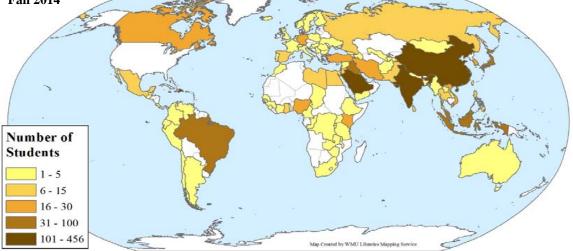

|             | A     | 3.7             | - 1      | •           | TT 1                | 2    | 4    |



| Kuwait      | 4  | 4  | Switzerland         | 1  | 1  |
|-------------|----|----|---------------------|----|----|
| Laos        | 1  | 1  | Syria               | 3  | 2  |
| Lebanon     | 1  | 1  | Taiwan              | 15 | 14 |
| Libya       | 8  | 10 | Tajikistan          | 2  | 2  |
| Malawi      | 3  | 2  | Tanzania            | 2  | 3  |
| Malaysia    | 58 | 70 | Thailand            | 9  | 10 |
| Maldives    | 1  | 2  | Togo                | 1  | 1  |
| Mexico      | 12 | 13 | Trinidad And Tobago | 1  | 1  |
| Mongolia    | 1  | 1  | Tunisia             | 1  | (  |
| Montenegro  | 2  | 1  | Turkey              | 20 | 17 |
| Morocco     | 1  | 2  | Uganda              | 3  | 4  |
| Nepal       | 5  | 5  | Ukraine             | 1  | 1  |
| Netherlands | 6  | 5  | United Kingdom