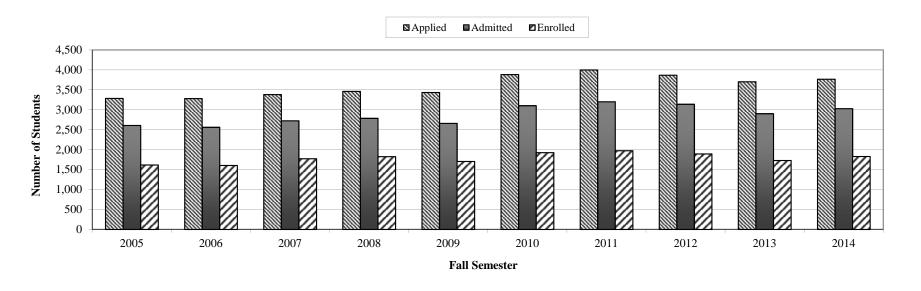

r                                  | 35       |             | 28              | 9            |      | 2      |         | 133       |
| TOTAL                                  | 329      |             | 773             | 496          |      | 101    |         | 133       |
| GPAs of New Transfer Students:         |          |             |                 |              |      |        |         |           |
| 4,                                     | .0 33    | 3.00 - 3.49 | 516             | 2.00 - 2.49  | 271  |        | Unknown | 243       |
| 3.50 - 3.9                             | 9 324    | 2.50 - 2.99 | 419             | 2.00 - Below | 26   |        | Total   | 1,832     |

*IV-6* 

# TABLE 22A UNDERGRADUATE TRANSFER APPLICATIONS, ADMITTANCES AND ENROLLMENTS

Fall 2005 - Fall 2014



#### Fall Transfer Enrollment and Fiscal Year Transfer



| _    |         | Fall Tra | ansfer Applic | ations |                 |
|------|---------|----------|---------------|--------|-----------------|
| _    | Applied | Admitted | Enrolled      | Yield  | FY New Transfer |
| 2005 | 3,286   | 2,608    | 1,616         | 62%    | 2,372           |
| 2006 | 3,283   | 2,562    | 1,604         | 63%    | 2,420           |
| 2007 | 3,384   | 2,726    | 1,774         | 65%    | 2,633           |
| 2008 | 3,465   | 2,788    | 1,825         | 65%    | 2,718           |
| 2009 | 3,437   | 2,662    | 1,705         | 64%    | 2,635           |
| 2010 | 3,886   | 3,104    | 1,925         | 62%    | 2,872           |
| 2011 | 4,003   | 3,203    | 1,973         | 62%    | 2,914           |
| 2012 | 3