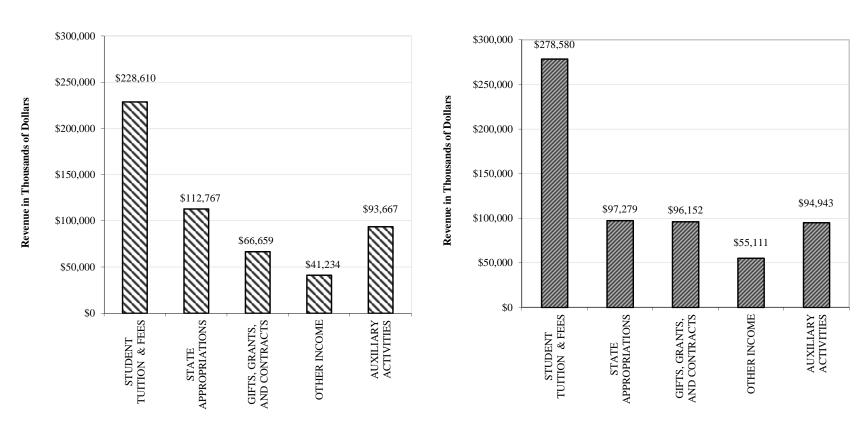

|
| TOTAL OTHER INCOME                            | \$41,234            | \$49,992             | \$41,070            | \$53,652             | \$55,111             |
| AUXILIARY ACTIVITIES                          | \$93,667            | \$102,908            | \$106,146           | \$104,814            | \$94,943             |
| =                                             |                     |                      |                     |                      |                      |
| TOTAL REVENUE                                 | \$542,937           | \$585,408            | \$580,729           | \$622,612            | \$622,065            |

<sup>[1]</sup> Federal, State, and Local

Office of Institutional Research Source: WMU Accounting Services

## FIGURE 12 CURRENT FUND REVENUE





Office of Institutional Research Source: Fact Book Table 40

TABLE 41 CURRENT FUND EXPENDITURES (IN THOUSANDS OF DOLLARS)

Fiscal Years 2009-10 through 2013-14

|                                       | 2009-10   | <u>2010-11</u> | <u>2011-12</u> | <u>2012-13</u> | <u>2013-14</u> |
|---------------------------------------|-----------|----------------|----------------|----------------|----------------|
| Instruction and Departmental Research | \$154,506 | \$159,926      | \$158,595      | \$160,284      | \$170,136      |
| Research                              | \$30,464  | \$27,953       | \$23,049       | \$20,139       | \$19,421       |
| Public Service                        | \$9,093   | \$10,845       | \$11,449       | \$11,165       | \$11,799       |
| Academic Support