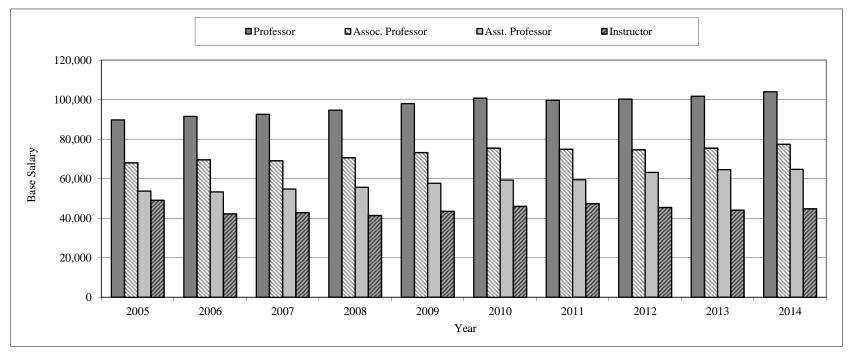

-----|-------------|-------------|-------------|-------------|-------------|-------------|-------------|-------------|-------------|-------------|
| PROFESSOR          | 89,776      | 91,566      | 92,599      | 94,688      | 97,985      | 100,761     | 99,678      | 100,311     | 101,743     | 103,973     |
| ASSOCIATE / M F S  | 68,061      | 69,563      | 69,078      | 70,664      | 73,228      | 75,535      | 74,960      | 74,707      | 75,510      | 77,430      |
| ASSISTANT / F S 2  | 53,678      | 53,324      | 54,736      | 55,676      | 57,647      | 59,298      | 59,496      | 63,231      | 64,535      | 64,770      |
| INSTRUCTOR / F S 1 | 49,103      | 42,232      | 42,835      | 41,405      | 43,549      | 46,053      | 47,423      | 45,485      | 44,108      | 44,815      |



Note: Salaries for fiscal year appointments converted to academic year according to AAUP definition.

From fall 2005 to fall 2009, faculty specialists are assigned to rank as follows: tenured were assigned to associate rank; tenure-track were assigned to assistant rank; and, those not on tenure-track were assigned to instructor rank.

To better reflect the AAUP contract, beginning in fall 2010, master faculty specialists are assigned to associate rank, faculty specialists II are assigned to assistant rank, and faculty specialists I are assigned to instructor rank.

TABLE 36
TENURE STATUS OF BARGAINING UNIT FACULTY AND CHAIRS

Fall 2002 through Fall 2014

| Term Appointments |         |                        |     |      |                                                       | Continuin