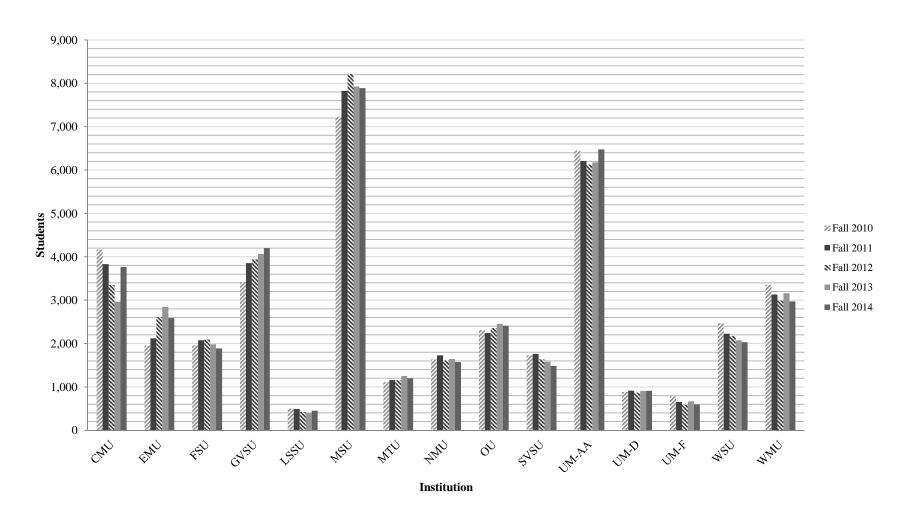

883         | 913         | 871         | 908         | 908         |
| UM-F  | 505         | 475         | 587         | 835         | 715         | 781         | 651         | 587         | 665         | 595         |
| WSU   | 2,425       | 2,517       | 2,820       | 2,625       | 2,770       | 2,465       | 2,226       | 2,173       | 2,075       | 2,030       |
| WMU   | 3,708       | 3,535       | 3,475       | 3,806       | 3,163       | 3,354       | 3,132       | 2,989       | 3,158       | 2,970       |
| TOTAL | 39,379      | 38,446      | 39,927      | 40,834      | 39,750      | 39,942      | 40,216      | 40,146      | 40,090      | 40,427      |

FIGURE 4
FIRST-TIME, FULL-TIME, DEGREE-SEEKING UNDERGRADUATE STUDENTS
MICHIGAN PUBLIC UNIVERSITIES

Fall 2010 through Fall 2014



#### TABLE 15 UNDERGRADUATE STUDENT HEADCOUNT MICHIGAN PUBLIC UNIVERSITIES

Fall 2005 through Fall 2014

|       | <u>2005</u> | <u>2006</u> | <u>2007</u> | <u>2008</u> | <u>2009</u> | <u>2010</u> | <u>2011</u> | <u>2012</u> | <u>2013</u> | <u>2014</u> |
|-------|-------------|-------------|-------------|-------------|-------------|-------------|-------------|-------------|-------------|-------------|
| CMU   | 19,997      | 20,129      | 20,078      | 20,540      | 20,581      | 21,633      | 21,698      | 21,332      | 20,534      | 20,671      |
| EMU   | 18,666      | 18,245      | 17,962      | 17,283      | 17,780      | 18,554      | 18,621      | 18,927      | 19,189      | 18,340      |
| FSU   | 11,437      | 11,413      | 11,839      | 12,250      | 12,595      | 13,168      |