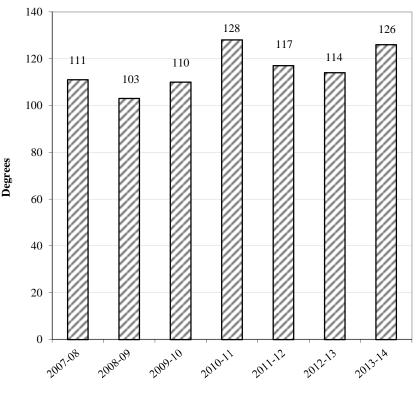

| 10             |
| EXTENDED<br>UNIVERSITY PROGRAMS  |                |         |                |                |                |                |                |
| Bachelor                         | 107            | 121     | 139            | 183            | 256            | 282            | 254            |
| Dachelol                         | 107            | 121     | 139            | 100            | 230            | 202            | 234            |

Office of Institutional Research

Source: ISIS and Banner IPEDS Degree Extracts

FIGURE 7
BACHELOR'S DEGREES AWARDED

Fiscal Years 2007-08 through 2013-14



Years

# FIGURE 8 MASTER'S AND DOCTORAL DEGREES AWARDED

Fiscal Years 2007-08 through 2013-14

### Master's Degrees Awarded



### **Doctoral Degrees Awarded**



Year

TABLE 27
ETHNIC AND GENDER DISTRIBUTION OF STUDENTS RECEIVING UNDERGRADUATE DEGREES

All Students, Fiscal Year 2013-14

|                              | American<br>Indian / Alaska<br>Native | Asian | Black or<br>African<br>American | Hispanic | Native<br>Hawaiian /<br>Other Pacific<br>Islander | Two or More<br>Races | Total<br>Minority | International | White | Unknown | Total |
|------------------------------|---------------------------------------|-------|---------------------------------|----------|---------------------------------------------------|----------------------|-------------------|---------------|-------|---------|-------|
| Arts and Sciences            |                                       |       |                                 | •        |