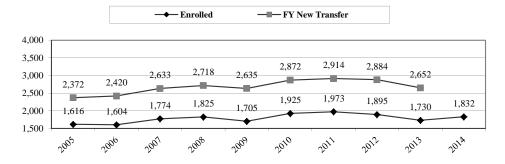

| 28              | 9            |      | 2      |         | 133       |
| TOTAL                                  | 329      |             | 773             | 496          |      | 101    |         | 133       |
| GPAs of New Transfer Students:         |          |             |                 |              |      |        |         |           |
| 4,                                     | .0 33    | 3.00 - 3.49 | 516             | 2.00 - 2.49  | 271  |        | Unknown | 243       |
| 3.50 - 3.9                             | 9 324    | 2.50 - 2.99 | 419             | 2.00 - Below | 26   |        | Total   | 1,832     |

*IV-6* 

# TABLE 22A UNDERGRADUATE TRANSFER APPLICATIONS, ADMITTANCES AND ENROLLMENTS

Fall 2005 - Fall 2014



#### Fall Transfer Enrollment and Fiscal Year Transfer



| _    |         | Fall Tra | ansfer Applic | ations |                 |
|------|---------|----------|---------------|--------|-----------------|
| _    | Applied | Admitted | Enrolled      | Yield  | FY New Transfer |
| 2005 | 3,286   | 2,608    | 1,616         | 62%    | 2,372           |
| 2006 | 3,283   | 2,562    | 1,604         | 63%    | 2,420           |
| 2007 | 3,384   | 2,726    | 1,774         | 65%    | 2,633           |
| 2008 | 3,465   | 2,788    | 1,825         | 65%    | 2,718           |
| 2009 | 3,437   | 2,662    | 1,705         | 64%    | 2,635           |
| 2010 | 3,886   | 3,104    | 1,925         | 62%    | 2,872           |
| 2011 | 4,003   | 3,203    | 1,973         | 62%    | 2,914           |
| 2012 | 3,870   | 3,140    | 1,895         | 60%    | 2,884