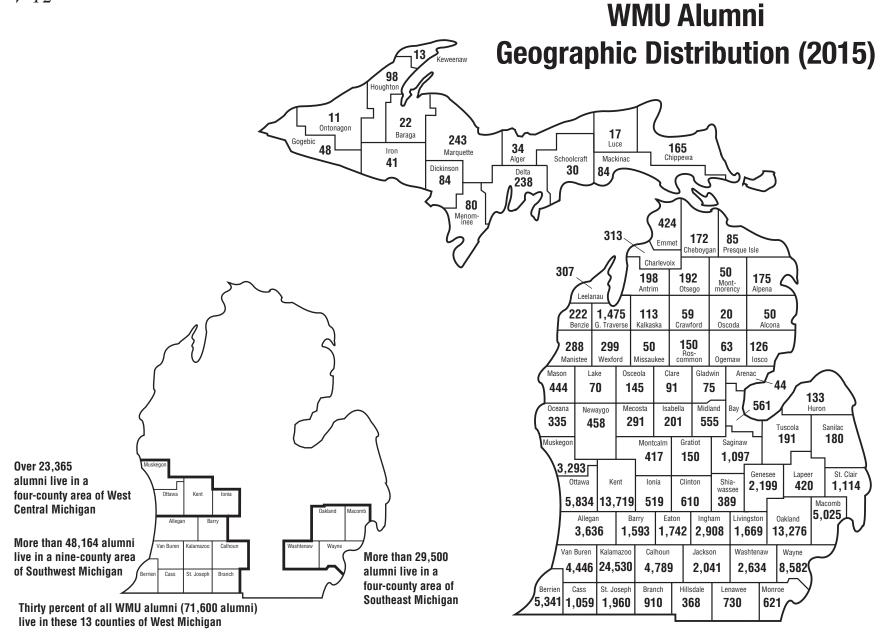

aysia (over 1,600), India (875), Japan (618), Canada (461), China (535) and Thailand (462).

Of the 182,225 alumni who live in the U.S., about 142,873 live in Michigan and the four surrounding states. This includes Wisconsin, Illinois, Indiana, and Ohio.



## There are 127,434 WMU alumni in Michigan.\*\*



\*Verifiable, living alumni, includes both those who earned degrees at Western Michigan University and some former students who did not earn degrees. The WMU definition for "non-graduate alumni" has varied over the years. The alumni population is continually changing. Within one year of this report, actual alumni counts may vary by plus or minus 20 percent of the figures presented here. Population relationships and ratios are less likely to vary significantly.

Addressable alumni\*\*



# WMU Foundation, WMed and Paper Technology Foundation Annual Private Support

| July 1 -<br>June 30 | WMU<br>Current<br>Cash [1],[2] | WMU<br>Inkind [2],[3] | WMU<br>Pledges &<br>Planned Gifts<br>[2],[4] | WMU Total<br>Support [2] | WMed<br>Current<br>Cash [1] | WMed<br>Inkind [3] | WMed<br>Pledges &<br>Planned Gifts | WMed Total<br>Support | PTF<br>Current<br>Cash [1] | PTF<br>Inkind [3] | PTF<br>Pledges &<br>Planned<br>Gifts | PTF Total<br>Support | Total<br>Private<br>Support |
|---------------------|--------------------------------|-----------------------|----------------------------------------------|--------------------------|-----------------------------|--------------------|------------------------------------|-----------------------|----------------------------|----------------