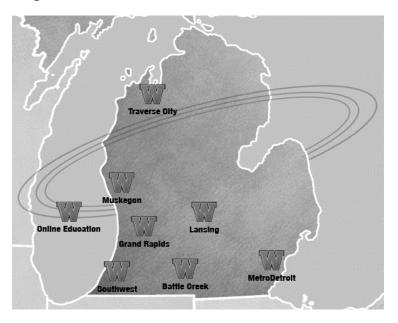

WMU offers 250 degree programs through seven degree-granting colleges: Arts and Sciences, Aviation, Education and Human Development, Engineering and Applied Sciences, Fine Arts, Haworth College of Business, and Health and Human Services. Students may choose from 147 bachelor's programs, 73 master's programs, and 30 doctoral programs. Many of these offerings have earned a national or international reputation, and several are offered close to home through regional sites in the Michigan cities of Battle Creek, Benton Harbor, Grand Rapids, Lansing, MetroDetroit, Muskegon, and Traverse City.