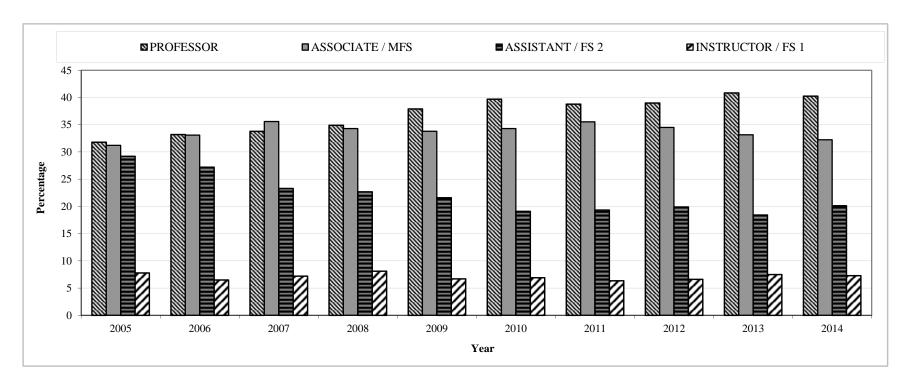

-----|-------------|-------------|-------------|-------------|-------------|-------------|-------------|-------------|-------------|-------------|
| PROFESSOR          | 31.8        | 33.2        | 33.8        | 34.9        | 37.9        | 39.7        | 38.8        | 39.0        | 40.9        | 40.3        |
| ASSOCIATE / M F S  | 31.2        | 33.1        | 35.6        | 34.3        | 33.8        | 34.4        | 35.5        | 34.5        | 33.2        | 32.3        |
| ASSISTANT / F S 2  | 29.2        | 27.2        | 23.3        | 22.7        | 21.6        | 19.1        | 19.3        | 19.9        | 18.4        | 20.2        |
| INSTRUCTOR / F S 1 | 7.8         | 6.5         | 7.3         | 8.1         | 6.7         | 6.9         | 6.3         | 6.6         | 7.5         | 7.3         |



Office of Institutional Research Source: PeopleSoft HR Fall Extract

TABLE 35
AVERAGE ACADEMIC-YEAR BASE SALARY OF FULL-TIME INSTRUCTIONAL FACULTY BY RANK

| Fall 2005 | through | Fall | 2014 |
|-----------|---------|------|------|
|-----------|---------|------|------|

| <u>RANK</u>        | <u>2005</u> | <u>2006</u> | <u>2007</u> | <u>2008</u> | <u>2009</u> | <u>2010</u> | <u>2011</u> | <u>2012</u> | <u>2013</u> | <u>2014</u> |
|--------------------|-------------|-------------|-------------|-------------|-------------|-------------|-------------|-------------|-------------|-------------|
| PROFESSOR          | 89,776      | 91,566      | 92,599      | 94,688      | 97,985      | 100,761     | 99,678      | 100,311     | 101,743     | 103,973     |
| ASSOCIATE / M F S  | 68,061      | 6