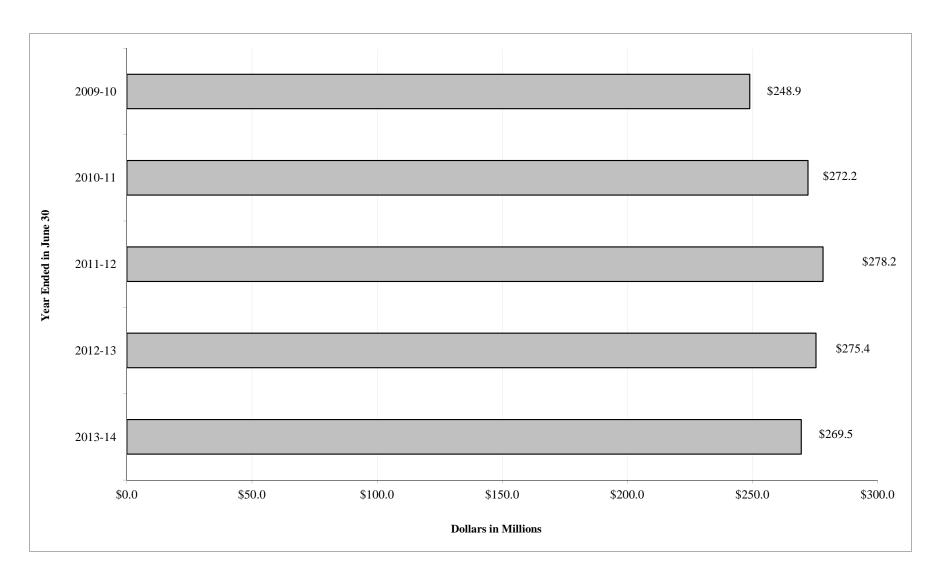

.9%  | \$201,606,553<br>74.1%  | \$201,837,655<br>72.5%  | \$195,100,445<br>70.8%  | \$188,456,153<br>69.9%  |
| State Funds Percentage of Total                   | \$908,041<br>0.4%       | \$970,967<br>0.4%       | \$988,316<br>0.4%       | \$1,041,144<br>0.4%     | \$943,635<br>0.4%       |
| Institutional Funds Percentage of Total           | \$39,222,566<br>15.8%   | \$42,603,238<br>15.7%   | \$46,380,982<br>16.7%   | \$48,519,083<br>17.6%   | \$49,534,385<br>18.4%   |
| Private Funds Percentage of Total                 | \$27,245,573<br>10.9%   | \$27,037,178<br>9.9%    | \$29,003,663<br>10.4%   | 30,753,339<br>11.2%     | 30,579,938<br>11.3%     |

# FIGURE 9 SOURCES OF FINANCIAL AID FUNDS

Fiscal Year 2013-14



FIGURE 10 FINANCIAL AID AWARDS

Fiscal Years 2009-10 through 2013-14



Office of Institutional Research Source: University Fact Book 2014-15, Table 31

# TABLE 32 STUDENT FINANCIAL AID SUMMARY

Fiscal Year 2013-14

|                       | <b>FEDERAL</b> | <b>STATE</b> | INSTITUTIONAL | PRIVATE      |
|-----------------------|----------------|--------------|---------------|--------------|
| LOANS                 | \$157,181,512  | \$0          | \$0           | \$21,656,859 |
| Undergraduate         | \$116,370,503  | \$0          | \$0           | \$20,828,514 |
| Graduate              | \$40,811,009   | \$0          | \$0           | \$828,345    |
|                       |                |              |               |              |
| WORK                  | \$1,054,391    | \$0          | \$0           | \$0          |
| Undergraduate         | \$1,0