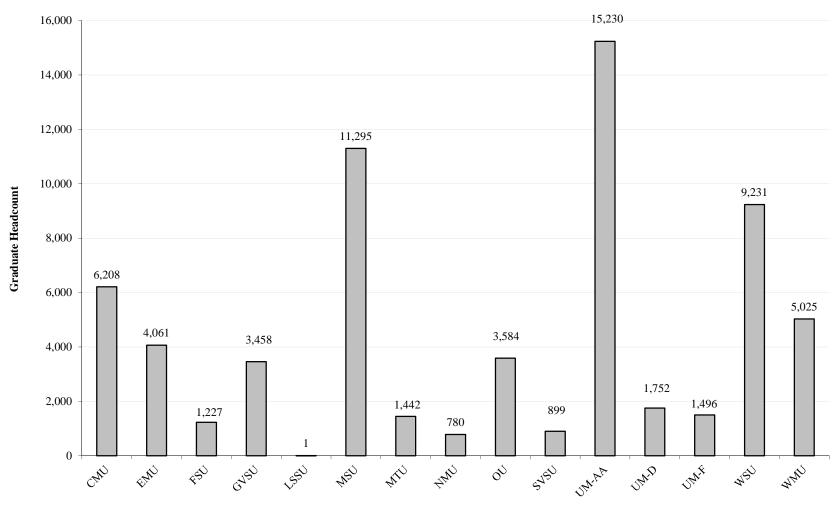

| 1,723       | 1,601       | 1,593       | 1,476       | 1,462       | 1,604       | 1,752       |
| UM-F  | 751         | 927         | 1,059       | 1,105       | 1,192       | 1,264       | 1,303       | 1,305       | 1,412       | 1,496       |
| WSU   | 11,423      | 11,169      | 11,235      | 10,902      | 11,021      | 10,668      | 10,176      | 9,596       | 9,295       | 9,231       |
| WMU   | 4,805       | 4,760       | 4,715       | 4,964       | 5,029       | 5,079       | 5,032       | 5,120       | 5,096       | 5,025       |

<sup>[1]</sup> Includes graduate professional students.

Office of Institutional Research Source: Michigan Public Universities

### Institutional Comparisons III-8

FIGURE 6 GRADUATE STUDENT HEADCOUNT MICHIGAN PUBLIC UNIVERSITIES

Fall 2014



Institution

#### TABLE 17 SUMMARY OF ENROLLMENT CHANGES MICHIGAN PUBLIC UNIVERSITIES

Fall 2013 and Fall 2014 Fall Terms

#### **Total Headcount**

| <u>Institution</u> | <u>2013</u> | <u>2014</u> | <u>No.</u> | <u>Change</u><br><u>%</u> |
|--------------------|-------------|-------------|------------|---------------------------|
| CMU                | 26,841      | 26,879      | 38         | 0.14%                     |
| EMU                | 23,447      | 22,401      | -1,046     | -4.46%                    |
| FSU                | 14,707      | 14,600      | -107       | -0.73%                    |
| GVSU               | 24,477      | 25,094      | 617        | 2.52%                     |
| LSSU               | 2,435       | 2,407       | -28        | -1.15%                    |
| MSU