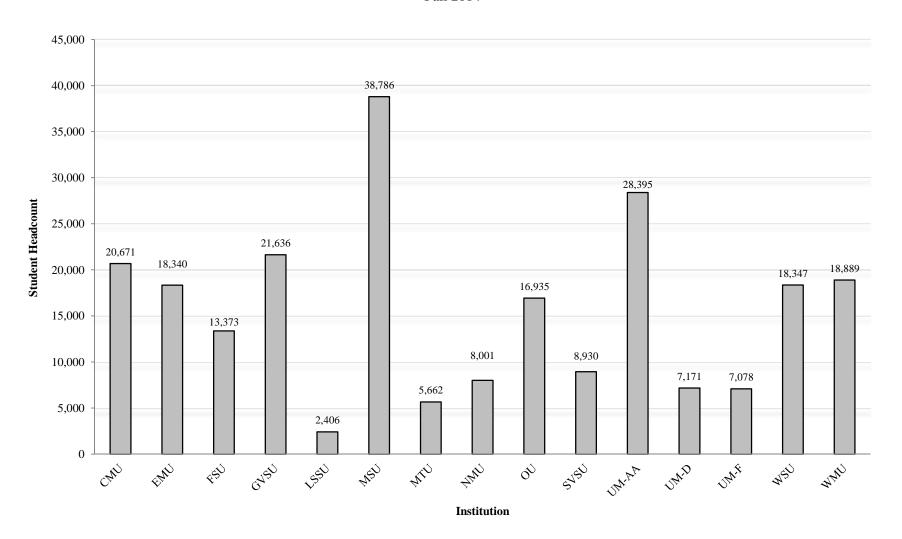

9      | 28,283      | 28,395      |
| UM-D  | 6,388       | 6,448       | 6,447       | 6,588       | 6,778       | 7,006       | 7,188       | 7,328       | 7,144       | 7,171       |
| UM-F  | 5,671       | 5,600       | 5,824       | 6,155       | 6,581       | 6,874       | 6,959       | 6,984       | 7,143       | 7,078       |
| WSU   | 20,737      | 20,892      | 21,145      | 20,122      | 20,765      | 20,837      | 20,589      | 19,342      | 18,602      | 18,347      |
| WMU   | 21,434      | 20,081      | 19,718      | 19,854      | 19,547      | 19,966      | 20,054      | 19,478      | 19,198      | 18,889      |

Data may differ from year to year as institutions are allowed to make changes.

FIGURE 5
UNDERGRADUATE STUDENT HEADCOUNT
MICHIGAN PUBLIC UNIVERSITIES

Fall 2014



TABLE 16
GRADUATE STUDENT HEADCOUNT [1]
MICHIGAN PUBLIC UNIVERSITIES

Fall 2005 through Fall 2014

|       | <u>2005</u> | <u>2006</u> | <u>2007</u> | <u>2008</u> | <u>2009</u> | <u>2010</u> | <u>2011</u> | <u>2012</u> | <u>2013</u> | <u>2014</u> |
|-------|-------------|-------------|-------------|-------------|-------------|-------------|-------------|-------------|-------------|-------------|
| CMU   | 7,224       | 6,581       | 6,533       | 6,685       | 6,666       | 6,659       | 6,496       | 6,294       | 6,307       | 6,208       |
| EMU   | 4,820       | 4,705       | 4,875       | 4,749       | 5,113       | 5,025       | 4,798       | 4,591       | 4,258       | 4,061       |
| FSU   | 1,110       | 1,161       | 1,248       | 1,282       | 1,270       | 1,213       | 1,203