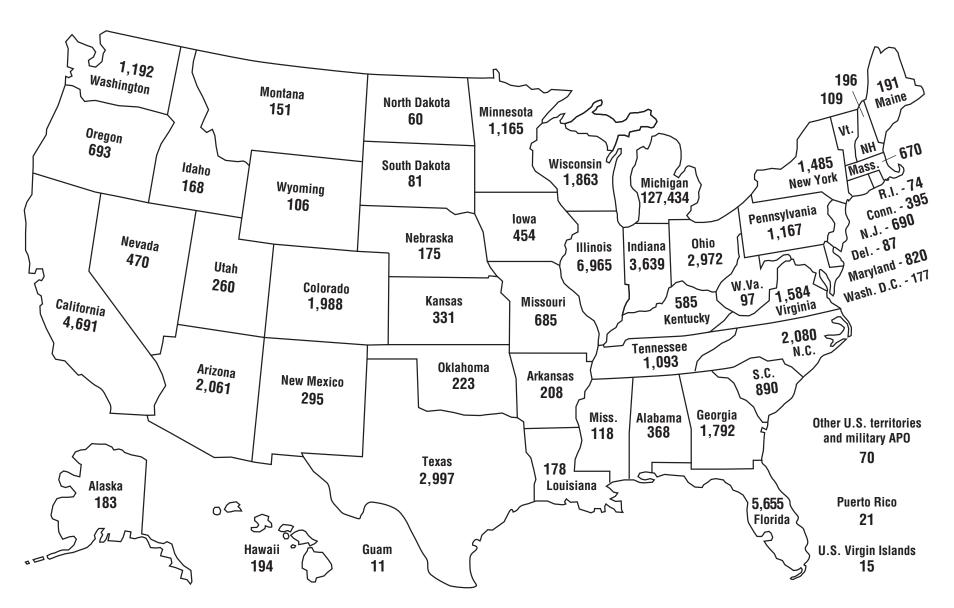

| University of North Carolina - Greensboro | NC    | \$6,322  | \$6,385  | 1.0%              | \$21,247                           |
| University of North Dakota                | ND    | \$7,508  | \$7,741  | 3.1%              | \$18,409                           |
| University of Southern Mississippi        | MS    | \$6,744  | \$6,980  | 3.5%              | \$15,550                           |
| West Virginia University                  | WV    | \$6,456  | \$6,960  | 7.8%              | \$20,424                           |

<sup>[1]</sup> Tuition is based on 30 semester hours or the flat rate tuition for lower division undergraduate students.

<sup>[2]</sup> The 10 peer universities were selected based on the Carnegie classification system.

# WMU Alumni Geographic Distribution (2015)



May 2015 Sources: Development and Alumni Relations
Office of University Relations

# WMU Alumni Geographic Distribution (2015)

### There are 241,900 living WMU alumni worldwide.\*

About 75 percent of all WMU alumni (182,225) live in the United States.

The largest populations of WMU alumni outside the United States are in Malaysia (over 1,600), India (875), Japan (618), Canada (461), China (535) and Thailand (462).

Of the 182,225 alumni who live in the U.S., about 142,873 live in Michigan and the four surrounding states. This includes Wisconsin, Illinois, Indiana, and Ohio.



## There are 127,434 WMU alumni in Michigan.\*\*



\*Verifiable, living alumni, includes both those who earned degrees at Western Michigan University and some former students who did not earn degrees. The WMU d