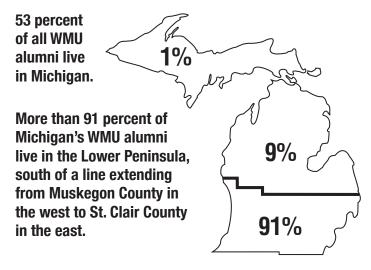

uate students.

<sup>[2]</sup> The 10 peer universities were selected based on the Carnegie classification system.

# WMU Alumni Geographic Distribution (2015)



May 2015 Sources: Development and Alumni Relations
Office of University Relations

# WMU Alumni Geographic Distribution (2015)

### There are 241,900 living WMU alumni worldwide.\*

About 75 percent of all WMU alumni (182,225) live in the United States.

The largest populations of WMU alumni outside the United States are in Malaysia (over 1,600), India (875), Japan (618), Canada (461), China (535) and Thailand (462).

Of the 182,225 alumni who live in the U.S., about 142,873 live in Michigan and the four surrounding states. This includes Wisconsin, Illinois, Indiana, and Ohio.



## There are 127,434 WMU alumni in Michigan.\*\*



\*Verifiable, living alumni, includes both those who earned degrees at Western Michigan University and some former students who did not earn degrees. The WMU definition for "non-graduate alumni" has varied over the years. The alumni population is continually changing. Within one year of this report, actual alumni counts may vary by plus or minus 20 percent of the figures presented here. Population relationships and ratios are less likely to vary significantly.

Addressable alumni\*\*



# WMU Foundation, WMed and Paper Technology Foundation Annual Private Support

| July 1 -<br>June 30 | WMU<br>Current<br>Cash [1],[2] | WMU<br>Inkind [2],[3] | WMU<br>Pledges &<br>Planned Gifts<br>[2],[4] | WMU Total<br>Support [2] | WMed<br>Current<br>Cash [1] | WMed<br>Inkind [3] | WMed<br>Pledges &<br>