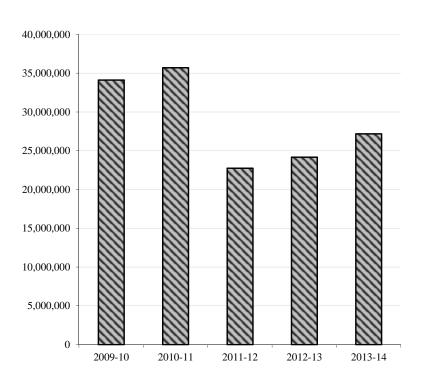

| \$ 1,390,777          | \$ 172,042                 | \$ 13,977         | \$ 16,287                            | \$ 202,305           | \$ 63,724,824               |

<sup>[1]</sup> Includes gifts and pledge payments of cash, securites, and other highly-liquid assets. Includes deferred gift receipts, such as cash distributions from estate.

Office of Institutional Research

Source: Development Office

<sup>[2]</sup> Includes unrestricred funds for support of WMed

<sup>[3]</sup> All inkind (non-cash) gifts have an assigned value.

<sup>[4]</sup> Includes unmatured bequests

FIGURE 14 TOTAL PRIVATE SUPPORT

2009-10 through 2013-14



Office of Institutional Research

Source: Development Office

TABLE 45
EXTERNAL AWARDS AND EXPENDITURES
2009-10 through 2013-14

# Awards Expenditures





| <u>Year</u> | <u>Awards</u> | <u>Expenditures</u> |
|-------------|---------------|---------------------|
| 2009-10     | 34,107,248    | 29,445,655          |
| 2010-11     | 35,715,764    | 28,630,752          |
| 2011-12     | 22,748,380    | 27,865,090          |
| 2012-13     | 24,180,349    | 23,040,804          |
| 2013-14     | 27,179,910    | 22,462,986          |

Office of Institutional Research Source: Grants and Contracts