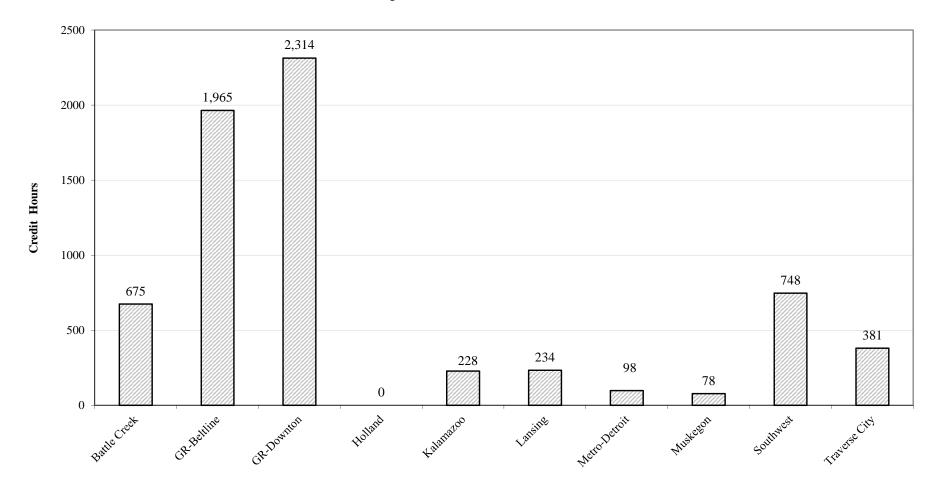

|
| Total              | 169         | 204         | 255         | 243         | 228         | Total                 | 407         | 364         | 418         | 342         | 381         |

| Total Extended Univers | sity Programs | s -Addition | al Location | s (Regional | Sites) |
|------------------------|---------------|-------------|-------------|-------------|--------|
| Undergraduate          | 838           | 965         | 1,313       | 1,055       | 1,173  |
| Graduate               | 6,122         | 6,083       | 6,022       | 5,597       | 5,548  |
| Total                  | 6,960         | 7,048       | 7,335       | 6,652       | 6,721  |

# FIGURE 2 STUDENT CREDIT HOURS ADDITIONAL LOCATIONS (REGIONAL SITES) EXTENDED UNIVERSITY PROGRAMS

Undergraduate and Graduate, Fall 2014



**Additional Location (Regional Site)** 

TABLE 10 SPRING ENROLLMENT All Students, 2005 through 2014

| HEADCOUNT            | <u>2005</u> | <u>2006</u> | <u>2007</u> | 2008    | 2009    | <u>2010</u> | <u>2011</u> | <u>2012</u> | <u>2013</u> | <u>2014</u> |
|----------------------|-------------|-------------|-------------|---------|---------|-------------|-------------|-------------|-------------|-------------|
| Undergrad Non-degree | 101         | 105         | 118         | 107     | 119     | 133         | 164         | 186         | 226         | 242         |
| Freshmen             | 3,663       | 3,662       | 3,564       | 3,596   | 3,701   | 3,168       | 3,354       | 3,212       | 3,015       | 3,038       |
| Sophomores           | 4,195       | 3,676       | 3,840       | 3