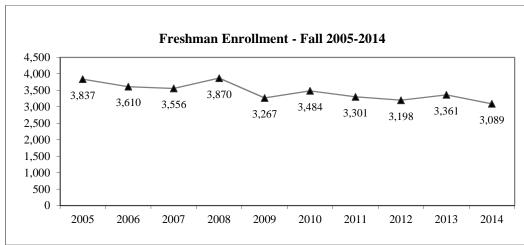

|                                                   |
|                                                                     |                                                 | Kalamazoo Central<br>Loy Norrix<br>Portage Northern<br>Mattawan<br>Portage Central<br>Cass Technical |               | 68<br>55<br>51<br>49<br>47<br>38                                              | Vicksburg<br>Gull Lake<br>East Kentw<br>Grand Blan<br>Howell<br>Saline |               | 31<br>29<br>26<br>21<br>21<br>21                                                                                                                                             |                                                   |

TABLE 19A FRESHMAN APPLICATIONS, ADMITTANCES AND ENROLLMENTS

Fall 2005 - Fall 2014





|      | Freshman Applications |          |          |       |  |  |  |  |  |  |  |
|------|-----------------------|----------|----------|-------|--|--|--|--|--|--|--|
|      | Applied               | Admitted | Enrolled | Yield |  |  |  |  |  |  |  |
| 2005 | 13,074                | 11,173   | 3,837    | 34.3% |  |  |  |  |  |  |  |
| 2006 | 11,938                | 10,238   | 3,610    | 35.3% |  |  |  |  |  |  |  |
| 2007 | 11,895                | 10,277   | 3,556    | 34.6% |  |  |  |  |  |  |  |
| 2008 | 13,009                | 11,055   | 3,870    | 35.0% |  |  |  |  |  |  |  |
| 2009 | 12,551                | 10,421   | 3,267    | 31.4% |  |  |  |  |  |  |  |
| 2010 | 14,114                | 11,921   | 3,484    | 29.2% |  |  |  |  |  |  |  |
| 2011 | 14,712                | 12,262