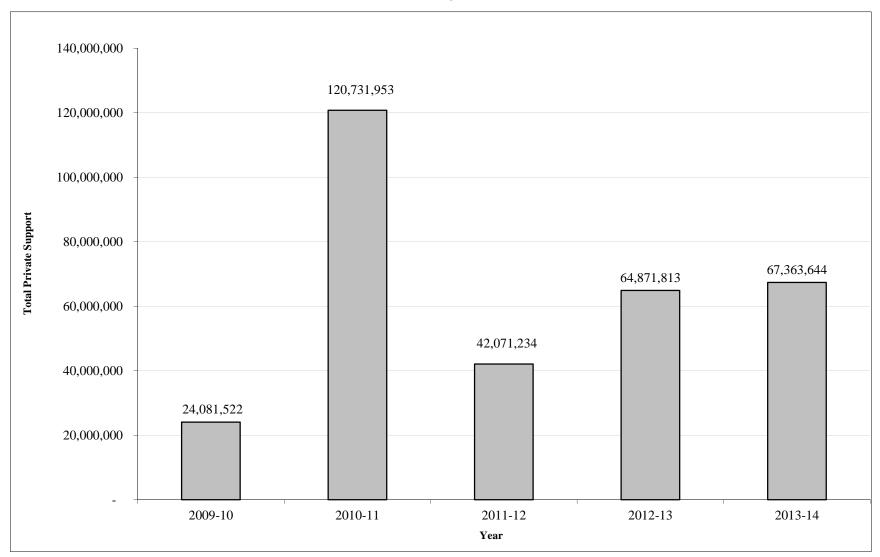

\$ 35,129,678                                | \$ 62,131,742            | \$ 248,367                  | \$ 60              | \$ 1,142,350                       | \$ 1,390,777          | \$ 172,042                 | \$ 13,977         | \$ 16,287                            | \$ 202,305           | \$ 63,724,824               |

<sup>[1]</sup> Includes gifts and pledge payments of cash, securites, and other highly-liquid assets. Includes deferred gift receipts, such as cash distributions from estate.

Office of Institutional Research

Source: Development Office

<sup>[2]</sup> Includes unrestricred funds for support of WMed

<sup>[3]</sup> All inkind (non-cash) gifts have an assigned value.

<sup>[4]</sup> Includes unmatured bequests

FIGURE 14 TOTAL PRIVATE SUPPORT

2009-10 through 2013-14



Office of Institutional Research

Source: Development Office

TABLE 45
EXTERNAL AWARDS AND EXPENDITURES
2009-10 through 2013-14

# Awards Expenditures





| <u>Year</u> | <u>Awards</u> | <u>Expenditures</u> |
|-------------|---------------|---------------------|
| 2009-10     | 34,107,248    | 29,445,655          |
| 2010-11     | 35,715,764    | 28,630,752          |
| 2011-12     | 22,748,380    | 27,865,090          |
| 2012-13     | 24,180,349    | 23,040,804          |
| 2013-14     | 27,179,910    | 22,462,986          |

Office of Institutional Research Source: Grants and Contracts