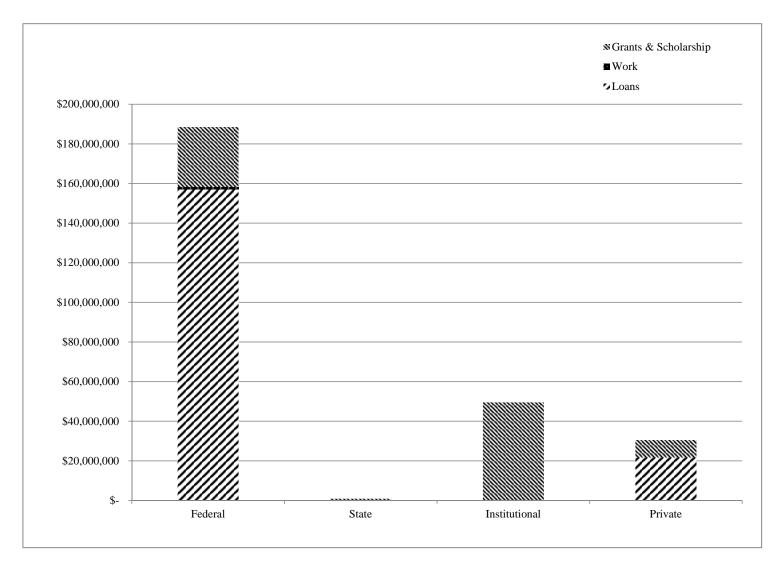

| \$0          |
|                       |                |              |               |              |
| GRANTS & SCHOLARSHIPS | \$30,220,250   | \$943,635    | \$49,534,385  | \$8,923,079  |
| Undergraduate         | \$30,220,250   | \$943,635    | \$39,922,276  | \$7,386,110  |
| Graduate              | \$0            | \$0          | \$9,612,109   | \$1,536,969  |
|                       |                |              |               |              |
| TOTALS                | \$188,456,153  | \$943,635    | \$49,534,385  | \$30,579,938 |
| Undergraduate         | \$147,645,144  | \$943,635    | \$39,922,276  | \$28,214,624 |
| Graduate              | \$40,811,009   | \$0          | \$9,612,109   | \$2,365,314  |

# FIGURE 11 STUDENT FINANCIAL AID SUMMARY

Fiscal Year 2013-14



# MEDALLION SCHOLARSHIP PROGRAM 2014-15

#### THE PROGRAM

The Western Michigan University Medallion Scholarships were created in 1984 under the leadership of Trustee Emeritus J. Michael Kemp. These \$50,000 awards are among the largest merit-based scholarships at any public university in the United States. These awards have been made possible through the generosity of alumni, friends, corporations, foundations, and other organizations. More than 16,000 outstanding high school seniors from numerous states have participated in the Medallion Program since its inception. A total of 556 students have been named Medallion Scholars and have received the top awards totaling more than eight million dollars.

#### **Competition Day, 2014**

| No. of students invited         | 1,742 |
|-----------