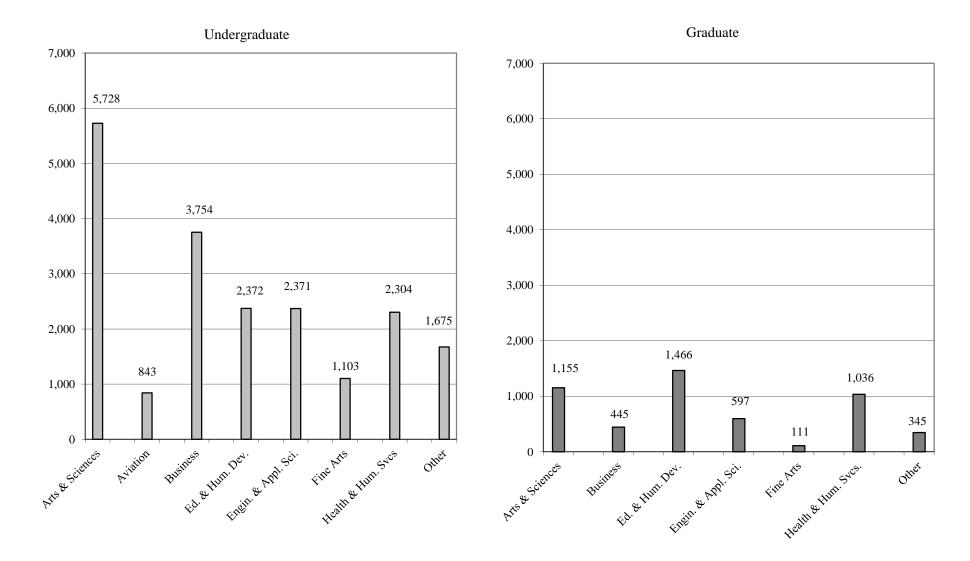

| 544         | 482         | 435         | 444         | 405         | 345         |
| <b>Total University</b>          |             |             |             |             |             |             |             |             |             |             |
| Undergraduate                    | 22,550      | 20,935      | 20,610      | 20,846      | 20,553      | 21,126      | 21,215      | 20,646      | 20,411      | 20,150      |
| Graduate                         | 4,818       | 4,797       | 4,785       | 5,050       | 5,115       | 5,181       | 5,120       | 5,235       | 5,222       | 5,155       |

<sup>[1] &</sup>quot;Other" includes Extended University Programs and the Graduate College.

FIGURE 1
UNDERGRADUATE AND GRADUATE ENROLLMENT BY COLLEGE BASED ON MAJOR
Fall 2014



Source: University Fact Book 2013-2014, Table 4

## Enrollment Information II-10

TABLE 4A
UNDERGRADUATE MAJORS BY DEPARTMENT, Fall 2013 and Fall 2014
All Students

Page 1 of 7

|                 | Major                              | Fall 2013 | Fall 2014 |             | Major                                      | Fall 2013 | Fall 2014 |
|-----------------|------------------------------------|-----------|-----------|-------------|--------------------------------------------|-----------|-----------|
| Arts and Scienc | es                                 | 6,105     | 5,728     | Communicat  | ion [cont.]                                |           |           |
| Africana Stud   | dies                               | ,         |           | PRCO        | Pre-Communication