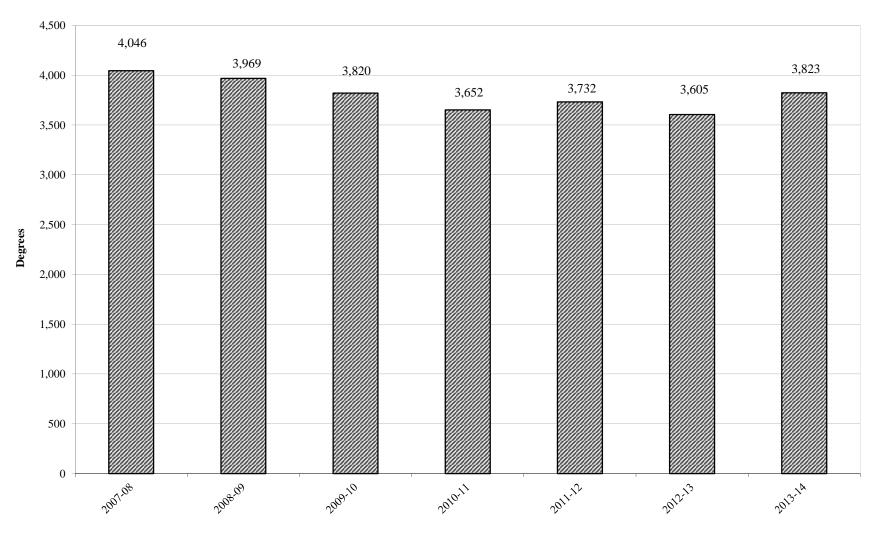

| 326            | 340            |
| Doctoral                         | 11             | 6       | 17             | 8              | 11             | 9              | 10             |
| EXTENDED<br>UNIVERSITY PROGRAMS  |                |         |                |                |                |                |                |
| Bachelor                         | 107            | 121     | 139            | 183            | 256            | 282            | 254            |
| Dachelol                         | 107            | 121     | 139            | 100            | 230            | 202            | 234            |

Office of Institutional Research

Source: ISIS and Banner IPEDS Degree Extracts

FIGURE 7
BACHELOR'S DEGREES AWARDED

Fiscal Years 2007-08 through 2013-14



Years

# FIGURE 8 MASTER'S AND DOCTORAL DEGREES AWARDED

Fiscal Years 2007-08 through 2013-14

### Master's Degrees Awarded



### **Doctoral Degrees Awarded**



Year

TABLE 27
ETHNIC AND GENDER DISTRIBUTION OF STUDENTS RECEIVING UNDERGRADUATE DEGREES

All Students, Fiscal Year 2013-14

|                              | American<br>Indian / Alaska<br>Native | Asian | Black or<br>African<br>American | Hispanic | Native<br>Hawaiian /<br>Other Pacific<br>Islander | Two or More<br>Races | Total<br>Minority | International | White | Unknown | Total |
|------------------------------|---------------------------------------|-------|---------------------------------|----------|---------------------------------------------------|----------------------|-------------------|---------------|-------|--