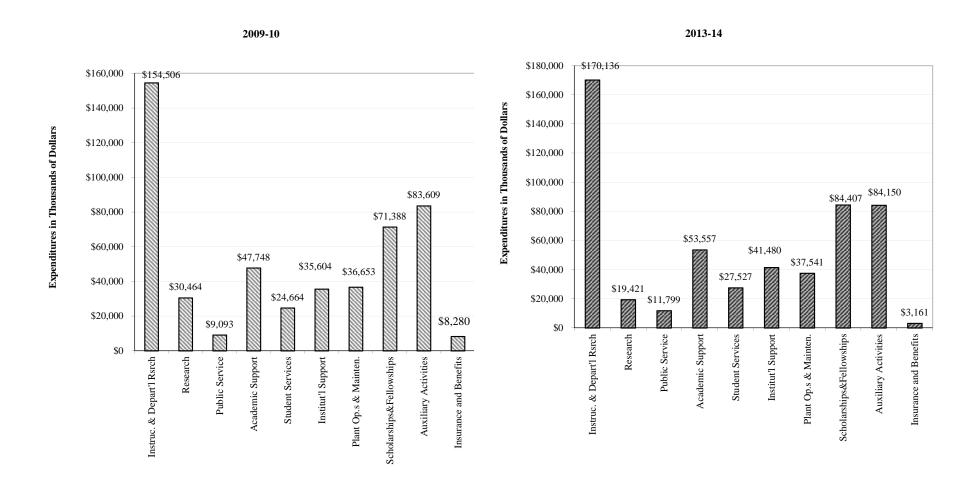

enance      | \$36,653  | \$38,426       | \$38,992       | \$36,857       | \$37,541       |
| Scholarships and Fellowships          | \$71,388  | \$82,366       | \$82,191       | \$81,978       | \$84,407       |
| Auxiliary Activities                  | \$83,609  | \$87,012       | \$103,402      | \$96,175       | \$84,150       |
| Insurance and Benefits [1]            | \$8,280   | \$5,184        | \$0            | \$2,844        | \$3,161        |
| TOTAL [1]                             | \$502,009 | \$524,961      | \$533,356      | \$535,963      | \$533,179      |

<sup>[1]</sup> Columns may not match WMU Financial Report totals due to rounding.

Office of Institutional Research

Source: WMU Accounting Services

### FIGURE 13 CURRENT FUND EXPENDITURES (IN THOUSANDS OF DOLLARS)



Office of Institutional Research Source: Fact Book Table 41

TABLE 42

TUITION AND REQUIRED FEE RANKING ANALYSIS OF MICHIGAN PUBLIC UNIVERSITIES [1]

2009-10 through 2014-15

Page 1 of 2

*VI-5* 

|         | 2009-10     |         |          | 2010-11     |         | 2011-12  |             |         |          |
|---------|-------------|---------|----------|-------------|---------|----------|-------------|---------|----------|
|         | Amount      | Ranking | % of WMU | Amount      | Ranking | % of WMU | Amount      | Ranking | % of WMU |
| CMU [2] | \$10,170.00 | 4       | 117.14%  | \$10,380.00 | 4       | 111.54%  | \$10,740.00 | 4       | 108.42%  |
| EMU     | \$8,377.00  | 11      | 96.49%   | \$8,377.00  | 13      | 90.02%   | \$8,683.00  | 13      | 87.65%   |
| FSU     | \$9,