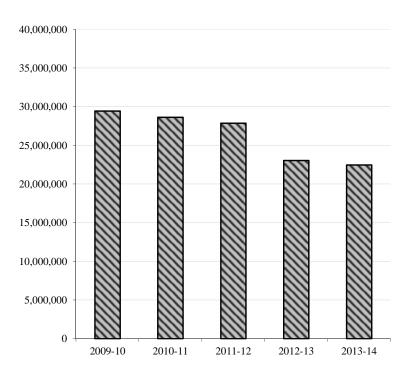

| \$ 1,390,777          | \$ 172,042                 | \$ 13,977         | \$ 16,287                            | \$ 202,305           | \$ 63,724,824               |

<sup>[1]</sup> Includes gifts and pledge payments of cash, securites, and other highly-liquid assets. Includes deferred gift receipts, such as cash distributions from estate.

Office of Institutional Research

Source: Development Office

<sup>[2]</sup> Includes unrestricred funds for support of WMed

<sup>[3]</sup> All inkind (non-cash) gifts have an assigned value.

<sup>[4]</sup> Includes unmatured bequests

FIGURE 14 TOTAL PRIVATE SUPPORT

2009-10 through 2013-14



Office of Institutional Research

Source: Development Office

TABLE 45
EXTERNAL AWARDS AND EXPENDITURES
2009-10 through 2013-14

# Awards Expenditures





| <u>Year</u> | <u>Awards</u> | <u>Expenditures</u> |
|-------------|---------------|---------------------|
| 2009-10     | 34,107,248    | 29,445,655          |
| 2010-11     | 35,715,764    | 28,630,752          |
| 2011-12     | 22,748,380    | 27,865,090          |
| 2012-13     | 24,180,349    | 23,040,804          |
| 2013-14     | 27,179,910    | 22,462,986          |

Office of Institutional Research Source: Grants and Contracts