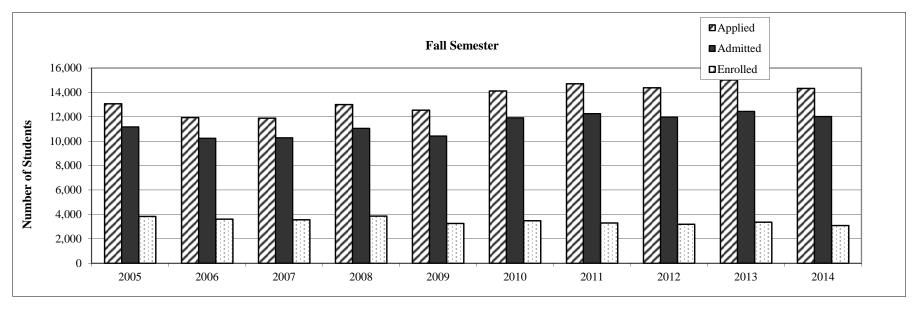

|                                                   |
|                                                                     |                                                 | Kalamazoo Central<br>Loy Norrix<br>Portage Northern<br>Mattawan<br>Portage Central<br>Cass Technical |               | 68<br>55<br>51<br>49<br>47<br>38                                              | Vicksburg<br>Gull Lake<br>East Kentw<br>Grand Blan<br>Howell<br>Saline |               | 31<br>29<br>26<br>21<br>21<br>21                                                                                                                                             |                                                   |

TABLE 19A FRESHMAN APPLICATIONS, ADMITTANCES AND ENROLLMENTS

Fall 2005 - Fall 2014





|      | Freshman Applications |          |          |       |  |  |  |  |  |  |  |
|------|-----------------------|----------|----------|-------|--|--|--|--|--|--|--|
|      | Applied               | Admitted | Enrolled | Yield |  |  |  |  |  |  |  |
| 2005 | 13,074                | 11,173   | 3,837    | 34.3% |  |  |  |  |  |  |  |
| 2006 | 11,938                | 10,238   | 3,610    | 35.3% |  |  |  |  |  |  |  |
| 2007 | 11,895                | 10,277   | 3,556    | 34.6% |  |  |  |  |  |  |  |
| 2008 | 13,009                | 11,055   | 3,870    | 35.0% |  |  |  |  |  |  |  |
| 2009 | 12,551                | 10,421   | 3,267    | 31.4% |  |  |  |  |  |  |  |
| 2010 | 14,114                | 11,921   | 3,484    | 29.2% |  |  |  |  |  |  |  |
| 2011 | 14,712                | 12,262