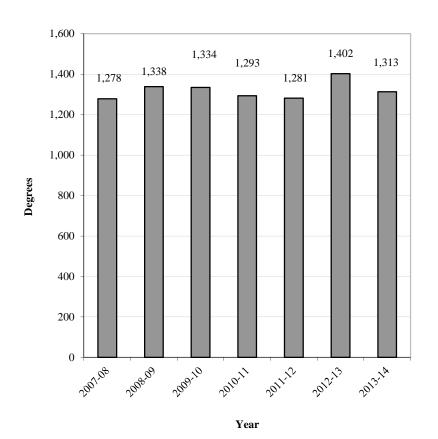

8              | 11             | 9              | 10             |
| EXTENDED<br>UNIVERSITY PROGRAMS  |                |         |                |                |                |                |                |
| Bachelor                         | 107            | 121     | 139            | 183            | 256            | 282            | 254            |
| Dachelol                         | 107            | 121     | 139            | 100            | 230            | 202            | 234            |

Office of Institutional Research

Source: ISIS and Banner IPEDS Degree Extracts

FIGURE 7
BACHELOR'S DEGREES AWARDED

Fiscal Years 2007-08 through 2013-14



Years

# FIGURE 8 MASTER'S AND DOCTORAL DEGREES AWARDED

Fiscal Years 2007-08 through 2013-14

### Master's Degrees Awarded



### **Doctoral Degrees Awarded**



Year

TABLE 27
ETHNIC AND GENDER DISTRIBUTION OF STUDENTS RECEIVING UNDERGRADUATE DEGREES

All Students, Fiscal Year 2013-14

|                              | American<br>Indian / Alaska<br>Native | Asian | Black or<br>African<br>American | Hispanic | Native<br>Hawaiian /<br>Other Pacific<br>Islander | Two or More<br>Races | Total<br>Minority | International | White | Unknown | Total |
|------------------------------|---------------------------------------|-------|---------------------------------|----------|---------------------------------------------------|----------------------|-------------------|---------------|-------|---------|-------|
| Arts and Sciences            |                                       |       |