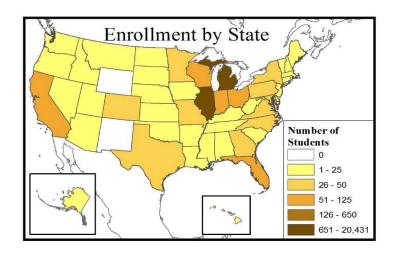

| 1,621       | 1,603             | 1,595  | 1,603             | 1,629       |                |     |
| <b>Foreign Countries</b> | * 1,190       | 975         | 967           | 1,114       | 1,254       | 1,262       | 1,395             | 1,575  | 1,688             | 1,854       |                |     |
| Total                    | 26,239        | 24,841      | 24,433        | 24,818      | 24,576      | 25,045      | 25,086            | 24,598 | 24,294            | 23,914      |                |     |

<sup>\*</sup>Other States includes Washington D.C. and U.S. territories. Totals presented here do not reflect residency information presented in Table 5. Data used here are based on the county of the student's permanent residence rather than residency established for tuition basis.





|                    | Number | % of MI   |
|--------------------|--------|-----------|
| Southwestern       | 12,389 | 60.6%     |
| Southeastern       | 7,405  | 36.2%     |
| Northern Lower     | 529    | 2.6%      |
| Upper Peninsula    | 107    | 0.5%      |
| Uknown             | 1      | 0.0%      |
|                    | % of E | nrollment |
| Michigan Residents | 20,431 | 85.4%     |
| Other States       | 1,629  | 6.8%      |
| Foreign Countries  | 1,854  | 7.8%      |
| TOTAL              | 23,914 | 100.0%    |

Map Created by WMU Libraries Mapping Service

TABLE 8
INTERNATIONAL STUDENT ENROLLMENT BY COUNTRY
Fall 2013 and Fall 2014

2014 Total Students: 1,854 2014 Countries Represented: 100

|              |             |       | 2011 10141 514