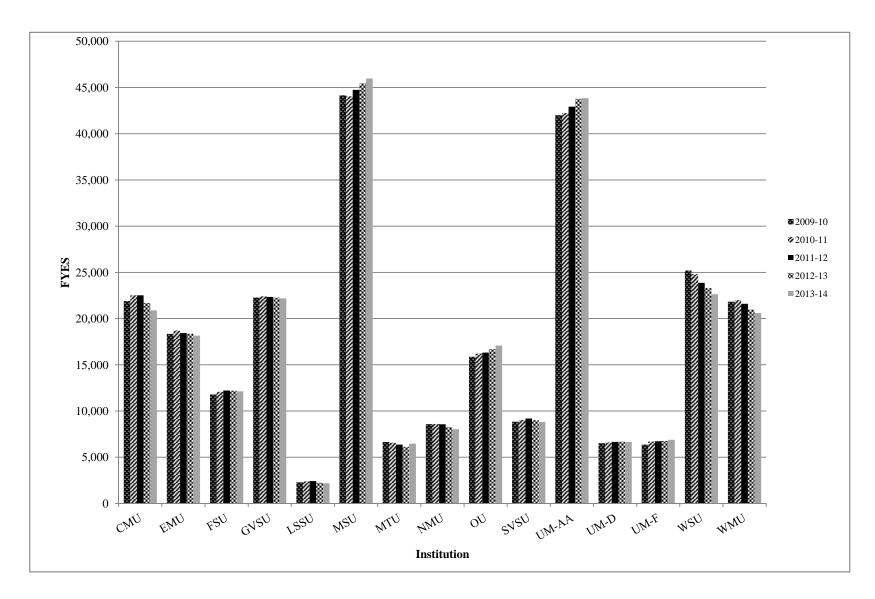

24,682         | 24,201         | 25,197         | 24,798         | 23,873         | 23,301         | 22,644         |
| WMU   | 24,006         | 23,290         | 22,289         | 21,995         | 22,248         | 21,824         | 21,990         | 21,603         | 20,978         | 20,593         |
| TOTAL | 250,029        | 253,020        | 253,575        | 254,231        | 257,229        | 262,615        | 264,903        | 264,915        | 263,817        | 262,536        |

Previous year's data may change to reflect actual versus estimated.

Fiscal Year Equated Students (FYES) is commonly used in Michigan to provide comparative enrollment data. See Definitions of Terms in General Information.

## FIGURE 3 FISCAL YEAR EQUATED STUDENTS MICHIGAN PUBLIC UNIVERSITIES

2009-10 through 2013-14



*III-3* 

### TABLE 14 FIRST-TIME, FULL-TIME, DEGREE-SEEKING UNDERGRADUATE STUDENTS MICHIGAN PUBLIC UNIVERSITIES

Fall 2005 through Fall 2014

|       | <u>2005</u> | <u>2006</u> | <u>2007</u> | <u>2008</u> | <u>2009</u> | <u>2010</u> | <u>2011</u> | <u>2012</u> | <u>2013</u> | <u>2014</u> |
|-------|-------------|-------------|-------------|-------------|-------------|-------------|-------------|-------------|-------------|-------------|
| CMU   | 3,715       | 3,786       | 3,787       | 3,862       | 3,689       | 4,168       | 3,831       | 3,353       | 2,964       | 3,766       |
| EMU   | 2,297       | 2,272       | 2,366       | 2,167       | 2,196       | 1,955       | 2,119       | 2,612       | 2,848       | 2,588       |
| FSU   | 2,219       | 1,895       | 2,033       | 2,1