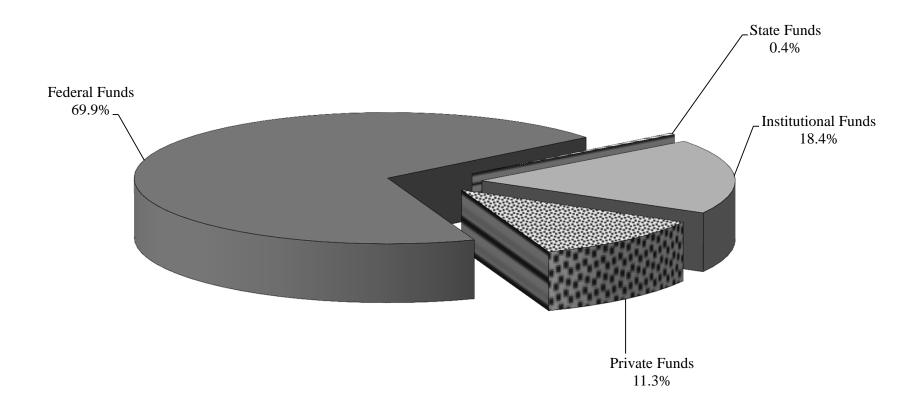

Federal Funds Percentage of Total                 | \$181,498,472<br>72.9%  | \$201,606,553<br>74.1%  | \$201,837,655<br>72.5%  | \$195,100,445<br>70.8%  | \$188,456,153<br>69.9%  |
| State Funds Percentage of Total                   | \$908,041<br>0.4%       | \$970,967<br>0.4%       | \$988,316<br>0.4%       | \$1,041,144<br>0.4%     | \$943,635<br>0.4%       |
| Institutional Funds Percentage of Total           | \$39,222,566<br>15.8%   | \$42,603,238<br>15.7%   | \$46,380,982<br>16.7%   | \$48,519,083<br>17.6%   | \$49,534,385<br>18.4%   |
| Private Funds Percentage of Total                 | \$27,245,573<br>10.9%   | \$27,037,178<br>9.9%    | \$29,003,663<br>10.4%   | 30,753,339<br>11.2%     | 30,579,938<br>11.3%     |

# FIGURE 9 SOURCES OF FINANCIAL AID FUNDS

Fiscal Year 2013-14



FIGURE 10 FINANCIAL AID AWARDS

Fiscal Years 2009-10 through 2013-14



Office of Institutional Research Source: University Fact Book 2014-15, Table 31

# TABLE 32 STUDENT FINANCIAL AID SUMMARY

Fiscal Year 2013-14

|                       | <b>FEDERAL</b> | <b>STATE</b> | INSTITUTIONAL | PRIVATE      |
|-----------------------|----------------|--------------|---------------|--------------|
| LOANS                 | \$157,181,512  | \$0          | \$0           | \$21,656,859 |
| Undergraduate         | \$116,370,503  | \$0          | \$0           | \$20,828,514 |
| Graduate              | \$40,811,009   | \$0          | \$0           | \$828,345    |
|                       |                |              |               |              |
| WORK                  | \$1,054,391    | \$0