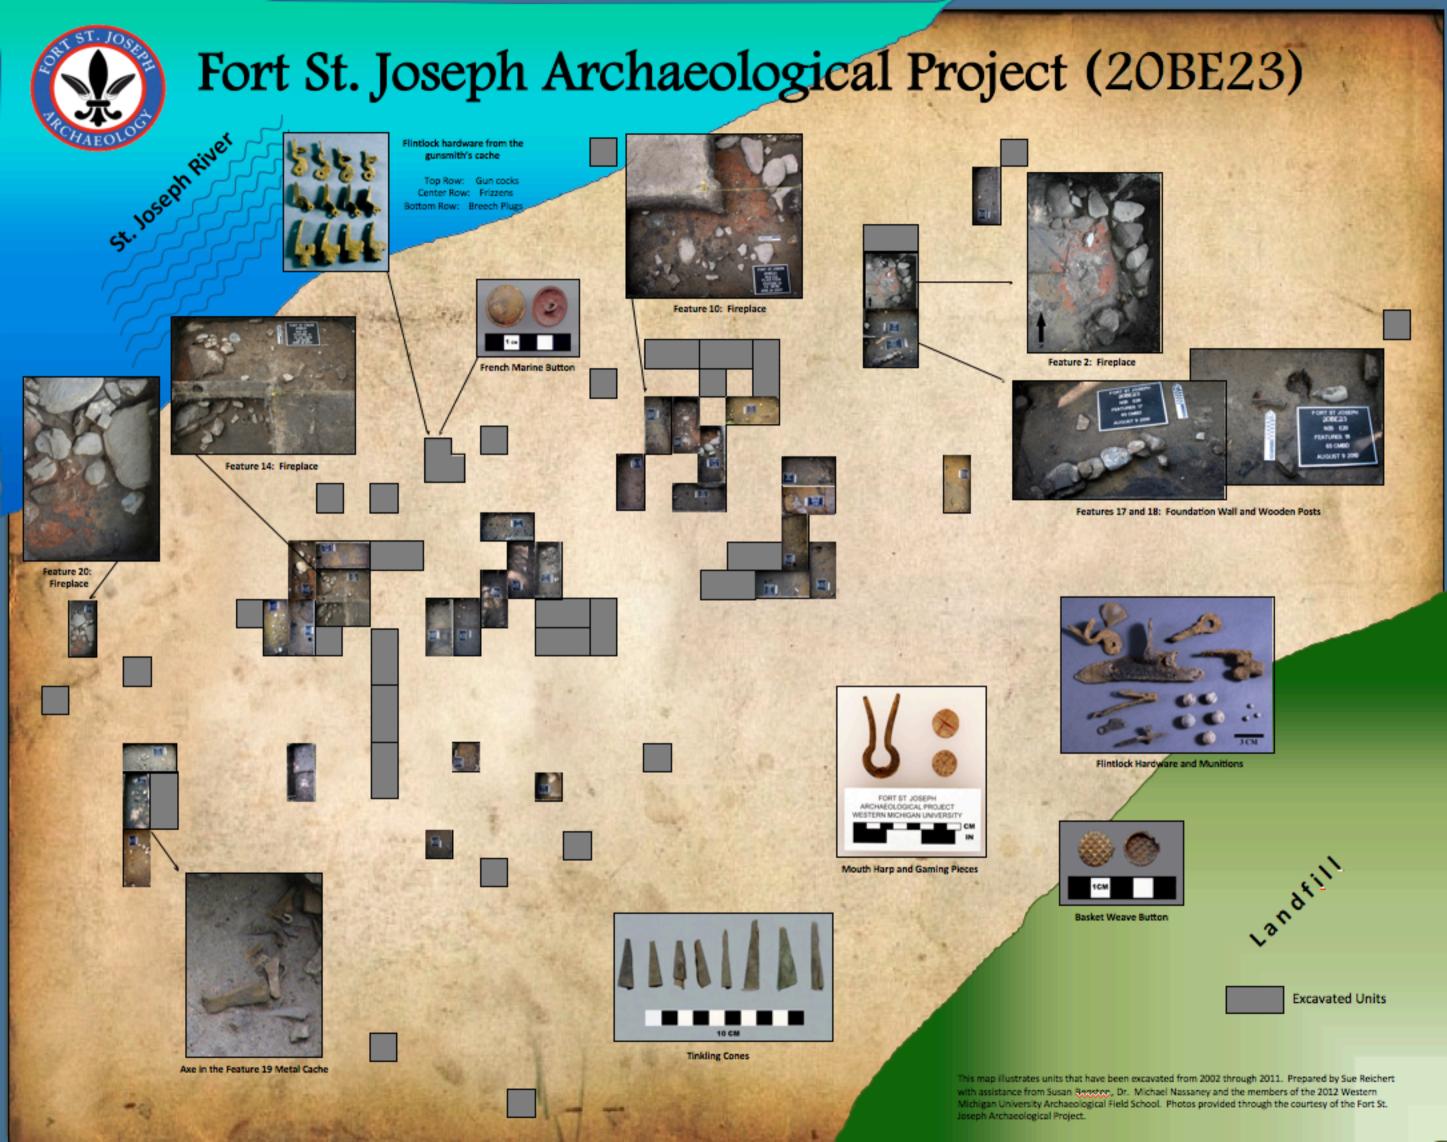

## Fort St. Joseph Archaeological Project (20BE23)

Sue Reichert Western Michigan University

Follow this and additional works at: https://scholarworks.wmich.edu/fortstjoseph

Part of the Archaeological Anthropology Commons

## WMU ScholarWorks Citation

Reichert, Sue, "Fort St. Joseph Archaeological Project (20BE23)" (2012). Fort St. Joseph Archaeological Project. 28.

https://scholarworks.wmich.edu/fortstjoseph/28

This Exhibition is brought to you for free and open access by the Intercultural and Anthropological Studies at ScholarWorks at WMU. It has been accepted for inclusion in Fort St. Joseph Archaeological Project by an authorized administrator of ScholarWorks at WMU. For more information, please contact wmuscholarworks@wmich.edu.