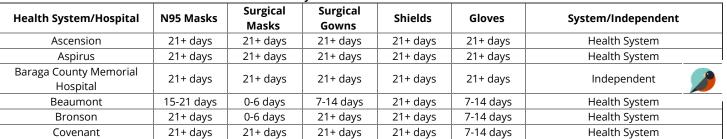

| Olonavirus - Statewide Available FFE and Bed Tracking |            |                   |                   |            |            |                    |  |  |  |  |  |
|-------------------------------------------------------|------------|-------------------|-------------------|------------|------------|--------------------|--|--|--|--|--|
| Health System/Hospital                                | N95 Masks  | Surgical<br>Masks | Surgical<br>Gowns | Shields    | Gloves     | System/Independent |  |  |  |  |  |
| Deckerville Community<br>Hospital                     | 21+ days   | 21+ days          | 21+ days          | 21+ days   | 21+ days   | Independent        |  |  |  |  |  |
| Detroit Medical Center                                | 21+ days   | 7-14 days         | 21+ days          | 21+ days   | 7-14 days  | Health System      |  |  |  |  |  |
| Dickinson Memorial Health<br>Care System              | 21+ days   | 21+ days          | 21+ days          | 21+ days   | 21+ days   | Independent        |  |  |  |  |  |
| Eaton Rapids Medical Center                           | 21+ days   | 15-21 days        | 15-21 days        | 21+ days   | 21+ days   | Independent        |  |  |  |  |  |
| Harbor Beach Community<br>Hospital                    | 21+ days   | 21+ days          | 21+ days          | 21+ days   | 21+ days   | Independent        |  |  |  |  |  |
| Helen Newberry Joy Hospital                           | 21+ days   | 21+ days          | 21+ days          | 21+ days   | 21+ days   | Independent        |  |  |  |  |  |
| Henry Ford Health System                              | 21+ days   | 15-21 days        | 21+ days          | 21+ days   | 0-6 days   | Health System      |  |  |  |  |  |
| Hills and Dales General<br>Hospital                   | 21+ days   | 21+ days          | 21+ days          | 21+ days   | 21+ days   | Independent        |  |  |  |  |  |
| Hillsdale Hospital                                    | 21+ days   | 15-21 days        | 21+ days          | 21+ days   | 21+ days   | Independent        |  |  |  |  |  |
| Holland Community Hospital                            | 21+ days   | 21+ days          | 21+ days          | 21+ days   | 21+ days   | Independent        |  |  |  |  |  |
| Hurley Medical Center                                 | 21+ days   | 0-6 days          | 0-6 days          | 21+ days   | 21+ days   | Health System      |  |  |  |  |  |
| Kalkaska Memorial Health<br>Center                    | 21+ days   | 21+ days          | 21+ days          | 21+ days   | 21+ days   | Independent        |  |  |  |  |  |
| Mackinac Straits Hospital                             | 21+ days   | 7-14 days         | 21+ days          | 21+ days   | 21+ days   | Independent        |  |  |  |  |  |
| Marlette Regional Hospital                            | 21+ days   | 21+ days          | 21+ days          | 21+ days   | 21+ days   | Independent        |  |  |  |  |  |
| McKenzie Memorial Hospital                            | 21+ days   | 21+ days          | 15-21 days        | 21+ days   | 21+ days   | Independent        |  |  |  |  |  |
| McLaren                                               | 21+ days   | 15-21 days        | 21+ days          | 21+ days   | 21+ days   | Health System      |  |  |  |  |  |
| Memorial Healthcare                                   | 15-21 days | 15-21 days        | 21+ days          | 21+ days   | 15-21 days | Independent        |  |  |  |  |  |
| Metro                                                 | 21+ days   | 21+ days          | 21+ days          | 21+ days   | 21+ days   | Health System      |  |  |  |  |  |
| Michigan Medicine                                     | 21+ days   | 7-14 days         | 7-14 days         | 0-6 days   | 0-6 days   | Health System      |  |  |  |  |  |
| MidMichigan Health                                    | 7-14 days  | 0-6 days          | 15-21 days        | 21+ days   | 0-6 days   | Health System      |  |  |  |  |  |
| Munising Memorial Hospital                            | 21+ days   | 0-6 days          | 21+ days          | 21+ days   | 21+ days   | Independent        |  |  |  |  |  |
| Munson Health System                                  | 21+ days   | 21+ days          | 21+ days          | 21+ days   | 21+ days   | Health System      |  |  |  |  |  |
| North Ottawa Community<br>Hosp                        | 21+ days   | 7-14 days         | 21+ days          | 21+ days   | 21+ days   | Independent        |  |  |  |  |  |
| OSF St. Francis Hospital                              | 21+ days   | 15-21 days        | 21+ days          | 21+ days   | 21+ days   | Independent        |  |  |  |  |  |
| Oaklawn Hospital                                      | 21+ days   | 21+ days          | 21+ days          | 21+ days   | 21+ days   | Independent        |  |  |  |  |  |
| Pontiac General Hospital                              | 21+ days   | 0-6 days          | 21+ days          | 21+ days   | 21+ days   | Independent        |  |  |  |  |  |
| Prime Health                                          | 21+ days   | 7-14 days         | 21+ days          | 21+ days   | 0-6 days   | Health System      |  |  |  |  |  |
| ProMedica                                             | 21+ days   | 7-14 days         | 15-21 days        | 21+ days   | 7-14 days  | Health System      |  |  |  |  |  |
| Scheurer Hospital                                     | 21+ days   | 0-6 days          | 21+ days          | 21+ days   | 21+ days   | Independent        |  |  |  |  |  |
| Schoolcraft Memorial Hospital                         | 21+ days   | 21+ days          | 21+ days          | 21+ days   | 21+ days   | Independent        |  |  |  |  |  |
| Sheridan Community Hospital                           | 21+ days   | 0-6 days          | 15-21 days        | 15-21 days | 7-14 days  | Independent        |  |  |  |  |  |
| Sparrow Health System                                 | 21+ days   | 21+ days          | 21+ days          | 21+ days   | 7-14 days  | Health System      |  |  |  |  |  |
| Spectrum                                              | 21+ days   | 21+ days          | 21+ days          | 21+ days   | 21+ days   | Health System      |  |  |  |  |  |
| Straith Hospital                                      | 21+ days   | 7-14 days         | 21+ days          | 21+ days   | 21+ days   | Independent        |  |  |  |  |  |
| Sturgis Hospital                                      | 21+ days   | 21+ days          | 21+ days          | 21+ days   | 21+ days   | Independent        |  |  |  |  |  |
| Three Rivers Health                                   | 0-6 days   | 15-21 days        | 21+ days          | 21+ days   | 21+ days   | Independent        |  |  |  |  |  |
| Trinity                                               | 21+ days   | 15-21 days        | 21+ days          | 21+ days   | 7-14 days  | Health System      |  |  |  |  |  |
| UP Health                                             | 21+ days   | 21+ days          | 21+ days          | 21+ days   | 21+ days   | Health System      |  |  |  |  |  |
| Wa Memorial Hospital                                  | 21+ days   | 21+ days          | 21+ days          | 21+ days   | 21+ days   | Independent 🗶      |  |  |  |  |  |