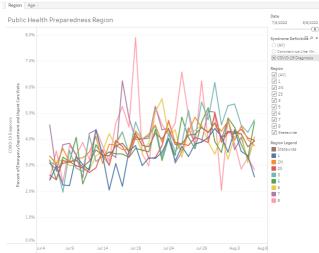

### Michigan Syndromic Surveillance - COVID-19

Syndromic Surveillance System data is obtained from approximately 216 facilities participating in syndromic surveillance (139 Emergency Department, 77 Urgent Care) across the State of Michigan.

# **Description of the Query**

**Coronavirus-Like Illness (CLI) symptoms:** This query searches visit free-text (chief complaint, triage notes, and clinical impression) for fever or chills AND cough or shortness of breath or difficulty breathing.

### COVID case and testing data will be posted three times a week on Mondays, Wednesdays and Fridays.

**Note:** Recent changes in healthcare seeking behavior, including increasing use of telemedicine and recommendations to limit emergency department (ED) visits to severe illness, as well as changes in ED triage practices and alternative COVID-19 testing sites, are impacting ED visits in Michigan. These changes affect the numbers of people and their reasons for seeking care in the Urgent Care and ED settings.

Region Age

Date [2022]