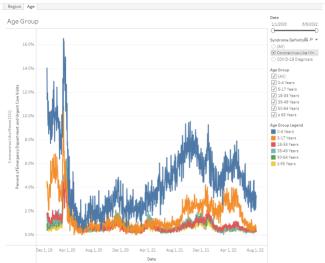

### Michigan Syndromic Surveillance - COVID-19

Syndromic Surveillance System data is obtained from approximately 216 facilities participating in syndromic surveillance (139 Emergency Department, 77 Urgent Care) across the State of Michigan.

# **Description of the Query**

**Coronavirus-Like Illness (CLI) symptoms:** This query searches visit free-text (chief complaint, triage notes, and clinical impression) for fever or chills AND cough or shortness of breath or difficulty breathing.

### COVID case and testing data will be posted three times a week on Mondays, Wednesdays and Fridays.

**Note:** Recent changes in healthcare seeking behavior, including increasing use of telemedicine and recommendations to limit emergency department (ED) visits to severe illness, as well as changes in ED triage practices and alternative COVID-19 testing sites, are impacting ED visits in Michigan. These changes affect the numbers of people and their reasons for seeking care in the Urgent Care and ED settings.

#### COVID-19 SYNDROMIC DATA SYMPTOMS 2022-08-16

| Proportion             | n of Visits    | Proport   | tion of Visit  | s with Coro | navirus Sv | mptoms by | Public Hea     | Ith Prepare    | dness Regio    | on                     |                      | Proportion of | Visits with    | h Coronavirus S | wmptoms by | Age Group |          |
|------------------------|----------------|-----------|----------------|-------------|------------|-----------|----------------|----------------|----------------|------------------------|----------------------|---------------|----------------|-----------------|------------|-----------|----------|
| Date                   | Michigan       | Date      | 1 2            |             |            | 3         | 5              | 6              | 7              | 8                      | Date                 |               |                | 18-34 Years 3   |            |           | 65 Years |
| 1/1/2020               | 3.22%          | 1/1/2020  | 2.70%          | 3.90%       | 3.08%      | 1.46%     | 3.56%          | 4.29%          | 1.66%          | 3.69%                  | 1/1/2020             |               | 4.50%          | 1.68%           | 1.72%      | 0.90%     | 0.92%    |
| 1/2/2020               | 2.36%          | 1/2/2020  | 0.49%          | 2.42%       | 2.92%      | 1.06%     | 2.65%          | 3.45%          | 2.13%          | 1.63%                  | 1/2/2020             |               | 4.05%          | 1.84%           | 1.12%      | 0.36%     | 0.91%    |
| 1/3/2020               | 2.26%          | 1/3/2020  | 1.08%          | 2.53%       | 2.59%      | 1.15%     | 2.82%          | 2.96%          | 0.76%          | 2.66%                  | 1/3/2020             |               | 3.91%          | 1.59%           | 1.12%      | 0.63%     | 0.86%    |
| 1/4/2020               | 2.44%          | 1/4/2020  | 2.59%          | 2.24%       | 2.76%      | 1.21%     | 2.80%          | 3.19%          | 1.16%          | 1.45%                  | 1/4/2020             |               | 4.28%          | 1.44%           | 1.15%      | 1.00%     | 0.52%    |
| 1/5/2020               | 2.32%          | 1/5/2020  | 1.66%          | 2.66%       | 2.02%      | 0.77%     | 2.84%          | 3.54%          | 2.36%          | 1.80%                  | 1/5/2020             |               | 3.48%          | 1.39%           | 1.51%      | 0.87%     | 0.59%    |
| 1/6/2020               | 2.08%          | 1/6/2020  | 0.84%          | 2.33%       | 2.45%      | 0.71%     | 2.23%          | 3.11%          | 1.19%          | 1.85%                  | 1/6/2020             | 9.19%         | 2.88%          | 1.84%           | 1.27%      | 1.13%     | 0.79%    |
| 1/7/2020               | 2.09%          | 1/7/2020  | 0.64%          | 2.04%       | 2.25%      | 0.95%     | 3.49%          | 3.08%          | 0.72%          | 2.25%                  | 1/7/2020             | 11.24%        | 3.08%          | 1.71%           | 1.23%      | 0.62%     | 0.39%    |
| 1/8/2020               | 1.66%          | 1/8/2020  | 0.65%          | 2.16%       | 1.88%      | 0.85%     | 1.53%          | 2.11%          | 1.86%          | 0.96%                  | 1/8/2020             | 10.12%        | 2.09%          | 1.18%           | 0.67%      | 0.67%     | 0.47%    |
| 1/9/2020               | 1.49%          | 1/9/2020  | 0.82%          | 1.81%       | 1.52%      | 0.45%     | 2.04%          | 2.22%          | 0.77%          | 1.18%                  | 1/9/2020             | 8.48%         | 2.06%          | 1.14%           | 0.88%      | 0.66%     | 0.31%    |
| 1/10/2020              | 1.53%          | 1/10/2020 | 1.52%          | 1.70%       | 1.34%      | 0.47%     | 2.00%          | 2.55%          | 0.18%          | 1.82%                  | 1/10/202             | 0 9.17%       | 2.14%          | 1.04%           | 0.74%      | 0.48%     | 0.64%    |
| 1/11/2020              | 2.25%          | 1/11/2020 | 1.21%          | 2.55%       | 2.03%      | 0.86%     | 4.13%          | 3.08%          | 0.65%          | 0.65%                  | 1/11/202             | 0 10.33%      | 3.94%          | 1.44%           | 0.84%      | 1.18%     | 0.80%    |
| 1/12/2020              | 2.26%          | 1/12/2020 | 0.65%          | 2.59%       | 1.87%      | 1.58%     | 4.06%          | 3.00%          | 0.84%          | 2.98%                  | 1/12/202             | 0 9.36%       | 3.74%          | 1.48%           | 1.13%      | 1.42%     | 0.59%    |
| 1/13/2020              | 1.89%          | 1/13/2020 | 1.35%          | 2.25%       | 1.93%      | 0.71%     | 2.26%          | 2.61%          | 1.08%          | 2.74%                  | 1/13/202             | 0 9.44%       | 4.22%          | 1.29%           | 0.85%      | 0.53%     | 0.52%    |
| 1/14/2020              | 1.88%          | 1/14/2020 | 0.82%          | 2.51%       | 1.58%      | 1.09%     | 3.59%          | 2.13%          | 0.75%          | 2.61%                  | 1/14/202             | 0 9.72%       | 3.92%          | 1.28%           | 0.91%      | 0.53%     | 0.60%    |
| 1/15/2020              | 1.79%          | 1/15/2020 | 0.85%          | 1.88%       | 1.80%      | 0.37%     | 2.59%          | 2.89%          | 1.75%          | 2.63%                  | 1/15/202             | 0 8.83%       | 3.61%          | 1.19%           | 0.88%      | 0.87%     | 0.33%    |
| 1/16/2020              | 1.74%          | 1/16/2020 | 0.93%          | 1.99%       | 1.70%      | 0.72%     | 2.77%          | 2.43%          | 1.23%          | 1.33%                  | 1/16/202             | 0 10.33%      | 3.12%          | 0.95%           | 0.79%      | 0.66%     | 0.38%    |
| 1/17/2020              | 1.59%          | 1/17/2020 | 0.68%          | 1.71%       | 1.73%      | 1.04%     | 2.06%          | 2.03%          | 0.62%          | 2.73%                  | 1/17/202             | 0 7.66%       | 3.82%          | 1.06%           | 0.59%      | 0.59%     | 0.53%    |
| 1/18/2020              | 2.05%          | 1/18/2020 | 1.64%          | 1.89%       | 1.53%      | 1.02%     | 3.39%          | 3.29%          | 1.32%          | 2.22%                  | 1/18/202             |               | 6.21%          | 0.73%           | 0.72%      | 0.76%     | 0.60%    |
| 1/19/2020              | 1.99%          | 1/19/2020 | 1.14%          | 1.37%       | 2.04%      | 0.91%     | 3.18%          | 3.03%          | 1.89%          | 2.99%                  | 1/19/202             |               | 5.05%          | 0.96%           | 0.96%      | 0.68%     | 0.38%    |
| 1/20/2020              | 2.01%          | 1/20/2020 | 1.05%          | 1.72%       | 2.07%      | 0.91%     | 2.66%          | 3.65%          | 0.54%          | 2.09%                  | 1/20/202             |               | 5.34%          | 1.14%           | 0.80%      | 0.73%     | 0.46%    |
| 1/21/2020              | 2.19%          | 1/21/2020 | 1.56%          | 1.95%       | 2.10%      | 0.88%     | 3.34%          | 3.32%          | 2.23%          | 3.22%                  | 1/21/202             |               | 4.32%          | 1.44%           | 0.75%      | 0.99%     | 0.54%    |
| 1/22/2020              | 1.87%          | 1/22/2020 | 1.48%          | 1.48%       | 1.84%      | 1.02%     | 2.41%          | 2.95%          | 1.18%          | 3.36%                  | 1/22/202             |               | 5.00%          | 1.15%           | 0.85%      | 0.67%     | 0.30%    |
| 1/23/2020              | 1.93%          | 1/23/2020 | 0.93%          | 1.70%       | 1.90%      | 0.68%     | 2.62%          | 3.50%          | 0.93%          | 3.52%                  | 1/23/202             |               | 4.76%          | 1.10%           | 0.61%      | 0.73%     | 0.43%    |
| 1/24/2020              | 1.68%          | 1/24/2020 | 1.13%          | 2.06%       | 1.20%      | 0.58%     | 1.75%          | 2.89%          | 1.34%          | 4.02%                  | 1/24/202             |               | 4.44%          | 0.93%           | 0.79%      | 0.61%     | 0.46%    |
| 1/25/2020              | 2.34%          | 1/25/2020 | 1.46%          | 2.25%       | 2.21%      | 0.79%     | 3.66%          | 3.60%          | 2.09%          | 2.90%                  | 1/25/202             |               | 6.13%          | 1.43%           | 1.14%      | 0.66%     | 0.60%    |
| 1/26/2020              | 3.04%          | 1/26/2020 | 1.92%          | 2.61%       | 2.89%      | 1.54%     | 4.78%          | 4.72%          | 1.76%          | 3.29%                  | 1/26/202             |               | 6.09%          | 1.73%           | 1.65%      | 1.02%     | 0.85%    |
| 1/27/2020              | 2.77%          | 1/27/2020 | 1.49%          | 2.99%       | 2.66%      | 0.94%     | 3.86%          | 4.18%          | 2.33%          | 5.57%                  | 1/27/202             |               | 6.42%          | 2.07%           | 1.35%      | 1.17%     | 0.73%    |
| 1/28/2020              | 2.38%          | 1/28/2020 | 1.99%          | 1.84%       | 2.11%      | 1.07%     | 2.85%          | 4.54%          | 1.65%          | 2.99%                  | 1/28/202             |               | 5.82%          | 1.33%           | 1.22%      | 0.95%     | 0.49%    |
| 1/29/2020              | 2.60%          | 1/29/2020 | 1.71%          | 2.99%       | 2.26%      | 0.80%     | 3.61%          | 4.31%          | 1.00%          | 4.46%                  | 1/29/202             |               | 5.68%          | 1.70%           | 1.28%      | 0.76%     | 0.54%    |
| 1/30/2020              | 2.60%          | 1/30/2020 | 1.92%          | 2.60%       | 2.22%      | 1.02%     | 3.24%          | 4.96%          | 1.45%          | 2.06%                  | 1/30/202             |               | 5.03%          | 1.62%           | 1.46%      | 1.37%     | 0.52%    |
| 1/31/2020              | 2.35%          | 1/31/2020 | 2.09%          | 2.32%       | 2.25%      | 0.52%     | 2.15%          | 4.44%          | 2.25%          | 2.06%                  | 1/31/202             |               | 4.76%          | 1.66%           | 1.13%      | 1.20%     | 0.53%    |
| 2/1/2020               | 2.92%          | 2/1/2020  | 2.08%          | 3.20%       | 2.82%      | 1.31%     | 2.25%          | 4.58%          | 2.57%          | 5.59%                  | 2/1/2020             |               | 6.40%          | 1.64%           | 0.92%      | 1.03%     | 0.69%    |
| 2/2/2020               | 2.82%          | 2/2/2020  | 2.86%          | 2.80%       | 2.48%      | 1.18%     | 3.19%          | 4.68%          | 1.74%          | 1.76%                  | 2/2/2020             |               | 6.73%          | 1.33%           | 0.85%      | 0.92%     | 0.59%    |
| 2/3/2020               | 2.42%          | 2/3/2020  | 2.56%          | 1.87%       | 2.69%      | 0.97%     | 2.65%          | 3.63%          | 2.21%          | 3.04%                  | 2/3/2020             |               | 5.17%          | 1.53%           | 1.19%      | 0.72%     | 0.74%    |
| 2/4/2020               | 2.55%          | 2/4/2020  | 2.05%          | 2.70%       | 2.36%      | 1.09%     | 3.83%          | 3.78%          | 1.69%          | 3.08%                  | 2/4/2020             |               | 5.63%          | 1.62%           | 1.42%      | 1.04%     | 0.86%    |
| 2/5/2020               | 2.20%          | 2/5/2020  | 1.91%          | 1.76%       | 2.17%      | 1.51%     | 2.08%          | 3.72%          | 1.51%          | 2.52%                  | 2/5/2020             |               | 4.75%          | 1.42%           | 1.10%      | 1.41%     | 0.53%    |
| 2/6/2020               | 2.27%          | 2/6/2020  | 1.46%          | 1.98%       | 2.37%      | 1.34%     | 2.17%          | 3.65%          | 1.12%          | 4.64%                  | 2/6/2020             |               | 5.39%          | 1.31%           | 1.03%      | 0.77%     | 0.47%    |
| 2/7/2020               | 2.29%          | 2/7/2020  | 2.06%          | 1.81%       | 2.14%      | 0.95%     | 2.65%          | 4.16%          | 2.09%          | 1.97%                  | 2/7/2020             |               | 5.21%          | 1.27%           | 1.57%      | 1.28%     | 0.43%    |
| 2/8/2020               | 2.50%          | 2/8/2020  | 1.89%          | 2.20%       | 2.41%      | 1.19%     | 4.03%          | 3.68%          | 1.56%          | 2.25%                  | 2/8/2020             |               | 4.35%          | 1.47%           | 1.68%      | 1.10%     | 0.68%    |
| 2/9/2020               | 3.25%          | 2/9/2020  | 1.52%          | 2.86%       | 3.61%      | 1.66%     | 3.20%          | 5.05%          | 3.30%          | 4.75%                  | 2/9/2020             |               | 6.81%          | 1.74%           | 2.06%      | 1.67%     | 0.69%    |
| 2/10/2020              | 2.45%          | 2/10/2020 | 2.11%          | 1.92%       | 2.79%      | 0.87%     | 2.45%          | 3.87%          | 1.91%          | 4.26%                  | 2/10/202             |               | 5.43%          | 1.67%           | 1.30%      | 1.10%     | 0.40%    |
| 2/11/2020              | 2.42%          | 2/11/2020 | 1.99%          | 2.38%       | 2.34%      | 1.08%     | 2.52%          | 4.08%          | 0.72%          | 4.19%                  | 2/11/202             |               | 4.86%          | 1.94%           | 1.19%      | 0.92%     | 0.62%    |
| 2/12/2020              | 2.46%          | 2/12/2020 | 1.52%          | 2.65%       | 2.57%      | 1.56%     | 2.54%          | 3.23%          | 2.17%          | 3.97%                  | 2/12/202             |               | 4.65%          | 1.75%           | 1.51%      | 1.28%     | 0.82%    |
| 2/13/2020              | 2.04%          | 2/13/2020 | 1.77%          | 2.16%       | 2.11%      | 0.96%     | 2.17%          | 3.03%          | 1.60%          | 1.38%                  | 2/12/202             |               | 4.92%          | 1.64%           | 0.85%      | 0.66%     | 0.36%    |
| 2/13/2020              | 2.04%          | 2/13/2020 | 1.23%          | 2.24%       | 2.11%      | 0.99%     | 1.71%          | 3.26%          | 1.27%          | 1.82%                  | 2/13/202             |               | 4.92%          | 1.04%           | 1.18%      | 0.96%     | 0.61%    |
| 2/14/2020<br>2/15/2020 | 2.79%          | 2/14/2020 | 2.17%          | 2.24%       | 2.13%      | 2.06%     | 2.77%          | 3.62%          | 2.07%          | 4.68%                  | 2/14/202<br>2/15/202 |               | 6.53%          | 1.29%           | 1.18%      | 1.05%     | 0.01%    |
| 2/15/2020              | 2.68%          | 2/16/2020 | 1.53%          | 2.63%       | 2.58%      | 1.43%     | 3.02%          | 4.25%          | 1.95%          | 4.08 <i>%</i><br>3.80% | 2/15/202             |               | 5.78%          | 1.29%           | 1.41%      | 1.03%     | 0.68%    |
| 2/16/2020<br>2/17/2020 | 2.68%          | 2/17/2020 | 1.53%          | 2.63%       | 2.58%      | 1.43%     | 3.02%<br>2.21% | 4.25%<br>4.77% | 2.61%          | 3.80%<br>2.62%         | 2/16/202             |               | 5.78%<br>5.80% | 1.31%           | 1.64%      | 1.10%     | 0.88%    |
| 2/17/2020<br>2/18/2020 | 2.47%          | 2/17/2020 | 2.27%          | 2.44%       | 2.27%      | 0.76%     | 2.21%          | 4.77%<br>3.51% | 3.60%          | 2.82%                  | 2/17/202<br>2/18/202 |               | 5.80%          | 1.98%           | 1.60%      | 1.13%     | 0.44%    |
| 2/18/2020<br>2/19/2020 | 2.24%          | 2/18/2020 | 2.27%<br>1.91% | 2.44%       | 2.82%      | 1.20%     | 2.87%          | 3.51%<br>2.78% | 2.54%          | 2.70%                  | 2/18/202<br>2/19/202 |               | 5.21%          | 1.82%           | 1.60%      | 1.17%     | 0.41%    |
|                        | 2.24%<br>1.95% | 2/20/2020 | 1.64%          | 1.70%       | 2.31%      | 1.20%     | 2.96%<br>1.42% | 2.78%<br>3.54% | 2.54%<br>1.72% | 2.90%<br>1.40%         |                      |               | 5.21%<br>3.91% | 1.30%           | 1.11%      | 0.81%     | 0.70%    |
| 2/20/2020              | 1.95%          | 2/20/2020 | 1.04%          | 1.70%       | 2.04%      | 1.04%     | 1.42%          | 3.34%          | 1.7270         | 1.40%                  | 2/20/202             | 0 9.45%       | 3.91%          | 1.17%           | 1.31%      | 0.81%     | 0.41%    |