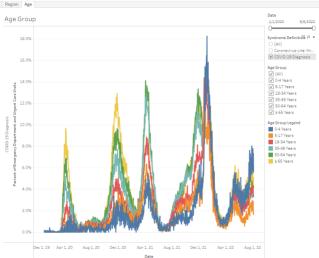

Region Age

Date [2022]

#### COVID-19 SYNDROMIC DATA SYMPTOMS 2022-08-16

| Proportion             | n of Visits    | Proport   | tion of Visit  | s with Coro | navirus Sv | mptoms by | Public Hea     | Ith Prepare    | dness Regio    | on                     |                      | Proportion of | Visits with    | h Coronavirus S | wmptoms by | Age Group |          |
|------------------------|----------------|-----------|----------------|-------------|------------|-----------|----------------|----------------|----------------|------------------------|----------------------|---------------|----------------|-----------------|------------|-----------|----------|
| Date                   | Michigan       | Date      | 1 2            |             |            | 3         | 5              | 6              | 7              | 8                      | Date                 |               |                | 18-34 Years 3   |            |           | 65 Years |
| 1/1/2020               | 3.22%          | 1/1/2020  | 2.70%          | 3.90%       | 3.08%      | 1.46%     | 3.56%          | 4.29%          | 1.66%          | 3.69%                  | 1/1/2020             |               | 4.50%          | 1.68%           | 1.72%      | 0.90%     | 0.92%    |
| 1/2/2020               | 2.36%          | 1/2/2020  | 0.49%          | 2.42%       | 2.92%      | 1.06%     | 2.65%          | 3.45%          | 2.13%          | 1.63%                  | 1/2/2020             |               | 4.05%          | 1.84%           | 1.12%      | 0.36%     | 0.91%    |
| 1/3/2020               | 2.26%          | 1/3/2020  | 1.08%          | 2.53%       | 2.59%      | 1.15%     | 2.82%          | 2.96%          | 0.76%          | 2.66%                  | 1/3/2020             |               | 3.91%          | 1.59%           | 1.12%      | 0.63%     | 0.86%    |
| 1/4/2020               | 2.44%          | 1/4/2020  | 2.59%          | 2.24%       | 2.76%      | 1.21%     | 2.80%          | 3.19%          | 1.16%          | 1.45%                  | 1/4/2020             |               | 4.28%          | 1.44%           | 1.15%      | 1.00%     | 0.52%    |
| 1/5/2020               | 2.32%          | 1/5/2020  | 1.66%          | 2.66%       | 2.02%      | 0.77%     | 2.84%          | 3.54%          | 2.36%          | 1.80%                  | 1/5/2020             |               | 3.48%          | 1.39%           | 1.51%      | 0.87%     | 0.59%    |
| 1/6/2020               | 2.08%          | 1/6/2020  | 0.84%          | 2.33%       | 2.45%      | 0.71%     | 2.23%          | 3.11%          | 1.19%          | 1.85%                  | 1/6/2020             | 9.19%         | 2.88%          | 1.84%           | 1.27%      | 1.13%     | 0.79%    |
| 1/7/2020               | 2.09%          | 1/7/2020  | 0.64%          | 2.04%       | 2.25%      | 0.95%     | 3.49%          | 3.08%          | 0.72%          | 2.25%                  | 1/7/2020             | 11.24%        | 3.08%          | 1.71%           | 1.23%      | 0.62%     | 0.39%    |
| 1/8/2020               | 1.66%          | 1/8/2020  | 0.65%          | 2.16%       | 1.88%      | 0.85%     | 1.53%          | 2.11%          | 1.86%          | 0.96%                  | 1/8/2020             | 10.12%        | 2.09%          | 1.18%           | 0.67%      | 0.67%     | 0.47%    |
| 1/9/2020               | 1.49%          | 1/9/2020  | 0.82%          | 1.81%       | 1.52%      | 0.45%     | 2.04%          | 2.22%          | 0.77%          | 1.18%                  | 1/9/2020             | 8.48%         | 2.06%          | 1.14%           | 0.88%      | 0.66%     | 0.31%    |
| 1/10/2020              | 1.53%          | 1/10/2020 | 1.52%          | 1.70%       | 1.34%      | 0.47%     | 2.00%          | 2.55%          | 0.18%          | 1.82%                  | 1/10/202             | 0 9.17%       | 2.14%          | 1.04%           | 0.74%      | 0.48%     | 0.64%    |
| 1/11/2020              | 2.25%          | 1/11/2020 | 1.21%          | 2.55%       | 2.03%      | 0.86%     | 4.13%          | 3.08%          | 0.65%          | 0.65%                  | 1/11/202             | 0 10.33%      | 3.94%          | 1.44%           | 0.84%      | 1.18%     | 0.80%    |
| 1/12/2020              | 2.26%          | 1/12/2020 | 0.65%          | 2.59%       | 1.87%      | 1.58%     | 4.06%          | 3.00%          | 0.84%          | 2.98%                  | 1/12/202             | 0 9.36%       | 3.74%          | 1.48%           | 1.13%      | 1.42%     | 0.59%    |
| 1/13/2020              | 1.89%          | 1/13/2020 | 1.35%          | 2.25%       | 1.93%      | 0.71%     | 2.26%          | 2.61%          | 1.08%          | 2.74%                  | 1/13/202             | 0 9.44%       | 4.22%          | 1.29%           | 0.85%      | 0.53%     | 0.52%    |
| 1/14/2020              | 1.88%          | 1/14/2020 | 0.82%          | 2.51%       | 1.58%      | 1.09%     | 3.59%          | 2.13%          | 0.75%          | 2.61%                  | 1/14/202             | 0 9.72%       | 3.92%          | 1.28%           | 0.91%      | 0.53%     | 0.60%    |
| 1/15/2020              | 1.79%          | 1/15/2020 | 0.85%          | 1.88%       | 1.80%      | 0.37%     | 2.59%          | 2.89%          | 1.75%          | 2.63%                  | 1/15/202             | 0 8.83%       | 3.61%          | 1.19%           | 0.88%      | 0.87%     | 0.33%    |
| 1/16/2020              | 1.74%          | 1/16/2020 | 0.93%          | 1.99%       | 1.70%      | 0.72%     | 2.77%          | 2.43%          | 1.23%          | 1.33%                  | 1/16/202             | 0 10.33%      | 3.12%          | 0.95%           | 0.79%      | 0.66%     | 0.38%    |
| 1/17/2020              | 1.59%          | 1/17/2020 | 0.68%          | 1.71%       | 1.73%      | 1.04%     | 2.06%          | 2.03%          | 0.62%          | 2.73%                  | 1/17/202             | 0 7.66%       | 3.82%          | 1.06%           | 0.59%      | 0.59%     | 0.53%    |
| 1/18/2020              | 2.05%          | 1/18/2020 | 1.64%          | 1.89%       | 1.53%      | 1.02%     | 3.39%          | 3.29%          | 1.32%          | 2.22%                  | 1/18/202             |               | 6.21%          | 0.73%           | 0.72%      | 0.76%     | 0.60%    |
| 1/19/2020              | 1.99%          | 1/19/2020 | 1.14%          | 1.37%       | 2.04%      | 0.91%     | 3.18%          | 3.03%          | 1.89%          | 2.99%                  | 1/19/202             |               | 5.05%          | 0.96%           | 0.96%      | 0.68%     | 0.38%    |
| 1/20/2020              | 2.01%          | 1/20/2020 | 1.05%          | 1.72%       | 2.07%      | 0.91%     | 2.66%          | 3.65%          | 0.54%          | 2.09%                  | 1/20/202             |               | 5.34%          | 1.14%           | 0.80%      | 0.73%     | 0.46%    |
| 1/21/2020              | 2.19%          | 1/21/2020 | 1.56%          | 1.95%       | 2.10%      | 0.88%     | 3.34%          | 3.32%          | 2.23%          | 3.22%                  | 1/21/202             |               | 4.32%          | 1.44%           | 0.75%      | 0.99%     | 0.54%    |
| 1/22/2020              | 1.87%          | 1/22/2020 | 1.48%          | 1.48%       | 1.84%      | 1.02%     | 2.41%          | 2.95%          | 1.18%          | 3.36%                  | 1/22/202             |               | 5.00%          | 1.15%           | 0.85%      | 0.67%     | 0.30%    |
| 1/23/2020              | 1.93%          | 1/23/2020 | 0.93%          | 1.70%       | 1.90%      | 0.68%     | 2.62%          | 3.50%          | 0.93%          | 3.52%                  | 1/23/202             |               | 4.76%          | 1.10%           | 0.61%      | 0.73%     | 0.43%    |
| 1/24/2020              | 1.68%          | 1/24/2020 | 1.13%          | 2.06%       | 1.20%      | 0.58%     | 1.75%          | 2.89%          | 1.34%          | 4.02%                  | 1/24/202             |               | 4.44%          | 0.93%           | 0.79%      | 0.61%     | 0.46%    |
| 1/25/2020              | 2.34%          | 1/25/2020 | 1.46%          | 2.25%       | 2.21%      | 0.79%     | 3.66%          | 3.60%          | 2.09%          | 2.90%                  | 1/25/202             |               | 6.13%          | 1.43%           | 1.14%      | 0.66%     | 0.60%    |
| 1/26/2020              | 3.04%          | 1/26/2020 | 1.92%          | 2.61%       | 2.89%      | 1.54%     | 4.78%          | 4.72%          | 1.76%          | 3.29%                  | 1/26/202             |               | 6.09%          | 1.73%           | 1.65%      | 1.02%     | 0.85%    |
| 1/27/2020              | 2.77%          | 1/27/2020 | 1.49%          | 2.99%       | 2.66%      | 0.94%     | 3.86%          | 4.18%          | 2.33%          | 5.57%                  | 1/27/202             |               | 6.42%          | 2.07%           | 1.35%      | 1.17%     | 0.73%    |
| 1/28/2020              | 2.38%          | 1/28/2020 | 1.99%          | 1.84%       | 2.11%      | 1.07%     | 2.85%          | 4.54%          | 1.65%          | 2.99%                  | 1/28/202             |               | 5.82%          | 1.33%           | 1.22%      | 0.95%     | 0.49%    |
| 1/29/2020              | 2.60%          | 1/29/2020 | 1.71%          | 2.99%       | 2.26%      | 0.80%     | 3.61%          | 4.31%          | 1.00%          | 4.46%                  | 1/29/202             |               | 5.68%          | 1.70%           | 1.28%      | 0.76%     | 0.54%    |
| 1/30/2020              | 2.60%          | 1/30/2020 | 1.92%          | 2.60%       | 2.22%      | 1.02%     | 3.24%          | 4.96%          | 1.45%          | 2.06%                  | 1/30/202             |               | 5.03%          | 1.62%           | 1.46%      | 1.37%     | 0.52%    |
| 1/31/2020              | 2.35%          | 1/31/2020 | 2.09%          | 2.32%       | 2.25%      | 0.52%     | 2.15%          | 4.44%          | 2.25%          | 2.06%                  | 1/31/202             |               | 4.76%          | 1.66%           | 1.13%      | 1.20%     | 0.53%    |
| 2/1/2020               | 2.92%          | 2/1/2020  | 2.08%          | 3.20%       | 2.82%      | 1.31%     | 2.25%          | 4.58%          | 2.57%          | 5.59%                  | 2/1/2020             |               | 6.40%          | 1.64%           | 0.92%      | 1.03%     | 0.69%    |
| 2/2/2020               | 2.82%          | 2/2/2020  | 2.86%          | 2.80%       | 2.48%      | 1.18%     | 3.19%          | 4.68%          | 1.74%          | 1.76%                  | 2/2/2020             |               | 6.73%          | 1.33%           | 0.85%      | 0.92%     | 0.59%    |
| 2/3/2020               | 2.42%          | 2/3/2020  | 2.56%          | 1.87%       | 2.69%      | 0.97%     | 2.65%          | 3.63%          | 2.21%          | 3.04%                  | 2/3/2020             |               | 5.17%          | 1.53%           | 1.19%      | 0.72%     | 0.74%    |
| 2/4/2020               | 2.55%          | 2/4/2020  | 2.05%          | 2.70%       | 2.36%      | 1.09%     | 3.83%          | 3.78%          | 1.69%          | 3.08%                  | 2/4/2020             |               | 5.63%          | 1.62%           | 1.42%      | 1.04%     | 0.86%    |
| 2/5/2020               | 2.20%          | 2/5/2020  | 1.91%          | 1.76%       | 2.17%      | 1.51%     | 2.08%          | 3.72%          | 1.51%          | 2.52%                  | 2/5/2020             |               | 4.75%          | 1.42%           | 1.10%      | 1.41%     | 0.53%    |
| 2/6/2020               | 2.27%          | 2/6/2020  | 1.46%          | 1.98%       | 2.37%      | 1.34%     | 2.17%          | 3.65%          | 1.12%          | 4.64%                  | 2/6/2020             |               | 5.39%          | 1.31%           | 1.03%      | 0.77%     | 0.47%    |
| 2/7/2020               | 2.29%          | 2/7/2020  | 2.06%          | 1.81%       | 2.14%      | 0.95%     | 2.65%          | 4.16%          | 2.09%          | 1.97%                  | 2/7/2020             |               | 5.21%          | 1.27%           | 1.57%      | 1.28%     | 0.43%    |
| 2/8/2020               | 2.50%          | 2/8/2020  | 1.89%          | 2.20%       | 2.41%      | 1.19%     | 4.03%          | 3.68%          | 1.56%          | 2.25%                  | 2/8/2020             |               | 4.35%          | 1.47%           | 1.68%      | 1.10%     | 0.68%    |
| 2/9/2020               | 3.25%          | 2/9/2020  | 1.52%          | 2.86%       | 3.61%      | 1.66%     | 3.20%          | 5.05%          | 3.30%          | 4.75%                  | 2/9/2020             |               | 6.81%          | 1.74%           | 2.06%      | 1.67%     | 0.69%    |
| 2/10/2020              | 2.45%          | 2/10/2020 | 2.11%          | 1.92%       | 2.79%      | 0.87%     | 2.45%          | 3.87%          | 1.91%          | 4.26%                  | 2/10/202             |               | 5.43%          | 1.67%           | 1.30%      | 1.10%     | 0.40%    |
| 2/11/2020              | 2.42%          | 2/11/2020 | 1.99%          | 2.38%       | 2.34%      | 1.08%     | 2.52%          | 4.08%          | 0.72%          | 4.19%                  | 2/11/202             |               | 4.86%          | 1.94%           | 1.19%      | 0.92%     | 0.62%    |
| 2/12/2020              | 2.46%          | 2/12/2020 | 1.52%          | 2.65%       | 2.57%      | 1.56%     | 2.54%          | 3.23%          | 2.17%          | 3.97%                  | 2/12/202             |               | 4.65%          | 1.75%           | 1.51%      | 1.28%     | 0.82%    |
| 2/13/2020              | 2.04%          | 2/13/2020 | 1.77%          | 2.16%       | 2.11%      | 0.96%     | 2.17%          | 3.03%          | 1.60%          | 1.38%                  | 2/12/202             |               | 4.92%          | 1.64%           | 0.85%      | 0.66%     | 0.36%    |
| 2/13/2020              | 2.04%          | 2/13/2020 | 1.23%          | 2.24%       | 2.11%      | 0.99%     | 1.71%          | 3.26%          | 1.27%          | 1.82%                  | 2/13/202             |               | 4.92%          | 1.04%           | 1.18%      | 0.96%     | 0.61%    |
| 2/14/2020<br>2/15/2020 | 2.79%          | 2/14/2020 | 2.17%          | 2.24%       | 2.13%      | 2.06%     | 2.77%          | 3.62%          | 2.07%          | 4.68%                  | 2/14/202<br>2/15/202 |               | 6.53%          | 1.29%           | 1.18%      | 1.05%     | 0.01%    |
| 2/15/2020              | 2.68%          | 2/16/2020 | 1.53%          | 2.63%       | 2.58%      | 1.43%     | 3.02%          | 4.25%          | 1.95%          | 4.08 <i>%</i><br>3.80% | 2/15/202             |               | 5.78%          | 1.29%           | 1.41%      | 1.03%     | 0.68%    |
| 2/16/2020<br>2/17/2020 | 2.68%          | 2/17/2020 | 1.53%          | 2.63%       | 2.58%      | 1.43%     | 3.02%<br>2.21% | 4.25%<br>4.77% | 2.61%          | 3.80%<br>2.62%         | 2/16/202             |               | 5.78%<br>5.80% | 1.31%           | 1.64%      | 1.10%     | 0.88%    |
| 2/17/2020<br>2/18/2020 | 2.47%          | 2/17/2020 | 2.27%          | 2.44%       | 2.27%      | 0.76%     | 2.21%          | 4.77%<br>3.51% | 3.60%          | 2.82%                  | 2/17/202<br>2/18/202 |               | 5.80%          | 1.98%           | 1.60%      | 1.13%     | 0.44%    |
| 2/18/2020<br>2/19/2020 | 2.24%          | 2/18/2020 | 2.27%<br>1.91% | 2.44%       | 2.82%      | 1.20%     | 2.87%          | 3.51%<br>2.78% | 2.54%          | 2.70%                  | 2/18/202<br>2/19/202 |               | 5.21%          | 1.82%           | 1.60%      | 1.17%     | 0.41%    |
|                        | 2.24%<br>1.95% | 2/20/2020 | 1.64%          | 1.70%       | 2.31%      | 1.20%     | 2.96%<br>1.42% | 2.78%<br>3.54% | 2.54%<br>1.72% | 2.90%<br>1.40%         |                      |               | 5.21%<br>3.91% | 1.30%           | 1.11%      | 0.81%     | 0.70%    |
| 2/20/2020              | 1.95%          | 2/20/2020 | 1.04%          | 1.70%       | 2.04%      | 1.04%     | 1.42%          | 3.34%          | 1.7270         | 1.40%                  | 2/20/202             | 0 9.45%       | 3.91%          | 1.17%           | 1.31%      | 0.81%     | 0.41%    |