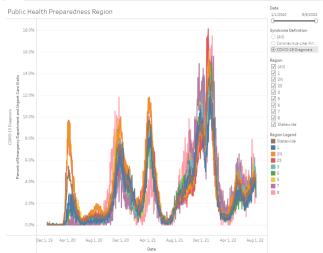

### Michigan Syndromic Surveillance - COVID-19

Syndromic Surveillance System data is obtained from approximately 216 facilities participating in syndromic surveillance (139 Emergency Department, 77 Urgent Care) across the State of Michigan.

# **Description of the Query**

**Coronavirus-Like Illness (CLI) symptoms:** This query searches visit free-text (chief complaint, triage notes, and clinical impression) for fever or chills AND cough or shortness of breath or difficulty breathing.

### COVID case and testing data will be posted three times a week on Mondays, Wednesdays and Fridays.

**Note:** Recent changes in healthcare seeking behavior, including increasing use of telemedicine and recommendations to limit emergency department (ED) visits to severe illness, as well as changes in ED triage practices and alternative COVID-19 testing sites, are impacting ED visits in Michigan. These changes affect the numbers of people and their reasons for seeking care in the Urgent Care and ED settings.

Data reported may change as visit information is received.

Coronavirus Syndromic Data 8 16 2022

| Dublic Ho | alth Preparedness Region | Date           |            |
|-----------|--------------------------|----------------|------------|
| PUDIIC He | and Preparedness Region  | 1/1/2020       | 8/6/2022   |
| sits      |                          | 0              | D          |
| e Visi    |                          | Syndrome Defin | ition      |
| Car       |                          | • (AII)        |            |
| 15.0%     |                          | Coronavirus    | -Like Illn |