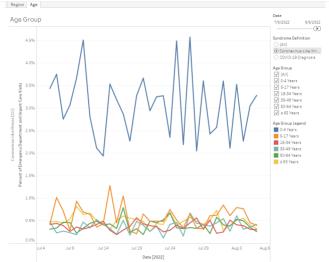

### Michigan Syndromic Surveillance - COVID-19

Syndromic Surveillance System data is obtained from approximately 216 facilities participating in syndromic surveillance (139 Emergency Department, 77 Urgent Care) across the State of Michigan.

# **Description of the Query**

**Coronavirus-Like Illness (CLI) symptoms:** This query searches visit free-text (chief complaint, triage notes, and clinical impression) for fever or chills AND cough or shortness of breath or difficulty breathing.

### COVID case and testing data will be posted three times a week on Mondays, Wednesdays and Fridays.

**Note:** Recent changes in healthcare seeking behavior, including increasing use of telemedicine and recommendations to limit emergency department (ED) visits to severe illness, as well as changes in ED triage practices and alternative COVID-19 testing sites, are impacting ED visits in Michigan. These changes affect the numbers of people and their reasons for seeking care in the Urgent Care and ED settings.

Region Age

Date [2022]