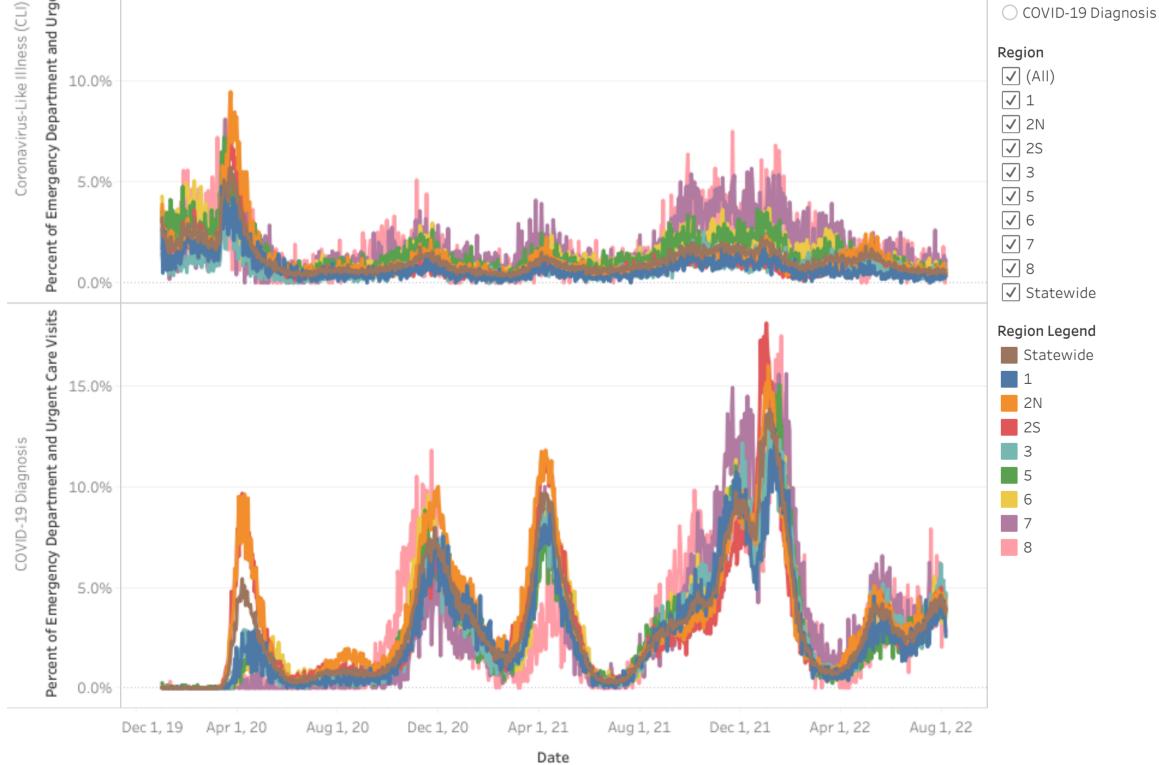

### Michigan Syndromic Surveillance - COVID-19

Syndromic Surveillance System data is obtained from approximately 216 facilities participating in syndromic surveillance (139 Emergency Department, 77 Urgent Care) across the State of Michigan.

# **Description of the Query**

**Coronavirus-Like Illness (CLI) symptoms:** This query searches visit free-text (chief complaint, triage notes, and clinical impression) for fever or chills AND cough or shortness of breath or difficulty breathing.

### COVID case and testing data will be posted three times a week on Mondays, Wednesdays and Fridays.

**Note:** Recent changes in healthcare seeking behavior, including increasing use of telemedicine and recommendations to limit emergency department (ED) visits to severe illness, as well as changes in ED triage practices and alternative COVID-19 testing sites, are impacting ED visits in Michigan. These changes affect the numbers of people and their reasons for seeking care in the Urgent Care and ED settings.