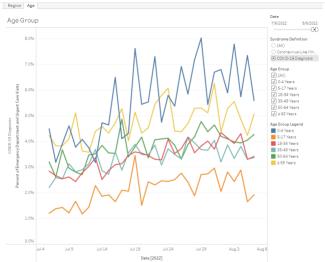

Region Age

Date [2022]

#### COVID-19 SYNDROMIC DATA SYMPTOMS 2022-08-16

| Proportion             | n of Visits    | Proport   | tion of Visit  | s with Coro | navirus Sv | mptoms by | Public Hea     | Ith Prepare    | dness Regio    | on                     |                      | Proportion of | Visits with    | h Coronavirus S | wmptoms by | Age Group |          |
|------------------------|----------------|-----------|----------------|-------------|------------|-----------|----------------|----------------|----------------|------------------------|----------------------|---------------|----------------|-----------------|------------|-----------|----------|
| Date                   | Michigan       | Date      | 1 2            |             |            | 3         | 5              | 6              | 7              | 8                      | Date                 |               |                | 18-34 Years 3   |            |           | 65 Years |
| 1/1/2020               | 3.22%          | 1/1/2020  | 2.70%          | 3.90%       | 3.08%      | 1.46%     | 3.56%          | 4.29%          | 1.66%          | 3.69%                  | 1/1/2020             |               | 4.50%          | 1.68%           | 1.72%      | 0.90%     | 0.92%    |
| 1/2/2020               | 2.36%          | 1/2/2020  | 0.49%          | 2.42%       | 2.92%      | 1.06%     | 2.65%          | 3.45%          | 2.13%          | 1.63%                  | 1/2/2020             |               | 4.05%          | 1.84%           | 1.12%      | 0.36%     | 0.91%    |
| 1/3/2020               | 2.26%          | 1/3/2020  | 1.08%          | 2.53%       | 2.59%      | 1.15%     | 2.82%          | 2.96%          | 0.76%          | 2.66%                  | 1/3/2020             |               | 3.91%          | 1.59%           | 1.12%      | 0.63%     | 0.86%    |
| 1/4/2020               | 2.44%          | 1/4/2020  | 2.59%          | 2.24%       | 2.76%      | 1.21%     | 2.80%          | 3.19%          | 1.16%          | 1.45%                  | 1/4/2020             |               | 4.28%          | 1.44%           | 1.15%      | 1.00%     | 0.52%    |
| 1/5/2020               | 2.32%          | 1/5/2020  | 1.66%          | 2.66%       | 2.02%      | 0.77%     | 2.84%          | 3.54%          | 2.36%          | 1.80%                  | 1/5/2020             |               | 3.48%          | 1.39%           | 1.51%      | 0.87%     | 0.59%    |
| 1/6/2020               | 2.08%          | 1/6/2020  | 0.84%          | 2.33%       | 2.45%      | 0.71%     | 2.23%          | 3.11%          | 1.19%          | 1.85%                  | 1/6/2020             | 9.19%         | 2.88%          | 1.84%           | 1.27%      | 1.13%     | 0.79%    |
| 1/7/2020               | 2.09%          | 1/7/2020  | 0.64%          | 2.04%       | 2.25%      | 0.95%     | 3.49%          | 3.08%          | 0.72%          | 2.25%                  | 1/7/2020             | 11.24%        | 3.08%          | 1.71%           | 1.23%      | 0.62%     | 0.39%    |
| 1/8/2020               | 1.66%          | 1/8/2020  | 0.65%          | 2.16%       | 1.88%      | 0.85%     | 1.53%          | 2.11%          | 1.86%          | 0.96%                  | 1/8/2020             | 10.12%        | 2.09%          | 1.18%           | 0.67%      | 0.67%     | 0.47%    |
| 1/9/2020               | 1.49%          | 1/9/2020  | 0.82%          | 1.81%       | 1.52%      | 0.45%     | 2.04%          | 2.22%          | 0.77%          | 1.18%                  | 1/9/2020             | 8.48%         | 2.06%          | 1.14%           | 0.88%      | 0.66%     | 0.31%    |
| 1/10/2020              | 1.53%          | 1/10/2020 | 1.52%          | 1.70%       | 1.34%      | 0.47%     | 2.00%          | 2.55%          | 0.18%          | 1.82%                  | 1/10/202             | 0 9.17%       | 2.14%          | 1.04%           | 0.74%      | 0.48%     | 0.64%    |
| 1/11/2020              | 2.25%          | 1/11/2020 | 1.21%          | 2.55%       | 2.03%      | 0.86%     | 4.13%          | 3.08%          | 0.65%          | 0.65%                  | 1/11/202             | 0 10.33%      | 3.94%          | 1.44%           | 0.84%      | 1.18%     | 0.80%    |
| 1/12/2020              | 2.26%          | 1/12/2020 | 0.65%          | 2.59%       | 1.87%      | 1.58%     | 4.06%          | 3.00%          | 0.84%          | 2.98%                  | 1/12/202             | 0 9.36%       | 3.74%          | 1.48%           | 1.13%      | 1.42%     | 0.59%    |
| 1/13/2020              | 1.89%          | 1/13/2020 | 1.35%          | 2.25%       | 1.93%      | 0.71%     | 2.26%          | 2.61%          | 1.08%          | 2.74%                  | 1/13/202             | 0 9.44%       | 4.22%          | 1.29%           | 0.85%      | 0.53%     | 0.52%    |
| 1/14/2020              | 1.88%          | 1/14/2020 | 0.82%          | 2.51%       | 1.58%      | 1.09%     | 3.59%          | 2.13%          | 0.75%          | 2.61%                  | 1/14/202             | 0 9.72%       | 3.92%          | 1.28%           | 0.91%      | 0.53%     | 0.60%    |
| 1/15/2020              | 1.79%          | 1/15/2020 | 0.85%          | 1.88%       | 1.80%      | 0.37%     | 2.59%          | 2.89%          | 1.75%          | 2.63%                  | 1/15/202             | 0 8.83%       | 3.61%          | 1.19%           | 0.88%      | 0.87%     | 0.33%    |
| 1/16/2020              | 1.74%          | 1/16/2020 | 0.93%          | 1.99%       | 1.70%      | 0.72%     | 2.77%          | 2.43%          | 1.23%          | 1.33%                  | 1/16/202             | 0 10.33%      | 3.12%          | 0.95%           | 0.79%      | 0.66%     | 0.38%    |
| 1/17/2020              | 1.59%          | 1/17/2020 | 0.68%          | 1.71%       | 1.73%      | 1.04%     | 2.06%          | 2.03%          | 0.62%          | 2.73%                  | 1/17/202             | 0 7.66%       | 3.82%          | 1.06%           | 0.59%      | 0.59%     | 0.53%    |
| 1/18/2020              | 2.05%          | 1/18/2020 | 1.64%          | 1.89%       | 1.53%      | 1.02%     | 3.39%          | 3.29%          | 1.32%          | 2.22%                  | 1/18/202             |               | 6.21%          | 0.73%           | 0.72%      | 0.76%     | 0.60%    |
| 1/19/2020              | 1.99%          | 1/19/2020 | 1.14%          | 1.37%       | 2.04%      | 0.91%     | 3.18%          | 3.03%          | 1.89%          | 2.99%                  | 1/19/202             |               | 5.05%          | 0.96%           | 0.96%      | 0.68%     | 0.38%    |
| 1/20/2020              | 2.01%          | 1/20/2020 | 1.05%          | 1.72%       | 2.07%      | 0.91%     | 2.66%          | 3.65%          | 0.54%          | 2.09%                  | 1/20/202             |               | 5.34%          | 1.14%           | 0.80%      | 0.73%     | 0.46%    |
| 1/21/2020              | 2.19%          | 1/21/2020 | 1.56%          | 1.95%       | 2.10%      | 0.88%     | 3.34%          | 3.32%          | 2.23%          | 3.22%                  | 1/21/202             |               | 4.32%          | 1.44%           | 0.75%      | 0.99%     | 0.54%    |
| 1/22/2020              | 1.87%          | 1/22/2020 | 1.48%          | 1.48%       | 1.84%      | 1.02%     | 2.41%          | 2.95%          | 1.18%          | 3.36%                  | 1/22/202             |               | 5.00%          | 1.15%           | 0.85%      | 0.67%     | 0.30%    |
| 1/23/2020              | 1.93%          | 1/23/2020 | 0.93%          | 1.70%       | 1.90%      | 0.68%     | 2.62%          | 3.50%          | 0.93%          | 3.52%                  | 1/23/202             |               | 4.76%          | 1.10%           | 0.61%      | 0.73%     | 0.43%    |
| 1/24/2020              | 1.68%          | 1/24/2020 | 1.13%          | 2.06%       | 1.20%      | 0.58%     | 1.75%          | 2.89%          | 1.34%          | 4.02%                  | 1/24/202             |               | 4.44%          | 0.93%           | 0.79%      | 0.61%     | 0.46%    |
| 1/25/2020              | 2.34%          | 1/25/2020 | 1.46%          | 2.25%       | 2.21%      | 0.79%     | 3.66%          | 3.60%          | 2.09%          | 2.90%                  | 1/25/202             |               | 6.13%          | 1.43%           | 1.14%      | 0.66%     | 0.60%    |
| 1/26/2020              | 3.04%          | 1/26/2020 | 1.92%          | 2.61%       | 2.89%      | 1.54%     | 4.78%          | 4.72%          | 1.76%          | 3.29%                  | 1/26/202             |               | 6.09%          | 1.73%           | 1.65%      | 1.02%     | 0.85%    |
| 1/27/2020              | 2.77%          | 1/27/2020 | 1.49%          | 2.99%       | 2.66%      | 0.94%     | 3.86%          | 4.18%          | 2.33%          | 5.57%                  | 1/27/202             |               | 6.42%          | 2.07%           | 1.35%      | 1.17%     | 0.73%    |
| 1/28/2020              | 2.38%          | 1/28/2020 | 1.99%          | 1.84%       | 2.11%      | 1.07%     | 2.85%          | 4.54%          | 1.65%          | 2.99%                  | 1/28/202             |               | 5.82%          | 1.33%           | 1.22%      | 0.95%     | 0.49%    |
| 1/29/2020              | 2.60%          | 1/29/2020 | 1.71%          | 2.99%       | 2.26%      | 0.80%     | 3.61%          | 4.31%          | 1.00%          | 4.46%                  | 1/29/202             |               | 5.68%          | 1.70%           | 1.28%      | 0.76%     | 0.54%    |
| 1/30/2020              | 2.60%          | 1/30/2020 | 1.92%          | 2.60%       | 2.22%      | 1.02%     | 3.24%          | 4.96%          | 1.45%          | 2.06%                  | 1/30/202             |               | 5.03%          | 1.62%           | 1.46%      | 1.37%     | 0.52%    |
| 1/31/2020              | 2.35%          | 1/31/2020 | 2.09%          | 2.32%       | 2.25%      | 0.52%     | 2.15%          | 4.44%          | 2.25%          | 2.06%                  | 1/31/202             |               | 4.76%          | 1.66%           | 1.13%      | 1.20%     | 0.53%    |
| 2/1/2020               | 2.92%          | 2/1/2020  | 2.08%          | 3.20%       | 2.82%      | 1.31%     | 2.25%          | 4.58%          | 2.57%          | 5.59%                  | 2/1/2020             |               | 6.40%          | 1.64%           | 0.92%      | 1.03%     | 0.69%    |
| 2/2/2020               | 2.82%          | 2/2/2020  | 2.86%          | 2.80%       | 2.48%      | 1.18%     | 3.19%          | 4.68%          | 1.74%          | 1.76%                  | 2/2/2020             |               | 6.73%          | 1.33%           | 0.85%      | 0.92%     | 0.59%    |
| 2/3/2020               | 2.42%          | 2/3/2020  | 2.56%          | 1.87%       | 2.69%      | 0.97%     | 2.65%          | 3.63%          | 2.21%          | 3.04%                  | 2/3/2020             |               | 5.17%          | 1.53%           | 1.19%      | 0.72%     | 0.74%    |
| 2/4/2020               | 2.55%          | 2/4/2020  | 2.05%          | 2.70%       | 2.36%      | 1.09%     | 3.83%          | 3.78%          | 1.69%          | 3.08%                  | 2/4/2020             |               | 5.63%          | 1.62%           | 1.42%      | 1.04%     | 0.86%    |
| 2/5/2020               | 2.20%          | 2/5/2020  | 1.91%          | 1.76%       | 2.17%      | 1.51%     | 2.08%          | 3.72%          | 1.51%          | 2.52%                  | 2/5/2020             |               | 4.75%          | 1.42%           | 1.10%      | 1.41%     | 0.53%    |
| 2/6/2020               | 2.27%          | 2/6/2020  | 1.46%          | 1.98%       | 2.37%      | 1.34%     | 2.17%          | 3.65%          | 1.12%          | 4.64%                  | 2/6/2020             |               | 5.39%          | 1.31%           | 1.03%      | 0.77%     | 0.47%    |
| 2/7/2020               | 2.29%          | 2/7/2020  | 2.06%          | 1.81%       | 2.14%      | 0.95%     | 2.65%          | 4.16%          | 2.09%          | 1.97%                  | 2/7/2020             |               | 5.21%          | 1.27%           | 1.57%      | 1.28%     | 0.43%    |
| 2/8/2020               | 2.50%          | 2/8/2020  | 1.89%          | 2.20%       | 2.41%      | 1.19%     | 4.03%          | 3.68%          | 1.56%          | 2.25%                  | 2/8/2020             |               | 4.35%          | 1.47%           | 1.68%      | 1.10%     | 0.68%    |
| 2/9/2020               | 3.25%          | 2/9/2020  | 1.52%          | 2.86%       | 3.61%      | 1.66%     | 3.20%          | 5.05%          | 3.30%          | 4.75%                  | 2/9/2020             |               | 6.81%          | 1.74%           | 2.06%      | 1.67%     | 0.69%    |
| 2/10/2020              | 2.45%          | 2/10/2020 | 2.11%          | 1.92%       | 2.79%      | 0.87%     | 2.45%          | 3.87%          | 1.91%          | 4.26%                  | 2/10/202             |               | 5.43%          | 1.67%           | 1.30%      | 1.10%     | 0.40%    |
| 2/11/2020              | 2.42%          | 2/11/2020 | 1.99%          | 2.38%       | 2.34%      | 1.08%     | 2.52%          | 4.08%          | 0.72%          | 4.19%                  | 2/11/202             |               | 4.86%          | 1.94%           | 1.19%      | 0.92%     | 0.62%    |
| 2/12/2020              | 2.46%          | 2/12/2020 | 1.52%          | 2.65%       | 2.57%      | 1.56%     | 2.54%          | 3.23%          | 2.17%          | 3.97%                  | 2/12/202             |               | 4.65%          | 1.75%           | 1.51%      | 1.28%     | 0.82%    |
| 2/13/2020              | 2.04%          | 2/13/2020 | 1.77%          | 2.16%       | 2.11%      | 0.96%     | 2.17%          | 3.03%          | 1.60%          | 1.38%                  | 2/12/202             |               | 4.92%          | 1.64%           | 0.85%      | 0.66%     | 0.36%    |
| 2/13/2020              | 2.04%          | 2/13/2020 | 1.23%          | 2.24%       | 2.11%      | 0.99%     | 1.71%          | 3.26%          | 1.27%          | 1.82%                  | 2/13/202             |               | 4.92%          | 1.04%           | 1.18%      | 0.96%     | 0.61%    |
| 2/14/2020<br>2/15/2020 | 2.79%          | 2/14/2020 | 2.17%          | 2.24%       | 2.13%      | 2.06%     | 2.77%          | 3.62%          | 2.07%          | 4.68%                  | 2/14/202<br>2/15/202 |               | 6.53%          | 1.29%           | 1.18%      | 1.05%     | 0.01%    |
| 2/15/2020              | 2.68%          | 2/16/2020 | 1.53%          | 2.63%       | 2.58%      | 1.43%     | 3.02%          | 4.25%          | 1.95%          | 4.08 <i>%</i><br>3.80% | 2/15/202             |               | 5.78%          | 1.29%           | 1.41%      | 1.03%     | 0.68%    |
| 2/16/2020<br>2/17/2020 | 2.68%          | 2/17/2020 | 1.53%          | 2.63%       | 2.58%      | 1.43%     | 3.02%<br>2.21% | 4.25%<br>4.77% | 2.61%          | 3.80%<br>2.62%         | 2/16/202             |               | 5.78%<br>5.80% | 1.31%           | 1.64%      | 1.10%     | 0.88%    |
| 2/17/2020<br>2/18/2020 | 2.47%          | 2/17/2020 | 2.27%          | 2.44%       | 2.27%      | 0.76%     | 2.21%          | 4.77%<br>3.51% | 3.60%          | 2.82%                  | 2/17/202<br>2/18/202 |               | 5.80%          | 1.98%           | 1.60%      | 1.13%     | 0.44%    |
| 2/18/2020<br>2/19/2020 | 2.24%          | 2/18/2020 | 2.27%<br>1.91% | 2.44%       | 2.82%      | 1.20%     | 2.87%          | 3.51%<br>2.78% | 2.54%          | 2.70%                  | 2/18/202<br>2/19/202 |               | 5.21%          | 1.82%           | 1.60%      | 1.17%     | 0.41%    |
|                        | 2.24%<br>1.95% | 2/20/2020 | 1.64%          | 1.70%       | 2.31%      | 1.20%     | 2.96%<br>1.42% | 2.78%<br>3.54% | 2.54%<br>1.72% | 2.90%<br>1.40%         |                      |               | 5.21%<br>3.91% | 1.30%           | 1.11%      | 0.81%     | 0.70%    |
| 2/20/2020              | 1.95%          | 2/20/2020 | 1.04%          | 1.70%       | 2.04%      | 1.04%     | 1.42%          | 3.34%          | 1.7270         | 1.40%                  | 2/20/202             | 0 9.45%       | 3.91%          | 1.17%           | 1.31%      | 0.81%     | 0.41%    |