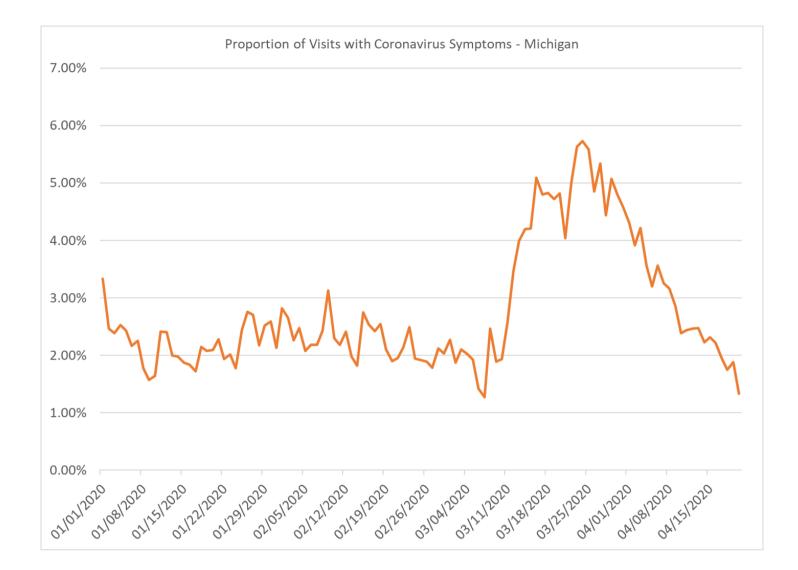

#### **Proportion of Visits with Coronavirus Symptoms**

| Date      | Michigan |  |  |  |  |
|-----------|----------|--|--|--|--|
| 1/1/2020  | 3.33%    |  |  |  |  |
| 1/2/2020  | 2.47%    |  |  |  |  |
| 1/3/2020  | 2.39%    |  |  |  |  |
| 1/4/2020  | 2.52%    |  |  |  |  |
| 1/5/2020  | 2.43%    |  |  |  |  |
| 1/6/2020  | 2.17%    |  |  |  |  |
| 1/7/2020  | 2.25%    |  |  |  |  |
| 1/8/2020  | 1.78%    |  |  |  |  |
| 1/9/2020  | 1.57%    |  |  |  |  |
| 1/10/2020 | 1.65%    |  |  |  |  |
| 1/11/2020 | 2.41%    |  |  |  |  |
| 1/12/2020 | 2.40%    |  |  |  |  |
| 1/13/2020 | 2.00%    |  |  |  |  |
| 1/14/2020 | 1.98%    |  |  |  |  |
| 1/15/2020 | 1.87%    |  |  |  |  |
| 1/16/2020 | 1.84%    |  |  |  |  |
| 1/17/2020 | 1.72%    |  |  |  |  |

|             | Michigan |
|-------------|----------|
| <b>Date</b> | Michigan |
| 1/18/2020   | 2.15%    |
| 1/19/2020   | 2.08%    |
| 1/20/2020   | 2.09%    |
| 1/21/2020   | 2.28%    |
| 1/22/2020   | 1.93%    |
| 1/23/2020   | 2.02%    |
| 1/24/2020   | 1.78%    |
| 1/25/2020   | 2.44%    |
| 1/26/2020   | 2.75%    |
| 1/27/2020   | 2.71%    |
| 1/28/2020   | 2.18%    |
| 1/29/2020   | 2.52%    |
| 1/30/2020   | 2.59%    |
| 1/31/2020   | 2.13%    |
| 2/1/2020    | 2.82%    |
| 2/2/2020    | 2.65%    |
| 2/3/2020    | 2.26%    |
| 2/4/2020    | 2.47%    |
| 2/5/2020    | 2.08%    |
| 2/6/2020    | 2.19%    |
| 2/7/2020    | 2.19%    |
| 2/8/2020    | 2.43%    |
| 2/9/2020    | 3.13%    |
| 2/10/2020   | 2.30%    |
| 2/11/2020   | 2.18%    |
| 2/12/2020   | 2.41%    |
| 2/13/2020   | 1.98%    |
| 2/14/2020   | 1.82%    |
| 2/15/2020   | 2.75%    |
| 2/16/2020   | 2.54%    |
| 2/17/2020   | 2.42%    |
| 2/18/2020   | 2.55%    |
| 2/19/2020   | 2.11%    |
| 2/20/2020   | 1.90%    |
| 2/21/2020   | 1.95%    |
| 2/22/2020   | 2.14%    |
| 2/23/2020   | 2.50%    |
| 2/24/2020   | 1.95%    |
| 2/25/2020   | 1.92%    |
| 2/26/2020   | 1.89%    |
| 2/27/2020   | 1.79%    |
| 2/28/2020   | 2.13%    |
| 2/29/2020   | 2.04%    |
| 3/1/2020    | 2.27%    |
| 3/2/2020    | 1.87%    |
| 3/3/2020    | 2.10%    |
| 3/4/2020    | 2.03%    |
|             |          |

| Date      | Michigan |  |  |
|-----------|----------|--|--|
| 3/5/2020  | 1.93%    |  |  |
| 3/6/2020  | 1.42%    |  |  |
| 3/7/2020  | 1.28%    |  |  |
| 3/8/2020  | 2.47%    |  |  |
| 3/9/2020  | 1.89%    |  |  |
| 3/10/2020 | 1.94%    |  |  |
| 3/11/2020 | 2.56%    |  |  |
| 3/12/2020 | 3.47%    |  |  |
| 3/13/2020 | 3.99%    |  |  |
| 3/14/2020 | 4.20%    |  |  |
| 3/15/2020 | 4.21%    |  |  |
| 3/16/2020 | 5.09%    |  |  |
| 3/17/2020 | 4.80%    |  |  |
| 3/18/2020 | 4.83%    |  |  |
| 3/19/2020 | 4.72%    |  |  |
| 3/20/2020 | 4.81%    |  |  |
| 3/21/2020 | 4.04%    |  |  |
| 3/22/2020 | 5.02%    |  |  |
| 3/23/2020 | 5.63%    |  |  |
| 3/24/2020 | 5.72%    |  |  |
| 3/25/2020 | 5.59%    |  |  |
| 3/26/2020 | 4.86%    |  |  |
| 3/27/2020 | 5.34%    |  |  |
| 3/28/2020 | 4.44%    |  |  |
| 3/29/2020 | 5.07%    |  |  |
| 3/30/2020 | 4.79%    |  |  |
| 3/31/2020 | 4.58%    |  |  |
| 4/1/2020  | 4.30%    |  |  |
| 4/2/2020  | 3.91%    |  |  |
| 4/3/2020  | 4.22%    |  |  |
| 4/4/2020  | 3.56%    |  |  |
| 4/5/2020  | 3.20%    |  |  |
| 4/6/2020  | 3.57%    |  |  |
| 4/7/2020  | 3.25%    |  |  |
| 4/8/2020  | 3.16%    |  |  |
| 4/9/2020  | 2.85%    |  |  |
| 4/10/2020 | 2.38%    |  |  |
| 4/11/2020 | 2.44%    |  |  |
| 4/12/2020 | 2.46%    |  |  |
| 4/13/2020 | 2.47%    |  |  |
| 4/14/2020 | 2.23%    |  |  |
| 4/15/2020 | 2.2370   |  |  |
| 4/16/2020 | 2.3170   |  |  |
| 4/17/2020 | 1.95%    |  |  |
| 4/17/2020 | 1.75%    |  |  |
|           |          |  |  |
| 4/19/2020 | 1.88%    |  |  |
| 4/20/2020 | 1.34%    |  |  |