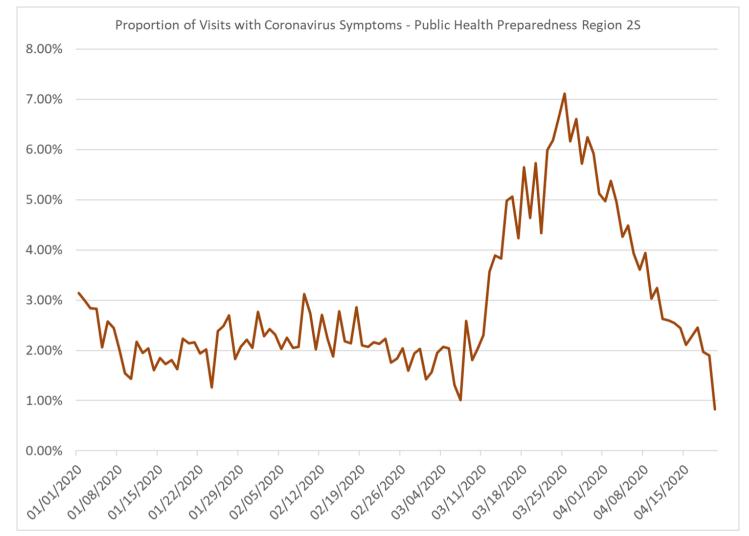

#### Proportion of Visits with Coronavirus Symptoms by Public Health Preparedness Region

https://www.michigan.gov/coronavirus/0,9753,7-406-98163\_98173\_99449---,00.html

Coronavirus - Coronavirus Symptoms

| Pro       | Proportion of Visits with Coronavirus Symptoms by Public Health Preparedness Region |          |          |          |          |          |                   |                   |
|-----------|-------------------------------------------------------------------------------------|----------|----------|----------|----------|----------|-------------------|-------------------|
| Date      | Region 1                                                                            | Region 3 | Region 5 | Region 6 | Region 7 | Region 8 | Region 2<br>North | Region 2<br>South |
| 1/1/2020  | 2.91%                                                                               | 1.46%    | 3.68%    | 4.29%    | 1.66%    | 4.93%    | 4.05%             | 3.14%             |
| 1/2/2020  | 0.55%                                                                               | 1.06%    | 2.71%    | 3.64%    | 2.28%    | 1.63%    | 2.61%             | 2.99%             |
| 1/3/2020  | 1.08%                                                                               | 1.19%    | 2.89%    | 3.09%    | 0.76%    | 2.66%    | 2.68%             | 2.84%             |
| 1/4/2020  | 2.59%                                                                               | 1.27%    | 2.86%    | 3.26%    | 1.16%    | 1.69%    | 2.40%             | 2.83%             |
| 1/5/2020  | 1.74%                                                                               | 0.83%    | 3.03%    | 3.65%    | 2.36%    | 2.10%    | 2.86%             | 2.06%             |
| 1/6/2020  | 0.91%                                                                               | 0.71%    | 2.49%    | 3.28%    | 1.19%    | 1.85%    | 2.33%             | 2.58%             |
| 1/7/2020  | 0.64%                                                                               | 0.95%    | 3.74%    | 3.30%    | 0.72%    | 2.25%    | 2.29%             | 2.45%             |
| 1/8/2020  | 0.65%                                                                               | 0.94%    | 1.53%    | 2.23%    | 1.86%    | 0.96%    | 2.40%             | 2.02%             |
| 1/9/2020  | 0.82%                                                                               | 0.45%    | 2.18%    | 2.22%    | 0.97%    | 1.18%    | 2.12%             | 1.54%             |
| 1/10/2020 | 1.75%                                                                               | 0.47%    | 2.07%    | 2.79%    | 0.18%    | 2.08%    | 1.81%             | 1.43%             |
| 1/11/2020 | 1.32%                                                                               | 0.94%    | 4.46%    | 3.37%    | 0.65%    | 0.98%    | 2.63%             | 2.18%             |
| 1/12/2020 | 0.65%                                                                               | 1.58%    | 4.36%    | 3.18%    | 0.84%    | 3.27%    | 2.86%             | 1.95%             |
| 1/13/2020 | 1.36%                                                                               | 0.71%    | 2.45%    | 2.64%    | 1.08%    | 2.74%    | 2.54%             | 2.04%             |
| 1/14/2020 | 0.82%                                                                               | 1.09%    | 3.74%    | 2.37%    | 0.75%    | 2.61%    | 2.72%             | 1.60%             |
| 1/15/2020 | 0.86%                                                                               | 0.37%    | 2.87%    | 2.93%    | 1.75%    | 2.63%    | 2.05%             | 1.85%             |
| 1/16/2020 | 1.17%                                                                               | 0.72%    | 2.92%    | 2.64%    | 1.44%    | 1.33%    | 2.10%             | 1.73%             |
| 1/17/2020 | 0.76%                                                                               | 1.14%    | 2.29%    | 2.07%    | 0.83%    | 2.73%    | 1.97%             | 1.81%             |

| Date      | Region 1 | Region 3 | Region 5 | Region 6 | Region 7 | Region 8 | Region 2<br>North | Region 2<br>South |
|-----------|----------|----------|----------|----------|----------|----------|-------------------|-------------------|
| 1/18/2020 | 1.65%    | 1.02%    | 3.39%    | 3.48%    | 1.32%    | 2.22%    | 2.07%             | 1.63%             |
| 1/19/2020 | 1.23%    | 0.91%    | 3.18%    | 3.08%    | 1.89%    | 2.99%    | 1.45%             | 2.23%             |
| 1/20/2020 | 1.05%    | 0.95%    | 2.73%    | 3.81%    | 0.72%    | 2.09%    | 1.82%             | 2.14%             |
| 1/21/2020 | 1.64%    | 0.88%    | 3.41%    | 3.39%    | 2.46%    | 3.22%    | 2.12%             | 2.17%             |
| 1/22/2020 | 1.41%    | 1.02%    | 2.56%    | 2.95%    | 1.18%    | 3.98%    | 1.55%             | 1.94%             |
| 1/23/2020 | 0.94%    | 0.68%    | 2.90%    | 3.63%    | 0.93%    | 3.52%    | 1.73%             | 2.02%             |
| 1/24/2020 | 1.30%    | 0.58%    | 1.82%    | 3.09%    | 1.34%    | 4.31%    | 2.18%             | 1.26%             |
| 1/25/2020 | 1.30%    | 0.79%    | 3.77%    | 3.77%    | 2.09%    | 2.90%    | 2.57%             | 2.38%             |
| 1/26/2020 | 1.66%    | 1.66%    | 4.80%    | 3.64%    | 1.76%    | 3.29%    | 2.69%             | 2.48%             |
| 1/27/2020 | 1.52%    | 0.99%    | 4.02%    | 3.53%    | 2.67%    | 5.57%    | 3.06%             | 2.69%             |
| 1/28/2020 | 1.62%    | 1.25%    | 2.94%    | 3.98%    | 1.66%    | 2.99%    | 1.89%             | 1.83%             |
| 1/29/2020 | 1.32%    | 0.80%    | 3.78%    | 4.19%    | 1.00%    | 4.72%    | 3.18%             | 2.07%             |
| 1/30/2020 | 1.75%    | 1.07%    | 3.47%    | 4.82%    | 1.63%    | 2.06%    | 2.85%             | 2.21%             |
| 1/31/2020 | 1.17%    | 0.52%    | 2.09%    | 4.38%    | 2.44%    | 2.05%    | 2.24%             | 2.05%             |
| 2/1/2020  | 2.05%    | 1.32%    | 2.27%    | 3.82%    | 2.58%    | 6.15%    | 3.49%             | 2.77%             |
| 2/2/2020  | 2.65%    | 1.24%    | 3.35%    | 4.10%    | 1.75%    | 1.76%    | 2.92%             | 2.28%             |
| 2/3/2020  | 2.20%    | 0.98%    | 2.75%    | 3.08%    | 2.74%    | 3.30%    | 2.03%             | 2.43%             |
| 2/4/2020  | 1.40%    | 1.02%    | 3.98%    | 3.56%    | 1.89%    | 3.60%    | 2.84%             | 2.32%             |
| 2/5/2020  | 1.64%    | 1.52%    | 2.09%    | 3.21%    | 1.90%    | 2.52%    | 1.92%             | 2.03%             |
| 2/6/2020  | 1.05%    | 1.43%    | 2.40%    | 3.40%    | 1.31%    | 4.65%    | 2.01%             | 2.25%             |
| 2/7/2020  | 1.85%    | 0.96%    | 2.66%    | 3.95%    | 2.11%    | 2.21%    | 1.87%             | 2.05%             |
| 2/8/2020  | 2.01%    | 1.25%    | 3.98%    | 3.48%    | 1.97%    | 2.25%    | 2.40%             | 2.07%             |
| 2/9/2020  | 1.47%    | 1.90%    | 3.37%    | 4.89%    | 3.51%    | 4.73%    | 2.95%             | 3.13%             |
| 2/10/2020 | 1.66%    | 0.88%    | 2.28%    | 3.59%    | 1.91%    | 4.27%    | 1.97%             | 2.74%             |
| 2/11/2020 | 1.83%    | 1.17%    | 2.59%    | 3.37%    | 0.55%    | 4.47%    | 2.32%             | 2.02%             |
| 2/12/2020 | 1.51%    | 1.67%    | 2.56%    | 2.68%    | 2.00%    | 3.97%    | 2.68%             | 2.71%             |
| 2/13/2020 | 1.38%    | 1.02%    | 2.41%    | 2.66%    | 1.61%    | 1.38%    | 2.15%             | 2.23%             |
| 2/14/2020 | 0.90%    | 1.05%    | 1.64%    | 2.73%    | 1.27%    | 1.82%    | 2.30%             | 1.88%             |
| 2/15/2020 | 2.12%    | 2.07%    | 2.79%    | 3.54%    | 2.08%    | 4.68%    | 2.72%             | 2.78%             |
| 2/16/2020 | 1.45%    | 1.39%    | 3.11%    | 4.20%    | 2.12%    | 4.06%    | 2.53%             | 2.19%             |
| 2/17/2020 | 1.34%    | 1.15%    | 2.16%    | 4.88%    | 2.63%    | 2.62%    | 2.67%             | 2.14%             |
| 2/18/2020 | 2.65%    | 0.77%    | 2.96%    | 3.48%    | 3.62%    | 3.00%    | 2.35%             | 2.86%             |
| 2/19/2020 | 1.74%    | 1.21%    | 2.98%    | 2.46%    | 2.55%    | 2.90%    | 2.16%             | 2.10%             |
| 2/20/2020 | 1.50%    | 1.05%    | 1.57%    | 3.33%    | 1.93%    | 1.40%    | 1.76%             | 2.08%             |
| 2/21/2020 | 1.26%    | 1.22%    | 1.83%    | 2.59%    | 1.47%    | 1.69%    | 2.33%             | 2.16%             |
| 2/22/2020 | 1.17%    | 1.18%    | 3.23%    | 3.11%    | 1.66%    | 2.55%    | 2.03%             | 2.13%             |
| 2/23/2020 | 1.31%    | 1.54%    | 2.89%    | 4.34%    | 1.03%    | 4.44%    | 2.47%             | 2.23%             |
| 2/24/2020 | 1.73%    | 1.60%    | 2.34%    | 2.33%    | 1.48%    | 3.15%    | 2.04%             | 1.76%             |
| 2/25/2020 | 1.40%    | 1.07%    | 2.53%    | 2.78%    | 0.73%    | 4.05%    | 1.86%             | 1.84%             |
| 2/26/2020 | 1.07%    | 0.91%    | 2.58%    | 2.33%    | 0.76%    | 5.18%    | 1.93%             | 2.04%             |
| 2/27/2020 | 1.60%    | 0.60%    | 2.74%    | 2.85%    | 1.85%    | 2.27%    | 1.59%             | 1.59%             |
| 2/28/2020 | 2.05%    | 0.93%    | 2.40%    | 2.99%    | 1.23%    | 2.56%    | 2.47%             | 1.94%             |
| 2/29/2020 | 1.76%    | 1.03%    | 2.42%    | 3.02%    | 2.02%    | 2.04%    | 1.79%             | 2.03%             |
| 3/1/2020  | 2.00%    | 0.93%    | 3.63%    | 3.78%    | 1.43%    | 3.75%    | 2.30%             | 1.43%             |
| 3/2/2020  | 1.30%    | 0.89%    | 1.94%    | 2.93%    | 1.15%    | 5.25%    | 2.10%             | 1.57%             |
| 3/3/2020  | 2.21%    | 0.59%    | 3.31%    | 2.51%    | 1.55%    | 5.06%    | 2.21%             | 1.95%             |

Coronavirus - Coronavirus Symptoms

| Date      | Region 1 | Region 3 | Region 5 | Region 6 | Region 7 | Region 8 | Region 2<br>North | Region 2<br>South |
|-----------|----------|----------|----------|----------|----------|----------|-------------------|-------------------|
| 3/4/2020  | 1.14%    | 0.78%    | 3.35%    | 3.03%    | 1.57%    | 3.76%    | 1.67%             | 2.07%             |
| 3/5/2020  | 1.40%    | 0.95%    | 2.38%    | 2.55%    | 1.59%    | 2.52%    | 2.00%             | 2.04%             |
| 3/6/2020  | 1.37%    | 1.02%    | 0.82%    | 2.28%    | 1.12%    | 3.19%    | 1.26%             | 1.31%             |
| 3/7/2020  | 1.16%    | 0.85%    | 1.70%    | 2.09%    | 2.21%    | 0.29%    | 0.97%             | 1.01%             |
| 3/8/2020  | 2.43%    | 0.98%    | 3.58%    | 2.63%    | 3.05%    | 7.20%    | 1.76%             | 2.59%             |
| 3/9/2020  | 1.12%    | 0.95%    | 2.36%    | 2.80%    | 1.41%    | 3.26%    | 1.98%             | 1.81%             |
| 3/10/2020 | 1.52%    | 0.89%    | 2.05%    | 2.87%    | 0.88%    | 3.35%    | 1.93%             | 2.04%             |
| 3/11/2020 | 1.90%    | 1.07%    | 4.38%    | 3.25%    | 1.79%    | 4.00%    | 2.87%             | 2.31%             |
| 3/12/2020 | 3.12%    | 1.62%    | 3.86%    | 3.69%    | 3.32%    | 5.42%    | 4.43%             | 3.57%             |
| 3/13/2020 | 4.77%    | 2.17%    | 6.49%    | 3.65%    | 3.24%    | 5.34%    | 4.06%             | 3.88%             |
| 3/14/2020 | 4.09%    | 2.97%    | 4.72%    | 3.44%    | 5.22%    | 4.29%    | 5.82%             | 3.82%             |
| 3/15/2020 | 2.68%    | 2.70%    | 5.45%    | 3.54%    | 4.22%    | 3.00%    | 4.90%             | 4.98%             |
| 3/16/2020 | 4.53%    | 2.39%    | 7.21%    | 6.50%    | 4.84%    | 6.09%    | 5.07%             | 5.06%             |
| 3/17/2020 | 3.61%    | 2.54%    | 7.16%    | 5.92%    | 8.18%    | 4.53%    | 5.24%             | 4.23%             |
| 3/18/2020 | 2.93%    | 1.68%    | 5.99%    | 5.29%    | 7.93%    | 3.42%    | 5.02%             | 5.65%             |
| 3/19/2020 | 3.85%    | 3.08%    | 5.31%    | 4.83%    | 3.58%    | 1.75%    | 6.38%             | 4.64%             |
| 3/20/2020 | 3.90%    | 2.51%    | 4.59%    | 4.67%    | 4.05%    | 2.38%    | 5.75%             | 5.73%             |
| 3/21/2020 | 2.39%    | 2.61%    | 3.85%    | 3.11%    | 3.39%    | 1.63%    | 6.40%             | 4.34%             |
| 3/22/2020 | 3.73%    | 2.37%    | 4.70%    | 3.41%    | 5.32%    | 1.78%    | 7.29%             | 5.99%             |
| 3/23/2020 | 3.63%    | 2.98%    | 3.94%    | 4.78%    | 4.93%    | 5.63%    | 8.74%             | 6.18%             |
| 3/24/2020 | 2.90%    | 2.62%    | 4.81%    | 3.22%    | 5.22%    | 2.56%    | 9.53%             | 6.62%             |
| 3/25/2020 | 2.98%    | 2.44%    | 4.36%    | 4.20%    | 2.54%    | 2.66%    | 8.04%             | 7.11%             |
| 3/26/2020 | 2.73%    | 2.18%    | 4.03%    | 3.59%    | 5.38%    | 0.65%    | 6.82%             | 6.16%             |
| 3/27/2020 | 4.22%    | 2.98%    | 4.58%    | 2.67%    | 2.56%    | 1.55%    | 8.34%             | 6.60%             |
| 3/28/2020 | 2.10%    | 1.66%    | 3.81%    | 2.83%    | 2.77%    | 3.68%    | 6.98%             | 5.72%             |
| 3/29/2020 | 3.89%    | 2.85%    | 2.50%    | 2.85%    | 1.96%    | 3.66%    | 8.46%             | 6.24%             |
| 3/30/2020 | 3.62%    | 2.07%    | 5.00%    | 2.62%    | 2.19%    | 1.18%    | 7.35%             | 5.92%             |
| 3/31/2020 | 3.32%    | 2.75%    | 3.36%    | 2.16%    | 0.41%    | 3.11%    | 8.29%             | 5.12%             |
| 4/1/2020  | 2.68%    | 1.64%    | 2.48%    | 2.95%    | 5.46%    | 1.05%    | 7.16%             | 4.97%             |
| 4/2/2020  | 3.27%    | 1.05%    | 2.73%    | 2.28%    | 2.62%    | 3.05%    | 5.66%             | 5.38%             |
| 4/3/2020  | 3.82%    | 1.75%    | 4.37%    | 1.69%    | 3.72%    | 1.14%    | 7.02%             | 4.96%             |
| 4/4/2020  | 2.35%    | 1.40%    | 3.99%    | 1.46%    | 2.63%    | 0.63%    | 6.00%             | 4.26%             |
| 4/5/2020  | 2.22%    | 1.51%    | 2.71%    | 1.08%    | 4.44%    | 1.84%    | 4.41%             | 4.48%             |
| 4/6/2020  | 2.40%    | 1.57%    | 4.29%    | 2.92%    | 2.71%    | 5.44%    | 4.90%             | 3.93%             |
| 4/7/2020  | 2.89%    | 1.99%    | 2.65%    | 1.42%    | 5.08%    | 3.50%    | 5.17%             | 3.60%             |
| 4/8/2020  | 1.53%    | 0.85%    | 2.56%    | 2.68%    | 0.82%    | 1.97%    | 5.51%             | 3.94%             |
| 4/9/2020  | 1.40%    | 1.27%    | 2.91%    | 2.60%    | 2.16%    | 4.70%    | 4.45%             | 3.03%             |
| 4/10/2020 | 2.66%    | 1.38%    | 0.95%    | 1.34%    | 0.00%    | 1.85%    | 3.86%             | 3.24%             |
| 4/11/2020 | 1.54%    | 1.34%    | 2.45%    | 2.08%    | 4.00%    | 0.61%    | 3.57%             | 2.63%             |
| 4/12/2020 | 1.55%    | 1.29%    | 1.72%    | 1.81%    | 0.41%    | 0.72%    | 5.43%             | 2.59%             |
| 4/13/2020 | 1.41%    | 1.10%    | 1.99%    | 1.15%    | 3.96%    | 1.23%    | 5.12%             | 2.55%             |
| 4/14/2020 | 1.36%    | 1.23%    | 1.97%    | 1.69%    | 2.28%    | 2.09%    | 3.70%             | 2.33%             |
| 4/15/2020 | 1.32%    | 1.55%    | 2.91%    | 1.45%    | 4.04%    | 2.56%    | 3.82%             | 2.11%             |
| 4/16/2020 | 2.35%    | 1.25%    | 1.77%    | 1.50%    | 1.42%    | 0.60%    | 4.01%             | 2.27%             |
| 4/17/2020 | 2.45%    | 0.34%    | 2.99%    | 1.00%    | 2.16%    | 1.79%    | 2.38%             | 2.45%             |
| 4/18/2020 | 1.66%    | 0.91%    | 0.73%    | 1.36%    | 1.63%    | 2.67%    | 2.91%             | 1.97%             |

| Date      | Region 1 | Region 3 | Region 5 | Region 6 | Region 7 | Region 8 | Region 2<br>North | Region 2<br>South |
|-----------|----------|----------|----------|----------|----------|----------|-------------------|-------------------|
| 4/19/2020 | 1.46%    | 1.37%    | 2.08%    | 1.26%    | 1.72%    | 1.22%    | 3.03%             | 1.90%             |
| 4/20/2020 | 0.71%    | 0.56%    | 1.99%    | 1.68%    | 2.14%    | 3.63%    | 1.85%             | 0.83%             |