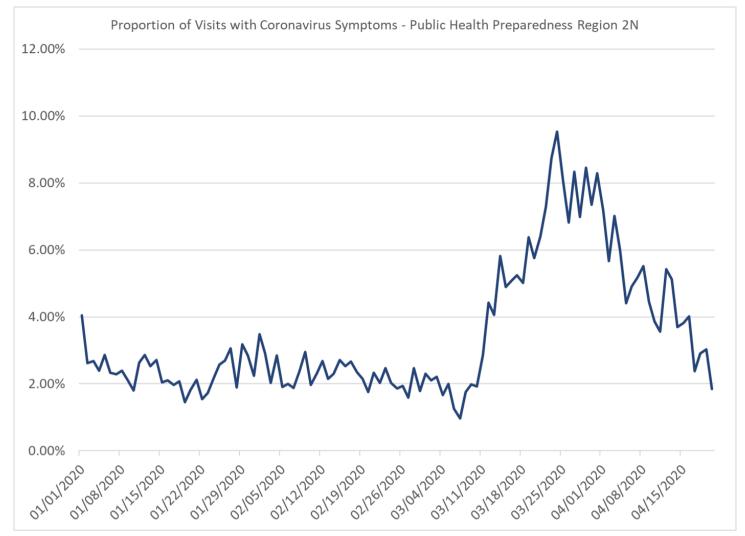

| Pro       | Proportion of Visits with Coronavirus Symptoms by Public Health Preparedness Region |          |          |          |          |          |                   |                   |
|-----------|-------------------------------------------------------------------------------------|----------|----------|----------|----------|----------|-------------------|-------------------|
| Date      | Region 1                                                                            | Region 3 | Region 5 | Region 6 | Region 7 | Region 8 | Region 2<br>North | Region 2<br>South |
| 1/1/2020  | 2.91%                                                                               | 1.46%    | 3.68%    | 4.29%    | 1.66%    | 4.93%    | 4.05%             | 3.14%             |
| 1/2/2020  | 0.55%                                                                               | 1.06%    | 2.71%    | 3.64%    | 2.28%    | 1.63%    | 2.61%             | 2.99%             |
| 1/3/2020  | 1.08%                                                                               | 1.19%    | 2.89%    | 3.09%    | 0.76%    | 2.66%    | 2.68%             | 2.84%             |
| 1/4/2020  | 2.59%                                                                               | 1.27%    | 2.86%    | 3.26%    | 1.16%    | 1.69%    | 2.40%             | 2.83%             |
| 1/5/2020  | 1.74%                                                                               | 0.83%    | 3.03%    | 3.65%    | 2.36%    | 2.10%    | 2.86%             | 2.06%             |
| 1/6/2020  | 0.91%                                                                               | 0.71%    | 2.49%    | 3.28%    | 1.19%    | 1.85%    | 2.33%             | 2.58%             |
| 1/7/2020  | 0.64%                                                                               | 0.95%    | 3.74%    | 3.30%    | 0.72%    | 2.25%    | 2.29%             | 2.45%             |
| 1/8/2020  | 0.65%                                                                               | 0.94%    | 1.53%    | 2.23%    | 1.86%    | 0.96%    | 2.40%             | 2.02%             |
| 1/9/2020  | 0.82%                                                                               | 0.45%    | 2.18%    | 2.22%    | 0.97%    | 1.18%    | 2.12%             | 1.54%             |
| 1/10/2020 | 1.75%                                                                               | 0.47%    | 2.07%    | 2.79%    | 0.18%    | 2.08%    | 1.81%             | 1.43%             |
| 1/11/2020 | 1.32%                                                                               | 0.94%    | 4.46%    | 3.37%    | 0.65%    | 0.98%    | 2.63%             | 2.18%             |
| 1/12/2020 | 0.65%                                                                               | 1.58%    | 4.36%    | 3.18%    | 0.84%    | 3.27%    | 2.86%             | 1.95%             |
| 1/13/2020 | 1.36%                                                                               | 0.71%    | 2.45%    | 2.64%    | 1.08%    | 2.74%    | 2.54%             | 2.04%             |
| 1/14/2020 | 0.82%                                                                               | 1.09%    | 3.74%    | 2.37%    | 0.75%    | 2.61%    | 2.72%             | 1.60%             |
| 1/15/2020 | 0.86%                                                                               | 0.37%    | 2.87%    | 2.93%    | 1.75%    | 2.63%    | 2.05%             | 1.85%             |
| 1/16/2020 | 1.17%                                                                               | 0.72%    | 2.92%    | 2.64%    | 1.44%    | 1.33%    | 2.10%             | 1.73%             |
| 1/17/2020 | 0.76%                                                                               | 1.14%    | 2.29%    | 2.07%    | 0.83%    | 2.73%    | 1.97%             | 1.81%             |

#### Proportion of Visits with Coronavirus Symptoms by Public Health Preparedness Region

https://www.michigan.gov/coronavirus/0,9753,7-406-98163\_98173\_99449---,00.html

Coronavirus - Coronavirus Symptoms

Coronavirus - Coronavirus Symptoms

| Date      | Region 1 | Region 3 | Region 5 | Region 6 | Region 7 | Region 8 | Region 2<br>North | Region 2<br>South |
|-----------|----------|----------|----------|----------|----------|----------|-------------------|-------------------|
| 3/4/2020  | 1.14%    | 0.78%    | 3.35%    | 3.03%    | 1.57%    | 3.76%    | 1.67%             | 2.07%             |
| 3/5/2020  | 1.40%    | 0.95%    | 2.38%    | 2.55%    | 1.59%    | 2.52%    | 2.00%             | 2.04%             |
| 3/6/2020  | 1.37%    | 1.02%    | 0.82%    | 2.28%    | 1.12%    | 3.19%    | 1.26%             | 1.31%             |
| 3/7/2020  | 1.16%    | 0.85%    | 1.70%    | 2.09%    | 2.21%    | 0.29%    | 0.97%             | 1.01%             |
| 3/8/2020  | 2.43%    | 0.98%    | 3.58%    | 2.63%    | 3.05%    | 7.20%    | 1.76%             | 2.59%             |
| 3/9/2020  | 1.12%    | 0.95%    | 2.36%    | 2.80%    | 1.41%    | 3.26%    | 1.98%             | 1.81%             |
| 3/10/2020 | 1.52%    | 0.89%    | 2.05%    | 2.87%    | 0.88%    | 3.35%    | 1.93%             | 2.04%             |
| 3/11/2020 | 1.90%    | 1.07%    | 4.38%    | 3.25%    | 1.79%    | 4.00%    | 2.87%             | 2.31%             |
| 3/12/2020 | 3.12%    | 1.62%    | 3.86%    | 3.69%    | 3.32%    | 5.42%    | 4.43%             | 3.57%             |
| 3/13/2020 | 4.77%    | 2.17%    | 6.49%    | 3.65%    | 3.24%    | 5.34%    | 4.06%             | 3.88%             |
| 3/14/2020 | 4.09%    | 2.97%    | 4.72%    | 3.44%    | 5.22%    | 4.29%    | 5.82%             | 3.82%             |
| 3/15/2020 | 2.68%    | 2.70%    | 5.45%    | 3.54%    | 4.22%    | 3.00%    | 4.90%             | 4.98%             |
| 3/16/2020 | 4.53%    | 2.39%    | 7.21%    | 6.50%    | 4.84%    | 6.09%    | 5.07%             | 5.06%             |
| 3/17/2020 | 3.61%    | 2.54%    | 7.16%    | 5.92%    | 8.18%    | 4.53%    | 5.24%             | 4.23%             |
| 3/18/2020 | 2.93%    | 1.68%    | 5.99%    | 5.29%    | 7.93%    | 3.42%    | 5.02%             | 5.65%             |
| 3/19/2020 | 3.85%    | 3.08%    | 5.31%    | 4.83%    | 3.58%    | 1.75%    | 6.38%             | 4.64%             |
| 3/20/2020 | 3.90%    | 2.51%    | 4.59%    | 4.67%    | 4.05%    | 2.38%    | 5.75%             | 5.73%             |
| 3/21/2020 | 2.39%    | 2.61%    | 3.85%    | 3.11%    | 3.39%    | 1.63%    | 6.40%             | 4.34%             |
| 3/22/2020 | 3.73%    | 2.37%    | 4.70%    | 3.41%    | 5.32%    | 1.78%    | 7.29%             | 5.99%             |
| 3/23/2020 | 3.63%    | 2.98%    | 3.94%    | 4.78%    | 4.93%    | 5.63%    | 8.74%             | 6.18%             |
| 3/24/2020 | 2.90%    | 2.62%    | 4.81%    | 3.22%    | 5.22%    | 2.56%    | 9.53%             | 6.62%             |
| 3/25/2020 | 2.98%    | 2.44%    | 4.36%    | 4.20%    | 2.54%    | 2.66%    | 8.04%             | 7.11%             |
| 3/26/2020 | 2.73%    | 2.18%    | 4.03%    | 3.59%    | 5.38%    | 0.65%    | 6.82%             | 6.16%             |
| 3/27/2020 | 4.22%    | 2.98%    | 4.58%    | 2.67%    | 2.56%    | 1.55%    | 8.34%             | 6.60%             |
| 3/28/2020 | 2.10%    | 1.66%    | 3.81%    | 2.83%    | 2.77%    | 3.68%    | 6.98%             | 5.72%             |
| 3/29/2020 | 3.89%    | 2.85%    | 2.50%    | 2.85%    | 1.96%    | 3.66%    | 8.46%             | 6.24%             |
| 3/30/2020 | 3.62%    | 2.07%    | 5.00%    | 2.62%    | 2.19%    | 1.18%    | 7.35%             | 5.92%             |
| 3/31/2020 | 3.32%    | 2.75%    | 3.36%    | 2.16%    | 0.41%    | 3.11%    | 8.29%             | 5.12%             |
| 4/1/2020  | 2.68%    | 1.64%    | 2.48%    | 2.95%    | 5.46%    | 1.05%    | 7.16%             | 4.97%             |
| 4/2/2020  | 3.27%    | 1.05%    | 2.73%    | 2.28%    | 2.62%    | 3.05%    | 5.66%             | 5.38%             |
| 4/3/2020  | 3.82%    | 1.75%    | 4.37%    | 1.69%    | 3.72%    | 1.14%    | 7.02%             | 4.96%             |
| 4/4/2020  | 2.35%    | 1.40%    | 3.99%    | 1.46%    | 2.63%    | 0.63%    | 6.00%             | 4.26%             |
| 4/5/2020  | 2.22%    | 1.51%    | 2.71%    | 1.08%    | 4.44%    | 1.84%    | 4.41%             | 4.48%             |
| 4/6/2020  | 2.40%    | 1.57%    | 4.29%    | 2.92%    | 2.71%    | 5.44%    | 4.90%             | 3.93%             |
| 4/7/2020  | 2.89%    | 1.99%    | 2.65%    | 1.42%    | 5.08%    | 3.50%    | 5.17%             | 3.60%             |
| 4/8/2020  | 1.53%    | 0.85%    | 2.56%    | 2.68%    | 0.82%    | 1.97%    | 5.51%             | 3.94%             |
| 4/9/2020  | 1.40%    | 1.27%    | 2.91%    | 2.60%    | 2.16%    | 4.70%    | 4.45%             | 3.03%             |
| 4/10/2020 | 2.66%    | 1.38%    | 0.95%    | 1.34%    | 0.00%    | 1.85%    | 3.86%             | 3.24%             |
| 4/11/2020 | 1.54%    | 1.34%    | 2.45%    | 2.08%    | 4.00%    | 0.61%    | 3.57%             | 2.63%             |
| 4/12/2020 | 1.55%    | 1.29%    | 1.72%    | 1.81%    | 0.41%    | 0.72%    | 5.43%             | 2.59%             |
| 4/13/2020 | 1.41%    | 1.10%    | 1.99%    | 1.15%    | 3.96%    | 1.23%    | 5.12%             | 2.55%             |
| 4/14/2020 | 1.36%    | 1.23%    | 1.97%    | 1.69%    | 2.28%    | 2.09%    | 3.70%             | 2.33%             |
| 4/15/2020 | 1.32%    | 1.55%    | 2.91%    | 1.45%    | 4.04%    | 2.56%    | 3.82%             | 2.11%             |
| 4/16/2020 | 2.35%    | 1.25%    | 1.77%    | 1.50%    | 1.42%    | 0.60%    | 4.01%             | 2.27%             |
| 4/17/2020 | 2.45%    | 0.34%    | 2.99%    | 1.00%    | 2.16%    | 1.79%    | 2.38%             | 2.45%             |
| 4/18/2020 | 1.66%    | 0.91%    | 0.73%    | 1.36%    | 1.63%    | 2.67%    | 2.91%             | 1.97%             |