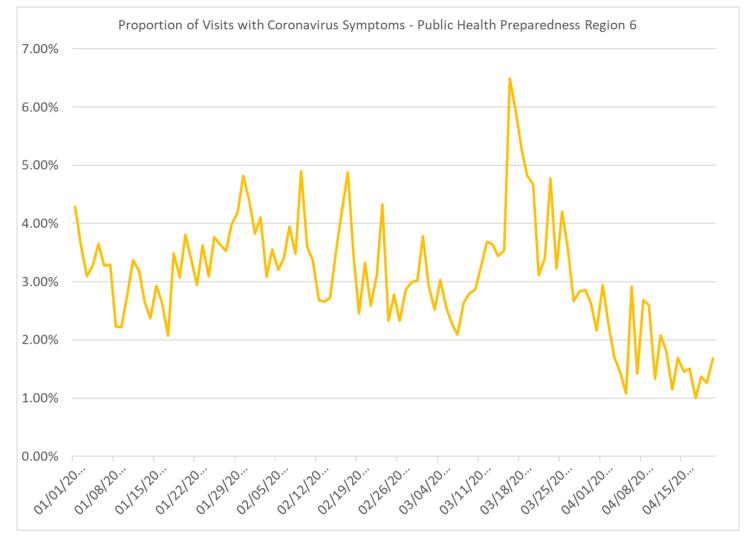

#### Proportion of Visits with Coronavirus Symptoms by Public Health Preparedness Region

https://www.michigan.gov/coronavirus/0,9753,7-406-98163\_98173\_99449---,00.html

Coronavirus - Coronavirus Symptoms

| Pro       | Proportion of Visits with Coronavirus Symptoms by Public Health Preparedness Region |          |          |          |          |          |                   |                   |
|-----------|-------------------------------------------------------------------------------------|----------|----------|----------|----------|----------|-------------------|-------------------|
| Date      | Region 1                                                                            | Region 3 | Region 5 | Region 6 | Region 7 | Region 8 | Region 2<br>North | Region 2<br>South |
| 1/1/2020  | 2.91%                                                                               | 1.46%    | 3.68%    | 4.29%    | 1.66%    | 4.93%    | 4.05%             | 3.14%             |
| 1/2/2020  | 0.55%                                                                               | 1.06%    | 2.71%    | 3.64%    | 2.28%    | 1.63%    | 2.61%             | 2.99%             |
| 1/3/2020  | 1.08%                                                                               | 1.19%    | 2.89%    | 3.09%    | 0.76%    | 2.66%    | 2.68%             | 2.84%             |
| 1/4/2020  | 2.59%                                                                               | 1.27%    | 2.86%    | 3.26%    | 1.16%    | 1.69%    | 2.40%             | 2.83%             |
| 1/5/2020  | 1.74%                                                                               | 0.83%    | 3.03%    | 3.65%    | 2.36%    | 2.10%    | 2.86%             | 2.06%             |
| 1/6/2020  | 0.91%                                                                               | 0.71%    | 2.49%    | 3.28%    | 1.19%    | 1.85%    | 2.33%             | 2.58%             |
| 1/7/2020  | 0.64%                                                                               | 0.95%    | 3.74%    | 3.30%    | 0.72%    | 2.25%    | 2.29%             | 2.45%             |
| 1/8/2020  | 0.65%                                                                               | 0.94%    | 1.53%    | 2.23%    | 1.86%    | 0.96%    | 2.40%             | 2.02%             |
| 1/9/2020  | 0.82%                                                                               | 0.45%    | 2.18%    | 2.22%    | 0.97%    | 1.18%    | 2.12%             | 1.54%             |
| 1/10/2020 | 1.75%                                                                               | 0.47%    | 2.07%    | 2.79%    | 0.18%    | 2.08%    | 1.81%             | 1.43%             |
| 1/11/2020 | 1.32%                                                                               | 0.94%    | 4.46%    | 3.37%    | 0.65%    | 0.98%    | 2.63%             | 2.18%             |
| 1/12/2020 | 0.65%                                                                               | 1.58%    | 4.36%    | 3.18%    | 0.84%    | 3.27%    | 2.86%             | 1.95%             |
| 1/13/2020 | 1.36%                                                                               | 0.71%    | 2.45%    | 2.64%    | 1.08%    | 2.74%    | 2.54%             | 2.04%             |
| 1/14/2020 | 0.82%                                                                               | 1.09%    | 3.74%    | 2.37%    | 0.75%    | 2.61%    | 2.72%             | 1.60%             |
| 1/15/2020 | 0.86%                                                                               | 0.37%    | 2.87%    | 2.93%    | 1.75%    | 2.63%    | 2.05%             | 1.85%             |
| 1/16/2020 | 1.17%                                                                               | 0.72%    | 2.92%    | 2.64%    | 1.44%    | 1.33%    | 2.10%             | 1.73%             |
| 1/17/2020 | 0.76%                                                                               | 1.14%    | 2.29%    | 2.07%    | 0.83%    | 2.73%    | 1.97%             | 1.81%             |

| Date      | Region 1 | Region 3 | Region 5 | Region 6 | Region 7 | Region 8 | Region 2<br>North | Region 2<br>South |
|-----------|----------|----------|----------|----------|----------|----------|-------------------|-------------------|
| 1/18/2020 | 1.65%    | 1.02%    | 3.39%    | 3.48%    | 1.32%    | 2.22%    | 2.07%             | 1.63%             |
| 1/19/2020 | 1.23%    | 0.91%    | 3.18%    | 3.08%    | 1.89%    | 2.99%    | 1.45%             | 2.23%             |
| 1/20/2020 | 1.05%    | 0.95%    | 2.73%    | 3.81%    | 0.72%    | 2.09%    | 1.82%             | 2.14%             |
| 1/21/2020 | 1.64%    | 0.88%    | 3.41%    | 3.39%    | 2.46%    | 3.22%    | 2.12%             | 2.17%             |
| 1/22/2020 | 1.41%    | 1.02%    | 2.56%    | 2.95%    | 1.18%    | 3.98%    | 1.55%             | 1.94%             |
| 1/23/2020 | 0.94%    | 0.68%    | 2.90%    | 3.63%    | 0.93%    | 3.52%    | 1.73%             | 2.02%             |
| 1/24/2020 | 1.30%    | 0.58%    | 1.82%    | 3.09%    | 1.34%    | 4.31%    | 2.18%             | 1.26%             |
| 1/25/2020 | 1.30%    | 0.79%    | 3.77%    | 3.77%    | 2.09%    | 2.90%    | 2.57%             | 2.38%             |
| 1/26/2020 | 1.66%    | 1.66%    | 4.80%    | 3.64%    | 1.76%    | 3.29%    | 2.69%             | 2.48%             |
| 1/27/2020 | 1.52%    | 0.99%    | 4.02%    | 3.53%    | 2.67%    | 5.57%    | 3.06%             | 2.69%             |
| 1/28/2020 | 1.62%    | 1.25%    | 2.94%    | 3.98%    | 1.66%    | 2.99%    | 1.89%             | 1.83%             |
| 1/29/2020 | 1.32%    | 0.80%    | 3.78%    | 4.19%    | 1.00%    | 4.72%    | 3.18%             | 2.07%             |
| 1/30/2020 | 1.75%    | 1.07%    | 3.47%    | 4.82%    | 1.63%    | 2.06%    | 2.85%             | 2.21%             |
| 1/31/2020 | 1.17%    | 0.52%    | 2.09%    | 4.38%    | 2.44%    | 2.05%    | 2.24%             | 2.05%             |
| 2/1/2020  | 2.05%    | 1.32%    | 2.27%    | 3.82%    | 2.58%    | 6.15%    | 3.49%             | 2.77%             |
| 2/2/2020  | 2.65%    | 1.24%    | 3.35%    | 4.10%    | 1.75%    | 1.76%    | 2.92%             | 2.28%             |
| 2/3/2020  | 2.20%    | 0.98%    | 2.75%    | 3.08%    | 2.74%    | 3.30%    | 2.03%             | 2.43%             |
| 2/4/2020  | 1.40%    | 1.02%    | 3.98%    | 3.56%    | 1.89%    | 3.60%    | 2.84%             | 2.32%             |
| 2/5/2020  | 1.64%    | 1.52%    | 2.09%    | 3.21%    | 1.90%    | 2.52%    | 1.92%             | 2.03%             |
| 2/6/2020  | 1.05%    | 1.43%    | 2.40%    | 3.40%    | 1.31%    | 4.65%    | 2.01%             | 2.25%             |
| 2/7/2020  | 1.85%    | 0.96%    | 2.66%    | 3.95%    | 2.11%    | 2.21%    | 1.87%             | 2.05%             |
| 2/8/2020  | 2.01%    | 1.25%    | 3.98%    | 3.48%    | 1.97%    | 2.25%    | 2.40%             | 2.07%             |
| 2/9/2020  | 1.47%    | 1.90%    | 3.37%    | 4.89%    | 3.51%    | 4.73%    | 2.95%             | 3.13%             |
| 2/10/2020 | 1.66%    | 0.88%    | 2.28%    | 3.59%    | 1.91%    | 4.27%    | 1.97%             | 2.74%             |
| 2/11/2020 | 1.83%    | 1.17%    | 2.59%    | 3.37%    | 0.55%    | 4.47%    | 2.32%             | 2.02%             |
| 2/12/2020 | 1.51%    | 1.67%    | 2.56%    | 2.68%    | 2.00%    | 3.97%    | 2.68%             | 2.71%             |
| 2/13/2020 | 1.38%    | 1.02%    | 2.41%    | 2.66%    | 1.61%    | 1.38%    | 2.15%             | 2.23%             |
| 2/14/2020 | 0.90%    | 1.05%    | 1.64%    | 2.73%    | 1.27%    | 1.82%    | 2.30%             | 1.88%             |
| 2/15/2020 | 2.12%    | 2.07%    | 2.79%    | 3.54%    | 2.08%    | 4.68%    | 2.72%             | 2.78%             |
| 2/16/2020 | 1.45%    | 1.39%    | 3.11%    | 4.20%    | 2.12%    | 4.06%    | 2.53%             | 2.19%             |
| 2/17/2020 | 1.34%    | 1.15%    | 2.16%    | 4.88%    | 2.63%    | 2.62%    | 2.67%             | 2.14%             |
| 2/18/2020 | 2.65%    | 0.77%    | 2.96%    | 3.48%    | 3.62%    | 3.00%    | 2.35%             | 2.86%             |
| 2/19/2020 | 1.74%    | 1.21%    | 2.98%    | 2.46%    | 2.55%    | 2.90%    | 2.16%             | 2.10%             |
| 2/20/2020 | 1.50%    | 1.05%    | 1.57%    | 3.33%    | 1.93%    | 1.40%    | 1.76%             | 2.08%             |
| 2/21/2020 | 1.26%    | 1.22%    | 1.83%    | 2.59%    | 1.47%    | 1.69%    | 2.33%             | 2.16%             |
| 2/22/2020 | 1.17%    | 1.18%    | 3.23%    | 3.11%    | 1.66%    | 2.55%    | 2.03%             | 2.13%             |
| 2/23/2020 | 1.31%    | 1.54%    | 2.89%    | 4.34%    | 1.03%    | 4.44%    | 2.47%             | 2.23%             |
| 2/24/2020 | 1.73%    | 1.60%    | 2.34%    | 2.33%    | 1.48%    | 3.15%    | 2.04%             | 1.76%             |
| 2/25/2020 | 1.40%    | 1.07%    | 2.53%    | 2.78%    | 0.73%    | 4.05%    | 1.86%             | 1.84%             |
| 2/26/2020 | 1.07%    | 0.91%    | 2.58%    | 2.33%    | 0.76%    | 5.18%    | 1.93%             | 2.04%             |
| 2/27/2020 | 1.60%    | 0.60%    | 2.74%    | 2.85%    | 1.85%    | 2.27%    | 1.59%             | 1.59%             |
| 2/28/2020 | 2.05%    | 0.93%    | 2.40%    | 2.99%    | 1.23%    | 2.56%    | 2.47%             | 1.94%             |
| 2/29/2020 | 1.76%    | 1.03%    | 2.42%    | 3.02%    | 2.02%    | 2.04%    | 1.79%             | 2.03%             |
| 3/1/2020  | 2.00%    | 0.93%    | 3.63%    | 3.78%    | 1.43%    | 3.75%    | 2.30%             | 1.43%             |
| 3/2/2020  | 1.30%    | 0.89%    | 1.94%    | 2.93%    | 1.15%    | 5.25%    | 2.10%             | 1.57%             |
| 3/3/2020  | 2.21%    | 0.59%    | 3.31%    | 2.51%    | 1.55%    | 5.06%    | 2.21%             | 1.95%             |

Coronavirus - Coronavirus Symptoms

| Date      | Region 1 | Region 3 | Region 5 | Region 6 | Region 7 | Region 8 | Region 2<br>North | Region 2<br>South |
|-----------|----------|----------|----------|----------|----------|----------|-------------------|-------------------|
| 3/4/2020  | 1.14%    | 0.78%    | 3.35%    | 3.03%    | 1.57%    | 3.76%    | 1.67%             | 2.07%             |
| 3/5/2020  | 1.40%    | 0.95%    | 2.38%    | 2.55%    | 1.59%    | 2.52%    | 2.00%             | 2.04%             |
| 3/6/2020  | 1.37%    | 1.02%    | 0.82%    | 2.28%    | 1.12%    | 3.19%    | 1.26%             | 1.31%             |
| 3/7/2020  | 1.16%    | 0.85%    | 1.70%    | 2.09%    | 2.21%    | 0.29%    | 0.97%             | 1.01%             |
| 3/8/2020  | 2.43%    | 0.98%    | 3.58%    | 2.63%    | 3.05%    | 7.20%    | 1.76%             | 2.59%             |
| 3/9/2020  | 1.12%    | 0.95%    | 2.36%    | 2.80%    | 1.41%    | 3.26%    | 1.98%             | 1.81%             |
| 3/10/2020 | 1.52%    | 0.89%    | 2.05%    | 2.87%    | 0.88%    | 3.35%    | 1.93%             | 2.04%             |
| 3/11/2020 | 1.90%    | 1.07%    | 4.38%    | 3.25%    | 1.79%    | 4.00%    | 2.87%             | 2.31%             |
| 3/12/2020 | 3.12%    | 1.62%    | 3.86%    | 3.69%    | 3.32%    | 5.42%    | 4.43%             | 3.57%             |
| 3/13/2020 | 4.77%    | 2.17%    | 6.49%    | 3.65%    | 3.24%    | 5.34%    | 4.06%             | 3.88%             |
| 3/14/2020 | 4.09%    | 2.97%    | 4.72%    | 3.44%    | 5.22%    | 4.29%    | 5.82%             | 3.82%             |
| 3/15/2020 | 2.68%    | 2.70%    | 5.45%    | 3.54%    | 4.22%    | 3.00%    | 4.90%             | 4.98%             |
| 3/16/2020 | 4.53%    | 2.39%    | 7.21%    | 6.50%    | 4.84%    | 6.09%    | 5.07%             | 5.06%             |
| 3/17/2020 | 3.61%    | 2.54%    | 7.16%    | 5.92%    | 8.18%    | 4.53%    | 5.24%             | 4.23%             |
| 3/18/2020 | 2.93%    | 1.68%    | 5.99%    | 5.29%    | 7.93%    | 3.42%    | 5.02%             | 5.65%             |
| 3/19/2020 | 3.85%    | 3.08%    | 5.31%    | 4.83%    | 3.58%    | 1.75%    | 6.38%             | 4.64%             |
| 3/20/2020 | 3.90%    | 2.51%    | 4.59%    | 4.67%    | 4.05%    | 2.38%    | 5.75%             | 5.73%             |
| 3/21/2020 | 2.39%    | 2.61%    | 3.85%    | 3.11%    | 3.39%    | 1.63%    | 6.40%             | 4.34%             |
| 3/22/2020 | 3.73%    | 2.37%    | 4.70%    | 3.41%    | 5.32%    | 1.78%    | 7.29%             | 5.99%             |
| 3/23/2020 | 3.63%    | 2.98%    | 3.94%    | 4.78%    | 4.93%    | 5.63%    | 8.74%             | 6.18%             |
| 3/24/2020 | 2.90%    | 2.62%    | 4.81%    | 3.22%    | 5.22%    | 2.56%    | 9.53%             | 6.62%             |
| 3/25/2020 | 2.98%    | 2.44%    | 4.36%    | 4.20%    | 2.54%    | 2.66%    | 8.04%             | 7.11%             |
| 3/26/2020 | 2.73%    | 2.18%    | 4.03%    | 3.59%    | 5.38%    | 0.65%    | 6.82%             | 6.16%             |
| 3/27/2020 | 4.22%    | 2.98%    | 4.58%    | 2.67%    | 2.56%    | 1.55%    | 8.34%             | 6.60%             |
| 3/28/2020 | 2.10%    | 1.66%    | 3.81%    | 2.83%    | 2.77%    | 3.68%    | 6.98%             | 5.72%             |
| 3/29/2020 | 3.89%    | 2.85%    | 2.50%    | 2.85%    | 1.96%    | 3.66%    | 8.46%             | 6.24%             |
| 3/30/2020 | 3.62%    | 2.07%    | 5.00%    | 2.62%    | 2.19%    | 1.18%    | 7.35%             | 5.92%             |
| 3/31/2020 | 3.32%    | 2.75%    | 3.36%    | 2.16%    | 0.41%    | 3.11%    | 8.29%             | 5.12%             |
| 4/1/2020  | 2.68%    | 1.64%    | 2.48%    | 2.95%    | 5.46%    | 1.05%    | 7.16%             | 4.97%             |
| 4/2/2020  | 3.27%    | 1.05%    | 2.73%    | 2.28%    | 2.62%    | 3.05%    | 5.66%             | 5.38%             |
| 4/3/2020  | 3.82%    | 1.75%    | 4.37%    | 1.69%    | 3.72%    | 1.14%    | 7.02%             | 4.96%             |
| 4/4/2020  | 2.35%    | 1.40%    | 3.99%    | 1.46%    | 2.63%    | 0.63%    | 6.00%             | 4.26%             |
| 4/5/2020  | 2.22%    | 1.51%    | 2.71%    | 1.08%    | 4.44%    | 1.84%    | 4.41%             | 4.48%             |
| 4/6/2020  | 2.40%    | 1.57%    | 4.29%    | 2.92%    | 2.71%    | 5.44%    | 4.90%             | 3.93%             |
| 4/7/2020  | 2.89%    | 1.99%    | 2.65%    | 1.42%    | 5.08%    | 3.50%    | 5.17%             | 3.60%             |
| 4/8/2020  | 1.53%    | 0.85%    | 2.56%    | 2.68%    | 0.82%    | 1.97%    | 5.51%             | 3.94%             |
| 4/9/2020  | 1.40%    | 1.27%    | 2.91%    | 2.60%    | 2.16%    | 4.70%    | 4.45%             | 3.03%             |
| 4/10/2020 | 2.66%    | 1.38%    | 0.95%    | 1.34%    | 0.00%    | 1.85%    | 3.86%             | 3.24%             |
| 4/11/2020 | 1.54%    | 1.34%    | 2.45%    | 2.08%    | 4.00%    | 0.61%    | 3.57%             | 2.63%             |
| 4/12/2020 | 1.55%    | 1.29%    | 1.72%    | 1.81%    | 0.41%    | 0.72%    | 5.43%             | 2.59%             |
| 4/13/2020 | 1.41%    | 1.10%    | 1.99%    | 1.15%    | 3.96%    | 1.23%    | 5.12%             | 2.55%             |
| 4/14/2020 | 1.36%    | 1.23%    | 1.97%    | 1.69%    | 2.28%    | 2.09%    | 3.70%             | 2.33%             |
| 4/15/2020 | 1.32%    | 1.55%    | 2.91%    | 1.45%    | 4.04%    | 2.56%    | 3.82%             | 2.11%             |
| 4/16/2020 | 2.35%    | 1.25%    | 1.77%    | 1.50%    | 1.42%    | 0.60%    | 4.01%             | 2.27%             |
| 4/17/2020 | 2.45%    | 0.34%    | 2.99%    | 1.00%    | 2.16%    | 1.79%    | 2.38%             | 2.45%             |
| 4/18/2020 | 1.66%    | 0.91%    | 0.73%    | 1.36%    | 1.63%    | 2.67%    | 2.91%             | 1.97%             |

| Date      | Region 1 | Region 3 | Region 5 | Region 6 | Region 7 | Region 8 | Region 2<br>North | Region 2<br>South |
|-----------|----------|----------|----------|----------|----------|----------|-------------------|-------------------|
| 4/19/2020 | 1.46%    | 1.37%    | 2.08%    | 1.26%    | 1.72%    | 1.22%    | 3.03%             | 1.90%             |
| 4/20/2020 | 0.71%    | 0.56%    | 1.99%    | 1.68%    | 2.14%    | 3.63%    | 1.85%             | 0.83%             |