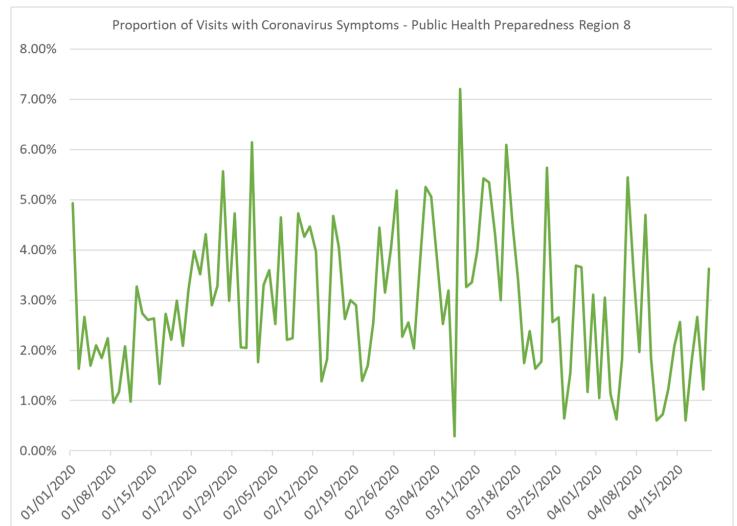

| Pro       | Proportion of Visits with Coronavirus Symptoms by Public Health Preparedness Region |          |          |          |          |          |                   |                   |
|-----------|-------------------------------------------------------------------------------------|----------|----------|----------|----------|----------|-------------------|-------------------|
| Date      | Region 1                                                                            | Region 3 | Region 5 | Region 6 | Region 7 | Region 8 | Region 2<br>North | Region 2<br>South |
| 1/1/2020  | 2.91%                                                                               | 1.46%    | 3.68%    | 4.29%    | 1.66%    | 4.93%    | 4.05%             | 3.14%             |
| 1/2/2020  | 0.55%                                                                               | 1.06%    | 2.71%    | 3.64%    | 2.28%    | 1.63%    | 2.61%             | 2.99%             |
| 1/3/2020  | 1.08%                                                                               | 1.19%    | 2.89%    | 3.09%    | 0.76%    | 2.66%    | 2.68%             | 2.84%             |
| 1/4/2020  | 2.59%                                                                               | 1.27%    | 2.86%    | 3.26%    | 1.16%    | 1.69%    | 2.40%             | 2.83%             |
| 1/5/2020  | 1.74%                                                                               | 0.83%    | 3.03%    | 3.65%    | 2.36%    | 2.10%    | 2.86%             | 2.06%             |
| 1/6/2020  | 0.91%                                                                               | 0.71%    | 2.49%    | 3.28%    | 1.19%    | 1.85%    | 2.33%             | 2.58%             |
| 1/7/2020  | 0.64%                                                                               | 0.95%    | 3.74%    | 3.30%    | 0.72%    | 2.25%    | 2.29%             | 2.45%             |
| 1/8/2020  | 0.65%                                                                               | 0.94%    | 1.53%    | 2.23%    | 1.86%    | 0.96%    | 2.40%             | 2.02%             |
| 1/9/2020  | 0.82%                                                                               | 0.45%    | 2.18%    | 2.22%    | 0.97%    | 1.18%    | 2.12%             | 1.54%             |
| 1/10/2020 | 1.75%                                                                               | 0.47%    | 2.07%    | 2.79%    | 0.18%    | 2.08%    | 1.81%             | 1.43%             |
| 1/11/2020 | 1.32%                                                                               | 0.94%    | 4.46%    | 3.37%    | 0.65%    | 0.98%    | 2.63%             | 2.18%             |
| 1/12/2020 | 0.65%                                                                               | 1.58%    | 4.36%    | 3.18%    | 0.84%    | 3.27%    | 2.86%             | 1.95%             |
| 1/13/2020 | 1.36%                                                                               | 0.71%    | 2.45%    | 2.64%    | 1.08%    | 2.74%    | 2.54%             | 2.04%             |
| 1/14/2020 | 0.82%                                                                               | 1.09%    | 3.74%    | 2.37%    | 0.75%    | 2.61%    | 2.72%             | 1.60%             |
| 1/15/2020 | 0.86%                                                                               | 0.37%    | 2.87%    | 2.93%    | 1.75%    | 2.63%    | 2.05%             | 1.85%             |
| 1/16/2020 | 1.17%                                                                               | 0.72%    | 2.92%    | 2.64%    | 1.44%    | 1.33%    | 2.10%             | 1.73%             |
| 1/17/2020 | 0.76%                                                                               | 1.14%    | 2.29%    | 2.07%    | 0.83%    | 2.73%    | 1.97%             | 1.81%             |

#### Proportion of Visits with Coronavirus Symptoms by Public Health Preparedness Region

https://www.michigan.gov/coronavirus/0,9753,7-406-98163\_98173\_99449---,00.html

Coronavirus - Coronavirus Symptoms

| Date      | Region 1 | Region 3 | Region 5 | Region 6 | Region 7 | Region 8 | Region 2<br>North | Region 2<br>South |
|-----------|----------|----------|----------|----------|----------|----------|-------------------|-------------------|
| 1/18/2020 | 1.65%    | 1.02%    | 3.39%    | 3.48%    | 1.32%    | 2.22%    | 2.07%             | 1.63%             |
| 1/19/2020 | 1.23%    | 0.91%    | 3.18%    | 3.08%    | 1.89%    | 2.99%    | 1.45%             | 2.23%             |
| 1/20/2020 | 1.05%    | 0.95%    | 2.73%    | 3.81%    | 0.72%    | 2.09%    | 1.82%             | 2.14%             |
| 1/21/2020 | 1.64%    | 0.88%    | 3.41%    | 3.39%    | 2.46%    | 3.22%    | 2.12%             | 2.17%             |
| 1/22/2020 | 1.41%    | 1.02%    | 2.56%    | 2.95%    | 1.18%    | 3.98%    | 1.55%             | 1.94%             |
| 1/23/2020 | 0.94%    | 0.68%    | 2.90%    | 3.63%    | 0.93%    | 3.52%    | 1.73%             | 2.02%             |
| 1/24/2020 | 1.30%    | 0.58%    | 1.82%    | 3.09%    | 1.34%    | 4.31%    | 2.18%             | 1.26%             |
| 1/25/2020 | 1.30%    | 0.79%    | 3.77%    | 3.77%    | 2.09%    | 2.90%    | 2.57%             | 2.38%             |
| 1/26/2020 | 1.66%    | 1.66%    | 4.80%    | 3.64%    | 1.76%    | 3.29%    | 2.69%             | 2.48%             |
| 1/27/2020 | 1.52%    | 0.99%    | 4.02%    | 3.53%    | 2.67%    | 5.57%    | 3.06%             | 2.69%             |
| 1/28/2020 | 1.62%    | 1.25%    | 2.94%    | 3.98%    | 1.66%    | 2.99%    | 1.89%             | 1.83%             |
| 1/29/2020 | 1.32%    | 0.80%    | 3.78%    | 4.19%    | 1.00%    | 4.72%    | 3.18%             | 2.07%             |
| 1/30/2020 | 1.75%    | 1.07%    | 3.47%    | 4.82%    | 1.63%    | 2.06%    | 2.85%             | 2.21%             |
| 1/31/2020 | 1.17%    | 0.52%    | 2.09%    | 4.38%    | 2.44%    | 2.05%    | 2.24%             | 2.05%             |
| 2/1/2020  | 2.05%    | 1.32%    | 2.27%    | 3.82%    | 2.58%    | 6.15%    | 3.49%             | 2.77%             |
| 2/2/2020  | 2.65%    | 1.24%    | 3.35%    | 4.10%    | 1.75%    | 1.76%    | 2.92%             | 2.28%             |
| 2/3/2020  | 2.20%    | 0.98%    | 2.75%    | 3.08%    | 2.74%    | 3.30%    | 2.03%             | 2.43%             |
| 2/4/2020  | 1.40%    | 1.02%    | 3.98%    | 3.56%    | 1.89%    | 3.60%    | 2.84%             | 2.32%             |
| 2/5/2020  | 1.64%    | 1.52%    | 2.09%    | 3.21%    | 1.90%    | 2.52%    | 1.92%             | 2.03%             |
| 2/6/2020  | 1.05%    | 1.43%    | 2.40%    | 3.40%    | 1.31%    | 4.65%    | 2.01%             | 2.25%             |
| 2/7/2020  | 1.85%    | 0.96%    | 2.66%    | 3.95%    | 2.11%    | 2.21%    | 1.87%             | 2.05%             |
| 2/8/2020  | 2.01%    | 1.25%    | 3.98%    | 3.48%    | 1.97%    | 2.25%    | 2.40%             | 2.07%             |
| 2/9/2020  | 1.47%    | 1.90%    | 3.37%    | 4.89%    | 3.51%    | 4.73%    | 2.95%             | 3.13%             |
| 2/10/2020 | 1.66%    | 0.88%    | 2.28%    | 3.59%    | 1.91%    | 4.27%    | 1.97%             | 2.74%             |
| 2/11/2020 | 1.83%    | 1.17%    | 2.59%    | 3.37%    | 0.55%    | 4.47%    | 2.32%             | 2.02%             |
| 2/12/2020 | 1.51%    | 1.67%    | 2.56%    | 2.68%    | 2.00%    | 3.97%    | 2.68%             | 2.71%             |
| 2/13/2020 | 1.38%    | 1.02%    | 2.41%    | 2.66%    | 1.61%    | 1.38%    | 2.15%             | 2.23%             |
| 2/14/2020 | 0.90%    | 1.05%    | 1.64%    | 2.73%    | 1.27%    | 1.82%    | 2.30%             | 1.88%             |
| 2/15/2020 | 2.12%    | 2.07%    | 2.79%    | 3.54%    | 2.08%    | 4.68%    | 2.72%             | 2.78%             |
| 2/16/2020 | 1.45%    | 1.39%    | 3.11%    | 4.20%    | 2.12%    | 4.06%    | 2.53%             | 2.19%             |
| 2/17/2020 | 1.34%    | 1.15%    | 2.16%    | 4.88%    | 2.63%    | 2.62%    | 2.67%             | 2.14%             |
| 2/18/2020 | 2.65%    | 0.77%    | 2.96%    | 3.48%    | 3.62%    | 3.00%    | 2.35%             | 2.86%             |
| 2/19/2020 | 1.74%    | 1.21%    | 2.98%    | 2.46%    | 2.55%    | 2.90%    | 2.16%             | 2.10%             |
| 2/20/2020 | 1.50%    | 1.05%    | 1.57%    | 3.33%    | 1.93%    | 1.40%    | 1.76%             | 2.08%             |
| 2/21/2020 | 1.26%    | 1.22%    | 1.83%    | 2.59%    | 1.47%    | 1.69%    | 2.33%             | 2.16%             |
| 2/22/2020 | 1.17%    | 1.18%    | 3.23%    | 3.11%    | 1.66%    | 2.55%    | 2.03%             | 2.13%             |
| 2/23/2020 | 1.31%    | 1.54%    | 2.89%    | 4.34%    | 1.03%    | 4.44%    | 2.47%             | 2.23%             |
| 2/24/2020 | 1.73%    | 1.60%    | 2.34%    | 2.33%    | 1.48%    | 3.15%    | 2.04%             | 1.76%             |
| 2/25/2020 | 1.40%    | 1.07%    | 2.53%    | 2.78%    | 0.73%    | 4.05%    | 1.86%             | 1.84%             |
| 2/26/2020 | 1.07%    | 0.91%    | 2.58%    | 2.33%    | 0.76%    | 5.18%    | 1.93%             | 2.04%             |
| 2/27/2020 | 1.60%    | 0.60%    | 2.74%    | 2.85%    | 1.85%    | 2.27%    | 1.59%             | 1.59%             |
| 2/28/2020 | 2.05%    | 0.93%    | 2.40%    | 2.99%    | 1.23%    | 2.56%    | 2.47%             | 1.94%             |
| 2/29/2020 | 1.76%    | 1.03%    | 2.42%    | 3.02%    | 2.02%    | 2.04%    | 1.79%             | 2.03%             |
| 3/1/2020  | 2.00%    | 0.93%    | 3.63%    | 3.78%    | 1.43%    | 3.75%    | 2.30%             | 1.43%             |
| 3/2/2020  | 1.30%    | 0.89%    | 1.94%    | 2.93%    | 1.15%    | 5.25%    | 2.10%             | 1.57%             |
| 3/3/2020  | 2.21%    | 0.59%    | 3.31%    | 2.51%    | 1.55%    | 5.06%    | 2.21%             | 1.95%             |

Coronavirus - Coronavirus Symptoms

| Date      | Region 1 | Region 3 | Region 5 | Region 6 | Region 7 | Region 8 | Region 2<br>North | Region 2<br>South |
|-----------|----------|----------|----------|----------|----------|----------|-------------------|-------------------|
| 3/4/2020  | 1.14%    | 0.78%    | 3.35%    | 3.03%    | 1.57%    | 3.76%    | 1.67%             | 2.07%             |
| 3/5/2020  | 1.40%    | 0.95%    | 2.38%    | 2.55%    | 1.59%    | 2.52%    | 2.00%             | 2.04%             |
| 3/6/2020  | 1.37%    | 1.02%    | 0.82%    | 2.28%    | 1.12%    | 3.19%    | 1.26%             | 1.31%             |
| 3/7/2020  | 1.16%    | 0.85%    | 1.70%    | 2.09%    | 2.21%    | 0.29%    | 0.97%             | 1.01%             |
| 3/8/2020  | 2.43%    | 0.98%    | 3.58%    | 2.63%    | 3.05%    | 7.20%    | 1.76%             | 2.59%             |
| 3/9/2020  | 1.12%    | 0.95%    | 2.36%    | 2.80%    | 1.41%    | 3.26%    | 1.98%             | 1.81%             |
| 3/10/2020 | 1.52%    | 0.89%    | 2.05%    | 2.87%    | 0.88%    | 3.35%    | 1.93%             | 2.04%             |
| 3/11/2020 | 1.90%    | 1.07%    | 4.38%    | 3.25%    | 1.79%    | 4.00%    | 2.87%             | 2.31%             |
| 3/12/2020 | 3.12%    | 1.62%    | 3.86%    | 3.69%    | 3.32%    | 5.42%    | 4.43%             | 3.57%             |
| 3/13/2020 | 4.77%    | 2.17%    | 6.49%    | 3.65%    | 3.24%    | 5.34%    | 4.06%             | 3.88%             |
| 3/14/2020 | 4.09%    | 2.97%    | 4.72%    | 3.44%    | 5.22%    | 4.29%    | 5.82%             | 3.82%             |
| 3/15/2020 | 2.68%    | 2.70%    | 5.45%    | 3.54%    | 4.22%    | 3.00%    | 4.90%             | 4.98%             |
| 3/16/2020 | 4.53%    | 2.39%    | 7.21%    | 6.50%    | 4.84%    | 6.09%    | 5.07%             | 5.06%             |
| 3/17/2020 | 3.61%    | 2.54%    | 7.16%    | 5.92%    | 8.18%    | 4.53%    | 5.24%             | 4.23%             |
| 3/18/2020 | 2.93%    | 1.68%    | 5.99%    | 5.29%    | 7.93%    | 3.42%    | 5.02%             | 5.65%             |
| 3/19/2020 | 3.85%    | 3.08%    | 5.31%    | 4.83%    | 3.58%    | 1.75%    | 6.38%             | 4.64%             |
| 3/20/2020 | 3.90%    | 2.51%    | 4.59%    | 4.67%    | 4.05%    | 2.38%    | 5.75%             | 5.73%             |
| 3/21/2020 | 2.39%    | 2.61%    | 3.85%    | 3.11%    | 3.39%    | 1.63%    | 6.40%             | 4.34%             |
| 3/22/2020 | 3.73%    | 2.37%    | 4.70%    | 3.41%    | 5.32%    | 1.78%    | 7.29%             | 5.99%             |
| 3/23/2020 | 3.63%    | 2.98%    | 3.94%    | 4.78%    | 4.93%    | 5.63%    | 8.74%             | 6.18%             |
| 3/24/2020 | 2.90%    | 2.62%    | 4.81%    | 3.22%    | 5.22%    | 2.56%    | 9.53%             | 6.62%             |
| 3/25/2020 | 2.98%    | 2.44%    | 4.36%    | 4.20%    | 2.54%    | 2.66%    | 8.04%             | 7.11%             |
| 3/26/2020 | 2.73%    | 2.18%    | 4.03%    | 3.59%    | 5.38%    | 0.65%    | 6.82%             | 6.16%             |
| 3/27/2020 | 4.22%    | 2.98%    | 4.58%    | 2.67%    | 2.56%    | 1.55%    | 8.34%             | 6.60%             |
| 3/28/2020 | 2.10%    | 1.66%    | 3.81%    | 2.83%    | 2.77%    | 3.68%    | 6.98%             | 5.72%             |
| 3/29/2020 | 3.89%    | 2.85%    | 2.50%    | 2.85%    | 1.96%    | 3.66%    | 8.46%             | 6.24%             |
| 3/30/2020 | 3.62%    | 2.07%    | 5.00%    | 2.62%    | 2.19%    | 1.18%    | 7.35%             | 5.92%             |
| 3/31/2020 | 3.32%    | 2.75%    | 3.36%    | 2.16%    | 0.41%    | 3.11%    | 8.29%             | 5.12%             |
| 4/1/2020  | 2.68%    | 1.64%    | 2.48%    | 2.95%    | 5.46%    | 1.05%    | 7.16%             | 4.97%             |
| 4/2/2020  | 3.27%    | 1.05%    | 2.73%    | 2.28%    | 2.62%    | 3.05%    | 5.66%             | 5.38%             |
| 4/3/2020  | 3.82%    | 1.75%    | 4.37%    | 1.69%    | 3.72%    | 1.14%    | 7.02%             | 4.96%             |
| 4/4/2020  | 2.35%    | 1.40%    | 3.99%    | 1.46%    | 2.63%    | 0.63%    | 6.00%             | 4.26%             |
| 4/5/2020  | 2.22%    | 1.51%    | 2.71%    | 1.08%    | 4.44%    | 1.84%    | 4.41%             | 4.48%             |
| 4/6/2020  | 2.40%    | 1.57%    | 4.29%    | 2.92%    | 2.71%    | 5.44%    | 4.90%             | 3.93%             |
| 4/7/2020  | 2.89%    | 1.99%    | 2.65%    | 1.42%    | 5.08%    | 3.50%    | 5.17%             | 3.60%             |
| 4/8/2020  | 1.53%    | 0.85%    | 2.56%    | 2.68%    | 0.82%    | 1.97%    | 5.51%             | 3.94%             |
| 4/9/2020  | 1.40%    | 1.27%    | 2.91%    | 2.60%    | 2.16%    | 4.70%    | 4.45%             | 3.03%             |
| 4/10/2020 | 2.66%    | 1.38%    | 0.95%    | 1.34%    | 0.00%    | 1.85%    | 3.86%             | 3.24%             |
| 4/11/2020 | 1.54%    | 1.34%    | 2.45%    | 2.08%    | 4.00%    | 0.61%    | 3.57%             | 2.63%             |
| 4/12/2020 | 1.55%    | 1.29%    | 1.72%    | 1.81%    | 0.41%    | 0.72%    | 5.43%             | 2.59%             |
| 4/13/2020 | 1.41%    | 1.10%    | 1.99%    | 1.15%    | 3.96%    | 1.23%    | 5.12%             | 2.55%             |
| 4/14/2020 | 1.36%    | 1.23%    | 1.97%    | 1.69%    | 2.28%    | 2.09%    | 3.70%             | 2.33%             |
| 4/15/2020 | 1.32%    | 1.55%    | 2.91%    | 1.45%    | 4.04%    | 2.56%    | 3.82%             | 2.11%             |
| 4/16/2020 | 2.35%    | 1.25%    | 1.77%    | 1.50%    | 1.42%    | 0.60%    | 4.01%             | 2.27%             |
| 4/17/2020 | 2.45%    | 0.34%    | 2.99%    | 1.00%    | 2.16%    | 1.79%    | 2.38%             | 2.45%             |
| 4/18/2020 | 1.66%    | 0.91%    | 0.73%    | 1.36%    | 1.63%    | 2.67%    | 2.91%             | 1.97%             |

| Date      | Region 1 | Region 3 | Region 5 | Region 6 | Region 7 | Region 8 | Region 2<br>North | Region 2<br>South |
|-----------|----------|----------|----------|----------|----------|----------|-------------------|-------------------|
| 4/19/2020 | 1.46%    | 1.37%    | 2.08%    | 1.26%    | 1.72%    | 1.22%    | 3.03%             | 1.90%             |
| 4/20/2020 | 0.71%    | 0.56%    | 1.99%    | 1.68%    | 2.14%    | 3.63%    | 1.85%             | 0.83%             |