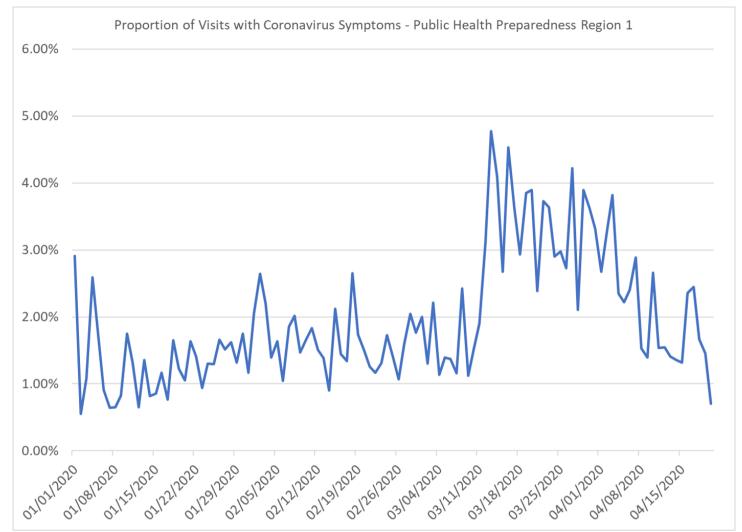

| Pro       | Proportion of Visits with Coronavirus Symptoms by Public Health Preparedness Region |          |          |          |          |          |                   |                   |
|-----------|-------------------------------------------------------------------------------------|----------|----------|----------|----------|----------|-------------------|-------------------|
| Date      | Region 1                                                                            | Region 3 | Region 5 | Region 6 | Region 7 | Region 8 | Region 2<br>North | Region 2<br>South |
| 1/1/2020  | 2.91%                                                                               | 1.46%    | 3.68%    | 4.29%    | 1.66%    | 4.93%    | 4.05%             | 3.14%             |
| 1/2/2020  | 0.55%                                                                               | 1.06%    | 2.71%    | 3.64%    | 2.28%    | 1.63%    | 2.61%             | 2.99%             |
| 1/3/2020  | 1.08%                                                                               | 1.19%    | 2.89%    | 3.09%    | 0.76%    | 2.66%    | 2.68%             | 2.84%             |
| 1/4/2020  | 2.59%                                                                               | 1.27%    | 2.86%    | 3.26%    | 1.16%    | 1.69%    | 2.40%             | 2.83%             |
| 1/5/2020  | 1.74%                                                                               | 0.83%    | 3.03%    | 3.65%    | 2.36%    | 2.10%    | 2.86%             | 2.06%             |
| 1/6/2020  | 0.91%                                                                               | 0.71%    | 2.49%    | 3.28%    | 1.19%    | 1.85%    | 2.33%             | 2.58%             |
| 1/7/2020  | 0.64%                                                                               | 0.95%    | 3.74%    | 3.30%    | 0.72%    | 2.25%    | 2.29%             | 2.45%             |
| 1/8/2020  | 0.65%                                                                               | 0.94%    | 1.53%    | 2.23%    | 1.86%    | 0.96%    | 2.40%             | 2.02%             |
| 1/9/2020  | 0.82%                                                                               | 0.45%    | 2.18%    | 2.22%    | 0.97%    | 1.18%    | 2.12%             | 1.54%             |
| 1/10/2020 | 1.75%                                                                               | 0.47%    | 2.07%    | 2.79%    | 0.18%    | 2.08%    | 1.81%             | 1.43%             |
| 1/11/2020 | 1.32%                                                                               | 0.94%    | 4.46%    | 3.37%    | 0.65%    | 0.98%    | 2.63%             | 2.18%             |
| 1/12/2020 | 0.65%                                                                               | 1.58%    | 4.36%    | 3.18%    | 0.84%    | 3.27%    | 2.86%             | 1.95%             |
| 1/13/2020 | 1.36%                                                                               | 0.71%    | 2.45%    | 2.64%    | 1.08%    | 2.74%    | 2.54%             | 2.04%             |
| 1/14/2020 | 0.82%                                                                               | 1.09%    | 3.74%    | 2.37%    | 0.75%    | 2.61%    | 2.72%             | 1.60%             |
| 1/15/2020 | 0.86%                                                                               | 0.37%    | 2.87%    | 2.93%    | 1.75%    | 2.63%    | 2.05%             | 1.85%             |
| 1/16/2020 | 1.17%                                                                               | 0.72%    | 2.92%    | 2.64%    | 1.44%    | 1.33%    | 2.10%             | 1.73%             |
| 1/17/2020 | 0.76%                                                                               | 1.14%    | 2.29%    | 2.07%    | 0.83%    | 2.73%    | 1.97%             | 1.81%             |

#### Proportion of Visits with Coronavirus Symptoms by Public Health Preparedness Region

https://www.michigan.gov/coronavirus/0,9753,7-406-98163\_98173\_99449---,00.html

Coronavirus - Coronavirus Symptoms

| Date      | Region 1 | Region 3 | Region 5 | Region 6 | Region 7 | Region 8 | Region 2<br>North | Region 2<br>South |
|-----------|----------|----------|----------|----------|----------|----------|-------------------|-------------------|
| 1/18/2020 | 1.65%    | 1.02%    | 3.39%    | 3.48%    | 1.32%    | 2.22%    | 2.07%             | 1.63%             |
| 1/19/2020 | 1.23%    | 0.91%    | 3.18%    | 3.08%    | 1.89%    | 2.99%    | 1.45%             | 2.23%             |
| 1/20/2020 | 1.05%    | 0.95%    | 2.73%    | 3.81%    | 0.72%    | 2.09%    | 1.82%             | 2.14%             |
| 1/21/2020 | 1.64%    | 0.88%    | 3.41%    | 3.39%    | 2.46%    | 3.22%    | 2.12%             | 2.17%             |
| 1/22/2020 | 1.41%    | 1.02%    | 2.56%    | 2.95%    | 1.18%    | 3.98%    | 1.55%             | 1.94%             |
| 1/23/2020 | 0.94%    | 0.68%    | 2.90%    | 3.63%    | 0.93%    | 3.52%    | 1.73%             | 2.02%             |
| 1/24/2020 | 1.30%    | 0.58%    | 1.82%    | 3.09%    | 1.34%    | 4.31%    | 2.18%             | 1.26%             |
| 1/25/2020 | 1.30%    | 0.79%    | 3.77%    | 3.77%    | 2.09%    | 2.90%    | 2.57%             | 2.38%             |
| 1/26/2020 | 1.66%    | 1.66%    | 4.80%    | 3.64%    | 1.76%    | 3.29%    | 2.69%             | 2.48%             |
| 1/27/2020 | 1.52%    | 0.99%    | 4.02%    | 3.53%    | 2.67%    | 5.57%    | 3.06%             | 2.69%             |
| 1/28/2020 | 1.62%    | 1.25%    | 2.94%    | 3.98%    | 1.66%    | 2.99%    | 1.89%             | 1.83%             |
| 1/29/2020 | 1.32%    | 0.80%    | 3.78%    | 4.19%    | 1.00%    | 4.72%    | 3.18%             | 2.07%             |
| 1/30/2020 | 1.75%    | 1.07%    | 3.47%    | 4.82%    | 1.63%    | 2.06%    | 2.85%             | 2.21%             |
| 1/31/2020 | 1.17%    | 0.52%    | 2.09%    | 4.38%    | 2.44%    | 2.05%    | 2.24%             | 2.05%             |
| 2/1/2020  | 2.05%    | 1.32%    | 2.27%    | 3.82%    | 2.58%    | 6.15%    | 3.49%             | 2.77%             |
| 2/2/2020  | 2.65%    | 1.24%    | 3.35%    | 4.10%    | 1.75%    | 1.76%    | 2.92%             | 2.28%             |
| 2/3/2020  | 2.20%    | 0.98%    | 2.75%    | 3.08%    | 2.74%    | 3.30%    | 2.03%             | 2.43%             |
| 2/4/2020  | 1.40%    | 1.02%    | 3.98%    | 3.56%    | 1.89%    | 3.60%    | 2.84%             | 2.32%             |
| 2/5/2020  | 1.64%    | 1.52%    | 2.09%    | 3.21%    | 1.90%    | 2.52%    | 1.92%             | 2.03%             |
| 2/6/2020  | 1.05%    | 1.43%    | 2.40%    | 3.40%    | 1.31%    | 4.65%    | 2.01%             | 2.25%             |
| 2/7/2020  | 1.85%    | 0.96%    | 2.66%    | 3.95%    | 2.11%    | 2.21%    | 1.87%             | 2.05%             |
| 2/8/2020  | 2.01%    | 1.25%    | 3.98%    | 3.48%    | 1.97%    | 2.25%    | 2.40%             | 2.07%             |
| 2/9/2020  | 1.47%    | 1.90%    | 3.37%    | 4.89%    | 3.51%    | 4.73%    | 2.95%             | 3.13%             |
| 2/10/2020 | 1.66%    | 0.88%    | 2.28%    | 3.59%    | 1.91%    | 4.27%    | 1.97%             | 2.74%             |
| 2/11/2020 | 1.83%    | 1.17%    | 2.59%    | 3.37%    | 0.55%    | 4.47%    | 2.32%             | 2.02%             |
| 2/12/2020 | 1.51%    | 1.67%    | 2.56%    | 2.68%    | 2.00%    | 3.97%    | 2.68%             | 2.71%             |
| 2/13/2020 | 1.38%    | 1.02%    | 2.41%    | 2.66%    | 1.61%    | 1.38%    | 2.15%             | 2.23%             |
| 2/14/2020 | 0.90%    | 1.05%    | 1.64%    | 2.73%    | 1.27%    | 1.82%    | 2.30%             | 1.88%             |
| 2/15/2020 | 2.12%    | 2.07%    | 2.79%    | 3.54%    | 2.08%    | 4.68%    | 2.72%             | 2.78%             |
| 2/16/2020 | 1.45%    | 1.39%    | 3.11%    | 4.20%    | 2.12%    | 4.06%    | 2.53%             | 2.19%             |
| 2/17/2020 | 1.34%    | 1.15%    | 2.16%    | 4.88%    | 2.63%    | 2.62%    | 2.67%             | 2.14%             |
| 2/18/2020 | 2.65%    | 0.77%    | 2.96%    | 3.48%    | 3.62%    | 3.00%    | 2.35%             | 2.86%             |
| 2/19/2020 | 1.74%    | 1.21%    | 2.98%    | 2.46%    | 2.55%    | 2.90%    | 2.16%             | 2.10%             |
| 2/20/2020 | 1.50%    | 1.05%    | 1.57%    | 3.33%    | 1.93%    | 1.40%    | 1.76%             | 2.08%             |
| 2/21/2020 | 1.26%    | 1.22%    | 1.83%    | 2.59%    | 1.47%    | 1.69%    | 2.33%             | 2.16%             |
| 2/22/2020 | 1.17%    | 1.18%    | 3.23%    | 3.11%    | 1.66%    | 2.55%    | 2.03%             | 2.13%             |
| 2/23/2020 | 1.31%    | 1.54%    | 2.89%    | 4.34%    | 1.03%    | 4.44%    | 2.47%             | 2.23%             |
| 2/24/2020 | 1.73%    | 1.60%    | 2.34%    | 2.33%    | 1.48%    | 3.15%    | 2.04%             | 1.76%             |
| 2/25/2020 | 1.40%    | 1.07%    | 2.53%    | 2.78%    | 0.73%    | 4.05%    | 1.86%             | 1.84%             |
| 2/26/2020 | 1.07%    | 0.91%    | 2.58%    | 2.33%    | 0.76%    | 5.18%    | 1.93%             | 2.04%             |
| 2/27/2020 | 1.60%    | 0.60%    | 2.74%    | 2.85%    | 1.85%    | 2.27%    | 1.59%             | 1.59%             |
| 2/28/2020 | 2.05%    | 0.93%    | 2.40%    | 2.99%    | 1.23%    | 2.56%    | 2.47%             | 1.94%             |
| 2/29/2020 | 1.76%    | 1.03%    | 2.42%    | 3.02%    | 2.02%    | 2.04%    | 1.79%             | 2.03%             |
| 3/1/2020  | 2.00%    | 0.93%    | 3.63%    | 3.78%    | 1.43%    | 3.75%    | 2.30%             | 1.43%             |
| 3/2/2020  | 1.30%    | 0.89%    | 1.94%    | 2.93%    | 1.15%    | 5.25%    | 2.10%             | 1.57%             |
| 3/3/2020  | 2.21%    | 0.59%    | 3.31%    | 2.51%    | 1.55%    | 5.06%    | 2.21%             | 1.95%             |