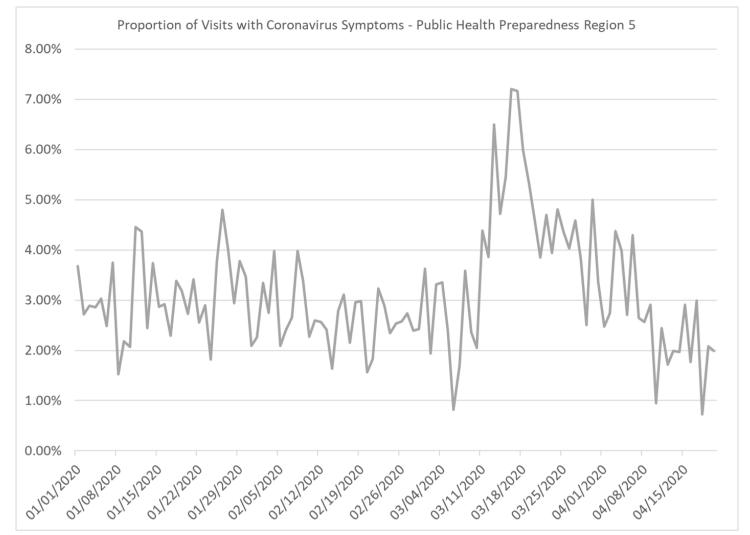

#### Proportion of Visits with Coronavirus Symptoms by Public Health Preparedness Region

https://www.michigan.gov/coronavirus/0,9753,7-406-98163\_98173\_99449---,00.html

Coronavirus - Coronavirus Symptoms

| Pro       | Proportion of Visits with Coronavirus Symptoms by Public Health Preparedness Region |          |          |          |          |          |                   |                   |
|-----------|-------------------------------------------------------------------------------------|----------|----------|----------|----------|----------|-------------------|-------------------|
| Date      | Region 1                                                                            | Region 3 | Region 5 | Region 6 | Region 7 | Region 8 | Region 2<br>North | Region 2<br>South |
| 1/1/2020  | 2.91%                                                                               | 1.46%    | 3.68%    | 4.29%    | 1.66%    | 4.93%    | 4.05%             | 3.14%             |
| 1/2/2020  | 0.55%                                                                               | 1.06%    | 2.71%    | 3.64%    | 2.28%    | 1.63%    | 2.61%             | 2.99%             |
| 1/3/2020  | 1.08%                                                                               | 1.19%    | 2.89%    | 3.09%    | 0.76%    | 2.66%    | 2.68%             | 2.84%             |
| 1/4/2020  | 2.59%                                                                               | 1.27%    | 2.86%    | 3.26%    | 1.16%    | 1.69%    | 2.40%             | 2.83%             |
| 1/5/2020  | 1.74%                                                                               | 0.83%    | 3.03%    | 3.65%    | 2.36%    | 2.10%    | 2.86%             | 2.06%             |
| 1/6/2020  | 0.91%                                                                               | 0.71%    | 2.49%    | 3.28%    | 1.19%    | 1.85%    | 2.33%             | 2.58%             |
| 1/7/2020  | 0.64%                                                                               | 0.95%    | 3.74%    | 3.30%    | 0.72%    | 2.25%    | 2.29%             | 2.45%             |
| 1/8/2020  | 0.65%                                                                               | 0.94%    | 1.53%    | 2.23%    | 1.86%    | 0.96%    | 2.40%             | 2.02%             |
| 1/9/2020  | 0.82%                                                                               | 0.45%    | 2.18%    | 2.22%    | 0.97%    | 1.18%    | 2.12%             | 1.54%             |
| 1/10/2020 | 1.75%                                                                               | 0.47%    | 2.07%    | 2.79%    | 0.18%    | 2.08%    | 1.81%             | 1.43%             |
| 1/11/2020 | 1.32%                                                                               | 0.94%    | 4.46%    | 3.37%    | 0.65%    | 0.98%    | 2.63%             | 2.18%             |
| 1/12/2020 | 0.65%                                                                               | 1.58%    | 4.36%    | 3.18%    | 0.84%    | 3.27%    | 2.86%             | 1.95%             |
| 1/13/2020 | 1.36%                                                                               | 0.71%    | 2.45%    | 2.64%    | 1.08%    | 2.74%    | 2.54%             | 2.04%             |
| 1/14/2020 | 0.82%                                                                               | 1.09%    | 3.74%    | 2.37%    | 0.75%    | 2.61%    | 2.72%             | 1.60%             |
| 1/15/2020 | 0.86%                                                                               | 0.37%    | 2.87%    | 2.93%    | 1.75%    | 2.63%    | 2.05%             | 1.85%             |
| 1/16/2020 | 1.17%                                                                               | 0.72%    | 2.92%    | 2.64%    | 1.44%    | 1.33%    | 2.10%             | 1.73%             |
| 1/17/2020 | 0.76%                                                                               | 1.14%    | 2.29%    | 2.07%    | 0.83%    | 2.73%    | 1.97%             | 1.81%             |

| Date      | Region 1 | Region 3 | Region 5 | Region 6 | Region 7 | Region 8 | Region 2<br>North | Region 2<br>South |
|-----------|----------|----------|----------|----------|----------|----------|-------------------|-------------------|
| 1/18/2020 | 1.65%    | 1.02%    | 3.39%    | 3.48%    | 1.32%    | 2.22%    | 2.07%             | 1.63%             |
| 1/19/2020 | 1.23%    | 0.91%    | 3.18%    | 3.08%    | 1.89%    | 2.99%    | 1.45%             | 2.23%             |
| 1/20/2020 | 1.05%    | 0.95%    | 2.73%    | 3.81%    | 0.72%    | 2.09%    | 1.82%             | 2.14%             |
| 1/21/2020 | 1.64%    | 0.88%    | 3.41%    | 3.39%    | 2.46%    | 3.22%    | 2.12%             | 2.17%             |
| 1/22/2020 | 1.41%    | 1.02%    | 2.56%    | 2.95%    | 1.18%    | 3.98%    | 1.55%             | 1.94%             |
| 1/23/2020 | 0.94%    | 0.68%    | 2.90%    | 3.63%    | 0.93%    | 3.52%    | 1.73%             | 2.02%             |
| 1/24/2020 | 1.30%    | 0.58%    | 1.82%    | 3.09%    | 1.34%    | 4.31%    | 2.18%             | 1.26%             |
| 1/25/2020 | 1.30%    | 0.79%    | 3.77%    | 3.77%    | 2.09%    | 2.90%    | 2.57%             | 2.38%             |
| 1/26/2020 | 1.66%    | 1.66%    | 4.80%    | 3.64%    | 1.76%    | 3.29%    | 2.69%             | 2.48%             |
| 1/27/2020 | 1.52%    | 0.99%    | 4.02%    | 3.53%    | 2.67%    | 5.57%    | 3.06%             | 2.69%             |
| 1/28/2020 | 1.62%    | 1.25%    | 2.94%    | 3.98%    | 1.66%    | 2.99%    | 1.89%             | 1.83%             |
| 1/29/2020 | 1.32%    | 0.80%    | 3.78%    | 4.19%    | 1.00%    | 4.72%    | 3.18%             | 2.07%             |
| 1/30/2020 | 1.75%    | 1.07%    | 3.47%    | 4.82%    | 1.63%    | 2.06%    | 2.85%             | 2.21%             |
| 1/31/2020 | 1.17%    | 0.52%    | 2.09%    | 4.38%    | 2.44%    | 2.05%    | 2.24%             | 2.05%             |
| 2/1/2020  | 2.05%    | 1.32%    | 2.27%    | 3.82%    | 2.58%    | 6.15%    | 3.49%             | 2.77%             |
| 2/2/2020  | 2.65%    | 1.24%    | 3.35%    | 4.10%    | 1.75%    | 1.76%    | 2.92%             | 2.28%             |
| 2/3/2020  | 2.20%    | 0.98%    | 2.75%    | 3.08%    | 2.74%    | 3.30%    | 2.03%             | 2.43%             |
| 2/4/2020  | 1.40%    | 1.02%    | 3.98%    | 3.56%    | 1.89%    | 3.60%    | 2.84%             | 2.32%             |
| 2/5/2020  | 1.64%    | 1.52%    | 2.09%    | 3.21%    | 1.90%    | 2.52%    | 1.92%             | 2.03%             |
| 2/6/2020  | 1.05%    | 1.43%    | 2.40%    | 3.40%    | 1.31%    | 4.65%    | 2.01%             | 2.25%             |
| 2/7/2020  | 1.85%    | 0.96%    | 2.66%    | 3.95%    | 2.11%    | 2.21%    | 1.87%             | 2.05%             |
| 2/8/2020  | 2.01%    | 1.25%    | 3.98%    | 3.48%    | 1.97%    | 2.25%    | 2.40%             | 2.07%             |
| 2/9/2020  | 1.47%    | 1.90%    | 3.37%    | 4.89%    | 3.51%    | 4.73%    | 2.95%             | 3.13%             |
| 2/10/2020 | 1.66%    | 0.88%    | 2.28%    | 3.59%    | 1.91%    | 4.27%    | 1.97%             | 2.74%             |
| 2/11/2020 | 1.83%    | 1.17%    | 2.59%    | 3.37%    | 0.55%    | 4.47%    | 2.32%             | 2.02%             |
| 2/12/2020 | 1.51%    | 1.67%    | 2.56%    | 2.68%    | 2.00%    | 3.97%    | 2.68%             | 2.71%             |
| 2/13/2020 | 1.38%    | 1.02%    | 2.41%    | 2.66%    | 1.61%    | 1.38%    | 2.15%             | 2.23%             |
| 2/14/2020 | 0.90%    | 1.05%    | 1.64%    | 2.73%    | 1.27%    | 1.82%    | 2.30%             | 1.88%             |
| 2/15/2020 | 2.12%    | 2.07%    | 2.79%    | 3.54%    | 2.08%    | 4.68%    | 2.72%             | 2.78%             |
| 2/16/2020 | 1.45%    | 1.39%    | 3.11%    | 4.20%    | 2.12%    | 4.06%    | 2.53%             | 2.19%             |
| 2/17/2020 | 1.34%    | 1.15%    | 2.16%    | 4.88%    | 2.63%    | 2.62%    | 2.67%             | 2.14%             |
| 2/18/2020 | 2.65%    | 0.77%    | 2.96%    | 3.48%    | 3.62%    | 3.00%    | 2.35%             | 2.86%             |
| 2/19/2020 | 1.74%    | 1.21%    | 2.98%    | 2.46%    | 2.55%    | 2.90%    | 2.16%             | 2.10%             |
| 2/20/2020 | 1.50%    | 1.05%    | 1.57%    | 3.33%    | 1.93%    | 1.40%    | 1.76%             | 2.08%             |
| 2/21/2020 | 1.26%    | 1.22%    | 1.83%    | 2.59%    | 1.47%    | 1.69%    | 2.33%             | 2.16%             |
| 2/22/2020 | 1.17%    | 1.18%    | 3.23%    | 3.11%    | 1.66%    | 2.55%    | 2.03%             | 2.13%             |
| 2/23/2020 | 1.31%    | 1.54%    | 2.89%    | 4.34%    | 1.03%    | 4.44%    | 2.47%             | 2.23%             |
| 2/24/2020 | 1.73%    | 1.60%    | 2.34%    | 2.33%    | 1.48%    | 3.15%    | 2.04%             | 1.76%             |
| 2/25/2020 | 1.40%    | 1.07%    | 2.53%    | 2.78%    | 0.73%    | 4.05%    | 1.86%             | 1.84%             |
| 2/26/2020 | 1.07%    | 0.91%    | 2.58%    | 2.33%    | 0.76%    | 5.18%    | 1.93%             | 2.04%             |
| 2/27/2020 | 1.60%    | 0.60%    | 2.74%    | 2.85%    | 1.85%    | 2.27%    | 1.59%             | 1.59%             |
| 2/28/2020 | 2.05%    | 0.93%    | 2.40%    | 2.99%    | 1.23%    | 2.56%    | 2.47%             | 1.94%             |
| 2/29/2020 | 1.76%    | 1.03%    | 2.42%    | 3.02%    | 2.02%    | 2.04%    | 1.79%             | 2.03%             |
| 3/1/2020  | 2.00%    | 0.93%    | 3.63%    | 3.78%    | 1.43%    | 3.75%    | 2.30%             | 1.43%             |
| 3/2/2020  | 1.30%    | 0.89%    | 1.94%    | 2.93%    | 1.15%    | 5.25%    | 2.10%             | 1.57%             |
| 3/3/2020  | 2.21%    | 0.59%    | 3.31%    | 2.51%    | 1.55%    | 5.06%    | 2.21%             | 1.95%             |

Coronavirus - Coronavirus Symptoms

| Date      | Region 1 | Region 3 | Region 5 | Region 6 | Region 7 | Region 8 | Region 2<br>North | Region 2<br>South |
|-----------|----------|----------|----------|----------|----------|----------|-------------------|-------------------|
| 3/4/2020  | 1.14%    | 0.78%    | 3.35%    | 3.03%    | 1.57%    | 3.76%    | 1.67%             | 2.07%             |
| 3/5/2020  | 1.40%    | 0.95%    | 2.38%    | 2.55%    | 1.59%    | 2.52%    | 2.00%             | 2.04%             |
| 3/6/2020  | 1.37%    | 1.02%    | 0.82%    | 2.28%    | 1.12%    | 3.19%    | 1.26%             | 1.31%             |
| 3/7/2020  | 1.16%    | 0.85%    | 1.70%    | 2.09%    | 2.21%    | 0.29%    | 0.97%             | 1.01%             |
| 3/8/2020  | 2.43%    | 0.98%    | 3.58%    | 2.63%    | 3.05%    | 7.20%    | 1.76%             | 2.59%             |
| 3/9/2020  | 1.12%    | 0.95%    | 2.36%    | 2.80%    | 1.41%    | 3.26%    | 1.98%             | 1.81%             |
| 3/10/2020 | 1.52%    | 0.89%    | 2.05%    | 2.87%    | 0.88%    | 3.35%    | 1.93%             | 2.04%             |
| 3/11/2020 | 1.90%    | 1.07%    | 4.38%    | 3.25%    | 1.79%    | 4.00%    | 2.87%             | 2.31%             |
| 3/12/2020 | 3.12%    | 1.62%    | 3.86%    | 3.69%    | 3.32%    | 5.42%    | 4.43%             | 3.57%             |
| 3/13/2020 | 4.77%    | 2.17%    | 6.49%    | 3.65%    | 3.24%    | 5.34%    | 4.06%             | 3.88%             |
| 3/14/2020 | 4.09%    | 2.97%    | 4.72%    | 3.44%    | 5.22%    | 4.29%    | 5.82%             | 3.82%             |
| 3/15/2020 | 2.68%    | 2.70%    | 5.45%    | 3.54%    | 4.22%    | 3.00%    | 4.90%             | 4.98%             |
| 3/16/2020 | 4.53%    | 2.39%    | 7.21%    | 6.50%    | 4.84%    | 6.09%    | 5.07%             | 5.06%             |
| 3/17/2020 | 3.61%    | 2.54%    | 7.16%    | 5.92%    | 8.18%    | 4.53%    | 5.24%             | 4.23%             |
| 3/18/2020 | 2.93%    | 1.68%    | 5.99%    | 5.29%    | 7.93%    | 3.42%    | 5.02%             | 5.65%             |
| 3/19/2020 | 3.85%    | 3.08%    | 5.31%    | 4.83%    | 3.58%    | 1.75%    | 6.38%             | 4.64%             |
| 3/20/2020 | 3.90%    | 2.51%    | 4.59%    | 4.67%    | 4.05%    | 2.38%    | 5.75%             | 5.73%             |
| 3/21/2020 | 2.39%    | 2.61%    | 3.85%    | 3.11%    | 3.39%    | 1.63%    | 6.40%             | 4.34%             |
| 3/22/2020 | 3.73%    | 2.37%    | 4.70%    | 3.41%    | 5.32%    | 1.78%    | 7.29%             | 5.99%             |
| 3/23/2020 | 3.63%    | 2.98%    | 3.94%    | 4.78%    | 4.93%    | 5.63%    | 8.74%             | 6.18%             |
| 3/24/2020 | 2.90%    | 2.62%    | 4.81%    | 3.22%    | 5.22%    | 2.56%    | 9.53%             | 6.62%             |
| 3/25/2020 | 2.98%    | 2.44%    | 4.36%    | 4.20%    | 2.54%    | 2.66%    | 8.04%             | 7.11%             |
| 3/26/2020 | 2.73%    | 2.18%    | 4.03%    | 3.59%    | 5.38%    | 0.65%    | 6.82%             | 6.16%             |
| 3/27/2020 | 4.22%    | 2.98%    | 4.58%    | 2.67%    | 2.56%    | 1.55%    | 8.34%             | 6.60%             |
| 3/28/2020 | 2.10%    | 1.66%    | 3.81%    | 2.83%    | 2.77%    | 3.68%    | 6.98%             | 5.72%             |
| 3/29/2020 | 3.89%    | 2.85%    | 2.50%    | 2.85%    | 1.96%    | 3.66%    | 8.46%             | 6.24%             |
| 3/30/2020 | 3.62%    | 2.07%    | 5.00%    | 2.62%    | 2.19%    | 1.18%    | 7.35%             | 5.92%             |
| 3/31/2020 | 3.32%    | 2.75%    | 3.36%    | 2.16%    | 0.41%    | 3.11%    | 8.29%             | 5.12%             |
| 4/1/2020  | 2.68%    | 1.64%    | 2.48%    | 2.95%    | 5.46%    | 1.05%    | 7.16%             | 4.97%             |
| 4/2/2020  | 3.27%    | 1.05%    | 2.73%    | 2.28%    | 2.62%    | 3.05%    | 5.66%             | 5.38%             |
| 4/3/2020  | 3.82%    | 1.75%    | 4.37%    | 1.69%    | 3.72%    | 1.14%    | 7.02%             | 4.96%             |
| 4/4/2020  | 2.35%    | 1.40%    | 3.99%    | 1.46%    | 2.63%    | 0.63%    | 6.00%             | 4.26%             |
| 4/5/2020  | 2.22%    | 1.51%    | 2.71%    | 1.08%    | 4.44%    | 1.84%    | 4.41%             | 4.48%             |
| 4/6/2020  | 2.40%    | 1.57%    | 4.29%    | 2.92%    | 2.71%    | 5.44%    | 4.90%             | 3.93%             |
| 4/7/2020  | 2.89%    | 1.99%    | 2.65%    | 1.42%    | 5.08%    | 3.50%    | 5.17%             | 3.60%             |
| 4/8/2020  | 1.53%    | 0.85%    | 2.56%    | 2.68%    | 0.82%    | 1.97%    | 5.51%             | 3.94%             |
| 4/9/2020  | 1.40%    | 1.27%    | 2.91%    | 2.60%    | 2.16%    | 4.70%    | 4.45%             | 3.03%             |
| 4/10/2020 | 2.66%    | 1.38%    | 0.95%    | 1.34%    | 0.00%    | 1.85%    | 3.86%             | 3.24%             |
| 4/11/2020 | 1.54%    | 1.34%    | 2.45%    | 2.08%    | 4.00%    | 0.61%    | 3.57%             | 2.63%             |
| 4/12/2020 | 1.55%    | 1.29%    | 1.72%    | 1.81%    | 0.41%    | 0.72%    | 5.43%             | 2.59%             |
| 4/13/2020 | 1.41%    | 1.10%    | 1.99%    | 1.15%    | 3.96%    | 1.23%    | 5.12%             | 2.55%             |
| 4/14/2020 | 1.36%    | 1.23%    | 1.97%    | 1.69%    | 2.28%    | 2.09%    | 3.70%             | 2.33%             |
| 4/15/2020 | 1.32%    | 1.55%    | 2.91%    | 1.45%    | 4.04%    | 2.56%    | 3.82%             | 2.11%             |
| 4/16/2020 | 2.35%    | 1.25%    | 1.77%    | 1.50%    | 1.42%    | 0.60%    | 4.01%             | 2.27%             |
| 4/17/2020 | 2.45%    | 0.34%    | 2.99%    | 1.00%    | 2.16%    | 1.79%    | 2.38%             | 2.45%             |
| 4/18/2020 | 1.66%    | 0.91%    | 0.73%    | 1.36%    | 1.63%    | 2.67%    | 2.91%             | 1.97%             |

| Date      | Region 1 | Region 3 | Region 5 | Region 6 | Region 7 | Region 8 | Region 2<br>North | Region 2<br>South |
|-----------|----------|----------|----------|----------|----------|----------|-------------------|-------------------|
| 4/19/2020 | 1.46%    | 1.37%    | 2.08%    | 1.26%    | 1.72%    | 1.22%    | 3.03%             | 1.90%             |
| 4/20/2020 | 0.71%    | 0.56%    | 1.99%    | 1.68%    | 2.14%    | 3.63%    | 1.85%             | 0.83%             |