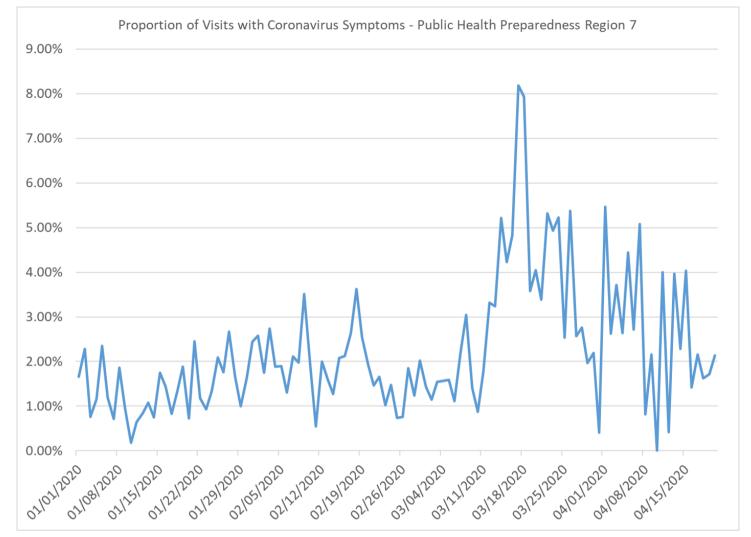

| Pro       | Proportion of Visits with Coronavirus Symptoms by Public Health Preparedness Region |          |          |          |          |          |                   |                   |
|-----------|-------------------------------------------------------------------------------------|----------|----------|----------|----------|----------|-------------------|-------------------|
| Date      | Region 1                                                                            | Region 3 | Region 5 | Region 6 | Region 7 | Region 8 | Region 2<br>North | Region 2<br>South |
| 1/1/2020  | 2.91%                                                                               | 1.46%    | 3.68%    | 4.29%    | 1.66%    | 4.93%    | 4.05%             | 3.14%             |
| 1/2/2020  | 0.55%                                                                               | 1.06%    | 2.71%    | 3.64%    | 2.28%    | 1.63%    | 2.61%             | 2.99%             |
| 1/3/2020  | 1.08%                                                                               | 1.19%    | 2.89%    | 3.09%    | 0.76%    | 2.66%    | 2.68%             | 2.84%             |
| 1/4/2020  | 2.59%                                                                               | 1.27%    | 2.86%    | 3.26%    | 1.16%    | 1.69%    | 2.40%             | 2.83%             |
| 1/5/2020  | 1.74%                                                                               | 0.83%    | 3.03%    | 3.65%    | 2.36%    | 2.10%    | 2.86%             | 2.06%             |
| 1/6/2020  | 0.91%                                                                               | 0.71%    | 2.49%    | 3.28%    | 1.19%    | 1.85%    | 2.33%             | 2.58%             |
| 1/7/2020  | 0.64%                                                                               | 0.95%    | 3.74%    | 3.30%    | 0.72%    | 2.25%    | 2.29%             | 2.45%             |
| 1/8/2020  | 0.65%                                                                               | 0.94%    | 1.53%    | 2.23%    | 1.86%    | 0.96%    | 2.40%             | 2.02%             |
| 1/9/2020  | 0.82%                                                                               | 0.45%    | 2.18%    | 2.22%    | 0.97%    | 1.18%    | 2.12%             | 1.54%             |
| 1/10/2020 | 1.75%                                                                               | 0.47%    | 2.07%    | 2.79%    | 0.18%    | 2.08%    | 1.81%             | 1.43%             |
| 1/11/2020 | 1.32%                                                                               | 0.94%    | 4.46%    | 3.37%    | 0.65%    | 0.98%    | 2.63%             | 2.18%             |
| 1/12/2020 | 0.65%                                                                               | 1.58%    | 4.36%    | 3.18%    | 0.84%    | 3.27%    | 2.86%             | 1.95%             |
| 1/13/2020 | 1.36%                                                                               | 0.71%    | 2.45%    | 2.64%    | 1.08%    | 2.74%    | 2.54%             | 2.04%             |
| 1/14/2020 | 0.82%                                                                               | 1.09%    | 3.74%    | 2.37%    | 0.75%    | 2.61%    | 2.72%             | 1.60%             |
| 1/15/2020 | 0.86%                                                                               | 0.37%    | 2.87%    | 2.93%    | 1.75%    | 2.63%    | 2.05%             | 1.85%             |
| 1/16/2020 | 1.17%                                                                               | 0.72%    | 2.92%    | 2.64%    | 1.44%    | 1.33%    | 2.10%             | 1.73%             |
| 1/17/2020 | 0.76%                                                                               | 1.14%    | 2.29%    | 2.07%    | 0.83%    | 2.73%    | 1.97%             | 1.81%             |

#### Proportion of Visits with Coronavirus Symptoms by Public Health Preparedness Region

https://www.michigan.gov/coronavirus/0,9753,7-406-98163\_98173\_99449---,00.html

Coronavirus - Coronavirus Symptoms

| Date      | Region 1 | Region 3 | Region 5 | Region 6 | Region 7 | Region 8 | Region 2<br>North | Region 2<br>South |
|-----------|----------|----------|----------|----------|----------|----------|-------------------|-------------------|
| 1/18/2020 | 1.65%    | 1.02%    | 3.39%    | 3.48%    | 1.32%    | 2.22%    | 2.07%             | 1.63%             |
| 1/19/2020 | 1.23%    | 0.91%    | 3.18%    | 3.08%    | 1.89%    | 2.99%    | 1.45%             | 2.23%             |
| 1/20/2020 | 1.05%    | 0.95%    | 2.73%    | 3.81%    | 0.72%    | 2.09%    | 1.82%             | 2.14%             |
| 1/21/2020 | 1.64%    | 0.88%    | 3.41%    | 3.39%    | 2.46%    | 3.22%    | 2.12%             | 2.17%             |
| 1/22/2020 | 1.41%    | 1.02%    | 2.56%    | 2.95%    | 1.18%    | 3.98%    | 1.55%             | 1.94%             |
| 1/23/2020 | 0.94%    | 0.68%    | 2.90%    | 3.63%    | 0.93%    | 3.52%    | 1.73%             | 2.02%             |
| 1/24/2020 | 1.30%    | 0.58%    | 1.82%    | 3.09%    | 1.34%    | 4.31%    | 2.18%             | 1.26%             |
| 1/25/2020 | 1.30%    | 0.79%    | 3.77%    | 3.77%    | 2.09%    | 2.90%    | 2.57%             | 2.38%             |
| 1/26/2020 | 1.66%    | 1.66%    | 4.80%    | 3.64%    | 1.76%    | 3.29%    | 2.69%             | 2.48%             |
| 1/27/2020 | 1.52%    | 0.99%    | 4.02%    | 3.53%    | 2.67%    | 5.57%    | 3.06%             | 2.69%             |
| 1/28/2020 | 1.62%    | 1.25%    | 2.94%    | 3.98%    | 1.66%    | 2.99%    | 1.89%             | 1.83%             |
| 1/29/2020 | 1.32%    | 0.80%    | 3.78%    | 4.19%    | 1.00%    | 4.72%    | 3.18%             | 2.07%             |
| 1/30/2020 | 1.75%    | 1.07%    | 3.47%    | 4.82%    | 1.63%    | 2.06%    | 2.85%             | 2.21%             |
| 1/31/2020 | 1.17%    | 0.52%    | 2.09%    | 4.38%    | 2.44%    | 2.05%    | 2.24%             | 2.05%             |
| 2/1/2020  | 2.05%    | 1.32%    | 2.27%    | 3.82%    | 2.58%    | 6.15%    | 3.49%             | 2.77%             |
| 2/2/2020  | 2.65%    | 1.24%    | 3.35%    | 4.10%    | 1.75%    | 1.76%    | 2.92%             | 2.28%             |
| 2/3/2020  | 2.20%    | 0.98%    | 2.75%    | 3.08%    | 2.74%    | 3.30%    | 2.03%             | 2.43%             |
| 2/4/2020  | 1.40%    | 1.02%    | 3.98%    | 3.56%    | 1.89%    | 3.60%    | 2.84%             | 2.32%             |
| 2/5/2020  | 1.64%    | 1.52%    | 2.09%    | 3.21%    | 1.90%    | 2.52%    | 1.92%             | 2.03%             |
| 2/6/2020  | 1.05%    | 1.43%    | 2.40%    | 3.40%    | 1.31%    | 4.65%    | 2.01%             | 2.25%             |
| 2/7/2020  | 1.85%    | 0.96%    | 2.66%    | 3.95%    | 2.11%    | 2.21%    | 1.87%             | 2.05%             |
| 2/8/2020  | 2.01%    | 1.25%    | 3.98%    | 3.48%    | 1.97%    | 2.25%    | 2.40%             | 2.07%             |
| 2/9/2020  | 1.47%    | 1.90%    | 3.37%    | 4.89%    | 3.51%    | 4.73%    | 2.95%             | 3.13%             |
| 2/10/2020 | 1.66%    | 0.88%    | 2.28%    | 3.59%    | 1.91%    | 4.27%    | 1.97%             | 2.74%             |
| 2/11/2020 | 1.83%    | 1.17%    | 2.59%    | 3.37%    | 0.55%    | 4.47%    | 2.32%             | 2.02%             |
| 2/12/2020 | 1.51%    | 1.67%    | 2.56%    | 2.68%    | 2.00%    | 3.97%    | 2.68%             | 2.71%             |
| 2/13/2020 | 1.38%    | 1.02%    | 2.41%    | 2.66%    | 1.61%    | 1.38%    | 2.15%             | 2.23%             |
| 2/14/2020 | 0.90%    | 1.05%    | 1.64%    | 2.73%    | 1.27%    | 1.82%    | 2.30%             | 1.88%             |
| 2/15/2020 | 2.12%    | 2.07%    | 2.79%    | 3.54%    | 2.08%    | 4.68%    | 2.72%             | 2.78%             |
| 2/16/2020 | 1.45%    | 1.39%    | 3.11%    | 4.20%    | 2.12%    | 4.06%    | 2.53%             | 2.19%             |
| 2/17/2020 | 1.34%    | 1.15%    | 2.16%    | 4.88%    | 2.63%    | 2.62%    | 2.67%             | 2.14%             |
| 2/18/2020 | 2.65%    | 0.77%    | 2.96%    | 3.48%    | 3.62%    | 3.00%    | 2.35%             | 2.86%             |
| 2/19/2020 | 1.74%    | 1.21%    | 2.98%    | 2.46%    | 2.55%    | 2.90%    | 2.16%             | 2.10%             |
| 2/20/2020 | 1.50%    | 1.05%    | 1.57%    | 3.33%    | 1.93%    | 1.40%    | 1.76%             | 2.08%             |
| 2/21/2020 | 1.26%    | 1.22%    | 1.83%    | 2.59%    | 1.47%    | 1.69%    | 2.33%             | 2.16%             |
| 2/22/2020 | 1.17%    | 1.18%    | 3.23%    | 3.11%    | 1.66%    | 2.55%    | 2.03%             | 2.13%             |
| 2/23/2020 | 1.31%    | 1.54%    | 2.89%    | 4.34%    | 1.03%    | 4.44%    | 2.47%             | 2.23%             |
| 2/24/2020 | 1.73%    | 1.60%    | 2.34%    | 2.33%    | 1.48%    | 3.15%    | 2.04%             | 1.76%             |
| 2/25/2020 | 1.40%    | 1.07%    | 2.53%    | 2.78%    | 0.73%    | 4.05%    | 1.86%             | 1.84%             |
| 2/26/2020 | 1.07%    | 0.91%    | 2.58%    | 2.33%    | 0.76%    | 5.18%    | 1.93%             | 2.04%             |
| 2/27/2020 | 1.60%    | 0.60%    | 2.74%    | 2.85%    | 1.85%    | 2.27%    | 1.59%             | 1.59%             |
| 2/28/2020 | 2.05%    | 0.93%    | 2.40%    | 2.99%    | 1.23%    | 2.56%    | 2.47%             | 1.94%             |
| 2/29/2020 | 1.76%    | 1.03%    | 2.42%    | 3.02%    | 2.02%    | 2.04%    | 1.79%             | 2.03%             |
| 3/1/2020  | 2.00%    | 0.93%    | 3.63%    | 3.78%    | 1.43%    | 3.75%    | 2.30%             | 1.43%             |
| 3/2/2020  | 1.30%    | 0.89%    | 1.94%    | 2.93%    | 1.15%    | 5.25%    | 2.10%             | 1.57%             |
| 3/3/2020  | 2.21%    | 0.59%    | 3.31%    | 2.51%    | 1.55%    | 5.06%    | 2.21%             | 1.95%             |

Coronavirus - Coronavirus Symptoms

| Date      | Region 1 | Region 3 | Region 5 | Region 6 | Region 7 | Region 8 | Region 2<br>North | Region 2<br>South |
|-----------|----------|----------|----------|----------|----------|----------|-------------------|-------------------|
| 3/4/2020  | 1.14%    | 0.78%    | 3.35%    | 3.03%    | 1.57%    | 3.76%    | 1.67%             | 2.07%             |
| 3/5/2020  | 1.40%    | 0.95%    | 2.38%    | 2.55%    | 1.59%    | 2.52%    | 2.00%             | 2.04%             |
| 3/6/2020  | 1.37%    | 1.02%    | 0.82%    | 2.28%    | 1.12%    | 3.19%    | 1.26%             | 1.31%             |
| 3/7/2020  | 1.16%    | 0.85%    | 1.70%    | 2.09%    | 2.21%    | 0.29%    | 0.97%             | 1.01%             |
| 3/8/2020  | 2.43%    | 0.98%    | 3.58%    | 2.63%    | 3.05%    | 7.20%    | 1.76%             | 2.59%             |
| 3/9/2020  | 1.12%    | 0.95%    | 2.36%    | 2.80%    | 1.41%    | 3.26%    | 1.98%             | 1.81%             |
| 3/10/2020 | 1.52%    | 0.89%    | 2.05%    | 2.87%    | 0.88%    | 3.35%    | 1.93%             | 2.04%             |
| 3/11/2020 | 1.90%    | 1.07%    | 4.38%    | 3.25%    | 1.79%    | 4.00%    | 2.87%             | 2.31%             |
| 3/12/2020 | 3.12%    | 1.62%    | 3.86%    | 3.69%    | 3.32%    | 5.42%    | 4.43%             | 3.57%             |
| 3/13/2020 | 4.77%    | 2.17%    | 6.49%    | 3.65%    | 3.24%    | 5.34%    | 4.06%             | 3.88%             |
| 3/14/2020 | 4.09%    | 2.97%    | 4.72%    | 3.44%    | 5.22%    | 4.29%    | 5.82%             | 3.82%             |
| 3/15/2020 | 2.68%    | 2.70%    | 5.45%    | 3.54%    | 4.22%    | 3.00%    | 4.90%             | 4.98%             |
| 3/16/2020 | 4.53%    | 2.39%    | 7.21%    | 6.50%    | 4.84%    | 6.09%    | 5.07%             | 5.06%             |
| 3/17/2020 | 3.61%    | 2.54%    | 7.16%    | 5.92%    | 8.18%    | 4.53%    | 5.24%             | 4.23%             |
| 3/18/2020 | 2.93%    | 1.68%    | 5.99%    | 5.29%    | 7.93%    | 3.42%    | 5.02%             | 5.65%             |
| 3/19/2020 | 3.85%    | 3.08%    | 5.31%    | 4.83%    | 3.58%    | 1.75%    | 6.38%             | 4.64%             |
| 3/20/2020 | 3.90%    | 2.51%    | 4.59%    | 4.67%    | 4.05%    | 2.38%    | 5.75%             | 5.73%             |
| 3/21/2020 | 2.39%    | 2.61%    | 3.85%    | 3.11%    | 3.39%    | 1.63%    | 6.40%             | 4.34%             |
| 3/22/2020 | 3.73%    | 2.37%    | 4.70%    | 3.41%    | 5.32%    | 1.78%    | 7.29%             | 5.99%             |
| 3/23/2020 | 3.63%    | 2.98%    | 3.94%    | 4.78%    | 4.93%    | 5.63%    | 8.74%             | 6.18%             |
| 3/24/2020 | 2.90%    | 2.62%    | 4.81%    | 3.22%    | 5.22%    | 2.56%    | 9.53%             | 6.62%             |
| 3/25/2020 | 2.98%    | 2.44%    | 4.36%    | 4.20%    | 2.54%    | 2.66%    | 8.04%             | 7.11%             |
| 3/26/2020 | 2.73%    | 2.18%    | 4.03%    | 3.59%    | 5.38%    | 0.65%    | 6.82%             | 6.16%             |
| 3/27/2020 | 4.22%    | 2.98%    | 4.58%    | 2.67%    | 2.56%    | 1.55%    | 8.34%             | 6.60%             |
| 3/28/2020 | 2.10%    | 1.66%    | 3.81%    | 2.83%    | 2.77%    | 3.68%    | 6.98%             | 5.72%             |
| 3/29/2020 | 3.89%    | 2.85%    | 2.50%    | 2.85%    | 1.96%    | 3.66%    | 8.46%             | 6.24%             |
| 3/30/2020 | 3.62%    | 2.07%    | 5.00%    | 2.62%    | 2.19%    | 1.18%    | 7.35%             | 5.92%             |
| 3/31/2020 | 3.32%    | 2.75%    | 3.36%    | 2.16%    | 0.41%    | 3.11%    | 8.29%             | 5.12%             |
| 4/1/2020  | 2.68%    | 1.64%    | 2.48%    | 2.95%    | 5.46%    | 1.05%    | 7.16%             | 4.97%             |
| 4/2/2020  | 3.27%    | 1.05%    | 2.73%    | 2.28%    | 2.62%    | 3.05%    | 5.66%             | 5.38%             |
| 4/3/2020  | 3.82%    | 1.75%    | 4.37%    | 1.69%    | 3.72%    | 1.14%    | 7.02%             | 4.96%             |
| 4/4/2020  | 2.35%    | 1.40%    | 3.99%    | 1.46%    | 2.63%    | 0.63%    | 6.00%             | 4.26%             |
| 4/5/2020  | 2.22%    | 1.51%    | 2.71%    | 1.08%    | 4.44%    | 1.84%    | 4.41%             | 4.48%             |
| 4/6/2020  | 2.40%    | 1.57%    | 4.29%    | 2.92%    | 2.71%    | 5.44%    | 4.90%             | 3.93%             |
| 4/7/2020  | 2.89%    | 1.99%    | 2.65%    | 1.42%    | 5.08%    | 3.50%    | 5.17%             | 3.60%             |
| 4/8/2020  | 1.53%    | 0.85%    | 2.56%    | 2.68%    | 0.82%    | 1.97%    | 5.51%             | 3.94%             |
| 4/9/2020  | 1.40%    | 1.27%    | 2.91%    | 2.60%    | 2.16%    | 4.70%    | 4.45%             | 3.03%             |
| 4/10/2020 | 2.66%    | 1.38%    | 0.95%    | 1.34%    | 0.00%    | 1.85%    | 3.86%             | 3.24%             |
| 4/11/2020 | 1.54%    | 1.34%    | 2.45%    | 2.08%    | 4.00%    | 0.61%    | 3.57%             | 2.63%             |
| 4/12/2020 | 1.55%    | 1.29%    | 1.72%    | 1.81%    | 0.41%    | 0.72%    | 5.43%             | 2.59%             |
| 4/13/2020 | 1.41%    | 1.10%    | 1.99%    | 1.15%    | 3.96%    | 1.23%    | 5.12%             | 2.55%             |
| 4/14/2020 | 1.36%    | 1.23%    | 1.97%    | 1.69%    | 2.28%    | 2.09%    | 3.70%             | 2.33%             |
| 4/15/2020 | 1.32%    | 1.55%    | 2.91%    | 1.45%    | 4.04%    | 2.56%    | 3.82%             | 2.11%             |
| 4/16/2020 | 2.35%    | 1.25%    | 1.77%    | 1.50%    | 1.42%    | 0.60%    | 4.01%             | 2.27%             |
| 4/17/2020 | 2.45%    | 0.34%    | 2.99%    | 1.00%    | 2.16%    | 1.79%    | 2.38%             | 2.45%             |
| 4/18/2020 | 1.66%    | 0.91%    | 0.73%    | 1.36%    | 1.63%    | 2.67%    | 2.91%             | 1.97%             |

| Date      | Region 1 | Region 3 | Region 5 | Region 6 | Region 7 | Region 8 | Region 2<br>North | Region 2<br>South |
|-----------|----------|----------|----------|----------|----------|----------|-------------------|-------------------|
| 4/19/2020 | 1.46%    | 1.37%    | 2.08%    | 1.26%    | 1.72%    | 1.22%    | 3.03%             | 1.90%             |
| 4/20/2020 | 0.71%    | 0.56%    | 1.99%    | 1.68%    | 2.14%    | 3.63%    | 1.85%             | 0.83%             |