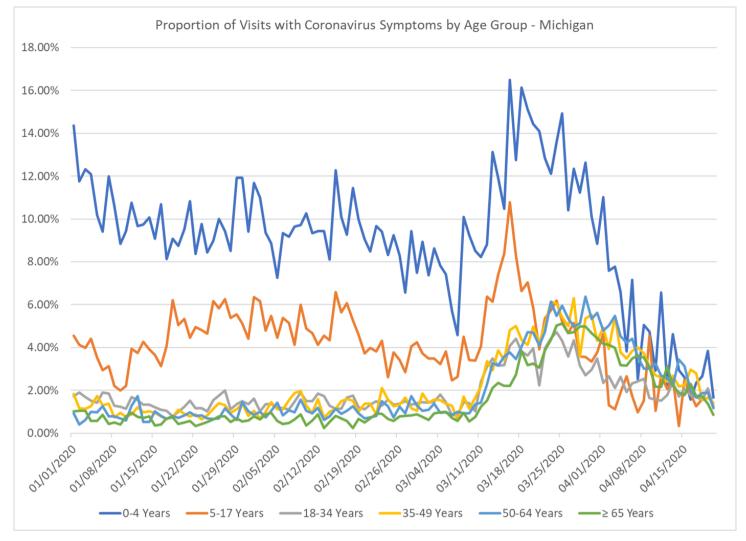

### Proportion of Visits with Coronavirus Symptoms by Age Group

| Proportion of visits with coronavirus symptoms by Age Group |           |            |             |             |             |            |
|-------------------------------------------------------------|-----------|------------|-------------|-------------|-------------|------------|
| Date                                                        | 0-4 Years | 5-17 Years | 18-34 Years | 35-49 Years | 50-64 Years | ≥ 65 Years |
| 1/1/2020                                                    | 14.36%    | 4.56%      | 1.73%       | 1.83%       | 0.94%       | 1.02%      |
| 1/2/2020                                                    | 11.75%    | 4.12%      | 1.90%       | 1.16%       | 0.41%       | 1.04%      |
| 1/3/2020                                                    | 12.32%    | 3.99%      | 1.70%       | 1.15%       | 0.63%       | 1.05%      |
| 1/4/2020                                                    | 12.10%    | 4.41%      | 1.52%       | 1.26%       | 1.00%       | 0.58%      |
| 1/5/2020                                                    | 10.18%    | 3.54%      | 1.44%       | 1.73%       | 0.99%       | 0.59%      |
| 1/6/2020                                                    | 9.41%     | 2.93%      | 1.90%       | 1.30%       | 1.25%       | 0.87%      |
| 1/7/2020                                                    | 12.00%    | 3.14%      | 1.85%       | 1.38%       | 0.79%       | 0.42%      |
| 1/8/2020                                                    | 10.62%    | 2.20%      | 1.28%       | 0.74%       | 0.78%       | 0.50%      |
| 1/9/2020                                                    | 8.85%     | 2.00%      | 1.24%       | 0.96%       | 0.70%       | 0.41%      |
| 1/10/2020                                                   | 9.43%     | 2.20%      | 1.14%       | 0.77%       | 0.59%       | 0.79%      |
| 1/11/2020                                                   | 10.77%    | 3.94%      | 1.69%       | 0.89%       | 1.28%       | 0.96%      |
| 1/12/2020                                                   | 9.68%     | 3.74%      | 1.54%       | 1.22%       | 1.73%       | 0.75%      |
| 1/13/2020                                                   | 9.74%     | 4.26%      | 1.34%       | 0.98%       | 0.53%       | 0.72%      |
| 1/14/2020                                                   | 10.07%    | 3.92%      | 1.33%       | 1.03%       | 0.53%       | 0.79%      |
| 1/15/2020                                                   | 9.08%     | 3.66%      | 1.22%       | 0.96%       | 1.02%       | 0.36%      |
| 1/16/2020                                                   | 10.69%    | 3.12%      | 1.09%       | 0.79%       | 0.81%       | 0.41%      |
| 1/17/2020                                                   | 8.13%     | 4.07%      | 1.06%       | 0.67%       | 0.67%       | 0.69%      |
| 1/18/2020                                                   | 9.07%     | 6.21%      | 0.79%       | 0.77%       | 0.81%       | 0.73%      |
| 1/19/2020                                                   | 8.74%     | 5.05%      | 0.99%       | 1.09%       | 0.73%       | 0.43%      |
| 1/20/2020                                                   | 9.53%     | 5.34%      | 1.25%       | 0.90%       | 0.83%       | 0.49%      |
| 1/21/2020                                                   | 10.84%    | 4.46%      | 1.51%       | 0.79%       | 0.99%       | 0.58%      |
| 1/22/2020                                                   | 8.37%     | 4.95%      | 1.16%       | 0.89%       | 0.82%       | 0.34%      |
| 1/23/2020                                                   | 9.76%     | 4.81%      | 1.18%       | 0.64%       | 0.84%       | 0.43%      |
| 1/24/2020                                                   | 8.45%     | 4.64%      | 1.02%       | 0.84%       | 0.69%       | 0.53%      |
| 1/25/2020                                                   | 8.98%     | 6.16%      | 1.53%       | 1.15%       | 0.67%       | 0.65%      |
| 1/26/2020                                                   | 9.99%     | 5.83%      | 1.75%       | 1.40%       | 0.70%       | 0.78%      |
| 1/27/2020                                                   | 9.44%     | 6.26%      | 2.00%       | 1.32%       | 1.17%       | 0.79%      |
| 1/28/2020                                                   | 8.50%     | 5.39%      | 1.13%       | 0.95%       | 0.88%       | 0.53%      |
| 1/29/2020                                                   | 11.91%    | 5.54%      | 1.36%       | 1.12%       | 0.61%       | 0.69%      |
| 1/30/2020                                                   | 11.93%    | 5.13%      | 1.51%       | 1.37%       | 1.44%       | 0.56%      |
| 1/31/2020                                                   | 9.42%     | 4.41%      | 1.35%       | 0.81%       | 1.03%       | 0.61%      |
| 2/1/2020                                                    | 11.70%    | 6.35%      | 1.61%       | 1.04%       | 0.85%       | 0.80%      |
| 2/2/2020                                                    | 10.99%    | 6.17%      | 1.02%       | 0.69%       | 1.00%       | 0.64%      |
| 2/3/2020                                                    | 9.36%     | 4.79%      | 1.35%       | 1.01%       | 0.74%       | 0.89%      |
| 2/4/2020                                                    | 8.86%     | 5.47%      | 1.34%       | 1.44%       | 1.05%       | 0.95%      |
| 2/5/2020                                                    | 7.25%     | 4.47%      | 1.21%       | 1.12%       | 1.42%       | 0.57%      |
| 2/6/2020                                                    | 9.35%     | 5.38%      | 1.16%       | 1.13%       | 0.84%       | 0.43%      |
| 2/7/2020                                                    | 9.17%     | 5.14%      | 1.11%       | 1.55%       | 1.07%       | 0.49%      |
| 2/8/2020                                                    | 9.65%     | 4.12%      | 1.48%       | 1.88%       | 0.98%       | 0.65%      |

Coronavirus - Coronavirus Symptoms

| Date      | 0-4 Years | 5-17 Years | 18-34 Years | 35-49 Years | 50-64 Years | ≥ 65 Years |
|-----------|-----------|------------|-------------|-------------|-------------|------------|
| 2/9/2020  | 9.72%     | 6.01%      | 1.91%       | 1.98%       | 1.57%       | 0.88%      |
| 2/10/2020 | 10.27%    | 4.90%      | 1.50%       | 1.29%       | 1.05%       | 0.37%      |
| 2/11/2020 | 9.34%     | 4.67%      | 1.50%       | 0.96%       | 0.93%       | 0.60%      |
| 2/12/2020 | 9.44%     | 4.13%      | 1.84%       | 1.59%       | 1.20%       | 0.87%      |
| 2/13/2020 | 9.45%     | 4.57%      | 1.73%       | 0.73%       | 0.63%       | 0.23%      |
| 2/14/2020 | 8.11%     | 4.34%      | 1.28%       | 0.99%       | 0.79%       | 0.54%      |
| 2/15/2020 | 12.28%    | 6.58%      | 1.15%       | 1.14%       | 1.13%       | 0.81%      |
| 2/16/2020 | 10.09%    | 5.64%      | 1.15%       | 1.51%       | 0.90%       | 0.70%      |
| 2/17/2020 | 9.28%     | 6.06%      | 1.66%       | 1.58%       | 1.06%       | 0.57%      |
| 2/18/2020 | 11.44%    | 5.27%      | 1.76%       | 1.51%       | 1.26%       | 0.25%      |
| 2/19/2020 | 9.98%     | 4.60%      | 1.22%       | 0.99%       | 0.94%       | 0.67%      |
| 2/20/2020 | 9.07%     | 3.72%      | 1.12%       | 1.39%       | 0.70%       | 0.51%      |
| 2/21/2020 | 8.48%     | 4.00%      | 1.33%       | 1.37%       | 0.73%       | 0.70%      |
| 2/22/2020 | 9.67%     | 3.81%      | 1.50%       | 0.87%       | 0.80%       | 0.92%      |
| 2/23/2020 | 9.42%     | 4.31%      | 1.29%       | 2.12%       | 1.50%       | 0.91%      |
| 2/24/2020 | 8.32%     | 2.61%      | 1.56%       | 1.57%       | 1.25%       | 0.67%      |
| 2/25/2020 | 9.24%     | 3.77%      | 1.33%       | 1.27%       | 0.74%       | 0.57%      |
| 2/26/2020 | 8.29%     | 3.42%      | 1.37%       | 1.34%       | 1.24%       | 0.78%      |
| 2/27/2020 | 6.56%     | 2.85%      | 1.50%       | 1.67%       | 0.93%       | 0.82%      |
| 2/28/2020 | 9.43%     | 4.05%      | 1.33%       | 1.15%       | 1.74%       | 0.84%      |
| 2/29/2020 | 7.49%     | 4.26%      | 1.40%       | 1.04%       | 1.27%       | 0.89%      |
| 3/1/2020  | 8.93%     | 3.73%      | 1.45%       | 1.85%       | 1.05%       | 0.77%      |
| 3/2/2020  | 7.37%     | 3.49%      | 1.44%       | 1.43%       | 1.11%       | 0.63%      |
| 3/3/2020  | 8.64%     | 3.50%      | 1.46%       | 1.57%       | 1.39%       | 0.92%      |
| 3/4/2020  | 7.82%     | 3.22%      | 1.82%       | 1.55%       | 0.95%       | 0.97%      |
| 3/5/2020  | 7.43%     | 3.82%      | 1.45%       | 1.38%       | 0.98%       | 0.99%      |
| 3/6/2020  | 5.72%     | 2.47%      | 0.83%       | 1.28%       | 0.87%       | 0.72%      |
| 3/7/2020  | 4.57%     | 2.63%      | 0.85%       | 0.63%       | 1.00%       | 0.56%      |
| 3/8/2020  | 10.10%    | 4.51%      | 1.45%       | 1.71%       | 0.92%       | 0.96%      |
| 3/9/2020  | 9.26%     | 3.43%      | 1.41%       | 1.13%       | 0.94%       | 0.55%      |
| 3/10/2020 | 8.52%     | 3.40%      | 1.03%       | 1.67%       | 1.36%       | 0.75%      |
| 3/11/2020 | 8.22%     | 4.06%      | 2.39%       | 2.19%       | 1.44%       | 1.24%      |
| 3/12/2020 | 8.83%     | 6.37%      | 3.11%       | 3.36%       | 2.28%       | 1.53%      |
| 3/13/2020 | 13.13%    | 6.14%      | 3.48%       | 2.95%       | 3.28%       | 2.11%      |
| 3/14/2020 | 11.91%    | 7.40%      | 3.16%       | 3.86%       | 3.17%       | 2.36%      |
| 3/15/2020 | 10.47%    | 8.40%      | 3.19%       | 3.42%       | 3.58%       | 2.22%      |
| 3/16/2020 | 16.50%    | 10.78%     | 4.08%       | 4.81%       | 3.77%       | 2.22%      |
| 3/17/2020 | 12.75%    | 8.30%      | 4.41%       | 5.00%       | 3.46%       | 2.74%      |
| 3/18/2020 | 16.15%    | 6.63%      | 3.81%       | 4.37%       | 4.02%       | 3.85%      |
| 3/19/2020 | 15.13%    | 7.04%      | 3.62%       | 4.13%       | 4.72%       | 3.18%      |
| 3/20/2020 | 14.45%    | 5.85%      | 3.97%       | 4.99%       | 4.69%       | 3.24%      |
| 3/21/2020 | 14.11%    | 3.92%      | 2.24%       | 4.22%       | 4.11%       | 3.07%      |
| 3/22/2020 | 12.85%    | 5.35%      | 3.97%       | 5.05%       | 4.72%       | 3.86%      |
| 3/23/2020 | 12.12%    | 5.74%      | 4.44%       | 6.15%       | 6.15%       | 4.37%      |
| 3/24/2020 | 13.57%    | 6.18%      | 4.72%       | 6.07%       | 5.47%       | 5.03%      |
| 3/25/2020 | 14.94%    | 5.22%      | 4.31%       | 5.41%       | 5.95%       | 5.13%      |
| 3/26/2020 | 10.40%    | 4.67%      | 3.59%       | 5.01%       | 5.36%       | 4.67%      |

Coronavirus - Coronavirus Symptoms

| Date      | 0-4 Years | 5-17 Years | 18-34 Years | 35-49 Years | 50-64 Years | ≥ 65 Years |
|-----------|-----------|------------|-------------|-------------|-------------|------------|
| 3/27/2020 | 12.35%    | 5.15%      | 4.33%       | 6.30%       | 4.99%       | 4.72%      |
| 3/28/2020 | 11.24%    | 3.57%      | 3.16%       | 3.57%       | 5.13%       | 4.98%      |
| 3/29/2020 | 12.64%    | 3.56%      | 2.70%       | 5.35%       | 6.37%       | 4.97%      |
| 3/30/2020 | 10.11%    | 3.35%      | 2.97%       | 5.53%       | 5.33%       | 4.68%      |
| 3/31/2020 | 8.83%     | 3.77%      | 3.49%       | 4.32%       | 5.61%       | 4.43%      |
| 4/1/2020  | 11.03%    | 4.64%      | 2.36%       | 4.92%       | 4.78%       | 4.18%      |
| 4/2/2020  | 7.58%     | 1.30%      | 2.66%       | 3.93%       | 5.04%       | 4.13%      |
| 4/3/2020  | 7.79%     | 1.13%      | 2.10%       | 5.45%       | 5.49%       | 3.98%      |
| 4/4/2020  | 6.59%     | 1.90%      | 2.63%       | 3.78%       | 4.52%       | 3.19%      |
| 4/5/2020  | 3.83%     | 2.67%      | 1.93%       | 3.49%       | 4.23%       | 3.16%      |
| 4/6/2020  | 7.17%     | 1.73%      | 2.33%       | 3.84%       | 4.40%       | 3.48%      |
| 4/7/2020  | 2.52%     | 0.97%      | 2.42%       | 4.00%       | 3.56%       | 3.62%      |
| 4/8/2020  | 5.06%     | 1.52%      | 2.55%       | 3.73%       | 3.02%       | 3.52%      |
| 4/9/2020  | 4.74%     | 4.55%      | 1.65%       | 3.11%       | 3.01%       | 3.09%      |
| 4/10/2020 | 2.93%     | 1.06%      | 1.57%       | 2.70%       | 3.24%       | 2.16%      |
| 4/11/2020 | 6.58%     | 2.67%      | 1.53%       | 2.61%       | 2.69%       | 2.16%      |
| 4/12/2020 | 2.27%     | 2.06%      | 1.79%       | 2.39%       | 2.61%       | 3.13%      |
| 4/13/2020 | 4.62%     | 2.57%      | 2.40%       | 2.68%       | 2.22%       | 2.22%      |
| 4/14/2020 | 2.94%     | 0.34%      | 1.72%       | 2.18%       | 3.43%       | 1.91%      |
| 4/15/2020 | 2.60%     | 2.49%      | 2.06%       | 2.23%       | 3.14%       | 1.78%      |
| 4/16/2020 | 1.56%     | 1.83%      | 1.77%       | 2.96%       | 1.99%       | 2.31%      |
| 4/17/2020 | 2.34%     | 1.25%      | 1.70%       | 2.81%       | 1.66%       | 1.73%      |
| 4/18/2020 | 2.66%     | 1.59%      | 1.53%       | 1.56%       | 1.88%       | 1.70%      |
| 4/19/2020 | 3.85%     | 2.07%      | 2.08%       | 1.66%       | 1.90%       | 1.39%      |
| 4/20/2020 | 1.67%     | 1.16%      | 1.24%       | 1.43%       | 1.20%       | 0.85%      |