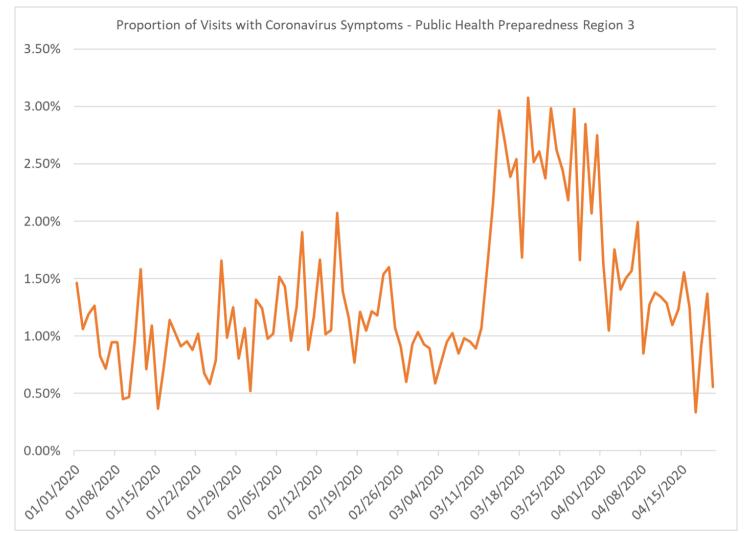

#### Proportion of Visits with Coronavirus Symptoms by Public Health Preparedness Region

https://www.michigan.gov/coronavirus/0,9753,7-406-98163\_98173\_99449---,00.html

Coronavirus - Coronavirus Symptoms

| Pro       | Proportion of Visits with Coronavirus Symptoms by Public Health Preparedness Region |          |          |          |          |          |                   |                   |
|-----------|-------------------------------------------------------------------------------------|----------|----------|----------|----------|----------|-------------------|-------------------|
| Date      | Region 1                                                                            | Region 3 | Region 5 | Region 6 | Region 7 | Region 8 | Region 2<br>North | Region 2<br>South |
| 1/1/2020  | 2.91%                                                                               | 1.46%    | 3.68%    | 4.29%    | 1.66%    | 4.93%    | 4.05%             | 3.14%             |
| 1/2/2020  | 0.55%                                                                               | 1.06%    | 2.71%    | 3.64%    | 2.28%    | 1.63%    | 2.61%             | 2.99%             |
| 1/3/2020  | 1.08%                                                                               | 1.19%    | 2.89%    | 3.09%    | 0.76%    | 2.66%    | 2.68%             | 2.84%             |
| 1/4/2020  | 2.59%                                                                               | 1.27%    | 2.86%    | 3.26%    | 1.16%    | 1.69%    | 2.40%             | 2.83%             |
| 1/5/2020  | 1.74%                                                                               | 0.83%    | 3.03%    | 3.65%    | 2.36%    | 2.10%    | 2.86%             | 2.06%             |
| 1/6/2020  | 0.91%                                                                               | 0.71%    | 2.49%    | 3.28%    | 1.19%    | 1.85%    | 2.33%             | 2.58%             |
| 1/7/2020  | 0.64%                                                                               | 0.95%    | 3.74%    | 3.30%    | 0.72%    | 2.25%    | 2.29%             | 2.45%             |
| 1/8/2020  | 0.65%                                                                               | 0.94%    | 1.53%    | 2.23%    | 1.86%    | 0.96%    | 2.40%             | 2.02%             |
| 1/9/2020  | 0.82%                                                                               | 0.45%    | 2.18%    | 2.22%    | 0.97%    | 1.18%    | 2.12%             | 1.54%             |
| 1/10/2020 | 1.75%                                                                               | 0.47%    | 2.07%    | 2.79%    | 0.18%    | 2.08%    | 1.81%             | 1.43%             |
| 1/11/2020 | 1.32%                                                                               | 0.94%    | 4.46%    | 3.37%    | 0.65%    | 0.98%    | 2.63%             | 2.18%             |
| 1/12/2020 | 0.65%                                                                               | 1.58%    | 4.36%    | 3.18%    | 0.84%    | 3.27%    | 2.86%             | 1.95%             |
| 1/13/2020 | 1.36%                                                                               | 0.71%    | 2.45%    | 2.64%    | 1.08%    | 2.74%    | 2.54%             | 2.04%             |
| 1/14/2020 | 0.82%                                                                               | 1.09%    | 3.74%    | 2.37%    | 0.75%    | 2.61%    | 2.72%             | 1.60%             |
| 1/15/2020 | 0.86%                                                                               | 0.37%    | 2.87%    | 2.93%    | 1.75%    | 2.63%    | 2.05%             | 1.85%             |
| 1/16/2020 | 1.17%                                                                               | 0.72%    | 2.92%    | 2.64%    | 1.44%    | 1.33%    | 2.10%             | 1.73%             |
| 1/17/2020 | 0.76%                                                                               | 1.14%    | 2.29%    | 2.07%    | 0.83%    | 2.73%    | 1.97%             | 1.81%             |

| Date      | Region 1 | Region 3 | Region 5 | Region 6 | Region 7 | Region 8 | Region 2<br>North | Region 2<br>South |
|-----------|----------|----------|----------|----------|----------|----------|-------------------|-------------------|
| 1/18/2020 | 1.65%    | 1.02%    | 3.39%    | 3.48%    | 1.32%    | 2.22%    | 2.07%             | 1.63%             |
| 1/19/2020 | 1.23%    | 0.91%    | 3.18%    | 3.08%    | 1.89%    | 2.99%    | 1.45%             | 2.23%             |
| 1/20/2020 | 1.05%    | 0.95%    | 2.73%    | 3.81%    | 0.72%    | 2.09%    | 1.82%             | 2.14%             |
| 1/21/2020 | 1.64%    | 0.88%    | 3.41%    | 3.39%    | 2.46%    | 3.22%    | 2.12%             | 2.17%             |
| 1/22/2020 | 1.41%    | 1.02%    | 2.56%    | 2.95%    | 1.18%    | 3.98%    | 1.55%             | 1.94%             |
| 1/23/2020 | 0.94%    | 0.68%    | 2.90%    | 3.63%    | 0.93%    | 3.52%    | 1.73%             | 2.02%             |
| 1/24/2020 | 1.30%    | 0.58%    | 1.82%    | 3.09%    | 1.34%    | 4.31%    | 2.18%             | 1.26%             |
| 1/25/2020 | 1.30%    | 0.79%    | 3.77%    | 3.77%    | 2.09%    | 2.90%    | 2.57%             | 2.38%             |
| 1/26/2020 | 1.66%    | 1.66%    | 4.80%    | 3.64%    | 1.76%    | 3.29%    | 2.69%             | 2.48%             |
| 1/27/2020 | 1.52%    | 0.99%    | 4.02%    | 3.53%    | 2.67%    | 5.57%    | 3.06%             | 2.69%             |
| 1/28/2020 | 1.62%    | 1.25%    | 2.94%    | 3.98%    | 1.66%    | 2.99%    | 1.89%             | 1.83%             |
| 1/29/2020 | 1.32%    | 0.80%    | 3.78%    | 4.19%    | 1.00%    | 4.72%    | 3.18%             | 2.07%             |
| 1/30/2020 | 1.75%    | 1.07%    | 3.47%    | 4.82%    | 1.63%    | 2.06%    | 2.85%             | 2.21%             |
| 1/31/2020 | 1.17%    | 0.52%    | 2.09%    | 4.38%    | 2.44%    | 2.05%    | 2.24%             | 2.05%             |
| 2/1/2020  | 2.05%    | 1.32%    | 2.27%    | 3.82%    | 2.58%    | 6.15%    | 3.49%             | 2.77%             |
| 2/2/2020  | 2.65%    | 1.24%    | 3.35%    | 4.10%    | 1.75%    | 1.76%    | 2.92%             | 2.28%             |
| 2/3/2020  | 2.20%    | 0.98%    | 2.75%    | 3.08%    | 2.74%    | 3.30%    | 2.03%             | 2.43%             |
| 2/4/2020  | 1.40%    | 1.02%    | 3.98%    | 3.56%    | 1.89%    | 3.60%    | 2.84%             | 2.32%             |
| 2/5/2020  | 1.64%    | 1.52%    | 2.09%    | 3.21%    | 1.90%    | 2.52%    | 1.92%             | 2.03%             |
| 2/6/2020  | 1.05%    | 1.43%    | 2.40%    | 3.40%    | 1.31%    | 4.65%    | 2.01%             | 2.25%             |
| 2/7/2020  | 1.85%    | 0.96%    | 2.66%    | 3.95%    | 2.11%    | 2.21%    | 1.87%             | 2.05%             |
| 2/8/2020  | 2.01%    | 1.25%    | 3.98%    | 3.48%    | 1.97%    | 2.25%    | 2.40%             | 2.07%             |
| 2/9/2020  | 1.47%    | 1.90%    | 3.37%    | 4.89%    | 3.51%    | 4.73%    | 2.95%             | 3.13%             |
| 2/10/2020 | 1.66%    | 0.88%    | 2.28%    | 3.59%    | 1.91%    | 4.27%    | 1.97%             | 2.74%             |
| 2/11/2020 | 1.83%    | 1.17%    | 2.59%    | 3.37%    | 0.55%    | 4.47%    | 2.32%             | 2.02%             |
| 2/12/2020 | 1.51%    | 1.67%    | 2.56%    | 2.68%    | 2.00%    | 3.97%    | 2.68%             | 2.71%             |
| 2/13/2020 | 1.38%    | 1.02%    | 2.41%    | 2.66%    | 1.61%    | 1.38%    | 2.15%             | 2.23%             |
| 2/14/2020 | 0.90%    | 1.05%    | 1.64%    | 2.73%    | 1.27%    | 1.82%    | 2.30%             | 1.88%             |
| 2/15/2020 | 2.12%    | 2.07%    | 2.79%    | 3.54%    | 2.08%    | 4.68%    | 2.72%             | 2.78%             |
| 2/16/2020 | 1.45%    | 1.39%    | 3.11%    | 4.20%    | 2.12%    | 4.06%    | 2.53%             | 2.19%             |
| 2/17/2020 | 1.34%    | 1.15%    | 2.16%    | 4.88%    | 2.63%    | 2.62%    | 2.67%             | 2.14%             |
| 2/18/2020 | 2.65%    | 0.77%    | 2.96%    | 3.48%    | 3.62%    | 3.00%    | 2.35%             | 2.86%             |
| 2/19/2020 | 1.74%    | 1.21%    | 2.98%    | 2.46%    | 2.55%    | 2.90%    | 2.16%             | 2.10%             |
| 2/20/2020 | 1.50%    | 1.05%    | 1.57%    | 3.33%    | 1.93%    | 1.40%    | 1.76%             | 2.08%             |
| 2/21/2020 | 1.26%    | 1.22%    | 1.83%    | 2.59%    | 1.47%    | 1.69%    | 2.33%             | 2.16%             |
| 2/22/2020 | 1.17%    | 1.18%    | 3.23%    | 3.11%    | 1.66%    | 2.55%    | 2.03%             | 2.13%             |
| 2/23/2020 | 1.31%    | 1.54%    | 2.89%    | 4.34%    | 1.03%    | 4.44%    | 2.47%             | 2.23%             |
| 2/24/2020 | 1.73%    | 1.60%    | 2.34%    | 2.33%    | 1.48%    | 3.15%    | 2.04%             | 1.76%             |
| 2/25/2020 | 1.40%    | 1.07%    | 2.53%    | 2.78%    | 0.73%    | 4.05%    | 1.86%             | 1.84%             |
| 2/26/2020 | 1.07%    | 0.91%    | 2.58%    | 2.33%    | 0.76%    | 5.18%    | 1.93%             | 2.04%             |
| 2/27/2020 | 1.60%    | 0.60%    | 2.74%    | 2.85%    | 1.85%    | 2.27%    | 1.59%             | 1.59%             |
| 2/28/2020 | 2.05%    | 0.93%    | 2.40%    | 2.99%    | 1.23%    | 2.56%    | 2.47%             | 1.94%             |
| 2/29/2020 | 1.76%    | 1.03%    | 2.42%    | 3.02%    | 2.02%    | 2.04%    | 1.79%             | 2.03%             |
| 3/1/2020  | 2.00%    | 0.93%    | 3.63%    | 3.78%    | 1.43%    | 3.75%    | 2.30%             | 1.43%             |
| 3/2/2020  | 1.30%    | 0.89%    | 1.94%    | 2.93%    | 1.15%    | 5.25%    | 2.10%             | 1.57%             |
| 3/3/2020  | 2.21%    | 0.59%    | 3.31%    | 2.51%    | 1.55%    | 5.06%    | 2.21%             | 1.95%             |

Coronavirus - Coronavirus Symptoms

| Date      | Region 1 | Region 3 | Region 5 | Region 6 | Region 7 | Region 8 | Region 2<br>North | Region 2<br>South |
|-----------|----------|----------|----------|----------|----------|----------|-------------------|-------------------|
| 3/4/2020  | 1.14%    | 0.78%    | 3.35%    | 3.03%    | 1.57%    | 3.76%    | 1.67%             | 2.07%             |
| 3/5/2020  | 1.40%    | 0.95%    | 2.38%    | 2.55%    | 1.59%    | 2.52%    | 2.00%             | 2.04%             |
| 3/6/2020  | 1.37%    | 1.02%    | 0.82%    | 2.28%    | 1.12%    | 3.19%    | 1.26%             | 1.31%             |
| 3/7/2020  | 1.16%    | 0.85%    | 1.70%    | 2.09%    | 2.21%    | 0.29%    | 0.97%             | 1.01%             |
| 3/8/2020  | 2.43%    | 0.98%    | 3.58%    | 2.63%    | 3.05%    | 7.20%    | 1.76%             | 2.59%             |
| 3/9/2020  | 1.12%    | 0.95%    | 2.36%    | 2.80%    | 1.41%    | 3.26%    | 1.98%             | 1.81%             |
| 3/10/2020 | 1.52%    | 0.89%    | 2.05%    | 2.87%    | 0.88%    | 3.35%    | 1.93%             | 2.04%             |
| 3/11/2020 | 1.90%    | 1.07%    | 4.38%    | 3.25%    | 1.79%    | 4.00%    | 2.87%             | 2.31%             |
| 3/12/2020 | 3.12%    | 1.62%    | 3.86%    | 3.69%    | 3.32%    | 5.42%    | 4.43%             | 3.57%             |
| 3/13/2020 | 4.77%    | 2.17%    | 6.49%    | 3.65%    | 3.24%    | 5.34%    | 4.06%             | 3.88%             |
| 3/14/2020 | 4.09%    | 2.97%    | 4.72%    | 3.44%    | 5.22%    | 4.29%    | 5.82%             | 3.82%             |
| 3/15/2020 | 2.68%    | 2.70%    | 5.45%    | 3.54%    | 4.22%    | 3.00%    | 4.90%             | 4.98%             |
| 3/16/2020 | 4.53%    | 2.39%    | 7.21%    | 6.50%    | 4.84%    | 6.09%    | 5.07%             | 5.06%             |
| 3/17/2020 | 3.61%    | 2.54%    | 7.16%    | 5.92%    | 8.18%    | 4.53%    | 5.24%             | 4.23%             |
| 3/18/2020 | 2.93%    | 1.68%    | 5.99%    | 5.29%    | 7.93%    | 3.42%    | 5.02%             | 5.65%             |
| 3/19/2020 | 3.85%    | 3.08%    | 5.31%    | 4.83%    | 3.58%    | 1.75%    | 6.38%             | 4.64%             |
| 3/20/2020 | 3.90%    | 2.51%    | 4.59%    | 4.67%    | 4.05%    | 2.38%    | 5.75%             | 5.73%             |
| 3/21/2020 | 2.39%    | 2.61%    | 3.85%    | 3.11%    | 3.39%    | 1.63%    | 6.40%             | 4.34%             |
| 3/22/2020 | 3.73%    | 2.37%    | 4.70%    | 3.41%    | 5.32%    | 1.78%    | 7.29%             | 5.99%             |
| 3/23/2020 | 3.63%    | 2.98%    | 3.94%    | 4.78%    | 4.93%    | 5.63%    | 8.74%             | 6.18%             |
| 3/24/2020 | 2.90%    | 2.62%    | 4.81%    | 3.22%    | 5.22%    | 2.56%    | 9.53%             | 6.62%             |
| 3/25/2020 | 2.98%    | 2.44%    | 4.36%    | 4.20%    | 2.54%    | 2.66%    | 8.04%             | 7.11%             |
| 3/26/2020 | 2.73%    | 2.18%    | 4.03%    | 3.59%    | 5.38%    | 0.65%    | 6.82%             | 6.16%             |
| 3/27/2020 | 4.22%    | 2.98%    | 4.58%    | 2.67%    | 2.56%    | 1.55%    | 8.34%             | 6.60%             |
| 3/28/2020 | 2.10%    | 1.66%    | 3.81%    | 2.83%    | 2.77%    | 3.68%    | 6.98%             | 5.72%             |
| 3/29/2020 | 3.89%    | 2.85%    | 2.50%    | 2.85%    | 1.96%    | 3.66%    | 8.46%             | 6.24%             |
| 3/30/2020 | 3.62%    | 2.07%    | 5.00%    | 2.62%    | 2.19%    | 1.18%    | 7.35%             | 5.92%             |
| 3/31/2020 | 3.32%    | 2.75%    | 3.36%    | 2.16%    | 0.41%    | 3.11%    | 8.29%             | 5.12%             |
| 4/1/2020  | 2.68%    | 1.64%    | 2.48%    | 2.95%    | 5.46%    | 1.05%    | 7.16%             | 4.97%             |
| 4/2/2020  | 3.27%    | 1.05%    | 2.73%    | 2.28%    | 2.62%    | 3.05%    | 5.66%             | 5.38%             |
| 4/3/2020  | 3.82%    | 1.75%    | 4.37%    | 1.69%    | 3.72%    | 1.14%    | 7.02%             | 4.96%             |
| 4/4/2020  | 2.35%    | 1.40%    | 3.99%    | 1.46%    | 2.63%    | 0.63%    | 6.00%             | 4.26%             |
| 4/5/2020  | 2.22%    | 1.51%    | 2.71%    | 1.08%    | 4.44%    | 1.84%    | 4.41%             | 4.48%             |
| 4/6/2020  | 2.40%    | 1.57%    | 4.29%    | 2.92%    | 2.71%    | 5.44%    | 4.90%             | 3.93%             |
| 4/7/2020  | 2.89%    | 1.99%    | 2.65%    | 1.42%    | 5.08%    | 3.50%    | 5.17%             | 3.60%             |
| 4/8/2020  | 1.53%    | 0.85%    | 2.56%    | 2.68%    | 0.82%    | 1.97%    | 5.51%             | 3.94%             |
| 4/9/2020  | 1.40%    | 1.27%    | 2.91%    | 2.60%    | 2.16%    | 4.70%    | 4.45%             | 3.03%             |
| 4/10/2020 | 2.66%    | 1.38%    | 0.95%    | 1.34%    | 0.00%    | 1.85%    | 3.86%             | 3.24%             |
| 4/11/2020 | 1.54%    | 1.34%    | 2.45%    | 2.08%    | 4.00%    | 0.61%    | 3.57%             | 2.63%             |
| 4/12/2020 | 1.55%    | 1.29%    | 1.72%    | 1.81%    | 0.41%    | 0.72%    | 5.43%             | 2.59%             |
| 4/13/2020 | 1.41%    | 1.10%    | 1.99%    | 1.15%    | 3.96%    | 1.23%    | 5.12%             | 2.55%             |
| 4/14/2020 | 1.36%    | 1.23%    | 1.97%    | 1.69%    | 2.28%    | 2.09%    | 3.70%             | 2.33%             |
| 4/15/2020 | 1.32%    | 1.55%    | 2.91%    | 1.45%    | 4.04%    | 2.56%    | 3.82%             | 2.11%             |
| 4/16/2020 | 2.35%    | 1.25%    | 1.77%    | 1.50%    | 1.42%    | 0.60%    | 4.01%             | 2.27%             |
| 4/17/2020 | 2.45%    | 0.34%    | 2.99%    | 1.00%    | 2.16%    | 1.79%    | 2.38%             | 2.45%             |
| 4/18/2020 | 1.66%    | 0.91%    | 0.73%    | 1.36%    | 1.63%    | 2.67%    | 2.91%             | 1.97%             |

| Date      | Region 1 | Region 3 | Region 5 | Region 6 | Region 7 | Region 8 | Region 2<br>North | Region 2<br>South |
|-----------|----------|----------|----------|----------|----------|----------|-------------------|-------------------|
| 4/19/2020 | 1.46%    | 1.37%    | 2.08%    | 1.26%    | 1.72%    | 1.22%    | 3.03%             | 1.90%             |
| 4/20/2020 | 0.71%    | 0.56%    | 1.99%    | 1.68%    | 2.14%    | 3.63%    | 1.85%             | 0.83%             |