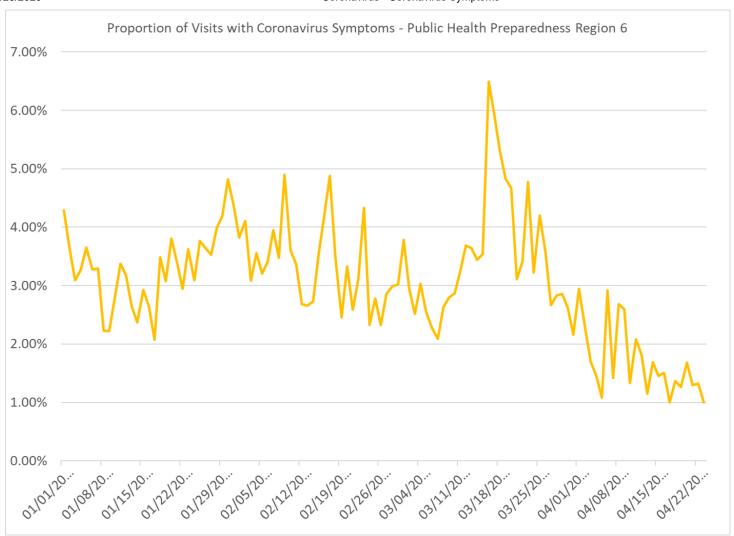

Proportion of Visits with Coronavirus Symptoms by Public Health Preparedness Region

| Proportion of visits with coronavirus symptoms by Public Health Preparedness Region |          |                   |                   |          |          |          |          |          |
|-------------------------------------------------------------------------------------|----------|-------------------|-------------------|----------|----------|----------|----------|----------|
| Date                                                                                | Region 1 | Region 2<br>North | Region 2<br>South | Region 3 | Region 5 | Region 6 | Region 7 | Region 8 |
| 1/1/2020                                                                            | 2.91%    | 4.05%             | 3.14%             | 1.46%    | 3.68%    | 4.29%    | 1.66%    | 4.93%    |
| 1/2/2020                                                                            | 0.55%    | 2.61%             | 2.99%             | 1.06%    | 2.71%    | 3.64%    | 2.28%    | 1.63%    |
| 1/3/2020                                                                            | 1.08%    | 2.68%             | 2.84%             | 1.19%    | 2.89%    | 3.09%    | 0.76%    | 2.66%    |
| 1/4/2020                                                                            | 2.59%    | 2.40%             | 2.83%             | 1.27%    | 2.86%    | 3.26%    | 1.16%    | 1.69%    |
| 1/5/2020                                                                            | 1.74%    | 2.86%             | 2.06%             | 0.83%    | 3.03%    | 3.65%    | 2.36%    | 2.10%    |
| 1/6/2020                                                                            | 0.91%    | 2.33%             | 2.58%             | 0.71%    | 2.49%    | 3.28%    | 1.19%    | 1.85%    |
| 1/7/2020                                                                            | 0.64%    | 2.29%             | 2.45%             | 0.95%    | 3.74%    | 3.30%    | 0.72%    | 2.25%    |
| 1/8/2020                                                                            | 0.65%    | 2.40%             | 2.02%             | 0.94%    | 1.53%    | 2.23%    | 1.86%    | 0.96%    |
| 1/9/2020                                                                            | 0.82%    | 2.12%             | 1.54%             | 0.45%    | 2.18%    | 2.22%    | 0.97%    | 1.18%    |
| 1/10/2020                                                                           | 1.75%    | 1.81%             | 1.43%             | 0.47%    | 2.07%    | 2.79%    | 0.18%    | 2.08%    |
| 1/11/2020                                                                           | 1.32%    | 2.63%             | 2.18%             | 0.94%    | 4.46%    | 3.37%    | 0.65%    | 0.98%    |
| 1/12/2020                                                                           | 0.65%    | 2.86%             | 1.95%             | 1.58%    | 4.36%    | 3.18%    | 0.84%    | 3.27%    |
| 1/13/2020                                                                           | 1.36%    | 2.54%             | 2.04%             | 0.71%    | 2.45%    | 2.64%    | 1.08%    | 2.74%    |
| 1/14/2020                                                                           | 0.82%    | 2.72%             | 1.60%             | 1.09%    | 3.74%    | 2.37%    | 0.75%    | 2.61%    |
| 1/15/2020                                                                           | 0.86%    | 2.05%             | 1.85%             | 0.37%    | 2.87%    | 2.93%    | 1.75%    | 2.63%    |
| 1/16/2020                                                                           | 1.17%    | 2.10%             | 1.73%             | 0.72%    | 2.92%    | 2.64%    | 1.44%    | 1.33%    |
| 1/17/2020                                                                           | 0.76%    | 1.97%             | 1.81%             | 1.14%    | 2.29%    | 2.07%    | 0.83%    | 2.73%    |
| 1/18/2020                                                                           | 1.65%    | 2.07%             | 1.63%             | 1.02%    | 3.39%    | 3.48%    | 1.32%    | 2.22%    |
| 1/19/2020                                                                           | 1.23%    | 1.45%             | 2.23%             | 0.91%    | 3.18%    | 3.08%    | 1.89%    | 2.99%    |
| 1/20/2020                                                                           | 1.05%    | 1.82%             | 2.14%             | 0.95%    | 2.73%    | 3.81%    | 0.72%    | 2.09%    |
| 1/21/2020                                                                           | 1.64%    | 2.12%             | 2.17%             | 0.88%    | 3.41%    | 3.39%    | 2.46%    | 3.22%    |
| 1/22/2020                                                                           | 1.41%    | 1.55%             | 1.94%             | 1.02%    | 2.56%    | 2.95%    | 1.18%    | 3.98%    |
| 1/23/2020                                                                           | 0.94%    | 1.73%             | 2.02%             | 0.68%    | 2.90%    | 3.63%    | 0.93%    | 3.52%    |
| 1/24/2020                                                                           | 1.30%    | 2.18%             | 1.26%             | 0.58%    | 1.82%    | 3.09%    | 1.34%    | 4.31%    |
| 1/25/2020                                                                           | 1.30%    | 2.57%             | 2.38%             | 0.79%    | 3.77%    | 3.77%    | 2.09%    | 2.90%    |
| 1/26/2020                                                                           | 1.66%    | 2.69%             | 2.48%             | 1.66%    | 4.80%    | 3.64%    | 1.76%    | 3.29%    |

| Date      | Region 1 | Region 2<br>North | Region 2<br>South | Region 3 | Region 5 | Region 6 | Region 7 | Region |
|-----------|----------|-------------------|-------------------|----------|----------|----------|----------|--------|
| 1/27/2020 | 1.52%    | 3.06%             | 2.69%             | 0.99%    | 4.02%    | 3.53%    | 2.67%    | 5.57%  |
| 1/28/2020 | 1.62%    | 1.89%             | 1.83%             | 1.25%    | 2.94%    | 3.98%    | 1.66%    | 2.99%  |
| 1/29/2020 | 1.32%    | 3.18%             | 2.07%             | 0.80%    | 3.78%    | 4.19%    | 1.00%    | 4.72%  |
| 1/30/2020 | 1.75%    | 2.85%             | 2.21%             | 1.07%    | 3.47%    | 4.82%    | 1.63%    | 2.06%  |
| 1/31/2020 | 1.17%    | 2.24%             | 2.05%             | 0.52%    | 2.09%    | 4.38%    | 2.44%    | 2.05%  |
| 2/1/2020  | 2.05%    | 3.49%             | 2.77%             | 1.32%    | 2.27%    | 3.82%    | 2.58%    | 6.15%  |
| 2/2/2020  | 2.65%    | 2.92%             | 2.28%             | 1.24%    | 3.35%    | 4.10%    | 1.75%    | 1.76%  |
| 2/3/2020  | 2.20%    | 2.03%             | 2.43%             | 0.98%    | 2.75%    | 3.08%    | 2.74%    | 3.30%  |
| 2/4/2020  | 1.40%    | 2.84%             | 2.32%             | 1.02%    | 3.98%    | 3.56%    | 1.89%    | 3.60%  |
| 2/5/2020  | 1.64%    | 1.92%             | 2.03%             | 1.52%    | 2.09%    | 3.21%    | 1.90%    | 2.52%  |
| 2/6/2020  | 1.05%    | 2.01%             | 2.25%             | 1.43%    | 2.40%    | 3.40%    | 1.31%    | 4.65%  |
| 2/7/2020  | 1.85%    | 1.87%             | 2.05%             | 0.96%    | 2.66%    | 3.95%    | 2.11%    | 2.21%  |
| 2/8/2020  | 2.01%    | 2.40%             | 2.07%             | 1.25%    | 3.98%    | 3.48%    | 1.97%    | 2.25%  |
| 2/9/2020  | 1.47%    | 2.95%             | 3.13%             | 1.90%    | 3.37%    | 4.89%    | 3.51%    | 4.73%  |
| 2/10/2020 | 1.66%    | 1.97%             | 2.74%             | 0.88%    | 2.28%    | 3.59%    | 1.91%    | 4.27%  |
| 2/11/2020 | 1.83%    | 2.32%             | 2.02%             | 1.17%    | 2.59%    | 3.37%    | 0.55%    | 4.47%  |
| 2/12/2020 | 1.51%    | 2.68%             | 2.71%             | 1.67%    | 2.56%    | 2.68%    | 2.00%    | 3.97%  |
| 2/13/2020 | 1.38%    | 2.15%             | 2.23%             | 1.02%    | 2.41%    | 2.66%    | 1.61%    | 1.38%  |
| 2/14/2020 | 0.90%    | 2.30%             | 1.88%             | 1.05%    | 1.64%    | 2.73%    | 1.27%    | 1.82%  |
| 2/15/2020 | 2.12%    | 2.72%             | 2.78%             | 2.07%    | 2.79%    | 3.54%    | 2.08%    | 4.68%  |
| 2/16/2020 | 1.45%    | 2.53%             | 2.19%             | 1.39%    | 3.11%    | 4.20%    | 2.12%    | 4.06%  |
| 2/17/2020 | 1.34%    | 2.67%             | 2.14%             | 1.15%    | 2.16%    | 4.88%    | 2.63%    | 2.62%  |
| 2/18/2020 | 2.65%    | 2.35%             | 2.86%             | 0.77%    | 2.96%    | 3.48%    | 3.62%    | 3.00%  |
| 2/19/2020 | 1.74%    | 2.16%             | 2.10%             | 1.21%    | 2.98%    | 2.46%    | 2.55%    | 2.90%  |
| 2/20/2020 | 1.74%    | 1.76%             | 2.10%             | 1.05%    | 1.57%    | 3.33%    | 1.93%    | 1.40%  |
|           | +        |                   |                   |          |          |          |          |        |
| 2/21/2020 | 1.26%    | 2.33%             | 2.16%             | 1.22%    | 1.83%    | 2.59%    | 1.47%    | 1.69%  |
| 2/22/2020 | 1.17%    | 2.03%             | 2.13%             | 1.18%    | 3.23%    | 3.11%    | 1.66%    | 2.55%  |
| 2/23/2020 | 1.31%    | 2.47%             | 2.23%             | 1.54%    | 2.89%    | 4.34%    | 1.03%    | 4.44%  |
| 2/24/2020 | 1.73%    | 2.04%             | 1.76%             | 1.60%    | 2.34%    | 2.33%    | 1.48%    | 3.15%  |
| 2/25/2020 | 1.40%    | 1.86%             | 1.84%             | 1.07%    | 2.53%    | 2.78%    | 0.73%    | 4.05%  |
| 2/26/2020 | 1.07%    | 1.93%             | 2.04%             | 0.91%    | 2.58%    | 2.33%    | 0.76%    | 5.18%  |
| 2/27/2020 | 1.60%    | 1.59%             | 1.59%             | 0.60%    | 2.74%    | 2.85%    | 1.85%    | 2.27%  |
| 2/28/2020 | 2.05%    | 2.47%             | 1.94%             | 0.93%    | 2.40%    | 2.99%    | 1.23%    | 2.56%  |
| 2/29/2020 | 1.76%    | 1.79%             | 2.03%             | 1.03%    | 2.42%    | 3.02%    | 2.02%    | 2.04%  |
| 3/1/2020  | 2.00%    | 2.30%             | 1.43%             | 0.93%    | 3.63%    | 3.78%    | 1.43%    | 3.75%  |
| 3/2/2020  | 1.30%    | 2.10%             | 1.57%             | 0.89%    | 1.94%    | 2.93%    | 1.15%    | 5.25%  |
| 3/3/2020  | 2.21%    | 2.21%             | 1.95%             | 0.59%    | 3.31%    | 2.51%    | 1.55%    | 5.06%  |
| 3/4/2020  | 1.14%    | 1.67%             | 2.07%             | 0.78%    | 3.35%    | 3.03%    | 1.57%    | 3.76%  |
| 3/5/2020  | 1.40%    | 2.00%             | 2.04%             | 0.95%    | 2.38%    | 2.55%    | 1.59%    | 2.52%  |
| 3/6/2020  | 1.37%    | 1.26%             | 1.31%             | 1.02%    | 0.82%    | 2.28%    | 1.12%    | 3.19%  |
| 3/7/2020  | 1.16%    | 0.97%             | 1.01%             | 0.85%    | 1.70%    | 2.09%    | 2.21%    | 0.29%  |
| 3/8/2020  | 2.43%    | 1.76%             | 2.59%             | 0.98%    | 3.58%    | 2.63%    | 3.05%    | 7.20%  |
| 3/9/2020  | 1.12%    | 1.98%             | 1.81%             | 0.95%    | 2.36%    | 2.80%    | 1.41%    | 3.26%  |
| 3/10/2020 | 1.52%    | 1.93%             | 2.04%             | 0.89%    | 2.05%    | 2.87%    | 0.88%    | 3.35%  |
| 3/11/2020 | 1.90%    | 2.87%             | 2.31%             | 1.07%    | 4.38%    | 3.25%    | 1.79%    | 4.00%  |
| 3/12/2020 | 3.12%    | 4.43%             | 3.57%             | 1.62%    | 3.86%    | 3.69%    | 3.32%    | 5.42%  |
| 3/13/2020 | 4.77%    | 4.06%             | 3.88%             | 2.17%    | 6.49%    | 3.65%    | 3.24%    | 5.34%  |
| 3/14/2020 | 4.09%    | 5.82%             | 3.82%             | 2.97%    | 4.72%    | 3.44%    | 5.22%    | 4.29%  |
| 3/15/2020 | 2.68%    | 4.90%             | 4.98%             | 2.70%    | 5.45%    | 3.54%    | 4.22%    | 3.00%  |
| 3/16/2020 | 4.53%    | 5.07%             | 5.06%             | 2.39%    | 7.21%    | 6.50%    | 4.84%    | 6.09%  |
| 3/17/2020 | 3.61%    | 5.24%             | 4.23%             | 2.54%    | 7.16%    | 5.92%    | 8.18%    | 4.53%  |
| 3/18/2020 | 2.93%    | 5.02%             | 5.65%             | 1.68%    | 5.99%    | 5.29%    | 7.93%    | 3.42%  |
| 3/19/2020 | 3.85%    | 6.38%             | 4.64%             | 3.08%    | 5.31%    | 4.83%    | 3.58%    | 1.75%  |
| 3/20/2020 | 3.90%    | 5.75%             | 5.73%             | 2.51%    | 4.59%    | 4.67%    | 4.05%    | 2.38%  |
| 3/21/2020 | 2.39%    | 6.40%             | 4.34%             | 2.61%    | 3.85%    | 3.11%    | 3.39%    | 1.63%  |

| Date      | Region 1 | Region 2<br>North | Region 2<br>South | Region 3 | Region 5 | Region 6 | Region 7 | Region 8 |
|-----------|----------|-------------------|-------------------|----------|----------|----------|----------|----------|
| 3/22/2020 | 3.73%    | 7.29%             | 5.99%             | 2.37%    | 4.70%    | 3.41%    | 5.32%    | 1.78%    |
| 3/23/2020 | 3.63%    | 8.74%             | 6.18%             | 2.98%    | 3.94%    | 4.78%    | 4.93%    | 5.63%    |
| 3/24/2020 | 2.90%    | 9.53%             | 6.62%             | 2.62%    | 4.81%    | 3.22%    | 5.22%    | 2.56%    |
| 3/25/2020 | 2.98%    | 8.04%             | 7.11%             | 2.44%    | 4.36%    | 4.20%    | 2.54%    | 2.66%    |
| 3/26/2020 | 2.73%    | 6.82%             | 6.16%             | 2.18%    | 4.03%    | 3.59%    | 5.38%    | 0.65%    |
| 3/27/2020 | 4.22%    | 8.34%             | 6.60%             | 2.98%    | 4.58%    | 2.67%    | 2.56%    | 1.55%    |
| 3/28/2020 | 2.10%    | 6.98%             | 5.72%             | 1.66%    | 3.81%    | 2.83%    | 2.77%    | 3.68%    |
| 3/29/2020 | 3.89%    | 8.46%             | 6.24%             | 2.85%    | 2.50%    | 2.85%    | 1.96%    | 3.66%    |
| 3/30/2020 | 3.62%    | 7.35%             | 5.92%             | 2.07%    | 5.00%    | 2.62%    | 2.19%    | 1.18%    |
| 3/31/2020 | 3.32%    | 8.29%             | 5.12%             | 2.75%    | 3.36%    | 2.16%    | 0.41%    | 3.11%    |
| 4/1/2020  | 2.68%    | 7.16%             | 4.97%             | 1.64%    | 2.48%    | 2.95%    | 5.46%    | 1.05%    |
| 4/2/2020  | 3.27%    | 5.66%             | 5.38%             | 1.05%    | 2.73%    | 2.28%    | 2.62%    | 3.05%    |
| 4/3/2020  | 3.82%    | 7.02%             | 4.96%             | 1.75%    | 4.37%    | 1.69%    | 3.72%    | 1.14%    |
| 4/4/2020  | 2.35%    | 6.00%             | 4.26%             | 1.40%    | 3.99%    | 1.46%    | 2.63%    | 0.63%    |
| 4/5/2020  | 2.22%    | 4.41%             | 4.48%             | 1.51%    | 2.71%    | 1.08%    | 4.44%    | 1.84%    |
| 4/6/2020  | 2.40%    | 4.90%             | 3.93%             | 1.57%    | 4.29%    | 2.92%    | 2.71%    | 5.44%    |
| 4/7/2020  | 2.89%    | 5.17%             | 3.60%             | 1.99%    | 2.65%    | 1.42%    | 5.08%    | 3.50%    |
| 4/8/2020  | 1.53%    | 5.51%             | 3.94%             | 0.85%    | 2.56%    | 2.68%    | 0.82%    | 1.97%    |
| 4/9/2020  | 1.40%    | 4.45%             | 3.03%             | 1.27%    | 2.91%    | 2.60%    | 2.16%    | 4.70%    |
| 4/10/2020 | 2.66%    | 3.86%             | 3.24%             | 1.38%    | 0.95%    | 1.34%    | 0.00%    | 1.85%    |
| 4/11/2020 | 1.54%    | 3.57%             | 2.63%             | 1.34%    | 2.45%    | 2.08%    | 4.00%    | 0.61%    |
| 4/12/2020 | 1.55%    | 5.43%             | 2.59%             | 1.29%    | 1.72%    | 1.81%    | 0.41%    | 0.72%    |
| 4/13/2020 | 1.41%    | 5.12%             | 2.55%             | 1.10%    | 1.99%    | 1.15%    | 3.96%    | 1.23%    |
| 4/14/2020 | 1.36%    | 3.70%             | 2.44%             | 1.23%    | 1.97%    | 1.69%    | 2.28%    | 2.09%    |
| 4/15/2020 | 1.32%    | 3.82%             | 2.11%             | 1.55%    | 2.91%    | 1.45%    | 4.04%    | 2.56%    |
| 4/16/2020 | 2.35%    | 4.01%             | 2.27%             | 1.25%    | 1.77%    | 1.50%    | 1.42%    | 0.60%    |
| 4/17/2020 | 2.45%    | 2.38%             | 2.45%             | 0.34%    | 2.99%    | 1.00%    | 2.16%    | 1.79%    |
| 4/18/2020 | 1.66%    | 2.91%             | 1.97%             | 0.91%    | 0.73%    | 1.36%    | 1.63%    | 2.67%    |
| 4/19/2020 | 1.46%    | 3.03%             | 1.90%             | 1.37%    | 2.08%    | 1.26%    | 1.72%    | 1.22%    |
| 4/20/2020 | 0.70%    | 3.06%             | 1.08%             | 0.55%    | 1.99%    | 1.68%    | 2.14%    | 3.63%    |
| 4/21/2020 | 1.66%    | 2.19%             | 1.93%             | 0.80%    | 1.85%    | 1.30%    | 1.42%    | 1.78%    |
| 4/22/2020 | 0.99%    | 1.57%             | 1.83%             | 0.41%    | 2.95%    | 1.32%    | 1.15%    | 0.57%    |
| 4/23/2020 | 1.73%    | 0.55%             | 0.84%             | 0.80%    | 2.54%    | 1.00%    | 0.00%    | 0.55%    |