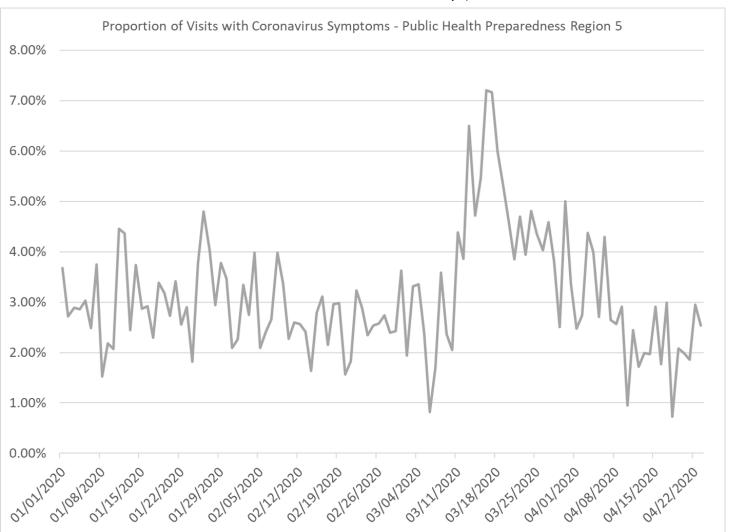

Proportion of Visits with Coronavirus Symptoms by Public Health Preparedness Region

| Proportion of visits with coronavirus symptoms by Public Health Preparedness Region |          |                   |                   |          |          |          |          |          |
|-------------------------------------------------------------------------------------|----------|-------------------|-------------------|----------|----------|----------|----------|----------|
| Date                                                                                | Region 1 | Region 2<br>North | Region 2<br>South | Region 3 | Region 5 | Region 6 | Region 7 | Region 8 |
| 1/1/2020                                                                            | 2.91%    | 4.05%             | 3.14%             | 1.46%    | 3.68%    | 4.29%    | 1.66%    | 4.93%    |
| 1/2/2020                                                                            | 0.55%    | 2.61%             | 2.99%             | 1.06%    | 2.71%    | 3.64%    | 2.28%    | 1.63%    |
| 1/3/2020                                                                            | 1.08%    | 2.68%             | 2.84%             | 1.19%    | 2.89%    | 3.09%    | 0.76%    | 2.66%    |
| 1/4/2020                                                                            | 2.59%    | 2.40%             | 2.83%             | 1.27%    | 2.86%    | 3.26%    | 1.16%    | 1.69%    |
| 1/5/2020                                                                            | 1.74%    | 2.86%             | 2.06%             | 0.83%    | 3.03%    | 3.65%    | 2.36%    | 2.10%    |
| 1/6/2020                                                                            | 0.91%    | 2.33%             | 2.58%             | 0.71%    | 2.49%    | 3.28%    | 1.19%    | 1.85%    |
| 1/7/2020                                                                            | 0.64%    | 2.29%             | 2.45%             | 0.95%    | 3.74%    | 3.30%    | 0.72%    | 2.25%    |
| 1/8/2020                                                                            | 0.65%    | 2.40%             | 2.02%             | 0.94%    | 1.53%    | 2.23%    | 1.86%    | 0.96%    |
| 1/9/2020                                                                            | 0.82%    | 2.12%             | 1.54%             | 0.45%    | 2.18%    | 2.22%    | 0.97%    | 1.18%    |
| 1/10/2020                                                                           | 1.75%    | 1.81%             | 1.43%             | 0.47%    | 2.07%    | 2.79%    | 0.18%    | 2.08%    |
| 1/11/2020                                                                           | 1.32%    | 2.63%             | 2.18%             | 0.94%    | 4.46%    | 3.37%    | 0.65%    | 0.98%    |
| 1/12/2020                                                                           | 0.65%    | 2.86%             | 1.95%             | 1.58%    | 4.36%    | 3.18%    | 0.84%    | 3.27%    |
| 1/13/2020                                                                           | 1.36%    | 2.54%             | 2.04%             | 0.71%    | 2.45%    | 2.64%    | 1.08%    | 2.74%    |
| 1/14/2020                                                                           | 0.82%    | 2.72%             | 1.60%             | 1.09%    | 3.74%    | 2.37%    | 0.75%    | 2.61%    |
| 1/15/2020                                                                           | 0.86%    | 2.05%             | 1.85%             | 0.37%    | 2.87%    | 2.93%    | 1.75%    | 2.63%    |
| 1/16/2020                                                                           | 1.17%    | 2.10%             | 1.73%             | 0.72%    | 2.92%    | 2.64%    | 1.44%    | 1.33%    |
| 1/17/2020                                                                           | 0.76%    | 1.97%             | 1.81%             | 1.14%    | 2.29%    | 2.07%    | 0.83%    | 2.73%    |
| 1/18/2020                                                                           | 1.65%    | 2.07%             | 1.63%             | 1.02%    | 3.39%    | 3.48%    | 1.32%    | 2.22%    |
| 1/19/2020                                                                           | 1.23%    | 1.45%             | 2.23%             | 0.91%    | 3.18%    | 3.08%    | 1.89%    | 2.99%    |
| 1/20/2020                                                                           | 1.05%    | 1.82%             | 2.14%             | 0.95%    | 2.73%    | 3.81%    | 0.72%    | 2.09%    |
| 1/21/2020                                                                           | 1.64%    | 2.12%             | 2.17%             | 0.88%    | 3.41%    | 3.39%    | 2.46%    | 3.22%    |
| 1/22/2020                                                                           | 1.41%    | 1.55%             | 1.94%             | 1.02%    | 2.56%    | 2.95%    | 1.18%    | 3.98%    |
| 1/23/2020                                                                           | 0.94%    | 1.73%             | 2.02%             | 0.68%    | 2.90%    | 3.63%    | 0.93%    | 3.52%    |
| 1/24/2020                                                                           | 1.30%    | 2.18%             | 1.26%             | 0.58%    | 1.82%    | 3.09%    | 1.34%    | 4.31%    |
| 1/25/2020                                                                           | 1.30%    | 2.57%             | 2.38%             | 0.79%    | 3.77%    | 3.77%    | 2.09%    | 2.90%    |
| 1/26/2020                                                                           | 1.66%    | 2.69%             | 2.48%             | 1.66%    | 4.80%    | 3.64%    | 1.76%    | 3.29%    |

| Date      | Region 1 | Region 2<br>North | Region 2<br>South | Region 3 | Region 5 | Region 6 | Region 7 | Region |
|-----------|----------|-------------------|-------------------|----------|----------|----------|----------|--------|
| 1/27/2020 | 1.52%    | 3.06%             | 2.69%             | 0.99%    | 4.02%    | 3.53%    | 2.67%    | 5.57%  |
| 1/28/2020 | 1.62%    | 1.89%             | 1.83%             | 1.25%    | 2.94%    | 3.98%    | 1.66%    | 2.99%  |
| 1/29/2020 | 1.32%    | 3.18%             | 2.07%             | 0.80%    | 3.78%    | 4.19%    | 1.00%    | 4.72%  |
| 1/30/2020 | 1.75%    | 2.85%             | 2.21%             | 1.07%    | 3.47%    | 4.82%    | 1.63%    | 2.06%  |
| 1/31/2020 | 1.17%    | 2.24%             | 2.05%             | 0.52%    | 2.09%    | 4.38%    | 2.44%    | 2.05%  |
| 2/1/2020  | 2.05%    | 3.49%             | 2.77%             | 1.32%    | 2.27%    | 3.82%    | 2.58%    | 6.15%  |
| 2/2/2020  | 2.65%    | 2.92%             | 2.28%             | 1.24%    | 3.35%    | 4.10%    | 1.75%    | 1.76%  |
| 2/3/2020  | 2.20%    | 2.03%             | 2.43%             | 0.98%    | 2.75%    | 3.08%    | 2.74%    | 3.30%  |
| 2/4/2020  | 1.40%    | 2.84%             | 2.32%             | 1.02%    | 3.98%    | 3.56%    | 1.89%    | 3.60%  |
| 2/5/2020  | 1.64%    | 1.92%             | 2.03%             | 1.52%    | 2.09%    | 3.21%    | 1.90%    | 2.52%  |
| 2/6/2020  | 1.05%    | 2.01%             | 2.25%             | 1.43%    | 2.40%    | 3.40%    | 1.31%    | 4.65%  |
| 2/7/2020  | 1.85%    | 1.87%             | 2.05%             | 0.96%    | 2.66%    | 3.95%    | 2.11%    | 2.21%  |
| 2/8/2020  | 2.01%    | 2.40%             | 2.07%             | 1.25%    | 3.98%    | 3.48%    | 1.97%    | 2.25%  |
| 2/9/2020  | 1.47%    | 2.95%             | 3.13%             | 1.90%    | 3.37%    | 4.89%    | 3.51%    | 4.73%  |
| 2/10/2020 | 1.66%    | 1.97%             | 2.74%             | 0.88%    | 2.28%    | 3.59%    | 1.91%    | 4.27%  |
| 2/11/2020 | 1.83%    | 2.32%             | 2.02%             | 1.17%    | 2.59%    | 3.37%    | 0.55%    | 4.47%  |
| 2/12/2020 | 1.51%    | 2.68%             | 2.71%             | 1.67%    | 2.56%    | 2.68%    | 2.00%    | 3.97%  |
| 2/13/2020 | 1.38%    | 2.15%             | 2.23%             | 1.02%    | 2.41%    | 2.66%    | 1.61%    | 1.38%  |
| 2/14/2020 | 0.90%    | 2.30%             | 1.88%             | 1.05%    | 1.64%    | 2.73%    | 1.27%    | 1.82%  |
| 2/15/2020 | 2.12%    | 2.72%             | 2.78%             | 2.07%    | 2.79%    | 3.54%    | 2.08%    | 4.68%  |
| 2/16/2020 | 1.45%    | 2.53%             | 2.19%             | 1.39%    | 3.11%    | 4.20%    | 2.12%    | 4.06%  |
| 2/17/2020 | 1.34%    | 2.67%             | 2.14%             | 1.15%    | 2.16%    | 4.88%    | 2.63%    | 2.62%  |
| 2/18/2020 | 2.65%    | 2.35%             | 2.86%             | 0.77%    | 2.96%    | 3.48%    | 3.62%    | 3.00%  |
| 2/19/2020 | 1.74%    | 2.16%             | 2.10%             | 1.21%    | 2.98%    | 2.46%    | 2.55%    | 2.90%  |
| 2/20/2020 | 1.74%    | 1.76%             | 2.10%             | 1.05%    | 1.57%    | 3.33%    | 1.93%    | 1.40%  |
|           | +        |                   |                   |          |          |          |          |        |
| 2/21/2020 | 1.26%    | 2.33%             | 2.16%             | 1.22%    | 1.83%    | 2.59%    | 1.47%    | 1.69%  |
| 2/22/2020 | 1.17%    | 2.03%             | 2.13%             | 1.18%    | 3.23%    | 3.11%    | 1.66%    | 2.55%  |
| 2/23/2020 | 1.31%    | 2.47%             | 2.23%             | 1.54%    | 2.89%    | 4.34%    | 1.03%    | 4.44%  |
| 2/24/2020 | 1.73%    | 2.04%             | 1.76%             | 1.60%    | 2.34%    | 2.33%    | 1.48%    | 3.15%  |
| 2/25/2020 | 1.40%    | 1.86%             | 1.84%             | 1.07%    | 2.53%    | 2.78%    | 0.73%    | 4.05%  |
| 2/26/2020 | 1.07%    | 1.93%             | 2.04%             | 0.91%    | 2.58%    | 2.33%    | 0.76%    | 5.18%  |
| 2/27/2020 | 1.60%    | 1.59%             | 1.59%             | 0.60%    | 2.74%    | 2.85%    | 1.85%    | 2.27%  |
| 2/28/2020 | 2.05%    | 2.47%             | 1.94%             | 0.93%    | 2.40%    | 2.99%    | 1.23%    | 2.56%  |
| 2/29/2020 | 1.76%    | 1.79%             | 2.03%             | 1.03%    | 2.42%    | 3.02%    | 2.02%    | 2.04%  |
| 3/1/2020  | 2.00%    | 2.30%             | 1.43%             | 0.93%    | 3.63%    | 3.78%    | 1.43%    | 3.75%  |
| 3/2/2020  | 1.30%    | 2.10%             | 1.57%             | 0.89%    | 1.94%    | 2.93%    | 1.15%    | 5.25%  |
| 3/3/2020  | 2.21%    | 2.21%             | 1.95%             | 0.59%    | 3.31%    | 2.51%    | 1.55%    | 5.06%  |
| 3/4/2020  | 1.14%    | 1.67%             | 2.07%             | 0.78%    | 3.35%    | 3.03%    | 1.57%    | 3.76%  |
| 3/5/2020  | 1.40%    | 2.00%             | 2.04%             | 0.95%    | 2.38%    | 2.55%    | 1.59%    | 2.52%  |
| 3/6/2020  | 1.37%    | 1.26%             | 1.31%             | 1.02%    | 0.82%    | 2.28%    | 1.12%    | 3.19%  |
| 3/7/2020  | 1.16%    | 0.97%             | 1.01%             | 0.85%    | 1.70%    | 2.09%    | 2.21%    | 0.29%  |
| 3/8/2020  | 2.43%    | 1.76%             | 2.59%             | 0.98%    | 3.58%    | 2.63%    | 3.05%    | 7.20%  |
| 3/9/2020  | 1.12%    | 1.98%             | 1.81%             | 0.95%    | 2.36%    | 2.80%    | 1.41%    | 3.26%  |
| 3/10/2020 | 1.52%    | 1.93%             | 2.04%             | 0.89%    | 2.05%    | 2.87%    | 0.88%    | 3.35%  |
| 3/11/2020 | 1.90%    | 2.87%             | 2.31%             | 1.07%    | 4.38%    | 3.25%    | 1.79%    | 4.00%  |
| 3/12/2020 | 3.12%    | 4.43%             | 3.57%             | 1.62%    | 3.86%    | 3.69%    | 3.32%    | 5.42%  |
| 3/13/2020 | 4.77%    | 4.06%             | 3.88%             | 2.17%    | 6.49%    | 3.65%    | 3.24%    | 5.34%  |
| 3/14/2020 | 4.09%    | 5.82%             | 3.82%             | 2.97%    | 4.72%    | 3.44%    | 5.22%    | 4.29%  |
| 3/15/2020 | 2.68%    | 4.90%             | 4.98%             | 2.70%    | 5.45%    | 3.54%    | 4.22%    | 3.00%  |
| 3/16/2020 | 4.53%    | 5.07%             | 5.06%             | 2.39%    | 7.21%    | 6.50%    | 4.84%    | 6.09%  |
| 3/17/2020 | 3.61%    | 5.24%             | 4.23%             | 2.54%    | 7.16%    | 5.92%    | 8.18%    | 4.53%  |
| 3/18/2020 | 2.93%    | 5.02%             | 5.65%             | 1.68%    | 5.99%    | 5.29%    | 7.93%    | 3.42%  |
| 3/19/2020 | 3.85%    | 6.38%             | 4.64%             | 3.08%    | 5.31%    | 4.83%    | 3.58%    | 1.75%  |
| 3/20/2020 | 3.90%    | 5.75%             | 5.73%             | 2.51%    | 4.59%    | 4.67%    | 4.05%    | 2.38%  |
| 3/21/2020 | 2.39%    | 6.40%             | 4.34%             | 2.61%    | 3.85%    | 3.11%    | 3.39%    | 1.63%  |

| Date      | Region 1 | Region 2<br>North | Region 2<br>South | Region 3 | Region 5 | Region 6 | Region 7 | Region 8 |
|-----------|----------|-------------------|-------------------|----------|----------|----------|----------|----------|
| 3/22/2020 | 3.73%    | 7.29%             | 5.99%             | 2.37%    | 4.70%    | 3.41%    | 5.32%    | 1.78%    |
| 3/23/2020 | 3.63%    | 8.74%             | 6.18%             | 2.98%    | 3.94%    | 4.78%    | 4.93%    | 5.63%    |
| 3/24/2020 | 2.90%    | 9.53%             | 6.62%             | 2.62%    | 4.81%    | 3.22%    | 5.22%    | 2.56%    |
| 3/25/2020 | 2.98%    | 8.04%             | 7.11%             | 2.44%    | 4.36%    | 4.20%    | 2.54%    | 2.66%    |
| 3/26/2020 | 2.73%    | 6.82%             | 6.16%             | 2.18%    | 4.03%    | 3.59%    | 5.38%    | 0.65%    |
| 3/27/2020 | 4.22%    | 8.34%             | 6.60%             | 2.98%    | 4.58%    | 2.67%    | 2.56%    | 1.55%    |
| 3/28/2020 | 2.10%    | 6.98%             | 5.72%             | 1.66%    | 3.81%    | 2.83%    | 2.77%    | 3.68%    |
| 3/29/2020 | 3.89%    | 8.46%             | 6.24%             | 2.85%    | 2.50%    | 2.85%    | 1.96%    | 3.66%    |
| 3/30/2020 | 3.62%    | 7.35%             | 5.92%             | 2.07%    | 5.00%    | 2.62%    | 2.19%    | 1.18%    |
| 3/31/2020 | 3.32%    | 8.29%             | 5.12%             | 2.75%    | 3.36%    | 2.16%    | 0.41%    | 3.11%    |
| 4/1/2020  | 2.68%    | 7.16%             | 4.97%             | 1.64%    | 2.48%    | 2.95%    | 5.46%    | 1.05%    |
| 4/2/2020  | 3.27%    | 5.66%             | 5.38%             | 1.05%    | 2.73%    | 2.28%    | 2.62%    | 3.05%    |
| 4/3/2020  | 3.82%    | 7.02%             | 4.96%             | 1.75%    | 4.37%    | 1.69%    | 3.72%    | 1.14%    |
| 4/4/2020  | 2.35%    | 6.00%             | 4.26%             | 1.40%    | 3.99%    | 1.46%    | 2.63%    | 0.63%    |
| 4/5/2020  | 2.22%    | 4.41%             | 4.48%             | 1.51%    | 2.71%    | 1.08%    | 4.44%    | 1.84%    |
| 4/6/2020  | 2.40%    | 4.90%             | 3.93%             | 1.57%    | 4.29%    | 2.92%    | 2.71%    | 5.44%    |
| 4/7/2020  | 2.89%    | 5.17%             | 3.60%             | 1.99%    | 2.65%    | 1.42%    | 5.08%    | 3.50%    |
| 4/8/2020  | 1.53%    | 5.51%             | 3.94%             | 0.85%    | 2.56%    | 2.68%    | 0.82%    | 1.97%    |
| 4/9/2020  | 1.40%    | 4.45%             | 3.03%             | 1.27%    | 2.91%    | 2.60%    | 2.16%    | 4.70%    |
| 4/10/2020 | 2.66%    | 3.86%             | 3.24%             | 1.38%    | 0.95%    | 1.34%    | 0.00%    | 1.85%    |
| 4/11/2020 | 1.54%    | 3.57%             | 2.63%             | 1.34%    | 2.45%    | 2.08%    | 4.00%    | 0.61%    |
| 4/12/2020 | 1.55%    | 5.43%             | 2.59%             | 1.29%    | 1.72%    | 1.81%    | 0.41%    | 0.72%    |
| 4/13/2020 | 1.41%    | 5.12%             | 2.55%             | 1.10%    | 1.99%    | 1.15%    | 3.96%    | 1.23%    |
| 4/14/2020 | 1.36%    | 3.70%             | 2.44%             | 1.23%    | 1.97%    | 1.69%    | 2.28%    | 2.09%    |
| 4/15/2020 | 1.32%    | 3.82%             | 2.11%             | 1.55%    | 2.91%    | 1.45%    | 4.04%    | 2.56%    |
| 4/16/2020 | 2.35%    | 4.01%             | 2.27%             | 1.25%    | 1.77%    | 1.50%    | 1.42%    | 0.60%    |
| 4/17/2020 | 2.45%    | 2.38%             | 2.45%             | 0.34%    | 2.99%    | 1.00%    | 2.16%    | 1.79%    |
| 4/18/2020 | 1.66%    | 2.91%             | 1.97%             | 0.91%    | 0.73%    | 1.36%    | 1.63%    | 2.67%    |
| 4/19/2020 | 1.46%    | 3.03%             | 1.90%             | 1.37%    | 2.08%    | 1.26%    | 1.72%    | 1.22%    |
| 4/20/2020 | 0.70%    | 3.06%             | 1.08%             | 0.55%    | 1.99%    | 1.68%    | 2.14%    | 3.63%    |
| 4/21/2020 | 1.66%    | 2.19%             | 1.93%             | 0.80%    | 1.85%    | 1.30%    | 1.42%    | 1.78%    |
| 4/22/2020 | 0.99%    | 1.57%             | 1.83%             | 0.41%    | 2.95%    | 1.32%    | 1.15%    | 0.57%    |
| 4/23/2020 | 1.73%    | 0.55%             | 0.84%             | 0.80%    | 2.54%    | 1.00%    | 0.00%    | 0.55%    |