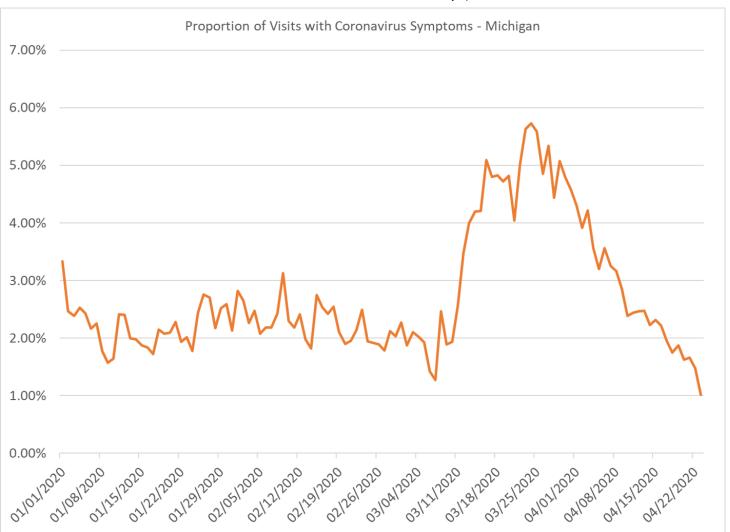

**Proportion of Visits with Coronavirus Symptoms** 

| Michigan |
|----------|
| 3.33%    |
| 2.47%    |
| 2.39%    |
| 2.52%    |
| 2.43%    |
| 2.17%    |
| 2.25%    |
| 1.78%    |
| 1.57%    |
| 1.65%    |
| 2.41%    |
| 2.40%    |
|          |

|           | 7 1      |
|-----------|----------|
| Date      | Michigan |
| 1/13/2020 | 2.00%    |
| 1/14/2020 | 1.98%    |
| 1/15/2020 | 1.87%    |
| 1/16/2020 | 1.84%    |
| 1/17/2020 | 1.72%    |
| 1/18/2020 | 2.15%    |
| 1/19/2020 | 2.08%    |
| 1/20/2020 | 2.09%    |
| 1/21/2020 | 2.28%    |
|           |          |
| 1/22/2020 | 1.93%    |
| 1/23/2020 | 2.02%    |
| 1/24/2020 | 1.78%    |
| 1/25/2020 | 2.44%    |
| 1/26/2020 | 2.75%    |
| 1/27/2020 | 2.71%    |
| 1/28/2020 | 2.18%    |
| 1/29/2020 | 2.52%    |
| 1/30/2020 | 2.59%    |
| 1/31/2020 | 2.13%    |
| 2/1/2020  | 2.82%    |
| 2/2/2020  | 2.65%    |
| 2/3/2020  | 2.26%    |
| 2/4/2020  | 2.47%    |
| 2/5/2020  | 2.08%    |
| 2/6/2020  | 2.19%    |
|           |          |
| 2/7/2020  | 2.19%    |
| 2/8/2020  | 2.43%    |
| 2/9/2020  | 3.13%    |
| 2/10/2020 | 2.30%    |
| 2/11/2020 | 2.18%    |
| 2/12/2020 | 2.41%    |
| 2/13/2020 | 1.98%    |
| 2/14/2020 | 1.82%    |
| 2/15/2020 | 2.75%    |
| 2/16/2020 | 2.54%    |
| 2/17/2020 | 2.42%    |
| 2/18/2020 | 2.55%    |
| 2/19/2020 | 2.11%    |
| 2/20/2020 | 1.90%    |
| 2/21/2020 | 1.95%    |
| 2/22/2020 | 2.14%    |
| 2/23/2020 | 2.50%    |
| 2/24/2020 | 1.95%    |
|           |          |
| 2/25/2020 | 1.92%    |
| 2/26/2020 | 1.89%    |
| 2/27/2020 | 1.79%    |
| 2/28/2020 | 2.13%    |
| 2/29/2020 | 2.04%    |
| 3/1/2020  | 2.27%    |
| 3/2/2020  | 1.87%    |
| 3/3/2020  | 2.10%    |
| 3/4/2020  | 2.03%    |
| 3/5/2020  | 1.93%    |
| 3/6/2020  | 1.42%    |
| 3/7/2020  | 1.28%    |
| 3/8/2020  | 2.47%    |
|           | '        |

| Date      | Michigan |
|-----------|----------|
| 3/9/2020  | 1.89%    |
| 3/10/2020 | 1.94%    |
| 3/11/2020 | 2.56%    |
| 3/12/2020 | 3.47%    |
| 3/13/2020 | 3.99%    |
| 3/14/2020 | 4.20%    |
| 3/15/2020 | 4.21%    |
| 3/16/2020 | 5.09%    |
| 3/17/2020 | 4.80%    |
| 3/18/2020 | 4.83%    |
| 3/19/2020 | 4.72%    |
| 3/20/2020 | 4.81%    |
| 3/21/2020 | 4.04%    |
| 3/22/2020 | 5.02%    |
| 3/23/2020 | 5.63%    |
| 3/24/2020 | 5.72%    |
| 3/25/2020 | 5.59%    |
| 3/26/2020 | 4.86%    |
| 3/27/2020 | 5.34%    |
| 3/28/2020 | 4.44%    |
| 3/29/2020 | 5.07%    |
| 3/30/2020 | 4.79%    |
| 3/31/2020 | 4.75%    |
| 4/1/2020  | 4.30%    |
| 4/7/2020  | 3.91%    |
| 4/3/2020  | 4.22%    |
| 4/4/2020  | 3.56%    |
| 4/5/2020  | 3.20%    |
|           | 3.57%    |
| 4/6/2020  |          |
| 4/7/2020  | 3.25%    |
| 4/8/2020  | 3.16%    |
| 4/9/2020  | 2.85%    |
| 4/10/2020 | 2.38%    |
| 4/11/2020 | 2.44%    |
| 4/12/2020 | 2.46%    |
| 4/13/2020 | 2.47%    |
| 4/14/2020 | 2.23%    |
| 4/15/2020 | 2.31%    |
| 4/16/2020 | 2.22%    |
| 4/17/2020 | 1.95%    |
| 4/18/2020 | 1.75%    |
| 4/19/2020 | 1.88%    |
| 4/20/2020 | 1.63%    |
| 4/21/2020 | 1.66%    |
| 4/22/2020 | 1.47%    |
| 4/23/2020 | 1.02%    |