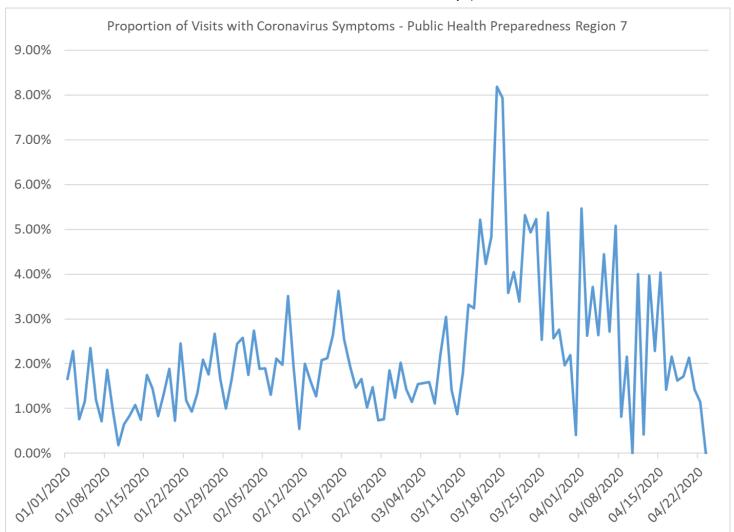

Proportion of Visits with Coronavirus Symptoms by Public Health Preparedness Region

| Proportion of visits with coronavirus symptoms by Public Health Preparedness Region |          |                   |                   |          |          |          |          |          |
|-------------------------------------------------------------------------------------|----------|-------------------|-------------------|----------|----------|----------|----------|----------|
| Date                                                                                | Region 1 | Region 2<br>North | Region 2<br>South | Region 3 | Region 5 | Region 6 | Region 7 | Region 8 |
| 1/1/2020                                                                            | 2.91%    | 4.05%             | 3.14%             | 1.46%    | 3.68%    | 4.29%    | 1.66%    | 4.93%    |
| 1/2/2020                                                                            | 0.55%    | 2.61%             | 2.99%             | 1.06%    | 2.71%    | 3.64%    | 2.28%    | 1.63%    |
| 1/3/2020                                                                            | 1.08%    | 2.68%             | 2.84%             | 1.19%    | 2.89%    | 3.09%    | 0.76%    | 2.66%    |
| 1/4/2020                                                                            | 2.59%    | 2.40%             | 2.83%             | 1.27%    | 2.86%    | 3.26%    | 1.16%    | 1.69%    |
| 1/5/2020                                                                            | 1.74%    | 2.86%             | 2.06%             | 0.83%    | 3.03%    | 3.65%    | 2.36%    | 2.10%    |
| 1/6/2020                                                                            | 0.91%    | 2.33%             | 2.58%             | 0.71%    | 2.49%    | 3.28%    | 1.19%    | 1.85%    |
| 1/7/2020                                                                            | 0.64%    | 2.29%             | 2.45%             | 0.95%    | 3.74%    | 3.30%    | 0.72%    | 2.25%    |
| 1/8/2020                                                                            | 0.65%    | 2.40%             | 2.02%             | 0.94%    | 1.53%    | 2.23%    | 1.86%    | 0.96%    |
| 1/9/2020                                                                            | 0.82%    | 2.12%             | 1.54%             | 0.45%    | 2.18%    | 2.22%    | 0.97%    | 1.18%    |
| 1/10/2020                                                                           | 1.75%    | 1.81%             | 1.43%             | 0.47%    | 2.07%    | 2.79%    | 0.18%    | 2.08%    |
| 1/11/2020                                                                           | 1.32%    | 2.63%             | 2.18%             | 0.94%    | 4.46%    | 3.37%    | 0.65%    | 0.98%    |
| 1/12/2020                                                                           | 0.65%    | 2.86%             | 1.95%             | 1.58%    | 4.36%    | 3.18%    | 0.84%    | 3.27%    |
| 1/13/2020                                                                           | 1.36%    | 2.54%             | 2.04%             | 0.71%    | 2.45%    | 2.64%    | 1.08%    | 2.74%    |
| 1/14/2020                                                                           | 0.82%    | 2.72%             | 1.60%             | 1.09%    | 3.74%    | 2.37%    | 0.75%    | 2.61%    |
| 1/15/2020                                                                           | 0.86%    | 2.05%             | 1.85%             | 0.37%    | 2.87%    | 2.93%    | 1.75%    | 2.63%    |
| 1/16/2020                                                                           | 1.17%    | 2.10%             | 1.73%             | 0.72%    | 2.92%    | 2.64%    | 1.44%    | 1.33%    |
| 1/17/2020                                                                           | 0.76%    | 1.97%             | 1.81%             | 1.14%    | 2.29%    | 2.07%    | 0.83%    | 2.73%    |
| 1/18/2020                                                                           | 1.65%    | 2.07%             | 1.63%             | 1.02%    | 3.39%    | 3.48%    | 1.32%    | 2.22%    |
| 1/19/2020                                                                           | 1.23%    | 1.45%             | 2.23%             | 0.91%    | 3.18%    | 3.08%    | 1.89%    | 2.99%    |
| 1/20/2020                                                                           | 1.05%    | 1.82%             | 2.14%             | 0.95%    | 2.73%    | 3.81%    | 0.72%    | 2.09%    |
| 1/21/2020                                                                           | 1.64%    | 2.12%             | 2.17%             | 0.88%    | 3.41%    | 3.39%    | 2.46%    | 3.22%    |
| 1/22/2020                                                                           | 1.41%    | 1.55%             | 1.94%             | 1.02%    | 2.56%    | 2.95%    | 1.18%    | 3.98%    |
| 1/23/2020                                                                           | 0.94%    | 1.73%             | 2.02%             | 0.68%    | 2.90%    | 3.63%    | 0.93%    | 3.52%    |
| 1/24/2020                                                                           | 1.30%    | 2.18%             | 1.26%             | 0.58%    | 1.82%    | 3.09%    | 1.34%    | 4.31%    |
| 1/25/2020                                                                           | 1.30%    | 2.57%             | 2.38%             | 0.79%    | 3.77%    | 3.77%    | 2.09%    | 2.90%    |
| 1/26/2020                                                                           | 1.66%    | 2.69%             | 2.48%             | 1.66%    | 4.80%    | 3.64%    | 1.76%    | 3.29%    |

| Date      | Region 1 | Region 2<br>North | Region 2<br>South | Region 3 | Region 5 | Region 6 | Region 7 | Region |
|-----------|----------|-------------------|-------------------|----------|----------|----------|----------|--------|
| 1/27/2020 | 1.52%    | 3.06%             | 2.69%             | 0.99%    | 4.02%    | 3.53%    | 2.67%    | 5.57%  |
| 1/28/2020 | 1.62%    | 1.89%             | 1.83%             | 1.25%    | 2.94%    | 3.98%    | 1.66%    | 2.99%  |
| 1/29/2020 | 1.32%    | 3.18%             | 2.07%             | 0.80%    | 3.78%    | 4.19%    | 1.00%    | 4.72%  |
| 1/30/2020 | 1.75%    | 2.85%             | 2.21%             | 1.07%    | 3.47%    | 4.82%    | 1.63%    | 2.06%  |
| 1/31/2020 | 1.17%    | 2.24%             | 2.05%             | 0.52%    | 2.09%    | 4.38%    | 2.44%    | 2.05%  |
| 2/1/2020  | 2.05%    | 3.49%             | 2.77%             | 1.32%    | 2.27%    | 3.82%    | 2.58%    | 6.15%  |
| 2/2/2020  | 2.65%    | 2.92%             | 2.28%             | 1.24%    | 3.35%    | 4.10%    | 1.75%    | 1.76%  |
| 2/3/2020  | 2.20%    | 2.03%             | 2.43%             | 0.98%    | 2.75%    | 3.08%    | 2.74%    | 3.30%  |
| 2/4/2020  | 1.40%    | 2.84%             | 2.32%             | 1.02%    | 3.98%    | 3.56%    | 1.89%    | 3.60%  |
| 2/5/2020  | 1.64%    | 1.92%             | 2.03%             | 1.52%    | 2.09%    | 3.21%    | 1.90%    | 2.52%  |
| 2/6/2020  | 1.05%    | 2.01%             | 2.25%             | 1.43%    | 2.40%    | 3.40%    | 1.31%    | 4.65%  |
| 2/7/2020  | 1.85%    | 1.87%             | 2.05%             | 0.96%    | 2.66%    | 3.95%    | 2.11%    | 2.21%  |
| 2/8/2020  | 2.01%    | 2.40%             | 2.07%             | 1.25%    | 3.98%    | 3.48%    | 1.97%    | 2.25%  |
| 2/9/2020  | 1.47%    | 2.95%             | 3.13%             | 1.90%    | 3.37%    | 4.89%    | 3.51%    | 4.73%  |
| 2/10/2020 | 1.66%    | 1.97%             | 2.74%             | 0.88%    | 2.28%    | 3.59%    | 1.91%    | 4.27%  |
| 2/11/2020 | 1.83%    | 2.32%             | 2.02%             | 1.17%    | 2.59%    | 3.37%    | 0.55%    | 4.47%  |
| 2/12/2020 | 1.51%    | 2.68%             | 2.71%             | 1.67%    | 2.56%    | 2.68%    | 2.00%    | 3.97%  |
| 2/13/2020 | 1.38%    | 2.15%             | 2.23%             | 1.02%    | 2.41%    | 2.66%    | 1.61%    | 1.38%  |
| 2/14/2020 | 0.90%    | 2.30%             | 1.88%             | 1.05%    | 1.64%    | 2.73%    | 1.27%    | 1.82%  |
| 2/15/2020 | 2.12%    | 2.72%             | 2.78%             | 2.07%    | 2.79%    | 3.54%    | 2.08%    | 4.68%  |
| 2/16/2020 | 1.45%    | 2.53%             | 2.19%             | 1.39%    | 3.11%    | 4.20%    | 2.12%    | 4.06%  |
| 2/17/2020 | 1.34%    | 2.67%             | 2.14%             | 1.15%    | 2.16%    | 4.88%    | 2.63%    | 2.62%  |
| 2/18/2020 | 2.65%    | 2.35%             | 2.86%             | 0.77%    | 2.96%    | 3.48%    | 3.62%    | 3.00%  |
| 2/19/2020 | 1.74%    | 2.16%             | 2.10%             | 1.21%    | 2.98%    | 2.46%    | 2.55%    | 2.90%  |
| 2/20/2020 | 1.74%    | 1.76%             | 2.10%             | 1.05%    | 1.57%    | 3.33%    | 1.93%    | 1.40%  |
|           | +        |                   |                   |          |          |          |          |        |
| 2/21/2020 | 1.26%    | 2.33%             | 2.16%             | 1.22%    | 1.83%    | 2.59%    | 1.47%    | 1.69%  |
| 2/22/2020 | 1.17%    | 2.03%             | 2.13%             | 1.18%    | 3.23%    | 3.11%    | 1.66%    | 2.55%  |
| 2/23/2020 | 1.31%    | 2.47%             | 2.23%             | 1.54%    | 2.89%    | 4.34%    | 1.03%    | 4.44%  |
| 2/24/2020 | 1.73%    | 2.04%             | 1.76%             | 1.60%    | 2.34%    | 2.33%    | 1.48%    | 3.15%  |
| 2/25/2020 | 1.40%    | 1.86%             | 1.84%             | 1.07%    | 2.53%    | 2.78%    | 0.73%    | 4.05%  |
| 2/26/2020 | 1.07%    | 1.93%             | 2.04%             | 0.91%    | 2.58%    | 2.33%    | 0.76%    | 5.18%  |
| 2/27/2020 | 1.60%    | 1.59%             | 1.59%             | 0.60%    | 2.74%    | 2.85%    | 1.85%    | 2.27%  |
| 2/28/2020 | 2.05%    | 2.47%             | 1.94%             | 0.93%    | 2.40%    | 2.99%    | 1.23%    | 2.56%  |
| 2/29/2020 | 1.76%    | 1.79%             | 2.03%             | 1.03%    | 2.42%    | 3.02%    | 2.02%    | 2.04%  |
| 3/1/2020  | 2.00%    | 2.30%             | 1.43%             | 0.93%    | 3.63%    | 3.78%    | 1.43%    | 3.75%  |
| 3/2/2020  | 1.30%    | 2.10%             | 1.57%             | 0.89%    | 1.94%    | 2.93%    | 1.15%    | 5.25%  |
| 3/3/2020  | 2.21%    | 2.21%             | 1.95%             | 0.59%    | 3.31%    | 2.51%    | 1.55%    | 5.06%  |
| 3/4/2020  | 1.14%    | 1.67%             | 2.07%             | 0.78%    | 3.35%    | 3.03%    | 1.57%    | 3.76%  |
| 3/5/2020  | 1.40%    | 2.00%             | 2.04%             | 0.95%    | 2.38%    | 2.55%    | 1.59%    | 2.52%  |
| 3/6/2020  | 1.37%    | 1.26%             | 1.31%             | 1.02%    | 0.82%    | 2.28%    | 1.12%    | 3.19%  |
| 3/7/2020  | 1.16%    | 0.97%             | 1.01%             | 0.85%    | 1.70%    | 2.09%    | 2.21%    | 0.29%  |
| 3/8/2020  | 2.43%    | 1.76%             | 2.59%             | 0.98%    | 3.58%    | 2.63%    | 3.05%    | 7.20%  |
| 3/9/2020  | 1.12%    | 1.98%             | 1.81%             | 0.95%    | 2.36%    | 2.80%    | 1.41%    | 3.26%  |
| 3/10/2020 | 1.52%    | 1.93%             | 2.04%             | 0.89%    | 2.05%    | 2.87%    | 0.88%    | 3.35%  |
| 3/11/2020 | 1.90%    | 2.87%             | 2.31%             | 1.07%    | 4.38%    | 3.25%    | 1.79%    | 4.00%  |
| 3/12/2020 | 3.12%    | 4.43%             | 3.57%             | 1.62%    | 3.86%    | 3.69%    | 3.32%    | 5.42%  |
| 3/13/2020 | 4.77%    | 4.06%             | 3.88%             | 2.17%    | 6.49%    | 3.65%    | 3.24%    | 5.34%  |
| 3/14/2020 | 4.09%    | 5.82%             | 3.82%             | 2.97%    | 4.72%    | 3.44%    | 5.22%    | 4.29%  |
| 3/15/2020 | 2.68%    | 4.90%             | 4.98%             | 2.70%    | 5.45%    | 3.54%    | 4.22%    | 3.00%  |
| 3/16/2020 | 4.53%    | 5.07%             | 5.06%             | 2.39%    | 7.21%    | 6.50%    | 4.84%    | 6.09%  |
| 3/17/2020 | 3.61%    | 5.24%             | 4.23%             | 2.54%    | 7.16%    | 5.92%    | 8.18%    | 4.53%  |
| 3/18/2020 | 2.93%    | 5.02%             | 5.65%             | 1.68%    | 5.99%    | 5.29%    | 7.93%    | 3.42%  |
| 3/19/2020 | 3.85%    | 6.38%             | 4.64%             | 3.08%    | 5.31%    | 4.83%    | 3.58%    | 1.75%  |
| 3/20/2020 | 3.90%    | 5.75%             | 5.73%             | 2.51%    | 4.59%    | 4.67%    | 4.05%    | 2.38%  |
| 3/21/2020 | 2.39%    | 6.40%             | 4.34%             | 2.61%    | 3.85%    | 3.11%    | 3.39%    | 1.63%  |

| Date      | Region 1 | Region 2<br>North | Region 2<br>South | Region 3 | Region 5 | Region 6 | Region 7 | Region 8 |
|-----------|----------|-------------------|-------------------|----------|----------|----------|----------|----------|
| 3/22/2020 | 3.73%    | 7.29%             | 5.99%             | 2.37%    | 4.70%    | 3.41%    | 5.32%    | 1.78%    |
| 3/23/2020 | 3.63%    | 8.74%             | 6.18%             | 2.98%    | 3.94%    | 4.78%    | 4.93%    | 5.63%    |
| 3/24/2020 | 2.90%    | 9.53%             | 6.62%             | 2.62%    | 4.81%    | 3.22%    | 5.22%    | 2.56%    |
| 3/25/2020 | 2.98%    | 8.04%             | 7.11%             | 2.44%    | 4.36%    | 4.20%    | 2.54%    | 2.66%    |
| 3/26/2020 | 2.73%    | 6.82%             | 6.16%             | 2.18%    | 4.03%    | 3.59%    | 5.38%    | 0.65%    |
| 3/27/2020 | 4.22%    | 8.34%             | 6.60%             | 2.98%    | 4.58%    | 2.67%    | 2.56%    | 1.55%    |
| 3/28/2020 | 2.10%    | 6.98%             | 5.72%             | 1.66%    | 3.81%    | 2.83%    | 2.77%    | 3.68%    |
| 3/29/2020 | 3.89%    | 8.46%             | 6.24%             | 2.85%    | 2.50%    | 2.85%    | 1.96%    | 3.66%    |
| 3/30/2020 | 3.62%    | 7.35%             | 5.92%             | 2.07%    | 5.00%    | 2.62%    | 2.19%    | 1.18%    |
| 3/31/2020 | 3.32%    | 8.29%             | 5.12%             | 2.75%    | 3.36%    | 2.16%    | 0.41%    | 3.11%    |
| 4/1/2020  | 2.68%    | 7.16%             | 4.97%             | 1.64%    | 2.48%    | 2.95%    | 5.46%    | 1.05%    |
| 4/2/2020  | 3.27%    | 5.66%             | 5.38%             | 1.05%    | 2.73%    | 2.28%    | 2.62%    | 3.05%    |
| 4/3/2020  | 3.82%    | 7.02%             | 4.96%             | 1.75%    | 4.37%    | 1.69%    | 3.72%    | 1.14%    |
| 4/4/2020  | 2.35%    | 6.00%             | 4.26%             | 1.40%    | 3.99%    | 1.46%    | 2.63%    | 0.63%    |
| 4/5/2020  | 2.22%    | 4.41%             | 4.48%             | 1.51%    | 2.71%    | 1.08%    | 4.44%    | 1.84%    |
| 4/6/2020  | 2.40%    | 4.90%             | 3.93%             | 1.57%    | 4.29%    | 2.92%    | 2.71%    | 5.44%    |
| 4/7/2020  | 2.89%    | 5.17%             | 3.60%             | 1.99%    | 2.65%    | 1.42%    | 5.08%    | 3.50%    |
| 4/8/2020  | 1.53%    | 5.51%             | 3.94%             | 0.85%    | 2.56%    | 2.68%    | 0.82%    | 1.97%    |
| 4/9/2020  | 1.40%    | 4.45%             | 3.03%             | 1.27%    | 2.91%    | 2.60%    | 2.16%    | 4.70%    |
| 4/10/2020 | 2.66%    | 3.86%             | 3.24%             | 1.38%    | 0.95%    | 1.34%    | 0.00%    | 1.85%    |
| 4/11/2020 | 1.54%    | 3.57%             | 2.63%             | 1.34%    | 2.45%    | 2.08%    | 4.00%    | 0.61%    |
| 4/12/2020 | 1.55%    | 5.43%             | 2.59%             | 1.29%    | 1.72%    | 1.81%    | 0.41%    | 0.72%    |
| 4/13/2020 | 1.41%    | 5.12%             | 2.55%             | 1.10%    | 1.99%    | 1.15%    | 3.96%    | 1.23%    |
| 4/14/2020 | 1.36%    | 3.70%             | 2.44%             | 1.23%    | 1.97%    | 1.69%    | 2.28%    | 2.09%    |
| 4/15/2020 | 1.32%    | 3.82%             | 2.11%             | 1.55%    | 2.91%    | 1.45%    | 4.04%    | 2.56%    |
| 4/16/2020 | 2.35%    | 4.01%             | 2.27%             | 1.25%    | 1.77%    | 1.50%    | 1.42%    | 0.60%    |
| 4/17/2020 | 2.45%    | 2.38%             | 2.45%             | 0.34%    | 2.99%    | 1.00%    | 2.16%    | 1.79%    |
| 4/18/2020 | 1.66%    | 2.91%             | 1.97%             | 0.91%    | 0.73%    | 1.36%    | 1.63%    | 2.67%    |
| 4/19/2020 | 1.46%    | 3.03%             | 1.90%             | 1.37%    | 2.08%    | 1.26%    | 1.72%    | 1.22%    |
| 4/20/2020 | 0.70%    | 3.06%             | 1.08%             | 0.55%    | 1.99%    | 1.68%    | 2.14%    | 3.63%    |
| 4/21/2020 | 1.66%    | 2.19%             | 1.93%             | 0.80%    | 1.85%    | 1.30%    | 1.42%    | 1.78%    |
| 4/22/2020 | 0.99%    | 1.57%             | 1.83%             | 0.41%    | 2.95%    | 1.32%    | 1.15%    | 0.57%    |
| 4/23/2020 | 1.73%    | 0.55%             | 0.84%             | 0.80%    | 2.54%    | 1.00%    | 0.00%    | 0.55%    |