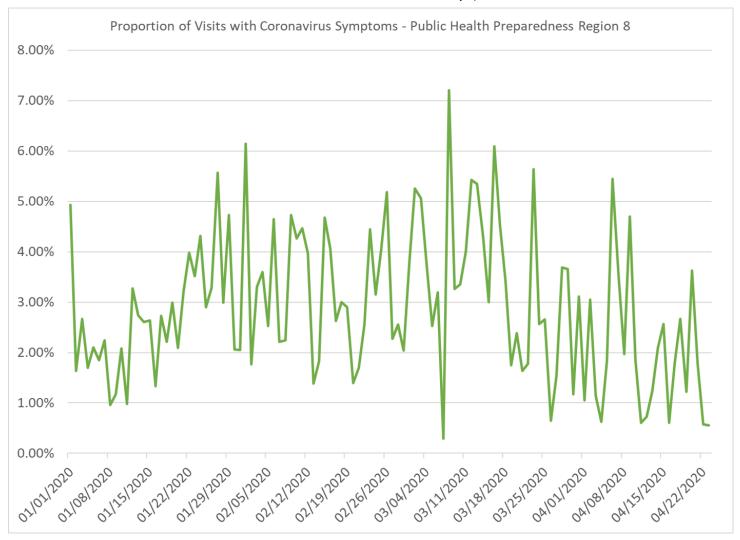

Proportion of Visits with Coronavirus Symptoms by Public Health Preparedness Region

| Proportion of visits with coronavirus symptoms by Public Health Preparedness Region |          |                   |                   |          |          |          |          |          |
|-------------------------------------------------------------------------------------|----------|-------------------|-------------------|----------|----------|----------|----------|----------|
| Date                                                                                | Region 1 | Region 2<br>North | Region 2<br>South | Region 3 | Region 5 | Region 6 | Region 7 | Region 8 |
| 1/1/2020                                                                            | 2.91%    | 4.05%             | 3.14%             | 1.46%    | 3.68%    | 4.29%    | 1.66%    | 4.93%    |
| 1/2/2020                                                                            | 0.55%    | 2.61%             | 2.99%             | 1.06%    | 2.71%    | 3.64%    | 2.28%    | 1.63%    |
| 1/3/2020                                                                            | 1.08%    | 2.68%             | 2.84%             | 1.19%    | 2.89%    | 3.09%    | 0.76%    | 2.66%    |
| 1/4/2020                                                                            | 2.59%    | 2.40%             | 2.83%             | 1.27%    | 2.86%    | 3.26%    | 1.16%    | 1.69%    |
| 1/5/2020                                                                            | 1.74%    | 2.86%             | 2.06%             | 0.83%    | 3.03%    | 3.65%    | 2.36%    | 2.10%    |
| 1/6/2020                                                                            | 0.91%    | 2.33%             | 2.58%             | 0.71%    | 2.49%    | 3.28%    | 1.19%    | 1.85%    |
| 1/7/2020                                                                            | 0.64%    | 2.29%             | 2.45%             | 0.95%    | 3.74%    | 3.30%    | 0.72%    | 2.25%    |
| 1/8/2020                                                                            | 0.65%    | 2.40%             | 2.02%             | 0.94%    | 1.53%    | 2.23%    | 1.86%    | 0.96%    |
| 1/9/2020                                                                            | 0.82%    | 2.12%             | 1.54%             | 0.45%    | 2.18%    | 2.22%    | 0.97%    | 1.18%    |
| 1/10/2020                                                                           | 1.75%    | 1.81%             | 1.43%             | 0.47%    | 2.07%    | 2.79%    | 0.18%    | 2.08%    |
| 1/11/2020                                                                           | 1.32%    | 2.63%             | 2.18%             | 0.94%    | 4.46%    | 3.37%    | 0.65%    | 0.98%    |
| 1/12/2020                                                                           | 0.65%    | 2.86%             | 1.95%             | 1.58%    | 4.36%    | 3.18%    | 0.84%    | 3.27%    |
| 1/13/2020                                                                           | 1.36%    | 2.54%             | 2.04%             | 0.71%    | 2.45%    | 2.64%    | 1.08%    | 2.74%    |
| 1/14/2020                                                                           | 0.82%    | 2.72%             | 1.60%             | 1.09%    | 3.74%    | 2.37%    | 0.75%    | 2.61%    |
| 1/15/2020                                                                           | 0.86%    | 2.05%             | 1.85%             | 0.37%    | 2.87%    | 2.93%    | 1.75%    | 2.63%    |
| 1/16/2020                                                                           | 1.17%    | 2.10%             | 1.73%             | 0.72%    | 2.92%    | 2.64%    | 1.44%    | 1.33%    |
| 1/17/2020                                                                           | 0.76%    | 1.97%             | 1.81%             | 1.14%    | 2.29%    | 2.07%    | 0.83%    | 2.73%    |
| 1/18/2020                                                                           | 1.65%    | 2.07%             | 1.63%             | 1.02%    | 3.39%    | 3.48%    | 1.32%    | 2.22%    |
| 1/19/2020                                                                           | 1.23%    | 1.45%             | 2.23%             | 0.91%    | 3.18%    | 3.08%    | 1.89%    | 2.99%    |
| 1/20/2020                                                                           | 1.05%    | 1.82%             | 2.14%             | 0.95%    | 2.73%    | 3.81%    | 0.72%    | 2.09%    |
| 1/21/2020                                                                           | 1.64%    | 2.12%             | 2.17%             | 0.88%    | 3.41%    | 3.39%    | 2.46%    | 3.22%    |
| 1/22/2020                                                                           | 1.41%    | 1.55%             | 1.94%             | 1.02%    | 2.56%    | 2.95%    | 1.18%    | 3.98%    |
| 1/23/2020                                                                           | 0.94%    | 1.73%             | 2.02%             | 0.68%    | 2.90%    | 3.63%    | 0.93%    | 3.52%    |
| 1/24/2020                                                                           | 1.30%    | 2.18%             | 1.26%             | 0.58%    | 1.82%    | 3.09%    | 1.34%    | 4.31%    |
| 1/25/2020                                                                           | 1.30%    | 2.57%             | 2.38%             | 0.79%    | 3.77%    | 3.77%    | 2.09%    | 2.90%    |
| 1/26/2020                                                                           | 1.66%    | 2.69%             | 2.48%             | 1.66%    | 4.80%    | 3.64%    | 1.76%    | 3.29%    |

| Date      | Region 1 | Region 2<br>North | Region 2<br>South | Region 3 | Region 5 | Region 6 | Region 7 | Region |
|-----------|----------|-------------------|-------------------|----------|----------|----------|----------|--------|
| 1/27/2020 | 1.52%    | 3.06%             | 2.69%             | 0.99%    | 4.02%    | 3.53%    | 2.67%    | 5.57%  |
| 1/28/2020 | 1.62%    | 1.89%             | 1.83%             | 1.25%    | 2.94%    | 3.98%    | 1.66%    | 2.99%  |
| 1/29/2020 | 1.32%    | 3.18%             | 2.07%             | 0.80%    | 3.78%    | 4.19%    | 1.00%    | 4.72%  |
| 1/30/2020 | 1.75%    | 2.85%             | 2.21%             | 1.07%    | 3.47%    | 4.82%    | 1.63%    | 2.06%  |
| 1/31/2020 | 1.17%    | 2.24%             | 2.05%             | 0.52%    | 2.09%    | 4.38%    | 2.44%    | 2.05%  |
| 2/1/2020  | 2.05%    | 3.49%             | 2.77%             | 1.32%    | 2.27%    | 3.82%    | 2.58%    | 6.15%  |
| 2/2/2020  | 2.65%    | 2.92%             | 2.28%             | 1.24%    | 3.35%    | 4.10%    | 1.75%    | 1.76%  |
| 2/3/2020  | 2.20%    | 2.03%             | 2.43%             | 0.98%    | 2.75%    | 3.08%    | 2.74%    | 3.30%  |
| 2/4/2020  | 1.40%    | 2.84%             | 2.32%             | 1.02%    | 3.98%    | 3.56%    | 1.89%    | 3.60%  |
| 2/5/2020  | 1.64%    | 1.92%             | 2.03%             | 1.52%    | 2.09%    | 3.21%    | 1.90%    | 2.52%  |
| 2/6/2020  | 1.05%    | 2.01%             | 2.25%             | 1.43%    | 2.40%    | 3.40%    | 1.31%    | 4.65%  |
| 2/7/2020  | 1.85%    | 1.87%             | 2.05%             | 0.96%    | 2.66%    | 3.95%    | 2.11%    | 2.21%  |
| 2/8/2020  | 2.01%    | 2.40%             | 2.07%             | 1.25%    | 3.98%    | 3.48%    | 1.97%    | 2.25%  |
| 2/9/2020  | 1.47%    | 2.95%             | 3.13%             | 1.90%    | 3.37%    | 4.89%    | 3.51%    | 4.73%  |
| 2/10/2020 | 1.66%    | 1.97%             | 2.74%             | 0.88%    | 2.28%    | 3.59%    | 1.91%    | 4.27%  |
| 2/11/2020 | 1.83%    | 2.32%             | 2.02%             | 1.17%    | 2.59%    | 3.37%    | 0.55%    | 4.47%  |
| 2/12/2020 | 1.51%    | 2.68%             | 2.71%             | 1.67%    | 2.56%    | 2.68%    | 2.00%    | 3.97%  |
| 2/13/2020 | 1.38%    | 2.15%             | 2.23%             | 1.02%    | 2.41%    | 2.66%    | 1.61%    | 1.38%  |
| 2/14/2020 | 0.90%    | 2.30%             | 1.88%             | 1.05%    | 1.64%    | 2.73%    | 1.27%    | 1.82%  |
| 2/15/2020 | 2.12%    | 2.72%             | 2.78%             | 2.07%    | 2.79%    | 3.54%    | 2.08%    | 4.68%  |
| 2/16/2020 | 1.45%    | 2.53%             | 2.19%             | 1.39%    | 3.11%    | 4.20%    | 2.12%    | 4.06%  |
| 2/17/2020 | 1.34%    | 2.67%             | 2.14%             | 1.15%    | 2.16%    | 4.88%    | 2.63%    | 2.62%  |
| 2/18/2020 | 2.65%    | 2.35%             | 2.86%             | 0.77%    | 2.96%    | 3.48%    | 3.62%    | 3.00%  |
| 2/19/2020 | 1.74%    | 2.16%             | 2.10%             | 1.21%    | 2.98%    | 2.46%    | 2.55%    | 2.90%  |
| 2/20/2020 | 1.74%    | 1.76%             | 2.10%             | 1.05%    | 1.57%    | 3.33%    | 1.93%    | 1.40%  |
|           | +        |                   |                   |          |          |          |          |        |
| 2/21/2020 | 1.26%    | 2.33%             | 2.16%             | 1.22%    | 1.83%    | 2.59%    | 1.47%    | 1.69%  |
| 2/22/2020 | 1.17%    | 2.03%             | 2.13%             | 1.18%    | 3.23%    | 3.11%    | 1.66%    | 2.55%  |
| 2/23/2020 | 1.31%    | 2.47%             | 2.23%             | 1.54%    | 2.89%    | 4.34%    | 1.03%    | 4.44%  |
| 2/24/2020 | 1.73%    | 2.04%             | 1.76%             | 1.60%    | 2.34%    | 2.33%    | 1.48%    | 3.15%  |
| 2/25/2020 | 1.40%    | 1.86%             | 1.84%             | 1.07%    | 2.53%    | 2.78%    | 0.73%    | 4.05%  |
| 2/26/2020 | 1.07%    | 1.93%             | 2.04%             | 0.91%    | 2.58%    | 2.33%    | 0.76%    | 5.18%  |
| 2/27/2020 | 1.60%    | 1.59%             | 1.59%             | 0.60%    | 2.74%    | 2.85%    | 1.85%    | 2.27%  |
| 2/28/2020 | 2.05%    | 2.47%             | 1.94%             | 0.93%    | 2.40%    | 2.99%    | 1.23%    | 2.56%  |
| 2/29/2020 | 1.76%    | 1.79%             | 2.03%             | 1.03%    | 2.42%    | 3.02%    | 2.02%    | 2.04%  |
| 3/1/2020  | 2.00%    | 2.30%             | 1.43%             | 0.93%    | 3.63%    | 3.78%    | 1.43%    | 3.75%  |
| 3/2/2020  | 1.30%    | 2.10%             | 1.57%             | 0.89%    | 1.94%    | 2.93%    | 1.15%    | 5.25%  |
| 3/3/2020  | 2.21%    | 2.21%             | 1.95%             | 0.59%    | 3.31%    | 2.51%    | 1.55%    | 5.06%  |
| 3/4/2020  | 1.14%    | 1.67%             | 2.07%             | 0.78%    | 3.35%    | 3.03%    | 1.57%    | 3.76%  |
| 3/5/2020  | 1.40%    | 2.00%             | 2.04%             | 0.95%    | 2.38%    | 2.55%    | 1.59%    | 2.52%  |
| 3/6/2020  | 1.37%    | 1.26%             | 1.31%             | 1.02%    | 0.82%    | 2.28%    | 1.12%    | 3.19%  |
| 3/7/2020  | 1.16%    | 0.97%             | 1.01%             | 0.85%    | 1.70%    | 2.09%    | 2.21%    | 0.29%  |
| 3/8/2020  | 2.43%    | 1.76%             | 2.59%             | 0.98%    | 3.58%    | 2.63%    | 3.05%    | 7.20%  |
| 3/9/2020  | 1.12%    | 1.98%             | 1.81%             | 0.95%    | 2.36%    | 2.80%    | 1.41%    | 3.26%  |
| 3/10/2020 | 1.52%    | 1.93%             | 2.04%             | 0.89%    | 2.05%    | 2.87%    | 0.88%    | 3.35%  |
| 3/11/2020 | 1.90%    | 2.87%             | 2.31%             | 1.07%    | 4.38%    | 3.25%    | 1.79%    | 4.00%  |
| 3/12/2020 | 3.12%    | 4.43%             | 3.57%             | 1.62%    | 3.86%    | 3.69%    | 3.32%    | 5.42%  |
| 3/13/2020 | 4.77%    | 4.06%             | 3.88%             | 2.17%    | 6.49%    | 3.65%    | 3.24%    | 5.34%  |
| 3/14/2020 | 4.09%    | 5.82%             | 3.82%             | 2.97%    | 4.72%    | 3.44%    | 5.22%    | 4.29%  |
| 3/15/2020 | 2.68%    | 4.90%             | 4.98%             | 2.70%    | 5.45%    | 3.54%    | 4.22%    | 3.00%  |
| 3/16/2020 | 4.53%    | 5.07%             | 5.06%             | 2.39%    | 7.21%    | 6.50%    | 4.84%    | 6.09%  |
| 3/17/2020 | 3.61%    | 5.24%             | 4.23%             | 2.54%    | 7.16%    | 5.92%    | 8.18%    | 4.53%  |
| 3/18/2020 | 2.93%    | 5.02%             | 5.65%             | 1.68%    | 5.99%    | 5.29%    | 7.93%    | 3.42%  |
| 3/19/2020 | 3.85%    | 6.38%             | 4.64%             | 3.08%    | 5.31%    | 4.83%    | 3.58%    | 1.75%  |
| 3/20/2020 | 3.90%    | 5.75%             | 5.73%             | 2.51%    | 4.59%    | 4.67%    | 4.05%    | 2.38%  |
| 3/21/2020 | 2.39%    | 6.40%             | 4.34%             | 2.61%    | 3.85%    | 3.11%    | 3.39%    | 1.63%  |

| Date      | Region 1 | Region 2<br>North | Region 2<br>South | Region 3 | Region 5 | Region 6 | Region 7 | Region 8 |
|-----------|----------|-------------------|-------------------|----------|----------|----------|----------|----------|
| 3/22/2020 | 3.73%    | 7.29%             | 5.99%             | 2.37%    | 4.70%    | 3.41%    | 5.32%    | 1.78%    |
| 3/23/2020 | 3.63%    | 8.74%             | 6.18%             | 2.98%    | 3.94%    | 4.78%    | 4.93%    | 5.63%    |
| 3/24/2020 | 2.90%    | 9.53%             | 6.62%             | 2.62%    | 4.81%    | 3.22%    | 5.22%    | 2.56%    |
| 3/25/2020 | 2.98%    | 8.04%             | 7.11%             | 2.44%    | 4.36%    | 4.20%    | 2.54%    | 2.66%    |
| 3/26/2020 | 2.73%    | 6.82%             | 6.16%             | 2.18%    | 4.03%    | 3.59%    | 5.38%    | 0.65%    |
| 3/27/2020 | 4.22%    | 8.34%             | 6.60%             | 2.98%    | 4.58%    | 2.67%    | 2.56%    | 1.55%    |
| 3/28/2020 | 2.10%    | 6.98%             | 5.72%             | 1.66%    | 3.81%    | 2.83%    | 2.77%    | 3.68%    |
| 3/29/2020 | 3.89%    | 8.46%             | 6.24%             | 2.85%    | 2.50%    | 2.85%    | 1.96%    | 3.66%    |
| 3/30/2020 | 3.62%    | 7.35%             | 5.92%             | 2.07%    | 5.00%    | 2.62%    | 2.19%    | 1.18%    |
| 3/31/2020 | 3.32%    | 8.29%             | 5.12%             | 2.75%    | 3.36%    | 2.16%    | 0.41%    | 3.11%    |
| 4/1/2020  | 2.68%    | 7.16%             | 4.97%             | 1.64%    | 2.48%    | 2.95%    | 5.46%    | 1.05%    |
| 4/2/2020  | 3.27%    | 5.66%             | 5.38%             | 1.05%    | 2.73%    | 2.28%    | 2.62%    | 3.05%    |
| 4/3/2020  | 3.82%    | 7.02%             | 4.96%             | 1.75%    | 4.37%    | 1.69%    | 3.72%    | 1.14%    |
| 4/4/2020  | 2.35%    | 6.00%             | 4.26%             | 1.40%    | 3.99%    | 1.46%    | 2.63%    | 0.63%    |
| 4/5/2020  | 2.22%    | 4.41%             | 4.48%             | 1.51%    | 2.71%    | 1.08%    | 4.44%    | 1.84%    |
| 4/6/2020  | 2.40%    | 4.90%             | 3.93%             | 1.57%    | 4.29%    | 2.92%    | 2.71%    | 5.44%    |
| 4/7/2020  | 2.89%    | 5.17%             | 3.60%             | 1.99%    | 2.65%    | 1.42%    | 5.08%    | 3.50%    |
| 4/8/2020  | 1.53%    | 5.51%             | 3.94%             | 0.85%    | 2.56%    | 2.68%    | 0.82%    | 1.97%    |
| 4/9/2020  | 1.40%    | 4.45%             | 3.03%             | 1.27%    | 2.91%    | 2.60%    | 2.16%    | 4.70%    |
| 4/10/2020 | 2.66%    | 3.86%             | 3.24%             | 1.38%    | 0.95%    | 1.34%    | 0.00%    | 1.85%    |
| 4/11/2020 | 1.54%    | 3.57%             | 2.63%             | 1.34%    | 2.45%    | 2.08%    | 4.00%    | 0.61%    |
| 4/12/2020 | 1.55%    | 5.43%             | 2.59%             | 1.29%    | 1.72%    | 1.81%    | 0.41%    | 0.72%    |
| 4/13/2020 | 1.41%    | 5.12%             | 2.55%             | 1.10%    | 1.99%    | 1.15%    | 3.96%    | 1.23%    |
| 4/14/2020 | 1.36%    | 3.70%             | 2.44%             | 1.23%    | 1.97%    | 1.69%    | 2.28%    | 2.09%    |
| 4/15/2020 | 1.32%    | 3.82%             | 2.11%             | 1.55%    | 2.91%    | 1.45%    | 4.04%    | 2.56%    |
| 4/16/2020 | 2.35%    | 4.01%             | 2.27%             | 1.25%    | 1.77%    | 1.50%    | 1.42%    | 0.60%    |
| 4/17/2020 | 2.45%    | 2.38%             | 2.45%             | 0.34%    | 2.99%    | 1.00%    | 2.16%    | 1.79%    |
| 4/18/2020 | 1.66%    | 2.91%             | 1.97%             | 0.91%    | 0.73%    | 1.36%    | 1.63%    | 2.67%    |
| 4/19/2020 | 1.46%    | 3.03%             | 1.90%             | 1.37%    | 2.08%    | 1.26%    | 1.72%    | 1.22%    |
| 4/20/2020 | 0.70%    | 3.06%             | 1.08%             | 0.55%    | 1.99%    | 1.68%    | 2.14%    | 3.63%    |
| 4/21/2020 | 1.66%    | 2.19%             | 1.93%             | 0.80%    | 1.85%    | 1.30%    | 1.42%    | 1.78%    |
| 4/22/2020 | 0.99%    | 1.57%             | 1.83%             | 0.41%    | 2.95%    | 1.32%    | 1.15%    | 0.57%    |
| 4/23/2020 | 1.73%    | 0.55%             | 0.84%             | 0.80%    | 2.54%    | 1.00%    | 0.00%    | 0.55%    |