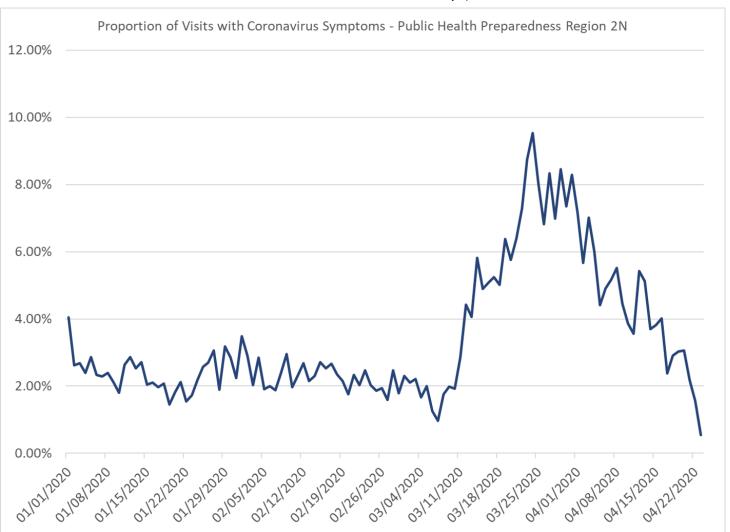

Proportion of Visits with Coronavirus Symptoms by Public Health Preparedness Region

| Proportion of visits with coronavirus symptoms by Public Health Preparedness Region |          |                   |                   |          |          |          |          |          |
|-------------------------------------------------------------------------------------|----------|-------------------|-------------------|----------|----------|----------|----------|----------|
| Date                                                                                | Region 1 | Region 2<br>North | Region 2<br>South | Region 3 | Region 5 | Region 6 | Region 7 | Region 8 |
| 1/1/2020                                                                            | 2.91%    | 4.05%             | 3.14%             | 1.46%    | 3.68%    | 4.29%    | 1.66%    | 4.93%    |
| 1/2/2020                                                                            | 0.55%    | 2.61%             | 2.99%             | 1.06%    | 2.71%    | 3.64%    | 2.28%    | 1.63%    |
| 1/3/2020                                                                            | 1.08%    | 2.68%             | 2.84%             | 1.19%    | 2.89%    | 3.09%    | 0.76%    | 2.66%    |
| 1/4/2020                                                                            | 2.59%    | 2.40%             | 2.83%             | 1.27%    | 2.86%    | 3.26%    | 1.16%    | 1.69%    |
| 1/5/2020                                                                            | 1.74%    | 2.86%             | 2.06%             | 0.83%    | 3.03%    | 3.65%    | 2.36%    | 2.10%    |
| 1/6/2020                                                                            | 0.91%    | 2.33%             | 2.58%             | 0.71%    | 2.49%    | 3.28%    | 1.19%    | 1.85%    |
| 1/7/2020                                                                            | 0.64%    | 2.29%             | 2.45%             | 0.95%    | 3.74%    | 3.30%    | 0.72%    | 2.25%    |
| 1/8/2020                                                                            | 0.65%    | 2.40%             | 2.02%             | 0.94%    | 1.53%    | 2.23%    | 1.86%    | 0.96%    |
| 1/9/2020                                                                            | 0.82%    | 2.12%             | 1.54%             | 0.45%    | 2.18%    | 2.22%    | 0.97%    | 1.18%    |
| 1/10/2020                                                                           | 1.75%    | 1.81%             | 1.43%             | 0.47%    | 2.07%    | 2.79%    | 0.18%    | 2.08%    |
| 1/11/2020                                                                           | 1.32%    | 2.63%             | 2.18%             | 0.94%    | 4.46%    | 3.37%    | 0.65%    | 0.98%    |
| 1/12/2020                                                                           | 0.65%    | 2.86%             | 1.95%             | 1.58%    | 4.36%    | 3.18%    | 0.84%    | 3.27%    |
| 1/13/2020                                                                           | 1.36%    | 2.54%             | 2.04%             | 0.71%    | 2.45%    | 2.64%    | 1.08%    | 2.74%    |
| 1/14/2020                                                                           | 0.82%    | 2.72%             | 1.60%             | 1.09%    | 3.74%    | 2.37%    | 0.75%    | 2.61%    |
| 1/15/2020                                                                           | 0.86%    | 2.05%             | 1.85%             | 0.37%    | 2.87%    | 2.93%    | 1.75%    | 2.63%    |
| 1/16/2020                                                                           | 1.17%    | 2.10%             | 1.73%             | 0.72%    | 2.92%    | 2.64%    | 1.44%    | 1.33%    |
| 1/17/2020                                                                           | 0.76%    | 1.97%             | 1.81%             | 1.14%    | 2.29%    | 2.07%    | 0.83%    | 2.73%    |
| 1/18/2020                                                                           | 1.65%    | 2.07%             | 1.63%             | 1.02%    | 3.39%    | 3.48%    | 1.32%    | 2.22%    |
| 1/19/2020                                                                           | 1.23%    | 1.45%             | 2.23%             | 0.91%    | 3.18%    | 3.08%    | 1.89%    | 2.99%    |
| 1/20/2020                                                                           | 1.05%    | 1.82%             | 2.14%             | 0.95%    | 2.73%    | 3.81%    | 0.72%    | 2.09%    |
| 1/21/2020                                                                           | 1.64%    | 2.12%             | 2.17%             | 0.88%    | 3.41%    | 3.39%    | 2.46%    | 3.22%    |
| 1/22/2020                                                                           | 1.41%    | 1.55%             | 1.94%             | 1.02%    | 2.56%    | 2.95%    | 1.18%    | 3.98%    |
| 1/23/2020                                                                           | 0.94%    | 1.73%             | 2.02%             | 0.68%    | 2.90%    | 3.63%    | 0.93%    | 3.52%    |
| 1/24/2020                                                                           | 1.30%    | 2.18%             | 1.26%             | 0.58%    | 1.82%    | 3.09%    | 1.34%    | 4.31%    |
| 1/25/2020                                                                           | 1.30%    | 2.57%             | 2.38%             | 0.79%    | 3.77%    | 3.77%    | 2.09%    | 2.90%    |
| 1/26/2020                                                                           | 1.66%    | 2.69%             | 2.48%             | 1.66%    | 4.80%    | 3.64%    | 1.76%    | 3.29%    |

| Date      | Region 1 | Region 2<br>North | Region 2<br>South | Region 3 | Region 5 | Region 6 | Region 7 | Region |
|-----------|----------|-------------------|-------------------|----------|----------|----------|----------|--------|
| 1/27/2020 | 1.52%    | 3.06%             | 2.69%             | 0.99%    | 4.02%    | 3.53%    | 2.67%    | 5.57%  |
| 1/28/2020 | 1.62%    | 1.89%             | 1.83%             | 1.25%    | 2.94%    | 3.98%    | 1.66%    | 2.99%  |
| 1/29/2020 | 1.32%    | 3.18%             | 2.07%             | 0.80%    | 3.78%    | 4.19%    | 1.00%    | 4.72%  |
| 1/30/2020 | 1.75%    | 2.85%             | 2.21%             | 1.07%    | 3.47%    | 4.82%    | 1.63%    | 2.06%  |
| 1/31/2020 | 1.17%    | 2.24%             | 2.05%             | 0.52%    | 2.09%    | 4.38%    | 2.44%    | 2.05%  |
| 2/1/2020  | 2.05%    | 3.49%             | 2.77%             | 1.32%    | 2.27%    | 3.82%    | 2.58%    | 6.15%  |
| 2/2/2020  | 2.65%    | 2.92%             | 2.28%             | 1.24%    | 3.35%    | 4.10%    | 1.75%    | 1.76%  |
| 2/3/2020  | 2.20%    | 2.03%             | 2.43%             | 0.98%    | 2.75%    | 3.08%    | 2.74%    | 3.30%  |
| 2/4/2020  | 1.40%    | 2.84%             | 2.32%             | 1.02%    | 3.98%    | 3.56%    | 1.89%    | 3.60%  |
| 2/5/2020  | 1.64%    | 1.92%             | 2.03%             | 1.52%    | 2.09%    | 3.21%    | 1.90%    | 2.52%  |
| 2/6/2020  | 1.05%    | 2.01%             | 2.25%             | 1.43%    | 2.40%    | 3.40%    | 1.31%    | 4.65%  |
| 2/7/2020  | 1.85%    | 1.87%             | 2.05%             | 0.96%    | 2.66%    | 3.95%    | 2.11%    | 2.21%  |
| 2/8/2020  | 2.01%    | 2.40%             | 2.07%             | 1.25%    | 3.98%    | 3.48%    | 1.97%    | 2.25%  |
| 2/9/2020  | 1.47%    | 2.95%             | 3.13%             | 1.90%    | 3.37%    | 4.89%    | 3.51%    | 4.73%  |
| 2/10/2020 | 1.66%    | 1.97%             | 2.74%             | 0.88%    | 2.28%    | 3.59%    | 1.91%    | 4.27%  |
| 2/11/2020 | 1.83%    | 2.32%             | 2.02%             | 1.17%    | 2.59%    | 3.37%    | 0.55%    | 4.47%  |
| 2/12/2020 | 1.51%    | 2.68%             | 2.71%             | 1.67%    | 2.56%    | 2.68%    | 2.00%    | 3.97%  |
| 2/13/2020 | 1.38%    | 2.15%             | 2.23%             | 1.02%    | 2.41%    | 2.66%    | 1.61%    | 1.38%  |
| 2/14/2020 | 0.90%    | 2.30%             | 1.88%             | 1.05%    | 1.64%    | 2.73%    | 1.27%    | 1.82%  |
| 2/15/2020 | 2.12%    | 2.72%             | 2.78%             | 2.07%    | 2.79%    | 3.54%    | 2.08%    | 4.68%  |
| 2/16/2020 | 1.45%    | 2.53%             | 2.19%             | 1.39%    | 3.11%    | 4.20%    | 2.12%    | 4.06%  |
| 2/17/2020 | 1.34%    | 2.67%             | 2.14%             | 1.15%    | 2.16%    | 4.88%    | 2.63%    | 2.62%  |
| 2/18/2020 | 2.65%    | 2.35%             | 2.86%             | 0.77%    | 2.96%    | 3.48%    | 3.62%    | 3.00%  |
| 2/19/2020 | 1.74%    | 2.16%             | 2.10%             | 1.21%    | 2.98%    | 2.46%    | 2.55%    | 2.90%  |
| 2/20/2020 | 1.74%    | 1.76%             | 2.10%             | 1.05%    | 1.57%    | 3.33%    | 1.93%    | 1.40%  |
|           | +        |                   |                   |          |          |          |          |        |
| 2/21/2020 | 1.26%    | 2.33%             | 2.16%             | 1.22%    | 1.83%    | 2.59%    | 1.47%    | 1.69%  |
| 2/22/2020 | 1.17%    | 2.03%             | 2.13%             | 1.18%    | 3.23%    | 3.11%    | 1.66%    | 2.55%  |
| 2/23/2020 | 1.31%    | 2.47%             | 2.23%             | 1.54%    | 2.89%    | 4.34%    | 1.03%    | 4.44%  |
| 2/24/2020 | 1.73%    | 2.04%             | 1.76%             | 1.60%    | 2.34%    | 2.33%    | 1.48%    | 3.15%  |
| 2/25/2020 | 1.40%    | 1.86%             | 1.84%             | 1.07%    | 2.53%    | 2.78%    | 0.73%    | 4.05%  |
| 2/26/2020 | 1.07%    | 1.93%             | 2.04%             | 0.91%    | 2.58%    | 2.33%    | 0.76%    | 5.18%  |
| 2/27/2020 | 1.60%    | 1.59%             | 1.59%             | 0.60%    | 2.74%    | 2.85%    | 1.85%    | 2.27%  |
| 2/28/2020 | 2.05%    | 2.47%             | 1.94%             | 0.93%    | 2.40%    | 2.99%    | 1.23%    | 2.56%  |
| 2/29/2020 | 1.76%    | 1.79%             | 2.03%             | 1.03%    | 2.42%    | 3.02%    | 2.02%    | 2.04%  |
| 3/1/2020  | 2.00%    | 2.30%             | 1.43%             | 0.93%    | 3.63%    | 3.78%    | 1.43%    | 3.75%  |
| 3/2/2020  | 1.30%    | 2.10%             | 1.57%             | 0.89%    | 1.94%    | 2.93%    | 1.15%    | 5.25%  |
| 3/3/2020  | 2.21%    | 2.21%             | 1.95%             | 0.59%    | 3.31%    | 2.51%    | 1.55%    | 5.06%  |
| 3/4/2020  | 1.14%    | 1.67%             | 2.07%             | 0.78%    | 3.35%    | 3.03%    | 1.57%    | 3.76%  |
| 3/5/2020  | 1.40%    | 2.00%             | 2.04%             | 0.95%    | 2.38%    | 2.55%    | 1.59%    | 2.52%  |
| 3/6/2020  | 1.37%    | 1.26%             | 1.31%             | 1.02%    | 0.82%    | 2.28%    | 1.12%    | 3.19%  |
| 3/7/2020  | 1.16%    | 0.97%             | 1.01%             | 0.85%    | 1.70%    | 2.09%    | 2.21%    | 0.29%  |
| 3/8/2020  | 2.43%    | 1.76%             | 2.59%             | 0.98%    | 3.58%    | 2.63%    | 3.05%    | 7.20%  |
| 3/9/2020  | 1.12%    | 1.98%             | 1.81%             | 0.95%    | 2.36%    | 2.80%    | 1.41%    | 3.26%  |
| 3/10/2020 | 1.52%    | 1.93%             | 2.04%             | 0.89%    | 2.05%    | 2.87%    | 0.88%    | 3.35%  |
| 3/11/2020 | 1.90%    | 2.87%             | 2.31%             | 1.07%    | 4.38%    | 3.25%    | 1.79%    | 4.00%  |
| 3/12/2020 | 3.12%    | 4.43%             | 3.57%             | 1.62%    | 3.86%    | 3.69%    | 3.32%    | 5.42%  |
| 3/13/2020 | 4.77%    | 4.06%             | 3.88%             | 2.17%    | 6.49%    | 3.65%    | 3.24%    | 5.34%  |
| 3/14/2020 | 4.09%    | 5.82%             | 3.82%             | 2.97%    | 4.72%    | 3.44%    | 5.22%    | 4.29%  |
| 3/15/2020 | 2.68%    | 4.90%             | 4.98%             | 2.70%    | 5.45%    | 3.54%    | 4.22%    | 3.00%  |
| 3/16/2020 | 4.53%    | 5.07%             | 5.06%             | 2.39%    | 7.21%    | 6.50%    | 4.84%    | 6.09%  |
| 3/17/2020 | 3.61%    | 5.24%             | 4.23%             | 2.54%    | 7.16%    | 5.92%    | 8.18%    | 4.53%  |
| 3/18/2020 | 2.93%    | 5.02%             | 5.65%             | 1.68%    | 5.99%    | 5.29%    | 7.93%    | 3.42%  |
| 3/19/2020 | 3.85%    | 6.38%             | 4.64%             | 3.08%    | 5.31%    | 4.83%    | 3.58%    | 1.75%  |
| 3/20/2020 | 3.90%    | 5.75%             | 5.73%             | 2.51%    | 4.59%    | 4.67%    | 4.05%    | 2.38%  |
| 3/21/2020 | 2.39%    | 6.40%             | 4.34%             | 2.61%    | 3.85%    | 3.11%    | 3.39%    | 1.63%  |

| Date      | Region 1 | Region 2<br>North | Region 2<br>South | Region 3 | Region 5 | Region 6 | Region 7 | Region 8 |
|-----------|----------|-------------------|-------------------|----------|----------|----------|----------|----------|
| 3/22/2020 | 3.73%    | 7.29%             | 5.99%             | 2.37%    | 4.70%    | 3.41%    | 5.32%    | 1.78%    |
| 3/23/2020 | 3.63%    | 8.74%             | 6.18%             | 2.98%    | 3.94%    | 4.78%    | 4.93%    | 5.63%    |
| 3/24/2020 | 2.90%    | 9.53%             | 6.62%             | 2.62%    | 4.81%    | 3.22%    | 5.22%    | 2.56%    |
| 3/25/2020 | 2.98%    | 8.04%             | 7.11%             | 2.44%    | 4.36%    | 4.20%    | 2.54%    | 2.66%    |
| 3/26/2020 | 2.73%    | 6.82%             | 6.16%             | 2.18%    | 4.03%    | 3.59%    | 5.38%    | 0.65%    |
| 3/27/2020 | 4.22%    | 8.34%             | 6.60%             | 2.98%    | 4.58%    | 2.67%    | 2.56%    | 1.55%    |
| 3/28/2020 | 2.10%    | 6.98%             | 5.72%             | 1.66%    | 3.81%    | 2.83%    | 2.77%    | 3.68%    |
| 3/29/2020 | 3.89%    | 8.46%             | 6.24%             | 2.85%    | 2.50%    | 2.85%    | 1.96%    | 3.66%    |
| 3/30/2020 | 3.62%    | 7.35%             | 5.92%             | 2.07%    | 5.00%    | 2.62%    | 2.19%    | 1.18%    |
| 3/31/2020 | 3.32%    | 8.29%             | 5.12%             | 2.75%    | 3.36%    | 2.16%    | 0.41%    | 3.11%    |
| 4/1/2020  | 2.68%    | 7.16%             | 4.97%             | 1.64%    | 2.48%    | 2.95%    | 5.46%    | 1.05%    |
| 4/2/2020  | 3.27%    | 5.66%             | 5.38%             | 1.05%    | 2.73%    | 2.28%    | 2.62%    | 3.05%    |
| 4/3/2020  | 3.82%    | 7.02%             | 4.96%             | 1.75%    | 4.37%    | 1.69%    | 3.72%    | 1.14%    |
| 4/4/2020  | 2.35%    | 6.00%             | 4.26%             | 1.40%    | 3.99%    | 1.46%    | 2.63%    | 0.63%    |
| 4/5/2020  | 2.22%    | 4.41%             | 4.48%             | 1.51%    | 2.71%    | 1.08%    | 4.44%    | 1.84%    |
| 4/6/2020  | 2.40%    | 4.90%             | 3.93%             | 1.57%    | 4.29%    | 2.92%    | 2.71%    | 5.44%    |
| 4/7/2020  | 2.89%    | 5.17%             | 3.60%             | 1.99%    | 2.65%    | 1.42%    | 5.08%    | 3.50%    |
| 4/8/2020  | 1.53%    | 5.51%             | 3.94%             | 0.85%    | 2.56%    | 2.68%    | 0.82%    | 1.97%    |
| 4/9/2020  | 1.40%    | 4.45%             | 3.03%             | 1.27%    | 2.91%    | 2.60%    | 2.16%    | 4.70%    |
| 4/10/2020 | 2.66%    | 3.86%             | 3.24%             | 1.38%    | 0.95%    | 1.34%    | 0.00%    | 1.85%    |
| 4/11/2020 | 1.54%    | 3.57%             | 2.63%             | 1.34%    | 2.45%    | 2.08%    | 4.00%    | 0.61%    |
| 4/12/2020 | 1.55%    | 5.43%             | 2.59%             | 1.29%    | 1.72%    | 1.81%    | 0.41%    | 0.72%    |
| 4/13/2020 | 1.41%    | 5.12%             | 2.55%             | 1.10%    | 1.99%    | 1.15%    | 3.96%    | 1.23%    |
| 4/14/2020 | 1.36%    | 3.70%             | 2.44%             | 1.23%    | 1.97%    | 1.69%    | 2.28%    | 2.09%    |
| 4/15/2020 | 1.32%    | 3.82%             | 2.11%             | 1.55%    | 2.91%    | 1.45%    | 4.04%    | 2.56%    |
| 4/16/2020 | 2.35%    | 4.01%             | 2.27%             | 1.25%    | 1.77%    | 1.50%    | 1.42%    | 0.60%    |
| 4/17/2020 | 2.45%    | 2.38%             | 2.45%             | 0.34%    | 2.99%    | 1.00%    | 2.16%    | 1.79%    |
| 4/18/2020 | 1.66%    | 2.91%             | 1.97%             | 0.91%    | 0.73%    | 1.36%    | 1.63%    | 2.67%    |
| 4/19/2020 | 1.46%    | 3.03%             | 1.90%             | 1.37%    | 2.08%    | 1.26%    | 1.72%    | 1.22%    |
| 4/20/2020 | 0.70%    | 3.06%             | 1.08%             | 0.55%    | 1.99%    | 1.68%    | 2.14%    | 3.63%    |
| 4/21/2020 | 1.66%    | 2.19%             | 1.93%             | 0.80%    | 1.85%    | 1.30%    | 1.42%    | 1.78%    |
| 4/22/2020 | 0.99%    | 1.57%             | 1.83%             | 0.41%    | 2.95%    | 1.32%    | 1.15%    | 0.57%    |
| 4/23/2020 | 1.73%    | 0.55%             | 0.84%             | 0.80%    | 2.54%    | 1.00%    | 0.00%    | 0.55%    |