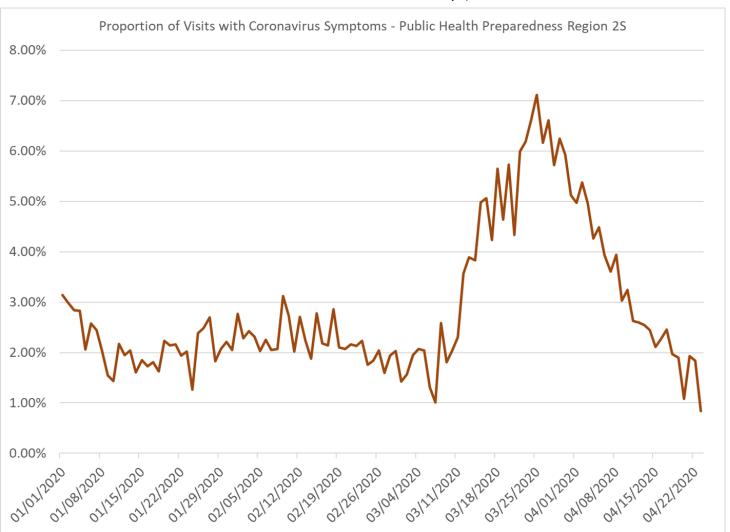

Proportion of Visits with Coronavirus Symptoms by Public Health Preparedness Region

| Proportion of visits with coronavirus symptoms by Public Health Preparedness Region |          |                   |                   |          |          |          |          |          |
|-------------------------------------------------------------------------------------|----------|-------------------|-------------------|----------|----------|----------|----------|----------|
| Date                                                                                | Region 1 | Region 2<br>North | Region 2<br>South | Region 3 | Region 5 | Region 6 | Region 7 | Region 8 |
| 1/1/2020                                                                            | 2.91%    | 4.05%             | 3.14%             | 1.46%    | 3.68%    | 4.29%    | 1.66%    | 4.93%    |
| 1/2/2020                                                                            | 0.55%    | 2.61%             | 2.99%             | 1.06%    | 2.71%    | 3.64%    | 2.28%    | 1.63%    |
| 1/3/2020                                                                            | 1.08%    | 2.68%             | 2.84%             | 1.19%    | 2.89%    | 3.09%    | 0.76%    | 2.66%    |
| 1/4/2020                                                                            | 2.59%    | 2.40%             | 2.83%             | 1.27%    | 2.86%    | 3.26%    | 1.16%    | 1.69%    |
| 1/5/2020                                                                            | 1.74%    | 2.86%             | 2.06%             | 0.83%    | 3.03%    | 3.65%    | 2.36%    | 2.10%    |
| 1/6/2020                                                                            | 0.91%    | 2.33%             | 2.58%             | 0.71%    | 2.49%    | 3.28%    | 1.19%    | 1.85%    |
| 1/7/2020                                                                            | 0.64%    | 2.29%             | 2.45%             | 0.95%    | 3.74%    | 3.30%    | 0.72%    | 2.25%    |
| 1/8/2020                                                                            | 0.65%    | 2.40%             | 2.02%             | 0.94%    | 1.53%    | 2.23%    | 1.86%    | 0.96%    |
| 1/9/2020                                                                            | 0.82%    | 2.12%             | 1.54%             | 0.45%    | 2.18%    | 2.22%    | 0.97%    | 1.18%    |
| 1/10/2020                                                                           | 1.75%    | 1.81%             | 1.43%             | 0.47%    | 2.07%    | 2.79%    | 0.18%    | 2.08%    |
| 1/11/2020                                                                           | 1.32%    | 2.63%             | 2.18%             | 0.94%    | 4.46%    | 3.37%    | 0.65%    | 0.98%    |
| 1/12/2020                                                                           | 0.65%    | 2.86%             | 1.95%             | 1.58%    | 4.36%    | 3.18%    | 0.84%    | 3.27%    |
| 1/13/2020                                                                           | 1.36%    | 2.54%             | 2.04%             | 0.71%    | 2.45%    | 2.64%    | 1.08%    | 2.74%    |
| 1/14/2020                                                                           | 0.82%    | 2.72%             | 1.60%             | 1.09%    | 3.74%    | 2.37%    | 0.75%    | 2.61%    |
| 1/15/2020                                                                           | 0.86%    | 2.05%             | 1.85%             | 0.37%    | 2.87%    | 2.93%    | 1.75%    | 2.63%    |
| 1/16/2020                                                                           | 1.17%    | 2.10%             | 1.73%             | 0.72%    | 2.92%    | 2.64%    | 1.44%    | 1.33%    |
| 1/17/2020                                                                           | 0.76%    | 1.97%             | 1.81%             | 1.14%    | 2.29%    | 2.07%    | 0.83%    | 2.73%    |
| 1/18/2020                                                                           | 1.65%    | 2.07%             | 1.63%             | 1.02%    | 3.39%    | 3.48%    | 1.32%    | 2.22%    |
| 1/19/2020                                                                           | 1.23%    | 1.45%             | 2.23%             | 0.91%    | 3.18%    | 3.08%    | 1.89%    | 2.99%    |
| 1/20/2020                                                                           | 1.05%    | 1.82%             | 2.14%             | 0.95%    | 2.73%    | 3.81%    | 0.72%    | 2.09%    |
| 1/21/2020                                                                           | 1.64%    | 2.12%             | 2.17%             | 0.88%    | 3.41%    | 3.39%    | 2.46%    | 3.22%    |
| 1/22/2020                                                                           | 1.41%    | 1.55%             | 1.94%             | 1.02%    | 2.56%    | 2.95%    | 1.18%    | 3.98%    |
| 1/23/2020                                                                           | 0.94%    | 1.73%             | 2.02%             | 0.68%    | 2.90%    | 3.63%    | 0.93%    | 3.52%    |
| 1/24/2020                                                                           | 1.30%    | 2.18%             | 1.26%             | 0.58%    | 1.82%    | 3.09%    | 1.34%    | 4.31%    |
| 1/25/2020                                                                           | 1.30%    | 2.57%             | 2.38%             | 0.79%    | 3.77%    | 3.77%    | 2.09%    | 2.90%    |
| 1/26/2020                                                                           | 1.66%    | 2.69%             | 2.48%             | 1.66%    | 4.80%    | 3.64%    | 1.76%    | 3.29%    |

| Date      | Region 1 | Region 2<br>North | Region 2<br>South | Region 3 | Region 5 | Region 6 | Region 7 | Region |
|-----------|----------|-------------------|-------------------|----------|----------|----------|----------|--------|
| 1/27/2020 | 1.52%    | 3.06%             | 2.69%             | 0.99%    | 4.02%    | 3.53%    | 2.67%    | 5.57%  |
| 1/28/2020 | 1.62%    | 1.89%             | 1.83%             | 1.25%    | 2.94%    | 3.98%    | 1.66%    | 2.99%  |
| 1/29/2020 | 1.32%    | 3.18%             | 2.07%             | 0.80%    | 3.78%    | 4.19%    | 1.00%    | 4.72%  |
| 1/30/2020 | 1.75%    | 2.85%             | 2.21%             | 1.07%    | 3.47%    | 4.82%    | 1.63%    | 2.06%  |
| 1/31/2020 | 1.17%    | 2.24%             | 2.05%             | 0.52%    | 2.09%    | 4.38%    | 2.44%    | 2.05%  |
| 2/1/2020  | 2.05%    | 3.49%             | 2.77%             | 1.32%    | 2.27%    | 3.82%    | 2.58%    | 6.15%  |
| 2/2/2020  | 2.65%    | 2.92%             | 2.28%             | 1.24%    | 3.35%    | 4.10%    | 1.75%    | 1.76%  |
| 2/3/2020  | 2.20%    | 2.03%             | 2.43%             | 0.98%    | 2.75%    | 3.08%    | 2.74%    | 3.30%  |
| 2/4/2020  | 1.40%    | 2.84%             | 2.32%             | 1.02%    | 3.98%    | 3.56%    | 1.89%    | 3.60%  |
| 2/5/2020  | 1.64%    | 1.92%             | 2.03%             | 1.52%    | 2.09%    | 3.21%    | 1.90%    | 2.52%  |
| 2/6/2020  | 1.05%    | 2.01%             | 2.25%             | 1.43%    | 2.40%    | 3.40%    | 1.31%    | 4.65%  |
| 2/7/2020  | 1.85%    | 1.87%             | 2.05%             | 0.96%    | 2.66%    | 3.95%    | 2.11%    | 2.21%  |
| 2/8/2020  | 2.01%    | 2.40%             | 2.07%             | 1.25%    | 3.98%    | 3.48%    | 1.97%    | 2.25%  |
| 2/9/2020  | 1.47%    | 2.95%             | 3.13%             | 1.90%    | 3.37%    | 4.89%    | 3.51%    | 4.73%  |
| 2/10/2020 | 1.66%    | 1.97%             | 2.74%             | 0.88%    | 2.28%    | 3.59%    | 1.91%    | 4.27%  |
| 2/11/2020 | 1.83%    | 2.32%             | 2.02%             | 1.17%    | 2.59%    | 3.37%    | 0.55%    | 4.47%  |
| 2/12/2020 | 1.51%    | 2.68%             | 2.71%             | 1.67%    | 2.56%    | 2.68%    | 2.00%    | 3.97%  |
| 2/13/2020 | 1.38%    | 2.15%             | 2.23%             | 1.02%    | 2.41%    | 2.66%    | 1.61%    | 1.38%  |
| 2/14/2020 | 0.90%    | 2.30%             | 1.88%             | 1.05%    | 1.64%    | 2.73%    | 1.27%    | 1.82%  |
| 2/15/2020 | 2.12%    | 2.72%             | 2.78%             | 2.07%    | 2.79%    | 3.54%    | 2.08%    | 4.68%  |
| 2/16/2020 | 1.45%    | 2.53%             | 2.19%             | 1.39%    | 3.11%    | 4.20%    | 2.12%    | 4.06%  |
| 2/17/2020 | 1.34%    | 2.67%             | 2.14%             | 1.15%    | 2.16%    | 4.88%    | 2.63%    | 2.62%  |
| 2/18/2020 | 2.65%    | 2.35%             | 2.86%             | 0.77%    | 2.96%    | 3.48%    | 3.62%    | 3.00%  |
| 2/19/2020 | 1.74%    | 2.16%             | 2.10%             | 1.21%    | 2.98%    | 2.46%    | 2.55%    | 2.90%  |
| 2/20/2020 | 1.74%    | 1.76%             | 2.10%             | 1.05%    | 1.57%    | 3.33%    | 1.93%    | 1.40%  |
|           | +        |                   |                   |          |          |          |          |        |
| 2/21/2020 | 1.26%    | 2.33%             | 2.16%             | 1.22%    | 1.83%    | 2.59%    | 1.47%    | 1.69%  |
| 2/22/2020 | 1.17%    | 2.03%             | 2.13%             | 1.18%    | 3.23%    | 3.11%    | 1.66%    | 2.55%  |
| 2/23/2020 | 1.31%    | 2.47%             | 2.23%             | 1.54%    | 2.89%    | 4.34%    | 1.03%    | 4.44%  |
| 2/24/2020 | 1.73%    | 2.04%             | 1.76%             | 1.60%    | 2.34%    | 2.33%    | 1.48%    | 3.15%  |
| 2/25/2020 | 1.40%    | 1.86%             | 1.84%             | 1.07%    | 2.53%    | 2.78%    | 0.73%    | 4.05%  |
| 2/26/2020 | 1.07%    | 1.93%             | 2.04%             | 0.91%    | 2.58%    | 2.33%    | 0.76%    | 5.18%  |
| 2/27/2020 | 1.60%    | 1.59%             | 1.59%             | 0.60%    | 2.74%    | 2.85%    | 1.85%    | 2.27%  |
| 2/28/2020 | 2.05%    | 2.47%             | 1.94%             | 0.93%    | 2.40%    | 2.99%    | 1.23%    | 2.56%  |
| 2/29/2020 | 1.76%    | 1.79%             | 2.03%             | 1.03%    | 2.42%    | 3.02%    | 2.02%    | 2.04%  |
| 3/1/2020  | 2.00%    | 2.30%             | 1.43%             | 0.93%    | 3.63%    | 3.78%    | 1.43%    | 3.75%  |
| 3/2/2020  | 1.30%    | 2.10%             | 1.57%             | 0.89%    | 1.94%    | 2.93%    | 1.15%    | 5.25%  |
| 3/3/2020  | 2.21%    | 2.21%             | 1.95%             | 0.59%    | 3.31%    | 2.51%    | 1.55%    | 5.06%  |
| 3/4/2020  | 1.14%    | 1.67%             | 2.07%             | 0.78%    | 3.35%    | 3.03%    | 1.57%    | 3.76%  |
| 3/5/2020  | 1.40%    | 2.00%             | 2.04%             | 0.95%    | 2.38%    | 2.55%    | 1.59%    | 2.52%  |
| 3/6/2020  | 1.37%    | 1.26%             | 1.31%             | 1.02%    | 0.82%    | 2.28%    | 1.12%    | 3.19%  |
| 3/7/2020  | 1.16%    | 0.97%             | 1.01%             | 0.85%    | 1.70%    | 2.09%    | 2.21%    | 0.29%  |
| 3/8/2020  | 2.43%    | 1.76%             | 2.59%             | 0.98%    | 3.58%    | 2.63%    | 3.05%    | 7.20%  |
| 3/9/2020  | 1.12%    | 1.98%             | 1.81%             | 0.95%    | 2.36%    | 2.80%    | 1.41%    | 3.26%  |
| 3/10/2020 | 1.52%    | 1.93%             | 2.04%             | 0.89%    | 2.05%    | 2.87%    | 0.88%    | 3.35%  |
| 3/11/2020 | 1.90%    | 2.87%             | 2.31%             | 1.07%    | 4.38%    | 3.25%    | 1.79%    | 4.00%  |
| 3/12/2020 | 3.12%    | 4.43%             | 3.57%             | 1.62%    | 3.86%    | 3.69%    | 3.32%    | 5.42%  |
| 3/13/2020 | 4.77%    | 4.06%             | 3.88%             | 2.17%    | 6.49%    | 3.65%    | 3.24%    | 5.34%  |
| 3/14/2020 | 4.09%    | 5.82%             | 3.82%             | 2.97%    | 4.72%    | 3.44%    | 5.22%    | 4.29%  |
| 3/15/2020 | 2.68%    | 4.90%             | 4.98%             | 2.70%    | 5.45%    | 3.54%    | 4.22%    | 3.00%  |
| 3/16/2020 | 4.53%    | 5.07%             | 5.06%             | 2.39%    | 7.21%    | 6.50%    | 4.84%    | 6.09%  |
| 3/17/2020 | 3.61%    | 5.24%             | 4.23%             | 2.54%    | 7.16%    | 5.92%    | 8.18%    | 4.53%  |
| 3/18/2020 | 2.93%    | 5.02%             | 5.65%             | 1.68%    | 5.99%    | 5.29%    | 7.93%    | 3.42%  |
| 3/19/2020 | 3.85%    | 6.38%             | 4.64%             | 3.08%    | 5.31%    | 4.83%    | 3.58%    | 1.75%  |
| 3/20/2020 | 3.90%    | 5.75%             | 5.73%             | 2.51%    | 4.59%    | 4.67%    | 4.05%    | 2.38%  |
| 3/21/2020 | 2.39%    | 6.40%             | 4.34%             | 2.61%    | 3.85%    | 3.11%    | 3.39%    | 1.63%  |

| Date      | Region 1 | Region 2<br>North | Region 2<br>South | Region 3 | Region 5 | Region 6 | Region 7 | Region 8 |
|-----------|----------|-------------------|-------------------|----------|----------|----------|----------|----------|
| 3/22/2020 | 3.73%    | 7.29%             | 5.99%             | 2.37%    | 4.70%    | 3.41%    | 5.32%    | 1.78%    |
| 3/23/2020 | 3.63%    | 8.74%             | 6.18%             | 2.98%    | 3.94%    | 4.78%    | 4.93%    | 5.63%    |
| 3/24/2020 | 2.90%    | 9.53%             | 6.62%             | 2.62%    | 4.81%    | 3.22%    | 5.22%    | 2.56%    |
| 3/25/2020 | 2.98%    | 8.04%             | 7.11%             | 2.44%    | 4.36%    | 4.20%    | 2.54%    | 2.66%    |
| 3/26/2020 | 2.73%    | 6.82%             | 6.16%             | 2.18%    | 4.03%    | 3.59%    | 5.38%    | 0.65%    |
| 3/27/2020 | 4.22%    | 8.34%             | 6.60%             | 2.98%    | 4.58%    | 2.67%    | 2.56%    | 1.55%    |
| 3/28/2020 | 2.10%    | 6.98%             | 5.72%             | 1.66%    | 3.81%    | 2.83%    | 2.77%    | 3.68%    |
| 3/29/2020 | 3.89%    | 8.46%             | 6.24%             | 2.85%    | 2.50%    | 2.85%    | 1.96%    | 3.66%    |
| 3/30/2020 | 3.62%    | 7.35%             | 5.92%             | 2.07%    | 5.00%    | 2.62%    | 2.19%    | 1.18%    |
| 3/31/2020 | 3.32%    | 8.29%             | 5.12%             | 2.75%    | 3.36%    | 2.16%    | 0.41%    | 3.11%    |
| 4/1/2020  | 2.68%    | 7.16%             | 4.97%             | 1.64%    | 2.48%    | 2.95%    | 5.46%    | 1.05%    |
| 4/2/2020  | 3.27%    | 5.66%             | 5.38%             | 1.05%    | 2.73%    | 2.28%    | 2.62%    | 3.05%    |
| 4/3/2020  | 3.82%    | 7.02%             | 4.96%             | 1.75%    | 4.37%    | 1.69%    | 3.72%    | 1.14%    |
| 4/4/2020  | 2.35%    | 6.00%             | 4.26%             | 1.40%    | 3.99%    | 1.46%    | 2.63%    | 0.63%    |
| 4/5/2020  | 2.22%    | 4.41%             | 4.48%             | 1.51%    | 2.71%    | 1.08%    | 4.44%    | 1.84%    |
| 4/6/2020  | 2.40%    | 4.90%             | 3.93%             | 1.57%    | 4.29%    | 2.92%    | 2.71%    | 5.44%    |
| 4/7/2020  | 2.89%    | 5.17%             | 3.60%             | 1.99%    | 2.65%    | 1.42%    | 5.08%    | 3.50%    |
| 4/8/2020  | 1.53%    | 5.51%             | 3.94%             | 0.85%    | 2.56%    | 2.68%    | 0.82%    | 1.97%    |
| 4/9/2020  | 1.40%    | 4.45%             | 3.03%             | 1.27%    | 2.91%    | 2.60%    | 2.16%    | 4.70%    |
| 4/10/2020 | 2.66%    | 3.86%             | 3.24%             | 1.38%    | 0.95%    | 1.34%    | 0.00%    | 1.85%    |
| 4/11/2020 | 1.54%    | 3.57%             | 2.63%             | 1.34%    | 2.45%    | 2.08%    | 4.00%    | 0.61%    |
| 4/12/2020 | 1.55%    | 5.43%             | 2.59%             | 1.29%    | 1.72%    | 1.81%    | 0.41%    | 0.72%    |
| 4/13/2020 | 1.41%    | 5.12%             | 2.55%             | 1.10%    | 1.99%    | 1.15%    | 3.96%    | 1.23%    |
| 4/14/2020 | 1.36%    | 3.70%             | 2.44%             | 1.23%    | 1.97%    | 1.69%    | 2.28%    | 2.09%    |
| 4/15/2020 | 1.32%    | 3.82%             | 2.11%             | 1.55%    | 2.91%    | 1.45%    | 4.04%    | 2.56%    |
| 4/16/2020 | 2.35%    | 4.01%             | 2.27%             | 1.25%    | 1.77%    | 1.50%    | 1.42%    | 0.60%    |
| 4/17/2020 | 2.45%    | 2.38%             | 2.45%             | 0.34%    | 2.99%    | 1.00%    | 2.16%    | 1.79%    |
| 4/18/2020 | 1.66%    | 2.91%             | 1.97%             | 0.91%    | 0.73%    | 1.36%    | 1.63%    | 2.67%    |
| 4/19/2020 | 1.46%    | 3.03%             | 1.90%             | 1.37%    | 2.08%    | 1.26%    | 1.72%    | 1.22%    |
| 4/20/2020 | 0.70%    | 3.06%             | 1.08%             | 0.55%    | 1.99%    | 1.68%    | 2.14%    | 3.63%    |
| 4/21/2020 | 1.66%    | 2.19%             | 1.93%             | 0.80%    | 1.85%    | 1.30%    | 1.42%    | 1.78%    |
| 4/22/2020 | 0.99%    | 1.57%             | 1.83%             | 0.41%    | 2.95%    | 1.32%    | 1.15%    | 0.57%    |
| 4/23/2020 | 1.73%    | 0.55%             | 0.84%             | 0.80%    | 2.54%    | 1.00%    | 0.00%    | 0.55%    |