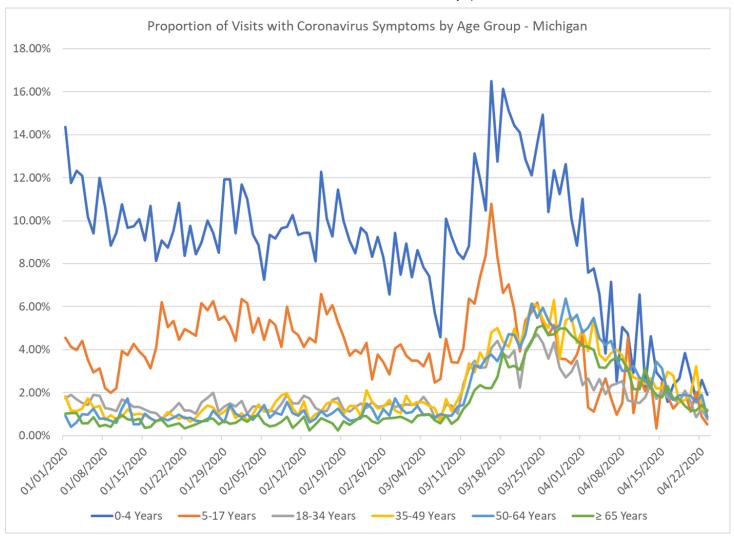

**Proportion of Visits with Coronavirus Symptoms by Age Group** 

| Date      | 0-4 Years | 5-17 Years | 18-34 Years | 35-49 Years | 50-64 Years | ≥ 65 Years |
|-----------|-----------|------------|-------------|-------------|-------------|------------|
| 1/1/2020  | 14.36%    | 4.56%      | 1.73%       | 1.83%       | 0.94%       | 1.02%      |
| 1/2/2020  | 11.75%    | 4.12%      | 1.90%       | 1.16%       | 0.41%       | 1.04%      |
| 1/3/2020  | 12.32%    | 3.99%      | 1.70%       | 1.15%       | 0.63%       | 1.05%      |
| 1/4/2020  | 12.10%    | 4.41%      | 1.52%       | 1.26%       | 1.00%       | 0.58%      |
| 1/5/2020  | 10.18%    | 3.54%      | 1.44%       | 1.73%       | 0.99%       | 0.59%      |
| 1/6/2020  | 9.41%     | 2.93%      | 1.90%       | 1.30%       | 1.25%       | 0.87%      |
| 1/7/2020  | 12.00%    | 3.14%      | 1.85%       | 1.38%       | 0.79%       | 0.42%      |
| 1/8/2020  | 10.62%    | 2.20%      | 1.28%       | 0.74%       | 0.78%       | 0.50%      |
| 1/9/2020  | 8.85%     | 2.00%      | 1.24%       | 0.96%       | 0.70%       | 0.41%      |
| 1/10/2020 | 9.43%     | 2.20%      | 1.14%       | 0.77%       | 0.59%       | 0.79%      |
| 1/11/2020 | 10.77%    | 3.94%      | 1.69%       | 0.89%       | 1.28%       | 0.96%      |
| 1/12/2020 | 9.68%     | 3.74%      | 1.54%       | 1.22%       | 1.73%       | 0.75%      |
| 1/13/2020 | 9.74%     | 4.26%      | 1.34%       | 0.98%       | 0.53%       | 0.72%      |
| 1/14/2020 | 10.07%    | 3.92%      | 1.33%       | 1.03%       | 0.53%       | 0.79%      |
| 1/15/2020 | 9.08%     | 3.66%      | 1.22%       | 0.96%       | 1.02%       | 0.36%      |
| 1/16/2020 | 10.69%    | 3.12%      | 1.09%       | 0.79%       | 0.81%       | 0.41%      |
| 1/17/2020 | 8.13%     | 4.07%      | 1.06%       | 0.67%       | 0.67%       | 0.69%      |
| 1/18/2020 | 9.07%     | 6.21%      | 0.79%       | 0.77%       | 0.81%       | 0.73%      |

| Date      | 0-4 Years    | 5-17 Years | 18-34 Years | 35-49 Years | 50-64 Years | ≥ 65 Years |
|-----------|--------------|------------|-------------|-------------|-------------|------------|
| 1/19/2020 | 8.74%        | 5.05%      | 0.99%       | 1.09%       | 0.73%       | 0.43%      |
| 1/20/2020 | 9.53%        | 5.34%      | 1.25%       | 0.90%       | 0.83%       | 0.49%      |
| 1/21/2020 | 10.84%       | 4.46%      | 1.51%       | 0.79%       | 0.99%       | 0.58%      |
| 1/22/2020 | 8.37%        | 4.95%      | 1.16%       | 0.89%       | 0.82%       | 0.34%      |
| 1/23/2020 | 9.76%        | 4.81%      | 1.18%       | 0.64%       | 0.84%       | 0.43%      |
| 1/24/2020 | 8.45%        | 4.64%      | 1.02%       | 0.84%       | 0.69%       | 0.53%      |
| 1/25/2020 | 8.98%        | 6.16%      | 1.53%       | 1.15%       | 0.67%       | 0.65%      |
| 1/26/2020 | 9.99%        | 5.83%      | 1.75%       | 1.40%       | 0.70%       | 0.78%      |
| 1/27/2020 | 9.44%        | 6.26%      | 2.00%       | 1.32%       | 1.17%       | 0.79%      |
| 1/28/2020 | 8.50%        | 5.39%      | 1.13%       | 0.95%       | 0.88%       | 0.73%      |
| 1/29/2020 | 11.91%       | 5.54%      | 1.36%       | 1.12%       | 0.61%       | 0.69%      |
| 1/30/2020 | 11.93%       | 5.13%      | 1.51%       | 1.37%       | 1.44%       | 0.56%      |
|           | <del> </del> |            |             |             |             |            |
| 1/31/2020 | 9.42%        | 4.41%      | 1.35%       | 0.81%       | 1.03%       | 0.61%      |
| 2/1/2020  | 11.70%       | 6.35%      | 1.61%       | 1.04%       | 0.85%       | 0.80%      |
| 2/2/2020  | 10.99%       | 6.17%      | 1.02%       | 0.69%       | 1.00%       | 0.64%      |
| 2/3/2020  | 9.36%        | 4.79%      | 1.35%       | 1.01%       | 0.74%       | 0.89%      |
| 2/4/2020  | 8.86%        | 5.47%      | 1.34%       | 1.44%       | 1.05%       | 0.95%      |
| 2/5/2020  | 7.25%        | 4.47%      | 1.21%       | 1.12%       | 1.42%       | 0.57%      |
| 2/6/2020  | 9.35%        | 5.38%      | 1.16%       | 1.13%       | 0.84%       | 0.43%      |
| 2/7/2020  | 9.17%        | 5.14%      | 1.11%       | 1.55%       | 1.07%       | 0.49%      |
| 2/8/2020  | 9.65%        | 4.12%      | 1.48%       | 1.88%       | 0.98%       | 0.65%      |
| 2/9/2020  | 9.72%        | 6.01%      | 1.91%       | 1.98%       | 1.57%       | 0.88%      |
| 2/10/2020 | 10.27%       | 4.90%      | 1.50%       | 1.29%       | 1.05%       | 0.37%      |
| 2/11/2020 | 9.34%        | 4.67%      | 1.50%       | 0.96%       | 0.93%       | 0.60%      |
| 2/12/2020 | 9.44%        | 4.13%      | 1.84%       | 1.59%       | 1.20%       | 0.87%      |
| 2/13/2020 | 9.45%        | 4.57%      | 1.73%       | 0.73%       | 0.63%       | 0.23%      |
| 2/14/2020 | 8.11%        | 4.34%      | 1.28%       | 0.99%       | 0.79%       | 0.54%      |
| 2/15/2020 | 12.28%       | 6.58%      | 1.15%       | 1.14%       | 1.13%       | 0.81%      |
| 2/16/2020 | 10.09%       | 5.64%      | 1.15%       | 1.51%       | 0.90%       | 0.70%      |
| 2/17/2020 | 9.28%        | 6.06%      | 1.66%       | 1.58%       | 1.06%       | 0.57%      |
| 2/18/2020 | 11.44%       | 5.27%      | 1.76%       | 1.51%       | 1.26%       | 0.25%      |
| 2/19/2020 | 9.98%        | 4.60%      | 1.22%       | 0.99%       | 0.94%       | 0.23%      |
| 2/20/2020 | 9.07%        | 3.72%      | 1.12%       | 1.39%       | 0.70%       | 0.51%      |
|           | _            |            |             |             |             |            |
| 2/21/2020 | 8.48%        | 4.00%      | 1.33%       | 1.37%       | 0.73%       | 0.70%      |
| 2/22/2020 | 9.67%        | 3.81%      | 1.50%       | 0.87%       | 0.80%       | 0.92%      |
| 2/23/2020 | 9.42%        | 4.31%      | 1.29%       | 2.12%       | 1.50%       | 0.91%      |
| 2/24/2020 | 8.32%        | 2.61%      | 1.56%       | 1.57%       | 1.25%       | 0.67%      |
| 2/25/2020 | 9.24%        | 3.77%      | 1.33%       | 1.27%       | 0.74%       | 0.57%      |
| 2/26/2020 | 8.29%        | 3.42%      | 1.37%       | 1.34%       | 1.24%       | 0.78%      |
| 2/27/2020 | 6.56%        | 2.85%      | 1.50%       | 1.67%       | 0.93%       | 0.82%      |
| 2/28/2020 | 9.43%        | 4.05%      | 1.33%       | 1.15%       | 1.74%       | 0.84%      |
| 2/29/2020 | 7.49%        | 4.26%      | 1.40%       | 1.04%       | 1.27%       | 0.89%      |
| 3/1/2020  | 8.93%        | 3.73%      | 1.45%       | 1.85%       | 1.05%       | 0.77%      |
| 3/2/2020  | 7.37%        | 3.49%      | 1.44%       | 1.43%       | 1.11%       | 0.63%      |
| 3/3/2020  | 8.64%        | 3.50%      | 1.46%       | 1.57%       | 1.39%       | 0.92%      |
| 3/4/2020  | 7.82%        | 3.22%      | 1.82%       | 1.55%       | 0.95%       | 0.97%      |
| 3/5/2020  | 7.43%        | 3.82%      | 1.45%       | 1.38%       | 0.98%       | 0.99%      |
| 3/6/2020  | 5.72%        | 2.47%      | 0.83%       | 1.28%       | 0.87%       | 0.72%      |
| 3/7/2020  | 4.57%        | 2.63%      | 0.85%       | 0.63%       | 1.00%       | 0.56%      |
| 3/8/2020  | 10.10%       | 4.51%      | 1.45%       | 1.71%       | 0.92%       | 0.96%      |
| 3/9/2020  | 9.26%        | 3.43%      | 1.41%       | 1.13%       | 0.94%       | 0.55%      |
| 3/10/2020 | 8.52%        | 3.40%      | 1.03%       | 1.67%       | 1.36%       | 0.75%      |
| 3/11/2020 | 8.22%        | 4.06%      | 2.39%       | 2.19%       | 1.44%       | 1.24%      |
| 3/11/2020 | 8.83%        | 6.37%      | 3.11%       | 3.36%       | 2.28%       | 1.53%      |
|           |              | 6.14%      | 3.48%       | 2.95%       | 3.28%       | 2.11%      |
| 3/13/2020 | 13.13%       | 0.14%      | J.40%       | 2.95%       | J.20%       | ∠.11%0     |

| Date      | 0-4 Years | 5-17 Years | 18-34 Years | 35-49 Years | 50-64 Years | ≥ 65 Years |
|-----------|-----------|------------|-------------|-------------|-------------|------------|
| 3/15/2020 | 10.47%    | 8.40%      | 3.19%       | 3.42%       | 3.58%       | 2.22%      |
| 3/16/2020 | 16.50%    | 10.78%     | 4.08%       | 4.81%       | 3.77%       | 2.22%      |
| 3/17/2020 | 12.75%    | 8.30%      | 4.41%       | 5.00%       | 3.46%       | 2.74%      |
| 3/18/2020 | 16.15%    | 6.63%      | 3.81%       | 4.37%       | 4.02%       | 3.85%      |
| 3/19/2020 | 15.13%    | 7.04%      | 3.62%       | 4.13%       | 4.72%       | 3.18%      |
| 3/20/2020 | 14.45%    | 5.85%      | 3.97%       | 4.99%       | 4.69%       | 3.24%      |
| 3/21/2020 | 14.11%    | 3.92%      | 2.24%       | 4.22%       | 4.11%       | 3.07%      |
| 3/22/2020 | 12.85%    | 5.35%      | 3.97%       | 5.05%       | 4.72%       | 3.86%      |
| 3/23/2020 | 12.12%    | 5.74%      | 4.44%       | 6.15%       | 6.15%       | 4.37%      |
| 3/24/2020 | 13.57%    | 6.18%      | 4.72%       | 6.07%       | 5.47%       | 5.03%      |
| 3/25/2020 | 14.94%    | 5.22%      | 4.31%       | 5.41%       | 5.95%       | 5.13%      |
| 3/26/2020 | 10.40%    | 4.67%      | 3.59%       | 5.01%       | 5.36%       | 4.67%      |
| 3/27/2020 | 12.35%    | 5.15%      | 4.33%       | 6.30%       | 4.99%       | 4.72%      |
| 3/28/2020 | 11.24%    | 3.57%      | 3.16%       | 3.57%       | 5.13%       | 4.98%      |
| 3/29/2020 | 12.64%    | 3.56%      | 2.70%       | 5.35%       | 6.37%       | 4.97%      |
| 3/30/2020 | 10.11%    | 3.35%      | 2.97%       | 5.53%       | 5.33%       | 4.68%      |
| 3/31/2020 | 8.83%     | 3.77%      | 3.49%       | 4.32%       | 5.61%       | 4.43%      |
| 4/1/2020  | 11.03%    | 4.64%      | 2.36%       | 4.92%       | 4.78%       | 4.18%      |
| 4/2/2020  | 7.58%     | 1.30%      | 2.66%       | 3.93%       | 5.04%       | 4.13%      |
| 4/3/2020  | 7.79%     | 1.13%      | 2.10%       | 5.45%       | 5.49%       | 3.98%      |
| 4/4/2020  | 6.59%     | 1.90%      | 2.63%       | 3.78%       | 4.52%       | 3.19%      |
| 4/5/2020  | 3.83%     | 2.67%      | 1.93%       | 3.49%       | 4.23%       | 3.16%      |
| 4/6/2020  | 7.17%     | 1.73%      | 2.33%       | 3.84%       | 4.40%       | 3.48%      |
| 4/7/2020  | 2.52%     | 0.97%      | 2.42%       | 4.00%       | 3.56%       | 3.62%      |
| 4/8/2020  | 5.06%     | 1.52%      | 2.55%       | 3.73%       | 3.02%       | 3.52%      |
| 4/9/2020  | 4.74%     | 4.55%      | 1.65%       | 3.11%       | 3.01%       | 3.09%      |
| 4/10/2020 | 2.93%     | 1.06%      | 1.57%       | 2.70%       | 3.24%       | 2.16%      |
| 4/11/2020 | 6.58%     | 2.67%      | 1.53%       | 2.61%       | 2.69%       | 2.16%      |
| 4/12/2020 | 2.27%     | 2.06%      | 1.79%       | 2.39%       | 2.61%       | 3.13%      |
| 4/13/2020 | 4.62%     | 2.57%      | 2.40%       | 2.68%       | 2.22%       | 2.22%      |
| 4/14/2020 | 2.94%     | 0.34%      | 1.72%       | 2.18%       | 3.43%       | 1.91%      |
| 4/15/2020 | 2.60%     | 2.49%      | 2.06%       | 2.23%       | 3.14%       | 1.78%      |
| 4/16/2020 | 1.56%     | 1.83%      | 1.77%       | 2.96%       | 1.99%       | 2.31%      |
| 4/17/2020 | 2.34%     | 1.25%      | 1.70%       | 2.81%       | 1.66%       | 1.73%      |
| 4/18/2020 | 2.66%     | 1.59%      | 1.53%       | 1.56%       | 1.88%       | 1.70%      |
| 4/19/2020 | 3.85%     | 2.07%      | 2.08%       | 1.66%       | 1.90%       | 1.39%      |
| 4/20/2020 | 2.83%     | 1.12%      | 1.59%       | 1.89%       | 1.84%       | 1.16%      |
| 4/21/2020 | 1.63%     | 2.01%      | 0.86%       | 3.22%       | 1.54%       | 1.16%      |
| 4/22/2020 | 2.60%     | 0.89%      | 1.27%       | 1.24%       | 1.91%       | 1.43%      |
| 4/23/2020 | 1.90%     | 0.52%      | 0.77%       | 1.21%       | 0.87%       | 1.15%      |