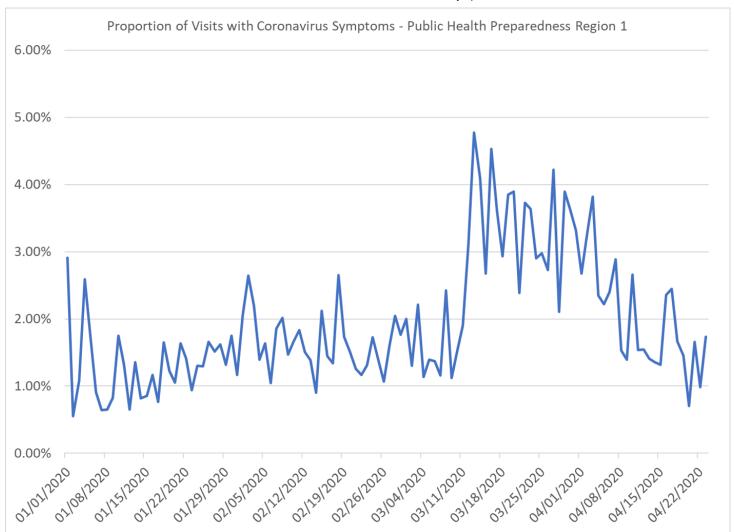

Proportion of Visits with Coronavirus Symptoms by Public Health Preparedness Region

| Proportion of visits with coronavirus symptoms by Public Health Preparedness Region |          |                   |                   |          |          |          |          |          |
|-------------------------------------------------------------------------------------|----------|-------------------|-------------------|----------|----------|----------|----------|----------|
| Date                                                                                | Region 1 | Region 2<br>North | Region 2<br>South | Region 3 | Region 5 | Region 6 | Region 7 | Region 8 |
| 1/1/2020                                                                            | 2.91%    | 4.05%             | 3.14%             | 1.46%    | 3.68%    | 4.29%    | 1.66%    | 4.93%    |
| 1/2/2020                                                                            | 0.55%    | 2.61%             | 2.99%             | 1.06%    | 2.71%    | 3.64%    | 2.28%    | 1.63%    |
| 1/3/2020                                                                            | 1.08%    | 2.68%             | 2.84%             | 1.19%    | 2.89%    | 3.09%    | 0.76%    | 2.66%    |
| 1/4/2020                                                                            | 2.59%    | 2.40%             | 2.83%             | 1.27%    | 2.86%    | 3.26%    | 1.16%    | 1.69%    |
| 1/5/2020                                                                            | 1.74%    | 2.86%             | 2.06%             | 0.83%    | 3.03%    | 3.65%    | 2.36%    | 2.10%    |
| 1/6/2020                                                                            | 0.91%    | 2.33%             | 2.58%             | 0.71%    | 2.49%    | 3.28%    | 1.19%    | 1.85%    |
| 1/7/2020                                                                            | 0.64%    | 2.29%             | 2.45%             | 0.95%    | 3.74%    | 3.30%    | 0.72%    | 2.25%    |
| 1/8/2020                                                                            | 0.65%    | 2.40%             | 2.02%             | 0.94%    | 1.53%    | 2.23%    | 1.86%    | 0.96%    |
| 1/9/2020                                                                            | 0.82%    | 2.12%             | 1.54%             | 0.45%    | 2.18%    | 2.22%    | 0.97%    | 1.18%    |
| 1/10/2020                                                                           | 1.75%    | 1.81%             | 1.43%             | 0.47%    | 2.07%    | 2.79%    | 0.18%    | 2.08%    |
| 1/11/2020                                                                           | 1.32%    | 2.63%             | 2.18%             | 0.94%    | 4.46%    | 3.37%    | 0.65%    | 0.98%    |
| 1/12/2020                                                                           | 0.65%    | 2.86%             | 1.95%             | 1.58%    | 4.36%    | 3.18%    | 0.84%    | 3.27%    |
| 1/13/2020                                                                           | 1.36%    | 2.54%             | 2.04%             | 0.71%    | 2.45%    | 2.64%    | 1.08%    | 2.74%    |
| 1/14/2020                                                                           | 0.82%    | 2.72%             | 1.60%             | 1.09%    | 3.74%    | 2.37%    | 0.75%    | 2.61%    |
| 1/15/2020                                                                           | 0.86%    | 2.05%             | 1.85%             | 0.37%    | 2.87%    | 2.93%    | 1.75%    | 2.63%    |
| 1/16/2020                                                                           | 1.17%    | 2.10%             | 1.73%             | 0.72%    | 2.92%    | 2.64%    | 1.44%    | 1.33%    |
| 1/17/2020                                                                           | 0.76%    | 1.97%             | 1.81%             | 1.14%    | 2.29%    | 2.07%    | 0.83%    | 2.73%    |
| 1/18/2020                                                                           | 1.65%    | 2.07%             | 1.63%             | 1.02%    | 3.39%    | 3.48%    | 1.32%    | 2.22%    |
| 1/19/2020                                                                           | 1.23%    | 1.45%             | 2.23%             | 0.91%    | 3.18%    | 3.08%    | 1.89%    | 2.99%    |
| 1/20/2020                                                                           | 1.05%    | 1.82%             | 2.14%             | 0.95%    | 2.73%    | 3.81%    | 0.72%    | 2.09%    |
| 1/21/2020                                                                           | 1.64%    | 2.12%             | 2.17%             | 0.88%    | 3.41%    | 3.39%    | 2.46%    | 3.22%    |
| 1/22/2020                                                                           | 1.41%    | 1.55%             | 1.94%             | 1.02%    | 2.56%    | 2.95%    | 1.18%    | 3.98%    |
| 1/23/2020                                                                           | 0.94%    | 1.73%             | 2.02%             | 0.68%    | 2.90%    | 3.63%    | 0.93%    | 3.52%    |
| 1/24/2020                                                                           | 1.30%    | 2.18%             | 1.26%             | 0.58%    | 1.82%    | 3.09%    | 1.34%    | 4.31%    |
| 1/25/2020                                                                           | 1.30%    | 2.57%             | 2.38%             | 0.79%    | 3.77%    | 3.77%    | 2.09%    | 2.90%    |
| 1/26/2020                                                                           | 1.66%    | 2.69%             | 2.48%             | 1.66%    | 4.80%    | 3.64%    | 1.76%    | 3.29%    |

| Date      | Region 1 | Region 2<br>North | Region 2<br>South | Region 3 | Region 5 | Region 6 | Region 7 | Region |
|-----------|----------|-------------------|-------------------|----------|----------|----------|----------|--------|
| 1/27/2020 | 1.52%    | 3.06%             | 2.69%             | 0.99%    | 4.02%    | 3.53%    | 2.67%    | 5.57%  |
| 1/28/2020 | 1.62%    | 1.89%             | 1.83%             | 1.25%    | 2.94%    | 3.98%    | 1.66%    | 2.99%  |
| 1/29/2020 | 1.32%    | 3.18%             | 2.07%             | 0.80%    | 3.78%    | 4.19%    | 1.00%    | 4.72%  |
| 1/30/2020 | 1.75%    | 2.85%             | 2.21%             | 1.07%    | 3.47%    | 4.82%    | 1.63%    | 2.06%  |
| 1/31/2020 | 1.17%    | 2.24%             | 2.05%             | 0.52%    | 2.09%    | 4.38%    | 2.44%    | 2.05%  |
| 2/1/2020  | 2.05%    | 3.49%             | 2.77%             | 1.32%    | 2.27%    | 3.82%    | 2.58%    | 6.15%  |
| 2/2/2020  | 2.65%    | 2.92%             | 2.28%             | 1.24%    | 3.35%    | 4.10%    | 1.75%    | 1.76%  |
| 2/3/2020  | 2.20%    | 2.03%             | 2.43%             | 0.98%    | 2.75%    | 3.08%    | 2.74%    | 3.30%  |
| 2/4/2020  | 1.40%    | 2.84%             | 2.32%             | 1.02%    | 3.98%    | 3.56%    | 1.89%    | 3.60%  |
| 2/5/2020  | 1.64%    | 1.92%             | 2.03%             | 1.52%    | 2.09%    | 3.21%    | 1.90%    | 2.52%  |
| 2/6/2020  | 1.05%    | 2.01%             | 2.25%             | 1.43%    | 2.40%    | 3.40%    | 1.31%    | 4.65%  |
| 2/7/2020  | 1.85%    | 1.87%             | 2.05%             | 0.96%    | 2.66%    | 3.95%    | 2.11%    | 2.21%  |
| 2/8/2020  | 2.01%    | 2.40%             | 2.07%             | 1.25%    | 3.98%    | 3.48%    | 1.97%    | 2.25%  |
| 2/9/2020  | 1.47%    | 2.95%             | 3.13%             | 1.90%    | 3.37%    | 4.89%    | 3.51%    | 4.73%  |
| 2/10/2020 | 1.66%    | 1.97%             | 2.74%             | 0.88%    | 2.28%    | 3.59%    | 1.91%    | 4.27%  |
| 2/11/2020 | 1.83%    | 2.32%             | 2.02%             | 1.17%    | 2.59%    | 3.37%    | 0.55%    | 4.47%  |
| 2/12/2020 | 1.51%    | 2.68%             | 2.71%             | 1.67%    | 2.56%    | 2.68%    | 2.00%    | 3.97%  |
| 2/13/2020 | 1.38%    | 2.15%             | 2.23%             | 1.02%    | 2.41%    | 2.66%    | 1.61%    | 1.38%  |
| 2/14/2020 | 0.90%    | 2.30%             | 1.88%             | 1.05%    | 1.64%    | 2.73%    | 1.27%    | 1.82%  |
| 2/15/2020 | 2.12%    | 2.72%             | 2.78%             | 2.07%    | 2.79%    | 3.54%    | 2.08%    | 4.68%  |
| 2/16/2020 | 1.45%    | 2.53%             | 2.19%             | 1.39%    | 3.11%    | 4.20%    | 2.12%    | 4.06%  |
| 2/17/2020 | 1.34%    | 2.67%             | 2.14%             | 1.15%    | 2.16%    | 4.88%    | 2.63%    | 2.62%  |
| 2/18/2020 | 2.65%    | 2.35%             | 2.86%             | 0.77%    | 2.96%    | 3.48%    | 3.62%    | 3.00%  |
| 2/19/2020 | 1.74%    | 2.16%             | 2.10%             | 1.21%    | 2.98%    | 2.46%    | 2.55%    | 2.90%  |
| 2/20/2020 | 1.74%    | 1.76%             | 2.10%             | 1.05%    | 1.57%    | 3.33%    | 1.93%    | 1.40%  |
|           | +        |                   |                   |          |          |          |          |        |
| 2/21/2020 | 1.26%    | 2.33%             | 2.16%             | 1.22%    | 1.83%    | 2.59%    | 1.47%    | 1.69%  |
| 2/22/2020 | 1.17%    | 2.03%             | 2.13%             | 1.18%    | 3.23%    | 3.11%    | 1.66%    | 2.55%  |
| 2/23/2020 | 1.31%    | 2.47%             | 2.23%             | 1.54%    | 2.89%    | 4.34%    | 1.03%    | 4.44%  |
| 2/24/2020 | 1.73%    | 2.04%             | 1.76%             | 1.60%    | 2.34%    | 2.33%    | 1.48%    | 3.15%  |
| 2/25/2020 | 1.40%    | 1.86%             | 1.84%             | 1.07%    | 2.53%    | 2.78%    | 0.73%    | 4.05%  |
| 2/26/2020 | 1.07%    | 1.93%             | 2.04%             | 0.91%    | 2.58%    | 2.33%    | 0.76%    | 5.18%  |
| 2/27/2020 | 1.60%    | 1.59%             | 1.59%             | 0.60%    | 2.74%    | 2.85%    | 1.85%    | 2.27%  |
| 2/28/2020 | 2.05%    | 2.47%             | 1.94%             | 0.93%    | 2.40%    | 2.99%    | 1.23%    | 2.56%  |
| 2/29/2020 | 1.76%    | 1.79%             | 2.03%             | 1.03%    | 2.42%    | 3.02%    | 2.02%    | 2.04%  |
| 3/1/2020  | 2.00%    | 2.30%             | 1.43%             | 0.93%    | 3.63%    | 3.78%    | 1.43%    | 3.75%  |
| 3/2/2020  | 1.30%    | 2.10%             | 1.57%             | 0.89%    | 1.94%    | 2.93%    | 1.15%    | 5.25%  |
| 3/3/2020  | 2.21%    | 2.21%             | 1.95%             | 0.59%    | 3.31%    | 2.51%    | 1.55%    | 5.06%  |
| 3/4/2020  | 1.14%    | 1.67%             | 2.07%             | 0.78%    | 3.35%    | 3.03%    | 1.57%    | 3.76%  |
| 3/5/2020  | 1.40%    | 2.00%             | 2.04%             | 0.95%    | 2.38%    | 2.55%    | 1.59%    | 2.52%  |
| 3/6/2020  | 1.37%    | 1.26%             | 1.31%             | 1.02%    | 0.82%    | 2.28%    | 1.12%    | 3.19%  |
| 3/7/2020  | 1.16%    | 0.97%             | 1.01%             | 0.85%    | 1.70%    | 2.09%    | 2.21%    | 0.29%  |
| 3/8/2020  | 2.43%    | 1.76%             | 2.59%             | 0.98%    | 3.58%    | 2.63%    | 3.05%    | 7.20%  |
| 3/9/2020  | 1.12%    | 1.98%             | 1.81%             | 0.95%    | 2.36%    | 2.80%    | 1.41%    | 3.26%  |
| 3/10/2020 | 1.52%    | 1.93%             | 2.04%             | 0.89%    | 2.05%    | 2.87%    | 0.88%    | 3.35%  |
| 3/11/2020 | 1.90%    | 2.87%             | 2.31%             | 1.07%    | 4.38%    | 3.25%    | 1.79%    | 4.00%  |
| 3/12/2020 | 3.12%    | 4.43%             | 3.57%             | 1.62%    | 3.86%    | 3.69%    | 3.32%    | 5.42%  |
| 3/13/2020 | 4.77%    | 4.06%             | 3.88%             | 2.17%    | 6.49%    | 3.65%    | 3.24%    | 5.34%  |
| 3/14/2020 | 4.09%    | 5.82%             | 3.82%             | 2.97%    | 4.72%    | 3.44%    | 5.22%    | 4.29%  |
| 3/15/2020 | 2.68%    | 4.90%             | 4.98%             | 2.70%    | 5.45%    | 3.54%    | 4.22%    | 3.00%  |
| 3/16/2020 | 4.53%    | 5.07%             | 5.06%             | 2.39%    | 7.21%    | 6.50%    | 4.84%    | 6.09%  |
| 3/17/2020 | 3.61%    | 5.24%             | 4.23%             | 2.54%    | 7.16%    | 5.92%    | 8.18%    | 4.53%  |
| 3/18/2020 | 2.93%    | 5.02%             | 5.65%             | 1.68%    | 5.99%    | 5.29%    | 7.93%    | 3.42%  |
| 3/19/2020 | 3.85%    | 6.38%             | 4.64%             | 3.08%    | 5.31%    | 4.83%    | 3.58%    | 1.75%  |
| 3/20/2020 | 3.90%    | 5.75%             | 5.73%             | 2.51%    | 4.59%    | 4.67%    | 4.05%    | 2.38%  |
| 3/21/2020 | 2.39%    | 6.40%             | 4.34%             | 2.61%    | 3.85%    | 3.11%    | 3.39%    | 1.63%  |

| Date      | Region 1 | Region 2<br>North | Region 2<br>South | Region 3 | Region 5 | Region 6 | Region 7 | Region 8 |
|-----------|----------|-------------------|-------------------|----------|----------|----------|----------|----------|
| 3/22/2020 | 3.73%    | 7.29%             | 5.99%             | 2.37%    | 4.70%    | 3.41%    | 5.32%    | 1.78%    |
| 3/23/2020 | 3.63%    | 8.74%             | 6.18%             | 2.98%    | 3.94%    | 4.78%    | 4.93%    | 5.63%    |
| 3/24/2020 | 2.90%    | 9.53%             | 6.62%             | 2.62%    | 4.81%    | 3.22%    | 5.22%    | 2.56%    |
| 3/25/2020 | 2.98%    | 8.04%             | 7.11%             | 2.44%    | 4.36%    | 4.20%    | 2.54%    | 2.66%    |
| 3/26/2020 | 2.73%    | 6.82%             | 6.16%             | 2.18%    | 4.03%    | 3.59%    | 5.38%    | 0.65%    |
| 3/27/2020 | 4.22%    | 8.34%             | 6.60%             | 2.98%    | 4.58%    | 2.67%    | 2.56%    | 1.55%    |
| 3/28/2020 | 2.10%    | 6.98%             | 5.72%             | 1.66%    | 3.81%    | 2.83%    | 2.77%    | 3.68%    |
| 3/29/2020 | 3.89%    | 8.46%             | 6.24%             | 2.85%    | 2.50%    | 2.85%    | 1.96%    | 3.66%    |
| 3/30/2020 | 3.62%    | 7.35%             | 5.92%             | 2.07%    | 5.00%    | 2.62%    | 2.19%    | 1.18%    |
| 3/31/2020 | 3.32%    | 8.29%             | 5.12%             | 2.75%    | 3.36%    | 2.16%    | 0.41%    | 3.11%    |
| 4/1/2020  | 2.68%    | 7.16%             | 4.97%             | 1.64%    | 2.48%    | 2.95%    | 5.46%    | 1.05%    |
| 4/2/2020  | 3.27%    | 5.66%             | 5.38%             | 1.05%    | 2.73%    | 2.28%    | 2.62%    | 3.05%    |
| 4/3/2020  | 3.82%    | 7.02%             | 4.96%             | 1.75%    | 4.37%    | 1.69%    | 3.72%    | 1.14%    |
| 4/4/2020  | 2.35%    | 6.00%             | 4.26%             | 1.40%    | 3.99%    | 1.46%    | 2.63%    | 0.63%    |
| 4/5/2020  | 2.22%    | 4.41%             | 4.48%             | 1.51%    | 2.71%    | 1.08%    | 4.44%    | 1.84%    |
| 4/6/2020  | 2.40%    | 4.90%             | 3.93%             | 1.57%    | 4.29%    | 2.92%    | 2.71%    | 5.44%    |
| 4/7/2020  | 2.89%    | 5.17%             | 3.60%             | 1.99%    | 2.65%    | 1.42%    | 5.08%    | 3.50%    |
| 4/8/2020  | 1.53%    | 5.51%             | 3.94%             | 0.85%    | 2.56%    | 2.68%    | 0.82%    | 1.97%    |
| 4/9/2020  | 1.40%    | 4.45%             | 3.03%             | 1.27%    | 2.91%    | 2.60%    | 2.16%    | 4.70%    |
| 4/10/2020 | 2.66%    | 3.86%             | 3.24%             | 1.38%    | 0.95%    | 1.34%    | 0.00%    | 1.85%    |
| 4/11/2020 | 1.54%    | 3.57%             | 2.63%             | 1.34%    | 2.45%    | 2.08%    | 4.00%    | 0.61%    |
| 4/12/2020 | 1.55%    | 5.43%             | 2.59%             | 1.29%    | 1.72%    | 1.81%    | 0.41%    | 0.72%    |
| 4/13/2020 | 1.41%    | 5.12%             | 2.55%             | 1.10%    | 1.99%    | 1.15%    | 3.96%    | 1.23%    |
| 4/14/2020 | 1.36%    | 3.70%             | 2.44%             | 1.23%    | 1.97%    | 1.69%    | 2.28%    | 2.09%    |
| 4/15/2020 | 1.32%    | 3.82%             | 2.11%             | 1.55%    | 2.91%    | 1.45%    | 4.04%    | 2.56%    |
| 4/16/2020 | 2.35%    | 4.01%             | 2.27%             | 1.25%    | 1.77%    | 1.50%    | 1.42%    | 0.60%    |
| 4/17/2020 | 2.45%    | 2.38%             | 2.45%             | 0.34%    | 2.99%    | 1.00%    | 2.16%    | 1.79%    |
| 4/18/2020 | 1.66%    | 2.91%             | 1.97%             | 0.91%    | 0.73%    | 1.36%    | 1.63%    | 2.67%    |
| 4/19/2020 | 1.46%    | 3.03%             | 1.90%             | 1.37%    | 2.08%    | 1.26%    | 1.72%    | 1.22%    |
| 4/20/2020 | 0.70%    | 3.06%             | 1.08%             | 0.55%    | 1.99%    | 1.68%    | 2.14%    | 3.63%    |
| 4/21/2020 | 1.66%    | 2.19%             | 1.93%             | 0.80%    | 1.85%    | 1.30%    | 1.42%    | 1.78%    |
| 4/22/2020 | 0.99%    | 1.57%             | 1.83%             | 0.41%    | 2.95%    | 1.32%    | 1.15%    | 0.57%    |
| 4/23/2020 | 1.73%    | 0.55%             | 0.84%             | 0.80%    | 2.54%    | 1.00%    | 0.00%    | 0.55%    |