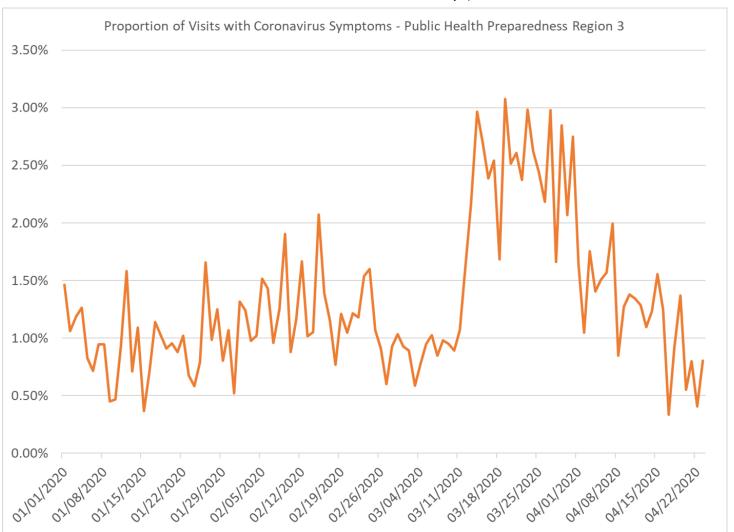

Proportion of Visits with Coronavirus Symptoms by Public Health Preparedness Region

| Proportion of visits with coronavirus symptoms by Public Health Preparedness Region |          |                   |                   |          |          |          |          |          |
|-------------------------------------------------------------------------------------|----------|-------------------|-------------------|----------|----------|----------|----------|----------|
| Date                                                                                | Region 1 | Region 2<br>North | Region 2<br>South | Region 3 | Region 5 | Region 6 | Region 7 | Region 8 |
| 1/1/2020                                                                            | 2.91%    | 4.05%             | 3.14%             | 1.46%    | 3.68%    | 4.29%    | 1.66%    | 4.93%    |
| 1/2/2020                                                                            | 0.55%    | 2.61%             | 2.99%             | 1.06%    | 2.71%    | 3.64%    | 2.28%    | 1.63%    |
| 1/3/2020                                                                            | 1.08%    | 2.68%             | 2.84%             | 1.19%    | 2.89%    | 3.09%    | 0.76%    | 2.66%    |
| 1/4/2020                                                                            | 2.59%    | 2.40%             | 2.83%             | 1.27%    | 2.86%    | 3.26%    | 1.16%    | 1.69%    |
| 1/5/2020                                                                            | 1.74%    | 2.86%             | 2.06%             | 0.83%    | 3.03%    | 3.65%    | 2.36%    | 2.10%    |
| 1/6/2020                                                                            | 0.91%    | 2.33%             | 2.58%             | 0.71%    | 2.49%    | 3.28%    | 1.19%    | 1.85%    |
| 1/7/2020                                                                            | 0.64%    | 2.29%             | 2.45%             | 0.95%    | 3.74%    | 3.30%    | 0.72%    | 2.25%    |
| 1/8/2020                                                                            | 0.65%    | 2.40%             | 2.02%             | 0.94%    | 1.53%    | 2.23%    | 1.86%    | 0.96%    |
| 1/9/2020                                                                            | 0.82%    | 2.12%             | 1.54%             | 0.45%    | 2.18%    | 2.22%    | 0.97%    | 1.18%    |
| 1/10/2020                                                                           | 1.75%    | 1.81%             | 1.43%             | 0.47%    | 2.07%    | 2.79%    | 0.18%    | 2.08%    |
| 1/11/2020                                                                           | 1.32%    | 2.63%             | 2.18%             | 0.94%    | 4.46%    | 3.37%    | 0.65%    | 0.98%    |
| 1/12/2020                                                                           | 0.65%    | 2.86%             | 1.95%             | 1.58%    | 4.36%    | 3.18%    | 0.84%    | 3.27%    |
| 1/13/2020                                                                           | 1.36%    | 2.54%             | 2.04%             | 0.71%    | 2.45%    | 2.64%    | 1.08%    | 2.74%    |
| 1/14/2020                                                                           | 0.82%    | 2.72%             | 1.60%             | 1.09%    | 3.74%    | 2.37%    | 0.75%    | 2.61%    |
| 1/15/2020                                                                           | 0.86%    | 2.05%             | 1.85%             | 0.37%    | 2.87%    | 2.93%    | 1.75%    | 2.63%    |
| 1/16/2020                                                                           | 1.17%    | 2.10%             | 1.73%             | 0.72%    | 2.92%    | 2.64%    | 1.44%    | 1.33%    |
| 1/17/2020                                                                           | 0.76%    | 1.97%             | 1.81%             | 1.14%    | 2.29%    | 2.07%    | 0.83%    | 2.73%    |
| 1/18/2020                                                                           | 1.65%    | 2.07%             | 1.63%             | 1.02%    | 3.39%    | 3.48%    | 1.32%    | 2.22%    |
| 1/19/2020                                                                           | 1.23%    | 1.45%             | 2.23%             | 0.91%    | 3.18%    | 3.08%    | 1.89%    | 2.99%    |
| 1/20/2020                                                                           | 1.05%    | 1.82%             | 2.14%             | 0.95%    | 2.73%    | 3.81%    | 0.72%    | 2.09%    |
| 1/21/2020                                                                           | 1.64%    | 2.12%             | 2.17%             | 0.88%    | 3.41%    | 3.39%    | 2.46%    | 3.22%    |
| 1/22/2020                                                                           | 1.41%    | 1.55%             | 1.94%             | 1.02%    | 2.56%    | 2.95%    | 1.18%    | 3.98%    |
| 1/23/2020                                                                           | 0.94%    | 1.73%             | 2.02%             | 0.68%    | 2.90%    | 3.63%    | 0.93%    | 3.52%    |
| 1/24/2020                                                                           | 1.30%    | 2.18%             | 1.26%             | 0.58%    | 1.82%    | 3.09%    | 1.34%    | 4.31%    |
| 1/25/2020                                                                           | 1.30%    | 2.57%             | 2.38%             | 0.79%    | 3.77%    | 3.77%    | 2.09%    | 2.90%    |
| 1/26/2020                                                                           | 1.66%    | 2.69%             | 2.48%             | 1.66%    | 4.80%    | 3.64%    | 1.76%    | 3.29%    |

| Date      | Region 1 | Region 2<br>North | Region 2<br>South | Region 3 | Region 5 | Region 6 | Region 7 | Region |
|-----------|----------|-------------------|-------------------|----------|----------|----------|----------|--------|
| 1/27/2020 | 1.52%    | 3.06%             | 2.69%             | 0.99%    | 4.02%    | 3.53%    | 2.67%    | 5.57%  |
| 1/28/2020 | 1.62%    | 1.89%             | 1.83%             | 1.25%    | 2.94%    | 3.98%    | 1.66%    | 2.99%  |
| 1/29/2020 | 1.32%    | 3.18%             | 2.07%             | 0.80%    | 3.78%    | 4.19%    | 1.00%    | 4.72%  |
| 1/30/2020 | 1.75%    | 2.85%             | 2.21%             | 1.07%    | 3.47%    | 4.82%    | 1.63%    | 2.06%  |
| 1/31/2020 | 1.17%    | 2.24%             | 2.05%             | 0.52%    | 2.09%    | 4.38%    | 2.44%    | 2.05%  |
| 2/1/2020  | 2.05%    | 3.49%             | 2.77%             | 1.32%    | 2.27%    | 3.82%    | 2.58%    | 6.15%  |
| 2/2/2020  | 2.65%    | 2.92%             | 2.28%             | 1.24%    | 3.35%    | 4.10%    | 1.75%    | 1.76%  |
| 2/3/2020  | 2.20%    | 2.03%             | 2.43%             | 0.98%    | 2.75%    | 3.08%    | 2.74%    | 3.30%  |
| 2/4/2020  | 1.40%    | 2.84%             | 2.32%             | 1.02%    | 3.98%    | 3.56%    | 1.89%    | 3.60%  |
| 2/5/2020  | 1.64%    | 1.92%             | 2.03%             | 1.52%    | 2.09%    | 3.21%    | 1.90%    | 2.52%  |
| 2/6/2020  | 1.05%    | 2.01%             | 2.25%             | 1.43%    | 2.40%    | 3.40%    | 1.31%    | 4.65%  |
| 2/7/2020  | 1.85%    | 1.87%             | 2.05%             | 0.96%    | 2.66%    | 3.95%    | 2.11%    | 2.21%  |
| 2/8/2020  | 2.01%    | 2.40%             | 2.07%             | 1.25%    | 3.98%    | 3.48%    | 1.97%    | 2.25%  |
| 2/9/2020  | 1.47%    | 2.95%             | 3.13%             | 1.90%    | 3.37%    | 4.89%    | 3.51%    | 4.73%  |
| 2/10/2020 | 1.66%    | 1.97%             | 2.74%             | 0.88%    | 2.28%    | 3.59%    | 1.91%    | 4.27%  |
| 2/11/2020 | 1.83%    | 2.32%             | 2.02%             | 1.17%    | 2.59%    | 3.37%    | 0.55%    | 4.47%  |
| 2/12/2020 | 1.51%    | 2.68%             | 2.71%             | 1.67%    | 2.56%    | 2.68%    | 2.00%    | 3.97%  |
| 2/13/2020 | 1.38%    | 2.15%             | 2.23%             | 1.02%    | 2.41%    | 2.66%    | 1.61%    | 1.38%  |
| 2/14/2020 | 0.90%    | 2.30%             | 1.88%             | 1.05%    | 1.64%    | 2.73%    | 1.27%    | 1.82%  |
| 2/15/2020 | 2.12%    | 2.72%             | 2.78%             | 2.07%    | 2.79%    | 3.54%    | 2.08%    | 4.68%  |
| 2/16/2020 | 1.45%    | 2.53%             | 2.19%             | 1.39%    | 3.11%    | 4.20%    | 2.12%    | 4.06%  |
| 2/17/2020 | 1.34%    | 2.67%             | 2.14%             | 1.15%    | 2.16%    | 4.88%    | 2.63%    | 2.62%  |
| 2/18/2020 | 2.65%    | 2.35%             | 2.86%             | 0.77%    | 2.96%    | 3.48%    | 3.62%    | 3.00%  |
| 2/19/2020 | 1.74%    | 2.16%             | 2.10%             | 1.21%    | 2.98%    | 2.46%    | 2.55%    | 2.90%  |
| 2/20/2020 | 1.74%    | 1.76%             | 2.10%             | 1.05%    | 1.57%    | 3.33%    | 1.93%    | 1.40%  |
|           | +        |                   |                   |          |          |          |          |        |
| 2/21/2020 | 1.26%    | 2.33%             | 2.16%             | 1.22%    | 1.83%    | 2.59%    | 1.47%    | 1.69%  |
| 2/22/2020 | 1.17%    | 2.03%             | 2.13%             | 1.18%    | 3.23%    | 3.11%    | 1.66%    | 2.55%  |
| 2/23/2020 | 1.31%    | 2.47%             | 2.23%             | 1.54%    | 2.89%    | 4.34%    | 1.03%    | 4.44%  |
| 2/24/2020 | 1.73%    | 2.04%             | 1.76%             | 1.60%    | 2.34%    | 2.33%    | 1.48%    | 3.15%  |
| 2/25/2020 | 1.40%    | 1.86%             | 1.84%             | 1.07%    | 2.53%    | 2.78%    | 0.73%    | 4.05%  |
| 2/26/2020 | 1.07%    | 1.93%             | 2.04%             | 0.91%    | 2.58%    | 2.33%    | 0.76%    | 5.18%  |
| 2/27/2020 | 1.60%    | 1.59%             | 1.59%             | 0.60%    | 2.74%    | 2.85%    | 1.85%    | 2.27%  |
| 2/28/2020 | 2.05%    | 2.47%             | 1.94%             | 0.93%    | 2.40%    | 2.99%    | 1.23%    | 2.56%  |
| 2/29/2020 | 1.76%    | 1.79%             | 2.03%             | 1.03%    | 2.42%    | 3.02%    | 2.02%    | 2.04%  |
| 3/1/2020  | 2.00%    | 2.30%             | 1.43%             | 0.93%    | 3.63%    | 3.78%    | 1.43%    | 3.75%  |
| 3/2/2020  | 1.30%    | 2.10%             | 1.57%             | 0.89%    | 1.94%    | 2.93%    | 1.15%    | 5.25%  |
| 3/3/2020  | 2.21%    | 2.21%             | 1.95%             | 0.59%    | 3.31%    | 2.51%    | 1.55%    | 5.06%  |
| 3/4/2020  | 1.14%    | 1.67%             | 2.07%             | 0.78%    | 3.35%    | 3.03%    | 1.57%    | 3.76%  |
| 3/5/2020  | 1.40%    | 2.00%             | 2.04%             | 0.95%    | 2.38%    | 2.55%    | 1.59%    | 2.52%  |
| 3/6/2020  | 1.37%    | 1.26%             | 1.31%             | 1.02%    | 0.82%    | 2.28%    | 1.12%    | 3.19%  |
| 3/7/2020  | 1.16%    | 0.97%             | 1.01%             | 0.85%    | 1.70%    | 2.09%    | 2.21%    | 0.29%  |
| 3/8/2020  | 2.43%    | 1.76%             | 2.59%             | 0.98%    | 3.58%    | 2.63%    | 3.05%    | 7.20%  |
| 3/9/2020  | 1.12%    | 1.98%             | 1.81%             | 0.95%    | 2.36%    | 2.80%    | 1.41%    | 3.26%  |
| 3/10/2020 | 1.52%    | 1.93%             | 2.04%             | 0.89%    | 2.05%    | 2.87%    | 0.88%    | 3.35%  |
| 3/11/2020 | 1.90%    | 2.87%             | 2.31%             | 1.07%    | 4.38%    | 3.25%    | 1.79%    | 4.00%  |
| 3/12/2020 | 3.12%    | 4.43%             | 3.57%             | 1.62%    | 3.86%    | 3.69%    | 3.32%    | 5.42%  |
| 3/13/2020 | 4.77%    | 4.06%             | 3.88%             | 2.17%    | 6.49%    | 3.65%    | 3.24%    | 5.34%  |
| 3/14/2020 | 4.09%    | 5.82%             | 3.82%             | 2.97%    | 4.72%    | 3.44%    | 5.22%    | 4.29%  |
| 3/15/2020 | 2.68%    | 4.90%             | 4.98%             | 2.70%    | 5.45%    | 3.54%    | 4.22%    | 3.00%  |
| 3/16/2020 | 4.53%    | 5.07%             | 5.06%             | 2.39%    | 7.21%    | 6.50%    | 4.84%    | 6.09%  |
| 3/17/2020 | 3.61%    | 5.24%             | 4.23%             | 2.54%    | 7.16%    | 5.92%    | 8.18%    | 4.53%  |
| 3/18/2020 | 2.93%    | 5.02%             | 5.65%             | 1.68%    | 5.99%    | 5.29%    | 7.93%    | 3.42%  |
| 3/19/2020 | 3.85%    | 6.38%             | 4.64%             | 3.08%    | 5.31%    | 4.83%    | 3.58%    | 1.75%  |
| 3/20/2020 | 3.90%    | 5.75%             | 5.73%             | 2.51%    | 4.59%    | 4.67%    | 4.05%    | 2.38%  |
| 3/21/2020 | 2.39%    | 6.40%             | 4.34%             | 2.61%    | 3.85%    | 3.11%    | 3.39%    | 1.63%  |

| Date      | Region 1 | Region 2<br>North | Region 2<br>South | Region 3 | Region 5 | Region 6 | Region 7 | Region 8 |
|-----------|----------|-------------------|-------------------|----------|----------|----------|----------|----------|
| 3/22/2020 | 3.73%    | 7.29%             | 5.99%             | 2.37%    | 4.70%    | 3.41%    | 5.32%    | 1.78%    |
| 3/23/2020 | 3.63%    | 8.74%             | 6.18%             | 2.98%    | 3.94%    | 4.78%    | 4.93%    | 5.63%    |
| 3/24/2020 | 2.90%    | 9.53%             | 6.62%             | 2.62%    | 4.81%    | 3.22%    | 5.22%    | 2.56%    |
| 3/25/2020 | 2.98%    | 8.04%             | 7.11%             | 2.44%    | 4.36%    | 4.20%    | 2.54%    | 2.66%    |
| 3/26/2020 | 2.73%    | 6.82%             | 6.16%             | 2.18%    | 4.03%    | 3.59%    | 5.38%    | 0.65%    |
| 3/27/2020 | 4.22%    | 8.34%             | 6.60%             | 2.98%    | 4.58%    | 2.67%    | 2.56%    | 1.55%    |
| 3/28/2020 | 2.10%    | 6.98%             | 5.72%             | 1.66%    | 3.81%    | 2.83%    | 2.77%    | 3.68%    |
| 3/29/2020 | 3.89%    | 8.46%             | 6.24%             | 2.85%    | 2.50%    | 2.85%    | 1.96%    | 3.66%    |
| 3/30/2020 | 3.62%    | 7.35%             | 5.92%             | 2.07%    | 5.00%    | 2.62%    | 2.19%    | 1.18%    |
| 3/31/2020 | 3.32%    | 8.29%             | 5.12%             | 2.75%    | 3.36%    | 2.16%    | 0.41%    | 3.11%    |
| 4/1/2020  | 2.68%    | 7.16%             | 4.97%             | 1.64%    | 2.48%    | 2.95%    | 5.46%    | 1.05%    |
| 4/2/2020  | 3.27%    | 5.66%             | 5.38%             | 1.05%    | 2.73%    | 2.28%    | 2.62%    | 3.05%    |
| 4/3/2020  | 3.82%    | 7.02%             | 4.96%             | 1.75%    | 4.37%    | 1.69%    | 3.72%    | 1.14%    |
| 4/4/2020  | 2.35%    | 6.00%             | 4.26%             | 1.40%    | 3.99%    | 1.46%    | 2.63%    | 0.63%    |
| 4/5/2020  | 2.22%    | 4.41%             | 4.48%             | 1.51%    | 2.71%    | 1.08%    | 4.44%    | 1.84%    |
| 4/6/2020  | 2.40%    | 4.90%             | 3.93%             | 1.57%    | 4.29%    | 2.92%    | 2.71%    | 5.44%    |
| 4/7/2020  | 2.89%    | 5.17%             | 3.60%             | 1.99%    | 2.65%    | 1.42%    | 5.08%    | 3.50%    |
| 4/8/2020  | 1.53%    | 5.51%             | 3.94%             | 0.85%    | 2.56%    | 2.68%    | 0.82%    | 1.97%    |
| 4/9/2020  | 1.40%    | 4.45%             | 3.03%             | 1.27%    | 2.91%    | 2.60%    | 2.16%    | 4.70%    |
| 4/10/2020 | 2.66%    | 3.86%             | 3.24%             | 1.38%    | 0.95%    | 1.34%    | 0.00%    | 1.85%    |
| 4/11/2020 | 1.54%    | 3.57%             | 2.63%             | 1.34%    | 2.45%    | 2.08%    | 4.00%    | 0.61%    |
| 4/12/2020 | 1.55%    | 5.43%             | 2.59%             | 1.29%    | 1.72%    | 1.81%    | 0.41%    | 0.72%    |
| 4/13/2020 | 1.41%    | 5.12%             | 2.55%             | 1.10%    | 1.99%    | 1.15%    | 3.96%    | 1.23%    |
| 4/14/2020 | 1.36%    | 3.70%             | 2.44%             | 1.23%    | 1.97%    | 1.69%    | 2.28%    | 2.09%    |
| 4/15/2020 | 1.32%    | 3.82%             | 2.11%             | 1.55%    | 2.91%    | 1.45%    | 4.04%    | 2.56%    |
| 4/16/2020 | 2.35%    | 4.01%             | 2.27%             | 1.25%    | 1.77%    | 1.50%    | 1.42%    | 0.60%    |
| 4/17/2020 | 2.45%    | 2.38%             | 2.45%             | 0.34%    | 2.99%    | 1.00%    | 2.16%    | 1.79%    |
| 4/18/2020 | 1.66%    | 2.91%             | 1.97%             | 0.91%    | 0.73%    | 1.36%    | 1.63%    | 2.67%    |
| 4/19/2020 | 1.46%    | 3.03%             | 1.90%             | 1.37%    | 2.08%    | 1.26%    | 1.72%    | 1.22%    |
| 4/20/2020 | 0.70%    | 3.06%             | 1.08%             | 0.55%    | 1.99%    | 1.68%    | 2.14%    | 3.63%    |
| 4/21/2020 | 1.66%    | 2.19%             | 1.93%             | 0.80%    | 1.85%    | 1.30%    | 1.42%    | 1.78%    |
| 4/22/2020 | 0.99%    | 1.57%             | 1.83%             | 0.41%    | 2.95%    | 1.32%    | 1.15%    | 0.57%    |
| 4/23/2020 | 1.73%    | 0.55%             | 0.84%             | 0.80%    | 2.54%    | 1.00%    | 0.00%    | 0.55%    |