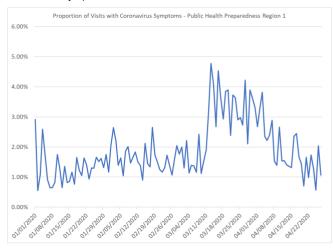

Proportion of Visits with Coronavirus Symptoms by Public Health Preparedness Region

|           |             |       |       | nealth Prepareuness Region |             |             |             |             |  |  |
|-----------|-------------|-------|-------|----------------------------|-------------|-------------|-------------|-------------|--|--|
| Date      | Region<br>1 |       |       | Region<br>3                | Region<br>5 | Region<br>6 | Region<br>7 | Region<br>8 |  |  |
|           |             | North | South |                            |             |             |             |             |  |  |
| 1/1/2020  | 2.91%       | 4.05% | 3.14% | 1.46%                      | 3.68%       | 4.29%       | 1.66%       | 4.93%       |  |  |
| 1/2/2020  | 0.55%       | 2.61% | 2.99% | 1.06%                      | 2.71%       | 3.64%       | 2.28%       | 1.63%       |  |  |
| 1/3/2020  | 1.08%       | 2.68% | 2.84% | 1.19%                      | 2.89%       | 3.09%       | 0.76%       | 2.66%       |  |  |
| 1/4/2020  | 2.59%       | 2.40% | 2.83% | 1.27%                      | 2.86%       | 3.26%       | 1.16%       | 1.69%       |  |  |
| 1/5/2020  | 1.74%       | 2.86% | 2.06% | 0.83%                      | 3.03%       | 3.65%       | 2.36%       | 2.10%       |  |  |
| 1/6/2020  | 0.91%       | 2.33% | 2.58% | 0.71%                      | 2.49%       | 3.28%       | 1.19%       | 1.85%       |  |  |
| 1/7/2020  | 0.64%       | 2.29% | 2.45% | 0.95%                      | 3.74%       | 3.30%       | 0.72%       | 2.25%       |  |  |
| 1/8/2020  | 0.65%       | 2.40% | 2.02% | 0.94%                      | 1.53%       | 2.23%       | 1.86%       | 0.96%       |  |  |
| 1/9/2020  | 0.82%       | 2.12% | 1.54% | 0.45%                      | 2.18%       | 2.22%       | 0.97%       | 1.18%       |  |  |
| 1/10/2020 | 1.75%       | 1.81% | 1.43% | 0.47%                      | 2.07%       | 2.79%       | 0.18%       | 2.08%       |  |  |
| 1/11/2020 | 1.32%       | 2.63% | 2.18% | 0.94%                      | 4.46%       | 3.37%       | 0.65%       | 0.98%       |  |  |
| 1/12/2020 | 0.65%       | 2.86% | 1.95% | 1.58%                      | 4.36%       | 3.18%       | 0.84%       | 3.27%       |  |  |
| 1/13/2020 | 1.36%       | 2.54% | 2.04% | 0.71%                      | 2.45%       | 2.64%       | 1.08%       | 2.74%       |  |  |
| 1/14/2020 | 0.82%       | 2.72% | 1.60% | 1.09%                      | 3.74%       | 2.37%       | 0.75%       | 2.61%       |  |  |
| 1/15/2020 | 0.86%       | 2.05% | 1.85% | 0.37%                      | 2.87%       | 2.93%       | 1.75%       | 2.63%       |  |  |
| 1/16/2020 | 1.17%       | 2.10% | 1.73% | 0.72%                      | 2.92%       | 2.64%       | 1.44%       | 1.33%       |  |  |
| 1/17/2020 | 0.76%       | 1.97% | 1.81% | 1.14%                      | 2.29%       | 2.07%       | 0.83%       | 2.73%       |  |  |
| 1/18/2020 | 1.65%       | 2.07% | 1.63% | 1.02%                      | 3.39%       | 3.48%       | 1.32%       | 2.22%       |  |  |
| 1/19/2020 | 1.23%       | 1.45% | 2.23% | 0.91%                      | 3.18%       | 3.08%       | 1.89%       | 2.99%       |  |  |
| 1/20/2020 | 1.05%       | 1.82% | 2.14% | 0.95%                      | 2.73%       | 3.81%       | 0.72%       | 2.09%       |  |  |
| 1/21/2020 | 1.64%       | 2.12% | 2.17% | 0.88%                      | 3.41%       | 3.39%       | 2.46%       | 3.22%       |  |  |
| 1/22/2020 | 1.41%       | 1.55% | 1.94% | 1.02%                      | 2.56%       | 2.95%       | 1.18%       | 3.98%       |  |  |
| 1/23/2020 | 0.94%       | 1.73% | 2.02% | 0.68%                      | 2.90%       | 3.63%       | 0.93%       | 3.52%       |  |  |
| 1/24/2020 | 1.30%       | 2.18% | 1.26% | 0.58%                      | 1.82%       | 3.09%       | 1.34%       | 4.31%       |  |  |
| 1/25/2020 | 1.30%       | 2.57% | 2.38% | 0.79%                      | 3.77%       | 3.77%       | 2.09%       | 2.90%       |  |  |

| -0/2020                |                | 1              | 1              | 1      |                |                | `      |                |
|------------------------|----------------|----------------|----------------|--------|----------------|----------------|--------|----------------|
| 5.                     | Region         | Region         | Region         | Region | Region         | Region         | Region | Region         |
| Date                   | 1              | l .            | l              | 3      | 5              | 6              | 7      | 8              |
| 1/26/2020              | 1 ((0)         | North          | South          | 1 ((0) | 4 000/         | 2 ( 40/        | 1 700/ | 2 200/         |
| 1/26/2020              |                | 2.69%          | 2.48%          | 1.66%  | 4.80%          |                | 1.76%  | 3.29%          |
| 1/27/2020              | 1.52%          | 3.06%          | 2.69%          | 0.99%  | 4.02%<br>2.94% | 3.53%          | 2.67%  | 5.57%<br>2.99% |
| 1/28/2020<br>1/29/2020 | 1.62%<br>1.32% | 1.89%<br>3.18% | 1.83%<br>2.07% | 0.80%  | 3.78%          | 3.98%<br>4.19% | 1.66%  | 4.72%          |
| 1/30/2020              | 1.75%          |                | 2.21%          | 1.07%  | 3.47%          | 4.19%          | 1.63%  | 2.06%          |
| 1/31/2020              | 1.17%          |                | 2.05%          | 0.52%  | 2.09%          | 4.38%          | 2.44%  | 2.05%          |
| 2/1/2020               | 2.05%          | 3.49%          | 2.77%          | 1.32%  | 2.27%          | 3.82%          | 2.58%  | 6.15%          |
| 2/2/2020               | 2.65%          | 2.92%          | 2.28%          | 1.24%  | 3.35%          | 4.10%          | 1.75%  | 1.76%          |
| 2/3/2020               | 2.20%          | 2.03%          | 2.43%          | 0.98%  | 2.75%          | 3.08%          | 2.74%  | 3.30%          |
| 2/4/2020               | 1.40%          | 2.84%          | 2.32%          | 1.02%  | 3.98%          | 3.56%          | 1.89%  | 3.60%          |
| 2/5/2020               | 1.64%          | 1.92%          | 2.03%          | 1.52%  | 2.09%          | 3.21%          | 1.90%  | 2.52%          |
| 2/6/2020               | 1.05%          | 2.01%          | 2.25%          | 1.43%  | 2.40%          | 3.40%          | 1.31%  | 4.65%          |
| 2/7/2020               | 1.85%          | 1.87%          | 2.05%          | 0.96%  | 2.66%          | 3.95%          | 2.11%  | 2.21%          |
| 2/8/2020               | 2.01%          | 2.40%          | 2.07%          | 1.25%  | 3.98%          | 3.48%          | 1.97%  | 2.25%          |
| 2/9/2020               | 1.47%          | 2.95%          | 3.13%          | 1.90%  | 3.37%          | 4.89%          | 3.51%  | 4.73%          |
| 2/10/2020              | 1.66%          | 1.97%          | 2.74%          | 0.88%  | 2.28%          | 3.59%          | 1.91%  | 4.27%          |
| 2/11/2020              | 1.83%          | 2.32%          | 2.02%          | 1.17%  | 2.59%          | 3.37%          | 0.55%  | 4.47%          |
| 2/12/2020              | 1.51%          | 2.68%          | 2.71%          | 1.67%  | 2.56%          | 2.68%          | 2.00%  | 3.97%          |
| 2/13/2020              | 1.38%          | 2.15%          | 2.23%          | 1.02%  | 2.41%          | 2.66%          | 1.61%  | 1.38%          |
| 2/14/2020              |                | 2.30%          | 1.88%          | 1.05%  | 1.64%          | 2.73%          | 1.27%  | 1.82%          |
| 2/15/2020              |                | 2.72%          | 2.78%          | 2.07%  | 2.79%          | 3.54%          | 2.08%  | 4.68%          |
| 2/16/2020              | 1.45%          | 2.53%          | 2.19%          | 1.39%  | 3.11%          | 4.20%          | 2.12%  | 4.06%          |
| 2/17/2020              | 1.34%          | 2.67%          | 2.14%          | 1.15%  | 2.16%          | 4.88%          | 2.63%  | 2.62%          |
| 2/18/2020              |                | 2.35%          | 2.86%          | 0.77%  | 2.96%          | 3.48%          | 3.62%  | 3.00%          |
| 2/19/2020              | 1.74%          | 2.16%          | 2.10%          | 1.21%  | 2.98%          | 2.46%          | 2.55%  | 2.90%          |
| 2/20/2020              | 1.50%          | 1.76%          | 2.08%          | 1.05%  | 1.57%          | 3.33%          | 1.93%  | 1.40%          |
| 2/21/2020              | 1.26%          |                | 2.16%          | 1.22%  | 1.83%          | 2.59%          | 1.47%  | 1.69%          |
| 2/22/2020              | 1.17%          |                | 2.13%          | 1.18%  | 3.23%          | 3.11%          | 1.66%  | 2.55%          |
| 2/23/2020              |                |                | 2.23%          | 1.54%  | 2.89%          | 4.34%          | 1.03%  | 4.44%          |
| 2/24/2020              | 1.73%          |                | 1.76%          | 1.60%  | 2.34%          | 2.33%          | 1.48%  | 3.15%          |
| 2/25/2020              | 1.40%          | 1.86%          | 1.84%          | 1.07%  | 2.53%          | 2.78%          |        | 4.05%          |
| 2/25/2020<br>2/26/2020 | 1.07%          | 1.93%          | 2.04%          | 0.91%  | 2.58%          | 2.33%          | 0.76%  | 5.18%          |
| 2/20/2020<br>2/27/2020 |                | 1.59%          | 1.59%          | 0.60%  | 2.74%          | 2.85%          | 1.85%  | 2.27%          |
| 2/27/2020<br>2/28/2020 |                |                | 1.94%          |        | 2.40%          |                | 1.23%  |                |
| 2/28/2020<br>2/29/2020 |                |                | 2.03%          | 1.03%  | 2.42%          | 3.02%          |        | 2.04%          |
| 3/1/2020               |                | 2.30%          | 1.43%          |        | 3.63%          | 3.78%          |        | 3.75%          |
|                        |                | 2.10%          |                |        |                | 2.93%          |        |                |
| 3/2/2020               |                | 2.10%          | 1.57%          |        |                |                |        | 5.25%          |
| 3/3/2020               |                |                | 1.95%<br>2.07% |        | 3.31%          | _              | 1.55%  | 5.06%          |
| 3/4/2020               | 1.14%          | 1.67%<br>2.00% |                |        | 3.35%          | 3.03%          | 1.57%  | 3.76%          |
| 3/5/2020               | 1.40%          |                | 2.04%          |        | 2.38%          |                | 1.59%  | 2.52%          |
| 3/6/2020               | 1.37%          | 1.26%          | 1.31%          | 1.02%  | 0.82%          |                | 1.12%  | 3.19%          |
| 3/7/2020               | 1.16%          |                | 1.01%          | 0.85%  |                | 2.09%          | 2.21%  | 0.29%          |
| 3/8/2020               | 2.43%          | 1.76%          | 2.59%          | 0.98%  | 3.58%          |                | 3.05%  | 7.20%          |
| 3/9/2020               | 1.12%          | 1.98%          | 1.81%          | 0.95%  | 2.36%          |                | 1.41%  | 3.26%          |
| 3/10/2020              |                | 1.93%          | 2.04%          | 0.89%  | 2.05%          |                | 0.88%  | 3.35%          |
| 3/11/2020              |                | 2.87%          | 2.31%          | 1.07%  | 4.38%          | 3.25%          | 1.79%  | 4.00%          |
| 3/12/2020              |                | 4.43%          | 3.57%          | 1.62%  | 3.86%          | 3.69%          | 3.32%  | 5.42%          |
| 3/13/2020              |                |                | 3.88%          | 2.17%  | 6.49%          | 3.65%          | 3.24%  | 5.34%          |
| 3/14/2020              |                |                | 3.82%          |        | 4.72%          |                | 5.22%  | 4.29%          |
| 3/15/2020              |                |                | 4.98%          |        | 5.45%          |                |        | 3.00%          |
| 3/16/2020              |                |                | 5.06%          |        | 7.21%          |                |        | 6.09%          |
| 3/17/2020              |                |                |                |        | 7.16%          |                |        | 4.53%          |
| 3/18/2020              |                |                | 5.65%          | 1.68%  | 5.99%          |                |        | 3.42%          |
| 3/19/2020              |                |                | 4.64%          |        |                | 4.83%          |        | 1.75%          |
| 3/20/2020              |                |                | 5.73%          |        |                | 4.67%          |        | 2.38%          |
| D/21/2020              | 2.39%          | 6.40%          | 4 34%          | 2.61%  | 3.85%          | 3.11%          | 3.39%  | 1.63%          |
| 3/22/2020              |                |                |                | 2.37%  |                |                |        | 1.78%          |

| Date      | Region |
|-----------|--------|--------|--------|--------|--------|--------|--------|--------|
| Date      | 1      | North  | South  | 3      | 5      | 6      | 7      | 8      |
| 3/23/2020 | 3.63%  | 8.74%  | 6.18%  | 2.98%  | 3.94%  | 4.78%  | 4.93%  | 5.63%  |
| 3/24/2020 | 2.90%  | 9.53%  | 6.62%  | 2.62%  | 4.81%  | 3.22%  | 5.22%  | 2.56%  |
| 3/25/2020 | 2.98%  | 8.04%  | 7.11%  | 2.44%  | 4.36%  | 4.20%  | 2.54%  | 2.66%  |
| 3/26/2020 | 2.73%  | 6.82%  | 6.16%  | 2.18%  | 4.03%  | 3.59%  | 5.38%  | 0.65%  |
| 3/27/2020 | 4.22%  | 8.34%  | 6.60%  | 2.98%  | 4.58%  | 2.67%  | 2.56%  | 1.55%  |
| 3/28/2020 | 2.10%  | 6.98%  | 5.72%  | 1.66%  | 3.81%  | 2.83%  | 2.77%  | 3.68%  |
| 3/29/2020 | 3.89%  | 8.46%  | 6.24%  | 2.85%  | 2.50%  | 2.85%  | 1.96%  | 3.66%  |
| 3/30/2020 | 3.62%  | 7.35%  | 5.92%  | 2.07%  | 5.00%  | 2.62%  | 2.19%  | 1.18%  |
| 3/31/2020 | 3.32%  | 8.29%  | 5.12%  | 2.75%  | 3.36%  | 2.16%  | 0.41%  | 3.11%  |
| 4/1/2020  | 2.68%  | 7.16%  | 4.97%  | 1.64%  | 2.48%  | 2.95%  | 5.46%  | 1.05%  |
| 4/2/2020  | 3.27%  | 5.66%  | 5.38%  | 1.05%  | 2.73%  | 2.28%  | 2.62%  | 3.05%  |
| 4/3/2020  | 3.82%  | 7.02%  | 4.96%  | 1.75%  | 4.37%  | 1.69%  | 3.72%  | 1.14%  |
| 4/4/2020  | 2.35%  | 6.00%  | 4.26%  | 1.40%  | 3.99%  | 1.46%  | 2.63%  | 0.63%  |
| 4/5/2020  | 2.22%  | 4.41%  | 4.48%  | 1.51%  | 2.71%  | 1.08%  | 4.44%  | 1.84%  |
| 4/6/2020  | 2.40%  | 4.90%  | 3.93%  | 1.57%  | 4.29%  | 2.92%  | 2.71%  | 5.44%  |
| 4/7/2020  | 2.89%  | 5.17%  | 3.60%  | 1.99%  | 2.65%  | 1.42%  | 5.08%  | 3.50%  |
| 4/8/2020  | 1.53%  | 5.51%  | 3.94%  | 0.85%  | 2.56%  | 2.68%  | 0.82%  | 1.97%  |
| 4/9/2020  | 1.40%  | 4.45%  | 3.03%  | 1.27%  | 2.91%  | 2.60%  | 2.16%  | 4.70%  |
| 4/10/2020 | 2.66%  | 3.86%  | 3.24%  | 1.38%  | 0.95%  | 1.34%  | 0.00%  | 1.85%  |
| 4/11/2020 | 1.54%  | 3.57%  | 2.63%  | 1.34%  | 2.45%  | 2.08%  | 4.00%  | 0.61%  |
| 4/12/2020 | 1.55%  | 5.43%  | 2.59%  | 1.29%  | 1.72%  | 1.81%  | 0.41%  | 0.72%  |
| 4/13/2020 | 1.41%  | 5.12%  | 2.55%  | 1.10%  | 1.99%  | 1.15%  | 3.96%  | 1.23%  |
| 4/14/2020 | 1.36%  | 3.70%  | 2.44%  | 1.23%  | 1.97%  | 1.69%  | 2.28%  | 2.09%  |
| 4/15/2020 | 1.32%  | 3.82%  | 2.11%  | 1.55%  | 2.91%  | 1.45%  | 4.04%  | 2.56%  |
| 4/16/2020 | 2.35%  | 4.01%  | 2.27%  | 1.25%  | 1.77%  | 1.50%  | 1.42%  | 0.60%  |
| 4/17/2020 | 2.45%  | 2.38%  | 2.45%  | 0.34%  | 2.99%  | 1.00%  | 2.16%  | 1.79%  |
| 4/18/2020 | 1.66%  | 2.91%  | 1.97%  | 0.91%  | 0.73%  | 1.36%  | 1.63%  | 2.67%  |
| 4/19/2020 | 1.46%  | 3.03%  | 1.90%  | 1.37%  | 2.08%  | 1.26%  | 1.72%  | 1.22%  |
| 4/20/2020 | 0.70%  | 3.06%  | 1.08%  | 0.55%  | 1.99%  | 1.68%  | 2.14%  | 3.63%  |
| 4/21/2020 | 1.66%  | 2.19%  | 1.93%  | 0.80%  | 1.85%  | 1.30%  | 1.42%  | 1.78%  |
| 4/22/2020 | 0.99%  | 1.57%  | 1.83%  | 0.41%  | 2.95%  | 1.32%  | 1.91%  | 0.57%  |
| 4/23/2020 | 1.73%  | 1.58%  | 1.89%  | 0.90%  | 2.54%  | 1.54%  | 0.00%  | 0.55%  |
| 4/24/2020 | 1.28%  | 2.25%  | 2.00%  | 0.94%  | 1.53%  | 1.34%  | 1.38%  | 2.63%  |
| 4/25/2020 | 0.57%  | 1.25%  | 1.86%  | 0.79%  | 0.82%  | 0.78%  | 2.35%  | 2.42%  |
| 4/26/2020 | 2.04%  | 1.88%  | 1.17%  | 0.85%  | 1.56%  | 1.07%  | 0.97%  | 1.11%  |
| 4/27/2020 | 1.07%  | 2.52%  | 1.40%  | 0.26%  | 1.90%  | 1.54%  | 0.89%  | 0.00%  |