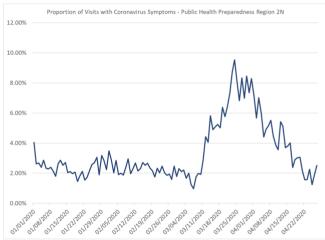

Proportion of Visits with Coronavirus Symptoms by Public Health Preparedness Region

|           |             |       |       | nealth Prepareuness Region |             |             |             |             |  |  |
|-----------|-------------|-------|-------|----------------------------|-------------|-------------|-------------|-------------|--|--|
| Date      | Region<br>1 |       |       | Region<br>3                | Region<br>5 | Region<br>6 | Region<br>7 | Region<br>8 |  |  |
|           |             | North | South |                            |             |             |             |             |  |  |
| 1/1/2020  | 2.91%       | 4.05% | 3.14% | 1.46%                      | 3.68%       | 4.29%       | 1.66%       | 4.93%       |  |  |
| 1/2/2020  | 0.55%       | 2.61% | 2.99% | 1.06%                      | 2.71%       | 3.64%       | 2.28%       | 1.63%       |  |  |
| 1/3/2020  | 1.08%       | 2.68% | 2.84% | 1.19%                      | 2.89%       | 3.09%       | 0.76%       | 2.66%       |  |  |
| 1/4/2020  | 2.59%       | 2.40% | 2.83% | 1.27%                      | 2.86%       | 3.26%       | 1.16%       | 1.69%       |  |  |
| 1/5/2020  | 1.74%       | 2.86% | 2.06% | 0.83%                      | 3.03%       | 3.65%       | 2.36%       | 2.10%       |  |  |
| 1/6/2020  | 0.91%       | 2.33% | 2.58% | 0.71%                      | 2.49%       | 3.28%       | 1.19%       | 1.85%       |  |  |
| 1/7/2020  | 0.64%       | 2.29% | 2.45% | 0.95%                      | 3.74%       | 3.30%       | 0.72%       | 2.25%       |  |  |
| 1/8/2020  | 0.65%       | 2.40% | 2.02% | 0.94%                      | 1.53%       | 2.23%       | 1.86%       | 0.96%       |  |  |
| 1/9/2020  | 0.82%       | 2.12% | 1.54% | 0.45%                      | 2.18%       | 2.22%       | 0.97%       | 1.18%       |  |  |
| 1/10/2020 | 1.75%       | 1.81% | 1.43% | 0.47%                      | 2.07%       | 2.79%       | 0.18%       | 2.08%       |  |  |
| 1/11/2020 | 1.32%       | 2.63% | 2.18% | 0.94%                      | 4.46%       | 3.37%       | 0.65%       | 0.98%       |  |  |
| 1/12/2020 | 0.65%       | 2.86% | 1.95% | 1.58%                      | 4.36%       | 3.18%       | 0.84%       | 3.27%       |  |  |
| 1/13/2020 | 1.36%       | 2.54% | 2.04% | 0.71%                      | 2.45%       | 2.64%       | 1.08%       | 2.74%       |  |  |
| 1/14/2020 | 0.82%       | 2.72% | 1.60% | 1.09%                      | 3.74%       | 2.37%       | 0.75%       | 2.61%       |  |  |
| 1/15/2020 | 0.86%       | 2.05% | 1.85% | 0.37%                      | 2.87%       | 2.93%       | 1.75%       | 2.63%       |  |  |
| 1/16/2020 | 1.17%       | 2.10% | 1.73% | 0.72%                      | 2.92%       | 2.64%       | 1.44%       | 1.33%       |  |  |
| 1/17/2020 | 0.76%       | 1.97% | 1.81% | 1.14%                      | 2.29%       | 2.07%       | 0.83%       | 2.73%       |  |  |
| 1/18/2020 | 1.65%       | 2.07% | 1.63% | 1.02%                      | 3.39%       | 3.48%       | 1.32%       | 2.22%       |  |  |
| 1/19/2020 | 1.23%       | 1.45% | 2.23% | 0.91%                      | 3.18%       | 3.08%       | 1.89%       | 2.99%       |  |  |
| 1/20/2020 | 1.05%       | 1.82% | 2.14% | 0.95%                      | 2.73%       | 3.81%       | 0.72%       | 2.09%       |  |  |
| 1/21/2020 | 1.64%       | 2.12% | 2.17% | 0.88%                      | 3.41%       | 3.39%       | 2.46%       | 3.22%       |  |  |
| 1/22/2020 | 1.41%       | 1.55% | 1.94% | 1.02%                      | 2.56%       | 2.95%       | 1.18%       | 3.98%       |  |  |
| 1/23/2020 | 0.94%       | 1.73% | 2.02% | 0.68%                      | 2.90%       | 3.63%       | 0.93%       | 3.52%       |  |  |
| 1/24/2020 | 1.30%       | 2.18% | 1.26% | 0.58%                      | 1.82%       | 3.09%       | 1.34%       | 4.31%       |  |  |
| 1/25/2020 | 1.30%       | 2.57% | 2.38% | 0.79%                      | 3.77%       | 3.77%       | 2.09%       | 2.90%       |  |  |

| -0/2020                |                | 1              | 1              | 1      |                |                | `      |                |
|------------------------|----------------|----------------|----------------|--------|----------------|----------------|--------|----------------|
| 5.                     | Region         | Region         | Region         | Region | Region         | Region         | Region | Region         |
| Date                   | 1              | l .            | l              | 3      | 5              | 6              | 7      | 8              |
| 1/26/2020              | 1 ((0)         | North          | South          | 1 ((0) | 4 000/         | 2 ( 40/        | 1 700/ | 2 200/         |
| 1/26/2020              |                | 2.69%          | 2.48%          | 1.66%  | 4.80%          |                | 1.76%  | 3.29%          |
| 1/27/2020              | 1.52%          | 3.06%          | 2.69%          | 0.99%  | 4.02%<br>2.94% | 3.53%          | 2.67%  | 5.57%<br>2.99% |
| 1/28/2020<br>1/29/2020 | 1.62%<br>1.32% | 1.89%<br>3.18% | 1.83%<br>2.07% | 0.80%  | 3.78%          | 3.98%<br>4.19% | 1.66%  | 4.72%          |
| 1/30/2020              | 1.75%          |                | 2.21%          | 1.07%  | 3.47%          | 4.19%          | 1.63%  | 2.06%          |
| 1/31/2020              | 1.17%          |                | 2.05%          | 0.52%  | 2.09%          | 4.38%          | 2.44%  | 2.05%          |
| 2/1/2020               | 2.05%          | 3.49%          | 2.77%          | 1.32%  | 2.27%          | 3.82%          | 2.58%  | 6.15%          |
| 2/2/2020               | 2.65%          | 2.92%          | 2.28%          | 1.24%  | 3.35%          | 4.10%          | 1.75%  | 1.76%          |
| 2/3/2020               | 2.20%          | 2.03%          | 2.43%          | 0.98%  | 2.75%          | 3.08%          | 2.74%  | 3.30%          |
| 2/4/2020               | 1.40%          | 2.84%          | 2.32%          | 1.02%  | 3.98%          | 3.56%          | 1.89%  | 3.60%          |
| 2/5/2020               | 1.64%          | 1.92%          | 2.03%          | 1.52%  | 2.09%          | 3.21%          | 1.90%  | 2.52%          |
| 2/6/2020               | 1.05%          | 2.01%          | 2.25%          | 1.43%  | 2.40%          | 3.40%          | 1.31%  | 4.65%          |
| 2/7/2020               | 1.85%          | 1.87%          | 2.05%          | 0.96%  | 2.66%          | 3.95%          | 2.11%  | 2.21%          |
| 2/8/2020               | 2.01%          | 2.40%          | 2.07%          | 1.25%  | 3.98%          | 3.48%          | 1.97%  | 2.25%          |
| 2/9/2020               | 1.47%          | 2.95%          | 3.13%          | 1.90%  | 3.37%          | 4.89%          | 3.51%  | 4.73%          |
| 2/10/2020              | 1.66%          | 1.97%          | 2.74%          | 0.88%  | 2.28%          | 3.59%          | 1.91%  | 4.27%          |
| 2/11/2020              | 1.83%          | 2.32%          | 2.02%          | 1.17%  | 2.59%          | 3.37%          | 0.55%  | 4.47%          |
| 2/12/2020              | 1.51%          | 2.68%          | 2.71%          | 1.67%  | 2.56%          | 2.68%          | 2.00%  | 3.97%          |
| 2/13/2020              | 1.38%          | 2.15%          | 2.23%          | 1.02%  | 2.41%          | 2.66%          | 1.61%  | 1.38%          |
| 2/14/2020              |                | 2.30%          | 1.88%          | 1.05%  | 1.64%          | 2.73%          | 1.27%  | 1.82%          |
| 2/15/2020              |                | 2.72%          | 2.78%          | 2.07%  | 2.79%          | 3.54%          | 2.08%  | 4.68%          |
| 2/16/2020              | 1.45%          | 2.53%          | 2.19%          | 1.39%  | 3.11%          | 4.20%          | 2.12%  | 4.06%          |
| 2/17/2020              | 1.34%          | 2.67%          | 2.14%          | 1.15%  | 2.16%          | 4.88%          | 2.63%  | 2.62%          |
| 2/18/2020              |                | 2.35%          | 2.86%          | 0.77%  | 2.96%          | 3.48%          | 3.62%  | 3.00%          |
| 2/19/2020              | 1.74%          | 2.16%          | 2.10%          | 1.21%  | 2.98%          | 2.46%          | 2.55%  | 2.90%          |
| 2/20/2020              | 1.50%          | 1.76%          | 2.08%          | 1.05%  | 1.57%          | 3.33%          | 1.93%  | 1.40%          |
| 2/21/2020              | 1.26%          |                | 2.16%          | 1.22%  | 1.83%          | 2.59%          | 1.47%  | 1.69%          |
| 2/22/2020              | 1.17%          |                | 2.13%          | 1.18%  | 3.23%          | 3.11%          | 1.66%  | 2.55%          |
| 2/23/2020              |                |                | 2.23%          | 1.54%  | 2.89%          | 4.34%          | 1.03%  | 4.44%          |
| 2/24/2020              | 1.73%          |                | 1.76%          | 1.60%  | 2.34%          | 2.33%          | 1.48%  | 3.15%          |
| 2/25/2020              | 1.40%          | 1.86%          | 1.84%          | 1.07%  | 2.53%          | 2.78%          |        | 4.05%          |
| 2/25/2020<br>2/26/2020 | 1.07%          | 1.93%          | 2.04%          | 0.91%  | 2.58%          | 2.33%          | 0.76%  | 5.18%          |
| 2/20/2020<br>2/27/2020 |                | 1.59%          | 1.59%          | 0.60%  | 2.74%          | 2.85%          | 1.85%  | 2.27%          |
| 2/27/2020<br>2/28/2020 |                |                | 1.94%          |        | 2.40%          |                | 1.23%  |                |
| 2/28/2020<br>2/29/2020 |                |                | 2.03%          | 1.03%  | 2.42%          | 3.02%          |        | 2.04%          |
| 3/1/2020               |                | 2.30%          | 1.43%          |        | 3.63%          | 3.78%          |        | 3.75%          |
|                        |                | 2.10%          |                |        |                | 2.93%          |        |                |
| 3/2/2020               |                | 2.10%          | 1.57%          |        |                |                |        | 5.25%          |
| 3/3/2020               |                |                | 1.95%<br>2.07% |        | 3.31%          | _              | 1.55%  | 5.06%          |
| 3/4/2020               | 1.14%          | 1.67%<br>2.00% |                |        | 3.35%          | 3.03%          | 1.57%  | 3.76%          |
| 3/5/2020               | 1.40%          |                | 2.04%          |        | 2.38%          |                | 1.59%  | 2.52%          |
| 3/6/2020               | 1.37%          | 1.26%          | 1.31%          | 1.02%  | 0.82%          |                | 1.12%  | 3.19%          |
| 3/7/2020               | 1.16%          |                | 1.01%          | 0.85%  |                | 2.09%          | 2.21%  | 0.29%          |
| 3/8/2020               | 2.43%          | 1.76%          | 2.59%          | 0.98%  | 3.58%          |                | 3.05%  | 7.20%          |
| 3/9/2020               | 1.12%          | 1.98%          | 1.81%          | 0.95%  | 2.36%          |                | 1.41%  | 3.26%          |
| 3/10/2020              |                | 1.93%          | 2.04%          | 0.89%  | 2.05%          |                | 0.88%  | 3.35%          |
| 3/11/2020              |                | 2.87%          | 2.31%          | 1.07%  | 4.38%          | 3.25%          | 1.79%  | 4.00%          |
| 3/12/2020              |                | 4.43%          | 3.57%          | 1.62%  | 3.86%          | 3.69%          | 3.32%  | 5.42%          |
| 3/13/2020              |                |                | 3.88%          | 2.17%  | 6.49%          | 3.65%          | 3.24%  | 5.34%          |
| 3/14/2020              |                |                | 3.82%          |        | 4.72%          |                | 5.22%  | 4.29%          |
| 3/15/2020              |                |                | 4.98%          |        | 5.45%          |                |        | 3.00%          |
| 3/16/2020              |                |                | 5.06%          |        | 7.21%          |                |        | 6.09%          |
| 3/17/2020              |                |                |                |        | 7.16%          |                |        | 4.53%          |
| 3/18/2020              |                |                | 5.65%          | 1.68%  | 5.99%          |                |        | 3.42%          |
| 3/19/2020              |                |                | 4.64%          |        |                | 4.83%          |        | 1.75%          |
| 3/20/2020              |                |                | 5.73%          |        |                | 4.67%          |        | 2.38%          |
| D/21/2020              | 2.39%          | 6.40%          | 4 34%          | 2.61%  | 3.85%          | 3.11%          | 3.39%  | 1.63%          |
| 3/22/2020              |                |                |                | 2.37%  |                |                |        | 1.78%          |

| Date      | Region |
|-----------|--------|--------|--------|--------|--------|--------|--------|--------|
| Date      | 1      | North  | South  | 3      | 5      | 6      | 7      | 8      |
| 3/23/2020 | 3.63%  | 8.74%  | 6.18%  | 2.98%  | 3.94%  | 4.78%  | 4.93%  | 5.63%  |
| 3/24/2020 | 2.90%  | 9.53%  | 6.62%  | 2.62%  | 4.81%  | 3.22%  | 5.22%  | 2.56%  |
| 3/25/2020 | 2.98%  | 8.04%  | 7.11%  | 2.44%  | 4.36%  | 4.20%  | 2.54%  | 2.66%  |
| 3/26/2020 | 2.73%  | 6.82%  | 6.16%  | 2.18%  | 4.03%  | 3.59%  | 5.38%  | 0.65%  |
| 3/27/2020 | 4.22%  | 8.34%  | 6.60%  | 2.98%  | 4.58%  | 2.67%  | 2.56%  | 1.55%  |
| 3/28/2020 | 2.10%  | 6.98%  | 5.72%  | 1.66%  | 3.81%  | 2.83%  | 2.77%  | 3.68%  |
| 3/29/2020 | 3.89%  | 8.46%  | 6.24%  | 2.85%  | 2.50%  | 2.85%  | 1.96%  | 3.66%  |
| 3/30/2020 | 3.62%  | 7.35%  | 5.92%  | 2.07%  | 5.00%  | 2.62%  | 2.19%  | 1.18%  |
| 3/31/2020 | 3.32%  | 8.29%  | 5.12%  | 2.75%  | 3.36%  | 2.16%  | 0.41%  | 3.11%  |
| 4/1/2020  | 2.68%  | 7.16%  | 4.97%  | 1.64%  | 2.48%  | 2.95%  | 5.46%  | 1.05%  |
| 4/2/2020  | 3.27%  | 5.66%  | 5.38%  | 1.05%  | 2.73%  | 2.28%  | 2.62%  | 3.05%  |
| 4/3/2020  | 3.82%  | 7.02%  | 4.96%  | 1.75%  | 4.37%  | 1.69%  | 3.72%  | 1.14%  |
| 4/4/2020  | 2.35%  | 6.00%  | 4.26%  | 1.40%  | 3.99%  | 1.46%  | 2.63%  | 0.63%  |
| 4/5/2020  | 2.22%  | 4.41%  | 4.48%  | 1.51%  | 2.71%  | 1.08%  | 4.44%  | 1.84%  |
| 4/6/2020  | 2.40%  | 4.90%  | 3.93%  | 1.57%  | 4.29%  | 2.92%  | 2.71%  | 5.44%  |
| 4/7/2020  | 2.89%  | 5.17%  | 3.60%  | 1.99%  | 2.65%  | 1.42%  | 5.08%  | 3.50%  |
| 4/8/2020  | 1.53%  | 5.51%  | 3.94%  | 0.85%  | 2.56%  | 2.68%  | 0.82%  | 1.97%  |
| 4/9/2020  | 1.40%  | 4.45%  | 3.03%  | 1.27%  | 2.91%  | 2.60%  | 2.16%  | 4.70%  |
| 4/10/2020 | 2.66%  | 3.86%  | 3.24%  | 1.38%  | 0.95%  | 1.34%  | 0.00%  | 1.85%  |
| 4/11/2020 | 1.54%  | 3.57%  | 2.63%  | 1.34%  | 2.45%  | 2.08%  | 4.00%  | 0.61%  |
| 4/12/2020 | 1.55%  | 5.43%  | 2.59%  | 1.29%  | 1.72%  | 1.81%  | 0.41%  | 0.72%  |
| 4/13/2020 | 1.41%  | 5.12%  | 2.55%  | 1.10%  | 1.99%  | 1.15%  | 3.96%  | 1.23%  |
| 4/14/2020 | 1.36%  | 3.70%  | 2.44%  | 1.23%  | 1.97%  | 1.69%  | 2.28%  | 2.09%  |
| 4/15/2020 | 1.32%  | 3.82%  | 2.11%  | 1.55%  | 2.91%  | 1.45%  | 4.04%  | 2.56%  |
| 4/16/2020 | 2.35%  | 4.01%  | 2.27%  | 1.25%  | 1.77%  | 1.50%  | 1.42%  | 0.60%  |
| 4/17/2020 | 2.45%  | 2.38%  | 2.45%  | 0.34%  | 2.99%  | 1.00%  | 2.16%  | 1.79%  |
| 4/18/2020 | 1.66%  | 2.91%  | 1.97%  | 0.91%  | 0.73%  | 1.36%  | 1.63%  | 2.67%  |
| 4/19/2020 | 1.46%  | 3.03%  | 1.90%  | 1.37%  | 2.08%  | 1.26%  | 1.72%  | 1.22%  |
| 4/20/2020 | 0.70%  | 3.06%  | 1.08%  | 0.55%  | 1.99%  | 1.68%  | 2.14%  | 3.63%  |
| 4/21/2020 | 1.66%  | 2.19%  | 1.93%  | 0.80%  | 1.85%  | 1.30%  | 1.42%  | 1.78%  |
| 4/22/2020 | 0.99%  | 1.57%  | 1.83%  | 0.41%  | 2.95%  | 1.32%  | 1.91%  | 0.57%  |
| 4/23/2020 | 1.73%  | 1.58%  | 1.89%  | 0.90%  | 2.54%  | 1.54%  | 0.00%  | 0.55%  |
| 4/24/2020 | 1.28%  | 2.25%  | 2.00%  | 0.94%  | 1.53%  | 1.34%  | 1.38%  | 2.63%  |
| 4/25/2020 | 0.57%  | 1.25%  | 1.86%  | 0.79%  | 0.82%  | 0.78%  | 2.35%  | 2.42%  |
| 4/26/2020 | 2.04%  | 1.88%  | 1.17%  | 0.85%  | 1.56%  | 1.07%  | 0.97%  | 1.11%  |
| 4/27/2020 | 1.07%  | 2.52%  | 1.40%  | 0.26%  | 1.90%  | 1.54%  | 0.89%  | 0.00%  |