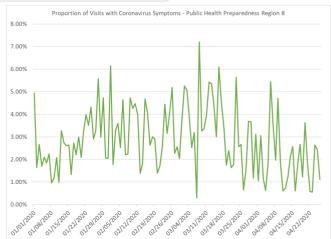

Proportion of Visits with Coronavirus Symptoms by Public Health Preparedness Region

|           |             |       |       | nealth Prepareuness Region |             |             |             |             |  |  |
|-----------|-------------|-------|-------|----------------------------|-------------|-------------|-------------|-------------|--|--|
| Date      | Region<br>1 |       |       | Region<br>3                | Region<br>5 | Region<br>6 | Region<br>7 | Region<br>8 |  |  |
|           |             | North | South |                            |             |             |             |             |  |  |
| 1/1/2020  | 2.91%       | 4.05% | 3.14% | 1.46%                      | 3.68%       | 4.29%       | 1.66%       | 4.93%       |  |  |
| 1/2/2020  | 0.55%       | 2.61% | 2.99% | 1.06%                      | 2.71%       | 3.64%       | 2.28%       | 1.63%       |  |  |
| 1/3/2020  | 1.08%       | 2.68% | 2.84% | 1.19%                      | 2.89%       | 3.09%       | 0.76%       | 2.66%       |  |  |
| 1/4/2020  | 2.59%       | 2.40% | 2.83% | 1.27%                      | 2.86%       | 3.26%       | 1.16%       | 1.69%       |  |  |
| 1/5/2020  | 1.74%       | 2.86% | 2.06% | 0.83%                      | 3.03%       | 3.65%       | 2.36%       | 2.10%       |  |  |
| 1/6/2020  | 0.91%       | 2.33% | 2.58% | 0.71%                      | 2.49%       | 3.28%       | 1.19%       | 1.85%       |  |  |
| 1/7/2020  | 0.64%       | 2.29% | 2.45% | 0.95%                      | 3.74%       | 3.30%       | 0.72%       | 2.25%       |  |  |
| 1/8/2020  | 0.65%       | 2.40% | 2.02% | 0.94%                      | 1.53%       | 2.23%       | 1.86%       | 0.96%       |  |  |
| 1/9/2020  | 0.82%       | 2.12% | 1.54% | 0.45%                      | 2.18%       | 2.22%       | 0.97%       | 1.18%       |  |  |
| 1/10/2020 | 1.75%       | 1.81% | 1.43% | 0.47%                      | 2.07%       | 2.79%       | 0.18%       | 2.08%       |  |  |
| 1/11/2020 | 1.32%       | 2.63% | 2.18% | 0.94%                      | 4.46%       | 3.37%       | 0.65%       | 0.98%       |  |  |
| 1/12/2020 | 0.65%       | 2.86% | 1.95% | 1.58%                      | 4.36%       | 3.18%       | 0.84%       | 3.27%       |  |  |
| 1/13/2020 | 1.36%       | 2.54% | 2.04% | 0.71%                      | 2.45%       | 2.64%       | 1.08%       | 2.74%       |  |  |
| 1/14/2020 | 0.82%       | 2.72% | 1.60% | 1.09%                      | 3.74%       | 2.37%       | 0.75%       | 2.61%       |  |  |
| 1/15/2020 | 0.86%       | 2.05% | 1.85% | 0.37%                      | 2.87%       | 2.93%       | 1.75%       | 2.63%       |  |  |
| 1/16/2020 | 1.17%       | 2.10% | 1.73% | 0.72%                      | 2.92%       | 2.64%       | 1.44%       | 1.33%       |  |  |
| 1/17/2020 | 0.76%       | 1.97% | 1.81% | 1.14%                      | 2.29%       | 2.07%       | 0.83%       | 2.73%       |  |  |
| 1/18/2020 | 1.65%       | 2.07% | 1.63% | 1.02%                      | 3.39%       | 3.48%       | 1.32%       | 2.22%       |  |  |
| 1/19/2020 | 1.23%       | 1.45% | 2.23% | 0.91%                      | 3.18%       | 3.08%       | 1.89%       | 2.99%       |  |  |
| 1/20/2020 | 1.05%       | 1.82% | 2.14% | 0.95%                      | 2.73%       | 3.81%       | 0.72%       | 2.09%       |  |  |
| 1/21/2020 | 1.64%       | 2.12% | 2.17% | 0.88%                      | 3.41%       | 3.39%       | 2.46%       | 3.22%       |  |  |
| 1/22/2020 | 1.41%       | 1.55% | 1.94% | 1.02%                      | 2.56%       | 2.95%       | 1.18%       | 3.98%       |  |  |
| 1/23/2020 | 0.94%       | 1.73% | 2.02% | 0.68%                      | 2.90%       | 3.63%       | 0.93%       | 3.52%       |  |  |
| 1/24/2020 | 1.30%       | 2.18% | 1.26% | 0.58%                      | 1.82%       | 3.09%       | 1.34%       | 4.31%       |  |  |
| 1/25/2020 | 1.30%       | 2.57% | 2.38% | 0.79%                      | 3.77%       | 3.77%       | 2.09%       | 2.90%       |  |  |

| -0/2020                |                | 1              | 1              | 1      |                |                | `      |                |
|------------------------|----------------|----------------|----------------|--------|----------------|----------------|--------|----------------|
| 5.                     | Region         | Region         | Region         | Region | Region         | Region         | Region | Region         |
| Date                   | 1              | l .            | l              | 3      | 5              | 6              | 7      | 8              |
| 1/26/2020              | 1 ((0)         | North          | South          | 1 ((0) | 4 000/         | 2 ( 40/        | 1 700/ | 2 200/         |
| 1/26/2020              |                | 2.69%          | 2.48%          | 1.66%  | 4.80%          |                | 1.76%  | 3.29%          |
| 1/27/2020              | 1.52%          | 3.06%          | 2.69%          | 0.99%  | 4.02%<br>2.94% | 3.53%          | 2.67%  | 5.57%<br>2.99% |
| 1/28/2020<br>1/29/2020 | 1.62%<br>1.32% | 1.89%<br>3.18% | 1.83%<br>2.07% | 0.80%  | 3.78%          | 3.98%<br>4.19% | 1.66%  | 4.72%          |
| 1/30/2020              | 1.75%          |                | 2.21%          | 1.07%  | 3.47%          | 4.19%          | 1.63%  | 2.06%          |
| 1/31/2020              | 1.17%          |                | 2.05%          | 0.52%  | 2.09%          | 4.38%          | 2.44%  | 2.05%          |
| 2/1/2020               | 2.05%          | 3.49%          | 2.77%          | 1.32%  | 2.27%          | 3.82%          | 2.58%  | 6.15%          |
| 2/2/2020               | 2.65%          | 2.92%          | 2.28%          | 1.24%  | 3.35%          | 4.10%          | 1.75%  | 1.76%          |
| 2/3/2020               | 2.20%          | 2.03%          | 2.43%          | 0.98%  | 2.75%          | 3.08%          | 2.74%  | 3.30%          |
| 2/4/2020               | 1.40%          | 2.84%          | 2.32%          | 1.02%  | 3.98%          | 3.56%          | 1.89%  | 3.60%          |
| 2/5/2020               | 1.64%          | 1.92%          | 2.03%          | 1.52%  | 2.09%          | 3.21%          | 1.90%  | 2.52%          |
| 2/6/2020               | 1.05%          | 2.01%          | 2.25%          | 1.43%  | 2.40%          | 3.40%          | 1.31%  | 4.65%          |
| 2/7/2020               | 1.85%          | 1.87%          | 2.05%          | 0.96%  | 2.66%          | 3.95%          | 2.11%  | 2.21%          |
| 2/8/2020               | 2.01%          | 2.40%          | 2.07%          | 1.25%  | 3.98%          | 3.48%          | 1.97%  | 2.25%          |
| 2/9/2020               | 1.47%          | 2.95%          | 3.13%          | 1.90%  | 3.37%          | 4.89%          | 3.51%  | 4.73%          |
| 2/10/2020              | 1.66%          | 1.97%          | 2.74%          | 0.88%  | 2.28%          | 3.59%          | 1.91%  | 4.27%          |
| 2/11/2020              | 1.83%          | 2.32%          | 2.02%          | 1.17%  | 2.59%          | 3.37%          | 0.55%  | 4.47%          |
| 2/12/2020              | 1.51%          | 2.68%          | 2.71%          | 1.67%  | 2.56%          | 2.68%          | 2.00%  | 3.97%          |
| 2/13/2020              | 1.38%          | 2.15%          | 2.23%          | 1.02%  | 2.41%          | 2.66%          | 1.61%  | 1.38%          |
| 2/14/2020              |                | 2.30%          | 1.88%          | 1.05%  | 1.64%          | 2.73%          | 1.27%  | 1.82%          |
| 2/15/2020              |                | 2.72%          | 2.78%          | 2.07%  | 2.79%          | 3.54%          | 2.08%  | 4.68%          |
| 2/16/2020              | 1.45%          | 2.53%          | 2.19%          | 1.39%  | 3.11%          | 4.20%          | 2.12%  | 4.06%          |
| 2/17/2020              | 1.34%          | 2.67%          | 2.14%          | 1.15%  | 2.16%          | 4.88%          | 2.63%  | 2.62%          |
| 2/18/2020              |                | 2.35%          | 2.86%          | 0.77%  | 2.96%          | 3.48%          | 3.62%  | 3.00%          |
| 2/19/2020              | 1.74%          | 2.16%          | 2.10%          | 1.21%  | 2.98%          | 2.46%          | 2.55%  | 2.90%          |
| 2/20/2020              | 1.50%          | 1.76%          | 2.08%          | 1.05%  | 1.57%          | 3.33%          | 1.93%  | 1.40%          |
| 2/21/2020              | 1.26%          |                | 2.16%          | 1.22%  | 1.83%          | 2.59%          | 1.47%  | 1.69%          |
| 2/22/2020              | 1.17%          |                | 2.13%          | 1.18%  | 3.23%          | 3.11%          | 1.66%  | 2.55%          |
| 2/23/2020              |                |                | 2.23%          | 1.54%  | 2.89%          | 4.34%          | 1.03%  | 4.44%          |
| 2/24/2020              | 1.73%          |                | 1.76%          | 1.60%  | 2.34%          | 2.33%          | 1.48%  | 3.15%          |
| 2/25/2020              | 1.40%          | 1.86%          | 1.84%          | 1.07%  | 2.53%          | 2.78%          |        | 4.05%          |
| 2/25/2020<br>2/26/2020 | 1.07%          | 1.93%          | 2.04%          | 0.91%  | 2.58%          | 2.33%          | 0.76%  | 5.18%          |
| 2/20/2020<br>2/27/2020 |                | 1.59%          | 1.59%          | 0.60%  | 2.74%          | 2.85%          | 1.85%  | 2.27%          |
| 2/27/2020<br>2/28/2020 |                |                | 1.94%          |        | 2.40%          |                | 1.23%  |                |
| 2/28/2020<br>2/29/2020 |                |                | 2.03%          | 1.03%  | 2.42%          | 3.02%          |        | 2.04%          |
| 3/1/2020               |                | 2.30%          | 1.43%          |        | 3.63%          | 3.78%          |        | 3.75%          |
|                        |                | 2.10%          |                |        |                | 2.93%          |        |                |
| 3/2/2020               |                | 2.10%          | 1.57%          |        |                |                |        | 5.25%          |
| 3/3/2020               |                |                | 1.95%<br>2.07% |        | 3.31%          | _              | 1.55%  | 5.06%          |
| 3/4/2020               | 1.14%          | 1.67%<br>2.00% |                |        | 3.35%          | 3.03%          | 1.57%  | 3.76%          |
| 3/5/2020               | 1.40%          |                | 2.04%          |        | 2.38%          |                | 1.59%  | 2.52%          |
| 3/6/2020               | 1.37%          | 1.26%          | 1.31%          | 1.02%  | 0.82%          |                | 1.12%  | 3.19%          |
| 3/7/2020               | 1.16%          |                | 1.01%          | 0.85%  |                | 2.09%          | 2.21%  | 0.29%          |
| 3/8/2020               | 2.43%          | 1.76%          | 2.59%          | 0.98%  | 3.58%          |                | 3.05%  | 7.20%          |
| 3/9/2020               | 1.12%          | 1.98%          | 1.81%          | 0.95%  | 2.36%          |                | 1.41%  | 3.26%          |
| 3/10/2020              |                | 1.93%          | 2.04%          | 0.89%  | 2.05%          |                | 0.88%  | 3.35%          |
| 3/11/2020              |                | 2.87%          | 2.31%          | 1.07%  | 4.38%          | 3.25%          | 1.79%  | 4.00%          |
| 3/12/2020              |                | 4.43%          | 3.57%          | 1.62%  | 3.86%          | 3.69%          | 3.32%  | 5.42%          |
| 3/13/2020              |                |                | 3.88%          | 2.17%  | 6.49%          | 3.65%          | 3.24%  | 5.34%          |
| 3/14/2020              |                |                | 3.82%          |        | 4.72%          |                | 5.22%  | 4.29%          |
| 3/15/2020              |                |                | 4.98%          |        | 5.45%          |                |        | 3.00%          |
| 3/16/2020              |                |                | 5.06%          |        | 7.21%          |                |        | 6.09%          |
| 3/17/2020              |                |                |                |        | 7.16%          |                |        | 4.53%          |
| 3/18/2020              |                |                | 5.65%          | 1.68%  | 5.99%          |                |        | 3.42%          |
| 3/19/2020              |                |                | 4.64%          |        |                | 4.83%          |        | 1.75%          |
| 3/20/2020              |                |                | 5.73%          |        |                | 4.67%          |        | 2.38%          |
| D/21/2020              | 2.39%          | 6.40%          | 4 34%          | 2.61%  | 3.85%          | 3.11%          | 3.39%  | 1.63%          |
| 3/22/2020              |                |                |                | 2.37%  |                |                |        | 1.78%          |

| Date      | Region |
|-----------|--------|--------|--------|--------|--------|--------|--------|--------|
| Date      | 1      | North  | South  | 3      | 5      | 6      | 7      | 8      |
| 3/23/2020 | 3.63%  | 8.74%  | 6.18%  | 2.98%  | 3.94%  | 4.78%  | 4.93%  | 5.63%  |
| 3/24/2020 | 2.90%  | 9.53%  | 6.62%  | 2.62%  | 4.81%  | 3.22%  | 5.22%  | 2.56%  |
| 3/25/2020 | 2.98%  | 8.04%  | 7.11%  | 2.44%  | 4.36%  | 4.20%  | 2.54%  | 2.66%  |
| 3/26/2020 | 2.73%  | 6.82%  | 6.16%  | 2.18%  | 4.03%  | 3.59%  | 5.38%  | 0.65%  |
| 3/27/2020 | 4.22%  | 8.34%  | 6.60%  | 2.98%  | 4.58%  | 2.67%  | 2.56%  | 1.55%  |
| 3/28/2020 | 2.10%  | 6.98%  | 5.72%  | 1.66%  | 3.81%  | 2.83%  | 2.77%  | 3.68%  |
| 3/29/2020 | 3.89%  | 8.46%  | 6.24%  | 2.85%  | 2.50%  | 2.85%  | 1.96%  | 3.66%  |
| 3/30/2020 | 3.62%  | 7.35%  | 5.92%  | 2.07%  | 5.00%  | 2.62%  | 2.19%  | 1.18%  |
| 3/31/2020 | 3.32%  | 8.29%  | 5.12%  | 2.75%  | 3.36%  | 2.16%  | 0.41%  | 3.11%  |
| 4/1/2020  | 2.68%  | 7.16%  | 4.97%  | 1.64%  | 2.48%  | 2.95%  | 5.46%  | 1.05%  |
| 4/2/2020  | 3.27%  | 5.66%  | 5.38%  | 1.05%  | 2.73%  | 2.28%  | 2.62%  | 3.05%  |
| 4/3/2020  | 3.82%  | 7.02%  | 4.96%  | 1.75%  | 4.37%  | 1.69%  | 3.72%  | 1.14%  |
| 4/4/2020  | 2.35%  | 6.00%  | 4.26%  | 1.40%  | 3.99%  | 1.46%  | 2.63%  | 0.63%  |
| 4/5/2020  | 2.22%  | 4.41%  | 4.48%  | 1.51%  | 2.71%  | 1.08%  | 4.44%  | 1.84%  |
| 4/6/2020  | 2.40%  | 4.90%  | 3.93%  | 1.57%  | 4.29%  | 2.92%  | 2.71%  | 5.44%  |
| 4/7/2020  | 2.89%  | 5.17%  | 3.60%  | 1.99%  | 2.65%  | 1.42%  | 5.08%  | 3.50%  |
| 4/8/2020  | 1.53%  | 5.51%  | 3.94%  | 0.85%  | 2.56%  | 2.68%  | 0.82%  | 1.97%  |
| 4/9/2020  | 1.40%  | 4.45%  | 3.03%  | 1.27%  | 2.91%  | 2.60%  | 2.16%  | 4.70%  |
| 4/10/2020 | 2.66%  | 3.86%  | 3.24%  | 1.38%  | 0.95%  | 1.34%  | 0.00%  | 1.85%  |
| 4/11/2020 | 1.54%  | 3.57%  | 2.63%  | 1.34%  | 2.45%  | 2.08%  | 4.00%  | 0.61%  |
| 4/12/2020 | 1.55%  | 5.43%  | 2.59%  | 1.29%  | 1.72%  | 1.81%  | 0.41%  | 0.72%  |
| 4/13/2020 | 1.41%  | 5.12%  | 2.55%  | 1.10%  | 1.99%  | 1.15%  | 3.96%  | 1.23%  |
| 4/14/2020 | 1.36%  | 3.70%  | 2.44%  | 1.23%  | 1.97%  | 1.69%  | 2.28%  | 2.09%  |
| 4/15/2020 | 1.32%  | 3.82%  | 2.11%  | 1.55%  | 2.91%  | 1.45%  | 4.04%  | 2.56%  |
| 4/16/2020 | 2.35%  | 4.01%  | 2.27%  | 1.25%  | 1.77%  | 1.50%  | 1.42%  | 0.60%  |
| 4/17/2020 | 2.45%  | 2.38%  | 2.45%  | 0.34%  | 2.99%  | 1.00%  | 2.16%  | 1.79%  |
| 4/18/2020 | 1.66%  | 2.91%  | 1.97%  | 0.91%  | 0.73%  | 1.36%  | 1.63%  | 2.67%  |
| 4/19/2020 | 1.46%  | 3.03%  | 1.90%  | 1.37%  | 2.08%  | 1.26%  | 1.72%  | 1.22%  |
| 4/20/2020 | 0.70%  | 3.06%  | 1.08%  | 0.55%  | 1.99%  | 1.68%  | 2.14%  | 3.63%  |
| 4/21/2020 | 1.66%  | 2.19%  | 1.93%  | 0.80%  | 1.85%  | 1.30%  | 1.42%  | 1.78%  |
| 4/22/2020 | 0.99%  | 1.57%  | 1.83%  | 0.41%  | 2.95%  | 1.32%  | 1.91%  | 0.57%  |
| 4/23/2020 | 1.73%  | 1.58%  | 1.89%  | 0.90%  | 2.54%  | 1.54%  | 0.00%  | 0.55%  |
| 4/24/2020 | 1.28%  | 2.25%  | 2.00%  | 0.94%  | 1.53%  | 1.34%  | 1.38%  | 2.63%  |
| 4/25/2020 | 0.57%  | 1.25%  | 1.86%  | 0.79%  | 0.82%  | 0.78%  | 2.35%  | 2.42%  |
| 4/26/2020 | 2.04%  | 1.88%  | 1.17%  | 0.85%  | 1.56%  | 1.07%  | 0.97%  | 1.11%  |
| 4/27/2020 | 1.07%  | 2.52%  | 1.40%  | 0.26%  | 1.90%  | 1.54%  | 0.89%  | 0.00%  |