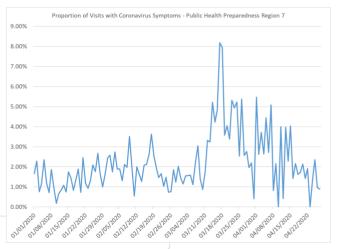

Proportion of Visits with Coronavirus Symptoms by Public Health Preparedness Region

|           |             |       |       | nealth Prepareuness Region |             |             |             |             |  |  |
|-----------|-------------|-------|-------|----------------------------|-------------|-------------|-------------|-------------|--|--|
| Date      | Region<br>1 |       |       | Region<br>3                | Region<br>5 | Region<br>6 | Region<br>7 | Region<br>8 |  |  |
|           |             | North | South |                            |             |             |             |             |  |  |
| 1/1/2020  | 2.91%       | 4.05% | 3.14% | 1.46%                      | 3.68%       | 4.29%       | 1.66%       | 4.93%       |  |  |
| 1/2/2020  | 0.55%       | 2.61% | 2.99% | 1.06%                      | 2.71%       | 3.64%       | 2.28%       | 1.63%       |  |  |
| 1/3/2020  | 1.08%       | 2.68% | 2.84% | 1.19%                      | 2.89%       | 3.09%       | 0.76%       | 2.66%       |  |  |
| 1/4/2020  | 2.59%       | 2.40% | 2.83% | 1.27%                      | 2.86%       | 3.26%       | 1.16%       | 1.69%       |  |  |
| 1/5/2020  | 1.74%       | 2.86% | 2.06% | 0.83%                      | 3.03%       | 3.65%       | 2.36%       | 2.10%       |  |  |
| 1/6/2020  | 0.91%       | 2.33% | 2.58% | 0.71%                      | 2.49%       | 3.28%       | 1.19%       | 1.85%       |  |  |
| 1/7/2020  | 0.64%       | 2.29% | 2.45% | 0.95%                      | 3.74%       | 3.30%       | 0.72%       | 2.25%       |  |  |
| 1/8/2020  | 0.65%       | 2.40% | 2.02% | 0.94%                      | 1.53%       | 2.23%       | 1.86%       | 0.96%       |  |  |
| 1/9/2020  | 0.82%       | 2.12% | 1.54% | 0.45%                      | 2.18%       | 2.22%       | 0.97%       | 1.18%       |  |  |
| 1/10/2020 | 1.75%       | 1.81% | 1.43% | 0.47%                      | 2.07%       | 2.79%       | 0.18%       | 2.08%       |  |  |
| 1/11/2020 | 1.32%       | 2.63% | 2.18% | 0.94%                      | 4.46%       | 3.37%       | 0.65%       | 0.98%       |  |  |
| 1/12/2020 | 0.65%       | 2.86% | 1.95% | 1.58%                      | 4.36%       | 3.18%       | 0.84%       | 3.27%       |  |  |
| 1/13/2020 | 1.36%       | 2.54% | 2.04% | 0.71%                      | 2.45%       | 2.64%       | 1.08%       | 2.74%       |  |  |
| 1/14/2020 | 0.82%       | 2.72% | 1.60% | 1.09%                      | 3.74%       | 2.37%       | 0.75%       | 2.61%       |  |  |
| 1/15/2020 | 0.86%       | 2.05% | 1.85% | 0.37%                      | 2.87%       | 2.93%       | 1.75%       | 2.63%       |  |  |
| 1/16/2020 | 1.17%       | 2.10% | 1.73% | 0.72%                      | 2.92%       | 2.64%       | 1.44%       | 1.33%       |  |  |
| 1/17/2020 | 0.76%       | 1.97% | 1.81% | 1.14%                      | 2.29%       | 2.07%       | 0.83%       | 2.73%       |  |  |
| 1/18/2020 | 1.65%       | 2.07% | 1.63% | 1.02%                      | 3.39%       | 3.48%       | 1.32%       | 2.22%       |  |  |
| 1/19/2020 | 1.23%       | 1.45% | 2.23% | 0.91%                      | 3.18%       | 3.08%       | 1.89%       | 2.99%       |  |  |
| 1/20/2020 | 1.05%       | 1.82% | 2.14% | 0.95%                      | 2.73%       | 3.81%       | 0.72%       | 2.09%       |  |  |
| 1/21/2020 | 1.64%       | 2.12% | 2.17% | 0.88%                      | 3.41%       | 3.39%       | 2.46%       | 3.22%       |  |  |
| 1/22/2020 | 1.41%       | 1.55% | 1.94% | 1.02%                      | 2.56%       | 2.95%       | 1.18%       | 3.98%       |  |  |
| 1/23/2020 | 0.94%       | 1.73% | 2.02% | 0.68%                      | 2.90%       | 3.63%       | 0.93%       | 3.52%       |  |  |
| 1/24/2020 | 1.30%       | 2.18% | 1.26% | 0.58%                      | 1.82%       | 3.09%       | 1.34%       | 4.31%       |  |  |
| 1/25/2020 | 1.30%       | 2.57% | 2.38% | 0.79%                      | 3.77%       | 3.77%       | 2.09%       | 2.90%       |  |  |

| -0/2020                |                | 1              | 1              | 1      |                |                | `      |                |
|------------------------|----------------|----------------|----------------|--------|----------------|----------------|--------|----------------|
| 5.                     | Region         | Region         | Region         | Region | Region         | Region         | Region | Region         |
| Date                   | 1              | l .            | l              | 3      | 5              | 6              | 7      | 8              |
| 1/26/2020              | 1 ((0)         | North          | South          | 1 ((0) | 4 000/         | 2 ( 40/        | 1 700/ | 2 200/         |
| 1/26/2020              |                | 2.69%          | 2.48%          | 1.66%  | 4.80%          |                | 1.76%  | 3.29%          |
| 1/27/2020              | 1.52%          | 3.06%          | 2.69%          | 0.99%  | 4.02%<br>2.94% | 3.53%          | 2.67%  | 5.57%<br>2.99% |
| 1/28/2020<br>1/29/2020 | 1.62%<br>1.32% | 1.89%<br>3.18% | 1.83%<br>2.07% | 0.80%  | 3.78%          | 3.98%<br>4.19% | 1.66%  | 4.72%          |
| 1/30/2020              | 1.75%          |                | 2.21%          | 1.07%  | 3.47%          | 4.19%          | 1.63%  | 2.06%          |
| 1/31/2020              | 1.17%          |                | 2.05%          | 0.52%  | 2.09%          | 4.38%          | 2.44%  | 2.05%          |
| 2/1/2020               | 2.05%          | 3.49%          | 2.77%          | 1.32%  | 2.27%          | 3.82%          | 2.58%  | 6.15%          |
| 2/2/2020               | 2.65%          | 2.92%          | 2.28%          | 1.24%  | 3.35%          | 4.10%          | 1.75%  | 1.76%          |
| 2/3/2020               | 2.20%          | 2.03%          | 2.43%          | 0.98%  | 2.75%          | 3.08%          | 2.74%  | 3.30%          |
| 2/4/2020               | 1.40%          | 2.84%          | 2.32%          | 1.02%  | 3.98%          | 3.56%          | 1.89%  | 3.60%          |
| 2/5/2020               | 1.64%          | 1.92%          | 2.03%          | 1.52%  | 2.09%          | 3.21%          | 1.90%  | 2.52%          |
| 2/6/2020               | 1.05%          | 2.01%          | 2.25%          | 1.43%  | 2.40%          | 3.40%          | 1.31%  | 4.65%          |
| 2/7/2020               | 1.85%          | 1.87%          | 2.05%          | 0.96%  | 2.66%          | 3.95%          | 2.11%  | 2.21%          |
| 2/8/2020               | 2.01%          | 2.40%          | 2.07%          | 1.25%  | 3.98%          | 3.48%          | 1.97%  | 2.25%          |
| 2/9/2020               | 1.47%          | 2.95%          | 3.13%          | 1.90%  | 3.37%          | 4.89%          | 3.51%  | 4.73%          |
| 2/10/2020              | 1.66%          | 1.97%          | 2.74%          | 0.88%  | 2.28%          | 3.59%          | 1.91%  | 4.27%          |
| 2/11/2020              | 1.83%          | 2.32%          | 2.02%          | 1.17%  | 2.59%          | 3.37%          | 0.55%  | 4.47%          |
| 2/12/2020              | 1.51%          | 2.68%          | 2.71%          | 1.67%  | 2.56%          | 2.68%          | 2.00%  | 3.97%          |
| 2/13/2020              | 1.38%          | 2.15%          | 2.23%          | 1.02%  | 2.41%          | 2.66%          | 1.61%  | 1.38%          |
| 2/14/2020              |                | 2.30%          | 1.88%          | 1.05%  | 1.64%          | 2.73%          | 1.27%  | 1.82%          |
| 2/15/2020              |                | 2.72%          | 2.78%          | 2.07%  | 2.79%          | 3.54%          | 2.08%  | 4.68%          |
| 2/16/2020              | 1.45%          | 2.53%          | 2.19%          | 1.39%  | 3.11%          | 4.20%          | 2.12%  | 4.06%          |
| 2/17/2020              | 1.34%          | 2.67%          | 2.14%          | 1.15%  | 2.16%          | 4.88%          | 2.63%  | 2.62%          |
| 2/18/2020              |                | 2.35%          | 2.86%          | 0.77%  | 2.96%          | 3.48%          | 3.62%  | 3.00%          |
| 2/19/2020              | 1.74%          | 2.16%          | 2.10%          | 1.21%  | 2.98%          | 2.46%          | 2.55%  | 2.90%          |
| 2/20/2020              | 1.50%          | 1.76%          | 2.08%          | 1.05%  | 1.57%          | 3.33%          | 1.93%  | 1.40%          |
| 2/21/2020              | 1.26%          |                | 2.16%          | 1.22%  | 1.83%          | 2.59%          | 1.47%  | 1.69%          |
| 2/22/2020              | 1.17%          |                | 2.13%          | 1.18%  | 3.23%          | 3.11%          | 1.66%  | 2.55%          |
| 2/23/2020              |                |                | 2.23%          | 1.54%  | 2.89%          | 4.34%          | 1.03%  | 4.44%          |
| 2/24/2020              | 1.73%          |                | 1.76%          | 1.60%  | 2.34%          | 2.33%          | 1.48%  | 3.15%          |
| 2/25/2020              | 1.40%          | 1.86%          | 1.84%          | 1.07%  | 2.53%          | 2.78%          |        | 4.05%          |
| 2/25/2020<br>2/26/2020 | 1.07%          | 1.93%          | 2.04%          | 0.91%  | 2.58%          | 2.33%          | 0.76%  | 5.18%          |
| 2/20/2020<br>2/27/2020 |                | 1.59%          | 1.59%          | 0.60%  | 2.74%          | 2.85%          | 1.85%  | 2.27%          |
| 2/27/2020<br>2/28/2020 |                |                | 1.94%          |        | 2.40%          |                | 1.23%  |                |
| 2/28/2020<br>2/29/2020 |                |                | 2.03%          | 1.03%  | 2.42%          | 3.02%          |        | 2.04%          |
| 3/1/2020               |                | 2.30%          | 1.43%          |        | 3.63%          | 3.78%          |        | 3.75%          |
|                        |                | 2.10%          |                |        |                | 2.93%          |        |                |
| 3/2/2020               |                | 2.10%          | 1.57%          |        |                |                |        | 5.25%          |
| 3/3/2020               |                |                | 1.95%<br>2.07% |        | 3.31%          | _              | 1.55%  | 5.06%          |
| 3/4/2020               | 1.14%          | 1.67%<br>2.00% |                |        | 3.35%          | 3.03%          | 1.57%  | 3.76%          |
| 3/5/2020               | 1.40%          |                | 2.04%          |        | 2.38%          |                | 1.59%  | 2.52%          |
| 3/6/2020               | 1.37%          | 1.26%          | 1.31%          | 1.02%  | 0.82%          |                | 1.12%  | 3.19%          |
| 3/7/2020               | 1.16%          |                | 1.01%          | 0.85%  |                | 2.09%          | 2.21%  | 0.29%          |
| 3/8/2020               | 2.43%          | 1.76%          | 2.59%          | 0.98%  | 3.58%          |                | 3.05%  | 7.20%          |
| 3/9/2020               | 1.12%          | 1.98%          | 1.81%          | 0.95%  | 2.36%          |                | 1.41%  | 3.26%          |
| 3/10/2020              |                | 1.93%          | 2.04%          | 0.89%  | 2.05%          |                | 0.88%  | 3.35%          |
| 3/11/2020              |                | 2.87%          | 2.31%          | 1.07%  | 4.38%          | 3.25%          | 1.79%  | 4.00%          |
| 3/12/2020              |                | 4.43%          | 3.57%          | 1.62%  | 3.86%          | 3.69%          | 3.32%  | 5.42%          |
| 3/13/2020              |                |                | 3.88%          | 2.17%  | 6.49%          | 3.65%          | 3.24%  | 5.34%          |
| 3/14/2020              |                |                | 3.82%          |        | 4.72%          |                | 5.22%  | 4.29%          |
| 3/15/2020              |                |                | 4.98%          |        | 5.45%          |                |        | 3.00%          |
| 3/16/2020              |                |                | 5.06%          |        | 7.21%          |                |        | 6.09%          |
| 3/17/2020              |                |                |                |        | 7.16%          |                |        | 4.53%          |
| 3/18/2020              |                |                | 5.65%          | 1.68%  | 5.99%          |                |        | 3.42%          |
| 3/19/2020              |                |                | 4.64%          |        |                | 4.83%          |        | 1.75%          |
| 3/20/2020              |                |                | 5.73%          |        |                | 4.67%          |        | 2.38%          |
| D/21/2020              | 2.39%          | 6.40%          | 4 34%          | 2.61%  | 3.85%          | 3.11%          | 3.39%  | 1.63%          |
| 3/22/2020              |                |                |                | 2.37%  |                |                |        | 1.78%          |

| Date      | Region |
|-----------|--------|--------|--------|--------|--------|--------|--------|--------|
| Date      | 1      | North  | South  | 3      | 5      | 6      | 7      | 8      |
| 3/23/2020 | 3.63%  | 8.74%  | 6.18%  | 2.98%  | 3.94%  | 4.78%  | 4.93%  | 5.63%  |
| 3/24/2020 | 2.90%  | 9.53%  | 6.62%  | 2.62%  | 4.81%  | 3.22%  | 5.22%  | 2.56%  |
| 3/25/2020 | 2.98%  | 8.04%  | 7.11%  | 2.44%  | 4.36%  | 4.20%  | 2.54%  | 2.66%  |
| 3/26/2020 | 2.73%  | 6.82%  | 6.16%  | 2.18%  | 4.03%  | 3.59%  | 5.38%  | 0.65%  |
| 3/27/2020 | 4.22%  | 8.34%  | 6.60%  | 2.98%  | 4.58%  | 2.67%  | 2.56%  | 1.55%  |
| 3/28/2020 | 2.10%  | 6.98%  | 5.72%  | 1.66%  | 3.81%  | 2.83%  | 2.77%  | 3.68%  |
| 3/29/2020 | 3.89%  | 8.46%  | 6.24%  | 2.85%  | 2.50%  | 2.85%  | 1.96%  | 3.66%  |
| 3/30/2020 | 3.62%  | 7.35%  | 5.92%  | 2.07%  | 5.00%  | 2.62%  | 2.19%  | 1.18%  |
| 3/31/2020 | 3.32%  | 8.29%  | 5.12%  | 2.75%  | 3.36%  | 2.16%  | 0.41%  | 3.11%  |
| 4/1/2020  | 2.68%  | 7.16%  | 4.97%  | 1.64%  | 2.48%  | 2.95%  | 5.46%  | 1.05%  |
| 4/2/2020  | 3.27%  | 5.66%  | 5.38%  | 1.05%  | 2.73%  | 2.28%  | 2.62%  | 3.05%  |
| 4/3/2020  | 3.82%  | 7.02%  | 4.96%  | 1.75%  | 4.37%  | 1.69%  | 3.72%  | 1.14%  |
| 4/4/2020  | 2.35%  | 6.00%  | 4.26%  | 1.40%  | 3.99%  | 1.46%  | 2.63%  | 0.63%  |
| 4/5/2020  | 2.22%  | 4.41%  | 4.48%  | 1.51%  | 2.71%  | 1.08%  | 4.44%  | 1.84%  |
| 4/6/2020  | 2.40%  | 4.90%  | 3.93%  | 1.57%  | 4.29%  | 2.92%  | 2.71%  | 5.44%  |
| 4/7/2020  | 2.89%  | 5.17%  | 3.60%  | 1.99%  | 2.65%  | 1.42%  | 5.08%  | 3.50%  |
| 4/8/2020  | 1.53%  | 5.51%  | 3.94%  | 0.85%  | 2.56%  | 2.68%  | 0.82%  | 1.97%  |
| 4/9/2020  | 1.40%  | 4.45%  | 3.03%  | 1.27%  | 2.91%  | 2.60%  | 2.16%  | 4.70%  |
| 4/10/2020 | 2.66%  | 3.86%  | 3.24%  | 1.38%  | 0.95%  | 1.34%  | 0.00%  | 1.85%  |
| 4/11/2020 | 1.54%  | 3.57%  | 2.63%  | 1.34%  | 2.45%  | 2.08%  | 4.00%  | 0.61%  |
| 4/12/2020 | 1.55%  | 5.43%  | 2.59%  | 1.29%  | 1.72%  | 1.81%  | 0.41%  | 0.72%  |
| 4/13/2020 | 1.41%  | 5.12%  | 2.55%  | 1.10%  | 1.99%  | 1.15%  | 3.96%  | 1.23%  |
| 4/14/2020 | 1.36%  | 3.70%  | 2.44%  | 1.23%  | 1.97%  | 1.69%  | 2.28%  | 2.09%  |
| 4/15/2020 | 1.32%  | 3.82%  | 2.11%  | 1.55%  | 2.91%  | 1.45%  | 4.04%  | 2.56%  |
| 4/16/2020 | 2.35%  | 4.01%  | 2.27%  | 1.25%  | 1.77%  | 1.50%  | 1.42%  | 0.60%  |
| 4/17/2020 | 2.45%  | 2.38%  | 2.45%  | 0.34%  | 2.99%  | 1.00%  | 2.16%  | 1.79%  |
| 4/18/2020 | 1.66%  | 2.91%  | 1.97%  | 0.91%  | 0.73%  | 1.36%  | 1.63%  | 2.67%  |
| 4/19/2020 | 1.46%  | 3.03%  | 1.90%  | 1.37%  | 2.08%  | 1.26%  | 1.72%  | 1.22%  |
| 4/20/2020 | 0.70%  | 3.06%  | 1.08%  | 0.55%  | 1.99%  | 1.68%  | 2.14%  | 3.63%  |
| 4/21/2020 | 1.66%  | 2.19%  | 1.93%  | 0.80%  | 1.85%  | 1.30%  | 1.42%  | 1.78%  |
| 4/22/2020 | 0.99%  | 1.57%  | 1.83%  | 0.41%  | 2.95%  | 1.32%  | 1.91%  | 0.57%  |
| 4/23/2020 | 1.73%  | 1.58%  | 1.89%  | 0.90%  | 2.54%  | 1.54%  | 0.00%  | 0.55%  |
| 4/24/2020 | 1.28%  | 2.25%  | 2.00%  | 0.94%  | 1.53%  | 1.34%  | 1.38%  | 2.63%  |
| 4/25/2020 | 0.57%  | 1.25%  | 1.86%  | 0.79%  | 0.82%  | 0.78%  | 2.35%  | 2.42%  |
| 4/26/2020 | 2.04%  | 1.88%  | 1.17%  | 0.85%  | 1.56%  | 1.07%  | 0.97%  | 1.11%  |
| 4/27/2020 | 1.07%  | 2.52%  | 1.40%  | 0.26%  | 1.90%  | 1.54%  | 0.89%  | 0.00%  |