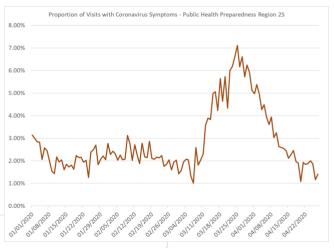

Proportion of Visits with Coronavirus Symptoms by Public Health Preparedness Region

|           |             |       |       | nealth Prepareuness Region |             |             |             |             |  |  |
|-----------|-------------|-------|-------|----------------------------|-------------|-------------|-------------|-------------|--|--|
| Date      | Region<br>1 |       |       | Region<br>3                | Region<br>5 | Region<br>6 | Region<br>7 | Region<br>8 |  |  |
|           |             | North | South |                            |             |             |             |             |  |  |
| 1/1/2020  | 2.91%       | 4.05% | 3.14% | 1.46%                      | 3.68%       | 4.29%       | 1.66%       | 4.93%       |  |  |
| 1/2/2020  | 0.55%       | 2.61% | 2.99% | 1.06%                      | 2.71%       | 3.64%       | 2.28%       | 1.63%       |  |  |
| 1/3/2020  | 1.08%       | 2.68% | 2.84% | 1.19%                      | 2.89%       | 3.09%       | 0.76%       | 2.66%       |  |  |
| 1/4/2020  | 2.59%       | 2.40% | 2.83% | 1.27%                      | 2.86%       | 3.26%       | 1.16%       | 1.69%       |  |  |
| 1/5/2020  | 1.74%       | 2.86% | 2.06% | 0.83%                      | 3.03%       | 3.65%       | 2.36%       | 2.10%       |  |  |
| 1/6/2020  | 0.91%       | 2.33% | 2.58% | 0.71%                      | 2.49%       | 3.28%       | 1.19%       | 1.85%       |  |  |
| 1/7/2020  | 0.64%       | 2.29% | 2.45% | 0.95%                      | 3.74%       | 3.30%       | 0.72%       | 2.25%       |  |  |
| 1/8/2020  | 0.65%       | 2.40% | 2.02% | 0.94%                      | 1.53%       | 2.23%       | 1.86%       | 0.96%       |  |  |
| 1/9/2020  | 0.82%       | 2.12% | 1.54% | 0.45%                      | 2.18%       | 2.22%       | 0.97%       | 1.18%       |  |  |
| 1/10/2020 | 1.75%       | 1.81% | 1.43% | 0.47%                      | 2.07%       | 2.79%       | 0.18%       | 2.08%       |  |  |
| 1/11/2020 | 1.32%       | 2.63% | 2.18% | 0.94%                      | 4.46%       | 3.37%       | 0.65%       | 0.98%       |  |  |
| 1/12/2020 | 0.65%       | 2.86% | 1.95% | 1.58%                      | 4.36%       | 3.18%       | 0.84%       | 3.27%       |  |  |
| 1/13/2020 | 1.36%       | 2.54% | 2.04% | 0.71%                      | 2.45%       | 2.64%       | 1.08%       | 2.74%       |  |  |
| 1/14/2020 | 0.82%       | 2.72% | 1.60% | 1.09%                      | 3.74%       | 2.37%       | 0.75%       | 2.61%       |  |  |
| 1/15/2020 | 0.86%       | 2.05% | 1.85% | 0.37%                      | 2.87%       | 2.93%       | 1.75%       | 2.63%       |  |  |
| 1/16/2020 | 1.17%       | 2.10% | 1.73% | 0.72%                      | 2.92%       | 2.64%       | 1.44%       | 1.33%       |  |  |
| 1/17/2020 | 0.76%       | 1.97% | 1.81% | 1.14%                      | 2.29%       | 2.07%       | 0.83%       | 2.73%       |  |  |
| 1/18/2020 | 1.65%       | 2.07% | 1.63% | 1.02%                      | 3.39%       | 3.48%       | 1.32%       | 2.22%       |  |  |
| 1/19/2020 | 1.23%       | 1.45% | 2.23% | 0.91%                      | 3.18%       | 3.08%       | 1.89%       | 2.99%       |  |  |
| 1/20/2020 | 1.05%       | 1.82% | 2.14% | 0.95%                      | 2.73%       | 3.81%       | 0.72%       | 2.09%       |  |  |
| 1/21/2020 | 1.64%       | 2.12% | 2.17% | 0.88%                      | 3.41%       | 3.39%       | 2.46%       | 3.22%       |  |  |
| 1/22/2020 | 1.41%       | 1.55% | 1.94% | 1.02%                      | 2.56%       | 2.95%       | 1.18%       | 3.98%       |  |  |
| 1/23/2020 | 0.94%       | 1.73% | 2.02% | 0.68%                      | 2.90%       | 3.63%       | 0.93%       | 3.52%       |  |  |
| 1/24/2020 | 1.30%       | 2.18% | 1.26% | 0.58%                      | 1.82%       | 3.09%       | 1.34%       | 4.31%       |  |  |
| 1/25/2020 | 1.30%       | 2.57% | 2.38% | 0.79%                      | 3.77%       | 3.77%       | 2.09%       | 2.90%       |  |  |

| -0/2020                |                | 1              | 1              | 1      |                |                | `      |                |
|------------------------|----------------|----------------|----------------|--------|----------------|----------------|--------|----------------|
| 5.                     | Region         | Region         | Region         | Region | Region         | Region         | Region | Region         |
| Date                   | 1              | l .            | l              | 3      | 5              | 6              | 7      | 8              |
| 1/26/2020              | 1 ((0)         | North          | South          | 1 ((0) | 4 000/         | 2 ( 40/        | 1 700/ | 2 200/         |
| 1/26/2020              |                | 2.69%          | 2.48%          | 1.66%  | 4.80%          |                | 1.76%  | 3.29%          |
| 1/27/2020              | 1.52%          | 3.06%          | 2.69%          | 0.99%  | 4.02%<br>2.94% | 3.53%          | 2.67%  | 5.57%<br>2.99% |
| 1/28/2020<br>1/29/2020 | 1.62%<br>1.32% | 1.89%<br>3.18% | 1.83%<br>2.07% | 0.80%  | 3.78%          | 3.98%<br>4.19% | 1.66%  | 4.72%          |
| 1/30/2020              | 1.75%          |                | 2.21%          | 1.07%  | 3.47%          | 4.19%          | 1.63%  | 2.06%          |
| 1/31/2020              | 1.17%          |                | 2.05%          | 0.52%  | 2.09%          | 4.38%          | 2.44%  | 2.05%          |
| 2/1/2020               | 2.05%          | 3.49%          | 2.77%          | 1.32%  | 2.27%          | 3.82%          | 2.58%  | 6.15%          |
| 2/2/2020               | 2.65%          | 2.92%          | 2.28%          | 1.24%  | 3.35%          | 4.10%          | 1.75%  | 1.76%          |
| 2/3/2020               | 2.20%          | 2.03%          | 2.43%          | 0.98%  | 2.75%          | 3.08%          | 2.74%  | 3.30%          |
| 2/4/2020               | 1.40%          | 2.84%          | 2.32%          | 1.02%  | 3.98%          | 3.56%          | 1.89%  | 3.60%          |
| 2/5/2020               | 1.64%          | 1.92%          | 2.03%          | 1.52%  | 2.09%          | 3.21%          | 1.90%  | 2.52%          |
| 2/6/2020               | 1.05%          | 2.01%          | 2.25%          | 1.43%  | 2.40%          | 3.40%          | 1.31%  | 4.65%          |
| 2/7/2020               | 1.85%          | 1.87%          | 2.05%          | 0.96%  | 2.66%          | 3.95%          | 2.11%  | 2.21%          |
| 2/8/2020               | 2.01%          | 2.40%          | 2.07%          | 1.25%  | 3.98%          | 3.48%          | 1.97%  | 2.25%          |
| 2/9/2020               | 1.47%          | 2.95%          | 3.13%          | 1.90%  | 3.37%          | 4.89%          | 3.51%  | 4.73%          |
| 2/10/2020              | 1.66%          | 1.97%          | 2.74%          | 0.88%  | 2.28%          | 3.59%          | 1.91%  | 4.27%          |
| 2/11/2020              | 1.83%          | 2.32%          | 2.02%          | 1.17%  | 2.59%          | 3.37%          | 0.55%  | 4.47%          |
| 2/12/2020              | 1.51%          | 2.68%          | 2.71%          | 1.67%  | 2.56%          | 2.68%          | 2.00%  | 3.97%          |
| 2/13/2020              | 1.38%          | 2.15%          | 2.23%          | 1.02%  | 2.41%          | 2.66%          | 1.61%  | 1.38%          |
| 2/14/2020              |                | 2.30%          | 1.88%          | 1.05%  | 1.64%          | 2.73%          | 1.27%  | 1.82%          |
| 2/15/2020              |                | 2.72%          | 2.78%          | 2.07%  | 2.79%          | 3.54%          | 2.08%  | 4.68%          |
| 2/16/2020              | 1.45%          | 2.53%          | 2.19%          | 1.39%  | 3.11%          | 4.20%          | 2.12%  | 4.06%          |
| 2/17/2020              | 1.34%          | 2.67%          | 2.14%          | 1.15%  | 2.16%          | 4.88%          | 2.63%  | 2.62%          |
| 2/18/2020              |                | 2.35%          | 2.86%          | 0.77%  | 2.96%          | 3.48%          | 3.62%  | 3.00%          |
| 2/19/2020              | 1.74%          | 2.16%          | 2.10%          | 1.21%  | 2.98%          | 2.46%          | 2.55%  | 2.90%          |
| 2/20/2020              | 1.50%          | 1.76%          | 2.08%          | 1.05%  | 1.57%          | 3.33%          | 1.93%  | 1.40%          |
| 2/21/2020              | 1.26%          |                | 2.16%          | 1.22%  | 1.83%          | 2.59%          | 1.47%  | 1.69%          |
| 2/22/2020              | 1.17%          |                | 2.13%          | 1.18%  | 3.23%          | 3.11%          | 1.66%  | 2.55%          |
| 2/23/2020              |                |                | 2.23%          | 1.54%  | 2.89%          | 4.34%          | 1.03%  | 4.44%          |
| 2/24/2020              | 1.73%          |                | 1.76%          | 1.60%  | 2.34%          | 2.33%          | 1.48%  | 3.15%          |
| 2/25/2020              | 1.40%          | 1.86%          | 1.84%          | 1.07%  | 2.53%          | 2.78%          |        | 4.05%          |
| 2/25/2020<br>2/26/2020 | 1.07%          | 1.93%          | 2.04%          | 0.91%  | 2.58%          | 2.33%          | 0.76%  | 5.18%          |
| 2/20/2020<br>2/27/2020 |                | 1.59%          | 1.59%          | 0.60%  | 2.74%          | 2.85%          | 1.85%  | 2.27%          |
| 2/27/2020<br>2/28/2020 |                |                | 1.94%          |        | 2.40%          |                | 1.23%  |                |
| 2/28/2020<br>2/29/2020 |                |                | 2.03%          | 1.03%  | 2.42%          | 3.02%          |        | 2.04%          |
| 3/1/2020               |                | 2.30%          | 1.43%          |        | 3.63%          | 3.78%          |        | 3.75%          |
|                        |                | 2.10%          |                |        |                | 2.93%          |        |                |
| 3/2/2020               |                | 2.10%          | 1.57%          |        |                |                |        | 5.25%          |
| 3/3/2020               |                |                | 1.95%<br>2.07% |        | 3.31%          | _              | 1.55%  | 5.06%          |
| 3/4/2020               | 1.14%          | 1.67%<br>2.00% |                |        | 3.35%          | 3.03%          | 1.57%  | 3.76%          |
| 3/5/2020               | 1.40%          |                | 2.04%          |        | 2.38%          |                | 1.59%  | 2.52%          |
| 3/6/2020               | 1.37%          | 1.26%          | 1.31%          | 1.02%  | 0.82%          |                | 1.12%  | 3.19%          |
| 3/7/2020               | 1.16%          |                | 1.01%          | 0.85%  |                | 2.09%          | 2.21%  | 0.29%          |
| 3/8/2020               | 2.43%          | 1.76%          | 2.59%          | 0.98%  | 3.58%          |                | 3.05%  | 7.20%          |
| 3/9/2020               | 1.12%          | 1.98%          | 1.81%          | 0.95%  | 2.36%          |                | 1.41%  | 3.26%          |
| 3/10/2020              |                | 1.93%          | 2.04%          | 0.89%  | 2.05%          |                | 0.88%  | 3.35%          |
| 3/11/2020              |                | 2.87%          | 2.31%          | 1.07%  | 4.38%          | 3.25%          | 1.79%  | 4.00%          |
| 3/12/2020              |                | 4.43%          | 3.57%          | 1.62%  | 3.86%          | 3.69%          | 3.32%  | 5.42%          |
| 3/13/2020              |                |                | 3.88%          | 2.17%  | 6.49%          | 3.65%          | 3.24%  | 5.34%          |
| 3/14/2020              |                |                | 3.82%          |        | 4.72%          |                | 5.22%  | 4.29%          |
| 3/15/2020              |                |                | 4.98%          |        | 5.45%          |                |        | 3.00%          |
| 3/16/2020              |                |                | 5.06%          |        | 7.21%          |                |        | 6.09%          |
| 3/17/2020              |                |                |                |        | 7.16%          |                |        | 4.53%          |
| 3/18/2020              |                |                | 5.65%          | 1.68%  | 5.99%          |                |        | 3.42%          |
| 3/19/2020              |                |                | 4.64%          |        |                | 4.83%          |        | 1.75%          |
| 3/20/2020              |                |                | 5.73%          |        |                | 4.67%          |        | 2.38%          |
| D/21/2020              | 2.39%          | 6.40%          | 4 34%          | 2.61%  | 3.85%          | 3.11%          | 3.39%  | 1.63%          |
| 3/22/2020              |                |                |                | 2.37%  |                |                |        | 1.78%          |

| Date      | Region |
|-----------|--------|--------|--------|--------|--------|--------|--------|--------|
| Date      | 1      | North  | South  | 3      | 5      | 6      | 7      | 8      |
| 3/23/2020 | 3.63%  | 8.74%  | 6.18%  | 2.98%  | 3.94%  | 4.78%  | 4.93%  | 5.63%  |
| 3/24/2020 | 2.90%  | 9.53%  | 6.62%  | 2.62%  | 4.81%  | 3.22%  | 5.22%  | 2.56%  |
| 3/25/2020 | 2.98%  | 8.04%  | 7.11%  | 2.44%  | 4.36%  | 4.20%  | 2.54%  | 2.66%  |
| 3/26/2020 | 2.73%  | 6.82%  | 6.16%  | 2.18%  | 4.03%  | 3.59%  | 5.38%  | 0.65%  |
| 3/27/2020 | 4.22%  | 8.34%  | 6.60%  | 2.98%  | 4.58%  | 2.67%  | 2.56%  | 1.55%  |
| 3/28/2020 | 2.10%  | 6.98%  | 5.72%  | 1.66%  | 3.81%  | 2.83%  | 2.77%  | 3.68%  |
| 3/29/2020 | 3.89%  | 8.46%  | 6.24%  | 2.85%  | 2.50%  | 2.85%  | 1.96%  | 3.66%  |
| 3/30/2020 | 3.62%  | 7.35%  | 5.92%  | 2.07%  | 5.00%  | 2.62%  | 2.19%  | 1.18%  |
| 3/31/2020 | 3.32%  | 8.29%  | 5.12%  | 2.75%  | 3.36%  | 2.16%  | 0.41%  | 3.11%  |
| 4/1/2020  | 2.68%  | 7.16%  | 4.97%  | 1.64%  | 2.48%  | 2.95%  | 5.46%  | 1.05%  |
| 4/2/2020  | 3.27%  | 5.66%  | 5.38%  | 1.05%  | 2.73%  | 2.28%  | 2.62%  | 3.05%  |
| 4/3/2020  | 3.82%  | 7.02%  | 4.96%  | 1.75%  | 4.37%  | 1.69%  | 3.72%  | 1.14%  |
| 4/4/2020  | 2.35%  | 6.00%  | 4.26%  | 1.40%  | 3.99%  | 1.46%  | 2.63%  | 0.63%  |
| 4/5/2020  | 2.22%  | 4.41%  | 4.48%  | 1.51%  | 2.71%  | 1.08%  | 4.44%  | 1.84%  |
| 4/6/2020  | 2.40%  | 4.90%  | 3.93%  | 1.57%  | 4.29%  | 2.92%  | 2.71%  | 5.44%  |
| 4/7/2020  | 2.89%  | 5.17%  | 3.60%  | 1.99%  | 2.65%  | 1.42%  | 5.08%  | 3.50%  |
| 4/8/2020  | 1.53%  | 5.51%  | 3.94%  | 0.85%  | 2.56%  | 2.68%  | 0.82%  | 1.97%  |
| 4/9/2020  | 1.40%  | 4.45%  | 3.03%  | 1.27%  | 2.91%  | 2.60%  | 2.16%  | 4.70%  |
| 4/10/2020 | 2.66%  | 3.86%  | 3.24%  | 1.38%  | 0.95%  | 1.34%  | 0.00%  | 1.85%  |
| 4/11/2020 | 1.54%  | 3.57%  | 2.63%  | 1.34%  | 2.45%  | 2.08%  | 4.00%  | 0.61%  |
| 4/12/2020 | 1.55%  | 5.43%  | 2.59%  | 1.29%  | 1.72%  | 1.81%  | 0.41%  | 0.72%  |
| 4/13/2020 | 1.41%  | 5.12%  | 2.55%  | 1.10%  | 1.99%  | 1.15%  | 3.96%  | 1.23%  |
| 4/14/2020 | 1.36%  | 3.70%  | 2.44%  | 1.23%  | 1.97%  | 1.69%  | 2.28%  | 2.09%  |
| 4/15/2020 | 1.32%  | 3.82%  | 2.11%  | 1.55%  | 2.91%  | 1.45%  | 4.04%  | 2.56%  |
| 4/16/2020 | 2.35%  | 4.01%  | 2.27%  | 1.25%  | 1.77%  | 1.50%  | 1.42%  | 0.60%  |
| 4/17/2020 | 2.45%  | 2.38%  | 2.45%  | 0.34%  | 2.99%  | 1.00%  | 2.16%  | 1.79%  |
| 4/18/2020 | 1.66%  | 2.91%  | 1.97%  | 0.91%  | 0.73%  | 1.36%  | 1.63%  | 2.67%  |
| 4/19/2020 | 1.46%  | 3.03%  | 1.90%  | 1.37%  | 2.08%  | 1.26%  | 1.72%  | 1.22%  |
| 4/20/2020 | 0.70%  | 3.06%  | 1.08%  | 0.55%  | 1.99%  | 1.68%  | 2.14%  | 3.63%  |
| 4/21/2020 | 1.66%  | 2.19%  | 1.93%  | 0.80%  | 1.85%  | 1.30%  | 1.42%  | 1.78%  |
| 4/22/2020 | 0.99%  | 1.57%  | 1.83%  | 0.41%  | 2.95%  | 1.32%  | 1.91%  | 0.57%  |
| 4/23/2020 | 1.73%  | 1.58%  | 1.89%  | 0.90%  | 2.54%  | 1.54%  | 0.00%  | 0.55%  |
| 4/24/2020 | 1.28%  | 2.25%  | 2.00%  | 0.94%  | 1.53%  | 1.34%  | 1.38%  | 2.63%  |
| 4/25/2020 | 0.57%  | 1.25%  | 1.86%  | 0.79%  | 0.82%  | 0.78%  | 2.35%  | 2.42%  |
| 4/26/2020 | 2.04%  | 1.88%  | 1.17%  | 0.85%  | 1.56%  | 1.07%  | 0.97%  | 1.11%  |
| 4/27/2020 | 1.07%  | 2.52%  | 1.40%  | 0.26%  | 1.90%  | 1.54%  | 0.89%  | 0.00%  |