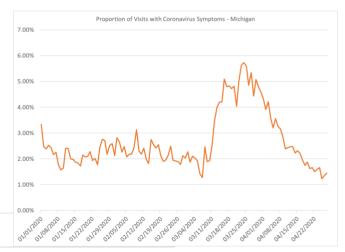

## **Proportion of Visits with Coronavirus Symptoms**

| Date     | Michigan |
|----------|----------|
| 1/1/2020 | 3.33%    |
| 1/2/2020 | 2.47%    |
| 1/3/2020 | 2.39%    |
| 1/4/2020 | 2.52%    |
| 1/5/2020 | 2.43%    |
| 1/6/2020 | 2.17%    |
| 1/7/2020 | 2.25%    |

| Date                   | Michigan       |
|------------------------|----------------|
| 1/8/2020               | 1.78%          |
| 1/9/2020               | 1.57%          |
| 1/10/2020              | 1.65%          |
| 1/11/2020              | 2.41%          |
| 1/12/2020              | 2.40%          |
| 1/13/2020              | 2.00%          |
| 1/14/2020              | 1.98%          |
| 1/15/2020              | 1.87%          |
| 1/16/2020              | 1.84%          |
| 1/17/2020              | 1.72%          |
| 1/18/2020              | 2.15%          |
| 1/19/2020              | 2.08%          |
| 1/20/2020              | 2.09%          |
| 1/21/2020              | 2.28%          |
| 1/22/2020              | 1.93%          |
| 1/23/2020              | 2.02%          |
| 1/24/2020              | 1.78%          |
| 1/25/2020              | 2.44%          |
| 1/26/2020              | 2.75%          |
| 1/27/2020              | 2.71%          |
| 1/28/2020              | 2.18%          |
| 1/29/2020              | 2.52%          |
| 1/30/2020              | 2.59%          |
| 1/31/2020              | 2.13%          |
| 2/1/2020               | 2.82%          |
| 2/2/2020               | 2.65%          |
| 2/3/2020               | 2.26%          |
| 2/4/2020               | 2.47%          |
| 2/5/2020               | 2.08%          |
| 2/6/2020               | 2.19%          |
| 2/7/2020               | 2.19%          |
| 2/8/2020               | 2.43%          |
| 2/9/2020               | 3.13%          |
| 2/10/2020              | 2.30%          |
| 2/11/2020              | 2.18%          |
| 2/12/2020              | 2.41%          |
| 2/13/2020              | 1.98%          |
| 2/14/2020              | 1.82%          |
| 2/15/2020              | 2.75%          |
| 2/16/2020              | 2.54%          |
| 2/17/2020              | 2.42%          |
| 2/18/2020              | 2.55%          |
| 2/19/2020              | 2.11%          |
| 2/20/2020              |                |
| 2/21/2020              | 1.95%          |
| 2/22/2020              | 2.14%          |
| 2/23/2020<br>2/24/2020 | 2.50%<br>1.95% |
| 2/25/2020              | 1.92%          |
|                        | 1.89%          |
| 2/26/2020<br>2/27/2020 | 1.89%          |
| 2/28/2020              | 2.13%          |
| 2/28/2020              | 2.13%          |
| 3/1/2020               | 2.04%          |
| 3/2/2020               | 1.87%          |
| 3/3/2020               | 2.10%          |
| 3/4/2020               | 2.03%          |
| 3/5/2020               | 1.93%          |
| 3/6/2020               | 1.42%          |
| 31 01 2020             | 1.7270         |

| Date                 | Michigan       |
|----------------------|----------------|
| 3/7/2020             | 1.28%          |
| 3/8/2020             | 2.47%          |
| 3/9/2020             | 1.89%          |
| 3/10/2020            | 1.94%          |
| 3/11/2020            | 2.56%          |
| 3/12/2020            | 3.47%          |
| 3/13/2020            | 3.99%          |
| 3/14/2020            | 4.20%          |
| 3/15/2020            | 4.21%          |
| 3/16/2020            | 5.09%          |
| 3/17/2020            | 4.80%          |
| 3/18/2020            | 4.83%          |
| 3/19/2020            | 4.72%          |
| 3/20/2020            | 4.81%          |
| 3/21/2020            | 4.04%          |
| 3/22/2020            | 5.02%          |
| 3/23/2020            | 5.63%          |
| 3/24/2020            | 5.72%          |
| 3/25/2020            | 5.59%          |
| 3/26/2020            | 4.86%          |
| 3/27/2020            | 5.34%          |
| 3/28/2020            | 4.44%          |
| 3/28/2020            | 5.07%          |
| 3/30/2020            | 4.79%          |
| 3/31/2020            | 4.79%          |
| 4/1/2020             |                |
| 4/1/2020             | 4.30%<br>3.91% |
|                      | 4.22%          |
| 4/3/2020             |                |
| 4/4/2020<br>4/5/2020 | 3.56%<br>3.20% |
| 4/5/2020             |                |
| 0. = = = =           | 3.57%          |
| 4/7/2020             | 3.25%          |
| 4/8/2020             | 3.16%          |
| 4/9/2020             | 2.85%          |
| 4/10/2020            | 2.38%          |
| 4/11/2020            | 2.44%          |
| 4/12/2020            | 2.46%          |
| 4/13/2020            | 2.47%          |
| 4/14/2020            | 2.23%          |
| 4/15/2020            | 2.31%          |
| 4/16/2020            | 2.22%          |
| 4/17/2020            | 1.95%          |
| 4/18/2020            | 1.75%          |
| 4/19/2020            | 1.88%          |
| 4/20/2020            | 1.63%          |
| 4/21/2020            | 1.66%          |
| 4/22/2020            | 1.50%          |
| 4/23/2020            | 1.59%          |
| 4/24/2020            | 1.66%          |
| 4/25/2020            | 1.23%          |
| 4/26/2020            | 1.35%          |
| 4/27/2020            | 1.45%          |