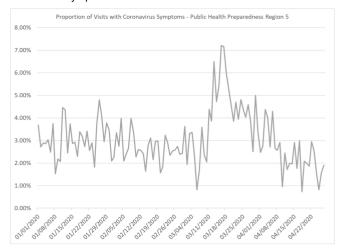

Proportion of Visits with Coronavirus Symptoms by Public Health Preparedness Region

|           |             |       |       | nealth Prepareuness Region |             |             |             |             |  |  |
|-----------|-------------|-------|-------|----------------------------|-------------|-------------|-------------|-------------|--|--|
| Date      | Region<br>1 |       |       | Region<br>3                | Region<br>5 | Region<br>6 | Region<br>7 | Region<br>8 |  |  |
|           |             | North | South |                            |             |             |             |             |  |  |
| 1/1/2020  | 2.91%       | 4.05% | 3.14% | 1.46%                      | 3.68%       | 4.29%       | 1.66%       | 4.93%       |  |  |
| 1/2/2020  | 0.55%       | 2.61% | 2.99% | 1.06%                      | 2.71%       | 3.64%       | 2.28%       | 1.63%       |  |  |
| 1/3/2020  | 1.08%       | 2.68% | 2.84% | 1.19%                      | 2.89%       | 3.09%       | 0.76%       | 2.66%       |  |  |
| 1/4/2020  | 2.59%       | 2.40% | 2.83% | 1.27%                      | 2.86%       | 3.26%       | 1.16%       | 1.69%       |  |  |
| 1/5/2020  | 1.74%       | 2.86% | 2.06% | 0.83%                      | 3.03%       | 3.65%       | 2.36%       | 2.10%       |  |  |
| 1/6/2020  | 0.91%       | 2.33% | 2.58% | 0.71%                      | 2.49%       | 3.28%       | 1.19%       | 1.85%       |  |  |
| 1/7/2020  | 0.64%       | 2.29% | 2.45% | 0.95%                      | 3.74%       | 3.30%       | 0.72%       | 2.25%       |  |  |
| 1/8/2020  | 0.65%       | 2.40% | 2.02% | 0.94%                      | 1.53%       | 2.23%       | 1.86%       | 0.96%       |  |  |
| 1/9/2020  | 0.82%       | 2.12% | 1.54% | 0.45%                      | 2.18%       | 2.22%       | 0.97%       | 1.18%       |  |  |
| 1/10/2020 | 1.75%       | 1.81% | 1.43% | 0.47%                      | 2.07%       | 2.79%       | 0.18%       | 2.08%       |  |  |
| 1/11/2020 | 1.32%       | 2.63% | 2.18% | 0.94%                      | 4.46%       | 3.37%       | 0.65%       | 0.98%       |  |  |
| 1/12/2020 | 0.65%       | 2.86% | 1.95% | 1.58%                      | 4.36%       | 3.18%       | 0.84%       | 3.27%       |  |  |
| 1/13/2020 | 1.36%       | 2.54% | 2.04% | 0.71%                      | 2.45%       | 2.64%       | 1.08%       | 2.74%       |  |  |
| 1/14/2020 | 0.82%       | 2.72% | 1.60% | 1.09%                      | 3.74%       | 2.37%       | 0.75%       | 2.61%       |  |  |
| 1/15/2020 | 0.86%       | 2.05% | 1.85% | 0.37%                      | 2.87%       | 2.93%       | 1.75%       | 2.63%       |  |  |
| 1/16/2020 | 1.17%       | 2.10% | 1.73% | 0.72%                      | 2.92%       | 2.64%       | 1.44%       | 1.33%       |  |  |
| 1/17/2020 | 0.76%       | 1.97% | 1.81% | 1.14%                      | 2.29%       | 2.07%       | 0.83%       | 2.73%       |  |  |
| 1/18/2020 | 1.65%       | 2.07% | 1.63% | 1.02%                      | 3.39%       | 3.48%       | 1.32%       | 2.22%       |  |  |
| 1/19/2020 | 1.23%       | 1.45% | 2.23% | 0.91%                      | 3.18%       | 3.08%       | 1.89%       | 2.99%       |  |  |
| 1/20/2020 | 1.05%       | 1.82% | 2.14% | 0.95%                      | 2.73%       | 3.81%       | 0.72%       | 2.09%       |  |  |
| 1/21/2020 | 1.64%       | 2.12% | 2.17% | 0.88%                      | 3.41%       | 3.39%       | 2.46%       | 3.22%       |  |  |
| 1/22/2020 | 1.41%       | 1.55% | 1.94% | 1.02%                      | 2.56%       | 2.95%       | 1.18%       | 3.98%       |  |  |
| 1/23/2020 | 0.94%       | 1.73% | 2.02% | 0.68%                      | 2.90%       | 3.63%       | 0.93%       | 3.52%       |  |  |
| 1/24/2020 | 1.30%       | 2.18% | 1.26% | 0.58%                      | 1.82%       | 3.09%       | 1.34%       | 4.31%       |  |  |
| 1/25/2020 | 1.30%       | 2.57% | 2.38% | 0.79%                      | 3.77%       | 3.77%       | 2.09%       | 2.90%       |  |  |

| -0/2020                |                | 1              | 1              | 1      |                |                | `      |                |
|------------------------|----------------|----------------|----------------|--------|----------------|----------------|--------|----------------|
| 5.                     | Region         | Region         | Region         | Region | Region         | Region         | Region | Region         |
| Date                   | 1              | l .            | l              | 3      | 5              | 6              | 7      | 8              |
| 1/26/2020              | 1 ((0)         | North          | South          | 1 ((0) | 4 000/         | 2 ( 40/        | 1 700/ | 2 200/         |
| 1/26/2020              |                | 2.69%          | 2.48%          | 1.66%  | 4.80%          |                | 1.76%  | 3.29%          |
| 1/27/2020              | 1.52%          | 3.06%          | 2.69%          | 0.99%  | 4.02%<br>2.94% | 3.53%          | 2.67%  | 5.57%<br>2.99% |
| 1/28/2020<br>1/29/2020 | 1.62%<br>1.32% | 1.89%<br>3.18% | 1.83%<br>2.07% | 0.80%  | 3.78%          | 3.98%<br>4.19% | 1.66%  | 4.72%          |
| 1/30/2020              | 1.75%          |                | 2.21%          | 1.07%  | 3.47%          | 4.19%          | 1.63%  | 2.06%          |
| 1/31/2020              | 1.17%          |                | 2.05%          | 0.52%  | 2.09%          | 4.38%          | 2.44%  | 2.05%          |
| 2/1/2020               | 2.05%          | 3.49%          | 2.77%          | 1.32%  | 2.27%          | 3.82%          | 2.58%  | 6.15%          |
| 2/2/2020               | 2.65%          | 2.92%          | 2.28%          | 1.24%  | 3.35%          | 4.10%          | 1.75%  | 1.76%          |
| 2/3/2020               | 2.20%          | 2.03%          | 2.43%          | 0.98%  | 2.75%          | 3.08%          | 2.74%  | 3.30%          |
| 2/4/2020               | 1.40%          | 2.84%          | 2.32%          | 1.02%  | 3.98%          | 3.56%          | 1.89%  | 3.60%          |
| 2/5/2020               | 1.64%          | 1.92%          | 2.03%          | 1.52%  | 2.09%          | 3.21%          | 1.90%  | 2.52%          |
| 2/6/2020               | 1.05%          | 2.01%          | 2.25%          | 1.43%  | 2.40%          | 3.40%          | 1.31%  | 4.65%          |
| 2/7/2020               | 1.85%          | 1.87%          | 2.05%          | 0.96%  | 2.66%          | 3.95%          | 2.11%  | 2.21%          |
| 2/8/2020               | 2.01%          | 2.40%          | 2.07%          | 1.25%  | 3.98%          | 3.48%          | 1.97%  | 2.25%          |
| 2/9/2020               | 1.47%          | 2.95%          | 3.13%          | 1.90%  | 3.37%          | 4.89%          | 3.51%  | 4.73%          |
| 2/10/2020              | 1.66%          | 1.97%          | 2.74%          | 0.88%  | 2.28%          | 3.59%          | 1.91%  | 4.27%          |
| 2/11/2020              | 1.83%          | 2.32%          | 2.02%          | 1.17%  | 2.59%          | 3.37%          | 0.55%  | 4.47%          |
| 2/12/2020              | 1.51%          | 2.68%          | 2.71%          | 1.67%  | 2.56%          | 2.68%          | 2.00%  | 3.97%          |
| 2/13/2020              | 1.38%          | 2.15%          | 2.23%          | 1.02%  | 2.41%          | 2.66%          | 1.61%  | 1.38%          |
| 2/14/2020              |                | 2.30%          | 1.88%          | 1.05%  | 1.64%          | 2.73%          | 1.27%  | 1.82%          |
| 2/15/2020              |                | 2.72%          | 2.78%          | 2.07%  | 2.79%          | 3.54%          | 2.08%  | 4.68%          |
| 2/16/2020              | 1.45%          | 2.53%          | 2.19%          | 1.39%  | 3.11%          | 4.20%          | 2.12%  | 4.06%          |
| 2/17/2020              | 1.34%          | 2.67%          | 2.14%          | 1.15%  | 2.16%          | 4.88%          | 2.63%  | 2.62%          |
| 2/18/2020              |                | 2.35%          | 2.86%          | 0.77%  | 2.96%          | 3.48%          | 3.62%  | 3.00%          |
| 2/19/2020              | 1.74%          | 2.16%          | 2.10%          | 1.21%  | 2.98%          | 2.46%          | 2.55%  | 2.90%          |
| 2/20/2020              | 1.50%          | 1.76%          | 2.08%          | 1.05%  | 1.57%          | 3.33%          | 1.93%  | 1.40%          |
| 2/21/2020              | 1.26%          |                | 2.16%          | 1.22%  | 1.83%          | 2.59%          | 1.47%  | 1.69%          |
| 2/22/2020              | 1.17%          |                | 2.13%          | 1.18%  | 3.23%          | 3.11%          | 1.66%  | 2.55%          |
| 2/23/2020              |                |                | 2.23%          | 1.54%  | 2.89%          | 4.34%          | 1.03%  | 4.44%          |
| 2/24/2020              | 1.73%          |                | 1.76%          | 1.60%  | 2.34%          | 2.33%          | 1.48%  | 3.15%          |
| 2/25/2020              | 1.40%          | 1.86%          | 1.84%          | 1.07%  | 2.53%          | 2.78%          |        | 4.05%          |
| 2/25/2020<br>2/26/2020 | 1.07%          | 1.93%          | 2.04%          | 0.91%  | 2.58%          | 2.33%          | 0.76%  | 5.18%          |
| 2/20/2020<br>2/27/2020 |                | 1.59%          | 1.59%          | 0.60%  | 2.74%          | 2.85%          | 1.85%  | 2.27%          |
| 2/27/2020<br>2/28/2020 |                |                | 1.94%          |        | 2.40%          |                | 1.23%  |                |
| 2/28/2020<br>2/29/2020 |                |                | 2.03%          | 1.03%  | 2.42%          | 3.02%          |        | 2.04%          |
| 3/1/2020               |                | 2.30%          | 1.43%          |        | 3.63%          | 3.78%          |        | 3.75%          |
|                        |                | 2.10%          |                |        |                | 2.93%          |        |                |
| 3/2/2020               |                | 2.10%          | 1.57%          |        |                |                |        | 5.25%          |
| 3/3/2020               |                |                | 1.95%<br>2.07% |        | 3.31%          | _              | 1.55%  | 5.06%          |
| 3/4/2020               | 1.14%          | 1.67%<br>2.00% |                |        | 3.35%          | 3.03%          | 1.57%  | 3.76%          |
| 3/5/2020               | 1.40%          |                | 2.04%          |        | 2.38%          |                | 1.59%  | 2.52%          |
| 3/6/2020               | 1.37%          | 1.26%          | 1.31%          | 1.02%  | 0.82%          |                | 1.12%  | 3.19%          |
| 3/7/2020               | 1.16%          |                | 1.01%          | 0.85%  |                | 2.09%          | 2.21%  | 0.29%          |
| 3/8/2020               | 2.43%          | 1.76%          | 2.59%          | 0.98%  | 3.58%          |                | 3.05%  | 7.20%          |
| 3/9/2020               | 1.12%          | 1.98%          | 1.81%          | 0.95%  | 2.36%          |                | 1.41%  | 3.26%          |
| 3/10/2020              |                | 1.93%          | 2.04%          | 0.89%  | 2.05%          |                | 0.88%  | 3.35%          |
| 3/11/2020              |                | 2.87%          | 2.31%          | 1.07%  | 4.38%          | 3.25%          | 1.79%  | 4.00%          |
| 3/12/2020              |                | 4.43%          | 3.57%          | 1.62%  | 3.86%          | 3.69%          | 3.32%  | 5.42%          |
| 3/13/2020              |                |                | 3.88%          | 2.17%  | 6.49%          | 3.65%          | 3.24%  | 5.34%          |
| 3/14/2020              |                |                | 3.82%          |        | 4.72%          |                | 5.22%  | 4.29%          |
| 3/15/2020              |                |                | 4.98%          |        | 5.45%          |                |        | 3.00%          |
| 3/16/2020              |                |                | 5.06%          |        | 7.21%          |                |        | 6.09%          |
| 3/17/2020              |                |                |                |        | 7.16%          |                |        | 4.53%          |
| 3/18/2020              |                |                | 5.65%          | 1.68%  | 5.99%          |                |        | 3.42%          |
| 3/19/2020              |                |                | 4.64%          |        |                | 4.83%          |        | 1.75%          |
| 3/20/2020              |                |                | 5.73%          |        |                | 4.67%          |        | 2.38%          |
| D/21/2020              | 2.39%          | 6.40%          | 4 34%          | 2.61%  | 3.85%          | 3.11%          | 3.39%  | 1.63%          |
| 3/22/2020              |                |                |                | 2.37%  |                |                |        | 1.78%          |

| Date      | Region |
|-----------|--------|--------|--------|--------|--------|--------|--------|--------|
| Date      | 1      | North  | South  | 3      | 5      | 6      | 7      | 8      |
| 3/23/2020 | 3.63%  | 8.74%  | 6.18%  | 2.98%  | 3.94%  | 4.78%  | 4.93%  | 5.63%  |
| 3/24/2020 | 2.90%  | 9.53%  | 6.62%  | 2.62%  | 4.81%  | 3.22%  | 5.22%  | 2.56%  |
| 3/25/2020 | 2.98%  | 8.04%  | 7.11%  | 2.44%  | 4.36%  | 4.20%  | 2.54%  | 2.66%  |
| 3/26/2020 | 2.73%  | 6.82%  | 6.16%  | 2.18%  | 4.03%  | 3.59%  | 5.38%  | 0.65%  |
| 3/27/2020 | 4.22%  | 8.34%  | 6.60%  | 2.98%  | 4.58%  | 2.67%  | 2.56%  | 1.55%  |
| 3/28/2020 | 2.10%  | 6.98%  | 5.72%  | 1.66%  | 3.81%  | 2.83%  | 2.77%  | 3.68%  |
| 3/29/2020 | 3.89%  | 8.46%  | 6.24%  | 2.85%  | 2.50%  | 2.85%  | 1.96%  | 3.66%  |
| 3/30/2020 | 3.62%  | 7.35%  | 5.92%  | 2.07%  | 5.00%  | 2.62%  | 2.19%  | 1.18%  |
| 3/31/2020 | 3.32%  | 8.29%  | 5.12%  | 2.75%  | 3.36%  | 2.16%  | 0.41%  | 3.11%  |
| 4/1/2020  | 2.68%  | 7.16%  | 4.97%  | 1.64%  | 2.48%  | 2.95%  | 5.46%  | 1.05%  |
| 4/2/2020  | 3.27%  | 5.66%  | 5.38%  | 1.05%  | 2.73%  | 2.28%  | 2.62%  | 3.05%  |
| 4/3/2020  | 3.82%  | 7.02%  | 4.96%  | 1.75%  | 4.37%  | 1.69%  | 3.72%  | 1.14%  |
| 4/4/2020  | 2.35%  | 6.00%  | 4.26%  | 1.40%  | 3.99%  | 1.46%  | 2.63%  | 0.63%  |
| 4/5/2020  | 2.22%  | 4.41%  | 4.48%  | 1.51%  | 2.71%  | 1.08%  | 4.44%  | 1.84%  |
| 4/6/2020  | 2.40%  | 4.90%  | 3.93%  | 1.57%  | 4.29%  | 2.92%  | 2.71%  | 5.44%  |
| 4/7/2020  | 2.89%  | 5.17%  | 3.60%  | 1.99%  | 2.65%  | 1.42%  | 5.08%  | 3.50%  |
| 4/8/2020  | 1.53%  | 5.51%  | 3.94%  | 0.85%  | 2.56%  | 2.68%  | 0.82%  | 1.97%  |
| 4/9/2020  | 1.40%  | 4.45%  | 3.03%  | 1.27%  | 2.91%  | 2.60%  | 2.16%  | 4.70%  |
| 4/10/2020 | 2.66%  | 3.86%  | 3.24%  | 1.38%  | 0.95%  | 1.34%  | 0.00%  | 1.85%  |
| 4/11/2020 | 1.54%  | 3.57%  | 2.63%  | 1.34%  | 2.45%  | 2.08%  | 4.00%  | 0.61%  |
| 4/12/2020 | 1.55%  | 5.43%  | 2.59%  | 1.29%  | 1.72%  | 1.81%  | 0.41%  | 0.72%  |
| 4/13/2020 | 1.41%  | 5.12%  | 2.55%  | 1.10%  | 1.99%  | 1.15%  | 3.96%  | 1.23%  |
| 4/14/2020 | 1.36%  | 3.70%  | 2.44%  | 1.23%  | 1.97%  | 1.69%  | 2.28%  | 2.09%  |
| 4/15/2020 | 1.32%  | 3.82%  | 2.11%  | 1.55%  | 2.91%  | 1.45%  | 4.04%  | 2.56%  |
| 4/16/2020 | 2.35%  | 4.01%  | 2.27%  | 1.25%  | 1.77%  | 1.50%  | 1.42%  | 0.60%  |
| 4/17/2020 | 2.45%  | 2.38%  | 2.45%  | 0.34%  | 2.99%  | 1.00%  | 2.16%  | 1.79%  |
| 4/18/2020 | 1.66%  | 2.91%  | 1.97%  | 0.91%  | 0.73%  | 1.36%  | 1.63%  | 2.67%  |
| 4/19/2020 | 1.46%  | 3.03%  | 1.90%  | 1.37%  | 2.08%  | 1.26%  | 1.72%  | 1.22%  |
| 4/20/2020 | 0.70%  | 3.06%  | 1.08%  | 0.55%  | 1.99%  | 1.68%  | 2.14%  | 3.63%  |
| 4/21/2020 | 1.66%  | 2.19%  | 1.93%  | 0.80%  | 1.85%  | 1.30%  | 1.42%  | 1.78%  |
| 4/22/2020 | 0.99%  | 1.57%  | 1.83%  | 0.41%  | 2.95%  | 1.32%  | 1.91%  | 0.57%  |
| 4/23/2020 | 1.73%  | 1.58%  | 1.89%  | 0.90%  | 2.54%  | 1.54%  | 0.00%  | 0.55%  |
| 4/24/2020 | 1.28%  | 2.25%  | 2.00%  | 0.94%  | 1.53%  | 1.34%  | 1.38%  | 2.63%  |
| 4/25/2020 | 0.57%  | 1.25%  | 1.86%  | 0.79%  | 0.82%  | 0.78%  | 2.35%  | 2.42%  |
| 4/26/2020 | 2.04%  | 1.88%  | 1.17%  | 0.85%  | 1.56%  | 1.07%  | 0.97%  | 1.11%  |
| 4/27/2020 | 1.07%  | 2.52%  | 1.40%  | 0.26%  | 1.90%  | 1.54%  | 0.89%  | 0.00%  |