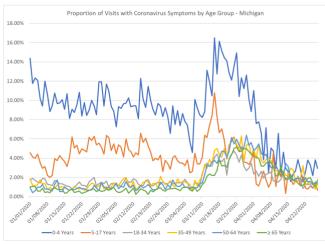

## Proportion of Visits with Coronavirus Symptoms by Age Group

|           |        |       | Group |       |       |       |
|-----------|--------|-------|-------|-------|-------|-------|
| Date      | 0-4    | 5-17  | 18-34 | 35-49 | 50-64 | ≥ 65  |
| Date      | Years  | Years | Years | Years | Years | Years |
| 1/1/2020  | 14.36% | 4.56% | 1.73% | 1.83% | 0.94% | 1.02% |
| 1/2/2020  | 11.75% | 4.12% | 1.90% | 1.16% | 0.41% | 1.04% |
| 1/3/2020  | 12.32% | 3.99% | 1.70% | 1.15% | 0.63% | 1.05% |
| 1/4/2020  | 12.10% | 4.41% | 1.52% | 1.26% | 1.00% | 0.58% |
| 1/5/2020  | 10.18% | 3.54% | 1.44% | 1.73% | 0.99% | 0.59% |
| 1/6/2020  | 9.41%  | 2.93% | 1.90% | 1.30% | 1.25% | 0.87% |
| 1/7/2020  | 12.00% | 3.14% | 1.85% | 1.38% | 0.79% | 0.42% |
| 1/8/2020  | 10.62% | 2.20% | 1.28% | 0.74% | 0.78% | 0.50% |
| 1/9/2020  | 8.85%  | 2.00% | 1.24% | 0.96% | 0.70% | 0.41% |
| 1/10/2020 | 9.43%  | 2.20% | 1.14% | 0.77% | 0.59% | 0.79% |
| 1/11/2020 | 10.77% | 3.94% | 1.69% | 0.89% | 1.28% | 0.96% |
| 1/12/2020 | 9.68%  | 3.74% | 1.54% | 1.22% | 1.73% | 0.75% |
| 1/13/2020 | 9.74%  | 4.26% | 1.34% | 0.98% | 0.53% | 0.72% |
| 1/14/2020 | 10.07% | 3.92% | 1.33% | 1.03% | 0.53% | 0.79% |

| 20/2020   |        |       |       |       |       |       |
|-----------|--------|-------|-------|-------|-------|-------|
| Date      | 0-4    | 5-17  | 18-34 | 35-49 | 50-64 | ≥ 65  |
| Date      | Years  | Years | Years | Years | Years | Years |
| 1/15/2020 | 9.08%  | 3.66% | 1.22% | 0.96% | 1.02% | 0.36% |
| 1/16/2020 | 10.69% | 3.12% | 1.09% | 0.79% | 0.81% | 0.41% |
| 1/17/2020 | 8.13%  | 4.07% | 1.06% | 0.67% | 0.67% | 0.69% |
| 1/18/2020 | 9.07%  | 6.21% | 0.79% | 0.77% | 0.81% | 0.73% |
| 1/19/2020 | 8.74%  | 5.05% | 0.99% | 1.09% | 0.73% | 0.43% |
| 1/20/2020 | 9.53%  | 5.34% | 1.25% | 0.90% | 0.83% | 0.49% |
| 1/21/2020 | 10.84% | 4.46% | 1.51% | 0.79% | 0.99% | 0.58% |
| 1/22/2020 | 8.37%  | 4.95% | 1.16% | 0.89% | 0.82% | 0.34% |
| 1/23/2020 | 9.76%  | 4.81% | 1.18% | 0.64% | 0.84% | 0.43% |
| 1/24/2020 | 8.45%  | 4.64% | 1.02% | 0.84% | 0.69% | 0.53% |
| 1/25/2020 | 8.98%  | 6.16% | 1.53% | 1.15% | 0.67% | 0.65% |
| 1/26/2020 | 9.99%  | 5.83% | 1.75% | 1.40% | 0.70% | 0.78% |
| 1/27/2020 | 9.44%  | 6.26% | 2.00% | 1.32% | 1.17% | 0.79% |
| 1/28/2020 | 8.50%  | 5.39% | 1.13% | 0.95% | 0.88% | 0.53% |
| 1/29/2020 | 11.91% | 5.54% | 1.36% | 1.12% | 0.61% | 0.69% |
| 1/30/2020 | 11.93% | 5.13% | 1.51% | 1.37% | 1.44% | 0.56% |
| 1/31/2020 | 9.42%  | 4.41% | 1.35% | 0.81% | 1.03% | 0.61% |
| 2/1/2020  | 11.70% | 6.35% | 1.61% | 1.04% | 0.85% | 0.80% |
| 2/2/2020  | 10.99% | 6.17% | 1.02% | 0.69% | 1.00% | 0.64% |
| 2/3/2020  | 9.36%  | 4.79% | 1.35% | 1.01% | 0.74% | 0.89% |
| 2/4/2020  | 8.86%  | 5.47% | 1.34% | 1.44% | 1.05% | 0.95% |
| 2/5/2020  | 7.25%  | 4.47% | 1.21% | 1.12% | 1.42% | 0.57% |
| 2/6/2020  | 9.35%  | 5.38% | 1.16% | 1.13% | 0.84% | 0.43% |
| 2/7/2020  | 9.17%  | 5.14% | 1.11% | 1.55% | 1.07% | 0.49% |
| 2/8/2020  | 9.65%  | 4.12% | 1.48% | 1.88% | 0.98% | 0.65% |
| 2/9/2020  | 9.72%  | 6.01% | 1.91% | 1.98% | 1.57% | 0.88% |
| 2/10/2020 |        | 4.90% | 1.50% | 1.29% | 1.05% | 0.37% |
| 2/11/2020 | 9.34%  | 4.67% | 1.50% | 0.96% | 0.93% | 0.60% |
| 2/12/2020 | 9.44%  | 4.13% | 1.84% | 1.59% | 1.20% | 0.87% |
| 2/13/2020 | 9.45%  | 4.57% | 1.73% | 0.73% | 0.63% | 0.23% |
| 2/14/2020 |        | 4.34% | 1.28% | 0.99% | 0.79% | 0.54% |
| 2/15/2020 |        | 6.58% | 1.15% | 1.14% | 1.13% | 0.81% |
| 2/16/2020 |        | 5.64% | 1.15% | 1.51% | 0.90% | 0.70% |
| 2/17/2020 | 9.28%  | 6.06% | 1.66% | 1.58% | 1.06% | 0.57% |
| 2/18/2020 |        | 5.27% | 1.76% | 1.51% | 1.26% | 0.25% |
| 2/19/2020 |        | 4.60% | 1.22% | 0.99% | 0.94% | 0.67% |
| 2/20/2020 | 9.07%  | 3.72% | 1.12% | 1.39% | 0.70% | 0.51% |
| 2/21/2020 | 8.48%  | 4.00% | 1.33% | 1.37% | 0.73% | 0.70% |
| 2/21/2020 | 9.67%  | 3.81% | 1.50% | 0.87% | 0.80% | 0.70% |
| 2/23/2020 | 9.42%  | 4.31% | 1.29% | 2.12% | 1.50% | 0.92% |
| 2/24/2020 | 8.32%  | 2.61% | 1.56% | 1.57% | 1.25% | 0.67% |
| 2/25/2020 | 9.24%  | 3.77% | 1.33% | 1.27% | 0.74% | 0.57% |
| 2/26/2020 | 8.29%  | 3.42% | 1.37% | 1.34% | 1.24% | 0.78% |
|           |        |       |       | 1.67% |       | i     |
| 2/27/2020 | 6.56%  | 2.85% | 1.50% |       | 0.93% | 0.82% |
| 2/28/2020 | 9.43%  | 4.05% | 1.33% | 1.15% | 1.74% | 0.84% |
| 2/29/2020 | 7.49%  | 4.26% | 1.40% | 1.04% | 1.27% | 0.89% |
| 3/1/2020  | 8.93%  | 3.73% | 1.45% | 1.85% | 1.05% | 0.77% |
| 3/2/2020  | 7.37%  | 3.49% | 1.44% | 1.43% | 1.11% | 0.63% |
| 3/3/2020  | 8.64%  | 3.50% | 1.46% | 1.57% | 1.39% | 0.92% |
| 3/4/2020  | 7.82%  | 3.22% | 1.82% | 1.55% | 0.95% | 0.97% |
| 3/5/2020  | 7.43%  | 3.82% | 1.45% | 1.38% | 0.98% | 0.99% |
| 3/6/2020  | 5.72%  | 2.47% | 0.83% | 1.28% | 0.87% | 0.72% |
| 3/7/2020  | 4.57%  | 2.63% | 0.85% | 0.63% | 1.00% | 0.56% |
| 3/8/2020  | 10.10% | 4.51% | 1.45% | 1.71% | 0.92% | 0.96% |
| 3/9/2020  | 9.26%  | 3.43% | 1.41% | 1.13% | 0.94% | 0.55% |
| 3/10/2020 | 8.52%  | 3.40% | 1.03% | 1.67% | 1.36% | 0.75% |
| 3/11/2020 | 8.22%  | 4.06% | 2.39% | 2.19% | 1.44% | 1.24% |
| 3/12/2020 | 8.83%  | 6.37% | 3.11% | 3.36% | 2.28% | 1.53% |

| Data      | 0-4    | 5-17   | 18-34 | 35-49 | 50-64 | ≥ 65  |
|-----------|--------|--------|-------|-------|-------|-------|
| Date      | Years  | Years  | Years | Years | Years | Years |
| 3/13/2020 | 13.13% | 6.14%  | 3.48% | 2.95% | 3.28% | 2.11% |
| 3/14/2020 | 11.91% | 7.40%  | 3.16% | 3.86% | 3.17% | 2.36% |
| 3/15/2020 | 10.47% | 8.40%  | 3.19% | 3.42% | 3.58% | 2.22% |
| 3/16/2020 | 16.50% | 10.78% | 4.08% | 4.81% | 3.77% | 2.22% |
| 3/17/2020 | 12.75% | 8.30%  | 4.41% | 5.00% | 3.46% | 2.74% |
| 3/18/2020 | 16.15% | 6.63%  | 3.81% | 4.37% | 4.02% | 3.85% |
| 3/19/2020 | 15.13% | 7.04%  | 3.62% | 4.13% | 4.72% | 3.18% |
| 3/20/2020 | 14.45% | 5.85%  | 3.97% | 4.99% | 4.69% | 3.24% |
| 3/21/2020 | 14.11% | 3.92%  | 2.24% | 4.22% | 4.11% | 3.07% |
| 3/22/2020 | 12.85% | 5.35%  | 3.97% | 5.05% | 4.72% | 3.86% |
| 3/23/2020 | 12.12% | 5.74%  | 4.44% | 6.15% | 6.15% | 4.37% |
| 3/24/2020 | 13.57% | 6.18%  | 4.72% | 6.07% | 5.47% | 5.03% |
| 3/25/2020 | 14.94% | 5.22%  | 4.31% | 5.41% | 5.95% | 5.13% |
| 3/26/2020 | 10.40% | 4.67%  | 3.59% | 5.01% | 5.36% | 4.67% |
| 3/27/2020 | 12.35% | 5.15%  | 4.33% | 6.30% | 4.99% | 4.72% |
| 3/28/2020 | 11.24% | 3.57%  | 3.16% | 3.57% | 5.13% | 4.98% |
| 3/29/2020 | 12.64% | 3.56%  | 2.70% | 5.35% | 6.37% | 4.97% |
| 3/30/2020 | 10.11% | 3.35%  | 2.97% | 5.53% | 5.33% | 4.68% |
| 3/31/2020 | 8.83%  | 3.77%  | 3.49% | 4.32% | 5.61% | 4.43% |
| 4/1/2020  | 11.03% | 4.64%  | 2.36% | 4.92% | 4.78% | 4.18% |
| 4/2/2020  | 7.58%  | 1.30%  | 2.66% | 3.93% | 5.04% | 4.13% |
| 4/3/2020  | 7.79%  | 1.13%  | 2.10% | 5.45% | 5.49% | 3.98% |
| 4/4/2020  | 6.59%  | 1.90%  | 2.63% | 3.78% | 4.52% | 3.19% |
| 4/5/2020  | 3.83%  | 2.67%  | 1.93% | 3.49% | 4.23% | 3.16% |
| 4/6/2020  | 7.17%  | 1.73%  | 2.33% | 3.84% | 4.40% | 3.48% |
| 4/7/2020  | 2.52%  | 0.97%  | 2.42% | 4.00% | 3.56% | 3.62% |
| 4/8/2020  | 5.06%  | 1.52%  | 2.55% | 3.73% | 3.02% | 3.52% |
| 4/9/2020  | 4.74%  | 4.55%  | 1.65% | 3.11% | 3.01% | 3.09% |
| 4/10/2020 | 2.93%  | 1.06%  | 1.57% | 2.70% | 3.24% | 2.16% |
| 4/11/2020 | 6.58%  | 2.67%  | 1.53% | 2.61% | 2.69% | 2.16% |
| 4/12/2020 | 2.27%  | 2.06%  | 1.79% | 2.39% | 2.61% | 3.13% |
| 4/13/2020 | 4.62%  | 2.57%  | 2.40% | 2.68% | 2.22% | 2.22% |
| 4/14/2020 | 2.94%  | 0.34%  | 1.72% | 2.18% | 3.43% | 1.91% |
| 4/15/2020 | 2.60%  | 2.49%  | 2.06% | 2.23% | 3.14% | 1.78% |
| 4/16/2020 | 1.56%  | 1.83%  | 1.77% | 2.96% | 1.99% | 2.31% |
| 4/17/2020 | 2.34%  | 1.25%  | 1.70% | 2.81% | 1.66% | 1.73% |
| 4/18/2020 | 2.66%  | 1.59%  | 1.53% | 1.56% | 1.88% | 1.70% |
| 4/19/2020 | 3.85%  | 2.07%  | 2.14% | 1.66% | 1.90% | 1.39% |
| 4/20/2020 | 2.83%  | 1.12%  | 1.59% | 1.89% | 1.84% | 1.16% |
| 4/21/2020 | 1.63%  | 2.01%  | 0.86% | 3.22% | 1.54% | 1.16% |
| 4/22/2020 | 2.60%  | 0.89%  | 1.27% | 1.24% | 1.97% | 1.49% |
| 4/23/2020 | 3.80%  | 0.78%  | 1.27% | 1.41% | 1.55% | 1.88% |
| 4/24/2020 | 3.30%  | 1.09%  | 1.34% | 1.55% | 1.59% | 1.96% |
| 4/25/2020 | 2.19%  | 0.90%  | 0.86% | 1.32% | 1.27% | 1.46% |
| 4/26/2020 | 3.82%  | 1.48%  | 1.56% | 0.79% | 1.46% | 1.03% |
| 4/27/2020 | 2.94%  | 0.68%  | 1.29% | 1.29% | 1.43% | 1.73% |