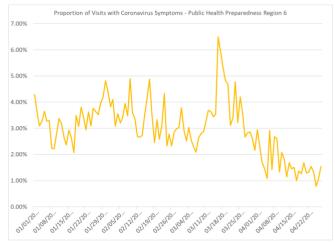

Proportion of Visits with Coronavirus Symptoms by Public Health Preparedness Region

|           |             |       |       | nealth Prepareuness Region |             |             |             |             |  |  |
|-----------|-------------|-------|-------|----------------------------|-------------|-------------|-------------|-------------|--|--|
| Date      | Region<br>1 |       |       | Region<br>3                | Region<br>5 | Region<br>6 | Region<br>7 | Region<br>8 |  |  |
|           |             | North | South |                            |             |             |             |             |  |  |
| 1/1/2020  | 2.91%       | 4.05% | 3.14% | 1.46%                      | 3.68%       | 4.29%       | 1.66%       | 4.93%       |  |  |
| 1/2/2020  | 0.55%       | 2.61% | 2.99% | 1.06%                      | 2.71%       | 3.64%       | 2.28%       | 1.63%       |  |  |
| 1/3/2020  | 1.08%       | 2.68% | 2.84% | 1.19%                      | 2.89%       | 3.09%       | 0.76%       | 2.66%       |  |  |
| 1/4/2020  | 2.59%       | 2.40% | 2.83% | 1.27%                      | 2.86%       | 3.26%       | 1.16%       | 1.69%       |  |  |
| 1/5/2020  | 1.74%       | 2.86% | 2.06% | 0.83%                      | 3.03%       | 3.65%       | 2.36%       | 2.10%       |  |  |
| 1/6/2020  | 0.91%       | 2.33% | 2.58% | 0.71%                      | 2.49%       | 3.28%       | 1.19%       | 1.85%       |  |  |
| 1/7/2020  | 0.64%       | 2.29% | 2.45% | 0.95%                      | 3.74%       | 3.30%       | 0.72%       | 2.25%       |  |  |
| 1/8/2020  | 0.65%       | 2.40% | 2.02% | 0.94%                      | 1.53%       | 2.23%       | 1.86%       | 0.96%       |  |  |
| 1/9/2020  | 0.82%       | 2.12% | 1.54% | 0.45%                      | 2.18%       | 2.22%       | 0.97%       | 1.18%       |  |  |
| 1/10/2020 | 1.75%       | 1.81% | 1.43% | 0.47%                      | 2.07%       | 2.79%       | 0.18%       | 2.08%       |  |  |
| 1/11/2020 | 1.32%       | 2.63% | 2.18% | 0.94%                      | 4.46%       | 3.37%       | 0.65%       | 0.98%       |  |  |
| 1/12/2020 | 0.65%       | 2.86% | 1.95% | 1.58%                      | 4.36%       | 3.18%       | 0.84%       | 3.27%       |  |  |
| 1/13/2020 | 1.36%       | 2.54% | 2.04% | 0.71%                      | 2.45%       | 2.64%       | 1.08%       | 2.74%       |  |  |
| 1/14/2020 | 0.82%       | 2.72% | 1.60% | 1.09%                      | 3.74%       | 2.37%       | 0.75%       | 2.61%       |  |  |
| 1/15/2020 | 0.86%       | 2.05% | 1.85% | 0.37%                      | 2.87%       | 2.93%       | 1.75%       | 2.63%       |  |  |
| 1/16/2020 | 1.17%       | 2.10% | 1.73% | 0.72%                      | 2.92%       | 2.64%       | 1.44%       | 1.33%       |  |  |
| 1/17/2020 | 0.76%       | 1.97% | 1.81% | 1.14%                      | 2.29%       | 2.07%       | 0.83%       | 2.73%       |  |  |
| 1/18/2020 | 1.65%       | 2.07% | 1.63% | 1.02%                      | 3.39%       | 3.48%       | 1.32%       | 2.22%       |  |  |
| 1/19/2020 | 1.23%       | 1.45% | 2.23% | 0.91%                      | 3.18%       | 3.08%       | 1.89%       | 2.99%       |  |  |
| 1/20/2020 | 1.05%       | 1.82% | 2.14% | 0.95%                      | 2.73%       | 3.81%       | 0.72%       | 2.09%       |  |  |
| 1/21/2020 | 1.64%       | 2.12% | 2.17% | 0.88%                      | 3.41%       | 3.39%       | 2.46%       | 3.22%       |  |  |
| 1/22/2020 | 1.41%       | 1.55% | 1.94% | 1.02%                      | 2.56%       | 2.95%       | 1.18%       | 3.98%       |  |  |
| 1/23/2020 | 0.94%       | 1.73% | 2.02% | 0.68%                      | 2.90%       | 3.63%       | 0.93%       | 3.52%       |  |  |
| 1/24/2020 | 1.30%       | 2.18% | 1.26% | 0.58%                      | 1.82%       | 3.09%       | 1.34%       | 4.31%       |  |  |
| 1/25/2020 | 1.30%       | 2.57% | 2.38% | 0.79%                      | 3.77%       | 3.77%       | 2.09%       | 2.90%       |  |  |

| -0/2020                |                | 1              | 1              | 1      |                |                | `      |                |
|------------------------|----------------|----------------|----------------|--------|----------------|----------------|--------|----------------|
| 5.                     | Region         | Region         | Region         | Region | Region         | Region         | Region | Region         |
| Date                   | 1              | l .            | l              | 3      | 5              | 6              | 7      | 8              |
| 1/26/2020              | 1 ((0)         | North          | South          | 1 ((0) | 4 000/         | 2 ( 40/        | 1 700/ | 2 200/         |
| 1/26/2020              |                | 2.69%          | 2.48%          | 1.66%  | 4.80%          |                | 1.76%  | 3.29%          |
| 1/27/2020              | 1.52%          | 3.06%          | 2.69%          | 0.99%  | 4.02%<br>2.94% | 3.53%          | 2.67%  | 5.57%<br>2.99% |
| 1/28/2020<br>1/29/2020 | 1.62%<br>1.32% | 1.89%<br>3.18% | 1.83%<br>2.07% | 0.80%  | 3.78%          | 3.98%<br>4.19% | 1.66%  | 4.72%          |
| 1/30/2020              | 1.75%          |                | 2.21%          | 1.07%  | 3.47%          | 4.19%          | 1.63%  | 2.06%          |
| 1/31/2020              | 1.17%          |                | 2.05%          | 0.52%  | 2.09%          | 4.38%          | 2.44%  | 2.05%          |
| 2/1/2020               | 2.05%          | 3.49%          | 2.77%          | 1.32%  | 2.27%          | 3.82%          | 2.58%  | 6.15%          |
| 2/2/2020               | 2.65%          | 2.92%          | 2.28%          | 1.24%  | 3.35%          | 4.10%          | 1.75%  | 1.76%          |
| 2/3/2020               | 2.20%          | 2.03%          | 2.43%          | 0.98%  | 2.75%          | 3.08%          | 2.74%  | 3.30%          |
| 2/4/2020               | 1.40%          | 2.84%          | 2.32%          | 1.02%  | 3.98%          | 3.56%          | 1.89%  | 3.60%          |
| 2/5/2020               | 1.64%          | 1.92%          | 2.03%          | 1.52%  | 2.09%          | 3.21%          | 1.90%  | 2.52%          |
| 2/6/2020               | 1.05%          | 2.01%          | 2.25%          | 1.43%  | 2.40%          | 3.40%          | 1.31%  | 4.65%          |
| 2/7/2020               | 1.85%          | 1.87%          | 2.05%          | 0.96%  | 2.66%          | 3.95%          | 2.11%  | 2.21%          |
| 2/8/2020               | 2.01%          | 2.40%          | 2.07%          | 1.25%  | 3.98%          | 3.48%          | 1.97%  | 2.25%          |
| 2/9/2020               | 1.47%          | 2.95%          | 3.13%          | 1.90%  | 3.37%          | 4.89%          | 3.51%  | 4.73%          |
| 2/10/2020              | 1.66%          | 1.97%          | 2.74%          | 0.88%  | 2.28%          | 3.59%          | 1.91%  | 4.27%          |
| 2/11/2020              | 1.83%          | 2.32%          | 2.02%          | 1.17%  | 2.59%          | 3.37%          | 0.55%  | 4.47%          |
| 2/12/2020              | 1.51%          | 2.68%          | 2.71%          | 1.67%  | 2.56%          | 2.68%          | 2.00%  | 3.97%          |
| 2/13/2020              | 1.38%          | 2.15%          | 2.23%          | 1.02%  | 2.41%          | 2.66%          | 1.61%  | 1.38%          |
| 2/14/2020              |                | 2.30%          | 1.88%          | 1.05%  | 1.64%          | 2.73%          | 1.27%  | 1.82%          |
| 2/15/2020              |                | 2.72%          | 2.78%          | 2.07%  | 2.79%          | 3.54%          | 2.08%  | 4.68%          |
| 2/16/2020              | 1.45%          | 2.53%          | 2.19%          | 1.39%  | 3.11%          | 4.20%          | 2.12%  | 4.06%          |
| 2/17/2020              | 1.34%          | 2.67%          | 2.14%          | 1.15%  | 2.16%          | 4.88%          | 2.63%  | 2.62%          |
| 2/18/2020              |                | 2.35%          | 2.86%          | 0.77%  | 2.96%          | 3.48%          | 3.62%  | 3.00%          |
| 2/19/2020              | 1.74%          | 2.16%          | 2.10%          | 1.21%  | 2.98%          | 2.46%          | 2.55%  | 2.90%          |
| 2/20/2020              | 1.50%          | 1.76%          | 2.08%          | 1.05%  | 1.57%          | 3.33%          | 1.93%  | 1.40%          |
| 2/21/2020              | 1.26%          |                | 2.16%          | 1.22%  | 1.83%          | 2.59%          | 1.47%  | 1.69%          |
| 2/22/2020              | 1.17%          |                | 2.13%          | 1.18%  | 3.23%          | 3.11%          | 1.66%  | 2.55%          |
| 2/23/2020              |                |                | 2.23%          | 1.54%  | 2.89%          | 4.34%          | 1.03%  | 4.44%          |
| 2/24/2020              | 1.73%          |                | 1.76%          | 1.60%  | 2.34%          | 2.33%          | 1.48%  | 3.15%          |
| 2/25/2020              | 1.40%          | 1.86%          | 1.84%          | 1.07%  | 2.53%          | 2.78%          |        | 4.05%          |
| 2/25/2020<br>2/26/2020 | 1.07%          | 1.93%          | 2.04%          | 0.91%  | 2.58%          | 2.33%          | 0.76%  | 5.18%          |
| 2/20/2020<br>2/27/2020 |                | 1.59%          | 1.59%          | 0.60%  | 2.74%          | 2.85%          | 1.85%  | 2.27%          |
| 2/27/2020<br>2/28/2020 |                |                | 1.94%          |        | 2.40%          |                | 1.23%  |                |
| 2/28/2020<br>2/29/2020 |                |                | 2.03%          | 1.03%  | 2.42%          | 3.02%          |        | 2.04%          |
| 3/1/2020               |                | 2.30%          | 1.43%          |        | 3.63%          | 3.78%          |        | 3.75%          |
|                        |                | 2.10%          |                |        |                | 2.93%          |        |                |
| 3/2/2020               |                | 2.10%          | 1.57%          |        |                |                |        | 5.25%          |
| 3/3/2020               |                |                | 1.95%<br>2.07% |        | 3.31%          | _              | 1.55%  | 5.06%          |
| 3/4/2020               | 1.14%          | 1.67%<br>2.00% |                |        | 3.35%          | 3.03%          | 1.57%  | 3.76%          |
| 3/5/2020               | 1.40%          |                | 2.04%          |        | 2.38%          |                | 1.59%  | 2.52%          |
| 3/6/2020               | 1.37%          | 1.26%          | 1.31%          | 1.02%  | 0.82%          |                | 1.12%  | 3.19%          |
| 3/7/2020               | 1.16%          |                | 1.01%          | 0.85%  |                | 2.09%          | 2.21%  | 0.29%          |
| 3/8/2020               | 2.43%          | 1.76%          | 2.59%          | 0.98%  | 3.58%          |                | 3.05%  | 7.20%          |
| 3/9/2020               | 1.12%          | 1.98%          | 1.81%          | 0.95%  | 2.36%          |                | 1.41%  | 3.26%          |
| 3/10/2020              |                | 1.93%          | 2.04%          | 0.89%  | 2.05%          |                | 0.88%  | 3.35%          |
| 3/11/2020              |                | 2.87%          | 2.31%          | 1.07%  | 4.38%          | 3.25%          | 1.79%  | 4.00%          |
| 3/12/2020              |                | 4.43%          | 3.57%          | 1.62%  | 3.86%          | 3.69%          | 3.32%  | 5.42%          |
| 3/13/2020              |                |                | 3.88%          | 2.17%  | 6.49%          | 3.65%          | 3.24%  | 5.34%          |
| 3/14/2020              |                |                | 3.82%          |        | 4.72%          |                | 5.22%  | 4.29%          |
| 3/15/2020              |                |                | 4.98%          |        | 5.45%          |                |        | 3.00%          |
| 3/16/2020              |                |                | 5.06%          |        | 7.21%          |                |        | 6.09%          |
| 3/17/2020              |                |                |                |        | 7.16%          |                |        | 4.53%          |
| 3/18/2020              |                |                | 5.65%          | 1.68%  | 5.99%          |                |        | 3.42%          |
| 3/19/2020              |                |                | 4.64%          |        |                | 4.83%          |        | 1.75%          |
| 3/20/2020              |                |                | 5.73%          |        |                | 4.67%          |        | 2.38%          |
| D/21/2020              | 2.39%          | 6.40%          | 4 34%          | 2.61%  | 3.85%          | 3.11%          | 3.39%  | 1.63%          |
| 3/22/2020              |                |                |                | 2.37%  |                |                |        | 1.78%          |

| Date      | Region |
|-----------|--------|--------|--------|--------|--------|--------|--------|--------|
| Date      | 1      | North  | South  | 3      | 5      | 6      | 7      | 8      |
| 3/23/2020 | 3.63%  | 8.74%  | 6.18%  | 2.98%  | 3.94%  | 4.78%  | 4.93%  | 5.63%  |
| 3/24/2020 | 2.90%  | 9.53%  | 6.62%  | 2.62%  | 4.81%  | 3.22%  | 5.22%  | 2.56%  |
| 3/25/2020 | 2.98%  | 8.04%  | 7.11%  | 2.44%  | 4.36%  | 4.20%  | 2.54%  | 2.66%  |
| 3/26/2020 | 2.73%  | 6.82%  | 6.16%  | 2.18%  | 4.03%  | 3.59%  | 5.38%  | 0.65%  |
| 3/27/2020 | 4.22%  | 8.34%  | 6.60%  | 2.98%  | 4.58%  | 2.67%  | 2.56%  | 1.55%  |
| 3/28/2020 | 2.10%  | 6.98%  | 5.72%  | 1.66%  | 3.81%  | 2.83%  | 2.77%  | 3.68%  |
| 3/29/2020 | 3.89%  | 8.46%  | 6.24%  | 2.85%  | 2.50%  | 2.85%  | 1.96%  | 3.66%  |
| 3/30/2020 | 3.62%  | 7.35%  | 5.92%  | 2.07%  | 5.00%  | 2.62%  | 2.19%  | 1.18%  |
| 3/31/2020 | 3.32%  | 8.29%  | 5.12%  | 2.75%  | 3.36%  | 2.16%  | 0.41%  | 3.11%  |
| 4/1/2020  | 2.68%  | 7.16%  | 4.97%  | 1.64%  | 2.48%  | 2.95%  | 5.46%  | 1.05%  |
| 4/2/2020  | 3.27%  | 5.66%  | 5.38%  | 1.05%  | 2.73%  | 2.28%  | 2.62%  | 3.05%  |
| 4/3/2020  | 3.82%  | 7.02%  | 4.96%  | 1.75%  | 4.37%  | 1.69%  | 3.72%  | 1.14%  |
| 4/4/2020  | 2.35%  | 6.00%  | 4.26%  | 1.40%  | 3.99%  | 1.46%  | 2.63%  | 0.63%  |
| 4/5/2020  | 2.22%  | 4.41%  | 4.48%  | 1.51%  | 2.71%  | 1.08%  | 4.44%  | 1.84%  |
| 4/6/2020  | 2.40%  | 4.90%  | 3.93%  | 1.57%  | 4.29%  | 2.92%  | 2.71%  | 5.44%  |
| 4/7/2020  | 2.89%  | 5.17%  | 3.60%  | 1.99%  | 2.65%  | 1.42%  | 5.08%  | 3.50%  |
| 4/8/2020  | 1.53%  | 5.51%  | 3.94%  | 0.85%  | 2.56%  | 2.68%  | 0.82%  | 1.97%  |
| 4/9/2020  | 1.40%  | 4.45%  | 3.03%  | 1.27%  | 2.91%  | 2.60%  | 2.16%  | 4.70%  |
| 4/10/2020 | 2.66%  | 3.86%  | 3.24%  | 1.38%  | 0.95%  | 1.34%  | 0.00%  | 1.85%  |
| 4/11/2020 | 1.54%  | 3.57%  | 2.63%  | 1.34%  | 2.45%  | 2.08%  | 4.00%  | 0.61%  |
| 4/12/2020 | 1.55%  | 5.43%  | 2.59%  | 1.29%  | 1.72%  | 1.81%  | 0.41%  | 0.72%  |
| 4/13/2020 | 1.41%  | 5.12%  | 2.55%  | 1.10%  | 1.99%  | 1.15%  | 3.96%  | 1.23%  |
| 4/14/2020 | 1.36%  | 3.70%  | 2.44%  | 1.23%  | 1.97%  | 1.69%  | 2.28%  | 2.09%  |
| 4/15/2020 | 1.32%  | 3.82%  | 2.11%  | 1.55%  | 2.91%  | 1.45%  | 4.04%  | 2.56%  |
| 4/16/2020 | 2.35%  | 4.01%  | 2.27%  | 1.25%  | 1.77%  | 1.50%  | 1.42%  | 0.60%  |
| 4/17/2020 | 2.45%  | 2.38%  | 2.45%  | 0.34%  | 2.99%  | 1.00%  | 2.16%  | 1.79%  |
| 4/18/2020 | 1.66%  | 2.91%  | 1.97%  | 0.91%  | 0.73%  | 1.36%  | 1.63%  | 2.67%  |
| 4/19/2020 | 1.46%  | 3.03%  | 1.90%  | 1.37%  | 2.08%  | 1.26%  | 1.72%  | 1.22%  |
| 4/20/2020 | 0.70%  | 3.06%  | 1.08%  | 0.55%  | 1.99%  | 1.68%  | 2.14%  | 3.63%  |
| 4/21/2020 | 1.66%  | 2.19%  | 1.93%  | 0.80%  | 1.85%  | 1.30%  | 1.42%  | 1.78%  |
| 4/22/2020 | 0.99%  | 1.57%  | 1.83%  | 0.41%  | 2.95%  | 1.32%  | 1.91%  | 0.57%  |
| 4/23/2020 | 1.73%  | 1.58%  | 1.89%  | 0.90%  | 2.54%  | 1.54%  | 0.00%  | 0.55%  |
| 4/24/2020 | 1.28%  | 2.25%  | 2.00%  | 0.94%  | 1.53%  | 1.34%  | 1.38%  | 2.63%  |
| 4/25/2020 | 0.57%  | 1.25%  | 1.86%  | 0.79%  | 0.82%  | 0.78%  | 2.35%  | 2.42%  |
| 4/26/2020 | 2.04%  | 1.88%  | 1.17%  | 0.85%  | 1.56%  | 1.07%  | 0.97%  | 1.11%  |
| 4/27/2020 | 1.07%  | 2.52%  | 1.40%  | 0.26%  | 1.90%  | 1.54%  | 0.89%  | 0.00%  |