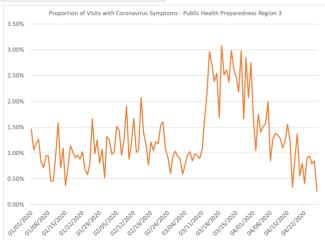

Proportion of Visits with Coronavirus Symptoms by Public Health Preparedness Region

|           |             |       |       | nealth Prepareuness Region |             |             |             |             |  |  |
|-----------|-------------|-------|-------|----------------------------|-------------|-------------|-------------|-------------|--|--|
| Date      | Region<br>1 |       |       | Region<br>3                | Region<br>5 | Region<br>6 | Region<br>7 | Region<br>8 |  |  |
|           |             | North | South |                            |             |             |             |             |  |  |
| 1/1/2020  | 2.91%       | 4.05% | 3.14% | 1.46%                      | 3.68%       | 4.29%       | 1.66%       | 4.93%       |  |  |
| 1/2/2020  | 0.55%       | 2.61% | 2.99% | 1.06%                      | 2.71%       | 3.64%       | 2.28%       | 1.63%       |  |  |
| 1/3/2020  | 1.08%       | 2.68% | 2.84% | 1.19%                      | 2.89%       | 3.09%       | 0.76%       | 2.66%       |  |  |
| 1/4/2020  | 2.59%       | 2.40% | 2.83% | 1.27%                      | 2.86%       | 3.26%       | 1.16%       | 1.69%       |  |  |
| 1/5/2020  | 1.74%       | 2.86% | 2.06% | 0.83%                      | 3.03%       | 3.65%       | 2.36%       | 2.10%       |  |  |
| 1/6/2020  | 0.91%       | 2.33% | 2.58% | 0.71%                      | 2.49%       | 3.28%       | 1.19%       | 1.85%       |  |  |
| 1/7/2020  | 0.64%       | 2.29% | 2.45% | 0.95%                      | 3.74%       | 3.30%       | 0.72%       | 2.25%       |  |  |
| 1/8/2020  | 0.65%       | 2.40% | 2.02% | 0.94%                      | 1.53%       | 2.23%       | 1.86%       | 0.96%       |  |  |
| 1/9/2020  | 0.82%       | 2.12% | 1.54% | 0.45%                      | 2.18%       | 2.22%       | 0.97%       | 1.18%       |  |  |
| 1/10/2020 | 1.75%       | 1.81% | 1.43% | 0.47%                      | 2.07%       | 2.79%       | 0.18%       | 2.08%       |  |  |
| 1/11/2020 | 1.32%       | 2.63% | 2.18% | 0.94%                      | 4.46%       | 3.37%       | 0.65%       | 0.98%       |  |  |
| 1/12/2020 | 0.65%       | 2.86% | 1.95% | 1.58%                      | 4.36%       | 3.18%       | 0.84%       | 3.27%       |  |  |
| 1/13/2020 | 1.36%       | 2.54% | 2.04% | 0.71%                      | 2.45%       | 2.64%       | 1.08%       | 2.74%       |  |  |
| 1/14/2020 | 0.82%       | 2.72% | 1.60% | 1.09%                      | 3.74%       | 2.37%       | 0.75%       | 2.61%       |  |  |
| 1/15/2020 | 0.86%       | 2.05% | 1.85% | 0.37%                      | 2.87%       | 2.93%       | 1.75%       | 2.63%       |  |  |
| 1/16/2020 | 1.17%       | 2.10% | 1.73% | 0.72%                      | 2.92%       | 2.64%       | 1.44%       | 1.33%       |  |  |
| 1/17/2020 | 0.76%       | 1.97% | 1.81% | 1.14%                      | 2.29%       | 2.07%       | 0.83%       | 2.73%       |  |  |
| 1/18/2020 | 1.65%       | 2.07% | 1.63% | 1.02%                      | 3.39%       | 3.48%       | 1.32%       | 2.22%       |  |  |
| 1/19/2020 | 1.23%       | 1.45% | 2.23% | 0.91%                      | 3.18%       | 3.08%       | 1.89%       | 2.99%       |  |  |
| 1/20/2020 | 1.05%       | 1.82% | 2.14% | 0.95%                      | 2.73%       | 3.81%       | 0.72%       | 2.09%       |  |  |
| 1/21/2020 | 1.64%       | 2.12% | 2.17% | 0.88%                      | 3.41%       | 3.39%       | 2.46%       | 3.22%       |  |  |
| 1/22/2020 | 1.41%       | 1.55% | 1.94% | 1.02%                      | 2.56%       | 2.95%       | 1.18%       | 3.98%       |  |  |
| 1/23/2020 | 0.94%       | 1.73% | 2.02% | 0.68%                      | 2.90%       | 3.63%       | 0.93%       | 3.52%       |  |  |
| 1/24/2020 | 1.30%       | 2.18% | 1.26% | 0.58%                      | 1.82%       | 3.09%       | 1.34%       | 4.31%       |  |  |
| 1/25/2020 | 1.30%       | 2.57% | 2.38% | 0.79%                      | 3.77%       | 3.77%       | 2.09%       | 2.90%       |  |  |

| -0/2020                |                | 1              | 1              | 1      |                |                | `      |                |
|------------------------|----------------|----------------|----------------|--------|----------------|----------------|--------|----------------|
| 5.                     | Region         | Region         | Region         | Region | Region         | Region         | Region | Region         |
| Date                   | 1              | l .            | l              | 3      | 5              | 6              | 7      | 8              |
| 1/26/2020              | 1 ((0)         | North          | South          | 1 ((0) | 4 000/         | 2 ( 40/        | 1 700/ | 2 200/         |
| 1/26/2020              |                | 2.69%          | 2.48%          | 1.66%  | 4.80%          |                | 1.76%  | 3.29%          |
| 1/27/2020              | 1.52%          | 3.06%          | 2.69%          | 0.99%  | 4.02%<br>2.94% | 3.53%          | 2.67%  | 5.57%<br>2.99% |
| 1/28/2020<br>1/29/2020 | 1.62%<br>1.32% | 1.89%<br>3.18% | 1.83%<br>2.07% | 0.80%  | 3.78%          | 3.98%<br>4.19% | 1.66%  | 4.72%          |
| 1/30/2020              | 1.75%          |                | 2.21%          | 1.07%  | 3.47%          | 4.19%          | 1.63%  | 2.06%          |
| 1/31/2020              | 1.17%          |                | 2.05%          | 0.52%  | 2.09%          | 4.38%          | 2.44%  | 2.05%          |
| 2/1/2020               | 2.05%          | 3.49%          | 2.77%          | 1.32%  | 2.27%          | 3.82%          | 2.58%  | 6.15%          |
| 2/2/2020               | 2.65%          | 2.92%          | 2.28%          | 1.24%  | 3.35%          | 4.10%          | 1.75%  | 1.76%          |
| 2/3/2020               | 2.20%          | 2.03%          | 2.43%          | 0.98%  | 2.75%          | 3.08%          | 2.74%  | 3.30%          |
| 2/4/2020               | 1.40%          | 2.84%          | 2.32%          | 1.02%  | 3.98%          | 3.56%          | 1.89%  | 3.60%          |
| 2/5/2020               | 1.64%          | 1.92%          | 2.03%          | 1.52%  | 2.09%          | 3.21%          | 1.90%  | 2.52%          |
| 2/6/2020               | 1.05%          | 2.01%          | 2.25%          | 1.43%  | 2.40%          | 3.40%          | 1.31%  | 4.65%          |
| 2/7/2020               | 1.85%          | 1.87%          | 2.05%          | 0.96%  | 2.66%          | 3.95%          | 2.11%  | 2.21%          |
| 2/8/2020               | 2.01%          | 2.40%          | 2.07%          | 1.25%  | 3.98%          | 3.48%          | 1.97%  | 2.25%          |
| 2/9/2020               | 1.47%          | 2.95%          | 3.13%          | 1.90%  | 3.37%          | 4.89%          | 3.51%  | 4.73%          |
| 2/10/2020              | 1.66%          | 1.97%          | 2.74%          | 0.88%  | 2.28%          | 3.59%          | 1.91%  | 4.27%          |
| 2/11/2020              | 1.83%          | 2.32%          | 2.02%          | 1.17%  | 2.59%          | 3.37%          | 0.55%  | 4.47%          |
| 2/12/2020              | 1.51%          | 2.68%          | 2.71%          | 1.67%  | 2.56%          | 2.68%          | 2.00%  | 3.97%          |
| 2/13/2020              | 1.38%          | 2.15%          | 2.23%          | 1.02%  | 2.41%          | 2.66%          | 1.61%  | 1.38%          |
| 2/14/2020              |                | 2.30%          | 1.88%          | 1.05%  | 1.64%          | 2.73%          | 1.27%  | 1.82%          |
| 2/15/2020              |                | 2.72%          | 2.78%          | 2.07%  | 2.79%          | 3.54%          | 2.08%  | 4.68%          |
| 2/16/2020              | 1.45%          | 2.53%          | 2.19%          | 1.39%  | 3.11%          | 4.20%          | 2.12%  | 4.06%          |
| 2/17/2020              | 1.34%          | 2.67%          | 2.14%          | 1.15%  | 2.16%          | 4.88%          | 2.63%  | 2.62%          |
| 2/18/2020              |                | 2.35%          | 2.86%          | 0.77%  | 2.96%          | 3.48%          | 3.62%  | 3.00%          |
| 2/19/2020              | 1.74%          | 2.16%          | 2.10%          | 1.21%  | 2.98%          | 2.46%          | 2.55%  | 2.90%          |
| 2/20/2020              | 1.50%          | 1.76%          | 2.08%          | 1.05%  | 1.57%          | 3.33%          | 1.93%  | 1.40%          |
| 2/21/2020              | 1.26%          |                | 2.16%          | 1.22%  | 1.83%          | 2.59%          | 1.47%  | 1.69%          |
| 2/22/2020              | 1.17%          |                | 2.13%          | 1.18%  | 3.23%          | 3.11%          | 1.66%  | 2.55%          |
| 2/23/2020              |                |                | 2.23%          | 1.54%  | 2.89%          | 4.34%          | 1.03%  | 4.44%          |
| 2/24/2020              | 1.73%          |                | 1.76%          | 1.60%  | 2.34%          | 2.33%          | 1.48%  | 3.15%          |
| 2/25/2020              | 1.40%          | 1.86%          | 1.84%          | 1.07%  | 2.53%          | 2.78%          |        | 4.05%          |
| 2/25/2020<br>2/26/2020 | 1.07%          | 1.93%          | 2.04%          | 0.91%  | 2.58%          | 2.33%          | 0.76%  | 5.18%          |
| 2/20/2020<br>2/27/2020 |                | 1.59%          | 1.59%          | 0.60%  | 2.74%          | 2.85%          | 1.85%  | 2.27%          |
| 2/27/2020<br>2/28/2020 |                |                | 1.94%          |        | 2.40%          |                | 1.23%  |                |
| 2/28/2020<br>2/29/2020 |                |                | 2.03%          | 1.03%  | 2.42%          | 3.02%          |        | 2.04%          |
| 3/1/2020               |                | 2.30%          | 1.43%          |        | 3.63%          | 3.78%          |        | 3.75%          |
|                        |                | 2.10%          |                |        |                | 2.93%          |        |                |
| 3/2/2020               |                | 2.10%          | 1.57%          |        |                |                |        | 5.25%          |
| 3/3/2020               |                |                | 1.95%<br>2.07% |        | 3.31%          | _              | 1.55%  | 5.06%          |
| 3/4/2020               | 1.14%          | 1.67%<br>2.00% |                |        | 3.35%          | 3.03%          | 1.57%  | 3.76%          |
| 3/5/2020               | 1.40%          |                | 2.04%          |        | 2.38%          |                | 1.59%  | 2.52%          |
| 3/6/2020               | 1.37%          | 1.26%          | 1.31%          | 1.02%  | 0.82%          |                | 1.12%  | 3.19%          |
| 3/7/2020               | 1.16%          |                | 1.01%          | 0.85%  |                | 2.09%          | 2.21%  | 0.29%          |
| 3/8/2020               | 2.43%          | 1.76%          | 2.59%          | 0.98%  | 3.58%          |                | 3.05%  | 7.20%          |
| 3/9/2020               | 1.12%          | 1.98%          | 1.81%          | 0.95%  | 2.36%          |                | 1.41%  | 3.26%          |
| 3/10/2020              |                | 1.93%          | 2.04%          | 0.89%  | 2.05%          |                | 0.88%  | 3.35%          |
| 3/11/2020              |                | 2.87%          | 2.31%          | 1.07%  | 4.38%          | 3.25%          | 1.79%  | 4.00%          |
| 3/12/2020              |                | 4.43%          | 3.57%          | 1.62%  | 3.86%          | 3.69%          | 3.32%  | 5.42%          |
| 3/13/2020              |                |                | 3.88%          | 2.17%  | 6.49%          | 3.65%          | 3.24%  | 5.34%          |
| 3/14/2020              |                |                | 3.82%          |        | 4.72%          |                | 5.22%  | 4.29%          |
| 3/15/2020              |                |                | 4.98%          |        | 5.45%          |                |        | 3.00%          |
| 3/16/2020              |                |                | 5.06%          |        | 7.21%          |                |        | 6.09%          |
| 3/17/2020              |                |                |                |        | 7.16%          |                |        | 4.53%          |
| 3/18/2020              |                |                | 5.65%          | 1.68%  | 5.99%          |                |        | 3.42%          |
| 3/19/2020              |                |                | 4.64%          |        |                | 4.83%          |        | 1.75%          |
| 3/20/2020              |                |                | 5.73%          |        |                | 4.67%          |        | 2.38%          |
| D/21/2020              | 2.39%          | 6.40%          | 4 34%          | 2.61%  | 3.85%          | 3.11%          | 3.39%  | 1.63%          |
| 3/22/2020              |                |                |                | 2.37%  |                |                |        | 1.78%          |

| Date      | Region |
|-----------|--------|--------|--------|--------|--------|--------|--------|--------|
| Date      | 1      | North  | South  | 3      | 5      | 6      | 7      | 8      |
| 3/23/2020 | 3.63%  | 8.74%  | 6.18%  | 2.98%  | 3.94%  | 4.78%  | 4.93%  | 5.63%  |
| 3/24/2020 | 2.90%  | 9.53%  | 6.62%  | 2.62%  | 4.81%  | 3.22%  | 5.22%  | 2.56%  |
| 3/25/2020 | 2.98%  | 8.04%  | 7.11%  | 2.44%  | 4.36%  | 4.20%  | 2.54%  | 2.66%  |
| 3/26/2020 | 2.73%  | 6.82%  | 6.16%  | 2.18%  | 4.03%  | 3.59%  | 5.38%  | 0.65%  |
| 3/27/2020 | 4.22%  | 8.34%  | 6.60%  | 2.98%  | 4.58%  | 2.67%  | 2.56%  | 1.55%  |
| 3/28/2020 | 2.10%  | 6.98%  | 5.72%  | 1.66%  | 3.81%  | 2.83%  | 2.77%  | 3.68%  |
| 3/29/2020 | 3.89%  | 8.46%  | 6.24%  | 2.85%  | 2.50%  | 2.85%  | 1.96%  | 3.66%  |
| 3/30/2020 | 3.62%  | 7.35%  | 5.92%  | 2.07%  | 5.00%  | 2.62%  | 2.19%  | 1.18%  |
| 3/31/2020 | 3.32%  | 8.29%  | 5.12%  | 2.75%  | 3.36%  | 2.16%  | 0.41%  | 3.11%  |
| 4/1/2020  | 2.68%  | 7.16%  | 4.97%  | 1.64%  | 2.48%  | 2.95%  | 5.46%  | 1.05%  |
| 4/2/2020  | 3.27%  | 5.66%  | 5.38%  | 1.05%  | 2.73%  | 2.28%  | 2.62%  | 3.05%  |
| 4/3/2020  | 3.82%  | 7.02%  | 4.96%  | 1.75%  | 4.37%  | 1.69%  | 3.72%  | 1.14%  |
| 4/4/2020  | 2.35%  | 6.00%  | 4.26%  | 1.40%  | 3.99%  | 1.46%  | 2.63%  | 0.63%  |
| 4/5/2020  | 2.22%  | 4.41%  | 4.48%  | 1.51%  | 2.71%  | 1.08%  | 4.44%  | 1.84%  |
| 4/6/2020  | 2.40%  | 4.90%  | 3.93%  | 1.57%  | 4.29%  | 2.92%  | 2.71%  | 5.44%  |
| 4/7/2020  | 2.89%  | 5.17%  | 3.60%  | 1.99%  | 2.65%  | 1.42%  | 5.08%  | 3.50%  |
| 4/8/2020  | 1.53%  | 5.51%  | 3.94%  | 0.85%  | 2.56%  | 2.68%  | 0.82%  | 1.97%  |
| 4/9/2020  | 1.40%  | 4.45%  | 3.03%  | 1.27%  | 2.91%  | 2.60%  | 2.16%  | 4.70%  |
| 4/10/2020 | 2.66%  | 3.86%  | 3.24%  | 1.38%  | 0.95%  | 1.34%  | 0.00%  | 1.85%  |
| 4/11/2020 | 1.54%  | 3.57%  | 2.63%  | 1.34%  | 2.45%  | 2.08%  | 4.00%  | 0.61%  |
| 4/12/2020 | 1.55%  | 5.43%  | 2.59%  | 1.29%  | 1.72%  | 1.81%  | 0.41%  | 0.72%  |
| 4/13/2020 | 1.41%  | 5.12%  | 2.55%  | 1.10%  | 1.99%  | 1.15%  | 3.96%  | 1.23%  |
| 4/14/2020 | 1.36%  | 3.70%  | 2.44%  | 1.23%  | 1.97%  | 1.69%  | 2.28%  | 2.09%  |
| 4/15/2020 | 1.32%  | 3.82%  | 2.11%  | 1.55%  | 2.91%  | 1.45%  | 4.04%  | 2.56%  |
| 4/16/2020 | 2.35%  | 4.01%  | 2.27%  | 1.25%  | 1.77%  | 1.50%  | 1.42%  | 0.60%  |
| 4/17/2020 | 2.45%  | 2.38%  | 2.45%  | 0.34%  | 2.99%  | 1.00%  | 2.16%  | 1.79%  |
| 4/18/2020 | 1.66%  | 2.91%  | 1.97%  | 0.91%  | 0.73%  | 1.36%  | 1.63%  | 2.67%  |
| 4/19/2020 | 1.46%  | 3.03%  | 1.90%  | 1.37%  | 2.08%  | 1.26%  | 1.72%  | 1.22%  |
| 4/20/2020 | 0.70%  | 3.06%  | 1.08%  | 0.55%  | 1.99%  | 1.68%  | 2.14%  | 3.63%  |
| 4/21/2020 | 1.66%  | 2.19%  | 1.93%  | 0.80%  | 1.85%  | 1.30%  | 1.42%  | 1.78%  |
| 4/22/2020 | 0.99%  | 1.57%  | 1.83%  | 0.41%  | 2.95%  | 1.32%  | 1.91%  | 0.57%  |
| 4/23/2020 | 1.73%  | 1.58%  | 1.89%  | 0.90%  | 2.54%  | 1.54%  | 0.00%  | 0.55%  |
| 4/24/2020 | 1.28%  | 2.25%  | 2.00%  | 0.94%  | 1.53%  | 1.34%  | 1.38%  | 2.63%  |
| 4/25/2020 | 0.57%  | 1.25%  | 1.86%  | 0.79%  | 0.82%  | 0.78%  | 2.35%  | 2.42%  |
| 4/26/2020 | 2.04%  | 1.88%  | 1.17%  | 0.85%  | 1.56%  | 1.07%  | 0.97%  | 1.11%  |
| 4/27/2020 | 1.07%  | 2.52%  | 1.40%  | 0.26%  | 1.90%  | 1.54%  | 0.89%  | 0.00%  |