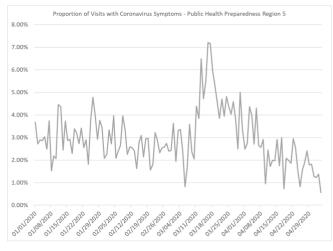

Proportion of Visits with Coronavirus Symptoms by Public Health
Preparedness Region

| Date       | Region<br>1 | Region<br>2 | Region<br>2 | Region<br>3 | Region<br>5 | Region<br>6 | Region<br>7 | Region<br>8 |
|------------|-------------|-------------|-------------|-------------|-------------|-------------|-------------|-------------|
| 4 /4 /0000 | 0.000/      | North       | South       | 4 450/      | 0.500/      | 4.000/      | 4 5 5 5 1   | 4.000/      |
| 1/1/2020   | 2.90%       | 4.05%       | 3.14%       | 1.46%       | 3.68%       | 4.29%       | 1.66%       | 4.93%       |
| 1/2/2020   | 0.55%       | 2.61%       | 2.99%       | 1.06%       | 2.71%       | 3.64%       | 2.28%       | 1.63%       |
| 1/3/2020   | 1.08%       | 2.68%       | 2.84%       | 1.19%       | 2.88%       | 3.09%       | 0.76%       | 2.66%       |
| 1/4/2020   | 2.59%       | 2.40%       | 2.83%       | 1.26%       | 2.86%       | 3.26%       | 1.16%       | 1.69%       |
| 1/5/2020   | 1.74%       | 2.86%       | 2.06%       | 0.83%       | 3.03%       | 3.65%       | 2.36%       | 2.10%       |
| 1/6/2020   | 0.90%       | 2.33%       | 2.58%       | 0.71%       | 2.49%       | 3.28%       | 1.19%       | 1.85%       |
| 1/7/2020   | 0.64%       | 2.29%       | 2.45%       | 0.95%       | 3.74%       | 3.30%       | 0.72%       | 2.25%       |
| 1/8/2020   | 0.65%       | 2.40%       | 2.02%       | 0.94%       | 1.53%       | 2.23%       | 1.86%       | 0.96%       |
| 1/9/2020   | 0.82%       | 2.12%       | 1.54%       | 0.45%       | 2.18%       | 2.22%       | 0.97%       | 1.18%       |
| 1/10/2020  | 1.75%       | 1.81%       | 1.43%       | 0.47%       | 2.07%       | 2.79%       | 0.18%       | 2.08%       |
| 1/11/2020  | 1.31%       | 2.63%       | 2.18%       | 0.94%       | 4.46%       | 3.37%       | 0.65%       | 0.98%       |
| 1/12/2020  | 0.65%       | 2.86%       | 1.95%       | 1.58%       | 4.36%       | 3.18%       | 0.84%       | 3.27%       |
| 1/13/2020  | 1.35%       | 2.54%       | 2.04%       | 0.71%       | 2.45%       | 2.64%       | 1.08%       | 2.74%       |
| 1/14/2020  | 0.82%       | 2.72%       | 1.60%       | 1.09%       | 3.73%       | 2.37%       | 0.75%       | 2.61%       |
| 1/15/2020  | 0.85%       | 2.05%       | 1.85%       | 0.37%       | 2.87%       | 2.93%       | 1.75%       | 2.63%       |
| 1/16/2020  | 1.16%       | 2.10%       | 1.73%       | 0.72%       | 2.92%       | 2.64%       | 1.44%       | 1.33%       |
| 1/17/2020  | 0.76%       | 1.97%       | 1.81%       | 1.14%       | 2.29%       | 2.07%       | 0.83%       | 2.73%       |
| 1/18/2020  | 1.64%       | 2.07%       | 1.63%       | 1.02%       | 3.39%       | 3.48%       | 1.32%       | 2.22%       |
| 1/19/2020  | 1.23%       | 1.45%       | 2.23%       | 0.91%       | 3.18%       | 3.08%       | 1.89%       | 2.99%       |
| 1/20/2020  | 1.05%       | 1.82%       | 2.14%       | 0.95%       | 2.73%       | 3.81%       | 0.72%       | 2.09%       |
| 1/21/2020  | 1.63%       | 2.13%       | 2.16%       | 0.88%       | 3.41%       | 3.39%       | 2.46%       | 3.22%       |
| 1/22/2020  | 1.41%       | 1.55%       | 1.94%       | 1.02%       | 2.56%       | 2.95%       | 1.18%       | 3.98%       |
| 1/23/2020  | 0.93%       | 1.73%       | 2.02%       | 0.68%       | 2.90%       | 3.62%       | 0.93%       | 3.52%       |
| 1/24/2020  | 1.28%       | 2.17%       | 1.25%       | 0.58%       | 1.82%       | 3.05%       | 1.34%       | 4.31%       |
| 1/25/2020  | 1.15%       | 2.44%       | 2.21%       | 0.79%       | 3.74%       | 3.06%       | 2.09%       | 2.90%       |