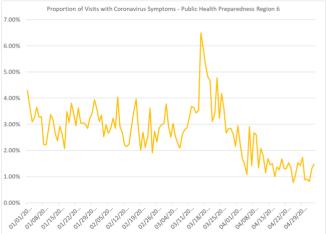

Proportion of Visits with Coronavirus Symptoms by Public Health
Preparedness Region

| Date       | Region<br>1 | Region<br>2 | Region<br>2 | Region<br>3 | Region<br>5 | Region<br>6 | Region<br>7 | Region<br>8 |
|------------|-------------|-------------|-------------|-------------|-------------|-------------|-------------|-------------|
| 4 /4 /0000 | 0.000/      | North       | South       | 4 450/      | 0.500/      | 4.000/      | 4 5 5 5 1   | 4.000/      |
| 1/1/2020   | 2.90%       | 4.05%       | 3.14%       | 1.46%       | 3.68%       | 4.29%       | 1.66%       | 4.93%       |
| 1/2/2020   | 0.55%       | 2.61%       | 2.99%       | 1.06%       | 2.71%       | 3.64%       | 2.28%       | 1.63%       |
| 1/3/2020   | 1.08%       | 2.68%       | 2.84%       | 1.19%       | 2.88%       | 3.09%       | 0.76%       | 2.66%       |
| 1/4/2020   | 2.59%       | 2.40%       | 2.83%       | 1.26%       | 2.86%       | 3.26%       | 1.16%       | 1.69%       |
| 1/5/2020   | 1.74%       | 2.86%       | 2.06%       | 0.83%       | 3.03%       | 3.65%       | 2.36%       | 2.10%       |
| 1/6/2020   | 0.90%       | 2.33%       | 2.58%       | 0.71%       | 2.49%       | 3.28%       | 1.19%       | 1.85%       |
| 1/7/2020   | 0.64%       | 2.29%       | 2.45%       | 0.95%       | 3.74%       | 3.30%       | 0.72%       | 2.25%       |
| 1/8/2020   | 0.65%       | 2.40%       | 2.02%       | 0.94%       | 1.53%       | 2.23%       | 1.86%       | 0.96%       |
| 1/9/2020   | 0.82%       | 2.12%       | 1.54%       | 0.45%       | 2.18%       | 2.22%       | 0.97%       | 1.18%       |
| 1/10/2020  | 1.75%       | 1.81%       | 1.43%       | 0.47%       | 2.07%       | 2.79%       | 0.18%       | 2.08%       |
| 1/11/2020  | 1.31%       | 2.63%       | 2.18%       | 0.94%       | 4.46%       | 3.37%       | 0.65%       | 0.98%       |
| 1/12/2020  | 0.65%       | 2.86%       | 1.95%       | 1.58%       | 4.36%       | 3.18%       | 0.84%       | 3.27%       |
| 1/13/2020  | 1.35%       | 2.54%       | 2.04%       | 0.71%       | 2.45%       | 2.64%       | 1.08%       | 2.74%       |
| 1/14/2020  | 0.82%       | 2.72%       | 1.60%       | 1.09%       | 3.73%       | 2.37%       | 0.75%       | 2.61%       |
| 1/15/2020  | 0.85%       | 2.05%       | 1.85%       | 0.37%       | 2.87%       | 2.93%       | 1.75%       | 2.63%       |
| 1/16/2020  | 1.16%       | 2.10%       | 1.73%       | 0.72%       | 2.92%       | 2.64%       | 1.44%       | 1.33%       |
| 1/17/2020  | 0.76%       | 1.97%       | 1.81%       | 1.14%       | 2.29%       | 2.07%       | 0.83%       | 2.73%       |
| 1/18/2020  | 1.64%       | 2.07%       | 1.63%       | 1.02%       | 3.39%       | 3.48%       | 1.32%       | 2.22%       |
| 1/19/2020  | 1.23%       | 1.45%       | 2.23%       | 0.91%       | 3.18%       | 3.08%       | 1.89%       | 2.99%       |
| 1/20/2020  | 1.05%       | 1.82%       | 2.14%       | 0.95%       | 2.73%       | 3.81%       | 0.72%       | 2.09%       |
| 1/21/2020  | 1.63%       | 2.13%       | 2.16%       | 0.88%       | 3.41%       | 3.39%       | 2.46%       | 3.22%       |
| 1/22/2020  | 1.41%       | 1.55%       | 1.94%       | 1.02%       | 2.56%       | 2.95%       | 1.18%       | 3.98%       |
| 1/23/2020  | 0.93%       | 1.73%       | 2.02%       | 0.68%       | 2.90%       | 3.62%       | 0.93%       | 3.52%       |
| 1/24/2020  | 1.28%       | 2.17%       | 1.25%       | 0.58%       | 1.82%       | 3.05%       | 1.34%       | 4.31%       |
| 1/25/2020  | 1.15%       | 2.44%       | 2.21%       | 0.79%       | 3.74%       | 3.06%       | 2.09%       | 2.90%       |