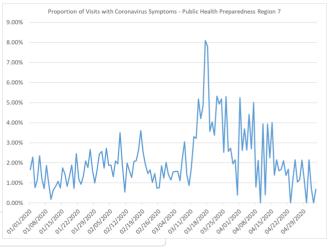

Proportion of Visits with Coronavirus Symptoms by Public Health
Preparedness Region

| Date       | Region<br>1 | Region<br>2 | Region<br>2 | Region<br>3 | Region<br>5 | Region<br>6 | Region<br>7 | Region<br>8 |
|------------|-------------|-------------|-------------|-------------|-------------|-------------|-------------|-------------|
| 4 /4 /0000 | 0.000/      | North       | South       | 4 450/      | 0.500/      | 4.000/      | 4 5 5 5 1   | 4.000/      |
| 1/1/2020   | 2.90%       | 4.05%       | 3.14%       | 1.46%       | 3.68%       | 4.29%       | 1.66%       | 4.93%       |
| 1/2/2020   | 0.55%       | 2.61%       | 2.99%       | 1.06%       | 2.71%       | 3.64%       | 2.28%       | 1.63%       |
| 1/3/2020   | 1.08%       | 2.68%       | 2.84%       | 1.19%       | 2.88%       | 3.09%       | 0.76%       | 2.66%       |
| 1/4/2020   | 2.59%       | 2.40%       | 2.83%       | 1.26%       | 2.86%       | 3.26%       | 1.16%       | 1.69%       |
| 1/5/2020   | 1.74%       | 2.86%       | 2.06%       | 0.83%       | 3.03%       | 3.65%       | 2.36%       | 2.10%       |
| 1/6/2020   | 0.90%       | 2.33%       | 2.58%       | 0.71%       | 2.49%       | 3.28%       | 1.19%       | 1.85%       |
| 1/7/2020   | 0.64%       | 2.29%       | 2.45%       | 0.95%       | 3.74%       | 3.30%       | 0.72%       | 2.25%       |
| 1/8/2020   | 0.65%       | 2.40%       | 2.02%       | 0.94%       | 1.53%       | 2.23%       | 1.86%       | 0.96%       |
| 1/9/2020   | 0.82%       | 2.12%       | 1.54%       | 0.45%       | 2.18%       | 2.22%       | 0.97%       | 1.18%       |
| 1/10/2020  | 1.75%       | 1.81%       | 1.43%       | 0.47%       | 2.07%       | 2.79%       | 0.18%       | 2.08%       |
| 1/11/2020  | 1.31%       | 2.63%       | 2.18%       | 0.94%       | 4.46%       | 3.37%       | 0.65%       | 0.98%       |
| 1/12/2020  | 0.65%       | 2.86%       | 1.95%       | 1.58%       | 4.36%       | 3.18%       | 0.84%       | 3.27%       |
| 1/13/2020  | 1.35%       | 2.54%       | 2.04%       | 0.71%       | 2.45%       | 2.64%       | 1.08%       | 2.74%       |
| 1/14/2020  | 0.82%       | 2.72%       | 1.60%       | 1.09%       | 3.73%       | 2.37%       | 0.75%       | 2.61%       |
| 1/15/2020  | 0.85%       | 2.05%       | 1.85%       | 0.37%       | 2.87%       | 2.93%       | 1.75%       | 2.63%       |
| 1/16/2020  | 1.16%       | 2.10%       | 1.73%       | 0.72%       | 2.92%       | 2.64%       | 1.44%       | 1.33%       |
| 1/17/2020  | 0.76%       | 1.97%       | 1.81%       | 1.14%       | 2.29%       | 2.07%       | 0.83%       | 2.73%       |
| 1/18/2020  | 1.64%       | 2.07%       | 1.63%       | 1.02%       | 3.39%       | 3.48%       | 1.32%       | 2.22%       |
| 1/19/2020  | 1.23%       | 1.45%       | 2.23%       | 0.91%       | 3.18%       | 3.08%       | 1.89%       | 2.99%       |
| 1/20/2020  | 1.05%       | 1.82%       | 2.14%       | 0.95%       | 2.73%       | 3.81%       | 0.72%       | 2.09%       |
| 1/21/2020  | 1.63%       | 2.13%       | 2.16%       | 0.88%       | 3.41%       | 3.39%       | 2.46%       | 3.22%       |
| 1/22/2020  | 1.41%       | 1.55%       | 1.94%       | 1.02%       | 2.56%       | 2.95%       | 1.18%       | 3.98%       |
| 1/23/2020  | 0.93%       | 1.73%       | 2.02%       | 0.68%       | 2.90%       | 3.62%       | 0.93%       | 3.52%       |
| 1/24/2020  | 1.28%       | 2.17%       | 1.25%       | 0.58%       | 1.82%       | 3.05%       | 1.34%       | 4.31%       |
| 1/25/2020  | 1.15%       | 2.44%       | 2.21%       | 0.79%       | 3.74%       | 3.06%       | 2.09%       | 2.90%       |