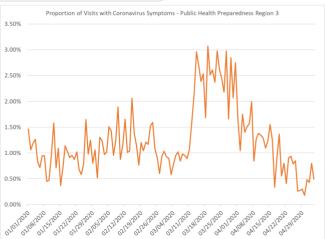

Proportion of Visits with Coronavirus Symptoms by Public Health
Preparedness Region

| Date       | Region<br>1 | Region<br>2 | Region<br>2 | Region<br>3 | Region<br>5 | Region<br>6 | Region<br>7 | Region<br>8 |
|------------|-------------|-------------|-------------|-------------|-------------|-------------|-------------|-------------|
| 4 /4 /0000 | 0.000/      | North       | South       | 4 450/      | 0.500/      | 4.000/      | 4 5 5 5 1   | 4.000/      |
| 1/1/2020   | 2.90%       | 4.05%       | 3.14%       | 1.46%       | 3.68%       | 4.29%       | 1.66%       | 4.93%       |
| 1/2/2020   | 0.55%       | 2.61%       | 2.99%       | 1.06%       | 2.71%       | 3.64%       | 2.28%       | 1.63%       |
| 1/3/2020   | 1.08%       | 2.68%       | 2.84%       | 1.19%       | 2.88%       | 3.09%       | 0.76%       | 2.66%       |
| 1/4/2020   | 2.59%       | 2.40%       | 2.83%       | 1.26%       | 2.86%       | 3.26%       | 1.16%       | 1.69%       |
| 1/5/2020   | 1.74%       | 2.86%       | 2.06%       | 0.83%       | 3.03%       | 3.65%       | 2.36%       | 2.10%       |
| 1/6/2020   | 0.90%       | 2.33%       | 2.58%       | 0.71%       | 2.49%       | 3.28%       | 1.19%       | 1.85%       |
| 1/7/2020   | 0.64%       | 2.29%       | 2.45%       | 0.95%       | 3.74%       | 3.30%       | 0.72%       | 2.25%       |
| 1/8/2020   | 0.65%       | 2.40%       | 2.02%       | 0.94%       | 1.53%       | 2.23%       | 1.86%       | 0.96%       |
| 1/9/2020   | 0.82%       | 2.12%       | 1.54%       | 0.45%       | 2.18%       | 2.22%       | 0.97%       | 1.18%       |
| 1/10/2020  | 1.75%       | 1.81%       | 1.43%       | 0.47%       | 2.07%       | 2.79%       | 0.18%       | 2.08%       |
| 1/11/2020  | 1.31%       | 2.63%       | 2.18%       | 0.94%       | 4.46%       | 3.37%       | 0.65%       | 0.98%       |
| 1/12/2020  | 0.65%       | 2.86%       | 1.95%       | 1.58%       | 4.36%       | 3.18%       | 0.84%       | 3.27%       |
| 1/13/2020  | 1.35%       | 2.54%       | 2.04%       | 0.71%       | 2.45%       | 2.64%       | 1.08%       | 2.74%       |
| 1/14/2020  | 0.82%       | 2.72%       | 1.60%       | 1.09%       | 3.73%       | 2.37%       | 0.75%       | 2.61%       |
| 1/15/2020  | 0.85%       | 2.05%       | 1.85%       | 0.37%       | 2.87%       | 2.93%       | 1.75%       | 2.63%       |
| 1/16/2020  | 1.16%       | 2.10%       | 1.73%       | 0.72%       | 2.92%       | 2.64%       | 1.44%       | 1.33%       |
| 1/17/2020  | 0.76%       | 1.97%       | 1.81%       | 1.14%       | 2.29%       | 2.07%       | 0.83%       | 2.73%       |
| 1/18/2020  | 1.64%       | 2.07%       | 1.63%       | 1.02%       | 3.39%       | 3.48%       | 1.32%       | 2.22%       |
| 1/19/2020  | 1.23%       | 1.45%       | 2.23%       | 0.91%       | 3.18%       | 3.08%       | 1.89%       | 2.99%       |
| 1/20/2020  | 1.05%       | 1.82%       | 2.14%       | 0.95%       | 2.73%       | 3.81%       | 0.72%       | 2.09%       |
| 1/21/2020  | 1.63%       | 2.13%       | 2.16%       | 0.88%       | 3.41%       | 3.39%       | 2.46%       | 3.22%       |
| 1/22/2020  | 1.41%       | 1.55%       | 1.94%       | 1.02%       | 2.56%       | 2.95%       | 1.18%       | 3.98%       |
| 1/23/2020  | 0.93%       | 1.73%       | 2.02%       | 0.68%       | 2.90%       | 3.62%       | 0.93%       | 3.52%       |
| 1/24/2020  | 1.28%       | 2.17%       | 1.25%       | 0.58%       | 1.82%       | 3.05%       | 1.34%       | 4.31%       |
| 1/25/2020  | 1.15%       | 2.44%       | 2.21%       | 0.79%       | 3.74%       | 3.06%       | 2.09%       | 2.90%       |