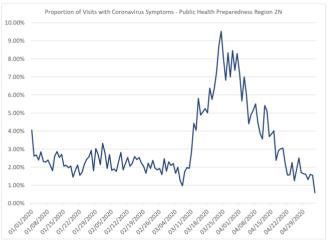

Proportion of Visits with Coronavirus Symptoms by Public Health
Preparedness Region

| Date       | Region<br>1 | Region<br>2 | Region<br>2 | Region<br>3 | Region<br>5 | Region<br>6 | Region<br>7 | Region<br>8 |
|------------|-------------|-------------|-------------|-------------|-------------|-------------|-------------|-------------|
| 4 /4 /0000 | 0.000/      | North       | South       | 4 450/      | 0.500/      | 4.000/      | 4 5 5 5 1   | 4.000/      |
| 1/1/2020   | 2.90%       | 4.05%       | 3.14%       | 1.46%       | 3.68%       | 4.29%       | 1.66%       | 4.93%       |
| 1/2/2020   | 0.55%       | 2.61%       | 2.99%       | 1.06%       | 2.71%       | 3.64%       | 2.28%       | 1.63%       |
| 1/3/2020   | 1.08%       | 2.68%       | 2.84%       | 1.19%       | 2.88%       | 3.09%       | 0.76%       | 2.66%       |
| 1/4/2020   | 2.59%       | 2.40%       | 2.83%       | 1.26%       | 2.86%       | 3.26%       | 1.16%       | 1.69%       |
| 1/5/2020   | 1.74%       | 2.86%       | 2.06%       | 0.83%       | 3.03%       | 3.65%       | 2.36%       | 2.10%       |
| 1/6/2020   | 0.90%       | 2.33%       | 2.58%       | 0.71%       | 2.49%       | 3.28%       | 1.19%       | 1.85%       |
| 1/7/2020   | 0.64%       | 2.29%       | 2.45%       | 0.95%       | 3.74%       | 3.30%       | 0.72%       | 2.25%       |
| 1/8/2020   | 0.65%       | 2.40%       | 2.02%       | 0.94%       | 1.53%       | 2.23%       | 1.86%       | 0.96%       |
| 1/9/2020   | 0.82%       | 2.12%       | 1.54%       | 0.45%       | 2.18%       | 2.22%       | 0.97%       | 1.18%       |
| 1/10/2020  | 1.75%       | 1.81%       | 1.43%       | 0.47%       | 2.07%       | 2.79%       | 0.18%       | 2.08%       |
| 1/11/2020  | 1.31%       | 2.63%       | 2.18%       | 0.94%       | 4.46%       | 3.37%       | 0.65%       | 0.98%       |
| 1/12/2020  | 0.65%       | 2.86%       | 1.95%       | 1.58%       | 4.36%       | 3.18%       | 0.84%       | 3.27%       |
| 1/13/2020  | 1.35%       | 2.54%       | 2.04%       | 0.71%       | 2.45%       | 2.64%       | 1.08%       | 2.74%       |
| 1/14/2020  | 0.82%       | 2.72%       | 1.60%       | 1.09%       | 3.73%       | 2.37%       | 0.75%       | 2.61%       |
| 1/15/2020  | 0.85%       | 2.05%       | 1.85%       | 0.37%       | 2.87%       | 2.93%       | 1.75%       | 2.63%       |
| 1/16/2020  | 1.16%       | 2.10%       | 1.73%       | 0.72%       | 2.92%       | 2.64%       | 1.44%       | 1.33%       |
| 1/17/2020  | 0.76%       | 1.97%       | 1.81%       | 1.14%       | 2.29%       | 2.07%       | 0.83%       | 2.73%       |
| 1/18/2020  | 1.64%       | 2.07%       | 1.63%       | 1.02%       | 3.39%       | 3.48%       | 1.32%       | 2.22%       |
| 1/19/2020  | 1.23%       | 1.45%       | 2.23%       | 0.91%       | 3.18%       | 3.08%       | 1.89%       | 2.99%       |
| 1/20/2020  | 1.05%       | 1.82%       | 2.14%       | 0.95%       | 2.73%       | 3.81%       | 0.72%       | 2.09%       |
| 1/21/2020  | 1.63%       | 2.13%       | 2.16%       | 0.88%       | 3.41%       | 3.39%       | 2.46%       | 3.22%       |
| 1/22/2020  | 1.41%       | 1.55%       | 1.94%       | 1.02%       | 2.56%       | 2.95%       | 1.18%       | 3.98%       |
| 1/23/2020  | 0.93%       | 1.73%       | 2.02%       | 0.68%       | 2.90%       | 3.62%       | 0.93%       | 3.52%       |
| 1/24/2020  | 1.28%       | 2.17%       | 1.25%       | 0.58%       | 1.82%       | 3.05%       | 1.34%       | 4.31%       |
| 1/25/2020  | 1.15%       | 2.44%       | 2.21%       | 0.79%       | 3.74%       | 3.06%       | 2.09%       | 2.90%       |