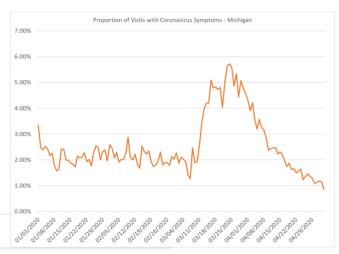

### Michigan Syndromic Surveillance - COVID-19

Syndromic Surveillance System data is obtained from approximately 183 facilities participating in syndromic surveillance (132 Emergency Departments (ED), 51 Urgent Cares) across the State of Michigan. The reporting is based on individuals who present at EDs and may not be representative of the overall population.

### **DESCRIPTION OF THE QUERY**

**Coronavirus-like symptoms:** This query searches visit free-text (chief complaint, triage notes, and clinical impression) for fever or chills AND cough or shortness of breath or difficulty breathing.

#### Information is updated weekly.

**Note:** Recent changes in healthcare seeking behavior, including increasing use of telemedicine and recommendations to limit emergency department (ED) visits to severe illness, as well as changes in ED triage practices and alternative COVID-19 testing sites, are impacting ED visits in Michigan. These changes affect the numbers of people and their reasons for seeking care in the Urgent Care and ED settings.