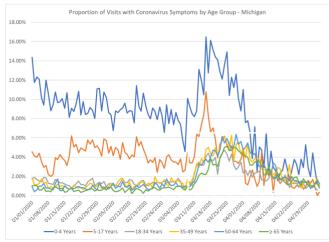

### Michigan Syndromic Surveillance - COVID-19

Syndromic Surveillance System data is obtained from approximately 183 facilities participating in syndromic surveillance (132 Emergency Departments (ED), 51 Urgent Cares) across the State of Michigan. The reporting is based on individuals who present at EDs and may not be representative of the overall population.

### **DESCRIPTION OF THE QUERY**

**Coronavirus-like symptoms:** This query searches visit free-text (chief complaint, triage notes, and clinical impression) for fever or chills AND cough or shortness of breath or difficulty breathing.

#### Information is updated weekly.

**Note:** Recent changes in healthcare seeking behavior, including increasing use of telemedicine and recommendations to limit emergency department (ED) visits to severe illness, as well as changes in ED triage practices and alternative COVID-19 testing sites, are impacting ED visits in Michigan. These changes affect the numbers of people and their reasons for seeking care in the Urgent Care and ED settings.