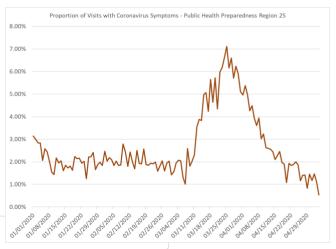

Proportion of Visits with Coronavirus Symptoms by Public Health
Preparedness Region

| Date       | Region<br>1 | Region<br>2 | Region<br>2 | Region<br>3 | Region<br>5 | Region<br>6 | Region<br>7 | Region<br>8 |
|------------|-------------|-------------|-------------|-------------|-------------|-------------|-------------|-------------|
| 4 /4 /0000 | 0.000/      | North       | South       | 4 450/      | 0.500/      | 4.000/      | 4 5 5 5 1   | 4.000/      |
| 1/1/2020   | 2.90%       | 4.05%       | 3.14%       | 1.46%       | 3.68%       | 4.29%       | 1.66%       | 4.93%       |
| 1/2/2020   | 0.55%       | 2.61%       | 2.99%       | 1.06%       | 2.71%       | 3.64%       | 2.28%       | 1.63%       |
| 1/3/2020   | 1.08%       | 2.68%       | 2.84%       | 1.19%       | 2.88%       | 3.09%       | 0.76%       | 2.66%       |
| 1/4/2020   | 2.59%       | 2.40%       | 2.83%       | 1.26%       | 2.86%       | 3.26%       | 1.16%       | 1.69%       |
| 1/5/2020   | 1.74%       | 2.86%       | 2.06%       | 0.83%       | 3.03%       | 3.65%       | 2.36%       | 2.10%       |
| 1/6/2020   | 0.90%       | 2.33%       | 2.58%       | 0.71%       | 2.49%       | 3.28%       | 1.19%       | 1.85%       |
| 1/7/2020   | 0.64%       | 2.29%       | 2.45%       | 0.95%       | 3.74%       | 3.30%       | 0.72%       | 2.25%       |
| 1/8/2020   | 0.65%       | 2.40%       | 2.02%       | 0.94%       | 1.53%       | 2.23%       | 1.86%       | 0.96%       |
| 1/9/2020   | 0.82%       | 2.12%       | 1.54%       | 0.45%       | 2.18%       | 2.22%       | 0.97%       | 1.18%       |
| 1/10/2020  | 1.75%       | 1.81%       | 1.43%       | 0.47%       | 2.07%       | 2.79%       | 0.18%       | 2.08%       |
| 1/11/2020  | 1.31%       | 2.63%       | 2.18%       | 0.94%       | 4.46%       | 3.37%       | 0.65%       | 0.98%       |
| 1/12/2020  | 0.65%       | 2.86%       | 1.95%       | 1.58%       | 4.36%       | 3.18%       | 0.84%       | 3.27%       |
| 1/13/2020  | 1.35%       | 2.54%       | 2.04%       | 0.71%       | 2.45%       | 2.64%       | 1.08%       | 2.74%       |
| 1/14/2020  | 0.82%       | 2.72%       | 1.60%       | 1.09%       | 3.73%       | 2.37%       | 0.75%       | 2.61%       |
| 1/15/2020  | 0.85%       | 2.05%       | 1.85%       | 0.37%       | 2.87%       | 2.93%       | 1.75%       | 2.63%       |
| 1/16/2020  | 1.16%       | 2.10%       | 1.73%       | 0.72%       | 2.92%       | 2.64%       | 1.44%       | 1.33%       |
| 1/17/2020  | 0.76%       | 1.97%       | 1.81%       | 1.14%       | 2.29%       | 2.07%       | 0.83%       | 2.73%       |
| 1/18/2020  | 1.64%       | 2.07%       | 1.63%       | 1.02%       | 3.39%       | 3.48%       | 1.32%       | 2.22%       |
| 1/19/2020  | 1.23%       | 1.45%       | 2.23%       | 0.91%       | 3.18%       | 3.08%       | 1.89%       | 2.99%       |
| 1/20/2020  | 1.05%       | 1.82%       | 2.14%       | 0.95%       | 2.73%       | 3.81%       | 0.72%       | 2.09%       |
| 1/21/2020  | 1.63%       | 2.13%       | 2.16%       | 0.88%       | 3.41%       | 3.39%       | 2.46%       | 3.22%       |
| 1/22/2020  | 1.41%       | 1.55%       | 1.94%       | 1.02%       | 2.56%       | 2.95%       | 1.18%       | 3.98%       |
| 1/23/2020  | 0.93%       | 1.73%       | 2.02%       | 0.68%       | 2.90%       | 3.62%       | 0.93%       | 3.52%       |
| 1/24/2020  | 1.28%       | 2.17%       | 1.25%       | 0.58%       | 1.82%       | 3.05%       | 1.34%       | 4.31%       |
| 1/25/2020  | 1.15%       | 2.44%       | 2.21%       | 0.79%       | 3.74%       | 3.06%       | 2.09%       | 2.90%       |