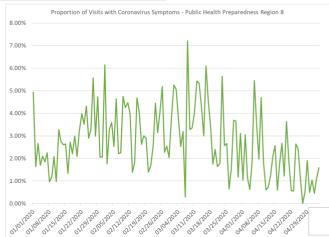

Proportion of Visits with Coronavirus Symptoms by Public Health
Preparedness Region

| Date       | Region<br>1 | Region<br>2 | Region<br>2 | Region<br>3 | Region<br>5 | Region<br>6 | Region<br>7 | Region<br>8 |
|------------|-------------|-------------|-------------|-------------|-------------|-------------|-------------|-------------|
| 4 /4 /0000 | 0.000/      | North       | South       | 4 450/      | 0.500/      | 4.000/      | 4 5 5 5 1   | 4.000/      |
| 1/1/2020   | 2.90%       | 4.05%       | 3.14%       | 1.46%       | 3.68%       | 4.29%       | 1.66%       | 4.93%       |
| 1/2/2020   | 0.55%       | 2.61%       | 2.99%       | 1.06%       | 2.71%       | 3.64%       | 2.28%       | 1.63%       |
| 1/3/2020   | 1.08%       | 2.68%       | 2.84%       | 1.19%       | 2.88%       | 3.09%       | 0.76%       | 2.66%       |
| 1/4/2020   | 2.59%       | 2.40%       | 2.83%       | 1.26%       | 2.86%       | 3.26%       | 1.16%       | 1.69%       |
| 1/5/2020   | 1.74%       | 2.86%       | 2.06%       | 0.83%       | 3.03%       | 3.65%       | 2.36%       | 2.10%       |
| 1/6/2020   | 0.90%       | 2.33%       | 2.58%       | 0.71%       | 2.49%       | 3.28%       | 1.19%       | 1.85%       |
| 1/7/2020   | 0.64%       | 2.29%       | 2.45%       | 0.95%       | 3.74%       | 3.30%       | 0.72%       | 2.25%       |
| 1/8/2020   | 0.65%       | 2.40%       | 2.02%       | 0.94%       | 1.53%       | 2.23%       | 1.86%       | 0.96%       |
| 1/9/2020   | 0.82%       | 2.12%       | 1.54%       | 0.45%       | 2.18%       | 2.22%       | 0.97%       | 1.18%       |
| 1/10/2020  | 1.75%       | 1.81%       | 1.43%       | 0.47%       | 2.07%       | 2.79%       | 0.18%       | 2.08%       |
| 1/11/2020  | 1.31%       | 2.63%       | 2.18%       | 0.94%       | 4.46%       | 3.37%       | 0.65%       | 0.98%       |
| 1/12/2020  | 0.65%       | 2.86%       | 1.95%       | 1.58%       | 4.36%       | 3.18%       | 0.84%       | 3.27%       |
| 1/13/2020  | 1.35%       | 2.54%       | 2.04%       | 0.71%       | 2.45%       | 2.64%       | 1.08%       | 2.74%       |
| 1/14/2020  | 0.82%       | 2.72%       | 1.60%       | 1.09%       | 3.73%       | 2.37%       | 0.75%       | 2.61%       |
| 1/15/2020  | 0.85%       | 2.05%       | 1.85%       | 0.37%       | 2.87%       | 2.93%       | 1.75%       | 2.63%       |
| 1/16/2020  | 1.16%       | 2.10%       | 1.73%       | 0.72%       | 2.92%       | 2.64%       | 1.44%       | 1.33%       |
| 1/17/2020  | 0.76%       | 1.97%       | 1.81%       | 1.14%       | 2.29%       | 2.07%       | 0.83%       | 2.73%       |
| 1/18/2020  | 1.64%       | 2.07%       | 1.63%       | 1.02%       | 3.39%       | 3.48%       | 1.32%       | 2.22%       |
| 1/19/2020  | 1.23%       | 1.45%       | 2.23%       | 0.91%       | 3.18%       | 3.08%       | 1.89%       | 2.99%       |
| 1/20/2020  | 1.05%       | 1.82%       | 2.14%       | 0.95%       | 2.73%       | 3.81%       | 0.72%       | 2.09%       |
| 1/21/2020  | 1.63%       | 2.13%       | 2.16%       | 0.88%       | 3.41%       | 3.39%       | 2.46%       | 3.22%       |
| 1/22/2020  | 1.41%       | 1.55%       | 1.94%       | 1.02%       | 2.56%       | 2.95%       | 1.18%       | 3.98%       |
| 1/23/2020  | 0.93%       | 1.73%       | 2.02%       | 0.68%       | 2.90%       | 3.62%       | 0.93%       | 3.52%       |
| 1/24/2020  | 1.28%       | 2.17%       | 1.25%       | 0.58%       | 1.82%       | 3.05%       | 1.34%       | 4.31%       |
| 1/25/2020  | 1.15%       | 2.44%       | 2.21%       | 0.79%       | 3.74%       | 3.06%       | 2.09%       | 2.90%       |