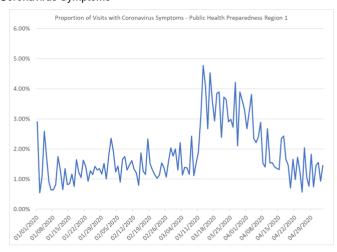

Proportion of Visits with Coronavirus Symptoms by Public Health
Preparedness Region

| Date       | Region<br>1 | Region<br>2 | Region<br>2 | Region<br>3 | Region<br>5 | Region<br>6 | Region<br>7 | Region<br>8 |
|------------|-------------|-------------|-------------|-------------|-------------|-------------|-------------|-------------|
| 4 /4 /0000 | 0.000/      | North       | South       | 4 450/      | 0.500/      | 4.000/      | 4 5 5 5 1   | 4.000/      |
| 1/1/2020   | 2.90%       | 4.05%       | 3.14%       | 1.46%       | 3.68%       | 4.29%       | 1.66%       | 4.93%       |
| 1/2/2020   | 0.55%       | 2.61%       | 2.99%       | 1.06%       | 2.71%       | 3.64%       | 2.28%       | 1.63%       |
| 1/3/2020   | 1.08%       | 2.68%       | 2.84%       | 1.19%       | 2.88%       | 3.09%       | 0.76%       | 2.66%       |
| 1/4/2020   | 2.59%       | 2.40%       | 2.83%       | 1.26%       | 2.86%       | 3.26%       | 1.16%       | 1.69%       |
| 1/5/2020   | 1.74%       | 2.86%       | 2.06%       | 0.83%       | 3.03%       | 3.65%       | 2.36%       | 2.10%       |
| 1/6/2020   | 0.90%       | 2.33%       | 2.58%       | 0.71%       | 2.49%       | 3.28%       | 1.19%       | 1.85%       |
| 1/7/2020   | 0.64%       | 2.29%       | 2.45%       | 0.95%       | 3.74%       | 3.30%       | 0.72%       | 2.25%       |
| 1/8/2020   | 0.65%       | 2.40%       | 2.02%       | 0.94%       | 1.53%       | 2.23%       | 1.86%       | 0.96%       |
| 1/9/2020   | 0.82%       | 2.12%       | 1.54%       | 0.45%       | 2.18%       | 2.22%       | 0.97%       | 1.18%       |
| 1/10/2020  | 1.75%       | 1.81%       | 1.43%       | 0.47%       | 2.07%       | 2.79%       | 0.18%       | 2.08%       |
| 1/11/2020  | 1.31%       | 2.63%       | 2.18%       | 0.94%       | 4.46%       | 3.37%       | 0.65%       | 0.98%       |
| 1/12/2020  | 0.65%       | 2.86%       | 1.95%       | 1.58%       | 4.36%       | 3.18%       | 0.84%       | 3.27%       |
| 1/13/2020  | 1.35%       | 2.54%       | 2.04%       | 0.71%       | 2.45%       | 2.64%       | 1.08%       | 2.74%       |
| 1/14/2020  | 0.82%       | 2.72%       | 1.60%       | 1.09%       | 3.73%       | 2.37%       | 0.75%       | 2.61%       |
| 1/15/2020  | 0.85%       | 2.05%       | 1.85%       | 0.37%       | 2.87%       | 2.93%       | 1.75%       | 2.63%       |
| 1/16/2020  | 1.16%       | 2.10%       | 1.73%       | 0.72%       | 2.92%       | 2.64%       | 1.44%       | 1.33%       |
| 1/17/2020  | 0.76%       | 1.97%       | 1.81%       | 1.14%       | 2.29%       | 2.07%       | 0.83%       | 2.73%       |
| 1/18/2020  | 1.64%       | 2.07%       | 1.63%       | 1.02%       | 3.39%       | 3.48%       | 1.32%       | 2.22%       |
| 1/19/2020  | 1.23%       | 1.45%       | 2.23%       | 0.91%       | 3.18%       | 3.08%       | 1.89%       | 2.99%       |
| 1/20/2020  | 1.05%       | 1.82%       | 2.14%       | 0.95%       | 2.73%       | 3.81%       | 0.72%       | 2.09%       |
| 1/21/2020  | 1.63%       | 2.13%       | 2.16%       | 0.88%       | 3.41%       | 3.39%       | 2.46%       | 3.22%       |
| 1/22/2020  | 1.41%       | 1.55%       | 1.94%       | 1.02%       | 2.56%       | 2.95%       | 1.18%       | 3.98%       |
| 1/23/2020  | 0.93%       | 1.73%       | 2.02%       | 0.68%       | 2.90%       | 3.62%       | 0.93%       | 3.52%       |
| 1/24/2020  | 1.28%       | 2.17%       | 1.25%       | 0.58%       | 1.82%       | 3.05%       | 1.34%       | 4.31%       |
| 1/25/2020  | 1.15%       | 2.44%       | 2.21%       | 0.79%       | 3.74%       | 3.06%       | 2.09%       | 2.90%       |