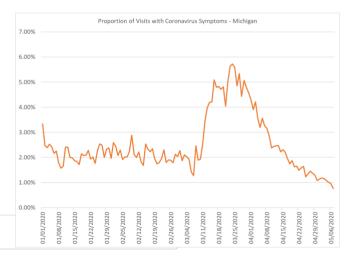

| Proportion of Visits with | Coronavirus Symptoms |
|---------------------------|----------------------|
| Date                      | Michigan             |
| 1/1/2020                  | 3.33%                |
| 1/2/2020                  | 2.47%                |
| 1/3/2020                  | 2.39%                |
| 1/4/2020                  | 2.52%                |
| 1/5/2020                  | 2.43%                |
| 1/6/2020                  | 2.17%                |
| 1/7/2020                  | 2.25%                |
| 1/8/2020                  | 1.78%                |
| 1/9/2020                  | 1.57%                |
| 1/10/2020                 | 1.65%                |
| 1/11/2020                 | 2.41%                |
| 1/12/2020                 | 2.40%                |
| 1/13/2020                 | 2.00%                |
| 1/14/2020                 | 1.98%                |
| 1/15/2020                 | 1.87%                |
| 1/16/2020                 | 1.84%                |
| 1/17/2020                 | 1.72%                |
| 1/18/2020                 | 2.15%                |
|                           |                      |
| 1/19/2020                 | 2.08%                |
| 1/20/2020                 | 2.09%                |
| 1/21/2020                 | 2.28%                |
| 1/22/2020                 | 1.93%                |
| 1/23/2020                 | 2.02%                |
| 1/24/2020                 | 1.77%                |
| 1/25/2020                 | 2.27%                |
| 1/26/2020                 | 2.53%                |
| 1/27/2020                 | 2.49%                |
| 1/28/2020                 | 2.00%                |
| 1/29/2020                 | 2.33%                |
| 1/30/2020                 | 2.38%                |
| 1/31/2020                 | 1.96%                |
| 2/1/2020                  | 2.59%                |
| 2/2/2020                  | 2.44%                |
| 2/3/2020                  | 2.08%                |
| 2/4/2020                  | 2.29%                |
| 2/5/2020                  | 1.92%                |
| 2/6/2020                  | 2.02%                |
| 2/7/2020                  | 2.01%                |
| 2/8/2020                  | 2.23%                |
| 2/9/2020                  | 2.88%                |
| 2/10/2020                 | 2.11%                |
| 2/11/2020                 | 2.00%                |
| 2/12/2020                 | 2.22%                |
| 2/13/2020                 | 1.83%                |
| 2/14/2020                 | 1.68%                |
| 2/15/2020                 | 2.54%                |
| 2/16/2020                 | 2.33%                |
| 2/17/2020                 | 2.22%                |
| 2/18/2020                 | 2.34%                |
| 2/19/2020                 | 1.93%                |
| 2/20/2020                 | 1.75%                |
|                           |                      |

| Date      | Michigan |
|-----------|----------|
| 2/21/2020 | 1.80%    |
| 2/22/2020 | 1.96%    |
| 2/23/2020 | 2.30%    |
| 2/24/2020 | 1.80%    |
| 2/25/2020 | 1.90%    |
| 2/26/2020 | 1.89%    |
| 2/27/2020 | 1.79%    |
| 2/28/2020 | 2.12%    |
| 2/29/2020 | 2.04%    |
| 3/1/2020  | 2.27%    |
| 3/2/2020  | 1.87%    |
| 3/3/2020  | 2.10%    |
| 3/4/2020  | 2.02%    |
| 3/5/2020  | 1.93%    |
| 3/6/2020  | 1.42%    |
| 3/7/2020  | 1.28%    |
| 3/8/2020  | 2.47%    |
| 3/9/2020  | 1.89%    |
| 3/10/2020 | 1.94%    |
| 3/11/2020 | 2.56%    |
| 3/12/2020 | 3.47%    |
| 3/13/2020 | 3.99%    |
| 3/14/2020 | 4.20%    |
| 3/15/2020 | 4.20%    |
| 3/16/2020 | 5.09%    |
| 3/17/2020 | 4.79%    |
|           | 4.79%    |
| 3/18/2020 |          |
| 3/19/2020 | 4.72%    |
| 3/20/2020 | 4.81%    |
| 3/21/2020 | 4.04%    |
| 3/22/2020 | 5.01%    |
| 3/23/2020 | 5.63%    |
| 3/24/2020 | 5.72%    |
| 3/25/2020 | 5.58%    |
| 3/26/2020 | 4.85%    |
| 3/27/2020 | 5.34%    |
| 3/28/2020 | 4.44%    |
| 3/29/2020 | 5.07%    |
| 3/30/2020 | 4.79%    |
| 3/31/2020 | 4.58%    |
| 4/1/2020  | 4.30%    |
| 4/2/2020  | 3.91%    |
| 4/3/2020  | 4.22%    |
| 4/4/2020  | 3.56%    |
| 4/5/2020  | 3.20%    |
| 4/6/2020  | 3.56%    |
| 4/7/2020  | 3.25%    |
| 4/8/2020  | 3.16%    |
| 4/9/2020  | 2.85%    |
| 4/10/2020 | 2.38%    |
| 4/11/2020 | 2.43%    |
| 4/12/2020 | 2.46%    |
| 4/13/2020 | 2.47%    |
| 4/14/2020 | 2.23%    |
| 4/15/2020 | 2.31%    |
| 4/16/2020 | 2.21%    |
| 4/17/2020 | 1.95%    |
| 4/18/2020 | 1.74%    |
| 4/19/2020 | 1.87%    |
|           | 15 5     |

| Date      | Michigan |
|-----------|----------|
| 4/20/2020 | 1.63%    |
| 4/21/2020 | 1.66%    |
| 4/22/2020 | 1.49%    |
| 4/23/2020 | 1.58%    |
| 4/24/2020 | 1.64%    |
| 4/25/2020 | 1.23%    |
| 4/26/2020 | 1.35%    |
| 4/27/2020 | 1.46%    |
| 4/28/2020 | 1.37%    |
| 4/29/2020 | 1.29%    |
| 4/30/2020 | 1.08%    |
| 5/1/2020  | 1.13%    |
| 5/2/2020  | 1.18%    |
| 5/3/2020  | 1.16%    |
| 5/4/2020  | 1.08%    |
| 5/5/2020  | 1.01%    |
| 5/6/2020  | 0.96%    |
| 5/7/2020  | 0.76%    |