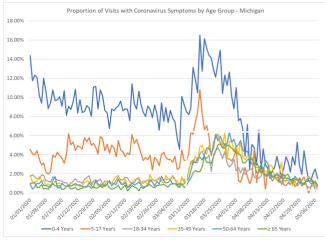

# Proportion of Visits with Coronavirus Symptoms by Age Group

|           |        |       | C. C. P |       |       |       |
|-----------|--------|-------|---------|-------|-------|-------|
| Date      | 0-4    | 5-17  | 18-34   | 35-49 | 50-64 | ≥ 65  |
| Date      | Years  | Years | Years   | Years | Years | Years |
| 1/1/2020  | 14.36% | 4.56% | 1.73%   | 1.82% | 0.94% | 1.02% |
| 1/2/2020  | 11.75% | 4.12% | 1.90%   | 1.16% | 0.41% | 1.04% |
| 1/3/2020  | 12.32% | 3.99% | 1.70%   | 1.15% | 0.63% | 1.04% |
| 1/4/2020  | 12.10% | 4.41% | 1.52%   | 1.26% | 1.00% | 0.58% |
| 1/5/2020  | 10.18% | 3.54% | 1.44%   | 1.73% | 0.99% | 0.59% |
| 1/6/2020  | 9.41%  | 2.93% | 1.90%   | 1.30% | 1.25% | 0.87% |
| 1/7/2020  | 11.99% | 3.14% | 1.85%   | 1.37% | 0.79% | 0.42% |
| 1/8/2020  | 10.62% | 2.21% | 1.28%   | 0.74% | 0.78% | 0.50% |
| 1/9/2020  | 8.83%  | 2.00% | 1.24%   | 0.96% | 0.70% | 0.41% |
| 1/10/2020 | 9.43%  | 2.20% | 1.14%   | 0.77% | 0.59% | 0.79% |

|           | 0.4    | F 17          | 10.24          | 25 40          | F0.64          | > c = |
|-----------|--------|---------------|----------------|----------------|----------------|-------|
| Date      | 0-4    | 5-17<br>Years | 18-34<br>Years | 35-49<br>Years | 50-64<br>Years | ≥ 65  |
| 1/11/2020 | Years  |               |                |                |                | Years |
| 1/11/2020 | 10.77% | 3.94%         | 1.69%          | 0.89%          | 1.28%          | 0.96% |
| 1/12/2020 | 9.68%  | 3.74%         | 1.54%          | 1.22%          | 1.72%          | 0.75% |
| 1/13/2020 | 9.74%  | 4.26%         | 1.34%          | 0.98%          | 0.53%          | 0.72% |
| 1/14/2020 | 10.07% | 3.92%         | 1.33%          | 1.03%          | 0.53%          | 0.79% |
| 1/15/2020 | 9.08%  | 3.66%         | 1.22%          | 0.96%          | 1.02%          | 0.36% |
| 1/16/2020 | 10.69% | 3.12%         | 1.09%          | 0.79%          | 0.81%          | 0.41% |
| 1/17/2020 | 8.13%  | 4.07%         | 1.06%          | 0.67%          | 0.67%          | 0.69% |
| 1/18/2020 | 9.07%  | 6.21%         | 0.79%          | 0.77%          | 0.81%          | 0.73% |
| 1/19/2020 | 8.74%  | 5.05%         | 0.99%          | 1.09%          | 0.73%          | 0.43% |
| 1/20/2020 | 9.53%  | 5.34%         | 1.24%          | 0.90%          | 0.83%          | 0.49% |
| 1/21/2020 | 10.83% | 4.46%         | 1.51%          | 0.79%          | 0.99%          | 0.58% |
| 1/22/2020 | 8.36%  | 4.95%         | 1.15%          | 0.89%          | 0.82%          | 0.34% |
| 1/23/2020 | 9.76%  | 4.81%         | 1.18%          | 0.64%          | 0.84%          | 0.43% |
| 1/24/2020 | 8.44%  | 4.62%         | 1.01%          | 0.83%          | 0.68%          | 0.52% |
| 1/25/2020 | 8.53%  | 5.79%         | 1.43%          | 1.06%          | 0.62%          | 0.60% |
| 1/26/2020 | 9.14%  | 5.36%         | 1.60%          | 1.28%          | 0.64%          | 0.73% |
| 1/27/2020 | 8.87%  | 5.79%         | 1.80%          | 1.22%          | 1.07%          | 0.73% |
| 1/28/2020 | 8.02%  | 5.00%         | 1.02%          | 0.86%          | 0.81%          | 0.49% |
| 1/29/2020 | 11.08% | 5.18%         | 1.24%          | 1.02%          | 0.57%          | 0.65% |
| 1/30/2020 | 11.15% | 4.80%         | 1.37%          | 1.24%          | 1.33%          | 0.52% |
| 1/31/2020 | 8.81%  | 4.10%         | 1.24%          | 0.74%          | 0.94%          | 0.56% |
| 2/1/2020  | 10.77% | 5.91%         | 1.47%          | 0.96%          | 0.77%          | 0.73% |
| 2/2/2020  | 10.17% | 5.69%         | 0.93%          | 0.64%          | 0.92%          | 0.59% |
| 2/3/2020  | 8.64%  | 4.42%         | 1.24%          | 0.92%          | 0.68%          | 0.83% |
| 2/4/2020  | 8.39%  | 5.13%         | 1.24%          | 1.31%          | 0.97%          | 0.89% |
| 2/5/2020  | 6.75%  | 4.16%         | 1.11%          | 1.02%          | 1.30%          | 0.53% |
| 2/6/2020  | 8.79%  | 5.00%         | 1.06%          | 1.03%          | 0.77%          | 0.40% |
| 2/7/2020  | 8.62%  | 4.74%         | 1.01%          | 1.42%          | 0.98%          | 0.46% |
| 2/8/2020  | 8.93%  | 3.78%         | 1.36%          | 1.72%          | 0.90%          | 0.60% |
| 2/9/2020  | 9.10%  | 5.50%         | 1.74%          | 1.82%          | 1.45%          | 0.82% |
| 2/10/2020 | 9.59%  | 4.51%         | 1.37%          | 1.17%          | 0.96%          | 0.34% |
| 2/11/2020 | 8.59%  | 4.30%         | 1.36%          | 0.87%          | 0.85%          | 0.55% |
| 2/12/2020 | 8.81%  | 3.83%         | 1.67%          | 1.44%          | 1.10%          | 0.82% |
| 2/13/2020 | 8.77%  | 4.22%         | 1.59%          | 0.66%          | 0.58%          | 0.22% |
| 2/14/2020 | 7.57%  | 4.03%         | 1.17%          | 0.91%          | 0.73%          | 0.50% |
| 2/15/2020 | 11.41% | 6.12%         | 1.06%          | 1.05%          | 1.05%          | 0.75% |
| 2/16/2020 | 9.31%  | 5.18%         | 1.06%          | 1.37%          | 0.83%          | 0.64% |
| 2/17/2020 | 8.78%  | 5.59%         | 1.52%          | 1.43%          | 0.97%          | 0.53% |
| 2/18/2020 | 10.65% | 4.84%         | 1.60%          | 1.38%          | 1.17%          | 0.24% |
| 2/19/2020 | 9.29%  | 4.19%         | 1.12%          | 0.90%          | 0.86%          | 0.63% |
| 2/20/2020 | 8.44%  | 3.40%         | 1.02%          | 1.28%          | 0.63%          | 0.47% |
| 2/20/2020 | 7.99%  | 3.71%         | 1.22%          | 1.25%          | 0.67%          | 0.65% |
| 2/21/2020 | 9.10%  | 3.47%         | 1.37%          | 0.80%          | 0.07%          | 0.84% |
|           |        |               |                | 1.95%          | 1.38%          |       |
| 2/23/2020 | 8.75%  | 3.95%         | 1.18%          | 1.43%          |                | 0.84% |
| 2/24/2020 | 7.89%  | 2.43%         | 1.43%          |                | 1.16%          | 0.62% |
| 2/25/2020 | 9.19%  | 3.74%         | 1.32%          | 1.26%          | 0.73%          | 0.57% |
| 2/26/2020 | 8.29%  | 3.42%         | 1.37%          | 1.34%          | 1.24%          | 0.78% |
| 2/27/2020 | 6.56%  | 2.84%         | 1.50%          | 1.67%          | 0.93%          | 0.82% |
| 2/28/2020 | 9.43%  | 4.05%         | 1.33%          | 1.15%          | 1.74%          | 0.84% |
| 2/29/2020 | 7.49%  | 4.26%         | 1.40%          | 1.04%          | 1.27%          | 0.89% |
| 3/1/2020  | 8.93%  | 3.73%         | 1.45%          | 1.85%          | 1.05%          | 0.77% |
| 3/2/2020  | 7.37%  | 3.49%         | 1.44%          | 1.43%          | 1.11%          | 0.63% |
| 3/3/2020  | 8.63%  | 3.50%         | 1.46%          | 1.57%          | 1.39%          | 0.92% |
| 3/4/2020  | 7.82%  | 3.22%         | 1.82%          | 1.55%          | 0.95%          | 0.97% |
| 3/5/2020  | 7.43%  | 3.82%         | 1.45%          | 1.38%          | 0.98%          | 0.99% |
| 3/6/2020  | 5.72%  | 2.47%         | 0.83%          | 1.28%          | 0.87%          | 0.72% |
| 3/7/2020  | 4.57%  | 2.62%         | 0.85%          | 0.63%          | 1.00%          | 0.56% |
| 3/8/2020  | 10.10% | 4.51%         | 1.45%          | 1.71%          | 0.92%          | 0.96% |

|           | 0.4    | F 47   | 40.04 | 25 40 | F0.64 | > cr  |
|-----------|--------|--------|-------|-------|-------|-------|
| Date      | 0-4    | 5-17   | 18-34 | 35-49 | 50-64 | ≥ 65  |
| 2/0/2020  | Years  | Years  | Years | Years | Years | Years |
| 3/9/2020  | 9.26%  | 3.42%  | 1.41% | 1.13% | 0.94% | 0.55% |
| 3/10/2020 | 8.52%  | 3.40%  | 1.03% | 1.67% | 1.36% | 0.75% |
| 3/11/2020 | 8.21%  | 4.06%  | 2.39% | 2.19% | 1.44% | 1.24% |
| 3/12/2020 | 8.83%  | 6.37%  | 3.10% | 3.36% | 2.28% | 1.53% |
| 3/13/2020 | 13.11% | 6.13%  | 3.48% | 2.94% | 3.28% | 2.11% |
| 3/14/2020 | 11.91% | 7.38%  | 3.16% | 3.86% | 3.17% | 2.35% |
| 3/15/2020 | 10.47% | 8.40%  | 3.18% | 3.42% | 3.58% | 2.22% |
| 3/16/2020 | 16.50% | 10.78% | 4.08% | 4.81% | 3.76% | 2.22% |
| 3/17/2020 | 12.75% | 8.29%  | 4.41% | 5.00% | 3.46% | 2.73% |
| 3/18/2020 | 16.13% | 6.62%  | 3.81% | 4.36% | 4.02% | 3.85% |
| 3/19/2020 | 15.13% | 7.04%  | 3.62% | 4.12% | 4.71% | 3.18% |
| 3/20/2020 | 14.42% | 5.85%  | 3.97% | 4.98% | 4.68% | 3.24% |
| 3/21/2020 | 14.11% | 3.91%  | 2.24% | 4.22% | 4.11% | 3.07% |
| 3/22/2020 | 12.87% | 5.34%  | 3.97% | 5.05% | 4.72% | 3.86% |
| 3/23/2020 | 12.12% | 5.74%  | 4.43% | 6.14% | 6.15% | 4.37% |
| 3/24/2020 | 13.57% | 6.17%  | 4.72% | 6.07% | 5.47% | 5.02% |
| 3/25/2020 | 14.94% | 5.22%  | 4.31% | 5.41% | 5.94% | 5.13% |
| 3/26/2020 | 10.40% | 4.66%  | 3.59% | 5.01% | 5.35% | 4.68% |
| 3/27/2020 | 12.31% | 5.15%  | 4.33% | 6.29% | 4.99% | 4.71% |
| 3/28/2020 | 11.24% | 3.57%  | 3.15% | 3.57% | 5.13% | 4.98% |
| 3/29/2020 | 12.64% | 3.56%  | 2.70% | 5.35% | 6.37% | 4.97% |
| 3/30/2020 | 10.11% | 3.35%  | 2.97% | 5.52% | 5.33% | 4.68% |
| 3/31/2020 | 8.80%  | 3.76%  | 3.49% | 4.32% | 5.61% | 4.43% |
| 4/1/2020  | 11.03% | 4.63%  | 2.35% | 4.92% | 4.78% | 4.18% |
| 4/2/2020  | 7.58%  | 1.30%  | 2.65% | 3.92% | 5.03% | 4.13% |
| 4/3/2020  | 7.79%  | 1.13%  | 2.10% | 5.43% | 5.49% | 3.98% |
| 4/4/2020  | 6.59%  | 1.90%  | 2.63% | 3.78% | 4.52% | 3.19% |
| 4/5/2020  | 3.85%  | 2.67%  | 1.93% | 3.49% | 4.23% | 3.15% |
| 4/6/2020  | 7.17%  | 1.73%  | 2.33% | 3.84% | 4.40% | 3.48% |
| 4/7/2020  | 2.52%  | 0.96%  | 2.42% | 4.00% | 3.56% | 3.62% |
| 4/8/2020  | 5.06%  | 1.51%  | 2.55% | 3.72% | 3.01% | 3.52% |
| 4/9/2020  | 4.74%  | 4.55%  | 1.65% | 3.10% | 3.01% | 3.08% |
| 4/10/2020 | 2.92%  | 1.06%  | 1.57% | 2.70% | 3.24% | 2.16% |
| 4/11/2020 | 6.58%  | 2.67%  | 1.53% | 2.61% | 2.69% | 2.16% |
| 4/12/2020 | 2.28%  | 2.06%  | 1.79% | 2.39% | 2.61% | 3.13% |
| 4/13/2020 | 4.62%  | 2.57%  | 2.40% | 2.68% | 2.22% | 2.22% |
| 4/14/2020 | 2.95%  | 0.34%  | 1.72% | 2.18% | 3.43% | 1.91% |
| 4/15/2020 | 2.60%  | 2.49%  | 2.06% | 2.23% | 3.14% | 1.78% |
| 4/16/2020 | 1.55%  | 1.83%  | 1.77% | 2.95% | 1.99% | 2.31% |
| 4/17/2020 | 2.33%  | 1.25%  | 1.69% | 2.81% | 1.66% | 1.73% |
| 4/18/2020 | 2.66%  | 1.59%  | 1.53% | 1.55% | 1.88% | 1.70% |
| 4/19/2020 | 3.83%  | 2.06%  | 2.13% | 1.66% | 1.90% | 1.39% |
| 4/20/2020 | 2.83%  | 1.12%  | 1.59% | 1.89% | 1.84% | 1.16% |
| 4/21/2020 | 1.63%  | 2.01%  | 0.86% | 3.22% | 1.54% | 1.16% |
|           | 2.59%  |        | 1.27% | 1.23% |       |       |
| 4/22/2020 |        | 0.88%  |       |       | 1.96% | 1.48% |
| 4/23/2020 | 3.77%  | 0.77%  | 1.26% | 1.39% | 1.54% | 1.87% |
| 4/24/2020 | 3.27%  | 1.06%  | 1.33% | 1.54% | 1.57% | 1.94% |
| 4/25/2020 | 2.17%  | 0.89%  | 0.86% | 1.31% | 1.27% | 1.45% |
| 4/26/2020 | 3.79%  | 1.47%  | 1.54% | 0.78% | 1.51% | 1.01% |
| 4/27/2020 | 2.93%  | 0.67%  | 1.28% | 1.27% | 1.46% | 1.76% |
| 4/28/2020 | 5.30%  | 0.92%  | 0.73% | 1.47% | 1.35% | 1.43% |
| 4/29/2020 | 2.87%  | 1.60%  | 1.00% | 1.39% | 1.44% | 1.09% |
| 4/30/2020 | 1.96%  | 1.28%  | 1.04% | 1.15% | 0.75% | 1.06% |
| 5/1/2020  | 4.43%  | 1.68%  | 1.08% | 0.88% | 0.96% | 0.87% |
| 5/2/2020  | 2.67%  | 0.88%  | 0.82% | 1.32% | 1.24% | 1.21% |
| 5/3/2020  | 1.25%  | 0.00%  | 0.57% | 1.77% | 1.58% | 1.26% |
| 5/4/2020  | 1.27%  | 0.58%  | 0.64% | 1.41% | 1.48% | 1.00% |
| 5/5/2020  | 2.01%  | 1.35%  | 0.80% | 0.98% | 1.05% | 0.94% |

| Date     | 0-4<br>Years | 5-17<br>Years | 18-34<br>Years | 35-49<br>Years | 50-64<br>Years | ≥65<br>Years |
|----------|--------------|---------------|----------------|----------------|----------------|--------------|
| 5/6/2020 | 2.52%        | 0.21%         | 0.64%          | 0.81%          | 1.05%          | 1.25%        |
| 5/7/2020 | 1.50%        | 0.46%         | 0.63%          | 0.93%          | 0.70%          | 0.78%        |