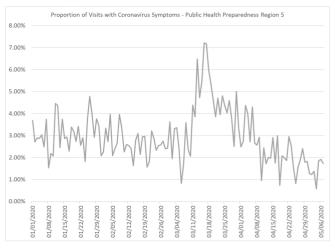

Proportion of Visits with Coronavirus Symptoms by Public Health Preparedness Region

|           |       | ricarci | птере | reune | 33 KCB | 1011  |       |       |
|-----------|-------|---------|-------|-------|--------|-------|-------|-------|
| Date      | 1     | 2N      | 2S    | 3     | 5      | 6     | 7     | 8     |
| 1/1/2020  | 2.90% | 1.46%   | 3.68% | 4.29% | 1.66%  | 4.93% | 4.05% | 3.14% |
| 1/2/2020  | 0.55% | 1.06%   | 2.71% | 3.64% | 2.28%  | 1.63% | 2.61% | 2.99% |
| 1/3/2020  | 1.08% | 1.19%   | 2.88% | 3.09% | 0.76%  | 2.66% | 2.68% | 2.84% |
| 1/4/2020  | 2.59% | 1.26%   | 2.86% | 3.26% | 1.16%  | 1.69% | 2.40% | 2.83% |
| 1/5/2020  | 1.74% | 0.83%   | 3.03% | 3.65% | 2.36%  | 2.10% | 2.86% | 2.06% |
| 1/6/2020  | 0.90% | 0.71%   | 2.49% | 3.28% | 1.19%  | 1.85% | 2.33% | 2.58% |
| 1/7/2020  | 0.64% | 0.95%   | 3.74% | 3.30% | 0.72%  | 2.25% | 2.29% | 2.45% |
| 1/8/2020  | 0.65% | 0.94%   | 1.53% | 2.23% | 1.86%  | 0.96% | 2.40% | 2.02% |
| 1/9/2020  | 0.82% | 0.45%   | 2.18% | 2.22% | 0.97%  | 1.18% | 2.12% | 1.54% |
| 1/10/2020 | 1.75% | 0.47%   | 2.07% | 2.79% | 0.18%  | 2.08% | 1.81% | 1.43% |
| 1/11/2020 | 1.31% | 0.94%   | 4.46% | 3.37% | 0.65%  | 0.98% | 2.63% | 2.18% |
| 1/12/2020 | 0.65% | 1.58%   | 4.36% | 3.18% | 0.84%  | 3.27% | 2.86% | 1.95% |
| 1/13/2020 | 1.35% | 0.71%   | 2.45% | 2.64% | 1.08%  | 2.74% | 2.54% | 2.04% |
| 1/14/2020 | 0.82% | 1.09%   | 3.73% | 2.37% | 0.75%  | 2.61% | 2.72% | 1.60% |
| 1/15/2020 | 0.85% | 0.37%   | 2.87% | 2.93% | 1.75%  | 2.63% | 2.05% | 1.85% |
| 1/16/2020 | 1.16% | 0.72%   | 2.92% | 2.64% | 1.44%  | 1.33% | 2.10% | 1.73% |
| 1/17/2020 | 0.76% | 1.14%   | 2.29% | 2.07% | 0.83%  | 2.73% | 1.97% | 1.81% |
| 1/18/2020 | 1.64% | 1.02%   | 3.39% | 3.48% | 1.32%  | 2.22% | 2.07% | 1.63% |
| 1/19/2020 | 1.23% | 0.91%   | 3.18% | 3.08% | 1.89%  | 2.99% | 1.45% | 2.23% |
| 1/20/2020 | 1.05% | 0.95%   | 2.73% | 3.81% | 0.72%  | 2.09% | 1.82% | 2.14% |
| 1/21/2020 | 1.63% | 0.88%   | 3.41% | 3.39% | 2.46%  | 3.22% | 2.13% | 2.16% |
| 1/22/2020 | 1.41% | 1.02%   | 2.56% | 2.95% | 1.18%  | 3.98% | 1.55% | 1.94% |
| 1/23/2020 | 0.93% | 0.68%   | 2.90% | 3.62% | 0.93%  | 3.52% | 1.73% | 2.02% |
| 1/24/2020 | 1.28% | 0.58%   | 1.82% | 3.05% | 1.34%  | 4.31% | 2.17% | 1.25% |
| 1/25/2020 | 1.15% | 0.79%   | 3.74% | 3.06% | 2.09%  | 2.90% | 2.44% | 2.21% |
| 1/26/2020 | 1.42% | 1.65%   | 4.78% | 3.01% | 1.76%  | 3.29% | 2.57% | 2.22% |
| 1/27/2020 | 1.30% | 0.98%   | 3.98% | 2.85% | 2.66%  | 5.57% | 2.92% | 2.41% |

| ,, . | 72020     |       |              |       |       |              |       |             | 00.0  | ч    |
|------|-----------|-------|--------------|-------|-------|--------------|-------|-------------|-------|------|
|      | Date      | 1     | 2N           | 25    | 3     | 5            | 6     | 7           | 8     |      |
|      | 1/28/2020 | 1.35% | 1.25%        | 2.92% | 3.24% | 1.65%        | 2.99% | 1.80%       | 1.65% | l    |
|      | 1/29/2020 | 1.16% | 0.80%        | 3.76% | 3.43% | 1.00%        | 4.72% | 3.03%       | 1.88% | ı    |
|      | 1/30/2020 | 1.52% | 1.06%        | 3.45% | 3.94% | 1.63%        | 2.06% | 2.71%       | 1.98% | ı    |
|      | 1/31/2020 | 1.01% | 0.52%        | 2.08% | 3.58% | 2.43%        | 2.06% | 2.14%       | 1.84% | ı    |
|      | 2/1/2020  | 1.80% | 1.31%        | 2.25% | 3.11% | 2.57%        | 6.15% | 3.32%       | 2.47% | ı    |
|      | 2/2/2020  |       |              |       |       |              |       |             |       | ı    |
|      |           |       |              |       |       |              |       | 1.93%       |       | l    |
|      |           |       |              |       |       |              |       | 2.70%       |       | ı    |
|      |           |       |              |       |       |              |       | 1.83%       |       | l    |
|      | 2/6/2020  |       |              |       |       |              |       |             |       | l    |
|      |           |       |              |       |       |              |       | 1.77%       |       | l    |
|      | 2/8/2020  |       | _            |       |       | _            |       |             |       | l    |
|      | 2/9/2020  |       |              |       |       |              |       |             |       | l    |
|      | 2/10/2020 |       |              |       |       |              |       |             |       | l    |
|      | 2/11/2020 |       |              |       |       |              |       |             |       | l    |
|      | 2/12/2020 |       |              |       |       |              |       |             |       | l    |
|      | 2/13/2020 | 1.20% | 1.01%        | 2.41% | 2.15% | 1.60%        | 1.38% | 2.05%       | 2.01% | l    |
|      | 2/14/2020 |       | _            |       |       | _            |       |             |       | l    |
|      | 2/15/2020 |       |              |       |       |              |       |             |       | l    |
|      | 2/16/2020 |       |              |       |       |              |       |             |       | l    |
|      | 2/17/2020 |       |              |       |       |              |       |             |       | l    |
|      | 2/18/2020 |       |              |       |       |              |       |             |       | l    |
|      | 2/19/2020 |       |              |       |       |              |       |             |       | l    |
|      | 2/20/2020 |       |              |       |       |              |       |             |       | l    |
|      | 2/21/2020 |       |              |       |       |              |       |             |       | l    |
|      | 2/22/2020 |       |              |       |       |              |       |             |       | l    |
|      | 2/23/2020 |       |              |       |       |              |       |             |       | l    |
|      | 2/24/2020 |       |              |       |       |              |       |             |       | l    |
|      | 2/25/2020 |       | _            |       |       | _            |       |             |       | l    |
|      | 2/26/2020 |       |              |       |       |              |       |             |       | l    |
|      | 2/27/2020 |       |              |       |       |              |       |             |       | l    |
|      | 2/28/2020 |       |              |       |       |              |       |             |       | l    |
|      | 2/29/2020 |       |              |       |       |              |       |             |       | l    |
|      | 3/1/2020  | 2.00% | 0.93%        | 3.62% | 3.78% | 1.43%        | 3.74% | 2.30%       | 1.43% | l    |
|      | 3/2/2020  |       | _            |       |       | _            |       |             |       | l    |
|      | 3/3/2020  |       |              |       |       |              |       |             |       | l    |
|      | 3/4/2020  |       |              |       |       |              |       |             |       | l    |
|      | 3/5/2020  |       |              |       |       |              |       |             |       | l    |
|      |           |       |              |       |       |              |       | 1.26%       |       | l    |
|      |           |       |              |       |       |              |       | 0.97%       |       | l    |
|      | 3/8/2020  |       |              |       |       |              |       |             |       | l    |
|      | 3/9/2020  |       |              |       |       |              |       |             |       | l    |
|      | 3/10/2020 |       |              |       |       |              |       |             |       |      |
|      | 3/11/2020 |       |              |       |       |              |       |             |       | l    |
|      | 3/12/2020 | 3.11% | 1.62%        | 3.85% | 3.69% | 3.30%        | 5.42% | 4.43%       | 3.56% | <br> |
|      | 3/13/2020 |       |              |       |       |              |       |             |       | l    |
|      | 3/14/2020 |       |              |       |       |              |       |             |       | l    |
|      | 3/15/2020 | 2.68% | 2.69%        | 5.46% | 3.54% | 4.20%        | 3.00% | 4.89%       | 4.98% | l    |
|      | 3/16/2020 |       |              |       |       |              |       |             |       | l    |
|      | 3/17/2020 |       |              |       |       |              |       |             |       | l    |
|      | 3/18/2020 | 2.93% | 1.68%        | 5.97% | 5.29% | 7.80%        | 3.42% | 5.02%       | 5.65% | Ì    |
|      | 3/19/2020 |       |              |       |       |              |       |             |       | 1    |
|      | 3/20/2020 |       |              |       |       |              |       |             |       | 1    |
|      | 3/21/2020 |       |              |       |       |              |       |             |       | Ì    |
|      | 3/22/2020 |       |              |       |       |              |       |             |       | Ì    |
|      | 3/23/2020 |       | <del> </del> |       |       | <del> </del> |       | <del></del> |       | 1    |
|      | 3/24/2020 |       |              |       |       |              |       |             |       | 1    |
|      | 3/25/2020 |       |              |       |       |              |       |             |       | Ì    |
|      | 3/26/2020 | 2.73% | 2.18%        | 4.03% | 3.59% | 5.30%        | 0.65% | 6.82%       | 6.16% | 1    |
|      |           |       |              |       |       |              |       |             |       |      |

| 3/27/2020     4.21%     2.97%     4.58%     2.66%     2.56%     1.55%     8.34%     5.70%       3/28/2020     2.10%     1.66%     3.81%     2.83%     2.72%     3.66%     6.99%     5.71%       3/29/2020     3.90%     2.85%     2.50%     2.85%     1.95%     3.66%     8.46%     6.23%       3/30/2020     3.62%     2.07%     5.00%     2.64%     1.14%     7.36%     5.91%       4/1/2020     3.24%     1.04%     2.24%     2.24%     1.04%     7.17%     4.97%       4/3/2020     3.81%     1.75%     4.37%     1.65%     3.69%     1.41%     7.00%     4.97%       4/4/2020     2.35%     1.40%     3.99%     1.45%     2.63%     0.63%     5.99%     4.27%       4/5/2020     2.25%     1.51%     2.51%     1.08%     4.41%     1.84%     4.40%     4.9%       4/7/2020     1.40%     1.29%     2.56%     2.63%     0.80%     3.50%     3.24%       4/11/2020     1                                                                                                                                                     | Date      | 1     | 2N    | 25    | 3     | 5     | 6     | 7     | 8     |
|---------------------------------------------------------------------------------------------------------------------------------------------------------------------------------------------------------------------------------------------------------------------------------------------------------------------------------------------------------------------------------------------------------------------------------------------------------------------------------------------------------------------------------------------------------------------------------------------------------------------------------------------------------------------------------------------------------------------------------------------------------------------------------------------------------------------------------------------------------------------------------------------------------------------------------------------------------------------------------------------------------------------------------|-----------|-------|-------|-------|-------|-------|-------|-------|-------|
| 3/28/2020     2.104%     1.66%     3.81%     2.83%     2.72%     3.68%     6.99%     5.71%       3/29/2020     3.90%     2.85%     2.50%     2.85%     1.95%     3.66%     8.46%     6.23%       3/30/2020     3.26%     2.07%     5.00%     2.62%     2.15%     1.18%     7.36%     5.91%       3/31/2020     3.28%     1.64%     2.48%     2.94%     5.24%     1.04%     7.17%     4.96%       4/2/2020     3.24%     1.04%     2.73%     2.28%     2.61%     3.05%     5.70%     5.38%       4/3/2020     3.25%     1.40%     3.99%     1.45%     2.63%     0.63%     5.99%     4.27%       4/4/2020     2.35%     1.51%     2.71%     1.08%     4.41%     1.84%     4.40%     4.49%       4/4/2020     2.40%     1.51%     2.71%     1.08%     4.41%     1.44%     4.49%       4/4/2020     1.54%     1.25%     2.55%     2.60%     1.80%     3.84%     3.24%       4/1                                                                                                                                                     |           |       |       |       | _     | _     |       |       | -     |
| 3729/2020     3.90%     2.85%     2.50%     2.85%     1.95%     3.66%     8.46%     5.23%       3730/2020     3.26%     2.07%     5.00%     2.62%     2.15%     1.18%     7.36%     5.91%       3731/2020     3.23%     2.75%     3.36%     2.16%     0.40%     3.11%     8.30%     5.11%       4/1/2020     3.24%     1.04%     2.73%     2.28%     2.61%     3.05%     5.67%     5.38%       4/3/2020     3.81%     1.75%     4.37%     1.69%     3.69%     1.14%     7.00%     4.97%       4/4/2020     2.25%     1.51%     2.71%     1.08%     4.41%     1.44%     4.40%     4.49%     4.49%       4/5/2020     2.25%     1.59%     2.69%     2.60%     5.64%     4.40%     3.99%       4/7/2020     2.89%     1.99%     2.55%     2.68%     0.80%     1.97%     5.51%     3.94%       4/10/2020     1.54%     1.29%     1.52%     2.30%     4.50%     4.24%       4/11                                                                                                                                                     |           |       |       |       |       |       |       |       |       |
| 3/30/2020     3.62%     2.07%     5.00%     2.62%     2.15%     1.18%     7.36%     5.91%       3/31/2020     3.32%     2.75%     3.36%     2.16%     0.40%     3.11%     8.30%     5.11%       4/1/2020     3.24%     1.04%     2.73%     2.28%     2.61%     3.05%     5.67%     5.38%       4/3/2020     3.81%     1.75%     4.37%     1.69%     3.69%     1.14%     7.00%     4.97%       4/4/2020     2.32%     1.51%     2.71%     1.08%     4.41%     1.84%     4.40%     4.49%       4/6/2020     2.40%     1.57%     4.30%     2.91%     2.60%     5.44%     4.91%     3.96%       4/7/2020     1.89%     1.95%     1.42%     5.00%     5.40%     4.49%     4.49%     3.30%     5.54%     3.60%       4/7/2020     1.40%     1.27%     2.59%     2.13%     4.70%     3.24%       4/10/2020     1.54%     1.29%     1.72%     1.81%     0.41%     0.72%     5.42%     2                                                                                                                                                 |           |       |       |       |       |       |       |       |       |
| 3/31/2020     3.32%     2.75%     3.36%     2.16%     0.40%     3.11%     8.30%     5.11%       4/1/2020     2.68%     1.64%     2.48%     2.94%     5.24%     1.04%     7.17%     4.96%       4/2/2020     3.24%     1.04%     2.73%     2.28%     2.61%     3.05%     5.67%     5.38%       4/3/2020     2.35%     1.40%     3.99%     1.45%     2.63%     0.63%     5.99%     4.27%       4/5/2020     2.24%     1.51%     2.71%     1.08%     4.41%     1.84%     4.40%     4.49%       4/7/2020     2.40%     1.57%     4.30%     2.91%     2.69%     5.44%     4.91%     3.92%       4/7/2020     1.40%     1.27%     2.56%     2.68%     0.80%     1.97%     5.51%     3.94%       4/10/2020     1.40%     1.27%     2.91%     2.58%     2.13%     4.70%     4.46       4/11/2020     1.54%     1.25%     1.23%     1.95%     2.13%     4.70%     5.42%     2.63%                                                                                                                                                        |           |       |       |       | _     | _     | _     | _     | _     |
| 4/1/2020     2.68%     1.64%     2.48%     2.94%     1.04%     7.17%     4.96%       4/2/2020     3.24%     1.04%     2.73%     2.28%     2.61%     3.05%     5.67%     5.38%       4/3/2020     3.81%     1.75%     4.37%     1.69%     3.69%     1.14%     7.00%     4.97%       4/4/2020     2.35%     1.40%     3.99%     1.45%     2.63%     0.63%     5.99%     4.27%       4/5/2020     2.40%     1.57%     4.30%     2.91%     2.69%     5.44%     4.91%     3.92%       4/7/2020     2.89%     1.99%     2.65%     1.42%     5.00%     3.50%     5.16%     3.60%       4/8/2020     1.40%     1.27%     2.91%     2.59%     2.13%     4.70%     4.47     3.02%       4/10/2020     1.40%     1.29%     1.72%     1.81%     0.41%     0.72%     5.24%     3.04%       4/11/2020     1.54%     1.29%     1.72%     1.81%     0.41%     0.72%     5.22%     2.06%  <                                                                                                                                                      |           |       |       |       | _     | _     |       | _     |       |
| 4/2/2020     3.24%     1.04%     2.73%     2.28%     2.61%     3.05%     5.67%     5.38%       4/3/2020     3.81%     1.75%     4.37%     1.69%     3.69%     1.14%     7.00%     4.97%       4/4/2020     2.35%     1.40%     3.99%     1.45%     2.63%     0.63%     5.99%     4.27%       4/5/2020     2.24%     1.51%     2.71%     1.08%     4.41%     1.84%     4.90%     4.99%       4/7/2020     2.89%     1.99%     2.65%     1.42%     5.00%     3.50%     5.16%     3.60%       4/8/2020     1.40%     1.27%     2.91%     2.59%     2.13%     4.70%     4.47%     3.02%       4/10/2020     1.40%     1.29%     1.72%     1.81%     0.00%     1.85%     3.87%     3.24%       4/11/2020     1.54%     1.29%     1.72%     1.81%     0.41%     0.72%     5.42%     2.60%       4/11/2020     1.36%     1.29%     1.55%     1.95%     1.25%     1.29%     1.25%     1                                                                                                                                                 |           |       |       |       |       |       |       |       |       |
| 4/3/2020     3.81%     1.75%     4.37%     1.69%     3.69%     1.14%     7.00%     4.97%       4/4/2020     2.35%     1.40%     3.99%     1.45%     2.63%     0.63%     5.99%     4.27%       4/5/2020     2.24%     1.51%     2.71%     1.08%     4.41%     1.84%     4.40%     4.49%       4/6/2020     2.40%     1.57%     4.30%     2.91%     2.69%     5.44%     4.91%     3.92%       4/7/2020     1.53%     0.85%     2.56%     2.68%     0.80%     1.97%     5.51%     3.94%       4/9/2020     1.40%     1.27%     2.91%     2.59%     2.13%     4.70%     4.47%     3.02%       4/10/2020     1.54%     1.34%     2.44%     2.08%     3.94%     0.61%     3.57%     2.63%       4/11/2020     1.54%     1.29%     1.75%     1.81%     0.41%     0.72%     5.42%     2.60%       4/11/2020     1.36%     1.25%     1.59%     1.38%     1.25%     2.25%     2.09%     3                                                                                                                                                 |           |       |       |       | _     | _     |       | _     |       |
| 4/4/2020     2.35%     1.40%     3.99%     1.45%     2.63%     0.63%     5.99%     4.27%       4/5/2020     2.22%     1.51%     2.71%     1.08%     4.41%     1.84%     4.40%     4.49%       4/6/2020     2.40%     1.57%     4.30%     2.91%     2.69%     5.44%     4.91%     3.92%       4/7/2020     2.89%     1.99%     2.65%     1.42%     5.00%     3.50%     5.16%     3.60%       4/8/2020     1.54%     1.27%     2.91%     2.59%     2.13%     4.70%     4.47%     3.02%       4/10/2020     2.67%     1.38%     0.95%     1.33%     0.00%     1.85%     3.87%     3.24%       4/11/2020     1.54%     1.23%     1.24%     2.08%     3.94%     0.61%     3.57%     2.63%       4/11/2020     1.54%     1.29%     1.55%     3.93%     1.23%     5.12%     2.60%       4/11/2020     1.36%     1.25%     1.55%     1.59%     3.93%     1.23%     5.12%     2.5%                                                                                                                                                       |           |       |       |       |       |       |       |       |       |
| 4/5/2020     2.22%     1.51%     2.71%     1.08%     4.41%     1.84%     4.40%     4.49%       4/6/2020     2.40%     1.57%     4.30%     2.91%     2.69%     5.44%     4.91%     3.92%       4/7/2020     2.89%     1.99%     2.65%     1.42%     5.00%     3.50%     5.16%     3.60%       4/8/2020     1.34%     1.27%     2.91%     2.59%     2.13%     4.70%     4.47%     3.02%       4/10/2020     1.54%     1.34%     0.95%     1.33%     0.00%     1.85%     3.87%     3.24%       4/11/2020     1.54%     1.29%     1.72%     1.81%     0.41%     0.72%     5.42%     2.60%       4/11/2020     1.54%     1.29%     1.75%     1.81%     0.41%     0.72%     5.42%     2.60%       4/11/2020     1.36%     1.29%     1.55%     4.50%     2.25%     2.09%     3.69%     2.45%       4/11/2020     1.36%     1.25%     1.75%     1.50%     1.39%     0.60%     4.01% <td< td=""><td></td><td></td><td></td><td></td><td>_</td><td>_</td><td></td><td>_</td><td>_</td></td<>                                              |           |       |       |       | _     | _     |       | _     | _     |
| 4/6/2020     2.40%     1.57%     4.30%     2.91%     2.69%     5.44%     4.91%     3.92%       4/7/2020     2.89%     1.99%     2.65%     1.42%     5.00%     3.50%     5.16%     3.60%       4/8/2020     1.53%     0.85%     2.56%     2.68%     0.80%     1.97%     5.51%     3.94%       4/9/2020     1.40%     1.27%     2.91%     2.59%     2.13%     4.70%     4.47%     3.02%       4/10/2020     1.54%     1.34%     2.44%     2.08%     3.94%     0.61%     3.57%     2.63%       4/11/2020     1.54%     1.29%     1.72%     1.81%     0.41%     0.72%     5.42%     2.60%       4/13/2020     1.36%     1.23%     1.99%     1.15%     3.93%     1.23%     5.12%     2.55%       4/14/2020     1.36%     1.25%     1.99%     1.45%     4.00%     2.56%     3.84%     2.10%       4/15/2020     1.32%     1.25%     1.59%     1.36%     1.69%     2.25%     1.79% <td< td=""><td></td><td></td><td></td><td></td><td></td><td></td><td></td><td></td><td></td></td<>                                                  |           |       |       |       |       |       |       |       |       |
| 4/7/2020     2.89%     1.99%     2.65%     1.42%     5.00%     3.50%     5.16%     3.60%       4/8/2020     1.53%     0.85%     2.56%     2.68%     0.80%     1.97%     5.51%     3.94%       4/9/2020     1.40%     1.27%     2.91%     2.59%     2.13%     4.70%     4.47%     3.02%       4/10/2020     1.54%     1.38%     0.95%     1.33%     0.00%     1.85%     3.87%     3.24%       4/11/2020     1.54%     1.29%     1.72%     1.81%     0.41%     0.72%     5.42%     2.60%       4/13/2020     1.41%     1.10%     1.99%     1.15%     3.93%     1.23%     5.12%     2.55%       4/14/2020     1.36%     1.25%     1.99%     1.45%     4.00%     2.56%     3.84%     2.10%       4/15/2020     1.32%     1.55%     2.91%     1.45%     4.00%     2.56%     3.84%     2.10%       4/17/2020     2.43%     0.34%     2.99%     1.00%     2.15%     1.79%     2.38% <t< td=""><td></td><td></td><td></td><td></td><td></td><td></td><td></td><td></td><td></td></t<>                                                   |           |       |       |       |       |       |       |       |       |
| 4/8/2020     1.53%     0.85%     2.56%     2.68%     0.80%     1.97%     5.51%     3.94%       4/9/2020     1.40%     1.27%     2.91%     2.59%     2.13%     4.70%     4.47%     3.02%       4/10/2020     2.67%     1.38%     0.95%     1.33%     0.00%     1.85%     3.87%     3.24%       4/11/2020     1.54%     1.29%     1.72%     1.81%     0.41%     0.72%     5.42%     2.60%       4/13/2020     1.41%     1.10%     1.99%     1.15%     3.93%     1.23%     5.12%     2.55%       4/14/2020     1.36%     1.23%     1.97%     1.69%     2.25%     2.09%     3.69%     2.44%       4/15/2020     1.32%     1.55%     2.91%     1.45%     4.00%     2.56%     3.84%     2.10%       4/17/2020     2.43%     0.34%     2.99%     1.00%     2.15%     1.79%     2.38%     2.45%       4/18/2020     1.66%     0.91%     0.73%     1.36%     1.66%     1.22%     3.02%     <                                                                                                                                             |           |       |       |       |       |       |       |       |       |
| 4/9/2020     1.40%     1.27%     2.91%     2.59%     2.13%     4.70%     4.47%     3.02%       4/10/2020     2.67%     1.38%     0.95%     1.33%     0.00%     1.85%     3.87%     3.24%       4/11/2020     1.54%     1.29%     1.72%     1.81%     0.41%     0.72%     5.42%     2.60%       4/13/2020     1.41%     1.10%     1.99%     1.15%     3.93%     1.23%     5.12%     2.55%       4/14/2020     1.36%     1.23%     1.97%     1.69%     2.25%     2.09%     3.69%     2.44%       4/15/2020     1.36%     1.25%     1.75%     1.50%     1.39%     0.60%     4.01%     2.27%       4/16/2020     2.35%     1.25%     1.75%     1.50%     1.39%     0.60%     4.01%     2.27%       4/17/2020     1.66%     0.91%     0.73%     1.36%     1.60%     2.67%     2.90%     1.97%       4/18/2020     1.66%     0.80%     1.85%     1.30%     1.68%     1.22%     3.02%                                                                                                                                                  |           |       |       |       |       |       |       |       |       |
| 4/10/2020     2.67%     1.38%     0.95%     1.33%     0.00%     1.85%     3.87%     3.24%       4/11/2020     1.54%     1.34%     2.44%     2.08%     3.94%     0.61%     3.57%     2.63%       4/12/2020     1.54%     1.29%     1.72%     1.81%     0.41%     0.72%     5.42%     2.60%       4/13/2020     1.41%     1.10%     1.99%     1.15%     3.93%     1.23%     5.12%     2.55%       4/14/2020     1.36%     1.23%     1.97%     1.69%     2.25%     2.09%     3.69%     2.44%       4/15/2020     1.32%     1.55%     2.91%     1.45%     4.00%     2.56%     3.84%     2.10%       4/17/2020     2.35%     1.25%     1.75%     1.50%     1.39%     0.60%     4.01%     2.27%       4/17/2020     1.66%     0.91%     0.73%     1.36%     1.60%     2.67%     2.90%     1.97%       4/19/2020     1.66%     0.91%     0.73%     1.36%     1.68%     1.22%     3.02%                                                                                                                                                 |           |       |       |       |       |       |       |       |       |
| 4/11/2020     1.54%     1.34%     2.44%     2.08%     3.94%     0.61%     3.57%     2.63%       4/12/2020     1.54%     1.29%     1.72%     1.81%     0.41%     0.72%     5.42%     2.60%       4/13/2020     1.36%     1.23%     1.99%     1.15%     3.93%     1.23%     5.12%     2.55%       4/14/2020     1.36%     1.23%     1.99%     1.69%     2.25%     2.09%     3.69%     2.44%       4/15/2020     1.32%     1.55%     2.91%     1.45%     4.00%     2.56%     3.84%     2.10%       4/16/2020     2.35%     1.25%     1.75%     1.50%     1.39%     0.60%     4.01%     2.27%       4/17/2020     1.66%     0.34%     2.99%     1.00%     2.15%     1.79%     2.38%     2.45%       4/19/2020     1.66%     0.91%     0.73%     1.36%     1.60%     2.67%     2.90%     1.97%       4/20/2020     1.46%     1.36%     1.85%     1.30%     1.38%     1.78%     2.19%                                                                                                                                                 |           |       |       |       | _     | _     | _     | _     | _     |
| 4/12/2020     1.54%     1.29%     1.72%     1.81%     0.41%     0.72%     5.42%     2.60%       4/13/2020     1.41%     1.10%     1.99%     1.15%     3.93%     1.23%     5.12%     2.55%       4/14/2020     1.36%     1.23%     1.97%     1.69%     2.25%     2.09%     3.69%     2.44%       4/15/2020     1.32%     1.55%     2.91%     1.45%     4.00%     2.56%     3.84%     2.10%       4/16/2020     2.35%     1.25%     1.75%     1.50%     1.39%     0.60%     4.01%     2.27%       4/17/2020     2.43%     0.34%     2.99%     1.00%     2.15%     1.79%     2.38%     2.45%       4/18/2020     1.66%     0.91%     0.73%     1.36%     1.60%     2.67%     2.90%     1.97%       4/19/2020     1.46%     1.36%     1.26%     1.68%     1.22%     3.02%     1.90%       4/21/2020     1.66%     0.80%     1.85%     1.30%     1.38%     1.78%     2.19%     1.84% <td></td> <td></td> <td></td> <td></td> <td></td> <td></td> <td></td> <td></td> <td></td>                                                       |           |       |       |       |       |       |       |       |       |
| 4/13/2020     1.41%     1.10%     1.99%     1.15%     3.93%     1.23%     5.12%     2.55%       4/14/2020     1.36%     1.23%     1.97%     1.69%     2.25%     2.09%     3.69%     2.44%       4/15/2020     1.32%     1.55%     2.91%     1.45%     4.00%     2.56%     3.84%     2.10%       4/16/2020     2.35%     1.25%     1.75%     1.50%     1.39%     0.60%     4.01%     2.27%       4/17/2020     2.43%     0.34%     2.99%     1.00%     2.15%     1.79%     2.38%     2.45%       4/18/2020     1.66%     0.91%     0.73%     1.36%     1.60%     2.67%     2.90%     1.97%       4/19/2020     1.46%     1.36%     2.08%     1.26%     1.68%     1.22%     3.02%     1.90%       4/20/2020     1.66%     0.80%     1.85%     1.30%     1.38%     1.78%     2.19%     1.93%       4/221/2020     1.98%     0.41%     2.95%     1.32%     1.68%     0.57%     1.57%                                                                                                                                                |           |       |       |       |       |       |       |       |       |
| 4/14/2020     1.36%     1.23%     1.97%     1.69%     2.25%     2.09%     3.69%     2.44%       4/15/2020     1.32%     1.55%     2.91%     1.45%     4.00%     2.56%     3.84%     2.10%       4/16/2020     2.35%     1.25%     1.75%     1.50%     1.39%     0.60%     4.01%     2.27%       4/17/2020     2.43%     0.34%     2.99%     1.00%     2.15%     1.79%     2.38%     2.45%       4/18/2020     1.66%     0.91%     0.73%     1.36%     1.60%     2.67%     2.90%     1.97%       4/19/2020     1.46%     1.36%     2.08%     1.26%     1.68%     1.22%     3.02%     1.99%       4/19/2020     1.46%     1.36%     2.08%     1.26%     1.68%     1.22%     3.02%     1.99%       4/21/2020     1.66%     0.80%     1.85%     1.30%     1.38%     1.78%     2.19%     1.57%     1.84%       4/22/2020     1.73%     0.90%     2.54%     1.54%     0.00%     0.55%                                                                                                                                                 | 4/12/2020 | 1.54% | 1.29% | 1.72% | 1.81% | 0.41% | 0.72% | 5.42% | 2.60% |
| 4/15/2020     1.32%     1.55%     2.91%     1.45%     4.00%     2.56%     3.84%     2.10%       4/16/2020     2.35%     1.25%     1.75%     1.50%     1.39%     0.60%     4.01%     2.27%       4/17/2020     2.43%     0.34%     2.99%     1.00%     2.15%     1.79%     2.38%     2.45%       4/18/2020     1.66%     0.91%     0.73%     1.36%     1.60%     2.67%     2.90%     1.97%       4/19/2020     1.46%     1.36%     2.08%     1.26%     1.68%     1.22%     3.02%     1.90%       4/20/2020     0.70%     0.55%     1.99%     1.68%     2.11%     3.63%     3.06%     1.08%       4/21/2020     1.66%     0.80%     1.85%     1.30%     1.38%     1.78%     2.19%     1.93%       4/22/2020     0.98%     0.41%     2.95%     1.32%     1.68%     0.57%     1.57%     1.84%       4/24/2020     1.27%     0.94%     1.52%     1.33%     1.15%     2.63%     2.26%                                                                                                                                                 | 4/13/2020 | 1.41% | 1.10% | 1.99% | 1.15% | 3.93% | 1.23% | 5.12% | 2.55% |
| 4/16/2020     2.35%     1.25%     1.75%     1.50%     1.39%     0.60%     4.01%     2.27%       4/17/2020     2.43%     0.34%     2.99%     1.00%     2.15%     1.79%     2.38%     2.45%       4/18/2020     1.66%     0.91%     0.73%     1.36%     1.60%     2.67%     2.90%     1.97%       4/19/2020     1.46%     1.36%     2.08%     1.26%     1.68%     1.22%     3.02%     1.90%       4/20/2020     0.70%     0.55%     1.99%     1.68%     2.11%     3.63%     3.06%     1.08%       4/21/2020     1.66%     0.80%     1.85%     1.30%     1.38%     1.78%     2.19%     1.93%       4/22/2020     0.98%     0.41%     2.95%     1.32%     1.68%     0.57%     1.57%     1.84%       4/23/2020     1.27%     0.94%     1.52%     1.33%     1.15%     2.63%     2.26%     2.00%       4/24/2020     1.27%     0.85%     1.56%     1.06%     1.04%     1.11%     1.88%                                                                                                                                                 | 4/14/2020 | 1.36% | 1.23% | 1.97% | 1.69% | 2.25% | 2.09% | 3.69% | 2.44% |
| 4/17/2020     2.43%     0.34%     2.99%     1.00%     2.15%     1.79%     2.38%     2.45%       4/18/2020     1.66%     0.91%     0.73%     1.36%     1.60%     2.67%     2.90%     1.97%       4/19/2020     1.46%     1.36%     2.08%     1.26%     1.68%     1.22%     3.02%     1.90%       4/20/2020     0.70%     0.55%     1.99%     1.68%     2.11%     3.63%     3.06%     1.08%       4/21/2020     1.66%     0.80%     1.85%     1.30%     1.38%     1.78%     2.19%     1.93%       4/22/2020     0.98%     0.41%     2.95%     1.32%     1.68%     0.57%     1.57%     1.84%       4/23/2020     1.27%     0.94%     1.52%     1.33%     1.15%     2.63%     2.26%     2.00%       4/25/2020     0.57%     0.79%     0.82%     0.78%     2.15%     2.42%     1.25%     1.86%       4/26/2020     0.04%     0.85%     1.56%     1.06%     1.04%     1.11%     1.88%                                                                                                                                                 | 4/15/2020 | 1.32% | 1.55% | 2.91% | 1.45% | 4.00% | 2.56% | 3.84% | 2.10% |
| 4/18/2020     1.66%     0.91%     0.73%     1.36%     1.60%     2.67%     2.90%     1.97%       4/19/2020     1.46%     1.36%     2.08%     1.26%     1.68%     1.22%     3.02%     1.90%       4/20/2020     0.70%     0.55%     1.99%     1.68%     2.11%     3.63%     3.06%     1.08%       4/21/2020     1.66%     0.80%     1.85%     1.30%     1.38%     1.78%     2.19%     1.93%       4/22/2020     0.98%     0.41%     2.95%     1.32%     1.68%     0.57%     1.57%     1.84%       4/23/2020     1.27%     0.90%     2.54%     1.54%     0.00%     0.55%     1.57%     1.89%       4/24/2020     1.27%     0.94%     1.52%     1.33%     1.15%     2.63%     2.26%     2.00%       4/25/2020     0.57%     0.79%     0.82%     0.78%     2.15%     2.42%     1.25%     1.86%       4/26/2020     1.07%     0.26%     1.90%     1.53%     1.15%     0.00%     2.51%                                                                                                                                                 | 4/16/2020 | 2.35% | 1.25% | 1.75% | 1.50% | 1.39% | 0.60% | 4.01% | 2.27% |
| 4/19/2020     1.46%     1.36%     2.08%     1.26%     1.68%     1.22%     3.02%     1.90%       4/20/2020     0.70%     0.55%     1.99%     1.68%     2.11%     3.63%     3.06%     1.08%       4/21/2020     1.66%     0.80%     1.85%     1.30%     1.38%     1.78%     2.19%     1.93%       4/22/2020     0.98%     0.41%     2.95%     1.32%     1.68%     0.57%     1.57%     1.84%       4/23/2020     1.73%     0.90%     2.54%     1.54%     0.00%     0.55%     1.57%     1.89%       4/24/2020     1.27%     0.94%     1.52%     1.33%     1.15%     2.63%     2.26%     2.00%       4/25/2020     0.57%     0.79%     0.82%     0.78%     2.15%     2.42%     1.25%     1.86%       4/26/2020     0.04%     0.85%     1.56%     1.06%     1.04%     1.11%     1.88%     1.16%       4/29/2020     1.83%     0.30%     1.78%     1.74%     1.15%     0.90%     1.64%                                                                                                                                                 | 4/17/2020 | 2.43% | 0.34% | 2.99% | 1.00% | 2.15% | 1.79% | 2.38% | 2.45% |
| 4/20/2020     0.70%     0.55%     1.99%     1.68%     2.11%     3.63%     3.06%     1.08%       4/21/2020     1.66%     0.80%     1.85%     1.30%     1.38%     1.78%     2.19%     1.93%       4/22/2020     0.98%     0.41%     2.95%     1.32%     1.68%     0.57%     1.57%     1.84%       4/23/2020     1.73%     0.90%     2.54%     1.54%     0.00%     0.55%     1.57%     1.89%       4/24/2020     1.27%     0.94%     1.52%     1.33%     1.15%     2.63%     2.26%     2.00%       4/25/2020     0.57%     0.79%     0.82%     0.78%     2.15%     2.42%     1.25%     1.86%       4/26/2020     2.04%     0.85%     1.56%     1.06%     1.04%     1.11%     1.88%     1.16%       4/27/2020     1.07%     0.26%     1.90%     1.53%     1.15%     0.00%     2.51%     1.40%       4/29/2020     1.83%     0.30%     1.78%     1.74%     1.15%     1.90%     1.64%                                                                                                                                                 | 4/18/2020 | 1.66% | 0.91% | 0.73% | 1.36% | 1.60% | 2.67% | 2.90% | 1.97% |
| 4/21/2020     1.66%     0.80%     1.85%     1.30%     1.38%     1.78%     2.19%     1.93%       4/22/2020     0.98%     0.41%     2.95%     1.32%     1.68%     0.57%     1.57%     1.84%       4/23/2020     1.73%     0.90%     2.54%     1.54%     0.00%     0.55%     1.57%     1.89%       4/24/2020     1.27%     0.94%     1.52%     1.33%     1.15%     2.63%     2.26%     2.00%       4/25/2020     0.57%     0.79%     0.82%     0.78%     2.15%     2.42%     1.25%     1.86%       4/26/2020     2.04%     0.85%     1.56%     1.06%     1.04%     1.11%     1.88%     1.16%       4/27/2020     1.07%     0.26%     1.90%     1.53%     1.15%     0.00%     2.51%     1.40%       4/28/2020     0.77%     0.27%     2.40%     1.43%     2.14%     0.51%     1.70%     1.42%       4/30/2020     1.83%     0.30%     1.78%     1.74%     1.15%     1.90%     1.64%                                                                                                                                                 | 4/19/2020 | 1.46% | 1.36% | 2.08% | 1.26% | 1.68% | 1.22% | 3.02% | 1.90% |
| 4/22/2020     0.98%     0.41%     2.95%     1.32%     1.68%     0.57%     1.57%     1.84%       4/23/2020     1.73%     0.90%     2.54%     1.54%     0.00%     0.55%     1.57%     1.89%       4/24/2020     1.27%     0.94%     1.52%     1.33%     1.15%     2.63%     2.26%     2.00%       4/25/2020     0.57%     0.79%     0.82%     0.78%     2.15%     2.42%     1.25%     1.86%       4/26/2020     2.04%     0.85%     1.56%     1.06%     1.04%     1.11%     1.88%     1.16%       4/27/2020     1.07%     0.26%     1.90%     1.53%     1.15%     0.00%     2.51%     1.40%       4/28/2020     0.77%     0.27%     2.40%     1.43%     2.14%     0.51%     1.70%     1.42%       4/29/2020     1.83%     0.30%     1.78%     1.74%     1.15%     1.90%     1.64%     0.83%       5/1/2020     1.45%     0.48%     1.26%     0.87%     0.00%     0.50%     1.61%                                                                                                                                                  | 4/20/2020 | 0.70% | 0.55% | 1.99% | 1.68% | 2.11% | 3.63% | 3.06% | 1.08% |
| 4/23/2020     1.73%     0.90%     2.54%     1.54%     0.00%     0.55%     1.57%     1.89%       4/24/2020     1.27%     0.94%     1.52%     1.33%     1.15%     2.63%     2.26%     2.00%       4/25/2020     0.57%     0.79%     0.82%     0.78%     2.15%     2.42%     1.25%     1.86%       4/26/2020     2.04%     0.85%     1.56%     1.06%     1.04%     1.11%     1.88%     1.16%       4/27/2020     1.07%     0.26%     1.90%     1.53%     1.15%     0.00%     2.51%     1.40%       4/28/2020     0.77%     0.27%     2.40%     1.43%     2.14%     0.51%     1.70%     1.42%       4/29/2020     1.83%     0.30%     1.78%     1.74%     1.15%     1.90%     1.64%     0.83%       4/30/2020     0.74%     0.18%     1.82%     0.87%     0.00%     0.50%     1.61%     1.45%       5/1/2020     1.56%     0.48%     1.26%     0.90%     2.14%     1.04%     1.32%                                                                                                                                                  | 4/21/2020 | 1.66% | 0.80% | 1.85% | 1.30% | 1.38% | 1.78% | 2.19% | 1.93% |
| 4/24/2020     1.27%     0.94%     1.52%     1.33%     1.15%     2.63%     2.26%     2.00%       4/25/2020     0.57%     0.79%     0.82%     0.78%     2.15%     2.42%     1.25%     1.86%       4/26/2020     2.04%     0.85%     1.56%     1.06%     1.04%     1.11%     1.88%     1.16%       4/27/2020     1.07%     0.26%     1.90%     1.53%     1.15%     0.00%     2.51%     1.40%       4/28/2020     0.77%     0.27%     2.40%     1.43%     2.14%     0.51%     1.70%     1.42%       4/29/2020     1.83%     0.30%     1.78%     1.74%     1.15%     1.90%     1.64%     0.83%       4/30/2020     0.74%     0.18%     1.82%     0.87%     0.00%     0.50%     1.61%     1.45%       5/1/2020     1.45%     0.48%     1.26%     0.90%     2.14%     1.04%     1.32%     1.17%       5/3/2020     0.93%     0.80%     1.38%     1.29%     0.00%     1.11%     1.48%     <                                                                                                                                             | 4/22/2020 | 0.98% | 0.41% | 2.95% | 1.32% | 1.68% | 0.57% | 1.57% | 1.84% |
| 4/25/2020     0.57%     0.79%     0.82%     0.78%     2.15%     2.42%     1.25%     1.86%       4/26/2020     2.04%     0.85%     1.56%     1.06%     1.04%     1.11%     1.88%     1.16%       4/27/2020     1.07%     0.26%     1.90%     1.53%     1.15%     0.00%     2.51%     1.40%       4/28/2020     0.77%     0.27%     2.40%     1.43%     2.14%     0.51%     1.70%     1.42%       4/29/2020     1.83%     0.30%     1.78%     1.74%     1.15%     1.90%     1.64%     0.83%       4/30/2020     0.74%     0.18%     1.82%     0.87%     0.00%     0.50%     1.61%     1.45%       5/1/2020     1.45%     0.48%     1.26%     0.90%     2.14%     1.04%     1.32%     1.17%       5/2/2020     1.56%     0.43%     1.23%     0.81%     0.72%     0.45%     1.60%     1.47%       5/3/2020     0.93%     0.80%     1.38%     1.29%     0.00%     1.11%     1.48% <t< td=""><td>4/23/2020</td><td>1.73%</td><td>0.90%</td><td>2.54%</td><td>1.54%</td><td>0.00%</td><td>0.55%</td><td>1.57%</td><td>1.89%</td></t<>  | 4/23/2020 | 1.73% | 0.90% | 2.54% | 1.54% | 0.00% | 0.55% | 1.57% | 1.89% |
| 4/26/2020     2.04%     0.85%     1.56%     1.06%     1.04%     1.11%     1.88%     1.16%       4/27/2020     1.07%     0.26%     1.90%     1.53%     1.15%     0.00%     2.51%     1.40%       4/28/2020     0.77%     0.27%     2.40%     1.43%     2.14%     0.51%     1.70%     1.42%       4/29/2020     1.83%     0.30%     1.78%     1.74%     1.15%     1.90%     1.64%     0.83%       4/30/2020     0.74%     0.18%     1.82%     0.87%     0.00%     0.50%     1.61%     1.45%       5/1/2020     1.45%     0.48%     1.26%     0.90%     2.14%     1.04%     1.32%     1.17%       5/2/2020     1.56%     0.43%     1.23%     0.81%     0.72%     0.45%     1.60%     1.47%       5/3/2020     0.93%     0.80%     1.38%     1.29%     0.00%     1.11%     1.48%     1.16%       5/4/2020     1.45%     0.50%     0.57%     1.48%     0.68%     1.58%     1.27% <td< td=""><td>4/24/2020</td><td>1.27%</td><td>0.94%</td><td>1.52%</td><td>1.33%</td><td>1.15%</td><td>2.63%</td><td>2.26%</td><td>2.00%</td></td<> | 4/24/2020 | 1.27% | 0.94% | 1.52% | 1.33% | 1.15% | 2.63% | 2.26% | 2.00% |
| 4/27/2020     1.07%     0.26%     1.90%     1.53%     1.15%     0.00%     2.51%     1.40%       4/28/2020     0.77%     0.27%     2.40%     1.43%     2.14%     0.51%     1.70%     1.42%       4/29/2020     1.83%     0.30%     1.78%     1.74%     1.15%     1.90%     1.64%     0.83%       4/30/2020     0.74%     0.18%     1.82%     0.87%     0.00%     0.50%     1.61%     1.45%       5/1/2020     1.45%     0.48%     1.26%     0.90%     2.14%     1.04%     1.32%     1.17%       5/2/2020     1.56%     0.43%     1.23%     0.81%     0.72%     0.45%     1.60%     1.47%       5/3/2020     0.93%     0.80%     1.38%     1.29%     0.00%     1.11%     1.48%     1.16%       5/4/2020     1.45%     0.50%     0.57%     1.48%     0.68%     1.58%     1.27%     1.05%       5/5/2020     0.97%     0.43%     1.85%     0.77%     2.33%     0.00%     1.13%                                                                                                                                                      | 4/25/2020 | 0.57% | 0.79% | 0.82% | 0.78% | 2.15% | 2.42% | 1.25% | 1.86% |
| 4/28/2020     0.77%     0.27%     2.40%     1.43%     2.14%     0.51%     1.70%     1.42%       4/29/2020     1.83%     0.30%     1.78%     1.74%     1.15%     1.90%     1.64%     0.83%       4/30/2020     0.74%     0.18%     1.82%     0.87%     0.00%     0.50%     1.61%     1.45%       5/1/2020     1.45%     0.48%     1.26%     0.90%     2.14%     1.04%     1.32%     1.17%       5/2/2020     1.56%     0.43%     1.23%     0.81%     0.72%     0.45%     1.60%     1.47%       5/3/2020     0.93%     0.80%     1.38%     1.29%     0.00%     1.11%     1.48%     1.16%       5/4/2020     1.45%     0.50%     0.57%     1.48%     0.68%     1.58%     1.27%     1.05%       5/5/2020     0.97%     0.43%     1.85%     0.77%     2.33%     0.00%     1.13%     1.03%       5/6/2020     0.47%     0.18%     1.91%     0.92%     0.70%     1.18%     1.32%     0                                                                                                                                                 | 4/26/2020 | 2.04% | 0.85% | 1.56% | 1.06% | 1.04% | 1.11% | 1.88% | 1.16% |
| 4/29/2020     1.83%     0.30%     1.78%     1.74%     1.15%     1.90%     1.64%     0.83%       4/30/2020     0.74%     0.18%     1.82%     0.87%     0.00%     0.50%     1.61%     1.45%       5/1/2020     1.45%     0.48%     1.26%     0.90%     2.14%     1.04%     1.32%     1.17%       5/2/2020     1.56%     0.43%     1.23%     0.81%     0.72%     0.45%     1.60%     1.47%       5/3/2020     0.93%     0.80%     1.38%     1.29%     0.00%     1.11%     1.48%     1.16%       5/4/2020     1.45%     0.50%     0.57%     1.48%     0.68%     1.58%     1.27%     1.05%       5/5/2020     0.97%     0.43%     1.85%     0.77%     2.33%     0.00%     1.13%     1.03%       5/6/2020     0.47%     0.18%     1.91%     0.92%     0.70%     1.18%     1.32%     0.93%                                                                                                                                                                                                                                             | 4/27/2020 | 1.07% | 0.26% | 1.90% | 1.53% | 1.15% | 0.00% | 2.51% | 1.40% |
| 4/30/2020   0.74%   0.18%   1.82%   0.87%   0.00%   0.50%   1.61%   1.45%     5/1/2020   1.45%   0.48%   1.26%   0.90%   2.14%   1.04%   1.32%   1.17%     5/2/2020   1.56%   0.43%   1.23%   0.81%   0.72%   0.45%   1.60%   1.47%     5/3/2020   0.93%   0.80%   1.38%   1.29%   0.00%   1.11%   1.48%   1.16%     5/4/2020   1.45%   0.50%   0.57%   1.48%   0.68%   1.58%   1.27%   1.05%     5/5/2020   0.97%   0.43%   1.85%   0.77%   2.33%   0.00%   1.13%   1.03%     5/6/2020   0.47%   0.18%   1.91%   0.92%   0.70%   1.18%   1.32%   0.93%                                                                                                                                                                                                                                                                                                                                                                                                                                                                         | 4/28/2020 | 0.77% | 0.27% | 2.40% | 1.43% | 2.14% | 0.51% | 1.70% | 1.42% |
| 5/1/2020   1.45%   0.48%   1.26%   0.90%   2.14%   1.04%   1.32%   1.17%     5/2/2020   1.56%   0.43%   1.23%   0.81%   0.72%   0.45%   1.60%   1.47%     5/3/2020   0.93%   0.80%   1.38%   1.29%   0.00%   1.11%   1.48%   1.16%     5/4/2020   1.45%   0.50%   0.57%   1.48%   0.68%   1.58%   1.27%   1.05%     5/5/2020   0.97%   0.43%   1.85%   0.77%   2.33%   0.00%   1.13%   1.03%     5/6/2020   0.47%   0.18%   1.91%   0.92%   0.70%   1.18%   1.32%   0.93%                                                                                                                                                                                                                                                                                                                                                                                                                                                                                                                                                       | 4/29/2020 | 1.83% | 0.30% | 1.78% | 1.74% | 1.15% | 1.90% | 1.64% | 0.83% |
| 5/2/2020   1.56%   0.43%   1.23%   0.81%   0.72%   0.45%   1.60%   1.47%     5/3/2020   0.93%   0.80%   1.38%   1.29%   0.00%   1.11%   1.48%   1.16%     5/4/2020   1.45%   0.50%   0.57%   1.48%   0.68%   1.58%   1.27%   1.05%     5/5/2020   0.97%   0.43%   1.85%   0.77%   2.33%   0.00%   1.13%   1.03%     5/6/2020   0.47%   0.18%   1.91%   0.92%   0.70%   1.18%   1.32%   0.93%                                                                                                                                                                                                                                                                                                                                                                                                                                                                                                                                                                                                                                    | 4/30/2020 | 0.74% | 0.18% | 1.82% | 0.87% | 0.00% | 0.50% | 1.61% | 1.45% |
| 5/2/2020   1.56%   0.43%   1.23%   0.81%   0.72%   0.45%   1.60%   1.47%     5/3/2020   0.93%   0.80%   1.38%   1.29%   0.00%   1.11%   1.48%   1.16%     5/4/2020   1.45%   0.50%   0.57%   1.48%   0.68%   1.58%   1.27%   1.05%     5/5/2020   0.97%   0.43%   1.85%   0.77%   2.33%   0.00%   1.13%   1.03%     5/6/2020   0.47%   0.18%   1.91%   0.92%   0.70%   1.18%   1.32%   0.93%                                                                                                                                                                                                                                                                                                                                                                                                                                                                                                                                                                                                                                    | 5/1/2020  | 1.45% | 0.48% | 1.26% | 0.90% | 2.14% | 1.04% | 1.32% | 1.17% |
| 5/3/2020   0.93%   0.80%   1.38%   1.29%   0.00%   1.11%   1.48%   1.16%     5/4/2020   1.45%   0.50%   0.57%   1.48%   0.68%   1.58%   1.27%   1.05%     5/5/2020   0.97%   0.43%   1.85%   0.77%   2.33%   0.00%   1.13%   1.03%     5/6/2020   0.47%   0.18%   1.91%   0.92%   0.70%   1.18%   1.32%   0.93%                                                                                                                                                                                                                                                                                                                                                                                                                                                                                                                                                                                                                                                                                                                 |           |       |       |       |       |       |       |       | 1.47% |
| 5/4/2020   1.45%   0.50%   0.57%   1.48%   0.68%   1.58%   1.27%   1.05%     5/5/2020   0.97%   0.43%   1.85%   0.77%   2.33%   0.00%   1.13%   1.03%     5/6/2020   0.47%   0.18%   1.91%   0.92%   0.70%   1.18%   1.32%   0.93%                                                                                                                                                                                                                                                                                                                                                                                                                                                                                                                                                                                                                                                                                                                                                                                              |           |       |       |       |       |       |       |       |       |
| 5/5/2020     0.97%     0.43%     1.85%     0.77%     2.33%     0.00%     1.13%     1.03%       5/6/2020     0.47%     0.18%     1.91%     0.92%     0.70%     1.18%     1.32%     0.93%                                                                                                                                                                                                                                                                                                                                                                                                                                                                                                                                                                                                                                                                                                                                                                                                                                         |           |       |       |       | 1     | 1     |       |       |       |
| 5/6/2020 0.47% 0.18% 1.91% 0.92% 0.70% 1.18% 1.32% 0.93%                                                                                                                                                                                                                                                                                                                                                                                                                                                                                                                                                                                                                                                                                                                                                                                                                                                                                                                                                                        |           |       |       |       |       |       |       |       |       |
|                                                                                                                                                                                                                                                                                                                                                                                                                                                                                                                                                                                                                                                                                                                                                                                                                                                                                                                                                                                                                                 |           |       |       |       | _     | _     |       |       |       |
| 3, , , = 3 = 3   3, 0   70   0, 3 = 70   1, 1 3 70   1, 1 3 70   0, 0 0 70   0, 47 70   0, 0 0 70   0, 30 70                                                                                                                                                                                                                                                                                                                                                                                                                                                                                                                                                                                                                                                                                                                                                                                                                                                                                                                    | 5/7/2020  |       |       |       |       |       |       |       | _     |