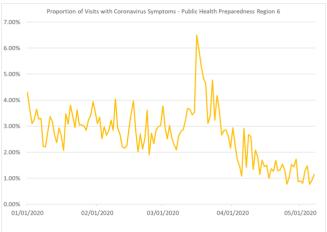

Proportion of Visits with Coronavirus Symptoms by Public Health Preparedness Region

|           |       | ricarci | птере | reune | 33 KCB | 1011  |       |       |
|-----------|-------|---------|-------|-------|--------|-------|-------|-------|
| Date      | 1     | 2N      | 2S    | 3     | 5      | 6     | 7     | 8     |
| 1/1/2020  | 2.90% | 1.46%   | 3.68% | 4.29% | 1.66%  | 4.93% | 4.05% | 3.14% |
| 1/2/2020  | 0.55% | 1.06%   | 2.71% | 3.64% | 2.28%  | 1.63% | 2.61% | 2.99% |
| 1/3/2020  | 1.08% | 1.19%   | 2.88% | 3.09% | 0.76%  | 2.66% | 2.68% | 2.84% |
| 1/4/2020  | 2.59% | 1.26%   | 2.86% | 3.26% | 1.16%  | 1.69% | 2.40% | 2.83% |
| 1/5/2020  | 1.74% | 0.83%   | 3.03% | 3.65% | 2.36%  | 2.10% | 2.86% | 2.06% |
| 1/6/2020  | 0.90% | 0.71%   | 2.49% | 3.28% | 1.19%  | 1.85% | 2.33% | 2.58% |
| 1/7/2020  | 0.64% | 0.95%   | 3.74% | 3.30% | 0.72%  | 2.25% | 2.29% | 2.45% |
| 1/8/2020  | 0.65% | 0.94%   | 1.53% | 2.23% | 1.86%  | 0.96% | 2.40% | 2.02% |
| 1/9/2020  | 0.82% | 0.45%   | 2.18% | 2.22% | 0.97%  | 1.18% | 2.12% | 1.54% |
| 1/10/2020 | 1.75% | 0.47%   | 2.07% | 2.79% | 0.18%  | 2.08% | 1.81% | 1.43% |
| 1/11/2020 | 1.31% | 0.94%   | 4.46% | 3.37% | 0.65%  | 0.98% | 2.63% | 2.18% |
| 1/12/2020 | 0.65% | 1.58%   | 4.36% | 3.18% | 0.84%  | 3.27% | 2.86% | 1.95% |
| 1/13/2020 | 1.35% | 0.71%   | 2.45% | 2.64% | 1.08%  | 2.74% | 2.54% | 2.04% |
| 1/14/2020 | 0.82% | 1.09%   | 3.73% | 2.37% | 0.75%  | 2.61% | 2.72% | 1.60% |
| 1/15/2020 | 0.85% | 0.37%   | 2.87% | 2.93% | 1.75%  | 2.63% | 2.05% | 1.85% |
| 1/16/2020 | 1.16% | 0.72%   | 2.92% | 2.64% | 1.44%  | 1.33% | 2.10% | 1.73% |
| 1/17/2020 | 0.76% | 1.14%   | 2.29% | 2.07% | 0.83%  | 2.73% | 1.97% | 1.81% |
| 1/18/2020 | 1.64% | 1.02%   | 3.39% | 3.48% | 1.32%  | 2.22% | 2.07% | 1.63% |
| 1/19/2020 | 1.23% | 0.91%   | 3.18% | 3.08% | 1.89%  | 2.99% | 1.45% | 2.23% |
| 1/20/2020 | 1.05% | 0.95%   | 2.73% | 3.81% | 0.72%  | 2.09% | 1.82% | 2.14% |
| 1/21/2020 | 1.63% | 0.88%   | 3.41% | 3.39% | 2.46%  | 3.22% | 2.13% | 2.16% |
| 1/22/2020 | 1.41% | 1.02%   | 2.56% | 2.95% | 1.18%  | 3.98% | 1.55% | 1.94% |
| 1/23/2020 | 0.93% | 0.68%   | 2.90% | 3.62% | 0.93%  | 3.52% | 1.73% | 2.02% |
| 1/24/2020 | 1.28% | 0.58%   | 1.82% | 3.05% | 1.34%  | 4.31% | 2.17% | 1.25% |
| 1/25/2020 | 1.15% | 0.79%   | 3.74% | 3.06% | 2.09%  | 2.90% | 2.44% | 2.21% |
| 1/26/2020 | 1.42% | 1.65%   | 4.78% | 3.01% | 1.76%  | 3.29% | 2.57% | 2.22% |
| 1/27/2020 | 1.30% | 0.98%   | 3.98% | 2.85% | 2.66%  | 5.57% | 2.92% | 2.41% |

| ,, . | 72020     |       |              |       |       |              |       |             | 00.0  | ч    |
|------|-----------|-------|--------------|-------|-------|--------------|-------|-------------|-------|------|
|      | Date      | 1     | 2N           | 25    | 3     | 5            | 6     | 7           | 8     |      |
|      | 1/28/2020 | 1.35% | 1.25%        | 2.92% | 3.24% | 1.65%        | 2.99% | 1.80%       | 1.65% | l    |
|      | 1/29/2020 | 1.16% | 0.80%        | 3.76% | 3.43% | 1.00%        | 4.72% | 3.03%       | 1.88% | ı    |
|      | 1/30/2020 | 1.52% | 1.06%        | 3.45% | 3.94% | 1.63%        | 2.06% | 2.71%       | 1.98% | ı    |
|      | 1/31/2020 | 1.01% | 0.52%        | 2.08% | 3.58% | 2.43%        | 2.06% | 2.14%       | 1.84% | ı    |
|      | 2/1/2020  | 1.80% | 1.31%        | 2.25% | 3.11% | 2.57%        | 6.15% | 3.32%       | 2.47% | ı    |
|      | 2/2/2020  |       |              |       |       |              |       |             |       | ı    |
|      |           |       |              |       |       |              |       | 1.93%       |       | l    |
|      |           |       |              |       |       |              |       | 2.70%       |       | ı    |
|      |           |       |              |       |       |              |       | 1.83%       |       | l    |
|      | 2/6/2020  |       |              |       |       |              |       |             |       | l    |
|      |           |       |              |       |       |              |       | 1.77%       |       | l    |
|      | 2/8/2020  |       | _            |       |       | _            |       |             |       | l    |
|      | 2/9/2020  |       |              |       |       |              |       |             |       | l    |
|      | 2/10/2020 |       |              |       |       |              |       |             |       | l    |
|      | 2/11/2020 |       |              |       |       |              |       |             |       | l    |
|      | 2/12/2020 |       |              |       |       |              |       |             |       | l    |
|      | 2/13/2020 | 1.20% | 1.01%        | 2.41% | 2.15% | 1.60%        | 1.38% | 2.05%       | 2.01% | l    |
|      | 2/14/2020 |       | _            |       |       | _            |       |             |       | l    |
|      | 2/15/2020 |       |              |       |       |              |       |             |       | l    |
|      | 2/16/2020 |       |              |       |       |              |       |             |       | l    |
|      | 2/17/2020 |       |              |       |       |              |       |             |       | l    |
|      | 2/18/2020 |       |              |       |       |              |       |             |       | l    |
|      | 2/19/2020 |       |              |       |       |              |       |             |       | l    |
|      | 2/20/2020 |       |              |       |       |              |       |             |       | l    |
|      | 2/21/2020 |       |              |       |       |              |       |             |       | l    |
|      | 2/22/2020 |       |              |       |       |              |       |             |       | l    |
|      | 2/23/2020 |       |              |       |       |              |       |             |       | l    |
|      | 2/24/2020 |       |              |       |       |              |       |             |       | l    |
|      | 2/25/2020 |       | _            |       |       | _            |       |             |       | l    |
|      | 2/26/2020 |       |              |       |       |              |       |             |       | l    |
|      | 2/27/2020 |       |              |       |       |              |       |             |       | l    |
|      | 2/28/2020 |       |              |       |       |              |       |             |       | l    |
|      | 2/29/2020 |       |              |       |       |              |       |             |       | l    |
|      | 3/1/2020  | 2.00% | 0.93%        | 3.62% | 3.78% | 1.43%        | 3.74% | 2.30%       | 1.43% | l    |
|      | 3/2/2020  |       | _            |       |       | _            |       |             |       | l    |
|      | 3/3/2020  |       |              |       |       |              |       |             |       | l    |
|      | 3/4/2020  |       |              |       |       |              |       |             |       | l    |
|      | 3/5/2020  |       |              |       |       |              |       |             |       | l    |
|      |           |       |              |       |       |              |       | 1.26%       |       | l    |
|      |           |       |              |       |       |              |       | 0.97%       |       | l    |
|      | 3/8/2020  |       |              |       |       |              |       |             |       | l    |
|      | 3/9/2020  |       |              |       |       |              |       |             |       | l    |
|      | 3/10/2020 |       |              |       |       |              |       |             |       |      |
|      | 3/11/2020 |       |              |       |       |              |       |             |       | l    |
|      | 3/12/2020 | 3.11% | 1.62%        | 3.85% | 3.69% | 3.30%        | 5.42% | 4.43%       | 3.56% | <br> |
|      | 3/13/2020 |       |              |       |       |              |       |             |       | l    |
|      | 3/14/2020 |       |              |       |       |              |       |             |       | l    |
|      | 3/15/2020 | 2.68% | 2.69%        | 5.46% | 3.54% | 4.20%        | 3.00% | 4.89%       | 4.98% | l    |
|      | 3/16/2020 |       |              |       |       |              |       |             |       | l    |
|      | 3/17/2020 |       |              |       |       |              |       |             |       | l    |
|      | 3/18/2020 | 2.93% | 1.68%        | 5.97% | 5.29% | 7.80%        | 3.42% | 5.02%       | 5.65% | Ì    |
|      | 3/19/2020 |       |              |       |       |              |       |             |       | 1    |
|      | 3/20/2020 |       |              |       |       |              |       |             |       | 1    |
|      | 3/21/2020 |       |              |       |       |              |       |             |       | Ì    |
|      | 3/22/2020 |       |              |       |       |              |       |             |       | Ì    |
|      | 3/23/2020 |       | <del> </del> |       |       | <del> </del> |       | <del></del> |       | 1    |
|      | 3/24/2020 |       |              |       |       |              |       |             |       | 1    |
|      | 3/25/2020 |       |              |       |       |              |       |             |       | Ì    |
|      | 3/26/2020 | 2.73% | 2.18%        | 4.03% | 3.59% | 5.30%        | 0.65% | 6.82%       | 6.16% | 1    |
|      |           |       |              |       |       |              |       |             |       |      |

| 3/27/2020     4.21%     2.97%     4.58%     2.66%     2.56%     1.55%     8.34%     5.70%       3/28/2020     2.10%     1.66%     3.81%     2.83%     2.72%     3.66%     6.99%     5.71%       3/29/2020     3.90%     2.85%     2.50%     2.85%     1.95%     3.66%     8.46%     6.23%       3/30/2020     3.62%     2.07%     5.00%     2.64%     1.14%     7.36%     5.91%       4/1/2020     3.24%     1.04%     2.24%     2.24%     1.04%     7.17%     4.97%       4/3/2020     3.81%     1.75%     4.37%     1.65%     3.69%     1.41%     7.00%     4.97%       4/4/2020     2.35%     1.40%     3.99%     1.45%     2.63%     0.63%     5.99%     4.27%       4/5/2020     2.25%     1.51%     2.51%     1.08%     4.41%     1.84%     4.40%     4.9%       4/7/2020     1.40%     1.29%     2.56%     2.63%     0.80%     3.50%     3.24%       4/11/2020     1                                                                                                                                                     | Date      | 1     | 2N    | 25    | 3     | 5     | 6     | 7     | 8     |
|---------------------------------------------------------------------------------------------------------------------------------------------------------------------------------------------------------------------------------------------------------------------------------------------------------------------------------------------------------------------------------------------------------------------------------------------------------------------------------------------------------------------------------------------------------------------------------------------------------------------------------------------------------------------------------------------------------------------------------------------------------------------------------------------------------------------------------------------------------------------------------------------------------------------------------------------------------------------------------------------------------------------------------|-----------|-------|-------|-------|-------|-------|-------|-------|-------|
| 3/28/2020     2.104%     1.66%     3.81%     2.83%     2.72%     3.68%     6.99%     5.71%       3/29/2020     3.90%     2.85%     2.50%     2.85%     1.95%     3.66%     8.46%     6.23%       3/30/2020     3.26%     2.07%     5.00%     2.62%     2.15%     1.18%     7.36%     5.91%       3/31/2020     3.28%     1.64%     2.48%     2.94%     5.24%     1.04%     7.17%     4.96%       4/2/2020     3.24%     1.04%     2.73%     2.28%     2.61%     3.05%     5.70%     5.38%       4/3/2020     3.25%     1.40%     3.99%     1.45%     2.63%     0.63%     5.99%     4.27%       4/4/2020     2.35%     1.51%     2.71%     1.08%     4.41%     1.84%     4.40%     4.49%       4/4/2020     2.40%     1.51%     2.71%     1.08%     4.41%     1.44%     4.49%       4/4/2020     1.54%     1.25%     2.55%     2.60%     1.80%     3.84%     3.24%       4/1                                                                                                                                                     |           |       |       |       | _     | _     |       |       | -     |
| 3729/2020     3.90%     2.85%     2.50%     2.85%     1.95%     3.66%     8.46%     5.23%       3730/2020     3.26%     2.07%     5.00%     2.62%     2.15%     1.18%     7.36%     5.91%       3731/2020     3.23%     2.75%     3.36%     2.16%     0.40%     3.11%     8.30%     5.11%       4/1/2020     3.24%     1.04%     2.73%     2.28%     2.61%     3.05%     5.67%     5.38%       4/3/2020     3.81%     1.75%     4.37%     1.69%     3.69%     1.14%     7.00%     4.97%       4/4/2020     2.25%     1.51%     2.71%     1.08%     4.41%     1.44%     4.40%     4.49%     4.49%       4/5/2020     2.25%     1.59%     2.69%     2.60%     5.64%     4.40%     3.99%       4/7/2020     2.89%     1.99%     2.55%     2.68%     0.80%     1.97%     5.51%     3.94%       4/10/2020     1.54%     1.29%     1.52%     2.30%     4.50%     4.24%       4/11                                                                                                                                                     |           |       |       |       |       |       |       |       |       |
| 3/30/2020     3.62%     2.07%     5.00%     2.62%     2.15%     1.18%     7.36%     5.91%       3/31/2020     3.32%     2.75%     3.36%     2.16%     0.40%     3.11%     8.30%     5.11%       4/1/2020     3.24%     1.04%     2.73%     2.28%     2.61%     3.05%     5.67%     5.38%       4/3/2020     3.81%     1.75%     4.37%     1.69%     3.69%     1.14%     7.00%     4.97%       4/4/2020     2.32%     1.51%     2.71%     1.08%     4.41%     1.84%     4.40%     4.49%       4/6/2020     2.40%     1.57%     4.30%     2.91%     2.60%     5.44%     4.91%     3.96%       4/7/2020     1.89%     1.95%     1.42%     5.00%     5.40%     4.49%     4.49%     3.30%     5.54%     3.60%       4/7/2020     1.40%     1.27%     2.59%     2.13%     4.70%     3.24%       4/10/2020     1.54%     1.29%     1.72%     1.81%     0.41%     0.72%     5.42%     2                                                                                                                                                 |           |       |       |       |       |       |       |       |       |
| 3/31/2020     3.32%     2.75%     3.36%     2.16%     0.40%     3.11%     8.30%     5.11%       4/1/2020     2.68%     1.64%     2.48%     2.94%     5.24%     1.04%     7.17%     4.96%       4/2/2020     3.24%     1.04%     2.73%     2.28%     2.61%     3.05%     5.67%     5.38%       4/3/2020     2.35%     1.40%     3.99%     1.45%     2.63%     0.63%     5.99%     4.27%       4/5/2020     2.24%     1.51%     2.71%     1.08%     4.41%     1.84%     4.40%     4.49%       4/7/2020     2.40%     1.57%     4.30%     2.91%     2.69%     5.44%     4.91%     3.92%       4/7/2020     1.40%     1.27%     2.56%     2.68%     0.80%     1.97%     5.51%     3.94%       4/10/2020     1.40%     1.27%     2.91%     2.58%     2.13%     4.70%     4.46       4/11/2020     1.54%     1.25%     1.23%     1.95%     2.13%     4.70%     5.42%     2.63%                                                                                                                                                        |           |       |       |       | _     | _     | _     | _     | _     |
| 4/1/2020     2.68%     1.64%     2.48%     2.94%     1.04%     7.17%     4.96%       4/2/2020     3.24%     1.04%     2.73%     2.28%     2.61%     3.05%     5.67%     5.38%       4/3/2020     3.81%     1.75%     4.37%     1.69%     3.69%     1.14%     7.00%     4.97%       4/4/2020     2.35%     1.40%     3.99%     1.45%     2.63%     0.63%     5.99%     4.27%       4/5/2020     2.40%     1.57%     4.30%     2.91%     2.69%     5.44%     4.91%     3.92%       4/7/2020     2.89%     1.99%     2.65%     1.42%     5.00%     3.50%     5.16%     3.60%       4/8/2020     1.40%     1.27%     2.91%     2.59%     2.13%     4.70%     4.47     3.02%       4/10/2020     1.40%     1.29%     1.72%     1.81%     0.41%     0.72%     5.24%     3.04%       4/11/2020     1.54%     1.29%     1.72%     1.81%     0.41%     0.72%     5.22%     2.06%  <                                                                                                                                                      |           |       |       |       | _     | _     |       | _     |       |
| 4/2/2020     3.24%     1.04%     2.73%     2.28%     2.61%     3.05%     5.67%     5.38%       4/3/2020     3.81%     1.75%     4.37%     1.69%     3.69%     1.14%     7.00%     4.97%       4/4/2020     2.35%     1.40%     3.99%     1.45%     2.63%     0.63%     5.99%     4.27%       4/5/2020     2.24%     1.51%     2.71%     1.08%     4.41%     1.84%     4.90%     4.99%       4/7/2020     2.89%     1.99%     2.65%     1.42%     5.00%     3.50%     5.16%     3.60%       4/8/2020     1.40%     1.27%     2.91%     2.59%     2.13%     4.70%     4.47%     3.02%       4/10/2020     1.40%     1.29%     1.72%     1.81%     0.00%     1.85%     3.87%     3.24%       4/11/2020     1.54%     1.29%     1.72%     1.81%     0.41%     0.72%     5.42%     2.60%       4/11/2020     1.36%     1.29%     1.55%     1.95%     1.25%     1.29%     1.25%     1                                                                                                                                                 |           |       |       |       |       |       |       |       |       |
| 4/3/2020     3.81%     1.75%     4.37%     1.69%     3.69%     1.14%     7.00%     4.97%       4/4/2020     2.35%     1.40%     3.99%     1.45%     2.63%     0.63%     5.99%     4.27%       4/5/2020     2.24%     1.51%     2.71%     1.08%     4.41%     1.84%     4.40%     4.49%       4/6/2020     2.40%     1.57%     4.30%     2.91%     2.69%     5.44%     4.91%     3.92%       4/7/2020     1.53%     0.85%     2.56%     2.68%     0.80%     1.97%     5.51%     3.94%       4/9/2020     1.40%     1.27%     2.91%     2.59%     2.13%     4.70%     4.47%     3.02%       4/10/2020     1.54%     1.34%     2.44%     2.08%     3.94%     0.61%     3.57%     2.63%       4/11/2020     1.54%     1.29%     1.75%     1.81%     0.41%     0.72%     5.42%     2.60%       4/11/2020     1.36%     1.25%     1.59%     1.38%     1.25%     2.25%     2.09%     3                                                                                                                                                 |           |       |       |       | _     | _     |       | _     |       |
| 4/4/2020     2.35%     1.40%     3.99%     1.45%     2.63%     0.63%     5.99%     4.27%       4/5/2020     2.22%     1.51%     2.71%     1.08%     4.41%     1.84%     4.40%     4.49%       4/6/2020     2.40%     1.57%     4.30%     2.91%     2.69%     5.44%     4.91%     3.92%       4/7/2020     2.89%     1.99%     2.65%     1.42%     5.00%     3.50%     5.16%     3.60%       4/8/2020     1.54%     1.27%     2.91%     2.59%     2.13%     4.70%     4.47%     3.02%       4/10/2020     2.67%     1.38%     0.95%     1.33%     0.00%     1.85%     3.87%     3.24%       4/11/2020     1.54%     1.23%     1.24%     2.08%     3.94%     0.61%     3.57%     2.63%       4/11/2020     1.54%     1.29%     1.55%     3.93%     1.23%     5.12%     2.60%       4/11/2020     1.36%     1.25%     1.55%     1.59%     3.93%     1.23%     5.12%     2.5%                                                                                                                                                       |           |       |       |       |       |       |       |       |       |
| 4/5/2020     2.22%     1.51%     2.71%     1.08%     4.41%     1.84%     4.40%     4.49%       4/6/2020     2.40%     1.57%     4.30%     2.91%     2.69%     5.44%     4.91%     3.92%       4/7/2020     2.89%     1.99%     2.65%     1.42%     5.00%     3.50%     5.16%     3.60%       4/8/2020     1.34%     1.27%     2.91%     2.59%     2.13%     4.70%     4.47%     3.02%       4/10/2020     1.54%     1.34%     0.95%     1.33%     0.00%     1.85%     3.87%     3.24%       4/11/2020     1.54%     1.29%     1.72%     1.81%     0.41%     0.72%     5.42%     2.60%       4/11/2020     1.54%     1.29%     1.75%     1.81%     0.41%     0.72%     5.42%     2.60%       4/11/2020     1.36%     1.29%     1.55%     4.50%     2.25%     2.09%     3.69%     2.45%       4/11/2020     1.36%     1.25%     1.75%     1.50%     1.39%     0.60%     4.01% <td< td=""><td></td><td></td><td></td><td></td><td>_</td><td>_</td><td></td><td>_</td><td>_</td></td<>                                              |           |       |       |       | _     | _     |       | _     | _     |
| 4/6/2020     2.40%     1.57%     4.30%     2.91%     2.69%     5.44%     4.91%     3.92%       4/7/2020     2.89%     1.99%     2.65%     1.42%     5.00%     3.50%     5.16%     3.60%       4/8/2020     1.53%     0.85%     2.56%     2.68%     0.80%     1.97%     5.51%     3.94%       4/9/2020     1.40%     1.27%     2.91%     2.59%     2.13%     4.70%     4.47%     3.02%       4/10/2020     1.54%     1.34%     2.44%     2.08%     3.94%     0.61%     3.57%     2.63%       4/11/2020     1.54%     1.29%     1.72%     1.81%     0.41%     0.72%     5.42%     2.60%       4/13/2020     1.36%     1.23%     1.99%     1.15%     3.93%     1.23%     5.12%     2.55%       4/14/2020     1.36%     1.25%     1.99%     1.45%     4.00%     2.56%     3.84%     2.10%       4/15/2020     1.32%     1.25%     1.59%     1.36%     1.69%     2.25%     1.79% <td< td=""><td></td><td></td><td></td><td></td><td></td><td></td><td></td><td></td><td></td></td<>                                                  |           |       |       |       |       |       |       |       |       |
| 4/7/2020     2.89%     1.99%     2.65%     1.42%     5.00%     3.50%     5.16%     3.60%       4/8/2020     1.53%     0.85%     2.56%     2.68%     0.80%     1.97%     5.51%     3.94%       4/9/2020     1.40%     1.27%     2.91%     2.59%     2.13%     4.70%     4.47%     3.02%       4/10/2020     1.54%     1.38%     0.95%     1.33%     0.00%     1.85%     3.87%     3.24%       4/11/2020     1.54%     1.29%     1.72%     1.81%     0.41%     0.72%     5.42%     2.60%       4/13/2020     1.41%     1.10%     1.99%     1.15%     3.93%     1.23%     5.12%     2.55%       4/14/2020     1.36%     1.25%     1.99%     1.45%     4.00%     2.56%     3.84%     2.10%       4/15/2020     1.32%     1.55%     2.91%     1.45%     4.00%     2.56%     3.84%     2.10%       4/17/2020     2.43%     0.34%     2.99%     1.00%     2.15%     1.79%     2.38% <t< td=""><td></td><td></td><td></td><td></td><td></td><td></td><td></td><td></td><td></td></t<>                                                   |           |       |       |       |       |       |       |       |       |
| 4/8/2020     1.53%     0.85%     2.56%     2.68%     0.80%     1.97%     5.51%     3.94%       4/9/2020     1.40%     1.27%     2.91%     2.59%     2.13%     4.70%     4.47%     3.02%       4/10/2020     2.67%     1.38%     0.95%     1.33%     0.00%     1.85%     3.87%     3.24%       4/11/2020     1.54%     1.29%     1.72%     1.81%     0.41%     0.72%     5.42%     2.60%       4/13/2020     1.41%     1.10%     1.99%     1.15%     3.93%     1.23%     5.12%     2.55%       4/14/2020     1.36%     1.23%     1.97%     1.69%     2.25%     2.09%     3.69%     2.44%       4/15/2020     1.32%     1.55%     2.91%     1.45%     4.00%     2.56%     3.84%     2.10%       4/17/2020     2.43%     0.34%     2.99%     1.00%     2.15%     1.79%     2.38%     2.45%       4/18/2020     1.66%     0.91%     0.73%     1.36%     1.66%     1.22%     3.02%     <                                                                                                                                             |           |       |       |       |       |       |       |       |       |
| 4/9/2020     1.40%     1.27%     2.91%     2.59%     2.13%     4.70%     4.47%     3.02%       4/10/2020     2.67%     1.38%     0.95%     1.33%     0.00%     1.85%     3.87%     3.24%       4/11/2020     1.54%     1.29%     1.72%     1.81%     0.41%     0.72%     5.42%     2.60%       4/13/2020     1.41%     1.10%     1.99%     1.15%     3.93%     1.23%     5.12%     2.55%       4/14/2020     1.36%     1.23%     1.97%     1.69%     2.25%     2.09%     3.69%     2.44%       4/15/2020     1.36%     1.25%     1.75%     1.50%     1.39%     0.60%     4.01%     2.27%       4/16/2020     2.35%     1.25%     1.75%     1.50%     1.39%     0.60%     4.01%     2.27%       4/17/2020     1.66%     0.91%     0.73%     1.36%     1.60%     2.67%     2.90%     1.97%       4/18/2020     1.66%     0.80%     1.85%     1.30%     1.68%     1.22%     3.02%                                                                                                                                                  |           |       |       |       |       |       |       |       |       |
| 4/10/2020     2.67%     1.38%     0.95%     1.33%     0.00%     1.85%     3.87%     3.24%       4/11/2020     1.54%     1.34%     2.44%     2.08%     3.94%     0.61%     3.57%     2.63%       4/12/2020     1.54%     1.29%     1.72%     1.81%     0.41%     0.72%     5.42%     2.60%       4/13/2020     1.41%     1.10%     1.99%     1.15%     3.93%     1.23%     5.12%     2.55%       4/14/2020     1.36%     1.23%     1.97%     1.69%     2.25%     2.09%     3.69%     2.44%       4/15/2020     1.32%     1.55%     2.91%     1.45%     4.00%     2.56%     3.84%     2.10%       4/17/2020     2.35%     1.25%     1.75%     1.50%     1.39%     0.60%     4.01%     2.27%       4/17/2020     1.66%     0.91%     0.73%     1.36%     1.60%     2.67%     2.90%     1.97%       4/19/2020     1.66%     0.91%     0.73%     1.36%     1.68%     1.22%     3.02%                                                                                                                                                 |           |       |       |       |       |       |       |       |       |
| 4/11/2020     1.54%     1.34%     2.44%     2.08%     3.94%     0.61%     3.57%     2.63%       4/12/2020     1.54%     1.29%     1.72%     1.81%     0.41%     0.72%     5.42%     2.60%       4/13/2020     1.36%     1.23%     1.99%     1.15%     3.93%     1.23%     5.12%     2.55%       4/14/2020     1.36%     1.23%     1.99%     1.69%     2.25%     2.09%     3.69%     2.44%       4/15/2020     1.32%     1.55%     2.91%     1.45%     4.00%     2.56%     3.84%     2.10%       4/16/2020     2.35%     1.25%     1.75%     1.50%     1.39%     0.60%     4.01%     2.27%       4/17/2020     1.66%     0.34%     2.99%     1.00%     2.15%     1.79%     2.38%     2.45%       4/19/2020     1.66%     0.91%     0.73%     1.36%     1.60%     2.67%     2.90%     1.97%       4/20/2020     1.46%     1.36%     1.85%     1.30%     1.38%     1.78%     2.19%                                                                                                                                                 |           |       |       |       | _     | _     | _     | _     | _     |
| 4/12/2020     1.54%     1.29%     1.72%     1.81%     0.41%     0.72%     5.42%     2.60%       4/13/2020     1.41%     1.10%     1.99%     1.15%     3.93%     1.23%     5.12%     2.55%       4/14/2020     1.36%     1.23%     1.97%     1.69%     2.25%     2.09%     3.69%     2.44%       4/15/2020     1.32%     1.55%     2.91%     1.45%     4.00%     2.56%     3.84%     2.10%       4/16/2020     2.35%     1.25%     1.75%     1.50%     1.39%     0.60%     4.01%     2.27%       4/17/2020     2.43%     0.34%     2.99%     1.00%     2.15%     1.79%     2.38%     2.45%       4/18/2020     1.66%     0.91%     0.73%     1.36%     1.60%     2.67%     2.90%     1.97%       4/19/2020     1.46%     1.36%     1.26%     1.68%     1.22%     3.02%     1.90%       4/21/2020     1.66%     0.80%     1.85%     1.30%     1.38%     1.78%     2.19%     1.84% <td></td> <td></td> <td></td> <td></td> <td></td> <td></td> <td></td> <td></td> <td></td>                                                       |           |       |       |       |       |       |       |       |       |
| 4/13/2020     1.41%     1.10%     1.99%     1.15%     3.93%     1.23%     5.12%     2.55%       4/14/2020     1.36%     1.23%     1.97%     1.69%     2.25%     2.09%     3.69%     2.44%       4/15/2020     1.32%     1.55%     2.91%     1.45%     4.00%     2.56%     3.84%     2.10%       4/16/2020     2.35%     1.25%     1.75%     1.50%     1.39%     0.60%     4.01%     2.27%       4/17/2020     2.43%     0.34%     2.99%     1.00%     2.15%     1.79%     2.38%     2.45%       4/18/2020     1.66%     0.91%     0.73%     1.36%     1.60%     2.67%     2.90%     1.97%       4/19/2020     1.46%     1.36%     2.08%     1.26%     1.68%     1.22%     3.02%     1.90%       4/20/2020     1.66%     0.80%     1.85%     1.30%     1.38%     1.78%     2.19%     1.93%       4/221/2020     1.98%     0.41%     2.95%     1.32%     1.68%     0.57%     1.57%                                                                                                                                                |           |       |       |       |       |       |       |       |       |
| 4/14/2020     1.36%     1.23%     1.97%     1.69%     2.25%     2.09%     3.69%     2.44%       4/15/2020     1.32%     1.55%     2.91%     1.45%     4.00%     2.56%     3.84%     2.10%       4/16/2020     2.35%     1.25%     1.75%     1.50%     1.39%     0.60%     4.01%     2.27%       4/17/2020     2.43%     0.34%     2.99%     1.00%     2.15%     1.79%     2.38%     2.45%       4/18/2020     1.66%     0.91%     0.73%     1.36%     1.60%     2.67%     2.90%     1.97%       4/19/2020     1.46%     1.36%     2.08%     1.26%     1.68%     1.22%     3.02%     1.99%       4/19/2020     1.46%     1.36%     2.08%     1.26%     1.68%     1.22%     3.02%     1.99%       4/21/2020     1.66%     0.80%     1.85%     1.30%     1.38%     1.78%     2.19%     1.57%     1.84%       4/22/2020     1.73%     0.90%     2.54%     1.54%     0.00%     0.55%                                                                                                                                                 | 4/12/2020 | 1.54% | 1.29% | 1.72% | 1.81% | 0.41% | 0.72% | 5.42% | 2.60% |
| 4/15/2020     1.32%     1.55%     2.91%     1.45%     4.00%     2.56%     3.84%     2.10%       4/16/2020     2.35%     1.25%     1.75%     1.50%     1.39%     0.60%     4.01%     2.27%       4/17/2020     2.43%     0.34%     2.99%     1.00%     2.15%     1.79%     2.38%     2.45%       4/18/2020     1.66%     0.91%     0.73%     1.36%     1.60%     2.67%     2.90%     1.97%       4/19/2020     1.46%     1.36%     2.08%     1.26%     1.68%     1.22%     3.02%     1.90%       4/20/2020     0.70%     0.55%     1.99%     1.68%     2.11%     3.63%     3.06%     1.08%       4/21/2020     1.66%     0.80%     1.85%     1.30%     1.38%     1.78%     2.19%     1.93%       4/22/2020     0.98%     0.41%     2.95%     1.32%     1.68%     0.57%     1.57%     1.84%       4/24/2020     1.27%     0.94%     1.52%     1.33%     1.15%     2.63%     2.26%                                                                                                                                                 | 4/13/2020 | 1.41% | 1.10% | 1.99% | 1.15% | 3.93% | 1.23% | 5.12% | 2.55% |
| 4/16/2020     2.35%     1.25%     1.75%     1.50%     1.39%     0.60%     4.01%     2.27%       4/17/2020     2.43%     0.34%     2.99%     1.00%     2.15%     1.79%     2.38%     2.45%       4/18/2020     1.66%     0.91%     0.73%     1.36%     1.60%     2.67%     2.90%     1.97%       4/19/2020     1.46%     1.36%     2.08%     1.26%     1.68%     1.22%     3.02%     1.90%       4/20/2020     0.70%     0.55%     1.99%     1.68%     2.11%     3.63%     3.06%     1.08%       4/21/2020     1.66%     0.80%     1.85%     1.30%     1.38%     1.78%     2.19%     1.93%       4/22/2020     0.98%     0.41%     2.95%     1.32%     1.68%     0.57%     1.57%     1.84%       4/23/2020     1.27%     0.94%     1.52%     1.33%     1.15%     2.63%     2.26%     2.00%       4/24/2020     1.27%     0.85%     1.56%     1.06%     1.04%     1.11%     1.88%                                                                                                                                                 | 4/14/2020 | 1.36% | 1.23% | 1.97% | 1.69% | 2.25% | 2.09% | 3.69% | 2.44% |
| 4/17/2020     2.43%     0.34%     2.99%     1.00%     2.15%     1.79%     2.38%     2.45%       4/18/2020     1.66%     0.91%     0.73%     1.36%     1.60%     2.67%     2.90%     1.97%       4/19/2020     1.46%     1.36%     2.08%     1.26%     1.68%     1.22%     3.02%     1.90%       4/20/2020     0.70%     0.55%     1.99%     1.68%     2.11%     3.63%     3.06%     1.08%       4/21/2020     1.66%     0.80%     1.85%     1.30%     1.38%     1.78%     2.19%     1.93%       4/22/2020     0.98%     0.41%     2.95%     1.32%     1.68%     0.57%     1.57%     1.84%       4/23/2020     1.27%     0.94%     1.52%     1.33%     1.15%     2.63%     2.26%     2.00%       4/25/2020     0.57%     0.79%     0.82%     0.78%     2.15%     2.42%     1.25%     1.86%       4/26/2020     0.04%     0.85%     1.56%     1.06%     1.04%     1.11%     1.88%                                                                                                                                                 | 4/15/2020 | 1.32% | 1.55% | 2.91% | 1.45% | 4.00% | 2.56% | 3.84% | 2.10% |
| 4/18/2020     1.66%     0.91%     0.73%     1.36%     1.60%     2.67%     2.90%     1.97%       4/19/2020     1.46%     1.36%     2.08%     1.26%     1.68%     1.22%     3.02%     1.90%       4/20/2020     0.70%     0.55%     1.99%     1.68%     2.11%     3.63%     3.06%     1.08%       4/21/2020     1.66%     0.80%     1.85%     1.30%     1.38%     1.78%     2.19%     1.93%       4/22/2020     0.98%     0.41%     2.95%     1.32%     1.68%     0.57%     1.57%     1.84%       4/23/2020     1.27%     0.90%     2.54%     1.54%     0.00%     0.55%     1.57%     1.89%       4/24/2020     1.27%     0.94%     1.52%     1.33%     1.15%     2.63%     2.26%     2.00%       4/25/2020     0.57%     0.79%     0.82%     0.78%     2.15%     2.42%     1.25%     1.86%       4/26/2020     1.07%     0.26%     1.90%     1.53%     1.15%     0.00%     2.51%                                                                                                                                                 | 4/16/2020 | 2.35% | 1.25% | 1.75% | 1.50% | 1.39% | 0.60% | 4.01% | 2.27% |
| 4/19/2020     1.46%     1.36%     2.08%     1.26%     1.68%     1.22%     3.02%     1.90%       4/20/2020     0.70%     0.55%     1.99%     1.68%     2.11%     3.63%     3.06%     1.08%       4/21/2020     1.66%     0.80%     1.85%     1.30%     1.38%     1.78%     2.19%     1.93%       4/22/2020     0.98%     0.41%     2.95%     1.32%     1.68%     0.57%     1.57%     1.84%       4/23/2020     1.73%     0.90%     2.54%     1.54%     0.00%     0.55%     1.57%     1.89%       4/24/2020     1.27%     0.94%     1.52%     1.33%     1.15%     2.63%     2.26%     2.00%       4/25/2020     0.57%     0.79%     0.82%     0.78%     2.15%     2.42%     1.25%     1.86%       4/26/2020     0.04%     0.85%     1.56%     1.06%     1.04%     1.11%     1.88%     1.16%       4/29/2020     1.83%     0.30%     1.78%     1.74%     1.15%     0.90%     1.64%                                                                                                                                                 | 4/17/2020 | 2.43% | 0.34% | 2.99% | 1.00% | 2.15% | 1.79% | 2.38% | 2.45% |
| 4/20/2020     0.70%     0.55%     1.99%     1.68%     2.11%     3.63%     3.06%     1.08%       4/21/2020     1.66%     0.80%     1.85%     1.30%     1.38%     1.78%     2.19%     1.93%       4/22/2020     0.98%     0.41%     2.95%     1.32%     1.68%     0.57%     1.57%     1.84%       4/23/2020     1.73%     0.90%     2.54%     1.54%     0.00%     0.55%     1.57%     1.89%       4/24/2020     1.27%     0.94%     1.52%     1.33%     1.15%     2.63%     2.26%     2.00%       4/25/2020     0.57%     0.79%     0.82%     0.78%     2.15%     2.42%     1.25%     1.86%       4/26/2020     2.04%     0.85%     1.56%     1.06%     1.04%     1.11%     1.88%     1.16%       4/27/2020     1.07%     0.26%     1.90%     1.53%     1.15%     0.00%     2.51%     1.40%       4/29/2020     1.83%     0.30%     1.78%     1.74%     1.15%     1.90%     1.64%                                                                                                                                                 | 4/18/2020 | 1.66% | 0.91% | 0.73% | 1.36% | 1.60% | 2.67% | 2.90% | 1.97% |
| 4/21/2020     1.66%     0.80%     1.85%     1.30%     1.38%     1.78%     2.19%     1.93%       4/22/2020     0.98%     0.41%     2.95%     1.32%     1.68%     0.57%     1.57%     1.84%       4/23/2020     1.73%     0.90%     2.54%     1.54%     0.00%     0.55%     1.57%     1.89%       4/24/2020     1.27%     0.94%     1.52%     1.33%     1.15%     2.63%     2.26%     2.00%       4/25/2020     0.57%     0.79%     0.82%     0.78%     2.15%     2.42%     1.25%     1.86%       4/26/2020     2.04%     0.85%     1.56%     1.06%     1.04%     1.11%     1.88%     1.16%       4/27/2020     1.07%     0.26%     1.90%     1.53%     1.15%     0.00%     2.51%     1.40%       4/28/2020     0.77%     0.27%     2.40%     1.43%     2.14%     0.51%     1.70%     1.42%       4/30/2020     1.83%     0.30%     1.78%     1.74%     1.15%     1.90%     1.64%                                                                                                                                                 | 4/19/2020 | 1.46% | 1.36% | 2.08% | 1.26% | 1.68% | 1.22% | 3.02% | 1.90% |
| 4/22/2020     0.98%     0.41%     2.95%     1.32%     1.68%     0.57%     1.57%     1.84%       4/23/2020     1.73%     0.90%     2.54%     1.54%     0.00%     0.55%     1.57%     1.89%       4/24/2020     1.27%     0.94%     1.52%     1.33%     1.15%     2.63%     2.26%     2.00%       4/25/2020     0.57%     0.79%     0.82%     0.78%     2.15%     2.42%     1.25%     1.86%       4/26/2020     2.04%     0.85%     1.56%     1.06%     1.04%     1.11%     1.88%     1.16%       4/27/2020     1.07%     0.26%     1.90%     1.53%     1.15%     0.00%     2.51%     1.40%       4/28/2020     0.77%     0.27%     2.40%     1.43%     2.14%     0.51%     1.70%     1.42%       4/29/2020     1.83%     0.30%     1.78%     1.74%     1.15%     1.90%     1.64%     0.83%       5/1/2020     1.45%     0.48%     1.26%     0.87%     0.00%     0.50%     1.61%                                                                                                                                                  | 4/20/2020 | 0.70% | 0.55% | 1.99% | 1.68% | 2.11% | 3.63% | 3.06% | 1.08% |
| 4/23/2020     1.73%     0.90%     2.54%     1.54%     0.00%     0.55%     1.57%     1.89%       4/24/2020     1.27%     0.94%     1.52%     1.33%     1.15%     2.63%     2.26%     2.00%       4/25/2020     0.57%     0.79%     0.82%     0.78%     2.15%     2.42%     1.25%     1.86%       4/26/2020     2.04%     0.85%     1.56%     1.06%     1.04%     1.11%     1.88%     1.16%       4/27/2020     1.07%     0.26%     1.90%     1.53%     1.15%     0.00%     2.51%     1.40%       4/28/2020     0.77%     0.27%     2.40%     1.43%     2.14%     0.51%     1.70%     1.42%       4/29/2020     1.83%     0.30%     1.78%     1.74%     1.15%     1.90%     1.64%     0.83%       4/30/2020     0.74%     0.18%     1.82%     0.87%     0.00%     0.50%     1.61%     1.45%       5/1/2020     1.56%     0.48%     1.26%     0.90%     2.14%     1.04%     1.32%                                                                                                                                                  | 4/21/2020 | 1.66% | 0.80% | 1.85% | 1.30% | 1.38% | 1.78% | 2.19% | 1.93% |
| 4/24/2020     1.27%     0.94%     1.52%     1.33%     1.15%     2.63%     2.26%     2.00%       4/25/2020     0.57%     0.79%     0.82%     0.78%     2.15%     2.42%     1.25%     1.86%       4/26/2020     2.04%     0.85%     1.56%     1.06%     1.04%     1.11%     1.88%     1.16%       4/27/2020     1.07%     0.26%     1.90%     1.53%     1.15%     0.00%     2.51%     1.40%       4/28/2020     0.77%     0.27%     2.40%     1.43%     2.14%     0.51%     1.70%     1.42%       4/29/2020     1.83%     0.30%     1.78%     1.74%     1.15%     1.90%     1.64%     0.83%       4/30/2020     0.74%     0.18%     1.82%     0.87%     0.00%     0.50%     1.61%     1.45%       5/1/2020     1.45%     0.48%     1.26%     0.90%     2.14%     1.04%     1.32%     1.17%       5/3/2020     0.93%     0.80%     1.38%     1.29%     0.00%     1.11%     1.48%     <                                                                                                                                             | 4/22/2020 | 0.98% | 0.41% | 2.95% | 1.32% | 1.68% | 0.57% | 1.57% | 1.84% |
| 4/25/2020     0.57%     0.79%     0.82%     0.78%     2.15%     2.42%     1.25%     1.86%       4/26/2020     2.04%     0.85%     1.56%     1.06%     1.04%     1.11%     1.88%     1.16%       4/27/2020     1.07%     0.26%     1.90%     1.53%     1.15%     0.00%     2.51%     1.40%       4/28/2020     0.77%     0.27%     2.40%     1.43%     2.14%     0.51%     1.70%     1.42%       4/29/2020     1.83%     0.30%     1.78%     1.74%     1.15%     1.90%     1.64%     0.83%       4/30/2020     0.74%     0.18%     1.82%     0.87%     0.00%     0.50%     1.61%     1.45%       5/1/2020     1.45%     0.48%     1.26%     0.90%     2.14%     1.04%     1.32%     1.17%       5/2/2020     1.56%     0.43%     1.23%     0.81%     0.72%     0.45%     1.60%     1.47%       5/3/2020     0.93%     0.80%     1.38%     1.29%     0.00%     1.11%     1.48% <t< td=""><td>4/23/2020</td><td>1.73%</td><td>0.90%</td><td>2.54%</td><td>1.54%</td><td>0.00%</td><td>0.55%</td><td>1.57%</td><td>1.89%</td></t<>  | 4/23/2020 | 1.73% | 0.90% | 2.54% | 1.54% | 0.00% | 0.55% | 1.57% | 1.89% |
| 4/26/2020     2.04%     0.85%     1.56%     1.06%     1.04%     1.11%     1.88%     1.16%       4/27/2020     1.07%     0.26%     1.90%     1.53%     1.15%     0.00%     2.51%     1.40%       4/28/2020     0.77%     0.27%     2.40%     1.43%     2.14%     0.51%     1.70%     1.42%       4/29/2020     1.83%     0.30%     1.78%     1.74%     1.15%     1.90%     1.64%     0.83%       4/30/2020     0.74%     0.18%     1.82%     0.87%     0.00%     0.50%     1.61%     1.45%       5/1/2020     1.45%     0.48%     1.26%     0.90%     2.14%     1.04%     1.32%     1.17%       5/2/2020     1.56%     0.43%     1.23%     0.81%     0.72%     0.45%     1.60%     1.47%       5/3/2020     0.93%     0.80%     1.38%     1.29%     0.00%     1.11%     1.48%     1.16%       5/4/2020     1.45%     0.50%     0.57%     1.48%     0.68%     1.58%     1.27% <td< td=""><td>4/24/2020</td><td>1.27%</td><td>0.94%</td><td>1.52%</td><td>1.33%</td><td>1.15%</td><td>2.63%</td><td>2.26%</td><td>2.00%</td></td<> | 4/24/2020 | 1.27% | 0.94% | 1.52% | 1.33% | 1.15% | 2.63% | 2.26% | 2.00% |
| 4/27/2020     1.07%     0.26%     1.90%     1.53%     1.15%     0.00%     2.51%     1.40%       4/28/2020     0.77%     0.27%     2.40%     1.43%     2.14%     0.51%     1.70%     1.42%       4/29/2020     1.83%     0.30%     1.78%     1.74%     1.15%     1.90%     1.64%     0.83%       4/30/2020     0.74%     0.18%     1.82%     0.87%     0.00%     0.50%     1.61%     1.45%       5/1/2020     1.45%     0.48%     1.26%     0.90%     2.14%     1.04%     1.32%     1.17%       5/2/2020     1.56%     0.43%     1.23%     0.81%     0.72%     0.45%     1.60%     1.47%       5/3/2020     0.93%     0.80%     1.38%     1.29%     0.00%     1.11%     1.48%     1.16%       5/4/2020     1.45%     0.50%     0.57%     1.48%     0.68%     1.58%     1.27%     1.05%       5/5/2020     0.97%     0.43%     1.85%     0.77%     2.33%     0.00%     1.13%                                                                                                                                                      | 4/25/2020 | 0.57% | 0.79% | 0.82% | 0.78% | 2.15% | 2.42% | 1.25% | 1.86% |
| 4/28/2020     0.77%     0.27%     2.40%     1.43%     2.14%     0.51%     1.70%     1.42%       4/29/2020     1.83%     0.30%     1.78%     1.74%     1.15%     1.90%     1.64%     0.83%       4/30/2020     0.74%     0.18%     1.82%     0.87%     0.00%     0.50%     1.61%     1.45%       5/1/2020     1.45%     0.48%     1.26%     0.90%     2.14%     1.04%     1.32%     1.17%       5/2/2020     1.56%     0.43%     1.23%     0.81%     0.72%     0.45%     1.60%     1.47%       5/3/2020     0.93%     0.80%     1.38%     1.29%     0.00%     1.11%     1.48%     1.16%       5/4/2020     1.45%     0.50%     0.57%     1.48%     0.68%     1.58%     1.27%     1.05%       5/5/2020     0.97%     0.43%     1.85%     0.77%     2.33%     0.00%     1.13%     1.03%       5/6/2020     0.47%     0.18%     1.91%     0.92%     0.70%     1.18%     1.32%     0                                                                                                                                                 | 4/26/2020 | 2.04% | 0.85% | 1.56% | 1.06% | 1.04% | 1.11% | 1.88% | 1.16% |
| 4/29/2020     1.83%     0.30%     1.78%     1.74%     1.15%     1.90%     1.64%     0.83%       4/30/2020     0.74%     0.18%     1.82%     0.87%     0.00%     0.50%     1.61%     1.45%       5/1/2020     1.45%     0.48%     1.26%     0.90%     2.14%     1.04%     1.32%     1.17%       5/2/2020     1.56%     0.43%     1.23%     0.81%     0.72%     0.45%     1.60%     1.47%       5/3/2020     0.93%     0.80%     1.38%     1.29%     0.00%     1.11%     1.48%     1.16%       5/4/2020     1.45%     0.50%     0.57%     1.48%     0.68%     1.58%     1.27%     1.05%       5/5/2020     0.97%     0.43%     1.85%     0.77%     2.33%     0.00%     1.13%     1.03%       5/6/2020     0.47%     0.18%     1.91%     0.92%     0.70%     1.18%     1.32%     0.93%                                                                                                                                                                                                                                             | 4/27/2020 | 1.07% | 0.26% | 1.90% | 1.53% | 1.15% | 0.00% | 2.51% | 1.40% |
| 4/30/2020   0.74%   0.18%   1.82%   0.87%   0.00%   0.50%   1.61%   1.45%     5/1/2020   1.45%   0.48%   1.26%   0.90%   2.14%   1.04%   1.32%   1.17%     5/2/2020   1.56%   0.43%   1.23%   0.81%   0.72%   0.45%   1.60%   1.47%     5/3/2020   0.93%   0.80%   1.38%   1.29%   0.00%   1.11%   1.48%   1.16%     5/4/2020   1.45%   0.50%   0.57%   1.48%   0.68%   1.58%   1.27%   1.05%     5/5/2020   0.97%   0.43%   1.85%   0.77%   2.33%   0.00%   1.13%   1.03%     5/6/2020   0.47%   0.18%   1.91%   0.92%   0.70%   1.18%   1.32%   0.93%                                                                                                                                                                                                                                                                                                                                                                                                                                                                         | 4/28/2020 | 0.77% | 0.27% | 2.40% | 1.43% | 2.14% | 0.51% | 1.70% | 1.42% |
| 5/1/2020   1.45%   0.48%   1.26%   0.90%   2.14%   1.04%   1.32%   1.17%     5/2/2020   1.56%   0.43%   1.23%   0.81%   0.72%   0.45%   1.60%   1.47%     5/3/2020   0.93%   0.80%   1.38%   1.29%   0.00%   1.11%   1.48%   1.16%     5/4/2020   1.45%   0.50%   0.57%   1.48%   0.68%   1.58%   1.27%   1.05%     5/5/2020   0.97%   0.43%   1.85%   0.77%   2.33%   0.00%   1.13%   1.03%     5/6/2020   0.47%   0.18%   1.91%   0.92%   0.70%   1.18%   1.32%   0.93%                                                                                                                                                                                                                                                                                                                                                                                                                                                                                                                                                       | 4/29/2020 | 1.83% | 0.30% | 1.78% | 1.74% | 1.15% | 1.90% | 1.64% | 0.83% |
| 5/2/2020   1.56%   0.43%   1.23%   0.81%   0.72%   0.45%   1.60%   1.47%     5/3/2020   0.93%   0.80%   1.38%   1.29%   0.00%   1.11%   1.48%   1.16%     5/4/2020   1.45%   0.50%   0.57%   1.48%   0.68%   1.58%   1.27%   1.05%     5/5/2020   0.97%   0.43%   1.85%   0.77%   2.33%   0.00%   1.13%   1.03%     5/6/2020   0.47%   0.18%   1.91%   0.92%   0.70%   1.18%   1.32%   0.93%                                                                                                                                                                                                                                                                                                                                                                                                                                                                                                                                                                                                                                    | 4/30/2020 | 0.74% | 0.18% | 1.82% | 0.87% | 0.00% | 0.50% | 1.61% | 1.45% |
| 5/2/2020   1.56%   0.43%   1.23%   0.81%   0.72%   0.45%   1.60%   1.47%     5/3/2020   0.93%   0.80%   1.38%   1.29%   0.00%   1.11%   1.48%   1.16%     5/4/2020   1.45%   0.50%   0.57%   1.48%   0.68%   1.58%   1.27%   1.05%     5/5/2020   0.97%   0.43%   1.85%   0.77%   2.33%   0.00%   1.13%   1.03%     5/6/2020   0.47%   0.18%   1.91%   0.92%   0.70%   1.18%   1.32%   0.93%                                                                                                                                                                                                                                                                                                                                                                                                                                                                                                                                                                                                                                    | 5/1/2020  | 1.45% | 0.48% | 1.26% | 0.90% | 2.14% | 1.04% | 1.32% | 1.17% |
| 5/3/2020   0.93%   0.80%   1.38%   1.29%   0.00%   1.11%   1.48%   1.16%     5/4/2020   1.45%   0.50%   0.57%   1.48%   0.68%   1.58%   1.27%   1.05%     5/5/2020   0.97%   0.43%   1.85%   0.77%   2.33%   0.00%   1.13%   1.03%     5/6/2020   0.47%   0.18%   1.91%   0.92%   0.70%   1.18%   1.32%   0.93%                                                                                                                                                                                                                                                                                                                                                                                                                                                                                                                                                                                                                                                                                                                 |           |       |       |       |       |       |       |       | 1.47% |
| 5/4/2020   1.45%   0.50%   0.57%   1.48%   0.68%   1.58%   1.27%   1.05%     5/5/2020   0.97%   0.43%   1.85%   0.77%   2.33%   0.00%   1.13%   1.03%     5/6/2020   0.47%   0.18%   1.91%   0.92%   0.70%   1.18%   1.32%   0.93%                                                                                                                                                                                                                                                                                                                                                                                                                                                                                                                                                                                                                                                                                                                                                                                              |           |       |       |       |       |       |       |       |       |
| 5/5/2020     0.97%     0.43%     1.85%     0.77%     2.33%     0.00%     1.13%     1.03%       5/6/2020     0.47%     0.18%     1.91%     0.92%     0.70%     1.18%     1.32%     0.93%                                                                                                                                                                                                                                                                                                                                                                                                                                                                                                                                                                                                                                                                                                                                                                                                                                         |           |       |       |       | 1     | 1     |       |       |       |
| 5/6/2020 0.47% 0.18% 1.91% 0.92% 0.70% 1.18% 1.32% 0.93%                                                                                                                                                                                                                                                                                                                                                                                                                                                                                                                                                                                                                                                                                                                                                                                                                                                                                                                                                                        |           |       |       |       |       |       |       |       |       |
|                                                                                                                                                                                                                                                                                                                                                                                                                                                                                                                                                                                                                                                                                                                                                                                                                                                                                                                                                                                                                                 |           |       |       |       | _     | _     |       |       |       |
| 3, , , = 3 = 3   3, 0   70   0, 3 = 70   1, 1 3 70   1, 1 3 70   0, 0 0 70   0, 47 70   0, 0 0 70   0, 30 70                                                                                                                                                                                                                                                                                                                                                                                                                                                                                                                                                                                                                                                                                                                                                                                                                                                                                                                    | 5/7/2020  |       |       |       |       |       |       |       | _     |