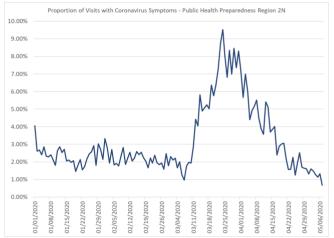

Proportion of Visits with Coronavirus Symptoms by Public Health Preparedness Region

|           |       | ricarci | птере | reune | 33 KCB | 1011  |       |       |
|-----------|-------|---------|-------|-------|--------|-------|-------|-------|
| Date      | 1     | 2N      | 2S    | 3     | 5      | 6     | 7     | 8     |
| 1/1/2020  | 2.90% | 1.46%   | 3.68% | 4.29% | 1.66%  | 4.93% | 4.05% | 3.14% |
| 1/2/2020  | 0.55% | 1.06%   | 2.71% | 3.64% | 2.28%  | 1.63% | 2.61% | 2.99% |
| 1/3/2020  | 1.08% | 1.19%   | 2.88% | 3.09% | 0.76%  | 2.66% | 2.68% | 2.84% |
| 1/4/2020  | 2.59% | 1.26%   | 2.86% | 3.26% | 1.16%  | 1.69% | 2.40% | 2.83% |
| 1/5/2020  | 1.74% | 0.83%   | 3.03% | 3.65% | 2.36%  | 2.10% | 2.86% | 2.06% |
| 1/6/2020  | 0.90% | 0.71%   | 2.49% | 3.28% | 1.19%  | 1.85% | 2.33% | 2.58% |
| 1/7/2020  | 0.64% | 0.95%   | 3.74% | 3.30% | 0.72%  | 2.25% | 2.29% | 2.45% |
| 1/8/2020  | 0.65% | 0.94%   | 1.53% | 2.23% | 1.86%  | 0.96% | 2.40% | 2.02% |
| 1/9/2020  | 0.82% | 0.45%   | 2.18% | 2.22% | 0.97%  | 1.18% | 2.12% | 1.54% |
| 1/10/2020 | 1.75% | 0.47%   | 2.07% | 2.79% | 0.18%  | 2.08% | 1.81% | 1.43% |
| 1/11/2020 | 1.31% | 0.94%   | 4.46% | 3.37% | 0.65%  | 0.98% | 2.63% | 2.18% |
| 1/12/2020 | 0.65% | 1.58%   | 4.36% | 3.18% | 0.84%  | 3.27% | 2.86% | 1.95% |
| 1/13/2020 | 1.35% | 0.71%   | 2.45% | 2.64% | 1.08%  | 2.74% | 2.54% | 2.04% |
| 1/14/2020 | 0.82% | 1.09%   | 3.73% | 2.37% | 0.75%  | 2.61% | 2.72% | 1.60% |
| 1/15/2020 | 0.85% | 0.37%   | 2.87% | 2.93% | 1.75%  | 2.63% | 2.05% | 1.85% |
| 1/16/2020 | 1.16% | 0.72%   | 2.92% | 2.64% | 1.44%  | 1.33% | 2.10% | 1.73% |
| 1/17/2020 | 0.76% | 1.14%   | 2.29% | 2.07% | 0.83%  | 2.73% | 1.97% | 1.81% |
| 1/18/2020 | 1.64% | 1.02%   | 3.39% | 3.48% | 1.32%  | 2.22% | 2.07% | 1.63% |
| 1/19/2020 | 1.23% | 0.91%   | 3.18% | 3.08% | 1.89%  | 2.99% | 1.45% | 2.23% |
| 1/20/2020 | 1.05% | 0.95%   | 2.73% | 3.81% | 0.72%  | 2.09% | 1.82% | 2.14% |
| 1/21/2020 | 1.63% | 0.88%   | 3.41% | 3.39% | 2.46%  | 3.22% | 2.13% | 2.16% |
| 1/22/2020 | 1.41% | 1.02%   | 2.56% | 2.95% | 1.18%  | 3.98% | 1.55% | 1.94% |
| 1/23/2020 | 0.93% | 0.68%   | 2.90% | 3.62% | 0.93%  | 3.52% | 1.73% | 2.02% |
| 1/24/2020 | 1.28% | 0.58%   | 1.82% | 3.05% | 1.34%  | 4.31% | 2.17% | 1.25% |
| 1/25/2020 | 1.15% | 0.79%   | 3.74% | 3.06% | 2.09%  | 2.90% | 2.44% | 2.21% |
| 1/26/2020 | 1.42% | 1.65%   | 4.78% | 3.01% | 1.76%  | 3.29% | 2.57% | 2.22% |
| 1/27/2020 | 1.30% | 0.98%   | 3.98% | 2.85% | 2.66%  | 5.57% | 2.92% | 2.41% |

| ,, . | 72020     |       |              |       |       |              |       |             | 00.0  | ч    |
|------|-----------|-------|--------------|-------|-------|--------------|-------|-------------|-------|------|
|      | Date      | 1     | 2N           | 25    | 3     | 5            | 6     | 7           | 8     |      |
|      | 1/28/2020 | 1.35% | 1.25%        | 2.92% | 3.24% | 1.65%        | 2.99% | 1.80%       | 1.65% | l    |
|      | 1/29/2020 | 1.16% | 0.80%        | 3.76% | 3.43% | 1.00%        | 4.72% | 3.03%       | 1.88% | ı    |
|      | 1/30/2020 | 1.52% | 1.06%        | 3.45% | 3.94% | 1.63%        | 2.06% | 2.71%       | 1.98% | ı    |
|      | 1/31/2020 | 1.01% | 0.52%        | 2.08% | 3.58% | 2.43%        | 2.06% | 2.14%       | 1.84% | ı    |
|      | 2/1/2020  | 1.80% | 1.31%        | 2.25% | 3.11% | 2.57%        | 6.15% | 3.32%       | 2.47% | ı    |
|      | 2/2/2020  |       |              |       |       |              |       |             |       | ı    |
|      |           |       |              |       |       |              |       | 1.93%       |       | l    |
|      |           |       |              |       |       |              |       | 2.70%       |       | ı    |
|      |           |       |              |       |       |              |       | 1.83%       |       | l    |
|      | 2/6/2020  |       |              |       |       |              |       |             |       | l    |
|      |           |       |              |       |       |              |       | 1.77%       |       | l    |
|      | 2/8/2020  |       | _            |       |       | _            |       |             |       | l    |
|      | 2/9/2020  |       |              |       |       |              |       |             |       | l    |
|      | 2/10/2020 |       |              |       |       |              |       |             |       | l    |
|      | 2/11/2020 |       |              |       |       |              |       |             |       | l    |
|      | 2/12/2020 |       |              |       |       |              |       |             |       | l    |
|      | 2/13/2020 | 1.20% | 1.01%        | 2.41% | 2.15% | 1.60%        | 1.38% | 2.05%       | 2.01% | l    |
|      | 2/14/2020 |       | _            |       |       | _            |       |             |       | l    |
|      | 2/15/2020 |       |              |       |       |              |       |             |       | l    |
|      | 2/16/2020 |       |              |       |       |              |       |             |       | l    |
|      | 2/17/2020 |       |              |       |       |              |       |             |       | l    |
|      | 2/18/2020 |       |              |       |       |              |       |             |       | l    |
|      | 2/19/2020 |       |              |       |       |              |       |             |       | l    |
|      | 2/20/2020 |       |              |       |       |              |       |             |       | l    |
|      | 2/21/2020 |       |              |       |       |              |       |             |       | l    |
|      | 2/22/2020 |       |              |       |       |              |       |             |       | l    |
|      | 2/23/2020 |       |              |       |       |              |       |             |       | l    |
|      | 2/24/2020 |       |              |       |       |              |       |             |       | l    |
|      | 2/25/2020 |       | _            |       |       | _            |       |             |       | l    |
|      | 2/26/2020 |       |              |       |       |              |       |             |       | l    |
|      | 2/27/2020 |       |              |       |       |              |       |             |       | l    |
|      | 2/28/2020 |       |              |       |       |              |       |             |       | l    |
|      | 2/29/2020 |       |              |       |       |              |       |             |       | l    |
|      | 3/1/2020  | 2.00% | 0.93%        | 3.62% | 3.78% | 1.43%        | 3.74% | 2.30%       | 1.43% | l    |
|      | 3/2/2020  |       | _            |       |       | _            |       |             |       | l    |
|      | 3/3/2020  |       |              |       |       |              |       |             |       | l    |
|      | 3/4/2020  |       |              |       |       |              |       |             |       | l    |
|      | 3/5/2020  |       |              |       |       |              |       |             |       | l    |
|      |           |       |              |       |       |              |       | 1.26%       |       | l    |
|      |           |       |              |       |       |              |       | 0.97%       |       | l    |
|      | 3/8/2020  |       |              |       |       |              |       |             |       | l    |
|      | 3/9/2020  |       |              |       |       |              |       |             |       | l    |
|      | 3/10/2020 |       |              |       |       |              |       |             |       |      |
|      | 3/11/2020 |       |              |       |       |              |       |             |       | l    |
|      | 3/12/2020 | 3.11% | 1.62%        | 3.85% | 3.69% | 3.30%        | 5.42% | 4.43%       | 3.56% | <br> |
|      | 3/13/2020 |       |              |       |       |              |       |             |       | l    |
|      | 3/14/2020 |       |              |       |       |              |       |             |       | l    |
|      | 3/15/2020 | 2.68% | 2.69%        | 5.46% | 3.54% | 4.20%        | 3.00% | 4.89%       | 4.98% | l    |
|      | 3/16/2020 |       |              |       |       |              |       |             |       | l    |
|      | 3/17/2020 |       |              |       |       |              |       |             |       | l    |
|      | 3/18/2020 | 2.93% | 1.68%        | 5.97% | 5.29% | 7.80%        | 3.42% | 5.02%       | 5.65% | Ì    |
|      | 3/19/2020 |       |              |       |       |              |       |             |       | 1    |
|      | 3/20/2020 |       |              |       |       |              |       |             |       | 1    |
|      | 3/21/2020 |       |              |       |       |              |       |             |       | Ì    |
|      | 3/22/2020 |       |              |       |       |              |       |             |       | Ì    |
|      | 3/23/2020 |       | <del> </del> |       |       | <del> </del> |       | <del></del> |       | 1    |
|      | 3/24/2020 |       |              |       |       |              |       |             |       | 1    |
|      | 3/25/2020 |       |              |       |       |              |       |             |       | Ì    |
|      | 3/26/2020 | 2.73% | 2.18%        | 4.03% | 3.59% | 5.30%        | 0.65% | 6.82%       | 6.16% | 1    |
|      |           |       |              |       |       |              |       |             |       |      |

| 3/27/2020     4.21%     2.97%     4.58%     2.66%     2.56%     1.55%     8.34%     5.70%       3/28/2020     2.10%     1.66%     3.81%     2.83%     2.72%     3.66%     6.99%     5.71%       3/29/2020     3.90%     2.85%     2.50%     2.85%     1.95%     3.66%     8.46%     6.23%       3/30/2020     3.62%     2.07%     5.00%     2.64%     1.14%     7.36%     5.91%       4/1/2020     3.24%     1.04%     2.24%     2.24%     1.04%     7.17%     4.97%       4/3/2020     3.81%     1.75%     4.37%     1.65%     3.69%     1.41%     7.00%     4.97%       4/4/2020     2.35%     1.40%     3.99%     1.45%     2.63%     0.63%     5.99%     4.27%       4/5/2020     2.25%     1.51%     2.51%     1.08%     4.41%     1.84%     4.40%     4.9%       4/7/2020     1.40%     1.29%     2.56%     2.63%     0.80%     3.50%     3.24%       4/11/2020     1                                                                                                                                                     | Date      | 1     | 2N    | 25    | 3     | 5     | 6     | 7     | 8     |
|---------------------------------------------------------------------------------------------------------------------------------------------------------------------------------------------------------------------------------------------------------------------------------------------------------------------------------------------------------------------------------------------------------------------------------------------------------------------------------------------------------------------------------------------------------------------------------------------------------------------------------------------------------------------------------------------------------------------------------------------------------------------------------------------------------------------------------------------------------------------------------------------------------------------------------------------------------------------------------------------------------------------------------|-----------|-------|-------|-------|-------|-------|-------|-------|-------|
| 3/28/2020     2.104%     1.66%     3.81%     2.83%     2.72%     3.68%     6.99%     5.71%       3/29/2020     3.90%     2.85%     2.50%     2.85%     1.95%     3.66%     8.46%     6.23%       3/30/2020     3.26%     2.07%     5.00%     2.62%     2.15%     1.18%     7.36%     5.91%       3/31/2020     3.28%     1.64%     2.48%     2.94%     5.24%     1.04%     7.17%     4.96%       4/2/2020     3.24%     1.04%     2.73%     2.28%     2.61%     3.05%     5.70%     5.38%       4/3/2020     3.25%     1.40%     3.99%     1.45%     2.63%     0.63%     5.99%     4.27%       4/4/2020     2.35%     1.51%     2.71%     1.08%     4.41%     1.84%     4.40%     4.49%       4/4/2020     2.40%     1.51%     2.71%     1.08%     4.41%     1.44%     4.49%       4/4/2020     1.54%     1.25%     2.55%     2.60%     1.80%     3.84%     3.24%       4/1                                                                                                                                                     |           |       |       |       | _     | _     |       |       | -     |
| 3729/2020     3.90%     2.85%     2.50%     2.85%     1.95%     3.66%     8.46%     5.23%       3730/2020     3.26%     2.07%     5.00%     2.62%     2.15%     1.18%     7.36%     5.91%       3731/2020     3.23%     2.75%     3.36%     2.16%     0.40%     3.11%     8.30%     5.11%       4/1/2020     3.24%     1.04%     2.73%     2.28%     2.61%     3.05%     5.67%     5.38%       4/3/2020     3.81%     1.75%     4.37%     1.69%     3.69%     1.14%     7.00%     4.97%       4/4/2020     2.25%     1.51%     2.71%     1.08%     4.41%     1.44%     4.40%     4.49%     4.49%       4/5/2020     2.25%     1.59%     2.69%     2.60%     5.64%     4.40%     3.99%       4/7/2020     2.89%     1.99%     2.55%     2.68%     0.80%     1.97%     5.51%     3.94%       4/10/2020     1.54%     1.29%     1.52%     2.30%     4.50%     4.24%       4/11                                                                                                                                                     |           |       |       |       |       |       |       |       |       |
| 3/30/2020     3.62%     2.07%     5.00%     2.62%     2.15%     1.18%     7.36%     5.91%       3/31/2020     3.32%     2.75%     3.36%     2.16%     0.40%     3.11%     8.30%     5.11%       4/1/2020     3.24%     1.04%     2.73%     2.28%     2.61%     3.05%     5.67%     5.38%       4/3/2020     3.81%     1.75%     4.37%     1.69%     3.69%     1.14%     7.00%     4.97%       4/4/2020     2.32%     1.51%     2.71%     1.08%     4.41%     1.84%     4.40%     4.49%       4/6/2020     2.40%     1.57%     4.30%     2.91%     2.60%     5.44%     4.91%     3.96%       4/7/2020     1.89%     1.95%     1.42%     5.00%     5.40%     4.49%     4.49%     3.30%     5.54%     3.60%       4/7/2020     1.40%     1.27%     2.59%     2.13%     4.70%     3.24%       4/10/2020     1.54%     1.29%     1.72%     1.81%     0.41%     0.72%     5.42%     2                                                                                                                                                 |           |       |       |       |       |       |       |       |       |
| 3/31/2020     3.32%     2.75%     3.36%     2.16%     0.40%     3.11%     8.30%     5.11%       4/1/2020     2.68%     1.64%     2.48%     2.94%     5.24%     1.04%     7.17%     4.96%       4/2/2020     3.24%     1.04%     2.73%     2.28%     2.61%     3.05%     5.67%     5.38%       4/3/2020     2.35%     1.40%     3.99%     1.45%     2.63%     0.63%     5.99%     4.27%       4/5/2020     2.24%     1.51%     2.71%     1.08%     4.41%     1.84%     4.40%     4.49%       4/7/2020     2.40%     1.57%     4.30%     2.91%     2.69%     5.44%     4.91%     3.92%       4/7/2020     1.40%     1.27%     2.56%     2.68%     0.80%     1.97%     5.51%     3.94%       4/10/2020     1.40%     1.27%     2.91%     2.58%     2.13%     4.70%     4.46       4/11/2020     1.54%     1.25%     1.23%     1.95%     2.13%     4.70%     5.42%     2.63%                                                                                                                                                        |           |       |       |       | _     | _     | _     | _     | _     |
| 4/1/2020     2.68%     1.64%     2.48%     2.94%     1.04%     7.17%     4.96%       4/2/2020     3.24%     1.04%     2.73%     2.28%     2.61%     3.05%     5.67%     5.38%       4/3/2020     3.81%     1.75%     4.37%     1.69%     3.69%     1.14%     7.00%     4.97%       4/4/2020     2.35%     1.40%     3.99%     1.45%     2.63%     0.63%     5.99%     4.27%       4/5/2020     2.40%     1.57%     4.30%     2.91%     2.69%     5.44%     4.91%     3.92%       4/7/2020     2.89%     1.99%     2.65%     1.42%     5.00%     3.50%     5.16%     3.60%       4/8/2020     1.40%     1.27%     2.91%     2.59%     2.13%     4.70%     4.47     3.02%       4/10/2020     1.40%     1.29%     1.72%     1.81%     0.41%     0.72%     5.24%     3.04%       4/11/2020     1.54%     1.29%     1.72%     1.81%     0.41%     0.72%     5.22%     2.06%  <                                                                                                                                                      |           |       |       |       | _     | _     |       | _     |       |
| 4/2/2020     3.24%     1.04%     2.73%     2.28%     2.61%     3.05%     5.67%     5.38%       4/3/2020     3.81%     1.75%     4.37%     1.69%     3.69%     1.14%     7.00%     4.97%       4/4/2020     2.35%     1.40%     3.99%     1.45%     2.63%     0.63%     5.99%     4.27%       4/5/2020     2.24%     1.51%     2.71%     1.08%     4.41%     1.84%     4.90%     4.99%       4/7/2020     2.89%     1.99%     2.65%     1.42%     5.00%     3.50%     5.16%     3.60%       4/8/2020     1.40%     1.27%     2.91%     2.59%     2.13%     4.70%     4.47%     3.02%       4/10/2020     1.40%     1.29%     1.72%     1.81%     0.00%     1.85%     3.87%     3.24%       4/11/2020     1.54%     1.29%     1.72%     1.81%     0.41%     0.72%     5.42%     2.60%       4/11/2020     1.36%     1.29%     1.55%     1.95%     1.25%     1.29%     1.25%     1                                                                                                                                                 |           |       |       |       |       |       |       |       |       |
| 4/3/2020     3.81%     1.75%     4.37%     1.69%     3.69%     1.14%     7.00%     4.97%       4/4/2020     2.35%     1.40%     3.99%     1.45%     2.63%     0.63%     5.99%     4.27%       4/5/2020     2.24%     1.51%     2.71%     1.08%     4.41%     1.84%     4.40%     4.49%       4/6/2020     2.40%     1.57%     4.30%     2.91%     2.69%     5.44%     4.91%     3.92%       4/7/2020     1.53%     0.85%     2.56%     2.68%     0.80%     1.97%     5.51%     3.94%       4/9/2020     1.40%     1.27%     2.91%     2.59%     2.13%     4.70%     4.47%     3.02%       4/10/2020     1.54%     1.34%     2.44%     2.08%     3.94%     0.61%     3.57%     2.63%       4/11/2020     1.54%     1.29%     1.75%     1.81%     0.41%     0.72%     5.42%     2.60%       4/11/2020     1.36%     1.25%     1.59%     1.38%     1.25%     2.25%     2.09%     3                                                                                                                                                 |           |       |       |       | _     | _     |       | _     |       |
| 4/4/2020     2.35%     1.40%     3.99%     1.45%     2.63%     0.63%     5.99%     4.27%       4/5/2020     2.22%     1.51%     2.71%     1.08%     4.41%     1.84%     4.40%     4.49%       4/6/2020     2.40%     1.57%     4.30%     2.91%     2.69%     5.44%     4.91%     3.92%       4/7/2020     2.89%     1.99%     2.65%     1.42%     5.00%     3.50%     5.16%     3.60%       4/8/2020     1.54%     1.27%     2.91%     2.59%     2.13%     4.70%     4.47%     3.02%       4/10/2020     2.67%     1.38%     0.95%     1.33%     0.00%     1.85%     3.87%     3.24%       4/11/2020     1.54%     1.23%     1.24%     2.08%     3.94%     0.61%     3.57%     2.63%       4/11/2020     1.54%     1.29%     1.55%     3.93%     1.23%     5.12%     2.60%       4/11/2020     1.36%     1.25%     1.55%     1.59%     3.93%     1.23%     5.12%     2.5%                                                                                                                                                       |           |       |       |       |       |       |       |       |       |
| 4/5/2020     2.22%     1.51%     2.71%     1.08%     4.41%     1.84%     4.40%     4.49%       4/6/2020     2.40%     1.57%     4.30%     2.91%     2.69%     5.44%     4.91%     3.92%       4/7/2020     2.89%     1.99%     2.65%     1.42%     5.00%     3.50%     5.16%     3.60%       4/8/2020     1.34%     1.27%     2.91%     2.59%     2.13%     4.70%     4.47%     3.02%       4/10/2020     1.54%     1.34%     0.95%     1.33%     0.00%     1.85%     3.87%     3.24%       4/11/2020     1.54%     1.29%     1.72%     1.81%     0.41%     0.72%     5.42%     2.60%       4/11/2020     1.54%     1.29%     1.75%     1.81%     0.41%     0.72%     5.42%     2.60%       4/11/2020     1.36%     1.29%     1.55%     4.50%     2.25%     2.09%     3.69%     2.45%       4/11/2020     1.36%     1.25%     1.75%     1.50%     1.39%     0.60%     4.01% <td< td=""><td></td><td></td><td></td><td></td><td>_</td><td>_</td><td></td><td>_</td><td>_</td></td<>                                              |           |       |       |       | _     | _     |       | _     | _     |
| 4/6/2020     2.40%     1.57%     4.30%     2.91%     2.69%     5.44%     4.91%     3.92%       4/7/2020     2.89%     1.99%     2.65%     1.42%     5.00%     3.50%     5.16%     3.60%       4/8/2020     1.53%     0.85%     2.56%     2.68%     0.80%     1.97%     5.51%     3.94%       4/9/2020     1.40%     1.27%     2.91%     2.59%     2.13%     4.70%     4.47%     3.02%       4/10/2020     1.54%     1.34%     2.44%     2.08%     3.94%     0.61%     3.57%     2.63%       4/11/2020     1.54%     1.29%     1.72%     1.81%     0.41%     0.72%     5.42%     2.60%       4/13/2020     1.36%     1.23%     1.99%     1.15%     3.93%     1.23%     5.12%     2.55%       4/14/2020     1.36%     1.25%     1.99%     1.45%     4.00%     2.56%     3.84%     2.10%       4/15/2020     1.32%     1.25%     1.59%     1.36%     1.69%     2.25%     1.79% <td< td=""><td></td><td></td><td></td><td></td><td></td><td></td><td></td><td></td><td></td></td<>                                                  |           |       |       |       |       |       |       |       |       |
| 4/7/2020     2.89%     1.99%     2.65%     1.42%     5.00%     3.50%     5.16%     3.60%       4/8/2020     1.53%     0.85%     2.56%     2.68%     0.80%     1.97%     5.51%     3.94%       4/9/2020     1.40%     1.27%     2.91%     2.59%     2.13%     4.70%     4.47%     3.02%       4/10/2020     1.54%     1.38%     0.95%     1.33%     0.00%     1.85%     3.87%     3.24%       4/11/2020     1.54%     1.29%     1.72%     1.81%     0.41%     0.72%     5.42%     2.60%       4/13/2020     1.41%     1.10%     1.99%     1.15%     3.93%     1.23%     5.12%     2.55%       4/14/2020     1.36%     1.25%     1.99%     1.45%     4.00%     2.56%     3.84%     2.10%       4/15/2020     1.32%     1.55%     2.91%     1.45%     4.00%     2.56%     3.84%     2.10%       4/17/2020     2.43%     0.34%     2.99%     1.00%     2.15%     1.79%     2.38% <t< td=""><td></td><td></td><td></td><td></td><td></td><td></td><td></td><td></td><td></td></t<>                                                   |           |       |       |       |       |       |       |       |       |
| 4/8/2020     1.53%     0.85%     2.56%     2.68%     0.80%     1.97%     5.51%     3.94%       4/9/2020     1.40%     1.27%     2.91%     2.59%     2.13%     4.70%     4.47%     3.02%       4/10/2020     2.67%     1.38%     0.95%     1.33%     0.00%     1.85%     3.87%     3.24%       4/11/2020     1.54%     1.29%     1.72%     1.81%     0.41%     0.72%     5.42%     2.60%       4/13/2020     1.41%     1.10%     1.99%     1.15%     3.93%     1.23%     5.12%     2.55%       4/14/2020     1.36%     1.23%     1.97%     1.69%     2.25%     2.09%     3.69%     2.44%       4/15/2020     1.32%     1.55%     2.91%     1.45%     4.00%     2.56%     3.84%     2.10%       4/17/2020     2.43%     0.34%     2.99%     1.00%     2.15%     1.79%     2.38%     2.45%       4/18/2020     1.66%     0.91%     0.73%     1.36%     1.66%     1.22%     3.02%     <                                                                                                                                             |           |       |       |       |       |       |       |       |       |
| 4/9/2020     1.40%     1.27%     2.91%     2.59%     2.13%     4.70%     4.47%     3.02%       4/10/2020     2.67%     1.38%     0.95%     1.33%     0.00%     1.85%     3.87%     3.24%       4/11/2020     1.54%     1.29%     1.72%     1.81%     0.41%     0.72%     5.42%     2.60%       4/13/2020     1.41%     1.10%     1.99%     1.15%     3.93%     1.23%     5.12%     2.55%       4/14/2020     1.36%     1.23%     1.97%     1.69%     2.25%     2.09%     3.69%     2.44%       4/15/2020     1.36%     1.25%     1.75%     1.50%     1.39%     0.60%     4.01%     2.27%       4/16/2020     2.35%     1.25%     1.75%     1.50%     1.39%     0.60%     4.01%     2.27%       4/17/2020     1.66%     0.91%     0.73%     1.36%     1.60%     2.67%     2.90%     1.97%       4/18/2020     1.66%     0.80%     1.85%     1.30%     1.68%     1.22%     3.02%                                                                                                                                                  |           |       |       |       |       |       |       |       |       |
| 4/10/2020     2.67%     1.38%     0.95%     1.33%     0.00%     1.85%     3.87%     3.24%       4/11/2020     1.54%     1.34%     2.44%     2.08%     3.94%     0.61%     3.57%     2.63%       4/12/2020     1.54%     1.29%     1.72%     1.81%     0.41%     0.72%     5.42%     2.60%       4/13/2020     1.41%     1.10%     1.99%     1.15%     3.93%     1.23%     5.12%     2.55%       4/14/2020     1.36%     1.23%     1.97%     1.69%     2.25%     2.09%     3.69%     2.44%       4/15/2020     1.32%     1.55%     2.91%     1.45%     4.00%     2.56%     3.84%     2.10%       4/17/2020     2.35%     1.25%     1.75%     1.50%     1.39%     0.60%     4.01%     2.27%       4/17/2020     1.66%     0.91%     0.73%     1.36%     1.60%     2.67%     2.90%     1.97%       4/19/2020     1.66%     0.91%     0.73%     1.36%     1.68%     1.22%     3.02%                                                                                                                                                 |           |       |       |       |       |       |       |       |       |
| 4/11/2020     1.54%     1.34%     2.44%     2.08%     3.94%     0.61%     3.57%     2.63%       4/12/2020     1.54%     1.29%     1.72%     1.81%     0.41%     0.72%     5.42%     2.60%       4/13/2020     1.36%     1.23%     1.99%     1.15%     3.93%     1.23%     5.12%     2.55%       4/14/2020     1.36%     1.23%     1.99%     1.69%     2.25%     2.09%     3.69%     2.44%       4/15/2020     1.32%     1.55%     2.91%     1.45%     4.00%     2.56%     3.84%     2.10%       4/16/2020     2.35%     1.25%     1.75%     1.50%     1.39%     0.60%     4.01%     2.27%       4/17/2020     1.66%     0.34%     2.99%     1.00%     2.15%     1.79%     2.38%     2.45%       4/19/2020     1.66%     0.91%     0.73%     1.36%     1.60%     2.67%     2.90%     1.97%       4/20/2020     1.46%     1.36%     1.85%     1.30%     1.38%     1.78%     2.19%                                                                                                                                                 |           |       |       |       | _     | _     | _     | _     | _     |
| 4/12/2020     1.54%     1.29%     1.72%     1.81%     0.41%     0.72%     5.42%     2.60%       4/13/2020     1.41%     1.10%     1.99%     1.15%     3.93%     1.23%     5.12%     2.55%       4/14/2020     1.36%     1.23%     1.97%     1.69%     2.25%     2.09%     3.69%     2.44%       4/15/2020     1.32%     1.55%     2.91%     1.45%     4.00%     2.56%     3.84%     2.10%       4/16/2020     2.35%     1.25%     1.75%     1.50%     1.39%     0.60%     4.01%     2.27%       4/17/2020     2.43%     0.34%     2.99%     1.00%     2.15%     1.79%     2.38%     2.45%       4/18/2020     1.66%     0.91%     0.73%     1.36%     1.60%     2.67%     2.90%     1.97%       4/19/2020     1.46%     1.36%     1.26%     1.68%     1.22%     3.02%     1.90%       4/21/2020     1.66%     0.80%     1.85%     1.30%     1.38%     1.78%     2.19%     1.84% <td></td> <td></td> <td></td> <td></td> <td></td> <td></td> <td></td> <td></td> <td></td>                                                       |           |       |       |       |       |       |       |       |       |
| 4/13/2020     1.41%     1.10%     1.99%     1.15%     3.93%     1.23%     5.12%     2.55%       4/14/2020     1.36%     1.23%     1.97%     1.69%     2.25%     2.09%     3.69%     2.44%       4/15/2020     1.32%     1.55%     2.91%     1.45%     4.00%     2.56%     3.84%     2.10%       4/16/2020     2.35%     1.25%     1.75%     1.50%     1.39%     0.60%     4.01%     2.27%       4/17/2020     2.43%     0.34%     2.99%     1.00%     2.15%     1.79%     2.38%     2.45%       4/18/2020     1.66%     0.91%     0.73%     1.36%     1.60%     2.67%     2.90%     1.97%       4/19/2020     1.46%     1.36%     2.08%     1.26%     1.68%     1.22%     3.02%     1.90%       4/20/2020     1.66%     0.80%     1.85%     1.30%     1.38%     1.78%     2.19%     1.93%       4/221/2020     1.98%     0.41%     2.95%     1.32%     1.68%     0.57%     1.57%                                                                                                                                                |           |       |       |       |       |       |       |       |       |
| 4/14/2020     1.36%     1.23%     1.97%     1.69%     2.25%     2.09%     3.69%     2.44%       4/15/2020     1.32%     1.55%     2.91%     1.45%     4.00%     2.56%     3.84%     2.10%       4/16/2020     2.35%     1.25%     1.75%     1.50%     1.39%     0.60%     4.01%     2.27%       4/17/2020     2.43%     0.34%     2.99%     1.00%     2.15%     1.79%     2.38%     2.45%       4/18/2020     1.66%     0.91%     0.73%     1.36%     1.60%     2.67%     2.90%     1.97%       4/19/2020     1.46%     1.36%     2.08%     1.26%     1.68%     1.22%     3.02%     1.99%       4/19/2020     1.46%     1.36%     2.08%     1.26%     1.68%     1.22%     3.02%     1.99%       4/21/2020     1.66%     0.80%     1.85%     1.30%     1.38%     1.78%     2.19%     1.57%     1.84%       4/22/2020     1.73%     0.90%     2.54%     1.54%     0.00%     0.55%                                                                                                                                                 | 4/12/2020 | 1.54% | 1.29% | 1.72% | 1.81% | 0.41% | 0.72% | 5.42% | 2.60% |
| 4/15/2020     1.32%     1.55%     2.91%     1.45%     4.00%     2.56%     3.84%     2.10%       4/16/2020     2.35%     1.25%     1.75%     1.50%     1.39%     0.60%     4.01%     2.27%       4/17/2020     2.43%     0.34%     2.99%     1.00%     2.15%     1.79%     2.38%     2.45%       4/18/2020     1.66%     0.91%     0.73%     1.36%     1.60%     2.67%     2.90%     1.97%       4/19/2020     1.46%     1.36%     2.08%     1.26%     1.68%     1.22%     3.02%     1.90%       4/20/2020     0.70%     0.55%     1.99%     1.68%     2.11%     3.63%     3.06%     1.08%       4/21/2020     1.66%     0.80%     1.85%     1.30%     1.38%     1.78%     2.19%     1.93%       4/22/2020     0.98%     0.41%     2.95%     1.32%     1.68%     0.57%     1.57%     1.84%       4/24/2020     1.27%     0.94%     1.52%     1.33%     1.15%     2.63%     2.26%                                                                                                                                                 | 4/13/2020 | 1.41% | 1.10% | 1.99% | 1.15% | 3.93% | 1.23% | 5.12% | 2.55% |
| 4/16/2020     2.35%     1.25%     1.75%     1.50%     1.39%     0.60%     4.01%     2.27%       4/17/2020     2.43%     0.34%     2.99%     1.00%     2.15%     1.79%     2.38%     2.45%       4/18/2020     1.66%     0.91%     0.73%     1.36%     1.60%     2.67%     2.90%     1.97%       4/19/2020     1.46%     1.36%     2.08%     1.26%     1.68%     1.22%     3.02%     1.90%       4/20/2020     0.70%     0.55%     1.99%     1.68%     2.11%     3.63%     3.06%     1.08%       4/21/2020     1.66%     0.80%     1.85%     1.30%     1.38%     1.78%     2.19%     1.93%       4/22/2020     0.98%     0.41%     2.95%     1.32%     1.68%     0.57%     1.57%     1.84%       4/23/2020     1.27%     0.94%     1.52%     1.33%     1.15%     2.63%     2.26%     2.00%       4/24/2020     1.27%     0.85%     1.56%     1.06%     1.04%     1.11%     1.88%                                                                                                                                                 | 4/14/2020 | 1.36% | 1.23% | 1.97% | 1.69% | 2.25% | 2.09% | 3.69% | 2.44% |
| 4/17/2020     2.43%     0.34%     2.99%     1.00%     2.15%     1.79%     2.38%     2.45%       4/18/2020     1.66%     0.91%     0.73%     1.36%     1.60%     2.67%     2.90%     1.97%       4/19/2020     1.46%     1.36%     2.08%     1.26%     1.68%     1.22%     3.02%     1.90%       4/20/2020     0.70%     0.55%     1.99%     1.68%     2.11%     3.63%     3.06%     1.08%       4/21/2020     1.66%     0.80%     1.85%     1.30%     1.38%     1.78%     2.19%     1.93%       4/22/2020     0.98%     0.41%     2.95%     1.32%     1.68%     0.57%     1.57%     1.84%       4/23/2020     1.27%     0.94%     1.52%     1.33%     1.15%     2.63%     2.26%     2.00%       4/25/2020     0.57%     0.79%     0.82%     0.78%     2.15%     2.42%     1.25%     1.86%       4/26/2020     0.04%     0.85%     1.56%     1.06%     1.04%     1.11%     1.88%                                                                                                                                                 | 4/15/2020 | 1.32% | 1.55% | 2.91% | 1.45% | 4.00% | 2.56% | 3.84% | 2.10% |
| 4/18/2020     1.66%     0.91%     0.73%     1.36%     1.60%     2.67%     2.90%     1.97%       4/19/2020     1.46%     1.36%     2.08%     1.26%     1.68%     1.22%     3.02%     1.90%       4/20/2020     0.70%     0.55%     1.99%     1.68%     2.11%     3.63%     3.06%     1.08%       4/21/2020     1.66%     0.80%     1.85%     1.30%     1.38%     1.78%     2.19%     1.93%       4/22/2020     0.98%     0.41%     2.95%     1.32%     1.68%     0.57%     1.57%     1.84%       4/23/2020     1.27%     0.90%     2.54%     1.54%     0.00%     0.55%     1.57%     1.89%       4/24/2020     1.27%     0.94%     1.52%     1.33%     1.15%     2.63%     2.26%     2.00%       4/25/2020     0.57%     0.79%     0.82%     0.78%     2.15%     2.42%     1.25%     1.86%       4/26/2020     1.07%     0.26%     1.90%     1.53%     1.15%     0.00%     2.51%                                                                                                                                                 | 4/16/2020 | 2.35% | 1.25% | 1.75% | 1.50% | 1.39% | 0.60% | 4.01% | 2.27% |
| 4/19/2020     1.46%     1.36%     2.08%     1.26%     1.68%     1.22%     3.02%     1.90%       4/20/2020     0.70%     0.55%     1.99%     1.68%     2.11%     3.63%     3.06%     1.08%       4/21/2020     1.66%     0.80%     1.85%     1.30%     1.38%     1.78%     2.19%     1.93%       4/22/2020     0.98%     0.41%     2.95%     1.32%     1.68%     0.57%     1.57%     1.84%       4/23/2020     1.73%     0.90%     2.54%     1.54%     0.00%     0.55%     1.57%     1.89%       4/24/2020     1.27%     0.94%     1.52%     1.33%     1.15%     2.63%     2.26%     2.00%       4/25/2020     0.57%     0.79%     0.82%     0.78%     2.15%     2.42%     1.25%     1.86%       4/26/2020     0.04%     0.85%     1.56%     1.06%     1.04%     1.11%     1.88%     1.16%       4/29/2020     1.83%     0.30%     1.78%     1.74%     1.15%     0.90%     1.64%                                                                                                                                                 | 4/17/2020 | 2.43% | 0.34% | 2.99% | 1.00% | 2.15% | 1.79% | 2.38% | 2.45% |
| 4/20/2020     0.70%     0.55%     1.99%     1.68%     2.11%     3.63%     3.06%     1.08%       4/21/2020     1.66%     0.80%     1.85%     1.30%     1.38%     1.78%     2.19%     1.93%       4/22/2020     0.98%     0.41%     2.95%     1.32%     1.68%     0.57%     1.57%     1.84%       4/23/2020     1.73%     0.90%     2.54%     1.54%     0.00%     0.55%     1.57%     1.89%       4/24/2020     1.27%     0.94%     1.52%     1.33%     1.15%     2.63%     2.26%     2.00%       4/25/2020     0.57%     0.79%     0.82%     0.78%     2.15%     2.42%     1.25%     1.86%       4/26/2020     2.04%     0.85%     1.56%     1.06%     1.04%     1.11%     1.88%     1.16%       4/27/2020     1.07%     0.26%     1.90%     1.53%     1.15%     0.00%     2.51%     1.40%       4/29/2020     1.83%     0.30%     1.78%     1.74%     1.15%     1.90%     1.64%                                                                                                                                                 | 4/18/2020 | 1.66% | 0.91% | 0.73% | 1.36% | 1.60% | 2.67% | 2.90% | 1.97% |
| 4/21/2020     1.66%     0.80%     1.85%     1.30%     1.38%     1.78%     2.19%     1.93%       4/22/2020     0.98%     0.41%     2.95%     1.32%     1.68%     0.57%     1.57%     1.84%       4/23/2020     1.73%     0.90%     2.54%     1.54%     0.00%     0.55%     1.57%     1.89%       4/24/2020     1.27%     0.94%     1.52%     1.33%     1.15%     2.63%     2.26%     2.00%       4/25/2020     0.57%     0.79%     0.82%     0.78%     2.15%     2.42%     1.25%     1.86%       4/26/2020     2.04%     0.85%     1.56%     1.06%     1.04%     1.11%     1.88%     1.16%       4/27/2020     1.07%     0.26%     1.90%     1.53%     1.15%     0.00%     2.51%     1.40%       4/28/2020     0.77%     0.27%     2.40%     1.43%     2.14%     0.51%     1.70%     1.42%       4/30/2020     1.83%     0.30%     1.78%     1.74%     1.15%     1.90%     1.64%                                                                                                                                                 | 4/19/2020 | 1.46% | 1.36% | 2.08% | 1.26% | 1.68% | 1.22% | 3.02% | 1.90% |
| 4/22/2020     0.98%     0.41%     2.95%     1.32%     1.68%     0.57%     1.57%     1.84%       4/23/2020     1.73%     0.90%     2.54%     1.54%     0.00%     0.55%     1.57%     1.89%       4/24/2020     1.27%     0.94%     1.52%     1.33%     1.15%     2.63%     2.26%     2.00%       4/25/2020     0.57%     0.79%     0.82%     0.78%     2.15%     2.42%     1.25%     1.86%       4/26/2020     2.04%     0.85%     1.56%     1.06%     1.04%     1.11%     1.88%     1.16%       4/27/2020     1.07%     0.26%     1.90%     1.53%     1.15%     0.00%     2.51%     1.40%       4/28/2020     0.77%     0.27%     2.40%     1.43%     2.14%     0.51%     1.70%     1.42%       4/29/2020     1.83%     0.30%     1.78%     1.74%     1.15%     1.90%     1.64%     0.83%       5/1/2020     1.45%     0.48%     1.26%     0.87%     0.00%     0.50%     1.61%                                                                                                                                                  | 4/20/2020 | 0.70% | 0.55% | 1.99% | 1.68% | 2.11% | 3.63% | 3.06% | 1.08% |
| 4/23/2020     1.73%     0.90%     2.54%     1.54%     0.00%     0.55%     1.57%     1.89%       4/24/2020     1.27%     0.94%     1.52%     1.33%     1.15%     2.63%     2.26%     2.00%       4/25/2020     0.57%     0.79%     0.82%     0.78%     2.15%     2.42%     1.25%     1.86%       4/26/2020     2.04%     0.85%     1.56%     1.06%     1.04%     1.11%     1.88%     1.16%       4/27/2020     1.07%     0.26%     1.90%     1.53%     1.15%     0.00%     2.51%     1.40%       4/28/2020     0.77%     0.27%     2.40%     1.43%     2.14%     0.51%     1.70%     1.42%       4/29/2020     1.83%     0.30%     1.78%     1.74%     1.15%     1.90%     1.64%     0.83%       4/30/2020     0.74%     0.18%     1.82%     0.87%     0.00%     0.50%     1.61%     1.45%       5/1/2020     1.56%     0.48%     1.26%     0.90%     2.14%     1.04%     1.32%                                                                                                                                                  | 4/21/2020 | 1.66% | 0.80% | 1.85% | 1.30% | 1.38% | 1.78% | 2.19% | 1.93% |
| 4/24/2020     1.27%     0.94%     1.52%     1.33%     1.15%     2.63%     2.26%     2.00%       4/25/2020     0.57%     0.79%     0.82%     0.78%     2.15%     2.42%     1.25%     1.86%       4/26/2020     2.04%     0.85%     1.56%     1.06%     1.04%     1.11%     1.88%     1.16%       4/27/2020     1.07%     0.26%     1.90%     1.53%     1.15%     0.00%     2.51%     1.40%       4/28/2020     0.77%     0.27%     2.40%     1.43%     2.14%     0.51%     1.70%     1.42%       4/29/2020     1.83%     0.30%     1.78%     1.74%     1.15%     1.90%     1.64%     0.83%       4/30/2020     0.74%     0.18%     1.82%     0.87%     0.00%     0.50%     1.61%     1.45%       5/1/2020     1.45%     0.48%     1.26%     0.90%     2.14%     1.04%     1.32%     1.17%       5/3/2020     0.93%     0.80%     1.38%     1.29%     0.00%     1.11%     1.48%     <                                                                                                                                             | 4/22/2020 | 0.98% | 0.41% | 2.95% | 1.32% | 1.68% | 0.57% | 1.57% | 1.84% |
| 4/25/2020     0.57%     0.79%     0.82%     0.78%     2.15%     2.42%     1.25%     1.86%       4/26/2020     2.04%     0.85%     1.56%     1.06%     1.04%     1.11%     1.88%     1.16%       4/27/2020     1.07%     0.26%     1.90%     1.53%     1.15%     0.00%     2.51%     1.40%       4/28/2020     0.77%     0.27%     2.40%     1.43%     2.14%     0.51%     1.70%     1.42%       4/29/2020     1.83%     0.30%     1.78%     1.74%     1.15%     1.90%     1.64%     0.83%       4/30/2020     0.74%     0.18%     1.82%     0.87%     0.00%     0.50%     1.61%     1.45%       5/1/2020     1.45%     0.48%     1.26%     0.90%     2.14%     1.04%     1.32%     1.17%       5/2/2020     1.56%     0.43%     1.23%     0.81%     0.72%     0.45%     1.60%     1.47%       5/3/2020     0.93%     0.80%     1.38%     1.29%     0.00%     1.11%     1.48% <t< td=""><td>4/23/2020</td><td>1.73%</td><td>0.90%</td><td>2.54%</td><td>1.54%</td><td>0.00%</td><td>0.55%</td><td>1.57%</td><td>1.89%</td></t<>  | 4/23/2020 | 1.73% | 0.90% | 2.54% | 1.54% | 0.00% | 0.55% | 1.57% | 1.89% |
| 4/26/2020     2.04%     0.85%     1.56%     1.06%     1.04%     1.11%     1.88%     1.16%       4/27/2020     1.07%     0.26%     1.90%     1.53%     1.15%     0.00%     2.51%     1.40%       4/28/2020     0.77%     0.27%     2.40%     1.43%     2.14%     0.51%     1.70%     1.42%       4/29/2020     1.83%     0.30%     1.78%     1.74%     1.15%     1.90%     1.64%     0.83%       4/30/2020     0.74%     0.18%     1.82%     0.87%     0.00%     0.50%     1.61%     1.45%       5/1/2020     1.45%     0.48%     1.26%     0.90%     2.14%     1.04%     1.32%     1.17%       5/2/2020     1.56%     0.43%     1.23%     0.81%     0.72%     0.45%     1.60%     1.47%       5/3/2020     0.93%     0.80%     1.38%     1.29%     0.00%     1.11%     1.48%     1.16%       5/4/2020     1.45%     0.50%     0.57%     1.48%     0.68%     1.58%     1.27% <td< td=""><td>4/24/2020</td><td>1.27%</td><td>0.94%</td><td>1.52%</td><td>1.33%</td><td>1.15%</td><td>2.63%</td><td>2.26%</td><td>2.00%</td></td<> | 4/24/2020 | 1.27% | 0.94% | 1.52% | 1.33% | 1.15% | 2.63% | 2.26% | 2.00% |
| 4/27/2020     1.07%     0.26%     1.90%     1.53%     1.15%     0.00%     2.51%     1.40%       4/28/2020     0.77%     0.27%     2.40%     1.43%     2.14%     0.51%     1.70%     1.42%       4/29/2020     1.83%     0.30%     1.78%     1.74%     1.15%     1.90%     1.64%     0.83%       4/30/2020     0.74%     0.18%     1.82%     0.87%     0.00%     0.50%     1.61%     1.45%       5/1/2020     1.45%     0.48%     1.26%     0.90%     2.14%     1.04%     1.32%     1.17%       5/2/2020     1.56%     0.43%     1.23%     0.81%     0.72%     0.45%     1.60%     1.47%       5/3/2020     0.93%     0.80%     1.38%     1.29%     0.00%     1.11%     1.48%     1.16%       5/4/2020     1.45%     0.50%     0.57%     1.48%     0.68%     1.58%     1.27%     1.05%       5/5/2020     0.97%     0.43%     1.85%     0.77%     2.33%     0.00%     1.13%                                                                                                                                                      | 4/25/2020 | 0.57% | 0.79% | 0.82% | 0.78% | 2.15% | 2.42% | 1.25% | 1.86% |
| 4/28/2020     0.77%     0.27%     2.40%     1.43%     2.14%     0.51%     1.70%     1.42%       4/29/2020     1.83%     0.30%     1.78%     1.74%     1.15%     1.90%     1.64%     0.83%       4/30/2020     0.74%     0.18%     1.82%     0.87%     0.00%     0.50%     1.61%     1.45%       5/1/2020     1.45%     0.48%     1.26%     0.90%     2.14%     1.04%     1.32%     1.17%       5/2/2020     1.56%     0.43%     1.23%     0.81%     0.72%     0.45%     1.60%     1.47%       5/3/2020     0.93%     0.80%     1.38%     1.29%     0.00%     1.11%     1.48%     1.16%       5/4/2020     1.45%     0.50%     0.57%     1.48%     0.68%     1.58%     1.27%     1.05%       5/5/2020     0.97%     0.43%     1.85%     0.77%     2.33%     0.00%     1.13%     1.03%       5/6/2020     0.47%     0.18%     1.91%     0.92%     0.70%     1.18%     1.32%     0                                                                                                                                                 | 4/26/2020 | 2.04% | 0.85% | 1.56% | 1.06% | 1.04% | 1.11% | 1.88% | 1.16% |
| 4/29/2020     1.83%     0.30%     1.78%     1.74%     1.15%     1.90%     1.64%     0.83%       4/30/2020     0.74%     0.18%     1.82%     0.87%     0.00%     0.50%     1.61%     1.45%       5/1/2020     1.45%     0.48%     1.26%     0.90%     2.14%     1.04%     1.32%     1.17%       5/2/2020     1.56%     0.43%     1.23%     0.81%     0.72%     0.45%     1.60%     1.47%       5/3/2020     0.93%     0.80%     1.38%     1.29%     0.00%     1.11%     1.48%     1.16%       5/4/2020     1.45%     0.50%     0.57%     1.48%     0.68%     1.58%     1.27%     1.05%       5/5/2020     0.97%     0.43%     1.85%     0.77%     2.33%     0.00%     1.13%     1.03%       5/6/2020     0.47%     0.18%     1.91%     0.92%     0.70%     1.18%     1.32%     0.93%                                                                                                                                                                                                                                             | 4/27/2020 | 1.07% | 0.26% | 1.90% | 1.53% | 1.15% | 0.00% | 2.51% | 1.40% |
| 4/30/2020   0.74%   0.18%   1.82%   0.87%   0.00%   0.50%   1.61%   1.45%     5/1/2020   1.45%   0.48%   1.26%   0.90%   2.14%   1.04%   1.32%   1.17%     5/2/2020   1.56%   0.43%   1.23%   0.81%   0.72%   0.45%   1.60%   1.47%     5/3/2020   0.93%   0.80%   1.38%   1.29%   0.00%   1.11%   1.48%   1.16%     5/4/2020   1.45%   0.50%   0.57%   1.48%   0.68%   1.58%   1.27%   1.05%     5/5/2020   0.97%   0.43%   1.85%   0.77%   2.33%   0.00%   1.13%   1.03%     5/6/2020   0.47%   0.18%   1.91%   0.92%   0.70%   1.18%   1.32%   0.93%                                                                                                                                                                                                                                                                                                                                                                                                                                                                         | 4/28/2020 | 0.77% | 0.27% | 2.40% | 1.43% | 2.14% | 0.51% | 1.70% | 1.42% |
| 5/1/2020   1.45%   0.48%   1.26%   0.90%   2.14%   1.04%   1.32%   1.17%     5/2/2020   1.56%   0.43%   1.23%   0.81%   0.72%   0.45%   1.60%   1.47%     5/3/2020   0.93%   0.80%   1.38%   1.29%   0.00%   1.11%   1.48%   1.16%     5/4/2020   1.45%   0.50%   0.57%   1.48%   0.68%   1.58%   1.27%   1.05%     5/5/2020   0.97%   0.43%   1.85%   0.77%   2.33%   0.00%   1.13%   1.03%     5/6/2020   0.47%   0.18%   1.91%   0.92%   0.70%   1.18%   1.32%   0.93%                                                                                                                                                                                                                                                                                                                                                                                                                                                                                                                                                       | 4/29/2020 | 1.83% | 0.30% | 1.78% | 1.74% | 1.15% | 1.90% | 1.64% | 0.83% |
| 5/2/2020   1.56%   0.43%   1.23%   0.81%   0.72%   0.45%   1.60%   1.47%     5/3/2020   0.93%   0.80%   1.38%   1.29%   0.00%   1.11%   1.48%   1.16%     5/4/2020   1.45%   0.50%   0.57%   1.48%   0.68%   1.58%   1.27%   1.05%     5/5/2020   0.97%   0.43%   1.85%   0.77%   2.33%   0.00%   1.13%   1.03%     5/6/2020   0.47%   0.18%   1.91%   0.92%   0.70%   1.18%   1.32%   0.93%                                                                                                                                                                                                                                                                                                                                                                                                                                                                                                                                                                                                                                    | 4/30/2020 | 0.74% | 0.18% | 1.82% | 0.87% | 0.00% | 0.50% | 1.61% | 1.45% |
| 5/2/2020   1.56%   0.43%   1.23%   0.81%   0.72%   0.45%   1.60%   1.47%     5/3/2020   0.93%   0.80%   1.38%   1.29%   0.00%   1.11%   1.48%   1.16%     5/4/2020   1.45%   0.50%   0.57%   1.48%   0.68%   1.58%   1.27%   1.05%     5/5/2020   0.97%   0.43%   1.85%   0.77%   2.33%   0.00%   1.13%   1.03%     5/6/2020   0.47%   0.18%   1.91%   0.92%   0.70%   1.18%   1.32%   0.93%                                                                                                                                                                                                                                                                                                                                                                                                                                                                                                                                                                                                                                    | 5/1/2020  | 1.45% | 0.48% | 1.26% | 0.90% | 2.14% | 1.04% | 1.32% | 1.17% |
| 5/3/2020   0.93%   0.80%   1.38%   1.29%   0.00%   1.11%   1.48%   1.16%     5/4/2020   1.45%   0.50%   0.57%   1.48%   0.68%   1.58%   1.27%   1.05%     5/5/2020   0.97%   0.43%   1.85%   0.77%   2.33%   0.00%   1.13%   1.03%     5/6/2020   0.47%   0.18%   1.91%   0.92%   0.70%   1.18%   1.32%   0.93%                                                                                                                                                                                                                                                                                                                                                                                                                                                                                                                                                                                                                                                                                                                 |           |       |       |       |       |       |       |       | 1.47% |
| 5/4/2020   1.45%   0.50%   0.57%   1.48%   0.68%   1.58%   1.27%   1.05%     5/5/2020   0.97%   0.43%   1.85%   0.77%   2.33%   0.00%   1.13%   1.03%     5/6/2020   0.47%   0.18%   1.91%   0.92%   0.70%   1.18%   1.32%   0.93%                                                                                                                                                                                                                                                                                                                                                                                                                                                                                                                                                                                                                                                                                                                                                                                              |           |       |       |       |       |       |       |       |       |
| 5/5/2020     0.97%     0.43%     1.85%     0.77%     2.33%     0.00%     1.13%     1.03%       5/6/2020     0.47%     0.18%     1.91%     0.92%     0.70%     1.18%     1.32%     0.93%                                                                                                                                                                                                                                                                                                                                                                                                                                                                                                                                                                                                                                                                                                                                                                                                                                         |           |       |       |       | 1     | 1     |       |       |       |
| 5/6/2020 0.47% 0.18% 1.91% 0.92% 0.70% 1.18% 1.32% 0.93%                                                                                                                                                                                                                                                                                                                                                                                                                                                                                                                                                                                                                                                                                                                                                                                                                                                                                                                                                                        |           |       |       |       |       |       |       |       |       |
|                                                                                                                                                                                                                                                                                                                                                                                                                                                                                                                                                                                                                                                                                                                                                                                                                                                                                                                                                                                                                                 |           |       |       |       | _     | _     |       |       |       |
| 3, , , = 3 = 3   3, 0   70   0, 3 = 70   1, 1 3 70   1, 1 3 70   0, 0 0 70   0, 47 70   0, 0 0 70   0, 30 70                                                                                                                                                                                                                                                                                                                                                                                                                                                                                                                                                                                                                                                                                                                                                                                                                                                                                                                    | 5/7/2020  |       |       |       |       |       |       |       | _     |