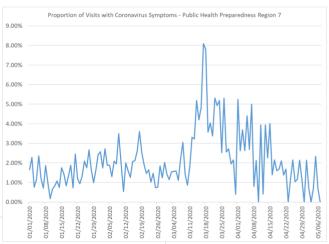

Proportion of Visits with Coronavirus Symptoms by Public Health Preparedness Region

|           |       | ricarci | птере | reune | 33 KCB | 1011  |       |       |
|-----------|-------|---------|-------|-------|--------|-------|-------|-------|
| Date      | 1     | 2N      | 2S    | 3     | 5      | 6     | 7     | 8     |
| 1/1/2020  | 2.90% | 1.46%   | 3.68% | 4.29% | 1.66%  | 4.93% | 4.05% | 3.14% |
| 1/2/2020  | 0.55% | 1.06%   | 2.71% | 3.64% | 2.28%  | 1.63% | 2.61% | 2.99% |
| 1/3/2020  | 1.08% | 1.19%   | 2.88% | 3.09% | 0.76%  | 2.66% | 2.68% | 2.84% |
| 1/4/2020  | 2.59% | 1.26%   | 2.86% | 3.26% | 1.16%  | 1.69% | 2.40% | 2.83% |
| 1/5/2020  | 1.74% | 0.83%   | 3.03% | 3.65% | 2.36%  | 2.10% | 2.86% | 2.06% |
| 1/6/2020  | 0.90% | 0.71%   | 2.49% | 3.28% | 1.19%  | 1.85% | 2.33% | 2.58% |
| 1/7/2020  | 0.64% | 0.95%   | 3.74% | 3.30% | 0.72%  | 2.25% | 2.29% | 2.45% |
| 1/8/2020  | 0.65% | 0.94%   | 1.53% | 2.23% | 1.86%  | 0.96% | 2.40% | 2.02% |
| 1/9/2020  | 0.82% | 0.45%   | 2.18% | 2.22% | 0.97%  | 1.18% | 2.12% | 1.54% |
| 1/10/2020 | 1.75% | 0.47%   | 2.07% | 2.79% | 0.18%  | 2.08% | 1.81% | 1.43% |
| 1/11/2020 | 1.31% | 0.94%   | 4.46% | 3.37% | 0.65%  | 0.98% | 2.63% | 2.18% |
| 1/12/2020 | 0.65% | 1.58%   | 4.36% | 3.18% | 0.84%  | 3.27% | 2.86% | 1.95% |
| 1/13/2020 | 1.35% | 0.71%   | 2.45% | 2.64% | 1.08%  | 2.74% | 2.54% | 2.04% |
| 1/14/2020 | 0.82% | 1.09%   | 3.73% | 2.37% | 0.75%  | 2.61% | 2.72% | 1.60% |
| 1/15/2020 | 0.85% | 0.37%   | 2.87% | 2.93% | 1.75%  | 2.63% | 2.05% | 1.85% |
| 1/16/2020 | 1.16% | 0.72%   | 2.92% | 2.64% | 1.44%  | 1.33% | 2.10% | 1.73% |
| 1/17/2020 | 0.76% | 1.14%   | 2.29% | 2.07% | 0.83%  | 2.73% | 1.97% | 1.81% |
| 1/18/2020 | 1.64% | 1.02%   | 3.39% | 3.48% | 1.32%  | 2.22% | 2.07% | 1.63% |
| 1/19/2020 | 1.23% | 0.91%   | 3.18% | 3.08% | 1.89%  | 2.99% | 1.45% | 2.23% |
| 1/20/2020 | 1.05% | 0.95%   | 2.73% | 3.81% | 0.72%  | 2.09% | 1.82% | 2.14% |
| 1/21/2020 | 1.63% | 0.88%   | 3.41% | 3.39% | 2.46%  | 3.22% | 2.13% | 2.16% |
| 1/22/2020 | 1.41% | 1.02%   | 2.56% | 2.95% | 1.18%  | 3.98% | 1.55% | 1.94% |
| 1/23/2020 | 0.93% | 0.68%   | 2.90% | 3.62% | 0.93%  | 3.52% | 1.73% | 2.02% |
| 1/24/2020 | 1.28% | 0.58%   | 1.82% | 3.05% | 1.34%  | 4.31% | 2.17% | 1.25% |
| 1/25/2020 | 1.15% | 0.79%   | 3.74% | 3.06% | 2.09%  | 2.90% | 2.44% | 2.21% |
| 1/26/2020 | 1.42% | 1.65%   | 4.78% | 3.01% | 1.76%  | 3.29% | 2.57% | 2.22% |
| 1/27/2020 | 1.30% | 0.98%   | 3.98% | 2.85% | 2.66%  | 5.57% | 2.92% | 2.41% |

| ,, . | 72020     |       |              |       |       |              |       |             | 00.0  | ч    |
|------|-----------|-------|--------------|-------|-------|--------------|-------|-------------|-------|------|
|      | Date      | 1     | 2N           | 25    | 3     | 5            | 6     | 7           | 8     |      |
|      | 1/28/2020 | 1.35% | 1.25%        | 2.92% | 3.24% | 1.65%        | 2.99% | 1.80%       | 1.65% | l    |
|      | 1/29/2020 | 1.16% | 0.80%        | 3.76% | 3.43% | 1.00%        | 4.72% | 3.03%       | 1.88% | ı    |
|      | 1/30/2020 | 1.52% | 1.06%        | 3.45% | 3.94% | 1.63%        | 2.06% | 2.71%       | 1.98% | ı    |
|      | 1/31/2020 | 1.01% | 0.52%        | 2.08% | 3.58% | 2.43%        | 2.06% | 2.14%       | 1.84% | ı    |
|      | 2/1/2020  | 1.80% | 1.31%        | 2.25% | 3.11% | 2.57%        | 6.15% | 3.32%       | 2.47% | ı    |
|      | 2/2/2020  |       |              |       |       |              |       |             |       | ı    |
|      |           |       |              |       |       |              |       | 1.93%       |       | l    |
|      |           |       |              |       |       |              |       | 2.70%       |       | ı    |
|      |           |       |              |       |       |              |       | 1.83%       |       | l    |
|      | 2/6/2020  |       |              |       |       |              |       |             |       | l    |
|      |           |       |              |       |       |              |       | 1.77%       |       | l    |
|      | 2/8/2020  |       | _            |       |       | _            |       |             |       | l    |
|      | 2/9/2020  |       |              |       |       |              |       |             |       | l    |
|      | 2/10/2020 |       |              |       |       |              |       |             |       | l    |
|      | 2/11/2020 |       |              |       |       |              |       |             |       | l    |
|      | 2/12/2020 |       |              |       |       |              |       |             |       | l    |
|      | 2/13/2020 | 1.20% | 1.01%        | 2.41% | 2.15% | 1.60%        | 1.38% | 2.05%       | 2.01% | l    |
|      | 2/14/2020 |       | _            |       |       | _            |       |             |       | l    |
|      | 2/15/2020 |       |              |       |       |              |       |             |       | l    |
|      | 2/16/2020 |       |              |       |       |              |       |             |       | l    |
|      | 2/17/2020 |       |              |       |       |              |       |             |       | l    |
|      | 2/18/2020 |       |              |       |       |              |       |             |       | l    |
|      | 2/19/2020 |       |              |       |       |              |       |             |       | l    |
|      | 2/20/2020 |       |              |       |       |              |       |             |       | l    |
|      | 2/21/2020 |       |              |       |       |              |       |             |       | l    |
|      | 2/22/2020 |       |              |       |       |              |       |             |       | l    |
|      | 2/23/2020 |       |              |       |       |              |       |             |       | l    |
|      | 2/24/2020 |       |              |       |       |              |       |             |       | l    |
|      | 2/25/2020 |       | _            |       |       | _            |       |             |       | l    |
|      | 2/26/2020 |       |              |       |       |              |       |             |       | l    |
|      | 2/27/2020 |       |              |       |       |              |       |             |       | l    |
|      | 2/28/2020 |       |              |       |       |              |       |             |       | l    |
|      | 2/29/2020 |       |              |       |       |              |       |             |       | l    |
|      | 3/1/2020  | 2.00% | 0.93%        | 3.62% | 3.78% | 1.43%        | 3.74% | 2.30%       | 1.43% | l    |
|      | 3/2/2020  |       | _            |       |       | _            |       |             |       | l    |
|      | 3/3/2020  |       |              |       |       |              |       |             |       | l    |
|      | 3/4/2020  |       |              |       |       |              |       |             |       | l    |
|      | 3/5/2020  |       |              |       |       |              |       |             |       | l    |
|      |           |       |              |       |       |              |       | 1.26%       |       | l    |
|      |           |       |              |       |       |              |       | 0.97%       |       | l    |
|      | 3/8/2020  |       |              |       |       |              |       |             |       | l    |
|      | 3/9/2020  |       |              |       |       |              |       |             |       | l    |
|      | 3/10/2020 |       |              |       |       |              |       |             |       |      |
|      | 3/11/2020 |       |              |       |       |              |       |             |       | l    |
|      | 3/12/2020 | 3.11% | 1.62%        | 3.85% | 3.69% | 3.30%        | 5.42% | 4.43%       | 3.56% | <br> |
|      | 3/13/2020 |       |              |       |       |              |       |             |       | l    |
|      | 3/14/2020 |       |              |       |       |              |       |             |       | l    |
|      | 3/15/2020 | 2.68% | 2.69%        | 5.46% | 3.54% | 4.20%        | 3.00% | 4.89%       | 4.98% | l    |
|      | 3/16/2020 |       |              |       |       |              |       |             |       | l    |
|      | 3/17/2020 |       |              |       |       |              |       |             |       | l    |
|      | 3/18/2020 | 2.93% | 1.68%        | 5.97% | 5.29% | 7.80%        | 3.42% | 5.02%       | 5.65% | Ì    |
|      | 3/19/2020 |       |              |       |       |              |       |             |       | 1    |
|      | 3/20/2020 |       |              |       |       |              |       |             |       | 1    |
|      | 3/21/2020 |       |              |       |       |              |       |             |       | Ì    |
|      | 3/22/2020 |       |              |       |       |              |       |             |       | Ì    |
|      | 3/23/2020 |       | <del> </del> |       |       | <del> </del> |       | <del></del> |       | 1    |
|      | 3/24/2020 |       |              |       |       |              |       |             |       | 1    |
|      | 3/25/2020 |       |              |       |       |              |       |             |       | Ì    |
|      | 3/26/2020 | 2.73% | 2.18%        | 4.03% | 3.59% | 5.30%        | 0.65% | 6.82%       | 6.16% | 1    |
|      |           |       |              |       |       |              |       |             |       |      |

| 3/27/2020     4.21%     2.97%     4.58%     2.66%     2.56%     1.55%     8.34%     5.70%       3/28/2020     2.10%     1.66%     3.81%     2.83%     2.72%     3.66%     6.99%     5.71%       3/29/2020     3.90%     2.85%     2.50%     2.85%     1.95%     3.66%     8.46%     6.23%       3/30/2020     3.62%     2.07%     5.00%     2.64%     1.14%     7.36%     5.91%       4/1/2020     3.24%     1.04%     2.24%     2.24%     1.04%     7.17%     4.97%       4/3/2020     3.81%     1.75%     4.37%     1.65%     3.69%     1.41%     7.00%     4.97%       4/4/2020     2.35%     1.40%     3.99%     1.45%     2.63%     0.63%     5.99%     4.27%       4/5/2020     2.25%     1.51%     2.51%     1.08%     4.41%     1.84%     4.40%     4.9%       4/7/2020     1.40%     1.29%     2.56%     2.63%     0.80%     3.50%     3.24%       4/11/2020     1                                                                                                                                                     | Date      | 1     | 2N    | 25    | 3     | 5     | 6     | 7     | 8     |
|---------------------------------------------------------------------------------------------------------------------------------------------------------------------------------------------------------------------------------------------------------------------------------------------------------------------------------------------------------------------------------------------------------------------------------------------------------------------------------------------------------------------------------------------------------------------------------------------------------------------------------------------------------------------------------------------------------------------------------------------------------------------------------------------------------------------------------------------------------------------------------------------------------------------------------------------------------------------------------------------------------------------------------|-----------|-------|-------|-------|-------|-------|-------|-------|-------|
| 3/28/2020     2.104%     1.66%     3.81%     2.83%     2.72%     3.68%     6.99%     5.71%       3/29/2020     3.90%     2.85%     2.50%     2.85%     1.95%     3.66%     8.46%     6.23%       3/30/2020     3.26%     2.07%     5.00%     2.62%     2.15%     1.18%     7.36%     5.91%       3/31/2020     3.28%     1.64%     2.48%     2.94%     5.24%     1.04%     7.17%     4.96%       4/2/2020     3.24%     1.04%     2.73%     2.28%     2.61%     3.05%     5.70%     5.38%       4/3/2020     3.25%     1.40%     3.99%     1.45%     2.63%     0.63%     5.99%     4.27%       4/4/2020     2.35%     1.51%     2.71%     1.08%     4.41%     1.84%     4.40%     4.49%       4/4/2020     2.40%     1.51%     2.71%     1.08%     4.41%     1.44%     4.49%       4/4/2020     1.54%     1.25%     2.55%     2.60%     1.80%     3.84%     3.24%       4/1                                                                                                                                                     |           |       |       |       | _     | _     |       |       | -     |
| 3729/2020     3.90%     2.85%     2.50%     2.85%     1.95%     3.66%     8.46%     5.23%       3730/2020     3.26%     2.07%     5.00%     2.62%     2.15%     1.18%     7.36%     5.91%       3731/2020     3.23%     2.75%     3.36%     2.16%     0.40%     3.11%     8.30%     5.11%       4/1/2020     3.24%     1.04%     2.73%     2.28%     2.61%     3.05%     5.67%     5.38%       4/3/2020     3.81%     1.75%     4.37%     1.69%     3.69%     1.14%     7.00%     4.97%       4/4/2020     2.25%     1.51%     2.71%     1.08%     4.41%     1.44%     4.40%     4.49%     4.49%       4/5/2020     2.25%     1.59%     2.69%     2.60%     5.64%     4.40%     3.99%       4/7/2020     2.89%     1.99%     2.55%     2.68%     0.80%     1.97%     5.51%     3.94%       4/10/2020     1.54%     1.29%     1.52%     2.30%     4.50%     4.24%       4/11                                                                                                                                                     |           |       |       |       |       |       |       |       |       |
| 3/30/2020     3.62%     2.07%     5.00%     2.62%     2.15%     1.18%     7.36%     5.91%       3/31/2020     3.32%     2.75%     3.36%     2.16%     0.40%     3.11%     8.30%     5.11%       4/1/2020     3.24%     1.04%     2.73%     2.28%     2.61%     3.05%     5.67%     5.38%       4/3/2020     3.81%     1.75%     4.37%     1.69%     3.69%     1.14%     7.00%     4.97%       4/4/2020     2.32%     1.51%     2.71%     1.08%     4.41%     1.84%     4.40%     4.49%       4/6/2020     2.40%     1.57%     4.30%     2.91%     2.60%     5.44%     4.91%     3.96%       4/7/2020     1.89%     1.95%     1.42%     5.00%     5.40%     4.49%     4.49%     3.30%     5.54%     3.60%       4/7/2020     1.40%     1.27%     2.59%     2.13%     4.70%     3.24%       4/10/2020     1.54%     1.29%     1.72%     1.81%     0.41%     0.72%     5.42%     2                                                                                                                                                 |           |       |       |       |       |       |       |       |       |
| 3/31/2020     3.32%     2.75%     3.36%     2.16%     0.40%     3.11%     8.30%     5.11%       4/1/2020     2.68%     1.64%     2.48%     2.94%     5.24%     1.04%     7.17%     4.96%       4/2/2020     3.24%     1.04%     2.73%     2.28%     2.61%     3.05%     5.67%     5.38%       4/3/2020     2.35%     1.40%     3.99%     1.45%     2.63%     0.63%     5.99%     4.27%       4/5/2020     2.24%     1.51%     2.71%     1.08%     4.41%     1.84%     4.40%     4.49%       4/7/2020     2.40%     1.57%     4.30%     2.91%     2.69%     5.44%     4.91%     3.92%       4/7/2020     1.40%     1.27%     2.56%     2.68%     0.80%     1.97%     5.51%     3.94%       4/10/2020     1.40%     1.27%     2.91%     2.58%     2.13%     4.70%     4.46       4/11/2020     1.54%     1.25%     1.23%     1.95%     2.13%     4.70%     5.42%     2.63%                                                                                                                                                        |           |       |       |       | _     | _     | _     | _     | _     |
| 4/1/2020     2.68%     1.64%     2.48%     2.94%     1.04%     7.17%     4.96%       4/2/2020     3.24%     1.04%     2.73%     2.28%     2.61%     3.05%     5.67%     5.38%       4/3/2020     3.81%     1.75%     4.37%     1.69%     3.69%     1.14%     7.00%     4.97%       4/4/2020     2.35%     1.40%     3.99%     1.45%     2.63%     0.63%     5.99%     4.27%       4/5/2020     2.40%     1.57%     4.30%     2.91%     2.69%     5.44%     4.91%     3.92%       4/7/2020     2.89%     1.99%     2.65%     1.42%     5.00%     3.50%     5.16%     3.60%       4/8/2020     1.40%     1.27%     2.91%     2.59%     2.13%     4.70%     4.47     3.02%       4/10/2020     1.40%     1.29%     1.72%     1.81%     0.41%     0.72%     5.24%     3.04%       4/11/2020     1.54%     1.29%     1.72%     1.81%     0.41%     0.72%     5.22%     2.06%  <                                                                                                                                                      |           |       |       |       | _     | _     |       | _     |       |
| 4/2/2020     3.24%     1.04%     2.73%     2.28%     2.61%     3.05%     5.67%     5.38%       4/3/2020     3.81%     1.75%     4.37%     1.69%     3.69%     1.14%     7.00%     4.97%       4/4/2020     2.35%     1.40%     3.99%     1.45%     2.63%     0.63%     5.99%     4.27%       4/5/2020     2.24%     1.51%     2.71%     1.08%     4.41%     1.84%     4.90%     4.99%       4/7/2020     2.89%     1.99%     2.65%     1.42%     5.00%     3.50%     5.16%     3.60%       4/8/2020     1.40%     1.27%     2.91%     2.59%     2.13%     4.70%     4.47%     3.02%       4/10/2020     1.40%     1.29%     1.72%     1.81%     0.00%     1.85%     3.87%     3.24%       4/11/2020     1.54%     1.29%     1.72%     1.81%     0.41%     0.72%     5.42%     2.60%       4/11/2020     1.36%     1.29%     1.55%     1.95%     1.25%     1.29%     1.25%     1                                                                                                                                                 |           |       |       |       |       |       |       |       |       |
| 4/3/2020     3.81%     1.75%     4.37%     1.69%     3.69%     1.14%     7.00%     4.97%       4/4/2020     2.35%     1.40%     3.99%     1.45%     2.63%     0.63%     5.99%     4.27%       4/5/2020     2.24%     1.51%     2.71%     1.08%     4.41%     1.84%     4.40%     4.49%       4/6/2020     2.40%     1.57%     4.30%     2.91%     2.69%     5.44%     4.91%     3.92%       4/7/2020     1.53%     0.85%     2.56%     2.68%     0.80%     1.97%     5.51%     3.94%       4/9/2020     1.40%     1.27%     2.91%     2.59%     2.13%     4.70%     4.47%     3.02%       4/10/2020     1.54%     1.34%     2.44%     2.08%     3.94%     0.61%     3.57%     2.63%       4/11/2020     1.54%     1.29%     1.75%     1.81%     0.41%     0.72%     5.42%     2.60%       4/11/2020     1.36%     1.25%     1.59%     1.38%     1.25%     2.25%     2.09%     3                                                                                                                                                 |           |       |       |       | _     | _     |       | _     |       |
| 4/4/2020     2.35%     1.40%     3.99%     1.45%     2.63%     0.63%     5.99%     4.27%       4/5/2020     2.22%     1.51%     2.71%     1.08%     4.41%     1.84%     4.40%     4.49%       4/6/2020     2.40%     1.57%     4.30%     2.91%     2.69%     5.44%     4.91%     3.92%       4/7/2020     2.89%     1.99%     2.65%     1.42%     5.00%     3.50%     5.16%     3.60%       4/8/2020     1.54%     1.27%     2.91%     2.59%     2.13%     4.70%     4.47%     3.02%       4/10/2020     2.67%     1.38%     0.95%     1.33%     0.00%     1.85%     3.87%     3.24%       4/11/2020     1.54%     1.23%     1.24%     2.08%     3.94%     0.61%     3.57%     2.63%       4/11/2020     1.54%     1.29%     1.55%     3.93%     1.23%     5.12%     2.60%       4/11/2020     1.36%     1.25%     1.55%     1.59%     3.93%     1.23%     5.12%     2.5%                                                                                                                                                       |           |       |       |       |       |       |       |       |       |
| 4/5/2020     2.22%     1.51%     2.71%     1.08%     4.41%     1.84%     4.40%     4.49%       4/6/2020     2.40%     1.57%     4.30%     2.91%     2.69%     5.44%     4.91%     3.92%       4/7/2020     2.89%     1.99%     2.65%     1.42%     5.00%     3.50%     5.16%     3.60%       4/8/2020     1.34%     1.27%     2.91%     2.59%     2.13%     4.70%     4.47%     3.02%       4/10/2020     1.54%     1.34%     0.95%     1.33%     0.00%     1.85%     3.87%     3.24%       4/11/2020     1.54%     1.29%     1.72%     1.81%     0.41%     0.72%     5.42%     2.60%       4/11/2020     1.54%     1.29%     1.75%     1.81%     0.41%     0.72%     5.42%     2.60%       4/11/2020     1.36%     1.29%     1.55%     4.50%     2.25%     2.09%     3.69%     2.45%       4/11/2020     1.36%     1.25%     1.75%     1.50%     1.39%     0.60%     4.01% <td< td=""><td></td><td></td><td></td><td></td><td>_</td><td>_</td><td></td><td>_</td><td>_</td></td<>                                              |           |       |       |       | _     | _     |       | _     | _     |
| 4/6/2020     2.40%     1.57%     4.30%     2.91%     2.69%     5.44%     4.91%     3.92%       4/7/2020     2.89%     1.99%     2.65%     1.42%     5.00%     3.50%     5.16%     3.60%       4/8/2020     1.53%     0.85%     2.56%     2.68%     0.80%     1.97%     5.51%     3.94%       4/9/2020     1.40%     1.27%     2.91%     2.59%     2.13%     4.70%     4.47%     3.02%       4/10/2020     1.54%     1.34%     2.44%     2.08%     3.94%     0.61%     3.57%     2.63%       4/11/2020     1.54%     1.29%     1.72%     1.81%     0.41%     0.72%     5.42%     2.60%       4/13/2020     1.36%     1.23%     1.99%     1.15%     3.93%     1.23%     5.12%     2.55%       4/14/2020     1.36%     1.25%     1.99%     1.45%     4.00%     2.56%     3.84%     2.10%       4/15/2020     1.32%     1.25%     1.59%     1.36%     1.69%     2.25%     1.79% <td< td=""><td></td><td></td><td></td><td></td><td></td><td></td><td></td><td></td><td></td></td<>                                                  |           |       |       |       |       |       |       |       |       |
| 4/7/2020     2.89%     1.99%     2.65%     1.42%     5.00%     3.50%     5.16%     3.60%       4/8/2020     1.53%     0.85%     2.56%     2.68%     0.80%     1.97%     5.51%     3.94%       4/9/2020     1.40%     1.27%     2.91%     2.59%     2.13%     4.70%     4.47%     3.02%       4/10/2020     1.54%     1.38%     0.95%     1.33%     0.00%     1.85%     3.87%     3.24%       4/11/2020     1.54%     1.29%     1.72%     1.81%     0.41%     0.72%     5.42%     2.60%       4/13/2020     1.41%     1.10%     1.99%     1.15%     3.93%     1.23%     5.12%     2.55%       4/14/2020     1.36%     1.25%     1.99%     1.45%     4.00%     2.56%     3.84%     2.10%       4/15/2020     1.32%     1.55%     2.91%     1.45%     4.00%     2.56%     3.84%     2.10%       4/17/2020     2.43%     0.34%     2.99%     1.00%     2.15%     1.79%     2.38% <t< td=""><td></td><td></td><td></td><td></td><td></td><td></td><td></td><td></td><td></td></t<>                                                   |           |       |       |       |       |       |       |       |       |
| 4/8/2020     1.53%     0.85%     2.56%     2.68%     0.80%     1.97%     5.51%     3.94%       4/9/2020     1.40%     1.27%     2.91%     2.59%     2.13%     4.70%     4.47%     3.02%       4/10/2020     2.67%     1.38%     0.95%     1.33%     0.00%     1.85%     3.87%     3.24%       4/11/2020     1.54%     1.29%     1.72%     1.81%     0.41%     0.72%     5.42%     2.60%       4/13/2020     1.41%     1.10%     1.99%     1.15%     3.93%     1.23%     5.12%     2.55%       4/14/2020     1.36%     1.23%     1.97%     1.69%     2.25%     2.09%     3.69%     2.44%       4/15/2020     1.32%     1.55%     2.91%     1.45%     4.00%     2.56%     3.84%     2.10%       4/17/2020     2.43%     0.34%     2.99%     1.00%     2.15%     1.79%     2.38%     2.45%       4/18/2020     1.66%     0.91%     0.73%     1.36%     1.66%     1.22%     3.02%     <                                                                                                                                             |           |       |       |       |       |       |       |       |       |
| 4/9/2020     1.40%     1.27%     2.91%     2.59%     2.13%     4.70%     4.47%     3.02%       4/10/2020     2.67%     1.38%     0.95%     1.33%     0.00%     1.85%     3.87%     3.24%       4/11/2020     1.54%     1.29%     1.72%     1.81%     0.41%     0.72%     5.42%     2.60%       4/13/2020     1.41%     1.10%     1.99%     1.15%     3.93%     1.23%     5.12%     2.55%       4/14/2020     1.36%     1.23%     1.97%     1.69%     2.25%     2.09%     3.69%     2.44%       4/15/2020     1.36%     1.25%     1.75%     1.50%     1.39%     0.60%     4.01%     2.27%       4/16/2020     2.35%     1.25%     1.75%     1.50%     1.39%     0.60%     4.01%     2.27%       4/17/2020     1.66%     0.91%     0.73%     1.36%     1.60%     2.67%     2.90%     1.97%       4/18/2020     1.66%     0.80%     1.85%     1.30%     1.68%     1.22%     3.02%                                                                                                                                                  |           |       |       |       |       |       |       |       |       |
| 4/10/2020     2.67%     1.38%     0.95%     1.33%     0.00%     1.85%     3.87%     3.24%       4/11/2020     1.54%     1.34%     2.44%     2.08%     3.94%     0.61%     3.57%     2.63%       4/12/2020     1.54%     1.29%     1.72%     1.81%     0.41%     0.72%     5.42%     2.60%       4/13/2020     1.41%     1.10%     1.99%     1.15%     3.93%     1.23%     5.12%     2.55%       4/14/2020     1.36%     1.23%     1.97%     1.69%     2.25%     2.09%     3.69%     2.44%       4/15/2020     1.32%     1.55%     2.91%     1.45%     4.00%     2.56%     3.84%     2.10%       4/17/2020     2.35%     1.25%     1.75%     1.50%     1.39%     0.60%     4.01%     2.27%       4/17/2020     1.66%     0.91%     0.73%     1.36%     1.60%     2.67%     2.90%     1.97%       4/19/2020     1.66%     0.91%     0.73%     1.36%     1.68%     1.22%     3.02%                                                                                                                                                 |           |       |       |       |       |       |       |       |       |
| 4/11/2020     1.54%     1.34%     2.44%     2.08%     3.94%     0.61%     3.57%     2.63%       4/12/2020     1.54%     1.29%     1.72%     1.81%     0.41%     0.72%     5.42%     2.60%       4/13/2020     1.36%     1.23%     1.99%     1.15%     3.93%     1.23%     5.12%     2.55%       4/14/2020     1.36%     1.23%     1.99%     1.69%     2.25%     2.09%     3.69%     2.44%       4/15/2020     1.32%     1.55%     2.91%     1.45%     4.00%     2.56%     3.84%     2.10%       4/16/2020     2.35%     1.25%     1.75%     1.50%     1.39%     0.60%     4.01%     2.27%       4/17/2020     1.66%     0.34%     2.99%     1.00%     2.15%     1.79%     2.38%     2.45%       4/19/2020     1.66%     0.91%     0.73%     1.36%     1.60%     2.67%     2.90%     1.97%       4/20/2020     1.46%     1.36%     1.85%     1.30%     1.38%     1.78%     2.19%                                                                                                                                                 |           |       |       |       | _     | _     | _     | _     | _     |
| 4/12/2020     1.54%     1.29%     1.72%     1.81%     0.41%     0.72%     5.42%     2.60%       4/13/2020     1.41%     1.10%     1.99%     1.15%     3.93%     1.23%     5.12%     2.55%       4/14/2020     1.36%     1.23%     1.97%     1.69%     2.25%     2.09%     3.69%     2.44%       4/15/2020     1.32%     1.55%     2.91%     1.45%     4.00%     2.56%     3.84%     2.10%       4/16/2020     2.35%     1.25%     1.75%     1.50%     1.39%     0.60%     4.01%     2.27%       4/17/2020     2.43%     0.34%     2.99%     1.00%     2.15%     1.79%     2.38%     2.45%       4/18/2020     1.66%     0.91%     0.73%     1.36%     1.60%     2.67%     2.90%     1.97%       4/19/2020     1.46%     1.36%     1.26%     1.68%     1.22%     3.02%     1.90%       4/21/2020     1.66%     0.80%     1.85%     1.30%     1.38%     1.78%     2.19%     1.84% <td></td> <td></td> <td></td> <td></td> <td></td> <td></td> <td></td> <td></td> <td></td>                                                       |           |       |       |       |       |       |       |       |       |
| 4/13/2020     1.41%     1.10%     1.99%     1.15%     3.93%     1.23%     5.12%     2.55%       4/14/2020     1.36%     1.23%     1.97%     1.69%     2.25%     2.09%     3.69%     2.44%       4/15/2020     1.32%     1.55%     2.91%     1.45%     4.00%     2.56%     3.84%     2.10%       4/16/2020     2.35%     1.25%     1.75%     1.50%     1.39%     0.60%     4.01%     2.27%       4/17/2020     2.43%     0.34%     2.99%     1.00%     2.15%     1.79%     2.38%     2.45%       4/18/2020     1.66%     0.91%     0.73%     1.36%     1.60%     2.67%     2.90%     1.97%       4/19/2020     1.46%     1.36%     2.08%     1.26%     1.68%     1.22%     3.02%     1.90%       4/20/2020     1.66%     0.80%     1.85%     1.30%     1.38%     1.78%     2.19%     1.93%       4/221/2020     1.98%     0.41%     2.95%     1.32%     1.68%     0.57%     1.57%                                                                                                                                                |           |       |       |       |       |       |       |       |       |
| 4/14/2020     1.36%     1.23%     1.97%     1.69%     2.25%     2.09%     3.69%     2.44%       4/15/2020     1.32%     1.55%     2.91%     1.45%     4.00%     2.56%     3.84%     2.10%       4/16/2020     2.35%     1.25%     1.75%     1.50%     1.39%     0.60%     4.01%     2.27%       4/17/2020     2.43%     0.34%     2.99%     1.00%     2.15%     1.79%     2.38%     2.45%       4/18/2020     1.66%     0.91%     0.73%     1.36%     1.60%     2.67%     2.90%     1.97%       4/19/2020     1.46%     1.36%     2.08%     1.26%     1.68%     1.22%     3.02%     1.99%       4/19/2020     1.46%     1.36%     2.08%     1.26%     1.68%     1.22%     3.02%     1.99%       4/21/2020     1.66%     0.80%     1.85%     1.30%     1.38%     1.78%     2.19%     1.57%     1.84%       4/22/2020     1.73%     0.90%     2.54%     1.54%     0.00%     0.55%                                                                                                                                                 | 4/12/2020 | 1.54% | 1.29% | 1.72% | 1.81% | 0.41% | 0.72% | 5.42% | 2.60% |
| 4/15/2020     1.32%     1.55%     2.91%     1.45%     4.00%     2.56%     3.84%     2.10%       4/16/2020     2.35%     1.25%     1.75%     1.50%     1.39%     0.60%     4.01%     2.27%       4/17/2020     2.43%     0.34%     2.99%     1.00%     2.15%     1.79%     2.38%     2.45%       4/18/2020     1.66%     0.91%     0.73%     1.36%     1.60%     2.67%     2.90%     1.97%       4/19/2020     1.46%     1.36%     2.08%     1.26%     1.68%     1.22%     3.02%     1.90%       4/20/2020     0.70%     0.55%     1.99%     1.68%     2.11%     3.63%     3.06%     1.08%       4/21/2020     1.66%     0.80%     1.85%     1.30%     1.38%     1.78%     2.19%     1.93%       4/22/2020     0.98%     0.41%     2.95%     1.32%     1.68%     0.57%     1.57%     1.84%       4/24/2020     1.27%     0.94%     1.52%     1.33%     1.15%     2.63%     2.26%                                                                                                                                                 | 4/13/2020 | 1.41% | 1.10% | 1.99% | 1.15% | 3.93% | 1.23% | 5.12% | 2.55% |
| 4/16/2020     2.35%     1.25%     1.75%     1.50%     1.39%     0.60%     4.01%     2.27%       4/17/2020     2.43%     0.34%     2.99%     1.00%     2.15%     1.79%     2.38%     2.45%       4/18/2020     1.66%     0.91%     0.73%     1.36%     1.60%     2.67%     2.90%     1.97%       4/19/2020     1.46%     1.36%     2.08%     1.26%     1.68%     1.22%     3.02%     1.90%       4/20/2020     0.70%     0.55%     1.99%     1.68%     2.11%     3.63%     3.06%     1.08%       4/21/2020     1.66%     0.80%     1.85%     1.30%     1.38%     1.78%     2.19%     1.93%       4/22/2020     0.98%     0.41%     2.95%     1.32%     1.68%     0.57%     1.57%     1.84%       4/23/2020     1.27%     0.94%     1.52%     1.33%     1.15%     2.63%     2.26%     2.00%       4/24/2020     1.27%     0.85%     1.56%     1.06%     1.04%     1.11%     1.88%                                                                                                                                                 | 4/14/2020 | 1.36% | 1.23% | 1.97% | 1.69% | 2.25% | 2.09% | 3.69% | 2.44% |
| 4/17/2020     2.43%     0.34%     2.99%     1.00%     2.15%     1.79%     2.38%     2.45%       4/18/2020     1.66%     0.91%     0.73%     1.36%     1.60%     2.67%     2.90%     1.97%       4/19/2020     1.46%     1.36%     2.08%     1.26%     1.68%     1.22%     3.02%     1.90%       4/20/2020     0.70%     0.55%     1.99%     1.68%     2.11%     3.63%     3.06%     1.08%       4/21/2020     1.66%     0.80%     1.85%     1.30%     1.38%     1.78%     2.19%     1.93%       4/22/2020     0.98%     0.41%     2.95%     1.32%     1.68%     0.57%     1.57%     1.84%       4/23/2020     1.27%     0.94%     1.52%     1.33%     1.15%     2.63%     2.26%     2.00%       4/25/2020     0.57%     0.79%     0.82%     0.78%     2.15%     2.42%     1.25%     1.86%       4/26/2020     0.04%     0.85%     1.56%     1.06%     1.04%     1.11%     1.88%                                                                                                                                                 | 4/15/2020 | 1.32% | 1.55% | 2.91% | 1.45% | 4.00% | 2.56% | 3.84% | 2.10% |
| 4/18/2020     1.66%     0.91%     0.73%     1.36%     1.60%     2.67%     2.90%     1.97%       4/19/2020     1.46%     1.36%     2.08%     1.26%     1.68%     1.22%     3.02%     1.90%       4/20/2020     0.70%     0.55%     1.99%     1.68%     2.11%     3.63%     3.06%     1.08%       4/21/2020     1.66%     0.80%     1.85%     1.30%     1.38%     1.78%     2.19%     1.93%       4/22/2020     0.98%     0.41%     2.95%     1.32%     1.68%     0.57%     1.57%     1.84%       4/23/2020     1.27%     0.90%     2.54%     1.54%     0.00%     0.55%     1.57%     1.89%       4/24/2020     1.27%     0.94%     1.52%     1.33%     1.15%     2.63%     2.26%     2.00%       4/25/2020     0.57%     0.79%     0.82%     0.78%     2.15%     2.42%     1.25%     1.86%       4/26/2020     1.07%     0.26%     1.90%     1.53%     1.15%     0.00%     2.51%                                                                                                                                                 | 4/16/2020 | 2.35% | 1.25% | 1.75% | 1.50% | 1.39% | 0.60% | 4.01% | 2.27% |
| 4/19/2020     1.46%     1.36%     2.08%     1.26%     1.68%     1.22%     3.02%     1.90%       4/20/2020     0.70%     0.55%     1.99%     1.68%     2.11%     3.63%     3.06%     1.08%       4/21/2020     1.66%     0.80%     1.85%     1.30%     1.38%     1.78%     2.19%     1.93%       4/22/2020     0.98%     0.41%     2.95%     1.32%     1.68%     0.57%     1.57%     1.84%       4/23/2020     1.73%     0.90%     2.54%     1.54%     0.00%     0.55%     1.57%     1.89%       4/24/2020     1.27%     0.94%     1.52%     1.33%     1.15%     2.63%     2.26%     2.00%       4/25/2020     0.57%     0.79%     0.82%     0.78%     2.15%     2.42%     1.25%     1.86%       4/26/2020     0.04%     0.85%     1.56%     1.06%     1.04%     1.11%     1.88%     1.16%       4/29/2020     1.83%     0.30%     1.78%     1.74%     1.15%     0.90%     1.64%                                                                                                                                                 | 4/17/2020 | 2.43% | 0.34% | 2.99% | 1.00% | 2.15% | 1.79% | 2.38% | 2.45% |
| 4/20/2020     0.70%     0.55%     1.99%     1.68%     2.11%     3.63%     3.06%     1.08%       4/21/2020     1.66%     0.80%     1.85%     1.30%     1.38%     1.78%     2.19%     1.93%       4/22/2020     0.98%     0.41%     2.95%     1.32%     1.68%     0.57%     1.57%     1.84%       4/23/2020     1.73%     0.90%     2.54%     1.54%     0.00%     0.55%     1.57%     1.89%       4/24/2020     1.27%     0.94%     1.52%     1.33%     1.15%     2.63%     2.26%     2.00%       4/25/2020     0.57%     0.79%     0.82%     0.78%     2.15%     2.42%     1.25%     1.86%       4/26/2020     2.04%     0.85%     1.56%     1.06%     1.04%     1.11%     1.88%     1.16%       4/27/2020     1.07%     0.26%     1.90%     1.53%     1.15%     0.00%     2.51%     1.40%       4/29/2020     1.83%     0.30%     1.78%     1.74%     1.15%     1.90%     1.64%                                                                                                                                                 | 4/18/2020 | 1.66% | 0.91% | 0.73% | 1.36% | 1.60% | 2.67% | 2.90% | 1.97% |
| 4/21/2020     1.66%     0.80%     1.85%     1.30%     1.38%     1.78%     2.19%     1.93%       4/22/2020     0.98%     0.41%     2.95%     1.32%     1.68%     0.57%     1.57%     1.84%       4/23/2020     1.73%     0.90%     2.54%     1.54%     0.00%     0.55%     1.57%     1.89%       4/24/2020     1.27%     0.94%     1.52%     1.33%     1.15%     2.63%     2.26%     2.00%       4/25/2020     0.57%     0.79%     0.82%     0.78%     2.15%     2.42%     1.25%     1.86%       4/26/2020     2.04%     0.85%     1.56%     1.06%     1.04%     1.11%     1.88%     1.16%       4/27/2020     1.07%     0.26%     1.90%     1.53%     1.15%     0.00%     2.51%     1.40%       4/28/2020     0.77%     0.27%     2.40%     1.43%     2.14%     0.51%     1.70%     1.42%       4/30/2020     1.83%     0.30%     1.78%     1.74%     1.15%     1.90%     1.64%                                                                                                                                                 | 4/19/2020 | 1.46% | 1.36% | 2.08% | 1.26% | 1.68% | 1.22% | 3.02% | 1.90% |
| 4/22/2020     0.98%     0.41%     2.95%     1.32%     1.68%     0.57%     1.57%     1.84%       4/23/2020     1.73%     0.90%     2.54%     1.54%     0.00%     0.55%     1.57%     1.89%       4/24/2020     1.27%     0.94%     1.52%     1.33%     1.15%     2.63%     2.26%     2.00%       4/25/2020     0.57%     0.79%     0.82%     0.78%     2.15%     2.42%     1.25%     1.86%       4/26/2020     2.04%     0.85%     1.56%     1.06%     1.04%     1.11%     1.88%     1.16%       4/27/2020     1.07%     0.26%     1.90%     1.53%     1.15%     0.00%     2.51%     1.40%       4/28/2020     0.77%     0.27%     2.40%     1.43%     2.14%     0.51%     1.70%     1.42%       4/29/2020     1.83%     0.30%     1.78%     1.74%     1.15%     1.90%     1.64%     0.83%       5/1/2020     1.45%     0.48%     1.26%     0.87%     0.00%     0.50%     1.61%                                                                                                                                                  | 4/20/2020 | 0.70% | 0.55% | 1.99% | 1.68% | 2.11% | 3.63% | 3.06% | 1.08% |
| 4/23/2020     1.73%     0.90%     2.54%     1.54%     0.00%     0.55%     1.57%     1.89%       4/24/2020     1.27%     0.94%     1.52%     1.33%     1.15%     2.63%     2.26%     2.00%       4/25/2020     0.57%     0.79%     0.82%     0.78%     2.15%     2.42%     1.25%     1.86%       4/26/2020     2.04%     0.85%     1.56%     1.06%     1.04%     1.11%     1.88%     1.16%       4/27/2020     1.07%     0.26%     1.90%     1.53%     1.15%     0.00%     2.51%     1.40%       4/28/2020     0.77%     0.27%     2.40%     1.43%     2.14%     0.51%     1.70%     1.42%       4/29/2020     1.83%     0.30%     1.78%     1.74%     1.15%     1.90%     1.64%     0.83%       4/30/2020     0.74%     0.18%     1.82%     0.87%     0.00%     0.50%     1.61%     1.45%       5/1/2020     1.56%     0.48%     1.26%     0.90%     2.14%     1.04%     1.32%                                                                                                                                                  | 4/21/2020 | 1.66% | 0.80% | 1.85% | 1.30% | 1.38% | 1.78% | 2.19% | 1.93% |
| 4/24/2020     1.27%     0.94%     1.52%     1.33%     1.15%     2.63%     2.26%     2.00%       4/25/2020     0.57%     0.79%     0.82%     0.78%     2.15%     2.42%     1.25%     1.86%       4/26/2020     2.04%     0.85%     1.56%     1.06%     1.04%     1.11%     1.88%     1.16%       4/27/2020     1.07%     0.26%     1.90%     1.53%     1.15%     0.00%     2.51%     1.40%       4/28/2020     0.77%     0.27%     2.40%     1.43%     2.14%     0.51%     1.70%     1.42%       4/29/2020     1.83%     0.30%     1.78%     1.74%     1.15%     1.90%     1.64%     0.83%       4/30/2020     0.74%     0.18%     1.82%     0.87%     0.00%     0.50%     1.61%     1.45%       5/1/2020     1.45%     0.48%     1.26%     0.90%     2.14%     1.04%     1.32%     1.17%       5/3/2020     0.93%     0.80%     1.38%     1.29%     0.00%     1.11%     1.48%     <                                                                                                                                             | 4/22/2020 | 0.98% | 0.41% | 2.95% | 1.32% | 1.68% | 0.57% | 1.57% | 1.84% |
| 4/25/2020     0.57%     0.79%     0.82%     0.78%     2.15%     2.42%     1.25%     1.86%       4/26/2020     2.04%     0.85%     1.56%     1.06%     1.04%     1.11%     1.88%     1.16%       4/27/2020     1.07%     0.26%     1.90%     1.53%     1.15%     0.00%     2.51%     1.40%       4/28/2020     0.77%     0.27%     2.40%     1.43%     2.14%     0.51%     1.70%     1.42%       4/29/2020     1.83%     0.30%     1.78%     1.74%     1.15%     1.90%     1.64%     0.83%       4/30/2020     0.74%     0.18%     1.82%     0.87%     0.00%     0.50%     1.61%     1.45%       5/1/2020     1.45%     0.48%     1.26%     0.90%     2.14%     1.04%     1.32%     1.17%       5/2/2020     1.56%     0.43%     1.23%     0.81%     0.72%     0.45%     1.60%     1.47%       5/3/2020     0.93%     0.80%     1.38%     1.29%     0.00%     1.11%     1.48% <t< td=""><td>4/23/2020</td><td>1.73%</td><td>0.90%</td><td>2.54%</td><td>1.54%</td><td>0.00%</td><td>0.55%</td><td>1.57%</td><td>1.89%</td></t<>  | 4/23/2020 | 1.73% | 0.90% | 2.54% | 1.54% | 0.00% | 0.55% | 1.57% | 1.89% |
| 4/26/2020     2.04%     0.85%     1.56%     1.06%     1.04%     1.11%     1.88%     1.16%       4/27/2020     1.07%     0.26%     1.90%     1.53%     1.15%     0.00%     2.51%     1.40%       4/28/2020     0.77%     0.27%     2.40%     1.43%     2.14%     0.51%     1.70%     1.42%       4/29/2020     1.83%     0.30%     1.78%     1.74%     1.15%     1.90%     1.64%     0.83%       4/30/2020     0.74%     0.18%     1.82%     0.87%     0.00%     0.50%     1.61%     1.45%       5/1/2020     1.45%     0.48%     1.26%     0.90%     2.14%     1.04%     1.32%     1.17%       5/2/2020     1.56%     0.43%     1.23%     0.81%     0.72%     0.45%     1.60%     1.47%       5/3/2020     0.93%     0.80%     1.38%     1.29%     0.00%     1.11%     1.48%     1.16%       5/4/2020     1.45%     0.50%     0.57%     1.48%     0.68%     1.58%     1.27% <td< td=""><td>4/24/2020</td><td>1.27%</td><td>0.94%</td><td>1.52%</td><td>1.33%</td><td>1.15%</td><td>2.63%</td><td>2.26%</td><td>2.00%</td></td<> | 4/24/2020 | 1.27% | 0.94% | 1.52% | 1.33% | 1.15% | 2.63% | 2.26% | 2.00% |
| 4/27/2020     1.07%     0.26%     1.90%     1.53%     1.15%     0.00%     2.51%     1.40%       4/28/2020     0.77%     0.27%     2.40%     1.43%     2.14%     0.51%     1.70%     1.42%       4/29/2020     1.83%     0.30%     1.78%     1.74%     1.15%     1.90%     1.64%     0.83%       4/30/2020     0.74%     0.18%     1.82%     0.87%     0.00%     0.50%     1.61%     1.45%       5/1/2020     1.45%     0.48%     1.26%     0.90%     2.14%     1.04%     1.32%     1.17%       5/2/2020     1.56%     0.43%     1.23%     0.81%     0.72%     0.45%     1.60%     1.47%       5/3/2020     0.93%     0.80%     1.38%     1.29%     0.00%     1.11%     1.48%     1.16%       5/4/2020     1.45%     0.50%     0.57%     1.48%     0.68%     1.58%     1.27%     1.05%       5/5/2020     0.97%     0.43%     1.85%     0.77%     2.33%     0.00%     1.13%                                                                                                                                                      | 4/25/2020 | 0.57% | 0.79% | 0.82% | 0.78% | 2.15% | 2.42% | 1.25% | 1.86% |
| 4/28/2020     0.77%     0.27%     2.40%     1.43%     2.14%     0.51%     1.70%     1.42%       4/29/2020     1.83%     0.30%     1.78%     1.74%     1.15%     1.90%     1.64%     0.83%       4/30/2020     0.74%     0.18%     1.82%     0.87%     0.00%     0.50%     1.61%     1.45%       5/1/2020     1.45%     0.48%     1.26%     0.90%     2.14%     1.04%     1.32%     1.17%       5/2/2020     1.56%     0.43%     1.23%     0.81%     0.72%     0.45%     1.60%     1.47%       5/3/2020     0.93%     0.80%     1.38%     1.29%     0.00%     1.11%     1.48%     1.16%       5/4/2020     1.45%     0.50%     0.57%     1.48%     0.68%     1.58%     1.27%     1.05%       5/5/2020     0.97%     0.43%     1.85%     0.77%     2.33%     0.00%     1.13%     1.03%       5/6/2020     0.47%     0.18%     1.91%     0.92%     0.70%     1.18%     1.32%     0                                                                                                                                                 | 4/26/2020 | 2.04% | 0.85% | 1.56% | 1.06% | 1.04% | 1.11% | 1.88% | 1.16% |
| 4/29/2020     1.83%     0.30%     1.78%     1.74%     1.15%     1.90%     1.64%     0.83%       4/30/2020     0.74%     0.18%     1.82%     0.87%     0.00%     0.50%     1.61%     1.45%       5/1/2020     1.45%     0.48%     1.26%     0.90%     2.14%     1.04%     1.32%     1.17%       5/2/2020     1.56%     0.43%     1.23%     0.81%     0.72%     0.45%     1.60%     1.47%       5/3/2020     0.93%     0.80%     1.38%     1.29%     0.00%     1.11%     1.48%     1.16%       5/4/2020     1.45%     0.50%     0.57%     1.48%     0.68%     1.58%     1.27%     1.05%       5/5/2020     0.97%     0.43%     1.85%     0.77%     2.33%     0.00%     1.13%     1.03%       5/6/2020     0.47%     0.18%     1.91%     0.92%     0.70%     1.18%     1.32%     0.93%                                                                                                                                                                                                                                             | 4/27/2020 | 1.07% | 0.26% | 1.90% | 1.53% | 1.15% | 0.00% | 2.51% | 1.40% |
| 4/30/2020   0.74%   0.18%   1.82%   0.87%   0.00%   0.50%   1.61%   1.45%     5/1/2020   1.45%   0.48%   1.26%   0.90%   2.14%   1.04%   1.32%   1.17%     5/2/2020   1.56%   0.43%   1.23%   0.81%   0.72%   0.45%   1.60%   1.47%     5/3/2020   0.93%   0.80%   1.38%   1.29%   0.00%   1.11%   1.48%   1.16%     5/4/2020   1.45%   0.50%   0.57%   1.48%   0.68%   1.58%   1.27%   1.05%     5/5/2020   0.97%   0.43%   1.85%   0.77%   2.33%   0.00%   1.13%   1.03%     5/6/2020   0.47%   0.18%   1.91%   0.92%   0.70%   1.18%   1.32%   0.93%                                                                                                                                                                                                                                                                                                                                                                                                                                                                         | 4/28/2020 | 0.77% | 0.27% | 2.40% | 1.43% | 2.14% | 0.51% | 1.70% | 1.42% |
| 5/1/2020   1.45%   0.48%   1.26%   0.90%   2.14%   1.04%   1.32%   1.17%     5/2/2020   1.56%   0.43%   1.23%   0.81%   0.72%   0.45%   1.60%   1.47%     5/3/2020   0.93%   0.80%   1.38%   1.29%   0.00%   1.11%   1.48%   1.16%     5/4/2020   1.45%   0.50%   0.57%   1.48%   0.68%   1.58%   1.27%   1.05%     5/5/2020   0.97%   0.43%   1.85%   0.77%   2.33%   0.00%   1.13%   1.03%     5/6/2020   0.47%   0.18%   1.91%   0.92%   0.70%   1.18%   1.32%   0.93%                                                                                                                                                                                                                                                                                                                                                                                                                                                                                                                                                       | 4/29/2020 | 1.83% | 0.30% | 1.78% | 1.74% | 1.15% | 1.90% | 1.64% | 0.83% |
| 5/2/2020   1.56%   0.43%   1.23%   0.81%   0.72%   0.45%   1.60%   1.47%     5/3/2020   0.93%   0.80%   1.38%   1.29%   0.00%   1.11%   1.48%   1.16%     5/4/2020   1.45%   0.50%   0.57%   1.48%   0.68%   1.58%   1.27%   1.05%     5/5/2020   0.97%   0.43%   1.85%   0.77%   2.33%   0.00%   1.13%   1.03%     5/6/2020   0.47%   0.18%   1.91%   0.92%   0.70%   1.18%   1.32%   0.93%                                                                                                                                                                                                                                                                                                                                                                                                                                                                                                                                                                                                                                    | 4/30/2020 | 0.74% | 0.18% | 1.82% | 0.87% | 0.00% | 0.50% | 1.61% | 1.45% |
| 5/2/2020   1.56%   0.43%   1.23%   0.81%   0.72%   0.45%   1.60%   1.47%     5/3/2020   0.93%   0.80%   1.38%   1.29%   0.00%   1.11%   1.48%   1.16%     5/4/2020   1.45%   0.50%   0.57%   1.48%   0.68%   1.58%   1.27%   1.05%     5/5/2020   0.97%   0.43%   1.85%   0.77%   2.33%   0.00%   1.13%   1.03%     5/6/2020   0.47%   0.18%   1.91%   0.92%   0.70%   1.18%   1.32%   0.93%                                                                                                                                                                                                                                                                                                                                                                                                                                                                                                                                                                                                                                    | 5/1/2020  | 1.45% | 0.48% | 1.26% | 0.90% | 2.14% | 1.04% | 1.32% | 1.17% |
| 5/3/2020   0.93%   0.80%   1.38%   1.29%   0.00%   1.11%   1.48%   1.16%     5/4/2020   1.45%   0.50%   0.57%   1.48%   0.68%   1.58%   1.27%   1.05%     5/5/2020   0.97%   0.43%   1.85%   0.77%   2.33%   0.00%   1.13%   1.03%     5/6/2020   0.47%   0.18%   1.91%   0.92%   0.70%   1.18%   1.32%   0.93%                                                                                                                                                                                                                                                                                                                                                                                                                                                                                                                                                                                                                                                                                                                 |           |       |       |       |       |       |       |       | 1.47% |
| 5/4/2020   1.45%   0.50%   0.57%   1.48%   0.68%   1.58%   1.27%   1.05%     5/5/2020   0.97%   0.43%   1.85%   0.77%   2.33%   0.00%   1.13%   1.03%     5/6/2020   0.47%   0.18%   1.91%   0.92%   0.70%   1.18%   1.32%   0.93%                                                                                                                                                                                                                                                                                                                                                                                                                                                                                                                                                                                                                                                                                                                                                                                              |           |       |       |       |       |       |       |       |       |
| 5/5/2020     0.97%     0.43%     1.85%     0.77%     2.33%     0.00%     1.13%     1.03%       5/6/2020     0.47%     0.18%     1.91%     0.92%     0.70%     1.18%     1.32%     0.93%                                                                                                                                                                                                                                                                                                                                                                                                                                                                                                                                                                                                                                                                                                                                                                                                                                         |           |       |       |       | 1     | 1     |       |       |       |
| 5/6/2020 0.47% 0.18% 1.91% 0.92% 0.70% 1.18% 1.32% 0.93%                                                                                                                                                                                                                                                                                                                                                                                                                                                                                                                                                                                                                                                                                                                                                                                                                                                                                                                                                                        |           |       |       |       |       |       |       |       |       |
|                                                                                                                                                                                                                                                                                                                                                                                                                                                                                                                                                                                                                                                                                                                                                                                                                                                                                                                                                                                                                                 |           |       |       |       | _     | _     |       |       |       |
| 3, , , = 3 = 3   3, 0   70   0, 3 = 70   1, 1 3 70   1, 1 3 70   0, 0 0 70   0, 47 70   0, 0 0 70   0, 30 70                                                                                                                                                                                                                                                                                                                                                                                                                                                                                                                                                                                                                                                                                                                                                                                                                                                                                                                    | 5/7/2020  |       |       |       |       |       |       |       | _     |