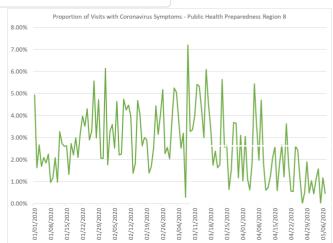

Proportion of Visits with Coronavirus Symptoms by Public Health Preparedness Region

|           |       | ricarci | птере | reune | 33 KCB | 1011  |       |       |
|-----------|-------|---------|-------|-------|--------|-------|-------|-------|
| Date      | 1     | 2N      | 2S    | 3     | 5      | 6     | 7     | 8     |
| 1/1/2020  | 2.90% | 1.46%   | 3.68% | 4.29% | 1.66%  | 4.93% | 4.05% | 3.14% |
| 1/2/2020  | 0.55% | 1.06%   | 2.71% | 3.64% | 2.28%  | 1.63% | 2.61% | 2.99% |
| 1/3/2020  | 1.08% | 1.19%   | 2.88% | 3.09% | 0.76%  | 2.66% | 2.68% | 2.84% |
| 1/4/2020  | 2.59% | 1.26%   | 2.86% | 3.26% | 1.16%  | 1.69% | 2.40% | 2.83% |
| 1/5/2020  | 1.74% | 0.83%   | 3.03% | 3.65% | 2.36%  | 2.10% | 2.86% | 2.06% |
| 1/6/2020  | 0.90% | 0.71%   | 2.49% | 3.28% | 1.19%  | 1.85% | 2.33% | 2.58% |
| 1/7/2020  | 0.64% | 0.95%   | 3.74% | 3.30% | 0.72%  | 2.25% | 2.29% | 2.45% |
| 1/8/2020  | 0.65% | 0.94%   | 1.53% | 2.23% | 1.86%  | 0.96% | 2.40% | 2.02% |
| 1/9/2020  | 0.82% | 0.45%   | 2.18% | 2.22% | 0.97%  | 1.18% | 2.12% | 1.54% |
| 1/10/2020 | 1.75% | 0.47%   | 2.07% | 2.79% | 0.18%  | 2.08% | 1.81% | 1.43% |
| 1/11/2020 | 1.31% | 0.94%   | 4.46% | 3.37% | 0.65%  | 0.98% | 2.63% | 2.18% |
| 1/12/2020 | 0.65% | 1.58%   | 4.36% | 3.18% | 0.84%  | 3.27% | 2.86% | 1.95% |
| 1/13/2020 | 1.35% | 0.71%   | 2.45% | 2.64% | 1.08%  | 2.74% | 2.54% | 2.04% |
| 1/14/2020 | 0.82% | 1.09%   | 3.73% | 2.37% | 0.75%  | 2.61% | 2.72% | 1.60% |
| 1/15/2020 | 0.85% | 0.37%   | 2.87% | 2.93% | 1.75%  | 2.63% | 2.05% | 1.85% |
| 1/16/2020 | 1.16% | 0.72%   | 2.92% | 2.64% | 1.44%  | 1.33% | 2.10% | 1.73% |
| 1/17/2020 | 0.76% | 1.14%   | 2.29% | 2.07% | 0.83%  | 2.73% | 1.97% | 1.81% |
| 1/18/2020 | 1.64% | 1.02%   | 3.39% | 3.48% | 1.32%  | 2.22% | 2.07% | 1.63% |
| 1/19/2020 | 1.23% | 0.91%   | 3.18% | 3.08% | 1.89%  | 2.99% | 1.45% | 2.23% |
| 1/20/2020 | 1.05% | 0.95%   | 2.73% | 3.81% | 0.72%  | 2.09% | 1.82% | 2.14% |
| 1/21/2020 | 1.63% | 0.88%   | 3.41% | 3.39% | 2.46%  | 3.22% | 2.13% | 2.16% |
| 1/22/2020 | 1.41% | 1.02%   | 2.56% | 2.95% | 1.18%  | 3.98% | 1.55% | 1.94% |
| 1/23/2020 | 0.93% | 0.68%   | 2.90% | 3.62% | 0.93%  | 3.52% | 1.73% | 2.02% |
| 1/24/2020 | 1.28% | 0.58%   | 1.82% | 3.05% | 1.34%  | 4.31% | 2.17% | 1.25% |
| 1/25/2020 | 1.15% | 0.79%   | 3.74% | 3.06% | 2.09%  | 2.90% | 2.44% | 2.21% |
| 1/26/2020 | 1.42% | 1.65%   | 4.78% | 3.01% | 1.76%  | 3.29% | 2.57% | 2.22% |
| 1/27/2020 | 1.30% | 0.98%   | 3.98% | 2.85% | 2.66%  | 5.57% | 2.92% | 2.41% |

| ,, . | 72020     |       |              |       |       |              |       |             | 00.0  | ч    |
|------|-----------|-------|--------------|-------|-------|--------------|-------|-------------|-------|------|
|      | Date      | 1     | 2N           | 25    | 3     | 5            | 6     | 7           | 8     |      |
|      | 1/28/2020 | 1.35% | 1.25%        | 2.92% | 3.24% | 1.65%        | 2.99% | 1.80%       | 1.65% | l    |
|      | 1/29/2020 | 1.16% | 0.80%        | 3.76% | 3.43% | 1.00%        | 4.72% | 3.03%       | 1.88% | ı    |
|      | 1/30/2020 | 1.52% | 1.06%        | 3.45% | 3.94% | 1.63%        | 2.06% | 2.71%       | 1.98% | ı    |
|      | 1/31/2020 | 1.01% | 0.52%        | 2.08% | 3.58% | 2.43%        | 2.06% | 2.14%       | 1.84% | ı    |
|      | 2/1/2020  | 1.80% | 1.31%        | 2.25% | 3.11% | 2.57%        | 6.15% | 3.32%       | 2.47% | ı    |
|      | 2/2/2020  |       |              |       |       |              |       |             |       | ı    |
|      |           |       |              |       |       |              |       | 1.93%       |       | l    |
|      |           |       |              |       |       |              |       | 2.70%       |       | ı    |
|      |           |       |              |       |       |              |       | 1.83%       |       | l    |
|      | 2/6/2020  |       |              |       |       |              |       |             |       | l    |
|      |           |       |              |       |       |              |       | 1.77%       |       | l    |
|      | 2/8/2020  |       | _            |       |       | _            |       |             |       | l    |
|      | 2/9/2020  |       |              |       |       |              |       |             |       | l    |
|      | 2/10/2020 |       |              |       |       |              |       |             |       | l    |
|      | 2/11/2020 |       |              |       |       |              |       |             |       | l    |
|      | 2/12/2020 |       |              |       |       |              |       |             |       | l    |
|      | 2/13/2020 | 1.20% | 1.01%        | 2.41% | 2.15% | 1.60%        | 1.38% | 2.05%       | 2.01% | l    |
|      | 2/14/2020 |       | _            |       |       | _            |       |             |       | l    |
|      | 2/15/2020 |       |              |       |       |              |       |             |       | l    |
|      | 2/16/2020 |       |              |       |       |              |       |             |       | l    |
|      | 2/17/2020 |       |              |       |       |              |       |             |       | l    |
|      | 2/18/2020 |       |              |       |       |              |       |             |       | l    |
|      | 2/19/2020 |       |              |       |       |              |       |             |       | l    |
|      | 2/20/2020 |       |              |       |       |              |       |             |       | l    |
|      | 2/21/2020 |       |              |       |       |              |       |             |       | l    |
|      | 2/22/2020 |       |              |       |       |              |       |             |       | l    |
|      | 2/23/2020 |       |              |       |       |              |       |             |       | l    |
|      | 2/24/2020 |       |              |       |       |              |       |             |       | l    |
|      | 2/25/2020 |       | _            |       |       | _            |       |             |       | l    |
|      | 2/26/2020 |       |              |       |       |              |       |             |       | l    |
|      | 2/27/2020 |       |              |       |       |              |       |             |       | l    |
|      | 2/28/2020 |       |              |       |       |              |       |             |       | l    |
|      | 2/29/2020 |       |              |       |       |              |       |             |       | l    |
|      | 3/1/2020  | 2.00% | 0.93%        | 3.62% | 3.78% | 1.43%        | 3.74% | 2.30%       | 1.43% | l    |
|      | 3/2/2020  |       | _            |       |       | _            |       |             |       | l    |
|      | 3/3/2020  |       |              |       |       |              |       |             |       | l    |
|      | 3/4/2020  |       |              |       |       |              |       |             |       | l    |
|      | 3/5/2020  |       |              |       |       |              |       |             |       | l    |
|      |           |       |              |       |       |              |       | 1.26%       |       | l    |
|      |           |       |              |       |       |              |       | 0.97%       |       | l    |
|      | 3/8/2020  |       |              |       |       |              |       |             |       | l    |
|      | 3/9/2020  |       |              |       |       |              |       |             |       | l    |
|      | 3/10/2020 |       |              |       |       |              |       |             |       |      |
|      | 3/11/2020 |       |              |       |       |              |       |             |       | l    |
|      | 3/12/2020 | 3.11% | 1.62%        | 3.85% | 3.69% | 3.30%        | 5.42% | 4.43%       | 3.56% | <br> |
|      | 3/13/2020 |       |              |       |       |              |       |             |       | l    |
|      | 3/14/2020 |       |              |       |       |              |       |             |       | l    |
|      | 3/15/2020 | 2.68% | 2.69%        | 5.46% | 3.54% | 4.20%        | 3.00% | 4.89%       | 4.98% | l    |
|      | 3/16/2020 |       |              |       |       |              |       |             |       | l    |
|      | 3/17/2020 |       |              |       |       |              |       |             |       | l    |
|      | 3/18/2020 | 2.93% | 1.68%        | 5.97% | 5.29% | 7.80%        | 3.42% | 5.02%       | 5.65% | Ì    |
|      | 3/19/2020 |       |              |       |       |              |       |             |       | 1    |
|      | 3/20/2020 |       |              |       |       |              |       |             |       | 1    |
|      | 3/21/2020 |       |              |       |       |              |       |             |       | Ì    |
|      | 3/22/2020 |       |              |       |       |              |       |             |       | Ì    |
|      | 3/23/2020 |       | <del> </del> |       |       | <del> </del> |       | <del></del> |       | 1    |
|      | 3/24/2020 |       |              |       |       |              |       |             |       | 1    |
|      | 3/25/2020 |       |              |       |       |              |       |             |       | Ì    |
|      | 3/26/2020 | 2.73% | 2.18%        | 4.03% | 3.59% | 5.30%        | 0.65% | 6.82%       | 6.16% | 1    |
|      |           |       |              |       |       |              |       |             |       |      |

| 3/27/2020     4.21%     2.97%     4.58%     2.66%     2.56%     1.55%     8.34%     5.70%       3/28/2020     2.10%     1.66%     3.81%     2.83%     2.72%     3.66%     6.99%     5.71%       3/29/2020     3.90%     2.85%     2.50%     2.85%     1.95%     3.66%     8.46%     6.23%       3/30/2020     3.62%     2.07%     5.00%     2.64%     1.14%     7.36%     5.91%       4/1/2020     3.24%     1.04%     2.24%     2.24%     1.04%     7.17%     4.97%       4/3/2020     3.81%     1.75%     4.37%     1.65%     3.69%     1.41%     7.00%     4.97%       4/4/2020     2.35%     1.40%     3.99%     1.45%     2.63%     0.63%     5.99%     4.27%       4/5/2020     2.25%     1.51%     2.51%     1.08%     4.41%     1.84%     4.40%     4.9%       4/7/2020     1.40%     1.29%     2.56%     2.63%     0.80%     3.50%     3.24%       4/11/2020     1                                                                                                                                                     | Date      | 1     | 2N    | 25    | 3     | 5     | 6     | 7     | 8     |
|---------------------------------------------------------------------------------------------------------------------------------------------------------------------------------------------------------------------------------------------------------------------------------------------------------------------------------------------------------------------------------------------------------------------------------------------------------------------------------------------------------------------------------------------------------------------------------------------------------------------------------------------------------------------------------------------------------------------------------------------------------------------------------------------------------------------------------------------------------------------------------------------------------------------------------------------------------------------------------------------------------------------------------|-----------|-------|-------|-------|-------|-------|-------|-------|-------|
| 3/28/2020     2.104%     1.66%     3.81%     2.83%     2.72%     3.68%     6.99%     5.71%       3/29/2020     3.90%     2.85%     2.50%     2.85%     1.95%     3.66%     8.46%     6.23%       3/30/2020     3.26%     2.07%     5.00%     2.62%     2.15%     1.18%     7.36%     5.91%       3/31/2020     3.28%     1.64%     2.48%     2.94%     5.24%     1.04%     7.17%     4.96%       4/2/2020     3.24%     1.04%     2.73%     2.28%     2.61%     3.05%     5.70%     5.38%       4/3/2020     3.25%     1.40%     3.99%     1.45%     2.63%     0.63%     5.99%     4.27%       4/4/2020     2.35%     1.51%     2.71%     1.08%     4.41%     1.84%     4.40%     4.49%       4/4/2020     2.40%     1.51%     2.71%     1.08%     4.41%     1.44%     4.49%       4/4/2020     1.54%     1.25%     2.55%     2.60%     1.80%     3.84%     3.24%       4/1                                                                                                                                                     |           |       |       |       | _     | _     |       |       | -     |
| 3729/2020     3.90%     2.85%     2.50%     2.85%     1.95%     3.66%     8.46%     5.23%       3730/2020     3.26%     2.07%     5.00%     2.62%     2.15%     1.18%     7.36%     5.91%       3731/2020     3.23%     2.75%     3.36%     2.16%     0.40%     3.11%     8.30%     5.11%       4/1/2020     3.24%     1.04%     2.73%     2.28%     2.61%     3.05%     5.67%     5.38%       4/3/2020     3.81%     1.75%     4.37%     1.69%     3.69%     1.14%     7.00%     4.97%       4/4/2020     2.25%     1.51%     2.71%     1.08%     4.41%     1.44%     4.40%     4.49%     4.49%       4/5/2020     2.25%     1.59%     2.69%     2.60%     5.64%     4.40%     3.99%       4/7/2020     2.89%     1.99%     2.55%     2.68%     0.80%     1.97%     5.51%     3.94%       4/10/2020     1.54%     1.29%     1.52%     2.30%     4.50%     4.24%       4/11                                                                                                                                                     |           |       |       |       |       |       |       |       |       |
| 3/30/2020     3.62%     2.07%     5.00%     2.62%     2.15%     1.18%     7.36%     5.91%       3/31/2020     3.32%     2.75%     3.36%     2.16%     0.40%     3.11%     8.30%     5.11%       4/1/2020     3.24%     1.04%     2.73%     2.28%     2.61%     3.05%     5.67%     5.38%       4/3/2020     3.81%     1.75%     4.37%     1.69%     3.69%     1.14%     7.00%     4.97%       4/4/2020     2.32%     1.51%     2.71%     1.08%     4.41%     1.84%     4.40%     4.49%       4/6/2020     2.40%     1.57%     4.30%     2.91%     2.60%     5.44%     4.91%     3.96%       4/7/2020     1.89%     1.95%     1.42%     5.00%     5.40%     4.49%     4.49%     3.30%     5.54%     3.60%       4/7/2020     1.40%     1.27%     2.59%     2.13%     4.70%     3.24%       4/10/2020     1.54%     1.29%     1.72%     1.81%     0.41%     0.72%     5.42%     2                                                                                                                                                 |           |       |       |       |       |       |       |       |       |
| 3/31/2020     3.32%     2.75%     3.36%     2.16%     0.40%     3.11%     8.30%     5.11%       4/1/2020     2.68%     1.64%     2.48%     2.94%     5.24%     1.04%     7.17%     4.96%       4/2/2020     3.24%     1.04%     2.73%     2.28%     2.61%     3.05%     5.67%     5.38%       4/3/2020     2.35%     1.40%     3.99%     1.45%     2.63%     0.63%     5.99%     4.27%       4/5/2020     2.24%     1.51%     2.71%     1.08%     4.41%     1.84%     4.40%     4.49%       4/7/2020     2.40%     1.57%     4.30%     2.91%     2.69%     5.44%     4.91%     3.92%       4/7/2020     1.40%     1.27%     2.56%     2.68%     0.80%     1.97%     5.51%     3.94%       4/10/2020     1.40%     1.27%     2.91%     2.58%     2.13%     4.70%     4.46       4/11/2020     1.54%     1.25%     1.23%     1.95%     2.13%     4.70%     5.42%     2.63%                                                                                                                                                        |           |       |       |       | _     | _     | _     | _     | _     |
| 4/1/2020     2.68%     1.64%     2.48%     2.94%     1.04%     7.17%     4.96%       4/2/2020     3.24%     1.04%     2.73%     2.28%     2.61%     3.05%     5.67%     5.38%       4/3/2020     3.81%     1.75%     4.37%     1.69%     3.69%     1.14%     7.00%     4.97%       4/4/2020     2.35%     1.40%     3.99%     1.45%     2.63%     0.63%     5.99%     4.27%       4/5/2020     2.40%     1.57%     4.30%     2.91%     2.69%     5.44%     4.91%     3.92%       4/7/2020     2.89%     1.99%     2.65%     1.42%     5.00%     3.50%     5.16%     3.60%       4/8/2020     1.40%     1.27%     2.91%     2.59%     2.13%     4.70%     4.47     3.02%       4/10/2020     1.40%     1.29%     1.72%     1.81%     0.41%     0.72%     5.24%     3.04%       4/11/2020     1.54%     1.29%     1.72%     1.81%     0.41%     0.72%     5.22%     2.06%  <                                                                                                                                                      |           |       |       |       | _     | _     |       | _     |       |
| 4/2/2020     3.24%     1.04%     2.73%     2.28%     2.61%     3.05%     5.67%     5.38%       4/3/2020     3.81%     1.75%     4.37%     1.69%     3.69%     1.14%     7.00%     4.97%       4/4/2020     2.35%     1.40%     3.99%     1.45%     2.63%     0.63%     5.99%     4.27%       4/5/2020     2.24%     1.51%     2.71%     1.08%     4.41%     1.84%     4.90%     4.99%       4/7/2020     2.89%     1.99%     2.65%     1.42%     5.00%     3.50%     5.16%     3.60%       4/8/2020     1.40%     1.27%     2.91%     2.59%     2.13%     4.70%     4.47%     3.02%       4/10/2020     1.40%     1.29%     1.72%     1.81%     0.00%     1.85%     3.87%     3.24%       4/11/2020     1.54%     1.29%     1.72%     1.81%     0.41%     0.72%     5.42%     2.60%       4/11/2020     1.36%     1.29%     1.55%     1.95%     1.25%     1.29%     1.25%     1                                                                                                                                                 |           |       |       |       |       |       |       |       |       |
| 4/3/2020     3.81%     1.75%     4.37%     1.69%     3.69%     1.14%     7.00%     4.97%       4/4/2020     2.35%     1.40%     3.99%     1.45%     2.63%     0.63%     5.99%     4.27%       4/5/2020     2.24%     1.51%     2.71%     1.08%     4.41%     1.84%     4.40%     4.49%       4/6/2020     2.40%     1.57%     4.30%     2.91%     2.69%     5.44%     4.91%     3.92%       4/7/2020     1.53%     0.85%     2.56%     2.68%     0.80%     1.97%     5.51%     3.94%       4/9/2020     1.40%     1.27%     2.91%     2.59%     2.13%     4.70%     4.47%     3.02%       4/10/2020     1.54%     1.34%     2.44%     2.08%     3.94%     0.61%     3.57%     2.63%       4/11/2020     1.54%     1.29%     1.75%     1.81%     0.41%     0.72%     5.42%     2.60%       4/11/2020     1.36%     1.25%     1.59%     1.38%     1.25%     2.25%     2.09%     3                                                                                                                                                 |           |       |       |       | _     | _     |       | _     |       |
| 4/4/2020     2.35%     1.40%     3.99%     1.45%     2.63%     0.63%     5.99%     4.27%       4/5/2020     2.22%     1.51%     2.71%     1.08%     4.41%     1.84%     4.40%     4.49%       4/6/2020     2.40%     1.57%     4.30%     2.91%     2.69%     5.44%     4.91%     3.92%       4/7/2020     2.89%     1.99%     2.65%     1.42%     5.00%     3.50%     5.16%     3.60%       4/8/2020     1.54%     1.27%     2.91%     2.59%     2.13%     4.70%     4.47%     3.02%       4/10/2020     2.67%     1.38%     0.95%     1.33%     0.00%     1.85%     3.87%     3.24%       4/11/2020     1.54%     1.23%     1.24%     2.08%     3.94%     0.61%     3.57%     2.63%       4/11/2020     1.54%     1.29%     1.55%     3.93%     1.23%     5.12%     2.60%       4/11/2020     1.36%     1.25%     1.55%     1.59%     3.93%     1.23%     5.12%     2.5%                                                                                                                                                       |           |       |       |       |       |       |       |       |       |
| 4/5/2020     2.22%     1.51%     2.71%     1.08%     4.41%     1.84%     4.40%     4.49%       4/6/2020     2.40%     1.57%     4.30%     2.91%     2.69%     5.44%     4.91%     3.92%       4/7/2020     2.89%     1.99%     2.65%     1.42%     5.00%     3.50%     5.16%     3.60%       4/8/2020     1.34%     1.27%     2.91%     2.59%     2.13%     4.70%     4.47%     3.02%       4/10/2020     1.54%     1.34%     0.95%     1.33%     0.00%     1.85%     3.87%     3.24%       4/11/2020     1.54%     1.29%     1.72%     1.81%     0.41%     0.72%     5.42%     2.60%       4/11/2020     1.54%     1.29%     1.75%     1.81%     0.41%     0.72%     5.42%     2.60%       4/11/2020     1.36%     1.29%     1.55%     4.50%     2.25%     2.09%     3.69%     2.45%       4/11/2020     1.36%     1.25%     1.75%     1.50%     1.39%     0.60%     4.01% <td< td=""><td></td><td></td><td></td><td></td><td>_</td><td>_</td><td></td><td>_</td><td>_</td></td<>                                              |           |       |       |       | _     | _     |       | _     | _     |
| 4/6/2020     2.40%     1.57%     4.30%     2.91%     2.69%     5.44%     4.91%     3.92%       4/7/2020     2.89%     1.99%     2.65%     1.42%     5.00%     3.50%     5.16%     3.60%       4/8/2020     1.53%     0.85%     2.56%     2.68%     0.80%     1.97%     5.51%     3.94%       4/9/2020     1.40%     1.27%     2.91%     2.59%     2.13%     4.70%     4.47%     3.02%       4/10/2020     1.54%     1.34%     2.44%     2.08%     3.94%     0.61%     3.57%     2.63%       4/11/2020     1.54%     1.29%     1.72%     1.81%     0.41%     0.72%     5.42%     2.60%       4/13/2020     1.36%     1.23%     1.99%     1.15%     3.93%     1.23%     5.12%     2.55%       4/14/2020     1.36%     1.25%     1.99%     1.45%     4.00%     2.56%     3.84%     2.10%       4/15/2020     1.32%     1.25%     1.59%     1.36%     1.69%     2.25%     1.79% <td< td=""><td></td><td></td><td></td><td></td><td></td><td></td><td></td><td></td><td></td></td<>                                                  |           |       |       |       |       |       |       |       |       |
| 4/7/2020     2.89%     1.99%     2.65%     1.42%     5.00%     3.50%     5.16%     3.60%       4/8/2020     1.53%     0.85%     2.56%     2.68%     0.80%     1.97%     5.51%     3.94%       4/9/2020     1.40%     1.27%     2.91%     2.59%     2.13%     4.70%     4.47%     3.02%       4/10/2020     1.54%     1.38%     0.95%     1.33%     0.00%     1.85%     3.87%     3.24%       4/11/2020     1.54%     1.29%     1.72%     1.81%     0.41%     0.72%     5.42%     2.60%       4/13/2020     1.41%     1.10%     1.99%     1.15%     3.93%     1.23%     5.12%     2.55%       4/14/2020     1.36%     1.25%     1.99%     1.45%     4.00%     2.56%     3.84%     2.10%       4/15/2020     1.32%     1.55%     2.91%     1.45%     4.00%     2.56%     3.84%     2.10%       4/17/2020     2.43%     0.34%     2.99%     1.00%     2.15%     1.79%     2.38% <t< td=""><td></td><td></td><td></td><td></td><td></td><td></td><td></td><td></td><td></td></t<>                                                   |           |       |       |       |       |       |       |       |       |
| 4/8/2020     1.53%     0.85%     2.56%     2.68%     0.80%     1.97%     5.51%     3.94%       4/9/2020     1.40%     1.27%     2.91%     2.59%     2.13%     4.70%     4.47%     3.02%       4/10/2020     2.67%     1.38%     0.95%     1.33%     0.00%     1.85%     3.87%     3.24%       4/11/2020     1.54%     1.29%     1.72%     1.81%     0.41%     0.72%     5.42%     2.60%       4/13/2020     1.41%     1.10%     1.99%     1.15%     3.93%     1.23%     5.12%     2.55%       4/14/2020     1.36%     1.23%     1.97%     1.69%     2.25%     2.09%     3.69%     2.44%       4/15/2020     1.32%     1.55%     2.91%     1.45%     4.00%     2.56%     3.84%     2.10%       4/17/2020     2.43%     0.34%     2.99%     1.00%     2.15%     1.79%     2.38%     2.45%       4/18/2020     1.66%     0.91%     0.73%     1.36%     1.66%     1.22%     3.02%     <                                                                                                                                             |           |       |       |       |       |       |       |       |       |
| 4/9/2020     1.40%     1.27%     2.91%     2.59%     2.13%     4.70%     4.47%     3.02%       4/10/2020     2.67%     1.38%     0.95%     1.33%     0.00%     1.85%     3.87%     3.24%       4/11/2020     1.54%     1.29%     1.72%     1.81%     0.41%     0.72%     5.42%     2.60%       4/13/2020     1.41%     1.10%     1.99%     1.15%     3.93%     1.23%     5.12%     2.55%       4/14/2020     1.36%     1.23%     1.97%     1.69%     2.25%     2.09%     3.69%     2.44%       4/15/2020     1.36%     1.25%     1.75%     1.50%     1.39%     0.60%     4.01%     2.27%       4/16/2020     2.35%     1.25%     1.75%     1.50%     1.39%     0.60%     4.01%     2.27%       4/17/2020     1.66%     0.91%     0.73%     1.36%     1.60%     2.67%     2.90%     1.97%       4/18/2020     1.66%     0.80%     1.85%     1.30%     1.68%     1.22%     3.02%                                                                                                                                                  |           |       |       |       |       |       |       |       |       |
| 4/10/2020     2.67%     1.38%     0.95%     1.33%     0.00%     1.85%     3.87%     3.24%       4/11/2020     1.54%     1.34%     2.44%     2.08%     3.94%     0.61%     3.57%     2.63%       4/12/2020     1.54%     1.29%     1.72%     1.81%     0.41%     0.72%     5.42%     2.60%       4/13/2020     1.41%     1.10%     1.99%     1.15%     3.93%     1.23%     5.12%     2.55%       4/14/2020     1.36%     1.23%     1.97%     1.69%     2.25%     2.09%     3.69%     2.44%       4/15/2020     1.32%     1.55%     2.91%     1.45%     4.00%     2.56%     3.84%     2.10%       4/17/2020     2.35%     1.25%     1.75%     1.50%     1.39%     0.60%     4.01%     2.27%       4/17/2020     1.66%     0.91%     0.73%     1.36%     1.60%     2.67%     2.90%     1.97%       4/19/2020     1.66%     0.91%     0.73%     1.36%     1.68%     1.22%     3.02%                                                                                                                                                 |           |       |       |       |       |       |       |       |       |
| 4/11/2020     1.54%     1.34%     2.44%     2.08%     3.94%     0.61%     3.57%     2.63%       4/12/2020     1.54%     1.29%     1.72%     1.81%     0.41%     0.72%     5.42%     2.60%       4/13/2020     1.36%     1.23%     1.99%     1.15%     3.93%     1.23%     5.12%     2.55%       4/14/2020     1.36%     1.23%     1.99%     1.69%     2.25%     2.09%     3.69%     2.44%       4/15/2020     1.32%     1.55%     2.91%     1.45%     4.00%     2.56%     3.84%     2.10%       4/16/2020     2.35%     1.25%     1.75%     1.50%     1.39%     0.60%     4.01%     2.27%       4/17/2020     1.66%     0.34%     2.99%     1.00%     2.15%     1.79%     2.38%     2.45%       4/19/2020     1.66%     0.91%     0.73%     1.36%     1.60%     2.67%     2.90%     1.97%       4/20/2020     1.46%     1.36%     1.85%     1.30%     1.38%     1.78%     2.19%                                                                                                                                                 |           |       |       |       | _     | _     | _     | _     | _     |
| 4/12/2020     1.54%     1.29%     1.72%     1.81%     0.41%     0.72%     5.42%     2.60%       4/13/2020     1.41%     1.10%     1.99%     1.15%     3.93%     1.23%     5.12%     2.55%       4/14/2020     1.36%     1.23%     1.97%     1.69%     2.25%     2.09%     3.69%     2.44%       4/15/2020     1.32%     1.55%     2.91%     1.45%     4.00%     2.56%     3.84%     2.10%       4/16/2020     2.35%     1.25%     1.75%     1.50%     1.39%     0.60%     4.01%     2.27%       4/17/2020     2.43%     0.34%     2.99%     1.00%     2.15%     1.79%     2.38%     2.45%       4/18/2020     1.66%     0.91%     0.73%     1.36%     1.60%     2.67%     2.90%     1.97%       4/19/2020     1.46%     1.36%     1.26%     1.68%     1.22%     3.02%     1.90%       4/21/2020     1.66%     0.80%     1.85%     1.30%     1.38%     1.78%     2.19%     1.84% <td></td> <td></td> <td></td> <td></td> <td></td> <td></td> <td></td> <td></td> <td></td>                                                       |           |       |       |       |       |       |       |       |       |
| 4/13/2020     1.41%     1.10%     1.99%     1.15%     3.93%     1.23%     5.12%     2.55%       4/14/2020     1.36%     1.23%     1.97%     1.69%     2.25%     2.09%     3.69%     2.44%       4/15/2020     1.32%     1.55%     2.91%     1.45%     4.00%     2.56%     3.84%     2.10%       4/16/2020     2.35%     1.25%     1.75%     1.50%     1.39%     0.60%     4.01%     2.27%       4/17/2020     2.43%     0.34%     2.99%     1.00%     2.15%     1.79%     2.38%     2.45%       4/18/2020     1.66%     0.91%     0.73%     1.36%     1.60%     2.67%     2.90%     1.97%       4/19/2020     1.46%     1.36%     2.08%     1.26%     1.68%     1.22%     3.02%     1.90%       4/20/2020     1.66%     0.80%     1.85%     1.30%     1.38%     1.78%     2.19%     1.93%       4/221/2020     1.98%     0.41%     2.95%     1.32%     1.68%     0.57%     1.57%                                                                                                                                                |           |       |       |       |       |       |       |       |       |
| 4/14/2020     1.36%     1.23%     1.97%     1.69%     2.25%     2.09%     3.69%     2.44%       4/15/2020     1.32%     1.55%     2.91%     1.45%     4.00%     2.56%     3.84%     2.10%       4/16/2020     2.35%     1.25%     1.75%     1.50%     1.39%     0.60%     4.01%     2.27%       4/17/2020     2.43%     0.34%     2.99%     1.00%     2.15%     1.79%     2.38%     2.45%       4/18/2020     1.66%     0.91%     0.73%     1.36%     1.60%     2.67%     2.90%     1.97%       4/19/2020     1.46%     1.36%     2.08%     1.26%     1.68%     1.22%     3.02%     1.99%       4/19/2020     1.46%     1.36%     2.08%     1.26%     1.68%     1.22%     3.02%     1.99%       4/21/2020     1.66%     0.80%     1.85%     1.30%     1.38%     1.78%     2.19%     1.57%     1.84%       4/22/2020     1.73%     0.90%     2.54%     1.54%     0.00%     0.55%                                                                                                                                                 | 4/12/2020 | 1.54% | 1.29% | 1.72% | 1.81% | 0.41% | 0.72% | 5.42% | 2.60% |
| 4/15/2020     1.32%     1.55%     2.91%     1.45%     4.00%     2.56%     3.84%     2.10%       4/16/2020     2.35%     1.25%     1.75%     1.50%     1.39%     0.60%     4.01%     2.27%       4/17/2020     2.43%     0.34%     2.99%     1.00%     2.15%     1.79%     2.38%     2.45%       4/18/2020     1.66%     0.91%     0.73%     1.36%     1.60%     2.67%     2.90%     1.97%       4/19/2020     1.46%     1.36%     2.08%     1.26%     1.68%     1.22%     3.02%     1.90%       4/20/2020     0.70%     0.55%     1.99%     1.68%     2.11%     3.63%     3.06%     1.08%       4/21/2020     1.66%     0.80%     1.85%     1.30%     1.38%     1.78%     2.19%     1.93%       4/22/2020     0.98%     0.41%     2.95%     1.32%     1.68%     0.57%     1.57%     1.84%       4/24/2020     1.27%     0.94%     1.52%     1.33%     1.15%     2.63%     2.26%                                                                                                                                                 | 4/13/2020 | 1.41% | 1.10% | 1.99% | 1.15% | 3.93% | 1.23% | 5.12% | 2.55% |
| 4/16/2020     2.35%     1.25%     1.75%     1.50%     1.39%     0.60%     4.01%     2.27%       4/17/2020     2.43%     0.34%     2.99%     1.00%     2.15%     1.79%     2.38%     2.45%       4/18/2020     1.66%     0.91%     0.73%     1.36%     1.60%     2.67%     2.90%     1.97%       4/19/2020     1.46%     1.36%     2.08%     1.26%     1.68%     1.22%     3.02%     1.90%       4/20/2020     0.70%     0.55%     1.99%     1.68%     2.11%     3.63%     3.06%     1.08%       4/21/2020     1.66%     0.80%     1.85%     1.30%     1.38%     1.78%     2.19%     1.93%       4/22/2020     0.98%     0.41%     2.95%     1.32%     1.68%     0.57%     1.57%     1.84%       4/23/2020     1.27%     0.94%     1.52%     1.33%     1.15%     2.63%     2.26%     2.00%       4/24/2020     1.27%     0.85%     1.56%     1.06%     1.04%     1.11%     1.88%                                                                                                                                                 | 4/14/2020 | 1.36% | 1.23% | 1.97% | 1.69% | 2.25% | 2.09% | 3.69% | 2.44% |
| 4/17/2020     2.43%     0.34%     2.99%     1.00%     2.15%     1.79%     2.38%     2.45%       4/18/2020     1.66%     0.91%     0.73%     1.36%     1.60%     2.67%     2.90%     1.97%       4/19/2020     1.46%     1.36%     2.08%     1.26%     1.68%     1.22%     3.02%     1.90%       4/20/2020     0.70%     0.55%     1.99%     1.68%     2.11%     3.63%     3.06%     1.08%       4/21/2020     1.66%     0.80%     1.85%     1.30%     1.38%     1.78%     2.19%     1.93%       4/22/2020     0.98%     0.41%     2.95%     1.32%     1.68%     0.57%     1.57%     1.84%       4/23/2020     1.27%     0.94%     1.52%     1.33%     1.15%     2.63%     2.26%     2.00%       4/25/2020     0.57%     0.79%     0.82%     0.78%     2.15%     2.42%     1.25%     1.86%       4/26/2020     0.04%     0.85%     1.56%     1.06%     1.04%     1.11%     1.88%                                                                                                                                                 | 4/15/2020 | 1.32% | 1.55% | 2.91% | 1.45% | 4.00% | 2.56% | 3.84% | 2.10% |
| 4/18/2020     1.66%     0.91%     0.73%     1.36%     1.60%     2.67%     2.90%     1.97%       4/19/2020     1.46%     1.36%     2.08%     1.26%     1.68%     1.22%     3.02%     1.90%       4/20/2020     0.70%     0.55%     1.99%     1.68%     2.11%     3.63%     3.06%     1.08%       4/21/2020     1.66%     0.80%     1.85%     1.30%     1.38%     1.78%     2.19%     1.93%       4/22/2020     0.98%     0.41%     2.95%     1.32%     1.68%     0.57%     1.57%     1.84%       4/23/2020     1.27%     0.90%     2.54%     1.54%     0.00%     0.55%     1.57%     1.89%       4/24/2020     1.27%     0.94%     1.52%     1.33%     1.15%     2.63%     2.26%     2.00%       4/25/2020     0.57%     0.79%     0.82%     0.78%     2.15%     2.42%     1.25%     1.86%       4/26/2020     1.07%     0.26%     1.90%     1.53%     1.15%     0.00%     2.51%                                                                                                                                                 | 4/16/2020 | 2.35% | 1.25% | 1.75% | 1.50% | 1.39% | 0.60% | 4.01% | 2.27% |
| 4/19/2020     1.46%     1.36%     2.08%     1.26%     1.68%     1.22%     3.02%     1.90%       4/20/2020     0.70%     0.55%     1.99%     1.68%     2.11%     3.63%     3.06%     1.08%       4/21/2020     1.66%     0.80%     1.85%     1.30%     1.38%     1.78%     2.19%     1.93%       4/22/2020     0.98%     0.41%     2.95%     1.32%     1.68%     0.57%     1.57%     1.84%       4/23/2020     1.73%     0.90%     2.54%     1.54%     0.00%     0.55%     1.57%     1.89%       4/24/2020     1.27%     0.94%     1.52%     1.33%     1.15%     2.63%     2.26%     2.00%       4/25/2020     0.57%     0.79%     0.82%     0.78%     2.15%     2.42%     1.25%     1.86%       4/26/2020     0.04%     0.85%     1.56%     1.06%     1.04%     1.11%     1.88%     1.16%       4/29/2020     1.83%     0.30%     1.78%     1.74%     1.15%     0.90%     1.64%                                                                                                                                                 | 4/17/2020 | 2.43% | 0.34% | 2.99% | 1.00% | 2.15% | 1.79% | 2.38% | 2.45% |
| 4/20/2020     0.70%     0.55%     1.99%     1.68%     2.11%     3.63%     3.06%     1.08%       4/21/2020     1.66%     0.80%     1.85%     1.30%     1.38%     1.78%     2.19%     1.93%       4/22/2020     0.98%     0.41%     2.95%     1.32%     1.68%     0.57%     1.57%     1.84%       4/23/2020     1.73%     0.90%     2.54%     1.54%     0.00%     0.55%     1.57%     1.89%       4/24/2020     1.27%     0.94%     1.52%     1.33%     1.15%     2.63%     2.26%     2.00%       4/25/2020     0.57%     0.79%     0.82%     0.78%     2.15%     2.42%     1.25%     1.86%       4/26/2020     2.04%     0.85%     1.56%     1.06%     1.04%     1.11%     1.88%     1.16%       4/27/2020     1.07%     0.26%     1.90%     1.53%     1.15%     0.00%     2.51%     1.40%       4/29/2020     1.83%     0.30%     1.78%     1.74%     1.15%     1.90%     1.64%                                                                                                                                                 | 4/18/2020 | 1.66% | 0.91% | 0.73% | 1.36% | 1.60% | 2.67% | 2.90% | 1.97% |
| 4/21/2020     1.66%     0.80%     1.85%     1.30%     1.38%     1.78%     2.19%     1.93%       4/22/2020     0.98%     0.41%     2.95%     1.32%     1.68%     0.57%     1.57%     1.84%       4/23/2020     1.73%     0.90%     2.54%     1.54%     0.00%     0.55%     1.57%     1.89%       4/24/2020     1.27%     0.94%     1.52%     1.33%     1.15%     2.63%     2.26%     2.00%       4/25/2020     0.57%     0.79%     0.82%     0.78%     2.15%     2.42%     1.25%     1.86%       4/26/2020     2.04%     0.85%     1.56%     1.06%     1.04%     1.11%     1.88%     1.16%       4/27/2020     1.07%     0.26%     1.90%     1.53%     1.15%     0.00%     2.51%     1.40%       4/28/2020     0.77%     0.27%     2.40%     1.43%     2.14%     0.51%     1.70%     1.42%       4/30/2020     1.83%     0.30%     1.78%     1.74%     1.15%     1.90%     1.64%                                                                                                                                                 | 4/19/2020 | 1.46% | 1.36% | 2.08% | 1.26% | 1.68% | 1.22% | 3.02% | 1.90% |
| 4/22/2020     0.98%     0.41%     2.95%     1.32%     1.68%     0.57%     1.57%     1.84%       4/23/2020     1.73%     0.90%     2.54%     1.54%     0.00%     0.55%     1.57%     1.89%       4/24/2020     1.27%     0.94%     1.52%     1.33%     1.15%     2.63%     2.26%     2.00%       4/25/2020     0.57%     0.79%     0.82%     0.78%     2.15%     2.42%     1.25%     1.86%       4/26/2020     2.04%     0.85%     1.56%     1.06%     1.04%     1.11%     1.88%     1.16%       4/27/2020     1.07%     0.26%     1.90%     1.53%     1.15%     0.00%     2.51%     1.40%       4/28/2020     0.77%     0.27%     2.40%     1.43%     2.14%     0.51%     1.70%     1.42%       4/29/2020     1.83%     0.30%     1.78%     1.74%     1.15%     1.90%     1.64%     0.83%       5/1/2020     1.45%     0.48%     1.26%     0.87%     0.00%     0.50%     1.61%                                                                                                                                                  | 4/20/2020 | 0.70% | 0.55% | 1.99% | 1.68% | 2.11% | 3.63% | 3.06% | 1.08% |
| 4/23/2020     1.73%     0.90%     2.54%     1.54%     0.00%     0.55%     1.57%     1.89%       4/24/2020     1.27%     0.94%     1.52%     1.33%     1.15%     2.63%     2.26%     2.00%       4/25/2020     0.57%     0.79%     0.82%     0.78%     2.15%     2.42%     1.25%     1.86%       4/26/2020     2.04%     0.85%     1.56%     1.06%     1.04%     1.11%     1.88%     1.16%       4/27/2020     1.07%     0.26%     1.90%     1.53%     1.15%     0.00%     2.51%     1.40%       4/28/2020     0.77%     0.27%     2.40%     1.43%     2.14%     0.51%     1.70%     1.42%       4/29/2020     1.83%     0.30%     1.78%     1.74%     1.15%     1.90%     1.64%     0.83%       4/30/2020     0.74%     0.18%     1.82%     0.87%     0.00%     0.50%     1.61%     1.45%       5/1/2020     1.56%     0.48%     1.26%     0.90%     2.14%     1.04%     1.32%                                                                                                                                                  | 4/21/2020 | 1.66% | 0.80% | 1.85% | 1.30% | 1.38% | 1.78% | 2.19% | 1.93% |
| 4/24/2020     1.27%     0.94%     1.52%     1.33%     1.15%     2.63%     2.26%     2.00%       4/25/2020     0.57%     0.79%     0.82%     0.78%     2.15%     2.42%     1.25%     1.86%       4/26/2020     2.04%     0.85%     1.56%     1.06%     1.04%     1.11%     1.88%     1.16%       4/27/2020     1.07%     0.26%     1.90%     1.53%     1.15%     0.00%     2.51%     1.40%       4/28/2020     0.77%     0.27%     2.40%     1.43%     2.14%     0.51%     1.70%     1.42%       4/29/2020     1.83%     0.30%     1.78%     1.74%     1.15%     1.90%     1.64%     0.83%       4/30/2020     0.74%     0.18%     1.82%     0.87%     0.00%     0.50%     1.61%     1.45%       5/1/2020     1.45%     0.48%     1.26%     0.90%     2.14%     1.04%     1.32%     1.17%       5/3/2020     0.93%     0.80%     1.38%     1.29%     0.00%     1.11%     1.48%     <                                                                                                                                             | 4/22/2020 | 0.98% | 0.41% | 2.95% | 1.32% | 1.68% | 0.57% | 1.57% | 1.84% |
| 4/25/2020     0.57%     0.79%     0.82%     0.78%     2.15%     2.42%     1.25%     1.86%       4/26/2020     2.04%     0.85%     1.56%     1.06%     1.04%     1.11%     1.88%     1.16%       4/27/2020     1.07%     0.26%     1.90%     1.53%     1.15%     0.00%     2.51%     1.40%       4/28/2020     0.77%     0.27%     2.40%     1.43%     2.14%     0.51%     1.70%     1.42%       4/29/2020     1.83%     0.30%     1.78%     1.74%     1.15%     1.90%     1.64%     0.83%       4/30/2020     0.74%     0.18%     1.82%     0.87%     0.00%     0.50%     1.61%     1.45%       5/1/2020     1.45%     0.48%     1.26%     0.90%     2.14%     1.04%     1.32%     1.17%       5/2/2020     1.56%     0.43%     1.23%     0.81%     0.72%     0.45%     1.60%     1.47%       5/3/2020     0.93%     0.80%     1.38%     1.29%     0.00%     1.11%     1.48% <t< td=""><td>4/23/2020</td><td>1.73%</td><td>0.90%</td><td>2.54%</td><td>1.54%</td><td>0.00%</td><td>0.55%</td><td>1.57%</td><td>1.89%</td></t<>  | 4/23/2020 | 1.73% | 0.90% | 2.54% | 1.54% | 0.00% | 0.55% | 1.57% | 1.89% |
| 4/26/2020     2.04%     0.85%     1.56%     1.06%     1.04%     1.11%     1.88%     1.16%       4/27/2020     1.07%     0.26%     1.90%     1.53%     1.15%     0.00%     2.51%     1.40%       4/28/2020     0.77%     0.27%     2.40%     1.43%     2.14%     0.51%     1.70%     1.42%       4/29/2020     1.83%     0.30%     1.78%     1.74%     1.15%     1.90%     1.64%     0.83%       4/30/2020     0.74%     0.18%     1.82%     0.87%     0.00%     0.50%     1.61%     1.45%       5/1/2020     1.45%     0.48%     1.26%     0.90%     2.14%     1.04%     1.32%     1.17%       5/2/2020     1.56%     0.43%     1.23%     0.81%     0.72%     0.45%     1.60%     1.47%       5/3/2020     0.93%     0.80%     1.38%     1.29%     0.00%     1.11%     1.48%     1.16%       5/4/2020     1.45%     0.50%     0.57%     1.48%     0.68%     1.58%     1.27% <td< td=""><td>4/24/2020</td><td>1.27%</td><td>0.94%</td><td>1.52%</td><td>1.33%</td><td>1.15%</td><td>2.63%</td><td>2.26%</td><td>2.00%</td></td<> | 4/24/2020 | 1.27% | 0.94% | 1.52% | 1.33% | 1.15% | 2.63% | 2.26% | 2.00% |
| 4/27/2020     1.07%     0.26%     1.90%     1.53%     1.15%     0.00%     2.51%     1.40%       4/28/2020     0.77%     0.27%     2.40%     1.43%     2.14%     0.51%     1.70%     1.42%       4/29/2020     1.83%     0.30%     1.78%     1.74%     1.15%     1.90%     1.64%     0.83%       4/30/2020     0.74%     0.18%     1.82%     0.87%     0.00%     0.50%     1.61%     1.45%       5/1/2020     1.45%     0.48%     1.26%     0.90%     2.14%     1.04%     1.32%     1.17%       5/2/2020     1.56%     0.43%     1.23%     0.81%     0.72%     0.45%     1.60%     1.47%       5/3/2020     0.93%     0.80%     1.38%     1.29%     0.00%     1.11%     1.48%     1.16%       5/4/2020     1.45%     0.50%     0.57%     1.48%     0.68%     1.58%     1.27%     1.05%       5/5/2020     0.97%     0.43%     1.85%     0.77%     2.33%     0.00%     1.13%                                                                                                                                                      | 4/25/2020 | 0.57% | 0.79% | 0.82% | 0.78% | 2.15% | 2.42% | 1.25% | 1.86% |
| 4/28/2020     0.77%     0.27%     2.40%     1.43%     2.14%     0.51%     1.70%     1.42%       4/29/2020     1.83%     0.30%     1.78%     1.74%     1.15%     1.90%     1.64%     0.83%       4/30/2020     0.74%     0.18%     1.82%     0.87%     0.00%     0.50%     1.61%     1.45%       5/1/2020     1.45%     0.48%     1.26%     0.90%     2.14%     1.04%     1.32%     1.17%       5/2/2020     1.56%     0.43%     1.23%     0.81%     0.72%     0.45%     1.60%     1.47%       5/3/2020     0.93%     0.80%     1.38%     1.29%     0.00%     1.11%     1.48%     1.16%       5/4/2020     1.45%     0.50%     0.57%     1.48%     0.68%     1.58%     1.27%     1.05%       5/5/2020     0.97%     0.43%     1.85%     0.77%     2.33%     0.00%     1.13%     1.03%       5/6/2020     0.47%     0.18%     1.91%     0.92%     0.70%     1.18%     1.32%     0                                                                                                                                                 | 4/26/2020 | 2.04% | 0.85% | 1.56% | 1.06% | 1.04% | 1.11% | 1.88% | 1.16% |
| 4/29/2020     1.83%     0.30%     1.78%     1.74%     1.15%     1.90%     1.64%     0.83%       4/30/2020     0.74%     0.18%     1.82%     0.87%     0.00%     0.50%     1.61%     1.45%       5/1/2020     1.45%     0.48%     1.26%     0.90%     2.14%     1.04%     1.32%     1.17%       5/2/2020     1.56%     0.43%     1.23%     0.81%     0.72%     0.45%     1.60%     1.47%       5/3/2020     0.93%     0.80%     1.38%     1.29%     0.00%     1.11%     1.48%     1.16%       5/4/2020     1.45%     0.50%     0.57%     1.48%     0.68%     1.58%     1.27%     1.05%       5/5/2020     0.97%     0.43%     1.85%     0.77%     2.33%     0.00%     1.13%     1.03%       5/6/2020     0.47%     0.18%     1.91%     0.92%     0.70%     1.18%     1.32%     0.93%                                                                                                                                                                                                                                             | 4/27/2020 | 1.07% | 0.26% | 1.90% | 1.53% | 1.15% | 0.00% | 2.51% | 1.40% |
| 4/30/2020   0.74%   0.18%   1.82%   0.87%   0.00%   0.50%   1.61%   1.45%     5/1/2020   1.45%   0.48%   1.26%   0.90%   2.14%   1.04%   1.32%   1.17%     5/2/2020   1.56%   0.43%   1.23%   0.81%   0.72%   0.45%   1.60%   1.47%     5/3/2020   0.93%   0.80%   1.38%   1.29%   0.00%   1.11%   1.48%   1.16%     5/4/2020   1.45%   0.50%   0.57%   1.48%   0.68%   1.58%   1.27%   1.05%     5/5/2020   0.97%   0.43%   1.85%   0.77%   2.33%   0.00%   1.13%   1.03%     5/6/2020   0.47%   0.18%   1.91%   0.92%   0.70%   1.18%   1.32%   0.93%                                                                                                                                                                                                                                                                                                                                                                                                                                                                         | 4/28/2020 | 0.77% | 0.27% | 2.40% | 1.43% | 2.14% | 0.51% | 1.70% | 1.42% |
| 5/1/2020   1.45%   0.48%   1.26%   0.90%   2.14%   1.04%   1.32%   1.17%     5/2/2020   1.56%   0.43%   1.23%   0.81%   0.72%   0.45%   1.60%   1.47%     5/3/2020   0.93%   0.80%   1.38%   1.29%   0.00%   1.11%   1.48%   1.16%     5/4/2020   1.45%   0.50%   0.57%   1.48%   0.68%   1.58%   1.27%   1.05%     5/5/2020   0.97%   0.43%   1.85%   0.77%   2.33%   0.00%   1.13%   1.03%     5/6/2020   0.47%   0.18%   1.91%   0.92%   0.70%   1.18%   1.32%   0.93%                                                                                                                                                                                                                                                                                                                                                                                                                                                                                                                                                       | 4/29/2020 | 1.83% | 0.30% | 1.78% | 1.74% | 1.15% | 1.90% | 1.64% | 0.83% |
| 5/2/2020   1.56%   0.43%   1.23%   0.81%   0.72%   0.45%   1.60%   1.47%     5/3/2020   0.93%   0.80%   1.38%   1.29%   0.00%   1.11%   1.48%   1.16%     5/4/2020   1.45%   0.50%   0.57%   1.48%   0.68%   1.58%   1.27%   1.05%     5/5/2020   0.97%   0.43%   1.85%   0.77%   2.33%   0.00%   1.13%   1.03%     5/6/2020   0.47%   0.18%   1.91%   0.92%   0.70%   1.18%   1.32%   0.93%                                                                                                                                                                                                                                                                                                                                                                                                                                                                                                                                                                                                                                    | 4/30/2020 | 0.74% | 0.18% | 1.82% | 0.87% | 0.00% | 0.50% | 1.61% | 1.45% |
| 5/2/2020   1.56%   0.43%   1.23%   0.81%   0.72%   0.45%   1.60%   1.47%     5/3/2020   0.93%   0.80%   1.38%   1.29%   0.00%   1.11%   1.48%   1.16%     5/4/2020   1.45%   0.50%   0.57%   1.48%   0.68%   1.58%   1.27%   1.05%     5/5/2020   0.97%   0.43%   1.85%   0.77%   2.33%   0.00%   1.13%   1.03%     5/6/2020   0.47%   0.18%   1.91%   0.92%   0.70%   1.18%   1.32%   0.93%                                                                                                                                                                                                                                                                                                                                                                                                                                                                                                                                                                                                                                    | 5/1/2020  | 1.45% | 0.48% | 1.26% | 0.90% | 2.14% | 1.04% | 1.32% | 1.17% |
| 5/3/2020   0.93%   0.80%   1.38%   1.29%   0.00%   1.11%   1.48%   1.16%     5/4/2020   1.45%   0.50%   0.57%   1.48%   0.68%   1.58%   1.27%   1.05%     5/5/2020   0.97%   0.43%   1.85%   0.77%   2.33%   0.00%   1.13%   1.03%     5/6/2020   0.47%   0.18%   1.91%   0.92%   0.70%   1.18%   1.32%   0.93%                                                                                                                                                                                                                                                                                                                                                                                                                                                                                                                                                                                                                                                                                                                 |           |       |       |       |       |       |       |       | 1.47% |
| 5/4/2020   1.45%   0.50%   0.57%   1.48%   0.68%   1.58%   1.27%   1.05%     5/5/2020   0.97%   0.43%   1.85%   0.77%   2.33%   0.00%   1.13%   1.03%     5/6/2020   0.47%   0.18%   1.91%   0.92%   0.70%   1.18%   1.32%   0.93%                                                                                                                                                                                                                                                                                                                                                                                                                                                                                                                                                                                                                                                                                                                                                                                              |           |       |       |       |       |       |       |       |       |
| 5/5/2020     0.97%     0.43%     1.85%     0.77%     2.33%     0.00%     1.13%     1.03%       5/6/2020     0.47%     0.18%     1.91%     0.92%     0.70%     1.18%     1.32%     0.93%                                                                                                                                                                                                                                                                                                                                                                                                                                                                                                                                                                                                                                                                                                                                                                                                                                         |           |       |       |       | 1     | 1     |       |       |       |
| 5/6/2020 0.47% 0.18% 1.91% 0.92% 0.70% 1.18% 1.32% 0.93%                                                                                                                                                                                                                                                                                                                                                                                                                                                                                                                                                                                                                                                                                                                                                                                                                                                                                                                                                                        |           |       |       |       |       |       |       |       |       |
|                                                                                                                                                                                                                                                                                                                                                                                                                                                                                                                                                                                                                                                                                                                                                                                                                                                                                                                                                                                                                                 |           |       |       |       | _     | _     |       |       |       |
| 3, , , = 3 = 3   3, 0   70   0, 3 = 70   1, 1 3 70   1, 1 3 70   0, 0 0 70   0, 47 70   0, 0 0 70   0, 30 70                                                                                                                                                                                                                                                                                                                                                                                                                                                                                                                                                                                                                                                                                                                                                                                                                                                                                                                    | 5/7/2020  |       |       |       |       |       |       |       | _     |