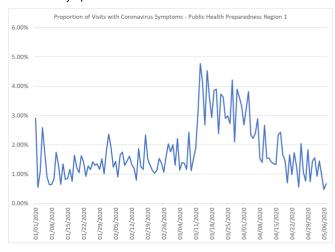

Proportion of Visits with Coronavirus Symptoms by Public Health Preparedness Region

|           |       | ricarci | птере | reune | 33 KCB | 1011  |       |       |
|-----------|-------|---------|-------|-------|--------|-------|-------|-------|
| Date      | 1     | 2N      | 2S    | 3     | 5      | 6     | 7     | 8     |
| 1/1/2020  | 2.90% | 1.46%   | 3.68% | 4.29% | 1.66%  | 4.93% | 4.05% | 3.14% |
| 1/2/2020  | 0.55% | 1.06%   | 2.71% | 3.64% | 2.28%  | 1.63% | 2.61% | 2.99% |
| 1/3/2020  | 1.08% | 1.19%   | 2.88% | 3.09% | 0.76%  | 2.66% | 2.68% | 2.84% |
| 1/4/2020  | 2.59% | 1.26%   | 2.86% | 3.26% | 1.16%  | 1.69% | 2.40% | 2.83% |
| 1/5/2020  | 1.74% | 0.83%   | 3.03% | 3.65% | 2.36%  | 2.10% | 2.86% | 2.06% |
| 1/6/2020  | 0.90% | 0.71%   | 2.49% | 3.28% | 1.19%  | 1.85% | 2.33% | 2.58% |
| 1/7/2020  | 0.64% | 0.95%   | 3.74% | 3.30% | 0.72%  | 2.25% | 2.29% | 2.45% |
| 1/8/2020  | 0.65% | 0.94%   | 1.53% | 2.23% | 1.86%  | 0.96% | 2.40% | 2.02% |
| 1/9/2020  | 0.82% | 0.45%   | 2.18% | 2.22% | 0.97%  | 1.18% | 2.12% | 1.54% |
| 1/10/2020 | 1.75% | 0.47%   | 2.07% | 2.79% | 0.18%  | 2.08% | 1.81% | 1.43% |
| 1/11/2020 | 1.31% | 0.94%   | 4.46% | 3.37% | 0.65%  | 0.98% | 2.63% | 2.18% |
| 1/12/2020 | 0.65% | 1.58%   | 4.36% | 3.18% | 0.84%  | 3.27% | 2.86% | 1.95% |
| 1/13/2020 | 1.35% | 0.71%   | 2.45% | 2.64% | 1.08%  | 2.74% | 2.54% | 2.04% |
| 1/14/2020 | 0.82% | 1.09%   | 3.73% | 2.37% | 0.75%  | 2.61% | 2.72% | 1.60% |
| 1/15/2020 | 0.85% | 0.37%   | 2.87% | 2.93% | 1.75%  | 2.63% | 2.05% | 1.85% |
| 1/16/2020 | 1.16% | 0.72%   | 2.92% | 2.64% | 1.44%  | 1.33% | 2.10% | 1.73% |
| 1/17/2020 | 0.76% | 1.14%   | 2.29% | 2.07% | 0.83%  | 2.73% | 1.97% | 1.81% |
| 1/18/2020 | 1.64% | 1.02%   | 3.39% | 3.48% | 1.32%  | 2.22% | 2.07% | 1.63% |
| 1/19/2020 | 1.23% | 0.91%   | 3.18% | 3.08% | 1.89%  | 2.99% | 1.45% | 2.23% |
| 1/20/2020 | 1.05% | 0.95%   | 2.73% | 3.81% | 0.72%  | 2.09% | 1.82% | 2.14% |
| 1/21/2020 | 1.63% | 0.88%   | 3.41% | 3.39% | 2.46%  | 3.22% | 2.13% | 2.16% |
| 1/22/2020 | 1.41% | 1.02%   | 2.56% | 2.95% | 1.18%  | 3.98% | 1.55% | 1.94% |
| 1/23/2020 | 0.93% | 0.68%   | 2.90% | 3.62% | 0.93%  | 3.52% | 1.73% | 2.02% |
| 1/24/2020 | 1.28% | 0.58%   | 1.82% | 3.05% | 1.34%  | 4.31% | 2.17% | 1.25% |
| 1/25/2020 | 1.15% | 0.79%   | 3.74% | 3.06% | 2.09%  | 2.90% | 2.44% | 2.21% |
| 1/26/2020 | 1.42% | 1.65%   | 4.78% | 3.01% | 1.76%  | 3.29% | 2.57% | 2.22% |
| 1/27/2020 | 1.30% | 0.98%   | 3.98% | 2.85% | 2.66%  | 5.57% | 2.92% | 2.41% |

| ,, . | 72020     |       |              |       |       |              |       |             | 00.0  | ч    |
|------|-----------|-------|--------------|-------|-------|--------------|-------|-------------|-------|------|
|      | Date      | 1     | 2N           | 25    | 3     | 5            | 6     | 7           | 8     |      |
|      | 1/28/2020 | 1.35% | 1.25%        | 2.92% | 3.24% | 1.65%        | 2.99% | 1.80%       | 1.65% | l    |
|      | 1/29/2020 | 1.16% | 0.80%        | 3.76% | 3.43% | 1.00%        | 4.72% | 3.03%       | 1.88% | ı    |
|      | 1/30/2020 | 1.52% | 1.06%        | 3.45% | 3.94% | 1.63%        | 2.06% | 2.71%       | 1.98% | ı    |
|      | 1/31/2020 | 1.01% | 0.52%        | 2.08% | 3.58% | 2.43%        | 2.06% | 2.14%       | 1.84% | ı    |
|      | 2/1/2020  | 1.80% | 1.31%        | 2.25% | 3.11% | 2.57%        | 6.15% | 3.32%       | 2.47% | ı    |
|      | 2/2/2020  |       |              |       |       |              |       |             |       | ı    |
|      |           |       |              |       |       |              |       | 1.93%       |       | l    |
|      |           |       |              |       |       |              |       | 2.70%       |       | ı    |
|      |           |       |              |       |       |              |       | 1.83%       |       | l    |
|      | 2/6/2020  |       |              |       |       |              |       |             |       | l    |
|      |           |       |              |       |       |              |       | 1.77%       |       | l    |
|      | 2/8/2020  |       | _            |       |       | _            |       |             |       | l    |
|      | 2/9/2020  |       |              |       |       |              |       |             |       | l    |
|      | 2/10/2020 |       |              |       |       |              |       |             |       | l    |
|      | 2/11/2020 |       |              |       |       |              |       |             |       | l    |
|      | 2/12/2020 |       |              |       |       |              |       |             |       | l    |
|      | 2/13/2020 | 1.20% | 1.01%        | 2.41% | 2.15% | 1.60%        | 1.38% | 2.05%       | 2.01% | l    |
|      | 2/14/2020 |       | _            |       |       | _            |       |             |       | l    |
|      | 2/15/2020 |       |              |       |       |              |       |             |       | l    |
|      | 2/16/2020 |       |              |       |       |              |       |             |       | l    |
|      | 2/17/2020 |       |              |       |       |              |       |             |       | l    |
|      | 2/18/2020 |       |              |       |       |              |       |             |       | l    |
|      | 2/19/2020 |       |              |       |       |              |       |             |       | l    |
|      | 2/20/2020 |       |              |       |       |              |       |             |       | l    |
|      | 2/21/2020 |       |              |       |       |              |       |             |       | l    |
|      | 2/22/2020 |       |              |       |       |              |       |             |       | l    |
|      | 2/23/2020 |       |              |       |       |              |       |             |       | l    |
|      | 2/24/2020 |       |              |       |       |              |       |             |       | l    |
|      | 2/25/2020 |       | _            |       |       | _            |       |             |       | l    |
|      | 2/26/2020 |       |              |       |       |              |       |             |       | l    |
|      | 2/27/2020 |       |              |       |       |              |       |             |       | l    |
|      | 2/28/2020 |       |              |       |       |              |       |             |       | l    |
|      | 2/29/2020 |       |              |       |       |              |       |             |       | l    |
|      | 3/1/2020  | 2.00% | 0.93%        | 3.62% | 3.78% | 1.43%        | 3.74% | 2.30%       | 1.43% | l    |
|      | 3/2/2020  |       | _            |       |       | _            |       |             |       | l    |
|      | 3/3/2020  |       |              |       |       |              |       |             |       | l    |
|      | 3/4/2020  |       |              |       |       |              |       |             |       | l    |
|      | 3/5/2020  |       |              |       |       |              |       |             |       | l    |
|      |           |       |              |       |       |              |       | 1.26%       |       | l    |
|      |           |       |              |       |       |              |       | 0.97%       |       | l    |
|      | 3/8/2020  |       |              |       |       |              |       |             |       | l    |
|      | 3/9/2020  |       |              |       |       |              |       |             |       | l    |
|      | 3/10/2020 |       |              |       |       |              |       |             |       |      |
|      | 3/11/2020 |       |              |       |       |              |       |             |       | l    |
|      | 3/12/2020 | 3.11% | 1.62%        | 3.85% | 3.69% | 3.30%        | 5.42% | 4.43%       | 3.56% | <br> |
|      | 3/13/2020 |       |              |       |       |              |       |             |       | l    |
|      | 3/14/2020 |       |              |       |       |              |       |             |       | l    |
|      | 3/15/2020 | 2.68% | 2.69%        | 5.46% | 3.54% | 4.20%        | 3.00% | 4.89%       | 4.98% | l    |
|      | 3/16/2020 |       |              |       |       |              |       |             |       | l    |
|      | 3/17/2020 |       |              |       |       |              |       |             |       | l    |
|      | 3/18/2020 | 2.93% | 1.68%        | 5.97% | 5.29% | 7.80%        | 3.42% | 5.02%       | 5.65% | Ì    |
|      | 3/19/2020 |       |              |       |       |              |       |             |       | 1    |
|      | 3/20/2020 |       |              |       |       |              |       |             |       | 1    |
|      | 3/21/2020 |       |              |       |       |              |       |             |       | Ì    |
|      | 3/22/2020 |       |              |       |       |              |       |             |       | Ì    |
|      | 3/23/2020 |       | <del> </del> |       |       | <del> </del> |       | <del></del> |       | 1    |
|      | 3/24/2020 |       |              |       |       |              |       |             |       | 1    |
|      | 3/25/2020 |       |              |       |       |              |       |             |       | Ì    |
|      | 3/26/2020 | 2.73% | 2.18%        | 4.03% | 3.59% | 5.30%        | 0.65% | 6.82%       | 6.16% | 1    |
|      |           |       |              |       |       |              |       |             |       |      |

| 3/27/2020     4.21%     2.97%     4.58%     2.66%     2.56%     1.55%     8.34%     5.70%       3/28/2020     2.10%     1.66%     3.81%     2.83%     2.72%     3.66%     6.99%     5.71%       3/29/2020     3.90%     2.85%     2.50%     2.85%     1.95%     3.66%     8.46%     6.23%       3/30/2020     3.62%     2.07%     5.00%     2.64%     1.14%     7.36%     5.91%       4/1/2020     3.24%     1.04%     2.24%     2.24%     1.04%     7.17%     4.97%       4/3/2020     3.81%     1.75%     4.37%     1.65%     3.69%     1.41%     7.00%     4.97%       4/4/2020     2.35%     1.40%     3.99%     1.45%     2.63%     0.63%     5.99%     4.27%       4/5/2020     2.25%     1.51%     2.51%     1.08%     4.41%     1.84%     4.40%     4.9%       4/7/2020     1.40%     1.29%     2.56%     2.63%     0.80%     3.50%     3.24%       4/11/2020     1                                                                                                                                                     | Date      | 1     | 2N    | 25    | 3     | 5     | 6     | 7     | 8     |
|---------------------------------------------------------------------------------------------------------------------------------------------------------------------------------------------------------------------------------------------------------------------------------------------------------------------------------------------------------------------------------------------------------------------------------------------------------------------------------------------------------------------------------------------------------------------------------------------------------------------------------------------------------------------------------------------------------------------------------------------------------------------------------------------------------------------------------------------------------------------------------------------------------------------------------------------------------------------------------------------------------------------------------|-----------|-------|-------|-------|-------|-------|-------|-------|-------|
| 3/28/2020     2.104%     1.66%     3.81%     2.83%     2.72%     3.68%     6.99%     5.71%       3/29/2020     3.90%     2.85%     2.50%     2.85%     1.95%     3.66%     8.46%     6.23%       3/30/2020     3.26%     2.07%     5.00%     2.62%     2.15%     1.18%     7.36%     5.91%       3/31/2020     3.28%     1.64%     2.48%     2.94%     5.24%     1.04%     7.17%     4.96%       4/2/2020     3.24%     1.04%     2.73%     2.28%     2.61%     3.05%     5.70%     5.38%       4/3/2020     3.25%     1.40%     3.99%     1.45%     2.63%     0.63%     5.99%     4.27%       4/4/2020     2.35%     1.51%     2.71%     1.08%     4.41%     1.84%     4.40%     4.49%       4/4/2020     2.40%     1.51%     2.71%     1.08%     4.41%     1.44%     4.49%       4/4/2020     1.54%     1.25%     2.55%     2.60%     1.80%     3.84%     3.24%       4/1                                                                                                                                                     |           |       |       |       | _     | _     |       |       | -     |
| 3729/2020     3.90%     2.85%     2.50%     2.85%     1.95%     3.66%     8.46%     5.23%       3730/2020     3.26%     2.07%     5.00%     2.62%     2.15%     1.18%     7.36%     5.91%       3731/2020     3.23%     2.75%     3.36%     2.16%     0.40%     3.11%     8.30%     5.11%       4/1/2020     3.24%     1.04%     2.73%     2.28%     2.61%     3.05%     5.67%     5.38%       4/3/2020     3.81%     1.75%     4.37%     1.69%     3.69%     1.14%     7.00%     4.97%       4/4/2020     2.25%     1.51%     2.71%     1.08%     4.41%     1.44%     4.40%     4.49%     4.49%       4/5/2020     2.25%     1.59%     2.69%     2.60%     5.64%     4.40%     3.99%       4/7/2020     2.89%     1.99%     2.55%     2.68%     0.80%     1.97%     5.51%     3.94%       4/10/2020     1.54%     1.29%     1.52%     2.30%     4.50%     4.24%       4/11                                                                                                                                                     |           |       |       |       |       |       |       |       |       |
| 3/30/2020     3.62%     2.07%     5.00%     2.62%     2.15%     1.18%     7.36%     5.91%       3/31/2020     3.32%     2.75%     3.36%     2.16%     0.40%     3.11%     8.30%     5.11%       4/1/2020     3.24%     1.04%     2.73%     2.28%     2.61%     3.05%     5.67%     5.38%       4/3/2020     3.81%     1.75%     4.37%     1.69%     3.69%     1.14%     7.00%     4.97%       4/4/2020     2.32%     1.51%     2.71%     1.08%     4.41%     1.84%     4.40%     4.49%       4/6/2020     2.40%     1.57%     4.30%     2.91%     2.60%     5.44%     4.91%     3.96%       4/7/2020     1.89%     1.95%     1.42%     5.00%     5.40%     4.49%     4.49%     3.30%     5.54%     3.60%       4/7/2020     1.40%     1.27%     2.59%     2.13%     4.70%     3.24%       4/10/2020     1.54%     1.29%     1.72%     1.81%     0.41%     0.72%     5.42%     2                                                                                                                                                 |           |       |       |       |       |       |       |       |       |
| 3/31/2020     3.32%     2.75%     3.36%     2.16%     0.40%     3.11%     8.30%     5.11%       4/1/2020     2.68%     1.64%     2.48%     2.94%     5.24%     1.04%     7.17%     4.96%       4/2/2020     3.24%     1.04%     2.73%     2.28%     2.61%     3.05%     5.67%     5.38%       4/3/2020     2.35%     1.40%     3.99%     1.45%     2.63%     0.63%     5.99%     4.27%       4/5/2020     2.24%     1.51%     2.71%     1.08%     4.41%     1.84%     4.40%     4.49%       4/7/2020     2.40%     1.57%     4.30%     2.91%     2.69%     5.44%     4.91%     3.92%       4/7/2020     1.40%     1.27%     2.56%     2.68%     0.80%     1.97%     5.51%     3.94%       4/10/2020     1.40%     1.27%     2.91%     2.58%     2.13%     4.70%     4.46       4/11/2020     1.54%     1.25%     1.23%     1.95%     2.13%     4.70%     5.42%     2.63%                                                                                                                                                        |           |       |       |       | _     | _     | _     | _     | _     |
| 4/1/2020     2.68%     1.64%     2.48%     2.94%     1.04%     7.17%     4.96%       4/2/2020     3.24%     1.04%     2.73%     2.28%     2.61%     3.05%     5.67%     5.38%       4/3/2020     3.81%     1.75%     4.37%     1.69%     3.69%     1.14%     7.00%     4.97%       4/4/2020     2.35%     1.40%     3.99%     1.45%     2.63%     0.63%     5.99%     4.27%       4/5/2020     2.40%     1.57%     4.30%     2.91%     2.69%     5.44%     4.91%     3.92%       4/7/2020     2.89%     1.99%     2.65%     1.42%     5.00%     3.50%     5.16%     3.60%       4/8/2020     1.40%     1.27%     2.91%     2.59%     2.13%     4.70%     4.47     3.02%       4/10/2020     1.40%     1.29%     1.72%     1.81%     0.41%     0.72%     5.24%     3.04%       4/11/2020     1.54%     1.29%     1.72%     1.81%     0.41%     0.72%     5.22%     2.06%  <                                                                                                                                                      |           |       |       |       | _     | _     |       | _     |       |
| 4/2/2020     3.24%     1.04%     2.73%     2.28%     2.61%     3.05%     5.67%     5.38%       4/3/2020     3.81%     1.75%     4.37%     1.69%     3.69%     1.14%     7.00%     4.97%       4/4/2020     2.35%     1.40%     3.99%     1.45%     2.63%     0.63%     5.99%     4.27%       4/5/2020     2.24%     1.51%     2.71%     1.08%     4.41%     1.84%     4.90%     4.99%       4/7/2020     2.89%     1.99%     2.65%     1.42%     5.00%     3.50%     5.16%     3.60%       4/8/2020     1.40%     1.27%     2.91%     2.59%     2.13%     4.70%     4.47%     3.02%       4/10/2020     1.40%     1.29%     1.72%     1.81%     0.00%     1.85%     3.87%     3.24%       4/11/2020     1.54%     1.29%     1.72%     1.81%     0.41%     0.72%     5.42%     2.60%       4/11/2020     1.36%     1.29%     1.55%     1.95%     1.25%     1.29%     1.25%     1                                                                                                                                                 |           |       |       |       |       |       |       |       |       |
| 4/3/2020     3.81%     1.75%     4.37%     1.69%     3.69%     1.14%     7.00%     4.97%       4/4/2020     2.35%     1.40%     3.99%     1.45%     2.63%     0.63%     5.99%     4.27%       4/5/2020     2.24%     1.51%     2.71%     1.08%     4.41%     1.84%     4.40%     4.49%       4/6/2020     2.40%     1.57%     4.30%     2.91%     2.69%     5.44%     4.91%     3.92%       4/7/2020     1.53%     0.85%     2.56%     2.68%     0.80%     1.97%     5.51%     3.94%       4/9/2020     1.40%     1.27%     2.91%     2.59%     2.13%     4.70%     4.47%     3.02%       4/10/2020     1.54%     1.34%     2.44%     2.08%     3.94%     0.61%     3.57%     2.63%       4/11/2020     1.54%     1.29%     1.75%     1.81%     0.41%     0.72%     5.42%     2.60%       4/11/2020     1.36%     1.25%     1.59%     1.38%     1.25%     2.25%     2.09%     3                                                                                                                                                 |           |       |       |       | _     | _     |       | _     |       |
| 4/4/2020     2.35%     1.40%     3.99%     1.45%     2.63%     0.63%     5.99%     4.27%       4/5/2020     2.22%     1.51%     2.71%     1.08%     4.41%     1.84%     4.40%     4.49%       4/6/2020     2.40%     1.57%     4.30%     2.91%     2.69%     5.44%     4.91%     3.92%       4/7/2020     2.89%     1.99%     2.65%     1.42%     5.00%     3.50%     5.16%     3.60%       4/8/2020     1.54%     1.27%     2.91%     2.59%     2.13%     4.70%     4.47%     3.02%       4/10/2020     2.67%     1.38%     0.95%     1.33%     0.00%     1.85%     3.87%     3.24%       4/11/2020     1.54%     1.23%     1.24%     2.08%     3.94%     0.61%     3.57%     2.63%       4/11/2020     1.54%     1.29%     1.55%     3.93%     1.23%     5.12%     2.60%       4/11/2020     1.36%     1.25%     1.55%     1.59%     3.93%     1.23%     5.12%     2.5%                                                                                                                                                       |           |       |       |       |       |       |       |       |       |
| 4/5/2020     2.22%     1.51%     2.71%     1.08%     4.41%     1.84%     4.40%     4.49%       4/6/2020     2.40%     1.57%     4.30%     2.91%     2.69%     5.44%     4.91%     3.92%       4/7/2020     2.89%     1.99%     2.65%     1.42%     5.00%     3.50%     5.16%     3.60%       4/8/2020     1.34%     1.27%     2.91%     2.59%     2.13%     4.70%     4.47%     3.02%       4/10/2020     1.54%     1.34%     0.95%     1.33%     0.00%     1.85%     3.87%     3.24%       4/11/2020     1.54%     1.29%     1.72%     1.81%     0.41%     0.72%     5.42%     2.60%       4/11/2020     1.54%     1.29%     1.75%     1.81%     0.41%     0.72%     5.42%     2.60%       4/11/2020     1.36%     1.29%     1.55%     4.50%     2.25%     2.09%     3.69%     2.45%       4/11/2020     1.36%     1.25%     1.75%     1.50%     1.39%     0.60%     4.01% <td< td=""><td></td><td></td><td></td><td></td><td>_</td><td>_</td><td></td><td>_</td><td>_</td></td<>                                              |           |       |       |       | _     | _     |       | _     | _     |
| 4/6/2020     2.40%     1.57%     4.30%     2.91%     2.69%     5.44%     4.91%     3.92%       4/7/2020     2.89%     1.99%     2.65%     1.42%     5.00%     3.50%     5.16%     3.60%       4/8/2020     1.53%     0.85%     2.56%     2.68%     0.80%     1.97%     5.51%     3.94%       4/9/2020     1.40%     1.27%     2.91%     2.59%     2.13%     4.70%     4.47%     3.02%       4/10/2020     1.54%     1.34%     2.44%     2.08%     3.94%     0.61%     3.57%     2.63%       4/11/2020     1.54%     1.29%     1.72%     1.81%     0.41%     0.72%     5.42%     2.60%       4/13/2020     1.36%     1.23%     1.99%     1.15%     3.93%     1.23%     5.12%     2.55%       4/14/2020     1.36%     1.25%     1.99%     1.45%     4.00%     2.56%     3.84%     2.10%       4/15/2020     1.32%     1.25%     1.59%     1.36%     1.69%     2.25%     1.79% <td< td=""><td></td><td></td><td></td><td></td><td></td><td></td><td></td><td></td><td></td></td<>                                                  |           |       |       |       |       |       |       |       |       |
| 4/7/2020     2.89%     1.99%     2.65%     1.42%     5.00%     3.50%     5.16%     3.60%       4/8/2020     1.53%     0.85%     2.56%     2.68%     0.80%     1.97%     5.51%     3.94%       4/9/2020     1.40%     1.27%     2.91%     2.59%     2.13%     4.70%     4.47%     3.02%       4/10/2020     1.54%     1.38%     0.95%     1.33%     0.00%     1.85%     3.87%     3.24%       4/11/2020     1.54%     1.29%     1.72%     1.81%     0.41%     0.72%     5.42%     2.60%       4/13/2020     1.41%     1.10%     1.99%     1.15%     3.93%     1.23%     5.12%     2.55%       4/14/2020     1.36%     1.25%     1.99%     1.45%     4.00%     2.56%     3.84%     2.10%       4/15/2020     1.32%     1.55%     2.91%     1.45%     4.00%     2.56%     3.84%     2.10%       4/17/2020     2.43%     0.34%     2.99%     1.00%     2.15%     1.79%     2.38% <t< td=""><td></td><td></td><td></td><td></td><td></td><td></td><td></td><td></td><td></td></t<>                                                   |           |       |       |       |       |       |       |       |       |
| 4/8/2020     1.53%     0.85%     2.56%     2.68%     0.80%     1.97%     5.51%     3.94%       4/9/2020     1.40%     1.27%     2.91%     2.59%     2.13%     4.70%     4.47%     3.02%       4/10/2020     2.67%     1.38%     0.95%     1.33%     0.00%     1.85%     3.87%     3.24%       4/11/2020     1.54%     1.29%     1.72%     1.81%     0.41%     0.72%     5.42%     2.60%       4/13/2020     1.41%     1.10%     1.99%     1.15%     3.93%     1.23%     5.12%     2.55%       4/14/2020     1.36%     1.23%     1.97%     1.69%     2.25%     2.09%     3.69%     2.44%       4/15/2020     1.32%     1.55%     2.91%     1.45%     4.00%     2.56%     3.84%     2.10%       4/17/2020     2.43%     0.34%     2.99%     1.00%     2.15%     1.79%     2.38%     2.45%       4/18/2020     1.66%     0.91%     0.73%     1.36%     1.66%     1.22%     3.02%     <                                                                                                                                             |           |       |       |       |       |       |       |       |       |
| 4/9/2020     1.40%     1.27%     2.91%     2.59%     2.13%     4.70%     4.47%     3.02%       4/10/2020     2.67%     1.38%     0.95%     1.33%     0.00%     1.85%     3.87%     3.24%       4/11/2020     1.54%     1.29%     1.72%     1.81%     0.41%     0.72%     5.42%     2.60%       4/13/2020     1.41%     1.10%     1.99%     1.15%     3.93%     1.23%     5.12%     2.55%       4/14/2020     1.36%     1.23%     1.97%     1.69%     2.25%     2.09%     3.69%     2.44%       4/15/2020     1.36%     1.25%     1.75%     1.50%     1.39%     0.60%     4.01%     2.27%       4/16/2020     2.35%     1.25%     1.75%     1.50%     1.39%     0.60%     4.01%     2.27%       4/17/2020     1.66%     0.91%     0.73%     1.36%     1.60%     2.67%     2.90%     1.97%       4/18/2020     1.66%     0.80%     1.85%     1.30%     1.68%     1.22%     3.02%                                                                                                                                                  |           |       |       |       |       |       |       |       |       |
| 4/10/2020     2.67%     1.38%     0.95%     1.33%     0.00%     1.85%     3.87%     3.24%       4/11/2020     1.54%     1.34%     2.44%     2.08%     3.94%     0.61%     3.57%     2.63%       4/12/2020     1.54%     1.29%     1.72%     1.81%     0.41%     0.72%     5.42%     2.60%       4/13/2020     1.41%     1.10%     1.99%     1.15%     3.93%     1.23%     5.12%     2.55%       4/14/2020     1.36%     1.23%     1.97%     1.69%     2.25%     2.09%     3.69%     2.44%       4/15/2020     1.32%     1.55%     2.91%     1.45%     4.00%     2.56%     3.84%     2.10%       4/17/2020     2.35%     1.25%     1.75%     1.50%     1.39%     0.60%     4.01%     2.27%       4/17/2020     1.66%     0.91%     0.73%     1.36%     1.60%     2.67%     2.90%     1.97%       4/19/2020     1.66%     0.91%     0.73%     1.36%     1.68%     1.22%     3.02%                                                                                                                                                 |           |       |       |       |       |       |       |       |       |
| 4/11/2020     1.54%     1.34%     2.44%     2.08%     3.94%     0.61%     3.57%     2.63%       4/12/2020     1.54%     1.29%     1.72%     1.81%     0.41%     0.72%     5.42%     2.60%       4/13/2020     1.36%     1.23%     1.99%     1.15%     3.93%     1.23%     5.12%     2.55%       4/14/2020     1.36%     1.23%     1.99%     1.69%     2.25%     2.09%     3.69%     2.44%       4/15/2020     1.32%     1.55%     2.91%     1.45%     4.00%     2.56%     3.84%     2.10%       4/16/2020     2.35%     1.25%     1.75%     1.50%     1.39%     0.60%     4.01%     2.27%       4/17/2020     1.66%     0.34%     2.99%     1.00%     2.15%     1.79%     2.38%     2.45%       4/19/2020     1.66%     0.91%     0.73%     1.36%     1.60%     2.67%     2.90%     1.97%       4/20/2020     1.46%     1.36%     1.85%     1.30%     1.38%     1.78%     2.19%                                                                                                                                                 |           |       |       |       | _     | _     | _     | _     | _     |
| 4/12/2020     1.54%     1.29%     1.72%     1.81%     0.41%     0.72%     5.42%     2.60%       4/13/2020     1.41%     1.10%     1.99%     1.15%     3.93%     1.23%     5.12%     2.55%       4/14/2020     1.36%     1.23%     1.97%     1.69%     2.25%     2.09%     3.69%     2.44%       4/15/2020     1.32%     1.55%     2.91%     1.45%     4.00%     2.56%     3.84%     2.10%       4/16/2020     2.35%     1.25%     1.75%     1.50%     1.39%     0.60%     4.01%     2.27%       4/17/2020     2.43%     0.34%     2.99%     1.00%     2.15%     1.79%     2.38%     2.45%       4/18/2020     1.66%     0.91%     0.73%     1.36%     1.60%     2.67%     2.90%     1.97%       4/19/2020     1.46%     1.36%     1.26%     1.68%     1.22%     3.02%     1.90%       4/21/2020     1.66%     0.80%     1.85%     1.30%     1.38%     1.78%     2.19%     1.84% <td></td> <td></td> <td></td> <td></td> <td></td> <td></td> <td></td> <td></td> <td></td>                                                       |           |       |       |       |       |       |       |       |       |
| 4/13/2020     1.41%     1.10%     1.99%     1.15%     3.93%     1.23%     5.12%     2.55%       4/14/2020     1.36%     1.23%     1.97%     1.69%     2.25%     2.09%     3.69%     2.44%       4/15/2020     1.32%     1.55%     2.91%     1.45%     4.00%     2.56%     3.84%     2.10%       4/16/2020     2.35%     1.25%     1.75%     1.50%     1.39%     0.60%     4.01%     2.27%       4/17/2020     2.43%     0.34%     2.99%     1.00%     2.15%     1.79%     2.38%     2.45%       4/18/2020     1.66%     0.91%     0.73%     1.36%     1.60%     2.67%     2.90%     1.97%       4/19/2020     1.46%     1.36%     2.08%     1.26%     1.68%     1.22%     3.02%     1.90%       4/20/2020     1.66%     0.80%     1.85%     1.30%     1.38%     1.78%     2.19%     1.93%       4/221/2020     1.98%     0.41%     2.95%     1.32%     1.68%     0.57%     1.57%                                                                                                                                                |           |       |       |       |       |       |       |       |       |
| 4/14/2020     1.36%     1.23%     1.97%     1.69%     2.25%     2.09%     3.69%     2.44%       4/15/2020     1.32%     1.55%     2.91%     1.45%     4.00%     2.56%     3.84%     2.10%       4/16/2020     2.35%     1.25%     1.75%     1.50%     1.39%     0.60%     4.01%     2.27%       4/17/2020     2.43%     0.34%     2.99%     1.00%     2.15%     1.79%     2.38%     2.45%       4/18/2020     1.66%     0.91%     0.73%     1.36%     1.60%     2.67%     2.90%     1.97%       4/19/2020     1.46%     1.36%     2.08%     1.26%     1.68%     1.22%     3.02%     1.99%       4/19/2020     1.46%     1.36%     2.08%     1.26%     1.68%     1.22%     3.02%     1.99%       4/21/2020     1.66%     0.80%     1.85%     1.30%     1.38%     1.78%     2.19%     1.57%     1.84%       4/22/2020     1.73%     0.90%     2.54%     1.54%     0.00%     0.55%                                                                                                                                                 | 4/12/2020 | 1.54% | 1.29% | 1.72% | 1.81% | 0.41% | 0.72% | 5.42% | 2.60% |
| 4/15/2020     1.32%     1.55%     2.91%     1.45%     4.00%     2.56%     3.84%     2.10%       4/16/2020     2.35%     1.25%     1.75%     1.50%     1.39%     0.60%     4.01%     2.27%       4/17/2020     2.43%     0.34%     2.99%     1.00%     2.15%     1.79%     2.38%     2.45%       4/18/2020     1.66%     0.91%     0.73%     1.36%     1.60%     2.67%     2.90%     1.97%       4/19/2020     1.46%     1.36%     2.08%     1.26%     1.68%     1.22%     3.02%     1.90%       4/20/2020     0.70%     0.55%     1.99%     1.68%     2.11%     3.63%     3.06%     1.08%       4/21/2020     1.66%     0.80%     1.85%     1.30%     1.38%     1.78%     2.19%     1.93%       4/22/2020     0.98%     0.41%     2.95%     1.32%     1.68%     0.57%     1.57%     1.84%       4/24/2020     1.27%     0.94%     1.52%     1.33%     1.15%     2.63%     2.26%                                                                                                                                                 | 4/13/2020 | 1.41% | 1.10% | 1.99% | 1.15% | 3.93% | 1.23% | 5.12% | 2.55% |
| 4/16/2020     2.35%     1.25%     1.75%     1.50%     1.39%     0.60%     4.01%     2.27%       4/17/2020     2.43%     0.34%     2.99%     1.00%     2.15%     1.79%     2.38%     2.45%       4/18/2020     1.66%     0.91%     0.73%     1.36%     1.60%     2.67%     2.90%     1.97%       4/19/2020     1.46%     1.36%     2.08%     1.26%     1.68%     1.22%     3.02%     1.90%       4/20/2020     0.70%     0.55%     1.99%     1.68%     2.11%     3.63%     3.06%     1.08%       4/21/2020     1.66%     0.80%     1.85%     1.30%     1.38%     1.78%     2.19%     1.93%       4/22/2020     0.98%     0.41%     2.95%     1.32%     1.68%     0.57%     1.57%     1.84%       4/23/2020     1.27%     0.94%     1.52%     1.33%     1.15%     2.63%     2.26%     2.00%       4/24/2020     1.27%     0.85%     1.56%     1.06%     1.04%     1.11%     1.88%                                                                                                                                                 | 4/14/2020 | 1.36% | 1.23% | 1.97% | 1.69% | 2.25% | 2.09% | 3.69% | 2.44% |
| 4/17/2020     2.43%     0.34%     2.99%     1.00%     2.15%     1.79%     2.38%     2.45%       4/18/2020     1.66%     0.91%     0.73%     1.36%     1.60%     2.67%     2.90%     1.97%       4/19/2020     1.46%     1.36%     2.08%     1.26%     1.68%     1.22%     3.02%     1.90%       4/20/2020     0.70%     0.55%     1.99%     1.68%     2.11%     3.63%     3.06%     1.08%       4/21/2020     1.66%     0.80%     1.85%     1.30%     1.38%     1.78%     2.19%     1.93%       4/22/2020     0.98%     0.41%     2.95%     1.32%     1.68%     0.57%     1.57%     1.84%       4/23/2020     1.27%     0.94%     1.52%     1.33%     1.15%     2.63%     2.26%     2.00%       4/25/2020     0.57%     0.79%     0.82%     0.78%     2.15%     2.42%     1.25%     1.86%       4/26/2020     0.04%     0.85%     1.56%     1.06%     1.04%     1.11%     1.88%                                                                                                                                                 | 4/15/2020 | 1.32% | 1.55% | 2.91% | 1.45% | 4.00% | 2.56% | 3.84% | 2.10% |
| 4/18/2020     1.66%     0.91%     0.73%     1.36%     1.60%     2.67%     2.90%     1.97%       4/19/2020     1.46%     1.36%     2.08%     1.26%     1.68%     1.22%     3.02%     1.90%       4/20/2020     0.70%     0.55%     1.99%     1.68%     2.11%     3.63%     3.06%     1.08%       4/21/2020     1.66%     0.80%     1.85%     1.30%     1.38%     1.78%     2.19%     1.93%       4/22/2020     0.98%     0.41%     2.95%     1.32%     1.68%     0.57%     1.57%     1.84%       4/23/2020     1.27%     0.90%     2.54%     1.54%     0.00%     0.55%     1.57%     1.89%       4/24/2020     1.27%     0.94%     1.52%     1.33%     1.15%     2.63%     2.26%     2.00%       4/25/2020     0.57%     0.79%     0.82%     0.78%     2.15%     2.42%     1.25%     1.86%       4/26/2020     1.07%     0.26%     1.90%     1.53%     1.15%     0.00%     2.51%                                                                                                                                                 | 4/16/2020 | 2.35% | 1.25% | 1.75% | 1.50% | 1.39% | 0.60% | 4.01% | 2.27% |
| 4/19/2020     1.46%     1.36%     2.08%     1.26%     1.68%     1.22%     3.02%     1.90%       4/20/2020     0.70%     0.55%     1.99%     1.68%     2.11%     3.63%     3.06%     1.08%       4/21/2020     1.66%     0.80%     1.85%     1.30%     1.38%     1.78%     2.19%     1.93%       4/22/2020     0.98%     0.41%     2.95%     1.32%     1.68%     0.57%     1.57%     1.84%       4/23/2020     1.73%     0.90%     2.54%     1.54%     0.00%     0.55%     1.57%     1.89%       4/24/2020     1.27%     0.94%     1.52%     1.33%     1.15%     2.63%     2.26%     2.00%       4/25/2020     0.57%     0.79%     0.82%     0.78%     2.15%     2.42%     1.25%     1.86%       4/26/2020     0.04%     0.85%     1.56%     1.06%     1.04%     1.11%     1.88%     1.16%       4/29/2020     1.83%     0.30%     1.78%     1.74%     1.15%     0.90%     1.64%                                                                                                                                                 | 4/17/2020 | 2.43% | 0.34% | 2.99% | 1.00% | 2.15% | 1.79% | 2.38% | 2.45% |
| 4/20/2020     0.70%     0.55%     1.99%     1.68%     2.11%     3.63%     3.06%     1.08%       4/21/2020     1.66%     0.80%     1.85%     1.30%     1.38%     1.78%     2.19%     1.93%       4/22/2020     0.98%     0.41%     2.95%     1.32%     1.68%     0.57%     1.57%     1.84%       4/23/2020     1.73%     0.90%     2.54%     1.54%     0.00%     0.55%     1.57%     1.89%       4/24/2020     1.27%     0.94%     1.52%     1.33%     1.15%     2.63%     2.26%     2.00%       4/25/2020     0.57%     0.79%     0.82%     0.78%     2.15%     2.42%     1.25%     1.86%       4/26/2020     2.04%     0.85%     1.56%     1.06%     1.04%     1.11%     1.88%     1.16%       4/27/2020     1.07%     0.26%     1.90%     1.53%     1.15%     0.00%     2.51%     1.40%       4/29/2020     1.83%     0.30%     1.78%     1.74%     1.15%     1.90%     1.64%                                                                                                                                                 | 4/18/2020 | 1.66% | 0.91% | 0.73% | 1.36% | 1.60% | 2.67% | 2.90% | 1.97% |
| 4/21/2020     1.66%     0.80%     1.85%     1.30%     1.38%     1.78%     2.19%     1.93%       4/22/2020     0.98%     0.41%     2.95%     1.32%     1.68%     0.57%     1.57%     1.84%       4/23/2020     1.73%     0.90%     2.54%     1.54%     0.00%     0.55%     1.57%     1.89%       4/24/2020     1.27%     0.94%     1.52%     1.33%     1.15%     2.63%     2.26%     2.00%       4/25/2020     0.57%     0.79%     0.82%     0.78%     2.15%     2.42%     1.25%     1.86%       4/26/2020     2.04%     0.85%     1.56%     1.06%     1.04%     1.11%     1.88%     1.16%       4/27/2020     1.07%     0.26%     1.90%     1.53%     1.15%     0.00%     2.51%     1.40%       4/28/2020     0.77%     0.27%     2.40%     1.43%     2.14%     0.51%     1.70%     1.42%       4/30/2020     1.83%     0.30%     1.78%     1.74%     1.15%     1.90%     1.64%                                                                                                                                                 | 4/19/2020 | 1.46% | 1.36% | 2.08% | 1.26% | 1.68% | 1.22% | 3.02% | 1.90% |
| 4/22/2020     0.98%     0.41%     2.95%     1.32%     1.68%     0.57%     1.57%     1.84%       4/23/2020     1.73%     0.90%     2.54%     1.54%     0.00%     0.55%     1.57%     1.89%       4/24/2020     1.27%     0.94%     1.52%     1.33%     1.15%     2.63%     2.26%     2.00%       4/25/2020     0.57%     0.79%     0.82%     0.78%     2.15%     2.42%     1.25%     1.86%       4/26/2020     2.04%     0.85%     1.56%     1.06%     1.04%     1.11%     1.88%     1.16%       4/27/2020     1.07%     0.26%     1.90%     1.53%     1.15%     0.00%     2.51%     1.40%       4/28/2020     0.77%     0.27%     2.40%     1.43%     2.14%     0.51%     1.70%     1.42%       4/29/2020     1.83%     0.30%     1.78%     1.74%     1.15%     1.90%     1.64%     0.83%       5/1/2020     1.45%     0.48%     1.26%     0.87%     0.00%     0.50%     1.61%                                                                                                                                                  | 4/20/2020 | 0.70% | 0.55% | 1.99% | 1.68% | 2.11% | 3.63% | 3.06% | 1.08% |
| 4/23/2020     1.73%     0.90%     2.54%     1.54%     0.00%     0.55%     1.57%     1.89%       4/24/2020     1.27%     0.94%     1.52%     1.33%     1.15%     2.63%     2.26%     2.00%       4/25/2020     0.57%     0.79%     0.82%     0.78%     2.15%     2.42%     1.25%     1.86%       4/26/2020     2.04%     0.85%     1.56%     1.06%     1.04%     1.11%     1.88%     1.16%       4/27/2020     1.07%     0.26%     1.90%     1.53%     1.15%     0.00%     2.51%     1.40%       4/28/2020     0.77%     0.27%     2.40%     1.43%     2.14%     0.51%     1.70%     1.42%       4/29/2020     1.83%     0.30%     1.78%     1.74%     1.15%     1.90%     1.64%     0.83%       4/30/2020     0.74%     0.18%     1.82%     0.87%     0.00%     0.50%     1.61%     1.45%       5/1/2020     1.56%     0.48%     1.26%     0.90%     2.14%     1.04%     1.32%                                                                                                                                                  | 4/21/2020 | 1.66% | 0.80% | 1.85% | 1.30% | 1.38% | 1.78% | 2.19% | 1.93% |
| 4/24/2020     1.27%     0.94%     1.52%     1.33%     1.15%     2.63%     2.26%     2.00%       4/25/2020     0.57%     0.79%     0.82%     0.78%     2.15%     2.42%     1.25%     1.86%       4/26/2020     2.04%     0.85%     1.56%     1.06%     1.04%     1.11%     1.88%     1.16%       4/27/2020     1.07%     0.26%     1.90%     1.53%     1.15%     0.00%     2.51%     1.40%       4/28/2020     0.77%     0.27%     2.40%     1.43%     2.14%     0.51%     1.70%     1.42%       4/29/2020     1.83%     0.30%     1.78%     1.74%     1.15%     1.90%     1.64%     0.83%       4/30/2020     0.74%     0.18%     1.82%     0.87%     0.00%     0.50%     1.61%     1.45%       5/1/2020     1.45%     0.48%     1.26%     0.90%     2.14%     1.04%     1.32%     1.17%       5/3/2020     0.93%     0.80%     1.38%     1.29%     0.00%     1.11%     1.48%     <                                                                                                                                             | 4/22/2020 | 0.98% | 0.41% | 2.95% | 1.32% | 1.68% | 0.57% | 1.57% | 1.84% |
| 4/25/2020     0.57%     0.79%     0.82%     0.78%     2.15%     2.42%     1.25%     1.86%       4/26/2020     2.04%     0.85%     1.56%     1.06%     1.04%     1.11%     1.88%     1.16%       4/27/2020     1.07%     0.26%     1.90%     1.53%     1.15%     0.00%     2.51%     1.40%       4/28/2020     0.77%     0.27%     2.40%     1.43%     2.14%     0.51%     1.70%     1.42%       4/29/2020     1.83%     0.30%     1.78%     1.74%     1.15%     1.90%     1.64%     0.83%       4/30/2020     0.74%     0.18%     1.82%     0.87%     0.00%     0.50%     1.61%     1.45%       5/1/2020     1.45%     0.48%     1.26%     0.90%     2.14%     1.04%     1.32%     1.17%       5/2/2020     1.56%     0.43%     1.23%     0.81%     0.72%     0.45%     1.60%     1.47%       5/3/2020     0.93%     0.80%     1.38%     1.29%     0.00%     1.11%     1.48% <t< td=""><td>4/23/2020</td><td>1.73%</td><td>0.90%</td><td>2.54%</td><td>1.54%</td><td>0.00%</td><td>0.55%</td><td>1.57%</td><td>1.89%</td></t<>  | 4/23/2020 | 1.73% | 0.90% | 2.54% | 1.54% | 0.00% | 0.55% | 1.57% | 1.89% |
| 4/26/2020     2.04%     0.85%     1.56%     1.06%     1.04%     1.11%     1.88%     1.16%       4/27/2020     1.07%     0.26%     1.90%     1.53%     1.15%     0.00%     2.51%     1.40%       4/28/2020     0.77%     0.27%     2.40%     1.43%     2.14%     0.51%     1.70%     1.42%       4/29/2020     1.83%     0.30%     1.78%     1.74%     1.15%     1.90%     1.64%     0.83%       4/30/2020     0.74%     0.18%     1.82%     0.87%     0.00%     0.50%     1.61%     1.45%       5/1/2020     1.45%     0.48%     1.26%     0.90%     2.14%     1.04%     1.32%     1.17%       5/2/2020     1.56%     0.43%     1.23%     0.81%     0.72%     0.45%     1.60%     1.47%       5/3/2020     0.93%     0.80%     1.38%     1.29%     0.00%     1.11%     1.48%     1.16%       5/4/2020     1.45%     0.50%     0.57%     1.48%     0.68%     1.58%     1.27% <td< td=""><td>4/24/2020</td><td>1.27%</td><td>0.94%</td><td>1.52%</td><td>1.33%</td><td>1.15%</td><td>2.63%</td><td>2.26%</td><td>2.00%</td></td<> | 4/24/2020 | 1.27% | 0.94% | 1.52% | 1.33% | 1.15% | 2.63% | 2.26% | 2.00% |
| 4/27/2020     1.07%     0.26%     1.90%     1.53%     1.15%     0.00%     2.51%     1.40%       4/28/2020     0.77%     0.27%     2.40%     1.43%     2.14%     0.51%     1.70%     1.42%       4/29/2020     1.83%     0.30%     1.78%     1.74%     1.15%     1.90%     1.64%     0.83%       4/30/2020     0.74%     0.18%     1.82%     0.87%     0.00%     0.50%     1.61%     1.45%       5/1/2020     1.45%     0.48%     1.26%     0.90%     2.14%     1.04%     1.32%     1.17%       5/2/2020     1.56%     0.43%     1.23%     0.81%     0.72%     0.45%     1.60%     1.47%       5/3/2020     0.93%     0.80%     1.38%     1.29%     0.00%     1.11%     1.48%     1.16%       5/4/2020     1.45%     0.50%     0.57%     1.48%     0.68%     1.58%     1.27%     1.05%       5/5/2020     0.97%     0.43%     1.85%     0.77%     2.33%     0.00%     1.13%                                                                                                                                                      | 4/25/2020 | 0.57% | 0.79% | 0.82% | 0.78% | 2.15% | 2.42% | 1.25% | 1.86% |
| 4/28/2020     0.77%     0.27%     2.40%     1.43%     2.14%     0.51%     1.70%     1.42%       4/29/2020     1.83%     0.30%     1.78%     1.74%     1.15%     1.90%     1.64%     0.83%       4/30/2020     0.74%     0.18%     1.82%     0.87%     0.00%     0.50%     1.61%     1.45%       5/1/2020     1.45%     0.48%     1.26%     0.90%     2.14%     1.04%     1.32%     1.17%       5/2/2020     1.56%     0.43%     1.23%     0.81%     0.72%     0.45%     1.60%     1.47%       5/3/2020     0.93%     0.80%     1.38%     1.29%     0.00%     1.11%     1.48%     1.16%       5/4/2020     1.45%     0.50%     0.57%     1.48%     0.68%     1.58%     1.27%     1.05%       5/5/2020     0.97%     0.43%     1.85%     0.77%     2.33%     0.00%     1.13%     1.03%       5/6/2020     0.47%     0.18%     1.91%     0.92%     0.70%     1.18%     1.32%     0                                                                                                                                                 | 4/26/2020 | 2.04% | 0.85% | 1.56% | 1.06% | 1.04% | 1.11% | 1.88% | 1.16% |
| 4/29/2020     1.83%     0.30%     1.78%     1.74%     1.15%     1.90%     1.64%     0.83%       4/30/2020     0.74%     0.18%     1.82%     0.87%     0.00%     0.50%     1.61%     1.45%       5/1/2020     1.45%     0.48%     1.26%     0.90%     2.14%     1.04%     1.32%     1.17%       5/2/2020     1.56%     0.43%     1.23%     0.81%     0.72%     0.45%     1.60%     1.47%       5/3/2020     0.93%     0.80%     1.38%     1.29%     0.00%     1.11%     1.48%     1.16%       5/4/2020     1.45%     0.50%     0.57%     1.48%     0.68%     1.58%     1.27%     1.05%       5/5/2020     0.97%     0.43%     1.85%     0.77%     2.33%     0.00%     1.13%     1.03%       5/6/2020     0.47%     0.18%     1.91%     0.92%     0.70%     1.18%     1.32%     0.93%                                                                                                                                                                                                                                             | 4/27/2020 | 1.07% | 0.26% | 1.90% | 1.53% | 1.15% | 0.00% | 2.51% | 1.40% |
| 4/30/2020   0.74%   0.18%   1.82%   0.87%   0.00%   0.50%   1.61%   1.45%     5/1/2020   1.45%   0.48%   1.26%   0.90%   2.14%   1.04%   1.32%   1.17%     5/2/2020   1.56%   0.43%   1.23%   0.81%   0.72%   0.45%   1.60%   1.47%     5/3/2020   0.93%   0.80%   1.38%   1.29%   0.00%   1.11%   1.48%   1.16%     5/4/2020   1.45%   0.50%   0.57%   1.48%   0.68%   1.58%   1.27%   1.05%     5/5/2020   0.97%   0.43%   1.85%   0.77%   2.33%   0.00%   1.13%   1.03%     5/6/2020   0.47%   0.18%   1.91%   0.92%   0.70%   1.18%   1.32%   0.93%                                                                                                                                                                                                                                                                                                                                                                                                                                                                         | 4/28/2020 | 0.77% | 0.27% | 2.40% | 1.43% | 2.14% | 0.51% | 1.70% | 1.42% |
| 5/1/2020   1.45%   0.48%   1.26%   0.90%   2.14%   1.04%   1.32%   1.17%     5/2/2020   1.56%   0.43%   1.23%   0.81%   0.72%   0.45%   1.60%   1.47%     5/3/2020   0.93%   0.80%   1.38%   1.29%   0.00%   1.11%   1.48%   1.16%     5/4/2020   1.45%   0.50%   0.57%   1.48%   0.68%   1.58%   1.27%   1.05%     5/5/2020   0.97%   0.43%   1.85%   0.77%   2.33%   0.00%   1.13%   1.03%     5/6/2020   0.47%   0.18%   1.91%   0.92%   0.70%   1.18%   1.32%   0.93%                                                                                                                                                                                                                                                                                                                                                                                                                                                                                                                                                       | 4/29/2020 | 1.83% | 0.30% | 1.78% | 1.74% | 1.15% | 1.90% | 1.64% | 0.83% |
| 5/2/2020   1.56%   0.43%   1.23%   0.81%   0.72%   0.45%   1.60%   1.47%     5/3/2020   0.93%   0.80%   1.38%   1.29%   0.00%   1.11%   1.48%   1.16%     5/4/2020   1.45%   0.50%   0.57%   1.48%   0.68%   1.58%   1.27%   1.05%     5/5/2020   0.97%   0.43%   1.85%   0.77%   2.33%   0.00%   1.13%   1.03%     5/6/2020   0.47%   0.18%   1.91%   0.92%   0.70%   1.18%   1.32%   0.93%                                                                                                                                                                                                                                                                                                                                                                                                                                                                                                                                                                                                                                    | 4/30/2020 | 0.74% | 0.18% | 1.82% | 0.87% | 0.00% | 0.50% | 1.61% | 1.45% |
| 5/2/2020   1.56%   0.43%   1.23%   0.81%   0.72%   0.45%   1.60%   1.47%     5/3/2020   0.93%   0.80%   1.38%   1.29%   0.00%   1.11%   1.48%   1.16%     5/4/2020   1.45%   0.50%   0.57%   1.48%   0.68%   1.58%   1.27%   1.05%     5/5/2020   0.97%   0.43%   1.85%   0.77%   2.33%   0.00%   1.13%   1.03%     5/6/2020   0.47%   0.18%   1.91%   0.92%   0.70%   1.18%   1.32%   0.93%                                                                                                                                                                                                                                                                                                                                                                                                                                                                                                                                                                                                                                    | 5/1/2020  | 1.45% | 0.48% | 1.26% | 0.90% | 2.14% | 1.04% | 1.32% | 1.17% |
| 5/3/2020   0.93%   0.80%   1.38%   1.29%   0.00%   1.11%   1.48%   1.16%     5/4/2020   1.45%   0.50%   0.57%   1.48%   0.68%   1.58%   1.27%   1.05%     5/5/2020   0.97%   0.43%   1.85%   0.77%   2.33%   0.00%   1.13%   1.03%     5/6/2020   0.47%   0.18%   1.91%   0.92%   0.70%   1.18%   1.32%   0.93%                                                                                                                                                                                                                                                                                                                                                                                                                                                                                                                                                                                                                                                                                                                 |           |       |       |       |       |       |       |       | 1.47% |
| 5/4/2020   1.45%   0.50%   0.57%   1.48%   0.68%   1.58%   1.27%   1.05%     5/5/2020   0.97%   0.43%   1.85%   0.77%   2.33%   0.00%   1.13%   1.03%     5/6/2020   0.47%   0.18%   1.91%   0.92%   0.70%   1.18%   1.32%   0.93%                                                                                                                                                                                                                                                                                                                                                                                                                                                                                                                                                                                                                                                                                                                                                                                              |           |       |       |       |       |       |       |       |       |
| 5/5/2020     0.97%     0.43%     1.85%     0.77%     2.33%     0.00%     1.13%     1.03%       5/6/2020     0.47%     0.18%     1.91%     0.92%     0.70%     1.18%     1.32%     0.93%                                                                                                                                                                                                                                                                                                                                                                                                                                                                                                                                                                                                                                                                                                                                                                                                                                         |           |       |       |       | 1     | 1     |       |       |       |
| 5/6/2020 0.47% 0.18% 1.91% 0.92% 0.70% 1.18% 1.32% 0.93%                                                                                                                                                                                                                                                                                                                                                                                                                                                                                                                                                                                                                                                                                                                                                                                                                                                                                                                                                                        |           |       |       |       |       |       |       |       |       |
|                                                                                                                                                                                                                                                                                                                                                                                                                                                                                                                                                                                                                                                                                                                                                                                                                                                                                                                                                                                                                                 |           |       |       |       | _     | _     |       |       |       |
| 3, , , = 3 = 3   3, 0   70   0, 3 = 70   1, 1 3 70   1, 1 3 70   0, 0 0 70   0, 47 70   0, 0 0 70   0, 30 70                                                                                                                                                                                                                                                                                                                                                                                                                                                                                                                                                                                                                                                                                                                                                                                                                                                                                                                    | 5/7/2020  |       |       |       |       |       |       |       | _     |