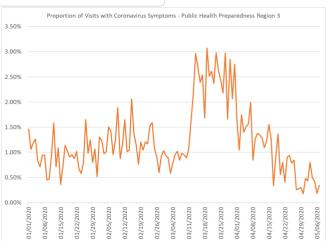

Proportion of Visits with Coronavirus Symptoms by Public Health Preparedness Region

|           |       | ricarci | птере | reune | 33 KCB | 1011  |       |       |
|-----------|-------|---------|-------|-------|--------|-------|-------|-------|
| Date      | 1     | 2N      | 2S    | 3     | 5      | 6     | 7     | 8     |
| 1/1/2020  | 2.90% | 1.46%   | 3.68% | 4.29% | 1.66%  | 4.93% | 4.05% | 3.14% |
| 1/2/2020  | 0.55% | 1.06%   | 2.71% | 3.64% | 2.28%  | 1.63% | 2.61% | 2.99% |
| 1/3/2020  | 1.08% | 1.19%   | 2.88% | 3.09% | 0.76%  | 2.66% | 2.68% | 2.84% |
| 1/4/2020  | 2.59% | 1.26%   | 2.86% | 3.26% | 1.16%  | 1.69% | 2.40% | 2.83% |
| 1/5/2020  | 1.74% | 0.83%   | 3.03% | 3.65% | 2.36%  | 2.10% | 2.86% | 2.06% |
| 1/6/2020  | 0.90% | 0.71%   | 2.49% | 3.28% | 1.19%  | 1.85% | 2.33% | 2.58% |
| 1/7/2020  | 0.64% | 0.95%   | 3.74% | 3.30% | 0.72%  | 2.25% | 2.29% | 2.45% |
| 1/8/2020  | 0.65% | 0.94%   | 1.53% | 2.23% | 1.86%  | 0.96% | 2.40% | 2.02% |
| 1/9/2020  | 0.82% | 0.45%   | 2.18% | 2.22% | 0.97%  | 1.18% | 2.12% | 1.54% |
| 1/10/2020 | 1.75% | 0.47%   | 2.07% | 2.79% | 0.18%  | 2.08% | 1.81% | 1.43% |
| 1/11/2020 | 1.31% | 0.94%   | 4.46% | 3.37% | 0.65%  | 0.98% | 2.63% | 2.18% |
| 1/12/2020 | 0.65% | 1.58%   | 4.36% | 3.18% | 0.84%  | 3.27% | 2.86% | 1.95% |
| 1/13/2020 | 1.35% | 0.71%   | 2.45% | 2.64% | 1.08%  | 2.74% | 2.54% | 2.04% |
| 1/14/2020 | 0.82% | 1.09%   | 3.73% | 2.37% | 0.75%  | 2.61% | 2.72% | 1.60% |
| 1/15/2020 | 0.85% | 0.37%   | 2.87% | 2.93% | 1.75%  | 2.63% | 2.05% | 1.85% |
| 1/16/2020 | 1.16% | 0.72%   | 2.92% | 2.64% | 1.44%  | 1.33% | 2.10% | 1.73% |
| 1/17/2020 | 0.76% | 1.14%   | 2.29% | 2.07% | 0.83%  | 2.73% | 1.97% | 1.81% |
| 1/18/2020 | 1.64% | 1.02%   | 3.39% | 3.48% | 1.32%  | 2.22% | 2.07% | 1.63% |
| 1/19/2020 | 1.23% | 0.91%   | 3.18% | 3.08% | 1.89%  | 2.99% | 1.45% | 2.23% |
| 1/20/2020 | 1.05% | 0.95%   | 2.73% | 3.81% | 0.72%  | 2.09% | 1.82% | 2.14% |
| 1/21/2020 | 1.63% | 0.88%   | 3.41% | 3.39% | 2.46%  | 3.22% | 2.13% | 2.16% |
| 1/22/2020 | 1.41% | 1.02%   | 2.56% | 2.95% | 1.18%  | 3.98% | 1.55% | 1.94% |
| 1/23/2020 | 0.93% | 0.68%   | 2.90% | 3.62% | 0.93%  | 3.52% | 1.73% | 2.02% |
| 1/24/2020 | 1.28% | 0.58%   | 1.82% | 3.05% | 1.34%  | 4.31% | 2.17% | 1.25% |
| 1/25/2020 | 1.15% | 0.79%   | 3.74% | 3.06% | 2.09%  | 2.90% | 2.44% | 2.21% |
| 1/26/2020 | 1.42% | 1.65%   | 4.78% | 3.01% | 1.76%  | 3.29% | 2.57% | 2.22% |
| 1/27/2020 | 1.30% | 0.98%   | 3.98% | 2.85% | 2.66%  | 5.57% | 2.92% | 2.41% |

| ,, . | 72020     |       |              |       |       |              |       |             | 00.0  | ч    |
|------|-----------|-------|--------------|-------|-------|--------------|-------|-------------|-------|------|
|      | Date      | 1     | 2N           | 25    | 3     | 5            | 6     | 7           | 8     |      |
|      | 1/28/2020 | 1.35% | 1.25%        | 2.92% | 3.24% | 1.65%        | 2.99% | 1.80%       | 1.65% | l    |
|      | 1/29/2020 | 1.16% | 0.80%        | 3.76% | 3.43% | 1.00%        | 4.72% | 3.03%       | 1.88% | ı    |
|      | 1/30/2020 | 1.52% | 1.06%        | 3.45% | 3.94% | 1.63%        | 2.06% | 2.71%       | 1.98% | ı    |
|      | 1/31/2020 | 1.01% | 0.52%        | 2.08% | 3.58% | 2.43%        | 2.06% | 2.14%       | 1.84% | ı    |
|      | 2/1/2020  | 1.80% | 1.31%        | 2.25% | 3.11% | 2.57%        | 6.15% | 3.32%       | 2.47% | ı    |
|      | 2/2/2020  |       |              |       |       |              |       |             |       | ı    |
|      |           |       |              |       |       |              |       | 1.93%       |       | l    |
|      |           |       |              |       |       |              |       | 2.70%       |       | ı    |
|      |           |       |              |       |       |              |       | 1.83%       |       | l    |
|      | 2/6/2020  |       |              |       |       |              |       |             |       | l    |
|      |           |       |              |       |       |              |       | 1.77%       |       | l    |
|      | 2/8/2020  |       | _            |       |       | _            |       |             |       | l    |
|      | 2/9/2020  |       |              |       |       |              |       |             |       | l    |
|      | 2/10/2020 |       |              |       |       |              |       |             |       | l    |
|      | 2/11/2020 |       |              |       |       |              |       |             |       | l    |
|      | 2/12/2020 |       |              |       |       |              |       |             |       | l    |
|      | 2/13/2020 | 1.20% | 1.01%        | 2.41% | 2.15% | 1.60%        | 1.38% | 2.05%       | 2.01% | l    |
|      | 2/14/2020 |       | _            |       |       | _            |       |             |       | l    |
|      | 2/15/2020 |       |              |       |       |              |       |             |       | l    |
|      | 2/16/2020 |       |              |       |       |              |       |             |       | l    |
|      | 2/17/2020 |       |              |       |       |              |       |             |       | l    |
|      | 2/18/2020 |       |              |       |       |              |       |             |       | l    |
|      | 2/19/2020 |       |              |       |       |              |       |             |       | l    |
|      | 2/20/2020 |       |              |       |       |              |       |             |       | l    |
|      | 2/21/2020 |       |              |       |       |              |       |             |       | l    |
|      | 2/22/2020 |       |              |       |       |              |       |             |       | l    |
|      | 2/23/2020 |       |              |       |       |              |       |             |       | l    |
|      | 2/24/2020 |       |              |       |       |              |       |             |       | l    |
|      | 2/25/2020 |       | _            |       |       | _            |       |             |       | l    |
|      | 2/26/2020 |       |              |       |       |              |       |             |       | l    |
|      | 2/27/2020 |       |              |       |       |              |       |             |       | l    |
|      | 2/28/2020 |       |              |       |       |              |       |             |       | l    |
|      | 2/29/2020 |       |              |       |       |              |       |             |       | l    |
|      | 3/1/2020  | 2.00% | 0.93%        | 3.62% | 3.78% | 1.43%        | 3.74% | 2.30%       | 1.43% | l    |
|      | 3/2/2020  |       | _            |       |       | _            |       |             |       | l    |
|      | 3/3/2020  |       |              |       |       |              |       |             |       | l    |
|      | 3/4/2020  |       |              |       |       |              |       |             |       | l    |
|      | 3/5/2020  |       |              |       |       |              |       |             |       | l    |
|      |           |       |              |       |       |              |       | 1.26%       |       | l    |
|      |           |       |              |       |       |              |       | 0.97%       |       | l    |
|      | 3/8/2020  |       |              |       |       |              |       |             |       | l    |
|      | 3/9/2020  |       |              |       |       |              |       |             |       | l    |
|      | 3/10/2020 |       |              |       |       |              |       |             |       |      |
|      | 3/11/2020 |       |              |       |       |              |       |             |       | l    |
|      | 3/12/2020 | 3.11% | 1.62%        | 3.85% | 3.69% | 3.30%        | 5.42% | 4.43%       | 3.56% | <br> |
|      | 3/13/2020 |       |              |       |       |              |       |             |       | l    |
|      | 3/14/2020 |       |              |       |       |              |       |             |       | l    |
|      | 3/15/2020 | 2.68% | 2.69%        | 5.46% | 3.54% | 4.20%        | 3.00% | 4.89%       | 4.98% | l    |
|      | 3/16/2020 |       |              |       |       |              |       |             |       | l    |
|      | 3/17/2020 |       |              |       |       |              |       |             |       | l    |
|      | 3/18/2020 | 2.93% | 1.68%        | 5.97% | 5.29% | 7.80%        | 3.42% | 5.02%       | 5.65% | Ì    |
|      | 3/19/2020 |       |              |       |       |              |       |             |       | 1    |
|      | 3/20/2020 |       |              |       |       |              |       |             |       | 1    |
|      | 3/21/2020 |       |              |       |       |              |       |             |       | Ì    |
|      | 3/22/2020 |       |              |       |       |              |       |             |       | Ì    |
|      | 3/23/2020 |       | <del> </del> |       |       | <del> </del> |       | <del></del> |       | 1    |
|      | 3/24/2020 |       |              |       |       |              |       |             |       | 1    |
|      | 3/25/2020 |       |              |       |       |              |       |             |       | Ì    |
|      | 3/26/2020 | 2.73% | 2.18%        | 4.03% | 3.59% | 5.30%        | 0.65% | 6.82%       | 6.16% | 1    |
|      |           |       |              |       |       |              |       |             |       |      |

| 3/27/2020     4.21%     2.97%     4.58%     2.66%     2.56%     1.55%     8.34%     5.70%       3/28/2020     2.10%     1.66%     3.81%     2.83%     2.72%     3.66%     6.99%     5.71%       3/29/2020     3.90%     2.85%     2.50%     2.85%     1.95%     3.66%     8.46%     6.23%       3/30/2020     3.62%     2.07%     5.00%     2.64%     1.14%     7.36%     5.91%       4/1/2020     3.24%     1.04%     2.24%     2.24%     1.04%     7.17%     4.97%       4/3/2020     3.81%     1.75%     4.37%     1.65%     3.69%     1.41%     7.00%     4.97%       4/4/2020     2.35%     1.40%     3.99%     1.45%     2.63%     0.63%     5.99%     4.27%       4/5/2020     2.25%     1.51%     2.51%     1.08%     4.41%     1.84%     4.40%     4.9%       4/7/2020     1.40%     1.29%     2.56%     2.63%     0.80%     3.50%     3.24%       4/11/2020     1                                                                                                                                                     | Date      | 1     | 2N    | 25    | 3     | 5     | 6     | 7     | 8     |
|---------------------------------------------------------------------------------------------------------------------------------------------------------------------------------------------------------------------------------------------------------------------------------------------------------------------------------------------------------------------------------------------------------------------------------------------------------------------------------------------------------------------------------------------------------------------------------------------------------------------------------------------------------------------------------------------------------------------------------------------------------------------------------------------------------------------------------------------------------------------------------------------------------------------------------------------------------------------------------------------------------------------------------|-----------|-------|-------|-------|-------|-------|-------|-------|-------|
| 3/28/2020     2.104%     1.66%     3.81%     2.83%     2.72%     3.68%     6.99%     5.71%       3/29/2020     3.90%     2.85%     2.50%     2.85%     1.95%     3.66%     8.46%     6.23%       3/30/2020     3.26%     2.07%     5.00%     2.62%     2.15%     1.18%     7.36%     5.91%       3/31/2020     3.28%     1.64%     2.48%     2.94%     5.24%     1.04%     7.17%     4.96%       4/2/2020     3.24%     1.04%     2.73%     2.28%     2.61%     3.05%     5.70%     5.38%       4/3/2020     3.25%     1.40%     3.99%     1.45%     2.63%     0.63%     5.99%     4.27%       4/4/2020     2.35%     1.51%     2.71%     1.08%     4.41%     1.84%     4.40%     4.49%       4/4/2020     2.40%     1.51%     2.71%     1.08%     4.41%     1.44%     4.49%       4/4/2020     1.54%     1.25%     2.55%     2.60%     1.80%     3.84%     3.24%       4/1                                                                                                                                                     |           |       |       |       | _     | _     |       |       | -     |
| 3729/2020     3.90%     2.85%     2.50%     2.85%     1.95%     3.66%     8.46%     5.23%       3730/2020     3.26%     2.07%     5.00%     2.62%     2.15%     1.18%     7.36%     5.91%       3731/2020     3.23%     2.75%     3.36%     2.16%     0.40%     3.11%     8.30%     5.11%       4/1/2020     3.24%     1.04%     2.73%     2.28%     2.61%     3.05%     5.67%     5.38%       4/3/2020     3.81%     1.75%     4.37%     1.69%     3.69%     1.14%     7.00%     4.97%       4/4/2020     2.25%     1.51%     2.71%     1.08%     4.41%     1.44%     4.40%     4.49%     4.49%       4/5/2020     2.25%     1.59%     2.69%     2.60%     5.64%     4.40%     3.99%       4/7/2020     2.89%     1.99%     2.55%     2.68%     0.80%     1.97%     5.51%     3.94%       4/10/2020     1.54%     1.29%     1.52%     2.30%     4.50%     4.24%       4/11                                                                                                                                                     |           |       |       |       |       |       |       |       |       |
| 3/30/2020     3.62%     2.07%     5.00%     2.62%     2.15%     1.18%     7.36%     5.91%       3/31/2020     3.32%     2.75%     3.36%     2.16%     0.40%     3.11%     8.30%     5.11%       4/1/2020     3.24%     1.04%     2.73%     2.28%     2.61%     3.05%     5.67%     5.38%       4/3/2020     3.81%     1.75%     4.37%     1.69%     3.69%     1.14%     7.00%     4.97%       4/4/2020     2.32%     1.51%     2.71%     1.08%     4.41%     1.84%     4.40%     4.49%       4/6/2020     2.40%     1.57%     4.30%     2.91%     2.60%     5.44%     4.91%     3.96%       4/7/2020     1.89%     1.95%     1.42%     5.00%     5.40%     4.49%     4.49%     3.30%     5.54%     3.60%       4/7/2020     1.40%     1.27%     2.59%     2.13%     4.70%     3.24%       4/10/2020     1.54%     1.29%     1.72%     1.81%     0.41%     0.72%     5.42%     2                                                                                                                                                 |           |       |       |       |       |       |       |       |       |
| 3/31/2020     3.32%     2.75%     3.36%     2.16%     0.40%     3.11%     8.30%     5.11%       4/1/2020     2.68%     1.64%     2.48%     2.94%     5.24%     1.04%     7.17%     4.96%       4/2/2020     3.24%     1.04%     2.73%     2.28%     2.61%     3.05%     5.67%     5.38%       4/3/2020     2.35%     1.40%     3.99%     1.45%     2.63%     0.63%     5.99%     4.27%       4/5/2020     2.24%     1.51%     2.71%     1.08%     4.41%     1.84%     4.40%     4.49%       4/7/2020     2.40%     1.57%     4.30%     2.91%     2.69%     5.44%     4.91%     3.92%       4/7/2020     1.40%     1.27%     2.56%     2.68%     0.80%     1.97%     5.51%     3.94%       4/10/2020     1.40%     1.27%     2.91%     2.58%     2.13%     4.70%     4.46       4/11/2020     1.54%     1.25%     1.23%     1.95%     2.13%     4.70%     5.42%     2.63%                                                                                                                                                        |           |       |       |       | _     | _     | _     | _     | _     |
| 4/1/2020     2.68%     1.64%     2.48%     2.94%     1.04%     7.17%     4.96%       4/2/2020     3.24%     1.04%     2.73%     2.28%     2.61%     3.05%     5.67%     5.38%       4/3/2020     3.81%     1.75%     4.37%     1.69%     3.69%     1.14%     7.00%     4.97%       4/4/2020     2.35%     1.40%     3.99%     1.45%     2.63%     0.63%     5.99%     4.27%       4/5/2020     2.40%     1.57%     4.30%     2.91%     2.69%     5.44%     4.91%     3.92%       4/7/2020     2.89%     1.99%     2.65%     1.42%     5.00%     3.50%     5.16%     3.60%       4/8/2020     1.40%     1.27%     2.91%     2.59%     2.13%     4.70%     4.47     3.02%       4/10/2020     1.40%     1.29%     1.72%     1.81%     0.41%     0.72%     5.24%     3.04%       4/11/2020     1.54%     1.29%     1.72%     1.81%     0.41%     0.72%     5.22%     2.06%  <                                                                                                                                                      |           |       |       |       | _     | _     |       | _     |       |
| 4/2/2020     3.24%     1.04%     2.73%     2.28%     2.61%     3.05%     5.67%     5.38%       4/3/2020     3.81%     1.75%     4.37%     1.69%     3.69%     1.14%     7.00%     4.97%       4/4/2020     2.35%     1.40%     3.99%     1.45%     2.63%     0.63%     5.99%     4.27%       4/5/2020     2.24%     1.51%     2.71%     1.08%     4.41%     1.84%     4.90%     4.99%       4/7/2020     2.89%     1.99%     2.65%     1.42%     5.00%     3.50%     5.16%     3.60%       4/8/2020     1.40%     1.27%     2.91%     2.59%     2.13%     4.70%     4.47%     3.02%       4/10/2020     1.40%     1.29%     1.72%     1.81%     0.00%     1.85%     3.87%     3.24%       4/11/2020     1.54%     1.29%     1.72%     1.81%     0.41%     0.72%     5.42%     2.60%       4/11/2020     1.36%     1.29%     1.55%     1.95%     1.25%     1.29%     1.25%     1                                                                                                                                                 |           |       |       |       |       |       |       |       |       |
| 4/3/2020     3.81%     1.75%     4.37%     1.69%     3.69%     1.14%     7.00%     4.97%       4/4/2020     2.35%     1.40%     3.99%     1.45%     2.63%     0.63%     5.99%     4.27%       4/5/2020     2.24%     1.51%     2.71%     1.08%     4.41%     1.84%     4.40%     4.49%       4/6/2020     2.40%     1.57%     4.30%     2.91%     2.69%     5.44%     4.91%     3.92%       4/7/2020     1.53%     0.85%     2.56%     2.68%     0.80%     1.97%     5.51%     3.94%       4/9/2020     1.40%     1.27%     2.91%     2.59%     2.13%     4.70%     4.47%     3.02%       4/10/2020     1.54%     1.34%     2.44%     2.08%     3.94%     0.61%     3.57%     2.63%       4/11/2020     1.54%     1.29%     1.75%     1.81%     0.41%     0.72%     5.42%     2.60%       4/11/2020     1.36%     1.25%     1.59%     1.38%     1.25%     2.25%     2.09%     3                                                                                                                                                 |           |       |       |       | _     | _     |       | _     |       |
| 4/4/2020     2.35%     1.40%     3.99%     1.45%     2.63%     0.63%     5.99%     4.27%       4/5/2020     2.22%     1.51%     2.71%     1.08%     4.41%     1.84%     4.40%     4.49%       4/6/2020     2.40%     1.57%     4.30%     2.91%     2.69%     5.44%     4.91%     3.92%       4/7/2020     2.89%     1.99%     2.65%     1.42%     5.00%     3.50%     5.16%     3.60%       4/8/2020     1.54%     1.27%     2.91%     2.59%     2.13%     4.70%     4.47%     3.02%       4/10/2020     2.67%     1.38%     0.95%     1.33%     0.00%     1.85%     3.87%     3.24%       4/11/2020     1.54%     1.23%     1.24%     2.08%     3.94%     0.61%     3.57%     2.63%       4/11/2020     1.54%     1.29%     1.55%     3.93%     1.23%     5.12%     2.60%       4/11/2020     1.36%     1.25%     1.55%     1.59%     3.93%     1.23%     5.12%     2.5%                                                                                                                                                       |           |       |       |       |       |       |       |       |       |
| 4/5/2020     2.22%     1.51%     2.71%     1.08%     4.41%     1.84%     4.40%     4.49%       4/6/2020     2.40%     1.57%     4.30%     2.91%     2.69%     5.44%     4.91%     3.92%       4/7/2020     2.89%     1.99%     2.65%     1.42%     5.00%     3.50%     5.16%     3.60%       4/8/2020     1.34%     1.27%     2.91%     2.59%     2.13%     4.70%     4.47%     3.02%       4/10/2020     1.54%     1.34%     0.95%     1.33%     0.00%     1.85%     3.87%     3.24%       4/11/2020     1.54%     1.29%     1.72%     1.81%     0.41%     0.72%     5.42%     2.60%       4/11/2020     1.54%     1.29%     1.75%     1.81%     0.41%     0.72%     5.42%     2.60%       4/11/2020     1.36%     1.29%     1.55%     4.50%     2.25%     2.09%     3.69%     2.45%       4/11/2020     1.36%     1.25%     1.75%     1.50%     1.39%     0.60%     4.01% <td< td=""><td></td><td></td><td></td><td></td><td>_</td><td>_</td><td></td><td>_</td><td>_</td></td<>                                              |           |       |       |       | _     | _     |       | _     | _     |
| 4/6/2020     2.40%     1.57%     4.30%     2.91%     2.69%     5.44%     4.91%     3.92%       4/7/2020     2.89%     1.99%     2.65%     1.42%     5.00%     3.50%     5.16%     3.60%       4/8/2020     1.53%     0.85%     2.56%     2.68%     0.80%     1.97%     5.51%     3.94%       4/9/2020     1.40%     1.27%     2.91%     2.59%     2.13%     4.70%     4.47%     3.02%       4/10/2020     1.54%     1.34%     2.44%     2.08%     3.94%     0.61%     3.57%     2.63%       4/11/2020     1.54%     1.29%     1.72%     1.81%     0.41%     0.72%     5.42%     2.60%       4/13/2020     1.36%     1.23%     1.99%     1.15%     3.93%     1.23%     5.12%     2.55%       4/14/2020     1.36%     1.25%     1.99%     1.45%     4.00%     2.56%     3.84%     2.10%       4/15/2020     1.32%     1.25%     1.59%     1.36%     1.69%     2.25%     1.79% <td< td=""><td></td><td></td><td></td><td></td><td></td><td></td><td></td><td></td><td></td></td<>                                                  |           |       |       |       |       |       |       |       |       |
| 4/7/2020     2.89%     1.99%     2.65%     1.42%     5.00%     3.50%     5.16%     3.60%       4/8/2020     1.53%     0.85%     2.56%     2.68%     0.80%     1.97%     5.51%     3.94%       4/9/2020     1.40%     1.27%     2.91%     2.59%     2.13%     4.70%     4.47%     3.02%       4/10/2020     1.54%     1.38%     0.95%     1.33%     0.00%     1.85%     3.87%     3.24%       4/11/2020     1.54%     1.29%     1.72%     1.81%     0.41%     0.72%     5.42%     2.60%       4/13/2020     1.41%     1.10%     1.99%     1.15%     3.93%     1.23%     5.12%     2.55%       4/14/2020     1.36%     1.25%     1.99%     1.45%     4.00%     2.56%     3.84%     2.10%       4/15/2020     1.32%     1.55%     2.91%     1.45%     4.00%     2.56%     3.84%     2.10%       4/17/2020     2.43%     0.34%     2.99%     1.00%     2.15%     1.79%     2.38% <t< td=""><td></td><td></td><td></td><td></td><td></td><td></td><td></td><td></td><td></td></t<>                                                   |           |       |       |       |       |       |       |       |       |
| 4/8/2020     1.53%     0.85%     2.56%     2.68%     0.80%     1.97%     5.51%     3.94%       4/9/2020     1.40%     1.27%     2.91%     2.59%     2.13%     4.70%     4.47%     3.02%       4/10/2020     2.67%     1.38%     0.95%     1.33%     0.00%     1.85%     3.87%     3.24%       4/11/2020     1.54%     1.29%     1.72%     1.81%     0.41%     0.72%     5.42%     2.60%       4/13/2020     1.41%     1.10%     1.99%     1.15%     3.93%     1.23%     5.12%     2.55%       4/14/2020     1.36%     1.23%     1.97%     1.69%     2.25%     2.09%     3.69%     2.44%       4/15/2020     1.32%     1.55%     2.91%     1.45%     4.00%     2.56%     3.84%     2.10%       4/17/2020     2.43%     0.34%     2.99%     1.00%     2.15%     1.79%     2.38%     2.45%       4/18/2020     1.66%     0.91%     0.73%     1.36%     1.66%     1.22%     3.02%     <                                                                                                                                             |           |       |       |       |       |       |       |       |       |
| 4/9/2020     1.40%     1.27%     2.91%     2.59%     2.13%     4.70%     4.47%     3.02%       4/10/2020     2.67%     1.38%     0.95%     1.33%     0.00%     1.85%     3.87%     3.24%       4/11/2020     1.54%     1.29%     1.72%     1.81%     0.41%     0.72%     5.42%     2.60%       4/13/2020     1.41%     1.10%     1.99%     1.15%     3.93%     1.23%     5.12%     2.55%       4/14/2020     1.36%     1.23%     1.97%     1.69%     2.25%     2.09%     3.69%     2.44%       4/15/2020     1.36%     1.25%     1.75%     1.50%     1.39%     0.60%     4.01%     2.27%       4/16/2020     2.35%     1.25%     1.75%     1.50%     1.39%     0.60%     4.01%     2.27%       4/17/2020     1.66%     0.91%     0.73%     1.36%     1.60%     2.67%     2.90%     1.97%       4/18/2020     1.66%     0.80%     1.85%     1.30%     1.68%     1.22%     3.02%                                                                                                                                                  |           |       |       |       |       |       |       |       |       |
| 4/10/2020     2.67%     1.38%     0.95%     1.33%     0.00%     1.85%     3.87%     3.24%       4/11/2020     1.54%     1.34%     2.44%     2.08%     3.94%     0.61%     3.57%     2.63%       4/12/2020     1.54%     1.29%     1.72%     1.81%     0.41%     0.72%     5.42%     2.60%       4/13/2020     1.41%     1.10%     1.99%     1.15%     3.93%     1.23%     5.12%     2.55%       4/14/2020     1.36%     1.23%     1.97%     1.69%     2.25%     2.09%     3.69%     2.44%       4/15/2020     1.32%     1.55%     2.91%     1.45%     4.00%     2.56%     3.84%     2.10%       4/17/2020     2.35%     1.25%     1.75%     1.50%     1.39%     0.60%     4.01%     2.27%       4/17/2020     1.66%     0.91%     0.73%     1.36%     1.60%     2.67%     2.90%     1.97%       4/19/2020     1.66%     0.91%     0.73%     1.36%     1.68%     1.22%     3.02%                                                                                                                                                 |           |       |       |       |       |       |       |       |       |
| 4/11/2020     1.54%     1.34%     2.44%     2.08%     3.94%     0.61%     3.57%     2.63%       4/12/2020     1.54%     1.29%     1.72%     1.81%     0.41%     0.72%     5.42%     2.60%       4/13/2020     1.36%     1.23%     1.99%     1.15%     3.93%     1.23%     5.12%     2.55%       4/14/2020     1.36%     1.23%     1.99%     1.69%     2.25%     2.09%     3.69%     2.44%       4/15/2020     1.32%     1.55%     2.91%     1.45%     4.00%     2.56%     3.84%     2.10%       4/16/2020     2.35%     1.25%     1.75%     1.50%     1.39%     0.60%     4.01%     2.27%       4/17/2020     1.66%     0.34%     2.99%     1.00%     2.15%     1.79%     2.38%     2.45%       4/19/2020     1.66%     0.91%     0.73%     1.36%     1.60%     2.67%     2.90%     1.97%       4/20/2020     1.46%     1.36%     1.85%     1.30%     1.38%     1.78%     2.19%                                                                                                                                                 |           |       |       |       | _     | _     | _     | _     | _     |
| 4/12/2020     1.54%     1.29%     1.72%     1.81%     0.41%     0.72%     5.42%     2.60%       4/13/2020     1.41%     1.10%     1.99%     1.15%     3.93%     1.23%     5.12%     2.55%       4/14/2020     1.36%     1.23%     1.97%     1.69%     2.25%     2.09%     3.69%     2.44%       4/15/2020     1.32%     1.55%     2.91%     1.45%     4.00%     2.56%     3.84%     2.10%       4/16/2020     2.35%     1.25%     1.75%     1.50%     1.39%     0.60%     4.01%     2.27%       4/17/2020     2.43%     0.34%     2.99%     1.00%     2.15%     1.79%     2.38%     2.45%       4/18/2020     1.66%     0.91%     0.73%     1.36%     1.60%     2.67%     2.90%     1.97%       4/19/2020     1.46%     1.36%     1.26%     1.68%     1.22%     3.02%     1.90%       4/21/2020     1.66%     0.80%     1.85%     1.30%     1.38%     1.78%     2.19%     1.84% <td></td> <td></td> <td></td> <td></td> <td></td> <td></td> <td></td> <td></td> <td></td>                                                       |           |       |       |       |       |       |       |       |       |
| 4/13/2020     1.41%     1.10%     1.99%     1.15%     3.93%     1.23%     5.12%     2.55%       4/14/2020     1.36%     1.23%     1.97%     1.69%     2.25%     2.09%     3.69%     2.44%       4/15/2020     1.32%     1.55%     2.91%     1.45%     4.00%     2.56%     3.84%     2.10%       4/16/2020     2.35%     1.25%     1.75%     1.50%     1.39%     0.60%     4.01%     2.27%       4/17/2020     2.43%     0.34%     2.99%     1.00%     2.15%     1.79%     2.38%     2.45%       4/18/2020     1.66%     0.91%     0.73%     1.36%     1.60%     2.67%     2.90%     1.97%       4/19/2020     1.46%     1.36%     2.08%     1.26%     1.68%     1.22%     3.02%     1.90%       4/20/2020     1.66%     0.80%     1.85%     1.30%     1.38%     1.78%     2.19%     1.93%       4/221/2020     1.98%     0.41%     2.95%     1.32%     1.68%     0.57%     1.57%                                                                                                                                                |           |       |       |       |       |       |       |       |       |
| 4/14/2020     1.36%     1.23%     1.97%     1.69%     2.25%     2.09%     3.69%     2.44%       4/15/2020     1.32%     1.55%     2.91%     1.45%     4.00%     2.56%     3.84%     2.10%       4/16/2020     2.35%     1.25%     1.75%     1.50%     1.39%     0.60%     4.01%     2.27%       4/17/2020     2.43%     0.34%     2.99%     1.00%     2.15%     1.79%     2.38%     2.45%       4/18/2020     1.66%     0.91%     0.73%     1.36%     1.60%     2.67%     2.90%     1.97%       4/19/2020     1.46%     1.36%     2.08%     1.26%     1.68%     1.22%     3.02%     1.99%       4/19/2020     1.46%     1.36%     2.08%     1.26%     1.68%     1.22%     3.02%     1.99%       4/21/2020     1.66%     0.80%     1.85%     1.30%     1.38%     1.78%     2.19%     1.57%     1.84%       4/22/2020     1.73%     0.90%     2.54%     1.54%     0.00%     0.55%                                                                                                                                                 | 4/12/2020 | 1.54% | 1.29% | 1.72% | 1.81% | 0.41% | 0.72% | 5.42% | 2.60% |
| 4/15/2020     1.32%     1.55%     2.91%     1.45%     4.00%     2.56%     3.84%     2.10%       4/16/2020     2.35%     1.25%     1.75%     1.50%     1.39%     0.60%     4.01%     2.27%       4/17/2020     2.43%     0.34%     2.99%     1.00%     2.15%     1.79%     2.38%     2.45%       4/18/2020     1.66%     0.91%     0.73%     1.36%     1.60%     2.67%     2.90%     1.97%       4/19/2020     1.46%     1.36%     2.08%     1.26%     1.68%     1.22%     3.02%     1.90%       4/20/2020     0.70%     0.55%     1.99%     1.68%     2.11%     3.63%     3.06%     1.08%       4/21/2020     1.66%     0.80%     1.85%     1.30%     1.38%     1.78%     2.19%     1.93%       4/22/2020     0.98%     0.41%     2.95%     1.32%     1.68%     0.57%     1.57%     1.84%       4/24/2020     1.27%     0.94%     1.52%     1.33%     1.15%     2.63%     2.26%                                                                                                                                                 | 4/13/2020 | 1.41% | 1.10% | 1.99% | 1.15% | 3.93% | 1.23% | 5.12% | 2.55% |
| 4/16/2020     2.35%     1.25%     1.75%     1.50%     1.39%     0.60%     4.01%     2.27%       4/17/2020     2.43%     0.34%     2.99%     1.00%     2.15%     1.79%     2.38%     2.45%       4/18/2020     1.66%     0.91%     0.73%     1.36%     1.60%     2.67%     2.90%     1.97%       4/19/2020     1.46%     1.36%     2.08%     1.26%     1.68%     1.22%     3.02%     1.90%       4/20/2020     0.70%     0.55%     1.99%     1.68%     2.11%     3.63%     3.06%     1.08%       4/21/2020     1.66%     0.80%     1.85%     1.30%     1.38%     1.78%     2.19%     1.93%       4/22/2020     0.98%     0.41%     2.95%     1.32%     1.68%     0.57%     1.57%     1.84%       4/23/2020     1.27%     0.94%     1.52%     1.33%     1.15%     2.63%     2.26%     2.00%       4/24/2020     1.27%     0.85%     1.56%     1.06%     1.04%     1.11%     1.88%                                                                                                                                                 | 4/14/2020 | 1.36% | 1.23% | 1.97% | 1.69% | 2.25% | 2.09% | 3.69% | 2.44% |
| 4/17/2020     2.43%     0.34%     2.99%     1.00%     2.15%     1.79%     2.38%     2.45%       4/18/2020     1.66%     0.91%     0.73%     1.36%     1.60%     2.67%     2.90%     1.97%       4/19/2020     1.46%     1.36%     2.08%     1.26%     1.68%     1.22%     3.02%     1.90%       4/20/2020     0.70%     0.55%     1.99%     1.68%     2.11%     3.63%     3.06%     1.08%       4/21/2020     1.66%     0.80%     1.85%     1.30%     1.38%     1.78%     2.19%     1.93%       4/22/2020     0.98%     0.41%     2.95%     1.32%     1.68%     0.57%     1.57%     1.84%       4/23/2020     1.27%     0.94%     1.52%     1.33%     1.15%     2.63%     2.26%     2.00%       4/25/2020     0.57%     0.79%     0.82%     0.78%     2.15%     2.42%     1.25%     1.86%       4/26/2020     0.04%     0.85%     1.56%     1.06%     1.04%     1.11%     1.88%                                                                                                                                                 | 4/15/2020 | 1.32% | 1.55% | 2.91% | 1.45% | 4.00% | 2.56% | 3.84% | 2.10% |
| 4/18/2020     1.66%     0.91%     0.73%     1.36%     1.60%     2.67%     2.90%     1.97%       4/19/2020     1.46%     1.36%     2.08%     1.26%     1.68%     1.22%     3.02%     1.90%       4/20/2020     0.70%     0.55%     1.99%     1.68%     2.11%     3.63%     3.06%     1.08%       4/21/2020     1.66%     0.80%     1.85%     1.30%     1.38%     1.78%     2.19%     1.93%       4/22/2020     0.98%     0.41%     2.95%     1.32%     1.68%     0.57%     1.57%     1.84%       4/23/2020     1.27%     0.90%     2.54%     1.54%     0.00%     0.55%     1.57%     1.89%       4/24/2020     1.27%     0.94%     1.52%     1.33%     1.15%     2.63%     2.26%     2.00%       4/25/2020     0.57%     0.79%     0.82%     0.78%     2.15%     2.42%     1.25%     1.86%       4/26/2020     1.07%     0.26%     1.90%     1.53%     1.15%     0.00%     2.51%                                                                                                                                                 | 4/16/2020 | 2.35% | 1.25% | 1.75% | 1.50% | 1.39% | 0.60% | 4.01% | 2.27% |
| 4/19/2020     1.46%     1.36%     2.08%     1.26%     1.68%     1.22%     3.02%     1.90%       4/20/2020     0.70%     0.55%     1.99%     1.68%     2.11%     3.63%     3.06%     1.08%       4/21/2020     1.66%     0.80%     1.85%     1.30%     1.38%     1.78%     2.19%     1.93%       4/22/2020     0.98%     0.41%     2.95%     1.32%     1.68%     0.57%     1.57%     1.84%       4/23/2020     1.73%     0.90%     2.54%     1.54%     0.00%     0.55%     1.57%     1.89%       4/24/2020     1.27%     0.94%     1.52%     1.33%     1.15%     2.63%     2.26%     2.00%       4/25/2020     0.57%     0.79%     0.82%     0.78%     2.15%     2.42%     1.25%     1.86%       4/26/2020     0.04%     0.85%     1.56%     1.06%     1.04%     1.11%     1.88%     1.16%       4/29/2020     1.83%     0.30%     1.78%     1.74%     1.15%     0.90%     1.64%                                                                                                                                                 | 4/17/2020 | 2.43% | 0.34% | 2.99% | 1.00% | 2.15% | 1.79% | 2.38% | 2.45% |
| 4/20/2020     0.70%     0.55%     1.99%     1.68%     2.11%     3.63%     3.06%     1.08%       4/21/2020     1.66%     0.80%     1.85%     1.30%     1.38%     1.78%     2.19%     1.93%       4/22/2020     0.98%     0.41%     2.95%     1.32%     1.68%     0.57%     1.57%     1.84%       4/23/2020     1.73%     0.90%     2.54%     1.54%     0.00%     0.55%     1.57%     1.89%       4/24/2020     1.27%     0.94%     1.52%     1.33%     1.15%     2.63%     2.26%     2.00%       4/25/2020     0.57%     0.79%     0.82%     0.78%     2.15%     2.42%     1.25%     1.86%       4/26/2020     2.04%     0.85%     1.56%     1.06%     1.04%     1.11%     1.88%     1.16%       4/27/2020     1.07%     0.26%     1.90%     1.53%     1.15%     0.00%     2.51%     1.40%       4/29/2020     1.83%     0.30%     1.78%     1.74%     1.15%     1.90%     1.64%                                                                                                                                                 | 4/18/2020 | 1.66% | 0.91% | 0.73% | 1.36% | 1.60% | 2.67% | 2.90% | 1.97% |
| 4/21/2020     1.66%     0.80%     1.85%     1.30%     1.38%     1.78%     2.19%     1.93%       4/22/2020     0.98%     0.41%     2.95%     1.32%     1.68%     0.57%     1.57%     1.84%       4/23/2020     1.73%     0.90%     2.54%     1.54%     0.00%     0.55%     1.57%     1.89%       4/24/2020     1.27%     0.94%     1.52%     1.33%     1.15%     2.63%     2.26%     2.00%       4/25/2020     0.57%     0.79%     0.82%     0.78%     2.15%     2.42%     1.25%     1.86%       4/26/2020     2.04%     0.85%     1.56%     1.06%     1.04%     1.11%     1.88%     1.16%       4/27/2020     1.07%     0.26%     1.90%     1.53%     1.15%     0.00%     2.51%     1.40%       4/28/2020     0.77%     0.27%     2.40%     1.43%     2.14%     0.51%     1.70%     1.42%       4/30/2020     1.83%     0.30%     1.78%     1.74%     1.15%     1.90%     1.64%                                                                                                                                                 | 4/19/2020 | 1.46% | 1.36% | 2.08% | 1.26% | 1.68% | 1.22% | 3.02% | 1.90% |
| 4/22/2020     0.98%     0.41%     2.95%     1.32%     1.68%     0.57%     1.57%     1.84%       4/23/2020     1.73%     0.90%     2.54%     1.54%     0.00%     0.55%     1.57%     1.89%       4/24/2020     1.27%     0.94%     1.52%     1.33%     1.15%     2.63%     2.26%     2.00%       4/25/2020     0.57%     0.79%     0.82%     0.78%     2.15%     2.42%     1.25%     1.86%       4/26/2020     2.04%     0.85%     1.56%     1.06%     1.04%     1.11%     1.88%     1.16%       4/27/2020     1.07%     0.26%     1.90%     1.53%     1.15%     0.00%     2.51%     1.40%       4/28/2020     0.77%     0.27%     2.40%     1.43%     2.14%     0.51%     1.70%     1.42%       4/29/2020     1.83%     0.30%     1.78%     1.74%     1.15%     1.90%     1.64%     0.83%       5/1/2020     1.45%     0.48%     1.26%     0.87%     0.00%     0.50%     1.61%                                                                                                                                                  | 4/20/2020 | 0.70% | 0.55% | 1.99% | 1.68% | 2.11% | 3.63% | 3.06% | 1.08% |
| 4/23/2020     1.73%     0.90%     2.54%     1.54%     0.00%     0.55%     1.57%     1.89%       4/24/2020     1.27%     0.94%     1.52%     1.33%     1.15%     2.63%     2.26%     2.00%       4/25/2020     0.57%     0.79%     0.82%     0.78%     2.15%     2.42%     1.25%     1.86%       4/26/2020     2.04%     0.85%     1.56%     1.06%     1.04%     1.11%     1.88%     1.16%       4/27/2020     1.07%     0.26%     1.90%     1.53%     1.15%     0.00%     2.51%     1.40%       4/28/2020     0.77%     0.27%     2.40%     1.43%     2.14%     0.51%     1.70%     1.42%       4/29/2020     1.83%     0.30%     1.78%     1.74%     1.15%     1.90%     1.64%     0.83%       4/30/2020     0.74%     0.18%     1.82%     0.87%     0.00%     0.50%     1.61%     1.45%       5/1/2020     1.56%     0.48%     1.26%     0.90%     2.14%     1.04%     1.32%                                                                                                                                                  | 4/21/2020 | 1.66% | 0.80% | 1.85% | 1.30% | 1.38% | 1.78% | 2.19% | 1.93% |
| 4/24/2020     1.27%     0.94%     1.52%     1.33%     1.15%     2.63%     2.26%     2.00%       4/25/2020     0.57%     0.79%     0.82%     0.78%     2.15%     2.42%     1.25%     1.86%       4/26/2020     2.04%     0.85%     1.56%     1.06%     1.04%     1.11%     1.88%     1.16%       4/27/2020     1.07%     0.26%     1.90%     1.53%     1.15%     0.00%     2.51%     1.40%       4/28/2020     0.77%     0.27%     2.40%     1.43%     2.14%     0.51%     1.70%     1.42%       4/29/2020     1.83%     0.30%     1.78%     1.74%     1.15%     1.90%     1.64%     0.83%       4/30/2020     0.74%     0.18%     1.82%     0.87%     0.00%     0.50%     1.61%     1.45%       5/1/2020     1.45%     0.48%     1.26%     0.90%     2.14%     1.04%     1.32%     1.17%       5/3/2020     0.93%     0.80%     1.38%     1.29%     0.00%     1.11%     1.48%     <                                                                                                                                             | 4/22/2020 | 0.98% | 0.41% | 2.95% | 1.32% | 1.68% | 0.57% | 1.57% | 1.84% |
| 4/25/2020     0.57%     0.79%     0.82%     0.78%     2.15%     2.42%     1.25%     1.86%       4/26/2020     2.04%     0.85%     1.56%     1.06%     1.04%     1.11%     1.88%     1.16%       4/27/2020     1.07%     0.26%     1.90%     1.53%     1.15%     0.00%     2.51%     1.40%       4/28/2020     0.77%     0.27%     2.40%     1.43%     2.14%     0.51%     1.70%     1.42%       4/29/2020     1.83%     0.30%     1.78%     1.74%     1.15%     1.90%     1.64%     0.83%       4/30/2020     0.74%     0.18%     1.82%     0.87%     0.00%     0.50%     1.61%     1.45%       5/1/2020     1.45%     0.48%     1.26%     0.90%     2.14%     1.04%     1.32%     1.17%       5/2/2020     1.56%     0.43%     1.23%     0.81%     0.72%     0.45%     1.60%     1.47%       5/3/2020     0.93%     0.80%     1.38%     1.29%     0.00%     1.11%     1.48% <t< td=""><td>4/23/2020</td><td>1.73%</td><td>0.90%</td><td>2.54%</td><td>1.54%</td><td>0.00%</td><td>0.55%</td><td>1.57%</td><td>1.89%</td></t<>  | 4/23/2020 | 1.73% | 0.90% | 2.54% | 1.54% | 0.00% | 0.55% | 1.57% | 1.89% |
| 4/26/2020     2.04%     0.85%     1.56%     1.06%     1.04%     1.11%     1.88%     1.16%       4/27/2020     1.07%     0.26%     1.90%     1.53%     1.15%     0.00%     2.51%     1.40%       4/28/2020     0.77%     0.27%     2.40%     1.43%     2.14%     0.51%     1.70%     1.42%       4/29/2020     1.83%     0.30%     1.78%     1.74%     1.15%     1.90%     1.64%     0.83%       4/30/2020     0.74%     0.18%     1.82%     0.87%     0.00%     0.50%     1.61%     1.45%       5/1/2020     1.45%     0.48%     1.26%     0.90%     2.14%     1.04%     1.32%     1.17%       5/2/2020     1.56%     0.43%     1.23%     0.81%     0.72%     0.45%     1.60%     1.47%       5/3/2020     0.93%     0.80%     1.38%     1.29%     0.00%     1.11%     1.48%     1.16%       5/4/2020     1.45%     0.50%     0.57%     1.48%     0.68%     1.58%     1.27% <td< td=""><td>4/24/2020</td><td>1.27%</td><td>0.94%</td><td>1.52%</td><td>1.33%</td><td>1.15%</td><td>2.63%</td><td>2.26%</td><td>2.00%</td></td<> | 4/24/2020 | 1.27% | 0.94% | 1.52% | 1.33% | 1.15% | 2.63% | 2.26% | 2.00% |
| 4/27/2020     1.07%     0.26%     1.90%     1.53%     1.15%     0.00%     2.51%     1.40%       4/28/2020     0.77%     0.27%     2.40%     1.43%     2.14%     0.51%     1.70%     1.42%       4/29/2020     1.83%     0.30%     1.78%     1.74%     1.15%     1.90%     1.64%     0.83%       4/30/2020     0.74%     0.18%     1.82%     0.87%     0.00%     0.50%     1.61%     1.45%       5/1/2020     1.45%     0.48%     1.26%     0.90%     2.14%     1.04%     1.32%     1.17%       5/2/2020     1.56%     0.43%     1.23%     0.81%     0.72%     0.45%     1.60%     1.47%       5/3/2020     0.93%     0.80%     1.38%     1.29%     0.00%     1.11%     1.48%     1.16%       5/4/2020     1.45%     0.50%     0.57%     1.48%     0.68%     1.58%     1.27%     1.05%       5/5/2020     0.97%     0.43%     1.85%     0.77%     2.33%     0.00%     1.13%                                                                                                                                                      | 4/25/2020 | 0.57% | 0.79% | 0.82% | 0.78% | 2.15% | 2.42% | 1.25% | 1.86% |
| 4/28/2020     0.77%     0.27%     2.40%     1.43%     2.14%     0.51%     1.70%     1.42%       4/29/2020     1.83%     0.30%     1.78%     1.74%     1.15%     1.90%     1.64%     0.83%       4/30/2020     0.74%     0.18%     1.82%     0.87%     0.00%     0.50%     1.61%     1.45%       5/1/2020     1.45%     0.48%     1.26%     0.90%     2.14%     1.04%     1.32%     1.17%       5/2/2020     1.56%     0.43%     1.23%     0.81%     0.72%     0.45%     1.60%     1.47%       5/3/2020     0.93%     0.80%     1.38%     1.29%     0.00%     1.11%     1.48%     1.16%       5/4/2020     1.45%     0.50%     0.57%     1.48%     0.68%     1.58%     1.27%     1.05%       5/5/2020     0.97%     0.43%     1.85%     0.77%     2.33%     0.00%     1.13%     1.03%       5/6/2020     0.47%     0.18%     1.91%     0.92%     0.70%     1.18%     1.32%     0                                                                                                                                                 | 4/26/2020 | 2.04% | 0.85% | 1.56% | 1.06% | 1.04% | 1.11% | 1.88% | 1.16% |
| 4/29/2020     1.83%     0.30%     1.78%     1.74%     1.15%     1.90%     1.64%     0.83%       4/30/2020     0.74%     0.18%     1.82%     0.87%     0.00%     0.50%     1.61%     1.45%       5/1/2020     1.45%     0.48%     1.26%     0.90%     2.14%     1.04%     1.32%     1.17%       5/2/2020     1.56%     0.43%     1.23%     0.81%     0.72%     0.45%     1.60%     1.47%       5/3/2020     0.93%     0.80%     1.38%     1.29%     0.00%     1.11%     1.48%     1.16%       5/4/2020     1.45%     0.50%     0.57%     1.48%     0.68%     1.58%     1.27%     1.05%       5/5/2020     0.97%     0.43%     1.85%     0.77%     2.33%     0.00%     1.13%     1.03%       5/6/2020     0.47%     0.18%     1.91%     0.92%     0.70%     1.18%     1.32%     0.93%                                                                                                                                                                                                                                             | 4/27/2020 | 1.07% | 0.26% | 1.90% | 1.53% | 1.15% | 0.00% | 2.51% | 1.40% |
| 4/30/2020   0.74%   0.18%   1.82%   0.87%   0.00%   0.50%   1.61%   1.45%     5/1/2020   1.45%   0.48%   1.26%   0.90%   2.14%   1.04%   1.32%   1.17%     5/2/2020   1.56%   0.43%   1.23%   0.81%   0.72%   0.45%   1.60%   1.47%     5/3/2020   0.93%   0.80%   1.38%   1.29%   0.00%   1.11%   1.48%   1.16%     5/4/2020   1.45%   0.50%   0.57%   1.48%   0.68%   1.58%   1.27%   1.05%     5/5/2020   0.97%   0.43%   1.85%   0.77%   2.33%   0.00%   1.13%   1.03%     5/6/2020   0.47%   0.18%   1.91%   0.92%   0.70%   1.18%   1.32%   0.93%                                                                                                                                                                                                                                                                                                                                                                                                                                                                         | 4/28/2020 | 0.77% | 0.27% | 2.40% | 1.43% | 2.14% | 0.51% | 1.70% | 1.42% |
| 5/1/2020   1.45%   0.48%   1.26%   0.90%   2.14%   1.04%   1.32%   1.17%     5/2/2020   1.56%   0.43%   1.23%   0.81%   0.72%   0.45%   1.60%   1.47%     5/3/2020   0.93%   0.80%   1.38%   1.29%   0.00%   1.11%   1.48%   1.16%     5/4/2020   1.45%   0.50%   0.57%   1.48%   0.68%   1.58%   1.27%   1.05%     5/5/2020   0.97%   0.43%   1.85%   0.77%   2.33%   0.00%   1.13%   1.03%     5/6/2020   0.47%   0.18%   1.91%   0.92%   0.70%   1.18%   1.32%   0.93%                                                                                                                                                                                                                                                                                                                                                                                                                                                                                                                                                       | 4/29/2020 | 1.83% | 0.30% | 1.78% | 1.74% | 1.15% | 1.90% | 1.64% | 0.83% |
| 5/2/2020   1.56%   0.43%   1.23%   0.81%   0.72%   0.45%   1.60%   1.47%     5/3/2020   0.93%   0.80%   1.38%   1.29%   0.00%   1.11%   1.48%   1.16%     5/4/2020   1.45%   0.50%   0.57%   1.48%   0.68%   1.58%   1.27%   1.05%     5/5/2020   0.97%   0.43%   1.85%   0.77%   2.33%   0.00%   1.13%   1.03%     5/6/2020   0.47%   0.18%   1.91%   0.92%   0.70%   1.18%   1.32%   0.93%                                                                                                                                                                                                                                                                                                                                                                                                                                                                                                                                                                                                                                    | 4/30/2020 | 0.74% | 0.18% | 1.82% | 0.87% | 0.00% | 0.50% | 1.61% | 1.45% |
| 5/2/2020   1.56%   0.43%   1.23%   0.81%   0.72%   0.45%   1.60%   1.47%     5/3/2020   0.93%   0.80%   1.38%   1.29%   0.00%   1.11%   1.48%   1.16%     5/4/2020   1.45%   0.50%   0.57%   1.48%   0.68%   1.58%   1.27%   1.05%     5/5/2020   0.97%   0.43%   1.85%   0.77%   2.33%   0.00%   1.13%   1.03%     5/6/2020   0.47%   0.18%   1.91%   0.92%   0.70%   1.18%   1.32%   0.93%                                                                                                                                                                                                                                                                                                                                                                                                                                                                                                                                                                                                                                    | 5/1/2020  | 1.45% | 0.48% | 1.26% | 0.90% | 2.14% | 1.04% | 1.32% | 1.17% |
| 5/3/2020   0.93%   0.80%   1.38%   1.29%   0.00%   1.11%   1.48%   1.16%     5/4/2020   1.45%   0.50%   0.57%   1.48%   0.68%   1.58%   1.27%   1.05%     5/5/2020   0.97%   0.43%   1.85%   0.77%   2.33%   0.00%   1.13%   1.03%     5/6/2020   0.47%   0.18%   1.91%   0.92%   0.70%   1.18%   1.32%   0.93%                                                                                                                                                                                                                                                                                                                                                                                                                                                                                                                                                                                                                                                                                                                 |           |       |       |       |       |       |       |       | 1.47% |
| 5/4/2020   1.45%   0.50%   0.57%   1.48%   0.68%   1.58%   1.27%   1.05%     5/5/2020   0.97%   0.43%   1.85%   0.77%   2.33%   0.00%   1.13%   1.03%     5/6/2020   0.47%   0.18%   1.91%   0.92%   0.70%   1.18%   1.32%   0.93%                                                                                                                                                                                                                                                                                                                                                                                                                                                                                                                                                                                                                                                                                                                                                                                              |           |       |       |       |       |       |       |       |       |
| 5/5/2020     0.97%     0.43%     1.85%     0.77%     2.33%     0.00%     1.13%     1.03%       5/6/2020     0.47%     0.18%     1.91%     0.92%     0.70%     1.18%     1.32%     0.93%                                                                                                                                                                                                                                                                                                                                                                                                                                                                                                                                                                                                                                                                                                                                                                                                                                         |           |       |       |       | 1     | 1     |       |       |       |
| 5/6/2020 0.47% 0.18% 1.91% 0.92% 0.70% 1.18% 1.32% 0.93%                                                                                                                                                                                                                                                                                                                                                                                                                                                                                                                                                                                                                                                                                                                                                                                                                                                                                                                                                                        |           |       |       |       |       |       |       |       |       |
|                                                                                                                                                                                                                                                                                                                                                                                                                                                                                                                                                                                                                                                                                                                                                                                                                                                                                                                                                                                                                                 |           |       |       |       | _     | _     |       |       |       |
| 3, , , = 3 = 3   3, 0   70   0, 3 = 70   1, 1 3 70   1, 1 3 70   0, 0 0 70   0, 47 70   0, 0 0 70   0, 30 70                                                                                                                                                                                                                                                                                                                                                                                                                                                                                                                                                                                                                                                                                                                                                                                                                                                                                                                    | 5/7/2020  |       |       |       |       |       |       |       | _     |