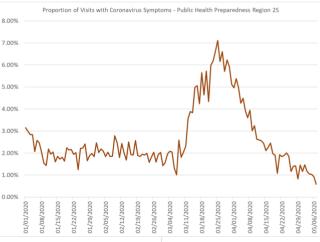

Proportion of Visits with Coronavirus Symptoms by Public Health Preparedness Region

|           |       | ricarci | птере | reune | 33 KCB | 1011  |       |       |
|-----------|-------|---------|-------|-------|--------|-------|-------|-------|
| Date      | 1     | 2N      | 2S    | 3     | 5      | 6     | 7     | 8     |
| 1/1/2020  | 2.90% | 1.46%   | 3.68% | 4.29% | 1.66%  | 4.93% | 4.05% | 3.14% |
| 1/2/2020  | 0.55% | 1.06%   | 2.71% | 3.64% | 2.28%  | 1.63% | 2.61% | 2.99% |
| 1/3/2020  | 1.08% | 1.19%   | 2.88% | 3.09% | 0.76%  | 2.66% | 2.68% | 2.84% |
| 1/4/2020  | 2.59% | 1.26%   | 2.86% | 3.26% | 1.16%  | 1.69% | 2.40% | 2.83% |
| 1/5/2020  | 1.74% | 0.83%   | 3.03% | 3.65% | 2.36%  | 2.10% | 2.86% | 2.06% |
| 1/6/2020  | 0.90% | 0.71%   | 2.49% | 3.28% | 1.19%  | 1.85% | 2.33% | 2.58% |
| 1/7/2020  | 0.64% | 0.95%   | 3.74% | 3.30% | 0.72%  | 2.25% | 2.29% | 2.45% |
| 1/8/2020  | 0.65% | 0.94%   | 1.53% | 2.23% | 1.86%  | 0.96% | 2.40% | 2.02% |
| 1/9/2020  | 0.82% | 0.45%   | 2.18% | 2.22% | 0.97%  | 1.18% | 2.12% | 1.54% |
| 1/10/2020 | 1.75% | 0.47%   | 2.07% | 2.79% | 0.18%  | 2.08% | 1.81% | 1.43% |
| 1/11/2020 | 1.31% | 0.94%   | 4.46% | 3.37% | 0.65%  | 0.98% | 2.63% | 2.18% |
| 1/12/2020 | 0.65% | 1.58%   | 4.36% | 3.18% | 0.84%  | 3.27% | 2.86% | 1.95% |
| 1/13/2020 | 1.35% | 0.71%   | 2.45% | 2.64% | 1.08%  | 2.74% | 2.54% | 2.04% |
| 1/14/2020 | 0.82% | 1.09%   | 3.73% | 2.37% | 0.75%  | 2.61% | 2.72% | 1.60% |
| 1/15/2020 | 0.85% | 0.37%   | 2.87% | 2.93% | 1.75%  | 2.63% | 2.05% | 1.85% |
| 1/16/2020 | 1.16% | 0.72%   | 2.92% | 2.64% | 1.44%  | 1.33% | 2.10% | 1.73% |
| 1/17/2020 | 0.76% | 1.14%   | 2.29% | 2.07% | 0.83%  | 2.73% | 1.97% | 1.81% |
| 1/18/2020 | 1.64% | 1.02%   | 3.39% | 3.48% | 1.32%  | 2.22% | 2.07% | 1.63% |
| 1/19/2020 | 1.23% | 0.91%   | 3.18% | 3.08% | 1.89%  | 2.99% | 1.45% | 2.23% |
| 1/20/2020 | 1.05% | 0.95%   | 2.73% | 3.81% | 0.72%  | 2.09% | 1.82% | 2.14% |
| 1/21/2020 | 1.63% | 0.88%   | 3.41% | 3.39% | 2.46%  | 3.22% | 2.13% | 2.16% |
| 1/22/2020 | 1.41% | 1.02%   | 2.56% | 2.95% | 1.18%  | 3.98% | 1.55% | 1.94% |
| 1/23/2020 | 0.93% | 0.68%   | 2.90% | 3.62% | 0.93%  | 3.52% | 1.73% | 2.02% |
| 1/24/2020 | 1.28% | 0.58%   | 1.82% | 3.05% | 1.34%  | 4.31% | 2.17% | 1.25% |
| 1/25/2020 | 1.15% | 0.79%   | 3.74% | 3.06% | 2.09%  | 2.90% | 2.44% | 2.21% |
| 1/26/2020 | 1.42% | 1.65%   | 4.78% | 3.01% | 1.76%  | 3.29% | 2.57% | 2.22% |
| 1/27/2020 | 1.30% | 0.98%   | 3.98% | 2.85% | 2.66%  | 5.57% | 2.92% | 2.41% |

| ,, . | 72020     |       |              |       |       |              |       |             | 00.0  | ч    |
|------|-----------|-------|--------------|-------|-------|--------------|-------|-------------|-------|------|
|      | Date      | 1     | 2N           | 25    | 3     | 5            | 6     | 7           | 8     |      |
|      | 1/28/2020 | 1.35% | 1.25%        | 2.92% | 3.24% | 1.65%        | 2.99% | 1.80%       | 1.65% | l    |
|      | 1/29/2020 | 1.16% | 0.80%        | 3.76% | 3.43% | 1.00%        | 4.72% | 3.03%       | 1.88% | ı    |
|      | 1/30/2020 | 1.52% | 1.06%        | 3.45% | 3.94% | 1.63%        | 2.06% | 2.71%       | 1.98% | ı    |
|      | 1/31/2020 | 1.01% | 0.52%        | 2.08% | 3.58% | 2.43%        | 2.06% | 2.14%       | 1.84% | ı    |
|      | 2/1/2020  | 1.80% | 1.31%        | 2.25% | 3.11% | 2.57%        | 6.15% | 3.32%       | 2.47% | ı    |
|      | 2/2/2020  |       |              |       |       |              |       |             |       | ı    |
|      |           |       |              |       |       |              |       | 1.93%       |       | l    |
|      |           |       |              |       |       |              |       | 2.70%       |       | ı    |
|      |           |       |              |       |       |              |       | 1.83%       |       | l    |
|      | 2/6/2020  |       |              |       |       |              |       |             |       | l    |
|      |           |       |              |       |       |              |       | 1.77%       |       | l    |
|      | 2/8/2020  |       | _            |       |       | _            |       |             |       | l    |
|      | 2/9/2020  |       |              |       |       |              |       |             |       | l    |
|      | 2/10/2020 |       |              |       |       |              |       |             |       | l    |
|      | 2/11/2020 |       |              |       |       |              |       |             |       | l    |
|      | 2/12/2020 |       |              |       |       |              |       |             |       | l    |
|      | 2/13/2020 | 1.20% | 1.01%        | 2.41% | 2.15% | 1.60%        | 1.38% | 2.05%       | 2.01% | l    |
|      | 2/14/2020 |       | _            |       |       | _            |       |             |       | l    |
|      | 2/15/2020 |       |              |       |       |              |       |             |       | l    |
|      | 2/16/2020 |       |              |       |       |              |       |             |       | l    |
|      | 2/17/2020 |       |              |       |       |              |       |             |       | l    |
|      | 2/18/2020 |       |              |       |       |              |       |             |       | l    |
|      | 2/19/2020 |       |              |       |       |              |       |             |       | l    |
|      | 2/20/2020 |       |              |       |       |              |       |             |       | l    |
|      | 2/21/2020 |       |              |       |       |              |       |             |       | l    |
|      | 2/22/2020 |       |              |       |       |              |       |             |       | l    |
|      | 2/23/2020 |       |              |       |       |              |       |             |       | l    |
|      | 2/24/2020 |       |              |       |       |              |       |             |       | l    |
|      | 2/25/2020 |       | _            |       |       | _            |       |             |       | l    |
|      | 2/26/2020 |       |              |       |       |              |       |             |       | l    |
|      | 2/27/2020 |       |              |       |       |              |       |             |       | l    |
|      | 2/28/2020 |       |              |       |       |              |       |             |       | l    |
|      | 2/29/2020 |       |              |       |       |              |       |             |       | l    |
|      | 3/1/2020  | 2.00% | 0.93%        | 3.62% | 3.78% | 1.43%        | 3.74% | 2.30%       | 1.43% | l    |
|      | 3/2/2020  |       | _            |       |       | _            |       |             |       | l    |
|      | 3/3/2020  |       |              |       |       |              |       |             |       | l    |
|      | 3/4/2020  |       |              |       |       |              |       |             |       | l    |
|      | 3/5/2020  |       |              |       |       |              |       |             |       | l    |
|      |           |       |              |       |       |              |       | 1.26%       |       | l    |
|      |           |       |              |       |       |              |       | 0.97%       |       | l    |
|      | 3/8/2020  |       |              |       |       |              |       |             |       | l    |
|      | 3/9/2020  |       |              |       |       |              |       |             |       | l    |
|      | 3/10/2020 |       |              |       |       |              |       |             |       |      |
|      | 3/11/2020 |       |              |       |       |              |       |             |       | l    |
|      | 3/12/2020 | 3.11% | 1.62%        | 3.85% | 3.69% | 3.30%        | 5.42% | 4.43%       | 3.56% | <br> |
|      | 3/13/2020 |       |              |       |       |              |       |             |       | l    |
|      | 3/14/2020 |       |              |       |       |              |       |             |       | l    |
|      | 3/15/2020 | 2.68% | 2.69%        | 5.46% | 3.54% | 4.20%        | 3.00% | 4.89%       | 4.98% | l    |
|      | 3/16/2020 |       |              |       |       |              |       |             |       | l    |
|      | 3/17/2020 |       |              |       |       |              |       |             |       | l    |
|      | 3/18/2020 | 2.93% | 1.68%        | 5.97% | 5.29% | 7.80%        | 3.42% | 5.02%       | 5.65% | Ì    |
|      | 3/19/2020 |       |              |       |       |              |       |             |       | 1    |
|      | 3/20/2020 |       |              |       |       |              |       |             |       | 1    |
|      | 3/21/2020 |       |              |       |       |              |       |             |       | Ì    |
|      | 3/22/2020 |       |              |       |       |              |       |             |       | Ì    |
|      | 3/23/2020 |       | <del> </del> |       |       | <del> </del> |       | <del></del> |       | 1    |
|      | 3/24/2020 |       |              |       |       |              |       |             |       | 1    |
|      | 3/25/2020 |       |              |       |       |              |       |             |       | Ì    |
|      | 3/26/2020 | 2.73% | 2.18%        | 4.03% | 3.59% | 5.30%        | 0.65% | 6.82%       | 6.16% | 1    |
|      |           |       |              |       |       |              |       |             |       |      |

| 3/27/2020     4.21%     2.97%     4.58%     2.66%     2.56%     1.55%     8.34%     5.70%       3/28/2020     2.10%     1.66%     3.81%     2.83%     2.72%     3.66%     6.99%     5.71%       3/29/2020     3.90%     2.85%     2.50%     2.85%     1.95%     3.66%     8.46%     6.23%       3/30/2020     3.62%     2.07%     5.00%     2.64%     1.14%     7.36%     5.91%       4/1/2020     3.24%     1.04%     2.24%     2.24%     1.04%     7.17%     4.97%       4/3/2020     3.81%     1.75%     4.37%     1.65%     3.69%     1.41%     7.00%     4.97%       4/4/2020     2.35%     1.40%     3.99%     1.45%     2.63%     0.63%     5.99%     4.27%       4/5/2020     2.25%     1.51%     2.51%     1.08%     4.41%     1.84%     4.40%     4.9%       4/7/2020     1.40%     1.29%     2.56%     2.63%     0.80%     3.50%     3.24%       4/11/2020     1                                                                                                                                                     | Date      | 1     | 2N    | 25    | 3     | 5     | 6     | 7     | 8     |
|---------------------------------------------------------------------------------------------------------------------------------------------------------------------------------------------------------------------------------------------------------------------------------------------------------------------------------------------------------------------------------------------------------------------------------------------------------------------------------------------------------------------------------------------------------------------------------------------------------------------------------------------------------------------------------------------------------------------------------------------------------------------------------------------------------------------------------------------------------------------------------------------------------------------------------------------------------------------------------------------------------------------------------|-----------|-------|-------|-------|-------|-------|-------|-------|-------|
| 3/28/2020     2.104%     1.66%     3.81%     2.83%     2.72%     3.68%     6.99%     5.71%       3/29/2020     3.90%     2.85%     2.50%     2.85%     1.95%     3.66%     8.46%     6.23%       3/30/2020     3.26%     2.07%     5.00%     2.62%     2.15%     1.18%     7.36%     5.91%       3/31/2020     3.28%     1.64%     2.48%     2.94%     5.24%     1.04%     7.17%     4.96%       4/2/2020     3.24%     1.04%     2.73%     2.28%     2.61%     3.05%     5.70%     5.38%       4/3/2020     3.25%     1.40%     3.99%     1.45%     2.63%     0.63%     5.99%     4.27%       4/4/2020     2.35%     1.51%     2.71%     1.08%     4.41%     1.84%     4.40%     4.49%       4/4/2020     2.40%     1.51%     2.71%     1.08%     4.41%     1.44%     4.49%       4/4/2020     1.54%     1.25%     2.55%     2.60%     1.80%     3.84%     3.24%       4/1                                                                                                                                                     |           |       |       |       | _     | _     |       |       | -     |
| 3729/2020     3.90%     2.85%     2.50%     2.85%     1.95%     3.66%     8.46%     5.23%       3730/2020     3.26%     2.07%     5.00%     2.62%     2.15%     1.18%     7.36%     5.91%       3731/2020     3.23%     2.75%     3.36%     2.16%     0.40%     3.11%     8.30%     5.11%       4/1/2020     3.24%     1.04%     2.73%     2.28%     2.61%     3.05%     5.67%     5.38%       4/3/2020     3.81%     1.75%     4.37%     1.69%     3.69%     1.14%     7.00%     4.97%       4/4/2020     2.25%     1.51%     2.71%     1.08%     4.41%     1.44%     4.40%     4.49%     4.49%       4/5/2020     2.25%     1.59%     2.69%     2.60%     5.64%     4.40%     3.99%       4/7/2020     2.89%     1.99%     2.55%     2.68%     0.80%     1.97%     5.51%     3.94%       4/10/2020     1.54%     1.29%     1.52%     2.30%     4.50%     4.24%       4/11                                                                                                                                                     |           |       |       |       |       |       |       |       |       |
| 3/30/2020     3.62%     2.07%     5.00%     2.62%     2.15%     1.18%     7.36%     5.91%       3/31/2020     3.32%     2.75%     3.36%     2.16%     0.40%     3.11%     8.30%     5.11%       4/1/2020     3.24%     1.04%     2.73%     2.28%     2.61%     3.05%     5.67%     5.38%       4/3/2020     3.81%     1.75%     4.37%     1.69%     3.69%     1.14%     7.00%     4.97%       4/4/2020     2.32%     1.51%     2.71%     1.08%     4.41%     1.84%     4.40%     4.49%       4/6/2020     2.40%     1.57%     4.30%     2.91%     2.60%     5.44%     4.91%     3.96%       4/7/2020     1.89%     1.95%     1.42%     5.00%     5.40%     4.49%     4.49%     3.30%     5.54%     3.60%       4/7/2020     1.40%     1.27%     2.59%     2.13%     4.70%     3.24%       4/10/2020     1.54%     1.29%     1.72%     1.81%     0.41%     0.72%     5.42%     2                                                                                                                                                 |           |       |       |       |       |       |       |       |       |
| 3/31/2020     3.32%     2.75%     3.36%     2.16%     0.40%     3.11%     8.30%     5.11%       4/1/2020     2.68%     1.64%     2.48%     2.94%     5.24%     1.04%     7.17%     4.96%       4/2/2020     3.24%     1.04%     2.73%     2.28%     2.61%     3.05%     5.67%     5.38%       4/3/2020     2.35%     1.40%     3.99%     1.45%     2.63%     0.63%     5.99%     4.27%       4/5/2020     2.24%     1.51%     2.71%     1.08%     4.41%     1.84%     4.40%     4.49%       4/7/2020     2.40%     1.57%     4.30%     2.91%     2.69%     5.44%     4.91%     3.92%       4/7/2020     1.40%     1.27%     2.56%     2.68%     0.80%     1.97%     5.51%     3.94%       4/10/2020     1.40%     1.27%     2.91%     2.58%     2.13%     4.70%     4.46       4/11/2020     1.54%     1.25%     1.23%     1.95%     2.13%     4.70%     5.42%     2.63%                                                                                                                                                        |           |       |       |       | _     | _     | _     | _     | _     |
| 4/1/2020     2.68%     1.64%     2.48%     2.94%     1.04%     7.17%     4.96%       4/2/2020     3.24%     1.04%     2.73%     2.28%     2.61%     3.05%     5.67%     5.38%       4/3/2020     3.81%     1.75%     4.37%     1.69%     3.69%     1.14%     7.00%     4.97%       4/4/2020     2.35%     1.40%     3.99%     1.45%     2.63%     0.63%     5.99%     4.27%       4/5/2020     2.40%     1.57%     4.30%     2.91%     2.69%     5.44%     4.91%     3.92%       4/7/2020     2.89%     1.99%     2.65%     1.42%     5.00%     3.50%     5.16%     3.60%       4/8/2020     1.40%     1.27%     2.91%     2.59%     2.13%     4.70%     4.47     3.02%       4/10/2020     1.40%     1.29%     1.72%     1.81%     0.41%     0.72%     5.24%     3.04%       4/11/2020     1.54%     1.29%     1.72%     1.81%     0.41%     0.72%     5.22%     2.06%  <                                                                                                                                                      |           |       |       |       | _     | _     |       | _     |       |
| 4/2/2020     3.24%     1.04%     2.73%     2.28%     2.61%     3.05%     5.67%     5.38%       4/3/2020     3.81%     1.75%     4.37%     1.69%     3.69%     1.14%     7.00%     4.97%       4/4/2020     2.35%     1.40%     3.99%     1.45%     2.63%     0.63%     5.99%     4.27%       4/5/2020     2.24%     1.51%     2.71%     1.08%     4.41%     1.84%     4.90%     4.99%       4/7/2020     2.89%     1.99%     2.65%     1.42%     5.00%     3.50%     5.16%     3.60%       4/8/2020     1.40%     1.27%     2.91%     2.59%     2.13%     4.70%     4.47%     3.02%       4/10/2020     1.40%     1.29%     1.72%     1.81%     0.00%     1.85%     3.87%     3.24%       4/11/2020     1.54%     1.29%     1.72%     1.81%     0.41%     0.72%     5.42%     2.60%       4/11/2020     1.36%     1.29%     1.55%     1.95%     1.25%     1.29%     1.25%     1                                                                                                                                                 |           |       |       |       |       |       |       |       |       |
| 4/3/2020     3.81%     1.75%     4.37%     1.69%     3.69%     1.14%     7.00%     4.97%       4/4/2020     2.35%     1.40%     3.99%     1.45%     2.63%     0.63%     5.99%     4.27%       4/5/2020     2.24%     1.51%     2.71%     1.08%     4.41%     1.84%     4.40%     4.49%       4/6/2020     2.40%     1.57%     4.30%     2.91%     2.69%     5.44%     4.91%     3.92%       4/7/2020     1.53%     0.85%     2.56%     2.68%     0.80%     1.97%     5.51%     3.94%       4/9/2020     1.40%     1.27%     2.91%     2.59%     2.13%     4.70%     4.47%     3.02%       4/10/2020     1.54%     1.34%     2.44%     2.08%     3.94%     0.61%     3.57%     2.63%       4/11/2020     1.54%     1.29%     1.75%     1.81%     0.41%     0.72%     5.42%     2.60%       4/11/2020     1.36%     1.25%     1.59%     1.38%     1.25%     2.25%     2.09%     3                                                                                                                                                 |           |       |       |       | _     | _     |       | _     |       |
| 4/4/2020     2.35%     1.40%     3.99%     1.45%     2.63%     0.63%     5.99%     4.27%       4/5/2020     2.22%     1.51%     2.71%     1.08%     4.41%     1.84%     4.40%     4.49%       4/6/2020     2.40%     1.57%     4.30%     2.91%     2.69%     5.44%     4.91%     3.92%       4/7/2020     2.89%     1.99%     2.65%     1.42%     5.00%     3.50%     5.16%     3.60%       4/8/2020     1.54%     1.27%     2.91%     2.59%     2.13%     4.70%     4.47%     3.02%       4/10/2020     2.67%     1.38%     0.95%     1.33%     0.00%     1.85%     3.87%     3.24%       4/11/2020     1.54%     1.23%     1.24%     2.08%     3.94%     0.61%     3.57%     2.63%       4/11/2020     1.54%     1.29%     1.55%     3.93%     1.23%     5.12%     2.60%       4/11/2020     1.36%     1.25%     1.55%     1.59%     3.93%     1.23%     5.12%     2.5%                                                                                                                                                       |           |       |       |       |       |       |       |       |       |
| 4/5/2020     2.22%     1.51%     2.71%     1.08%     4.41%     1.84%     4.40%     4.49%       4/6/2020     2.40%     1.57%     4.30%     2.91%     2.69%     5.44%     4.91%     3.92%       4/7/2020     2.89%     1.99%     2.65%     1.42%     5.00%     3.50%     5.16%     3.60%       4/8/2020     1.34%     1.27%     2.91%     2.59%     2.13%     4.70%     4.47%     3.02%       4/10/2020     1.54%     1.34%     0.95%     1.33%     0.00%     1.85%     3.87%     3.24%       4/11/2020     1.54%     1.29%     1.72%     1.81%     0.41%     0.72%     5.42%     2.60%       4/11/2020     1.54%     1.29%     1.75%     1.81%     0.41%     0.72%     5.42%     2.60%       4/11/2020     1.36%     1.29%     1.55%     4.50%     2.25%     2.09%     3.69%     2.45%       4/11/2020     1.36%     1.25%     1.75%     1.50%     1.39%     0.60%     4.01% <td< td=""><td></td><td></td><td></td><td></td><td>_</td><td>_</td><td></td><td>_</td><td>_</td></td<>                                              |           |       |       |       | _     | _     |       | _     | _     |
| 4/6/2020     2.40%     1.57%     4.30%     2.91%     2.69%     5.44%     4.91%     3.92%       4/7/2020     2.89%     1.99%     2.65%     1.42%     5.00%     3.50%     5.16%     3.60%       4/8/2020     1.53%     0.85%     2.56%     2.68%     0.80%     1.97%     5.51%     3.94%       4/9/2020     1.40%     1.27%     2.91%     2.59%     2.13%     4.70%     4.47%     3.02%       4/10/2020     1.54%     1.34%     2.44%     2.08%     3.94%     0.61%     3.57%     2.63%       4/11/2020     1.54%     1.29%     1.72%     1.81%     0.41%     0.72%     5.42%     2.60%       4/13/2020     1.36%     1.23%     1.99%     1.15%     3.93%     1.23%     5.12%     2.55%       4/14/2020     1.36%     1.25%     1.99%     1.45%     4.00%     2.56%     3.84%     2.10%       4/15/2020     1.32%     1.25%     1.59%     1.36%     1.69%     2.25%     1.79% <td< td=""><td></td><td></td><td></td><td></td><td></td><td></td><td></td><td></td><td></td></td<>                                                  |           |       |       |       |       |       |       |       |       |
| 4/7/2020     2.89%     1.99%     2.65%     1.42%     5.00%     3.50%     5.16%     3.60%       4/8/2020     1.53%     0.85%     2.56%     2.68%     0.80%     1.97%     5.51%     3.94%       4/9/2020     1.40%     1.27%     2.91%     2.59%     2.13%     4.70%     4.47%     3.02%       4/10/2020     1.54%     1.38%     0.95%     1.33%     0.00%     1.85%     3.87%     3.24%       4/11/2020     1.54%     1.29%     1.72%     1.81%     0.41%     0.72%     5.42%     2.60%       4/13/2020     1.41%     1.10%     1.99%     1.15%     3.93%     1.23%     5.12%     2.55%       4/14/2020     1.36%     1.25%     1.99%     1.45%     4.00%     2.56%     3.84%     2.10%       4/15/2020     1.32%     1.55%     2.91%     1.45%     4.00%     2.56%     3.84%     2.10%       4/17/2020     2.43%     0.34%     2.99%     1.00%     2.15%     1.79%     2.38% <t< td=""><td></td><td></td><td></td><td></td><td></td><td></td><td></td><td></td><td></td></t<>                                                   |           |       |       |       |       |       |       |       |       |
| 4/8/2020     1.53%     0.85%     2.56%     2.68%     0.80%     1.97%     5.51%     3.94%       4/9/2020     1.40%     1.27%     2.91%     2.59%     2.13%     4.70%     4.47%     3.02%       4/10/2020     2.67%     1.38%     0.95%     1.33%     0.00%     1.85%     3.87%     3.24%       4/11/2020     1.54%     1.29%     1.72%     1.81%     0.41%     0.72%     5.42%     2.60%       4/13/2020     1.41%     1.10%     1.99%     1.15%     3.93%     1.23%     5.12%     2.55%       4/14/2020     1.36%     1.23%     1.97%     1.69%     2.25%     2.09%     3.69%     2.44%       4/15/2020     1.32%     1.55%     2.91%     1.45%     4.00%     2.56%     3.84%     2.10%       4/17/2020     2.43%     0.34%     2.99%     1.00%     2.15%     1.79%     2.38%     2.45%       4/18/2020     1.66%     0.91%     0.73%     1.36%     1.66%     1.22%     3.02%     <                                                                                                                                             |           |       |       |       |       |       |       |       |       |
| 4/9/2020     1.40%     1.27%     2.91%     2.59%     2.13%     4.70%     4.47%     3.02%       4/10/2020     2.67%     1.38%     0.95%     1.33%     0.00%     1.85%     3.87%     3.24%       4/11/2020     1.54%     1.29%     1.72%     1.81%     0.41%     0.72%     5.42%     2.60%       4/13/2020     1.41%     1.10%     1.99%     1.15%     3.93%     1.23%     5.12%     2.55%       4/14/2020     1.36%     1.23%     1.97%     1.69%     2.25%     2.09%     3.69%     2.44%       4/15/2020     1.36%     1.25%     1.75%     1.50%     1.39%     0.60%     4.01%     2.27%       4/16/2020     2.35%     1.25%     1.75%     1.50%     1.39%     0.60%     4.01%     2.27%       4/17/2020     1.66%     0.91%     0.73%     1.36%     1.60%     2.67%     2.90%     1.97%       4/18/2020     1.66%     0.80%     1.85%     1.30%     1.68%     1.22%     3.02%                                                                                                                                                  |           |       |       |       |       |       |       |       |       |
| 4/10/2020     2.67%     1.38%     0.95%     1.33%     0.00%     1.85%     3.87%     3.24%       4/11/2020     1.54%     1.34%     2.44%     2.08%     3.94%     0.61%     3.57%     2.63%       4/12/2020     1.54%     1.29%     1.72%     1.81%     0.41%     0.72%     5.42%     2.60%       4/13/2020     1.41%     1.10%     1.99%     1.15%     3.93%     1.23%     5.12%     2.55%       4/14/2020     1.36%     1.23%     1.97%     1.69%     2.25%     2.09%     3.69%     2.44%       4/15/2020     1.32%     1.55%     2.91%     1.45%     4.00%     2.56%     3.84%     2.10%       4/17/2020     2.35%     1.25%     1.75%     1.50%     1.39%     0.60%     4.01%     2.27%       4/17/2020     1.66%     0.91%     0.73%     1.36%     1.60%     2.67%     2.90%     1.97%       4/19/2020     1.66%     0.91%     0.73%     1.36%     1.68%     1.22%     3.02%                                                                                                                                                 |           |       |       |       |       |       |       |       |       |
| 4/11/2020     1.54%     1.34%     2.44%     2.08%     3.94%     0.61%     3.57%     2.63%       4/12/2020     1.54%     1.29%     1.72%     1.81%     0.41%     0.72%     5.42%     2.60%       4/13/2020     1.36%     1.23%     1.99%     1.15%     3.93%     1.23%     5.12%     2.55%       4/14/2020     1.36%     1.23%     1.99%     1.69%     2.25%     2.09%     3.69%     2.44%       4/15/2020     1.32%     1.55%     2.91%     1.45%     4.00%     2.56%     3.84%     2.10%       4/16/2020     2.35%     1.25%     1.75%     1.50%     1.39%     0.60%     4.01%     2.27%       4/17/2020     1.66%     0.34%     2.99%     1.00%     2.15%     1.79%     2.38%     2.45%       4/19/2020     1.66%     0.91%     0.73%     1.36%     1.60%     2.67%     2.90%     1.97%       4/20/2020     1.46%     1.36%     1.85%     1.30%     1.38%     1.78%     2.19%                                                                                                                                                 |           |       |       |       | _     | _     | _     | _     | _     |
| 4/12/2020     1.54%     1.29%     1.72%     1.81%     0.41%     0.72%     5.42%     2.60%       4/13/2020     1.41%     1.10%     1.99%     1.15%     3.93%     1.23%     5.12%     2.55%       4/14/2020     1.36%     1.23%     1.97%     1.69%     2.25%     2.09%     3.69%     2.44%       4/15/2020     1.32%     1.55%     2.91%     1.45%     4.00%     2.56%     3.84%     2.10%       4/16/2020     2.35%     1.25%     1.75%     1.50%     1.39%     0.60%     4.01%     2.27%       4/17/2020     2.43%     0.34%     2.99%     1.00%     2.15%     1.79%     2.38%     2.45%       4/18/2020     1.66%     0.91%     0.73%     1.36%     1.60%     2.67%     2.90%     1.97%       4/19/2020     1.46%     1.36%     1.26%     1.68%     1.22%     3.02%     1.90%       4/21/2020     1.66%     0.80%     1.85%     1.30%     1.38%     1.78%     2.19%     1.84% <td></td> <td></td> <td></td> <td></td> <td></td> <td></td> <td></td> <td></td> <td></td>                                                       |           |       |       |       |       |       |       |       |       |
| 4/13/2020     1.41%     1.10%     1.99%     1.15%     3.93%     1.23%     5.12%     2.55%       4/14/2020     1.36%     1.23%     1.97%     1.69%     2.25%     2.09%     3.69%     2.44%       4/15/2020     1.32%     1.55%     2.91%     1.45%     4.00%     2.56%     3.84%     2.10%       4/16/2020     2.35%     1.25%     1.75%     1.50%     1.39%     0.60%     4.01%     2.27%       4/17/2020     2.43%     0.34%     2.99%     1.00%     2.15%     1.79%     2.38%     2.45%       4/18/2020     1.66%     0.91%     0.73%     1.36%     1.60%     2.67%     2.90%     1.97%       4/19/2020     1.46%     1.36%     2.08%     1.26%     1.68%     1.22%     3.02%     1.90%       4/20/2020     1.66%     0.80%     1.85%     1.30%     1.38%     1.78%     2.19%     1.93%       4/221/2020     1.98%     0.41%     2.95%     1.32%     1.68%     0.57%     1.57%                                                                                                                                                |           |       |       |       |       |       |       |       |       |
| 4/14/2020     1.36%     1.23%     1.97%     1.69%     2.25%     2.09%     3.69%     2.44%       4/15/2020     1.32%     1.55%     2.91%     1.45%     4.00%     2.56%     3.84%     2.10%       4/16/2020     2.35%     1.25%     1.75%     1.50%     1.39%     0.60%     4.01%     2.27%       4/17/2020     2.43%     0.34%     2.99%     1.00%     2.15%     1.79%     2.38%     2.45%       4/18/2020     1.66%     0.91%     0.73%     1.36%     1.60%     2.67%     2.90%     1.97%       4/19/2020     1.46%     1.36%     2.08%     1.26%     1.68%     1.22%     3.02%     1.99%       4/19/2020     1.46%     1.36%     2.08%     1.26%     1.68%     1.22%     3.02%     1.99%       4/21/2020     1.66%     0.80%     1.85%     1.30%     1.38%     1.78%     2.19%     1.57%     1.84%       4/22/2020     1.73%     0.90%     2.54%     1.54%     0.00%     0.55%                                                                                                                                                 | 4/12/2020 | 1.54% | 1.29% | 1.72% | 1.81% | 0.41% | 0.72% | 5.42% | 2.60% |
| 4/15/2020     1.32%     1.55%     2.91%     1.45%     4.00%     2.56%     3.84%     2.10%       4/16/2020     2.35%     1.25%     1.75%     1.50%     1.39%     0.60%     4.01%     2.27%       4/17/2020     2.43%     0.34%     2.99%     1.00%     2.15%     1.79%     2.38%     2.45%       4/18/2020     1.66%     0.91%     0.73%     1.36%     1.60%     2.67%     2.90%     1.97%       4/19/2020     1.46%     1.36%     2.08%     1.26%     1.68%     1.22%     3.02%     1.90%       4/20/2020     0.70%     0.55%     1.99%     1.68%     2.11%     3.63%     3.06%     1.08%       4/21/2020     1.66%     0.80%     1.85%     1.30%     1.38%     1.78%     2.19%     1.93%       4/22/2020     0.98%     0.41%     2.95%     1.32%     1.68%     0.57%     1.57%     1.84%       4/24/2020     1.27%     0.94%     1.52%     1.33%     1.15%     2.63%     2.26%                                                                                                                                                 | 4/13/2020 | 1.41% | 1.10% | 1.99% | 1.15% | 3.93% | 1.23% | 5.12% | 2.55% |
| 4/16/2020     2.35%     1.25%     1.75%     1.50%     1.39%     0.60%     4.01%     2.27%       4/17/2020     2.43%     0.34%     2.99%     1.00%     2.15%     1.79%     2.38%     2.45%       4/18/2020     1.66%     0.91%     0.73%     1.36%     1.60%     2.67%     2.90%     1.97%       4/19/2020     1.46%     1.36%     2.08%     1.26%     1.68%     1.22%     3.02%     1.90%       4/20/2020     0.70%     0.55%     1.99%     1.68%     2.11%     3.63%     3.06%     1.08%       4/21/2020     1.66%     0.80%     1.85%     1.30%     1.38%     1.78%     2.19%     1.93%       4/22/2020     0.98%     0.41%     2.95%     1.32%     1.68%     0.57%     1.57%     1.84%       4/23/2020     1.27%     0.94%     1.52%     1.33%     1.15%     2.63%     2.26%     2.00%       4/24/2020     1.27%     0.85%     1.56%     1.06%     1.04%     1.11%     1.88%                                                                                                                                                 | 4/14/2020 | 1.36% | 1.23% | 1.97% | 1.69% | 2.25% | 2.09% | 3.69% | 2.44% |
| 4/17/2020     2.43%     0.34%     2.99%     1.00%     2.15%     1.79%     2.38%     2.45%       4/18/2020     1.66%     0.91%     0.73%     1.36%     1.60%     2.67%     2.90%     1.97%       4/19/2020     1.46%     1.36%     2.08%     1.26%     1.68%     1.22%     3.02%     1.90%       4/20/2020     0.70%     0.55%     1.99%     1.68%     2.11%     3.63%     3.06%     1.08%       4/21/2020     1.66%     0.80%     1.85%     1.30%     1.38%     1.78%     2.19%     1.93%       4/22/2020     0.98%     0.41%     2.95%     1.32%     1.68%     0.57%     1.57%     1.84%       4/23/2020     1.27%     0.94%     1.52%     1.33%     1.15%     2.63%     2.26%     2.00%       4/25/2020     0.57%     0.79%     0.82%     0.78%     2.15%     2.42%     1.25%     1.86%       4/26/2020     0.04%     0.85%     1.56%     1.06%     1.04%     1.11%     1.88%                                                                                                                                                 | 4/15/2020 | 1.32% | 1.55% | 2.91% | 1.45% | 4.00% | 2.56% | 3.84% | 2.10% |
| 4/18/2020     1.66%     0.91%     0.73%     1.36%     1.60%     2.67%     2.90%     1.97%       4/19/2020     1.46%     1.36%     2.08%     1.26%     1.68%     1.22%     3.02%     1.90%       4/20/2020     0.70%     0.55%     1.99%     1.68%     2.11%     3.63%     3.06%     1.08%       4/21/2020     1.66%     0.80%     1.85%     1.30%     1.38%     1.78%     2.19%     1.93%       4/22/2020     0.98%     0.41%     2.95%     1.32%     1.68%     0.57%     1.57%     1.84%       4/23/2020     1.27%     0.90%     2.54%     1.54%     0.00%     0.55%     1.57%     1.89%       4/24/2020     1.27%     0.94%     1.52%     1.33%     1.15%     2.63%     2.26%     2.00%       4/25/2020     0.57%     0.79%     0.82%     0.78%     2.15%     2.42%     1.25%     1.86%       4/26/2020     1.07%     0.26%     1.90%     1.53%     1.15%     0.00%     2.51%                                                                                                                                                 | 4/16/2020 | 2.35% | 1.25% | 1.75% | 1.50% | 1.39% | 0.60% | 4.01% | 2.27% |
| 4/19/2020     1.46%     1.36%     2.08%     1.26%     1.68%     1.22%     3.02%     1.90%       4/20/2020     0.70%     0.55%     1.99%     1.68%     2.11%     3.63%     3.06%     1.08%       4/21/2020     1.66%     0.80%     1.85%     1.30%     1.38%     1.78%     2.19%     1.93%       4/22/2020     0.98%     0.41%     2.95%     1.32%     1.68%     0.57%     1.57%     1.84%       4/23/2020     1.73%     0.90%     2.54%     1.54%     0.00%     0.55%     1.57%     1.89%       4/24/2020     1.27%     0.94%     1.52%     1.33%     1.15%     2.63%     2.26%     2.00%       4/25/2020     0.57%     0.79%     0.82%     0.78%     2.15%     2.42%     1.25%     1.86%       4/26/2020     0.04%     0.85%     1.56%     1.06%     1.04%     1.11%     1.88%     1.16%       4/29/2020     1.83%     0.30%     1.78%     1.74%     1.15%     0.90%     1.64%                                                                                                                                                 | 4/17/2020 | 2.43% | 0.34% | 2.99% | 1.00% | 2.15% | 1.79% | 2.38% | 2.45% |
| 4/20/2020     0.70%     0.55%     1.99%     1.68%     2.11%     3.63%     3.06%     1.08%       4/21/2020     1.66%     0.80%     1.85%     1.30%     1.38%     1.78%     2.19%     1.93%       4/22/2020     0.98%     0.41%     2.95%     1.32%     1.68%     0.57%     1.57%     1.84%       4/23/2020     1.73%     0.90%     2.54%     1.54%     0.00%     0.55%     1.57%     1.89%       4/24/2020     1.27%     0.94%     1.52%     1.33%     1.15%     2.63%     2.26%     2.00%       4/25/2020     0.57%     0.79%     0.82%     0.78%     2.15%     2.42%     1.25%     1.86%       4/26/2020     2.04%     0.85%     1.56%     1.06%     1.04%     1.11%     1.88%     1.16%       4/27/2020     1.07%     0.26%     1.90%     1.53%     1.15%     0.00%     2.51%     1.40%       4/29/2020     1.83%     0.30%     1.78%     1.74%     1.15%     1.90%     1.64%                                                                                                                                                 | 4/18/2020 | 1.66% | 0.91% | 0.73% | 1.36% | 1.60% | 2.67% | 2.90% | 1.97% |
| 4/21/2020     1.66%     0.80%     1.85%     1.30%     1.38%     1.78%     2.19%     1.93%       4/22/2020     0.98%     0.41%     2.95%     1.32%     1.68%     0.57%     1.57%     1.84%       4/23/2020     1.73%     0.90%     2.54%     1.54%     0.00%     0.55%     1.57%     1.89%       4/24/2020     1.27%     0.94%     1.52%     1.33%     1.15%     2.63%     2.26%     2.00%       4/25/2020     0.57%     0.79%     0.82%     0.78%     2.15%     2.42%     1.25%     1.86%       4/26/2020     2.04%     0.85%     1.56%     1.06%     1.04%     1.11%     1.88%     1.16%       4/27/2020     1.07%     0.26%     1.90%     1.53%     1.15%     0.00%     2.51%     1.40%       4/28/2020     0.77%     0.27%     2.40%     1.43%     2.14%     0.51%     1.70%     1.42%       4/30/2020     1.83%     0.30%     1.78%     1.74%     1.15%     1.90%     1.64%                                                                                                                                                 | 4/19/2020 | 1.46% | 1.36% | 2.08% | 1.26% | 1.68% | 1.22% | 3.02% | 1.90% |
| 4/22/2020     0.98%     0.41%     2.95%     1.32%     1.68%     0.57%     1.57%     1.84%       4/23/2020     1.73%     0.90%     2.54%     1.54%     0.00%     0.55%     1.57%     1.89%       4/24/2020     1.27%     0.94%     1.52%     1.33%     1.15%     2.63%     2.26%     2.00%       4/25/2020     0.57%     0.79%     0.82%     0.78%     2.15%     2.42%     1.25%     1.86%       4/26/2020     2.04%     0.85%     1.56%     1.06%     1.04%     1.11%     1.88%     1.16%       4/27/2020     1.07%     0.26%     1.90%     1.53%     1.15%     0.00%     2.51%     1.40%       4/28/2020     0.77%     0.27%     2.40%     1.43%     2.14%     0.51%     1.70%     1.42%       4/29/2020     1.83%     0.30%     1.78%     1.74%     1.15%     1.90%     1.64%     0.83%       5/1/2020     1.45%     0.48%     1.26%     0.87%     0.00%     0.50%     1.61%                                                                                                                                                  | 4/20/2020 | 0.70% | 0.55% | 1.99% | 1.68% | 2.11% | 3.63% | 3.06% | 1.08% |
| 4/23/2020     1.73%     0.90%     2.54%     1.54%     0.00%     0.55%     1.57%     1.89%       4/24/2020     1.27%     0.94%     1.52%     1.33%     1.15%     2.63%     2.26%     2.00%       4/25/2020     0.57%     0.79%     0.82%     0.78%     2.15%     2.42%     1.25%     1.86%       4/26/2020     2.04%     0.85%     1.56%     1.06%     1.04%     1.11%     1.88%     1.16%       4/27/2020     1.07%     0.26%     1.90%     1.53%     1.15%     0.00%     2.51%     1.40%       4/28/2020     0.77%     0.27%     2.40%     1.43%     2.14%     0.51%     1.70%     1.42%       4/29/2020     1.83%     0.30%     1.78%     1.74%     1.15%     1.90%     1.64%     0.83%       4/30/2020     0.74%     0.18%     1.82%     0.87%     0.00%     0.50%     1.61%     1.45%       5/1/2020     1.56%     0.48%     1.26%     0.90%     2.14%     1.04%     1.32%                                                                                                                                                  | 4/21/2020 | 1.66% | 0.80% | 1.85% | 1.30% | 1.38% | 1.78% | 2.19% | 1.93% |
| 4/24/2020     1.27%     0.94%     1.52%     1.33%     1.15%     2.63%     2.26%     2.00%       4/25/2020     0.57%     0.79%     0.82%     0.78%     2.15%     2.42%     1.25%     1.86%       4/26/2020     2.04%     0.85%     1.56%     1.06%     1.04%     1.11%     1.88%     1.16%       4/27/2020     1.07%     0.26%     1.90%     1.53%     1.15%     0.00%     2.51%     1.40%       4/28/2020     0.77%     0.27%     2.40%     1.43%     2.14%     0.51%     1.70%     1.42%       4/29/2020     1.83%     0.30%     1.78%     1.74%     1.15%     1.90%     1.64%     0.83%       4/30/2020     0.74%     0.18%     1.82%     0.87%     0.00%     0.50%     1.61%     1.45%       5/1/2020     1.45%     0.48%     1.26%     0.90%     2.14%     1.04%     1.32%     1.17%       5/3/2020     0.93%     0.80%     1.38%     1.29%     0.00%     1.11%     1.48%     <                                                                                                                                             | 4/22/2020 | 0.98% | 0.41% | 2.95% | 1.32% | 1.68% | 0.57% | 1.57% | 1.84% |
| 4/25/2020     0.57%     0.79%     0.82%     0.78%     2.15%     2.42%     1.25%     1.86%       4/26/2020     2.04%     0.85%     1.56%     1.06%     1.04%     1.11%     1.88%     1.16%       4/27/2020     1.07%     0.26%     1.90%     1.53%     1.15%     0.00%     2.51%     1.40%       4/28/2020     0.77%     0.27%     2.40%     1.43%     2.14%     0.51%     1.70%     1.42%       4/29/2020     1.83%     0.30%     1.78%     1.74%     1.15%     1.90%     1.64%     0.83%       4/30/2020     0.74%     0.18%     1.82%     0.87%     0.00%     0.50%     1.61%     1.45%       5/1/2020     1.45%     0.48%     1.26%     0.90%     2.14%     1.04%     1.32%     1.17%       5/2/2020     1.56%     0.43%     1.23%     0.81%     0.72%     0.45%     1.60%     1.47%       5/3/2020     0.93%     0.80%     1.38%     1.29%     0.00%     1.11%     1.48% <t< td=""><td>4/23/2020</td><td>1.73%</td><td>0.90%</td><td>2.54%</td><td>1.54%</td><td>0.00%</td><td>0.55%</td><td>1.57%</td><td>1.89%</td></t<>  | 4/23/2020 | 1.73% | 0.90% | 2.54% | 1.54% | 0.00% | 0.55% | 1.57% | 1.89% |
| 4/26/2020     2.04%     0.85%     1.56%     1.06%     1.04%     1.11%     1.88%     1.16%       4/27/2020     1.07%     0.26%     1.90%     1.53%     1.15%     0.00%     2.51%     1.40%       4/28/2020     0.77%     0.27%     2.40%     1.43%     2.14%     0.51%     1.70%     1.42%       4/29/2020     1.83%     0.30%     1.78%     1.74%     1.15%     1.90%     1.64%     0.83%       4/30/2020     0.74%     0.18%     1.82%     0.87%     0.00%     0.50%     1.61%     1.45%       5/1/2020     1.45%     0.48%     1.26%     0.90%     2.14%     1.04%     1.32%     1.17%       5/2/2020     1.56%     0.43%     1.23%     0.81%     0.72%     0.45%     1.60%     1.47%       5/3/2020     0.93%     0.80%     1.38%     1.29%     0.00%     1.11%     1.48%     1.16%       5/4/2020     1.45%     0.50%     0.57%     1.48%     0.68%     1.58%     1.27% <td< td=""><td>4/24/2020</td><td>1.27%</td><td>0.94%</td><td>1.52%</td><td>1.33%</td><td>1.15%</td><td>2.63%</td><td>2.26%</td><td>2.00%</td></td<> | 4/24/2020 | 1.27% | 0.94% | 1.52% | 1.33% | 1.15% | 2.63% | 2.26% | 2.00% |
| 4/27/2020     1.07%     0.26%     1.90%     1.53%     1.15%     0.00%     2.51%     1.40%       4/28/2020     0.77%     0.27%     2.40%     1.43%     2.14%     0.51%     1.70%     1.42%       4/29/2020     1.83%     0.30%     1.78%     1.74%     1.15%     1.90%     1.64%     0.83%       4/30/2020     0.74%     0.18%     1.82%     0.87%     0.00%     0.50%     1.61%     1.45%       5/1/2020     1.45%     0.48%     1.26%     0.90%     2.14%     1.04%     1.32%     1.17%       5/2/2020     1.56%     0.43%     1.23%     0.81%     0.72%     0.45%     1.60%     1.47%       5/3/2020     0.93%     0.80%     1.38%     1.29%     0.00%     1.11%     1.48%     1.16%       5/4/2020     1.45%     0.50%     0.57%     1.48%     0.68%     1.58%     1.27%     1.05%       5/5/2020     0.97%     0.43%     1.85%     0.77%     2.33%     0.00%     1.13%                                                                                                                                                      | 4/25/2020 | 0.57% | 0.79% | 0.82% | 0.78% | 2.15% | 2.42% | 1.25% | 1.86% |
| 4/28/2020     0.77%     0.27%     2.40%     1.43%     2.14%     0.51%     1.70%     1.42%       4/29/2020     1.83%     0.30%     1.78%     1.74%     1.15%     1.90%     1.64%     0.83%       4/30/2020     0.74%     0.18%     1.82%     0.87%     0.00%     0.50%     1.61%     1.45%       5/1/2020     1.45%     0.48%     1.26%     0.90%     2.14%     1.04%     1.32%     1.17%       5/2/2020     1.56%     0.43%     1.23%     0.81%     0.72%     0.45%     1.60%     1.47%       5/3/2020     0.93%     0.80%     1.38%     1.29%     0.00%     1.11%     1.48%     1.16%       5/4/2020     1.45%     0.50%     0.57%     1.48%     0.68%     1.58%     1.27%     1.05%       5/5/2020     0.97%     0.43%     1.85%     0.77%     2.33%     0.00%     1.13%     1.03%       5/6/2020     0.47%     0.18%     1.91%     0.92%     0.70%     1.18%     1.32%     0                                                                                                                                                 | 4/26/2020 | 2.04% | 0.85% | 1.56% | 1.06% | 1.04% | 1.11% | 1.88% | 1.16% |
| 4/29/2020     1.83%     0.30%     1.78%     1.74%     1.15%     1.90%     1.64%     0.83%       4/30/2020     0.74%     0.18%     1.82%     0.87%     0.00%     0.50%     1.61%     1.45%       5/1/2020     1.45%     0.48%     1.26%     0.90%     2.14%     1.04%     1.32%     1.17%       5/2/2020     1.56%     0.43%     1.23%     0.81%     0.72%     0.45%     1.60%     1.47%       5/3/2020     0.93%     0.80%     1.38%     1.29%     0.00%     1.11%     1.48%     1.16%       5/4/2020     1.45%     0.50%     0.57%     1.48%     0.68%     1.58%     1.27%     1.05%       5/5/2020     0.97%     0.43%     1.85%     0.77%     2.33%     0.00%     1.13%     1.03%       5/6/2020     0.47%     0.18%     1.91%     0.92%     0.70%     1.18%     1.32%     0.93%                                                                                                                                                                                                                                             | 4/27/2020 | 1.07% | 0.26% | 1.90% | 1.53% | 1.15% | 0.00% | 2.51% | 1.40% |
| 4/30/2020   0.74%   0.18%   1.82%   0.87%   0.00%   0.50%   1.61%   1.45%     5/1/2020   1.45%   0.48%   1.26%   0.90%   2.14%   1.04%   1.32%   1.17%     5/2/2020   1.56%   0.43%   1.23%   0.81%   0.72%   0.45%   1.60%   1.47%     5/3/2020   0.93%   0.80%   1.38%   1.29%   0.00%   1.11%   1.48%   1.16%     5/4/2020   1.45%   0.50%   0.57%   1.48%   0.68%   1.58%   1.27%   1.05%     5/5/2020   0.97%   0.43%   1.85%   0.77%   2.33%   0.00%   1.13%   1.03%     5/6/2020   0.47%   0.18%   1.91%   0.92%   0.70%   1.18%   1.32%   0.93%                                                                                                                                                                                                                                                                                                                                                                                                                                                                         | 4/28/2020 | 0.77% | 0.27% | 2.40% | 1.43% | 2.14% | 0.51% | 1.70% | 1.42% |
| 5/1/2020   1.45%   0.48%   1.26%   0.90%   2.14%   1.04%   1.32%   1.17%     5/2/2020   1.56%   0.43%   1.23%   0.81%   0.72%   0.45%   1.60%   1.47%     5/3/2020   0.93%   0.80%   1.38%   1.29%   0.00%   1.11%   1.48%   1.16%     5/4/2020   1.45%   0.50%   0.57%   1.48%   0.68%   1.58%   1.27%   1.05%     5/5/2020   0.97%   0.43%   1.85%   0.77%   2.33%   0.00%   1.13%   1.03%     5/6/2020   0.47%   0.18%   1.91%   0.92%   0.70%   1.18%   1.32%   0.93%                                                                                                                                                                                                                                                                                                                                                                                                                                                                                                                                                       | 4/29/2020 | 1.83% | 0.30% | 1.78% | 1.74% | 1.15% | 1.90% | 1.64% | 0.83% |
| 5/2/2020   1.56%   0.43%   1.23%   0.81%   0.72%   0.45%   1.60%   1.47%     5/3/2020   0.93%   0.80%   1.38%   1.29%   0.00%   1.11%   1.48%   1.16%     5/4/2020   1.45%   0.50%   0.57%   1.48%   0.68%   1.58%   1.27%   1.05%     5/5/2020   0.97%   0.43%   1.85%   0.77%   2.33%   0.00%   1.13%   1.03%     5/6/2020   0.47%   0.18%   1.91%   0.92%   0.70%   1.18%   1.32%   0.93%                                                                                                                                                                                                                                                                                                                                                                                                                                                                                                                                                                                                                                    | 4/30/2020 | 0.74% | 0.18% | 1.82% | 0.87% | 0.00% | 0.50% | 1.61% | 1.45% |
| 5/2/2020   1.56%   0.43%   1.23%   0.81%   0.72%   0.45%   1.60%   1.47%     5/3/2020   0.93%   0.80%   1.38%   1.29%   0.00%   1.11%   1.48%   1.16%     5/4/2020   1.45%   0.50%   0.57%   1.48%   0.68%   1.58%   1.27%   1.05%     5/5/2020   0.97%   0.43%   1.85%   0.77%   2.33%   0.00%   1.13%   1.03%     5/6/2020   0.47%   0.18%   1.91%   0.92%   0.70%   1.18%   1.32%   0.93%                                                                                                                                                                                                                                                                                                                                                                                                                                                                                                                                                                                                                                    | 5/1/2020  | 1.45% | 0.48% | 1.26% | 0.90% | 2.14% | 1.04% | 1.32% | 1.17% |
| 5/3/2020   0.93%   0.80%   1.38%   1.29%   0.00%   1.11%   1.48%   1.16%     5/4/2020   1.45%   0.50%   0.57%   1.48%   0.68%   1.58%   1.27%   1.05%     5/5/2020   0.97%   0.43%   1.85%   0.77%   2.33%   0.00%   1.13%   1.03%     5/6/2020   0.47%   0.18%   1.91%   0.92%   0.70%   1.18%   1.32%   0.93%                                                                                                                                                                                                                                                                                                                                                                                                                                                                                                                                                                                                                                                                                                                 |           |       |       |       |       |       |       |       | 1.47% |
| 5/4/2020   1.45%   0.50%   0.57%   1.48%   0.68%   1.58%   1.27%   1.05%     5/5/2020   0.97%   0.43%   1.85%   0.77%   2.33%   0.00%   1.13%   1.03%     5/6/2020   0.47%   0.18%   1.91%   0.92%   0.70%   1.18%   1.32%   0.93%                                                                                                                                                                                                                                                                                                                                                                                                                                                                                                                                                                                                                                                                                                                                                                                              |           |       |       |       |       |       |       |       |       |
| 5/5/2020     0.97%     0.43%     1.85%     0.77%     2.33%     0.00%     1.13%     1.03%       5/6/2020     0.47%     0.18%     1.91%     0.92%     0.70%     1.18%     1.32%     0.93%                                                                                                                                                                                                                                                                                                                                                                                                                                                                                                                                                                                                                                                                                                                                                                                                                                         |           |       |       |       | 1     | 1     |       |       |       |
| 5/6/2020 0.47% 0.18% 1.91% 0.92% 0.70% 1.18% 1.32% 0.93%                                                                                                                                                                                                                                                                                                                                                                                                                                                                                                                                                                                                                                                                                                                                                                                                                                                                                                                                                                        |           |       |       |       |       |       |       |       |       |
|                                                                                                                                                                                                                                                                                                                                                                                                                                                                                                                                                                                                                                                                                                                                                                                                                                                                                                                                                                                                                                 |           |       |       |       | _     | _     |       |       |       |
| 3, , , = 3 = 3   3, 0   70   0, 3 = 70   1, 1 3 70   1, 1 3 70   0, 0 0 70   0, 47 70   0, 0 0 70   0, 30 70                                                                                                                                                                                                                                                                                                                                                                                                                                                                                                                                                                                                                                                                                                                                                                                                                                                                                                                    | 5/7/2020  |       |       |       |       |       |       |       | _     |