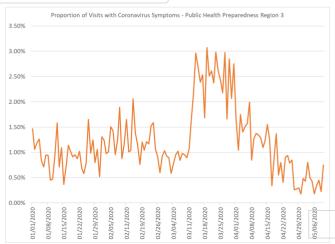

Proportion of Visits with Coronavirus Symptoms by Public
Health Preparedness Region

| 1/4/2020 2.50<br>1/5/2020 1.74                               | 0% 4.0<br>5% 2.6<br>3% 2.6<br>9% 2.4<br>1% 2.8 | 61%<br>68%<br>40% | 2.99%<br>2.84% | 1.06%<br>1.19% | 2.71% | 3.64%  | 2.28% |       |
|--------------------------------------------------------------|------------------------------------------------|-------------------|----------------|----------------|-------|--------|-------|-------|
| 1/2/2020 0.5<br>1/3/2020 1.0<br>1/4/2020 2.5<br>1/5/2020 1.7 | 5% 2.6<br>3% 2.6<br>9% 2.4<br>1% 2.8           | 61%<br>68%<br>40% | 2.99%<br>2.84% | 1.06%<br>1.19% | 2.71% | 3.64%  | 2.28% |       |
| 1/3/2020 1.00<br>1/4/2020 2.50<br>1/5/2020 1.74              | 3% 2.6<br>9% 2.4<br>1% 2.8                     | 58%<br>40%        | 2.84%          | 1.19%          |       |        |       | 1.63% |
| 1/4/2020 2.50<br>1/5/2020 1.74                               | 9% 2.4<br>1% 2.8                               | 40%               |                |                | 2.88% | 2 000/ |       |       |
| 1/5/2020 1.7                                                 | 1% 2.8                                         |                   | 2.83%          |                |       | 3.09%  | 0.76% | 2.66% |
|                                                              | _                                              | 260%              |                | 1.26%          | 2.86% | 3.26%  | 1.16% | 1.69% |
| 1/6/2020 0.00                                                | \n/ \n ·                                       | 3070              | 2.06%          | 0.83%          | 3.03% | 3.65%  | 2.36% | 2.10% |
| 1/6/2020   0.9(                                              | J%0  Z.:                                       | 33%               | 2.58%          | 0.71%          | 2.49% | 3.28%  | 1.19% | 1.85% |
| 1/7/2020 0.6                                                 | 1% 2.2                                         | 29%               | 2.45%          | 0.95%          | 3.74% | 3.30%  | 0.72% | 2.25% |
| 1/8/2020 0.6                                                 | 5% 2.4                                         | 40%               | 2.02%          | 0.94%          | 1.53% | 2.23%  | 1.86% | 0.96% |
| 1/9/2020 0.8                                                 | 2% 2.                                          | 12%               | 1.54%          | 0.45%          | 2.18% | 2.22%  | 0.97% | 1.18% |
| 1/10/2020 1.7                                                | 5% 1.8                                         | 81%               | 1.43%          | 0.47%          | 2.07% | 2.79%  | 0.18% | 2.08% |
| 1/11/2020 1.3                                                | 1% 2.6                                         | 63%               | 2.18%          | 0.94%          | 4.46% | 3.37%  | 0.65% | 0.98% |
| 1/12/2020 0.6                                                | 5% 2.8                                         | 36%               | 1.95%          | 1.58%          | 4.36% | 3.18%  | 0.84% | 3.27% |
| 1/13/2020 1.3                                                | 5% 2.5                                         | 54%               | 2.04%          | 0.71%          | 2.45% | 2.64%  | 1.08% | 2.74% |
| 1/14/2020 0.8                                                | 2% 2.7                                         | 72%               | 1.60%          | 1.09%          | 3.73% | 2.37%  | 0.75% | 2.61% |
| 1/15/2020 0.8                                                | 5% 2.0                                         | 05%               | 1.85%          | 0.37%          | 2.87% | 2.93%  | 1.75% | 2.63% |
| 1/16/2020 1.10                                               | 5% 2.                                          | 10%               | 1.73%          | 0.72%          | 2.92% | 2.64%  | 1.44% | 1.33% |
| 1/17/2020 0.7                                                | 5% 1.9                                         | 97%               | 1.81%          | 1.14%          | 2.29% | 2.07%  | 0.83% | 2.73% |
| 1/18/2020 1.6                                                | 1% 2.0                                         | 07%               | 1.63%          | 1.02%          | 3.39% | 3.48%  | 1.32% | 2.22% |
| 1/19/2020 1.2                                                | 3% 1.4                                         | 45%               | 2.23%          | 0.91%          | 3.18% | 3.08%  | 1.89% | 2.99% |
| 1/20/2020 1.0                                                | 5% 1.8                                         | 32%               | 2.14%          | 0.95%          | 2.73% | 3.81%  | 0.72% | 2.09% |
| 1/21/2020 1.6                                                | 3% 2.                                          | 13%               | 2.16%          | 0.88%          | 3.41% | 3.39%  | 2.46% | 3.22% |
| 1/22/2020 1.4                                                | 1.5                                            | 55%               | 1.94%          | 1.02%          | 2.56% | 2.95%  | 1.18% | 3.98% |
| 1/23/2020 0.9                                                | 3% 1.7                                         | 73%               | 2.02%          | 0.68%          | 2.90% | 3.62%  | 0.93% | 3.52% |
| 1/24/2020 1.2                                                | 3% 2.                                          | 17%               | 1.25%          | 0.58%          | 1.82% | 3.05%  | 1.34% | 4.31% |
| 1/25/2020 1.1                                                | 5% 2.4                                         | 44%               | 2.21%          | 0.79%          | 3.74% | 3.06%  | 2.09% | 2.90% |
| 1/26/2020 1.4                                                | 2% 2.5                                         | 57%               | 2.22%          | 1.65%          | 4.78% | 3.01%  | 1.76% | 3.29% |
| 1/27/2020 1.30                                               | )% 2.9                                         | 92%               | 2.41%          | 0.98%          | 3.98% | 2.85%  | 2.66% | 5.57% |

| , | 2/2020    |       |       |                                                  |       |       |       |       | 00101 | iu |
|---|-----------|-------|-------|--------------------------------------------------|-------|-------|-------|-------|-------|----|
|   | Date      | 1     | 2N    | 25                                               | 3     | 5     | 6     | 7     | 8     |    |
|   | 1/28/2020 | 1.35% | 1.80% | 1.65%                                            | 1.25% | 2.92% | 3.24% | 1.65% | 2.99% |    |
|   | 1/29/2020 | 1.16% | 3.03% | 1.88%                                            | 0.80% | 3.76% | 3.43% | 1.00% | 4.72% |    |
|   | 1/30/2020 | 1.52% | 2.71% | 1.98%                                            | 1.06% | 3.45% | 3.94% | 1.63% | 2.06% |    |
|   | 1/31/2020 | 1.01% | 2.14% | 1.84%                                            | 0.52% | 2.08% | 3.58% | 2.43% | 2.06% |    |
|   | 2/1/2020  | 1.80% | 3.32% | 2.47%                                            | 1.31% | 2.25% | 3.11% | 2.57% | 6.15% |    |
|   | 2/2/2020  | 2.36% | 2.80% | 2.03%                                            | 1.23% | 3.33% | 3.34% | 1.74% | 1.76% |    |
|   | 2/3/2020  | 1.92% | 1.93% | 2.18%                                            | 0.97% | 2.72% | 2.52% | 2.73% | 3.29% |    |
|   | 2/4/2020  | 1.24% | 2.70% | 2.09%                                            | 1.01% | 3.96% | 2.98% | 1.88% | 3.59% |    |
|   | 2/5/2020  | 1.43% | 1.83% | 1.84%                                            | 1.51% | 2.08% | 2.65% | 1.89% | 2.52% |    |
|   | 2/6/2020  | 0.90% | 1.91% | 2.03%                                            | 1.42% | 2.39% | 2.83% | 1.30% | 4.64% |    |
|   | 2/7/2020  | 1.65% | 1.77% | 1.84%                                            | 0.95% | 2.65% | 3.23% | 2.09% | 2.21% |    |
|   | 2/8/2020  | 1.75% | 2.31% | 1.86%                                            | 1.24% | 3.96% | 2.85% | 1.95% | 2.25% |    |
|   | 2/9/2020  | 1.30% | 2.82% | 2.78%                                            | 1.89% | 3.35% | 4.04% | 3.50% | 4.75% |    |
|   | 2/10/2020 | 1.46% | 1.86% | 2.45%                                            | 0.87% | 2.25% | 2.91% | 1.91% | 4.26% |    |
|   | 2/11/2020 | 1.61% | 2.21% | 1.79%                                            | 1.16% | 2.59% | 2.69% | 0.54% | 4.47% |    |
|   | 2/12/2020 | 1.32% | 2.54% | 2.43%                                            | 1.65% | 2.54% | 2.22% | 1.99% | 3.97% |    |
|   | 2/13/2020 | 1.20% | 2.05% | 2.01%                                            | 1.01% | 2.41% | 2.15% | 1.60% | 1.38% |    |
|   | 2/14/2020 | 0.80% | 2.20% | 1.69%                                            | 1.04% | 1.63% | 2.25% | 1.27% | 1.82% |    |
|   | 2/15/2020 | 1.87% | 2.59% | 2.51%                                            | 2.06% | 2.77% | 2.95% | 2.07% | 4.68% |    |
|   | 2/16/2020 | 1.25% | 2.42% | 1.93%                                            | 1.38% | 3.10% | 3.49% | 2.11% | 4.05% |    |
|   | 2/17/2020 | 1.16% | 2.54% | 1.91%                                            | 1.14% | 2.14% | 3.97% | 2.61% | 2.62% |    |
|   | 2/18/2020 | 2.33% | 2.23% | 2.57%                                            | 0.76% | 2.94% | 2.82% | 3.60% | 3.00% |    |
|   | 2/19/2020 | 1.51% | 2.04% | 1.88%                                            | 1.20% | 2.96% | 2.01% | 2.54% | 2.90% |    |
|   | 2/20/2020 | 1.31% | 1.66% | 1.85%                                            | 1.04% | 1.56% | 2.70% | 1.92% | 1.40% |    |
|   | 2/21/2020 | 1.13% | 2.22% | 1.94%                                            | 1.21% | 1.81% | 2.11% | 1.47% | 1.69% |    |
|   | 2/22/2020 | 1.03% | 1.93% | 1.91%                                            | 1.17% | 3.21% | 2.53% | 1.65% | 2.55% |    |
|   | 2/23/2020 | 1.14% | 2.37% | 1.99%                                            | 1.52% | 2.88% | 3.62% | 1.02% | 4.44% |    |
|   | 2/24/2020 | 1.54% | 1.95% | 1.58%                                            | 1.59% | 2.33% | 1.91% | 1.47% | 3.15% |    |
|   | 2/25/2020 | 1.38% | 1.85% | 1.82%                                            | 1.07% | 2.53% | 2.73% | 0.73% | 4.05% |    |
|   | 2/26/2020 | 1.06% | 1.93% | 2.04%                                            | 0.91% | 2.58% | 2.33% | 0.76% | 5.18% |    |
|   | 2/27/2020 | 1.59% | 1.59% | 1.59%                                            | 0.60% | 2.74% | 2.85% | 1.85% | 2.27% |    |
|   | 2/28/2020 | 2.04% | 2.47% | 1.94%                                            | 0.93% | 2.40% | 2.99% | 1.23% | 2.55% |    |
|   | 2/29/2020 | 1.76% | 1.78% | 2.03%                                            | 1.03% | 2.42% | 3.02% | 2.02% | 2.04% |    |
|   | 3/1/2020  | 2.00% | 2.30% | 1.43%                                            | 0.93% | 3.62% | 3.78% | 1.43% | 3.74% |    |
|   | 3/2/2020  | 1.30% | 2.10% | 1.56%                                            | 0.89% | 1.94% | 2.93% | 1.15% | 5.25% |    |
|   | 3/3/2020  | 2.21% | 2.21% | 1.95%                                            | 0.59% | 3.31% | 2.51% | 1.54% | 5.06% |    |
|   | 3/4/2020  | 1.14% | 1.67% | 2.07%                                            | 0.78% | 3.35% | 3.03% | 1.57% | 3.76% |    |
|   | 3/5/2020  | 1.39% | 2.00% | 2.04%                                            | 0.95% | 2.38% | 2.55% | 1.58% | 2.52% |    |
|   | 3/6/2020  | 1.37% | 1.26% | 1.31%                                            | 1.02% | 0.82% | 2.28% | 1.11% | 3.19% |    |
|   | 3/7/2020  | 1.16% | 0.97% | 1.01%                                            | 0.84% | 1.70% | 2.09% | 2.21% | 0.29% |    |
|   | 3/8/2020  | 2.43% | 1.76% | 2.59%                                            | 0.98% | 3.58% | 2.63% | 3.05% | 7.20% |    |
|   | 3/9/2020  |       |       | (                                                |       |       |       |       |       |    |
|   | 3/10/2020 |       |       | <del>                                     </del> |       |       |       |       |       |    |
|   | 3/11/2020 |       |       |                                                  |       |       |       |       |       |    |
|   | 3/12/2020 |       |       |                                                  |       |       |       |       |       |    |
|   | 3/13/2020 |       |       |                                                  |       |       |       |       |       |    |
|   | 3/14/2020 |       |       |                                                  |       |       |       |       |       |    |
|   | 3/15/2020 |       |       |                                                  |       |       |       |       |       |    |
|   | 3/16/2020 |       |       |                                                  |       |       |       |       |       |    |
|   | 3/17/2020 |       |       |                                                  |       |       |       |       |       |    |
|   | 3/18/2020 | 2.93% | 5.02% | 5.65%                                            | 1.68% | 5.97% | 5.29% | 7.80% | 3.42% |    |
|   | 3/19/2020 |       |       |                                                  |       |       |       |       |       |    |
|   | 3/20/2020 |       |       |                                                  |       |       |       |       |       |    |
|   | 3/21/2020 |       |       |                                                  |       |       |       |       |       |    |
|   | 3/22/2020 |       |       |                                                  |       |       |       |       |       |    |
|   | 3/23/2020 |       |       |                                                  |       |       |       |       |       |    |
|   | 3/24/2020 |       |       |                                                  |       |       |       |       |       |    |
|   | 3/25/2020 |       |       |                                                  |       |       |       |       |       |    |
|   | 3/26/2020 | 2.73% | 6.82% | 6.16%                                            | 2.18% | 4.03% | 3.59% | 5.30% | 0.65% | l  |
|   |           |       |       |                                                  |       |       |       |       |       |    |

| , , | 2/2020    |       |       |       |       |       |       |       | Coloi |
|-----|-----------|-------|-------|-------|-------|-------|-------|-------|-------|
|     | Date      | 1     | 2N    | 2S    | 3     | 5     | 6     | 7     | 8     |
|     | 3/27/2020 |       |       |       |       |       |       |       |       |
|     | 3/28/2020 | 2.10% | 6.99% | 5.71% | 1.66% | 3.81% | 2.83% | 2.72% | 3.68% |
|     | 3/29/2020 |       |       |       |       |       |       |       |       |
|     | 3/30/2020 | _     | _     | _     |       |       | _     | _     |       |
|     | 3/31/2020 | 3.32% | 8.30% | 5.11% | 2.75% | 3.36% | 2.16% | 0.40% | 3.11% |
|     | 4/1/2020  | 2.68% | 7.17% | 4.96% | 1.64% | 2.48% | 2.94% | 5.24% | 1.04% |
|     | 4/2/2020  | _     | _     | _     |       |       | _     | _     |       |
|     | 4/3/2020  | 3.81% | 7.00% | 4.97% | 1.75% | 4.37% | 1.69% | 3.69% | 1.14% |
|     | 4/4/2020  | 2.35% | 5.99% | 4.27% | 1.40% | 3.99% | 1.45% | 2.63% | 0.63% |
|     | 4/5/2020  | 2.22% | 4.40% | 4.49% | 1.51% | 2.71% | 1.08% | 4.41% | 1.84% |
|     | 4/6/2020  | 2.40% | 4.91% | 3.92% | 1.57% | 4.30% | 2.91% | 2.69% | 5.44% |
|     | 4/7/2020  | 2.89% | 5.16% | 3.60% | 1.99% | 2.65% | 1.42% | 5.00% | 3.50% |
|     | 4/8/2020  | 1.53% | 5.51% | 3.94% | 0.85% | 2.56% | 2.68% | 0.80% | 1.97% |
|     | 4/9/2020  | 1.40% | 4.47% | 3.02% | 1.27% | 2.91% | 2.59% | 2.13% | 4.70% |
|     | 4/10/2020 | 2.67% | 3.87% | 3.24% | 1.38% | 0.95% | 1.33% | 0.00% | 1.85% |
|     | 4/11/2020 | 1.54% | 3.57% | 2.63% | 1.34% | 2.44% | 2.08% | 3.94% | 0.61% |
|     | 4/12/2020 | 1.54% | 5.42% | 2.60% | 1.29% | 1.72% | 1.81% | 0.41% | 0.72% |
|     | 4/13/2020 |       |       |       |       |       |       |       |       |
|     | 4/14/2020 | 1.36% | 3.69% | 2.44% | 1.23% | 1.97% | 1.69% | 2.25% | 2.09% |
|     | 4/15/2020 | 1.32% | 3.84% | 2.10% | 1.55% | 2.91% | 1.45% | 4.00% | 2.56% |
|     | 4/16/2020 | 2.35% | 4.01% | 2.27% | 1.25% | 1.75% | 1.50% | 1.39% | 0.60% |
|     | 4/17/2020 | 2.43% | 2.38% | 2.45% | 0.34% | 2.99% | 1.00% | 2.15% | 1.79% |
|     | 4/18/2020 |       |       |       |       |       |       |       |       |
|     | 4/19/2020 |       |       |       |       |       |       |       |       |
|     | 4/20/2020 |       |       |       |       |       |       |       |       |
|     | 4/21/2020 |       |       |       |       |       |       |       |       |
|     | 4/22/2020 |       |       |       |       |       |       |       |       |
|     | 4/23/2020 |       |       |       |       |       |       |       |       |
|     | 4/24/2020 |       |       |       |       |       |       |       |       |
|     | 4/25/2020 |       |       |       |       |       |       |       |       |
|     | 4/26/2020 |       |       |       |       |       |       |       |       |
|     | 4/27/2020 |       |       |       |       |       |       |       |       |
|     | 4/28/2020 |       |       |       |       |       |       |       |       |
|     | 4/29/2020 |       |       |       |       |       |       |       |       |
|     | 4/30/2020 |       |       |       |       |       |       |       |       |
|     |           |       |       |       |       |       |       | 2.14% |       |
|     | 5/2/2020  |       |       |       |       |       |       | 0.72% |       |
|     |           |       |       |       |       |       |       | 0.00% |       |
|     | 5/4/2020  |       |       |       |       |       |       | 0.68% |       |
|     |           |       |       |       |       |       |       | 2.33% |       |
|     |           |       |       |       |       |       |       | 0.70% |       |
|     |           |       |       |       |       |       |       | 0.00% |       |
|     |           |       |       |       |       |       |       | 1.47% |       |
|     | 5/9/2020  |       |       |       |       |       |       |       |       |
|     | 5/10/2020 | 0.43% | 1.45% | 0.97% | 0.75% | 1.07% | 1.31% | 2.86% | 1.72% |