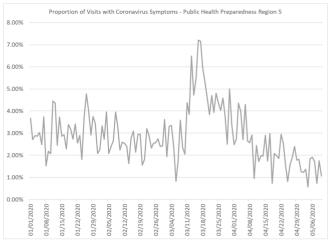

Proportion of Visits with Coronavirus Symptoms by Public
Health Preparedness Region

| 1/4/2020 2.50<br>1/5/2020 1.74                               | 0% 4.0<br>5% 2.6<br>3% 2.6<br>9% 2.4<br>1% 2.8 | 61%<br>68%<br>40% | 2.99%<br>2.84% | 1.06%<br>1.19% | 2.71% | 3.64%  | 2.28% |       |
|--------------------------------------------------------------|------------------------------------------------|-------------------|----------------|----------------|-------|--------|-------|-------|
| 1/2/2020 0.5<br>1/3/2020 1.0<br>1/4/2020 2.5<br>1/5/2020 1.7 | 5% 2.6<br>3% 2.6<br>9% 2.4<br>1% 2.8           | 61%<br>68%<br>40% | 2.99%<br>2.84% | 1.06%<br>1.19% | 2.71% | 3.64%  | 2.28% |       |
| 1/3/2020 1.00<br>1/4/2020 2.50<br>1/5/2020 1.74              | 3% 2.6<br>9% 2.4<br>1% 2.8                     | 58%<br>40%        | 2.84%          | 1.19%          |       |        |       | 1.63% |
| 1/4/2020 2.50<br>1/5/2020 1.74                               | 9% 2.4<br>1% 2.8                               | 40%               |                |                | 2.88% | 2 000/ |       |       |
| 1/5/2020 1.7                                                 | 1% 2.8                                         |                   | 2.83%          |                |       | 3.09%  | 0.76% | 2.66% |
|                                                              | _                                              | 260%              |                | 1.26%          | 2.86% | 3.26%  | 1.16% | 1.69% |
| 1/6/2020 0.00                                                | \n/ \n ·                                       | 3070              | 2.06%          | 0.83%          | 3.03% | 3.65%  | 2.36% | 2.10% |
| 1/6/2020   0.9(                                              | J%0  Z.:                                       | 33%               | 2.58%          | 0.71%          | 2.49% | 3.28%  | 1.19% | 1.85% |
| 1/7/2020 0.6                                                 | 1% 2.2                                         | 29%               | 2.45%          | 0.95%          | 3.74% | 3.30%  | 0.72% | 2.25% |
| 1/8/2020 0.6                                                 | 5% 2.4                                         | 40%               | 2.02%          | 0.94%          | 1.53% | 2.23%  | 1.86% | 0.96% |
| 1/9/2020 0.8                                                 | 2% 2.                                          | 12%               | 1.54%          | 0.45%          | 2.18% | 2.22%  | 0.97% | 1.18% |
| 1/10/2020 1.7                                                | 5% 1.8                                         | 81%               | 1.43%          | 0.47%          | 2.07% | 2.79%  | 0.18% | 2.08% |
| 1/11/2020 1.3                                                | 1% 2.6                                         | 63%               | 2.18%          | 0.94%          | 4.46% | 3.37%  | 0.65% | 0.98% |
| 1/12/2020 0.6                                                | 5% 2.8                                         | 36%               | 1.95%          | 1.58%          | 4.36% | 3.18%  | 0.84% | 3.27% |
| 1/13/2020 1.3                                                | 5% 2.5                                         | 54%               | 2.04%          | 0.71%          | 2.45% | 2.64%  | 1.08% | 2.74% |
| 1/14/2020 0.8                                                | 2% 2.7                                         | 72%               | 1.60%          | 1.09%          | 3.73% | 2.37%  | 0.75% | 2.61% |
| 1/15/2020 0.8                                                | 5% 2.0                                         | 05%               | 1.85%          | 0.37%          | 2.87% | 2.93%  | 1.75% | 2.63% |
| 1/16/2020 1.10                                               | 5% 2.                                          | 10%               | 1.73%          | 0.72%          | 2.92% | 2.64%  | 1.44% | 1.33% |
| 1/17/2020 0.7                                                | 5% 1.9                                         | 97%               | 1.81%          | 1.14%          | 2.29% | 2.07%  | 0.83% | 2.73% |
| 1/18/2020 1.6                                                | 1% 2.0                                         | 07%               | 1.63%          | 1.02%          | 3.39% | 3.48%  | 1.32% | 2.22% |
| 1/19/2020 1.2                                                | 3% 1.4                                         | 45%               | 2.23%          | 0.91%          | 3.18% | 3.08%  | 1.89% | 2.99% |
| 1/20/2020 1.0                                                | 5% 1.8                                         | 32%               | 2.14%          | 0.95%          | 2.73% | 3.81%  | 0.72% | 2.09% |
| 1/21/2020 1.6                                                | 3% 2.                                          | 13%               | 2.16%          | 0.88%          | 3.41% | 3.39%  | 2.46% | 3.22% |
| 1/22/2020 1.4                                                | 1.5                                            | 55%               | 1.94%          | 1.02%          | 2.56% | 2.95%  | 1.18% | 3.98% |
| 1/23/2020 0.9                                                | 3% 1.7                                         | 73%               | 2.02%          | 0.68%          | 2.90% | 3.62%  | 0.93% | 3.52% |
| 1/24/2020 1.2                                                | 3% 2.                                          | 17%               | 1.25%          | 0.58%          | 1.82% | 3.05%  | 1.34% | 4.31% |
| 1/25/2020 1.1                                                | 5% 2.4                                         | 44%               | 2.21%          | 0.79%          | 3.74% | 3.06%  | 2.09% | 2.90% |
| 1/26/2020 1.4                                                | 2% 2.5                                         | 57%               | 2.22%          | 1.65%          | 4.78% | 3.01%  | 1.76% | 3.29% |
| 1/27/2020 1.30                                               | )% 2.9                                         | 92%               | 2.41%          | 0.98%          | 3.98% | 2.85%  | 2.66% | 5.57% |

| , | 2/2020    |       |       |                                                  |       |       |       |       | 00101 | iu |
|---|-----------|-------|-------|--------------------------------------------------|-------|-------|-------|-------|-------|----|
|   | Date      | 1     | 2N    | 25                                               | 3     | 5     | 6     | 7     | 8     |    |
|   | 1/28/2020 | 1.35% | 1.80% | 1.65%                                            | 1.25% | 2.92% | 3.24% | 1.65% | 2.99% |    |
|   | 1/29/2020 | 1.16% | 3.03% | 1.88%                                            | 0.80% | 3.76% | 3.43% | 1.00% | 4.72% |    |
|   | 1/30/2020 | 1.52% | 2.71% | 1.98%                                            | 1.06% | 3.45% | 3.94% | 1.63% | 2.06% |    |
|   | 1/31/2020 | 1.01% | 2.14% | 1.84%                                            | 0.52% | 2.08% | 3.58% | 2.43% | 2.06% |    |
|   | 2/1/2020  | 1.80% | 3.32% | 2.47%                                            | 1.31% | 2.25% | 3.11% | 2.57% | 6.15% |    |
|   | 2/2/2020  | 2.36% | 2.80% | 2.03%                                            | 1.23% | 3.33% | 3.34% | 1.74% | 1.76% |    |
|   | 2/3/2020  | 1.92% | 1.93% | 2.18%                                            | 0.97% | 2.72% | 2.52% | 2.73% | 3.29% |    |
|   | 2/4/2020  | 1.24% | 2.70% | 2.09%                                            | 1.01% | 3.96% | 2.98% | 1.88% | 3.59% |    |
|   | 2/5/2020  | 1.43% | 1.83% | 1.84%                                            | 1.51% | 2.08% | 2.65% | 1.89% | 2.52% |    |
|   | 2/6/2020  | 0.90% | 1.91% | 2.03%                                            | 1.42% | 2.39% | 2.83% | 1.30% | 4.64% |    |
|   | 2/7/2020  | 1.65% | 1.77% | 1.84%                                            | 0.95% | 2.65% | 3.23% | 2.09% | 2.21% |    |
|   | 2/8/2020  | 1.75% | 2.31% | 1.86%                                            | 1.24% | 3.96% | 2.85% | 1.95% | 2.25% |    |
|   | 2/9/2020  | 1.30% | 2.82% | 2.78%                                            | 1.89% | 3.35% | 4.04% | 3.50% | 4.75% |    |
|   | 2/10/2020 | 1.46% | 1.86% | 2.45%                                            | 0.87% | 2.25% | 2.91% | 1.91% | 4.26% |    |
|   | 2/11/2020 | 1.61% | 2.21% | 1.79%                                            | 1.16% | 2.59% | 2.69% | 0.54% | 4.47% |    |
|   | 2/12/2020 | 1.32% | 2.54% | 2.43%                                            | 1.65% | 2.54% | 2.22% | 1.99% | 3.97% |    |
|   | 2/13/2020 | 1.20% | 2.05% | 2.01%                                            | 1.01% | 2.41% | 2.15% | 1.60% | 1.38% |    |
|   | 2/14/2020 | 0.80% | 2.20% | 1.69%                                            | 1.04% | 1.63% | 2.25% | 1.27% | 1.82% |    |
|   | 2/15/2020 | 1.87% | 2.59% | 2.51%                                            | 2.06% | 2.77% | 2.95% | 2.07% | 4.68% |    |
|   | 2/16/2020 | 1.25% | 2.42% | 1.93%                                            | 1.38% | 3.10% | 3.49% | 2.11% | 4.05% |    |
|   | 2/17/2020 | 1.16% | 2.54% | 1.91%                                            | 1.14% | 2.14% | 3.97% | 2.61% | 2.62% |    |
|   | 2/18/2020 | 2.33% | 2.23% | 2.57%                                            | 0.76% | 2.94% | 2.82% | 3.60% | 3.00% |    |
|   | 2/19/2020 | 1.51% | 2.04% | 1.88%                                            | 1.20% | 2.96% | 2.01% | 2.54% | 2.90% |    |
|   | 2/20/2020 | 1.31% | 1.66% | 1.85%                                            | 1.04% | 1.56% | 2.70% | 1.92% | 1.40% |    |
|   | 2/21/2020 | 1.13% | 2.22% | 1.94%                                            | 1.21% | 1.81% | 2.11% | 1.47% | 1.69% |    |
|   | 2/22/2020 | 1.03% | 1.93% | 1.91%                                            | 1.17% | 3.21% | 2.53% | 1.65% | 2.55% |    |
|   | 2/23/2020 | 1.14% | 2.37% | 1.99%                                            | 1.52% | 2.88% | 3.62% | 1.02% | 4.44% |    |
|   | 2/24/2020 | 1.54% | 1.95% | 1.58%                                            | 1.59% | 2.33% | 1.91% | 1.47% | 3.15% |    |
|   | 2/25/2020 | 1.38% | 1.85% | 1.82%                                            | 1.07% | 2.53% | 2.73% | 0.73% | 4.05% |    |
|   | 2/26/2020 | 1.06% | 1.93% | 2.04%                                            | 0.91% | 2.58% | 2.33% | 0.76% | 5.18% |    |
|   | 2/27/2020 | 1.59% | 1.59% | 1.59%                                            | 0.60% | 2.74% | 2.85% | 1.85% | 2.27% |    |
|   | 2/28/2020 | 2.04% | 2.47% | 1.94%                                            | 0.93% | 2.40% | 2.99% | 1.23% | 2.55% |    |
|   | 2/29/2020 | 1.76% | 1.78% | 2.03%                                            | 1.03% | 2.42% | 3.02% | 2.02% | 2.04% |    |
|   | 3/1/2020  | 2.00% | 2.30% | 1.43%                                            | 0.93% | 3.62% | 3.78% | 1.43% | 3.74% |    |
|   | 3/2/2020  | 1.30% | 2.10% | 1.56%                                            | 0.89% | 1.94% | 2.93% | 1.15% | 5.25% |    |
|   | 3/3/2020  | 2.21% | 2.21% | 1.95%                                            | 0.59% | 3.31% | 2.51% | 1.54% | 5.06% |    |
|   | 3/4/2020  | 1.14% | 1.67% | 2.07%                                            | 0.78% | 3.35% | 3.03% | 1.57% | 3.76% |    |
|   | 3/5/2020  | 1.39% | 2.00% | 2.04%                                            | 0.95% | 2.38% | 2.55% | 1.58% | 2.52% |    |
|   | 3/6/2020  | 1.37% | 1.26% | 1.31%                                            | 1.02% | 0.82% | 2.28% | 1.11% | 3.19% |    |
|   | 3/7/2020  | 1.16% | 0.97% | 1.01%                                            | 0.84% | 1.70% | 2.09% | 2.21% | 0.29% |    |
|   | 3/8/2020  | 2.43% | 1.76% | 2.59%                                            | 0.98% | 3.58% | 2.63% | 3.05% | 7.20% |    |
|   | 3/9/2020  |       |       | (                                                |       |       |       |       |       |    |
|   | 3/10/2020 |       |       | <del>                                     </del> |       |       |       |       |       |    |
|   | 3/11/2020 |       |       |                                                  |       |       |       |       |       |    |
|   | 3/12/2020 |       |       |                                                  |       |       |       |       |       |    |
|   | 3/13/2020 |       |       |                                                  |       |       |       |       |       |    |
|   | 3/14/2020 |       |       |                                                  |       |       |       |       |       |    |
|   | 3/15/2020 |       |       |                                                  |       |       |       |       |       |    |
|   | 3/16/2020 |       |       |                                                  |       |       |       |       |       |    |
|   | 3/17/2020 |       |       |                                                  |       |       |       |       |       |    |
|   | 3/18/2020 | 2.93% | 5.02% | 5.65%                                            | 1.68% | 5.97% | 5.29% | 7.80% | 3.42% |    |
|   | 3/19/2020 |       |       |                                                  |       |       |       |       |       |    |
|   | 3/20/2020 |       |       |                                                  |       |       |       |       |       |    |
|   | 3/21/2020 |       |       |                                                  |       |       |       |       |       |    |
|   | 3/22/2020 |       |       |                                                  |       |       |       |       |       |    |
|   | 3/23/2020 |       |       |                                                  |       |       |       |       |       |    |
|   | 3/24/2020 |       |       |                                                  |       |       |       |       |       |    |
|   | 3/25/2020 |       |       |                                                  |       |       |       |       |       |    |
|   | 3/26/2020 | 2.73% | 6.82% | 6.16%                                            | 2.18% | 4.03% | 3.59% | 5.30% | 0.65% | l  |
|   |           |       |       |                                                  |       |       |       |       |       |    |

| , , | 2/2020    |       |       |       |       |       |       |       | Coloi |
|-----|-----------|-------|-------|-------|-------|-------|-------|-------|-------|
|     | Date      | 1     | 2N    | 2S    | 3     | 5     | 6     | 7     | 8     |
|     | 3/27/2020 |       |       |       |       |       |       |       |       |
|     | 3/28/2020 | 2.10% | 6.99% | 5.71% | 1.66% | 3.81% | 2.83% | 2.72% | 3.68% |
|     | 3/29/2020 |       |       |       |       |       |       |       |       |
|     | 3/30/2020 | _     | _     | _     |       |       | _     | _     |       |
|     | 3/31/2020 | 3.32% | 8.30% | 5.11% | 2.75% | 3.36% | 2.16% | 0.40% | 3.11% |
|     | 4/1/2020  | 2.68% | 7.17% | 4.96% | 1.64% | 2.48% | 2.94% | 5.24% | 1.04% |
|     | 4/2/2020  | _     | _     | _     |       |       | _     | _     |       |
|     | 4/3/2020  | 3.81% | 7.00% | 4.97% | 1.75% | 4.37% | 1.69% | 3.69% | 1.14% |
|     | 4/4/2020  | 2.35% | 5.99% | 4.27% | 1.40% | 3.99% | 1.45% | 2.63% | 0.63% |
|     | 4/5/2020  | 2.22% | 4.40% | 4.49% | 1.51% | 2.71% | 1.08% | 4.41% | 1.84% |
|     | 4/6/2020  | 2.40% | 4.91% | 3.92% | 1.57% | 4.30% | 2.91% | 2.69% | 5.44% |
|     | 4/7/2020  | 2.89% | 5.16% | 3.60% | 1.99% | 2.65% | 1.42% | 5.00% | 3.50% |
|     | 4/8/2020  | 1.53% | 5.51% | 3.94% | 0.85% | 2.56% | 2.68% | 0.80% | 1.97% |
|     | 4/9/2020  | 1.40% | 4.47% | 3.02% | 1.27% | 2.91% | 2.59% | 2.13% | 4.70% |
|     | 4/10/2020 | 2.67% | 3.87% | 3.24% | 1.38% | 0.95% | 1.33% | 0.00% | 1.85% |
|     | 4/11/2020 | 1.54% | 3.57% | 2.63% | 1.34% | 2.44% | 2.08% | 3.94% | 0.61% |
|     | 4/12/2020 | 1.54% | 5.42% | 2.60% | 1.29% | 1.72% | 1.81% | 0.41% | 0.72% |
|     | 4/13/2020 |       |       |       |       |       |       |       |       |
|     | 4/14/2020 | 1.36% | 3.69% | 2.44% | 1.23% | 1.97% | 1.69% | 2.25% | 2.09% |
|     | 4/15/2020 | 1.32% | 3.84% | 2.10% | 1.55% | 2.91% | 1.45% | 4.00% | 2.56% |
|     | 4/16/2020 | 2.35% | 4.01% | 2.27% | 1.25% | 1.75% | 1.50% | 1.39% | 0.60% |
|     | 4/17/2020 | 2.43% | 2.38% | 2.45% | 0.34% | 2.99% | 1.00% | 2.15% | 1.79% |
|     | 4/18/2020 |       |       |       |       |       |       |       |       |
|     | 4/19/2020 |       |       |       |       |       |       |       |       |
|     | 4/20/2020 |       |       |       |       |       |       |       |       |
|     | 4/21/2020 |       |       |       |       |       |       |       |       |
|     | 4/22/2020 |       |       |       |       |       |       |       |       |
|     | 4/23/2020 |       |       |       |       |       |       |       |       |
|     | 4/24/2020 |       |       |       |       |       |       |       |       |
|     | 4/25/2020 |       |       |       |       |       |       |       |       |
|     | 4/26/2020 |       |       |       |       |       |       |       |       |
|     | 4/27/2020 |       |       |       |       |       |       |       |       |
|     | 4/28/2020 |       |       |       |       |       |       |       |       |
|     | 4/29/2020 |       |       |       |       |       |       |       |       |
|     | 4/30/2020 |       |       |       |       |       |       |       |       |
|     |           |       |       |       |       |       |       | 2.14% |       |
|     | 5/2/2020  |       |       |       |       |       |       | 0.72% |       |
|     |           |       |       |       |       |       |       | 0.00% |       |
|     | 5/4/2020  |       |       |       |       |       |       | 0.68% |       |
|     |           |       |       |       |       |       |       | 2.33% |       |
|     |           |       |       |       |       |       |       | 0.70% |       |
|     |           |       |       |       |       |       |       | 0.00% |       |
|     |           |       |       |       |       |       |       | 1.47% |       |
|     | 5/9/2020  |       |       |       |       |       |       |       |       |
|     | 5/10/2020 | 0.43% | 1.45% | 0.97% | 0.75% | 1.07% | 1.31% | 2.86% | 1.72% |