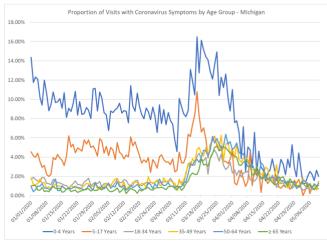

# Proportion of Visits with Coronavirus Symptoms by Age Group

| Group    |        |       |       |       |       |       |
|----------|--------|-------|-------|-------|-------|-------|
| Data     | 0-4    | 5-17  | 18-34 | 35-49 | 50-64 | ≥ 65  |
| Date     | Years  | Years | Years | Years | Years | Years |
| 1/1/2020 | 14.36% | 4.56% | 1.73% | 1.82% | 0.94% | 1.02% |
| 1/2/2020 | 11.75% | 4.12% | 1.90% | 1.16% | 0.41% | 1.04% |
| 1/3/2020 | 12.32% | 3.99% | 1.70% | 1.15% | 0.63% | 1.04% |
| 1/4/2020 | 12.10% | 4.41% | 1.52% | 1.26% | 1.00% | 0.58% |
| 1/5/2020 | 10.18% | 3.54% | 1.44% | 1.73% | 0.99% | 0.59% |
| 1/6/2020 | 9.41%  | 2.93% | 1.90% | 1.30% | 1.25% | 0.87% |
| 1/7/2020 | 11.99% | 3.14% | 1.85% | 1.37% | 0.79% | 0.42% |

|            | 0.4    | F 47  | 40.24 | 25 40 | F0.64 | > 65   |
|------------|--------|-------|-------|-------|-------|--------|
| Date       | 0-4    | 5-17  | 18-34 | 35-49 | 50-64 | ≥ 65   |
| 1 (0 (2020 | Years  | Years | Years | Years | Years | Years  |
| 1/8/2020   | 10.62% | 2.21% | 1.28% | 0.74% | 0.78% | 0.50%  |
| 1/9/2020   | 8.83%  | 2.00% | 1.24% | 0.96% | 0.70% | 0.41%  |
| 1/10/2020  | 9.43%  | 2.20% | 1.14% | 0.77% | 0.59% | 0.79%  |
| 1/11/2020  |        | 3.94% | 1.69% | 0.89% | 1.28% | 0.96%  |
| 1/12/2020  | 9.68%  | 3.74% | 1.54% | 1.22% | 1.72% | 0.75%  |
| 1/13/2020  | 9.74%  | 4.26% | 1.34% | 0.98% | 0.53% | 0.72%  |
| 1/14/2020  | 10.07% | 3.92% | 1.33% | 1.03% | 0.53% | 0.79%  |
| 1/15/2020  | 9.08%  | 3.66% | 1.22% | 0.96% | 1.02% | 0.36%  |
| 1/16/2020  | 10.69% | 3.12% | 1.09% | 0.79% | 0.81% | 0.41%  |
| 1/17/2020  | 8.13%  | 4.07% | 1.06% | 0.67% | 0.67% | 0.69%  |
| 1/18/2020  | 9.07%  | 6.21% | 0.79% | 0.77% | 0.81% | 0.73%  |
| 1/19/2020  | 8.74%  | 5.05% | 0.99% | 1.09% | 0.73% | 0.43%  |
| 1/20/2020  | 9.53%  | 5.34% | 1.24% | 0.90% | 0.83% | 0.49%  |
| 1/21/2020  | 10.83% | 4.46% | 1.51% | 0.79% | 0.99% | 0.58%  |
| 1/22/2020  | 8.36%  | 4.95% | 1.15% | 0.89% | 0.82% | 0.34%  |
| 1/23/2020  | 9.76%  | 4.81% | 1.18% | 0.64% | 0.84% | 0.43%  |
| 1/24/2020  | 8.44%  | 4.62% | 1.01% | 0.83% | 0.68% | 0.52%  |
| 1/25/2020  | 8.53%  | 5.79% | 1.43% | 1.06% | 0.62% | 0.60%  |
| 1/26/2020  | 9.14%  | 5.36% | 1.60% | 1.28% | 0.64% | 0.73%  |
| 1/27/2020  | 8.87%  | 5.79% | 1.80% | 1.22% | 1.07% | 0.73%  |
| 1/28/2020  | 8.02%  | 5.00% | 1.02% | 0.86% | 0.81% | 0.49%  |
| 1/29/2020  |        | 5.18% | 1.24% | 1.02% | 0.57% | 0.45%  |
| 1/30/2020  |        | 4.80% | 1.37% | 1.24% | 1.33% | 0.52%  |
| 1/30/2020  | 8.81%  | 4.10% | 1.24% | 0.74% | 0.94% | 0.56%  |
| 2/1/2020   | 10.77% | 5.91% | 1.47% | 0.74% | 0.94% | 0.73%  |
|            |        |       |       |       |       |        |
| 2/2/2020   | 10.17% | 5.69% | 0.93% | 0.64% | 0.92% | 0.59%  |
| 2/3/2020   | 8.64%  | 4.42% | 1.24% | 0.92% | 0.68% | 0.83%  |
| 2/4/2020   | 8.39%  | 5.13% | 1.24% | 1.31% | 0.97% | 0.89%  |
| 2/5/2020   | 6.75%  | 4.16% | 1.11% | 1.02% | 1.30% | 0.53%  |
| 2/6/2020   | 8.79%  | 5.00% | 1.06% | 1.03% | 0.77% | 0.40%  |
| 2/7/2020   | 8.62%  | 4.74% | 1.01% | 1.42% | 0.98% | 0.46%  |
| 2/8/2020   | 8.93%  | 3.78% | 1.36% | 1.72% | 0.90% | 0.60%  |
| 2/9/2020   | 9.10%  | 5.50% | 1.74% | 1.82% | 1.45% | 0.82%  |
| 2/10/2020  | 9.59%  | 4.51% | 1.37% | 1.17% | 0.96% | 0.34%  |
| 2/11/2020  | 8.59%  | 4.30% | 1.36% | 0.87% | 0.85% | 0.55%  |
| 2/12/2020  | 8.81%  | 3.83% | 1.67% | 1.44% | 1.10% | 0.82%  |
| 2/13/2020  | 8.77%  | 4.22% | 1.59% | 0.66% | 0.58% | 0.22%  |
| 2/14/2020  | 7.57%  | 4.03% | 1.17% | 0.91% | 0.73% | 0.50%  |
| 2/15/2020  | 11.41% | 6.12% | 1.06% | 1.05% | 1.05% | 0.75%  |
| 2/16/2020  | 9.31%  | 5.18% | 1.06% | 1.37% | 0.83% | 0.64%  |
| 2/17/2020  | 8.78%  | 5.59% | 1.52% | 1.43% | 0.97% | 0.53%  |
| 2/18/2020  | 10.65% | 4.84% | 1.60% | 1.38% | 1.17% | 0.24%  |
| 2/19/2020  | 9.29%  | 4.19% | 1.12% | 0.90% | 0.86% | 0.63%  |
| 2/20/2020  | 8.44%  | 3.40% | 1.02% | 1.28% | 0.63% | 0.47%  |
| 2/21/2020  | 7.99%  | 3.71% | 1.22% | 1.25% | 0.67% | 0.65%  |
| 2/22/2020  | 9.10%  | 3.47% | 1.37% | 0.80% | 0.73% | 0.84%  |
| 2/23/2020  | 8.75%  | 3.95% | 1.18% | 1.95% | 1.38% | 0.84%  |
| 2/24/2020  | 7.89%  | 2.43% | 1.43% | 1.43% | 1.16% | 0.62%  |
| 2/25/2020  | 9.19%  | 3.74% | 1.32% | 1.26% | 0.73% | 0.57%  |
| 2/26/2020  | 8.29%  | 3.42% | 1.37% | 1.34% | 1.24% | 0.78%  |
| 2/20/2020  | 6.56%  | 2.84% | 1.50% | 1.67% | 0.93% | 0.787% |
| 2/28/2020  | 9.43%  | 4.05% | 1.33% | 1.15% | 1.74% | 0.84%  |
|            | 7.49%  |       | 1.40% | 1.04% |       |        |
| 2/29/2020  |        | 4.26% |       |       | 1.27% | 0.89%  |
| 3/1/2020   | 8.93%  | 3.73% | 1.45% | 1.85% | 1.05% | 0.77%  |
| 3/2/2020   | 7.37%  | 3.49% | 1.44% | 1.43% | 1.11% | 0.63%  |
| 3/3/2020   | 8.63%  | 3.50% | 1.46% | 1.57% | 1.39% | 0.92%  |
| 3/4/2020   | 7.82%  | 3.22% | 1.82% | 1.55% | 0.95% | 0.97%  |
| 3/5/2020   | 7.43%  | 3.82% | 1.45% | 1.38% | 0.98% | 0.99%  |

| 12/2020   |        |        |       |       |       | 00.0. |
|-----------|--------|--------|-------|-------|-------|-------|
| Date      | 0-4    | 5-17   | 18-34 | 35-49 | 50-64 | ≥ 65  |
| Date      | Years  | Years  | Years | Years | Years | Years |
| 3/6/2020  | 5.72%  | 2.47%  | 0.83% | 1.28% | 0.87% | 0.72% |
| 3/7/2020  | 4.57%  | 2.62%  | 0.85% | 0.63% | 1.00% | 0.56% |
| 3/8/2020  | 10.10% | 4.51%  | 1.45% | 1.71% | 0.92% | 0.96% |
| 3/9/2020  | 9.26%  | 3.42%  | 1.41% | 1.13% | 0.94% | 0.55% |
| 3/10/2020 | 8.52%  | 3.40%  | 1.03% | 1.67% | 1.36% | 0.75% |
| 3/11/2020 | 8.21%  | 4.06%  | 2.39% | 2.19% | 1.44% | 1.24% |
| 3/12/2020 | 8.83%  | 6.37%  | 3.10% | 3.36% | 2.28% | 1.53% |
| 3/13/2020 | 13.11% | 6.13%  | 3.48% | 2.94% | 3.28% | 2.11% |
| 3/14/2020 | 11.91% | 7.38%  | 3.16% | 3.86% | 3.17% | 2.35% |
| 3/15/2020 | 10.47% | 8.40%  | 3.18% | 3.42% | 3.58% | 2.22% |
| 3/16/2020 | 16.50% | 10.78% | 4.08% | 4.81% | 3.76% | 2.22% |
| 3/17/2020 | 12.75% | 8.29%  | 4.41% | 5.00% | 3.46% | 2.73% |
| 3/18/2020 | 16.13% | 6.62%  | 3.81% | 4.36% | 4.02% | 3.85% |
| 3/19/2020 | 15.13% | 7.04%  | 3.62% | 4.12% | 4.71% | 3.18% |
| 3/20/2020 | 14.42% | 5.85%  | 3.97% | 4.98% | 4.68% | 3.24% |
| 3/21/2020 | 14.11% | 3.91%  | 2.24% | 4.22% | 4.11% | 3.07% |
| 3/22/2020 | 12.87% | 5.34%  | 3.97% | 5.05% | 4.72% | 3.86% |
| 3/23/2020 | 12.12% | 5.74%  | 4.43% | 6.14% | 6.15% | 4.37% |
| 3/24/2020 | 13.57% | 6.17%  | 4.72% | 6.07% | 5.47% | 5.02% |
| 3/25/2020 | 14.94% | 5.22%  | 4.31% | 5.41% | 5.94% | 5.13% |
| 3/26/2020 | 10.40% | 4.66%  | 3.59% | 5.01% | 5.35% | 4.68% |
| 3/27/2020 | 12.31% | 5.15%  | 4.33% | 6.29% | 4.99% | 4.71% |
| 3/28/2020 | 11.24% | 3.57%  | 3.15% | 3.57% | 5.13% | 4.98% |
| 3/29/2020 | 12.64% | 3.56%  | 2.70% | 5.35% | 6.37% | 4.97% |
| 3/30/2020 | 10.11% | 3.35%  | 2.97% | 5.52% | 5.33% | 4.68% |
| 3/31/2020 | 8.80%  | 3.76%  | 3.49% | 4.32% | 5.61% | 4.43% |
| 4/1/2020  | 11.03% | 4.63%  | 2.35% | 4.92% | 4.78% | 4.18% |
| 4/2/2020  | 7.58%  | 1.30%  | 2.65% | 3.92% | 5.03% | 4.13% |
| 4/3/2020  | 7.79%  | 1.13%  | 2.10% | 5.43% | 5.49% | 3.98% |
| 4/4/2020  | 6.59%  | 1.90%  | 2.63% | 3.78% | 4.52% | 3.19% |
| 4/5/2020  | 3.85%  | 2.67%  | 1.93% | 3.49% | 4.23% | 3.15% |
| 4/6/2020  | 7.17%  | 1.73%  | 2.33% | 3.84% | 4.40% | 3.48% |
| 4/7/2020  | 2.52%  | 0.96%  | 2.42% | 4.00% | 3.56% | 3.62% |
| 4/8/2020  | 5.06%  | 1.51%  | 2.55% | 3.72% | 3.01% | 3.52% |
| 4/9/2020  | 4.74%  | 4.55%  | 1.65% | 3.10% | 3.01% | 3.08% |
| 4/10/2020 | 2.92%  | 1.06%  | 1.57% | 2.70% | 3.24% | 2.16% |
| 4/11/2020 | 6.58%  | 2.67%  | 1.53% | 2.61% | 2.69% | 2.16% |
| 4/12/2020 | 2.28%  | 2.06%  | 1.79% | 2.39% | 2.61% | 3.13% |
| 4/13/2020 | 4.62%  | 2.57%  | 2.40% | 2.68% | 2.22% | 2.22% |
| 4/14/2020 | 2.95%  | 0.34%  | 1.72% | 2.18% | 3.43% | 1.91% |
| 4/15/2020 | 2.60%  | 2.49%  | 2.06% | 2.23% | 3.14% | 1.78% |
| 4/16/2020 | 1.55%  | 1.83%  | 1.77% | 2.95% | 1.99% | 2.31% |
| 4/17/2020 | 2.33%  | 1.25%  | 1.69% | 2.81% | 1.66% | 1.73% |
| 4/18/2020 | 2.66%  | 1.59%  | 1.53% | 1.55% | 1.88% | 1.70% |
| 4/19/2020 | 3.83%  | 2.06%  | 2.13% | 1.66% | 1.90% | 1.39% |
| 4/20/2020 | 2.83%  | 1.12%  | 1.59% | 1.89% | 1.84% | 1.16% |
| 4/21/2020 | 1.63%  | 2.01%  | 0.86% | 3.22% | 1.54% | 1.16% |
| 4/22/2020 | 2.59%  | 0.88%  | 1.27% | 1.23% | 1.96% | 1.48% |
| 4/23/2020 | 3.77%  | 0.77%  | 1.26% | 1.39% | 1.54% | 1.87% |
| 4/24/2020 | 3.27%  | 1.06%  | 1.33% | 1.54% | 1.57% | 1.94% |
| 4/25/2020 | 2.17%  | 0.89%  | 0.86% | 1.31% | 1.27% | 1.45% |
| 4/26/2020 | 3.79%  | 1.47%  | 1.54% | 0.78% | 1.51% | 1.01% |
| 4/27/2020 | 2.93%  | 0.67%  | 1.28% | 1.27% | 1.46% | 1.76% |
| 4/28/2020 | 5.30%  | 0.92%  | 0.73% | 1.47% | 1.35% | 1.43% |
| 4/29/2020 | 2.87%  | 1.60%  | 1.00% | 1.39% | 1.44% | 1.09% |
| 4/30/2020 | 1.96%  | 1.28%  | 1.04% | 1.15% | 0.75% | 1.06% |
| 5/1/2020  | 4.43%  | 1.68%  | 1.08% | 0.88% | 0.96% | 0.87% |
| 5/2/2020  | 2.67%  | 0.88%  | 0.82% | 1.32% | 1.24% | 1.21% |

| Data      | 0-4   | 5-17  | 18-34 | 35-49 | 50-64 | ≥ 65  |
|-----------|-------|-------|-------|-------|-------|-------|
| Date      | Years | Years | Years | Years | Years | Years |
| 5/3/2020  | 1.25% | 0.00% | 0.57% | 1.77% | 1.58% | 1.26% |
| 5/4/2020  | 1.27% | 0.58% | 0.64% | 1.41% | 1.48% | 1.00% |
| 5/5/2020  | 2.01% | 1.35% | 0.80% | 0.98% | 1.05% | 0.94% |
| 5/6/2020  | 2.52% | 0.21% | 0.64% | 0.81% | 1.05% | 1.25% |
| 5/7/2020  | 2.22% | 0.82% | 0.66% | 0.95% | 0.77% | 0.85% |
| 5/8/2020  | 1.57% | 1.10% | 0.76% | 1.09% | 1.23% | 0.60% |
| 5/9/2020  | 2.65% | 0.60% | 0.74% | 0.57% | 1.01% | 0.92% |
| 5/10/2020 | 2.02% | 1.44% | 0.71% | 1.32% | 1.25% | 1.08% |