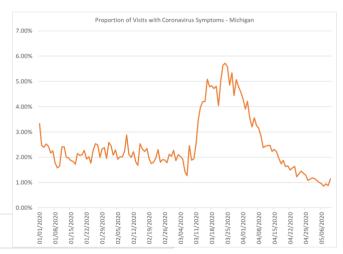

| h Coronavirus Symptoms |
|------------------------|
| Michigan               |
| 3.33%                  |
| 2.47%                  |
| 2.39%                  |
| 2.52%                  |
| 2.43%                  |
| 2.17%                  |
| 2.25%                  |
| 1.78%                  |
| 1.57%                  |
| 1.65%                  |
| 2.41%                  |
| 2.40%                  |
| 2.00%                  |
| 1.98%                  |
| 1.87%                  |
| 1.84%                  |
| 1.72%                  |
| 2.15%                  |
| 2.08%                  |
| 2.09%                  |
| 2.28%                  |
| 1.93%                  |
| 2.02%                  |
| 1.77%                  |
| 2.27%                  |
| 2.53%                  |
| 2.49%                  |
| 2.00%                  |
| 2.33%                  |
| 2.38%                  |
| 1.96%                  |
| 2.59%                  |
| 2.44%                  |
| 2.08%                  |
| 2.29%                  |
| 1.92%                  |
| 2.02%                  |
| 2.01%                  |
| 2.23%                  |
| 2.88%                  |
| 2.11%                  |
| 2.00%                  |
| 2.22%                  |
| 1.83%                  |
| 1.68%                  |
|                        |

| Date      | Michigan |
|-----------|----------|
| 2/15/2020 | 2.54%    |
| 2/16/2020 | 2.33%    |
| 2/17/2020 | 2.22%    |
| 2/18/2020 | 2.34%    |
| 2/19/2020 | 1.93%    |
| 2/20/2020 | 1.75%    |
| 2/21/2020 | 1.80%    |
| 2/22/2020 | 1.96%    |
| 2/23/2020 | 2.30%    |
| 2/24/2020 | 1.80%    |
| 2/25/2020 | 1.90%    |
| 2/26/2020 | 1.89%    |
| 2/27/2020 | 1.79%    |
| 2/28/2020 | 2.12%    |
| 2/29/2020 | 2.04%    |
| 3/1/2020  | 2.27%    |
| 3/2/2020  | 1.87%    |
| 3/3/2020  | 2.10%    |
| 3/4/2020  | 2.02%    |
| 3/5/2020  | 1.93%    |
| 3/6/2020  | 1.42%    |
| 3/7/2020  | 1.28%    |
| 3/8/2020  | 2.47%    |
| 3/9/2020  | 1.89%    |
| 3/10/2020 | 1.94%    |
| 3/11/2020 | 2.56%    |
| 3/12/2020 | 3.47%    |
| 3/13/2020 | 3.99%    |
| 3/14/2020 | 4.20%    |
| 3/15/2020 | 4.20%    |
| 3/16/2020 | 5.09%    |
| 3/17/2020 | 4.79%    |
| 3/18/2020 | 4.82%    |
| 3/19/2020 | 4.72%    |
| 3/20/2020 | 4.81%    |
| 3/21/2020 | 4.04%    |
| 3/22/2020 | 5.01%    |
| 3/23/2020 | 5.63%    |
| 3/24/2020 | 5.72%    |
| 3/25/2020 | 5.58%    |
| 3/26/2020 | 4.85%    |
| 3/27/2020 | 5.34%    |
| 3/28/2020 | 4.44%    |
| 3/29/2020 | 5.07%    |
| 3/30/2020 | 4.79%    |
| 3/31/2020 | 4.58%    |
| 4/1/2020  | 4.30%    |
| 4/2/2020  | 3.91%    |
| 4/3/2020  | 4.22%    |
| 4/4/2020  | 3.56%    |
| 4/5/2020  | 3.20%    |
| 4/6/2020  | 3.56%    |
| 4/7/2020  | 3.25%    |
| 4/8/2020  | 3.16%    |
| 4/9/2020  | 2.85%    |
| 4/10/2020 | 2.38%    |
| 4/11/2020 | 2.43%    |
| 4/12/2020 | 2.46%    |
| 4/13/2020 | 2.47%    |

| Date      | Michigan |  |  |  |  |
|-----------|----------|--|--|--|--|
| 4/14/2020 | 2.23%    |  |  |  |  |
| 4/15/2020 | 2.31%    |  |  |  |  |
| 4/16/2020 | 2.21%    |  |  |  |  |
| 4/17/2020 | 1.95%    |  |  |  |  |
| 4/18/2020 | 1.74%    |  |  |  |  |
| 4/19/2020 | 1.87%    |  |  |  |  |
| 4/20/2020 | 1.63%    |  |  |  |  |
| 4/21/2020 | 1.66%    |  |  |  |  |
| 4/22/2020 | 1.49%    |  |  |  |  |
| 4/23/2020 | 1.58%    |  |  |  |  |
| 4/24/2020 | 1.64%    |  |  |  |  |
| 4/25/2020 | 1.23%    |  |  |  |  |
| 4/26/2020 | 1.35%    |  |  |  |  |
| 4/27/2020 | 1.46%    |  |  |  |  |
| 4/28/2020 | 1.37%    |  |  |  |  |
| 4/29/2020 | 1.29%    |  |  |  |  |
| 4/30/2020 | 1.08%    |  |  |  |  |
| 5/1/2020  | 1.13%    |  |  |  |  |
| 5/2/2020  | 1.18%    |  |  |  |  |
| 5/3/2020  | 1.16%    |  |  |  |  |
| 5/4/2020  | 1.08%    |  |  |  |  |
| 5/5/2020  | 1.01%    |  |  |  |  |
| 5/6/2020  | 0.96%    |  |  |  |  |
| 5/7/2020  | 0.86%    |  |  |  |  |
| 5/8/2020  | 0.95%    |  |  |  |  |
| 5/9/2020  | 0.88%    |  |  |  |  |
| 5/10/2020 | 1.14%    |  |  |  |  |