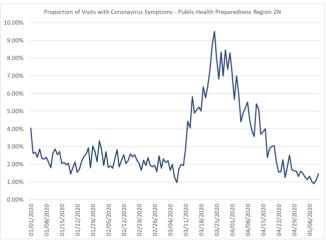

Proportion of Visits with Coronavirus Symptoms by Public
Health Preparedness Region

| 1/4/2020 2.50<br>1/5/2020 1.74                               | 0% 4.0<br>5% 2.6<br>3% 2.6<br>9% 2.4<br>1% 2.8 | 61%<br>68%<br>40% | 2.99%<br>2.84% | 1.06%<br>1.19% | 2.71% | 3.64%  | 2.28% |       |
|--------------------------------------------------------------|------------------------------------------------|-------------------|----------------|----------------|-------|--------|-------|-------|
| 1/2/2020 0.5<br>1/3/2020 1.0<br>1/4/2020 2.5<br>1/5/2020 1.7 | 5% 2.6<br>3% 2.6<br>9% 2.4<br>1% 2.8           | 61%<br>68%<br>40% | 2.99%<br>2.84% | 1.06%<br>1.19% | 2.71% | 3.64%  | 2.28% |       |
| 1/3/2020 1.00<br>1/4/2020 2.50<br>1/5/2020 1.74              | 3% 2.6<br>9% 2.4<br>1% 2.8                     | 58%<br>40%        | 2.84%          | 1.19%          |       |        |       | 1.63% |
| 1/4/2020 2.50<br>1/5/2020 1.74                               | 9% 2.4<br>1% 2.8                               | 40%               |                |                | 2.88% | 2 000/ |       |       |
| 1/5/2020 1.7                                                 | 1% 2.8                                         |                   | 2.83%          |                |       | 3.09%  | 0.76% | 2.66% |
|                                                              | _                                              | 260%              |                | 1.26%          | 2.86% | 3.26%  | 1.16% | 1.69% |
| 1/6/2020 0.00                                                | \n/ \n ·                                       | 3070              | 2.06%          | 0.83%          | 3.03% | 3.65%  | 2.36% | 2.10% |
| 1/6/2020   0.9(                                              | J%0  Z.:                                       | 33%               | 2.58%          | 0.71%          | 2.49% | 3.28%  | 1.19% | 1.85% |
| 1/7/2020 0.6                                                 | 1% 2.2                                         | 29%               | 2.45%          | 0.95%          | 3.74% | 3.30%  | 0.72% | 2.25% |
| 1/8/2020 0.6                                                 | 5% 2.4                                         | 40%               | 2.02%          | 0.94%          | 1.53% | 2.23%  | 1.86% | 0.96% |
| 1/9/2020 0.8                                                 | 2% 2.                                          | 12%               | 1.54%          | 0.45%          | 2.18% | 2.22%  | 0.97% | 1.18% |
| 1/10/2020 1.7                                                | 5% 1.8                                         | 81%               | 1.43%          | 0.47%          | 2.07% | 2.79%  | 0.18% | 2.08% |
| 1/11/2020 1.3                                                | 1% 2.6                                         | 63%               | 2.18%          | 0.94%          | 4.46% | 3.37%  | 0.65% | 0.98% |
| 1/12/2020 0.6                                                | 5% 2.8                                         | 36%               | 1.95%          | 1.58%          | 4.36% | 3.18%  | 0.84% | 3.27% |
| 1/13/2020 1.3                                                | 5% 2.5                                         | 54%               | 2.04%          | 0.71%          | 2.45% | 2.64%  | 1.08% | 2.74% |
| 1/14/2020 0.8                                                | 2% 2.7                                         | 72%               | 1.60%          | 1.09%          | 3.73% | 2.37%  | 0.75% | 2.61% |
| 1/15/2020 0.8                                                | 5% 2.0                                         | 05%               | 1.85%          | 0.37%          | 2.87% | 2.93%  | 1.75% | 2.63% |
| 1/16/2020 1.10                                               | 5% 2.                                          | 10%               | 1.73%          | 0.72%          | 2.92% | 2.64%  | 1.44% | 1.33% |
| 1/17/2020 0.7                                                | 5% 1.9                                         | 97%               | 1.81%          | 1.14%          | 2.29% | 2.07%  | 0.83% | 2.73% |
| 1/18/2020 1.6                                                | 1% 2.0                                         | 07%               | 1.63%          | 1.02%          | 3.39% | 3.48%  | 1.32% | 2.22% |
| 1/19/2020 1.2                                                | 3% 1.4                                         | 45%               | 2.23%          | 0.91%          | 3.18% | 3.08%  | 1.89% | 2.99% |
| 1/20/2020 1.0                                                | 5% 1.8                                         | 32%               | 2.14%          | 0.95%          | 2.73% | 3.81%  | 0.72% | 2.09% |
| 1/21/2020 1.6                                                | 3% 2.                                          | 13%               | 2.16%          | 0.88%          | 3.41% | 3.39%  | 2.46% | 3.22% |
| 1/22/2020 1.4                                                | 1.5                                            | 55%               | 1.94%          | 1.02%          | 2.56% | 2.95%  | 1.18% | 3.98% |
| 1/23/2020 0.9                                                | 3% 1.7                                         | 73%               | 2.02%          | 0.68%          | 2.90% | 3.62%  | 0.93% | 3.52% |
| 1/24/2020 1.2                                                | 3% 2.                                          | 17%               | 1.25%          | 0.58%          | 1.82% | 3.05%  | 1.34% | 4.31% |
| 1/25/2020 1.1                                                | 5% 2.4                                         | 44%               | 2.21%          | 0.79%          | 3.74% | 3.06%  | 2.09% | 2.90% |
| 1/26/2020 1.4                                                | 2% 2.5                                         | 57%               | 2.22%          | 1.65%          | 4.78% | 3.01%  | 1.76% | 3.29% |
| 1/27/2020 1.30                                               | )% 2.9                                         | 92%               | 2.41%          | 0.98%          | 3.98% | 2.85%  | 2.66% | 5.57% |

| , | 2/2020    |       |       |                                                  |       |       |       |       | 00101 | iu |
|---|-----------|-------|-------|--------------------------------------------------|-------|-------|-------|-------|-------|----|
|   | Date      | 1     | 2N    | 25                                               | 3     | 5     | 6     | 7     | 8     |    |
|   | 1/28/2020 | 1.35% | 1.80% | 1.65%                                            | 1.25% | 2.92% | 3.24% | 1.65% | 2.99% |    |
|   | 1/29/2020 | 1.16% | 3.03% | 1.88%                                            | 0.80% | 3.76% | 3.43% | 1.00% | 4.72% |    |
|   | 1/30/2020 | 1.52% | 2.71% | 1.98%                                            | 1.06% | 3.45% | 3.94% | 1.63% | 2.06% |    |
|   | 1/31/2020 | 1.01% | 2.14% | 1.84%                                            | 0.52% | 2.08% | 3.58% | 2.43% | 2.06% |    |
|   | 2/1/2020  | 1.80% | 3.32% | 2.47%                                            | 1.31% | 2.25% | 3.11% | 2.57% | 6.15% |    |
|   | 2/2/2020  | 2.36% | 2.80% | 2.03%                                            | 1.23% | 3.33% | 3.34% | 1.74% | 1.76% |    |
|   | 2/3/2020  | 1.92% | 1.93% | 2.18%                                            | 0.97% | 2.72% | 2.52% | 2.73% | 3.29% |    |
|   | 2/4/2020  | 1.24% | 2.70% | 2.09%                                            | 1.01% | 3.96% | 2.98% | 1.88% | 3.59% |    |
|   | 2/5/2020  | 1.43% | 1.83% | 1.84%                                            | 1.51% | 2.08% | 2.65% | 1.89% | 2.52% |    |
|   | 2/6/2020  | 0.90% | 1.91% | 2.03%                                            | 1.42% | 2.39% | 2.83% | 1.30% | 4.64% |    |
|   | 2/7/2020  | 1.65% | 1.77% | 1.84%                                            | 0.95% | 2.65% | 3.23% | 2.09% | 2.21% |    |
|   | 2/8/2020  | 1.75% | 2.31% | 1.86%                                            | 1.24% | 3.96% | 2.85% | 1.95% | 2.25% |    |
|   | 2/9/2020  | 1.30% | 2.82% | 2.78%                                            | 1.89% | 3.35% | 4.04% | 3.50% | 4.75% |    |
|   | 2/10/2020 | 1.46% | 1.86% | 2.45%                                            | 0.87% | 2.25% | 2.91% | 1.91% | 4.26% |    |
|   | 2/11/2020 | 1.61% | 2.21% | 1.79%                                            | 1.16% | 2.59% | 2.69% | 0.54% | 4.47% |    |
|   | 2/12/2020 | 1.32% | 2.54% | 2.43%                                            | 1.65% | 2.54% | 2.22% | 1.99% | 3.97% |    |
|   | 2/13/2020 | 1.20% | 2.05% | 2.01%                                            | 1.01% | 2.41% | 2.15% | 1.60% | 1.38% |    |
|   | 2/14/2020 | 0.80% | 2.20% | 1.69%                                            | 1.04% | 1.63% | 2.25% | 1.27% | 1.82% |    |
|   | 2/15/2020 | 1.87% | 2.59% | 2.51%                                            | 2.06% | 2.77% | 2.95% | 2.07% | 4.68% |    |
|   | 2/16/2020 | 1.25% | 2.42% | 1.93%                                            | 1.38% | 3.10% | 3.49% | 2.11% | 4.05% |    |
|   | 2/17/2020 | 1.16% | 2.54% | 1.91%                                            | 1.14% | 2.14% | 3.97% | 2.61% | 2.62% |    |
|   | 2/18/2020 | 2.33% | 2.23% | 2.57%                                            | 0.76% | 2.94% | 2.82% | 3.60% | 3.00% |    |
|   | 2/19/2020 | 1.51% | 2.04% | 1.88%                                            | 1.20% | 2.96% | 2.01% | 2.54% | 2.90% |    |
|   | 2/20/2020 | 1.31% | 1.66% | 1.85%                                            | 1.04% | 1.56% | 2.70% | 1.92% | 1.40% |    |
|   | 2/21/2020 | 1.13% | 2.22% | 1.94%                                            | 1.21% | 1.81% | 2.11% | 1.47% | 1.69% |    |
|   | 2/22/2020 | 1.03% | 1.93% | 1.91%                                            | 1.17% | 3.21% | 2.53% | 1.65% | 2.55% |    |
|   | 2/23/2020 | 1.14% | 2.37% | 1.99%                                            | 1.52% | 2.88% | 3.62% | 1.02% | 4.44% |    |
|   | 2/24/2020 | 1.54% | 1.95% | 1.58%                                            | 1.59% | 2.33% | 1.91% | 1.47% | 3.15% |    |
|   | 2/25/2020 | 1.38% | 1.85% | 1.82%                                            | 1.07% | 2.53% | 2.73% | 0.73% | 4.05% |    |
|   | 2/26/2020 | 1.06% | 1.93% | 2.04%                                            | 0.91% | 2.58% | 2.33% | 0.76% | 5.18% |    |
|   | 2/27/2020 | 1.59% | 1.59% | 1.59%                                            | 0.60% | 2.74% | 2.85% | 1.85% | 2.27% |    |
|   | 2/28/2020 | 2.04% | 2.47% | 1.94%                                            | 0.93% | 2.40% | 2.99% | 1.23% | 2.55% |    |
|   | 2/29/2020 | 1.76% | 1.78% | 2.03%                                            | 1.03% | 2.42% | 3.02% | 2.02% | 2.04% |    |
|   | 3/1/2020  | 2.00% | 2.30% | 1.43%                                            | 0.93% | 3.62% | 3.78% | 1.43% | 3.74% |    |
|   | 3/2/2020  | 1.30% | 2.10% | 1.56%                                            | 0.89% | 1.94% | 2.93% | 1.15% | 5.25% |    |
|   | 3/3/2020  | 2.21% | 2.21% | 1.95%                                            | 0.59% | 3.31% | 2.51% | 1.54% | 5.06% |    |
|   | 3/4/2020  | 1.14% | 1.67% | 2.07%                                            | 0.78% | 3.35% | 3.03% | 1.57% | 3.76% |    |
|   | 3/5/2020  | 1.39% | 2.00% | 2.04%                                            | 0.95% | 2.38% | 2.55% | 1.58% | 2.52% |    |
|   | 3/6/2020  | 1.37% | 1.26% | 1.31%                                            | 1.02% | 0.82% | 2.28% | 1.11% | 3.19% |    |
|   | 3/7/2020  | 1.16% | 0.97% | 1.01%                                            | 0.84% | 1.70% | 2.09% | 2.21% | 0.29% |    |
|   | 3/8/2020  | 2.43% | 1.76% | 2.59%                                            | 0.98% | 3.58% | 2.63% | 3.05% | 7.20% |    |
|   | 3/9/2020  |       |       | (                                                |       |       |       |       |       |    |
|   | 3/10/2020 |       |       | <del>                                     </del> |       |       |       |       |       |    |
|   | 3/11/2020 |       |       |                                                  |       |       |       |       |       |    |
|   | 3/12/2020 |       |       |                                                  |       |       |       |       |       |    |
|   | 3/13/2020 |       |       |                                                  |       |       |       |       |       |    |
|   | 3/14/2020 |       |       |                                                  |       |       |       |       |       |    |
|   | 3/15/2020 |       |       |                                                  |       |       |       |       |       |    |
|   | 3/16/2020 |       |       |                                                  |       |       |       |       |       |    |
|   | 3/17/2020 |       |       |                                                  |       |       |       |       |       |    |
|   | 3/18/2020 | 2.93% | 5.02% | 5.65%                                            | 1.68% | 5.97% | 5.29% | 7.80% | 3.42% |    |
|   | 3/19/2020 |       |       |                                                  |       |       |       |       |       |    |
|   | 3/20/2020 |       |       |                                                  |       |       |       |       |       |    |
|   | 3/21/2020 |       |       |                                                  |       |       |       |       |       |    |
|   | 3/22/2020 |       |       |                                                  |       |       |       |       |       |    |
|   | 3/23/2020 |       |       |                                                  |       |       |       |       |       |    |
|   | 3/24/2020 |       |       |                                                  |       |       |       |       |       |    |
|   | 3/25/2020 |       |       |                                                  |       |       |       |       |       |    |
|   | 3/26/2020 | 2.73% | 6.82% | 6.16%                                            | 2.18% | 4.03% | 3.59% | 5.30% | 0.65% | l  |
|   |           |       |       |                                                  |       |       |       |       |       |    |

| , , | 2/2020    |       |       |       |       |       |       |       | Coloi |
|-----|-----------|-------|-------|-------|-------|-------|-------|-------|-------|
|     | Date      | 1     | 2N    | 2S    | 3     | 5     | 6     | 7     | 8     |
|     | 3/27/2020 |       |       |       |       |       |       |       |       |
|     | 3/28/2020 | 2.10% | 6.99% | 5.71% | 1.66% | 3.81% | 2.83% | 2.72% | 3.68% |
|     | 3/29/2020 |       |       |       |       |       |       |       |       |
|     | 3/30/2020 | _     | _     | _     |       |       | _     | _     |       |
|     | 3/31/2020 | 3.32% | 8.30% | 5.11% | 2.75% | 3.36% | 2.16% | 0.40% | 3.11% |
|     | 4/1/2020  | 2.68% | 7.17% | 4.96% | 1.64% | 2.48% | 2.94% | 5.24% | 1.04% |
|     | 4/2/2020  | _     | _     | _     |       |       | _     | _     |       |
|     | 4/3/2020  | 3.81% | 7.00% | 4.97% | 1.75% | 4.37% | 1.69% | 3.69% | 1.14% |
|     | 4/4/2020  | 2.35% | 5.99% | 4.27% | 1.40% | 3.99% | 1.45% | 2.63% | 0.63% |
|     | 4/5/2020  | 2.22% | 4.40% | 4.49% | 1.51% | 2.71% | 1.08% | 4.41% | 1.84% |
|     | 4/6/2020  | 2.40% | 4.91% | 3.92% | 1.57% | 4.30% | 2.91% | 2.69% | 5.44% |
|     | 4/7/2020  | 2.89% | 5.16% | 3.60% | 1.99% | 2.65% | 1.42% | 5.00% | 3.50% |
|     | 4/8/2020  | 1.53% | 5.51% | 3.94% | 0.85% | 2.56% | 2.68% | 0.80% | 1.97% |
|     | 4/9/2020  | 1.40% | 4.47% | 3.02% | 1.27% | 2.91% | 2.59% | 2.13% | 4.70% |
|     | 4/10/2020 | 2.67% | 3.87% | 3.24% | 1.38% | 0.95% | 1.33% | 0.00% | 1.85% |
|     | 4/11/2020 | 1.54% | 3.57% | 2.63% | 1.34% | 2.44% | 2.08% | 3.94% | 0.61% |
|     | 4/12/2020 | 1.54% | 5.42% | 2.60% | 1.29% | 1.72% | 1.81% | 0.41% | 0.72% |
|     | 4/13/2020 |       |       |       |       |       |       |       |       |
|     | 4/14/2020 | 1.36% | 3.69% | 2.44% | 1.23% | 1.97% | 1.69% | 2.25% | 2.09% |
|     | 4/15/2020 | 1.32% | 3.84% | 2.10% | 1.55% | 2.91% | 1.45% | 4.00% | 2.56% |
|     | 4/16/2020 | 2.35% | 4.01% | 2.27% | 1.25% | 1.75% | 1.50% | 1.39% | 0.60% |
|     | 4/17/2020 | 2.43% | 2.38% | 2.45% | 0.34% | 2.99% | 1.00% | 2.15% | 1.79% |
|     | 4/18/2020 |       |       |       |       |       |       |       |       |
|     | 4/19/2020 |       |       |       |       |       |       |       |       |
|     | 4/20/2020 |       |       |       |       |       |       |       |       |
|     | 4/21/2020 |       |       |       |       |       |       |       |       |
|     | 4/22/2020 |       |       |       |       |       |       |       |       |
|     | 4/23/2020 |       |       |       |       |       |       |       |       |
|     | 4/24/2020 |       |       |       |       |       |       |       |       |
|     | 4/25/2020 |       |       |       |       |       |       |       |       |
|     | 4/26/2020 |       |       |       |       |       |       |       |       |
|     | 4/27/2020 |       |       |       |       |       |       |       |       |
|     | 4/28/2020 |       |       |       |       |       |       |       |       |
|     | 4/29/2020 |       |       |       |       |       |       |       |       |
|     | 4/30/2020 |       |       |       |       |       |       |       |       |
|     |           |       |       |       |       |       |       | 2.14% |       |
|     | 5/2/2020  |       |       |       |       |       |       | 0.72% |       |
|     |           |       |       |       |       |       |       | 0.00% |       |
|     | 5/4/2020  |       |       |       |       |       |       | 0.68% |       |
|     |           |       |       |       |       |       |       | 2.33% |       |
|     |           |       |       |       |       |       |       | 0.70% |       |
|     |           |       |       |       |       |       |       | 0.00% |       |
|     |           |       |       |       |       |       |       | 1.47% |       |
|     | 5/9/2020  |       |       |       |       |       |       |       |       |
|     | 5/10/2020 | 0.43% | 1.45% | 0.97% | 0.75% | 1.07% | 1.31% | 2.86% | 1.72% |