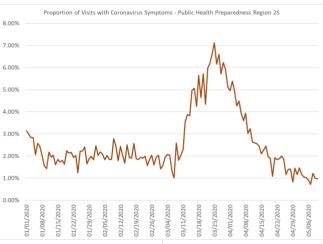

Proportion of Visits with Coronavirus Symptoms by Public
Health Preparedness Region

| 1/4/2020 2.50<br>1/5/2020 1.74                               | 0% 4.0<br>5% 2.6<br>3% 2.6<br>9% 2.4<br>1% 2.8 | 61%<br>68%<br>40% | 2.99%<br>2.84% | 1.06%<br>1.19% | 2.71% | 3.64%  | 2.28% |       |
|--------------------------------------------------------------|------------------------------------------------|-------------------|----------------|----------------|-------|--------|-------|-------|
| 1/2/2020 0.5<br>1/3/2020 1.0<br>1/4/2020 2.5<br>1/5/2020 1.7 | 5% 2.6<br>3% 2.6<br>9% 2.4<br>1% 2.8           | 61%<br>68%<br>40% | 2.99%<br>2.84% | 1.06%<br>1.19% | 2.71% | 3.64%  | 2.28% |       |
| 1/3/2020 1.00<br>1/4/2020 2.50<br>1/5/2020 1.74              | 3% 2.6<br>9% 2.4<br>1% 2.8                     | 58%<br>40%        | 2.84%          | 1.19%          |       |        |       | 1.63% |
| 1/4/2020 2.50<br>1/5/2020 1.74                               | 9% 2.4<br>1% 2.8                               | 40%               |                |                | 2.88% | 2 000/ |       |       |
| 1/5/2020 1.7                                                 | 1% 2.8                                         |                   | 2.83%          |                |       | 3.09%  | 0.76% | 2.66% |
|                                                              | _                                              | 260%              |                | 1.26%          | 2.86% | 3.26%  | 1.16% | 1.69% |
| 1/6/2020 0.00                                                | \n/ \n ·                                       | 3070              | 2.06%          | 0.83%          | 3.03% | 3.65%  | 2.36% | 2.10% |
| 1/6/2020   0.9(                                              | J%0  Z.:                                       | 33%               | 2.58%          | 0.71%          | 2.49% | 3.28%  | 1.19% | 1.85% |
| 1/7/2020 0.6                                                 | 1% 2.2                                         | 29%               | 2.45%          | 0.95%          | 3.74% | 3.30%  | 0.72% | 2.25% |
| 1/8/2020 0.6                                                 | 5% 2.4                                         | 40%               | 2.02%          | 0.94%          | 1.53% | 2.23%  | 1.86% | 0.96% |
| 1/9/2020 0.8                                                 | 2% 2.                                          | 12%               | 1.54%          | 0.45%          | 2.18% | 2.22%  | 0.97% | 1.18% |
| 1/10/2020 1.7                                                | 5% 1.8                                         | 81%               | 1.43%          | 0.47%          | 2.07% | 2.79%  | 0.18% | 2.08% |
| 1/11/2020 1.3                                                | 1% 2.6                                         | 63%               | 2.18%          | 0.94%          | 4.46% | 3.37%  | 0.65% | 0.98% |
| 1/12/2020 0.6                                                | 5% 2.8                                         | 36%               | 1.95%          | 1.58%          | 4.36% | 3.18%  | 0.84% | 3.27% |
| 1/13/2020 1.3                                                | 5% 2.5                                         | 54%               | 2.04%          | 0.71%          | 2.45% | 2.64%  | 1.08% | 2.74% |
| 1/14/2020 0.8                                                | 2% 2.7                                         | 72%               | 1.60%          | 1.09%          | 3.73% | 2.37%  | 0.75% | 2.61% |
| 1/15/2020 0.8                                                | 5% 2.0                                         | 05%               | 1.85%          | 0.37%          | 2.87% | 2.93%  | 1.75% | 2.63% |
| 1/16/2020 1.10                                               | 5% 2.                                          | 10%               | 1.73%          | 0.72%          | 2.92% | 2.64%  | 1.44% | 1.33% |
| 1/17/2020 0.7                                                | 5% 1.9                                         | 97%               | 1.81%          | 1.14%          | 2.29% | 2.07%  | 0.83% | 2.73% |
| 1/18/2020 1.6                                                | 1% 2.0                                         | 07%               | 1.63%          | 1.02%          | 3.39% | 3.48%  | 1.32% | 2.22% |
| 1/19/2020 1.2                                                | 3% 1.4                                         | 45%               | 2.23%          | 0.91%          | 3.18% | 3.08%  | 1.89% | 2.99% |
| 1/20/2020 1.0                                                | 5% 1.8                                         | 32%               | 2.14%          | 0.95%          | 2.73% | 3.81%  | 0.72% | 2.09% |
| 1/21/2020 1.6                                                | 3% 2.                                          | 13%               | 2.16%          | 0.88%          | 3.41% | 3.39%  | 2.46% | 3.22% |
| 1/22/2020 1.4                                                | 1.5                                            | 55%               | 1.94%          | 1.02%          | 2.56% | 2.95%  | 1.18% | 3.98% |
| 1/23/2020 0.9                                                | 3% 1.7                                         | 73%               | 2.02%          | 0.68%          | 2.90% | 3.62%  | 0.93% | 3.52% |
| 1/24/2020 1.2                                                | 3% 2.                                          | 17%               | 1.25%          | 0.58%          | 1.82% | 3.05%  | 1.34% | 4.31% |
| 1/25/2020 1.1                                                | 5% 2.4                                         | 44%               | 2.21%          | 0.79%          | 3.74% | 3.06%  | 2.09% | 2.90% |
| 1/26/2020 1.4                                                | 2% 2.5                                         | 57%               | 2.22%          | 1.65%          | 4.78% | 3.01%  | 1.76% | 3.29% |
| 1/27/2020 1.30                                               | )% 2.9                                         | 92%               | 2.41%          | 0.98%          | 3.98% | 2.85%  | 2.66% | 5.57% |

| , | 2/2020    |       |       |                                                  |       |       |       |       | 00101 | iu |
|---|-----------|-------|-------|--------------------------------------------------|-------|-------|-------|-------|-------|----|
|   | Date      | 1     | 2N    | 25                                               | 3     | 5     | 6     | 7     | 8     |    |
|   | 1/28/2020 | 1.35% | 1.80% | 1.65%                                            | 1.25% | 2.92% | 3.24% | 1.65% | 2.99% |    |
|   | 1/29/2020 | 1.16% | 3.03% | 1.88%                                            | 0.80% | 3.76% | 3.43% | 1.00% | 4.72% |    |
|   | 1/30/2020 | 1.52% | 2.71% | 1.98%                                            | 1.06% | 3.45% | 3.94% | 1.63% | 2.06% |    |
|   | 1/31/2020 | 1.01% | 2.14% | 1.84%                                            | 0.52% | 2.08% | 3.58% | 2.43% | 2.06% |    |
|   | 2/1/2020  | 1.80% | 3.32% | 2.47%                                            | 1.31% | 2.25% | 3.11% | 2.57% | 6.15% |    |
|   | 2/2/2020  | 2.36% | 2.80% | 2.03%                                            | 1.23% | 3.33% | 3.34% | 1.74% | 1.76% |    |
|   | 2/3/2020  | 1.92% | 1.93% | 2.18%                                            | 0.97% | 2.72% | 2.52% | 2.73% | 3.29% |    |
|   | 2/4/2020  | 1.24% | 2.70% | 2.09%                                            | 1.01% | 3.96% | 2.98% | 1.88% | 3.59% |    |
|   | 2/5/2020  | 1.43% | 1.83% | 1.84%                                            | 1.51% | 2.08% | 2.65% | 1.89% | 2.52% |    |
|   | 2/6/2020  | 0.90% | 1.91% | 2.03%                                            | 1.42% | 2.39% | 2.83% | 1.30% | 4.64% |    |
|   | 2/7/2020  | 1.65% | 1.77% | 1.84%                                            | 0.95% | 2.65% | 3.23% | 2.09% | 2.21% |    |
|   | 2/8/2020  | 1.75% | 2.31% | 1.86%                                            | 1.24% | 3.96% | 2.85% | 1.95% | 2.25% |    |
|   | 2/9/2020  | 1.30% | 2.82% | 2.78%                                            | 1.89% | 3.35% | 4.04% | 3.50% | 4.75% |    |
|   | 2/10/2020 | 1.46% | 1.86% | 2.45%                                            | 0.87% | 2.25% | 2.91% | 1.91% | 4.26% |    |
|   | 2/11/2020 | 1.61% | 2.21% | 1.79%                                            | 1.16% | 2.59% | 2.69% | 0.54% | 4.47% |    |
|   | 2/12/2020 | 1.32% | 2.54% | 2.43%                                            | 1.65% | 2.54% | 2.22% | 1.99% | 3.97% |    |
|   | 2/13/2020 | 1.20% | 2.05% | 2.01%                                            | 1.01% | 2.41% | 2.15% | 1.60% | 1.38% |    |
|   | 2/14/2020 | 0.80% | 2.20% | 1.69%                                            | 1.04% | 1.63% | 2.25% | 1.27% | 1.82% |    |
|   | 2/15/2020 | 1.87% | 2.59% | 2.51%                                            | 2.06% | 2.77% | 2.95% | 2.07% | 4.68% |    |
|   | 2/16/2020 | 1.25% | 2.42% | 1.93%                                            | 1.38% | 3.10% | 3.49% | 2.11% | 4.05% |    |
|   | 2/17/2020 | 1.16% | 2.54% | 1.91%                                            | 1.14% | 2.14% | 3.97% | 2.61% | 2.62% |    |
|   | 2/18/2020 | 2.33% | 2.23% | 2.57%                                            | 0.76% | 2.94% | 2.82% | 3.60% | 3.00% |    |
|   | 2/19/2020 | 1.51% | 2.04% | 1.88%                                            | 1.20% | 2.96% | 2.01% | 2.54% | 2.90% |    |
|   | 2/20/2020 | 1.31% | 1.66% | 1.85%                                            | 1.04% | 1.56% | 2.70% | 1.92% | 1.40% |    |
|   | 2/21/2020 | 1.13% | 2.22% | 1.94%                                            | 1.21% | 1.81% | 2.11% | 1.47% | 1.69% |    |
|   | 2/22/2020 | 1.03% | 1.93% | 1.91%                                            | 1.17% | 3.21% | 2.53% | 1.65% | 2.55% |    |
|   | 2/23/2020 | 1.14% | 2.37% | 1.99%                                            | 1.52% | 2.88% | 3.62% | 1.02% | 4.44% |    |
|   | 2/24/2020 | 1.54% | 1.95% | 1.58%                                            | 1.59% | 2.33% | 1.91% | 1.47% | 3.15% |    |
|   | 2/25/2020 | 1.38% | 1.85% | 1.82%                                            | 1.07% | 2.53% | 2.73% | 0.73% | 4.05% |    |
|   | 2/26/2020 | 1.06% | 1.93% | 2.04%                                            | 0.91% | 2.58% | 2.33% | 0.76% | 5.18% |    |
|   | 2/27/2020 | 1.59% | 1.59% | 1.59%                                            | 0.60% | 2.74% | 2.85% | 1.85% | 2.27% |    |
|   | 2/28/2020 | 2.04% | 2.47% | 1.94%                                            | 0.93% | 2.40% | 2.99% | 1.23% | 2.55% |    |
|   | 2/29/2020 | 1.76% | 1.78% | 2.03%                                            | 1.03% | 2.42% | 3.02% | 2.02% | 2.04% |    |
|   | 3/1/2020  | 2.00% | 2.30% | 1.43%                                            | 0.93% | 3.62% | 3.78% | 1.43% | 3.74% |    |
|   | 3/2/2020  | 1.30% | 2.10% | 1.56%                                            | 0.89% | 1.94% | 2.93% | 1.15% | 5.25% |    |
|   | 3/3/2020  | 2.21% | 2.21% | 1.95%                                            | 0.59% | 3.31% | 2.51% | 1.54% | 5.06% |    |
|   | 3/4/2020  | 1.14% | 1.67% | 2.07%                                            | 0.78% | 3.35% | 3.03% | 1.57% | 3.76% |    |
|   | 3/5/2020  | 1.39% | 2.00% | 2.04%                                            | 0.95% | 2.38% | 2.55% | 1.58% | 2.52% |    |
|   | 3/6/2020  | 1.37% | 1.26% | 1.31%                                            | 1.02% | 0.82% | 2.28% | 1.11% | 3.19% |    |
|   | 3/7/2020  | 1.16% | 0.97% | 1.01%                                            | 0.84% | 1.70% | 2.09% | 2.21% | 0.29% |    |
|   | 3/8/2020  | 2.43% | 1.76% | 2.59%                                            | 0.98% | 3.58% | 2.63% | 3.05% | 7.20% |    |
|   | 3/9/2020  |       |       | (                                                |       |       |       |       |       |    |
|   | 3/10/2020 |       |       | <del>                                     </del> |       |       |       |       |       |    |
|   | 3/11/2020 |       |       |                                                  |       |       |       |       |       |    |
|   | 3/12/2020 |       |       |                                                  |       |       |       |       |       |    |
|   | 3/13/2020 |       |       |                                                  |       |       |       |       |       |    |
|   | 3/14/2020 |       |       |                                                  |       |       |       |       |       |    |
|   | 3/15/2020 |       |       |                                                  |       |       |       |       |       |    |
|   | 3/16/2020 |       |       |                                                  |       |       |       |       |       |    |
|   | 3/17/2020 |       |       |                                                  |       |       |       |       |       |    |
|   | 3/18/2020 | 2.93% | 5.02% | 5.65%                                            | 1.68% | 5.97% | 5.29% | 7.80% | 3.42% |    |
|   | 3/19/2020 |       |       |                                                  |       |       |       |       |       |    |
|   | 3/20/2020 |       |       |                                                  |       |       |       |       |       |    |
|   | 3/21/2020 |       |       |                                                  |       |       |       |       |       |    |
|   | 3/22/2020 |       |       |                                                  |       |       |       |       |       |    |
|   | 3/23/2020 |       |       |                                                  |       |       |       |       |       |    |
|   | 3/24/2020 |       |       |                                                  |       |       |       |       |       |    |
|   | 3/25/2020 |       |       |                                                  |       |       |       |       |       |    |
|   | 3/26/2020 | 2.73% | 6.82% | 6.16%                                            | 2.18% | 4.03% | 3.59% | 5.30% | 0.65% | l  |
|   |           |       |       |                                                  |       |       |       |       |       |    |

| , , | 2/2020    |       |       |       |       |       |       |       | Coloi |
|-----|-----------|-------|-------|-------|-------|-------|-------|-------|-------|
|     | Date      | 1     | 2N    | 2S    | 3     | 5     | 6     | 7     | 8     |
|     | 3/27/2020 |       |       |       |       |       |       |       |       |
|     | 3/28/2020 | 2.10% | 6.99% | 5.71% | 1.66% | 3.81% | 2.83% | 2.72% | 3.68% |
|     | 3/29/2020 |       |       |       |       |       |       |       |       |
|     | 3/30/2020 | _     | _     | _     |       |       | _     | _     |       |
|     | 3/31/2020 | 3.32% | 8.30% | 5.11% | 2.75% | 3.36% | 2.16% | 0.40% | 3.11% |
|     | 4/1/2020  | 2.68% | 7.17% | 4.96% | 1.64% | 2.48% | 2.94% | 5.24% | 1.04% |
|     | 4/2/2020  | _     | _     | _     |       |       | _     | _     |       |
|     | 4/3/2020  | 3.81% | 7.00% | 4.97% | 1.75% | 4.37% | 1.69% | 3.69% | 1.14% |
|     | 4/4/2020  | 2.35% | 5.99% | 4.27% | 1.40% | 3.99% | 1.45% | 2.63% | 0.63% |
|     | 4/5/2020  | 2.22% | 4.40% | 4.49% | 1.51% | 2.71% | 1.08% | 4.41% | 1.84% |
|     | 4/6/2020  | 2.40% | 4.91% | 3.92% | 1.57% | 4.30% | 2.91% | 2.69% | 5.44% |
|     | 4/7/2020  | 2.89% | 5.16% | 3.60% | 1.99% | 2.65% | 1.42% | 5.00% | 3.50% |
|     | 4/8/2020  | 1.53% | 5.51% | 3.94% | 0.85% | 2.56% | 2.68% | 0.80% | 1.97% |
|     | 4/9/2020  | 1.40% | 4.47% | 3.02% | 1.27% | 2.91% | 2.59% | 2.13% | 4.70% |
|     | 4/10/2020 | 2.67% | 3.87% | 3.24% | 1.38% | 0.95% | 1.33% | 0.00% | 1.85% |
|     | 4/11/2020 | 1.54% | 3.57% | 2.63% | 1.34% | 2.44% | 2.08% | 3.94% | 0.61% |
|     | 4/12/2020 | 1.54% | 5.42% | 2.60% | 1.29% | 1.72% | 1.81% | 0.41% | 0.72% |
|     | 4/13/2020 |       |       |       |       |       |       |       |       |
|     | 4/14/2020 | 1.36% | 3.69% | 2.44% | 1.23% | 1.97% | 1.69% | 2.25% | 2.09% |
|     | 4/15/2020 | 1.32% | 3.84% | 2.10% | 1.55% | 2.91% | 1.45% | 4.00% | 2.56% |
|     | 4/16/2020 | 2.35% | 4.01% | 2.27% | 1.25% | 1.75% | 1.50% | 1.39% | 0.60% |
|     | 4/17/2020 | 2.43% | 2.38% | 2.45% | 0.34% | 2.99% | 1.00% | 2.15% | 1.79% |
|     | 4/18/2020 |       |       |       |       |       |       |       |       |
|     | 4/19/2020 |       |       |       |       |       |       |       |       |
|     | 4/20/2020 |       |       |       |       |       |       |       |       |
|     | 4/21/2020 |       |       |       |       |       |       |       |       |
|     | 4/22/2020 |       |       |       |       |       |       |       |       |
|     | 4/23/2020 |       |       |       |       |       |       |       |       |
|     | 4/24/2020 |       |       |       |       |       |       |       |       |
|     | 4/25/2020 |       |       |       |       |       |       |       |       |
|     | 4/26/2020 |       |       |       |       |       |       |       |       |
|     | 4/27/2020 |       |       |       |       |       |       |       |       |
|     | 4/28/2020 |       |       |       |       |       |       |       |       |
|     | 4/29/2020 |       |       |       |       |       |       |       |       |
|     | 4/30/2020 |       |       |       |       |       |       |       |       |
|     |           |       |       |       |       |       |       | 2.14% |       |
|     | 5/2/2020  |       |       |       |       |       |       | 0.72% |       |
|     |           |       |       |       |       |       |       | 0.00% |       |
|     | 5/4/2020  |       |       |       |       |       |       | 0.68% |       |
|     |           |       |       |       |       |       |       | 2.33% |       |
|     |           |       |       |       |       |       |       | 0.70% |       |
|     |           |       |       |       |       |       |       | 0.00% |       |
|     |           |       |       |       |       |       |       | 1.47% |       |
|     | 5/9/2020  |       |       |       |       |       |       |       |       |
|     | 5/10/2020 | 0.43% | 1.45% | 0.97% | 0.75% | 1.07% | 1.31% | 2.86% | 1.72% |