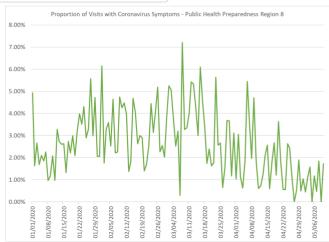

Proportion of Visits with Coronavirus Symptoms by Public
Health Preparedness Region

| 1/4/2020 2.50<br>1/5/2020 1.74                               | 0% 4.0<br>5% 2.6<br>3% 2.6<br>9% 2.4<br>1% 2.8 | 61%<br>68%<br>40% | 2.99%<br>2.84% | 1.06%<br>1.19% | 2.71% | 3.64%  | 2.28% |       |
|--------------------------------------------------------------|------------------------------------------------|-------------------|----------------|----------------|-------|--------|-------|-------|
| 1/2/2020 0.5<br>1/3/2020 1.0<br>1/4/2020 2.5<br>1/5/2020 1.7 | 5% 2.6<br>3% 2.6<br>9% 2.4<br>1% 2.8           | 61%<br>68%<br>40% | 2.99%<br>2.84% | 1.06%<br>1.19% | 2.71% | 3.64%  | 2.28% |       |
| 1/3/2020 1.00<br>1/4/2020 2.50<br>1/5/2020 1.74              | 3% 2.6<br>9% 2.4<br>1% 2.8                     | 58%<br>40%        | 2.84%          | 1.19%          |       |        |       | 1.63% |
| 1/4/2020 2.50<br>1/5/2020 1.74                               | 9% 2.4<br>1% 2.8                               | 40%               |                |                | 2.88% | 2 000/ |       |       |
| 1/5/2020 1.7                                                 | 1% 2.8                                         |                   | 2.83%          |                |       | 3.09%  | 0.76% | 2.66% |
|                                                              | _                                              | 260%              |                | 1.26%          | 2.86% | 3.26%  | 1.16% | 1.69% |
| 1/6/2020 0.00                                                | \n/ \n ·                                       | 3070              | 2.06%          | 0.83%          | 3.03% | 3.65%  | 2.36% | 2.10% |
| 1/6/2020   0.9(                                              | J%0  Z.:                                       | 33%               | 2.58%          | 0.71%          | 2.49% | 3.28%  | 1.19% | 1.85% |
| 1/7/2020 0.6                                                 | 1% 2.2                                         | 29%               | 2.45%          | 0.95%          | 3.74% | 3.30%  | 0.72% | 2.25% |
| 1/8/2020 0.6                                                 | 5% 2.4                                         | 40%               | 2.02%          | 0.94%          | 1.53% | 2.23%  | 1.86% | 0.96% |
| 1/9/2020 0.8                                                 | 2% 2.                                          | 12%               | 1.54%          | 0.45%          | 2.18% | 2.22%  | 0.97% | 1.18% |
| 1/10/2020 1.7                                                | 5% 1.8                                         | 81%               | 1.43%          | 0.47%          | 2.07% | 2.79%  | 0.18% | 2.08% |
| 1/11/2020 1.3                                                | 1% 2.6                                         | 63%               | 2.18%          | 0.94%          | 4.46% | 3.37%  | 0.65% | 0.98% |
| 1/12/2020 0.6                                                | 5% 2.8                                         | 36%               | 1.95%          | 1.58%          | 4.36% | 3.18%  | 0.84% | 3.27% |
| 1/13/2020 1.3                                                | 5% 2.5                                         | 54%               | 2.04%          | 0.71%          | 2.45% | 2.64%  | 1.08% | 2.74% |
| 1/14/2020 0.8                                                | 2% 2.7                                         | 72%               | 1.60%          | 1.09%          | 3.73% | 2.37%  | 0.75% | 2.61% |
| 1/15/2020 0.8                                                | 5% 2.0                                         | 05%               | 1.85%          | 0.37%          | 2.87% | 2.93%  | 1.75% | 2.63% |
| 1/16/2020 1.10                                               | 5% 2.                                          | 10%               | 1.73%          | 0.72%          | 2.92% | 2.64%  | 1.44% | 1.33% |
| 1/17/2020 0.7                                                | 5% 1.9                                         | 97%               | 1.81%          | 1.14%          | 2.29% | 2.07%  | 0.83% | 2.73% |
| 1/18/2020 1.6                                                | 1% 2.0                                         | 07%               | 1.63%          | 1.02%          | 3.39% | 3.48%  | 1.32% | 2.22% |
| 1/19/2020 1.2                                                | 3% 1.4                                         | 45%               | 2.23%          | 0.91%          | 3.18% | 3.08%  | 1.89% | 2.99% |
| 1/20/2020 1.0                                                | 5% 1.8                                         | 32%               | 2.14%          | 0.95%          | 2.73% | 3.81%  | 0.72% | 2.09% |
| 1/21/2020 1.6                                                | 3% 2.                                          | 13%               | 2.16%          | 0.88%          | 3.41% | 3.39%  | 2.46% | 3.22% |
| 1/22/2020 1.4                                                | 1.5                                            | 55%               | 1.94%          | 1.02%          | 2.56% | 2.95%  | 1.18% | 3.98% |
| 1/23/2020 0.9                                                | 3% 1.7                                         | 73%               | 2.02%          | 0.68%          | 2.90% | 3.62%  | 0.93% | 3.52% |
| 1/24/2020 1.2                                                | 3% 2.                                          | 17%               | 1.25%          | 0.58%          | 1.82% | 3.05%  | 1.34% | 4.31% |
| 1/25/2020 1.1                                                | 5% 2.4                                         | 44%               | 2.21%          | 0.79%          | 3.74% | 3.06%  | 2.09% | 2.90% |
| 1/26/2020 1.4                                                | 2% 2.5                                         | 57%               | 2.22%          | 1.65%          | 4.78% | 3.01%  | 1.76% | 3.29% |
| 1/27/2020 1.30                                               | )% 2.9                                         | 92%               | 2.41%          | 0.98%          | 3.98% | 2.85%  | 2.66% | 5.57% |

| , | 2/2020    |       |       |                                                  |       |       |       |       | 00101 | iu |
|---|-----------|-------|-------|--------------------------------------------------|-------|-------|-------|-------|-------|----|
|   | Date      | 1     | 2N    | 25                                               | 3     | 5     | 6     | 7     | 8     |    |
|   | 1/28/2020 | 1.35% | 1.80% | 1.65%                                            | 1.25% | 2.92% | 3.24% | 1.65% | 2.99% |    |
|   | 1/29/2020 | 1.16% | 3.03% | 1.88%                                            | 0.80% | 3.76% | 3.43% | 1.00% | 4.72% |    |
|   | 1/30/2020 | 1.52% | 2.71% | 1.98%                                            | 1.06% | 3.45% | 3.94% | 1.63% | 2.06% |    |
|   | 1/31/2020 | 1.01% | 2.14% | 1.84%                                            | 0.52% | 2.08% | 3.58% | 2.43% | 2.06% |    |
|   | 2/1/2020  | 1.80% | 3.32% | 2.47%                                            | 1.31% | 2.25% | 3.11% | 2.57% | 6.15% |    |
|   | 2/2/2020  | 2.36% | 2.80% | 2.03%                                            | 1.23% | 3.33% | 3.34% | 1.74% | 1.76% |    |
|   | 2/3/2020  | 1.92% | 1.93% | 2.18%                                            | 0.97% | 2.72% | 2.52% | 2.73% | 3.29% |    |
|   | 2/4/2020  | 1.24% | 2.70% | 2.09%                                            | 1.01% | 3.96% | 2.98% | 1.88% | 3.59% |    |
|   | 2/5/2020  | 1.43% | 1.83% | 1.84%                                            | 1.51% | 2.08% | 2.65% | 1.89% | 2.52% |    |
|   | 2/6/2020  | 0.90% | 1.91% | 2.03%                                            | 1.42% | 2.39% | 2.83% | 1.30% | 4.64% |    |
|   | 2/7/2020  | 1.65% | 1.77% | 1.84%                                            | 0.95% | 2.65% | 3.23% | 2.09% | 2.21% |    |
|   | 2/8/2020  | 1.75% | 2.31% | 1.86%                                            | 1.24% | 3.96% | 2.85% | 1.95% | 2.25% |    |
|   | 2/9/2020  | 1.30% | 2.82% | 2.78%                                            | 1.89% | 3.35% | 4.04% | 3.50% | 4.75% |    |
|   | 2/10/2020 | 1.46% | 1.86% | 2.45%                                            | 0.87% | 2.25% | 2.91% | 1.91% | 4.26% |    |
|   | 2/11/2020 | 1.61% | 2.21% | 1.79%                                            | 1.16% | 2.59% | 2.69% | 0.54% | 4.47% |    |
|   | 2/12/2020 | 1.32% | 2.54% | 2.43%                                            | 1.65% | 2.54% | 2.22% | 1.99% | 3.97% |    |
|   | 2/13/2020 | 1.20% | 2.05% | 2.01%                                            | 1.01% | 2.41% | 2.15% | 1.60% | 1.38% |    |
|   | 2/14/2020 | 0.80% | 2.20% | 1.69%                                            | 1.04% | 1.63% | 2.25% | 1.27% | 1.82% |    |
|   | 2/15/2020 | 1.87% | 2.59% | 2.51%                                            | 2.06% | 2.77% | 2.95% | 2.07% | 4.68% |    |
|   | 2/16/2020 | 1.25% | 2.42% | 1.93%                                            | 1.38% | 3.10% | 3.49% | 2.11% | 4.05% |    |
|   | 2/17/2020 | 1.16% | 2.54% | 1.91%                                            | 1.14% | 2.14% | 3.97% | 2.61% | 2.62% |    |
|   | 2/18/2020 | 2.33% | 2.23% | 2.57%                                            | 0.76% | 2.94% | 2.82% | 3.60% | 3.00% |    |
|   | 2/19/2020 | 1.51% | 2.04% | 1.88%                                            | 1.20% | 2.96% | 2.01% | 2.54% | 2.90% |    |
|   | 2/20/2020 | 1.31% | 1.66% | 1.85%                                            | 1.04% | 1.56% | 2.70% | 1.92% | 1.40% |    |
|   | 2/21/2020 | 1.13% | 2.22% | 1.94%                                            | 1.21% | 1.81% | 2.11% | 1.47% | 1.69% |    |
|   | 2/22/2020 | 1.03% | 1.93% | 1.91%                                            | 1.17% | 3.21% | 2.53% | 1.65% | 2.55% |    |
|   | 2/23/2020 | 1.14% | 2.37% | 1.99%                                            | 1.52% | 2.88% | 3.62% | 1.02% | 4.44% |    |
|   | 2/24/2020 | 1.54% | 1.95% | 1.58%                                            | 1.59% | 2.33% | 1.91% | 1.47% | 3.15% |    |
|   | 2/25/2020 | 1.38% | 1.85% | 1.82%                                            | 1.07% | 2.53% | 2.73% | 0.73% | 4.05% |    |
|   | 2/26/2020 | 1.06% | 1.93% | 2.04%                                            | 0.91% | 2.58% | 2.33% | 0.76% | 5.18% |    |
|   | 2/27/2020 | 1.59% | 1.59% | 1.59%                                            | 0.60% | 2.74% | 2.85% | 1.85% | 2.27% |    |
|   | 2/28/2020 | 2.04% | 2.47% | 1.94%                                            | 0.93% | 2.40% | 2.99% | 1.23% | 2.55% |    |
|   | 2/29/2020 | 1.76% | 1.78% | 2.03%                                            | 1.03% | 2.42% | 3.02% | 2.02% | 2.04% |    |
|   | 3/1/2020  | 2.00% | 2.30% | 1.43%                                            | 0.93% | 3.62% | 3.78% | 1.43% | 3.74% |    |
|   | 3/2/2020  | 1.30% | 2.10% | 1.56%                                            | 0.89% | 1.94% | 2.93% | 1.15% | 5.25% |    |
|   | 3/3/2020  | 2.21% | 2.21% | 1.95%                                            | 0.59% | 3.31% | 2.51% | 1.54% | 5.06% |    |
|   | 3/4/2020  | 1.14% | 1.67% | 2.07%                                            | 0.78% | 3.35% | 3.03% | 1.57% | 3.76% |    |
|   | 3/5/2020  | 1.39% | 2.00% | 2.04%                                            | 0.95% | 2.38% | 2.55% | 1.58% | 2.52% |    |
|   | 3/6/2020  | 1.37% | 1.26% | 1.31%                                            | 1.02% | 0.82% | 2.28% | 1.11% | 3.19% |    |
|   | 3/7/2020  | 1.16% | 0.97% | 1.01%                                            | 0.84% | 1.70% | 2.09% | 2.21% | 0.29% |    |
|   | 3/8/2020  | 2.43% | 1.76% | 2.59%                                            | 0.98% | 3.58% | 2.63% | 3.05% | 7.20% |    |
|   | 3/9/2020  |       |       | (                                                |       |       |       |       |       |    |
|   | 3/10/2020 |       |       | <del>                                     </del> |       |       |       |       |       |    |
|   | 3/11/2020 |       |       |                                                  |       |       |       |       |       |    |
|   | 3/12/2020 |       |       |                                                  |       |       |       |       |       |    |
|   | 3/13/2020 |       |       |                                                  |       |       |       |       |       |    |
|   | 3/14/2020 |       |       |                                                  |       |       |       |       |       |    |
|   | 3/15/2020 |       |       |                                                  |       |       |       |       |       |    |
|   | 3/16/2020 |       |       |                                                  |       |       |       |       |       |    |
|   | 3/17/2020 |       |       |                                                  |       |       |       |       |       |    |
|   | 3/18/2020 | 2.93% | 5.02% | 5.65%                                            | 1.68% | 5.97% | 5.29% | 7.80% | 3.42% |    |
|   | 3/19/2020 |       |       |                                                  |       |       |       |       |       |    |
|   | 3/20/2020 |       |       |                                                  |       |       |       |       |       |    |
|   | 3/21/2020 |       |       |                                                  |       |       |       |       |       |    |
|   | 3/22/2020 |       |       |                                                  |       |       |       |       |       |    |
|   | 3/23/2020 |       |       |                                                  |       |       |       |       |       |    |
|   | 3/24/2020 |       |       |                                                  |       |       |       |       |       |    |
|   | 3/25/2020 |       |       |                                                  |       |       |       |       |       |    |
|   | 3/26/2020 | 2.73% | 6.82% | 6.16%                                            | 2.18% | 4.03% | 3.59% | 5.30% | 0.65% | l  |
|   |           |       |       |                                                  |       |       |       |       |       |    |

| , , | 2/2020    |       |       |       |       |       |       |       | Coloi |
|-----|-----------|-------|-------|-------|-------|-------|-------|-------|-------|
|     | Date      | 1     | 2N    | 2S    | 3     | 5     | 6     | 7     | 8     |
|     | 3/27/2020 |       |       |       |       |       |       |       |       |
|     | 3/28/2020 | 2.10% | 6.99% | 5.71% | 1.66% | 3.81% | 2.83% | 2.72% | 3.68% |
|     | 3/29/2020 |       |       |       |       |       |       |       |       |
|     | 3/30/2020 | _     | _     | _     |       |       | _     | _     |       |
|     | 3/31/2020 | 3.32% | 8.30% | 5.11% | 2.75% | 3.36% | 2.16% | 0.40% | 3.11% |
|     | 4/1/2020  | 2.68% | 7.17% | 4.96% | 1.64% | 2.48% | 2.94% | 5.24% | 1.04% |
|     | 4/2/2020  | _     | _     | _     |       |       | _     | _     |       |
|     | 4/3/2020  | 3.81% | 7.00% | 4.97% | 1.75% | 4.37% | 1.69% | 3.69% | 1.14% |
|     | 4/4/2020  | 2.35% | 5.99% | 4.27% | 1.40% | 3.99% | 1.45% | 2.63% | 0.63% |
|     | 4/5/2020  | 2.22% | 4.40% | 4.49% | 1.51% | 2.71% | 1.08% | 4.41% | 1.84% |
|     | 4/6/2020  | 2.40% | 4.91% | 3.92% | 1.57% | 4.30% | 2.91% | 2.69% | 5.44% |
|     | 4/7/2020  | 2.89% | 5.16% | 3.60% | 1.99% | 2.65% | 1.42% | 5.00% | 3.50% |
|     | 4/8/2020  | 1.53% | 5.51% | 3.94% | 0.85% | 2.56% | 2.68% | 0.80% | 1.97% |
|     | 4/9/2020  | 1.40% | 4.47% | 3.02% | 1.27% | 2.91% | 2.59% | 2.13% | 4.70% |
|     | 4/10/2020 | 2.67% | 3.87% | 3.24% | 1.38% | 0.95% | 1.33% | 0.00% | 1.85% |
|     | 4/11/2020 | 1.54% | 3.57% | 2.63% | 1.34% | 2.44% | 2.08% | 3.94% | 0.61% |
|     | 4/12/2020 | 1.54% | 5.42% | 2.60% | 1.29% | 1.72% | 1.81% | 0.41% | 0.72% |
|     | 4/13/2020 |       |       |       |       |       |       |       |       |
|     | 4/14/2020 | 1.36% | 3.69% | 2.44% | 1.23% | 1.97% | 1.69% | 2.25% | 2.09% |
|     | 4/15/2020 | 1.32% | 3.84% | 2.10% | 1.55% | 2.91% | 1.45% | 4.00% | 2.56% |
|     | 4/16/2020 | 2.35% | 4.01% | 2.27% | 1.25% | 1.75% | 1.50% | 1.39% | 0.60% |
|     | 4/17/2020 | 2.43% | 2.38% | 2.45% | 0.34% | 2.99% | 1.00% | 2.15% | 1.79% |
|     | 4/18/2020 |       |       |       |       |       |       |       |       |
|     | 4/19/2020 |       |       |       |       |       |       |       |       |
|     | 4/20/2020 |       |       |       |       |       |       |       |       |
|     | 4/21/2020 |       |       |       |       |       |       |       |       |
|     | 4/22/2020 |       |       |       |       |       |       |       |       |
|     | 4/23/2020 |       |       |       |       |       |       |       |       |
|     | 4/24/2020 |       |       |       |       |       |       |       |       |
|     | 4/25/2020 |       |       |       |       |       |       |       |       |
|     | 4/26/2020 |       |       |       |       |       |       |       |       |
|     | 4/27/2020 |       |       |       |       |       |       |       |       |
|     | 4/28/2020 |       |       |       |       |       |       |       |       |
|     | 4/29/2020 |       |       |       |       |       |       |       |       |
|     | 4/30/2020 |       |       |       |       |       |       |       |       |
|     |           |       |       |       |       |       |       | 2.14% |       |
|     | 5/2/2020  |       |       |       |       |       |       | 0.72% |       |
|     |           |       |       |       |       |       |       | 0.00% |       |
|     | 5/4/2020  |       |       |       |       |       |       | 0.68% |       |
|     |           |       |       |       |       |       |       | 2.33% |       |
|     |           |       |       |       |       |       |       | 0.70% |       |
|     |           |       |       |       |       |       |       | 0.00% |       |
|     |           |       |       |       |       |       |       | 1.47% |       |
|     | 5/9/2020  |       |       |       |       |       |       |       |       |
|     | 5/10/2020 | 0.43% | 1.45% | 0.97% | 0.75% | 1.07% | 1.31% | 2.86% | 1.72% |