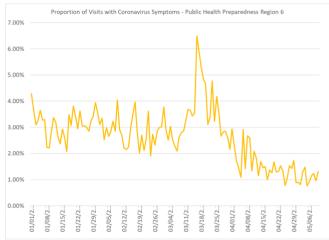

Proportion of Visits with Coronavirus Symptoms by Public
Health Preparedness Region

| 1/4/2020 2.50<br>1/5/2020 1.74                               | 0% 4.0<br>5% 2.6<br>3% 2.6<br>9% 2.4<br>1% 2.8 | 61%<br>68%<br>40% | 2.99%<br>2.84% | 1.06%<br>1.19% | 2.71% | 3.64%  | 2.28% |       |
|--------------------------------------------------------------|------------------------------------------------|-------------------|----------------|----------------|-------|--------|-------|-------|
| 1/2/2020 0.5<br>1/3/2020 1.0<br>1/4/2020 2.5<br>1/5/2020 1.7 | 5% 2.6<br>3% 2.6<br>9% 2.4<br>1% 2.8           | 61%<br>68%<br>40% | 2.99%<br>2.84% | 1.06%<br>1.19% | 2.71% | 3.64%  | 2.28% |       |
| 1/3/2020 1.00<br>1/4/2020 2.50<br>1/5/2020 1.74              | 3% 2.6<br>9% 2.4<br>1% 2.8                     | 58%<br>40%        | 2.84%          | 1.19%          |       |        |       | 1.63% |
| 1/4/2020 2.50<br>1/5/2020 1.74                               | 9% 2.4<br>1% 2.8                               | 40%               |                |                | 2.88% | 2 000/ |       |       |
| 1/5/2020 1.7                                                 | 1% 2.8                                         |                   | 2.83%          |                |       | 3.09%  | 0.76% | 2.66% |
|                                                              | _                                              | 260%              |                | 1.26%          | 2.86% | 3.26%  | 1.16% | 1.69% |
| 1/6/2020 0.00                                                | \n/ \n ·                                       | 3070              | 2.06%          | 0.83%          | 3.03% | 3.65%  | 2.36% | 2.10% |
| 1/6/2020   0.9(                                              | J%0  Z.:                                       | 33%               | 2.58%          | 0.71%          | 2.49% | 3.28%  | 1.19% | 1.85% |
| 1/7/2020 0.6                                                 | 1% 2.2                                         | 29%               | 2.45%          | 0.95%          | 3.74% | 3.30%  | 0.72% | 2.25% |
| 1/8/2020 0.6                                                 | 5% 2.4                                         | 40%               | 2.02%          | 0.94%          | 1.53% | 2.23%  | 1.86% | 0.96% |
| 1/9/2020 0.8                                                 | 2% 2.                                          | 12%               | 1.54%          | 0.45%          | 2.18% | 2.22%  | 0.97% | 1.18% |
| 1/10/2020 1.7                                                | 5% 1.8                                         | 81%               | 1.43%          | 0.47%          | 2.07% | 2.79%  | 0.18% | 2.08% |
| 1/11/2020 1.3                                                | 1% 2.6                                         | 63%               | 2.18%          | 0.94%          | 4.46% | 3.37%  | 0.65% | 0.98% |
| 1/12/2020 0.6                                                | 5% 2.8                                         | 36%               | 1.95%          | 1.58%          | 4.36% | 3.18%  | 0.84% | 3.27% |
| 1/13/2020 1.3                                                | 5% 2.5                                         | 54%               | 2.04%          | 0.71%          | 2.45% | 2.64%  | 1.08% | 2.74% |
| 1/14/2020 0.8                                                | 2% 2.7                                         | 72%               | 1.60%          | 1.09%          | 3.73% | 2.37%  | 0.75% | 2.61% |
| 1/15/2020 0.8                                                | 5% 2.0                                         | 05%               | 1.85%          | 0.37%          | 2.87% | 2.93%  | 1.75% | 2.63% |
| 1/16/2020 1.10                                               | 5% 2.                                          | 10%               | 1.73%          | 0.72%          | 2.92% | 2.64%  | 1.44% | 1.33% |
| 1/17/2020 0.7                                                | 5% 1.9                                         | 97%               | 1.81%          | 1.14%          | 2.29% | 2.07%  | 0.83% | 2.73% |
| 1/18/2020 1.6                                                | 1% 2.0                                         | 07%               | 1.63%          | 1.02%          | 3.39% | 3.48%  | 1.32% | 2.22% |
| 1/19/2020 1.2                                                | 3% 1.4                                         | 45%               | 2.23%          | 0.91%          | 3.18% | 3.08%  | 1.89% | 2.99% |
| 1/20/2020 1.0                                                | 5% 1.8                                         | 32%               | 2.14%          | 0.95%          | 2.73% | 3.81%  | 0.72% | 2.09% |
| 1/21/2020 1.6                                                | 3% 2.                                          | 13%               | 2.16%          | 0.88%          | 3.41% | 3.39%  | 2.46% | 3.22% |
| 1/22/2020 1.4                                                | 1.5                                            | 55%               | 1.94%          | 1.02%          | 2.56% | 2.95%  | 1.18% | 3.98% |
| 1/23/2020 0.9                                                | 3% 1.7                                         | 73%               | 2.02%          | 0.68%          | 2.90% | 3.62%  | 0.93% | 3.52% |
| 1/24/2020 1.2                                                | 3% 2.                                          | 17%               | 1.25%          | 0.58%          | 1.82% | 3.05%  | 1.34% | 4.31% |
| 1/25/2020 1.1                                                | 5% 2.4                                         | 44%               | 2.21%          | 0.79%          | 3.74% | 3.06%  | 2.09% | 2.90% |
| 1/26/2020 1.4                                                | 2% 2.5                                         | 57%               | 2.22%          | 1.65%          | 4.78% | 3.01%  | 1.76% | 3.29% |
| 1/27/2020 1.30                                               | )% 2.9                                         | 92%               | 2.41%          | 0.98%          | 3.98% | 2.85%  | 2.66% | 5.57% |

| , | 2/2020    |       |       |                                                  |       |       |       |       | 00101 | iu |
|---|-----------|-------|-------|--------------------------------------------------|-------|-------|-------|-------|-------|----|
|   | Date      | 1     | 2N    | 25                                               | 3     | 5     | 6     | 7     | 8     |    |
|   | 1/28/2020 | 1.35% | 1.80% | 1.65%                                            | 1.25% | 2.92% | 3.24% | 1.65% | 2.99% |    |
|   | 1/29/2020 | 1.16% | 3.03% | 1.88%                                            | 0.80% | 3.76% | 3.43% | 1.00% | 4.72% |    |
|   | 1/30/2020 | 1.52% | 2.71% | 1.98%                                            | 1.06% | 3.45% | 3.94% | 1.63% | 2.06% |    |
|   | 1/31/2020 | 1.01% | 2.14% | 1.84%                                            | 0.52% | 2.08% | 3.58% | 2.43% | 2.06% |    |
|   | 2/1/2020  | 1.80% | 3.32% | 2.47%                                            | 1.31% | 2.25% | 3.11% | 2.57% | 6.15% |    |
|   | 2/2/2020  | 2.36% | 2.80% | 2.03%                                            | 1.23% | 3.33% | 3.34% | 1.74% | 1.76% |    |
|   | 2/3/2020  | 1.92% | 1.93% | 2.18%                                            | 0.97% | 2.72% | 2.52% | 2.73% | 3.29% |    |
|   | 2/4/2020  | 1.24% | 2.70% | 2.09%                                            | 1.01% | 3.96% | 2.98% | 1.88% | 3.59% |    |
|   | 2/5/2020  | 1.43% | 1.83% | 1.84%                                            | 1.51% | 2.08% | 2.65% | 1.89% | 2.52% |    |
|   | 2/6/2020  | 0.90% | 1.91% | 2.03%                                            | 1.42% | 2.39% | 2.83% | 1.30% | 4.64% |    |
|   | 2/7/2020  | 1.65% | 1.77% | 1.84%                                            | 0.95% | 2.65% | 3.23% | 2.09% | 2.21% |    |
|   | 2/8/2020  | 1.75% | 2.31% | 1.86%                                            | 1.24% | 3.96% | 2.85% | 1.95% | 2.25% |    |
|   | 2/9/2020  | 1.30% | 2.82% | 2.78%                                            | 1.89% | 3.35% | 4.04% | 3.50% | 4.75% |    |
|   | 2/10/2020 | 1.46% | 1.86% | 2.45%                                            | 0.87% | 2.25% | 2.91% | 1.91% | 4.26% |    |
|   | 2/11/2020 | 1.61% | 2.21% | 1.79%                                            | 1.16% | 2.59% | 2.69% | 0.54% | 4.47% |    |
|   | 2/12/2020 | 1.32% | 2.54% | 2.43%                                            | 1.65% | 2.54% | 2.22% | 1.99% | 3.97% |    |
|   | 2/13/2020 | 1.20% | 2.05% | 2.01%                                            | 1.01% | 2.41% | 2.15% | 1.60% | 1.38% |    |
|   | 2/14/2020 | 0.80% | 2.20% | 1.69%                                            | 1.04% | 1.63% | 2.25% | 1.27% | 1.82% |    |
|   | 2/15/2020 | 1.87% | 2.59% | 2.51%                                            | 2.06% | 2.77% | 2.95% | 2.07% | 4.68% |    |
|   | 2/16/2020 | 1.25% | 2.42% | 1.93%                                            | 1.38% | 3.10% | 3.49% | 2.11% | 4.05% |    |
|   | 2/17/2020 | 1.16% | 2.54% | 1.91%                                            | 1.14% | 2.14% | 3.97% | 2.61% | 2.62% |    |
|   | 2/18/2020 | 2.33% | 2.23% | 2.57%                                            | 0.76% | 2.94% | 2.82% | 3.60% | 3.00% |    |
|   | 2/19/2020 | 1.51% | 2.04% | 1.88%                                            | 1.20% | 2.96% | 2.01% | 2.54% | 2.90% |    |
|   | 2/20/2020 | 1.31% | 1.66% | 1.85%                                            | 1.04% | 1.56% | 2.70% | 1.92% | 1.40% |    |
|   | 2/21/2020 | 1.13% | 2.22% | 1.94%                                            | 1.21% | 1.81% | 2.11% | 1.47% | 1.69% |    |
|   | 2/22/2020 | 1.03% | 1.93% | 1.91%                                            | 1.17% | 3.21% | 2.53% | 1.65% | 2.55% |    |
|   | 2/23/2020 | 1.14% | 2.37% | 1.99%                                            | 1.52% | 2.88% | 3.62% | 1.02% | 4.44% |    |
|   | 2/24/2020 | 1.54% | 1.95% | 1.58%                                            | 1.59% | 2.33% | 1.91% | 1.47% | 3.15% |    |
|   | 2/25/2020 | 1.38% | 1.85% | 1.82%                                            | 1.07% | 2.53% | 2.73% | 0.73% | 4.05% |    |
|   | 2/26/2020 | 1.06% | 1.93% | 2.04%                                            | 0.91% | 2.58% | 2.33% | 0.76% | 5.18% |    |
|   | 2/27/2020 | 1.59% | 1.59% | 1.59%                                            | 0.60% | 2.74% | 2.85% | 1.85% | 2.27% |    |
|   | 2/28/2020 | 2.04% | 2.47% | 1.94%                                            | 0.93% | 2.40% | 2.99% | 1.23% | 2.55% |    |
|   | 2/29/2020 | 1.76% | 1.78% | 2.03%                                            | 1.03% | 2.42% | 3.02% | 2.02% | 2.04% |    |
|   | 3/1/2020  | 2.00% | 2.30% | 1.43%                                            | 0.93% | 3.62% | 3.78% | 1.43% | 3.74% |    |
|   | 3/2/2020  | 1.30% | 2.10% | 1.56%                                            | 0.89% | 1.94% | 2.93% | 1.15% | 5.25% |    |
|   | 3/3/2020  | 2.21% | 2.21% | 1.95%                                            | 0.59% | 3.31% | 2.51% | 1.54% | 5.06% |    |
|   | 3/4/2020  | 1.14% | 1.67% | 2.07%                                            | 0.78% | 3.35% | 3.03% | 1.57% | 3.76% |    |
|   | 3/5/2020  | 1.39% | 2.00% | 2.04%                                            | 0.95% | 2.38% | 2.55% | 1.58% | 2.52% |    |
|   | 3/6/2020  | 1.37% | 1.26% | 1.31%                                            | 1.02% | 0.82% | 2.28% | 1.11% | 3.19% |    |
|   | 3/7/2020  | 1.16% | 0.97% | 1.01%                                            | 0.84% | 1.70% | 2.09% | 2.21% | 0.29% |    |
|   | 3/8/2020  | 2.43% | 1.76% | 2.59%                                            | 0.98% | 3.58% | 2.63% | 3.05% | 7.20% |    |
|   | 3/9/2020  |       |       | (                                                |       |       |       |       |       |    |
|   | 3/10/2020 |       |       | <del>                                     </del> |       |       |       |       |       |    |
|   | 3/11/2020 |       |       |                                                  |       |       |       |       |       |    |
|   | 3/12/2020 |       |       |                                                  |       |       |       |       |       |    |
|   | 3/13/2020 |       |       |                                                  |       |       |       |       |       |    |
|   | 3/14/2020 |       |       |                                                  |       |       |       |       |       |    |
|   | 3/15/2020 |       |       |                                                  |       |       |       |       |       |    |
|   | 3/16/2020 |       |       |                                                  |       |       |       |       |       |    |
|   | 3/17/2020 |       |       |                                                  |       |       |       |       |       |    |
|   | 3/18/2020 | 2.93% | 5.02% | 5.65%                                            | 1.68% | 5.97% | 5.29% | 7.80% | 3.42% |    |
|   | 3/19/2020 |       |       |                                                  |       |       |       |       |       |    |
|   | 3/20/2020 |       |       |                                                  |       |       |       |       |       |    |
|   | 3/21/2020 |       |       |                                                  |       |       |       |       |       |    |
|   | 3/22/2020 |       |       |                                                  |       |       |       |       |       |    |
|   | 3/23/2020 |       |       |                                                  |       |       |       |       |       |    |
|   | 3/24/2020 |       |       |                                                  |       |       |       |       |       |    |
|   | 3/25/2020 |       |       |                                                  |       |       |       |       |       |    |
|   | 3/26/2020 | 2.73% | 6.82% | 6.16%                                            | 2.18% | 4.03% | 3.59% | 5.30% | 0.65% | l  |
|   |           |       |       |                                                  |       |       |       |       |       |    |

| , , | 2/2020    |       |       |       |       |       |       |       | Coloi |
|-----|-----------|-------|-------|-------|-------|-------|-------|-------|-------|
|     | Date      | 1     | 2N    | 2S    | 3     | 5     | 6     | 7     | 8     |
|     | 3/27/2020 |       |       |       |       |       |       |       |       |
|     | 3/28/2020 | 2.10% | 6.99% | 5.71% | 1.66% | 3.81% | 2.83% | 2.72% | 3.68% |
|     | 3/29/2020 |       |       |       |       |       |       |       |       |
|     | 3/30/2020 | _     | _     | _     |       |       | _     | _     |       |
|     | 3/31/2020 | 3.32% | 8.30% | 5.11% | 2.75% | 3.36% | 2.16% | 0.40% | 3.11% |
|     | 4/1/2020  | 2.68% | 7.17% | 4.96% | 1.64% | 2.48% | 2.94% | 5.24% | 1.04% |
|     | 4/2/2020  | _     | _     | _     |       |       | _     | _     |       |
|     | 4/3/2020  | 3.81% | 7.00% | 4.97% | 1.75% | 4.37% | 1.69% | 3.69% | 1.14% |
|     | 4/4/2020  | 2.35% | 5.99% | 4.27% | 1.40% | 3.99% | 1.45% | 2.63% | 0.63% |
|     | 4/5/2020  | 2.22% | 4.40% | 4.49% | 1.51% | 2.71% | 1.08% | 4.41% | 1.84% |
|     | 4/6/2020  | 2.40% | 4.91% | 3.92% | 1.57% | 4.30% | 2.91% | 2.69% | 5.44% |
|     | 4/7/2020  | 2.89% | 5.16% | 3.60% | 1.99% | 2.65% | 1.42% | 5.00% | 3.50% |
|     | 4/8/2020  | 1.53% | 5.51% | 3.94% | 0.85% | 2.56% | 2.68% | 0.80% | 1.97% |
|     | 4/9/2020  | 1.40% | 4.47% | 3.02% | 1.27% | 2.91% | 2.59% | 2.13% | 4.70% |
|     | 4/10/2020 | 2.67% | 3.87% | 3.24% | 1.38% | 0.95% | 1.33% | 0.00% | 1.85% |
|     | 4/11/2020 | 1.54% | 3.57% | 2.63% | 1.34% | 2.44% | 2.08% | 3.94% | 0.61% |
|     | 4/12/2020 | 1.54% | 5.42% | 2.60% | 1.29% | 1.72% | 1.81% | 0.41% | 0.72% |
|     | 4/13/2020 |       |       |       |       |       |       |       |       |
|     | 4/14/2020 | 1.36% | 3.69% | 2.44% | 1.23% | 1.97% | 1.69% | 2.25% | 2.09% |
|     | 4/15/2020 | 1.32% | 3.84% | 2.10% | 1.55% | 2.91% | 1.45% | 4.00% | 2.56% |
|     | 4/16/2020 | 2.35% | 4.01% | 2.27% | 1.25% | 1.75% | 1.50% | 1.39% | 0.60% |
|     | 4/17/2020 | 2.43% | 2.38% | 2.45% | 0.34% | 2.99% | 1.00% | 2.15% | 1.79% |
|     | 4/18/2020 |       |       |       |       |       |       |       |       |
|     | 4/19/2020 |       |       |       |       |       |       |       |       |
|     | 4/20/2020 |       |       |       |       |       |       |       |       |
|     | 4/21/2020 |       |       |       |       |       |       |       |       |
|     | 4/22/2020 |       |       |       |       |       |       |       |       |
|     | 4/23/2020 |       |       |       |       |       |       |       |       |
|     | 4/24/2020 |       |       |       |       |       |       |       |       |
|     | 4/25/2020 |       |       |       |       |       |       |       |       |
|     | 4/26/2020 |       |       |       |       |       |       |       |       |
|     | 4/27/2020 |       |       |       |       |       |       |       |       |
|     | 4/28/2020 |       |       |       |       |       |       |       |       |
|     | 4/29/2020 |       |       |       |       |       |       |       |       |
|     | 4/30/2020 |       |       |       |       |       |       |       |       |
|     |           |       |       |       |       |       |       | 2.14% |       |
|     | 5/2/2020  |       |       |       |       |       |       | 0.72% |       |
|     |           |       |       |       |       |       |       | 0.00% |       |
|     | 5/4/2020  |       |       |       |       |       |       | 0.68% |       |
|     |           |       |       |       |       |       |       | 2.33% |       |
|     |           |       |       |       |       |       |       | 0.70% |       |
|     |           |       |       |       |       |       |       | 0.00% |       |
|     |           |       |       |       |       |       |       | 1.47% |       |
|     | 5/9/2020  |       |       |       |       |       |       |       |       |
|     | 5/10/2020 | 0.43% | 1.45% | 0.97% | 0.75% | 1.07% | 1.31% | 2.86% | 1.72% |