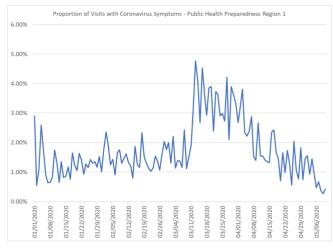

Proportion of Visits with Coronavirus Symptoms by Public
Health Preparedness Region

| 1/4/2020 2.50<br>1/5/2020 1.74                               | 0% 4.0<br>5% 2.6<br>3% 2.6<br>9% 2.4<br>1% 2.8 | 61%<br>68%<br>40% | 2.99%<br>2.84% | 1.06%<br>1.19% | 2.71% | 3.64%  | 2.28% |       |
|--------------------------------------------------------------|------------------------------------------------|-------------------|----------------|----------------|-------|--------|-------|-------|
| 1/2/2020 0.5<br>1/3/2020 1.0<br>1/4/2020 2.5<br>1/5/2020 1.7 | 5% 2.6<br>3% 2.6<br>9% 2.4<br>1% 2.8           | 61%<br>68%<br>40% | 2.99%<br>2.84% | 1.06%<br>1.19% | 2.71% | 3.64%  | 2.28% |       |
| 1/3/2020 1.00<br>1/4/2020 2.50<br>1/5/2020 1.74              | 3% 2.6<br>9% 2.4<br>1% 2.8                     | 58%<br>40%        | 2.84%          | 1.19%          |       |        |       | 1.63% |
| 1/4/2020 2.50<br>1/5/2020 1.74                               | 9% 2.4<br>1% 2.8                               | 40%               |                |                | 2.88% | 2 000/ |       |       |
| 1/5/2020 1.7                                                 | 1% 2.8                                         |                   | 2.83%          |                |       | 3.09%  | 0.76% | 2.66% |
|                                                              | _                                              | 260%              |                | 1.26%          | 2.86% | 3.26%  | 1.16% | 1.69% |
| 1/6/2020 0.00                                                | \n/ \n ·                                       | 3070              | 2.06%          | 0.83%          | 3.03% | 3.65%  | 2.36% | 2.10% |
| 1/6/2020   0.9(                                              | J%0  Z.:                                       | 33%               | 2.58%          | 0.71%          | 2.49% | 3.28%  | 1.19% | 1.85% |
| 1/7/2020 0.6                                                 | 1% 2.2                                         | 29%               | 2.45%          | 0.95%          | 3.74% | 3.30%  | 0.72% | 2.25% |
| 1/8/2020 0.6                                                 | 5% 2.4                                         | 40%               | 2.02%          | 0.94%          | 1.53% | 2.23%  | 1.86% | 0.96% |
| 1/9/2020 0.8                                                 | 2% 2.                                          | 12%               | 1.54%          | 0.45%          | 2.18% | 2.22%  | 0.97% | 1.18% |
| 1/10/2020 1.7                                                | 5% 1.8                                         | 81%               | 1.43%          | 0.47%          | 2.07% | 2.79%  | 0.18% | 2.08% |
| 1/11/2020 1.3                                                | 1% 2.6                                         | 63%               | 2.18%          | 0.94%          | 4.46% | 3.37%  | 0.65% | 0.98% |
| 1/12/2020 0.6                                                | 5% 2.8                                         | 36%               | 1.95%          | 1.58%          | 4.36% | 3.18%  | 0.84% | 3.27% |
| 1/13/2020 1.3                                                | 5% 2.5                                         | 54%               | 2.04%          | 0.71%          | 2.45% | 2.64%  | 1.08% | 2.74% |
| 1/14/2020 0.8                                                | 2% 2.7                                         | 72%               | 1.60%          | 1.09%          | 3.73% | 2.37%  | 0.75% | 2.61% |
| 1/15/2020 0.8                                                | 5% 2.0                                         | 05%               | 1.85%          | 0.37%          | 2.87% | 2.93%  | 1.75% | 2.63% |
| 1/16/2020 1.10                                               | 5% 2.                                          | 10%               | 1.73%          | 0.72%          | 2.92% | 2.64%  | 1.44% | 1.33% |
| 1/17/2020 0.7                                                | 5% 1.9                                         | 97%               | 1.81%          | 1.14%          | 2.29% | 2.07%  | 0.83% | 2.73% |
| 1/18/2020 1.6                                                | 1% 2.0                                         | 07%               | 1.63%          | 1.02%          | 3.39% | 3.48%  | 1.32% | 2.22% |
| 1/19/2020 1.2                                                | 3% 1.4                                         | 45%               | 2.23%          | 0.91%          | 3.18% | 3.08%  | 1.89% | 2.99% |
| 1/20/2020 1.0                                                | 5% 1.8                                         | 32%               | 2.14%          | 0.95%          | 2.73% | 3.81%  | 0.72% | 2.09% |
| 1/21/2020 1.6                                                | 3% 2.                                          | 13%               | 2.16%          | 0.88%          | 3.41% | 3.39%  | 2.46% | 3.22% |
| 1/22/2020 1.4                                                | 1.5                                            | 55%               | 1.94%          | 1.02%          | 2.56% | 2.95%  | 1.18% | 3.98% |
| 1/23/2020 0.9                                                | 3% 1.7                                         | 73%               | 2.02%          | 0.68%          | 2.90% | 3.62%  | 0.93% | 3.52% |
| 1/24/2020 1.2                                                | 3% 2.                                          | 17%               | 1.25%          | 0.58%          | 1.82% | 3.05%  | 1.34% | 4.31% |
| 1/25/2020 1.1                                                | 5% 2.4                                         | 44%               | 2.21%          | 0.79%          | 3.74% | 3.06%  | 2.09% | 2.90% |
| 1/26/2020 1.4                                                | 2% 2.5                                         | 57%               | 2.22%          | 1.65%          | 4.78% | 3.01%  | 1.76% | 3.29% |
| 1/27/2020 1.30                                               | )% 2.9                                         | 92%               | 2.41%          | 0.98%          | 3.98% | 2.85%  | 2.66% | 5.57% |

| , | 2/2020    |       |       |                                                  |       |       |       |       | 00101 | iu |
|---|-----------|-------|-------|--------------------------------------------------|-------|-------|-------|-------|-------|----|
|   | Date      | 1     | 2N    | 25                                               | 3     | 5     | 6     | 7     | 8     |    |
|   | 1/28/2020 | 1.35% | 1.80% | 1.65%                                            | 1.25% | 2.92% | 3.24% | 1.65% | 2.99% |    |
|   | 1/29/2020 | 1.16% | 3.03% | 1.88%                                            | 0.80% | 3.76% | 3.43% | 1.00% | 4.72% |    |
|   | 1/30/2020 | 1.52% | 2.71% | 1.98%                                            | 1.06% | 3.45% | 3.94% | 1.63% | 2.06% |    |
|   | 1/31/2020 | 1.01% | 2.14% | 1.84%                                            | 0.52% | 2.08% | 3.58% | 2.43% | 2.06% |    |
|   | 2/1/2020  | 1.80% | 3.32% | 2.47%                                            | 1.31% | 2.25% | 3.11% | 2.57% | 6.15% |    |
|   | 2/2/2020  | 2.36% | 2.80% | 2.03%                                            | 1.23% | 3.33% | 3.34% | 1.74% | 1.76% |    |
|   | 2/3/2020  | 1.92% | 1.93% | 2.18%                                            | 0.97% | 2.72% | 2.52% | 2.73% | 3.29% |    |
|   | 2/4/2020  | 1.24% | 2.70% | 2.09%                                            | 1.01% | 3.96% | 2.98% | 1.88% | 3.59% |    |
|   | 2/5/2020  | 1.43% | 1.83% | 1.84%                                            | 1.51% | 2.08% | 2.65% | 1.89% | 2.52% |    |
|   | 2/6/2020  | 0.90% | 1.91% | 2.03%                                            | 1.42% | 2.39% | 2.83% | 1.30% | 4.64% |    |
|   | 2/7/2020  | 1.65% | 1.77% | 1.84%                                            | 0.95% | 2.65% | 3.23% | 2.09% | 2.21% |    |
|   | 2/8/2020  | 1.75% | 2.31% | 1.86%                                            | 1.24% | 3.96% | 2.85% | 1.95% | 2.25% |    |
|   | 2/9/2020  | 1.30% | 2.82% | 2.78%                                            | 1.89% | 3.35% | 4.04% | 3.50% | 4.75% |    |
|   | 2/10/2020 | 1.46% | 1.86% | 2.45%                                            | 0.87% | 2.25% | 2.91% | 1.91% | 4.26% |    |
|   | 2/11/2020 | 1.61% | 2.21% | 1.79%                                            | 1.16% | 2.59% | 2.69% | 0.54% | 4.47% |    |
|   | 2/12/2020 | 1.32% | 2.54% | 2.43%                                            | 1.65% | 2.54% | 2.22% | 1.99% | 3.97% |    |
|   | 2/13/2020 | 1.20% | 2.05% | 2.01%                                            | 1.01% | 2.41% | 2.15% | 1.60% | 1.38% |    |
|   | 2/14/2020 | 0.80% | 2.20% | 1.69%                                            | 1.04% | 1.63% | 2.25% | 1.27% | 1.82% |    |
|   | 2/15/2020 | 1.87% | 2.59% | 2.51%                                            | 2.06% | 2.77% | 2.95% | 2.07% | 4.68% |    |
|   | 2/16/2020 | 1.25% | 2.42% | 1.93%                                            | 1.38% | 3.10% | 3.49% | 2.11% | 4.05% |    |
|   | 2/17/2020 | 1.16% | 2.54% | 1.91%                                            | 1.14% | 2.14% | 3.97% | 2.61% | 2.62% |    |
|   | 2/18/2020 | 2.33% | 2.23% | 2.57%                                            | 0.76% | 2.94% | 2.82% | 3.60% | 3.00% |    |
|   | 2/19/2020 | 1.51% | 2.04% | 1.88%                                            | 1.20% | 2.96% | 2.01% | 2.54% | 2.90% |    |
|   | 2/20/2020 | 1.31% | 1.66% | 1.85%                                            | 1.04% | 1.56% | 2.70% | 1.92% | 1.40% |    |
|   | 2/21/2020 | 1.13% | 2.22% | 1.94%                                            | 1.21% | 1.81% | 2.11% | 1.47% | 1.69% |    |
|   | 2/22/2020 | 1.03% | 1.93% | 1.91%                                            | 1.17% | 3.21% | 2.53% | 1.65% | 2.55% |    |
|   | 2/23/2020 | 1.14% | 2.37% | 1.99%                                            | 1.52% | 2.88% | 3.62% | 1.02% | 4.44% |    |
|   | 2/24/2020 | 1.54% | 1.95% | 1.58%                                            | 1.59% | 2.33% | 1.91% | 1.47% | 3.15% |    |
|   | 2/25/2020 | 1.38% | 1.85% | 1.82%                                            | 1.07% | 2.53% | 2.73% | 0.73% | 4.05% |    |
|   | 2/26/2020 | 1.06% | 1.93% | 2.04%                                            | 0.91% | 2.58% | 2.33% | 0.76% | 5.18% |    |
|   | 2/27/2020 | 1.59% | 1.59% | 1.59%                                            | 0.60% | 2.74% | 2.85% | 1.85% | 2.27% |    |
|   | 2/28/2020 | 2.04% | 2.47% | 1.94%                                            | 0.93% | 2.40% | 2.99% | 1.23% | 2.55% |    |
|   | 2/29/2020 | 1.76% | 1.78% | 2.03%                                            | 1.03% | 2.42% | 3.02% | 2.02% | 2.04% |    |
|   | 3/1/2020  | 2.00% | 2.30% | 1.43%                                            | 0.93% | 3.62% | 3.78% | 1.43% | 3.74% |    |
|   | 3/2/2020  | 1.30% | 2.10% | 1.56%                                            | 0.89% | 1.94% | 2.93% | 1.15% | 5.25% |    |
|   | 3/3/2020  | 2.21% | 2.21% | 1.95%                                            | 0.59% | 3.31% | 2.51% | 1.54% | 5.06% |    |
|   | 3/4/2020  | 1.14% | 1.67% | 2.07%                                            | 0.78% | 3.35% | 3.03% | 1.57% | 3.76% |    |
|   | 3/5/2020  | 1.39% | 2.00% | 2.04%                                            | 0.95% | 2.38% | 2.55% | 1.58% | 2.52% |    |
|   | 3/6/2020  | 1.37% | 1.26% | 1.31%                                            | 1.02% | 0.82% | 2.28% | 1.11% | 3.19% |    |
|   | 3/7/2020  | 1.16% | 0.97% | 1.01%                                            | 0.84% | 1.70% | 2.09% | 2.21% | 0.29% |    |
|   | 3/8/2020  | 2.43% | 1.76% | 2.59%                                            | 0.98% | 3.58% | 2.63% | 3.05% | 7.20% |    |
|   | 3/9/2020  |       |       | (                                                |       |       |       |       |       |    |
|   | 3/10/2020 |       |       | <del>                                     </del> |       |       |       |       |       |    |
|   | 3/11/2020 |       |       |                                                  |       |       |       |       |       |    |
|   | 3/12/2020 |       |       |                                                  |       |       |       |       |       |    |
|   | 3/13/2020 |       |       |                                                  |       |       |       |       |       |    |
|   | 3/14/2020 |       |       |                                                  |       |       |       |       |       |    |
|   | 3/15/2020 |       |       |                                                  |       |       |       |       |       |    |
|   | 3/16/2020 |       |       |                                                  |       |       |       |       |       |    |
|   | 3/17/2020 |       |       |                                                  |       |       |       |       |       |    |
|   | 3/18/2020 | 2.93% | 5.02% | 5.65%                                            | 1.68% | 5.97% | 5.29% | 7.80% | 3.42% |    |
|   | 3/19/2020 |       |       |                                                  |       |       |       |       |       |    |
|   | 3/20/2020 |       |       |                                                  |       |       |       |       |       |    |
|   | 3/21/2020 |       |       |                                                  |       |       |       |       |       |    |
|   | 3/22/2020 |       |       |                                                  |       |       |       |       |       |    |
|   | 3/23/2020 |       |       |                                                  |       |       |       |       |       |    |
|   | 3/24/2020 |       |       |                                                  |       |       |       |       |       |    |
|   | 3/25/2020 |       |       |                                                  |       |       |       |       |       |    |
|   | 3/26/2020 | 2.73% | 6.82% | 6.16%                                            | 2.18% | 4.03% | 3.59% | 5.30% | 0.65% | l  |
|   |           |       |       |                                                  |       |       |       |       |       |    |

| , , | 2/2020    |       |       |       |       |       |       |       | Coloi |
|-----|-----------|-------|-------|-------|-------|-------|-------|-------|-------|
|     | Date      | 1     | 2N    | 2S    | 3     | 5     | 6     | 7     | 8     |
|     | 3/27/2020 |       |       |       |       |       |       |       |       |
|     | 3/28/2020 | 2.10% | 6.99% | 5.71% | 1.66% | 3.81% | 2.83% | 2.72% | 3.68% |
|     | 3/29/2020 |       |       |       |       |       |       |       |       |
|     | 3/30/2020 | _     | _     | _     |       |       | _     | _     |       |
|     | 3/31/2020 | 3.32% | 8.30% | 5.11% | 2.75% | 3.36% | 2.16% | 0.40% | 3.11% |
|     | 4/1/2020  | 2.68% | 7.17% | 4.96% | 1.64% | 2.48% | 2.94% | 5.24% | 1.04% |
|     | 4/2/2020  | _     | _     | _     |       |       | _     | _     |       |
|     | 4/3/2020  | 3.81% | 7.00% | 4.97% | 1.75% | 4.37% | 1.69% | 3.69% | 1.14% |
|     | 4/4/2020  | 2.35% | 5.99% | 4.27% | 1.40% | 3.99% | 1.45% | 2.63% | 0.63% |
|     | 4/5/2020  | 2.22% | 4.40% | 4.49% | 1.51% | 2.71% | 1.08% | 4.41% | 1.84% |
|     | 4/6/2020  | 2.40% | 4.91% | 3.92% | 1.57% | 4.30% | 2.91% | 2.69% | 5.44% |
|     | 4/7/2020  | 2.89% | 5.16% | 3.60% | 1.99% | 2.65% | 1.42% | 5.00% | 3.50% |
|     | 4/8/2020  | 1.53% | 5.51% | 3.94% | 0.85% | 2.56% | 2.68% | 0.80% | 1.97% |
|     | 4/9/2020  | 1.40% | 4.47% | 3.02% | 1.27% | 2.91% | 2.59% | 2.13% | 4.70% |
|     | 4/10/2020 | 2.67% | 3.87% | 3.24% | 1.38% | 0.95% | 1.33% | 0.00% | 1.85% |
|     | 4/11/2020 | 1.54% | 3.57% | 2.63% | 1.34% | 2.44% | 2.08% | 3.94% | 0.61% |
|     | 4/12/2020 | 1.54% | 5.42% | 2.60% | 1.29% | 1.72% | 1.81% | 0.41% | 0.72% |
|     | 4/13/2020 |       |       |       |       |       |       |       |       |
|     | 4/14/2020 | 1.36% | 3.69% | 2.44% | 1.23% | 1.97% | 1.69% | 2.25% | 2.09% |
|     | 4/15/2020 | 1.32% | 3.84% | 2.10% | 1.55% | 2.91% | 1.45% | 4.00% | 2.56% |
|     | 4/16/2020 | 2.35% | 4.01% | 2.27% | 1.25% | 1.75% | 1.50% | 1.39% | 0.60% |
|     | 4/17/2020 | 2.43% | 2.38% | 2.45% | 0.34% | 2.99% | 1.00% | 2.15% | 1.79% |
|     | 4/18/2020 |       |       |       |       |       |       |       |       |
|     | 4/19/2020 |       |       |       |       |       |       |       |       |
|     | 4/20/2020 |       |       |       |       |       |       |       |       |
|     | 4/21/2020 |       |       |       |       |       |       |       |       |
|     | 4/22/2020 |       |       |       |       |       |       |       |       |
|     | 4/23/2020 |       |       |       |       |       |       |       |       |
|     | 4/24/2020 |       |       |       |       |       |       |       |       |
|     | 4/25/2020 |       |       |       |       |       |       |       |       |
|     | 4/26/2020 |       |       |       |       |       |       |       |       |
|     | 4/27/2020 |       |       |       |       |       |       |       |       |
|     | 4/28/2020 |       |       |       |       |       |       |       |       |
|     | 4/29/2020 |       |       |       |       |       |       |       |       |
|     | 4/30/2020 |       |       |       |       |       |       |       |       |
|     |           |       |       |       |       |       |       | 2.14% |       |
|     | 5/2/2020  |       |       |       |       |       |       | 0.72% |       |
|     |           |       |       |       |       |       |       | 0.00% |       |
|     | 5/4/2020  |       |       |       |       |       |       | 0.68% |       |
|     |           |       |       |       |       |       |       | 2.33% |       |
|     |           |       |       |       |       |       |       | 0.70% |       |
|     |           |       |       |       |       |       |       | 0.00% |       |
|     |           |       |       |       |       |       |       | 1.47% |       |
|     | 5/9/2020  |       |       |       |       |       |       |       |       |
|     | 5/10/2020 | 0.43% | 1.45% | 0.97% | 0.75% | 1.07% | 1.31% | 2.86% | 1.72% |