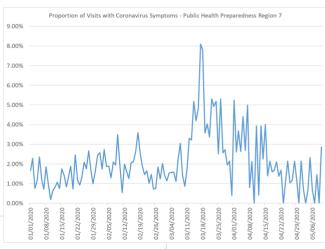

Proportion of Visits with Coronavirus Symptoms by Public
Health Preparedness Region

| 1/4/2020 2.50<br>1/5/2020 1.74                               | 0% 4.0<br>5% 2.6<br>3% 2.6<br>9% 2.4<br>1% 2.8 | 61%<br>68%<br>40% | 2.99%<br>2.84% | 1.06%<br>1.19% | 2.71% | 3.64%  | 2.28% |       |
|--------------------------------------------------------------|------------------------------------------------|-------------------|----------------|----------------|-------|--------|-------|-------|
| 1/2/2020 0.5<br>1/3/2020 1.0<br>1/4/2020 2.5<br>1/5/2020 1.7 | 5% 2.6<br>3% 2.6<br>9% 2.4<br>1% 2.8           | 61%<br>68%<br>40% | 2.99%<br>2.84% | 1.06%<br>1.19% | 2.71% | 3.64%  | 2.28% |       |
| 1/3/2020 1.00<br>1/4/2020 2.50<br>1/5/2020 1.74              | 3% 2.6<br>9% 2.4<br>1% 2.8                     | 58%<br>40%        | 2.84%          | 1.19%          |       |        |       | 1.63% |
| 1/4/2020 2.50<br>1/5/2020 1.74                               | 9% 2.4<br>1% 2.8                               | 40%               |                |                | 2.88% | 2 000/ |       |       |
| 1/5/2020 1.7                                                 | 1% 2.8                                         |                   | 2.83%          |                |       | 3.09%  | 0.76% | 2.66% |
|                                                              | _                                              | 260%              |                | 1.26%          | 2.86% | 3.26%  | 1.16% | 1.69% |
| 1/6/2020 0.00                                                | \n/ \n ·                                       | 3070              | 2.06%          | 0.83%          | 3.03% | 3.65%  | 2.36% | 2.10% |
| 1/6/2020   0.9(                                              | J%0  Z.:                                       | 33%               | 2.58%          | 0.71%          | 2.49% | 3.28%  | 1.19% | 1.85% |
| 1/7/2020 0.6                                                 | 1% 2.2                                         | 29%               | 2.45%          | 0.95%          | 3.74% | 3.30%  | 0.72% | 2.25% |
| 1/8/2020 0.6                                                 | 5% 2.4                                         | 40%               | 2.02%          | 0.94%          | 1.53% | 2.23%  | 1.86% | 0.96% |
| 1/9/2020 0.8                                                 | 2% 2.                                          | 12%               | 1.54%          | 0.45%          | 2.18% | 2.22%  | 0.97% | 1.18% |
| 1/10/2020 1.7                                                | 5% 1.8                                         | 81%               | 1.43%          | 0.47%          | 2.07% | 2.79%  | 0.18% | 2.08% |
| 1/11/2020 1.3                                                | 1% 2.6                                         | 63%               | 2.18%          | 0.94%          | 4.46% | 3.37%  | 0.65% | 0.98% |
| 1/12/2020 0.6                                                | 5% 2.8                                         | 36%               | 1.95%          | 1.58%          | 4.36% | 3.18%  | 0.84% | 3.27% |
| 1/13/2020 1.3                                                | 5% 2.5                                         | 54%               | 2.04%          | 0.71%          | 2.45% | 2.64%  | 1.08% | 2.74% |
| 1/14/2020 0.8                                                | 2% 2.7                                         | 72%               | 1.60%          | 1.09%          | 3.73% | 2.37%  | 0.75% | 2.61% |
| 1/15/2020 0.8                                                | 5% 2.0                                         | 05%               | 1.85%          | 0.37%          | 2.87% | 2.93%  | 1.75% | 2.63% |
| 1/16/2020 1.10                                               | 5% 2.                                          | 10%               | 1.73%          | 0.72%          | 2.92% | 2.64%  | 1.44% | 1.33% |
| 1/17/2020 0.7                                                | 5% 1.9                                         | 97%               | 1.81%          | 1.14%          | 2.29% | 2.07%  | 0.83% | 2.73% |
| 1/18/2020 1.6                                                | 1% 2.0                                         | 07%               | 1.63%          | 1.02%          | 3.39% | 3.48%  | 1.32% | 2.22% |
| 1/19/2020 1.2                                                | 3% 1.4                                         | 45%               | 2.23%          | 0.91%          | 3.18% | 3.08%  | 1.89% | 2.99% |
| 1/20/2020 1.0                                                | 5% 1.8                                         | 32%               | 2.14%          | 0.95%          | 2.73% | 3.81%  | 0.72% | 2.09% |
| 1/21/2020 1.6                                                | 3% 2.                                          | 13%               | 2.16%          | 0.88%          | 3.41% | 3.39%  | 2.46% | 3.22% |
| 1/22/2020 1.4                                                | 1.5                                            | 55%               | 1.94%          | 1.02%          | 2.56% | 2.95%  | 1.18% | 3.98% |
| 1/23/2020 0.9                                                | 3% 1.7                                         | 73%               | 2.02%          | 0.68%          | 2.90% | 3.62%  | 0.93% | 3.52% |
| 1/24/2020 1.2                                                | 3% 2.                                          | 17%               | 1.25%          | 0.58%          | 1.82% | 3.05%  | 1.34% | 4.31% |
| 1/25/2020 1.1                                                | 5% 2.4                                         | 44%               | 2.21%          | 0.79%          | 3.74% | 3.06%  | 2.09% | 2.90% |
| 1/26/2020 1.4                                                | 2% 2.5                                         | 57%               | 2.22%          | 1.65%          | 4.78% | 3.01%  | 1.76% | 3.29% |
| 1/27/2020 1.30                                               | )% 2.9                                         | 92%               | 2.41%          | 0.98%          | 3.98% | 2.85%  | 2.66% | 5.57% |

| , | 2/2020    |       |       |                                                  |       |       |       |       | 00101 | iu |
|---|-----------|-------|-------|--------------------------------------------------|-------|-------|-------|-------|-------|----|
|   | Date      | 1     | 2N    | 25                                               | 3     | 5     | 6     | 7     | 8     |    |
|   | 1/28/2020 | 1.35% | 1.80% | 1.65%                                            | 1.25% | 2.92% | 3.24% | 1.65% | 2.99% |    |
|   | 1/29/2020 | 1.16% | 3.03% | 1.88%                                            | 0.80% | 3.76% | 3.43% | 1.00% | 4.72% |    |
|   | 1/30/2020 | 1.52% | 2.71% | 1.98%                                            | 1.06% | 3.45% | 3.94% | 1.63% | 2.06% |    |
|   | 1/31/2020 | 1.01% | 2.14% | 1.84%                                            | 0.52% | 2.08% | 3.58% | 2.43% | 2.06% |    |
|   | 2/1/2020  | 1.80% | 3.32% | 2.47%                                            | 1.31% | 2.25% | 3.11% | 2.57% | 6.15% |    |
|   | 2/2/2020  | 2.36% | 2.80% | 2.03%                                            | 1.23% | 3.33% | 3.34% | 1.74% | 1.76% |    |
|   | 2/3/2020  | 1.92% | 1.93% | 2.18%                                            | 0.97% | 2.72% | 2.52% | 2.73% | 3.29% |    |
|   | 2/4/2020  | 1.24% | 2.70% | 2.09%                                            | 1.01% | 3.96% | 2.98% | 1.88% | 3.59% |    |
|   | 2/5/2020  | 1.43% | 1.83% | 1.84%                                            | 1.51% | 2.08% | 2.65% | 1.89% | 2.52% |    |
|   | 2/6/2020  | 0.90% | 1.91% | 2.03%                                            | 1.42% | 2.39% | 2.83% | 1.30% | 4.64% |    |
|   | 2/7/2020  | 1.65% | 1.77% | 1.84%                                            | 0.95% | 2.65% | 3.23% | 2.09% | 2.21% |    |
|   | 2/8/2020  | 1.75% | 2.31% | 1.86%                                            | 1.24% | 3.96% | 2.85% | 1.95% | 2.25% |    |
|   | 2/9/2020  | 1.30% | 2.82% | 2.78%                                            | 1.89% | 3.35% | 4.04% | 3.50% | 4.75% |    |
|   | 2/10/2020 | 1.46% | 1.86% | 2.45%                                            | 0.87% | 2.25% | 2.91% | 1.91% | 4.26% |    |
|   | 2/11/2020 | 1.61% | 2.21% | 1.79%                                            | 1.16% | 2.59% | 2.69% | 0.54% | 4.47% |    |
|   | 2/12/2020 | 1.32% | 2.54% | 2.43%                                            | 1.65% | 2.54% | 2.22% | 1.99% | 3.97% |    |
|   | 2/13/2020 | 1.20% | 2.05% | 2.01%                                            | 1.01% | 2.41% | 2.15% | 1.60% | 1.38% |    |
|   | 2/14/2020 | 0.80% | 2.20% | 1.69%                                            | 1.04% | 1.63% | 2.25% | 1.27% | 1.82% |    |
|   | 2/15/2020 | 1.87% | 2.59% | 2.51%                                            | 2.06% | 2.77% | 2.95% | 2.07% | 4.68% |    |
|   | 2/16/2020 | 1.25% | 2.42% | 1.93%                                            | 1.38% | 3.10% | 3.49% | 2.11% | 4.05% |    |
|   | 2/17/2020 | 1.16% | 2.54% | 1.91%                                            | 1.14% | 2.14% | 3.97% | 2.61% | 2.62% |    |
|   | 2/18/2020 | 2.33% | 2.23% | 2.57%                                            | 0.76% | 2.94% | 2.82% | 3.60% | 3.00% |    |
|   | 2/19/2020 | 1.51% | 2.04% | 1.88%                                            | 1.20% | 2.96% | 2.01% | 2.54% | 2.90% |    |
|   | 2/20/2020 | 1.31% | 1.66% | 1.85%                                            | 1.04% | 1.56% | 2.70% | 1.92% | 1.40% |    |
|   | 2/21/2020 | 1.13% | 2.22% | 1.94%                                            | 1.21% | 1.81% | 2.11% | 1.47% | 1.69% |    |
|   | 2/22/2020 | 1.03% | 1.93% | 1.91%                                            | 1.17% | 3.21% | 2.53% | 1.65% | 2.55% |    |
|   | 2/23/2020 | 1.14% | 2.37% | 1.99%                                            | 1.52% | 2.88% | 3.62% | 1.02% | 4.44% |    |
|   | 2/24/2020 | 1.54% | 1.95% | 1.58%                                            | 1.59% | 2.33% | 1.91% | 1.47% | 3.15% |    |
|   | 2/25/2020 | 1.38% | 1.85% | 1.82%                                            | 1.07% | 2.53% | 2.73% | 0.73% | 4.05% |    |
|   | 2/26/2020 | 1.06% | 1.93% | 2.04%                                            | 0.91% | 2.58% | 2.33% | 0.76% | 5.18% |    |
|   | 2/27/2020 | 1.59% | 1.59% | 1.59%                                            | 0.60% | 2.74% | 2.85% | 1.85% | 2.27% |    |
|   | 2/28/2020 | 2.04% | 2.47% | 1.94%                                            | 0.93% | 2.40% | 2.99% | 1.23% | 2.55% |    |
|   | 2/29/2020 | 1.76% | 1.78% | 2.03%                                            | 1.03% | 2.42% | 3.02% | 2.02% | 2.04% |    |
|   | 3/1/2020  | 2.00% | 2.30% | 1.43%                                            | 0.93% | 3.62% | 3.78% | 1.43% | 3.74% |    |
|   | 3/2/2020  | 1.30% | 2.10% | 1.56%                                            | 0.89% | 1.94% | 2.93% | 1.15% | 5.25% |    |
|   | 3/3/2020  | 2.21% | 2.21% | 1.95%                                            | 0.59% | 3.31% | 2.51% | 1.54% | 5.06% |    |
|   | 3/4/2020  | 1.14% | 1.67% | 2.07%                                            | 0.78% | 3.35% | 3.03% | 1.57% | 3.76% |    |
|   | 3/5/2020  | 1.39% | 2.00% | 2.04%                                            | 0.95% | 2.38% | 2.55% | 1.58% | 2.52% |    |
|   | 3/6/2020  | 1.37% | 1.26% | 1.31%                                            | 1.02% | 0.82% | 2.28% | 1.11% | 3.19% |    |
|   | 3/7/2020  | 1.16% | 0.97% | 1.01%                                            | 0.84% | 1.70% | 2.09% | 2.21% | 0.29% |    |
|   | 3/8/2020  | 2.43% | 1.76% | 2.59%                                            | 0.98% | 3.58% | 2.63% | 3.05% | 7.20% |    |
|   | 3/9/2020  |       |       | (                                                |       |       |       |       |       |    |
|   | 3/10/2020 |       |       | <del>                                     </del> |       |       |       |       |       |    |
|   | 3/11/2020 |       |       |                                                  |       |       |       |       |       |    |
|   | 3/12/2020 |       |       |                                                  |       |       |       |       |       |    |
|   | 3/13/2020 |       |       |                                                  |       |       |       |       |       |    |
|   | 3/14/2020 |       |       |                                                  |       |       |       |       |       |    |
|   | 3/15/2020 |       |       |                                                  |       |       |       |       |       |    |
|   | 3/16/2020 |       |       |                                                  |       |       |       |       |       |    |
|   | 3/17/2020 |       |       |                                                  |       |       |       |       |       |    |
|   | 3/18/2020 | 2.93% | 5.02% | 5.65%                                            | 1.68% | 5.97% | 5.29% | 7.80% | 3.42% |    |
|   | 3/19/2020 |       |       |                                                  |       |       |       |       |       |    |
|   | 3/20/2020 |       |       |                                                  |       |       |       |       |       |    |
|   | 3/21/2020 |       |       |                                                  |       |       |       |       |       |    |
|   | 3/22/2020 |       |       |                                                  |       |       |       |       |       |    |
|   | 3/23/2020 |       |       |                                                  |       |       |       |       |       |    |
|   | 3/24/2020 |       |       |                                                  |       |       |       |       |       |    |
|   | 3/25/2020 |       |       |                                                  |       |       |       |       |       |    |
|   | 3/26/2020 | 2.73% | 6.82% | 6.16%                                            | 2.18% | 4.03% | 3.59% | 5.30% | 0.65% | l  |
|   |           |       |       |                                                  |       |       |       |       |       |    |

| , , | 2/2020    |       |       |       |       |       |       |       | Coloi |
|-----|-----------|-------|-------|-------|-------|-------|-------|-------|-------|
|     | Date      | 1     | 2N    | 2S    | 3     | 5     | 6     | 7     | 8     |
|     | 3/27/2020 |       |       |       |       |       |       |       |       |
|     | 3/28/2020 | 2.10% | 6.99% | 5.71% | 1.66% | 3.81% | 2.83% | 2.72% | 3.68% |
|     | 3/29/2020 |       |       |       |       |       |       |       |       |
|     | 3/30/2020 | _     | _     | _     |       |       | _     | _     |       |
|     | 3/31/2020 | 3.32% | 8.30% | 5.11% | 2.75% | 3.36% | 2.16% | 0.40% | 3.11% |
|     | 4/1/2020  | 2.68% | 7.17% | 4.96% | 1.64% | 2.48% | 2.94% | 5.24% | 1.04% |
|     | 4/2/2020  | _     | _     | _     |       |       | _     | _     |       |
|     | 4/3/2020  | 3.81% | 7.00% | 4.97% | 1.75% | 4.37% | 1.69% | 3.69% | 1.14% |
|     | 4/4/2020  | 2.35% | 5.99% | 4.27% | 1.40% | 3.99% | 1.45% | 2.63% | 0.63% |
|     | 4/5/2020  | 2.22% | 4.40% | 4.49% | 1.51% | 2.71% | 1.08% | 4.41% | 1.84% |
|     | 4/6/2020  | 2.40% | 4.91% | 3.92% | 1.57% | 4.30% | 2.91% | 2.69% | 5.44% |
|     | 4/7/2020  | 2.89% | 5.16% | 3.60% | 1.99% | 2.65% | 1.42% | 5.00% | 3.50% |
|     | 4/8/2020  | 1.53% | 5.51% | 3.94% | 0.85% | 2.56% | 2.68% | 0.80% | 1.97% |
|     | 4/9/2020  | 1.40% | 4.47% | 3.02% | 1.27% | 2.91% | 2.59% | 2.13% | 4.70% |
|     | 4/10/2020 | 2.67% | 3.87% | 3.24% | 1.38% | 0.95% | 1.33% | 0.00% | 1.85% |
|     | 4/11/2020 | 1.54% | 3.57% | 2.63% | 1.34% | 2.44% | 2.08% | 3.94% | 0.61% |
|     | 4/12/2020 | 1.54% | 5.42% | 2.60% | 1.29% | 1.72% | 1.81% | 0.41% | 0.72% |
|     | 4/13/2020 |       |       |       |       |       |       |       |       |
|     | 4/14/2020 | 1.36% | 3.69% | 2.44% | 1.23% | 1.97% | 1.69% | 2.25% | 2.09% |
|     | 4/15/2020 | 1.32% | 3.84% | 2.10% | 1.55% | 2.91% | 1.45% | 4.00% | 2.56% |
|     | 4/16/2020 | 2.35% | 4.01% | 2.27% | 1.25% | 1.75% | 1.50% | 1.39% | 0.60% |
|     | 4/17/2020 | 2.43% | 2.38% | 2.45% | 0.34% | 2.99% | 1.00% | 2.15% | 1.79% |
|     | 4/18/2020 |       |       |       |       |       |       |       |       |
|     | 4/19/2020 |       |       |       |       |       |       |       |       |
|     | 4/20/2020 |       |       |       |       |       |       |       |       |
|     | 4/21/2020 |       |       |       |       |       |       |       |       |
|     | 4/22/2020 |       |       |       |       |       |       |       |       |
|     | 4/23/2020 |       |       |       |       |       |       |       |       |
|     | 4/24/2020 |       |       |       |       |       |       |       |       |
|     | 4/25/2020 |       |       |       |       |       |       |       |       |
|     | 4/26/2020 |       |       |       |       |       |       |       |       |
|     | 4/27/2020 |       |       |       |       |       |       |       |       |
|     | 4/28/2020 |       |       |       |       |       |       |       |       |
|     | 4/29/2020 |       |       |       |       |       |       |       |       |
|     | 4/30/2020 |       |       |       |       |       |       |       |       |
|     |           |       |       |       |       |       |       | 2.14% |       |
|     | 5/2/2020  |       |       |       |       |       |       | 0.72% |       |
|     |           |       |       |       |       |       |       | 0.00% |       |
|     | 5/4/2020  |       |       |       |       |       |       | 0.68% |       |
|     |           |       |       |       |       |       |       | 2.33% |       |
|     |           |       |       |       |       |       |       | 0.70% |       |
|     |           |       |       |       |       |       |       | 0.00% |       |
|     |           |       |       |       |       |       |       | 1.47% |       |
|     | 5/9/2020  |       |       |       |       |       |       |       |       |
|     | 5/10/2020 | 0.43% | 1.45% | 0.97% | 0.75% | 1.07% | 1.31% | 2.86% | 1.72% |