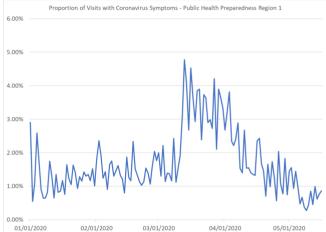

#### Proportion of Visits with Coronavirus Symptoms by Public Health Preparedness Region

|           |       | ileaiti | i i i epe | il cuile | 55 1105 |       |       |       |
|-----------|-------|---------|-----------|----------|---------|-------|-------|-------|
| Date      | 1     | 2N      | 2S        | 3        | 5       | 6     | 7     | 8     |
| 1/1/2020  | 2.90% | 4.05%   | 3.14%     | 1.46%    | 3.68%   | 4.29% | 1.66% | 4.93% |
| 1/2/2020  | 0.55% | 2.61%   | 2.99%     | 1.06%    | 2.71%   | 3.64% | 2.28% | 1.63% |
| 1/3/2020  | 1.08% | 2.68%   | 2.84%     | 1.19%    | 2.88%   | 3.09% | 0.76% | 2.66% |
| 1/4/2020  | 2.59% | 2.40%   | 2.83%     | 1.26%    | 2.86%   | 3.26% | 1.16% | 1.69% |
| 1/5/2020  | 1.74% | 2.86%   | 2.06%     | 0.83%    | 3.03%   | 3.65% | 2.36% | 2.10% |
| 1/6/2020  | 0.90% | 2.33%   | 2.58%     | 0.71%    | 2.49%   | 3.28% | 1.19% | 1.85% |
| 1/7/2020  | 0.64% | 2.29%   | 2.45%     | 0.95%    | 3.74%   | 3.30% | 0.72% | 2.25% |
| 1/8/2020  | 0.65% | 2.40%   | 2.02%     | 0.94%    | 1.53%   | 2.23% | 1.86% | 0.96% |
| 1/9/2020  | 0.82% | 2.12%   | 1.54%     | 0.45%    | 2.18%   | 2.22% | 0.97% | 1.18% |
| 1/10/2020 | 1.75% | 1.81%   | 1.43%     | 0.47%    | 2.07%   | 2.79% | 0.18% | 2.08% |
| 1/11/2020 | 1.31% | 2.63%   | 2.18%     | 0.94%    | 4.46%   | 3.37% | 0.65% | 0.98% |
| 1/12/2020 | 0.65% | 2.86%   | 1.95%     | 1.58%    | 4.36%   | 3.18% | 0.84% | 3.27% |
| 1/13/2020 | 1.35% | 2.54%   | 2.04%     | 0.71%    | 2.45%   | 2.64% | 1.08% | 2.74% |
| 1/14/2020 | 0.82% | 2.72%   | 1.60%     | 1.09%    | 3.73%   | 2.37% | 0.75% | 2.61% |
| 1/15/2020 | 0.85% | 2.05%   | 1.85%     | 0.37%    | 2.87%   | 2.93% | 1.75% | 2.63% |
| 1/16/2020 | 1.16% | 2.10%   | 1.73%     | 0.72%    | 2.92%   | 2.64% | 1.44% | 1.33% |
| 1/17/2020 | 0.76% | 1.97%   | 1.81%     | 1.14%    | 2.29%   | 2.07% | 0.83% | 2.73% |
| 1/18/2020 | 1.64% | 2.07%   | 1.63%     | 1.02%    | 3.39%   | 3.48% | 1.32% | 2.22% |
| 1/19/2020 | 1.23% | 1.45%   | 2.23%     | 0.91%    | 3.18%   | 3.08% | 1.89% | 2.99% |
| 1/20/2020 | 1.05% | 1.82%   | 2.14%     | 0.95%    | 2.73%   | 3.81% | 0.72% | 2.09% |
| 1/21/2020 | 1.63% | 2.13%   | 2.16%     | 0.88%    | 3.41%   | 3.39% | 2.46% | 3.22% |
| 1/22/2020 | 1.41% | 1.55%   | 1.94%     | 1.02%    | 2.56%   | 2.95% | 1.18% | 3.98% |
| 1/23/2020 | 0.93% | 1.73%   | 2.02%     | 0.68%    | 2.90%   | 3.62% | 0.93% | 3.52% |
| 1/24/2020 | 1.28% | 2.17%   | 1.25%     | 0.58%    | 1.82%   | 3.05% | 1.34% | 4.31% |
| 1/25/2020 | 1.15% | 2.44%   | 2.21%     | 0.79%    | 3.74%   | 3.06% | 2.09% | 2.90% |
| 1/26/2020 | 1.42% | 2.57%   | 2.22%     | 1.65%    | 4.78%   | 3.01% | 1.76% | 3.29% |

| Data      | 1        | 201   | 20    | 2               | F     | 6        | 7        | Coror |
|-----------|----------|-------|-------|-----------------|-------|----------|----------|-------|
| Date      | <b>1</b> | 2N    | 2S    | 3               | 5     | <b>6</b> | <b>7</b> | 8     |
| 1/27/2020 |          |       |       |                 |       |          |          |       |
| 1/28/2020 |          |       |       |                 |       |          |          |       |
| 1/29/2020 |          |       |       |                 |       |          |          |       |
| 1/30/2020 |          |       |       |                 |       |          |          |       |
| 1/31/2020 |          |       |       |                 |       |          |          |       |
| 2/1/2020  |          |       |       |                 |       |          |          |       |
| 2/2/2020  |          |       |       |                 |       |          |          |       |
| 2/3/2020  |          |       |       |                 |       |          |          |       |
|           |          |       |       |                 |       |          | 1.88%    |       |
|           |          |       |       |                 |       |          | 1.89%    |       |
| 2/6/2020  | 0.90%    | 1.91% | 2.03% | 1.42%           | 2.39% | 2.83%    | 1.30%    | 4.64% |
| 2/7/2020  | 1.65%    | 1.77% | 1.84% | 0.95%           | 2.65% | 3.23%    | 2.09%    | 2.21% |
| 2/8/2020  | 1.75%    | 2.31% | 1.86% | 1.24%           | 3.96% | 2.85%    | 1.95%    | 2.25% |
| 2/9/2020  | 1.30%    | 2.82% | 2.78% | 1.89%           | 3.35% | 4.04%    | 3.50%    | 4.75% |
| 2/10/2020 | 1.46%    | 1.86% | 2.45% | 0.87%           | 2.25% | 2.91%    | 1.91%    | 4.26% |
| 2/11/2020 | 1.61%    | 2.21% | 1.79% | 1.16%           | 2.59% | 2.69%    | 0.54%    | 4.47% |
| 2/12/2020 | 1.32%    | 2.54% | 2.43% | 1.65%           | 2.54% | 2.22%    | 1.99%    | 3.97% |
| 2/13/2020 | 1.20%    | 2.05% | 2.01% | 1.01%           | 2.41% | 2.15%    | 1.60%    | 1.38% |
| 2/14/2020 |          |       |       |                 |       |          |          |       |
| 2/15/2020 |          |       |       |                 |       |          |          |       |
| 2/16/2020 |          |       |       |                 |       |          |          |       |
| 2/17/2020 |          |       |       |                 |       |          |          |       |
| 2/18/2020 |          |       |       |                 |       |          |          |       |
| 2/19/2020 |          |       |       |                 |       |          |          |       |
| 2/20/2020 |          |       |       |                 |       |          |          |       |
| 2/21/2020 |          |       |       |                 |       |          |          |       |
| 2/22/2020 |          |       |       |                 |       |          |          |       |
| 2/23/2020 |          |       |       |                 |       |          |          |       |
| 2/23/2020 |          |       |       |                 |       |          |          |       |
| 2/24/2020 |          |       |       |                 |       |          |          |       |
| 2/25/2020 |          |       |       |                 |       |          |          |       |
|           |          |       |       |                 |       |          |          |       |
| 2/27/2020 |          |       |       |                 |       |          |          |       |
| 2/28/2020 |          |       |       |                 |       |          |          |       |
| 2/29/2020 |          |       |       |                 |       |          |          |       |
| 3/1/2020  |          | 1     |       | 1               | 1     |          | 1        |       |
| 3/2/2020  |          |       |       |                 |       |          |          |       |
| 3/3/2020  |          |       |       |                 |       |          |          |       |
| 3/4/2020  |          |       |       |                 |       |          |          |       |
| 3/5/2020  |          |       |       |                 |       |          |          |       |
| 3/6/2020  |          |       |       |                 |       |          |          |       |
| 3/7/2020  |          |       |       |                 |       |          |          |       |
| 3/8/2020  | 2.43%    | 1.76% | 2.59% | 0.98%           | 3.58% | 2.63%    | 3.05%    | 7.20% |
| 3/9/2020  | 1.12%    | 1.98% | 1.81% | 0.95%           | 2.36% | 2.80%    | 1.40%    | 3.28% |
| 3/10/2020 | 1.52%    | 1.93% | 2.03% | 0.89%           | 2.05% | 2.87%    | 0.87%    | 3.35% |
| 3/11/2020 | 1.90%    | 2.87% | 2.30% | 1.07%           | 4.38% | 3.24%    | 1.79%    | 4.00% |
| 3/12/2020 | 3.11%    | 4.43% | 3.56% | 1.62%           | 3.85% | 3.69%    | 3.30%    | 5.42% |
| 3/13/2020 | 4.77%    | 4.05% | 3.88% | 2.16%           | 6.48% | 3.64%    | 3.22%    | 5.33% |
| 3/14/2020 | 4.09%    | 5.81% | 3.83% | 2.96%           | 4.72% | 3.44%    | 5.18%    | 4.28% |
| 3/15/2020 | 2.68%    | 4.89% | 4.98% | 2.69%           | 5.46% | 3.54%    | 4.20%    | 3.00% |
| 3/16/2020 |          |       |       |                 |       |          |          |       |
| 3/17/2020 |          |       |       |                 |       |          |          |       |
| 3/18/2020 |          |       |       |                 |       |          |          |       |
| 3/19/2020 |          |       |       |                 |       |          |          |       |
| 3/20/2020 |          |       |       |                 |       |          |          |       |
| 3/20/2020 |          |       |       |                 |       |          |          |       |
| 3/22/2020 |          |       |       |                 |       |          |          |       |
| 3/23/2020 |          |       |       |                 |       |          |          |       |
|           |          |       |       |                 |       |          |          |       |
| 3/24/2020 |          |       |       |                 |       |          |          |       |
| 3/25/2020 | 2.98%    | o.03% | 1.11% | ∣ <b>∠.</b> 44% | 4.37% | 4.19%    | 2.52%    | ∠.00% |

| Date12N2S366783/26/2022.73%6.82%6.16%2.87%3.59%5.30%0.55%3/27/2022.10%6.84%6.60%2.87%2.83%2.83%2.83%2.83%3.81%3.81%2.83%2.83%2.85%2.85%2.85%3.81%3.81%2.68%2.85%2.62%3.11%3/30/2023.62%7.36%5.34%1.64%2.48%2.48%2.64%3.11%4/1/2023.24%5.70%4.36%1.64%2.73%2.68%3.64%4/2/2023.24%5.99%4.27%1.04%3.99%1.45%3.64%4/2/2023.24%5.99%4.27%1.40%3.99%1.45%3.64%4/4/2022.25%5.99%4.27%1.45%3.69%1.45%3.64%4/7/2022.28%5.1%3.92%1.5%2.65%1.45%3.64%4/7/2021.40%4.47%3.02%1.5%2.65%1.45%3.64%3.64%4/7/2021.5%5.5%3.6%1.4%1.3%0.65%3.64%3.64%3.64%3.64%3.64%3.64%3.64%3.64%3.64%3.64%3.64%3.64%3.64%3.64%3.64%3.64%3.64%3.64%3.64%3.64%3.64%3.64%3.64%3.64%3.64%3.64%3.64%3.64%3.64%3.64%3.64%3.64%3.64%3.64%3.64%3.64%                                                                                                                                                                                     | 10/2020   |       |       |       |       |       |       |       |       |
|--------------------------------------------------------------------------------------------------------------------------------------------------------------------------------------------------------------------------------------------------------------------------------------------------------------------------------------------------------------------------------------------------------------------------------------------------------------------------------------------------------------------------------------------------------------------------------------------------------------------------------------------------------------------------------------------------------------------------------------------------------------------------------------------------------------------------------------------------------------------------------------------------|-----------|-------|-------|-------|-------|-------|-------|-------|-------|
| 3/27/20204.21%8.34%6.60%2.97%4.58%2.66%2.56%1.55%3/28/20203.90%8.46%6.23%2.85%2.85%1.95%3.66%3/30/20203.62%7.30%5.91%2.07%3.36%1.15%4.18%3/31/20203.62%7.37%5.93%1.64%2.48%2.94%5.44%1.14%4/1/20202.84%7.77%4.96%1.64%2.48%2.94%5.44%1.04%4/2/20203.24%5.67%5.38%1.04%2.73%3.68%1.44%4/2/20203.24%5.67%1.40%2.73%1.69%3.69%1.14%4/4/20202.35%5.99%4.27%1.75%4.30%2.91%2.63%0.63%4/5/20202.40%4.17%1.28%2.75%1.63%3.69%1.44%1.84%4/6/20202.60%5.51%3.04%1.57%1.30%1.25%2.13%4.70%4/10/20201.54%3.57%2.66%1.34%2.44%1.38%0.95%1.33%1.36%0.61%4/11/20201.54%3.54%1.34%1.5%1.30%1.35%1.5%2.96%1.44%0.65%1.25%1.16%0.66%4/11/20201.54%3.65%2.64%1.34%1.6%1.5%2.65%1.0%2.5%2.96%4/11/20201.54%3.65%2.76%1.34%1.45%1.5%1.5%2.6%1.5%2.6%1.5% <td< th=""><th>Date</th><th>1</th><th>2N</th><th>2S</th><th>3</th><th>5</th><th>6</th><th>7</th><th>8</th></td<>                                            | Date      | 1     | 2N    | 2S    | 3     | 5     | 6     | 7     | 8     |
| 3/28/2020   2.10%   6.99%   5.71%   1.66%   3.81%   2.83%   2.72%   3.66%     3/29/2020   3.90%   8.46%   6.23%   2.85%   2.10%   2.62%   2.15%   1.18%     3/31/2020   3.62%   7.37%   5.11%   2.75%   3.36%   2.14%   2.43%   2.44%   2.44%   2.44%   2.44%   2.44%   2.44%   2.44%   2.44%   2.44%   2.44%   2.44%   2.44%   2.44%   2.44%   2.44%   2.44%   2.44%   2.44%   2.44%   2.44%   2.44%   2.44%   2.44%   2.44%   2.44%   2.44%   2.44%   2.44%   2.44%   2.44%   2.44%   2.44%   2.44%   2.44%   2.44%   2.44%   2.44%   2.44%   2.44%   2.44%   2.44%   2.44%   2.44%   2.44%   2.44%   2.44%   2.44%   2.44%   2.44%   2.44%   2.44%   2.44%   2.44%   2.44%   2.44%   2.44%   2.44%   2.44%   2.44%   2.44%                                                                                                                                                                    | 3/26/2020 | 2.73% | 6.82% | 6.16% | 2.18% | 4.03% | 3.59% | 5.30% | 0.65% |
| 3/29/20203.90%8.46%6.23%2.85%2.50%2.65%1.15%3.76%3/31/20203.32%8.30%5.11%2.75%3.36%2.16%1.14%4/1/20203.24%5.67%5.38%1.04%2.74%2.04%3.05%4/3/20203.81%7.00%4.97%1.75%3.37%1.69%3.69%1.14%4/3/20203.24%5.67%4.27%1.40%3.99%1.45%3.69%1.14%4/4/20202.22%4.40%4.49%1.51%3.04%2.14%3.69%1.44%4/4/20202.20%4.40%3.92%1.57%4.30%2.91%3.69%1.44%4/4/20202.40%4.41%3.92%1.57%4.30%2.91%3.69%1.44%4/4/20201.40%3.94%1.61%3.64%1.84%2.66%1.84%4.76%3.67%1.66%3.66%1.97%4/9/20201.54%3.54%1.24%1.38%0.61%1.75%3.93%1.34%2.66%1.97%4/11/20201.54%3.54%1.24%1.25%1.75%1.56%3.94%1.66%2.66%4/11/20201.54%3.64%1.25%1.75%1.56%3.66%1.76%4/11/20201.54%3.64%1.25%1.75%1.56%3.66%1.66%1.76%4/11/20201.54%3.64%1.25%1.56%1.66%1.66%1.66%1.76%4/11/20201.54%1.64                                                                                                                                                     | 3/27/2020 | 4.21% | 8.34% | 6.60% | 2.97% | 4.58% | 2.66% | 2.56% | 1.55% |
| 3)30/20203.62%7.36%5.91%2.07%5.00%2.62%2.15%1.18%3/31/20203.24%5.71%4.96%1.64%2.48%2.94%5.24%1.04%4/2/20203.24%5.67%5.38%1.04%2.73%2.28%2.61%1.04%4/2/20203.24%5.67%5.38%1.04%2.39%1.69%3.69%1.14%4/2/20202.22%4.40%4.27%1.51%2.71%1.69%3.69%1.44%4/4/20202.24%4.40%3.92%1.57%4.30%2.14%5.04%3.69%4/7/20202.40%4.91%3.92%1.57%2.65%1.42%5.06%3.69%4/7/20201.53%5.51%3.94%1.27%2.51%2.59%2.13%4.70%4/10/20201.54%3.57%2.63%1.28%1.34%0.41%0.01%1.85%4/11/20201.54%3.57%2.63%1.28%1.34%0.41%0.01%1.85%4/11/20201.54%3.57%2.63%1.29%1.25%1.34%0.01%1.55%2.97%1.34%0.01%1.55%2.97%1.34%0.01%1.55%2.97%1.34%0.01%1.55%1.66%1.66%1.66%1.66%1.66%1.66%1.66%1.66%1.66%1.66%1.66%1.66%1.66%1.66%1.66%1.66%1.66%1.66%1.66%1.66%1.66%1.66%1.66%1.66%1.66% <t< td=""><td>3/28/2020</td><td>2.10%</td><td>6.99%</td><td>5.71%</td><td>1.66%</td><td>3.81%</td><td>2.83%</td><td>2.72%</td><td>3.68%</td></t<> | 3/28/2020 | 2.10% | 6.99% | 5.71% | 1.66% | 3.81% | 2.83% | 2.72% | 3.68% |
| 3)1/20203.32%8.30%5.11%2.75%3.36%2.16%0.40%3.11%4/1/20202.68%7.17%4.96%1.64%2.48%2.94%5.24%1.04%4/2/20203.24%5.07%5.37%1.04%2.73%2.63%0.63%4/3/20203.81%7.00%4.27%1.04%3.99%1.45%2.63%0.63%4/4/20202.22%4.40%4.49%1.57%4.30%2.16%3.64%0.63%4/5/20202.24%4.04%4.98%1.57%4.30%2.16%3.60%1.97%4/7/20201.54%5.51%3.60%1.92%2.63%1.34%0.06%1.97%4/9/20201.40%4.47%3.02%1.27%1.31%0.04%1.85%4/11/20201.54%3.57%2.63%1.34%2.61%1.33%0.04%1.55%4/11/20201.54%3.69%2.44%1.23%1.97%1.60%2.55%2.09%4/11/20201.34%2.45%1.10%1.99%1.60%2.67%3.64%1.60%2.55%4/11/20201.36%3.69%1.55%1.97%1.60%2.67%3.64%1.60%2.65%4/11/20201.36%2.69%1.57%1.55%1.60%1.60%2.67%3.64%1.60%2.65%1.60%2.65%1.60%2.65%1.60%2.65%1.60%2.65%1.60%2.65%1.60%2.65%1.65%1.65%1.65%1.                                                                                                                                                     | 3/29/2020 | 3.90% | 8.46% | 6.23% | 2.85% | 2.50% | 2.85% | 1.95% | 3.66% |
| 4/1/20202.68%7.17%4.96%1.64%2.48%2.94%5.24%1.04%4/2/20203.24%5.67%5.38%1.04%2.73%2.68%2.61%3.05%4/3/20203.24%5.99%4.27%1.57%4.37%1.69%2.64%1.44%4/4/20202.35%5.99%4.40%1.51%2.71%1.08%4.41%1.84%4/6/20202.40%4.41%3.92%1.57%4.30%2.91%2.69%5.44%4/7/20201.54%5.51%3.04%1.93%2.65%1.42%5.00%3.57%4/9/20201.40%4.47%3.02%1.27%2.61%1.81%0.41%0.72%4/10/2021.64%3.57%2.63%1.34%2.08%3.94%0.61%4/11/20201.54%5.51%2.65%1.04%1.99%1.51%3.93%1.23%4/11/20201.54%5.54%2.60%1.25%1.55%2.91%1.55%2.91%1.55%2.91%4/11/20201.36%3.69%1.25%1.55%1.91%1.64%1.25%1.55%1.55%1.56%1.66%2.65%4/11/20201.36%3.69%1.25%1.55%1.91%1.56%1.66%2.65%1.66%2.65%4/11/20201.36%3.69%1.55%1.91%1.56%1.66%2.65%1.66%2.65%1.66%2.65%1.66%1.66%2.65%4/11/20201.36%1.55%1.6                                                                                                                                                     | 3/30/2020 | 3.62% | 7.36% | 5.91% | 2.07% | 5.00% | 2.62% | 2.15% | 1.18% |
| 4/2/20203.24%5.67%5.38%1.04%2.73%2.28%2.61%3.05%4/3/20203.81%7.00%4.97%1.75%4.37%1.69%3.60%1.14%4/4/20202.22%4.40%4.27%1.40%3.99%1.75%2.63%0.63%4/5/20202.20%4.40%3.92%1.57%2.01%2.64%5.40%4/6/20201.40%4.91%3.92%1.57%2.61%2.61%3.60%1.97%4/7/20201.54%5.16%3.02%1.27%2.91%2.59%0.80%1.97%4/9/20201.40%4.47%3.22%1.27%2.13%0.00%1.85%4/11/20201.54%3.67%2.63%1.34%2.44%2.08%3.94%0.61%4/11/20201.54%5.16%2.55%1.04%1.97%1.65%2.05%1.07%4/11/20201.54%3.69%2.44%1.23%1.97%1.65%2.56%2.05%4/11/20201.34%2.10%1.25%1.25%1.65%1.06%2.56%4/11/20201.34%2.10%1.55%1.97%1.65%1.97%1.66%2.56%4/11/20201.46%3.04%2.55%1.55%1.96%1.65%1.66%2.65%4/11/20201.46%3.04%1.56%1.55%1.96%1.65%1.65%1.66%2.65%4/11/20201.46%3.04%1.56%1.55%1.56%1.66%1.66%1.6                                                                                                                                                     | 3/31/2020 | 3.32% | 8.30% | 5.11% | 2.75% | 3.36% | 2.16% | 0.40% | 3.11% |
| 4/3/20203.81%7.00%4.97%1.75%4.37%1.69%3.69%1.14%4/4/20202.35%5.99%4.27%1.40%3.99%1.45%2.63%0.63%4/5/20202.22%4.40%4.99%1.51%2.17%1.08%4.11%1.84%4/6/20202.89%5.16%3.92%1.57%2.65%1.42%5.04%4.77%4/9/20201.53%5.51%3.94%1.85%2.65%1.33%0.00%1.85%4/10/20201.54%3.24%1.38%0.55%1.33%0.00%1.85%4/11/20201.54%5.42%2.60%1.24%2.61%1.72%1.81%0.01%4/11/20201.44%5.12%2.65%1.10%1.99%1.55%3.93%1.23%4/11/20201.34%5.12%2.55%1.10%1.99%1.65%2.65%2.09%4/11/20201.34%3.84%2.15%1.99%1.60%2.67%2.67%4/11/20201.32%3.84%2.15%1.99%1.60%2.67%4/11/20201.36%3.69%1.55%1.99%1.60%2.67%4/11/20201.36%3.84%2.15%1.55%1.90%1.66%2.67%4/11/20201.36%3.84%2.15%1.56%1.66%2.67%4/11/20201.36%3.64%1.94%2.55%1.32%1.66%2.67%4/11/20201.36%3.64%1.95%1.56%1.66%2.                                                                                                                                                     | 4/1/2020  | 2.68% | 7.17% | 4.96% | 1.64% | 2.48% | 2.94% | 5.24% | 1.04% |
| 4/4/20202.35%5.99%4.27%1.40%3.99%1.45%2.63%0.63%4/5/20202.20%4.40%4.91%3.92%1.57%4.30%2.91%2.69%5.44%4/7/20202.89%5.16%3.60%1.99%2.65%1.42%5.00%3.57%4/9/20201.40%4.47%3.02%1.27%2.91%2.53%4.70%4/9/20201.64%3.57%2.63%1.34%2.04%3.94%0.61%4/11/20201.54%3.57%2.63%1.34%2.44%2.08%3.94%0.61%4/11/20201.54%3.57%2.63%1.34%2.44%2.08%3.94%0.61%4/11/20201.45%5.74%2.55%1.10%1.95%1.95%2.91%1.55%4/14/20201.36%3.69%2.44%1.23%1.67%1.66%2.05%1.05%4/14/20201.36%3.02%1.25%1.55%1.05%1.36%1.66%2.67%4/14/20201.46%3.02%1.25%1.54%1.36%1.66%2.67%4/14/20201.66%2.90%1.25%1.65%1.66%1.65%1.66%2.67%4/14/20201.66%2.90%1.25%1.54%1.66%2.67%1.54%1.66%2.67%4/14/20201.66%2.90%1.25%1.54%1.66%2.67%1.54%1.66%2.67%4/14/20201.66%3.02%1.25%1.54%1.66%                                                                                                                                                      | 4/2/2020  | 3.24% | 5.67% | 5.38% | 1.04% | 2.73% | 2.28% | 2.61% | 3.05% |
| 4/5/20202.22%4.40%1.51%2.71%1.08%4.41%1.84%4/6/20202.64%3.50%1.57%4.30%2.91%2.65%1.42%5.00%3.50%4/7/20201.53%5.51%3.94%0.85%2.56%2.68%0.80%1.97%4/9/20201.40%4.47%3.02%1.27%2.91%2.59%2.13%4.70%4/10/20201.54%3.57%2.63%1.34%2.44%2.08%3.94%0.75%4/11/20201.54%5.42%1.23%1.72%1.81%3.94%0.72%4/11/20201.54%5.42%2.55%1.10%1.99%1.56%2.52%0.36%4/11/20201.41%5.12%2.10%1.72%1.65%2.91%1.25%1.23%4/11/20201.45%3.69%2.41%1.23%1.97%1.65%2.91%1.56%1.76%4/11/20201.64%3.69%2.16%1.55%1.90%1.65%1.36%1.60%2.67%4/11/20201.66%2.90%1.75%1.56%1.66%1.66%2.67%1.64%1.25%1.56%1.66%2.67%4/11/20201.66%2.90%1.76%1.56%1.66%1.66%1.66%1.65%1.66%1.65%1.66%1.65%1.65%1.65%1.65%1.65%1.65%1.65%1.65%1.65%1.65%1.65%1.65%1.65%1.65%1.65%1.65%1.65%1.65%1.65%<                                                                                                                                                 | 4/3/2020  | 3.81% | 7.00% | 4.97% | 1.75% | 4.37% | 1.69% | 3.69% | 1.14% |
| 4/6/20202.40%4.91%3.92%1.57%4.30%2.91%2.66%5.44%4/7/20202.83%5.51%3.94%0.85%2.56%2.68%0.80%1.97%4/9/20201.40%4.47%3.02%1.34%2.91%2.59%2.13%4.70%4/10/20201.54%3.74%1.34%2.44%2.08%3.94%0.61%4/11/20201.54%5.42%2.60%1.27%1.81%0.41%0.72%4/11/20201.54%5.42%2.60%1.72%1.81%0.41%0.72%4/13/20201.54%5.42%2.61%1.97%1.65%2.94%1.23%4/14/20201.64%3.69%2.44%1.23%1.97%1.65%2.95%1.06%4/14/20201.36%3.69%2.44%1.23%1.97%1.65%1.94%1.23%4/14/20201.64%3.69%2.44%1.23%1.97%1.65%1.94%1.23%4/14/20201.66%2.90%1.76%1.36%1.66%2.67%1.44%4/14/20201.66%2.90%1.76%1.36%1.66%2.67%4/14/20201.66%2.90%1.94%1.36%1.66%1.65%4/14/20201.66%2.90%1.46%2.95%1.36%1.65%4/21/20201.66%3.66%1.66%1.66%1.65%1.66%4/22/20200.76%1.57%1.86%0.86%1.56%1.66%4/22/20200                                                                                                                                                     | 4/4/2020  | 2.35% | 5.99% | 4.27% | 1.40% | 3.99% | 1.45% | 2.63% | 0.63% |
| 4/7/20202.89%5.16%3.60%1.99%2.65%1.42%5.00%3.50%4/8/20201.40%4.47%3.02%1.27%2.91%2.59%2.13%4.70%4/9/20201.64%3.74%1.34%2.44%2.08%3.94%0.61%4/11/20201.54%3.57%2.63%1.34%2.44%2.08%3.94%0.61%4/11/20201.44%5.12%2.60%1.29%1.72%1.81%0.41%0.72%4/13/20201.41%5.12%2.60%1.29%1.75%1.60%2.25%2.09%4/14/20201.36%3.69%2.16%1.25%1.75%1.50%3.93%1.23%4/14/20201.36%2.69%1.25%1.75%1.50%1.30%2.56%4/14/20201.36%2.84%2.44%0.34%2.99%1.00%2.15%1.67%4/14/20201.66%2.90%1.75%1.56%1.66%1.62%1.64%1.75%4/14/20201.66%2.84%0.34%2.99%1.60%1.64%1.75%4/14/20201.66%1.66%1.64%0.55%1.90%1.64%1.64%1.64%4/17/20201.66%1.64%1.64%0.56%1.56%1.64%1.64%1.64%1.64%1.64%1.64%1.64%1.64%1.64%1.64%1.64%1.64%1.64%1.64%1.64%1.64%1.64%1.64%1.64%1.64%1.64%1.64%1.64%<                                                                                                                                                 | 4/5/2020  | 2.22% | 4.40% | 4.49% | 1.51% | 2.71% | 1.08% | 4.41% | 1.84% |
| 4/7/20202.89%5.16%3.60%1.99%2.65%1.42%5.00%3.50%4/8/20201.40%4.47%3.02%1.27%2.91%2.59%2.13%4.70%4/9/20201.64%3.74%1.34%2.44%2.08%3.94%0.61%4/11/20201.54%3.57%2.63%1.34%2.44%2.08%3.94%0.61%4/11/20201.44%5.12%2.60%1.29%1.72%1.81%0.41%0.72%4/13/20201.41%5.12%2.60%1.29%1.75%1.60%2.25%2.09%4/14/20201.36%3.69%2.16%1.25%1.75%1.50%3.93%1.23%4/14/20201.36%2.69%1.25%1.75%1.50%1.30%2.56%4/14/20201.36%2.84%2.44%0.34%2.99%1.00%2.15%1.67%4/14/20201.66%2.90%1.75%1.56%1.66%1.62%1.64%1.75%4/14/20201.66%2.84%0.34%2.99%1.60%1.64%1.75%4/14/20201.66%1.66%1.64%0.55%1.90%1.64%1.64%1.64%4/17/20201.66%1.64%1.64%0.56%1.56%1.64%1.64%1.64%1.64%1.64%1.64%1.64%1.64%1.64%1.64%1.64%1.64%1.64%1.64%1.64%1.64%1.64%1.64%1.64%1.64%1.64%1.64%1.64%<                                                                                                                                                 |           |       |       |       |       |       |       |       |       |
| 4/8/20201.53%5.51%3.94%0.85%2.66%2.68%0.80%1.97%4/9/20201.40%4.47%3.02%1.27%2.91%2.59%2.13%4.70%4/10/20202.67%3.87%3.24%1.38%0.95%1.33%0.00%1.85%4/11/20201.54%3.57%2.63%1.34%2.44%2.08%3.94%0.61%4/13/20201.45%5.42%2.60%1.29%1.72%1.81%0.41%0.72%4/14/20201.36%3.69%2.44%1.23%1.97%1.69%2.05%1.07%4/15/20201.32%3.84%2.10%1.25%1.75%1.50%1.97%0.60%4/16/20202.35%4.01%2.27%1.25%1.75%1.66%2.67%4/17/20201.66%2.90%1.97%0.91%0.73%1.66%1.67%2.75%4/19/20201.66%2.90%1.97%0.91%0.73%1.66%1.68%1.26%4/20/20200.70%3.06%1.98%0.80%1.85%1.66%1.68%1.76%4/21/20201.66%2.91%1.93%0.80%1.85%1.66%1.68%1.76%4/22/20201.73%1.57%1.84%0.90%1.58%1.64%0.83%1.66%1.64%1.84%4/22/20201.75%1.76%1.76%1.74%1.15%0.00%1.11%4/22/20201.75%1.64%0.83%0.30%1.74% <t< td=""><td></td><td></td><td></td><td></td><td></td><td></td><td></td><td></td><td></td></t<>                                                  |           |       |       |       |       |       |       |       |       |
| 4/9/20201.40%4.47%3.02%1.27%2.91%2.59%2.13%4.70%4/10/20202.67%3.87%3.24%1.38%0.95%1.33%0.00%1.85%4/11/20201.54%3.57%2.63%1.34%2.44%2.08%3.94%0.61%4/12/20201.54%5.42%2.60%1.29%1.72%1.81%0.41%0.72%4/13/20201.41%5.12%2.55%1.10%1.99%1.69%2.25%2.09%4/14/20201.36%3.69%2.44%1.23%1.97%1.69%2.25%2.09%4/15/20201.32%3.84%2.10%1.55%2.91%1.45%4.00%2.56%4/16/20202.35%4.01%2.27%1.25%1.75%1.80%1.66%2.67%4/17/20201.46%2.30%1.36%0.63%1.66%2.67%1.66%2.67%4/19/20201.66%2.90%1.36%0.58%1.26%1.68%1.22%4/20/20200.70%3.06%1.88%0.55%1.99%1.86%0.55%4/21/20200.76%1.57%1.88%0.90%2.54%1.33%1.78%4/22/20200.78%1.57%1.88%0.90%2.54%1.33%1.75%4/22/20200.76%1.57%1.86%0.90%1.58%1.36%1.78%4/22/20200.75%1.55%1.56%1.66%1.78%1.78%4/22/20200.76%1.5% <td< td=""><td></td><td></td><td></td><td></td><td></td><td></td><td></td><td></td><td></td></td<>                                                 |           |       |       |       |       |       |       |       |       |
| Al10/20202.67%3.87%3.24%1.38%0.95%1.33%0.00%1.85%4/11/20201.54%3.57%2.63%1.34%2.44%2.08%3.94%0.61%4/12/20201.54%5.42%2.60%1.29%1.72%1.81%0.41%0.72%4/13/20201.41%5.12%2.55%1.10%1.99%1.15%3.93%1.23%4/14/20201.36%3.69%2.44%1.23%1.97%1.69%2.55%2.09%4/15/20201.32%3.84%2.10%1.55%2.91%1.45%4.00%2.56%4/16/20202.35%4.01%2.27%1.25%1.75%1.50%1.39%0.60%4/17/20201.66%2.90%1.97%0.91%0.73%1.66%1.62%1.26%4/19/20201.66%2.90%1.36%0.55%1.99%1.68%2.11%3.63%4/21/20201.66%2.19%1.38%0.60%1.85%1.30%1.36%0.55%4/22/20200.98%1.57%1.84%0.61%1.52%1.33%1.15%2.63%4/22/20200.57%1.25%1.84%0.74%1.52%1.34%1.15%2.63%4/22/20201.66%2.15%1.66%0.75%1.36%1.16%0.55%1.66%1.64%0.55%4/22/20201.75%1.84%0.75%1.56%1.65%1.65%1.65%1.65%1.65%1.65%0.00%1.16%                                                                                                                                                     |           |       |       |       |       |       |       |       |       |
| 4/11/20201.54%3.57%2.63%1.34%2.44%2.08%3.94%0.61%4/12/20201.54%5.42%2.60%1.29%1.72%1.81%0.41%0.72%4/13/20201.41%5.12%2.55%1.10%1.99%1.15%3.93%1.23%4/14/20201.36%3.69%2.44%1.23%1.97%1.69%2.25%2.09%4/15/20201.32%3.84%2.10%1.55%2.91%1.45%4.00%2.56%4/16/20202.35%4.01%2.27%1.25%1.75%1.50%1.39%0.60%4/17/20201.66%2.90%1.97%0.91%0.73%1.66%2.16%1.26%4/19/20201.66%2.90%1.97%0.80%1.26%1.68%1.26%4/20/20200.70%3.06%1.08%0.55%1.99%1.68%1.88%1.88%4/21/20201.66%2.19%1.38%0.50%1.52%1.34%0.00%0.55%4/22/20200.93%1.57%1.84%0.90%2.54%1.34%1.15%2.63%4/22/20200.57%1.84%0.60%1.52%1.34%1.15%2.63%4/22/20200.57%1.84%0.61%1.56%1.66%2.44%4/22/20200.76%1.56%0.60%1.56%1.66%2.44%4/22/20200.76%1.42%0.26%1.66%2.44%1.56%4/22/20200.76%1.66%0.66%<                                                                                                                                                 |           |       |       |       |       |       |       |       |       |
| 4/12/20201.54%5.42%2.60%1.29%1.72%1.81%0.41%0.72%4/13/20201.41%5.12%2.55%1.10%1.99%1.15%3.93%1.23%4/14/20201.36%3.69%2.44%1.23%1.97%1.69%2.25%2.09%4/15/20201.32%3.84%2.10%1.55%2.91%1.45%4.00%2.56%4/16/20202.35%4.01%2.27%1.25%1.75%1.50%1.39%0.60%4/17/20202.43%2.38%2.45%0.34%2.99%1.00%2.15%1.79%4/18/20201.66%2.90%1.97%0.91%0.73%1.36%1.60%2.67%4/19/20201.66%2.90%1.90%1.36%1.68%1.26%1.68%1.26%4/20/20200.70%3.06%1.88%0.55%1.99%1.68%1.18%0.57%4/21/20201.66%2.19%1.84%0.41%2.95%1.32%1.68%0.57%4/22/20200.98%1.57%1.86%0.79%0.82%0.78%2.15%2.42%4/24/20201.77%1.25%1.86%0.79%0.82%1.64%1.11%0.00%4/25/20200.57%1.26%1.66%0.76%1.66%1.04%1.11%0.51%4/26/20200.77%1.25%1.46%0.83%1.66%0.87%0.00%1.11%4/26/20200.74%1.61%1.45%0.86%1.66%                                                                                                                                                 |           |       |       |       |       |       |       |       |       |
| 4/13/20201.41w5.12w2.55w1.10w1.99w1.15w3.93w1.23w4/14/20201.36w3.69w2.44w1.23w1.97w1.69w2.25w2.09w4/15/20201.32w3.84w2.10w1.55w2.91w1.45w4.00w2.56w4/16/20202.35w4.01w2.27w1.25w1.77w1.50w1.39w0.60w4/17/20202.43w2.38w2.45w0.34w2.99w1.00w2.15w1.79w4/18/20201.66w2.90w1.97w0.91w0.73w1.36w1.60w2.67w4/19/20201.46w3.02w1.90w1.36w1.68w1.26w1.68w1.22w4/20/20200.70w3.06w1.88w0.55w1.99w1.68w2.11w3.63w4/21/20201.66w2.19w1.83w1.86w1.85w1.30w1.38w1.78w4/22/20200.98w1.57w1.84w0.41w2.95w1.32w1.68w0.57w4/24/20201.73w1.57w1.86w0.79w0.82w0.78w2.15w2.42w4/26/20200.77w1.25w1.86w0.79w1.82w1.64w0.51w4/27/20201.79w1.25w1.86w0.78w1.78w1.15w0.00w4/28/20200.77w1.70w1.42w0.27w2.40w1.43w2.14w0.51w4/29/20201.83w1.64w0.83w0.30w1.78w1.76w1.5w<                                                                                                                                                 |           |       |       |       |       |       |       |       |       |
| 4/14/20201.36%3.69%2.44%1.23%1.97%1.69%2.25%2.09%4/15/20201.32%3.84%2.10%1.55%2.91%1.45%4.00%2.56%4/16/20202.35%2.38%2.45%0.34%2.99%1.00%2.15%1.79%4/17/20201.66%2.90%1.97%0.73%1.36%1.60%2.67%4/19/20201.66%2.90%1.90%1.36%1.26%1.68%1.22%4/20/20200.70%3.06%1.90%1.85%1.99%1.68%2.11%3.63%4/21/20200.76%2.19%1.93%0.80%1.85%1.30%1.88%0.57%4/22/20200.98%1.57%1.84%0.41%2.95%1.32%1.68%0.57%4/24/20201.73%1.57%1.84%0.41%2.95%1.32%1.68%0.57%4/24/20201.27%2.66%2.00%0.94%1.52%1.33%1.15%2.63%4/25/20200.57%1.25%1.86%0.79%0.82%0.78%2.15%2.42%4/26/20200.57%1.46%0.83%0.30%1.53%1.55%1.96%0.50%4/29/20201.75%1.61%1.45%0.86%1.68%0.74%0.51%4/29/20201.75%1.64%0.83%0.86%1.84%0.64%1.58%5/1/20200.76%1.64%1.45%0.86%1.68%0.76%0.64%5/2/2020 <td< td=""><td></td><td></td><td></td><td></td><td></td><td></td><td></td><td></td><td></td></td<>                                                 |           |       |       |       |       |       |       |       |       |
| 4/15/20201.32%3.84%2.10%1.55%2.91%1.45%4.00%2.56%4/16/20202.35%4.01%2.27%1.25%1.75%1.50%1.30%0.60%4/17/20202.43%2.38%2.45%0.34%2.99%1.00%2.15%1.79%4/18/20201.66%2.90%1.97%0.91%0.73%1.36%1.66%2.67%4/19/20201.46%3.02%1.90%1.36%2.08%1.26%1.68%1.22%4/20/20200.70%3.06%1.93%0.80%1.85%1.30%1.36%1.78%4/21/20201.66%2.19%1.93%0.80%1.85%1.30%1.68%0.57%4/22/20200.98%1.57%1.84%0.41%2.95%1.32%1.68%0.55%4/24/20201.73%1.57%1.84%0.41%2.95%1.33%1.65%2.42%4/25/20200.57%1.25%1.86%0.90%2.54%1.54%0.00%2.42%4/26/20202.04%1.88%1.16%0.85%1.56%1.66%1.04%1.11%4/27/20201.77%1.25%1.86%0.90%1.53%1.15%0.00%4/28/20200.77%1.76%1.46%0.86%1.86%0.90%1.44%0.61%4/29/20201.83%1.64%0.83%0.30%1.74%1.55%1.96%0.90%0.55%5/1/20200.74%1.61%1.65%0.66%1.86%<                                                                                                                                                 |           |       |       |       |       |       |       |       |       |
| 4/16/20202.35%4.01%2.27%1.25%1.75%1.50%1.39%0.60%4/17/20202.43%2.38%2.45%0.34%2.99%1.00%2.15%1.79%4/18/20201.66%2.90%1.97%0.91%0.73%1.36%1.66%2.67%4/19/20201.46%3.02%1.90%1.36%1.22%1.68%1.22%4/20/20200.70%3.06%1.90%1.85%1.99%1.68%2.11%3.63%4/21/20201.66%2.19%1.93%0.80%1.85%1.30%1.88%1.78%4/22/20200.98%1.57%1.84%0.41%2.95%1.32%1.68%0.57%4/23/20201.73%1.57%1.89%0.90%2.54%1.54%0.00%0.55%4/24/20200.57%1.25%1.86%0.79%0.82%0.78%2.15%2.42%4/25/20200.57%1.25%1.46%0.85%1.56%1.06%1.04%1.11%4/27/20201.07%2.51%1.40%0.26%1.90%1.53%1.04%0.90%4/28/20200.77%1.70%1.42%0.27%2.40%1.43%2.14%0.51%4/29/20201.83%1.64%0.83%0.30%1.78%1.74%1.55%1.90%5/1/20200.74%1.61%1.45%0.83%1.28%0.87%0.00%1.11%5/2/20200.75%1.45%1.64%0.83%1.85%0.77% <t< td=""><td></td><td></td><td></td><td></td><td></td><td></td><td></td><td></td><td></td></t<>                                                  |           |       |       |       |       |       |       |       |       |
| 4/17/20202.43%2.43%2.45%0.34%2.99%1.00%2.15%1.79%4/18/20201.66%2.90%1.97%0.91%0.73%1.36%1.66%2.67%4/19/20201.46%3.02%1.90%1.36%2.08%1.26%1.68%1.22%4/20/20200.70%3.06%1.90%1.86%1.85%1.30%1.88%1.78%4/21/20201.66%2.19%1.93%0.80%1.85%1.30%1.88%1.78%4/22/20200.98%1.57%1.84%0.41%2.95%1.32%1.68%0.57%4/23/20201.73%1.57%1.89%0.90%2.54%1.54%0.00%0.55%4/24/20200.57%1.25%1.86%0.79%0.82%0.78%2.15%2.42%4/25/20200.57%1.25%1.46%0.85%1.56%1.06%1.04%1.11%4/27/20201.07%2.51%1.40%0.26%1.90%1.53%1.15%0.00%4/28/20200.77%1.70%1.42%0.27%2.40%1.43%2.14%0.51%4/29/20201.83%1.66%1.66%1.66%1.66%1.90%1.55%1.90%5/1/20200.74%1.61%1.45%0.80%1.78%1.74%1.56%1.90%5/1/20200.45%1.63%1.64%0.80%1.88%1.24%0.60%1.81%5/2/20200.5%1.65%1.65%0.75%1.48%                                                                                                                                                     |           |       |       |       |       |       |       |       |       |
| 4/18/20201.66%2.90%1.97%0.91%0.73%1.36%1.60%2.67%4/19/20201.66%3.02%1.90%1.36%2.08%1.26%1.68%1.22%4/20/20200.70%3.06%1.93%0.80%1.85%1.30%1.38%1.78%4/21/20201.66%2.19%1.93%0.80%1.85%1.30%1.38%1.78%4/22/20200.98%1.57%1.84%0.41%2.95%1.32%1.68%0.57%4/23/20201.73%1.57%1.84%0.90%2.54%1.54%0.00%2.63%4/24/20201.27%2.26%2.00%0.94%1.52%1.33%1.15%2.63%4/25/20200.57%1.25%1.86%0.79%0.82%0.78%2.15%2.42%4/26/20202.04%1.88%1.16%0.85%1.56%1.06%1.04%1.11%4/27/20201.07%2.51%1.40%0.26%1.90%1.53%1.15%0.00%4/28/20200.77%1.61%1.42%0.27%2.40%1.43%2.14%0.51%4/29/20201.83%1.64%0.83%0.30%1.78%1.78%1.90%0.50%5/1/20200.74%1.61%1.45%0.81%1.28%0.81%0.00%0.50%5/1/20201.56%1.66%1.47%0.43%1.23%0.81%0.68%1.84%5/5/20200.97%1.32%0.34%0.75%0.75% <td< td=""><td></td><td></td><td></td><td></td><td></td><td></td><td></td><td></td><td></td></td<>                                                 |           |       |       |       |       |       |       |       |       |
| 4/19/20201.46%3.02%1.90%1.36%2.08%1.26%1.68%1.22%4/20/20200.70%3.06%1.08%0.55%1.99%1.66%2.11%3.63%4/21/20201.66%2.19%1.93%0.80%1.85%1.30%1.38%1.78%4/22/20200.98%1.57%1.84%0.41%2.95%1.32%1.68%0.57%4/23/20201.73%1.57%1.84%0.90%2.54%1.54%0.00%0.55%4/24/20201.27%2.26%2.00%0.94%1.52%1.33%1.15%2.63%4/25/20200.57%1.25%1.86%0.79%0.82%0.78%2.15%2.42%4/26/20202.04%1.88%1.16%0.85%1.56%1.06%1.04%1.11%4/27/20201.07%2.51%1.40%0.26%1.90%1.53%1.15%0.00%4/28/20200.77%1.70%1.42%0.27%2.40%1.43%2.14%0.51%4/29/20201.83%1.64%0.83%0.30%1.78%1.78%0.00%0.50%5/1/20201.45%1.32%1.47%0.84%1.28%0.84%0.68%1.84%5/2/20201.56%1.66%1.47%0.43%1.23%0.81%0.77%1.31%5/2/20200.97%1.32%0.93%0.74%1.84%0.66%1.47%0.43%1.23%0.66%1.64%5/2/20200.47%1.32%                                                                                                                                                     |           |       |       |       |       |       |       |       |       |
| 4/20/20200.70%3.06%1.08%0.55%1.99%1.68%2.11%3.63%4/21/20201.66%2.19%1.93%0.80%1.85%1.30%1.38%0.57%4/22/20200.98%1.57%1.84%0.41%2.95%1.32%1.68%0.57%4/23/20201.73%1.57%1.89%0.90%2.54%1.54%0.00%0.55%4/24/20201.27%2.26%2.00%0.94%1.52%1.33%1.15%2.63%4/25/20200.57%1.25%1.86%0.79%0.82%0.78%2.15%2.42%4/26/20202.04%1.88%1.16%0.85%1.56%1.06%1.04%1.11%4/27/20201.07%2.51%1.40%0.26%1.90%1.53%1.15%0.00%4/28/20200.77%1.70%1.42%0.27%2.40%1.43%2.14%0.10%4/29/20201.83%1.64%0.83%0.30%1.78%1.43%0.16%1.90%4/29/20201.85%1.64%1.45%0.48%1.26%0.90%2.14%1.04%5/1/20201.45%1.32%1.47%0.43%1.26%0.81%0.00%1.11%5/2/20201.45%1.48%1.61%0.80%1.88%1.86%0.66%1.88%5/5/20200.97%1.33%1.23%1.47%1.84%0.90%1.47%1.84%5/1/20200.45%1.24%0.75%1.07%1.31%                                                                                                                                                     |           |       |       |       |       |       |       |       |       |
| 4/21/20201.66%2.19%1.93%0.80%1.85%1.30%1.38%1.78%4/22/20200.98%1.57%1.84%0.41%2.95%1.32%1.68%0.57%4/23/20201.73%1.57%1.89%0.90%2.54%1.54%0.00%0.55%4/24/20201.27%2.26%2.00%0.94%1.52%1.33%1.15%2.63%4/25/20200.57%1.25%1.86%0.79%0.82%0.78%2.15%2.42%4/26/20200.57%1.25%1.86%0.79%0.82%1.06%1.04%1.11%4/27/20201.07%2.51%1.40%0.26%1.90%1.53%1.15%0.00%4/28/20200.77%1.70%1.42%0.27%2.40%1.43%2.14%0.51%4/29/20201.83%1.64%0.83%0.30%1.74%1.15%1.90%0.50%5/1/20201.45%1.64%0.83%0.81%1.28%0.87%0.00%0.50%5/1/20201.45%1.64%1.45%0.48%1.28%0.81%0.68%1.90%5/2/20201.45%1.61%1.45%0.43%1.28%0.81%0.68%1.88%5/5/20200.97%1.33%1.23%0.43%1.28%0.68%1.88%0.68%1.88%5/5/20200.47%1.33%0.24%0.75%1.48%0.60%0.44%0.74%5/1/20200.47%1.31%0.97%0.45%0.                                                                                                                                                     |           |       |       |       |       |       |       |       |       |
| 4/22/20200.98%1.57%1.84%0.41%2.95%1.32%1.68%0.57%4/23/20201.73%1.57%1.89%0.90%2.54%1.54%0.00%0.55%4/24/20201.27%2.26%2.00%0.94%1.52%1.33%1.15%2.63%4/25/20200.57%1.25%1.86%0.79%0.82%0.78%2.15%2.42%4/26/20202.04%1.88%1.16%0.85%1.56%1.06%1.04%1.11%4/27/20201.07%2.51%1.40%0.26%1.90%1.43%1.15%0.00%4/28/20200.77%1.70%1.42%0.27%2.40%1.43%2.14%0.51%4/29/20201.83%1.64%0.83%0.30%1.78%1.74%1.15%1.90%4/30/20200.74%1.61%1.45%0.48%1.26%0.90%2.14%1.04%5/1/20201.45%1.64%1.47%0.48%1.28%0.81%0.72%0.45%5/1/20201.45%1.46%0.43%1.28%0.81%0.72%0.45%0.45%5/2/20201.45%1.45%0.48%1.88%1.46%0.86%1.38%0.76%1.45%0.60%5/5/20200.97%1.33%1.29%0.90%0.47%1.84%0.60%1.48%0.60%1.48%5/5/20200.47%1.31%0.90%0.26%0.73%1.23%0.40%0.74%1.84%5/7/20200.                                                                                                                                                     |           |       |       |       |       |       |       |       |       |
| 4/23/20201.73%1.87%1.89%0.90%2.54%1.54%0.00%0.55%4/24/20201.27%2.26%2.00%0.94%1.52%1.33%1.15%2.63%4/25/20200.57%1.25%1.86%0.79%0.82%0.78%2.15%2.42%4/26/20202.04%1.88%1.16%0.85%1.56%1.06%1.04%1.11%4/27/20201.07%2.51%1.40%0.26%1.90%1.53%1.15%0.00%4/28/20200.77%1.70%1.42%0.27%2.40%1.43%2.14%0.51%4/29/20201.83%1.64%0.83%0.30%1.78%1.74%1.15%1.90%4/30/20200.74%1.61%1.45%0.81%1.26%0.90%2.14%0.51%5/1/20201.45%1.32%1.47%0.43%1.26%0.90%2.14%1.04%5/2/20201.56%1.60%1.47%0.43%1.26%0.90%2.14%1.04%5/3/20200.93%1.48%1.16%0.80%1.38%1.29%0.00%1.11%5/4/20200.47%1.32%1.03%0.43%1.85%0.77%2.33%0.00%5/5/20200.97%1.11%1.00%0.23%1.75%0.96%0.00%0.47%5/7/20200.47%1.21%1.00%0.23%1.75%0.96%0.00%0.00%5/10/20200.45%1.21%1.00%0.23%1.75%0.                                                                                                                                                     |           |       |       |       |       |       |       |       |       |
| 4/24/20201.27%2.26%2.00%0.94%1.52%1.33%1.15%2.63%4/25/20200.57%1.25%1.86%0.79%0.82%0.78%2.15%2.42%4/26/20202.04%1.88%1.16%0.85%1.56%1.06%1.04%1.11%4/27/20201.07%2.51%1.40%0.26%1.90%1.53%1.15%0.00%4/28/20200.77%1.70%1.42%0.27%2.40%1.43%2.14%0.51%4/29/20201.83%1.64%0.83%0.30%1.78%1.74%1.15%1.90%4/30/20200.74%1.61%1.45%0.18%1.82%0.87%0.00%0.50%5/1/20201.56%1.60%1.47%0.43%1.26%0.90%2.14%1.04%5/2/20201.56%1.60%1.47%0.43%1.23%0.81%0.72%0.45%5/3/20200.93%1.48%1.65%0.50%0.57%1.48%0.68%1.58%5/5/20200.97%1.33%1.03%0.43%1.85%0.77%2.33%0.00%5/6/20200.47%1.32%0.93%0.44%1.71%1.15%0.00%0.47%5/7/20200.67%1.11%1.00%0.23%1.75%0.96%0.00%0.00%5/7/20200.45%1.21%1.00%0.23%1.75%0.96%0.00%1.72%5/7/20200.45%1.21%1.00%0.23%1.75%0.96                                                                                                                                                     |           |       |       |       |       |       |       |       |       |
| 4/25/20200.57%1.25%1.86%0.79%0.82%0.78%2.15%2.42%4/26/20202.04%1.88%1.16%0.85%1.56%1.06%1.04%1.11%4/27/20201.07%2.51%1.40%0.26%1.90%1.53%1.15%0.00%4/28/20200.77%1.70%1.42%0.27%2.40%1.43%2.14%0.51%4/29/20201.83%1.64%0.83%0.30%1.78%1.74%1.15%1.90%4/30/20200.74%1.61%1.45%0.18%1.82%0.87%0.00%0.50%5/1/20201.56%1.60%1.47%0.48%1.26%0.90%2.14%1.04%5/2/20201.56%1.60%1.47%0.48%1.23%0.81%0.72%0.45%5/3/20200.93%1.48%1.16%0.80%1.38%1.29%0.00%1.11%5/4/20201.45%1.27%1.05%0.50%0.57%1.48%0.68%1.58%5/5/20200.97%1.13%1.03%0.43%1.85%0.77%2.33%0.00%5/6/20200.47%1.32%0.93%0.18%1.91%0.92%0.70%1.88%5/7/20200.67%1.01%1.22%0.45%0.73%1.23%1.47%1.84%5/9/20200.27%1.11%1.00%0.23%1.75%0.96%0.00%1.72%5/10/20200.45%1.21%1.17%0.48%0.73%1.11                                                                                                                                                     |           |       |       |       |       |       |       |       |       |
| 4/26/20202.04%1.88%1.16%0.85%1.56%1.06%1.04%1.11%4/27/20201.07%2.51%1.40%0.26%1.90%1.53%1.15%0.00%4/28/20200.77%1.70%1.42%0.27%2.40%1.43%2.14%0.51%4/29/20201.83%1.64%0.83%0.30%1.78%1.74%1.15%1.90%4/30/20200.74%1.61%1.45%0.18%1.82%0.87%0.00%0.50%5/1/20201.45%1.32%1.17%0.48%1.26%0.90%2.14%1.04%5/2/20201.56%1.60%1.47%0.43%1.23%0.81%0.72%0.45%5/3/20200.93%1.48%1.16%0.80%1.38%1.29%0.00%1.11%5/4/20201.45%1.27%1.05%0.50%0.57%1.48%0.68%1.58%5/5/20200.97%1.13%1.03%0.43%1.85%0.77%2.33%0.00%5/6/20200.47%1.32%0.93%0.45%0.73%1.23%1.47%1.84%5/7/20200.67%1.11%1.00%0.23%1.75%0.96%0.00%0.00%5/10/20200.43%1.45%0.97%0.75%1.06%1.31%2.86%1.72%5/11/20200.45%1.21%1.17%0.48%0.73%1.11%0.97%0.97%5/11/20200.45%1.21%1.17%0.48%0.73%1.1                                                                                                                                                     |           |       |       |       |       |       |       |       |       |
| 4/27/20201.07%2.51%1.40%0.26%1.90%1.53%1.15%0.00%4/28/20200.77%1.70%1.42%0.27%2.40%1.43%2.14%0.51%4/29/20201.83%1.64%0.83%0.30%1.78%1.74%1.15%1.90%4/30/20200.74%1.61%1.45%0.18%1.82%0.87%0.00%0.50%5/1/20201.45%1.32%1.17%0.48%1.26%0.90%2.14%1.04%5/2/20201.56%1.60%1.47%0.43%1.23%0.81%0.72%0.45%5/3/20200.93%1.48%1.16%0.80%1.38%1.29%0.00%1.11%5/4/20201.45%1.27%1.05%0.50%0.57%1.48%0.68%1.58%5/5/20200.97%1.13%1.03%0.43%1.85%0.77%2.33%0.00%5/6/20200.47%1.32%0.93%0.45%0.73%1.23%1.47%1.84%5/7/20200.67%1.11%1.00%0.23%1.75%0.96%0.00%0.00%5/9/20200.27%1.11%1.00%0.23%1.75%1.31%2.86%1.72%5/11/20200.45%1.21%1.17%0.48%0.73%1.11%0.97%0.97%5/13/20200.45%1.21%1.17%0.48%0.73%1.11%0.97%0.97%5/13/20200.45%0.54%0.73%1.68%1.81%0.90                                                                                                                                                     |           |       |       |       |       |       |       |       |       |
| 4/28/20200.77%1.70%1.42%0.27%2.40%1.43%2.14%0.51%4/29/20201.83%1.64%0.83%0.30%1.78%1.74%1.15%1.90%4/30/20200.74%1.61%1.45%0.18%1.82%0.87%0.00%0.50%5/1/20201.45%1.32%1.17%0.48%1.26%0.90%2.14%1.04%5/2/20201.56%1.60%1.47%0.43%1.23%0.81%0.72%0.45%5/3/20200.93%1.48%1.16%0.80%1.38%1.29%0.00%1.11%5/4/20201.45%1.27%1.05%0.50%0.57%1.48%0.68%1.58%5/5/20200.97%1.13%1.03%0.43%1.85%0.77%2.33%0.00%5/6/20200.47%1.32%0.93%0.44%1.71%1.15%0.00%0.47%5/7/20200.67%1.03%0.72%0.34%1.71%1.15%0.00%0.47%5/8/20200.37%0.90%1.22%0.45%0.73%1.23%1.47%1.84%5/9/20200.27%1.11%1.00%0.23%1.75%0.96%0.00%0.00%5/10/20200.45%1.21%1.17%0.48%0.73%1.11%0.97%0.97%5/11/20200.45%1.21%1.17%0.48%0.73%1.11%0.97%0.97%5/13/20200.45%0.24%0.83%0.88%1.88%0.32%                                                                                                                                                     |           |       |       |       |       |       |       |       |       |
| 4/29/20201.83%1.64%0.83%0.30%1.78%1.74%1.15%1.90%4/30/20200.74%1.61%1.45%0.18%1.82%0.87%0.00%0.50%5/1/20201.45%1.32%1.17%0.48%1.26%0.90%2.14%1.04%5/2/20201.56%1.60%1.47%0.43%1.23%0.81%0.72%0.45%5/3/20200.93%1.48%1.16%0.80%1.38%1.29%0.00%1.11%5/4/20201.45%1.27%1.05%0.50%0.57%1.48%0.68%1.58%5/5/20200.97%1.13%1.03%0.43%1.85%0.77%2.33%0.00%5/6/20200.47%1.32%0.93%0.18%1.91%0.92%0.70%1.18%5/7/20200.67%1.03%0.72%0.34%1.71%1.15%0.00%0.47%5/8/20200.37%0.90%1.22%0.45%0.73%1.23%1.47%1.84%5/9/20200.43%1.45%0.97%0.75%1.07%1.31%2.86%1.72%5/10/20200.45%1.21%1.00%0.23%1.75%0.96%0.00%1.87%5/11/20200.45%1.21%1.17%0.48%0.73%1.11%0.97%0.97%5/13/20200.45%0.24%0.83%0.88%1.18%0.90%1.05%0.00%5/14/20200.62%0.92%0.83%0.88%1.18%0.90%                                                                                                                                                     |           |       |       |       |       |       |       |       |       |
| 4/30/20200.74%1.61%1.45%0.18%1.82%0.87%0.00%0.50%5/1/20201.45%1.32%1.17%0.48%1.26%0.90%2.14%1.04%5/2/20201.56%1.60%1.47%0.43%1.23%0.81%0.72%0.45%5/3/20200.93%1.48%1.16%0.80%1.38%1.29%0.00%1.11%5/4/20201.45%1.27%1.05%0.50%0.57%1.48%0.68%1.58%5/5/20200.97%1.13%1.03%0.43%1.85%0.77%2.33%0.00%5/6/20200.47%1.32%0.93%0.43%1.85%0.77%2.33%0.00%5/6/20200.67%1.32%0.93%0.43%1.91%0.92%0.70%1.18%5/7/20200.67%1.03%0.72%0.34%1.71%1.15%0.00%0.47%5/8/20200.37%0.90%1.22%0.45%0.73%1.23%1.47%1.84%5/9/20200.43%1.45%0.97%0.75%1.07%1.31%2.86%1.72%5/11/20200.45%1.21%1.17%0.48%0.73%1.11%0.97%0.97%5/13/20200.45%1.21%1.17%0.48%0.73%1.11%0.97%0.97%5/14/20200.62%0.92%0.83%0.88%1.18%0.90%1.05%0.00%5/15/20200.75%0.62%0.93%0.88%1.88%0.90%<                                                                                                                                                     |           |       |       |       |       |       |       |       |       |
| 5/1/20201.45%1.32%1.17%0.48%1.26%0.90%2.14%1.04%5/2/20201.56%1.60%1.47%0.43%1.23%0.81%0.72%0.45%5/3/20200.93%1.48%1.16%0.80%1.38%1.29%0.00%1.11%5/4/20201.45%1.27%1.05%0.50%0.57%1.48%0.68%1.58%5/5/20200.97%1.13%1.03%0.43%1.85%0.77%2.33%0.00%5/6/20200.47%1.32%0.93%0.18%1.91%0.92%0.70%1.18%5/7/20200.67%1.03%0.72%0.34%1.71%1.15%0.00%0.47%5/8/20200.37%0.90%1.22%0.45%0.73%1.23%1.47%1.84%5/9/20200.27%1.11%1.00%0.23%1.75%0.96%0.00%0.00%5/10/20200.43%1.45%0.97%0.75%1.07%1.31%2.86%1.72%5/11/20200.45%1.21%1.17%0.48%0.73%1.11%0.97%0.97%5/13/20200.45%1.21%1.17%0.48%0.73%1.11%0.97%0.97%5/13/20200.45%1.21%1.17%0.48%0.73%1.11%0.97%0.97%5/13/20200.62%0.92%0.83%0.88%1.18%0.90%1.05%0.00%5/14/20200.75%0.62%0.93%0.38%0.78%0.32%                                                                                                                                                     |           |       |       |       |       |       |       |       |       |
| 5/2/20201.56%1.60%1.47%0.43%1.23%0.81%0.72%0.45%5/3/20200.93%1.48%1.16%0.80%1.38%1.29%0.00%1.11%5/4/20201.45%1.27%1.05%0.50%0.57%1.48%0.68%1.58%5/5/20200.97%1.13%1.03%0.43%1.85%0.77%2.33%0.00%5/6/20200.47%1.32%0.93%0.18%1.91%0.92%0.70%1.18%5/7/20200.67%1.03%0.72%0.34%1.71%1.15%0.00%0.47%5/8/20200.67%1.03%0.72%0.45%0.73%1.23%1.47%1.84%5/9/20200.27%1.11%1.00%0.23%1.75%0.96%0.00%0.00%5/10/20200.43%1.45%0.97%0.75%1.07%1.31%2.86%1.72%5/11/20200.45%1.21%1.17%0.48%0.73%1.11%0.97%0.97%5/13/20200.45%1.22%1.00%0.32%1.31%1.23%1.30%1.87%5/14/20200.45%1.21%1.17%0.48%0.73%1.11%0.97%0.97%5/13/20200.45%1.21%0.75%1.06%1.08%1.81%0.55%5/14/20200.75%0.62%0.93%0.33%0.78%0.32%0.86%0.44%                                                                                                                                                                                                |           |       |       |       |       |       |       |       |       |
| 5/3/20200.93%1.48%1.16%0.80%1.38%1.29%0.00%1.11%5/4/20201.45%1.27%1.05%0.50%0.57%1.48%0.68%1.58%5/5/20200.97%1.13%1.03%0.43%1.85%0.77%2.33%0.00%5/6/20200.47%1.32%0.93%0.18%1.91%0.92%0.70%1.18%5/7/20200.67%1.03%0.72%0.34%1.71%1.15%0.00%0.47%5/8/20200.37%0.90%1.22%0.45%0.73%1.23%1.47%1.84%5/9/20200.27%1.11%1.00%0.23%1.75%0.96%0.00%0.00%5/10/20200.43%1.45%0.97%0.75%1.07%1.31%2.86%1.72%5/11/20200.45%1.21%1.17%0.48%0.73%1.11%0.97%0.97%5/13/20200.45%0.54%0.79%0.65%1.06%1.08%1.81%0.55%5/14/20200.75%0.62%0.93%0.88%1.18%0.90%1.05%0.00%5/15/20200.75%0.62%0.93%0.33%0.78%0.32%0.86%0.44%                                                                                                                                                                                                                                                                                            |           |       |       |       |       |       |       |       |       |
| 5/4/2020   1.45%   1.27%   1.05%   0.50%   0.57%   1.48%   0.68%   1.58%     5/5/2020   0.97%   1.13%   1.03%   0.43%   1.85%   0.77%   2.33%   0.00%     5/6/2020   0.47%   1.32%   0.93%   0.18%   1.91%   0.92%   0.70%   1.18%     5/7/2020   0.67%   1.03%   0.72%   0.34%   1.71%   1.15%   0.00%   0.47%     5/8/2020   0.37%   0.90%   1.22%   0.45%   0.73%   1.23%   1.47%   1.84%     5/9/2020   0.27%   1.11%   1.00%   0.23%   1.75%   0.96%   0.00%   0.00%     5/10/2020   0.43%   1.45%   0.97%   0.75%   1.07%   1.31%   2.86%   1.72%     5/11/2020   0.45%   1.21%   1.00%   0.32%   1.11%   0.97%   0.75%   1.01%   0.97%   0.75%   1.11%   0.97%   0.75%   1.31%   2.86%   1.72%     5/11/                                                                                                                                                                                  |           |       |       |       |       |       |       |       |       |
| 5/5/2020   0.97%   1.13%   1.03%   0.43%   1.85%   0.77%   2.33%   0.00%     5/6/2020   0.47%   1.32%   0.93%   0.18%   1.91%   0.92%   0.70%   1.18%     5/7/2020   0.67%   1.03%   0.72%   0.34%   1.71%   1.15%   0.00%   0.47%     5/8/2020   0.37%   0.90%   1.22%   0.45%   0.73%   1.23%   1.47%   1.84%     5/9/2020   0.27%   1.11%   1.00%   0.23%   1.75%   0.96%   0.00%   0.00%     5/10/2020   0.43%   1.45%   0.97%   0.75%   1.07%   1.31%   2.86%   1.72%     5/11/2020   0.45%   1.21%   1.00%   0.32%   1.13%   1.33%   1.87%     5/12/2020   0.45%   1.21%   1.17%   0.48%   0.73%   1.11%   0.97%   0.97%     5/13/2020   0.99%   0.54%   0.79%   0.65%   1.06%   1.08%   1.81%   0.90%                                                                                                                                                                                     |           |       |       |       |       |       |       |       |       |
| 5/6/20200.47%1.32%0.93%0.18%1.91%0.92%0.70%1.18%5/7/20200.67%1.03%0.72%0.34%1.71%1.15%0.00%0.47%5/8/20200.37%0.90%1.22%0.45%0.73%1.23%1.47%1.84%5/9/20200.27%1.11%1.00%0.23%1.75%0.96%0.00%0.00%5/10/20200.43%1.45%0.97%0.75%1.07%1.31%2.86%1.72%5/11/20200.85%1.22%1.00%0.32%1.13%1.23%1.30%1.87%5/12/20200.45%1.21%1.17%0.48%0.73%1.11%0.97%0.97%5/13/20200.99%0.54%0.79%0.65%1.06%1.08%1.81%0.55%5/14/20200.62%0.92%0.83%0.33%0.78%0.32%0.86%0.44%                                                                                                                                                                                                                                                                                                                                                                                                                                            |           |       |       |       |       |       |       |       |       |
| 5/7/20200.67%1.03%0.72%0.34%1.71%1.15%0.00%0.47%5/8/20200.37%0.90%1.22%0.45%0.73%1.23%1.47%1.84%5/9/20200.27%1.11%1.00%0.23%1.75%0.96%0.00%0.00%5/10/20200.43%1.45%0.97%0.75%1.07%1.31%2.86%1.72%5/11/20200.85%1.22%1.00%0.32%1.13%1.23%1.30%1.87%5/12/20200.45%1.21%1.17%0.48%0.73%1.11%0.97%0.97%5/13/20200.62%0.54%0.79%0.65%1.06%1.08%1.81%0.55%5/14/20200.62%0.92%0.83%0.33%0.78%0.32%0.86%0.44%                                                                                                                                                                                                                                                                                                                                                                                                                                                                                            |           |       |       |       |       |       |       |       |       |
| 5/8/20200.37%0.90%1.22%0.45%0.73%1.23%1.47%1.84%5/9/20200.27%1.11%1.00%0.23%1.75%0.96%0.00%0.00%5/10/20200.43%1.45%0.97%0.75%1.07%1.31%2.86%1.72%5/11/20200.85%1.22%1.00%0.32%1.13%1.23%1.30%1.87%5/12/20200.45%1.21%1.17%0.48%0.73%1.11%0.97%0.97%5/13/20200.99%0.54%0.79%0.65%1.06%1.08%1.81%0.55%5/14/20200.62%0.92%0.83%0.38%0.78%0.32%0.86%0.44%                                                                                                                                                                                                                                                                                                                                                                                                                                                                                                                                            |           |       |       | 1     |       |       |       |       |       |
| 5/9/20200.27%1.11%1.00%0.23%1.75%0.96%0.00%0.00%5/10/20200.43%1.45%0.97%0.75%1.07%1.31%2.86%1.72%5/11/20200.85%1.22%1.00%0.32%1.13%1.23%1.30%1.87%5/12/20200.45%1.21%1.17%0.48%0.73%1.11%0.97%0.97%5/13/20200.99%0.54%0.79%0.65%1.06%1.08%1.81%0.55%5/14/20200.62%0.92%0.83%0.38%0.78%0.32%0.86%0.44%                                                                                                                                                                                                                                                                                                                                                                                                                                                                                                                                                                                            | 5/7/2020  |       |       |       |       |       |       |       | 0.47% |
| 5/10/2020 0.43% 1.45% 0.97% 0.75% 1.07% 1.31% 2.86% 1.72%   5/11/2020 0.85% 1.22% 1.00% 0.32% 1.13% 1.23% 1.30% 1.87%   5/12/2020 0.45% 1.21% 1.17% 0.48% 0.73% 1.11% 0.97% 0.97%   5/13/2020 0.99% 0.54% 0.79% 0.65% 1.06% 1.08% 1.81% 0.55%   5/14/2020 0.62% 0.92% 0.83% 0.88% 1.18% 0.90% 1.05%   5/15/2020 0.75% 0.62% 0.93% 0.33% 0.78% 0.32% 0.86% 0.44%                                                                                                                                                                                                                                                                                                                                                                                                                                                                                                                                  | 5/8/2020  | 0.37% | 0.90% | 1.22% | 0.45% | 0.73% | 1.23% | 1.47% | 1.84% |
| 5/11/20200.85%1.22%1.00%0.32%1.13%1.23%1.30%1.87%5/12/20200.45%1.21%1.17%0.48%0.73%1.11%0.97%0.97%5/13/20200.99%0.54%0.79%0.65%1.06%1.08%1.81%0.55%5/14/20200.62%0.92%0.83%0.88%1.18%0.90%1.05%0.00%5/15/20200.75%0.62%0.93%0.33%0.78%0.32%0.86%0.44%                                                                                                                                                                                                                                                                                                                                                                                                                                                                                                                                                                                                                                            | 5/9/2020  | 0.27% | 1.11% | 1.00% | 0.23% | 1.75% | 0.96% | 0.00% | 0.00% |
| 5/12/2020   0.45%   1.21%   1.17%   0.48%   0.73%   1.11%   0.97%   0.97%     5/13/2020   0.99%   0.54%   0.79%   0.65%   1.06%   1.08%   1.81%   0.55%     5/14/2020   0.62%   0.93%   0.88%   1.18%   0.90%   1.05%   0.00%     5/15/2020   0.75%   0.62%   0.93%   0.33%   0.78%   0.32%   0.86%   0.44%                                                                                                                                                                                                                                                                                                                                                                                                                                                                                                                                                                                      |           |       |       |       |       |       |       |       |       |
| 5/13/2020   0.99%   0.54%   0.79%   0.65%   1.06%   1.08%   1.81%   0.55%     5/14/2020   0.62%   0.92%   0.83%   0.88%   1.18%   0.90%   1.05%   0.00%     5/15/2020   0.75%   0.62%   0.93%   0.33%   0.78%   0.32%   0.86%   0.44%                                                                                                                                                                                                                                                                                                                                                                                                                                                                                                                                                                                                                                                            | 5/11/2020 | 0.85% | 1.22% | 1.00% | 0.32% | 1.13% | 1.23% | 1.30% | 1.87% |
| 5/14/2020   0.62%   0.92%   0.83%   0.88%   1.18%   0.90%   1.05%   0.00%     5/15/2020   0.75%   0.62%   0.93%   0.33%   0.78%   0.32%   0.86%   0.44%                                                                                                                                                                                                                                                                                                                                                                                                                                                                                                                                                                                                                                                                                                                                          | 5/12/2020 | 0.45% | 1.21% | 1.17% | 0.48% | 0.73% | 1.11% | 0.97% | 0.97% |
| 5/15/2020 0.75% 0.62% 0.93% 0.33% 0.78% 0.32% 0.86% 0.44%                                                                                                                                                                                                                                                                                                                                                                                                                                                                                                                                                                                                                                                                                                                                                                                                                                        | 5/13/2020 | 0.99% | 0.54% | 0.79% | 0.65% | 1.06% | 1.08% | 1.81% | 0.55% |
|                                                                                                                                                                                                                                                                                                                                                                                                                                                                                                                                                                                                                                                                                                                                                                                                                                                                                                  | 5/14/2020 | 0.62% | 0.92% | 0.83% | 0.88% | 1.18% | 0.90% | 1.05% | 0.00% |
| 5/16/2020 0.86% 1.17% 0.62% 0.11% 1.14% 0.93% 1.33% 0.92%                                                                                                                                                                                                                                                                                                                                                                                                                                                                                                                                                                                                                                                                                                                                                                                                                                        | 5/15/2020 | 0.75% | 0.62% | 0.93% | 0.33% | 0.78% | 0.32% | 0.86% | 0.44% |
|                                                                                                                                                                                                                                                                                                                                                                                                                                                                                                                                                                                                                                                                                                                                                                                                                                                                                                  | 5/16/2020 | 0.86% | 1.17% | 0.62% | 0.11% | 1.14% | 0.93% | 1.33% | 0.92% |