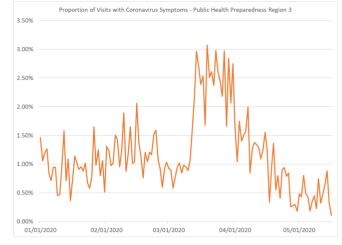

#### Proportion of Visits with Coronavirus Symptoms by Public Health Preparedness Region

|           |       | ileaiti | i i i epe | il cuile | 55 1105 |       |       |       |
|-----------|-------|---------|-----------|----------|---------|-------|-------|-------|
| Date      | 1     | 2N      | 2S        | 3        | 5       | 6     | 7     | 8     |
| 1/1/2020  | 2.90% | 4.05%   | 3.14%     | 1.46%    | 3.68%   | 4.29% | 1.66% | 4.93% |
| 1/2/2020  | 0.55% | 2.61%   | 2.99%     | 1.06%    | 2.71%   | 3.64% | 2.28% | 1.63% |
| 1/3/2020  | 1.08% | 2.68%   | 2.84%     | 1.19%    | 2.88%   | 3.09% | 0.76% | 2.66% |
| 1/4/2020  | 2.59% | 2.40%   | 2.83%     | 1.26%    | 2.86%   | 3.26% | 1.16% | 1.69% |
| 1/5/2020  | 1.74% | 2.86%   | 2.06%     | 0.83%    | 3.03%   | 3.65% | 2.36% | 2.10% |
| 1/6/2020  | 0.90% | 2.33%   | 2.58%     | 0.71%    | 2.49%   | 3.28% | 1.19% | 1.85% |
| 1/7/2020  | 0.64% | 2.29%   | 2.45%     | 0.95%    | 3.74%   | 3.30% | 0.72% | 2.25% |
| 1/8/2020  | 0.65% | 2.40%   | 2.02%     | 0.94%    | 1.53%   | 2.23% | 1.86% | 0.96% |
| 1/9/2020  | 0.82% | 2.12%   | 1.54%     | 0.45%    | 2.18%   | 2.22% | 0.97% | 1.18% |
| 1/10/2020 | 1.75% | 1.81%   | 1.43%     | 0.47%    | 2.07%   | 2.79% | 0.18% | 2.08% |
| 1/11/2020 | 1.31% | 2.63%   | 2.18%     | 0.94%    | 4.46%   | 3.37% | 0.65% | 0.98% |
| 1/12/2020 | 0.65% | 2.86%   | 1.95%     | 1.58%    | 4.36%   | 3.18% | 0.84% | 3.27% |
| 1/13/2020 | 1.35% | 2.54%   | 2.04%     | 0.71%    | 2.45%   | 2.64% | 1.08% | 2.74% |
| 1/14/2020 | 0.82% | 2.72%   | 1.60%     | 1.09%    | 3.73%   | 2.37% | 0.75% | 2.61% |
| 1/15/2020 | 0.85% | 2.05%   | 1.85%     | 0.37%    | 2.87%   | 2.93% | 1.75% | 2.63% |
| 1/16/2020 | 1.16% | 2.10%   | 1.73%     | 0.72%    | 2.92%   | 2.64% | 1.44% | 1.33% |
| 1/17/2020 | 0.76% | 1.97%   | 1.81%     | 1.14%    | 2.29%   | 2.07% | 0.83% | 2.73% |
| 1/18/2020 | 1.64% | 2.07%   | 1.63%     | 1.02%    | 3.39%   | 3.48% | 1.32% | 2.22% |
| 1/19/2020 | 1.23% | 1.45%   | 2.23%     | 0.91%    | 3.18%   | 3.08% | 1.89% | 2.99% |
| 1/20/2020 | 1.05% | 1.82%   | 2.14%     | 0.95%    | 2.73%   | 3.81% | 0.72% | 2.09% |
| 1/21/2020 | 1.63% | 2.13%   | 2.16%     | 0.88%    | 3.41%   | 3.39% | 2.46% | 3.22% |
| 1/22/2020 | 1.41% | 1.55%   | 1.94%     | 1.02%    | 2.56%   | 2.95% | 1.18% | 3.98% |
| 1/23/2020 | 0.93% | 1.73%   | 2.02%     | 0.68%    | 2.90%   | 3.62% | 0.93% | 3.52% |
| 1/24/2020 | 1.28% | 2.17%   | 1.25%     | 0.58%    | 1.82%   | 3.05% | 1.34% | 4.31% |
| 1/25/2020 | 1.15% | 2.44%   | 2.21%     | 0.79%    | 3.74%   | 3.06% | 2.09% | 2.90% |
| 1/26/2020 | 1.42% | 2.57%   | 2.22%     | 1.65%    | 4.78%   | 3.01% | 1.76% | 3.29% |

| Data      | 1        | 201   | 20    | 2               | F     | 6        | 7        | Coror |
|-----------|----------|-------|-------|-----------------|-------|----------|----------|-------|
| Date      | <b>1</b> | 2N    | 2S    | 3               | 5     | <b>6</b> | <b>7</b> | 8     |
| 1/27/2020 |          |       |       |                 |       |          |          |       |
| 1/28/2020 |          |       |       |                 |       |          |          |       |
| 1/29/2020 |          |       |       |                 |       |          |          |       |
| 1/30/2020 |          |       |       |                 |       |          |          |       |
| 1/31/2020 |          |       |       |                 |       |          |          |       |
| 2/1/2020  |          |       |       |                 |       |          |          |       |
| 2/2/2020  |          |       |       |                 |       |          |          |       |
| 2/3/2020  |          |       |       |                 |       |          |          |       |
|           |          |       |       |                 |       |          | 1.88%    |       |
|           |          |       |       |                 |       |          | 1.89%    |       |
| 2/6/2020  | 0.90%    | 1.91% | 2.03% | 1.42%           | 2.39% | 2.83%    | 1.30%    | 4.64% |
| 2/7/2020  | 1.65%    | 1.77% | 1.84% | 0.95%           | 2.65% | 3.23%    | 2.09%    | 2.21% |
| 2/8/2020  | 1.75%    | 2.31% | 1.86% | 1.24%           | 3.96% | 2.85%    | 1.95%    | 2.25% |
| 2/9/2020  | 1.30%    | 2.82% | 2.78% | 1.89%           | 3.35% | 4.04%    | 3.50%    | 4.75% |
| 2/10/2020 | 1.46%    | 1.86% | 2.45% | 0.87%           | 2.25% | 2.91%    | 1.91%    | 4.26% |
| 2/11/2020 | 1.61%    | 2.21% | 1.79% | 1.16%           | 2.59% | 2.69%    | 0.54%    | 4.47% |
| 2/12/2020 | 1.32%    | 2.54% | 2.43% | 1.65%           | 2.54% | 2.22%    | 1.99%    | 3.97% |
| 2/13/2020 | 1.20%    | 2.05% | 2.01% | 1.01%           | 2.41% | 2.15%    | 1.60%    | 1.38% |
| 2/14/2020 |          |       |       |                 |       |          |          |       |
| 2/15/2020 |          |       |       |                 |       |          |          |       |
| 2/16/2020 |          |       |       |                 |       |          |          |       |
| 2/17/2020 |          |       |       |                 |       |          |          |       |
| 2/18/2020 |          |       |       |                 |       |          |          |       |
| 2/19/2020 |          |       |       |                 |       |          |          |       |
| 2/20/2020 |          |       |       |                 |       |          |          |       |
| 2/21/2020 |          |       |       |                 |       |          |          |       |
| 2/22/2020 |          |       |       |                 |       |          |          |       |
| 2/23/2020 |          |       |       |                 |       |          |          |       |
| 2/23/2020 |          |       |       |                 |       |          |          |       |
| 2/24/2020 |          |       |       |                 |       |          |          |       |
| 2/25/2020 |          |       |       |                 |       |          |          |       |
|           |          |       |       |                 |       |          |          |       |
| 2/27/2020 |          |       |       |                 |       |          |          |       |
| 2/28/2020 |          |       |       |                 |       |          |          |       |
| 2/29/2020 |          |       |       |                 |       |          |          |       |
| 3/1/2020  |          | 1     |       | 1               | 1     |          | 1        |       |
| 3/2/2020  |          |       |       |                 |       |          |          |       |
| 3/3/2020  |          |       |       |                 |       |          |          |       |
| 3/4/2020  |          |       |       |                 |       |          |          |       |
| 3/5/2020  |          |       |       |                 |       |          |          |       |
| 3/6/2020  |          |       |       |                 |       |          |          |       |
| 3/7/2020  |          |       |       |                 |       |          |          |       |
| 3/8/2020  | 2.43%    | 1.76% | 2.59% | 0.98%           | 3.58% | 2.63%    | 3.05%    | 7.20% |
| 3/9/2020  | 1.12%    | 1.98% | 1.81% | 0.95%           | 2.36% | 2.80%    | 1.40%    | 3.28% |
| 3/10/2020 | 1.52%    | 1.93% | 2.03% | 0.89%           | 2.05% | 2.87%    | 0.87%    | 3.35% |
| 3/11/2020 | 1.90%    | 2.87% | 2.30% | 1.07%           | 4.38% | 3.24%    | 1.79%    | 4.00% |
| 3/12/2020 | 3.11%    | 4.43% | 3.56% | 1.62%           | 3.85% | 3.69%    | 3.30%    | 5.42% |
| 3/13/2020 | 4.77%    | 4.05% | 3.88% | 2.16%           | 6.48% | 3.64%    | 3.22%    | 5.33% |
| 3/14/2020 | 4.09%    | 5.81% | 3.83% | 2.96%           | 4.72% | 3.44%    | 5.18%    | 4.28% |
| 3/15/2020 | 2.68%    | 4.89% | 4.98% | 2.69%           | 5.46% | 3.54%    | 4.20%    | 3.00% |
| 3/16/2020 |          |       |       |                 |       |          |          |       |
| 3/17/2020 |          |       |       |                 |       |          |          |       |
| 3/18/2020 |          |       |       |                 |       |          |          |       |
| 3/19/2020 |          |       |       |                 |       |          |          |       |
| 3/20/2020 |          |       |       |                 |       |          |          |       |
| 3/20/2020 |          |       |       |                 |       |          |          |       |
| 3/22/2020 |          |       |       |                 |       |          |          |       |
| 3/23/2020 |          |       |       |                 |       |          |          |       |
|           |          |       |       |                 |       |          |          |       |
| 3/24/2020 |          |       |       |                 |       |          |          |       |
| 3/25/2020 | 2.98%    | o.03% | 1.11% | ∣ <b>∠.</b> 44% | 4.37% | 4.19%    | 2.52%    | ∠.00% |

| Date12N2S366783/26/2022.73%6.82%6.16%2.87%3.59%5.30%0.55%3/27/2022.10%6.84%6.60%2.87%2.83%2.83%2.83%2.83%3.81%3.81%2.83%2.83%2.85%2.85%2.85%3.81%3.81%2.68%2.85%2.62%3.11%3/30/2023.62%7.36%5.34%1.64%2.48%2.48%2.64%3.11%4/1/2023.24%5.70%4.36%1.64%2.73%2.68%3.64%4/2/2023.24%5.99%4.27%1.04%3.99%1.45%3.64%4/2/2023.24%5.99%4.27%1.40%3.99%1.45%3.64%4/4/2022.25%5.99%4.27%1.45%3.69%1.45%3.64%4/7/2022.28%5.1%3.92%1.5%2.65%1.45%3.64%4/7/2021.40%4.47%3.02%1.5%2.65%1.45%3.64%3.64%4/7/2021.5%5.5%3.6%1.4%1.3%0.65%3.64%3.64%3.64%3.64%3.64%3.64%3.64%3.64%3.64%3.64%3.64%3.64%3.64%3.64%3.64%3.64%3.64%3.64%3.64%3.64%3.64%3.64%3.64%3.64%3.64%3.64%3.64%3.64%3.64%3.64%3.64%3.64%3.64%3.64%3.64%3.64%                                                                                                                                                                                     | 10/2020   |       |       |       |       |       |       |       |       |
|--------------------------------------------------------------------------------------------------------------------------------------------------------------------------------------------------------------------------------------------------------------------------------------------------------------------------------------------------------------------------------------------------------------------------------------------------------------------------------------------------------------------------------------------------------------------------------------------------------------------------------------------------------------------------------------------------------------------------------------------------------------------------------------------------------------------------------------------------------------------------------------------------|-----------|-------|-------|-------|-------|-------|-------|-------|-------|
| 3/27/20204.21%8.34%6.60%2.97%4.58%2.66%2.56%1.55%3/28/20203.90%8.46%6.23%2.85%2.85%1.95%3.66%3/30/20203.62%7.30%5.91%2.07%3.36%1.15%4.18%3/31/20203.62%7.37%5.93%1.64%2.48%2.94%5.44%1.14%4/1/20202.84%7.77%4.96%1.64%2.48%2.94%5.44%1.04%4/2/20203.24%5.67%5.38%1.04%2.73%3.68%1.44%4/2/20203.24%5.67%1.40%2.73%1.69%3.69%1.14%4/4/20202.35%5.99%4.27%1.75%4.30%2.91%2.63%0.63%4/5/20202.40%4.17%1.28%2.75%1.63%3.69%1.44%1.84%4/6/20202.60%5.51%3.04%1.57%1.30%1.25%2.13%4.70%4/10/20201.54%3.57%2.66%1.34%2.44%1.38%0.95%1.33%1.36%0.61%4/11/20201.54%3.54%1.34%1.5%1.30%1.35%1.5%2.96%1.44%0.65%1.25%1.16%0.66%4/11/20201.54%3.65%2.64%1.34%1.6%1.5%2.65%1.0%2.5%2.96%4/11/20201.54%3.65%2.76%1.34%1.45%1.5%1.5%2.6%1.5%2.6%1.5% <td< th=""><th>Date</th><th>1</th><th>2N</th><th>2S</th><th>3</th><th>5</th><th>6</th><th>7</th><th>8</th></td<>                                            | Date      | 1     | 2N    | 2S    | 3     | 5     | 6     | 7     | 8     |
| 3/28/2020   2.10%   6.99%   5.71%   1.66%   3.81%   2.83%   2.72%   3.66%     3/29/2020   3.90%   8.46%   6.23%   2.85%   2.10%   2.62%   2.15%   1.18%     3/31/2020   3.62%   7.37%   5.11%   2.75%   3.36%   2.14%   2.43%   2.44%   2.44%   2.44%   2.44%   2.44%   2.44%   2.44%   2.44%   2.44%   2.44%   2.44%   2.44%   2.44%   2.44%   2.44%   2.44%   2.44%   2.44%   2.44%   2.44%   2.44%   2.44%   2.44%   2.44%   2.44%   2.44%   2.44%   2.44%   2.44%   2.44%   2.44%   2.44%   2.44%   2.44%   2.44%   2.44%   2.44%   2.44%   2.44%   2.44%   2.44%   2.44%   2.44%   2.44%   2.44%   2.44%   2.44%   2.44%   2.44%   2.44%   2.44%   2.44%   2.44%   2.44%   2.44%   2.44%   2.44%   2.44%   2.44%   2.44%                                                                                                                                                                    | 3/26/2020 | 2.73% | 6.82% | 6.16% | 2.18% | 4.03% | 3.59% | 5.30% | 0.65% |
| 3/29/20203.90%8.46%6.23%2.85%2.50%2.65%1.15%3.76%3/31/20203.32%8.30%5.11%2.75%3.36%2.16%1.14%4/1/20203.24%5.67%5.38%1.04%2.74%2.04%3.05%4/3/20203.81%7.00%4.97%1.75%3.37%1.69%3.69%1.14%4/3/20203.24%5.67%4.27%1.40%3.99%1.45%3.69%1.14%4/4/20202.22%4.40%4.49%1.51%3.04%2.14%3.69%1.44%4/4/20202.20%4.40%3.92%1.57%4.30%2.91%3.69%1.44%4/4/20202.40%4.41%3.92%1.57%4.30%2.91%3.69%1.44%4/4/20201.40%3.94%1.61%3.64%1.84%2.66%1.84%4.76%3.67%1.66%3.66%1.97%4/9/20201.54%3.54%1.24%1.38%0.61%1.75%3.93%1.34%2.66%1.97%4/11/20201.54%3.54%1.24%1.25%1.75%1.56%3.94%1.66%2.66%4/11/20201.54%3.64%1.25%1.75%1.56%3.66%1.76%4/11/20201.54%3.64%1.25%1.75%1.56%3.66%1.66%1.76%4/11/20201.54%3.64%1.25%1.56%1.66%1.66%1.66%1.76%4/11/20201.54%1.64                                                                                                                                                     | 3/27/2020 | 4.21% | 8.34% | 6.60% | 2.97% | 4.58% | 2.66% | 2.56% | 1.55% |
| 3)30/20203.62%7.36%5.91%2.07%5.00%2.62%2.15%1.18%3/31/20203.24%5.71%4.96%1.64%2.48%2.94%5.24%1.04%4/2/20203.24%5.67%5.38%1.04%2.73%2.28%2.61%1.04%4/2/20203.24%5.67%5.38%1.04%2.39%1.69%3.69%1.14%4/2/20202.22%4.40%4.27%1.51%2.71%1.69%3.69%1.44%4/4/20202.24%4.40%3.92%1.57%4.30%2.14%5.04%3.69%4/7/20202.40%4.91%3.92%1.57%2.65%1.42%5.06%3.69%4/7/20201.53%5.51%3.94%1.27%2.51%2.59%2.13%4.70%4/10/20201.54%3.57%2.63%1.28%1.34%0.41%0.01%1.85%4/11/20201.54%3.57%2.63%1.28%1.34%0.41%0.01%1.85%4/11/20201.54%3.57%2.63%1.29%1.25%1.34%0.01%1.55%2.97%1.34%0.01%1.55%2.97%1.34%0.01%1.55%2.97%1.34%0.01%1.55%1.66%1.66%1.66%1.66%1.66%1.66%1.66%1.66%1.66%1.66%1.66%1.66%1.66%1.66%1.66%1.66%1.66%1.66%1.66%1.66%1.66%1.66%1.66%1.66%1.66% <t< td=""><td>3/28/2020</td><td>2.10%</td><td>6.99%</td><td>5.71%</td><td>1.66%</td><td>3.81%</td><td>2.83%</td><td>2.72%</td><td>3.68%</td></t<> | 3/28/2020 | 2.10% | 6.99% | 5.71% | 1.66% | 3.81% | 2.83% | 2.72% | 3.68% |
| 3)1/20203.32%8.30%5.11%2.75%3.36%2.16%0.40%3.11%4/1/20202.68%7.17%4.96%1.64%2.48%2.94%5.24%1.04%4/2/20203.24%5.07%5.37%1.04%2.73%2.63%0.63%4/3/20203.81%7.00%4.27%1.04%3.99%1.45%2.63%0.63%4/4/20202.22%4.40%4.49%1.57%4.30%2.16%3.64%0.63%4/5/20202.24%4.04%4.98%1.57%4.30%2.16%3.60%1.97%4/7/20201.54%5.51%3.60%1.92%2.63%1.34%0.06%1.97%4/9/20201.40%4.47%3.02%1.27%1.31%0.04%1.85%4/11/20201.54%3.57%2.63%1.34%2.61%1.33%0.04%1.55%4/11/20201.54%3.69%2.44%1.23%1.97%1.60%2.55%2.09%4/11/20201.34%2.45%1.10%1.99%1.60%2.67%3.64%1.60%2.55%4/11/20201.36%3.69%1.55%1.97%1.60%2.67%3.64%1.60%2.65%4/11/20201.36%2.69%1.57%1.55%1.60%1.60%2.67%3.64%1.60%2.65%1.60%2.65%1.60%2.65%1.60%2.65%1.60%2.65%1.60%2.65%1.60%2.65%1.65%1.65%1.65%1.                                                                                                                                                     | 3/29/2020 | 3.90% | 8.46% | 6.23% | 2.85% | 2.50% | 2.85% | 1.95% | 3.66% |
| 4/1/20202.68%7.17%4.96%1.64%2.48%2.94%5.24%1.04%4/2/20203.24%5.67%5.38%1.04%2.73%2.68%2.61%3.05%4/3/20203.24%5.99%4.27%1.57%4.37%1.69%2.64%1.44%4/4/20202.35%5.99%4.40%1.51%2.71%1.08%4.41%1.84%4/6/20202.40%4.41%3.92%1.57%4.30%2.91%2.69%5.44%4/7/20201.54%5.51%3.04%1.93%2.65%1.42%5.00%3.57%4/9/20201.40%4.47%3.02%1.27%2.61%1.81%0.41%0.72%4/10/2021.64%3.57%2.63%1.34%2.08%3.94%0.61%4/11/20201.54%5.51%2.65%1.04%1.99%1.51%3.93%1.23%4/11/20201.54%5.54%2.60%1.25%1.55%2.91%1.55%2.91%1.55%2.91%4/11/20201.36%3.69%1.25%1.55%1.91%1.64%1.25%1.55%1.55%1.56%1.66%2.65%4/11/20201.36%3.69%1.25%1.55%1.91%1.56%1.66%2.65%1.66%2.65%4/11/20201.36%3.69%1.55%1.91%1.56%1.66%2.65%1.66%2.65%1.66%2.65%1.66%1.66%2.65%4/11/20201.36%1.55%1.6                                                                                                                                                     | 3/30/2020 | 3.62% | 7.36% | 5.91% | 2.07% | 5.00% | 2.62% | 2.15% | 1.18% |
| 4/2/20203.24%5.67%5.38%1.04%2.73%2.28%2.61%3.05%4/3/20203.81%7.00%4.97%1.75%4.37%1.69%3.60%1.14%4/4/20202.22%4.40%4.27%1.40%3.99%1.75%2.63%0.63%4/5/20202.20%4.40%3.92%1.57%2.01%2.64%5.40%4/6/20201.40%4.91%3.92%1.57%2.61%2.61%3.60%1.97%4/7/20201.54%5.16%3.02%1.27%2.91%2.59%0.80%1.97%4/9/20201.40%4.47%3.22%1.27%2.13%0.00%1.85%4/11/20201.54%3.67%2.63%1.34%2.44%2.08%3.94%0.61%4/11/20201.54%5.16%2.55%1.04%1.97%1.65%2.05%1.07%4/11/20201.54%3.69%2.44%1.23%1.97%1.65%2.56%2.05%4/11/20201.34%2.10%1.25%1.25%1.65%1.06%2.56%4/11/20201.34%2.10%1.55%1.97%1.65%1.97%1.66%2.56%4/11/20201.46%3.04%2.55%1.55%1.96%1.65%1.66%2.65%4/11/20201.46%3.04%1.56%1.55%1.96%1.65%1.65%1.66%2.65%4/11/20201.46%3.04%1.56%1.55%1.56%1.66%1.66%1.6                                                                                                                                                     | 3/31/2020 | 3.32% | 8.30% | 5.11% | 2.75% | 3.36% | 2.16% | 0.40% | 3.11% |
| 4/3/20203.81%7.00%4.97%1.75%4.37%1.69%3.69%1.14%4/4/20202.35%5.99%4.27%1.40%3.99%1.45%2.63%0.63%4/5/20202.22%4.40%4.99%1.51%2.17%1.08%4.11%1.84%4/6/20202.89%5.16%3.92%1.57%2.65%1.42%5.04%4.77%4/9/20201.53%5.51%3.94%1.85%2.65%1.33%0.00%1.85%4/10/20201.54%3.24%1.38%0.55%1.33%0.00%1.85%4/11/20201.54%5.42%2.60%1.24%2.61%1.72%1.81%0.01%4/11/20201.44%5.12%2.65%1.10%1.99%1.55%3.93%1.23%4/11/20201.34%5.12%2.55%1.10%1.99%1.65%2.65%2.09%4/11/20201.34%3.84%2.15%1.99%1.60%2.67%2.67%4/11/20201.32%3.84%2.15%1.99%1.60%2.67%4/11/20201.36%3.69%1.55%1.99%1.60%2.67%4/11/20201.36%3.84%2.15%1.55%1.90%1.66%2.67%4/11/20201.36%3.84%2.15%1.56%1.66%2.67%4/11/20201.36%3.64%1.94%2.55%1.32%1.66%2.67%4/11/20201.36%3.64%1.95%1.56%1.66%2.                                                                                                                                                     | 4/1/2020  | 2.68% | 7.17% | 4.96% | 1.64% | 2.48% | 2.94% | 5.24% | 1.04% |
| 4/4/20202.35%5.99%4.27%1.40%3.99%1.45%2.63%0.63%4/5/20202.20%4.40%4.91%3.92%1.57%4.30%2.91%2.69%5.44%4/7/20202.89%5.16%3.60%1.99%2.65%1.42%5.00%3.57%4/9/20201.40%4.47%3.02%1.27%2.91%2.53%4.70%4/9/20201.64%3.57%2.63%1.34%2.04%3.94%0.61%4/11/20201.54%3.57%2.63%1.34%2.44%2.08%3.94%0.61%4/11/20201.54%3.57%2.63%1.34%2.44%2.08%3.94%0.61%4/11/20201.45%5.74%2.55%1.10%1.95%1.95%2.91%1.55%4/14/20201.36%3.69%2.44%1.23%1.67%1.66%2.05%1.05%4/14/20201.36%3.02%1.25%1.55%1.05%1.36%1.66%2.67%4/14/20201.46%3.02%1.25%1.54%1.36%1.66%2.67%4/14/20201.66%2.90%1.25%1.65%1.66%1.65%1.66%2.67%4/14/20201.66%2.90%1.25%1.54%1.66%2.67%1.54%1.66%2.67%4/14/20201.66%2.90%1.25%1.54%1.66%2.67%1.54%1.66%2.67%4/14/20201.66%3.02%1.25%1.54%1.66%                                                                                                                                                      | 4/2/2020  | 3.24% | 5.67% | 5.38% | 1.04% | 2.73% | 2.28% | 2.61% | 3.05% |
| 4/5/20202.22%4.40%1.51%2.71%1.08%4.41%1.84%4/6/20202.64%3.50%1.57%4.30%2.91%2.65%1.42%5.00%3.50%4/7/20201.53%5.51%3.94%0.85%2.56%2.68%0.80%1.97%4/9/20201.40%4.47%3.02%1.27%2.91%2.59%2.13%4.70%4/10/20201.54%3.57%2.63%1.34%2.44%2.08%3.94%0.75%4/11/20201.54%5.42%1.23%1.72%1.81%3.94%0.72%4/11/20201.54%5.42%2.55%1.10%1.99%1.56%2.52%0.36%4/11/20201.41%5.12%2.10%1.72%1.65%2.91%1.25%1.23%4/11/20201.45%3.69%2.41%1.23%1.97%1.65%2.91%1.56%1.76%4/11/20201.64%3.69%2.16%1.55%1.90%1.65%1.36%1.60%2.67%4/11/20201.66%2.90%1.75%1.56%1.66%1.66%2.67%1.64%1.25%1.56%1.66%2.67%4/11/20201.66%2.90%1.76%1.56%1.66%1.66%1.66%1.65%1.66%1.65%1.66%1.65%1.65%1.65%1.65%1.65%1.65%1.65%1.65%1.65%1.65%1.65%1.65%1.65%1.65%1.65%1.65%1.65%1.65%1.65%<                                                                                                                                                 | 4/3/2020  | 3.81% | 7.00% | 4.97% | 1.75% | 4.37% | 1.69% | 3.69% | 1.14% |
| 4/6/20202.40%4.91%3.92%1.57%4.30%2.91%2.66%5.44%4/7/20202.83%5.51%3.94%0.85%2.56%2.68%0.80%1.97%4/9/20201.40%4.47%3.02%1.34%2.91%2.59%2.13%4.70%4/10/20201.54%3.74%1.34%2.44%2.08%3.94%0.61%4/11/20201.54%5.42%2.60%1.27%1.81%0.41%0.72%4/11/20201.54%5.42%2.60%1.72%1.81%0.41%0.72%4/13/20201.54%5.42%2.61%1.97%1.65%2.94%1.23%4/14/20201.64%3.69%2.44%1.23%1.97%1.65%2.95%1.06%4/14/20201.36%3.69%2.44%1.23%1.97%1.65%1.94%1.23%4/14/20201.64%3.69%2.44%1.23%1.97%1.65%1.94%1.23%4/14/20201.66%2.90%1.76%1.36%1.66%2.67%1.44%4/14/20201.66%2.90%1.76%1.36%1.66%2.67%4/14/20201.66%2.90%1.94%1.36%1.66%1.65%4/14/20201.66%2.90%1.46%2.95%1.36%1.65%4/21/20201.66%3.66%1.66%1.66%1.65%1.66%4/22/20200.76%1.57%1.86%0.86%1.56%1.66%4/22/20200                                                                                                                                                     | 4/4/2020  | 2.35% | 5.99% | 4.27% | 1.40% | 3.99% | 1.45% | 2.63% | 0.63% |
| 4/7/20202.89%5.16%3.60%1.99%2.65%1.42%5.00%3.50%4/8/20201.40%4.47%3.02%1.27%2.91%2.59%2.13%4.70%4/9/20201.64%3.74%1.34%2.44%2.08%3.94%0.61%4/11/20201.54%3.57%2.63%1.34%2.44%2.08%3.94%0.61%4/11/20201.44%5.12%2.60%1.29%1.72%1.81%0.41%0.72%4/13/20201.41%5.12%2.60%1.29%1.75%1.60%2.25%2.09%4/14/20201.36%3.69%2.16%1.25%1.75%1.50%3.93%1.23%4/14/20201.36%2.69%1.25%1.75%1.50%1.30%2.56%4/14/20201.36%2.84%2.44%0.34%2.99%1.00%2.15%1.67%4/14/20201.66%2.90%1.75%1.56%1.66%1.62%1.64%1.75%4/14/20201.66%2.84%0.34%2.99%1.60%1.64%1.75%4/14/20201.66%1.66%1.64%0.55%1.90%1.64%1.64%1.64%4/17/20201.66%1.64%1.64%0.56%1.56%1.64%1.64%1.64%1.64%1.64%1.64%1.64%1.64%1.64%1.64%1.64%1.64%1.64%1.64%1.64%1.64%1.64%1.64%1.64%1.64%1.64%1.64%1.64%<                                                                                                                                                 | 4/5/2020  | 2.22% | 4.40% | 4.49% | 1.51% | 2.71% | 1.08% | 4.41% | 1.84% |
| 4/7/20202.89%5.16%3.60%1.99%2.65%1.42%5.00%3.50%4/8/20201.40%4.47%3.02%1.27%2.91%2.59%2.13%4.70%4/9/20201.64%3.74%1.34%2.44%2.08%3.94%0.61%4/11/20201.54%3.57%2.63%1.34%2.44%2.08%3.94%0.61%4/11/20201.44%5.12%2.60%1.29%1.72%1.81%0.41%0.72%4/13/20201.41%5.12%2.60%1.29%1.75%1.60%2.25%2.09%4/14/20201.36%3.69%2.16%1.25%1.75%1.50%3.93%1.23%4/14/20201.36%2.69%1.25%1.75%1.50%1.30%2.56%4/14/20201.36%2.84%2.44%0.34%2.99%1.00%2.15%1.67%4/14/20201.66%2.90%1.75%1.56%1.66%1.62%1.64%1.75%4/14/20201.66%2.84%0.34%2.99%1.60%1.64%1.75%4/14/20201.66%1.66%1.64%0.55%1.90%1.64%1.64%1.64%4/17/20201.66%1.64%1.64%0.56%1.56%1.64%1.64%1.64%1.64%1.64%1.64%1.64%1.64%1.64%1.64%1.64%1.64%1.64%1.64%1.64%1.64%1.64%1.64%1.64%1.64%1.64%1.64%1.64%<                                                                                                                                                 |           |       |       |       |       |       |       |       |       |
| 4/8/20201.53%5.51%3.94%0.85%2.66%2.68%0.80%1.97%4/9/20201.40%4.47%3.02%1.27%2.91%2.59%2.13%4.70%4/10/20202.67%3.87%3.24%1.38%0.95%1.33%0.00%1.85%4/11/20201.54%3.57%2.63%1.34%2.44%2.08%3.94%0.61%4/13/20201.45%5.42%2.60%1.29%1.72%1.81%0.41%0.72%4/14/20201.36%3.69%2.44%1.23%1.97%1.69%2.05%1.07%4/15/20201.32%3.84%2.10%1.25%1.75%1.50%1.97%0.60%4/16/20202.35%4.01%2.27%1.25%1.75%1.66%2.67%4/17/20201.66%2.90%1.97%0.91%0.73%1.66%1.67%2.75%4/19/20201.66%2.90%1.97%0.91%0.73%1.66%1.68%1.26%4/20/20200.70%3.06%1.98%0.80%1.85%1.66%1.68%1.76%4/21/20201.66%2.91%1.93%0.80%1.85%1.66%1.68%1.76%4/22/20201.73%1.57%1.84%0.90%1.58%1.64%0.83%1.66%1.64%1.84%4/22/20201.75%1.76%1.76%1.74%1.15%0.00%1.11%4/22/20201.75%1.64%0.83%0.30%1.74% <t< td=""><td></td><td></td><td></td><td></td><td></td><td></td><td></td><td></td><td></td></t<>                                                  |           |       |       |       |       |       |       |       |       |
| 4/9/20201.40%4.47%3.02%1.27%2.91%2.59%2.13%4.70%4/10/20202.67%3.87%3.24%1.38%0.95%1.33%0.00%1.85%4/11/20201.54%3.57%2.63%1.34%2.44%2.08%3.94%0.61%4/12/20201.54%5.42%2.60%1.29%1.72%1.81%0.41%0.72%4/13/20201.41%5.12%2.55%1.10%1.99%1.69%2.25%2.09%4/14/20201.36%3.69%2.44%1.23%1.97%1.69%2.25%2.09%4/15/20201.32%3.84%2.10%1.55%2.91%1.45%4.00%2.56%4/16/20202.35%4.01%2.27%1.25%1.75%1.80%1.66%2.67%4/17/20201.46%2.30%1.36%0.63%1.66%2.67%1.66%2.67%4/19/20201.66%2.90%1.36%0.58%1.26%1.68%1.22%4/20/20200.70%3.06%1.88%0.55%1.99%1.86%0.55%4/21/20200.76%1.57%1.88%0.90%2.54%1.33%1.78%4/22/20200.78%1.57%1.88%0.90%2.54%1.33%1.75%4/22/20200.76%1.57%1.86%0.90%1.58%1.36%1.78%4/22/20200.75%1.55%1.56%1.66%1.78%1.78%4/22/20200.76%1.5% <td< td=""><td></td><td></td><td></td><td></td><td></td><td></td><td></td><td></td><td></td></td<>                                                 |           |       |       |       |       |       |       |       |       |
| Al10/20202.67%3.87%3.24%1.38%0.95%1.33%0.00%1.85%4/11/20201.54%3.57%2.63%1.34%2.44%2.08%3.94%0.61%4/12/20201.54%5.42%2.60%1.29%1.72%1.81%0.41%0.72%4/13/20201.41%5.12%2.55%1.10%1.99%1.15%3.93%1.23%4/14/20201.36%3.69%2.44%1.23%1.97%1.69%2.55%2.09%4/15/20201.32%3.84%2.10%1.55%2.91%1.45%4.00%2.56%4/16/20202.35%4.01%2.27%1.25%1.75%1.50%1.39%0.60%4/17/20201.66%2.90%1.97%0.91%0.73%1.66%1.62%1.26%4/19/20201.66%2.90%1.36%0.55%1.99%1.68%2.11%3.63%4/21/20201.66%2.19%1.38%0.60%1.85%1.30%1.36%0.55%4/22/20200.98%1.57%1.84%0.61%1.52%1.33%1.15%2.63%4/22/20200.57%1.25%1.84%0.74%1.52%1.34%1.15%2.63%4/22/20201.66%2.15%1.66%0.75%1.36%1.16%0.55%1.66%1.64%0.55%4/22/20201.75%1.84%0.75%1.56%1.65%1.65%1.65%1.65%1.65%1.65%0.00%1.16%                                                                                                                                                     |           |       |       |       |       |       |       |       |       |
| 4/11/20201.54%3.57%2.63%1.34%2.44%2.08%3.94%0.61%4/12/20201.54%5.42%2.60%1.29%1.72%1.81%0.41%0.72%4/13/20201.41%5.12%2.55%1.10%1.99%1.15%3.93%1.23%4/14/20201.36%3.69%2.44%1.23%1.97%1.69%2.25%2.09%4/15/20201.32%3.84%2.10%1.55%2.91%1.45%4.00%2.56%4/16/20202.35%4.01%2.27%1.25%1.75%1.50%1.39%0.60%4/17/20201.66%2.90%1.97%0.91%0.73%1.66%2.16%1.26%4/19/20201.66%2.90%1.97%0.80%1.26%1.68%1.26%4/20/20200.70%3.06%1.08%0.55%1.99%1.68%1.88%1.88%4/21/20201.66%2.19%1.38%0.50%1.52%1.34%0.00%0.55%4/22/20200.93%1.57%1.84%0.90%2.54%1.34%1.15%2.63%4/22/20200.57%1.84%0.60%1.52%1.34%1.15%2.63%4/22/20200.57%1.84%0.61%1.56%1.66%2.44%4/22/20200.76%1.56%0.60%1.56%1.66%2.44%4/22/20200.76%1.42%0.26%1.66%2.44%1.56%4/22/20200.76%1.66%0.66%<                                                                                                                                                 |           |       |       |       |       |       |       |       |       |
| 4/12/20201.54%5.42%2.60%1.29%1.72%1.81%0.41%0.72%4/13/20201.41%5.12%2.55%1.10%1.99%1.15%3.93%1.23%4/14/20201.36%3.69%2.44%1.23%1.97%1.69%2.25%2.09%4/15/20201.32%3.84%2.10%1.55%2.91%1.45%4.00%2.56%4/16/20202.35%4.01%2.27%1.25%1.75%1.50%1.39%0.60%4/17/20202.43%2.38%2.45%0.34%2.99%1.00%2.15%1.79%4/18/20201.66%2.90%1.97%0.91%0.73%1.36%1.60%2.67%4/19/20201.66%2.90%1.90%1.36%1.68%1.26%1.68%1.26%4/20/20200.70%3.06%1.88%0.55%1.99%1.68%1.18%0.57%4/21/20201.66%2.19%1.84%0.41%2.95%1.32%1.68%0.57%4/22/20200.98%1.57%1.86%0.79%0.82%0.78%2.15%2.42%4/24/20201.77%1.25%1.86%0.79%0.82%1.64%1.11%0.00%4/25/20200.57%1.26%1.66%0.76%1.66%1.04%1.11%0.51%4/26/20200.77%1.25%1.46%0.83%1.66%0.87%0.00%1.11%4/26/20200.74%1.61%1.45%0.86%1.66%                                                                                                                                                 |           |       |       |       |       |       |       |       |       |
| 4/13/20201.41w5.12w2.55w1.10w1.99w1.15w3.93w1.23w4/14/20201.36w3.69w2.44w1.23w1.97w1.69w2.25w2.09w4/15/20201.32w3.84w2.10w1.55w2.91w1.45w4.00w2.56w4/16/20202.35w4.01w2.27w1.25w1.77w1.50w1.39w0.60w4/17/20202.43w2.38w2.45w0.34w2.99w1.00w2.15w1.79w4/18/20201.66w2.90w1.97w0.91w0.73w1.36w1.60w2.67w4/19/20201.46w3.02w1.90w1.36w1.68w1.26w1.68w1.22w4/20/20200.70w3.06w1.88w0.55w1.99w1.68w2.11w3.63w4/21/20201.66w2.19w1.83w1.86w1.85w1.30w1.38w1.78w4/22/20200.98w1.57w1.84w0.41w2.95w1.32w1.68w0.57w4/24/20201.73w1.57w1.86w0.79w0.82w0.78w2.15w2.42w4/26/20200.77w1.25w1.86w0.79w1.82w1.64w0.51w4/27/20201.79w1.25w1.86w0.78w1.78w1.15w0.00w4/28/20200.77w1.70w1.42w0.27w2.40w1.43w2.14w0.51w4/29/20201.83w1.64w0.83w0.30w1.78w1.76w1.5w<                                                                                                                                                 |           |       |       |       |       |       |       |       |       |
| 4/14/20201.36%3.69%2.44%1.23%1.97%1.69%2.25%2.09%4/15/20201.32%3.84%2.10%1.55%2.91%1.45%4.00%2.56%4/16/20202.35%2.38%2.45%0.34%2.99%1.00%2.15%1.79%4/17/20201.66%2.90%1.97%0.73%1.36%1.60%2.67%4/19/20201.66%2.90%1.90%1.36%1.26%1.68%1.22%4/20/20200.70%3.06%1.90%1.85%1.99%1.68%2.11%3.63%4/21/20200.76%2.19%1.93%0.80%1.85%1.30%1.88%0.57%4/22/20200.98%1.57%1.84%0.41%2.95%1.32%1.68%0.57%4/24/20201.73%1.57%1.84%0.41%2.95%1.32%1.68%0.57%4/24/20201.27%2.66%2.00%0.94%1.52%1.33%1.15%2.63%4/25/20200.57%1.25%1.86%0.79%0.82%0.78%2.15%2.42%4/26/20200.57%1.46%0.83%0.30%1.53%1.55%1.96%0.50%4/29/20201.75%1.61%1.45%0.86%1.68%0.74%0.51%4/29/20201.75%1.64%0.83%0.86%1.84%0.64%1.58%5/1/20200.76%1.64%1.45%0.86%1.68%0.76%0.64%5/2/2020 <td< td=""><td></td><td></td><td></td><td></td><td></td><td></td><td></td><td></td><td></td></td<>                                                 |           |       |       |       |       |       |       |       |       |
| 4/15/20201.32%3.84%2.10%1.55%2.91%1.45%4.00%2.56%4/16/20202.35%4.01%2.27%1.25%1.75%1.50%1.30%0.60%4/17/20202.43%2.38%2.45%0.34%2.99%1.00%2.15%1.79%4/18/20201.66%2.90%1.97%0.91%0.73%1.36%1.66%2.67%4/19/20201.46%3.02%1.90%1.36%2.08%1.26%1.68%1.22%4/20/20200.70%3.06%1.93%0.80%1.85%1.30%1.36%1.78%4/21/20201.66%2.19%1.93%0.80%1.85%1.30%1.68%0.57%4/22/20200.98%1.57%1.84%0.41%2.95%1.32%1.68%0.55%4/24/20201.73%1.57%1.84%0.41%2.95%1.33%1.65%2.42%4/25/20200.57%1.25%1.86%0.90%2.54%1.54%0.00%2.42%4/26/20202.04%1.88%1.16%0.85%1.56%1.66%1.04%1.11%4/27/20201.77%1.25%1.86%0.90%1.53%1.15%0.00%4/28/20200.77%1.76%1.46%0.86%1.86%0.90%1.44%0.61%4/29/20201.83%1.64%0.83%0.30%1.74%1.55%1.96%0.90%0.55%5/1/20200.74%1.61%1.65%0.66%1.86%<                                                                                                                                                 |           |       |       |       |       |       |       |       |       |
| 4/16/20202.35%4.01%2.27%1.25%1.75%1.50%1.39%0.60%4/17/20202.43%2.38%2.45%0.34%2.99%1.00%2.15%1.79%4/18/20201.66%2.90%1.97%0.91%0.73%1.36%1.66%2.67%4/19/20201.46%3.02%1.90%1.36%1.22%1.68%1.22%4/20/20200.70%3.06%1.90%1.85%1.99%1.68%2.11%3.63%4/21/20201.66%2.19%1.93%0.80%1.85%1.30%1.88%1.78%4/22/20200.98%1.57%1.84%0.41%2.95%1.32%1.68%0.57%4/23/20201.73%1.57%1.89%0.90%2.54%1.54%0.00%0.55%4/24/20200.57%1.25%1.86%0.79%0.82%0.78%2.15%2.42%4/25/20200.57%1.25%1.46%0.85%1.56%1.06%1.04%1.11%4/27/20201.07%2.51%1.40%0.26%1.90%1.53%1.04%0.90%4/28/20200.77%1.70%1.42%0.27%2.40%1.43%2.14%0.51%4/29/20201.83%1.64%0.83%0.30%1.78%1.74%1.55%1.90%5/1/20200.74%1.61%1.45%0.83%1.28%0.87%0.00%1.11%5/2/20200.75%1.45%1.64%0.83%1.85%0.77% <t< td=""><td></td><td></td><td></td><td></td><td></td><td></td><td></td><td></td><td></td></t<>                                                  |           |       |       |       |       |       |       |       |       |
| 4/17/20202.43%2.43%2.45%0.34%2.99%1.00%2.15%1.79%4/18/20201.66%2.90%1.97%0.91%0.73%1.36%1.66%2.67%4/19/20201.46%3.02%1.90%1.36%2.08%1.26%1.68%1.22%4/20/20200.70%3.06%1.90%1.86%1.85%1.30%1.88%1.78%4/21/20201.66%2.19%1.93%0.80%1.85%1.30%1.88%1.78%4/22/20200.98%1.57%1.84%0.41%2.95%1.32%1.68%0.57%4/23/20201.73%1.57%1.89%0.90%2.54%1.54%0.00%0.55%4/24/20200.57%1.25%1.86%0.79%0.82%0.78%2.15%2.42%4/25/20200.57%1.25%1.46%0.85%1.56%1.06%1.04%1.11%4/27/20201.07%2.51%1.40%0.26%1.90%1.53%1.15%0.00%4/28/20200.77%1.70%1.42%0.27%2.40%1.43%2.14%0.51%4/29/20201.83%1.66%1.66%1.66%1.66%1.90%1.55%1.90%5/1/20200.74%1.61%1.45%0.80%1.78%1.74%1.56%1.90%5/1/20200.45%1.63%1.64%0.80%1.88%1.24%0.60%1.81%5/2/20200.5%1.65%1.65%0.75%1.48%                                                                                                                                                     |           |       |       |       |       |       |       |       |       |
| 4/18/20201.66%2.90%1.97%0.91%0.73%1.36%1.60%2.67%4/19/20201.66%3.02%1.90%1.36%2.08%1.26%1.68%1.22%4/20/20200.70%3.06%1.93%0.80%1.85%1.30%1.38%1.78%4/21/20201.66%2.19%1.93%0.80%1.85%1.30%1.38%1.78%4/22/20200.98%1.57%1.84%0.41%2.95%1.32%1.68%0.57%4/23/20201.73%1.57%1.84%0.90%2.54%1.54%0.00%2.63%4/24/20201.27%2.26%2.00%0.94%1.52%1.33%1.15%2.63%4/25/20200.57%1.25%1.86%0.79%0.82%0.78%2.15%2.42%4/26/20202.04%1.88%1.16%0.85%1.56%1.06%1.04%1.11%4/27/20201.07%2.51%1.40%0.26%1.90%1.53%1.15%0.00%4/28/20200.77%1.61%1.42%0.27%2.40%1.43%2.14%0.51%4/29/20201.83%1.64%0.83%0.30%1.78%1.78%1.90%0.50%5/1/20200.74%1.61%1.45%0.81%1.28%0.81%0.00%0.50%5/1/20201.56%1.66%1.47%0.43%1.23%0.81%0.68%1.84%5/5/20200.97%1.32%0.34%0.75%0.75% <td< td=""><td></td><td></td><td></td><td></td><td></td><td></td><td></td><td></td><td></td></td<>                                                 |           |       |       |       |       |       |       |       |       |
| 4/19/20201.46%3.02%1.90%1.36%2.08%1.26%1.68%1.22%4/20/20200.70%3.06%1.08%0.55%1.99%1.66%2.11%3.63%4/21/20201.66%2.19%1.93%0.80%1.85%1.30%1.38%1.78%4/22/20200.98%1.57%1.84%0.41%2.95%1.32%1.68%0.57%4/23/20201.73%1.57%1.84%0.90%2.54%1.54%0.00%0.55%4/24/20201.27%2.26%2.00%0.94%1.52%1.33%1.15%2.63%4/25/20200.57%1.25%1.86%0.79%0.82%0.78%2.15%2.42%4/26/20202.04%1.88%1.16%0.85%1.56%1.06%1.04%1.11%4/27/20201.07%2.51%1.40%0.26%1.90%1.53%1.15%0.00%4/28/20200.77%1.70%1.42%0.27%2.40%1.43%2.14%0.51%4/29/20201.83%1.64%0.83%0.30%1.78%1.78%0.00%0.50%5/1/20201.45%1.32%1.47%0.84%1.28%0.84%0.68%1.84%5/2/20201.56%1.66%1.47%0.43%1.23%0.81%0.77%1.31%5/2/20200.97%1.32%0.93%0.74%1.84%0.66%1.47%0.43%1.23%0.66%1.64%5/2/20200.47%1.32%                                                                                                                                                     |           |       |       |       |       |       |       |       |       |
| 4/20/20200.70%3.06%1.08%0.55%1.99%1.68%2.11%3.63%4/21/20201.66%2.19%1.93%0.80%1.85%1.30%1.38%0.57%4/22/20200.98%1.57%1.84%0.41%2.95%1.32%1.68%0.57%4/23/20201.73%1.57%1.89%0.90%2.54%1.54%0.00%0.55%4/24/20201.27%2.26%2.00%0.94%1.52%1.33%1.15%2.63%4/25/20200.57%1.25%1.86%0.79%0.82%0.78%2.15%2.42%4/26/20202.04%1.88%1.16%0.85%1.56%1.06%1.04%1.11%4/27/20201.07%2.51%1.40%0.26%1.90%1.53%1.15%0.00%4/28/20200.77%1.70%1.42%0.27%2.40%1.43%2.14%0.10%4/29/20201.83%1.64%0.83%0.30%1.78%1.43%0.16%1.90%4/29/20201.85%1.64%1.45%0.48%1.26%0.90%2.14%1.04%5/1/20201.45%1.32%1.47%0.43%1.26%0.81%0.00%1.11%5/2/20201.45%1.48%1.61%0.80%1.88%1.86%0.66%1.88%5/5/20200.97%1.33%1.23%1.47%1.84%0.90%1.47%1.84%5/1/20200.45%1.24%0.75%1.07%1.31%                                                                                                                                                     |           |       |       |       |       |       |       |       |       |
| 4/21/20201.66%2.19%1.93%0.80%1.85%1.30%1.38%1.78%4/22/20200.98%1.57%1.84%0.41%2.95%1.32%1.68%0.57%4/23/20201.73%1.57%1.89%0.90%2.54%1.54%0.00%0.55%4/24/20201.27%2.26%2.00%0.94%1.52%1.33%1.15%2.63%4/25/20200.57%1.25%1.86%0.79%0.82%0.78%2.15%2.42%4/26/20200.57%1.25%1.86%0.79%0.82%1.06%1.04%1.11%4/27/20201.07%2.51%1.40%0.26%1.90%1.53%1.15%0.00%4/28/20200.77%1.70%1.42%0.27%2.40%1.43%2.14%0.51%4/29/20201.83%1.64%0.83%0.30%1.74%1.15%1.90%0.50%5/1/20201.45%1.64%0.83%0.81%1.28%0.87%0.00%0.50%5/1/20201.45%1.64%1.45%0.48%1.28%0.81%0.68%1.90%5/2/20201.45%1.61%1.45%0.43%1.28%0.81%0.68%1.88%5/5/20200.97%1.33%1.23%0.43%1.28%0.68%1.88%0.68%1.88%5/5/20200.47%1.33%0.24%0.75%1.48%0.60%0.44%0.74%5/1/20200.47%1.31%0.97%0.45%0.                                                                                                                                                     |           |       |       |       |       |       |       |       |       |
| 4/22/20200.98%1.57%1.84%0.41%2.95%1.32%1.68%0.57%4/23/20201.73%1.57%1.89%0.90%2.54%1.54%0.00%0.55%4/24/20201.27%2.26%2.00%0.94%1.52%1.33%1.15%2.63%4/25/20200.57%1.25%1.86%0.79%0.82%0.78%2.15%2.42%4/26/20202.04%1.88%1.16%0.85%1.56%1.06%1.04%1.11%4/27/20201.07%2.51%1.40%0.26%1.90%1.43%1.15%0.00%4/28/20200.77%1.70%1.42%0.27%2.40%1.43%2.14%0.51%4/29/20201.83%1.64%0.83%0.30%1.78%1.74%1.15%1.90%4/30/20200.74%1.61%1.45%0.48%1.26%0.90%2.14%1.04%5/1/20201.45%1.64%1.47%0.48%1.28%0.81%0.72%0.45%5/1/20201.45%1.46%0.43%1.28%0.81%0.72%0.45%0.45%5/2/20201.45%1.45%0.48%1.88%1.46%0.86%1.38%0.76%1.45%0.60%5/5/20200.97%1.33%1.29%0.90%0.47%1.84%0.60%1.48%0.60%1.48%5/5/20200.47%1.31%0.90%0.26%0.73%1.23%0.40%0.74%1.84%5/7/20200.                                                                                                                                                     |           |       |       |       |       |       |       |       |       |
| 4/23/20201.73%1.87%1.89%0.90%2.54%1.54%0.00%0.55%4/24/20201.27%2.26%2.00%0.94%1.52%1.33%1.15%2.63%4/25/20200.57%1.25%1.86%0.79%0.82%0.78%2.15%2.42%4/26/20202.04%1.88%1.16%0.85%1.56%1.06%1.04%1.11%4/27/20201.07%2.51%1.40%0.26%1.90%1.53%1.15%0.00%4/28/20200.77%1.70%1.42%0.27%2.40%1.43%2.14%0.51%4/29/20201.83%1.64%0.83%0.30%1.78%1.74%1.15%1.90%4/30/20200.74%1.61%1.45%0.81%1.26%0.90%2.14%0.51%5/1/20201.45%1.32%1.47%0.43%1.26%0.90%2.14%1.04%5/2/20201.56%1.60%1.47%0.43%1.26%0.90%2.14%1.04%5/3/20200.93%1.48%1.16%0.80%1.38%1.29%0.00%1.11%5/4/20200.47%1.32%1.03%0.43%1.85%0.77%2.33%0.00%5/5/20200.97%1.11%1.00%0.23%1.75%0.96%0.00%0.47%5/7/20200.47%1.21%1.00%0.23%1.75%0.96%0.00%0.00%5/10/20200.45%1.21%1.00%0.23%1.75%0.                                                                                                                                                     |           |       |       |       |       |       |       |       |       |
| 4/24/20201.27%2.26%2.00%0.94%1.52%1.33%1.15%2.63%4/25/20200.57%1.25%1.86%0.79%0.82%0.78%2.15%2.42%4/26/20202.04%1.88%1.16%0.85%1.56%1.06%1.04%1.11%4/27/20201.07%2.51%1.40%0.26%1.90%1.53%1.15%0.00%4/28/20200.77%1.70%1.42%0.27%2.40%1.43%2.14%0.51%4/29/20201.83%1.64%0.83%0.30%1.78%1.74%1.15%1.90%4/30/20200.74%1.61%1.45%0.18%1.82%0.87%0.00%0.50%5/1/20201.56%1.60%1.47%0.43%1.26%0.90%2.14%1.04%5/2/20201.56%1.60%1.47%0.43%1.23%0.81%0.72%0.45%5/3/20200.93%1.48%1.65%0.50%0.57%1.48%0.68%1.58%5/5/20200.97%1.33%1.03%0.43%1.85%0.77%2.33%0.00%5/6/20200.47%1.32%0.93%0.44%1.71%1.15%0.00%0.47%5/7/20200.67%1.11%1.00%0.23%1.75%0.96%0.00%0.00%5/7/20200.45%1.21%1.00%0.23%1.75%0.96%0.00%1.72%5/7/20200.45%1.21%1.00%0.23%1.75%0.96                                                                                                                                                     |           |       |       |       |       |       |       |       |       |
| 4/25/20200.57%1.25%1.86%0.79%0.82%0.78%2.15%2.42%4/26/20202.04%1.88%1.16%0.85%1.56%1.06%1.04%1.11%4/27/20201.07%2.51%1.40%0.26%1.90%1.53%1.15%0.00%4/28/20200.77%1.70%1.42%0.27%2.40%1.43%2.14%0.51%4/29/20201.83%1.64%0.83%0.30%1.78%1.74%1.15%1.90%4/30/20200.74%1.61%1.45%0.18%1.82%0.87%0.00%0.50%5/1/20201.56%1.60%1.47%0.48%1.26%0.90%2.14%1.04%5/2/20201.56%1.60%1.47%0.48%1.23%0.81%0.72%0.45%5/3/20200.93%1.48%1.16%0.80%1.38%1.29%0.00%1.11%5/4/20201.45%1.27%1.05%0.50%0.57%1.48%0.68%1.58%5/5/20200.97%1.13%1.03%0.43%1.85%0.77%2.33%0.00%5/6/20200.47%1.32%0.93%0.18%1.91%0.92%0.70%1.88%5/7/20200.67%1.01%1.22%0.45%0.73%1.23%1.47%1.84%5/9/20200.27%1.11%1.00%0.23%1.75%0.96%0.00%1.72%5/10/20200.45%1.21%1.17%0.48%0.73%1.11                                                                                                                                                     |           |       |       |       |       |       |       |       |       |
| 4/26/20202.04%1.88%1.16%0.85%1.56%1.06%1.04%1.11%4/27/20201.07%2.51%1.40%0.26%1.90%1.53%1.15%0.00%4/28/20200.77%1.70%1.42%0.27%2.40%1.43%2.14%0.51%4/29/20201.83%1.64%0.83%0.30%1.78%1.74%1.15%1.90%4/30/20200.74%1.61%1.45%0.18%1.82%0.87%0.00%0.50%5/1/20201.45%1.32%1.17%0.48%1.26%0.90%2.14%1.04%5/2/20201.56%1.60%1.47%0.43%1.23%0.81%0.72%0.45%5/3/20200.93%1.48%1.16%0.80%1.38%1.29%0.00%1.11%5/4/20201.45%1.27%1.05%0.50%0.57%1.48%0.68%1.58%5/5/20200.97%1.13%1.03%0.43%1.85%0.77%2.33%0.00%5/6/20200.47%1.32%0.93%0.45%0.73%1.23%1.47%1.84%5/7/20200.67%1.11%1.00%0.23%1.75%0.96%0.00%0.00%5/10/20200.43%1.45%0.97%0.75%1.06%1.31%2.86%1.72%5/11/20200.45%1.21%1.17%0.48%0.73%1.11%0.97%0.97%5/11/20200.45%1.21%1.17%0.48%0.73%1.1                                                                                                                                                     |           |       |       |       |       |       |       |       |       |
| 4/27/20201.07%2.51%1.40%0.26%1.90%1.53%1.15%0.00%4/28/20200.77%1.70%1.42%0.27%2.40%1.43%2.14%0.51%4/29/20201.83%1.64%0.83%0.30%1.78%1.74%1.15%1.90%4/30/20200.74%1.61%1.45%0.18%1.82%0.87%0.00%0.50%5/1/20201.45%1.32%1.17%0.48%1.26%0.90%2.14%1.04%5/2/20201.56%1.60%1.47%0.43%1.23%0.81%0.72%0.45%5/3/20200.93%1.48%1.16%0.80%1.38%1.29%0.00%1.11%5/4/20201.45%1.27%1.05%0.50%0.57%1.48%0.68%1.58%5/5/20200.97%1.13%1.03%0.43%1.85%0.77%2.33%0.00%5/6/20200.47%1.32%0.93%0.45%0.73%1.23%1.47%1.84%5/7/20200.67%1.11%1.00%0.23%1.75%0.96%0.00%0.00%5/9/20200.27%1.11%1.00%0.23%1.75%1.31%2.86%1.72%5/11/20200.45%1.21%1.17%0.48%0.73%1.11%0.97%0.97%5/13/20200.45%1.21%1.17%0.48%0.73%1.11%0.97%0.97%5/13/20200.45%0.54%0.73%1.68%1.81%0.90                                                                                                                                                     |           |       |       |       |       |       |       |       |       |
| 4/28/20200.77%1.70%1.42%0.27%2.40%1.43%2.14%0.51%4/29/20201.83%1.64%0.83%0.30%1.78%1.74%1.15%1.90%4/30/20200.74%1.61%1.45%0.18%1.82%0.87%0.00%0.50%5/1/20201.45%1.32%1.17%0.48%1.26%0.90%2.14%1.04%5/2/20201.56%1.60%1.47%0.43%1.23%0.81%0.72%0.45%5/3/20200.93%1.48%1.16%0.80%1.38%1.29%0.00%1.11%5/4/20201.45%1.27%1.05%0.50%0.57%1.48%0.68%1.58%5/5/20200.97%1.13%1.03%0.43%1.85%0.77%2.33%0.00%5/6/20200.47%1.32%0.93%0.44%1.71%1.15%0.00%0.47%5/7/20200.67%1.03%0.72%0.34%1.71%1.15%0.00%0.47%5/8/20200.37%0.90%1.22%0.45%0.73%1.23%1.47%1.84%5/9/20200.27%1.11%1.00%0.23%1.75%0.96%0.00%0.00%5/10/20200.45%1.21%1.17%0.48%0.73%1.11%0.97%0.97%5/11/20200.45%1.21%1.17%0.48%0.73%1.11%0.97%0.97%5/13/20200.45%0.24%0.83%0.88%1.88%0.32%                                                                                                                                                     |           |       |       |       |       |       |       |       |       |
| 4/29/20201.83%1.64%0.83%0.30%1.78%1.74%1.15%1.90%4/30/20200.74%1.61%1.45%0.18%1.82%0.87%0.00%0.50%5/1/20201.45%1.32%1.17%0.48%1.26%0.90%2.14%1.04%5/2/20201.56%1.60%1.47%0.43%1.23%0.81%0.72%0.45%5/3/20200.93%1.48%1.16%0.80%1.38%1.29%0.00%1.11%5/4/20201.45%1.27%1.05%0.50%0.57%1.48%0.68%1.58%5/5/20200.97%1.13%1.03%0.43%1.85%0.77%2.33%0.00%5/6/20200.47%1.32%0.93%0.18%1.91%0.92%0.70%1.18%5/7/20200.67%1.03%0.72%0.34%1.71%1.15%0.00%0.47%5/8/20200.37%0.90%1.22%0.45%0.73%1.23%1.47%1.84%5/9/20200.43%1.45%0.97%0.75%1.07%1.31%2.86%1.72%5/10/20200.45%1.21%1.00%0.23%1.75%0.96%0.00%1.87%5/11/20200.45%1.21%1.17%0.48%0.73%1.11%0.97%0.97%5/13/20200.45%0.24%0.83%0.88%1.18%0.90%1.05%0.00%5/14/20200.62%0.92%0.83%0.88%1.18%0.90%                                                                                                                                                     |           |       |       |       |       |       |       |       |       |
| 4/30/20200.74%1.61%1.45%0.18%1.82%0.87%0.00%0.50%5/1/20201.45%1.32%1.17%0.48%1.26%0.90%2.14%1.04%5/2/20201.56%1.60%1.47%0.43%1.23%0.81%0.72%0.45%5/3/20200.93%1.48%1.16%0.80%1.38%1.29%0.00%1.11%5/4/20201.45%1.27%1.05%0.50%0.57%1.48%0.68%1.58%5/5/20200.97%1.13%1.03%0.43%1.85%0.77%2.33%0.00%5/6/20200.47%1.32%0.93%0.43%1.85%0.77%2.33%0.00%5/6/20200.67%1.32%0.93%0.43%1.91%0.92%0.70%1.18%5/7/20200.67%1.03%0.72%0.34%1.71%1.15%0.00%0.47%5/8/20200.37%0.90%1.22%0.45%0.73%1.23%1.47%1.84%5/9/20200.43%1.45%0.97%0.75%1.07%1.31%2.86%1.72%5/11/20200.45%1.21%1.17%0.48%0.73%1.11%0.97%0.97%5/13/20200.45%1.21%1.17%0.48%0.73%1.11%0.97%0.97%5/14/20200.62%0.92%0.83%0.88%1.18%0.90%1.05%0.00%5/15/20200.75%0.62%0.93%0.88%1.88%0.90%<                                                                                                                                                     |           |       |       |       |       |       |       |       |       |
| 5/1/20201.45%1.32%1.17%0.48%1.26%0.90%2.14%1.04%5/2/20201.56%1.60%1.47%0.43%1.23%0.81%0.72%0.45%5/3/20200.93%1.48%1.16%0.80%1.38%1.29%0.00%1.11%5/4/20201.45%1.27%1.05%0.50%0.57%1.48%0.68%1.58%5/5/20200.97%1.13%1.03%0.43%1.85%0.77%2.33%0.00%5/6/20200.47%1.32%0.93%0.18%1.91%0.92%0.70%1.18%5/7/20200.67%1.03%0.72%0.34%1.71%1.15%0.00%0.47%5/8/20200.37%0.90%1.22%0.45%0.73%1.23%1.47%1.84%5/9/20200.27%1.11%1.00%0.23%1.75%0.96%0.00%0.00%5/10/20200.43%1.45%0.97%0.75%1.07%1.31%2.86%1.72%5/11/20200.45%1.21%1.17%0.48%0.73%1.11%0.97%0.97%5/13/20200.45%1.21%1.17%0.48%0.73%1.11%0.97%0.97%5/13/20200.45%1.21%1.17%0.48%0.73%1.11%0.97%0.97%5/13/20200.62%0.92%0.83%0.88%1.18%0.90%1.05%0.00%5/14/20200.75%0.62%0.93%0.38%0.78%0.32%                                                                                                                                                     |           |       |       |       |       |       |       |       |       |
| 5/2/20201.56%1.60%1.47%0.43%1.23%0.81%0.72%0.45%5/3/20200.93%1.48%1.16%0.80%1.38%1.29%0.00%1.11%5/4/20201.45%1.27%1.05%0.50%0.57%1.48%0.68%1.58%5/5/20200.97%1.13%1.03%0.43%1.85%0.77%2.33%0.00%5/6/20200.47%1.32%0.93%0.18%1.91%0.92%0.70%1.18%5/7/20200.67%1.03%0.72%0.34%1.71%1.15%0.00%0.47%5/8/20200.67%1.03%0.72%0.45%0.73%1.23%1.47%1.84%5/9/20200.27%1.11%1.00%0.23%1.75%0.96%0.00%0.00%5/10/20200.43%1.45%0.97%0.75%1.07%1.31%2.86%1.72%5/11/20200.45%1.21%1.17%0.48%0.73%1.11%0.97%0.97%5/13/20200.45%1.22%1.00%0.32%1.31%1.23%1.30%1.87%5/14/20200.45%1.21%1.17%0.48%0.73%1.11%0.97%0.97%5/13/20200.45%1.21%0.75%1.06%1.08%1.81%0.55%5/14/20200.75%0.62%0.93%0.33%0.78%0.32%0.86%0.44%                                                                                                                                                                                                |           |       |       |       |       |       |       |       |       |
| 5/3/20200.93%1.48%1.16%0.80%1.38%1.29%0.00%1.11%5/4/20201.45%1.27%1.05%0.50%0.57%1.48%0.68%1.58%5/5/20200.97%1.13%1.03%0.43%1.85%0.77%2.33%0.00%5/6/20200.47%1.32%0.93%0.18%1.91%0.92%0.70%1.18%5/7/20200.67%1.03%0.72%0.34%1.71%1.15%0.00%0.47%5/8/20200.37%0.90%1.22%0.45%0.73%1.23%1.47%1.84%5/9/20200.27%1.11%1.00%0.23%1.75%0.96%0.00%0.00%5/10/20200.43%1.45%0.97%0.75%1.07%1.31%2.86%1.72%5/11/20200.45%1.21%1.17%0.48%0.73%1.11%0.97%0.97%5/13/20200.45%0.54%0.79%0.65%1.06%1.08%1.81%0.55%5/14/20200.75%0.62%0.93%0.88%1.18%0.90%1.05%0.00%5/15/20200.75%0.62%0.93%0.33%0.78%0.32%0.86%0.44%                                                                                                                                                                                                                                                                                            |           |       |       |       |       |       |       |       |       |
| 5/4/2020   1.45%   1.27%   1.05%   0.50%   0.57%   1.48%   0.68%   1.58%     5/5/2020   0.97%   1.13%   1.03%   0.43%   1.85%   0.77%   2.33%   0.00%     5/6/2020   0.47%   1.32%   0.93%   0.18%   1.91%   0.92%   0.70%   1.18%     5/7/2020   0.67%   1.03%   0.72%   0.34%   1.71%   1.15%   0.00%   0.47%     5/8/2020   0.37%   0.90%   1.22%   0.45%   0.73%   1.23%   1.47%   1.84%     5/9/2020   0.27%   1.11%   1.00%   0.23%   1.75%   0.96%   0.00%   0.00%     5/10/2020   0.43%   1.45%   0.97%   0.75%   1.07%   1.31%   2.86%   1.72%     5/11/2020   0.45%   1.21%   1.00%   0.32%   1.11%   0.97%   0.75%   1.01%   0.97%   0.75%   1.11%   0.97%   0.75%   1.31%   2.86%   1.72%     5/11/                                                                                                                                                                                  |           |       |       |       |       |       |       |       |       |
| 5/5/2020   0.97%   1.13%   1.03%   0.43%   1.85%   0.77%   2.33%   0.00%     5/6/2020   0.47%   1.32%   0.93%   0.18%   1.91%   0.92%   0.70%   1.18%     5/7/2020   0.67%   1.03%   0.72%   0.34%   1.71%   1.15%   0.00%   0.47%     5/8/2020   0.37%   0.90%   1.22%   0.45%   0.73%   1.23%   1.47%   1.84%     5/9/2020   0.27%   1.11%   1.00%   0.23%   1.75%   0.96%   0.00%   0.00%     5/10/2020   0.43%   1.45%   0.97%   0.75%   1.07%   1.31%   2.86%   1.72%     5/11/2020   0.45%   1.21%   1.00%   0.32%   1.13%   1.33%   1.87%     5/12/2020   0.45%   1.21%   1.17%   0.48%   0.73%   1.11%   0.97%   0.97%     5/13/2020   0.99%   0.54%   0.79%   0.65%   1.06%   1.08%   1.81%   0.90%                                                                                                                                                                                     |           |       |       |       |       |       |       |       |       |
| 5/6/20200.47%1.32%0.93%0.18%1.91%0.92%0.70%1.18%5/7/20200.67%1.03%0.72%0.34%1.71%1.15%0.00%0.47%5/8/20200.37%0.90%1.22%0.45%0.73%1.23%1.47%1.84%5/9/20200.27%1.11%1.00%0.23%1.75%0.96%0.00%0.00%5/10/20200.43%1.45%0.97%0.75%1.07%1.31%2.86%1.72%5/11/20200.85%1.22%1.00%0.32%1.13%1.23%1.30%1.87%5/12/20200.45%1.21%1.17%0.48%0.73%1.11%0.97%0.97%5/13/20200.99%0.54%0.79%0.65%1.06%1.08%1.81%0.55%5/14/20200.62%0.92%0.83%0.33%0.78%0.32%0.86%0.44%                                                                                                                                                                                                                                                                                                                                                                                                                                            |           |       |       |       |       |       |       |       |       |
| 5/7/20200.67%1.03%0.72%0.34%1.71%1.15%0.00%0.47%5/8/20200.37%0.90%1.22%0.45%0.73%1.23%1.47%1.84%5/9/20200.27%1.11%1.00%0.23%1.75%0.96%0.00%0.00%5/10/20200.43%1.45%0.97%0.75%1.07%1.31%2.86%1.72%5/11/20200.85%1.22%1.00%0.32%1.13%1.23%1.30%1.87%5/12/20200.45%1.21%1.17%0.48%0.73%1.11%0.97%0.97%5/13/20200.62%0.54%0.79%0.65%1.06%1.08%1.81%0.55%5/14/20200.62%0.92%0.83%0.33%0.78%0.32%0.86%0.44%                                                                                                                                                                                                                                                                                                                                                                                                                                                                                            |           |       |       |       |       |       |       |       |       |
| 5/8/20200.37%0.90%1.22%0.45%0.73%1.23%1.47%1.84%5/9/20200.27%1.11%1.00%0.23%1.75%0.96%0.00%0.00%5/10/20200.43%1.45%0.97%0.75%1.07%1.31%2.86%1.72%5/11/20200.85%1.22%1.00%0.32%1.13%1.23%1.30%1.87%5/12/20200.45%1.21%1.17%0.48%0.73%1.11%0.97%0.97%5/13/20200.99%0.54%0.79%0.65%1.06%1.08%1.81%0.55%5/14/20200.62%0.92%0.83%0.38%0.78%0.32%0.86%0.44%                                                                                                                                                                                                                                                                                                                                                                                                                                                                                                                                            |           |       |       | 1     |       |       |       |       |       |
| 5/9/20200.27%1.11%1.00%0.23%1.75%0.96%0.00%0.00%5/10/20200.43%1.45%0.97%0.75%1.07%1.31%2.86%1.72%5/11/20200.85%1.22%1.00%0.32%1.13%1.23%1.30%1.87%5/12/20200.45%1.21%1.17%0.48%0.73%1.11%0.97%0.97%5/13/20200.99%0.54%0.79%0.65%1.06%1.08%1.81%0.55%5/14/20200.62%0.92%0.83%0.38%0.78%0.32%0.86%0.44%                                                                                                                                                                                                                                                                                                                                                                                                                                                                                                                                                                                            | 5/7/2020  |       |       |       |       |       |       |       | 0.47% |
| 5/10/2020 0.43% 1.45% 0.97% 0.75% 1.07% 1.31% 2.86% 1.72%   5/11/2020 0.85% 1.22% 1.00% 0.32% 1.13% 1.23% 1.30% 1.87%   5/12/2020 0.45% 1.21% 1.17% 0.48% 0.73% 1.11% 0.97% 0.97%   5/13/2020 0.99% 0.54% 0.79% 0.65% 1.06% 1.08% 1.81% 0.55%   5/14/2020 0.62% 0.92% 0.83% 0.88% 1.18% 0.90% 1.05%   5/15/2020 0.75% 0.62% 0.93% 0.33% 0.78% 0.32% 0.86% 0.44%                                                                                                                                                                                                                                                                                                                                                                                                                                                                                                                                  | 5/8/2020  | 0.37% | 0.90% | 1.22% | 0.45% | 0.73% | 1.23% | 1.47% | 1.84% |
| 5/11/20200.85%1.22%1.00%0.32%1.13%1.23%1.30%1.87%5/12/20200.45%1.21%1.17%0.48%0.73%1.11%0.97%0.97%5/13/20200.99%0.54%0.79%0.65%1.06%1.08%1.81%0.55%5/14/20200.62%0.92%0.83%0.88%1.18%0.90%1.05%0.00%5/15/20200.75%0.62%0.93%0.33%0.78%0.32%0.86%0.44%                                                                                                                                                                                                                                                                                                                                                                                                                                                                                                                                                                                                                                            | 5/9/2020  | 0.27% | 1.11% | 1.00% | 0.23% | 1.75% | 0.96% | 0.00% | 0.00% |
| 5/12/2020   0.45%   1.21%   1.17%   0.48%   0.73%   1.11%   0.97%   0.97%     5/13/2020   0.99%   0.54%   0.79%   0.65%   1.06%   1.08%   1.81%   0.55%     5/14/2020   0.62%   0.93%   0.88%   1.18%   0.90%   1.05%   0.00%     5/15/2020   0.75%   0.62%   0.93%   0.33%   0.78%   0.32%   0.86%   0.44%                                                                                                                                                                                                                                                                                                                                                                                                                                                                                                                                                                                      |           |       |       |       |       |       |       |       |       |
| 5/13/2020   0.99%   0.54%   0.79%   0.65%   1.06%   1.08%   1.81%   0.55%     5/14/2020   0.62%   0.92%   0.83%   0.88%   1.18%   0.90%   1.05%   0.00%     5/15/2020   0.75%   0.62%   0.93%   0.33%   0.78%   0.32%   0.86%   0.44%                                                                                                                                                                                                                                                                                                                                                                                                                                                                                                                                                                                                                                                            | 5/11/2020 | 0.85% | 1.22% | 1.00% | 0.32% | 1.13% | 1.23% | 1.30% | 1.87% |
| 5/14/2020   0.62%   0.92%   0.83%   0.88%   1.18%   0.90%   1.05%   0.00%     5/15/2020   0.75%   0.62%   0.93%   0.33%   0.78%   0.32%   0.86%   0.44%                                                                                                                                                                                                                                                                                                                                                                                                                                                                                                                                                                                                                                                                                                                                          | 5/12/2020 | 0.45% | 1.21% | 1.17% | 0.48% | 0.73% | 1.11% | 0.97% | 0.97% |
| 5/15/2020 0.75% 0.62% 0.93% 0.33% 0.78% 0.32% 0.86% 0.44%                                                                                                                                                                                                                                                                                                                                                                                                                                                                                                                                                                                                                                                                                                                                                                                                                                        | 5/13/2020 | 0.99% | 0.54% | 0.79% | 0.65% | 1.06% | 1.08% | 1.81% | 0.55% |
|                                                                                                                                                                                                                                                                                                                                                                                                                                                                                                                                                                                                                                                                                                                                                                                                                                                                                                  | 5/14/2020 | 0.62% | 0.92% | 0.83% | 0.88% | 1.18% | 0.90% | 1.05% | 0.00% |
| 5/16/2020 0.86% 1.17% 0.62% 0.11% 1.14% 0.93% 1.33% 0.92%                                                                                                                                                                                                                                                                                                                                                                                                                                                                                                                                                                                                                                                                                                                                                                                                                                        | 5/15/2020 | 0.75% | 0.62% | 0.93% | 0.33% | 0.78% | 0.32% | 0.86% | 0.44% |
|                                                                                                                                                                                                                                                                                                                                                                                                                                                                                                                                                                                                                                                                                                                                                                                                                                                                                                  | 5/16/2020 | 0.86% | 1.17% | 0.62% | 0.11% | 1.14% | 0.93% | 1.33% | 0.92% |