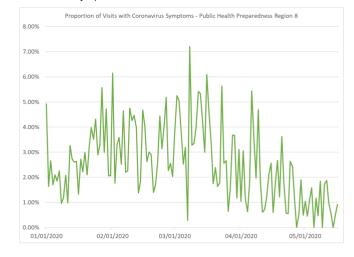

#### Proportion of Visits with Coronavirus Symptoms by Public Health Preparedness Region

|           |       | ileaiti | i i i epe | il cuile | 55 1105 |       |       |       |
|-----------|-------|---------|-----------|----------|---------|-------|-------|-------|
| Date      | 1     | 2N      | 2S        | 3        | 5       | 6     | 7     | 8     |
| 1/1/2020  | 2.90% | 4.05%   | 3.14%     | 1.46%    | 3.68%   | 4.29% | 1.66% | 4.93% |
| 1/2/2020  | 0.55% | 2.61%   | 2.99%     | 1.06%    | 2.71%   | 3.64% | 2.28% | 1.63% |
| 1/3/2020  | 1.08% | 2.68%   | 2.84%     | 1.19%    | 2.88%   | 3.09% | 0.76% | 2.66% |
| 1/4/2020  | 2.59% | 2.40%   | 2.83%     | 1.26%    | 2.86%   | 3.26% | 1.16% | 1.69% |
| 1/5/2020  | 1.74% | 2.86%   | 2.06%     | 0.83%    | 3.03%   | 3.65% | 2.36% | 2.10% |
| 1/6/2020  | 0.90% | 2.33%   | 2.58%     | 0.71%    | 2.49%   | 3.28% | 1.19% | 1.85% |
| 1/7/2020  | 0.64% | 2.29%   | 2.45%     | 0.95%    | 3.74%   | 3.30% | 0.72% | 2.25% |
| 1/8/2020  | 0.65% | 2.40%   | 2.02%     | 0.94%    | 1.53%   | 2.23% | 1.86% | 0.96% |
| 1/9/2020  | 0.82% | 2.12%   | 1.54%     | 0.45%    | 2.18%   | 2.22% | 0.97% | 1.18% |
| 1/10/2020 | 1.75% | 1.81%   | 1.43%     | 0.47%    | 2.07%   | 2.79% | 0.18% | 2.08% |
| 1/11/2020 | 1.31% | 2.63%   | 2.18%     | 0.94%    | 4.46%   | 3.37% | 0.65% | 0.98% |
| 1/12/2020 | 0.65% | 2.86%   | 1.95%     | 1.58%    | 4.36%   | 3.18% | 0.84% | 3.27% |
| 1/13/2020 | 1.35% | 2.54%   | 2.04%     | 0.71%    | 2.45%   | 2.64% | 1.08% | 2.74% |
| 1/14/2020 | 0.82% | 2.72%   | 1.60%     | 1.09%    | 3.73%   | 2.37% | 0.75% | 2.61% |
| 1/15/2020 | 0.85% | 2.05%   | 1.85%     | 0.37%    | 2.87%   | 2.93% | 1.75% | 2.63% |
| 1/16/2020 | 1.16% | 2.10%   | 1.73%     | 0.72%    | 2.92%   | 2.64% | 1.44% | 1.33% |
| 1/17/2020 | 0.76% | 1.97%   | 1.81%     | 1.14%    | 2.29%   | 2.07% | 0.83% | 2.73% |
| 1/18/2020 | 1.64% | 2.07%   | 1.63%     | 1.02%    | 3.39%   | 3.48% | 1.32% | 2.22% |
| 1/19/2020 | 1.23% | 1.45%   | 2.23%     | 0.91%    | 3.18%   | 3.08% | 1.89% | 2.99% |
| 1/20/2020 | 1.05% | 1.82%   | 2.14%     | 0.95%    | 2.73%   | 3.81% | 0.72% | 2.09% |
| 1/21/2020 | 1.63% | 2.13%   | 2.16%     | 0.88%    | 3.41%   | 3.39% | 2.46% | 3.22% |
| 1/22/2020 | 1.41% | 1.55%   | 1.94%     | 1.02%    | 2.56%   | 2.95% | 1.18% | 3.98% |
| 1/23/2020 | 0.93% | 1.73%   | 2.02%     | 0.68%    | 2.90%   | 3.62% | 0.93% | 3.52% |
| 1/24/2020 | 1.28% | 2.17%   | 1.25%     | 0.58%    | 1.82%   | 3.05% | 1.34% | 4.31% |
| 1/25/2020 | 1.15% | 2.44%   | 2.21%     | 0.79%    | 3.74%   | 3.06% | 2.09% | 2.90% |
| 1/26/2020 | 1.42% | 2.57%   | 2.22%     | 1.65%    | 4.78%   | 3.01% | 1.76% | 3.29% |

| Data      | 1        | 201   | 20    | 2               | F     | 6        | 7        | Coror |
|-----------|----------|-------|-------|-----------------|-------|----------|----------|-------|
| Date      | <b>1</b> | 2N    | 2S    | 3               | 5     | <b>6</b> | <b>7</b> | 8     |
| 1/27/2020 |          |       |       |                 |       |          |          |       |
| 1/28/2020 |          |       |       |                 |       |          |          |       |
| 1/29/2020 |          |       |       |                 |       |          |          |       |
| 1/30/2020 |          |       |       |                 |       |          |          |       |
| 1/31/2020 |          |       |       |                 |       |          |          |       |
| 2/1/2020  |          |       |       |                 |       |          |          |       |
| 2/2/2020  |          |       |       |                 |       |          |          |       |
| 2/3/2020  |          |       |       |                 |       |          |          |       |
|           |          |       |       |                 |       |          | 1.88%    |       |
|           |          |       |       |                 |       |          | 1.89%    |       |
| 2/6/2020  | 0.90%    | 1.91% | 2.03% | 1.42%           | 2.39% | 2.83%    | 1.30%    | 4.64% |
| 2/7/2020  | 1.65%    | 1.77% | 1.84% | 0.95%           | 2.65% | 3.23%    | 2.09%    | 2.21% |
| 2/8/2020  | 1.75%    | 2.31% | 1.86% | 1.24%           | 3.96% | 2.85%    | 1.95%    | 2.25% |
| 2/9/2020  | 1.30%    | 2.82% | 2.78% | 1.89%           | 3.35% | 4.04%    | 3.50%    | 4.75% |
| 2/10/2020 | 1.46%    | 1.86% | 2.45% | 0.87%           | 2.25% | 2.91%    | 1.91%    | 4.26% |
| 2/11/2020 | 1.61%    | 2.21% | 1.79% | 1.16%           | 2.59% | 2.69%    | 0.54%    | 4.47% |
| 2/12/2020 | 1.32%    | 2.54% | 2.43% | 1.65%           | 2.54% | 2.22%    | 1.99%    | 3.97% |
| 2/13/2020 | 1.20%    | 2.05% | 2.01% | 1.01%           | 2.41% | 2.15%    | 1.60%    | 1.38% |
| 2/14/2020 |          |       |       |                 |       |          |          |       |
| 2/15/2020 |          |       |       |                 |       |          |          |       |
| 2/16/2020 |          |       |       |                 |       |          |          |       |
| 2/17/2020 |          |       |       |                 |       |          |          |       |
| 2/18/2020 |          |       |       |                 |       |          |          |       |
| 2/19/2020 |          |       |       |                 |       |          |          |       |
| 2/20/2020 |          |       |       |                 |       |          |          |       |
| 2/21/2020 |          |       |       |                 |       |          |          |       |
| 2/22/2020 |          |       |       |                 |       |          |          |       |
| 2/23/2020 |          |       |       |                 |       |          |          |       |
| 2/23/2020 |          |       |       |                 |       |          |          |       |
| 2/24/2020 |          |       |       |                 |       |          |          |       |
| 2/25/2020 |          |       |       |                 |       |          |          |       |
|           |          |       |       |                 |       |          |          |       |
| 2/27/2020 |          |       |       |                 |       |          |          |       |
| 2/28/2020 |          |       |       |                 |       |          |          |       |
| 2/29/2020 |          |       |       |                 |       |          |          |       |
| 3/1/2020  |          | 1     |       | 1               | 1     |          | 1        |       |
| 3/2/2020  |          |       |       |                 |       |          |          |       |
| 3/3/2020  |          |       |       |                 |       |          |          |       |
| 3/4/2020  |          |       |       |                 |       |          |          |       |
| 3/5/2020  |          |       |       |                 |       |          |          |       |
| 3/6/2020  |          |       |       |                 |       |          |          |       |
| 3/7/2020  |          |       |       |                 |       |          |          |       |
| 3/8/2020  | 2.43%    | 1.76% | 2.59% | 0.98%           | 3.58% | 2.63%    | 3.05%    | 7.20% |
| 3/9/2020  | 1.12%    | 1.98% | 1.81% | 0.95%           | 2.36% | 2.80%    | 1.40%    | 3.28% |
| 3/10/2020 | 1.52%    | 1.93% | 2.03% | 0.89%           | 2.05% | 2.87%    | 0.87%    | 3.35% |
| 3/11/2020 | 1.90%    | 2.87% | 2.30% | 1.07%           | 4.38% | 3.24%    | 1.79%    | 4.00% |
| 3/12/2020 | 3.11%    | 4.43% | 3.56% | 1.62%           | 3.85% | 3.69%    | 3.30%    | 5.42% |
| 3/13/2020 | 4.77%    | 4.05% | 3.88% | 2.16%           | 6.48% | 3.64%    | 3.22%    | 5.33% |
| 3/14/2020 | 4.09%    | 5.81% | 3.83% | 2.96%           | 4.72% | 3.44%    | 5.18%    | 4.28% |
| 3/15/2020 | 2.68%    | 4.89% | 4.98% | 2.69%           | 5.46% | 3.54%    | 4.20%    | 3.00% |
| 3/16/2020 |          |       |       |                 |       |          |          |       |
| 3/17/2020 |          |       |       |                 |       |          |          |       |
| 3/18/2020 |          |       |       |                 |       |          |          |       |
| 3/19/2020 |          |       |       |                 |       |          |          |       |
| 3/20/2020 |          |       |       |                 |       |          |          |       |
| 3/20/2020 |          |       |       |                 |       |          |          |       |
| 3/22/2020 |          |       |       |                 |       |          |          |       |
| 3/23/2020 |          |       |       |                 |       |          |          |       |
|           |          |       |       |                 |       |          |          |       |
| 3/24/2020 |          |       |       |                 |       |          |          |       |
| 3/25/2020 | 2.98%    | o.03% | 1.11% | ∣ <b>∠.</b> 44% | 4.37% | 4.19%    | 2.52%    | ∠.00% |

| Date12N2S366783/26/2022.73%6.82%6.16%2.87%3.59%5.30%0.55%3/27/2022.10%6.84%6.60%2.87%2.83%2.83%2.83%2.83%3.81%3.81%2.83%2.83%2.85%2.85%2.85%3.81%3.81%2.68%2.85%2.62%3.11%3/30/2023.62%7.36%5.34%1.64%2.48%2.48%2.64%3.11%4/1/2023.24%5.70%4.36%1.64%2.73%2.68%3.64%4/2/2023.24%5.99%4.27%1.04%3.99%1.45%3.64%4/2/2023.24%5.99%4.27%1.40%3.99%1.45%3.64%4/4/2022.25%5.99%4.27%1.45%3.69%1.45%3.64%4/7/2022.28%5.1%3.92%1.5%2.65%1.45%3.64%4/7/2021.40%4.47%3.02%1.5%2.65%1.45%3.64%3.64%4/7/2021.5%5.5%3.6%1.4%1.3%0.65%3.64%3.64%3.64%3.64%3.64%3.64%3.64%3.64%3.64%3.64%3.64%3.64%3.64%3.64%3.64%3.64%3.64%3.64%3.64%3.64%3.64%3.64%3.64%3.64%3.64%3.64%3.64%3.64%3.64%3.64%3.64%3.64%3.64%3.64%3.64%3.64%                                                                                                                                                                                     | 10/2020   |       |       |       |       |       |       |       |       |
|--------------------------------------------------------------------------------------------------------------------------------------------------------------------------------------------------------------------------------------------------------------------------------------------------------------------------------------------------------------------------------------------------------------------------------------------------------------------------------------------------------------------------------------------------------------------------------------------------------------------------------------------------------------------------------------------------------------------------------------------------------------------------------------------------------------------------------------------------------------------------------------------------|-----------|-------|-------|-------|-------|-------|-------|-------|-------|
| 3/27/20204.21%8.34%6.60%2.97%4.58%2.66%2.56%1.55%3/28/20203.90%8.46%6.23%2.85%2.85%1.95%3.66%3/30/20203.62%7.30%5.91%2.07%3.36%1.15%4.18%3/31/20203.62%7.37%5.93%1.64%2.48%2.94%5.44%1.14%4/1/20202.84%7.77%4.96%1.64%2.48%2.94%5.44%1.04%4/2/20203.24%5.67%5.38%1.04%2.73%3.68%1.44%4/2/20203.24%5.67%1.40%2.73%1.69%3.69%1.14%4/4/20202.35%5.99%4.27%1.75%4.30%2.91%2.63%0.63%4/5/20202.40%4.17%1.28%2.75%1.63%3.69%1.44%1.84%4/6/20202.60%5.51%3.04%1.57%1.30%1.25%2.13%4.70%4/10/20201.54%3.57%2.66%1.34%2.44%1.38%0.95%1.33%1.36%0.61%4/11/20201.54%3.54%1.34%1.5%1.30%1.35%1.5%2.96%1.44%0.65%1.25%1.16%0.66%4/11/20201.54%3.65%2.64%1.34%1.6%1.5%2.65%1.0%2.5%2.96%4/11/20201.54%3.65%2.76%1.34%1.45%1.5%1.5%2.6%1.5%2.6%1.5% <td< th=""><th>Date</th><th>1</th><th>2N</th><th>2S</th><th>3</th><th>5</th><th>6</th><th>7</th><th>8</th></td<>                                            | Date      | 1     | 2N    | 2S    | 3     | 5     | 6     | 7     | 8     |
| 3/28/2020   2.10%   6.99%   5.71%   1.66%   3.81%   2.83%   2.72%   3.66%     3/29/2020   3.90%   8.46%   6.23%   2.85%   2.10%   2.62%   2.15%   1.18%     3/31/2020   3.62%   7.37%   5.11%   2.75%   3.36%   2.14%   2.43%   2.44%   2.44%   2.44%   2.44%   2.44%   2.44%   2.44%   2.44%   2.44%   2.44%   2.44%   2.44%   2.44%   2.44%   2.44%   2.44%   2.44%   2.44%   2.44%   2.44%   2.44%   2.44%   2.44%   2.44%   2.44%   2.44%   2.44%   2.44%   2.44%   2.44%   2.44%   2.44%   2.44%   2.44%   2.44%   2.44%   2.44%   2.44%   2.44%   2.44%   2.44%   2.44%   2.44%   2.44%   2.44%   2.44%   2.44%   2.44%   2.44%   2.44%   2.44%   2.44%   2.44%   2.44%   2.44%   2.44%   2.44%   2.44%   2.44%   2.44%                                                                                                                                                                    | 3/26/2020 | 2.73% | 6.82% | 6.16% | 2.18% | 4.03% | 3.59% | 5.30% | 0.65% |
| 3/29/20203.90%8.46%6.23%2.85%2.50%2.65%1.15%3.76%3/31/20203.32%8.30%5.11%2.75%3.36%2.16%1.14%4/1/20203.24%5.67%5.38%1.04%2.74%2.04%3.05%4/3/20203.81%7.00%4.97%1.75%3.37%1.69%3.69%1.14%4/3/20203.24%5.67%4.27%1.40%3.99%1.45%3.69%1.14%4/4/20202.22%4.40%4.49%1.51%3.04%2.14%3.69%1.44%4/4/20202.20%4.40%3.92%1.57%4.30%2.91%3.69%1.44%4/4/20202.40%4.41%3.92%1.57%4.30%2.91%3.69%1.44%4/4/20201.40%3.94%1.61%3.64%1.84%2.66%1.84%4.76%3.67%1.66%3.66%1.97%4/9/20201.54%3.54%1.24%1.38%0.61%1.75%3.93%1.34%2.66%1.97%4/11/20201.54%3.54%1.24%1.25%1.75%1.56%3.94%1.66%2.66%4/11/20201.54%3.64%1.25%1.75%1.56%3.66%1.76%4/11/20201.54%3.64%1.25%1.75%1.56%3.66%1.66%1.76%4/11/20201.54%3.64%1.25%1.56%1.66%1.66%1.66%1.76%4/11/20201.54%1.64                                                                                                                                                     | 3/27/2020 | 4.21% | 8.34% | 6.60% | 2.97% | 4.58% | 2.66% | 2.56% | 1.55% |
| 3)30/20203.62%7.36%5.91%2.07%5.00%2.62%2.15%1.18%3/31/20203.24%5.71%4.96%1.64%2.48%2.94%5.24%1.04%4/2/20203.24%5.67%5.38%1.04%2.73%2.28%2.61%1.04%4/2/20203.24%5.67%5.38%1.04%2.39%1.69%3.69%1.14%4/2/20202.22%4.40%4.27%1.51%2.71%1.69%3.69%1.44%4/4/20202.24%4.40%3.92%1.57%4.30%2.14%5.04%3.69%4/7/20202.40%4.91%3.92%1.57%2.65%1.42%5.06%3.69%4/7/20201.53%5.51%3.94%1.27%2.51%2.59%2.13%4.70%4/10/20201.54%3.57%2.63%1.28%1.34%0.41%0.01%1.85%4/11/20201.54%3.57%2.63%1.28%1.34%0.41%0.01%1.85%4/11/20201.54%3.57%2.63%1.29%1.25%1.34%0.01%1.55%2.97%1.34%0.01%1.55%2.97%1.34%0.01%1.55%2.97%1.34%0.01%1.55%1.66%1.66%1.66%1.66%1.66%1.66%1.66%1.66%1.66%1.66%1.66%1.66%1.66%1.66%1.66%1.66%1.66%1.66%1.66%1.66%1.66%1.66%1.66%1.66%1.66% <t< td=""><td>3/28/2020</td><td>2.10%</td><td>6.99%</td><td>5.71%</td><td>1.66%</td><td>3.81%</td><td>2.83%</td><td>2.72%</td><td>3.68%</td></t<> | 3/28/2020 | 2.10% | 6.99% | 5.71% | 1.66% | 3.81% | 2.83% | 2.72% | 3.68% |
| 3)1/20203.32%8.30%5.11%2.75%3.36%2.16%0.40%3.11%4/1/20202.68%7.17%4.96%1.64%2.48%2.94%5.24%1.04%4/2/20203.24%5.07%5.37%1.04%2.73%2.63%0.63%4/3/20203.81%7.00%4.27%1.04%3.99%1.45%2.63%0.63%4/4/20202.22%4.40%4.49%1.57%4.30%2.16%3.64%0.63%4/5/20202.24%4.04%4.98%1.57%4.30%2.16%3.60%1.97%4/7/20201.54%5.51%3.60%1.92%2.63%1.34%0.06%1.97%4/9/20201.40%4.47%3.02%1.27%1.31%0.04%1.85%4/11/20201.54%3.57%2.63%1.34%2.61%1.33%0.04%1.55%4/11/20201.54%3.69%2.44%1.23%1.97%1.60%2.55%2.09%4/11/20201.34%2.45%1.10%1.99%1.60%2.67%3.64%1.60%2.55%4/11/20201.36%3.69%1.55%1.97%1.60%2.67%3.64%1.60%2.65%4/11/20201.36%2.69%1.57%1.55%1.60%1.60%2.67%3.64%1.60%2.65%1.60%2.65%1.60%2.65%1.60%2.65%1.60%2.65%1.60%2.65%1.60%2.65%1.65%1.65%1.65%1.                                                                                                                                                     | 3/29/2020 | 3.90% | 8.46% | 6.23% | 2.85% | 2.50% | 2.85% | 1.95% | 3.66% |
| 4/1/20202.68%7.17%4.96%1.64%2.48%2.94%5.24%1.04%4/2/20203.24%5.67%5.38%1.04%2.73%2.68%2.61%3.05%4/3/20203.24%5.99%4.27%1.57%4.37%1.69%2.64%1.44%4/4/20202.35%5.99%4.40%1.51%2.71%1.08%4.41%1.84%4/6/20202.40%4.41%3.92%1.57%4.30%2.91%2.69%5.44%4/7/20201.54%5.51%3.04%1.93%2.65%1.42%5.00%3.57%4/9/20201.40%4.47%3.02%1.27%2.61%1.81%0.41%0.72%4/10/2021.64%3.57%2.63%1.34%2.08%3.94%0.61%4/11/20201.54%5.51%2.65%1.04%1.99%1.51%3.93%1.23%4/11/20201.54%5.54%2.60%1.25%1.55%2.91%1.55%2.91%1.55%2.91%4/11/20201.36%3.69%1.25%1.55%1.91%1.64%1.25%1.55%1.55%1.56%1.66%2.65%4/11/20201.36%3.69%1.25%1.55%1.91%1.56%1.66%2.65%1.66%2.65%4/11/20201.36%3.69%1.55%1.91%1.56%1.66%2.65%1.66%2.65%1.66%2.65%1.66%1.66%2.65%4/11/20201.36%1.55%1.6                                                                                                                                                     | 3/30/2020 | 3.62% | 7.36% | 5.91% | 2.07% | 5.00% | 2.62% | 2.15% | 1.18% |
| 4/2/20203.24%5.67%5.38%1.04%2.73%2.28%2.61%3.05%4/3/20203.81%7.00%4.97%1.75%4.37%1.69%3.60%1.14%4/4/20202.22%4.40%4.27%1.40%3.99%1.75%2.63%0.63%4/5/20202.20%4.40%3.92%1.57%2.01%2.64%5.40%4/6/20201.40%4.91%3.92%1.57%2.61%2.61%3.60%1.97%4/7/20201.54%5.16%3.02%1.27%2.91%2.59%0.80%1.97%4/9/20201.40%4.47%3.22%1.27%2.13%0.00%1.85%4/11/20201.54%3.67%2.63%1.34%2.44%2.08%3.94%0.61%4/11/20201.54%5.16%2.55%1.04%1.97%1.65%2.05%1.07%4/11/20201.54%3.69%2.44%1.23%1.97%1.65%2.56%2.05%4/11/20201.34%2.10%1.25%1.25%1.65%1.06%2.56%4/11/20201.34%2.10%1.55%1.97%1.65%1.97%1.66%2.56%4/11/20201.46%3.04%2.55%1.55%1.96%1.65%1.66%2.65%4/11/20201.46%3.04%1.56%1.55%1.96%1.65%1.65%1.66%2.65%4/11/20201.46%3.04%1.56%1.55%1.56%1.66%1.66%1.6                                                                                                                                                     | 3/31/2020 | 3.32% | 8.30% | 5.11% | 2.75% | 3.36% | 2.16% | 0.40% | 3.11% |
| 4/3/20203.81%7.00%4.97%1.75%4.37%1.69%3.69%1.14%4/4/20202.35%5.99%4.27%1.40%3.99%1.45%2.63%0.63%4/5/20202.22%4.40%4.99%1.51%2.17%1.08%4.11%1.84%4/6/20202.89%5.16%3.92%1.57%2.65%1.42%5.04%4.77%4/9/20201.53%5.51%3.94%1.85%2.65%1.33%0.00%1.85%4/10/20201.54%3.24%1.38%0.55%1.33%0.00%1.85%4/11/20201.54%5.42%2.60%1.24%2.61%1.72%1.81%0.01%4/11/20201.44%5.12%2.65%1.10%1.99%1.55%3.93%1.23%4/11/20201.34%5.12%2.55%1.10%1.99%1.65%2.65%2.09%4/11/20201.34%3.84%2.15%1.99%1.60%2.67%2.67%4/11/20201.32%3.84%2.15%1.99%1.60%2.67%4/11/20201.36%3.69%1.55%1.99%1.60%2.67%4/11/20201.36%3.84%2.15%1.55%1.90%1.66%2.67%4/11/20201.36%3.84%2.15%1.56%1.66%2.67%4/11/20201.36%3.64%1.94%2.55%1.32%1.66%2.67%4/11/20201.36%3.64%1.95%1.56%1.66%2.                                                                                                                                                     | 4/1/2020  | 2.68% | 7.17% | 4.96% | 1.64% | 2.48% | 2.94% | 5.24% | 1.04% |
| 4/4/20202.35%5.99%4.27%1.40%3.99%1.45%2.63%0.63%4/5/20202.20%4.40%4.91%3.92%1.57%4.30%2.91%2.69%5.44%4/7/20202.89%5.16%3.60%1.99%2.65%1.42%5.00%3.57%4/9/20201.40%4.47%3.02%1.27%2.91%2.53%4.70%4/9/20201.64%3.57%2.63%1.34%2.04%3.94%0.61%4/11/20201.54%3.57%2.63%1.34%2.44%2.08%3.94%0.61%4/11/20201.54%3.57%2.63%1.34%2.44%2.08%3.94%0.61%4/11/20201.45%5.74%2.55%1.10%1.95%1.95%2.91%1.55%4/14/20201.36%3.69%2.44%1.23%1.67%1.66%2.05%1.05%4/14/20201.36%3.02%1.25%1.55%1.05%1.36%1.66%2.67%4/14/20201.46%3.02%1.25%1.54%1.36%1.66%2.67%4/14/20201.66%2.90%1.25%1.65%1.66%1.65%1.66%2.67%4/14/20201.66%2.90%1.25%1.54%1.66%2.67%1.54%1.66%2.67%4/14/20201.66%2.90%1.25%1.54%1.66%2.67%1.54%1.66%2.67%4/14/20201.66%3.02%1.25%1.54%1.66%                                                                                                                                                      | 4/2/2020  | 3.24% | 5.67% | 5.38% | 1.04% | 2.73% | 2.28% | 2.61% | 3.05% |
| 4/5/20202.22%4.40%1.51%2.71%1.08%4.41%1.84%4/6/20202.64%3.50%1.57%4.30%2.91%2.65%1.42%5.00%3.50%4/7/20201.53%5.51%3.94%0.85%2.56%2.68%0.80%1.97%4/9/20201.40%4.47%3.02%1.27%2.91%2.59%2.13%4.70%4/10/20201.54%3.57%2.63%1.34%2.44%2.08%3.94%0.75%4/11/20201.54%5.42%1.23%1.72%1.81%3.94%0.72%4/11/20201.54%5.42%2.55%1.10%1.99%1.56%2.52%0.36%4/11/20201.41%5.12%2.10%1.72%1.65%2.91%1.25%1.23%4/11/20201.45%3.69%2.41%1.23%1.97%1.65%2.91%1.56%1.76%4/11/20201.64%3.69%2.16%1.55%1.90%1.65%1.36%1.60%2.67%4/11/20201.66%2.90%1.75%1.56%1.66%1.66%2.67%1.64%1.25%1.56%1.66%2.67%4/11/20201.66%2.90%1.76%1.56%1.66%1.66%1.66%1.65%1.66%1.65%1.66%1.65%1.65%1.65%1.65%1.65%1.65%1.65%1.65%1.65%1.65%1.65%1.65%1.65%1.65%1.65%1.65%1.65%1.65%1.65%<                                                                                                                                                 | 4/3/2020  | 3.81% | 7.00% | 4.97% | 1.75% | 4.37% | 1.69% | 3.69% | 1.14% |
| 4/6/20202.40%4.91%3.92%1.57%4.30%2.91%2.66%5.44%4/7/20202.83%5.51%3.94%0.85%2.56%2.68%0.80%1.97%4/9/20201.40%4.47%3.02%1.34%2.91%2.59%2.13%4.70%4/10/20201.54%3.74%1.34%2.44%2.08%3.94%0.61%4/11/20201.54%5.42%2.60%1.27%1.81%0.41%0.72%4/11/20201.54%5.42%2.60%1.72%1.81%0.41%0.72%4/13/20201.54%5.42%2.61%1.97%1.65%2.94%1.23%4/14/20201.64%3.69%2.44%1.23%1.97%1.65%2.95%1.06%4/14/20201.36%3.69%2.44%1.23%1.97%1.65%1.94%1.23%4/14/20201.64%3.69%2.44%1.23%1.97%1.65%1.94%1.23%4/14/20201.66%2.90%1.76%1.36%1.66%2.67%1.44%4/14/20201.66%2.90%1.76%1.36%1.66%2.67%4/14/20201.66%2.90%1.94%1.36%1.66%1.65%4/14/20201.66%2.90%1.46%2.95%1.36%1.65%4/21/20201.66%3.66%1.66%1.66%1.65%1.66%4/22/20200.76%1.57%1.86%0.86%1.56%1.66%4/22/20200                                                                                                                                                     | 4/4/2020  | 2.35% | 5.99% | 4.27% | 1.40% | 3.99% | 1.45% | 2.63% | 0.63% |
| 4/7/20202.89%5.16%3.60%1.99%2.65%1.42%5.00%3.50%4/8/20201.40%4.47%3.02%1.27%2.91%2.59%2.13%4.70%4/9/20201.64%3.74%1.34%2.44%2.08%3.94%0.61%4/11/20201.54%3.57%2.63%1.34%2.44%2.08%3.94%0.61%4/11/20201.44%5.12%2.60%1.29%1.72%1.81%0.41%0.72%4/13/20201.41%5.12%2.60%1.29%1.75%1.60%2.25%2.09%4/14/20201.36%3.69%2.16%1.25%1.75%1.50%3.93%1.23%4/14/20201.36%2.69%1.25%1.75%1.50%1.30%2.56%4/14/20201.36%2.84%2.44%0.34%2.99%1.00%2.15%1.67%4/14/20201.66%2.90%1.75%1.56%1.66%1.62%1.64%1.75%4/14/20201.66%2.84%0.34%2.99%1.60%1.64%1.75%4/14/20201.66%1.66%1.64%0.55%1.90%1.64%1.64%1.64%4/17/20201.66%1.64%1.64%0.56%1.56%1.64%1.64%1.64%1.64%1.64%1.64%1.64%1.64%1.64%1.64%1.64%1.64%1.64%1.64%1.64%1.64%1.64%1.64%1.64%1.64%1.64%1.64%1.64%<                                                                                                                                                 | 4/5/2020  | 2.22% | 4.40% | 4.49% | 1.51% | 2.71% | 1.08% | 4.41% | 1.84% |
| 4/7/20202.89%5.16%3.60%1.99%2.65%1.42%5.00%3.50%4/8/20201.40%4.47%3.02%1.27%2.91%2.59%2.13%4.70%4/9/20201.64%3.74%1.34%2.44%2.08%3.94%0.61%4/11/20201.54%3.57%2.63%1.34%2.44%2.08%3.94%0.61%4/11/20201.44%5.12%2.60%1.29%1.72%1.81%0.41%0.72%4/13/20201.41%5.12%2.60%1.29%1.75%1.60%2.25%2.09%4/14/20201.36%3.69%2.16%1.25%1.75%1.50%3.93%1.23%4/14/20201.36%2.69%1.25%1.75%1.50%1.30%2.56%4/14/20201.36%2.84%2.44%0.34%2.99%1.00%2.15%1.67%4/14/20201.66%2.90%1.75%1.56%1.66%1.62%1.64%1.75%4/14/20201.66%2.84%0.34%2.99%1.60%1.64%1.75%4/14/20201.66%1.66%1.64%0.55%1.90%1.64%1.64%1.64%4/17/20201.66%1.64%1.64%0.56%1.56%1.64%1.64%1.64%1.64%1.64%1.64%1.64%1.64%1.64%1.64%1.64%1.64%1.64%1.64%1.64%1.64%1.64%1.64%1.64%1.64%1.64%1.64%1.64%<                                                                                                                                                 |           |       |       |       |       |       |       |       |       |
| 4/8/20201.53%5.51%3.94%0.85%2.66%2.68%0.80%1.97%4/9/20201.40%4.47%3.02%1.27%2.91%2.59%2.13%4.70%4/10/20202.67%3.87%3.24%1.38%0.95%1.33%0.00%1.85%4/11/20201.54%3.57%2.63%1.34%2.44%2.08%3.94%0.61%4/13/20201.45%5.42%2.60%1.29%1.72%1.81%0.41%0.72%4/14/20201.36%3.69%2.44%1.23%1.97%1.69%2.05%1.07%4/15/20201.32%3.84%2.10%1.25%1.75%1.50%1.97%0.60%4/16/20202.35%4.01%2.27%1.25%1.75%1.66%2.67%4/17/20201.66%2.90%1.97%0.91%0.73%1.66%1.67%2.75%4/19/20201.66%2.90%1.97%0.91%0.73%1.66%1.68%1.26%4/20/20200.70%3.06%1.98%0.80%1.85%1.66%1.68%1.76%4/21/20201.66%2.91%1.93%0.80%1.85%1.66%1.68%1.76%4/22/20201.73%1.57%1.84%0.90%1.58%1.64%0.83%1.66%1.64%1.84%4/22/20201.75%1.76%1.76%1.74%1.15%0.00%1.11%4/22/20201.75%1.64%0.83%0.30%1.74% <t< td=""><td></td><td></td><td></td><td></td><td></td><td></td><td></td><td></td><td></td></t<>                                                  |           |       |       |       |       |       |       |       |       |
| 4/9/20201.40%4.47%3.02%1.27%2.91%2.59%2.13%4.70%4/10/20202.67%3.87%3.24%1.38%0.95%1.33%0.00%1.85%4/11/20201.54%3.57%2.63%1.34%2.44%2.08%3.94%0.61%4/12/20201.54%5.42%2.60%1.29%1.72%1.81%0.41%0.72%4/13/20201.41%5.12%2.55%1.10%1.99%1.69%2.25%2.09%4/14/20201.36%3.69%2.44%1.23%1.97%1.69%2.25%2.09%4/15/20201.32%3.84%2.10%1.55%2.91%1.45%4.00%2.56%4/16/20202.35%4.01%2.27%1.25%1.75%1.80%1.66%2.67%4/17/20201.46%2.30%1.36%0.63%1.66%2.67%1.66%2.67%4/19/20201.66%2.90%1.36%0.58%1.26%1.68%1.22%4/20/20200.70%3.06%1.88%0.55%1.99%1.86%0.55%4/21/20200.76%1.57%1.88%0.90%2.54%1.33%1.78%4/22/20200.78%1.57%1.88%0.90%2.54%1.33%1.75%4/22/20200.76%1.57%1.86%0.90%1.58%1.36%1.78%4/22/20200.75%1.55%1.56%1.66%1.78%1.78%4/22/20200.76%1.5% <td< td=""><td></td><td></td><td></td><td></td><td></td><td></td><td></td><td></td><td></td></td<>                                                 |           |       |       |       |       |       |       |       |       |
| Al10/20202.67%3.87%3.24%1.38%0.95%1.33%0.00%1.85%4/11/20201.54%3.57%2.63%1.34%2.44%2.08%3.94%0.61%4/12/20201.54%5.42%2.60%1.29%1.72%1.81%0.41%0.72%4/13/20201.41%5.12%2.55%1.10%1.99%1.15%3.93%1.23%4/14/20201.36%3.69%2.44%1.23%1.97%1.69%2.55%2.09%4/15/20201.32%3.84%2.10%1.55%2.91%1.45%4.00%2.56%4/16/20202.35%4.01%2.27%1.25%1.75%1.50%1.39%0.60%4/17/20201.66%2.90%1.97%0.91%0.73%1.66%1.62%1.26%4/19/20201.66%2.90%1.36%0.55%1.99%1.68%2.11%3.63%4/21/20201.66%2.19%1.38%0.60%1.85%1.30%1.36%0.55%4/22/20200.98%1.57%1.84%0.61%1.52%1.33%1.15%2.63%4/22/20200.57%1.25%1.84%0.74%1.52%1.34%1.15%2.63%4/22/20201.66%2.15%1.66%0.75%1.36%1.16%0.55%1.66%1.64%0.55%4/22/20201.75%1.84%0.75%1.56%1.65%1.65%1.65%1.65%1.65%1.65%0.00%1.16%                                                                                                                                                     |           |       |       |       |       |       |       |       |       |
| 4/11/20201.54%3.57%2.63%1.34%2.44%2.08%3.94%0.61%4/12/20201.54%5.42%2.60%1.29%1.72%1.81%0.41%0.72%4/13/20201.41%5.12%2.55%1.10%1.99%1.15%3.93%1.23%4/14/20201.36%3.69%2.44%1.23%1.97%1.69%2.25%2.09%4/15/20201.32%3.84%2.10%1.55%2.91%1.45%4.00%2.56%4/16/20202.35%4.01%2.27%1.25%1.75%1.50%1.39%0.60%4/17/20201.66%2.90%1.97%0.91%0.73%1.66%2.16%1.26%4/19/20201.66%2.90%1.97%0.80%1.26%1.68%1.26%4/20/20200.70%3.06%1.08%0.55%1.99%1.68%1.88%1.88%4/21/20201.66%2.19%1.38%0.50%1.52%1.34%0.00%0.55%4/22/20200.93%1.57%1.84%0.90%2.54%1.34%1.15%2.63%4/22/20200.57%1.84%0.60%1.52%1.34%1.15%2.63%4/22/20200.57%1.84%0.61%1.56%1.66%2.44%4/22/20200.76%1.56%0.60%1.56%1.66%2.44%4/22/20200.76%1.42%0.26%1.66%2.44%1.56%4/22/20200.76%1.66%0.66%<                                                                                                                                                 |           |       |       |       |       |       |       |       |       |
| 4/12/20201.54%5.42%2.60%1.29%1.72%1.81%0.41%0.72%4/13/20201.41%5.12%2.55%1.10%1.99%1.15%3.93%1.23%4/14/20201.36%3.69%2.44%1.23%1.97%1.69%2.25%2.09%4/15/20201.32%3.84%2.10%1.55%2.91%1.45%4.00%2.56%4/16/20202.35%4.01%2.27%1.25%1.75%1.50%1.39%0.60%4/17/20202.43%2.38%2.45%0.34%2.99%1.00%2.15%1.79%4/18/20201.66%2.90%1.97%0.91%0.73%1.36%1.60%2.67%4/19/20201.66%2.90%1.90%1.36%1.68%1.26%1.68%1.26%4/20/20200.70%3.06%1.88%0.55%1.99%1.68%1.18%0.57%4/21/20201.66%2.19%1.84%0.41%2.95%1.32%1.68%0.57%4/22/20200.98%1.57%1.86%0.79%0.82%0.78%2.15%2.42%4/24/20201.77%1.25%1.86%0.79%0.82%1.64%1.11%0.00%4/25/20200.57%1.26%1.66%0.76%1.66%1.04%1.11%0.51%4/26/20200.77%1.25%1.46%0.83%1.66%0.87%0.00%1.11%4/26/20200.74%1.61%1.45%0.86%1.66%                                                                                                                                                 |           |       |       |       |       |       |       |       |       |
| 4/13/20201.41w5.12w2.55w1.10w1.99w1.15w3.93w1.23w4/14/20201.36w3.69w2.44w1.23w1.97w1.69w2.25w2.09w4/15/20201.32w3.84w2.10w1.55w2.91w1.45w4.00w2.56w4/16/20202.35w4.01w2.27w1.25w1.77w1.50w1.39w0.60w4/17/20202.43w2.38w2.45w0.34w2.99w1.00w2.15w1.79w4/18/20201.66w2.90w1.97w0.91w0.73w1.36w1.60w2.67w4/19/20201.46w3.02w1.90w1.36w1.68w1.26w1.68w1.22w4/20/20200.70w3.06w1.88w0.55w1.99w1.68w2.11w3.63w4/21/20201.66w2.19w1.83w1.86w1.85w1.30w1.38w1.78w4/22/20200.98w1.57w1.84w0.41w2.95w1.32w1.68w0.57w4/24/20201.73w1.57w1.86w0.79w0.82w0.78w2.15w2.42w4/26/20200.77w1.25w1.86w0.79w1.82w1.64w0.51w4/27/20201.79w1.25w1.86w0.78w1.78w1.15w0.00w4/28/20200.77w1.70w1.42w0.27w2.40w1.43w2.14w0.51w4/29/20201.83w1.64w0.83w0.30w1.78w1.76w1.5w<                                                                                                                                                 |           |       |       |       |       |       |       |       |       |
| 4/14/20201.36%3.69%2.44%1.23%1.97%1.69%2.25%2.09%4/15/20201.32%3.84%2.10%1.55%2.91%1.45%4.00%2.56%4/16/20202.35%2.38%2.45%0.34%2.99%1.00%2.15%1.79%4/17/20201.66%2.90%1.97%0.73%1.36%1.60%2.67%4/19/20201.66%2.90%1.90%1.36%1.26%1.68%1.22%4/20/20200.70%3.06%1.90%1.85%1.99%1.68%2.11%3.63%4/21/20200.76%2.19%1.93%0.80%1.85%1.30%1.88%0.57%4/22/20200.98%1.57%1.84%0.41%2.95%1.32%1.68%0.57%4/24/20201.73%1.57%1.84%0.41%2.95%1.32%1.68%0.57%4/24/20201.27%2.66%2.00%0.94%1.52%1.33%1.15%2.63%4/25/20200.57%1.25%1.86%0.79%0.82%0.78%2.15%2.42%4/26/20200.57%1.46%0.83%0.30%1.53%1.55%1.96%0.50%4/29/20201.75%1.61%1.45%0.86%1.68%0.74%0.51%4/29/20201.75%1.64%0.83%0.86%1.84%0.64%1.58%5/1/20200.76%1.64%1.45%0.86%1.68%0.76%0.64%5/2/2020 <td< td=""><td></td><td></td><td></td><td></td><td></td><td></td><td></td><td></td><td></td></td<>                                                 |           |       |       |       |       |       |       |       |       |
| 4/15/20201.32%3.84%2.10%1.55%2.91%1.45%4.00%2.56%4/16/20202.35%4.01%2.27%1.25%1.75%1.50%1.30%0.60%4/17/20202.43%2.38%2.45%0.34%2.99%1.00%2.15%1.79%4/18/20201.66%2.90%1.97%0.91%0.73%1.36%1.66%2.67%4/19/20201.46%3.02%1.90%1.36%2.08%1.26%1.68%1.22%4/20/20200.70%3.06%1.93%0.80%1.85%1.30%1.36%1.78%4/21/20201.66%2.19%1.93%0.80%1.85%1.30%1.68%0.57%4/22/20200.98%1.57%1.84%0.41%2.95%1.32%1.68%0.55%4/24/20201.73%1.57%1.84%0.41%2.95%1.33%1.65%2.42%4/25/20200.57%1.25%1.86%0.90%2.54%1.54%0.00%2.42%4/26/20202.04%1.88%1.16%0.85%1.56%1.66%1.04%1.11%4/27/20201.77%1.25%1.86%0.90%1.53%1.15%0.00%4/28/20200.77%1.76%1.46%0.86%1.86%0.90%1.44%0.61%4/29/20201.83%1.64%0.83%0.30%1.74%1.55%1.96%0.90%0.55%5/1/20200.74%1.61%1.65%0.66%1.86%<                                                                                                                                                 |           |       |       |       |       |       |       |       |       |
| 4/16/20202.35%4.01%2.27%1.25%1.75%1.50%1.39%0.60%4/17/20202.43%2.38%2.45%0.34%2.99%1.00%2.15%1.79%4/18/20201.66%2.90%1.97%0.91%0.73%1.36%1.66%2.67%4/19/20201.46%3.02%1.90%1.36%1.22%1.68%1.22%4/20/20200.70%3.06%1.90%1.85%1.99%1.68%2.11%3.63%4/21/20201.66%2.19%1.93%0.80%1.85%1.30%1.88%1.78%4/22/20200.98%1.57%1.84%0.41%2.95%1.32%1.68%0.57%4/23/20201.73%1.57%1.89%0.90%2.54%1.54%0.00%0.55%4/24/20200.57%1.25%1.86%0.79%0.82%0.78%2.15%2.42%4/25/20200.57%1.25%1.46%0.85%1.56%1.06%1.04%1.11%4/27/20201.07%2.51%1.40%0.26%1.90%1.53%1.04%0.90%4/28/20200.77%1.70%1.42%0.27%2.40%1.43%2.14%0.51%4/29/20201.83%1.64%0.83%0.30%1.78%1.74%1.55%1.90%5/1/20200.74%1.61%1.45%0.83%1.28%0.87%0.00%1.11%5/2/20200.75%1.45%1.64%0.83%1.85%0.77% <t< td=""><td></td><td></td><td></td><td></td><td></td><td></td><td></td><td></td><td></td></t<>                                                  |           |       |       |       |       |       |       |       |       |
| 4/17/20202.43%2.43%2.45%0.34%2.99%1.00%2.15%1.79%4/18/20201.66%2.90%1.97%0.91%0.73%1.36%1.66%2.67%4/19/20201.46%3.02%1.90%1.36%2.08%1.26%1.68%1.22%4/20/20200.70%3.06%1.90%1.86%1.85%1.30%1.88%1.78%4/21/20201.66%2.19%1.93%0.80%1.85%1.30%1.88%1.78%4/22/20200.98%1.57%1.84%0.41%2.95%1.32%1.68%0.57%4/23/20201.73%1.57%1.89%0.90%2.54%1.54%0.00%0.55%4/24/20200.57%1.25%1.86%0.79%0.82%0.78%2.15%2.42%4/25/20200.57%1.25%1.46%0.85%1.56%1.06%1.04%1.11%4/27/20201.07%2.51%1.40%0.26%1.90%1.53%1.15%0.00%4/28/20200.77%1.70%1.42%0.27%2.40%1.43%2.14%0.51%4/29/20201.83%1.66%1.66%1.66%1.66%1.90%1.55%1.90%5/1/20200.74%1.61%1.45%0.80%1.78%1.74%1.56%1.90%5/1/20200.45%1.63%1.64%0.80%1.88%1.24%0.60%1.81%5/2/20200.5%1.65%1.65%0.75%1.48%                                                                                                                                                     |           |       |       |       |       |       |       |       |       |
| 4/18/20201.66%2.90%1.97%0.91%0.73%1.36%1.60%2.67%4/19/20201.66%3.02%1.90%1.36%2.08%1.26%1.68%1.22%4/20/20200.70%3.06%1.93%0.80%1.85%1.30%1.38%1.78%4/21/20201.66%2.19%1.93%0.80%1.85%1.30%1.38%1.78%4/22/20200.98%1.57%1.84%0.41%2.95%1.32%1.68%0.57%4/23/20201.73%1.57%1.84%0.90%2.54%1.54%0.00%2.63%4/24/20201.27%2.26%2.00%0.94%1.52%1.33%1.15%2.63%4/25/20200.57%1.25%1.86%0.79%0.82%0.78%2.15%2.42%4/26/20202.04%1.88%1.16%0.85%1.56%1.06%1.04%1.11%4/27/20201.07%2.51%1.40%0.26%1.90%1.53%1.15%0.00%4/28/20200.77%1.61%1.42%0.27%2.40%1.43%2.14%0.51%4/29/20201.83%1.64%0.83%0.30%1.78%1.78%1.90%0.50%5/1/20200.74%1.61%1.45%0.81%1.28%0.81%0.00%0.50%5/1/20201.56%1.66%1.47%0.43%1.23%0.81%0.68%1.84%5/5/20200.97%1.32%0.34%0.75%0.75% <td< td=""><td></td><td></td><td></td><td></td><td></td><td></td><td></td><td></td><td></td></td<>                                                 |           |       |       |       |       |       |       |       |       |
| 4/19/20201.46%3.02%1.90%1.36%2.08%1.26%1.68%1.22%4/20/20200.70%3.06%1.08%0.55%1.99%1.66%2.11%3.63%4/21/20201.66%2.19%1.93%0.80%1.85%1.30%1.38%1.78%4/22/20200.98%1.57%1.84%0.41%2.95%1.32%1.68%0.57%4/23/20201.73%1.57%1.84%0.90%2.54%1.54%0.00%0.55%4/24/20201.27%2.26%2.00%0.94%1.52%1.33%1.15%2.63%4/25/20200.57%1.25%1.86%0.79%0.82%0.78%2.15%2.42%4/26/20202.04%1.88%1.16%0.85%1.56%1.06%1.04%1.11%4/27/20201.07%2.51%1.40%0.26%1.90%1.53%1.15%0.00%4/28/20200.77%1.70%1.42%0.27%2.40%1.43%2.14%0.51%4/29/20201.83%1.64%0.83%0.30%1.78%1.78%0.00%0.50%5/1/20201.45%1.32%1.47%0.84%1.28%0.84%0.68%1.84%5/2/20201.56%1.66%1.47%0.43%1.23%0.81%0.77%1.31%5/2/20200.97%1.32%0.93%0.74%1.84%0.66%1.47%0.43%1.23%0.66%1.64%5/2/20200.47%1.32%                                                                                                                                                     |           |       |       |       |       |       |       |       |       |
| 4/20/20200.70%3.06%1.08%0.55%1.99%1.68%2.11%3.63%4/21/20201.66%2.19%1.93%0.80%1.85%1.30%1.38%0.57%4/22/20200.98%1.57%1.84%0.41%2.95%1.32%1.68%0.57%4/23/20201.73%1.57%1.89%0.90%2.54%1.54%0.00%0.55%4/24/20201.27%2.26%2.00%0.94%1.52%1.33%1.15%2.63%4/25/20200.57%1.25%1.86%0.79%0.82%0.78%2.15%2.42%4/26/20202.04%1.88%1.16%0.85%1.56%1.06%1.04%1.11%4/27/20201.07%2.51%1.40%0.26%1.90%1.53%1.15%0.00%4/28/20200.77%1.70%1.42%0.27%2.40%1.43%2.14%0.10%4/29/20201.83%1.64%0.83%0.30%1.78%1.43%0.16%1.90%4/29/20201.85%1.64%1.45%0.48%1.26%0.90%2.14%1.04%5/1/20201.45%1.32%1.47%0.43%1.26%0.81%0.00%1.11%5/2/20201.45%1.48%1.61%0.80%1.88%1.86%0.66%1.88%5/5/20200.97%1.33%1.23%1.47%1.84%0.90%1.47%1.84%5/1/20200.45%1.24%0.75%1.07%1.31%                                                                                                                                                     |           |       |       |       |       |       |       |       |       |
| 4/21/20201.66%2.19%1.93%0.80%1.85%1.30%1.38%1.78%4/22/20200.98%1.57%1.84%0.41%2.95%1.32%1.68%0.57%4/23/20201.73%1.57%1.89%0.90%2.54%1.54%0.00%0.55%4/24/20201.27%2.26%2.00%0.94%1.52%1.33%1.15%2.63%4/25/20200.57%1.25%1.86%0.79%0.82%0.78%2.15%2.42%4/26/20200.57%1.25%1.86%0.79%0.82%1.06%1.04%1.11%4/27/20201.07%2.51%1.40%0.26%1.90%1.53%1.15%0.00%4/28/20200.77%1.70%1.42%0.27%2.40%1.43%2.14%0.51%4/29/20201.83%1.64%0.83%0.30%1.74%1.15%1.90%0.50%5/1/20201.45%1.64%0.83%0.81%1.28%0.87%0.00%0.50%5/1/20201.45%1.64%1.45%0.48%1.28%0.81%0.68%1.90%5/2/20201.45%1.61%1.45%0.43%1.28%0.81%0.68%1.88%5/5/20200.97%1.33%1.23%0.43%1.28%0.68%1.88%0.68%1.88%5/5/20200.47%1.33%0.24%0.75%1.48%0.60%0.44%0.74%5/1/20200.47%1.31%0.97%0.45%0.                                                                                                                                                     |           |       |       |       |       |       |       |       |       |
| 4/22/20200.98%1.57%1.84%0.41%2.95%1.32%1.68%0.57%4/23/20201.73%1.57%1.89%0.90%2.54%1.54%0.00%0.55%4/24/20201.27%2.26%2.00%0.94%1.52%1.33%1.15%2.63%4/25/20200.57%1.25%1.86%0.79%0.82%0.78%2.15%2.42%4/26/20202.04%1.88%1.16%0.85%1.56%1.06%1.04%1.11%4/27/20201.07%2.51%1.40%0.26%1.90%1.43%1.15%0.00%4/28/20200.77%1.70%1.42%0.27%2.40%1.43%2.14%0.51%4/29/20201.83%1.64%0.83%0.30%1.78%1.74%1.15%1.90%4/30/20200.74%1.61%1.45%0.48%1.26%0.90%2.14%1.04%5/1/20201.45%1.64%1.47%0.48%1.28%0.81%0.72%0.45%5/1/20201.45%1.46%0.43%1.28%0.81%0.72%0.45%0.45%5/2/20201.45%1.45%0.48%1.88%1.46%0.86%1.38%0.76%1.45%0.60%5/5/20200.97%1.33%1.29%0.90%0.47%1.84%0.60%1.48%0.60%1.48%5/5/20200.47%1.31%0.90%0.26%0.73%1.23%0.40%0.74%1.84%5/7/20200.                                                                                                                                                     |           |       |       |       |       |       |       |       |       |
| 4/23/20201.73%1.87%1.89%0.90%2.54%1.54%0.00%0.55%4/24/20201.27%2.26%2.00%0.94%1.52%1.33%1.15%2.63%4/25/20200.57%1.25%1.86%0.79%0.82%0.78%2.15%2.42%4/26/20202.04%1.88%1.16%0.85%1.56%1.06%1.04%1.11%4/27/20201.07%2.51%1.40%0.26%1.90%1.53%1.15%0.00%4/28/20200.77%1.70%1.42%0.27%2.40%1.43%2.14%0.51%4/29/20201.83%1.64%0.83%0.30%1.78%1.74%1.15%1.90%4/30/20200.74%1.61%1.45%0.81%1.26%0.90%2.14%0.51%5/1/20201.45%1.32%1.47%0.43%1.26%0.90%2.14%1.04%5/2/20201.56%1.60%1.47%0.43%1.26%0.90%2.14%1.04%5/3/20200.93%1.48%1.16%0.80%1.38%1.29%0.00%1.11%5/4/20200.47%1.32%1.03%0.43%1.85%0.77%2.33%0.00%5/5/20200.97%1.11%1.00%0.23%1.75%0.96%0.00%0.47%5/7/20200.47%1.21%1.00%0.23%1.75%0.96%0.00%0.00%5/10/20200.45%1.21%1.00%0.23%1.75%0.                                                                                                                                                     |           |       |       |       |       |       |       |       |       |
| 4/24/20201.27%2.26%2.00%0.94%1.52%1.33%1.15%2.63%4/25/20200.57%1.25%1.86%0.79%0.82%0.78%2.15%2.42%4/26/20202.04%1.88%1.16%0.85%1.56%1.06%1.04%1.11%4/27/20201.07%2.51%1.40%0.26%1.90%1.53%1.15%0.00%4/28/20200.77%1.70%1.42%0.27%2.40%1.43%2.14%0.51%4/29/20201.83%1.64%0.83%0.30%1.78%1.74%1.15%1.90%4/30/20200.74%1.61%1.45%0.18%1.82%0.87%0.00%0.50%5/1/20201.56%1.60%1.47%0.43%1.26%0.90%2.14%1.04%5/2/20201.56%1.60%1.47%0.43%1.23%0.81%0.72%0.45%5/3/20200.93%1.48%1.65%0.50%0.57%1.48%0.68%1.58%5/5/20200.97%1.33%1.03%0.43%1.85%0.77%2.33%0.00%5/6/20200.47%1.32%0.93%0.44%1.71%1.15%0.00%0.47%5/7/20200.67%1.11%1.00%0.23%1.75%0.96%0.00%0.00%5/7/20200.45%1.21%1.00%0.23%1.75%0.96%0.00%1.72%5/7/20200.45%1.21%1.00%0.23%1.75%0.96                                                                                                                                                     |           |       |       |       |       |       |       |       |       |
| 4/25/20200.57%1.25%1.86%0.79%0.82%0.78%2.15%2.42%4/26/20202.04%1.88%1.16%0.85%1.56%1.06%1.04%1.11%4/27/20201.07%2.51%1.40%0.26%1.90%1.53%1.15%0.00%4/28/20200.77%1.70%1.42%0.27%2.40%1.43%2.14%0.51%4/29/20201.83%1.64%0.83%0.30%1.78%1.74%1.15%1.90%4/30/20200.74%1.61%1.45%0.18%1.82%0.87%0.00%0.50%5/1/20201.56%1.60%1.47%0.48%1.26%0.90%2.14%1.04%5/2/20201.56%1.60%1.47%0.48%1.23%0.81%0.72%0.45%5/3/20200.93%1.48%1.16%0.80%1.38%1.29%0.00%1.11%5/4/20201.45%1.27%1.05%0.50%0.57%1.48%0.68%1.58%5/5/20200.97%1.13%1.03%0.43%1.85%0.77%2.33%0.00%5/6/20200.47%1.32%0.93%0.18%1.91%0.92%0.70%1.88%5/7/20200.67%1.01%1.22%0.45%0.73%1.23%1.47%1.84%5/9/20200.27%1.11%1.00%0.23%1.75%0.96%0.00%1.72%5/10/20200.45%1.21%1.17%0.48%0.73%1.11                                                                                                                                                     |           |       |       |       |       |       |       |       |       |
| 4/26/20202.04%1.88%1.16%0.85%1.56%1.06%1.04%1.11%4/27/20201.07%2.51%1.40%0.26%1.90%1.53%1.15%0.00%4/28/20200.77%1.70%1.42%0.27%2.40%1.43%2.14%0.51%4/29/20201.83%1.64%0.83%0.30%1.78%1.74%1.15%1.90%4/30/20200.74%1.61%1.45%0.18%1.82%0.87%0.00%0.50%5/1/20201.45%1.32%1.17%0.48%1.26%0.90%2.14%1.04%5/2/20201.56%1.60%1.47%0.43%1.23%0.81%0.72%0.45%5/3/20200.93%1.48%1.16%0.80%1.38%1.29%0.00%1.11%5/4/20201.45%1.27%1.05%0.50%0.57%1.48%0.68%1.58%5/5/20200.97%1.13%1.03%0.43%1.85%0.77%2.33%0.00%5/6/20200.47%1.32%0.93%0.45%0.73%1.23%1.47%1.84%5/7/20200.67%1.11%1.00%0.23%1.75%0.96%0.00%0.00%5/10/20200.43%1.45%0.97%0.75%1.06%1.31%2.86%1.72%5/11/20200.45%1.21%1.17%0.48%0.73%1.11%0.97%0.97%5/11/20200.45%1.21%1.17%0.48%0.73%1.1                                                                                                                                                     |           |       |       |       |       |       |       |       |       |
| 4/27/20201.07%2.51%1.40%0.26%1.90%1.53%1.15%0.00%4/28/20200.77%1.70%1.42%0.27%2.40%1.43%2.14%0.51%4/29/20201.83%1.64%0.83%0.30%1.78%1.74%1.15%1.90%4/30/20200.74%1.61%1.45%0.18%1.82%0.87%0.00%0.50%5/1/20201.45%1.32%1.17%0.48%1.26%0.90%2.14%1.04%5/2/20201.56%1.60%1.47%0.43%1.23%0.81%0.72%0.45%5/3/20200.93%1.48%1.16%0.80%1.38%1.29%0.00%1.11%5/4/20201.45%1.27%1.05%0.50%0.57%1.48%0.68%1.58%5/5/20200.97%1.13%1.03%0.43%1.85%0.77%2.33%0.00%5/6/20200.47%1.32%0.93%0.45%0.73%1.23%1.47%1.84%5/7/20200.67%1.11%1.00%0.23%1.75%0.96%0.00%0.00%5/9/20200.27%1.11%1.00%0.23%1.75%1.31%2.86%1.72%5/11/20200.45%1.21%1.17%0.48%0.73%1.11%0.97%0.97%5/13/20200.45%1.21%1.17%0.48%0.73%1.11%0.97%0.97%5/13/20200.45%0.54%0.73%1.68%1.81%0.90                                                                                                                                                     |           |       |       |       |       |       |       |       |       |
| 4/28/20200.77%1.70%1.42%0.27%2.40%1.43%2.14%0.51%4/29/20201.83%1.64%0.83%0.30%1.78%1.74%1.15%1.90%4/30/20200.74%1.61%1.45%0.18%1.82%0.87%0.00%0.50%5/1/20201.45%1.32%1.17%0.48%1.26%0.90%2.14%1.04%5/2/20201.56%1.60%1.47%0.43%1.23%0.81%0.72%0.45%5/3/20200.93%1.48%1.16%0.80%1.38%1.29%0.00%1.11%5/4/20201.45%1.27%1.05%0.50%0.57%1.48%0.68%1.58%5/5/20200.97%1.13%1.03%0.43%1.85%0.77%2.33%0.00%5/6/20200.47%1.32%0.93%0.44%1.71%1.15%0.00%0.47%5/7/20200.67%1.03%0.72%0.34%1.71%1.15%0.00%0.47%5/8/20200.37%0.90%1.22%0.45%0.73%1.23%1.47%1.84%5/9/20200.27%1.11%1.00%0.23%1.75%0.96%0.00%0.00%5/10/20200.45%1.21%1.17%0.48%0.73%1.11%0.97%0.97%5/11/20200.45%1.21%1.17%0.48%0.73%1.11%0.97%0.97%5/13/20200.45%0.24%0.83%0.88%1.88%0.32%                                                                                                                                                     |           |       |       |       |       |       |       |       |       |
| 4/29/20201.83%1.64%0.83%0.30%1.78%1.74%1.15%1.90%4/30/20200.74%1.61%1.45%0.18%1.82%0.87%0.00%0.50%5/1/20201.45%1.32%1.17%0.48%1.26%0.90%2.14%1.04%5/2/20201.56%1.60%1.47%0.43%1.23%0.81%0.72%0.45%5/3/20200.93%1.48%1.16%0.80%1.38%1.29%0.00%1.11%5/4/20201.45%1.27%1.05%0.50%0.57%1.48%0.68%1.58%5/5/20200.97%1.13%1.03%0.43%1.85%0.77%2.33%0.00%5/6/20200.47%1.32%0.93%0.18%1.91%0.92%0.70%1.18%5/7/20200.67%1.03%0.72%0.34%1.71%1.15%0.00%0.47%5/8/20200.37%0.90%1.22%0.45%0.73%1.23%1.47%1.84%5/9/20200.43%1.45%0.97%0.75%1.07%1.31%2.86%1.72%5/10/20200.45%1.21%1.00%0.23%1.75%0.96%0.00%1.87%5/11/20200.45%1.21%1.17%0.48%0.73%1.11%0.97%0.97%5/13/20200.45%0.24%0.83%0.88%1.18%0.90%1.05%0.00%5/14/20200.62%0.92%0.83%0.88%1.18%0.90%                                                                                                                                                     |           |       |       |       |       |       |       |       |       |
| 4/30/20200.74%1.61%1.45%0.18%1.82%0.87%0.00%0.50%5/1/20201.45%1.32%1.17%0.48%1.26%0.90%2.14%1.04%5/2/20201.56%1.60%1.47%0.43%1.23%0.81%0.72%0.45%5/3/20200.93%1.48%1.16%0.80%1.38%1.29%0.00%1.11%5/4/20201.45%1.27%1.05%0.50%0.57%1.48%0.68%1.58%5/5/20200.97%1.13%1.03%0.43%1.85%0.77%2.33%0.00%5/6/20200.47%1.32%0.93%0.43%1.85%0.77%2.33%0.00%5/6/20200.67%1.32%0.93%0.43%1.91%0.92%0.70%1.18%5/7/20200.67%1.03%0.72%0.34%1.71%1.15%0.00%0.47%5/8/20200.37%0.90%1.22%0.45%0.73%1.23%1.47%1.84%5/9/20200.43%1.45%0.97%0.75%1.07%1.31%2.86%1.72%5/11/20200.45%1.21%1.17%0.48%0.73%1.11%0.97%0.97%5/13/20200.45%1.21%1.17%0.48%0.73%1.11%0.97%0.97%5/14/20200.62%0.92%0.83%0.88%1.18%0.90%1.05%0.00%5/15/20200.75%0.62%0.93%0.88%1.88%0.90%<                                                                                                                                                     |           |       |       |       |       |       |       |       |       |
| 5/1/20201.45%1.32%1.17%0.48%1.26%0.90%2.14%1.04%5/2/20201.56%1.60%1.47%0.43%1.23%0.81%0.72%0.45%5/3/20200.93%1.48%1.16%0.80%1.38%1.29%0.00%1.11%5/4/20201.45%1.27%1.05%0.50%0.57%1.48%0.68%1.58%5/5/20200.97%1.13%1.03%0.43%1.85%0.77%2.33%0.00%5/6/20200.47%1.32%0.93%0.18%1.91%0.92%0.70%1.18%5/7/20200.67%1.03%0.72%0.34%1.71%1.15%0.00%0.47%5/8/20200.37%0.90%1.22%0.45%0.73%1.23%1.47%1.84%5/9/20200.27%1.11%1.00%0.23%1.75%0.96%0.00%0.00%5/10/20200.43%1.45%0.97%0.75%1.07%1.31%2.86%1.72%5/11/20200.45%1.21%1.17%0.48%0.73%1.11%0.97%0.97%5/13/20200.45%1.21%1.17%0.48%0.73%1.11%0.97%0.97%5/13/20200.45%1.21%1.17%0.48%0.73%1.11%0.97%0.97%5/13/20200.62%0.92%0.83%0.88%1.18%0.90%1.05%0.00%5/14/20200.75%0.62%0.93%0.38%0.78%0.32%                                                                                                                                                     |           |       |       |       |       |       |       |       |       |
| 5/2/20201.56%1.60%1.47%0.43%1.23%0.81%0.72%0.45%5/3/20200.93%1.48%1.16%0.80%1.38%1.29%0.00%1.11%5/4/20201.45%1.27%1.05%0.50%0.57%1.48%0.68%1.58%5/5/20200.97%1.13%1.03%0.43%1.85%0.77%2.33%0.00%5/6/20200.47%1.32%0.93%0.18%1.91%0.92%0.70%1.18%5/7/20200.67%1.03%0.72%0.34%1.71%1.15%0.00%0.47%5/8/20200.67%1.03%0.72%0.45%0.73%1.23%1.47%1.84%5/9/20200.27%1.11%1.00%0.23%1.75%0.96%0.00%0.00%5/10/20200.43%1.45%0.97%0.75%1.07%1.31%2.86%1.72%5/11/20200.45%1.21%1.17%0.48%0.73%1.11%0.97%0.97%5/13/20200.45%1.22%1.00%0.32%1.31%1.23%1.30%1.87%5/14/20200.45%1.21%1.17%0.48%0.73%1.11%0.97%0.97%5/13/20200.45%1.21%0.75%1.06%1.08%1.81%0.55%5/14/20200.75%0.62%0.93%0.33%0.78%0.32%0.86%0.44%                                                                                                                                                                                                |           |       |       |       |       |       |       |       |       |
| 5/3/20200.93%1.48%1.16%0.80%1.38%1.29%0.00%1.11%5/4/20201.45%1.27%1.05%0.50%0.57%1.48%0.68%1.58%5/5/20200.97%1.13%1.03%0.43%1.85%0.77%2.33%0.00%5/6/20200.47%1.32%0.93%0.18%1.91%0.92%0.70%1.18%5/7/20200.67%1.03%0.72%0.34%1.71%1.15%0.00%0.47%5/8/20200.37%0.90%1.22%0.45%0.73%1.23%1.47%1.84%5/9/20200.27%1.11%1.00%0.23%1.75%0.96%0.00%0.00%5/10/20200.43%1.45%0.97%0.75%1.07%1.31%2.86%1.72%5/11/20200.45%1.21%1.17%0.48%0.73%1.11%0.97%0.97%5/13/20200.45%0.54%0.79%0.65%1.06%1.08%1.81%0.55%5/14/20200.75%0.62%0.93%0.88%1.18%0.90%1.05%0.00%5/15/20200.75%0.62%0.93%0.33%0.78%0.32%0.86%0.44%                                                                                                                                                                                                                                                                                            |           |       |       |       |       |       |       |       |       |
| 5/4/2020   1.45%   1.27%   1.05%   0.50%   0.57%   1.48%   0.68%   1.58%     5/5/2020   0.97%   1.13%   1.03%   0.43%   1.85%   0.77%   2.33%   0.00%     5/6/2020   0.47%   1.32%   0.93%   0.18%   1.91%   0.92%   0.70%   1.18%     5/7/2020   0.67%   1.03%   0.72%   0.34%   1.71%   1.15%   0.00%   0.47%     5/8/2020   0.37%   0.90%   1.22%   0.45%   0.73%   1.23%   1.47%   1.84%     5/9/2020   0.27%   1.11%   1.00%   0.23%   1.75%   0.96%   0.00%   0.00%     5/10/2020   0.43%   1.45%   0.97%   0.75%   1.07%   1.31%   2.86%   1.72%     5/11/2020   0.45%   1.21%   1.00%   0.32%   1.11%   0.97%   0.75%   1.01%   0.97%   0.75%   1.11%   0.97%   0.75%   1.31%   2.86%   1.72%     5/11/                                                                                                                                                                                  |           |       |       |       |       |       |       |       |       |
| 5/5/2020   0.97%   1.13%   1.03%   0.43%   1.85%   0.77%   2.33%   0.00%     5/6/2020   0.47%   1.32%   0.93%   0.18%   1.91%   0.92%   0.70%   1.18%     5/7/2020   0.67%   1.03%   0.72%   0.34%   1.71%   1.15%   0.00%   0.47%     5/8/2020   0.37%   0.90%   1.22%   0.45%   0.73%   1.23%   1.47%   1.84%     5/9/2020   0.27%   1.11%   1.00%   0.23%   1.75%   0.96%   0.00%   0.00%     5/10/2020   0.43%   1.45%   0.97%   0.75%   1.07%   1.31%   2.86%   1.72%     5/11/2020   0.45%   1.21%   1.00%   0.32%   1.13%   1.33%   1.87%     5/12/2020   0.45%   1.21%   1.17%   0.48%   0.73%   1.11%   0.97%   0.97%     5/13/2020   0.99%   0.54%   0.79%   0.65%   1.06%   1.08%   1.81%   0.90%                                                                                                                                                                                     |           |       |       |       |       |       |       |       |       |
| 5/6/20200.47%1.32%0.93%0.18%1.91%0.92%0.70%1.18%5/7/20200.67%1.03%0.72%0.34%1.71%1.15%0.00%0.47%5/8/20200.37%0.90%1.22%0.45%0.73%1.23%1.47%1.84%5/9/20200.27%1.11%1.00%0.23%1.75%0.96%0.00%0.00%5/10/20200.43%1.45%0.97%0.75%1.07%1.31%2.86%1.72%5/11/20200.85%1.22%1.00%0.32%1.13%1.23%1.30%1.87%5/12/20200.45%1.21%1.17%0.48%0.73%1.11%0.97%0.97%5/13/20200.99%0.54%0.79%0.65%1.06%1.08%1.81%0.55%5/14/20200.62%0.92%0.83%0.33%0.78%0.32%0.86%0.44%                                                                                                                                                                                                                                                                                                                                                                                                                                            |           |       |       |       |       |       |       |       |       |
| 5/7/20200.67%1.03%0.72%0.34%1.71%1.15%0.00%0.47%5/8/20200.37%0.90%1.22%0.45%0.73%1.23%1.47%1.84%5/9/20200.27%1.11%1.00%0.23%1.75%0.96%0.00%0.00%5/10/20200.43%1.45%0.97%0.75%1.07%1.31%2.86%1.72%5/11/20200.85%1.22%1.00%0.32%1.13%1.23%1.30%1.87%5/12/20200.45%1.21%1.17%0.48%0.73%1.11%0.97%0.97%5/13/20200.62%0.54%0.79%0.65%1.06%1.08%1.81%0.55%5/14/20200.62%0.92%0.83%0.33%0.78%0.32%0.86%0.44%                                                                                                                                                                                                                                                                                                                                                                                                                                                                                            |           |       |       |       |       |       |       |       |       |
| 5/8/20200.37%0.90%1.22%0.45%0.73%1.23%1.47%1.84%5/9/20200.27%1.11%1.00%0.23%1.75%0.96%0.00%0.00%5/10/20200.43%1.45%0.97%0.75%1.07%1.31%2.86%1.72%5/11/20200.85%1.22%1.00%0.32%1.13%1.23%1.30%1.87%5/12/20200.45%1.21%1.17%0.48%0.73%1.11%0.97%0.97%5/13/20200.99%0.54%0.79%0.65%1.06%1.08%1.81%0.55%5/14/20200.62%0.92%0.83%0.38%0.78%0.32%0.86%0.44%                                                                                                                                                                                                                                                                                                                                                                                                                                                                                                                                            |           |       |       | 1     |       |       |       |       |       |
| 5/9/20200.27%1.11%1.00%0.23%1.75%0.96%0.00%0.00%5/10/20200.43%1.45%0.97%0.75%1.07%1.31%2.86%1.72%5/11/20200.85%1.22%1.00%0.32%1.13%1.23%1.30%1.87%5/12/20200.45%1.21%1.17%0.48%0.73%1.11%0.97%0.97%5/13/20200.99%0.54%0.79%0.65%1.06%1.08%1.81%0.55%5/14/20200.62%0.92%0.83%0.38%0.78%0.32%0.86%0.44%                                                                                                                                                                                                                                                                                                                                                                                                                                                                                                                                                                                            | 5/7/2020  |       |       |       |       |       |       |       | 0.47% |
| 5/10/2020 0.43% 1.45% 0.97% 0.75% 1.07% 1.31% 2.86% 1.72%   5/11/2020 0.85% 1.22% 1.00% 0.32% 1.13% 1.23% 1.30% 1.87%   5/12/2020 0.45% 1.21% 1.17% 0.48% 0.73% 1.11% 0.97% 0.97%   5/13/2020 0.99% 0.54% 0.79% 0.65% 1.06% 1.08% 1.81% 0.55%   5/14/2020 0.62% 0.92% 0.83% 0.88% 1.18% 0.90% 1.05%   5/15/2020 0.75% 0.62% 0.93% 0.33% 0.78% 0.32% 0.86% 0.44%                                                                                                                                                                                                                                                                                                                                                                                                                                                                                                                                  | 5/8/2020  | 0.37% | 0.90% | 1.22% | 0.45% | 0.73% | 1.23% | 1.47% | 1.84% |
| 5/11/20200.85%1.22%1.00%0.32%1.13%1.23%1.30%1.87%5/12/20200.45%1.21%1.17%0.48%0.73%1.11%0.97%0.97%5/13/20200.99%0.54%0.79%0.65%1.06%1.08%1.81%0.55%5/14/20200.62%0.92%0.83%0.88%1.18%0.90%1.05%0.00%5/15/20200.75%0.62%0.93%0.33%0.78%0.32%0.86%0.44%                                                                                                                                                                                                                                                                                                                                                                                                                                                                                                                                                                                                                                            | 5/9/2020  | 0.27% | 1.11% | 1.00% | 0.23% | 1.75% | 0.96% | 0.00% | 0.00% |
| 5/12/2020   0.45%   1.21%   1.17%   0.48%   0.73%   1.11%   0.97%   0.97%     5/13/2020   0.99%   0.54%   0.79%   0.65%   1.06%   1.08%   1.81%   0.55%     5/14/2020   0.62%   0.93%   0.88%   1.18%   0.90%   1.05%   0.00%     5/15/2020   0.75%   0.62%   0.93%   0.33%   0.78%   0.32%   0.86%   0.44%                                                                                                                                                                                                                                                                                                                                                                                                                                                                                                                                                                                      |           |       |       |       |       |       |       |       |       |
| 5/13/2020   0.99%   0.54%   0.79%   0.65%   1.06%   1.08%   1.81%   0.55%     5/14/2020   0.62%   0.92%   0.83%   0.88%   1.18%   0.90%   1.05%   0.00%     5/15/2020   0.75%   0.62%   0.93%   0.33%   0.78%   0.32%   0.86%   0.44%                                                                                                                                                                                                                                                                                                                                                                                                                                                                                                                                                                                                                                                            | 5/11/2020 | 0.85% | 1.22% | 1.00% | 0.32% | 1.13% | 1.23% | 1.30% | 1.87% |
| 5/14/2020   0.62%   0.92%   0.83%   0.88%   1.18%   0.90%   1.05%   0.00%     5/15/2020   0.75%   0.62%   0.93%   0.33%   0.78%   0.32%   0.86%   0.44%                                                                                                                                                                                                                                                                                                                                                                                                                                                                                                                                                                                                                                                                                                                                          | 5/12/2020 | 0.45% | 1.21% | 1.17% | 0.48% | 0.73% | 1.11% | 0.97% | 0.97% |
| 5/15/2020 0.75% 0.62% 0.93% 0.33% 0.78% 0.32% 0.86% 0.44%                                                                                                                                                                                                                                                                                                                                                                                                                                                                                                                                                                                                                                                                                                                                                                                                                                        | 5/13/2020 | 0.99% | 0.54% | 0.79% | 0.65% | 1.06% | 1.08% | 1.81% | 0.55% |
|                                                                                                                                                                                                                                                                                                                                                                                                                                                                                                                                                                                                                                                                                                                                                                                                                                                                                                  | 5/14/2020 | 0.62% | 0.92% | 0.83% | 0.88% | 1.18% | 0.90% | 1.05% | 0.00% |
| 5/16/2020 0.86% 1.17% 0.62% 0.11% 1.14% 0.93% 1.33% 0.92%                                                                                                                                                                                                                                                                                                                                                                                                                                                                                                                                                                                                                                                                                                                                                                                                                                        | 5/15/2020 | 0.75% | 0.62% | 0.93% | 0.33% | 0.78% | 0.32% | 0.86% | 0.44% |
|                                                                                                                                                                                                                                                                                                                                                                                                                                                                                                                                                                                                                                                                                                                                                                                                                                                                                                  | 5/16/2020 | 0.86% | 1.17% | 0.62% | 0.11% | 1.14% | 0.93% | 1.33% | 0.92% |