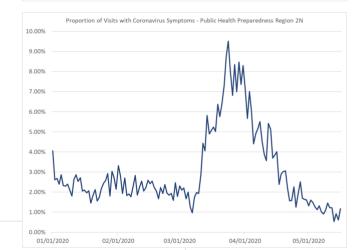

#### Proportion of Visits with Coronavirus Symptoms by Public Health Preparedness Region

|           |       | ileaiti | i i i epe | il cuile | 55 1105 |       |       |       |
|-----------|-------|---------|-----------|----------|---------|-------|-------|-------|
| Date      | 1     | 2N      | 2S        | 3        | 5       | 6     | 7     | 8     |
| 1/1/2020  | 2.90% | 4.05%   | 3.14%     | 1.46%    | 3.68%   | 4.29% | 1.66% | 4.93% |
| 1/2/2020  | 0.55% | 2.61%   | 2.99%     | 1.06%    | 2.71%   | 3.64% | 2.28% | 1.63% |
| 1/3/2020  | 1.08% | 2.68%   | 2.84%     | 1.19%    | 2.88%   | 3.09% | 0.76% | 2.66% |
| 1/4/2020  | 2.59% | 2.40%   | 2.83%     | 1.26%    | 2.86%   | 3.26% | 1.16% | 1.69% |
| 1/5/2020  | 1.74% | 2.86%   | 2.06%     | 0.83%    | 3.03%   | 3.65% | 2.36% | 2.10% |
| 1/6/2020  | 0.90% | 2.33%   | 2.58%     | 0.71%    | 2.49%   | 3.28% | 1.19% | 1.85% |
| 1/7/2020  | 0.64% | 2.29%   | 2.45%     | 0.95%    | 3.74%   | 3.30% | 0.72% | 2.25% |
| 1/8/2020  | 0.65% | 2.40%   | 2.02%     | 0.94%    | 1.53%   | 2.23% | 1.86% | 0.96% |
| 1/9/2020  | 0.82% | 2.12%   | 1.54%     | 0.45%    | 2.18%   | 2.22% | 0.97% | 1.18% |
| 1/10/2020 | 1.75% | 1.81%   | 1.43%     | 0.47%    | 2.07%   | 2.79% | 0.18% | 2.08% |
| 1/11/2020 | 1.31% | 2.63%   | 2.18%     | 0.94%    | 4.46%   | 3.37% | 0.65% | 0.98% |
| 1/12/2020 | 0.65% | 2.86%   | 1.95%     | 1.58%    | 4.36%   | 3.18% | 0.84% | 3.27% |
| 1/13/2020 | 1.35% | 2.54%   | 2.04%     | 0.71%    | 2.45%   | 2.64% | 1.08% | 2.74% |
| 1/14/2020 | 0.82% | 2.72%   | 1.60%     | 1.09%    | 3.73%   | 2.37% | 0.75% | 2.61% |
| 1/15/2020 | 0.85% | 2.05%   | 1.85%     | 0.37%    | 2.87%   | 2.93% | 1.75% | 2.63% |
| 1/16/2020 | 1.16% | 2.10%   | 1.73%     | 0.72%    | 2.92%   | 2.64% | 1.44% | 1.33% |
| 1/17/2020 | 0.76% | 1.97%   | 1.81%     | 1.14%    | 2.29%   | 2.07% | 0.83% | 2.73% |
| 1/18/2020 | 1.64% | 2.07%   | 1.63%     | 1.02%    | 3.39%   | 3.48% | 1.32% | 2.22% |
| 1/19/2020 | 1.23% | 1.45%   | 2.23%     | 0.91%    | 3.18%   | 3.08% | 1.89% | 2.99% |
| 1/20/2020 | 1.05% | 1.82%   | 2.14%     | 0.95%    | 2.73%   | 3.81% | 0.72% | 2.09% |
| 1/21/2020 | 1.63% | 2.13%   | 2.16%     | 0.88%    | 3.41%   | 3.39% | 2.46% | 3.22% |
| 1/22/2020 | 1.41% | 1.55%   | 1.94%     | 1.02%    | 2.56%   | 2.95% | 1.18% | 3.98% |
| 1/23/2020 | 0.93% | 1.73%   | 2.02%     | 0.68%    | 2.90%   | 3.62% | 0.93% | 3.52% |
| 1/24/2020 | 1.28% | 2.17%   | 1.25%     | 0.58%    | 1.82%   | 3.05% | 1.34% | 4.31% |
| 1/25/2020 | 1.15% | 2.44%   | 2.21%     | 0.79%    | 3.74%   | 3.06% | 2.09% | 2.90% |
| 1/26/2020 | 1.42% | 2.57%   | 2.22%     | 1.65%    | 4.78%   | 3.01% | 1.76% | 3.29% |

| Data      | 1        | 201   | 20    | 2               | F     | 6        | 7        | Coror |
|-----------|----------|-------|-------|-----------------|-------|----------|----------|-------|
| Date      | <b>1</b> | 2N    | 2S    | 3               | 5     | <b>6</b> | <b>7</b> | 8     |
| 1/27/2020 |          |       |       |                 |       |          |          |       |
| 1/28/2020 |          |       |       |                 |       |          |          |       |
| 1/29/2020 |          |       |       |                 |       |          |          |       |
| 1/30/2020 |          |       |       |                 |       |          |          |       |
| 1/31/2020 |          |       |       |                 |       |          |          |       |
| 2/1/2020  |          |       |       |                 |       |          |          |       |
| 2/2/2020  |          |       |       |                 |       |          |          |       |
| 2/3/2020  |          |       |       |                 |       |          |          |       |
|           |          |       |       |                 |       |          | 1.88%    |       |
|           |          |       |       |                 |       |          | 1.89%    |       |
| 2/6/2020  | 0.90%    | 1.91% | 2.03% | 1.42%           | 2.39% | 2.83%    | 1.30%    | 4.64% |
| 2/7/2020  | 1.65%    | 1.77% | 1.84% | 0.95%           | 2.65% | 3.23%    | 2.09%    | 2.21% |
| 2/8/2020  | 1.75%    | 2.31% | 1.86% | 1.24%           | 3.96% | 2.85%    | 1.95%    | 2.25% |
| 2/9/2020  | 1.30%    | 2.82% | 2.78% | 1.89%           | 3.35% | 4.04%    | 3.50%    | 4.75% |
| 2/10/2020 | 1.46%    | 1.86% | 2.45% | 0.87%           | 2.25% | 2.91%    | 1.91%    | 4.26% |
| 2/11/2020 | 1.61%    | 2.21% | 1.79% | 1.16%           | 2.59% | 2.69%    | 0.54%    | 4.47% |
| 2/12/2020 | 1.32%    | 2.54% | 2.43% | 1.65%           | 2.54% | 2.22%    | 1.99%    | 3.97% |
| 2/13/2020 | 1.20%    | 2.05% | 2.01% | 1.01%           | 2.41% | 2.15%    | 1.60%    | 1.38% |
| 2/14/2020 |          |       |       |                 |       |          |          |       |
| 2/15/2020 |          |       |       |                 |       |          |          |       |
| 2/16/2020 |          |       |       |                 |       |          |          |       |
| 2/17/2020 |          |       |       |                 |       |          |          |       |
| 2/18/2020 |          |       |       |                 |       |          |          |       |
| 2/19/2020 |          |       |       |                 |       |          |          |       |
| 2/20/2020 |          |       |       |                 |       |          |          |       |
| 2/21/2020 |          |       |       |                 |       |          |          |       |
| 2/22/2020 |          |       |       |                 |       |          |          |       |
| 2/23/2020 |          |       |       |                 |       |          |          |       |
| 2/23/2020 |          |       |       |                 |       |          |          |       |
| 2/24/2020 |          |       |       |                 |       |          |          |       |
| 2/25/2020 |          |       |       |                 |       |          |          |       |
|           |          |       |       |                 |       |          |          |       |
| 2/27/2020 |          |       |       |                 |       |          |          |       |
| 2/28/2020 |          |       |       |                 |       |          |          |       |
| 2/29/2020 |          |       |       |                 |       |          |          |       |
| 3/1/2020  |          | 1     |       | 1               | 1     |          | 1        |       |
| 3/2/2020  |          |       |       |                 |       |          |          |       |
| 3/3/2020  |          |       |       |                 |       |          |          |       |
| 3/4/2020  |          |       |       |                 |       |          |          |       |
| 3/5/2020  |          |       |       |                 |       |          |          |       |
| 3/6/2020  |          |       |       |                 |       |          |          |       |
| 3/7/2020  |          |       |       |                 |       |          |          |       |
| 3/8/2020  | 2.43%    | 1.76% | 2.59% | 0.98%           | 3.58% | 2.63%    | 3.05%    | 7.20% |
| 3/9/2020  | 1.12%    | 1.98% | 1.81% | 0.95%           | 2.36% | 2.80%    | 1.40%    | 3.28% |
| 3/10/2020 | 1.52%    | 1.93% | 2.03% | 0.89%           | 2.05% | 2.87%    | 0.87%    | 3.35% |
| 3/11/2020 | 1.90%    | 2.87% | 2.30% | 1.07%           | 4.38% | 3.24%    | 1.79%    | 4.00% |
| 3/12/2020 | 3.11%    | 4.43% | 3.56% | 1.62%           | 3.85% | 3.69%    | 3.30%    | 5.42% |
| 3/13/2020 | 4.77%    | 4.05% | 3.88% | 2.16%           | 6.48% | 3.64%    | 3.22%    | 5.33% |
| 3/14/2020 | 4.09%    | 5.81% | 3.83% | 2.96%           | 4.72% | 3.44%    | 5.18%    | 4.28% |
| 3/15/2020 | 2.68%    | 4.89% | 4.98% | 2.69%           | 5.46% | 3.54%    | 4.20%    | 3.00% |
| 3/16/2020 |          |       |       |                 |       |          |          |       |
| 3/17/2020 |          |       |       |                 |       |          |          |       |
| 3/18/2020 |          |       |       |                 |       |          |          |       |
| 3/19/2020 |          |       |       |                 |       |          |          |       |
| 3/20/2020 |          |       |       |                 |       |          |          |       |
| 3/20/2020 |          |       |       |                 |       |          |          |       |
| 3/22/2020 |          |       |       |                 |       |          |          |       |
| 3/23/2020 |          |       |       |                 |       |          |          |       |
|           |          |       |       |                 |       |          |          |       |
| 3/24/2020 |          |       |       |                 |       |          |          |       |
| 3/25/2020 | 2.98%    | o.03% | 1.11% | ∣ <b>∠.</b> 44% | 4.37% | 4.19%    | 2.52%    | ∠.00% |

| Date12N2S366783/26/2022.73%6.82%6.16%2.87%3.59%5.30%0.55%3/27/2022.10%6.84%6.60%2.87%2.83%2.83%2.83%2.83%3.81%3.81%2.83%2.83%2.85%2.85%2.85%3.81%3.81%2.68%2.85%2.62%3.11%3/30/2023.62%7.36%5.34%1.64%2.48%2.48%2.64%3.11%4/1/2023.24%5.70%4.36%1.64%2.73%2.68%3.64%4/2/2023.24%5.99%4.27%1.04%3.99%1.45%3.64%4/2/2023.24%5.99%4.27%1.40%3.99%1.45%3.64%4/4/2022.25%5.99%4.27%1.45%3.69%1.45%3.64%4/7/2022.28%5.1%3.92%1.5%2.65%1.45%3.64%4/7/2021.40%4.47%3.02%1.5%2.65%1.45%3.64%3.64%4/7/2021.5%5.5%3.6%1.4%1.3%0.65%3.64%3.64%3.64%3.64%3.64%3.64%3.64%3.64%3.64%3.64%3.64%3.64%3.64%3.64%3.64%3.64%3.64%3.64%3.64%3.64%3.64%3.64%3.64%3.64%3.64%3.64%3.64%3.64%3.64%3.64%3.64%3.64%3.64%3.64%3.64%3.64%                                                                                                                                                                                     | 10/2020   |       |       |       |       |       |       |       |       |
|--------------------------------------------------------------------------------------------------------------------------------------------------------------------------------------------------------------------------------------------------------------------------------------------------------------------------------------------------------------------------------------------------------------------------------------------------------------------------------------------------------------------------------------------------------------------------------------------------------------------------------------------------------------------------------------------------------------------------------------------------------------------------------------------------------------------------------------------------------------------------------------------------|-----------|-------|-------|-------|-------|-------|-------|-------|-------|
| 3/27/20204.21%8.34%6.60%2.97%4.58%2.66%2.56%1.55%3/28/20203.90%8.46%6.23%2.85%2.85%1.95%3.66%3/30/20203.62%7.30%5.91%2.07%3.36%1.15%4.18%3/31/20203.62%7.37%5.93%1.64%2.48%2.94%5.44%1.14%4/1/20202.84%7.77%4.96%1.64%2.48%2.94%5.44%1.04%4/2/20203.24%5.67%5.38%1.04%2.73%3.68%1.44%4/2/20203.24%5.67%1.40%2.73%1.69%3.69%1.14%4/4/20202.35%5.99%4.27%1.75%4.30%2.91%2.63%0.63%4/5/20202.40%4.17%1.28%2.75%1.63%3.69%1.44%1.84%4/6/20202.60%5.51%3.04%1.57%1.30%1.25%2.13%4.70%4/10/20201.54%3.57%2.66%1.34%2.44%1.38%0.95%1.33%1.36%0.61%4/11/20201.54%3.54%1.34%1.5%1.30%1.35%1.5%2.96%1.44%0.65%1.25%1.16%0.66%4/11/20201.54%3.65%2.64%1.34%1.6%1.5%2.65%1.0%2.5%2.96%4/11/20201.54%3.65%2.76%1.34%1.45%1.5%1.5%2.6%1.5%2.6%1.5% <td< th=""><th>Date</th><th>1</th><th>2N</th><th>2S</th><th>3</th><th>5</th><th>6</th><th>7</th><th>8</th></td<>                                            | Date      | 1     | 2N    | 2S    | 3     | 5     | 6     | 7     | 8     |
| 3/28/2020   2.10%   6.99%   5.71%   1.66%   3.81%   2.83%   2.72%   3.66%     3/29/2020   3.90%   8.46%   6.23%   2.85%   2.10%   2.62%   2.15%   1.18%     3/31/2020   3.62%   7.37%   5.11%   2.75%   3.36%   2.14%   2.43%   2.44%   2.44%   2.44%   2.44%   2.44%   2.44%   2.44%   2.44%   2.44%   2.44%   2.44%   2.44%   2.44%   2.44%   2.44%   2.44%   2.44%   2.44%   2.44%   2.44%   2.44%   2.44%   2.44%   2.44%   2.44%   2.44%   2.44%   2.44%   2.44%   2.44%   2.44%   2.44%   2.44%   2.44%   2.44%   2.44%   2.44%   2.44%   2.44%   2.44%   2.44%   2.44%   2.44%   2.44%   2.44%   2.44%   2.44%   2.44%   2.44%   2.44%   2.44%   2.44%   2.44%   2.44%   2.44%   2.44%   2.44%   2.44%   2.44%   2.44%                                                                                                                                                                    | 3/26/2020 | 2.73% | 6.82% | 6.16% | 2.18% | 4.03% | 3.59% | 5.30% | 0.65% |
| 3/29/20203.90%8.46%6.23%2.85%2.50%2.65%1.15%3.76%3/31/20203.32%8.30%5.11%2.75%3.36%2.16%1.14%4/1/20203.24%5.67%5.38%1.04%2.74%2.04%3.05%4/3/20203.81%7.00%4.97%1.75%3.37%1.69%3.69%1.14%4/3/20203.24%5.67%4.27%1.40%3.99%1.45%3.69%1.14%4/4/20202.22%4.40%4.49%1.51%3.04%2.14%3.69%1.44%4/4/20202.20%4.40%3.92%1.57%4.30%2.91%3.69%1.44%4/4/20202.40%4.41%3.92%1.57%4.30%2.91%3.69%1.44%4/4/20201.40%3.94%1.61%3.64%1.84%2.66%1.84%4.76%3.67%1.66%3.66%1.97%4/9/20201.54%3.54%1.24%1.38%0.61%1.75%3.93%1.34%2.66%1.97%4/11/20201.54%3.54%1.24%1.25%1.75%1.56%3.94%1.66%2.66%4/11/20201.54%3.64%1.25%1.75%1.56%3.66%1.76%4/11/20201.54%3.64%1.25%1.75%1.56%3.66%1.66%1.76%4/11/20201.54%3.64%1.25%1.56%1.66%1.66%1.66%1.76%4/11/20201.54%1.64                                                                                                                                                     | 3/27/2020 | 4.21% | 8.34% | 6.60% | 2.97% | 4.58% | 2.66% | 2.56% | 1.55% |
| 3)30/20203.62%7.36%5.91%2.07%5.00%2.62%2.15%1.18%3/31/20203.24%5.71%4.96%1.64%2.48%2.94%5.24%1.04%4/2/20203.24%5.67%5.38%1.04%2.73%2.28%2.61%1.04%4/2/20203.24%5.67%5.38%1.04%2.39%1.69%3.69%1.14%4/2/20202.22%4.40%4.27%1.51%2.71%1.69%3.69%1.44%4/4/20202.24%4.40%3.92%1.57%4.30%2.14%5.04%3.69%4/7/20202.40%4.91%3.92%1.57%2.65%1.42%5.06%3.69%4/7/20201.53%5.51%3.94%1.27%2.51%2.59%2.13%4.70%4/10/20201.54%3.57%2.63%1.28%1.34%0.41%0.01%1.85%4/11/20201.54%3.57%2.63%1.28%1.34%0.41%0.01%1.85%4/11/20201.54%3.57%2.63%1.29%1.25%1.34%0.01%1.55%2.97%1.34%0.01%1.55%2.97%1.34%0.01%1.55%2.97%1.34%0.01%1.55%1.66%1.66%1.66%1.66%1.66%1.66%1.66%1.66%1.66%1.66%1.66%1.66%1.66%1.66%1.66%1.66%1.66%1.66%1.66%1.66%1.66%1.66%1.66%1.66%1.66% <t< td=""><td>3/28/2020</td><td>2.10%</td><td>6.99%</td><td>5.71%</td><td>1.66%</td><td>3.81%</td><td>2.83%</td><td>2.72%</td><td>3.68%</td></t<> | 3/28/2020 | 2.10% | 6.99% | 5.71% | 1.66% | 3.81% | 2.83% | 2.72% | 3.68% |
| 3)1/20203.32%8.30%5.11%2.75%3.36%2.16%0.40%3.11%4/1/20202.68%7.17%4.96%1.64%2.48%2.94%5.24%1.04%4/2/20203.24%5.07%5.37%1.04%2.73%2.63%0.63%4/3/20203.81%7.00%4.27%1.04%3.99%1.45%2.63%0.63%4/4/20202.22%4.40%4.49%1.57%4.30%2.16%3.64%0.63%4/5/20202.24%4.04%4.98%1.57%4.30%2.16%3.60%1.97%4/7/20201.54%5.51%3.60%1.92%2.63%1.34%0.06%1.97%4/9/20201.40%4.47%3.02%1.27%1.31%0.04%1.85%4/11/20201.54%3.57%2.63%1.34%2.61%1.33%0.04%1.55%4/11/20201.54%3.69%2.44%1.23%1.97%1.60%2.55%2.09%4/11/20201.34%2.45%1.10%1.99%1.60%2.67%3.64%1.60%2.55%4/11/20201.36%3.69%1.55%1.97%1.60%2.67%3.64%1.60%2.65%4/11/20201.36%2.69%1.57%1.55%1.60%1.60%2.67%3.64%1.60%2.65%1.60%2.65%1.60%2.65%1.60%2.65%1.60%2.65%1.60%2.65%1.60%2.65%1.65%1.65%1.65%1.                                                                                                                                                     | 3/29/2020 | 3.90% | 8.46% | 6.23% | 2.85% | 2.50% | 2.85% | 1.95% | 3.66% |
| 4/1/20202.68%7.17%4.96%1.64%2.48%2.94%5.24%1.04%4/2/20203.24%5.67%5.38%1.04%2.73%2.68%2.61%3.05%4/3/20203.24%5.99%4.27%1.57%4.37%1.69%2.64%1.44%4/4/20202.35%5.99%4.40%1.51%2.71%1.08%4.41%1.84%4/6/20202.40%4.41%3.92%1.57%4.30%2.91%2.69%5.44%4/7/20201.54%5.51%3.04%1.93%2.65%1.42%5.00%3.57%4/9/20201.40%4.47%3.02%1.27%2.61%1.81%0.41%0.72%4/10/2021.64%3.57%2.63%1.34%2.08%3.94%0.61%4/11/20201.54%5.51%2.65%1.04%1.99%1.51%3.93%1.23%4/11/20201.54%5.54%2.60%1.25%1.55%2.91%1.55%2.91%1.55%2.91%4/11/20201.36%3.69%1.25%1.55%1.91%1.64%1.25%1.55%1.55%1.56%1.66%2.65%4/11/20201.36%3.69%1.25%1.55%1.91%1.56%1.66%2.65%1.66%2.65%4/11/20201.36%3.69%1.55%1.91%1.56%1.66%2.65%1.66%2.65%1.66%2.65%1.66%1.66%2.65%4/11/20201.36%1.55%1.6                                                                                                                                                     | 3/30/2020 | 3.62% | 7.36% | 5.91% | 2.07% | 5.00% | 2.62% | 2.15% | 1.18% |
| 4/2/20203.24%5.67%5.38%1.04%2.73%2.28%2.61%3.05%4/3/20203.81%7.00%4.97%1.75%4.37%1.69%3.60%1.14%4/4/20202.22%4.40%4.27%1.40%3.99%1.75%2.63%0.63%4/5/20202.20%4.40%3.92%1.57%2.01%2.64%5.40%4/6/20201.40%4.91%3.92%1.57%2.61%2.61%3.60%1.97%4/7/20201.54%5.16%3.02%1.27%2.91%2.59%0.80%1.97%4/9/20201.40%4.47%3.22%1.27%2.13%0.00%1.85%4/11/20201.54%3.67%2.63%1.34%2.44%2.08%3.94%0.61%4/11/20201.54%5.16%2.55%1.04%1.97%1.65%2.05%1.07%4/11/20201.54%3.69%2.44%1.23%1.97%1.65%2.56%2.05%4/11/20201.34%2.10%1.25%1.25%1.65%1.06%2.56%4/11/20201.34%2.10%1.55%1.97%1.65%1.97%1.66%2.56%4/11/20201.46%3.04%2.55%1.55%1.96%1.65%1.66%2.65%4/11/20201.46%3.04%1.56%1.55%1.96%1.65%1.65%1.66%2.65%4/11/20201.46%3.04%1.56%1.55%1.56%1.66%1.66%1.6                                                                                                                                                     | 3/31/2020 | 3.32% | 8.30% | 5.11% | 2.75% | 3.36% | 2.16% | 0.40% | 3.11% |
| 4/3/20203.81%7.00%4.97%1.75%4.37%1.69%3.69%1.14%4/4/20202.35%5.99%4.27%1.40%3.99%1.45%2.63%0.63%4/5/20202.22%4.40%4.99%1.51%2.17%1.08%4.11%1.84%4/6/20202.89%5.16%3.92%1.57%2.65%1.42%5.04%4.77%4/9/20201.53%5.51%3.94%1.85%2.65%1.33%0.00%1.85%4/10/20201.54%3.24%1.38%0.55%1.33%0.00%1.85%4/11/20201.54%5.42%2.60%1.24%2.61%1.72%1.81%0.01%4/11/20201.44%5.12%2.65%1.10%1.99%1.55%3.93%1.23%4/11/20201.34%5.12%2.55%1.10%1.99%1.65%2.65%2.09%4/11/20201.34%3.84%2.15%1.99%1.60%2.67%2.67%4/11/20201.32%3.84%2.15%1.99%1.60%2.67%4/11/20201.36%3.69%1.55%1.99%1.60%2.67%4/11/20201.36%3.84%2.15%1.55%1.90%1.66%2.67%4/11/20201.36%3.84%2.15%1.56%1.66%2.67%4/11/20201.36%3.64%1.94%2.55%1.32%1.66%2.67%4/11/20201.36%3.64%1.95%1.56%1.66%2.                                                                                                                                                     | 4/1/2020  | 2.68% | 7.17% | 4.96% | 1.64% | 2.48% | 2.94% | 5.24% | 1.04% |
| 4/4/20202.35%5.99%4.27%1.40%3.99%1.45%2.63%0.63%4/5/20202.20%4.40%4.91%3.92%1.57%4.30%2.91%2.69%5.44%4/7/20202.89%5.16%3.60%1.99%2.65%1.42%5.00%3.57%4/9/20201.40%4.47%3.02%1.27%2.91%2.53%4.70%4/9/20201.64%3.57%2.63%1.34%2.04%3.94%0.61%4/11/20201.54%3.57%2.63%1.34%2.44%2.08%3.94%0.61%4/11/20201.54%3.57%2.63%1.34%2.44%2.08%3.94%0.61%4/11/20201.45%5.74%2.55%1.10%1.95%1.95%2.91%1.55%4/14/20201.36%3.69%2.44%1.23%1.67%1.66%2.05%1.05%4/14/20201.36%3.02%1.25%1.55%1.05%1.36%1.66%2.67%4/14/20201.46%3.02%1.25%1.54%1.36%1.66%2.67%4/14/20201.66%2.90%1.25%1.65%1.66%1.65%1.66%2.67%4/14/20201.66%2.90%1.25%1.54%1.66%2.67%1.54%1.66%2.67%4/14/20201.66%2.90%1.25%1.54%1.66%2.67%1.54%1.66%2.67%4/14/20201.66%3.02%1.25%1.54%1.66%                                                                                                                                                      | 4/2/2020  | 3.24% | 5.67% | 5.38% | 1.04% | 2.73% | 2.28% | 2.61% | 3.05% |
| 4/5/20202.22%4.40%1.51%2.71%1.08%4.41%1.84%4/6/20202.64%3.50%1.57%4.30%2.91%2.65%1.42%5.00%3.50%4/7/20201.53%5.51%3.94%0.85%2.56%2.68%0.80%1.97%4/9/20201.40%4.47%3.02%1.27%2.91%2.59%2.13%4.70%4/10/20201.54%3.57%2.63%1.34%2.44%2.08%3.94%0.75%4/11/20201.54%5.42%1.23%1.72%1.81%3.94%0.72%4/11/20201.54%5.42%2.55%1.10%1.99%1.56%2.52%0.36%4/11/20201.41%5.12%2.10%1.72%1.65%2.91%1.25%1.23%4/11/20201.45%3.69%2.41%1.23%1.97%1.65%2.91%1.56%1.76%4/11/20201.64%3.69%2.16%1.55%1.90%1.65%1.36%1.60%2.67%4/11/20201.66%2.90%1.75%1.56%1.66%1.66%2.67%1.64%1.25%1.56%1.66%2.67%4/11/20201.66%2.90%1.76%1.56%1.66%1.66%1.66%1.65%1.66%1.65%1.66%1.65%1.65%1.65%1.65%1.65%1.65%1.65%1.65%1.65%1.65%1.65%1.65%1.65%1.65%1.65%1.65%1.65%1.65%1.65%<                                                                                                                                                 | 4/3/2020  | 3.81% | 7.00% | 4.97% | 1.75% | 4.37% | 1.69% | 3.69% | 1.14% |
| 4/6/20202.40%4.91%3.92%1.57%4.30%2.91%2.66%5.44%4/7/20202.83%5.51%3.94%0.85%2.56%2.68%0.80%1.97%4/9/20201.40%4.47%3.02%1.34%2.91%2.59%2.13%4.70%4/10/20201.54%3.74%1.34%2.44%2.08%3.94%0.61%4/11/20201.54%5.42%2.60%1.27%1.81%0.41%0.72%4/11/20201.54%5.42%2.60%1.72%1.81%0.41%0.72%4/13/20201.54%5.42%2.61%1.97%1.65%2.94%1.23%4/14/20201.64%3.69%2.44%1.23%1.97%1.65%2.95%1.06%4/14/20201.36%3.69%2.44%1.23%1.97%1.65%1.94%1.23%4/14/20201.64%3.69%2.44%1.23%1.97%1.65%1.94%1.23%4/14/20201.66%2.90%1.76%1.36%1.66%2.67%1.44%4/14/20201.66%2.90%1.76%1.36%1.66%2.67%4/14/20201.66%2.90%1.94%1.36%1.66%1.65%4/14/20201.66%2.90%1.46%2.95%1.36%1.65%4/21/20201.66%3.66%1.66%1.66%1.65%1.66%4/22/20200.76%1.57%1.86%0.86%1.56%1.66%4/22/20200                                                                                                                                                     | 4/4/2020  | 2.35% | 5.99% | 4.27% | 1.40% | 3.99% | 1.45% | 2.63% | 0.63% |
| 4/7/20202.89%5.16%3.60%1.99%2.65%1.42%5.00%3.50%4/8/20201.40%4.47%3.02%1.27%2.91%2.59%2.13%4.70%4/9/20201.64%3.74%1.34%2.44%2.08%3.94%0.61%4/11/20201.54%3.57%2.63%1.34%2.44%2.08%3.94%0.61%4/11/20201.44%5.12%2.60%1.29%1.72%1.81%0.41%0.72%4/13/20201.41%5.12%2.60%1.29%1.75%1.60%2.25%2.09%4/14/20201.36%3.69%2.16%1.25%1.75%1.50%3.93%1.23%4/14/20201.36%2.69%1.25%1.75%1.50%1.30%2.56%4/14/20201.36%2.84%2.44%0.34%2.99%1.00%2.15%1.67%4/14/20201.66%2.90%1.75%1.56%1.66%1.62%1.64%1.75%4/14/20201.66%2.84%0.34%2.99%1.60%1.64%1.75%4/14/20201.66%1.66%1.64%0.55%1.90%1.64%1.64%1.64%4/17/20201.66%1.64%1.64%0.56%1.56%1.64%1.64%1.64%1.64%1.64%1.64%1.64%1.64%1.64%1.64%1.64%1.64%1.64%1.64%1.64%1.64%1.64%1.64%1.64%1.64%1.64%1.64%1.64%<                                                                                                                                                 | 4/5/2020  | 2.22% | 4.40% | 4.49% | 1.51% | 2.71% | 1.08% | 4.41% | 1.84% |
| 4/7/20202.89%5.16%3.60%1.99%2.65%1.42%5.00%3.50%4/8/20201.40%4.47%3.02%1.27%2.91%2.59%2.13%4.70%4/9/20201.64%3.74%1.34%2.44%2.08%3.94%0.61%4/11/20201.54%3.57%2.63%1.34%2.44%2.08%3.94%0.61%4/11/20201.44%5.12%2.60%1.29%1.72%1.81%0.41%0.72%4/13/20201.41%5.12%2.60%1.29%1.75%1.60%2.25%2.09%4/14/20201.36%3.69%2.16%1.25%1.75%1.50%3.93%1.23%4/14/20201.36%2.69%1.25%1.75%1.50%1.30%2.56%4/14/20201.36%2.84%2.44%0.34%2.99%1.00%2.15%1.67%4/14/20201.66%2.90%1.75%1.56%1.66%1.62%1.64%1.75%4/14/20201.66%2.84%0.34%2.99%1.60%1.64%1.75%4/14/20201.66%1.66%1.64%0.55%1.90%1.64%1.64%1.64%4/17/20201.66%1.64%1.64%0.56%1.56%1.64%1.64%1.64%1.64%1.64%1.64%1.64%1.64%1.64%1.64%1.64%1.64%1.64%1.64%1.64%1.64%1.64%1.64%1.64%1.64%1.64%1.64%1.64%<                                                                                                                                                 |           |       |       |       |       |       |       |       |       |
| 4/8/20201.53%5.51%3.94%0.85%2.66%2.68%0.80%1.97%4/9/20201.40%4.47%3.02%1.27%2.91%2.59%2.13%4.70%4/10/20202.67%3.87%3.24%1.38%0.95%1.33%0.00%1.85%4/11/20201.54%3.57%2.63%1.34%2.44%2.08%3.94%0.61%4/13/20201.45%5.42%2.60%1.29%1.72%1.81%0.41%0.72%4/14/20201.36%3.69%2.44%1.23%1.97%1.69%2.05%1.07%4/15/20201.32%3.84%2.10%1.25%1.75%1.50%1.97%0.60%4/16/20202.35%4.01%2.27%1.25%1.75%1.66%2.67%4/17/20201.66%2.90%1.97%0.91%0.73%1.66%1.67%2.75%4/19/20201.66%2.90%1.97%0.91%0.73%1.66%1.68%1.26%4/20/20200.70%3.06%1.98%0.80%1.85%1.66%1.68%1.76%4/21/20201.66%2.91%1.93%0.80%1.85%1.66%1.68%1.76%4/22/20201.73%1.57%1.84%0.90%1.58%1.64%0.83%1.66%1.64%1.84%4/22/20201.75%1.76%1.76%1.74%1.15%0.00%1.11%4/22/20201.75%1.64%0.83%0.30%1.74% <t< td=""><td></td><td></td><td></td><td></td><td></td><td></td><td></td><td></td><td></td></t<>                                                  |           |       |       |       |       |       |       |       |       |
| 4/9/20201.40%4.47%3.02%1.27%2.91%2.59%2.13%4.70%4/10/20202.67%3.87%3.24%1.38%0.95%1.33%0.00%1.85%4/11/20201.54%3.57%2.63%1.34%2.44%2.08%3.94%0.61%4/12/20201.54%5.42%2.60%1.29%1.72%1.81%0.41%0.72%4/13/20201.41%5.12%2.55%1.10%1.99%1.69%2.25%2.09%4/14/20201.36%3.69%2.44%1.23%1.97%1.69%2.25%2.09%4/15/20201.32%3.84%2.10%1.55%2.91%1.45%4.00%2.56%4/16/20202.35%4.01%2.27%1.25%1.75%1.80%1.66%2.67%4/17/20201.46%2.30%1.36%0.63%1.66%2.67%1.66%2.67%4/19/20201.66%2.90%1.36%0.58%1.26%1.68%1.22%4/20/20200.70%3.06%1.88%0.55%1.99%1.86%0.55%4/21/20200.76%1.57%1.88%0.90%2.54%1.33%1.78%4/22/20200.78%1.57%1.88%0.90%2.54%1.33%1.75%4/22/20200.76%1.57%1.86%0.90%1.58%1.36%1.78%4/22/20200.75%1.55%1.56%1.66%1.78%1.78%4/22/20200.76%1.5% <td< td=""><td></td><td></td><td></td><td></td><td></td><td></td><td></td><td></td><td></td></td<>                                                 |           |       |       |       |       |       |       |       |       |
| Al10/20202.67%3.87%3.24%1.38%0.95%1.33%0.00%1.85%4/11/20201.54%3.57%2.63%1.34%2.44%2.08%3.94%0.61%4/12/20201.54%5.42%2.60%1.29%1.72%1.81%0.41%0.72%4/13/20201.41%5.12%2.55%1.10%1.99%1.15%3.93%1.23%4/14/20201.36%3.69%2.44%1.23%1.97%1.69%2.55%2.09%4/15/20201.32%3.84%2.10%1.55%2.91%1.45%4.00%2.56%4/16/20202.35%4.01%2.27%1.25%1.75%1.50%1.39%0.60%4/17/20201.66%2.90%1.97%0.91%0.73%1.66%1.62%1.26%4/19/20201.66%2.90%1.36%0.55%1.99%1.68%2.11%3.63%4/21/20201.66%2.19%1.38%0.60%1.85%1.30%1.36%0.55%4/22/20200.98%1.57%1.84%0.61%1.52%1.33%1.15%2.63%4/22/20200.57%1.25%1.84%0.74%1.52%1.34%1.15%2.63%4/22/20201.66%2.15%1.66%0.75%1.36%1.16%0.55%1.66%1.64%0.55%4/22/20201.75%1.84%0.75%1.56%1.65%1.65%1.65%1.65%1.65%1.65%0.00%1.16%                                                                                                                                                     |           |       |       |       |       |       |       |       |       |
| 4/11/20201.54%3.57%2.63%1.34%2.44%2.08%3.94%0.61%4/12/20201.54%5.42%2.60%1.29%1.72%1.81%0.41%0.72%4/13/20201.41%5.12%2.55%1.10%1.99%1.15%3.93%1.23%4/14/20201.36%3.69%2.44%1.23%1.97%1.69%2.25%2.09%4/15/20201.32%3.84%2.10%1.55%2.91%1.45%4.00%2.56%4/16/20202.35%4.01%2.27%1.25%1.75%1.50%1.39%0.60%4/17/20201.66%2.90%1.97%0.91%0.73%1.66%2.16%1.26%4/19/20201.66%2.90%1.97%0.80%1.26%1.68%1.26%4/20/20200.70%3.06%1.08%0.55%1.99%1.68%1.88%1.88%4/21/20201.66%2.19%1.38%0.50%1.52%1.34%0.00%0.55%4/22/20200.93%1.57%1.84%0.90%2.54%1.34%1.15%2.63%4/22/20200.57%1.84%0.60%1.52%1.34%1.15%2.63%4/22/20200.57%1.84%0.61%1.56%1.66%2.44%4/22/20200.76%1.56%0.60%1.56%1.66%2.44%4/22/20200.76%1.42%0.26%1.66%2.44%1.56%4/22/20200.76%1.66%0.66%<                                                                                                                                                 |           |       |       |       |       |       |       |       |       |
| 4/12/20201.54%5.42%2.60%1.29%1.72%1.81%0.41%0.72%4/13/20201.41%5.12%2.55%1.10%1.99%1.15%3.93%1.23%4/14/20201.36%3.69%2.44%1.23%1.97%1.69%2.25%2.09%4/15/20201.32%3.84%2.10%1.55%2.91%1.45%4.00%2.56%4/16/20202.35%4.01%2.27%1.25%1.75%1.50%1.39%0.60%4/17/20202.43%2.38%2.45%0.34%2.99%1.00%2.15%1.79%4/18/20201.66%2.90%1.97%0.91%0.73%1.36%1.60%2.67%4/19/20201.66%2.90%1.90%1.36%1.68%1.26%1.68%1.26%4/20/20200.70%3.06%1.88%0.55%1.99%1.68%1.18%0.57%4/21/20201.66%2.19%1.84%0.41%2.95%1.32%1.68%0.57%4/22/20200.98%1.57%1.86%0.79%0.82%0.78%2.15%2.42%4/24/20201.77%1.25%1.86%0.79%0.82%1.64%1.11%0.00%4/25/20200.57%1.26%1.66%0.76%1.66%1.04%1.11%0.51%4/26/20200.77%1.25%1.46%0.83%1.66%0.87%0.00%1.11%4/26/20200.74%1.61%1.45%0.86%1.66%                                                                                                                                                 |           |       |       |       |       |       |       |       |       |
| 4/13/20201.41w5.12w2.55w1.10w1.99w1.15w3.93w1.23w4/14/20201.36w3.69w2.44w1.23w1.97w1.69w2.25w2.09w4/15/20201.32w3.84w2.10w1.55w2.91w1.45w4.00w2.56w4/16/20202.35w4.01w2.27w1.25w1.77w1.50w1.39w0.60w4/17/20202.43w2.38w2.45w0.34w2.99w1.00w2.15w1.79w4/18/20201.66w2.90w1.97w0.91w0.73w1.36w1.60w2.67w4/19/20201.46w3.02w1.90w1.36w1.68w1.26w1.68w1.22w4/20/20200.70w3.06w1.88w0.55w1.99w1.68w2.11w3.63w4/21/20201.66w2.19w1.83w1.86w1.85w1.30w1.38w1.78w4/22/20200.98w1.57w1.84w0.41w2.95w1.32w1.68w0.57w4/24/20201.73w1.57w1.86w0.79w0.82w0.78w2.15w2.42w4/26/20200.77w1.25w1.86w0.79w1.82w1.64w0.51w4/27/20201.79w1.25w1.86w0.78w1.78w1.15w0.00w4/28/20200.77w1.70w1.42w0.27w2.40w1.43w2.14w0.51w4/29/20201.83w1.64w0.83w0.30w1.78w1.76w1.5w<                                                                                                                                                 |           |       |       |       |       |       |       |       |       |
| 4/14/20201.36%3.69%2.44%1.23%1.97%1.69%2.25%2.09%4/15/20201.32%3.84%2.10%1.55%2.91%1.45%4.00%2.56%4/16/20202.35%2.38%2.45%0.34%2.99%1.00%2.15%1.79%4/17/20201.66%2.90%1.97%0.73%1.36%1.60%2.67%4/19/20201.66%2.90%1.90%1.36%1.26%1.68%1.22%4/20/20200.70%3.06%1.90%1.85%1.99%1.68%2.11%3.63%4/21/20200.76%2.19%1.93%0.80%1.85%1.30%1.88%0.57%4/22/20200.98%1.57%1.84%0.41%2.95%1.32%1.68%0.57%4/24/20201.73%1.57%1.84%0.41%2.95%1.32%1.68%0.57%4/24/20201.27%2.66%2.00%0.94%1.52%1.33%1.15%2.63%4/25/20200.57%1.25%1.86%0.79%0.82%0.78%2.15%2.42%4/26/20200.57%1.46%0.83%0.30%1.53%1.55%1.96%0.50%4/29/20201.75%1.61%1.45%0.86%1.68%0.74%0.51%4/29/20201.75%1.64%0.83%0.86%1.84%0.64%1.58%5/1/20200.76%1.64%1.45%0.86%1.68%0.76%0.64%5/2/2020 <td< td=""><td></td><td></td><td></td><td></td><td></td><td></td><td></td><td></td><td></td></td<>                                                 |           |       |       |       |       |       |       |       |       |
| 4/15/20201.32%3.84%2.10%1.55%2.91%1.45%4.00%2.56%4/16/20202.35%4.01%2.27%1.25%1.75%1.50%1.30%0.60%4/17/20202.43%2.38%2.45%0.34%2.99%1.00%2.15%1.79%4/18/20201.66%2.90%1.97%0.91%0.73%1.36%1.66%2.67%4/19/20201.46%3.02%1.90%1.36%2.08%1.26%1.68%1.22%4/20/20200.70%3.06%1.93%0.80%1.85%1.30%1.36%1.78%4/21/20201.66%2.19%1.93%0.80%1.85%1.30%1.68%0.57%4/22/20200.98%1.57%1.84%0.41%2.95%1.32%1.68%0.55%4/24/20201.73%1.57%1.84%0.41%2.95%1.33%1.65%2.42%4/25/20200.57%1.25%1.86%0.90%2.54%1.54%0.00%2.42%4/26/20202.04%1.88%1.16%0.85%1.56%1.66%1.04%1.11%4/27/20201.77%1.25%1.86%0.90%1.53%1.15%0.00%4/28/20200.77%1.76%1.46%0.86%1.86%0.90%1.44%0.61%4/29/20201.83%1.64%0.83%0.30%1.74%1.55%1.96%0.90%0.55%5/1/20200.74%1.61%1.65%0.66%1.86%<                                                                                                                                                 |           |       |       |       |       |       |       |       |       |
| 4/16/20202.35%4.01%2.27%1.25%1.75%1.50%1.39%0.60%4/17/20202.43%2.38%2.45%0.34%2.99%1.00%2.15%1.79%4/18/20201.66%2.90%1.97%0.91%0.73%1.36%1.66%2.67%4/19/20201.46%3.02%1.90%1.36%1.22%1.68%1.22%4/20/20200.70%3.06%1.90%1.85%1.99%1.68%2.11%3.63%4/21/20201.66%2.19%1.93%0.80%1.85%1.30%1.88%1.78%4/22/20200.98%1.57%1.84%0.41%2.95%1.32%1.68%0.57%4/23/20201.73%1.57%1.89%0.90%2.54%1.54%0.00%0.55%4/24/20200.57%1.25%1.86%0.79%0.82%0.78%2.15%2.42%4/25/20200.57%1.25%1.46%0.85%1.56%1.06%1.04%1.11%4/27/20201.07%2.51%1.40%0.26%1.90%1.53%1.04%0.90%4/28/20200.77%1.70%1.42%0.27%2.40%1.43%2.14%0.51%4/29/20201.83%1.64%0.83%0.30%1.78%1.74%1.55%1.90%5/1/20200.74%1.61%1.45%0.83%1.28%0.87%0.00%1.11%5/2/20200.75%1.45%1.64%0.83%1.85%0.77% <t< td=""><td></td><td></td><td></td><td></td><td></td><td></td><td></td><td></td><td></td></t<>                                                  |           |       |       |       |       |       |       |       |       |
| 4/17/20202.43%2.43%2.45%0.34%2.99%1.00%2.15%1.79%4/18/20201.66%2.90%1.97%0.91%0.73%1.36%1.66%2.67%4/19/20201.46%3.02%1.90%1.36%2.08%1.26%1.68%1.22%4/20/20200.70%3.06%1.90%1.86%1.85%1.30%1.88%1.78%4/21/20201.66%2.19%1.93%0.80%1.85%1.30%1.88%1.78%4/22/20200.98%1.57%1.84%0.41%2.95%1.32%1.68%0.57%4/23/20201.73%1.57%1.89%0.90%2.54%1.54%0.00%0.55%4/24/20200.57%1.25%1.86%0.79%0.82%0.78%2.15%2.42%4/25/20200.57%1.25%1.46%0.85%1.56%1.06%1.04%1.11%4/27/20201.07%2.51%1.40%0.26%1.90%1.53%1.15%0.00%4/28/20200.77%1.70%1.42%0.27%2.40%1.43%2.14%0.51%4/29/20201.83%1.66%1.66%1.66%1.66%1.90%1.55%1.90%5/1/20200.74%1.61%1.45%0.80%1.78%1.74%1.56%1.90%5/1/20200.45%1.63%1.64%0.80%1.88%1.24%0.60%1.81%5/2/20200.5%1.65%1.65%0.75%1.48%                                                                                                                                                     |           |       |       |       |       |       |       |       |       |
| 4/18/20201.66%2.90%1.97%0.91%0.73%1.36%1.60%2.67%4/19/20201.66%3.02%1.90%1.36%2.08%1.26%1.68%1.22%4/20/20200.70%3.06%1.93%0.80%1.85%1.30%1.38%1.78%4/21/20201.66%2.19%1.93%0.80%1.85%1.30%1.38%1.78%4/22/20200.98%1.57%1.84%0.41%2.95%1.32%1.68%0.57%4/23/20201.73%1.57%1.84%0.90%2.54%1.54%0.00%2.63%4/24/20201.27%2.26%2.00%0.94%1.52%1.33%1.15%2.63%4/25/20200.57%1.25%1.86%0.79%0.82%0.78%2.15%2.42%4/26/20202.04%1.88%1.16%0.85%1.56%1.06%1.04%1.11%4/27/20201.07%2.51%1.40%0.26%1.90%1.53%1.15%0.00%4/28/20200.77%1.61%1.42%0.27%2.40%1.43%2.14%0.51%4/29/20201.83%1.64%0.83%0.30%1.78%1.78%1.90%0.50%5/1/20200.74%1.61%1.45%0.81%1.28%0.81%0.00%0.50%5/1/20201.56%1.66%1.47%0.43%1.23%0.81%0.68%1.84%5/5/20200.97%1.32%0.34%0.75%0.75% <td< td=""><td></td><td></td><td></td><td></td><td></td><td></td><td></td><td></td><td></td></td<>                                                 |           |       |       |       |       |       |       |       |       |
| 4/19/20201.46%3.02%1.90%1.36%2.08%1.26%1.68%1.22%4/20/20200.70%3.06%1.08%0.55%1.99%1.66%2.11%3.63%4/21/20201.66%2.19%1.93%0.80%1.85%1.30%1.38%1.78%4/22/20200.98%1.57%1.84%0.41%2.95%1.32%1.68%0.57%4/23/20201.73%1.57%1.84%0.90%2.54%1.54%0.00%0.55%4/24/20201.27%2.26%2.00%0.94%1.52%1.33%1.15%2.63%4/25/20200.57%1.25%1.86%0.79%0.82%0.78%2.15%2.42%4/26/20202.04%1.88%1.16%0.85%1.56%1.06%1.04%1.11%4/27/20201.07%2.51%1.40%0.26%1.90%1.53%1.15%0.00%4/28/20200.77%1.70%1.42%0.27%2.40%1.43%2.14%0.51%4/29/20201.83%1.64%0.83%0.30%1.78%1.78%0.00%0.50%5/1/20201.45%1.32%1.47%0.84%1.28%0.84%0.68%1.84%5/2/20201.56%1.66%1.47%0.43%1.23%0.81%0.77%1.31%5/2/20200.97%1.32%0.93%0.74%1.84%0.66%1.47%0.43%1.23%0.66%1.64%5/2/20200.47%1.32%                                                                                                                                                     |           |       |       |       |       |       |       |       |       |
| 4/20/20200.70%3.06%1.08%0.55%1.99%1.68%2.11%3.63%4/21/20201.66%2.19%1.93%0.80%1.85%1.30%1.38%0.57%4/22/20200.98%1.57%1.84%0.41%2.95%1.32%1.68%0.57%4/23/20201.73%1.57%1.89%0.90%2.54%1.54%0.00%0.55%4/24/20201.27%2.26%2.00%0.94%1.52%1.33%1.15%2.63%4/25/20200.57%1.25%1.86%0.79%0.82%0.78%2.15%2.42%4/26/20202.04%1.88%1.16%0.85%1.56%1.06%1.04%1.11%4/27/20201.07%2.51%1.40%0.26%1.90%1.53%1.15%0.00%4/28/20200.77%1.70%1.42%0.27%2.40%1.43%2.14%0.10%4/29/20201.83%1.64%0.83%0.30%1.78%1.43%0.16%1.90%4/29/20201.85%1.64%1.45%0.48%1.26%0.90%2.14%1.04%5/1/20201.45%1.32%1.47%0.43%1.26%0.81%0.00%1.11%5/2/20201.45%1.48%1.61%0.80%1.88%1.86%0.66%1.88%5/5/20200.97%1.33%1.23%1.47%1.84%0.90%1.47%1.84%5/1/20200.45%1.24%0.75%1.07%1.31%                                                                                                                                                     |           |       |       |       |       |       |       |       |       |
| 4/21/20201.66%2.19%1.93%0.80%1.85%1.30%1.38%1.78%4/22/20200.98%1.57%1.84%0.41%2.95%1.32%1.68%0.57%4/23/20201.73%1.57%1.89%0.90%2.54%1.54%0.00%0.55%4/24/20201.27%2.26%2.00%0.94%1.52%1.33%1.15%2.63%4/25/20200.57%1.25%1.86%0.79%0.82%0.78%2.15%2.42%4/26/20200.57%1.25%1.86%0.79%0.82%1.06%1.04%1.11%4/27/20201.07%2.51%1.40%0.26%1.90%1.53%1.15%0.00%4/28/20200.77%1.70%1.42%0.27%2.40%1.43%2.14%0.51%4/29/20201.83%1.64%0.83%0.30%1.74%1.15%1.90%0.50%5/1/20201.45%1.64%0.83%0.81%1.28%0.87%0.00%0.50%5/1/20201.45%1.64%1.45%0.48%1.28%0.81%0.68%1.90%5/2/20201.45%1.61%1.45%0.43%1.28%0.81%0.68%1.88%5/5/20200.97%1.33%1.23%0.43%1.28%0.68%1.88%0.68%1.88%5/5/20200.47%1.33%0.24%0.75%1.48%0.60%0.44%0.74%5/1/20200.47%1.31%0.97%0.45%0.                                                                                                                                                     |           |       |       |       |       |       |       |       |       |
| 4/22/20200.98%1.57%1.84%0.41%2.95%1.32%1.68%0.57%4/23/20201.73%1.57%1.89%0.90%2.54%1.54%0.00%0.55%4/24/20201.27%2.26%2.00%0.94%1.52%1.33%1.15%2.63%4/25/20200.57%1.25%1.86%0.79%0.82%0.78%2.15%2.42%4/26/20202.04%1.88%1.16%0.85%1.56%1.06%1.04%1.11%4/27/20201.07%2.51%1.40%0.26%1.90%1.43%1.15%0.00%4/28/20200.77%1.70%1.42%0.27%2.40%1.43%2.14%0.51%4/29/20201.83%1.64%0.83%0.30%1.78%1.74%1.15%1.90%4/30/20200.74%1.61%1.45%0.48%1.26%0.90%2.14%1.04%5/1/20201.45%1.64%1.47%0.48%1.28%0.81%0.72%0.45%5/1/20201.45%1.46%0.43%1.28%0.81%0.72%0.45%0.45%5/2/20201.45%1.45%0.48%1.88%1.46%0.86%1.38%0.76%1.45%0.60%5/5/20200.97%1.33%1.29%0.90%0.47%1.84%0.60%1.48%0.60%1.48%5/5/20200.47%1.31%0.90%0.26%0.73%1.23%0.40%0.74%1.84%5/7/20200.                                                                                                                                                     |           |       |       |       |       |       |       |       |       |
| 4/23/20201.73%1.87%1.89%0.90%2.54%1.54%0.00%0.55%4/24/20201.27%2.26%2.00%0.94%1.52%1.33%1.15%2.63%4/25/20200.57%1.25%1.86%0.79%0.82%0.78%2.15%2.42%4/26/20202.04%1.88%1.16%0.85%1.56%1.06%1.04%1.11%4/27/20201.07%2.51%1.40%0.26%1.90%1.53%1.15%0.00%4/28/20200.77%1.70%1.42%0.27%2.40%1.43%2.14%0.51%4/29/20201.83%1.64%0.83%0.30%1.78%1.74%1.15%1.90%4/30/20200.74%1.61%1.45%0.81%1.26%0.90%2.14%0.51%5/1/20201.45%1.32%1.47%0.43%1.26%0.90%2.14%1.04%5/2/20201.56%1.60%1.47%0.43%1.26%0.90%2.14%1.04%5/3/20200.93%1.48%1.16%0.80%1.38%1.29%0.00%1.11%5/4/20200.47%1.32%1.03%0.43%1.85%0.77%2.33%0.00%5/5/20200.97%1.11%1.00%0.23%1.75%0.96%0.00%0.47%5/7/20200.47%1.21%1.00%0.23%1.75%0.96%0.00%0.00%5/10/20200.45%1.21%1.00%0.23%1.75%0.                                                                                                                                                     |           |       |       |       |       |       |       |       |       |
| 4/24/20201.27%2.26%2.00%0.94%1.52%1.33%1.15%2.63%4/25/20200.57%1.25%1.86%0.79%0.82%0.78%2.15%2.42%4/26/20202.04%1.88%1.16%0.85%1.56%1.06%1.04%1.11%4/27/20201.07%2.51%1.40%0.26%1.90%1.53%1.15%0.00%4/28/20200.77%1.70%1.42%0.27%2.40%1.43%2.14%0.51%4/29/20201.83%1.64%0.83%0.30%1.78%1.74%1.15%1.90%4/30/20200.74%1.61%1.45%0.18%1.82%0.87%0.00%0.50%5/1/20201.56%1.60%1.47%0.43%1.26%0.90%2.14%1.04%5/2/20201.56%1.60%1.47%0.43%1.23%0.81%0.72%0.45%5/3/20200.93%1.48%1.65%0.50%0.57%1.48%0.68%1.58%5/5/20200.97%1.33%1.03%0.43%1.85%0.77%2.33%0.00%5/6/20200.47%1.32%0.93%0.44%1.71%1.15%0.00%0.47%5/7/20200.67%1.11%1.00%0.23%1.75%0.96%0.00%0.00%5/7/20200.45%1.21%1.00%0.23%1.75%0.96%0.00%1.72%5/7/20200.45%1.21%1.00%0.23%1.75%0.96                                                                                                                                                     |           |       |       |       |       |       |       |       |       |
| 4/25/20200.57%1.25%1.86%0.79%0.82%0.78%2.15%2.42%4/26/20202.04%1.88%1.16%0.85%1.56%1.06%1.04%1.11%4/27/20201.07%2.51%1.40%0.26%1.90%1.53%1.15%0.00%4/28/20200.77%1.70%1.42%0.27%2.40%1.43%2.14%0.51%4/29/20201.83%1.64%0.83%0.30%1.78%1.74%1.15%1.90%4/30/20200.74%1.61%1.45%0.18%1.82%0.87%0.00%0.50%5/1/20201.56%1.60%1.47%0.48%1.26%0.90%2.14%1.04%5/2/20201.56%1.60%1.47%0.48%1.23%0.81%0.72%0.45%5/3/20200.93%1.48%1.16%0.80%1.38%1.29%0.00%1.11%5/4/20201.45%1.27%1.05%0.50%0.57%1.48%0.68%1.58%5/5/20200.97%1.13%1.03%0.43%1.85%0.77%2.33%0.00%5/6/20200.47%1.32%0.93%0.18%1.91%0.92%0.70%1.88%5/7/20200.67%1.01%1.22%0.45%0.73%1.23%1.47%1.84%5/9/20200.27%1.11%1.00%0.23%1.75%0.96%0.00%1.72%5/10/20200.45%1.21%1.17%0.48%0.73%1.11                                                                                                                                                     |           |       |       |       |       |       |       |       |       |
| 4/26/20202.04%1.88%1.16%0.85%1.56%1.06%1.04%1.11%4/27/20201.07%2.51%1.40%0.26%1.90%1.53%1.15%0.00%4/28/20200.77%1.70%1.42%0.27%2.40%1.43%2.14%0.51%4/29/20201.83%1.64%0.83%0.30%1.78%1.74%1.15%1.90%4/30/20200.74%1.61%1.45%0.18%1.82%0.87%0.00%0.50%5/1/20201.45%1.32%1.17%0.48%1.26%0.90%2.14%1.04%5/2/20201.56%1.60%1.47%0.43%1.23%0.81%0.72%0.45%5/3/20200.93%1.48%1.16%0.80%1.38%1.29%0.00%1.11%5/4/20201.45%1.27%1.05%0.50%0.57%1.48%0.68%1.58%5/5/20200.97%1.13%1.03%0.43%1.85%0.77%2.33%0.00%5/6/20200.47%1.32%0.93%0.45%0.73%1.23%1.47%1.84%5/7/20200.67%1.11%1.00%0.23%1.75%0.96%0.00%0.00%5/10/20200.43%1.45%0.97%0.75%1.06%1.31%2.86%1.72%5/11/20200.45%1.21%1.17%0.48%0.73%1.11%0.97%0.97%5/11/20200.45%1.21%1.17%0.48%0.73%1.1                                                                                                                                                     |           |       |       |       |       |       |       |       |       |
| 4/27/20201.07%2.51%1.40%0.26%1.90%1.53%1.15%0.00%4/28/20200.77%1.70%1.42%0.27%2.40%1.43%2.14%0.51%4/29/20201.83%1.64%0.83%0.30%1.78%1.74%1.15%1.90%4/30/20200.74%1.61%1.45%0.18%1.82%0.87%0.00%0.50%5/1/20201.45%1.32%1.17%0.48%1.26%0.90%2.14%1.04%5/2/20201.56%1.60%1.47%0.43%1.23%0.81%0.72%0.45%5/3/20200.93%1.48%1.16%0.80%1.38%1.29%0.00%1.11%5/4/20201.45%1.27%1.05%0.50%0.57%1.48%0.68%1.58%5/5/20200.97%1.13%1.03%0.43%1.85%0.77%2.33%0.00%5/6/20200.47%1.32%0.93%0.45%0.73%1.23%1.47%1.84%5/7/20200.67%1.11%1.00%0.23%1.75%0.96%0.00%0.00%5/9/20200.27%1.11%1.00%0.23%1.75%1.31%2.86%1.72%5/11/20200.45%1.21%1.17%0.48%0.73%1.11%0.97%0.97%5/13/20200.45%1.21%1.17%0.48%0.73%1.11%0.97%0.97%5/13/20200.45%0.54%0.73%1.68%1.81%0.90                                                                                                                                                     |           |       |       |       |       |       |       |       |       |
| 4/28/20200.77%1.70%1.42%0.27%2.40%1.43%2.14%0.51%4/29/20201.83%1.64%0.83%0.30%1.78%1.74%1.15%1.90%4/30/20200.74%1.61%1.45%0.18%1.82%0.87%0.00%0.50%5/1/20201.45%1.32%1.17%0.48%1.26%0.90%2.14%1.04%5/2/20201.56%1.60%1.47%0.43%1.23%0.81%0.72%0.45%5/3/20200.93%1.48%1.16%0.80%1.38%1.29%0.00%1.11%5/4/20201.45%1.27%1.05%0.50%0.57%1.48%0.68%1.58%5/5/20200.97%1.13%1.03%0.43%1.85%0.77%2.33%0.00%5/6/20200.47%1.32%0.93%0.44%1.71%1.15%0.00%0.47%5/7/20200.67%1.03%0.72%0.34%1.71%1.15%0.00%0.47%5/8/20200.37%0.90%1.22%0.45%0.73%1.23%1.47%1.84%5/9/20200.27%1.11%1.00%0.23%1.75%0.96%0.00%0.00%5/10/20200.45%1.21%1.17%0.48%0.73%1.11%0.97%0.97%5/11/20200.45%1.21%1.17%0.48%0.73%1.11%0.97%0.97%5/13/20200.45%0.24%0.83%0.88%1.88%0.32%                                                                                                                                                     |           |       |       |       |       |       |       |       |       |
| 4/29/20201.83%1.64%0.83%0.30%1.78%1.74%1.15%1.90%4/30/20200.74%1.61%1.45%0.18%1.82%0.87%0.00%0.50%5/1/20201.45%1.32%1.17%0.48%1.26%0.90%2.14%1.04%5/2/20201.56%1.60%1.47%0.43%1.23%0.81%0.72%0.45%5/3/20200.93%1.48%1.16%0.80%1.38%1.29%0.00%1.11%5/4/20201.45%1.27%1.05%0.50%0.57%1.48%0.68%1.58%5/5/20200.97%1.13%1.03%0.43%1.85%0.77%2.33%0.00%5/6/20200.47%1.32%0.93%0.18%1.91%0.92%0.70%1.18%5/7/20200.67%1.03%0.72%0.34%1.71%1.15%0.00%0.47%5/8/20200.37%0.90%1.22%0.45%0.73%1.23%1.47%1.84%5/9/20200.43%1.45%0.97%0.75%1.07%1.31%2.86%1.72%5/10/20200.45%1.21%1.00%0.23%1.75%0.96%0.00%1.87%5/11/20200.45%1.21%1.17%0.48%0.73%1.11%0.97%0.97%5/13/20200.45%0.24%0.83%0.88%1.18%0.90%1.05%0.00%5/14/20200.62%0.92%0.83%0.88%1.18%0.90%                                                                                                                                                     |           |       |       |       |       |       |       |       |       |
| 4/30/20200.74%1.61%1.45%0.18%1.82%0.87%0.00%0.50%5/1/20201.45%1.32%1.17%0.48%1.26%0.90%2.14%1.04%5/2/20201.56%1.60%1.47%0.43%1.23%0.81%0.72%0.45%5/3/20200.93%1.48%1.16%0.80%1.38%1.29%0.00%1.11%5/4/20201.45%1.27%1.05%0.50%0.57%1.48%0.68%1.58%5/5/20200.97%1.13%1.03%0.43%1.85%0.77%2.33%0.00%5/6/20200.47%1.32%0.93%0.43%1.85%0.77%2.33%0.00%5/6/20200.67%1.32%0.93%0.43%1.91%0.92%0.70%1.18%5/7/20200.67%1.03%0.72%0.34%1.71%1.15%0.00%0.47%5/8/20200.37%0.90%1.22%0.45%0.73%1.23%1.47%1.84%5/9/20200.43%1.45%0.97%0.75%1.07%1.31%2.86%1.72%5/11/20200.45%1.21%1.17%0.48%0.73%1.11%0.97%0.97%5/13/20200.45%1.21%1.17%0.48%0.73%1.11%0.97%0.97%5/14/20200.62%0.92%0.83%0.88%1.18%0.90%1.05%0.00%5/15/20200.75%0.62%0.93%0.88%1.88%0.90%<                                                                                                                                                     |           |       |       |       |       |       |       |       |       |
| 5/1/20201.45%1.32%1.17%0.48%1.26%0.90%2.14%1.04%5/2/20201.56%1.60%1.47%0.43%1.23%0.81%0.72%0.45%5/3/20200.93%1.48%1.16%0.80%1.38%1.29%0.00%1.11%5/4/20201.45%1.27%1.05%0.50%0.57%1.48%0.68%1.58%5/5/20200.97%1.13%1.03%0.43%1.85%0.77%2.33%0.00%5/6/20200.47%1.32%0.93%0.18%1.91%0.92%0.70%1.18%5/7/20200.67%1.03%0.72%0.34%1.71%1.15%0.00%0.47%5/8/20200.37%0.90%1.22%0.45%0.73%1.23%1.47%1.84%5/9/20200.27%1.11%1.00%0.23%1.75%0.96%0.00%0.00%5/10/20200.43%1.45%0.97%0.75%1.07%1.31%2.86%1.72%5/11/20200.45%1.21%1.17%0.48%0.73%1.11%0.97%0.97%5/13/20200.45%1.21%1.17%0.48%0.73%1.11%0.97%0.97%5/13/20200.45%1.21%1.17%0.48%0.73%1.11%0.97%0.97%5/13/20200.62%0.92%0.83%0.88%1.18%0.90%1.05%0.00%5/14/20200.75%0.62%0.93%0.38%0.78%0.32%                                                                                                                                                     |           |       |       |       |       |       |       |       |       |
| 5/2/20201.56%1.60%1.47%0.43%1.23%0.81%0.72%0.45%5/3/20200.93%1.48%1.16%0.80%1.38%1.29%0.00%1.11%5/4/20201.45%1.27%1.05%0.50%0.57%1.48%0.68%1.58%5/5/20200.97%1.13%1.03%0.43%1.85%0.77%2.33%0.00%5/6/20200.47%1.32%0.93%0.18%1.91%0.92%0.70%1.18%5/7/20200.67%1.03%0.72%0.34%1.71%1.15%0.00%0.47%5/8/20200.67%1.03%0.72%0.45%0.73%1.23%1.47%1.84%5/9/20200.27%1.11%1.00%0.23%1.75%0.96%0.00%0.00%5/10/20200.43%1.45%0.97%0.75%1.07%1.31%2.86%1.72%5/11/20200.45%1.21%1.17%0.48%0.73%1.11%0.97%0.97%5/13/20200.45%1.22%1.00%0.32%1.31%1.23%1.30%1.87%5/14/20200.45%1.21%1.17%0.48%0.73%1.11%0.97%0.97%5/13/20200.45%1.21%0.75%1.06%1.08%1.81%0.55%5/14/20200.75%0.62%0.93%0.33%0.78%0.32%0.86%0.44%                                                                                                                                                                                                |           |       |       |       |       |       |       |       |       |
| 5/3/20200.93%1.48%1.16%0.80%1.38%1.29%0.00%1.11%5/4/20201.45%1.27%1.05%0.50%0.57%1.48%0.68%1.58%5/5/20200.97%1.13%1.03%0.43%1.85%0.77%2.33%0.00%5/6/20200.47%1.32%0.93%0.18%1.91%0.92%0.70%1.18%5/7/20200.67%1.03%0.72%0.34%1.71%1.15%0.00%0.47%5/8/20200.37%0.90%1.22%0.45%0.73%1.23%1.47%1.84%5/9/20200.27%1.11%1.00%0.23%1.75%0.96%0.00%0.00%5/10/20200.43%1.45%0.97%0.75%1.07%1.31%2.86%1.72%5/11/20200.45%1.21%1.17%0.48%0.73%1.11%0.97%0.97%5/13/20200.45%0.54%0.79%0.65%1.06%1.08%1.81%0.55%5/14/20200.75%0.62%0.93%0.88%1.18%0.90%1.05%0.00%5/15/20200.75%0.62%0.93%0.33%0.78%0.32%0.86%0.44%                                                                                                                                                                                                                                                                                            |           |       |       |       |       |       |       |       |       |
| 5/4/2020   1.45%   1.27%   1.05%   0.50%   0.57%   1.48%   0.68%   1.58%     5/5/2020   0.97%   1.13%   1.03%   0.43%   1.85%   0.77%   2.33%   0.00%     5/6/2020   0.47%   1.32%   0.93%   0.18%   1.91%   0.92%   0.70%   1.18%     5/7/2020   0.67%   1.03%   0.72%   0.34%   1.71%   1.15%   0.00%   0.47%     5/8/2020   0.37%   0.90%   1.22%   0.45%   0.73%   1.23%   1.47%   1.84%     5/9/2020   0.27%   1.11%   1.00%   0.23%   1.75%   0.96%   0.00%   0.00%     5/10/2020   0.43%   1.45%   0.97%   0.75%   1.07%   1.31%   2.86%   1.72%     5/11/2020   0.45%   1.21%   1.00%   0.32%   1.11%   0.97%   0.75%   1.01%   0.97%   0.75%   1.11%   0.97%   0.75%   1.31%   2.86%   1.72%     5/11/                                                                                                                                                                                  |           |       |       |       |       |       |       |       |       |
| 5/5/2020   0.97%   1.13%   1.03%   0.43%   1.85%   0.77%   2.33%   0.00%     5/6/2020   0.47%   1.32%   0.93%   0.18%   1.91%   0.92%   0.70%   1.18%     5/7/2020   0.67%   1.03%   0.72%   0.34%   1.71%   1.15%   0.00%   0.47%     5/8/2020   0.37%   0.90%   1.22%   0.45%   0.73%   1.23%   1.47%   1.84%     5/9/2020   0.27%   1.11%   1.00%   0.23%   1.75%   0.96%   0.00%   0.00%     5/10/2020   0.43%   1.45%   0.97%   0.75%   1.07%   1.31%   2.86%   1.72%     5/11/2020   0.45%   1.21%   1.00%   0.32%   1.13%   1.33%   1.87%     5/12/2020   0.45%   1.21%   1.17%   0.48%   0.73%   1.11%   0.97%   0.97%     5/13/2020   0.99%   0.54%   0.79%   0.65%   1.06%   1.08%   1.81%   0.90%                                                                                                                                                                                     |           |       |       |       |       |       |       |       |       |
| 5/6/20200.47%1.32%0.93%0.18%1.91%0.92%0.70%1.18%5/7/20200.67%1.03%0.72%0.34%1.71%1.15%0.00%0.47%5/8/20200.37%0.90%1.22%0.45%0.73%1.23%1.47%1.84%5/9/20200.27%1.11%1.00%0.23%1.75%0.96%0.00%0.00%5/10/20200.43%1.45%0.97%0.75%1.07%1.31%2.86%1.72%5/11/20200.85%1.22%1.00%0.32%1.13%1.23%1.30%1.87%5/12/20200.45%1.21%1.17%0.48%0.73%1.11%0.97%0.97%5/13/20200.99%0.54%0.79%0.65%1.06%1.08%1.81%0.55%5/14/20200.62%0.92%0.83%0.33%0.78%0.32%0.86%0.44%                                                                                                                                                                                                                                                                                                                                                                                                                                            |           |       |       |       |       |       |       |       |       |
| 5/7/20200.67%1.03%0.72%0.34%1.71%1.15%0.00%0.47%5/8/20200.37%0.90%1.22%0.45%0.73%1.23%1.47%1.84%5/9/20200.27%1.11%1.00%0.23%1.75%0.96%0.00%0.00%5/10/20200.43%1.45%0.97%0.75%1.07%1.31%2.86%1.72%5/11/20200.85%1.22%1.00%0.32%1.13%1.23%1.30%1.87%5/12/20200.45%1.21%1.17%0.48%0.73%1.11%0.97%0.97%5/13/20200.62%0.54%0.79%0.65%1.06%1.08%1.81%0.55%5/14/20200.62%0.92%0.83%0.33%0.78%0.32%0.86%0.44%                                                                                                                                                                                                                                                                                                                                                                                                                                                                                            |           |       |       |       |       |       |       |       |       |
| 5/8/20200.37%0.90%1.22%0.45%0.73%1.23%1.47%1.84%5/9/20200.27%1.11%1.00%0.23%1.75%0.96%0.00%0.00%5/10/20200.43%1.45%0.97%0.75%1.07%1.31%2.86%1.72%5/11/20200.85%1.22%1.00%0.32%1.13%1.23%1.30%1.87%5/12/20200.45%1.21%1.17%0.48%0.73%1.11%0.97%0.97%5/13/20200.99%0.54%0.79%0.65%1.06%1.08%1.81%0.55%5/14/20200.62%0.92%0.83%0.38%0.78%0.32%0.86%0.44%                                                                                                                                                                                                                                                                                                                                                                                                                                                                                                                                            |           |       |       | 1     |       |       |       |       |       |
| 5/9/20200.27%1.11%1.00%0.23%1.75%0.96%0.00%0.00%5/10/20200.43%1.45%0.97%0.75%1.07%1.31%2.86%1.72%5/11/20200.85%1.22%1.00%0.32%1.13%1.23%1.30%1.87%5/12/20200.45%1.21%1.17%0.48%0.73%1.11%0.97%0.97%5/13/20200.99%0.54%0.79%0.65%1.06%1.08%1.81%0.55%5/14/20200.62%0.92%0.83%0.38%0.78%0.32%0.86%0.44%                                                                                                                                                                                                                                                                                                                                                                                                                                                                                                                                                                                            | 5/7/2020  |       |       |       |       |       |       |       | 0.47% |
| 5/10/2020 0.43% 1.45% 0.97% 0.75% 1.07% 1.31% 2.86% 1.72%   5/11/2020 0.85% 1.22% 1.00% 0.32% 1.13% 1.23% 1.30% 1.87%   5/12/2020 0.45% 1.21% 1.17% 0.48% 0.73% 1.11% 0.97% 0.97%   5/13/2020 0.99% 0.54% 0.79% 0.65% 1.06% 1.08% 1.81% 0.55%   5/14/2020 0.62% 0.92% 0.83% 0.88% 1.18% 0.90% 1.05%   5/15/2020 0.75% 0.62% 0.93% 0.33% 0.78% 0.32% 0.86% 0.44%                                                                                                                                                                                                                                                                                                                                                                                                                                                                                                                                  | 5/8/2020  | 0.37% | 0.90% | 1.22% | 0.45% | 0.73% | 1.23% | 1.47% | 1.84% |
| 5/11/20200.85%1.22%1.00%0.32%1.13%1.23%1.30%1.87%5/12/20200.45%1.21%1.17%0.48%0.73%1.11%0.97%0.97%5/13/20200.99%0.54%0.79%0.65%1.06%1.08%1.81%0.55%5/14/20200.62%0.92%0.83%0.88%1.18%0.90%1.05%0.00%5/15/20200.75%0.62%0.93%0.33%0.78%0.32%0.86%0.44%                                                                                                                                                                                                                                                                                                                                                                                                                                                                                                                                                                                                                                            | 5/9/2020  | 0.27% | 1.11% | 1.00% | 0.23% | 1.75% | 0.96% | 0.00% | 0.00% |
| 5/12/2020   0.45%   1.21%   1.17%   0.48%   0.73%   1.11%   0.97%   0.97%     5/13/2020   0.99%   0.54%   0.79%   0.65%   1.06%   1.08%   1.81%   0.55%     5/14/2020   0.62%   0.93%   0.88%   1.18%   0.90%   1.05%   0.00%     5/15/2020   0.75%   0.62%   0.93%   0.33%   0.78%   0.32%   0.86%   0.44%                                                                                                                                                                                                                                                                                                                                                                                                                                                                                                                                                                                      |           |       |       |       |       |       |       |       |       |
| 5/13/2020   0.99%   0.54%   0.79%   0.65%   1.06%   1.08%   1.81%   0.55%     5/14/2020   0.62%   0.92%   0.83%   0.88%   1.18%   0.90%   1.05%   0.00%     5/15/2020   0.75%   0.62%   0.93%   0.33%   0.78%   0.32%   0.86%   0.44%                                                                                                                                                                                                                                                                                                                                                                                                                                                                                                                                                                                                                                                            | 5/11/2020 | 0.85% | 1.22% | 1.00% | 0.32% | 1.13% | 1.23% | 1.30% | 1.87% |
| 5/14/2020   0.62%   0.92%   0.83%   0.88%   1.18%   0.90%   1.05%   0.00%     5/15/2020   0.75%   0.62%   0.93%   0.33%   0.78%   0.32%   0.86%   0.44%                                                                                                                                                                                                                                                                                                                                                                                                                                                                                                                                                                                                                                                                                                                                          | 5/12/2020 | 0.45% | 1.21% | 1.17% | 0.48% | 0.73% | 1.11% | 0.97% | 0.97% |
| 5/15/2020 0.75% 0.62% 0.93% 0.33% 0.78% 0.32% 0.86% 0.44%                                                                                                                                                                                                                                                                                                                                                                                                                                                                                                                                                                                                                                                                                                                                                                                                                                        | 5/13/2020 | 0.99% | 0.54% | 0.79% | 0.65% | 1.06% | 1.08% | 1.81% | 0.55% |
|                                                                                                                                                                                                                                                                                                                                                                                                                                                                                                                                                                                                                                                                                                                                                                                                                                                                                                  | 5/14/2020 | 0.62% | 0.92% | 0.83% | 0.88% | 1.18% | 0.90% | 1.05% | 0.00% |
| 5/16/2020 0.86% 1.17% 0.62% 0.11% 1.14% 0.93% 1.33% 0.92%                                                                                                                                                                                                                                                                                                                                                                                                                                                                                                                                                                                                                                                                                                                                                                                                                                        | 5/15/2020 | 0.75% | 0.62% | 0.93% | 0.33% | 0.78% | 0.32% | 0.86% | 0.44% |
|                                                                                                                                                                                                                                                                                                                                                                                                                                                                                                                                                                                                                                                                                                                                                                                                                                                                                                  | 5/16/2020 | 0.86% | 1.17% | 0.62% | 0.11% | 1.14% | 0.93% | 1.33% | 0.92% |