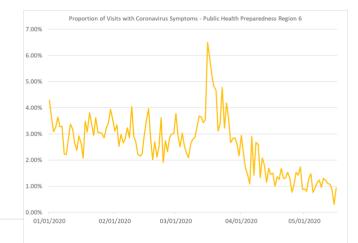

#### Proportion of Visits with Coronavirus Symptoms by Public Health Preparedness Region

|           |       | ileaiti | i i i epe | il cuile | 55 1105 |       |       |       |
|-----------|-------|---------|-----------|----------|---------|-------|-------|-------|
| Date      | 1     | 2N      | 2S        | 3        | 5       | 6     | 7     | 8     |
| 1/1/2020  | 2.90% | 4.05%   | 3.14%     | 1.46%    | 3.68%   | 4.29% | 1.66% | 4.93% |
| 1/2/2020  | 0.55% | 2.61%   | 2.99%     | 1.06%    | 2.71%   | 3.64% | 2.28% | 1.63% |
| 1/3/2020  | 1.08% | 2.68%   | 2.84%     | 1.19%    | 2.88%   | 3.09% | 0.76% | 2.66% |
| 1/4/2020  | 2.59% | 2.40%   | 2.83%     | 1.26%    | 2.86%   | 3.26% | 1.16% | 1.69% |
| 1/5/2020  | 1.74% | 2.86%   | 2.06%     | 0.83%    | 3.03%   | 3.65% | 2.36% | 2.10% |
| 1/6/2020  | 0.90% | 2.33%   | 2.58%     | 0.71%    | 2.49%   | 3.28% | 1.19% | 1.85% |
| 1/7/2020  | 0.64% | 2.29%   | 2.45%     | 0.95%    | 3.74%   | 3.30% | 0.72% | 2.25% |
| 1/8/2020  | 0.65% | 2.40%   | 2.02%     | 0.94%    | 1.53%   | 2.23% | 1.86% | 0.96% |
| 1/9/2020  | 0.82% | 2.12%   | 1.54%     | 0.45%    | 2.18%   | 2.22% | 0.97% | 1.18% |
| 1/10/2020 | 1.75% | 1.81%   | 1.43%     | 0.47%    | 2.07%   | 2.79% | 0.18% | 2.08% |
| 1/11/2020 | 1.31% | 2.63%   | 2.18%     | 0.94%    | 4.46%   | 3.37% | 0.65% | 0.98% |
| 1/12/2020 | 0.65% | 2.86%   | 1.95%     | 1.58%    | 4.36%   | 3.18% | 0.84% | 3.27% |
| 1/13/2020 | 1.35% | 2.54%   | 2.04%     | 0.71%    | 2.45%   | 2.64% | 1.08% | 2.74% |
| 1/14/2020 | 0.82% | 2.72%   | 1.60%     | 1.09%    | 3.73%   | 2.37% | 0.75% | 2.61% |
| 1/15/2020 | 0.85% | 2.05%   | 1.85%     | 0.37%    | 2.87%   | 2.93% | 1.75% | 2.63% |
| 1/16/2020 | 1.16% | 2.10%   | 1.73%     | 0.72%    | 2.92%   | 2.64% | 1.44% | 1.33% |
| 1/17/2020 | 0.76% | 1.97%   | 1.81%     | 1.14%    | 2.29%   | 2.07% | 0.83% | 2.73% |
| 1/18/2020 | 1.64% | 2.07%   | 1.63%     | 1.02%    | 3.39%   | 3.48% | 1.32% | 2.22% |
| 1/19/2020 | 1.23% | 1.45%   | 2.23%     | 0.91%    | 3.18%   | 3.08% | 1.89% | 2.99% |
| 1/20/2020 | 1.05% | 1.82%   | 2.14%     | 0.95%    | 2.73%   | 3.81% | 0.72% | 2.09% |
| 1/21/2020 | 1.63% | 2.13%   | 2.16%     | 0.88%    | 3.41%   | 3.39% | 2.46% | 3.22% |
| 1/22/2020 | 1.41% | 1.55%   | 1.94%     | 1.02%    | 2.56%   | 2.95% | 1.18% | 3.98% |
| 1/23/2020 | 0.93% | 1.73%   | 2.02%     | 0.68%    | 2.90%   | 3.62% | 0.93% | 3.52% |
| 1/24/2020 | 1.28% | 2.17%   | 1.25%     | 0.58%    | 1.82%   | 3.05% | 1.34% | 4.31% |
| 1/25/2020 | 1.15% | 2.44%   | 2.21%     | 0.79%    | 3.74%   | 3.06% | 2.09% | 2.90% |
| 1/26/2020 | 1.42% | 2.57%   | 2.22%     | 1.65%    | 4.78%   | 3.01% | 1.76% | 3.29% |

| Data      | 1        | 201   | 20    | 2               | F     | 6        | 7        | Coror |
|-----------|----------|-------|-------|-----------------|-------|----------|----------|-------|
| Date      | <b>1</b> | 2N    | 2S    | 3               | 5     | <b>6</b> | <b>7</b> | 8     |
| 1/27/2020 |          |       |       |                 |       |          |          |       |
| 1/28/2020 |          |       |       |                 |       |          |          |       |
| 1/29/2020 |          |       |       |                 |       |          |          |       |
| 1/30/2020 |          |       |       |                 |       |          |          |       |
| 1/31/2020 |          |       |       |                 |       |          |          |       |
| 2/1/2020  |          |       |       |                 |       |          |          |       |
| 2/2/2020  |          |       |       |                 |       |          |          |       |
| 2/3/2020  |          |       |       |                 |       |          |          |       |
|           |          |       |       |                 |       |          | 1.88%    |       |
|           |          |       |       |                 |       |          | 1.89%    |       |
| 2/6/2020  | 0.90%    | 1.91% | 2.03% | 1.42%           | 2.39% | 2.83%    | 1.30%    | 4.64% |
| 2/7/2020  | 1.65%    | 1.77% | 1.84% | 0.95%           | 2.65% | 3.23%    | 2.09%    | 2.21% |
| 2/8/2020  | 1.75%    | 2.31% | 1.86% | 1.24%           | 3.96% | 2.85%    | 1.95%    | 2.25% |
| 2/9/2020  | 1.30%    | 2.82% | 2.78% | 1.89%           | 3.35% | 4.04%    | 3.50%    | 4.75% |
| 2/10/2020 | 1.46%    | 1.86% | 2.45% | 0.87%           | 2.25% | 2.91%    | 1.91%    | 4.26% |
| 2/11/2020 | 1.61%    | 2.21% | 1.79% | 1.16%           | 2.59% | 2.69%    | 0.54%    | 4.47% |
| 2/12/2020 | 1.32%    | 2.54% | 2.43% | 1.65%           | 2.54% | 2.22%    | 1.99%    | 3.97% |
| 2/13/2020 | 1.20%    | 2.05% | 2.01% | 1.01%           | 2.41% | 2.15%    | 1.60%    | 1.38% |
| 2/14/2020 |          |       |       |                 |       |          |          |       |
| 2/15/2020 |          |       |       |                 |       |          |          |       |
| 2/16/2020 |          |       |       |                 |       |          |          |       |
| 2/17/2020 |          |       |       |                 |       |          |          |       |
| 2/18/2020 |          |       |       |                 |       |          |          |       |
| 2/19/2020 |          |       |       |                 |       |          |          |       |
| 2/20/2020 |          |       |       |                 |       |          |          |       |
| 2/21/2020 |          |       |       |                 |       |          |          |       |
| 2/22/2020 |          |       |       |                 |       |          |          |       |
| 2/23/2020 |          |       |       |                 |       |          |          |       |
| 2/23/2020 |          |       |       |                 |       |          |          |       |
| 2/24/2020 |          |       |       |                 |       |          |          |       |
| 2/25/2020 |          |       |       |                 |       |          |          |       |
|           |          |       |       |                 |       |          |          |       |
| 2/27/2020 |          |       |       |                 |       |          |          |       |
| 2/28/2020 |          |       |       |                 |       |          |          |       |
| 2/29/2020 |          |       |       |                 |       |          |          |       |
| 3/1/2020  |          | 1     |       | 1               | 1     |          | 1        |       |
| 3/2/2020  |          |       |       |                 |       |          |          |       |
| 3/3/2020  |          |       |       |                 |       |          |          |       |
| 3/4/2020  |          |       |       |                 |       |          |          |       |
| 3/5/2020  |          |       |       |                 |       |          |          |       |
| 3/6/2020  |          |       |       |                 |       |          |          |       |
| 3/7/2020  |          |       |       |                 |       |          |          |       |
| 3/8/2020  | 2.43%    | 1.76% | 2.59% | 0.98%           | 3.58% | 2.63%    | 3.05%    | 7.20% |
| 3/9/2020  | 1.12%    | 1.98% | 1.81% | 0.95%           | 2.36% | 2.80%    | 1.40%    | 3.28% |
| 3/10/2020 | 1.52%    | 1.93% | 2.03% | 0.89%           | 2.05% | 2.87%    | 0.87%    | 3.35% |
| 3/11/2020 | 1.90%    | 2.87% | 2.30% | 1.07%           | 4.38% | 3.24%    | 1.79%    | 4.00% |
| 3/12/2020 | 3.11%    | 4.43% | 3.56% | 1.62%           | 3.85% | 3.69%    | 3.30%    | 5.42% |
| 3/13/2020 | 4.77%    | 4.05% | 3.88% | 2.16%           | 6.48% | 3.64%    | 3.22%    | 5.33% |
| 3/14/2020 | 4.09%    | 5.81% | 3.83% | 2.96%           | 4.72% | 3.44%    | 5.18%    | 4.28% |
| 3/15/2020 | 2.68%    | 4.89% | 4.98% | 2.69%           | 5.46% | 3.54%    | 4.20%    | 3.00% |
| 3/16/2020 |          |       |       |                 |       |          |          |       |
| 3/17/2020 |          |       |       |                 |       |          |          |       |
| 3/18/2020 |          |       |       |                 |       |          |          |       |
| 3/19/2020 |          |       |       |                 |       |          |          |       |
| 3/20/2020 |          |       |       |                 |       |          |          |       |
| 3/20/2020 |          |       |       |                 |       |          |          |       |
| 3/22/2020 |          |       |       |                 |       |          |          |       |
| 3/23/2020 |          |       |       |                 |       |          |          |       |
|           |          |       |       |                 |       |          |          |       |
| 3/24/2020 |          |       |       |                 |       |          |          |       |
| 3/25/2020 | 2.98%    | o.03% | 1.11% | ∣ <b>∠.</b> 44% | 4.37% | 4.19%    | 2.52%    | ∠.00% |

| Date12N2S366783/26/2022.73%6.82%6.16%2.87%3.59%5.30%0.55%3/27/2022.10%6.84%6.60%2.87%2.83%2.83%2.83%2.83%3.81%3.81%2.83%2.83%2.85%2.85%2.85%3.81%3.81%2.68%2.85%2.62%3.11%3/30/2023.62%7.36%5.34%1.64%2.48%2.48%2.64%3.11%4/1/2023.24%5.70%4.36%1.64%2.73%2.68%3.64%4/2/2023.24%5.99%4.27%1.04%3.99%1.45%3.64%4/2/2023.24%5.99%4.27%1.40%3.99%1.45%3.64%4/4/2022.25%5.99%4.27%1.45%3.69%1.45%3.64%4/7/2022.28%5.1%3.92%1.5%2.65%1.45%3.64%4/7/2021.40%4.47%3.02%1.5%2.65%1.45%3.64%3.64%4/7/2021.5%5.5%3.6%1.4%1.3%0.65%3.64%3.64%3.64%3.64%3.64%3.64%3.64%3.64%3.64%3.64%3.64%3.64%3.64%3.64%3.64%3.64%3.64%3.64%3.64%3.64%3.64%3.64%3.64%3.64%3.64%3.64%3.64%3.64%3.64%3.64%3.64%3.64%3.64%3.64%3.64%3.64%                                                                                                                                                                                     | 10/2020   |       |       |       |       |       |       |       |       |
|--------------------------------------------------------------------------------------------------------------------------------------------------------------------------------------------------------------------------------------------------------------------------------------------------------------------------------------------------------------------------------------------------------------------------------------------------------------------------------------------------------------------------------------------------------------------------------------------------------------------------------------------------------------------------------------------------------------------------------------------------------------------------------------------------------------------------------------------------------------------------------------------------|-----------|-------|-------|-------|-------|-------|-------|-------|-------|
| 3/27/20204.21%8.34%6.60%2.97%4.58%2.66%2.56%1.55%3/28/20203.90%8.46%6.23%2.85%2.85%1.95%3.66%3/30/20203.62%7.30%5.91%2.07%3.36%1.15%4.18%3/31/20203.62%7.37%5.93%1.64%2.48%2.94%5.44%1.14%4/1/20202.84%7.77%4.96%1.64%2.48%2.94%5.44%1.04%4/2/20203.24%5.67%5.38%1.04%2.73%3.68%1.44%4/2/20203.24%5.67%1.40%2.73%1.69%3.69%1.14%4/4/20202.35%5.99%4.27%1.75%4.30%2.91%2.63%0.63%4/5/20202.40%4.17%1.28%2.75%1.63%3.69%1.44%1.84%4/6/20202.60%5.51%3.04%1.57%1.30%1.25%2.13%4.70%4/10/20201.54%3.57%2.66%1.34%2.44%1.38%0.95%1.33%1.36%0.61%4/11/20201.54%3.54%1.34%1.5%1.30%1.35%1.5%2.96%1.44%0.65%1.25%1.16%0.66%4/11/20201.54%3.65%2.64%1.34%1.6%1.5%2.65%1.0%2.5%2.96%4/11/20201.54%3.65%2.76%1.34%1.45%1.5%1.5%2.6%1.5%2.6%1.5% <td< th=""><th>Date</th><th>1</th><th>2N</th><th>2S</th><th>3</th><th>5</th><th>6</th><th>7</th><th>8</th></td<>                                            | Date      | 1     | 2N    | 2S    | 3     | 5     | 6     | 7     | 8     |
| 3/28/2020   2.10%   6.99%   5.71%   1.66%   3.81%   2.83%   2.72%   3.66%     3/29/2020   3.90%   8.46%   6.23%   2.85%   2.10%   2.62%   2.15%   1.18%     3/31/2020   3.62%   7.37%   5.11%   2.75%   3.36%   2.14%   2.43%   2.44%   2.44%   2.44%   2.44%   2.44%   2.44%   2.44%   2.44%   2.44%   2.44%   2.44%   2.44%   2.44%   2.44%   2.44%   2.44%   2.44%   2.44%   2.44%   2.44%   2.44%   2.44%   2.44%   2.44%   2.44%   2.44%   2.44%   2.44%   2.44%   2.44%   2.44%   2.44%   2.44%   2.44%   2.44%   2.44%   2.44%   2.44%   2.44%   2.44%   2.44%   2.44%   2.44%   2.44%   2.44%   2.44%   2.44%   2.44%   2.44%   2.44%   2.44%   2.44%   2.44%   2.44%   2.44%   2.44%   2.44%   2.44%   2.44%   2.44%                                                                                                                                                                    | 3/26/2020 | 2.73% | 6.82% | 6.16% | 2.18% | 4.03% | 3.59% | 5.30% | 0.65% |
| 3/29/20203.90%8.46%6.23%2.85%2.50%2.65%1.15%3.76%3/31/20203.32%8.30%5.11%2.75%3.36%2.16%1.14%4/1/20203.24%5.67%5.38%1.04%2.74%2.04%3.05%4/3/20203.81%7.00%4.97%1.75%3.37%1.69%3.69%1.14%4/3/20203.24%5.67%4.27%1.40%3.99%1.45%3.69%1.14%4/4/20202.22%4.40%4.49%1.51%3.04%2.14%3.69%1.44%4/4/20202.20%4.40%3.92%1.57%4.30%2.91%3.69%1.44%4/4/20202.40%4.41%3.92%1.57%4.30%2.91%3.69%1.44%4/4/20201.40%3.94%1.61%3.64%1.84%2.66%1.84%4.76%3.67%1.66%3.66%1.97%4/9/20201.54%3.54%1.24%1.38%0.61%1.75%3.93%1.34%2.66%1.97%4/11/20201.54%3.54%1.24%1.25%1.75%1.56%3.94%1.66%2.66%4/11/20201.54%3.64%1.25%1.75%1.56%3.66%1.76%4/11/20201.54%3.64%1.25%1.75%1.56%3.66%1.66%1.76%4/11/20201.54%3.64%1.25%1.56%1.66%1.66%1.66%1.76%4/11/20201.54%1.64                                                                                                                                                     | 3/27/2020 | 4.21% | 8.34% | 6.60% | 2.97% | 4.58% | 2.66% | 2.56% | 1.55% |
| 3)30/20203.62%7.36%5.91%2.07%5.00%2.62%2.15%1.18%3/31/20203.24%5.71%4.96%1.64%2.48%2.94%5.24%1.04%4/2/20203.24%5.67%5.38%1.04%2.73%2.28%2.61%1.04%4/2/20203.24%5.67%5.38%1.04%2.39%1.69%3.69%1.14%4/2/20202.22%4.40%4.27%1.51%2.71%1.69%3.69%1.44%4/4/20202.24%4.40%3.92%1.57%4.30%2.14%5.04%3.69%4/7/20202.40%4.91%3.92%1.57%2.65%1.42%5.06%3.69%4/7/20201.53%5.51%3.94%1.27%2.51%2.59%2.13%4.70%4/10/20201.54%3.57%2.63%1.28%1.34%0.41%0.01%1.85%4/11/20201.54%3.57%2.63%1.28%1.34%0.41%0.01%1.85%4/11/20201.54%3.57%2.63%1.29%1.25%1.34%0.01%1.55%2.97%1.34%0.01%1.55%2.97%1.34%0.01%1.55%2.97%1.34%0.01%1.55%1.66%1.66%1.66%1.66%1.66%1.66%1.66%1.66%1.66%1.66%1.66%1.66%1.66%1.66%1.66%1.66%1.66%1.66%1.66%1.66%1.66%1.66%1.66%1.66%1.66% <t< td=""><td>3/28/2020</td><td>2.10%</td><td>6.99%</td><td>5.71%</td><td>1.66%</td><td>3.81%</td><td>2.83%</td><td>2.72%</td><td>3.68%</td></t<> | 3/28/2020 | 2.10% | 6.99% | 5.71% | 1.66% | 3.81% | 2.83% | 2.72% | 3.68% |
| 3)1/20203.32%8.30%5.11%2.75%3.36%2.16%0.40%3.11%4/1/20202.68%7.17%4.96%1.64%2.48%2.94%5.24%1.04%4/2/20203.24%5.07%5.37%1.04%2.73%2.63%0.63%4/3/20203.81%7.00%4.27%1.04%3.99%1.45%2.63%0.63%4/4/20202.22%4.40%4.49%1.57%4.30%2.16%3.64%0.63%4/5/20202.24%4.04%4.98%1.57%4.30%2.16%3.60%1.97%4/7/20201.54%5.51%3.60%1.92%2.63%1.34%0.06%1.97%4/9/20201.40%4.47%3.02%1.27%1.31%0.04%1.85%4/11/20201.54%3.57%2.63%1.34%2.61%1.33%0.04%1.55%4/11/20201.54%3.69%2.44%1.23%1.97%1.60%2.55%2.09%4/11/20201.34%2.45%1.10%1.99%1.60%2.67%3.64%1.60%2.55%4/11/20201.36%3.69%1.55%1.97%1.60%2.67%3.64%1.60%2.65%4/11/20201.36%2.69%1.57%1.55%1.60%1.60%2.67%3.64%1.60%2.65%1.60%2.65%1.60%2.65%1.60%2.65%1.60%2.65%1.60%2.65%1.60%2.65%1.65%1.65%1.65%1.                                                                                                                                                     | 3/29/2020 | 3.90% | 8.46% | 6.23% | 2.85% | 2.50% | 2.85% | 1.95% | 3.66% |
| 4/1/20202.68%7.17%4.96%1.64%2.48%2.94%5.24%1.04%4/2/20203.24%5.67%5.38%1.04%2.73%2.68%2.61%3.05%4/3/20203.24%5.99%4.27%1.57%4.37%1.69%2.64%1.44%4/4/20202.35%5.99%4.40%1.51%2.71%1.08%4.41%1.84%4/6/20202.40%4.41%3.92%1.57%4.30%2.91%2.69%5.44%4/7/20201.54%5.51%3.04%1.93%2.65%1.42%5.00%3.57%4/9/20201.40%4.47%3.02%1.27%2.61%1.81%0.41%0.72%4/10/2021.64%3.57%2.63%1.34%2.08%3.94%0.61%4/11/20201.54%5.51%2.65%1.04%1.99%1.51%3.93%1.23%4/11/20201.54%5.54%2.60%1.25%1.55%2.91%1.55%2.91%1.55%2.91%4/11/20201.36%3.69%1.25%1.55%1.91%1.64%1.25%1.55%1.55%1.56%1.66%2.65%4/11/20201.36%3.69%1.25%1.55%1.91%1.56%1.66%2.65%1.66%2.65%4/11/20201.36%3.69%1.55%1.91%1.56%1.66%2.65%1.66%2.65%1.66%2.65%1.66%1.66%2.65%4/11/20201.36%1.55%1.6                                                                                                                                                     | 3/30/2020 | 3.62% | 7.36% | 5.91% | 2.07% | 5.00% | 2.62% | 2.15% | 1.18% |
| 4/2/20203.24%5.67%5.38%1.04%2.73%2.28%2.61%3.05%4/3/20203.81%7.00%4.97%1.75%4.37%1.69%3.60%1.14%4/4/20202.22%4.40%4.27%1.40%3.99%1.75%2.63%0.63%4/5/20202.20%4.40%3.92%1.57%2.01%2.64%5.40%4/6/20201.40%4.91%3.92%1.57%2.61%2.61%3.60%1.97%4/7/20201.54%5.16%3.02%1.27%2.91%2.59%0.80%1.97%4/9/20201.40%4.47%3.22%1.27%2.13%0.00%1.85%4/11/20201.54%3.67%2.63%1.34%2.44%2.08%3.94%0.61%4/11/20201.54%5.16%2.55%1.04%1.97%1.65%2.05%1.07%4/11/20201.54%3.69%2.44%1.23%1.97%1.65%2.56%2.05%4/11/20201.34%2.10%1.25%1.25%1.65%1.06%2.56%4/11/20201.34%2.10%1.55%1.97%1.65%1.97%1.66%2.56%4/11/20201.46%3.04%2.55%1.55%1.96%1.65%1.66%2.65%4/11/20201.46%3.04%1.56%1.55%1.96%1.65%1.65%1.66%2.65%4/11/20201.46%3.04%1.56%1.55%1.56%1.66%1.66%1.6                                                                                                                                                     | 3/31/2020 | 3.32% | 8.30% | 5.11% | 2.75% | 3.36% | 2.16% | 0.40% | 3.11% |
| 4/3/20203.81%7.00%4.97%1.75%4.37%1.69%3.69%1.14%4/4/20202.35%5.99%4.27%1.40%3.99%1.45%2.63%0.63%4/5/20202.22%4.40%4.99%1.51%2.17%1.08%4.11%1.84%4/6/20202.89%5.16%3.92%1.57%2.65%1.42%5.04%4.77%4/9/20201.53%5.51%3.94%1.85%2.65%1.33%0.00%1.85%4/10/20201.54%3.24%1.38%0.55%1.33%0.00%1.85%4/11/20201.54%5.42%2.60%1.24%2.61%1.72%1.81%0.01%4/11/20201.44%5.12%2.65%1.10%1.99%1.55%3.93%1.23%4/11/20201.34%5.12%2.55%1.10%1.99%1.65%2.65%2.09%4/11/20201.34%3.84%2.15%1.99%1.60%2.67%2.67%4/11/20201.32%3.84%2.15%1.99%1.60%2.67%4/11/20201.36%3.69%1.55%1.99%1.60%2.67%4/11/20201.36%3.84%2.15%1.55%1.90%1.66%2.67%4/11/20201.36%3.84%2.15%1.56%1.66%2.67%4/11/20201.36%3.64%1.94%2.55%1.32%1.66%2.67%4/11/20201.36%3.64%1.95%1.56%1.66%2.                                                                                                                                                     | 4/1/2020  | 2.68% | 7.17% | 4.96% | 1.64% | 2.48% | 2.94% | 5.24% | 1.04% |
| 4/4/20202.35%5.99%4.27%1.40%3.99%1.45%2.63%0.63%4/5/20202.20%4.40%4.91%3.92%1.57%4.30%2.91%2.69%5.44%4/7/20202.89%5.16%3.60%1.99%2.65%1.42%5.00%3.57%4/9/20201.40%4.47%3.02%1.27%2.91%2.53%4.70%4/9/20201.64%3.57%2.63%1.34%2.04%3.94%0.61%4/11/20201.54%3.57%2.63%1.34%2.44%2.08%3.94%0.61%4/11/20201.54%3.57%2.63%1.34%2.44%2.08%3.94%0.61%4/11/20201.45%5.74%2.55%1.10%1.95%1.95%2.91%1.55%4/14/20201.36%3.69%2.44%1.23%1.67%1.66%2.05%1.05%4/14/20201.36%3.02%1.25%1.55%1.05%1.36%1.66%2.67%4/14/20201.46%3.02%1.25%1.54%1.36%1.66%2.67%4/14/20201.66%2.90%1.25%1.65%1.66%1.65%1.66%2.67%4/14/20201.66%2.90%1.25%1.54%1.66%2.67%1.54%1.66%2.67%4/14/20201.66%2.90%1.25%1.54%1.66%2.67%1.54%1.66%2.67%4/14/20201.66%3.02%1.25%1.54%1.66%                                                                                                                                                      | 4/2/2020  | 3.24% | 5.67% | 5.38% | 1.04% | 2.73% | 2.28% | 2.61% | 3.05% |
| 4/5/20202.22%4.40%1.51%2.71%1.08%4.41%1.84%4/6/20202.64%3.50%1.57%4.30%2.91%2.65%1.42%5.00%3.50%4/7/20201.53%5.51%3.94%0.85%2.56%2.68%0.80%1.97%4/9/20201.40%4.47%3.02%1.27%2.91%2.59%2.13%4.70%4/10/20201.54%3.57%2.63%1.34%2.44%2.08%3.94%0.75%4/11/20201.54%5.42%1.23%1.72%1.81%3.94%0.72%4/11/20201.54%5.42%2.55%1.10%1.99%1.56%2.52%0.36%4/11/20201.41%5.12%2.10%1.72%1.65%2.91%1.25%1.23%4/11/20201.45%3.69%2.41%1.23%1.97%1.65%2.91%1.56%1.76%4/11/20201.64%3.69%2.16%1.55%1.90%1.65%1.36%1.60%2.67%4/11/20201.66%2.90%1.75%1.56%1.66%1.66%2.67%1.64%1.25%1.56%1.66%2.67%4/11/20201.66%2.90%1.76%1.56%1.66%1.66%1.66%1.65%1.66%1.65%1.66%1.65%1.65%1.65%1.65%1.65%1.65%1.65%1.65%1.65%1.65%1.65%1.65%1.65%1.65%1.65%1.65%1.65%1.65%1.65%<                                                                                                                                                 | 4/3/2020  | 3.81% | 7.00% | 4.97% | 1.75% | 4.37% | 1.69% | 3.69% | 1.14% |
| 4/6/20202.40%4.91%3.92%1.57%4.30%2.91%2.66%5.44%4/7/20202.83%5.51%3.94%0.85%2.56%2.68%0.80%1.97%4/9/20201.40%4.47%3.02%1.34%2.91%2.59%2.13%4.70%4/10/20201.54%3.74%1.34%2.44%2.08%3.94%0.61%4/11/20201.54%5.42%2.60%1.27%1.81%0.41%0.72%4/11/20201.54%5.42%2.60%1.72%1.81%0.41%0.72%4/13/20201.54%5.42%2.61%1.97%1.65%2.94%1.23%4/14/20201.64%3.69%2.44%1.23%1.97%1.65%2.95%1.06%4/14/20201.36%3.69%2.44%1.23%1.97%1.65%1.94%1.23%4/14/20201.64%3.69%2.44%1.23%1.97%1.65%1.94%1.23%4/14/20201.66%2.90%1.76%1.36%1.66%2.67%1.44%4/14/20201.66%2.90%1.76%1.36%1.66%2.67%4/14/20201.66%2.90%1.94%1.36%1.66%1.65%4/14/20201.66%2.90%1.46%2.95%1.36%1.65%4/21/20201.66%3.66%1.66%1.66%1.65%1.66%4/22/20200.76%1.57%1.86%0.86%1.56%1.66%4/22/20200                                                                                                                                                     | 4/4/2020  | 2.35% | 5.99% | 4.27% | 1.40% | 3.99% | 1.45% | 2.63% | 0.63% |
| 4/7/20202.89%5.16%3.60%1.99%2.65%1.42%5.00%3.50%4/8/20201.40%4.47%3.02%1.27%2.91%2.59%2.13%4.70%4/9/20201.64%3.74%1.34%2.44%2.08%3.94%0.61%4/11/20201.54%3.57%2.63%1.34%2.44%2.08%3.94%0.61%4/11/20201.44%5.12%2.60%1.29%1.72%1.81%0.41%0.72%4/13/20201.41%5.12%2.60%1.29%1.75%1.60%2.25%2.09%4/14/20201.36%3.69%2.16%1.25%1.75%1.50%3.93%1.23%4/14/20201.36%2.69%1.25%1.75%1.50%1.30%2.56%4/14/20201.36%2.84%2.44%0.34%2.99%1.00%2.15%1.67%4/14/20201.66%2.90%1.75%1.56%1.66%1.62%1.64%1.75%4/14/20201.66%2.84%0.34%2.99%1.60%1.64%1.75%4/14/20201.66%1.66%1.64%0.55%1.90%1.64%1.64%1.64%4/17/20201.66%1.64%1.64%0.56%1.56%1.64%1.64%1.64%1.64%1.64%1.64%1.64%1.64%1.64%1.64%1.64%1.64%1.64%1.64%1.64%1.64%1.64%1.64%1.64%1.64%1.64%1.64%1.64%<                                                                                                                                                 | 4/5/2020  | 2.22% | 4.40% | 4.49% | 1.51% | 2.71% | 1.08% | 4.41% | 1.84% |
| 4/7/20202.89%5.16%3.60%1.99%2.65%1.42%5.00%3.50%4/8/20201.40%4.47%3.02%1.27%2.91%2.59%2.13%4.70%4/9/20201.64%3.74%1.34%2.44%2.08%3.94%0.61%4/11/20201.54%3.57%2.63%1.34%2.44%2.08%3.94%0.61%4/11/20201.44%5.12%2.60%1.29%1.72%1.81%0.41%0.72%4/13/20201.41%5.12%2.60%1.29%1.75%1.60%2.25%2.09%4/14/20201.36%3.69%2.16%1.25%1.75%1.50%3.93%1.23%4/14/20201.36%2.69%1.25%1.75%1.50%1.30%2.56%4/14/20201.36%2.84%2.44%0.34%2.99%1.00%2.15%1.67%4/14/20201.66%2.90%1.75%1.56%1.66%1.62%1.64%1.75%4/14/20201.66%2.84%0.34%2.99%1.60%1.64%1.75%4/14/20201.66%1.66%1.64%0.55%1.90%1.64%1.64%1.64%4/17/20201.66%1.64%1.64%0.56%1.56%1.64%1.64%1.64%1.64%1.64%1.64%1.64%1.64%1.64%1.64%1.64%1.64%1.64%1.64%1.64%1.64%1.64%1.64%1.64%1.64%1.64%1.64%1.64%<                                                                                                                                                 |           |       |       |       |       |       |       |       |       |
| 4/8/20201.53%5.51%3.94%0.85%2.66%2.68%0.80%1.97%4/9/20201.40%4.47%3.02%1.27%2.91%2.59%2.13%4.70%4/10/20202.67%3.87%3.24%1.38%0.95%1.33%0.00%1.85%4/11/20201.54%3.57%2.63%1.34%2.44%2.08%3.94%0.61%4/13/20201.45%5.42%2.60%1.29%1.72%1.81%0.41%0.72%4/14/20201.36%3.69%2.44%1.23%1.97%1.69%2.05%1.07%4/15/20201.32%3.84%2.10%1.25%1.75%1.50%1.97%0.60%4/16/20202.35%4.01%2.27%1.25%1.75%1.66%2.67%4/17/20201.66%2.90%1.97%0.91%0.73%1.66%1.67%2.75%4/19/20201.66%2.90%1.97%0.91%0.73%1.66%1.68%1.26%4/20/20200.70%3.06%1.98%0.80%1.85%1.66%1.68%1.76%4/21/20201.66%2.91%1.93%0.80%1.85%1.66%1.68%1.76%4/22/20201.73%1.57%1.84%0.90%1.58%1.64%0.83%1.66%1.64%1.84%4/22/20201.75%1.76%1.76%1.74%1.15%0.00%1.11%4/22/20201.75%1.64%0.83%0.30%1.74% <t< td=""><td></td><td></td><td></td><td></td><td></td><td></td><td></td><td></td><td></td></t<>                                                  |           |       |       |       |       |       |       |       |       |
| 4/9/20201.40%4.47%3.02%1.27%2.91%2.59%2.13%4.70%4/10/20202.67%3.87%3.24%1.38%0.95%1.33%0.00%1.85%4/11/20201.54%3.57%2.63%1.34%2.44%2.08%3.94%0.61%4/12/20201.54%5.42%2.60%1.29%1.72%1.81%0.41%0.72%4/13/20201.41%5.12%2.55%1.10%1.99%1.69%2.25%2.09%4/14/20201.36%3.69%2.44%1.23%1.97%1.69%2.25%2.09%4/15/20201.32%3.84%2.10%1.55%2.91%1.45%4.00%2.56%4/16/20202.35%4.01%2.27%1.25%1.75%1.80%1.66%2.67%4/17/20201.46%2.30%1.36%0.63%1.66%2.67%1.66%2.67%4/19/20201.66%2.90%1.36%0.58%1.26%1.68%1.22%4/20/20200.70%3.06%1.88%0.55%1.99%1.86%0.55%4/21/20200.76%1.57%1.88%0.90%2.54%1.33%1.78%4/22/20200.78%1.57%1.88%0.90%2.54%1.33%1.75%4/22/20200.76%1.57%1.86%0.90%1.58%1.36%1.78%4/22/20200.75%1.55%1.56%1.66%1.78%1.78%4/22/20200.76%1.5% <td< td=""><td></td><td></td><td></td><td></td><td></td><td></td><td></td><td></td><td></td></td<>                                                 |           |       |       |       |       |       |       |       |       |
| Al10/20202.67%3.87%3.24%1.38%0.95%1.33%0.00%1.85%4/11/20201.54%3.57%2.63%1.34%2.44%2.08%3.94%0.61%4/12/20201.54%5.42%2.60%1.29%1.72%1.81%0.41%0.72%4/13/20201.41%5.12%2.55%1.10%1.99%1.15%3.93%1.23%4/14/20201.36%3.69%2.44%1.23%1.97%1.69%2.55%2.09%4/15/20201.32%3.84%2.10%1.55%2.91%1.45%4.00%2.56%4/16/20202.35%4.01%2.27%1.25%1.75%1.50%1.39%0.60%4/17/20201.66%2.90%1.97%0.91%0.73%1.66%1.62%1.26%4/19/20201.66%2.90%1.36%0.55%1.99%1.68%2.11%3.63%4/21/20201.66%2.19%1.38%0.60%1.85%1.30%1.36%0.55%4/22/20200.98%1.57%1.84%0.61%1.52%1.33%1.15%2.63%4/22/20200.57%1.25%1.84%0.74%1.52%1.34%1.15%2.63%4/22/20201.66%2.15%1.66%0.75%1.36%1.16%0.55%1.66%1.64%0.55%4/22/20201.75%1.84%0.75%1.56%1.65%1.65%1.65%1.65%1.65%1.65%0.00%1.16%                                                                                                                                                     |           |       |       |       |       |       |       |       |       |
| 4/11/20201.54%3.57%2.63%1.34%2.44%2.08%3.94%0.61%4/12/20201.54%5.42%2.60%1.29%1.72%1.81%0.41%0.72%4/13/20201.41%5.12%2.55%1.10%1.99%1.15%3.93%1.23%4/14/20201.36%3.69%2.44%1.23%1.97%1.69%2.25%2.09%4/15/20201.32%3.84%2.10%1.55%2.91%1.45%4.00%2.56%4/16/20202.35%4.01%2.27%1.25%1.75%1.50%1.39%0.60%4/17/20201.66%2.90%1.97%0.91%0.73%1.66%2.16%1.26%4/19/20201.66%2.90%1.97%0.80%1.26%1.68%1.26%4/20/20200.70%3.06%1.08%0.55%1.99%1.68%1.88%1.88%4/21/20201.66%2.19%1.38%0.50%1.52%1.34%0.00%0.55%4/22/20200.93%1.57%1.84%0.90%2.54%1.34%1.15%2.63%4/22/20200.57%1.84%0.60%1.52%1.34%1.15%2.63%4/22/20200.57%1.84%0.61%1.56%1.66%2.44%4/22/20200.76%1.56%0.60%1.56%1.66%2.44%4/22/20200.76%1.42%0.26%1.66%2.44%1.56%4/22/20200.76%1.66%0.66%<                                                                                                                                                 |           |       |       |       |       |       |       |       |       |
| 4/12/20201.54%5.42%2.60%1.29%1.72%1.81%0.41%0.72%4/13/20201.41%5.12%2.55%1.10%1.99%1.15%3.93%1.23%4/14/20201.36%3.69%2.44%1.23%1.97%1.69%2.25%2.09%4/15/20201.32%3.84%2.10%1.55%2.91%1.45%4.00%2.56%4/16/20202.35%4.01%2.27%1.25%1.75%1.50%1.39%0.60%4/17/20202.43%2.38%2.45%0.34%2.99%1.00%2.15%1.79%4/18/20201.66%2.90%1.97%0.91%0.73%1.36%1.60%2.67%4/19/20201.66%2.90%1.90%1.36%1.68%1.26%1.68%1.26%4/20/20200.70%3.06%1.88%0.55%1.99%1.68%1.18%0.57%4/21/20201.66%2.19%1.84%0.41%2.95%1.32%1.68%0.57%4/22/20200.98%1.57%1.86%0.79%0.82%0.78%2.15%2.42%4/24/20201.77%1.25%1.86%0.79%0.82%1.64%1.11%0.00%4/25/20200.57%1.26%1.66%0.76%1.66%1.04%1.11%0.51%4/26/20200.77%1.25%1.46%0.83%1.66%0.87%0.00%1.11%4/26/20200.74%1.61%1.45%0.86%1.66%                                                                                                                                                 |           |       |       |       |       |       |       |       |       |
| 4/13/20201.41w5.12w2.55w1.10w1.99w1.15w3.93w1.23w4/14/20201.36w3.69w2.44w1.23w1.97w1.69w2.25w2.09w4/15/20201.32w3.84w2.10w1.55w2.91w1.45w4.00w2.56w4/16/20202.35w4.01w2.27w1.25w1.77w1.50w1.39w0.60w4/17/20202.43w2.38w2.45w0.34w2.99w1.00w2.15w1.79w4/18/20201.66w2.90w1.97w0.91w0.73w1.36w1.60w2.67w4/19/20201.46w3.02w1.90w1.36w1.68w1.26w1.68w1.22w4/20/20200.70w3.06w1.88w0.55w1.99w1.68w2.11w3.63w4/21/20201.66w2.19w1.83w1.86w1.85w1.30w1.38w1.78w4/22/20200.98w1.57w1.84w0.41w2.95w1.32w1.68w0.57w4/24/20201.73w1.57w1.86w0.79w0.82w0.78w2.15w2.42w4/26/20200.77w1.25w1.86w0.79w1.82w1.64w0.51w4/27/20201.79w1.25w1.86w0.78w1.78w1.15w0.00w4/28/20200.77w1.70w1.42w0.27w2.40w1.43w2.14w0.51w4/29/20201.83w1.64w0.83w0.30w1.78w1.76w1.5w<                                                                                                                                                 |           |       |       |       |       |       |       |       |       |
| 4/14/20201.36%3.69%2.44%1.23%1.97%1.69%2.25%2.09%4/15/20201.32%3.84%2.10%1.55%2.91%1.45%4.00%2.56%4/16/20202.35%2.38%2.45%0.34%2.99%1.00%2.15%1.79%4/17/20201.66%2.90%1.97%0.73%1.36%1.60%2.67%4/19/20201.66%2.90%1.90%1.36%1.26%1.68%1.22%4/20/20200.70%3.06%1.90%1.85%1.99%1.68%2.11%3.63%4/21/20200.76%2.19%1.93%0.80%1.85%1.30%1.88%0.57%4/22/20200.98%1.57%1.84%0.41%2.95%1.32%1.68%0.57%4/24/20201.73%1.57%1.84%0.41%2.95%1.32%1.68%0.57%4/24/20201.27%2.66%2.00%0.94%1.52%1.33%1.15%2.63%4/25/20200.57%1.25%1.86%0.79%0.82%0.78%2.15%2.42%4/26/20200.57%1.46%0.83%0.30%1.53%1.55%1.96%0.50%4/29/20201.75%1.61%1.45%0.86%1.68%0.74%0.51%4/29/20201.75%1.64%0.83%0.86%1.84%0.64%1.58%5/1/20200.76%1.64%1.45%0.86%1.68%0.76%0.64%5/2/2020 <td< td=""><td></td><td></td><td></td><td></td><td></td><td></td><td></td><td></td><td></td></td<>                                                 |           |       |       |       |       |       |       |       |       |
| 4/15/20201.32%3.84%2.10%1.55%2.91%1.45%4.00%2.56%4/16/20202.35%4.01%2.27%1.25%1.75%1.50%1.30%0.60%4/17/20202.43%2.38%2.45%0.34%2.99%1.00%2.15%1.79%4/18/20201.66%2.90%1.97%0.91%0.73%1.36%1.66%2.67%4/19/20201.46%3.02%1.90%1.36%2.08%1.26%1.68%1.22%4/20/20200.70%3.06%1.93%0.80%1.85%1.30%1.36%1.78%4/21/20201.66%2.19%1.93%0.80%1.85%1.30%1.68%0.57%4/22/20200.98%1.57%1.84%0.41%2.95%1.32%1.68%0.55%4/24/20201.73%1.57%1.84%0.41%2.95%1.33%1.65%2.42%4/25/20200.57%1.25%1.86%0.90%2.54%1.54%0.00%2.42%4/26/20202.04%1.88%1.16%0.85%1.56%1.66%1.04%1.11%4/27/20201.77%1.25%1.86%0.90%1.53%1.15%0.00%4/28/20200.77%1.76%1.46%0.86%1.86%0.90%1.44%0.61%4/29/20201.83%1.64%0.83%0.30%1.74%1.55%1.96%0.90%0.55%5/1/20200.74%1.61%1.65%0.66%1.86%<                                                                                                                                                 |           |       |       |       |       |       |       |       |       |
| 4/16/20202.35%4.01%2.27%1.25%1.75%1.50%1.39%0.60%4/17/20202.43%2.38%2.45%0.34%2.99%1.00%2.15%1.79%4/18/20201.66%2.90%1.97%0.91%0.73%1.36%1.66%2.67%4/19/20201.46%3.02%1.90%1.36%1.22%1.68%1.22%4/20/20200.70%3.06%1.90%1.85%1.99%1.68%2.11%3.63%4/21/20201.66%2.19%1.93%0.80%1.85%1.30%1.88%1.78%4/22/20200.98%1.57%1.84%0.41%2.95%1.32%1.68%0.57%4/23/20201.73%1.57%1.89%0.90%2.54%1.54%0.00%0.55%4/24/20200.57%1.25%1.86%0.79%0.82%0.78%2.15%2.42%4/25/20200.57%1.25%1.46%0.85%1.56%1.06%1.04%1.11%4/27/20201.07%2.51%1.40%0.26%1.90%1.53%1.04%0.90%4/28/20200.77%1.70%1.42%0.27%2.40%1.43%2.14%0.51%4/29/20201.83%1.64%0.83%0.30%1.78%1.74%1.55%1.90%5/1/20200.74%1.61%1.45%0.83%1.28%0.87%0.00%1.11%5/2/20200.75%1.45%1.64%0.83%1.85%0.77% <t< td=""><td></td><td></td><td></td><td></td><td></td><td></td><td></td><td></td><td></td></t<>                                                  |           |       |       |       |       |       |       |       |       |
| 4/17/20202.43%2.43%2.45%0.34%2.99%1.00%2.15%1.79%4/18/20201.66%2.90%1.97%0.91%0.73%1.36%1.66%2.67%4/19/20201.46%3.02%1.90%1.36%2.08%1.26%1.68%1.22%4/20/20200.70%3.06%1.90%1.86%1.85%1.30%1.88%1.78%4/21/20201.66%2.19%1.93%0.80%1.85%1.30%1.88%1.78%4/22/20200.98%1.57%1.84%0.41%2.95%1.32%1.68%0.57%4/23/20201.73%1.57%1.89%0.90%2.54%1.54%0.00%0.55%4/24/20200.57%1.25%1.86%0.79%0.82%0.78%2.15%2.42%4/25/20200.57%1.25%1.46%0.85%1.56%1.06%1.04%1.11%4/27/20201.07%2.51%1.40%0.26%1.90%1.53%1.15%0.00%4/28/20200.77%1.70%1.42%0.27%2.40%1.43%2.14%0.51%4/29/20201.83%1.66%1.66%1.66%1.66%1.90%1.55%1.90%5/1/20200.74%1.61%1.45%0.80%1.78%1.74%1.56%1.90%5/1/20200.45%1.63%1.64%0.80%1.88%1.24%0.60%1.81%5/2/20200.5%1.65%1.65%0.75%1.48%                                                                                                                                                     |           |       |       |       |       |       |       |       |       |
| 4/18/20201.66%2.90%1.97%0.91%0.73%1.36%1.60%2.67%4/19/20201.66%3.02%1.90%1.36%2.08%1.26%1.68%1.22%4/20/20200.70%3.06%1.93%0.80%1.85%1.30%1.38%1.78%4/21/20201.66%2.19%1.93%0.80%1.85%1.30%1.38%1.78%4/22/20200.98%1.57%1.84%0.41%2.95%1.32%1.68%0.57%4/23/20201.73%1.57%1.84%0.90%2.54%1.54%0.00%2.63%4/24/20201.27%2.26%2.00%0.94%1.52%1.33%1.15%2.63%4/25/20200.57%1.25%1.86%0.79%0.82%0.78%2.15%2.42%4/26/20202.04%1.88%1.16%0.85%1.56%1.06%1.04%1.11%4/27/20201.07%2.51%1.40%0.26%1.90%1.53%1.15%0.00%4/28/20200.77%1.61%1.42%0.27%2.40%1.43%2.14%0.51%4/29/20201.83%1.64%0.83%0.30%1.78%1.78%1.90%0.50%5/1/20200.74%1.61%1.45%0.81%1.28%0.81%0.00%0.50%5/1/20201.56%1.66%1.47%0.43%1.23%0.81%0.68%1.84%5/5/20200.97%1.32%0.34%0.75%0.75% <td< td=""><td></td><td></td><td></td><td></td><td></td><td></td><td></td><td></td><td></td></td<>                                                 |           |       |       |       |       |       |       |       |       |
| 4/19/20201.46%3.02%1.90%1.36%2.08%1.26%1.68%1.22%4/20/20200.70%3.06%1.08%0.55%1.99%1.66%2.11%3.63%4/21/20201.66%2.19%1.93%0.80%1.85%1.30%1.38%1.78%4/22/20200.98%1.57%1.84%0.41%2.95%1.32%1.68%0.57%4/23/20201.73%1.57%1.84%0.90%2.54%1.54%0.00%0.55%4/24/20201.27%2.26%2.00%0.94%1.52%1.33%1.15%2.63%4/25/20200.57%1.25%1.86%0.79%0.82%0.78%2.15%2.42%4/26/20202.04%1.88%1.16%0.85%1.56%1.06%1.04%1.11%4/27/20201.07%2.51%1.40%0.26%1.90%1.53%1.15%0.00%4/28/20200.77%1.70%1.42%0.27%2.40%1.43%2.14%0.51%4/29/20201.83%1.64%0.83%0.30%1.78%1.78%0.00%0.50%5/1/20201.45%1.32%1.47%0.84%1.28%0.84%0.68%1.84%5/2/20201.56%1.66%1.47%0.43%1.23%0.81%0.77%1.31%5/2/20200.97%1.32%0.93%0.74%1.84%0.66%1.47%0.43%1.23%0.66%1.64%5/2/20200.47%1.32%                                                                                                                                                     |           |       |       |       |       |       |       |       |       |
| 4/20/20200.70%3.06%1.08%0.55%1.99%1.68%2.11%3.63%4/21/20201.66%2.19%1.93%0.80%1.85%1.30%1.38%0.57%4/22/20200.98%1.57%1.84%0.41%2.95%1.32%1.68%0.57%4/23/20201.73%1.57%1.89%0.90%2.54%1.54%0.00%0.55%4/24/20201.27%2.26%2.00%0.94%1.52%1.33%1.15%2.63%4/25/20200.57%1.25%1.86%0.79%0.82%0.78%2.15%2.42%4/26/20202.04%1.88%1.16%0.85%1.56%1.06%1.04%1.11%4/27/20201.07%2.51%1.40%0.26%1.90%1.53%1.15%0.00%4/28/20200.77%1.70%1.42%0.27%2.40%1.43%2.14%0.10%4/29/20201.83%1.64%0.83%0.30%1.78%1.43%0.16%1.90%4/29/20201.85%1.64%1.45%0.48%1.26%0.90%2.14%1.04%5/1/20201.45%1.32%1.47%0.43%1.26%0.81%0.00%1.11%5/2/20201.45%1.48%1.61%0.80%1.88%1.86%0.66%1.88%5/5/20200.97%1.33%1.23%1.47%1.84%0.90%1.47%1.84%5/1/20200.45%1.24%0.75%1.07%1.31%                                                                                                                                                     |           |       |       |       |       |       |       |       |       |
| 4/21/20201.66%2.19%1.93%0.80%1.85%1.30%1.38%1.78%4/22/20200.98%1.57%1.84%0.41%2.95%1.32%1.68%0.57%4/23/20201.73%1.57%1.89%0.90%2.54%1.54%0.00%0.55%4/24/20201.27%2.26%2.00%0.94%1.52%1.33%1.15%2.63%4/25/20200.57%1.25%1.86%0.79%0.82%0.78%2.15%2.42%4/26/20200.57%1.25%1.86%0.79%0.82%1.06%1.04%1.11%4/27/20201.07%2.51%1.40%0.26%1.90%1.53%1.15%0.00%4/28/20200.77%1.70%1.42%0.27%2.40%1.43%2.14%0.51%4/29/20201.83%1.64%0.83%0.30%1.74%1.15%1.90%0.50%5/1/20201.45%1.64%0.83%0.81%1.28%0.87%0.00%0.50%5/1/20201.45%1.64%1.45%0.48%1.28%0.81%0.68%1.90%5/2/20201.45%1.61%1.45%0.43%1.28%0.81%0.68%1.88%5/5/20200.97%1.33%1.23%0.43%1.28%0.68%1.88%0.68%1.88%5/5/20200.47%1.33%0.24%0.75%1.48%0.60%0.44%0.74%5/1/20200.47%1.31%0.97%0.45%0.                                                                                                                                                     |           |       |       |       |       |       |       |       |       |
| 4/22/20200.98%1.57%1.84%0.41%2.95%1.32%1.68%0.57%4/23/20201.73%1.57%1.89%0.90%2.54%1.54%0.00%0.55%4/24/20201.27%2.26%2.00%0.94%1.52%1.33%1.15%2.63%4/25/20200.57%1.25%1.86%0.79%0.82%0.78%2.15%2.42%4/26/20202.04%1.88%1.16%0.85%1.56%1.06%1.04%1.11%4/27/20201.07%2.51%1.40%0.26%1.90%1.43%1.15%0.00%4/28/20200.77%1.70%1.42%0.27%2.40%1.43%2.14%0.51%4/29/20201.83%1.64%0.83%0.30%1.78%1.74%1.15%1.90%4/30/20200.74%1.61%1.45%0.48%1.26%0.90%2.14%1.04%5/1/20201.45%1.64%1.47%0.48%1.28%0.81%0.72%0.45%5/1/20201.45%1.46%0.43%1.28%0.81%0.72%0.45%0.45%5/2/20201.45%1.45%0.48%1.88%1.46%0.86%1.38%0.76%1.45%0.60%5/5/20200.97%1.33%1.29%0.90%0.47%1.84%0.60%1.48%0.60%1.48%5/5/20200.47%1.31%0.90%0.26%0.73%1.23%0.40%0.74%1.84%5/7/20200.                                                                                                                                                     |           |       |       |       |       |       |       |       |       |
| 4/23/20201.73%1.87%1.89%0.90%2.54%1.54%0.00%0.55%4/24/20201.27%2.26%2.00%0.94%1.52%1.33%1.15%2.63%4/25/20200.57%1.25%1.86%0.79%0.82%0.78%2.15%2.42%4/26/20202.04%1.88%1.16%0.85%1.56%1.06%1.04%1.11%4/27/20201.07%2.51%1.40%0.26%1.90%1.53%1.15%0.00%4/28/20200.77%1.70%1.42%0.27%2.40%1.43%2.14%0.51%4/29/20201.83%1.64%0.83%0.30%1.78%1.74%1.15%1.90%4/30/20200.74%1.61%1.45%0.81%1.26%0.90%2.14%0.51%5/1/20201.45%1.32%1.47%0.43%1.26%0.90%2.14%1.04%5/2/20201.56%1.60%1.47%0.43%1.26%0.90%2.14%1.04%5/3/20200.93%1.48%1.16%0.80%1.38%1.29%0.00%1.11%5/4/20200.47%1.32%1.03%0.43%1.85%0.77%2.33%0.00%5/5/20200.97%1.11%1.00%0.23%1.75%0.96%0.00%0.47%5/7/20200.47%1.21%1.00%0.23%1.75%0.96%0.00%0.00%5/10/20200.45%1.21%1.00%0.23%1.75%0.                                                                                                                                                     |           |       |       |       |       |       |       |       |       |
| 4/24/20201.27%2.26%2.00%0.94%1.52%1.33%1.15%2.63%4/25/20200.57%1.25%1.86%0.79%0.82%0.78%2.15%2.42%4/26/20202.04%1.88%1.16%0.85%1.56%1.06%1.04%1.11%4/27/20201.07%2.51%1.40%0.26%1.90%1.53%1.15%0.00%4/28/20200.77%1.70%1.42%0.27%2.40%1.43%2.14%0.51%4/29/20201.83%1.64%0.83%0.30%1.78%1.74%1.15%1.90%4/30/20200.74%1.61%1.45%0.18%1.82%0.87%0.00%0.50%5/1/20201.56%1.60%1.47%0.43%1.26%0.90%2.14%1.04%5/2/20201.56%1.60%1.47%0.43%1.23%0.81%0.72%0.45%5/3/20200.93%1.48%1.65%0.50%0.57%1.48%0.68%1.58%5/5/20200.97%1.33%1.03%0.43%1.85%0.77%2.33%0.00%5/6/20200.47%1.32%0.93%0.44%1.71%1.15%0.00%0.47%5/7/20200.67%1.11%1.00%0.23%1.75%0.96%0.00%0.00%5/7/20200.45%1.21%1.00%0.23%1.75%0.96%0.00%1.72%5/7/20200.45%1.21%1.00%0.23%1.75%0.96                                                                                                                                                     |           |       |       |       |       |       |       |       |       |
| 4/25/20200.57%1.25%1.86%0.79%0.82%0.78%2.15%2.42%4/26/20202.04%1.88%1.16%0.85%1.56%1.06%1.04%1.11%4/27/20201.07%2.51%1.40%0.26%1.90%1.53%1.15%0.00%4/28/20200.77%1.70%1.42%0.27%2.40%1.43%2.14%0.51%4/29/20201.83%1.64%0.83%0.30%1.78%1.74%1.15%1.90%4/30/20200.74%1.61%1.45%0.18%1.82%0.87%0.00%0.50%5/1/20201.56%1.60%1.47%0.48%1.26%0.90%2.14%1.04%5/2/20201.56%1.60%1.47%0.48%1.23%0.81%0.72%0.45%5/3/20200.93%1.48%1.16%0.80%1.38%1.29%0.00%1.11%5/4/20201.45%1.27%1.05%0.50%0.57%1.48%0.68%1.58%5/5/20200.97%1.13%1.03%0.43%1.85%0.77%2.33%0.00%5/6/20200.47%1.32%0.93%0.18%1.91%0.92%0.70%1.88%5/7/20200.67%1.01%1.22%0.45%0.73%1.23%1.47%1.84%5/9/20200.27%1.11%1.00%0.23%1.75%0.96%0.00%1.72%5/10/20200.45%1.21%1.17%0.48%0.73%1.11                                                                                                                                                     |           |       |       |       |       |       |       |       |       |
| 4/26/20202.04%1.88%1.16%0.85%1.56%1.06%1.04%1.11%4/27/20201.07%2.51%1.40%0.26%1.90%1.53%1.15%0.00%4/28/20200.77%1.70%1.42%0.27%2.40%1.43%2.14%0.51%4/29/20201.83%1.64%0.83%0.30%1.78%1.74%1.15%1.90%4/30/20200.74%1.61%1.45%0.18%1.82%0.87%0.00%0.50%5/1/20201.45%1.32%1.17%0.48%1.26%0.90%2.14%1.04%5/2/20201.56%1.60%1.47%0.43%1.23%0.81%0.72%0.45%5/3/20200.93%1.48%1.16%0.80%1.38%1.29%0.00%1.11%5/4/20201.45%1.27%1.05%0.50%0.57%1.48%0.68%1.58%5/5/20200.97%1.13%1.03%0.43%1.85%0.77%2.33%0.00%5/6/20200.47%1.32%0.93%0.45%0.73%1.23%1.47%1.84%5/7/20200.67%1.11%1.00%0.23%1.75%0.96%0.00%0.00%5/10/20200.43%1.45%0.97%0.75%1.06%1.31%2.86%1.72%5/11/20200.45%1.21%1.17%0.48%0.73%1.11%0.97%0.97%5/11/20200.45%1.21%1.17%0.48%0.73%1.1                                                                                                                                                     |           |       |       |       |       |       |       |       |       |
| 4/27/20201.07%2.51%1.40%0.26%1.90%1.53%1.15%0.00%4/28/20200.77%1.70%1.42%0.27%2.40%1.43%2.14%0.51%4/29/20201.83%1.64%0.83%0.30%1.78%1.74%1.15%1.90%4/30/20200.74%1.61%1.45%0.18%1.82%0.87%0.00%0.50%5/1/20201.45%1.32%1.17%0.48%1.26%0.90%2.14%1.04%5/2/20201.56%1.60%1.47%0.43%1.23%0.81%0.72%0.45%5/3/20200.93%1.48%1.16%0.80%1.38%1.29%0.00%1.11%5/4/20201.45%1.27%1.05%0.50%0.57%1.48%0.68%1.58%5/5/20200.97%1.13%1.03%0.43%1.85%0.77%2.33%0.00%5/6/20200.47%1.32%0.93%0.45%0.73%1.23%1.47%1.84%5/7/20200.67%1.11%1.00%0.23%1.75%0.96%0.00%0.00%5/9/20200.27%1.11%1.00%0.23%1.75%1.31%2.86%1.72%5/11/20200.45%1.21%1.17%0.48%0.73%1.11%0.97%0.97%5/13/20200.45%1.21%1.17%0.48%0.73%1.11%0.97%0.97%5/13/20200.45%0.54%0.73%1.68%1.81%0.90                                                                                                                                                     |           |       |       |       |       |       |       |       |       |
| 4/28/20200.77%1.70%1.42%0.27%2.40%1.43%2.14%0.51%4/29/20201.83%1.64%0.83%0.30%1.78%1.74%1.15%1.90%4/30/20200.74%1.61%1.45%0.18%1.82%0.87%0.00%0.50%5/1/20201.45%1.32%1.17%0.48%1.26%0.90%2.14%1.04%5/2/20201.56%1.60%1.47%0.43%1.23%0.81%0.72%0.45%5/3/20200.93%1.48%1.16%0.80%1.38%1.29%0.00%1.11%5/4/20201.45%1.27%1.05%0.50%0.57%1.48%0.68%1.58%5/5/20200.97%1.13%1.03%0.43%1.85%0.77%2.33%0.00%5/6/20200.47%1.32%0.93%0.44%1.71%1.15%0.00%0.47%5/7/20200.67%1.03%0.72%0.34%1.71%1.15%0.00%0.47%5/8/20200.37%0.90%1.22%0.45%0.73%1.23%1.47%1.84%5/9/20200.27%1.11%1.00%0.23%1.75%0.96%0.00%0.00%5/10/20200.45%1.21%1.17%0.48%0.73%1.11%0.97%0.97%5/11/20200.45%1.21%1.17%0.48%0.73%1.11%0.97%0.97%5/13/20200.45%0.24%0.83%0.88%1.88%0.32%                                                                                                                                                     |           |       |       |       |       |       |       |       |       |
| 4/29/20201.83%1.64%0.83%0.30%1.78%1.74%1.15%1.90%4/30/20200.74%1.61%1.45%0.18%1.82%0.87%0.00%0.50%5/1/20201.45%1.32%1.17%0.48%1.26%0.90%2.14%1.04%5/2/20201.56%1.60%1.47%0.43%1.23%0.81%0.72%0.45%5/3/20200.93%1.48%1.16%0.80%1.38%1.29%0.00%1.11%5/4/20201.45%1.27%1.05%0.50%0.57%1.48%0.68%1.58%5/5/20200.97%1.13%1.03%0.43%1.85%0.77%2.33%0.00%5/6/20200.47%1.32%0.93%0.18%1.91%0.92%0.70%1.18%5/7/20200.67%1.03%0.72%0.34%1.71%1.15%0.00%0.47%5/8/20200.37%0.90%1.22%0.45%0.73%1.23%1.47%1.84%5/9/20200.43%1.45%0.97%0.75%1.07%1.31%2.86%1.72%5/10/20200.45%1.21%1.00%0.23%1.75%0.96%0.00%1.87%5/11/20200.45%1.21%1.17%0.48%0.73%1.11%0.97%0.97%5/13/20200.45%0.24%0.83%0.88%1.18%0.90%1.05%0.00%5/14/20200.62%0.92%0.83%0.88%1.18%0.90%                                                                                                                                                     |           |       |       |       |       |       |       |       |       |
| 4/30/20200.74%1.61%1.45%0.18%1.82%0.87%0.00%0.50%5/1/20201.45%1.32%1.17%0.48%1.26%0.90%2.14%1.04%5/2/20201.56%1.60%1.47%0.43%1.23%0.81%0.72%0.45%5/3/20200.93%1.48%1.16%0.80%1.38%1.29%0.00%1.11%5/4/20201.45%1.27%1.05%0.50%0.57%1.48%0.68%1.58%5/5/20200.97%1.13%1.03%0.43%1.85%0.77%2.33%0.00%5/6/20200.47%1.32%0.93%0.43%1.85%0.77%2.33%0.00%5/6/20200.67%1.32%0.93%0.43%1.91%0.92%0.70%1.18%5/7/20200.67%1.03%0.72%0.34%1.71%1.15%0.00%0.47%5/8/20200.37%0.90%1.22%0.45%0.73%1.23%1.47%1.84%5/9/20200.43%1.45%0.97%0.75%1.07%1.31%2.86%1.72%5/11/20200.45%1.21%1.17%0.48%0.73%1.11%0.97%0.97%5/13/20200.45%1.21%1.17%0.48%0.73%1.11%0.97%0.97%5/14/20200.62%0.92%0.83%0.88%1.18%0.90%1.05%0.00%5/15/20200.75%0.62%0.93%0.88%1.88%0.90%<                                                                                                                                                     |           |       |       |       |       |       |       |       |       |
| 5/1/20201.45%1.32%1.17%0.48%1.26%0.90%2.14%1.04%5/2/20201.56%1.60%1.47%0.43%1.23%0.81%0.72%0.45%5/3/20200.93%1.48%1.16%0.80%1.38%1.29%0.00%1.11%5/4/20201.45%1.27%1.05%0.50%0.57%1.48%0.68%1.58%5/5/20200.97%1.13%1.03%0.43%1.85%0.77%2.33%0.00%5/6/20200.47%1.32%0.93%0.18%1.91%0.92%0.70%1.18%5/7/20200.67%1.03%0.72%0.34%1.71%1.15%0.00%0.47%5/8/20200.37%0.90%1.22%0.45%0.73%1.23%1.47%1.84%5/9/20200.27%1.11%1.00%0.23%1.75%0.96%0.00%0.00%5/10/20200.43%1.45%0.97%0.75%1.07%1.31%2.86%1.72%5/11/20200.45%1.21%1.17%0.48%0.73%1.11%0.97%0.97%5/13/20200.45%1.21%1.17%0.48%0.73%1.11%0.97%0.97%5/13/20200.45%1.21%1.17%0.48%0.73%1.11%0.97%0.97%5/13/20200.62%0.92%0.83%0.88%1.18%0.90%1.05%0.00%5/14/20200.75%0.62%0.93%0.38%0.78%0.32%                                                                                                                                                     |           |       |       |       |       |       |       |       |       |
| 5/2/20201.56%1.60%1.47%0.43%1.23%0.81%0.72%0.45%5/3/20200.93%1.48%1.16%0.80%1.38%1.29%0.00%1.11%5/4/20201.45%1.27%1.05%0.50%0.57%1.48%0.68%1.58%5/5/20200.97%1.13%1.03%0.43%1.85%0.77%2.33%0.00%5/6/20200.47%1.32%0.93%0.18%1.91%0.92%0.70%1.18%5/7/20200.67%1.03%0.72%0.34%1.71%1.15%0.00%0.47%5/8/20200.67%1.03%0.72%0.45%0.73%1.23%1.47%1.84%5/9/20200.27%1.11%1.00%0.23%1.75%0.96%0.00%0.00%5/10/20200.43%1.45%0.97%0.75%1.07%1.31%2.86%1.72%5/11/20200.45%1.21%1.17%0.48%0.73%1.11%0.97%0.97%5/13/20200.45%1.22%1.00%0.32%1.31%1.23%1.30%1.87%5/14/20200.45%1.21%1.17%0.48%0.73%1.11%0.97%0.97%5/13/20200.45%1.21%0.75%1.06%1.08%1.81%0.55%5/14/20200.75%0.62%0.93%0.33%0.78%0.32%0.86%0.44%                                                                                                                                                                                                |           |       |       |       |       |       |       |       |       |
| 5/3/20200.93%1.48%1.16%0.80%1.38%1.29%0.00%1.11%5/4/20201.45%1.27%1.05%0.50%0.57%1.48%0.68%1.58%5/5/20200.97%1.13%1.03%0.43%1.85%0.77%2.33%0.00%5/6/20200.47%1.32%0.93%0.18%1.91%0.92%0.70%1.18%5/7/20200.67%1.03%0.72%0.34%1.71%1.15%0.00%0.47%5/8/20200.37%0.90%1.22%0.45%0.73%1.23%1.47%1.84%5/9/20200.27%1.11%1.00%0.23%1.75%0.96%0.00%0.00%5/10/20200.43%1.45%0.97%0.75%1.07%1.31%2.86%1.72%5/11/20200.45%1.21%1.17%0.48%0.73%1.11%0.97%0.97%5/13/20200.45%0.54%0.79%0.65%1.06%1.08%1.81%0.55%5/14/20200.75%0.62%0.93%0.88%1.18%0.90%1.05%0.00%5/15/20200.75%0.62%0.93%0.33%0.78%0.32%0.86%0.44%                                                                                                                                                                                                                                                                                            |           |       |       |       |       |       |       |       |       |
| 5/4/2020   1.45%   1.27%   1.05%   0.50%   0.57%   1.48%   0.68%   1.58%     5/5/2020   0.97%   1.13%   1.03%   0.43%   1.85%   0.77%   2.33%   0.00%     5/6/2020   0.47%   1.32%   0.93%   0.18%   1.91%   0.92%   0.70%   1.18%     5/7/2020   0.67%   1.03%   0.72%   0.34%   1.71%   1.15%   0.00%   0.47%     5/8/2020   0.37%   0.90%   1.22%   0.45%   0.73%   1.23%   1.47%   1.84%     5/9/2020   0.27%   1.11%   1.00%   0.23%   1.75%   0.96%   0.00%   0.00%     5/10/2020   0.43%   1.45%   0.97%   0.75%   1.07%   1.31%   2.86%   1.72%     5/11/2020   0.45%   1.21%   1.00%   0.32%   1.11%   0.97%   0.75%   1.01%   0.97%   0.75%   1.11%   0.97%   0.75%   1.31%   2.86%   1.72%     5/11/                                                                                                                                                                                  |           |       |       |       |       |       |       |       |       |
| 5/5/2020   0.97%   1.13%   1.03%   0.43%   1.85%   0.77%   2.33%   0.00%     5/6/2020   0.47%   1.32%   0.93%   0.18%   1.91%   0.92%   0.70%   1.18%     5/7/2020   0.67%   1.03%   0.72%   0.34%   1.71%   1.15%   0.00%   0.47%     5/8/2020   0.37%   0.90%   1.22%   0.45%   0.73%   1.23%   1.47%   1.84%     5/9/2020   0.27%   1.11%   1.00%   0.23%   1.75%   0.96%   0.00%   0.00%     5/10/2020   0.43%   1.45%   0.97%   0.75%   1.07%   1.31%   2.86%   1.72%     5/11/2020   0.45%   1.21%   1.00%   0.32%   1.13%   1.33%   1.87%     5/12/2020   0.45%   1.21%   1.17%   0.48%   0.73%   1.11%   0.97%   0.97%     5/13/2020   0.99%   0.54%   0.79%   0.65%   1.06%   1.08%   1.81%   0.90%                                                                                                                                                                                     |           |       |       |       |       |       |       |       |       |
| 5/6/20200.47%1.32%0.93%0.18%1.91%0.92%0.70%1.18%5/7/20200.67%1.03%0.72%0.34%1.71%1.15%0.00%0.47%5/8/20200.37%0.90%1.22%0.45%0.73%1.23%1.47%1.84%5/9/20200.27%1.11%1.00%0.23%1.75%0.96%0.00%0.00%5/10/20200.43%1.45%0.97%0.75%1.07%1.31%2.86%1.72%5/11/20200.85%1.22%1.00%0.32%1.13%1.23%1.30%1.87%5/12/20200.45%1.21%1.17%0.48%0.73%1.11%0.97%0.97%5/13/20200.99%0.54%0.79%0.65%1.06%1.08%1.81%0.55%5/14/20200.62%0.92%0.83%0.33%0.78%0.32%0.86%0.44%                                                                                                                                                                                                                                                                                                                                                                                                                                            |           |       |       |       |       |       |       |       |       |
| 5/7/20200.67%1.03%0.72%0.34%1.71%1.15%0.00%0.47%5/8/20200.37%0.90%1.22%0.45%0.73%1.23%1.47%1.84%5/9/20200.27%1.11%1.00%0.23%1.75%0.96%0.00%0.00%5/10/20200.43%1.45%0.97%0.75%1.07%1.31%2.86%1.72%5/11/20200.85%1.22%1.00%0.32%1.13%1.23%1.30%1.87%5/12/20200.45%1.21%1.17%0.48%0.73%1.11%0.97%0.97%5/13/20200.62%0.54%0.79%0.65%1.06%1.08%1.81%0.55%5/14/20200.62%0.92%0.83%0.33%0.78%0.32%0.86%0.44%                                                                                                                                                                                                                                                                                                                                                                                                                                                                                            |           |       |       |       |       |       |       |       |       |
| 5/8/20200.37%0.90%1.22%0.45%0.73%1.23%1.47%1.84%5/9/20200.27%1.11%1.00%0.23%1.75%0.96%0.00%0.00%5/10/20200.43%1.45%0.97%0.75%1.07%1.31%2.86%1.72%5/11/20200.85%1.22%1.00%0.32%1.13%1.23%1.30%1.87%5/12/20200.45%1.21%1.17%0.48%0.73%1.11%0.97%0.97%5/13/20200.99%0.54%0.79%0.65%1.06%1.08%1.81%0.55%5/14/20200.62%0.92%0.83%0.38%0.78%0.32%0.86%0.44%                                                                                                                                                                                                                                                                                                                                                                                                                                                                                                                                            |           |       |       | 1     |       |       |       |       |       |
| 5/9/20200.27%1.11%1.00%0.23%1.75%0.96%0.00%0.00%5/10/20200.43%1.45%0.97%0.75%1.07%1.31%2.86%1.72%5/11/20200.85%1.22%1.00%0.32%1.13%1.23%1.30%1.87%5/12/20200.45%1.21%1.17%0.48%0.73%1.11%0.97%0.97%5/13/20200.99%0.54%0.79%0.65%1.06%1.08%1.81%0.55%5/14/20200.62%0.92%0.83%0.38%0.78%0.32%0.86%0.44%                                                                                                                                                                                                                                                                                                                                                                                                                                                                                                                                                                                            | 5/7/2020  |       |       |       |       |       |       |       | 0.47% |
| 5/10/2020 0.43% 1.45% 0.97% 0.75% 1.07% 1.31% 2.86% 1.72%   5/11/2020 0.85% 1.22% 1.00% 0.32% 1.13% 1.23% 1.30% 1.87%   5/12/2020 0.45% 1.21% 1.17% 0.48% 0.73% 1.11% 0.97% 0.97%   5/13/2020 0.99% 0.54% 0.79% 0.65% 1.06% 1.08% 1.81% 0.55%   5/14/2020 0.62% 0.92% 0.83% 0.88% 1.18% 0.90% 1.05%   5/15/2020 0.75% 0.62% 0.93% 0.33% 0.78% 0.32% 0.86% 0.44%                                                                                                                                                                                                                                                                                                                                                                                                                                                                                                                                  | 5/8/2020  | 0.37% | 0.90% | 1.22% | 0.45% | 0.73% | 1.23% | 1.47% | 1.84% |
| 5/11/20200.85%1.22%1.00%0.32%1.13%1.23%1.30%1.87%5/12/20200.45%1.21%1.17%0.48%0.73%1.11%0.97%0.97%5/13/20200.99%0.54%0.79%0.65%1.06%1.08%1.81%0.55%5/14/20200.62%0.92%0.83%0.88%1.18%0.90%1.05%0.00%5/15/20200.75%0.62%0.93%0.33%0.78%0.32%0.86%0.44%                                                                                                                                                                                                                                                                                                                                                                                                                                                                                                                                                                                                                                            | 5/9/2020  | 0.27% | 1.11% | 1.00% | 0.23% | 1.75% | 0.96% | 0.00% | 0.00% |
| 5/12/2020   0.45%   1.21%   1.17%   0.48%   0.73%   1.11%   0.97%   0.97%     5/13/2020   0.99%   0.54%   0.79%   0.65%   1.06%   1.08%   1.81%   0.55%     5/14/2020   0.62%   0.93%   0.88%   1.18%   0.90%   1.05%   0.00%     5/15/2020   0.75%   0.62%   0.93%   0.33%   0.78%   0.32%   0.86%   0.44%                                                                                                                                                                                                                                                                                                                                                                                                                                                                                                                                                                                      |           |       |       |       |       |       |       |       |       |
| 5/13/2020   0.99%   0.54%   0.79%   0.65%   1.06%   1.08%   1.81%   0.55%     5/14/2020   0.62%   0.92%   0.83%   0.88%   1.18%   0.90%   1.05%   0.00%     5/15/2020   0.75%   0.62%   0.93%   0.33%   0.78%   0.32%   0.86%   0.44%                                                                                                                                                                                                                                                                                                                                                                                                                                                                                                                                                                                                                                                            | 5/11/2020 | 0.85% | 1.22% | 1.00% | 0.32% | 1.13% | 1.23% | 1.30% | 1.87% |
| 5/14/2020   0.62%   0.92%   0.83%   0.88%   1.18%   0.90%   1.05%   0.00%     5/15/2020   0.75%   0.62%   0.93%   0.33%   0.78%   0.32%   0.86%   0.44%                                                                                                                                                                                                                                                                                                                                                                                                                                                                                                                                                                                                                                                                                                                                          | 5/12/2020 | 0.45% | 1.21% | 1.17% | 0.48% | 0.73% | 1.11% | 0.97% | 0.97% |
| 5/15/2020 0.75% 0.62% 0.93% 0.33% 0.78% 0.32% 0.86% 0.44%                                                                                                                                                                                                                                                                                                                                                                                                                                                                                                                                                                                                                                                                                                                                                                                                                                        | 5/13/2020 | 0.99% | 0.54% | 0.79% | 0.65% | 1.06% | 1.08% | 1.81% | 0.55% |
|                                                                                                                                                                                                                                                                                                                                                                                                                                                                                                                                                                                                                                                                                                                                                                                                                                                                                                  | 5/14/2020 | 0.62% | 0.92% | 0.83% | 0.88% | 1.18% | 0.90% | 1.05% | 0.00% |
| 5/16/2020 0.86% 1.17% 0.62% 0.11% 1.14% 0.93% 1.33% 0.92%                                                                                                                                                                                                                                                                                                                                                                                                                                                                                                                                                                                                                                                                                                                                                                                                                                        | 5/15/2020 | 0.75% | 0.62% | 0.93% | 0.33% | 0.78% | 0.32% | 0.86% | 0.44% |
|                                                                                                                                                                                                                                                                                                                                                                                                                                                                                                                                                                                                                                                                                                                                                                                                                                                                                                  | 5/16/2020 | 0.86% | 1.17% | 0.62% | 0.11% | 1.14% | 0.93% | 1.33% | 0.92% |