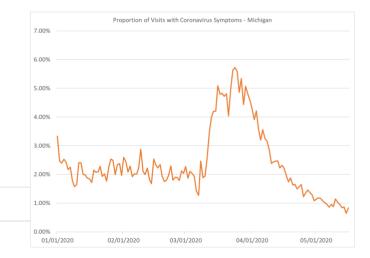

### Proportion of Visits with Coronavirus Symptoms

| Data      | Michigan |
|-----------|----------|
| Date      | Michigan |
| 1/1/2020  | 3.33%    |
| 1/2/2020  | 2.47%    |
| 1/3/2020  | 2.39%    |
| 1/4/2020  | 2.52%    |
| 1/5/2020  | 2.43%    |
| 1/6/2020  | 2.17%    |
| 1/7/2020  | 2.25%    |
| 1/8/2020  | 1.78%    |
| 1/9/2020  | 1.57%    |
| 1/10/2020 | 1.65%    |
| 1/11/2020 | 2.41%    |
| 1/12/2020 | 2.40%    |
| 1/13/2020 | 2.00%    |
| 1/14/2020 | 1.98%    |
| 1/15/2020 | 1.87%    |
| 1/16/2020 | 1.84%    |
| 1/17/2020 | 1.72%    |
| 1/18/2020 | 2.15%    |
| 1/19/2020 | 2.08%    |
| 1/20/2020 | 2.09%    |
| 1/21/2020 | 2.28%    |
| 1/22/2020 | 1.93%    |
| 1/23/2020 | 2.02%    |
| 1/24/2020 | 1.77%    |
| 1/25/2020 | 2.27%    |
| 1/26/2020 | 2.53%    |
| 1/27/2020 | 2.49%    |
| 1/28/2020 | 2.00%    |
| 1/29/2020 | 2.33%    |
| 1/30/2020 | 2.38%    |
| 1/31/2020 | 1.96%    |
| 2/1/2020  | 2.59%    |
| L         | <u> </u> |

| Date                   | Michigan |
|------------------------|----------|
| 2/2/2020               | 2.44%    |
| 2/3/2020               | 2.08%    |
| 2/4/2020               | 2.29%    |
| 2/5/2020               | 1.92%    |
| 2/6/2020               | 2.02%    |
| 2/7/2020               | 2.01%    |
| 2/8/2020               | 2.23%    |
| 2/9/2020               | 2.88%    |
| 2/10/2020              | 2.11%    |
| 2/10/2020              | 2.00%    |
| 2/12/2020              | 2.22%    |
| 2/12/2020              | 1.83%    |
|                        |          |
| 2/14/2020              | 1.68%    |
| 2/15/2020              | 2.54%    |
| 2/16/2020              | 2.33%    |
| 2/17/2020              | 2.22%    |
| 2/18/2020              | 2.34%    |
| 2/19/2020              | 1.93%    |
| 2/20/2020              | 1.75%    |
| 2/21/2020              | 1.80%    |
| 2/22/2020              | 1.96%    |
| 2/23/2020              | 2.30%    |
| 2/24/2020              | 1.80%    |
| 2/25/2020              | 1.90%    |
| 2/26/2020              | 1.89%    |
| 2/27/2020              | 1.79%    |
| 2/28/2020              | 2.12%    |
| 2/29/2020              | 2.04%    |
| 3/1/2020               | 2.27%    |
| 3/2/2020               | 1.87%    |
| 3/3/2020               | 2.10%    |
| 3/4/2020               | 2.02%    |
| 3/5/2020               | 1.93%    |
| 3/6/2020               | 1.42%    |
| 3/7/2020               | 1.28%    |
| 3/8/2020               | 2.47%    |
| 3/9/2020               | 1.89%    |
| 3/10/2020              | 1.94%    |
| 3/11/2020              | 2.56%    |
|                        | 3.47%    |
| 3/12/2020              | 3.99%    |
| 3/13/2020              |          |
| 3/14/2020              | 4.20%    |
| 3/15/2020              | 4.20%    |
| 3/16/2020              | 5.09%    |
| 3/17/2020              | 4.79%    |
| 3/18/2020              | 4.82%    |
| 3/19/2020              | 4.72%    |
| 3/20/2020              | 4.81%    |
| 3/21/2020              | 4.04%    |
| 3/22/2020              | 5.01%    |
| 3/23/2020              | 5.63%    |
| 3/24/2020              | 5.72%    |
| 3/25/2020              | 5.58%    |
| 3/26/2020              | 4.85%    |
| 3/27/2020              | 5.34%    |
| 3/28/2020              | 4.44%    |
| 2/22/2222              | 5.07%    |
| 3/29/2020              | 5.0770   |
| 3/29/2020<br>3/30/2020 | 4.79%    |