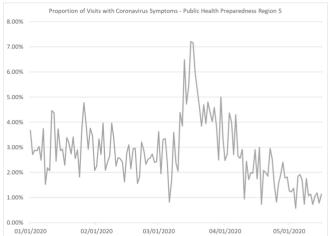

#### Proportion of Visits with Coronavirus Symptoms by Public Health Preparedness Region

|           |       | ileaiti | i i i epe | il cuile | 55 1105 |       |       |       |
|-----------|-------|---------|-----------|----------|---------|-------|-------|-------|
| Date      | 1     | 2N      | 2S        | 3        | 5       | 6     | 7     | 8     |
| 1/1/2020  | 2.90% | 4.05%   | 3.14%     | 1.46%    | 3.68%   | 4.29% | 1.66% | 4.93% |
| 1/2/2020  | 0.55% | 2.61%   | 2.99%     | 1.06%    | 2.71%   | 3.64% | 2.28% | 1.63% |
| 1/3/2020  | 1.08% | 2.68%   | 2.84%     | 1.19%    | 2.88%   | 3.09% | 0.76% | 2.66% |
| 1/4/2020  | 2.59% | 2.40%   | 2.83%     | 1.26%    | 2.86%   | 3.26% | 1.16% | 1.69% |
| 1/5/2020  | 1.74% | 2.86%   | 2.06%     | 0.83%    | 3.03%   | 3.65% | 2.36% | 2.10% |
| 1/6/2020  | 0.90% | 2.33%   | 2.58%     | 0.71%    | 2.49%   | 3.28% | 1.19% | 1.85% |
| 1/7/2020  | 0.64% | 2.29%   | 2.45%     | 0.95%    | 3.74%   | 3.30% | 0.72% | 2.25% |
| 1/8/2020  | 0.65% | 2.40%   | 2.02%     | 0.94%    | 1.53%   | 2.23% | 1.86% | 0.96% |
| 1/9/2020  | 0.82% | 2.12%   | 1.54%     | 0.45%    | 2.18%   | 2.22% | 0.97% | 1.18% |
| 1/10/2020 | 1.75% | 1.81%   | 1.43%     | 0.47%    | 2.07%   | 2.79% | 0.18% | 2.08% |
| 1/11/2020 | 1.31% | 2.63%   | 2.18%     | 0.94%    | 4.46%   | 3.37% | 0.65% | 0.98% |
| 1/12/2020 | 0.65% | 2.86%   | 1.95%     | 1.58%    | 4.36%   | 3.18% | 0.84% | 3.27% |
| 1/13/2020 | 1.35% | 2.54%   | 2.04%     | 0.71%    | 2.45%   | 2.64% | 1.08% | 2.74% |
| 1/14/2020 | 0.82% | 2.72%   | 1.60%     | 1.09%    | 3.73%   | 2.37% | 0.75% | 2.61% |
| 1/15/2020 | 0.85% | 2.05%   | 1.85%     | 0.37%    | 2.87%   | 2.93% | 1.75% | 2.63% |
| 1/16/2020 | 1.16% | 2.10%   | 1.73%     | 0.72%    | 2.92%   | 2.64% | 1.44% | 1.33% |
| 1/17/2020 | 0.76% | 1.97%   | 1.81%     | 1.14%    | 2.29%   | 2.07% | 0.83% | 2.73% |
| 1/18/2020 | 1.64% | 2.07%   | 1.63%     | 1.02%    | 3.39%   | 3.48% | 1.32% | 2.22% |
| 1/19/2020 | 1.23% | 1.45%   | 2.23%     | 0.91%    | 3.18%   | 3.08% | 1.89% | 2.99% |
| 1/20/2020 | 1.05% | 1.82%   | 2.14%     | 0.95%    | 2.73%   | 3.81% | 0.72% | 2.09% |
| 1/21/2020 | 1.63% | 2.13%   | 2.16%     | 0.88%    | 3.41%   | 3.39% | 2.46% | 3.22% |
| 1/22/2020 | 1.41% | 1.55%   | 1.94%     | 1.02%    | 2.56%   | 2.95% | 1.18% | 3.98% |
| 1/23/2020 | 0.93% | 1.73%   | 2.02%     | 0.68%    | 2.90%   | 3.62% | 0.93% | 3.52% |
| 1/24/2020 | 1.28% | 2.17%   | 1.25%     | 0.58%    | 1.82%   | 3.05% | 1.34% | 4.31% |
| 1/25/2020 | 1.15% | 2.44%   | 2.21%     | 0.79%    | 3.74%   | 3.06% | 2.09% | 2.90% |
| 1/26/2020 | 1.42% | 2.57%   | 2.22%     | 1.65%    | 4.78%   | 3.01% | 1.76% | 3.29% |

| Data      | 1        | 201   | 20    | 2               | F     | 6        | 7        | Coror |
|-----------|----------|-------|-------|-----------------|-------|----------|----------|-------|
| Date      | <b>1</b> | 2N    | 2S    | 3               | 5     | <b>6</b> | <b>7</b> | 8     |
| 1/27/2020 |          |       |       |                 |       |          |          |       |
| 1/28/2020 |          |       |       |                 |       |          |          |       |
| 1/29/2020 |          |       |       |                 |       |          |          |       |
| 1/30/2020 |          |       |       |                 |       |          |          |       |
| 1/31/2020 |          |       |       |                 |       |          |          |       |
| 2/1/2020  |          |       |       |                 |       |          |          |       |
| 2/2/2020  |          |       |       |                 |       |          |          |       |
| 2/3/2020  |          |       |       |                 |       |          |          |       |
|           |          |       |       |                 |       |          | 1.88%    |       |
|           |          |       |       |                 |       |          | 1.89%    |       |
| 2/6/2020  | 0.90%    | 1.91% | 2.03% | 1.42%           | 2.39% | 2.83%    | 1.30%    | 4.64% |
| 2/7/2020  | 1.65%    | 1.77% | 1.84% | 0.95%           | 2.65% | 3.23%    | 2.09%    | 2.21% |
| 2/8/2020  | 1.75%    | 2.31% | 1.86% | 1.24%           | 3.96% | 2.85%    | 1.95%    | 2.25% |
| 2/9/2020  | 1.30%    | 2.82% | 2.78% | 1.89%           | 3.35% | 4.04%    | 3.50%    | 4.75% |
| 2/10/2020 | 1.46%    | 1.86% | 2.45% | 0.87%           | 2.25% | 2.91%    | 1.91%    | 4.26% |
| 2/11/2020 | 1.61%    | 2.21% | 1.79% | 1.16%           | 2.59% | 2.69%    | 0.54%    | 4.47% |
| 2/12/2020 | 1.32%    | 2.54% | 2.43% | 1.65%           | 2.54% | 2.22%    | 1.99%    | 3.97% |
| 2/13/2020 | 1.20%    | 2.05% | 2.01% | 1.01%           | 2.41% | 2.15%    | 1.60%    | 1.38% |
| 2/14/2020 |          |       |       |                 |       |          |          |       |
| 2/15/2020 |          |       |       |                 |       |          |          |       |
| 2/16/2020 |          |       |       |                 |       |          |          |       |
| 2/17/2020 |          |       |       |                 |       |          |          |       |
| 2/18/2020 |          |       |       |                 |       |          |          |       |
| 2/19/2020 |          |       |       |                 |       |          |          |       |
| 2/20/2020 |          |       |       |                 |       |          |          |       |
| 2/21/2020 |          |       |       |                 |       |          |          |       |
| 2/22/2020 |          |       |       |                 |       |          |          |       |
| 2/23/2020 |          |       |       |                 |       |          |          |       |
| 2/23/2020 |          |       |       |                 |       |          |          |       |
| 2/24/2020 |          |       |       |                 |       |          |          |       |
| 2/25/2020 |          |       |       |                 |       |          |          |       |
|           |          |       |       |                 |       |          |          |       |
| 2/27/2020 |          |       |       |                 |       |          |          |       |
| 2/28/2020 |          |       |       |                 |       |          |          |       |
| 2/29/2020 |          |       |       |                 |       |          |          |       |
| 3/1/2020  |          | 1     |       | 1               | 1     |          | 1        |       |
| 3/2/2020  |          |       |       |                 |       |          |          |       |
| 3/3/2020  |          |       |       |                 |       |          |          |       |
| 3/4/2020  |          |       |       |                 |       |          |          |       |
| 3/5/2020  |          |       |       |                 |       |          |          |       |
| 3/6/2020  |          |       |       |                 |       |          |          |       |
| 3/7/2020  |          |       |       |                 |       |          |          |       |
| 3/8/2020  | 2.43%    | 1.76% | 2.59% | 0.98%           | 3.58% | 2.63%    | 3.05%    | 7.20% |
| 3/9/2020  | 1.12%    | 1.98% | 1.81% | 0.95%           | 2.36% | 2.80%    | 1.40%    | 3.28% |
| 3/10/2020 | 1.52%    | 1.93% | 2.03% | 0.89%           | 2.05% | 2.87%    | 0.87%    | 3.35% |
| 3/11/2020 | 1.90%    | 2.87% | 2.30% | 1.07%           | 4.38% | 3.24%    | 1.79%    | 4.00% |
| 3/12/2020 | 3.11%    | 4.43% | 3.56% | 1.62%           | 3.85% | 3.69%    | 3.30%    | 5.42% |
| 3/13/2020 | 4.77%    | 4.05% | 3.88% | 2.16%           | 6.48% | 3.64%    | 3.22%    | 5.33% |
| 3/14/2020 | 4.09%    | 5.81% | 3.83% | 2.96%           | 4.72% | 3.44%    | 5.18%    | 4.28% |
| 3/15/2020 | 2.68%    | 4.89% | 4.98% | 2.69%           | 5.46% | 3.54%    | 4.20%    | 3.00% |
| 3/16/2020 |          |       |       |                 |       |          |          |       |
| 3/17/2020 |          |       |       |                 |       |          |          |       |
| 3/18/2020 |          |       |       |                 |       |          |          |       |
| 3/19/2020 |          |       |       |                 |       |          |          |       |
| 3/20/2020 |          |       |       |                 |       |          |          |       |
| 3/20/2020 |          |       |       |                 |       |          |          |       |
| 3/22/2020 |          |       |       |                 |       |          |          |       |
| 3/23/2020 |          |       |       |                 |       |          |          |       |
|           |          |       |       |                 |       |          |          |       |
| 3/24/2020 |          |       |       |                 |       |          |          |       |
| 3/25/2020 | 2.98%    | o.03% | 1.11% | ∣ <b>∠.</b> 44% | 4.37% | 4.19%    | 2.52%    | ∠.00% |

| Date12N2S366783/26/2022.73%6.82%6.16%2.87%3.59%5.30%0.55%3/27/2022.10%6.84%6.60%2.87%2.83%2.83%2.83%2.83%3.81%3.81%2.83%2.83%2.85%2.85%2.85%3.81%3.81%2.68%2.85%2.62%3.11%3/30/2023.62%7.36%5.34%1.64%2.48%2.48%2.64%3.11%4/1/2023.24%5.70%4.36%1.64%2.73%2.68%3.64%4/2/2023.24%5.99%4.27%1.04%3.99%1.45%3.64%4/2/2023.24%5.99%4.27%1.40%3.99%1.45%3.64%4/4/2022.25%5.99%4.27%1.45%3.69%1.45%3.64%4/7/2022.28%5.1%3.92%1.5%2.65%1.45%3.64%4/7/2021.40%4.47%3.02%1.5%2.65%1.45%3.64%3.64%4/7/2021.5%5.5%3.6%1.4%1.3%0.65%3.64%3.64%3.64%3.64%3.64%3.64%3.64%3.64%3.64%3.64%3.64%3.64%3.64%3.64%3.64%3.64%3.64%3.64%3.64%3.64%3.64%3.64%3.64%3.64%3.64%3.64%3.64%3.64%3.64%3.64%3.64%3.64%3.64%3.64%3.64%3.64%                                                                                                                                                                                     | 10/2020   |       |       |       |       |       |       |       |       |
|--------------------------------------------------------------------------------------------------------------------------------------------------------------------------------------------------------------------------------------------------------------------------------------------------------------------------------------------------------------------------------------------------------------------------------------------------------------------------------------------------------------------------------------------------------------------------------------------------------------------------------------------------------------------------------------------------------------------------------------------------------------------------------------------------------------------------------------------------------------------------------------------------|-----------|-------|-------|-------|-------|-------|-------|-------|-------|
| 3/27/20204.21%8.34%6.60%2.97%4.58%2.66%2.56%1.55%3/28/20203.90%8.46%6.23%2.85%2.85%1.95%3.66%3/30/20203.62%7.30%5.91%2.07%3.36%1.15%4.18%3/31/20203.62%7.37%5.93%1.64%2.48%2.94%5.44%1.14%4/1/20202.84%7.77%4.96%1.64%2.48%2.94%5.44%1.04%4/2/20203.24%5.67%5.38%1.04%2.73%3.68%1.44%4/2/20203.24%5.67%1.40%2.73%1.69%3.69%1.14%4/4/20202.35%5.99%4.27%1.75%4.30%2.91%2.63%0.63%4/5/20202.40%4.17%1.28%2.75%1.63%3.69%1.44%1.84%4/6/20202.60%5.51%3.04%1.57%1.30%1.25%2.13%4.70%4/10/20201.54%3.57%2.66%1.34%2.44%1.38%0.95%1.33%1.36%0.61%4/11/20201.54%3.54%1.34%1.5%1.30%1.35%1.5%2.96%1.44%0.65%1.25%1.16%0.66%4/11/20201.54%3.65%2.64%1.34%1.6%1.5%2.65%1.0%2.5%2.96%4/11/20201.54%3.65%2.76%1.34%1.45%1.5%1.5%2.6%1.5%2.6%1.5% <td< th=""><th>Date</th><th>1</th><th>2N</th><th>2S</th><th>3</th><th>5</th><th>6</th><th>7</th><th>8</th></td<>                                            | Date      | 1     | 2N    | 2S    | 3     | 5     | 6     | 7     | 8     |
| 3/28/2020   2.10%   6.99%   5.71%   1.66%   3.81%   2.83%   2.72%   3.66%     3/29/2020   3.90%   8.46%   6.23%   2.85%   2.10%   2.62%   2.15%   1.18%     3/31/2020   3.62%   7.37%   5.11%   2.75%   3.36%   2.14%   2.43%   2.44%   2.44%   2.44%   2.44%   2.44%   2.44%   2.44%   2.44%   2.44%   2.44%   2.44%   2.44%   2.44%   2.44%   2.44%   2.44%   2.44%   2.44%   2.44%   2.44%   2.44%   2.44%   2.44%   2.44%   2.44%   2.44%   2.44%   2.44%   2.44%   2.44%   2.44%   2.44%   2.44%   2.44%   2.44%   2.44%   2.44%   2.44%   2.44%   2.44%   2.44%   2.44%   2.44%   2.44%   2.44%   2.44%   2.44%   2.44%   2.44%   2.44%   2.44%   2.44%   2.44%   2.44%   2.44%   2.44%   2.44%   2.44%   2.44%   2.44%                                                                                                                                                                    | 3/26/2020 | 2.73% | 6.82% | 6.16% | 2.18% | 4.03% | 3.59% | 5.30% | 0.65% |
| 3/29/20203.90%8.46%6.23%2.85%2.50%2.65%1.15%3.76%3/31/20203.32%8.30%5.11%2.75%3.36%2.16%1.14%4/1/20203.24%5.67%5.38%1.04%2.74%2.04%3.05%4/3/20203.81%7.00%4.97%1.75%3.37%1.69%3.69%1.14%4/3/20203.24%5.67%4.27%1.40%3.99%1.45%3.69%1.14%4/4/20202.22%4.40%4.49%1.51%3.04%2.14%3.69%1.44%4/4/20202.20%4.40%3.92%1.57%4.30%2.91%3.69%1.44%4/4/20202.40%4.41%3.92%1.57%4.30%2.91%3.69%1.44%4/4/20201.40%3.94%1.61%3.64%1.84%2.66%1.84%4.76%3.67%1.66%3.66%1.97%4/9/20201.54%3.54%1.24%1.38%0.61%1.75%3.93%1.34%2.66%1.97%4/11/20201.54%3.54%1.24%1.25%1.75%1.56%3.94%1.66%2.66%4/11/20201.54%3.64%1.25%1.75%1.56%3.66%1.76%4/11/20201.54%3.64%1.25%1.75%1.56%3.66%1.66%1.76%4/11/20201.54%3.64%1.25%1.56%1.66%1.66%1.66%1.76%4/11/20201.54%1.64                                                                                                                                                     | 3/27/2020 | 4.21% | 8.34% | 6.60% | 2.97% | 4.58% | 2.66% | 2.56% | 1.55% |
| 3)30/20203.62%7.36%5.91%2.07%5.00%2.62%2.15%1.18%3/31/20203.24%5.71%4.96%1.64%2.48%2.94%5.24%1.04%4/2/20203.24%5.67%5.38%1.04%2.73%2.28%2.61%1.04%4/2/20203.24%5.67%5.38%1.04%2.39%1.69%3.69%1.14%4/2/20202.22%4.40%4.27%1.51%2.71%1.69%3.69%1.44%4/4/20202.24%4.40%3.92%1.57%4.30%2.14%5.04%3.69%4/7/20202.40%4.91%3.92%1.57%2.65%1.42%5.06%3.69%4/7/20201.53%5.51%3.94%1.27%2.51%2.59%2.13%4.70%4/10/20201.54%3.57%2.63%1.28%1.34%0.41%0.01%1.85%4/11/20201.54%3.57%2.63%1.28%1.34%0.41%0.01%1.85%4/11/20201.54%3.57%2.63%1.29%1.25%1.34%0.01%1.55%2.97%1.34%0.01%1.55%2.97%1.34%0.01%1.55%2.97%1.34%0.01%1.55%1.66%1.66%1.66%1.66%1.66%1.66%1.66%1.66%1.66%1.66%1.66%1.66%1.66%1.66%1.66%1.66%1.66%1.66%1.66%1.66%1.66%1.66%1.66%1.66%1.66% <t< td=""><td>3/28/2020</td><td>2.10%</td><td>6.99%</td><td>5.71%</td><td>1.66%</td><td>3.81%</td><td>2.83%</td><td>2.72%</td><td>3.68%</td></t<> | 3/28/2020 | 2.10% | 6.99% | 5.71% | 1.66% | 3.81% | 2.83% | 2.72% | 3.68% |
| 3)1/20203.32%8.30%5.11%2.75%3.36%2.16%0.40%3.11%4/1/20202.68%7.17%4.96%1.64%2.48%2.94%5.24%1.04%4/2/20203.24%5.07%5.37%1.04%2.73%2.63%0.63%4/3/20203.81%7.00%4.27%1.04%3.99%1.45%2.63%0.63%4/4/20202.22%4.40%4.49%1.57%4.30%2.16%3.64%0.63%4/5/20202.24%4.04%4.98%1.57%4.30%2.16%3.60%1.97%4/7/20201.54%5.51%3.60%1.92%2.63%1.34%0.06%1.97%4/9/20201.40%4.47%3.02%1.27%1.31%0.04%1.85%4/11/20201.54%3.57%2.63%1.34%2.61%1.33%0.04%1.55%4/11/20201.54%3.69%2.44%1.23%1.97%1.60%2.55%2.09%4/11/20201.34%2.45%1.10%1.99%1.60%2.67%3.64%1.60%2.55%4/11/20201.36%3.69%1.55%1.97%1.60%2.67%3.64%1.60%2.65%4/11/20201.36%2.69%1.57%1.55%1.60%1.60%2.67%3.64%1.60%2.65%1.60%2.65%1.60%2.65%1.60%2.65%1.60%2.65%1.60%2.65%1.60%2.65%1.65%1.65%1.65%1.                                                                                                                                                     | 3/29/2020 | 3.90% | 8.46% | 6.23% | 2.85% | 2.50% | 2.85% | 1.95% | 3.66% |
| 4/1/20202.68%7.17%4.96%1.64%2.48%2.94%5.24%1.04%4/2/20203.24%5.67%5.38%1.04%2.73%2.68%2.61%3.05%4/3/20203.24%5.99%4.27%1.57%4.37%1.69%2.64%1.44%4/4/20202.35%5.99%4.40%1.51%2.71%1.08%4.41%1.84%4/6/20202.40%4.41%3.92%1.57%4.30%2.91%2.69%5.44%4/7/20201.54%5.51%3.04%1.93%2.65%1.42%5.00%3.57%4/9/20201.40%4.47%3.02%1.27%2.61%1.81%0.41%0.72%4/10/2021.64%3.57%2.63%1.34%2.08%3.94%0.61%4/11/20201.54%5.51%2.65%1.04%1.99%1.51%3.93%1.23%4/11/20201.54%5.54%2.60%1.25%1.55%2.91%1.55%2.91%1.55%2.91%4/11/20201.36%3.69%1.25%1.55%1.91%1.64%1.25%1.55%1.55%1.56%1.66%2.65%4/11/20201.36%3.69%1.25%1.55%1.91%1.56%1.66%2.65%1.66%2.65%4/11/20201.36%3.69%1.55%1.91%1.56%1.66%2.65%1.66%2.65%1.66%2.65%1.66%1.66%2.65%4/11/20201.36%1.55%1.6                                                                                                                                                     | 3/30/2020 | 3.62% | 7.36% | 5.91% | 2.07% | 5.00% | 2.62% | 2.15% | 1.18% |
| 4/2/20203.24%5.67%5.38%1.04%2.73%2.28%2.61%3.05%4/3/20203.81%7.00%4.97%1.75%4.37%1.69%3.60%1.14%4/4/20202.22%4.40%4.27%1.40%3.99%1.75%2.63%0.63%4/5/20202.20%4.40%3.92%1.57%2.01%2.64%5.40%4/6/20201.40%4.91%3.92%1.57%2.61%2.61%3.60%1.97%4/7/20201.54%5.16%3.02%1.27%2.91%2.59%0.80%1.97%4/9/20201.40%4.47%3.22%1.27%2.13%0.00%1.85%4/11/20201.54%3.67%2.63%1.34%2.44%2.08%3.94%0.61%4/11/20201.54%5.16%2.55%1.04%1.97%1.65%2.05%1.07%4/11/20201.54%3.69%2.44%1.23%1.97%1.65%2.56%2.05%4/11/20201.34%2.10%1.25%1.25%1.65%1.06%2.56%4/11/20201.34%2.10%1.55%1.97%1.65%1.97%1.66%2.56%4/11/20201.46%3.04%2.55%1.55%1.96%1.65%1.66%2.65%4/11/20201.46%3.04%1.56%1.55%1.96%1.65%1.65%1.66%2.65%4/11/20201.46%3.04%1.56%1.55%1.56%1.66%1.66%1.6                                                                                                                                                     | 3/31/2020 | 3.32% | 8.30% | 5.11% | 2.75% | 3.36% | 2.16% | 0.40% | 3.11% |
| 4/3/20203.81%7.00%4.97%1.75%4.37%1.69%3.69%1.14%4/4/20202.35%5.99%4.27%1.40%3.99%1.45%2.63%0.63%4/5/20202.22%4.40%4.99%1.51%2.17%1.08%4.11%1.84%4/6/20202.89%5.16%3.92%1.57%2.65%1.42%5.04%4.77%4/9/20201.53%5.51%3.94%1.85%2.65%1.33%0.00%1.85%4/10/20201.54%3.24%1.38%0.55%1.33%0.00%1.85%4/11/20201.54%5.42%2.60%1.24%2.61%1.72%1.81%0.01%4/11/20201.44%5.12%2.65%1.10%1.99%1.55%3.93%1.23%4/11/20201.34%5.12%2.55%1.10%1.99%1.65%2.65%2.09%4/11/20201.34%3.84%2.15%1.99%1.60%2.67%2.67%4/11/20201.32%3.84%2.15%1.99%1.60%2.67%4/11/20201.36%3.69%1.55%1.99%1.60%2.67%4/11/20201.36%3.84%2.15%1.55%1.90%1.66%2.67%4/11/20201.36%3.84%2.15%1.56%1.66%2.67%4/11/20201.36%3.64%1.94%2.55%1.32%1.66%2.67%4/11/20201.36%3.64%1.95%1.56%1.66%2.                                                                                                                                                     | 4/1/2020  | 2.68% | 7.17% | 4.96% | 1.64% | 2.48% | 2.94% | 5.24% | 1.04% |
| 4/4/20202.35%5.99%4.27%1.40%3.99%1.45%2.63%0.63%4/5/20202.20%4.40%4.91%3.92%1.57%4.30%2.91%2.69%5.44%4/7/20202.89%5.16%3.60%1.99%2.65%1.42%5.00%3.57%4/9/20201.40%4.47%3.02%1.27%2.91%2.53%4.70%4/9/20201.64%3.57%2.63%1.34%2.04%3.94%0.61%4/11/20201.54%3.57%2.63%1.34%2.44%2.08%3.94%0.61%4/11/20201.54%3.57%2.63%1.34%2.44%2.08%3.94%0.61%4/11/20201.45%5.74%2.55%1.10%1.95%1.95%2.91%1.55%4/14/20201.36%3.69%2.44%1.23%1.67%1.66%2.05%1.05%4/14/20201.36%3.02%1.25%1.55%1.05%1.36%1.66%2.67%4/14/20201.46%3.02%1.25%1.54%1.36%1.66%2.67%4/14/20201.66%2.90%1.25%1.65%1.66%1.65%1.66%2.67%4/14/20201.66%2.90%1.25%1.54%1.66%2.67%1.54%1.66%2.67%4/14/20201.66%2.90%1.25%1.54%1.66%2.67%1.54%1.66%2.67%4/14/20201.66%3.02%1.25%1.54%1.66%                                                                                                                                                      | 4/2/2020  | 3.24% | 5.67% | 5.38% | 1.04% | 2.73% | 2.28% | 2.61% | 3.05% |
| 4/5/20202.22%4.40%1.51%2.71%1.08%4.41%1.84%4/6/20202.64%3.50%1.57%4.30%2.91%2.65%1.42%5.00%3.50%4/7/20201.53%5.51%3.94%0.85%2.56%2.68%0.80%1.97%4/9/20201.40%4.47%3.02%1.27%2.91%2.59%2.13%4.70%4/10/20201.54%3.57%2.63%1.34%2.44%2.08%3.94%0.75%4/11/20201.54%5.42%1.23%1.72%1.81%3.94%0.72%4/11/20201.54%5.42%2.55%1.10%1.99%1.56%2.52%0.36%4/11/20201.41%5.12%2.10%1.72%1.65%2.91%1.25%1.23%4/11/20201.45%3.69%2.41%1.23%1.97%1.65%2.91%1.56%1.76%4/11/20201.64%3.69%2.16%1.55%1.90%1.65%1.36%1.60%2.67%4/11/20201.66%2.90%1.75%1.56%1.66%1.66%2.67%1.64%1.25%1.56%1.66%2.67%4/11/20201.66%2.90%1.76%1.56%1.66%1.66%1.66%1.65%1.66%1.65%1.66%1.65%1.65%1.65%1.65%1.65%1.65%1.65%1.65%1.65%1.65%1.65%1.65%1.65%1.65%1.65%1.65%1.65%1.65%1.65%<                                                                                                                                                 | 4/3/2020  | 3.81% | 7.00% | 4.97% | 1.75% | 4.37% | 1.69% | 3.69% | 1.14% |
| 4/6/20202.40%4.91%3.92%1.57%4.30%2.91%2.66%5.44%4/7/20202.83%5.51%3.94%0.85%2.56%2.68%0.80%1.97%4/9/20201.40%4.47%3.02%1.34%2.91%2.59%2.13%4.70%4/10/20201.54%3.74%1.34%2.44%2.08%3.94%0.61%4/11/20201.54%5.42%2.60%1.27%1.81%0.41%0.72%4/11/20201.54%5.42%2.60%1.72%1.81%0.41%0.72%4/13/20201.54%5.42%2.61%1.97%1.65%2.94%1.23%4/14/20201.64%3.69%2.44%1.23%1.97%1.65%2.95%1.06%4/14/20201.36%3.69%2.44%1.23%1.97%1.65%1.94%1.23%4/14/20201.64%3.69%2.44%1.23%1.97%1.65%1.94%1.23%4/14/20201.66%2.90%1.76%1.36%1.66%2.67%1.44%4/14/20201.66%2.90%1.76%1.36%1.66%2.67%4/14/20201.66%2.90%1.94%1.36%1.66%1.65%4/14/20201.66%2.90%1.46%2.95%1.36%1.65%4/21/20201.66%3.66%1.66%1.66%1.65%1.66%4/22/20200.76%1.57%1.86%0.86%1.56%1.66%4/22/20200                                                                                                                                                     | 4/4/2020  | 2.35% | 5.99% | 4.27% | 1.40% | 3.99% | 1.45% | 2.63% | 0.63% |
| 4/7/20202.89%5.16%3.60%1.99%2.65%1.42%5.00%3.50%4/8/20201.40%4.47%3.02%1.27%2.91%2.59%2.13%4.70%4/9/20201.64%3.74%1.34%2.44%2.08%3.94%0.61%4/11/20201.54%3.57%2.63%1.34%2.44%2.08%3.94%0.61%4/11/20201.44%5.12%2.60%1.29%1.72%1.81%0.41%0.72%4/13/20201.41%5.12%2.60%1.29%1.75%1.60%2.25%2.09%4/14/20201.36%3.69%2.16%1.25%1.75%1.50%3.93%1.23%4/14/20201.36%2.69%1.25%1.75%1.50%1.30%2.56%4/14/20201.36%2.84%2.44%0.34%2.99%1.00%2.15%1.67%4/14/20201.66%2.90%1.75%1.56%1.66%1.62%1.64%1.75%4/14/20201.66%2.84%0.34%2.99%1.60%1.64%1.75%4/14/20201.66%1.66%1.64%0.55%1.90%1.64%1.64%1.64%4/17/20201.66%1.64%1.64%0.56%1.56%1.64%1.64%1.64%1.64%1.64%1.64%1.64%1.64%1.64%1.64%1.64%1.64%1.64%1.64%1.64%1.64%1.64%1.64%1.64%1.64%1.64%1.64%1.64%<                                                                                                                                                 | 4/5/2020  | 2.22% | 4.40% | 4.49% | 1.51% | 2.71% | 1.08% | 4.41% | 1.84% |
| 4/7/20202.89%5.16%3.60%1.99%2.65%1.42%5.00%3.50%4/8/20201.40%4.47%3.02%1.27%2.91%2.59%2.13%4.70%4/9/20201.64%3.74%1.34%2.44%2.08%3.94%0.61%4/11/20201.54%3.57%2.63%1.34%2.44%2.08%3.94%0.61%4/11/20201.44%5.12%2.60%1.29%1.72%1.81%0.41%0.72%4/13/20201.41%5.12%2.60%1.29%1.75%1.60%2.25%2.09%4/14/20201.36%3.69%2.16%1.25%1.75%1.50%3.93%1.23%4/14/20201.36%2.69%1.25%1.75%1.50%1.30%2.56%4/14/20201.36%2.84%2.44%0.34%2.99%1.00%2.15%1.67%4/14/20201.66%2.90%1.75%1.56%1.66%1.62%1.64%1.75%4/14/20201.66%2.84%0.34%2.99%1.60%1.64%1.75%4/14/20201.66%1.66%1.64%0.55%1.90%1.64%1.64%1.64%4/17/20201.66%1.64%1.64%0.56%1.56%1.64%1.64%1.64%1.64%1.64%1.64%1.64%1.64%1.64%1.64%1.64%1.64%1.64%1.64%1.64%1.64%1.64%1.64%1.64%1.64%1.64%1.64%1.64%<                                                                                                                                                 |           |       |       |       |       |       |       |       |       |
| 4/8/20201.53%5.51%3.94%0.85%2.66%2.68%0.80%1.97%4/9/20201.40%4.47%3.02%1.27%2.91%2.59%2.13%4.70%4/10/20202.67%3.87%3.24%1.38%0.95%1.33%0.00%1.85%4/11/20201.54%3.57%2.63%1.34%2.44%2.08%3.94%0.61%4/13/20201.45%5.42%2.60%1.29%1.72%1.81%0.41%0.72%4/14/20201.36%3.69%2.44%1.23%1.97%1.69%2.05%1.07%4/15/20201.32%3.84%2.10%1.25%1.75%1.50%1.97%0.60%4/16/20202.35%4.01%2.27%1.25%1.75%1.66%2.67%4/17/20201.66%2.90%1.97%0.91%0.73%1.66%1.67%2.75%4/19/20201.66%2.90%1.97%0.91%0.73%1.66%1.68%1.26%4/20/20200.70%3.06%1.98%0.80%1.85%1.66%1.68%1.76%4/21/20201.66%2.91%1.93%0.80%1.85%1.66%1.68%1.76%4/22/20201.73%1.57%1.84%0.90%1.58%1.64%0.83%1.66%1.64%1.84%4/22/20201.75%1.76%1.76%1.74%1.15%0.00%1.11%4/22/20201.75%1.64%0.83%0.30%1.74% <t< td=""><td></td><td></td><td></td><td></td><td></td><td></td><td></td><td></td><td></td></t<>                                                  |           |       |       |       |       |       |       |       |       |
| 4/9/20201.40%4.47%3.02%1.27%2.91%2.59%2.13%4.70%4/10/20202.67%3.87%3.24%1.38%0.95%1.33%0.00%1.85%4/11/20201.54%3.57%2.63%1.34%2.44%2.08%3.94%0.61%4/12/20201.54%5.42%2.60%1.29%1.72%1.81%0.41%0.72%4/13/20201.41%5.12%2.55%1.10%1.99%1.69%2.25%2.09%4/14/20201.36%3.69%2.44%1.23%1.97%1.69%2.25%2.09%4/15/20201.32%3.84%2.10%1.55%2.91%1.45%4.00%2.56%4/16/20202.35%4.01%2.27%1.25%1.75%1.80%1.66%2.67%4/17/20201.46%2.30%1.36%0.63%1.66%2.67%1.66%2.67%4/19/20201.66%2.90%1.36%0.58%1.26%1.68%1.22%4/20/20200.70%3.06%1.88%0.55%1.99%1.86%0.55%4/21/20200.76%1.57%1.88%0.90%2.54%1.33%1.78%4/22/20200.78%1.57%1.88%0.90%2.54%1.33%1.75%4/22/20200.76%1.57%1.86%0.90%1.58%1.36%1.78%4/22/20200.75%1.55%1.56%1.66%1.78%1.78%4/22/20200.76%1.5% <td< td=""><td></td><td></td><td></td><td></td><td></td><td></td><td></td><td></td><td></td></td<>                                                 |           |       |       |       |       |       |       |       |       |
| Al10/20202.67%3.87%3.24%1.38%0.95%1.33%0.00%1.85%4/11/20201.54%3.57%2.63%1.34%2.44%2.08%3.94%0.61%4/12/20201.54%5.42%2.60%1.29%1.72%1.81%0.41%0.72%4/13/20201.41%5.12%2.55%1.10%1.99%1.15%3.93%1.23%4/14/20201.36%3.69%2.44%1.23%1.97%1.69%2.55%2.09%4/15/20201.32%3.84%2.10%1.55%2.91%1.45%4.00%2.56%4/16/20202.35%4.01%2.27%1.25%1.75%1.50%1.39%0.60%4/17/20201.66%2.90%1.97%0.91%0.73%1.66%1.62%1.26%4/19/20201.66%2.90%1.36%0.55%1.99%1.68%2.11%3.63%4/21/20201.66%2.19%1.38%0.60%1.85%1.30%1.36%0.55%4/22/20200.98%1.57%1.84%0.61%1.52%1.33%1.15%2.63%4/22/20200.57%1.25%1.84%0.74%1.52%1.34%1.15%2.63%4/22/20201.66%2.15%1.66%0.75%1.36%1.16%0.55%1.66%1.64%0.55%4/22/20201.75%1.84%0.75%1.56%1.65%1.65%1.65%1.65%1.65%1.65%0.00%1.16%                                                                                                                                                     |           |       |       |       |       |       |       |       |       |
| 4/11/20201.54%3.57%2.63%1.34%2.44%2.08%3.94%0.61%4/12/20201.54%5.42%2.60%1.29%1.72%1.81%0.41%0.72%4/13/20201.41%5.12%2.55%1.10%1.99%1.15%3.93%1.23%4/14/20201.36%3.69%2.44%1.23%1.97%1.69%2.25%2.09%4/15/20201.32%3.84%2.10%1.55%2.91%1.45%4.00%2.56%4/16/20202.35%4.01%2.27%1.25%1.75%1.50%1.39%0.60%4/17/20201.66%2.90%1.97%0.91%0.73%1.66%2.16%1.26%4/19/20201.66%2.90%1.97%0.80%1.26%1.68%1.26%4/20/20200.70%3.06%1.08%0.55%1.99%1.68%1.88%1.88%4/21/20201.66%2.19%1.38%0.50%1.52%1.34%0.00%0.55%4/22/20200.93%1.57%1.84%0.90%2.54%1.34%1.15%2.63%4/22/20200.57%1.84%0.60%1.52%1.34%1.15%2.63%4/22/20200.57%1.84%0.61%1.56%1.66%2.44%4/22/20200.76%1.56%0.60%1.56%1.66%2.44%4/22/20200.76%1.42%0.26%1.66%2.44%1.56%4/22/20200.76%1.66%0.66%<                                                                                                                                                 |           |       |       |       |       |       |       |       |       |
| 4/12/20201.54%5.42%2.60%1.29%1.72%1.81%0.41%0.72%4/13/20201.41%5.12%2.55%1.10%1.99%1.15%3.93%1.23%4/14/20201.36%3.69%2.44%1.23%1.97%1.69%2.25%2.09%4/15/20201.32%3.84%2.10%1.55%2.91%1.45%4.00%2.56%4/16/20202.35%4.01%2.27%1.25%1.75%1.50%1.39%0.60%4/17/20202.43%2.38%2.45%0.34%2.99%1.00%2.15%1.79%4/18/20201.66%2.90%1.97%0.91%0.73%1.36%1.60%2.67%4/19/20201.66%2.90%1.90%1.36%1.68%1.26%1.68%1.26%4/20/20200.70%3.06%1.88%0.55%1.99%1.68%1.18%0.57%4/21/20201.66%2.19%1.84%0.41%2.95%1.32%1.68%0.57%4/22/20200.98%1.57%1.86%0.79%0.82%0.78%2.15%2.42%4/24/20201.77%1.25%1.86%0.79%0.82%1.64%1.11%0.00%4/25/20200.57%1.26%1.66%0.76%1.66%1.04%1.11%0.51%4/26/20200.77%1.25%1.46%0.83%1.66%0.87%0.00%1.11%4/26/20200.74%1.61%1.45%0.86%1.66%                                                                                                                                                 |           |       |       |       |       |       |       |       |       |
| 4/13/20201.41w5.12w2.55w1.10w1.99w1.15w3.93w1.23w4/14/20201.36w3.69w2.44w1.23w1.97w1.69w2.25w2.09w4/15/20201.32w3.84w2.10w1.55w2.91w1.45w4.00w2.56w4/16/20202.35w4.01w2.27w1.25w1.77w1.50w1.39w0.60w4/17/20202.43w2.38w2.45w0.34w2.99w1.00w2.15w1.79w4/18/20201.66w2.90w1.97w0.91w0.73w1.36w1.60w2.67w4/19/20201.46w3.02w1.90w1.36w1.68w1.26w1.68w1.22w4/20/20200.70w3.06w1.88w0.55w1.99w1.68w2.11w3.63w4/21/20201.66w2.19w1.83w1.86w1.85w1.30w1.38w1.78w4/22/20200.98w1.57w1.84w0.41w2.95w1.32w1.68w0.57w4/24/20201.73w1.57w1.86w0.79w0.82w0.78w2.15w2.42w4/26/20200.77w1.25w1.86w0.79w1.82w1.64w0.51w4/27/20201.79w1.25w1.86w0.78w1.78w1.15w0.00w4/28/20200.77w1.70w1.42w0.27w2.40w1.43w2.14w0.51w4/29/20201.83w1.64w0.83w0.30w1.78w1.76w1.5w<                                                                                                                                                 |           |       |       |       |       |       |       |       |       |
| 4/14/20201.36%3.69%2.44%1.23%1.97%1.69%2.25%2.09%4/15/20201.32%3.84%2.10%1.55%2.91%1.45%4.00%2.56%4/16/20202.35%2.38%2.45%0.34%2.99%1.00%2.15%1.79%4/17/20201.66%2.90%1.97%0.73%1.36%1.60%2.67%4/19/20201.66%2.90%1.90%1.36%1.26%1.68%1.22%4/20/20200.70%3.06%1.90%1.85%1.99%1.68%2.11%3.63%4/21/20200.76%2.19%1.93%0.80%1.85%1.30%1.88%0.57%4/22/20200.98%1.57%1.84%0.41%2.95%1.32%1.68%0.57%4/24/20201.73%1.57%1.84%0.41%2.95%1.32%1.68%0.57%4/24/20201.27%2.66%2.00%0.94%1.52%1.33%1.15%2.63%4/25/20200.57%1.25%1.86%0.79%0.82%0.78%2.15%2.42%4/26/20200.57%1.46%0.83%0.30%1.53%1.55%1.96%0.50%4/29/20201.75%1.61%1.45%0.86%1.68%0.74%0.51%4/29/20201.75%1.64%0.83%0.86%1.84%0.64%1.58%5/1/20200.76%1.64%1.45%0.86%1.68%0.76%0.64%5/2/2020 <td< td=""><td></td><td></td><td></td><td></td><td></td><td></td><td></td><td></td><td></td></td<>                                                 |           |       |       |       |       |       |       |       |       |
| 4/15/20201.32%3.84%2.10%1.55%2.91%1.45%4.00%2.56%4/16/20202.35%4.01%2.27%1.25%1.75%1.50%1.30%0.60%4/17/20202.43%2.38%2.45%0.34%2.99%1.00%2.15%1.79%4/18/20201.66%2.90%1.97%0.91%0.73%1.36%1.66%2.67%4/19/20201.46%3.02%1.90%1.36%2.08%1.26%1.68%1.22%4/20/20200.70%3.06%1.93%0.80%1.85%1.30%1.36%1.78%4/21/20201.66%2.19%1.93%0.80%1.85%1.30%1.68%0.57%4/22/20200.98%1.57%1.84%0.41%2.95%1.32%1.68%0.55%4/24/20201.73%1.57%1.84%0.41%2.95%1.33%1.65%2.42%4/25/20200.57%1.25%1.86%0.90%2.54%1.54%0.00%2.42%4/26/20202.04%1.88%1.16%0.85%1.56%1.66%1.04%1.11%4/27/20201.77%1.25%1.86%0.90%1.53%1.15%0.00%4/28/20200.77%1.76%1.46%0.86%1.86%0.90%1.44%0.61%4/29/20201.83%1.64%0.83%0.30%1.74%1.55%1.96%0.90%0.55%5/1/20200.74%1.61%1.65%0.66%1.86%<                                                                                                                                                 |           |       |       |       |       |       |       |       |       |
| 4/16/20202.35%4.01%2.27%1.25%1.75%1.50%1.39%0.60%4/17/20202.43%2.38%2.45%0.34%2.99%1.00%2.15%1.79%4/18/20201.66%2.90%1.97%0.91%0.73%1.36%1.66%2.67%4/19/20201.46%3.02%1.90%1.36%1.22%1.68%1.22%4/20/20200.70%3.06%1.90%1.85%1.99%1.68%2.11%3.63%4/21/20201.66%2.19%1.93%0.80%1.85%1.30%1.88%1.78%4/22/20200.98%1.57%1.84%0.41%2.95%1.32%1.68%0.57%4/23/20201.73%1.57%1.89%0.90%2.54%1.54%0.00%0.55%4/24/20200.57%1.25%1.86%0.79%0.82%0.78%2.15%2.42%4/25/20200.57%1.25%1.46%0.85%1.56%1.06%1.04%1.11%4/27/20201.07%2.51%1.40%0.26%1.90%1.53%1.04%0.90%4/28/20200.77%1.70%1.42%0.27%2.40%1.43%2.14%0.51%4/29/20201.83%1.64%0.83%0.30%1.78%1.74%1.55%1.90%5/1/20200.74%1.61%1.45%0.83%1.28%0.87%0.00%1.11%5/2/20200.75%1.45%1.64%0.83%1.85%0.77% <t< td=""><td></td><td></td><td></td><td></td><td></td><td></td><td></td><td></td><td></td></t<>                                                  |           |       |       |       |       |       |       |       |       |
| 4/17/20202.43%2.43%2.45%0.34%2.99%1.00%2.15%1.79%4/18/20201.66%2.90%1.97%0.91%0.73%1.36%1.66%2.67%4/19/20201.46%3.02%1.90%1.36%2.08%1.26%1.68%1.22%4/20/20200.70%3.06%1.90%1.86%1.85%1.30%1.88%1.78%4/21/20201.66%2.19%1.93%0.80%1.85%1.30%1.88%1.78%4/22/20200.98%1.57%1.84%0.41%2.95%1.32%1.68%0.57%4/23/20201.73%1.57%1.89%0.90%2.54%1.54%0.00%0.55%4/24/20200.57%1.25%1.86%0.79%0.82%0.78%2.15%2.42%4/25/20200.57%1.25%1.46%0.85%1.56%1.06%1.04%1.11%4/27/20201.07%2.51%1.40%0.26%1.90%1.53%1.15%0.00%4/28/20200.77%1.70%1.42%0.27%2.40%1.43%2.14%0.51%4/29/20201.83%1.66%1.66%1.66%1.66%1.90%1.55%1.90%5/1/20200.74%1.61%1.45%0.80%1.78%1.74%1.56%1.90%5/1/20200.45%1.63%1.64%0.80%1.88%1.24%0.60%1.81%5/2/20200.5%1.65%1.65%0.75%1.48%                                                                                                                                                     |           |       |       |       |       |       |       |       |       |
| 4/18/20201.66%2.90%1.97%0.91%0.73%1.36%1.60%2.67%4/19/20201.66%3.02%1.90%1.36%2.08%1.26%1.68%1.22%4/20/20200.70%3.06%1.93%0.80%1.85%1.30%1.38%1.78%4/21/20201.66%2.19%1.93%0.80%1.85%1.30%1.38%1.78%4/22/20200.98%1.57%1.84%0.41%2.95%1.32%1.68%0.57%4/23/20201.73%1.57%1.84%0.90%2.54%1.54%0.00%2.63%4/24/20201.27%2.26%2.00%0.94%1.52%1.33%1.15%2.63%4/25/20200.57%1.25%1.86%0.79%0.82%0.78%2.15%2.42%4/26/20202.04%1.88%1.16%0.85%1.56%1.06%1.04%1.11%4/27/20201.07%2.51%1.40%0.26%1.90%1.53%1.15%0.00%4/28/20200.77%1.61%1.42%0.27%2.40%1.43%2.14%0.51%4/29/20201.83%1.64%0.83%0.30%1.78%1.78%1.90%0.50%5/1/20200.74%1.61%1.45%0.81%1.28%0.81%0.00%0.50%5/1/20201.56%1.66%1.47%0.43%1.23%0.81%0.68%1.84%5/5/20200.97%1.32%0.34%0.75%0.75% <td< td=""><td></td><td></td><td></td><td></td><td></td><td></td><td></td><td></td><td></td></td<>                                                 |           |       |       |       |       |       |       |       |       |
| 4/19/20201.46%3.02%1.90%1.36%2.08%1.26%1.68%1.22%4/20/20200.70%3.06%1.08%0.55%1.99%1.66%2.11%3.63%4/21/20201.66%2.19%1.93%0.80%1.85%1.30%1.38%1.78%4/22/20200.98%1.57%1.84%0.41%2.95%1.32%1.68%0.57%4/23/20201.73%1.57%1.84%0.90%2.54%1.54%0.00%0.55%4/24/20201.27%2.26%2.00%0.94%1.52%1.33%1.15%2.63%4/25/20200.57%1.25%1.86%0.79%0.82%0.78%2.15%2.42%4/26/20202.04%1.88%1.16%0.85%1.56%1.06%1.04%1.11%4/27/20201.07%2.51%1.40%0.26%1.90%1.53%1.15%0.00%4/28/20200.77%1.70%1.42%0.27%2.40%1.43%2.14%0.51%4/29/20201.83%1.64%0.83%0.30%1.78%1.78%0.00%0.50%5/1/20201.45%1.32%1.47%0.84%1.28%0.84%0.68%1.84%5/2/20201.56%1.66%1.47%0.43%1.23%0.81%0.77%1.31%5/2/20200.97%1.32%0.93%0.74%1.84%0.66%1.47%0.43%1.23%0.66%1.64%5/2/20200.47%1.32%                                                                                                                                                     |           |       |       |       |       |       |       |       |       |
| 4/20/20200.70%3.06%1.08%0.55%1.99%1.68%2.11%3.63%4/21/20201.66%2.19%1.93%0.80%1.85%1.30%1.38%0.57%4/22/20200.98%1.57%1.84%0.41%2.95%1.32%1.68%0.57%4/23/20201.73%1.57%1.89%0.90%2.54%1.54%0.00%0.55%4/24/20201.27%2.26%2.00%0.94%1.52%1.33%1.15%2.63%4/25/20200.57%1.25%1.86%0.79%0.82%0.78%2.15%2.42%4/26/20202.04%1.88%1.16%0.85%1.56%1.06%1.04%1.11%4/27/20201.07%2.51%1.40%0.26%1.90%1.53%1.15%0.00%4/28/20200.77%1.70%1.42%0.27%2.40%1.43%2.14%0.10%4/29/20201.83%1.64%0.83%0.30%1.78%1.43%0.16%1.90%4/29/20201.85%1.64%1.45%0.48%1.26%0.90%2.14%1.04%5/1/20201.45%1.32%1.47%0.43%1.26%0.81%0.00%1.11%5/2/20201.45%1.48%1.61%0.80%1.88%1.86%0.66%1.88%5/5/20200.97%1.33%1.23%1.47%1.84%0.90%1.47%1.84%5/1/20200.45%1.24%0.75%1.07%1.31%                                                                                                                                                     |           |       |       |       |       |       |       |       |       |
| 4/21/20201.66%2.19%1.93%0.80%1.85%1.30%1.38%1.78%4/22/20200.98%1.57%1.84%0.41%2.95%1.32%1.68%0.57%4/23/20201.73%1.57%1.89%0.90%2.54%1.54%0.00%0.55%4/24/20201.27%2.26%2.00%0.94%1.52%1.33%1.15%2.63%4/25/20200.57%1.25%1.86%0.79%0.82%0.78%2.15%2.42%4/26/20200.57%1.25%1.86%0.79%0.82%1.06%1.04%1.11%4/27/20201.07%2.51%1.40%0.26%1.90%1.53%1.15%0.00%4/28/20200.77%1.70%1.42%0.27%2.40%1.43%2.14%0.51%4/29/20201.83%1.64%0.83%0.30%1.74%1.15%1.90%0.50%5/1/20201.45%1.64%0.83%0.81%1.28%0.87%0.00%0.50%5/1/20201.45%1.64%1.45%0.48%1.28%0.81%0.68%1.90%5/2/20201.45%1.61%1.45%0.43%1.28%0.81%0.68%1.88%5/5/20200.97%1.33%1.23%0.43%1.28%0.68%1.88%0.68%1.88%5/5/20200.47%1.33%0.24%0.75%1.48%0.60%0.44%0.74%5/1/20200.47%1.31%0.97%0.45%0.                                                                                                                                                     |           |       |       |       |       |       |       |       |       |
| 4/22/20200.98%1.57%1.84%0.41%2.95%1.32%1.68%0.57%4/23/20201.73%1.57%1.89%0.90%2.54%1.54%0.00%0.55%4/24/20201.27%2.26%2.00%0.94%1.52%1.33%1.15%2.63%4/25/20200.57%1.25%1.86%0.79%0.82%0.78%2.15%2.42%4/26/20202.04%1.88%1.16%0.85%1.56%1.06%1.04%1.11%4/27/20201.07%2.51%1.40%0.26%1.90%1.43%1.15%0.00%4/28/20200.77%1.70%1.42%0.27%2.40%1.43%2.14%0.51%4/29/20201.83%1.64%0.83%0.30%1.78%1.74%1.15%1.90%4/30/20200.74%1.61%1.45%0.48%1.26%0.90%2.14%1.04%5/1/20201.45%1.64%1.47%0.48%1.28%0.81%0.72%0.45%5/1/20201.45%1.46%0.43%1.28%0.81%0.72%0.45%0.45%5/2/20201.45%1.45%0.48%1.88%1.46%0.86%1.38%0.76%1.45%0.60%5/5/20200.97%1.33%1.29%0.90%0.47%1.84%0.60%1.48%0.60%1.48%5/5/20200.47%1.31%0.90%0.26%0.73%1.23%0.40%0.74%1.84%5/7/20200.                                                                                                                                                     |           |       |       |       |       |       |       |       |       |
| 4/23/20201.73%1.87%1.89%0.90%2.54%1.54%0.00%0.55%4/24/20201.27%2.26%2.00%0.94%1.52%1.33%1.15%2.63%4/25/20200.57%1.25%1.86%0.79%0.82%0.78%2.15%2.42%4/26/20202.04%1.88%1.16%0.85%1.56%1.06%1.04%1.11%4/27/20201.07%2.51%1.40%0.26%1.90%1.53%1.15%0.00%4/28/20200.77%1.70%1.42%0.27%2.40%1.43%2.14%0.51%4/29/20201.83%1.64%0.83%0.30%1.78%1.74%1.15%1.90%4/30/20200.74%1.61%1.45%0.81%1.26%0.90%2.14%0.51%5/1/20201.45%1.32%1.47%0.43%1.26%0.90%2.14%1.04%5/2/20201.56%1.60%1.47%0.43%1.26%0.90%2.14%1.04%5/3/20200.93%1.48%1.16%0.80%1.38%1.29%0.00%1.11%5/4/20200.47%1.32%1.03%0.43%1.85%0.77%2.33%0.00%5/5/20200.97%1.11%1.00%0.23%1.75%0.96%0.00%0.47%5/7/20200.47%1.21%1.00%0.23%1.75%0.96%0.00%0.00%5/10/20200.45%1.21%1.00%0.23%1.75%0.                                                                                                                                                     |           |       |       |       |       |       |       |       |       |
| 4/24/20201.27%2.26%2.00%0.94%1.52%1.33%1.15%2.63%4/25/20200.57%1.25%1.86%0.79%0.82%0.78%2.15%2.42%4/26/20202.04%1.88%1.16%0.85%1.56%1.06%1.04%1.11%4/27/20201.07%2.51%1.40%0.26%1.90%1.53%1.15%0.00%4/28/20200.77%1.70%1.42%0.27%2.40%1.43%2.14%0.51%4/29/20201.83%1.64%0.83%0.30%1.78%1.74%1.15%1.90%4/30/20200.74%1.61%1.45%0.18%1.82%0.87%0.00%0.50%5/1/20201.56%1.60%1.47%0.43%1.26%0.90%2.14%1.04%5/2/20201.56%1.60%1.47%0.43%1.23%0.81%0.72%0.45%5/3/20200.93%1.48%1.65%0.50%0.57%1.48%0.68%1.58%5/5/20200.97%1.33%1.03%0.43%1.85%0.77%2.33%0.00%5/6/20200.47%1.32%0.93%0.44%1.71%1.15%0.00%0.47%5/7/20200.67%1.11%1.00%0.23%1.75%0.96%0.00%0.00%5/7/20200.45%1.21%1.00%0.23%1.75%0.96%0.00%1.72%5/7/20200.45%1.21%1.00%0.23%1.75%0.96                                                                                                                                                     |           |       |       |       |       |       |       |       |       |
| 4/25/20200.57%1.25%1.86%0.79%0.82%0.78%2.15%2.42%4/26/20202.04%1.88%1.16%0.85%1.56%1.06%1.04%1.11%4/27/20201.07%2.51%1.40%0.26%1.90%1.53%1.15%0.00%4/28/20200.77%1.70%1.42%0.27%2.40%1.43%2.14%0.51%4/29/20201.83%1.64%0.83%0.30%1.78%1.74%1.15%1.90%4/30/20200.74%1.61%1.45%0.18%1.82%0.87%0.00%0.50%5/1/20201.56%1.60%1.47%0.48%1.26%0.90%2.14%1.04%5/2/20201.56%1.60%1.47%0.48%1.23%0.81%0.72%0.45%5/3/20200.93%1.48%1.16%0.80%1.38%1.29%0.00%1.11%5/4/20201.45%1.27%1.05%0.50%0.57%1.48%0.68%1.58%5/5/20200.97%1.13%1.03%0.43%1.85%0.77%2.33%0.00%5/6/20200.47%1.32%0.93%0.18%1.91%0.92%0.70%1.88%5/7/20200.67%1.01%1.22%0.45%0.73%1.23%1.47%1.84%5/9/20200.27%1.11%1.00%0.23%1.75%0.96%0.00%1.72%5/10/20200.45%1.21%1.17%0.48%0.73%1.11                                                                                                                                                     |           |       |       |       |       |       |       |       |       |
| 4/26/20202.04%1.88%1.16%0.85%1.56%1.06%1.04%1.11%4/27/20201.07%2.51%1.40%0.26%1.90%1.53%1.15%0.00%4/28/20200.77%1.70%1.42%0.27%2.40%1.43%2.14%0.51%4/29/20201.83%1.64%0.83%0.30%1.78%1.74%1.15%1.90%4/30/20200.74%1.61%1.45%0.18%1.82%0.87%0.00%0.50%5/1/20201.45%1.32%1.17%0.48%1.26%0.90%2.14%1.04%5/2/20201.56%1.60%1.47%0.43%1.23%0.81%0.72%0.45%5/3/20200.93%1.48%1.16%0.80%1.38%1.29%0.00%1.11%5/4/20201.45%1.27%1.05%0.50%0.57%1.48%0.68%1.58%5/5/20200.97%1.13%1.03%0.43%1.85%0.77%2.33%0.00%5/6/20200.47%1.32%0.93%0.45%0.73%1.23%1.47%1.84%5/7/20200.67%1.11%1.00%0.23%1.75%0.96%0.00%0.00%5/10/20200.43%1.45%0.97%0.75%1.06%1.31%2.86%1.72%5/11/20200.45%1.21%1.17%0.48%0.73%1.11%0.97%0.97%5/11/20200.45%1.21%1.17%0.48%0.73%1.1                                                                                                                                                     |           |       |       |       |       |       |       |       |       |
| 4/27/20201.07%2.51%1.40%0.26%1.90%1.53%1.15%0.00%4/28/20200.77%1.70%1.42%0.27%2.40%1.43%2.14%0.51%4/29/20201.83%1.64%0.83%0.30%1.78%1.74%1.15%1.90%4/30/20200.74%1.61%1.45%0.18%1.82%0.87%0.00%0.50%5/1/20201.45%1.32%1.17%0.48%1.26%0.90%2.14%1.04%5/2/20201.56%1.60%1.47%0.43%1.23%0.81%0.72%0.45%5/3/20200.93%1.48%1.16%0.80%1.38%1.29%0.00%1.11%5/4/20201.45%1.27%1.05%0.50%0.57%1.48%0.68%1.58%5/5/20200.97%1.13%1.03%0.43%1.85%0.77%2.33%0.00%5/6/20200.47%1.32%0.93%0.45%0.73%1.23%1.47%1.84%5/7/20200.67%1.11%1.00%0.23%1.75%0.96%0.00%0.00%5/9/20200.27%1.11%1.00%0.23%1.75%1.31%2.86%1.72%5/11/20200.45%1.21%1.17%0.48%0.73%1.11%0.97%0.97%5/13/20200.45%1.21%1.17%0.48%0.73%1.11%0.97%0.97%5/13/20200.45%0.54%0.73%1.68%1.81%0.90                                                                                                                                                     |           |       |       |       |       |       |       |       |       |
| 4/28/20200.77%1.70%1.42%0.27%2.40%1.43%2.14%0.51%4/29/20201.83%1.64%0.83%0.30%1.78%1.74%1.15%1.90%4/30/20200.74%1.61%1.45%0.18%1.82%0.87%0.00%0.50%5/1/20201.45%1.32%1.17%0.48%1.26%0.90%2.14%1.04%5/2/20201.56%1.60%1.47%0.43%1.23%0.81%0.72%0.45%5/3/20200.93%1.48%1.16%0.80%1.38%1.29%0.00%1.11%5/4/20201.45%1.27%1.05%0.50%0.57%1.48%0.68%1.58%5/5/20200.97%1.13%1.03%0.43%1.85%0.77%2.33%0.00%5/6/20200.47%1.32%0.93%0.44%1.71%1.15%0.00%0.47%5/7/20200.67%1.03%0.72%0.34%1.71%1.15%0.00%0.47%5/8/20200.37%0.90%1.22%0.45%0.73%1.23%1.47%1.84%5/9/20200.27%1.11%1.00%0.23%1.75%0.96%0.00%0.00%5/10/20200.45%1.21%1.17%0.48%0.73%1.11%0.97%0.97%5/11/20200.45%1.21%1.17%0.48%0.73%1.11%0.97%0.97%5/13/20200.45%0.24%0.83%0.88%1.88%0.32%                                                                                                                                                     |           |       |       |       |       |       |       |       |       |
| 4/29/20201.83%1.64%0.83%0.30%1.78%1.74%1.15%1.90%4/30/20200.74%1.61%1.45%0.18%1.82%0.87%0.00%0.50%5/1/20201.45%1.32%1.17%0.48%1.26%0.90%2.14%1.04%5/2/20201.56%1.60%1.47%0.43%1.23%0.81%0.72%0.45%5/3/20200.93%1.48%1.16%0.80%1.38%1.29%0.00%1.11%5/4/20201.45%1.27%1.05%0.50%0.57%1.48%0.68%1.58%5/5/20200.97%1.13%1.03%0.43%1.85%0.77%2.33%0.00%5/6/20200.47%1.32%0.93%0.18%1.91%0.92%0.70%1.18%5/7/20200.67%1.03%0.72%0.34%1.71%1.15%0.00%0.47%5/8/20200.37%0.90%1.22%0.45%0.73%1.23%1.47%1.84%5/9/20200.43%1.45%0.97%0.75%1.07%1.31%2.86%1.72%5/10/20200.45%1.21%1.00%0.23%1.75%0.96%0.00%1.87%5/11/20200.45%1.21%1.17%0.48%0.73%1.11%0.97%0.97%5/13/20200.45%0.24%0.83%0.88%1.18%0.90%1.05%0.00%5/14/20200.62%0.92%0.83%0.88%1.18%0.90%                                                                                                                                                     |           |       |       |       |       |       |       |       |       |
| 4/30/20200.74%1.61%1.45%0.18%1.82%0.87%0.00%0.50%5/1/20201.45%1.32%1.17%0.48%1.26%0.90%2.14%1.04%5/2/20201.56%1.60%1.47%0.43%1.23%0.81%0.72%0.45%5/3/20200.93%1.48%1.16%0.80%1.38%1.29%0.00%1.11%5/4/20201.45%1.27%1.05%0.50%0.57%1.48%0.68%1.58%5/5/20200.97%1.13%1.03%0.43%1.85%0.77%2.33%0.00%5/6/20200.47%1.32%0.93%0.43%1.85%0.77%2.33%0.00%5/6/20200.67%1.32%0.93%0.43%1.91%0.92%0.70%1.18%5/7/20200.67%1.03%0.72%0.34%1.71%1.15%0.00%0.47%5/8/20200.37%0.90%1.22%0.45%0.73%1.23%1.47%1.84%5/9/20200.43%1.45%0.97%0.75%1.07%1.31%2.86%1.72%5/11/20200.45%1.21%1.17%0.48%0.73%1.11%0.97%0.97%5/13/20200.45%1.21%1.17%0.48%0.73%1.11%0.97%0.97%5/14/20200.62%0.92%0.83%0.88%1.18%0.90%1.05%0.00%5/15/20200.75%0.62%0.93%0.88%1.88%0.90%<                                                                                                                                                     |           |       |       |       |       |       |       |       |       |
| 5/1/20201.45%1.32%1.17%0.48%1.26%0.90%2.14%1.04%5/2/20201.56%1.60%1.47%0.43%1.23%0.81%0.72%0.45%5/3/20200.93%1.48%1.16%0.80%1.38%1.29%0.00%1.11%5/4/20201.45%1.27%1.05%0.50%0.57%1.48%0.68%1.58%5/5/20200.97%1.13%1.03%0.43%1.85%0.77%2.33%0.00%5/6/20200.47%1.32%0.93%0.18%1.91%0.92%0.70%1.18%5/7/20200.67%1.03%0.72%0.34%1.71%1.15%0.00%0.47%5/8/20200.37%0.90%1.22%0.45%0.73%1.23%1.47%1.84%5/9/20200.27%1.11%1.00%0.23%1.75%0.96%0.00%0.00%5/10/20200.43%1.45%0.97%0.75%1.07%1.31%2.86%1.72%5/11/20200.45%1.21%1.17%0.48%0.73%1.11%0.97%0.97%5/13/20200.45%1.21%1.17%0.48%0.73%1.11%0.97%0.97%5/13/20200.45%1.21%1.17%0.48%0.73%1.11%0.97%0.97%5/13/20200.62%0.92%0.83%0.88%1.18%0.90%1.05%0.00%5/14/20200.75%0.62%0.93%0.38%0.78%0.32%                                                                                                                                                     |           |       |       |       |       |       |       |       |       |
| 5/2/20201.56%1.60%1.47%0.43%1.23%0.81%0.72%0.45%5/3/20200.93%1.48%1.16%0.80%1.38%1.29%0.00%1.11%5/4/20201.45%1.27%1.05%0.50%0.57%1.48%0.68%1.58%5/5/20200.97%1.13%1.03%0.43%1.85%0.77%2.33%0.00%5/6/20200.47%1.32%0.93%0.18%1.91%0.92%0.70%1.18%5/7/20200.67%1.03%0.72%0.34%1.71%1.15%0.00%0.47%5/8/20200.67%1.03%0.72%0.45%0.73%1.23%1.47%1.84%5/9/20200.27%1.11%1.00%0.23%1.75%0.96%0.00%0.00%5/10/20200.43%1.45%0.97%0.75%1.07%1.31%2.86%1.72%5/11/20200.45%1.21%1.17%0.48%0.73%1.11%0.97%0.97%5/13/20200.45%1.22%1.00%0.32%1.31%1.23%1.30%1.87%5/14/20200.45%1.21%1.17%0.48%0.73%1.11%0.97%0.97%5/13/20200.45%1.21%0.75%1.06%1.08%1.81%0.55%5/14/20200.75%0.62%0.93%0.33%0.78%0.32%0.86%0.44%                                                                                                                                                                                                |           |       |       |       |       |       |       |       |       |
| 5/3/20200.93%1.48%1.16%0.80%1.38%1.29%0.00%1.11%5/4/20201.45%1.27%1.05%0.50%0.57%1.48%0.68%1.58%5/5/20200.97%1.13%1.03%0.43%1.85%0.77%2.33%0.00%5/6/20200.47%1.32%0.93%0.18%1.91%0.92%0.70%1.18%5/7/20200.67%1.03%0.72%0.34%1.71%1.15%0.00%0.47%5/8/20200.37%0.90%1.22%0.45%0.73%1.23%1.47%1.84%5/9/20200.27%1.11%1.00%0.23%1.75%0.96%0.00%0.00%5/10/20200.43%1.45%0.97%0.75%1.07%1.31%2.86%1.72%5/11/20200.45%1.21%1.17%0.48%0.73%1.11%0.97%0.97%5/13/20200.45%0.54%0.79%0.65%1.06%1.08%1.81%0.55%5/14/20200.75%0.62%0.93%0.88%1.18%0.90%1.05%0.00%5/15/20200.75%0.62%0.93%0.33%0.78%0.32%0.86%0.44%                                                                                                                                                                                                                                                                                            |           |       |       |       |       |       |       |       |       |
| 5/4/2020   1.45%   1.27%   1.05%   0.50%   0.57%   1.48%   0.68%   1.58%     5/5/2020   0.97%   1.13%   1.03%   0.43%   1.85%   0.77%   2.33%   0.00%     5/6/2020   0.47%   1.32%   0.93%   0.18%   1.91%   0.92%   0.70%   1.18%     5/7/2020   0.67%   1.03%   0.72%   0.34%   1.71%   1.15%   0.00%   0.47%     5/8/2020   0.37%   0.90%   1.22%   0.45%   0.73%   1.23%   1.47%   1.84%     5/9/2020   0.27%   1.11%   1.00%   0.23%   1.75%   0.96%   0.00%   0.00%     5/10/2020   0.43%   1.45%   0.97%   0.75%   1.07%   1.31%   2.86%   1.72%     5/11/2020   0.45%   1.21%   1.00%   0.32%   1.11%   0.97%   0.75%   1.01%   0.97%   0.75%   1.11%   0.97%   0.75%   1.31%   2.86%   1.72%     5/11/                                                                                                                                                                                  |           |       |       |       |       |       |       |       |       |
| 5/5/2020   0.97%   1.13%   1.03%   0.43%   1.85%   0.77%   2.33%   0.00%     5/6/2020   0.47%   1.32%   0.93%   0.18%   1.91%   0.92%   0.70%   1.18%     5/7/2020   0.67%   1.03%   0.72%   0.34%   1.71%   1.15%   0.00%   0.47%     5/8/2020   0.37%   0.90%   1.22%   0.45%   0.73%   1.23%   1.47%   1.84%     5/9/2020   0.27%   1.11%   1.00%   0.23%   1.75%   0.96%   0.00%   0.00%     5/10/2020   0.43%   1.45%   0.97%   0.75%   1.07%   1.31%   2.86%   1.72%     5/11/2020   0.45%   1.21%   1.00%   0.32%   1.13%   1.33%   1.87%     5/12/2020   0.45%   1.21%   1.17%   0.48%   0.73%   1.11%   0.97%   0.97%     5/13/2020   0.99%   0.54%   0.79%   0.65%   1.06%   1.08%   1.81%   0.90%                                                                                                                                                                                     |           |       |       |       |       |       |       |       |       |
| 5/6/20200.47%1.32%0.93%0.18%1.91%0.92%0.70%1.18%5/7/20200.67%1.03%0.72%0.34%1.71%1.15%0.00%0.47%5/8/20200.37%0.90%1.22%0.45%0.73%1.23%1.47%1.84%5/9/20200.27%1.11%1.00%0.23%1.75%0.96%0.00%0.00%5/10/20200.43%1.45%0.97%0.75%1.07%1.31%2.86%1.72%5/11/20200.85%1.22%1.00%0.32%1.13%1.23%1.30%1.87%5/12/20200.45%1.21%1.17%0.48%0.73%1.11%0.97%0.97%5/13/20200.99%0.54%0.79%0.65%1.06%1.08%1.81%0.55%5/14/20200.62%0.92%0.83%0.33%0.78%0.32%0.86%0.44%                                                                                                                                                                                                                                                                                                                                                                                                                                            |           |       |       |       |       |       |       |       |       |
| 5/7/20200.67%1.03%0.72%0.34%1.71%1.15%0.00%0.47%5/8/20200.37%0.90%1.22%0.45%0.73%1.23%1.47%1.84%5/9/20200.27%1.11%1.00%0.23%1.75%0.96%0.00%0.00%5/10/20200.43%1.45%0.97%0.75%1.07%1.31%2.86%1.72%5/11/20200.85%1.22%1.00%0.32%1.13%1.23%1.30%1.87%5/12/20200.45%1.21%1.17%0.48%0.73%1.11%0.97%0.97%5/13/20200.62%0.54%0.79%0.65%1.06%1.08%1.81%0.55%5/14/20200.62%0.92%0.83%0.33%0.78%0.32%0.86%0.44%                                                                                                                                                                                                                                                                                                                                                                                                                                                                                            |           |       |       |       |       |       |       |       |       |
| 5/8/20200.37%0.90%1.22%0.45%0.73%1.23%1.47%1.84%5/9/20200.27%1.11%1.00%0.23%1.75%0.96%0.00%0.00%5/10/20200.43%1.45%0.97%0.75%1.07%1.31%2.86%1.72%5/11/20200.85%1.22%1.00%0.32%1.13%1.23%1.30%1.87%5/12/20200.45%1.21%1.17%0.48%0.73%1.11%0.97%0.97%5/13/20200.99%0.54%0.79%0.65%1.06%1.08%1.81%0.55%5/14/20200.62%0.92%0.83%0.38%0.78%0.32%0.86%0.44%                                                                                                                                                                                                                                                                                                                                                                                                                                                                                                                                            |           |       |       | 1     |       |       |       |       |       |
| 5/9/20200.27%1.11%1.00%0.23%1.75%0.96%0.00%0.00%5/10/20200.43%1.45%0.97%0.75%1.07%1.31%2.86%1.72%5/11/20200.85%1.22%1.00%0.32%1.13%1.23%1.30%1.87%5/12/20200.45%1.21%1.17%0.48%0.73%1.11%0.97%0.97%5/13/20200.99%0.54%0.79%0.65%1.06%1.08%1.81%0.55%5/14/20200.62%0.92%0.83%0.38%0.78%0.32%0.86%0.44%                                                                                                                                                                                                                                                                                                                                                                                                                                                                                                                                                                                            | 5/7/2020  |       |       |       |       |       |       |       | 0.47% |
| 5/10/2020 0.43% 1.45% 0.97% 0.75% 1.07% 1.31% 2.86% 1.72%   5/11/2020 0.85% 1.22% 1.00% 0.32% 1.13% 1.23% 1.30% 1.87%   5/12/2020 0.45% 1.21% 1.17% 0.48% 0.73% 1.11% 0.97% 0.97%   5/13/2020 0.99% 0.54% 0.79% 0.65% 1.06% 1.08% 1.81% 0.55%   5/14/2020 0.62% 0.92% 0.83% 0.88% 1.18% 0.90% 1.05%   5/15/2020 0.75% 0.62% 0.93% 0.33% 0.78% 0.32% 0.86% 0.44%                                                                                                                                                                                                                                                                                                                                                                                                                                                                                                                                  | 5/8/2020  | 0.37% | 0.90% | 1.22% | 0.45% | 0.73% | 1.23% | 1.47% | 1.84% |
| 5/11/20200.85%1.22%1.00%0.32%1.13%1.23%1.30%1.87%5/12/20200.45%1.21%1.17%0.48%0.73%1.11%0.97%0.97%5/13/20200.99%0.54%0.79%0.65%1.06%1.08%1.81%0.55%5/14/20200.62%0.92%0.83%0.88%1.18%0.90%1.05%0.00%5/15/20200.75%0.62%0.93%0.33%0.78%0.32%0.86%0.44%                                                                                                                                                                                                                                                                                                                                                                                                                                                                                                                                                                                                                                            | 5/9/2020  | 0.27% | 1.11% | 1.00% | 0.23% | 1.75% | 0.96% | 0.00% | 0.00% |
| 5/12/2020   0.45%   1.21%   1.17%   0.48%   0.73%   1.11%   0.97%   0.97%     5/13/2020   0.99%   0.54%   0.79%   0.65%   1.06%   1.08%   1.81%   0.55%     5/14/2020   0.62%   0.93%   0.88%   1.18%   0.90%   1.05%   0.00%     5/15/2020   0.75%   0.62%   0.93%   0.33%   0.78%   0.32%   0.86%   0.44%                                                                                                                                                                                                                                                                                                                                                                                                                                                                                                                                                                                      |           |       |       |       |       |       |       |       |       |
| 5/13/2020   0.99%   0.54%   0.79%   0.65%   1.06%   1.08%   1.81%   0.55%     5/14/2020   0.62%   0.92%   0.83%   0.88%   1.18%   0.90%   1.05%   0.00%     5/15/2020   0.75%   0.62%   0.93%   0.33%   0.78%   0.32%   0.86%   0.44%                                                                                                                                                                                                                                                                                                                                                                                                                                                                                                                                                                                                                                                            | 5/11/2020 | 0.85% | 1.22% | 1.00% | 0.32% | 1.13% | 1.23% | 1.30% | 1.87% |
| 5/14/2020   0.62%   0.92%   0.83%   0.88%   1.18%   0.90%   1.05%   0.00%     5/15/2020   0.75%   0.62%   0.93%   0.33%   0.78%   0.32%   0.86%   0.44%                                                                                                                                                                                                                                                                                                                                                                                                                                                                                                                                                                                                                                                                                                                                          | 5/12/2020 | 0.45% | 1.21% | 1.17% | 0.48% | 0.73% | 1.11% | 0.97% | 0.97% |
| 5/15/2020 0.75% 0.62% 0.93% 0.33% 0.78% 0.32% 0.86% 0.44%                                                                                                                                                                                                                                                                                                                                                                                                                                                                                                                                                                                                                                                                                                                                                                                                                                        | 5/13/2020 | 0.99% | 0.54% | 0.79% | 0.65% | 1.06% | 1.08% | 1.81% | 0.55% |
|                                                                                                                                                                                                                                                                                                                                                                                                                                                                                                                                                                                                                                                                                                                                                                                                                                                                                                  | 5/14/2020 | 0.62% | 0.92% | 0.83% | 0.88% | 1.18% | 0.90% | 1.05% | 0.00% |
| 5/16/2020 0.86% 1.17% 0.62% 0.11% 1.14% 0.93% 1.33% 0.92%                                                                                                                                                                                                                                                                                                                                                                                                                                                                                                                                                                                                                                                                                                                                                                                                                                        | 5/15/2020 | 0.75% | 0.62% | 0.93% | 0.33% | 0.78% | 0.32% | 0.86% | 0.44% |
|                                                                                                                                                                                                                                                                                                                                                                                                                                                                                                                                                                                                                                                                                                                                                                                                                                                                                                  | 5/16/2020 | 0.86% | 1.17% | 0.62% | 0.11% | 1.14% | 0.93% | 1.33% | 0.92% |