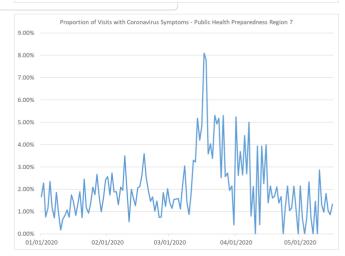

#### Proportion of Visits with Coronavirus Symptoms by Public Health Preparedness Region

|           |       | ileaiti | i i i epe | il cuile | 55 1105 |       |       |       |
|-----------|-------|---------|-----------|----------|---------|-------|-------|-------|
| Date      | 1     | 2N      | 2S        | 3        | 5       | 6     | 7     | 8     |
| 1/1/2020  | 2.90% | 4.05%   | 3.14%     | 1.46%    | 3.68%   | 4.29% | 1.66% | 4.93% |
| 1/2/2020  | 0.55% | 2.61%   | 2.99%     | 1.06%    | 2.71%   | 3.64% | 2.28% | 1.63% |
| 1/3/2020  | 1.08% | 2.68%   | 2.84%     | 1.19%    | 2.88%   | 3.09% | 0.76% | 2.66% |
| 1/4/2020  | 2.59% | 2.40%   | 2.83%     | 1.26%    | 2.86%   | 3.26% | 1.16% | 1.69% |
| 1/5/2020  | 1.74% | 2.86%   | 2.06%     | 0.83%    | 3.03%   | 3.65% | 2.36% | 2.10% |
| 1/6/2020  | 0.90% | 2.33%   | 2.58%     | 0.71%    | 2.49%   | 3.28% | 1.19% | 1.85% |
| 1/7/2020  | 0.64% | 2.29%   | 2.45%     | 0.95%    | 3.74%   | 3.30% | 0.72% | 2.25% |
| 1/8/2020  | 0.65% | 2.40%   | 2.02%     | 0.94%    | 1.53%   | 2.23% | 1.86% | 0.96% |
| 1/9/2020  | 0.82% | 2.12%   | 1.54%     | 0.45%    | 2.18%   | 2.22% | 0.97% | 1.18% |
| 1/10/2020 | 1.75% | 1.81%   | 1.43%     | 0.47%    | 2.07%   | 2.79% | 0.18% | 2.08% |
| 1/11/2020 | 1.31% | 2.63%   | 2.18%     | 0.94%    | 4.46%   | 3.37% | 0.65% | 0.98% |
| 1/12/2020 | 0.65% | 2.86%   | 1.95%     | 1.58%    | 4.36%   | 3.18% | 0.84% | 3.27% |
| 1/13/2020 | 1.35% | 2.54%   | 2.04%     | 0.71%    | 2.45%   | 2.64% | 1.08% | 2.74% |
| 1/14/2020 | 0.82% | 2.72%   | 1.60%     | 1.09%    | 3.73%   | 2.37% | 0.75% | 2.61% |
| 1/15/2020 | 0.85% | 2.05%   | 1.85%     | 0.37%    | 2.87%   | 2.93% | 1.75% | 2.63% |
| 1/16/2020 | 1.16% | 2.10%   | 1.73%     | 0.72%    | 2.92%   | 2.64% | 1.44% | 1.33% |
| 1/17/2020 | 0.76% | 1.97%   | 1.81%     | 1.14%    | 2.29%   | 2.07% | 0.83% | 2.73% |
| 1/18/2020 | 1.64% | 2.07%   | 1.63%     | 1.02%    | 3.39%   | 3.48% | 1.32% | 2.22% |
| 1/19/2020 | 1.23% | 1.45%   | 2.23%     | 0.91%    | 3.18%   | 3.08% | 1.89% | 2.99% |
| 1/20/2020 | 1.05% | 1.82%   | 2.14%     | 0.95%    | 2.73%   | 3.81% | 0.72% | 2.09% |
| 1/21/2020 | 1.63% | 2.13%   | 2.16%     | 0.88%    | 3.41%   | 3.39% | 2.46% | 3.22% |
| 1/22/2020 | 1.41% | 1.55%   | 1.94%     | 1.02%    | 2.56%   | 2.95% | 1.18% | 3.98% |
| 1/23/2020 | 0.93% | 1.73%   | 2.02%     | 0.68%    | 2.90%   | 3.62% | 0.93% | 3.52% |
| 1/24/2020 | 1.28% | 2.17%   | 1.25%     | 0.58%    | 1.82%   | 3.05% | 1.34% | 4.31% |
| 1/25/2020 | 1.15% | 2.44%   | 2.21%     | 0.79%    | 3.74%   | 3.06% | 2.09% | 2.90% |
| 1/26/2020 | 1.42% | 2.57%   | 2.22%     | 1.65%    | 4.78%   | 3.01% | 1.76% | 3.29% |

| Data      | 1        | 201   | 20    | 2               | F     | 6        | 7        | Coror |
|-----------|----------|-------|-------|-----------------|-------|----------|----------|-------|
| Date      | <b>1</b> | 2N    | 2S    | 3               | 5     | <b>6</b> | <b>7</b> | 8     |
| 1/27/2020 |          |       |       |                 |       |          |          |       |
| 1/28/2020 |          |       |       |                 |       |          |          |       |
| 1/29/2020 |          |       |       |                 |       |          |          |       |
| 1/30/2020 |          |       |       |                 |       |          |          |       |
| 1/31/2020 |          |       |       |                 |       |          |          |       |
| 2/1/2020  |          |       |       |                 |       |          |          |       |
| 2/2/2020  |          |       |       |                 |       |          |          |       |
| 2/3/2020  |          |       |       |                 |       |          |          |       |
|           |          |       |       |                 |       |          | 1.88%    |       |
|           |          |       |       |                 |       |          | 1.89%    |       |
| 2/6/2020  | 0.90%    | 1.91% | 2.03% | 1.42%           | 2.39% | 2.83%    | 1.30%    | 4.64% |
| 2/7/2020  | 1.65%    | 1.77% | 1.84% | 0.95%           | 2.65% | 3.23%    | 2.09%    | 2.21% |
| 2/8/2020  | 1.75%    | 2.31% | 1.86% | 1.24%           | 3.96% | 2.85%    | 1.95%    | 2.25% |
| 2/9/2020  | 1.30%    | 2.82% | 2.78% | 1.89%           | 3.35% | 4.04%    | 3.50%    | 4.75% |
| 2/10/2020 | 1.46%    | 1.86% | 2.45% | 0.87%           | 2.25% | 2.91%    | 1.91%    | 4.26% |
| 2/11/2020 | 1.61%    | 2.21% | 1.79% | 1.16%           | 2.59% | 2.69%    | 0.54%    | 4.47% |
| 2/12/2020 | 1.32%    | 2.54% | 2.43% | 1.65%           | 2.54% | 2.22%    | 1.99%    | 3.97% |
| 2/13/2020 | 1.20%    | 2.05% | 2.01% | 1.01%           | 2.41% | 2.15%    | 1.60%    | 1.38% |
| 2/14/2020 |          |       |       |                 |       |          |          |       |
| 2/15/2020 |          |       |       |                 |       |          |          |       |
| 2/16/2020 |          |       |       |                 |       |          |          |       |
| 2/17/2020 |          |       |       |                 |       |          |          |       |
| 2/18/2020 |          |       |       |                 |       |          |          |       |
| 2/19/2020 |          |       |       |                 |       |          |          |       |
| 2/20/2020 |          |       |       |                 |       |          |          |       |
| 2/21/2020 |          |       |       |                 |       |          |          |       |
| 2/22/2020 |          |       |       |                 |       |          |          |       |
| 2/23/2020 |          |       |       |                 |       |          |          |       |
| 2/23/2020 |          |       |       |                 |       |          |          |       |
| 2/24/2020 |          |       |       |                 |       |          |          |       |
| 2/25/2020 |          |       |       |                 |       |          |          |       |
|           |          |       |       |                 |       |          |          |       |
| 2/27/2020 |          |       |       |                 |       |          |          |       |
| 2/28/2020 |          |       |       |                 |       |          |          |       |
| 2/29/2020 |          |       |       |                 |       |          |          |       |
| 3/1/2020  |          | 1     |       | 1               | 1     |          | 1        |       |
| 3/2/2020  |          |       |       |                 |       |          |          |       |
| 3/3/2020  |          |       |       |                 |       |          |          |       |
| 3/4/2020  |          |       |       |                 |       |          |          |       |
| 3/5/2020  |          |       |       |                 |       |          |          |       |
| 3/6/2020  |          |       |       |                 |       |          |          |       |
| 3/7/2020  |          |       |       |                 |       |          |          |       |
| 3/8/2020  | 2.43%    | 1.76% | 2.59% | 0.98%           | 3.58% | 2.63%    | 3.05%    | 7.20% |
| 3/9/2020  | 1.12%    | 1.98% | 1.81% | 0.95%           | 2.36% | 2.80%    | 1.40%    | 3.28% |
| 3/10/2020 | 1.52%    | 1.93% | 2.03% | 0.89%           | 2.05% | 2.87%    | 0.87%    | 3.35% |
| 3/11/2020 | 1.90%    | 2.87% | 2.30% | 1.07%           | 4.38% | 3.24%    | 1.79%    | 4.00% |
| 3/12/2020 | 3.11%    | 4.43% | 3.56% | 1.62%           | 3.85% | 3.69%    | 3.30%    | 5.42% |
| 3/13/2020 | 4.77%    | 4.05% | 3.88% | 2.16%           | 6.48% | 3.64%    | 3.22%    | 5.33% |
| 3/14/2020 | 4.09%    | 5.81% | 3.83% | 2.96%           | 4.72% | 3.44%    | 5.18%    | 4.28% |
| 3/15/2020 | 2.68%    | 4.89% | 4.98% | 2.69%           | 5.46% | 3.54%    | 4.20%    | 3.00% |
| 3/16/2020 |          |       |       |                 |       |          |          |       |
| 3/17/2020 |          |       |       |                 |       |          |          |       |
| 3/18/2020 |          |       |       |                 |       |          |          |       |
| 3/19/2020 |          |       |       |                 |       |          |          |       |
| 3/20/2020 |          |       |       |                 |       |          |          |       |
| 3/20/2020 |          |       |       |                 |       |          |          |       |
| 3/22/2020 |          |       |       |                 |       |          |          |       |
| 3/23/2020 |          |       |       |                 |       |          |          |       |
|           |          |       |       |                 |       |          |          |       |
| 3/24/2020 |          |       |       |                 |       |          |          |       |
| 3/25/2020 | 2.98%    | o.03% | 1.11% | ∣ <b>∠.</b> 44% | 4.37% | 4.19%    | 2.52%    | ∠.00% |

| Date12N2S366783/26/2022.73%6.82%6.16%2.87%3.59%5.30%0.55%3/27/2022.10%6.84%6.60%2.87%2.83%2.83%2.83%2.83%3.81%3.81%2.83%2.83%2.85%2.85%2.85%3.81%3.81%2.68%2.85%2.62%3.11%3/30/2023.62%7.36%5.34%1.64%2.48%2.48%2.64%3.11%4/1/2023.24%5.70%4.36%1.64%2.73%2.68%3.64%4/2/2023.24%5.99%4.27%1.04%3.99%1.45%3.64%4/2/2023.24%5.99%4.27%1.40%3.99%1.45%3.64%4/4/2022.25%5.99%4.27%1.45%3.69%1.45%3.64%4/7/2022.28%5.1%3.92%1.5%2.65%1.45%3.64%4/7/2021.40%4.47%3.02%1.5%2.65%1.45%3.64%3.64%4/7/2021.5%5.5%3.6%1.4%1.3%0.65%3.64%3.64%3.64%3.64%3.64%3.64%3.64%3.64%3.64%3.64%3.64%3.64%3.64%3.64%3.64%3.64%3.64%3.64%3.64%3.64%3.64%3.64%3.64%3.64%3.64%3.64%3.64%3.64%3.64%3.64%3.64%3.64%3.64%3.64%3.64%3.64%                                                                                                                                                                                     | 10/2020   |       |       |       |       |       |       |       |       |
|--------------------------------------------------------------------------------------------------------------------------------------------------------------------------------------------------------------------------------------------------------------------------------------------------------------------------------------------------------------------------------------------------------------------------------------------------------------------------------------------------------------------------------------------------------------------------------------------------------------------------------------------------------------------------------------------------------------------------------------------------------------------------------------------------------------------------------------------------------------------------------------------------|-----------|-------|-------|-------|-------|-------|-------|-------|-------|
| 3/27/20204.21%8.34%6.60%2.97%4.58%2.66%2.56%1.55%3/28/20203.90%8.46%6.23%2.85%2.85%1.95%3.66%3/30/20203.62%7.30%5.91%2.07%3.36%1.15%4.18%3/31/20203.62%7.37%5.93%1.64%2.48%2.94%5.44%1.14%4/1/20202.84%7.77%4.96%1.64%2.48%2.94%5.44%1.04%4/2/20203.24%5.67%5.38%1.04%2.73%3.68%1.44%4/2/20203.24%5.67%1.40%2.73%1.69%3.69%1.14%4/4/20202.35%5.99%4.27%1.75%4.30%2.91%2.63%0.63%4/5/20202.40%4.17%1.28%2.75%1.63%3.69%1.44%1.84%4/6/20202.60%5.51%3.04%1.57%1.30%1.25%2.13%4.70%4/10/20201.54%3.57%2.66%1.34%2.44%1.38%0.95%1.33%1.36%0.61%4/11/20201.54%3.54%1.34%1.5%1.30%1.35%1.5%2.96%1.44%0.65%1.25%1.16%0.66%4/11/20201.54%3.65%2.64%1.34%1.6%1.5%2.65%1.0%2.5%2.96%4/11/20201.54%3.65%2.76%1.34%1.45%1.5%1.5%2.6%1.5%2.6%1.5% <td< th=""><th>Date</th><th>1</th><th>2N</th><th>2S</th><th>3</th><th>5</th><th>6</th><th>7</th><th>8</th></td<>                                            | Date      | 1     | 2N    | 2S    | 3     | 5     | 6     | 7     | 8     |
| 3/28/2020   2.10%   6.99%   5.71%   1.66%   3.81%   2.83%   2.72%   3.66%     3/29/2020   3.90%   8.46%   6.23%   2.85%   2.10%   2.62%   2.15%   1.18%     3/31/2020   3.62%   7.37%   5.11%   2.75%   3.36%   2.14%   2.43%   2.44%   2.44%   2.44%   2.44%   2.44%   2.44%   2.44%   2.44%   2.44%   2.44%   2.44%   2.44%   2.44%   2.44%   2.44%   2.44%   2.44%   2.44%   2.44%   2.44%   2.44%   2.44%   2.44%   2.44%   2.44%   2.44%   2.44%   2.44%   2.44%   2.44%   2.44%   2.44%   2.44%   2.44%   2.44%   2.44%   2.44%   2.44%   2.44%   2.44%   2.44%   2.44%   2.44%   2.44%   2.44%   2.44%   2.44%   2.44%   2.44%   2.44%   2.44%   2.44%   2.44%   2.44%   2.44%   2.44%   2.44%   2.44%   2.44%   2.44%                                                                                                                                                                    | 3/26/2020 | 2.73% | 6.82% | 6.16% | 2.18% | 4.03% | 3.59% | 5.30% | 0.65% |
| 3/29/20203.90%8.46%6.23%2.85%2.50%2.65%1.15%3.76%3/31/20203.32%8.30%5.11%2.75%3.36%2.16%1.14%4/1/20203.24%5.67%5.38%1.04%2.74%2.04%3.05%4/3/20203.81%7.00%4.97%1.75%3.37%1.69%3.69%1.14%4/3/20203.24%5.67%4.27%1.40%3.99%1.45%3.69%1.14%4/4/20202.22%4.40%4.49%1.51%3.04%2.14%3.69%1.44%4/4/20202.20%4.40%3.92%1.57%4.30%2.91%3.69%1.44%4/4/20202.40%4.41%3.92%1.57%4.30%2.91%3.69%1.44%4/4/20201.40%3.94%1.61%3.64%1.84%2.66%1.84%4.76%3.67%1.66%3.66%1.97%4/9/20201.54%3.54%1.24%1.38%0.61%1.75%3.93%1.34%2.66%1.97%4/11/20201.54%3.54%1.24%1.25%1.75%1.56%3.94%1.66%2.66%4/11/20201.54%3.64%1.25%1.75%1.56%3.66%1.76%4/11/20201.54%3.64%1.25%1.75%1.56%3.66%1.66%1.76%4/11/20201.54%3.64%1.25%1.56%1.66%1.66%1.66%1.76%4/11/20201.54%1.64                                                                                                                                                     | 3/27/2020 | 4.21% | 8.34% | 6.60% | 2.97% | 4.58% | 2.66% | 2.56% | 1.55% |
| 3)30/20203.62%7.36%5.91%2.07%5.00%2.62%2.15%1.18%3/31/20203.24%5.71%4.96%1.64%2.48%2.94%5.24%1.04%4/2/20203.24%5.67%5.38%1.04%2.73%2.28%2.61%1.04%4/2/20203.24%5.67%5.38%1.04%2.39%1.69%3.69%1.14%4/2/20202.22%4.40%4.27%1.51%2.71%1.69%3.69%1.44%4/4/20202.24%4.40%3.92%1.57%4.30%2.14%5.04%3.69%4/7/20202.40%4.91%3.92%1.57%2.65%1.42%5.06%3.69%4/7/20201.53%5.51%3.94%1.27%2.51%2.59%2.13%4.70%4/10/20201.54%3.57%2.63%1.28%1.34%0.41%0.01%1.85%4/11/20201.54%3.57%2.63%1.28%1.34%0.41%0.01%1.85%4/11/20201.54%3.57%2.63%1.29%1.25%1.34%0.01%1.55%2.97%1.34%0.01%1.55%2.97%1.34%0.01%1.55%2.97%1.34%0.01%1.55%1.66%1.66%1.66%1.66%1.66%1.66%1.66%1.66%1.66%1.66%1.66%1.66%1.66%1.66%1.66%1.66%1.66%1.66%1.66%1.66%1.66%1.66%1.66%1.66%1.66% <t< td=""><td>3/28/2020</td><td>2.10%</td><td>6.99%</td><td>5.71%</td><td>1.66%</td><td>3.81%</td><td>2.83%</td><td>2.72%</td><td>3.68%</td></t<> | 3/28/2020 | 2.10% | 6.99% | 5.71% | 1.66% | 3.81% | 2.83% | 2.72% | 3.68% |
| 3)1/20203.32%8.30%5.11%2.75%3.36%2.16%0.40%3.11%4/1/20202.68%7.17%4.96%1.64%2.48%2.94%5.24%1.04%4/2/20203.24%5.07%5.37%1.04%2.73%2.63%0.63%4/3/20203.81%7.00%4.27%1.04%3.99%1.45%2.63%0.63%4/4/20202.22%4.40%4.49%1.57%4.30%2.16%3.64%0.63%4/5/20202.24%4.04%4.98%1.57%4.30%2.16%3.60%1.97%4/7/20201.54%5.51%3.60%1.92%2.63%1.34%0.06%1.97%4/9/20201.40%4.47%3.02%1.27%1.31%0.04%1.85%4/11/20201.54%3.57%2.63%1.34%2.61%1.33%0.04%1.55%4/11/20201.54%3.69%2.44%1.23%1.97%1.60%2.55%2.09%4/11/20201.34%2.45%1.10%1.99%1.60%2.67%3.64%1.60%2.55%4/11/20201.36%3.69%1.55%1.97%1.60%2.67%3.64%1.60%2.65%4/11/20201.36%2.69%1.57%1.55%1.60%1.60%2.67%3.64%1.60%2.65%1.60%2.65%1.60%2.65%1.60%2.65%1.60%2.65%1.60%2.65%1.60%2.65%1.65%1.65%1.65%1.                                                                                                                                                     | 3/29/2020 | 3.90% | 8.46% | 6.23% | 2.85% | 2.50% | 2.85% | 1.95% | 3.66% |
| 4/1/20202.68%7.17%4.96%1.64%2.48%2.94%5.24%1.04%4/2/20203.24%5.67%5.38%1.04%2.73%2.68%2.61%3.05%4/3/20203.24%5.99%4.27%1.57%4.37%1.69%2.64%1.44%4/4/20202.35%5.99%4.40%1.51%2.71%1.08%4.41%1.84%4/6/20202.40%4.41%3.92%1.57%4.30%2.91%2.69%5.44%4/7/20201.54%5.51%3.04%1.93%2.65%1.42%5.00%3.57%4/9/20201.40%4.47%3.02%1.27%2.61%1.81%0.41%0.72%4/10/2021.64%3.57%2.63%1.34%2.08%3.94%0.61%4/11/20201.54%5.51%2.65%1.04%1.99%1.51%3.93%1.23%4/11/20201.54%5.54%2.60%1.25%1.55%2.91%1.55%2.91%1.55%2.91%4/11/20201.36%3.69%1.25%1.55%1.91%1.64%1.25%1.55%1.55%1.56%1.66%2.65%4/11/20201.36%3.69%1.25%1.55%1.91%1.56%1.66%2.65%1.66%2.65%4/11/20201.36%3.69%1.55%1.91%1.56%1.66%2.65%1.66%2.65%1.66%2.65%1.66%1.66%2.65%4/11/20201.36%1.55%1.6                                                                                                                                                     | 3/30/2020 | 3.62% | 7.36% | 5.91% | 2.07% | 5.00% | 2.62% | 2.15% | 1.18% |
| 4/2/20203.24%5.67%5.38%1.04%2.73%2.28%2.61%3.05%4/3/20203.81%7.00%4.97%1.75%4.37%1.69%3.60%1.14%4/4/20202.22%4.40%4.27%1.40%3.99%1.75%2.63%0.63%4/5/20202.20%4.40%3.92%1.57%2.01%2.64%5.40%4/6/20201.40%4.91%3.92%1.57%2.61%2.61%3.60%1.97%4/7/20201.54%5.16%3.02%1.27%2.91%2.59%0.80%1.97%4/9/20201.40%4.47%3.22%1.27%2.13%0.00%1.85%4/11/20201.54%3.67%2.63%1.34%2.44%2.08%3.94%0.61%4/11/20201.54%5.16%2.55%1.04%1.97%1.65%2.05%1.07%4/11/20201.54%3.69%2.44%1.23%1.97%1.65%2.56%2.05%4/11/20201.34%2.10%1.25%1.25%1.65%1.06%2.56%4/11/20201.34%2.10%1.55%1.97%1.65%1.97%1.66%2.56%4/11/20201.46%3.04%2.55%1.55%1.96%1.65%1.66%2.65%4/11/20201.46%3.04%1.56%1.55%1.96%1.65%1.65%1.66%2.65%4/11/20201.46%3.04%1.56%1.55%1.56%1.66%1.66%1.6                                                                                                                                                     | 3/31/2020 | 3.32% | 8.30% | 5.11% | 2.75% | 3.36% | 2.16% | 0.40% | 3.11% |
| 4/3/20203.81%7.00%4.97%1.75%4.37%1.69%3.69%1.14%4/4/20202.35%5.99%4.27%1.40%3.99%1.45%2.63%0.63%4/5/20202.22%4.40%4.99%1.51%2.17%1.08%4.11%1.84%4/6/20202.89%5.16%3.92%1.57%2.65%1.42%5.04%4.77%4/9/20201.53%5.51%3.94%1.85%2.65%1.33%0.00%1.85%4/10/20201.54%3.24%1.38%0.55%1.33%0.00%1.85%4/11/20201.54%5.42%2.60%1.24%2.61%1.72%1.81%0.01%4/11/20201.44%5.12%2.65%1.10%1.99%1.55%3.93%1.23%4/11/20201.34%5.12%2.55%1.10%1.99%1.65%2.65%2.09%4/11/20201.34%3.84%2.15%1.99%1.60%2.67%2.67%4/11/20201.32%3.84%2.15%1.99%1.60%2.67%4/11/20201.36%3.69%1.55%1.99%1.60%2.67%4/11/20201.36%3.84%2.15%1.55%1.90%1.66%2.67%4/11/20201.36%3.84%2.15%1.56%1.66%2.67%4/11/20201.36%3.64%1.94%2.55%1.32%1.66%2.67%4/11/20201.36%3.64%1.95%1.56%1.66%2.                                                                                                                                                     | 4/1/2020  | 2.68% | 7.17% | 4.96% | 1.64% | 2.48% | 2.94% | 5.24% | 1.04% |
| 4/4/20202.35%5.99%4.27%1.40%3.99%1.45%2.63%0.63%4/5/20202.20%4.40%4.91%3.92%1.57%4.30%2.91%2.69%5.44%4/7/20202.89%5.16%3.60%1.99%2.65%1.42%5.00%3.57%4/9/20201.40%4.47%3.02%1.27%2.91%2.53%4.70%4/9/20201.64%3.57%2.63%1.34%2.04%3.94%0.61%4/11/20201.54%3.57%2.63%1.34%2.44%2.08%3.94%0.61%4/11/20201.54%3.57%2.63%1.34%2.44%2.08%3.94%0.61%4/11/20201.45%5.74%2.55%1.10%1.95%1.95%2.91%1.55%4/14/20201.36%3.69%2.44%1.23%1.67%1.66%2.05%1.05%4/14/20201.36%3.02%1.25%1.55%1.05%1.36%1.66%2.67%4/14/20201.46%3.02%1.25%1.54%1.36%1.66%2.67%4/14/20201.66%2.90%1.25%1.65%1.66%1.65%1.66%2.67%4/14/20201.66%2.90%1.25%1.54%1.66%2.67%1.54%1.66%2.67%4/14/20201.66%2.90%1.25%1.54%1.66%2.67%1.54%1.66%2.67%4/14/20201.66%3.02%1.25%1.54%1.66%                                                                                                                                                      | 4/2/2020  | 3.24% | 5.67% | 5.38% | 1.04% | 2.73% | 2.28% | 2.61% | 3.05% |
| 4/5/20202.22%4.40%1.51%2.71%1.08%4.41%1.84%4/6/20202.64%3.50%1.57%4.30%2.91%2.65%1.42%5.00%3.50%4/7/20201.53%5.51%3.94%0.85%2.56%2.68%0.80%1.97%4/9/20201.40%4.47%3.02%1.27%2.91%2.59%2.13%4.70%4/10/20201.54%3.57%2.63%1.34%2.44%2.08%3.94%0.75%4/11/20201.54%5.42%1.23%1.72%1.81%3.94%0.72%4/11/20201.54%5.42%2.55%1.10%1.99%1.56%2.52%0.36%4/11/20201.41%5.12%2.10%1.72%1.65%2.91%1.25%1.23%4/11/20201.45%3.69%2.41%1.23%1.97%1.65%2.91%1.56%1.76%4/11/20201.64%3.69%2.16%1.55%1.90%1.65%1.36%1.60%2.67%4/11/20201.66%2.90%1.75%1.56%1.66%1.66%2.67%1.64%1.25%1.56%1.66%2.67%4/11/20201.66%2.90%1.76%1.56%1.66%1.66%1.66%1.65%1.66%1.65%1.66%1.65%1.65%1.65%1.65%1.65%1.65%1.65%1.65%1.65%1.65%1.65%1.65%1.65%1.65%1.65%1.65%1.65%1.65%1.65%<                                                                                                                                                 | 4/3/2020  | 3.81% | 7.00% | 4.97% | 1.75% | 4.37% | 1.69% | 3.69% | 1.14% |
| 4/6/20202.40%4.91%3.92%1.57%4.30%2.91%2.66%5.44%4/7/20202.83%5.51%3.94%0.85%2.56%2.68%0.80%1.97%4/9/20201.40%4.47%3.02%1.34%2.91%2.59%2.13%4.70%4/10/20201.54%3.74%1.34%2.44%2.08%3.94%0.61%4/11/20201.54%5.42%2.60%1.27%1.81%0.41%0.72%4/11/20201.54%5.42%2.60%1.72%1.81%0.41%0.72%4/13/20201.54%5.42%2.61%1.97%1.65%2.94%1.23%4/14/20201.64%3.69%2.44%1.23%1.97%1.65%2.95%1.06%4/14/20201.36%3.69%2.44%1.23%1.97%1.65%1.94%1.23%4/14/20201.64%3.69%2.44%1.23%1.97%1.65%1.94%1.23%4/14/20201.66%2.90%1.76%1.36%1.66%2.67%1.44%4/14/20201.66%2.90%1.76%1.36%1.66%2.67%4/14/20201.66%2.90%1.94%1.36%1.66%1.65%4/14/20201.66%2.90%1.46%2.95%1.36%1.65%4/21/20201.66%3.66%1.66%1.66%1.65%1.66%4/22/20200.76%1.57%1.86%0.86%1.56%1.66%4/22/20200                                                                                                                                                     | 4/4/2020  | 2.35% | 5.99% | 4.27% | 1.40% | 3.99% | 1.45% | 2.63% | 0.63% |
| 4/7/20202.89%5.16%3.60%1.99%2.65%1.42%5.00%3.50%4/8/20201.40%4.47%3.02%1.27%2.91%2.59%2.13%4.70%4/9/20201.64%3.74%1.34%2.44%2.08%3.94%0.61%4/11/20201.54%3.57%2.63%1.34%2.44%2.08%3.94%0.61%4/11/20201.44%5.12%2.60%1.29%1.72%1.81%0.41%0.72%4/13/20201.41%5.12%2.60%1.29%1.75%1.60%2.25%2.09%4/14/20201.36%3.69%2.16%1.25%1.75%1.50%3.93%1.23%4/14/20201.36%2.69%1.25%1.75%1.50%1.30%2.56%4/14/20201.36%2.84%2.44%0.34%2.99%1.00%2.15%1.67%4/14/20201.66%2.90%1.75%1.56%1.66%1.62%1.64%1.75%4/14/20201.66%2.84%0.34%2.99%1.60%1.64%1.75%4/14/20201.66%1.66%1.64%0.55%1.90%1.64%1.64%1.64%4/17/20201.66%1.64%1.64%0.56%1.56%1.64%1.64%1.64%1.64%1.64%1.64%1.64%1.64%1.64%1.64%1.64%1.64%1.64%1.64%1.64%1.64%1.64%1.64%1.64%1.64%1.64%1.64%1.64%<                                                                                                                                                 | 4/5/2020  | 2.22% | 4.40% | 4.49% | 1.51% | 2.71% | 1.08% | 4.41% | 1.84% |
| 4/7/20202.89%5.16%3.60%1.99%2.65%1.42%5.00%3.50%4/8/20201.40%4.47%3.02%1.27%2.91%2.59%2.13%4.70%4/9/20201.64%3.74%1.34%2.44%2.08%3.94%0.61%4/11/20201.54%3.57%2.63%1.34%2.44%2.08%3.94%0.61%4/11/20201.44%5.12%2.60%1.29%1.72%1.81%0.41%0.72%4/13/20201.41%5.12%2.60%1.29%1.75%1.60%2.25%2.09%4/14/20201.36%3.69%2.16%1.25%1.75%1.50%3.93%1.23%4/14/20201.36%2.69%1.25%1.75%1.50%1.30%2.56%4/14/20201.36%2.84%2.44%0.34%2.99%1.00%2.15%1.67%4/14/20201.66%2.90%1.75%1.56%1.66%1.62%1.64%1.75%4/14/20201.66%2.84%0.34%2.99%1.60%1.64%1.75%4/14/20201.66%1.66%1.64%0.55%1.90%1.64%1.64%1.64%4/17/20201.66%1.64%1.64%0.56%1.56%1.64%1.64%1.64%1.64%1.64%1.64%1.64%1.64%1.64%1.64%1.64%1.64%1.64%1.64%1.64%1.64%1.64%1.64%1.64%1.64%1.64%1.64%1.64%<                                                                                                                                                 |           |       |       |       |       |       |       |       |       |
| 4/8/20201.53%5.51%3.94%0.85%2.66%2.68%0.80%1.97%4/9/20201.40%4.47%3.02%1.27%2.91%2.59%2.13%4.70%4/10/20202.67%3.87%3.24%1.38%0.95%1.33%0.00%1.85%4/11/20201.54%3.57%2.63%1.34%2.44%2.08%3.94%0.61%4/13/20201.45%5.42%2.60%1.29%1.72%1.81%0.41%0.72%4/14/20201.36%3.69%2.44%1.23%1.97%1.69%2.05%1.07%4/15/20201.32%3.84%2.10%1.25%1.75%1.50%1.97%0.60%4/16/20202.35%4.01%2.27%1.25%1.75%1.66%2.67%4/17/20201.66%2.90%1.97%0.91%0.73%1.66%1.67%2.75%4/19/20201.66%2.90%1.97%0.91%0.73%1.66%1.68%1.26%4/20/20200.70%3.06%1.98%0.80%1.85%1.66%1.68%1.76%4/21/20201.66%2.91%1.93%0.80%1.85%1.66%1.68%1.76%4/22/20201.73%1.57%1.84%0.90%1.58%1.64%0.83%1.66%1.64%1.84%4/22/20201.75%1.76%1.76%1.74%1.15%0.00%1.11%4/22/20201.75%1.64%0.83%0.30%1.74% <t< td=""><td></td><td></td><td></td><td></td><td></td><td></td><td></td><td></td><td></td></t<>                                                  |           |       |       |       |       |       |       |       |       |
| 4/9/20201.40%4.47%3.02%1.27%2.91%2.59%2.13%4.70%4/10/20202.67%3.87%3.24%1.38%0.95%1.33%0.00%1.85%4/11/20201.54%3.57%2.63%1.34%2.44%2.08%3.94%0.61%4/12/20201.54%5.42%2.60%1.29%1.72%1.81%0.41%0.72%4/13/20201.41%5.12%2.55%1.10%1.99%1.69%2.25%2.09%4/14/20201.36%3.69%2.44%1.23%1.97%1.69%2.25%2.09%4/15/20201.32%3.84%2.10%1.55%2.91%1.45%4.00%2.56%4/16/20202.35%4.01%2.27%1.25%1.75%1.80%1.66%2.67%4/17/20201.46%2.30%1.36%0.63%1.66%2.67%1.66%2.67%4/19/20201.66%2.90%1.36%0.58%1.26%1.68%1.22%4/20/20200.70%3.06%1.88%0.55%1.99%1.86%0.55%4/21/20200.76%1.57%1.88%0.90%2.54%1.33%1.78%4/22/20200.78%1.57%1.88%0.90%2.54%1.33%1.75%4/22/20200.76%1.57%1.86%0.90%1.58%1.36%1.78%4/22/20200.75%1.55%1.56%1.66%1.78%1.78%4/22/20200.76%1.5% <td< td=""><td></td><td></td><td></td><td></td><td></td><td></td><td></td><td></td><td></td></td<>                                                 |           |       |       |       |       |       |       |       |       |
| Al10/20202.67%3.87%3.24%1.38%0.95%1.33%0.00%1.85%4/11/20201.54%3.57%2.63%1.34%2.44%2.08%3.94%0.61%4/12/20201.54%5.42%2.60%1.29%1.72%1.81%0.41%0.72%4/13/20201.41%5.12%2.55%1.10%1.99%1.15%3.93%1.23%4/14/20201.36%3.69%2.44%1.23%1.97%1.69%2.55%2.09%4/15/20201.32%3.84%2.10%1.55%2.91%1.45%4.00%2.56%4/16/20202.35%4.01%2.27%1.25%1.75%1.50%1.39%0.60%4/17/20201.66%2.90%1.97%0.91%0.73%1.66%1.62%1.26%4/19/20201.66%2.90%1.36%0.55%1.99%1.68%2.11%3.63%4/21/20201.66%2.19%1.38%0.60%1.85%1.30%1.36%0.55%4/22/20200.98%1.57%1.84%0.61%1.52%1.33%1.15%2.63%4/22/20200.57%1.25%1.84%0.74%1.52%1.34%1.15%2.63%4/22/20201.66%2.15%1.66%0.75%1.36%1.16%0.55%1.66%1.64%0.55%4/22/20201.75%1.84%0.75%1.56%1.65%1.65%1.65%1.65%1.65%1.65%0.00%1.16%                                                                                                                                                     |           |       |       |       |       |       |       |       |       |
| 4/11/20201.54%3.57%2.63%1.34%2.44%2.08%3.94%0.61%4/12/20201.54%5.42%2.60%1.29%1.72%1.81%0.41%0.72%4/13/20201.41%5.12%2.55%1.10%1.99%1.15%3.93%1.23%4/14/20201.36%3.69%2.44%1.23%1.97%1.69%2.25%2.09%4/15/20201.32%3.84%2.10%1.55%2.91%1.45%4.00%2.56%4/16/20202.35%4.01%2.27%1.25%1.75%1.50%1.39%0.60%4/17/20201.66%2.90%1.97%0.91%0.73%1.66%2.16%1.26%4/19/20201.66%2.90%1.97%0.80%1.26%1.68%1.26%4/20/20200.70%3.06%1.08%0.55%1.99%1.68%1.88%1.88%4/21/20201.66%2.19%1.38%0.50%1.52%1.34%0.00%0.55%4/22/20200.93%1.57%1.84%0.90%2.54%1.34%1.15%2.63%4/22/20200.57%1.84%0.60%1.52%1.34%1.15%2.63%4/22/20200.57%1.84%0.61%1.56%1.66%2.44%4/22/20200.76%1.56%0.60%1.56%1.66%2.44%4/22/20200.76%1.42%0.26%1.66%2.44%1.56%4/22/20200.76%1.66%0.66%<                                                                                                                                                 |           |       |       |       |       |       |       |       |       |
| 4/12/20201.54%5.42%2.60%1.29%1.72%1.81%0.41%0.72%4/13/20201.41%5.12%2.55%1.10%1.99%1.15%3.93%1.23%4/14/20201.36%3.69%2.44%1.23%1.97%1.69%2.25%2.09%4/15/20201.32%3.84%2.10%1.55%2.91%1.45%4.00%2.56%4/16/20202.35%4.01%2.27%1.25%1.75%1.50%1.39%0.60%4/17/20202.43%2.38%2.45%0.34%2.99%1.00%2.15%1.79%4/18/20201.66%2.90%1.97%0.91%0.73%1.36%1.60%2.67%4/19/20201.66%2.90%1.90%1.36%1.68%1.26%1.68%1.26%4/20/20200.70%3.06%1.88%0.55%1.99%1.68%1.18%0.57%4/21/20201.66%2.19%1.84%0.41%2.95%1.32%1.68%0.57%4/22/20200.98%1.57%1.86%0.79%0.82%0.78%2.15%2.42%4/24/20201.77%1.25%1.86%0.79%0.82%1.64%1.11%0.00%4/25/20200.57%1.26%1.66%0.76%1.66%1.04%1.11%0.51%4/26/20200.77%1.25%1.46%0.83%1.66%0.87%0.00%1.11%4/26/20200.74%1.61%1.45%0.86%1.66%                                                                                                                                                 |           |       |       |       |       |       |       |       |       |
| 4/13/20201.41w5.12w2.55w1.10w1.99w1.15w3.93w1.23w4/14/20201.36w3.69w2.44w1.23w1.97w1.69w2.25w2.09w4/15/20201.32w3.84w2.10w1.55w2.91w1.45w4.00w2.56w4/16/20202.35w4.01w2.27w1.25w1.77w1.50w1.39w0.60w4/17/20202.43w2.38w2.45w0.34w2.99w1.00w2.15w1.79w4/18/20201.66w2.90w1.97w0.91w0.73w1.36w1.60w2.67w4/19/20201.46w3.02w1.90w1.36w1.68w1.26w1.68w1.22w4/20/20200.70w3.06w1.88w0.55w1.99w1.68w2.11w3.63w4/21/20201.66w2.19w1.83w1.86w1.85w1.30w1.38w1.78w4/22/20200.98w1.57w1.84w0.41w2.95w1.32w1.68w0.57w4/24/20201.73w1.57w1.86w0.79w0.82w0.78w2.15w2.42w4/26/20200.77w1.25w1.86w0.79w1.82w1.64w0.51w4/27/20201.79w1.25w1.86w0.78w1.78w1.15w0.00w4/28/20200.77w1.70w1.42w0.27w2.40w1.43w2.14w0.51w4/29/20201.83w1.64w0.83w0.30w1.78w1.76w1.5w<                                                                                                                                                 |           |       |       |       |       |       |       |       |       |
| 4/14/20201.36%3.69%2.44%1.23%1.97%1.69%2.25%2.09%4/15/20201.32%3.84%2.10%1.55%2.91%1.45%4.00%2.56%4/16/20202.35%2.38%2.45%0.34%2.99%1.00%2.15%1.79%4/17/20201.66%2.90%1.97%0.73%1.36%1.60%2.67%4/19/20201.66%2.90%1.90%1.36%1.26%1.68%1.22%4/20/20200.70%3.06%1.90%1.85%1.99%1.68%2.11%3.63%4/21/20200.76%2.19%1.93%0.80%1.85%1.30%1.88%0.57%4/22/20200.98%1.57%1.84%0.41%2.95%1.32%1.68%0.57%4/24/20201.73%1.57%1.84%0.41%2.95%1.32%1.68%0.57%4/24/20201.27%2.66%2.00%0.94%1.52%1.33%1.15%2.63%4/25/20200.57%1.25%1.86%0.79%0.82%0.78%2.15%2.42%4/26/20200.57%1.46%0.83%0.30%1.53%1.55%1.96%0.50%4/29/20201.75%1.61%1.45%0.86%1.68%0.74%0.51%4/29/20201.75%1.64%0.83%0.86%1.84%0.64%1.58%5/1/20200.76%1.64%1.45%0.86%1.68%0.76%0.64%5/2/2020 <td< td=""><td></td><td></td><td></td><td></td><td></td><td></td><td></td><td></td><td></td></td<>                                                 |           |       |       |       |       |       |       |       |       |
| 4/15/20201.32%3.84%2.10%1.55%2.91%1.45%4.00%2.56%4/16/20202.35%4.01%2.27%1.25%1.75%1.50%1.30%0.60%4/17/20202.43%2.38%2.45%0.34%2.99%1.00%2.15%1.79%4/18/20201.66%2.90%1.97%0.91%0.73%1.36%1.66%2.67%4/19/20201.46%3.02%1.90%1.36%2.08%1.26%1.68%1.22%4/20/20200.70%3.06%1.93%0.80%1.85%1.30%1.36%1.78%4/21/20201.66%2.19%1.93%0.80%1.85%1.30%1.68%0.57%4/22/20200.98%1.57%1.84%0.41%2.95%1.32%1.68%0.55%4/24/20201.73%1.57%1.84%0.41%2.95%1.33%1.65%2.42%4/25/20200.57%1.25%1.86%0.90%2.54%1.54%0.00%2.42%4/26/20202.04%1.88%1.16%0.85%1.56%1.66%1.04%1.11%4/27/20201.77%1.25%1.86%0.90%1.53%1.15%0.00%4/28/20200.77%1.76%1.46%0.86%1.86%0.90%1.44%0.61%4/29/20201.83%1.64%0.83%0.30%1.74%1.55%1.96%0.90%0.55%5/1/20200.74%1.61%1.65%0.66%1.86%<                                                                                                                                                 |           |       |       |       |       |       |       |       |       |
| 4/16/20202.35%4.01%2.27%1.25%1.75%1.50%1.39%0.60%4/17/20202.43%2.38%2.45%0.34%2.99%1.00%2.15%1.79%4/18/20201.66%2.90%1.97%0.91%0.73%1.36%1.66%2.67%4/19/20201.46%3.02%1.90%1.36%1.22%1.68%1.22%4/20/20200.70%3.06%1.90%1.85%1.99%1.68%2.11%3.63%4/21/20201.66%2.19%1.93%0.80%1.85%1.30%1.88%1.78%4/22/20200.98%1.57%1.84%0.41%2.95%1.32%1.68%0.57%4/23/20201.73%1.57%1.89%0.90%2.54%1.54%0.00%0.55%4/24/20200.57%1.25%1.86%0.79%0.82%0.78%2.15%2.42%4/25/20200.57%1.25%1.46%0.85%1.56%1.06%1.04%1.11%4/27/20201.07%2.51%1.40%0.26%1.90%1.53%1.04%0.90%4/28/20200.77%1.70%1.42%0.27%2.40%1.43%2.14%0.51%4/29/20201.83%1.64%0.83%0.30%1.78%1.74%1.55%1.90%5/1/20200.74%1.61%1.45%0.83%1.28%0.87%0.00%1.11%5/2/20200.75%1.45%1.64%0.83%1.85%0.77% <t< td=""><td></td><td></td><td></td><td></td><td></td><td></td><td></td><td></td><td></td></t<>                                                  |           |       |       |       |       |       |       |       |       |
| 4/17/20202.43%2.43%2.45%0.34%2.99%1.00%2.15%1.79%4/18/20201.66%2.90%1.97%0.91%0.73%1.36%1.66%2.67%4/19/20201.46%3.02%1.90%1.36%2.08%1.26%1.68%1.22%4/20/20200.70%3.06%1.90%1.86%1.85%1.30%1.88%1.78%4/21/20201.66%2.19%1.93%0.80%1.85%1.30%1.88%1.78%4/22/20200.98%1.57%1.84%0.41%2.95%1.32%1.68%0.57%4/23/20201.73%1.57%1.89%0.90%2.54%1.54%0.00%0.55%4/24/20200.57%1.25%1.86%0.79%0.82%0.78%2.15%2.42%4/25/20200.57%1.25%1.46%0.85%1.56%1.06%1.04%1.11%4/27/20201.07%2.51%1.40%0.26%1.90%1.53%1.15%0.00%4/28/20200.77%1.70%1.42%0.27%2.40%1.43%2.14%0.51%4/29/20201.83%1.66%1.66%1.66%1.66%1.90%1.55%1.90%5/1/20200.74%1.61%1.45%0.80%1.78%1.74%1.56%1.90%5/1/20200.45%1.63%1.64%0.80%1.88%1.24%0.60%1.81%5/2/20200.5%1.65%1.65%0.75%1.48%                                                                                                                                                     |           |       |       |       |       |       |       |       |       |
| 4/18/20201.66%2.90%1.97%0.91%0.73%1.36%1.60%2.67%4/19/20201.66%3.02%1.90%1.36%2.08%1.26%1.68%1.22%4/20/20200.70%3.06%1.93%0.80%1.85%1.30%1.38%1.78%4/21/20201.66%2.19%1.93%0.80%1.85%1.30%1.38%1.78%4/22/20200.98%1.57%1.84%0.41%2.95%1.32%1.68%0.57%4/23/20201.73%1.57%1.84%0.90%2.54%1.54%0.00%2.63%4/24/20201.27%2.26%2.00%0.94%1.52%1.33%1.15%2.63%4/25/20200.57%1.25%1.86%0.79%0.82%0.78%2.15%2.42%4/26/20202.04%1.88%1.16%0.85%1.56%1.06%1.04%1.11%4/27/20201.07%2.51%1.40%0.26%1.90%1.53%1.15%0.00%4/28/20200.77%1.61%1.42%0.27%2.40%1.43%2.14%0.51%4/29/20201.83%1.64%0.83%0.30%1.78%1.78%1.90%0.50%5/1/20200.74%1.61%1.45%0.81%1.28%0.81%0.00%0.50%5/1/20201.56%1.66%1.47%0.43%1.23%0.81%0.68%1.84%5/5/20200.97%1.32%0.34%0.75%0.75% <td< td=""><td></td><td></td><td></td><td></td><td></td><td></td><td></td><td></td><td></td></td<>                                                 |           |       |       |       |       |       |       |       |       |
| 4/19/20201.46%3.02%1.90%1.36%2.08%1.26%1.68%1.22%4/20/20200.70%3.06%1.08%0.55%1.99%1.66%2.11%3.63%4/21/20201.66%2.19%1.93%0.80%1.85%1.30%1.38%1.78%4/22/20200.98%1.57%1.84%0.41%2.95%1.32%1.68%0.57%4/23/20201.73%1.57%1.84%0.90%2.54%1.54%0.00%0.55%4/24/20201.27%2.26%2.00%0.94%1.52%1.33%1.15%2.63%4/25/20200.57%1.25%1.86%0.79%0.82%0.78%2.15%2.42%4/26/20202.04%1.88%1.16%0.85%1.56%1.06%1.04%1.11%4/27/20201.07%2.51%1.40%0.26%1.90%1.53%1.15%0.00%4/28/20200.77%1.70%1.42%0.27%2.40%1.43%2.14%0.51%4/29/20201.83%1.64%0.83%0.30%1.78%1.78%0.00%0.50%5/1/20201.45%1.32%1.47%0.84%1.28%0.84%0.68%1.84%5/2/20201.56%1.66%1.47%0.43%1.23%0.81%0.77%1.31%5/2/20200.97%1.32%0.93%0.74%1.84%0.66%1.47%0.43%1.23%0.66%1.64%5/2/20200.47%1.32%                                                                                                                                                     |           |       |       |       |       |       |       |       |       |
| 4/20/20200.70%3.06%1.08%0.55%1.99%1.68%2.11%3.63%4/21/20201.66%2.19%1.93%0.80%1.85%1.30%1.38%0.57%4/22/20200.98%1.57%1.84%0.41%2.95%1.32%1.68%0.57%4/23/20201.73%1.57%1.89%0.90%2.54%1.54%0.00%0.55%4/24/20201.27%2.26%2.00%0.94%1.52%1.33%1.15%2.63%4/25/20200.57%1.25%1.86%0.79%0.82%0.78%2.15%2.42%4/26/20202.04%1.88%1.16%0.85%1.56%1.06%1.04%1.11%4/27/20201.07%2.51%1.40%0.26%1.90%1.53%1.15%0.00%4/28/20200.77%1.70%1.42%0.27%2.40%1.43%2.14%0.10%4/29/20201.83%1.64%0.83%0.30%1.78%1.43%0.16%1.90%4/29/20201.85%1.64%1.45%0.48%1.26%0.90%2.14%1.04%5/1/20201.45%1.32%1.47%0.43%1.26%0.81%0.00%1.11%5/2/20201.45%1.48%1.61%0.80%1.88%1.86%0.66%1.88%5/5/20200.97%1.33%1.23%1.47%1.84%0.90%1.47%1.84%5/1/20200.45%1.24%0.75%1.07%1.31%                                                                                                                                                     |           |       |       |       |       |       |       |       |       |
| 4/21/20201.66%2.19%1.93%0.80%1.85%1.30%1.38%1.78%4/22/20200.98%1.57%1.84%0.41%2.95%1.32%1.68%0.57%4/23/20201.73%1.57%1.89%0.90%2.54%1.54%0.00%0.55%4/24/20201.27%2.26%2.00%0.94%1.52%1.33%1.15%2.63%4/25/20200.57%1.25%1.86%0.79%0.82%0.78%2.15%2.42%4/26/20200.57%1.25%1.86%0.79%0.82%1.06%1.04%1.11%4/27/20201.07%2.51%1.40%0.26%1.90%1.53%1.15%0.00%4/28/20200.77%1.70%1.42%0.27%2.40%1.43%2.14%0.51%4/29/20201.83%1.64%0.83%0.30%1.74%1.15%1.90%0.50%5/1/20201.45%1.64%0.83%0.81%1.28%0.87%0.00%0.50%5/1/20201.45%1.64%1.45%0.48%1.28%0.81%0.68%1.90%5/2/20201.45%1.61%1.45%0.43%1.28%0.81%0.68%1.88%5/5/20200.97%1.33%1.23%0.43%1.28%0.68%1.88%0.68%1.88%5/5/20200.47%1.33%0.24%0.75%1.48%0.60%0.44%0.74%5/1/20200.47%1.31%0.97%0.45%0.                                                                                                                                                     |           |       |       |       |       |       |       |       |       |
| 4/22/20200.98%1.57%1.84%0.41%2.95%1.32%1.68%0.57%4/23/20201.73%1.57%1.89%0.90%2.54%1.54%0.00%0.55%4/24/20201.27%2.26%2.00%0.94%1.52%1.33%1.15%2.63%4/25/20200.57%1.25%1.86%0.79%0.82%0.78%2.15%2.42%4/26/20202.04%1.88%1.16%0.85%1.56%1.06%1.04%1.11%4/27/20201.07%2.51%1.40%0.26%1.90%1.43%1.15%0.00%4/28/20200.77%1.70%1.42%0.27%2.40%1.43%2.14%0.51%4/29/20201.83%1.64%0.83%0.30%1.78%1.74%1.15%1.90%4/30/20200.74%1.61%1.45%0.48%1.26%0.90%2.14%1.04%5/1/20201.45%1.64%1.47%0.48%1.28%0.81%0.72%0.45%5/1/20201.45%1.46%0.43%1.28%0.81%0.72%0.45%0.45%5/2/20201.45%1.45%0.48%1.88%1.46%0.86%1.38%0.76%1.45%0.60%5/5/20200.97%1.33%1.29%0.90%0.47%1.84%0.60%1.48%0.60%1.48%5/5/20200.47%1.31%0.90%0.26%0.73%1.23%0.40%0.74%1.84%5/7/20200.                                                                                                                                                     |           |       |       |       |       |       |       |       |       |
| 4/23/20201.73%1.87%1.89%0.90%2.54%1.54%0.00%0.55%4/24/20201.27%2.26%2.00%0.94%1.52%1.33%1.15%2.63%4/25/20200.57%1.25%1.86%0.79%0.82%0.78%2.15%2.42%4/26/20202.04%1.88%1.16%0.85%1.56%1.06%1.04%1.11%4/27/20201.07%2.51%1.40%0.26%1.90%1.53%1.15%0.00%4/28/20200.77%1.70%1.42%0.27%2.40%1.43%2.14%0.51%4/29/20201.83%1.64%0.83%0.30%1.78%1.74%1.15%1.90%4/30/20200.74%1.61%1.45%0.81%1.26%0.90%2.14%0.51%5/1/20201.45%1.32%1.47%0.43%1.26%0.90%2.14%1.04%5/2/20201.56%1.60%1.47%0.43%1.26%0.90%2.14%1.04%5/3/20200.93%1.48%1.16%0.80%1.38%1.29%0.00%1.11%5/4/20200.47%1.32%1.03%0.43%1.85%0.77%2.33%0.00%5/5/20200.97%1.11%1.00%0.23%1.75%0.96%0.00%0.47%5/7/20200.47%1.21%1.00%0.23%1.75%0.96%0.00%0.00%5/10/20200.45%1.21%1.00%0.23%1.75%0.                                                                                                                                                     |           |       |       |       |       |       |       |       |       |
| 4/24/20201.27%2.26%2.00%0.94%1.52%1.33%1.15%2.63%4/25/20200.57%1.25%1.86%0.79%0.82%0.78%2.15%2.42%4/26/20202.04%1.88%1.16%0.85%1.56%1.06%1.04%1.11%4/27/20201.07%2.51%1.40%0.26%1.90%1.53%1.15%0.00%4/28/20200.77%1.70%1.42%0.27%2.40%1.43%2.14%0.51%4/29/20201.83%1.64%0.83%0.30%1.78%1.74%1.15%1.90%4/30/20200.74%1.61%1.45%0.18%1.82%0.87%0.00%0.50%5/1/20201.56%1.60%1.47%0.43%1.26%0.90%2.14%1.04%5/2/20201.56%1.60%1.47%0.43%1.23%0.81%0.72%0.45%5/3/20200.93%1.48%1.65%0.50%0.57%1.48%0.68%1.58%5/5/20200.97%1.33%1.03%0.43%1.85%0.77%2.33%0.00%5/6/20200.47%1.32%0.93%0.44%1.71%1.15%0.00%0.47%5/7/20200.67%1.11%1.00%0.23%1.75%0.96%0.00%0.00%5/7/20200.45%1.21%1.00%0.23%1.75%0.96%0.00%1.72%5/7/20200.45%1.21%1.00%0.23%1.75%0.96                                                                                                                                                     |           |       |       |       |       |       |       |       |       |
| 4/25/20200.57%1.25%1.86%0.79%0.82%0.78%2.15%2.42%4/26/20202.04%1.88%1.16%0.85%1.56%1.06%1.04%1.11%4/27/20201.07%2.51%1.40%0.26%1.90%1.53%1.15%0.00%4/28/20200.77%1.70%1.42%0.27%2.40%1.43%2.14%0.51%4/29/20201.83%1.64%0.83%0.30%1.78%1.74%1.15%1.90%4/30/20200.74%1.61%1.45%0.18%1.82%0.87%0.00%0.50%5/1/20201.56%1.60%1.47%0.48%1.26%0.90%2.14%1.04%5/2/20201.56%1.60%1.47%0.48%1.23%0.81%0.72%0.45%5/3/20200.93%1.48%1.16%0.80%1.38%1.29%0.00%1.11%5/4/20201.45%1.27%1.05%0.50%0.57%1.48%0.68%1.58%5/5/20200.97%1.13%1.03%0.43%1.85%0.77%2.33%0.00%5/6/20200.47%1.32%0.93%0.18%1.91%0.92%0.70%1.88%5/7/20200.67%1.01%1.22%0.45%0.73%1.23%1.47%1.84%5/9/20200.27%1.11%1.00%0.23%1.75%0.96%0.00%1.72%5/10/20200.45%1.21%1.17%0.48%0.73%1.11                                                                                                                                                     |           |       |       |       |       |       |       |       |       |
| 4/26/20202.04%1.88%1.16%0.85%1.56%1.06%1.04%1.11%4/27/20201.07%2.51%1.40%0.26%1.90%1.53%1.15%0.00%4/28/20200.77%1.70%1.42%0.27%2.40%1.43%2.14%0.51%4/29/20201.83%1.64%0.83%0.30%1.78%1.74%1.15%1.90%4/30/20200.74%1.61%1.45%0.18%1.82%0.87%0.00%0.50%5/1/20201.45%1.32%1.17%0.48%1.26%0.90%2.14%1.04%5/2/20201.56%1.60%1.47%0.43%1.23%0.81%0.72%0.45%5/3/20200.93%1.48%1.16%0.80%1.38%1.29%0.00%1.11%5/4/20201.45%1.27%1.05%0.50%0.57%1.48%0.68%1.58%5/5/20200.97%1.13%1.03%0.43%1.85%0.77%2.33%0.00%5/6/20200.47%1.32%0.93%0.45%0.73%1.23%1.47%1.84%5/7/20200.67%1.11%1.00%0.23%1.75%0.96%0.00%0.00%5/10/20200.43%1.45%0.97%0.75%1.06%1.31%2.86%1.72%5/11/20200.45%1.21%1.17%0.48%0.73%1.11%0.97%0.97%5/11/20200.45%1.21%1.17%0.48%0.73%1.1                                                                                                                                                     |           |       |       |       |       |       |       |       |       |
| 4/27/20201.07%2.51%1.40%0.26%1.90%1.53%1.15%0.00%4/28/20200.77%1.70%1.42%0.27%2.40%1.43%2.14%0.51%4/29/20201.83%1.64%0.83%0.30%1.78%1.74%1.15%1.90%4/30/20200.74%1.61%1.45%0.18%1.82%0.87%0.00%0.50%5/1/20201.45%1.32%1.17%0.48%1.26%0.90%2.14%1.04%5/2/20201.56%1.60%1.47%0.43%1.23%0.81%0.72%0.45%5/3/20200.93%1.48%1.16%0.80%1.38%1.29%0.00%1.11%5/4/20201.45%1.27%1.05%0.50%0.57%1.48%0.68%1.58%5/5/20200.97%1.13%1.03%0.43%1.85%0.77%2.33%0.00%5/6/20200.47%1.32%0.93%0.45%0.73%1.23%1.47%1.84%5/7/20200.67%1.11%1.00%0.23%1.75%0.96%0.00%0.00%5/9/20200.27%1.11%1.00%0.23%1.75%1.31%2.86%1.72%5/11/20200.45%1.21%1.17%0.48%0.73%1.11%0.97%0.97%5/13/20200.45%1.21%1.17%0.48%0.73%1.11%0.97%0.97%5/13/20200.45%0.54%0.73%1.68%1.81%0.90                                                                                                                                                     |           |       |       |       |       |       |       |       |       |
| 4/28/20200.77%1.70%1.42%0.27%2.40%1.43%2.14%0.51%4/29/20201.83%1.64%0.83%0.30%1.78%1.74%1.15%1.90%4/30/20200.74%1.61%1.45%0.18%1.82%0.87%0.00%0.50%5/1/20201.45%1.32%1.17%0.48%1.26%0.90%2.14%1.04%5/2/20201.56%1.60%1.47%0.43%1.23%0.81%0.72%0.45%5/3/20200.93%1.48%1.16%0.80%1.38%1.29%0.00%1.11%5/4/20201.45%1.27%1.05%0.50%0.57%1.48%0.68%1.58%5/5/20200.97%1.13%1.03%0.43%1.85%0.77%2.33%0.00%5/6/20200.47%1.32%0.93%0.44%1.71%1.15%0.00%0.47%5/7/20200.67%1.03%0.72%0.34%1.71%1.15%0.00%0.47%5/8/20200.37%0.90%1.22%0.45%0.73%1.23%1.47%1.84%5/9/20200.27%1.11%1.00%0.23%1.75%0.96%0.00%0.00%5/10/20200.45%1.21%1.17%0.48%0.73%1.11%0.97%0.97%5/11/20200.45%1.21%1.17%0.48%0.73%1.11%0.97%0.97%5/13/20200.45%0.24%0.83%0.88%1.88%0.32%                                                                                                                                                     |           |       |       |       |       |       |       |       |       |
| 4/29/20201.83%1.64%0.83%0.30%1.78%1.74%1.15%1.90%4/30/20200.74%1.61%1.45%0.18%1.82%0.87%0.00%0.50%5/1/20201.45%1.32%1.17%0.48%1.26%0.90%2.14%1.04%5/2/20201.56%1.60%1.47%0.43%1.23%0.81%0.72%0.45%5/3/20200.93%1.48%1.16%0.80%1.38%1.29%0.00%1.11%5/4/20201.45%1.27%1.05%0.50%0.57%1.48%0.68%1.58%5/5/20200.97%1.13%1.03%0.43%1.85%0.77%2.33%0.00%5/6/20200.47%1.32%0.93%0.18%1.91%0.92%0.70%1.18%5/7/20200.67%1.03%0.72%0.34%1.71%1.15%0.00%0.47%5/8/20200.37%0.90%1.22%0.45%0.73%1.23%1.47%1.84%5/9/20200.43%1.45%0.97%0.75%1.07%1.31%2.86%1.72%5/10/20200.45%1.21%1.00%0.23%1.75%0.96%0.00%1.87%5/11/20200.45%1.21%1.17%0.48%0.73%1.11%0.97%0.97%5/13/20200.45%0.24%0.83%0.88%1.18%0.90%1.05%0.00%5/14/20200.62%0.92%0.83%0.88%1.18%0.90%                                                                                                                                                     |           |       |       |       |       |       |       |       |       |
| 4/30/20200.74%1.61%1.45%0.18%1.82%0.87%0.00%0.50%5/1/20201.45%1.32%1.17%0.48%1.26%0.90%2.14%1.04%5/2/20201.56%1.60%1.47%0.43%1.23%0.81%0.72%0.45%5/3/20200.93%1.48%1.16%0.80%1.38%1.29%0.00%1.11%5/4/20201.45%1.27%1.05%0.50%0.57%1.48%0.68%1.58%5/5/20200.97%1.13%1.03%0.43%1.85%0.77%2.33%0.00%5/6/20200.47%1.32%0.93%0.43%1.85%0.77%2.33%0.00%5/6/20200.67%1.32%0.93%0.43%1.91%0.92%0.70%1.18%5/7/20200.67%1.03%0.72%0.34%1.71%1.15%0.00%0.47%5/8/20200.37%0.90%1.22%0.45%0.73%1.23%1.47%1.84%5/9/20200.43%1.45%0.97%0.75%1.07%1.31%2.86%1.72%5/11/20200.45%1.21%1.17%0.48%0.73%1.11%0.97%0.97%5/13/20200.45%1.21%1.17%0.48%0.73%1.11%0.97%0.97%5/14/20200.62%0.92%0.83%0.88%1.18%0.90%1.05%0.00%5/15/20200.75%0.62%0.93%0.88%1.88%0.90%<                                                                                                                                                     |           |       |       |       |       |       |       |       |       |
| 5/1/20201.45%1.32%1.17%0.48%1.26%0.90%2.14%1.04%5/2/20201.56%1.60%1.47%0.43%1.23%0.81%0.72%0.45%5/3/20200.93%1.48%1.16%0.80%1.38%1.29%0.00%1.11%5/4/20201.45%1.27%1.05%0.50%0.57%1.48%0.68%1.58%5/5/20200.97%1.13%1.03%0.43%1.85%0.77%2.33%0.00%5/6/20200.47%1.32%0.93%0.18%1.91%0.92%0.70%1.18%5/7/20200.67%1.03%0.72%0.34%1.71%1.15%0.00%0.47%5/8/20200.37%0.90%1.22%0.45%0.73%1.23%1.47%1.84%5/9/20200.27%1.11%1.00%0.23%1.75%0.96%0.00%0.00%5/10/20200.43%1.45%0.97%0.75%1.07%1.31%2.86%1.72%5/11/20200.45%1.21%1.17%0.48%0.73%1.11%0.97%0.97%5/13/20200.45%1.21%1.17%0.48%0.73%1.11%0.97%0.97%5/13/20200.45%1.21%1.17%0.48%0.73%1.11%0.97%0.97%5/13/20200.62%0.92%0.83%0.88%1.18%0.90%1.05%0.00%5/14/20200.75%0.62%0.93%0.38%0.78%0.32%                                                                                                                                                     |           |       |       |       |       |       |       |       |       |
| 5/2/20201.56%1.60%1.47%0.43%1.23%0.81%0.72%0.45%5/3/20200.93%1.48%1.16%0.80%1.38%1.29%0.00%1.11%5/4/20201.45%1.27%1.05%0.50%0.57%1.48%0.68%1.58%5/5/20200.97%1.13%1.03%0.43%1.85%0.77%2.33%0.00%5/6/20200.47%1.32%0.93%0.18%1.91%0.92%0.70%1.18%5/7/20200.67%1.03%0.72%0.34%1.71%1.15%0.00%0.47%5/8/20200.67%1.03%0.72%0.45%0.73%1.23%1.47%1.84%5/9/20200.27%1.11%1.00%0.23%1.75%0.96%0.00%0.00%5/10/20200.43%1.45%0.97%0.75%1.07%1.31%2.86%1.72%5/11/20200.45%1.21%1.17%0.48%0.73%1.11%0.97%0.97%5/13/20200.45%1.22%1.00%0.32%1.31%1.23%1.30%1.87%5/14/20200.45%1.21%1.17%0.48%0.73%1.11%0.97%0.97%5/13/20200.45%1.21%0.75%1.06%1.08%1.81%0.55%5/14/20200.75%0.62%0.93%0.33%0.78%0.32%0.86%0.44%                                                                                                                                                                                                |           |       |       |       |       |       |       |       |       |
| 5/3/20200.93%1.48%1.16%0.80%1.38%1.29%0.00%1.11%5/4/20201.45%1.27%1.05%0.50%0.57%1.48%0.68%1.58%5/5/20200.97%1.13%1.03%0.43%1.85%0.77%2.33%0.00%5/6/20200.47%1.32%0.93%0.18%1.91%0.92%0.70%1.18%5/7/20200.67%1.03%0.72%0.34%1.71%1.15%0.00%0.47%5/8/20200.37%0.90%1.22%0.45%0.73%1.23%1.47%1.84%5/9/20200.27%1.11%1.00%0.23%1.75%0.96%0.00%0.00%5/10/20200.43%1.45%0.97%0.75%1.07%1.31%2.86%1.72%5/11/20200.45%1.21%1.17%0.48%0.73%1.11%0.97%0.97%5/13/20200.45%0.54%0.79%0.65%1.06%1.08%1.81%0.55%5/14/20200.75%0.62%0.93%0.88%1.18%0.90%1.05%0.00%5/15/20200.75%0.62%0.93%0.33%0.78%0.32%0.86%0.44%                                                                                                                                                                                                                                                                                            |           |       |       |       |       |       |       |       |       |
| 5/4/2020   1.45%   1.27%   1.05%   0.50%   0.57%   1.48%   0.68%   1.58%     5/5/2020   0.97%   1.13%   1.03%   0.43%   1.85%   0.77%   2.33%   0.00%     5/6/2020   0.47%   1.32%   0.93%   0.18%   1.91%   0.92%   0.70%   1.18%     5/7/2020   0.67%   1.03%   0.72%   0.34%   1.71%   1.15%   0.00%   0.47%     5/8/2020   0.37%   0.90%   1.22%   0.45%   0.73%   1.23%   1.47%   1.84%     5/9/2020   0.27%   1.11%   1.00%   0.23%   1.75%   0.96%   0.00%   0.00%     5/10/2020   0.43%   1.45%   0.97%   0.75%   1.07%   1.31%   2.86%   1.72%     5/11/2020   0.45%   1.21%   1.00%   0.32%   1.11%   0.97%   0.75%   1.01%   0.97%   0.75%   1.11%   0.97%   0.75%   1.31%   2.86%   1.72%     5/11/                                                                                                                                                                                  |           |       |       |       |       |       |       |       |       |
| 5/5/2020   0.97%   1.13%   1.03%   0.43%   1.85%   0.77%   2.33%   0.00%     5/6/2020   0.47%   1.32%   0.93%   0.18%   1.91%   0.92%   0.70%   1.18%     5/7/2020   0.67%   1.03%   0.72%   0.34%   1.71%   1.15%   0.00%   0.47%     5/8/2020   0.37%   0.90%   1.22%   0.45%   0.73%   1.23%   1.47%   1.84%     5/9/2020   0.27%   1.11%   1.00%   0.23%   1.75%   0.96%   0.00%   0.00%     5/10/2020   0.43%   1.45%   0.97%   0.75%   1.07%   1.31%   2.86%   1.72%     5/11/2020   0.45%   1.21%   1.00%   0.32%   1.13%   1.33%   1.87%     5/12/2020   0.45%   1.21%   1.17%   0.48%   0.73%   1.11%   0.97%   0.97%     5/13/2020   0.99%   0.54%   0.79%   0.65%   1.06%   1.08%   1.81%   0.90%                                                                                                                                                                                     |           |       |       |       |       |       |       |       |       |
| 5/6/20200.47%1.32%0.93%0.18%1.91%0.92%0.70%1.18%5/7/20200.67%1.03%0.72%0.34%1.71%1.15%0.00%0.47%5/8/20200.37%0.90%1.22%0.45%0.73%1.23%1.47%1.84%5/9/20200.27%1.11%1.00%0.23%1.75%0.96%0.00%0.00%5/10/20200.43%1.45%0.97%0.75%1.07%1.31%2.86%1.72%5/11/20200.85%1.22%1.00%0.32%1.13%1.23%1.30%1.87%5/12/20200.45%1.21%1.17%0.48%0.73%1.11%0.97%0.97%5/13/20200.99%0.54%0.79%0.65%1.06%1.08%1.81%0.55%5/14/20200.62%0.92%0.83%0.33%0.78%0.32%0.86%0.44%                                                                                                                                                                                                                                                                                                                                                                                                                                            |           |       |       |       |       |       |       |       |       |
| 5/7/20200.67%1.03%0.72%0.34%1.71%1.15%0.00%0.47%5/8/20200.37%0.90%1.22%0.45%0.73%1.23%1.47%1.84%5/9/20200.27%1.11%1.00%0.23%1.75%0.96%0.00%0.00%5/10/20200.43%1.45%0.97%0.75%1.07%1.31%2.86%1.72%5/11/20200.85%1.22%1.00%0.32%1.13%1.23%1.30%1.87%5/12/20200.45%1.21%1.17%0.48%0.73%1.11%0.97%0.97%5/13/20200.62%0.54%0.79%0.65%1.06%1.08%1.81%0.55%5/14/20200.62%0.92%0.83%0.33%0.78%0.32%0.86%0.44%                                                                                                                                                                                                                                                                                                                                                                                                                                                                                            |           |       |       |       |       |       |       |       |       |
| 5/8/20200.37%0.90%1.22%0.45%0.73%1.23%1.47%1.84%5/9/20200.27%1.11%1.00%0.23%1.75%0.96%0.00%0.00%5/10/20200.43%1.45%0.97%0.75%1.07%1.31%2.86%1.72%5/11/20200.85%1.22%1.00%0.32%1.13%1.23%1.30%1.87%5/12/20200.45%1.21%1.17%0.48%0.73%1.11%0.97%0.97%5/13/20200.99%0.54%0.79%0.65%1.06%1.08%1.81%0.55%5/14/20200.62%0.92%0.83%0.38%0.78%0.32%0.86%0.44%                                                                                                                                                                                                                                                                                                                                                                                                                                                                                                                                            |           |       |       | 1     |       |       |       |       |       |
| 5/9/20200.27%1.11%1.00%0.23%1.75%0.96%0.00%0.00%5/10/20200.43%1.45%0.97%0.75%1.07%1.31%2.86%1.72%5/11/20200.85%1.22%1.00%0.32%1.13%1.23%1.30%1.87%5/12/20200.45%1.21%1.17%0.48%0.73%1.11%0.97%0.97%5/13/20200.99%0.54%0.79%0.65%1.06%1.08%1.81%0.55%5/14/20200.62%0.92%0.83%0.38%0.78%0.32%0.86%0.44%                                                                                                                                                                                                                                                                                                                                                                                                                                                                                                                                                                                            | 5/7/2020  |       |       |       |       |       |       |       | 0.47% |
| 5/10/2020 0.43% 1.45% 0.97% 0.75% 1.07% 1.31% 2.86% 1.72%   5/11/2020 0.85% 1.22% 1.00% 0.32% 1.13% 1.23% 1.30% 1.87%   5/12/2020 0.45% 1.21% 1.17% 0.48% 0.73% 1.11% 0.97% 0.97%   5/13/2020 0.99% 0.54% 0.79% 0.65% 1.06% 1.08% 1.81% 0.55%   5/14/2020 0.62% 0.92% 0.83% 0.88% 1.18% 0.90% 1.05%   5/15/2020 0.75% 0.62% 0.93% 0.33% 0.78% 0.32% 0.86% 0.44%                                                                                                                                                                                                                                                                                                                                                                                                                                                                                                                                  | 5/8/2020  | 0.37% | 0.90% | 1.22% | 0.45% | 0.73% | 1.23% | 1.47% | 1.84% |
| 5/11/20200.85%1.22%1.00%0.32%1.13%1.23%1.30%1.87%5/12/20200.45%1.21%1.17%0.48%0.73%1.11%0.97%0.97%5/13/20200.99%0.54%0.79%0.65%1.06%1.08%1.81%0.55%5/14/20200.62%0.92%0.83%0.88%1.18%0.90%1.05%0.00%5/15/20200.75%0.62%0.93%0.33%0.78%0.32%0.86%0.44%                                                                                                                                                                                                                                                                                                                                                                                                                                                                                                                                                                                                                                            | 5/9/2020  | 0.27% | 1.11% | 1.00% | 0.23% | 1.75% | 0.96% | 0.00% | 0.00% |
| 5/12/2020   0.45%   1.21%   1.17%   0.48%   0.73%   1.11%   0.97%   0.97%     5/13/2020   0.99%   0.54%   0.79%   0.65%   1.06%   1.08%   1.81%   0.55%     5/14/2020   0.62%   0.93%   0.88%   1.18%   0.90%   1.05%   0.00%     5/15/2020   0.75%   0.62%   0.93%   0.33%   0.78%   0.32%   0.86%   0.44%                                                                                                                                                                                                                                                                                                                                                                                                                                                                                                                                                                                      |           |       |       |       |       |       |       |       |       |
| 5/13/2020   0.99%   0.54%   0.79%   0.65%   1.06%   1.08%   1.81%   0.55%     5/14/2020   0.62%   0.92%   0.83%   0.88%   1.18%   0.90%   1.05%   0.00%     5/15/2020   0.75%   0.62%   0.93%   0.33%   0.78%   0.32%   0.86%   0.44%                                                                                                                                                                                                                                                                                                                                                                                                                                                                                                                                                                                                                                                            | 5/11/2020 | 0.85% | 1.22% | 1.00% | 0.32% | 1.13% | 1.23% | 1.30% | 1.87% |
| 5/14/2020   0.62%   0.92%   0.83%   0.88%   1.18%   0.90%   1.05%   0.00%     5/15/2020   0.75%   0.62%   0.93%   0.33%   0.78%   0.32%   0.86%   0.44%                                                                                                                                                                                                                                                                                                                                                                                                                                                                                                                                                                                                                                                                                                                                          | 5/12/2020 | 0.45% | 1.21% | 1.17% | 0.48% | 0.73% | 1.11% | 0.97% | 0.97% |
| 5/15/2020 0.75% 0.62% 0.93% 0.33% 0.78% 0.32% 0.86% 0.44%                                                                                                                                                                                                                                                                                                                                                                                                                                                                                                                                                                                                                                                                                                                                                                                                                                        | 5/13/2020 | 0.99% | 0.54% | 0.79% | 0.65% | 1.06% | 1.08% | 1.81% | 0.55% |
|                                                                                                                                                                                                                                                                                                                                                                                                                                                                                                                                                                                                                                                                                                                                                                                                                                                                                                  | 5/14/2020 | 0.62% | 0.92% | 0.83% | 0.88% | 1.18% | 0.90% | 1.05% | 0.00% |
| 5/16/2020 0.86% 1.17% 0.62% 0.11% 1.14% 0.93% 1.33% 0.92%                                                                                                                                                                                                                                                                                                                                                                                                                                                                                                                                                                                                                                                                                                                                                                                                                                        | 5/15/2020 | 0.75% | 0.62% | 0.93% | 0.33% | 0.78% | 0.32% | 0.86% | 0.44% |
|                                                                                                                                                                                                                                                                                                                                                                                                                                                                                                                                                                                                                                                                                                                                                                                                                                                                                                  | 5/16/2020 | 0.86% | 1.17% | 0.62% | 0.11% | 1.14% | 0.93% | 1.33% | 0.92% |