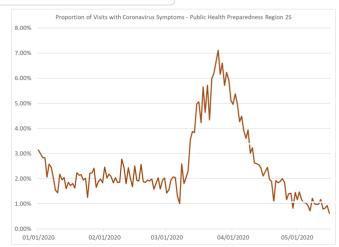

#### Proportion of Visits with Coronavirus Symptoms by Public Health Preparedness Region

|           |       | ileaiti | i i i epe | il cuile | 55 1105 |       |       |       |
|-----------|-------|---------|-----------|----------|---------|-------|-------|-------|
| Date      | 1     | 2N      | 2S        | 3        | 5       | 6     | 7     | 8     |
| 1/1/2020  | 2.90% | 4.05%   | 3.14%     | 1.46%    | 3.68%   | 4.29% | 1.66% | 4.93% |
| 1/2/2020  | 0.55% | 2.61%   | 2.99%     | 1.06%    | 2.71%   | 3.64% | 2.28% | 1.63% |
| 1/3/2020  | 1.08% | 2.68%   | 2.84%     | 1.19%    | 2.88%   | 3.09% | 0.76% | 2.66% |
| 1/4/2020  | 2.59% | 2.40%   | 2.83%     | 1.26%    | 2.86%   | 3.26% | 1.16% | 1.69% |
| 1/5/2020  | 1.74% | 2.86%   | 2.06%     | 0.83%    | 3.03%   | 3.65% | 2.36% | 2.10% |
| 1/6/2020  | 0.90% | 2.33%   | 2.58%     | 0.71%    | 2.49%   | 3.28% | 1.19% | 1.85% |
| 1/7/2020  | 0.64% | 2.29%   | 2.45%     | 0.95%    | 3.74%   | 3.30% | 0.72% | 2.25% |
| 1/8/2020  | 0.65% | 2.40%   | 2.02%     | 0.94%    | 1.53%   | 2.23% | 1.86% | 0.96% |
| 1/9/2020  | 0.82% | 2.12%   | 1.54%     | 0.45%    | 2.18%   | 2.22% | 0.97% | 1.18% |
| 1/10/2020 | 1.75% | 1.81%   | 1.43%     | 0.47%    | 2.07%   | 2.79% | 0.18% | 2.08% |
| 1/11/2020 | 1.31% | 2.63%   | 2.18%     | 0.94%    | 4.46%   | 3.37% | 0.65% | 0.98% |
| 1/12/2020 | 0.65% | 2.86%   | 1.95%     | 1.58%    | 4.36%   | 3.18% | 0.84% | 3.27% |
| 1/13/2020 | 1.35% | 2.54%   | 2.04%     | 0.71%    | 2.45%   | 2.64% | 1.08% | 2.74% |
| 1/14/2020 | 0.82% | 2.72%   | 1.60%     | 1.09%    | 3.73%   | 2.37% | 0.75% | 2.61% |
| 1/15/2020 | 0.85% | 2.05%   | 1.85%     | 0.37%    | 2.87%   | 2.93% | 1.75% | 2.63% |
| 1/16/2020 | 1.16% | 2.10%   | 1.73%     | 0.72%    | 2.92%   | 2.64% | 1.44% | 1.33% |
| 1/17/2020 | 0.76% | 1.97%   | 1.81%     | 1.14%    | 2.29%   | 2.07% | 0.83% | 2.73% |
| 1/18/2020 | 1.64% | 2.07%   | 1.63%     | 1.02%    | 3.39%   | 3.48% | 1.32% | 2.22% |
| 1/19/2020 | 1.23% | 1.45%   | 2.23%     | 0.91%    | 3.18%   | 3.08% | 1.89% | 2.99% |
| 1/20/2020 | 1.05% | 1.82%   | 2.14%     | 0.95%    | 2.73%   | 3.81% | 0.72% | 2.09% |
| 1/21/2020 | 1.63% | 2.13%   | 2.16%     | 0.88%    | 3.41%   | 3.39% | 2.46% | 3.22% |
| 1/22/2020 | 1.41% | 1.55%   | 1.94%     | 1.02%    | 2.56%   | 2.95% | 1.18% | 3.98% |
| 1/23/2020 | 0.93% | 1.73%   | 2.02%     | 0.68%    | 2.90%   | 3.62% | 0.93% | 3.52% |
| 1/24/2020 | 1.28% | 2.17%   | 1.25%     | 0.58%    | 1.82%   | 3.05% | 1.34% | 4.31% |
| 1/25/2020 | 1.15% | 2.44%   | 2.21%     | 0.79%    | 3.74%   | 3.06% | 2.09% | 2.90% |
| 1/26/2020 | 1.42% | 2.57%   | 2.22%     | 1.65%    | 4.78%   | 3.01% | 1.76% | 3.29% |

| Data      | 1        | 201   | 20    | 2               | F     | 6        | 7        | Coror |
|-----------|----------|-------|-------|-----------------|-------|----------|----------|-------|
| Date      | <b>1</b> | 2N    | 2S    | 3               | 5     | <b>6</b> | <b>7</b> | 8     |
| 1/27/2020 |          |       |       |                 |       |          |          |       |
| 1/28/2020 |          |       |       |                 |       |          |          |       |
| 1/29/2020 |          |       |       |                 |       |          |          |       |
| 1/30/2020 |          |       |       |                 |       |          |          |       |
| 1/31/2020 |          |       |       |                 |       |          |          |       |
| 2/1/2020  |          |       |       |                 |       |          |          |       |
| 2/2/2020  |          |       |       |                 |       |          |          |       |
| 2/3/2020  |          |       |       |                 |       |          |          |       |
|           |          |       |       |                 |       |          | 1.88%    |       |
|           |          |       |       |                 |       |          | 1.89%    |       |
| 2/6/2020  | 0.90%    | 1.91% | 2.03% | 1.42%           | 2.39% | 2.83%    | 1.30%    | 4.64% |
| 2/7/2020  | 1.65%    | 1.77% | 1.84% | 0.95%           | 2.65% | 3.23%    | 2.09%    | 2.21% |
| 2/8/2020  | 1.75%    | 2.31% | 1.86% | 1.24%           | 3.96% | 2.85%    | 1.95%    | 2.25% |
| 2/9/2020  | 1.30%    | 2.82% | 2.78% | 1.89%           | 3.35% | 4.04%    | 3.50%    | 4.75% |
| 2/10/2020 | 1.46%    | 1.86% | 2.45% | 0.87%           | 2.25% | 2.91%    | 1.91%    | 4.26% |
| 2/11/2020 | 1.61%    | 2.21% | 1.79% | 1.16%           | 2.59% | 2.69%    | 0.54%    | 4.47% |
| 2/12/2020 | 1.32%    | 2.54% | 2.43% | 1.65%           | 2.54% | 2.22%    | 1.99%    | 3.97% |
| 2/13/2020 | 1.20%    | 2.05% | 2.01% | 1.01%           | 2.41% | 2.15%    | 1.60%    | 1.38% |
| 2/14/2020 |          |       |       |                 |       |          |          |       |
| 2/15/2020 |          |       |       |                 |       |          |          |       |
| 2/16/2020 |          |       |       |                 |       |          |          |       |
| 2/17/2020 |          |       |       |                 |       |          |          |       |
| 2/18/2020 |          |       |       |                 |       |          |          |       |
| 2/19/2020 |          |       |       |                 |       |          |          |       |
| 2/20/2020 |          |       |       |                 |       |          |          |       |
| 2/21/2020 |          |       |       |                 |       |          |          |       |
| 2/22/2020 |          |       |       |                 |       |          |          |       |
| 2/23/2020 |          |       |       |                 |       |          |          |       |
| 2/23/2020 |          |       |       |                 |       |          |          |       |
| 2/24/2020 |          |       |       |                 |       |          |          |       |
| 2/25/2020 |          |       |       |                 |       |          |          |       |
|           |          |       |       |                 |       |          |          |       |
| 2/27/2020 |          |       |       |                 |       |          |          |       |
| 2/28/2020 |          |       |       |                 |       |          |          |       |
| 2/29/2020 |          |       |       |                 |       |          |          |       |
| 3/1/2020  |          | 1     |       | 1               | 1     |          | 1        |       |
| 3/2/2020  |          |       |       |                 |       |          |          |       |
| 3/3/2020  |          |       |       |                 |       |          |          |       |
| 3/4/2020  |          |       |       |                 |       |          |          |       |
| 3/5/2020  |          |       |       |                 |       |          |          |       |
| 3/6/2020  |          |       |       |                 |       |          |          |       |
| 3/7/2020  |          |       |       |                 |       |          |          |       |
| 3/8/2020  | 2.43%    | 1.76% | 2.59% | 0.98%           | 3.58% | 2.63%    | 3.05%    | 7.20% |
| 3/9/2020  | 1.12%    | 1.98% | 1.81% | 0.95%           | 2.36% | 2.80%    | 1.40%    | 3.28% |
| 3/10/2020 | 1.52%    | 1.93% | 2.03% | 0.89%           | 2.05% | 2.87%    | 0.87%    | 3.35% |
| 3/11/2020 | 1.90%    | 2.87% | 2.30% | 1.07%           | 4.38% | 3.24%    | 1.79%    | 4.00% |
| 3/12/2020 | 3.11%    | 4.43% | 3.56% | 1.62%           | 3.85% | 3.69%    | 3.30%    | 5.42% |
| 3/13/2020 | 4.77%    | 4.05% | 3.88% | 2.16%           | 6.48% | 3.64%    | 3.22%    | 5.33% |
| 3/14/2020 | 4.09%    | 5.81% | 3.83% | 2.96%           | 4.72% | 3.44%    | 5.18%    | 4.28% |
| 3/15/2020 | 2.68%    | 4.89% | 4.98% | 2.69%           | 5.46% | 3.54%    | 4.20%    | 3.00% |
| 3/16/2020 |          |       |       |                 |       |          |          |       |
| 3/17/2020 |          |       |       |                 |       |          |          |       |
| 3/18/2020 |          |       |       |                 |       |          |          |       |
| 3/19/2020 |          |       |       |                 |       |          |          |       |
| 3/20/2020 |          |       |       |                 |       |          |          |       |
| 3/20/2020 |          |       |       |                 |       |          |          |       |
| 3/22/2020 |          |       |       |                 |       |          |          |       |
| 3/23/2020 |          |       |       |                 |       |          |          |       |
|           |          |       |       |                 |       |          |          |       |
| 3/24/2020 |          |       |       |                 |       |          |          |       |
| 3/25/2020 | 2.98%    | o.03% | 1.11% | ∣ <b>∠.</b> 44% | 4.37% | 4.19%    | 2.52%    | ∠.00% |

| Date12N2S366783/26/2022.73%6.82%6.16%2.87%3.59%5.30%0.55%3/27/2022.10%6.84%6.60%2.87%2.83%2.83%2.83%2.83%3.81%3.81%2.83%2.83%2.85%2.85%2.85%3.81%3.81%2.68%2.85%2.62%3.11%3/30/2023.62%7.36%5.34%1.64%2.48%2.48%2.64%3.11%4/1/2023.24%5.70%4.36%1.64%2.73%2.68%3.64%4/2/2023.24%5.99%4.27%1.04%3.99%1.45%3.64%4/2/2023.24%5.99%4.27%1.40%3.99%1.45%3.64%4/4/2022.25%5.99%4.27%1.45%3.69%1.45%3.64%4/7/2022.28%5.1%3.92%1.5%2.65%1.45%3.64%4/7/2021.40%4.47%3.02%1.5%2.65%1.45%3.64%3.64%4/7/2021.5%5.5%3.6%1.4%1.3%0.65%3.64%3.64%3.64%3.64%3.64%3.64%3.64%3.64%3.64%3.64%3.64%3.64%3.64%3.64%3.64%3.64%3.64%3.64%3.64%3.64%3.64%3.64%3.64%3.64%3.64%3.64%3.64%3.64%3.64%3.64%3.64%3.64%3.64%3.64%3.64%3.64%                                                                                                                                                                                     | 10/2020   |       |       |       |       |       |       |       |       |
|--------------------------------------------------------------------------------------------------------------------------------------------------------------------------------------------------------------------------------------------------------------------------------------------------------------------------------------------------------------------------------------------------------------------------------------------------------------------------------------------------------------------------------------------------------------------------------------------------------------------------------------------------------------------------------------------------------------------------------------------------------------------------------------------------------------------------------------------------------------------------------------------------|-----------|-------|-------|-------|-------|-------|-------|-------|-------|
| 3/27/20204.21%8.34%6.60%2.97%4.58%2.66%2.56%1.55%3/28/20203.90%8.46%6.23%2.85%2.85%1.95%3.66%3/30/20203.62%7.30%5.91%2.07%3.36%1.15%4.18%3/31/20203.62%7.37%5.93%1.64%2.48%2.94%5.44%1.14%4/1/20202.84%7.77%4.96%1.64%2.48%2.94%5.44%1.04%4/2/20203.24%5.67%5.38%1.04%2.73%3.68%1.44%4/2/20203.24%5.67%1.40%2.73%1.69%3.69%1.14%4/4/20202.35%5.99%4.27%1.75%4.30%2.91%2.63%0.63%4/5/20202.40%4.17%1.28%2.75%1.63%3.69%1.44%1.84%4/6/20202.60%5.51%3.04%1.57%1.30%1.25%2.13%4.70%4/10/20201.54%3.57%2.66%1.34%2.44%1.38%0.95%1.33%1.36%0.61%4/11/20201.54%3.54%1.34%1.5%1.30%1.35%1.5%2.96%1.44%0.65%1.25%1.16%0.66%4/11/20201.54%3.65%2.64%1.34%1.6%1.5%2.65%1.0%2.5%2.96%4/11/20201.54%3.65%2.76%1.34%1.45%1.5%1.5%2.6%1.5%2.6%1.5% <td< th=""><th>Date</th><th>1</th><th>2N</th><th>2S</th><th>3</th><th>5</th><th>6</th><th>7</th><th>8</th></td<>                                            | Date      | 1     | 2N    | 2S    | 3     | 5     | 6     | 7     | 8     |
| 3/28/2020   2.10%   6.99%   5.71%   1.66%   3.81%   2.83%   2.72%   3.66%     3/29/2020   3.90%   8.46%   6.23%   2.85%   2.10%   2.62%   2.15%   1.18%     3/31/2020   3.62%   7.37%   5.11%   2.75%   3.36%   2.14%   2.43%   2.44%   2.44%   2.44%   2.44%   2.44%   2.44%   2.44%   2.44%   2.44%   2.44%   2.44%   2.44%   2.44%   2.44%   2.44%   2.44%   2.44%   2.44%   2.44%   2.44%   2.44%   2.44%   2.44%   2.44%   2.44%   2.44%   2.44%   2.44%   2.44%   2.44%   2.44%   2.44%   2.44%   2.44%   2.44%   2.44%   2.44%   2.44%   2.44%   2.44%   2.44%   2.44%   2.44%   2.44%   2.44%   2.44%   2.44%   2.44%   2.44%   2.44%   2.44%   2.44%   2.44%   2.44%   2.44%   2.44%   2.44%   2.44%   2.44%   2.44%                                                                                                                                                                    | 3/26/2020 | 2.73% | 6.82% | 6.16% | 2.18% | 4.03% | 3.59% | 5.30% | 0.65% |
| 3/29/20203.90%8.46%6.23%2.85%2.50%2.65%1.15%3.76%3/31/20203.32%8.30%5.11%2.75%3.36%2.16%1.14%4/1/20203.24%5.67%5.38%1.04%2.74%2.04%3.05%4/3/20203.81%7.00%4.97%1.75%3.37%1.69%3.69%1.14%4/3/20203.24%5.67%4.27%1.40%3.99%1.45%3.69%1.14%4/4/20202.22%4.40%4.49%1.51%3.04%2.14%3.69%1.44%4/4/20202.20%4.40%3.92%1.57%4.30%2.91%3.69%1.44%4/4/20202.40%4.41%3.92%1.57%4.30%2.91%3.69%1.44%4/4/20201.40%3.94%1.61%3.64%1.84%2.66%1.84%4.76%3.67%1.66%3.66%1.97%4/9/20201.54%3.54%1.24%1.38%0.61%1.75%3.93%1.34%2.66%1.97%4/11/20201.54%3.54%1.24%1.25%1.75%1.56%3.94%1.66%2.66%4/11/20201.54%3.64%1.25%1.75%1.56%3.66%1.76%4/11/20201.54%3.64%1.25%1.75%1.56%3.66%1.66%1.76%4/11/20201.54%3.64%1.25%1.56%1.66%1.66%1.66%1.76%4/11/20201.54%1.64                                                                                                                                                     | 3/27/2020 | 4.21% | 8.34% | 6.60% | 2.97% | 4.58% | 2.66% | 2.56% | 1.55% |
| 3)30/20203.62%7.36%5.91%2.07%5.00%2.62%2.15%1.18%3/31/20203.24%5.71%4.96%1.64%2.48%2.94%5.24%1.04%4/2/20203.24%5.67%5.38%1.04%2.73%2.28%2.61%1.04%4/2/20203.24%5.67%5.38%1.04%2.39%1.69%3.69%1.14%4/2/20202.22%4.40%4.27%1.51%2.71%1.69%3.69%1.44%4/4/20202.24%4.40%3.92%1.57%4.30%2.14%5.04%3.69%4/7/20202.40%4.91%3.92%1.57%2.65%1.42%5.06%3.69%4/7/20201.53%5.51%3.94%1.27%2.51%2.59%2.13%4.70%4/10/20201.54%3.57%2.63%1.28%1.34%0.41%0.01%1.85%4/11/20201.54%3.57%2.63%1.28%1.34%0.41%0.01%1.85%4/11/20201.54%3.57%2.63%1.29%1.25%1.34%0.01%1.55%2.97%1.34%0.01%1.55%2.97%1.34%0.01%1.55%2.97%1.34%0.01%1.55%1.66%1.66%1.66%1.66%1.66%1.66%1.66%1.66%1.66%1.66%1.66%1.66%1.66%1.66%1.66%1.66%1.66%1.66%1.66%1.66%1.66%1.66%1.66%1.66%1.66% <t< td=""><td>3/28/2020</td><td>2.10%</td><td>6.99%</td><td>5.71%</td><td>1.66%</td><td>3.81%</td><td>2.83%</td><td>2.72%</td><td>3.68%</td></t<> | 3/28/2020 | 2.10% | 6.99% | 5.71% | 1.66% | 3.81% | 2.83% | 2.72% | 3.68% |
| 3)1/20203.32%8.30%5.11%2.75%3.36%2.16%0.40%3.11%4/1/20202.68%7.17%4.96%1.64%2.48%2.94%5.24%1.04%4/2/20203.24%5.07%5.37%1.04%2.73%2.63%0.63%4/3/20203.81%7.00%4.27%1.04%3.99%1.45%2.63%0.63%4/4/20202.22%4.40%4.49%1.57%4.30%2.16%3.64%0.63%4/5/20202.24%4.04%4.98%1.57%4.30%2.16%3.60%1.97%4/7/20201.54%5.51%3.60%1.92%2.63%1.34%0.06%1.97%4/9/20201.40%4.47%3.02%1.27%1.31%0.04%1.85%4/11/20201.54%3.57%2.63%1.34%2.61%1.33%0.04%1.55%4/11/20201.54%3.69%2.44%1.23%1.97%1.60%2.55%2.09%4/11/20201.34%2.45%1.10%1.99%1.60%2.67%3.64%1.60%2.55%4/11/20201.36%3.69%1.55%1.97%1.60%2.67%3.64%1.60%2.65%4/11/20201.36%2.69%1.57%1.55%1.60%1.60%2.67%3.64%1.60%2.65%1.60%2.65%1.60%2.65%1.60%2.65%1.60%2.65%1.60%2.65%1.60%2.65%1.65%1.65%1.65%1.                                                                                                                                                     | 3/29/2020 | 3.90% | 8.46% | 6.23% | 2.85% | 2.50% | 2.85% | 1.95% | 3.66% |
| 4/1/20202.68%7.17%4.96%1.64%2.48%2.94%5.24%1.04%4/2/20203.24%5.67%5.38%1.04%2.73%2.68%2.61%3.05%4/3/20203.24%5.99%4.27%1.57%4.37%1.69%2.64%1.44%4/4/20202.35%5.99%4.40%1.51%2.71%1.08%4.41%1.84%4/6/20202.40%4.41%3.92%1.57%4.30%2.91%2.69%5.44%4/7/20201.54%5.51%3.04%1.93%2.65%1.42%5.00%3.57%4/9/20201.40%4.47%3.02%1.27%2.61%1.81%0.41%0.72%4/10/2021.64%3.57%2.63%1.34%2.08%3.94%0.61%4/11/20201.54%5.51%2.65%1.04%1.99%1.51%3.93%1.23%4/11/20201.54%5.54%2.60%1.25%1.55%2.91%1.55%2.91%1.55%2.91%4/11/20201.36%3.69%1.25%1.55%1.91%1.64%1.25%1.55%1.55%1.56%1.66%2.65%4/11/20201.36%3.69%1.25%1.55%1.91%1.56%1.66%2.65%1.66%2.65%4/11/20201.36%3.69%1.55%1.91%1.56%1.66%2.65%1.66%2.65%1.66%2.65%1.66%1.66%2.65%4/11/20201.36%1.55%1.6                                                                                                                                                     | 3/30/2020 | 3.62% | 7.36% | 5.91% | 2.07% | 5.00% | 2.62% | 2.15% | 1.18% |
| 4/2/20203.24%5.67%5.38%1.04%2.73%2.28%2.61%3.05%4/3/20203.81%7.00%4.97%1.75%4.37%1.69%3.60%1.14%4/4/20202.22%4.40%4.27%1.40%3.99%1.75%2.63%0.63%4/5/20202.20%4.40%3.92%1.57%2.01%2.64%5.40%4/6/20201.40%4.91%3.92%1.57%2.61%2.61%3.60%1.97%4/7/20201.54%5.16%3.02%1.27%2.91%2.59%0.80%1.97%4/9/20201.40%4.47%3.22%1.27%2.13%0.00%1.85%4/11/20201.54%3.67%2.63%1.34%2.44%2.08%3.94%0.61%4/11/20201.54%5.16%2.55%1.04%1.97%1.65%2.05%1.07%4/11/20201.54%3.69%2.44%1.23%1.97%1.65%2.56%2.05%4/11/20201.34%2.10%1.25%1.25%1.65%1.06%2.56%4/11/20201.34%2.10%1.55%1.97%1.65%1.97%1.66%2.56%4/11/20201.46%3.04%2.55%1.55%1.96%1.65%1.66%2.65%4/11/20201.46%3.04%1.56%1.55%1.96%1.65%1.65%1.66%2.65%4/11/20201.46%3.04%1.56%1.55%1.56%1.66%1.66%1.6                                                                                                                                                     | 3/31/2020 | 3.32% | 8.30% | 5.11% | 2.75% | 3.36% | 2.16% | 0.40% | 3.11% |
| 4/3/20203.81%7.00%4.97%1.75%4.37%1.69%3.69%1.14%4/4/20202.35%5.99%4.27%1.40%3.99%1.45%2.63%0.63%4/5/20202.22%4.40%4.99%1.51%2.17%1.08%4.11%1.84%4/6/20202.89%5.16%3.92%1.57%2.65%1.42%5.04%4.77%4/9/20201.53%5.51%3.94%1.85%2.65%1.33%0.00%1.85%4/10/20201.54%3.24%1.38%0.55%1.33%0.00%1.85%4/11/20201.54%5.42%2.60%1.24%2.61%1.72%1.81%0.01%4/11/20201.44%5.12%2.65%1.10%1.99%1.55%3.93%1.23%4/11/20201.34%5.12%2.55%1.10%1.99%1.65%2.65%2.09%4/11/20201.34%3.84%2.15%1.99%1.60%2.67%2.67%4/11/20201.32%3.84%2.15%1.99%1.60%2.67%4/11/20201.36%3.69%1.55%1.99%1.60%2.67%4/11/20201.36%3.84%2.15%1.55%1.90%1.66%2.67%4/11/20201.36%3.84%2.15%1.56%1.66%2.67%4/11/20201.36%3.64%1.94%2.55%1.32%1.66%2.67%4/11/20201.36%3.64%1.95%1.56%1.66%2.                                                                                                                                                     | 4/1/2020  | 2.68% | 7.17% | 4.96% | 1.64% | 2.48% | 2.94% | 5.24% | 1.04% |
| 4/4/20202.35%5.99%4.27%1.40%3.99%1.45%2.63%0.63%4/5/20202.20%4.40%4.91%3.92%1.57%4.30%2.91%2.69%5.44%4/7/20202.89%5.16%3.60%1.99%2.65%1.42%5.00%3.57%4/9/20201.40%4.47%3.02%1.27%2.91%2.53%4.70%4/9/20201.64%3.57%2.63%1.34%2.04%3.94%0.61%4/11/20201.54%3.57%2.63%1.34%2.44%2.08%3.94%0.61%4/11/20201.54%3.57%2.63%1.34%2.44%2.08%3.94%0.61%4/11/20201.45%5.74%2.55%1.10%1.95%1.95%2.91%1.55%4/14/20201.36%3.69%2.44%1.23%1.67%1.66%2.05%1.05%4/14/20201.36%3.02%1.25%1.55%1.05%1.36%1.66%2.67%4/14/20201.46%3.02%1.25%1.54%1.36%1.66%2.67%4/14/20201.66%2.90%1.25%1.65%1.66%1.65%1.66%2.67%4/14/20201.66%2.90%1.25%1.54%1.66%2.67%1.54%1.66%2.67%4/14/20201.66%2.90%1.25%1.54%1.66%2.67%1.54%1.66%2.67%4/14/20201.66%3.02%1.25%1.54%1.66%                                                                                                                                                      | 4/2/2020  | 3.24% | 5.67% | 5.38% | 1.04% | 2.73% | 2.28% | 2.61% | 3.05% |
| 4/5/20202.22%4.40%1.51%2.71%1.08%4.41%1.84%4/6/20202.64%3.50%1.57%4.30%2.91%2.65%1.42%5.00%3.50%4/7/20201.53%5.51%3.94%0.85%2.56%2.68%0.80%1.97%4/9/20201.40%4.47%3.02%1.27%2.91%2.59%2.13%4.70%4/10/20201.54%3.57%2.63%1.34%2.44%2.08%3.94%0.75%4/11/20201.54%5.42%1.23%1.72%1.81%3.94%0.72%4/11/20201.54%5.42%2.55%1.10%1.99%1.56%2.52%0.36%4/11/20201.41%5.12%2.10%1.72%1.65%2.91%1.25%1.23%4/11/20201.45%3.69%2.41%1.23%1.97%1.65%2.91%1.56%1.76%4/11/20201.64%3.69%2.16%1.55%1.90%1.65%1.36%1.60%2.67%4/11/20201.66%2.90%1.75%1.56%1.66%1.66%2.67%1.64%1.25%1.56%1.66%2.67%4/11/20201.66%2.90%1.76%1.56%1.66%1.66%1.66%1.65%1.66%1.65%1.66%1.65%1.65%1.65%1.65%1.65%1.65%1.65%1.65%1.65%1.65%1.65%1.65%1.65%1.65%1.65%1.65%1.65%1.65%1.65%<                                                                                                                                                 | 4/3/2020  | 3.81% | 7.00% | 4.97% | 1.75% | 4.37% | 1.69% | 3.69% | 1.14% |
| 4/6/20202.40%4.91%3.92%1.57%4.30%2.91%2.66%5.44%4/7/20202.83%5.51%3.94%0.85%2.56%2.68%0.80%1.97%4/9/20201.40%4.47%3.02%1.34%2.91%2.59%2.13%4.70%4/10/20201.54%3.74%1.34%2.44%2.08%3.94%0.61%4/11/20201.54%5.42%2.60%1.27%1.81%0.41%0.72%4/11/20201.54%5.42%2.60%1.72%1.81%0.41%0.72%4/13/20201.54%5.42%2.61%1.97%1.65%2.94%1.23%4/14/20201.64%3.69%2.44%1.23%1.97%1.65%2.95%1.06%4/14/20201.36%3.69%2.44%1.23%1.97%1.65%1.94%1.23%4/14/20201.64%3.69%2.44%1.23%1.97%1.65%1.94%1.23%4/14/20201.66%2.90%1.76%1.36%1.66%2.67%1.44%4/14/20201.66%2.90%1.76%1.36%1.66%2.67%4/14/20201.66%2.90%1.94%1.36%1.66%1.65%4/14/20201.66%2.90%1.46%2.95%1.36%1.65%4/21/20201.66%3.66%1.66%1.66%1.65%1.66%4/22/20200.76%1.57%1.86%0.86%1.56%1.66%4/22/20200                                                                                                                                                     | 4/4/2020  | 2.35% | 5.99% | 4.27% | 1.40% | 3.99% | 1.45% | 2.63% | 0.63% |
| 4/7/20202.89%5.16%3.60%1.99%2.65%1.42%5.00%3.50%4/8/20201.40%4.47%3.02%1.27%2.91%2.59%2.13%4.70%4/9/20201.64%3.74%1.34%2.44%2.08%3.94%0.61%4/11/20201.54%3.57%2.63%1.34%2.44%2.08%3.94%0.61%4/11/20201.44%5.12%2.60%1.29%1.72%1.81%0.41%0.72%4/13/20201.41%5.12%2.60%1.29%1.75%1.60%2.25%2.09%4/14/20201.36%3.69%2.16%1.25%1.75%1.50%3.93%1.23%4/14/20201.36%2.69%1.25%1.75%1.50%1.30%2.56%4/14/20201.36%2.84%2.44%0.34%2.99%1.00%2.15%1.67%4/14/20201.66%2.90%1.75%1.56%1.66%1.62%1.64%1.75%4/14/20201.66%2.84%0.34%2.99%1.60%1.64%1.75%4/14/20201.66%1.66%1.64%0.55%1.90%1.64%1.64%1.64%4/17/20201.66%1.64%1.64%0.56%1.56%1.64%1.64%1.64%1.64%1.64%1.64%1.64%1.64%1.64%1.64%1.64%1.64%1.64%1.64%1.64%1.64%1.64%1.64%1.64%1.64%1.64%1.64%1.64%<                                                                                                                                                 | 4/5/2020  | 2.22% | 4.40% | 4.49% | 1.51% | 2.71% | 1.08% | 4.41% | 1.84% |
| 4/7/20202.89%5.16%3.60%1.99%2.65%1.42%5.00%3.50%4/8/20201.40%4.47%3.02%1.27%2.91%2.59%2.13%4.70%4/9/20201.64%3.74%1.34%2.44%2.08%3.94%0.61%4/11/20201.54%3.57%2.63%1.34%2.44%2.08%3.94%0.61%4/11/20201.44%5.12%2.60%1.29%1.72%1.81%0.41%0.72%4/13/20201.41%5.12%2.60%1.29%1.75%1.60%2.25%2.09%4/14/20201.36%3.69%2.16%1.25%1.75%1.50%3.93%1.23%4/14/20201.36%2.69%1.25%1.75%1.50%1.30%2.56%4/14/20201.36%2.84%2.44%0.34%2.99%1.00%2.15%1.67%4/14/20201.66%2.90%1.75%1.56%1.66%1.62%1.64%1.75%4/14/20201.66%2.84%0.34%2.99%1.60%1.64%1.75%4/14/20201.66%1.66%1.64%0.55%1.90%1.64%1.64%1.64%4/17/20201.66%1.64%1.64%0.56%1.56%1.64%1.64%1.64%1.64%1.64%1.64%1.64%1.64%1.64%1.64%1.64%1.64%1.64%1.64%1.64%1.64%1.64%1.64%1.64%1.64%1.64%1.64%1.64%<                                                                                                                                                 |           |       |       |       |       |       |       |       |       |
| 4/8/20201.53%5.51%3.94%0.85%2.66%2.68%0.80%1.97%4/9/20201.40%4.47%3.02%1.27%2.91%2.59%2.13%4.70%4/10/20202.67%3.87%3.24%1.38%0.95%1.33%0.00%1.85%4/11/20201.54%3.57%2.63%1.34%2.44%2.08%3.94%0.61%4/13/20201.45%5.42%2.60%1.29%1.72%1.81%0.41%0.72%4/14/20201.36%3.69%2.44%1.23%1.97%1.69%2.05%1.07%4/15/20201.32%3.84%2.10%1.25%1.75%1.50%1.97%0.60%4/16/20202.35%4.01%2.27%1.25%1.75%1.66%2.67%4/17/20201.66%2.90%1.97%0.91%0.73%1.66%1.67%2.75%4/19/20201.66%2.90%1.97%0.91%0.73%1.66%1.68%1.26%4/20/20200.70%3.06%1.98%0.80%1.85%1.66%1.68%1.76%4/21/20201.66%2.91%1.93%0.80%1.85%1.66%1.68%1.76%4/22/20201.73%1.57%1.84%0.90%1.58%1.64%0.83%1.66%1.64%1.84%4/22/20201.75%1.76%1.76%1.74%1.15%0.00%1.11%4/22/20201.75%1.64%0.83%0.30%1.74% <t< td=""><td></td><td></td><td></td><td></td><td></td><td></td><td></td><td></td><td></td></t<>                                                  |           |       |       |       |       |       |       |       |       |
| 4/9/20201.40%4.47%3.02%1.27%2.91%2.59%2.13%4.70%4/10/20202.67%3.87%3.24%1.38%0.95%1.33%0.00%1.85%4/11/20201.54%3.57%2.63%1.34%2.44%2.08%3.94%0.61%4/12/20201.54%5.42%2.60%1.29%1.72%1.81%0.41%0.72%4/13/20201.41%5.12%2.55%1.10%1.99%1.69%2.25%2.09%4/14/20201.36%3.69%2.44%1.23%1.97%1.69%2.25%2.09%4/15/20201.32%3.84%2.10%1.55%2.91%1.45%4.00%2.56%4/16/20202.35%4.01%2.27%1.25%1.75%1.80%1.66%2.67%4/17/20201.46%2.30%1.36%0.63%1.66%2.67%1.66%2.67%4/19/20201.66%2.90%1.36%0.58%1.26%1.68%1.22%4/20/20200.70%3.06%1.88%0.55%1.99%1.86%0.55%4/21/20200.76%1.57%1.88%0.90%2.54%1.33%1.78%4/22/20200.78%1.57%1.88%0.90%2.54%1.33%1.75%4/22/20200.76%1.57%1.86%0.90%1.58%1.36%1.78%4/22/20200.75%1.55%1.56%1.66%1.78%1.78%4/22/20200.76%1.5% <td< td=""><td></td><td></td><td></td><td></td><td></td><td></td><td></td><td></td><td></td></td<>                                                 |           |       |       |       |       |       |       |       |       |
| Al10/20202.67%3.87%3.24%1.38%0.95%1.33%0.00%1.85%4/11/20201.54%3.57%2.63%1.34%2.44%2.08%3.94%0.61%4/12/20201.54%5.42%2.60%1.29%1.72%1.81%0.41%0.72%4/13/20201.41%5.12%2.55%1.10%1.99%1.15%3.93%1.23%4/14/20201.36%3.69%2.44%1.23%1.97%1.69%2.55%2.09%4/15/20201.32%3.84%2.10%1.55%2.91%1.45%4.00%2.56%4/16/20202.35%4.01%2.27%1.25%1.75%1.50%1.39%0.60%4/17/20201.66%2.90%1.97%0.91%0.73%1.66%1.62%1.26%4/19/20201.66%2.90%1.36%0.55%1.99%1.68%2.11%3.63%4/21/20201.66%2.19%1.38%0.60%1.85%1.30%1.36%0.55%4/22/20200.98%1.57%1.84%0.61%1.52%1.33%1.15%2.63%4/22/20200.57%1.25%1.84%0.74%1.52%1.34%1.15%2.63%4/22/20201.66%2.15%1.66%0.75%1.36%1.16%0.55%1.66%1.64%0.55%4/22/20201.75%1.84%0.75%1.56%1.65%1.65%1.65%1.65%1.65%1.65%0.00%1.16%                                                                                                                                                     |           |       |       |       |       |       |       |       |       |
| 4/11/20201.54%3.57%2.63%1.34%2.44%2.08%3.94%0.61%4/12/20201.54%5.42%2.60%1.29%1.72%1.81%0.41%0.72%4/13/20201.41%5.12%2.55%1.10%1.99%1.15%3.93%1.23%4/14/20201.36%3.69%2.44%1.23%1.97%1.69%2.25%2.09%4/15/20201.32%3.84%2.10%1.55%2.91%1.45%4.00%2.56%4/16/20202.35%4.01%2.27%1.25%1.75%1.50%1.39%0.60%4/17/20201.66%2.90%1.97%0.91%0.73%1.66%2.16%1.26%4/19/20201.66%2.90%1.97%0.80%1.26%1.68%1.26%4/20/20200.70%3.06%1.08%0.55%1.99%1.68%1.88%1.88%4/21/20201.66%2.19%1.38%0.50%1.52%1.34%0.00%0.55%4/22/20200.93%1.57%1.84%0.90%2.54%1.34%1.15%2.63%4/22/20200.57%1.84%0.60%1.52%1.34%1.15%2.63%4/22/20200.57%1.84%0.61%1.56%1.66%2.44%4/22/20200.76%1.56%0.60%1.56%1.66%2.44%4/22/20200.76%1.42%0.26%1.66%2.44%1.56%4/22/20200.76%1.66%0.66%<                                                                                                                                                 |           |       |       |       |       |       |       |       |       |
| 4/12/20201.54%5.42%2.60%1.29%1.72%1.81%0.41%0.72%4/13/20201.41%5.12%2.55%1.10%1.99%1.15%3.93%1.23%4/14/20201.36%3.69%2.44%1.23%1.97%1.69%2.25%2.09%4/15/20201.32%3.84%2.10%1.55%2.91%1.45%4.00%2.56%4/16/20202.35%4.01%2.27%1.25%1.75%1.50%1.39%0.60%4/17/20202.43%2.38%2.45%0.34%2.99%1.00%2.15%1.79%4/18/20201.66%2.90%1.97%0.91%0.73%1.36%1.60%2.67%4/19/20201.66%2.90%1.90%1.36%1.68%1.26%1.68%1.26%4/20/20200.70%3.06%1.88%0.55%1.99%1.68%1.18%0.57%4/21/20201.66%2.19%1.84%0.41%2.95%1.32%1.68%0.57%4/22/20200.98%1.57%1.86%0.79%0.82%0.78%2.15%2.42%4/24/20201.77%1.25%1.86%0.79%0.82%1.64%1.11%0.00%4/25/20200.57%1.26%1.66%0.76%1.66%1.04%1.11%0.51%4/26/20200.77%1.25%1.46%0.83%1.66%0.87%0.00%1.11%4/26/20200.74%1.61%1.45%0.86%1.66%                                                                                                                                                 |           |       |       |       |       |       |       |       |       |
| 4/13/20201.41w5.12w2.55w1.10w1.99w1.15w3.93w1.23w4/14/20201.36w3.69w2.44w1.23w1.97w1.69w2.25w2.09w4/15/20201.32w3.84w2.10w1.55w2.91w1.45w4.00w2.56w4/16/20202.35w4.01w2.27w1.25w1.77w1.50w1.39w0.60w4/17/20202.43w2.38w2.45w0.34w2.99w1.00w2.15w1.79w4/18/20201.66w2.90w1.97w0.91w0.73w1.36w1.60w2.67w4/19/20201.46w3.02w1.90w1.36w1.68w1.26w1.68w1.22w4/20/20200.70w3.06w1.88w0.55w1.99w1.68w2.11w3.63w4/21/20201.66w2.19w1.83w1.86w1.85w1.30w1.38w1.78w4/22/20200.98w1.57w1.84w0.41w2.95w1.32w1.68w0.57w4/24/20201.73w1.57w1.86w0.79w0.82w0.78w2.15w2.42w4/26/20200.77w1.25w1.86w0.79w1.82w1.64w0.51w4/27/20201.79w1.25w1.86w0.78w1.78w1.15w0.00w4/28/20200.77w1.70w1.42w0.27w2.40w1.43w2.14w0.51w4/29/20201.83w1.64w0.83w0.30w1.78w1.76w1.5w<                                                                                                                                                 |           |       |       |       |       |       |       |       |       |
| 4/14/20201.36%3.69%2.44%1.23%1.97%1.69%2.25%2.09%4/15/20201.32%3.84%2.10%1.55%2.91%1.45%4.00%2.56%4/16/20202.35%2.38%2.45%0.34%2.99%1.00%2.15%1.79%4/17/20201.66%2.90%1.97%0.73%1.36%1.60%2.67%4/19/20201.66%2.90%1.90%1.36%1.26%1.68%1.22%4/20/20200.70%3.06%1.90%1.85%1.99%1.68%2.11%3.63%4/21/20200.76%2.19%1.93%0.80%1.85%1.30%1.88%0.57%4/22/20200.98%1.57%1.84%0.41%2.95%1.32%1.68%0.57%4/24/20201.73%1.57%1.84%0.41%2.95%1.32%1.68%0.57%4/24/20201.27%2.66%2.00%0.94%1.52%1.33%1.15%2.63%4/25/20200.57%1.25%1.86%0.79%0.82%0.78%2.15%2.42%4/26/20200.57%1.46%0.83%0.30%1.53%1.55%1.96%0.50%4/29/20201.75%1.61%1.45%0.86%1.68%0.74%0.51%4/29/20201.75%1.64%0.83%0.86%1.84%0.64%1.58%5/1/20200.76%1.64%1.45%0.86%1.68%0.76%0.64%5/2/2020 <td< td=""><td></td><td></td><td></td><td></td><td></td><td></td><td></td><td></td><td></td></td<>                                                 |           |       |       |       |       |       |       |       |       |
| 4/15/20201.32%3.84%2.10%1.55%2.91%1.45%4.00%2.56%4/16/20202.35%4.01%2.27%1.25%1.75%1.50%1.30%0.60%4/17/20202.43%2.38%2.45%0.34%2.99%1.00%2.15%1.79%4/18/20201.66%2.90%1.97%0.91%0.73%1.36%1.66%2.67%4/19/20201.46%3.02%1.90%1.36%2.08%1.26%1.68%1.22%4/20/20200.70%3.06%1.93%0.80%1.85%1.30%1.36%1.78%4/21/20201.66%2.19%1.93%0.80%1.85%1.30%1.68%0.57%4/22/20200.98%1.57%1.84%0.41%2.95%1.32%1.68%0.55%4/24/20201.73%1.57%1.84%0.41%2.95%1.33%1.65%2.42%4/25/20200.57%1.25%1.86%0.90%2.54%1.54%0.00%2.42%4/26/20202.04%1.88%1.16%0.85%1.56%1.66%1.04%1.11%4/27/20201.77%1.25%1.86%0.90%1.53%1.15%0.00%4/28/20200.77%1.76%1.46%0.86%1.86%0.90%1.44%0.61%4/29/20201.83%1.64%0.83%0.30%1.74%1.55%1.96%0.90%0.55%5/1/20200.74%1.61%1.65%0.66%1.86%<                                                                                                                                                 |           |       |       |       |       |       |       |       |       |
| 4/16/20202.35%4.01%2.27%1.25%1.75%1.50%1.39%0.60%4/17/20202.43%2.38%2.45%0.34%2.99%1.00%2.15%1.79%4/18/20201.66%2.90%1.97%0.91%0.73%1.36%1.66%2.67%4/19/20201.46%3.02%1.90%1.36%1.22%1.68%1.22%4/20/20200.70%3.06%1.90%1.85%1.99%1.68%2.11%3.63%4/21/20201.66%2.19%1.93%0.80%1.85%1.30%1.88%1.78%4/22/20200.98%1.57%1.84%0.41%2.95%1.32%1.68%0.57%4/23/20201.73%1.57%1.89%0.90%2.54%1.54%0.00%0.55%4/24/20200.57%1.25%1.86%0.79%0.82%0.78%2.15%2.42%4/25/20200.57%1.25%1.46%0.85%1.56%1.06%1.04%1.11%4/27/20201.07%2.51%1.40%0.26%1.90%1.53%1.04%0.90%4/28/20200.77%1.70%1.42%0.27%2.40%1.43%2.14%0.51%4/29/20201.83%1.64%0.83%0.30%1.78%1.74%1.55%1.90%5/1/20200.74%1.61%1.45%0.83%1.28%0.87%0.00%1.11%5/2/20200.75%1.45%1.64%0.83%1.85%0.77% <t< td=""><td></td><td></td><td></td><td></td><td></td><td></td><td></td><td></td><td></td></t<>                                                  |           |       |       |       |       |       |       |       |       |
| 4/17/20202.43%2.43%2.45%0.34%2.99%1.00%2.15%1.79%4/18/20201.66%2.90%1.97%0.91%0.73%1.36%1.66%2.67%4/19/20201.46%3.02%1.90%1.36%2.08%1.26%1.68%1.22%4/20/20200.70%3.06%1.90%1.86%1.85%1.30%1.88%1.78%4/21/20201.66%2.19%1.93%0.80%1.85%1.30%1.88%1.78%4/22/20200.98%1.57%1.84%0.41%2.95%1.32%1.68%0.57%4/23/20201.73%1.57%1.89%0.90%2.54%1.54%0.00%0.55%4/24/20200.57%1.25%1.86%0.79%0.82%0.78%2.15%2.42%4/25/20200.57%1.25%1.46%0.85%1.56%1.06%1.04%1.11%4/27/20201.07%2.51%1.40%0.26%1.90%1.53%1.15%0.00%4/28/20200.77%1.70%1.42%0.27%2.40%1.43%2.14%0.51%4/29/20201.83%1.66%1.66%1.66%1.66%1.90%1.55%1.90%5/1/20200.74%1.61%1.45%0.80%1.78%1.74%1.56%1.90%5/1/20200.45%1.63%1.64%0.80%1.88%1.24%0.60%1.81%5/2/20200.5%1.65%1.65%0.75%1.48%                                                                                                                                                     |           |       |       |       |       |       |       |       |       |
| 4/18/20201.66%2.90%1.97%0.91%0.73%1.36%1.60%2.67%4/19/20201.66%3.02%1.90%1.36%2.08%1.26%1.68%1.22%4/20/20200.70%3.06%1.93%0.80%1.85%1.30%1.38%1.78%4/21/20201.66%2.19%1.93%0.80%1.85%1.30%1.38%1.78%4/22/20200.98%1.57%1.84%0.41%2.95%1.32%1.68%0.57%4/23/20201.73%1.57%1.84%0.90%2.54%1.54%0.00%2.63%4/24/20201.27%2.26%2.00%0.94%1.52%1.33%1.15%2.63%4/25/20200.57%1.25%1.86%0.79%0.82%0.78%2.15%2.42%4/26/20202.04%1.88%1.16%0.85%1.56%1.06%1.04%1.11%4/27/20201.07%2.51%1.40%0.26%1.90%1.53%1.15%0.00%4/28/20200.77%1.61%1.42%0.27%2.40%1.43%2.14%0.51%4/29/20201.83%1.64%0.83%0.30%1.78%1.78%1.90%0.50%5/1/20200.74%1.61%1.45%0.81%1.28%0.81%0.00%0.50%5/1/20201.56%1.66%1.47%0.43%1.23%0.81%0.68%1.84%5/5/20200.97%1.32%0.34%0.75%0.75% <td< td=""><td></td><td></td><td></td><td></td><td></td><td></td><td></td><td></td><td></td></td<>                                                 |           |       |       |       |       |       |       |       |       |
| 4/19/20201.46%3.02%1.90%1.36%2.08%1.26%1.68%1.22%4/20/20200.70%3.06%1.08%0.55%1.99%1.66%2.11%3.63%4/21/20201.66%2.19%1.93%0.80%1.85%1.30%1.38%1.78%4/22/20200.98%1.57%1.84%0.41%2.95%1.32%1.68%0.57%4/23/20201.73%1.57%1.84%0.90%2.54%1.54%0.00%0.55%4/24/20201.27%2.26%2.00%0.94%1.52%1.33%1.15%2.63%4/25/20200.57%1.25%1.86%0.79%0.82%0.78%2.15%2.42%4/26/20202.04%1.88%1.16%0.85%1.56%1.06%1.04%1.11%4/27/20201.07%2.51%1.40%0.26%1.90%1.53%1.15%0.00%4/28/20200.77%1.70%1.42%0.27%2.40%1.43%2.14%0.51%4/29/20201.83%1.64%0.83%0.30%1.78%1.78%0.00%0.50%5/1/20201.45%1.32%1.47%0.84%1.28%0.84%0.68%1.84%5/2/20201.56%1.66%1.47%0.43%1.23%0.81%0.77%1.31%5/2/20200.97%1.32%0.93%0.74%1.84%0.66%1.47%0.43%1.23%0.66%1.64%5/2/20200.47%1.32%                                                                                                                                                     |           |       |       |       |       |       |       |       |       |
| 4/20/20200.70%3.06%1.08%0.55%1.99%1.68%2.11%3.63%4/21/20201.66%2.19%1.93%0.80%1.85%1.30%1.38%0.57%4/22/20200.98%1.57%1.84%0.41%2.95%1.32%1.68%0.57%4/23/20201.73%1.57%1.89%0.90%2.54%1.54%0.00%0.55%4/24/20201.27%2.26%2.00%0.94%1.52%1.33%1.15%2.63%4/25/20200.57%1.25%1.86%0.79%0.82%0.78%2.15%2.42%4/26/20202.04%1.88%1.16%0.85%1.56%1.06%1.04%1.11%4/27/20201.07%2.51%1.40%0.26%1.90%1.53%1.15%0.00%4/28/20200.77%1.70%1.42%0.27%2.40%1.43%2.14%0.10%4/29/20201.83%1.64%0.83%0.30%1.78%1.43%0.16%1.90%4/29/20201.85%1.64%1.45%0.48%1.26%0.90%2.14%1.04%5/1/20201.45%1.32%1.47%0.43%1.26%0.81%0.00%1.11%5/2/20201.45%1.48%1.61%0.80%1.88%1.86%0.66%1.88%5/5/20200.97%1.33%1.23%1.47%1.84%0.90%1.47%1.84%5/1/20200.45%1.24%0.75%1.07%1.31%                                                                                                                                                     |           |       |       |       |       |       |       |       |       |
| 4/21/20201.66%2.19%1.93%0.80%1.85%1.30%1.38%1.78%4/22/20200.98%1.57%1.84%0.41%2.95%1.32%1.68%0.57%4/23/20201.73%1.57%1.89%0.90%2.54%1.54%0.00%0.55%4/24/20201.27%2.26%2.00%0.94%1.52%1.33%1.15%2.63%4/25/20200.57%1.25%1.86%0.79%0.82%0.78%2.15%2.42%4/26/20200.57%1.25%1.86%0.79%0.82%1.06%1.04%1.11%4/27/20201.07%2.51%1.40%0.26%1.90%1.53%1.15%0.00%4/28/20200.77%1.70%1.42%0.27%2.40%1.43%2.14%0.51%4/29/20201.83%1.64%0.83%0.30%1.74%1.15%1.90%0.50%5/1/20201.45%1.64%0.83%0.81%1.28%0.87%0.00%0.50%5/1/20201.45%1.64%1.45%0.48%1.28%0.81%0.68%1.90%5/2/20201.45%1.61%1.45%0.43%1.28%0.81%0.68%1.88%5/5/20200.97%1.33%1.23%0.43%1.28%0.68%1.88%0.68%1.88%5/5/20200.47%1.33%0.24%0.75%1.48%0.60%0.44%0.74%5/1/20200.47%1.31%0.97%0.45%0.                                                                                                                                                     |           |       |       |       |       |       |       |       |       |
| 4/22/20200.98%1.57%1.84%0.41%2.95%1.32%1.68%0.57%4/23/20201.73%1.57%1.89%0.90%2.54%1.54%0.00%0.55%4/24/20201.27%2.26%2.00%0.94%1.52%1.33%1.15%2.63%4/25/20200.57%1.25%1.86%0.79%0.82%0.78%2.15%2.42%4/26/20202.04%1.88%1.16%0.85%1.56%1.06%1.04%1.11%4/27/20201.07%2.51%1.40%0.26%1.90%1.43%1.15%0.00%4/28/20200.77%1.70%1.42%0.27%2.40%1.43%2.14%0.51%4/29/20201.83%1.64%0.83%0.30%1.78%1.74%1.15%1.90%4/30/20200.74%1.61%1.45%0.48%1.26%0.90%2.14%1.04%5/1/20201.45%1.64%1.47%0.48%1.28%0.81%0.72%0.45%5/1/20201.45%1.46%0.43%1.28%0.81%0.72%0.45%0.45%5/2/20201.45%1.45%0.48%1.88%1.46%0.86%1.38%0.76%1.45%0.60%5/5/20200.97%1.33%1.29%0.90%0.47%1.84%0.60%1.48%0.60%1.48%5/5/20200.47%1.31%0.90%0.26%0.73%1.23%0.40%0.74%1.84%5/7/20200.                                                                                                                                                     |           |       |       |       |       |       |       |       |       |
| 4/23/20201.73%1.87%1.89%0.90%2.54%1.54%0.00%0.55%4/24/20201.27%2.26%2.00%0.94%1.52%1.33%1.15%2.63%4/25/20200.57%1.25%1.86%0.79%0.82%0.78%2.15%2.42%4/26/20202.04%1.88%1.16%0.85%1.56%1.06%1.04%1.11%4/27/20201.07%2.51%1.40%0.26%1.90%1.53%1.15%0.00%4/28/20200.77%1.70%1.42%0.27%2.40%1.43%2.14%0.51%4/29/20201.83%1.64%0.83%0.30%1.78%1.74%1.15%1.90%4/30/20200.74%1.61%1.45%0.81%1.26%0.90%2.14%0.51%5/1/20201.45%1.32%1.47%0.43%1.26%0.90%2.14%1.04%5/2/20201.56%1.60%1.47%0.43%1.26%0.90%2.14%1.04%5/3/20200.93%1.48%1.16%0.80%1.38%1.29%0.00%1.11%5/4/20200.47%1.32%1.03%0.43%1.85%0.77%2.33%0.00%5/5/20200.97%1.11%1.00%0.23%1.75%0.96%0.00%0.47%5/7/20200.47%1.21%1.00%0.23%1.75%0.96%0.00%0.00%5/10/20200.45%1.21%1.00%0.23%1.75%0.                                                                                                                                                     |           |       |       |       |       |       |       |       |       |
| 4/24/20201.27%2.26%2.00%0.94%1.52%1.33%1.15%2.63%4/25/20200.57%1.25%1.86%0.79%0.82%0.78%2.15%2.42%4/26/20202.04%1.88%1.16%0.85%1.56%1.06%1.04%1.11%4/27/20201.07%2.51%1.40%0.26%1.90%1.53%1.15%0.00%4/28/20200.77%1.70%1.42%0.27%2.40%1.43%2.14%0.51%4/29/20201.83%1.64%0.83%0.30%1.78%1.74%1.15%1.90%4/30/20200.74%1.61%1.45%0.18%1.82%0.87%0.00%0.50%5/1/20201.56%1.60%1.47%0.43%1.26%0.90%2.14%1.04%5/2/20201.56%1.60%1.47%0.43%1.23%0.81%0.72%0.45%5/3/20200.93%1.48%1.65%0.50%0.57%1.48%0.68%1.58%5/5/20200.97%1.33%1.03%0.43%1.85%0.77%2.33%0.00%5/6/20200.47%1.32%0.93%0.44%1.71%1.15%0.00%0.47%5/7/20200.67%1.11%1.00%0.23%1.75%0.96%0.00%0.00%5/7/20200.45%1.21%1.00%0.23%1.75%0.96%0.00%1.72%5/7/20200.45%1.21%1.00%0.23%1.75%0.96                                                                                                                                                     |           |       |       |       |       |       |       |       |       |
| 4/25/20200.57%1.25%1.86%0.79%0.82%0.78%2.15%2.42%4/26/20202.04%1.88%1.16%0.85%1.56%1.06%1.04%1.11%4/27/20201.07%2.51%1.40%0.26%1.90%1.53%1.15%0.00%4/28/20200.77%1.70%1.42%0.27%2.40%1.43%2.14%0.51%4/29/20201.83%1.64%0.83%0.30%1.78%1.74%1.15%1.90%4/30/20200.74%1.61%1.45%0.18%1.82%0.87%0.00%0.50%5/1/20201.56%1.60%1.47%0.48%1.26%0.90%2.14%1.04%5/2/20201.56%1.60%1.47%0.48%1.23%0.81%0.72%0.45%5/3/20200.93%1.48%1.16%0.80%1.38%1.29%0.00%1.11%5/4/20201.45%1.27%1.05%0.50%0.57%1.48%0.68%1.58%5/5/20200.97%1.13%1.03%0.43%1.85%0.77%2.33%0.00%5/6/20200.47%1.32%0.93%0.18%1.91%0.92%0.70%1.88%5/7/20200.67%1.01%1.22%0.45%0.73%1.23%1.47%1.84%5/9/20200.27%1.11%1.00%0.23%1.75%0.96%0.00%1.72%5/10/20200.45%1.21%1.17%0.48%0.73%1.11                                                                                                                                                     |           |       |       |       |       |       |       |       |       |
| 4/26/20202.04%1.88%1.16%0.85%1.56%1.06%1.04%1.11%4/27/20201.07%2.51%1.40%0.26%1.90%1.53%1.15%0.00%4/28/20200.77%1.70%1.42%0.27%2.40%1.43%2.14%0.51%4/29/20201.83%1.64%0.83%0.30%1.78%1.74%1.15%1.90%4/30/20200.74%1.61%1.45%0.18%1.82%0.87%0.00%0.50%5/1/20201.45%1.32%1.17%0.48%1.26%0.90%2.14%1.04%5/2/20201.56%1.60%1.47%0.43%1.23%0.81%0.72%0.45%5/3/20200.93%1.48%1.16%0.80%1.38%1.29%0.00%1.11%5/4/20201.45%1.27%1.05%0.50%0.57%1.48%0.68%1.58%5/5/20200.97%1.13%1.03%0.43%1.85%0.77%2.33%0.00%5/6/20200.47%1.32%0.93%0.45%0.73%1.23%1.47%1.84%5/7/20200.67%1.11%1.00%0.23%1.75%0.96%0.00%0.00%5/10/20200.43%1.45%0.97%0.75%1.06%1.31%2.86%1.72%5/11/20200.45%1.21%1.17%0.48%0.73%1.11%0.97%0.97%5/11/20200.45%1.21%1.17%0.48%0.73%1.1                                                                                                                                                     |           |       |       |       |       |       |       |       |       |
| 4/27/20201.07%2.51%1.40%0.26%1.90%1.53%1.15%0.00%4/28/20200.77%1.70%1.42%0.27%2.40%1.43%2.14%0.51%4/29/20201.83%1.64%0.83%0.30%1.78%1.74%1.15%1.90%4/30/20200.74%1.61%1.45%0.18%1.82%0.87%0.00%0.50%5/1/20201.45%1.32%1.17%0.48%1.26%0.90%2.14%1.04%5/2/20201.56%1.60%1.47%0.43%1.23%0.81%0.72%0.45%5/3/20200.93%1.48%1.16%0.80%1.38%1.29%0.00%1.11%5/4/20201.45%1.27%1.05%0.50%0.57%1.48%0.68%1.58%5/5/20200.97%1.13%1.03%0.43%1.85%0.77%2.33%0.00%5/6/20200.47%1.32%0.93%0.45%0.73%1.23%1.47%1.84%5/7/20200.67%1.11%1.00%0.23%1.75%0.96%0.00%0.00%5/9/20200.27%1.11%1.00%0.23%1.75%1.31%2.86%1.72%5/11/20200.45%1.21%1.17%0.48%0.73%1.11%0.97%0.97%5/13/20200.45%1.21%1.17%0.48%0.73%1.11%0.97%0.97%5/13/20200.45%0.54%0.73%1.68%1.81%0.90                                                                                                                                                     |           |       |       |       |       |       |       |       |       |
| 4/28/20200.77%1.70%1.42%0.27%2.40%1.43%2.14%0.51%4/29/20201.83%1.64%0.83%0.30%1.78%1.74%1.15%1.90%4/30/20200.74%1.61%1.45%0.18%1.82%0.87%0.00%0.50%5/1/20201.45%1.32%1.17%0.48%1.26%0.90%2.14%1.04%5/2/20201.56%1.60%1.47%0.43%1.23%0.81%0.72%0.45%5/3/20200.93%1.48%1.16%0.80%1.38%1.29%0.00%1.11%5/4/20201.45%1.27%1.05%0.50%0.57%1.48%0.68%1.58%5/5/20200.97%1.13%1.03%0.43%1.85%0.77%2.33%0.00%5/6/20200.47%1.32%0.93%0.44%1.71%1.15%0.00%0.47%5/7/20200.67%1.03%0.72%0.34%1.71%1.15%0.00%0.47%5/8/20200.37%0.90%1.22%0.45%0.73%1.23%1.47%1.84%5/9/20200.27%1.11%1.00%0.23%1.75%0.96%0.00%0.00%5/10/20200.45%1.21%1.17%0.48%0.73%1.11%0.97%0.97%5/11/20200.45%1.21%1.17%0.48%0.73%1.11%0.97%0.97%5/13/20200.45%0.24%0.83%0.88%1.88%0.32%                                                                                                                                                     |           |       |       |       |       |       |       |       |       |
| 4/29/20201.83%1.64%0.83%0.30%1.78%1.74%1.15%1.90%4/30/20200.74%1.61%1.45%0.18%1.82%0.87%0.00%0.50%5/1/20201.45%1.32%1.17%0.48%1.26%0.90%2.14%1.04%5/2/20201.56%1.60%1.47%0.43%1.23%0.81%0.72%0.45%5/3/20200.93%1.48%1.16%0.80%1.38%1.29%0.00%1.11%5/4/20201.45%1.27%1.05%0.50%0.57%1.48%0.68%1.58%5/5/20200.97%1.13%1.03%0.43%1.85%0.77%2.33%0.00%5/6/20200.47%1.32%0.93%0.18%1.91%0.92%0.70%1.18%5/7/20200.67%1.03%0.72%0.34%1.71%1.15%0.00%0.47%5/8/20200.37%0.90%1.22%0.45%0.73%1.23%1.47%1.84%5/9/20200.43%1.45%0.97%0.75%1.07%1.31%2.86%1.72%5/10/20200.45%1.21%1.00%0.23%1.75%0.96%0.00%1.87%5/11/20200.45%1.21%1.17%0.48%0.73%1.11%0.97%0.97%5/13/20200.45%0.24%0.83%0.88%1.18%0.90%1.05%0.00%5/14/20200.62%0.92%0.83%0.88%1.18%0.90%                                                                                                                                                     |           |       |       |       |       |       |       |       |       |
| 4/30/20200.74%1.61%1.45%0.18%1.82%0.87%0.00%0.50%5/1/20201.45%1.32%1.17%0.48%1.26%0.90%2.14%1.04%5/2/20201.56%1.60%1.47%0.43%1.23%0.81%0.72%0.45%5/3/20200.93%1.48%1.16%0.80%1.38%1.29%0.00%1.11%5/4/20201.45%1.27%1.05%0.50%0.57%1.48%0.68%1.58%5/5/20200.97%1.13%1.03%0.43%1.85%0.77%2.33%0.00%5/6/20200.47%1.32%0.93%0.43%1.85%0.77%2.33%0.00%5/6/20200.67%1.32%0.93%0.43%1.91%0.92%0.70%1.18%5/7/20200.67%1.03%0.72%0.34%1.71%1.15%0.00%0.47%5/8/20200.37%0.90%1.22%0.45%0.73%1.23%1.47%1.84%5/9/20200.43%1.45%0.97%0.75%1.07%1.31%2.86%1.72%5/11/20200.45%1.21%1.17%0.48%0.73%1.11%0.97%0.97%5/13/20200.45%1.21%1.17%0.48%0.73%1.11%0.97%0.97%5/14/20200.62%0.92%0.83%0.88%1.18%0.90%1.05%0.00%5/15/20200.75%0.62%0.93%0.88%1.88%0.90%<                                                                                                                                                     |           |       |       |       |       |       |       |       |       |
| 5/1/20201.45%1.32%1.17%0.48%1.26%0.90%2.14%1.04%5/2/20201.56%1.60%1.47%0.43%1.23%0.81%0.72%0.45%5/3/20200.93%1.48%1.16%0.80%1.38%1.29%0.00%1.11%5/4/20201.45%1.27%1.05%0.50%0.57%1.48%0.68%1.58%5/5/20200.97%1.13%1.03%0.43%1.85%0.77%2.33%0.00%5/6/20200.47%1.32%0.93%0.18%1.91%0.92%0.70%1.18%5/7/20200.67%1.03%0.72%0.34%1.71%1.15%0.00%0.47%5/8/20200.37%0.90%1.22%0.45%0.73%1.23%1.47%1.84%5/9/20200.27%1.11%1.00%0.23%1.75%0.96%0.00%0.00%5/10/20200.43%1.45%0.97%0.75%1.07%1.31%2.86%1.72%5/11/20200.45%1.21%1.17%0.48%0.73%1.11%0.97%0.97%5/13/20200.45%1.21%1.17%0.48%0.73%1.11%0.97%0.97%5/13/20200.45%1.21%1.17%0.48%0.73%1.11%0.97%0.97%5/13/20200.62%0.92%0.83%0.88%1.18%0.90%1.05%0.00%5/14/20200.75%0.62%0.93%0.38%0.78%0.32%                                                                                                                                                     |           |       |       |       |       |       |       |       |       |
| 5/2/20201.56%1.60%1.47%0.43%1.23%0.81%0.72%0.45%5/3/20200.93%1.48%1.16%0.80%1.38%1.29%0.00%1.11%5/4/20201.45%1.27%1.05%0.50%0.57%1.48%0.68%1.58%5/5/20200.97%1.13%1.03%0.43%1.85%0.77%2.33%0.00%5/6/20200.47%1.32%0.93%0.18%1.91%0.92%0.70%1.18%5/7/20200.67%1.03%0.72%0.34%1.71%1.15%0.00%0.47%5/8/20200.67%1.03%0.72%0.45%0.73%1.23%1.47%1.84%5/9/20200.27%1.11%1.00%0.23%1.75%0.96%0.00%0.00%5/10/20200.43%1.45%0.97%0.75%1.07%1.31%2.86%1.72%5/11/20200.45%1.21%1.17%0.48%0.73%1.11%0.97%0.97%5/13/20200.45%1.22%1.00%0.32%1.31%1.23%1.30%1.87%5/14/20200.45%1.21%1.17%0.48%0.73%1.11%0.97%0.97%5/13/20200.45%1.21%0.75%1.06%1.08%1.81%0.55%5/14/20200.75%0.62%0.93%0.33%0.78%0.32%0.86%0.44%                                                                                                                                                                                                |           |       |       |       |       |       |       |       |       |
| 5/3/20200.93%1.48%1.16%0.80%1.38%1.29%0.00%1.11%5/4/20201.45%1.27%1.05%0.50%0.57%1.48%0.68%1.58%5/5/20200.97%1.13%1.03%0.43%1.85%0.77%2.33%0.00%5/6/20200.47%1.32%0.93%0.18%1.91%0.92%0.70%1.18%5/7/20200.67%1.03%0.72%0.34%1.71%1.15%0.00%0.47%5/8/20200.37%0.90%1.22%0.45%0.73%1.23%1.47%1.84%5/9/20200.27%1.11%1.00%0.23%1.75%0.96%0.00%0.00%5/10/20200.43%1.45%0.97%0.75%1.07%1.31%2.86%1.72%5/11/20200.45%1.21%1.17%0.48%0.73%1.11%0.97%0.97%5/13/20200.45%0.54%0.79%0.65%1.06%1.08%1.81%0.55%5/14/20200.75%0.62%0.93%0.88%1.18%0.90%1.05%0.00%5/15/20200.75%0.62%0.93%0.33%0.78%0.32%0.86%0.44%                                                                                                                                                                                                                                                                                            |           |       |       |       |       |       |       |       |       |
| 5/4/2020   1.45%   1.27%   1.05%   0.50%   0.57%   1.48%   0.68%   1.58%     5/5/2020   0.97%   1.13%   1.03%   0.43%   1.85%   0.77%   2.33%   0.00%     5/6/2020   0.47%   1.32%   0.93%   0.18%   1.91%   0.92%   0.70%   1.18%     5/7/2020   0.67%   1.03%   0.72%   0.34%   1.71%   1.15%   0.00%   0.47%     5/8/2020   0.37%   0.90%   1.22%   0.45%   0.73%   1.23%   1.47%   1.84%     5/9/2020   0.27%   1.11%   1.00%   0.23%   1.75%   0.96%   0.00%   0.00%     5/10/2020   0.43%   1.45%   0.97%   0.75%   1.07%   1.31%   2.86%   1.72%     5/11/2020   0.45%   1.21%   1.00%   0.32%   1.11%   0.97%   0.75%   1.01%   0.97%   0.75%   1.11%   0.97%   0.75%   1.31%   2.86%   1.72%     5/11/                                                                                                                                                                                  |           |       |       |       |       |       |       |       |       |
| 5/5/2020   0.97%   1.13%   1.03%   0.43%   1.85%   0.77%   2.33%   0.00%     5/6/2020   0.47%   1.32%   0.93%   0.18%   1.91%   0.92%   0.70%   1.18%     5/7/2020   0.67%   1.03%   0.72%   0.34%   1.71%   1.15%   0.00%   0.47%     5/8/2020   0.37%   0.90%   1.22%   0.45%   0.73%   1.23%   1.47%   1.84%     5/9/2020   0.27%   1.11%   1.00%   0.23%   1.75%   0.96%   0.00%   0.00%     5/10/2020   0.43%   1.45%   0.97%   0.75%   1.07%   1.31%   2.86%   1.72%     5/11/2020   0.45%   1.21%   1.00%   0.32%   1.13%   1.33%   1.87%     5/12/2020   0.45%   1.21%   1.17%   0.48%   0.73%   1.11%   0.97%   0.97%     5/13/2020   0.99%   0.54%   0.79%   0.65%   1.06%   1.08%   1.81%   0.90%                                                                                                                                                                                     |           |       |       |       |       |       |       |       |       |
| 5/6/20200.47%1.32%0.93%0.18%1.91%0.92%0.70%1.18%5/7/20200.67%1.03%0.72%0.34%1.71%1.15%0.00%0.47%5/8/20200.37%0.90%1.22%0.45%0.73%1.23%1.47%1.84%5/9/20200.27%1.11%1.00%0.23%1.75%0.96%0.00%0.00%5/10/20200.43%1.45%0.97%0.75%1.07%1.31%2.86%1.72%5/11/20200.85%1.22%1.00%0.32%1.13%1.23%1.30%1.87%5/12/20200.45%1.21%1.17%0.48%0.73%1.11%0.97%0.97%5/13/20200.99%0.54%0.79%0.65%1.06%1.08%1.81%0.55%5/14/20200.62%0.92%0.83%0.33%0.78%0.32%0.86%0.44%                                                                                                                                                                                                                                                                                                                                                                                                                                            |           |       |       |       |       |       |       |       |       |
| 5/7/20200.67%1.03%0.72%0.34%1.71%1.15%0.00%0.47%5/8/20200.37%0.90%1.22%0.45%0.73%1.23%1.47%1.84%5/9/20200.27%1.11%1.00%0.23%1.75%0.96%0.00%0.00%5/10/20200.43%1.45%0.97%0.75%1.07%1.31%2.86%1.72%5/11/20200.85%1.22%1.00%0.32%1.13%1.23%1.30%1.87%5/12/20200.45%1.21%1.17%0.48%0.73%1.11%0.97%0.97%5/13/20200.62%0.54%0.79%0.65%1.06%1.08%1.81%0.55%5/14/20200.62%0.92%0.83%0.33%0.78%0.32%0.86%0.44%                                                                                                                                                                                                                                                                                                                                                                                                                                                                                            |           |       |       |       |       |       |       |       |       |
| 5/8/20200.37%0.90%1.22%0.45%0.73%1.23%1.47%1.84%5/9/20200.27%1.11%1.00%0.23%1.75%0.96%0.00%0.00%5/10/20200.43%1.45%0.97%0.75%1.07%1.31%2.86%1.72%5/11/20200.85%1.22%1.00%0.32%1.13%1.23%1.30%1.87%5/12/20200.45%1.21%1.17%0.48%0.73%1.11%0.97%0.97%5/13/20200.99%0.54%0.79%0.65%1.06%1.08%1.81%0.55%5/14/20200.62%0.92%0.83%0.38%0.78%0.32%0.86%0.44%                                                                                                                                                                                                                                                                                                                                                                                                                                                                                                                                            |           |       |       | 1     |       |       |       |       |       |
| 5/9/20200.27%1.11%1.00%0.23%1.75%0.96%0.00%0.00%5/10/20200.43%1.45%0.97%0.75%1.07%1.31%2.86%1.72%5/11/20200.85%1.22%1.00%0.32%1.13%1.23%1.30%1.87%5/12/20200.45%1.21%1.17%0.48%0.73%1.11%0.97%0.97%5/13/20200.99%0.54%0.79%0.65%1.06%1.08%1.81%0.55%5/14/20200.62%0.92%0.83%0.38%0.78%0.32%0.86%0.44%                                                                                                                                                                                                                                                                                                                                                                                                                                                                                                                                                                                            | 5/7/2020  |       |       |       |       |       |       |       | 0.47% |
| 5/10/2020 0.43% 1.45% 0.97% 0.75% 1.07% 1.31% 2.86% 1.72%   5/11/2020 0.85% 1.22% 1.00% 0.32% 1.13% 1.23% 1.30% 1.87%   5/12/2020 0.45% 1.21% 1.17% 0.48% 0.73% 1.11% 0.97% 0.97%   5/13/2020 0.99% 0.54% 0.79% 0.65% 1.06% 1.08% 1.81% 0.55%   5/14/2020 0.62% 0.92% 0.83% 0.88% 1.18% 0.90% 1.05%   5/15/2020 0.75% 0.62% 0.93% 0.33% 0.78% 0.32% 0.86% 0.44%                                                                                                                                                                                                                                                                                                                                                                                                                                                                                                                                  | 5/8/2020  | 0.37% | 0.90% | 1.22% | 0.45% | 0.73% | 1.23% | 1.47% | 1.84% |
| 5/11/20200.85%1.22%1.00%0.32%1.13%1.23%1.30%1.87%5/12/20200.45%1.21%1.17%0.48%0.73%1.11%0.97%0.97%5/13/20200.99%0.54%0.79%0.65%1.06%1.08%1.81%0.55%5/14/20200.62%0.92%0.83%0.88%1.18%0.90%1.05%0.00%5/15/20200.75%0.62%0.93%0.33%0.78%0.32%0.86%0.44%                                                                                                                                                                                                                                                                                                                                                                                                                                                                                                                                                                                                                                            | 5/9/2020  | 0.27% | 1.11% | 1.00% | 0.23% | 1.75% | 0.96% | 0.00% | 0.00% |
| 5/12/2020   0.45%   1.21%   1.17%   0.48%   0.73%   1.11%   0.97%   0.97%     5/13/2020   0.99%   0.54%   0.79%   0.65%   1.06%   1.08%   1.81%   0.55%     5/14/2020   0.62%   0.93%   0.88%   1.18%   0.90%   1.05%   0.00%     5/15/2020   0.75%   0.62%   0.93%   0.33%   0.78%   0.32%   0.86%   0.44%                                                                                                                                                                                                                                                                                                                                                                                                                                                                                                                                                                                      |           |       |       |       |       |       |       |       |       |
| 5/13/2020   0.99%   0.54%   0.79%   0.65%   1.06%   1.08%   1.81%   0.55%     5/14/2020   0.62%   0.92%   0.83%   0.88%   1.18%   0.90%   1.05%   0.00%     5/15/2020   0.75%   0.62%   0.93%   0.33%   0.78%   0.32%   0.86%   0.44%                                                                                                                                                                                                                                                                                                                                                                                                                                                                                                                                                                                                                                                            | 5/11/2020 | 0.85% | 1.22% | 1.00% | 0.32% | 1.13% | 1.23% | 1.30% | 1.87% |
| 5/14/2020   0.62%   0.92%   0.83%   0.88%   1.18%   0.90%   1.05%   0.00%     5/15/2020   0.75%   0.62%   0.93%   0.33%   0.78%   0.32%   0.86%   0.44%                                                                                                                                                                                                                                                                                                                                                                                                                                                                                                                                                                                                                                                                                                                                          | 5/12/2020 | 0.45% | 1.21% | 1.17% | 0.48% | 0.73% | 1.11% | 0.97% | 0.97% |
| 5/15/2020 0.75% 0.62% 0.93% 0.33% 0.78% 0.32% 0.86% 0.44%                                                                                                                                                                                                                                                                                                                                                                                                                                                                                                                                                                                                                                                                                                                                                                                                                                        | 5/13/2020 | 0.99% | 0.54% | 0.79% | 0.65% | 1.06% | 1.08% | 1.81% | 0.55% |
|                                                                                                                                                                                                                                                                                                                                                                                                                                                                                                                                                                                                                                                                                                                                                                                                                                                                                                  | 5/14/2020 | 0.62% | 0.92% | 0.83% | 0.88% | 1.18% | 0.90% | 1.05% | 0.00% |
| 5/16/2020 0.86% 1.17% 0.62% 0.11% 1.14% 0.93% 1.33% 0.92%                                                                                                                                                                                                                                                                                                                                                                                                                                                                                                                                                                                                                                                                                                                                                                                                                                        | 5/15/2020 | 0.75% | 0.62% | 0.93% | 0.33% | 0.78% | 0.32% | 0.86% | 0.44% |
|                                                                                                                                                                                                                                                                                                                                                                                                                                                                                                                                                                                                                                                                                                                                                                                                                                                                                                  | 5/16/2020 | 0.86% | 1.17% | 0.62% | 0.11% | 1.14% | 0.93% | 1.33% | 0.92% |