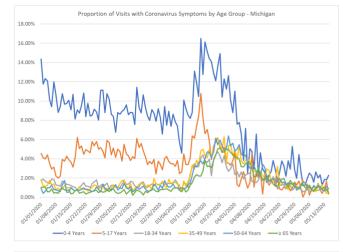

|      |       |       | dioup |       |       |       |
|------|-------|-------|-------|-------|-------|-------|
| Date | 0-4   | 5-17  | 18-34 | 35-49 | 50-64 | ≥ 65  |
| Date | Years | Years | Years | Years | Years | Years |

| Date      | 0-4            | 5-17           | 18-34          | 35-49          | 50-64  | ≥ 65   |
|-----------|----------------|----------------|----------------|----------------|--------|--------|
|           | Years          | Years          | Years          | Years          | Years  | Years  |
| 1/1/2020  | 14.36%         | 4.56%          | 1.73%          | 1.82%          | 0.94%  | 1.02%  |
| 1/2/2020  | 11.75%         | 4.12%          | 1.90%          | 1.16%          | 0.41%  | 1.04%  |
| 1/3/2020  | 12.32%         | 3.99%          | 1.70%          | 1.15%          | 0.63%  | 1.04%  |
| 1/4/2020  | 12.10%         | 4.41%          | 1.52%          | 1.26%          | 1.00%  | 0.58%  |
| 1/5/2020  | 10.18%         | 3.54%          | 1.44%          | 1.73%          | 0.99%  | 0.59%  |
| 1/6/2020  | 9.41%          | 2.93%          | 1.90%          | 1.30%          | 1.25%  | 0.87%  |
| 1/7/2020  | 11.99%         | 3.14%          | 1.85%          | 1.37%          | 0.79%  | 0.42%  |
| 1/8/2020  | 10.62%         | 2.21%          | 1.28%          | 0.74%          | 0.78%  | 0.50%  |
| 1/9/2020  | 8.83%          | 2.00%          | 1.24%          | 0.96%          | 0.70%  | 0.41%  |
| 1/10/2020 | 9.43%          | 2.20%          | 1.14%          | 0.77%          | 0.59%  | 0.79%  |
| 1/11/2020 | 10.77%         | 3.94%          | 1.69%          | 0.89%          | 1.28%  | 0.96%  |
| 1/12/2020 | 9.68%          | 3.74%          | 1.54%          | 1.22%          | 1.72%  | 0.75%  |
| 1/13/2020 | 9.74%          | 4.26%          | 1.34%          | 0.98%          | 0.53%  | 0.72%  |
| 1/14/2020 | 10.07%         | 3.92%          | 1.33%          | 1.03%          | 0.53%  | 0.79%  |
| 1/15/2020 | 9.08%          | 3.66%          | 1.22%          | 0.96%          | 1.02%  | 0.36%  |
| 1/16/2020 | 10.69%         | 3.12%          | 1.09%          | 0.79%          | 0.81%  | 0.41%  |
| 1/17/2020 | 8.13%          | 4.07%          | 1.06%          | 0.67%          | 0.67%  | 0.69%  |
| 1/18/2020 | 9.07%          | 6.21%          | 0.79%          | 0.77%          | 0.81%  | 0.73%  |
| 1/19/2020 | 8.74%          | 5.05%          | 0.99%          | 1.09%          | 0.73%  | 0.43%  |
| 1/20/2020 | 9.53%          | 5.34%          | 1.24%          | 0.90%          | 0.73%  | 0.43%  |
| 1/21/2020 | 10.83%         | 4.46%          | 1.51%          | 0.79%          | 0.83%  | 0.49%  |
|           |                |                | 1.15%          |                | 0.99%  | 0.34%  |
| 1/22/2020 | 8.36%          | 4.95%          |                | 0.89%          |        |        |
| 1/23/2020 | 9.76%          | 4.81%          | 1.18%          | 0.64%          | 0.84%  | 0.43%  |
| 1/24/2020 | 8.44%          | 4.62%          | 1.01%          | 0.83%          | 0.68%  | 0.52%  |
| 1/25/2020 | 8.53%          | 5.79%          | 1.43%          | 1.06%          | 0.62%  | 0.60%  |
| 1/26/2020 | 9.14%          | 5.36%          | 1.60%          | 1.28%          | 0.64%  | 0.73%  |
| 1/27/2020 | 8.87%          | 5.79%          | 1.80%          | 1.22%          | 1.07%  | 0.73%  |
| 1/28/2020 | 8.02%          | 5.00%          | 1.02%          | 0.86%          | 0.81%  | 0.49%  |
| 1/29/2020 | 11.08%         | 5.18%          | 1.24%          | 1.02%          | 0.57%  | 0.65%  |
| 1/30/2020 | 11.15%         | 4.80%          | 1.37%          | 1.24%          | 1.33%  | 0.52%  |
| 1/31/2020 | 8.81%          | 4.10%          | 1.24%          | 0.74%          | 0.94%  | 0.56%  |
| 2/1/2020  | 10.77%         | 5.91%          | 1.47%          | 0.96%          | 0.77%  | 0.73%  |
| 2/2/2020  | 10.17%         | 5.69%          | 0.93%          | 0.64%          | 0.92%  | 0.59%  |
| 2/3/2020  | 8.64%          | 4.42%          | 1.24%          | 0.92%          | 0.68%  | 0.83%  |
| 2/4/2020  | 8.39%          | 5.13%          | 1.24%          | 1.31%          | 0.97%  | 0.89%  |
| 2/5/2020  | 6.75%          | 4.16%          | 1.11%          | 1.02%          | 1.30%  | 0.53%  |
| 2/6/2020  | 8.79%          | 5.00%          | 1.06%          | 1.03%          | 0.77%  | 0.40%  |
| 2/7/2020  | 8.62%          | 4.74%          | 1.01%          | 1.42%          | 0.98%  | 0.46%  |
| 2/8/2020  | 8.93%          | 3.78%          | 1.36%          | 1.72%          | 0.90%  | 0.60%  |
| 2/9/2020  | 9.10%          | 5.50%          | 1.74%          | 1.82%          | 1.45%  | 0.82%  |
| 2/10/2020 | 9.59%          | 4.51%          | 1.37%          | 1.17%          | 0.96%  | 0.34%  |
| 2/11/2020 | 8.59%          | 4.30%          | 1.36%          | 0.87%          | 0.85%  | 0.55%  |
| 2/12/2020 | 8.81%          | 3.83%          | 1.67%          | 1.44%          | 1.10%  | 0.82%  |
| 2/13/2020 | 8.77%          | 4.22%          | 1.59%          | 0.66%          | 0.58%  | 0.22%  |
| 2/13/2020 | 7.57%          | 4.03%          | 1.17%          | 0.00%          | 0.73%  | 0.22 % |
| 2/14/2020 | 11.41%         | 6.12%          | 1.06%          | 1.05%          | 1.05%  | 0.75%  |
| 2/15/2020 | 9.31%          | 5.18%          | 1.06%          | 1.37%          | 0.83%  | 0.75%  |
|           |                |                |                |                |        |        |
| 2/17/2020 | 8.78%          | 5.59%          | 1.52%          | 1.43%          | 0.97%  | 0.53%  |
| 2/18/2020 | 10.65%         | 4.84%          | 1.60%          | 1.38%          | 1.17%  | 0.24%  |
| 2/19/2020 | 9.29%          | 4.19%          | 1.12%          | 0.90%          | 0.86%  | 0.63%  |
| 2/20/2020 | 8.44%          | 3.40%          | 1.02%          | 1.28%          | 0.63%  | 0.47%  |
| 2/21/2020 | 7.99%          | 3.71%          | 1.22%          | 1.25%          | 0.67%  | 0.65%  |
| 2/22/2020 | 9.10%          | 3.47%          | 1.37%          | 0.80%          | 0.73%  | 0.84%  |
| 2/23/2020 | 8.75%          | 3.95%          | 1.18%          | 1.95%          | 1.38%  | 0.84%  |
| 2/24/2020 | 7.89%          | 2.43%          | 1.43%          | 1.43%          | 1.16%  | 0.62%  |
|           |                |                |                | 1 0 0 0        | 0 700/ |        |
| 2/24/2020 | 9.19%          | 3.74%          | 1.32%          | 1.26%          | 0.73%  | 0.57%  |
|           | 9.19%<br>8.29% | 3.74%<br>3.42% | 1.32%<br>1.37% | 1.26%<br>1.34% | 0.73%  | 0.57%  |

|           | 0-4    | 5-17   | 18-34 | 35-49 | 50-64 | ≥ 65     |
|-----------|--------|--------|-------|-------|-------|----------|
| Date      | Years  | Years  | Years | Years | Years | <u> </u> |
| 2/28/2020 | 9.43%  | 4.05%  | 1.33% | 1.15% | 1.74% | 0.84%    |
| 2/29/2020 | 7.49%  | 4.05%  | 1.40% | 1.04% | 1.27% | 0.89%    |
|           |        |        |       |       |       |          |
| 3/1/2020  | 8.93%  | 3.73%  | 1.45% | 1.85% | 1.05% | 0.77%    |
| 3/2/2020  | 7.37%  | 3.49%  | 1.44% | 1.43% | 1.11% | 0.63%    |
| 3/3/2020  | 8.63%  | 3.50%  | 1.46% | 1.57% | 1.39% | 0.92%    |
| 3/4/2020  | 7.82%  | 3.22%  | 1.82% | 1.55% | 0.95% | 0.97%    |
| 3/5/2020  | 7.43%  | 3.82%  | 1.45% | 1.38% | 0.98% | 0.99%    |
| 3/6/2020  | 5.72%  | 2.47%  | 0.83% | 1.28% | 0.87% | 0.72%    |
| 3/7/2020  | 4.57%  | 2.62%  | 0.85% | 0.63% | 1.00% | 0.56%    |
| 3/8/2020  | 10.10% | 4.51%  | 1.45% | 1.71% | 0.92% | 0.96%    |
| 3/9/2020  | 9.26%  | 3.42%  | 1.41% | 1.13% | 0.94% | 0.55%    |
| 3/10/2020 | 8.52%  | 3.40%  | 1.03% | 1.67% | 1.36% | 0.75%    |
| 3/11/2020 | 8.21%  | 4.06%  | 2.39% | 2.19% | 1.44% | 1.24%    |
| 3/12/2020 | 8.83%  | 6.37%  | 3.10% | 3.36% | 2.28% | 1.53%    |
| 3/13/2020 | 13.11% | 6.13%  | 3.48% | 2.94% | 3.28% | 2.11%    |
| 3/14/2020 | 11.91% | 7.38%  | 3.16% | 3.86% | 3.17% | 2.35%    |
| 3/15/2020 | 10.47% | 8.40%  | 3.18% | 3.42% | 3.58% | 2.22%    |
| 3/16/2020 | 16.50% | 10.78% | 4.08% | 4.81% | 3.76% | 2.22%    |
| 3/17/2020 | 12.75% | 8.29%  | 4.41% | 5.00% | 3.46% | 2.73%    |
| 3/18/2020 | 16.13% | 6.62%  | 3.81% | 4.36% | 4.02% | 3.85%    |
| 3/19/2020 | 15.13% | 7.04%  | 3.62% | 4.12% | 4.71% | 3.18%    |
| 3/20/2020 | 14.42% | 5.85%  | 3.97% | 4.98% | 4.68% | 3.24%    |
| 3/21/2020 | 14.11% | 3.91%  | 2.24% | 4.22% | 4.11% | 3.07%    |
| 3/22/2020 | 12.87% | 5.34%  | 3.97% | 5.05% | 4.72% | 3.86%    |
| 3/23/2020 | 12.12% | 5.74%  | 4.43% | 6.14% | 6.15% | 4.37%    |
| 3/24/2020 | 13.57% | 6.17%  | 4.72% | 6.07% | 5.47% | 5.02%    |
| 3/25/2020 | 14.94% | 5.22%  | 4.31% | 5.41% | 5.94% | 5.13%    |
| 3/26/2020 | 10.40% | 4.66%  | 3.59% | 5.01% | 5.35% | 4.68%    |
| 3/27/2020 | 12.31% | 5.15%  | 4.33% | 6.29% | 4.99% | 4.71%    |
| 3/28/2020 | 11.24% | 3.57%  | 3.15% | 3.57% | 5.13% | 4.98%    |
| 3/29/2020 | 12.64% | 3.56%  | 2.70% | 5.35% | 6.37% | 4.97%    |
| 3/30/2020 | 10.11% | 3.35%  | 2.97% | 5.52% | 5.33% | 4.68%    |
| 3/31/2020 | 8.80%  | 3.76%  | 3.49% | 4.32% | 5.61% | 4.43%    |
| 4/1/2020  | 11.03% | 4.63%  | 2.35% | 4.92% | 4.78% | 4.18%    |
| 4/2/2020  | 7.58%  | 1.30%  | 2.65% | 3.92% | 5.03% | 4.13%    |
| 4/3/2020  | 7.79%  | 1.13%  | 2.10% | 5.43% | 5.49% | 3.98%    |
| 4/4/2020  | 6.59%  | 1.90%  | 2.63% | 3.78% | 4.52% | 3.19%    |
| 4/5/2020  | 3.85%  | 2.67%  | 1.93% | 3.49% | 4.23% | 3.15%    |
| 4/6/2020  | 7.17%  | 1.73%  | 2.33% | 3.84% | 4.40% | 3.48%    |
| 4/7/2020  | 2.52%  | 0.96%  | 2.42% | 4.00% | 3.56% | 3.62%    |
| 4/8/2020  | 5.06%  | 1.51%  | 2.55% | 3.72% | 3.01% | 3.52%    |
| 4/9/2020  | 4.74%  | 4.55%  | 1.65% | 3.10% | 3.01% | 3.08%    |
| 4/10/2020 | 2.92%  | 1.06%  | 1.57% | 2.70% | 3.24% | 2.16%    |
| 4/11/2020 | 6.58%  | 2.67%  | 1.53% | 2.61% | 2.69% | 2.16%    |
| 4/12/2020 | 2.28%  | 2.07%  | 1.79% | 2.39% | 2.61% | 3.13%    |
| 4/13/2020 | 4.62%  | 2.57%  | 2.40% | 2.68% | 2.22% | 2.22%    |
| 4/13/2020 | 2.95%  | 0.34%  | 1.72% | 2.08% | 3.43% | 1.91%    |
| 4/15/2020 | 2.95%  | 2.49%  | 2.06% | 2.18% | 3.14% | 1.78%    |
| 4/16/2020 | 1.55%  | 1.83%  | 1.77% | 2.25% | 1.99% | 2.31%    |
| 4/17/2020 | 2.33%  | 1.25%  | 1.69% | 2.95% | 1.66% | 1.73%    |
| 4/17/2020 | 2.55%  | 1.59%  | 1.53% | 1.55% | 1.88% | 1.73%    |
|           |        |        |       |       |       |          |
| 4/19/2020 | 3.83%  | 2.06%  | 2.13% | 1.66% | 1.90% | 1.39%    |
| 4/20/2020 | 2.83%  | 1.12%  | 1.59% | 1.89% | 1.84% | 1.16%    |
| 4/21/2020 | 1.63%  | 2.01%  | 0.86% | 3.22% | 1.54% | 1.16%    |
| 4/22/2020 | 2.59%  | 0.88%  | 1.27% | 1.23% | 1.96% | 1.48%    |
| 4/23/2020 | 3.77%  | 0.77%  | 1.26% | 1.39% | 1.54% | 1.87%    |
| 4/24/2020 | 3.27%  | 1.06%  | 1.33% | 1.54% | 1.57% | 1.94%    |
| 4/25/2020 | 2.17%  | 0.89%  | 0.86% | 1.31% | 1.27% | 1.45%    |

https://www.michigan.gov/coronavirus/0,9753,7-406-98163\_98173\_99449---,00.html

| Data      | 0-4   | 5-17  | 18-34 | 35-49 | 50-64 | ≥ 65  |
|-----------|-------|-------|-------|-------|-------|-------|
| Date      | Years | Years | Years | Years | Years | Years |
| 4/26/2020 | 3.79% | 1.47% | 1.54% | 0.78% | 1.51% | 1.01% |
| 4/27/2020 | 2.93% | 0.67% | 1.28% | 1.27% | 1.46% | 1.76% |
| 4/28/2020 | 5.30% | 0.92% | 0.73% | 1.47% | 1.35% | 1.43% |
| 4/29/2020 | 2.87% | 1.60% | 1.00% | 1.39% | 1.44% | 1.09% |
| 4/30/2020 | 1.96% | 1.28% | 1.04% | 1.15% | 0.75% | 1.06% |
| 5/1/2020  | 4.43% | 1.68% | 1.08% | 0.88% | 0.96% | 0.87% |
| 5/2/2020  | 2.67% | 0.88% | 0.82% | 1.32% | 1.24% | 1.21% |
| 5/3/2020  | 1.25% | 0.00% | 0.57% | 1.77% | 1.58% | 1.26% |
| 5/4/2020  | 1.27% | 0.58% | 0.64% | 1.41% | 1.48% | 1.00% |
| 5/5/2020  | 2.01% | 1.35% | 0.80% | 0.98% | 1.05% | 0.94% |
| 5/6/2020  | 2.52% | 0.21% | 0.64% | 0.81% | 1.05% | 1.25% |
| 5/7/2020  | 2.22% | 0.82% | 0.66% | 0.95% | 0.77% | 0.85% |
| 5/8/2020  | 1.57% | 1.10% | 0.76% | 1.09% | 1.23% | 0.60% |
| 5/9/2020  | 2.65% | 0.60% | 0.74% | 0.57% | 1.01% | 0.92% |
| 5/10/2020 | 2.02% | 1.44% | 0.71% | 1.32% | 1.25% | 1.08% |
| 5/11/2020 | 2.33% | 0.76% | 0.83% | 0.91% | 1.15% | 0.95% |
| 5/12/2020 | 1.25% | 0.41% | 0.85% | 1.32% | 0.76% | 0.96% |
| 5/13/2020 | 1.86% | 0.89% | 0.67% | 0.76% | 0.68% | 1.03% |
| 5/14/2020 | 1.81% | 1.67% | 0.72% | 0.39% | 1.15% | 0.82% |
| 5/15/2020 | 2.27% | 0.33% | 0.51% | 0.53% | 0.91% | 0.48% |
| 5/16/2020 | 1.09% | 1.01% | 0.61% | 0.71% | 0.84% | 1.10% |