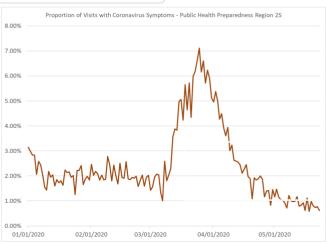

Data reported may change as visit information is received.

Proportion of Visits with Coronavirus Symptoms by Public Health Preparedness Region

| Date      | 1     | 2N    | 25    | 3     | 5     | 6     | 7     | 8     |
|-----------|-------|-------|-------|-------|-------|-------|-------|-------|
| 1/1/2020  | 2.90% | 4.05% | 3.14% | 1.46% | 3.68% | 4.29% | 1.66% | 4.93% |
| 1/2/2020  | 0.55% | 2.61% | 2.99% | 1.06% | 2.71% | 3.64% | 2.28% | 1.63% |
| 1/3/2020  | 1.08% | 2.68% | 2.84% | 1.19% | 2.88% | 3.09% | 0.76% | 2.66% |
| 1/4/2020  | 2.59% | 2.40% | 2.83% | 1.26% | 2.86% | 3.26% | 1.16% | 1.69% |
| 1/5/2020  | 1.74% | 2.86% | 2.06% | 0.83% | 3.03% | 3.65% | 2.36% | 2.10% |
| 1/6/2020  | 0.90% | 2.33% | 2.58% | 0.71% | 2.49% | 3.28% | 1.19% | 1.85% |
| 1/7/2020  | 0.64% | 2.29% | 2.45% | 0.95% | 3.74% | 3.30% | 0.72% | 2.25% |
| 1/8/2020  | 0.65% | 2.40% | 2.02% | 0.94% | 1.53% | 2.23% | 1.86% | 0.96% |
| 1/9/2020  | 0.82% | 2.12% | 1.54% | 0.45% | 2.18% | 2.22% | 0.97% | 1.18% |
| 1/10/2020 | 1.75% | 1.81% | 1.43% | 0.47% | 2.07% | 2.79% | 0.18% | 2.08% |
| 1/11/2020 | 1.31% | 2.63% | 2.18% | 0.94% | 4.46% | 3.37% | 0.65% | 0.98% |
| 1/12/2020 | 0.65% | 2.86% | 1.95% | 1.58% | 4.36% | 3.18% | 0.84% | 3.27% |
| 1/13/2020 | 1.35% | 2.54% | 2.04% | 0.71% | 2.45% | 2.64% | 1.08% | 2.74% |
| 1/14/2020 | 0.82% | 2.72% | 1.60% | 1.09% | 3.73% | 2.37% | 0.75% | 2.61% |
| 1/15/2020 | 0.85% | 2.05% | 1.85% | 0.37% | 2.87% | 2.93% | 1.75% | 2.63% |
| 1/16/2020 | 1.16% | 2.10% | 1.73% | 0.72% | 2.92% | 2.64% | 1.44% | 1.33% |
| 1/17/2020 | 0.76% | 1.97% | 1.81% | 1.14% | 2.29% | 2.07% | 0.83% | 2.73% |
| 1/18/2020 | 1.64% | 2.07% | 1.63% | 1.02% | 3.39% | 3.48% | 1.32% | 2.22% |
| 1/19/2020 | 1.23% | 1.45% | 2.23% | 0.91% | 3.18% | 3.08% | 1.89% | 2.99% |
| 1/20/2020 | 1.05% | 1.82% | 2.14% | 0.95% | 2.73% | 3.81% | 0.72% | 2.09% |
| 1/21/2020 | 1.63% | 2.13% | 2.16% | 0.88% | 3.41% | 3.39% | 2.46% | 3.22% |
| 1/22/2020 | 1.41% | 1.55% | 1.94% | 1.02% | 2.56% | 2.95% | 1.18% | 3.98% |

| Date 1 2N 2S 3 5 6 7                                                                                                                                                                                                                                                                                                                                                                                                                                                                                                                                                                                                                              |                                                                                                 |
|---------------------------------------------------------------------------------------------------------------------------------------------------------------------------------------------------------------------------------------------------------------------------------------------------------------------------------------------------------------------------------------------------------------------------------------------------------------------------------------------------------------------------------------------------------------------------------------------------------------------------------------------------|-------------------------------------------------------------------------------------------------|
| N /22 /2020 0 020 / N 720 / 2 020 / D COO / 2 020 / 2 C20 / D 020                                                                                                                                                                                                                                                                                                                                                                                                                                                                                                                                                                                 | 8                                                                                               |
| 1/23/2020 0.93% 1.73% 2.02% 0.68% 2.90% 3.62% 0.93%                                                                                                                                                                                                                                                                                                                                                                                                                                                                                                                                                                                               | 3.52%                                                                                           |
| 1/24/2020 1.28% 2.17% 1.25% 0.58% 1.82% 3.05% 1.34%                                                                                                                                                                                                                                                                                                                                                                                                                                                                                                                                                                                               | 4.31%                                                                                           |
| 1/25/2020 1.15% 2.44% 2.21% 0.79% 3.74% 3.06% 2.09%                                                                                                                                                                                                                                                                                                                                                                                                                                                                                                                                                                                               | 2.90%                                                                                           |
| 1/26/2020 1.42% 2.57% 2.22% 1.65% 4.78% 3.01% 1.76%                                                                                                                                                                                                                                                                                                                                                                                                                                                                                                                                                                                               | 3.29%                                                                                           |
| 1/27/2020 1.30% 2.92% 2.41% 0.98% 3.98% 2.85% 2.66%                                                                                                                                                                                                                                                                                                                                                                                                                                                                                                                                                                                               | 5.57%                                                                                           |
| 1/28/2020 1.35% 1.80% 1.65% 1.25% 2.92% 3.24% 1.65%                                                                                                                                                                                                                                                                                                                                                                                                                                                                                                                                                                                               | 2.99%                                                                                           |
|                                                                                                                                                                                                                                                                                                                                                                                                                                                                                                                                                                                                                                                   | 4.72%                                                                                           |
|                                                                                                                                                                                                                                                                                                                                                                                                                                                                                                                                                                                                                                                   | 6 2.06%                                                                                         |
| 1/31/2020 1.01%   2.14%   1.84%   0.52%   2.08%   3.58%   2.43%                                                                                                                                                                                                                                                                                                                                                                                                                                                                                                                                                                                   | _                                                                                               |
|                                                                                                                                                                                                                                                                                                                                                                                                                                                                                                                                                                                                                                                   |                                                                                                 |
| 2/1/2020   1.80%   3.32%   2.47%   1.31%   2.25%   3.11%   2.57%                                                                                                                                                                                                                                                                                                                                                                                                                                                                                                                                                                                  | _                                                                                               |
| 2/2/2020   2.36%   2.80%   2.03%   1.23%   3.33%   3.34%   1.74%                                                                                                                                                                                                                                                                                                                                                                                                                                                                                                                                                                                  |                                                                                                 |
| 2/3/2020   1.92%   1.93%   2.18%   0.97%   2.72%   2.52%   2.73%                                                                                                                                                                                                                                                                                                                                                                                                                                                                                                                                                                                  |                                                                                                 |
| 2/4/2020   1.24%   2.70%   2.09%   1.01%   3.96%   2.98%   1.88%                                                                                                                                                                                                                                                                                                                                                                                                                                                                                                                                                                                  | 3.59%                                                                                           |
| 2/5/2020   1.43%   1.83%   1.84%   1.51%   2.08%   2.65%   1.89%                                                                                                                                                                                                                                                                                                                                                                                                                                                                                                                                                                                  | 6 2.52%                                                                                         |
| 2/6/2020 0.90% 1.91% 2.03% 1.42% 2.39% 2.83% 1.30%                                                                                                                                                                                                                                                                                                                                                                                                                                                                                                                                                                                                | 4.64%                                                                                           |
| 2/7/2020   1.65%   1.77%   1.84%   0.95%   2.65%   3.23%   2.09%                                                                                                                                                                                                                                                                                                                                                                                                                                                                                                                                                                                  | 2.21%                                                                                           |
| 2/8/2020   1.75%   2.31%   1.86%   1.24%   3.96%   2.85%   1.95%                                                                                                                                                                                                                                                                                                                                                                                                                                                                                                                                                                                  | 2.25%                                                                                           |
| 2/9/2020 1.30% 2.82% 2.78% 1.89% 3.35% 4.04% 3.50%                                                                                                                                                                                                                                                                                                                                                                                                                                                                                                                                                                                                | 4.75%                                                                                           |
|                                                                                                                                                                                                                                                                                                                                                                                                                                                                                                                                                                                                                                                   | 4.26%                                                                                           |
|                                                                                                                                                                                                                                                                                                                                                                                                                                                                                                                                                                                                                                                   | 6 4.47%                                                                                         |
| 2/12/2020 1.32% 2.54% 2.43% 1.65% 2.54% 2.22% 1.99%                                                                                                                                                                                                                                                                                                                                                                                                                                                                                                                                                                                               |                                                                                                 |
| 2/13/2020 1.20%   2.05%   2.01%   1.01%   2.41%   2.15%   1.60%                                                                                                                                                                                                                                                                                                                                                                                                                                                                                                                                                                                   |                                                                                                 |
| 2/14/2020 0.80%   2.20%   1.69%   1.04%   1.63%   2.25%   1.27%                                                                                                                                                                                                                                                                                                                                                                                                                                                                                                                                                                                   |                                                                                                 |
| 2/15/2020 1.87%   2.59%   2.51%   2.06%   2.77%   2.95%   2.07%                                                                                                                                                                                                                                                                                                                                                                                                                                                                                                                                                                                   |                                                                                                 |
|                                                                                                                                                                                                                                                                                                                                                                                                                                                                                                                                                                                                                                                   |                                                                                                 |
| 2/16/2020 1.25% 2.42% 1.93% 1.38% 3.10% 3.49% 2.11%                                                                                                                                                                                                                                                                                                                                                                                                                                                                                                                                                                                               |                                                                                                 |
| 2/17/2020 1.16% 2.54% 1.91% 1.14% 2.14% 3.97% 2.61%                                                                                                                                                                                                                                                                                                                                                                                                                                                                                                                                                                                               |                                                                                                 |
| 2/18/2020 2.33% 2.23% 2.57% 0.76% 2.94% 2.82% 3.60%                                                                                                                                                                                                                                                                                                                                                                                                                                                                                                                                                                                               |                                                                                                 |
|                                                                                                                                                                                                                                                                                                                                                                                                                                                                                                                                                                                                                                                   | 6 2.90%                                                                                         |
| 2/20/2020 1.31% 1.66% 1.85% 1.04% 1.56% 2.70% 1.92%                                                                                                                                                                                                                                                                                                                                                                                                                                                                                                                                                                                               | 6 1.40%                                                                                         |
| 2/21/2020   1.13%   2.22%   1.94%   1.21%   1.81%   2.11%   1.47%                                                                                                                                                                                                                                                                                                                                                                                                                                                                                                                                                                                 | 1.69%                                                                                           |
| 2/22/2020   1.03%   1.93%   1.91%   1.17%   3.21%   2.53%   1.65%                                                                                                                                                                                                                                                                                                                                                                                                                                                                                                                                                                                 | 2.55%                                                                                           |
| 2/23/2020   1.14%   2.37%   1.99%   1.52%   2.88%   3.62%   1.02%                                                                                                                                                                                                                                                                                                                                                                                                                                                                                                                                                                                 | 4.44%                                                                                           |
| 2/24/2020 1.54% 1.95% 1.58% 1.59% 2.33% 1.91% 1.47%                                                                                                                                                                                                                                                                                                                                                                                                                                                                                                                                                                                               | 3.15%                                                                                           |
| 2/25/2020 1.38% 1.85% 1.82% 1.07% 2.53% 2.73% 0.73%                                                                                                                                                                                                                                                                                                                                                                                                                                                                                                                                                                                               | 4.05%                                                                                           |
| 2/26/2020 1.06% 1.93% 2.04% 0.91% 2.58% 2.33% 0.76%                                                                                                                                                                                                                                                                                                                                                                                                                                                                                                                                                                                               | 5.18%                                                                                           |
| 2/27/2020 1.59% 1.59% 1.59% 0.60% 2.74% 2.85% 1.85%                                                                                                                                                                                                                                                                                                                                                                                                                                                                                                                                                                                               |                                                                                                 |
| 2/28/2020 2.04% 2.47% 1.94% 0.93% 2.40% 2.99% 1.23%                                                                                                                                                                                                                                                                                                                                                                                                                                                                                                                                                                                               |                                                                                                 |
| 2/29/2020 1.76% 1.78% 2.03% 1.03% 2.42% 3.02% 2.02%                                                                                                                                                                                                                                                                                                                                                                                                                                                                                                                                                                                               |                                                                                                 |
| 3/1/2020 2.00% 2.30% 1.43% 0.93% 3.62% 3.78% 1.43%                                                                                                                                                                                                                                                                                                                                                                                                                                                                                                                                                                                                |                                                                                                 |
|                                                                                                                                                                                                                                                                                                                                                                                                                                                                                                                                                                                                                                                   |                                                                                                 |
| 3/2/2020 1.30% 2.10% 1.56% 0.89% 1.94% 2.93% 1.15%                                                                                                                                                                                                                                                                                                                                                                                                                                                                                                                                                                                                |                                                                                                 |
| 3/3/2020 2.21% 2.21% 1.95% 0.59% 3.31% 2.51% 1.54%                                                                                                                                                                                                                                                                                                                                                                                                                                                                                                                                                                                                |                                                                                                 |
| 3/4/2020   1.14%   1.67%   2.07%   0.78%   3.35%   3.03%   1.57%                                                                                                                                                                                                                                                                                                                                                                                                                                                                                                                                                                                  |                                                                                                 |
| 3/5/2020   1.39%   2.00%   2.04%   0.95%   2.38%   2.55%   1.58%                                                                                                                                                                                                                                                                                                                                                                                                                                                                                                                                                                                  |                                                                                                 |
| 3/6/2020   1.37%   1.26%   1.31%   1.02%   0.82%   2.28%   1.11%                                                                                                                                                                                                                                                                                                                                                                                                                                                                                                                                                                                  |                                                                                                 |
| 3/7/2020   1.16%   0.97%   1.01%   0.84%   1.70%   2.09%   2.21%                                                                                                                                                                                                                                                                                                                                                                                                                                                                                                                                                                                  |                                                                                                 |
| 3/8/2020   2.43%   1.76%   2.59%   0.98%   3.58%   2.63%   3.05%                                                                                                                                                                                                                                                                                                                                                                                                                                                                                                                                                                                  |                                                                                                 |
| 3/9/2020   1.12%   1.98%   1.81%   0.95%   2.36%   2.80%   1.40%                                                                                                                                                                                                                                                                                                                                                                                                                                                                                                                                                                                  | 3.28%                                                                                           |
| h /1 0 /2 0 2 0 1                                                                                                                                                                                                                                                                                                                                                                                                                                                                                                                                                                                                                                 | 3.35%                                                                                           |
| 3/10/2020 1.52% 1.93% 2.03% 0.89% 2.05% 2.87% 0.87%                                                                                                                                                                                                                                                                                                                                                                                                                                                                                                                                                                                               | 4.00%                                                                                           |
| 3/10/2020 1.52% 1.93% 2.03% 0.89% 2.05% 2.87% 0.87% 3/11/2020 1.90% 2.87% 2.30% 1.07% 4.38% 3.24% 1.79%                                                                                                                                                                                                                                                                                                                                                                                                                                                                                                                                           |                                                                                                 |
|                                                                                                                                                                                                                                                                                                                                                                                                                                                                                                                                                                                                                                                   |                                                                                                 |
| 3/11/2020 1.90% 2.87% 2.30% 1.07% 4.38% 3.24% 1.79%                                                                                                                                                                                                                                                                                                                                                                                                                                                                                                                                                                                               | 5.42%                                                                                           |
| 3/11/2020 1.90% 2.87% 2.30% 1.07% 4.38% 3.24% 1.79%   3/12/2020 3.11% 4.43% 3.56% 1.62% 3.85% 3.69% 3.30%   3/13/2020 4.77% 4.05% 3.88% 2.16% 6.48% 3.64% 3.22%                                                                                                                                                                                                                                                                                                                                                                                                                                                                                   | 5.42%<br>5.33%                                                                                  |
| 3/11/2020   1.90%   2.87%   2.30%   1.07%   4.38%   3.24%   1.79%     3/12/2020   3.11%   4.43%   3.56%   1.62%   3.85%   3.69%   3.30%     3/13/2020   4.77%   4.05%   3.88%   2.16%   6.48%   3.64%   3.22%     3/14/2020   4.09%   5.81%   3.83%   2.96%   4.72%   3.44%   5.18%                                                                                                                                                                                                                                                                                                                                                               | 5.42%<br>5.33%<br>4.28%                                                                         |
| 3/11/2020   1.90%   2.87%   2.30%   1.07%   4.38%   3.24%   1.79%     3/12/2020   3.11%   4.43%   3.56%   1.62%   3.85%   3.69%   3.30%     3/13/2020   4.77%   4.05%   3.88%   2.16%   6.48%   3.64%   3.22%     3/14/2020   4.09%   5.81%   3.83%   2.96%   4.72%   3.44%   5.18%     3/15/2020   2.68%   4.89%   4.98%   2.69%   5.46%   3.54%   4.20%                                                                                                                                                                                                                                                                                         | 5.42%<br>5.33%<br>4.28%<br>3.00%                                                                |
| 3/11/2020   1.90%   2.87%   2.30%   1.07%   4.38%   3.24%   1.79%     3/12/2020   3.11%   4.43%   3.56%   1.62%   3.85%   3.69%   3.30%     3/13/2020   4.77%   4.05%   3.88%   2.16%   6.48%   3.64%   3.22%     3/14/2020   4.09%   5.81%   3.83%   2.96%   4.72%   3.44%   5.18%     3/15/2020   2.68%   4.89%   4.98%   2.69%   5.46%   3.54%   4.20%     3/16/2020   4.53%   5.07%   5.06%   2.39%   7.21%   6.49%   4.84%                                                                                                                                                                                                                   | 5.42%<br>5.33%<br>4.28%<br>5.300%<br>6.09%                                                      |
| 3/11/2020   1.90%   2.87%   2.30%   1.07%   4.38%   3.24%   1.79%     3/12/2020   3.11%   4.43%   3.56%   1.62%   3.85%   3.69%   3.30%     3/13/2020   4.77%   4.05%   3.88%   2.16%   6.48%   3.64%   3.22%     3/14/2020   4.09%   5.81%   3.83%   2.96%   4.72%   3.44%   5.18%     3/15/2020   2.68%   4.89%   4.98%   2.69%   5.46%   3.54%   4.20%     3/16/2020   4.53%   5.07%   5.06%   2.39%   7.21%   6.49%   4.84%     3/17/2020   3.61%   5.24%   4.23%   2.54%   7.16%   5.92%   8.09%                                                                                                                                             | 5.42%<br>5.33%<br>4.28%<br>5.300%<br>6.09%<br>4.53%                                             |
| 3/11/2020   1.90%   2.87%   2.30%   1.07%   4.38%   3.24%   1.79%     3/12/2020   3.11%   4.43%   3.56%   1.62%   3.85%   3.69%   3.30%     3/13/2020   4.77%   4.05%   3.88%   2.16%   6.48%   3.64%   3.22%     3/14/2020   4.09%   5.81%   3.83%   2.96%   4.72%   3.44%   5.18%     3/15/2020   2.68%   4.89%   4.98%   2.69%   5.46%   3.54%   4.20%     3/16/2020   4.53%   5.07%   5.06%   2.39%   7.21%   6.49%   4.84%     3/17/2020   3.61%   5.24%   4.23%   2.54%   7.16%   5.92%   8.09%     3/18/2020   2.93%   5.02%   5.65%   1.68%   5.97%   5.29%   7.80%                                                                       | 5.42%<br>5.33%<br>6 4.28%<br>6 3.00%<br>6 6.09%<br>6 4.53%<br>6 3.42%                           |
| 3/11/2020   1.90%   2.87%   2.30%   1.07%   4.38%   3.24%   1.79%     3/12/2020   3.11%   4.43%   3.56%   1.62%   3.85%   3.69%   3.30%     3/13/2020   4.77%   4.05%   3.88%   2.16%   6.48%   3.64%   3.22%     3/14/2020   4.09%   5.81%   3.83%   2.96%   4.72%   3.44%   5.18%     3/15/2020   2.68%   4.89%   4.98%   2.69%   5.46%   3.54%   4.20%     3/16/2020   4.53%   5.07%   5.06%   2.39%   7.21%   6.49%   4.84%     3/17/2020   3.61%   5.24%   4.23%   2.54%   7.16%   5.92%   8.09%     3/18/2020   2.93%   5.02%   5.65%   1.68%   5.97%   5.29%   7.80%     3/19/2020   3.85%   6.37%   4.64%   3.07%   5.31%   4.83%   3.57% | 6 5.42%<br>6 5.33%<br>6 4.28%<br>6 3.00%<br>6 6.09%<br>6 4.53%<br>6 3.42%<br>6 1.75%            |
| 3/11/2020   1.90%   2.87%   2.30%   1.07%   4.38%   3.24%   1.79%     3/12/2020   3.11%   4.43%   3.56%   1.62%   3.85%   3.69%   3.30%     3/13/2020   4.77%   4.05%   3.88%   2.16%   6.48%   3.64%   3.22%     3/14/2020   4.09%   5.81%   3.83%   2.96%   4.72%   3.44%   5.18%     3/15/2020   2.68%   4.89%   4.98%   2.69%   5.46%   3.54%   4.20%     3/16/2020   4.53%   5.07%   5.06%   2.39%   7.21%   6.49%   4.84%     3/17/2020   3.61%   5.24%   4.23%   2.54%   7.16%   5.92%   8.09%     3/18/2020   2.93%   5.02%   5.65%   1.68%   5.97%   5.29%   7.80%                                                                       | 6 5.42%<br>6 5.33%<br>6 4.28%<br>6 3.00%<br>6 6.09%<br>6 4.53%<br>6 3.42%<br>6 1.75%<br>6 2.39% |

| Date       | 1     | 2N    | <b>2S</b>                                        | 3     | 5     | 6     | 7           | 8     |
|------------|-------|-------|--------------------------------------------------|-------|-------|-------|-------------|-------|
| 3/22/2020  | 3.73% | 7.30% | 5.98%                                            | 2.37% | 4.70% | 3.40% | 5.32%       | 1.78% |
| 3/23/2020  | 3.63% | 8.74% | 6.18%                                            | 2.98% | 3.94% | 4.77% | 4.93%       | 5.63% |
| 3/24/2020  | 2.90% | 9.52% | 6.62%                                            | 2.62% | 4.81% | 3.23% | 5.19%       | 2.56% |
| 3/25/2020  | 2.98% | 8.03% | 7.11%                                            | 2.44% | 4.37% | 4.19% | 2.52%       | 2.66% |
| 3/26/2020  | 2.73% | 6.82% | 6.16%                                            | 2.18% | 4.03% | 3.59% | 5.30%       | 0.65% |
| 3/27/2020  |       |       |                                                  |       |       |       |             | 1.55% |
| 3/28/2020  |       |       |                                                  |       |       |       |             | 3.68% |
| 3/29/2020  |       |       |                                                  |       |       |       |             |       |
|            |       |       |                                                  |       |       |       |             |       |
| 3/30/2020  |       |       |                                                  |       |       | _     |             |       |
| 3/31/2020  |       |       |                                                  |       |       |       |             |       |
| 4/1/2020   |       |       |                                                  |       |       |       |             | 1.04% |
| 4/2/2020   | 3.24% | 5.67% | 5.38%                                            | 1.04% | 2.73% | 2.28% | 2.61%       | 3.05% |
| 4/3/2020   | 3.81% | 7.00% | 4.97%                                            | 1.75% | 4.37% | 1.69% | 3.69%       | 1.14% |
| 4/4/2020   | 2.35% | 5.99% | 4.27%                                            | 1.40% | 3.99% | 1.45% | 2.63%       | 0.63% |
| 4/5/2020   | 2.22% | 4.40% | 4.49%                                            | 1.51% | 2.71% | 1.08% | 4.41%       | 1.84% |
| 4/6/2020   | 2.40% | 4.91% | 3.92%                                            | 1.57% | 4.30% | 2.91% | 2.69%       | 5.44% |
| 4/7/2020   | 2.89% | 5.16% | 3.60%                                            | 1.99% | 2.65% | 1.42% | 5.00%       | 3.50% |
|            |       |       |                                                  |       |       | 2.68% |             | 1.97% |
|            |       |       |                                                  |       |       |       | 2.13%       |       |
| 4/10/2020  |       |       |                                                  |       |       |       |             | 1.85% |
|            |       |       |                                                  |       |       |       |             |       |
| 4/11/2020  |       |       |                                                  |       |       |       |             | 0.61% |
| 4/12/2020  |       |       |                                                  |       |       |       |             | 0.72% |
| 4/13/2020  |       |       |                                                  |       |       |       |             | 1.23% |
| 4/14/2020  | 1.36% | 3.69% | 2.44%                                            | 1.23% | 1.97% | 1.69% | 2.25%       | 2.09% |
| 4/15/2020  | 1.32% | 3.84% | 2.10%                                            | 1.55% | 2.91% | 1.45% | 4.00%       | 2.56% |
| 4/16/2020  | 2.35% | 4.01% | 2.27%                                            | 1.25% | 1.75% | 1.50% | 1.39%       | 0.60% |
| 4/17/2020  | 2.43% | 2.38% | 2.45%                                            | 0.34% | 2.99% | 1.00% | 2.15%       | 1.79% |
| 4/18/2020  | 1.66% | 2.90% | 1.97%                                            | 0.91% | 0.73% | 1.36% | 1.60%       | 2.67% |
| 4/19/2020  | 1.46% | 3.02% | 1.90%                                            | 1.36% | 2.08% | 1.26% | 1.68%       | 1.22% |
| 4/20/2020  | 0.70% | 3.06% | 1.08%                                            | 0.55% | 1.99% | 1.68% | 2.11%       | 3.63% |
| 4/21/2020  |       |       |                                                  |       |       |       |             | 1.78% |
| 4/22/2020  |       |       |                                                  |       |       |       |             |       |
| 4/23/2020  |       |       |                                                  |       |       |       |             |       |
|            |       |       |                                                  |       |       |       |             |       |
| 4/24/2020  |       |       |                                                  |       |       |       |             |       |
| 4/25/2020  |       |       |                                                  |       |       |       |             |       |
| 4/26/2020  |       |       |                                                  |       |       |       |             |       |
| 4/27/2020  |       |       |                                                  |       |       |       |             |       |
| 4/28/2020  | 0.77% | 1.70% | 1.42%                                            | 0.27% | 2.40% | 1.43% | 2.14%       | 0.51% |
| 4/29/2020  | 1.83% | 1.64% | 0.83%                                            | 0.30% | 1.78% | 1.74% | 1.15%       | 1.90% |
| 4/30/2020  | 0.74% | 1.61% | 1.45%                                            | 0.18% | 1.82% | 0.87% | 0.00%       | 0.50% |
| 5/1/2020   | 1.45% | 1.32% | 1.17%                                            | 0.48% | 1.26% | 0.90% | 2.14%       | 1.04% |
| 5/2/2020   | 1.56% | 1.60% | 1.47%                                            | 0.43% | 1.23% | 0.81% | 0.72%       | 0.45% |
|            |       |       | /                                                | _     | _     |       | 0.00%       |       |
|            |       |       | <del>                                     </del> |       |       |       | 0.68%       |       |
|            |       |       |                                                  |       |       |       | 2.33%       |       |
| 5/6/2020   |       |       |                                                  |       |       | 0.92% |             | 1.18% |
| 5/7/2020   |       |       |                                                  |       |       |       | 0.00%       |       |
|            |       |       |                                                  |       |       |       |             |       |
|            |       |       |                                                  |       |       | 1.23% |             | 1.84% |
|            |       |       |                                                  |       |       | 0.96% | <del></del> |       |
| 5/10/2020  |       |       |                                                  |       |       |       |             | 1.72% |
| 5/11/2020  |       |       |                                                  |       |       |       |             | 1.87% |
| 5/12/2020  | 0.45% | 1.21% | 1.17%                                            | 0.48% | 0.73% | 1.11% | 0.97%       | 0.97% |
| 5/13/2020  | 0.99% | 0.54% | 0.79%                                            | 0.65% | 1.06% | 1.08% | 1.81%       | 0.55% |
| 5/14/2020  | 0.62% | 0.92% | 0.83%                                            | 0.88% | 1.18% | 0.90% | 1.05%       | 0.00% |
| 5/15/2020  | 0.75% | 0.62% | 0.93%                                            | 0.33% | 0.78% | 0.32% | 0.86%       | 0.44% |
| 5/16/2020  |       |       |                                                  |       |       |       |             |       |
| 5/17/2020  |       |       |                                                  |       |       |       |             |       |
| 5/18/2020  |       |       |                                                  |       |       |       |             |       |
| 5/19/2020  |       |       |                                                  |       |       |       |             |       |
| PI 1312020 | 1.∠∪% | 0.03% | 0.50%                                            | U.ZZ% | 1.19% | 0.55% | 0.00%       | 0.00% |

| Date      | 1     | 2N    | 25    | 3     | 5     | 6     | 7     | 8     |
|-----------|-------|-------|-------|-------|-------|-------|-------|-------|
| 5/20/2020 | 0.41% | 0.58% | 0.80% | 0.30% | 0.53% | 0.94% | 0.28% | 0.00% |
| 5/21/2020 | 1.44% | 0.59% | 0.74% | 0.45% | 0.76% | 0.78% | 0.52% | 0.45% |
| 5/22/2020 | 0.78% | 0.73% | 0.78% | 0.15% | 0.61% | 0.85% | 0.55% | 0.40% |
| 5/23/2020 | 0.64% | 0.64% | 0.62% | 0.45% | 0.71% | 0.73% | 0.84% | 1.16% |