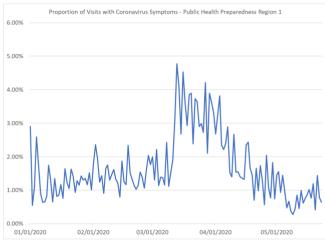

Data reported may change as visit information is received.

Proportion of Visits with Coronavirus Symptoms by Public Health Preparedness Region

| Date      | 1     | 2N    | 25    | 3     | 5     | 6     | 7     | 8     |
|-----------|-------|-------|-------|-------|-------|-------|-------|-------|
| 1/1/2020  | 2.90% | 4.05% | 3.14% | 1.46% | 3.68% | 4.29% | 1.66% | 4.93% |
| 1/2/2020  | 0.55% | 2.61% | 2.99% | 1.06% | 2.71% | 3.64% | 2.28% | 1.63% |
| 1/3/2020  | 1.08% | 2.68% | 2.84% | 1.19% | 2.88% | 3.09% | 0.76% | 2.66% |
| 1/4/2020  | 2.59% | 2.40% | 2.83% | 1.26% | 2.86% | 3.26% | 1.16% | 1.69% |
| 1/5/2020  | 1.74% | 2.86% | 2.06% | 0.83% | 3.03% | 3.65% | 2.36% | 2.10% |
| 1/6/2020  | 0.90% | 2.33% | 2.58% | 0.71% | 2.49% | 3.28% | 1.19% | 1.85% |
| 1/7/2020  | 0.64% | 2.29% | 2.45% | 0.95% | 3.74% | 3.30% | 0.72% | 2.25% |
| 1/8/2020  | 0.65% | 2.40% | 2.02% | 0.94% | 1.53% | 2.23% | 1.86% | 0.96% |
| 1/9/2020  | 0.82% | 2.12% | 1.54% | 0.45% | 2.18% | 2.22% | 0.97% | 1.18% |
| 1/10/2020 | 1.75% | 1.81% | 1.43% | 0.47% | 2.07% | 2.79% | 0.18% | 2.08% |
| 1/11/2020 | 1.31% | 2.63% | 2.18% | 0.94% | 4.46% | 3.37% | 0.65% | 0.98% |
| 1/12/2020 | 0.65% | 2.86% | 1.95% | 1.58% | 4.36% | 3.18% | 0.84% | 3.27% |
| 1/13/2020 | 1.35% | 2.54% | 2.04% | 0.71% | 2.45% | 2.64% | 1.08% | 2.74% |
| 1/14/2020 | 0.82% | 2.72% | 1.60% | 1.09% | 3.73% | 2.37% | 0.75% | 2.61% |
| 1/15/2020 | 0.85% | 2.05% | 1.85% | 0.37% | 2.87% | 2.93% | 1.75% | 2.63% |
| 1/16/2020 | 1.16% | 2.10% | 1.73% | 0.72% | 2.92% | 2.64% | 1.44% | 1.33% |
| 1/17/2020 | 0.76% | 1.97% | 1.81% | 1.14% | 2.29% | 2.07% | 0.83% | 2.73% |
| 1/18/2020 | 1.64% | 2.07% | 1.63% | 1.02% | 3.39% | 3.48% | 1.32% | 2.22% |
| 1/19/2020 | 1.23% | 1.45% | 2.23% | 0.91% | 3.18% | 3.08% | 1.89% | 2.99% |
| 1/20/2020 | 1.05% | 1.82% | 2.14% | 0.95% | 2.73% | 3.81% | 0.72% | 2.09% |
| 1/21/2020 | 1.63% | 2.13% | 2.16% | 0.88% | 3.41% | 3.39% | 2.46% | 3.22% |
| 1/22/2020 | 1.41% | 1.55% | 1.94% | 1.02% | 2.56% | 2.95% | 1.18% | 3.98% |

| Date 1 2N 2S 3 5 6 7                                                                                                                                                                                                                                                                                                                                                                                                                                                                                                                                                                                                                              |                                                                                                 |
|---------------------------------------------------------------------------------------------------------------------------------------------------------------------------------------------------------------------------------------------------------------------------------------------------------------------------------------------------------------------------------------------------------------------------------------------------------------------------------------------------------------------------------------------------------------------------------------------------------------------------------------------------|-------------------------------------------------------------------------------------------------|
| N /22 /2020 0 020 / N 720 / 2 020 / D COO / 2 020 / 2 C20 / D 020                                                                                                                                                                                                                                                                                                                                                                                                                                                                                                                                                                                 | 8                                                                                               |
| 1/23/2020 0.93% 1.73% 2.02% 0.68% 2.90% 3.62% 0.93%                                                                                                                                                                                                                                                                                                                                                                                                                                                                                                                                                                                               | 3.52%                                                                                           |
| 1/24/2020 1.28% 2.17% 1.25% 0.58% 1.82% 3.05% 1.34%                                                                                                                                                                                                                                                                                                                                                                                                                                                                                                                                                                                               | 4.31%                                                                                           |
| 1/25/2020 1.15% 2.44% 2.21% 0.79% 3.74% 3.06% 2.09%                                                                                                                                                                                                                                                                                                                                                                                                                                                                                                                                                                                               | 2.90%                                                                                           |
| 1/26/2020 1.42% 2.57% 2.22% 1.65% 4.78% 3.01% 1.76%                                                                                                                                                                                                                                                                                                                                                                                                                                                                                                                                                                                               | 3.29%                                                                                           |
| 1/27/2020 1.30% 2.92% 2.41% 0.98% 3.98% 2.85% 2.66%                                                                                                                                                                                                                                                                                                                                                                                                                                                                                                                                                                                               | 5.57%                                                                                           |
| 1/28/2020 1.35% 1.80% 1.65% 1.25% 2.92% 3.24% 1.65%                                                                                                                                                                                                                                                                                                                                                                                                                                                                                                                                                                                               | 2.99%                                                                                           |
|                                                                                                                                                                                                                                                                                                                                                                                                                                                                                                                                                                                                                                                   | 4.72%                                                                                           |
|                                                                                                                                                                                                                                                                                                                                                                                                                                                                                                                                                                                                                                                   | 6 2.06%                                                                                         |
| 1/31/2020 1.01%   2.14%   1.84%   0.52%   2.08%   3.58%   2.43%                                                                                                                                                                                                                                                                                                                                                                                                                                                                                                                                                                                   | _                                                                                               |
|                                                                                                                                                                                                                                                                                                                                                                                                                                                                                                                                                                                                                                                   |                                                                                                 |
| 2/1/2020   1.80%   3.32%   2.47%   1.31%   2.25%   3.11%   2.57%                                                                                                                                                                                                                                                                                                                                                                                                                                                                                                                                                                                  | _                                                                                               |
| 2/2/2020   2.36%   2.80%   2.03%   1.23%   3.33%   3.34%   1.74%                                                                                                                                                                                                                                                                                                                                                                                                                                                                                                                                                                                  |                                                                                                 |
| 2/3/2020   1.92%   1.93%   2.18%   0.97%   2.72%   2.52%   2.73%                                                                                                                                                                                                                                                                                                                                                                                                                                                                                                                                                                                  |                                                                                                 |
| 2/4/2020   1.24%   2.70%   2.09%   1.01%   3.96%   2.98%   1.88%                                                                                                                                                                                                                                                                                                                                                                                                                                                                                                                                                                                  | 3.59%                                                                                           |
| 2/5/2020   1.43%   1.83%   1.84%   1.51%   2.08%   2.65%   1.89%                                                                                                                                                                                                                                                                                                                                                                                                                                                                                                                                                                                  | 6 2.52%                                                                                         |
| 2/6/2020 0.90% 1.91% 2.03% 1.42% 2.39% 2.83% 1.30%                                                                                                                                                                                                                                                                                                                                                                                                                                                                                                                                                                                                | 4.64%                                                                                           |
| 2/7/2020   1.65%   1.77%   1.84%   0.95%   2.65%   3.23%   2.09%                                                                                                                                                                                                                                                                                                                                                                                                                                                                                                                                                                                  | 2.21%                                                                                           |
| 2/8/2020   1.75%   2.31%   1.86%   1.24%   3.96%   2.85%   1.95%                                                                                                                                                                                                                                                                                                                                                                                                                                                                                                                                                                                  | 2.25%                                                                                           |
| 2/9/2020 1.30% 2.82% 2.78% 1.89% 3.35% 4.04% 3.50%                                                                                                                                                                                                                                                                                                                                                                                                                                                                                                                                                                                                | 4.75%                                                                                           |
|                                                                                                                                                                                                                                                                                                                                                                                                                                                                                                                                                                                                                                                   | 4.26%                                                                                           |
|                                                                                                                                                                                                                                                                                                                                                                                                                                                                                                                                                                                                                                                   | 6 4.47%                                                                                         |
| 2/12/2020 1.32% 2.54% 2.43% 1.65% 2.54% 2.22% 1.99%                                                                                                                                                                                                                                                                                                                                                                                                                                                                                                                                                                                               |                                                                                                 |
| 2/13/2020 1.20%   2.05%   2.01%   1.01%   2.41%   2.15%   1.60%                                                                                                                                                                                                                                                                                                                                                                                                                                                                                                                                                                                   |                                                                                                 |
| 2/14/2020 0.80%   2.20%   1.69%   1.04%   1.63%   2.25%   1.27%                                                                                                                                                                                                                                                                                                                                                                                                                                                                                                                                                                                   |                                                                                                 |
| 2/15/2020 1.87%   2.59%   2.51%   2.06%   2.77%   2.95%   2.07%                                                                                                                                                                                                                                                                                                                                                                                                                                                                                                                                                                                   |                                                                                                 |
|                                                                                                                                                                                                                                                                                                                                                                                                                                                                                                                                                                                                                                                   |                                                                                                 |
| 2/16/2020 1.25% 2.42% 1.93% 1.38% 3.10% 3.49% 2.11%                                                                                                                                                                                                                                                                                                                                                                                                                                                                                                                                                                                               |                                                                                                 |
| 2/17/2020 1.16% 2.54% 1.91% 1.14% 2.14% 3.97% 2.61%                                                                                                                                                                                                                                                                                                                                                                                                                                                                                                                                                                                               |                                                                                                 |
| 2/18/2020 2.33% 2.23% 2.57% 0.76% 2.94% 2.82% 3.60%                                                                                                                                                                                                                                                                                                                                                                                                                                                                                                                                                                                               |                                                                                                 |
|                                                                                                                                                                                                                                                                                                                                                                                                                                                                                                                                                                                                                                                   | 6 2.90%                                                                                         |
| 2/20/2020 1.31% 1.66% 1.85% 1.04% 1.56% 2.70% 1.92%                                                                                                                                                                                                                                                                                                                                                                                                                                                                                                                                                                                               | 6 1.40%                                                                                         |
| 2/21/2020   1.13%   2.22%   1.94%   1.21%   1.81%   2.11%   1.47%                                                                                                                                                                                                                                                                                                                                                                                                                                                                                                                                                                                 | 1.69%                                                                                           |
| 2/22/2020   1.03%   1.93%   1.91%   1.17%   3.21%   2.53%   1.65%                                                                                                                                                                                                                                                                                                                                                                                                                                                                                                                                                                                 | 2.55%                                                                                           |
| 2/23/2020   1.14%   2.37%   1.99%   1.52%   2.88%   3.62%   1.02%                                                                                                                                                                                                                                                                                                                                                                                                                                                                                                                                                                                 | 4.44%                                                                                           |
| 2/24/2020 1.54% 1.95% 1.58% 1.59% 2.33% 1.91% 1.47%                                                                                                                                                                                                                                                                                                                                                                                                                                                                                                                                                                                               | 3.15%                                                                                           |
| 2/25/2020 1.38% 1.85% 1.82% 1.07% 2.53% 2.73% 0.73%                                                                                                                                                                                                                                                                                                                                                                                                                                                                                                                                                                                               | 4.05%                                                                                           |
| 2/26/2020 1.06% 1.93% 2.04% 0.91% 2.58% 2.33% 0.76%                                                                                                                                                                                                                                                                                                                                                                                                                                                                                                                                                                                               | 5.18%                                                                                           |
| 2/27/2020 1.59% 1.59% 1.59% 0.60% 2.74% 2.85% 1.85%                                                                                                                                                                                                                                                                                                                                                                                                                                                                                                                                                                                               |                                                                                                 |
| 2/28/2020 2.04% 2.47% 1.94% 0.93% 2.40% 2.99% 1.23%                                                                                                                                                                                                                                                                                                                                                                                                                                                                                                                                                                                               |                                                                                                 |
| 2/29/2020 1.76% 1.78% 2.03% 1.03% 2.42% 3.02% 2.02%                                                                                                                                                                                                                                                                                                                                                                                                                                                                                                                                                                                               |                                                                                                 |
| 3/1/2020 2.00% 2.30% 1.43% 0.93% 3.62% 3.78% 1.43%                                                                                                                                                                                                                                                                                                                                                                                                                                                                                                                                                                                                |                                                                                                 |
|                                                                                                                                                                                                                                                                                                                                                                                                                                                                                                                                                                                                                                                   |                                                                                                 |
| 3/2/2020 1.30% 2.10% 1.56% 0.89% 1.94% 2.93% 1.15%                                                                                                                                                                                                                                                                                                                                                                                                                                                                                                                                                                                                |                                                                                                 |
| 3/3/2020 2.21% 2.21% 1.95% 0.59% 3.31% 2.51% 1.54%                                                                                                                                                                                                                                                                                                                                                                                                                                                                                                                                                                                                |                                                                                                 |
| 3/4/2020   1.14%   1.67%   2.07%   0.78%   3.35%   3.03%   1.57%                                                                                                                                                                                                                                                                                                                                                                                                                                                                                                                                                                                  |                                                                                                 |
| 3/5/2020   1.39%   2.00%   2.04%   0.95%   2.38%   2.55%   1.58%                                                                                                                                                                                                                                                                                                                                                                                                                                                                                                                                                                                  |                                                                                                 |
| 3/6/2020   1.37%   1.26%   1.31%   1.02%   0.82%   2.28%   1.11%                                                                                                                                                                                                                                                                                                                                                                                                                                                                                                                                                                                  |                                                                                                 |
| 3/7/2020   1.16%   0.97%   1.01%   0.84%   1.70%   2.09%   2.21%                                                                                                                                                                                                                                                                                                                                                                                                                                                                                                                                                                                  |                                                                                                 |
| 3/8/2020   2.43%   1.76%   2.59%   0.98%   3.58%   2.63%   3.05%                                                                                                                                                                                                                                                                                                                                                                                                                                                                                                                                                                                  |                                                                                                 |
| 3/9/2020   1.12%   1.98%   1.81%   0.95%   2.36%   2.80%   1.40%                                                                                                                                                                                                                                                                                                                                                                                                                                                                                                                                                                                  | 3.28%                                                                                           |
| h /1 0 /2 0 2 0 1                                                                                                                                                                                                                                                                                                                                                                                                                                                                                                                                                                                                                                 | 3.35%                                                                                           |
| 3/10/2020 1.52% 1.93% 2.03% 0.89% 2.05% 2.87% 0.87%                                                                                                                                                                                                                                                                                                                                                                                                                                                                                                                                                                                               | 4.00%                                                                                           |
| 3/10/2020 1.52% 1.93% 2.03% 0.89% 2.05% 2.87% 0.87% 3/11/2020 1.90% 2.87% 2.30% 1.07% 4.38% 3.24% 1.79%                                                                                                                                                                                                                                                                                                                                                                                                                                                                                                                                           |                                                                                                 |
|                                                                                                                                                                                                                                                                                                                                                                                                                                                                                                                                                                                                                                                   |                                                                                                 |
| 3/11/2020 1.90% 2.87% 2.30% 1.07% 4.38% 3.24% 1.79%                                                                                                                                                                                                                                                                                                                                                                                                                                                                                                                                                                                               | 5.42%                                                                                           |
| 3/11/2020 1.90% 2.87% 2.30% 1.07% 4.38% 3.24% 1.79%   3/12/2020 3.11% 4.43% 3.56% 1.62% 3.85% 3.69% 3.30%   3/13/2020 4.77% 4.05% 3.88% 2.16% 6.48% 3.64% 3.22%                                                                                                                                                                                                                                                                                                                                                                                                                                                                                   | 5.42%<br>5.33%                                                                                  |
| 3/11/2020   1.90%   2.87%   2.30%   1.07%   4.38%   3.24%   1.79%     3/12/2020   3.11%   4.43%   3.56%   1.62%   3.85%   3.69%   3.30%     3/13/2020   4.77%   4.05%   3.88%   2.16%   6.48%   3.64%   3.22%     3/14/2020   4.09%   5.81%   3.83%   2.96%   4.72%   3.44%   5.18%                                                                                                                                                                                                                                                                                                                                                               | 5.42%<br>5.33%<br>4.28%                                                                         |
| 3/11/2020   1.90%   2.87%   2.30%   1.07%   4.38%   3.24%   1.79%     3/12/2020   3.11%   4.43%   3.56%   1.62%   3.85%   3.69%   3.30%     3/13/2020   4.77%   4.05%   3.88%   2.16%   6.48%   3.64%   3.22%     3/14/2020   4.09%   5.81%   3.83%   2.96%   4.72%   3.44%   5.18%     3/15/2020   2.68%   4.89%   4.98%   2.69%   5.46%   3.54%   4.20%                                                                                                                                                                                                                                                                                         | 5.42%<br>5.33%<br>4.28%<br>3.00%                                                                |
| 3/11/2020   1.90%   2.87%   2.30%   1.07%   4.38%   3.24%   1.79%     3/12/2020   3.11%   4.43%   3.56%   1.62%   3.85%   3.69%   3.30%     3/13/2020   4.77%   4.05%   3.88%   2.16%   6.48%   3.64%   3.22%     3/14/2020   4.09%   5.81%   3.83%   2.96%   4.72%   3.44%   5.18%     3/15/2020   2.68%   4.89%   4.98%   2.69%   5.46%   3.54%   4.20%     3/16/2020   4.53%   5.07%   5.06%   2.39%   7.21%   6.49%   4.84%                                                                                                                                                                                                                   | 5.42%<br>5.33%<br>4.28%<br>5.300%<br>6.09%                                                      |
| 3/11/2020   1.90%   2.87%   2.30%   1.07%   4.38%   3.24%   1.79%     3/12/2020   3.11%   4.43%   3.56%   1.62%   3.85%   3.69%   3.30%     3/13/2020   4.77%   4.05%   3.88%   2.16%   6.48%   3.64%   3.22%     3/14/2020   4.09%   5.81%   3.83%   2.96%   4.72%   3.44%   5.18%     3/15/2020   2.68%   4.89%   4.98%   2.69%   5.46%   3.54%   4.20%     3/16/2020   4.53%   5.07%   5.06%   2.39%   7.21%   6.49%   4.84%     3/17/2020   3.61%   5.24%   4.23%   2.54%   7.16%   5.92%   8.09%                                                                                                                                             | 5.42%<br>5.33%<br>4.28%<br>5.300%<br>6.09%<br>4.53%                                             |
| 3/11/2020   1.90%   2.87%   2.30%   1.07%   4.38%   3.24%   1.79%     3/12/2020   3.11%   4.43%   3.56%   1.62%   3.85%   3.69%   3.30%     3/13/2020   4.77%   4.05%   3.88%   2.16%   6.48%   3.64%   3.22%     3/14/2020   4.09%   5.81%   3.83%   2.96%   4.72%   3.44%   5.18%     3/15/2020   2.68%   4.89%   4.98%   2.69%   5.46%   3.54%   4.20%     3/16/2020   4.53%   5.07%   5.06%   2.39%   7.21%   6.49%   4.84%     3/17/2020   3.61%   5.24%   4.23%   2.54%   7.16%   5.92%   8.09%     3/18/2020   2.93%   5.02%   5.65%   1.68%   5.97%   5.29%   7.80%                                                                       | 5.42%<br>5.33%<br>6 4.28%<br>6 3.00%<br>6 6.09%<br>6 4.53%<br>6 3.42%                           |
| 3/11/2020   1.90%   2.87%   2.30%   1.07%   4.38%   3.24%   1.79%     3/12/2020   3.11%   4.43%   3.56%   1.62%   3.85%   3.69%   3.30%     3/13/2020   4.77%   4.05%   3.88%   2.16%   6.48%   3.64%   3.22%     3/14/2020   4.09%   5.81%   3.83%   2.96%   4.72%   3.44%   5.18%     3/15/2020   2.68%   4.89%   4.98%   2.69%   5.46%   3.54%   4.20%     3/16/2020   4.53%   5.07%   5.06%   2.39%   7.21%   6.49%   4.84%     3/17/2020   3.61%   5.24%   4.23%   2.54%   7.16%   5.92%   8.09%     3/18/2020   2.93%   5.02%   5.65%   1.68%   5.97%   5.29%   7.80%     3/19/2020   3.85%   6.37%   4.64%   3.07%   5.31%   4.83%   3.57% | 6 5.42%<br>6 5.33%<br>6 4.28%<br>6 3.00%<br>6 6.09%<br>6 4.53%<br>6 3.42%<br>6 1.75%            |
| 3/11/2020   1.90%   2.87%   2.30%   1.07%   4.38%   3.24%   1.79%     3/12/2020   3.11%   4.43%   3.56%   1.62%   3.85%   3.69%   3.30%     3/13/2020   4.77%   4.05%   3.88%   2.16%   6.48%   3.64%   3.22%     3/14/2020   4.09%   5.81%   3.83%   2.96%   4.72%   3.44%   5.18%     3/15/2020   2.68%   4.89%   4.98%   2.69%   5.46%   3.54%   4.20%     3/16/2020   4.53%   5.07%   5.06%   2.39%   7.21%   6.49%   4.84%     3/17/2020   3.61%   5.24%   4.23%   2.54%   7.16%   5.92%   8.09%     3/18/2020   2.93%   5.02%   5.65%   1.68%   5.97%   5.29%   7.80%                                                                       | 6 5.42%<br>6 5.33%<br>6 4.28%<br>6 3.00%<br>6 6.09%<br>6 4.53%<br>6 3.42%<br>6 1.75%<br>6 2.39% |

| Date       | 1     | 2N    | <b>2S</b>                                        | 3     | 5     | 6     | 7           | 8     |
|------------|-------|-------|--------------------------------------------------|-------|-------|-------|-------------|-------|
| 3/22/2020  | 3.73% | 7.30% | 5.98%                                            | 2.37% | 4.70% | 3.40% | 5.32%       | 1.78% |
| 3/23/2020  | 3.63% | 8.74% | 6.18%                                            | 2.98% | 3.94% | 4.77% | 4.93%       | 5.63% |
| 3/24/2020  | 2.90% | 9.52% | 6.62%                                            | 2.62% | 4.81% | 3.23% | 5.19%       | 2.56% |
| 3/25/2020  | 2.98% | 8.03% | 7.11%                                            | 2.44% | 4.37% | 4.19% | 2.52%       | 2.66% |
| 3/26/2020  | 2.73% | 6.82% | 6.16%                                            | 2.18% | 4.03% | 3.59% | 5.30%       | 0.65% |
| 3/27/2020  |       |       |                                                  |       |       |       |             | 1.55% |
| 3/28/2020  |       |       |                                                  |       |       |       |             | 3.68% |
| 3/29/2020  |       |       |                                                  |       |       |       |             |       |
|            |       |       |                                                  |       |       |       |             |       |
| 3/30/2020  |       |       |                                                  |       |       | _     |             |       |
| 3/31/2020  |       |       |                                                  |       |       |       |             |       |
| 4/1/2020   |       |       |                                                  |       |       |       |             | 1.04% |
| 4/2/2020   | 3.24% | 5.67% | 5.38%                                            | 1.04% | 2.73% | 2.28% | 2.61%       | 3.05% |
| 4/3/2020   | 3.81% | 7.00% | 4.97%                                            | 1.75% | 4.37% | 1.69% | 3.69%       | 1.14% |
| 4/4/2020   | 2.35% | 5.99% | 4.27%                                            | 1.40% | 3.99% | 1.45% | 2.63%       | 0.63% |
| 4/5/2020   | 2.22% | 4.40% | 4.49%                                            | 1.51% | 2.71% | 1.08% | 4.41%       | 1.84% |
| 4/6/2020   | 2.40% | 4.91% | 3.92%                                            | 1.57% | 4.30% | 2.91% | 2.69%       | 5.44% |
| 4/7/2020   | 2.89% | 5.16% | 3.60%                                            | 1.99% | 2.65% | 1.42% | 5.00%       | 3.50% |
|            |       |       |                                                  |       |       | 2.68% |             | 1.97% |
|            |       |       |                                                  |       |       |       | 2.13%       |       |
| 4/10/2020  |       |       |                                                  |       |       |       |             | 1.85% |
|            |       |       |                                                  |       |       |       |             |       |
| 4/11/2020  |       |       |                                                  |       |       |       |             | 0.61% |
| 4/12/2020  |       |       |                                                  |       |       |       |             | 0.72% |
| 4/13/2020  |       |       |                                                  |       |       |       |             | 1.23% |
| 4/14/2020  | 1.36% | 3.69% | 2.44%                                            | 1.23% | 1.97% | 1.69% | 2.25%       | 2.09% |
| 4/15/2020  | 1.32% | 3.84% | 2.10%                                            | 1.55% | 2.91% | 1.45% | 4.00%       | 2.56% |
| 4/16/2020  | 2.35% | 4.01% | 2.27%                                            | 1.25% | 1.75% | 1.50% | 1.39%       | 0.60% |
| 4/17/2020  | 2.43% | 2.38% | 2.45%                                            | 0.34% | 2.99% | 1.00% | 2.15%       | 1.79% |
| 4/18/2020  | 1.66% | 2.90% | 1.97%                                            | 0.91% | 0.73% | 1.36% | 1.60%       | 2.67% |
| 4/19/2020  | 1.46% | 3.02% | 1.90%                                            | 1.36% | 2.08% | 1.26% | 1.68%       | 1.22% |
| 4/20/2020  | 0.70% | 3.06% | 1.08%                                            | 0.55% | 1.99% | 1.68% | 2.11%       | 3.63% |
| 4/21/2020  |       |       |                                                  |       |       |       |             | 1.78% |
| 4/22/2020  |       |       |                                                  |       |       |       |             |       |
| 4/23/2020  |       |       |                                                  |       |       |       |             |       |
|            |       |       |                                                  |       |       |       |             |       |
| 4/24/2020  |       |       |                                                  |       |       |       |             |       |
| 4/25/2020  |       |       |                                                  |       |       |       |             |       |
| 4/26/2020  |       |       |                                                  |       |       |       |             |       |
| 4/27/2020  |       |       |                                                  |       |       |       |             |       |
| 4/28/2020  | 0.77% | 1.70% | 1.42%                                            | 0.27% | 2.40% | 1.43% | 2.14%       | 0.51% |
| 4/29/2020  | 1.83% | 1.64% | 0.83%                                            | 0.30% | 1.78% | 1.74% | 1.15%       | 1.90% |
| 4/30/2020  | 0.74% | 1.61% | 1.45%                                            | 0.18% | 1.82% | 0.87% | 0.00%       | 0.50% |
| 5/1/2020   | 1.45% | 1.32% | 1.17%                                            | 0.48% | 1.26% | 0.90% | 2.14%       | 1.04% |
| 5/2/2020   | 1.56% | 1.60% | 1.47%                                            | 0.43% | 1.23% | 0.81% | 0.72%       | 0.45% |
|            |       |       | /                                                | _     | _     |       | 0.00%       |       |
|            |       |       | <del>                                     </del> |       |       |       | 0.68%       |       |
|            |       |       |                                                  |       |       |       | 2.33%       |       |
| 5/6/2020   |       |       |                                                  |       |       | 0.92% |             | 1.18% |
| 5/7/2020   |       |       |                                                  |       |       |       | 0.00%       |       |
|            |       |       |                                                  |       |       |       |             |       |
|            |       |       |                                                  |       |       | 1.23% |             | 1.84% |
|            |       |       |                                                  |       |       | 0.96% | <del></del> |       |
| 5/10/2020  |       |       |                                                  |       |       |       |             | 1.72% |
| 5/11/2020  |       |       |                                                  |       |       |       |             | 1.87% |
| 5/12/2020  | 0.45% | 1.21% | 1.17%                                            | 0.48% | 0.73% | 1.11% | 0.97%       | 0.97% |
| 5/13/2020  | 0.99% | 0.54% | 0.79%                                            | 0.65% | 1.06% | 1.08% | 1.81%       | 0.55% |
| 5/14/2020  | 0.62% | 0.92% | 0.83%                                            | 0.88% | 1.18% | 0.90% | 1.05%       | 0.00% |
| 5/15/2020  | 0.75% | 0.62% | 0.93%                                            | 0.33% | 0.78% | 0.32% | 0.86%       | 0.44% |
| 5/16/2020  |       |       |                                                  |       |       |       |             |       |
| 5/17/2020  |       |       |                                                  |       |       |       |             |       |
| 5/18/2020  |       |       |                                                  |       |       |       |             |       |
| 5/19/2020  |       |       |                                                  |       |       |       |             |       |
| PI 1312020 | 1.∠∪% | 0.03% | 0.50%                                            | U.ZZ% | 1.19% | 0.55% | 0.00%       | 0.00% |

| Date      | 1     | 2N    | 25    | 3     | 5     | 6     | 7     | 8     |
|-----------|-------|-------|-------|-------|-------|-------|-------|-------|
| 5/20/2020 | 0.41% | 0.58% | 0.80% | 0.30% | 0.53% | 0.94% | 0.28% | 0.00% |
| 5/21/2020 | 1.44% | 0.59% | 0.74% | 0.45% | 0.76% | 0.78% | 0.52% | 0.45% |
| 5/22/2020 | 0.78% | 0.73% | 0.78% | 0.15% | 0.61% | 0.85% | 0.55% | 0.40% |
| 5/23/2020 | 0.64% | 0.64% | 0.62% | 0.45% | 0.71% | 0.73% | 0.84% | 1.16% |