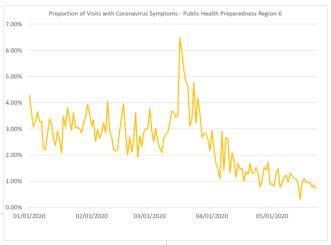

Data reported may change as visit information is received.

Proportion of Visits with Coronavirus Symptoms by Public Health Preparedness Region

| Date      | 1     | 2N    | 25    | 3     | 5     | 6     | 7     | 8     |
|-----------|-------|-------|-------|-------|-------|-------|-------|-------|
| 1/1/2020  | 2.90% | 4.05% | 3.14% | 1.46% | 3.68% | 4.29% | 1.66% | 4.93% |
| 1/2/2020  | 0.55% | 2.61% | 2.99% | 1.06% | 2.71% | 3.64% | 2.28% | 1.63% |
| 1/3/2020  | 1.08% | 2.68% | 2.84% | 1.19% | 2.88% | 3.09% | 0.76% | 2.66% |
| 1/4/2020  | 2.59% | 2.40% | 2.83% | 1.26% | 2.86% | 3.26% | 1.16% | 1.69% |
| 1/5/2020  | 1.74% | 2.86% | 2.06% | 0.83% | 3.03% | 3.65% | 2.36% | 2.10% |
| 1/6/2020  | 0.90% | 2.33% | 2.58% | 0.71% | 2.49% | 3.28% | 1.19% | 1.85% |
| 1/7/2020  | 0.64% | 2.29% | 2.45% | 0.95% | 3.74% | 3.30% | 0.72% | 2.25% |
| 1/8/2020  | 0.65% | 2.40% | 2.02% | 0.94% | 1.53% | 2.23% | 1.86% | 0.96% |
| 1/9/2020  | 0.82% | 2.12% | 1.54% | 0.45% | 2.18% | 2.22% | 0.97% | 1.18% |
| 1/10/2020 | 1.75% | 1.81% | 1.43% | 0.47% | 2.07% | 2.79% | 0.18% | 2.08% |
| 1/11/2020 | 1.31% | 2.63% | 2.18% | 0.94% | 4.46% | 3.37% | 0.65% | 0.98% |
| 1/12/2020 | 0.65% | 2.86% | 1.95% | 1.58% | 4.36% | 3.18% | 0.84% | 3.27% |
| 1/13/2020 | 1.35% | 2.54% | 2.04% | 0.71% | 2.45% | 2.64% | 1.08% | 2.74% |
| 1/14/2020 | 0.82% | 2.72% | 1.60% | 1.09% | 3.73% | 2.37% | 0.75% | 2.61% |
| 1/15/2020 | 0.85% | 2.05% | 1.85% | 0.37% | 2.87% | 2.93% | 1.75% | 2.63% |
| 1/16/2020 | 1.16% | 2.10% | 1.73% | 0.72% | 2.92% | 2.64% | 1.44% | 1.33% |
| 1/17/2020 | 0.76% | 1.97% | 1.81% | 1.14% | 2.29% | 2.07% | 0.83% | 2.73% |
| 1/18/2020 | 1.64% | 2.07% | 1.63% | 1.02% | 3.39% | 3.48% | 1.32% | 2.22% |
| 1/19/2020 | 1.23% | 1.45% | 2.23% | 0.91% | 3.18% | 3.08% | 1.89% | 2.99% |
| 1/20/2020 | 1.05% | 1.82% | 2.14% | 0.95% | 2.73% | 3.81% | 0.72% | 2.09% |
| 1/21/2020 | 1.63% | 2.13% | 2.16% | 0.88% | 3.41% | 3.39% | 2.46% | 3.22% |
| 1/22/2020 | 1.41% | 1.55% | 1.94% | 1.02% | 2.56% | 2.95% | 1.18% | 3.98% |

| Date 1 2N 2S 3 5 6 7                                                                                                                                                                                                                                                                                                                                                                                                                                                                                                                                                                                                                              |                                                                                                 |
|---------------------------------------------------------------------------------------------------------------------------------------------------------------------------------------------------------------------------------------------------------------------------------------------------------------------------------------------------------------------------------------------------------------------------------------------------------------------------------------------------------------------------------------------------------------------------------------------------------------------------------------------------|-------------------------------------------------------------------------------------------------|
| N /22 /2020 0 020 / N 720 / 2 020 / D COO / 2 020 / 2 C20 / D 020                                                                                                                                                                                                                                                                                                                                                                                                                                                                                                                                                                                 | 8                                                                                               |
| 1/23/2020 0.93% 1.73% 2.02% 0.68% 2.90% 3.62% 0.93%                                                                                                                                                                                                                                                                                                                                                                                                                                                                                                                                                                                               | 3.52%                                                                                           |
| 1/24/2020 1.28% 2.17% 1.25% 0.58% 1.82% 3.05% 1.34%                                                                                                                                                                                                                                                                                                                                                                                                                                                                                                                                                                                               | 4.31%                                                                                           |
| 1/25/2020 1.15% 2.44% 2.21% 0.79% 3.74% 3.06% 2.09%                                                                                                                                                                                                                                                                                                                                                                                                                                                                                                                                                                                               | 2.90%                                                                                           |
| 1/26/2020 1.42% 2.57% 2.22% 1.65% 4.78% 3.01% 1.76%                                                                                                                                                                                                                                                                                                                                                                                                                                                                                                                                                                                               | 3.29%                                                                                           |
| 1/27/2020 1.30% 2.92% 2.41% 0.98% 3.98% 2.85% 2.66%                                                                                                                                                                                                                                                                                                                                                                                                                                                                                                                                                                                               | 5.57%                                                                                           |
| 1/28/2020 1.35% 1.80% 1.65% 1.25% 2.92% 3.24% 1.65%                                                                                                                                                                                                                                                                                                                                                                                                                                                                                                                                                                                               | 2.99%                                                                                           |
|                                                                                                                                                                                                                                                                                                                                                                                                                                                                                                                                                                                                                                                   | 4.72%                                                                                           |
|                                                                                                                                                                                                                                                                                                                                                                                                                                                                                                                                                                                                                                                   | 6 2.06%                                                                                         |
| 1/31/2020 1.01%   2.14%   1.84%   0.52%   2.08%   3.58%   2.43%                                                                                                                                                                                                                                                                                                                                                                                                                                                                                                                                                                                   | _                                                                                               |
|                                                                                                                                                                                                                                                                                                                                                                                                                                                                                                                                                                                                                                                   |                                                                                                 |
| 2/1/2020   1.80%   3.32%   2.47%   1.31%   2.25%   3.11%   2.57%                                                                                                                                                                                                                                                                                                                                                                                                                                                                                                                                                                                  | _                                                                                               |
| 2/2/2020   2.36%   2.80%   2.03%   1.23%   3.33%   3.34%   1.74%                                                                                                                                                                                                                                                                                                                                                                                                                                                                                                                                                                                  |                                                                                                 |
| 2/3/2020   1.92%   1.93%   2.18%   0.97%   2.72%   2.52%   2.73%                                                                                                                                                                                                                                                                                                                                                                                                                                                                                                                                                                                  |                                                                                                 |
| 2/4/2020   1.24%   2.70%   2.09%   1.01%   3.96%   2.98%   1.88%                                                                                                                                                                                                                                                                                                                                                                                                                                                                                                                                                                                  | 3.59%                                                                                           |
| 2/5/2020   1.43%   1.83%   1.84%   1.51%   2.08%   2.65%   1.89%                                                                                                                                                                                                                                                                                                                                                                                                                                                                                                                                                                                  | 6 2.52%                                                                                         |
| 2/6/2020 0.90% 1.91% 2.03% 1.42% 2.39% 2.83% 1.30%                                                                                                                                                                                                                                                                                                                                                                                                                                                                                                                                                                                                | 4.64%                                                                                           |
| 2/7/2020   1.65%   1.77%   1.84%   0.95%   2.65%   3.23%   2.09%                                                                                                                                                                                                                                                                                                                                                                                                                                                                                                                                                                                  | 2.21%                                                                                           |
| 2/8/2020   1.75%   2.31%   1.86%   1.24%   3.96%   2.85%   1.95%                                                                                                                                                                                                                                                                                                                                                                                                                                                                                                                                                                                  | 2.25%                                                                                           |
| 2/9/2020 1.30% 2.82% 2.78% 1.89% 3.35% 4.04% 3.50%                                                                                                                                                                                                                                                                                                                                                                                                                                                                                                                                                                                                | 4.75%                                                                                           |
|                                                                                                                                                                                                                                                                                                                                                                                                                                                                                                                                                                                                                                                   | 4.26%                                                                                           |
|                                                                                                                                                                                                                                                                                                                                                                                                                                                                                                                                                                                                                                                   | 6 4.47%                                                                                         |
| 2/12/2020 1.32% 2.54% 2.43% 1.65% 2.54% 2.22% 1.99%                                                                                                                                                                                                                                                                                                                                                                                                                                                                                                                                                                                               |                                                                                                 |
| 2/13/2020 1.20%   2.05%   2.01%   1.01%   2.41%   2.15%   1.60%                                                                                                                                                                                                                                                                                                                                                                                                                                                                                                                                                                                   |                                                                                                 |
| 2/14/2020 0.80%   2.20%   1.69%   1.04%   1.63%   2.25%   1.27%                                                                                                                                                                                                                                                                                                                                                                                                                                                                                                                                                                                   |                                                                                                 |
| 2/15/2020 1.87%   2.59%   2.51%   2.06%   2.77%   2.95%   2.07%                                                                                                                                                                                                                                                                                                                                                                                                                                                                                                                                                                                   |                                                                                                 |
|                                                                                                                                                                                                                                                                                                                                                                                                                                                                                                                                                                                                                                                   |                                                                                                 |
| 2/16/2020 1.25% 2.42% 1.93% 1.38% 3.10% 3.49% 2.11%                                                                                                                                                                                                                                                                                                                                                                                                                                                                                                                                                                                               |                                                                                                 |
| 2/17/2020 1.16% 2.54% 1.91% 1.14% 2.14% 3.97% 2.61%                                                                                                                                                                                                                                                                                                                                                                                                                                                                                                                                                                                               |                                                                                                 |
| 2/18/2020 2.33% 2.23% 2.57% 0.76% 2.94% 2.82% 3.60%                                                                                                                                                                                                                                                                                                                                                                                                                                                                                                                                                                                               |                                                                                                 |
|                                                                                                                                                                                                                                                                                                                                                                                                                                                                                                                                                                                                                                                   | 6 2.90%                                                                                         |
| 2/20/2020 1.31% 1.66% 1.85% 1.04% 1.56% 2.70% 1.92%                                                                                                                                                                                                                                                                                                                                                                                                                                                                                                                                                                                               | 6 1.40%                                                                                         |
| 2/21/2020   1.13%   2.22%   1.94%   1.21%   1.81%   2.11%   1.47%                                                                                                                                                                                                                                                                                                                                                                                                                                                                                                                                                                                 | 1.69%                                                                                           |
| 2/22/2020   1.03%   1.93%   1.91%   1.17%   3.21%   2.53%   1.65%                                                                                                                                                                                                                                                                                                                                                                                                                                                                                                                                                                                 | 2.55%                                                                                           |
| 2/23/2020   1.14%   2.37%   1.99%   1.52%   2.88%   3.62%   1.02%                                                                                                                                                                                                                                                                                                                                                                                                                                                                                                                                                                                 | 4.44%                                                                                           |
| 2/24/2020 1.54% 1.95% 1.58% 1.59% 2.33% 1.91% 1.47%                                                                                                                                                                                                                                                                                                                                                                                                                                                                                                                                                                                               | 3.15%                                                                                           |
| 2/25/2020 1.38% 1.85% 1.82% 1.07% 2.53% 2.73% 0.73%                                                                                                                                                                                                                                                                                                                                                                                                                                                                                                                                                                                               | 4.05%                                                                                           |
| 2/26/2020 1.06% 1.93% 2.04% 0.91% 2.58% 2.33% 0.76%                                                                                                                                                                                                                                                                                                                                                                                                                                                                                                                                                                                               | 5.18%                                                                                           |
| 2/27/2020 1.59% 1.59% 1.59% 0.60% 2.74% 2.85% 1.85%                                                                                                                                                                                                                                                                                                                                                                                                                                                                                                                                                                                               |                                                                                                 |
| 2/28/2020 2.04% 2.47% 1.94% 0.93% 2.40% 2.99% 1.23%                                                                                                                                                                                                                                                                                                                                                                                                                                                                                                                                                                                               |                                                                                                 |
| 2/29/2020 1.76% 1.78% 2.03% 1.03% 2.42% 3.02% 2.02%                                                                                                                                                                                                                                                                                                                                                                                                                                                                                                                                                                                               |                                                                                                 |
| 3/1/2020 2.00% 2.30% 1.43% 0.93% 3.62% 3.78% 1.43%                                                                                                                                                                                                                                                                                                                                                                                                                                                                                                                                                                                                |                                                                                                 |
|                                                                                                                                                                                                                                                                                                                                                                                                                                                                                                                                                                                                                                                   |                                                                                                 |
| 3/2/2020 1.30% 2.10% 1.56% 0.89% 1.94% 2.93% 1.15%                                                                                                                                                                                                                                                                                                                                                                                                                                                                                                                                                                                                |                                                                                                 |
| 3/3/2020 2.21% 2.21% 1.95% 0.59% 3.31% 2.51% 1.54%                                                                                                                                                                                                                                                                                                                                                                                                                                                                                                                                                                                                |                                                                                                 |
| 3/4/2020   1.14%   1.67%   2.07%   0.78%   3.35%   3.03%   1.57%                                                                                                                                                                                                                                                                                                                                                                                                                                                                                                                                                                                  |                                                                                                 |
| 3/5/2020   1.39%   2.00%   2.04%   0.95%   2.38%   2.55%   1.58%                                                                                                                                                                                                                                                                                                                                                                                                                                                                                                                                                                                  |                                                                                                 |
| 3/6/2020   1.37%   1.26%   1.31%   1.02%   0.82%   2.28%   1.11%                                                                                                                                                                                                                                                                                                                                                                                                                                                                                                                                                                                  |                                                                                                 |
| 3/7/2020   1.16%   0.97%   1.01%   0.84%   1.70%   2.09%   2.21%                                                                                                                                                                                                                                                                                                                                                                                                                                                                                                                                                                                  |                                                                                                 |
| 3/8/2020   2.43%   1.76%   2.59%   0.98%   3.58%   2.63%   3.05%                                                                                                                                                                                                                                                                                                                                                                                                                                                                                                                                                                                  |                                                                                                 |
| 3/9/2020   1.12%   1.98%   1.81%   0.95%   2.36%   2.80%   1.40%                                                                                                                                                                                                                                                                                                                                                                                                                                                                                                                                                                                  | 3.28%                                                                                           |
| h /1 0 /2 0 2 0 1                                                                                                                                                                                                                                                                                                                                                                                                                                                                                                                                                                                                                                 | 3.35%                                                                                           |
| 3/10/2020 1.52% 1.93% 2.03% 0.89% 2.05% 2.87% 0.87%                                                                                                                                                                                                                                                                                                                                                                                                                                                                                                                                                                                               | 4.00%                                                                                           |
| 3/10/2020 1.52% 1.93% 2.03% 0.89% 2.05% 2.87% 0.87% 3/11/2020 1.90% 2.87% 2.30% 1.07% 4.38% 3.24% 1.79%                                                                                                                                                                                                                                                                                                                                                                                                                                                                                                                                           |                                                                                                 |
|                                                                                                                                                                                                                                                                                                                                                                                                                                                                                                                                                                                                                                                   |                                                                                                 |
| 3/11/2020 1.90% 2.87% 2.30% 1.07% 4.38% 3.24% 1.79%                                                                                                                                                                                                                                                                                                                                                                                                                                                                                                                                                                                               | 5.42%                                                                                           |
| 3/11/2020 1.90% 2.87% 2.30% 1.07% 4.38% 3.24% 1.79%   3/12/2020 3.11% 4.43% 3.56% 1.62% 3.85% 3.69% 3.30%   3/13/2020 4.77% 4.05% 3.88% 2.16% 6.48% 3.64% 3.22%                                                                                                                                                                                                                                                                                                                                                                                                                                                                                   | 5.42%<br>5.33%                                                                                  |
| 3/11/2020   1.90%   2.87%   2.30%   1.07%   4.38%   3.24%   1.79%     3/12/2020   3.11%   4.43%   3.56%   1.62%   3.85%   3.69%   3.30%     3/13/2020   4.77%   4.05%   3.88%   2.16%   6.48%   3.64%   3.22%     3/14/2020   4.09%   5.81%   3.83%   2.96%   4.72%   3.44%   5.18%                                                                                                                                                                                                                                                                                                                                                               | 5.42%<br>5.33%<br>4.28%                                                                         |
| 3/11/2020   1.90%   2.87%   2.30%   1.07%   4.38%   3.24%   1.79%     3/12/2020   3.11%   4.43%   3.56%   1.62%   3.85%   3.69%   3.30%     3/13/2020   4.77%   4.05%   3.88%   2.16%   6.48%   3.64%   3.22%     3/14/2020   4.09%   5.81%   3.83%   2.96%   4.72%   3.44%   5.18%     3/15/2020   2.68%   4.89%   4.98%   2.69%   5.46%   3.54%   4.20%                                                                                                                                                                                                                                                                                         | 5.42%<br>5.33%<br>4.28%<br>3.00%                                                                |
| 3/11/2020   1.90%   2.87%   2.30%   1.07%   4.38%   3.24%   1.79%     3/12/2020   3.11%   4.43%   3.56%   1.62%   3.85%   3.69%   3.30%     3/13/2020   4.77%   4.05%   3.88%   2.16%   6.48%   3.64%   3.22%     3/14/2020   4.09%   5.81%   3.83%   2.96%   4.72%   3.44%   5.18%     3/15/2020   2.68%   4.89%   4.98%   2.69%   5.46%   3.54%   4.20%     3/16/2020   4.53%   5.07%   5.06%   2.39%   7.21%   6.49%   4.84%                                                                                                                                                                                                                   | 5.42%<br>5.33%<br>4.28%<br>5.300%<br>6.09%                                                      |
| 3/11/2020   1.90%   2.87%   2.30%   1.07%   4.38%   3.24%   1.79%     3/12/2020   3.11%   4.43%   3.56%   1.62%   3.85%   3.69%   3.30%     3/13/2020   4.77%   4.05%   3.88%   2.16%   6.48%   3.64%   3.22%     3/14/2020   4.09%   5.81%   3.83%   2.96%   4.72%   3.44%   5.18%     3/15/2020   2.68%   4.89%   4.98%   2.69%   5.46%   3.54%   4.20%     3/16/2020   4.53%   5.07%   5.06%   2.39%   7.21%   6.49%   4.84%     3/17/2020   3.61%   5.24%   4.23%   2.54%   7.16%   5.92%   8.09%                                                                                                                                             | 5.42%<br>5.33%<br>4.28%<br>5.300%<br>6.09%<br>4.53%                                             |
| 3/11/2020   1.90%   2.87%   2.30%   1.07%   4.38%   3.24%   1.79%     3/12/2020   3.11%   4.43%   3.56%   1.62%   3.85%   3.69%   3.30%     3/13/2020   4.77%   4.05%   3.88%   2.16%   6.48%   3.64%   3.22%     3/14/2020   4.09%   5.81%   3.83%   2.96%   4.72%   3.44%   5.18%     3/15/2020   2.68%   4.89%   4.98%   2.69%   5.46%   3.54%   4.20%     3/16/2020   4.53%   5.07%   5.06%   2.39%   7.21%   6.49%   4.84%     3/17/2020   3.61%   5.24%   4.23%   2.54%   7.16%   5.92%   8.09%     3/18/2020   2.93%   5.02%   5.65%   1.68%   5.97%   5.29%   7.80%                                                                       | 5.42%<br>5.33%<br>6 4.28%<br>6 3.00%<br>6 6.09%<br>6 4.53%<br>6 3.42%                           |
| 3/11/2020   1.90%   2.87%   2.30%   1.07%   4.38%   3.24%   1.79%     3/12/2020   3.11%   4.43%   3.56%   1.62%   3.85%   3.69%   3.30%     3/13/2020   4.77%   4.05%   3.88%   2.16%   6.48%   3.64%   3.22%     3/14/2020   4.09%   5.81%   3.83%   2.96%   4.72%   3.44%   5.18%     3/15/2020   2.68%   4.89%   4.98%   2.69%   5.46%   3.54%   4.20%     3/16/2020   4.53%   5.07%   5.06%   2.39%   7.21%   6.49%   4.84%     3/17/2020   3.61%   5.24%   4.23%   2.54%   7.16%   5.92%   8.09%     3/18/2020   2.93%   5.02%   5.65%   1.68%   5.97%   5.29%   7.80%     3/19/2020   3.85%   6.37%   4.64%   3.07%   5.31%   4.83%   3.57% | 6 5.42%<br>6 5.33%<br>6 4.28%<br>6 3.00%<br>6 6.09%<br>6 4.53%<br>6 3.42%<br>6 1.75%            |
| 3/11/2020   1.90%   2.87%   2.30%   1.07%   4.38%   3.24%   1.79%     3/12/2020   3.11%   4.43%   3.56%   1.62%   3.85%   3.69%   3.30%     3/13/2020   4.77%   4.05%   3.88%   2.16%   6.48%   3.64%   3.22%     3/14/2020   4.09%   5.81%   3.83%   2.96%   4.72%   3.44%   5.18%     3/15/2020   2.68%   4.89%   4.98%   2.69%   5.46%   3.54%   4.20%     3/16/2020   4.53%   5.07%   5.06%   2.39%   7.21%   6.49%   4.84%     3/17/2020   3.61%   5.24%   4.23%   2.54%   7.16%   5.92%   8.09%     3/18/2020   2.93%   5.02%   5.65%   1.68%   5.97%   5.29%   7.80%                                                                       | 6 5.42%<br>6 5.33%<br>6 4.28%<br>6 3.00%<br>6 6.09%<br>6 4.53%<br>6 3.42%<br>6 1.75%<br>6 2.39% |

| Date       | 1     | 2N    | <b>2S</b>                                        | 3     | 5     | 6     | 7           | 8     |
|------------|-------|-------|--------------------------------------------------|-------|-------|-------|-------------|-------|
| 3/22/2020  | 3.73% | 7.30% | 5.98%                                            | 2.37% | 4.70% | 3.40% | 5.32%       | 1.78% |
| 3/23/2020  | 3.63% | 8.74% | 6.18%                                            | 2.98% | 3.94% | 4.77% | 4.93%       | 5.63% |
| 3/24/2020  | 2.90% | 9.52% | 6.62%                                            | 2.62% | 4.81% | 3.23% | 5.19%       | 2.56% |
| 3/25/2020  | 2.98% | 8.03% | 7.11%                                            | 2.44% | 4.37% | 4.19% | 2.52%       | 2.66% |
| 3/26/2020  | 2.73% | 6.82% | 6.16%                                            | 2.18% | 4.03% | 3.59% | 5.30%       | 0.65% |
| 3/27/2020  |       |       |                                                  |       |       |       |             | 1.55% |
| 3/28/2020  |       |       |                                                  |       |       |       |             | 3.68% |
| 3/29/2020  |       |       |                                                  |       |       |       |             |       |
|            |       |       |                                                  |       |       |       |             |       |
| 3/30/2020  |       |       |                                                  |       |       | _     |             |       |
| 3/31/2020  |       |       |                                                  |       |       |       |             |       |
| 4/1/2020   |       |       |                                                  |       |       |       |             | 1.04% |
| 4/2/2020   | 3.24% | 5.67% | 5.38%                                            | 1.04% | 2.73% | 2.28% | 2.61%       | 3.05% |
| 4/3/2020   | 3.81% | 7.00% | 4.97%                                            | 1.75% | 4.37% | 1.69% | 3.69%       | 1.14% |
| 4/4/2020   | 2.35% | 5.99% | 4.27%                                            | 1.40% | 3.99% | 1.45% | 2.63%       | 0.63% |
| 4/5/2020   | 2.22% | 4.40% | 4.49%                                            | 1.51% | 2.71% | 1.08% | 4.41%       | 1.84% |
| 4/6/2020   | 2.40% | 4.91% | 3.92%                                            | 1.57% | 4.30% | 2.91% | 2.69%       | 5.44% |
| 4/7/2020   | 2.89% | 5.16% | 3.60%                                            | 1.99% | 2.65% | 1.42% | 5.00%       | 3.50% |
|            |       |       |                                                  |       |       | 2.68% |             | 1.97% |
|            |       |       |                                                  |       |       |       | 2.13%       |       |
| 4/10/2020  |       |       |                                                  |       |       |       |             | 1.85% |
|            |       |       |                                                  |       |       |       |             |       |
| 4/11/2020  |       |       |                                                  |       |       |       |             | 0.61% |
| 4/12/2020  |       |       |                                                  |       |       |       |             | 0.72% |
| 4/13/2020  |       |       |                                                  |       |       |       |             | 1.23% |
| 4/14/2020  | 1.36% | 3.69% | 2.44%                                            | 1.23% | 1.97% | 1.69% | 2.25%       | 2.09% |
| 4/15/2020  | 1.32% | 3.84% | 2.10%                                            | 1.55% | 2.91% | 1.45% | 4.00%       | 2.56% |
| 4/16/2020  | 2.35% | 4.01% | 2.27%                                            | 1.25% | 1.75% | 1.50% | 1.39%       | 0.60% |
| 4/17/2020  | 2.43% | 2.38% | 2.45%                                            | 0.34% | 2.99% | 1.00% | 2.15%       | 1.79% |
| 4/18/2020  | 1.66% | 2.90% | 1.97%                                            | 0.91% | 0.73% | 1.36% | 1.60%       | 2.67% |
| 4/19/2020  | 1.46% | 3.02% | 1.90%                                            | 1.36% | 2.08% | 1.26% | 1.68%       | 1.22% |
| 4/20/2020  | 0.70% | 3.06% | 1.08%                                            | 0.55% | 1.99% | 1.68% | 2.11%       | 3.63% |
| 4/21/2020  |       |       |                                                  |       |       |       |             | 1.78% |
| 4/22/2020  |       |       |                                                  |       |       |       |             |       |
| 4/23/2020  |       |       |                                                  |       |       |       |             |       |
|            |       |       |                                                  |       |       |       |             |       |
| 4/24/2020  |       |       |                                                  |       |       |       |             |       |
| 4/25/2020  |       |       |                                                  |       |       |       |             |       |
| 4/26/2020  |       |       |                                                  |       |       |       |             |       |
| 4/27/2020  |       |       |                                                  |       |       |       |             |       |
| 4/28/2020  | 0.77% | 1.70% | 1.42%                                            | 0.27% | 2.40% | 1.43% | 2.14%       | 0.51% |
| 4/29/2020  | 1.83% | 1.64% | 0.83%                                            | 0.30% | 1.78% | 1.74% | 1.15%       | 1.90% |
| 4/30/2020  | 0.74% | 1.61% | 1.45%                                            | 0.18% | 1.82% | 0.87% | 0.00%       | 0.50% |
| 5/1/2020   | 1.45% | 1.32% | 1.17%                                            | 0.48% | 1.26% | 0.90% | 2.14%       | 1.04% |
| 5/2/2020   | 1.56% | 1.60% | 1.47%                                            | 0.43% | 1.23% | 0.81% | 0.72%       | 0.45% |
|            |       |       | /                                                | _     | _     |       | 0.00%       |       |
|            |       |       | <del>                                     </del> |       |       |       | 0.68%       |       |
|            |       |       |                                                  |       |       |       | 2.33%       |       |
| 5/6/2020   |       |       |                                                  |       |       | 0.92% |             | 1.18% |
| 5/7/2020   |       |       |                                                  |       |       |       | 0.00%       |       |
|            |       |       |                                                  |       |       |       |             |       |
|            |       |       |                                                  |       |       | 1.23% |             | 1.84% |
|            |       |       |                                                  |       |       | 0.96% | <del></del> |       |
| 5/10/2020  |       |       |                                                  |       |       |       |             | 1.72% |
| 5/11/2020  |       |       |                                                  |       |       |       |             | 1.87% |
| 5/12/2020  | 0.45% | 1.21% | 1.17%                                            | 0.48% | 0.73% | 1.11% | 0.97%       | 0.97% |
| 5/13/2020  | 0.99% | 0.54% | 0.79%                                            | 0.65% | 1.06% | 1.08% | 1.81%       | 0.55% |
| 5/14/2020  | 0.62% | 0.92% | 0.83%                                            | 0.88% | 1.18% | 0.90% | 1.05%       | 0.00% |
| 5/15/2020  | 0.75% | 0.62% | 0.93%                                            | 0.33% | 0.78% | 0.32% | 0.86%       | 0.44% |
| 5/16/2020  |       |       |                                                  |       |       |       |             |       |
| 5/17/2020  |       |       |                                                  |       |       |       |             |       |
| 5/18/2020  |       |       |                                                  |       |       |       |             |       |
| 5/19/2020  |       |       |                                                  |       |       |       |             |       |
| PI 1312020 | 1.∠∪% | 0.03% | 0.50%                                            | U.ZZ% | 1.19% | 0.55% | 0.00%       | 0.00% |

| Date      | 1     | 2N    | 25    | 3     | 5     | 6     | 7     | 8     |
|-----------|-------|-------|-------|-------|-------|-------|-------|-------|
| 5/20/2020 | 0.41% | 0.58% | 0.80% | 0.30% | 0.53% | 0.94% | 0.28% | 0.00% |
| 5/21/2020 | 1.44% | 0.59% | 0.74% | 0.45% | 0.76% | 0.78% | 0.52% | 0.45% |
| 5/22/2020 | 0.78% | 0.73% | 0.78% | 0.15% | 0.61% | 0.85% | 0.55% | 0.40% |
| 5/23/2020 | 0.64% | 0.64% | 0.62% | 0.45% | 0.71% | 0.73% | 0.84% | 1.16% |