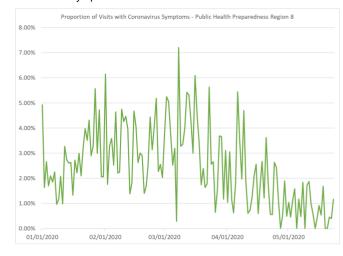

Data reported may change as visit information is received.

Proportion of Visits with Coronavirus Symptoms by Public Health Preparedness Region

| Date      | 1     | 2N    | 25    | 3     | 5     | 6     | 7     | 8     |
|-----------|-------|-------|-------|-------|-------|-------|-------|-------|
| 1/1/2020  | 2.90% | 4.05% | 3.14% | 1.46% | 3.68% | 4.29% | 1.66% | 4.93% |
| 1/2/2020  | 0.55% | 2.61% | 2.99% | 1.06% | 2.71% | 3.64% | 2.28% | 1.63% |
| 1/3/2020  | 1.08% | 2.68% | 2.84% | 1.19% | 2.88% | 3.09% | 0.76% | 2.66% |
| 1/4/2020  | 2.59% | 2.40% | 2.83% | 1.26% | 2.86% | 3.26% | 1.16% | 1.69% |
| 1/5/2020  | 1.74% | 2.86% | 2.06% | 0.83% | 3.03% | 3.65% | 2.36% | 2.10% |
| 1/6/2020  | 0.90% | 2.33% | 2.58% | 0.71% | 2.49% | 3.28% | 1.19% | 1.85% |
| 1/7/2020  | 0.64% | 2.29% | 2.45% | 0.95% | 3.74% | 3.30% | 0.72% | 2.25% |
| 1/8/2020  | 0.65% | 2.40% | 2.02% | 0.94% | 1.53% | 2.23% | 1.86% | 0.96% |
| 1/9/2020  | 0.82% | 2.12% | 1.54% | 0.45% | 2.18% | 2.22% | 0.97% | 1.18% |
| 1/10/2020 | 1.75% | 1.81% | 1.43% | 0.47% | 2.07% | 2.79% | 0.18% | 2.08% |
| 1/11/2020 | 1.31% | 2.63% | 2.18% | 0.94% | 4.46% | 3.37% | 0.65% | 0.98% |
| 1/12/2020 | 0.65% | 2.86% | 1.95% | 1.58% | 4.36% | 3.18% | 0.84% | 3.27% |
| 1/13/2020 | 1.35% | 2.54% | 2.04% | 0.71% | 2.45% | 2.64% | 1.08% | 2.74% |
| 1/14/2020 | 0.82% | 2.72% | 1.60% | 1.09% | 3.73% | 2.37% | 0.75% | 2.61% |
| 1/15/2020 | 0.85% | 2.05% | 1.85% | 0.37% | 2.87% | 2.93% | 1.75% | 2.63% |
| 1/16/2020 | 1.16% | 2.10% | 1.73% | 0.72% | 2.92% | 2.64% | 1.44% | 1.33% |
| 1/17/2020 | 0.76% | 1.97% | 1.81% | 1.14% | 2.29% | 2.07% | 0.83% | 2.73% |
| 1/18/2020 | 1.64% | 2.07% | 1.63% | 1.02% | 3.39% | 3.48% | 1.32% | 2.22% |
| 1/19/2020 | 1.23% | 1.45% | 2.23% | 0.91% | 3.18% | 3.08% | 1.89% | 2.99% |
| 1/20/2020 | 1.05% | 1.82% | 2.14% | 0.95% | 2.73% | 3.81% | 0.72% | 2.09% |
| 1/21/2020 | 1.63% | 2.13% | 2.16% | 0.88% | 3.41% | 3.39% | 2.46% | 3.22% |
| 1/22/2020 | 1.41% | 1.55% | 1.94% | 1.02% | 2.56% | 2.95% | 1.18% | 3.98% |

| Date 1 2N 2S 3 5 6 7                                                                                                                                                                                                                                                                                                                                                                                                                                                                                                                                                                                                                              |                                                                                                 |
|---------------------------------------------------------------------------------------------------------------------------------------------------------------------------------------------------------------------------------------------------------------------------------------------------------------------------------------------------------------------------------------------------------------------------------------------------------------------------------------------------------------------------------------------------------------------------------------------------------------------------------------------------|-------------------------------------------------------------------------------------------------|
| N /22 /2020 0 020 / N 720 / 2 020 / D COO / 2 020 / 2 C20 / D 020                                                                                                                                                                                                                                                                                                                                                                                                                                                                                                                                                                                 | 8                                                                                               |
| 1/23/2020 0.93% 1.73% 2.02% 0.68% 2.90% 3.62% 0.93%                                                                                                                                                                                                                                                                                                                                                                                                                                                                                                                                                                                               | 3.52%                                                                                           |
| 1/24/2020 1.28% 2.17% 1.25% 0.58% 1.82% 3.05% 1.34%                                                                                                                                                                                                                                                                                                                                                                                                                                                                                                                                                                                               | 4.31%                                                                                           |
| 1/25/2020 1.15% 2.44% 2.21% 0.79% 3.74% 3.06% 2.09%                                                                                                                                                                                                                                                                                                                                                                                                                                                                                                                                                                                               | 2.90%                                                                                           |
| 1/26/2020 1.42% 2.57% 2.22% 1.65% 4.78% 3.01% 1.76%                                                                                                                                                                                                                                                                                                                                                                                                                                                                                                                                                                                               | 3.29%                                                                                           |
| 1/27/2020 1.30% 2.92% 2.41% 0.98% 3.98% 2.85% 2.66%                                                                                                                                                                                                                                                                                                                                                                                                                                                                                                                                                                                               | 5.57%                                                                                           |
| 1/28/2020 1.35% 1.80% 1.65% 1.25% 2.92% 3.24% 1.65%                                                                                                                                                                                                                                                                                                                                                                                                                                                                                                                                                                                               | 2.99%                                                                                           |
|                                                                                                                                                                                                                                                                                                                                                                                                                                                                                                                                                                                                                                                   | 4.72%                                                                                           |
|                                                                                                                                                                                                                                                                                                                                                                                                                                                                                                                                                                                                                                                   | 6 2.06%                                                                                         |
| 1/31/2020 1.01%   2.14%   1.84%   0.52%   2.08%   3.58%   2.43%                                                                                                                                                                                                                                                                                                                                                                                                                                                                                                                                                                                   | _                                                                                               |
|                                                                                                                                                                                                                                                                                                                                                                                                                                                                                                                                                                                                                                                   |                                                                                                 |
| 2/1/2020   1.80%   3.32%   2.47%   1.31%   2.25%   3.11%   2.57%                                                                                                                                                                                                                                                                                                                                                                                                                                                                                                                                                                                  | _                                                                                               |
| 2/2/2020   2.36%   2.80%   2.03%   1.23%   3.33%   3.34%   1.74%                                                                                                                                                                                                                                                                                                                                                                                                                                                                                                                                                                                  |                                                                                                 |
| 2/3/2020   1.92%   1.93%   2.18%   0.97%   2.72%   2.52%   2.73%                                                                                                                                                                                                                                                                                                                                                                                                                                                                                                                                                                                  |                                                                                                 |
| 2/4/2020   1.24%   2.70%   2.09%   1.01%   3.96%   2.98%   1.88%                                                                                                                                                                                                                                                                                                                                                                                                                                                                                                                                                                                  | 3.59%                                                                                           |
| 2/5/2020   1.43%   1.83%   1.84%   1.51%   2.08%   2.65%   1.89%                                                                                                                                                                                                                                                                                                                                                                                                                                                                                                                                                                                  | 6 2.52%                                                                                         |
| 2/6/2020 0.90% 1.91% 2.03% 1.42% 2.39% 2.83% 1.30%                                                                                                                                                                                                                                                                                                                                                                                                                                                                                                                                                                                                | 4.64%                                                                                           |
| 2/7/2020   1.65%   1.77%   1.84%   0.95%   2.65%   3.23%   2.09%                                                                                                                                                                                                                                                                                                                                                                                                                                                                                                                                                                                  | 2.21%                                                                                           |
| 2/8/2020   1.75%   2.31%   1.86%   1.24%   3.96%   2.85%   1.95%                                                                                                                                                                                                                                                                                                                                                                                                                                                                                                                                                                                  | 2.25%                                                                                           |
| 2/9/2020 1.30% 2.82% 2.78% 1.89% 3.35% 4.04% 3.50%                                                                                                                                                                                                                                                                                                                                                                                                                                                                                                                                                                                                | 4.75%                                                                                           |
|                                                                                                                                                                                                                                                                                                                                                                                                                                                                                                                                                                                                                                                   | 4.26%                                                                                           |
|                                                                                                                                                                                                                                                                                                                                                                                                                                                                                                                                                                                                                                                   | 6 4.47%                                                                                         |
| 2/12/2020 1.32% 2.54% 2.43% 1.65% 2.54% 2.22% 1.99%                                                                                                                                                                                                                                                                                                                                                                                                                                                                                                                                                                                               |                                                                                                 |
| 2/13/2020 1.20%   2.05%   2.01%   1.01%   2.41%   2.15%   1.60%                                                                                                                                                                                                                                                                                                                                                                                                                                                                                                                                                                                   |                                                                                                 |
| 2/14/2020 0.80%   2.20%   1.69%   1.04%   1.63%   2.25%   1.27%                                                                                                                                                                                                                                                                                                                                                                                                                                                                                                                                                                                   |                                                                                                 |
| 2/15/2020 1.87%   2.59%   2.51%   2.06%   2.77%   2.95%   2.07%                                                                                                                                                                                                                                                                                                                                                                                                                                                                                                                                                                                   |                                                                                                 |
|                                                                                                                                                                                                                                                                                                                                                                                                                                                                                                                                                                                                                                                   |                                                                                                 |
| 2/16/2020 1.25% 2.42% 1.93% 1.38% 3.10% 3.49% 2.11%                                                                                                                                                                                                                                                                                                                                                                                                                                                                                                                                                                                               |                                                                                                 |
| 2/17/2020 1.16% 2.54% 1.91% 1.14% 2.14% 3.97% 2.61%                                                                                                                                                                                                                                                                                                                                                                                                                                                                                                                                                                                               |                                                                                                 |
| 2/18/2020 2.33% 2.23% 2.57% 0.76% 2.94% 2.82% 3.60%                                                                                                                                                                                                                                                                                                                                                                                                                                                                                                                                                                                               |                                                                                                 |
|                                                                                                                                                                                                                                                                                                                                                                                                                                                                                                                                                                                                                                                   | 6 2.90%                                                                                         |
| 2/20/2020 1.31% 1.66% 1.85% 1.04% 1.56% 2.70% 1.92%                                                                                                                                                                                                                                                                                                                                                                                                                                                                                                                                                                                               | 6 1.40%                                                                                         |
| 2/21/2020   1.13%   2.22%   1.94%   1.21%   1.81%   2.11%   1.47%                                                                                                                                                                                                                                                                                                                                                                                                                                                                                                                                                                                 | 1.69%                                                                                           |
| 2/22/2020   1.03%   1.93%   1.91%   1.17%   3.21%   2.53%   1.65%                                                                                                                                                                                                                                                                                                                                                                                                                                                                                                                                                                                 | 2.55%                                                                                           |
| 2/23/2020   1.14%   2.37%   1.99%   1.52%   2.88%   3.62%   1.02%                                                                                                                                                                                                                                                                                                                                                                                                                                                                                                                                                                                 | 4.44%                                                                                           |
| 2/24/2020 1.54% 1.95% 1.58% 1.59% 2.33% 1.91% 1.47%                                                                                                                                                                                                                                                                                                                                                                                                                                                                                                                                                                                               | 3.15%                                                                                           |
| 2/25/2020 1.38% 1.85% 1.82% 1.07% 2.53% 2.73% 0.73%                                                                                                                                                                                                                                                                                                                                                                                                                                                                                                                                                                                               | 4.05%                                                                                           |
| 2/26/2020 1.06% 1.93% 2.04% 0.91% 2.58% 2.33% 0.76%                                                                                                                                                                                                                                                                                                                                                                                                                                                                                                                                                                                               | 5.18%                                                                                           |
| 2/27/2020 1.59% 1.59% 1.59% 0.60% 2.74% 2.85% 1.85%                                                                                                                                                                                                                                                                                                                                                                                                                                                                                                                                                                                               |                                                                                                 |
| 2/28/2020 2.04% 2.47% 1.94% 0.93% 2.40% 2.99% 1.23%                                                                                                                                                                                                                                                                                                                                                                                                                                                                                                                                                                                               |                                                                                                 |
| 2/29/2020 1.76% 1.78% 2.03% 1.03% 2.42% 3.02% 2.02%                                                                                                                                                                                                                                                                                                                                                                                                                                                                                                                                                                                               |                                                                                                 |
| 3/1/2020 2.00% 2.30% 1.43% 0.93% 3.62% 3.78% 1.43%                                                                                                                                                                                                                                                                                                                                                                                                                                                                                                                                                                                                |                                                                                                 |
|                                                                                                                                                                                                                                                                                                                                                                                                                                                                                                                                                                                                                                                   |                                                                                                 |
| 3/2/2020 1.30% 2.10% 1.56% 0.89% 1.94% 2.93% 1.15%                                                                                                                                                                                                                                                                                                                                                                                                                                                                                                                                                                                                |                                                                                                 |
| 3/3/2020 2.21% 2.21% 1.95% 0.59% 3.31% 2.51% 1.54%                                                                                                                                                                                                                                                                                                                                                                                                                                                                                                                                                                                                |                                                                                                 |
| 3/4/2020   1.14%   1.67%   2.07%   0.78%   3.35%   3.03%   1.57%                                                                                                                                                                                                                                                                                                                                                                                                                                                                                                                                                                                  |                                                                                                 |
| 3/5/2020   1.39%   2.00%   2.04%   0.95%   2.38%   2.55%   1.58%                                                                                                                                                                                                                                                                                                                                                                                                                                                                                                                                                                                  |                                                                                                 |
| 3/6/2020   1.37%   1.26%   1.31%   1.02%   0.82%   2.28%   1.11%                                                                                                                                                                                                                                                                                                                                                                                                                                                                                                                                                                                  |                                                                                                 |
| 3/7/2020   1.16%   0.97%   1.01%   0.84%   1.70%   2.09%   2.21%                                                                                                                                                                                                                                                                                                                                                                                                                                                                                                                                                                                  |                                                                                                 |
| 3/8/2020   2.43%   1.76%   2.59%   0.98%   3.58%   2.63%   3.05%                                                                                                                                                                                                                                                                                                                                                                                                                                                                                                                                                                                  |                                                                                                 |
| 3/9/2020   1.12%   1.98%   1.81%   0.95%   2.36%   2.80%   1.40%                                                                                                                                                                                                                                                                                                                                                                                                                                                                                                                                                                                  | 3.28%                                                                                           |
| h /1 0 /2 0 2 0 1                                                                                                                                                                                                                                                                                                                                                                                                                                                                                                                                                                                                                                 | 3.35%                                                                                           |
| 3/10/2020 1.52% 1.93% 2.03% 0.89% 2.05% 2.87% 0.87%                                                                                                                                                                                                                                                                                                                                                                                                                                                                                                                                                                                               | 4.00%                                                                                           |
| 3/10/2020 1.52% 1.93% 2.03% 0.89% 2.05% 2.87% 0.87% 3/11/2020 1.90% 2.87% 2.30% 1.07% 4.38% 3.24% 1.79%                                                                                                                                                                                                                                                                                                                                                                                                                                                                                                                                           |                                                                                                 |
|                                                                                                                                                                                                                                                                                                                                                                                                                                                                                                                                                                                                                                                   |                                                                                                 |
| 3/11/2020 1.90% 2.87% 2.30% 1.07% 4.38% 3.24% 1.79%                                                                                                                                                                                                                                                                                                                                                                                                                                                                                                                                                                                               | 5.42%                                                                                           |
| 3/11/2020 1.90% 2.87% 2.30% 1.07% 4.38% 3.24% 1.79%   3/12/2020 3.11% 4.43% 3.56% 1.62% 3.85% 3.69% 3.30%   3/13/2020 4.77% 4.05% 3.88% 2.16% 6.48% 3.64% 3.22%                                                                                                                                                                                                                                                                                                                                                                                                                                                                                   | 5.42%<br>5.33%                                                                                  |
| 3/11/2020   1.90%   2.87%   2.30%   1.07%   4.38%   3.24%   1.79%     3/12/2020   3.11%   4.43%   3.56%   1.62%   3.85%   3.69%   3.30%     3/13/2020   4.77%   4.05%   3.88%   2.16%   6.48%   3.64%   3.22%     3/14/2020   4.09%   5.81%   3.83%   2.96%   4.72%   3.44%   5.18%                                                                                                                                                                                                                                                                                                                                                               | 5.42%<br>5.33%<br>4.28%                                                                         |
| 3/11/2020   1.90%   2.87%   2.30%   1.07%   4.38%   3.24%   1.79%     3/12/2020   3.11%   4.43%   3.56%   1.62%   3.85%   3.69%   3.30%     3/13/2020   4.77%   4.05%   3.88%   2.16%   6.48%   3.64%   3.22%     3/14/2020   4.09%   5.81%   3.83%   2.96%   4.72%   3.44%   5.18%     3/15/2020   2.68%   4.89%   4.98%   2.69%   5.46%   3.54%   4.20%                                                                                                                                                                                                                                                                                         | 5.42%<br>5.33%<br>4.28%<br>3.00%                                                                |
| 3/11/2020   1.90%   2.87%   2.30%   1.07%   4.38%   3.24%   1.79%     3/12/2020   3.11%   4.43%   3.56%   1.62%   3.85%   3.69%   3.30%     3/13/2020   4.77%   4.05%   3.88%   2.16%   6.48%   3.64%   3.22%     3/14/2020   4.09%   5.81%   3.83%   2.96%   4.72%   3.44%   5.18%     3/15/2020   2.68%   4.89%   4.98%   2.69%   5.46%   3.54%   4.20%     3/16/2020   4.53%   5.07%   5.06%   2.39%   7.21%   6.49%   4.84%                                                                                                                                                                                                                   | 5.42%<br>5.33%<br>4.28%<br>5.300%<br>6.09%                                                      |
| 3/11/2020   1.90%   2.87%   2.30%   1.07%   4.38%   3.24%   1.79%     3/12/2020   3.11%   4.43%   3.56%   1.62%   3.85%   3.69%   3.30%     3/13/2020   4.77%   4.05%   3.88%   2.16%   6.48%   3.64%   3.22%     3/14/2020   4.09%   5.81%   3.83%   2.96%   4.72%   3.44%   5.18%     3/15/2020   2.68%   4.89%   4.98%   2.69%   5.46%   3.54%   4.20%     3/16/2020   4.53%   5.07%   5.06%   2.39%   7.21%   6.49%   4.84%     3/17/2020   3.61%   5.24%   4.23%   2.54%   7.16%   5.92%   8.09%                                                                                                                                             | 5.42%<br>5.33%<br>4.28%<br>5.300%<br>6.09%<br>4.53%                                             |
| 3/11/2020   1.90%   2.87%   2.30%   1.07%   4.38%   3.24%   1.79%     3/12/2020   3.11%   4.43%   3.56%   1.62%   3.85%   3.69%   3.30%     3/13/2020   4.77%   4.05%   3.88%   2.16%   6.48%   3.64%   3.22%     3/14/2020   4.09%   5.81%   3.83%   2.96%   4.72%   3.44%   5.18%     3/15/2020   2.68%   4.89%   4.98%   2.69%   5.46%   3.54%   4.20%     3/16/2020   4.53%   5.07%   5.06%   2.39%   7.21%   6.49%   4.84%     3/17/2020   3.61%   5.24%   4.23%   2.54%   7.16%   5.92%   8.09%     3/18/2020   2.93%   5.02%   5.65%   1.68%   5.97%   5.29%   7.80%                                                                       | 5.42%<br>5.33%<br>6 4.28%<br>6 3.00%<br>6 6.09%<br>6 4.53%<br>6 3.42%                           |
| 3/11/2020   1.90%   2.87%   2.30%   1.07%   4.38%   3.24%   1.79%     3/12/2020   3.11%   4.43%   3.56%   1.62%   3.85%   3.69%   3.30%     3/13/2020   4.77%   4.05%   3.88%   2.16%   6.48%   3.64%   3.22%     3/14/2020   4.09%   5.81%   3.83%   2.96%   4.72%   3.44%   5.18%     3/15/2020   2.68%   4.89%   4.98%   2.69%   5.46%   3.54%   4.20%     3/16/2020   4.53%   5.07%   5.06%   2.39%   7.21%   6.49%   4.84%     3/17/2020   3.61%   5.24%   4.23%   2.54%   7.16%   5.92%   8.09%     3/18/2020   2.93%   5.02%   5.65%   1.68%   5.97%   5.29%   7.80%     3/19/2020   3.85%   6.37%   4.64%   3.07%   5.31%   4.83%   3.57% | 6 5.42%<br>6 5.33%<br>6 4.28%<br>6 3.00%<br>6 6.09%<br>6 4.53%<br>6 3.42%<br>6 1.75%            |
| 3/11/2020   1.90%   2.87%   2.30%   1.07%   4.38%   3.24%   1.79%     3/12/2020   3.11%   4.43%   3.56%   1.62%   3.85%   3.69%   3.30%     3/13/2020   4.77%   4.05%   3.88%   2.16%   6.48%   3.64%   3.22%     3/14/2020   4.09%   5.81%   3.83%   2.96%   4.72%   3.44%   5.18%     3/15/2020   2.68%   4.89%   4.98%   2.69%   5.46%   3.54%   4.20%     3/16/2020   4.53%   5.07%   5.06%   2.39%   7.21%   6.49%   4.84%     3/17/2020   3.61%   5.24%   4.23%   2.54%   7.16%   5.92%   8.09%     3/18/2020   2.93%   5.02%   5.65%   1.68%   5.97%   5.29%   7.80%                                                                       | 6 5.42%<br>6 5.33%<br>6 4.28%<br>6 3.00%<br>6 6.09%<br>6 4.53%<br>6 3.42%<br>6 1.75%<br>6 2.39% |

| Date       | 1     | 2N    | <b>2S</b>                                        | 3     | 5     | 6     | 7           | 8     |
|------------|-------|-------|--------------------------------------------------|-------|-------|-------|-------------|-------|
| 3/22/2020  | 3.73% | 7.30% | 5.98%                                            | 2.37% | 4.70% | 3.40% | 5.32%       | 1.78% |
| 3/23/2020  | 3.63% | 8.74% | 6.18%                                            | 2.98% | 3.94% | 4.77% | 4.93%       | 5.63% |
| 3/24/2020  | 2.90% | 9.52% | 6.62%                                            | 2.62% | 4.81% | 3.23% | 5.19%       | 2.56% |
| 3/25/2020  | 2.98% | 8.03% | 7.11%                                            | 2.44% | 4.37% | 4.19% | 2.52%       | 2.66% |
| 3/26/2020  | 2.73% | 6.82% | 6.16%                                            | 2.18% | 4.03% | 3.59% | 5.30%       | 0.65% |
| 3/27/2020  |       |       |                                                  |       |       |       |             | 1.55% |
| 3/28/2020  |       |       |                                                  |       |       |       |             | 3.68% |
| 3/29/2020  |       |       |                                                  |       |       |       |             |       |
|            |       |       |                                                  |       |       |       |             |       |
| 3/30/2020  |       |       |                                                  |       |       | _     |             |       |
| 3/31/2020  |       |       |                                                  |       |       |       |             |       |
| 4/1/2020   |       |       |                                                  |       |       |       |             | 1.04% |
| 4/2/2020   | 3.24% | 5.67% | 5.38%                                            | 1.04% | 2.73% | 2.28% | 2.61%       | 3.05% |
| 4/3/2020   | 3.81% | 7.00% | 4.97%                                            | 1.75% | 4.37% | 1.69% | 3.69%       | 1.14% |
| 4/4/2020   | 2.35% | 5.99% | 4.27%                                            | 1.40% | 3.99% | 1.45% | 2.63%       | 0.63% |
| 4/5/2020   | 2.22% | 4.40% | 4.49%                                            | 1.51% | 2.71% | 1.08% | 4.41%       | 1.84% |
| 4/6/2020   | 2.40% | 4.91% | 3.92%                                            | 1.57% | 4.30% | 2.91% | 2.69%       | 5.44% |
| 4/7/2020   | 2.89% | 5.16% | 3.60%                                            | 1.99% | 2.65% | 1.42% | 5.00%       | 3.50% |
|            |       |       |                                                  |       |       | 2.68% |             | 1.97% |
|            |       |       |                                                  |       |       |       | 2.13%       |       |
| 4/10/2020  |       |       |                                                  |       |       |       |             | 1.85% |
|            |       |       |                                                  |       |       |       |             |       |
| 4/11/2020  |       |       |                                                  |       |       |       |             | 0.61% |
| 4/12/2020  |       |       |                                                  |       |       |       |             | 0.72% |
| 4/13/2020  |       |       |                                                  |       |       |       |             | 1.23% |
| 4/14/2020  | 1.36% | 3.69% | 2.44%                                            | 1.23% | 1.97% | 1.69% | 2.25%       | 2.09% |
| 4/15/2020  | 1.32% | 3.84% | 2.10%                                            | 1.55% | 2.91% | 1.45% | 4.00%       | 2.56% |
| 4/16/2020  | 2.35% | 4.01% | 2.27%                                            | 1.25% | 1.75% | 1.50% | 1.39%       | 0.60% |
| 4/17/2020  | 2.43% | 2.38% | 2.45%                                            | 0.34% | 2.99% | 1.00% | 2.15%       | 1.79% |
| 4/18/2020  | 1.66% | 2.90% | 1.97%                                            | 0.91% | 0.73% | 1.36% | 1.60%       | 2.67% |
| 4/19/2020  | 1.46% | 3.02% | 1.90%                                            | 1.36% | 2.08% | 1.26% | 1.68%       | 1.22% |
| 4/20/2020  | 0.70% | 3.06% | 1.08%                                            | 0.55% | 1.99% | 1.68% | 2.11%       | 3.63% |
| 4/21/2020  |       |       |                                                  |       |       |       |             | 1.78% |
| 4/22/2020  |       |       |                                                  |       |       |       |             |       |
| 4/23/2020  |       |       |                                                  |       |       |       |             |       |
|            |       |       |                                                  |       |       |       |             |       |
| 4/24/2020  |       |       |                                                  |       |       |       |             |       |
| 4/25/2020  |       |       |                                                  |       |       |       |             |       |
| 4/26/2020  |       |       |                                                  |       |       |       |             |       |
| 4/27/2020  |       |       |                                                  |       |       |       |             |       |
| 4/28/2020  | 0.77% | 1.70% | 1.42%                                            | 0.27% | 2.40% | 1.43% | 2.14%       | 0.51% |
| 4/29/2020  | 1.83% | 1.64% | 0.83%                                            | 0.30% | 1.78% | 1.74% | 1.15%       | 1.90% |
| 4/30/2020  | 0.74% | 1.61% | 1.45%                                            | 0.18% | 1.82% | 0.87% | 0.00%       | 0.50% |
| 5/1/2020   | 1.45% | 1.32% | 1.17%                                            | 0.48% | 1.26% | 0.90% | 2.14%       | 1.04% |
| 5/2/2020   | 1.56% | 1.60% | 1.47%                                            | 0.43% | 1.23% | 0.81% | 0.72%       | 0.45% |
|            |       |       | /                                                | _     | _     |       | 0.00%       |       |
|            |       |       | <del>                                     </del> |       |       |       | 0.68%       |       |
|            |       |       |                                                  |       |       |       | 2.33%       |       |
| 5/6/2020   |       |       |                                                  |       |       | 0.92% |             | 1.18% |
| 5/7/2020   |       |       |                                                  |       |       |       | 0.00%       |       |
|            |       |       |                                                  |       |       |       |             |       |
|            |       |       |                                                  |       |       | 1.23% |             | 1.84% |
|            |       |       |                                                  |       |       | 0.96% | <del></del> |       |
| 5/10/2020  |       |       |                                                  |       |       |       |             | 1.72% |
| 5/11/2020  |       |       |                                                  |       |       |       |             | 1.87% |
| 5/12/2020  | 0.45% | 1.21% | 1.17%                                            | 0.48% | 0.73% | 1.11% | 0.97%       | 0.97% |
| 5/13/2020  | 0.99% | 0.54% | 0.79%                                            | 0.65% | 1.06% | 1.08% | 1.81%       | 0.55% |
| 5/14/2020  | 0.62% | 0.92% | 0.83%                                            | 0.88% | 1.18% | 0.90% | 1.05%       | 0.00% |
| 5/15/2020  | 0.75% | 0.62% | 0.93%                                            | 0.33% | 0.78% | 0.32% | 0.86%       | 0.44% |
| 5/16/2020  |       |       |                                                  |       |       |       |             |       |
| 5/17/2020  |       |       |                                                  |       |       |       |             |       |
| 5/18/2020  |       |       |                                                  |       |       |       |             |       |
| 5/19/2020  |       |       |                                                  |       |       |       |             |       |
| PI 1312020 | 1.∠∪% | 0.03% | 0.50%                                            | U.ZZ% | 1.19% | 0.55% | 0.00%       | 0.00% |

| Date      | 1     | 2N    | 25    | 3     | 5     | 6     | 7     | 8     |
|-----------|-------|-------|-------|-------|-------|-------|-------|-------|
| 5/20/2020 | 0.41% | 0.58% | 0.80% | 0.30% | 0.53% | 0.94% | 0.28% | 0.00% |
| 5/21/2020 | 1.44% | 0.59% | 0.74% | 0.45% | 0.76% | 0.78% | 0.52% | 0.45% |
| 5/22/2020 | 0.78% | 0.73% | 0.78% | 0.15% | 0.61% | 0.85% | 0.55% | 0.40% |
| 5/23/2020 | 0.64% | 0.64% | 0.62% | 0.45% | 0.71% | 0.73% | 0.84% | 1.16% |