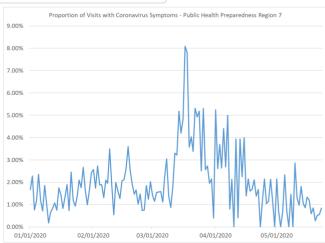

Data reported may change as visit information is received.

Proportion of Visits with Coronavirus Symptoms by Public Health Preparedness Region

| Date      | 1     | 2N    | 25    | 3     | 5     | 6     | 7     | 8     |
|-----------|-------|-------|-------|-------|-------|-------|-------|-------|
| 1/1/2020  | 2.90% | 4.05% | 3.14% | 1.46% | 3.68% | 4.29% | 1.66% | 4.93% |
| 1/2/2020  | 0.55% | 2.61% | 2.99% | 1.06% | 2.71% | 3.64% | 2.28% | 1.63% |
| 1/3/2020  | 1.08% | 2.68% | 2.84% | 1.19% | 2.88% | 3.09% | 0.76% | 2.66% |
| 1/4/2020  | 2.59% | 2.40% | 2.83% | 1.26% | 2.86% | 3.26% | 1.16% | 1.69% |
| 1/5/2020  | 1.74% | 2.86% | 2.06% | 0.83% | 3.03% | 3.65% | 2.36% | 2.10% |
| 1/6/2020  | 0.90% | 2.33% | 2.58% | 0.71% | 2.49% | 3.28% | 1.19% | 1.85% |
| 1/7/2020  | 0.64% | 2.29% | 2.45% | 0.95% | 3.74% | 3.30% | 0.72% | 2.25% |
| 1/8/2020  | 0.65% | 2.40% | 2.02% | 0.94% | 1.53% | 2.23% | 1.86% | 0.96% |
| 1/9/2020  | 0.82% | 2.12% | 1.54% | 0.45% | 2.18% | 2.22% | 0.97% | 1.18% |
| 1/10/2020 | 1.75% | 1.81% | 1.43% | 0.47% | 2.07% | 2.79% | 0.18% | 2.08% |
| 1/11/2020 | 1.31% | 2.63% | 2.18% | 0.94% | 4.46% | 3.37% | 0.65% | 0.98% |
| 1/12/2020 | 0.65% | 2.86% | 1.95% | 1.58% | 4.36% | 3.18% | 0.84% | 3.27% |
| 1/13/2020 | 1.35% | 2.54% | 2.04% | 0.71% | 2.45% | 2.64% | 1.08% | 2.74% |
| 1/14/2020 | 0.82% | 2.72% | 1.60% | 1.09% | 3.73% | 2.37% | 0.75% | 2.61% |
| 1/15/2020 | 0.85% | 2.05% | 1.85% | 0.37% | 2.87% | 2.93% | 1.75% | 2.63% |
| 1/16/2020 | 1.16% | 2.10% | 1.73% | 0.72% | 2.92% | 2.64% | 1.44% | 1.33% |
| 1/17/2020 | 0.76% | 1.97% | 1.81% | 1.14% | 2.29% | 2.07% | 0.83% | 2.73% |
| 1/18/2020 | 1.64% | 2.07% | 1.63% | 1.02% | 3.39% | 3.48% | 1.32% | 2.22% |
| 1/19/2020 | 1.23% | 1.45% | 2.23% | 0.91% | 3.18% | 3.08% | 1.89% | 2.99% |
| 1/20/2020 | 1.05% | 1.82% | 2.14% | 0.95% | 2.73% | 3.81% | 0.72% | 2.09% |
| 1/21/2020 | 1.63% | 2.13% | 2.16% | 0.88% | 3.41% | 3.39% | 2.46% | 3.22% |
| 1/22/2020 | 1.41% | 1.55% | 1.94% | 1.02% | 2.56% | 2.95% | 1.18% | 3.98% |

| Date 1 2N 2S 3 5 6 7                                                                                                                                                                                                                                                                                                                                                                                                                                                                                                                                                                                                                              |                                                                                                 |
|---------------------------------------------------------------------------------------------------------------------------------------------------------------------------------------------------------------------------------------------------------------------------------------------------------------------------------------------------------------------------------------------------------------------------------------------------------------------------------------------------------------------------------------------------------------------------------------------------------------------------------------------------|-------------------------------------------------------------------------------------------------|
| N /22 /2020 0 020 / N 720 / 2 020 / D COO / 2 020 / 2 C20 / D 020                                                                                                                                                                                                                                                                                                                                                                                                                                                                                                                                                                                 | 8                                                                                               |
| 1/23/2020 0.93% 1.73% 2.02% 0.68% 2.90% 3.62% 0.93%                                                                                                                                                                                                                                                                                                                                                                                                                                                                                                                                                                                               | 3.52%                                                                                           |
| 1/24/2020 1.28% 2.17% 1.25% 0.58% 1.82% 3.05% 1.34%                                                                                                                                                                                                                                                                                                                                                                                                                                                                                                                                                                                               | 4.31%                                                                                           |
| 1/25/2020 1.15% 2.44% 2.21% 0.79% 3.74% 3.06% 2.09%                                                                                                                                                                                                                                                                                                                                                                                                                                                                                                                                                                                               | 2.90%                                                                                           |
| 1/26/2020 1.42% 2.57% 2.22% 1.65% 4.78% 3.01% 1.76%                                                                                                                                                                                                                                                                                                                                                                                                                                                                                                                                                                                               | 3.29%                                                                                           |
| 1/27/2020 1.30% 2.92% 2.41% 0.98% 3.98% 2.85% 2.66%                                                                                                                                                                                                                                                                                                                                                                                                                                                                                                                                                                                               | 5.57%                                                                                           |
| 1/28/2020 1.35% 1.80% 1.65% 1.25% 2.92% 3.24% 1.65%                                                                                                                                                                                                                                                                                                                                                                                                                                                                                                                                                                                               | 2.99%                                                                                           |
|                                                                                                                                                                                                                                                                                                                                                                                                                                                                                                                                                                                                                                                   | 4.72%                                                                                           |
|                                                                                                                                                                                                                                                                                                                                                                                                                                                                                                                                                                                                                                                   | 6 2.06%                                                                                         |
| 1/31/2020 1.01%   2.14%   1.84%   0.52%   2.08%   3.58%   2.43%                                                                                                                                                                                                                                                                                                                                                                                                                                                                                                                                                                                   | _                                                                                               |
|                                                                                                                                                                                                                                                                                                                                                                                                                                                                                                                                                                                                                                                   |                                                                                                 |
| 2/1/2020   1.80%   3.32%   2.47%   1.31%   2.25%   3.11%   2.57%                                                                                                                                                                                                                                                                                                                                                                                                                                                                                                                                                                                  | _                                                                                               |
| 2/2/2020   2.36%   2.80%   2.03%   1.23%   3.33%   3.34%   1.74%                                                                                                                                                                                                                                                                                                                                                                                                                                                                                                                                                                                  |                                                                                                 |
| 2/3/2020   1.92%   1.93%   2.18%   0.97%   2.72%   2.52%   2.73%                                                                                                                                                                                                                                                                                                                                                                                                                                                                                                                                                                                  |                                                                                                 |
| 2/4/2020   1.24%   2.70%   2.09%   1.01%   3.96%   2.98%   1.88%                                                                                                                                                                                                                                                                                                                                                                                                                                                                                                                                                                                  | 3.59%                                                                                           |
| 2/5/2020   1.43%   1.83%   1.84%   1.51%   2.08%   2.65%   1.89%                                                                                                                                                                                                                                                                                                                                                                                                                                                                                                                                                                                  | 6 2.52%                                                                                         |
| 2/6/2020 0.90% 1.91% 2.03% 1.42% 2.39% 2.83% 1.30%                                                                                                                                                                                                                                                                                                                                                                                                                                                                                                                                                                                                | 4.64%                                                                                           |
| 2/7/2020   1.65%   1.77%   1.84%   0.95%   2.65%   3.23%   2.09%                                                                                                                                                                                                                                                                                                                                                                                                                                                                                                                                                                                  | 2.21%                                                                                           |
| 2/8/2020   1.75%   2.31%   1.86%   1.24%   3.96%   2.85%   1.95%                                                                                                                                                                                                                                                                                                                                                                                                                                                                                                                                                                                  | 2.25%                                                                                           |
| 2/9/2020 1.30% 2.82% 2.78% 1.89% 3.35% 4.04% 3.50%                                                                                                                                                                                                                                                                                                                                                                                                                                                                                                                                                                                                | 4.75%                                                                                           |
|                                                                                                                                                                                                                                                                                                                                                                                                                                                                                                                                                                                                                                                   | 4.26%                                                                                           |
|                                                                                                                                                                                                                                                                                                                                                                                                                                                                                                                                                                                                                                                   | 6 4.47%                                                                                         |
| 2/12/2020 1.32% 2.54% 2.43% 1.65% 2.54% 2.22% 1.99%                                                                                                                                                                                                                                                                                                                                                                                                                                                                                                                                                                                               |                                                                                                 |
| 2/13/2020 1.20%   2.05%   2.01%   1.01%   2.41%   2.15%   1.60%                                                                                                                                                                                                                                                                                                                                                                                                                                                                                                                                                                                   |                                                                                                 |
| 2/14/2020 0.80%   2.20%   1.69%   1.04%   1.63%   2.25%   1.27%                                                                                                                                                                                                                                                                                                                                                                                                                                                                                                                                                                                   |                                                                                                 |
| 2/15/2020 1.87%   2.59%   2.51%   2.06%   2.77%   2.95%   2.07%                                                                                                                                                                                                                                                                                                                                                                                                                                                                                                                                                                                   |                                                                                                 |
|                                                                                                                                                                                                                                                                                                                                                                                                                                                                                                                                                                                                                                                   |                                                                                                 |
| 2/16/2020 1.25% 2.42% 1.93% 1.38% 3.10% 3.49% 2.11%                                                                                                                                                                                                                                                                                                                                                                                                                                                                                                                                                                                               |                                                                                                 |
| 2/17/2020 1.16% 2.54% 1.91% 1.14% 2.14% 3.97% 2.61%                                                                                                                                                                                                                                                                                                                                                                                                                                                                                                                                                                                               |                                                                                                 |
| 2/18/2020 2.33% 2.23% 2.57% 0.76% 2.94% 2.82% 3.60%                                                                                                                                                                                                                                                                                                                                                                                                                                                                                                                                                                                               |                                                                                                 |
|                                                                                                                                                                                                                                                                                                                                                                                                                                                                                                                                                                                                                                                   | 6 2.90%                                                                                         |
| 2/20/2020 1.31% 1.66% 1.85% 1.04% 1.56% 2.70% 1.92%                                                                                                                                                                                                                                                                                                                                                                                                                                                                                                                                                                                               | 6 1.40%                                                                                         |
| 2/21/2020   1.13%   2.22%   1.94%   1.21%   1.81%   2.11%   1.47%                                                                                                                                                                                                                                                                                                                                                                                                                                                                                                                                                                                 | 1.69%                                                                                           |
| 2/22/2020   1.03%   1.93%   1.91%   1.17%   3.21%   2.53%   1.65%                                                                                                                                                                                                                                                                                                                                                                                                                                                                                                                                                                                 | 2.55%                                                                                           |
| 2/23/2020   1.14%   2.37%   1.99%   1.52%   2.88%   3.62%   1.02%                                                                                                                                                                                                                                                                                                                                                                                                                                                                                                                                                                                 | 4.44%                                                                                           |
| 2/24/2020 1.54% 1.95% 1.58% 1.59% 2.33% 1.91% 1.47%                                                                                                                                                                                                                                                                                                                                                                                                                                                                                                                                                                                               | 3.15%                                                                                           |
| 2/25/2020 1.38% 1.85% 1.82% 1.07% 2.53% 2.73% 0.73%                                                                                                                                                                                                                                                                                                                                                                                                                                                                                                                                                                                               | 4.05%                                                                                           |
| 2/26/2020 1.06% 1.93% 2.04% 0.91% 2.58% 2.33% 0.76%                                                                                                                                                                                                                                                                                                                                                                                                                                                                                                                                                                                               | 5.18%                                                                                           |
| 2/27/2020 1.59% 1.59% 1.59% 0.60% 2.74% 2.85% 1.85%                                                                                                                                                                                                                                                                                                                                                                                                                                                                                                                                                                                               |                                                                                                 |
| 2/28/2020 2.04% 2.47% 1.94% 0.93% 2.40% 2.99% 1.23%                                                                                                                                                                                                                                                                                                                                                                                                                                                                                                                                                                                               |                                                                                                 |
| 2/29/2020 1.76% 1.78% 2.03% 1.03% 2.42% 3.02% 2.02%                                                                                                                                                                                                                                                                                                                                                                                                                                                                                                                                                                                               |                                                                                                 |
| 3/1/2020 2.00% 2.30% 1.43% 0.93% 3.62% 3.78% 1.43%                                                                                                                                                                                                                                                                                                                                                                                                                                                                                                                                                                                                |                                                                                                 |
|                                                                                                                                                                                                                                                                                                                                                                                                                                                                                                                                                                                                                                                   |                                                                                                 |
| 3/2/2020 1.30% 2.10% 1.56% 0.89% 1.94% 2.93% 1.15%                                                                                                                                                                                                                                                                                                                                                                                                                                                                                                                                                                                                |                                                                                                 |
| 3/3/2020 2.21% 2.21% 1.95% 0.59% 3.31% 2.51% 1.54%                                                                                                                                                                                                                                                                                                                                                                                                                                                                                                                                                                                                |                                                                                                 |
| 3/4/2020   1.14%   1.67%   2.07%   0.78%   3.35%   3.03%   1.57%                                                                                                                                                                                                                                                                                                                                                                                                                                                                                                                                                                                  |                                                                                                 |
| 3/5/2020   1.39%   2.00%   2.04%   0.95%   2.38%   2.55%   1.58%                                                                                                                                                                                                                                                                                                                                                                                                                                                                                                                                                                                  |                                                                                                 |
| 3/6/2020   1.37%   1.26%   1.31%   1.02%   0.82%   2.28%   1.11%                                                                                                                                                                                                                                                                                                                                                                                                                                                                                                                                                                                  |                                                                                                 |
| 3/7/2020   1.16%   0.97%   1.01%   0.84%   1.70%   2.09%   2.21%                                                                                                                                                                                                                                                                                                                                                                                                                                                                                                                                                                                  |                                                                                                 |
| 3/8/2020   2.43%   1.76%   2.59%   0.98%   3.58%   2.63%   3.05%                                                                                                                                                                                                                                                                                                                                                                                                                                                                                                                                                                                  |                                                                                                 |
| 3/9/2020   1.12%   1.98%   1.81%   0.95%   2.36%   2.80%   1.40%                                                                                                                                                                                                                                                                                                                                                                                                                                                                                                                                                                                  | 3.28%                                                                                           |
| h /1 0 /2 0 2 0 1                                                                                                                                                                                                                                                                                                                                                                                                                                                                                                                                                                                                                                 | 3.35%                                                                                           |
| 3/10/2020 1.52% 1.93% 2.03% 0.89% 2.05% 2.87% 0.87%                                                                                                                                                                                                                                                                                                                                                                                                                                                                                                                                                                                               | 4.00%                                                                                           |
| 3/10/2020 1.52% 1.93% 2.03% 0.89% 2.05% 2.87% 0.87% 3/11/2020 1.90% 2.87% 2.30% 1.07% 4.38% 3.24% 1.79%                                                                                                                                                                                                                                                                                                                                                                                                                                                                                                                                           |                                                                                                 |
|                                                                                                                                                                                                                                                                                                                                                                                                                                                                                                                                                                                                                                                   |                                                                                                 |
| 3/11/2020 1.90% 2.87% 2.30% 1.07% 4.38% 3.24% 1.79%                                                                                                                                                                                                                                                                                                                                                                                                                                                                                                                                                                                               | 5.42%                                                                                           |
| 3/11/2020 1.90% 2.87% 2.30% 1.07% 4.38% 3.24% 1.79%   3/12/2020 3.11% 4.43% 3.56% 1.62% 3.85% 3.69% 3.30%   3/13/2020 4.77% 4.05% 3.88% 2.16% 6.48% 3.64% 3.22%                                                                                                                                                                                                                                                                                                                                                                                                                                                                                   | 5.42%<br>5.33%                                                                                  |
| 3/11/2020   1.90%   2.87%   2.30%   1.07%   4.38%   3.24%   1.79%     3/12/2020   3.11%   4.43%   3.56%   1.62%   3.85%   3.69%   3.30%     3/13/2020   4.77%   4.05%   3.88%   2.16%   6.48%   3.64%   3.22%     3/14/2020   4.09%   5.81%   3.83%   2.96%   4.72%   3.44%   5.18%                                                                                                                                                                                                                                                                                                                                                               | 5.42%<br>5.33%<br>4.28%                                                                         |
| 3/11/2020   1.90%   2.87%   2.30%   1.07%   4.38%   3.24%   1.79%     3/12/2020   3.11%   4.43%   3.56%   1.62%   3.85%   3.69%   3.30%     3/13/2020   4.77%   4.05%   3.88%   2.16%   6.48%   3.64%   3.22%     3/14/2020   4.09%   5.81%   3.83%   2.96%   4.72%   3.44%   5.18%     3/15/2020   2.68%   4.89%   4.98%   2.69%   5.46%   3.54%   4.20%                                                                                                                                                                                                                                                                                         | 5.42%<br>5.33%<br>4.28%<br>3.00%                                                                |
| 3/11/2020   1.90%   2.87%   2.30%   1.07%   4.38%   3.24%   1.79%     3/12/2020   3.11%   4.43%   3.56%   1.62%   3.85%   3.69%   3.30%     3/13/2020   4.77%   4.05%   3.88%   2.16%   6.48%   3.64%   3.22%     3/14/2020   4.09%   5.81%   3.83%   2.96%   4.72%   3.44%   5.18%     3/15/2020   2.68%   4.89%   4.98%   2.69%   5.46%   3.54%   4.20%     3/16/2020   4.53%   5.07%   5.06%   2.39%   7.21%   6.49%   4.84%                                                                                                                                                                                                                   | 5.42%<br>5.33%<br>4.28%<br>5.300%<br>6.09%                                                      |
| 3/11/2020   1.90%   2.87%   2.30%   1.07%   4.38%   3.24%   1.79%     3/12/2020   3.11%   4.43%   3.56%   1.62%   3.85%   3.69%   3.30%     3/13/2020   4.77%   4.05%   3.88%   2.16%   6.48%   3.64%   3.22%     3/14/2020   4.09%   5.81%   3.83%   2.96%   4.72%   3.44%   5.18%     3/15/2020   2.68%   4.89%   4.98%   2.69%   5.46%   3.54%   4.20%     3/16/2020   4.53%   5.07%   5.06%   2.39%   7.21%   6.49%   4.84%     3/17/2020   3.61%   5.24%   4.23%   2.54%   7.16%   5.92%   8.09%                                                                                                                                             | 5.42%<br>5.33%<br>4.28%<br>5.300%<br>6.09%<br>4.53%                                             |
| 3/11/2020   1.90%   2.87%   2.30%   1.07%   4.38%   3.24%   1.79%     3/12/2020   3.11%   4.43%   3.56%   1.62%   3.85%   3.69%   3.30%     3/13/2020   4.77%   4.05%   3.88%   2.16%   6.48%   3.64%   3.22%     3/14/2020   4.09%   5.81%   3.83%   2.96%   4.72%   3.44%   5.18%     3/15/2020   2.68%   4.89%   4.98%   2.69%   5.46%   3.54%   4.20%     3/16/2020   4.53%   5.07%   5.06%   2.39%   7.21%   6.49%   4.84%     3/17/2020   3.61%   5.24%   4.23%   2.54%   7.16%   5.92%   8.09%     3/18/2020   2.93%   5.02%   5.65%   1.68%   5.97%   5.29%   7.80%                                                                       | 5.42%<br>5.33%<br>6 4.28%<br>6 3.00%<br>6 6.09%<br>6 4.53%<br>6 3.42%                           |
| 3/11/2020   1.90%   2.87%   2.30%   1.07%   4.38%   3.24%   1.79%     3/12/2020   3.11%   4.43%   3.56%   1.62%   3.85%   3.69%   3.30%     3/13/2020   4.77%   4.05%   3.88%   2.16%   6.48%   3.64%   3.22%     3/14/2020   4.09%   5.81%   3.83%   2.96%   4.72%   3.44%   5.18%     3/15/2020   2.68%   4.89%   4.98%   2.69%   5.46%   3.54%   4.20%     3/16/2020   4.53%   5.07%   5.06%   2.39%   7.21%   6.49%   4.84%     3/17/2020   3.61%   5.24%   4.23%   2.54%   7.16%   5.92%   8.09%     3/18/2020   2.93%   5.02%   5.65%   1.68%   5.97%   5.29%   7.80%     3/19/2020   3.85%   6.37%   4.64%   3.07%   5.31%   4.83%   3.57% | 6 5.42%<br>6 5.33%<br>6 4.28%<br>6 3.00%<br>6 6.09%<br>6 4.53%<br>6 3.42%<br>6 1.75%            |
| 3/11/2020   1.90%   2.87%   2.30%   1.07%   4.38%   3.24%   1.79%     3/12/2020   3.11%   4.43%   3.56%   1.62%   3.85%   3.69%   3.30%     3/13/2020   4.77%   4.05%   3.88%   2.16%   6.48%   3.64%   3.22%     3/14/2020   4.09%   5.81%   3.83%   2.96%   4.72%   3.44%   5.18%     3/15/2020   2.68%   4.89%   4.98%   2.69%   5.46%   3.54%   4.20%     3/16/2020   4.53%   5.07%   5.06%   2.39%   7.21%   6.49%   4.84%     3/17/2020   3.61%   5.24%   4.23%   2.54%   7.16%   5.92%   8.09%     3/18/2020   2.93%   5.02%   5.65%   1.68%   5.97%   5.29%   7.80%                                                                       | 6 5.42%<br>6 5.33%<br>6 4.28%<br>6 3.00%<br>6 6.09%<br>6 4.53%<br>6 3.42%<br>6 1.75%<br>6 2.39% |

| Date       | 1     | 2N    | <b>2S</b>                                        | 3     | 5     | 6     | 7           | 8     |
|------------|-------|-------|--------------------------------------------------|-------|-------|-------|-------------|-------|
| 3/22/2020  | 3.73% | 7.30% | 5.98%                                            | 2.37% | 4.70% | 3.40% | 5.32%       | 1.78% |
| 3/23/2020  | 3.63% | 8.74% | 6.18%                                            | 2.98% | 3.94% | 4.77% | 4.93%       | 5.63% |
| 3/24/2020  | 2.90% | 9.52% | 6.62%                                            | 2.62% | 4.81% | 3.23% | 5.19%       | 2.56% |
| 3/25/2020  | 2.98% | 8.03% | 7.11%                                            | 2.44% | 4.37% | 4.19% | 2.52%       | 2.66% |
| 3/26/2020  | 2.73% | 6.82% | 6.16%                                            | 2.18% | 4.03% | 3.59% | 5.30%       | 0.65% |
| 3/27/2020  |       |       |                                                  |       |       |       |             | 1.55% |
| 3/28/2020  |       |       |                                                  |       |       |       |             | 3.68% |
| 3/29/2020  |       |       |                                                  |       |       |       |             |       |
|            |       |       |                                                  |       |       |       |             |       |
| 3/30/2020  |       |       |                                                  |       |       | _     |             |       |
| 3/31/2020  |       |       |                                                  |       |       |       |             |       |
| 4/1/2020   |       |       |                                                  |       |       |       |             | 1.04% |
| 4/2/2020   | 3.24% | 5.67% | 5.38%                                            | 1.04% | 2.73% | 2.28% | 2.61%       | 3.05% |
| 4/3/2020   | 3.81% | 7.00% | 4.97%                                            | 1.75% | 4.37% | 1.69% | 3.69%       | 1.14% |
| 4/4/2020   | 2.35% | 5.99% | 4.27%                                            | 1.40% | 3.99% | 1.45% | 2.63%       | 0.63% |
| 4/5/2020   | 2.22% | 4.40% | 4.49%                                            | 1.51% | 2.71% | 1.08% | 4.41%       | 1.84% |
| 4/6/2020   | 2.40% | 4.91% | 3.92%                                            | 1.57% | 4.30% | 2.91% | 2.69%       | 5.44% |
| 4/7/2020   | 2.89% | 5.16% | 3.60%                                            | 1.99% | 2.65% | 1.42% | 5.00%       | 3.50% |
|            |       |       |                                                  |       |       | 2.68% |             | 1.97% |
|            |       |       |                                                  |       |       |       | 2.13%       |       |
| 4/10/2020  |       |       |                                                  |       |       |       |             | 1.85% |
|            |       |       |                                                  |       |       |       |             |       |
| 4/11/2020  |       |       |                                                  |       |       |       |             | 0.61% |
| 4/12/2020  |       |       |                                                  |       |       |       |             | 0.72% |
| 4/13/2020  |       |       |                                                  |       |       |       |             | 1.23% |
| 4/14/2020  | 1.36% | 3.69% | 2.44%                                            | 1.23% | 1.97% | 1.69% | 2.25%       | 2.09% |
| 4/15/2020  | 1.32% | 3.84% | 2.10%                                            | 1.55% | 2.91% | 1.45% | 4.00%       | 2.56% |
| 4/16/2020  | 2.35% | 4.01% | 2.27%                                            | 1.25% | 1.75% | 1.50% | 1.39%       | 0.60% |
| 4/17/2020  | 2.43% | 2.38% | 2.45%                                            | 0.34% | 2.99% | 1.00% | 2.15%       | 1.79% |
| 4/18/2020  | 1.66% | 2.90% | 1.97%                                            | 0.91% | 0.73% | 1.36% | 1.60%       | 2.67% |
| 4/19/2020  | 1.46% | 3.02% | 1.90%                                            | 1.36% | 2.08% | 1.26% | 1.68%       | 1.22% |
| 4/20/2020  | 0.70% | 3.06% | 1.08%                                            | 0.55% | 1.99% | 1.68% | 2.11%       | 3.63% |
| 4/21/2020  |       |       |                                                  |       |       |       |             | 1.78% |
| 4/22/2020  |       |       |                                                  |       |       |       |             |       |
| 4/23/2020  |       |       |                                                  |       |       |       |             |       |
|            |       |       |                                                  |       |       |       |             |       |
| 4/24/2020  |       |       |                                                  |       |       |       |             |       |
| 4/25/2020  |       |       |                                                  |       |       |       |             |       |
| 4/26/2020  |       |       |                                                  |       |       |       |             |       |
| 4/27/2020  |       |       |                                                  |       |       |       |             |       |
| 4/28/2020  | 0.77% | 1.70% | 1.42%                                            | 0.27% | 2.40% | 1.43% | 2.14%       | 0.51% |
| 4/29/2020  | 1.83% | 1.64% | 0.83%                                            | 0.30% | 1.78% | 1.74% | 1.15%       | 1.90% |
| 4/30/2020  | 0.74% | 1.61% | 1.45%                                            | 0.18% | 1.82% | 0.87% | 0.00%       | 0.50% |
| 5/1/2020   | 1.45% | 1.32% | 1.17%                                            | 0.48% | 1.26% | 0.90% | 2.14%       | 1.04% |
| 5/2/2020   | 1.56% | 1.60% | 1.47%                                            | 0.43% | 1.23% | 0.81% | 0.72%       | 0.45% |
|            |       |       | /                                                | _     | _     |       | 0.00%       |       |
|            |       |       | <del>                                     </del> |       |       |       | 0.68%       |       |
|            |       |       |                                                  |       |       |       | 2.33%       |       |
| 5/6/2020   |       |       |                                                  |       |       | 0.92% |             | 1.18% |
| 5/7/2020   |       |       |                                                  |       |       |       | 0.00%       |       |
|            |       |       |                                                  |       |       |       |             |       |
|            |       |       |                                                  |       |       | 1.23% |             | 1.84% |
|            |       |       |                                                  |       |       | 0.96% | <del></del> |       |
| 5/10/2020  |       |       |                                                  |       |       |       |             | 1.72% |
| 5/11/2020  |       |       |                                                  |       |       |       |             | 1.87% |
| 5/12/2020  | 0.45% | 1.21% | 1.17%                                            | 0.48% | 0.73% | 1.11% | 0.97%       | 0.97% |
| 5/13/2020  | 0.99% | 0.54% | 0.79%                                            | 0.65% | 1.06% | 1.08% | 1.81%       | 0.55% |
| 5/14/2020  | 0.62% | 0.92% | 0.83%                                            | 0.88% | 1.18% | 0.90% | 1.05%       | 0.00% |
| 5/15/2020  | 0.75% | 0.62% | 0.93%                                            | 0.33% | 0.78% | 0.32% | 0.86%       | 0.44% |
| 5/16/2020  |       |       |                                                  |       |       |       |             |       |
| 5/17/2020  |       |       |                                                  |       |       |       |             |       |
| 5/18/2020  |       |       |                                                  |       |       |       |             |       |
| 5/19/2020  |       |       |                                                  |       |       |       |             |       |
| PI 1312020 | 1.∠∪% | 0.03% | 0.50%                                            | U.ZZ% | 1.19% | 0.55% | 0.00%       | 0.00% |

| Date      | 1     | 2N    | 25    | 3     | 5     | 6     | 7     | 8     |
|-----------|-------|-------|-------|-------|-------|-------|-------|-------|
| 5/20/2020 | 0.41% | 0.58% | 0.80% | 0.30% | 0.53% | 0.94% | 0.28% | 0.00% |
| 5/21/2020 | 1.44% | 0.59% | 0.74% | 0.45% | 0.76% | 0.78% | 0.52% | 0.45% |
| 5/22/2020 | 0.78% | 0.73% | 0.78% | 0.15% | 0.61% | 0.85% | 0.55% | 0.40% |
| 5/23/2020 | 0.64% | 0.64% | 0.62% | 0.45% | 0.71% | 0.73% | 0.84% | 1.16% |