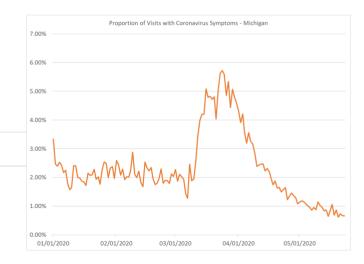

Proportion of Visits with Coronavirus Symptoms

| Date      | Michigan |
|-----------|----------|
| 1/1/2020  | 3.33%    |
| 1/2/2020  | 2.47%    |
| 1/3/2020  | 2.39%    |
| 1/4/2020  | 2.52%    |
| 1/5/2020  | 2.43%    |
| 1/6/2020  | 2.17%    |
| 1/7/2020  | 2.25%    |
| 1/8/2020  | 1.78%    |
| 1/9/2020  | 1.57%    |
| 1/10/2020 | 1.65%    |
| 1/11/2020 | 2.41%    |
| 1/12/2020 | 2.40%    |
| 1/13/2020 | 2.00%    |
| 1/14/2020 | 1.98%    |
| 1/15/2020 | 1.87%    |
| 1/16/2020 | 1.84%    |

|           | 0010           |
|-----------|----------------|
| Date      | Michigan       |
| 1/17/2020 | 1.72%          |
| 1/18/2020 | 2.15%          |
| 1/19/2020 | 2.08%          |
| 1/20/2020 | 2.09%          |
| 1/21/2020 | 2.28%          |
| 1/22/2020 | 1.93%          |
| 1/23/2020 | 2.02%          |
| 1/24/2020 | 1.77%          |
| 1/25/2020 | 2.27%          |
| 1/26/2020 | 2.53%          |
| 1/27/2020 | 2.49%          |
| 1/28/2020 | 2.00%          |
| 1/29/2020 | 2.33%          |
| 1/30/2020 | 2.38%          |
| 1/31/2020 | 1.96%          |
| 2/1/2020  | 2.59%          |
| 2/2/2020  | 2.44%          |
| 2/3/2020  | 2.08%          |
| 2/4/2020  | 2.29%          |
| 2/5/2020  | 1.92%          |
| 2/6/2020  | 2.02%          |
| 2/7/2020  | 2.01%          |
| 2/8/2020  | 2.23%          |
| 2/9/2020  | 2.88%          |
| 2/10/2020 | 2.11%          |
| 2/11/2020 | 2.00%          |
| 2/11/2020 | 2.00%          |
| 2/13/2020 | 1.83%          |
|           |                |
| 2/14/2020 | 1.68%<br>2.54% |
| 2/15/2020 |                |
| 2/16/2020 | 2.33%          |
| 2/17/2020 | 2.22%          |
| 2/18/2020 | 2.34%          |
| 2/19/2020 | 1.93%          |
| 2/20/2020 | 1.75%          |
| 2/21/2020 | 1.80%          |
| 2/22/2020 | 1.96%          |
| 2/23/2020 | 2.30%          |
| 2/24/2020 | 1.80%          |
| 2/25/2020 | 1.90%          |
| 2/26/2020 | 1.89%          |
| 2/27/2020 | 1.79%          |
| 2/28/2020 | 2.12%          |
| 2/29/2020 | 2.04%          |
| 3/1/2020  | 2.27%          |
| 3/2/2020  | 1.87%          |
| 3/3/2020  | 2.10%          |
| 3/4/2020  | 2.02%          |
| 3/5/2020  | 1.93%          |
| 3/6/2020  | 1.42%          |
| 3/7/2020  | 1.28%          |
| 3/8/2020  | 2.47%          |
| 3/9/2020  | 1.89%          |
| 3/10/2020 | 1.94%          |
| 3/11/2020 | 2.56%          |
| 3/12/2020 | 3.47%          |
| 3/13/2020 | 3.99%          |
| 3/14/2020 | 4.20%          |
| 3/15/2020 | 4.20%          |

| Date                 | Michigan |
|----------------------|----------|
| 3/16/2020            | 5.09%    |
| 3/17/2020            | 4.79%    |
| 3/18/2020            | 4.82%    |
| 3/19/2020            | 4.72%    |
| 3/20/2020            | 4.81%    |
| 3/21/2020            | 4.04%    |
| 3/22/2020            | 5.01%    |
| 3/23/2020            | 5.63%    |
| 3/24/2020            | 5.72%    |
| 3/25/2020            | 5.58%    |
| 3/26/2020            | 4.85%    |
| 3/27/2020            | 5.34%    |
| 3/28/2020            | 4.44%    |
| 3/29/2020            | 5.07%    |
| 3/30/2020            | 4.79%    |
| 3/31/2020            | 4.58%    |
| 4/1/2020             | 4.30%    |
| 4/2/2020             | 3.91%    |
| 4/3/2020             | 4.22%    |
| 4/4/2020             | 3.56%    |
| 4/5/2020             | 3.20%    |
|                      | 3.56%    |
| 4/6/2020<br>4/7/2020 | 3.25%    |
| 4/8/2020             | 3.16%    |
|                      |          |
| 4/9/2020             | 2.85%    |
| 4/10/2020            | 2.38%    |
| 4/11/2020            | 2.43%    |
| 4/12/2020            | 2.46%    |
| 4/13/2020            | 2.47%    |
| 4/14/2020            | 2.23%    |
| 4/15/2020            | 2.31%    |
| 4/16/2020            | 2.21%    |
| 4/17/2020            | 1.95%    |
| 4/18/2020            | 1.74%    |
| 4/19/2020            | 1.87%    |
| 4/20/2020            | 1.63%    |
| 4/21/2020            | 1.66%    |
| 4/22/2020            | 1.49%    |
| 4/23/2020            | 1.58%    |
| 4/24/2020            | 1.64%    |
| 4/25/2020            | 1.23%    |
| 4/26/2020            | 1.35%    |
| 4/27/2020            | 1.46%    |
| 4/28/2020            | 1.37%    |
| 4/29/2020            | 1.29%    |
| 4/30/2020            | 1.08%    |
| 5/1/2020             | 1.13%    |
| 5/2/2020             | 1.18%    |
| 5/3/2020             | 1.16%    |
| 5/4/2020             | 1.08%    |
| 5/5/2020             | 1.01%    |
| 5/6/2020             | 0.96%    |
| 5/7/2020             | 0.86%    |
| 5/8/2020             | 0.95%    |
| 5/9/2020             | 0.88%    |
| 5/10/2020            | 1.14%    |
| 5/11/2020            | 1.02%    |
| 5/12/2020            | 0.95%    |
| 5/13/2020            | 0.95%    |
| JI 1 JI ZUZU         | 0.0470   |

| Date      | Michigan |
|-----------|----------|
| 5/14/2020 | 0.86%    |
| 5/15/2020 | 0.65%    |
| 5/16/2020 | 0.84%    |
| 5/17/2020 | 1.05%    |
| 5/18/2020 | 0.69%    |
| 5/19/2020 | 0.87%    |
| 5/20/2020 | 0.61%    |
| 5/21/2020 | 0.73%    |
| 5/22/2020 | 0.67%    |
| 5/23/2020 | 0.66%    |