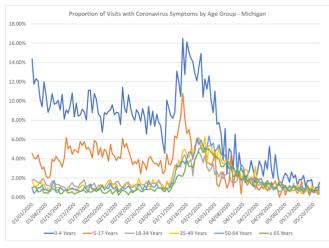

| Proportio | Proportion of Visits with Coronavirus Symptoms by Age Group |       |       |       |       |       |  |
|-----------|-------------------------------------------------------------|-------|-------|-------|-------|-------|--|
| Date      | 0-4                                                         | 5-17  | 18-34 | 35-49 | 50-64 | ≥ 65  |  |
|           | Years                                                       | Years | Years | Years | Years | Years |  |
| 1/1/2020  | 14.36%                                                      | 4.56% | 1.73% | 1.82% | 0.94% | 1.02% |  |
| 1/2/2020  | 11.75%                                                      | 4.12% | 1.90% | 1.16% | 0.41% | 1.04% |  |
| 1/3/2020  | 12.32%                                                      | 3.99% | 1.70% | 1.15% | 0.63% | 1.04% |  |
| 1/4/2020  | 12.10%                                                      | 4.41% | 1.52% | 1.26% | 1.00% | 0.58% |  |
| 1/5/2020  | 10.18%                                                      | 3.54% | 1.44% | 1.73% | 0.99% | 0.59% |  |
| 1/6/2020  | 9.41%                                                       | 2.93% | 1.90% | 1.30% | 1.25% | 0.87% |  |
| 1/7/2020  | 11.99%                                                      | 3.14% | 1.85% | 1.37% | 0.79% | 0.42% |  |
| 1/8/2020  | 10.62%                                                      | 2.21% | 1.28% | 0.74% | 0.78% | 0.50% |  |
| 1/9/2020  | 8.83%                                                       | 2.00% | 1.24% | 0.96% | 0.70% | 0.41% |  |
| 1/10/2020 | 9.43%                                                       | 2.20% | 1.14% | 0.77% | 0.59% | 0.79% |  |
| 1/11/2020 | 10.77%                                                      | 3.94% | 1.69% | 0.89% | 1.28% | 0.96% |  |
| 1/12/2020 | 9.68%                                                       | 3.74% | 1.54% | 1.22% | 1.72% | 0.75% |  |
| 1/13/2020 | 9.74%                                                       | 4.26% | 1.34% | 0.98% | 0.53% | 0.72% |  |
| 1/14/2020 | 10.07%                                                      | 3.92% | 1.33% | 1.03% | 0.53% | 0.79% |  |
| 1/15/2020 | 9.08%                                                       | 3.66% | 1.22% | 0.96% | 1.02% | 0.36% |  |
| 1/16/2020 | 10.69%                                                      | 3.12% | 1.09% | 0.79% | 0.81% | 0.41% |  |
| 1/17/2020 | 8.13%                                                       | 4.07% | 1.06% | 0.67% | 0.67% | 0.69% |  |
| 1/18/2020 | 9.07%                                                       | 6.21% | 0.79% | 0.77% | 0.81% | 0.73% |  |
| 1/19/2020 | 8.74%                                                       | 5.05% | 0.99% | 1.09% | 0.73% | 0.43% |  |
| 1/20/2020 | 9.53%                                                       | 5.34% | 1.24% | 0.90% | 0.83% | 0.49% |  |
| 1/21/2020 | 10.83%                                                      | 4.46% | 1.51% | 0.79% | 0.99% | 0.58% |  |
| 1/22/2020 | 8.36%                                                       | 4.95% | 1.15% | 0.89% | 0.82% | 0.34% |  |
| 1/23/2020 | 9.76%                                                       | 4.81% | 1.18% | 0.64% | 0.84% | 0.43% |  |
| 1/24/2020 | 8.44%                                                       | 4.62% | 1.01% | 0.83% | 0.68% | 0.52% |  |
| 1/25/2020 | 8.53%                                                       | 5.79% | 1.43% | 1.06% | 0.62% | 0.60% |  |
| 1/26/2020 | 9.14%                                                       | 5.36% | 1.60% | 1.28% | 0.64% | 0.73% |  |
| 1/27/2020 | 8.87%                                                       | 5.79% | 1.80% | 1.22% | 1.07% | 0.73% |  |
| 1/28/2020 | 8.02%                                                       | 5.00% | 1.02% | 0.86% | 0.81% | 0.49% |  |
| 1/29/2020 | 11.08%                                                      | 5.18% | 1.24% | 1.02% | 0.57% | 0.65% |  |
| 1/30/2020 | 11.15%                                                      | 4.80% | 1.37% | 1.24% | 1.33% | 0.52% |  |
| 1/31/2020 | 8.81%                                                       | 4.10% | 1.24% | 0.74% | 0.94% | 0.56% |  |
| 2/1/2020  | 10.77%                                                      | 5.91% | 1.47% | 0.96% | 0.77% | 0.73% |  |
| 2/2/2020  | 10.17%                                                      | 5.69% | 0.93% | 0.64% | 0.92% | 0.59% |  |
| 2/3/2020  | 8.64%                                                       | 4.42% | 1.24% | 0.92% | 0.68% | 0.83% |  |
| 2/4/2020  | 8.39%                                                       | 5.13% | 1.24% | 1.31% | 0.97% | 0.89% |  |
| 2/5/2020  | 6.75%                                                       | 4.16% | 1.11% | 1.02% | 1.30% | 0.53% |  |
| 2/6/2020  | 8.79%                                                       | 5.00% | 1.06% | 1.02% | 0.77% | 0.40% |  |
| 2/7/2020  | 8.62%                                                       | 4.74% | 1.00% | 1.42% | 0.77% | 0.46% |  |
|           | 8.93%                                                       | 3.78% | 1.36% | 1.72% | 0.90% |       |  |
| 2/8/2020  | 9.10%                                                       | 5.50% |       | 1.72% |       | 0.60% |  |
| 2/9/2020  |                                                             |       | 1.74% |       | 1.45% | 0.82% |  |
| 2/10/2020 | 9.59%                                                       | 4.51% | 1.37% | 1.17% | 0.96% | 0.34% |  |
| 2/11/2020 | 8.59%                                                       | 4.30% | 1.36% | 0.87% | 0.85% | 0.55% |  |
| 2/12/2020 | 8.81%                                                       | 3.83% | 1.67% | 1.44% | 1.10% | 0.82% |  |
| 2/13/2020 | 8.77%                                                       | 4.22% | 1.59% | 0.66% | 0.58% | 0.22% |  |
| 2/14/2020 | 7.57%                                                       | 4.03% | 1.17% | 0.91% | 0.73% | 0.50% |  |
| 2/15/2020 | 11.41%                                                      | 6.12% | 1.06% | 1.05% | 1.05% | 0.75% |  |
| 2/16/2020 | 9.31%                                                       | 5.18% | 1.06% | 1.37% | 0.83% | 0.64% |  |
| 2/17/2020 | 8.78%                                                       | 5.59% | 1.52% | 1.43% | 0.97% | 0.53% |  |
| 2/18/2020 | 10.65%                                                      | 4.84% | 1.60% | 1.38% | 1.17% | 0.24% |  |

|           | 0.4    | F 47          | 10 24 | 25 40 | F0.64 | > 65  |
|-----------|--------|---------------|-------|-------|-------|-------|
| Date      | 0-4    | 5-17<br>Voors | 18-34 | 35-49 | 50-64 | ≥ 65  |
| 2/40/2020 | Years  | Years         | Years | Years | Years | Years |
| 2/19/2020 | 9.29%  | 4.19%         | 1.12% | 0.90% | 0.86% | 0.63% |
| 2/20/2020 | 8.44%  | 3.40%         | 1.02% | 1.28% | 0.63% | 0.47% |
| 2/21/2020 | 7.99%  | 3.71%         | 1.22% | 1.25% | 0.67% | 0.65% |
| 2/22/2020 | 9.10%  | 3.47%         | 1.37% | 0.80% | 0.73% | 0.84% |
| 2/23/2020 | 8.75%  | 3.95%         | 1.18% | 1.95% | 1.38% | 0.84% |
| 2/24/2020 | 7.89%  | 2.43%         | 1.43% | 1.43% | 1.16% | 0.62% |
| 2/25/2020 | 9.19%  | 3.74%         | 1.32% | 1.26% | 0.73% | 0.57% |
| 2/26/2020 | 8.29%  | 3.42%         | 1.37% | 1.34% | 1.24% | 0.78% |
| 2/27/2020 | 6.56%  | 2.84%         | 1.50% | 1.67% | 0.93% | 0.82% |
| 2/28/2020 | 9.43%  | 4.05%         | 1.33% | 1.15% | 1.74% | 0.84% |
| 2/29/2020 | 7.49%  | 4.26%         | 1.40% | 1.04% | 1.27% | 0.89% |
| 3/1/2020  | 8.93%  | 3.73%         | 1.45% | 1.85% | 1.05% | 0.77% |
| 3/2/2020  | 7.37%  | 3.49%         | 1.44% | 1.43% | 1.11% | 0.63% |
| 3/3/2020  | 8.63%  | 3.50%         | 1.46% | 1.57% | 1.39% | 0.92% |
| 3/4/2020  | 7.82%  | 3.22%         | 1.82% | 1.55% | 0.95% | 0.97% |
| 3/5/2020  | 7.43%  | 3.82%         | 1.45% | 1.38% | 0.98% | 0.99% |
| 3/6/2020  | 5.72%  | 2.47%         | 0.83% | 1.28% | 0.87% | 0.72% |
| 3/7/2020  | 4.57%  | 2.62%         | 0.85% | 0.63% | 1.00% | 0.56% |
| 3/8/2020  | 10.10% | 4.51%         | 1.45% | 1.71% | 0.92% | 0.96% |
| 3/9/2020  | 9.26%  | 3.42%         | 1.41% | 1.13% | 0.94% | 0.55% |
| 3/10/2020 | 8.52%  | 3.40%         | 1.03% | 1.67% | 1.36% | 0.75% |
| 3/11/2020 | 8.21%  | 4.06%         | 2.39% | 2.19% | 1.44% | 1.24% |
| 3/12/2020 | 8.83%  | 6.37%         | 3.10% | 3.36% | 2.28% | 1.53% |
| 3/13/2020 | 13.11% | 6.13%         | 3.48% | 2.94% | 3.28% | 2.11% |
| 3/14/2020 | 11.91% | 7.38%         | 3.16% | 3.86% | 3.17% | 2.35% |
| 3/15/2020 | 10.47% | 8.40%         | 3.18% | 3.42% | 3.58% | 2.22% |
| 3/16/2020 | 16.50% | 10.78%        | 4.08% | 4.81% | 3.76% | 2.22% |
| 3/17/2020 | 12.75% | 8.29%         | 4.41% | 5.00% | 3.46% | 2.73% |
| 3/18/2020 | 16.13% | 6.62%         | 3.81% | 4.36% | 4.02% | 3.85% |
| 3/19/2020 | 15.13% | 7.04%         | 3.62% | 4.12% | 4.71% | 3.18% |
| 3/20/2020 | 14.42% | 5.85%         | 3.97% | 4.98% | 4.68% | 3.24% |
| 3/21/2020 | 14.11% | 3.91%         | 2.24% | 4.22% | 4.11% | 3.07% |
| 3/22/2020 | 12.87% | 5.34%         | 3.97% | 5.05% | 4.72% | 3.86% |
| 3/23/2020 | 12.12% | 5.74%         | 4.43% | 6.14% | 6.15% | 4.37% |
| 3/24/2020 | 13.57% | 6.17%         | 4.72% | 6.07% | 5.47% | 5.02% |
| 3/25/2020 | 14.94% | 5.22%         | 4.31% | 5.41% | 5.94% | 5.13% |
| 3/26/2020 | 10.40% | 4.66%         | 3.59% | 5.01% | 5.35% | 4.68% |
| 3/27/2020 | 12.31% | 5.15%         | 4.33% | 6.29% | 4.99% | 4.71% |
| 3/28/2020 | 11.24% | 3.57%         | 3.15% | 3.57% | 5.13% | 4.98% |
| 3/29/2020 | 12.64% | 3.56%         | 2.70% | 5.35% | 6.37% | 4.97% |
| 3/30/2020 | 10.11% | 3.35%         | 2.97% | 5.52% | 5.33% | 4.68% |
| 3/31/2020 | 8.80%  | 3.76%         | 3.49% | 4.32% | 5.61% | 4.43% |
| 4/1/2020  | 11.03% | 4.63%         | 2.35% | 4.92% | 4.78% | 4.18% |
| 4/2/2020  | 7.58%  | 1.30%         | 2.65% | 3.92% | 5.03% | 4.13% |
| 4/3/2020  | 7.79%  | 1.13%         | 2.10% | 5.43% | 5.49% | 3.98% |
| 4/4/2020  | 6.59%  | 1.90%         | 2.63% | 3.78% | 4.52% | 3.19% |
| 4/5/2020  | 3.85%  | 2.67%         | 1.93% | 3.49% | 4.23% | 3.15% |
| 4/6/2020  | 7.17%  | 1.73%         | 2.33% | 3.84% | 4.40% | 3.48% |
| 4/7/2020  | 2.52%  | 0.96%         | 2.42% | 4.00% | 3.56% | 3.62% |
| 4/8/2020  | 5.06%  | 1.51%         | 2.55% | 3.72% | 3.01% | 3.52% |
| 4/9/2020  | 4.74%  | 4.55%         | 1.65% | 3.10% | 3.01% | 3.08% |
| 4/10/2020 | 2.92%  | 1.06%         | 1.57% | 2.70% | 3.24% | 2.16% |
| 4/11/2020 | 6.58%  | 2.67%         | 1.53% | 2.61% | 2.69% | 2.16% |
| 4/12/2020 | 2.28%  | 2.06%         | 1.79% | 2.39% | 2.61% | 3.13% |
| 4/13/2020 | 4.62%  | 2.57%         | 2.40% | 2.68% | 2.22% | 2.22% |
| 4/14/2020 | 2.95%  | 0.34%         | 1.72% | 2.08% | 3.43% | 1.91% |
| 4/15/2020 |        | 2.49%         |       | 2.16% | 3.43% | 1.78% |
|           | 2.60%  |               | 2.06% |       |       |       |
| 4/16/2020 | 1.55%  | 1.83%         | 1.77% | 2.95% | 1.99% | 2.31% |

| Date      | 0-4   | 5-17  | 18-34 | 35-49 | 50-64 | ≥ 65  |
|-----------|-------|-------|-------|-------|-------|-------|
| Date      | Years | Years | Years | Years | Years | Years |
| 4/17/2020 | 2.33% | 1.25% | 1.69% | 2.81% | 1.66% | 1.73% |
| 4/18/2020 | 2.66% | 1.59% | 1.53% | 1.55% | 1.88% | 1.70% |
| 4/19/2020 | 3.83% | 2.06% | 2.13% | 1.66% | 1.90% | 1.39% |
| 4/20/2020 | 2.83% | 1.12% | 1.59% | 1.89% | 1.84% | 1.16% |
| 4/21/2020 | 1.63% | 2.01% | 0.86% | 3.22% | 1.54% | 1.16% |
| 4/22/2020 | 2.59% | 0.88% | 1.27% | 1.23% | 1.96% | 1.48% |
| 4/23/2020 | 3.77% | 0.77% | 1.26% | 1.39% | 1.54% | 1.87% |
| 4/24/2020 | 3.27% | 1.06% | 1.33% | 1.54% | 1.57% | 1.94% |
| 4/25/2020 | 2.17% | 0.89% | 0.86% | 1.31% | 1.27% | 1.45% |
| 4/26/2020 | 3.79% | 1.47% | 1.54% | 0.78% | 1.51% | 1.01% |
| 4/27/2020 | 2.93% | 0.67% | 1.28% | 1.27% | 1.46% | 1.76% |
| 4/28/2020 | 5.30% | 0.92% | 0.73% | 1.47% | 1.35% | 1.43% |
| 4/29/2020 | 2.87% | 1.60% | 1.00% | 1.39% | 1.44% | 1.09% |
| 4/30/2020 | 1.96% | 1.28% | 1.04% | 1.15% | 0.75% | 1.06% |
| 5/1/2020  | 4.43% | 1.68% | 1.08% | 0.88% | 0.96% | 0.87% |
| 5/2/2020  | 2.67% | 0.88% | 0.82% | 1.32% | 1.24% | 1.21% |
| 5/3/2020  | 1.25% | 0.00% | 0.57% | 1.77% | 1.58% | 1.26% |
| 5/4/2020  | 1.27% | 0.58% | 0.64% | 1.41% | 1.48% | 1.00% |
| 5/5/2020  | 2.01% | 1.35% | 0.80% | 0.98% | 1.05% | 0.94% |
| 5/6/2020  | 2.52% | 0.21% | 0.64% | 0.81% | 1.05% | 1.25% |
| 5/7/2020  | 2.22% | 0.82% | 0.66% | 0.95% | 0.77% | 0.85% |
| 5/8/2020  | 1.57% | 1.10% | 0.76% | 1.09% | 1.23% | 0.60% |
| 5/9/2020  | 2.65% | 0.60% | 0.74% | 0.57% | 1.01% | 0.92% |
| 5/10/2020 | 2.02% | 1.44% | 0.71% | 1.32% | 1.25% | 1.08% |
| 5/11/2020 | 2.33% | 0.76% | 0.83% | 0.91% | 1.15% | 0.95% |
| 5/12/2020 | 1.25% | 0.41% | 0.85% | 1.32% | 0.76% | 0.96% |
| 5/13/2020 | 1.86% | 0.89% | 0.67% | 0.76% | 0.68% | 1.03% |
| 5/14/2020 | 1.81% | 1.67% | 0.72% | 0.39% | 1.15% | 0.82% |
| 5/15/2020 | 2.27% | 0.33% | 0.51% | 0.53% | 0.91% | 0.48% |
| 5/16/2020 | 1.09% | 1.01% | 0.61% | 0.71% | 0.84% | 1.10% |
| 5/17/2020 | 1.72% | 0.77% | 0.88% | 0.82% | 1.06% | 1.25% |
| 5/18/2020 | 1.69% | 0.19% | 0.48% | 0.62% | 0.89% | 0.71% |
| 5/19/2020 | 1.85% | 0.71% | 0.75% | 1.19% | 0.59% | 0.87% |
| 5/20/2020 | 0.57% | 0.51% | 0.49% | 0.78% | 0.51% | 0.69% |
| 5/21/2020 | 1.06% | 1.06% | 0.53% | 0.76% | 0.72% | 0.73% |
| 5/22/2020 | 0.97% | 0.30% | 0.48% | 0.78% | 0.71% | 0.65% |
| 5/23/2020 | 1.54% | 0.53% | 0.33% | 0.34% | 0.74% | 1.09% |