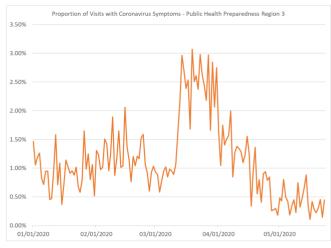

Data reported may change as visit information is received.

Proportion of Visits with Coronavirus Symptoms by Public Health Preparedness Region

| Date      | 1     | 2N    | 25    | 3     | 5     | 6     | 7     | 8     |
|-----------|-------|-------|-------|-------|-------|-------|-------|-------|
| 1/1/2020  | 2.90% | 4.05% | 3.14% | 1.46% | 3.68% | 4.29% | 1.66% | 4.93% |
| 1/2/2020  | 0.55% | 2.61% | 2.99% | 1.06% | 2.71% | 3.64% | 2.28% | 1.63% |
| 1/3/2020  | 1.08% | 2.68% | 2.84% | 1.19% | 2.88% | 3.09% | 0.76% | 2.66% |
| 1/4/2020  | 2.59% | 2.40% | 2.83% | 1.26% | 2.86% | 3.26% | 1.16% | 1.69% |
| 1/5/2020  | 1.74% | 2.86% | 2.06% | 0.83% | 3.03% | 3.65% | 2.36% | 2.10% |
| 1/6/2020  | 0.90% | 2.33% | 2.58% | 0.71% | 2.49% | 3.28% | 1.19% | 1.85% |
| 1/7/2020  | 0.64% | 2.29% | 2.45% | 0.95% | 3.74% | 3.30% | 0.72% | 2.25% |
| 1/8/2020  | 0.65% | 2.40% | 2.02% | 0.94% | 1.53% | 2.23% | 1.86% | 0.96% |
| 1/9/2020  | 0.82% | 2.12% | 1.54% | 0.45% | 2.18% | 2.22% | 0.97% | 1.18% |
| 1/10/2020 | 1.75% | 1.81% | 1.43% | 0.47% | 2.07% | 2.79% | 0.18% | 2.08% |
| 1/11/2020 | 1.31% | 2.63% | 2.18% | 0.94% | 4.46% | 3.37% | 0.65% | 0.98% |
| 1/12/2020 | 0.65% | 2.86% | 1.95% | 1.58% | 4.36% | 3.18% | 0.84% | 3.27% |
| 1/13/2020 | 1.35% | 2.54% | 2.04% | 0.71% | 2.45% | 2.64% | 1.08% | 2.74% |
| 1/14/2020 | 0.82% | 2.72% | 1.60% | 1.09% | 3.73% | 2.37% | 0.75% | 2.61% |
| 1/15/2020 | 0.85% | 2.05% | 1.85% | 0.37% | 2.87% | 2.93% | 1.75% | 2.63% |
| 1/16/2020 | 1.16% | 2.10% | 1.73% | 0.72% | 2.92% | 2.64% | 1.44% | 1.33% |
| 1/17/2020 | 0.76% | 1.97% | 1.81% | 1.14% | 2.29% | 2.07% | 0.83% | 2.73% |
| 1/18/2020 | 1.64% | 2.07% | 1.63% | 1.02% | 3.39% | 3.48% | 1.32% | 2.22% |
| 1/19/2020 | 1.23% | 1.45% | 2.23% | 0.91% | 3.18% | 3.08% | 1.89% | 2.99% |
| 1/20/2020 | 1.05% | 1.82% | 2.14% | 0.95% | 2.73% | 3.81% | 0.72% | 2.09% |
| 1/21/2020 | 1.63% | 2.13% | 2.16% | 0.88% | 3.41% | 3.39% | 2.46% | 3.22% |
| 1/22/2020 | 1.41% | 1.55% | 1.94% | 1.02% | 2.56% | 2.95% | 1.18% | 3.98% |

| Date 1 2N 2S 3 5 6 7                                                                                                                                                                                                                                                                                                                                                                                                                                                                                                                                                                                                                              |                                                                                                 |
|---------------------------------------------------------------------------------------------------------------------------------------------------------------------------------------------------------------------------------------------------------------------------------------------------------------------------------------------------------------------------------------------------------------------------------------------------------------------------------------------------------------------------------------------------------------------------------------------------------------------------------------------------|-------------------------------------------------------------------------------------------------|
| N /22 /2020 0 020 / N 720 / 2 020 / D COO / 2 020 / 2 C20 / D 020                                                                                                                                                                                                                                                                                                                                                                                                                                                                                                                                                                                 | 8                                                                                               |
| 1/23/2020 0.93% 1.73% 2.02% 0.68% 2.90% 3.62% 0.93%                                                                                                                                                                                                                                                                                                                                                                                                                                                                                                                                                                                               | 3.52%                                                                                           |
| 1/24/2020 1.28% 2.17% 1.25% 0.58% 1.82% 3.05% 1.34%                                                                                                                                                                                                                                                                                                                                                                                                                                                                                                                                                                                               | 4.31%                                                                                           |
| 1/25/2020 1.15% 2.44% 2.21% 0.79% 3.74% 3.06% 2.09%                                                                                                                                                                                                                                                                                                                                                                                                                                                                                                                                                                                               | 2.90%                                                                                           |
| 1/26/2020 1.42% 2.57% 2.22% 1.65% 4.78% 3.01% 1.76%                                                                                                                                                                                                                                                                                                                                                                                                                                                                                                                                                                                               | 3.29%                                                                                           |
| 1/27/2020 1.30% 2.92% 2.41% 0.98% 3.98% 2.85% 2.66%                                                                                                                                                                                                                                                                                                                                                                                                                                                                                                                                                                                               | 5.57%                                                                                           |
| 1/28/2020 1.35% 1.80% 1.65% 1.25% 2.92% 3.24% 1.65%                                                                                                                                                                                                                                                                                                                                                                                                                                                                                                                                                                                               | 2.99%                                                                                           |
|                                                                                                                                                                                                                                                                                                                                                                                                                                                                                                                                                                                                                                                   | 4.72%                                                                                           |
|                                                                                                                                                                                                                                                                                                                                                                                                                                                                                                                                                                                                                                                   | 6 2.06%                                                                                         |
| 1/31/2020 1.01%   2.14%   1.84%   0.52%   2.08%   3.58%   2.43%                                                                                                                                                                                                                                                                                                                                                                                                                                                                                                                                                                                   | _                                                                                               |
|                                                                                                                                                                                                                                                                                                                                                                                                                                                                                                                                                                                                                                                   |                                                                                                 |
| 2/1/2020   1.80%   3.32%   2.47%   1.31%   2.25%   3.11%   2.57%                                                                                                                                                                                                                                                                                                                                                                                                                                                                                                                                                                                  | _                                                                                               |
| 2/2/2020   2.36%   2.80%   2.03%   1.23%   3.33%   3.34%   1.74%                                                                                                                                                                                                                                                                                                                                                                                                                                                                                                                                                                                  |                                                                                                 |
| 2/3/2020   1.92%   1.93%   2.18%   0.97%   2.72%   2.52%   2.73%                                                                                                                                                                                                                                                                                                                                                                                                                                                                                                                                                                                  |                                                                                                 |
| 2/4/2020   1.24%   2.70%   2.09%   1.01%   3.96%   2.98%   1.88%                                                                                                                                                                                                                                                                                                                                                                                                                                                                                                                                                                                  | 3.59%                                                                                           |
| 2/5/2020   1.43%   1.83%   1.84%   1.51%   2.08%   2.65%   1.89%                                                                                                                                                                                                                                                                                                                                                                                                                                                                                                                                                                                  | 6 2.52%                                                                                         |
| 2/6/2020 0.90% 1.91% 2.03% 1.42% 2.39% 2.83% 1.30%                                                                                                                                                                                                                                                                                                                                                                                                                                                                                                                                                                                                | 4.64%                                                                                           |
| 2/7/2020   1.65%   1.77%   1.84%   0.95%   2.65%   3.23%   2.09%                                                                                                                                                                                                                                                                                                                                                                                                                                                                                                                                                                                  | 2.21%                                                                                           |
| 2/8/2020   1.75%   2.31%   1.86%   1.24%   3.96%   2.85%   1.95%                                                                                                                                                                                                                                                                                                                                                                                                                                                                                                                                                                                  | 2.25%                                                                                           |
| 2/9/2020 1.30% 2.82% 2.78% 1.89% 3.35% 4.04% 3.50%                                                                                                                                                                                                                                                                                                                                                                                                                                                                                                                                                                                                | 4.75%                                                                                           |
|                                                                                                                                                                                                                                                                                                                                                                                                                                                                                                                                                                                                                                                   | 4.26%                                                                                           |
|                                                                                                                                                                                                                                                                                                                                                                                                                                                                                                                                                                                                                                                   | 6 4.47%                                                                                         |
| 2/12/2020 1.32% 2.54% 2.43% 1.65% 2.54% 2.22% 1.99%                                                                                                                                                                                                                                                                                                                                                                                                                                                                                                                                                                                               |                                                                                                 |
| 2/13/2020 1.20%   2.05%   2.01%   1.01%   2.41%   2.15%   1.60%                                                                                                                                                                                                                                                                                                                                                                                                                                                                                                                                                                                   |                                                                                                 |
| 2/14/2020 0.80%   2.20%   1.69%   1.04%   1.63%   2.25%   1.27%                                                                                                                                                                                                                                                                                                                                                                                                                                                                                                                                                                                   |                                                                                                 |
| 2/15/2020 1.87%   2.59%   2.51%   2.06%   2.77%   2.95%   2.07%                                                                                                                                                                                                                                                                                                                                                                                                                                                                                                                                                                                   |                                                                                                 |
|                                                                                                                                                                                                                                                                                                                                                                                                                                                                                                                                                                                                                                                   |                                                                                                 |
| 2/16/2020 1.25% 2.42% 1.93% 1.38% 3.10% 3.49% 2.11%                                                                                                                                                                                                                                                                                                                                                                                                                                                                                                                                                                                               |                                                                                                 |
| 2/17/2020 1.16% 2.54% 1.91% 1.14% 2.14% 3.97% 2.61%                                                                                                                                                                                                                                                                                                                                                                                                                                                                                                                                                                                               |                                                                                                 |
| 2/18/2020 2.33% 2.23% 2.57% 0.76% 2.94% 2.82% 3.60%                                                                                                                                                                                                                                                                                                                                                                                                                                                                                                                                                                                               |                                                                                                 |
|                                                                                                                                                                                                                                                                                                                                                                                                                                                                                                                                                                                                                                                   | 6 2.90%                                                                                         |
| 2/20/2020 1.31% 1.66% 1.85% 1.04% 1.56% 2.70% 1.92%                                                                                                                                                                                                                                                                                                                                                                                                                                                                                                                                                                                               | 6 1.40%                                                                                         |
| 2/21/2020   1.13%   2.22%   1.94%   1.21%   1.81%   2.11%   1.47%                                                                                                                                                                                                                                                                                                                                                                                                                                                                                                                                                                                 | 1.69%                                                                                           |
| 2/22/2020   1.03%   1.93%   1.91%   1.17%   3.21%   2.53%   1.65%                                                                                                                                                                                                                                                                                                                                                                                                                                                                                                                                                                                 | 2.55%                                                                                           |
| 2/23/2020   1.14%   2.37%   1.99%   1.52%   2.88%   3.62%   1.02%                                                                                                                                                                                                                                                                                                                                                                                                                                                                                                                                                                                 | 4.44%                                                                                           |
| 2/24/2020 1.54% 1.95% 1.58% 1.59% 2.33% 1.91% 1.47%                                                                                                                                                                                                                                                                                                                                                                                                                                                                                                                                                                                               | 3.15%                                                                                           |
| 2/25/2020 1.38% 1.85% 1.82% 1.07% 2.53% 2.73% 0.73%                                                                                                                                                                                                                                                                                                                                                                                                                                                                                                                                                                                               | 4.05%                                                                                           |
| 2/26/2020 1.06% 1.93% 2.04% 0.91% 2.58% 2.33% 0.76%                                                                                                                                                                                                                                                                                                                                                                                                                                                                                                                                                                                               | 5.18%                                                                                           |
| 2/27/2020 1.59% 1.59% 1.59% 0.60% 2.74% 2.85% 1.85%                                                                                                                                                                                                                                                                                                                                                                                                                                                                                                                                                                                               |                                                                                                 |
| 2/28/2020 2.04% 2.47% 1.94% 0.93% 2.40% 2.99% 1.23%                                                                                                                                                                                                                                                                                                                                                                                                                                                                                                                                                                                               |                                                                                                 |
| 2/29/2020 1.76% 1.78% 2.03% 1.03% 2.42% 3.02% 2.02%                                                                                                                                                                                                                                                                                                                                                                                                                                                                                                                                                                                               |                                                                                                 |
| 3/1/2020 2.00% 2.30% 1.43% 0.93% 3.62% 3.78% 1.43%                                                                                                                                                                                                                                                                                                                                                                                                                                                                                                                                                                                                |                                                                                                 |
|                                                                                                                                                                                                                                                                                                                                                                                                                                                                                                                                                                                                                                                   |                                                                                                 |
| 3/2/2020 1.30% 2.10% 1.56% 0.89% 1.94% 2.93% 1.15%                                                                                                                                                                                                                                                                                                                                                                                                                                                                                                                                                                                                |                                                                                                 |
| 3/3/2020 2.21% 2.21% 1.95% 0.59% 3.31% 2.51% 1.54%                                                                                                                                                                                                                                                                                                                                                                                                                                                                                                                                                                                                |                                                                                                 |
| 3/4/2020   1.14%   1.67%   2.07%   0.78%   3.35%   3.03%   1.57%                                                                                                                                                                                                                                                                                                                                                                                                                                                                                                                                                                                  |                                                                                                 |
| 3/5/2020   1.39%   2.00%   2.04%   0.95%   2.38%   2.55%   1.58%                                                                                                                                                                                                                                                                                                                                                                                                                                                                                                                                                                                  |                                                                                                 |
| 3/6/2020   1.37%   1.26%   1.31%   1.02%   0.82%   2.28%   1.11%                                                                                                                                                                                                                                                                                                                                                                                                                                                                                                                                                                                  |                                                                                                 |
| 3/7/2020   1.16%   0.97%   1.01%   0.84%   1.70%   2.09%   2.21%                                                                                                                                                                                                                                                                                                                                                                                                                                                                                                                                                                                  |                                                                                                 |
| 3/8/2020   2.43%   1.76%   2.59%   0.98%   3.58%   2.63%   3.05%                                                                                                                                                                                                                                                                                                                                                                                                                                                                                                                                                                                  |                                                                                                 |
| 3/9/2020   1.12%   1.98%   1.81%   0.95%   2.36%   2.80%   1.40%                                                                                                                                                                                                                                                                                                                                                                                                                                                                                                                                                                                  | 3.28%                                                                                           |
| h /1 0 /2 0 2 0 1                                                                                                                                                                                                                                                                                                                                                                                                                                                                                                                                                                                                                                 | 3.35%                                                                                           |
| 3/10/2020 1.52% 1.93% 2.03% 0.89% 2.05% 2.87% 0.87%                                                                                                                                                                                                                                                                                                                                                                                                                                                                                                                                                                                               | 4.00%                                                                                           |
| 3/10/2020 1.52% 1.93% 2.03% 0.89% 2.05% 2.87% 0.87% 3/11/2020 1.90% 2.87% 2.30% 1.07% 4.38% 3.24% 1.79%                                                                                                                                                                                                                                                                                                                                                                                                                                                                                                                                           |                                                                                                 |
|                                                                                                                                                                                                                                                                                                                                                                                                                                                                                                                                                                                                                                                   |                                                                                                 |
| 3/11/2020 1.90% 2.87% 2.30% 1.07% 4.38% 3.24% 1.79%                                                                                                                                                                                                                                                                                                                                                                                                                                                                                                                                                                                               | 5.42%                                                                                           |
| 3/11/2020 1.90% 2.87% 2.30% 1.07% 4.38% 3.24% 1.79%   3/12/2020 3.11% 4.43% 3.56% 1.62% 3.85% 3.69% 3.30%   3/13/2020 4.77% 4.05% 3.88% 2.16% 6.48% 3.64% 3.22%                                                                                                                                                                                                                                                                                                                                                                                                                                                                                   | 5.42%<br>5.33%                                                                                  |
| 3/11/2020   1.90%   2.87%   2.30%   1.07%   4.38%   3.24%   1.79%     3/12/2020   3.11%   4.43%   3.56%   1.62%   3.85%   3.69%   3.30%     3/13/2020   4.77%   4.05%   3.88%   2.16%   6.48%   3.64%   3.22%     3/14/2020   4.09%   5.81%   3.83%   2.96%   4.72%   3.44%   5.18%                                                                                                                                                                                                                                                                                                                                                               | 5.42%<br>5.33%<br>4.28%                                                                         |
| 3/11/2020   1.90%   2.87%   2.30%   1.07%   4.38%   3.24%   1.79%     3/12/2020   3.11%   4.43%   3.56%   1.62%   3.85%   3.69%   3.30%     3/13/2020   4.77%   4.05%   3.88%   2.16%   6.48%   3.64%   3.22%     3/14/2020   4.09%   5.81%   3.83%   2.96%   4.72%   3.44%   5.18%     3/15/2020   2.68%   4.89%   4.98%   2.69%   5.46%   3.54%   4.20%                                                                                                                                                                                                                                                                                         | 5.42%<br>5.33%<br>4.28%<br>3.00%                                                                |
| 3/11/2020   1.90%   2.87%   2.30%   1.07%   4.38%   3.24%   1.79%     3/12/2020   3.11%   4.43%   3.56%   1.62%   3.85%   3.69%   3.30%     3/13/2020   4.77%   4.05%   3.88%   2.16%   6.48%   3.64%   3.22%     3/14/2020   4.09%   5.81%   3.83%   2.96%   4.72%   3.44%   5.18%     3/15/2020   2.68%   4.89%   4.98%   2.69%   5.46%   3.54%   4.20%     3/16/2020   4.53%   5.07%   5.06%   2.39%   7.21%   6.49%   4.84%                                                                                                                                                                                                                   | 5.42%<br>5.33%<br>4.28%<br>5.300%<br>6.09%                                                      |
| 3/11/2020   1.90%   2.87%   2.30%   1.07%   4.38%   3.24%   1.79%     3/12/2020   3.11%   4.43%   3.56%   1.62%   3.85%   3.69%   3.30%     3/13/2020   4.77%   4.05%   3.88%   2.16%   6.48%   3.64%   3.22%     3/14/2020   4.09%   5.81%   3.83%   2.96%   4.72%   3.44%   5.18%     3/15/2020   2.68%   4.89%   4.98%   2.69%   5.46%   3.54%   4.20%     3/16/2020   4.53%   5.07%   5.06%   2.39%   7.21%   6.49%   4.84%     3/17/2020   3.61%   5.24%   4.23%   2.54%   7.16%   5.92%   8.09%                                                                                                                                             | 5.42%<br>5.33%<br>4.28%<br>5.300%<br>6.09%<br>4.53%                                             |
| 3/11/2020   1.90%   2.87%   2.30%   1.07%   4.38%   3.24%   1.79%     3/12/2020   3.11%   4.43%   3.56%   1.62%   3.85%   3.69%   3.30%     3/13/2020   4.77%   4.05%   3.88%   2.16%   6.48%   3.64%   3.22%     3/14/2020   4.09%   5.81%   3.83%   2.96%   4.72%   3.44%   5.18%     3/15/2020   2.68%   4.89%   4.98%   2.69%   5.46%   3.54%   4.20%     3/16/2020   4.53%   5.07%   5.06%   2.39%   7.21%   6.49%   4.84%     3/17/2020   3.61%   5.24%   4.23%   2.54%   7.16%   5.92%   8.09%     3/18/2020   2.93%   5.02%   5.65%   1.68%   5.97%   5.29%   7.80%                                                                       | 5.42%<br>5.33%<br>6 4.28%<br>6 3.00%<br>6 6.09%<br>6 4.53%<br>6 3.42%                           |
| 3/11/2020   1.90%   2.87%   2.30%   1.07%   4.38%   3.24%   1.79%     3/12/2020   3.11%   4.43%   3.56%   1.62%   3.85%   3.69%   3.30%     3/13/2020   4.77%   4.05%   3.88%   2.16%   6.48%   3.64%   3.22%     3/14/2020   4.09%   5.81%   3.83%   2.96%   4.72%   3.44%   5.18%     3/15/2020   2.68%   4.89%   4.98%   2.69%   5.46%   3.54%   4.20%     3/16/2020   4.53%   5.07%   5.06%   2.39%   7.21%   6.49%   4.84%     3/17/2020   3.61%   5.24%   4.23%   2.54%   7.16%   5.92%   8.09%     3/18/2020   2.93%   5.02%   5.65%   1.68%   5.97%   5.29%   7.80%     3/19/2020   3.85%   6.37%   4.64%   3.07%   5.31%   4.83%   3.57% | 6 5.42%<br>6 5.33%<br>6 4.28%<br>6 3.00%<br>6 6.09%<br>6 4.53%<br>6 3.42%<br>6 1.75%            |
| 3/11/2020   1.90%   2.87%   2.30%   1.07%   4.38%   3.24%   1.79%     3/12/2020   3.11%   4.43%   3.56%   1.62%   3.85%   3.69%   3.30%     3/13/2020   4.77%   4.05%   3.88%   2.16%   6.48%   3.64%   3.22%     3/14/2020   4.09%   5.81%   3.83%   2.96%   4.72%   3.44%   5.18%     3/15/2020   2.68%   4.89%   4.98%   2.69%   5.46%   3.54%   4.20%     3/16/2020   4.53%   5.07%   5.06%   2.39%   7.21%   6.49%   4.84%     3/17/2020   3.61%   5.24%   4.23%   2.54%   7.16%   5.92%   8.09%     3/18/2020   2.93%   5.02%   5.65%   1.68%   5.97%   5.29%   7.80%                                                                       | 6 5.42%<br>6 5.33%<br>6 4.28%<br>6 3.00%<br>6 6.09%<br>6 4.53%<br>6 3.42%<br>6 1.75%<br>6 2.39% |

| Date       | 1     | 2N    | <b>2S</b>                                        | 3     | 5     | 6     | 7           | 8     |
|------------|-------|-------|--------------------------------------------------|-------|-------|-------|-------------|-------|
| 3/22/2020  | 3.73% | 7.30% | 5.98%                                            | 2.37% | 4.70% | 3.40% | 5.32%       | 1.78% |
| 3/23/2020  | 3.63% | 8.74% | 6.18%                                            | 2.98% | 3.94% | 4.77% | 4.93%       | 5.63% |
| 3/24/2020  | 2.90% | 9.52% | 6.62%                                            | 2.62% | 4.81% | 3.23% | 5.19%       | 2.56% |
| 3/25/2020  | 2.98% | 8.03% | 7.11%                                            | 2.44% | 4.37% | 4.19% | 2.52%       | 2.66% |
| 3/26/2020  | 2.73% | 6.82% | 6.16%                                            | 2.18% | 4.03% | 3.59% | 5.30%       | 0.65% |
| 3/27/2020  |       |       |                                                  |       |       |       |             | 1.55% |
| 3/28/2020  |       |       |                                                  |       |       |       |             | 3.68% |
| 3/29/2020  |       |       |                                                  |       |       |       |             |       |
|            |       |       |                                                  |       |       |       |             |       |
| 3/30/2020  |       |       |                                                  |       |       | _     |             |       |
| 3/31/2020  |       |       |                                                  |       |       |       |             |       |
| 4/1/2020   |       |       |                                                  |       |       |       |             | 1.04% |
| 4/2/2020   | 3.24% | 5.67% | 5.38%                                            | 1.04% | 2.73% | 2.28% | 2.61%       | 3.05% |
| 4/3/2020   | 3.81% | 7.00% | 4.97%                                            | 1.75% | 4.37% | 1.69% | 3.69%       | 1.14% |
| 4/4/2020   | 2.35% | 5.99% | 4.27%                                            | 1.40% | 3.99% | 1.45% | 2.63%       | 0.63% |
| 4/5/2020   | 2.22% | 4.40% | 4.49%                                            | 1.51% | 2.71% | 1.08% | 4.41%       | 1.84% |
| 4/6/2020   | 2.40% | 4.91% | 3.92%                                            | 1.57% | 4.30% | 2.91% | 2.69%       | 5.44% |
| 4/7/2020   | 2.89% | 5.16% | 3.60%                                            | 1.99% | 2.65% | 1.42% | 5.00%       | 3.50% |
|            |       |       |                                                  |       |       | 2.68% |             | 1.97% |
|            |       |       |                                                  |       |       |       | 2.13%       |       |
| 4/10/2020  |       |       |                                                  |       |       |       |             | 1.85% |
|            |       |       |                                                  |       |       |       |             |       |
| 4/11/2020  |       |       |                                                  |       |       |       |             | 0.61% |
| 4/12/2020  |       |       |                                                  |       |       |       |             | 0.72% |
| 4/13/2020  |       |       |                                                  |       |       |       |             | 1.23% |
| 4/14/2020  | 1.36% | 3.69% | 2.44%                                            | 1.23% | 1.97% | 1.69% | 2.25%       | 2.09% |
| 4/15/2020  | 1.32% | 3.84% | 2.10%                                            | 1.55% | 2.91% | 1.45% | 4.00%       | 2.56% |
| 4/16/2020  | 2.35% | 4.01% | 2.27%                                            | 1.25% | 1.75% | 1.50% | 1.39%       | 0.60% |
| 4/17/2020  | 2.43% | 2.38% | 2.45%                                            | 0.34% | 2.99% | 1.00% | 2.15%       | 1.79% |
| 4/18/2020  | 1.66% | 2.90% | 1.97%                                            | 0.91% | 0.73% | 1.36% | 1.60%       | 2.67% |
| 4/19/2020  | 1.46% | 3.02% | 1.90%                                            | 1.36% | 2.08% | 1.26% | 1.68%       | 1.22% |
| 4/20/2020  | 0.70% | 3.06% | 1.08%                                            | 0.55% | 1.99% | 1.68% | 2.11%       | 3.63% |
| 4/21/2020  |       |       |                                                  |       |       |       |             | 1.78% |
| 4/22/2020  |       |       |                                                  |       |       |       |             |       |
| 4/23/2020  |       |       |                                                  |       |       |       |             |       |
|            |       |       |                                                  |       |       |       |             |       |
| 4/24/2020  |       |       |                                                  |       |       |       |             |       |
| 4/25/2020  |       |       |                                                  |       |       |       |             |       |
| 4/26/2020  |       |       |                                                  |       |       |       |             |       |
| 4/27/2020  |       |       |                                                  |       |       |       |             |       |
| 4/28/2020  | 0.77% | 1.70% | 1.42%                                            | 0.27% | 2.40% | 1.43% | 2.14%       | 0.51% |
| 4/29/2020  | 1.83% | 1.64% | 0.83%                                            | 0.30% | 1.78% | 1.74% | 1.15%       | 1.90% |
| 4/30/2020  | 0.74% | 1.61% | 1.45%                                            | 0.18% | 1.82% | 0.87% | 0.00%       | 0.50% |
| 5/1/2020   | 1.45% | 1.32% | 1.17%                                            | 0.48% | 1.26% | 0.90% | 2.14%       | 1.04% |
| 5/2/2020   | 1.56% | 1.60% | 1.47%                                            | 0.43% | 1.23% | 0.81% | 0.72%       | 0.45% |
|            |       |       | /                                                | _     | _     |       | 0.00%       |       |
|            |       |       | <del>                                     </del> |       |       |       | 0.68%       |       |
|            |       |       |                                                  |       |       |       | 2.33%       |       |
| 5/6/2020   |       |       |                                                  |       |       | 0.92% |             | 1.18% |
| 5/7/2020   |       |       |                                                  |       |       |       | 0.00%       |       |
|            |       |       |                                                  |       |       |       |             |       |
|            |       |       |                                                  |       |       | 1.23% |             | 1.84% |
|            |       |       |                                                  |       |       | 0.96% | <del></del> |       |
| 5/10/2020  |       |       |                                                  |       |       |       |             | 1.72% |
| 5/11/2020  |       |       |                                                  |       |       |       |             | 1.87% |
| 5/12/2020  | 0.45% | 1.21% | 1.17%                                            | 0.48% | 0.73% | 1.11% | 0.97%       | 0.97% |
| 5/13/2020  | 0.99% | 0.54% | 0.79%                                            | 0.65% | 1.06% | 1.08% | 1.81%       | 0.55% |
| 5/14/2020  | 0.62% | 0.92% | 0.83%                                            | 0.88% | 1.18% | 0.90% | 1.05%       | 0.00% |
| 5/15/2020  | 0.75% | 0.62% | 0.93%                                            | 0.33% | 0.78% | 0.32% | 0.86%       | 0.44% |
| 5/16/2020  |       |       |                                                  |       |       |       |             |       |
| 5/17/2020  |       |       |                                                  |       |       |       |             |       |
| 5/18/2020  |       |       |                                                  |       |       |       |             |       |
| 5/19/2020  |       |       |                                                  |       |       |       |             |       |
| PI 1312020 | 1.∠∪% | 0.03% | 0.50%                                            | U.ZZ% | 1.19% | 0.55% | 0.00%       | 0.00% |

| Date      | 1     | 2N    | 25    | 3     | 5     | 6     | 7     | 8     |
|-----------|-------|-------|-------|-------|-------|-------|-------|-------|
| 5/20/2020 | 0.41% | 0.58% | 0.80% | 0.30% | 0.53% | 0.94% | 0.28% | 0.00% |
| 5/21/2020 | 1.44% | 0.59% | 0.74% | 0.45% | 0.76% | 0.78% | 0.52% | 0.45% |
| 5/22/2020 | 0.78% | 0.73% | 0.78% | 0.15% | 0.61% | 0.85% | 0.55% | 0.40% |
| 5/23/2020 | 0.64% | 0.64% | 0.62% | 0.45% | 0.71% | 0.73% | 0.84% | 1.16% |