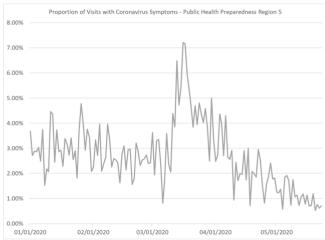

Data reported may change as visit information is received.

Proportion of Visits with Coronavirus Symptoms by Public Health Preparedness Region

| Date      | 1     | 2N    | 25    | 3     | 5     | 6     | 7     | 8     |
|-----------|-------|-------|-------|-------|-------|-------|-------|-------|
| 1/1/2020  | 2.90% | 4.05% | 3.14% | 1.46% | 3.68% | 4.29% | 1.66% | 4.93% |
| 1/2/2020  | 0.55% | 2.61% | 2.99% | 1.06% | 2.71% | 3.64% | 2.28% | 1.63% |
| 1/3/2020  | 1.08% | 2.68% | 2.84% | 1.19% | 2.88% | 3.09% | 0.76% | 2.66% |
| 1/4/2020  | 2.59% | 2.40% | 2.83% | 1.26% | 2.86% | 3.26% | 1.16% | 1.69% |
| 1/5/2020  | 1.74% | 2.86% | 2.06% | 0.83% | 3.03% | 3.65% | 2.36% | 2.10% |
| 1/6/2020  | 0.90% | 2.33% | 2.58% | 0.71% | 2.49% | 3.28% | 1.19% | 1.85% |
| 1/7/2020  | 0.64% | 2.29% | 2.45% | 0.95% | 3.74% | 3.30% | 0.72% | 2.25% |
| 1/8/2020  | 0.65% | 2.40% | 2.02% | 0.94% | 1.53% | 2.23% | 1.86% | 0.96% |
| 1/9/2020  | 0.82% | 2.12% | 1.54% | 0.45% | 2.18% | 2.22% | 0.97% | 1.18% |
| 1/10/2020 | 1.75% | 1.81% | 1.43% | 0.47% | 2.07% | 2.79% | 0.18% | 2.08% |
| 1/11/2020 | 1.31% | 2.63% | 2.18% | 0.94% | 4.46% | 3.37% | 0.65% | 0.98% |
| 1/12/2020 | 0.65% | 2.86% | 1.95% | 1.58% | 4.36% | 3.18% | 0.84% | 3.27% |
| 1/13/2020 | 1.35% | 2.54% | 2.04% | 0.71% | 2.45% | 2.64% | 1.08% | 2.74% |
| 1/14/2020 | 0.82% | 2.72% | 1.60% | 1.09% | 3.73% | 2.37% | 0.75% | 2.61% |
| 1/15/2020 | 0.85% | 2.05% | 1.85% | 0.37% | 2.87% | 2.93% | 1.75% | 2.63% |
| 1/16/2020 | 1.16% | 2.10% | 1.73% | 0.72% | 2.92% | 2.64% | 1.44% | 1.33% |
| 1/17/2020 | 0.76% | 1.97% | 1.81% | 1.14% | 2.29% | 2.07% | 0.83% | 2.73% |
| 1/18/2020 | 1.64% | 2.07% | 1.63% | 1.02% | 3.39% | 3.48% | 1.32% | 2.22% |
| 1/19/2020 | 1.23% | 1.45% | 2.23% | 0.91% | 3.18% | 3.08% | 1.89% | 2.99% |
| 1/20/2020 | 1.05% | 1.82% | 2.14% | 0.95% | 2.73% | 3.81% | 0.72% | 2.09% |
| 1/21/2020 | 1.63% | 2.13% | 2.16% | 0.88% | 3.41% | 3.39% | 2.46% | 3.22% |
| 1/22/2020 | 1.41% | 1.55% | 1.94% | 1.02% | 2.56% | 2.95% | 1.18% | 3.98% |

| Date 1 2N 2S 3 5 6 7                                                                                                                                                                                                                                                                                                                                                                                                                                                                                                                                                                                                                              |                                                                                                 |
|---------------------------------------------------------------------------------------------------------------------------------------------------------------------------------------------------------------------------------------------------------------------------------------------------------------------------------------------------------------------------------------------------------------------------------------------------------------------------------------------------------------------------------------------------------------------------------------------------------------------------------------------------|-------------------------------------------------------------------------------------------------|
| N /22 /2020 0 020 / N 720 / 2 020 / D COO / 2 020 / 2 C20 / D 020                                                                                                                                                                                                                                                                                                                                                                                                                                                                                                                                                                                 | 8                                                                                               |
| 1/23/2020 0.93% 1.73% 2.02% 0.68% 2.90% 3.62% 0.93%                                                                                                                                                                                                                                                                                                                                                                                                                                                                                                                                                                                               | 3.52%                                                                                           |
| 1/24/2020 1.28% 2.17% 1.25% 0.58% 1.82% 3.05% 1.34%                                                                                                                                                                                                                                                                                                                                                                                                                                                                                                                                                                                               | 4.31%                                                                                           |
| 1/25/2020 1.15% 2.44% 2.21% 0.79% 3.74% 3.06% 2.09%                                                                                                                                                                                                                                                                                                                                                                                                                                                                                                                                                                                               | 2.90%                                                                                           |
| 1/26/2020 1.42% 2.57% 2.22% 1.65% 4.78% 3.01% 1.76%                                                                                                                                                                                                                                                                                                                                                                                                                                                                                                                                                                                               | 3.29%                                                                                           |
| 1/27/2020 1.30% 2.92% 2.41% 0.98% 3.98% 2.85% 2.66%                                                                                                                                                                                                                                                                                                                                                                                                                                                                                                                                                                                               | 5.57%                                                                                           |
| 1/28/2020 1.35% 1.80% 1.65% 1.25% 2.92% 3.24% 1.65%                                                                                                                                                                                                                                                                                                                                                                                                                                                                                                                                                                                               | 2.99%                                                                                           |
|                                                                                                                                                                                                                                                                                                                                                                                                                                                                                                                                                                                                                                                   | 4.72%                                                                                           |
|                                                                                                                                                                                                                                                                                                                                                                                                                                                                                                                                                                                                                                                   | 6 2.06%                                                                                         |
| 1/31/2020 1.01%   2.14%   1.84%   0.52%   2.08%   3.58%   2.43%                                                                                                                                                                                                                                                                                                                                                                                                                                                                                                                                                                                   | _                                                                                               |
|                                                                                                                                                                                                                                                                                                                                                                                                                                                                                                                                                                                                                                                   |                                                                                                 |
| 2/1/2020   1.80%   3.32%   2.47%   1.31%   2.25%   3.11%   2.57%                                                                                                                                                                                                                                                                                                                                                                                                                                                                                                                                                                                  | _                                                                                               |
| 2/2/2020   2.36%   2.80%   2.03%   1.23%   3.33%   3.34%   1.74%                                                                                                                                                                                                                                                                                                                                                                                                                                                                                                                                                                                  |                                                                                                 |
| 2/3/2020   1.92%   1.93%   2.18%   0.97%   2.72%   2.52%   2.73%                                                                                                                                                                                                                                                                                                                                                                                                                                                                                                                                                                                  |                                                                                                 |
| 2/4/2020   1.24%   2.70%   2.09%   1.01%   3.96%   2.98%   1.88%                                                                                                                                                                                                                                                                                                                                                                                                                                                                                                                                                                                  | 3.59%                                                                                           |
| 2/5/2020   1.43%   1.83%   1.84%   1.51%   2.08%   2.65%   1.89%                                                                                                                                                                                                                                                                                                                                                                                                                                                                                                                                                                                  | 6 2.52%                                                                                         |
| 2/6/2020 0.90% 1.91% 2.03% 1.42% 2.39% 2.83% 1.30%                                                                                                                                                                                                                                                                                                                                                                                                                                                                                                                                                                                                | 4.64%                                                                                           |
| 2/7/2020   1.65%   1.77%   1.84%   0.95%   2.65%   3.23%   2.09%                                                                                                                                                                                                                                                                                                                                                                                                                                                                                                                                                                                  | 2.21%                                                                                           |
| 2/8/2020   1.75%   2.31%   1.86%   1.24%   3.96%   2.85%   1.95%                                                                                                                                                                                                                                                                                                                                                                                                                                                                                                                                                                                  | 2.25%                                                                                           |
| 2/9/2020 1.30% 2.82% 2.78% 1.89% 3.35% 4.04% 3.50%                                                                                                                                                                                                                                                                                                                                                                                                                                                                                                                                                                                                | 4.75%                                                                                           |
|                                                                                                                                                                                                                                                                                                                                                                                                                                                                                                                                                                                                                                                   | 4.26%                                                                                           |
|                                                                                                                                                                                                                                                                                                                                                                                                                                                                                                                                                                                                                                                   | 6 4.47%                                                                                         |
| 2/12/2020 1.32% 2.54% 2.43% 1.65% 2.54% 2.22% 1.99%                                                                                                                                                                                                                                                                                                                                                                                                                                                                                                                                                                                               |                                                                                                 |
| 2/13/2020 1.20%   2.05%   2.01%   1.01%   2.41%   2.15%   1.60%                                                                                                                                                                                                                                                                                                                                                                                                                                                                                                                                                                                   |                                                                                                 |
| 2/14/2020 0.80%   2.20%   1.69%   1.04%   1.63%   2.25%   1.27%                                                                                                                                                                                                                                                                                                                                                                                                                                                                                                                                                                                   |                                                                                                 |
| 2/15/2020 1.87%   2.59%   2.51%   2.06%   2.77%   2.95%   2.07%                                                                                                                                                                                                                                                                                                                                                                                                                                                                                                                                                                                   |                                                                                                 |
|                                                                                                                                                                                                                                                                                                                                                                                                                                                                                                                                                                                                                                                   |                                                                                                 |
| 2/16/2020 1.25% 2.42% 1.93% 1.38% 3.10% 3.49% 2.11%                                                                                                                                                                                                                                                                                                                                                                                                                                                                                                                                                                                               |                                                                                                 |
| 2/17/2020 1.16% 2.54% 1.91% 1.14% 2.14% 3.97% 2.61%                                                                                                                                                                                                                                                                                                                                                                                                                                                                                                                                                                                               |                                                                                                 |
| 2/18/2020 2.33% 2.23% 2.57% 0.76% 2.94% 2.82% 3.60%                                                                                                                                                                                                                                                                                                                                                                                                                                                                                                                                                                                               |                                                                                                 |
|                                                                                                                                                                                                                                                                                                                                                                                                                                                                                                                                                                                                                                                   | 6 2.90%                                                                                         |
| 2/20/2020 1.31% 1.66% 1.85% 1.04% 1.56% 2.70% 1.92%                                                                                                                                                                                                                                                                                                                                                                                                                                                                                                                                                                                               | 6 1.40%                                                                                         |
| 2/21/2020   1.13%   2.22%   1.94%   1.21%   1.81%   2.11%   1.47%                                                                                                                                                                                                                                                                                                                                                                                                                                                                                                                                                                                 | 1.69%                                                                                           |
| 2/22/2020   1.03%   1.93%   1.91%   1.17%   3.21%   2.53%   1.65%                                                                                                                                                                                                                                                                                                                                                                                                                                                                                                                                                                                 | 2.55%                                                                                           |
| 2/23/2020   1.14%   2.37%   1.99%   1.52%   2.88%   3.62%   1.02%                                                                                                                                                                                                                                                                                                                                                                                                                                                                                                                                                                                 | 4.44%                                                                                           |
| 2/24/2020 1.54% 1.95% 1.58% 1.59% 2.33% 1.91% 1.47%                                                                                                                                                                                                                                                                                                                                                                                                                                                                                                                                                                                               | 3.15%                                                                                           |
| 2/25/2020 1.38% 1.85% 1.82% 1.07% 2.53% 2.73% 0.73%                                                                                                                                                                                                                                                                                                                                                                                                                                                                                                                                                                                               | 4.05%                                                                                           |
| 2/26/2020 1.06% 1.93% 2.04% 0.91% 2.58% 2.33% 0.76%                                                                                                                                                                                                                                                                                                                                                                                                                                                                                                                                                                                               | 5.18%                                                                                           |
| 2/27/2020 1.59% 1.59% 1.59% 0.60% 2.74% 2.85% 1.85%                                                                                                                                                                                                                                                                                                                                                                                                                                                                                                                                                                                               |                                                                                                 |
| 2/28/2020 2.04% 2.47% 1.94% 0.93% 2.40% 2.99% 1.23%                                                                                                                                                                                                                                                                                                                                                                                                                                                                                                                                                                                               |                                                                                                 |
| 2/29/2020 1.76% 1.78% 2.03% 1.03% 2.42% 3.02% 2.02%                                                                                                                                                                                                                                                                                                                                                                                                                                                                                                                                                                                               |                                                                                                 |
| 3/1/2020 2.00% 2.30% 1.43% 0.93% 3.62% 3.78% 1.43%                                                                                                                                                                                                                                                                                                                                                                                                                                                                                                                                                                                                |                                                                                                 |
|                                                                                                                                                                                                                                                                                                                                                                                                                                                                                                                                                                                                                                                   |                                                                                                 |
| 3/2/2020 1.30% 2.10% 1.56% 0.89% 1.94% 2.93% 1.15%                                                                                                                                                                                                                                                                                                                                                                                                                                                                                                                                                                                                |                                                                                                 |
| 3/3/2020 2.21% 2.21% 1.95% 0.59% 3.31% 2.51% 1.54%                                                                                                                                                                                                                                                                                                                                                                                                                                                                                                                                                                                                |                                                                                                 |
| 3/4/2020   1.14%   1.67%   2.07%   0.78%   3.35%   3.03%   1.57%                                                                                                                                                                                                                                                                                                                                                                                                                                                                                                                                                                                  |                                                                                                 |
| 3/5/2020   1.39%   2.00%   2.04%   0.95%   2.38%   2.55%   1.58%                                                                                                                                                                                                                                                                                                                                                                                                                                                                                                                                                                                  |                                                                                                 |
| 3/6/2020   1.37%   1.26%   1.31%   1.02%   0.82%   2.28%   1.11%                                                                                                                                                                                                                                                                                                                                                                                                                                                                                                                                                                                  |                                                                                                 |
| 3/7/2020   1.16%   0.97%   1.01%   0.84%   1.70%   2.09%   2.21%                                                                                                                                                                                                                                                                                                                                                                                                                                                                                                                                                                                  |                                                                                                 |
| 3/8/2020   2.43%   1.76%   2.59%   0.98%   3.58%   2.63%   3.05%                                                                                                                                                                                                                                                                                                                                                                                                                                                                                                                                                                                  |                                                                                                 |
| 3/9/2020   1.12%   1.98%   1.81%   0.95%   2.36%   2.80%   1.40%                                                                                                                                                                                                                                                                                                                                                                                                                                                                                                                                                                                  | 3.28%                                                                                           |
| h /1 0 /2 0 2 0 1                                                                                                                                                                                                                                                                                                                                                                                                                                                                                                                                                                                                                                 | 3.35%                                                                                           |
| 3/10/2020 1.52% 1.93% 2.03% 0.89% 2.05% 2.87% 0.87%                                                                                                                                                                                                                                                                                                                                                                                                                                                                                                                                                                                               | 4.00%                                                                                           |
| 3/10/2020 1.52% 1.93% 2.03% 0.89% 2.05% 2.87% 0.87% 3/11/2020 1.90% 2.87% 2.30% 1.07% 4.38% 3.24% 1.79%                                                                                                                                                                                                                                                                                                                                                                                                                                                                                                                                           |                                                                                                 |
|                                                                                                                                                                                                                                                                                                                                                                                                                                                                                                                                                                                                                                                   |                                                                                                 |
| 3/11/2020 1.90% 2.87% 2.30% 1.07% 4.38% 3.24% 1.79%                                                                                                                                                                                                                                                                                                                                                                                                                                                                                                                                                                                               | 5.42%                                                                                           |
| 3/11/2020 1.90% 2.87% 2.30% 1.07% 4.38% 3.24% 1.79%   3/12/2020 3.11% 4.43% 3.56% 1.62% 3.85% 3.69% 3.30%   3/13/2020 4.77% 4.05% 3.88% 2.16% 6.48% 3.64% 3.22%                                                                                                                                                                                                                                                                                                                                                                                                                                                                                   | 5.42%<br>5.33%                                                                                  |
| 3/11/2020   1.90%   2.87%   2.30%   1.07%   4.38%   3.24%   1.79%     3/12/2020   3.11%   4.43%   3.56%   1.62%   3.85%   3.69%   3.30%     3/13/2020   4.77%   4.05%   3.88%   2.16%   6.48%   3.64%   3.22%     3/14/2020   4.09%   5.81%   3.83%   2.96%   4.72%   3.44%   5.18%                                                                                                                                                                                                                                                                                                                                                               | 5.42%<br>5.33%<br>4.28%                                                                         |
| 3/11/2020   1.90%   2.87%   2.30%   1.07%   4.38%   3.24%   1.79%     3/12/2020   3.11%   4.43%   3.56%   1.62%   3.85%   3.69%   3.30%     3/13/2020   4.77%   4.05%   3.88%   2.16%   6.48%   3.64%   3.22%     3/14/2020   4.09%   5.81%   3.83%   2.96%   4.72%   3.44%   5.18%     3/15/2020   2.68%   4.89%   4.98%   2.69%   5.46%   3.54%   4.20%                                                                                                                                                                                                                                                                                         | 5.42%<br>5.33%<br>4.28%<br>3.00%                                                                |
| 3/11/2020   1.90%   2.87%   2.30%   1.07%   4.38%   3.24%   1.79%     3/12/2020   3.11%   4.43%   3.56%   1.62%   3.85%   3.69%   3.30%     3/13/2020   4.77%   4.05%   3.88%   2.16%   6.48%   3.64%   3.22%     3/14/2020   4.09%   5.81%   3.83%   2.96%   4.72%   3.44%   5.18%     3/15/2020   2.68%   4.89%   4.98%   2.69%   5.46%   3.54%   4.20%     3/16/2020   4.53%   5.07%   5.06%   2.39%   7.21%   6.49%   4.84%                                                                                                                                                                                                                   | 5.42%<br>5.33%<br>4.28%<br>5.300%<br>6.09%                                                      |
| 3/11/2020   1.90%   2.87%   2.30%   1.07%   4.38%   3.24%   1.79%     3/12/2020   3.11%   4.43%   3.56%   1.62%   3.85%   3.69%   3.30%     3/13/2020   4.77%   4.05%   3.88%   2.16%   6.48%   3.64%   3.22%     3/14/2020   4.09%   5.81%   3.83%   2.96%   4.72%   3.44%   5.18%     3/15/2020   2.68%   4.89%   4.98%   2.69%   5.46%   3.54%   4.20%     3/16/2020   4.53%   5.07%   5.06%   2.39%   7.21%   6.49%   4.84%     3/17/2020   3.61%   5.24%   4.23%   2.54%   7.16%   5.92%   8.09%                                                                                                                                             | 5.42%<br>5.33%<br>4.28%<br>5.300%<br>6.09%<br>4.53%                                             |
| 3/11/2020   1.90%   2.87%   2.30%   1.07%   4.38%   3.24%   1.79%     3/12/2020   3.11%   4.43%   3.56%   1.62%   3.85%   3.69%   3.30%     3/13/2020   4.77%   4.05%   3.88%   2.16%   6.48%   3.64%   3.22%     3/14/2020   4.09%   5.81%   3.83%   2.96%   4.72%   3.44%   5.18%     3/15/2020   2.68%   4.89%   4.98%   2.69%   5.46%   3.54%   4.20%     3/16/2020   4.53%   5.07%   5.06%   2.39%   7.21%   6.49%   4.84%     3/17/2020   3.61%   5.24%   4.23%   2.54%   7.16%   5.92%   8.09%     3/18/2020   2.93%   5.02%   5.65%   1.68%   5.97%   5.29%   7.80%                                                                       | 5.42%<br>5.33%<br>6 4.28%<br>6 3.00%<br>6 6.09%<br>6 4.53%<br>6 3.42%                           |
| 3/11/2020   1.90%   2.87%   2.30%   1.07%   4.38%   3.24%   1.79%     3/12/2020   3.11%   4.43%   3.56%   1.62%   3.85%   3.69%   3.30%     3/13/2020   4.77%   4.05%   3.88%   2.16%   6.48%   3.64%   3.22%     3/14/2020   4.09%   5.81%   3.83%   2.96%   4.72%   3.44%   5.18%     3/15/2020   2.68%   4.89%   4.98%   2.69%   5.46%   3.54%   4.20%     3/16/2020   4.53%   5.07%   5.06%   2.39%   7.21%   6.49%   4.84%     3/17/2020   3.61%   5.24%   4.23%   2.54%   7.16%   5.92%   8.09%     3/18/2020   2.93%   5.02%   5.65%   1.68%   5.97%   5.29%   7.80%     3/19/2020   3.85%   6.37%   4.64%   3.07%   5.31%   4.83%   3.57% | 6 5.42%<br>6 5.33%<br>6 4.28%<br>6 3.00%<br>6 6.09%<br>6 4.53%<br>6 3.42%<br>6 1.75%            |
| 3/11/2020   1.90%   2.87%   2.30%   1.07%   4.38%   3.24%   1.79%     3/12/2020   3.11%   4.43%   3.56%   1.62%   3.85%   3.69%   3.30%     3/13/2020   4.77%   4.05%   3.88%   2.16%   6.48%   3.64%   3.22%     3/14/2020   4.09%   5.81%   3.83%   2.96%   4.72%   3.44%   5.18%     3/15/2020   2.68%   4.89%   4.98%   2.69%   5.46%   3.54%   4.20%     3/16/2020   4.53%   5.07%   5.06%   2.39%   7.21%   6.49%   4.84%     3/17/2020   3.61%   5.24%   4.23%   2.54%   7.16%   5.92%   8.09%     3/18/2020   2.93%   5.02%   5.65%   1.68%   5.97%   5.29%   7.80%                                                                       | 6 5.42%<br>6 5.33%<br>6 4.28%<br>6 3.00%<br>6 6.09%<br>6 4.53%<br>6 3.42%<br>6 1.75%<br>6 2.39% |

| Date       | 1     | 2N    | <b>2S</b>                                        | 3     | 5     | 6     | 7           | 8     |
|------------|-------|-------|--------------------------------------------------|-------|-------|-------|-------------|-------|
| 3/22/2020  | 3.73% | 7.30% | 5.98%                                            | 2.37% | 4.70% | 3.40% | 5.32%       | 1.78% |
| 3/23/2020  | 3.63% | 8.74% | 6.18%                                            | 2.98% | 3.94% | 4.77% | 4.93%       | 5.63% |
| 3/24/2020  | 2.90% | 9.52% | 6.62%                                            | 2.62% | 4.81% | 3.23% | 5.19%       | 2.56% |
| 3/25/2020  | 2.98% | 8.03% | 7.11%                                            | 2.44% | 4.37% | 4.19% | 2.52%       | 2.66% |
| 3/26/2020  | 2.73% | 6.82% | 6.16%                                            | 2.18% | 4.03% | 3.59% | 5.30%       | 0.65% |
| 3/27/2020  |       |       |                                                  |       |       |       |             | 1.55% |
| 3/28/2020  |       |       |                                                  |       |       |       |             | 3.68% |
| 3/29/2020  |       |       |                                                  |       |       |       |             |       |
|            |       |       |                                                  |       |       |       |             |       |
| 3/30/2020  |       |       |                                                  |       |       | _     |             |       |
| 3/31/2020  |       |       |                                                  |       |       |       |             |       |
| 4/1/2020   |       |       |                                                  |       |       |       |             | 1.04% |
| 4/2/2020   | 3.24% | 5.67% | 5.38%                                            | 1.04% | 2.73% | 2.28% | 2.61%       | 3.05% |
| 4/3/2020   | 3.81% | 7.00% | 4.97%                                            | 1.75% | 4.37% | 1.69% | 3.69%       | 1.14% |
| 4/4/2020   | 2.35% | 5.99% | 4.27%                                            | 1.40% | 3.99% | 1.45% | 2.63%       | 0.63% |
| 4/5/2020   | 2.22% | 4.40% | 4.49%                                            | 1.51% | 2.71% | 1.08% | 4.41%       | 1.84% |
| 4/6/2020   | 2.40% | 4.91% | 3.92%                                            | 1.57% | 4.30% | 2.91% | 2.69%       | 5.44% |
| 4/7/2020   | 2.89% | 5.16% | 3.60%                                            | 1.99% | 2.65% | 1.42% | 5.00%       | 3.50% |
|            |       |       |                                                  |       |       | 2.68% |             | 1.97% |
|            |       |       |                                                  |       |       |       | 2.13%       |       |
| 4/10/2020  |       |       |                                                  |       |       |       |             | 1.85% |
|            |       |       |                                                  |       |       |       |             |       |
| 4/11/2020  |       |       |                                                  |       |       |       |             | 0.61% |
| 4/12/2020  |       |       |                                                  |       |       |       |             | 0.72% |
| 4/13/2020  |       |       |                                                  |       |       |       |             | 1.23% |
| 4/14/2020  | 1.36% | 3.69% | 2.44%                                            | 1.23% | 1.97% | 1.69% | 2.25%       | 2.09% |
| 4/15/2020  | 1.32% | 3.84% | 2.10%                                            | 1.55% | 2.91% | 1.45% | 4.00%       | 2.56% |
| 4/16/2020  | 2.35% | 4.01% | 2.27%                                            | 1.25% | 1.75% | 1.50% | 1.39%       | 0.60% |
| 4/17/2020  | 2.43% | 2.38% | 2.45%                                            | 0.34% | 2.99% | 1.00% | 2.15%       | 1.79% |
| 4/18/2020  | 1.66% | 2.90% | 1.97%                                            | 0.91% | 0.73% | 1.36% | 1.60%       | 2.67% |
| 4/19/2020  | 1.46% | 3.02% | 1.90%                                            | 1.36% | 2.08% | 1.26% | 1.68%       | 1.22% |
| 4/20/2020  | 0.70% | 3.06% | 1.08%                                            | 0.55% | 1.99% | 1.68% | 2.11%       | 3.63% |
| 4/21/2020  |       |       |                                                  |       |       |       |             | 1.78% |
| 4/22/2020  |       |       |                                                  |       |       |       |             |       |
| 4/23/2020  |       |       |                                                  |       |       |       |             |       |
|            |       |       |                                                  |       |       |       |             |       |
| 4/24/2020  |       |       |                                                  |       |       |       |             |       |
| 4/25/2020  |       |       |                                                  |       |       |       |             |       |
| 4/26/2020  |       |       |                                                  |       |       |       |             |       |
| 4/27/2020  |       |       |                                                  |       |       |       |             |       |
| 4/28/2020  | 0.77% | 1.70% | 1.42%                                            | 0.27% | 2.40% | 1.43% | 2.14%       | 0.51% |
| 4/29/2020  | 1.83% | 1.64% | 0.83%                                            | 0.30% | 1.78% | 1.74% | 1.15%       | 1.90% |
| 4/30/2020  | 0.74% | 1.61% | 1.45%                                            | 0.18% | 1.82% | 0.87% | 0.00%       | 0.50% |
| 5/1/2020   | 1.45% | 1.32% | 1.17%                                            | 0.48% | 1.26% | 0.90% | 2.14%       | 1.04% |
| 5/2/2020   | 1.56% | 1.60% | 1.47%                                            | 0.43% | 1.23% | 0.81% | 0.72%       | 0.45% |
|            |       |       | /                                                | _     | _     |       | 0.00%       |       |
|            |       |       | <del>                                     </del> |       |       |       | 0.68%       |       |
|            |       |       |                                                  |       |       |       | 2.33%       |       |
| 5/6/2020   |       |       |                                                  |       |       | 0.92% |             | 1.18% |
| 5/7/2020   |       |       |                                                  |       |       |       | 0.00%       |       |
|            |       |       |                                                  |       |       |       |             |       |
|            |       |       |                                                  |       |       | 1.23% |             | 1.84% |
|            |       |       |                                                  |       |       | 0.96% | <del></del> |       |
| 5/10/2020  |       |       |                                                  |       |       |       |             | 1.72% |
| 5/11/2020  |       |       |                                                  |       |       |       |             | 1.87% |
| 5/12/2020  | 0.45% | 1.21% | 1.17%                                            | 0.48% | 0.73% | 1.11% | 0.97%       | 0.97% |
| 5/13/2020  | 0.99% | 0.54% | 0.79%                                            | 0.65% | 1.06% | 1.08% | 1.81%       | 0.55% |
| 5/14/2020  | 0.62% | 0.92% | 0.83%                                            | 0.88% | 1.18% | 0.90% | 1.05%       | 0.00% |
| 5/15/2020  | 0.75% | 0.62% | 0.93%                                            | 0.33% | 0.78% | 0.32% | 0.86%       | 0.44% |
| 5/16/2020  |       |       |                                                  |       |       |       |             |       |
| 5/17/2020  |       |       |                                                  |       |       |       |             |       |
| 5/18/2020  |       |       |                                                  |       |       |       |             |       |
| 5/19/2020  |       |       |                                                  |       |       |       |             |       |
| PI 1312020 | 1.∠∪% | 0.03% | 0.50%                                            | U.ZZ% | 1.19% | 0.55% | 0.00%       | 0.00% |

| Date      | 1     | 2N    | 25    | 3     | 5     | 6     | 7     | 8     |
|-----------|-------|-------|-------|-------|-------|-------|-------|-------|
| 5/20/2020 | 0.41% | 0.58% | 0.80% | 0.30% | 0.53% | 0.94% | 0.28% | 0.00% |
| 5/21/2020 | 1.44% | 0.59% | 0.74% | 0.45% | 0.76% | 0.78% | 0.52% | 0.45% |
| 5/22/2020 | 0.78% | 0.73% | 0.78% | 0.15% | 0.61% | 0.85% | 0.55% | 0.40% |
| 5/23/2020 | 0.64% | 0.64% | 0.62% | 0.45% | 0.71% | 0.73% | 0.84% | 1.16% |