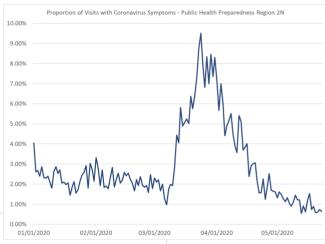

Data reported may change as visit information is received.

Proportion of Visits with Coronavirus Symptoms by Public Health Preparedness Region

| Date      | 1     | 2N    | 25    | 3     | 5     | 6     | 7     | 8     |
|-----------|-------|-------|-------|-------|-------|-------|-------|-------|
| 1/1/2020  | 2.90% | 4.05% | 3.14% | 1.46% | 3.68% | 4.29% | 1.66% | 4.93% |
| 1/2/2020  | 0.55% | 2.61% | 2.99% | 1.06% | 2.71% | 3.64% | 2.28% | 1.63% |
| 1/3/2020  | 1.08% | 2.68% | 2.84% | 1.19% | 2.88% | 3.09% | 0.76% | 2.66% |
| 1/4/2020  | 2.59% | 2.40% | 2.83% | 1.26% | 2.86% | 3.26% | 1.16% | 1.69% |
| 1/5/2020  | 1.74% | 2.86% | 2.06% | 0.83% | 3.03% | 3.65% | 2.36% | 2.10% |
| 1/6/2020  | 0.90% | 2.33% | 2.58% | 0.71% | 2.49% | 3.28% | 1.19% | 1.85% |
| 1/7/2020  | 0.64% | 2.29% | 2.45% | 0.95% | 3.74% | 3.30% | 0.72% | 2.25% |
| 1/8/2020  | 0.65% | 2.40% | 2.02% | 0.94% | 1.53% | 2.23% | 1.86% | 0.96% |
| 1/9/2020  | 0.82% | 2.12% | 1.54% | 0.45% | 2.18% | 2.22% | 0.97% | 1.18% |
| 1/10/2020 | 1.75% | 1.81% | 1.43% | 0.47% | 2.07% | 2.79% | 0.18% | 2.08% |
| 1/11/2020 | 1.31% | 2.63% | 2.18% | 0.94% | 4.46% | 3.37% | 0.65% | 0.98% |
| 1/12/2020 | 0.65% | 2.86% | 1.95% | 1.58% | 4.36% | 3.18% | 0.84% | 3.27% |
| 1/13/2020 | 1.35% | 2.54% | 2.04% | 0.71% | 2.45% | 2.64% | 1.08% | 2.74% |
| 1/14/2020 | 0.82% | 2.72% | 1.60% | 1.09% | 3.73% | 2.37% | 0.75% | 2.61% |
| 1/15/2020 | 0.85% | 2.05% | 1.85% | 0.37% | 2.87% | 2.93% | 1.75% | 2.63% |
| 1/16/2020 | 1.16% | 2.10% | 1.73% | 0.72% | 2.92% | 2.64% | 1.44% | 1.33% |
| 1/17/2020 | 0.76% | 1.97% | 1.81% | 1.14% | 2.29% | 2.07% | 0.83% | 2.73% |
| 1/18/2020 | 1.64% | 2.07% | 1.63% | 1.02% | 3.39% | 3.48% | 1.32% | 2.22% |
| 1/19/2020 | 1.23% | 1.45% | 2.23% | 0.91% | 3.18% | 3.08% | 1.89% | 2.99% |
| 1/20/2020 | 1.05% | 1.82% | 2.14% | 0.95% | 2.73% | 3.81% | 0.72% | 2.09% |
| 1/21/2020 | 1.63% | 2.13% | 2.16% | 0.88% | 3.41% | 3.39% | 2.46% | 3.22% |
| 1/22/2020 | 1.41% | 1.55% | 1.94% | 1.02% | 2.56% | 2.95% | 1.18% | 3.98% |

| Date 1 2N 2S 3 5 6 7                                                                                                                                                                                                                                                                                                                                                                                                                                                                                                                                                                                                                              |                                                                                                 |
|---------------------------------------------------------------------------------------------------------------------------------------------------------------------------------------------------------------------------------------------------------------------------------------------------------------------------------------------------------------------------------------------------------------------------------------------------------------------------------------------------------------------------------------------------------------------------------------------------------------------------------------------------|-------------------------------------------------------------------------------------------------|
| N /22 /2020 0 020 / N 720 / 2 020 / D COO / 2 020 / 2 C20 / D 020                                                                                                                                                                                                                                                                                                                                                                                                                                                                                                                                                                                 | 8                                                                                               |
| 1/23/2020 0.93% 1.73% 2.02% 0.68% 2.90% 3.62% 0.93%                                                                                                                                                                                                                                                                                                                                                                                                                                                                                                                                                                                               | 3.52%                                                                                           |
| 1/24/2020 1.28% 2.17% 1.25% 0.58% 1.82% 3.05% 1.34%                                                                                                                                                                                                                                                                                                                                                                                                                                                                                                                                                                                               | 4.31%                                                                                           |
| 1/25/2020 1.15% 2.44% 2.21% 0.79% 3.74% 3.06% 2.09%                                                                                                                                                                                                                                                                                                                                                                                                                                                                                                                                                                                               | 2.90%                                                                                           |
| 1/26/2020 1.42% 2.57% 2.22% 1.65% 4.78% 3.01% 1.76%                                                                                                                                                                                                                                                                                                                                                                                                                                                                                                                                                                                               | 3.29%                                                                                           |
| 1/27/2020 1.30% 2.92% 2.41% 0.98% 3.98% 2.85% 2.66%                                                                                                                                                                                                                                                                                                                                                                                                                                                                                                                                                                                               | 5.57%                                                                                           |
| 1/28/2020 1.35% 1.80% 1.65% 1.25% 2.92% 3.24% 1.65%                                                                                                                                                                                                                                                                                                                                                                                                                                                                                                                                                                                               | 2.99%                                                                                           |
|                                                                                                                                                                                                                                                                                                                                                                                                                                                                                                                                                                                                                                                   | 4.72%                                                                                           |
|                                                                                                                                                                                                                                                                                                                                                                                                                                                                                                                                                                                                                                                   | 6 2.06%                                                                                         |
| 1/31/2020 1.01%   2.14%   1.84%   0.52%   2.08%   3.58%   2.43%                                                                                                                                                                                                                                                                                                                                                                                                                                                                                                                                                                                   | _                                                                                               |
|                                                                                                                                                                                                                                                                                                                                                                                                                                                                                                                                                                                                                                                   |                                                                                                 |
| 2/1/2020   1.80%   3.32%   2.47%   1.31%   2.25%   3.11%   2.57%                                                                                                                                                                                                                                                                                                                                                                                                                                                                                                                                                                                  | _                                                                                               |
| 2/2/2020   2.36%   2.80%   2.03%   1.23%   3.33%   3.34%   1.74%                                                                                                                                                                                                                                                                                                                                                                                                                                                                                                                                                                                  |                                                                                                 |
| 2/3/2020   1.92%   1.93%   2.18%   0.97%   2.72%   2.52%   2.73%                                                                                                                                                                                                                                                                                                                                                                                                                                                                                                                                                                                  |                                                                                                 |
| 2/4/2020   1.24%   2.70%   2.09%   1.01%   3.96%   2.98%   1.88%                                                                                                                                                                                                                                                                                                                                                                                                                                                                                                                                                                                  | 3.59%                                                                                           |
| 2/5/2020   1.43%   1.83%   1.84%   1.51%   2.08%   2.65%   1.89%                                                                                                                                                                                                                                                                                                                                                                                                                                                                                                                                                                                  | 6 2.52%                                                                                         |
| 2/6/2020 0.90% 1.91% 2.03% 1.42% 2.39% 2.83% 1.30%                                                                                                                                                                                                                                                                                                                                                                                                                                                                                                                                                                                                | 4.64%                                                                                           |
| 2/7/2020   1.65%   1.77%   1.84%   0.95%   2.65%   3.23%   2.09%                                                                                                                                                                                                                                                                                                                                                                                                                                                                                                                                                                                  | 2.21%                                                                                           |
| 2/8/2020   1.75%   2.31%   1.86%   1.24%   3.96%   2.85%   1.95%                                                                                                                                                                                                                                                                                                                                                                                                                                                                                                                                                                                  | 2.25%                                                                                           |
| 2/9/2020 1.30% 2.82% 2.78% 1.89% 3.35% 4.04% 3.50%                                                                                                                                                                                                                                                                                                                                                                                                                                                                                                                                                                                                | 4.75%                                                                                           |
|                                                                                                                                                                                                                                                                                                                                                                                                                                                                                                                                                                                                                                                   | 4.26%                                                                                           |
|                                                                                                                                                                                                                                                                                                                                                                                                                                                                                                                                                                                                                                                   | 6 4.47%                                                                                         |
| 2/12/2020 1.32% 2.54% 2.43% 1.65% 2.54% 2.22% 1.99%                                                                                                                                                                                                                                                                                                                                                                                                                                                                                                                                                                                               |                                                                                                 |
| 2/13/2020 1.20%   2.05%   2.01%   1.01%   2.41%   2.15%   1.60%                                                                                                                                                                                                                                                                                                                                                                                                                                                                                                                                                                                   |                                                                                                 |
| 2/14/2020 0.80%   2.20%   1.69%   1.04%   1.63%   2.25%   1.27%                                                                                                                                                                                                                                                                                                                                                                                                                                                                                                                                                                                   |                                                                                                 |
| 2/15/2020 1.87%   2.59%   2.51%   2.06%   2.77%   2.95%   2.07%                                                                                                                                                                                                                                                                                                                                                                                                                                                                                                                                                                                   |                                                                                                 |
|                                                                                                                                                                                                                                                                                                                                                                                                                                                                                                                                                                                                                                                   |                                                                                                 |
| 2/16/2020 1.25% 2.42% 1.93% 1.38% 3.10% 3.49% 2.11%                                                                                                                                                                                                                                                                                                                                                                                                                                                                                                                                                                                               |                                                                                                 |
| 2/17/2020 1.16% 2.54% 1.91% 1.14% 2.14% 3.97% 2.61%                                                                                                                                                                                                                                                                                                                                                                                                                                                                                                                                                                                               |                                                                                                 |
| 2/18/2020 2.33% 2.23% 2.57% 0.76% 2.94% 2.82% 3.60%                                                                                                                                                                                                                                                                                                                                                                                                                                                                                                                                                                                               |                                                                                                 |
|                                                                                                                                                                                                                                                                                                                                                                                                                                                                                                                                                                                                                                                   | 6 2.90%                                                                                         |
| 2/20/2020 1.31% 1.66% 1.85% 1.04% 1.56% 2.70% 1.92%                                                                                                                                                                                                                                                                                                                                                                                                                                                                                                                                                                                               | 6 1.40%                                                                                         |
| 2/21/2020   1.13%   2.22%   1.94%   1.21%   1.81%   2.11%   1.47%                                                                                                                                                                                                                                                                                                                                                                                                                                                                                                                                                                                 | 1.69%                                                                                           |
| 2/22/2020   1.03%   1.93%   1.91%   1.17%   3.21%   2.53%   1.65%                                                                                                                                                                                                                                                                                                                                                                                                                                                                                                                                                                                 | 2.55%                                                                                           |
| 2/23/2020   1.14%   2.37%   1.99%   1.52%   2.88%   3.62%   1.02%                                                                                                                                                                                                                                                                                                                                                                                                                                                                                                                                                                                 | 4.44%                                                                                           |
| 2/24/2020 1.54% 1.95% 1.58% 1.59% 2.33% 1.91% 1.47%                                                                                                                                                                                                                                                                                                                                                                                                                                                                                                                                                                                               | 3.15%                                                                                           |
| 2/25/2020 1.38% 1.85% 1.82% 1.07% 2.53% 2.73% 0.73%                                                                                                                                                                                                                                                                                                                                                                                                                                                                                                                                                                                               | 4.05%                                                                                           |
| 2/26/2020 1.06% 1.93% 2.04% 0.91% 2.58% 2.33% 0.76%                                                                                                                                                                                                                                                                                                                                                                                                                                                                                                                                                                                               | 5.18%                                                                                           |
| 2/27/2020 1.59% 1.59% 1.59% 0.60% 2.74% 2.85% 1.85%                                                                                                                                                                                                                                                                                                                                                                                                                                                                                                                                                                                               |                                                                                                 |
| 2/28/2020 2.04% 2.47% 1.94% 0.93% 2.40% 2.99% 1.23%                                                                                                                                                                                                                                                                                                                                                                                                                                                                                                                                                                                               |                                                                                                 |
| 2/29/2020 1.76% 1.78% 2.03% 1.03% 2.42% 3.02% 2.02%                                                                                                                                                                                                                                                                                                                                                                                                                                                                                                                                                                                               |                                                                                                 |
| 3/1/2020 2.00% 2.30% 1.43% 0.93% 3.62% 3.78% 1.43%                                                                                                                                                                                                                                                                                                                                                                                                                                                                                                                                                                                                |                                                                                                 |
|                                                                                                                                                                                                                                                                                                                                                                                                                                                                                                                                                                                                                                                   |                                                                                                 |
| 3/2/2020 1.30% 2.10% 1.56% 0.89% 1.94% 2.93% 1.15%                                                                                                                                                                                                                                                                                                                                                                                                                                                                                                                                                                                                |                                                                                                 |
| 3/3/2020 2.21% 2.21% 1.95% 0.59% 3.31% 2.51% 1.54%                                                                                                                                                                                                                                                                                                                                                                                                                                                                                                                                                                                                |                                                                                                 |
| 3/4/2020   1.14%   1.67%   2.07%   0.78%   3.35%   3.03%   1.57%                                                                                                                                                                                                                                                                                                                                                                                                                                                                                                                                                                                  |                                                                                                 |
| 3/5/2020   1.39%   2.00%   2.04%   0.95%   2.38%   2.55%   1.58%                                                                                                                                                                                                                                                                                                                                                                                                                                                                                                                                                                                  |                                                                                                 |
| 3/6/2020   1.37%   1.26%   1.31%   1.02%   0.82%   2.28%   1.11%                                                                                                                                                                                                                                                                                                                                                                                                                                                                                                                                                                                  |                                                                                                 |
| 3/7/2020   1.16%   0.97%   1.01%   0.84%   1.70%   2.09%   2.21%                                                                                                                                                                                                                                                                                                                                                                                                                                                                                                                                                                                  |                                                                                                 |
| 3/8/2020   2.43%   1.76%   2.59%   0.98%   3.58%   2.63%   3.05%                                                                                                                                                                                                                                                                                                                                                                                                                                                                                                                                                                                  |                                                                                                 |
| 3/9/2020   1.12%   1.98%   1.81%   0.95%   2.36%   2.80%   1.40%                                                                                                                                                                                                                                                                                                                                                                                                                                                                                                                                                                                  | 3.28%                                                                                           |
| h /1 0 /2 0 2 0 1                                                                                                                                                                                                                                                                                                                                                                                                                                                                                                                                                                                                                                 | 3.35%                                                                                           |
| 3/10/2020 1.52% 1.93% 2.03% 0.89% 2.05% 2.87% 0.87%                                                                                                                                                                                                                                                                                                                                                                                                                                                                                                                                                                                               | 4.00%                                                                                           |
| 3/10/2020 1.52% 1.93% 2.03% 0.89% 2.05% 2.87% 0.87% 3/11/2020 1.90% 2.87% 2.30% 1.07% 4.38% 3.24% 1.79%                                                                                                                                                                                                                                                                                                                                                                                                                                                                                                                                           |                                                                                                 |
|                                                                                                                                                                                                                                                                                                                                                                                                                                                                                                                                                                                                                                                   |                                                                                                 |
| 3/11/2020 1.90% 2.87% 2.30% 1.07% 4.38% 3.24% 1.79%                                                                                                                                                                                                                                                                                                                                                                                                                                                                                                                                                                                               | 5.42%                                                                                           |
| 3/11/2020 1.90% 2.87% 2.30% 1.07% 4.38% 3.24% 1.79%   3/12/2020 3.11% 4.43% 3.56% 1.62% 3.85% 3.69% 3.30%   3/13/2020 4.77% 4.05% 3.88% 2.16% 6.48% 3.64% 3.22%                                                                                                                                                                                                                                                                                                                                                                                                                                                                                   | 5.42%<br>5.33%                                                                                  |
| 3/11/2020   1.90%   2.87%   2.30%   1.07%   4.38%   3.24%   1.79%     3/12/2020   3.11%   4.43%   3.56%   1.62%   3.85%   3.69%   3.30%     3/13/2020   4.77%   4.05%   3.88%   2.16%   6.48%   3.64%   3.22%     3/14/2020   4.09%   5.81%   3.83%   2.96%   4.72%   3.44%   5.18%                                                                                                                                                                                                                                                                                                                                                               | 5.42%<br>5.33%<br>4.28%                                                                         |
| 3/11/2020   1.90%   2.87%   2.30%   1.07%   4.38%   3.24%   1.79%     3/12/2020   3.11%   4.43%   3.56%   1.62%   3.85%   3.69%   3.30%     3/13/2020   4.77%   4.05%   3.88%   2.16%   6.48%   3.64%   3.22%     3/14/2020   4.09%   5.81%   3.83%   2.96%   4.72%   3.44%   5.18%     3/15/2020   2.68%   4.89%   4.98%   2.69%   5.46%   3.54%   4.20%                                                                                                                                                                                                                                                                                         | 5.42%<br>5.33%<br>4.28%<br>3.00%                                                                |
| 3/11/2020   1.90%   2.87%   2.30%   1.07%   4.38%   3.24%   1.79%     3/12/2020   3.11%   4.43%   3.56%   1.62%   3.85%   3.69%   3.30%     3/13/2020   4.77%   4.05%   3.88%   2.16%   6.48%   3.64%   3.22%     3/14/2020   4.09%   5.81%   3.83%   2.96%   4.72%   3.44%   5.18%     3/15/2020   2.68%   4.89%   4.98%   2.69%   5.46%   3.54%   4.20%     3/16/2020   4.53%   5.07%   5.06%   2.39%   7.21%   6.49%   4.84%                                                                                                                                                                                                                   | 5.42%<br>5.33%<br>4.28%<br>5.300%<br>6.09%                                                      |
| 3/11/2020   1.90%   2.87%   2.30%   1.07%   4.38%   3.24%   1.79%     3/12/2020   3.11%   4.43%   3.56%   1.62%   3.85%   3.69%   3.30%     3/13/2020   4.77%   4.05%   3.88%   2.16%   6.48%   3.64%   3.22%     3/14/2020   4.09%   5.81%   3.83%   2.96%   4.72%   3.44%   5.18%     3/15/2020   2.68%   4.89%   4.98%   2.69%   5.46%   3.54%   4.20%     3/16/2020   4.53%   5.07%   5.06%   2.39%   7.21%   6.49%   4.84%     3/17/2020   3.61%   5.24%   4.23%   2.54%   7.16%   5.92%   8.09%                                                                                                                                             | 5.42%<br>5.33%<br>4.28%<br>5.300%<br>6.09%<br>4.53%                                             |
| 3/11/2020   1.90%   2.87%   2.30%   1.07%   4.38%   3.24%   1.79%     3/12/2020   3.11%   4.43%   3.56%   1.62%   3.85%   3.69%   3.30%     3/13/2020   4.77%   4.05%   3.88%   2.16%   6.48%   3.64%   3.22%     3/14/2020   4.09%   5.81%   3.83%   2.96%   4.72%   3.44%   5.18%     3/15/2020   2.68%   4.89%   4.98%   2.69%   5.46%   3.54%   4.20%     3/16/2020   4.53%   5.07%   5.06%   2.39%   7.21%   6.49%   4.84%     3/17/2020   3.61%   5.24%   4.23%   2.54%   7.16%   5.92%   8.09%     3/18/2020   2.93%   5.02%   5.65%   1.68%   5.97%   5.29%   7.80%                                                                       | 5.42%<br>5.33%<br>6 4.28%<br>6 3.00%<br>6 6.09%<br>6 4.53%<br>6 3.42%                           |
| 3/11/2020   1.90%   2.87%   2.30%   1.07%   4.38%   3.24%   1.79%     3/12/2020   3.11%   4.43%   3.56%   1.62%   3.85%   3.69%   3.30%     3/13/2020   4.77%   4.05%   3.88%   2.16%   6.48%   3.64%   3.22%     3/14/2020   4.09%   5.81%   3.83%   2.96%   4.72%   3.44%   5.18%     3/15/2020   2.68%   4.89%   4.98%   2.69%   5.46%   3.54%   4.20%     3/16/2020   4.53%   5.07%   5.06%   2.39%   7.21%   6.49%   4.84%     3/17/2020   3.61%   5.24%   4.23%   2.54%   7.16%   5.92%   8.09%     3/18/2020   2.93%   5.02%   5.65%   1.68%   5.97%   5.29%   7.80%     3/19/2020   3.85%   6.37%   4.64%   3.07%   5.31%   4.83%   3.57% | 6 5.42%<br>6 5.33%<br>6 4.28%<br>6 3.00%<br>6 6.09%<br>6 4.53%<br>6 3.42%<br>6 1.75%            |
| 3/11/2020   1.90%   2.87%   2.30%   1.07%   4.38%   3.24%   1.79%     3/12/2020   3.11%   4.43%   3.56%   1.62%   3.85%   3.69%   3.30%     3/13/2020   4.77%   4.05%   3.88%   2.16%   6.48%   3.64%   3.22%     3/14/2020   4.09%   5.81%   3.83%   2.96%   4.72%   3.44%   5.18%     3/15/2020   2.68%   4.89%   4.98%   2.69%   5.46%   3.54%   4.20%     3/16/2020   4.53%   5.07%   5.06%   2.39%   7.21%   6.49%   4.84%     3/17/2020   3.61%   5.24%   4.23%   2.54%   7.16%   5.92%   8.09%     3/18/2020   2.93%   5.02%   5.65%   1.68%   5.97%   5.29%   7.80%                                                                       | 6 5.42%<br>6 5.33%<br>6 4.28%<br>6 3.00%<br>6 6.09%<br>6 4.53%<br>6 3.42%<br>6 1.75%<br>6 2.39% |

| Date       | 1     | 2N    | <b>2S</b>                                        | 3     | 5     | 6     | 7           | 8     |
|------------|-------|-------|--------------------------------------------------|-------|-------|-------|-------------|-------|
| 3/22/2020  | 3.73% | 7.30% | 5.98%                                            | 2.37% | 4.70% | 3.40% | 5.32%       | 1.78% |
| 3/23/2020  | 3.63% | 8.74% | 6.18%                                            | 2.98% | 3.94% | 4.77% | 4.93%       | 5.63% |
| 3/24/2020  | 2.90% | 9.52% | 6.62%                                            | 2.62% | 4.81% | 3.23% | 5.19%       | 2.56% |
| 3/25/2020  | 2.98% | 8.03% | 7.11%                                            | 2.44% | 4.37% | 4.19% | 2.52%       | 2.66% |
| 3/26/2020  | 2.73% | 6.82% | 6.16%                                            | 2.18% | 4.03% | 3.59% | 5.30%       | 0.65% |
| 3/27/2020  |       |       |                                                  |       |       |       |             | 1.55% |
| 3/28/2020  |       |       |                                                  |       |       |       |             | 3.68% |
| 3/29/2020  |       |       |                                                  |       |       |       |             |       |
|            |       |       |                                                  |       |       |       |             |       |
| 3/30/2020  |       |       |                                                  |       |       | _     |             |       |
| 3/31/2020  |       |       |                                                  |       |       |       |             |       |
| 4/1/2020   |       |       |                                                  |       |       |       |             | 1.04% |
| 4/2/2020   | 3.24% | 5.67% | 5.38%                                            | 1.04% | 2.73% | 2.28% | 2.61%       | 3.05% |
| 4/3/2020   | 3.81% | 7.00% | 4.97%                                            | 1.75% | 4.37% | 1.69% | 3.69%       | 1.14% |
| 4/4/2020   | 2.35% | 5.99% | 4.27%                                            | 1.40% | 3.99% | 1.45% | 2.63%       | 0.63% |
| 4/5/2020   | 2.22% | 4.40% | 4.49%                                            | 1.51% | 2.71% | 1.08% | 4.41%       | 1.84% |
| 4/6/2020   | 2.40% | 4.91% | 3.92%                                            | 1.57% | 4.30% | 2.91% | 2.69%       | 5.44% |
| 4/7/2020   | 2.89% | 5.16% | 3.60%                                            | 1.99% | 2.65% | 1.42% | 5.00%       | 3.50% |
|            |       |       |                                                  |       |       | 2.68% |             | 1.97% |
|            |       |       |                                                  |       |       |       | 2.13%       |       |
| 4/10/2020  |       |       |                                                  |       |       |       |             | 1.85% |
|            |       |       |                                                  |       |       |       |             |       |
| 4/11/2020  |       |       |                                                  |       |       |       |             | 0.61% |
| 4/12/2020  |       |       |                                                  |       |       |       |             | 0.72% |
| 4/13/2020  |       |       |                                                  |       |       |       |             | 1.23% |
| 4/14/2020  | 1.36% | 3.69% | 2.44%                                            | 1.23% | 1.97% | 1.69% | 2.25%       | 2.09% |
| 4/15/2020  | 1.32% | 3.84% | 2.10%                                            | 1.55% | 2.91% | 1.45% | 4.00%       | 2.56% |
| 4/16/2020  | 2.35% | 4.01% | 2.27%                                            | 1.25% | 1.75% | 1.50% | 1.39%       | 0.60% |
| 4/17/2020  | 2.43% | 2.38% | 2.45%                                            | 0.34% | 2.99% | 1.00% | 2.15%       | 1.79% |
| 4/18/2020  | 1.66% | 2.90% | 1.97%                                            | 0.91% | 0.73% | 1.36% | 1.60%       | 2.67% |
| 4/19/2020  | 1.46% | 3.02% | 1.90%                                            | 1.36% | 2.08% | 1.26% | 1.68%       | 1.22% |
| 4/20/2020  | 0.70% | 3.06% | 1.08%                                            | 0.55% | 1.99% | 1.68% | 2.11%       | 3.63% |
| 4/21/2020  |       |       |                                                  |       |       |       |             | 1.78% |
| 4/22/2020  |       |       |                                                  |       |       |       |             |       |
| 4/23/2020  |       |       |                                                  |       |       |       |             |       |
|            |       |       |                                                  |       |       |       |             |       |
| 4/24/2020  |       |       |                                                  |       |       |       |             |       |
| 4/25/2020  |       |       |                                                  |       |       |       |             |       |
| 4/26/2020  |       |       |                                                  |       |       |       |             |       |
| 4/27/2020  |       |       |                                                  |       |       |       |             |       |
| 4/28/2020  | 0.77% | 1.70% | 1.42%                                            | 0.27% | 2.40% | 1.43% | 2.14%       | 0.51% |
| 4/29/2020  | 1.83% | 1.64% | 0.83%                                            | 0.30% | 1.78% | 1.74% | 1.15%       | 1.90% |
| 4/30/2020  | 0.74% | 1.61% | 1.45%                                            | 0.18% | 1.82% | 0.87% | 0.00%       | 0.50% |
| 5/1/2020   | 1.45% | 1.32% | 1.17%                                            | 0.48% | 1.26% | 0.90% | 2.14%       | 1.04% |
| 5/2/2020   | 1.56% | 1.60% | 1.47%                                            | 0.43% | 1.23% | 0.81% | 0.72%       | 0.45% |
|            |       |       | /                                                | _     | _     |       | 0.00%       |       |
|            |       |       | <del>                                     </del> |       |       |       | 0.68%       |       |
|            |       |       |                                                  |       |       |       | 2.33%       |       |
| 5/6/2020   |       |       |                                                  |       |       | 0.92% |             | 1.18% |
| 5/7/2020   |       |       |                                                  |       |       |       | 0.00%       |       |
|            |       |       |                                                  |       |       |       |             |       |
|            |       |       |                                                  |       |       | 1.23% |             | 1.84% |
|            |       |       |                                                  |       |       | 0.96% | <del></del> |       |
| 5/10/2020  |       |       |                                                  |       |       |       |             | 1.72% |
| 5/11/2020  |       |       |                                                  |       |       |       |             | 1.87% |
| 5/12/2020  | 0.45% | 1.21% | 1.17%                                            | 0.48% | 0.73% | 1.11% | 0.97%       | 0.97% |
| 5/13/2020  | 0.99% | 0.54% | 0.79%                                            | 0.65% | 1.06% | 1.08% | 1.81%       | 0.55% |
| 5/14/2020  | 0.62% | 0.92% | 0.83%                                            | 0.88% | 1.18% | 0.90% | 1.05%       | 0.00% |
| 5/15/2020  | 0.75% | 0.62% | 0.93%                                            | 0.33% | 0.78% | 0.32% | 0.86%       | 0.44% |
| 5/16/2020  |       |       |                                                  |       |       |       |             |       |
| 5/17/2020  |       |       |                                                  |       |       |       |             |       |
| 5/18/2020  |       |       |                                                  |       |       |       |             |       |
| 5/19/2020  |       |       |                                                  |       |       |       |             |       |
| PI 1312020 | 1.∠∪% | 0.03% | 0.50%                                            | U.ZZ% | 1.19% | 0.55% | 0.00%       | 0.00% |

| Date      | 1     | 2N    | 25    | 3     | 5     | 6     | 7     | 8     |
|-----------|-------|-------|-------|-------|-------|-------|-------|-------|
| 5/20/2020 | 0.41% | 0.58% | 0.80% | 0.30% | 0.53% | 0.94% | 0.28% | 0.00% |
| 5/21/2020 | 1.44% | 0.59% | 0.74% | 0.45% | 0.76% | 0.78% | 0.52% | 0.45% |
| 5/22/2020 | 0.78% | 0.73% | 0.78% | 0.15% | 0.61% | 0.85% | 0.55% | 0.40% |
| 5/23/2020 | 0.64% | 0.64% | 0.62% | 0.45% | 0.71% | 0.73% | 0.84% | 1.16% |