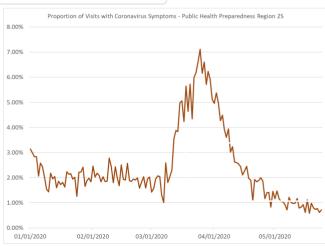

Data reported may change as visit information is received.

Proportion of Visits with Coronavirus Symptoms by Public Health Preparedness Region

| Date      | 1     | 2N    | 25    | 3     | 5     | 6     | 7     | 8     |
|-----------|-------|-------|-------|-------|-------|-------|-------|-------|
| 1/1/2020  | 2.90% | 4.05% | 3.14% | 1.46% | 3.68% | 4.29% | 1.66% | 4.93% |
| 1/2/2020  | 0.55% | 2.61% | 2.99% | 1.06% | 2.71% | 3.64% | 2.28% | 1.63% |
| 1/3/2020  | 1.08% | 2.68% | 2.84% | 1.19% | 2.88% | 3.09% | 0.76% | 2.66% |
| 1/4/2020  | 2.59% | 2.40% | 2.83% | 1.26% | 2.86% | 3.26% | 1.16% | 1.69% |
| 1/5/2020  | 1.74% | 2.86% | 2.06% | 0.83% | 3.03% | 3.65% | 2.36% | 2.10% |
| 1/6/2020  |       |       |       |       |       |       |       |       |
| 1/7/2020  | 0.64% | 2.29% | 2.45% | 0.95% | 3.74% | 3.30% | 0.72% | 2.25% |
| 1/8/2020  |       |       |       |       |       |       |       |       |
| 1/9/2020  | 0.82% | 2.12% | 1.54% | 0.45% | 2.18% | 2.22% | 0.97% | 1.18% |
| 1/10/2020 | 1.75% | 1.81% | 1.43% | 0.47% | 2.07% | 2.79% | 0.18% | 2.08% |
| 1/11/2020 | 1.31% | 2.63% | 2.18% | 0.94% | 4.46% | 3.37% | 0.65% | 0.98% |
| 1/12/2020 | 0.65% | 2.86% | 1.95% | 1.58% | 4.36% | 3.18% | 0.84% | 3.27% |
| 1/13/2020 | 1.35% | 2.54% | 2.04% | 0.71% | 2.45% | 2.64% | 1.08% | 2.74% |
| 1/14/2020 | 0.82% | 2.72% | 1.60% | 1.09% | 3.73% | 2.37% | 0.75% | 2.61% |
| 1/15/2020 |       |       |       |       |       |       |       |       |
| 1/16/2020 | 1.16% | 2.10% | 1.73% | 0.72% | 2.92% | 2.64% | 1.44% | 1.33% |
| 1/17/2020 | 0.76% | 1.97% | 1.81% | 1.14% | 2.29% | 2.07% | 0.83% | 2.73% |
| 1/18/2020 | 1.64% | 2.07% | 1.63% | 1.02% | 3.39% | 3.48% | 1.32% | 2.22% |
| 1/19/2020 | 1.23% | 1.45% | 2.23% | 0.91% | 3.18% | 3.08% | 1.89% | 2.99% |
| 1/20/2020 | 1.05% | 1.82% | 2.14% | 0.95% | 2.73% | 3.81% | 0.72% | 2.09% |
| 1/21/2020 |       |       |       |       |       |       |       |       |
| 1/22/2020 | 1.41% | 1.55% | 1.94% | 1.02% | 2.56% | 2.95% | 1.18% | 3.98% |

| Date      | 1     | 2N    | 25    | 3     | 5      | 6     | 7           | 8     |
|-----------|-------|-------|-------|-------|--------|-------|-------------|-------|
| 1/23/2020 |       |       |       |       |        |       |             | 3.52% |
| 1/24/2020 | 1.28% | 2.17% | 1.25% | 0.58% | 1.82%  | 3.05% | 1.34%       | 4.31% |
| 1/25/2020 |       |       |       |       | _      |       |             | 2.90% |
| 1/26/2020 | 1.42% | 2.57% | 2.22% | 1.65% | 4.78%  | 3.01% | 1.76%       | 3.29% |
| 1/27/2020 | 1.30% | 2.92% | 2.41% | 0.98% | 3.98%  | 2.85% | 2.66%       | 5.57% |
| 1/28/2020 | 1.35% | 1.80% | 1.65% | 1.25% | 2.92%  | 3.24% | 1.65%       | 2.99% |
| 1/29/2020 | 1.16% | 3.03% | 1.88% | 0.80% | 3.76%  | 3.43% | 1.00%       | 4.72% |
| 1/30/2020 | 1.52% | 2.71% | 1.98% | 1.06% | 3.45%  | 3.94% | 1.63%       | 2.06% |
| 1/31/2020 | 1.01% | 2.14% | 1.84% | 0.52% | 2.08%  | 3.58% | 2.43%       | 2.06% |
| 2/1/2020  | 1.80% | 3.32% | 2.47% | 1.31% | 2.25%  | 3.11% | 2.57%       | 6.15% |
| 2/2/2020  | 2.36% | 2.80% | 2.03% | 1.23% | 3.33%  | 3.34% | 1.74%       | 1.76% |
| 2/3/2020  | 1.92% | 1.93% | 2.18% | 0.97% | 2.72%  | 2.52% | 2.73%       | 3.29% |
| 2/4/2020  | 1.24% | 2.70% | 2.09% | 1.01% | 3.96%  | 2.98% | 1.88%       | 3.59% |
| 2/5/2020  | 1.43% | 1.83% | 1.84% | 1.51% | 2.08%  | 2.65% | 1.89%       | 2.52% |
| 2/6/2020  | 0.90% | 1.91% | 2.03% | 1.42% | 2.39%  | 2.83% | 1.30%       | 4.64% |
| 2/7/2020  | 1.65% | 1.77% | 1.84% | 0.95% | 2.65%  | 3.23% | 2.09%       | 2.21% |
| 2/8/2020  |       |       |       |       |        |       | 1.95%       |       |
| 2/9/2020  |       |       |       |       |        |       | 3.50%       |       |
| 2/10/2020 |       |       |       |       |        |       |             |       |
| 2/11/2020 |       |       |       |       |        |       |             |       |
| 2/11/2020 |       |       |       |       |        |       |             |       |
| 2/13/2020 |       |       |       |       |        |       |             |       |
| 2/13/2020 |       |       |       |       |        |       | 1.27%       | 1.82% |
| 2/14/2020 |       |       |       |       |        |       |             | 4.68% |
|           |       |       |       |       |        |       |             |       |
| 2/16/2020 |       |       |       |       |        |       |             |       |
| 2/17/2020 |       |       |       |       |        |       |             |       |
| 2/18/2020 |       |       |       |       |        |       |             | 3.00% |
| 2/19/2020 |       |       |       |       |        |       |             |       |
| 2/20/2020 |       |       |       |       |        |       |             | 1.40% |
| 2/21/2020 |       |       |       |       | _      |       |             | 1.69% |
| 2/22/2020 |       |       |       |       | _      |       |             | 2.55% |
| 2/23/2020 |       |       |       |       |        |       |             |       |
| 2/24/2020 |       |       |       |       |        |       |             |       |
| 2/25/2020 |       |       |       |       | _      |       |             |       |
| 2/26/2020 |       |       |       |       |        |       |             |       |
| 2/27/2020 | 1.59% | 1.59% | 1.59% | 0.60% | 2.74%  | 2.85% | 1.85%       | 2.27% |
| 2/28/2020 | 2.04% | 2.47% | 1.94% | 0.93% | 2.40%  | 2.99% | 1.23%       | 2.55% |
| 2/29/2020 | 1.76% | 1.78% | 2.03% | 1.03% | 2.42%  | 3.02% | 2.02%       | 2.04% |
| 3/1/2020  | 2.00% | 2.30% | 1.43% | 0.93% | 3.62%  | 3.78% | 1.43%       | 3.74% |
| 3/2/2020  | 1.30% | 2.10% | 1.56% | 0.89% | 1.94%  | 2.93% | 1.15%       | 5.25% |
| 3/3/2020  | 2.21% | 2.21% | 1.95% | 0.59% | 3.31%  | 2.51% | 1.54%       | 5.06% |
| 3/4/2020  | 1.14% | 1.67% | 2.07% | 0.78% | 3.35%  | 3.03% | 1.57%       | 3.76% |
| 3/5/2020  | 1.39% | 2.00% | 2.04% | 0.95% | 2.38%  | 2.55% | 1.58%       | 2.52% |
| 3/6/2020  | 1.37% | 1.26% | 1.31% | 1.02% | 0.82%  | 2.28% | 1.11%       | 3.19% |
| 3/7/2020  | 1.16% | 0.97% | 1.01% | 0.84% | 1.70%  | 2.09% | 2.21%       | 0.29% |
| 3/8/2020  |       |       |       |       |        |       |             |       |
| 3/9/2020  |       |       |       |       |        |       | <del></del> |       |
| 3/10/2020 |       |       |       |       |        |       |             |       |
| 3/11/2020 |       |       |       |       |        |       |             |       |
| 3/12/2020 |       |       |       |       |        |       | <del></del> |       |
| 3/13/2020 |       |       |       |       |        |       |             |       |
| 3/14/2020 |       |       |       |       |        |       |             |       |
| 3/15/2020 |       |       |       |       |        |       | <del></del> |       |
| 3/16/2020 |       |       |       |       |        |       |             |       |
| 3/17/2020 |       |       |       |       |        |       |             |       |
|           |       |       |       |       |        |       |             |       |
| 3/18/2020 |       |       |       |       |        |       |             |       |
| 3/19/2020 |       |       |       |       |        |       |             |       |
| 3/20/2020 |       |       |       |       |        |       | <del></del> |       |
| 3/21/2020 | 2.39% | ტ.38% | 4.34% | 2.61% | J3.85% | 3.11% | 3.38%       | 1.63% |

| Date         | 1      | 201    | 20                                               | 2       | 5       | 6      | 7           |        |
|--------------|--------|--------|--------------------------------------------------|---------|---------|--------|-------------|--------|
| Date         | -      | 2N     | <b>2S</b>                                        | 3       | _       | 2 400/ | -           | 1 700/ |
| 3/22/2020    |        |        |                                                  |         |         |        |             |        |
| 3/23/2020    |        |        |                                                  |         |         |        |             |        |
| 3/24/2020    |        |        |                                                  |         |         |        |             |        |
| 3/25/2020    |        |        |                                                  |         |         |        |             |        |
| 3/26/2020    |        |        |                                                  |         |         |        |             |        |
| 3/27/2020    |        |        |                                                  |         |         |        |             |        |
| 3/28/2020    |        |        |                                                  |         |         |        |             |        |
| 3/29/2020    | 3.90%  | 8.46%  | 6.23%                                            | 2.85%   | 2.50%   | 2.85%  | 1.95%       | 3.66%  |
| 3/30/2020    | 3.62%  | 7.36%  | 5.91%                                            | 2.07%   | 5.00%   | 2.62%  | 2.15%       | 1.18%  |
| 3/31/2020    | 3.32%  | 8.30%  | 5.11%                                            | 2.75%   | 3.36%   | 2.16%  | 0.40%       | 3.11%  |
| 4/1/2020     | 2.68%  | 7.17%  | 4.96%                                            | 1.64%   | 2.48%   | 2.94%  | 5.24%       | 1.04%  |
| 4/2/2020     | 3.24%  | 5.67%  | 5.38%                                            | 1.04%   | 2.73%   | 2.28%  | 2.61%       | 3.05%  |
| 4/3/2020     | 3.81%  | 7.00%  | 4.97%                                            | 1.75%   | 4.37%   | 1.69%  | 3.69%       | 1.14%  |
| 4/4/2020     | 2.35%  | 5.99%  | 4.27%                                            | 1.40%   | 3.99%   | 1.45%  | 2.63%       | 0.63%  |
| 4/5/2020     | 2.22%  | 4.40%  | 4.49%                                            | 1.51%   | 2.71%   | 1.08%  | 4.41%       | 1.84%  |
| 4/6/2020     | 2.40%  | 4.91%  | 3.92%                                            | 1.57%   | 4.30%   | 2.91%  | 2.69%       | 5.44%  |
| 4/7/2020     | 2.89%  | 5.16%  | 3.60%                                            | 1.99%   | 2.65%   | 1.42%  | 5.00%       | 3.50%  |
| 4/8/2020     |        |        |                                                  |         |         |        | 0.80%       |        |
| 4/9/2020     |        |        |                                                  |         |         |        | 2.13%       |        |
| 4/10/2020    |        |        |                                                  |         |         |        |             |        |
| 4/11/2020    |        |        |                                                  |         |         |        |             |        |
| 4/12/2020    |        |        |                                                  |         |         |        |             |        |
| 4/13/2020    |        |        |                                                  |         |         |        |             | 1.23%  |
| 4/14/2020    |        |        |                                                  |         |         |        |             |        |
| 4/15/2020    |        |        |                                                  |         |         |        |             |        |
| 4/16/2020    |        |        |                                                  |         |         | 1.50%  |             |        |
| 4/17/2020    |        |        |                                                  |         |         |        | 2.15%       | 1.79%  |
| 4/18/2020    |        |        |                                                  |         |         | 1.36%  |             |        |
| 4/19/2020    |        |        |                                                  |         |         | 1.26%  |             |        |
| 4/20/2020    |        |        |                                                  |         |         |        |             | 2.62%  |
|              |        |        |                                                  |         |         |        |             |        |
| 4/21/2020    |        |        |                                                  |         |         |        |             |        |
| 4/22/2020    |        |        |                                                  |         |         |        |             |        |
| 4/23/2020    |        |        |                                                  |         |         |        |             |        |
| 4/24/2020    |        |        |                                                  |         |         |        |             |        |
| 4/25/2020    |        |        |                                                  |         |         |        |             |        |
| 4/26/2020    |        |        |                                                  |         |         |        | <del></del> |        |
| 4/27/2020    |        |        |                                                  |         |         |        |             |        |
| 4/28/2020    |        |        |                                                  |         |         |        |             |        |
| 4/29/2020    |        |        |                                                  |         |         |        | <del></del> |        |
| 4/30/2020    |        |        |                                                  |         |         |        |             |        |
| 5/1/2020     | 1.45%  | 1.32%  | 1.17%                                            | 0.48%   | 1.26%   | 0.90%  | 2.14%       | 1.04%  |
| 5/2/2020     | 1.56%  | 1.60%  | 1.47%                                            | 0.43%   | 1.23%   | 0.81%  | 0.72%       | 0.45%  |
| 5/3/2020     |        |        | <del>                                     </del> |         |         |        | 0.00%       | 1.11%  |
| 5/4/2020     | 1.45%  | 1.27%  | 1.05%                                            | 0.50%   | 0.57%   | 1.48%  | 0.68%       | 1.58%  |
| 5/5/2020     | 0.97%  | 1.13%  | 1.03%                                            | 0.43%   | 1.85%   | 0.77%  | 2.33%       |        |
| 5/6/2020     | 0.47%  | 1.32%  | 0.93%                                            | 0.18%   | 1.91%   | 0.92%  | 0.70%       | 1.18%  |
| 5/7/2020     | 0.67%  | 1.03%  | 0.72%                                            | 0.34%   | 1.71%   | 1.15%  | 0.00%       | 0.47%  |
| 5/8/2020     | 0.37%  | 0.90%  | 1.22%                                            | 0.45%   | 0.73%   | 1.23%  | 1.47%       | 1.84%  |
| 5/9/2020     | 0.27%  | 1.11%  | 1.00%                                            | 0.23%   | 1.75%   | 0.96%  | 0.00%       | 0.00%  |
| 5/10/2020    | 0.43%  | 1.45%  | 0.97%                                            | 0.75%   | 1.07%   | 1.31%  | 2.86%       | 1.72%  |
| 5/11/2020    | 0.85%  | 1.22%  | 1.00%                                            | 0.32%   | 1.13%   | 1.23%  | 1.30%       | 1.87%  |
| 5/12/2020    | 0.45%  | 1.21%  | 1.17%                                            | 0.48%   | 0.73%   | 1.11%  | 0.97%       | 0.97%  |
| 5/13/2020    |        |        |                                                  |         |         |        | <del></del> |        |
| 5/14/2020    |        |        |                                                  |         |         |        |             |        |
| 5/15/2020    |        |        |                                                  |         |         |        |             |        |
| 5/16/2020    |        |        |                                                  |         |         |        |             |        |
| 5/17/2020    |        |        |                                                  |         |         |        |             |        |
| 5/18/2020    |        |        |                                                  |         |         |        |             |        |
| 5/19/2020    |        |        |                                                  |         |         |        |             |        |
| D/ 1 J/ 2020 | 1.2070 | 0.0970 | 0.7070                                           | J.ZZ 70 | 111 270 | 0.7570 | 0.0070      | 0.0070 |

| Date      | 1     | 2N    | 2S    | 3     | 5     | 6     | 7     | 8     |
|-----------|-------|-------|-------|-------|-------|-------|-------|-------|
| 5/20/2020 | 0.41% | 0.58% | 0.80% | 0.30% | 0.53% | 0.94% | 0.28% | 0.00% |
| 5/21/2020 | 1.44% | 0.59% | 0.74% | 0.45% | 0.76% | 0.78% | 0.52% | 0.45% |
| 5/22/2020 | 0.78% | 0.73% | 0.78% | 0.15% | 0.61% | 0.85% | 0.55% | 0.40% |
| 5/23/2020 | 0.64% | 0.64% | 0.62% | 0.45% | 0.71% | 0.73% | 0.84% | 1.16% |
| 5/24/2020 | 0.41% | 0.66% | 0.72% | 0.09% | 0.60% | 0.77% | 0.54% | 0.00% |