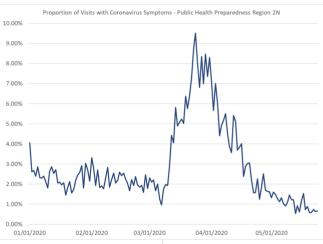

Data reported may change as visit information is received.

Proportion of Visits with Coronavirus Symptoms by Public Health Preparedness Region

| Date      | 1     | 2N    | 25    | 3     | 5     | 6     | 7     | 8     |
|-----------|-------|-------|-------|-------|-------|-------|-------|-------|
| 1/1/2020  | 2.90% | 4.05% | 3.14% | 1.46% | 3.68% | 4.29% | 1.66% | 4.93% |
| 1/2/2020  | 0.55% | 2.61% | 2.99% | 1.06% | 2.71% | 3.64% | 2.28% | 1.63% |
| 1/3/2020  | 1.08% | 2.68% | 2.84% | 1.19% | 2.88% | 3.09% | 0.76% | 2.66% |
| 1/4/2020  | 2.59% | 2.40% | 2.83% | 1.26% | 2.86% | 3.26% | 1.16% | 1.69% |
| 1/5/2020  | 1.74% | 2.86% | 2.06% | 0.83% | 3.03% | 3.65% | 2.36% | 2.10% |
| 1/6/2020  |       |       |       |       |       |       |       |       |
| 1/7/2020  | 0.64% | 2.29% | 2.45% | 0.95% | 3.74% | 3.30% | 0.72% | 2.25% |
| 1/8/2020  |       |       |       |       |       |       |       |       |
| 1/9/2020  | 0.82% | 2.12% | 1.54% | 0.45% | 2.18% | 2.22% | 0.97% | 1.18% |
| 1/10/2020 | 1.75% | 1.81% | 1.43% | 0.47% | 2.07% | 2.79% | 0.18% | 2.08% |
| 1/11/2020 | 1.31% | 2.63% | 2.18% | 0.94% | 4.46% | 3.37% | 0.65% | 0.98% |
| 1/12/2020 | 0.65% | 2.86% | 1.95% | 1.58% | 4.36% | 3.18% | 0.84% | 3.27% |
| 1/13/2020 | 1.35% | 2.54% | 2.04% | 0.71% | 2.45% | 2.64% | 1.08% | 2.74% |
| 1/14/2020 | 0.82% | 2.72% | 1.60% | 1.09% | 3.73% | 2.37% | 0.75% | 2.61% |
| 1/15/2020 |       |       |       |       |       |       |       |       |
| 1/16/2020 | 1.16% | 2.10% | 1.73% | 0.72% | 2.92% | 2.64% | 1.44% | 1.33% |
| 1/17/2020 | 0.76% | 1.97% | 1.81% | 1.14% | 2.29% | 2.07% | 0.83% | 2.73% |
| 1/18/2020 | 1.64% | 2.07% | 1.63% | 1.02% | 3.39% | 3.48% | 1.32% | 2.22% |
| 1/19/2020 | 1.23% | 1.45% | 2.23% | 0.91% | 3.18% | 3.08% | 1.89% | 2.99% |
| 1/20/2020 | 1.05% | 1.82% | 2.14% | 0.95% | 2.73% | 3.81% | 0.72% | 2.09% |
| 1/21/2020 |       |       |       |       |       |       |       |       |
| 1/22/2020 | 1.41% | 1.55% | 1.94% | 1.02% | 2.56% | 2.95% | 1.18% | 3.98% |

| Date      | 1     | 2N    | 25    | 3     | 5      | 6     | 7           | 8     |
|-----------|-------|-------|-------|-------|--------|-------|-------------|-------|
| 1/23/2020 |       |       |       |       |        |       |             | 3.52% |
| 1/24/2020 | 1.28% | 2.17% | 1.25% | 0.58% | 1.82%  | 3.05% | 1.34%       | 4.31% |
| 1/25/2020 |       |       |       |       | _      |       |             | 2.90% |
| 1/26/2020 | 1.42% | 2.57% | 2.22% | 1.65% | 4.78%  | 3.01% | 1.76%       | 3.29% |
| 1/27/2020 | 1.30% | 2.92% | 2.41% | 0.98% | 3.98%  | 2.85% | 2.66%       | 5.57% |
| 1/28/2020 | 1.35% | 1.80% | 1.65% | 1.25% | 2.92%  | 3.24% | 1.65%       | 2.99% |
| 1/29/2020 | 1.16% | 3.03% | 1.88% | 0.80% | 3.76%  | 3.43% | 1.00%       | 4.72% |
| 1/30/2020 | 1.52% | 2.71% | 1.98% | 1.06% | 3.45%  | 3.94% | 1.63%       | 2.06% |
| 1/31/2020 | 1.01% | 2.14% | 1.84% | 0.52% | 2.08%  | 3.58% | 2.43%       | 2.06% |
| 2/1/2020  | 1.80% | 3.32% | 2.47% | 1.31% | 2.25%  | 3.11% | 2.57%       | 6.15% |
| 2/2/2020  | 2.36% | 2.80% | 2.03% | 1.23% | 3.33%  | 3.34% | 1.74%       | 1.76% |
| 2/3/2020  | 1.92% | 1.93% | 2.18% | 0.97% | 2.72%  | 2.52% | 2.73%       | 3.29% |
| 2/4/2020  | 1.24% | 2.70% | 2.09% | 1.01% | 3.96%  | 2.98% | 1.88%       | 3.59% |
| 2/5/2020  | 1.43% | 1.83% | 1.84% | 1.51% | 2.08%  | 2.65% | 1.89%       | 2.52% |
| 2/6/2020  | 0.90% | 1.91% | 2.03% | 1.42% | 2.39%  | 2.83% | 1.30%       | 4.64% |
| 2/7/2020  | 1.65% | 1.77% | 1.84% | 0.95% | 2.65%  | 3.23% | 2.09%       | 2.21% |
| 2/8/2020  |       |       |       |       |        |       | 1.95%       |       |
| 2/9/2020  |       |       |       |       |        |       | 3.50%       |       |
| 2/10/2020 |       |       |       |       |        |       |             |       |
| 2/11/2020 |       |       |       |       |        |       |             |       |
| 2/11/2020 |       |       |       |       |        |       |             |       |
| 2/13/2020 |       |       |       |       |        |       |             |       |
| 2/13/2020 |       |       |       |       |        |       | 1.27%       | 1.82% |
| 2/14/2020 |       |       |       |       |        |       |             | 4.68% |
|           |       |       |       |       |        |       |             |       |
| 2/16/2020 |       |       |       |       |        |       |             |       |
| 2/17/2020 |       |       |       |       |        |       |             |       |
| 2/18/2020 |       |       |       |       |        |       |             | 3.00% |
| 2/19/2020 |       |       |       |       |        |       |             |       |
| 2/20/2020 |       |       |       |       |        |       |             | 1.40% |
| 2/21/2020 |       |       |       |       | _      |       |             | 1.69% |
| 2/22/2020 |       |       |       |       | _      |       |             | 2.55% |
| 2/23/2020 |       |       |       |       |        |       |             |       |
| 2/24/2020 |       |       |       |       |        |       |             |       |
| 2/25/2020 |       |       |       |       | _      |       |             |       |
| 2/26/2020 |       |       |       |       |        |       |             |       |
| 2/27/2020 | 1.59% | 1.59% | 1.59% | 0.60% | 2.74%  | 2.85% | 1.85%       | 2.27% |
| 2/28/2020 | 2.04% | 2.47% | 1.94% | 0.93% | 2.40%  | 2.99% | 1.23%       | 2.55% |
| 2/29/2020 | 1.76% | 1.78% | 2.03% | 1.03% | 2.42%  | 3.02% | 2.02%       | 2.04% |
| 3/1/2020  | 2.00% | 2.30% | 1.43% | 0.93% | 3.62%  | 3.78% | 1.43%       | 3.74% |
| 3/2/2020  | 1.30% | 2.10% | 1.56% | 0.89% | 1.94%  | 2.93% | 1.15%       | 5.25% |
| 3/3/2020  | 2.21% | 2.21% | 1.95% | 0.59% | 3.31%  | 2.51% | 1.54%       | 5.06% |
| 3/4/2020  | 1.14% | 1.67% | 2.07% | 0.78% | 3.35%  | 3.03% | 1.57%       | 3.76% |
| 3/5/2020  | 1.39% | 2.00% | 2.04% | 0.95% | 2.38%  | 2.55% | 1.58%       | 2.52% |
| 3/6/2020  | 1.37% | 1.26% | 1.31% | 1.02% | 0.82%  | 2.28% | 1.11%       | 3.19% |
| 3/7/2020  | 1.16% | 0.97% | 1.01% | 0.84% | 1.70%  | 2.09% | 2.21%       | 0.29% |
| 3/8/2020  |       |       |       |       |        |       |             |       |
| 3/9/2020  |       |       |       |       |        |       | <del></del> |       |
| 3/10/2020 |       |       |       |       |        |       |             |       |
| 3/11/2020 |       |       |       |       |        |       |             |       |
| 3/12/2020 |       |       |       |       |        |       | <del></del> |       |
| 3/13/2020 |       |       |       |       |        |       |             |       |
| 3/14/2020 |       |       |       |       |        |       |             |       |
| 3/15/2020 |       |       |       |       |        |       | <del></del> |       |
| 3/16/2020 |       |       |       |       |        |       |             |       |
| 3/17/2020 |       |       |       |       |        |       |             |       |
|           |       |       |       |       |        |       |             |       |
| 3/18/2020 |       |       |       |       |        |       |             |       |
| 3/19/2020 |       |       |       |       |        |       |             |       |
| 3/20/2020 |       |       |       |       |        |       | <del></del> |       |
| 3/21/2020 | 2.39% | ტ.38% | 4.34% | 2.61% | J3.85% | 3.11% | 3.38%       | 1.63% |

| Date         | 1      | 201    | 20                                               | 2       | 5       | 6      | 7           |        |
|--------------|--------|--------|--------------------------------------------------|---------|---------|--------|-------------|--------|
| Date         | -      | 2N     | <b>2S</b>                                        | 3       | _       | 2 400/ | -           | 1 700/ |
| 3/22/2020    |        |        |                                                  |         |         |        |             |        |
| 3/23/2020    |        |        |                                                  |         |         |        |             |        |
| 3/24/2020    |        |        |                                                  |         |         |        |             |        |
| 3/25/2020    |        |        |                                                  |         |         |        |             |        |
| 3/26/2020    |        |        |                                                  |         |         |        |             |        |
| 3/27/2020    |        |        |                                                  |         |         |        |             |        |
| 3/28/2020    |        |        |                                                  |         |         |        |             |        |
| 3/29/2020    | 3.90%  | 8.46%  | 6.23%                                            | 2.85%   | 2.50%   | 2.85%  | 1.95%       | 3.66%  |
| 3/30/2020    | 3.62%  | 7.36%  | 5.91%                                            | 2.07%   | 5.00%   | 2.62%  | 2.15%       | 1.18%  |
| 3/31/2020    | 3.32%  | 8.30%  | 5.11%                                            | 2.75%   | 3.36%   | 2.16%  | 0.40%       | 3.11%  |
| 4/1/2020     | 2.68%  | 7.17%  | 4.96%                                            | 1.64%   | 2.48%   | 2.94%  | 5.24%       | 1.04%  |
| 4/2/2020     | 3.24%  | 5.67%  | 5.38%                                            | 1.04%   | 2.73%   | 2.28%  | 2.61%       | 3.05%  |
| 4/3/2020     | 3.81%  | 7.00%  | 4.97%                                            | 1.75%   | 4.37%   | 1.69%  | 3.69%       | 1.14%  |
| 4/4/2020     | 2.35%  | 5.99%  | 4.27%                                            | 1.40%   | 3.99%   | 1.45%  | 2.63%       | 0.63%  |
| 4/5/2020     | 2.22%  | 4.40%  | 4.49%                                            | 1.51%   | 2.71%   | 1.08%  | 4.41%       | 1.84%  |
| 4/6/2020     | 2.40%  | 4.91%  | 3.92%                                            | 1.57%   | 4.30%   | 2.91%  | 2.69%       | 5.44%  |
| 4/7/2020     | 2.89%  | 5.16%  | 3.60%                                            | 1.99%   | 2.65%   | 1.42%  | 5.00%       | 3.50%  |
| 4/8/2020     |        |        |                                                  |         |         |        | 0.80%       |        |
| 4/9/2020     |        |        |                                                  |         |         |        | 2.13%       |        |
| 4/10/2020    |        |        |                                                  |         |         |        |             |        |
| 4/11/2020    |        |        |                                                  |         |         |        |             |        |
| 4/12/2020    |        |        |                                                  |         |         |        |             |        |
| 4/13/2020    |        |        |                                                  |         |         |        |             | 1.23%  |
| 4/14/2020    |        |        |                                                  |         |         |        |             |        |
| 4/15/2020    |        |        |                                                  |         |         |        |             |        |
| 4/16/2020    |        |        |                                                  |         |         | 1.50%  |             |        |
| 4/17/2020    |        |        |                                                  |         |         |        | 2.15%       | 1.79%  |
| 4/18/2020    |        |        |                                                  |         |         | 1.36%  |             |        |
| 4/19/2020    |        |        |                                                  |         |         | 1.26%  |             |        |
| 4/20/2020    |        |        |                                                  |         |         |        |             | 2.62%  |
|              |        |        |                                                  |         |         |        |             |        |
| 4/21/2020    |        |        |                                                  |         |         |        |             |        |
| 4/22/2020    |        |        |                                                  |         |         |        |             |        |
| 4/23/2020    |        |        |                                                  |         |         |        |             |        |
| 4/24/2020    |        |        |                                                  |         |         |        |             |        |
| 4/25/2020    |        |        |                                                  |         |         |        |             |        |
| 4/26/2020    |        |        |                                                  |         |         |        | <del></del> |        |
| 4/27/2020    |        |        |                                                  |         |         |        |             |        |
| 4/28/2020    |        |        |                                                  |         |         |        |             |        |
| 4/29/2020    |        |        |                                                  |         |         |        | <del></del> |        |
| 4/30/2020    |        |        |                                                  |         |         |        |             |        |
| 5/1/2020     | 1.45%  | 1.32%  | 1.17%                                            | 0.48%   | 1.26%   | 0.90%  | 2.14%       | 1.04%  |
| 5/2/2020     | 1.56%  | 1.60%  | 1.47%                                            | 0.43%   | 1.23%   | 0.81%  | 0.72%       | 0.45%  |
| 5/3/2020     |        |        | <del>                                     </del> |         |         |        | 0.00%       | 1.11%  |
| 5/4/2020     | 1.45%  | 1.27%  | 1.05%                                            | 0.50%   | 0.57%   | 1.48%  | 0.68%       | 1.58%  |
| 5/5/2020     | 0.97%  | 1.13%  | 1.03%                                            | 0.43%   | 1.85%   | 0.77%  | 2.33%       |        |
| 5/6/2020     | 0.47%  | 1.32%  | 0.93%                                            | 0.18%   | 1.91%   | 0.92%  | 0.70%       | 1.18%  |
| 5/7/2020     | 0.67%  | 1.03%  | 0.72%                                            | 0.34%   | 1.71%   | 1.15%  | 0.00%       | 0.47%  |
| 5/8/2020     | 0.37%  | 0.90%  | 1.22%                                            | 0.45%   | 0.73%   | 1.23%  | 1.47%       | 1.84%  |
| 5/9/2020     | 0.27%  | 1.11%  | 1.00%                                            | 0.23%   | 1.75%   | 0.96%  | 0.00%       | 0.00%  |
| 5/10/2020    | 0.43%  | 1.45%  | 0.97%                                            | 0.75%   | 1.07%   | 1.31%  | 2.86%       | 1.72%  |
| 5/11/2020    | 0.85%  | 1.22%  | 1.00%                                            | 0.32%   | 1.13%   | 1.23%  | 1.30%       | 1.87%  |
| 5/12/2020    | 0.45%  | 1.21%  | 1.17%                                            | 0.48%   | 0.73%   | 1.11%  | 0.97%       | 0.97%  |
| 5/13/2020    |        |        |                                                  |         |         |        | <del></del> |        |
| 5/14/2020    |        |        |                                                  |         |         |        |             |        |
| 5/15/2020    |        |        |                                                  |         |         |        |             |        |
| 5/16/2020    |        |        |                                                  |         |         |        |             |        |
| 5/17/2020    |        |        |                                                  |         |         |        |             |        |
| 5/18/2020    |        |        |                                                  |         |         |        |             |        |
| 5/19/2020    |        |        |                                                  |         |         |        |             |        |
| D/ 1 J/ 2020 | 1.2070 | 0.0970 | 0.7070                                           | J.ZZ 70 | 111 270 | 0.7570 | 0.0070      | 0.0070 |