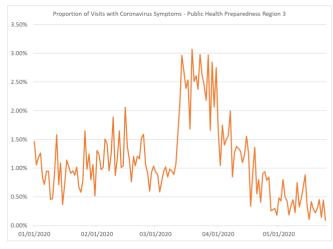

Data reported may change as visit information is received.

Proportion of Visits with Coronavirus Symptoms by Public Health Preparedness Region

| Date      | 1     | 2N    | 25    | 3     | 5     | 6     | 7     | 8     |
|-----------|-------|-------|-------|-------|-------|-------|-------|-------|
| 1/1/2020  | 2.90% | 4.05% | 3.14% | 1.46% | 3.68% | 4.29% | 1.66% | 4.93% |
| 1/2/2020  | 0.55% | 2.61% | 2.99% | 1.06% | 2.71% | 3.64% | 2.28% | 1.63% |
| 1/3/2020  | 1.08% | 2.68% | 2.84% | 1.19% | 2.88% | 3.09% | 0.76% | 2.66% |
| 1/4/2020  | 2.59% | 2.40% | 2.83% | 1.26% | 2.86% | 3.26% | 1.16% | 1.69% |
| 1/5/2020  | 1.74% | 2.86% | 2.06% | 0.83% | 3.03% | 3.65% | 2.36% | 2.10% |
| 1/6/2020  |       |       |       |       |       |       |       |       |
| 1/7/2020  | 0.64% | 2.29% | 2.45% | 0.95% | 3.74% | 3.30% | 0.72% | 2.25% |
| 1/8/2020  |       |       |       |       |       |       |       |       |
| 1/9/2020  | 0.82% | 2.12% | 1.54% | 0.45% | 2.18% | 2.22% | 0.97% | 1.18% |
| 1/10/2020 | 1.75% | 1.81% | 1.43% | 0.47% | 2.07% | 2.79% | 0.18% | 2.08% |
| 1/11/2020 | 1.31% | 2.63% | 2.18% | 0.94% | 4.46% | 3.37% | 0.65% | 0.98% |
| 1/12/2020 | 0.65% | 2.86% | 1.95% | 1.58% | 4.36% | 3.18% | 0.84% | 3.27% |
| 1/13/2020 | 1.35% | 2.54% | 2.04% | 0.71% | 2.45% | 2.64% | 1.08% | 2.74% |
| 1/14/2020 | 0.82% | 2.72% | 1.60% | 1.09% | 3.73% | 2.37% | 0.75% | 2.61% |
| 1/15/2020 |       |       |       |       |       |       |       |       |
| 1/16/2020 | 1.16% | 2.10% | 1.73% | 0.72% | 2.92% | 2.64% | 1.44% | 1.33% |
| 1/17/2020 | 0.76% | 1.97% | 1.81% | 1.14% | 2.29% | 2.07% | 0.83% | 2.73% |
| 1/18/2020 | 1.64% | 2.07% | 1.63% | 1.02% | 3.39% | 3.48% | 1.32% | 2.22% |
| 1/19/2020 | 1.23% | 1.45% | 2.23% | 0.91% | 3.18% | 3.08% | 1.89% | 2.99% |
| 1/20/2020 | 1.05% | 1.82% | 2.14% | 0.95% | 2.73% | 3.81% | 0.72% | 2.09% |
| 1/21/2020 |       |       |       |       |       |       |       |       |
| 1/22/2020 | 1.41% | 1.55% | 1.94% | 1.02% | 2.56% | 2.95% | 1.18% | 3.98% |

| Date      | 1     | 2N    | 25    | 3     | 5      | 6     | 7           | 8     |
|-----------|-------|-------|-------|-------|--------|-------|-------------|-------|
| 1/23/2020 |       |       |       |       |        |       |             | 3.52% |
| 1/24/2020 | 1.28% | 2.17% | 1.25% | 0.58% | 1.82%  | 3.05% | 1.34%       | 4.31% |
| 1/25/2020 |       |       |       |       | _      |       |             | 2.90% |
| 1/26/2020 | 1.42% | 2.57% | 2.22% | 1.65% | 4.78%  | 3.01% | 1.76%       | 3.29% |
| 1/27/2020 | 1.30% | 2.92% | 2.41% | 0.98% | 3.98%  | 2.85% | 2.66%       | 5.57% |
| 1/28/2020 | 1.35% | 1.80% | 1.65% | 1.25% | 2.92%  | 3.24% | 1.65%       | 2.99% |
| 1/29/2020 | 1.16% | 3.03% | 1.88% | 0.80% | 3.76%  | 3.43% | 1.00%       | 4.72% |
| 1/30/2020 | 1.52% | 2.71% | 1.98% | 1.06% | 3.45%  | 3.94% | 1.63%       | 2.06% |
| 1/31/2020 | 1.01% | 2.14% | 1.84% | 0.52% | 2.08%  | 3.58% | 2.43%       | 2.06% |
| 2/1/2020  | 1.80% | 3.32% | 2.47% | 1.31% | 2.25%  | 3.11% | 2.57%       | 6.15% |
| 2/2/2020  | 2.36% | 2.80% | 2.03% | 1.23% | 3.33%  | 3.34% | 1.74%       | 1.76% |
| 2/3/2020  | 1.92% | 1.93% | 2.18% | 0.97% | 2.72%  | 2.52% | 2.73%       | 3.29% |
| 2/4/2020  | 1.24% | 2.70% | 2.09% | 1.01% | 3.96%  | 2.98% | 1.88%       | 3.59% |
| 2/5/2020  | 1.43% | 1.83% | 1.84% | 1.51% | 2.08%  | 2.65% | 1.89%       | 2.52% |
| 2/6/2020  | 0.90% | 1.91% | 2.03% | 1.42% | 2.39%  | 2.83% | 1.30%       | 4.64% |
| 2/7/2020  | 1.65% | 1.77% | 1.84% | 0.95% | 2.65%  | 3.23% | 2.09%       | 2.21% |
| 2/8/2020  |       |       |       |       |        |       | 1.95%       |       |
| 2/9/2020  |       |       |       |       |        |       | 3.50%       |       |
| 2/10/2020 |       |       |       |       |        |       |             |       |
| 2/11/2020 |       |       |       |       |        |       |             |       |
| 2/11/2020 |       |       |       |       |        |       |             |       |
| 2/13/2020 |       |       |       |       |        |       |             |       |
| 2/13/2020 |       |       |       |       |        |       | 1.27%       | 1.82% |
| 2/14/2020 |       |       |       |       |        |       |             | 4.68% |
|           |       |       |       |       |        |       |             |       |
| 2/16/2020 |       |       |       |       |        |       |             |       |
| 2/17/2020 |       |       |       |       |        |       |             |       |
| 2/18/2020 |       |       |       |       |        |       |             | 3.00% |
| 2/19/2020 |       |       |       |       |        |       |             |       |
| 2/20/2020 |       |       |       |       |        |       |             | 1.40% |
| 2/21/2020 |       |       |       |       | _      |       |             | 1.69% |
| 2/22/2020 |       |       |       |       | _      |       |             | 2.55% |
| 2/23/2020 |       |       |       |       |        |       |             |       |
| 2/24/2020 |       |       |       |       |        |       |             |       |
| 2/25/2020 |       |       |       |       | _      |       |             |       |
| 2/26/2020 |       |       |       |       |        |       |             |       |
| 2/27/2020 | 1.59% | 1.59% | 1.59% | 0.60% | 2.74%  | 2.85% | 1.85%       | 2.27% |
| 2/28/2020 | 2.04% | 2.47% | 1.94% | 0.93% | 2.40%  | 2.99% | 1.23%       | 2.55% |
| 2/29/2020 | 1.76% | 1.78% | 2.03% | 1.03% | 2.42%  | 3.02% | 2.02%       | 2.04% |
| 3/1/2020  | 2.00% | 2.30% | 1.43% | 0.93% | 3.62%  | 3.78% | 1.43%       | 3.74% |
| 3/2/2020  | 1.30% | 2.10% | 1.56% | 0.89% | 1.94%  | 2.93% | 1.15%       | 5.25% |
| 3/3/2020  | 2.21% | 2.21% | 1.95% | 0.59% | 3.31%  | 2.51% | 1.54%       | 5.06% |
| 3/4/2020  | 1.14% | 1.67% | 2.07% | 0.78% | 3.35%  | 3.03% | 1.57%       | 3.76% |
| 3/5/2020  | 1.39% | 2.00% | 2.04% | 0.95% | 2.38%  | 2.55% | 1.58%       | 2.52% |
| 3/6/2020  | 1.37% | 1.26% | 1.31% | 1.02% | 0.82%  | 2.28% | 1.11%       | 3.19% |
| 3/7/2020  | 1.16% | 0.97% | 1.01% | 0.84% | 1.70%  | 2.09% | 2.21%       | 0.29% |
| 3/8/2020  |       |       |       |       |        |       |             |       |
| 3/9/2020  |       |       |       |       |        |       | <del></del> |       |
| 3/10/2020 |       |       |       |       |        |       |             |       |
| 3/11/2020 |       |       |       |       |        |       |             |       |
| 3/12/2020 |       |       |       |       |        |       | <del></del> |       |
| 3/13/2020 |       |       |       |       |        |       |             |       |
| 3/14/2020 |       |       |       |       |        |       |             |       |
| 3/15/2020 |       |       |       |       |        |       | <del></del> |       |
| 3/16/2020 |       |       |       |       |        |       |             |       |
| 3/17/2020 |       |       |       |       |        |       |             |       |
|           |       |       |       |       |        |       |             |       |
| 3/18/2020 |       |       |       |       |        |       |             |       |
| 3/19/2020 |       |       |       |       |        |       |             |       |
| 3/20/2020 |       |       |       |       |        |       | <del></del> |       |
| 3/21/2020 | 2.39% | ტ.38% | 4.34% | 2.61% | J3.85% | 3.11% | 3.38%       | 1.63% |

| Date         | 1      | 201    | 20                                               | 2       | 5       | 6      | 7           |        |
|--------------|--------|--------|--------------------------------------------------|---------|---------|--------|-------------|--------|
| Date         | -      | 2N     | <b>2S</b>                                        | 3       | _       | 2 400/ | -           | 1 700/ |
| 3/22/2020    |        |        |                                                  |         |         |        |             |        |
| 3/23/2020    |        |        |                                                  |         |         |        |             |        |
| 3/24/2020    |        |        |                                                  |         |         |        |             |        |
| 3/25/2020    |        |        |                                                  |         |         |        |             |        |
| 3/26/2020    |        |        |                                                  |         |         |        |             |        |
| 3/27/2020    |        |        |                                                  |         |         |        |             |        |
| 3/28/2020    |        |        |                                                  |         |         |        |             |        |
| 3/29/2020    | 3.90%  | 8.46%  | 6.23%                                            | 2.85%   | 2.50%   | 2.85%  | 1.95%       | 3.66%  |
| 3/30/2020    | 3.62%  | 7.36%  | 5.91%                                            | 2.07%   | 5.00%   | 2.62%  | 2.15%       | 1.18%  |
| 3/31/2020    | 3.32%  | 8.30%  | 5.11%                                            | 2.75%   | 3.36%   | 2.16%  | 0.40%       | 3.11%  |
| 4/1/2020     | 2.68%  | 7.17%  | 4.96%                                            | 1.64%   | 2.48%   | 2.94%  | 5.24%       | 1.04%  |
| 4/2/2020     | 3.24%  | 5.67%  | 5.38%                                            | 1.04%   | 2.73%   | 2.28%  | 2.61%       | 3.05%  |
| 4/3/2020     | 3.81%  | 7.00%  | 4.97%                                            | 1.75%   | 4.37%   | 1.69%  | 3.69%       | 1.14%  |
| 4/4/2020     | 2.35%  | 5.99%  | 4.27%                                            | 1.40%   | 3.99%   | 1.45%  | 2.63%       | 0.63%  |
| 4/5/2020     | 2.22%  | 4.40%  | 4.49%                                            | 1.51%   | 2.71%   | 1.08%  | 4.41%       | 1.84%  |
| 4/6/2020     | 2.40%  | 4.91%  | 3.92%                                            | 1.57%   | 4.30%   | 2.91%  | 2.69%       | 5.44%  |
| 4/7/2020     | 2.89%  | 5.16%  | 3.60%                                            | 1.99%   | 2.65%   | 1.42%  | 5.00%       | 3.50%  |
| 4/8/2020     |        |        |                                                  |         |         |        | 0.80%       |        |
| 4/9/2020     |        |        |                                                  |         |         |        | 2.13%       |        |
| 4/10/2020    |        |        |                                                  |         |         |        |             |        |
| 4/11/2020    |        |        |                                                  |         |         |        |             |        |
| 4/12/2020    |        |        |                                                  |         |         |        |             |        |
| 4/13/2020    |        |        |                                                  |         |         |        |             | 1.23%  |
| 4/14/2020    |        |        |                                                  |         |         |        |             |        |
| 4/15/2020    |        |        |                                                  |         |         |        |             |        |
| 4/16/2020    |        |        |                                                  |         |         | 1.50%  |             |        |
| 4/17/2020    |        |        |                                                  |         |         |        | 2.15%       | 1.79%  |
| 4/18/2020    |        |        |                                                  |         |         | 1.36%  |             |        |
| 4/19/2020    |        |        |                                                  |         |         | 1.26%  |             |        |
| 4/20/2020    |        |        |                                                  |         |         |        |             | 2.62%  |
|              |        |        |                                                  |         |         |        |             |        |
| 4/21/2020    |        |        |                                                  |         |         |        |             |        |
| 4/22/2020    |        |        |                                                  |         |         |        |             |        |
| 4/23/2020    |        |        |                                                  |         |         |        |             |        |
| 4/24/2020    |        |        |                                                  |         |         |        |             |        |
| 4/25/2020    |        |        |                                                  |         |         |        |             |        |
| 4/26/2020    |        |        |                                                  |         |         |        | <del></del> |        |
| 4/27/2020    |        |        |                                                  |         |         |        |             |        |
| 4/28/2020    |        |        |                                                  |         |         |        |             |        |
| 4/29/2020    |        |        |                                                  |         |         |        | <del></del> |        |
| 4/30/2020    |        |        |                                                  |         |         |        |             |        |
| 5/1/2020     | 1.45%  | 1.32%  | 1.17%                                            | 0.48%   | 1.26%   | 0.90%  | 2.14%       | 1.04%  |
| 5/2/2020     | 1.56%  | 1.60%  | 1.47%                                            | 0.43%   | 1.23%   | 0.81%  | 0.72%       | 0.45%  |
| 5/3/2020     |        |        | <del>                                     </del> |         |         |        | 0.00%       | 1.11%  |
| 5/4/2020     | 1.45%  | 1.27%  | 1.05%                                            | 0.50%   | 0.57%   | 1.48%  | 0.68%       | 1.58%  |
| 5/5/2020     | 0.97%  | 1.13%  | 1.03%                                            | 0.43%   | 1.85%   | 0.77%  | 2.33%       |        |
| 5/6/2020     | 0.47%  | 1.32%  | 0.93%                                            | 0.18%   | 1.91%   | 0.92%  | 0.70%       | 1.18%  |
| 5/7/2020     | 0.67%  | 1.03%  | 0.72%                                            | 0.34%   | 1.71%   | 1.15%  | 0.00%       | 0.47%  |
| 5/8/2020     | 0.37%  | 0.90%  | 1.22%                                            | 0.45%   | 0.73%   | 1.23%  | 1.47%       | 1.84%  |
| 5/9/2020     | 0.27%  | 1.11%  | 1.00%                                            | 0.23%   | 1.75%   | 0.96%  | 0.00%       | 0.00%  |
| 5/10/2020    | 0.43%  | 1.45%  | 0.97%                                            | 0.75%   | 1.07%   | 1.31%  | 2.86%       | 1.72%  |
| 5/11/2020    | 0.85%  | 1.22%  | 1.00%                                            | 0.32%   | 1.13%   | 1.23%  | 1.30%       | 1.87%  |
| 5/12/2020    | 0.45%  | 1.21%  | 1.17%                                            | 0.48%   | 0.73%   | 1.11%  | 0.97%       | 0.97%  |
| 5/13/2020    |        |        |                                                  |         |         |        | <del></del> |        |
| 5/14/2020    |        |        |                                                  |         |         |        |             |        |
| 5/15/2020    |        |        |                                                  |         |         |        |             |        |
| 5/16/2020    |        |        |                                                  |         |         |        |             |        |
| 5/17/2020    |        |        |                                                  |         |         |        |             |        |
| 5/18/2020    |        |        |                                                  |         |         |        |             |        |
| 5/19/2020    |        |        |                                                  |         |         |        |             |        |
| D/ 1 J/ 2020 | 1.2070 | 0.0970 | 0.7070                                           | J.ZZ 70 | 111 270 | 0.7570 | 0.0070      | 0.0070 |

| Date      | 1     | 2N    | 2S    | 3     | 5     | 6     | 7     | 8     |
|-----------|-------|-------|-------|-------|-------|-------|-------|-------|
| 5/20/2020 | 0.41% | 0.58% | 0.80% | 0.30% | 0.53% | 0.94% | 0.28% | 0.00% |
| 5/21/2020 | 1.44% | 0.59% | 0.74% | 0.45% | 0.76% | 0.78% | 0.52% | 0.45% |
| 5/22/2020 | 0.78% | 0.73% | 0.78% | 0.15% | 0.61% | 0.85% | 0.55% | 0.40% |
| 5/23/2020 | 0.64% | 0.64% | 0.62% | 0.45% | 0.71% | 0.73% | 0.84% | 1.16% |
| 5/24/2020 | 0.41% | 0.66% | 0.72% | 0.09% | 0.60% | 0.77% | 0.54% | 0.00% |