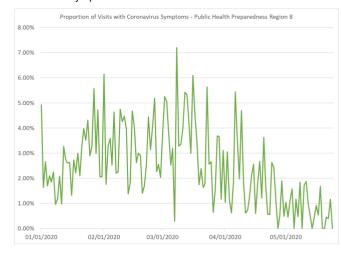

Data reported may change as visit information is received.

Proportion of Visits with Coronavirus Symptoms by Public Health Preparedness Region

| Date      | 1     | 2N    | 25    | 3     | 5     | 6     | 7     | 8     |
|-----------|-------|-------|-------|-------|-------|-------|-------|-------|
| 1/1/2020  | 2.90% | 4.05% | 3.14% | 1.46% | 3.68% | 4.29% | 1.66% | 4.93% |
| 1/2/2020  | 0.55% | 2.61% | 2.99% | 1.06% | 2.71% | 3.64% | 2.28% | 1.63% |
| 1/3/2020  | 1.08% | 2.68% | 2.84% | 1.19% | 2.88% | 3.09% | 0.76% | 2.66% |
| 1/4/2020  | 2.59% | 2.40% | 2.83% | 1.26% | 2.86% | 3.26% | 1.16% | 1.69% |
| 1/5/2020  | 1.74% | 2.86% | 2.06% | 0.83% | 3.03% | 3.65% | 2.36% | 2.10% |
| 1/6/2020  |       |       |       |       |       |       |       |       |
| 1/7/2020  | 0.64% | 2.29% | 2.45% | 0.95% | 3.74% | 3.30% | 0.72% | 2.25% |
| 1/8/2020  |       |       |       |       |       |       |       |       |
| 1/9/2020  | 0.82% | 2.12% | 1.54% | 0.45% | 2.18% | 2.22% | 0.97% | 1.18% |
| 1/10/2020 | 1.75% | 1.81% | 1.43% | 0.47% | 2.07% | 2.79% | 0.18% | 2.08% |
| 1/11/2020 | 1.31% | 2.63% | 2.18% | 0.94% | 4.46% | 3.37% | 0.65% | 0.98% |
| 1/12/2020 | 0.65% | 2.86% | 1.95% | 1.58% | 4.36% | 3.18% | 0.84% | 3.27% |
| 1/13/2020 | 1.35% | 2.54% | 2.04% | 0.71% | 2.45% | 2.64% | 1.08% | 2.74% |
| 1/14/2020 | 0.82% | 2.72% | 1.60% | 1.09% | 3.73% | 2.37% | 0.75% | 2.61% |
| 1/15/2020 |       |       |       |       |       |       |       |       |
| 1/16/2020 | 1.16% | 2.10% | 1.73% | 0.72% | 2.92% | 2.64% | 1.44% | 1.33% |
| 1/17/2020 | 0.76% | 1.97% | 1.81% | 1.14% | 2.29% | 2.07% | 0.83% | 2.73% |
| 1/18/2020 | 1.64% | 2.07% | 1.63% | 1.02% | 3.39% | 3.48% | 1.32% | 2.22% |
| 1/19/2020 | 1.23% | 1.45% | 2.23% | 0.91% | 3.18% | 3.08% | 1.89% | 2.99% |
| 1/20/2020 | 1.05% | 1.82% | 2.14% | 0.95% | 2.73% | 3.81% | 0.72% | 2.09% |
| 1/21/2020 |       |       |       |       |       |       |       |       |
| 1/22/2020 | 1.41% | 1.55% | 1.94% | 1.02% | 2.56% | 2.95% | 1.18% | 3.98% |

| Date      | 1     | 2N    | 25    | 3     | 5      | 6     | 7           | 8     |
|-----------|-------|-------|-------|-------|--------|-------|-------------|-------|
| 1/23/2020 |       |       |       |       |        |       |             | 3.52% |
| 1/24/2020 | 1.28% | 2.17% | 1.25% | 0.58% | 1.82%  | 3.05% | 1.34%       | 4.31% |
| 1/25/2020 |       |       |       |       | _      |       |             | 2.90% |
| 1/26/2020 | 1.42% | 2.57% | 2.22% | 1.65% | 4.78%  | 3.01% | 1.76%       | 3.29% |
| 1/27/2020 | 1.30% | 2.92% | 2.41% | 0.98% | 3.98%  | 2.85% | 2.66%       | 5.57% |
| 1/28/2020 | 1.35% | 1.80% | 1.65% | 1.25% | 2.92%  | 3.24% | 1.65%       | 2.99% |
| 1/29/2020 | 1.16% | 3.03% | 1.88% | 0.80% | 3.76%  | 3.43% | 1.00%       | 4.72% |
| 1/30/2020 | 1.52% | 2.71% | 1.98% | 1.06% | 3.45%  | 3.94% | 1.63%       | 2.06% |
| 1/31/2020 | 1.01% | 2.14% | 1.84% | 0.52% | 2.08%  | 3.58% | 2.43%       | 2.06% |
| 2/1/2020  | 1.80% | 3.32% | 2.47% | 1.31% | 2.25%  | 3.11% | 2.57%       | 6.15% |
| 2/2/2020  | 2.36% | 2.80% | 2.03% | 1.23% | 3.33%  | 3.34% | 1.74%       | 1.76% |
| 2/3/2020  | 1.92% | 1.93% | 2.18% | 0.97% | 2.72%  | 2.52% | 2.73%       | 3.29% |
| 2/4/2020  | 1.24% | 2.70% | 2.09% | 1.01% | 3.96%  | 2.98% | 1.88%       | 3.59% |
| 2/5/2020  | 1.43% | 1.83% | 1.84% | 1.51% | 2.08%  | 2.65% | 1.89%       | 2.52% |
| 2/6/2020  | 0.90% | 1.91% | 2.03% | 1.42% | 2.39%  | 2.83% | 1.30%       | 4.64% |
| 2/7/2020  | 1.65% | 1.77% | 1.84% | 0.95% | 2.65%  | 3.23% | 2.09%       | 2.21% |
| 2/8/2020  |       |       |       |       |        |       | 1.95%       |       |
| 2/9/2020  |       |       |       |       |        |       | 3.50%       |       |
| 2/10/2020 |       |       |       |       |        |       |             |       |
| 2/11/2020 |       |       |       |       |        |       |             |       |
| 2/11/2020 |       |       |       |       |        |       |             |       |
| 2/13/2020 |       |       |       |       |        |       |             |       |
| 2/13/2020 |       |       |       |       |        |       | 1.27%       | 1.82% |
| 2/14/2020 |       |       |       |       |        |       |             | 4.68% |
|           |       |       |       |       |        |       |             |       |
| 2/16/2020 |       |       |       |       |        |       |             |       |
| 2/17/2020 |       |       |       |       |        |       |             |       |
| 2/18/2020 |       |       |       |       |        |       |             | 3.00% |
| 2/19/2020 |       |       |       |       |        |       |             |       |
| 2/20/2020 |       |       |       |       |        |       |             | 1.40% |
| 2/21/2020 |       |       |       |       | _      |       |             | 1.69% |
| 2/22/2020 |       |       |       |       | _      |       |             | 2.55% |
| 2/23/2020 |       |       |       |       |        |       |             |       |
| 2/24/2020 |       |       |       |       |        |       |             |       |
| 2/25/2020 |       |       |       |       | _      |       |             |       |
| 2/26/2020 |       |       |       |       |        |       |             |       |
| 2/27/2020 | 1.59% | 1.59% | 1.59% | 0.60% | 2.74%  | 2.85% | 1.85%       | 2.27% |
| 2/28/2020 | 2.04% | 2.47% | 1.94% | 0.93% | 2.40%  | 2.99% | 1.23%       | 2.55% |
| 2/29/2020 | 1.76% | 1.78% | 2.03% | 1.03% | 2.42%  | 3.02% | 2.02%       | 2.04% |
| 3/1/2020  | 2.00% | 2.30% | 1.43% | 0.93% | 3.62%  | 3.78% | 1.43%       | 3.74% |
| 3/2/2020  | 1.30% | 2.10% | 1.56% | 0.89% | 1.94%  | 2.93% | 1.15%       | 5.25% |
| 3/3/2020  | 2.21% | 2.21% | 1.95% | 0.59% | 3.31%  | 2.51% | 1.54%       | 5.06% |
| 3/4/2020  | 1.14% | 1.67% | 2.07% | 0.78% | 3.35%  | 3.03% | 1.57%       | 3.76% |
| 3/5/2020  | 1.39% | 2.00% | 2.04% | 0.95% | 2.38%  | 2.55% | 1.58%       | 2.52% |
| 3/6/2020  | 1.37% | 1.26% | 1.31% | 1.02% | 0.82%  | 2.28% | 1.11%       | 3.19% |
| 3/7/2020  | 1.16% | 0.97% | 1.01% | 0.84% | 1.70%  | 2.09% | 2.21%       | 0.29% |
| 3/8/2020  |       |       |       |       |        |       |             |       |
| 3/9/2020  |       |       |       |       |        |       | <del></del> |       |
| 3/10/2020 |       |       |       |       |        |       |             |       |
| 3/11/2020 |       |       |       |       |        |       |             |       |
| 3/12/2020 |       |       |       |       |        |       | <del></del> |       |
| 3/13/2020 |       |       |       |       |        |       |             |       |
| 3/14/2020 |       |       |       |       |        |       |             |       |
| 3/15/2020 |       |       |       |       |        |       | <del></del> |       |
| 3/16/2020 |       |       |       |       |        |       |             |       |
| 3/17/2020 |       |       |       |       |        |       |             |       |
|           |       |       |       |       |        |       |             |       |
| 3/18/2020 |       |       |       |       |        |       |             |       |
| 3/19/2020 |       |       |       |       |        |       |             |       |
| 3/20/2020 |       |       |       |       |        |       | <del></del> |       |
| 3/21/2020 | 2.39% | ტ.38% | 4.34% | 2.61% | J3.85% | 3.11% | 3.38%       | 1.63% |

| Date         | 1      | 201    | 20                                               | 2       | 5       | 6      | 7           |        |
|--------------|--------|--------|--------------------------------------------------|---------|---------|--------|-------------|--------|
| Date         | -      | 2N     | <b>2S</b>                                        | 3       | _       | 2 400/ | -           | 1 700/ |
| 3/22/2020    |        |        |                                                  |         |         |        |             |        |
| 3/23/2020    |        |        |                                                  |         |         |        |             |        |
| 3/24/2020    |        |        |                                                  |         |         |        |             |        |
| 3/25/2020    |        |        |                                                  |         |         |        |             |        |
| 3/26/2020    |        |        |                                                  |         |         |        |             |        |
| 3/27/2020    |        |        |                                                  |         |         |        |             |        |
| 3/28/2020    |        |        |                                                  |         |         |        |             |        |
| 3/29/2020    | 3.90%  | 8.46%  | 6.23%                                            | 2.85%   | 2.50%   | 2.85%  | 1.95%       | 3.66%  |
| 3/30/2020    | 3.62%  | 7.36%  | 5.91%                                            | 2.07%   | 5.00%   | 2.62%  | 2.15%       | 1.18%  |
| 3/31/2020    | 3.32%  | 8.30%  | 5.11%                                            | 2.75%   | 3.36%   | 2.16%  | 0.40%       | 3.11%  |
| 4/1/2020     | 2.68%  | 7.17%  | 4.96%                                            | 1.64%   | 2.48%   | 2.94%  | 5.24%       | 1.04%  |
| 4/2/2020     | 3.24%  | 5.67%  | 5.38%                                            | 1.04%   | 2.73%   | 2.28%  | 2.61%       | 3.05%  |
| 4/3/2020     | 3.81%  | 7.00%  | 4.97%                                            | 1.75%   | 4.37%   | 1.69%  | 3.69%       | 1.14%  |
| 4/4/2020     | 2.35%  | 5.99%  | 4.27%                                            | 1.40%   | 3.99%   | 1.45%  | 2.63%       | 0.63%  |
| 4/5/2020     | 2.22%  | 4.40%  | 4.49%                                            | 1.51%   | 2.71%   | 1.08%  | 4.41%       | 1.84%  |
| 4/6/2020     | 2.40%  | 4.91%  | 3.92%                                            | 1.57%   | 4.30%   | 2.91%  | 2.69%       | 5.44%  |
| 4/7/2020     | 2.89%  | 5.16%  | 3.60%                                            | 1.99%   | 2.65%   | 1.42%  | 5.00%       | 3.50%  |
| 4/8/2020     |        |        |                                                  |         |         |        | 0.80%       |        |
| 4/9/2020     |        |        |                                                  |         |         |        | 2.13%       |        |
| 4/10/2020    |        |        |                                                  |         |         |        |             |        |
| 4/11/2020    |        |        |                                                  |         |         |        |             |        |
| 4/12/2020    |        |        |                                                  |         |         |        |             |        |
| 4/13/2020    |        |        |                                                  |         |         |        |             | 1.23%  |
| 4/14/2020    |        |        |                                                  |         |         |        |             |        |
| 4/15/2020    |        |        |                                                  |         |         |        |             |        |
| 4/16/2020    |        |        |                                                  |         |         | 1.50%  |             |        |
| 4/17/2020    |        |        |                                                  |         |         |        | 2.15%       | 1.79%  |
| 4/18/2020    |        |        |                                                  |         |         | 1.36%  |             |        |
| 4/19/2020    |        |        |                                                  |         |         | 1.26%  |             |        |
| 4/20/2020    |        |        |                                                  |         |         |        |             | 2.62%  |
|              |        |        |                                                  |         |         |        |             |        |
| 4/21/2020    |        |        |                                                  |         |         |        |             |        |
| 4/22/2020    |        |        |                                                  |         |         |        |             |        |
| 4/23/2020    |        |        |                                                  |         |         |        |             |        |
| 4/24/2020    |        |        |                                                  |         |         |        |             |        |
| 4/25/2020    |        |        |                                                  |         |         |        |             |        |
| 4/26/2020    |        |        |                                                  |         |         |        | <del></del> |        |
| 4/27/2020    |        |        |                                                  |         |         |        |             |        |
| 4/28/2020    |        |        |                                                  |         |         |        |             |        |
| 4/29/2020    |        |        |                                                  |         |         |        | <del></del> |        |
| 4/30/2020    |        |        |                                                  |         |         |        |             |        |
| 5/1/2020     | 1.45%  | 1.32%  | 1.17%                                            | 0.48%   | 1.26%   | 0.90%  | 2.14%       | 1.04%  |
| 5/2/2020     | 1.56%  | 1.60%  | 1.47%                                            | 0.43%   | 1.23%   | 0.81%  | 0.72%       | 0.45%  |
| 5/3/2020     |        |        | <del>                                     </del> |         |         |        | 0.00%       | 1.11%  |
| 5/4/2020     | 1.45%  | 1.27%  | 1.05%                                            | 0.50%   | 0.57%   | 1.48%  | 0.68%       | 1.58%  |
| 5/5/2020     | 0.97%  | 1.13%  | 1.03%                                            | 0.43%   | 1.85%   | 0.77%  | 2.33%       |        |
| 5/6/2020     | 0.47%  | 1.32%  | 0.93%                                            | 0.18%   | 1.91%   | 0.92%  | 0.70%       | 1.18%  |
| 5/7/2020     | 0.67%  | 1.03%  | 0.72%                                            | 0.34%   | 1.71%   | 1.15%  | 0.00%       | 0.47%  |
| 5/8/2020     | 0.37%  | 0.90%  | 1.22%                                            | 0.45%   | 0.73%   | 1.23%  | 1.47%       | 1.84%  |
| 5/9/2020     | 0.27%  | 1.11%  | 1.00%                                            | 0.23%   | 1.75%   | 0.96%  | 0.00%       | 0.00%  |
| 5/10/2020    | 0.43%  | 1.45%  | 0.97%                                            | 0.75%   | 1.07%   | 1.31%  | 2.86%       | 1.72%  |
| 5/11/2020    | 0.85%  | 1.22%  | 1.00%                                            | 0.32%   | 1.13%   | 1.23%  | 1.30%       | 1.87%  |
| 5/12/2020    | 0.45%  | 1.21%  | 1.17%                                            | 0.48%   | 0.73%   | 1.11%  | 0.97%       | 0.97%  |
| 5/13/2020    |        |        |                                                  |         |         |        | <del></del> |        |
| 5/14/2020    |        |        |                                                  |         |         |        |             |        |
| 5/15/2020    |        |        |                                                  |         |         |        |             |        |
| 5/16/2020    |        |        |                                                  |         |         |        |             |        |
| 5/17/2020    |        |        |                                                  |         |         |        |             |        |
| 5/18/2020    |        |        |                                                  |         |         |        |             |        |
| 5/19/2020    |        |        |                                                  |         |         |        |             |        |
| D/ 1 J/ 2020 | 1.2070 | 0.0970 | 0.7070                                           | J.ZZ 70 | 111 270 | 0.7570 | 0.0070      | 0.0070 |

| Date      | 1     | 2N    | 2S    | 3     | 5     | 6     | 7     | 8     |
|-----------|-------|-------|-------|-------|-------|-------|-------|-------|
| 5/20/2020 | 0.41% | 0.58% | 0.80% | 0.30% | 0.53% | 0.94% | 0.28% | 0.00% |
| 5/21/2020 | 1.44% | 0.59% | 0.74% | 0.45% | 0.76% | 0.78% | 0.52% | 0.45% |
| 5/22/2020 | 0.78% | 0.73% | 0.78% | 0.15% | 0.61% | 0.85% | 0.55% | 0.40% |
| 5/23/2020 | 0.64% | 0.64% | 0.62% | 0.45% | 0.71% | 0.73% | 0.84% | 1.16% |
| 5/24/2020 | 0.41% | 0.66% | 0.72% | 0.09% | 0.60% | 0.77% | 0.54% | 0.00% |