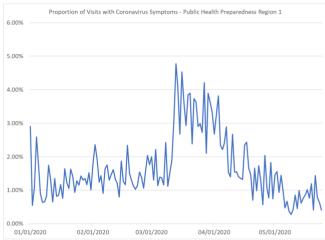

Data reported may change as visit information is received.

Proportion of Visits with Coronavirus Symptoms by Public Health Preparedness Region

| Date      | 1     | 2N    | 25    | 3     | 5     | 6     | 7     | 8     |
|-----------|-------|-------|-------|-------|-------|-------|-------|-------|
| 1/1/2020  | 2.90% | 4.05% | 3.14% | 1.46% | 3.68% | 4.29% | 1.66% | 4.93% |
| 1/2/2020  | 0.55% | 2.61% | 2.99% | 1.06% | 2.71% | 3.64% | 2.28% | 1.63% |
| 1/3/2020  | 1.08% | 2.68% | 2.84% | 1.19% | 2.88% | 3.09% | 0.76% | 2.66% |
| 1/4/2020  | 2.59% | 2.40% | 2.83% | 1.26% | 2.86% | 3.26% | 1.16% | 1.69% |
| 1/5/2020  | 1.74% | 2.86% | 2.06% | 0.83% | 3.03% | 3.65% | 2.36% | 2.10% |
| 1/6/2020  |       |       |       |       |       |       |       |       |
| 1/7/2020  | 0.64% | 2.29% | 2.45% | 0.95% | 3.74% | 3.30% | 0.72% | 2.25% |
| 1/8/2020  |       |       |       |       |       |       |       |       |
| 1/9/2020  | 0.82% | 2.12% | 1.54% | 0.45% | 2.18% | 2.22% | 0.97% | 1.18% |
| 1/10/2020 | 1.75% | 1.81% | 1.43% | 0.47% | 2.07% | 2.79% | 0.18% | 2.08% |
| 1/11/2020 | 1.31% | 2.63% | 2.18% | 0.94% | 4.46% | 3.37% | 0.65% | 0.98% |
| 1/12/2020 | 0.65% | 2.86% | 1.95% | 1.58% | 4.36% | 3.18% | 0.84% | 3.27% |
| 1/13/2020 | 1.35% | 2.54% | 2.04% | 0.71% | 2.45% | 2.64% | 1.08% | 2.74% |
| 1/14/2020 | 0.82% | 2.72% | 1.60% | 1.09% | 3.73% | 2.37% | 0.75% | 2.61% |
| 1/15/2020 |       |       |       |       |       |       |       |       |
| 1/16/2020 | 1.16% | 2.10% | 1.73% | 0.72% | 2.92% | 2.64% | 1.44% | 1.33% |
| 1/17/2020 | 0.76% | 1.97% | 1.81% | 1.14% | 2.29% | 2.07% | 0.83% | 2.73% |
| 1/18/2020 | 1.64% | 2.07% | 1.63% | 1.02% | 3.39% | 3.48% | 1.32% | 2.22% |
| 1/19/2020 | 1.23% | 1.45% | 2.23% | 0.91% | 3.18% | 3.08% | 1.89% | 2.99% |
| 1/20/2020 | 1.05% | 1.82% | 2.14% | 0.95% | 2.73% | 3.81% | 0.72% | 2.09% |
| 1/21/2020 |       |       |       |       |       |       |       |       |
| 1/22/2020 | 1.41% | 1.55% | 1.94% | 1.02% | 2.56% | 2.95% | 1.18% | 3.98% |

| Date      | 1     | 2N    | 25    | 3     | 5      | 6     | 7           | 8     |
|-----------|-------|-------|-------|-------|--------|-------|-------------|-------|
| 1/23/2020 |       |       |       |       |        |       |             | 3.52% |
| 1/24/2020 | 1.28% | 2.17% | 1.25% | 0.58% | 1.82%  | 3.05% | 1.34%       | 4.31% |
| 1/25/2020 |       |       |       |       | _      |       |             | 2.90% |
| 1/26/2020 | 1.42% | 2.57% | 2.22% | 1.65% | 4.78%  | 3.01% | 1.76%       | 3.29% |
| 1/27/2020 | 1.30% | 2.92% | 2.41% | 0.98% | 3.98%  | 2.85% | 2.66%       | 5.57% |
| 1/28/2020 | 1.35% | 1.80% | 1.65% | 1.25% | 2.92%  | 3.24% | 1.65%       | 2.99% |
| 1/29/2020 | 1.16% | 3.03% | 1.88% | 0.80% | 3.76%  | 3.43% | 1.00%       | 4.72% |
| 1/30/2020 | 1.52% | 2.71% | 1.98% | 1.06% | 3.45%  | 3.94% | 1.63%       | 2.06% |
| 1/31/2020 | 1.01% | 2.14% | 1.84% | 0.52% | 2.08%  | 3.58% | 2.43%       | 2.06% |
| 2/1/2020  | 1.80% | 3.32% | 2.47% | 1.31% | 2.25%  | 3.11% | 2.57%       | 6.15% |
| 2/2/2020  | 2.36% | 2.80% | 2.03% | 1.23% | 3.33%  | 3.34% | 1.74%       | 1.76% |
| 2/3/2020  | 1.92% | 1.93% | 2.18% | 0.97% | 2.72%  | 2.52% | 2.73%       | 3.29% |
| 2/4/2020  | 1.24% | 2.70% | 2.09% | 1.01% | 3.96%  | 2.98% | 1.88%       | 3.59% |
| 2/5/2020  | 1.43% | 1.83% | 1.84% | 1.51% | 2.08%  | 2.65% | 1.89%       | 2.52% |
| 2/6/2020  | 0.90% | 1.91% | 2.03% | 1.42% | 2.39%  | 2.83% | 1.30%       | 4.64% |
| 2/7/2020  | 1.65% | 1.77% | 1.84% | 0.95% | 2.65%  | 3.23% | 2.09%       | 2.21% |
| 2/8/2020  |       |       |       |       |        |       | 1.95%       |       |
| 2/9/2020  |       |       |       |       |        |       | 3.50%       |       |
| 2/10/2020 |       |       |       |       |        |       |             |       |
| 2/11/2020 |       |       |       |       |        |       |             |       |
| 2/11/2020 |       |       |       |       |        |       |             |       |
| 2/13/2020 |       |       |       |       |        |       |             |       |
| 2/13/2020 |       |       |       |       |        |       | 1.27%       | 1.82% |
| 2/14/2020 |       |       |       |       |        |       |             | 4.68% |
|           |       |       |       |       |        |       |             |       |
| 2/16/2020 |       |       |       |       |        |       |             |       |
| 2/17/2020 |       |       |       |       |        |       |             |       |
| 2/18/2020 |       |       |       |       |        |       |             | 3.00% |
| 2/19/2020 |       |       |       |       |        |       |             |       |
| 2/20/2020 |       |       |       |       |        |       |             | 1.40% |
| 2/21/2020 |       |       |       |       | _      |       |             | 1.69% |
| 2/22/2020 |       |       |       |       | _      |       |             | 2.55% |
| 2/23/2020 |       |       |       |       |        |       |             |       |
| 2/24/2020 |       |       |       |       |        |       |             |       |
| 2/25/2020 |       |       |       |       | _      |       |             |       |
| 2/26/2020 |       |       |       |       |        |       |             |       |
| 2/27/2020 | 1.59% | 1.59% | 1.59% | 0.60% | 2.74%  | 2.85% | 1.85%       | 2.27% |
| 2/28/2020 | 2.04% | 2.47% | 1.94% | 0.93% | 2.40%  | 2.99% | 1.23%       | 2.55% |
| 2/29/2020 | 1.76% | 1.78% | 2.03% | 1.03% | 2.42%  | 3.02% | 2.02%       | 2.04% |
| 3/1/2020  | 2.00% | 2.30% | 1.43% | 0.93% | 3.62%  | 3.78% | 1.43%       | 3.74% |
| 3/2/2020  | 1.30% | 2.10% | 1.56% | 0.89% | 1.94%  | 2.93% | 1.15%       | 5.25% |
| 3/3/2020  | 2.21% | 2.21% | 1.95% | 0.59% | 3.31%  | 2.51% | 1.54%       | 5.06% |
| 3/4/2020  | 1.14% | 1.67% | 2.07% | 0.78% | 3.35%  | 3.03% | 1.57%       | 3.76% |
| 3/5/2020  | 1.39% | 2.00% | 2.04% | 0.95% | 2.38%  | 2.55% | 1.58%       | 2.52% |
| 3/6/2020  | 1.37% | 1.26% | 1.31% | 1.02% | 0.82%  | 2.28% | 1.11%       | 3.19% |
| 3/7/2020  | 1.16% | 0.97% | 1.01% | 0.84% | 1.70%  | 2.09% | 2.21%       | 0.29% |
| 3/8/2020  |       |       |       |       |        |       |             |       |
| 3/9/2020  |       |       |       |       |        |       | <del></del> |       |
| 3/10/2020 |       |       |       |       |        |       |             |       |
| 3/11/2020 |       |       |       |       |        |       |             |       |
| 3/12/2020 |       |       |       |       |        |       | <del></del> |       |
| 3/13/2020 |       |       |       |       |        |       |             |       |
| 3/14/2020 |       |       |       |       |        |       |             |       |
| 3/15/2020 |       |       |       |       |        |       | <del></del> |       |
| 3/16/2020 |       |       |       |       |        |       |             |       |
| 3/17/2020 |       |       |       |       |        |       |             |       |
|           |       |       |       |       |        |       |             |       |
| 3/18/2020 |       |       |       |       |        |       |             |       |
| 3/19/2020 |       |       |       |       |        |       |             |       |
| 3/20/2020 |       |       |       |       |        |       | <del></del> |       |
| 3/21/2020 | 2.39% | ტ.38% | 4.34% | 2.61% | J3.85% | 3.11% | 3.38%       | 1.63% |