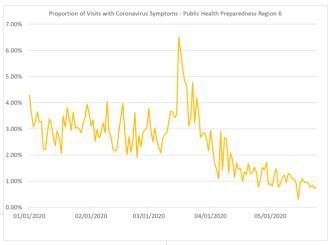

Data reported may change as visit information is received.

Proportion of Visits with Coronavirus Symptoms by Public Health Preparedness Region

| Date      | 1     | 2N    | 25    | 3     | 5     | 6     | 7     | 8     |
|-----------|-------|-------|-------|-------|-------|-------|-------|-------|
| 1/1/2020  | 2.90% | 4.05% | 3.14% | 1.46% | 3.68% | 4.29% | 1.66% | 4.93% |
| 1/2/2020  | 0.55% | 2.61% | 2.99% | 1.06% | 2.71% | 3.64% | 2.28% | 1.63% |
| 1/3/2020  | 1.08% | 2.68% | 2.84% | 1.19% | 2.88% | 3.09% | 0.76% | 2.66% |
| 1/4/2020  | 2.59% | 2.40% | 2.83% | 1.26% | 2.86% | 3.26% | 1.16% | 1.69% |
| 1/5/2020  | 1.74% | 2.86% | 2.06% | 0.83% | 3.03% | 3.65% | 2.36% | 2.10% |
| 1/6/2020  |       |       |       |       |       |       |       |       |
| 1/7/2020  | 0.64% | 2.29% | 2.45% | 0.95% | 3.74% | 3.30% | 0.72% | 2.25% |
| 1/8/2020  |       |       |       |       |       |       |       |       |
| 1/9/2020  | 0.82% | 2.12% | 1.54% | 0.45% | 2.18% | 2.22% | 0.97% | 1.18% |
| 1/10/2020 | 1.75% | 1.81% | 1.43% | 0.47% | 2.07% | 2.79% | 0.18% | 2.08% |
| 1/11/2020 | 1.31% | 2.63% | 2.18% | 0.94% | 4.46% | 3.37% | 0.65% | 0.98% |
| 1/12/2020 | 0.65% | 2.86% | 1.95% | 1.58% | 4.36% | 3.18% | 0.84% | 3.27% |
| 1/13/2020 | 1.35% | 2.54% | 2.04% | 0.71% | 2.45% | 2.64% | 1.08% | 2.74% |
| 1/14/2020 | 0.82% | 2.72% | 1.60% | 1.09% | 3.73% | 2.37% | 0.75% | 2.61% |
| 1/15/2020 |       |       |       |       |       |       |       |       |
| 1/16/2020 | 1.16% | 2.10% | 1.73% | 0.72% | 2.92% | 2.64% | 1.44% | 1.33% |
| 1/17/2020 | 0.76% | 1.97% | 1.81% | 1.14% | 2.29% | 2.07% | 0.83% | 2.73% |
| 1/18/2020 | 1.64% | 2.07% | 1.63% | 1.02% | 3.39% | 3.48% | 1.32% | 2.22% |
| 1/19/2020 | 1.23% | 1.45% | 2.23% | 0.91% | 3.18% | 3.08% | 1.89% | 2.99% |
| 1/20/2020 | 1.05% | 1.82% | 2.14% | 0.95% | 2.73% | 3.81% | 0.72% | 2.09% |
| 1/21/2020 |       |       |       |       |       |       |       |       |
| 1/22/2020 | 1.41% | 1.55% | 1.94% | 1.02% | 2.56% | 2.95% | 1.18% | 3.98% |

| Date      | 1     | 2N    | 25    | 3     | 5      | 6     | 7           | 8     |
|-----------|-------|-------|-------|-------|--------|-------|-------------|-------|
| 1/23/2020 |       |       |       |       |        |       |             | 3.52% |
| 1/24/2020 | 1.28% | 2.17% | 1.25% | 0.58% | 1.82%  | 3.05% | 1.34%       | 4.31% |
| 1/25/2020 |       |       |       |       | _      |       |             | 2.90% |
| 1/26/2020 | 1.42% | 2.57% | 2.22% | 1.65% | 4.78%  | 3.01% | 1.76%       | 3.29% |
| 1/27/2020 | 1.30% | 2.92% | 2.41% | 0.98% | 3.98%  | 2.85% | 2.66%       | 5.57% |
| 1/28/2020 | 1.35% | 1.80% | 1.65% | 1.25% | 2.92%  | 3.24% | 1.65%       | 2.99% |
| 1/29/2020 | 1.16% | 3.03% | 1.88% | 0.80% | 3.76%  | 3.43% | 1.00%       | 4.72% |
| 1/30/2020 | 1.52% | 2.71% | 1.98% | 1.06% | 3.45%  | 3.94% | 1.63%       | 2.06% |
| 1/31/2020 | 1.01% | 2.14% | 1.84% | 0.52% | 2.08%  | 3.58% | 2.43%       | 2.06% |
| 2/1/2020  | 1.80% | 3.32% | 2.47% | 1.31% | 2.25%  | 3.11% | 2.57%       | 6.15% |
| 2/2/2020  | 2.36% | 2.80% | 2.03% | 1.23% | 3.33%  | 3.34% | 1.74%       | 1.76% |
| 2/3/2020  | 1.92% | 1.93% | 2.18% | 0.97% | 2.72%  | 2.52% | 2.73%       | 3.29% |
| 2/4/2020  | 1.24% | 2.70% | 2.09% | 1.01% | 3.96%  | 2.98% | 1.88%       | 3.59% |
| 2/5/2020  | 1.43% | 1.83% | 1.84% | 1.51% | 2.08%  | 2.65% | 1.89%       | 2.52% |
| 2/6/2020  | 0.90% | 1.91% | 2.03% | 1.42% | 2.39%  | 2.83% | 1.30%       | 4.64% |
| 2/7/2020  | 1.65% | 1.77% | 1.84% | 0.95% | 2.65%  | 3.23% | 2.09%       | 2.21% |
| 2/8/2020  |       |       |       |       |        |       | 1.95%       |       |
| 2/9/2020  |       |       |       |       |        |       | 3.50%       |       |
| 2/10/2020 |       |       |       |       |        |       |             |       |
| 2/11/2020 |       |       |       |       |        |       |             |       |
| 2/11/2020 |       |       |       |       |        |       |             |       |
| 2/13/2020 |       |       |       |       |        |       |             |       |
| 2/13/2020 |       |       |       |       |        |       | 1.27%       | 1.82% |
| 2/14/2020 |       |       |       |       |        |       |             | 4.68% |
|           |       |       |       |       |        |       |             |       |
| 2/16/2020 |       |       |       |       |        |       |             |       |
| 2/17/2020 |       |       |       |       |        |       |             |       |
| 2/18/2020 |       |       |       |       |        |       |             | 3.00% |
| 2/19/2020 |       |       |       |       |        |       |             |       |
| 2/20/2020 |       |       |       |       |        |       |             | 1.40% |
| 2/21/2020 |       |       |       |       | _      |       |             | 1.69% |
| 2/22/2020 |       |       |       |       | _      |       |             | 2.55% |
| 2/23/2020 |       |       |       |       |        |       |             |       |
| 2/24/2020 |       |       |       |       |        |       |             |       |
| 2/25/2020 |       |       |       |       | _      |       |             |       |
| 2/26/2020 |       |       |       |       |        |       |             |       |
| 2/27/2020 | 1.59% | 1.59% | 1.59% | 0.60% | 2.74%  | 2.85% | 1.85%       | 2.27% |
| 2/28/2020 | 2.04% | 2.47% | 1.94% | 0.93% | 2.40%  | 2.99% | 1.23%       | 2.55% |
| 2/29/2020 | 1.76% | 1.78% | 2.03% | 1.03% | 2.42%  | 3.02% | 2.02%       | 2.04% |
| 3/1/2020  | 2.00% | 2.30% | 1.43% | 0.93% | 3.62%  | 3.78% | 1.43%       | 3.74% |
| 3/2/2020  | 1.30% | 2.10% | 1.56% | 0.89% | 1.94%  | 2.93% | 1.15%       | 5.25% |
| 3/3/2020  | 2.21% | 2.21% | 1.95% | 0.59% | 3.31%  | 2.51% | 1.54%       | 5.06% |
| 3/4/2020  | 1.14% | 1.67% | 2.07% | 0.78% | 3.35%  | 3.03% | 1.57%       | 3.76% |
| 3/5/2020  | 1.39% | 2.00% | 2.04% | 0.95% | 2.38%  | 2.55% | 1.58%       | 2.52% |
| 3/6/2020  | 1.37% | 1.26% | 1.31% | 1.02% | 0.82%  | 2.28% | 1.11%       | 3.19% |
| 3/7/2020  | 1.16% | 0.97% | 1.01% | 0.84% | 1.70%  | 2.09% | 2.21%       | 0.29% |
| 3/8/2020  |       |       |       |       |        |       |             |       |
| 3/9/2020  |       |       |       |       |        |       | <del></del> |       |
| 3/10/2020 |       |       |       |       |        |       |             |       |
| 3/11/2020 |       |       |       |       |        |       |             |       |
| 3/12/2020 |       |       |       |       |        |       | <del></del> |       |
| 3/13/2020 |       |       |       |       |        |       |             |       |
| 3/14/2020 |       |       |       |       |        |       |             |       |
| 3/15/2020 |       |       |       |       |        |       | <del></del> |       |
| 3/16/2020 |       |       |       |       |        |       |             |       |
| 3/17/2020 |       |       |       |       |        |       |             |       |
|           |       |       |       |       |        |       |             |       |
| 3/18/2020 |       |       |       |       |        |       |             |       |
| 3/19/2020 |       |       |       |       |        |       |             |       |
| 3/20/2020 |       |       |       |       |        |       | <del></del> |       |
| 3/21/2020 | 2.39% | ტ.38% | 4.34% | 2.61% | J3.85% | 3.11% | 3.38%       | 1.63% |

| Date         | 1      | 201    | 20                                               | 2       | 5       | 6      | 7           |        |
|--------------|--------|--------|--------------------------------------------------|---------|---------|--------|-------------|--------|
| Date         | -      | 2N     | <b>2S</b>                                        | 3       | _       | 2 400/ | -           | 1 700/ |
| 3/22/2020    |        |        |                                                  |         |         |        |             |        |
| 3/23/2020    |        |        |                                                  |         |         |        |             |        |
| 3/24/2020    |        |        |                                                  |         |         |        |             |        |
| 3/25/2020    |        |        |                                                  |         |         |        |             |        |
| 3/26/2020    |        |        |                                                  |         |         |        |             |        |
| 3/27/2020    |        |        |                                                  |         |         |        |             |        |
| 3/28/2020    |        |        |                                                  |         |         |        |             |        |
| 3/29/2020    | 3.90%  | 8.46%  | 6.23%                                            | 2.85%   | 2.50%   | 2.85%  | 1.95%       | 3.66%  |
| 3/30/2020    | 3.62%  | 7.36%  | 5.91%                                            | 2.07%   | 5.00%   | 2.62%  | 2.15%       | 1.18%  |
| 3/31/2020    | 3.32%  | 8.30%  | 5.11%                                            | 2.75%   | 3.36%   | 2.16%  | 0.40%       | 3.11%  |
| 4/1/2020     | 2.68%  | 7.17%  | 4.96%                                            | 1.64%   | 2.48%   | 2.94%  | 5.24%       | 1.04%  |
| 4/2/2020     | 3.24%  | 5.67%  | 5.38%                                            | 1.04%   | 2.73%   | 2.28%  | 2.61%       | 3.05%  |
| 4/3/2020     | 3.81%  | 7.00%  | 4.97%                                            | 1.75%   | 4.37%   | 1.69%  | 3.69%       | 1.14%  |
| 4/4/2020     | 2.35%  | 5.99%  | 4.27%                                            | 1.40%   | 3.99%   | 1.45%  | 2.63%       | 0.63%  |
| 4/5/2020     | 2.22%  | 4.40%  | 4.49%                                            | 1.51%   | 2.71%   | 1.08%  | 4.41%       | 1.84%  |
| 4/6/2020     | 2.40%  | 4.91%  | 3.92%                                            | 1.57%   | 4.30%   | 2.91%  | 2.69%       | 5.44%  |
| 4/7/2020     | 2.89%  | 5.16%  | 3.60%                                            | 1.99%   | 2.65%   | 1.42%  | 5.00%       | 3.50%  |
| 4/8/2020     |        |        |                                                  |         |         |        | 0.80%       |        |
| 4/9/2020     |        |        |                                                  |         |         |        | 2.13%       |        |
| 4/10/2020    |        |        |                                                  |         |         |        |             |        |
| 4/11/2020    |        |        |                                                  |         |         |        |             |        |
| 4/12/2020    |        |        |                                                  |         |         |        |             |        |
| 4/13/2020    |        |        |                                                  |         |         |        |             | 1.23%  |
| 4/14/2020    |        |        |                                                  |         |         |        |             |        |
| 4/15/2020    |        |        |                                                  |         |         |        |             |        |
| 4/16/2020    |        |        |                                                  |         |         | 1.50%  |             |        |
| 4/17/2020    |        |        |                                                  |         |         |        | 2.15%       | 1.79%  |
| 4/18/2020    |        |        |                                                  |         |         | 1.36%  |             |        |
| 4/19/2020    |        |        |                                                  |         |         | 1.26%  |             |        |
| 4/20/2020    |        |        |                                                  |         |         |        |             | 2.62%  |
|              |        |        |                                                  |         |         |        |             |        |
| 4/21/2020    |        |        |                                                  |         |         |        |             |        |
| 4/22/2020    |        |        |                                                  |         |         |        |             |        |
| 4/23/2020    |        |        |                                                  |         |         |        |             |        |
| 4/24/2020    |        |        |                                                  |         |         |        |             |        |
| 4/25/2020    |        |        |                                                  |         |         |        |             |        |
| 4/26/2020    |        |        |                                                  |         |         |        | <del></del> |        |
| 4/27/2020    |        |        |                                                  |         |         |        |             |        |
| 4/28/2020    |        |        |                                                  |         |         |        |             |        |
| 4/29/2020    |        |        |                                                  |         |         |        | <del></del> |        |
| 4/30/2020    |        |        |                                                  |         |         |        |             |        |
| 5/1/2020     | 1.45%  | 1.32%  | 1.17%                                            | 0.48%   | 1.26%   | 0.90%  | 2.14%       | 1.04%  |
| 5/2/2020     | 1.56%  | 1.60%  | 1.47%                                            | 0.43%   | 1.23%   | 0.81%  | 0.72%       | 0.45%  |
| 5/3/2020     |        |        | <del>                                     </del> |         |         |        | 0.00%       | 1.11%  |
| 5/4/2020     | 1.45%  | 1.27%  | 1.05%                                            | 0.50%   | 0.57%   | 1.48%  | 0.68%       | 1.58%  |
| 5/5/2020     | 0.97%  | 1.13%  | 1.03%                                            | 0.43%   | 1.85%   | 0.77%  | 2.33%       |        |
| 5/6/2020     | 0.47%  | 1.32%  | 0.93%                                            | 0.18%   | 1.91%   | 0.92%  | 0.70%       | 1.18%  |
| 5/7/2020     | 0.67%  | 1.03%  | 0.72%                                            | 0.34%   | 1.71%   | 1.15%  | 0.00%       | 0.47%  |
| 5/8/2020     | 0.37%  | 0.90%  | 1.22%                                            | 0.45%   | 0.73%   | 1.23%  | 1.47%       | 1.84%  |
| 5/9/2020     | 0.27%  | 1.11%  | 1.00%                                            | 0.23%   | 1.75%   | 0.96%  | 0.00%       | 0.00%  |
| 5/10/2020    | 0.43%  | 1.45%  | 0.97%                                            | 0.75%   | 1.07%   | 1.31%  | 2.86%       | 1.72%  |
| 5/11/2020    | 0.85%  | 1.22%  | 1.00%                                            | 0.32%   | 1.13%   | 1.23%  | 1.30%       | 1.87%  |
| 5/12/2020    | 0.45%  | 1.21%  | 1.17%                                            | 0.48%   | 0.73%   | 1.11%  | 0.97%       | 0.97%  |
| 5/13/2020    |        |        |                                                  |         |         |        | <del></del> |        |
| 5/14/2020    |        |        |                                                  |         |         |        |             |        |
| 5/15/2020    |        |        |                                                  |         |         |        |             |        |
| 5/16/2020    |        |        |                                                  |         |         |        |             |        |
| 5/17/2020    |        |        |                                                  |         |         |        |             |        |
| 5/18/2020    |        |        |                                                  |         |         |        |             |        |
| 5/19/2020    |        |        |                                                  |         |         |        |             |        |
| D/ 1 J/ 2020 | 1.2070 | 0.0970 | 0.7070                                           | J.ZZ 70 | 111 270 | 0.7570 | 0.0070      | 0.0070 |

| Date      | 1     | 2N    | 2S    | 3     | 5     | 6     | 7     | 8     |
|-----------|-------|-------|-------|-------|-------|-------|-------|-------|
| 5/20/2020 | 0.41% | 0.58% | 0.80% | 0.30% | 0.53% | 0.94% | 0.28% | 0.00% |
| 5/21/2020 | 1.44% | 0.59% | 0.74% | 0.45% | 0.76% | 0.78% | 0.52% | 0.45% |
| 5/22/2020 | 0.78% | 0.73% | 0.78% | 0.15% | 0.61% | 0.85% | 0.55% | 0.40% |
| 5/23/2020 | 0.64% | 0.64% | 0.62% | 0.45% | 0.71% | 0.73% | 0.84% | 1.16% |
| 5/24/2020 | 0.41% | 0.66% | 0.72% | 0.09% | 0.60% | 0.77% | 0.54% | 0.00% |