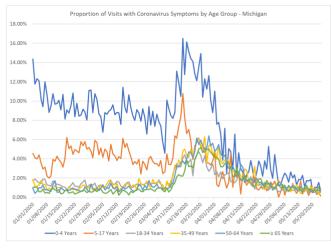

| Proportio | Proportion of Visits with Coronavirus Symptoms by Age Group |       |       |       |       |       |
|-----------|-------------------------------------------------------------|-------|-------|-------|-------|-------|
| Date      | 0-4                                                         | 5-17  | 18-34 | 35-49 | 50-64 | ≥ 65  |
| Date      | Years                                                       | Years | Years | Years | Years | Years |
| 1/1/2020  | 14.36%                                                      | 4.56% | 1.73% | 1.82% | 0.94% | 1.02% |
| 1/2/2020  | 11.75%                                                      | 4.12% | 1.90% | 1.16% | 0.41% | 1.04% |
| 1/3/2020  | 12.32%                                                      | 3.99% | 1.70% | 1.15% | 0.63% | 1.04% |
| 1/4/2020  | 12.10%                                                      | 4.41% | 1.52% | 1.26% | 1.00% | 0.58% |
| 1/5/2020  | 10.18%                                                      | 3.54% | 1.44% | 1.73% | 0.99% | 0.59% |
| 1/6/2020  | 9.41%                                                       | 2.93% | 1.90% | 1.30% | 1.25% | 0.87% |
| 1/7/2020  | 11.99%                                                      | 3.14% | 1.85% | 1.37% | 0.79% | 0.42% |
| 1/8/2020  | 10.62%                                                      | 2.21% | 1.28% | 0.74% | 0.78% | 0.50% |
| 1/9/2020  | 8.83%                                                       | 2.00% | 1.24% | 0.96% | 0.70% | 0.41% |
| 1/10/2020 | 9.43%                                                       | 2.20% | 1.14% | 0.77% | 0.59% | 0.79% |
| 1/11/2020 | 10.77%                                                      | 3.94% | 1.69% | 0.89% | 1.28% | 0.96% |
| 1/12/2020 | 9.68%                                                       | 3.74% | 1.54% | 1.22% | 1.72% | 0.75% |
| 1/13/2020 | 9.74%                                                       | 4.26% | 1.34% | 0.98% | 0.53% | 0.72% |
| 1/14/2020 | 10.07%                                                      | 3.92% | 1.33% | 1.03% | 0.53% | 0.79% |
| 1/15/2020 | 9.08%                                                       | 3.66% | 1.22% | 0.96% | 1.02% | 0.36% |
| 1/16/2020 | 10.69%                                                      | 3.12% | 1.09% | 0.79% | 0.81% | 0.41% |
| 1/17/2020 | 8.13%                                                       | 4.07% | 1.06% | 0.67% | 0.67% | 0.69% |
| 1/18/2020 | 9.07%                                                       | 6.21% | 0.79% | 0.77% | 0.81% | 0.73% |
| 1/19/2020 | 8.74%                                                       | 5.05% | 0.99% | 1.09% | 0.73% | 0.43% |
| 1/20/2020 | 9.53%                                                       | 5.34% | 1.24% | 0.90% | 0.83% | 0.49% |
| 1/21/2020 | 10.83%                                                      | 4.46% | 1.51% | 0.79% | 0.99% | 0.58% |
| 1/22/2020 | 8.36%                                                       | 4.95% | 1.15% | 0.89% | 0.82% | 0.34% |
| 1/23/2020 | 9.76%                                                       | 4.81% | 1.18% | 0.64% | 0.84% | 0.43% |
| 1/24/2020 | 8.44%                                                       | 4.62% | 1.01% | 0.83% | 0.68% | 0.52% |
| 1/25/2020 | 8.53%                                                       | 5.79% | 1.43% | 1.06% | 0.62% | 0.60% |
| 1/26/2020 | 9.14%                                                       | 5.36% | 1.60% | 1.28% | 0.64% | 0.73% |
| 1/27/2020 | 8.87%                                                       | 5.79% | 1.80% | 1.22% | 1.07% | 0.73% |
| 1/28/2020 | 8.02%                                                       | 5.00% | 1.02% | 0.86% | 0.81% | 0.49% |
| 1/29/2020 | 11.08%                                                      | 5.18% | 1.24% | 1.02% | 0.57% | 0.65% |
| 1/30/2020 | 11.15%                                                      | 4.80% | 1.37% | 1.24% | 1.33% | 0.52% |
| 1/31/2020 | 8.81%                                                       | 4.10% | 1.24% | 0.74% | 0.94% | 0.56% |
| 2/1/2020  | 10.77%                                                      | 5.91% | 1.47% | 0.96% | 0.77% | 0.73% |
| 2/2/2020  | 10.17%                                                      | 5.69% | 0.93% | 0.64% | 0.92% | 0.59% |
| 2/3/2020  | 8.64%                                                       | 4.42% | 1.24% | 0.92% | 0.68% | 0.83% |
| 2/4/2020  | 8.39%                                                       | 5.13% | 1.24% | 1.31% | 0.97% | 0.89% |
| 2/5/2020  | 6.75%                                                       | 4.16% | 1.11% | 1.02% | 1.30% | 0.53% |
| 2/6/2020  | 8.79%                                                       | 5.00% | 1.06% | 1.03% | 0.77% | 0.40% |
| 2/7/2020  | 8.62%                                                       | 4.74% | 1.01% | 1.42% | 0.98% | 0.46% |
| 2/8/2020  | 8.93%                                                       | 3.78% | 1.36% | 1.72% | 0.90% | 0.60% |
| 2/9/2020  | 9.10%                                                       | 5.50% | 1.74% | 1.82% | 1.45% | 0.82% |
| 2/10/2020 | 9.59%                                                       | 4.51% | 1.37% | 1.17% | 0.96% | 0.34% |
| 2/11/2020 | 8.59%                                                       | 4.30% | 1.36% | 0.87% | 0.85% | 0.55% |
| 2/12/2020 | 8.81%                                                       | 3.83% | 1.67% | 1.44% | 1.10% | 0.82% |
| 2/13/2020 | 8.77%                                                       | 4.22% | 1.59% | 0.66% | 0.58% | 0.22% |
| 2/14/2020 | 7.57%                                                       | 4.03% | 1.17% | 0.91% | 0.73% | 0.50% |
| 2/15/2020 | 11.41%                                                      | 6.12% | 1.06% | 1.05% | 1.05% | 0.75% |
| 2/16/2020 | 9.31%                                                       | 5.18% | 1.06% | 1.37% | 0.83% | 0.64% |
| 2/17/2020 | 8.78%                                                       | 5.59% | 1.52% | 1.43% | 0.97% | 0.53% |