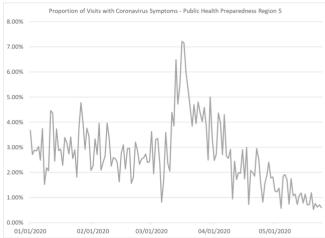

Data reported may change as visit information is received.

Proportion of Visits with Coronavirus Symptoms by Public Health Preparedness Region

| Date      | 1     | 2N    | 25    | 3     | 5     | 6     | 7     | 8     |
|-----------|-------|-------|-------|-------|-------|-------|-------|-------|
| 1/1/2020  | 2.90% | 4.05% | 3.14% | 1.46% | 3.68% | 4.29% | 1.66% | 4.93% |
| 1/2/2020  | 0.55% | 2.61% | 2.99% | 1.06% | 2.71% | 3.64% | 2.28% | 1.63% |
| 1/3/2020  | 1.08% | 2.68% | 2.84% | 1.19% | 2.88% | 3.09% | 0.76% | 2.66% |
| 1/4/2020  | 2.59% | 2.40% | 2.83% | 1.26% | 2.86% | 3.26% | 1.16% | 1.69% |
| 1/5/2020  | 1.74% | 2.86% | 2.06% | 0.83% | 3.03% | 3.65% | 2.36% | 2.10% |
| 1/6/2020  |       |       |       |       |       |       |       |       |
| 1/7/2020  | 0.64% | 2.29% | 2.45% | 0.95% | 3.74% | 3.30% | 0.72% | 2.25% |
| 1/8/2020  |       |       |       |       |       |       |       |       |
| 1/9/2020  | 0.82% | 2.12% | 1.54% | 0.45% | 2.18% | 2.22% | 0.97% | 1.18% |
| 1/10/2020 | 1.75% | 1.81% | 1.43% | 0.47% | 2.07% | 2.79% | 0.18% | 2.08% |
| 1/11/2020 | 1.31% | 2.63% | 2.18% | 0.94% | 4.46% | 3.37% | 0.65% | 0.98% |
| 1/12/2020 | 0.65% | 2.86% | 1.95% | 1.58% | 4.36% | 3.18% | 0.84% | 3.27% |
| 1/13/2020 | 1.35% | 2.54% | 2.04% | 0.71% | 2.45% | 2.64% | 1.08% | 2.74% |
| 1/14/2020 | 0.82% | 2.72% | 1.60% | 1.09% | 3.73% | 2.37% | 0.75% | 2.61% |
| 1/15/2020 |       |       |       |       |       |       |       |       |
| 1/16/2020 | 1.16% | 2.10% | 1.73% | 0.72% | 2.92% | 2.64% | 1.44% | 1.33% |
| 1/17/2020 | 0.76% | 1.97% | 1.81% | 1.14% | 2.29% | 2.07% | 0.83% | 2.73% |
| 1/18/2020 | 1.64% | 2.07% | 1.63% | 1.02% | 3.39% | 3.48% | 1.32% | 2.22% |
| 1/19/2020 | 1.23% | 1.45% | 2.23% | 0.91% | 3.18% | 3.08% | 1.89% | 2.99% |
| 1/20/2020 | 1.05% | 1.82% | 2.14% | 0.95% | 2.73% | 3.81% | 0.72% | 2.09% |
| 1/21/2020 |       |       |       |       |       |       |       |       |
| 1/22/2020 | 1.41% | 1.55% | 1.94% | 1.02% | 2.56% | 2.95% | 1.18% | 3.98% |

| Date      | 1     | 2N    | 25    | 3     | 5      | 6     | 7           | 8     |
|-----------|-------|-------|-------|-------|--------|-------|-------------|-------|
| 1/23/2020 |       |       |       |       |        |       |             | 3.52% |
| 1/24/2020 | 1.28% | 2.17% | 1.25% | 0.58% | 1.82%  | 3.05% | 1.34%       | 4.31% |
| 1/25/2020 |       |       |       |       | _      |       |             | 2.90% |
| 1/26/2020 | 1.42% | 2.57% | 2.22% | 1.65% | 4.78%  | 3.01% | 1.76%       | 3.29% |
| 1/27/2020 | 1.30% | 2.92% | 2.41% | 0.98% | 3.98%  | 2.85% | 2.66%       | 5.57% |
| 1/28/2020 | 1.35% | 1.80% | 1.65% | 1.25% | 2.92%  | 3.24% | 1.65%       | 2.99% |
| 1/29/2020 | 1.16% | 3.03% | 1.88% | 0.80% | 3.76%  | 3.43% | 1.00%       | 4.72% |
| 1/30/2020 | 1.52% | 2.71% | 1.98% | 1.06% | 3.45%  | 3.94% | 1.63%       | 2.06% |
| 1/31/2020 | 1.01% | 2.14% | 1.84% | 0.52% | 2.08%  | 3.58% | 2.43%       | 2.06% |
| 2/1/2020  | 1.80% | 3.32% | 2.47% | 1.31% | 2.25%  | 3.11% | 2.57%       | 6.15% |
| 2/2/2020  | 2.36% | 2.80% | 2.03% | 1.23% | 3.33%  | 3.34% | 1.74%       | 1.76% |
| 2/3/2020  | 1.92% | 1.93% | 2.18% | 0.97% | 2.72%  | 2.52% | 2.73%       | 3.29% |
| 2/4/2020  | 1.24% | 2.70% | 2.09% | 1.01% | 3.96%  | 2.98% | 1.88%       | 3.59% |
| 2/5/2020  | 1.43% | 1.83% | 1.84% | 1.51% | 2.08%  | 2.65% | 1.89%       | 2.52% |
| 2/6/2020  | 0.90% | 1.91% | 2.03% | 1.42% | 2.39%  | 2.83% | 1.30%       | 4.64% |
| 2/7/2020  | 1.65% | 1.77% | 1.84% | 0.95% | 2.65%  | 3.23% | 2.09%       | 2.21% |
| 2/8/2020  |       |       |       |       |        |       | 1.95%       |       |
| 2/9/2020  |       |       |       |       |        |       | 3.50%       |       |
| 2/10/2020 |       |       |       |       |        |       |             |       |
| 2/11/2020 |       |       |       |       |        |       |             |       |
| 2/11/2020 |       |       |       |       |        |       |             |       |
| 2/13/2020 |       |       |       |       |        |       |             |       |
| 2/13/2020 |       |       |       |       |        |       | 1.27%       | 1.82% |
| 2/14/2020 |       |       |       |       |        |       |             | 4.68% |
|           |       |       |       |       |        |       |             |       |
| 2/16/2020 |       |       |       |       |        |       |             |       |
| 2/17/2020 |       |       |       |       |        |       |             |       |
| 2/18/2020 |       |       |       |       |        |       |             | 3.00% |
| 2/19/2020 |       |       |       |       |        |       |             |       |
| 2/20/2020 |       |       |       |       |        |       |             | 1.40% |
| 2/21/2020 |       |       |       |       | _      |       |             | 1.69% |
| 2/22/2020 |       |       |       |       | _      |       |             | 2.55% |
| 2/23/2020 |       |       |       |       |        |       |             |       |
| 2/24/2020 |       |       |       |       |        |       |             |       |
| 2/25/2020 |       |       |       |       | _      |       |             |       |
| 2/26/2020 |       |       |       |       |        |       |             |       |
| 2/27/2020 | 1.59% | 1.59% | 1.59% | 0.60% | 2.74%  | 2.85% | 1.85%       | 2.27% |
| 2/28/2020 | 2.04% | 2.47% | 1.94% | 0.93% | 2.40%  | 2.99% | 1.23%       | 2.55% |
| 2/29/2020 | 1.76% | 1.78% | 2.03% | 1.03% | 2.42%  | 3.02% | 2.02%       | 2.04% |
| 3/1/2020  | 2.00% | 2.30% | 1.43% | 0.93% | 3.62%  | 3.78% | 1.43%       | 3.74% |
| 3/2/2020  | 1.30% | 2.10% | 1.56% | 0.89% | 1.94%  | 2.93% | 1.15%       | 5.25% |
| 3/3/2020  | 2.21% | 2.21% | 1.95% | 0.59% | 3.31%  | 2.51% | 1.54%       | 5.06% |
| 3/4/2020  | 1.14% | 1.67% | 2.07% | 0.78% | 3.35%  | 3.03% | 1.57%       | 3.76% |
| 3/5/2020  | 1.39% | 2.00% | 2.04% | 0.95% | 2.38%  | 2.55% | 1.58%       | 2.52% |
| 3/6/2020  | 1.37% | 1.26% | 1.31% | 1.02% | 0.82%  | 2.28% | 1.11%       | 3.19% |
| 3/7/2020  | 1.16% | 0.97% | 1.01% | 0.84% | 1.70%  | 2.09% | 2.21%       | 0.29% |
| 3/8/2020  |       |       |       |       |        |       |             |       |
| 3/9/2020  |       |       |       |       |        |       | <del></del> |       |
| 3/10/2020 |       |       |       |       |        |       |             |       |
| 3/11/2020 |       |       |       |       |        |       |             |       |
| 3/12/2020 |       |       |       |       |        |       | <del></del> |       |
| 3/13/2020 |       |       |       |       |        |       |             |       |
| 3/14/2020 |       |       |       |       |        |       |             |       |
| 3/15/2020 |       |       |       |       |        |       | <del></del> |       |
| 3/16/2020 |       |       |       |       |        |       |             |       |
| 3/17/2020 |       |       |       |       |        |       |             |       |
|           |       |       |       |       |        |       |             |       |
| 3/18/2020 |       |       |       |       |        |       |             |       |
| 3/19/2020 |       |       |       |       |        |       |             |       |
| 3/20/2020 |       |       |       |       |        |       | <del></del> |       |
| 3/21/2020 | 2.39% | ტ.38% | 4.34% | 2.61% | J3.85% | 3.11% | 3.38%       | 1.63% |

| Date         | 1      | 201    | 20                                               | 2       | 5       | 6      | 7           |        |
|--------------|--------|--------|--------------------------------------------------|---------|---------|--------|-------------|--------|
| Date         | -      | 2N     | <b>2S</b>                                        | 3       | _       | 2 400/ | -           | 1 700/ |
| 3/22/2020    |        |        |                                                  |         |         |        |             |        |
| 3/23/2020    |        |        |                                                  |         |         |        |             |        |
| 3/24/2020    |        |        |                                                  |         |         |        |             |        |
| 3/25/2020    |        |        |                                                  |         |         |        |             |        |
| 3/26/2020    |        |        |                                                  |         |         |        |             |        |
| 3/27/2020    |        |        |                                                  |         |         |        |             |        |
| 3/28/2020    |        |        |                                                  |         |         |        |             |        |
| 3/29/2020    | 3.90%  | 8.46%  | 6.23%                                            | 2.85%   | 2.50%   | 2.85%  | 1.95%       | 3.66%  |
| 3/30/2020    | 3.62%  | 7.36%  | 5.91%                                            | 2.07%   | 5.00%   | 2.62%  | 2.15%       | 1.18%  |
| 3/31/2020    | 3.32%  | 8.30%  | 5.11%                                            | 2.75%   | 3.36%   | 2.16%  | 0.40%       | 3.11%  |
| 4/1/2020     | 2.68%  | 7.17%  | 4.96%                                            | 1.64%   | 2.48%   | 2.94%  | 5.24%       | 1.04%  |
| 4/2/2020     | 3.24%  | 5.67%  | 5.38%                                            | 1.04%   | 2.73%   | 2.28%  | 2.61%       | 3.05%  |
| 4/3/2020     | 3.81%  | 7.00%  | 4.97%                                            | 1.75%   | 4.37%   | 1.69%  | 3.69%       | 1.14%  |
| 4/4/2020     | 2.35%  | 5.99%  | 4.27%                                            | 1.40%   | 3.99%   | 1.45%  | 2.63%       | 0.63%  |
| 4/5/2020     | 2.22%  | 4.40%  | 4.49%                                            | 1.51%   | 2.71%   | 1.08%  | 4.41%       | 1.84%  |
| 4/6/2020     | 2.40%  | 4.91%  | 3.92%                                            | 1.57%   | 4.30%   | 2.91%  | 2.69%       | 5.44%  |
| 4/7/2020     | 2.89%  | 5.16%  | 3.60%                                            | 1.99%   | 2.65%   | 1.42%  | 5.00%       | 3.50%  |
| 4/8/2020     |        |        |                                                  |         |         |        | 0.80%       |        |
| 4/9/2020     |        |        |                                                  |         |         |        | 2.13%       |        |
| 4/10/2020    |        |        |                                                  |         |         |        |             |        |
| 4/11/2020    |        |        |                                                  |         |         |        |             |        |
| 4/12/2020    |        |        |                                                  |         |         |        |             |        |
| 4/13/2020    |        |        |                                                  |         |         |        |             | 1.23%  |
| 4/14/2020    |        |        |                                                  |         |         |        |             |        |
| 4/15/2020    |        |        |                                                  |         |         |        |             |        |
| 4/16/2020    |        |        |                                                  |         |         | 1.50%  |             |        |
| 4/17/2020    |        |        |                                                  |         |         |        | 2.15%       | 1.79%  |
| 4/18/2020    |        |        |                                                  |         |         | 1.36%  |             |        |
| 4/19/2020    |        |        |                                                  |         |         | 1.26%  |             |        |
| 4/20/2020    |        |        |                                                  |         |         |        |             | 2.62%  |
|              |        |        |                                                  |         |         |        |             |        |
| 4/21/2020    |        |        |                                                  |         |         |        |             |        |
| 4/22/2020    |        |        |                                                  |         |         |        |             |        |
| 4/23/2020    |        |        |                                                  |         |         |        |             |        |
| 4/24/2020    |        |        |                                                  |         |         |        |             |        |
| 4/25/2020    |        |        |                                                  |         |         |        |             |        |
| 4/26/2020    |        |        |                                                  |         |         |        | <del></del> |        |
| 4/27/2020    |        |        |                                                  |         |         |        |             |        |
| 4/28/2020    |        |        |                                                  |         |         |        |             |        |
| 4/29/2020    |        |        |                                                  |         |         |        | <del></del> |        |
| 4/30/2020    |        |        |                                                  |         |         |        |             |        |
| 5/1/2020     | 1.45%  | 1.32%  | 1.17%                                            | 0.48%   | 1.26%   | 0.90%  | 2.14%       | 1.04%  |
| 5/2/2020     | 1.56%  | 1.60%  | 1.47%                                            | 0.43%   | 1.23%   | 0.81%  | 0.72%       | 0.45%  |
| 5/3/2020     |        |        | <del>                                     </del> |         |         |        | 0.00%       | 1.11%  |
| 5/4/2020     | 1.45%  | 1.27%  | 1.05%                                            | 0.50%   | 0.57%   | 1.48%  | 0.68%       | 1.58%  |
| 5/5/2020     | 0.97%  | 1.13%  | 1.03%                                            | 0.43%   | 1.85%   | 0.77%  | 2.33%       |        |
| 5/6/2020     | 0.47%  | 1.32%  | 0.93%                                            | 0.18%   | 1.91%   | 0.92%  | 0.70%       | 1.18%  |
| 5/7/2020     | 0.67%  | 1.03%  | 0.72%                                            | 0.34%   | 1.71%   | 1.15%  | 0.00%       | 0.47%  |
| 5/8/2020     | 0.37%  | 0.90%  | 1.22%                                            | 0.45%   | 0.73%   | 1.23%  | 1.47%       | 1.84%  |
| 5/9/2020     | 0.27%  | 1.11%  | 1.00%                                            | 0.23%   | 1.75%   | 0.96%  | 0.00%       | 0.00%  |
| 5/10/2020    | 0.43%  | 1.45%  | 0.97%                                            | 0.75%   | 1.07%   | 1.31%  | 2.86%       | 1.72%  |
| 5/11/2020    | 0.85%  | 1.22%  | 1.00%                                            | 0.32%   | 1.13%   | 1.23%  | 1.30%       | 1.87%  |
| 5/12/2020    | 0.45%  | 1.21%  | 1.17%                                            | 0.48%   | 0.73%   | 1.11%  | 0.97%       | 0.97%  |
| 5/13/2020    |        |        |                                                  |         |         |        | <del></del> |        |
| 5/14/2020    |        |        |                                                  |         |         |        |             |        |
| 5/15/2020    |        |        |                                                  |         |         |        |             |        |
| 5/16/2020    |        |        |                                                  |         |         |        |             |        |
| 5/17/2020    |        |        |                                                  |         |         |        |             |        |
| 5/18/2020    |        |        |                                                  |         |         |        |             |        |
| 5/19/2020    |        |        |                                                  |         |         |        |             |        |
| D/ 1 J/ 2020 | 1.2070 | 0.0970 | 0.7070                                           | J.ZZ 70 | 111 270 | 0.7570 | 0.0070      | 0.0070 |

| Date      | 1     | 2N    | 2S    | 3     | 5     | 6     | 7     | 8     |
|-----------|-------|-------|-------|-------|-------|-------|-------|-------|
| 5/20/2020 | 0.41% | 0.58% | 0.80% | 0.30% | 0.53% | 0.94% | 0.28% | 0.00% |
| 5/21/2020 | 1.44% | 0.59% | 0.74% | 0.45% | 0.76% | 0.78% | 0.52% | 0.45% |
| 5/22/2020 | 0.78% | 0.73% | 0.78% | 0.15% | 0.61% | 0.85% | 0.55% | 0.40% |
| 5/23/2020 | 0.64% | 0.64% | 0.62% | 0.45% | 0.71% | 0.73% | 0.84% | 1.16% |
| 5/24/2020 | 0.41% | 0.66% | 0.72% | 0.09% | 0.60% | 0.77% | 0.54% | 0.00% |