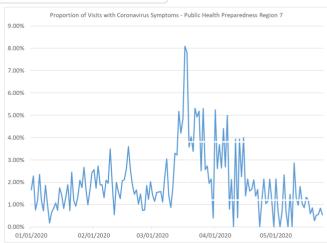

Data reported may change as visit information is received.

Proportion of Visits with Coronavirus Symptoms by Public Health Preparedness Region

| Date      | 1     | 2N    | 25    | 3     | 5     | 6     | 7     | 8     |
|-----------|-------|-------|-------|-------|-------|-------|-------|-------|
| 1/1/2020  | 2.90% | 4.05% | 3.14% | 1.46% | 3.68% | 4.29% | 1.66% | 4.93% |
| 1/2/2020  | 0.55% | 2.61% | 2.99% | 1.06% | 2.71% | 3.64% | 2.28% | 1.63% |
| 1/3/2020  | 1.08% | 2.68% | 2.84% | 1.19% | 2.88% | 3.09% | 0.76% | 2.66% |
| 1/4/2020  | 2.59% | 2.40% | 2.83% | 1.26% | 2.86% | 3.26% | 1.16% | 1.69% |
| 1/5/2020  | 1.74% | 2.86% | 2.06% | 0.83% | 3.03% | 3.65% | 2.36% | 2.10% |
| 1/6/2020  |       |       |       |       |       |       |       |       |
| 1/7/2020  | 0.64% | 2.29% | 2.45% | 0.95% | 3.74% | 3.30% | 0.72% | 2.25% |
| 1/8/2020  |       |       |       |       |       |       |       |       |
| 1/9/2020  | 0.82% | 2.12% | 1.54% | 0.45% | 2.18% | 2.22% | 0.97% | 1.18% |
| 1/10/2020 | 1.75% | 1.81% | 1.43% | 0.47% | 2.07% | 2.79% | 0.18% | 2.08% |
| 1/11/2020 | 1.31% | 2.63% | 2.18% | 0.94% | 4.46% | 3.37% | 0.65% | 0.98% |
| 1/12/2020 | 0.65% | 2.86% | 1.95% | 1.58% | 4.36% | 3.18% | 0.84% | 3.27% |
| 1/13/2020 | 1.35% | 2.54% | 2.04% | 0.71% | 2.45% | 2.64% | 1.08% | 2.74% |
| 1/14/2020 | 0.82% | 2.72% | 1.60% | 1.09% | 3.73% | 2.37% | 0.75% | 2.61% |
| 1/15/2020 |       |       |       |       |       |       |       |       |
| 1/16/2020 | 1.16% | 2.10% | 1.73% | 0.72% | 2.92% | 2.64% | 1.44% | 1.33% |
| 1/17/2020 | 0.76% | 1.97% | 1.81% | 1.14% | 2.29% | 2.07% | 0.83% | 2.73% |
| 1/18/2020 | 1.64% | 2.07% | 1.63% | 1.02% | 3.39% | 3.48% | 1.32% | 2.22% |
| 1/19/2020 | 1.23% | 1.45% | 2.23% | 0.91% | 3.18% | 3.08% | 1.89% | 2.99% |
| 1/20/2020 | 1.05% | 1.82% | 2.14% | 0.95% | 2.73% | 3.81% | 0.72% | 2.09% |
| 1/21/2020 |       |       |       |       |       |       |       |       |
| 1/22/2020 | 1.41% | 1.55% | 1.94% | 1.02% | 2.56% | 2.95% | 1.18% | 3.98% |

| Date      | 1     | 2N    | 25    | 3     | 5      | 6     | 7           | 8     |
|-----------|-------|-------|-------|-------|--------|-------|-------------|-------|
| 1/23/2020 |       |       |       |       |        |       |             | 3.52% |
| 1/24/2020 | 1.28% | 2.17% | 1.25% | 0.58% | 1.82%  | 3.05% | 1.34%       | 4.31% |
| 1/25/2020 |       |       |       |       | _      |       |             | 2.90% |
| 1/26/2020 | 1.42% | 2.57% | 2.22% | 1.65% | 4.78%  | 3.01% | 1.76%       | 3.29% |
| 1/27/2020 | 1.30% | 2.92% | 2.41% | 0.98% | 3.98%  | 2.85% | 2.66%       | 5.57% |
| 1/28/2020 | 1.35% | 1.80% | 1.65% | 1.25% | 2.92%  | 3.24% | 1.65%       | 2.99% |
| 1/29/2020 | 1.16% | 3.03% | 1.88% | 0.80% | 3.76%  | 3.43% | 1.00%       | 4.72% |
| 1/30/2020 | 1.52% | 2.71% | 1.98% | 1.06% | 3.45%  | 3.94% | 1.63%       | 2.06% |
| 1/31/2020 | 1.01% | 2.14% | 1.84% | 0.52% | 2.08%  | 3.58% | 2.43%       | 2.06% |
| 2/1/2020  | 1.80% | 3.32% | 2.47% | 1.31% | 2.25%  | 3.11% | 2.57%       | 6.15% |
| 2/2/2020  | 2.36% | 2.80% | 2.03% | 1.23% | 3.33%  | 3.34% | 1.74%       | 1.76% |
| 2/3/2020  | 1.92% | 1.93% | 2.18% | 0.97% | 2.72%  | 2.52% | 2.73%       | 3.29% |
| 2/4/2020  | 1.24% | 2.70% | 2.09% | 1.01% | 3.96%  | 2.98% | 1.88%       | 3.59% |
| 2/5/2020  | 1.43% | 1.83% | 1.84% | 1.51% | 2.08%  | 2.65% | 1.89%       | 2.52% |
| 2/6/2020  | 0.90% | 1.91% | 2.03% | 1.42% | 2.39%  | 2.83% | 1.30%       | 4.64% |
| 2/7/2020  | 1.65% | 1.77% | 1.84% | 0.95% | 2.65%  | 3.23% | 2.09%       | 2.21% |
| 2/8/2020  |       |       |       |       |        |       | 1.95%       |       |
| 2/9/2020  |       |       |       |       |        |       | 3.50%       |       |
| 2/10/2020 |       |       |       |       |        |       |             |       |
| 2/11/2020 |       |       |       |       |        |       |             |       |
| 2/11/2020 |       |       |       |       |        |       |             |       |
| 2/13/2020 |       |       |       |       |        |       |             |       |
| 2/13/2020 |       |       |       |       |        |       | 1.27%       | 1.82% |
| 2/14/2020 |       |       |       |       |        |       |             | 4.68% |
|           |       |       |       |       |        |       |             |       |
| 2/16/2020 |       |       |       |       |        |       |             |       |
| 2/17/2020 |       |       |       |       |        |       |             |       |
| 2/18/2020 |       |       |       |       |        |       |             | 3.00% |
| 2/19/2020 |       |       |       |       |        |       |             |       |
| 2/20/2020 |       |       |       |       |        |       |             | 1.40% |
| 2/21/2020 |       |       |       |       | _      |       |             | 1.69% |
| 2/22/2020 |       |       |       |       | _      |       |             | 2.55% |
| 2/23/2020 |       |       |       |       |        |       |             |       |
| 2/24/2020 |       |       |       |       |        |       |             |       |
| 2/25/2020 |       |       |       |       | _      |       |             |       |
| 2/26/2020 |       |       |       |       |        |       |             |       |
| 2/27/2020 | 1.59% | 1.59% | 1.59% | 0.60% | 2.74%  | 2.85% | 1.85%       | 2.27% |
| 2/28/2020 | 2.04% | 2.47% | 1.94% | 0.93% | 2.40%  | 2.99% | 1.23%       | 2.55% |
| 2/29/2020 | 1.76% | 1.78% | 2.03% | 1.03% | 2.42%  | 3.02% | 2.02%       | 2.04% |
| 3/1/2020  | 2.00% | 2.30% | 1.43% | 0.93% | 3.62%  | 3.78% | 1.43%       | 3.74% |
| 3/2/2020  | 1.30% | 2.10% | 1.56% | 0.89% | 1.94%  | 2.93% | 1.15%       | 5.25% |
| 3/3/2020  | 2.21% | 2.21% | 1.95% | 0.59% | 3.31%  | 2.51% | 1.54%       | 5.06% |
| 3/4/2020  | 1.14% | 1.67% | 2.07% | 0.78% | 3.35%  | 3.03% | 1.57%       | 3.76% |
| 3/5/2020  | 1.39% | 2.00% | 2.04% | 0.95% | 2.38%  | 2.55% | 1.58%       | 2.52% |
| 3/6/2020  | 1.37% | 1.26% | 1.31% | 1.02% | 0.82%  | 2.28% | 1.11%       | 3.19% |
| 3/7/2020  | 1.16% | 0.97% | 1.01% | 0.84% | 1.70%  | 2.09% | 2.21%       | 0.29% |
| 3/8/2020  |       |       |       |       |        |       |             |       |
| 3/9/2020  |       |       |       |       |        |       | <del></del> |       |
| 3/10/2020 |       |       |       |       |        |       |             |       |
| 3/11/2020 |       |       |       |       |        |       |             |       |
| 3/12/2020 |       |       |       |       |        |       | <del></del> |       |
| 3/13/2020 |       |       |       |       |        |       |             |       |
| 3/14/2020 |       |       |       |       |        |       |             |       |
| 3/15/2020 |       |       |       |       |        |       | <del></del> |       |
| 3/16/2020 |       |       |       |       |        |       |             |       |
| 3/17/2020 |       |       |       |       |        |       |             |       |
|           |       |       |       |       |        |       |             |       |
| 3/18/2020 |       |       |       |       |        |       |             |       |
| 3/19/2020 |       |       |       |       |        |       |             |       |
| 3/20/2020 |       |       |       |       |        |       | <del></del> |       |
| 3/21/2020 | 2.39% | ტ.38% | 4.34% | 2.61% | J3.85% | 3.11% | 3.38%       | 1.63% |

| Date         | 1      | 201    | 20                                               | 2       | 5       | 6      | 7           |        |
|--------------|--------|--------|--------------------------------------------------|---------|---------|--------|-------------|--------|
| Date         | -      | 2N     | <b>2S</b>                                        | 3       | _       | 2 400/ | -           | 1 700/ |
| 3/22/2020    |        |        |                                                  |         |         |        |             |        |
| 3/23/2020    |        |        |                                                  |         |         |        |             |        |
| 3/24/2020    |        |        |                                                  |         |         |        |             |        |
| 3/25/2020    |        |        |                                                  |         |         |        |             |        |
| 3/26/2020    |        |        |                                                  |         |         |        |             |        |
| 3/27/2020    |        |        |                                                  |         |         |        |             |        |
| 3/28/2020    |        |        |                                                  |         |         |        |             |        |
| 3/29/2020    | 3.90%  | 8.46%  | 6.23%                                            | 2.85%   | 2.50%   | 2.85%  | 1.95%       | 3.66%  |
| 3/30/2020    | 3.62%  | 7.36%  | 5.91%                                            | 2.07%   | 5.00%   | 2.62%  | 2.15%       | 1.18%  |
| 3/31/2020    | 3.32%  | 8.30%  | 5.11%                                            | 2.75%   | 3.36%   | 2.16%  | 0.40%       | 3.11%  |
| 4/1/2020     | 2.68%  | 7.17%  | 4.96%                                            | 1.64%   | 2.48%   | 2.94%  | 5.24%       | 1.04%  |
| 4/2/2020     | 3.24%  | 5.67%  | 5.38%                                            | 1.04%   | 2.73%   | 2.28%  | 2.61%       | 3.05%  |
| 4/3/2020     | 3.81%  | 7.00%  | 4.97%                                            | 1.75%   | 4.37%   | 1.69%  | 3.69%       | 1.14%  |
| 4/4/2020     | 2.35%  | 5.99%  | 4.27%                                            | 1.40%   | 3.99%   | 1.45%  | 2.63%       | 0.63%  |
| 4/5/2020     | 2.22%  | 4.40%  | 4.49%                                            | 1.51%   | 2.71%   | 1.08%  | 4.41%       | 1.84%  |
| 4/6/2020     | 2.40%  | 4.91%  | 3.92%                                            | 1.57%   | 4.30%   | 2.91%  | 2.69%       | 5.44%  |
| 4/7/2020     | 2.89%  | 5.16%  | 3.60%                                            | 1.99%   | 2.65%   | 1.42%  | 5.00%       | 3.50%  |
| 4/8/2020     |        |        |                                                  |         |         |        | 0.80%       |        |
| 4/9/2020     |        |        |                                                  |         |         |        | 2.13%       |        |
| 4/10/2020    |        |        |                                                  |         |         |        |             |        |
| 4/11/2020    |        |        |                                                  |         |         |        |             |        |
| 4/12/2020    |        |        |                                                  |         |         |        |             |        |
| 4/13/2020    |        |        |                                                  |         |         |        |             | 1.23%  |
| 4/14/2020    |        |        |                                                  |         |         |        |             |        |
| 4/15/2020    |        |        |                                                  |         |         |        |             |        |
| 4/16/2020    |        |        |                                                  |         |         | 1.50%  |             |        |
| 4/17/2020    |        |        |                                                  |         |         |        | 2.15%       | 1.79%  |
| 4/18/2020    |        |        |                                                  |         |         | 1.36%  |             |        |
| 4/19/2020    |        |        |                                                  |         |         | 1.26%  |             |        |
| 4/20/2020    |        |        |                                                  |         |         |        |             | 2.62%  |
|              |        |        |                                                  |         |         |        |             |        |
| 4/21/2020    |        |        |                                                  |         |         |        |             |        |
| 4/22/2020    |        |        |                                                  |         |         |        |             |        |
| 4/23/2020    |        |        |                                                  |         |         |        |             |        |
| 4/24/2020    |        |        |                                                  |         |         |        |             |        |
| 4/25/2020    |        |        |                                                  |         |         |        |             |        |
| 4/26/2020    |        |        |                                                  |         |         |        | <del></del> |        |
| 4/27/2020    |        |        |                                                  |         |         |        |             |        |
| 4/28/2020    |        |        |                                                  |         |         |        |             |        |
| 4/29/2020    |        |        |                                                  |         |         |        | <del></del> |        |
| 4/30/2020    |        |        |                                                  |         |         |        |             |        |
| 5/1/2020     | 1.45%  | 1.32%  | 1.17%                                            | 0.48%   | 1.26%   | 0.90%  | 2.14%       | 1.04%  |
| 5/2/2020     | 1.56%  | 1.60%  | 1.47%                                            | 0.43%   | 1.23%   | 0.81%  | 0.72%       | 0.45%  |
| 5/3/2020     |        |        | <del>                                     </del> |         |         |        | 0.00%       | 1.11%  |
| 5/4/2020     | 1.45%  | 1.27%  | 1.05%                                            | 0.50%   | 0.57%   | 1.48%  | 0.68%       | 1.58%  |
| 5/5/2020     | 0.97%  | 1.13%  | 1.03%                                            | 0.43%   | 1.85%   | 0.77%  | 2.33%       |        |
| 5/6/2020     | 0.47%  | 1.32%  | 0.93%                                            | 0.18%   | 1.91%   | 0.92%  | 0.70%       | 1.18%  |
| 5/7/2020     | 0.67%  | 1.03%  | 0.72%                                            | 0.34%   | 1.71%   | 1.15%  | 0.00%       | 0.47%  |
| 5/8/2020     | 0.37%  | 0.90%  | 1.22%                                            | 0.45%   | 0.73%   | 1.23%  | 1.47%       | 1.84%  |
| 5/9/2020     | 0.27%  | 1.11%  | 1.00%                                            | 0.23%   | 1.75%   | 0.96%  | 0.00%       | 0.00%  |
| 5/10/2020    | 0.43%  | 1.45%  | 0.97%                                            | 0.75%   | 1.07%   | 1.31%  | 2.86%       | 1.72%  |
| 5/11/2020    | 0.85%  | 1.22%  | 1.00%                                            | 0.32%   | 1.13%   | 1.23%  | 1.30%       | 1.87%  |
| 5/12/2020    | 0.45%  | 1.21%  | 1.17%                                            | 0.48%   | 0.73%   | 1.11%  | 0.97%       | 0.97%  |
| 5/13/2020    |        |        |                                                  |         |         |        | <del></del> |        |
| 5/14/2020    |        |        |                                                  |         |         |        |             |        |
| 5/15/2020    |        |        |                                                  |         |         |        |             |        |
| 5/16/2020    |        |        |                                                  |         |         |        |             |        |
| 5/17/2020    |        |        |                                                  |         |         |        |             |        |
| 5/18/2020    |        |        |                                                  |         |         |        |             |        |
| 5/19/2020    |        |        |                                                  |         |         |        |             |        |
| D/ 1 J/ 2020 | 1.2070 | 0.0970 | 0.7070                                           | J.ZZ 70 | 111 270 | 0.7570 | 0.0070      | 0.0070 |

| Date      | 1     | 2N    | 2S    | 3     | 5     | 6     | 7     | 8     |
|-----------|-------|-------|-------|-------|-------|-------|-------|-------|
| 5/20/2020 | 0.41% | 0.58% | 0.80% | 0.30% | 0.53% | 0.94% | 0.28% | 0.00% |
| 5/21/2020 | 1.44% | 0.59% | 0.74% | 0.45% | 0.76% | 0.78% | 0.52% | 0.45% |
| 5/22/2020 | 0.78% | 0.73% | 0.78% | 0.15% | 0.61% | 0.85% | 0.55% | 0.40% |
| 5/23/2020 | 0.64% | 0.64% | 0.62% | 0.45% | 0.71% | 0.73% | 0.84% | 1.16% |
| 5/24/2020 | 0.41% | 0.66% | 0.72% | 0.09% | 0.60% | 0.77% | 0.54% | 0.00% |