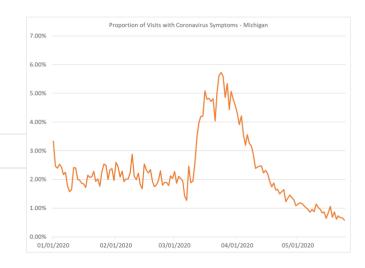

### Michigan Syndromic Surveillance - COVID-19

Syndromic Surveillance System data is obtained from approximately 183 facilities participating in syndromic surveillance (132 Emergency Departments (ED), 51 Urgent Cares) across the State of Michigan. The reporting is based on individuals who present at EDs and may not be representative of the overall population.

## **DESCRIPTION OF THE QUERY**

**Coronavirus-like symptoms:** This query searches visit free-text (chief complaint, triage notes, and clinical impression) for fever or chills AND cough or shortness of breath or difficulty breathing.

#### Information is updated daily.

**Note:** Recent changes in healthcare seeking behavior, including increasing use of telemedicine and recommendations to limit emergency department (ED) visits to severe illness, as well as changes in ED triage practices and alternative COVID-19 testing sites, are impacting ED visits in Michigan. These changes affect the numbers of people and their reasons for seeking care in the Urgent Care and ED settings.