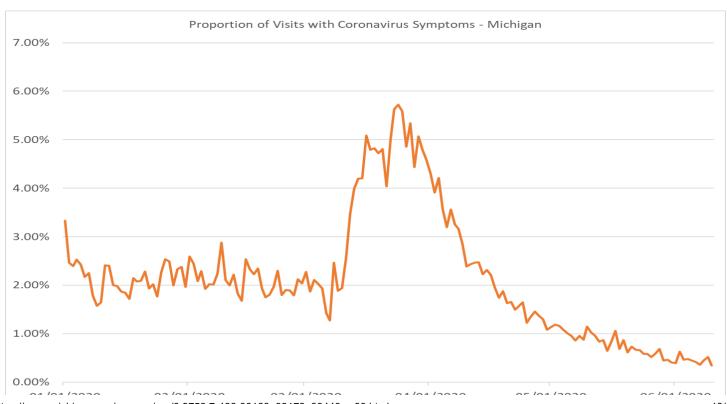

**Proportion of Visits with Coronavirus Symptoms** 

| Date      | Michigan |  |  |  |
|-----------|----------|--|--|--|
| 1/1/2020  | 3.33%    |  |  |  |
| 1/2/2020  | 2.47%    |  |  |  |
| 1/3/2020  | 2.39%    |  |  |  |
| 1/4/2020  | 2.52%    |  |  |  |
| 1/5/2020  | 2.43%    |  |  |  |
| 1/6/2020  | 2.17%    |  |  |  |
| 1/7/2020  | 2.25%    |  |  |  |
| 1/8/2020  | 1.78%    |  |  |  |
| 1/9/2020  | 1.57%    |  |  |  |
| 1/10/2020 | 1.65%    |  |  |  |
| 1/11/2020 | 2.41%    |  |  |  |
| 1/12/2020 | 2.40%    |  |  |  |
| 1/13/2020 | 2.00%    |  |  |  |

| Date      | Michigan |  |  |  |  |
|-----------|----------|--|--|--|--|
| 1/14/2020 | 1.98%    |  |  |  |  |
| 1/15/2020 | 1.87%    |  |  |  |  |
| 1/16/2020 | 1.84%    |  |  |  |  |
| 1/17/2020 | 1.72%    |  |  |  |  |
| 1/18/2020 | 2.15%    |  |  |  |  |
| 1/19/2020 | 2.08%    |  |  |  |  |
| 1/20/2020 | 2.09%    |  |  |  |  |
| 1/21/2020 | 2.28%    |  |  |  |  |
| 1/22/2020 | 1.93%    |  |  |  |  |
| 1/23/2020 | 2.02%    |  |  |  |  |
| 1/24/2020 | 1.77%    |  |  |  |  |
| 1/25/2020 | 2.27%    |  |  |  |  |
| 1/26/2020 | 2.53%    |  |  |  |  |
| 1/27/2020 | 2.49%    |  |  |  |  |
| 1/28/2020 | 2.00%    |  |  |  |  |
| 1/29/2020 | 2.33%    |  |  |  |  |
| 1/30/2020 | 2.38%    |  |  |  |  |
| 1/31/2020 | 1.96%    |  |  |  |  |
| 2/1/2020  | 2.59%    |  |  |  |  |
| 2/2/2020  | 2.44%    |  |  |  |  |
| 2/3/2020  | 2.08%    |  |  |  |  |
| 2/4/2020  | 2.29%    |  |  |  |  |
| 2/5/2020  | 1.92%    |  |  |  |  |
| 2/6/2020  | 2.02%    |  |  |  |  |
| 2/7/2020  | 2.01%    |  |  |  |  |
| 2/8/2020  | 2.23%    |  |  |  |  |
| 2/9/2020  | 2.88%    |  |  |  |  |
| 2/10/2020 | 2.11%    |  |  |  |  |
| 2/11/2020 | 2.00%    |  |  |  |  |
| 2/12/2020 | 2.22%    |  |  |  |  |
| 2/13/2020 | 1.83%    |  |  |  |  |
| 2/14/2020 | 1.68%    |  |  |  |  |
| 2/15/2020 | 2.54%    |  |  |  |  |
| 2/16/2020 | 2.33%    |  |  |  |  |
| 2/17/2020 | 2.22%    |  |  |  |  |
| 2/18/2020 | 2.34%    |  |  |  |  |
| 2/19/2020 | 1.93%    |  |  |  |  |
| 2/20/2020 | 1.75%    |  |  |  |  |
| 2/21/2020 | 1.80%    |  |  |  |  |
| 2/22/2020 | 1.96%    |  |  |  |  |
| 2/23/2020 | 2.30%    |  |  |  |  |
| 2/24/2020 | 1.80%    |  |  |  |  |

| Date      | Michigan |
|-----------|----------|
| 2/25/2020 | 1.90%    |
| 2/26/2020 | 1.89%    |
| 2/27/2020 | 1.79%    |
| 2/28/2020 | 2.12%    |
| 2/29/2020 | 2.04%    |
| 3/1/2020  | 2.27%    |
| 3/2/2020  | 1.87%    |
| 3/3/2020  | 2.10%    |
| 3/4/2020  | 2.02%    |
| 3/5/2020  | 1.93%    |
| 3/6/2020  | 1.42%    |
| 3/7/2020  | 1.28%    |
| 3/8/2020  | 2.47%    |
| 3/9/2020  | 1.89%    |
| 3/10/2020 | 1.94%    |
| 3/11/2020 | 2.56%    |
| 3/12/2020 | 3.47%    |
| 3/13/2020 | 3.99%    |
| 3/14/2020 | 4.20%    |
| 3/15/2020 | 4.20%    |
| 3/16/2020 | 5.09%    |
| 3/17/2020 | 4.79%    |
| 3/18/2020 | 4.82%    |
| 3/19/2020 | 4.72%    |
| 3/20/2020 | 4.81%    |
| 3/21/2020 | 4.04%    |
| 3/22/2020 | 5.01%    |
| 3/23/2020 | 5.63%    |
| 3/24/2020 | 5.72%    |
| 3/25/2020 | 5.58%    |
| 3/26/2020 | 4.85%    |
| 3/27/2020 | 5.34%    |
| 3/28/2020 | 4.44%    |
| 3/29/2020 | 5.07%    |
| 3/30/2020 | 4.79%    |
| 3/31/2020 | 4.58%    |
| 4/1/2020  | 4.30%    |
| 4/2/2020  | 3.91%    |
| 4/3/2020  | 4.22%    |
| 4/4/2020  | 3.56%    |
| 4/5/2020  | 3.20%    |
| 4/6/2020  | 3.56%    |

| 4/7/2020<br>4/8/2020 | 3.25%<br>3.16% |
|----------------------|----------------|
| 4/8/2020             | 3 16%          |
| 17 67 2020           | 5.10%          |
| 4/9/2020             | 2.85%          |
| 4/10/2020            | 2.38%          |
| 4/11/2020            | 2.43%          |
| 4/12/2020            | 2.46%          |
| 4/13/2020            | 2.47%          |
| 4/14/2020            | 2.23%          |
| 4/15/2020            | 2.31%          |
| 4/16/2020            | 2.21%          |
| 4/17/2020            | 1.95%          |
| 4/18/2020            | 1.74%          |
| 4/19/2020            | 1.87%          |
| 4/20/2020            | 1.63%          |
| 4/21/2020            | 1.66%          |
| 4/22/2020            | 1.49%          |
| 4/23/2020            | 1.58%          |
| 4/24/2020            | 1.64%          |
| 4/25/2020            | 1.23%          |
| 4/26/2020            | 1.35%          |
| 4/27/2020            | 1.46%          |
| 4/28/2020            | 1.37%          |
| 4/29/2020            | 1.29%          |
| 4/30/2020            | 1.08%          |
| 5/1/2020             | 1.13%          |
| 5/2/2020             | 1.18%          |
| 5/3/2020             | 1.16%          |
| 5/4/2020             | 1.08%          |
| 5/5/2020             | 1.01%          |
| 5/6/2020             | 0.96%          |
| 5/7/2020             | 0.86%          |
| 5/8/2020             | 0.95%          |
| 5/9/2020             | 0.88%          |
| 5/10/2020            | 1.14%          |
| 5/11/2020            | 1.02%          |
| 5/12/2020            | 0.95%          |
| 5/13/2020            | 0.84%          |
| 5/14/2020            | 0.86%          |
| 5/15/2020            | 0.65%          |
| 5/16/2020            | 0.84%          |
| 5/17/2020            | 1.05%          |
| 5/18/2020            | 0.69%          |

| Date      | Michigan |
|-----------|----------|
| 5/19/2020 | 0.87%    |
| 5/20/2020 | 0.61%    |
| 5/21/2020 | 0.73%    |
| 5/22/2020 | 0.67%    |
| 5/23/2020 | 0.66%    |
| 5/24/2020 | 0.58%    |
| 5/25/2020 | 0.58%    |
| 5/26/2020 | 0.52%    |
| 5/27/2020 | 0.59%    |
| 5/28/2020 | 0.68%    |
| 5/29/2020 | 0.45%    |
| 5/30/2020 | 0.46%    |
| 5/31/2020 | 0.41%    |
| 6/1/2020  | 0.39%    |
| 6/2/2020  | 0.63%    |
| 6/3/2020  | 0.46%    |
| 6/4/2020  | 0.48%    |
| 6/5/2020  | 0.45%    |
| 6/6/2020  | 0.41%    |
| 6/7/2020  | 0.36%    |
| 6/8/2020  | 0.45%    |
| 6/9/2020  | 0.51%    |
| 6/10/2020 | 0.34%    |
|           | 1        |