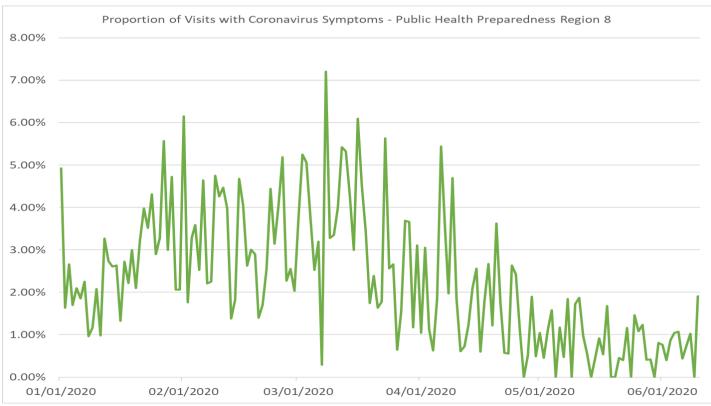

### **Proportion of Visits with Coronavirus Symptoms by Public Health Preparedness Region**

| Date     | 1     | 2N    | 25    | 3     | 5     | 6     | 7     | 8     |
|----------|-------|-------|-------|-------|-------|-------|-------|-------|
| 1/1/2020 | 2.90% | 4.05% | 3.14% | 1.46% | 3.68% | 4.29% | 1.66% | 4.93% |
| 1/2/2020 | 0.55% | 2.61% | 2.99% | 1.06% | 2.71% | 3.64% | 2.28% | 1.63% |
| 1/3/2020 | 1.08% | 2.68% | 2.84% | 1.19% | 2.88% | 3.09% | 0.76% | 2.66% |
| 1/4/2020 | 2.59% | 2.40% | 2.83% | 1.26% | 2.86% | 3.26% | 1.16% | 1.69% |
| 1/5/2020 | 1.74% | 2.86% | 2.06% | 0.83% | 3.03% | 3.65% | 2.36% | 2.10% |
| 1/6/2020 | 0.90% | 2.33% | 2.58% | 0.71% | 2.49% | 3.28% | 1.19% | 1.85% |
| 1/7/2020 | 0.64% | 2.29% | 2.45% | 0.95% | 3.74% | 3.30% | 0.72% | 2.25% |
| 1/8/2020 | 0.65% | 2.40% | 2.02% | 0.94% | 1.53% | 2.23% | 1.86% | 0,96% |
| 1/9/2020 | 0.82% | 2.12% | 1.54% | 0.45% | 2.18% | 2.22% | 0.97% | 1.18% |

| Date      | 1     | 2N    | 25    | 3     | 5     | 6     | 7     | 8     |
|-----------|-------|-------|-------|-------|-------|-------|-------|-------|
| 1/10/2020 | 1.75% | 1.81% | 1.43% | 0.47% | 2.07% | 2.79% | 0.18% | 2.08% |
| 1/11/2020 | 1.31% | 2.63% | 2.18% | 0.94% | 4.46% | 3.37% | 0.65% | 0.98% |
| 1/12/2020 | 0.65% | 2.86% | 1.95% | 1.58% | 4.36% | 3.18% | 0.84% | 3.27% |
| 1/13/2020 | 1.35% | 2.54% | 2.04% | 0.71% | 2.45% | 2.64% | 1.08% | 2.74% |
| 1/14/2020 | 0.82% | 2.72% | 1.60% | 1.09% | 3.73% | 2.37% | 0.75% | 2.61% |
| 1/15/2020 | 0.85% | 2.05% | 1.85% | 0.37% | 2.87% | 2.93% | 1.75% | 2.63% |
| 1/16/2020 | 1.16% | 2.10% | 1.73% | 0.72% | 2.92% | 2.64% | 1.44% | 1.33% |
| 1/17/2020 | 0.76% | 1.97% | 1.81% | 1.14% | 2.29% | 2.07% | 0.83% | 2.73% |
| 1/18/2020 | 1.64% | 2.07% | 1.63% | 1.02% | 3.39% | 3.48% | 1.32% | 2.22% |
| 1/19/2020 | 1.23% | 1.45% | 2.23% | 0.91% | 3.18% | 3.08% | 1.89% | 2.99% |
| 1/20/2020 | 1.05% | 1.82% | 2.14% | 0.95% | 2.73% | 3.81% | 0.72% | 2.09% |
| 1/21/2020 | 1.63% | 2.13% | 2.16% | 0.88% | 3.41% | 3.39% | 2.46% | 3.22% |
| 1/22/2020 | 1.41% | 1.55% | 1.94% | 1.02% | 2.56% | 2.95% | 1.18% | 3.98% |
| 1/23/2020 | 0.93% | 1.73% | 2.02% | 0.68% | 2.90% | 3.62% | 0.93% | 3.52% |
| 1/24/2020 | 1.28% | 2.17% | 1.25% | 0.58% | 1.82% | 3.05% | 1.34% | 4.31% |
| 1/25/2020 | 1.15% | 2.44% | 2.21% | 0.79% | 3.74% | 3.06% | 2.09% | 2.90% |
| 1/26/2020 | 1.42% | 2.57% | 2.22% | 1.65% | 4.78% | 3.01% | 1.76% | 3.29% |
| 1/27/2020 | 1.30% | 2.92% | 2.41% | 0.98% | 3.98% | 2.85% | 2.66% | 5.57% |
| 1/28/2020 | 1.35% | 1.80% | 1.65% | 1.25% | 2.92% | 3.24% | 1.65% | 2.99% |
| 1/29/2020 | 1.16% | 3.03% | 1.88% | 0.80% | 3.76% | 3.43% | 1.00% | 4.72% |
| 1/30/2020 | 1.52% | 2.71% | 1.98% | 1.06% | 3.45% | 3.94% | 1.63% | 2.06% |
| 1/31/2020 | 1.01% | 2.14% | 1.84% | 0.52% | 2.08% | 3.58% | 2.43% | 2.06% |
| 2/1/2020  | 1.80% | 3.32% | 2.47% | 1.31% | 2.25% | 3.11% | 2.57% | 6.15% |
| 2/2/2020  | 2.36% | 2.80% | 2.03% | 1.23% | 3.33% | 3.34% | 1.74% | 1.76% |
| 2/3/2020  | 1.92% | 1.93% | 2.18% | 0.97% | 2.72% | 2.52% | 2.73% | 3.29% |
| 2/4/2020  | 1.24% | 2.70% | 2.09% | 1.01% | 3.96% | 2.98% | 1.88% | 3.59% |
| 2/5/2020  | 1.43% | 1.83% | 1.84% | 1.51% | 2.08% | 2.65% | 1.89% | 2.52% |
| 2/6/2020  | 0.90% | 1.91% | 2.03% | 1.42% | 2.39% | 2.83% | 1.30% | 4.64% |
| 2/7/2020  | 1.65% | 1.77% | 1.84% | 0.95% | 2.65% | 3.23% | 2.09% | 2.21% |
| 2/8/2020  | 1.75% | 2.31% | 1.86% | 1.24% | 3.96% | 2.85% | 1.95% | 2.25% |
| 2/9/2020  | 1.30% | 2.82% | 2.78% | 1.89% | 3.35% | 4.04% | 3.50% | 4.75% |
| 2/10/2020 | 1.46% | 1.86% | 2.45% | 0.87% | 2.25% | 2.91% | 1.91% | 4.26% |
| 2/11/2020 | 1.61% | 2.21% | 1.79% | 1.16% | 2.59% | 2.69% | 0.54% | 4.47% |
| 2/12/2020 | 1.32% | 2.54% | 2.43% | 1.65% | 2.54% | 2.22% | 1.99% | 3.97% |
| 2/13/2020 | 1.20% | 2.05% | 2.01% | 1.01% | 2.41% | 2.15% | 1.60% | 1.38% |
| 2/14/2020 | 0.80% | 2.20% | 1.69% | 1.04% | 1.63% | 2.25% | 1.27% | 1.82% |
| 2/15/2020 | 1.87% | 2.59% | 2.51% | 2.06% | 2.77% | 2.95% | 2.07% | 4.68% |
| 2/16/2020 | 1.25% | 2.42% | 1.93% | 1.38% | 3.10% | 3.49% | 2.11% | 4.05% |
| 2/17/2020 | 1.16% | 2.54% | 1.91% | 1.14% | 2.14% | 3.97% | 2.61% | 2.62% |
| 2/18/2020 | 2.33% | 2.23% | 2.57% | 0.76% | 2.94% | 2.82% | 3.60% | 3.00% |
| 2/19/2020 | 1.51% | 2.04% | 1.88% | 1.20% | 2.96% | 2.01% | 2.54% | 2,90% |
| 2/20/2020 | 1.31% | 1.66% | 1.85% | 1.04% | 1.56% | 2.70% | 1.92% | 1.40% |

| Date      | 1                 | 2N    | 25    | 3     | 5     | 6     | 7     | 8              |
|-----------|-------------------|-------|-------|-------|-------|-------|-------|----------------|
| 2/21/2020 | <b>.</b><br>1.13% | 2.22% | 1.94% | 1.21% | 1.81% | 2.11% | 1.47% | 1.69%          |
| 2/22/2020 | 1.03%             | 1.93% | 1.91% | 1.17% | 3.21% | 2.53% | 1.65% | 2.55%          |
| 2/23/2020 | 1.14%             | 2.37% | 1.99% | 1.52% | 2.88% | 3.62% | 1.02% | 4.44%          |
| 2/24/2020 | 1.54%             | 1.95% | 1.58% | 1.52% | 2.33% | 1.91% | 1.47% | 3.15%          |
| 2/25/2020 | 1.38%             | 1.85% | 1.82% | 1.07% | 2.53% | 2.73% | 0.73% | 4.05%          |
| 2/26/2020 | 1.06%             | 1.93% | 2.04% | 0.91% | 2.58% | 2.33% | 0.76% | 5.18%          |
| 2/27/2020 | 1.59%             | 1.59% | 1.59% | 0.60% | 2.74% | 2.85% | 1.85% | 2.27%          |
| 2/28/2020 | 2.04%             | 2.47% | 1.94% | 0.93% | 2.40% | 2.99% | 1.23% | 2.55%          |
| 2/29/2020 | 1.76%             | 1.78% | 2.03% | 1.03% | 2.42% | 3.02% | 2.02% | 2.04%          |
| 3/1/2020  | 2.00%             | 2.30% | 1.43% | 0.93% | 3.62% | 3.78% | 1.43% | 3.74%          |
| 3/2/2020  | 1.30%             | 2.10% | 1.56% | 0.89% | 1.94% | 2.93% | 1.15% | 5.25%          |
| 3/3/2020  | 2.21%             | 2.10% | 1.95% | 0.59% | 3.31% | 2.51% | 1.54% | 5.06%          |
| 3/4/2020  | 1.14%             | 1.67% | 2.07% | 0.78% | 3.35% | 3.03% | 1.57% | 3.76%          |
| 3/5/2020  | 1.39%             | 2.00% | 2.07% | 0.75% | 2.38% | 2.55% | 1.58% | 2.52%          |
| 3/6/2020  | 1.37%             | 1.26% | 1.31% | 1.02% | 0.82% | 2.28% | 1.11% | 3.19%          |
| 3/7/2020  | 1.16%             | 0.97% | 1.01% | 0.84% | 1.70% | 2.28% | 2.21% | 0.29%          |
| 3/8/2020  | 2.43%             | 1.76% | 2.59% | 0.84% | 3.58% | 2.63% | 3.05% | 7.20%          |
| 3/9/2020  | 1.12%             | 1.78% | 1.81% | 0.95% | 2.36% | 2.80% | 1.40% | 3.28%          |
| 3/10/2020 |                   |       | 2.03% |       | 2.05% |       | -     |                |
| 3/10/2020 | 1.52%<br>1.90%    | 1.93% |       | 0.89% |       | 2.87% | 0.87% | 3.35%          |
| 3/11/2020 |                   | 2.87% | 2.30% | 1.07% | 4.38% | 3.24% | 1.79% | 4.00%<br>5.42% |
|           | 3.11%             | 4.43% | 3.56% | 1.62% | 3.85% |       | 3.30% |                |
| 3/13/2020 | 4.77%             | 4.05% | 3.88% | 2.16% | 6.48% | 3.64% | 3.22% | 5.33%          |
| 3/14/2020 | 4.09%             | 5.81% | 3.83% | 2.96% | 4.72% | 3.44% | 5.18% | 4.28%          |
| 3/15/2020 | 2.68%             | 4.89% | 4.98% | 2.69% | 5.46% | 3.54% | 4.20% | 3.00%          |
| 3/16/2020 | 4.53%             | 5.07% | 5.06% | 2.39% | 7.21% | 6.49% | 4.84% | 6.09%          |
| 3/17/2020 | 3.61%             | 5.24% | 4.23% | 2.54% | 7.16% | 5.92% | 8.09% | 4.53%          |
| 3/18/2020 | 2.93%             | 5.02% | 5.65% | 1.68% | 5.97% | 5.29% | 7.80% | 3.42%          |
| 3/19/2020 | 3.85%             | 6.37% | 4.64% | 3.07% | 5.31% | 4.83% | 3.57% | 1.75%          |
| 3/20/2020 | 3.90%             | 5.76% | 5.72% | 2.51% | 4.59% | 4.66% | 4.04% | 2.39%          |
| 3/21/2020 | 2.39%             | 6.38% | 4.34% | 2.61% | 3.85% | 3.11% | 3.38% | 1.63%          |
| 3/22/2020 | 3.73%             | 7.30% | 5.98% | 2.37% | 4.70% | 3.40% | 5.32% | 1.78%          |
| 3/23/2020 | 3.63%             | 8.74% | 6.18% | 2.98% | 3.94% | 4.77% | 4.93% | 5.63%          |
| 3/24/2020 | 2.90%             | 9.52% | 6.62% | 2.62% | 4.81% | 3.23% | 5.19% | 2.56%          |
| 3/25/2020 | 2.98%             | 8.03% | 7.11% | 2.44% | 4.37% | 4.19% | 2.52% | 2.66%          |
| 3/26/2020 | 2.73%             | 6.82% | 6.16% | 2.18% | 4.03% | 3.59% | 5.30% | 0.65%          |
| 3/27/2020 | 4.21%             | 8.34% | 6.60% | 2.97% | 4.58% | 2.66% | 2.56% | 1.55%          |
| 3/28/2020 | 2.10%             | 6.99% | 5.71% | 1.66% | 3.81% | 2.83% | 2.72% | 3.68%          |
| 3/29/2020 | 3.90%             | 8.46% | 6.23% | 2.85% | 2.50% | 2.85% | 1.95% | 3.66%          |
| 3/30/2020 | 3.62%             | 7.36% | 5.91% | 2.07% | 5.00% | 2.62% | 2.15% | 1.18%          |
| 3/31/2020 | 3.32%             | 8.30% | 5.11% | 2.75% | 3.36% | 2.16% | 0.40% | 3.11%          |
| 4/1/2020  | 2.68%             | 7.17% | 4.96% | 1.64% | 2.48% | 2.94% | 5.24% | 1,04%          |
| 4/2/2020  | 3.24%             | 5.67% | 5.38% | 1.04% | 2.73% | 2.28% | 2.61% | 3.05%          |

| Date      | 1     | 2N    | 25    | 3     | 5     | 6     | 7     | 8     |
|-----------|-------|-------|-------|-------|-------|-------|-------|-------|
| 4/3/2020  | 3.81% | 7.00% | 4.97% | 1.75% | 4.37% | 1.69% | 3.69% | 1.14% |
| 4/4/2020  | 2.35% | 5.99% | 4.27% | 1.40% | 3.99% | 1.45% | 2.63% | 0.63% |
| 4/5/2020  | 2.22% | 4.40% | 4.49% | 1.51% | 2.71% | 1.08% | 4.41% | 1.84% |
| 4/6/2020  | 2.40% | 4.91% | 3.92% | 1.57% | 4.30% | 2.91% | 2.69% | 5.44% |
| 4/7/2020  | 2.89% | 5.16% | 3.60% | 1.99% | 2.65% | 1.42% | 5.00% | 3.50% |
| 4/8/2020  | 1.53% | 5.51% | 3.94% | 0.85% | 2.56% | 2.68% | 0.80% | 1.97% |
| 4/9/2020  | 1.40% | 4.47% | 3.02% | 1.27% | 2.91% | 2.59% | 2.13% | 4.70% |
| 4/10/2020 | 2.67% | 3.87% | 3.24% | 1.38% | 0.95% | 1.33% | 0.00% | 1.85% |
| 4/11/2020 | 1.54% | 3.57% | 2.63% | 1.34% | 2.44% | 2.08% | 3.94% | 0.61% |
| 4/12/2020 | 1.54% | 5.42% | 2.60% | 1.29% | 1.72% | 1.81% | 0.41% | 0.72% |
| 4/13/2020 | 1.41% | 5.12% | 2.55% | 1.10% | 1.99% | 1.15% | 3.93% | 1.23% |
| 4/14/2020 | 1.36% | 3.69% | 2.44% | 1.23% | 1.97% | 1.69% | 2.25% | 2.09% |
| 4/15/2020 | 1.32% | 3.84% | 2.10% | 1.55% | 2.91% | 1.45% | 4.00% | 2.56% |
| 4/16/2020 | 2.35% | 4.01% | 2.27% | 1.25% | 1.75% | 1.50% | 1.39% | 0.60% |
| 4/17/2020 | 2.43% | 2.38% | 2.45% | 0.34% | 2.99% | 1.00% | 2.15% | 1.79% |
| 4/18/2020 | 1.66% | 2.90% | 1.97% | 0.91% | 0.73% | 1.36% | 1.60% | 2.67% |
| 4/19/2020 | 1.46% | 3.02% | 1.90% | 1.36% | 2.08% | 1.26% | 1.68% | 1.22% |
| 4/20/2020 | 0.70% | 3.06% | 1.08% | 0.55% | 1.99% | 1.68% | 2.11% | 3.63% |
| 4/21/2020 | 1.66% | 2.19% | 1.93% | 0.80% | 1.85% | 1.30% | 1.38% | 1.78% |
| 4/22/2020 | 0.98% | 1.57% | 1.84% | 0.41% | 2.95% | 1.32% | 1.68% | 0.57% |
| 4/23/2020 | 1.73% | 1.57% | 1.89% | 0.90% | 2.54% | 1.54% | 0.00% | 0.55% |
| 4/24/2020 | 1.27% | 2.26% | 2.00% | 0.94% | 1.52% | 1.33% | 1.15% | 2.63% |
| 4/25/2020 | 0.57% | 1.25% | 1.86% | 0.79% | 0.82% | 0.78% | 2.15% | 2.42% |
| 4/26/2020 | 2.04% | 1.88% | 1.16% | 0.85% | 1.56% | 1.06% | 1.04% | 1.11% |
| 4/27/2020 | 1.07% | 2.51% | 1.40% | 0.26% | 1.90% | 1.53% | 1.15% | 0.00% |
| 4/28/2020 | 0.77% | 1.70% | 1.42% | 0.27% | 2.40% | 1.43% | 2.14% | 0.51% |
| 4/29/2020 | 1.83% | 1.64% | 0.83% | 0.30% | 1.78% | 1.74% | 1.15% | 1.90% |
| 4/30/2020 | 0.74% | 1.61% | 1.45% | 0.18% | 1.82% | 0.87% | 0.00% | 0.50% |
| 5/1/2020  | 1.45% | 1.32% | 1.17% | 0.48% | 1.26% | 0.90% | 2.14% | 1.04% |
| 5/2/2020  | 1.56% | 1.60% | 1.47% | 0.43% | 1.23% | 0.81% | 0.72% | 0.45% |
| 5/3/2020  | 0.93% | 1.48% | 1.16% | 0.80% | 1.38% | 1.29% | 0.00% | 1.11% |
| 5/4/2020  | 1.45% | 1.27% | 1.05% | 0.50% | 0.57% | 1.48% | 0.68% | 1.58% |
| 5/5/2020  | 0.97% | 1.13% | 1.03% | 0.43% | 1.85% | 0.77% | 2.33% | 0.00% |
| 5/6/2020  | 0.47% | 1.32% | 0.93% | 0.18% | 1.91% | 0.92% | 0.70% | 1.18% |
| 5/7/2020  | 0.67% | 1.03% | 0.72% | 0.34% | 1.71% | 1.15% | 0.00% | 0.47% |
| 5/8/2020  | 0.37% | 0.90% | 1.22% | 0.45% | 0.73% | 1.23% | 1.47% | 1.84% |
| 5/9/2020  | 0.27% | 1.11% | 1.00% | 0.23% | 1.75% | 0.96% | 0.00% | 0.00% |
| 5/10/2020 | 0.43% | 1.45% | 0.97% | 0.75% | 1.07% | 1.31% | 2.86% | 1.72% |
| 5/11/2020 | 0.85% | 1.22% | 1.00% | 0.32% | 1.13% | 1.23% | 1.30% | 1.87% |
| 5/12/2020 | 0.45% | 1.21% | 1.17% | 0.48% | 0.73% | 1.11% | 0.97% | 0.97% |
| 5/13/2020 | 0.99% | 0.54% | 0.79% | 0.65% | 1.06% | 1.08% | 1.81% | 0.55% |
| 5/14/2020 | 0.62% | 0.92% | 0.83% | 0.88% | 1.18% | 0.90% | 1.05% | 0.00% |

|           |       |       |       |       | • •   |       |       |       |
|-----------|-------|-------|-------|-------|-------|-------|-------|-------|
| Date      | 1     | 2N    | 25    | 3     | 5     | 6     | 7     | 8     |
| 5/15/2020 | 0.75% | 0.62% | 0.93% | 0.33% | 0.78% | 0.32% | 0.86% | 0.44% |
| 5/16/2020 | 0.86% | 1.17% | 0.62% | 0.11% | 1.14% | 0.93% | 1.33% | 0.92% |
| 5/17/2020 | 1.02% | 1.53% | 1.12% | 0.42% | 0.71% | 1.10% | 1.21% | 0.54% |
| 5/18/2020 | 0.76% | 0.73% | 0.58% | 0.28% | 0.72% | 0.97% | 0.59% | 1.68% |
| 5/19/2020 | 1.20% | 0.89% | 0.98% | 0.22% | 1.19% | 0.95% | 0.85% | 0.00% |
| 5/20/2020 | 0.41% | 0.58% | 0.80% | 0.30% | 0.53% | 0.94% | 0.28% | 0.00% |
| 5/21/2020 | 1.44% | 0.59% | 0.74% | 0.45% | 0.76% | 0.78% | 0.52% | 0.45% |
| 5/22/2020 | 0.78% | 0.73% | 0.78% | 0.15% | 0.61% | 0.85% | 0.55% | 0.40% |
| 5/23/2020 | 0.64% | 0.64% | 0.62% | 0.45% | 0.71% | 0.73% | 0.84% | 1.16% |
| 5/24/2020 | 0.41% | 0.66% | 0.72% | 0.09% | 0.60% | 0.77% | 0.54% | 0.00% |
| 5/25/2020 | 0.52% | 0.83% | 0.47% | 0.24% | 0.39% | 0.76% | 0.58% | 1.47% |
| 5/26/2020 | 0.70% | 0.58% | 0.51% | 0.18% | 0.28% | 0.57% | 1.12% | 1.08% |
| 5/27/2020 | 0.49% | 0.73% | 0.58% | 0.26% | 0.58% | 0.56% | 1.25% | 1.23% |
| 5/28/2020 | 1.17% | 0.86% | 0.79% | 0.19% | 0.58% | 0.55% | 0.56% | 0.41% |
| 5/29/2020 | 0.82% | 0.50% | 0.47% | 0.14% | 0.19% | 0.45% | 0.74% | 0.42% |
| 5/30/2020 | 0.44% | 0.91% | 0.32% | 0.00% | 0.10% | 0.71% | 0.85% | 0.00% |
| 5/31/2020 | 0.53% | 0.45% | 0.31% | 0.18% | 0.32% | 0.52% | 0.57% | 0.81% |
| 6/1/2020  | 0.39% | 0.44% | 0.26% | 0.13% | 0.89% | 0.53% | 0.00% | 0.76% |
| 6/2/2020  | 0.58% | 0.76% | 0.92% | 0.07% | 0.58% | 0.62% | 0.51% | 0.40% |
| 6/3/2020  | 0.29% | 0.40% | 0.45% | 0.32% | 0.58% | 0.73% | 0.00% | 0.87% |
| 6/4/2020  | 0.48% | 0.57% | 0.56% | 0.18% | 0.55% | 0.33% | 0.76% | 1.05% |
| 6/5/2020  | 0.85% | 0.57% | 0.54% | 0.06% | 0.18% | 0.33% | 0.28% | 1.07% |
| 6/6/2020  | 0.52% | 0.38% | 0.49% | 0.16% | 0.29% | 0.54% | 0.26% | 0.44% |
| 6/7/2020  | 0.29% | 0.42% | 0.38% | 0.00% | 0.28% | 0.37% | 1.07% | 0.74% |
| 6/8/2020  | 0.25% | 0.63% | 0.41% | 0.23% | 0.74% | 0.49% | 0.00% | 1.03% |
| 6/9/2020  | 0.74% | 0.97% | 0.27% | 0.26% | 0.61% | 0.53% | 0.26% | 0.00% |
| 6/10/2020 | 0.55% | 0.47% | 0.13% | 0.12% | 0.64% | 0.22% | 0.25% | 1.91% |