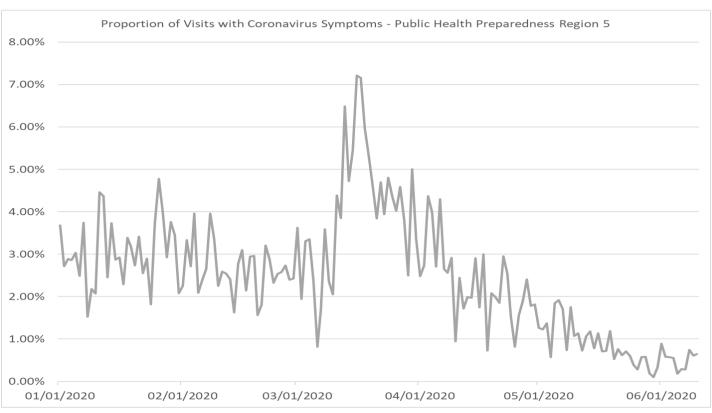

### **Proportion of Visits with Coronavirus Symptoms by Public Health Preparedness Region**

| Date     | 1     | 2N    | 25    | 3     | 5     | 6     | 7     | 8     |
|----------|-------|-------|-------|-------|-------|-------|-------|-------|
| 1/1/2020 | 2.90% | 4.05% | 3.14% | 1.46% | 3.68% | 4.29% | 1.66% | 4.93% |
| 1/2/2020 | 0.55% | 2.61% | 2.99% | 1.06% | 2.71% | 3.64% | 2.28% | 1.63% |
| 1/3/2020 | 1.08% | 2.68% | 2.84% | 1.19% | 2.88% | 3.09% | 0.76% | 2.66% |
| 1/4/2020 | 2.59% | 2.40% | 2.83% | 1.26% | 2.86% | 3.26% | 1.16% | 1.69% |
| 1/5/2020 | 1.74% | 2.86% | 2.06% | 0.83% | 3.03% | 3.65% | 2.36% | 2.10% |
| 1/6/2020 | 0.90% | 2.33% | 2.58% | 0.71% | 2.49% | 3.28% | 1.19% | 1.85% |
| 1/7/2020 | 0.64% | 2.29% | 2.45% | 0.95% | 3.74% | 3.30% | 0.72% | 2.25% |
| 1/8/2020 | 0.65% | 2.40% | 2.02% | 0.94% | 1.53% | 2.23% | 1.86% | 0,96% |
| 1/9/2020 | 0.82% | 2.12% | 1.54% | 0.45% | 2.18% | 2.22% | 0.97% | 1.18% |

| Date      | 1     | 2N    | 25    | 3     | 5     | 6     | 7     | 8     |
|-----------|-------|-------|-------|-------|-------|-------|-------|-------|
| 1/10/2020 | 1.75% | 1.81% | 1.43% | 0.47% | 2.07% | 2.79% | 0.18% | 2.08% |
| 1/11/2020 | 1.31% | 2.63% | 2.18% | 0.94% | 4.46% | 3.37% | 0.65% | 0.98% |
| 1/12/2020 | 0.65% | 2.86% | 1.95% | 1.58% | 4.36% | 3.18% | 0.84% | 3.27% |
| 1/13/2020 | 1.35% | 2.54% | 2.04% | 0.71% | 2.45% | 2.64% | 1.08% | 2.74% |
| 1/14/2020 | 0.82% | 2.72% | 1.60% | 1.09% | 3.73% | 2.37% | 0.75% | 2.61% |
| 1/15/2020 | 0.85% | 2.05% | 1.85% | 0.37% | 2.87% | 2.93% | 1.75% | 2.63% |
| 1/16/2020 | 1.16% | 2.10% | 1.73% | 0.72% | 2.92% | 2.64% | 1.44% | 1.33% |
| 1/17/2020 | 0.76% | 1.97% | 1.81% | 1.14% | 2.29% | 2.07% | 0.83% | 2.73% |
| 1/18/2020 | 1.64% | 2.07% | 1.63% | 1.02% | 3.39% | 3.48% | 1.32% | 2.22% |
| 1/19/2020 | 1.23% | 1.45% | 2.23% | 0.91% | 3.18% | 3.08% | 1.89% | 2.99% |
| 1/20/2020 | 1.05% | 1.82% | 2.14% | 0.95% | 2.73% | 3.81% | 0.72% | 2.09% |
| 1/21/2020 | 1.63% | 2.13% | 2.16% | 0.88% | 3.41% | 3.39% | 2.46% | 3.22% |
| 1/22/2020 | 1.41% | 1.55% | 1.94% | 1.02% | 2.56% | 2.95% | 1.18% | 3.98% |
| 1/23/2020 | 0.93% | 1.73% | 2.02% | 0.68% | 2.90% | 3.62% | 0.93% | 3.52% |
| 1/24/2020 | 1.28% | 2.17% | 1.25% | 0.58% | 1.82% | 3.05% | 1.34% | 4.31% |
| 1/25/2020 | 1.15% | 2.44% | 2.21% | 0.79% | 3.74% | 3.06% | 2.09% | 2.90% |
| 1/26/2020 | 1.42% | 2.57% | 2.22% | 1.65% | 4.78% | 3.01% | 1.76% | 3.29% |
| 1/27/2020 | 1.30% | 2.92% | 2.41% | 0.98% | 3.98% | 2.85% | 2.66% | 5.57% |
| 1/28/2020 | 1.35% | 1.80% | 1.65% | 1.25% | 2.92% | 3.24% | 1.65% | 2.99% |
| 1/29/2020 | 1.16% | 3.03% | 1.88% | 0.80% | 3.76% | 3.43% | 1.00% | 4.72% |
| 1/30/2020 | 1.52% | 2.71% | 1.98% | 1.06% | 3.45% | 3.94% | 1.63% | 2.06% |
| 1/31/2020 | 1.01% | 2.14% | 1.84% | 0.52% | 2.08% | 3.58% | 2.43% | 2.06% |
| 2/1/2020  | 1.80% | 3.32% | 2.47% | 1.31% | 2.25% | 3.11% | 2.57% | 6.15% |
| 2/2/2020  | 2.36% | 2.80% | 2.03% | 1.23% | 3.33% | 3.34% | 1.74% | 1.76% |
| 2/3/2020  | 1.92% | 1.93% | 2.18% | 0.97% | 2.72% | 2.52% | 2.73% | 3.29% |
| 2/4/2020  | 1.24% | 2.70% | 2.09% | 1.01% | 3.96% | 2.98% | 1.88% | 3.59% |
| 2/5/2020  | 1.43% | 1.83% | 1.84% | 1.51% | 2.08% | 2.65% | 1.89% | 2.52% |
| 2/6/2020  | 0.90% | 1.91% | 2.03% | 1.42% | 2.39% | 2.83% | 1.30% | 4.64% |
| 2/7/2020  | 1.65% | 1.77% | 1.84% | 0.95% | 2.65% | 3.23% | 2.09% | 2.21% |
| 2/8/2020  | 1.75% | 2.31% | 1.86% | 1.24% | 3.96% | 2.85% | 1.95% | 2.25% |
| 2/9/2020  | 1.30% | 2.82% | 2.78% | 1.89% | 3.35% | 4.04% | 3.50% | 4.75% |
| 2/10/2020 | 1.46% | 1.86% | 2.45% | 0.87% | 2.25% | 2.91% | 1.91% | 4.26% |
| 2/11/2020 | 1.61% | 2.21% | 1.79% | 1.16% | 2.59% | 2.69% | 0.54% | 4.47% |
| 2/12/2020 | 1.32% | 2.54% | 2.43% | 1.65% | 2.54% | 2.22% | 1.99% | 3.97% |
| 2/13/2020 | 1.20% | 2.05% | 2.01% | 1.01% | 2.41% | 2.15% | 1.60% | 1.38% |
| 2/14/2020 | 0.80% | 2.20% | 1.69% | 1.04% | 1.63% | 2.25% | 1.27% | 1.82% |
| 2/15/2020 | 1.87% | 2.59% | 2.51% | 2.06% | 2.77% | 2.95% | 2.07% | 4.68% |
| 2/16/2020 | 1.25% | 2.42% | 1.93% | 1.38% | 3.10% | 3.49% | 2.11% | 4.05% |
| 2/17/2020 | 1.16% | 2.54% | 1.91% | 1.14% | 2.14% | 3.97% | 2.61% | 2.62% |
| 2/18/2020 | 2.33% | 2.23% | 2.57% | 0.76% | 2.94% | 2.82% | 3.60% | 3.00% |
| 2/19/2020 | 1.51% | 2.04% | 1.88% | 1.20% | 2.96% | 2.01% | 2.54% | 2,90% |
| 2/20/2020 | 1.31% | 1.66% | 1.85% | 1.04% | 1.56% | 2.70% | 1.92% | 1.40% |

| Date      | 1                 | 2N    | 25    | 3     | 5     | 6     | 7     | 8              |
|-----------|-------------------|-------|-------|-------|-------|-------|-------|----------------|
| 2/21/2020 | <b>.</b><br>1.13% | 2.22% | 1.94% | 1.21% | 1.81% | 2.11% | 1.47% | 1.69%          |
| 2/22/2020 | 1.03%             | 1.93% | 1.91% | 1.17% | 3.21% | 2.53% | 1.65% | 2.55%          |
| 2/23/2020 | 1.14%             | 2.37% | 1.99% | 1.52% | 2.88% | 3.62% | 1.02% | 4.44%          |
| 2/24/2020 | 1.54%             | 1.95% | 1.58% | 1.52% | 2.33% | 1.91% | 1.47% | 3.15%          |
| 2/25/2020 | 1.38%             | 1.85% | 1.82% | 1.07% | 2.53% | 2.73% | 0.73% | 4.05%          |
| 2/26/2020 | 1.06%             | 1.93% | 2.04% | 0.91% | 2.58% | 2.33% | 0.76% | 5.18%          |
| 2/27/2020 | 1.59%             | 1.59% | 1.59% | 0.60% | 2.74% | 2.85% | 1.85% | 2.27%          |
| 2/28/2020 | 2.04%             | 2.47% | 1.94% | 0.93% | 2.40% | 2.99% | 1.23% | 2.55%          |
| 2/29/2020 | 1.76%             | 1.78% | 2.03% | 1.03% | 2.42% | 3.02% | 2.02% | 2.04%          |
| 3/1/2020  | 2.00%             | 2.30% | 1.43% | 0.93% | 3.62% | 3.78% | 1.43% | 3.74%          |
| 3/2/2020  | 1.30%             | 2.10% | 1.56% | 0.89% | 1.94% | 2.93% | 1.15% | 5.25%          |
| 3/3/2020  | 2.21%             | 2.10% | 1.95% | 0.59% | 3.31% | 2.51% | 1.54% | 5.06%          |
| 3/4/2020  | 1.14%             | 1.67% | 2.07% | 0.78% | 3.35% | 3.03% | 1.57% | 3.76%          |
| 3/5/2020  | 1.39%             | 2.00% | 2.07% | 0.75% | 2.38% | 2.55% | 1.58% | 2.52%          |
| 3/6/2020  | 1.37%             | 1.26% | 1.31% | 1.02% | 0.82% | 2.28% | 1.11% | 3.19%          |
| 3/7/2020  | 1.16%             | 0.97% | 1.01% | 0.84% | 1.70% | 2.28% | 2.21% | 0.29%          |
| 3/8/2020  | 2.43%             | 1.76% | 2.59% | 0.84% | 3.58% | 2.63% | 3.05% | 7.20%          |
| 3/9/2020  | 1.12%             | 1.78% | 1.81% | 0.95% | 2.36% | 2.80% | 1.40% | 3.28%          |
| 3/10/2020 |                   |       | 2.03% |       | 2.05% |       | -     |                |
| 3/10/2020 | 1.52%<br>1.90%    | 1.93% |       | 0.89% |       | 2.87% | 0.87% | 3.35%          |
| 3/11/2020 |                   | 2.87% | 2.30% | 1.07% | 4.38% | 3.24% | 1.79% | 4.00%<br>5.42% |
|           | 3.11%             | 4.43% | 3.56% | 1.62% | 3.85% |       | 3.30% |                |
| 3/13/2020 | 4.77%             | 4.05% | 3.88% | 2.16% | 6.48% | 3.64% | 3.22% | 5.33%          |
| 3/14/2020 | 4.09%             | 5.81% | 3.83% | 2.96% | 4.72% | 3.44% | 5.18% | 4.28%          |
| 3/15/2020 | 2.68%             | 4.89% | 4.98% | 2.69% | 5.46% | 3.54% | 4.20% | 3.00%          |
| 3/16/2020 | 4.53%             | 5.07% | 5.06% | 2.39% | 7.21% | 6.49% | 4.84% | 6.09%          |
| 3/17/2020 | 3.61%             | 5.24% | 4.23% | 2.54% | 7.16% | 5.92% | 8.09% | 4.53%          |
| 3/18/2020 | 2.93%             | 5.02% | 5.65% | 1.68% | 5.97% | 5.29% | 7.80% | 3.42%          |
| 3/19/2020 | 3.85%             | 6.37% | 4.64% | 3.07% | 5.31% | 4.83% | 3.57% | 1.75%          |
| 3/20/2020 | 3.90%             | 5.76% | 5.72% | 2.51% | 4.59% | 4.66% | 4.04% | 2.39%          |
| 3/21/2020 | 2.39%             | 6.38% | 4.34% | 2.61% | 3.85% | 3.11% | 3.38% | 1.63%          |
| 3/22/2020 | 3.73%             | 7.30% | 5.98% | 2.37% | 4.70% | 3.40% | 5.32% | 1.78%          |
| 3/23/2020 | 3.63%             | 8.74% | 6.18% | 2.98% | 3.94% | 4.77% | 4.93% | 5.63%          |
| 3/24/2020 | 2.90%             | 9.52% | 6.62% | 2.62% | 4.81% | 3.23% | 5.19% | 2.56%          |
| 3/25/2020 | 2.98%             | 8.03% | 7.11% | 2.44% | 4.37% | 4.19% | 2.52% | 2.66%          |
| 3/26/2020 | 2.73%             | 6.82% | 6.16% | 2.18% | 4.03% | 3.59% | 5.30% | 0.65%          |
| 3/27/2020 | 4.21%             | 8.34% | 6.60% | 2.97% | 4.58% | 2.66% | 2.56% | 1.55%          |
| 3/28/2020 | 2.10%             | 6.99% | 5.71% | 1.66% | 3.81% | 2.83% | 2.72% | 3.68%          |
| 3/29/2020 | 3.90%             | 8.46% | 6.23% | 2.85% | 2.50% | 2.85% | 1.95% | 3.66%          |
| 3/30/2020 | 3.62%             | 7.36% | 5.91% | 2.07% | 5.00% | 2.62% | 2.15% | 1.18%          |
| 3/31/2020 | 3.32%             | 8.30% | 5.11% | 2.75% | 3.36% | 2.16% | 0.40% | 3.11%          |
| 4/1/2020  | 2.68%             | 7.17% | 4.96% | 1.64% | 2.48% | 2.94% | 5.24% | 1,04%          |
| 4/2/2020  | 3.24%             | 5.67% | 5.38% | 1.04% | 2.73% | 2.28% | 2.61% | 3.05%          |

| Date      | 1     | 2N    | 25    | 3     | 5     | 6     | 7     | 8     |
|-----------|-------|-------|-------|-------|-------|-------|-------|-------|
| 4/3/2020  | 3.81% | 7.00% | 4.97% | 1.75% | 4.37% | 1.69% | 3.69% | 1.14% |
| 4/4/2020  | 2.35% | 5.99% | 4.27% | 1.40% | 3.99% | 1.45% | 2.63% | 0.63% |
| 4/5/2020  | 2.22% | 4.40% | 4.49% | 1.51% | 2.71% | 1.08% | 4.41% | 1.84% |
| 4/6/2020  | 2.40% | 4.91% | 3.92% | 1.57% | 4.30% | 2.91% | 2.69% | 5.44% |
| 4/7/2020  | 2.89% | 5.16% | 3.60% | 1.99% | 2.65% | 1.42% | 5.00% | 3.50% |
| 4/8/2020  | 1.53% | 5.51% | 3.94% | 0.85% | 2.56% | 2.68% | 0.80% | 1.97% |
| 4/9/2020  | 1.40% | 4.47% | 3.02% | 1.27% | 2.91% | 2.59% | 2.13% | 4.70% |
| 4/10/2020 | 2.67% | 3.87% | 3.24% | 1.38% | 0.95% | 1.33% | 0.00% | 1.85% |
| 4/11/2020 | 1.54% | 3.57% | 2.63% | 1.34% | 2.44% | 2.08% | 3.94% | 0.61% |
| 4/12/2020 | 1.54% | 5.42% | 2.60% | 1.29% | 1.72% | 1.81% | 0.41% | 0.72% |
| 4/13/2020 | 1.41% | 5.12% | 2.55% | 1.10% | 1.99% | 1.15% | 3.93% | 1.23% |
| 4/14/2020 | 1.36% | 3.69% | 2.44% | 1.23% | 1.97% | 1.69% | 2.25% | 2.09% |
| 4/15/2020 | 1.32% | 3.84% | 2.10% | 1.55% | 2.91% | 1.45% | 4.00% | 2.56% |
| 4/16/2020 | 2.35% | 4.01% | 2.27% | 1.25% | 1.75% | 1.50% | 1.39% | 0.60% |
| 4/17/2020 | 2.43% | 2.38% | 2.45% | 0.34% | 2.99% | 1.00% | 2.15% | 1.79% |
| 4/18/2020 | 1.66% | 2.90% | 1.97% | 0.91% | 0.73% | 1.36% | 1.60% | 2.67% |
| 4/19/2020 | 1.46% | 3.02% | 1.90% | 1.36% | 2.08% | 1.26% | 1.68% | 1.22% |
| 4/20/2020 | 0.70% | 3.06% | 1.08% | 0.55% | 1.99% | 1.68% | 2.11% | 3.63% |
| 4/21/2020 | 1.66% | 2.19% | 1.93% | 0.80% | 1.85% | 1.30% | 1.38% | 1.78% |
| 4/22/2020 | 0.98% | 1.57% | 1.84% | 0.41% | 2.95% | 1.32% | 1.68% | 0.57% |
| 4/23/2020 | 1.73% | 1.57% | 1.89% | 0.90% | 2.54% | 1.54% | 0.00% | 0.55% |
| 4/24/2020 | 1.27% | 2.26% | 2.00% | 0.94% | 1.52% | 1.33% | 1.15% | 2.63% |
| 4/25/2020 | 0.57% | 1.25% | 1.86% | 0.79% | 0.82% | 0.78% | 2.15% | 2.42% |
| 4/26/2020 | 2.04% | 1.88% | 1.16% | 0.85% | 1.56% | 1.06% | 1.04% | 1.11% |
| 4/27/2020 | 1.07% | 2.51% | 1.40% | 0.26% | 1.90% | 1.53% | 1.15% | 0.00% |
| 4/28/2020 | 0.77% | 1.70% | 1.42% | 0.27% | 2.40% | 1.43% | 2.14% | 0.51% |
| 4/29/2020 | 1.83% | 1.64% | 0.83% | 0.30% | 1.78% | 1.74% | 1.15% | 1.90% |
| 4/30/2020 | 0.74% | 1.61% | 1.45% | 0.18% | 1.82% | 0.87% | 0.00% | 0.50% |
| 5/1/2020  | 1.45% | 1.32% | 1.17% | 0.48% | 1.26% | 0.90% | 2.14% | 1.04% |
| 5/2/2020  | 1.56% | 1.60% | 1.47% | 0.43% | 1.23% | 0.81% | 0.72% | 0.45% |
| 5/3/2020  | 0.93% | 1.48% | 1.16% | 0.80% | 1.38% | 1.29% | 0.00% | 1.11% |
| 5/4/2020  | 1.45% | 1.27% | 1.05% | 0.50% | 0.57% | 1.48% | 0.68% | 1.58% |
| 5/5/2020  | 0.97% | 1.13% | 1.03% | 0.43% | 1.85% | 0.77% | 2.33% | 0.00% |
| 5/6/2020  | 0.47% | 1.32% | 0.93% | 0.18% | 1.91% | 0.92% | 0.70% | 1.18% |
| 5/7/2020  | 0.67% | 1.03% | 0.72% | 0.34% | 1.71% | 1.15% | 0.00% | 0.47% |
| 5/8/2020  | 0.37% | 0.90% | 1.22% | 0.45% | 0.73% | 1.23% | 1.47% | 1.84% |
| 5/9/2020  | 0.27% | 1.11% | 1.00% | 0.23% | 1.75% | 0.96% | 0.00% | 0.00% |
| 5/10/2020 | 0.43% | 1.45% | 0.97% | 0.75% | 1.07% | 1.31% | 2.86% | 1.72% |
| 5/11/2020 | 0.85% | 1.22% | 1.00% | 0.32% | 1.13% | 1.23% | 1.30% | 1.87% |
| 5/12/2020 | 0.45% | 1.21% | 1.17% | 0.48% | 0.73% | 1.11% | 0.97% | 0.97% |
| 5/13/2020 | 0.99% | 0.54% | 0.79% | 0.65% | 1.06% | 1.08% | 1.81% | 0.55% |
| 5/14/2020 | 0.62% | 0.92% | 0.83% | 0.88% | 1.18% | 0.90% | 1.05% | 0.00% |

|           |       |       |       |       | • •   |       |       |       |
|-----------|-------|-------|-------|-------|-------|-------|-------|-------|
| Date      | 1     | 2N    | 25    | 3     | 5     | 6     | 7     | 8     |
| 5/15/2020 | 0.75% | 0.62% | 0.93% | 0.33% | 0.78% | 0.32% | 0.86% | 0.44% |
| 5/16/2020 | 0.86% | 1.17% | 0.62% | 0.11% | 1.14% | 0.93% | 1.33% | 0.92% |
| 5/17/2020 | 1.02% | 1.53% | 1.12% | 0.42% | 0.71% | 1.10% | 1.21% | 0.54% |
| 5/18/2020 | 0.76% | 0.73% | 0.58% | 0.28% | 0.72% | 0.97% | 0.59% | 1.68% |
| 5/19/2020 | 1.20% | 0.89% | 0.98% | 0.22% | 1.19% | 0.95% | 0.85% | 0.00% |
| 5/20/2020 | 0.41% | 0.58% | 0.80% | 0.30% | 0.53% | 0.94% | 0.28% | 0.00% |
| 5/21/2020 | 1.44% | 0.59% | 0.74% | 0.45% | 0.76% | 0.78% | 0.52% | 0.45% |
| 5/22/2020 | 0.78% | 0.73% | 0.78% | 0.15% | 0.61% | 0.85% | 0.55% | 0.40% |
| 5/23/2020 | 0.64% | 0.64% | 0.62% | 0.45% | 0.71% | 0.73% | 0.84% | 1.16% |
| 5/24/2020 | 0.41% | 0.66% | 0.72% | 0.09% | 0.60% | 0.77% | 0.54% | 0.00% |
| 5/25/2020 | 0.52% | 0.83% | 0.47% | 0.24% | 0.39% | 0.76% | 0.58% | 1.47% |
| 5/26/2020 | 0.70% | 0.58% | 0.51% | 0.18% | 0.28% | 0.57% | 1.12% | 1.08% |
| 5/27/2020 | 0.49% | 0.73% | 0.58% | 0.26% | 0.58% | 0.56% | 1.25% | 1.23% |
| 5/28/2020 | 1.17% | 0.86% | 0.79% | 0.19% | 0.58% | 0.55% | 0.56% | 0.41% |
| 5/29/2020 | 0.82% | 0.50% | 0.47% | 0.14% | 0.19% | 0.45% | 0.74% | 0.42% |
| 5/30/2020 | 0.44% | 0.91% | 0.32% | 0.00% | 0.10% | 0.71% | 0.85% | 0.00% |
| 5/31/2020 | 0.53% | 0.45% | 0.31% | 0.18% | 0.32% | 0.52% | 0.57% | 0.81% |
| 6/1/2020  | 0.39% | 0.44% | 0.26% | 0.13% | 0.89% | 0.53% | 0.00% | 0.76% |
| 6/2/2020  | 0.58% | 0.76% | 0.92% | 0.07% | 0.58% | 0.62% | 0.51% | 0.40% |
| 6/3/2020  | 0.29% | 0.40% | 0.45% | 0.32% | 0.58% | 0.73% | 0.00% | 0.87% |
| 6/4/2020  | 0.48% | 0.57% | 0.56% | 0.18% | 0.55% | 0.33% | 0.76% | 1.05% |
| 6/5/2020  | 0.85% | 0.57% | 0.54% | 0.06% | 0.18% | 0.33% | 0.28% | 1.07% |
| 6/6/2020  | 0.52% | 0.38% | 0.49% | 0.16% | 0.29% | 0.54% | 0.26% | 0.44% |
| 6/7/2020  | 0.29% | 0.42% | 0.38% | 0.00% | 0.28% | 0.37% | 1.07% | 0.74% |
| 6/8/2020  | 0.25% | 0.63% | 0.41% | 0.23% | 0.74% | 0.49% | 0.00% | 1.03% |
| 6/9/2020  | 0.74% | 0.97% | 0.27% | 0.26% | 0.61% | 0.53% | 0.26% | 0.00% |
| 6/10/2020 | 0.55% | 0.47% | 0.13% | 0.12% | 0.64% | 0.22% | 0.25% | 1.91% |