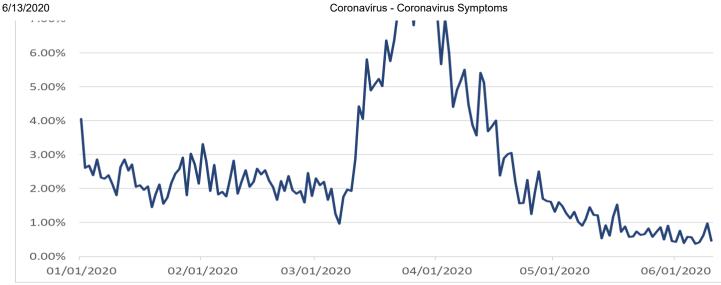

**Proportion of Visits with Coronavirus Symptoms** 

| Date      | Michigan |  |  |  |
|-----------|----------|--|--|--|
| 1/1/2020  | 3.33%    |  |  |  |
| 1/2/2020  | 2.47%    |  |  |  |
| 1/3/2020  | 2.39%    |  |  |  |
| 1/4/2020  | 2.52%    |  |  |  |
| 1/5/2020  | 2.43%    |  |  |  |
| 1/6/2020  | 2.17%    |  |  |  |
| 1/7/2020  | 2.25%    |  |  |  |
| 1/8/2020  | 1.78%    |  |  |  |
| 1/9/2020  | 1.57%    |  |  |  |
| 1/10/2020 | 1.65%    |  |  |  |
| 1/11/2020 | 2.41%    |  |  |  |
| 1/12/2020 | 2.40%    |  |  |  |
| 1/13/2020 | 2.00%    |  |  |  |

| Date      | Michigan |  |  |  |  |
|-----------|----------|--|--|--|--|
| 1/14/2020 | 1.98%    |  |  |  |  |
| 1/15/2020 | 1.87%    |  |  |  |  |
| 1/16/2020 | 1.84%    |  |  |  |  |
| 1/17/2020 | 1.72%    |  |  |  |  |
| 1/18/2020 | 2.15%    |  |  |  |  |
| 1/19/2020 | 2.08%    |  |  |  |  |
| 1/20/2020 | 2.09%    |  |  |  |  |
| 1/21/2020 | 2.28%    |  |  |  |  |
| 1/22/2020 | 1.93%    |  |  |  |  |
| 1/23/2020 | 2.02%    |  |  |  |  |
| 1/24/2020 | 1.77%    |  |  |  |  |
| 1/25/2020 | 2.27%    |  |  |  |  |
| 1/26/2020 | 2.53%    |  |  |  |  |
| 1/27/2020 | 2.49%    |  |  |  |  |
| 1/28/2020 | 2.00%    |  |  |  |  |
| 1/29/2020 | 2.33%    |  |  |  |  |
| 1/30/2020 | 2.38%    |  |  |  |  |
| 1/31/2020 | 1.96%    |  |  |  |  |
| 2/1/2020  | 2.59%    |  |  |  |  |
| 2/2/2020  | 2.44%    |  |  |  |  |
| 2/3/2020  | 2.08%    |  |  |  |  |
| 2/4/2020  | 2.29%    |  |  |  |  |
| 2/5/2020  | 1.92%    |  |  |  |  |
| 2/6/2020  | 2.02%    |  |  |  |  |
| 2/7/2020  | 2.01%    |  |  |  |  |
| 2/8/2020  | 2.23%    |  |  |  |  |
| 2/9/2020  | 2.88%    |  |  |  |  |
| 2/10/2020 | 2.11%    |  |  |  |  |
| 2/11/2020 | 2.00%    |  |  |  |  |
| 2/12/2020 | 2.22%    |  |  |  |  |
| 2/13/2020 | 1.83%    |  |  |  |  |
| 2/14/2020 | 1.68%    |  |  |  |  |
| 2/15/2020 | 2.54%    |  |  |  |  |
| 2/16/2020 | 2.33%    |  |  |  |  |
| 2/17/2020 | 2.22%    |  |  |  |  |
| 2/18/2020 | 2.34%    |  |  |  |  |
| 2/19/2020 | 1.93%    |  |  |  |  |
| 2/20/2020 | 1.75%    |  |  |  |  |
| 2/21/2020 | 1.80%    |  |  |  |  |
| 2/22/2020 | 1.96%    |  |  |  |  |
| 2/23/2020 | 2.30%    |  |  |  |  |
| 2/24/2020 | 1.80%    |  |  |  |  |

| Date      | Michigan |
|-----------|----------|
| 2/25/2020 | 1.90%    |
| 2/26/2020 | 1.89%    |
| 2/27/2020 | 1.79%    |
| 2/28/2020 | 2.12%    |
| 2/29/2020 | 2.04%    |
| 3/1/2020  | 2.27%    |
| 3/2/2020  | 1.87%    |
| 3/3/2020  | 2.10%    |
| 3/4/2020  | 2.02%    |
| 3/5/2020  | 1.93%    |
| 3/6/2020  | 1.42%    |
| 3/7/2020  | 1.28%    |
| 3/8/2020  | 2.47%    |
| 3/9/2020  | 1.89%    |
| 3/10/2020 | 1.94%    |
| 3/11/2020 | 2.56%    |
| 3/12/2020 | 3.47%    |
| 3/13/2020 | 3.99%    |
| 3/14/2020 | 4.20%    |
| 3/15/2020 | 4.20%    |
| 3/16/2020 | 5.09%    |
| 3/17/2020 | 4.79%    |
| 3/18/2020 | 4.82%    |
| 3/19/2020 | 4.72%    |
| 3/20/2020 | 4.81%    |
| 3/21/2020 | 4.04%    |
| 3/22/2020 | 5.01%    |
| 3/23/2020 | 5.63%    |
| 3/24/2020 | 5.72%    |
| 3/25/2020 | 5.58%    |
| 3/26/2020 | 4.85%    |
| 3/27/2020 | 5.34%    |
| 3/28/2020 | 4.44%    |
| 3/29/2020 | 5.07%    |
| 3/30/2020 | 4.79%    |
| 3/31/2020 | 4.58%    |
| 4/1/2020  | 4.30%    |
| 4/2/2020  | 3.91%    |
| 4/3/2020  | 4.22%    |
| 4/4/2020  | 3.56%    |
| 4/5/2020  | 3.20%    |
| 4/6/2020  | 3.56%    |

| 4/7/2020<br>4/8/2020 | 3.25%<br>3.16% |
|----------------------|----------------|
| 4/8/2020             | 3 16%          |
| 17 67 2020           | 5.10%          |
| 4/9/2020             | 2.85%          |
| 4/10/2020            | 2.38%          |
| 4/11/2020            | 2.43%          |
| 4/12/2020            | 2.46%          |
| 4/13/2020            | 2.47%          |
| 4/14/2020            | 2.23%          |
| 4/15/2020            | 2.31%          |
| 4/16/2020            | 2.21%          |
| 4/17/2020            | 1.95%          |
| 4/18/2020            | 1.74%          |
| 4/19/2020            | 1.87%          |
| 4/20/2020            | 1.63%          |
| 4/21/2020            | 1.66%          |
| 4/22/2020            | 1.49%          |
| 4/23/2020            | 1.58%          |
| 4/24/2020            | 1.64%          |
| 4/25/2020            | 1.23%          |
| 4/26/2020            | 1.35%          |
| 4/27/2020            | 1.46%          |
| 4/28/2020            | 1.37%          |
| 4/29/2020            | 1.29%          |
| 4/30/2020            | 1.08%          |
| 5/1/2020             | 1.13%          |
| 5/2/2020             | 1.18%          |
| 5/3/2020             | 1.16%          |
| 5/4/2020             | 1.08%          |
| 5/5/2020             | 1.01%          |
| 5/6/2020             | 0.96%          |
| 5/7/2020             | 0.86%          |
| 5/8/2020             | 0.95%          |
| 5/9/2020             | 0.88%          |
| 5/10/2020            | 1.14%          |
| 5/11/2020            | 1.02%          |
| 5/12/2020            | 0.95%          |
| 5/13/2020            | 0.84%          |
| 5/14/2020            | 0.86%          |
| 5/15/2020            | 0.65%          |
| 5/16/2020            | 0.84%          |
| 5/17/2020            | 1.05%          |
| 5/18/2020            | 0.69%          |

| Date      | Michigan |
|-----------|----------|
| 5/19/2020 | 0.87%    |
| 5/20/2020 | 0.61%    |
| 5/21/2020 | 0.73%    |
| 5/22/2020 | 0.67%    |
| 5/23/2020 | 0.66%    |
| 5/24/2020 | 0.58%    |
| 5/25/2020 | 0.58%    |
| 5/26/2020 | 0.52%    |
| 5/27/2020 | 0.59%    |
| 5/28/2020 | 0.68%    |
| 5/29/2020 | 0.45%    |
| 5/30/2020 | 0.46%    |
| 5/31/2020 | 0.41%    |
| 6/1/2020  | 0.39%    |
| 6/2/2020  | 0.63%    |
| 6/3/2020  | 0.46%    |
| 6/4/2020  | 0.48%    |
| 6/5/2020  | 0.45%    |
| 6/6/2020  | 0.41%    |
| 6/7/2020  | 0.36%    |
| 6/8/2020  | 0.45%    |
| 6/9/2020  | 0.51%    |
| 6/10/2020 | 0.34%    |
|           | 1        |