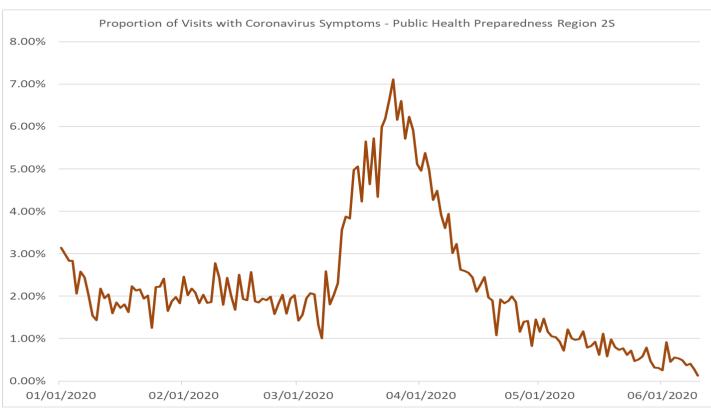

### **Proportion of Visits with Coronavirus Symptoms by Public Health Preparedness Region**

| Date     | 1     | 2N    | 25    | 3     | 5     | 6     | 7     | 8     |
|----------|-------|-------|-------|-------|-------|-------|-------|-------|
| 1/1/2020 | 2.90% | 4.05% | 3.14% | 1.46% | 3.68% | 4.29% | 1.66% | 4.93% |
| 1/2/2020 | 0.55% | 2.61% | 2.99% | 1.06% | 2.71% | 3.64% | 2.28% | 1.63% |
| 1/3/2020 | 1.08% | 2.68% | 2.84% | 1.19% | 2.88% | 3.09% | 0.76% | 2.66% |
| 1/4/2020 | 2.59% | 2.40% | 2.83% | 1.26% | 2.86% | 3.26% | 1.16% | 1.69% |
| 1/5/2020 | 1.74% | 2.86% | 2.06% | 0.83% | 3.03% | 3.65% | 2.36% | 2.10% |
| 1/6/2020 | 0.90% | 2.33% | 2.58% | 0.71% | 2.49% | 3.28% | 1.19% | 1.85% |
| 1/7/2020 | 0.64% | 2.29% | 2.45% | 0.95% | 3.74% | 3.30% | 0.72% | 2.25% |
| 1/8/2020 | 0.65% | 2.40% | 2.02% | 0.94% | 1.53% | 2.23% | 1.86% | 0,96% |
| 1/9/2020 | 0.82% | 2.12% | 1.54% | 0.45% | 2.18% | 2.22% | 0.97% | 1.18% |

| Date      | 1     | 2N    | 25    | 3     | 5     | 6     | 7     | 8     |
|-----------|-------|-------|-------|-------|-------|-------|-------|-------|
| 1/10/2020 | 1.75% | 1.81% | 1.43% | 0.47% | 2.07% | 2.79% | 0.18% | 2.08% |
| 1/11/2020 | 1.31% | 2.63% | 2.18% | 0.94% | 4.46% | 3.37% | 0.65% | 0.98% |
| 1/12/2020 | 0.65% | 2.86% | 1.95% | 1.58% | 4.36% | 3.18% | 0.84% | 3.27% |
| 1/13/2020 | 1.35% | 2.54% | 2.04% | 0.71% | 2.45% | 2.64% | 1.08% | 2.74% |
| 1/14/2020 | 0.82% | 2.72% | 1.60% | 1.09% | 3.73% | 2.37% | 0.75% | 2.61% |
| 1/15/2020 | 0.85% | 2.05% | 1.85% | 0.37% | 2.87% | 2.93% | 1.75% | 2.63% |
| 1/16/2020 | 1.16% | 2.10% | 1.73% | 0.72% | 2.92% | 2.64% | 1.44% | 1.33% |
| 1/17/2020 | 0.76% | 1.97% | 1.81% | 1.14% | 2.29% | 2.07% | 0.83% | 2.73% |
| 1/18/2020 | 1.64% | 2.07% | 1.63% | 1.02% | 3.39% | 3.48% | 1.32% | 2.22% |
| 1/19/2020 | 1.23% | 1.45% | 2.23% | 0.91% | 3.18% | 3.08% | 1.89% | 2.99% |
| 1/20/2020 | 1.05% | 1.82% | 2.14% | 0.95% | 2.73% | 3.81% | 0.72% | 2.09% |
| 1/21/2020 | 1.63% | 2.13% | 2.16% | 0.88% | 3.41% | 3.39% | 2.46% | 3.22% |
| 1/22/2020 | 1.41% | 1.55% | 1.94% | 1.02% | 2.56% | 2.95% | 1.18% | 3.98% |
| 1/23/2020 | 0.93% | 1.73% | 2.02% | 0.68% | 2.90% | 3.62% | 0.93% | 3.52% |
| 1/24/2020 | 1.28% | 2.17% | 1.25% | 0.58% | 1.82% | 3.05% | 1.34% | 4.31% |
| 1/25/2020 | 1.15% | 2.44% | 2.21% | 0.79% | 3.74% | 3.06% | 2.09% | 2.90% |
| 1/26/2020 | 1.42% | 2.57% | 2.22% | 1.65% | 4.78% | 3.01% | 1.76% | 3.29% |
| 1/27/2020 | 1.30% | 2.92% | 2.41% | 0.98% | 3.98% | 2.85% | 2.66% | 5.57% |
| 1/28/2020 | 1.35% | 1.80% | 1.65% | 1.25% | 2.92% | 3.24% | 1.65% | 2.99% |
| 1/29/2020 | 1.16% | 3.03% | 1.88% | 0.80% | 3.76% | 3.43% | 1.00% | 4.72% |
| 1/30/2020 | 1.52% | 2.71% | 1.98% | 1.06% | 3.45% | 3.94% | 1.63% | 2.06% |
| 1/31/2020 | 1.01% | 2.14% | 1.84% | 0.52% | 2.08% | 3.58% | 2.43% | 2.06% |
| 2/1/2020  | 1.80% | 3.32% | 2.47% | 1.31% | 2.25% | 3.11% | 2.57% | 6.15% |
| 2/2/2020  | 2.36% | 2.80% | 2.03% | 1.23% | 3.33% | 3.34% | 1.74% | 1.76% |
| 2/3/2020  | 1.92% | 1.93% | 2.18% | 0.97% | 2.72% | 2.52% | 2.73% | 3.29% |
| 2/4/2020  | 1.24% | 2.70% | 2.09% | 1.01% | 3.96% | 2.98% | 1.88% | 3.59% |
| 2/5/2020  | 1.43% | 1.83% | 1.84% | 1.51% | 2.08% | 2.65% | 1.89% | 2.52% |
| 2/6/2020  | 0.90% | 1.91% | 2.03% | 1.42% | 2.39% | 2.83% | 1.30% | 4.64% |
| 2/7/2020  | 1.65% | 1.77% | 1.84% | 0.95% | 2.65% | 3.23% | 2.09% | 2.21% |
| 2/8/2020  | 1.75% | 2.31% | 1.86% | 1.24% | 3.96% | 2.85% | 1.95% | 2.25% |
| 2/9/2020  | 1.30% | 2.82% | 2.78% | 1.89% | 3.35% | 4.04% | 3.50% | 4.75% |
| 2/10/2020 | 1.46% | 1.86% | 2.45% | 0.87% | 2.25% | 2.91% | 1.91% | 4.26% |
| 2/11/2020 | 1.61% | 2.21% | 1.79% | 1.16% | 2.59% | 2.69% | 0.54% | 4.47% |
| 2/12/2020 | 1.32% | 2.54% | 2.43% | 1.65% | 2.54% | 2.22% | 1.99% | 3.97% |
| 2/13/2020 | 1.20% | 2.05% | 2.01% | 1.01% | 2.41% | 2.15% | 1.60% | 1.38% |
| 2/14/2020 | 0.80% | 2.20% | 1.69% | 1.04% | 1.63% | 2.25% | 1.27% | 1.82% |
| 2/15/2020 | 1.87% | 2.59% | 2.51% | 2.06% | 2.77% | 2.95% | 2.07% | 4.68% |
| 2/16/2020 | 1.25% | 2.42% | 1.93% | 1.38% | 3.10% | 3.49% | 2.11% | 4.05% |
| 2/17/2020 | 1.16% | 2.54% | 1.91% | 1.14% | 2.14% | 3.97% | 2.61% | 2.62% |
| 2/18/2020 | 2.33% | 2.23% | 2.57% | 0.76% | 2.94% | 2.82% | 3.60% | 3.00% |
| 2/19/2020 | 1.51% | 2.04% | 1.88% | 1.20% | 2.96% | 2.01% | 2.54% | 2,90% |
| 2/20/2020 | 1.31% | 1.66% | 1.85% | 1.04% | 1.56% | 2.70% | 1.92% | 1.40% |

| Date      | 1                 | 2N    | 25    | 3     | 5     | 6     | 7     | 8              |
|-----------|-------------------|-------|-------|-------|-------|-------|-------|----------------|
| 2/21/2020 | <b>.</b><br>1.13% | 2.22% | 1.94% | 1.21% | 1.81% | 2.11% | 1.47% | 1.69%          |
| 2/22/2020 | 1.03%             | 1.93% | 1.91% | 1.17% | 3.21% | 2.53% | 1.65% | 2.55%          |
| 2/23/2020 | 1.14%             | 2.37% | 1.99% | 1.52% | 2.88% | 3.62% | 1.02% | 4.44%          |
| 2/24/2020 | 1.54%             | 1.95% | 1.58% | 1.52% | 2.33% | 1.91% | 1.47% | 3.15%          |
| 2/25/2020 | 1.38%             | 1.85% | 1.82% | 1.07% | 2.53% | 2.73% | 0.73% | 4.05%          |
| 2/26/2020 | 1.06%             | 1.93% | 2.04% | 0.91% | 2.58% | 2.33% | 0.76% | 5.18%          |
| 2/27/2020 | 1.59%             | 1.59% | 1.59% | 0.60% | 2.74% | 2.85% | 1.85% | 2.27%          |
| 2/28/2020 | 2.04%             | 2.47% | 1.94% | 0.93% | 2.40% | 2.99% | 1.23% | 2.55%          |
| 2/29/2020 | 1.76%             | 1.78% | 2.03% | 1.03% | 2.42% | 3.02% | 2.02% | 2.04%          |
| 3/1/2020  | 2.00%             | 2.30% | 1.43% | 0.93% | 3.62% | 3.78% | 1.43% | 3.74%          |
| 3/2/2020  | 1.30%             | 2.10% | 1.56% | 0.89% | 1.94% | 2.93% | 1.15% | 5.25%          |
| 3/3/2020  | 2.21%             | 2.10% | 1.95% | 0.59% | 3.31% | 2.51% | 1.54% | 5.06%          |
| 3/4/2020  | 1.14%             | 1.67% | 2.07% | 0.78% | 3.35% | 3.03% | 1.57% | 3.76%          |
| 3/5/2020  | 1.39%             | 2.00% | 2.07% | 0.75% | 2.38% | 2.55% | 1.58% | 2.52%          |
| 3/6/2020  | 1.37%             | 1.26% | 1.31% | 1.02% | 0.82% | 2.28% | 1.11% | 3.19%          |
| 3/7/2020  | 1.16%             | 0.97% | 1.01% | 0.84% | 1.70% | 2.28% | 2.21% | 0.29%          |
| 3/8/2020  | 2.43%             | 1.76% | 2.59% | 0.84% | 3.58% | 2.63% | 3.05% | 7.20%          |
| 3/9/2020  | 1.12%             | 1.78% | 1.81% | 0.95% | 2.36% | 2.80% | 1.40% | 3.28%          |
| 3/10/2020 |                   |       | 2.03% |       | 2.05% |       | -     |                |
| 3/10/2020 | 1.52%<br>1.90%    | 1.93% |       | 0.89% |       | 2.87% | 0.87% | 3.35%          |
| 3/11/2020 |                   | 2.87% | 2.30% | 1.07% | 4.38% | 3.24% | 1.79% | 4.00%<br>5.42% |
|           | 3.11%             | 4.43% | 3.56% | 1.62% | 3.85% |       | 3.30% |                |
| 3/13/2020 | 4.77%             | 4.05% | 3.88% | 2.16% | 6.48% | 3.64% | 3.22% | 5.33%          |
| 3/14/2020 | 4.09%             | 5.81% | 3.83% | 2.96% | 4.72% | 3.44% | 5.18% | 4.28%          |
| 3/15/2020 | 2.68%             | 4.89% | 4.98% | 2.69% | 5.46% | 3.54% | 4.20% | 3.00%          |
| 3/16/2020 | 4.53%             | 5.07% | 5.06% | 2.39% | 7.21% | 6.49% | 4.84% | 6.09%          |
| 3/17/2020 | 3.61%             | 5.24% | 4.23% | 2.54% | 7.16% | 5.92% | 8.09% | 4.53%          |
| 3/18/2020 | 2.93%             | 5.02% | 5.65% | 1.68% | 5.97% | 5.29% | 7.80% | 3.42%          |
| 3/19/2020 | 3.85%             | 6.37% | 4.64% | 3.07% | 5.31% | 4.83% | 3.57% | 1.75%          |
| 3/20/2020 | 3.90%             | 5.76% | 5.72% | 2.51% | 4.59% | 4.66% | 4.04% | 2.39%          |
| 3/21/2020 | 2.39%             | 6.38% | 4.34% | 2.61% | 3.85% | 3.11% | 3.38% | 1.63%          |
| 3/22/2020 | 3.73%             | 7.30% | 5.98% | 2.37% | 4.70% | 3.40% | 5.32% | 1.78%          |
| 3/23/2020 | 3.63%             | 8.74% | 6.18% | 2.98% | 3.94% | 4.77% | 4.93% | 5.63%          |
| 3/24/2020 | 2.90%             | 9.52% | 6.62% | 2.62% | 4.81% | 3.23% | 5.19% | 2.56%          |
| 3/25/2020 | 2.98%             | 8.03% | 7.11% | 2.44% | 4.37% | 4.19% | 2.52% | 2.66%          |
| 3/26/2020 | 2.73%             | 6.82% | 6.16% | 2.18% | 4.03% | 3.59% | 5.30% | 0.65%          |
| 3/27/2020 | 4.21%             | 8.34% | 6.60% | 2.97% | 4.58% | 2.66% | 2.56% | 1.55%          |
| 3/28/2020 | 2.10%             | 6.99% | 5.71% | 1.66% | 3.81% | 2.83% | 2.72% | 3.68%          |
| 3/29/2020 | 3.90%             | 8.46% | 6.23% | 2.85% | 2.50% | 2.85% | 1.95% | 3.66%          |
| 3/30/2020 | 3.62%             | 7.36% | 5.91% | 2.07% | 5.00% | 2.62% | 2.15% | 1.18%          |
| 3/31/2020 | 3.32%             | 8.30% | 5.11% | 2.75% | 3.36% | 2.16% | 0.40% | 3.11%          |
| 4/1/2020  | 2.68%             | 7.17% | 4.96% | 1.64% | 2.48% | 2.94% | 5.24% | 1,04%          |
| 4/2/2020  | 3.24%             | 5.67% | 5.38% | 1.04% | 2.73% | 2.28% | 2.61% | 3.05%          |

| Date      | 1     | 2N    | 25    | 3     | 5     | 6     | 7     | 8     |
|-----------|-------|-------|-------|-------|-------|-------|-------|-------|
| 4/3/2020  | 3.81% | 7.00% | 4.97% | 1.75% | 4.37% | 1.69% | 3.69% | 1.14% |
| 4/4/2020  | 2.35% | 5.99% | 4.27% | 1.40% | 3.99% | 1.45% | 2.63% | 0.63% |
| 4/5/2020  | 2.22% | 4.40% | 4.49% | 1.51% | 2.71% | 1.08% | 4.41% | 1.84% |
| 4/6/2020  | 2.40% | 4.91% | 3.92% | 1.57% | 4.30% | 2.91% | 2.69% | 5.44% |
| 4/7/2020  | 2.89% | 5.16% | 3.60% | 1.99% | 2.65% | 1.42% | 5.00% | 3.50% |
| 4/8/2020  | 1.53% | 5.51% | 3.94% | 0.85% | 2.56% | 2.68% | 0.80% | 1.97% |
| 4/9/2020  | 1.40% | 4.47% | 3.02% | 1.27% | 2.91% | 2.59% | 2.13% | 4.70% |
| 4/10/2020 | 2.67% | 3.87% | 3.24% | 1.38% | 0.95% | 1.33% | 0.00% | 1.85% |
| 4/11/2020 | 1.54% | 3.57% | 2.63% | 1.34% | 2.44% | 2.08% | 3.94% | 0.61% |
| 4/12/2020 | 1.54% | 5.42% | 2.60% | 1.29% | 1.72% | 1.81% | 0.41% | 0.72% |
| 4/13/2020 | 1.41% | 5.12% | 2.55% | 1.10% | 1.99% | 1.15% | 3.93% | 1.23% |
| 4/14/2020 | 1.36% | 3.69% | 2.44% | 1.23% | 1.97% | 1.69% | 2.25% | 2.09% |
| 4/15/2020 | 1.32% | 3.84% | 2.10% | 1.55% | 2.91% | 1.45% | 4.00% | 2.56% |
| 4/16/2020 | 2.35% | 4.01% | 2.27% | 1.25% | 1.75% | 1.50% | 1.39% | 0.60% |
| 4/17/2020 | 2.43% | 2.38% | 2.45% | 0.34% | 2.99% | 1.00% | 2.15% | 1.79% |
| 4/18/2020 | 1.66% | 2.90% | 1.97% | 0.91% | 0.73% | 1.36% | 1.60% | 2.67% |
| 4/19/2020 | 1.46% | 3.02% | 1.90% | 1.36% | 2.08% | 1.26% | 1.68% | 1.22% |
| 4/20/2020 | 0.70% | 3.06% | 1.08% | 0.55% | 1.99% | 1.68% | 2.11% | 3.63% |
| 4/21/2020 | 1.66% | 2.19% | 1.93% | 0.80% | 1.85% | 1.30% | 1.38% | 1.78% |
| 4/22/2020 | 0.98% | 1.57% | 1.84% | 0.41% | 2.95% | 1.32% | 1.68% | 0.57% |
| 4/23/2020 | 1.73% | 1.57% | 1.89% | 0.90% | 2.54% | 1.54% | 0.00% | 0.55% |
| 4/24/2020 | 1.27% | 2.26% | 2.00% | 0.94% | 1.52% | 1.33% | 1.15% | 2.63% |
| 4/25/2020 | 0.57% | 1.25% | 1.86% | 0.79% | 0.82% | 0.78% | 2.15% | 2.42% |
| 4/26/2020 | 2.04% | 1.88% | 1.16% | 0.85% | 1.56% | 1.06% | 1.04% | 1.11% |
| 4/27/2020 | 1.07% | 2.51% | 1.40% | 0.26% | 1.90% | 1.53% | 1.15% | 0.00% |
| 4/28/2020 | 0.77% | 1.70% | 1.42% | 0.27% | 2.40% | 1.43% | 2.14% | 0.51% |
| 4/29/2020 | 1.83% | 1.64% | 0.83% | 0.30% | 1.78% | 1.74% | 1.15% | 1.90% |
| 4/30/2020 | 0.74% | 1.61% | 1.45% | 0.18% | 1.82% | 0.87% | 0.00% | 0.50% |
| 5/1/2020  | 1.45% | 1.32% | 1.17% | 0.48% | 1.26% | 0.90% | 2.14% | 1.04% |
| 5/2/2020  | 1.56% | 1.60% | 1.47% | 0.43% | 1.23% | 0.81% | 0.72% | 0.45% |
| 5/3/2020  | 0.93% | 1.48% | 1.16% | 0.80% | 1.38% | 1.29% | 0.00% | 1.11% |
| 5/4/2020  | 1.45% | 1.27% | 1.05% | 0.50% | 0.57% | 1.48% | 0.68% | 1.58% |
| 5/5/2020  | 0.97% | 1.13% | 1.03% | 0.43% | 1.85% | 0.77% | 2.33% | 0.00% |
| 5/6/2020  | 0.47% | 1.32% | 0.93% | 0.18% | 1.91% | 0.92% | 0.70% | 1.18% |
| 5/7/2020  | 0.67% | 1.03% | 0.72% | 0.34% | 1.71% | 1.15% | 0.00% | 0.47% |
| 5/8/2020  | 0.37% | 0.90% | 1.22% | 0.45% | 0.73% | 1.23% | 1.47% | 1.84% |
| 5/9/2020  | 0.27% | 1.11% | 1.00% | 0.23% | 1.75% | 0.96% | 0.00% | 0.00% |
| 5/10/2020 | 0.43% | 1.45% | 0.97% | 0.75% | 1.07% | 1.31% | 2.86% | 1.72% |
| 5/11/2020 | 0.85% | 1.22% | 1.00% | 0.32% | 1.13% | 1.23% | 1.30% | 1.87% |
| 5/12/2020 | 0.45% | 1.21% | 1.17% | 0.48% | 0.73% | 1.11% | 0.97% | 0.97% |
| 5/13/2020 | 0.99% | 0.54% | 0.79% | 0.65% | 1.06% | 1.08% | 1.81% | 0.55% |
| 5/14/2020 | 0.62% | 0.92% | 0.83% | 0.88% | 1.18% | 0.90% | 1.05% | 0.00% |

|           |       |       |       |       | • •   |       |       |       |
|-----------|-------|-------|-------|-------|-------|-------|-------|-------|
| Date      | 1     | 2N    | 25    | 3     | 5     | 6     | 7     | 8     |
| 5/15/2020 | 0.75% | 0.62% | 0.93% | 0.33% | 0.78% | 0.32% | 0.86% | 0.44% |
| 5/16/2020 | 0.86% | 1.17% | 0.62% | 0.11% | 1.14% | 0.93% | 1.33% | 0.92% |
| 5/17/2020 | 1.02% | 1.53% | 1.12% | 0.42% | 0.71% | 1.10% | 1.21% | 0.54% |
| 5/18/2020 | 0.76% | 0.73% | 0.58% | 0.28% | 0.72% | 0.97% | 0.59% | 1.68% |
| 5/19/2020 | 1.20% | 0.89% | 0.98% | 0.22% | 1.19% | 0.95% | 0.85% | 0.00% |
| 5/20/2020 | 0.41% | 0.58% | 0.80% | 0.30% | 0.53% | 0.94% | 0.28% | 0.00% |
| 5/21/2020 | 1.44% | 0.59% | 0.74% | 0.45% | 0.76% | 0.78% | 0.52% | 0.45% |
| 5/22/2020 | 0.78% | 0.73% | 0.78% | 0.15% | 0.61% | 0.85% | 0.55% | 0.40% |
| 5/23/2020 | 0.64% | 0.64% | 0.62% | 0.45% | 0.71% | 0.73% | 0.84% | 1.16% |
| 5/24/2020 | 0.41% | 0.66% | 0.72% | 0.09% | 0.60% | 0.77% | 0.54% | 0.00% |
| 5/25/2020 | 0.52% | 0.83% | 0.47% | 0.24% | 0.39% | 0.76% | 0.58% | 1.47% |
| 5/26/2020 | 0.70% | 0.58% | 0.51% | 0.18% | 0.28% | 0.57% | 1.12% | 1.08% |
| 5/27/2020 | 0.49% | 0.73% | 0.58% | 0.26% | 0.58% | 0.56% | 1.25% | 1.23% |
| 5/28/2020 | 1.17% | 0.86% | 0.79% | 0.19% | 0.58% | 0.55% | 0.56% | 0.41% |
| 5/29/2020 | 0.82% | 0.50% | 0.47% | 0.14% | 0.19% | 0.45% | 0.74% | 0.42% |
| 5/30/2020 | 0.44% | 0.91% | 0.32% | 0.00% | 0.10% | 0.71% | 0.85% | 0.00% |
| 5/31/2020 | 0.53% | 0.45% | 0.31% | 0.18% | 0.32% | 0.52% | 0.57% | 0.81% |
| 6/1/2020  | 0.39% | 0.44% | 0.26% | 0.13% | 0.89% | 0.53% | 0.00% | 0.76% |
| 6/2/2020  | 0.58% | 0.76% | 0.92% | 0.07% | 0.58% | 0.62% | 0.51% | 0.40% |
| 6/3/2020  | 0.29% | 0.40% | 0.45% | 0.32% | 0.58% | 0.73% | 0.00% | 0.87% |
| 6/4/2020  | 0.48% | 0.57% | 0.56% | 0.18% | 0.55% | 0.33% | 0.76% | 1.05% |
| 6/5/2020  | 0.85% | 0.57% | 0.54% | 0.06% | 0.18% | 0.33% | 0.28% | 1.07% |
| 6/6/2020  | 0.52% | 0.38% | 0.49% | 0.16% | 0.29% | 0.54% | 0.26% | 0.44% |
| 6/7/2020  | 0.29% | 0.42% | 0.38% | 0.00% | 0.28% | 0.37% | 1.07% | 0.74% |
| 6/8/2020  | 0.25% | 0.63% | 0.41% | 0.23% | 0.74% | 0.49% | 0.00% | 1.03% |
| 6/9/2020  | 0.74% | 0.97% | 0.27% | 0.26% | 0.61% | 0.53% | 0.26% | 0.00% |
| 6/10/2020 | 0.55% | 0.47% | 0.13% | 0.12% | 0.64% | 0.22% | 0.25% | 1.91% |