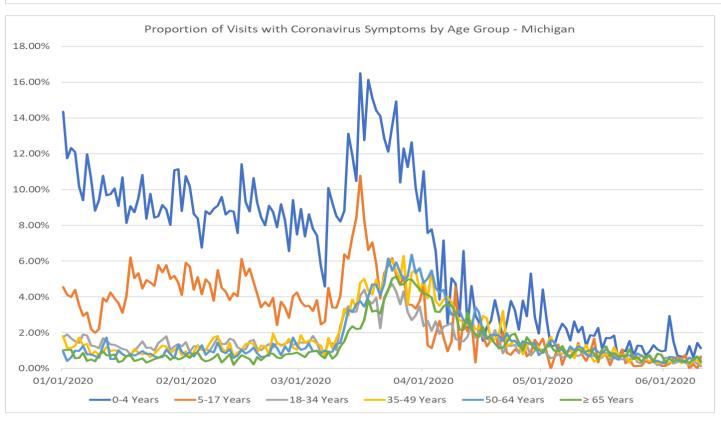

**Proportion of Visits with Coronavirus Symptoms by Age Group** 

| Date      | 0-4 Years | 5-17 Years | 18-34 Years | 35-49 Years | 50-64 Years | ≥ 65 Years |  |
|-----------|-----------|------------|-------------|-------------|-------------|------------|--|
| 1/1/2020  | 14.36%    | 4.56%      | 1.73%       | 1.82%       | 0.94%       | 1.02%      |  |
| 1/2/2020  | 11.75%    | 4.12%      | 1.90%       | 1.16%       | 0.41%       | 1.04%      |  |
| 1/3/2020  | 12.32%    | 3.99%      | 1.70%       | 1.15%       | 0.63%       | 1.04%      |  |
| 1/4/2020  | 12.10%    | 4.41%      | 1.52%       | 1.26%       | 1.00%       | 0.58%      |  |
| 1/5/2020  | 10.18%    | 3.54%      | 1.44%       | 1.73%       | 0.99%       | 0.59%      |  |
| 1/6/2020  | 9.41%     | 2.93%      | 1.90%       | 1.30%       | 1.25%       | 0.87%      |  |
| 1/7/2020  | 11.99%    | 3.14%      | 1.85%       | 1.37%       | 0.79%       | 0.42%      |  |
| 1/8/2020  | 10.62%    | 2.21%      | 1.28%       | 0.74%       | 0.78%       | 0.50%      |  |
| 1/9/2020  | 8.83%     | 2.00%      | 1.24%       | 0.96%       | 0.70%       | 0.41%      |  |
| 1/10/2020 | 9.43%     | 2.20%      | 1.14%       | 0.77%       | 0.59%       | 0.79%      |  |
| 1/11/2020 | 10.77%    | 3.94%      | 1.69%       | 0.89%       | 1.28%       | 0.96%      |  |

| Date      | 0-4 Years | 5-17 Years | 18-34 Years | 35-49 Years | 50-64 Years | ≥ 65 Years |
|-----------|-----------|------------|-------------|-------------|-------------|------------|
| 1/12/2020 | 9.68%     | 3.74%      | 1.54%       | 1.22%       | 1.72%       | 0.75%      |
| 1/13/2020 | 9.74%     | 4.26%      | 1.34%       | 0.98%       | 0.53%       | 0.72%      |
| 1/14/2020 | 10.07%    | 3.92%      | 1.33%       | 1.03%       | 0.53%       | 0.79%      |
| 1/15/2020 | 9.08%     | 3.66%      | 1.22%       | 0.96%       | 1.02%       | 0.36%      |
| 1/16/2020 | 10.69%    | 3.12%      | 1.09%       | 0.79%       | 0.81%       | 0.41%      |
| 1/17/2020 | 8.13%     | 4.07%      | 1.06%       | 0.67%       | 0.67%       | 0.69%      |
| 1/18/2020 | 9.07%     | 6.21%      | 0.79%       | 0.77%       | 0.81%       | 0.73%      |
| 1/19/2020 | 8.74%     | 5.05%      | 0.99%       | 1.09%       | 0.73%       | 0.43%      |
| 1/20/2020 | 9.53%     | 5.34%      | 1.24%       | 0.90%       | 0.83%       | 0.49%      |
| 1/21/2020 | 10.83%    | 4.46%      | 1.51%       | 0.79%       | 0.99%       | 0.58%      |
| 1/22/2020 | 8.36%     | 4.95%      | 1.15%       | 0.89%       | 0.82%       | 0.34%      |
| 1/23/2020 | 9.76%     | 4.81%      | 1.18%       | 0.64%       | 0.84%       | 0.43%      |
| 1/24/2020 | 8.44%     | 4.62%      | 1.01%       | 0.83%       | 0.68%       | 0.52%      |
| 1/25/2020 | 8.53%     | 5.79%      | 1.43%       | 1.06%       | 0.62%       | 0.60%      |
| 1/26/2020 | 9.14%     | 5.36%      | 1.60%       | 1.28%       | 0.64%       | 0.73%      |
| 1/27/2020 | 8.87%     | 5.79%      | 1.80%       | 1.22%       | 1.07%       | 0.73%      |
| 1/28/2020 | 8.02%     | 5.00%      | 1.02%       | 0.86%       | 0.81%       | 0.49%      |
| 1/29/2020 | 11.08%    | 5.18%      | 1.24%       | 1.02%       | 0.57%       | 0.65%      |
| 1/30/2020 | 11.15%    | 4.80%      | 1.37%       | 1.24%       | 1.33%       | 0.52%      |
| 1/31/2020 | 8.81%     | 4.10%      | 1.24%       | 0.74%       | 0.94%       | 0.56%      |
| 2/1/2020  | 10.77%    | 5.91%      | 1.47%       | 0.96%       | 0.77%       | 0.73%      |
| 2/2/2020  | 10.17%    | 5.69%      | 0.93%       | 0.64%       | 0.92%       | 0.59%      |
| 2/3/2020  | 8.64%     | 4.42%      | 1.24%       | 0.92%       | 0.68%       | 0.83%      |
| 2/4/2020  | 8.39%     | 5.13%      | 1.24%       | 1.31%       | 0.97%       | 0.89%      |
| 2/5/2020  | 6.75%     | 4.16%      | 1.11%       | 1.02%       | 1.30%       | 0.53%      |
| 2/6/2020  | 8.79%     | 5.00%      | 1.06%       | 1.03%       | 0.77%       | 0.40%      |
| 2/7/2020  | 8.62%     | 4.74%      | 1.01%       | 1.42%       | 0.98%       | 0.46%      |
| 2/8/2020  | 8.93%     | 3.78%      | 1.36%       | 1.72%       | 0.90%       | 0.60%      |
| 2/9/2020  | 9.10%     | 5.50%      | 1.74%       | 1.82%       | 1.45%       | 0.82%      |
| 2/10/2020 | 9.59%     | 4.51%      | 1.37%       | 1.17%       | 0.96%       | 0.34%      |
| 2/11/2020 | 8.59%     | 4.30%      | 1.36%       | 0.87%       | 0.85%       | 0.55%      |
| 2/12/2020 | 8.81%     | 3.83%      | 1.67%       | 1.44%       | 1.10%       | 0.82%      |
| 2/13/2020 | 8.77%     | 4.22%      | 1.59%       | 0.66%       | 0.58%       | 0.22%      |
| 2/14/2020 | 7.57%     | 4.03%      | 1.17%       | 0.91%       | 0.73%       | 0.50%      |
| 2/15/2020 | 11.41%    | 6.12%      | 1.06%       | 1.05%       | 1.05%       | 0.75%      |
| 2/16/2020 | 9.31%     | 5.18%      | 1.06%       | 1.37%       | 0.83%       | 0.64%      |
| 2/17/2020 | 8.78%     | 5.59%      | 1.52%       | 1.43%       | 0.97%       | 0.53%      |
| 2/18/2020 | 10.65%    | 4.84%      | 1.60%       | 1.38%       | 1.17%       | 0.24%      |
| 2/19/2020 | 9.29%     | 4.19%      | 1.12%       | 0.90%       | 0.86%       | 0.63%      |
| 2/20/2020 | 8.44%     | 3.40%      | 1.02%       | 1.28%       | 0.63%       | 0.47%      |
| 2/21/2020 | 7.99%     | 3.71%      | 1.22%       | 1.25%       | 0.67%       | 0.65%      |
| 2/22/2020 | 9.10%     | 3.47%      | 1.37%       | 0.80%       | 0.73%       | 0.84%      |

| Date      | 0-4 Years | 5-17 Years | 18-34 Years | 35-49 Years | 50-64 Years | ≥ 65 Years |
|-----------|-----------|------------|-------------|-------------|-------------|------------|
| 2/23/2020 | 8.75%     | 3.95%      | 1.18%       | 1.95%       | 1.38%       | 0.84%      |
| 2/24/2020 | 7.89%     | 2.43%      | 1.43%       | 1.43%       | 1.16%       | 0.62%      |
| 2/25/2020 | 9.19%     | 3.74%      | 1.32%       | 1.26%       | 0.73%       | 0.57%      |
| 2/26/2020 | 8.29%     | 3.42%      | 1.37%       | 1.34%       | 1.24%       | 0.78%      |
| 2/27/2020 | 6.56%     | 2.84%      | 1.50%       | 1.67%       | 0.93%       | 0.82%      |
| 2/28/2020 | 9.43%     | 4.05%      | 1.33%       | 1.15%       | 1.74%       | 0.84%      |
| 2/29/2020 | 7.49%     | 4.26%      | 1.40%       | 1.04%       | 1.27%       | 0.89%      |
| 3/1/2020  | 8.93%     | 3.73%      | 1.45%       | 1.85%       | 1.05%       | 0.77%      |
| 3/2/2020  | 7.37%     | 3.49%      | 1.44%       | 1.43%       | 1.11%       | 0.63%      |
| 3/3/2020  | 8.63%     | 3.50%      | 1.46%       | 1.57%       | 1.39%       | 0.92%      |
| 3/4/2020  | 7.82%     | 3.22%      | 1.82%       | 1.55%       | 0.95%       | 0.97%      |
| 3/5/2020  | 7.43%     | 3.82%      | 1.45%       | 1.38%       | 0.98%       | 0.99%      |
| 3/6/2020  | 5.72%     | 2.47%      | 0.83%       | 1.28%       | 0.87%       | 0.72%      |
| 3/7/2020  | 4.57%     | 2.62%      | 0.85%       | 0.63%       | 1.00%       | 0.56%      |
| 3/8/2020  | 10.10%    | 4.51%      | 1.45%       | 1.71%       | 0.92%       | 0.96%      |
| 3/9/2020  | 9.26%     | 3.42%      | 1.41%       | 1.13%       | 0.94%       | 0.55%      |
| 3/10/2020 | 8.52%     | 3.40%      | 1.03%       | 1.67%       | 1.36%       | 0.75%      |
| 3/11/2020 | 8.21%     | 4.06%      | 2.39%       | 2.19%       | 1.44%       | 1.24%      |
| 3/12/2020 | 8.83%     | 6.37%      | 3.10%       | 3.36%       | 2.28%       | 1.53%      |
| 3/13/2020 | 13.11%    | 6.13%      | 3.48%       | 2.94%       | 3.28%       | 2.11%      |
| 3/14/2020 | 11.91%    | 7.38%      | 3.16%       | 3.86%       | 3.17%       | 2.35%      |
| 3/15/2020 | 10.47%    | 8.40%      | 3.18%       | 3.42%       | 3.58%       | 2.22%      |
| 3/16/2020 | 16.50%    | 10.78%     | 4.08%       | 4.81%       | 3.76%       | 2.22%      |
| 3/17/2020 | 12.75%    | 8.29%      | 4.41%       | 5.00%       | 3.46%       | 2.73%      |
| 3/18/2020 | 16.13%    | 6.62%      | 3.81%       | 4.36%       | 4.02%       | 3.85%      |
| 3/19/2020 | 15.13%    | 7.04%      | 3.62%       | 4.12%       | 4.71%       | 3.18%      |
| 3/20/2020 | 14.42%    | 5.85%      | 3.97%       | 4.98%       | 4.68%       | 3.24%      |
| 3/21/2020 | 14.11%    | 3.91%      | 2.24%       | 4.22%       | 4.11%       | 3.07%      |
| 3/22/2020 | 12.87%    | 5.34%      | 3.97%       | 5.05%       | 4.72%       | 3.86%      |
| 3/23/2020 | 12.12%    | 5.74%      | 4.43%       | 6.14%       | 6.15%       | 4.37%      |
| 3/24/2020 | 13.57%    | 6.17%      | 4.72%       | 6.07%       | 5.47%       | 5.02%      |
| 3/25/2020 | 14.94%    | 5.22%      | 4.31%       | 5.41%       | 5.94%       | 5.13%      |
| 3/26/2020 | 10.40%    | 4.66%      | 3.59%       | 5.01%       | 5.35%       | 4.68%      |
| 3/27/2020 | 12.31%    | 5.15%      | 4.33%       | 6.29%       | 4.99%       | 4.71%      |
| 3/28/2020 | 11.24%    | 3.57%      | 3.15%       | 3.57%       | 5.13%       | 4.98%      |
| 3/29/2020 | 12.64%    | 3.56%      | 2.70%       | 5.35%       | 6.37%       | 4.97%      |
| 3/30/2020 | 10.11%    | 3.35%      | 2.97%       | 5.52%       | 5.33%       | 4.68%      |
| 3/31/2020 | 8.80%     | 3.76%      | 3.49%       | 4.32%       | 5.61%       | 4.43%      |
| 4/1/2020  | 11.03%    | 4.63%      | 2.35%       | 4.92%       | 4.78%       | 4.18%      |
| 4/2/2020  | 7.58%     | 1.30%      | 2.65%       | 3.92%       | 5.03%       | 4.13%      |
| 4/3/2020  | 7.79%     | 1.13%      | 2.10%       | 5.43%       | 5.49%       | 3.98%      |
| 4/4/2020  | 6.59%     | 1.90%      | 2.63%       | 3.78%       | 4.52%       | 3.19%      |

| Date      | 0-4 Years | 5-17 Years | 18-34 Years | 35-49 Years | 50-64 Years | ≥ 65 Years |
|-----------|-----------|------------|-------------|-------------|-------------|------------|
| 4/5/2020  | 3.85%     | 2.67%      | 1.93%       | 3.49%       | 4.23%       | 3.15%      |
| 4/6/2020  | 7.17%     | 1.73%      | 2.33%       | 3.84%       | 4.40%       | 3.48%      |
| 4/7/2020  | 2.52%     | 0.96%      | 2.42%       | 4.00%       | 3.56%       | 3.62%      |
| 4/8/2020  | 5.06%     | 1.51%      | 2.55%       | 3.72%       | 3.01%       | 3.52%      |
| 4/9/2020  | 4.74%     | 4.55%      | 1.65%       | 3.10%       | 3.01%       | 3.08%      |
| 4/10/2020 | 2.92%     | 1.06%      | 1.57%       | 2.70%       | 3.24%       | 2.16%      |
| 4/11/2020 | 6.58%     | 2.67%      | 1.53%       | 2.61%       | 2.69%       | 2.16%      |
| 4/12/2020 | 2.28%     | 2.06%      | 1.79%       | 2.39%       | 2.61%       | 3.13%      |
| 4/13/2020 | 4.62%     | 2.57%      | 2.40%       | 2.68%       | 2.22%       | 2.22%      |
| 4/14/2020 | 2.95%     | 0.34%      | 1.72%       | 2.18%       | 3.43%       | 1.91%      |
| 4/15/2020 | 2.60%     | 2.49%      | 2.06%       | 2.23%       | 3.14%       | 1.78%      |
| 4/16/2020 | 1.55%     | 1.83%      | 1.77%       | 2.95%       | 1.99%       | 2.31%      |
| 4/17/2020 | 2.33%     | 1.25%      | 1.69%       | 2.81%       | 1.66%       | 1.73%      |
| 4/18/2020 | 2.66%     | 1.59%      | 1.53%       | 1.55%       | 1.88%       | 1.70%      |
| 4/19/2020 | 3.83%     | 2.06%      | 2.13%       | 1.66%       | 1.90%       | 1.39%      |
| 4/20/2020 | 2.83%     | 1.12%      | 1.59%       | 1.89%       | 1.84%       | 1.16%      |
| 4/21/2020 | 1.63%     | 2.01%      | 0.86%       | 3.22%       | 1.54%       | 1.16%      |
| 4/22/2020 | 2.59%     | 0.88%      | 1.27%       | 1.23%       | 1.96%       | 1.48%      |
| 4/23/2020 | 3.77%     | 0.77%      | 1.26%       | 1.39%       | 1.54%       | 1.87%      |
| 4/24/2020 | 3.27%     | 1.06%      | 1.33%       | 1.54%       | 1.57%       | 1.94%      |
| 4/25/2020 | 2.17%     | 0.89%      | 0.86%       | 1.31%       | 1.27%       | 1.45%      |
| 4/26/2020 | 3.79%     | 1.47%      | 1.54%       | 0.78%       | 1.51%       | 1.01%      |
| 4/27/2020 | 2.93%     | 0.67%      | 1.28%       | 1.27%       | 1.46%       | 1.76%      |
| 4/28/2020 | 5.30%     | 0.92%      | 0.73%       | 1.47%       | 1.35%       | 1.43%      |
| 4/29/2020 | 2.87%     | 1.60%      | 1.00%       | 1.39%       | 1.44%       | 1.09%      |
| 4/30/2020 | 1.96%     | 1.28%      | 1.04%       | 1.15%       | 0.75%       | 1.06%      |
| 5/1/2020  | 4.43%     | 1.68%      | 1.08%       | 0.88%       | 0.96%       | 0.87%      |
| 5/2/2020  | 2.67%     | 0.88%      | 0.82%       | 1.32%       | 1.24%       | 1.21%      |
| 5/3/2020  | 1.25%     | 0.00%      | 0.57%       | 1.77%       | 1.58%       | 1.26%      |
| 5/4/2020  | 1.27%     | 0.58%      | 0.64%       | 1.41%       | 1.48%       | 1.00%      |
| 5/5/2020  | 2.01%     | 1.35%      | 0.80%       | 0.98%       | 1.05%       | 0.94%      |
| 5/6/2020  | 2.52%     | 0.21%      | 0.64%       | 0.81%       | 1.05%       | 1.25%      |
| 5/7/2020  | 2.22%     | 0.82%      | 0.66%       | 0.95%       | 0.77%       | 0.85%      |
| 5/8/2020  | 1.57%     | 1.10%      | 0.76%       | 1.09%       | 1.23%       | 0.60%      |
| 5/9/2020  | 2.65%     | 0.60%      | 0.74%       | 0.57%       | 1.01%       | 0.92%      |
| 5/10/2020 | 2.02%     | 1.44%      | 0.71%       | 1.32%       | 1.25%       | 1.08%      |
| 5/11/2020 | 2.33%     | 0.76%      | 0.83%       | 0.91%       | 1.15%       | 0.95%      |
| 5/12/2020 | 1.25%     | 0.41%      | 0.85%       | 1.32%       | 0.76%       | 0.96%      |
| 5/13/2020 | 1.86%     | 0.89%      | 0.67%       | 0.76%       | 0.68%       | 1.03%      |
| 5/14/2020 | 1.81%     | 1.67%      | 0.72%       | 0.39%       | 1.15%       | 0.82%      |
| 5/15/2020 | 2.27%     | 0.33%      | 0.51%       | 0.53%       | 0.91%       | 0.48%      |
| 5/16/2020 | 1.09%     | 1.01%      | 0.61%       | 0.71%       | 0.84%       | 1.10%      |

| Date      | 0-4 Years | 5-17 Years | 18-34 Years | 35-49 Years | 50-64 Years | ≥ 65 Years |
|-----------|-----------|------------|-------------|-------------|-------------|------------|
| 5/17/2020 | 1.72%     | 0.77%      | 0.88%       | 0.82%       | 1.06%       | 1.25%      |
|           |           |            |             |             |             |            |
| 5/18/2020 | 1.69%     | 0.19%      | 0.48%       | 0.62%       | 0.89%       | 0.71%      |
| 5/19/2020 | 1.85%     | 0.71%      | 0.75%       | 1.19%       | 0.59%       | 0.87%      |
| 5/20/2020 | 0.57%     | 0.51%      | 0.49%       | 0.78%       | 0.51%       | 0.69%      |
| 5/21/2020 | 1.06%     | 1.06%      | 0.53%       | 0.76%       | 0.72%       | 0.73%      |
| 5/22/2020 | 0.97%     | 0.30%      | 0.48%       | 0.78%       | 0.71%       | 0.65%      |
| 5/23/2020 | 1.54%     | 0.53%      | 0.33%       | 0.34%       | 0.74%       | 1.09%      |
| 5/24/2020 | 0.73%     | 0.14%      | 0.74%       | 0.61%       | 0.53%       | 0.53%      |
| 5/25/2020 | 1.29%     | 0.14%      | 0.36%       | 0.50%       | 0.85%       | 0.63%      |
| 5/26/2020 | 1.27%     | 0.14%      | 0.27%       | 0.77%       | 0.71%       | 0.38%      |
| 5/27/2020 | 0.74%     | 0.44%      | 0.52%       | 0.53%       | 0.60%       | 0.68%      |
| 5/28/2020 | 0.93%     | 0.28%      | 0.74%       | 0.43%       | 0.69%       | 0.75%      |
| 5/29/2020 | 1.31%     | 0.42%      | 0.39%       | 0.40%       | 0.35%       | 0.43%      |
| 5/30/2020 | 1.08%     | 0.43%      | 0.20%       | 0.28%       | 0.42%       | 0.82%      |
| 5/31/2020 | 0.95%     | 0.14%      | 0.20%       | 0.34%       | 0.36%       | 0.76%      |
| 6/1/2020  | 1.00%     | 0.14%      | 0.61%       | 0.24%       | 0.26%       | 0.36%      |
| 6/2/2020  | 2.94%     | 0.26%      | 0.59%       | 0.36%       | 0.66%       | 0.58%      |
| 6/3/2020  | 1.53%     | 0.55%      | 0.28%       | 0.40%       | 0.63%       | 0.37%      |
| 6/4/2020  | 0.72%     | 0.66%      | 0.35%       | 0.48%       | 0.46%       | 0.51%      |
| 6/5/2020  | 0.68%     | 0.53%      | 0.55%       | 0.29%       | 0.39%       | 0.45%      |
| 6/6/2020  | 0.61%     | 0.77%      | 0.30%       | 0.38%       | 0.35%       | 0.45%      |
| 6/7/2020  | 1.26%     | 0.00%      | 0.21%       | 0.27%       | 0.62%       | 0.32%      |
| 6/8/2020  | 0.62%     | 0.24%      | 0.39%       | 0.43%       | 0.46%       | 0.55%      |
| 6/9/2020  | 1.43%     | 0.00%      | 0.26%       | 0.48%       | 0.65%       | 0.68%      |
| 6/10/2020 | 1.13%     | 0.67%      | 0.13%       | 0.24%       | 0.43%       | 0.37%      |