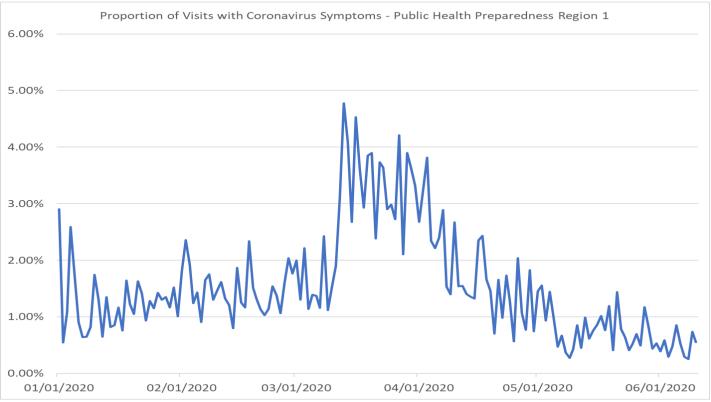

### **Proportion of Visits with Coronavirus Symptoms by Public Health Preparedness Region**

| Date     | 1     | 2N    | 25    | 3     | 5     | 6     | 7     | 8     |
|----------|-------|-------|-------|-------|-------|-------|-------|-------|
| 1/1/2020 | 2.90% | 4.05% | 3.14% | 1.46% | 3.68% | 4.29% | 1.66% | 4.93% |
| 1/2/2020 | 0.55% | 2.61% | 2.99% | 1.06% | 2.71% | 3.64% | 2.28% | 1.63% |
| 1/3/2020 | 1.08% | 2.68% | 2.84% | 1.19% | 2.88% | 3.09% | 0.76% | 2.66% |
| 1/4/2020 | 2.59% | 2.40% | 2.83% | 1.26% | 2.86% | 3.26% | 1.16% | 1.69% |
| 1/5/2020 | 1.74% | 2.86% | 2.06% | 0.83% | 3.03% | 3.65% | 2.36% | 2.10% |
| 1/6/2020 | 0.90% | 2.33% | 2.58% | 0.71% | 2.49% | 3.28% | 1.19% | 1.85% |
| 1/7/2020 | 0.64% | 2.29% | 2.45% | 0.95% | 3.74% | 3.30% | 0.72% | 2.25% |
| 1/8/2020 | 0.65% | 2.40% | 2.02% | 0.94% | 1.53% | 2.23% | 1.86% | 0,96% |
| 1/9/2020 | 0.82% | 2.12% | 1.54% | 0.45% | 2.18% | 2.22% | 0.97% | 1.18% |

| Date      | 1     | 2N    | 25    | 3     | 5     | 6     | 7     | 8     |
|-----------|-------|-------|-------|-------|-------|-------|-------|-------|
| 1/10/2020 | 1.75% | 1.81% | 1.43% | 0.47% | 2.07% | 2.79% | 0.18% | 2.08% |
| 1/11/2020 | 1.31% | 2.63% | 2.18% | 0.94% | 4.46% | 3.37% | 0.65% | 0.98% |
| 1/12/2020 | 0.65% | 2.86% | 1.95% | 1.58% | 4.36% | 3.18% | 0.84% | 3.27% |
| 1/13/2020 | 1.35% | 2.54% | 2.04% | 0.71% | 2.45% | 2.64% | 1.08% | 2.74% |
| 1/14/2020 | 0.82% | 2.72% | 1.60% | 1.09% | 3.73% | 2.37% | 0.75% | 2.61% |
| 1/15/2020 | 0.85% | 2.05% | 1.85% | 0.37% | 2.87% | 2.93% | 1.75% | 2.63% |
| 1/16/2020 | 1.16% | 2.10% | 1.73% | 0.72% | 2.92% | 2.64% | 1.44% | 1.33% |
| 1/17/2020 | 0.76% | 1.97% | 1.81% | 1.14% | 2.29% | 2.07% | 0.83% | 2.73% |
| 1/18/2020 | 1.64% | 2.07% | 1.63% | 1.02% | 3.39% | 3.48% | 1.32% | 2.22% |
| 1/19/2020 | 1.23% | 1.45% | 2.23% | 0.91% | 3.18% | 3.08% | 1.89% | 2.99% |
| 1/20/2020 | 1.05% | 1.82% | 2.14% | 0.95% | 2.73% | 3.81% | 0.72% | 2.09% |
| 1/21/2020 | 1.63% | 2.13% | 2.16% | 0.88% | 3.41% | 3.39% | 2.46% | 3.22% |
| 1/22/2020 | 1.41% | 1.55% | 1.94% | 1.02% | 2.56% | 2.95% | 1.18% | 3.98% |
| 1/23/2020 | 0.93% | 1.73% | 2.02% | 0.68% | 2.90% | 3.62% | 0.93% | 3.52% |
| 1/24/2020 | 1.28% | 2.17% | 1.25% | 0.58% | 1.82% | 3.05% | 1.34% | 4.31% |
| 1/25/2020 | 1.15% | 2.44% | 2.21% | 0.79% | 3.74% | 3.06% | 2.09% | 2.90% |
| 1/26/2020 | 1.42% | 2.57% | 2.22% | 1.65% | 4.78% | 3.01% | 1.76% | 3.29% |
| 1/27/2020 | 1.30% | 2.92% | 2.41% | 0.98% | 3.98% | 2.85% | 2.66% | 5.57% |
| 1/28/2020 | 1.35% | 1.80% | 1.65% | 1.25% | 2.92% | 3.24% | 1.65% | 2.99% |
| 1/29/2020 | 1.16% | 3.03% | 1.88% | 0.80% | 3.76% | 3.43% | 1.00% | 4.72% |
| 1/30/2020 | 1.52% | 2.71% | 1.98% | 1.06% | 3.45% | 3.94% | 1.63% | 2.06% |
| 1/31/2020 | 1.01% | 2.14% | 1.84% | 0.52% | 2.08% | 3.58% | 2.43% | 2.06% |
| 2/1/2020  | 1.80% | 3.32% | 2.47% | 1.31% | 2.25% | 3.11% | 2.57% | 6.15% |
| 2/2/2020  | 2.36% | 2.80% | 2.03% | 1.23% | 3.33% | 3.34% | 1.74% | 1.76% |
| 2/3/2020  | 1.92% | 1.93% | 2.18% | 0.97% | 2.72% | 2.52% | 2.73% | 3.29% |
| 2/4/2020  | 1.24% | 2.70% | 2.09% | 1.01% | 3.96% | 2.98% | 1.88% | 3.59% |
| 2/5/2020  | 1.43% | 1.83% | 1.84% | 1.51% | 2.08% | 2.65% | 1.89% | 2.52% |
| 2/6/2020  | 0.90% | 1.91% | 2.03% | 1.42% | 2.39% | 2.83% | 1.30% | 4.64% |
| 2/7/2020  | 1.65% | 1.77% | 1.84% | 0.95% | 2.65% | 3.23% | 2.09% | 2.21% |
| 2/8/2020  | 1.75% | 2.31% | 1.86% | 1.24% | 3.96% | 2.85% | 1.95% | 2.25% |
| 2/9/2020  | 1.30% | 2.82% | 2.78% | 1.89% | 3.35% | 4.04% | 3.50% | 4.75% |
| 2/10/2020 | 1.46% | 1.86% | 2.45% | 0.87% | 2.25% | 2.91% | 1.91% | 4.26% |
| 2/11/2020 | 1.61% | 2.21% | 1.79% | 1.16% | 2.59% | 2.69% | 0.54% | 4.47% |
| 2/12/2020 | 1.32% | 2.54% | 2.43% | 1.65% | 2.54% | 2.22% | 1.99% | 3.97% |
| 2/13/2020 | 1.20% | 2.05% | 2.01% | 1.01% | 2.41% | 2.15% | 1.60% | 1.38% |
| 2/14/2020 | 0.80% | 2.20% | 1.69% | 1.04% | 1.63% | 2.25% | 1.27% | 1.82% |
| 2/15/2020 | 1.87% | 2.59% | 2.51% | 2.06% | 2.77% | 2.95% | 2.07% | 4.68% |
| 2/16/2020 | 1.25% | 2.42% | 1.93% | 1.38% | 3.10% | 3.49% | 2.11% | 4.05% |
| 2/17/2020 | 1.16% | 2.54% | 1.91% | 1.14% | 2.14% | 3.97% | 2.61% | 2.62% |
| 2/18/2020 | 2.33% | 2.23% | 2.57% | 0.76% | 2.94% | 2.82% | 3.60% | 3.00% |
| 2/19/2020 | 1.51% | 2.04% | 1.88% | 1.20% | 2.96% | 2.01% | 2.54% | 2,90% |
| 2/20/2020 | 1.31% | 1.66% | 1.85% | 1.04% | 1.56% | 2.70% | 1.92% | 1.40% |

| Date      | 1                 | 2N    | 25    | 3     | 5     | 6     | 7     | 8              |
|-----------|-------------------|-------|-------|-------|-------|-------|-------|----------------|
| 2/21/2020 | <b>.</b><br>1.13% | 2.22% | 1.94% | 1.21% | 1.81% | 2.11% | 1.47% | 1.69%          |
| 2/22/2020 | 1.03%             | 1.93% | 1.91% | 1.17% | 3.21% | 2.53% | 1.65% | 2.55%          |
| 2/23/2020 | 1.14%             | 2.37% | 1.99% | 1.52% | 2.88% | 3.62% | 1.02% | 4.44%          |
| 2/24/2020 | 1.54%             | 1.95% | 1.58% | 1.52% | 2.33% | 1.91% | 1.47% | 3.15%          |
| 2/25/2020 | 1.38%             | 1.85% | 1.82% | 1.07% | 2.53% | 2.73% | 0.73% | 4.05%          |
| 2/26/2020 | 1.06%             | 1.93% | 2.04% | 0.91% | 2.58% | 2.33% | 0.76% | 5.18%          |
| 2/27/2020 | 1.59%             | 1.59% | 1.59% | 0.60% | 2.74% | 2.85% | 1.85% | 2.27%          |
| 2/28/2020 | 2.04%             | 2.47% | 1.94% | 0.93% | 2.40% | 2.99% | 1.23% | 2.55%          |
| 2/29/2020 | 1.76%             | 1.78% | 2.03% | 1.03% | 2.42% | 3.02% | 2.02% | 2.04%          |
| 3/1/2020  | 2.00%             | 2.30% | 1.43% | 0.93% | 3.62% | 3.78% | 1.43% | 3.74%          |
| 3/2/2020  | 1.30%             | 2.10% | 1.56% | 0.89% | 1.94% | 2.93% | 1.15% | 5.25%          |
| 3/3/2020  | 2.21%             | 2.10% | 1.95% | 0.59% | 3.31% | 2.51% | 1.54% | 5.06%          |
| 3/4/2020  | 1.14%             | 1.67% | 2.07% | 0.78% | 3.35% | 3.03% | 1.57% | 3.76%          |
| 3/5/2020  | 1.39%             | 2.00% | 2.07% | 0.75% | 2.38% | 2.55% | 1.58% | 2.52%          |
| 3/6/2020  | 1.37%             | 1.26% | 1.31% | 1.02% | 0.82% | 2.28% | 1.11% | 3.19%          |
| 3/7/2020  | 1.16%             | 0.97% | 1.01% | 0.84% | 1.70% | 2.28% | 2.21% | 0.29%          |
| 3/8/2020  | 2.43%             | 1.76% | 2.59% | 0.84% | 3.58% | 2.63% | 3.05% | 7.20%          |
| 3/9/2020  | 1.12%             | 1.78% | 1.81% | 0.95% | 2.36% | 2.80% | 1.40% | 3.28%          |
| 3/10/2020 |                   |       | 2.03% |       | 2.05% |       | -     |                |
| 3/10/2020 | 1.52%<br>1.90%    | 1.93% |       | 0.89% |       | 2.87% | 0.87% | 3.35%          |
| 3/11/2020 |                   | 2.87% | 2.30% | 1.07% | 4.38% | 3.24% | 1.79% | 4.00%<br>5.42% |
|           | 3.11%             | 4.43% | 3.56% | 1.62% | 3.85% |       | 3.30% |                |
| 3/13/2020 | 4.77%             | 4.05% | 3.88% | 2.16% | 6.48% | 3.64% | 3.22% | 5.33%          |
| 3/14/2020 | 4.09%             | 5.81% | 3.83% | 2.96% | 4.72% | 3.44% | 5.18% | 4.28%          |
| 3/15/2020 | 2.68%             | 4.89% | 4.98% | 2.69% | 5.46% | 3.54% | 4.20% | 3.00%          |
| 3/16/2020 | 4.53%             | 5.07% | 5.06% | 2.39% | 7.21% | 6.49% | 4.84% | 6.09%          |
| 3/17/2020 | 3.61%             | 5.24% | 4.23% | 2.54% | 7.16% | 5.92% | 8.09% | 4.53%          |
| 3/18/2020 | 2.93%             | 5.02% | 5.65% | 1.68% | 5.97% | 5.29% | 7.80% | 3.42%          |
| 3/19/2020 | 3.85%             | 6.37% | 4.64% | 3.07% | 5.31% | 4.83% | 3.57% | 1.75%          |
| 3/20/2020 | 3.90%             | 5.76% | 5.72% | 2.51% | 4.59% | 4.66% | 4.04% | 2.39%          |
| 3/21/2020 | 2.39%             | 6.38% | 4.34% | 2.61% | 3.85% | 3.11% | 3.38% | 1.63%          |
| 3/22/2020 | 3.73%             | 7.30% | 5.98% | 2.37% | 4.70% | 3.40% | 5.32% | 1.78%          |
| 3/23/2020 | 3.63%             | 8.74% | 6.18% | 2.98% | 3.94% | 4.77% | 4.93% | 5.63%          |
| 3/24/2020 | 2.90%             | 9.52% | 6.62% | 2.62% | 4.81% | 3.23% | 5.19% | 2.56%          |
| 3/25/2020 | 2.98%             | 8.03% | 7.11% | 2.44% | 4.37% | 4.19% | 2.52% | 2.66%          |
| 3/26/2020 | 2.73%             | 6.82% | 6.16% | 2.18% | 4.03% | 3.59% | 5.30% | 0.65%          |
| 3/27/2020 | 4.21%             | 8.34% | 6.60% | 2.97% | 4.58% | 2.66% | 2.56% | 1.55%          |
| 3/28/2020 | 2.10%             | 6.99% | 5.71% | 1.66% | 3.81% | 2.83% | 2.72% | 3.68%          |
| 3/29/2020 | 3.90%             | 8.46% | 6.23% | 2.85% | 2.50% | 2.85% | 1.95% | 3.66%          |
| 3/30/2020 | 3.62%             | 7.36% | 5.91% | 2.07% | 5.00% | 2.62% | 2.15% | 1.18%          |
| 3/31/2020 | 3.32%             | 8.30% | 5.11% | 2.75% | 3.36% | 2.16% | 0.40% | 3.11%          |
| 4/1/2020  | 2.68%             | 7.17% | 4.96% | 1.64% | 2.48% | 2.94% | 5.24% | 1,04%          |
| 4/2/2020  | 3.24%             | 5.67% | 5.38% | 1.04% | 2.73% | 2.28% | 2.61% | 3.05%          |

| Date      | 1     | 2N    | 25    | 3     | 5     | 6     | 7     | 8     |
|-----------|-------|-------|-------|-------|-------|-------|-------|-------|
| 4/3/2020  | 3.81% | 7.00% | 4.97% | 1.75% | 4.37% | 1.69% | 3.69% | 1.14% |
| 4/4/2020  | 2.35% | 5.99% | 4.27% | 1.40% | 3.99% | 1.45% | 2.63% | 0.63% |
| 4/5/2020  | 2.22% | 4.40% | 4.49% | 1.51% | 2.71% | 1.08% | 4.41% | 1.84% |
| 4/6/2020  | 2.40% | 4.91% | 3.92% | 1.57% | 4.30% | 2.91% | 2.69% | 5.44% |
| 4/7/2020  | 2.89% | 5.16% | 3.60% | 1.99% | 2.65% | 1.42% | 5.00% | 3.50% |
| 4/8/2020  | 1.53% | 5.51% | 3.94% | 0.85% | 2.56% | 2.68% | 0.80% | 1.97% |
| 4/9/2020  | 1.40% | 4.47% | 3.02% | 1.27% | 2.91% | 2.59% | 2.13% | 4.70% |
| 4/10/2020 | 2.67% | 3.87% | 3.24% | 1.38% | 0.95% | 1.33% | 0.00% | 1.85% |
| 4/11/2020 | 1.54% | 3.57% | 2.63% | 1.34% | 2.44% | 2.08% | 3.94% | 0.61% |
| 4/12/2020 | 1.54% | 5.42% | 2.60% | 1.29% | 1.72% | 1.81% | 0.41% | 0.72% |
| 4/13/2020 | 1.41% | 5.12% | 2.55% | 1.10% | 1.99% | 1.15% | 3.93% | 1.23% |
| 4/14/2020 | 1.36% | 3.69% | 2.44% | 1.23% | 1.97% | 1.69% | 2.25% | 2.09% |
| 4/15/2020 | 1.32% | 3.84% | 2.10% | 1.55% | 2.91% | 1.45% | 4.00% | 2.56% |
| 4/16/2020 | 2.35% | 4.01% | 2.27% | 1.25% | 1.75% | 1.50% | 1.39% | 0.60% |
| 4/17/2020 | 2.43% | 2.38% | 2.45% | 0.34% | 2.99% | 1.00% | 2.15% | 1.79% |
| 4/18/2020 | 1.66% | 2.90% | 1.97% | 0.91% | 0.73% | 1.36% | 1.60% | 2.67% |
| 4/19/2020 | 1.46% | 3.02% | 1.90% | 1.36% | 2.08% | 1.26% | 1.68% | 1.22% |
| 4/20/2020 | 0.70% | 3.06% | 1.08% | 0.55% | 1.99% | 1.68% | 2.11% | 3.63% |
| 4/21/2020 | 1.66% | 2.19% | 1.93% | 0.80% | 1.85% | 1.30% | 1.38% | 1.78% |
| 4/22/2020 | 0.98% | 1.57% | 1.84% | 0.41% | 2.95% | 1.32% | 1.68% | 0.57% |
| 4/23/2020 | 1.73% | 1.57% | 1.89% | 0.90% | 2.54% | 1.54% | 0.00% | 0.55% |
| 4/24/2020 | 1.27% | 2.26% | 2.00% | 0.94% | 1.52% | 1.33% | 1.15% | 2.63% |
| 4/25/2020 | 0.57% | 1.25% | 1.86% | 0.79% | 0.82% | 0.78% | 2.15% | 2.42% |
| 4/26/2020 | 2.04% | 1.88% | 1.16% | 0.85% | 1.56% | 1.06% | 1.04% | 1.11% |
| 4/27/2020 | 1.07% | 2.51% | 1.40% | 0.26% | 1.90% | 1.53% | 1.15% | 0.00% |
| 4/28/2020 | 0.77% | 1.70% | 1.42% | 0.27% | 2.40% | 1.43% | 2.14% | 0.51% |
| 4/29/2020 | 1.83% | 1.64% | 0.83% | 0.30% | 1.78% | 1.74% | 1.15% | 1.90% |
| 4/30/2020 | 0.74% | 1.61% | 1.45% | 0.18% | 1.82% | 0.87% | 0.00% | 0.50% |
| 5/1/2020  | 1.45% | 1.32% | 1.17% | 0.48% | 1.26% | 0.90% | 2.14% | 1.04% |
| 5/2/2020  | 1.56% | 1.60% | 1.47% | 0.43% | 1.23% | 0.81% | 0.72% | 0.45% |
| 5/3/2020  | 0.93% | 1.48% | 1.16% | 0.80% | 1.38% | 1.29% | 0.00% | 1.11% |
| 5/4/2020  | 1.45% | 1.27% | 1.05% | 0.50% | 0.57% | 1.48% | 0.68% | 1.58% |
| 5/5/2020  | 0.97% | 1.13% | 1.03% | 0.43% | 1.85% | 0.77% | 2.33% | 0.00% |
| 5/6/2020  | 0.47% | 1.32% | 0.93% | 0.18% | 1.91% | 0.92% | 0.70% | 1.18% |
| 5/7/2020  | 0.67% | 1.03% | 0.72% | 0.34% | 1.71% | 1.15% | 0.00% | 0.47% |
| 5/8/2020  | 0.37% | 0.90% | 1.22% | 0.45% | 0.73% | 1.23% | 1.47% | 1.84% |
| 5/9/2020  | 0.27% | 1.11% | 1.00% | 0.23% | 1.75% | 0.96% | 0.00% | 0.00% |
| 5/10/2020 | 0.43% | 1.45% | 0.97% | 0.75% | 1.07% | 1.31% | 2.86% | 1.72% |
| 5/11/2020 | 0.85% | 1.22% | 1.00% | 0.32% | 1.13% | 1.23% | 1.30% | 1.87% |
| 5/12/2020 | 0.45% | 1.21% | 1.17% | 0.48% | 0.73% | 1.11% | 0.97% | 0.97% |
| 5/13/2020 | 0.99% | 0.54% | 0.79% | 0.65% | 1.06% | 1.08% | 1.81% | 0.55% |
| 5/14/2020 | 0.62% | 0.92% | 0.83% | 0.88% | 1.18% | 0.90% | 1.05% | 0.00% |

|           |       |       |       |       | • •   |       |       |       |
|-----------|-------|-------|-------|-------|-------|-------|-------|-------|
| Date      | 1     | 2N    | 25    | 3     | 5     | 6     | 7     | 8     |
| 5/15/2020 | 0.75% | 0.62% | 0.93% | 0.33% | 0.78% | 0.32% | 0.86% | 0.44% |
| 5/16/2020 | 0.86% | 1.17% | 0.62% | 0.11% | 1.14% | 0.93% | 1.33% | 0.92% |
| 5/17/2020 | 1.02% | 1.53% | 1.12% | 0.42% | 0.71% | 1.10% | 1.21% | 0.54% |
| 5/18/2020 | 0.76% | 0.73% | 0.58% | 0.28% | 0.72% | 0.97% | 0.59% | 1.68% |
| 5/19/2020 | 1.20% | 0.89% | 0.98% | 0.22% | 1.19% | 0.95% | 0.85% | 0.00% |
| 5/20/2020 | 0.41% | 0.58% | 0.80% | 0.30% | 0.53% | 0.94% | 0.28% | 0.00% |
| 5/21/2020 | 1.44% | 0.59% | 0.74% | 0.45% | 0.76% | 0.78% | 0.52% | 0.45% |
| 5/22/2020 | 0.78% | 0.73% | 0.78% | 0.15% | 0.61% | 0.85% | 0.55% | 0.40% |
| 5/23/2020 | 0.64% | 0.64% | 0.62% | 0.45% | 0.71% | 0.73% | 0.84% | 1.16% |
| 5/24/2020 | 0.41% | 0.66% | 0.72% | 0.09% | 0.60% | 0.77% | 0.54% | 0.00% |
| 5/25/2020 | 0.52% | 0.83% | 0.47% | 0.24% | 0.39% | 0.76% | 0.58% | 1.47% |
| 5/26/2020 | 0.70% | 0.58% | 0.51% | 0.18% | 0.28% | 0.57% | 1.12% | 1.08% |
| 5/27/2020 | 0.49% | 0.73% | 0.58% | 0.26% | 0.58% | 0.56% | 1.25% | 1.23% |
| 5/28/2020 | 1.17% | 0.86% | 0.79% | 0.19% | 0.58% | 0.55% | 0.56% | 0.41% |
| 5/29/2020 | 0.82% | 0.50% | 0.47% | 0.14% | 0.19% | 0.45% | 0.74% | 0.42% |
| 5/30/2020 | 0.44% | 0.91% | 0.32% | 0.00% | 0.10% | 0.71% | 0.85% | 0.00% |
| 5/31/2020 | 0.53% | 0.45% | 0.31% | 0.18% | 0.32% | 0.52% | 0.57% | 0.81% |
| 6/1/2020  | 0.39% | 0.44% | 0.26% | 0.13% | 0.89% | 0.53% | 0.00% | 0.76% |
| 6/2/2020  | 0.58% | 0.76% | 0.92% | 0.07% | 0.58% | 0.62% | 0.51% | 0.40% |
| 6/3/2020  | 0.29% | 0.40% | 0.45% | 0.32% | 0.58% | 0.73% | 0.00% | 0.87% |
| 6/4/2020  | 0.48% | 0.57% | 0.56% | 0.18% | 0.55% | 0.33% | 0.76% | 1.05% |
| 6/5/2020  | 0.85% | 0.57% | 0.54% | 0.06% | 0.18% | 0.33% | 0.28% | 1.07% |
| 6/6/2020  | 0.52% | 0.38% | 0.49% | 0.16% | 0.29% | 0.54% | 0.26% | 0.44% |
| 6/7/2020  | 0.29% | 0.42% | 0.38% | 0.00% | 0.28% | 0.37% | 1.07% | 0.74% |
| 6/8/2020  | 0.25% | 0.63% | 0.41% | 0.23% | 0.74% | 0.49% | 0.00% | 1.03% |
| 6/9/2020  | 0.74% | 0.97% | 0.27% | 0.26% | 0.61% | 0.53% | 0.26% | 0.00% |
| 6/10/2020 | 0.55% | 0.47% | 0.13% | 0.12% | 0.64% | 0.22% | 0.25% | 1.91% |