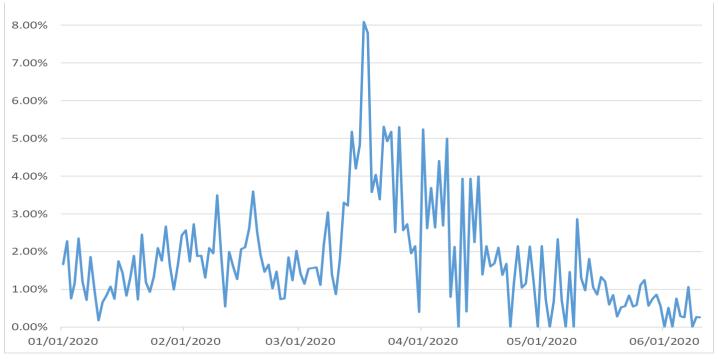

6/13/2020

0.1/0.1/5050

02/01/2020

03/01/2020

04/01/2020

05/01/2020

06/01/2020

Proportion of Visits with Coronavirus Symptoms - Public Health Preparedness Region 7 9.00%