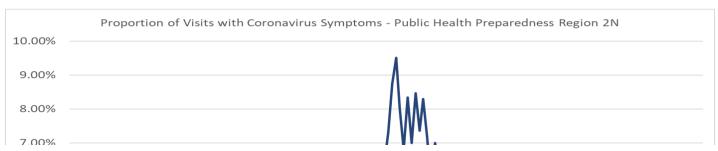

### **Proportion of Visits with Coronavirus Symptoms by Public Health Preparedness Region**

| Date     | 1     | 2N    | 25    | 3     | 5     | 6     | 7     | 8     |
|----------|-------|-------|-------|-------|-------|-------|-------|-------|
| 1/1/2020 | 2.90% | 4.05% | 3.14% | 1.46% | 3.68% | 4.29% | 1.66% | 4.93% |
| 1/2/2020 | 0.55% | 2.61% | 2.99% | 1.06% | 2.71% | 3.64% | 2.28% | 1.63% |
| 1/3/2020 | 1.08% | 2.68% | 2.84% | 1.19% | 2.88% | 3.09% | 0.76% | 2.66% |
| 1/4/2020 | 2.59% | 2.40% | 2.83% | 1.26% | 2.86% | 3.26% | 1.16% | 1.69% |
| 1/5/2020 | 1.74% | 2.86% | 2.06% | 0.83% | 3.03% | 3.65% | 2.36% | 2.10% |
| 1/6/2020 | 0.90% | 2.33% | 2.58% | 0.71% | 2.49% | 3.28% | 1.19% | 1.85% |
| 1/7/2020 | 0.64% | 2.29% | 2.45% | 0.95% | 3.74% | 3.30% | 0.72% | 2.25% |
| 1/8/2020 | 0.65% | 2.40% | 2.02% | 0.94% | 1.53% | 2.23% | 1.86% | 0,96% |
| 1/9/2020 | 0.82% | 2.12% | 1.54% | 0.45% | 2.18% | 2.22% | 0.97% | 1.18% |

| Date      | 1     | 2N    | 25    | 3     | 5     | 6     | 7     | 8     |
|-----------|-------|-------|-------|-------|-------|-------|-------|-------|
| 1/10/2020 | 1.75% | 1.81% | 1.43% | 0.47% | 2.07% | 2.79% | 0.18% | 2.08% |
| 1/11/2020 | 1.31% | 2.63% | 2.18% | 0.94% | 4.46% | 3.37% | 0.65% | 0.98% |
| 1/12/2020 | 0.65% | 2.86% | 1.95% | 1.58% | 4.36% | 3.18% | 0.84% | 3.27% |
| 1/13/2020 | 1.35% | 2.54% | 2.04% | 0.71% | 2.45% | 2.64% | 1.08% | 2.74% |
| 1/14/2020 | 0.82% | 2.72% | 1.60% | 1.09% | 3.73% | 2.37% | 0.75% | 2.61% |
| 1/15/2020 | 0.85% | 2.05% | 1.85% | 0.37% | 2.87% | 2.93% | 1.75% | 2.63% |
| 1/16/2020 | 1.16% | 2.10% | 1.73% | 0.72% | 2.92% | 2.64% | 1.44% | 1.33% |
| 1/17/2020 | 0.76% | 1.97% | 1.81% | 1.14% | 2.29% | 2.07% | 0.83% | 2.73% |
| 1/18/2020 | 1.64% | 2.07% | 1.63% | 1.02% | 3.39% | 3.48% | 1.32% | 2.22% |
| 1/19/2020 | 1.23% | 1.45% | 2.23% | 0.91% | 3.18% | 3.08% | 1.89% | 2.99% |
| 1/20/2020 | 1.05% | 1.82% | 2.14% | 0.95% | 2.73% | 3.81% | 0.72% | 2.09% |
| 1/21/2020 | 1.63% | 2.13% | 2.16% | 0.88% | 3.41% | 3.39% | 2.46% | 3.22% |
| 1/22/2020 | 1.41% | 1.55% | 1.94% | 1.02% | 2.56% | 2.95% | 1.18% | 3.98% |
| 1/23/2020 | 0.93% | 1.73% | 2.02% | 0.68% | 2.90% | 3.62% | 0.93% | 3.52% |
| 1/24/2020 | 1.28% | 2.17% | 1.25% | 0.58% | 1.82% | 3.05% | 1.34% | 4.31% |
| 1/25/2020 | 1.15% | 2.44% | 2.21% | 0.79% | 3.74% | 3.06% | 2.09% | 2.90% |
| 1/26/2020 | 1.42% | 2.57% | 2.22% | 1.65% | 4.78% | 3.01% | 1.76% | 3.29% |
| 1/27/2020 | 1.30% | 2.92% | 2.41% | 0.98% | 3.98% | 2.85% | 2.66% | 5.57% |
| 1/28/2020 | 1.35% | 1.80% | 1.65% | 1.25% | 2.92% | 3.24% | 1.65% | 2.99% |
| 1/29/2020 | 1.16% | 3.03% | 1.88% | 0.80% | 3.76% | 3.43% | 1.00% | 4.72% |
| 1/30/2020 | 1.52% | 2.71% | 1.98% | 1.06% | 3.45% | 3.94% | 1.63% | 2.06% |
| 1/31/2020 | 1.01% | 2.14% | 1.84% | 0.52% | 2.08% | 3.58% | 2.43% | 2.06% |
| 2/1/2020  | 1.80% | 3.32% | 2.47% | 1.31% | 2.25% | 3.11% | 2.57% | 6.15% |
| 2/2/2020  | 2.36% | 2.80% | 2.03% | 1.23% | 3.33% | 3.34% | 1.74% | 1.76% |
| 2/3/2020  | 1.92% | 1.93% | 2.18% | 0.97% | 2.72% | 2.52% | 2.73% | 3.29% |
| 2/4/2020  | 1.24% | 2.70% | 2.09% | 1.01% | 3.96% | 2.98% | 1.88% | 3.59% |
| 2/5/2020  | 1.43% | 1.83% | 1.84% | 1.51% | 2.08% | 2.65% | 1.89% | 2.52% |
| 2/6/2020  | 0.90% | 1.91% | 2.03% | 1.42% | 2.39% | 2.83% | 1.30% | 4.64% |
| 2/7/2020  | 1.65% | 1.77% | 1.84% | 0.95% | 2.65% | 3.23% | 2.09% | 2.21% |
| 2/8/2020  | 1.75% | 2.31% | 1.86% | 1.24% | 3.96% | 2.85% | 1.95% | 2.25% |
| 2/9/2020  | 1.30% | 2.82% | 2.78% | 1.89% | 3.35% | 4.04% | 3.50% | 4.75% |
| 2/10/2020 | 1.46% | 1.86% | 2.45% | 0.87% | 2.25% | 2.91% | 1.91% | 4.26% |
| 2/11/2020 | 1.61% | 2.21% | 1.79% | 1.16% | 2.59% | 2.69% | 0.54% | 4.47% |
| 2/12/2020 | 1.32% | 2.54% | 2.43% | 1.65% | 2.54% | 2.22% | 1.99% | 3.97% |
| 2/13/2020 | 1.20% | 2.05% | 2.01% | 1.01% | 2.41% | 2.15% | 1.60% | 1.38% |
| 2/14/2020 | 0.80% | 2.20% | 1.69% | 1.04% | 1.63% | 2.25% | 1.27% | 1.82% |
| 2/15/2020 | 1.87% | 2.59% | 2.51% | 2.06% | 2.77% | 2.95% | 2.07% | 4.68% |
| 2/16/2020 | 1.25% | 2.42% | 1.93% | 1.38% | 3.10% | 3.49% | 2.11% | 4.05% |
| 2/17/2020 | 1.16% | 2.54% | 1.91% | 1.14% | 2.14% | 3.97% | 2.61% | 2.62% |
| 2/18/2020 | 2.33% | 2.23% | 2.57% | 0.76% | 2.94% | 2.82% | 3.60% | 3.00% |
| 2/19/2020 | 1.51% | 2.04% | 1.88% | 1.20% | 2.96% | 2.01% | 2.54% | 2,90% |
| 2/20/2020 | 1.31% | 1.66% | 1.85% | 1.04% | 1.56% | 2.70% | 1.92% | 1.40% |

| Date      | 1                 | 2N    | 25    | 3     | 5     | 6     | 7     | 8              |
|-----------|-------------------|-------|-------|-------|-------|-------|-------|----------------|
| 2/21/2020 | <b>.</b><br>1.13% | 2.22% | 1.94% | 1.21% | 1.81% | 2.11% | 1.47% | 1.69%          |
| 2/22/2020 | 1.03%             | 1.93% | 1.91% | 1.17% | 3.21% | 2.53% | 1.65% | 2.55%          |
| 2/23/2020 | 1.14%             | 2.37% | 1.99% | 1.52% | 2.88% | 3.62% | 1.02% | 4.44%          |
| 2/24/2020 | 1.54%             | 1.95% | 1.58% | 1.52% | 2.33% | 1.91% | 1.47% | 3.15%          |
| 2/25/2020 | 1.38%             | 1.85% | 1.82% | 1.07% | 2.53% | 2.73% | 0.73% | 4.05%          |
| 2/26/2020 | 1.06%             | 1.93% | 2.04% | 0.91% | 2.58% | 2.33% | 0.76% | 5.18%          |
| 2/27/2020 | 1.59%             | 1.59% | 1.59% | 0.60% | 2.74% | 2.85% | 1.85% | 2.27%          |
| 2/28/2020 | 2.04%             | 2.47% | 1.94% | 0.93% | 2.40% | 2.99% | 1.23% | 2.55%          |
| 2/29/2020 | 1.76%             | 1.78% | 2.03% | 1.03% | 2.42% | 3.02% | 2.02% | 2.04%          |
| 3/1/2020  | 2.00%             | 2.30% | 1.43% | 0.93% | 3.62% | 3.78% | 1.43% | 3.74%          |
| 3/2/2020  | 1.30%             | 2.10% | 1.56% | 0.89% | 1.94% | 2.93% | 1.15% | 5.25%          |
| 3/3/2020  | 2.21%             | 2.10% | 1.95% | 0.59% | 3.31% | 2.51% | 1.54% | 5.06%          |
| 3/4/2020  | 1.14%             | 1.67% | 2.07% | 0.78% | 3.35% | 3.03% | 1.57% | 3.76%          |
| 3/5/2020  | 1.39%             | 2.00% | 2.07% | 0.75% | 2.38% | 2.55% | 1.58% | 2.52%          |
| 3/6/2020  | 1.37%             | 1.26% | 1.31% | 1.02% | 0.82% | 2.28% | 1.11% | 3.19%          |
| 3/7/2020  | 1.16%             | 0.97% | 1.01% | 0.84% | 1.70% | 2.28% | 2.21% | 0.29%          |
| 3/8/2020  | 2.43%             | 1.76% | 2.59% | 0.84% | 3.58% | 2.63% | 3.05% | 7.20%          |
| 3/9/2020  | 1.12%             | 1.78% | 1.81% | 0.95% | 2.36% | 2.80% | 1.40% | 3.28%          |
| 3/10/2020 |                   |       | 2.03% |       | 2.05% |       | -     |                |
| 3/10/2020 | 1.52%<br>1.90%    | 1.93% |       | 0.89% |       | 2.87% | 0.87% | 3.35%          |
| 3/11/2020 |                   | 2.87% | 2.30% | 1.07% | 4.38% | 3.24% | 1.79% | 4.00%<br>5.42% |
|           | 3.11%             | 4.43% | 3.56% | 1.62% | 3.85% |       | 3.30% |                |
| 3/13/2020 | 4.77%             | 4.05% | 3.88% | 2.16% | 6.48% | 3.64% | 3.22% | 5.33%          |
| 3/14/2020 | 4.09%             | 5.81% | 3.83% | 2.96% | 4.72% | 3.44% | 5.18% | 4.28%          |
| 3/15/2020 | 2.68%             | 4.89% | 4.98% | 2.69% | 5.46% | 3.54% | 4.20% | 3.00%          |
| 3/16/2020 | 4.53%             | 5.07% | 5.06% | 2.39% | 7.21% | 6.49% | 4.84% | 6.09%          |
| 3/17/2020 | 3.61%             | 5.24% | 4.23% | 2.54% | 7.16% | 5.92% | 8.09% | 4.53%          |
| 3/18/2020 | 2.93%             | 5.02% | 5.65% | 1.68% | 5.97% | 5.29% | 7.80% | 3.42%          |
| 3/19/2020 | 3.85%             | 6.37% | 4.64% | 3.07% | 5.31% | 4.83% | 3.57% | 1.75%          |
| 3/20/2020 | 3.90%             | 5.76% | 5.72% | 2.51% | 4.59% | 4.66% | 4.04% | 2.39%          |
| 3/21/2020 | 2.39%             | 6.38% | 4.34% | 2.61% | 3.85% | 3.11% | 3.38% | 1.63%          |
| 3/22/2020 | 3.73%             | 7.30% | 5.98% | 2.37% | 4.70% | 3.40% | 5.32% | 1.78%          |
| 3/23/2020 | 3.63%             | 8.74% | 6.18% | 2.98% | 3.94% | 4.77% | 4.93% | 5.63%          |
| 3/24/2020 | 2.90%             | 9.52% | 6.62% | 2.62% | 4.81% | 3.23% | 5.19% | 2.56%          |
| 3/25/2020 | 2.98%             | 8.03% | 7.11% | 2.44% | 4.37% | 4.19% | 2.52% | 2.66%          |
| 3/26/2020 | 2.73%             | 6.82% | 6.16% | 2.18% | 4.03% | 3.59% | 5.30% | 0.65%          |
| 3/27/2020 | 4.21%             | 8.34% | 6.60% | 2.97% | 4.58% | 2.66% | 2.56% | 1.55%          |
| 3/28/2020 | 2.10%             | 6.99% | 5.71% | 1.66% | 3.81% | 2.83% | 2.72% | 3.68%          |
| 3/29/2020 | 3.90%             | 8.46% | 6.23% | 2.85% | 2.50% | 2.85% | 1.95% | 3.66%          |
| 3/30/2020 | 3.62%             | 7.36% | 5.91% | 2.07% | 5.00% | 2.62% | 2.15% | 1.18%          |
| 3/31/2020 | 3.32%             | 8.30% | 5.11% | 2.75% | 3.36% | 2.16% | 0.40% | 3.11%          |
| 4/1/2020  | 2.68%             | 7.17% | 4.96% | 1.64% | 2.48% | 2.94% | 5.24% | 1,04%          |
| 4/2/2020  | 3.24%             | 5.67% | 5.38% | 1.04% | 2.73% | 2.28% | 2.61% | 3.05%          |

| Date      | 1     | 2N    | 25    | 3     | 5     | 6     | 7     | 8     |
|-----------|-------|-------|-------|-------|-------|-------|-------|-------|
| 4/3/2020  | 3.81% | 7.00% | 4.97% | 1.75% | 4.37% | 1.69% | 3.69% | 1.14% |
| 4/4/2020  | 2.35% | 5.99% | 4.27% | 1.40% | 3.99% | 1.45% | 2.63% | 0.63% |
| 4/5/2020  | 2.22% | 4.40% | 4.49% | 1.51% | 2.71% | 1.08% | 4.41% | 1.84% |
| 4/6/2020  | 2.40% | 4.91% | 3.92% | 1.57% | 4.30% | 2.91% | 2.69% | 5.44% |
| 4/7/2020  | 2.89% | 5.16% | 3.60% | 1.99% | 2.65% | 1.42% | 5.00% | 3.50% |
| 4/8/2020  | 1.53% | 5.51% | 3.94% | 0.85% | 2.56% | 2.68% | 0.80% | 1.97% |
| 4/9/2020  | 1.40% | 4.47% | 3.02% | 1.27% | 2.91% | 2.59% | 2.13% | 4.70% |
| 4/10/2020 | 2.67% | 3.87% | 3.24% | 1.38% | 0.95% | 1.33% | 0.00% | 1.85% |
| 4/11/2020 | 1.54% | 3.57% | 2.63% | 1.34% | 2.44% | 2.08% | 3.94% | 0.61% |
| 4/12/2020 | 1.54% | 5.42% | 2.60% | 1.29% | 1.72% | 1.81% | 0.41% | 0.72% |
| 4/13/2020 | 1.41% | 5.12% | 2.55% | 1.10% | 1.99% | 1.15% | 3.93% | 1.23% |
| 4/14/2020 | 1.36% | 3.69% | 2.44% | 1.23% | 1.97% | 1.69% | 2.25% | 2.09% |
| 4/15/2020 | 1.32% | 3.84% | 2.10% | 1.55% | 2.91% | 1.45% | 4.00% | 2.56% |
| 4/16/2020 | 2.35% | 4.01% | 2.27% | 1.25% | 1.75% | 1.50% | 1.39% | 0.60% |
| 4/17/2020 | 2.43% | 2.38% | 2.45% | 0.34% | 2.99% | 1.00% | 2.15% | 1.79% |
| 4/18/2020 | 1.66% | 2.90% | 1.97% | 0.91% | 0.73% | 1.36% | 1.60% | 2.67% |
| 4/19/2020 | 1.46% | 3.02% | 1.90% | 1.36% | 2.08% | 1.26% | 1.68% | 1.22% |
| 4/20/2020 | 0.70% | 3.06% | 1.08% | 0.55% | 1.99% | 1.68% | 2.11% | 3.63% |
| 4/21/2020 | 1.66% | 2.19% | 1.93% | 0.80% | 1.85% | 1.30% | 1.38% | 1.78% |
| 4/22/2020 | 0.98% | 1.57% | 1.84% | 0.41% | 2.95% | 1.32% | 1.68% | 0.57% |
| 4/23/2020 | 1.73% | 1.57% | 1.89% | 0.90% | 2.54% | 1.54% | 0.00% | 0.55% |
| 4/24/2020 | 1.27% | 2.26% | 2.00% | 0.94% | 1.52% | 1.33% | 1.15% | 2.63% |
| 4/25/2020 | 0.57% | 1.25% | 1.86% | 0.79% | 0.82% | 0.78% | 2.15% | 2.42% |
| 4/26/2020 | 2.04% | 1.88% | 1.16% | 0.85% | 1.56% | 1.06% | 1.04% | 1.11% |
| 4/27/2020 | 1.07% | 2.51% | 1.40% | 0.26% | 1.90% | 1.53% | 1.15% | 0.00% |
| 4/28/2020 | 0.77% | 1.70% | 1.42% | 0.27% | 2.40% | 1.43% | 2.14% | 0.51% |
| 4/29/2020 | 1.83% | 1.64% | 0.83% | 0.30% | 1.78% | 1.74% | 1.15% | 1.90% |
| 4/30/2020 | 0.74% | 1.61% | 1.45% | 0.18% | 1.82% | 0.87% | 0.00% | 0.50% |
| 5/1/2020  | 1.45% | 1.32% | 1.17% | 0.48% | 1.26% | 0.90% | 2.14% | 1.04% |
| 5/2/2020  | 1.56% | 1.60% | 1.47% | 0.43% | 1.23% | 0.81% | 0.72% | 0.45% |
| 5/3/2020  | 0.93% | 1.48% | 1.16% | 0.80% | 1.38% | 1.29% | 0.00% | 1.11% |
| 5/4/2020  | 1.45% | 1.27% | 1.05% | 0.50% | 0.57% | 1.48% | 0.68% | 1.58% |
| 5/5/2020  | 0.97% | 1.13% | 1.03% | 0.43% | 1.85% | 0.77% | 2.33% | 0.00% |
| 5/6/2020  | 0.47% | 1.32% | 0.93% | 0.18% | 1.91% | 0.92% | 0.70% | 1.18% |
| 5/7/2020  | 0.67% | 1.03% | 0.72% | 0.34% | 1.71% | 1.15% | 0.00% | 0.47% |
| 5/8/2020  | 0.37% | 0.90% | 1.22% | 0.45% | 0.73% | 1.23% | 1.47% | 1.84% |
| 5/9/2020  | 0.27% | 1.11% | 1.00% | 0.23% | 1.75% | 0.96% | 0.00% | 0.00% |
| 5/10/2020 | 0.43% | 1.45% | 0.97% | 0.75% | 1.07% | 1.31% | 2.86% | 1.72% |
| 5/11/2020 | 0.85% | 1.22% | 1.00% | 0.32% | 1.13% | 1.23% | 1.30% | 1.87% |
| 5/12/2020 | 0.45% | 1.21% | 1.17% | 0.48% | 0.73% | 1.11% | 0.97% | 0.97% |
| 5/13/2020 | 0.99% | 0.54% | 0.79% | 0.65% | 1.06% | 1.08% | 1.81% | 0.55% |
| 5/14/2020 | 0.62% | 0.92% | 0.83% | 0.88% | 1.18% | 0.90% | 1.05% | 0.00% |

|           |       |       |       |       | • •   |       |       |       |
|-----------|-------|-------|-------|-------|-------|-------|-------|-------|
| Date      | 1     | 2N    | 25    | 3     | 5     | 6     | 7     | 8     |
| 5/15/2020 | 0.75% | 0.62% | 0.93% | 0.33% | 0.78% | 0.32% | 0.86% | 0.44% |
| 5/16/2020 | 0.86% | 1.17% | 0.62% | 0.11% | 1.14% | 0.93% | 1.33% | 0.92% |
| 5/17/2020 | 1.02% | 1.53% | 1.12% | 0.42% | 0.71% | 1.10% | 1.21% | 0.54% |
| 5/18/2020 | 0.76% | 0.73% | 0.58% | 0.28% | 0.72% | 0.97% | 0.59% | 1.68% |
| 5/19/2020 | 1.20% | 0.89% | 0.98% | 0.22% | 1.19% | 0.95% | 0.85% | 0.00% |
| 5/20/2020 | 0.41% | 0.58% | 0.80% | 0.30% | 0.53% | 0.94% | 0.28% | 0.00% |
| 5/21/2020 | 1.44% | 0.59% | 0.74% | 0.45% | 0.76% | 0.78% | 0.52% | 0.45% |
| 5/22/2020 | 0.78% | 0.73% | 0.78% | 0.15% | 0.61% | 0.85% | 0.55% | 0.40% |
| 5/23/2020 | 0.64% | 0.64% | 0.62% | 0.45% | 0.71% | 0.73% | 0.84% | 1.16% |
| 5/24/2020 | 0.41% | 0.66% | 0.72% | 0.09% | 0.60% | 0.77% | 0.54% | 0.00% |
| 5/25/2020 | 0.52% | 0.83% | 0.47% | 0.24% | 0.39% | 0.76% | 0.58% | 1.47% |
| 5/26/2020 | 0.70% | 0.58% | 0.51% | 0.18% | 0.28% | 0.57% | 1.12% | 1.08% |
| 5/27/2020 | 0.49% | 0.73% | 0.58% | 0.26% | 0.58% | 0.56% | 1.25% | 1.23% |
| 5/28/2020 | 1.17% | 0.86% | 0.79% | 0.19% | 0.58% | 0.55% | 0.56% | 0.41% |
| 5/29/2020 | 0.82% | 0.50% | 0.47% | 0.14% | 0.19% | 0.45% | 0.74% | 0.42% |
| 5/30/2020 | 0.44% | 0.91% | 0.32% | 0.00% | 0.10% | 0.71% | 0.85% | 0.00% |
| 5/31/2020 | 0.53% | 0.45% | 0.31% | 0.18% | 0.32% | 0.52% | 0.57% | 0.81% |
| 6/1/2020  | 0.39% | 0.44% | 0.26% | 0.13% | 0.89% | 0.53% | 0.00% | 0.76% |
| 6/2/2020  | 0.58% | 0.76% | 0.92% | 0.07% | 0.58% | 0.62% | 0.51% | 0.40% |
| 6/3/2020  | 0.29% | 0.40% | 0.45% | 0.32% | 0.58% | 0.73% | 0.00% | 0.87% |
| 6/4/2020  | 0.48% | 0.57% | 0.56% | 0.18% | 0.55% | 0.33% | 0.76% | 1.05% |
| 6/5/2020  | 0.85% | 0.57% | 0.54% | 0.06% | 0.18% | 0.33% | 0.28% | 1.07% |
| 6/6/2020  | 0.52% | 0.38% | 0.49% | 0.16% | 0.29% | 0.54% | 0.26% | 0.44% |
| 6/7/2020  | 0.29% | 0.42% | 0.38% | 0.00% | 0.28% | 0.37% | 1.07% | 0.74% |
| 6/8/2020  | 0.25% | 0.63% | 0.41% | 0.23% | 0.74% | 0.49% | 0.00% | 1.03% |
| 6/9/2020  | 0.74% | 0.97% | 0.27% | 0.26% | 0.61% | 0.53% | 0.26% | 0.00% |
| 6/10/2020 | 0.55% | 0.47% | 0.13% | 0.12% | 0.64% | 0.22% | 0.25% | 1.91% |