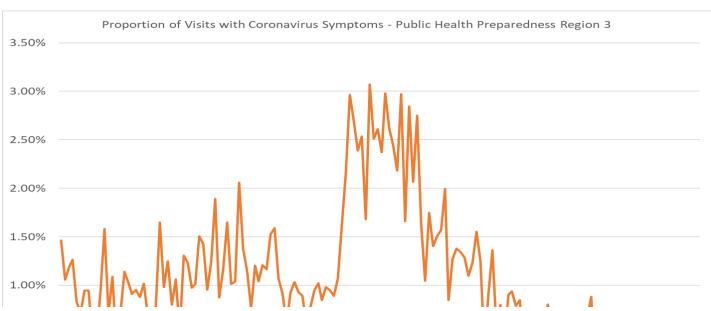

### **Proportion of Visits with Coronavirus Symptoms by Public Health Preparedness Region**

| Date     | 1     | 2N    | 25    | 3     | 5     | 6     | 7     | 8     |
|----------|-------|-------|-------|-------|-------|-------|-------|-------|
| 1/1/2020 | 2.90% | 4.05% | 3.14% | 1.46% | 3.68% | 4.29% | 1.66% | 4.93% |
| 1/2/2020 | 0.55% | 2.61% | 2.99% | 1.06% | 2.71% | 3.64% | 2.28% | 1.63% |
| 1/3/2020 | 1.08% | 2.68% | 2.84% | 1.19% | 2.88% | 3.09% | 0.76% | 2.66% |
| 1/4/2020 | 2.59% | 2.40% | 2.83% | 1.26% | 2.86% | 3.26% | 1.16% | 1.69% |
| 1/5/2020 | 1.74% | 2.86% | 2.06% | 0.83% | 3.03% | 3.65% | 2.36% | 2.10% |
| 1/6/2020 | 0.90% | 2.33% | 2.58% | 0.71% | 2.49% | 3.28% | 1.19% | 1.85% |
| 1/7/2020 | 0.64% | 2.29% | 2.45% | 0.95% | 3.74% | 3.30% | 0.72% | 2.25% |
| 1/8/2020 | 0.65% | 2.40% | 2.02% | 0.94% | 1.53% | 2.23% | 1.86% | 0,96% |
| 1/9/2020 | 0.82% | 2.12% | 1.54% | 0.45% | 2.18% | 2.22% | 0.97% | 1.18% |

| Date      | 1     | 2N    | 25    | 3     | 5     | 6     | 7     | 8     |
|-----------|-------|-------|-------|-------|-------|-------|-------|-------|
| 1/10/2020 | 1.75% | 1.81% | 1.43% | 0.47% | 2.07% | 2.79% | 0.18% | 2.08% |
| 1/11/2020 | 1.31% | 2.63% | 2.18% | 0.94% | 4.46% | 3.37% | 0.65% | 0.98% |
| 1/12/2020 | 0.65% | 2.86% | 1.95% | 1.58% | 4.36% | 3.18% | 0.84% | 3.27% |
| 1/13/2020 | 1.35% | 2.54% | 2.04% | 0.71% | 2.45% | 2.64% | 1.08% | 2.74% |
| 1/14/2020 | 0.82% | 2.72% | 1.60% | 1.09% | 3.73% | 2.37% | 0.75% | 2.61% |
| 1/15/2020 | 0.85% | 2.05% | 1.85% | 0.37% | 2.87% | 2.93% | 1.75% | 2.63% |
| 1/16/2020 | 1.16% | 2.10% | 1.73% | 0.72% | 2.92% | 2.64% | 1.44% | 1.33% |
| 1/17/2020 | 0.76% | 1.97% | 1.81% | 1.14% | 2.29% | 2.07% | 0.83% | 2.73% |
| 1/18/2020 | 1.64% | 2.07% | 1.63% | 1.02% | 3.39% | 3.48% | 1.32% | 2.22% |
| 1/19/2020 | 1.23% | 1.45% | 2.23% | 0.91% | 3.18% | 3.08% | 1.89% | 2.99% |
| 1/20/2020 | 1.05% | 1.82% | 2.14% | 0.95% | 2.73% | 3.81% | 0.72% | 2.09% |
| 1/21/2020 | 1.63% | 2.13% | 2.16% | 0.88% | 3.41% | 3.39% | 2.46% | 3.22% |
| 1/22/2020 | 1.41% | 1.55% | 1.94% | 1.02% | 2.56% | 2.95% | 1.18% | 3.98% |
| 1/23/2020 | 0.93% | 1.73% | 2.02% | 0.68% | 2.90% | 3.62% | 0.93% | 3.52% |
| 1/24/2020 | 1.28% | 2.17% | 1.25% | 0.58% | 1.82% | 3.05% | 1.34% | 4.31% |
| 1/25/2020 | 1.15% | 2.44% | 2.21% | 0.79% | 3.74% | 3.06% | 2.09% | 2.90% |
| 1/26/2020 | 1.42% | 2.57% | 2.22% | 1.65% | 4.78% | 3.01% | 1.76% | 3.29% |
| 1/27/2020 | 1.30% | 2.92% | 2.41% | 0.98% | 3.98% | 2.85% | 2.66% | 5.57% |
| 1/28/2020 | 1.35% | 1.80% | 1.65% | 1.25% | 2.92% | 3.24% | 1.65% | 2.99% |
| 1/29/2020 | 1.16% | 3.03% | 1.88% | 0.80% | 3.76% | 3.43% | 1.00% | 4.72% |
| 1/30/2020 | 1.52% | 2.71% | 1.98% | 1.06% | 3.45% | 3.94% | 1.63% | 2.06% |
| 1/31/2020 | 1.01% | 2.14% | 1.84% | 0.52% | 2.08% | 3.58% | 2.43% | 2.06% |
| 2/1/2020  | 1.80% | 3.32% | 2.47% | 1.31% | 2.25% | 3.11% | 2.57% | 6.15% |
| 2/2/2020  | 2.36% | 2.80% | 2.03% | 1.23% | 3.33% | 3.34% | 1.74% | 1.76% |
| 2/3/2020  | 1.92% | 1.93% | 2.18% | 0.97% | 2.72% | 2.52% | 2.73% | 3.29% |
| 2/4/2020  | 1.24% | 2.70% | 2.09% | 1.01% | 3.96% | 2.98% | 1.88% | 3.59% |
| 2/5/2020  | 1.43% | 1.83% | 1.84% | 1.51% | 2.08% | 2.65% | 1.89% | 2.52% |
| 2/6/2020  | 0.90% | 1.91% | 2.03% | 1.42% | 2.39% | 2.83% | 1.30% | 4.64% |
| 2/7/2020  | 1.65% | 1.77% | 1.84% | 0.95% | 2.65% | 3.23% | 2.09% | 2.21% |
| 2/8/2020  | 1.75% | 2.31% | 1.86% | 1.24% | 3.96% | 2.85% | 1.95% | 2.25% |
| 2/9/2020  | 1.30% | 2.82% | 2.78% | 1.89% | 3.35% | 4.04% | 3.50% | 4.75% |
| 2/10/2020 | 1.46% | 1.86% | 2.45% | 0.87% | 2.25% | 2.91% | 1.91% | 4.26% |
| 2/11/2020 | 1.61% | 2.21% | 1.79% | 1.16% | 2.59% | 2.69% | 0.54% | 4.47% |
| 2/12/2020 | 1.32% | 2.54% | 2.43% | 1.65% | 2.54% | 2.22% | 1.99% | 3.97% |
| 2/13/2020 | 1.20% | 2.05% | 2.01% | 1.01% | 2.41% | 2.15% | 1.60% | 1.38% |
| 2/14/2020 | 0.80% | 2.20% | 1.69% | 1.04% | 1.63% | 2.25% | 1.27% | 1.82% |
| 2/15/2020 | 1.87% | 2.59% | 2.51% | 2.06% | 2.77% | 2.95% | 2.07% | 4.68% |
| 2/16/2020 | 1.25% | 2.42% | 1.93% | 1.38% | 3.10% | 3.49% | 2.11% | 4.05% |
| 2/17/2020 | 1.16% | 2.54% | 1.91% | 1.14% | 2.14% | 3.97% | 2.61% | 2.62% |
| 2/18/2020 | 2.33% | 2.23% | 2.57% | 0.76% | 2.94% | 2.82% | 3.60% | 3.00% |
| 2/19/2020 | 1.51% | 2.04% | 1.88% | 1.20% | 2.96% | 2.01% | 2.54% | 2,90% |
| 2/20/2020 | 1.31% | 1.66% | 1.85% | 1.04% | 1.56% | 2.70% | 1.92% | 1.40% |

| Date      | 1                 | 2N    | 25    | 3     | 5     | 6     | 7     | 8              |
|-----------|-------------------|-------|-------|-------|-------|-------|-------|----------------|
| 2/21/2020 | <b>.</b><br>1.13% | 2.22% | 1.94% | 1.21% | 1.81% | 2.11% | 1.47% | 1.69%          |
| 2/22/2020 | 1.03%             | 1.93% | 1.91% | 1.17% | 3.21% | 2.53% | 1.65% | 2.55%          |
| 2/23/2020 | 1.14%             | 2.37% | 1.99% | 1.52% | 2.88% | 3.62% | 1.02% | 4.44%          |
| 2/24/2020 | 1.54%             | 1.95% | 1.58% | 1.52% | 2.33% | 1.91% | 1.47% | 3.15%          |
| 2/25/2020 | 1.38%             | 1.85% | 1.82% | 1.07% | 2.53% | 2.73% | 0.73% | 4.05%          |
| 2/26/2020 | 1.06%             | 1.93% | 2.04% | 0.91% | 2.58% | 2.33% | 0.76% | 5.18%          |
| 2/27/2020 | 1.59%             | 1.59% | 1.59% | 0.60% | 2.74% | 2.85% | 1.85% | 2.27%          |
| 2/28/2020 | 2.04%             | 2.47% | 1.94% | 0.93% | 2.40% | 2.99% | 1.23% | 2.55%          |
| 2/29/2020 | 1.76%             | 1.78% | 2.03% | 1.03% | 2.42% | 3.02% | 2.02% | 2.04%          |
| 3/1/2020  | 2.00%             | 2.30% | 1.43% | 0.93% | 3.62% | 3.78% | 1.43% | 3.74%          |
| 3/2/2020  | 1.30%             | 2.10% | 1.56% | 0.89% | 1.94% | 2.93% | 1.15% | 5.25%          |
| 3/3/2020  | 2.21%             | 2.10% | 1.95% | 0.59% | 3.31% | 2.51% | 1.54% | 5.06%          |
| 3/4/2020  | 1.14%             | 1.67% | 2.07% | 0.78% | 3.35% | 3.03% | 1.57% | 3.76%          |
| 3/5/2020  | 1.39%             | 2.00% | 2.07% | 0.75% | 2.38% | 2.55% | 1.58% | 2.52%          |
| 3/6/2020  | 1.37%             | 1.26% | 1.31% | 1.02% | 0.82% | 2.28% | 1.11% | 3.19%          |
| 3/7/2020  | 1.16%             | 0.97% | 1.01% | 0.84% | 1.70% | 2.28% | 2.21% | 0.29%          |
| 3/8/2020  | 2.43%             | 1.76% | 2.59% | 0.84% | 3.58% | 2.63% | 3.05% | 7.20%          |
| 3/9/2020  | 1.12%             | 1.78% | 1.81% | 0.95% | 2.36% | 2.80% | 1.40% | 3.28%          |
| 3/10/2020 |                   |       | 2.03% |       | 2.05% |       | -     |                |
| 3/10/2020 | 1.52%<br>1.90%    | 1.93% |       | 0.89% |       | 2.87% | 0.87% | 3.35%          |
| 3/11/2020 |                   | 2.87% | 2.30% | 1.07% | 4.38% | 3.24% | 1.79% | 4.00%<br>5.42% |
|           | 3.11%             | 4.43% | 3.56% | 1.62% | 3.85% |       | 3.30% |                |
| 3/13/2020 | 4.77%             | 4.05% | 3.88% | 2.16% | 6.48% | 3.64% | 3.22% | 5.33%          |
| 3/14/2020 | 4.09%             | 5.81% | 3.83% | 2.96% | 4.72% | 3.44% | 5.18% | 4.28%          |
| 3/15/2020 | 2.68%             | 4.89% | 4.98% | 2.69% | 5.46% | 3.54% | 4.20% | 3.00%          |
| 3/16/2020 | 4.53%             | 5.07% | 5.06% | 2.39% | 7.21% | 6.49% | 4.84% | 6.09%          |
| 3/17/2020 | 3.61%             | 5.24% | 4.23% | 2.54% | 7.16% | 5.92% | 8.09% | 4.53%          |
| 3/18/2020 | 2.93%             | 5.02% | 5.65% | 1.68% | 5.97% | 5.29% | 7.80% | 3.42%          |
| 3/19/2020 | 3.85%             | 6.37% | 4.64% | 3.07% | 5.31% | 4.83% | 3.57% | 1.75%          |
| 3/20/2020 | 3.90%             | 5.76% | 5.72% | 2.51% | 4.59% | 4.66% | 4.04% | 2.39%          |
| 3/21/2020 | 2.39%             | 6.38% | 4.34% | 2.61% | 3.85% | 3.11% | 3.38% | 1.63%          |
| 3/22/2020 | 3.73%             | 7.30% | 5.98% | 2.37% | 4.70% | 3.40% | 5.32% | 1.78%          |
| 3/23/2020 | 3.63%             | 8.74% | 6.18% | 2.98% | 3.94% | 4.77% | 4.93% | 5.63%          |
| 3/24/2020 | 2.90%             | 9.52% | 6.62% | 2.62% | 4.81% | 3.23% | 5.19% | 2.56%          |
| 3/25/2020 | 2.98%             | 8.03% | 7.11% | 2.44% | 4.37% | 4.19% | 2.52% | 2.66%          |
| 3/26/2020 | 2.73%             | 6.82% | 6.16% | 2.18% | 4.03% | 3.59% | 5.30% | 0.65%          |
| 3/27/2020 | 4.21%             | 8.34% | 6.60% | 2.97% | 4.58% | 2.66% | 2.56% | 1.55%          |
| 3/28/2020 | 2.10%             | 6.99% | 5.71% | 1.66% | 3.81% | 2.83% | 2.72% | 3.68%          |
| 3/29/2020 | 3.90%             | 8.46% | 6.23% | 2.85% | 2.50% | 2.85% | 1.95% | 3.66%          |
| 3/30/2020 | 3.62%             | 7.36% | 5.91% | 2.07% | 5.00% | 2.62% | 2.15% | 1.18%          |
| 3/31/2020 | 3.32%             | 8.30% | 5.11% | 2.75% | 3.36% | 2.16% | 0.40% | 3.11%          |
| 4/1/2020  | 2.68%             | 7.17% | 4.96% | 1.64% | 2.48% | 2.94% | 5.24% | 1,04%          |
| 4/2/2020  | 3.24%             | 5.67% | 5.38% | 1.04% | 2.73% | 2.28% | 2.61% | 3.05%          |

| Date      | 1     | 2N    | 25    | 3     | 5     | 6     | 7     | 8     |
|-----------|-------|-------|-------|-------|-------|-------|-------|-------|
| 4/3/2020  | 3.81% | 7.00% | 4.97% | 1.75% | 4.37% | 1.69% | 3.69% | 1.14% |
| 4/4/2020  | 2.35% | 5.99% | 4.27% | 1.40% | 3.99% | 1.45% | 2.63% | 0.63% |
| 4/5/2020  | 2.22% | 4.40% | 4.49% | 1.51% | 2.71% | 1.08% | 4.41% | 1.84% |
| 4/6/2020  | 2.40% | 4.91% | 3.92% | 1.57% | 4.30% | 2.91% | 2.69% | 5.44% |
| 4/7/2020  | 2.89% | 5.16% | 3.60% | 1.99% | 2.65% | 1.42% | 5.00% | 3.50% |
| 4/8/2020  | 1.53% | 5.51% | 3.94% | 0.85% | 2.56% | 2.68% | 0.80% | 1.97% |
| 4/9/2020  | 1.40% | 4.47% | 3.02% | 1.27% | 2.91% | 2.59% | 2.13% | 4.70% |
| 4/10/2020 | 2.67% | 3.87% | 3.24% | 1.38% | 0.95% | 1.33% | 0.00% | 1.85% |
| 4/11/2020 | 1.54% | 3.57% | 2.63% | 1.34% | 2.44% | 2.08% | 3.94% | 0.61% |
| 4/12/2020 | 1.54% | 5.42% | 2.60% | 1.29% | 1.72% | 1.81% | 0.41% | 0.72% |
| 4/13/2020 | 1.41% | 5.12% | 2.55% | 1.10% | 1.99% | 1.15% | 3.93% | 1.23% |
| 4/14/2020 | 1.36% | 3.69% | 2.44% | 1.23% | 1.97% | 1.69% | 2.25% | 2.09% |
| 4/15/2020 | 1.32% | 3.84% | 2.10% | 1.55% | 2.91% | 1.45% | 4.00% | 2.56% |
| 4/16/2020 | 2.35% | 4.01% | 2.27% | 1.25% | 1.75% | 1.50% | 1.39% | 0.60% |
| 4/17/2020 | 2.43% | 2.38% | 2.45% | 0.34% | 2.99% | 1.00% | 2.15% | 1.79% |
| 4/18/2020 | 1.66% | 2.90% | 1.97% | 0.91% | 0.73% | 1.36% | 1.60% | 2.67% |
| 4/19/2020 | 1.46% | 3.02% | 1.90% | 1.36% | 2.08% | 1.26% | 1.68% | 1.22% |
| 4/20/2020 | 0.70% | 3.06% | 1.08% | 0.55% | 1.99% | 1.68% | 2.11% | 3.63% |
| 4/21/2020 | 1.66% | 2.19% | 1.93% | 0.80% | 1.85% | 1.30% | 1.38% | 1.78% |
| 4/22/2020 | 0.98% | 1.57% | 1.84% | 0.41% | 2.95% | 1.32% | 1.68% | 0.57% |
| 4/23/2020 | 1.73% | 1.57% | 1.89% | 0.90% | 2.54% | 1.54% | 0.00% | 0.55% |
| 4/24/2020 | 1.27% | 2.26% | 2.00% | 0.94% | 1.52% | 1.33% | 1.15% | 2.63% |
| 4/25/2020 | 0.57% | 1.25% | 1.86% | 0.79% | 0.82% | 0.78% | 2.15% | 2.42% |
| 4/26/2020 | 2.04% | 1.88% | 1.16% | 0.85% | 1.56% | 1.06% | 1.04% | 1.11% |
| 4/27/2020 | 1.07% | 2.51% | 1.40% | 0.26% | 1.90% | 1.53% | 1.15% | 0.00% |
| 4/28/2020 | 0.77% | 1.70% | 1.42% | 0.27% | 2.40% | 1.43% | 2.14% | 0.51% |
| 4/29/2020 | 1.83% | 1.64% | 0.83% | 0.30% | 1.78% | 1.74% | 1.15% | 1.90% |
| 4/30/2020 | 0.74% | 1.61% | 1.45% | 0.18% | 1.82% | 0.87% | 0.00% | 0.50% |
| 5/1/2020  | 1.45% | 1.32% | 1.17% | 0.48% | 1.26% | 0.90% | 2.14% | 1.04% |
| 5/2/2020  | 1.56% | 1.60% | 1.47% | 0.43% | 1.23% | 0.81% | 0.72% | 0.45% |
| 5/3/2020  | 0.93% | 1.48% | 1.16% | 0.80% | 1.38% | 1.29% | 0.00% | 1.11% |
| 5/4/2020  | 1.45% | 1.27% | 1.05% | 0.50% | 0.57% | 1.48% | 0.68% | 1.58% |
| 5/5/2020  | 0.97% | 1.13% | 1.03% | 0.43% | 1.85% | 0.77% | 2.33% | 0.00% |
| 5/6/2020  | 0.47% | 1.32% | 0.93% | 0.18% | 1.91% | 0.92% | 0.70% | 1.18% |
| 5/7/2020  | 0.67% | 1.03% | 0.72% | 0.34% | 1.71% | 1.15% | 0.00% | 0.47% |
| 5/8/2020  | 0.37% | 0.90% | 1.22% | 0.45% | 0.73% | 1.23% | 1.47% | 1.84% |
| 5/9/2020  | 0.27% | 1.11% | 1.00% | 0.23% | 1.75% | 0.96% | 0.00% | 0.00% |
| 5/10/2020 | 0.43% | 1.45% | 0.97% | 0.75% | 1.07% | 1.31% | 2.86% | 1.72% |
| 5/11/2020 | 0.85% | 1.22% | 1.00% | 0.32% | 1.13% | 1.23% | 1.30% | 1.87% |
| 5/12/2020 | 0.45% | 1.21% | 1.17% | 0.48% | 0.73% | 1.11% | 0.97% | 0.97% |
| 5/13/2020 | 0.99% | 0.54% | 0.79% | 0.65% | 1.06% | 1.08% | 1.81% | 0.55% |
| 5/14/2020 | 0.62% | 0.92% | 0.83% | 0.88% | 1.18% | 0.90% | 1.05% | 0.00% |

|           |       |       |       |       | • •   |       |       |       |
|-----------|-------|-------|-------|-------|-------|-------|-------|-------|
| Date      | 1     | 2N    | 25    | 3     | 5     | 6     | 7     | 8     |
| 5/15/2020 | 0.75% | 0.62% | 0.93% | 0.33% | 0.78% | 0.32% | 0.86% | 0.44% |
| 5/16/2020 | 0.86% | 1.17% | 0.62% | 0.11% | 1.14% | 0.93% | 1.33% | 0.92% |
| 5/17/2020 | 1.02% | 1.53% | 1.12% | 0.42% | 0.71% | 1.10% | 1.21% | 0.54% |
| 5/18/2020 | 0.76% | 0.73% | 0.58% | 0.28% | 0.72% | 0.97% | 0.59% | 1.68% |
| 5/19/2020 | 1.20% | 0.89% | 0.98% | 0.22% | 1.19% | 0.95% | 0.85% | 0.00% |
| 5/20/2020 | 0.41% | 0.58% | 0.80% | 0.30% | 0.53% | 0.94% | 0.28% | 0.00% |
| 5/21/2020 | 1.44% | 0.59% | 0.74% | 0.45% | 0.76% | 0.78% | 0.52% | 0.45% |
| 5/22/2020 | 0.78% | 0.73% | 0.78% | 0.15% | 0.61% | 0.85% | 0.55% | 0.40% |
| 5/23/2020 | 0.64% | 0.64% | 0.62% | 0.45% | 0.71% | 0.73% | 0.84% | 1.16% |
| 5/24/2020 | 0.41% | 0.66% | 0.72% | 0.09% | 0.60% | 0.77% | 0.54% | 0.00% |
| 5/25/2020 | 0.52% | 0.83% | 0.47% | 0.24% | 0.39% | 0.76% | 0.58% | 1.47% |
| 5/26/2020 | 0.70% | 0.58% | 0.51% | 0.18% | 0.28% | 0.57% | 1.12% | 1.08% |
| 5/27/2020 | 0.49% | 0.73% | 0.58% | 0.26% | 0.58% | 0.56% | 1.25% | 1.23% |
| 5/28/2020 | 1.17% | 0.86% | 0.79% | 0.19% | 0.58% | 0.55% | 0.56% | 0.41% |
| 5/29/2020 | 0.82% | 0.50% | 0.47% | 0.14% | 0.19% | 0.45% | 0.74% | 0.42% |
| 5/30/2020 | 0.44% | 0.91% | 0.32% | 0.00% | 0.10% | 0.71% | 0.85% | 0.00% |
| 5/31/2020 | 0.53% | 0.45% | 0.31% | 0.18% | 0.32% | 0.52% | 0.57% | 0.81% |
| 6/1/2020  | 0.39% | 0.44% | 0.26% | 0.13% | 0.89% | 0.53% | 0.00% | 0.76% |
| 6/2/2020  | 0.58% | 0.76% | 0.92% | 0.07% | 0.58% | 0.62% | 0.51% | 0.40% |
| 6/3/2020  | 0.29% | 0.40% | 0.45% | 0.32% | 0.58% | 0.73% | 0.00% | 0.87% |
| 6/4/2020  | 0.48% | 0.57% | 0.56% | 0.18% | 0.55% | 0.33% | 0.76% | 1.05% |
| 6/5/2020  | 0.85% | 0.57% | 0.54% | 0.06% | 0.18% | 0.33% | 0.28% | 1.07% |
| 6/6/2020  | 0.52% | 0.38% | 0.49% | 0.16% | 0.29% | 0.54% | 0.26% | 0.44% |
| 6/7/2020  | 0.29% | 0.42% | 0.38% | 0.00% | 0.28% | 0.37% | 1.07% | 0.74% |
| 6/8/2020  | 0.25% | 0.63% | 0.41% | 0.23% | 0.74% | 0.49% | 0.00% | 1.03% |
| 6/9/2020  | 0.74% | 0.97% | 0.27% | 0.26% | 0.61% | 0.53% | 0.26% | 0.00% |
| 6/10/2020 | 0.55% | 0.47% | 0.13% | 0.12% | 0.64% | 0.22% | 0.25% | 1.91% |