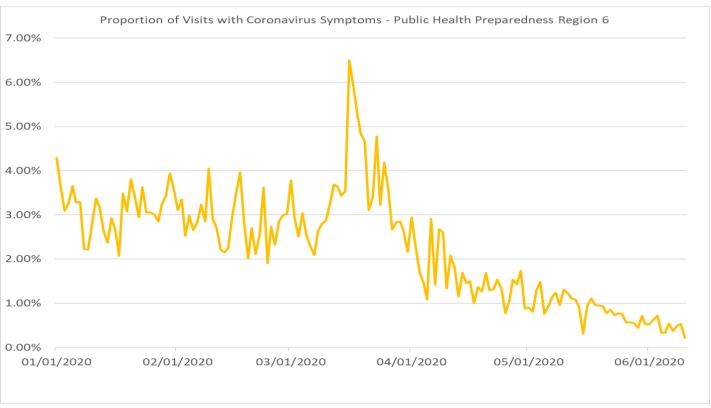

### **Proportion of Visits with Coronavirus Symptoms by Public Health Preparedness Region**

| Date     | 1     | 2N    | 25    | 3     | 5     | 6     | 7     | 8     |
|----------|-------|-------|-------|-------|-------|-------|-------|-------|
| 1/1/2020 | 2.90% | 4.05% | 3.14% | 1.46% | 3.68% | 4.29% | 1.66% | 4.93% |
| 1/2/2020 | 0.55% | 2.61% | 2.99% | 1.06% | 2.71% | 3.64% | 2.28% | 1.63% |
| 1/3/2020 | 1.08% | 2.68% | 2.84% | 1.19% | 2.88% | 3.09% | 0.76% | 2.66% |
| 1/4/2020 | 2.59% | 2.40% | 2.83% | 1.26% | 2.86% | 3.26% | 1.16% | 1.69% |
| 1/5/2020 | 1.74% | 2.86% | 2.06% | 0.83% | 3.03% | 3.65% | 2.36% | 2.10% |
| 1/6/2020 | 0.90% | 2.33% | 2.58% | 0.71% | 2.49% | 3.28% | 1.19% | 1.85% |
| 1/7/2020 | 0.64% | 2.29% | 2.45% | 0.95% | 3.74% | 3.30% | 0.72% | 2.25% |
| 1/8/2020 | 0.65% | 2.40% | 2.02% | 0.94% | 1.53% | 2.23% | 1.86% | 0,96% |
| 1/9/2020 | 0.82% | 2.12% | 1.54% | 0.45% | 2.18% | 2.22% | 0.97% | 1.18% |

| Date      | 1     | 2N    | 25    | 3     | 5     | 6     | 7     | 8     |
|-----------|-------|-------|-------|-------|-------|-------|-------|-------|
| 1/10/2020 | 1.75% | 1.81% | 1.43% | 0.47% | 2.07% | 2.79% | 0.18% | 2.08% |
| 1/11/2020 | 1.31% | 2.63% | 2.18% | 0.94% | 4.46% | 3.37% | 0.65% | 0.98% |
| 1/12/2020 | 0.65% | 2.86% | 1.95% | 1.58% | 4.36% | 3.18% | 0.84% | 3.27% |
| 1/13/2020 | 1.35% | 2.54% | 2.04% | 0.71% | 2.45% | 2.64% | 1.08% | 2.74% |
| 1/14/2020 | 0.82% | 2.72% | 1.60% | 1.09% | 3.73% | 2.37% | 0.75% | 2.61% |
| 1/15/2020 | 0.85% | 2.05% | 1.85% | 0.37% | 2.87% | 2.93% | 1.75% | 2.63% |
| 1/16/2020 | 1.16% | 2.10% | 1.73% | 0.72% | 2.92% | 2.64% | 1.44% | 1.33% |
| 1/17/2020 | 0.76% | 1.97% | 1.81% | 1.14% | 2.29% | 2.07% | 0.83% | 2.73% |
| 1/18/2020 | 1.64% | 2.07% | 1.63% | 1.02% | 3.39% | 3.48% | 1.32% | 2.22% |
| 1/19/2020 | 1.23% | 1.45% | 2.23% | 0.91% | 3.18% | 3.08% | 1.89% | 2.99% |
| 1/20/2020 | 1.05% | 1.82% | 2.14% | 0.95% | 2.73% | 3.81% | 0.72% | 2.09% |
| 1/21/2020 | 1.63% | 2.13% | 2.16% | 0.88% | 3.41% | 3.39% | 2.46% | 3.22% |
| 1/22/2020 | 1.41% | 1.55% | 1.94% | 1.02% | 2.56% | 2.95% | 1.18% | 3.98% |
| 1/23/2020 | 0.93% | 1.73% | 2.02% | 0.68% | 2.90% | 3.62% | 0.93% | 3.52% |
| 1/24/2020 | 1.28% | 2.17% | 1.25% | 0.58% | 1.82% | 3.05% | 1.34% | 4.31% |
| 1/25/2020 | 1.15% | 2.44% | 2.21% | 0.79% | 3.74% | 3.06% | 2.09% | 2.90% |
| 1/26/2020 | 1.42% | 2.57% | 2.22% | 1.65% | 4.78% | 3.01% | 1.76% | 3.29% |
| 1/27/2020 | 1.30% | 2.92% | 2.41% | 0.98% | 3.98% | 2.85% | 2.66% | 5.57% |
| 1/28/2020 | 1.35% | 1.80% | 1.65% | 1.25% | 2.92% | 3.24% | 1.65% | 2.99% |
| 1/29/2020 | 1.16% | 3.03% | 1.88% | 0.80% | 3.76% | 3.43% | 1.00% | 4.72% |
| 1/30/2020 | 1.52% | 2.71% | 1.98% | 1.06% | 3.45% | 3.94% | 1.63% | 2.06% |
| 1/31/2020 | 1.01% | 2.14% | 1.84% | 0.52% | 2.08% | 3.58% | 2.43% | 2.06% |
| 2/1/2020  | 1.80% | 3.32% | 2.47% | 1.31% | 2.25% | 3.11% | 2.57% | 6.15% |
| 2/2/2020  | 2.36% | 2.80% | 2.03% | 1.23% | 3.33% | 3.34% | 1.74% | 1.76% |
| 2/3/2020  | 1.92% | 1.93% | 2.18% | 0.97% | 2.72% | 2.52% | 2.73% | 3.29% |
| 2/4/2020  | 1.24% | 2.70% | 2.09% | 1.01% | 3.96% | 2.98% | 1.88% | 3.59% |
| 2/5/2020  | 1.43% | 1.83% | 1.84% | 1.51% | 2.08% | 2.65% | 1.89% | 2.52% |
| 2/6/2020  | 0.90% | 1.91% | 2.03% | 1.42% | 2.39% | 2.83% | 1.30% | 4.64% |
| 2/7/2020  | 1.65% | 1.77% | 1.84% | 0.95% | 2.65% | 3.23% | 2.09% | 2.21% |
| 2/8/2020  | 1.75% | 2.31% | 1.86% | 1.24% | 3.96% | 2.85% | 1.95% | 2.25% |
| 2/9/2020  | 1.30% | 2.82% | 2.78% | 1.89% | 3.35% | 4.04% | 3.50% | 4.75% |
| 2/10/2020 | 1.46% | 1.86% | 2.45% | 0.87% | 2.25% | 2.91% | 1.91% | 4.26% |
| 2/11/2020 | 1.61% | 2.21% | 1.79% | 1.16% | 2.59% | 2.69% | 0.54% | 4.47% |
| 2/12/2020 | 1.32% | 2.54% | 2.43% | 1.65% | 2.54% | 2.22% | 1.99% | 3.97% |
| 2/13/2020 | 1.20% | 2.05% | 2.01% | 1.01% | 2.41% | 2.15% | 1.60% | 1.38% |
| 2/14/2020 | 0.80% | 2.20% | 1.69% | 1.04% | 1.63% | 2.25% | 1.27% | 1.82% |
| 2/15/2020 | 1.87% | 2.59% | 2.51% | 2.06% | 2.77% | 2.95% | 2.07% | 4.68% |
| 2/16/2020 | 1.25% | 2.42% | 1.93% | 1.38% | 3.10% | 3.49% | 2.11% | 4.05% |
| 2/17/2020 | 1.16% | 2.54% | 1.91% | 1.14% | 2.14% | 3.97% | 2.61% | 2.62% |
| 2/18/2020 | 2.33% | 2.23% | 2.57% | 0.76% | 2.94% | 2.82% | 3.60% | 3.00% |
| 2/19/2020 | 1.51% | 2.04% | 1.88% | 1.20% | 2.96% | 2.01% | 2.54% | 2,90% |
| 2/20/2020 | 1.31% | 1.66% | 1.85% | 1.04% | 1.56% | 2.70% | 1.92% | 1.40% |

| Date      | 1                 | 2N    | 25    | 3     | 5     | 6     | 7     | 8              |
|-----------|-------------------|-------|-------|-------|-------|-------|-------|----------------|
| 2/21/2020 | <b>.</b><br>1.13% | 2.22% | 1.94% | 1.21% | 1.81% | 2.11% | 1.47% | 1.69%          |
| 2/22/2020 | 1.03%             | 1.93% | 1.91% | 1.17% | 3.21% | 2.53% | 1.65% | 2.55%          |
| 2/23/2020 | 1.14%             | 2.37% | 1.99% | 1.52% | 2.88% | 3.62% | 1.02% | 4.44%          |
| 2/24/2020 | 1.54%             | 1.95% | 1.58% | 1.52% | 2.33% | 1.91% | 1.47% | 3.15%          |
| 2/25/2020 | 1.38%             | 1.85% | 1.82% | 1.07% | 2.53% | 2.73% | 0.73% | 4.05%          |
| 2/26/2020 | 1.06%             | 1.93% | 2.04% | 0.91% | 2.58% | 2.33% | 0.76% | 5.18%          |
| 2/27/2020 | 1.59%             | 1.59% | 1.59% | 0.60% | 2.74% | 2.85% | 1.85% | 2.27%          |
| 2/28/2020 | 2.04%             | 2.47% | 1.94% | 0.93% | 2.40% | 2.99% | 1.23% | 2.55%          |
| 2/29/2020 | 1.76%             | 1.78% | 2.03% | 1.03% | 2.42% | 3.02% | 2.02% | 2.04%          |
| 3/1/2020  | 2.00%             | 2.30% | 1.43% | 0.93% | 3.62% | 3.78% | 1.43% | 3.74%          |
| 3/2/2020  | 1.30%             | 2.10% | 1.56% | 0.89% | 1.94% | 2.93% | 1.15% | 5.25%          |
| 3/3/2020  | 2.21%             | 2.10% | 1.95% | 0.59% | 3.31% | 2.51% | 1.54% | 5.06%          |
| 3/4/2020  | 1.14%             | 1.67% | 2.07% | 0.78% | 3.35% | 3.03% | 1.57% | 3.76%          |
| 3/5/2020  | 1.39%             | 2.00% | 2.07% | 0.75% | 2.38% | 2.55% | 1.58% | 2.52%          |
| 3/6/2020  | 1.37%             | 1.26% | 1.31% | 1.02% | 0.82% | 2.28% | 1.11% | 3.19%          |
| 3/7/2020  | 1.16%             | 0.97% | 1.01% | 0.84% | 1.70% | 2.28% | 2.21% | 0.29%          |
| 3/8/2020  | 2.43%             | 1.76% | 2.59% | 0.84% | 3.58% | 2.63% | 3.05% | 7.20%          |
| 3/9/2020  | 1.12%             | 1.78% | 1.81% | 0.95% | 2.36% | 2.80% | 1.40% | 3.28%          |
| 3/10/2020 |                   |       | 2.03% |       | 2.05% |       | -     |                |
| 3/10/2020 | 1.52%<br>1.90%    | 1.93% |       | 0.89% |       | 2.87% | 0.87% | 3.35%          |
| 3/11/2020 |                   | 2.87% | 2.30% | 1.07% | 4.38% | 3.24% | 1.79% | 4.00%<br>5.42% |
|           | 3.11%             | 4.43% | 3.56% | 1.62% | 3.85% |       | 3.30% |                |
| 3/13/2020 | 4.77%             | 4.05% | 3.88% | 2.16% | 6.48% | 3.64% | 3.22% | 5.33%          |
| 3/14/2020 | 4.09%             | 5.81% | 3.83% | 2.96% | 4.72% | 3.44% | 5.18% | 4.28%          |
| 3/15/2020 | 2.68%             | 4.89% | 4.98% | 2.69% | 5.46% | 3.54% | 4.20% | 3.00%          |
| 3/16/2020 | 4.53%             | 5.07% | 5.06% | 2.39% | 7.21% | 6.49% | 4.84% | 6.09%          |
| 3/17/2020 | 3.61%             | 5.24% | 4.23% | 2.54% | 7.16% | 5.92% | 8.09% | 4.53%          |
| 3/18/2020 | 2.93%             | 5.02% | 5.65% | 1.68% | 5.97% | 5.29% | 7.80% | 3.42%          |
| 3/19/2020 | 3.85%             | 6.37% | 4.64% | 3.07% | 5.31% | 4.83% | 3.57% | 1.75%          |
| 3/20/2020 | 3.90%             | 5.76% | 5.72% | 2.51% | 4.59% | 4.66% | 4.04% | 2.39%          |
| 3/21/2020 | 2.39%             | 6.38% | 4.34% | 2.61% | 3.85% | 3.11% | 3.38% | 1.63%          |
| 3/22/2020 | 3.73%             | 7.30% | 5.98% | 2.37% | 4.70% | 3.40% | 5.32% | 1.78%          |
| 3/23/2020 | 3.63%             | 8.74% | 6.18% | 2.98% | 3.94% | 4.77% | 4.93% | 5.63%          |
| 3/24/2020 | 2.90%             | 9.52% | 6.62% | 2.62% | 4.81% | 3.23% | 5.19% | 2.56%          |
| 3/25/2020 | 2.98%             | 8.03% | 7.11% | 2.44% | 4.37% | 4.19% | 2.52% | 2.66%          |
| 3/26/2020 | 2.73%             | 6.82% | 6.16% | 2.18% | 4.03% | 3.59% | 5.30% | 0.65%          |
| 3/27/2020 | 4.21%             | 8.34% | 6.60% | 2.97% | 4.58% | 2.66% | 2.56% | 1.55%          |
| 3/28/2020 | 2.10%             | 6.99% | 5.71% | 1.66% | 3.81% | 2.83% | 2.72% | 3.68%          |
| 3/29/2020 | 3.90%             | 8.46% | 6.23% | 2.85% | 2.50% | 2.85% | 1.95% | 3.66%          |
| 3/30/2020 | 3.62%             | 7.36% | 5.91% | 2.07% | 5.00% | 2.62% | 2.15% | 1.18%          |
| 3/31/2020 | 3.32%             | 8.30% | 5.11% | 2.75% | 3.36% | 2.16% | 0.40% | 3.11%          |
| 4/1/2020  | 2.68%             | 7.17% | 4.96% | 1.64% | 2.48% | 2.94% | 5.24% | 1,04%          |
| 4/2/2020  | 3.24%             | 5.67% | 5.38% | 1.04% | 2.73% | 2.28% | 2.61% | 3.05%          |

| Date      | 1     | 2N    | 25    | 3     | 5     | 6     | 7     | 8     |
|-----------|-------|-------|-------|-------|-------|-------|-------|-------|
| 4/3/2020  | 3.81% | 7.00% | 4.97% | 1.75% | 4.37% | 1.69% | 3.69% | 1.14% |
| 4/4/2020  | 2.35% | 5.99% | 4.27% | 1.40% | 3.99% | 1.45% | 2.63% | 0.63% |
| 4/5/2020  | 2.22% | 4.40% | 4.49% | 1.51% | 2.71% | 1.08% | 4.41% | 1.84% |
| 4/6/2020  | 2.40% | 4.91% | 3.92% | 1.57% | 4.30% | 2.91% | 2.69% | 5.44% |
| 4/7/2020  | 2.89% | 5.16% | 3.60% | 1.99% | 2.65% | 1.42% | 5.00% | 3.50% |
| 4/8/2020  | 1.53% | 5.51% | 3.94% | 0.85% | 2.56% | 2.68% | 0.80% | 1.97% |
| 4/9/2020  | 1.40% | 4.47% | 3.02% | 1.27% | 2.91% | 2.59% | 2.13% | 4.70% |
| 4/10/2020 | 2.67% | 3.87% | 3.24% | 1.38% | 0.95% | 1.33% | 0.00% | 1.85% |
| 4/11/2020 | 1.54% | 3.57% | 2.63% | 1.34% | 2.44% | 2.08% | 3.94% | 0.61% |
| 4/12/2020 | 1.54% | 5.42% | 2.60% | 1.29% | 1.72% | 1.81% | 0.41% | 0.72% |
| 4/13/2020 | 1.41% | 5.12% | 2.55% | 1.10% | 1.99% | 1.15% | 3.93% | 1.23% |
| 4/14/2020 | 1.36% | 3.69% | 2.44% | 1.23% | 1.97% | 1.69% | 2.25% | 2.09% |
| 4/15/2020 | 1.32% | 3.84% | 2.10% | 1.55% | 2.91% | 1.45% | 4.00% | 2.56% |
| 4/16/2020 | 2.35% | 4.01% | 2.27% | 1.25% | 1.75% | 1.50% | 1.39% | 0.60% |
| 4/17/2020 | 2.43% | 2.38% | 2.45% | 0.34% | 2.99% | 1.00% | 2.15% | 1.79% |
| 4/18/2020 | 1.66% | 2.90% | 1.97% | 0.91% | 0.73% | 1.36% | 1.60% | 2.67% |
| 4/19/2020 | 1.46% | 3.02% | 1.90% | 1.36% | 2.08% | 1.26% | 1.68% | 1.22% |
| 4/20/2020 | 0.70% | 3.06% | 1.08% | 0.55% | 1.99% | 1.68% | 2.11% | 3.63% |
| 4/21/2020 | 1.66% | 2.19% | 1.93% | 0.80% | 1.85% | 1.30% | 1.38% | 1.78% |
| 4/22/2020 | 0.98% | 1.57% | 1.84% | 0.41% | 2.95% | 1.32% | 1.68% | 0.57% |
| 4/23/2020 | 1.73% | 1.57% | 1.89% | 0.90% | 2.54% | 1.54% | 0.00% | 0.55% |
| 4/24/2020 | 1.27% | 2.26% | 2.00% | 0.94% | 1.52% | 1.33% | 1.15% | 2.63% |
| 4/25/2020 | 0.57% | 1.25% | 1.86% | 0.79% | 0.82% | 0.78% | 2.15% | 2.42% |
| 4/26/2020 | 2.04% | 1.88% | 1.16% | 0.85% | 1.56% | 1.06% | 1.04% | 1.11% |
| 4/27/2020 | 1.07% | 2.51% | 1.40% | 0.26% | 1.90% | 1.53% | 1.15% | 0.00% |
| 4/28/2020 | 0.77% | 1.70% | 1.42% | 0.27% | 2.40% | 1.43% | 2.14% | 0.51% |
| 4/29/2020 | 1.83% | 1.64% | 0.83% | 0.30% | 1.78% | 1.74% | 1.15% | 1.90% |
| 4/30/2020 | 0.74% | 1.61% | 1.45% | 0.18% | 1.82% | 0.87% | 0.00% | 0.50% |
| 5/1/2020  | 1.45% | 1.32% | 1.17% | 0.48% | 1.26% | 0.90% | 2.14% | 1.04% |
| 5/2/2020  | 1.56% | 1.60% | 1.47% | 0.43% | 1.23% | 0.81% | 0.72% | 0.45% |
| 5/3/2020  | 0.93% | 1.48% | 1.16% | 0.80% | 1.38% | 1.29% | 0.00% | 1.11% |
| 5/4/2020  | 1.45% | 1.27% | 1.05% | 0.50% | 0.57% | 1.48% | 0.68% | 1.58% |
| 5/5/2020  | 0.97% | 1.13% | 1.03% | 0.43% | 1.85% | 0.77% | 2.33% | 0.00% |
| 5/6/2020  | 0.47% | 1.32% | 0.93% | 0.18% | 1.91% | 0.92% | 0.70% | 1.18% |
| 5/7/2020  | 0.67% | 1.03% | 0.72% | 0.34% | 1.71% | 1.15% | 0.00% | 0.47% |
| 5/8/2020  | 0.37% | 0.90% | 1.22% | 0.45% | 0.73% | 1.23% | 1.47% | 1.84% |
| 5/9/2020  | 0.27% | 1.11% | 1.00% | 0.23% | 1.75% | 0.96% | 0.00% | 0.00% |
| 5/10/2020 | 0.43% | 1.45% | 0.97% | 0.75% | 1.07% | 1.31% | 2.86% | 1.72% |
| 5/11/2020 | 0.85% | 1.22% | 1.00% | 0.32% | 1.13% | 1.23% | 1.30% | 1.87% |
| 5/12/2020 | 0.45% | 1.21% | 1.17% | 0.48% | 0.73% | 1.11% | 0.97% | 0.97% |
| 5/13/2020 | 0.99% | 0.54% | 0.79% | 0.65% | 1.06% | 1.08% | 1.81% | 0.55% |
| 5/14/2020 | 0.62% | 0.92% | 0.83% | 0.88% | 1.18% | 0.90% | 1.05% | 0.00% |

|           |       |       |       |       | • •   |       |       |       |
|-----------|-------|-------|-------|-------|-------|-------|-------|-------|
| Date      | 1     | 2N    | 25    | 3     | 5     | 6     | 7     | 8     |
| 5/15/2020 | 0.75% | 0.62% | 0.93% | 0.33% | 0.78% | 0.32% | 0.86% | 0.44% |
| 5/16/2020 | 0.86% | 1.17% | 0.62% | 0.11% | 1.14% | 0.93% | 1.33% | 0.92% |
| 5/17/2020 | 1.02% | 1.53% | 1.12% | 0.42% | 0.71% | 1.10% | 1.21% | 0.54% |
| 5/18/2020 | 0.76% | 0.73% | 0.58% | 0.28% | 0.72% | 0.97% | 0.59% | 1.68% |
| 5/19/2020 | 1.20% | 0.89% | 0.98% | 0.22% | 1.19% | 0.95% | 0.85% | 0.00% |
| 5/20/2020 | 0.41% | 0.58% | 0.80% | 0.30% | 0.53% | 0.94% | 0.28% | 0.00% |
| 5/21/2020 | 1.44% | 0.59% | 0.74% | 0.45% | 0.76% | 0.78% | 0.52% | 0.45% |
| 5/22/2020 | 0.78% | 0.73% | 0.78% | 0.15% | 0.61% | 0.85% | 0.55% | 0.40% |
| 5/23/2020 | 0.64% | 0.64% | 0.62% | 0.45% | 0.71% | 0.73% | 0.84% | 1.16% |
| 5/24/2020 | 0.41% | 0.66% | 0.72% | 0.09% | 0.60% | 0.77% | 0.54% | 0.00% |
| 5/25/2020 | 0.52% | 0.83% | 0.47% | 0.24% | 0.39% | 0.76% | 0.58% | 1.47% |
| 5/26/2020 | 0.70% | 0.58% | 0.51% | 0.18% | 0.28% | 0.57% | 1.12% | 1.08% |
| 5/27/2020 | 0.49% | 0.73% | 0.58% | 0.26% | 0.58% | 0.56% | 1.25% | 1.23% |
| 5/28/2020 | 1.17% | 0.86% | 0.79% | 0.19% | 0.58% | 0.55% | 0.56% | 0.41% |
| 5/29/2020 | 0.82% | 0.50% | 0.47% | 0.14% | 0.19% | 0.45% | 0.74% | 0.42% |
| 5/30/2020 | 0.44% | 0.91% | 0.32% | 0.00% | 0.10% | 0.71% | 0.85% | 0.00% |
| 5/31/2020 | 0.53% | 0.45% | 0.31% | 0.18% | 0.32% | 0.52% | 0.57% | 0.81% |
| 6/1/2020  | 0.39% | 0.44% | 0.26% | 0.13% | 0.89% | 0.53% | 0.00% | 0.76% |
| 6/2/2020  | 0.58% | 0.76% | 0.92% | 0.07% | 0.58% | 0.62% | 0.51% | 0.40% |
| 6/3/2020  | 0.29% | 0.40% | 0.45% | 0.32% | 0.58% | 0.73% | 0.00% | 0.87% |
| 6/4/2020  | 0.48% | 0.57% | 0.56% | 0.18% | 0.55% | 0.33% | 0.76% | 1.05% |
| 6/5/2020  | 0.85% | 0.57% | 0.54% | 0.06% | 0.18% | 0.33% | 0.28% | 1.07% |
| 6/6/2020  | 0.52% | 0.38% | 0.49% | 0.16% | 0.29% | 0.54% | 0.26% | 0.44% |
| 6/7/2020  | 0.29% | 0.42% | 0.38% | 0.00% | 0.28% | 0.37% | 1.07% | 0.74% |
| 6/8/2020  | 0.25% | 0.63% | 0.41% | 0.23% | 0.74% | 0.49% | 0.00% | 1.03% |
| 6/9/2020  | 0.74% | 0.97% | 0.27% | 0.26% | 0.61% | 0.53% | 0.26% | 0.00% |
| 6/10/2020 | 0.55% | 0.47% | 0.13% | 0.12% | 0.64% | 0.22% | 0.25% | 1.91% |