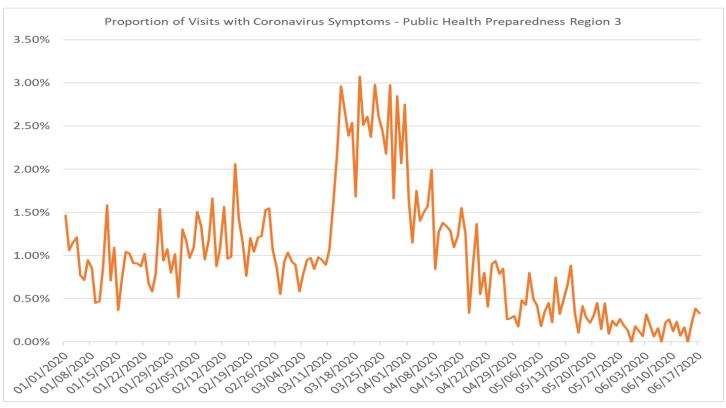

#### **Proportion of Visits with Coronavirus Symptoms by Public Health Preparedness Region**

| Date       | 1     | 2N    | 25    | 3     | 5     | 6     | 7     | 8     |
|------------|-------|-------|-------|-------|-------|-------|-------|-------|
| 01/01/2020 | 2.70% | 3.90% | 3.08% | 1.46% | 3.56% | 4.29% | 1.66% | 3.69% |
| 01/02/2020 | 0.49% | 2.42% | 2.92% | 1.06% | 2.65% | 3.45% | 2.13% | 1.63% |
| 01/03/2020 | 1.08% | 2.53% | 2.59% | 1.15% | 2.82% | 2.96% | 0.76% | 2.66% |
| 01/04/2020 | 2.59% | 2.24% | 2.76% | 1.21% | 2.80% | 3.19% | 1.16% | 1.45% |
| 01/05/2020 | 1.66% | 2.66% | 2.02% | 0.77% | 2.84% | 3.54% | 2.36% | 1.80% |
| 01/06/2020 | 0.84% | 2.33% | 2.45% | 0.71% | 2.23% | 3.11% | 1.19% | 1.85% |
| 01/07/2020 | 0.64% | 2.04% | 2.25% | 0.95% | 3.49% | 3.08% | 0.72% | 2.25% |
| 01/08/2020 | 0.65% | 2.16% | 1.88% | 0.85% | 1.53% | 2.11% | 1.86% | 0,96% |
| 01/09/2020 | 0.82% | 1.81% | 1.52% | 0.45% | 2.04% | 2.22% | 0.77% | 1.18% |

| Date     1     2N     2S     3     5     6        | 7 8       |
|---------------------------------------------------|-----------|
| 01/10/2020 1.52% 1.70% 1.34% 0.47% 2.00% 2.55% 0. | 18% 1.82% |
| 01/11/2020                                        | 65% 0.65% |
| 01/12/2020 0.65% 2.59% 1.87% 1.58% 4.06% 3.00% 0. | 84% 2.98% |
| 01/13/2020 1.35% 2.25% 1.93% 0.71% 2.26% 2.61% 1. | 08% 2.74% |
| 01/14/2020 0.82% 2.51% 1.58% 1.09% 3.59% 2.13% 0. | 75% 2.61% |
| 01/15/2020 0.85% 1.88% 1.80% 0.37% 2.59% 2.89% 1. | 75% 2.63% |
| 01/16/2020 0.93% 1.99% 1.70% 0.72% 2.77% 2.43% 1. | 23% 1.33% |
| 01/17/2020 0.68% 1.71% 1.73% 1.04% 2.06% 2.03% 0. | 62% 2.73% |
| 01/18/2020 1.64% 1.89% 1.53% 1.02% 3.39% 3.29% 1. | 32% 2.22% |
| 01/19/2020 1.14% 1.37% 2.04% 0.91% 3.18% 3.03% 1. | 89% 2.99% |
| 01/20/2020 1.05% 1.72% 2.07% 0.91% 2.66% 3.65% 0. | 54% 2.09% |
| 01/21/2020 1.56% 1.95% 2.10% 0.88% 3.34% 3.32% 2. | 23% 3.22% |
| 01/22/2020 1.48% 1.48% 1.84% 1.02% 2.41% 2.95% 1. | 18% 3.36% |
| 01/23/2020 0.93% 1.70% 1.90% 0.68% 2.62% 3.50% 0. | 93% 3.52% |
| 01/24/2020 1.13% 2.06% 1.20% 0.58% 1.75% 2.89% 1. | 34% 4.02% |
| 01/25/2020 1.46% 2.25% 2.21% 0.79% 3.66% 3.60% 2. | 09% 2.90% |
| 01/26/2020 1.92% 2.61% 2.89% 1.54% 4.78% 4.72% 1. | 76% 3.29% |
| 01/27/2020 1.49% 2.99% 2.66% 0.94% 3.86% 4.18% 2. | 33% 5.57% |
| 01/28/2020 1.99% 1.84% 2.11% 1.07% 2.85% 4.54% 1. | 65% 2.99% |
| 01/29/2020 1.71% 2.99% 2.26% 0.80% 3.61% 4.31% 1. | 00% 4.46% |
| 01/30/2020 1.92% 2.60% 2.22% 1.02% 3.24% 4.96% 1. | 45% 2.06% |
| 01/31/2020 2.09% 2.32% 2.25% 0.52% 2.15% 4.44% 2. | 25% 2.06% |
| 02/01/2020 2.08% 3.20% 2.82% 1.31% 2.25% 4.58% 2. | 57% 5.59% |
| 02/02/2020 2.86% 2.80% 2.48% 1.18% 3.19% 4.68% 1. | 74% 1.76% |
| 02/03/2020 2.56% 1.87% 2.69% 0.97% 2.65% 3.63% 2. | 21% 3.04% |
| 02/04/2020 2.05% 2.70% 2.36% 1.09% 3.83% 3.78% 1. | 69% 3.08% |
| 02/05/2020 1.91% 1.76% 2.17% 1.51% 2.08% 3.72% 1. | 51% 2.52% |
| 02/06/2020 1.46% 1.98% 2.37% 1.34% 2.17% 3.65% 1. | 12% 4.64% |
| 02/07/2020 2.06% 1.81% 2.14% 0.95% 2.65% 4.16% 2. | 09% 1.97% |
| 02/08/2020 1.89% 2.20% 2.41% 1.19% 4.03% 3.68% 1. | 56% 2.25% |
| 02/09/2020 1.52% 2.86% 3.61% 1.66% 3.20% 5.05% 3. | 30% 4.75% |
| 02/10/2020 2.11% 1.92% 2.79% 0.87% 2.45% 3.87% 1. | 91% 4.26% |
| 02/11/2020 1.99% 2.38% 2.34% 1.08% 2.52% 4.08% 0. | 72% 4.19% |
| 02/12/2020 1.52% 2.65% 2.57% 1.56% 2.54% 3.23% 2. | 17% 3.97% |
| 02/13/2020 1.77% 2.16% 2.11% 0.96% 2.17% 3.03% 1. | 60% 1.38% |
| 02/14/2020 1.23% 2.24% 2.15% 0.99% 1.71% 3.26% 1. | 27% 1.82% |
| 02/15/2020 2.17% 2.62% 2.92% 2.06% 2.77% 3.62% 2. | 07% 4.68% |
| 02/16/2020 1.53% 2.63% 2.58% 1.43% 3.02% 4.25% 1. | 95% 3.80% |
| 02/17/2020 1.53% 2.44% 2.27% 1.14% 2.21% 4.77% 2. | 61% 2.62% |
| 02/18/2020 2.27% 2.44% 2.82% 0.76% 2.87% 3.51% 3. | 60% 2.70% |
| 02/19/2020 1.91% 2.21% 2.31% 1.20% 2.96% 2.78% 2. | 54% 2,90% |
| 02/20/2020 1.64% 1.70% 2.04% 1.04% 1.42% 3.54% 1. | 72% 1.40% |