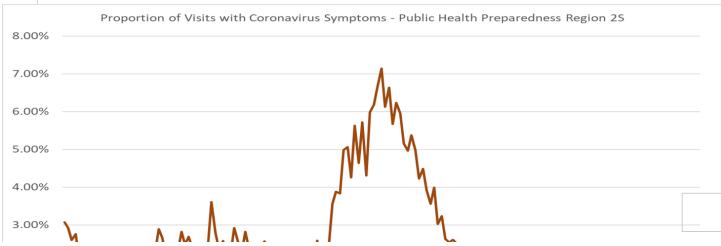

#### **Proportion of Visits with Coronavirus Symptoms by Public Health Preparedness Region**

| Date       | 1     | 2N    | 25    | 3     | 5     | 6     | 7     | 8     |
|------------|-------|-------|-------|-------|-------|-------|-------|-------|
| 01/01/2020 | 2.70% | 3.90% | 3.08% | 1.46% | 3.56% | 4.29% | 1.66% | 3.69% |
| 01/02/2020 | 0.49% | 2.42% | 2.92% | 1.06% | 2.65% | 3.45% | 2.13% | 1.63% |
| 01/03/2020 | 1.08% | 2.53% | 2.59% | 1.15% | 2.82% | 2.96% | 0.76% | 2.66% |
| 01/04/2020 | 2.59% | 2.24% | 2.76% | 1.21% | 2.80% | 3.19% | 1.16% | 1.45% |
| 01/05/2020 | 1.66% | 2.66% | 2.02% | 0.77% | 2.84% | 3.54% | 2.36% | 1.80% |
| 01/06/2020 | 0.84% | 2.33% | 2.45% | 0.71% | 2.23% | 3.11% | 1.19% | 1.85% |
| 01/07/2020 | 0.64% | 2.04% | 2.25% | 0.95% | 3.49% | 3.08% | 0.72% | 2.25% |
| 01/08/2020 | 0.65% | 2.16% | 1.88% | 0.85% | 1.53% | 2.11% | 1.86% | 0,96% |
| 01/09/2020 | 0.82% | 1.81% | 1.52% | 0.45% | 2.04% | 2.22% | 0.77% | 1.18% |

| Date     1     2N     2S     3     5     6        | 7 8       |
|---------------------------------------------------|-----------|
| 01/10/2020 1.52% 1.70% 1.34% 0.47% 2.00% 2.55% 0. | 18% 1.82% |
| 01/11/2020                                        | 65% 0.65% |
| 01/12/2020 0.65% 2.59% 1.87% 1.58% 4.06% 3.00% 0. | 84% 2.98% |
| 01/13/2020 1.35% 2.25% 1.93% 0.71% 2.26% 2.61% 1. | 08% 2.74% |
| 01/14/2020 0.82% 2.51% 1.58% 1.09% 3.59% 2.13% 0. | 75% 2.61% |
| 01/15/2020 0.85% 1.88% 1.80% 0.37% 2.59% 2.89% 1. | 75% 2.63% |
| 01/16/2020 0.93% 1.99% 1.70% 0.72% 2.77% 2.43% 1. | 23% 1.33% |
| 01/17/2020 0.68% 1.71% 1.73% 1.04% 2.06% 2.03% 0. | 62% 2.73% |
| 01/18/2020 1.64% 1.89% 1.53% 1.02% 3.39% 3.29% 1. | 32% 2.22% |
| 01/19/2020 1.14% 1.37% 2.04% 0.91% 3.18% 3.03% 1. | 89% 2.99% |
| 01/20/2020 1.05% 1.72% 2.07% 0.91% 2.66% 3.65% 0. | 54% 2.09% |
| 01/21/2020 1.56% 1.95% 2.10% 0.88% 3.34% 3.32% 2. | 23% 3.22% |
| 01/22/2020 1.48% 1.48% 1.84% 1.02% 2.41% 2.95% 1. | 18% 3.36% |
| 01/23/2020 0.93% 1.70% 1.90% 0.68% 2.62% 3.50% 0. | 93% 3.52% |
| 01/24/2020 1.13% 2.06% 1.20% 0.58% 1.75% 2.89% 1. | 34% 4.02% |
| 01/25/2020 1.46% 2.25% 2.21% 0.79% 3.66% 3.60% 2. | 09% 2.90% |
| 01/26/2020 1.92% 2.61% 2.89% 1.54% 4.78% 4.72% 1. | 76% 3.29% |
| 01/27/2020 1.49% 2.99% 2.66% 0.94% 3.86% 4.18% 2. | 33% 5.57% |
| 01/28/2020 1.99% 1.84% 2.11% 1.07% 2.85% 4.54% 1. | 65% 2.99% |
| 01/29/2020 1.71% 2.99% 2.26% 0.80% 3.61% 4.31% 1. | 00% 4.46% |
| 01/30/2020 1.92% 2.60% 2.22% 1.02% 3.24% 4.96% 1. | 45% 2.06% |
| 01/31/2020 2.09% 2.32% 2.25% 0.52% 2.15% 4.44% 2. | 25% 2.06% |
| 02/01/2020 2.08% 3.20% 2.82% 1.31% 2.25% 4.58% 2. | 57% 5.59% |
| 02/02/2020 2.86% 2.80% 2.48% 1.18% 3.19% 4.68% 1. | 74% 1.76% |
| 02/03/2020 2.56% 1.87% 2.69% 0.97% 2.65% 3.63% 2. | 21% 3.04% |
| 02/04/2020 2.05% 2.70% 2.36% 1.09% 3.83% 3.78% 1. | 69% 3.08% |
| 02/05/2020 1.91% 1.76% 2.17% 1.51% 2.08% 3.72% 1. | 51% 2.52% |
| 02/06/2020 1.46% 1.98% 2.37% 1.34% 2.17% 3.65% 1. | 12% 4.64% |
| 02/07/2020 2.06% 1.81% 2.14% 0.95% 2.65% 4.16% 2. | 09% 1.97% |
| 02/08/2020 1.89% 2.20% 2.41% 1.19% 4.03% 3.68% 1. | 56% 2.25% |
| 02/09/2020 1.52% 2.86% 3.61% 1.66% 3.20% 5.05% 3. | 30% 4.75% |
| 02/10/2020 2.11% 1.92% 2.79% 0.87% 2.45% 3.87% 1. | 91% 4.26% |
| 02/11/2020 1.99% 2.38% 2.34% 1.08% 2.52% 4.08% 0. | 72% 4.19% |
| 02/12/2020 1.52% 2.65% 2.57% 1.56% 2.54% 3.23% 2. | 17% 3.97% |
| 02/13/2020 1.77% 2.16% 2.11% 0.96% 2.17% 3.03% 1. | 60% 1.38% |
| 02/14/2020 1.23% 2.24% 2.15% 0.99% 1.71% 3.26% 1. | 27% 1.82% |
| 02/15/2020 2.17% 2.62% 2.92% 2.06% 2.77% 3.62% 2. | 07% 4.68% |
| 02/16/2020 1.53% 2.63% 2.58% 1.43% 3.02% 4.25% 1. | 95% 3.80% |
| 02/17/2020 1.53% 2.44% 2.27% 1.14% 2.21% 4.77% 2. | 61% 2.62% |
| 02/18/2020 2.27% 2.44% 2.82% 0.76% 2.87% 3.51% 3. | 60% 2.70% |
| 02/19/2020 1.91% 2.21% 2.31% 1.20% 2.96% 2.78% 2. | 54% 2,90% |
| 02/20/2020 1.64% 1.70% 2.04% 1.04% 1.42% 3.54% 1. | 72% 1.40% |