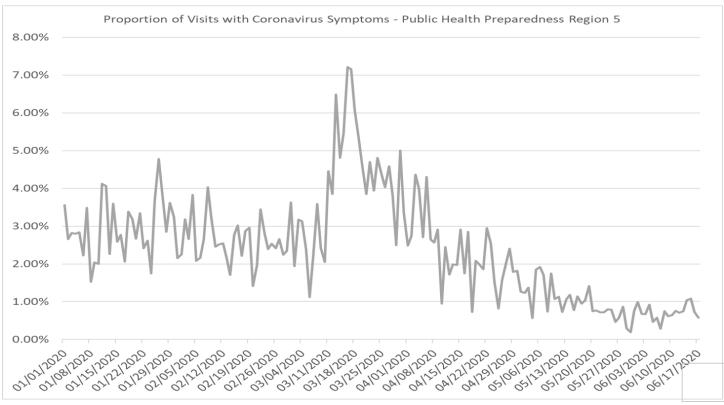

#### **Proportion of Visits with Coronavirus Symptoms by Public Health Preparedness Region**

| Date       | 1     | 2N    | 25    | 3     | 5     | 6     | 7     | 8     |
|------------|-------|-------|-------|-------|-------|-------|-------|-------|
| 01/01/2020 | 2.70% | 3.90% | 3.08% | 1.46% | 3.56% | 4.29% | 1.66% | 3.69% |
| 01/02/2020 | 0.49% | 2.42% | 2.92% | 1.06% | 2.65% | 3.45% | 2.13% | 1.63% |
| 01/03/2020 | 1.08% | 2.53% | 2.59% | 1.15% | 2.82% | 2.96% | 0.76% | 2.66% |
| 01/04/2020 | 2.59% | 2.24% | 2.76% | 1.21% | 2.80% | 3.19% | 1.16% | 1.45% |
| 01/05/2020 | 1.66% | 2.66% | 2.02% | 0.77% | 2.84% | 3.54% | 2.36% | 1.80% |
| 01/06/2020 | 0.84% | 2.33% | 2.45% | 0.71% | 2.23% | 3.11% | 1.19% | 1.85% |
| 01/07/2020 | 0.64% | 2.04% | 2.25% | 0.95% | 3.49% | 3.08% | 0.72% | 2.25% |
| 01/08/2020 | 0.65% | 2.16% | 1.88% | 0.85% | 1.53% | 2.11% | 1.86% | 0,96% |
| 01/09/2020 | 0.82% | 1.81% | 1.52% | 0.45% | 2.04% | 2.22% | 0.77% | 1.18% |

| Date     1     2N     2S     3     5     6        | 7 8       |
|---------------------------------------------------|-----------|
| 01/10/2020 1.52% 1.70% 1.34% 0.47% 2.00% 2.55% 0. | 18% 1.82% |
| 01/11/2020                                        | 65% 0.65% |
| 01/12/2020 0.65% 2.59% 1.87% 1.58% 4.06% 3.00% 0. | 84% 2.98% |
| 01/13/2020 1.35% 2.25% 1.93% 0.71% 2.26% 2.61% 1. | 08% 2.74% |
| 01/14/2020 0.82% 2.51% 1.58% 1.09% 3.59% 2.13% 0. | 75% 2.61% |
| 01/15/2020 0.85% 1.88% 1.80% 0.37% 2.59% 2.89% 1. | 75% 2.63% |
| 01/16/2020 0.93% 1.99% 1.70% 0.72% 2.77% 2.43% 1. | 23% 1.33% |
| 01/17/2020 0.68% 1.71% 1.73% 1.04% 2.06% 2.03% 0. | 62% 2.73% |
| 01/18/2020 1.64% 1.89% 1.53% 1.02% 3.39% 3.29% 1. | 32% 2.22% |
| 01/19/2020 1.14% 1.37% 2.04% 0.91% 3.18% 3.03% 1. | 89% 2.99% |
| 01/20/2020 1.05% 1.72% 2.07% 0.91% 2.66% 3.65% 0. | 54% 2.09% |
| 01/21/2020 1.56% 1.95% 2.10% 0.88% 3.34% 3.32% 2. | 23% 3.22% |
| 01/22/2020 1.48% 1.48% 1.84% 1.02% 2.41% 2.95% 1. | 18% 3.36% |
| 01/23/2020 0.93% 1.70% 1.90% 0.68% 2.62% 3.50% 0. | 93% 3.52% |
| 01/24/2020 1.13% 2.06% 1.20% 0.58% 1.75% 2.89% 1. | 34% 4.02% |
| 01/25/2020 1.46% 2.25% 2.21% 0.79% 3.66% 3.60% 2. | 09% 2.90% |
| 01/26/2020 1.92% 2.61% 2.89% 1.54% 4.78% 4.72% 1. | 76% 3.29% |
| 01/27/2020 1.49% 2.99% 2.66% 0.94% 3.86% 4.18% 2. | 33% 5.57% |
| 01/28/2020 1.99% 1.84% 2.11% 1.07% 2.85% 4.54% 1. | 65% 2.99% |
| 01/29/2020 1.71% 2.99% 2.26% 0.80% 3.61% 4.31% 1. | 00% 4.46% |
| 01/30/2020 1.92% 2.60% 2.22% 1.02% 3.24% 4.96% 1. | 45% 2.06% |
| 01/31/2020 2.09% 2.32% 2.25% 0.52% 2.15% 4.44% 2. | 25% 2.06% |
| 02/01/2020 2.08% 3.20% 2.82% 1.31% 2.25% 4.58% 2. | 57% 5.59% |
| 02/02/2020 2.86% 2.80% 2.48% 1.18% 3.19% 4.68% 1. | 74% 1.76% |
| 02/03/2020 2.56% 1.87% 2.69% 0.97% 2.65% 3.63% 2. | 21% 3.04% |
| 02/04/2020 2.05% 2.70% 2.36% 1.09% 3.83% 3.78% 1. | 69% 3.08% |
| 02/05/2020 1.91% 1.76% 2.17% 1.51% 2.08% 3.72% 1. | 51% 2.52% |
| 02/06/2020 1.46% 1.98% 2.37% 1.34% 2.17% 3.65% 1. | 12% 4.64% |
| 02/07/2020 2.06% 1.81% 2.14% 0.95% 2.65% 4.16% 2. | 09% 1.97% |
| 02/08/2020 1.89% 2.20% 2.41% 1.19% 4.03% 3.68% 1. | 56% 2.25% |
| 02/09/2020 1.52% 2.86% 3.61% 1.66% 3.20% 5.05% 3. | 30% 4.75% |
| 02/10/2020 2.11% 1.92% 2.79% 0.87% 2.45% 3.87% 1. | 91% 4.26% |
| 02/11/2020 1.99% 2.38% 2.34% 1.08% 2.52% 4.08% 0. | 72% 4.19% |
| 02/12/2020 1.52% 2.65% 2.57% 1.56% 2.54% 3.23% 2. | 17% 3.97% |
| 02/13/2020 1.77% 2.16% 2.11% 0.96% 2.17% 3.03% 1. | 60% 1.38% |
| 02/14/2020 1.23% 2.24% 2.15% 0.99% 1.71% 3.26% 1. | 27% 1.82% |
| 02/15/2020 2.17% 2.62% 2.92% 2.06% 2.77% 3.62% 2. | 07% 4.68% |
| 02/16/2020 1.53% 2.63% 2.58% 1.43% 3.02% 4.25% 1. | 95% 3.80% |
| 02/17/2020 1.53% 2.44% 2.27% 1.14% 2.21% 4.77% 2. | 61% 2.62% |
| 02/18/2020 2.27% 2.44% 2.82% 0.76% 2.87% 3.51% 3. | 60% 2.70% |
| 02/19/2020 1.91% 2.21% 2.31% 1.20% 2.96% 2.78% 2. | 54% 2,90% |
| 02/20/2020 1.64% 1.70% 2.04% 1.04% 1.42% 3.54% 1. | 72% 1.40% |