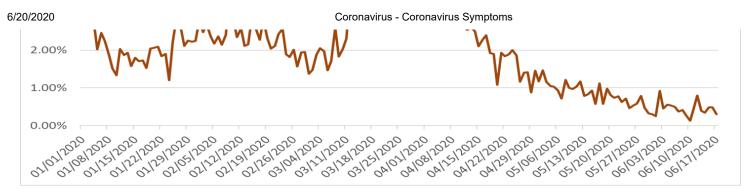

#### **Proportion of Visits with Coronavirus Symptoms by Public Health Preparedness Region**

| Date       | 1     | 2N    | 25    | 3     | 5     | 6     | 7     | 8     |
|------------|-------|-------|-------|-------|-------|-------|-------|-------|
| 01/01/2020 | 2.70% | 3.90% | 3.08% | 1.46% | 3.56% | 4.29% | 1.66% | 3.69% |
| 01/02/2020 | 0.49% | 2.42% | 2.92% | 1.06% | 2.65% | 3.45% | 2.13% | 1.63% |
| 01/03/2020 | 1.08% | 2.53% | 2.59% | 1.15% | 2.82% | 2.96% | 0.76% | 2.66% |
| 01/04/2020 | 2.59% | 2.24% | 2.76% | 1.21% | 2.80% | 3.19% | 1.16% | 1.45% |
| 01/05/2020 | 1.66% | 2.66% | 2.02% | 0.77% | 2.84% | 3.54% | 2.36% | 1.80% |
| 01/06/2020 | 0.84% | 2.33% | 2.45% | 0.71% | 2.23% | 3.11% | 1.19% | 1.85% |
| 01/07/2020 | 0.64% | 2.04% | 2.25% | 0.95% | 3.49% | 3.08% | 0.72% | 2.25% |
| 01/08/2020 | 0.65% | 2.16% | 1.88% | 0.85% | 1.53% | 2.11% | 1.86% | 0,96% |
| 01/09/2020 | 0.82% | 1.81% | 1.52% | 0.45% | 2.04% | 2.22% | 0.77% | 1.18% |

| Date     1     2N     2S     3     5     6        | 7 8       |
|---------------------------------------------------|-----------|
| 01/10/2020 1.52% 1.70% 1.34% 0.47% 2.00% 2.55% 0. | 18% 1.82% |
| 01/11/2020                                        | 65% 0.65% |
| 01/12/2020 0.65% 2.59% 1.87% 1.58% 4.06% 3.00% 0. | 84% 2.98% |
| 01/13/2020 1.35% 2.25% 1.93% 0.71% 2.26% 2.61% 1. | 08% 2.74% |
| 01/14/2020 0.82% 2.51% 1.58% 1.09% 3.59% 2.13% 0. | 75% 2.61% |
| 01/15/2020 0.85% 1.88% 1.80% 0.37% 2.59% 2.89% 1. | 75% 2.63% |
| 01/16/2020 0.93% 1.99% 1.70% 0.72% 2.77% 2.43% 1. | 23% 1.33% |
| 01/17/2020 0.68% 1.71% 1.73% 1.04% 2.06% 2.03% 0. | 62% 2.73% |
| 01/18/2020 1.64% 1.89% 1.53% 1.02% 3.39% 3.29% 1. | 32% 2.22% |
| 01/19/2020 1.14% 1.37% 2.04% 0.91% 3.18% 3.03% 1. | 89% 2.99% |
| 01/20/2020 1.05% 1.72% 2.07% 0.91% 2.66% 3.65% 0. | 54% 2.09% |
| 01/21/2020 1.56% 1.95% 2.10% 0.88% 3.34% 3.32% 2. | 23% 3.22% |
| 01/22/2020 1.48% 1.48% 1.84% 1.02% 2.41% 2.95% 1. | 18% 3.36% |
| 01/23/2020 0.93% 1.70% 1.90% 0.68% 2.62% 3.50% 0. | 93% 3.52% |
| 01/24/2020 1.13% 2.06% 1.20% 0.58% 1.75% 2.89% 1. | 34% 4.02% |
| 01/25/2020 1.46% 2.25% 2.21% 0.79% 3.66% 3.60% 2. | 09% 2.90% |
| 01/26/2020 1.92% 2.61% 2.89% 1.54% 4.78% 4.72% 1. | 76% 3.29% |
| 01/27/2020 1.49% 2.99% 2.66% 0.94% 3.86% 4.18% 2. | 33% 5.57% |
| 01/28/2020 1.99% 1.84% 2.11% 1.07% 2.85% 4.54% 1. | 65% 2.99% |
| 01/29/2020 1.71% 2.99% 2.26% 0.80% 3.61% 4.31% 1. | 00% 4.46% |
| 01/30/2020 1.92% 2.60% 2.22% 1.02% 3.24% 4.96% 1. | 45% 2.06% |
| 01/31/2020 2.09% 2.32% 2.25% 0.52% 2.15% 4.44% 2. | 25% 2.06% |
| 02/01/2020 2.08% 3.20% 2.82% 1.31% 2.25% 4.58% 2. | 57% 5.59% |
| 02/02/2020 2.86% 2.80% 2.48% 1.18% 3.19% 4.68% 1. | 74% 1.76% |
| 02/03/2020 2.56% 1.87% 2.69% 0.97% 2.65% 3.63% 2. | 21% 3.04% |
| 02/04/2020 2.05% 2.70% 2.36% 1.09% 3.83% 3.78% 1. | 69% 3.08% |
| 02/05/2020 1.91% 1.76% 2.17% 1.51% 2.08% 3.72% 1. | 51% 2.52% |
| 02/06/2020 1.46% 1.98% 2.37% 1.34% 2.17% 3.65% 1. | 12% 4.64% |
| 02/07/2020 2.06% 1.81% 2.14% 0.95% 2.65% 4.16% 2. | 09% 1.97% |
| 02/08/2020 1.89% 2.20% 2.41% 1.19% 4.03% 3.68% 1. | 56% 2.25% |
| 02/09/2020 1.52% 2.86% 3.61% 1.66% 3.20% 5.05% 3. | 30% 4.75% |
| 02/10/2020 2.11% 1.92% 2.79% 0.87% 2.45% 3.87% 1. | 91% 4.26% |
| 02/11/2020 1.99% 2.38% 2.34% 1.08% 2.52% 4.08% 0. | 72% 4.19% |
| 02/12/2020 1.52% 2.65% 2.57% 1.56% 2.54% 3.23% 2. | 17% 3.97% |
| 02/13/2020 1.77% 2.16% 2.11% 0.96% 2.17% 3.03% 1. | 60% 1.38% |
| 02/14/2020 1.23% 2.24% 2.15% 0.99% 1.71% 3.26% 1. | 27% 1.82% |
| 02/15/2020 2.17% 2.62% 2.92% 2.06% 2.77% 3.62% 2. | 07% 4.68% |
| 02/16/2020 1.53% 2.63% 2.58% 1.43% 3.02% 4.25% 1. | 95% 3.80% |
| 02/17/2020 1.53% 2.44% 2.27% 1.14% 2.21% 4.77% 2. | 61% 2.62% |
| 02/18/2020 2.27% 2.44% 2.82% 0.76% 2.87% 3.51% 3. | 60% 2.70% |
| 02/19/2020 1.91% 2.21% 2.31% 1.20% 2.96% 2.78% 2. | 54% 2,90% |
| 02/20/2020 1.64% 1.70% 2.04% 1.04% 1.42% 3.54% 1. | 72% 1.40% |