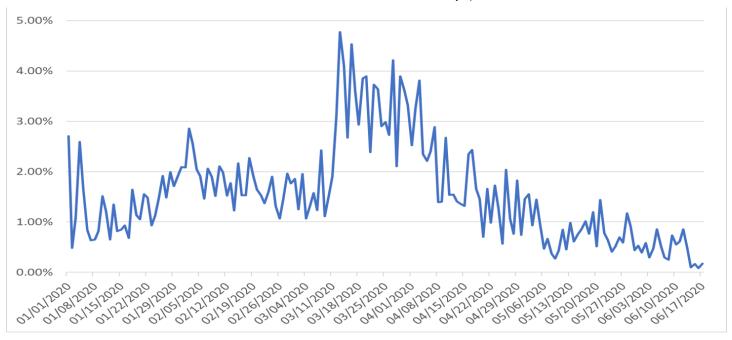

#### Michigan Syndromic Surveillance - COVID-19

Syndromic Surveillance System data is obtained from approximately 183 facilities participating in syndromic surveillance (132 Emergency Departments (ED), 51 Urgent Cares) across the State of Michigan. The reporting is based on individuals who present at EDs and may not be representative of the overall population.

## **DESCRIPTION OF THE QUERY**

**Coronavirus-like symptoms:** This query searches visit free-text (chief complaint, triage notes, and clinical impression) for fever or chills AND cough or shortness of breath or difficulty breathing.