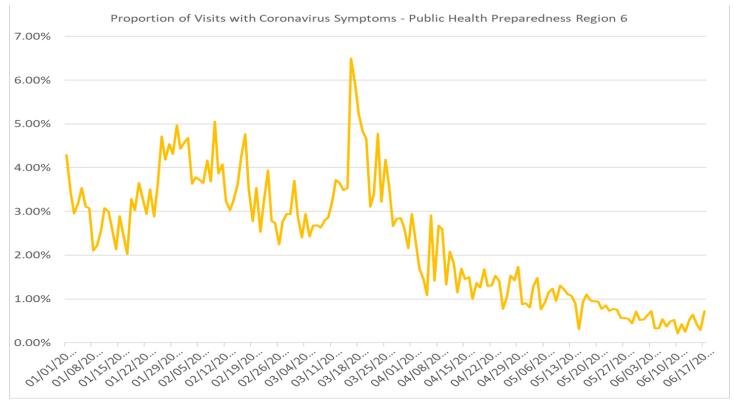

#### **Proportion of Visits with Coronavirus Symptoms by Public Health Preparedness Region**

| Date       | 1     | 2N    | 25    | 3     | 5     | 6     | 7     | 8     |
|------------|-------|-------|-------|-------|-------|-------|-------|-------|
| 01/01/2020 | 2.70% | 3.90% | 3.08% | 1.46% | 3.56% | 4.29% | 1.66% | 3.69% |
| 01/02/2020 | 0.49% | 2.42% | 2.92% | 1.06% | 2.65% | 3.45% | 2.13% | 1.63% |
| 01/03/2020 | 1.08% | 2.53% | 2.59% | 1.15% | 2.82% | 2.96% | 0.76% | 2.66% |
| 01/04/2020 | 2.59% | 2.24% | 2.76% | 1.21% | 2.80% | 3.19% | 1.16% | 1.45% |
| 01/05/2020 | 1.66% | 2.66% | 2.02% | 0.77% | 2.84% | 3.54% | 2.36% | 1.80% |
| 01/06/2020 | 0.84% | 2.33% | 2.45% | 0.71% | 2.23% | 3.11% | 1.19% | 1.85% |
| 01/07/2020 | 0.64% | 2.04% | 2.25% | 0.95% | 3.49% | 3.08% | 0.72% | 2.25% |
| 01/08/2020 | 0.65% | 2.16% | 1.88% | 0.85% | 1.53% | 2.11% | 1.86% | 0,96% |
| 01/09/2020 | 0.82% | 1.81% | 1.52% | 0.45% | 2.04% | 2.22% | 0.77% | 1.18% |

| Date     1     2N     2S     3     5     6        | 7 8       |
|---------------------------------------------------|-----------|
| 01/10/2020 1.52% 1.70% 1.34% 0.47% 2.00% 2.55% 0. | 18% 1.82% |
| 01/11/2020                                        | 65% 0.65% |
| 01/12/2020 0.65% 2.59% 1.87% 1.58% 4.06% 3.00% 0. | 84% 2.98% |
| 01/13/2020 1.35% 2.25% 1.93% 0.71% 2.26% 2.61% 1. | 08% 2.74% |
| 01/14/2020 0.82% 2.51% 1.58% 1.09% 3.59% 2.13% 0. | 75% 2.61% |
| 01/15/2020 0.85% 1.88% 1.80% 0.37% 2.59% 2.89% 1. | 75% 2.63% |
| 01/16/2020 0.93% 1.99% 1.70% 0.72% 2.77% 2.43% 1. | 23% 1.33% |
| 01/17/2020 0.68% 1.71% 1.73% 1.04% 2.06% 2.03% 0. | 62% 2.73% |
| 01/18/2020 1.64% 1.89% 1.53% 1.02% 3.39% 3.29% 1. | 32% 2.22% |
| 01/19/2020 1.14% 1.37% 2.04% 0.91% 3.18% 3.03% 1. | 89% 2.99% |
| 01/20/2020 1.05% 1.72% 2.07% 0.91% 2.66% 3.65% 0. | 54% 2.09% |
| 01/21/2020 1.56% 1.95% 2.10% 0.88% 3.34% 3.32% 2. | 23% 3.22% |
| 01/22/2020 1.48% 1.48% 1.84% 1.02% 2.41% 2.95% 1. | 18% 3.36% |
| 01/23/2020 0.93% 1.70% 1.90% 0.68% 2.62% 3.50% 0. | 93% 3.52% |
| 01/24/2020 1.13% 2.06% 1.20% 0.58% 1.75% 2.89% 1. | 34% 4.02% |
| 01/25/2020 1.46% 2.25% 2.21% 0.79% 3.66% 3.60% 2. | 09% 2.90% |
| 01/26/2020 1.92% 2.61% 2.89% 1.54% 4.78% 4.72% 1. | 76% 3.29% |
| 01/27/2020 1.49% 2.99% 2.66% 0.94% 3.86% 4.18% 2. | 33% 5.57% |
| 01/28/2020 1.99% 1.84% 2.11% 1.07% 2.85% 4.54% 1. | 65% 2.99% |
| 01/29/2020 1.71% 2.99% 2.26% 0.80% 3.61% 4.31% 1. | 00% 4.46% |
| 01/30/2020 1.92% 2.60% 2.22% 1.02% 3.24% 4.96% 1. | 45% 2.06% |
| 01/31/2020 2.09% 2.32% 2.25% 0.52% 2.15% 4.44% 2. | 25% 2.06% |
| 02/01/2020 2.08% 3.20% 2.82% 1.31% 2.25% 4.58% 2. | 57% 5.59% |
| 02/02/2020 2.86% 2.80% 2.48% 1.18% 3.19% 4.68% 1. | 74% 1.76% |
| 02/03/2020 2.56% 1.87% 2.69% 0.97% 2.65% 3.63% 2. | 21% 3.04% |
| 02/04/2020 2.05% 2.70% 2.36% 1.09% 3.83% 3.78% 1. | 69% 3.08% |
| 02/05/2020 1.91% 1.76% 2.17% 1.51% 2.08% 3.72% 1. | 51% 2.52% |
| 02/06/2020 1.46% 1.98% 2.37% 1.34% 2.17% 3.65% 1. | 12% 4.64% |
| 02/07/2020 2.06% 1.81% 2.14% 0.95% 2.65% 4.16% 2. | 09% 1.97% |
| 02/08/2020 1.89% 2.20% 2.41% 1.19% 4.03% 3.68% 1. | 56% 2.25% |
| 02/09/2020 1.52% 2.86% 3.61% 1.66% 3.20% 5.05% 3. | 30% 4.75% |
| 02/10/2020 2.11% 1.92% 2.79% 0.87% 2.45% 3.87% 1. | 91% 4.26% |
| 02/11/2020 1.99% 2.38% 2.34% 1.08% 2.52% 4.08% 0. | 72% 4.19% |
| 02/12/2020 1.52% 2.65% 2.57% 1.56% 2.54% 3.23% 2. | 17% 3.97% |
| 02/13/2020 1.77% 2.16% 2.11% 0.96% 2.17% 3.03% 1. | 60% 1.38% |
| 02/14/2020 1.23% 2.24% 2.15% 0.99% 1.71% 3.26% 1. | 27% 1.82% |
| 02/15/2020 2.17% 2.62% 2.92% 2.06% 2.77% 3.62% 2. | 07% 4.68% |
| 02/16/2020 1.53% 2.63% 2.58% 1.43% 3.02% 4.25% 1. | 95% 3.80% |
| 02/17/2020 1.53% 2.44% 2.27% 1.14% 2.21% 4.77% 2. | 61% 2.62% |
| 02/18/2020 2.27% 2.44% 2.82% 0.76% 2.87% 3.51% 3. | 60% 2.70% |
| 02/19/2020 1.91% 2.21% 2.31% 1.20% 2.96% 2.78% 2. | 54% 2,90% |
| 02/20/2020 1.64% 1.70% 2.04% 1.04% 1.42% 3.54% 1. | 72% 1.40% |