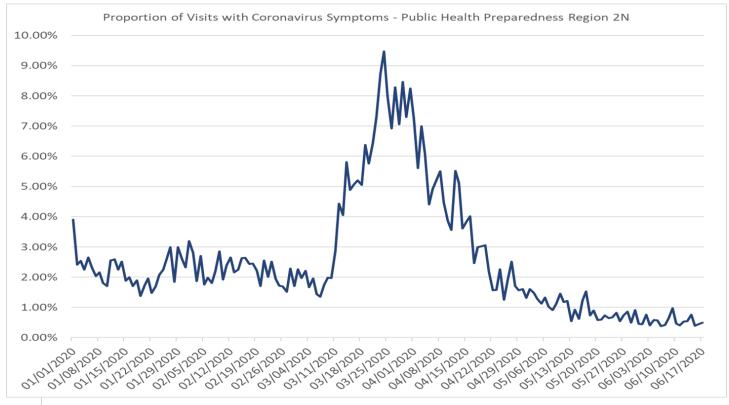

#### **Proportion of Visits with Coronavirus Symptoms by Public Health Preparedness Region**

| Date       | 1     | 2N    | 25    | 3     | 5     | 6     | 7     | 8     |
|------------|-------|-------|-------|-------|-------|-------|-------|-------|
| 01/01/2020 | 2.70% | 3.90% | 3.08% | 1.46% | 3.56% | 4.29% | 1.66% | 3.69% |
| 01/02/2020 | 0.49% | 2.42% | 2.92% | 1.06% | 2.65% | 3.45% | 2.13% | 1.63% |
| 01/03/2020 | 1.08% | 2.53% | 2.59% | 1.15% | 2.82% | 2.96% | 0.76% | 2.66% |
| 01/04/2020 | 2.59% | 2.24% | 2.76% | 1.21% | 2.80% | 3.19% | 1.16% | 1.45% |
| 01/05/2020 | 1.66% | 2.66% | 2.02% | 0.77% | 2.84% | 3.54% | 2.36% | 1.80% |
| 01/06/2020 | 0.84% | 2.33% | 2.45% | 0.71% | 2.23% | 3.11% | 1.19% | 1.85% |
| 01/07/2020 | 0.64% | 2.04% | 2.25% | 0.95% | 3.49% | 3.08% | 0.72% | 2.25% |
| 01/08/2020 | 0.65% | 2.16% | 1.88% | 0.85% | 1.53% | 2.11% | 1.86% | 0,96% |
| 01/09/2020 | 0.82% | 1.81% | 1.52% | 0.45% | 2.04% | 2.22% | 0.77% | 1.18% |

| Date     1     2N     2S     3     5     6        | 7 8       |
|---------------------------------------------------|-----------|
| 01/10/2020 1.52% 1.70% 1.34% 0.47% 2.00% 2.55% 0. | 18% 1.82% |
| 01/11/2020                                        | 65% 0.65% |
| 01/12/2020 0.65% 2.59% 1.87% 1.58% 4.06% 3.00% 0. | 84% 2.98% |
| 01/13/2020 1.35% 2.25% 1.93% 0.71% 2.26% 2.61% 1. | 08% 2.74% |
| 01/14/2020 0.82% 2.51% 1.58% 1.09% 3.59% 2.13% 0. | 75% 2.61% |
| 01/15/2020 0.85% 1.88% 1.80% 0.37% 2.59% 2.89% 1. | 75% 2.63% |
| 01/16/2020 0.93% 1.99% 1.70% 0.72% 2.77% 2.43% 1. | 23% 1.33% |
| 01/17/2020 0.68% 1.71% 1.73% 1.04% 2.06% 2.03% 0. | 62% 2.73% |
| 01/18/2020 1.64% 1.89% 1.53% 1.02% 3.39% 3.29% 1. | 32% 2.22% |
| 01/19/2020 1.14% 1.37% 2.04% 0.91% 3.18% 3.03% 1. | 89% 2.99% |
| 01/20/2020 1.05% 1.72% 2.07% 0.91% 2.66% 3.65% 0. | 54% 2.09% |
| 01/21/2020 1.56% 1.95% 2.10% 0.88% 3.34% 3.32% 2. | 23% 3.22% |
| 01/22/2020 1.48% 1.48% 1.84% 1.02% 2.41% 2.95% 1. | 18% 3.36% |
| 01/23/2020 0.93% 1.70% 1.90% 0.68% 2.62% 3.50% 0. | 93% 3.52% |
| 01/24/2020 1.13% 2.06% 1.20% 0.58% 1.75% 2.89% 1. | 34% 4.02% |
| 01/25/2020 1.46% 2.25% 2.21% 0.79% 3.66% 3.60% 2. | 09% 2.90% |
| 01/26/2020 1.92% 2.61% 2.89% 1.54% 4.78% 4.72% 1. | 76% 3.29% |
| 01/27/2020 1.49% 2.99% 2.66% 0.94% 3.86% 4.18% 2. | 33% 5.57% |
| 01/28/2020 1.99% 1.84% 2.11% 1.07% 2.85% 4.54% 1. | 65% 2.99% |
| 01/29/2020 1.71% 2.99% 2.26% 0.80% 3.61% 4.31% 1. | 00% 4.46% |
| 01/30/2020 1.92% 2.60% 2.22% 1.02% 3.24% 4.96% 1. | 45% 2.06% |
| 01/31/2020 2.09% 2.32% 2.25% 0.52% 2.15% 4.44% 2. | 25% 2.06% |
| 02/01/2020 2.08% 3.20% 2.82% 1.31% 2.25% 4.58% 2. | 57% 5.59% |
| 02/02/2020 2.86% 2.80% 2.48% 1.18% 3.19% 4.68% 1. | 74% 1.76% |
| 02/03/2020 2.56% 1.87% 2.69% 0.97% 2.65% 3.63% 2. | 21% 3.04% |
| 02/04/2020 2.05% 2.70% 2.36% 1.09% 3.83% 3.78% 1. | 69% 3.08% |
| 02/05/2020 1.91% 1.76% 2.17% 1.51% 2.08% 3.72% 1. | 51% 2.52% |
| 02/06/2020 1.46% 1.98% 2.37% 1.34% 2.17% 3.65% 1. | 12% 4.64% |
| 02/07/2020 2.06% 1.81% 2.14% 0.95% 2.65% 4.16% 2. | 09% 1.97% |
| 02/08/2020 1.89% 2.20% 2.41% 1.19% 4.03% 3.68% 1. | 56% 2.25% |
| 02/09/2020 1.52% 2.86% 3.61% 1.66% 3.20% 5.05% 3. | 30% 4.75% |
| 02/10/2020 2.11% 1.92% 2.79% 0.87% 2.45% 3.87% 1. | 91% 4.26% |
| 02/11/2020 1.99% 2.38% 2.34% 1.08% 2.52% 4.08% 0. | 72% 4.19% |
| 02/12/2020 1.52% 2.65% 2.57% 1.56% 2.54% 3.23% 2. | 17% 3.97% |
| 02/13/2020 1.77% 2.16% 2.11% 0.96% 2.17% 3.03% 1. | 60% 1.38% |
| 02/14/2020 1.23% 2.24% 2.15% 0.99% 1.71% 3.26% 1. | 27% 1.82% |
| 02/15/2020 2.17% 2.62% 2.92% 2.06% 2.77% 3.62% 2. | 07% 4.68% |
| 02/16/2020 1.53% 2.63% 2.58% 1.43% 3.02% 4.25% 1. | 95% 3.80% |
| 02/17/2020 1.53% 2.44% 2.27% 1.14% 2.21% 4.77% 2. | 61% 2.62% |
| 02/18/2020 2.27% 2.44% 2.82% 0.76% 2.87% 3.51% 3. | 60% 2.70% |
| 02/19/2020 1.91% 2.21% 2.31% 1.20% 2.96% 2.78% 2. | 54% 2,90% |
| 02/20/2020 1.64% 1.70% 2.04% 1.04% 1.42% 3.54% 1. | 72% 1.40% |