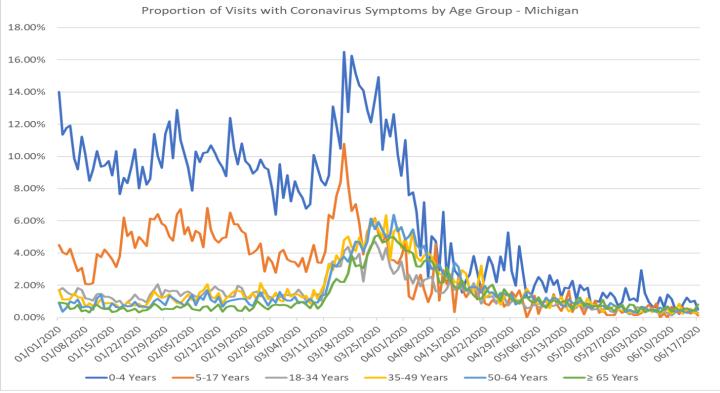

#### Michigan Syndromic Surveillance - COVID-19

Syndromic Surveillance System data is obtained from approximately 183 facilities participating in syndromic surveillance (132 Emergency Departments (ED), 51 Urgent Cares) across the State of Michigan. The reporting is based on individuals who present at EDs and may not be representative of the overall population.

## **DESCRIPTION OF THE QUERY**

**Coronavirus-like symptoms:** This query searches visit free-text (chief complaint, triage notes, and clinical impression) for fever or chills AND cough or shortness of breath or difficulty breathing.