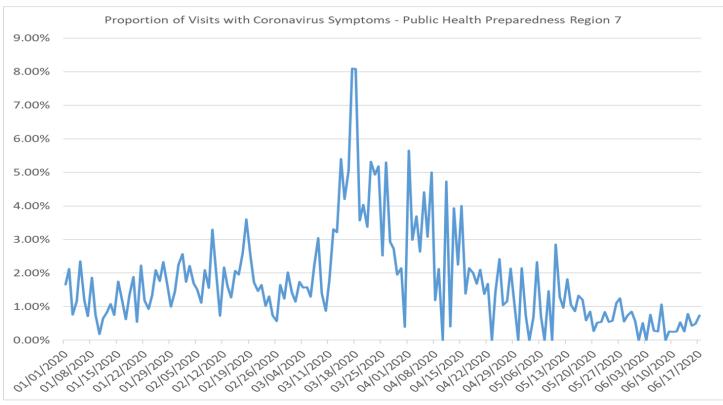

#### **Proportion of Visits with Coronavirus Symptoms by Public Health Preparedness Region**

| Date       | 1     | 2N    | 25    | 3     | 5     | 6     | 7     | 8     |
|------------|-------|-------|-------|-------|-------|-------|-------|-------|
| 01/01/2020 | 2.70% | 3.90% | 3.08% | 1.46% | 3.56% | 4.29% | 1.66% | 3.69% |
| 01/02/2020 | 0.49% | 2.42% | 2.92% | 1.06% | 2.65% | 3.45% | 2.13% | 1.63% |
| 01/03/2020 | 1.08% | 2.53% | 2.59% | 1.15% | 2.82% | 2.96% | 0.76% | 2.66% |
| 01/04/2020 | 2.59% | 2.24% | 2.76% | 1.21% | 2.80% | 3.19% | 1.16% | 1.45% |
| 01/05/2020 | 1.66% | 2.66% | 2.02% | 0.77% | 2.84% | 3.54% | 2.36% | 1.80% |
| 01/06/2020 | 0.84% | 2.33% | 2.45% | 0.71% | 2.23% | 3.11% | 1.19% | 1.85% |
| 01/07/2020 | 0.64% | 2.04% | 2.25% | 0.95% | 3.49% | 3.08% | 0.72% | 2.25% |
| 01/08/2020 | 0.65% | 2.16% | 1.88% | 0.85% | 1.53% | 2.11% | 1.86% | 0,96% |
| 01/09/2020 | 0.82% | 1.81% | 1.52% | 0.45% | 2.04% | 2.22% | 0.77% | 1.18% |

| Date     1     2N     2S     3     5     6        | 7 8       |
|---------------------------------------------------|-----------|
| 01/10/2020 1.52% 1.70% 1.34% 0.47% 2.00% 2.55% 0. | 18% 1.82% |
| 01/11/2020                                        | 65% 0.65% |
| 01/12/2020 0.65% 2.59% 1.87% 1.58% 4.06% 3.00% 0. | 84% 2.98% |
| 01/13/2020 1.35% 2.25% 1.93% 0.71% 2.26% 2.61% 1. | 08% 2.74% |
| 01/14/2020 0.82% 2.51% 1.58% 1.09% 3.59% 2.13% 0. | 75% 2.61% |
| 01/15/2020 0.85% 1.88% 1.80% 0.37% 2.59% 2.89% 1. | 75% 2.63% |
| 01/16/2020 0.93% 1.99% 1.70% 0.72% 2.77% 2.43% 1. | 23% 1.33% |
| 01/17/2020 0.68% 1.71% 1.73% 1.04% 2.06% 2.03% 0. | 62% 2.73% |
| 01/18/2020 1.64% 1.89% 1.53% 1.02% 3.39% 3.29% 1. | 32% 2.22% |
| 01/19/2020 1.14% 1.37% 2.04% 0.91% 3.18% 3.03% 1. | 89% 2.99% |
| 01/20/2020 1.05% 1.72% 2.07% 0.91% 2.66% 3.65% 0. | 54% 2.09% |
| 01/21/2020 1.56% 1.95% 2.10% 0.88% 3.34% 3.32% 2. | 23% 3.22% |
| 01/22/2020 1.48% 1.48% 1.84% 1.02% 2.41% 2.95% 1. | 18% 3.36% |
| 01/23/2020 0.93% 1.70% 1.90% 0.68% 2.62% 3.50% 0. | 93% 3.52% |
| 01/24/2020 1.13% 2.06% 1.20% 0.58% 1.75% 2.89% 1. | 34% 4.02% |
| 01/25/2020 1.46% 2.25% 2.21% 0.79% 3.66% 3.60% 2. | 09% 2.90% |
| 01/26/2020 1.92% 2.61% 2.89% 1.54% 4.78% 4.72% 1. | 76% 3.29% |
| 01/27/2020 1.49% 2.99% 2.66% 0.94% 3.86% 4.18% 2. | 33% 5.57% |
| 01/28/2020 1.99% 1.84% 2.11% 1.07% 2.85% 4.54% 1. | 65% 2.99% |
| 01/29/2020 1.71% 2.99% 2.26% 0.80% 3.61% 4.31% 1. | 00% 4.46% |
| 01/30/2020 1.92% 2.60% 2.22% 1.02% 3.24% 4.96% 1. | 45% 2.06% |
| 01/31/2020 2.09% 2.32% 2.25% 0.52% 2.15% 4.44% 2. | 25% 2.06% |
| 02/01/2020 2.08% 3.20% 2.82% 1.31% 2.25% 4.58% 2. | 57% 5.59% |
| 02/02/2020 2.86% 2.80% 2.48% 1.18% 3.19% 4.68% 1. | 74% 1.76% |
| 02/03/2020 2.56% 1.87% 2.69% 0.97% 2.65% 3.63% 2. | 21% 3.04% |
| 02/04/2020 2.05% 2.70% 2.36% 1.09% 3.83% 3.78% 1. | 69% 3.08% |
| 02/05/2020 1.91% 1.76% 2.17% 1.51% 2.08% 3.72% 1. | 51% 2.52% |
| 02/06/2020 1.46% 1.98% 2.37% 1.34% 2.17% 3.65% 1. | 12% 4.64% |
| 02/07/2020 2.06% 1.81% 2.14% 0.95% 2.65% 4.16% 2. | 09% 1.97% |
| 02/08/2020 1.89% 2.20% 2.41% 1.19% 4.03% 3.68% 1. | 56% 2.25% |
| 02/09/2020 1.52% 2.86% 3.61% 1.66% 3.20% 5.05% 3. | 30% 4.75% |
| 02/10/2020 2.11% 1.92% 2.79% 0.87% 2.45% 3.87% 1. | 91% 4.26% |
| 02/11/2020 1.99% 2.38% 2.34% 1.08% 2.52% 4.08% 0. | 72% 4.19% |
| 02/12/2020 1.52% 2.65% 2.57% 1.56% 2.54% 3.23% 2. | 17% 3.97% |
| 02/13/2020 1.77% 2.16% 2.11% 0.96% 2.17% 3.03% 1. | 60% 1.38% |
| 02/14/2020 1.23% 2.24% 2.15% 0.99% 1.71% 3.26% 1. | 27% 1.82% |
| 02/15/2020 2.17% 2.62% 2.92% 2.06% 2.77% 3.62% 2. | 07% 4.68% |
| 02/16/2020 1.53% 2.63% 2.58% 1.43% 3.02% 4.25% 1. | 95% 3.80% |
| 02/17/2020 1.53% 2.44% 2.27% 1.14% 2.21% 4.77% 2. | 61% 2.62% |
| 02/18/2020 2.27% 2.44% 2.82% 0.76% 2.87% 3.51% 3. | 60% 2.70% |
| 02/19/2020 1.91% 2.21% 2.31% 1.20% 2.96% 2.78% 2. | 54% 2,90% |
| 02/20/2020 1.64% 1.70% 2.04% 1.04% 1.42% 3.54% 1. | 72% 1.40% |