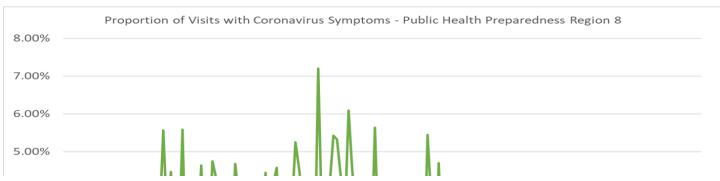

#### **Proportion of Visits with Coronavirus Symptoms by Public Health Preparedness Region**

| Date       | 1     | 2N    | 25    | 3     | 5     | 6     | 7     | 8     |
|------------|-------|-------|-------|-------|-------|-------|-------|-------|
| 01/01/2020 | 2.70% | 3.90% | 3.08% | 1.46% | 3.56% | 4.29% | 1.66% | 3.69% |
| 01/02/2020 | 0.49% | 2.42% | 2.92% | 1.06% | 2.65% | 3.45% | 2.13% | 1.63% |
| 01/03/2020 | 1.08% | 2.53% | 2.59% | 1.15% | 2.82% | 2.96% | 0.76% | 2.66% |
| 01/04/2020 | 2.59% | 2.24% | 2.76% | 1.21% | 2.80% | 3.19% | 1.16% | 1.45% |
| 01/05/2020 | 1.66% | 2.66% | 2.02% | 0.77% | 2.84% | 3.54% | 2.36% | 1.80% |
| 01/06/2020 | 0.84% | 2.33% | 2.45% | 0.71% | 2.23% | 3.11% | 1.19% | 1.85% |
| 01/07/2020 | 0.64% | 2.04% | 2.25% | 0.95% | 3.49% | 3.08% | 0.72% | 2.25% |
| 01/08/2020 | 0.65% | 2.16% | 1.88% | 0.85% | 1.53% | 2.11% | 1.86% | 0,96% |
| 01/09/2020 | 0.82% | 1.81% | 1.52% | 0.45% | 2.04% | 2.22% | 0.77% | 1.18% |

| Date     1     2N     2S     3     5     6        | 7 8       |
|---------------------------------------------------|-----------|
| 01/10/2020 1.52% 1.70% 1.34% 0.47% 2.00% 2.55% 0. | 18% 1.82% |
| 01/11/2020                                        | 65% 0.65% |
| 01/12/2020 0.65% 2.59% 1.87% 1.58% 4.06% 3.00% 0. | 84% 2.98% |
| 01/13/2020 1.35% 2.25% 1.93% 0.71% 2.26% 2.61% 1. | 08% 2.74% |
| 01/14/2020 0.82% 2.51% 1.58% 1.09% 3.59% 2.13% 0. | 75% 2.61% |
| 01/15/2020 0.85% 1.88% 1.80% 0.37% 2.59% 2.89% 1. | 75% 2.63% |
| 01/16/2020 0.93% 1.99% 1.70% 0.72% 2.77% 2.43% 1. | 23% 1.33% |
| 01/17/2020 0.68% 1.71% 1.73% 1.04% 2.06% 2.03% 0. | 62% 2.73% |
| 01/18/2020 1.64% 1.89% 1.53% 1.02% 3.39% 3.29% 1. | 32% 2.22% |
| 01/19/2020 1.14% 1.37% 2.04% 0.91% 3.18% 3.03% 1. | 89% 2.99% |
| 01/20/2020 1.05% 1.72% 2.07% 0.91% 2.66% 3.65% 0. | 54% 2.09% |
| 01/21/2020 1.56% 1.95% 2.10% 0.88% 3.34% 3.32% 2. | 23% 3.22% |
| 01/22/2020 1.48% 1.48% 1.84% 1.02% 2.41% 2.95% 1. | 18% 3.36% |
| 01/23/2020 0.93% 1.70% 1.90% 0.68% 2.62% 3.50% 0. | 93% 3.52% |
| 01/24/2020 1.13% 2.06% 1.20% 0.58% 1.75% 2.89% 1. | 34% 4.02% |
| 01/25/2020 1.46% 2.25% 2.21% 0.79% 3.66% 3.60% 2. | 09% 2.90% |
| 01/26/2020 1.92% 2.61% 2.89% 1.54% 4.78% 4.72% 1. | 76% 3.29% |
| 01/27/2020 1.49% 2.99% 2.66% 0.94% 3.86% 4.18% 2. | 33% 5.57% |
| 01/28/2020 1.99% 1.84% 2.11% 1.07% 2.85% 4.54% 1. | 65% 2.99% |
| 01/29/2020 1.71% 2.99% 2.26% 0.80% 3.61% 4.31% 1. | 00% 4.46% |
| 01/30/2020 1.92% 2.60% 2.22% 1.02% 3.24% 4.96% 1. | 45% 2.06% |
| 01/31/2020 2.09% 2.32% 2.25% 0.52% 2.15% 4.44% 2. | 25% 2.06% |
| 02/01/2020 2.08% 3.20% 2.82% 1.31% 2.25% 4.58% 2. | 57% 5.59% |
| 02/02/2020 2.86% 2.80% 2.48% 1.18% 3.19% 4.68% 1. | 74% 1.76% |
| 02/03/2020 2.56% 1.87% 2.69% 0.97% 2.65% 3.63% 2. | 21% 3.04% |
| 02/04/2020 2.05% 2.70% 2.36% 1.09% 3.83% 3.78% 1. | 69% 3.08% |
| 02/05/2020 1.91% 1.76% 2.17% 1.51% 2.08% 3.72% 1. | 51% 2.52% |
| 02/06/2020 1.46% 1.98% 2.37% 1.34% 2.17% 3.65% 1. | 12% 4.64% |
| 02/07/2020 2.06% 1.81% 2.14% 0.95% 2.65% 4.16% 2. | 09% 1.97% |
| 02/08/2020 1.89% 2.20% 2.41% 1.19% 4.03% 3.68% 1. | 56% 2.25% |
| 02/09/2020 1.52% 2.86% 3.61% 1.66% 3.20% 5.05% 3. | 30% 4.75% |
| 02/10/2020 2.11% 1.92% 2.79% 0.87% 2.45% 3.87% 1. | 91% 4.26% |
| 02/11/2020 1.99% 2.38% 2.34% 1.08% 2.52% 4.08% 0. | 72% 4.19% |
| 02/12/2020 1.52% 2.65% 2.57% 1.56% 2.54% 3.23% 2. | 17% 3.97% |
| 02/13/2020 1.77% 2.16% 2.11% 0.96% 2.17% 3.03% 1. | 60% 1.38% |
| 02/14/2020 1.23% 2.24% 2.15% 0.99% 1.71% 3.26% 1. | 27% 1.82% |
| 02/15/2020 2.17% 2.62% 2.92% 2.06% 2.77% 3.62% 2. | 07% 4.68% |
| 02/16/2020 1.53% 2.63% 2.58% 1.43% 3.02% 4.25% 1. | 95% 3.80% |
| 02/17/2020 1.53% 2.44% 2.27% 1.14% 2.21% 4.77% 2. | 61% 2.62% |
| 02/18/2020 2.27% 2.44% 2.82% 0.76% 2.87% 3.51% 3. | 60% 2.70% |
| 02/19/2020 1.91% 2.21% 2.31% 1.20% 2.96% 2.78% 2. | 54% 2,90% |
| 02/20/2020 1.64% 1.70% 2.04% 1.04% 1.42% 3.54% 1. | 72% 1.40% |