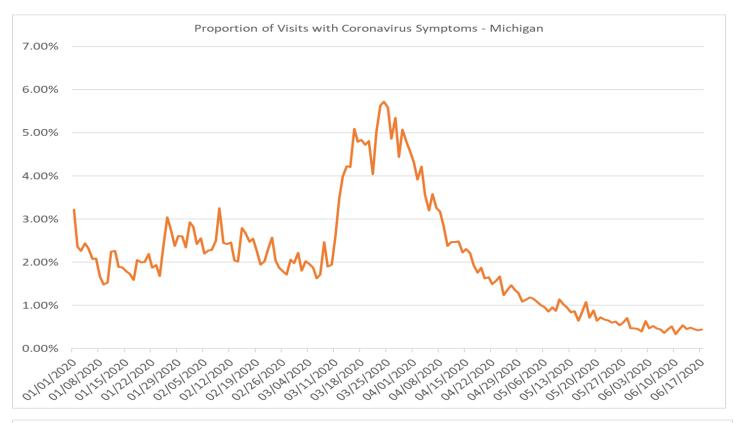

#### Michigan Syndromic Surveillance - COVID-19

Syndromic Surveillance System data is obtained from approximately 183 facilities participating in syndromic surveillance (132 Emergency Departments (ED), 51 Urgent Cares) across the State of Michigan. The reporting is based on individuals who present at EDs and may not be representative of the overall population.

## **DESCRIPTION OF THE QUERY**

**Coronavirus-like symptoms:** This query searches visit free-text (chief complaint, triage notes, and clinical impression) for fever or chills AND cough or shortness of breath or difficulty breathing.

#### **Proportion of Visits with Coronavirus Symptoms by Public Health Preparedness Region**

| Date       | 1     | 2N    | 25    | 3     | 5     | 6     | 7     | 8     |
|------------|-------|-------|-------|-------|-------|-------|-------|-------|
| 01/01/2020 | 2.70% | 3.90% | 3.08% | 1.46% | 3.56% | 4.29% | 1.66% | 3.69% |
| 01/02/2020 | 0.49% | 2.42% | 2.92% | 1.06% | 2.65% | 3.45% | 2.13% | 1.63% |
| 01/03/2020 | 1.08% | 2.53% | 2.59% | 1.15% | 2.82% | 2.96% | 0.76% | 2.66% |
| 01/04/2020 | 2.59% | 2.24% | 2.76% | 1.21% | 2.80% | 3.19% | 1.16% | 1.45% |
| 01/05/2020 | 1.66% | 2.66% | 2.02% | 0.77% | 2.84% | 3.54% | 2.36% | 1.80% |
| 01/06/2020 | 0.84% | 2.33% | 2.45% | 0.71% | 2.23% | 3.11% | 1.19% | 1.85% |
| 01/07/2020 | 0.64% | 2.04% | 2.25% | 0.95% | 3.49% | 3.08% | 0.72% | 2.25% |
| 01/08/2020 | 0.65% | 2.16% | 1.88% | 0.85% | 1.53% | 2.11% | 1.86% | 0,96% |
| 01/09/2020 | 0.82% | 1.81% | 1.52% | 0.45% | 2.04% | 2.22% | 0.77% | 1.18% |