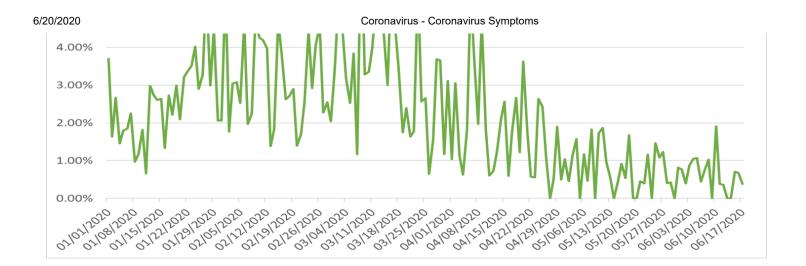

## **DESCRIPTION OF THE QUERY**

**Coronavirus-like symptoms:** This query searches visit free-text (chief complaint, triage notes, and clinical impression) for fever or chills AND cough or shortness of breath or difficulty breathing.