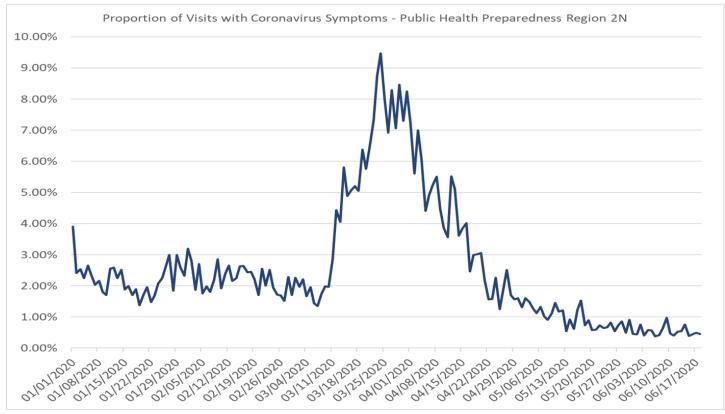

### **Proportion of Visits with Coronavirus Symptoms by Public Health Preparedness Region**

| Date     | 1     | 2N    | <b>2</b> S | 3     | 5     | 6     | 7     | 8     |
|----------|-------|-------|------------|-------|-------|-------|-------|-------|
| 1/1/2020 | 2.70% | 3.90% | 3.08%      | 1.46% | 3.56% | 4.29% | 1.66% | 3.69% |
| 1/2/2020 | 0.49% | 2.42% | 2.92%      | 1.06% | 2.65% | 3.45% | 2.13% | 1.63% |
| 1/3/2020 | 1.08% | 2.53% | 2.59%      | 1.15% | 2.82% | 2.96% | 0.76% | 2.66% |
| 1/4/2020 | 2.59% | 2.24% | 2.76%      | 1.21% | 2.80% | 3.19% | 1.16% | 1.45% |
| 1/5/2020 | 1.66% | 2.66% | 2.02%      | 0.77% | 2.84% | 3.54% | 2.36% | 1.80% |
| 1/6/2020 | 0.84% | 2.33% | 2.45%      | 0.71% | 2.23% | 3.11% | 1.19% | 1.85% |
| 1/7/2020 | 0.64% | 2.04% | 2.25%      | 0.95% | 3.49% | 3.08% | 0.72% | 2.25% |
| 1/8/2020 | 0.65% | 2.16% | 1.88%      | 0.85% | 1.53% | 2.11% | 1.86% | 0.96% |
| 1/9/2020 | 0.82% | 1.81% | 1.52%      | 0.45% | 2.04% | 2.22% | 0.77% | 1.18% |

| 0/22/2020 |       |       |       | TOTIQVII GO TOTO | naviras Cymptor | 110   |       |       |
|-----------|-------|-------|-------|------------------|-----------------|-------|-------|-------|
| 1/10/2020 | 1.52% | 1.70% | 1.34% | 0.47%            | 2.00%           | 2.55% | 0.18% | 1.82% |
| 1/11/2020 | 1.21% | 2.55% | 2.03% | 0.86%            | 4.13%           | 3.08% | 0.65% | 0.65% |
| 1/12/2020 | 0.65% | 2.59% | 1.87% | 1.58%            | 4.06%           | 3.00% | 0.84% | 2.98% |
| 1/13/2020 | 1.35% | 2.25% | 1.93% | 0.71%            | 2.26%           | 2.61% | 1.08% | 2.74% |
| 1/14/2020 | 0.82% | 2.51% | 1.58% | 1.09%            | 3.59%           | 2.13% | 0.75% | 2.61% |
| 1/15/2020 | 0.85% | 1.88% | 1.80% | 0.37%            | 2.59%           | 2.89% | 1.75% | 2.63% |
| 1/16/2020 | 0.93% | 1.99% | 1.70% | 0.72%            | 2.77%           | 2.43% | 1.23% | 1.33% |
| 1/17/2020 | 0.68% | 1.71% | 1.73% | 1.04%            | 2.06%           | 2.03% | 0.62% | 2.73% |
| 1/18/2020 | 1.64% | 1.89% | 1.53% | 1.02%            | 3.39%           | 3.29% | 1.32% | 2.22% |
| 1/19/2020 | 1.14% | 1.37% | 2.04% | 0.91%            | 3.18%           | 3.03% | 1.89% | 2.99% |
| 1/20/2020 | 1.05% | 1.72% | 2.07% | 0.91%            | 2.66%           | 3.65% | 0.54% | 2.09% |
| 1/21/2020 | 1.56% | 1.95% | 2.10% | 0.88%            | 3.34%           | 3.32% | 2.23% | 3.22% |
| 1/22/2020 | 1.48% | 1.48% | 1.84% | 1.02%            | 2.41%           | 2.95% | 1.18% | 3.36% |
| 1/23/2020 | 0.93% | 1.70% | 1.90% | 0.68%            | 2.62%           | 3.50% | 0.93% | 3.52% |
| 1/24/2020 | 1.13% | 2.06% | 1.20% | 0.58%            | 1.75%           | 2.89% | 1.34% | 4.02% |
| 1/25/2020 | 1.46% | 2.25% | 2.21% | 0.79%            | 3.66%           | 3.60% | 2.09% | 2.90% |
| 1/26/2020 | 1.92% | 2.61% | 2.89% | 1.54%            | 4.78%           | 4.72% | 1.76% | 3.29% |
| 1/27/2020 | 1.49% | 2.99% | 2.66% | 0.94%            | 3.86%           | 4.18% | 2.33% | 5.57% |
| 1/28/2020 | 1.99% | 1.84% | 2.11% | 1.07%            | 2.85%           | 4.54% | 1.65% | 2.99% |
| 1/29/2020 | 1.71% | 2.99% | 2.26% | 0.80%            | 3.61%           | 4.31% | 1.00% | 4.46% |
| 1/30/2020 | 1.92% | 2.60% | 2.22% | 1.02%            | 3.24%           | 4.96% | 1.45% | 2.06% |
| 1/31/2020 | 2.09% | 2.32% | 2.25% | 0.52%            | 2.15%           | 4.44% | 2.25% | 2.06% |
| 2/1/2020  | 2.08% | 3.20% | 2.82% | 1.31%            | 2.25%           | 4.58% | 2.57% | 5.59% |
| 2/2/2020  | 2.86% | 2.80% | 2.48% | 1.18%            | 3.19%           | 4.68% | 1.74% | 1.76% |
| 2/3/2020  | 2.56% | 1.87% | 2.69% | 0.97%            | 2.65%           | 3.63% | 2.21% | 3.04% |
| 2/4/2020  | 2.05% | 2.70% | 2.36% | 1.09%            | 3.83%           | 3.78% | 1.69% | 3.08% |
| 2/5/2020  | 1.91% | 1.76% | 2.17% | 1.51%            | 2.08%           | 3.72% | 1.51% | 2.52% |
| 2/6/2020  | 1.46% | 1.98% | 2.37% | 1.34%            | 2.17%           | 3.65% | 1.12% | 4.64% |
| 2/7/2020  | 2.06% | 1.81% | 2.14% | 0.95%            | 2.65%           | 4.16% | 2.09% | 1.97% |
| 2/8/2020  | 1.89% | 2.20% | 2.41% | 1.19%            | 4.03%           | 3.68% | 1.56% | 2.25% |
| 2/9/2020  | 1.52% | 2.86% | 3.61% | 1.66%            | 3.20%           | 5.05% | 3.30% | 4.75% |
| 2/10/2020 | 2.11% | 1.92% | 2.79% | 0.87%            | 2.45%           | 3.87% | 1.91% | 4.26% |
| 2/11/2020 | 1.99% | 2.38% | 2.34% | 1.08%            | 2.52%           | 4.08% | 0.72% | 4.19% |
| 2/12/2020 | 1.52% | 2.65% | 2.57% | 1.56%            | 2.54%           | 3.23% | 2.17% | 3.97% |
| 2/13/2020 | 1.77% | 2.16% | 2.11% | 0.96%            | 2.17%           | 3.03% | 1.60% | 1.38% |
| 2/14/2020 | 1.23% | 2.24% | 2.15% | 0.99%            | 1.71%           | 3.26% | 1.27% | 1.82% |
| 2/15/2020 | 2.17% | 2.62% | 2.92% | 2.06%            | 2.77%           | 3.62% | 2.07% | 4.68% |
| 2/16/2020 | 1.53% | 2.63% | 2.58% | 1.43%            | 3.02%           | 4.25% | 1.95% | 3.80% |
| 2/17/2020 | 1.53% | 2.44% | 2.27% | 1.14%            | 2.21%           | 4.77% | 2.61% | 2.62% |
| 2/18/2020 | 2.27% | 2.44% | 2.82% | 0.76%            | 2.87%           | 3.51% | 3.60% | 2.70% |
| 2/19/2020 | 1.91% | 2.21% | 2.31% | 1.20%            | 2.96%           | 2.78% | 2.54% | 2.90% |
| 2/20/2020 | 1.64% | 1.70% | 2.04% | 1.04%            | 1.42%           | 3.54% | 1.72% | 1.40% |
| 2/21/2020 | 1.53% | 2.55% | 2.11% | 1.21%            | 1.96%           | 2.54% | 1.47% | 1.69% |
|           |       |       |       |                  |                 |       |       |       |

|           |       |       |       |       | , ,   |       |        |       |
|-----------|-------|-------|-------|-------|-------|-------|--------|-------|
| 2/22/2020 | 1.37% | 2.01% | 2.42% | 1.22% | 3.44% | 3.25% | 1.65%  | 2.55% |
| 2/23/2020 | 1.61% | 2.51% | 2.56% | 1.52% | 2.80% | 3.94% | 1.02%  | 4.44% |
| 2/24/2020 | 1.91% | 1.95% | 1.88% | 1.55% | 2.39% | 2.79% | 1.31%  | 2.92% |
| 2/25/2020 | 1.31% | 1.72% | 1.82% | 1.07% | 2.53% | 2.73% | 0.73%  | 4.05% |
| 2/26/2020 | 1.06% | 1.70% | 2.01% | 0.86% | 2.41% | 2.25% | 0.57%  | 4.57% |
| 2/27/2020 | 1.45% | 1.51% | 1.57% | 0.55% | 2.66% | 2.77% | 1.64%  | 2.27% |
| 2/28/2020 | 1.96% | 2.29% | 1.94% | 0.93% | 2.24% | 2.95% | 1.23%  | 2.55% |
| 2/29/2020 | 1.76% | 1.71% | 1.95% | 1.03% | 2.35% | 2.94% | 2.02%  | 2.04% |
| 3/1/2020  | 1.86% | 2.27% | 1.37% | 0.93% | 3.62% | 3.70% | 1.43%  | 3.48% |
| 3/2/2020  | 1.25% | 1.97% | 1.48% | 0.89% | 1.94% | 2.86% | 1.15%  | 5.25% |
| 3/3/2020  | 1.95% | 2.21% | 1.88% | 0.59% | 3.17% | 2.40% | 1.73%  | 4.46% |
| 3/4/2020  | 1.07% | 1.67% | 2.05% | 0.78% | 3.13% | 2.95% | 1.57%  | 3.18% |
| 3/5/2020  | 1.33% | 1.96% | 1.97% | 0.95% | 2.38% | 2.43% | 1.58%  | 2.52% |
| 3/6/2020  | 1.58% | 1.44% | 1.47% | 0.97% | 1.12% | 2.68% | 1.30%  | 3.83% |
| 3/7/2020  | 1.23% | 1.35% | 1.71% | 0.84% | 2.19% | 2.68% | 2.21%  | 1.18% |
| 3/8/2020  | 2.43% | 1.76% | 2.59% | 0.98% | 3.58% | 2.63% | 3.05%  | 7.20% |
| 3/9/2020  | 1.12% | 1.98% | 1.83% | 0.95% | 2.42% | 2.80% | 1.40%  | 3.28% |
| 3/10/2020 | 1.52% | 1.97% | 2.03% | 0.89% | 2.05% | 2.87% | 0.87%  | 3.35% |
| 3/11/2020 | 1.90% | 2.87% | 2.30% | 1.07% | 4.45% | 3.24% | 1.79%  | 4.00% |
| 3/12/2020 | 3.11% | 4.43% | 3.56% | 1.62% | 3.85% | 3.72% | 3.30%  | 5.42% |
| 3/13/2020 | 4.77% | 4.05% | 3.88% | 2.16% | 6.48% | 3.64% | 3.22%  | 5.33% |
| 3/14/2020 | 4.09% | 5.81% | 3.83% | 2.96% | 4.81% | 3.48% | 5.40%  | 4.28% |
| 3/15/2020 | 2.68% | 4.89% | 4.98% | 2.69% | 5.46% | 3.54% | 4.20%  | 3.00% |
| 3/16/2020 | 4.53% | 5.07% | 5.06% | 2.39% | 7.21% | 6.49% | 5.05%  | 6.09% |
| 3/17/2020 | 3.61% | 5.20% | 4.26% | 2.54% | 7.16% | 5.92% | 8.09%  | 4.53% |
| 3/18/2020 | 2.93% | 5.05% | 5.63% | 1.68% | 6.07% | 5.24% | 8.08%  | 3.42% |
| 3/19/2020 | 3.85% | 6.37% | 4.64% | 3.07% | 5.31% | 4.83% | 3.57%  | 1.75% |
| 3/20/2020 | 3.90% | 5.76% | 5.72% | 2.51% | 4.59% | 4.66% | 4.04%  | 2.39% |
| 3/21/2020 | 2.39% | 6.44% | 4.31% | 2.61% | 3.85% | 3.11% | 3.38%  | 1.63% |
| 3/22/2020 | 3.73% | 7.30% | 5.98% | 2.37% | 4.70% | 3.40% | 5.32%  | 1.78% |
| 3/23/2020 | 3.63% | 8.74% | 6.18% | 2.98% | 3.94% | 4.77% | 4.93%  | 5.63% |
| 3/24/2020 | 2.90% | 9.47% | 6.65% | 2.62% | 4.81% | 3.23% | 5.19%  | 2.56% |
| 3/25/2020 | 2.98% | 7.98% | 7.14% | 2.44% | 4.37% | 4.19% | 2.52%  | 2.66% |
| 3/26/2020 | 2.73% | 6.92% | 6.12% | 2.18% | 4.03% | 3.59% | 5.30%  | 0.65% |
| 3/27/2020 | 4.21% | 8.28% | 6.64% | 2.97% | 4.58% | 2.66% | 2.93%  | 1.55% |
| 3/28/2020 | 2.10% | 7.06% | 5.67% | 1.66% | 3.81% | 2.83% | 2.72%  | 3.68% |
| 3/29/2020 | 3.90% | 8.46% | 6.23% | 2.85% | 2.50% | 2.85% | 1.95%  | 3.66% |
| 3/30/2020 | 3.62% | 7.30% | 5.95% | 2.07% | 5.00% | 2.62% | 2.15%  | 1.18% |
| 3/31/2020 | 3.32% | 8.24% | 5.15% | 2.75% | 3.36% | 2.16% | 0.40%  | 3.11% |
| 4/1/2020  | 2.52% | 7.23% | 4.96% | 1.64% | 2.48% | 2.94% | 5.65%  | 1.04% |
| 4/2/2020  | 3.24% | 5.60% | 5.38% | 1.15% | 2.73% | 2.28% | 2.99%  | 3.05% |
|           |       |       |       |       |       |       | 3.69%  |       |
| 4/3/2020  | 3.81% | 7.00% | 4.97% | 1.75% | 4.37% | 1.69% | 5.0570 | 1.14% |

| 0/22/2020 |       |       | 00    | ionaviido Coio | navirus Cympton | 110   |       |       |
|-----------|-------|-------|-------|----------------|-----------------|-------|-------|-------|
| 4/5/2020  | 2.22% | 4.40% | 4.49% | 1.51%          | 2.71%           | 1.08% | 4.41% | 1.84% |
| 4/6/2020  | 2.40% | 4.91% | 3.92% | 1.57%          | 4.30%           | 2.91% | 3.08% | 5.44% |
| 4/7/2020  | 2.89% | 5.23% | 3.56% | 1.99%          | 2.65%           | 1.42% | 5.00% | 3.50% |
| 4/8/2020  | 1.39% | 5.51% | 3.99% | 0.85%          | 2.56%           | 2.68% | 1.20% | 1.97% |
| 4/9/2020  | 1.40% | 4.47% | 3.02% | 1.27%          | 2.91%           | 2.59% | 2.13% | 4.70% |
| 4/10/2020 | 2.67% | 3.87% | 3.24% | 1.38%          | 0.95%           | 1.33% | 0.00% | 1.85% |
| 4/11/2020 | 1.54% | 3.57% | 2.63% | 1.34%          | 2.44%           | 2.08% | 4.72% | 0.61% |
| 4/12/2020 | 1.54% | 5.51% | 2.53% | 1.29%          | 1.72%           | 1.81% | 0.41% | 0.72% |
| 4/13/2020 | 1.41% | 5.12% | 2.60% | 1.10%          | 1.99%           | 1.15% | 3.93% | 1.23% |
| 4/14/2020 | 1.36% | 3.62% | 2.50% | 1.23%          | 1.97%           | 1.69% | 2.25% | 2.09% |
| 4/15/2020 | 1.32% | 3.84% | 2.10% | 1.55%          | 2.91%           | 1.45% | 4.00% | 2.56% |
| 4/16/2020 | 2.35% | 4.01% | 2.27% | 1.25%          | 1.75%           | 1.50% | 1.39% | 0.60% |
| 4/17/2020 | 2.43% | 2.46% | 2.40% | 0.34%          | 2.84%           | 1.00% | 2.15% | 1.79% |
| 4/18/2020 | 1.66% | 2.99% | 1.92% | 0.91%          | 0.73%           | 1.36% | 2.00% | 2.67% |
| 4/19/2020 | 1.46% | 3.02% | 1.90% | 1.36%          | 2.08%           | 1.26% | 1.68% | 1.22% |
| 4/20/2020 | 0.70% | 3.06% | 1.08% | 0.55%          | 1.99%           | 1.68% | 2.11% | 3.63% |
| 4/21/2020 | 1.66% | 2.19% | 1.93% | 0.80%          | 1.85%           | 1.30% | 1.38% | 1.78% |
| 4/22/2020 | 0.98% | 1.57% | 1.84% | 0.41%          | 2.95%           | 1.32% | 1.68% | 0.57% |
| 4/23/2020 | 1.73% | 1.57% | 1.89% | 0.90%          | 2.54%           | 1.54% | 0.00% | 0.55% |
| 4/24/2020 | 1.27% | 2.26% | 2.00% | 0.94%          | 1.52%           | 1.40% | 1.44% | 2.63% |
| 4/25/2020 | 0.57% | 1.25% | 1.86% | 0.79%          | 0.82%           | 0.78% | 2.42% | 2.42% |
| 4/26/2020 | 2.04% | 1.88% | 1.16% | 0.85%          | 1.56%           | 1.06% | 1.04% | 1.11% |
| 4/27/2020 | 1.07% | 2.51% | 1.40% | 0.26%          | 2.02%           | 1.53% | 1.15% | 0.00% |
| 4/28/2020 | 0.77% | 1.70% | 1.42% | 0.27%          | 2.40%           | 1.43% | 2.14% | 0.51% |
| 4/29/2020 | 1.83% | 1.56% | 0.87% | 0.30%          | 1.78%           | 1.74% | 1.15% | 1.90% |
| 4/30/2020 | 0.74% | 1.61% | 1.45% | 0.18%          | 1.82%           | 0.87% | 0.00% | 0.50% |
| 5/1/2020  | 1.45% | 1.32% | 1.17% | 0.48%          | 1.26%           | 0.90% | 2.14% | 1.04% |
| 5/2/2020  | 1.56% | 1.60% | 1.47% | 0.43%          | 1.23%           | 0.81% | 0.72% | 0.45% |
| 5/3/2020  | 0.93% | 1.48% | 1.16% | 0.80%          | 1.38%           | 1.29% | 0.00% | 1.11% |
| 5/4/2020  | 1.45% | 1.27% | 1.05% | 0.50%          | 0.57%           | 1.48% | 0.68% | 1.58% |
| 5/5/2020  | 0.97% | 1.13% | 1.03% | 0.43%          | 1.85%           | 0.77% | 2.33% | 0.00% |
| 5/6/2020  | 0.47% | 1.32% | 0.93% | 0.18%          | 1.91%           | 0.92% | 0.70% | 1.18% |
| 5/7/2020  | 0.67% | 1.03% | 0.72% | 0.34%          | 1.71%           | 1.15% | 0.00% | 0.47% |
| 5/8/2020  | 0.37% | 0.91% | 1.21% | 0.45%          | 0.73%           | 1.23% | 1.47% | 1.83% |
| 5/9/2020  | 0.27% | 1.11% | 1.00% | 0.23%          | 1.75%           | 0.96% | 0.00% | 0.00% |
| 5/10/2020 | 0.43% | 1.45% | 0.97% | 0.75%          | 1.07%           | 1.31% | 2.86% | 1.72% |
| 5/11/2020 | 0.85% | 1.17% | 1.04% | 0.32%          | 1.13%           | 1.23% | 1.30% | 1.87% |
| 5/12/2020 | 0.45% | 1.21% | 1.17% | 0.48%          | 0.73%           | 1.11% | 0.97% | 0.97% |
| 5/13/2020 | 0.99% | 0.54% | 0.79% | 0.65%          | 1.06%           | 1.08% | 1.81% | 0.55% |
| 5/14/2020 | 0.62% | 0.92% | 0.83% | 0.88%          | 1.18%           | 0.90% | 1.05% | 0.00% |
| 5/15/2020 | 0.75% | 0.62% | 0.93% | 0.33%          | 0.78%           | 0.32% | 0.86% | 0.44% |
| 5/16/2020 | 0.86% | 1.23% | 0.58% | 0.11%          | 1.14%           | 0.93% | 1.33% | 0.92% |
| 5/17/2020 | 1.02% | 1.53% | 1.12% | 0.42%          | 0.95%           | 1.10% | 1.21% | 0.54% |
|           |       |       |       |                |                 |       |       |       |

| 0/22/2020 |       |       | Co    | Ionavirus - Coro | navirus Sympton | 115   |       |       |
|-----------|-------|-------|-------|------------------|-----------------|-------|-------|-------|
| 5/18/2020 | 0.76% | 0.73% | 0.58% | 0.28%            | 1.03%           | 0.97% | 0.59% | 1.68% |
| 5/19/2020 | 1.20% | 0.89% | 0.98% | 0.22%            | 1.41%           | 0.95% | 0.85% | 0.00% |
| 5/20/2020 | 0.51% | 0.58% | 0.80% | 0.30%            | 0.74%           | 0.94% | 0.28% | 0.00% |
| 5/21/2020 | 1.44% | 0.59% | 0.74% | 0.45%            | 0.76%           | 0.78% | 0.52% | 0.45% |
| 5/22/2020 | 0.78% | 0.73% | 0.78% | 0.14%            | 0.72%           | 0.85% | 0.55% | 0.40% |
| 5/23/2020 | 0.64% | 0.64% | 0.62% | 0.45%            | 0.71%           | 0.73% | 0.84% | 1.16% |
| 5/24/2020 | 0.41% | 0.66% | 0.72% | 0.09%            | 0.80%           | 0.77% | 0.54% | 0.00% |
| 5/25/2020 | 0.52% | 0.83% | 0.47% | 0.24%            | 0.78%           | 0.76% | 0.58% | 1.47% |
| 5/26/2020 | 0.70% | 0.54% | 0.54% | 0.18%            | 0.47%           | 0.57% | 1.12% | 1.08% |
| 5/27/2020 | 0.59% | 0.73% | 0.58% | 0.26%            | 0.58%           | 0.56% | 1.25% | 1.23% |
| 5/28/2020 | 1.18% | 0.86% | 0.79% | 0.19%            | 0.87%           | 0.55% | 0.56% | 0.41% |
| 5/29/2020 | 0.91% | 0.50% | 0.47% | 0.14%            | 0.29%           | 0.45% | 0.74% | 0.42% |
| 5/30/2020 | 0.44% | 0.91% | 0.32% | 0.00%            | 0.20%           | 0.71% | 0.85% | 0.00% |
| 5/31/2020 | 0.53% | 0.45% | 0.31% | 0.18%            | 0.76%           | 0.52% | 0.57% | 0.81% |
| 6/1/2020  | 0.39% | 0.44% | 0.26% | 0.13%            | 0.99%           | 0.53% | 0.00% | 0.76% |
| 6/2/2020  | 0.58% | 0.76% | 0.92% | 0.07%            | 0.68%           | 0.62% | 0.51% | 0.40% |
| 6/3/2020  | 0.29% | 0.40% | 0.45% | 0.32%            | 0.67%           | 0.73% | 0.00% | 0.87% |
| 6/4/2020  | 0.48% | 0.57% | 0.56% | 0.18%            | 0.92%           | 0.33% | 0.76% | 1.05% |
| 6/5/2020  | 0.85% | 0.57% | 0.54% | 0.06%            | 0.46%           | 0.33% | 0.28% | 1.07% |
| 6/6/2020  | 0.52% | 0.38% | 0.49% | 0.16%            | 0.58%           | 0.54% | 0.26% | 0.44% |
| 6/7/2020  | 0.29% | 0.42% | 0.38% | 0.00%            | 0.28%           | 0.37% | 1.07% | 0.74% |
| 6/8/2020  | 0.25% | 0.63% | 0.41% | 0.23%            | 0.74%           | 0.49% | 0.00% | 1.03% |
| 6/9/2020  | 0.74% | 0.97% | 0.27% | 0.26%            | 0.61%           | 0.53% | 0.26% | 0.00% |
| 6/10/2020 | 0.55% | 0.47% | 0.13% | 0.12%            | 0.64%           | 0.22% | 0.25% | 1.91% |
| 6/11/2020 | 0.61% | 0.40% | 0.46% | 0.23%            | 0.75%           | 0.43% | 0.26% | 0.39% |
| 6/12/2020 | 0.84% | 0.53% | 0.80% | 0.07%            | 0.70%           | 0.25% | 0.54% | 0.37% |
| 6/13/2020 | 0.46% | 0.54% | 0.40% | 0.17%            | 0.75%           | 0.52% | 0.26% | 0.00% |
| 6/14/2020 | 0.09% | 0.76% | 0.34% | 0.00%            | 1.04%           | 0.64% | 0.79% | 0.00% |
| 6/15/2020 | 0.17% | 0.39% | 0.49% | 0.23%            | 1.09%           | 0.42% | 0.44% | 0.70% |
| 6/16/2020 | 0.08% | 0.45% | 0.48% | 0.39%            | 0.73%           | 0.30% | 0.48% | 0.68% |
| 6/17/2020 | 0.17% | 0.50% | 0.30% | 0.33%            | 0.57%           | 0.72% | 0.74% | 0.39% |
| 6/18/2020 | 0.17% | 0.45% | 0.37% | 0.19%            | 0.69%           | 0.25% | 0.00% | 0.34% |
| 6/19/2020 | 0.65% | 0.55% | 0.40% | 0.26%            | 0.70%           | 0.44% | 0.21% | 0.66% |