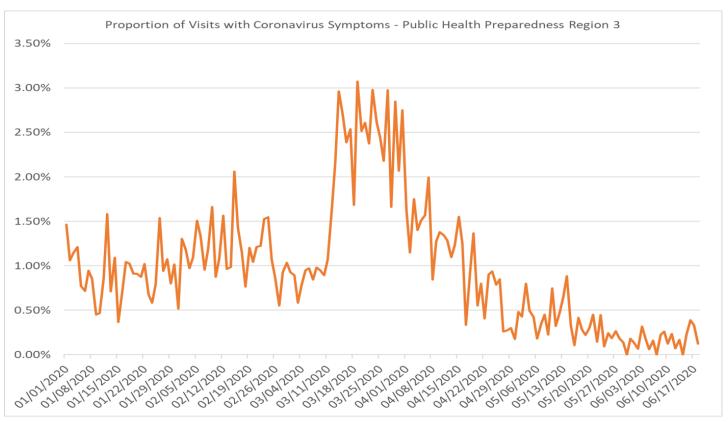

### **Proportion of Visits with Coronavirus Symptoms by Public Health Preparedness Region**

| Date     | 1     | 2N    | <b>2</b> S | 3     | 5     | 6     | 7     | 8     |
|----------|-------|-------|------------|-------|-------|-------|-------|-------|
| 1/1/2020 | 2.70% | 3.90% | 3.08%      | 1.46% | 3.56% | 4.29% | 1.66% | 3.69% |
| 1/2/2020 | 0.49% | 2.42% | 2.92%      | 1.06% | 2.65% | 3.45% | 2.13% | 1.63% |
| 1/3/2020 | 1.08% | 2.53% | 2.59%      | 1.15% | 2.82% | 2.96% | 0.76% | 2.66% |
| 1/4/2020 | 2.59% | 2.24% | 2.76%      | 1.21% | 2.80% | 3.19% | 1.16% | 1.45% |
| 1/5/2020 | 1.66% | 2.66% | 2.02%      | 0.77% | 2.84% | 3.54% | 2.36% | 1.80% |
| 1/6/2020 | 0.84% | 2.33% | 2.45%      | 0.71% | 2.23% | 3.11% | 1.19% | 1.85% |
| 1/7/2020 | 0.64% | 2.04% | 2.25%      | 0.95% | 3.49% | 3.08% | 0.72% | 2.25% |
| 1/8/2020 | 0.65% | 2.16% | 1.88%      | 0.85% | 1.53% | 2.11% | 1.86% | 0.96% |
| 1/9/2020 | 0.82% | 1.81% | 1.52%      | 0.45% | 2.04% | 2.22% | 0.77% | 1.18% |

| 0/22/2020 |       |       |       | TOTIQVII GO TOTO | naviras Cymptor | 110   |       |       |
|-----------|-------|-------|-------|------------------|-----------------|-------|-------|-------|
| 1/10/2020 | 1.52% | 1.70% | 1.34% | 0.47%            | 2.00%           | 2.55% | 0.18% | 1.82% |
| 1/11/2020 | 1.21% | 2.55% | 2.03% | 0.86%            | 4.13%           | 3.08% | 0.65% | 0.65% |
| 1/12/2020 | 0.65% | 2.59% | 1.87% | 1.58%            | 4.06%           | 3.00% | 0.84% | 2.98% |
| 1/13/2020 | 1.35% | 2.25% | 1.93% | 0.71%            | 2.26%           | 2.61% | 1.08% | 2.74% |
| 1/14/2020 | 0.82% | 2.51% | 1.58% | 1.09%            | 3.59%           | 2.13% | 0.75% | 2.61% |
| 1/15/2020 | 0.85% | 1.88% | 1.80% | 0.37%            | 2.59%           | 2.89% | 1.75% | 2.63% |
| 1/16/2020 | 0.93% | 1.99% | 1.70% | 0.72%            | 2.77%           | 2.43% | 1.23% | 1.33% |
| 1/17/2020 | 0.68% | 1.71% | 1.73% | 1.04%            | 2.06%           | 2.03% | 0.62% | 2.73% |
| 1/18/2020 | 1.64% | 1.89% | 1.53% | 1.02%            | 3.39%           | 3.29% | 1.32% | 2.22% |
| 1/19/2020 | 1.14% | 1.37% | 2.04% | 0.91%            | 3.18%           | 3.03% | 1.89% | 2.99% |
| 1/20/2020 | 1.05% | 1.72% | 2.07% | 0.91%            | 2.66%           | 3.65% | 0.54% | 2.09% |
| 1/21/2020 | 1.56% | 1.95% | 2.10% | 0.88%            | 3.34%           | 3.32% | 2.23% | 3.22% |
| 1/22/2020 | 1.48% | 1.48% | 1.84% | 1.02%            | 2.41%           | 2.95% | 1.18% | 3.36% |
| 1/23/2020 | 0.93% | 1.70% | 1.90% | 0.68%            | 2.62%           | 3.50% | 0.93% | 3.52% |
| 1/24/2020 | 1.13% | 2.06% | 1.20% | 0.58%            | 1.75%           | 2.89% | 1.34% | 4.02% |
| 1/25/2020 | 1.46% | 2.25% | 2.21% | 0.79%            | 3.66%           | 3.60% | 2.09% | 2.90% |
| 1/26/2020 | 1.92% | 2.61% | 2.89% | 1.54%            | 4.78%           | 4.72% | 1.76% | 3.29% |
| 1/27/2020 | 1.49% | 2.99% | 2.66% | 0.94%            | 3.86%           | 4.18% | 2.33% | 5.57% |
| 1/28/2020 | 1.99% | 1.84% | 2.11% | 1.07%            | 2.85%           | 4.54% | 1.65% | 2.99% |
| 1/29/2020 | 1.71% | 2.99% | 2.26% | 0.80%            | 3.61%           | 4.31% | 1.00% | 4.46% |
| 1/30/2020 | 1.92% | 2.60% | 2.22% | 1.02%            | 3.24%           | 4.96% | 1.45% | 2.06% |
| 1/31/2020 | 2.09% | 2.32% | 2.25% | 0.52%            | 2.15%           | 4.44% | 2.25% | 2.06% |
| 2/1/2020  | 2.08% | 3.20% | 2.82% | 1.31%            | 2.25%           | 4.58% | 2.57% | 5.59% |
| 2/2/2020  | 2.86% | 2.80% | 2.48% | 1.18%            | 3.19%           | 4.68% | 1.74% | 1.76% |
| 2/3/2020  | 2.56% | 1.87% | 2.69% | 0.97%            | 2.65%           | 3.63% | 2.21% | 3.04% |
| 2/4/2020  | 2.05% | 2.70% | 2.36% | 1.09%            | 3.83%           | 3.78% | 1.69% | 3.08% |
| 2/5/2020  | 1.91% | 1.76% | 2.17% | 1.51%            | 2.08%           | 3.72% | 1.51% | 2.52% |
| 2/6/2020  | 1.46% | 1.98% | 2.37% | 1.34%            | 2.17%           | 3.65% | 1.12% | 4.64% |
| 2/7/2020  | 2.06% | 1.81% | 2.14% | 0.95%            | 2.65%           | 4.16% | 2.09% | 1.97% |
| 2/8/2020  | 1.89% | 2.20% | 2.41% | 1.19%            | 4.03%           | 3.68% | 1.56% | 2.25% |
| 2/9/2020  | 1.52% | 2.86% | 3.61% | 1.66%            | 3.20%           | 5.05% | 3.30% | 4.75% |
| 2/10/2020 | 2.11% | 1.92% | 2.79% | 0.87%            | 2.45%           | 3.87% | 1.91% | 4.26% |
| 2/11/2020 | 1.99% | 2.38% | 2.34% | 1.08%            | 2.52%           | 4.08% | 0.72% | 4.19% |
| 2/12/2020 | 1.52% | 2.65% | 2.57% | 1.56%            | 2.54%           | 3.23% | 2.17% | 3.97% |
| 2/13/2020 | 1.77% | 2.16% | 2.11% | 0.96%            | 2.17%           | 3.03% | 1.60% | 1.38% |
| 2/14/2020 | 1.23% | 2.24% | 2.15% | 0.99%            | 1.71%           | 3.26% | 1.27% | 1.82% |
| 2/15/2020 | 2.17% | 2.62% | 2.92% | 2.06%            | 2.77%           | 3.62% | 2.07% | 4.68% |
| 2/16/2020 | 1.53% | 2.63% | 2.58% | 1.43%            | 3.02%           | 4.25% | 1.95% | 3.80% |
| 2/17/2020 | 1.53% | 2.44% | 2.27% | 1.14%            | 2.21%           | 4.77% | 2.61% | 2.62% |
| 2/18/2020 | 2.27% | 2.44% | 2.82% | 0.76%            | 2.87%           | 3.51% | 3.60% | 2.70% |
| 2/19/2020 | 1.91% | 2.21% | 2.31% | 1.20%            | 2.96%           | 2.78% | 2.54% | 2.90% |
| 2/20/2020 | 1.64% | 1.70% | 2.04% | 1.04%            | 1.42%           | 3.54% | 1.72% | 1.40% |
| 2/21/2020 | 1.53% | 2.55% | 2.11% | 1.21%            | 1.96%           | 2.54% | 1.47% | 1.69% |
|           |       |       |       |                  |                 |       |       |       |

|           |       |       |       |       | , ,   |       |        |       |
|-----------|-------|-------|-------|-------|-------|-------|--------|-------|
| 2/22/2020 | 1.37% | 2.01% | 2.42% | 1.22% | 3.44% | 3.25% | 1.65%  | 2.55% |
| 2/23/2020 | 1.61% | 2.51% | 2.56% | 1.52% | 2.80% | 3.94% | 1.02%  | 4.44% |
| 2/24/2020 | 1.91% | 1.95% | 1.88% | 1.55% | 2.39% | 2.79% | 1.31%  | 2.92% |
| 2/25/2020 | 1.31% | 1.72% | 1.82% | 1.07% | 2.53% | 2.73% | 0.73%  | 4.05% |
| 2/26/2020 | 1.06% | 1.70% | 2.01% | 0.86% | 2.41% | 2.25% | 0.57%  | 4.57% |
| 2/27/2020 | 1.45% | 1.51% | 1.57% | 0.55% | 2.66% | 2.77% | 1.64%  | 2.27% |
| 2/28/2020 | 1.96% | 2.29% | 1.94% | 0.93% | 2.24% | 2.95% | 1.23%  | 2.55% |
| 2/29/2020 | 1.76% | 1.71% | 1.95% | 1.03% | 2.35% | 2.94% | 2.02%  | 2.04% |
| 3/1/2020  | 1.86% | 2.27% | 1.37% | 0.93% | 3.62% | 3.70% | 1.43%  | 3.48% |
| 3/2/2020  | 1.25% | 1.97% | 1.48% | 0.89% | 1.94% | 2.86% | 1.15%  | 5.25% |
| 3/3/2020  | 1.95% | 2.21% | 1.88% | 0.59% | 3.17% | 2.40% | 1.73%  | 4.46% |
| 3/4/2020  | 1.07% | 1.67% | 2.05% | 0.78% | 3.13% | 2.95% | 1.57%  | 3.18% |
| 3/5/2020  | 1.33% | 1.96% | 1.97% | 0.95% | 2.38% | 2.43% | 1.58%  | 2.52% |
| 3/6/2020  | 1.58% | 1.44% | 1.47% | 0.97% | 1.12% | 2.68% | 1.30%  | 3.83% |
| 3/7/2020  | 1.23% | 1.35% | 1.71% | 0.84% | 2.19% | 2.68% | 2.21%  | 1.18% |
| 3/8/2020  | 2.43% | 1.76% | 2.59% | 0.98% | 3.58% | 2.63% | 3.05%  | 7.20% |
| 3/9/2020  | 1.12% | 1.98% | 1.83% | 0.95% | 2.42% | 2.80% | 1.40%  | 3.28% |
| 3/10/2020 | 1.52% | 1.97% | 2.03% | 0.89% | 2.05% | 2.87% | 0.87%  | 3.35% |
| 3/11/2020 | 1.90% | 2.87% | 2.30% | 1.07% | 4.45% | 3.24% | 1.79%  | 4.00% |
| 3/12/2020 | 3.11% | 4.43% | 3.56% | 1.62% | 3.85% | 3.72% | 3.30%  | 5.42% |
| 3/13/2020 | 4.77% | 4.05% | 3.88% | 2.16% | 6.48% | 3.64% | 3.22%  | 5.33% |
| 3/14/2020 | 4.09% | 5.81% | 3.83% | 2.96% | 4.81% | 3.48% | 5.40%  | 4.28% |
| 3/15/2020 | 2.68% | 4.89% | 4.98% | 2.69% | 5.46% | 3.54% | 4.20%  | 3.00% |
| 3/16/2020 | 4.53% | 5.07% | 5.06% | 2.39% | 7.21% | 6.49% | 5.05%  | 6.09% |
| 3/17/2020 | 3.61% | 5.20% | 4.26% | 2.54% | 7.16% | 5.92% | 8.09%  | 4.53% |
| 3/18/2020 | 2.93% | 5.05% | 5.63% | 1.68% | 6.07% | 5.24% | 8.08%  | 3.42% |
| 3/19/2020 | 3.85% | 6.37% | 4.64% | 3.07% | 5.31% | 4.83% | 3.57%  | 1.75% |
| 3/20/2020 | 3.90% | 5.76% | 5.72% | 2.51% | 4.59% | 4.66% | 4.04%  | 2.39% |
| 3/21/2020 | 2.39% | 6.44% | 4.31% | 2.61% | 3.85% | 3.11% | 3.38%  | 1.63% |
| 3/22/2020 | 3.73% | 7.30% | 5.98% | 2.37% | 4.70% | 3.40% | 5.32%  | 1.78% |
| 3/23/2020 | 3.63% | 8.74% | 6.18% | 2.98% | 3.94% | 4.77% | 4.93%  | 5.63% |
| 3/24/2020 | 2.90% | 9.47% | 6.65% | 2.62% | 4.81% | 3.23% | 5.19%  | 2.56% |
| 3/25/2020 | 2.98% | 7.98% | 7.14% | 2.44% | 4.37% | 4.19% | 2.52%  | 2.66% |
| 3/26/2020 | 2.73% | 6.92% | 6.12% | 2.18% | 4.03% | 3.59% | 5.30%  | 0.65% |
| 3/27/2020 | 4.21% | 8.28% | 6.64% | 2.97% | 4.58% | 2.66% | 2.93%  | 1.55% |
| 3/28/2020 | 2.10% | 7.06% | 5.67% | 1.66% | 3.81% | 2.83% | 2.72%  | 3.68% |
| 3/29/2020 | 3.90% | 8.46% | 6.23% | 2.85% | 2.50% | 2.85% | 1.95%  | 3.66% |
| 3/30/2020 | 3.62% | 7.30% | 5.95% | 2.07% | 5.00% | 2.62% | 2.15%  | 1.18% |
| 3/31/2020 | 3.32% | 8.24% | 5.15% | 2.75% | 3.36% | 2.16% | 0.40%  | 3.11% |
| 4/1/2020  | 2.52% | 7.23% | 4.96% | 1.64% | 2.48% | 2.94% | 5.65%  | 1.04% |
| 4/2/2020  | 3.24% | 5.60% | 5.38% | 1.15% | 2.73% | 2.28% | 2.99%  | 3.05% |
|           |       |       |       |       |       |       | 3.69%  |       |
| 4/3/2020  | 3.81% | 7.00% | 4.97% | 1.75% | 4.37% | 1.69% | 5.0570 | 1.14% |

| 0/22/2020 |       |       | 00    | ionaviido Coio | navirus Cympton | 110   |       |       |
|-----------|-------|-------|-------|----------------|-----------------|-------|-------|-------|
| 4/5/2020  | 2.22% | 4.40% | 4.49% | 1.51%          | 2.71%           | 1.08% | 4.41% | 1.84% |
| 4/6/2020  | 2.40% | 4.91% | 3.92% | 1.57%          | 4.30%           | 2.91% | 3.08% | 5.44% |
| 4/7/2020  | 2.89% | 5.23% | 3.56% | 1.99%          | 2.65%           | 1.42% | 5.00% | 3.50% |
| 4/8/2020  | 1.39% | 5.51% | 3.99% | 0.85%          | 2.56%           | 2.68% | 1.20% | 1.97% |
| 4/9/2020  | 1.40% | 4.47% | 3.02% | 1.27%          | 2.91%           | 2.59% | 2.13% | 4.70% |
| 4/10/2020 | 2.67% | 3.87% | 3.24% | 1.38%          | 0.95%           | 1.33% | 0.00% | 1.85% |
| 4/11/2020 | 1.54% | 3.57% | 2.63% | 1.34%          | 2.44%           | 2.08% | 4.72% | 0.61% |
| 4/12/2020 | 1.54% | 5.51% | 2.53% | 1.29%          | 1.72%           | 1.81% | 0.41% | 0.72% |
| 4/13/2020 | 1.41% | 5.12% | 2.60% | 1.10%          | 1.99%           | 1.15% | 3.93% | 1.23% |
| 4/14/2020 | 1.36% | 3.62% | 2.50% | 1.23%          | 1.97%           | 1.69% | 2.25% | 2.09% |
| 4/15/2020 | 1.32% | 3.84% | 2.10% | 1.55%          | 2.91%           | 1.45% | 4.00% | 2.56% |
| 4/16/2020 | 2.35% | 4.01% | 2.27% | 1.25%          | 1.75%           | 1.50% | 1.39% | 0.60% |
| 4/17/2020 | 2.43% | 2.46% | 2.40% | 0.34%          | 2.84%           | 1.00% | 2.15% | 1.79% |
| 4/18/2020 | 1.66% | 2.99% | 1.92% | 0.91%          | 0.73%           | 1.36% | 2.00% | 2.67% |
| 4/19/2020 | 1.46% | 3.02% | 1.90% | 1.36%          | 2.08%           | 1.26% | 1.68% | 1.22% |
| 4/20/2020 | 0.70% | 3.06% | 1.08% | 0.55%          | 1.99%           | 1.68% | 2.11% | 3.63% |
| 4/21/2020 | 1.66% | 2.19% | 1.93% | 0.80%          | 1.85%           | 1.30% | 1.38% | 1.78% |
| 4/22/2020 | 0.98% | 1.57% | 1.84% | 0.41%          | 2.95%           | 1.32% | 1.68% | 0.57% |
| 4/23/2020 | 1.73% | 1.57% | 1.89% | 0.90%          | 2.54%           | 1.54% | 0.00% | 0.55% |
| 4/24/2020 | 1.27% | 2.26% | 2.00% | 0.94%          | 1.52%           | 1.40% | 1.44% | 2.63% |
| 4/25/2020 | 0.57% | 1.25% | 1.86% | 0.79%          | 0.82%           | 0.78% | 2.42% | 2.42% |
| 4/26/2020 | 2.04% | 1.88% | 1.16% | 0.85%          | 1.56%           | 1.06% | 1.04% | 1.11% |
| 4/27/2020 | 1.07% | 2.51% | 1.40% | 0.26%          | 2.02%           | 1.53% | 1.15% | 0.00% |
| 4/28/2020 | 0.77% | 1.70% | 1.42% | 0.27%          | 2.40%           | 1.43% | 2.14% | 0.51% |
| 4/29/2020 | 1.83% | 1.56% | 0.87% | 0.30%          | 1.78%           | 1.74% | 1.15% | 1.90% |
| 4/30/2020 | 0.74% | 1.61% | 1.45% | 0.18%          | 1.82%           | 0.87% | 0.00% | 0.50% |
| 5/1/2020  | 1.45% | 1.32% | 1.17% | 0.48%          | 1.26%           | 0.90% | 2.14% | 1.04% |
| 5/2/2020  | 1.56% | 1.60% | 1.47% | 0.43%          | 1.23%           | 0.81% | 0.72% | 0.45% |
| 5/3/2020  | 0.93% | 1.48% | 1.16% | 0.80%          | 1.38%           | 1.29% | 0.00% | 1.11% |
| 5/4/2020  | 1.45% | 1.27% | 1.05% | 0.50%          | 0.57%           | 1.48% | 0.68% | 1.58% |
| 5/5/2020  | 0.97% | 1.13% | 1.03% | 0.43%          | 1.85%           | 0.77% | 2.33% | 0.00% |
| 5/6/2020  | 0.47% | 1.32% | 0.93% | 0.18%          | 1.91%           | 0.92% | 0.70% | 1.18% |
| 5/7/2020  | 0.67% | 1.03% | 0.72% | 0.34%          | 1.71%           | 1.15% | 0.00% | 0.47% |
| 5/8/2020  | 0.37% | 0.91% | 1.21% | 0.45%          | 0.73%           | 1.23% | 1.47% | 1.83% |
| 5/9/2020  | 0.27% | 1.11% | 1.00% | 0.23%          | 1.75%           | 0.96% | 0.00% | 0.00% |
| 5/10/2020 | 0.43% | 1.45% | 0.97% | 0.75%          | 1.07%           | 1.31% | 2.86% | 1.72% |
| 5/11/2020 | 0.85% | 1.17% | 1.04% | 0.32%          | 1.13%           | 1.23% | 1.30% | 1.87% |
| 5/12/2020 | 0.45% | 1.21% | 1.17% | 0.48%          | 0.73%           | 1.11% | 0.97% | 0.97% |
| 5/13/2020 | 0.99% | 0.54% | 0.79% | 0.65%          | 1.06%           | 1.08% | 1.81% | 0.55% |
| 5/14/2020 | 0.62% | 0.92% | 0.83% | 0.88%          | 1.18%           | 0.90% | 1.05% | 0.00% |
| 5/15/2020 | 0.75% | 0.62% | 0.93% | 0.33%          | 0.78%           | 0.32% | 0.86% | 0.44% |
| 5/16/2020 | 0.86% | 1.23% | 0.58% | 0.11%          | 1.14%           | 0.93% | 1.33% | 0.92% |
| 5/17/2020 | 1.02% | 1.53% | 1.12% | 0.42%          | 0.95%           | 1.10% | 1.21% | 0.54% |
|           |       |       |       |                |                 |       |       |       |

| 0/22/2020 |       |       | Co    | Ionavirus - Coro | navirus Sympton | 115   |       |       |
|-----------|-------|-------|-------|------------------|-----------------|-------|-------|-------|
| 5/18/2020 | 0.76% | 0.73% | 0.58% | 0.28%            | 1.03%           | 0.97% | 0.59% | 1.68% |
| 5/19/2020 | 1.20% | 0.89% | 0.98% | 0.22%            | 1.41%           | 0.95% | 0.85% | 0.00% |
| 5/20/2020 | 0.51% | 0.58% | 0.80% | 0.30%            | 0.74%           | 0.94% | 0.28% | 0.00% |
| 5/21/2020 | 1.44% | 0.59% | 0.74% | 0.45%            | 0.76%           | 0.78% | 0.52% | 0.45% |
| 5/22/2020 | 0.78% | 0.73% | 0.78% | 0.14%            | 0.72%           | 0.85% | 0.55% | 0.40% |
| 5/23/2020 | 0.64% | 0.64% | 0.62% | 0.45%            | 0.71%           | 0.73% | 0.84% | 1.16% |
| 5/24/2020 | 0.41% | 0.66% | 0.72% | 0.09%            | 0.80%           | 0.77% | 0.54% | 0.00% |
| 5/25/2020 | 0.52% | 0.83% | 0.47% | 0.24%            | 0.78%           | 0.76% | 0.58% | 1.47% |
| 5/26/2020 | 0.70% | 0.54% | 0.54% | 0.18%            | 0.47%           | 0.57% | 1.12% | 1.08% |
| 5/27/2020 | 0.59% | 0.73% | 0.58% | 0.26%            | 0.58%           | 0.56% | 1.25% | 1.23% |
| 5/28/2020 | 1.18% | 0.86% | 0.79% | 0.19%            | 0.87%           | 0.55% | 0.56% | 0.41% |
| 5/29/2020 | 0.91% | 0.50% | 0.47% | 0.14%            | 0.29%           | 0.45% | 0.74% | 0.42% |
| 5/30/2020 | 0.44% | 0.91% | 0.32% | 0.00%            | 0.20%           | 0.71% | 0.85% | 0.00% |
| 5/31/2020 | 0.53% | 0.45% | 0.31% | 0.18%            | 0.76%           | 0.52% | 0.57% | 0.81% |
| 6/1/2020  | 0.39% | 0.44% | 0.26% | 0.13%            | 0.99%           | 0.53% | 0.00% | 0.76% |
| 6/2/2020  | 0.58% | 0.76% | 0.92% | 0.07%            | 0.68%           | 0.62% | 0.51% | 0.40% |
| 6/3/2020  | 0.29% | 0.40% | 0.45% | 0.32%            | 0.67%           | 0.73% | 0.00% | 0.87% |
| 6/4/2020  | 0.48% | 0.57% | 0.56% | 0.18%            | 0.92%           | 0.33% | 0.76% | 1.05% |
| 6/5/2020  | 0.85% | 0.57% | 0.54% | 0.06%            | 0.46%           | 0.33% | 0.28% | 1.07% |
| 6/6/2020  | 0.52% | 0.38% | 0.49% | 0.16%            | 0.58%           | 0.54% | 0.26% | 0.44% |
| 6/7/2020  | 0.29% | 0.42% | 0.38% | 0.00%            | 0.28%           | 0.37% | 1.07% | 0.74% |
| 6/8/2020  | 0.25% | 0.63% | 0.41% | 0.23%            | 0.74%           | 0.49% | 0.00% | 1.03% |
| 6/9/2020  | 0.74% | 0.97% | 0.27% | 0.26%            | 0.61%           | 0.53% | 0.26% | 0.00% |
| 6/10/2020 | 0.55% | 0.47% | 0.13% | 0.12%            | 0.64%           | 0.22% | 0.25% | 1.91% |
| 6/11/2020 | 0.61% | 0.40% | 0.46% | 0.23%            | 0.75%           | 0.43% | 0.26% | 0.39% |
| 6/12/2020 | 0.84% | 0.53% | 0.80% | 0.07%            | 0.70%           | 0.25% | 0.54% | 0.37% |
| 6/13/2020 | 0.46% | 0.54% | 0.40% | 0.17%            | 0.75%           | 0.52% | 0.26% | 0.00% |
| 6/14/2020 | 0.09% | 0.76% | 0.34% | 0.00%            | 1.04%           | 0.64% | 0.79% | 0.00% |
| 6/15/2020 | 0.17% | 0.39% | 0.49% | 0.23%            | 1.09%           | 0.42% | 0.44% | 0.70% |
| 6/16/2020 | 0.08% | 0.45% | 0.48% | 0.39%            | 0.73%           | 0.30% | 0.48% | 0.68% |
| 6/17/2020 | 0.17% | 0.50% | 0.30% | 0.33%            | 0.57%           | 0.72% | 0.74% | 0.39% |
| 6/18/2020 | 0.17% | 0.45% | 0.37% | 0.19%            | 0.69%           | 0.25% | 0.00% | 0.34% |
| 6/19/2020 | 0.65% | 0.55% | 0.40% | 0.26%            | 0.70%           | 0.44% | 0.21% | 0.66% |