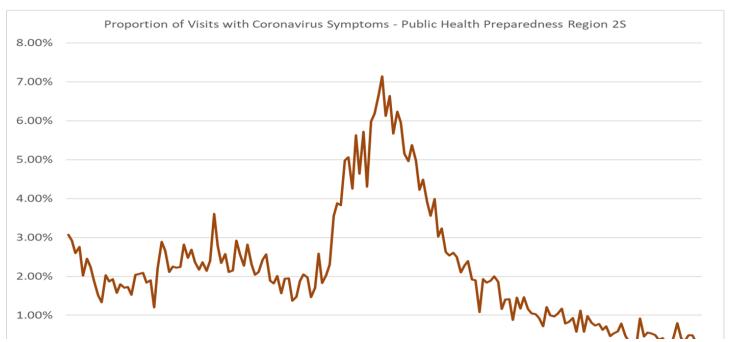

### **Proportion of Visits with Coronavirus Symptoms by Public Health Preparedness Region**

| Date     | 1     | 2N    | <b>2</b> S | 3     | 5     | 6     | 7     | 8     |
|----------|-------|-------|------------|-------|-------|-------|-------|-------|
| 1/1/2020 | 2.70% | 3.90% | 3.08%      | 1.46% | 3.56% | 4.29% | 1.66% | 3.69% |
| 1/2/2020 | 0.49% | 2.42% | 2.92%      | 1.06% | 2.65% | 3.45% | 2.13% | 1.63% |
| 1/3/2020 | 1.08% | 2.53% | 2.59%      | 1.15% | 2.82% | 2.96% | 0.76% | 2.66% |
| 1/4/2020 | 2.59% | 2.24% | 2.76%      | 1.21% | 2.80% | 3.19% | 1.16% | 1.45% |
| 1/5/2020 | 1.66% | 2.66% | 2.02%      | 0.77% | 2.84% | 3.54% | 2.36% | 1.80% |
| 1/6/2020 | 0.84% | 2.33% | 2.45%      | 0.71% | 2.23% | 3.11% | 1.19% | 1.85% |
| 1/7/2020 | 0.64% | 2.04% | 2.25%      | 0.95% | 3.49% | 3.08% | 0.72% | 2.25% |
| 1/8/2020 | 0.65% | 2.16% | 1.88%      | 0.85% | 1.53% | 2.11% | 1.86% | 0.96% |
| 1/9/2020 | 0.82% | 1.81% | 1.52%      | 0.45% | 2.04% | 2.22% | 0.77% | 1.18% |

| 0/22/2020 |       |       |       | TOTIQVII GO TOTO | naviras Cymptor | 110   |       |       |
|-----------|-------|-------|-------|------------------|-----------------|-------|-------|-------|
| 1/10/2020 | 1.52% | 1.70% | 1.34% | 0.47%            | 2.00%           | 2.55% | 0.18% | 1.82% |
| 1/11/2020 | 1.21% | 2.55% | 2.03% | 0.86%            | 4.13%           | 3.08% | 0.65% | 0.65% |
| 1/12/2020 | 0.65% | 2.59% | 1.87% | 1.58%            | 4.06%           | 3.00% | 0.84% | 2.98% |
| 1/13/2020 | 1.35% | 2.25% | 1.93% | 0.71%            | 2.26%           | 2.61% | 1.08% | 2.74% |
| 1/14/2020 | 0.82% | 2.51% | 1.58% | 1.09%            | 3.59%           | 2.13% | 0.75% | 2.61% |
| 1/15/2020 | 0.85% | 1.88% | 1.80% | 0.37%            | 2.59%           | 2.89% | 1.75% | 2.63% |
| 1/16/2020 | 0.93% | 1.99% | 1.70% | 0.72%            | 2.77%           | 2.43% | 1.23% | 1.33% |
| 1/17/2020 | 0.68% | 1.71% | 1.73% | 1.04%            | 2.06%           | 2.03% | 0.62% | 2.73% |
| 1/18/2020 | 1.64% | 1.89% | 1.53% | 1.02%            | 3.39%           | 3.29% | 1.32% | 2.22% |
| 1/19/2020 | 1.14% | 1.37% | 2.04% | 0.91%            | 3.18%           | 3.03% | 1.89% | 2.99% |
| 1/20/2020 | 1.05% | 1.72% | 2.07% | 0.91%            | 2.66%           | 3.65% | 0.54% | 2.09% |
| 1/21/2020 | 1.56% | 1.95% | 2.10% | 0.88%            | 3.34%           | 3.32% | 2.23% | 3.22% |
| 1/22/2020 | 1.48% | 1.48% | 1.84% | 1.02%            | 2.41%           | 2.95% | 1.18% | 3.36% |
| 1/23/2020 | 0.93% | 1.70% | 1.90% | 0.68%            | 2.62%           | 3.50% | 0.93% | 3.52% |
| 1/24/2020 | 1.13% | 2.06% | 1.20% | 0.58%            | 1.75%           | 2.89% | 1.34% | 4.02% |
| 1/25/2020 | 1.46% | 2.25% | 2.21% | 0.79%            | 3.66%           | 3.60% | 2.09% | 2.90% |
| 1/26/2020 | 1.92% | 2.61% | 2.89% | 1.54%            | 4.78%           | 4.72% | 1.76% | 3.29% |
| 1/27/2020 | 1.49% | 2.99% | 2.66% | 0.94%            | 3.86%           | 4.18% | 2.33% | 5.57% |
| 1/28/2020 | 1.99% | 1.84% | 2.11% | 1.07%            | 2.85%           | 4.54% | 1.65% | 2.99% |
| 1/29/2020 | 1.71% | 2.99% | 2.26% | 0.80%            | 3.61%           | 4.31% | 1.00% | 4.46% |
| 1/30/2020 | 1.92% | 2.60% | 2.22% | 1.02%            | 3.24%           | 4.96% | 1.45% | 2.06% |
| 1/31/2020 | 2.09% | 2.32% | 2.25% | 0.52%            | 2.15%           | 4.44% | 2.25% | 2.06% |
| 2/1/2020  | 2.08% | 3.20% | 2.82% | 1.31%            | 2.25%           | 4.58% | 2.57% | 5.59% |
| 2/2/2020  | 2.86% | 2.80% | 2.48% | 1.18%            | 3.19%           | 4.68% | 1.74% | 1.76% |
| 2/3/2020  | 2.56% | 1.87% | 2.69% | 0.97%            | 2.65%           | 3.63% | 2.21% | 3.04% |
| 2/4/2020  | 2.05% | 2.70% | 2.36% | 1.09%            | 3.83%           | 3.78% | 1.69% | 3.08% |
| 2/5/2020  | 1.91% | 1.76% | 2.17% | 1.51%            | 2.08%           | 3.72% | 1.51% | 2.52% |
| 2/6/2020  | 1.46% | 1.98% | 2.37% | 1.34%            | 2.17%           | 3.65% | 1.12% | 4.64% |
| 2/7/2020  | 2.06% | 1.81% | 2.14% | 0.95%            | 2.65%           | 4.16% | 2.09% | 1.97% |
| 2/8/2020  | 1.89% | 2.20% | 2.41% | 1.19%            | 4.03%           | 3.68% | 1.56% | 2.25% |
| 2/9/2020  | 1.52% | 2.86% | 3.61% | 1.66%            | 3.20%           | 5.05% | 3.30% | 4.75% |
| 2/10/2020 | 2.11% | 1.92% | 2.79% | 0.87%            | 2.45%           | 3.87% | 1.91% | 4.26% |
| 2/11/2020 | 1.99% | 2.38% | 2.34% | 1.08%            | 2.52%           | 4.08% | 0.72% | 4.19% |
| 2/12/2020 | 1.52% | 2.65% | 2.57% | 1.56%            | 2.54%           | 3.23% | 2.17% | 3.97% |
| 2/13/2020 | 1.77% | 2.16% | 2.11% | 0.96%            | 2.17%           | 3.03% | 1.60% | 1.38% |
| 2/14/2020 | 1.23% | 2.24% | 2.15% | 0.99%            | 1.71%           | 3.26% | 1.27% | 1.82% |
| 2/15/2020 | 2.17% | 2.62% | 2.92% | 2.06%            | 2.77%           | 3.62% | 2.07% | 4.68% |
| 2/16/2020 | 1.53% | 2.63% | 2.58% | 1.43%            | 3.02%           | 4.25% | 1.95% | 3.80% |
| 2/17/2020 | 1.53% | 2.44% | 2.27% | 1.14%            | 2.21%           | 4.77% | 2.61% | 2.62% |
| 2/18/2020 | 2.27% | 2.44% | 2.82% | 0.76%            | 2.87%           | 3.51% | 3.60% | 2.70% |
| 2/19/2020 | 1.91% | 2.21% | 2.31% | 1.20%            | 2.96%           | 2.78% | 2.54% | 2.90% |
| 2/20/2020 | 1.64% | 1.70% | 2.04% | 1.04%            | 1.42%           | 3.54% | 1.72% | 1.40% |
| 2/21/2020 | 1.53% | 2.55% | 2.11% | 1.21%            | 1.96%           | 2.54% | 1.47% | 1.69% |
|           |       |       |       |                  |                 |       |       |       |

|           |       |       |       |       | , ,   |       |        |       |
|-----------|-------|-------|-------|-------|-------|-------|--------|-------|
| 2/22/2020 | 1.37% | 2.01% | 2.42% | 1.22% | 3.44% | 3.25% | 1.65%  | 2.55% |
| 2/23/2020 | 1.61% | 2.51% | 2.56% | 1.52% | 2.80% | 3.94% | 1.02%  | 4.44% |
| 2/24/2020 | 1.91% | 1.95% | 1.88% | 1.55% | 2.39% | 2.79% | 1.31%  | 2.92% |
| 2/25/2020 | 1.31% | 1.72% | 1.82% | 1.07% | 2.53% | 2.73% | 0.73%  | 4.05% |
| 2/26/2020 | 1.06% | 1.70% | 2.01% | 0.86% | 2.41% | 2.25% | 0.57%  | 4.57% |
| 2/27/2020 | 1.45% | 1.51% | 1.57% | 0.55% | 2.66% | 2.77% | 1.64%  | 2.27% |
| 2/28/2020 | 1.96% | 2.29% | 1.94% | 0.93% | 2.24% | 2.95% | 1.23%  | 2.55% |
| 2/29/2020 | 1.76% | 1.71% | 1.95% | 1.03% | 2.35% | 2.94% | 2.02%  | 2.04% |
| 3/1/2020  | 1.86% | 2.27% | 1.37% | 0.93% | 3.62% | 3.70% | 1.43%  | 3.48% |
| 3/2/2020  | 1.25% | 1.97% | 1.48% | 0.89% | 1.94% | 2.86% | 1.15%  | 5.25% |
| 3/3/2020  | 1.95% | 2.21% | 1.88% | 0.59% | 3.17% | 2.40% | 1.73%  | 4.46% |
| 3/4/2020  | 1.07% | 1.67% | 2.05% | 0.78% | 3.13% | 2.95% | 1.57%  | 3.18% |
| 3/5/2020  | 1.33% | 1.96% | 1.97% | 0.95% | 2.38% | 2.43% | 1.58%  | 2.52% |
| 3/6/2020  | 1.58% | 1.44% | 1.47% | 0.97% | 1.12% | 2.68% | 1.30%  | 3.83% |
| 3/7/2020  | 1.23% | 1.35% | 1.71% | 0.84% | 2.19% | 2.68% | 2.21%  | 1.18% |
| 3/8/2020  | 2.43% | 1.76% | 2.59% | 0.98% | 3.58% | 2.63% | 3.05%  | 7.20% |
| 3/9/2020  | 1.12% | 1.98% | 1.83% | 0.95% | 2.42% | 2.80% | 1.40%  | 3.28% |
| 3/10/2020 | 1.52% | 1.97% | 2.03% | 0.89% | 2.05% | 2.87% | 0.87%  | 3.35% |
| 3/11/2020 | 1.90% | 2.87% | 2.30% | 1.07% | 4.45% | 3.24% | 1.79%  | 4.00% |
| 3/12/2020 | 3.11% | 4.43% | 3.56% | 1.62% | 3.85% | 3.72% | 3.30%  | 5.42% |
| 3/13/2020 | 4.77% | 4.05% | 3.88% | 2.16% | 6.48% | 3.64% | 3.22%  | 5.33% |
| 3/14/2020 | 4.09% | 5.81% | 3.83% | 2.96% | 4.81% | 3.48% | 5.40%  | 4.28% |
| 3/15/2020 | 2.68% | 4.89% | 4.98% | 2.69% | 5.46% | 3.54% | 4.20%  | 3.00% |
| 3/16/2020 | 4.53% | 5.07% | 5.06% | 2.39% | 7.21% | 6.49% | 5.05%  | 6.09% |
| 3/17/2020 | 3.61% | 5.20% | 4.26% | 2.54% | 7.16% | 5.92% | 8.09%  | 4.53% |
| 3/18/2020 | 2.93% | 5.05% | 5.63% | 1.68% | 6.07% | 5.24% | 8.08%  | 3.42% |
| 3/19/2020 | 3.85% | 6.37% | 4.64% | 3.07% | 5.31% | 4.83% | 3.57%  | 1.75% |
| 3/20/2020 | 3.90% | 5.76% | 5.72% | 2.51% | 4.59% | 4.66% | 4.04%  | 2.39% |
| 3/21/2020 | 2.39% | 6.44% | 4.31% | 2.61% | 3.85% | 3.11% | 3.38%  | 1.63% |
| 3/22/2020 | 3.73% | 7.30% | 5.98% | 2.37% | 4.70% | 3.40% | 5.32%  | 1.78% |
| 3/23/2020 | 3.63% | 8.74% | 6.18% | 2.98% | 3.94% | 4.77% | 4.93%  | 5.63% |
| 3/24/2020 | 2.90% | 9.47% | 6.65% | 2.62% | 4.81% | 3.23% | 5.19%  | 2.56% |
| 3/25/2020 | 2.98% | 7.98% | 7.14% | 2.44% | 4.37% | 4.19% | 2.52%  | 2.66% |
| 3/26/2020 | 2.73% | 6.92% | 6.12% | 2.18% | 4.03% | 3.59% | 5.30%  | 0.65% |
| 3/27/2020 | 4.21% | 8.28% | 6.64% | 2.97% | 4.58% | 2.66% | 2.93%  | 1.55% |
| 3/28/2020 | 2.10% | 7.06% | 5.67% | 1.66% | 3.81% | 2.83% | 2.72%  | 3.68% |
| 3/29/2020 | 3.90% | 8.46% | 6.23% | 2.85% | 2.50% | 2.85% | 1.95%  | 3.66% |
| 3/30/2020 | 3.62% | 7.30% | 5.95% | 2.07% | 5.00% | 2.62% | 2.15%  | 1.18% |
| 3/31/2020 | 3.32% | 8.24% | 5.15% | 2.75% | 3.36% | 2.16% | 0.40%  | 3.11% |
| 4/1/2020  | 2.52% | 7.23% | 4.96% | 1.64% | 2.48% | 2.94% | 5.65%  | 1.04% |
| 4/2/2020  | 3.24% | 5.60% | 5.38% | 1.15% | 2.73% | 2.28% | 2.99%  | 3.05% |
|           |       |       |       |       |       |       | 3.69%  |       |
| 4/3/2020  | 3.81% | 7.00% | 4.97% | 1.75% | 4.37% | 1.69% | 5.0570 | 1.14% |

| 0/22/2020 |       |       | 00    | ionaviido Coio | navirus Cympton | 110   |       |       |
|-----------|-------|-------|-------|----------------|-----------------|-------|-------|-------|
| 4/5/2020  | 2.22% | 4.40% | 4.49% | 1.51%          | 2.71%           | 1.08% | 4.41% | 1.84% |
| 4/6/2020  | 2.40% | 4.91% | 3.92% | 1.57%          | 4.30%           | 2.91% | 3.08% | 5.44% |
| 4/7/2020  | 2.89% | 5.23% | 3.56% | 1.99%          | 2.65%           | 1.42% | 5.00% | 3.50% |
| 4/8/2020  | 1.39% | 5.51% | 3.99% | 0.85%          | 2.56%           | 2.68% | 1.20% | 1.97% |
| 4/9/2020  | 1.40% | 4.47% | 3.02% | 1.27%          | 2.91%           | 2.59% | 2.13% | 4.70% |
| 4/10/2020 | 2.67% | 3.87% | 3.24% | 1.38%          | 0.95%           | 1.33% | 0.00% | 1.85% |
| 4/11/2020 | 1.54% | 3.57% | 2.63% | 1.34%          | 2.44%           | 2.08% | 4.72% | 0.61% |
| 4/12/2020 | 1.54% | 5.51% | 2.53% | 1.29%          | 1.72%           | 1.81% | 0.41% | 0.72% |
| 4/13/2020 | 1.41% | 5.12% | 2.60% | 1.10%          | 1.99%           | 1.15% | 3.93% | 1.23% |
| 4/14/2020 | 1.36% | 3.62% | 2.50% | 1.23%          | 1.97%           | 1.69% | 2.25% | 2.09% |
| 4/15/2020 | 1.32% | 3.84% | 2.10% | 1.55%          | 2.91%           | 1.45% | 4.00% | 2.56% |
| 4/16/2020 | 2.35% | 4.01% | 2.27% | 1.25%          | 1.75%           | 1.50% | 1.39% | 0.60% |
| 4/17/2020 | 2.43% | 2.46% | 2.40% | 0.34%          | 2.84%           | 1.00% | 2.15% | 1.79% |
| 4/18/2020 | 1.66% | 2.99% | 1.92% | 0.91%          | 0.73%           | 1.36% | 2.00% | 2.67% |
| 4/19/2020 | 1.46% | 3.02% | 1.90% | 1.36%          | 2.08%           | 1.26% | 1.68% | 1.22% |
| 4/20/2020 | 0.70% | 3.06% | 1.08% | 0.55%          | 1.99%           | 1.68% | 2.11% | 3.63% |
| 4/21/2020 | 1.66% | 2.19% | 1.93% | 0.80%          | 1.85%           | 1.30% | 1.38% | 1.78% |
| 4/22/2020 | 0.98% | 1.57% | 1.84% | 0.41%          | 2.95%           | 1.32% | 1.68% | 0.57% |
| 4/23/2020 | 1.73% | 1.57% | 1.89% | 0.90%          | 2.54%           | 1.54% | 0.00% | 0.55% |
| 4/24/2020 | 1.27% | 2.26% | 2.00% | 0.94%          | 1.52%           | 1.40% | 1.44% | 2.63% |
| 4/25/2020 | 0.57% | 1.25% | 1.86% | 0.79%          | 0.82%           | 0.78% | 2.42% | 2.42% |
| 4/26/2020 | 2.04% | 1.88% | 1.16% | 0.85%          | 1.56%           | 1.06% | 1.04% | 1.11% |
| 4/27/2020 | 1.07% | 2.51% | 1.40% | 0.26%          | 2.02%           | 1.53% | 1.15% | 0.00% |
| 4/28/2020 | 0.77% | 1.70% | 1.42% | 0.27%          | 2.40%           | 1.43% | 2.14% | 0.51% |
| 4/29/2020 | 1.83% | 1.56% | 0.87% | 0.30%          | 1.78%           | 1.74% | 1.15% | 1.90% |
| 4/30/2020 | 0.74% | 1.61% | 1.45% | 0.18%          | 1.82%           | 0.87% | 0.00% | 0.50% |
| 5/1/2020  | 1.45% | 1.32% | 1.17% | 0.48%          | 1.26%           | 0.90% | 2.14% | 1.04% |
| 5/2/2020  | 1.56% | 1.60% | 1.47% | 0.43%          | 1.23%           | 0.81% | 0.72% | 0.45% |
| 5/3/2020  | 0.93% | 1.48% | 1.16% | 0.80%          | 1.38%           | 1.29% | 0.00% | 1.11% |
| 5/4/2020  | 1.45% | 1.27% | 1.05% | 0.50%          | 0.57%           | 1.48% | 0.68% | 1.58% |
| 5/5/2020  | 0.97% | 1.13% | 1.03% | 0.43%          | 1.85%           | 0.77% | 2.33% | 0.00% |
| 5/6/2020  | 0.47% | 1.32% | 0.93% | 0.18%          | 1.91%           | 0.92% | 0.70% | 1.18% |
| 5/7/2020  | 0.67% | 1.03% | 0.72% | 0.34%          | 1.71%           | 1.15% | 0.00% | 0.47% |
| 5/8/2020  | 0.37% | 0.91% | 1.21% | 0.45%          | 0.73%           | 1.23% | 1.47% | 1.83% |
| 5/9/2020  | 0.27% | 1.11% | 1.00% | 0.23%          | 1.75%           | 0.96% | 0.00% | 0.00% |
| 5/10/2020 | 0.43% | 1.45% | 0.97% | 0.75%          | 1.07%           | 1.31% | 2.86% | 1.72% |
| 5/11/2020 | 0.85% | 1.17% | 1.04% | 0.32%          | 1.13%           | 1.23% | 1.30% | 1.87% |
| 5/12/2020 | 0.45% | 1.21% | 1.17% | 0.48%          | 0.73%           | 1.11% | 0.97% | 0.97% |
| 5/13/2020 | 0.99% | 0.54% | 0.79% | 0.65%          | 1.06%           | 1.08% | 1.81% | 0.55% |
| 5/14/2020 | 0.62% | 0.92% | 0.83% | 0.88%          | 1.18%           | 0.90% | 1.05% | 0.00% |
| 5/15/2020 | 0.75% | 0.62% | 0.93% | 0.33%          | 0.78%           | 0.32% | 0.86% | 0.44% |
| 5/16/2020 | 0.86% | 1.23% | 0.58% | 0.11%          | 1.14%           | 0.93% | 1.33% | 0.92% |
| 5/17/2020 | 1.02% | 1.53% | 1.12% | 0.42%          | 0.95%           | 1.10% | 1.21% | 0.54% |
|           |       |       |       |                |                 |       |       |       |

| 0/22/2020 |       |       | Co    | Ionavirus - Coro | navirus Sympton | 115   |       |       |
|-----------|-------|-------|-------|------------------|-----------------|-------|-------|-------|
| 5/18/2020 | 0.76% | 0.73% | 0.58% | 0.28%            | 1.03%           | 0.97% | 0.59% | 1.68% |
| 5/19/2020 | 1.20% | 0.89% | 0.98% | 0.22%            | 1.41%           | 0.95% | 0.85% | 0.00% |
| 5/20/2020 | 0.51% | 0.58% | 0.80% | 0.30%            | 0.74%           | 0.94% | 0.28% | 0.00% |
| 5/21/2020 | 1.44% | 0.59% | 0.74% | 0.45%            | 0.76%           | 0.78% | 0.52% | 0.45% |
| 5/22/2020 | 0.78% | 0.73% | 0.78% | 0.14%            | 0.72%           | 0.85% | 0.55% | 0.40% |
| 5/23/2020 | 0.64% | 0.64% | 0.62% | 0.45%            | 0.71%           | 0.73% | 0.84% | 1.16% |
| 5/24/2020 | 0.41% | 0.66% | 0.72% | 0.09%            | 0.80%           | 0.77% | 0.54% | 0.00% |
| 5/25/2020 | 0.52% | 0.83% | 0.47% | 0.24%            | 0.78%           | 0.76% | 0.58% | 1.47% |
| 5/26/2020 | 0.70% | 0.54% | 0.54% | 0.18%            | 0.47%           | 0.57% | 1.12% | 1.08% |
| 5/27/2020 | 0.59% | 0.73% | 0.58% | 0.26%            | 0.58%           | 0.56% | 1.25% | 1.23% |
| 5/28/2020 | 1.18% | 0.86% | 0.79% | 0.19%            | 0.87%           | 0.55% | 0.56% | 0.41% |
| 5/29/2020 | 0.91% | 0.50% | 0.47% | 0.14%            | 0.29%           | 0.45% | 0.74% | 0.42% |
| 5/30/2020 | 0.44% | 0.91% | 0.32% | 0.00%            | 0.20%           | 0.71% | 0.85% | 0.00% |
| 5/31/2020 | 0.53% | 0.45% | 0.31% | 0.18%            | 0.76%           | 0.52% | 0.57% | 0.81% |
| 6/1/2020  | 0.39% | 0.44% | 0.26% | 0.13%            | 0.99%           | 0.53% | 0.00% | 0.76% |
| 6/2/2020  | 0.58% | 0.76% | 0.92% | 0.07%            | 0.68%           | 0.62% | 0.51% | 0.40% |
| 6/3/2020  | 0.29% | 0.40% | 0.45% | 0.32%            | 0.67%           | 0.73% | 0.00% | 0.87% |
| 6/4/2020  | 0.48% | 0.57% | 0.56% | 0.18%            | 0.92%           | 0.33% | 0.76% | 1.05% |
| 6/5/2020  | 0.85% | 0.57% | 0.54% | 0.06%            | 0.46%           | 0.33% | 0.28% | 1.07% |
| 6/6/2020  | 0.52% | 0.38% | 0.49% | 0.16%            | 0.58%           | 0.54% | 0.26% | 0.44% |
| 6/7/2020  | 0.29% | 0.42% | 0.38% | 0.00%            | 0.28%           | 0.37% | 1.07% | 0.74% |
| 6/8/2020  | 0.25% | 0.63% | 0.41% | 0.23%            | 0.74%           | 0.49% | 0.00% | 1.03% |
| 6/9/2020  | 0.74% | 0.97% | 0.27% | 0.26%            | 0.61%           | 0.53% | 0.26% | 0.00% |
| 6/10/2020 | 0.55% | 0.47% | 0.13% | 0.12%            | 0.64%           | 0.22% | 0.25% | 1.91% |
| 6/11/2020 | 0.61% | 0.40% | 0.46% | 0.23%            | 0.75%           | 0.43% | 0.26% | 0.39% |
| 6/12/2020 | 0.84% | 0.53% | 0.80% | 0.07%            | 0.70%           | 0.25% | 0.54% | 0.37% |
| 6/13/2020 | 0.46% | 0.54% | 0.40% | 0.17%            | 0.75%           | 0.52% | 0.26% | 0.00% |
| 6/14/2020 | 0.09% | 0.76% | 0.34% | 0.00%            | 1.04%           | 0.64% | 0.79% | 0.00% |
| 6/15/2020 | 0.17% | 0.39% | 0.49% | 0.23%            | 1.09%           | 0.42% | 0.44% | 0.70% |
| 6/16/2020 | 0.08% | 0.45% | 0.48% | 0.39%            | 0.73%           | 0.30% | 0.48% | 0.68% |
| 6/17/2020 | 0.17% | 0.50% | 0.30% | 0.33%            | 0.57%           | 0.72% | 0.74% | 0.39% |
| 6/18/2020 | 0.17% | 0.45% | 0.37% | 0.19%            | 0.69%           | 0.25% | 0.00% | 0.34% |
| 6/19/2020 | 0.65% | 0.55% | 0.40% | 0.26%            | 0.70%           | 0.44% | 0.21% | 0.66% |