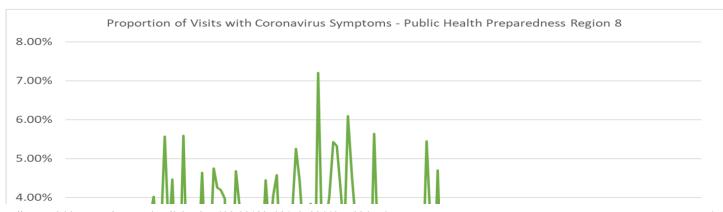

### **Proportion of Visits with Coronavirus Symptoms by Public Health Preparedness Region**

| Date     | 1     | 2N    | <b>2</b> S | 3     | 5     | 6     | 7     | 8     |
|----------|-------|-------|------------|-------|-------|-------|-------|-------|
| 1/1/2020 | 2.70% | 3.90% | 3.08%      | 1.46% | 3.56% | 4.29% | 1.66% | 3.69% |
| 1/2/2020 | 0.49% | 2.42% | 2.92%      | 1.06% | 2.65% | 3.45% | 2.13% | 1.63% |
| 1/3/2020 | 1.08% | 2.53% | 2.59%      | 1.15% | 2.82% | 2.96% | 0.76% | 2.66% |
| 1/4/2020 | 2.59% | 2.24% | 2.76%      | 1.21% | 2.80% | 3.19% | 1.16% | 1.45% |
| 1/5/2020 | 1.66% | 2.66% | 2.02%      | 0.77% | 2.84% | 3.54% | 2.36% | 1.80% |
| 1/6/2020 | 0.84% | 2.33% | 2.45%      | 0.71% | 2.23% | 3.11% | 1.19% | 1.85% |
| 1/7/2020 | 0.64% | 2.04% | 2.25%      | 0.95% | 3.49% | 3.08% | 0.72% | 2.25% |
| 1/8/2020 | 0.65% | 2.16% | 1.88%      | 0.85% | 1.53% | 2.11% | 1.86% | 0.96% |
| 1/9/2020 | 0.82% | 1.81% | 1.52%      | 0.45% | 2.04% | 2.22% | 0.77% | 1.18% |

| 0/22/2020 |       |       |       | TOTIQVII GO TOTO | naviras Cymptor | 110   |       |       |
|-----------|-------|-------|-------|------------------|-----------------|-------|-------|-------|
| 1/10/2020 | 1.52% | 1.70% | 1.34% | 0.47%            | 2.00%           | 2.55% | 0.18% | 1.82% |
| 1/11/2020 | 1.21% | 2.55% | 2.03% | 0.86%            | 4.13%           | 3.08% | 0.65% | 0.65% |
| 1/12/2020 | 0.65% | 2.59% | 1.87% | 1.58%            | 4.06%           | 3.00% | 0.84% | 2.98% |
| 1/13/2020 | 1.35% | 2.25% | 1.93% | 0.71%            | 2.26%           | 2.61% | 1.08% | 2.74% |
| 1/14/2020 | 0.82% | 2.51% | 1.58% | 1.09%            | 3.59%           | 2.13% | 0.75% | 2.61% |
| 1/15/2020 | 0.85% | 1.88% | 1.80% | 0.37%            | 2.59%           | 2.89% | 1.75% | 2.63% |
| 1/16/2020 | 0.93% | 1.99% | 1.70% | 0.72%            | 2.77%           | 2.43% | 1.23% | 1.33% |
| 1/17/2020 | 0.68% | 1.71% | 1.73% | 1.04%            | 2.06%           | 2.03% | 0.62% | 2.73% |
| 1/18/2020 | 1.64% | 1.89% | 1.53% | 1.02%            | 3.39%           | 3.29% | 1.32% | 2.22% |
| 1/19/2020 | 1.14% | 1.37% | 2.04% | 0.91%            | 3.18%           | 3.03% | 1.89% | 2.99% |
| 1/20/2020 | 1.05% | 1.72% | 2.07% | 0.91%            | 2.66%           | 3.65% | 0.54% | 2.09% |
| 1/21/2020 | 1.56% | 1.95% | 2.10% | 0.88%            | 3.34%           | 3.32% | 2.23% | 3.22% |
| 1/22/2020 | 1.48% | 1.48% | 1.84% | 1.02%            | 2.41%           | 2.95% | 1.18% | 3.36% |
| 1/23/2020 | 0.93% | 1.70% | 1.90% | 0.68%            | 2.62%           | 3.50% | 0.93% | 3.52% |
| 1/24/2020 | 1.13% | 2.06% | 1.20% | 0.58%            | 1.75%           | 2.89% | 1.34% | 4.02% |
| 1/25/2020 | 1.46% | 2.25% | 2.21% | 0.79%            | 3.66%           | 3.60% | 2.09% | 2.90% |
| 1/26/2020 | 1.92% | 2.61% | 2.89% | 1.54%            | 4.78%           | 4.72% | 1.76% | 3.29% |
| 1/27/2020 | 1.49% | 2.99% | 2.66% | 0.94%            | 3.86%           | 4.18% | 2.33% | 5.57% |
| 1/28/2020 | 1.99% | 1.84% | 2.11% | 1.07%            | 2.85%           | 4.54% | 1.65% | 2.99% |
| 1/29/2020 | 1.71% | 2.99% | 2.26% | 0.80%            | 3.61%           | 4.31% | 1.00% | 4.46% |
| 1/30/2020 | 1.92% | 2.60% | 2.22% | 1.02%            | 3.24%           | 4.96% | 1.45% | 2.06% |
| 1/31/2020 | 2.09% | 2.32% | 2.25% | 0.52%            | 2.15%           | 4.44% | 2.25% | 2.06% |
| 2/1/2020  | 2.08% | 3.20% | 2.82% | 1.31%            | 2.25%           | 4.58% | 2.57% | 5.59% |
| 2/2/2020  | 2.86% | 2.80% | 2.48% | 1.18%            | 3.19%           | 4.68% | 1.74% | 1.76% |
| 2/3/2020  | 2.56% | 1.87% | 2.69% | 0.97%            | 2.65%           | 3.63% | 2.21% | 3.04% |
| 2/4/2020  | 2.05% | 2.70% | 2.36% | 1.09%            | 3.83%           | 3.78% | 1.69% | 3.08% |
| 2/5/2020  | 1.91% | 1.76% | 2.17% | 1.51%            | 2.08%           | 3.72% | 1.51% | 2.52% |
| 2/6/2020  | 1.46% | 1.98% | 2.37% | 1.34%            | 2.17%           | 3.65% | 1.12% | 4.64% |
| 2/7/2020  | 2.06% | 1.81% | 2.14% | 0.95%            | 2.65%           | 4.16% | 2.09% | 1.97% |
| 2/8/2020  | 1.89% | 2.20% | 2.41% | 1.19%            | 4.03%           | 3.68% | 1.56% | 2.25% |
| 2/9/2020  | 1.52% | 2.86% | 3.61% | 1.66%            | 3.20%           | 5.05% | 3.30% | 4.75% |
| 2/10/2020 | 2.11% | 1.92% | 2.79% | 0.87%            | 2.45%           | 3.87% | 1.91% | 4.26% |
| 2/11/2020 | 1.99% | 2.38% | 2.34% | 1.08%            | 2.52%           | 4.08% | 0.72% | 4.19% |
| 2/12/2020 | 1.52% | 2.65% | 2.57% | 1.56%            | 2.54%           | 3.23% | 2.17% | 3.97% |
| 2/13/2020 | 1.77% | 2.16% | 2.11% | 0.96%            | 2.17%           | 3.03% | 1.60% | 1.38% |
| 2/14/2020 | 1.23% | 2.24% | 2.15% | 0.99%            | 1.71%           | 3.26% | 1.27% | 1.82% |
| 2/15/2020 | 2.17% | 2.62% | 2.92% | 2.06%            | 2.77%           | 3.62% | 2.07% | 4.68% |
| 2/16/2020 | 1.53% | 2.63% | 2.58% | 1.43%            | 3.02%           | 4.25% | 1.95% | 3.80% |
| 2/17/2020 | 1.53% | 2.44% | 2.27% | 1.14%            | 2.21%           | 4.77% | 2.61% | 2.62% |
| 2/18/2020 | 2.27% | 2.44% | 2.82% | 0.76%            | 2.87%           | 3.51% | 3.60% | 2.70% |
| 2/19/2020 | 1.91% | 2.21% | 2.31% | 1.20%            | 2.96%           | 2.78% | 2.54% | 2.90% |
| 2/20/2020 | 1.64% | 1.70% | 2.04% | 1.04%            | 1.42%           | 3.54% | 1.72% | 1.40% |
| 2/21/2020 | 1.53% | 2.55% | 2.11% | 1.21%            | 1.96%           | 2.54% | 1.47% | 1.69% |
|           |       |       |       |                  |                 |       |       |       |

|           |       |       |       |       | , ,   |       |        |       |
|-----------|-------|-------|-------|-------|-------|-------|--------|-------|
| 2/22/2020 | 1.37% | 2.01% | 2.42% | 1.22% | 3.44% | 3.25% | 1.65%  | 2.55% |
| 2/23/2020 | 1.61% | 2.51% | 2.56% | 1.52% | 2.80% | 3.94% | 1.02%  | 4.44% |
| 2/24/2020 | 1.91% | 1.95% | 1.88% | 1.55% | 2.39% | 2.79% | 1.31%  | 2.92% |
| 2/25/2020 | 1.31% | 1.72% | 1.82% | 1.07% | 2.53% | 2.73% | 0.73%  | 4.05% |
| 2/26/2020 | 1.06% | 1.70% | 2.01% | 0.86% | 2.41% | 2.25% | 0.57%  | 4.57% |
| 2/27/2020 | 1.45% | 1.51% | 1.57% | 0.55% | 2.66% | 2.77% | 1.64%  | 2.27% |
| 2/28/2020 | 1.96% | 2.29% | 1.94% | 0.93% | 2.24% | 2.95% | 1.23%  | 2.55% |
| 2/29/2020 | 1.76% | 1.71% | 1.95% | 1.03% | 2.35% | 2.94% | 2.02%  | 2.04% |
| 3/1/2020  | 1.86% | 2.27% | 1.37% | 0.93% | 3.62% | 3.70% | 1.43%  | 3.48% |
| 3/2/2020  | 1.25% | 1.97% | 1.48% | 0.89% | 1.94% | 2.86% | 1.15%  | 5.25% |
| 3/3/2020  | 1.95% | 2.21% | 1.88% | 0.59% | 3.17% | 2.40% | 1.73%  | 4.46% |
| 3/4/2020  | 1.07% | 1.67% | 2.05% | 0.78% | 3.13% | 2.95% | 1.57%  | 3.18% |
| 3/5/2020  | 1.33% | 1.96% | 1.97% | 0.95% | 2.38% | 2.43% | 1.58%  | 2.52% |
| 3/6/2020  | 1.58% | 1.44% | 1.47% | 0.97% | 1.12% | 2.68% | 1.30%  | 3.83% |
| 3/7/2020  | 1.23% | 1.35% | 1.71% | 0.84% | 2.19% | 2.68% | 2.21%  | 1.18% |
| 3/8/2020  | 2.43% | 1.76% | 2.59% | 0.98% | 3.58% | 2.63% | 3.05%  | 7.20% |
| 3/9/2020  | 1.12% | 1.98% | 1.83% | 0.95% | 2.42% | 2.80% | 1.40%  | 3.28% |
| 3/10/2020 | 1.52% | 1.97% | 2.03% | 0.89% | 2.05% | 2.87% | 0.87%  | 3.35% |
| 3/11/2020 | 1.90% | 2.87% | 2.30% | 1.07% | 4.45% | 3.24% | 1.79%  | 4.00% |
| 3/12/2020 | 3.11% | 4.43% | 3.56% | 1.62% | 3.85% | 3.72% | 3.30%  | 5.42% |
| 3/13/2020 | 4.77% | 4.05% | 3.88% | 2.16% | 6.48% | 3.64% | 3.22%  | 5.33% |
| 3/14/2020 | 4.09% | 5.81% | 3.83% | 2.96% | 4.81% | 3.48% | 5.40%  | 4.28% |
| 3/15/2020 | 2.68% | 4.89% | 4.98% | 2.69% | 5.46% | 3.54% | 4.20%  | 3.00% |
| 3/16/2020 | 4.53% | 5.07% | 5.06% | 2.39% | 7.21% | 6.49% | 5.05%  | 6.09% |
| 3/17/2020 | 3.61% | 5.20% | 4.26% | 2.54% | 7.16% | 5.92% | 8.09%  | 4.53% |
| 3/18/2020 | 2.93% | 5.05% | 5.63% | 1.68% | 6.07% | 5.24% | 8.08%  | 3.42% |
| 3/19/2020 | 3.85% | 6.37% | 4.64% | 3.07% | 5.31% | 4.83% | 3.57%  | 1.75% |
| 3/20/2020 | 3.90% | 5.76% | 5.72% | 2.51% | 4.59% | 4.66% | 4.04%  | 2.39% |
| 3/21/2020 | 2.39% | 6.44% | 4.31% | 2.61% | 3.85% | 3.11% | 3.38%  | 1.63% |
| 3/22/2020 | 3.73% | 7.30% | 5.98% | 2.37% | 4.70% | 3.40% | 5.32%  | 1.78% |
| 3/23/2020 | 3.63% | 8.74% | 6.18% | 2.98% | 3.94% | 4.77% | 4.93%  | 5.63% |
| 3/24/2020 | 2.90% | 9.47% | 6.65% | 2.62% | 4.81% | 3.23% | 5.19%  | 2.56% |
| 3/25/2020 | 2.98% | 7.98% | 7.14% | 2.44% | 4.37% | 4.19% | 2.52%  | 2.66% |
| 3/26/2020 | 2.73% | 6.92% | 6.12% | 2.18% | 4.03% | 3.59% | 5.30%  | 0.65% |
| 3/27/2020 | 4.21% | 8.28% | 6.64% | 2.97% | 4.58% | 2.66% | 2.93%  | 1.55% |
| 3/28/2020 | 2.10% | 7.06% | 5.67% | 1.66% | 3.81% | 2.83% | 2.72%  | 3.68% |
| 3/29/2020 | 3.90% | 8.46% | 6.23% | 2.85% | 2.50% | 2.85% | 1.95%  | 3.66% |
| 3/30/2020 | 3.62% | 7.30% | 5.95% | 2.07% | 5.00% | 2.62% | 2.15%  | 1.18% |
| 3/31/2020 | 3.32% | 8.24% | 5.15% | 2.75% | 3.36% | 2.16% | 0.40%  | 3.11% |
| 4/1/2020  | 2.52% | 7.23% | 4.96% | 1.64% | 2.48% | 2.94% | 5.65%  | 1.04% |
| 4/2/2020  | 3.24% | 5.60% | 5.38% | 1.15% | 2.73% | 2.28% | 2.99%  | 3.05% |
|           |       |       |       |       |       |       | 3.69%  |       |
| 4/3/2020  | 3.81% | 7.00% | 4.97% | 1.75% | 4.37% | 1.69% | 5.0570 | 1.14% |

| 0/22/2020 |       |       | 00    | ionaviido Coio | navirus Cympton | 110   |       |       |
|-----------|-------|-------|-------|----------------|-----------------|-------|-------|-------|
| 4/5/2020  | 2.22% | 4.40% | 4.49% | 1.51%          | 2.71%           | 1.08% | 4.41% | 1.84% |
| 4/6/2020  | 2.40% | 4.91% | 3.92% | 1.57%          | 4.30%           | 2.91% | 3.08% | 5.44% |
| 4/7/2020  | 2.89% | 5.23% | 3.56% | 1.99%          | 2.65%           | 1.42% | 5.00% | 3.50% |
| 4/8/2020  | 1.39% | 5.51% | 3.99% | 0.85%          | 2.56%           | 2.68% | 1.20% | 1.97% |
| 4/9/2020  | 1.40% | 4.47% | 3.02% | 1.27%          | 2.91%           | 2.59% | 2.13% | 4.70% |
| 4/10/2020 | 2.67% | 3.87% | 3.24% | 1.38%          | 0.95%           | 1.33% | 0.00% | 1.85% |
| 4/11/2020 | 1.54% | 3.57% | 2.63% | 1.34%          | 2.44%           | 2.08% | 4.72% | 0.61% |
| 4/12/2020 | 1.54% | 5.51% | 2.53% | 1.29%          | 1.72%           | 1.81% | 0.41% | 0.72% |
| 4/13/2020 | 1.41% | 5.12% | 2.60% | 1.10%          | 1.99%           | 1.15% | 3.93% | 1.23% |
| 4/14/2020 | 1.36% | 3.62% | 2.50% | 1.23%          | 1.97%           | 1.69% | 2.25% | 2.09% |
| 4/15/2020 | 1.32% | 3.84% | 2.10% | 1.55%          | 2.91%           | 1.45% | 4.00% | 2.56% |
| 4/16/2020 | 2.35% | 4.01% | 2.27% | 1.25%          | 1.75%           | 1.50% | 1.39% | 0.60% |
| 4/17/2020 | 2.43% | 2.46% | 2.40% | 0.34%          | 2.84%           | 1.00% | 2.15% | 1.79% |
| 4/18/2020 | 1.66% | 2.99% | 1.92% | 0.91%          | 0.73%           | 1.36% | 2.00% | 2.67% |
| 4/19/2020 | 1.46% | 3.02% | 1.90% | 1.36%          | 2.08%           | 1.26% | 1.68% | 1.22% |
| 4/20/2020 | 0.70% | 3.06% | 1.08% | 0.55%          | 1.99%           | 1.68% | 2.11% | 3.63% |
| 4/21/2020 | 1.66% | 2.19% | 1.93% | 0.80%          | 1.85%           | 1.30% | 1.38% | 1.78% |
| 4/22/2020 | 0.98% | 1.57% | 1.84% | 0.41%          | 2.95%           | 1.32% | 1.68% | 0.57% |
| 4/23/2020 | 1.73% | 1.57% | 1.89% | 0.90%          | 2.54%           | 1.54% | 0.00% | 0.55% |
| 4/24/2020 | 1.27% | 2.26% | 2.00% | 0.94%          | 1.52%           | 1.40% | 1.44% | 2.63% |
| 4/25/2020 | 0.57% | 1.25% | 1.86% | 0.79%          | 0.82%           | 0.78% | 2.42% | 2.42% |
| 4/26/2020 | 2.04% | 1.88% | 1.16% | 0.85%          | 1.56%           | 1.06% | 1.04% | 1.11% |
| 4/27/2020 | 1.07% | 2.51% | 1.40% | 0.26%          | 2.02%           | 1.53% | 1.15% | 0.00% |
| 4/28/2020 | 0.77% | 1.70% | 1.42% | 0.27%          | 2.40%           | 1.43% | 2.14% | 0.51% |
| 4/29/2020 | 1.83% | 1.56% | 0.87% | 0.30%          | 1.78%           | 1.74% | 1.15% | 1.90% |
| 4/30/2020 | 0.74% | 1.61% | 1.45% | 0.18%          | 1.82%           | 0.87% | 0.00% | 0.50% |
| 5/1/2020  | 1.45% | 1.32% | 1.17% | 0.48%          | 1.26%           | 0.90% | 2.14% | 1.04% |
| 5/2/2020  | 1.56% | 1.60% | 1.47% | 0.43%          | 1.23%           | 0.81% | 0.72% | 0.45% |
| 5/3/2020  | 0.93% | 1.48% | 1.16% | 0.80%          | 1.38%           | 1.29% | 0.00% | 1.11% |
| 5/4/2020  | 1.45% | 1.27% | 1.05% | 0.50%          | 0.57%           | 1.48% | 0.68% | 1.58% |
| 5/5/2020  | 0.97% | 1.13% | 1.03% | 0.43%          | 1.85%           | 0.77% | 2.33% | 0.00% |
| 5/6/2020  | 0.47% | 1.32% | 0.93% | 0.18%          | 1.91%           | 0.92% | 0.70% | 1.18% |
| 5/7/2020  | 0.67% | 1.03% | 0.72% | 0.34%          | 1.71%           | 1.15% | 0.00% | 0.47% |
| 5/8/2020  | 0.37% | 0.91% | 1.21% | 0.45%          | 0.73%           | 1.23% | 1.47% | 1.83% |
| 5/9/2020  | 0.27% | 1.11% | 1.00% | 0.23%          | 1.75%           | 0.96% | 0.00% | 0.00% |
| 5/10/2020 | 0.43% | 1.45% | 0.97% | 0.75%          | 1.07%           | 1.31% | 2.86% | 1.72% |
| 5/11/2020 | 0.85% | 1.17% | 1.04% | 0.32%          | 1.13%           | 1.23% | 1.30% | 1.87% |
| 5/12/2020 | 0.45% | 1.21% | 1.17% | 0.48%          | 0.73%           | 1.11% | 0.97% | 0.97% |
| 5/13/2020 | 0.99% | 0.54% | 0.79% | 0.65%          | 1.06%           | 1.08% | 1.81% | 0.55% |
| 5/14/2020 | 0.62% | 0.92% | 0.83% | 0.88%          | 1.18%           | 0.90% | 1.05% | 0.00% |
| 5/15/2020 | 0.75% | 0.62% | 0.93% | 0.33%          | 0.78%           | 0.32% | 0.86% | 0.44% |
| 5/16/2020 | 0.86% | 1.23% | 0.58% | 0.11%          | 1.14%           | 0.93% | 1.33% | 0.92% |
| 5/17/2020 | 1.02% | 1.53% | 1.12% | 0.42%          | 0.95%           | 1.10% | 1.21% | 0.54% |
|           |       |       |       |                |                 |       |       |       |

| 0/22/2020 |       |       | Co    | Ionavirus - Coro | navirus Sympton | 115   |       |       |
|-----------|-------|-------|-------|------------------|-----------------|-------|-------|-------|
| 5/18/2020 | 0.76% | 0.73% | 0.58% | 0.28%            | 1.03%           | 0.97% | 0.59% | 1.68% |
| 5/19/2020 | 1.20% | 0.89% | 0.98% | 0.22%            | 1.41%           | 0.95% | 0.85% | 0.00% |
| 5/20/2020 | 0.51% | 0.58% | 0.80% | 0.30%            | 0.74%           | 0.94% | 0.28% | 0.00% |
| 5/21/2020 | 1.44% | 0.59% | 0.74% | 0.45%            | 0.76%           | 0.78% | 0.52% | 0.45% |
| 5/22/2020 | 0.78% | 0.73% | 0.78% | 0.14%            | 0.72%           | 0.85% | 0.55% | 0.40% |
| 5/23/2020 | 0.64% | 0.64% | 0.62% | 0.45%            | 0.71%           | 0.73% | 0.84% | 1.16% |
| 5/24/2020 | 0.41% | 0.66% | 0.72% | 0.09%            | 0.80%           | 0.77% | 0.54% | 0.00% |
| 5/25/2020 | 0.52% | 0.83% | 0.47% | 0.24%            | 0.78%           | 0.76% | 0.58% | 1.47% |
| 5/26/2020 | 0.70% | 0.54% | 0.54% | 0.18%            | 0.47%           | 0.57% | 1.12% | 1.08% |
| 5/27/2020 | 0.59% | 0.73% | 0.58% | 0.26%            | 0.58%           | 0.56% | 1.25% | 1.23% |
| 5/28/2020 | 1.18% | 0.86% | 0.79% | 0.19%            | 0.87%           | 0.55% | 0.56% | 0.41% |
| 5/29/2020 | 0.91% | 0.50% | 0.47% | 0.14%            | 0.29%           | 0.45% | 0.74% | 0.42% |
| 5/30/2020 | 0.44% | 0.91% | 0.32% | 0.00%            | 0.20%           | 0.71% | 0.85% | 0.00% |
| 5/31/2020 | 0.53% | 0.45% | 0.31% | 0.18%            | 0.76%           | 0.52% | 0.57% | 0.81% |
| 6/1/2020  | 0.39% | 0.44% | 0.26% | 0.13%            | 0.99%           | 0.53% | 0.00% | 0.76% |
| 6/2/2020  | 0.58% | 0.76% | 0.92% | 0.07%            | 0.68%           | 0.62% | 0.51% | 0.40% |
| 6/3/2020  | 0.29% | 0.40% | 0.45% | 0.32%            | 0.67%           | 0.73% | 0.00% | 0.87% |
| 6/4/2020  | 0.48% | 0.57% | 0.56% | 0.18%            | 0.92%           | 0.33% | 0.76% | 1.05% |
| 6/5/2020  | 0.85% | 0.57% | 0.54% | 0.06%            | 0.46%           | 0.33% | 0.28% | 1.07% |
| 6/6/2020  | 0.52% | 0.38% | 0.49% | 0.16%            | 0.58%           | 0.54% | 0.26% | 0.44% |
| 6/7/2020  | 0.29% | 0.42% | 0.38% | 0.00%            | 0.28%           | 0.37% | 1.07% | 0.74% |
| 6/8/2020  | 0.25% | 0.63% | 0.41% | 0.23%            | 0.74%           | 0.49% | 0.00% | 1.03% |
| 6/9/2020  | 0.74% | 0.97% | 0.27% | 0.26%            | 0.61%           | 0.53% | 0.26% | 0.00% |
| 6/10/2020 | 0.55% | 0.47% | 0.13% | 0.12%            | 0.64%           | 0.22% | 0.25% | 1.91% |
| 6/11/2020 | 0.61% | 0.40% | 0.46% | 0.23%            | 0.75%           | 0.43% | 0.26% | 0.39% |
| 6/12/2020 | 0.84% | 0.53% | 0.80% | 0.07%            | 0.70%           | 0.25% | 0.54% | 0.37% |
| 6/13/2020 | 0.46% | 0.54% | 0.40% | 0.17%            | 0.75%           | 0.52% | 0.26% | 0.00% |
| 6/14/2020 | 0.09% | 0.76% | 0.34% | 0.00%            | 1.04%           | 0.64% | 0.79% | 0.00% |
| 6/15/2020 | 0.17% | 0.39% | 0.49% | 0.23%            | 1.09%           | 0.42% | 0.44% | 0.70% |
| 6/16/2020 | 0.08% | 0.45% | 0.48% | 0.39%            | 0.73%           | 0.30% | 0.48% | 0.68% |
| 6/17/2020 | 0.17% | 0.50% | 0.30% | 0.33%            | 0.57%           | 0.72% | 0.74% | 0.39% |
| 6/18/2020 | 0.17% | 0.45% | 0.37% | 0.19%            | 0.69%           | 0.25% | 0.00% | 0.34% |
| 6/19/2020 | 0.65% | 0.55% | 0.40% | 0.26%            | 0.70%           | 0.44% | 0.21% | 0.66% |