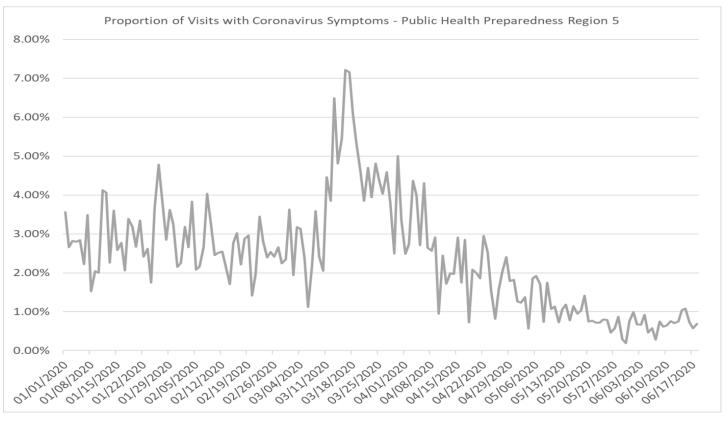

### **Proportion of Visits with Coronavirus Symptoms by Public Health Preparedness Region**

| Date     | 1     | 2N    | <b>2</b> S | 3     | 5     | 6     | 7     | 8     |
|----------|-------|-------|------------|-------|-------|-------|-------|-------|
| 1/1/2020 | 2.70% | 3.90% | 3.08%      | 1.46% | 3.56% | 4.29% | 1.66% | 3.69% |
| 1/2/2020 | 0.49% | 2.42% | 2.92%      | 1.06% | 2.65% | 3.45% | 2.13% | 1.63% |
| 1/3/2020 | 1.08% | 2.53% | 2.59%      | 1.15% | 2.82% | 2.96% | 0.76% | 2.66% |
| 1/4/2020 | 2.59% | 2.24% | 2.76%      | 1.21% | 2.80% | 3.19% | 1.16% | 1.45% |
| 1/5/2020 | 1.66% | 2.66% | 2.02%      | 0.77% | 2.84% | 3.54% | 2.36% | 1.80% |
| 1/6/2020 | 0.84% | 2.33% | 2.45%      | 0.71% | 2.23% | 3.11% | 1.19% | 1.85% |
| 1/7/2020 | 0.64% | 2.04% | 2.25%      | 0.95% | 3.49% | 3.08% | 0.72% | 2.25% |
| 1/8/2020 | 0.65% | 2.16% | 1.88%      | 0.85% | 1.53% | 2.11% | 1.86% | 0.96% |
| 1/9/2020 | 0.82% | 1.81% | 1.52%      | 0.45% | 2.04% | 2.22% | 0.77% | 1.18% |

| 0/22/2020 |       |       |       | TOTIQVII GO TOTO | naviras Cymptor | 110   |       |       |
|-----------|-------|-------|-------|------------------|-----------------|-------|-------|-------|
| 1/10/2020 | 1.52% | 1.70% | 1.34% | 0.47%            | 2.00%           | 2.55% | 0.18% | 1.82% |
| 1/11/2020 | 1.21% | 2.55% | 2.03% | 0.86%            | 4.13%           | 3.08% | 0.65% | 0.65% |
| 1/12/2020 | 0.65% | 2.59% | 1.87% | 1.58%            | 4.06%           | 3.00% | 0.84% | 2.98% |
| 1/13/2020 | 1.35% | 2.25% | 1.93% | 0.71%            | 2.26%           | 2.61% | 1.08% | 2.74% |
| 1/14/2020 | 0.82% | 2.51% | 1.58% | 1.09%            | 3.59%           | 2.13% | 0.75% | 2.61% |
| 1/15/2020 | 0.85% | 1.88% | 1.80% | 0.37%            | 2.59%           | 2.89% | 1.75% | 2.63% |
| 1/16/2020 | 0.93% | 1.99% | 1.70% | 0.72%            | 2.77%           | 2.43% | 1.23% | 1.33% |
| 1/17/2020 | 0.68% | 1.71% | 1.73% | 1.04%            | 2.06%           | 2.03% | 0.62% | 2.73% |
| 1/18/2020 | 1.64% | 1.89% | 1.53% | 1.02%            | 3.39%           | 3.29% | 1.32% | 2.22% |
| 1/19/2020 | 1.14% | 1.37% | 2.04% | 0.91%            | 3.18%           | 3.03% | 1.89% | 2.99% |
| 1/20/2020 | 1.05% | 1.72% | 2.07% | 0.91%            | 2.66%           | 3.65% | 0.54% | 2.09% |
| 1/21/2020 | 1.56% | 1.95% | 2.10% | 0.88%            | 3.34%           | 3.32% | 2.23% | 3.22% |
| 1/22/2020 | 1.48% | 1.48% | 1.84% | 1.02%            | 2.41%           | 2.95% | 1.18% | 3.36% |
| 1/23/2020 | 0.93% | 1.70% | 1.90% | 0.68%            | 2.62%           | 3.50% | 0.93% | 3.52% |
| 1/24/2020 | 1.13% | 2.06% | 1.20% | 0.58%            | 1.75%           | 2.89% | 1.34% | 4.02% |
| 1/25/2020 | 1.46% | 2.25% | 2.21% | 0.79%            | 3.66%           | 3.60% | 2.09% | 2.90% |
| 1/26/2020 | 1.92% | 2.61% | 2.89% | 1.54%            | 4.78%           | 4.72% | 1.76% | 3.29% |
| 1/27/2020 | 1.49% | 2.99% | 2.66% | 0.94%            | 3.86%           | 4.18% | 2.33% | 5.57% |
| 1/28/2020 | 1.99% | 1.84% | 2.11% | 1.07%            | 2.85%           | 4.54% | 1.65% | 2.99% |
| 1/29/2020 | 1.71% | 2.99% | 2.26% | 0.80%            | 3.61%           | 4.31% | 1.00% | 4.46% |
| 1/30/2020 | 1.92% | 2.60% | 2.22% | 1.02%            | 3.24%           | 4.96% | 1.45% | 2.06% |
| 1/31/2020 | 2.09% | 2.32% | 2.25% | 0.52%            | 2.15%           | 4.44% | 2.25% | 2.06% |
| 2/1/2020  | 2.08% | 3.20% | 2.82% | 1.31%            | 2.25%           | 4.58% | 2.57% | 5.59% |
| 2/2/2020  | 2.86% | 2.80% | 2.48% | 1.18%            | 3.19%           | 4.68% | 1.74% | 1.76% |
| 2/3/2020  | 2.56% | 1.87% | 2.69% | 0.97%            | 2.65%           | 3.63% | 2.21% | 3.04% |
| 2/4/2020  | 2.05% | 2.70% | 2.36% | 1.09%            | 3.83%           | 3.78% | 1.69% | 3.08% |
| 2/5/2020  | 1.91% | 1.76% | 2.17% | 1.51%            | 2.08%           | 3.72% | 1.51% | 2.52% |
| 2/6/2020  | 1.46% | 1.98% | 2.37% | 1.34%            | 2.17%           | 3.65% | 1.12% | 4.64% |
| 2/7/2020  | 2.06% | 1.81% | 2.14% | 0.95%            | 2.65%           | 4.16% | 2.09% | 1.97% |
| 2/8/2020  | 1.89% | 2.20% | 2.41% | 1.19%            | 4.03%           | 3.68% | 1.56% | 2.25% |
| 2/9/2020  | 1.52% | 2.86% | 3.61% | 1.66%            | 3.20%           | 5.05% | 3.30% | 4.75% |
| 2/10/2020 | 2.11% | 1.92% | 2.79% | 0.87%            | 2.45%           | 3.87% | 1.91% | 4.26% |
| 2/11/2020 | 1.99% | 2.38% | 2.34% | 1.08%            | 2.52%           | 4.08% | 0.72% | 4.19% |
| 2/12/2020 | 1.52% | 2.65% | 2.57% | 1.56%            | 2.54%           | 3.23% | 2.17% | 3.97% |
| 2/13/2020 | 1.77% | 2.16% | 2.11% | 0.96%            | 2.17%           | 3.03% | 1.60% | 1.38% |
| 2/14/2020 | 1.23% | 2.24% | 2.15% | 0.99%            | 1.71%           | 3.26% | 1.27% | 1.82% |
| 2/15/2020 | 2.17% | 2.62% | 2.92% | 2.06%            | 2.77%           | 3.62% | 2.07% | 4.68% |
| 2/16/2020 | 1.53% | 2.63% | 2.58% | 1.43%            | 3.02%           | 4.25% | 1.95% | 3.80% |
| 2/17/2020 | 1.53% | 2.44% | 2.27% | 1.14%            | 2.21%           | 4.77% | 2.61% | 2.62% |
| 2/18/2020 | 2.27% | 2.44% | 2.82% | 0.76%            | 2.87%           | 3.51% | 3.60% | 2.70% |
| 2/19/2020 | 1.91% | 2.21% | 2.31% | 1.20%            | 2.96%           | 2.78% | 2.54% | 2.90% |
| 2/20/2020 | 1.64% | 1.70% | 2.04% | 1.04%            | 1.42%           | 3.54% | 1.72% | 1.40% |
| 2/21/2020 | 1.53% | 2.55% | 2.11% | 1.21%            | 1.96%           | 2.54% | 1.47% | 1.69% |
|           |       |       |       |                  |                 |       |       |       |

|           |       |       |       |       | , ,   |       |        |       |
|-----------|-------|-------|-------|-------|-------|-------|--------|-------|
| 2/22/2020 | 1.37% | 2.01% | 2.42% | 1.22% | 3.44% | 3.25% | 1.65%  | 2.55% |
| 2/23/2020 | 1.61% | 2.51% | 2.56% | 1.52% | 2.80% | 3.94% | 1.02%  | 4.44% |
| 2/24/2020 | 1.91% | 1.95% | 1.88% | 1.55% | 2.39% | 2.79% | 1.31%  | 2.92% |
| 2/25/2020 | 1.31% | 1.72% | 1.82% | 1.07% | 2.53% | 2.73% | 0.73%  | 4.05% |
| 2/26/2020 | 1.06% | 1.70% | 2.01% | 0.86% | 2.41% | 2.25% | 0.57%  | 4.57% |
| 2/27/2020 | 1.45% | 1.51% | 1.57% | 0.55% | 2.66% | 2.77% | 1.64%  | 2.27% |
| 2/28/2020 | 1.96% | 2.29% | 1.94% | 0.93% | 2.24% | 2.95% | 1.23%  | 2.55% |
| 2/29/2020 | 1.76% | 1.71% | 1.95% | 1.03% | 2.35% | 2.94% | 2.02%  | 2.04% |
| 3/1/2020  | 1.86% | 2.27% | 1.37% | 0.93% | 3.62% | 3.70% | 1.43%  | 3.48% |
| 3/2/2020  | 1.25% | 1.97% | 1.48% | 0.89% | 1.94% | 2.86% | 1.15%  | 5.25% |
| 3/3/2020  | 1.95% | 2.21% | 1.88% | 0.59% | 3.17% | 2.40% | 1.73%  | 4.46% |
| 3/4/2020  | 1.07% | 1.67% | 2.05% | 0.78% | 3.13% | 2.95% | 1.57%  | 3.18% |
| 3/5/2020  | 1.33% | 1.96% | 1.97% | 0.95% | 2.38% | 2.43% | 1.58%  | 2.52% |
| 3/6/2020  | 1.58% | 1.44% | 1.47% | 0.97% | 1.12% | 2.68% | 1.30%  | 3.83% |
| 3/7/2020  | 1.23% | 1.35% | 1.71% | 0.84% | 2.19% | 2.68% | 2.21%  | 1.18% |
| 3/8/2020  | 2.43% | 1.76% | 2.59% | 0.98% | 3.58% | 2.63% | 3.05%  | 7.20% |
| 3/9/2020  | 1.12% | 1.98% | 1.83% | 0.95% | 2.42% | 2.80% | 1.40%  | 3.28% |
| 3/10/2020 | 1.52% | 1.97% | 2.03% | 0.89% | 2.05% | 2.87% | 0.87%  | 3.35% |
| 3/11/2020 | 1.90% | 2.87% | 2.30% | 1.07% | 4.45% | 3.24% | 1.79%  | 4.00% |
| 3/12/2020 | 3.11% | 4.43% | 3.56% | 1.62% | 3.85% | 3.72% | 3.30%  | 5.42% |
| 3/13/2020 | 4.77% | 4.05% | 3.88% | 2.16% | 6.48% | 3.64% | 3.22%  | 5.33% |
| 3/14/2020 | 4.09% | 5.81% | 3.83% | 2.96% | 4.81% | 3.48% | 5.40%  | 4.28% |
| 3/15/2020 | 2.68% | 4.89% | 4.98% | 2.69% | 5.46% | 3.54% | 4.20%  | 3.00% |
| 3/16/2020 | 4.53% | 5.07% | 5.06% | 2.39% | 7.21% | 6.49% | 5.05%  | 6.09% |
| 3/17/2020 | 3.61% | 5.20% | 4.26% | 2.54% | 7.16% | 5.92% | 8.09%  | 4.53% |
| 3/18/2020 | 2.93% | 5.05% | 5.63% | 1.68% | 6.07% | 5.24% | 8.08%  | 3.42% |
| 3/19/2020 | 3.85% | 6.37% | 4.64% | 3.07% | 5.31% | 4.83% | 3.57%  | 1.75% |
| 3/20/2020 | 3.90% | 5.76% | 5.72% | 2.51% | 4.59% | 4.66% | 4.04%  | 2.39% |
| 3/21/2020 | 2.39% | 6.44% | 4.31% | 2.61% | 3.85% | 3.11% | 3.38%  | 1.63% |
| 3/22/2020 | 3.73% | 7.30% | 5.98% | 2.37% | 4.70% | 3.40% | 5.32%  | 1.78% |
| 3/23/2020 | 3.63% | 8.74% | 6.18% | 2.98% | 3.94% | 4.77% | 4.93%  | 5.63% |
| 3/24/2020 | 2.90% | 9.47% | 6.65% | 2.62% | 4.81% | 3.23% | 5.19%  | 2.56% |
| 3/25/2020 | 2.98% | 7.98% | 7.14% | 2.44% | 4.37% | 4.19% | 2.52%  | 2.66% |
| 3/26/2020 | 2.73% | 6.92% | 6.12% | 2.18% | 4.03% | 3.59% | 5.30%  | 0.65% |
| 3/27/2020 | 4.21% | 8.28% | 6.64% | 2.97% | 4.58% | 2.66% | 2.93%  | 1.55% |
| 3/28/2020 | 2.10% | 7.06% | 5.67% | 1.66% | 3.81% | 2.83% | 2.72%  | 3.68% |
| 3/29/2020 | 3.90% | 8.46% | 6.23% | 2.85% | 2.50% | 2.85% | 1.95%  | 3.66% |
| 3/30/2020 | 3.62% | 7.30% | 5.95% | 2.07% | 5.00% | 2.62% | 2.15%  | 1.18% |
| 3/31/2020 | 3.32% | 8.24% | 5.15% | 2.75% | 3.36% | 2.16% | 0.40%  | 3.11% |
| 4/1/2020  | 2.52% | 7.23% | 4.96% | 1.64% | 2.48% | 2.94% | 5.65%  | 1.04% |
| 4/2/2020  | 3.24% | 5.60% | 5.38% | 1.15% | 2.73% | 2.28% | 2.99%  | 3.05% |
|           |       |       |       |       |       |       | 3.69%  |       |
| 4/3/2020  | 3.81% | 7.00% | 4.97% | 1.75% | 4.37% | 1.69% | 5.0570 | 1.14% |

| 0/22/2020 |       |       | 00    | ionaviido Coio | navirus Cympton | 110   |       |       |
|-----------|-------|-------|-------|----------------|-----------------|-------|-------|-------|
| 4/5/2020  | 2.22% | 4.40% | 4.49% | 1.51%          | 2.71%           | 1.08% | 4.41% | 1.84% |
| 4/6/2020  | 2.40% | 4.91% | 3.92% | 1.57%          | 4.30%           | 2.91% | 3.08% | 5.44% |
| 4/7/2020  | 2.89% | 5.23% | 3.56% | 1.99%          | 2.65%           | 1.42% | 5.00% | 3.50% |
| 4/8/2020  | 1.39% | 5.51% | 3.99% | 0.85%          | 2.56%           | 2.68% | 1.20% | 1.97% |
| 4/9/2020  | 1.40% | 4.47% | 3.02% | 1.27%          | 2.91%           | 2.59% | 2.13% | 4.70% |
| 4/10/2020 | 2.67% | 3.87% | 3.24% | 1.38%          | 0.95%           | 1.33% | 0.00% | 1.85% |
| 4/11/2020 | 1.54% | 3.57% | 2.63% | 1.34%          | 2.44%           | 2.08% | 4.72% | 0.61% |
| 4/12/2020 | 1.54% | 5.51% | 2.53% | 1.29%          | 1.72%           | 1.81% | 0.41% | 0.72% |
| 4/13/2020 | 1.41% | 5.12% | 2.60% | 1.10%          | 1.99%           | 1.15% | 3.93% | 1.23% |
| 4/14/2020 | 1.36% | 3.62% | 2.50% | 1.23%          | 1.97%           | 1.69% | 2.25% | 2.09% |
| 4/15/2020 | 1.32% | 3.84% | 2.10% | 1.55%          | 2.91%           | 1.45% | 4.00% | 2.56% |
| 4/16/2020 | 2.35% | 4.01% | 2.27% | 1.25%          | 1.75%           | 1.50% | 1.39% | 0.60% |
| 4/17/2020 | 2.43% | 2.46% | 2.40% | 0.34%          | 2.84%           | 1.00% | 2.15% | 1.79% |
| 4/18/2020 | 1.66% | 2.99% | 1.92% | 0.91%          | 0.73%           | 1.36% | 2.00% | 2.67% |
| 4/19/2020 | 1.46% | 3.02% | 1.90% | 1.36%          | 2.08%           | 1.26% | 1.68% | 1.22% |
| 4/20/2020 | 0.70% | 3.06% | 1.08% | 0.55%          | 1.99%           | 1.68% | 2.11% | 3.63% |
| 4/21/2020 | 1.66% | 2.19% | 1.93% | 0.80%          | 1.85%           | 1.30% | 1.38% | 1.78% |
| 4/22/2020 | 0.98% | 1.57% | 1.84% | 0.41%          | 2.95%           | 1.32% | 1.68% | 0.57% |
| 4/23/2020 | 1.73% | 1.57% | 1.89% | 0.90%          | 2.54%           | 1.54% | 0.00% | 0.55% |
| 4/24/2020 | 1.27% | 2.26% | 2.00% | 0.94%          | 1.52%           | 1.40% | 1.44% | 2.63% |
| 4/25/2020 | 0.57% | 1.25% | 1.86% | 0.79%          | 0.82%           | 0.78% | 2.42% | 2.42% |
| 4/26/2020 | 2.04% | 1.88% | 1.16% | 0.85%          | 1.56%           | 1.06% | 1.04% | 1.11% |
| 4/27/2020 | 1.07% | 2.51% | 1.40% | 0.26%          | 2.02%           | 1.53% | 1.15% | 0.00% |
| 4/28/2020 | 0.77% | 1.70% | 1.42% | 0.27%          | 2.40%           | 1.43% | 2.14% | 0.51% |
| 4/29/2020 | 1.83% | 1.56% | 0.87% | 0.30%          | 1.78%           | 1.74% | 1.15% | 1.90% |
| 4/30/2020 | 0.74% | 1.61% | 1.45% | 0.18%          | 1.82%           | 0.87% | 0.00% | 0.50% |
| 5/1/2020  | 1.45% | 1.32% | 1.17% | 0.48%          | 1.26%           | 0.90% | 2.14% | 1.04% |
| 5/2/2020  | 1.56% | 1.60% | 1.47% | 0.43%          | 1.23%           | 0.81% | 0.72% | 0.45% |
| 5/3/2020  | 0.93% | 1.48% | 1.16% | 0.80%          | 1.38%           | 1.29% | 0.00% | 1.11% |
| 5/4/2020  | 1.45% | 1.27% | 1.05% | 0.50%          | 0.57%           | 1.48% | 0.68% | 1.58% |
| 5/5/2020  | 0.97% | 1.13% | 1.03% | 0.43%          | 1.85%           | 0.77% | 2.33% | 0.00% |
| 5/6/2020  | 0.47% | 1.32% | 0.93% | 0.18%          | 1.91%           | 0.92% | 0.70% | 1.18% |
| 5/7/2020  | 0.67% | 1.03% | 0.72% | 0.34%          | 1.71%           | 1.15% | 0.00% | 0.47% |
| 5/8/2020  | 0.37% | 0.91% | 1.21% | 0.45%          | 0.73%           | 1.23% | 1.47% | 1.83% |
| 5/9/2020  | 0.27% | 1.11% | 1.00% | 0.23%          | 1.75%           | 0.96% | 0.00% | 0.00% |
| 5/10/2020 | 0.43% | 1.45% | 0.97% | 0.75%          | 1.07%           | 1.31% | 2.86% | 1.72% |
| 5/11/2020 | 0.85% | 1.17% | 1.04% | 0.32%          | 1.13%           | 1.23% | 1.30% | 1.87% |
| 5/12/2020 | 0.45% | 1.21% | 1.17% | 0.48%          | 0.73%           | 1.11% | 0.97% | 0.97% |
| 5/13/2020 | 0.99% | 0.54% | 0.79% | 0.65%          | 1.06%           | 1.08% | 1.81% | 0.55% |
| 5/14/2020 | 0.62% | 0.92% | 0.83% | 0.88%          | 1.18%           | 0.90% | 1.05% | 0.00% |
| 5/15/2020 | 0.75% | 0.62% | 0.93% | 0.33%          | 0.78%           | 0.32% | 0.86% | 0.44% |
| 5/16/2020 | 0.86% | 1.23% | 0.58% | 0.11%          | 1.14%           | 0.93% | 1.33% | 0.92% |
| 5/17/2020 | 1.02% | 1.53% | 1.12% | 0.42%          | 0.95%           | 1.10% | 1.21% | 0.54% |
|           |       |       |       |                |                 |       |       |       |

| 0/22/2020 |       |       | Co    | Ionavirus - Coro | navirus Sympton | 115   |       |       |
|-----------|-------|-------|-------|------------------|-----------------|-------|-------|-------|
| 5/18/2020 | 0.76% | 0.73% | 0.58% | 0.28%            | 1.03%           | 0.97% | 0.59% | 1.68% |
| 5/19/2020 | 1.20% | 0.89% | 0.98% | 0.22%            | 1.41%           | 0.95% | 0.85% | 0.00% |
| 5/20/2020 | 0.51% | 0.58% | 0.80% | 0.30%            | 0.74%           | 0.94% | 0.28% | 0.00% |
| 5/21/2020 | 1.44% | 0.59% | 0.74% | 0.45%            | 0.76%           | 0.78% | 0.52% | 0.45% |
| 5/22/2020 | 0.78% | 0.73% | 0.78% | 0.14%            | 0.72%           | 0.85% | 0.55% | 0.40% |
| 5/23/2020 | 0.64% | 0.64% | 0.62% | 0.45%            | 0.71%           | 0.73% | 0.84% | 1.16% |
| 5/24/2020 | 0.41% | 0.66% | 0.72% | 0.09%            | 0.80%           | 0.77% | 0.54% | 0.00% |
| 5/25/2020 | 0.52% | 0.83% | 0.47% | 0.24%            | 0.78%           | 0.76% | 0.58% | 1.47% |
| 5/26/2020 | 0.70% | 0.54% | 0.54% | 0.18%            | 0.47%           | 0.57% | 1.12% | 1.08% |
| 5/27/2020 | 0.59% | 0.73% | 0.58% | 0.26%            | 0.58%           | 0.56% | 1.25% | 1.23% |
| 5/28/2020 | 1.18% | 0.86% | 0.79% | 0.19%            | 0.87%           | 0.55% | 0.56% | 0.41% |
| 5/29/2020 | 0.91% | 0.50% | 0.47% | 0.14%            | 0.29%           | 0.45% | 0.74% | 0.42% |
| 5/30/2020 | 0.44% | 0.91% | 0.32% | 0.00%            | 0.20%           | 0.71% | 0.85% | 0.00% |
| 5/31/2020 | 0.53% | 0.45% | 0.31% | 0.18%            | 0.76%           | 0.52% | 0.57% | 0.81% |
| 6/1/2020  | 0.39% | 0.44% | 0.26% | 0.13%            | 0.99%           | 0.53% | 0.00% | 0.76% |
| 6/2/2020  | 0.58% | 0.76% | 0.92% | 0.07%            | 0.68%           | 0.62% | 0.51% | 0.40% |
| 6/3/2020  | 0.29% | 0.40% | 0.45% | 0.32%            | 0.67%           | 0.73% | 0.00% | 0.87% |
| 6/4/2020  | 0.48% | 0.57% | 0.56% | 0.18%            | 0.92%           | 0.33% | 0.76% | 1.05% |
| 6/5/2020  | 0.85% | 0.57% | 0.54% | 0.06%            | 0.46%           | 0.33% | 0.28% | 1.07% |
| 6/6/2020  | 0.52% | 0.38% | 0.49% | 0.16%            | 0.58%           | 0.54% | 0.26% | 0.44% |
| 6/7/2020  | 0.29% | 0.42% | 0.38% | 0.00%            | 0.28%           | 0.37% | 1.07% | 0.74% |
| 6/8/2020  | 0.25% | 0.63% | 0.41% | 0.23%            | 0.74%           | 0.49% | 0.00% | 1.03% |
| 6/9/2020  | 0.74% | 0.97% | 0.27% | 0.26%            | 0.61%           | 0.53% | 0.26% | 0.00% |
| 6/10/2020 | 0.55% | 0.47% | 0.13% | 0.12%            | 0.64%           | 0.22% | 0.25% | 1.91% |
| 6/11/2020 | 0.61% | 0.40% | 0.46% | 0.23%            | 0.75%           | 0.43% | 0.26% | 0.39% |
| 6/12/2020 | 0.84% | 0.53% | 0.80% | 0.07%            | 0.70%           | 0.25% | 0.54% | 0.37% |
| 6/13/2020 | 0.46% | 0.54% | 0.40% | 0.17%            | 0.75%           | 0.52% | 0.26% | 0.00% |
| 6/14/2020 | 0.09% | 0.76% | 0.34% | 0.00%            | 1.04%           | 0.64% | 0.79% | 0.00% |
| 6/15/2020 | 0.17% | 0.39% | 0.49% | 0.23%            | 1.09%           | 0.42% | 0.44% | 0.70% |
| 6/16/2020 | 0.08% | 0.45% | 0.48% | 0.39%            | 0.73%           | 0.30% | 0.48% | 0.68% |
| 6/17/2020 | 0.17% | 0.50% | 0.30% | 0.33%            | 0.57%           | 0.72% | 0.74% | 0.39% |
| 6/18/2020 | 0.17% | 0.45% | 0.37% | 0.19%            | 0.69%           | 0.25% | 0.00% | 0.34% |
| 6/19/2020 | 0.65% | 0.55% | 0.40% | 0.26%            | 0.70%           | 0.44% | 0.21% | 0.66% |