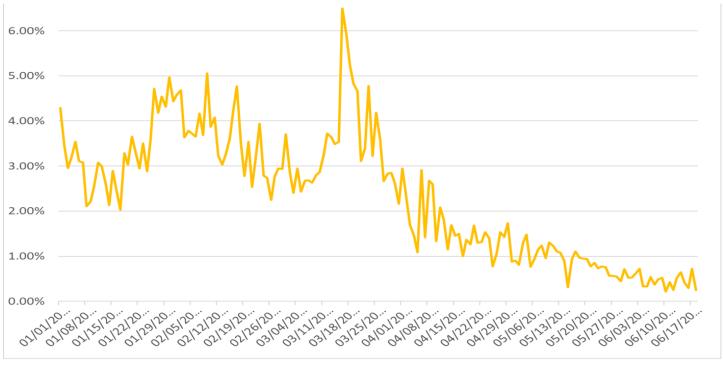

Proportion of Visits with Coronavirus Symptoms - Public Health Preparedness Region 6
7.00%

6/22/2020

MICHIGAN.GOV HOME ADA MICHIGAN NEWS POLICIES

**COPYRIGHT 2020 STATE OF MICHIGAN**