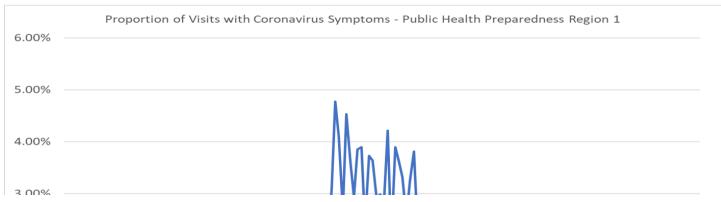

### **Proportion of Visits with Coronavirus Symptoms by Public Health Preparedness Region**

| Date     | 1     | 2N    | <b>2</b> S | 3     | 5     | 6     | 7     | 8     |
|----------|-------|-------|------------|-------|-------|-------|-------|-------|
| 1/1/2020 | 2.70% | 3.90% | 3.08%      | 1.46% | 3.56% | 4.29% | 1.66% | 3.69% |
| 1/2/2020 | 0.49% | 2.42% | 2.92%      | 1.06% | 2.65% | 3.45% | 2.13% | 1.63% |
| 1/3/2020 | 1.08% | 2.53% | 2.59%      | 1.15% | 2.82% | 2.96% | 0.76% | 2.66% |
| 1/4/2020 | 2.59% | 2.24% | 2.76%      | 1.21% | 2.80% | 3.19% | 1.16% | 1.45% |
| 1/5/2020 | 1.66% | 2.66% | 2.02%      | 0.77% | 2.84% | 3.54% | 2.36% | 1.80% |
| 1/6/2020 | 0.84% | 2.33% | 2.45%      | 0.71% | 2.23% | 3.11% | 1.19% | 1.85% |
| 1/7/2020 | 0.64% | 2.04% | 2.25%      | 0.95% | 3.49% | 3.08% | 0.72% | 2.25% |
| 1/8/2020 | 0.65% | 2.16% | 1.88%      | 0.85% | 1.53% | 2.11% | 1.86% | 0.96% |
| 1/9/2020 | 0.82% | 1.81% | 1.52%      | 0.45% | 2.04% | 2.22% | 0.77% | 1.18% |

| 0/22/2020 |       |       |       | TOTIQVII GO TOTO | naviras Cymptor | 110   |       |       |
|-----------|-------|-------|-------|------------------|-----------------|-------|-------|-------|
| 1/10/2020 | 1.52% | 1.70% | 1.34% | 0.47%            | 2.00%           | 2.55% | 0.18% | 1.82% |
| 1/11/2020 | 1.21% | 2.55% | 2.03% | 0.86%            | 4.13%           | 3.08% | 0.65% | 0.65% |
| 1/12/2020 | 0.65% | 2.59% | 1.87% | 1.58%            | 4.06%           | 3.00% | 0.84% | 2.98% |
| 1/13/2020 | 1.35% | 2.25% | 1.93% | 0.71%            | 2.26%           | 2.61% | 1.08% | 2.74% |
| 1/14/2020 | 0.82% | 2.51% | 1.58% | 1.09%            | 3.59%           | 2.13% | 0.75% | 2.61% |
| 1/15/2020 | 0.85% | 1.88% | 1.80% | 0.37%            | 2.59%           | 2.89% | 1.75% | 2.63% |
| 1/16/2020 | 0.93% | 1.99% | 1.70% | 0.72%            | 2.77%           | 2.43% | 1.23% | 1.33% |
| 1/17/2020 | 0.68% | 1.71% | 1.73% | 1.04%            | 2.06%           | 2.03% | 0.62% | 2.73% |
| 1/18/2020 | 1.64% | 1.89% | 1.53% | 1.02%            | 3.39%           | 3.29% | 1.32% | 2.22% |
| 1/19/2020 | 1.14% | 1.37% | 2.04% | 0.91%            | 3.18%           | 3.03% | 1.89% | 2.99% |
| 1/20/2020 | 1.05% | 1.72% | 2.07% | 0.91%            | 2.66%           | 3.65% | 0.54% | 2.09% |
| 1/21/2020 | 1.56% | 1.95% | 2.10% | 0.88%            | 3.34%           | 3.32% | 2.23% | 3.22% |
| 1/22/2020 | 1.48% | 1.48% | 1.84% | 1.02%            | 2.41%           | 2.95% | 1.18% | 3.36% |
| 1/23/2020 | 0.93% | 1.70% | 1.90% | 0.68%            | 2.62%           | 3.50% | 0.93% | 3.52% |
| 1/24/2020 | 1.13% | 2.06% | 1.20% | 0.58%            | 1.75%           | 2.89% | 1.34% | 4.02% |
| 1/25/2020 | 1.46% | 2.25% | 2.21% | 0.79%            | 3.66%           | 3.60% | 2.09% | 2.90% |
| 1/26/2020 | 1.92% | 2.61% | 2.89% | 1.54%            | 4.78%           | 4.72% | 1.76% | 3.29% |
| 1/27/2020 | 1.49% | 2.99% | 2.66% | 0.94%            | 3.86%           | 4.18% | 2.33% | 5.57% |
| 1/28/2020 | 1.99% | 1.84% | 2.11% | 1.07%            | 2.85%           | 4.54% | 1.65% | 2.99% |
| 1/29/2020 | 1.71% | 2.99% | 2.26% | 0.80%            | 3.61%           | 4.31% | 1.00% | 4.46% |
| 1/30/2020 | 1.92% | 2.60% | 2.22% | 1.02%            | 3.24%           | 4.96% | 1.45% | 2.06% |
| 1/31/2020 | 2.09% | 2.32% | 2.25% | 0.52%            | 2.15%           | 4.44% | 2.25% | 2.06% |
| 2/1/2020  | 2.08% | 3.20% | 2.82% | 1.31%            | 2.25%           | 4.58% | 2.57% | 5.59% |
| 2/2/2020  | 2.86% | 2.80% | 2.48% | 1.18%            | 3.19%           | 4.68% | 1.74% | 1.76% |
| 2/3/2020  | 2.56% | 1.87% | 2.69% | 0.97%            | 2.65%           | 3.63% | 2.21% | 3.04% |
| 2/4/2020  | 2.05% | 2.70% | 2.36% | 1.09%            | 3.83%           | 3.78% | 1.69% | 3.08% |
| 2/5/2020  | 1.91% | 1.76% | 2.17% | 1.51%            | 2.08%           | 3.72% | 1.51% | 2.52% |
| 2/6/2020  | 1.46% | 1.98% | 2.37% | 1.34%            | 2.17%           | 3.65% | 1.12% | 4.64% |
| 2/7/2020  | 2.06% | 1.81% | 2.14% | 0.95%            | 2.65%           | 4.16% | 2.09% | 1.97% |
| 2/8/2020  | 1.89% | 2.20% | 2.41% | 1.19%            | 4.03%           | 3.68% | 1.56% | 2.25% |
| 2/9/2020  | 1.52% | 2.86% | 3.61% | 1.66%            | 3.20%           | 5.05% | 3.30% | 4.75% |
| 2/10/2020 | 2.11% | 1.92% | 2.79% | 0.87%            | 2.45%           | 3.87% | 1.91% | 4.26% |
| 2/11/2020 | 1.99% | 2.38% | 2.34% | 1.08%            | 2.52%           | 4.08% | 0.72% | 4.19% |
| 2/12/2020 | 1.52% | 2.65% | 2.57% | 1.56%            | 2.54%           | 3.23% | 2.17% | 3.97% |
| 2/13/2020 | 1.77% | 2.16% | 2.11% | 0.96%            | 2.17%           | 3.03% | 1.60% | 1.38% |
| 2/14/2020 | 1.23% | 2.24% | 2.15% | 0.99%            | 1.71%           | 3.26% | 1.27% | 1.82% |
| 2/15/2020 | 2.17% | 2.62% | 2.92% | 2.06%            | 2.77%           | 3.62% | 2.07% | 4.68% |
| 2/16/2020 | 1.53% | 2.63% | 2.58% | 1.43%            | 3.02%           | 4.25% | 1.95% | 3.80% |
| 2/17/2020 | 1.53% | 2.44% | 2.27% | 1.14%            | 2.21%           | 4.77% | 2.61% | 2.62% |
| 2/18/2020 | 2.27% | 2.44% | 2.82% | 0.76%            | 2.87%           | 3.51% | 3.60% | 2.70% |
| 2/19/2020 | 1.91% | 2.21% | 2.31% | 1.20%            | 2.96%           | 2.78% | 2.54% | 2.90% |
| 2/20/2020 | 1.64% | 1.70% | 2.04% | 1.04%            | 1.42%           | 3.54% | 1.72% | 1.40% |
| 2/21/2020 | 1.53% | 2.55% | 2.11% | 1.21%            | 1.96%           | 2.54% | 1.47% | 1.69% |
|           |       |       |       |                  |                 |       |       |       |

|           |       |       |       |       | , ,   |       |        |       |
|-----------|-------|-------|-------|-------|-------|-------|--------|-------|
| 2/22/2020 | 1.37% | 2.01% | 2.42% | 1.22% | 3.44% | 3.25% | 1.65%  | 2.55% |
| 2/23/2020 | 1.61% | 2.51% | 2.56% | 1.52% | 2.80% | 3.94% | 1.02%  | 4.44% |
| 2/24/2020 | 1.91% | 1.95% | 1.88% | 1.55% | 2.39% | 2.79% | 1.31%  | 2.92% |
| 2/25/2020 | 1.31% | 1.72% | 1.82% | 1.07% | 2.53% | 2.73% | 0.73%  | 4.05% |
| 2/26/2020 | 1.06% | 1.70% | 2.01% | 0.86% | 2.41% | 2.25% | 0.57%  | 4.57% |
| 2/27/2020 | 1.45% | 1.51% | 1.57% | 0.55% | 2.66% | 2.77% | 1.64%  | 2.27% |
| 2/28/2020 | 1.96% | 2.29% | 1.94% | 0.93% | 2.24% | 2.95% | 1.23%  | 2.55% |
| 2/29/2020 | 1.76% | 1.71% | 1.95% | 1.03% | 2.35% | 2.94% | 2.02%  | 2.04% |
| 3/1/2020  | 1.86% | 2.27% | 1.37% | 0.93% | 3.62% | 3.70% | 1.43%  | 3.48% |
| 3/2/2020  | 1.25% | 1.97% | 1.48% | 0.89% | 1.94% | 2.86% | 1.15%  | 5.25% |
| 3/3/2020  | 1.95% | 2.21% | 1.88% | 0.59% | 3.17% | 2.40% | 1.73%  | 4.46% |
| 3/4/2020  | 1.07% | 1.67% | 2.05% | 0.78% | 3.13% | 2.95% | 1.57%  | 3.18% |
| 3/5/2020  | 1.33% | 1.96% | 1.97% | 0.95% | 2.38% | 2.43% | 1.58%  | 2.52% |
| 3/6/2020  | 1.58% | 1.44% | 1.47% | 0.97% | 1.12% | 2.68% | 1.30%  | 3.83% |
| 3/7/2020  | 1.23% | 1.35% | 1.71% | 0.84% | 2.19% | 2.68% | 2.21%  | 1.18% |
| 3/8/2020  | 2.43% | 1.76% | 2.59% | 0.98% | 3.58% | 2.63% | 3.05%  | 7.20% |
| 3/9/2020  | 1.12% | 1.98% | 1.83% | 0.95% | 2.42% | 2.80% | 1.40%  | 3.28% |
| 3/10/2020 | 1.52% | 1.97% | 2.03% | 0.89% | 2.05% | 2.87% | 0.87%  | 3.35% |
| 3/11/2020 | 1.90% | 2.87% | 2.30% | 1.07% | 4.45% | 3.24% | 1.79%  | 4.00% |
| 3/12/2020 | 3.11% | 4.43% | 3.56% | 1.62% | 3.85% | 3.72% | 3.30%  | 5.42% |
| 3/13/2020 | 4.77% | 4.05% | 3.88% | 2.16% | 6.48% | 3.64% | 3.22%  | 5.33% |
| 3/14/2020 | 4.09% | 5.81% | 3.83% | 2.96% | 4.81% | 3.48% | 5.40%  | 4.28% |
| 3/15/2020 | 2.68% | 4.89% | 4.98% | 2.69% | 5.46% | 3.54% | 4.20%  | 3.00% |
| 3/16/2020 | 4.53% | 5.07% | 5.06% | 2.39% | 7.21% | 6.49% | 5.05%  | 6.09% |
| 3/17/2020 | 3.61% | 5.20% | 4.26% | 2.54% | 7.16% | 5.92% | 8.09%  | 4.53% |
| 3/18/2020 | 2.93% | 5.05% | 5.63% | 1.68% | 6.07% | 5.24% | 8.08%  | 3.42% |
| 3/19/2020 | 3.85% | 6.37% | 4.64% | 3.07% | 5.31% | 4.83% | 3.57%  | 1.75% |
| 3/20/2020 | 3.90% | 5.76% | 5.72% | 2.51% | 4.59% | 4.66% | 4.04%  | 2.39% |
| 3/21/2020 | 2.39% | 6.44% | 4.31% | 2.61% | 3.85% | 3.11% | 3.38%  | 1.63% |
| 3/22/2020 | 3.73% | 7.30% | 5.98% | 2.37% | 4.70% | 3.40% | 5.32%  | 1.78% |
| 3/23/2020 | 3.63% | 8.74% | 6.18% | 2.98% | 3.94% | 4.77% | 4.93%  | 5.63% |
| 3/24/2020 | 2.90% | 9.47% | 6.65% | 2.62% | 4.81% | 3.23% | 5.19%  | 2.56% |
| 3/25/2020 | 2.98% | 7.98% | 7.14% | 2.44% | 4.37% | 4.19% | 2.52%  | 2.66% |
| 3/26/2020 | 2.73% | 6.92% | 6.12% | 2.18% | 4.03% | 3.59% | 5.30%  | 0.65% |
| 3/27/2020 | 4.21% | 8.28% | 6.64% | 2.97% | 4.58% | 2.66% | 2.93%  | 1.55% |
| 3/28/2020 | 2.10% | 7.06% | 5.67% | 1.66% | 3.81% | 2.83% | 2.72%  | 3.68% |
| 3/29/2020 | 3.90% | 8.46% | 6.23% | 2.85% | 2.50% | 2.85% | 1.95%  | 3.66% |
| 3/30/2020 | 3.62% | 7.30% | 5.95% | 2.07% | 5.00% | 2.62% | 2.15%  | 1.18% |
| 3/31/2020 | 3.32% | 8.24% | 5.15% | 2.75% | 3.36% | 2.16% | 0.40%  | 3.11% |
| 4/1/2020  | 2.52% | 7.23% | 4.96% | 1.64% | 2.48% | 2.94% | 5.65%  | 1.04% |
| 4/2/2020  | 3.24% | 5.60% | 5.38% | 1.15% | 2.73% | 2.28% | 2.99%  | 3.05% |
|           |       |       |       |       |       |       | 3.69%  |       |
| 4/3/2020  | 3.81% | 7.00% | 4.97% | 1.75% | 4.37% | 1.69% | 5.0570 | 1.14% |

| 0/22/2020 |       |       | 00    | ionaviido Coio | navirus Cympton | 110   |       |       |
|-----------|-------|-------|-------|----------------|-----------------|-------|-------|-------|
| 4/5/2020  | 2.22% | 4.40% | 4.49% | 1.51%          | 2.71%           | 1.08% | 4.41% | 1.84% |
| 4/6/2020  | 2.40% | 4.91% | 3.92% | 1.57%          | 4.30%           | 2.91% | 3.08% | 5.44% |
| 4/7/2020  | 2.89% | 5.23% | 3.56% | 1.99%          | 2.65%           | 1.42% | 5.00% | 3.50% |
| 4/8/2020  | 1.39% | 5.51% | 3.99% | 0.85%          | 2.56%           | 2.68% | 1.20% | 1.97% |
| 4/9/2020  | 1.40% | 4.47% | 3.02% | 1.27%          | 2.91%           | 2.59% | 2.13% | 4.70% |
| 4/10/2020 | 2.67% | 3.87% | 3.24% | 1.38%          | 0.95%           | 1.33% | 0.00% | 1.85% |
| 4/11/2020 | 1.54% | 3.57% | 2.63% | 1.34%          | 2.44%           | 2.08% | 4.72% | 0.61% |
| 4/12/2020 | 1.54% | 5.51% | 2.53% | 1.29%          | 1.72%           | 1.81% | 0.41% | 0.72% |
| 4/13/2020 | 1.41% | 5.12% | 2.60% | 1.10%          | 1.99%           | 1.15% | 3.93% | 1.23% |
| 4/14/2020 | 1.36% | 3.62% | 2.50% | 1.23%          | 1.97%           | 1.69% | 2.25% | 2.09% |
| 4/15/2020 | 1.32% | 3.84% | 2.10% | 1.55%          | 2.91%           | 1.45% | 4.00% | 2.56% |
| 4/16/2020 | 2.35% | 4.01% | 2.27% | 1.25%          | 1.75%           | 1.50% | 1.39% | 0.60% |
| 4/17/2020 | 2.43% | 2.46% | 2.40% | 0.34%          | 2.84%           | 1.00% | 2.15% | 1.79% |
| 4/18/2020 | 1.66% | 2.99% | 1.92% | 0.91%          | 0.73%           | 1.36% | 2.00% | 2.67% |
| 4/19/2020 | 1.46% | 3.02% | 1.90% | 1.36%          | 2.08%           | 1.26% | 1.68% | 1.22% |
| 4/20/2020 | 0.70% | 3.06% | 1.08% | 0.55%          | 1.99%           | 1.68% | 2.11% | 3.63% |
| 4/21/2020 | 1.66% | 2.19% | 1.93% | 0.80%          | 1.85%           | 1.30% | 1.38% | 1.78% |
| 4/22/2020 | 0.98% | 1.57% | 1.84% | 0.41%          | 2.95%           | 1.32% | 1.68% | 0.57% |
| 4/23/2020 | 1.73% | 1.57% | 1.89% | 0.90%          | 2.54%           | 1.54% | 0.00% | 0.55% |
| 4/24/2020 | 1.27% | 2.26% | 2.00% | 0.94%          | 1.52%           | 1.40% | 1.44% | 2.63% |
| 4/25/2020 | 0.57% | 1.25% | 1.86% | 0.79%          | 0.82%           | 0.78% | 2.42% | 2.42% |
| 4/26/2020 | 2.04% | 1.88% | 1.16% | 0.85%          | 1.56%           | 1.06% | 1.04% | 1.11% |
| 4/27/2020 | 1.07% | 2.51% | 1.40% | 0.26%          | 2.02%           | 1.53% | 1.15% | 0.00% |
| 4/28/2020 | 0.77% | 1.70% | 1.42% | 0.27%          | 2.40%           | 1.43% | 2.14% | 0.51% |
| 4/29/2020 | 1.83% | 1.56% | 0.87% | 0.30%          | 1.78%           | 1.74% | 1.15% | 1.90% |
| 4/30/2020 | 0.74% | 1.61% | 1.45% | 0.18%          | 1.82%           | 0.87% | 0.00% | 0.50% |
| 5/1/2020  | 1.45% | 1.32% | 1.17% | 0.48%          | 1.26%           | 0.90% | 2.14% | 1.04% |
| 5/2/2020  | 1.56% | 1.60% | 1.47% | 0.43%          | 1.23%           | 0.81% | 0.72% | 0.45% |
| 5/3/2020  | 0.93% | 1.48% | 1.16% | 0.80%          | 1.38%           | 1.29% | 0.00% | 1.11% |
| 5/4/2020  | 1.45% | 1.27% | 1.05% | 0.50%          | 0.57%           | 1.48% | 0.68% | 1.58% |
| 5/5/2020  | 0.97% | 1.13% | 1.03% | 0.43%          | 1.85%           | 0.77% | 2.33% | 0.00% |
| 5/6/2020  | 0.47% | 1.32% | 0.93% | 0.18%          | 1.91%           | 0.92% | 0.70% | 1.18% |
| 5/7/2020  | 0.67% | 1.03% | 0.72% | 0.34%          | 1.71%           | 1.15% | 0.00% | 0.47% |
| 5/8/2020  | 0.37% | 0.91% | 1.21% | 0.45%          | 0.73%           | 1.23% | 1.47% | 1.83% |
| 5/9/2020  | 0.27% | 1.11% | 1.00% | 0.23%          | 1.75%           | 0.96% | 0.00% | 0.00% |
| 5/10/2020 | 0.43% | 1.45% | 0.97% | 0.75%          | 1.07%           | 1.31% | 2.86% | 1.72% |
| 5/11/2020 | 0.85% | 1.17% | 1.04% | 0.32%          | 1.13%           | 1.23% | 1.30% | 1.87% |
| 5/12/2020 | 0.45% | 1.21% | 1.17% | 0.48%          | 0.73%           | 1.11% | 0.97% | 0.97% |
| 5/13/2020 | 0.99% | 0.54% | 0.79% | 0.65%          | 1.06%           | 1.08% | 1.81% | 0.55% |
| 5/14/2020 | 0.62% | 0.92% | 0.83% | 0.88%          | 1.18%           | 0.90% | 1.05% | 0.00% |
| 5/15/2020 | 0.75% | 0.62% | 0.93% | 0.33%          | 0.78%           | 0.32% | 0.86% | 0.44% |
| 5/16/2020 | 0.86% | 1.23% | 0.58% | 0.11%          | 1.14%           | 0.93% | 1.33% | 0.92% |
| 5/17/2020 | 1.02% | 1.53% | 1.12% | 0.42%          | 0.95%           | 1.10% | 1.21% | 0.54% |
|           |       |       |       |                |                 |       |       |       |

| 0/22/2020 |       |       | Co    | Ionavirus - Coro | navirus Sympton | 115   |       |       |
|-----------|-------|-------|-------|------------------|-----------------|-------|-------|-------|
| 5/18/2020 | 0.76% | 0.73% | 0.58% | 0.28%            | 1.03%           | 0.97% | 0.59% | 1.68% |
| 5/19/2020 | 1.20% | 0.89% | 0.98% | 0.22%            | 1.41%           | 0.95% | 0.85% | 0.00% |
| 5/20/2020 | 0.51% | 0.58% | 0.80% | 0.30%            | 0.74%           | 0.94% | 0.28% | 0.00% |
| 5/21/2020 | 1.44% | 0.59% | 0.74% | 0.45%            | 0.76%           | 0.78% | 0.52% | 0.45% |
| 5/22/2020 | 0.78% | 0.73% | 0.78% | 0.14%            | 0.72%           | 0.85% | 0.55% | 0.40% |
| 5/23/2020 | 0.64% | 0.64% | 0.62% | 0.45%            | 0.71%           | 0.73% | 0.84% | 1.16% |
| 5/24/2020 | 0.41% | 0.66% | 0.72% | 0.09%            | 0.80%           | 0.77% | 0.54% | 0.00% |
| 5/25/2020 | 0.52% | 0.83% | 0.47% | 0.24%            | 0.78%           | 0.76% | 0.58% | 1.47% |
| 5/26/2020 | 0.70% | 0.54% | 0.54% | 0.18%            | 0.47%           | 0.57% | 1.12% | 1.08% |
| 5/27/2020 | 0.59% | 0.73% | 0.58% | 0.26%            | 0.58%           | 0.56% | 1.25% | 1.23% |
| 5/28/2020 | 1.18% | 0.86% | 0.79% | 0.19%            | 0.87%           | 0.55% | 0.56% | 0.41% |
| 5/29/2020 | 0.91% | 0.50% | 0.47% | 0.14%            | 0.29%           | 0.45% | 0.74% | 0.42% |
| 5/30/2020 | 0.44% | 0.91% | 0.32% | 0.00%            | 0.20%           | 0.71% | 0.85% | 0.00% |
| 5/31/2020 | 0.53% | 0.45% | 0.31% | 0.18%            | 0.76%           | 0.52% | 0.57% | 0.81% |
| 6/1/2020  | 0.39% | 0.44% | 0.26% | 0.13%            | 0.99%           | 0.53% | 0.00% | 0.76% |
| 6/2/2020  | 0.58% | 0.76% | 0.92% | 0.07%            | 0.68%           | 0.62% | 0.51% | 0.40% |
| 6/3/2020  | 0.29% | 0.40% | 0.45% | 0.32%            | 0.67%           | 0.73% | 0.00% | 0.87% |
| 6/4/2020  | 0.48% | 0.57% | 0.56% | 0.18%            | 0.92%           | 0.33% | 0.76% | 1.05% |
| 6/5/2020  | 0.85% | 0.57% | 0.54% | 0.06%            | 0.46%           | 0.33% | 0.28% | 1.07% |
| 6/6/2020  | 0.52% | 0.38% | 0.49% | 0.16%            | 0.58%           | 0.54% | 0.26% | 0.44% |
| 6/7/2020  | 0.29% | 0.42% | 0.38% | 0.00%            | 0.28%           | 0.37% | 1.07% | 0.74% |
| 6/8/2020  | 0.25% | 0.63% | 0.41% | 0.23%            | 0.74%           | 0.49% | 0.00% | 1.03% |
| 6/9/2020  | 0.74% | 0.97% | 0.27% | 0.26%            | 0.61%           | 0.53% | 0.26% | 0.00% |
| 6/10/2020 | 0.55% | 0.47% | 0.13% | 0.12%            | 0.64%           | 0.22% | 0.25% | 1.91% |
| 6/11/2020 | 0.61% | 0.40% | 0.46% | 0.23%            | 0.75%           | 0.43% | 0.26% | 0.39% |
| 6/12/2020 | 0.84% | 0.53% | 0.80% | 0.07%            | 0.70%           | 0.25% | 0.54% | 0.37% |
| 6/13/2020 | 0.46% | 0.54% | 0.40% | 0.17%            | 0.75%           | 0.52% | 0.26% | 0.00% |
| 6/14/2020 | 0.09% | 0.76% | 0.34% | 0.00%            | 1.04%           | 0.64% | 0.79% | 0.00% |
| 6/15/2020 | 0.17% | 0.39% | 0.49% | 0.23%            | 1.09%           | 0.42% | 0.44% | 0.70% |
| 6/16/2020 | 0.08% | 0.45% | 0.48% | 0.39%            | 0.73%           | 0.30% | 0.48% | 0.68% |
| 6/17/2020 | 0.17% | 0.50% | 0.30% | 0.33%            | 0.57%           | 0.72% | 0.74% | 0.39% |
| 6/18/2020 | 0.17% | 0.45% | 0.37% | 0.19%            | 0.69%           | 0.25% | 0.00% | 0.34% |
| 6/19/2020 | 0.65% | 0.55% | 0.40% | 0.26%            | 0.70%           | 0.44% | 0.21% | 0.66% |