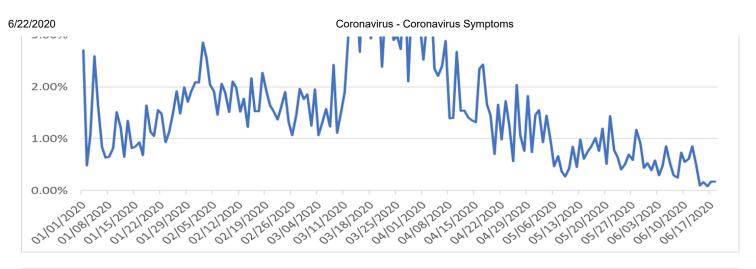

**Proportion of Visits with Coronavirus Symptoms** 

| Date     | Michigan |
|----------|----------|
| 1/1/2020 | 3.22%    |
| 1/2/2020 | 2.36%    |
| 1/3/2020 | 2.26%    |

|           | · · · · · · · · · · · · · · · · · · · |
|-----------|---------------------------------------|
| 1/4/2020  | 2.44%                                 |
| 1/5/2020  | 2.32%                                 |
| 1/6/2020  | 2.08%                                 |
| 1/7/2020  | 2.09%                                 |
| 1/8/2020  | 1.66%                                 |
| 1/9/2020  | 1.49%                                 |
| 1/10/2020 | 1.53%                                 |
| 1/11/2020 | 2.25%                                 |
| 1/12/2020 | 2.26%                                 |
| 1/13/2020 | 1.89%                                 |
| 1/14/2020 | 1.88%                                 |
| 1/15/2020 | 1.79%                                 |
| 1/16/2020 | 1.74%                                 |
| 1/17/2020 | 1.59%                                 |
| 1/18/2020 | 2.05%                                 |
| 1/19/2020 | 1.99%                                 |
| 1/20/2020 | 2.01%                                 |
| 1/21/2020 | 2.19%                                 |
| 1/22/2020 | 1.87%                                 |
| 1/23/2020 | 1.93%                                 |
| 1/24/2020 | 1.68%                                 |
| 1/25/2020 | 2.34%                                 |
| 1/26/2020 | 3.04%                                 |
| 1/27/2020 | 2.77%                                 |
| 1/28/2020 | 2.38%                                 |
| 1/29/2020 | 2.60%                                 |
| 1/30/2020 | 2.60%                                 |
| 1/31/2020 | 2.35%                                 |
| 2/1/2020  | 2.92%                                 |
| 2/2/2020  | 2.82%                                 |
| 2/3/2020  | 2.42%                                 |
| 2/4/2020  | 2.55%                                 |
| 2/5/2020  | 2.20%                                 |
| 2/6/2020  | 2.27%                                 |
| 2/7/2020  | 2.29%                                 |
| 2/8/2020  | 2.50%                                 |
| 2/9/2020  | 3.25%                                 |
| 2/10/2020 | 2.45%                                 |
| 2/11/2020 | 2.42%                                 |
| 2/12/2020 | 2.46%                                 |
| 2/13/2020 | 2.04%                                 |
| 2/14/2020 | 2.01%                                 |
| 2/15/2020 | 2.79%                                 |
|           |                                       |

| <u> </u>      | • •   |
|---------------|-------|
| <br>2/16/2020 | 2.68% |
| 2/17/2020     | 2.47% |
| 2/18/2020     | 2.54% |
| <br>2/19/2020 | 2.24% |
| 2/20/2020     | 1.95% |
| <br>2/21/2020 | 2.03% |
| 2/22/2020     | 2.29% |
| 2/23/2020     | 2.57% |
| 2/24/2020     | 2.04% |
| 2/25/2020     | 1.87% |
| 2/26/2020     | 1.78% |
| 2/27/2020     | 1.72% |
| 2/28/2020     | 2.06% |
| 2/29/2020     | 1.98% |
| <br>3/1/2020  | 2.22% |
| 3/2/2020      | 1.81% |
| 3/3/2020      | 2.02% |
| <br>3/4/2020  | 1.97% |
| <br>3/5/2020  | 1.87% |
| <br>3/6/2020  | 1.62% |
| <br>3/7/2020  | 1.72% |
| 3/8/2020      | 2.47% |
| 3/9/2020      | 1.90% |
| 3/10/2020     | 1.94% |
| 3/11/2020     | 2.56% |
| 3/12/2020     | 3.47% |
| 3/13/2020     | 3.99% |
| 3/14/2020     | 4.22% |
| 3/15/2020     | 4.20% |
| 3/16/2020     | 5.09% |
| 3/17/2020     | 4.79% |
| 3/18/2020     | 4.83% |
| 3/19/2020     | 4.72% |
| 3/20/2020     | 4.81% |
| <br>3/21/2020 | 4.04% |
| <br>3/22/2020 | 5.01% |
| <br>3/23/2020 | 5.63% |
| <br>3/24/2020 | 5.72% |
| <br>3/25/2020 | 5.58% |
| <br>3/26/2020 | 4.86% |
| <br>3/27/2020 | 5.35% |
| <br>3/28/2020 | 4.44% |
| 3/29/2020     | 5.07% |

| O/22/2020 | Coronavirus Cympionis |
|-----------|-----------------------|
| 3/30/2020 | 4.79%                 |
| 3/31/2020 | 4.58%                 |
| 4/1/2020  | 4.31%                 |
| 4/2/2020  | 3.92%                 |
| 4/3/2020  | 4.22%                 |
| 4/4/2020  | 3.56%                 |
| 4/5/2020  | 3.20%                 |
| 4/6/2020  | 3.58%                 |
| 4/7/2020  | 3.25%                 |
| 4/8/2020  | 3.17%                 |
| 4/9/2020  | 2.85%                 |
| 4/10/2020 | 2.38%                 |
| 4/11/2020 | 2.46%                 |
| 4/12/2020 | 2.46%                 |
| 4/13/2020 | 2.49%                 |
| 4/14/2020 | 2.23%                 |
| 4/15/2020 | 2.31%                 |
| 4/16/2020 | 2.21%                 |
| 4/17/2020 | 1.94%                 |
| 4/18/2020 | 1.76%                 |
| 4/19/2020 | 1.87%                 |
| 4/20/2020 | 1.63%                 |
| 4/21/2020 | 1.66%                 |
| 4/22/2020 | 1.49%                 |
| 4/23/2020 | 1.58%                 |
| 4/24/2020 | 1.67%                 |
| 4/25/2020 | 1.24%                 |
| 4/26/2020 | 1.35%                 |
| 4/27/2020 | 1.47%                 |
| 4/28/2020 | 1.37%                 |
| 4/29/2020 | 1.29%                 |
| 4/30/2020 | 1.08%                 |
| 5/1/2020  | 1.13%                 |
| 5/2/2020  | 1.18%                 |
| 5/3/2020  | 1.16%                 |
| 5/4/2020  | 1.08%                 |
| 5/5/2020  | 1.01%                 |
| 5/6/2020  | 0.96%                 |
| 5/7/2020  | 0.86%                 |
| 5/8/2020  | 0.95%                 |
| 5/9/2020  | 0.88%                 |
| 5/10/2020 | 1.14%                 |
| 5/11/2020 | 1.02%                 |

| 0,22,2020 | 0010110111 |       |
|-----------|------------|-------|
|           | 5/12/2020  | 0.95% |
|           | 5/13/2020  | 0.84% |
|           | 5/14/2020  | 0.86% |
|           | 5/15/2020  | 0.65% |
|           | 5/16/2020  | 0.84% |
|           | 5/17/2020  | 1.08% |
|           | 5/18/2020  | 0.72% |
|           | 5/19/2020  | 0.89% |
|           | 5/20/2020  | 0.64% |
|           | 5/21/2020  | 0.73% |
|           | 5/22/2020  | 0.67% |
|           | 5/23/2020  | 0.66% |
|           | 5/24/2020  | 0.60% |
|           | 5/25/2020  | 0.62% |
|           | 5/26/2020  | 0.54% |
|           | 5/27/2020  | 0.60% |
|           | 5/28/2020  | 0.71% |
|           | 5/29/2020  | 0.46% |
|           | 5/30/2020  | 0.47% |
|           | 5/31/2020  | 0.45% |
|           | 6/1/2020   | 0.40% |
|           | 6/2/2020   | 0.64% |
|           | 6/3/2020   | 0.47% |
|           | 6/4/2020   | 0.52% |
|           | 6/5/2020   | 0.47% |
|           | 6/6/2020   | 0.44% |
|           | 6/7/2020   | 0.36% |
|           | 6/8/2020   | 0.45% |
|           | 6/9/2020   | 0.51% |
|           | 6/10/2020  | 0.34% |
|           | 6/11/2020  | 0.44% |
|           | 6/12/2020  | 0.54% |
|           | 6/13/2020  | 0.45% |
|           | 6/14/2020  | 0.48% |
|           | 6/15/2020  | 0.45% |
|           | 6/16/2020  | 0.42% |
|           | 6/17/2020  | 0.44% |
|           | 6/18/2020  | 0.34% |
|           | 6/19/2020  | 0.47% |

| Proportion of Visits with Coronavirus Symptoms - Michigan | Proportion | of Visits | with | Coronavirus | Symptoms | - Michigan |
|-----------------------------------------------------------|------------|-----------|------|-------------|----------|------------|
|-----------------------------------------------------------|------------|-----------|------|-------------|----------|------------|