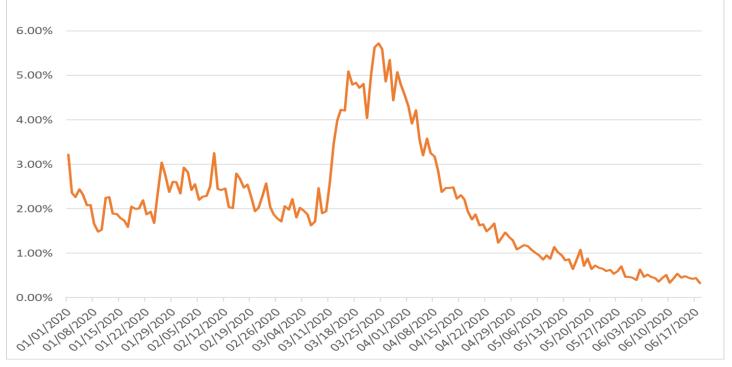

## **Proportion of Visits with Coronavirus Symptoms by Age Group**

| Date     | 0-4 Years | 5-17 Years | 18-34 Years | 35-49 Years | <b>50-64 Years</b> | ≥ 65 Years |
|----------|-----------|------------|-------------|-------------|--------------------|------------|
| 1/1/2020 | 14.01%    | 4.50%      | 1.68%       | 1.72%       | 0.90%              | 0.92%      |
| 1/2/2020 | 11.36%    | 4.05%      | 1.84%       | 1.12%       | 0.36%              | 0.91%      |
| 1/3/2020 | 11.79%    | 3.91%      | 1.59%       | 1.12%       | 0.63%              | 0.86%      |
| 1/4/2020 | 11.92%    | 4.28%      | 1.44%       | 1.15%       | 1.00%              | 0.52%      |
| 1/5/2020 | 9.89%     | 3.48%      | 1.39%       | 1.51%       | 0.87%              | 0.59%      |
| 1/6/2020 | 9.19%     | 2.88%      | 1.84%       | 1.27%       | 1.13%              | 0.79%      |

|           |        |       |       | , , , |       |       |
|-----------|--------|-------|-------|-------|-------|-------|
| 1/7/2020  | 11.24% | 3.08% | 1.71% | 1.23% | 0.62% | 0.39% |
| 1/8/2020  | 10.12% | 2.09% | 1.18% | 0.67% | 0.67% | 0.47% |
| 1/9/2020  | 8.48%  | 2.06% | 1.14% | 0.88% | 0.66% | 0.31% |
| 1/10/2020 | 9.17%  | 2.14% | 1.04% | 0.74% | 0.48% | 0.64% |
| 1/11/2020 | 10.33% | 3.94% | 1.44% | 0.84% | 1.18% | 0.80% |
| 1/12/2020 | 9.36%  | 3.74% | 1.48% | 1.13% | 1.42% | 0.59% |
| 1/13/2020 | 9.44%  | 4.22% | 1.29% | 0.85% | 0.53% | 0.52% |
| 1/14/2020 | 9.72%  | 3.92% | 1.28% | 0.91% | 0.53% | 0.60% |
| 1/15/2020 | 8.83%  | 3.61% | 1.19% | 0.88% | 0.87% | 0.33% |
| 1/16/2020 | 10.33% | 3.12% | 0.95% | 0.79% | 0.66% | 0.38% |
| 1/17/2020 | 7.66%  | 3.82% | 1.06% | 0.59% | 0.59% | 0.53% |
| 1/18/2020 | 8.69%  | 6.21% | 0.73% | 0.72% | 0.76% | 0.60% |
| 1/19/2020 | 8.34%  | 5.05% | 0.96% | 0.96% | 0.68% | 0.38% |
| 1/20/2020 | 9.37%  | 5.34% | 1.14% | 0.80% | 0.73% | 0.46% |
| 1/21/2020 | 10.45% | 4.32% | 1.44% | 0.75% | 0.99% | 0.54% |
| 1/22/2020 | 8.02%  | 5.00% | 1.15% | 0.85% | 0.67% | 0.30% |
| 1/23/2020 | 9.35%  | 4.76% | 1.10% | 0.61% | 0.73% | 0.43% |
| 1/24/2020 | 8.26%  | 4.44% | 0.93% | 0.79% | 0.61% | 0.46% |
| 1/25/2020 | 8.61%  | 6.13% | 1.43% | 1.14% | 0.66% | 0.60% |
| 1/26/2020 | 11.41% | 6.09% | 1.73% | 1.65% | 1.02% | 0.85% |
| 1/27/2020 | 10.04% | 6.42% | 2.07% | 1.35% | 1.17% | 0.73% |
| 1/28/2020 | 9.29%  | 5.82% | 1.33% | 1.22% | 0.95% | 0.49% |
| 1/29/2020 | 11.40% | 5.68% | 1.70% | 1.28% | 0.76% | 0.54% |
| 1/30/2020 | 12.19% | 5.03% | 1.62% | 1.46% | 1.37% | 0.52% |
| 1/31/2020 | 9.88%  | 4.76% | 1.66% | 1.13% | 1.20% | 0.53% |
| 2/1/2020  | 12.89% | 6.40% | 1.64% | 0.92% | 1.03% | 0.69% |
| 2/2/2020  | 11.03% | 6.73% | 1.33% | 0.85% | 0.92% | 0.59% |
| 2/3/2020  | 10.13% | 5.17% | 1.53% | 1.19% | 0.72% | 0.74% |
| 2/4/2020  | 9.32%  | 5.63% | 1.62% | 1.42% | 1.04% | 0.86% |
| 2/5/2020  | 7.86%  | 4.75% | 1.42% | 1.10% | 1.41% | 0.53% |
| 2/6/2020  | 10.31% | 5.39% | 1.31% | 1.03% | 0.77% | 0.47% |
| 2/7/2020  | 9.66%  | 5.21% | 1.27% | 1.57% | 1.28% | 0.43% |
| 2/8/2020  | 10.22% | 4.35% | 1.47% | 1.68% | 1.10% | 0.68% |
| 2/9/2020  | 10.27% | 6.81% | 1.74% | 2.06% | 1.67% | 0.69% |
| 2/10/2020 | 10.69% | 5.43% | 1.67% | 1.30% | 1.10% | 0.40% |
| 2/11/2020 | 10.23% | 4.86% | 1.94% | 1.19% | 0.92% | 0.62% |
| 2/12/2020 | 9.72%  | 4.65% | 1.75% | 1.51% | 1.28% | 0.82% |
| 2/13/2020 | 9.33%  | 4.92% | 1.64% | 0.85% | 0.66% | 0.36% |
| 2/14/2020 | 8.76%  | 4.97% | 1.29% | 1.18% | 0.96% | 0.61% |
| 2/15/2020 | 12.41% | 6.53% | 1.29% | 1.41% | 1.05% | 0.71% |
| 2/16/2020 | 10.45% | 5.78% | 1.31% | 1.64% | 1.10% | 0.68% |
| 2/17/2020 | 9.52%  | 5.80% | 1.98% | 1.66% | 1.13% | 0.44% |
| 2/18/2020 | 10.81% | 5.36% | 1.82% | 1.60% | 1.17% | 0.41% |
|           |        |       |       |       |       |       |

| O/LL/LOLO |        |        | Coronavii | do Coronavirdo Cympic | 7110  |       |
|-----------|--------|--------|-----------|-----------------------|-------|-------|
| 2/19/2020 | 9.73%  | 5.21%  | 1.30%     | 1.11%                 | 1.14% | 0.70% |
| 2/20/2020 | 9.45%  | 3.91%  | 1.17%     | 1.31%                 | 0.81% | 0.41% |
| 2/21/2020 | 8.95%  | 4.01%  | 1.55%     | 1.51%                 | 0.71% | 0.59% |
| 2/22/2020 | 9.18%  | 4.23%  | 1.63%     | 1.07%                 | 1.23% | 1.02% |
| 2/23/2020 | 9.81%  | 4.60%  | 1.31%     | 2.14%                 | 1.58% | 0.84% |
| 2/24/2020 | 9.31%  | 2.85%  | 1.71%     | 1.59%                 | 1.13% | 0.62% |
| 2/25/2020 | 9.19%  | 3.74%  | 1.32%     | 1.15%                 | 0.73% | 0.51% |
| 2/26/2020 | 7.97%  | 3.42%  | 1.24%     | 1.19%                 | 1.16% | 0.75% |
| 2/27/2020 | 6.37%  | 2.77%  | 1.39%     | 1.56%                 | 0.93% | 0.82% |
| 2/28/2020 | 9.53%  | 4.05%  | 1.27%     | 1.08%                 | 1.60% | 0.77% |
| 2/29/2020 | 7.41%  | 4.19%  | 1.40%     | 1.00%                 | 1.19% | 0.78% |
| 3/1/2020  | 8.85%  | 3.61%  | 1.40%     | 1.78%                 | 1.05% | 0.73% |
| 3/2/2020  | 7.21%  | 3.49%  | 1.39%     | 1.30%                 | 1.04% | 0.60% |
| 3/3/2020  | 8.45%  | 3.44%  | 1.46%     | 1.43%                 | 1.29% | 0.83% |
| 3/4/2020  | 7.82%  | 3.17%  | 1.74%     | 1.44%                 | 0.88% | 0.97% |
| 3/5/2020  | 7.43%  | 3.70%  | 1.42%     | 1.24%                 | 0.98% | 0.96% |
| 3/6/2020  | 6.75%  | 2.84%  | 1.02%     | 1.36%                 | 0.90% | 0.81% |
| 3/7/2020  | 7.04%  | 3.67%  | 1.07%     | 0.88%                 | 1.16% | 0.56% |
| 3/8/2020  | 10.10% | 4.51%  | 1.45%     | 1.71%                 | 0.92% | 0.96% |
| 3/9/2020  | 9.26%  | 3.42%  | 1.46%     | 1.13%                 | 0.94% | 0.55% |
| 3/10/2020 | 8.52%  | 3.40%  | 1.05%     | 1.67%                 | 1.36% | 0.75% |
| 3/11/2020 | 8.21%  | 4.11%  | 2.39%     | 2.19%                 | 1.44% | 1.24% |
| 3/12/2020 | 8.83%  | 6.37%  | 3.13%     | 3.36%                 | 2.28% | 1.53% |
| 3/13/2020 | 13.11% | 6.13%  | 3.48%     | 2.94%                 | 3.28% | 2.11% |
| 3/14/2020 | 11.91% | 7.56%  | 3.16%     | 3.86%                 | 3.17% | 2.40% |
| 3/15/2020 | 10.47% | 8.40%  | 3.18%     | 3.42%                 | 3.58% | 2.22% |
| 3/16/2020 | 16.50% | 10.78% | 4.11%     | 4.81%                 | 3.76% | 2.22% |
| 3/17/2020 | 12.75% | 8.29%  | 4.38%     | 5.04%                 | 3.46% | 2.73% |
| 3/18/2020 | 16.27% | 6.62%  | 3.78%     | 4.40%                 | 4.02% | 3.85% |
| 3/19/2020 | 15.13% | 7.04%  | 3.62%     | 4.12%                 | 4.71% | 3.18% |
| 3/20/2020 | 14.42% | 5.85%  | 3.97%     | 4.98%                 | 4.68% | 3.24% |
| 3/21/2020 | 14.11% | 3.91%  | 2.24%     | 4.27%                 | 4.11% | 3.07% |
| 3/22/2020 | 12.87% | 5.34%  | 3.97%     | 5.05%                 | 4.72% | 3.86% |
| 3/23/2020 | 12.12% | 5.74%  | 4.47%     | 6.14%                 | 6.15% | 4.37% |
| 3/24/2020 | 13.57% | 6.17%  | 4.72%     | 6.07%                 | 5.47% | 5.02% |
| 3/25/2020 | 14.94% | 5.22%  | 4.31%     | 5.41%                 | 5.94% | 5.13% |
| 3/26/2020 | 10.40% | 4.66%  | 3.59%     | 5.01%                 | 5.40% | 4.68% |
| 3/27/2020 | 12.31% | 5.15%  | 4.33%     | 6.35%                 | 4.99% | 4.71% |
| 3/28/2020 | 11.24% | 3.57%  | 3.15%     | 3.57%                 | 5.13% | 4.98% |
| 3/29/2020 | 12.64% | 3.56%  | 2.70%     | 5.35%                 | 6.37% | 4.97% |
| 3/30/2020 | 10.11% | 3.35%  | 2.97%     | 5.57%                 | 5.33% | 4.68% |
| 3/31/2020 | 8.80%  | 3.76%  | 3.49%     | 4.32%                 | 5.61% | 4.48% |
| 4/1/2020  | 11.03% | 4.63%  | 2.35%     | 4.92%                 | 4.83% | 4.18% |
|           |        |        |           |                       |       |       |

| 0/22/2020 |       |       | Colonavii | rus Coronavirus Cympic | 71110 |       |
|-----------|-------|-------|-----------|------------------------|-------|-------|
| 4/2/2020  | 7.58% | 1.30% | 2.65%     | 3.98%                  | 5.03% | 4.13% |
| 4/3/2020  | 7.79% | 1.13% | 2.10%     | 5.43%                  | 5.49% | 3.98% |
| 4/4/2020  | 6.59% | 1.90% | 2.63%     | 3.78%                  | 4.52% | 3.19% |
| 4/5/2020  | 3.85% | 2.67% | 1.93%     | 3.49%                  | 4.23% | 3.15% |
| 4/6/2020  | 7.17% | 1.73% | 2.33%     | 3.84%                  | 4.45% | 3.48% |
| 4/7/2020  | 2.52% | 0.96% | 2.42%     | 4.00%                  | 3.56% | 3.62% |
| 4/8/2020  | 5.06% | 1.51% | 2.55%     | 3.79%                  | 3.01% | 3.52% |
| 4/9/2020  | 4.74% | 4.55% | 1.65%     | 3.10%                  | 3.01% | 3.08% |
| 4/10/2020 | 2.92% | 1.06% | 1.57%     | 2.70%                  | 3.31% | 2.16% |
| 4/11/2020 | 6.58% | 2.93% | 1.53%     | 2.68%                  | 2.69% | 2.16% |
| 4/12/2020 | 2.28% | 2.06% | 1.79%     | 2.39%                  | 2.61% | 3.13% |
| 4/13/2020 | 4.62% | 2.57% | 2.40%     | 2.68%                  | 2.22% | 2.27% |
| 4/14/2020 | 2.95% | 0.34% | 1.72%     | 2.18%                  | 3.43% | 1.91% |
| 4/15/2020 | 2.60% | 2.49% | 2.06%     | 2.23%                  | 3.14% | 1.78% |
| 4/16/2020 | 1.55% | 1.83% | 1.77%     | 2.95%                  | 1.99% | 2.31% |
| 4/17/2020 | 2.33% | 1.25% | 1.69%     | 2.74%                  | 1.66% | 1.73% |
| 4/18/2020 | 2.66% | 1.59% | 1.53%     | 1.71%                  | 1.88% | 1.70% |
| 4/19/2020 | 3.83% | 2.06% | 2.13%     | 1.66%                  | 1.90% | 1.39% |
| 4/20/2020 | 2.83% | 1.12% | 1.59%     | 1.89%                  | 1.84% | 1.16% |
| 4/21/2020 | 1.63% | 2.01% | 0.86%     | 3.22%                  | 1.54% | 1.16% |
| 4/22/2020 | 2.59% | 0.88% | 1.27%     | 1.23%                  | 1.96% | 1.48% |
| 4/23/2020 | 3.77% | 0.77% | 1.26%     | 1.39%                  | 1.54% | 1.87% |
| 4/24/2020 | 3.27% | 1.06% | 1.33%     | 1.54%                  | 1.57% | 2.04% |
| 4/25/2020 | 2.17% | 0.89% | 0.86%     | 1.38%                  | 1.27% | 1.45% |
| 4/26/2020 | 3.79% | 1.47% | 1.54%     | 0.78%                  | 1.51% | 1.01% |
| 4/27/2020 | 2.93% | 0.67% | 1.28%     | 1.27%                  | 1.51% | 1.76% |
| 4/28/2020 | 5.30% | 0.92% | 0.73%     | 1.47%                  | 1.35% | 1.43% |
| 4/29/2020 | 2.87% | 1.60% | 1.00%     | 1.39%                  | 1.44% | 1.09% |
| 4/30/2020 | 1.96% | 1.28% | 1.04%     | 1.15%                  | 0.81% | 1.06% |
| 5/1/2020  | 4.43% | 1.68% | 1.08%     | 0.88%                  | 0.96% | 0.87% |
| 5/2/2020  | 2.67% | 0.88% | 0.82%     | 1.32%                  | 1.24% | 1.21% |
| 5/3/2020  | 1.25% | 0.00% | 0.57%     | 1.77%                  | 1.58% | 1.26% |
| 5/4/2020  | 1.27% | 0.58% | 0.64%     | 1.41%                  | 1.48% | 1.00% |
| 5/5/2020  | 2.01% | 1.35% | 0.80%     | 0.98%                  | 1.05% | 0.94% |
| 5/6/2020  | 2.52% | 0.21% | 0.64%     | 0.81%                  | 1.05% | 1.25% |
| 5/7/2020  | 2.22% | 0.82% | 0.66%     | 0.95%                  | 0.77% | 0.85% |
| 5/8/2020  | 1.57% | 1.10% | 0.76%     | 1.09%                  | 1.23% | 0.61% |
| 5/9/2020  | 2.65% | 0.60% | 0.74%     | 0.57%                  | 1.01% | 0.92% |
| 5/10/2020 | 2.02% | 1.44% | 0.71%     | 1.32%                  | 1.25% | 1.08% |
| 5/11/2020 | 2.33% | 0.76% | 0.83%     | 0.91%                  | 1.15% | 0.95% |
| 5/12/2020 | 1.25% | 0.41% | 0.85%     | 1.32%                  | 0.76% | 0.96% |
| 5/13/2020 | 1.86% | 0.89% | 0.67%     | 0.76%                  | 0.68% | 1.03% |
| 5/14/2020 | 1.81% | 1.67% | 0.72%     | 0.39%                  | 1.15% | 0.82% |
|           |       |       |           |                        |       |       |

| 0/22/2020 |       |       | Coronavii | us - Coronavirus Sympic | oms   |       |
|-----------|-------|-------|-----------|-------------------------|-------|-------|
| 5/15/2020 | 2.27% | 0.33% | 0.51%     | 0.53%                   | 0.91% | 0.48% |
| 5/16/2020 | 1.09% | 1.01% | 0.61%     | 0.71%                   | 0.84% | 1.10% |
| 5/17/2020 | 2.01% | 0.77% | 0.92%     | 0.82%                   | 1.06% | 1.25% |
| 5/18/2020 | 1.69% | 0.19% | 0.52%     | 0.72%                   | 0.89% | 0.71% |
| 5/19/2020 | 1.85% | 0.71% | 0.79%     | 1.19%                   | 0.64% | 0.87% |
| 5/20/2020 | 0.57% | 0.51% | 0.49%     | 0.83%                   | 0.61% | 0.69% |
| 5/21/2020 | 1.06% | 1.06% | 0.53%     | 0.76%                   | 0.72% | 0.73% |
| 5/22/2020 | 0.97% | 0.30% | 0.48%     | 0.78%                   | 0.71% | 0.69% |
| 5/23/2020 | 1.54% | 0.53% | 0.33%     | 0.34%                   | 0.74% | 1.09% |
| 5/24/2020 | 1.21% | 0.14% | 0.74%     | 0.61%                   | 0.53% | 0.53% |
| 5/25/2020 | 1.55% | 0.14% | 0.39%     | 0.55%                   | 0.90% | 0.63% |
| 5/26/2020 | 1.27% | 0.14% | 0.31%     | 0.77%                   | 0.75% | 0.38% |
| 5/27/2020 | 0.74% | 0.59% | 0.52%     | 0.53%                   | 0.60% | 0.68% |
| 5/28/2020 | 0.93% | 0.28% | 0.81%     | 0.43%                   | 0.69% | 0.78% |
| 5/29/2020 | 1.83% | 0.42% | 0.39%     | 0.40%                   | 0.35% | 0.43% |
| 5/30/2020 | 1.08% | 0.43% | 0.20%     | 0.28%                   | 0.48% | 0.82% |
| 5/31/2020 | 1.19% | 0.14% | 0.28%     | 0.40%                   | 0.36% | 0.76% |
| 6/1/2020  | 1.00% | 0.14% | 0.64%     | 0.24%                   | 0.26% | 0.36% |
| 6/2/2020  | 2.94% | 0.26% | 0.59%     | 0.36%                   | 0.66% | 0.61% |
| 6/3/2020  | 1.53% | 0.55% | 0.32%     | 0.40%                   | 0.63% | 0.37% |
| 6/4/2020  | 0.96% | 0.79% | 0.42%     | 0.48%                   | 0.46% | 0.51% |
| 6/5/2020  | 0.68% | 0.53% | 0.58%     | 0.34%                   | 0.43% | 0.45% |
| 6/6/2020  | 0.61% | 0.89% | 0.34%     | 0.38%                   | 0.35% | 0.49% |
| 6/7/2020  | 1.26% | 0.00% | 0.21%     | 0.27%                   | 0.62% | 0.32% |
| 6/8/2020  | 0.62% | 0.24% | 0.39%     | 0.43%                   | 0.46% | 0.55% |
| 6/9/2020  | 1.43% | 0.00% | 0.26%     | 0.47%                   | 0.65% | 0.68% |
| 6/10/2020 | 1.13% | 0.67% | 0.13%     | 0.24%                   | 0.43% | 0.37% |
| 6/11/2020 | 0.50% | 0.37% | 0.31%     | 0.42%                   | 0.37% | 0.60% |
| 6/12/2020 | 0.23% | 0.25% | 0.48%     | 0.86%                   | 0.48% | 0.48% |
| 6/13/2020 | 0.81% | 0.65% | 0.50%     | 0.21%                   | 0.37% | 0.49% |
| 6/14/2020 | 1.24% | 0.35% | 0.42%     | 0.52%                   | 0.30% | 0.58% |
| 6/15/2020 | 0.95% | 0.24% | 0.38%     | 0.56%                   | 0.39% | 0.45% |
| 6/16/2020 | 1.06% | 0.35% | 0.41%     | 0.27%                   | 0.42% | 0.46% |
| 6/17/2020 | 0.49% | 0.12% | 0.30%     | 0.28%                   | 0.47% | 0.81% |
| 6/18/2020 | 1.05% | 0.48% | 0.25%     | 0.18%                   | 0.34% | 0.35% |
| 6/19/2020 | 1.25% | 0.35% | 0.51%     | 0.52%                   | 0.28% | 0.46% |