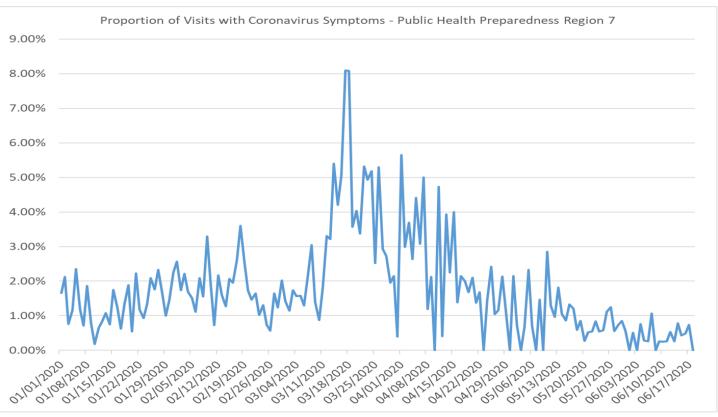

### **Proportion of Visits with Coronavirus Symptoms by Public Health Preparedness Region**

| Date     | 1     | 2N    | <b>2</b> S | 3     | 5     | 6     | 7     | 8     |
|----------|-------|-------|------------|-------|-------|-------|-------|-------|
| 1/1/2020 | 2.70% | 3.90% | 3.08%      | 1.46% | 3.56% | 4.29% | 1.66% | 3.69% |
| 1/2/2020 | 0.49% | 2.42% | 2.92%      | 1.06% | 2.65% | 3.45% | 2.13% | 1.63% |
| 1/3/2020 | 1.08% | 2.53% | 2.59%      | 1.15% | 2.82% | 2.96% | 0.76% | 2.66% |
| 1/4/2020 | 2.59% | 2.24% | 2.76%      | 1.21% | 2.80% | 3.19% | 1.16% | 1.45% |
| 1/5/2020 | 1.66% | 2.66% | 2.02%      | 0.77% | 2.84% | 3.54% | 2.36% | 1.80% |
| 1/6/2020 | 0.84% | 2.33% | 2.45%      | 0.71% | 2.23% | 3.11% | 1.19% | 1.85% |
| 1/7/2020 | 0.64% | 2.04% | 2.25%      | 0.95% | 3.49% | 3.08% | 0.72% | 2.25% |
| 1/8/2020 | 0.65% | 2.16% | 1.88%      | 0.85% | 1.53% | 2.11% | 1.86% | 0.96% |
| 1/9/2020 | 0.82% | 1.81% | 1.52%      | 0.45% | 2.04% | 2.22% | 0.77% | 1.18% |

| 0/22/2020 |       |       |       | TOTIQVII GO TOTO | naviras Cymptor | 110   |       |       |
|-----------|-------|-------|-------|------------------|-----------------|-------|-------|-------|
| 1/10/2020 | 1.52% | 1.70% | 1.34% | 0.47%            | 2.00%           | 2.55% | 0.18% | 1.82% |
| 1/11/2020 | 1.21% | 2.55% | 2.03% | 0.86%            | 4.13%           | 3.08% | 0.65% | 0.65% |
| 1/12/2020 | 0.65% | 2.59% | 1.87% | 1.58%            | 4.06%           | 3.00% | 0.84% | 2.98% |
| 1/13/2020 | 1.35% | 2.25% | 1.93% | 0.71%            | 2.26%           | 2.61% | 1.08% | 2.74% |
| 1/14/2020 | 0.82% | 2.51% | 1.58% | 1.09%            | 3.59%           | 2.13% | 0.75% | 2.61% |
| 1/15/2020 | 0.85% | 1.88% | 1.80% | 0.37%            | 2.59%           | 2.89% | 1.75% | 2.63% |
| 1/16/2020 | 0.93% | 1.99% | 1.70% | 0.72%            | 2.77%           | 2.43% | 1.23% | 1.33% |
| 1/17/2020 | 0.68% | 1.71% | 1.73% | 1.04%            | 2.06%           | 2.03% | 0.62% | 2.73% |
| 1/18/2020 | 1.64% | 1.89% | 1.53% | 1.02%            | 3.39%           | 3.29% | 1.32% | 2.22% |
| 1/19/2020 | 1.14% | 1.37% | 2.04% | 0.91%            | 3.18%           | 3.03% | 1.89% | 2.99% |
| 1/20/2020 | 1.05% | 1.72% | 2.07% | 0.91%            | 2.66%           | 3.65% | 0.54% | 2.09% |
| 1/21/2020 | 1.56% | 1.95% | 2.10% | 0.88%            | 3.34%           | 3.32% | 2.23% | 3.22% |
| 1/22/2020 | 1.48% | 1.48% | 1.84% | 1.02%            | 2.41%           | 2.95% | 1.18% | 3.36% |
| 1/23/2020 | 0.93% | 1.70% | 1.90% | 0.68%            | 2.62%           | 3.50% | 0.93% | 3.52% |
| 1/24/2020 | 1.13% | 2.06% | 1.20% | 0.58%            | 1.75%           | 2.89% | 1.34% | 4.02% |
| 1/25/2020 | 1.46% | 2.25% | 2.21% | 0.79%            | 3.66%           | 3.60% | 2.09% | 2.90% |
| 1/26/2020 | 1.92% | 2.61% | 2.89% | 1.54%            | 4.78%           | 4.72% | 1.76% | 3.29% |
| 1/27/2020 | 1.49% | 2.99% | 2.66% | 0.94%            | 3.86%           | 4.18% | 2.33% | 5.57% |
| 1/28/2020 | 1.99% | 1.84% | 2.11% | 1.07%            | 2.85%           | 4.54% | 1.65% | 2.99% |
| 1/29/2020 | 1.71% | 2.99% | 2.26% | 0.80%            | 3.61%           | 4.31% | 1.00% | 4.46% |
| 1/30/2020 | 1.92% | 2.60% | 2.22% | 1.02%            | 3.24%           | 4.96% | 1.45% | 2.06% |
| 1/31/2020 | 2.09% | 2.32% | 2.25% | 0.52%            | 2.15%           | 4.44% | 2.25% | 2.06% |
| 2/1/2020  | 2.08% | 3.20% | 2.82% | 1.31%            | 2.25%           | 4.58% | 2.57% | 5.59% |
| 2/2/2020  | 2.86% | 2.80% | 2.48% | 1.18%            | 3.19%           | 4.68% | 1.74% | 1.76% |
| 2/3/2020  | 2.56% | 1.87% | 2.69% | 0.97%            | 2.65%           | 3.63% | 2.21% | 3.04% |
| 2/4/2020  | 2.05% | 2.70% | 2.36% | 1.09%            | 3.83%           | 3.78% | 1.69% | 3.08% |
| 2/5/2020  | 1.91% | 1.76% | 2.17% | 1.51%            | 2.08%           | 3.72% | 1.51% | 2.52% |
| 2/6/2020  | 1.46% | 1.98% | 2.37% | 1.34%            | 2.17%           | 3.65% | 1.12% | 4.64% |
| 2/7/2020  | 2.06% | 1.81% | 2.14% | 0.95%            | 2.65%           | 4.16% | 2.09% | 1.97% |
| 2/8/2020  | 1.89% | 2.20% | 2.41% | 1.19%            | 4.03%           | 3.68% | 1.56% | 2.25% |
| 2/9/2020  | 1.52% | 2.86% | 3.61% | 1.66%            | 3.20%           | 5.05% | 3.30% | 4.75% |
| 2/10/2020 | 2.11% | 1.92% | 2.79% | 0.87%            | 2.45%           | 3.87% | 1.91% | 4.26% |
| 2/11/2020 | 1.99% | 2.38% | 2.34% | 1.08%            | 2.52%           | 4.08% | 0.72% | 4.19% |
| 2/12/2020 | 1.52% | 2.65% | 2.57% | 1.56%            | 2.54%           | 3.23% | 2.17% | 3.97% |
| 2/13/2020 | 1.77% | 2.16% | 2.11% | 0.96%            | 2.17%           | 3.03% | 1.60% | 1.38% |
| 2/14/2020 | 1.23% | 2.24% | 2.15% | 0.99%            | 1.71%           | 3.26% | 1.27% | 1.82% |
| 2/15/2020 | 2.17% | 2.62% | 2.92% | 2.06%            | 2.77%           | 3.62% | 2.07% | 4.68% |
| 2/16/2020 | 1.53% | 2.63% | 2.58% | 1.43%            | 3.02%           | 4.25% | 1.95% | 3.80% |
| 2/17/2020 | 1.53% | 2.44% | 2.27% | 1.14%            | 2.21%           | 4.77% | 2.61% | 2.62% |
| 2/18/2020 | 2.27% | 2.44% | 2.82% | 0.76%            | 2.87%           | 3.51% | 3.60% | 2.70% |
| 2/19/2020 | 1.91% | 2.21% | 2.31% | 1.20%            | 2.96%           | 2.78% | 2.54% | 2.90% |
| 2/20/2020 | 1.64% | 1.70% | 2.04% | 1.04%            | 1.42%           | 3.54% | 1.72% | 1.40% |
| 2/21/2020 | 1.53% | 2.55% | 2.11% | 1.21%            | 1.96%           | 2.54% | 1.47% | 1.69% |
|           |       |       |       |                  |                 |       |       |       |

|           |       |       |       |       | , ,   |       |        |       |
|-----------|-------|-------|-------|-------|-------|-------|--------|-------|
| 2/22/2020 | 1.37% | 2.01% | 2.42% | 1.22% | 3.44% | 3.25% | 1.65%  | 2.55% |
| 2/23/2020 | 1.61% | 2.51% | 2.56% | 1.52% | 2.80% | 3.94% | 1.02%  | 4.44% |
| 2/24/2020 | 1.91% | 1.95% | 1.88% | 1.55% | 2.39% | 2.79% | 1.31%  | 2.92% |
| 2/25/2020 | 1.31% | 1.72% | 1.82% | 1.07% | 2.53% | 2.73% | 0.73%  | 4.05% |
| 2/26/2020 | 1.06% | 1.70% | 2.01% | 0.86% | 2.41% | 2.25% | 0.57%  | 4.57% |
| 2/27/2020 | 1.45% | 1.51% | 1.57% | 0.55% | 2.66% | 2.77% | 1.64%  | 2.27% |
| 2/28/2020 | 1.96% | 2.29% | 1.94% | 0.93% | 2.24% | 2.95% | 1.23%  | 2.55% |
| 2/29/2020 | 1.76% | 1.71% | 1.95% | 1.03% | 2.35% | 2.94% | 2.02%  | 2.04% |
| 3/1/2020  | 1.86% | 2.27% | 1.37% | 0.93% | 3.62% | 3.70% | 1.43%  | 3.48% |
| 3/2/2020  | 1.25% | 1.97% | 1.48% | 0.89% | 1.94% | 2.86% | 1.15%  | 5.25% |
| 3/3/2020  | 1.95% | 2.21% | 1.88% | 0.59% | 3.17% | 2.40% | 1.73%  | 4.46% |
| 3/4/2020  | 1.07% | 1.67% | 2.05% | 0.78% | 3.13% | 2.95% | 1.57%  | 3.18% |
| 3/5/2020  | 1.33% | 1.96% | 1.97% | 0.95% | 2.38% | 2.43% | 1.58%  | 2.52% |
| 3/6/2020  | 1.58% | 1.44% | 1.47% | 0.97% | 1.12% | 2.68% | 1.30%  | 3.83% |
| 3/7/2020  | 1.23% | 1.35% | 1.71% | 0.84% | 2.19% | 2.68% | 2.21%  | 1.18% |
| 3/8/2020  | 2.43% | 1.76% | 2.59% | 0.98% | 3.58% | 2.63% | 3.05%  | 7.20% |
| 3/9/2020  | 1.12% | 1.98% | 1.83% | 0.95% | 2.42% | 2.80% | 1.40%  | 3.28% |
| 3/10/2020 | 1.52% | 1.97% | 2.03% | 0.89% | 2.05% | 2.87% | 0.87%  | 3.35% |
| 3/11/2020 | 1.90% | 2.87% | 2.30% | 1.07% | 4.45% | 3.24% | 1.79%  | 4.00% |
| 3/12/2020 | 3.11% | 4.43% | 3.56% | 1.62% | 3.85% | 3.72% | 3.30%  | 5.42% |
| 3/13/2020 | 4.77% | 4.05% | 3.88% | 2.16% | 6.48% | 3.64% | 3.22%  | 5.33% |
| 3/14/2020 | 4.09% | 5.81% | 3.83% | 2.96% | 4.81% | 3.48% | 5.40%  | 4.28% |
| 3/15/2020 | 2.68% | 4.89% | 4.98% | 2.69% | 5.46% | 3.54% | 4.20%  | 3.00% |
| 3/16/2020 | 4.53% | 5.07% | 5.06% | 2.39% | 7.21% | 6.49% | 5.05%  | 6.09% |
| 3/17/2020 | 3.61% | 5.20% | 4.26% | 2.54% | 7.16% | 5.92% | 8.09%  | 4.53% |
| 3/18/2020 | 2.93% | 5.05% | 5.63% | 1.68% | 6.07% | 5.24% | 8.08%  | 3.42% |
| 3/19/2020 | 3.85% | 6.37% | 4.64% | 3.07% | 5.31% | 4.83% | 3.57%  | 1.75% |
| 3/20/2020 | 3.90% | 5.76% | 5.72% | 2.51% | 4.59% | 4.66% | 4.04%  | 2.39% |
| 3/21/2020 | 2.39% | 6.44% | 4.31% | 2.61% | 3.85% | 3.11% | 3.38%  | 1.63% |
| 3/22/2020 | 3.73% | 7.30% | 5.98% | 2.37% | 4.70% | 3.40% | 5.32%  | 1.78% |
| 3/23/2020 | 3.63% | 8.74% | 6.18% | 2.98% | 3.94% | 4.77% | 4.93%  | 5.63% |
| 3/24/2020 | 2.90% | 9.47% | 6.65% | 2.62% | 4.81% | 3.23% | 5.19%  | 2.56% |
| 3/25/2020 | 2.98% | 7.98% | 7.14% | 2.44% | 4.37% | 4.19% | 2.52%  | 2.66% |
| 3/26/2020 | 2.73% | 6.92% | 6.12% | 2.18% | 4.03% | 3.59% | 5.30%  | 0.65% |
| 3/27/2020 | 4.21% | 8.28% | 6.64% | 2.97% | 4.58% | 2.66% | 2.93%  | 1.55% |
| 3/28/2020 | 2.10% | 7.06% | 5.67% | 1.66% | 3.81% | 2.83% | 2.72%  | 3.68% |
| 3/29/2020 | 3.90% | 8.46% | 6.23% | 2.85% | 2.50% | 2.85% | 1.95%  | 3.66% |
| 3/30/2020 | 3.62% | 7.30% | 5.95% | 2.07% | 5.00% | 2.62% | 2.15%  | 1.18% |
| 3/31/2020 | 3.32% | 8.24% | 5.15% | 2.75% | 3.36% | 2.16% | 0.40%  | 3.11% |
| 4/1/2020  | 2.52% | 7.23% | 4.96% | 1.64% | 2.48% | 2.94% | 5.65%  | 1.04% |
| 4/2/2020  | 3.24% | 5.60% | 5.38% | 1.15% | 2.73% | 2.28% | 2.99%  | 3.05% |
|           |       |       |       |       |       |       | 3.69%  |       |
| 4/3/2020  | 3.81% | 7.00% | 4.97% | 1.75% | 4.37% | 1.69% | 5.0570 | 1.14% |

| 0/22/2020 |       |       | 00    | ionaviido Coio | navirus Cympton | 110   |       |       |
|-----------|-------|-------|-------|----------------|-----------------|-------|-------|-------|
| 4/5/2020  | 2.22% | 4.40% | 4.49% | 1.51%          | 2.71%           | 1.08% | 4.41% | 1.84% |
| 4/6/2020  | 2.40% | 4.91% | 3.92% | 1.57%          | 4.30%           | 2.91% | 3.08% | 5.44% |
| 4/7/2020  | 2.89% | 5.23% | 3.56% | 1.99%          | 2.65%           | 1.42% | 5.00% | 3.50% |
| 4/8/2020  | 1.39% | 5.51% | 3.99% | 0.85%          | 2.56%           | 2.68% | 1.20% | 1.97% |
| 4/9/2020  | 1.40% | 4.47% | 3.02% | 1.27%          | 2.91%           | 2.59% | 2.13% | 4.70% |
| 4/10/2020 | 2.67% | 3.87% | 3.24% | 1.38%          | 0.95%           | 1.33% | 0.00% | 1.85% |
| 4/11/2020 | 1.54% | 3.57% | 2.63% | 1.34%          | 2.44%           | 2.08% | 4.72% | 0.61% |
| 4/12/2020 | 1.54% | 5.51% | 2.53% | 1.29%          | 1.72%           | 1.81% | 0.41% | 0.72% |
| 4/13/2020 | 1.41% | 5.12% | 2.60% | 1.10%          | 1.99%           | 1.15% | 3.93% | 1.23% |
| 4/14/2020 | 1.36% | 3.62% | 2.50% | 1.23%          | 1.97%           | 1.69% | 2.25% | 2.09% |
| 4/15/2020 | 1.32% | 3.84% | 2.10% | 1.55%          | 2.91%           | 1.45% | 4.00% | 2.56% |
| 4/16/2020 | 2.35% | 4.01% | 2.27% | 1.25%          | 1.75%           | 1.50% | 1.39% | 0.60% |
| 4/17/2020 | 2.43% | 2.46% | 2.40% | 0.34%          | 2.84%           | 1.00% | 2.15% | 1.79% |
| 4/18/2020 | 1.66% | 2.99% | 1.92% | 0.91%          | 0.73%           | 1.36% | 2.00% | 2.67% |
| 4/19/2020 | 1.46% | 3.02% | 1.90% | 1.36%          | 2.08%           | 1.26% | 1.68% | 1.22% |
| 4/20/2020 | 0.70% | 3.06% | 1.08% | 0.55%          | 1.99%           | 1.68% | 2.11% | 3.63% |
| 4/21/2020 | 1.66% | 2.19% | 1.93% | 0.80%          | 1.85%           | 1.30% | 1.38% | 1.78% |
| 4/22/2020 | 0.98% | 1.57% | 1.84% | 0.41%          | 2.95%           | 1.32% | 1.68% | 0.57% |
| 4/23/2020 | 1.73% | 1.57% | 1.89% | 0.90%          | 2.54%           | 1.54% | 0.00% | 0.55% |
| 4/24/2020 | 1.27% | 2.26% | 2.00% | 0.94%          | 1.52%           | 1.40% | 1.44% | 2.63% |
| 4/25/2020 | 0.57% | 1.25% | 1.86% | 0.79%          | 0.82%           | 0.78% | 2.42% | 2.42% |
| 4/26/2020 | 2.04% | 1.88% | 1.16% | 0.85%          | 1.56%           | 1.06% | 1.04% | 1.11% |
| 4/27/2020 | 1.07% | 2.51% | 1.40% | 0.26%          | 2.02%           | 1.53% | 1.15% | 0.00% |
| 4/28/2020 | 0.77% | 1.70% | 1.42% | 0.27%          | 2.40%           | 1.43% | 2.14% | 0.51% |
| 4/29/2020 | 1.83% | 1.56% | 0.87% | 0.30%          | 1.78%           | 1.74% | 1.15% | 1.90% |
| 4/30/2020 | 0.74% | 1.61% | 1.45% | 0.18%          | 1.82%           | 0.87% | 0.00% | 0.50% |
| 5/1/2020  | 1.45% | 1.32% | 1.17% | 0.48%          | 1.26%           | 0.90% | 2.14% | 1.04% |
| 5/2/2020  | 1.56% | 1.60% | 1.47% | 0.43%          | 1.23%           | 0.81% | 0.72% | 0.45% |
| 5/3/2020  | 0.93% | 1.48% | 1.16% | 0.80%          | 1.38%           | 1.29% | 0.00% | 1.11% |
| 5/4/2020  | 1.45% | 1.27% | 1.05% | 0.50%          | 0.57%           | 1.48% | 0.68% | 1.58% |
| 5/5/2020  | 0.97% | 1.13% | 1.03% | 0.43%          | 1.85%           | 0.77% | 2.33% | 0.00% |
| 5/6/2020  | 0.47% | 1.32% | 0.93% | 0.18%          | 1.91%           | 0.92% | 0.70% | 1.18% |
| 5/7/2020  | 0.67% | 1.03% | 0.72% | 0.34%          | 1.71%           | 1.15% | 0.00% | 0.47% |
| 5/8/2020  | 0.37% | 0.91% | 1.21% | 0.45%          | 0.73%           | 1.23% | 1.47% | 1.83% |
| 5/9/2020  | 0.27% | 1.11% | 1.00% | 0.23%          | 1.75%           | 0.96% | 0.00% | 0.00% |
| 5/10/2020 | 0.43% | 1.45% | 0.97% | 0.75%          | 1.07%           | 1.31% | 2.86% | 1.72% |
| 5/11/2020 | 0.85% | 1.17% | 1.04% | 0.32%          | 1.13%           | 1.23% | 1.30% | 1.87% |
| 5/12/2020 | 0.45% | 1.21% | 1.17% | 0.48%          | 0.73%           | 1.11% | 0.97% | 0.97% |
| 5/13/2020 | 0.99% | 0.54% | 0.79% | 0.65%          | 1.06%           | 1.08% | 1.81% | 0.55% |
| 5/14/2020 | 0.62% | 0.92% | 0.83% | 0.88%          | 1.18%           | 0.90% | 1.05% | 0.00% |
| 5/15/2020 | 0.75% | 0.62% | 0.93% | 0.33%          | 0.78%           | 0.32% | 0.86% | 0.44% |
| 5/16/2020 | 0.86% | 1.23% | 0.58% | 0.11%          | 1.14%           | 0.93% | 1.33% | 0.92% |
| 5/17/2020 | 1.02% | 1.53% | 1.12% | 0.42%          | 0.95%           | 1.10% | 1.21% | 0.54% |
|           |       |       |       |                |                 |       |       |       |

| 0/22/2020 |       |       | Co    | Ionavirus - Coro | navirus Sympton | 115   |       |       |
|-----------|-------|-------|-------|------------------|-----------------|-------|-------|-------|
| 5/18/2020 | 0.76% | 0.73% | 0.58% | 0.28%            | 1.03%           | 0.97% | 0.59% | 1.68% |
| 5/19/2020 | 1.20% | 0.89% | 0.98% | 0.22%            | 1.41%           | 0.95% | 0.85% | 0.00% |
| 5/20/2020 | 0.51% | 0.58% | 0.80% | 0.30%            | 0.74%           | 0.94% | 0.28% | 0.00% |
| 5/21/2020 | 1.44% | 0.59% | 0.74% | 0.45%            | 0.76%           | 0.78% | 0.52% | 0.45% |
| 5/22/2020 | 0.78% | 0.73% | 0.78% | 0.14%            | 0.72%           | 0.85% | 0.55% | 0.40% |
| 5/23/2020 | 0.64% | 0.64% | 0.62% | 0.45%            | 0.71%           | 0.73% | 0.84% | 1.16% |
| 5/24/2020 | 0.41% | 0.66% | 0.72% | 0.09%            | 0.80%           | 0.77% | 0.54% | 0.00% |
| 5/25/2020 | 0.52% | 0.83% | 0.47% | 0.24%            | 0.78%           | 0.76% | 0.58% | 1.47% |
| 5/26/2020 | 0.70% | 0.54% | 0.54% | 0.18%            | 0.47%           | 0.57% | 1.12% | 1.08% |
| 5/27/2020 | 0.59% | 0.73% | 0.58% | 0.26%            | 0.58%           | 0.56% | 1.25% | 1.23% |
| 5/28/2020 | 1.18% | 0.86% | 0.79% | 0.19%            | 0.87%           | 0.55% | 0.56% | 0.41% |
| 5/29/2020 | 0.91% | 0.50% | 0.47% | 0.14%            | 0.29%           | 0.45% | 0.74% | 0.42% |
| 5/30/2020 | 0.44% | 0.91% | 0.32% | 0.00%            | 0.20%           | 0.71% | 0.85% | 0.00% |
| 5/31/2020 | 0.53% | 0.45% | 0.31% | 0.18%            | 0.76%           | 0.52% | 0.57% | 0.81% |
| 6/1/2020  | 0.39% | 0.44% | 0.26% | 0.13%            | 0.99%           | 0.53% | 0.00% | 0.76% |
| 6/2/2020  | 0.58% | 0.76% | 0.92% | 0.07%            | 0.68%           | 0.62% | 0.51% | 0.40% |
| 6/3/2020  | 0.29% | 0.40% | 0.45% | 0.32%            | 0.67%           | 0.73% | 0.00% | 0.87% |
| 6/4/2020  | 0.48% | 0.57% | 0.56% | 0.18%            | 0.92%           | 0.33% | 0.76% | 1.05% |
| 6/5/2020  | 0.85% | 0.57% | 0.54% | 0.06%            | 0.46%           | 0.33% | 0.28% | 1.07% |
| 6/6/2020  | 0.52% | 0.38% | 0.49% | 0.16%            | 0.58%           | 0.54% | 0.26% | 0.44% |
| 6/7/2020  | 0.29% | 0.42% | 0.38% | 0.00%            | 0.28%           | 0.37% | 1.07% | 0.74% |
| 6/8/2020  | 0.25% | 0.63% | 0.41% | 0.23%            | 0.74%           | 0.49% | 0.00% | 1.03% |
| 6/9/2020  | 0.74% | 0.97% | 0.27% | 0.26%            | 0.61%           | 0.53% | 0.26% | 0.00% |
| 6/10/2020 | 0.55% | 0.47% | 0.13% | 0.12%            | 0.64%           | 0.22% | 0.25% | 1.91% |
| 6/11/2020 | 0.61% | 0.40% | 0.46% | 0.23%            | 0.75%           | 0.43% | 0.26% | 0.39% |
| 6/12/2020 | 0.84% | 0.53% | 0.80% | 0.07%            | 0.70%           | 0.25% | 0.54% | 0.37% |
| 6/13/2020 | 0.46% | 0.54% | 0.40% | 0.17%            | 0.75%           | 0.52% | 0.26% | 0.00% |
| 6/14/2020 | 0.09% | 0.76% | 0.34% | 0.00%            | 1.04%           | 0.64% | 0.79% | 0.00% |
| 6/15/2020 | 0.17% | 0.39% | 0.49% | 0.23%            | 1.09%           | 0.42% | 0.44% | 0.70% |
| 6/16/2020 | 0.08% | 0.45% | 0.48% | 0.39%            | 0.73%           | 0.30% | 0.48% | 0.68% |
| 6/17/2020 | 0.17% | 0.50% | 0.30% | 0.33%            | 0.57%           | 0.72% | 0.74% | 0.39% |
| 6/18/2020 | 0.17% | 0.45% | 0.37% | 0.19%            | 0.69%           | 0.25% | 0.00% | 0.34% |
| 6/19/2020 | 0.65% | 0.55% | 0.40% | 0.26%            | 0.70%           | 0.44% | 0.21% | 0.66% |