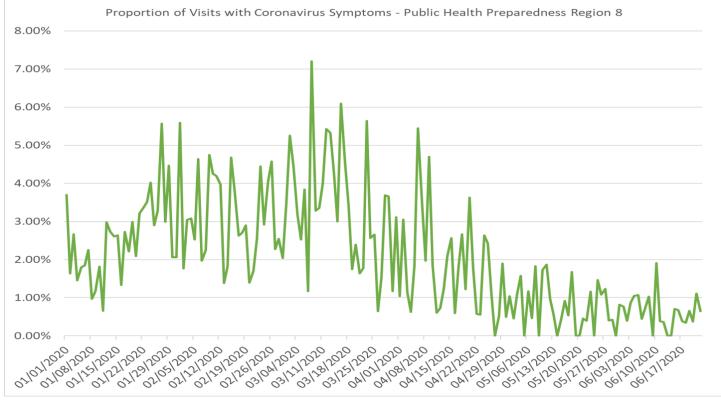

### Proportion of Visits with Coronavirus Symptoms by Public Health Preparedness Region

|            |       |       | -          | -     | , ,   |       |       |       |
|------------|-------|-------|------------|-------|-------|-------|-------|-------|
| Date       | 1     | 2N    | <b>2</b> S | 3     | 5     | 6     | 7     | 8     |
| 01/09/2020 | 0.82% | 1.81% | 1.52%      | 0.45% | 2.04% | 2.22% | 0.77% | 1.18% |
| 01/10/2020 | 1.52% | 1.70% | 1.34%      | 0.47% | 2.00% | 2.55% | 0.18% | 1.82% |
| 01/11/2020 | 1.21% | 2.55% | 2.03%      | 0.86% | 4.13% | 3.08% | 0.65% | 0.65% |
| 01/12/2020 | 0.65% | 2.59% | 1.87%      | 1.58% | 4.06% | 3.00% | 0.84% | 2.98% |
| 01/13/2020 | 1.35% | 2.25% | 1.93%      | 0.71% | 2.26% | 2.61% | 1.08% | 2.74% |
| 01/14/2020 | 0.82% | 2.51% | 1.58%      | 1.09% | 3.59% | 2.13% | 0.75% | 2.61% |
| 01/15/2020 | 0.85% | 1.88% | 1.80%      | 0.37% | 2.59% | 2.89% | 1.75% | 2.63% |
| 01/16/2020 | 0.93% | 1.99% | 1.70%      | 0.72% | 2.77% | 2.43% | 1.23% | 1.33% |
| 01/17/2020 | 0.68% | 1.71% | 1.73%      | 1.04% | 2.06% | 2.03% | 0.62% | 2.73% |
| 01/18/2020 | 1.64% | 1.89% | 1.53%      | 1.02% | 3.39% | 3.29% | 1.32% | 2.22% |
| 01/19/2020 | 1.14% | 1.37% | 2.04%      | 0.91% | 3.18% | 3.03% | 1.89% | 2.99% |
| 01/20/2020 | 1.05% | 1.72% | 2.07%      | 0.91% | 2.66% | 3.65% | 0.54% | 2.09% |
| 01/21/2020 | 1.56% | 1.95% | 2.10%      | 0.88% | 3.34% | 3.32% | 2.23% | 3.22% |
| 01/22/2020 | 1.48% | 1.48% | 1.84%      | 1.02% | 2.41% | 2.95% | 1.18% | 3.36% |
| 01/23/2020 | 0.93% | 1.70% | 1.90%      | 0.68% | 2.62% | 3.50% | 0.93% | 3.52% |
| 01/24/2020 | 1.13% | 2.06% | 1.20%      | 0.58% | 1.75% | 2.89% | 1.34% | 4.02% |
| 01/25/2020 | 1.46% | 2.25% | 2.21%      | 0.79% | 3.66% | 3.60% | 2.09% | 2.90% |
| 01/26/2020 | 1.92% | 2.61% | 2.89%      | 1.54% | 4.78% | 4.72% | 1.76% | 3.29% |
| 01/27/2020 | 1.49% | 2.99% | 2.66%      | 0.94% | 3.86% | 4.18% | 2.33% | 5.57% |
| 01/28/2020 | 1.99% | 1.84% | 2.11%      | 1.07% | 2.85% | 4.54% | 1.65% | 2.99% |
| 01/29/2020 | 1.71% | 2.99% | 2.26%      | 0.80% | 3.61% | 4.31% | 1.00% | 4.46% |
| 01/30/2020 | 1.92% | 2.60% | 2.22%      | 1.02% | 3.24% | 4.96% | 1.45% | 2.06% |
| 01/31/2020 | 2.09% | 2.32% | 2.25%      | 0.52% | 2.15% | 4.44% | 2.25% | 2.06% |
| 02/01/2020 | 2.08% | 3.20% | 2.82%      | 1.31% | 2.25% | 4.58% | 2.57% | 5.59% |
| 02/02/2020 | 2.86% | 2.80% | 2.48%      | 1.18% | 3.19% | 4.68% | 1.74% | 1.76% |
| 02/03/2020 | 2.56% | 1.87% | 2.69%      | 0.97% | 2.65% | 3.63% | 2.21% | 3.04% |
| 02/04/2020 | 2.05% | 2.70% | 2.36%      | 1.09% | 3.83% | 3.78% | 1.69% | 3.08% |
| 02/05/2020 | 1.91% | 1.76% | 2.17%      | 1.51% | 2.08% | 3.72% | 1.51% | 2.52% |
| 02/06/2020 | 1.46% | 1.98% | 2.37%      | 1.34% | 2.17% | 3.65% | 1.12% | 4.64% |
| 02/07/2020 | 2.06% | 1.81% | 2.14%      | 0.95% | 2.65% | 4.16% | 2.09% | 1.97% |
| 02/08/2020 | 1.89% | 2.20% | 2.41%      | 1.19% | 4.03% | 3.68% | 1.56% | 2.25% |
| 02/09/2020 | 1.52% | 2.86% | 3.61%      | 1.66% | 3.20% | 5.05% | 3.30% | 4.75% |
| 02/10/2020 | 2.11% | 1.92% | 2.79%      | 0.87% | 2.45% | 3.87% | 1.91% | 4.26% |
| 02/11/2020 | 1.99% | 2.38% | 2.34%      | 1.08% | 2.52% | 4.08% | 0.72% | 4.19% |
| 02/12/2020 | 1.52% | 2.65% | 2.57%      | 1.56% | 2.54% | 3.23% | 2.17% | 3.97% |
| 02/13/2020 | 1.77% | 2.16% | 2.11%      | 0.96% | 2.17% | 3.03% | 1.60% | 1.38% |
| 02/14/2020 | 1.23% | 2.24% | 2.15%      | 0.99% | 1.71% | 3.26% | 1.27% | 1.82% |
| 02/15/2020 | 2.17% | 2.62% | 2.92%      | 2.06% | 2.77% | 3.62% | 2.07% | 4.68% |
| 02/16/2020 | 1.53% | 2.63% | 2.58%      | 1.43% | 3.02% | 4.25% | 1.95% | 3.80% |
| 02/17/2020 | 1.53% | 2.44% | 2.27%      | 1.14% | 2.21% | 4.77% | 2.61% | 2.62% |
| 02/18/2020 | 2.27% | 2.44% | 2.82%      | 0.76% | 2.87% | 3.51% | 3.60% | 2.70% |
| 02/19/2020 | 1.91% | 2.21% | 2.31%      | 1.20% | 2.96% | 2.78% | 2.54% | 2.90% |

| Data       | 1     | 2N    | 25    | 3     | 5     | 6     | 7     | 8     |
|------------|-------|-------|-------|-------|-------|-------|-------|-------|
| Date       | -     |       |       |       |       |       |       |       |
| 02/20/2020 | 1.64% | 1.70% | 2.04% | 1.04% | 1.42% | 3.54% | 1.72% | 1.40% |
| 02/21/2020 | 1.53% | 2.55% | 2.11% | 1.21% | 1.96% | 2.54% | 1.47% | 1.69% |
| 02/22/2020 | 1.37% | 2.01% | 2.42% | 1.22% | 3.44% | 3.25% | 1.65% | 2.55% |
| 02/23/2020 | 1.61% | 2.51% | 2.56% | 1.52% | 2.80% | 3.94% | 1.02% | 4.44% |
| 02/24/2020 | 1.91% | 1.95% | 1.88% | 1.55% | 2.39% | 2.79% | 1.31% | 2.92% |
| 02/25/2020 | 1.31% | 1.72% | 1.82% | 1.07% | 2.53% | 2.73% | 0.73% | 4.05% |
| 02/26/2020 | 1.06% | 1.70% | 2.01% | 0.86% | 2.41% | 2.25% | 0.57% | 4.57% |
| 02/27/2020 | 1.45% | 1.51% | 1.57% | 0.55% | 2.66% | 2.77% | 1.64% | 2.27% |
| 02/28/2020 | 1.96% | 2.29% | 1.94% | 0.93% | 2.24% | 2.95% | 1.23% | 2.55% |
| 02/29/2020 | 1.76% | 1.71% | 1.95% | 1.03% | 2.35% | 2.94% | 2.02% | 2.04% |
| 03/01/2020 | 1.86% | 2.27% | 1.37% | 0.93% | 3.62% | 3.70% | 1.43% | 3.48% |
| 03/02/2020 | 1.25% | 1.97% | 1.48% | 0.89% | 1.94% | 2.86% | 1.15% | 5.25% |
| 03/03/2020 | 1.95% | 2.21% | 1.88% | 0.59% | 3.17% | 2.40% | 1.73% | 4.46% |
| 03/04/2020 | 1.07% | 1.67% | 2.05% | 0.78% | 3.13% | 2.95% | 1.57% | 3.18% |
| 03/05/2020 | 1.33% | 1.96% | 1.97% | 0.95% | 2.38% | 2.43% | 1.58% | 2.52% |
| 03/06/2020 | 1.58% | 1.44% | 1.47% | 0.97% | 1.12% | 2.68% | 1.30% | 3.83% |
| 03/07/2020 | 1.23% | 1.35% | 1.71% | 0.84% | 2.19% | 2.68% | 2.21% | 1.18% |
| 03/08/2020 | 2.43% | 1.76% | 2.59% | 0.98% | 3.58% | 2.63% | 3.05% | 7.20% |
| 03/09/2020 | 1.12% | 1.98% | 1.83% | 0.95% | 2.42% | 2.80% | 1.40% | 3.28% |
| 03/10/2020 | 1.52% | 1.97% | 2.03% | 0.89% | 2.05% | 2.87% | 0.87% | 3.35% |
| 03/11/2020 | 1.90% | 2.87% | 2.30% | 1.07% | 4.45% | 3.24% | 1.79% | 4.00% |
| 03/12/2020 | 3.11% | 4.43% | 3.56% | 1.62% | 3.85% | 3.72% | 3.30% | 5.42% |
| 03/13/2020 | 4.77% | 4.05% | 3.88% | 2.16% | 6.48% | 3.64% | 3.22% | 5.33% |
| 03/14/2020 | 4.09% | 5.81% | 3.83% | 2.96% | 4.81% | 3.48% | 5.40% | 4.28% |
| 03/15/2020 | 2.68% | 4.89% | 4.98% | 2.69% | 5.46% | 3.54% | 4.20% | 3.00% |
| 03/16/2020 | 4.53% | 5.07% | 5.06% | 2.39% | 7.21% | 6.49% | 5.05% | 6.09% |
| 03/17/2020 | 3.61% | 5.20% | 4.26% | 2.54% | 7.16% | 5.92% | 8.09% | 4.53% |
| 03/18/2020 | 2.93% | 5.05% | 5.63% | 1.68% | 6.07% | 5.24% | 8.08% | 3.42% |
| 03/19/2020 | 3.85% | 6.37% | 4.64% | 3.07% | 5.31% | 4.83% | 3.57% | 1.75% |
| 03/20/2020 | 3.90% | 5.76% | 5.72% | 2.51% | 4.59% | 4.66% | 4.04% | 2.39% |
| 03/21/2020 | 2.39% | 6.44% | 4.31% | 2.61% | 3.85% | 3.11% | 3.38% | 1.63% |
| 03/22/2020 | 3.73% | 7.30% | 5.98% | 2.37% | 4.70% | 3.40% | 5.32% | 1.78% |
| 03/23/2020 | 3.63% | 8.74% | 6.18% | 2.98% | 3.94% | 4.77% | 4.93% | 5.63% |
| 03/24/2020 | 2.90% | 9.47% | 6.65% | 2.62% | 4.81% | 3.23% | 5.19% | 2.56% |
| 03/25/2020 | 2.98% | 7.98% | 7.14% | 2.44% | 4.37% | 4.19% | 2.52% | 2.66% |
| 03/26/2020 | 2.73% | 6.92% | 6.12% | 2.18% | 4.03% | 3.59% | 5.30% | 0.65% |
| 03/27/2020 | 4.21% | 8.28% | 6.64% | 2.97% | 4.58% | 2.66% | 2.93% | 1.55% |
| 03/28/2020 | 2.10% | 7.06% | 5.67% | 1.66% | 3.81% | 2.83% | 2.72% | 3.68% |
| 03/29/2020 | 3.90% | 8.46% | 6.23% | 2.85% | 2.50% | 2.85% | 1.95% | 3.66% |
| 03/30/2020 | 3.62% | 7.30% | 5.95% | 2.07% | 5.00% | 2.62% | 2.15% | 1.18% |
| 03/31/2020 | 3.32% | 8.24% | 5.15% | 2.75% | 3.36% | 2.16% | 0.40% | 3.11% |
| 04/01/2020 | 2.52% | 7.23% | 4.96% | 1.64% | 2.48% | 2.94% | 5.65% | 1.04% |

|            |       | 1     | 1     |       |       |       | 1     | 1     |
|------------|-------|-------|-------|-------|-------|-------|-------|-------|
| Date       | 1     | 2N    | 2S    | 3     | 5     | 6     | 7     | 8     |
| 04/02/2020 | 3.24% | 5.60% | 5.38% | 1.15% | 2.73% | 2.28% | 2.99% | 3.05% |
| 04/03/2020 | 3.81% | 7.00% | 4.97% | 1.75% | 4.37% | 1.69% | 3.69% | 1.14% |
| 04/04/2020 | 2.35% | 6.06% | 4.22% | 1.40% | 3.99% | 1.45% | 2.63% | 0.63% |
| 04/05/2020 | 2.22% | 4.40% | 4.49% | 1.51% | 2.71% | 1.08% | 4.41% | 1.84% |
| 04/06/2020 | 2.40% | 4.91% | 3.92% | 1.57% | 4.30% | 2.91% | 3.08% | 5.44% |
| 04/07/2020 | 2.89% | 5.23% | 3.56% | 1.99% | 2.65% | 1.42% | 5.00% | 3.50% |
| 04/08/2020 | 1.39% | 5.51% | 3.99% | 0.85% | 2.56% | 2.68% | 1.20% | 1.97% |
| 04/09/2020 | 1.40% | 4.47% | 3.02% | 1.27% | 2.91% | 2.59% | 2.13% | 4.70% |
| 04/10/2020 | 2.67% | 3.87% | 3.24% | 1.38% | 0.95% | 1.33% | 0.00% | 1.85% |
| 04/11/2020 | 1.54% | 3.57% | 2.63% | 1.34% | 2.44% | 2.08% | 4.72% | 0.61% |
| 04/12/2020 | 1.54% | 5.51% | 2.53% | 1.29% | 1.72% | 1.81% | 0.41% | 0.72% |
| 04/13/2020 | 1.41% | 5.12% | 2.60% | 1.10% | 1.99% | 1.15% | 3.93% | 1.23% |
| 04/14/2020 | 1.36% | 3.62% | 2.50% | 1.23% | 1.97% | 1.69% | 2.25% | 2.09% |
| 04/15/2020 | 1.32% | 3.84% | 2.10% | 1.55% | 2.91% | 1.45% | 4.00% | 2.56% |
| 04/16/2020 | 2.35% | 4.01% | 2.27% | 1.25% | 1.75% | 1.50% | 1.39% | 0.60% |
| 04/17/2020 | 2.43% | 2.46% | 2.40% | 0.34% | 2.84% | 1.00% | 2.15% | 1.79% |
| 04/18/2020 | 1.66% | 2.99% | 1.92% | 0.91% | 0.73% | 1.36% | 2.00% | 2.67% |
| 04/19/2020 | 1.46% | 3.02% | 1.90% | 1.36% | 2.08% | 1.26% | 1.68% | 1.22% |
| 04/20/2020 | 0.70% | 3.06% | 1.08% | 0.55% | 1.99% | 1.68% | 2.11% | 3.63% |
| 04/21/2020 | 1.66% | 2.19% | 1.93% | 0.80% | 1.85% | 1.30% | 1.38% | 1.78% |
| 04/22/2020 | 0.98% | 1.57% | 1.84% | 0.41% | 2.95% | 1.32% | 1.68% | 0.57% |
| 04/23/2020 | 1.73% | 1.57% | 1.89% | 0.90% | 2.54% | 1.54% | 0.00% | 0.55% |
| 04/24/2020 | 1.27% | 2.26% | 2.00% | 0.94% | 1.52% | 1.40% | 1.44% | 2.63% |
| 04/25/2020 | 0.57% | 1.25% | 1.86% | 0.79% | 0.82% | 0.78% | 2.42% | 2.42% |
| 04/26/2020 | 2.04% | 1.88% | 1.16% | 0.85% | 1.56% | 1.06% | 1.04% | 1.11% |
| 04/27/2020 | 1.07% | 2.51% | 1.40% | 0.26% | 2.02% | 1.53% | 1.15% | 0.00% |
| 04/28/2020 | 0.77% | 1.70% | 1.42% | 0.27% | 2.40% | 1.43% | 2.14% | 0.51% |
| 04/29/2020 | 1.83% | 1.56% | 0.87% | 0.30% | 1.78% | 1.74% | 1.15% | 1.90% |
| 04/30/2020 | 0.74% | 1.61% | 1.45% | 0.18% | 1.82% | 0.87% | 0.00% | 0.50% |
| 05/01/2020 | 1.45% | 1.32% | 1.17% | 0.48% | 1.26% | 0.90% | 2.14% | 1.04% |
| 05/02/2020 | 1.56% | 1.60% | 1.47% | 0.43% | 1.23% | 0.81% | 0.72% | 0.45% |
| 05/03/2020 | 0.93% | 1.48% | 1.16% | 0.80% | 1.38% | 1.29% | 0.00% | 1.11% |
| 05/04/2020 | 1.45% | 1.27% | 1.05% | 0.50% | 0.57% | 1.48% | 0.68% | 1.58% |
| 05/05/2020 | 0.97% | 1.13% | 1.03% | 0.43% | 1.85% | 0.77% | 2.33% | 0.00% |
| 05/06/2020 | 0.47% | 1.32% | 0.93% | 0.18% | 1.91% | 0.92% | 0.70% | 1.18% |
| 05/07/2020 | 0.67% | 1.03% | 0.72% | 0.34% | 1.71% | 1.15% | 0.00% | 0.47% |
| 05/08/2020 | 0.37% | 0.91% | 1.21% | 0.45% | 0.73% | 1.23% | 1.47% | 1.83% |
| 05/09/2020 | 0.27% | 1.11% | 1.00% | 0.23% | 1.75% | 0.96% | 0.00% | 0.00% |
| 05/10/2020 | 0.43% | 1.45% | 0.97% | 0.75% | 1.07% | 1.31% | 2.86% | 1.72% |
| 05/11/2020 | 0.85% | 1.17% | 1.04% | 0.32% | 1.13% | 1.23% | 1.30% | 1.87% |
| 05/12/2020 | 0.45% | 1.21% | 1.17% | 0.48% | 0.73% | 1.11% | 0.97% | 0.97% |
| 05/13/2020 | 0.99% | 0.54% | 0.79% | 0.65% | 1.06% | 1.08% | 1.81% | 0.55% |

| Date 1 2N 2S 3 5 6 7 8   05/14/2020 0.62% 0.92% 0.83% 0.88% 1.18% 0.90% 1.05% 0.00%   05/15/2020 0.75% 0.62% 0.93% 0.33% 0.73% 0.33% 0.73% 0.58% 0.95% 1.10% 1.21% 0.54%   05/11/2020 1.20% 0.76% 0.73% 0.58% 0.28% 1.03% 0.97% 0.59% 1.68%   05/12/2020 1.20% 0.88% 0.80% 0.30% 0.74% 0.94% 0.28% 0.00%   05/22/2020 0.78% 0.78% 0.78% 0.78% 0.55% 0.44%   05/22/2020 0.78% 0.78% 0.76% 0.78% 0.76% 0.89% 0.44%   05/22/2020 0.41% 0.66% 0.72% 0.89% 0.76% 0.58% 1.47%   05/25/2020 0.53% 0.47% 0.78% 0.76% 0.58% 1.44% 1.08% <td< th=""><th>0/20/2020</th><th></th><th></th><th>•</th><th></th><th></th><th></th><th></th><th></th></td<>                                                                                                                                                                                                                                                            | 0/20/2020  |       |       | •         |       |       |       |       |       |
|--------------------------------------------------------------------------------------------------------------------------------------------------------------------------------------------------------------------------------------------------------------------------------------------------------------------------------------------------------------------------------------------------------------------------------------------------------------------------------------------------------------------------------------------------------------------------------------------------------------------------------------------------------------------------------------------------------------------------------------------------------------------------------------------------------------------------------------------------------------------------------------------------------|------------|-------|-------|-----------|-------|-------|-------|-------|-------|
| 05/15/2020 0.75% 0.62% 0.93% 0.33% 0.78% 0.32% 0.86% 0.44%   05/16/2020 0.86% 1.23% 0.58% 0.11% 1.14% 0.93% 1.33% 0.92%   05/17/2020 1.02% 1.53% 1.12% 0.42% 0.95% 1.10% 1.24% 0.55%   05/18/2020 0.76% 0.73% 0.58% 0.28% 1.03% 0.97% 0.59% 1.68%   05/12/2020 1.51% 0.58% 0.28% 0.74% 0.94% 0.28% 0.00%   05/21/2020 1.44% 0.59% 0.74% 0.78% 0.55% 0.40%   05/22/2020 0.44% 0.64% 0.62% 0.45% 0.71% 0.78% 0.76% 0.58% 0.40%   05/22/2020 0.44% 0.66% 0.72% 0.97% 0.78% 0.76% 0.58% 1.47%   05/26/2020 0.70% 0.54% 0.74% 0.47% 0.57% 1.12% 1.08%   05/28/2020 <th>Date</th> <th>1</th> <th>2N</th> <th><b>2S</b></th> <th>3</th> <th>5</th> <th>6</th> <th>7</th> <th>8</th>                                                                                                                                                                                                                           | Date       | 1     | 2N    | <b>2S</b> | 3     | 5     | 6     | 7     | 8     |
| $\begin{array}{c c c c c c c c c c c c c c c c c c c $                                                                                                                                                                                                                                                                                                                                                                                                                                                                                                                                                                                                                                                                                                                                                                                                                                                 | 05/14/2020 | 0.62% | 0.92% | 0.83%     | 0.88% | 1.18% | 0.90% | 1.05% | 0.00% |
| 05/17/2020 1.02% 1.53% 1.12% 0.42% 0.95% 1.10% 1.21% 0.54%   05/18/2020 0.76% 0.73% 0.58% 0.28% 1.03% 0.97% 0.59% 1.68%   05/20/2020 0.51% 0.58% 0.80% 0.22% 1.41% 0.95% 0.28% 0.00%   05/21/2020 1.44% 0.59% 0.74% 0.45% 0.76% 0.78% 0.28% 0.00%   05/22/2020 0.64% 0.64% 0.62% 0.45% 0.71% 0.73% 0.84% 1.16%   05/22/2020 0.64% 0.66% 0.72% 0.09% 0.80% 0.77% 0.54% 0.00%   05/26/2020 0.59% 0.73% 0.68% 0.77% 0.58% 1.47%   05/26/2020 0.59% 0.73% 0.58% 0.26% 0.58% 0.56% 1.25% 1.23%   05/28/2020 1.18% 0.86% 0.79% 0.18% 0.57% 0.56% 0.44%   05/29/202 <td>05/15/2020</td> <td>0.75%</td> <td>0.62%</td> <td>0.93%</td> <td>0.33%</td> <td>0.78%</td> <td>0.32%</td> <td>0.86%</td> <td>0.44%</td>                                                                                                                                                                                               | 05/15/2020 | 0.75% | 0.62% | 0.93%     | 0.33% | 0.78% | 0.32% | 0.86% | 0.44% |
| 05/18/2020 0.73% 0.58% 0.28% 1.03% 0.97% 0.59% 1.68%   05/19/2020 1.20% 0.89% 0.28% 0.22% 1.41% 0.95% 0.08%   05/20/2020 0.51% 0.58% 0.80% 0.30% 0.74% 0.94% 0.28% 0.00%   05/21/2020 1.44% 0.59% 0.74% 0.45% 0.76% 0.73% 0.45%   05/22/2020 0.64% 0.62% 0.45% 0.71% 0.73% 0.84% 1.16%   05/22/2020 0.54% 0.72% 0.09% 0.80% 0.77% 0.54% 0.04%   05/25/2020 0.52% 0.83% 0.47% 0.24% 0.78% 0.55% 1.47%   05/26/2020 0.70% 0.54% 0.44% 0.78% 0.55% 1.25% 1.23%   05/28/2020 0.14% 0.86% 0.79% 0.18% 0.65% 0.55% 0.41%   05/29/2020 0.44% 0.91% 0.32% 0.03% 0.74% <td>05/16/2020</td> <td>0.86%</td> <td>1.23%</td> <td>0.58%</td> <td>0.11%</td> <td>1.14%</td> <td>0.93%</td> <td>1.33%</td> <td>0.92%</td>                                                                                                                                                                                              | 05/16/2020 | 0.86% | 1.23% | 0.58%     | 0.11% | 1.14% | 0.93% | 1.33% | 0.92% |
| $\begin{array}{c c c c c c c c c c c c c c c c c c c $                                                                                                                                                                                                                                                                                                                                                                                                                                                                                                                                                                                                                                                                                                                                                                                                                                                 | 05/17/2020 | 1.02% | 1.53% | 1.12%     | 0.42% | 0.95% | 1.10% | 1.21% | 0.54% |
| 05/20/202 0.51% 0.58% 0.80% 0.30% 0.74% 0.94% 0.28% 0.00%   05/21/2020 1.44% 0.59% 0.74% 0.45% 0.76% 0.78% 0.52% 0.45%   05/23/2020 0.64% 0.62% 0.45% 0.73% 0.88% 0.55% 0.40%   05/23/2020 0.64% 0.62% 0.45% 0.77% 0.54% 0.64% 0.09% 0.80% 0.77% 0.84% 0.14% 0.66% 0.72% 0.09% 0.76% 0.54% 0.04% 0.09% 0.80% 0.77% 0.54% 0.09% 0.56% 0.54% 0.05% 1.47% 05/26/2020 0.79% 0.54% 0.56% 1.12% 1.83% 0.56% 1.25% 1.23% 05/27/2020 0.91% 0.32% 0.00% 0.26% 0.55% 0.56% 0.41% 0.57% 0.56% 0.41% 0.57% 0.56% 0.41% 0.52% 0.75% 0.56% 0.41% 0.42% 0.57% 0.56% 0.41% 0.42%                                                                                                                                                                                                                                                                                                                                       | 05/18/2020 | 0.76% | 0.73% | 0.58%     | 0.28% | 1.03% | 0.97% | 0.59% | 1.68% |
| $\begin{array}{c ccccccccccccccccccccccccccccccccccc$                                                                                                                                                                                                                                                                                                                                                                                                                                                                                                                                                                                                                                                                                                                                                                                                                                                  | 05/19/2020 | 1.20% | 0.89% | 0.98%     | 0.22% | 1.41% | 0.95% | 0.85% | 0.00% |
| 05/22/2020 0.78% 0.73% 0.78% 0.14% 0.72% 0.85% 0.55% 0.40%   05/23/2020 0.64% 0.64% 0.62% 0.45% 0.71% 0.73% 0.84% 1.16%   05/24/2020 0.52% 0.83% 0.47% 0.24% 0.77% 0.54% 0.09%   05/26/2020 0.52% 0.83% 0.47% 0.24% 0.77% 0.58% 1.47%   05/26/2020 0.52% 0.33% 0.58% 0.26% 0.58% 0.55% 1.25% 1.23%   05/27/2020 0.59% 0.73% 0.58% 0.56% 0.41% 0.41%   05/28/2020 1.18% 0.86% 0.79% 0.14% 0.29% 0.45% 0.74% 0.42%   05/30/2020 0.44% 0.32% 0.00% 0.20% 0.71% 0.85% 0.00%   06/11/2020 0.53% 0.45% 0.32% 0.55% 0.57% 0.81%   06/03/2020 0.28% 0.76% 0.52% 0.51% <td>05/20/2020</td> <td>0.51%</td> <td>0.58%</td> <td>0.80%</td> <td>0.30%</td> <td>0.74%</td> <td>0.94%</td> <td>0.28%</td> <td>0.00%</td>                                                                                                                                                                                              | 05/20/2020 | 0.51% | 0.58% | 0.80%     | 0.30% | 0.74% | 0.94% | 0.28% | 0.00% |
| 05/23/2020 0.64% 0.62% 0.45% 0.71% 0.73% 0.84% 1.16%   05/24/2020 0.41% 0.66% 0.72% 0.09% 0.80% 0.77% 0.54% 0.00%   05/25/2020 0.52% 0.83% 0.47% 0.24% 0.78% 0.76% 0.58% 1.47%   05/27/2020 0.59% 0.73% 0.54% 0.58% 0.55% 1.23%   05/27/2020 0.59% 0.73% 0.58% 0.56% 0.56% 1.23%   05/28/2020 1.18% 0.86% 0.79% 0.19% 0.87% 0.55% 0.56% 0.41%   05/29/2020 0.91% 0.50% 0.47% 0.14% 0.29% 0.45% 0.74% 0.42%   05/30/2020 0.53% 0.45% 0.31% 0.18% 0.76% 0.52% 0.57% 0.81%   06/01/2020 0.39% 0.44% 0.26% 0.41% 0.46% 0.43% 0.40%   06/02/2020 0.28% 0.76% 0.73% <td>05/21/2020</td> <td>1.44%</td> <td>0.59%</td> <td>0.74%</td> <td>0.45%</td> <td>0.76%</td> <td>0.78%</td> <td>0.52%</td> <td>0.45%</td>                                                                                                                                                                                              | 05/21/2020 | 1.44% | 0.59% | 0.74%     | 0.45% | 0.76% | 0.78% | 0.52% | 0.45% |
| $\begin{array}{c ccccccccccccccccccccccccccccccccccc$                                                                                                                                                                                                                                                                                                                                                                                                                                                                                                                                                                                                                                                                                                                                                                                                                                                  | 05/22/2020 | 0.78% | 0.73% | 0.78%     | 0.14% | 0.72% | 0.85% | 0.55% | 0.40% |
| $\begin{array}{c ccccccccccccccccccccccccccccccccccc$                                                                                                                                                                                                                                                                                                                                                                                                                                                                                                                                                                                                                                                                                                                                                                                                                                                  | 05/23/2020 | 0.64% | 0.64% | 0.62%     | 0.45% | 0.71% | 0.73% | 0.84% | 1.16% |
| $\begin{array}{ c c c c c c c c c c c c c c c c c c c$                                                                                                                                                                                                                                                                                                                                                                                                                                                                                                                                                                                                                                                                                                                                                                                                                                                 | 05/24/2020 | 0.41% | 0.66% | 0.72%     | 0.09% | 0.80% | 0.77% | 0.54% | 0.00% |
| 05/27/2020 0.59% 0.73% 0.58% 0.26% 0.58% 0.56% 1.25% 1.23%   05/28/2020 1.18% 0.86% 0.79% 0.19% 0.87% 0.55% 0.56% 0.41%   05/29/2020 0.91% 0.50% 0.47% 0.14% 0.29% 0.45% 0.74% 0.42%   05/30/2020 0.44% 0.91% 0.32% 0.00% 0.20% 0.71% 0.85% 0.00%   05/31/2020 0.53% 0.45% 0.31% 0.18% 0.76% 0.52% 0.57% 0.81%   06/01/2020 0.58% 0.76% 0.92% 0.07% 0.68% 0.62% 0.51% 0.40%   06/02/2020 0.28% 0.76% 0.32% 0.67% 0.73% 0.00% 0.87%   06/05/2020 0.52% 0.56% 0.18% 0.92% 0.33% 0.28% 1.07%   06/05/2020 0.52% 0.54% 0.66% 0.46% 0.33% 0.26% 0.44%   06/07/2020 <td>05/25/2020</td> <td>0.52%</td> <td>0.83%</td> <td>0.47%</td> <td>0.24%</td> <td>0.78%</td> <td>0.76%</td> <td>0.58%</td> <td>1.47%</td>                                                                                                                                                                                              | 05/25/2020 | 0.52% | 0.83% | 0.47%     | 0.24% | 0.78% | 0.76% | 0.58% | 1.47% |
| 05/28/2020 1.18% 0.86% 0.79% 0.19% 0.87% 0.55% 0.56% 0.41%   05/29/2020 0.91% 0.50% 0.47% 0.14% 0.29% 0.45% 0.74% 0.42%   05/30/2020 0.44% 0.91% 0.32% 0.00% 0.20% 0.71% 0.85% 0.00%   05/31/2020 0.53% 0.45% 0.31% 0.18% 0.76% 0.52% 0.57% 0.81%   06/01/2020 0.39% 0.44% 0.26% 0.13% 0.99% 0.53% 0.00% 0.76%   06/02/2020 0.58% 0.76% 0.92% 0.07% 0.68% 0.62% 0.51% 0.40%   06/03/2020 0.29% 0.44% 0.32% 0.67% 0.73% 0.00% 0.87%   06/05/2020 0.85% 0.57% 0.56% 0.18% 0.54% 0.26% 0.44%   06/07/2020 0.29% 0.42% 0.33% 0.28% 0.37% 1.07% 0.74%   06/01/2020 <td>05/26/2020</td> <td>0.70%</td> <td>0.54%</td> <td>0.54%</td> <td>0.18%</td> <td>0.47%</td> <td>0.57%</td> <td>1.12%</td> <td>1.08%</td>                                                                                                                                                                                              | 05/26/2020 | 0.70% | 0.54% | 0.54%     | 0.18% | 0.47% | 0.57% | 1.12% | 1.08% |
| 05/29/2020 0.91% 0.50% 0.47% 0.14% 0.29% 0.45% 0.74% 0.42%   05/30/2020 0.44% 0.91% 0.32% 0.00% 0.20% 0.71% 0.85% 0.00%   05/31/2020 0.53% 0.45% 0.31% 0.18% 0.76% 0.52% 0.57% 0.81%   06/01/2020 0.39% 0.44% 0.26% 0.13% 0.99% 0.53% 0.00% 0.76%   06/02/2020 0.58% 0.76% 0.92% 0.07% 0.68% 0.62% 0.51% 0.40%   06/03/2020 0.29% 0.40% 0.45% 0.32% 0.67% 0.73% 0.00% 0.87%   06/04/2020 0.48% 0.57% 0.56% 0.18% 0.92% 0.33% 0.28% 1.07%   06/05/2020 0.52% 0.38% 0.49% 0.16% 0.58% 0.54% 0.26% 0.44%   06/07/2020 0.25% 0.63% 0.41% 0.23% 0.74% 0.49% 0.00% <td>05/27/2020</td> <td>0.59%</td> <td>0.73%</td> <td>0.58%</td> <td>0.26%</td> <td>0.58%</td> <td>0.56%</td> <td>1.25%</td> <td>1.23%</td>                                                                                                                                                                                               | 05/27/2020 | 0.59% | 0.73% | 0.58%     | 0.26% | 0.58% | 0.56% | 1.25% | 1.23% |
| 05/30/2020 0.44% 0.91% 0.32% 0.00% 0.20% 0.71% 0.85% 0.00%   05/31/2020 0.53% 0.45% 0.31% 0.18% 0.76% 0.52% 0.57% 0.81%   06/01/2020 0.39% 0.44% 0.26% 0.13% 0.99% 0.53% 0.00% 0.76%   06/02/2020 0.58% 0.76% 0.92% 0.07% 0.68% 0.62% 0.51% 0.40%   06/03/2020 0.29% 0.40% 0.45% 0.32% 0.67% 0.73% 0.00% 0.87%   06/04/2020 0.48% 0.57% 0.56% 0.18% 0.92% 0.33% 0.76% 1.05%   06/05/2020 0.85% 0.57% 0.54% 0.06% 0.46% 0.33% 0.28% 1.07%   06/07/2020 0.29% 0.42% 0.38% 0.00% 0.28% 0.37% 1.07% 0.74%   06/09/2020 0.74% 0.97% 0.27% 0.26% 0.61% 0.25% 0.00% <td>05/28/2020</td> <td>1.18%</td> <td>0.86%</td> <td>0.79%</td> <td>0.19%</td> <td>0.87%</td> <td>0.55%</td> <td>0.56%</td> <td>0.41%</td>                                                                                                                                                                                               | 05/28/2020 | 1.18% | 0.86% | 0.79%     | 0.19% | 0.87% | 0.55% | 0.56% | 0.41% |
| 05/31/2020 0.53% 0.45% 0.31% 0.18% 0.76% 0.52% 0.57% 0.81%   06/01/2020 0.39% 0.44% 0.26% 0.13% 0.99% 0.53% 0.00% 0.76%   06/02/2020 0.58% 0.76% 0.92% 0.07% 0.68% 0.62% 0.51% 0.40%   06/03/2020 0.29% 0.40% 0.45% 0.32% 0.67% 0.73% 0.00% 0.87%   06/04/2020 0.48% 0.57% 0.56% 0.18% 0.92% 0.33% 0.76% 1.05%   06/05/2020 0.85% 0.57% 0.54% 0.06% 0.46% 0.33% 0.28% 1.07%   06/06/2020 0.52% 0.38% 0.49% 0.16% 0.58% 0.54% 0.26% 0.44%   06/07/2020 0.25% 0.63% 0.41% 0.23% 0.74% 0.49% 0.00% 1.03%   06/09/2020 0.74% 0.97% 0.26% 0.61% 0.53% 0.26% 0.00% <td>05/29/2020</td> <td>0.91%</td> <td>0.50%</td> <td>0.47%</td> <td>0.14%</td> <td>0.29%</td> <td>0.45%</td> <td>0.74%</td> <td>0.42%</td>                                                                                                                                                                                               | 05/29/2020 | 0.91% | 0.50% | 0.47%     | 0.14% | 0.29% | 0.45% | 0.74% | 0.42% |
| 06/01/2020 0.39% 0.44% 0.26% 0.13% 0.99% 0.53% 0.00% 0.76%   06/02/2020 0.58% 0.76% 0.92% 0.07% 0.68% 0.62% 0.51% 0.40%   06/03/2020 0.29% 0.40% 0.45% 0.32% 0.67% 0.73% 0.00% 0.87%   06/04/2020 0.48% 0.57% 0.56% 0.18% 0.92% 0.33% 0.76% 1.05%   06/05/2020 0.85% 0.57% 0.54% 0.06% 0.46% 0.33% 0.28% 1.07%   06/06/2020 0.52% 0.38% 0.49% 0.16% 0.58% 0.54% 0.26% 0.44%   06/07/2020 0.29% 0.42% 0.38% 0.00% 0.28% 0.37% 1.07% 0.74%   06/08/2020 0.25% 0.63% 0.41% 0.23% 0.74% 0.49% 0.00% 1.03%   06/10/2020 0.55% 0.47% 0.13% 0.12% 0.64% 0.22% 0.25% <td>05/30/2020</td> <td>0.44%</td> <td>0.91%</td> <td>0.32%</td> <td>0.00%</td> <td>0.20%</td> <td>0.71%</td> <td>0.85%</td> <td>0.00%</td>                                                                                                                                                                                               | 05/30/2020 | 0.44% | 0.91% | 0.32%     | 0.00% | 0.20% | 0.71% | 0.85% | 0.00% |
| 06/02/20200.58%0.76%0.92%0.07%0.68%0.62%0.51%0.40%06/03/20200.29%0.40%0.45%0.32%0.67%0.73%0.00%0.87%06/04/20200.48%0.57%0.56%0.18%0.92%0.33%0.76%1.05%06/05/20200.85%0.57%0.54%0.06%0.46%0.33%0.28%1.07%06/06/20200.52%0.38%0.49%0.16%0.58%0.54%0.26%0.44%06/07/20200.29%0.42%0.38%0.00%0.28%0.37%1.07%0.74%06/08/20200.25%0.63%0.41%0.23%0.74%0.49%0.00%1.03%06/09/20200.74%0.97%0.27%0.26%0.61%0.53%0.26%0.00%06/11/20200.55%0.47%0.13%0.12%0.64%0.22%0.25%1.91%06/12/20200.61%0.40%0.46%0.23%0.75%0.43%0.26%0.39%06/12/20200.64%0.54%0.40%0.17%0.75%0.52%0.26%0.00%06/13/20200.46%0.54%0.40%0.17%0.75%0.52%0.26%0.00%06/15/20200.32%0.38%0.49%0.22%1.09%0.44%0.70%06/15/20200.32%0.38%0.49%0.22%1.09%0.44%0.70%06/15/20200.32%0.38%0.49%0.25%0.77%0.72% <td>05/31/2020</td> <td>0.53%</td> <td>0.45%</td> <td>0.31%</td> <td>0.18%</td> <td>0.76%</td> <td>0.52%</td> <td>0.57%</td> <td>0.81%</td> | 05/31/2020 | 0.53% | 0.45% | 0.31%     | 0.18% | 0.76% | 0.52% | 0.57% | 0.81% |
| 06/03/20200.29%0.40%0.45%0.32%0.67%0.73%0.00%0.87%06/04/20200.48%0.57%0.56%0.18%0.92%0.33%0.76%1.05%06/05/20200.85%0.57%0.54%0.06%0.46%0.33%0.28%1.07%06/06/20200.52%0.38%0.49%0.16%0.58%0.54%0.26%0.44%06/07/20200.29%0.42%0.38%0.00%0.28%0.37%1.07%0.74%06/08/20200.25%0.63%0.41%0.23%0.74%0.49%0.00%1.03%06/09/20200.74%0.97%0.27%0.26%0.61%0.53%0.26%0.00%06/10/20200.55%0.47%0.13%0.12%0.64%0.22%0.25%1.91%06/11/20200.55%0.47%0.13%0.12%0.64%0.22%0.25%1.91%06/12/20200.61%0.40%0.46%0.23%0.75%0.43%0.26%0.39%06/13/20200.64%0.54%0.40%0.17%0.75%0.52%0.26%0.00%06/14/20200.09%0.76%0.34%0.00%1.04%0.64%0.79%0.00%06/15/20200.32%0.38%0.49%0.22%1.09%0.42%0.44%0.70%06/16/20200.38%0.49%0.30%0.33%0.57%0.72%0.74%0.39%06/17/20200.16%0.44%0.33%0.69% <td>06/01/2020</td> <td>0.39%</td> <td>0.44%</td> <td>0.26%</td> <td>0.13%</td> <td>0.99%</td> <td>0.53%</td> <td>0.00%</td> <td>0.76%</td> | 06/01/2020 | 0.39% | 0.44% | 0.26%     | 0.13% | 0.99% | 0.53% | 0.00% | 0.76% |
| 06/04/20200.48%0.57%0.56%0.18%0.92%0.33%0.76%1.05%06/05/20200.85%0.57%0.54%0.06%0.46%0.33%0.28%1.07%06/06/20200.52%0.38%0.49%0.16%0.58%0.54%0.26%0.44%06/07/20200.29%0.42%0.38%0.00%0.28%0.37%1.07%0.74%06/08/20200.25%0.63%0.41%0.23%0.74%0.49%0.00%1.03%06/09/20200.74%0.97%0.27%0.26%0.61%0.53%0.26%0.00%06/10/20200.55%0.47%0.13%0.12%0.64%0.22%0.25%1.91%06/11/20200.61%0.40%0.46%0.23%0.75%0.43%0.26%0.39%06/12/20200.84%0.53%0.80%0.07%0.70%0.25%0.54%0.37%06/13/20200.46%0.54%0.40%0.17%0.75%0.52%0.26%0.00%06/14/20200.09%0.76%0.34%0.00%1.04%0.64%0.79%0.00%06/15/20200.32%0.38%0.49%0.32%0.73%0.30%0.48%0.68%06/15/20200.08%0.44%0.48%0.39%0.73%0.30%0.44%0.70%06/15/20200.08%0.44%0.48%0.39%0.73%0.30%0.44%0.33%06/18/20200.16%0.44%0.37%0.19% <td>06/02/2020</td> <td>0.58%</td> <td>0.76%</td> <td>0.92%</td> <td>0.07%</td> <td>0.68%</td> <td>0.62%</td> <td>0.51%</td> <td>0.40%</td> | 06/02/2020 | 0.58% | 0.76% | 0.92%     | 0.07% | 0.68% | 0.62% | 0.51% | 0.40% |
| 06/05/20200.85%0.57%0.54%0.06%0.46%0.33%0.28%1.07%06/06/20200.52%0.38%0.49%0.16%0.58%0.54%0.26%0.44%06/07/20200.29%0.42%0.38%0.00%0.28%0.37%1.07%0.74%06/08/20200.25%0.63%0.41%0.23%0.74%0.49%0.00%1.03%06/09/20200.74%0.97%0.27%0.26%0.61%0.53%0.26%0.00%06/10/20200.55%0.47%0.13%0.12%0.64%0.22%0.25%1.91%06/11/20200.61%0.40%0.46%0.23%0.75%0.43%0.26%0.39%06/12/20200.64%0.53%0.80%0.07%0.70%0.25%0.54%0.37%06/13/20200.46%0.54%0.40%0.17%0.75%0.52%0.26%0.00%06/14/20200.09%0.76%0.34%0.00%1.04%0.64%0.79%0.00%06/15/20200.32%0.38%0.49%0.22%1.09%0.42%0.44%0.70%06/16/20200.08%0.44%0.33%0.57%0.72%0.74%0.39%06/18/20200.16%0.49%0.30%0.33%0.57%0.74%0.39%06/18/20200.17%0.45%0.37%0.19%0.69%0.25%0.00%0.34%06/19/20200.64%0.55%0.40%0.26%0.70%0.44% <td>06/03/2020</td> <td>0.29%</td> <td>0.40%</td> <td>0.45%</td> <td>0.32%</td> <td>0.67%</td> <td>0.73%</td> <td>0.00%</td> <td>0.87%</td> | 06/03/2020 | 0.29% | 0.40% | 0.45%     | 0.32% | 0.67% | 0.73% | 0.00% | 0.87% |
| 06/06/20200.52%0.38%0.49%0.16%0.58%0.54%0.26%0.44%06/07/20200.29%0.42%0.38%0.00%0.28%0.37%1.07%0.74%06/08/20200.25%0.63%0.41%0.23%0.74%0.49%0.00%1.03%06/09/20200.74%0.97%0.27%0.26%0.61%0.53%0.26%0.00%06/10/20200.55%0.47%0.13%0.12%0.64%0.22%0.25%1.91%06/11/20200.61%0.40%0.46%0.23%0.75%0.43%0.26%0.39%06/12/20200.84%0.53%0.80%0.07%0.70%0.25%0.54%0.37%06/13/20200.46%0.54%0.40%0.17%0.75%0.52%0.26%0.00%06/14/20200.99%0.76%0.34%0.00%1.04%0.64%0.79%0.00%06/15/20200.32%0.38%0.49%0.22%1.09%0.42%0.44%0.70%06/16/20200.08%0.44%0.48%0.39%0.73%0.30%0.48%0.68%06/17/20200.16%0.49%0.37%0.19%0.69%0.25%0.00%0.34%06/18/20200.17%0.45%0.37%0.19%0.69%0.25%0.00%0.34%06/19/20200.64%0.55%0.40%0.26%0.70%0.44%0.21%0.66%06/20/20200.26%0.52%0.37%0.27% <td>06/04/2020</td> <td>0.48%</td> <td>0.57%</td> <td>0.56%</td> <td>0.18%</td> <td>0.92%</td> <td>0.33%</td> <td>0.76%</td> <td>1.05%</td> | 06/04/2020 | 0.48% | 0.57% | 0.56%     | 0.18% | 0.92% | 0.33% | 0.76% | 1.05% |
| 06/07/20200.29%0.42%0.38%0.00%0.28%0.37%1.07%0.74%06/08/20200.25%0.63%0.41%0.23%0.74%0.49%0.00%1.03%06/09/20200.74%0.97%0.27%0.26%0.61%0.53%0.26%0.00%06/10/20200.55%0.47%0.13%0.12%0.64%0.22%0.25%1.91%06/11/20200.55%0.47%0.13%0.12%0.64%0.22%0.25%1.91%06/11/20200.61%0.40%0.46%0.23%0.75%0.43%0.26%0.39%06/12/20200.84%0.53%0.80%0.07%0.70%0.25%0.54%0.37%06/13/20200.46%0.54%0.40%0.17%0.75%0.52%0.26%0.00%06/14/20200.99%0.76%0.34%0.00%1.04%0.64%0.79%0.00%06/15/20200.32%0.38%0.49%0.22%1.09%0.42%0.44%0.70%06/16/20200.08%0.44%0.48%0.39%0.73%0.30%0.48%0.68%06/17/20200.16%0.45%0.37%0.19%0.57%0.72%0.74%0.39%06/18/20200.17%0.45%0.37%0.19%0.69%0.25%0.00%0.34%06/19/20200.64%0.55%0.40%0.26%0.70%0.44%0.21%0.66%06/20/20200.26%0.52%0.25%0.37% <td>06/05/2020</td> <td>0.85%</td> <td>0.57%</td> <td>0.54%</td> <td>0.06%</td> <td>0.46%</td> <td>0.33%</td> <td>0.28%</td> <td>1.07%</td> | 06/05/2020 | 0.85% | 0.57% | 0.54%     | 0.06% | 0.46% | 0.33% | 0.28% | 1.07% |
| 06/08/20200.25%0.63%0.41%0.23%0.74%0.49%0.00%1.03%06/09/20200.74%0.97%0.27%0.26%0.61%0.53%0.26%0.00%06/10/20200.55%0.47%0.13%0.12%0.64%0.22%0.25%1.91%06/11/20200.61%0.40%0.46%0.23%0.75%0.43%0.26%0.39%06/12/20200.84%0.53%0.80%0.07%0.70%0.25%0.54%0.37%06/13/20200.46%0.54%0.40%0.17%0.75%0.52%0.26%0.00%06/14/20200.09%0.76%0.34%0.00%1.04%0.64%0.79%0.00%06/15/20200.32%0.38%0.49%0.22%1.09%0.42%0.44%0.70%06/16/20200.08%0.44%0.48%0.39%0.73%0.30%0.48%0.68%06/17/20200.16%0.49%0.30%0.33%0.57%0.72%0.74%0.39%06/18/20200.17%0.45%0.37%0.19%0.69%0.25%0.00%0.34%06/19/20200.64%0.55%0.40%0.26%0.70%0.44%0.21%0.66%06/20/20200.26%0.52%0.25%0.37%0.27%0.55%0.51%0.37%06/21/20200.26%0.57%0.44%0.33%0.66%0.66%0.00%1.11%                                                                                                                                                                           | 06/06/2020 | 0.52% | 0.38% | 0.49%     | 0.16% | 0.58% | 0.54% | 0.26% | 0.44% |
| 06/09/20200.74%0.97%0.27%0.26%0.61%0.53%0.26%0.00%06/10/20200.55%0.47%0.13%0.12%0.64%0.22%0.25%1.91%06/11/20200.61%0.40%0.46%0.23%0.75%0.43%0.26%0.39%06/12/20200.84%0.53%0.80%0.07%0.70%0.25%0.54%0.37%06/13/20200.46%0.54%0.40%0.17%0.75%0.52%0.26%0.00%06/14/20200.09%0.76%0.34%0.00%1.04%0.64%0.79%0.00%06/15/20200.32%0.38%0.49%0.22%1.09%0.42%0.44%0.70%06/16/20200.08%0.44%0.48%0.39%0.73%0.30%0.48%0.68%06/17/20200.16%0.49%0.30%0.33%0.57%0.72%0.74%0.39%06/18/20200.17%0.45%0.37%0.19%0.69%0.25%0.00%0.34%06/19/20200.64%0.55%0.40%0.26%0.70%0.44%0.21%0.66%06/20/20200.26%0.52%0.25%0.37%0.27%0.55%0.51%0.37%06/21/20200.25%0.57%0.44%0.33%0.66%0.66%0.00%1.11%                                                                                                                                                                                                                             | 06/07/2020 | 0.29% | 0.42% | 0.38%     | 0.00% | 0.28% | 0.37% | 1.07% | 0.74% |
| 06/10/20200.55%0.47%0.13%0.12%0.64%0.22%0.25%1.91%06/11/20200.61%0.40%0.46%0.23%0.75%0.43%0.26%0.39%06/12/20200.84%0.53%0.80%0.07%0.70%0.25%0.54%0.37%06/13/20200.46%0.54%0.40%0.17%0.75%0.52%0.26%0.00%06/14/20200.09%0.76%0.34%0.00%1.04%0.64%0.79%0.00%06/15/20200.32%0.38%0.49%0.22%1.09%0.42%0.44%0.70%06/16/20200.38%0.44%0.48%0.39%0.73%0.30%0.48%0.68%06/17/20200.16%0.49%0.30%0.33%0.57%0.72%0.74%0.39%06/18/20200.17%0.45%0.37%0.19%0.69%0.25%0.00%0.34%06/19/20200.64%0.55%0.40%0.26%0.70%0.44%0.21%0.66%06/20/20200.26%0.52%0.25%0.37%0.27%0.55%0.51%0.37%06/21/20200.25%0.57%0.44%0.33%0.66%0.66%0.00%1.11%                                                                                                                                                                                                                                                                               | 06/08/2020 | 0.25% | 0.63% | 0.41%     | 0.23% | 0.74% | 0.49% | 0.00% | 1.03% |
| 06/11/20200.61%0.40%0.46%0.23%0.75%0.43%0.26%0.39%06/12/20200.84%0.53%0.80%0.07%0.70%0.25%0.54%0.37%06/13/20200.46%0.54%0.40%0.17%0.75%0.52%0.26%0.00%06/14/20200.09%0.76%0.34%0.00%1.04%0.64%0.79%0.00%06/15/20200.32%0.38%0.49%0.22%1.09%0.42%0.44%0.70%06/16/20200.08%0.44%0.48%0.39%0.73%0.30%0.48%0.68%06/17/20200.16%0.49%0.30%0.33%0.57%0.72%0.74%0.39%06/18/20200.17%0.45%0.37%0.19%0.69%0.25%0.00%0.34%06/19/20200.64%0.55%0.40%0.26%0.70%0.44%0.21%0.66%06/20/20200.26%0.52%0.25%0.37%0.27%0.55%0.51%0.37%06/21/20200.25%0.57%0.44%0.33%0.66%0.66%0.00%1.11%                                                                                                                                                                                                                                                                                                                                 | 06/09/2020 | 0.74% | 0.97% | 0.27%     | 0.26% | 0.61% | 0.53% | 0.26% | 0.00% |
| 06/12/20200.84%0.53%0.80%0.07%0.70%0.25%0.54%0.37%06/13/20200.46%0.54%0.40%0.17%0.75%0.52%0.26%0.00%06/14/20200.09%0.76%0.34%0.00%1.04%0.64%0.79%0.00%06/15/20200.32%0.38%0.49%0.22%1.09%0.42%0.44%0.70%06/16/20200.08%0.44%0.48%0.39%0.73%0.30%0.48%0.68%06/17/20200.16%0.49%0.30%0.33%0.57%0.72%0.74%0.39%06/18/20200.17%0.45%0.37%0.19%0.69%0.25%0.00%0.34%06/19/20200.64%0.55%0.40%0.26%0.70%0.44%0.21%0.66%06/20/20200.26%0.52%0.25%0.37%0.27%0.55%0.51%0.37%06/21/20200.25%0.57%0.44%0.33%0.66%0.66%0.00%1.11%                                                                                                                                                                                                                                                                                                                                                                                   | 06/10/2020 | 0.55% | 0.47% | 0.13%     | 0.12% | 0.64% | 0.22% | 0.25% | 1.91% |
| 06/13/20200.46%0.54%0.40%0.17%0.75%0.52%0.26%0.00%06/14/20200.09%0.76%0.34%0.00%1.04%0.64%0.79%0.00%06/15/20200.32%0.38%0.49%0.22%1.09%0.42%0.44%0.70%06/16/20200.08%0.44%0.48%0.39%0.73%0.30%0.48%0.68%06/17/20200.16%0.49%0.30%0.33%0.57%0.72%0.74%0.39%06/18/20200.17%0.45%0.37%0.19%0.69%0.25%0.00%0.34%06/19/20200.64%0.55%0.40%0.26%0.70%0.44%0.21%0.66%06/20/20200.26%0.52%0.25%0.37%0.27%0.55%0.51%0.37%06/21/20200.25%0.57%0.44%0.33%0.66%0.66%0.00%1.11%                                                                                                                                                                                                                                                                                                                                                                                                                                     | 06/11/2020 | 0.61% | 0.40% | 0.46%     | 0.23% | 0.75% | 0.43% | 0.26% | 0.39% |
| 06/14/20200.09%0.76%0.34%0.00%1.04%0.64%0.79%0.00%06/15/20200.32%0.38%0.49%0.22%1.09%0.42%0.44%0.70%06/16/20200.08%0.44%0.48%0.39%0.73%0.30%0.48%0.68%06/17/20200.16%0.49%0.30%0.33%0.57%0.72%0.74%0.39%06/18/20200.17%0.45%0.37%0.19%0.69%0.25%0.00%0.34%06/19/20200.64%0.55%0.40%0.26%0.70%0.44%0.21%0.66%06/20/20200.26%0.52%0.25%0.37%0.27%0.55%0.51%0.37%06/21/20200.25%0.57%0.44%0.33%0.66%0.66%0.00%1.11%                                                                                                                                                                                                                                                                                                                                                                                                                                                                                       | 06/12/2020 | 0.84% | 0.53% | 0.80%     | 0.07% | 0.70% | 0.25% | 0.54% | 0.37% |
| 06/15/20200.32%0.38%0.49%0.22%1.09%0.42%0.44%0.70%06/16/20200.08%0.44%0.48%0.39%0.73%0.30%0.48%0.68%06/17/20200.16%0.49%0.30%0.33%0.57%0.72%0.74%0.39%06/18/20200.17%0.45%0.37%0.19%0.69%0.25%0.00%0.34%06/19/20200.64%0.55%0.40%0.26%0.70%0.44%0.21%0.66%06/20/20200.26%0.52%0.25%0.37%0.27%0.55%0.51%0.37%06/21/20200.25%0.57%0.44%0.33%0.66%0.66%0.00%1.11%                                                                                                                                                                                                                                                                                                                                                                                                                                                                                                                                         | 06/13/2020 | 0.46% | 0.54% | 0.40%     | 0.17% | 0.75% | 0.52% | 0.26% | 0.00% |
| 06/16/20200.08%0.44%0.48%0.39%0.73%0.30%0.48%0.68%06/17/20200.16%0.49%0.30%0.33%0.57%0.72%0.74%0.39%06/18/20200.17%0.45%0.37%0.19%0.69%0.25%0.00%0.34%06/19/20200.64%0.55%0.40%0.26%0.70%0.44%0.21%0.66%06/20/20200.26%0.52%0.25%0.37%0.27%0.55%0.51%0.37%06/21/20200.25%0.57%0.44%0.33%0.66%0.66%0.00%1.11%                                                                                                                                                                                                                                                                                                                                                                                                                                                                                                                                                                                           | 06/14/2020 | 0.09% | 0.76% | 0.34%     | 0.00% | 1.04% | 0.64% | 0.79% | 0.00% |
| 06/17/2020 0.16% 0.49% 0.30% 0.33% 0.57% 0.72% 0.74% 0.39%   06/18/2020 0.17% 0.45% 0.37% 0.19% 0.69% 0.25% 0.00% 0.34%   06/19/2020 0.64% 0.55% 0.40% 0.26% 0.70% 0.44% 0.21% 0.66%   06/20/2020 0.26% 0.52% 0.25% 0.37% 0.27% 0.55% 0.37%   06/21/2020 0.25% 0.57% 0.44% 0.33% 0.66% 0.66% 0.00% 1.11%                                                                                                                                                                                                                                                                                                                                                                                                                                                                                                                                                                                               | 06/15/2020 | 0.32% | 0.38% | 0.49%     | 0.22% | 1.09% | 0.42% | 0.44% | 0.70% |
| 06/18/2020 0.17% 0.45% 0.37% 0.19% 0.69% 0.25% 0.00% 0.34%   06/19/2020 0.64% 0.55% 0.40% 0.26% 0.70% 0.44% 0.21% 0.66%   06/20/2020 0.26% 0.52% 0.25% 0.37% 0.27% 0.55% 0.37%   06/21/2020 0.25% 0.57% 0.44% 0.33% 0.66% 0.66% 0.00% 1.11%                                                                                                                                                                                                                                                                                                                                                                                                                                                                                                                                                                                                                                                            | 06/16/2020 | 0.08% | 0.44% | 0.48%     | 0.39% | 0.73% | 0.30% | 0.48% | 0.68% |
| 06/19/2020 0.64% 0.55% 0.40% 0.26% 0.70% 0.44% 0.21% 0.66%   06/20/2020 0.26% 0.52% 0.25% 0.37% 0.27% 0.55% 0.51% 0.37%   06/21/2020 0.25% 0.57% 0.44% 0.33% 0.66% 0.66% 0.00% 1.11%                                                                                                                                                                                                                                                                                                                                                                                                                                                                                                                                                                                                                                                                                                                   | 06/17/2020 | 0.16% | 0.49% | 0.30%     | 0.33% | 0.57% | 0.72% | 0.74% | 0.39% |
| 06/20/2020 0.26% 0.52% 0.25% 0.37% 0.27% 0.55% 0.51% 0.37%   06/21/2020 0.25% 0.57% 0.44% 0.33% 0.66% 0.66% 0.00% 1.11%                                                                                                                                                                                                                                                                                                                                                                                                                                                                                                                                                                                                                                                                                                                                                                                | 06/18/2020 | 0.17% | 0.45% | 0.37%     | 0.19% | 0.69% | 0.25% | 0.00% | 0.34% |
| 06/21/2020 0.25% 0.57% 0.44% 0.33% 0.66% 0.66% 0.00% 1.11%                                                                                                                                                                                                                                                                                                                                                                                                                                                                                                                                                                                                                                                                                                                                                                                                                                             | 06/19/2020 | 0.64% | 0.55% | 0.40%     | 0.26% | 0.70% | 0.44% | 0.21% | 0.66% |
|                                                                                                                                                                                                                                                                                                                                                                                                                                                                                                                                                                                                                                                                                                                                                                                                                                                                                                        | 06/20/2020 | 0.26% | 0.52% | 0.25%     | 0.37% | 0.27% | 0.55% | 0.51% | 0.37% |
| 06/22/2020 0.21% 0.60% 0.53% 0.26% 0.40% 0.77% 0.91% 0.65%                                                                                                                                                                                                                                                                                                                                                                                                                                                                                                                                                                                                                                                                                                                                                                                                                                             | 06/21/2020 | 0.25% | 0.57% | 0.44%     | 0.33% | 0.66% | 0.66% | 0.00% | 1.11% |
|                                                                                                                                                                                                                                                                                                                                                                                                                                                                                                                                                                                                                                                                                                                                                                                                                                                                                                        | 06/22/2020 | 0.21% | 0.60% | 0.53%     | 0.26% | 0.40% | 0.77% | 0.91% | 0.65% |