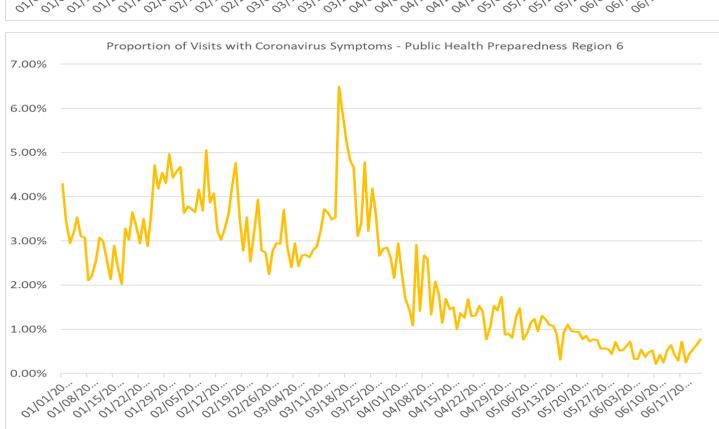

### Proportion of Visits with Coronavirus Symptoms by Public Health Preparedness Region

|            |       |       | -          | -     | , ,   |       |       |       |
|------------|-------|-------|------------|-------|-------|-------|-------|-------|
| Date       | 1     | 2N    | <b>2</b> S | 3     | 5     | 6     | 7     | 8     |
| 01/09/2020 | 0.82% | 1.81% | 1.52%      | 0.45% | 2.04% | 2.22% | 0.77% | 1.18% |
| 01/10/2020 | 1.52% | 1.70% | 1.34%      | 0.47% | 2.00% | 2.55% | 0.18% | 1.82% |
| 01/11/2020 | 1.21% | 2.55% | 2.03%      | 0.86% | 4.13% | 3.08% | 0.65% | 0.65% |
| 01/12/2020 | 0.65% | 2.59% | 1.87%      | 1.58% | 4.06% | 3.00% | 0.84% | 2.98% |
| 01/13/2020 | 1.35% | 2.25% | 1.93%      | 0.71% | 2.26% | 2.61% | 1.08% | 2.74% |
| 01/14/2020 | 0.82% | 2.51% | 1.58%      | 1.09% | 3.59% | 2.13% | 0.75% | 2.61% |
| 01/15/2020 | 0.85% | 1.88% | 1.80%      | 0.37% | 2.59% | 2.89% | 1.75% | 2.63% |
| 01/16/2020 | 0.93% | 1.99% | 1.70%      | 0.72% | 2.77% | 2.43% | 1.23% | 1.33% |
| 01/17/2020 | 0.68% | 1.71% | 1.73%      | 1.04% | 2.06% | 2.03% | 0.62% | 2.73% |
| 01/18/2020 | 1.64% | 1.89% | 1.53%      | 1.02% | 3.39% | 3.29% | 1.32% | 2.22% |
| 01/19/2020 | 1.14% | 1.37% | 2.04%      | 0.91% | 3.18% | 3.03% | 1.89% | 2.99% |
| 01/20/2020 | 1.05% | 1.72% | 2.07%      | 0.91% | 2.66% | 3.65% | 0.54% | 2.09% |
| 01/21/2020 | 1.56% | 1.95% | 2.10%      | 0.88% | 3.34% | 3.32% | 2.23% | 3.22% |
| 01/22/2020 | 1.48% | 1.48% | 1.84%      | 1.02% | 2.41% | 2.95% | 1.18% | 3.36% |
| 01/23/2020 | 0.93% | 1.70% | 1.90%      | 0.68% | 2.62% | 3.50% | 0.93% | 3.52% |
| 01/24/2020 | 1.13% | 2.06% | 1.20%      | 0.58% | 1.75% | 2.89% | 1.34% | 4.02% |
| 01/25/2020 | 1.46% | 2.25% | 2.21%      | 0.79% | 3.66% | 3.60% | 2.09% | 2.90% |
| 01/26/2020 | 1.92% | 2.61% | 2.89%      | 1.54% | 4.78% | 4.72% | 1.76% | 3.29% |
| 01/27/2020 | 1.49% | 2.99% | 2.66%      | 0.94% | 3.86% | 4.18% | 2.33% | 5.57% |
| 01/28/2020 | 1.99% | 1.84% | 2.11%      | 1.07% | 2.85% | 4.54% | 1.65% | 2.99% |
| 01/29/2020 | 1.71% | 2.99% | 2.26%      | 0.80% | 3.61% | 4.31% | 1.00% | 4.46% |
| 01/30/2020 | 1.92% | 2.60% | 2.22%      | 1.02% | 3.24% | 4.96% | 1.45% | 2.06% |
| 01/31/2020 | 2.09% | 2.32% | 2.25%      | 0.52% | 2.15% | 4.44% | 2.25% | 2.06% |
| 02/01/2020 | 2.08% | 3.20% | 2.82%      | 1.31% | 2.25% | 4.58% | 2.57% | 5.59% |
| 02/02/2020 | 2.86% | 2.80% | 2.48%      | 1.18% | 3.19% | 4.68% | 1.74% | 1.76% |
| 02/03/2020 | 2.56% | 1.87% | 2.69%      | 0.97% | 2.65% | 3.63% | 2.21% | 3.04% |
| 02/04/2020 | 2.05% | 2.70% | 2.36%      | 1.09% | 3.83% | 3.78% | 1.69% | 3.08% |
| 02/05/2020 | 1.91% | 1.76% | 2.17%      | 1.51% | 2.08% | 3.72% | 1.51% | 2.52% |
| 02/06/2020 | 1.46% | 1.98% | 2.37%      | 1.34% | 2.17% | 3.65% | 1.12% | 4.64% |
| 02/07/2020 | 2.06% | 1.81% | 2.14%      | 0.95% | 2.65% | 4.16% | 2.09% | 1.97% |
| 02/08/2020 | 1.89% | 2.20% | 2.41%      | 1.19% | 4.03% | 3.68% | 1.56% | 2.25% |
| 02/09/2020 | 1.52% | 2.86% | 3.61%      | 1.66% | 3.20% | 5.05% | 3.30% | 4.75% |
| 02/10/2020 | 2.11% | 1.92% | 2.79%      | 0.87% | 2.45% | 3.87% | 1.91% | 4.26% |
| 02/11/2020 | 1.99% | 2.38% | 2.34%      | 1.08% | 2.52% | 4.08% | 0.72% | 4.19% |
| 02/12/2020 | 1.52% | 2.65% | 2.57%      | 1.56% | 2.54% | 3.23% | 2.17% | 3.97% |
| 02/13/2020 | 1.77% | 2.16% | 2.11%      | 0.96% | 2.17% | 3.03% | 1.60% | 1.38% |
| 02/14/2020 | 1.23% | 2.24% | 2.15%      | 0.99% | 1.71% | 3.26% | 1.27% | 1.82% |
| 02/15/2020 | 2.17% | 2.62% | 2.92%      | 2.06% | 2.77% | 3.62% | 2.07% | 4.68% |
| 02/16/2020 | 1.53% | 2.63% | 2.58%      | 1.43% | 3.02% | 4.25% | 1.95% | 3.80% |
| 02/17/2020 | 1.53% | 2.44% | 2.27%      | 1.14% | 2.21% | 4.77% | 2.61% | 2.62% |
| 02/18/2020 | 2.27% | 2.44% | 2.82%      | 0.76% | 2.87% | 3.51% | 3.60% | 2.70% |
| 02/19/2020 | 1.91% | 2.21% | 2.31%      | 1.20% | 2.96% | 2.78% | 2.54% | 2.90% |

| Data       | 1     | 2N    | 25    | 3     | 5     | 6     | 7     | 8     |
|------------|-------|-------|-------|-------|-------|-------|-------|-------|
| Date       | -     |       |       |       |       |       |       |       |
| 02/20/2020 | 1.64% | 1.70% | 2.04% | 1.04% | 1.42% | 3.54% | 1.72% | 1.40% |
| 02/21/2020 | 1.53% | 2.55% | 2.11% | 1.21% | 1.96% | 2.54% | 1.47% | 1.69% |
| 02/22/2020 | 1.37% | 2.01% | 2.42% | 1.22% | 3.44% | 3.25% | 1.65% | 2.55% |
| 02/23/2020 | 1.61% | 2.51% | 2.56% | 1.52% | 2.80% | 3.94% | 1.02% | 4.44% |
| 02/24/2020 | 1.91% | 1.95% | 1.88% | 1.55% | 2.39% | 2.79% | 1.31% | 2.92% |
| 02/25/2020 | 1.31% | 1.72% | 1.82% | 1.07% | 2.53% | 2.73% | 0.73% | 4.05% |
| 02/26/2020 | 1.06% | 1.70% | 2.01% | 0.86% | 2.41% | 2.25% | 0.57% | 4.57% |
| 02/27/2020 | 1.45% | 1.51% | 1.57% | 0.55% | 2.66% | 2.77% | 1.64% | 2.27% |
| 02/28/2020 | 1.96% | 2.29% | 1.94% | 0.93% | 2.24% | 2.95% | 1.23% | 2.55% |
| 02/29/2020 | 1.76% | 1.71% | 1.95% | 1.03% | 2.35% | 2.94% | 2.02% | 2.04% |
| 03/01/2020 | 1.86% | 2.27% | 1.37% | 0.93% | 3.62% | 3.70% | 1.43% | 3.48% |
| 03/02/2020 | 1.25% | 1.97% | 1.48% | 0.89% | 1.94% | 2.86% | 1.15% | 5.25% |
| 03/03/2020 | 1.95% | 2.21% | 1.88% | 0.59% | 3.17% | 2.40% | 1.73% | 4.46% |
| 03/04/2020 | 1.07% | 1.67% | 2.05% | 0.78% | 3.13% | 2.95% | 1.57% | 3.18% |
| 03/05/2020 | 1.33% | 1.96% | 1.97% | 0.95% | 2.38% | 2.43% | 1.58% | 2.52% |
| 03/06/2020 | 1.58% | 1.44% | 1.47% | 0.97% | 1.12% | 2.68% | 1.30% | 3.83% |
| 03/07/2020 | 1.23% | 1.35% | 1.71% | 0.84% | 2.19% | 2.68% | 2.21% | 1.18% |
| 03/08/2020 | 2.43% | 1.76% | 2.59% | 0.98% | 3.58% | 2.63% | 3.05% | 7.20% |
| 03/09/2020 | 1.12% | 1.98% | 1.83% | 0.95% | 2.42% | 2.80% | 1.40% | 3.28% |
| 03/10/2020 | 1.52% | 1.97% | 2.03% | 0.89% | 2.05% | 2.87% | 0.87% | 3.35% |
| 03/11/2020 | 1.90% | 2.87% | 2.30% | 1.07% | 4.45% | 3.24% | 1.79% | 4.00% |
| 03/12/2020 | 3.11% | 4.43% | 3.56% | 1.62% | 3.85% | 3.72% | 3.30% | 5.42% |
| 03/13/2020 | 4.77% | 4.05% | 3.88% | 2.16% | 6.48% | 3.64% | 3.22% | 5.33% |
| 03/14/2020 | 4.09% | 5.81% | 3.83% | 2.96% | 4.81% | 3.48% | 5.40% | 4.28% |
| 03/15/2020 | 2.68% | 4.89% | 4.98% | 2.69% | 5.46% | 3.54% | 4.20% | 3.00% |
| 03/16/2020 | 4.53% | 5.07% | 5.06% | 2.39% | 7.21% | 6.49% | 5.05% | 6.09% |
| 03/17/2020 | 3.61% | 5.20% | 4.26% | 2.54% | 7.16% | 5.92% | 8.09% | 4.53% |
| 03/18/2020 | 2.93% | 5.05% | 5.63% | 1.68% | 6.07% | 5.24% | 8.08% | 3.42% |
| 03/19/2020 | 3.85% | 6.37% | 4.64% | 3.07% | 5.31% | 4.83% | 3.57% | 1.75% |
| 03/20/2020 | 3.90% | 5.76% | 5.72% | 2.51% | 4.59% | 4.66% | 4.04% | 2.39% |
| 03/21/2020 | 2.39% | 6.44% | 4.31% | 2.61% | 3.85% | 3.11% | 3.38% | 1.63% |
| 03/22/2020 | 3.73% | 7.30% | 5.98% | 2.37% | 4.70% | 3.40% | 5.32% | 1.78% |
| 03/23/2020 | 3.63% | 8.74% | 6.18% | 2.98% | 3.94% | 4.77% | 4.93% | 5.63% |
| 03/24/2020 | 2.90% | 9.47% | 6.65% | 2.62% | 4.81% | 3.23% | 5.19% | 2.56% |
| 03/25/2020 | 2.98% | 7.98% | 7.14% | 2.44% | 4.37% | 4.19% | 2.52% | 2.66% |
| 03/26/2020 | 2.73% | 6.92% | 6.12% | 2.18% | 4.03% | 3.59% | 5.30% | 0.65% |
| 03/27/2020 | 4.21% | 8.28% | 6.64% | 2.97% | 4.58% | 2.66% | 2.93% | 1.55% |
| 03/28/2020 | 2.10% | 7.06% | 5.67% | 1.66% | 3.81% | 2.83% | 2.72% | 3.68% |
| 03/29/2020 | 3.90% | 8.46% | 6.23% | 2.85% | 2.50% | 2.85% | 1.95% | 3.66% |
| 03/30/2020 | 3.62% | 7.30% | 5.95% | 2.07% | 5.00% | 2.62% | 2.15% | 1.18% |
| 03/31/2020 | 3.32% | 8.24% | 5.15% | 2.75% | 3.36% | 2.16% | 0.40% | 3.11% |
| 04/01/2020 | 2.52% | 7.23% | 4.96% | 1.64% | 2.48% | 2.94% | 5.65% | 1.04% |

|            |       | 1     | 1     |       |       |       | 1     | 1     |
|------------|-------|-------|-------|-------|-------|-------|-------|-------|
| Date       | 1     | 2N    | 2S    | 3     | 5     | 6     | 7     | 8     |
| 04/02/2020 | 3.24% | 5.60% | 5.38% | 1.15% | 2.73% | 2.28% | 2.99% | 3.05% |
| 04/03/2020 | 3.81% | 7.00% | 4.97% | 1.75% | 4.37% | 1.69% | 3.69% | 1.14% |
| 04/04/2020 | 2.35% | 6.06% | 4.22% | 1.40% | 3.99% | 1.45% | 2.63% | 0.63% |
| 04/05/2020 | 2.22% | 4.40% | 4.49% | 1.51% | 2.71% | 1.08% | 4.41% | 1.84% |
| 04/06/2020 | 2.40% | 4.91% | 3.92% | 1.57% | 4.30% | 2.91% | 3.08% | 5.44% |
| 04/07/2020 | 2.89% | 5.23% | 3.56% | 1.99% | 2.65% | 1.42% | 5.00% | 3.50% |
| 04/08/2020 | 1.39% | 5.51% | 3.99% | 0.85% | 2.56% | 2.68% | 1.20% | 1.97% |
| 04/09/2020 | 1.40% | 4.47% | 3.02% | 1.27% | 2.91% | 2.59% | 2.13% | 4.70% |
| 04/10/2020 | 2.67% | 3.87% | 3.24% | 1.38% | 0.95% | 1.33% | 0.00% | 1.85% |
| 04/11/2020 | 1.54% | 3.57% | 2.63% | 1.34% | 2.44% | 2.08% | 4.72% | 0.61% |
| 04/12/2020 | 1.54% | 5.51% | 2.53% | 1.29% | 1.72% | 1.81% | 0.41% | 0.72% |
| 04/13/2020 | 1.41% | 5.12% | 2.60% | 1.10% | 1.99% | 1.15% | 3.93% | 1.23% |
| 04/14/2020 | 1.36% | 3.62% | 2.50% | 1.23% | 1.97% | 1.69% | 2.25% | 2.09% |
| 04/15/2020 | 1.32% | 3.84% | 2.10% | 1.55% | 2.91% | 1.45% | 4.00% | 2.56% |
| 04/16/2020 | 2.35% | 4.01% | 2.27% | 1.25% | 1.75% | 1.50% | 1.39% | 0.60% |
| 04/17/2020 | 2.43% | 2.46% | 2.40% | 0.34% | 2.84% | 1.00% | 2.15% | 1.79% |
| 04/18/2020 | 1.66% | 2.99% | 1.92% | 0.91% | 0.73% | 1.36% | 2.00% | 2.67% |
| 04/19/2020 | 1.46% | 3.02% | 1.90% | 1.36% | 2.08% | 1.26% | 1.68% | 1.22% |
| 04/20/2020 | 0.70% | 3.06% | 1.08% | 0.55% | 1.99% | 1.68% | 2.11% | 3.63% |
| 04/21/2020 | 1.66% | 2.19% | 1.93% | 0.80% | 1.85% | 1.30% | 1.38% | 1.78% |
| 04/22/2020 | 0.98% | 1.57% | 1.84% | 0.41% | 2.95% | 1.32% | 1.68% | 0.57% |
| 04/23/2020 | 1.73% | 1.57% | 1.89% | 0.90% | 2.54% | 1.54% | 0.00% | 0.55% |
| 04/24/2020 | 1.27% | 2.26% | 2.00% | 0.94% | 1.52% | 1.40% | 1.44% | 2.63% |
| 04/25/2020 | 0.57% | 1.25% | 1.86% | 0.79% | 0.82% | 0.78% | 2.42% | 2.42% |
| 04/26/2020 | 2.04% | 1.88% | 1.16% | 0.85% | 1.56% | 1.06% | 1.04% | 1.11% |
| 04/27/2020 | 1.07% | 2.51% | 1.40% | 0.26% | 2.02% | 1.53% | 1.15% | 0.00% |
| 04/28/2020 | 0.77% | 1.70% | 1.42% | 0.27% | 2.40% | 1.43% | 2.14% | 0.51% |
| 04/29/2020 | 1.83% | 1.56% | 0.87% | 0.30% | 1.78% | 1.74% | 1.15% | 1.90% |
| 04/30/2020 | 0.74% | 1.61% | 1.45% | 0.18% | 1.82% | 0.87% | 0.00% | 0.50% |
| 05/01/2020 | 1.45% | 1.32% | 1.17% | 0.48% | 1.26% | 0.90% | 2.14% | 1.04% |
| 05/02/2020 | 1.56% | 1.60% | 1.47% | 0.43% | 1.23% | 0.81% | 0.72% | 0.45% |
| 05/03/2020 | 0.93% | 1.48% | 1.16% | 0.80% | 1.38% | 1.29% | 0.00% | 1.11% |
| 05/04/2020 | 1.45% | 1.27% | 1.05% | 0.50% | 0.57% | 1.48% | 0.68% | 1.58% |
| 05/05/2020 | 0.97% | 1.13% | 1.03% | 0.43% | 1.85% | 0.77% | 2.33% | 0.00% |
| 05/06/2020 | 0.47% | 1.32% | 0.93% | 0.18% | 1.91% | 0.92% | 0.70% | 1.18% |
| 05/07/2020 | 0.67% | 1.03% | 0.72% | 0.34% | 1.71% | 1.15% | 0.00% | 0.47% |
| 05/08/2020 | 0.37% | 0.91% | 1.21% | 0.45% | 0.73% | 1.23% | 1.47% | 1.83% |
| 05/09/2020 | 0.27% | 1.11% | 1.00% | 0.23% | 1.75% | 0.96% | 0.00% | 0.00% |
| 05/10/2020 | 0.43% | 1.45% | 0.97% | 0.75% | 1.07% | 1.31% | 2.86% | 1.72% |
| 05/11/2020 | 0.85% | 1.17% | 1.04% | 0.32% | 1.13% | 1.23% | 1.30% | 1.87% |
| 05/12/2020 | 0.45% | 1.21% | 1.17% | 0.48% | 0.73% | 1.11% | 0.97% | 0.97% |
| 05/13/2020 | 0.99% | 0.54% | 0.79% | 0.65% | 1.06% | 1.08% | 1.81% | 0.55% |

| Date 1 2N 2S 3 5 6 7 8   05/14/2020 0.62% 0.92% 0.83% 0.88% 1.18% 0.90% 1.05% 0.00%   05/15/2020 0.75% 0.62% 0.93% 0.33% 0.73% 0.33% 0.73% 0.58% 0.95% 1.10% 1.21% 0.54%   05/11/2020 1.20% 0.76% 0.73% 0.58% 0.28% 1.03% 0.97% 0.59% 1.68%   05/12/2020 1.20% 0.88% 0.80% 0.30% 0.74% 0.94% 0.28% 0.00%   05/22/2020 0.78% 0.78% 0.78% 0.78% 0.55% 0.44%   05/22/2020 0.78% 0.78% 0.76% 0.78% 0.76% 0.89% 0.44%   05/22/2020 0.41% 0.66% 0.72% 0.89% 0.76% 0.58% 1.47%   05/25/2020 0.53% 0.47% 0.78% 0.76% 0.58% 1.44% 1.08% <td< th=""><th>0/20/2020</th><th></th><th></th><th>•</th><th></th><th></th><th></th><th></th><th></th></td<>                                                                                                                                                                                                                                                            | 0/20/2020  |       |       | •         |       |       |       |       |       |
|--------------------------------------------------------------------------------------------------------------------------------------------------------------------------------------------------------------------------------------------------------------------------------------------------------------------------------------------------------------------------------------------------------------------------------------------------------------------------------------------------------------------------------------------------------------------------------------------------------------------------------------------------------------------------------------------------------------------------------------------------------------------------------------------------------------------------------------------------------------------------------------------------------|------------|-------|-------|-----------|-------|-------|-------|-------|-------|
| 05/15/2020 0.75% 0.62% 0.93% 0.33% 0.78% 0.32% 0.86% 0.44%   05/16/2020 0.86% 1.23% 0.58% 0.11% 1.14% 0.93% 1.33% 0.92%   05/17/2020 1.02% 1.53% 1.12% 0.42% 0.95% 1.10% 1.24% 0.55%   05/18/2020 0.76% 0.73% 0.58% 0.28% 1.03% 0.97% 0.59% 1.68%   05/12/2020 1.51% 0.58% 0.28% 0.74% 0.94% 0.28% 0.00%   05/21/2020 1.44% 0.59% 0.74% 0.78% 0.55% 0.40%   05/22/2020 0.44% 0.64% 0.62% 0.45% 0.71% 0.78% 0.76% 0.58% 0.40%   05/22/2020 0.44% 0.66% 0.72% 0.97% 0.78% 0.76% 0.58% 1.47%   05/26/2020 0.70% 0.54% 0.74% 0.47% 0.57% 1.12% 1.08%   05/28/2020 <th>Date</th> <th>1</th> <th>2N</th> <th><b>2S</b></th> <th>3</th> <th>5</th> <th>6</th> <th>7</th> <th>8</th>                                                                                                                                                                                                                           | Date       | 1     | 2N    | <b>2S</b> | 3     | 5     | 6     | 7     | 8     |
| $\begin{array}{c c c c c c c c c c c c c c c c c c c $                                                                                                                                                                                                                                                                                                                                                                                                                                                                                                                                                                                                                                                                                                                                                                                                                                                 | 05/14/2020 | 0.62% | 0.92% | 0.83%     | 0.88% | 1.18% | 0.90% | 1.05% | 0.00% |
| 05/17/2020 1.02% 1.53% 1.12% 0.42% 0.95% 1.10% 1.21% 0.54%   05/18/2020 0.76% 0.73% 0.58% 0.28% 1.03% 0.97% 0.59% 1.68%   05/20/2020 0.51% 0.58% 0.80% 0.22% 1.41% 0.95% 0.28% 0.00%   05/21/2020 1.44% 0.59% 0.74% 0.45% 0.76% 0.78% 0.28% 0.00%   05/22/2020 0.64% 0.64% 0.62% 0.45% 0.71% 0.73% 0.84% 1.16%   05/22/2020 0.64% 0.66% 0.72% 0.09% 0.80% 0.77% 0.54% 0.00%   05/26/2020 0.59% 0.73% 0.68% 0.77% 0.58% 1.47%   05/26/2020 0.59% 0.73% 0.58% 0.26% 0.58% 0.56% 1.25% 1.23%   05/28/2020 1.18% 0.86% 0.79% 0.18% 0.57% 0.56% 0.44%   05/29/202 <td>05/15/2020</td> <td>0.75%</td> <td>0.62%</td> <td>0.93%</td> <td>0.33%</td> <td>0.78%</td> <td>0.32%</td> <td>0.86%</td> <td>0.44%</td>                                                                                                                                                                                               | 05/15/2020 | 0.75% | 0.62% | 0.93%     | 0.33% | 0.78% | 0.32% | 0.86% | 0.44% |
| 05/18/2020 0.73% 0.58% 0.28% 1.03% 0.97% 0.59% 1.68%   05/19/2020 1.20% 0.89% 0.28% 0.22% 1.41% 0.95% 0.08%   05/20/2020 0.51% 0.58% 0.80% 0.30% 0.74% 0.94% 0.28% 0.00%   05/21/2020 1.44% 0.59% 0.74% 0.45% 0.76% 0.73% 0.45%   05/22/2020 0.64% 0.62% 0.45% 0.71% 0.73% 0.84% 1.16%   05/22/2020 0.54% 0.72% 0.09% 0.80% 0.77% 0.54% 0.04%   05/25/2020 0.52% 0.83% 0.47% 0.24% 0.78% 0.55% 1.47%   05/26/2020 0.70% 0.54% 0.44% 0.78% 0.55% 1.25% 1.23%   05/28/2020 0.14% 0.86% 0.79% 0.18% 0.65% 0.55% 0.41%   05/29/2020 0.44% 0.91% 0.32% 0.03% 0.74% <td>05/16/2020</td> <td>0.86%</td> <td>1.23%</td> <td>0.58%</td> <td>0.11%</td> <td>1.14%</td> <td>0.93%</td> <td>1.33%</td> <td>0.92%</td>                                                                                                                                                                                              | 05/16/2020 | 0.86% | 1.23% | 0.58%     | 0.11% | 1.14% | 0.93% | 1.33% | 0.92% |
| $\begin{array}{c c c c c c c c c c c c c c c c c c c $                                                                                                                                                                                                                                                                                                                                                                                                                                                                                                                                                                                                                                                                                                                                                                                                                                                 | 05/17/2020 | 1.02% | 1.53% | 1.12%     | 0.42% | 0.95% | 1.10% | 1.21% | 0.54% |
| 05/20/202 0.51% 0.58% 0.80% 0.30% 0.74% 0.94% 0.28% 0.00%   05/21/2020 1.44% 0.59% 0.74% 0.45% 0.76% 0.78% 0.52% 0.45%   05/23/2020 0.64% 0.62% 0.45% 0.73% 0.88% 0.55% 0.40%   05/23/2020 0.64% 0.62% 0.45% 0.77% 0.54% 0.64% 0.09% 0.80% 0.77% 0.84% 0.14% 0.66% 0.72% 0.09% 0.76% 0.54% 0.04% 0.09% 0.80% 0.77% 0.54% 0.09% 0.56% 0.54% 0.05% 1.47% 05/26/2020 0.79% 0.54% 0.56% 1.12% 1.83% 0.56% 1.25% 1.23% 05/27/2020 0.91% 0.32% 0.00% 0.26% 0.55% 0.56% 0.41% 0.57% 0.56% 0.41% 0.57% 0.56% 0.41% 0.52% 0.75% 0.56% 0.41% 0.42% 0.57% 0.56% 0.41% 0.42%                                                                                                                                                                                                                                                                                                                                       | 05/18/2020 | 0.76% | 0.73% | 0.58%     | 0.28% | 1.03% | 0.97% | 0.59% | 1.68% |
| $\begin{array}{c ccccccccccccccccccccccccccccccccccc$                                                                                                                                                                                                                                                                                                                                                                                                                                                                                                                                                                                                                                                                                                                                                                                                                                                  | 05/19/2020 | 1.20% | 0.89% | 0.98%     | 0.22% | 1.41% | 0.95% | 0.85% | 0.00% |
| 05/22/2020 0.78% 0.73% 0.78% 0.14% 0.72% 0.85% 0.55% 0.40%   05/23/2020 0.64% 0.64% 0.62% 0.45% 0.71% 0.73% 0.84% 1.16%   05/24/2020 0.52% 0.83% 0.47% 0.24% 0.77% 0.54% 0.09%   05/26/2020 0.52% 0.83% 0.47% 0.24% 0.77% 0.58% 1.47%   05/26/2020 0.52% 0.33% 0.58% 0.26% 0.58% 0.55% 1.25% 1.23%   05/27/2020 0.59% 0.73% 0.58% 0.56% 0.41% 0.41%   05/28/2020 1.18% 0.86% 0.79% 0.14% 0.29% 0.45% 0.74% 0.42%   05/30/2020 0.44% 0.32% 0.00% 0.20% 0.71% 0.85% 0.00%   06/11/2020 0.53% 0.45% 0.32% 0.55% 0.57% 0.81%   06/03/2020 0.28% 0.76% 0.52% 0.51% <td>05/20/2020</td> <td>0.51%</td> <td>0.58%</td> <td>0.80%</td> <td>0.30%</td> <td>0.74%</td> <td>0.94%</td> <td>0.28%</td> <td>0.00%</td>                                                                                                                                                                                              | 05/20/2020 | 0.51% | 0.58% | 0.80%     | 0.30% | 0.74% | 0.94% | 0.28% | 0.00% |
| 05/23/2020 0.64% 0.62% 0.45% 0.71% 0.73% 0.84% 1.16%   05/24/2020 0.41% 0.66% 0.72% 0.09% 0.80% 0.77% 0.54% 0.00%   05/25/2020 0.52% 0.83% 0.47% 0.24% 0.78% 0.76% 0.58% 1.47%   05/27/2020 0.59% 0.73% 0.54% 0.58% 0.55% 1.23%   05/27/2020 0.59% 0.73% 0.58% 0.56% 0.56% 1.23%   05/28/2020 1.18% 0.86% 0.79% 0.19% 0.87% 0.55% 0.56% 0.41%   05/29/2020 0.91% 0.50% 0.47% 0.14% 0.29% 0.45% 0.74% 0.42%   05/30/2020 0.53% 0.45% 0.31% 0.18% 0.76% 0.52% 0.57% 0.81%   06/01/2020 0.39% 0.44% 0.26% 0.41% 0.46% 0.43% 0.40%   06/02/2020 0.28% 0.76% 0.73% <td>05/21/2020</td> <td>1.44%</td> <td>0.59%</td> <td>0.74%</td> <td>0.45%</td> <td>0.76%</td> <td>0.78%</td> <td>0.52%</td> <td>0.45%</td>                                                                                                                                                                                              | 05/21/2020 | 1.44% | 0.59% | 0.74%     | 0.45% | 0.76% | 0.78% | 0.52% | 0.45% |
| $\begin{array}{c ccccccccccccccccccccccccccccccccccc$                                                                                                                                                                                                                                                                                                                                                                                                                                                                                                                                                                                                                                                                                                                                                                                                                                                  | 05/22/2020 | 0.78% | 0.73% | 0.78%     | 0.14% | 0.72% | 0.85% | 0.55% | 0.40% |
| $\begin{array}{c ccccccccccccccccccccccccccccccccccc$                                                                                                                                                                                                                                                                                                                                                                                                                                                                                                                                                                                                                                                                                                                                                                                                                                                  | 05/23/2020 | 0.64% | 0.64% | 0.62%     | 0.45% | 0.71% | 0.73% | 0.84% | 1.16% |
| $\begin{array}{ c c c c c c c c c c c c c c c c c c c$                                                                                                                                                                                                                                                                                                                                                                                                                                                                                                                                                                                                                                                                                                                                                                                                                                                 | 05/24/2020 | 0.41% | 0.66% | 0.72%     | 0.09% | 0.80% | 0.77% | 0.54% | 0.00% |
| 05/27/2020 0.59% 0.73% 0.58% 0.26% 0.58% 0.56% 1.25% 1.23%   05/28/2020 1.18% 0.86% 0.79% 0.19% 0.87% 0.55% 0.56% 0.41%   05/29/2020 0.91% 0.50% 0.47% 0.14% 0.29% 0.45% 0.74% 0.42%   05/30/2020 0.44% 0.91% 0.32% 0.00% 0.20% 0.71% 0.85% 0.00%   05/31/2020 0.53% 0.45% 0.31% 0.18% 0.76% 0.52% 0.57% 0.81%   06/01/2020 0.58% 0.76% 0.92% 0.07% 0.68% 0.62% 0.51% 0.40%   06/02/2020 0.28% 0.76% 0.32% 0.67% 0.73% 0.00% 0.87%   06/05/2020 0.52% 0.56% 0.18% 0.92% 0.33% 0.28% 1.07%   06/05/2020 0.52% 0.54% 0.66% 0.46% 0.33% 0.26% 0.44%   06/07/2020 <td>05/25/2020</td> <td>0.52%</td> <td>0.83%</td> <td>0.47%</td> <td>0.24%</td> <td>0.78%</td> <td>0.76%</td> <td>0.58%</td> <td>1.47%</td>                                                                                                                                                                                              | 05/25/2020 | 0.52% | 0.83% | 0.47%     | 0.24% | 0.78% | 0.76% | 0.58% | 1.47% |
| 05/28/2020 1.18% 0.86% 0.79% 0.19% 0.87% 0.55% 0.56% 0.41%   05/29/2020 0.91% 0.50% 0.47% 0.14% 0.29% 0.45% 0.74% 0.42%   05/30/2020 0.44% 0.91% 0.32% 0.00% 0.20% 0.71% 0.85% 0.00%   05/31/2020 0.53% 0.45% 0.31% 0.18% 0.76% 0.52% 0.57% 0.81%   06/01/2020 0.39% 0.44% 0.26% 0.13% 0.99% 0.53% 0.00% 0.76%   06/02/2020 0.58% 0.76% 0.92% 0.07% 0.68% 0.62% 0.51% 0.40%   06/03/2020 0.29% 0.44% 0.32% 0.67% 0.73% 0.00% 0.87%   06/05/2020 0.85% 0.57% 0.56% 0.18% 0.54% 0.26% 0.44%   06/07/2020 0.29% 0.42% 0.33% 0.28% 0.37% 1.07% 0.74%   06/01/2020 <td>05/26/2020</td> <td>0.70%</td> <td>0.54%</td> <td>0.54%</td> <td>0.18%</td> <td>0.47%</td> <td>0.57%</td> <td>1.12%</td> <td>1.08%</td>                                                                                                                                                                                              | 05/26/2020 | 0.70% | 0.54% | 0.54%     | 0.18% | 0.47% | 0.57% | 1.12% | 1.08% |
| 05/29/2020 0.91% 0.50% 0.47% 0.14% 0.29% 0.45% 0.74% 0.42%   05/30/2020 0.44% 0.91% 0.32% 0.00% 0.20% 0.71% 0.85% 0.00%   05/31/2020 0.53% 0.45% 0.31% 0.18% 0.76% 0.52% 0.57% 0.81%   06/01/2020 0.39% 0.44% 0.26% 0.13% 0.99% 0.53% 0.00% 0.76%   06/02/2020 0.58% 0.76% 0.92% 0.07% 0.68% 0.62% 0.51% 0.40%   06/03/2020 0.29% 0.40% 0.45% 0.32% 0.67% 0.73% 0.00% 0.87%   06/04/2020 0.48% 0.57% 0.56% 0.18% 0.92% 0.33% 0.28% 1.07%   06/05/2020 0.52% 0.38% 0.49% 0.16% 0.58% 0.54% 0.26% 0.44%   06/07/2020 0.25% 0.63% 0.41% 0.23% 0.74% 0.49% 0.00% <td>05/27/2020</td> <td>0.59%</td> <td>0.73%</td> <td>0.58%</td> <td>0.26%</td> <td>0.58%</td> <td>0.56%</td> <td>1.25%</td> <td>1.23%</td>                                                                                                                                                                                               | 05/27/2020 | 0.59% | 0.73% | 0.58%     | 0.26% | 0.58% | 0.56% | 1.25% | 1.23% |
| 05/30/2020 0.44% 0.91% 0.32% 0.00% 0.20% 0.71% 0.85% 0.00%   05/31/2020 0.53% 0.45% 0.31% 0.18% 0.76% 0.52% 0.57% 0.81%   06/01/2020 0.39% 0.44% 0.26% 0.13% 0.99% 0.53% 0.00% 0.76%   06/02/2020 0.58% 0.76% 0.92% 0.07% 0.68% 0.62% 0.51% 0.40%   06/03/2020 0.29% 0.40% 0.45% 0.32% 0.67% 0.73% 0.00% 0.87%   06/04/2020 0.48% 0.57% 0.56% 0.18% 0.92% 0.33% 0.76% 1.05%   06/05/2020 0.85% 0.57% 0.54% 0.06% 0.46% 0.33% 0.28% 1.07%   06/07/2020 0.29% 0.42% 0.38% 0.00% 0.28% 0.37% 1.07% 0.74%   06/09/2020 0.74% 0.97% 0.27% 0.26% 0.61% 0.25% 0.00% <td>05/28/2020</td> <td>1.18%</td> <td>0.86%</td> <td>0.79%</td> <td>0.19%</td> <td>0.87%</td> <td>0.55%</td> <td>0.56%</td> <td>0.41%</td>                                                                                                                                                                                               | 05/28/2020 | 1.18% | 0.86% | 0.79%     | 0.19% | 0.87% | 0.55% | 0.56% | 0.41% |
| 05/31/2020 0.53% 0.45% 0.31% 0.18% 0.76% 0.52% 0.57% 0.81%   06/01/2020 0.39% 0.44% 0.26% 0.13% 0.99% 0.53% 0.00% 0.76%   06/02/2020 0.58% 0.76% 0.92% 0.07% 0.68% 0.62% 0.51% 0.40%   06/03/2020 0.29% 0.40% 0.45% 0.32% 0.67% 0.73% 0.00% 0.87%   06/04/2020 0.48% 0.57% 0.56% 0.18% 0.92% 0.33% 0.76% 1.05%   06/05/2020 0.85% 0.57% 0.54% 0.06% 0.46% 0.33% 0.28% 1.07%   06/06/2020 0.52% 0.38% 0.49% 0.16% 0.58% 0.54% 0.26% 0.44%   06/07/2020 0.25% 0.63% 0.41% 0.23% 0.74% 0.49% 0.00% 1.03%   06/09/2020 0.74% 0.97% 0.26% 0.61% 0.53% 0.26% 0.00% <td>05/29/2020</td> <td>0.91%</td> <td>0.50%</td> <td>0.47%</td> <td>0.14%</td> <td>0.29%</td> <td>0.45%</td> <td>0.74%</td> <td>0.42%</td>                                                                                                                                                                                               | 05/29/2020 | 0.91% | 0.50% | 0.47%     | 0.14% | 0.29% | 0.45% | 0.74% | 0.42% |
| 06/01/2020 0.39% 0.44% 0.26% 0.13% 0.99% 0.53% 0.00% 0.76%   06/02/2020 0.58% 0.76% 0.92% 0.07% 0.68% 0.62% 0.51% 0.40%   06/03/2020 0.29% 0.40% 0.45% 0.32% 0.67% 0.73% 0.00% 0.87%   06/04/2020 0.48% 0.57% 0.56% 0.18% 0.92% 0.33% 0.76% 1.05%   06/05/2020 0.85% 0.57% 0.54% 0.06% 0.46% 0.33% 0.28% 1.07%   06/06/2020 0.52% 0.38% 0.49% 0.16% 0.58% 0.54% 0.26% 0.44%   06/07/2020 0.29% 0.42% 0.38% 0.00% 0.28% 0.37% 1.07% 0.74%   06/08/2020 0.25% 0.63% 0.41% 0.23% 0.74% 0.49% 0.00% 1.03%   06/10/2020 0.55% 0.47% 0.13% 0.12% 0.64% 0.22% 0.25% <td>05/30/2020</td> <td>0.44%</td> <td>0.91%</td> <td>0.32%</td> <td>0.00%</td> <td>0.20%</td> <td>0.71%</td> <td>0.85%</td> <td>0.00%</td>                                                                                                                                                                                               | 05/30/2020 | 0.44% | 0.91% | 0.32%     | 0.00% | 0.20% | 0.71% | 0.85% | 0.00% |
| 06/02/20200.58%0.76%0.92%0.07%0.68%0.62%0.51%0.40%06/03/20200.29%0.40%0.45%0.32%0.67%0.73%0.00%0.87%06/04/20200.48%0.57%0.56%0.18%0.92%0.33%0.76%1.05%06/05/20200.85%0.57%0.54%0.06%0.46%0.33%0.28%1.07%06/06/20200.52%0.38%0.49%0.16%0.58%0.54%0.26%0.44%06/07/20200.29%0.42%0.38%0.00%0.28%0.37%1.07%0.74%06/08/20200.25%0.63%0.41%0.23%0.74%0.49%0.00%1.03%06/09/20200.74%0.97%0.27%0.26%0.61%0.53%0.26%0.00%06/11/20200.55%0.47%0.13%0.12%0.64%0.22%0.25%1.91%06/12/20200.61%0.40%0.46%0.23%0.75%0.43%0.26%0.39%06/12/20200.64%0.54%0.40%0.17%0.75%0.52%0.26%0.00%06/13/20200.46%0.54%0.40%0.17%0.75%0.52%0.26%0.00%06/15/20200.32%0.38%0.49%0.22%1.09%0.44%0.70%06/15/20200.32%0.38%0.49%0.22%1.09%0.44%0.70%06/15/20200.32%0.38%0.49%0.25%0.77%0.72% <td>05/31/2020</td> <td>0.53%</td> <td>0.45%</td> <td>0.31%</td> <td>0.18%</td> <td>0.76%</td> <td>0.52%</td> <td>0.57%</td> <td>0.81%</td> | 05/31/2020 | 0.53% | 0.45% | 0.31%     | 0.18% | 0.76% | 0.52% | 0.57% | 0.81% |
| 06/03/20200.29%0.40%0.45%0.32%0.67%0.73%0.00%0.87%06/04/20200.48%0.57%0.56%0.18%0.92%0.33%0.76%1.05%06/05/20200.85%0.57%0.54%0.06%0.46%0.33%0.28%1.07%06/06/20200.52%0.38%0.49%0.16%0.58%0.54%0.26%0.44%06/07/20200.29%0.42%0.38%0.00%0.28%0.37%1.07%0.74%06/08/20200.25%0.63%0.41%0.23%0.74%0.49%0.00%1.03%06/09/20200.74%0.97%0.27%0.26%0.61%0.53%0.26%0.00%06/10/20200.55%0.47%0.13%0.12%0.64%0.22%0.25%1.91%06/11/20200.55%0.47%0.13%0.12%0.64%0.22%0.25%1.91%06/12/20200.61%0.40%0.46%0.23%0.75%0.43%0.26%0.39%06/13/20200.64%0.54%0.40%0.17%0.75%0.52%0.26%0.00%06/14/20200.09%0.76%0.34%0.00%1.04%0.64%0.79%0.00%06/15/20200.32%0.38%0.49%0.22%1.09%0.42%0.44%0.70%06/16/20200.38%0.49%0.30%0.33%0.57%0.72%0.74%0.39%06/17/20200.16%0.44%0.33%0.69% <td>06/01/2020</td> <td>0.39%</td> <td>0.44%</td> <td>0.26%</td> <td>0.13%</td> <td>0.99%</td> <td>0.53%</td> <td>0.00%</td> <td>0.76%</td> | 06/01/2020 | 0.39% | 0.44% | 0.26%     | 0.13% | 0.99% | 0.53% | 0.00% | 0.76% |
| 06/04/20200.48%0.57%0.56%0.18%0.92%0.33%0.76%1.05%06/05/20200.85%0.57%0.54%0.06%0.46%0.33%0.28%1.07%06/06/20200.52%0.38%0.49%0.16%0.58%0.54%0.26%0.44%06/07/20200.29%0.42%0.38%0.00%0.28%0.37%1.07%0.74%06/08/20200.25%0.63%0.41%0.23%0.74%0.49%0.00%1.03%06/09/20200.74%0.97%0.27%0.26%0.61%0.53%0.26%0.00%06/10/20200.55%0.47%0.13%0.12%0.64%0.22%0.25%1.91%06/11/20200.61%0.40%0.46%0.23%0.75%0.43%0.26%0.39%06/12/20200.84%0.53%0.80%0.07%0.70%0.25%0.54%0.37%06/13/20200.46%0.54%0.40%0.17%0.75%0.52%0.26%0.00%06/14/20200.09%0.76%0.34%0.00%1.04%0.64%0.79%0.00%06/15/20200.32%0.38%0.49%0.32%0.73%0.30%0.48%0.68%06/15/20200.08%0.44%0.48%0.39%0.73%0.30%0.44%0.70%06/15/20200.08%0.44%0.48%0.39%0.73%0.30%0.44%0.33%06/18/20200.16%0.44%0.37%0.19% <td>06/02/2020</td> <td>0.58%</td> <td>0.76%</td> <td>0.92%</td> <td>0.07%</td> <td>0.68%</td> <td>0.62%</td> <td>0.51%</td> <td>0.40%</td> | 06/02/2020 | 0.58% | 0.76% | 0.92%     | 0.07% | 0.68% | 0.62% | 0.51% | 0.40% |
| 06/05/20200.85%0.57%0.54%0.06%0.46%0.33%0.28%1.07%06/06/20200.52%0.38%0.49%0.16%0.58%0.54%0.26%0.44%06/07/20200.29%0.42%0.38%0.00%0.28%0.37%1.07%0.74%06/08/20200.25%0.63%0.41%0.23%0.74%0.49%0.00%1.03%06/09/20200.74%0.97%0.27%0.26%0.61%0.53%0.26%0.00%06/10/20200.55%0.47%0.13%0.12%0.64%0.22%0.25%1.91%06/11/20200.61%0.40%0.46%0.23%0.75%0.43%0.26%0.39%06/12/20200.64%0.53%0.80%0.07%0.70%0.25%0.54%0.37%06/13/20200.46%0.54%0.40%0.17%0.75%0.52%0.26%0.00%06/14/20200.09%0.76%0.34%0.00%1.04%0.64%0.79%0.00%06/15/20200.32%0.38%0.49%0.22%1.09%0.42%0.44%0.70%06/16/20200.08%0.44%0.33%0.57%0.72%0.74%0.39%06/18/20200.16%0.49%0.30%0.33%0.57%0.74%0.39%06/18/20200.17%0.45%0.37%0.19%0.69%0.25%0.00%0.34%06/19/20200.64%0.55%0.40%0.26%0.70%0.44% <td>06/03/2020</td> <td>0.29%</td> <td>0.40%</td> <td>0.45%</td> <td>0.32%</td> <td>0.67%</td> <td>0.73%</td> <td>0.00%</td> <td>0.87%</td> | 06/03/2020 | 0.29% | 0.40% | 0.45%     | 0.32% | 0.67% | 0.73% | 0.00% | 0.87% |
| 06/06/20200.52%0.38%0.49%0.16%0.58%0.54%0.26%0.44%06/07/20200.29%0.42%0.38%0.00%0.28%0.37%1.07%0.74%06/08/20200.25%0.63%0.41%0.23%0.74%0.49%0.00%1.03%06/09/20200.74%0.97%0.27%0.26%0.61%0.53%0.26%0.00%06/10/20200.55%0.47%0.13%0.12%0.64%0.22%0.25%1.91%06/11/20200.61%0.40%0.46%0.23%0.75%0.43%0.26%0.39%06/12/20200.84%0.53%0.80%0.07%0.70%0.25%0.54%0.37%06/13/20200.46%0.54%0.40%0.17%0.75%0.52%0.26%0.00%06/14/20200.99%0.76%0.34%0.00%1.04%0.64%0.79%0.00%06/15/20200.32%0.38%0.49%0.22%1.09%0.42%0.44%0.70%06/16/20200.08%0.44%0.48%0.39%0.73%0.30%0.48%0.68%06/17/20200.16%0.49%0.37%0.19%0.69%0.25%0.00%0.34%06/18/20200.17%0.45%0.37%0.19%0.69%0.25%0.00%0.34%06/19/20200.64%0.55%0.40%0.26%0.70%0.44%0.21%0.66%06/20/20200.26%0.52%0.37%0.27% <td>06/04/2020</td> <td>0.48%</td> <td>0.57%</td> <td>0.56%</td> <td>0.18%</td> <td>0.92%</td> <td>0.33%</td> <td>0.76%</td> <td>1.05%</td> | 06/04/2020 | 0.48% | 0.57% | 0.56%     | 0.18% | 0.92% | 0.33% | 0.76% | 1.05% |
| 06/07/20200.29%0.42%0.38%0.00%0.28%0.37%1.07%0.74%06/08/20200.25%0.63%0.41%0.23%0.74%0.49%0.00%1.03%06/09/20200.74%0.97%0.27%0.26%0.61%0.53%0.26%0.00%06/10/20200.55%0.47%0.13%0.12%0.64%0.22%0.25%1.91%06/11/20200.55%0.47%0.13%0.12%0.64%0.22%0.25%1.91%06/11/20200.61%0.40%0.46%0.23%0.75%0.43%0.26%0.39%06/12/20200.84%0.53%0.80%0.07%0.70%0.25%0.54%0.37%06/13/20200.46%0.54%0.40%0.17%0.75%0.52%0.26%0.00%06/14/20200.99%0.76%0.34%0.00%1.04%0.64%0.79%0.00%06/15/20200.32%0.38%0.49%0.22%1.09%0.42%0.44%0.70%06/16/20200.08%0.44%0.48%0.39%0.73%0.30%0.48%0.68%06/17/20200.16%0.45%0.37%0.19%0.57%0.72%0.74%0.39%06/18/20200.17%0.45%0.37%0.19%0.69%0.25%0.00%0.34%06/19/20200.64%0.55%0.40%0.26%0.70%0.44%0.21%0.66%06/20/20200.26%0.52%0.25%0.37% <td>06/05/2020</td> <td>0.85%</td> <td>0.57%</td> <td>0.54%</td> <td>0.06%</td> <td>0.46%</td> <td>0.33%</td> <td>0.28%</td> <td>1.07%</td> | 06/05/2020 | 0.85% | 0.57% | 0.54%     | 0.06% | 0.46% | 0.33% | 0.28% | 1.07% |
| 06/08/20200.25%0.63%0.41%0.23%0.74%0.49%0.00%1.03%06/09/20200.74%0.97%0.27%0.26%0.61%0.53%0.26%0.00%06/10/20200.55%0.47%0.13%0.12%0.64%0.22%0.25%1.91%06/11/20200.61%0.40%0.46%0.23%0.75%0.43%0.26%0.39%06/12/20200.84%0.53%0.80%0.07%0.70%0.25%0.54%0.37%06/13/20200.46%0.54%0.40%0.17%0.75%0.52%0.26%0.00%06/14/20200.09%0.76%0.34%0.00%1.04%0.64%0.79%0.00%06/15/20200.32%0.38%0.49%0.22%1.09%0.42%0.44%0.70%06/16/20200.08%0.44%0.48%0.39%0.73%0.30%0.48%0.68%06/17/20200.16%0.49%0.30%0.33%0.57%0.72%0.74%0.39%06/18/20200.17%0.45%0.37%0.19%0.69%0.25%0.00%0.34%06/19/20200.64%0.55%0.40%0.26%0.70%0.44%0.21%0.66%06/20/20200.26%0.52%0.25%0.37%0.27%0.55%0.51%0.37%06/21/20200.26%0.57%0.44%0.33%0.66%0.66%0.00%1.11%                                                                                                                                                                           | 06/06/2020 | 0.52% | 0.38% | 0.49%     | 0.16% | 0.58% | 0.54% | 0.26% | 0.44% |
| 06/09/20200.74%0.97%0.27%0.26%0.61%0.53%0.26%0.00%06/10/20200.55%0.47%0.13%0.12%0.64%0.22%0.25%1.91%06/11/20200.61%0.40%0.46%0.23%0.75%0.43%0.26%0.39%06/12/20200.84%0.53%0.80%0.07%0.70%0.25%0.54%0.37%06/13/20200.46%0.54%0.40%0.17%0.75%0.52%0.26%0.00%06/14/20200.09%0.76%0.34%0.00%1.04%0.64%0.79%0.00%06/15/20200.32%0.38%0.49%0.22%1.09%0.42%0.44%0.70%06/16/20200.08%0.44%0.48%0.39%0.73%0.30%0.48%0.68%06/17/20200.16%0.49%0.30%0.33%0.57%0.72%0.74%0.39%06/18/20200.17%0.45%0.37%0.19%0.69%0.25%0.00%0.34%06/19/20200.64%0.55%0.40%0.26%0.70%0.44%0.21%0.66%06/20/20200.26%0.52%0.25%0.37%0.27%0.55%0.51%0.37%06/21/20200.25%0.57%0.44%0.33%0.66%0.66%0.00%1.11%                                                                                                                                                                                                                             | 06/07/2020 | 0.29% | 0.42% | 0.38%     | 0.00% | 0.28% | 0.37% | 1.07% | 0.74% |
| 06/10/20200.55%0.47%0.13%0.12%0.64%0.22%0.25%1.91%06/11/20200.61%0.40%0.46%0.23%0.75%0.43%0.26%0.39%06/12/20200.84%0.53%0.80%0.07%0.70%0.25%0.54%0.37%06/13/20200.46%0.54%0.40%0.17%0.75%0.52%0.26%0.00%06/14/20200.09%0.76%0.34%0.00%1.04%0.64%0.79%0.00%06/15/20200.32%0.38%0.49%0.22%1.09%0.42%0.44%0.70%06/16/20200.38%0.44%0.48%0.39%0.73%0.30%0.48%0.68%06/17/20200.16%0.49%0.30%0.33%0.57%0.72%0.74%0.39%06/18/20200.17%0.45%0.37%0.19%0.69%0.25%0.00%0.34%06/19/20200.64%0.55%0.40%0.26%0.70%0.44%0.21%0.66%06/20/20200.26%0.52%0.25%0.37%0.27%0.55%0.51%0.37%06/21/20200.25%0.57%0.44%0.33%0.66%0.66%0.00%1.11%                                                                                                                                                                                                                                                                               | 06/08/2020 | 0.25% | 0.63% | 0.41%     | 0.23% | 0.74% | 0.49% | 0.00% | 1.03% |
| 06/11/20200.61%0.40%0.46%0.23%0.75%0.43%0.26%0.39%06/12/20200.84%0.53%0.80%0.07%0.70%0.25%0.54%0.37%06/13/20200.46%0.54%0.40%0.17%0.75%0.52%0.26%0.00%06/14/20200.09%0.76%0.34%0.00%1.04%0.64%0.79%0.00%06/15/20200.32%0.38%0.49%0.22%1.09%0.42%0.44%0.70%06/16/20200.08%0.44%0.48%0.39%0.73%0.30%0.48%0.68%06/17/20200.16%0.49%0.30%0.33%0.57%0.72%0.74%0.39%06/18/20200.17%0.45%0.37%0.19%0.69%0.25%0.00%0.34%06/19/20200.64%0.55%0.40%0.26%0.70%0.44%0.21%0.66%06/20/20200.26%0.52%0.25%0.37%0.27%0.55%0.51%0.37%06/21/20200.25%0.57%0.44%0.33%0.66%0.66%0.00%1.11%                                                                                                                                                                                                                                                                                                                                 | 06/09/2020 | 0.74% | 0.97% | 0.27%     | 0.26% | 0.61% | 0.53% | 0.26% | 0.00% |
| 06/12/20200.84%0.53%0.80%0.07%0.70%0.25%0.54%0.37%06/13/20200.46%0.54%0.40%0.17%0.75%0.52%0.26%0.00%06/14/20200.09%0.76%0.34%0.00%1.04%0.64%0.79%0.00%06/15/20200.32%0.38%0.49%0.22%1.09%0.42%0.44%0.70%06/16/20200.08%0.44%0.48%0.39%0.73%0.30%0.48%0.68%06/17/20200.16%0.49%0.30%0.33%0.57%0.72%0.74%0.39%06/18/20200.17%0.45%0.37%0.19%0.69%0.25%0.00%0.34%06/19/20200.64%0.55%0.40%0.26%0.70%0.44%0.21%0.66%06/20/20200.26%0.52%0.25%0.37%0.27%0.55%0.51%0.37%06/21/20200.25%0.57%0.44%0.33%0.66%0.66%0.00%1.11%                                                                                                                                                                                                                                                                                                                                                                                   | 06/10/2020 | 0.55% | 0.47% | 0.13%     | 0.12% | 0.64% | 0.22% | 0.25% | 1.91% |
| 06/13/20200.46%0.54%0.40%0.17%0.75%0.52%0.26%0.00%06/14/20200.09%0.76%0.34%0.00%1.04%0.64%0.79%0.00%06/15/20200.32%0.38%0.49%0.22%1.09%0.42%0.44%0.70%06/16/20200.08%0.44%0.48%0.39%0.73%0.30%0.48%0.68%06/17/20200.16%0.49%0.30%0.33%0.57%0.72%0.74%0.39%06/18/20200.17%0.45%0.37%0.19%0.69%0.25%0.00%0.34%06/19/20200.64%0.55%0.40%0.26%0.70%0.44%0.21%0.66%06/20/20200.26%0.52%0.25%0.37%0.27%0.55%0.51%0.37%06/21/20200.25%0.57%0.44%0.33%0.66%0.66%0.00%1.11%                                                                                                                                                                                                                                                                                                                                                                                                                                     | 06/11/2020 | 0.61% | 0.40% | 0.46%     | 0.23% | 0.75% | 0.43% | 0.26% | 0.39% |
| 06/14/20200.09%0.76%0.34%0.00%1.04%0.64%0.79%0.00%06/15/20200.32%0.38%0.49%0.22%1.09%0.42%0.44%0.70%06/16/20200.08%0.44%0.48%0.39%0.73%0.30%0.48%0.68%06/17/20200.16%0.49%0.30%0.33%0.57%0.72%0.74%0.39%06/18/20200.17%0.45%0.37%0.19%0.69%0.25%0.00%0.34%06/19/20200.64%0.55%0.40%0.26%0.70%0.44%0.21%0.66%06/20/20200.26%0.52%0.25%0.37%0.27%0.55%0.51%0.37%06/21/20200.25%0.57%0.44%0.33%0.66%0.66%0.00%1.11%                                                                                                                                                                                                                                                                                                                                                                                                                                                                                       | 06/12/2020 | 0.84% | 0.53% | 0.80%     | 0.07% | 0.70% | 0.25% | 0.54% | 0.37% |
| 06/15/20200.32%0.38%0.49%0.22%1.09%0.42%0.44%0.70%06/16/20200.08%0.44%0.48%0.39%0.73%0.30%0.48%0.68%06/17/20200.16%0.49%0.30%0.33%0.57%0.72%0.74%0.39%06/18/20200.17%0.45%0.37%0.19%0.69%0.25%0.00%0.34%06/19/20200.64%0.55%0.40%0.26%0.70%0.44%0.21%0.66%06/20/20200.26%0.52%0.25%0.37%0.27%0.55%0.51%0.37%06/21/20200.25%0.57%0.44%0.33%0.66%0.66%0.00%1.11%                                                                                                                                                                                                                                                                                                                                                                                                                                                                                                                                         | 06/13/2020 | 0.46% | 0.54% | 0.40%     | 0.17% | 0.75% | 0.52% | 0.26% | 0.00% |
| 06/16/20200.08%0.44%0.48%0.39%0.73%0.30%0.48%0.68%06/17/20200.16%0.49%0.30%0.33%0.57%0.72%0.74%0.39%06/18/20200.17%0.45%0.37%0.19%0.69%0.25%0.00%0.34%06/19/20200.64%0.55%0.40%0.26%0.70%0.44%0.21%0.66%06/20/20200.26%0.52%0.25%0.37%0.27%0.55%0.51%0.37%06/21/20200.25%0.57%0.44%0.33%0.66%0.66%0.00%1.11%                                                                                                                                                                                                                                                                                                                                                                                                                                                                                                                                                                                           | 06/14/2020 | 0.09% | 0.76% | 0.34%     | 0.00% | 1.04% | 0.64% | 0.79% | 0.00% |
| 06/17/2020 0.16% 0.49% 0.30% 0.33% 0.57% 0.72% 0.74% 0.39%   06/18/2020 0.17% 0.45% 0.37% 0.19% 0.69% 0.25% 0.00% 0.34%   06/19/2020 0.64% 0.55% 0.40% 0.26% 0.70% 0.44% 0.21% 0.66%   06/20/2020 0.26% 0.52% 0.25% 0.37% 0.27% 0.55% 0.37%   06/21/2020 0.25% 0.57% 0.44% 0.33% 0.66% 0.66% 0.00% 1.11%                                                                                                                                                                                                                                                                                                                                                                                                                                                                                                                                                                                               | 06/15/2020 | 0.32% | 0.38% | 0.49%     | 0.22% | 1.09% | 0.42% | 0.44% | 0.70% |
| 06/18/2020 0.17% 0.45% 0.37% 0.19% 0.69% 0.25% 0.00% 0.34%   06/19/2020 0.64% 0.55% 0.40% 0.26% 0.70% 0.44% 0.21% 0.66%   06/20/2020 0.26% 0.52% 0.25% 0.37% 0.27% 0.55% 0.37%   06/21/2020 0.25% 0.57% 0.44% 0.33% 0.66% 0.66% 0.00% 1.11%                                                                                                                                                                                                                                                                                                                                                                                                                                                                                                                                                                                                                                                            | 06/16/2020 | 0.08% | 0.44% | 0.48%     | 0.39% | 0.73% | 0.30% | 0.48% | 0.68% |
| 06/19/2020 0.64% 0.55% 0.40% 0.26% 0.70% 0.44% 0.21% 0.66%   06/20/2020 0.26% 0.52% 0.25% 0.37% 0.27% 0.55% 0.51% 0.37%   06/21/2020 0.25% 0.57% 0.44% 0.33% 0.66% 0.66% 0.00% 1.11%                                                                                                                                                                                                                                                                                                                                                                                                                                                                                                                                                                                                                                                                                                                   | 06/17/2020 | 0.16% | 0.49% | 0.30%     | 0.33% | 0.57% | 0.72% | 0.74% | 0.39% |
| 06/20/2020 0.26% 0.52% 0.25% 0.37% 0.27% 0.55% 0.51% 0.37%   06/21/2020 0.25% 0.57% 0.44% 0.33% 0.66% 0.66% 0.00% 1.11%                                                                                                                                                                                                                                                                                                                                                                                                                                                                                                                                                                                                                                                                                                                                                                                | 06/18/2020 | 0.17% | 0.45% | 0.37%     | 0.19% | 0.69% | 0.25% | 0.00% | 0.34% |
| 06/21/2020 0.25% 0.57% 0.44% 0.33% 0.66% 0.66% 0.00% 1.11%                                                                                                                                                                                                                                                                                                                                                                                                                                                                                                                                                                                                                                                                                                                                                                                                                                             | 06/19/2020 | 0.64% | 0.55% | 0.40%     | 0.26% | 0.70% | 0.44% | 0.21% | 0.66% |
|                                                                                                                                                                                                                                                                                                                                                                                                                                                                                                                                                                                                                                                                                                                                                                                                                                                                                                        | 06/20/2020 | 0.26% | 0.52% | 0.25%     | 0.37% | 0.27% | 0.55% | 0.51% | 0.37% |
| 06/22/2020 0.21% 0.60% 0.53% 0.26% 0.40% 0.77% 0.91% 0.65%                                                                                                                                                                                                                                                                                                                                                                                                                                                                                                                                                                                                                                                                                                                                                                                                                                             | 06/21/2020 | 0.25% | 0.57% | 0.44%     | 0.33% | 0.66% | 0.66% | 0.00% | 1.11% |
|                                                                                                                                                                                                                                                                                                                                                                                                                                                                                                                                                                                                                                                                                                                                                                                                                                                                                                        | 06/22/2020 | 0.21% | 0.60% | 0.53%     | 0.26% | 0.40% | 0.77% | 0.91% | 0.65% |