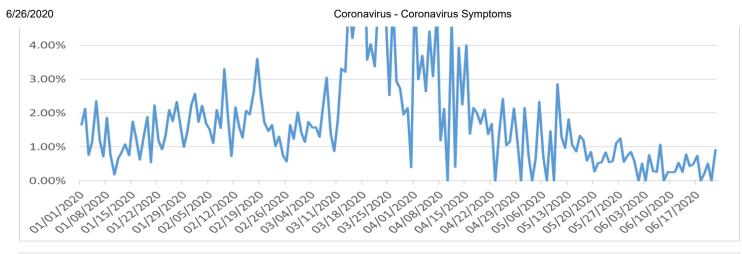

## Proportion of Visits with Coronavirus Symptoms by Age Group

| Proportion of Visits with Coronavirus Symptoms by Age Group |           |                     |        |             |        |               |  |
|-------------------------------------------------------------|-----------|---------------------|--------|-------------|--------|---------------|--|
| Date                                                        | 0-4 Years | 5-17 Years          |        | 35-49 Years |        | ≥65 Years     |  |
| 01/01/2020                                                  | 14.01%    | 4.50%               | 1.68%  | 1.72%       | 0.90%  | 0.92%         |  |
| 01/02/2020                                                  | 11.36%    | 4.05%               | 1.84%  | 1.12%       | 0.36%  | 0.91%         |  |
| 01/03/2020                                                  | 11.79%    | 3.91%               | 1.59%  | 1.12%       | 0.63%  | 0.86%         |  |
| 01/04/2020                                                  | 11.92%    | 4.28%               | 1.44%  | 1.15%       | 1.00%  | 0.52%         |  |
| 01/05/2020                                                  | 9.89%     | 3.48%               | 1.39%  | 1.51%       | 0.87%  | 0.59%         |  |
| 01/06/2020                                                  | 9.19%     | 2.88%               | 1.84%  | 1.27%       | 1.13%  | 0.79%         |  |
| 01/07/2020                                                  | 11.24%    | 3.08%               | 1.71%  | 1.23%       | 0.62%  | 0.39%         |  |
| 01/08/2020                                                  | 10.12%    | 2.09%               | 1.18%  | 0.67%       | 0.67%  | 0.47%         |  |
| 01/09/2020                                                  | 8.48%     | 2.06%               | 1.14%  | 0.88%       | 0.66%  | 0.31%         |  |
| 01/10/2020                                                  | 9.17%     | 2.14%               | 1.04%  | 0.74%       | 0.48%  | 0.64%         |  |
| 01/11/2020                                                  | 10.33%    | 3.94%               | 1.44%  | 0.84%       | 1.18%  | 0.80%         |  |
| 01/12/2020                                                  | 9.36%     | 3.74%               | 1.48%  | 1.13%       | 1.42%  | 0.59%         |  |
| 01/13/2020                                                  | 9.44%     | 4.22%               | 1.29%  | 0.85%       | 0.53%  | 0.52%         |  |
| 01/14/2020                                                  | 9.72%     | 3.92%               | 1.28%  | 0.91%       | 0.53%  | 0.60%         |  |
| 01/15/2020                                                  | 8.83%     | 3.61%               | 1.19%  | 0.88%       | 0.87%  | 0.33%         |  |
| 01/16/2020                                                  | 10.33%    | 3.12%               | 0.95%  | 0.79%       | 0.66%  | 0.38%         |  |
| 01/17/2020                                                  | 7.66%     | 3.82%               | 1.06%  | 0.59%       | 0.59%  | 0.53%         |  |
| 01/18/2020                                                  | 8.69%     | 6.21%               | 0.73%  | 0.72%       | 0.76%  | 0.60%         |  |
| 01/19/2020                                                  | 8.34%     | 5.05%               | 0.96%  | 0.96%       | 0.68%  | 0.38%         |  |
| 01/20/2020                                                  | 9.37%     | 5.34%               | 1.14%  | 0.80%       | 0.73%  | 0.46%         |  |
| 01/21/2020                                                  | 10.45%    | 4.32%               | 1.44%  | 0.75%       | 0.99%  | 0.54%         |  |
| 01/22/2020                                                  | 8.02%     | 5.00%               | 1.15%  | 0.85%       | 0.67%  | 0.30%         |  |
| 01/23/2020                                                  | 9.35%     | 4.76%               | 1.10%  | 0.61%       | 0.73%  | 0.43%         |  |
| 01/24/2020                                                  | 8.26%     | 4.44%               | 0.93%  | 0.79%       | 0.61%  | 0.46%         |  |
| 01/25/2020                                                  | 8.61%     | 6.13%               | 1.43%  | 1.14%       | 0.66%  | 0.60%         |  |
| 01/26/2020                                                  | 11.41%    | 6.09%               | 1.73%  | 1.65%       | 1.02%  | 0.85%         |  |
| 01/27/2020                                                  | 10.04%    | 6.42%               | 2.07%  | 1.35%       | 1.17%  | 0.73%         |  |
| 01/28/2020                                                  | 9.29%     | 5.82%               | 1.33%  | 1.22%       | 0.95%  | 0.49%         |  |
| 01/29/2020                                                  | 11.40%    | 5.68%               | 1.70%  | 1.28%       | 0.76%  | 0.54%         |  |
| 01/30/2020                                                  | 12.19%    | 5.03%               | 1.62%  | 1.46%       | 1.37%  | 0.52%         |  |
| 01/31/2020                                                  | 9.88%     | 4.76%               | 1.66%  | 1.13%       | 1.20%  | 0.53%         |  |
| 02/01/2020                                                  | 12.89%    | 6.40%               | 1.64%  | 0.92%       | 1.03%  | 0.69%         |  |
| 02/02/2020                                                  | 11.03%    | 6.73%               | 1.33%  | 0.85%       | 0.92%  | 0.59%         |  |
| 02/03/2020                                                  | 10.13%    | 5.17%               | 1.53%  | 1.19%       | 0.72%  | 0.74%         |  |
| 02/04/2020                                                  | 9.32%     | 5.63%               | 1.62%  | 1.42%       | 1.04%  | 0.86%         |  |
| 02/05/2020                                                  | 7.86%     | 4.75%               | 1.42%  | 1.10%       | 1.41%  | 0.53%         |  |
| 02/06/2020                                                  | 10.31%    | 5.39%               | 1.31%  | 1.03%       | 0.77%  | 0.33 <i>%</i> |  |
| 02/07/2020                                                  | 9.66%     | 5.21%               | 1.27%  | 1.57%       | 1.28%  | 0.43%         |  |
| 02/08/2020                                                  | 10.22%    | 4.35%               | 1.47%  | 1.68%       | 1.10%  | 0.68%         |  |
| 02/09/2020                                                  | 10.27%    | 6.81%               | 1.74%  | 2.06%       | 1.67%  | 0.69%         |  |
| 02/10/2020                                                  | 10.69%    | 5.43%               | 1.67%  | 1.30%       | 1.10%  | 0.40%         |  |
| 02/10/2020                                                  | 10.0970   | J. <del>4</del> J70 | 1.0770 | 1.5070      | 1.1070 | 0.4070        |  |

| Date       | 0-4 Years | 5-17 Years | 18-34 Years | 35-49 Years | 50-64 Years | ≥ 65 Years |
|------------|-----------|------------|-------------|-------------|-------------|------------|
| 02/11/2020 | 10.23%    | 4.86%      | 1.94%       | 1.19%       | 0.92%       | 0.62%      |
| 02/12/2020 | 9.72%     | 4.65%      | 1.75%       | 1.51%       | 1.28%       | 0.82%      |
| 02/13/2020 | 9.33%     | 4.92%      | 1.64%       | 0.85%       | 0.66%       | 0.36%      |
| 02/14/2020 | 8.76%     | 4.97%      | 1.29%       | 1.18%       | 0.96%       | 0.61%      |
| 02/15/2020 | 12.41%    | 6.53%      | 1.29%       | 1.41%       | 1.05%       | 0.71%      |
| 02/16/2020 | 10.45%    | 5.78%      | 1.31%       | 1.64%       | 1.10%       | 0.68%      |
| 02/17/2020 | 9.52%     | 5.80%      | 1.98%       | 1.66%       | 1.13%       | 0.44%      |
| 02/18/2020 | 10.81%    | 5.36%      | 1.82%       | 1.60%       | 1.17%       | 0.41%      |
| 02/19/2020 | 9.73%     | 5.21%      | 1.30%       | 1.11%       | 1.14%       | 0.70%      |
| 02/20/2020 | 9.45%     | 3.91%      | 1.17%       | 1.31%       | 0.81%       | 0.41%      |
| 02/21/2020 | 8.95%     | 4.01%      | 1.55%       | 1.51%       | 0.71%       | 0.59%      |
| 02/22/2020 | 9.18%     | 4.23%      | 1.63%       | 1.07%       | 1.23%       | 1.02%      |
| 02/23/2020 | 9.81%     | 4.60%      | 1.31%       | 2.14%       | 1.58%       | 0.84%      |
| 02/24/2020 | 9.31%     | 2.85%      | 1.71%       | 1.59%       | 1.13%       | 0.62%      |
| 02/25/2020 | 9.19%     | 3.74%      | 1.32%       | 1.15%       | 0.73%       | 0.51%      |
| 02/26/2020 | 7.97%     | 3.42%      | 1.24%       | 1.19%       | 1.16%       | 0.75%      |
| 02/27/2020 | 6.37%     | 2.77%      | 1.39%       | 1.56%       | 0.93%       | 0.82%      |
| 02/28/2020 | 9.53%     | 4.05%      | 1.27%       | 1.08%       | 1.60%       | 0.77%      |
| 02/29/2020 | 7.41%     | 4.19%      | 1.40%       | 1.00%       | 1.19%       | 0.78%      |
| 03/01/2020 | 8.85%     | 3.61%      | 1.40%       | 1.78%       | 1.05%       | 0.73%      |
| 03/02/2020 | 7.21%     | 3.49%      | 1.39%       | 1.30%       | 1.04%       | 0.60%      |
| 03/03/2020 | 8.45%     | 3.44%      | 1.46%       | 1.43%       | 1.29%       | 0.83%      |
| 03/04/2020 | 7.82%     | 3.17%      | 1.74%       | 1.44%       | 0.88%       | 0.97%      |
| 03/05/2020 | 7.43%     | 3.70%      | 1.42%       | 1.24%       | 0.98%       | 0.96%      |
| 03/06/2020 | 6.75%     | 2.84%      | 1.02%       | 1.36%       | 0.90%       | 0.81%      |
| 03/07/2020 | 7.04%     | 3.67%      | 1.07%       | 0.88%       | 1.16%       | 0.56%      |
| 03/08/2020 | 10.10%    | 4.51%      | 1.45%       | 1.71%       | 0.92%       | 0.96%      |
| 03/09/2020 | 9.26%     | 3.42%      | 1.46%       | 1.13%       | 0.94%       | 0.55%      |
| 03/10/2020 | 8.52%     | 3.40%      | 1.05%       | 1.67%       | 1.36%       | 0.75%      |
| 03/11/2020 | 8.21%     | 4.11%      | 2.39%       | 2.19%       | 1.44%       | 1.24%      |
| 03/12/2020 | 8.83%     | 6.37%      | 3.13%       | 3.36%       | 2.28%       | 1.53%      |
| 03/13/2020 | 13.11%    | 6.13%      | 3.48%       | 2.94%       | 3.28%       | 2.11%      |
| 03/14/2020 | 11.91%    | 7.56%      | 3.16%       | 3.86%       | 3.17%       | 2.40%      |
| 03/15/2020 | 10.47%    | 8.40%      | 3.18%       | 3.42%       | 3.58%       | 2.22%      |
| 03/16/2020 | 16.50%    | 10.78%     | 4.11%       | 4.81%       | 3.76%       | 2.22%      |
| 03/17/2020 | 12.75%    | 8.29%      | 4.38%       | 5.04%       | 3.46%       | 2.73%      |
| 03/18/2020 | 16.27%    | 6.62%      | 3.78%       | 4.40%       | 4.02%       | 3.85%      |
| 03/19/2020 | 15.13%    | 7.04%      | 3.62%       | 4.12%       | 4.71%       | 3.18%      |
| 03/20/2020 | 14.42%    | 5.85%      | 3.97%       | 4.98%       | 4.68%       | 3.24%      |
| 03/21/2020 | 14.11%    | 3.91%      | 2.24%       | 4.27%       | 4.11%       | 3.07%      |
| 03/22/2020 | 12.87%    | 5.34%      | 3.97%       | 5.05%       | 4.72%       | 3.86%      |
| 03/23/2020 | 12.12%    | 5.74%      | 4.47%       | 6.14%       | 6.15%       | 4.37%      |

| Date       | 0-4 Years | 5-17 Years | 18-34 Years | 35-49 Years | 50-64 Years | ≥ 65 Years |
|------------|-----------|------------|-------------|-------------|-------------|------------|
| 03/24/2020 | 13.57%    | 6.17%      | 4.72%       | 6.07%       | 5.47%       | 5.02%      |
| 03/25/2020 | 14.94%    | 5.22%      | 4.31%       | 5.41%       | 5.94%       | 5.13%      |
| 03/26/2020 | 10.40%    | 4.66%      | 3.59%       | 5.01%       | 5.40%       | 4.68%      |
| 03/27/2020 | 12.31%    | 5.15%      | 4.33%       | 6.35%       | 4.99%       | 4.71%      |
| 03/28/2020 | 11.24%    | 3.57%      | 3.15%       | 3.57%       | 5.13%       | 4.98%      |
| 03/29/2020 | 12.64%    | 3.56%      | 2.70%       | 5.35%       | 6.37%       | 4.97%      |
| 03/30/2020 | 10.11%    | 3.35%      | 2.97%       | 5.57%       | 5.33%       | 4.68%      |
| 03/31/2020 | 8.80%     | 3.76%      | 3.49%       | 4.32%       | 5.61%       | 4.48%      |
| 04/01/2020 | 11.03%    | 4.63%      | 2.35%       | 4.92%       | 4.83%       | 4.18%      |
| 04/02/2020 | 7.58%     | 1.30%      | 2.65%       | 3.98%       | 5.03%       | 4.13%      |
| 04/03/2020 | 7.79%     | 1.13%      | 2.10%       | 5.43%       | 5.49%       | 3.98%      |
| 04/04/2020 | 6.59%     | 1.90%      | 2.63%       | 3.78%       | 4.52%       | 3.19%      |
| 04/05/2020 | 3.85%     | 2.67%      | 1.93%       | 3.49%       | 4.23%       | 3.15%      |
| 04/06/2020 | 7.17%     | 1.73%      | 2.33%       | 3.84%       | 4.45%       | 3.48%      |
| 04/07/2020 | 2.52%     | 0.96%      | 2.42%       | 4.00%       | 3.56%       | 3.62%      |
| 04/08/2020 | 5.06%     | 1.51%      | 2.55%       | 3.79%       | 3.01%       | 3.52%      |
| 04/09/2020 | 4.74%     | 4.55%      | 1.65%       | 3.10%       | 3.01%       | 3.08%      |
| 04/10/2020 | 2.92%     | 1.06%      | 1.57%       | 2.70%       | 3.31%       | 2.16%      |
| 04/11/2020 | 6.58%     | 2.93%      | 1.53%       | 2.68%       | 2.69%       | 2.16%      |
| 04/12/2020 | 2.28%     | 2.06%      | 1.79%       | 2.39%       | 2.61%       | 3.13%      |
| 04/13/2020 | 4.62%     | 2.57%      | 2.40%       | 2.68%       | 2.22%       | 2.27%      |
| 04/14/2020 | 2.95%     | 0.34%      | 1.72%       | 2.18%       | 3.43%       | 1.91%      |
| 04/15/2020 | 2.60%     | 2.49%      | 2.06%       | 2.23%       | 3.14%       | 1.78%      |
| 04/16/2020 | 1.55%     | 1.83%      | 1.77%       | 2.95%       | 1.99%       | 2.31%      |
| 04/17/2020 | 2.33%     | 1.25%      | 1.69%       | 2.74%       | 1.66%       | 1.73%      |
| 04/18/2020 | 2.66%     | 1.59%      | 1.53%       | 1.71%       | 1.88%       | 1.70%      |
| 04/19/2020 | 3.83%     | 2.06%      | 2.13%       | 1.66%       | 1.90%       | 1.39%      |
| 04/20/2020 | 2.83%     | 1.12%      | 1.59%       | 1.89%       | 1.84%       | 1.16%      |
| 04/21/2020 | 1.63%     | 2.01%      | 0.86%       | 3.22%       | 1.54%       | 1.16%      |
| 04/22/2020 | 2.59%     | 0.88%      | 1.27%       | 1.23%       | 1.96%       | 1.48%      |
| 04/23/2020 | 3.77%     | 0.77%      | 1.26%       | 1.39%       | 1.54%       | 1.87%      |
| 04/24/2020 | 3.27%     | 1.06%      | 1.33%       | 1.54%       | 1.57%       | 2.04%      |
| 04/25/2020 | 2.17%     | 0.89%      | 0.86%       | 1.38%       | 1.27%       | 1.45%      |
| 04/26/2020 | 3.79%     | 1.47%      | 1.54%       | 0.78%       | 1.51%       | 1.01%      |
| 04/27/2020 | 2.93%     | 0.67%      | 1.28%       | 1.27%       | 1.51%       | 1.76%      |
| 04/28/2020 | 5.30%     | 0.92%      | 0.73%       | 1.47%       | 1.35%       | 1.43%      |
| 04/29/2020 | 2.87%     | 1.60%      | 1.00%       | 1.39%       | 1.44%       | 1.09%      |
| 04/30/2020 | 1.96%     | 1.28%      | 1.04%       | 1.15%       | 0.81%       | 1.06%      |
| 05/01/2020 | 4.43%     | 1.68%      | 1.08%       | 0.88%       | 0.96%       | 0.87%      |
| 05/02/2020 | 2.67%     | 0.88%      | 0.82%       | 1.32%       | 1.24%       | 1.21%      |
| 05/03/2020 | 1.25%     | 0.00%      | 0.57%       | 1.77%       | 1.58%       | 1.26%      |
| 05/04/2020 | 1.27%     | 0.58%      | 0.64%       | 1.41%       | 1.48%       | 1.00%      |

| Date       | 0-4 Years | 5-17 Years | 18-34 Years | 35-49 Years | 50-64 Years | ≥ 65 Years |
|------------|-----------|------------|-------------|-------------|-------------|------------|
| 05/05/2020 | 2.01%     | 1.35%      | 0.80%       | 0.98%       | 1.05%       | 0.94%      |
| 05/06/2020 | 2.52%     | 0.21%      | 0.64%       | 0.81%       | 1.05%       | 1.25%      |
| 05/07/2020 | 2.22%     | 0.82%      | 0.66%       | 0.95%       | 0.77%       | 0.85%      |
| 05/08/2020 | 1.57%     | 1.10%      | 0.76%       | 1.09%       | 1.23%       | 0.61%      |
| 05/09/2020 | 2.65%     | 0.60%      | 0.74%       | 0.57%       | 1.01%       | 0.92%      |
| 05/10/2020 | 2.02%     | 1.44%      | 0.71%       | 1.32%       | 1.25%       | 1.08%      |
| 05/11/2020 | 2.33%     | 0.76%      | 0.83%       | 0.91%       | 1.15%       | 0.95%      |
| 05/12/2020 | 1.25%     | 0.41%      | 0.85%       | 1.32%       | 0.76%       | 0.96%      |
| 05/13/2020 | 1.86%     | 0.89%      | 0.67%       | 0.76%       | 0.68%       | 1.03%      |
| 05/14/2020 | 1.81%     | 1.67%      | 0.72%       | 0.39%       | 1.15%       | 0.82%      |
| 05/15/2020 | 2.27%     | 0.33%      | 0.51%       | 0.53%       | 0.91%       | 0.48%      |
| 05/16/2020 | 1.09%     | 1.01%      | 0.61%       | 0.71%       | 0.84%       | 1.10%      |
| 05/17/2020 | 2.01%     | 0.77%      | 0.92%       | 0.82%       | 1.06%       | 1.25%      |
| 05/18/2020 | 1.69%     | 0.19%      | 0.52%       | 0.72%       | 0.89%       | 0.71%      |
| 05/19/2020 | 1.85%     | 0.71%      | 0.79%       | 1.19%       | 0.64%       | 0.87%      |
| 05/20/2020 | 0.57%     | 0.51%      | 0.49%       | 0.83%       | 0.61%       | 0.69%      |
| 05/21/2020 | 1.06%     | 1.06%      | 0.53%       | 0.76%       | 0.72%       | 0.73%      |
| 05/22/2020 | 0.97%     | 0.30%      | 0.48%       | 0.78%       | 0.71%       | 0.69%      |
| 05/23/2020 | 1.54%     | 0.53%      | 0.33%       | 0.34%       | 0.74%       | 1.09%      |
| 05/24/2020 | 1.21%     | 0.14%      | 0.74%       | 0.61%       | 0.53%       | 0.53%      |
| 05/25/2020 | 1.55%     | 0.14%      | 0.39%       | 0.55%       | 0.90%       | 0.63%      |
| 05/26/2020 | 1.27%     | 0.14%      | 0.31%       | 0.77%       | 0.75%       | 0.38%      |
| 05/27/2020 | 0.74%     | 0.59%      | 0.52%       | 0.53%       | 0.60%       | 0.68%      |
| 05/28/2020 | 0.93%     | 0.28%      | 0.81%       | 0.43%       | 0.69%       | 0.78%      |
| 05/29/2020 | 1.83%     | 0.42%      | 0.39%       | 0.40%       | 0.35%       | 0.43%      |
| 05/30/2020 | 1.08%     | 0.43%      | 0.20%       | 0.28%       | 0.48%       | 0.82%      |
| 05/31/2020 | 1.19%     | 0.14%      | 0.28%       | 0.40%       | 0.36%       | 0.76%      |
| 06/01/2020 | 1.00%     | 0.14%      | 0.64%       | 0.24%       | 0.26%       | 0.36%      |
| 06/02/2020 | 2.94%     | 0.26%      | 0.59%       | 0.36%       | 0.66%       | 0.61%      |
| 06/03/2020 | 1.53%     | 0.55%      | 0.32%       | 0.40%       | 0.63%       | 0.37%      |
| 06/04/2020 | 0.96%     | 0.79%      | 0.42%       | 0.48%       | 0.46%       | 0.51%      |
| 06/05/2020 | 0.68%     | 0.53%      | 0.58%       | 0.34%       | 0.43%       | 0.45%      |
| 06/06/2020 | 0.61%     | 0.89%      | 0.34%       | 0.38%       | 0.35%       | 0.49%      |
| 06/07/2020 | 1.26%     | 0.00%      | 0.21%       | 0.27%       | 0.62%       | 0.32%      |
| 06/08/2020 | 0.62%     | 0.24%      | 0.39%       | 0.43%       | 0.46%       | 0.55%      |
| 06/09/2020 | 1.43%     | 0.00%      | 0.26%       | 0.47%       | 0.65%       | 0.68%      |
| 06/10/2020 | 1.13%     | 0.67%      | 0.13%       | 0.24%       | 0.43%       | 0.37%      |
| 06/11/2020 | 0.50%     | 0.37%      | 0.31%       | 0.42%       | 0.37%       | C.60%      |
| 06/12/2020 | 0.23%     | 0.25%      | 0.48%       | 0.86%       | 0.48%       | C.48%      |
| 06/13/2020 | 0.81%     | 0.65%      | 0.50%       | 0.21%       | 0.37%       | 0.49%      |
| 06/14/2020 | 1.24%     | 0.35%      | 0.42%       | 0.51%       | 0.30%       | 0.58%      |
| 06/15/2020 | 0.94%     | 0.24%      | 0.41%       | 0.55%       | 0.42%       | 0.45%      |

Coronavirus - Coronavirus Symptoms

| Date       | 0-4 Years | 5-17 Years | 18-34 Years | 35-49 Years | 50-64 Years | ≥ 65 Years |
|------------|-----------|------------|-------------|-------------|-------------|------------|
| 06/16/2020 | 1.06%     | 0.35%      | 0.41%       | 0.27%       | 0.42%       | 0.46%      |
| 06/17/2020 | 0.48%     | 0.12%      | 0.29%       | 0.28%       | 0.47%       | 0.80%      |
| 06/18/2020 | 1.04%     | 0.47%      | 0.25%       | 0.18%       | 0.34%       | 0.35%      |
| 06/19/2020 | 1.25%     | 0.35%      | 0.51%       | 0.52%       | 0.28%       | 0.46%      |
| 06/20/2020 | 0.61%     | 0.33%      | 0.33%       | 0.29%       | 0.46%       | 0.43%      |
| 06/21/2020 | 1.69%     | 0.33%      | 0.52%       | 0.38%       | 0.39%       | 0.47%      |
| 06/22/2020 | 1.11%     | 0.41%      | 0.56%       | 0.31%       | 0.46%       | 0.62%      |