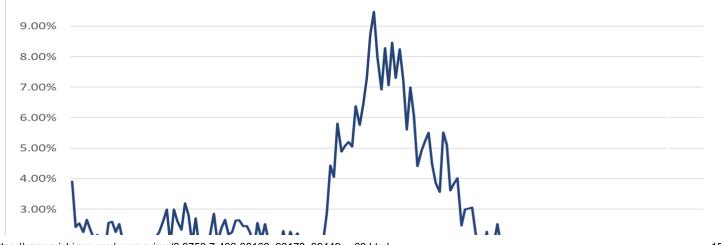

### Proportion of Visits with Coronavirus Symptoms by Public Health Preparedness Region

|            |       |       | -          | -     | , ,   |       |       |       |
|------------|-------|-------|------------|-------|-------|-------|-------|-------|
| Date       | 1     | 2N    | <b>2</b> S | 3     | 5     | 6     | 7     | 8     |
| 01/09/2020 | 0.82% | 1.81% | 1.52%      | 0.45% | 2.04% | 2.22% | 0.77% | 1.18% |
| 01/10/2020 | 1.52% | 1.70% | 1.34%      | 0.47% | 2.00% | 2.55% | 0.18% | 1.82% |
| 01/11/2020 | 1.21% | 2.55% | 2.03%      | 0.86% | 4.13% | 3.08% | 0.65% | 0.65% |
| 01/12/2020 | 0.65% | 2.59% | 1.87%      | 1.58% | 4.06% | 3.00% | 0.84% | 2.98% |
| 01/13/2020 | 1.35% | 2.25% | 1.93%      | 0.71% | 2.26% | 2.61% | 1.08% | 2.74% |
| 01/14/2020 | 0.82% | 2.51% | 1.58%      | 1.09% | 3.59% | 2.13% | 0.75% | 2.61% |
| 01/15/2020 | 0.85% | 1.88% | 1.80%      | 0.37% | 2.59% | 2.89% | 1.75% | 2.63% |
| 01/16/2020 | 0.93% | 1.99% | 1.70%      | 0.72% | 2.77% | 2.43% | 1.23% | 1.33% |
| 01/17/2020 | 0.68% | 1.71% | 1.73%      | 1.04% | 2.06% | 2.03% | 0.62% | 2.73% |
| 01/18/2020 | 1.64% | 1.89% | 1.53%      | 1.02% | 3.39% | 3.29% | 1.32% | 2.22% |
| 01/19/2020 | 1.14% | 1.37% | 2.04%      | 0.91% | 3.18% | 3.03% | 1.89% | 2.99% |
| 01/20/2020 | 1.05% | 1.72% | 2.07%      | 0.91% | 2.66% | 3.65% | 0.54% | 2.09% |
| 01/21/2020 | 1.56% | 1.95% | 2.10%      | 0.88% | 3.34% | 3.32% | 2.23% | 3.22% |
| 01/22/2020 | 1.48% | 1.48% | 1.84%      | 1.02% | 2.41% | 2.95% | 1.18% | 3.36% |
| 01/23/2020 | 0.93% | 1.70% | 1.90%      | 0.68% | 2.62% | 3.50% | 0.93% | 3.52% |
| 01/24/2020 | 1.13% | 2.06% | 1.20%      | 0.58% | 1.75% | 2.89% | 1.34% | 4.02% |
| 01/25/2020 | 1.46% | 2.25% | 2.21%      | 0.79% | 3.66% | 3.60% | 2.09% | 2.90% |
| 01/26/2020 | 1.92% | 2.61% | 2.89%      | 1.54% | 4.78% | 4.72% | 1.76% | 3.29% |
| 01/27/2020 | 1.49% | 2.99% | 2.66%      | 0.94% | 3.86% | 4.18% | 2.33% | 5.57% |
| 01/28/2020 | 1.99% | 1.84% | 2.11%      | 1.07% | 2.85% | 4.54% | 1.65% | 2.99% |
| 01/29/2020 | 1.71% | 2.99% | 2.26%      | 0.80% | 3.61% | 4.31% | 1.00% | 4.46% |
| 01/30/2020 | 1.92% | 2.60% | 2.22%      | 1.02% | 3.24% | 4.96% | 1.45% | 2.06% |
| 01/31/2020 | 2.09% | 2.32% | 2.25%      | 0.52% | 2.15% | 4.44% | 2.25% | 2.06% |
| 02/01/2020 | 2.08% | 3.20% | 2.82%      | 1.31% | 2.25% | 4.58% | 2.57% | 5.59% |
| 02/02/2020 | 2.86% | 2.80% | 2.48%      | 1.18% | 3.19% | 4.68% | 1.74% | 1.76% |
| 02/03/2020 | 2.56% | 1.87% | 2.69%      | 0.97% | 2.65% | 3.63% | 2.21% | 3.04% |
| 02/04/2020 | 2.05% | 2.70% | 2.36%      | 1.09% | 3.83% | 3.78% | 1.69% | 3.08% |
| 02/05/2020 | 1.91% | 1.76% | 2.17%      | 1.51% | 2.08% | 3.72% | 1.51% | 2.52% |
| 02/06/2020 | 1.46% | 1.98% | 2.37%      | 1.34% | 2.17% | 3.65% | 1.12% | 4.64% |
| 02/07/2020 | 2.06% | 1.81% | 2.14%      | 0.95% | 2.65% | 4.16% | 2.09% | 1.97% |
| 02/08/2020 | 1.89% | 2.20% | 2.41%      | 1.19% | 4.03% | 3.68% | 1.56% | 2.25% |
| 02/09/2020 | 1.52% | 2.86% | 3.61%      | 1.66% | 3.20% | 5.05% | 3.30% | 4.75% |
| 02/10/2020 | 2.11% | 1.92% | 2.79%      | 0.87% | 2.45% | 3.87% | 1.91% | 4.26% |
| 02/11/2020 | 1.99% | 2.38% | 2.34%      | 1.08% | 2.52% | 4.08% | 0.72% | 4.19% |
| 02/12/2020 | 1.52% | 2.65% | 2.57%      | 1.56% | 2.54% | 3.23% | 2.17% | 3.97% |
| 02/13/2020 | 1.77% | 2.16% | 2.11%      | 0.96% | 2.17% | 3.03% | 1.60% | 1.38% |
| 02/14/2020 | 1.23% | 2.24% | 2.15%      | 0.99% | 1.71% | 3.26% | 1.27% | 1.82% |
| 02/15/2020 | 2.17% | 2.62% | 2.92%      | 2.06% | 2.77% | 3.62% | 2.07% | 4.68% |
| 02/16/2020 | 1.53% | 2.63% | 2.58%      | 1.43% | 3.02% | 4.25% | 1.95% | 3.80% |
| 02/17/2020 | 1.53% | 2.44% | 2.27%      | 1.14% | 2.21% | 4.77% | 2.61% | 2.62% |
| 02/18/2020 | 2.27% | 2.44% | 2.82%      | 0.76% | 2.87% | 3.51% | 3.60% | 2.70% |
| 02/19/2020 | 1.91% | 2.21% | 2.31%      | 1.20% | 2.96% | 2.78% | 2.54% | 2.90% |

| Data       | 1     | 2N    | 25    | 3     | 5     | 6     | 7     | 8     |
|------------|-------|-------|-------|-------|-------|-------|-------|-------|
| Date       | -     |       |       |       |       |       |       |       |
| 02/20/2020 | 1.64% | 1.70% | 2.04% | 1.04% | 1.42% | 3.54% | 1.72% | 1.40% |
| 02/21/2020 | 1.53% | 2.55% | 2.11% | 1.21% | 1.96% | 2.54% | 1.47% | 1.69% |
| 02/22/2020 | 1.37% | 2.01% | 2.42% | 1.22% | 3.44% | 3.25% | 1.65% | 2.55% |
| 02/23/2020 | 1.61% | 2.51% | 2.56% | 1.52% | 2.80% | 3.94% | 1.02% | 4.44% |
| 02/24/2020 | 1.91% | 1.95% | 1.88% | 1.55% | 2.39% | 2.79% | 1.31% | 2.92% |
| 02/25/2020 | 1.31% | 1.72% | 1.82% | 1.07% | 2.53% | 2.73% | 0.73% | 4.05% |
| 02/26/2020 | 1.06% | 1.70% | 2.01% | 0.86% | 2.41% | 2.25% | 0.57% | 4.57% |
| 02/27/2020 | 1.45% | 1.51% | 1.57% | 0.55% | 2.66% | 2.77% | 1.64% | 2.27% |
| 02/28/2020 | 1.96% | 2.29% | 1.94% | 0.93% | 2.24% | 2.95% | 1.23% | 2.55% |
| 02/29/2020 | 1.76% | 1.71% | 1.95% | 1.03% | 2.35% | 2.94% | 2.02% | 2.04% |
| 03/01/2020 | 1.86% | 2.27% | 1.37% | 0.93% | 3.62% | 3.70% | 1.43% | 3.48% |
| 03/02/2020 | 1.25% | 1.97% | 1.48% | 0.89% | 1.94% | 2.86% | 1.15% | 5.25% |
| 03/03/2020 | 1.95% | 2.21% | 1.88% | 0.59% | 3.17% | 2.40% | 1.73% | 4.46% |
| 03/04/2020 | 1.07% | 1.67% | 2.05% | 0.78% | 3.13% | 2.95% | 1.57% | 3.18% |
| 03/05/2020 | 1.33% | 1.96% | 1.97% | 0.95% | 2.38% | 2.43% | 1.58% | 2.52% |
| 03/06/2020 | 1.58% | 1.44% | 1.47% | 0.97% | 1.12% | 2.68% | 1.30% | 3.83% |
| 03/07/2020 | 1.23% | 1.35% | 1.71% | 0.84% | 2.19% | 2.68% | 2.21% | 1.18% |
| 03/08/2020 | 2.43% | 1.76% | 2.59% | 0.98% | 3.58% | 2.63% | 3.05% | 7.20% |
| 03/09/2020 | 1.12% | 1.98% | 1.83% | 0.95% | 2.42% | 2.80% | 1.40% | 3.28% |
| 03/10/2020 | 1.52% | 1.97% | 2.03% | 0.89% | 2.05% | 2.87% | 0.87% | 3.35% |
| 03/11/2020 | 1.90% | 2.87% | 2.30% | 1.07% | 4.45% | 3.24% | 1.79% | 4.00% |
| 03/12/2020 | 3.11% | 4.43% | 3.56% | 1.62% | 3.85% | 3.72% | 3.30% | 5.42% |
| 03/13/2020 | 4.77% | 4.05% | 3.88% | 2.16% | 6.48% | 3.64% | 3.22% | 5.33% |
| 03/14/2020 | 4.09% | 5.81% | 3.83% | 2.96% | 4.81% | 3.48% | 5.40% | 4.28% |
| 03/15/2020 | 2.68% | 4.89% | 4.98% | 2.69% | 5.46% | 3.54% | 4.20% | 3.00% |
| 03/16/2020 | 4.53% | 5.07% | 5.06% | 2.39% | 7.21% | 6.49% | 5.05% | 6.09% |
| 03/17/2020 | 3.61% | 5.20% | 4.26% | 2.54% | 7.16% | 5.92% | 8.09% | 4.53% |
| 03/18/2020 | 2.93% | 5.05% | 5.63% | 1.68% | 6.07% | 5.24% | 8.08% | 3.42% |
| 03/19/2020 | 3.85% | 6.37% | 4.64% | 3.07% | 5.31% | 4.83% | 3.57% | 1.75% |
| 03/20/2020 | 3.90% | 5.76% | 5.72% | 2.51% | 4.59% | 4.66% | 4.04% | 2.39% |
| 03/21/2020 | 2.39% | 6.44% | 4.31% | 2.61% | 3.85% | 3.11% | 3.38% | 1.63% |
| 03/22/2020 | 3.73% | 7.30% | 5.98% | 2.37% | 4.70% | 3.40% | 5.32% | 1.78% |
| 03/23/2020 | 3.63% | 8.74% | 6.18% | 2.98% | 3.94% | 4.77% | 4.93% | 5.63% |
| 03/24/2020 | 2.90% | 9.47% | 6.65% | 2.62% | 4.81% | 3.23% | 5.19% | 2.56% |
| 03/25/2020 | 2.98% | 7.98% | 7.14% | 2.44% | 4.37% | 4.19% | 2.52% | 2.66% |
| 03/26/2020 | 2.73% | 6.92% | 6.12% | 2.18% | 4.03% | 3.59% | 5.30% | 0.65% |
| 03/27/2020 | 4.21% | 8.28% | 6.64% | 2.97% | 4.58% | 2.66% | 2.93% | 1.55% |
| 03/28/2020 | 2.10% | 7.06% | 5.67% | 1.66% | 3.81% | 2.83% | 2.72% | 3.68% |
| 03/29/2020 | 3.90% | 8.46% | 6.23% | 2.85% | 2.50% | 2.85% | 1.95% | 3.66% |
| 03/30/2020 | 3.62% | 7.30% | 5.95% | 2.07% | 5.00% | 2.62% | 2.15% | 1.18% |
| 03/31/2020 | 3.32% | 8.24% | 5.15% | 2.75% | 3.36% | 2.16% | 0.40% | 3.11% |
| 04/01/2020 | 2.52% | 7.23% | 4.96% | 1.64% | 2.48% | 2.94% | 5.65% | 1.04% |

|            |       | 1     | 1     |       |       |       | 1     | 1     |
|------------|-------|-------|-------|-------|-------|-------|-------|-------|
| Date       | 1     | 2N    | 2S    | 3     | 5     | 6     | 7     | 8     |
| 04/02/2020 | 3.24% | 5.60% | 5.38% | 1.15% | 2.73% | 2.28% | 2.99% | 3.05% |
| 04/03/2020 | 3.81% | 7.00% | 4.97% | 1.75% | 4.37% | 1.69% | 3.69% | 1.14% |
| 04/04/2020 | 2.35% | 6.06% | 4.22% | 1.40% | 3.99% | 1.45% | 2.63% | 0.63% |
| 04/05/2020 | 2.22% | 4.40% | 4.49% | 1.51% | 2.71% | 1.08% | 4.41% | 1.84% |
| 04/06/2020 | 2.40% | 4.91% | 3.92% | 1.57% | 4.30% | 2.91% | 3.08% | 5.44% |
| 04/07/2020 | 2.89% | 5.23% | 3.56% | 1.99% | 2.65% | 1.42% | 5.00% | 3.50% |
| 04/08/2020 | 1.39% | 5.51% | 3.99% | 0.85% | 2.56% | 2.68% | 1.20% | 1.97% |
| 04/09/2020 | 1.40% | 4.47% | 3.02% | 1.27% | 2.91% | 2.59% | 2.13% | 4.70% |
| 04/10/2020 | 2.67% | 3.87% | 3.24% | 1.38% | 0.95% | 1.33% | 0.00% | 1.85% |
| 04/11/2020 | 1.54% | 3.57% | 2.63% | 1.34% | 2.44% | 2.08% | 4.72% | 0.61% |
| 04/12/2020 | 1.54% | 5.51% | 2.53% | 1.29% | 1.72% | 1.81% | 0.41% | 0.72% |
| 04/13/2020 | 1.41% | 5.12% | 2.60% | 1.10% | 1.99% | 1.15% | 3.93% | 1.23% |
| 04/14/2020 | 1.36% | 3.62% | 2.50% | 1.23% | 1.97% | 1.69% | 2.25% | 2.09% |
| 04/15/2020 | 1.32% | 3.84% | 2.10% | 1.55% | 2.91% | 1.45% | 4.00% | 2.56% |
| 04/16/2020 | 2.35% | 4.01% | 2.27% | 1.25% | 1.75% | 1.50% | 1.39% | 0.60% |
| 04/17/2020 | 2.43% | 2.46% | 2.40% | 0.34% | 2.84% | 1.00% | 2.15% | 1.79% |
| 04/18/2020 | 1.66% | 2.99% | 1.92% | 0.91% | 0.73% | 1.36% | 2.00% | 2.67% |
| 04/19/2020 | 1.46% | 3.02% | 1.90% | 1.36% | 2.08% | 1.26% | 1.68% | 1.22% |
| 04/20/2020 | 0.70% | 3.06% | 1.08% | 0.55% | 1.99% | 1.68% | 2.11% | 3.63% |
| 04/21/2020 | 1.66% | 2.19% | 1.93% | 0.80% | 1.85% | 1.30% | 1.38% | 1.78% |
| 04/22/2020 | 0.98% | 1.57% | 1.84% | 0.41% | 2.95% | 1.32% | 1.68% | 0.57% |
| 04/23/2020 | 1.73% | 1.57% | 1.89% | 0.90% | 2.54% | 1.54% | 0.00% | 0.55% |
| 04/24/2020 | 1.27% | 2.26% | 2.00% | 0.94% | 1.52% | 1.40% | 1.44% | 2.63% |
| 04/25/2020 | 0.57% | 1.25% | 1.86% | 0.79% | 0.82% | 0.78% | 2.42% | 2.42% |
| 04/26/2020 | 2.04% | 1.88% | 1.16% | 0.85% | 1.56% | 1.06% | 1.04% | 1.11% |
| 04/27/2020 | 1.07% | 2.51% | 1.40% | 0.26% | 2.02% | 1.53% | 1.15% | 0.00% |
| 04/28/2020 | 0.77% | 1.70% | 1.42% | 0.27% | 2.40% | 1.43% | 2.14% | 0.51% |
| 04/29/2020 | 1.83% | 1.56% | 0.87% | 0.30% | 1.78% | 1.74% | 1.15% | 1.90% |
| 04/30/2020 | 0.74% | 1.61% | 1.45% | 0.18% | 1.82% | 0.87% | 0.00% | 0.50% |
| 05/01/2020 | 1.45% | 1.32% | 1.17% | 0.48% | 1.26% | 0.90% | 2.14% | 1.04% |
| 05/02/2020 | 1.56% | 1.60% | 1.47% | 0.43% | 1.23% | 0.81% | 0.72% | 0.45% |
| 05/03/2020 | 0.93% | 1.48% | 1.16% | 0.80% | 1.38% | 1.29% | 0.00% | 1.11% |
| 05/04/2020 | 1.45% | 1.27% | 1.05% | 0.50% | 0.57% | 1.48% | 0.68% | 1.58% |
| 05/05/2020 | 0.97% | 1.13% | 1.03% | 0.43% | 1.85% | 0.77% | 2.33% | 0.00% |
| 05/06/2020 | 0.47% | 1.32% | 0.93% | 0.18% | 1.91% | 0.92% | 0.70% | 1.18% |
| 05/07/2020 | 0.67% | 1.03% | 0.72% | 0.34% | 1.71% | 1.15% | 0.00% | 0.47% |
| 05/08/2020 | 0.37% | 0.91% | 1.21% | 0.45% | 0.73% | 1.23% | 1.47% | 1.83% |
| 05/09/2020 | 0.27% | 1.11% | 1.00% | 0.23% | 1.75% | 0.96% | 0.00% | 0.00% |
| 05/10/2020 | 0.43% | 1.45% | 0.97% | 0.75% | 1.07% | 1.31% | 2.86% | 1.72% |
| 05/11/2020 | 0.85% | 1.17% | 1.04% | 0.32% | 1.13% | 1.23% | 1.30% | 1.87% |
| 05/12/2020 | 0.45% | 1.21% | 1.17% | 0.48% | 0.73% | 1.11% | 0.97% | 0.97% |
| 05/13/2020 | 0.99% | 0.54% | 0.79% | 0.65% | 1.06% | 1.08% | 1.81% | 0.55% |

| Date 1 2N 2S 3 5 6 7 8   05/14/2020 0.62% 0.92% 0.83% 0.88% 1.18% 0.90% 1.05% 0.00%   05/15/2020 0.75% 0.62% 0.93% 0.33% 0.73% 0.33% 0.73% 0.58% 0.95% 1.10% 1.21% 0.54%   05/11/2020 1.20% 0.76% 0.73% 0.58% 0.28% 1.03% 0.97% 0.59% 1.68%   05/12/2020 1.20% 0.88% 0.80% 0.30% 0.74% 0.94% 0.28% 0.00%   05/22/2020 0.78% 0.78% 0.78% 0.78% 0.55% 0.44%   05/22/2020 0.78% 0.78% 0.76% 0.78% 0.76% 0.89% 0.44%   05/22/2020 0.41% 0.66% 0.72% 0.89% 0.76% 0.58% 1.47%   05/25/2020 0.53% 0.47% 0.78% 0.76% 0.58% 1.44% 1.08% <td< th=""><th>0/20/2020</th><th></th><th></th><th>•</th><th></th><th></th><th></th><th></th><th></th></td<>                                                                                                                                                                                                                                                            | 0/20/2020  |       |       | •         |       |       |       |       |       |
|--------------------------------------------------------------------------------------------------------------------------------------------------------------------------------------------------------------------------------------------------------------------------------------------------------------------------------------------------------------------------------------------------------------------------------------------------------------------------------------------------------------------------------------------------------------------------------------------------------------------------------------------------------------------------------------------------------------------------------------------------------------------------------------------------------------------------------------------------------------------------------------------------------|------------|-------|-------|-----------|-------|-------|-------|-------|-------|
| 05/15/2020 0.75% 0.62% 0.93% 0.33% 0.78% 0.32% 0.86% 0.44%   05/16/2020 0.86% 1.23% 0.58% 0.11% 1.14% 0.93% 1.33% 0.92%   05/17/2020 1.02% 1.53% 1.12% 0.42% 0.95% 1.10% 1.24% 0.55%   05/18/2020 0.76% 0.73% 0.58% 0.28% 1.03% 0.97% 0.59% 1.68%   05/12/2020 1.51% 0.58% 0.28% 0.74% 0.94% 0.28% 0.00%   05/21/2020 1.44% 0.59% 0.74% 0.78% 0.55% 0.40%   05/22/2020 0.44% 0.64% 0.62% 0.45% 0.71% 0.78% 0.76% 0.58% 0.40%   05/22/2020 0.44% 0.66% 0.72% 0.97% 0.78% 0.76% 0.58% 1.47%   05/26/2020 0.70% 0.54% 0.74% 0.47% 0.57% 1.12% 1.08%   05/28/2020 <th>Date</th> <th>1</th> <th>2N</th> <th><b>2S</b></th> <th>3</th> <th>5</th> <th>6</th> <th>7</th> <th>8</th>                                                                                                                                                                                                                           | Date       | 1     | 2N    | <b>2S</b> | 3     | 5     | 6     | 7     | 8     |
| $\begin{array}{c c c c c c c c c c c c c c c c c c c $                                                                                                                                                                                                                                                                                                                                                                                                                                                                                                                                                                                                                                                                                                                                                                                                                                                 | 05/14/2020 | 0.62% | 0.92% | 0.83%     | 0.88% | 1.18% | 0.90% | 1.05% | 0.00% |
| 05/17/2020 1.02% 1.53% 1.12% 0.42% 0.95% 1.10% 1.21% 0.54%   05/18/2020 0.76% 0.73% 0.58% 0.28% 1.03% 0.97% 0.59% 1.68%   05/20/2020 0.51% 0.58% 0.80% 0.22% 1.41% 0.95% 0.28% 0.00%   05/21/2020 1.44% 0.59% 0.74% 0.45% 0.76% 0.78% 0.28% 0.00%   05/22/2020 0.64% 0.64% 0.62% 0.45% 0.71% 0.73% 0.84% 1.16%   05/22/2020 0.64% 0.66% 0.72% 0.09% 0.80% 0.77% 0.54% 0.00%   05/26/2020 0.59% 0.73% 0.68% 0.77% 0.58% 1.47%   05/26/2020 0.59% 0.73% 0.58% 0.26% 0.58% 0.56% 1.25% 1.23%   05/28/2020 1.18% 0.86% 0.79% 0.18% 0.57% 0.56% 0.44%   05/29/202 <td>05/15/2020</td> <td>0.75%</td> <td>0.62%</td> <td>0.93%</td> <td>0.33%</td> <td>0.78%</td> <td>0.32%</td> <td>0.86%</td> <td>0.44%</td>                                                                                                                                                                                               | 05/15/2020 | 0.75% | 0.62% | 0.93%     | 0.33% | 0.78% | 0.32% | 0.86% | 0.44% |
| 05/18/2020 0.73% 0.58% 0.28% 1.03% 0.97% 0.59% 1.68%   05/19/2020 1.20% 0.89% 0.28% 0.22% 1.41% 0.95% 0.08%   05/20/2020 0.51% 0.58% 0.80% 0.30% 0.74% 0.94% 0.28% 0.00%   05/21/2020 1.44% 0.59% 0.74% 0.45% 0.76% 0.73% 0.45%   05/22/2020 0.64% 0.62% 0.45% 0.71% 0.73% 0.84% 1.16%   05/22/2020 0.54% 0.72% 0.09% 0.80% 0.77% 0.54% 0.04%   05/25/2020 0.52% 0.83% 0.47% 0.24% 0.78% 0.55% 1.47%   05/26/2020 0.70% 0.54% 0.44% 0.78% 0.55% 1.25% 1.23%   05/28/2020 0.14% 0.86% 0.79% 0.18% 0.65% 0.55% 0.41%   05/29/2020 0.44% 0.91% 0.32% 0.03% 0.74% <td>05/16/2020</td> <td>0.86%</td> <td>1.23%</td> <td>0.58%</td> <td>0.11%</td> <td>1.14%</td> <td>0.93%</td> <td>1.33%</td> <td>0.92%</td>                                                                                                                                                                                              | 05/16/2020 | 0.86% | 1.23% | 0.58%     | 0.11% | 1.14% | 0.93% | 1.33% | 0.92% |
| $\begin{array}{c c c c c c c c c c c c c c c c c c c $                                                                                                                                                                                                                                                                                                                                                                                                                                                                                                                                                                                                                                                                                                                                                                                                                                                 | 05/17/2020 | 1.02% | 1.53% | 1.12%     | 0.42% | 0.95% | 1.10% | 1.21% | 0.54% |
| 05/20/202 0.51% 0.58% 0.80% 0.30% 0.74% 0.94% 0.28% 0.00%   05/21/2020 1.44% 0.59% 0.74% 0.45% 0.76% 0.78% 0.52% 0.45%   05/23/2020 0.64% 0.62% 0.45% 0.73% 0.88% 0.55% 0.40%   05/23/2020 0.64% 0.62% 0.45% 0.77% 0.54% 0.64% 0.09% 0.80% 0.77% 0.84% 0.14% 0.66% 0.72% 0.09% 0.76% 0.54% 0.04% 0.09% 0.80% 0.77% 0.54% 0.09% 0.56% 0.54% 0.05% 1.47% 05/26/2020 0.79% 0.54% 0.56% 1.12% 1.83% 0.56% 1.25% 1.23% 05/27/2020 0.91% 0.32% 0.00% 0.26% 0.55% 0.56% 0.41% 0.57% 0.56% 0.41% 0.57% 0.56% 0.41% 0.52% 0.75% 0.56% 0.41% 0.42% 0.57% 0.56% 0.41% 0.42%                                                                                                                                                                                                                                                                                                                                       | 05/18/2020 | 0.76% | 0.73% | 0.58%     | 0.28% | 1.03% | 0.97% | 0.59% | 1.68% |
| $\begin{array}{c ccccccccccccccccccccccccccccccccccc$                                                                                                                                                                                                                                                                                                                                                                                                                                                                                                                                                                                                                                                                                                                                                                                                                                                  | 05/19/2020 | 1.20% | 0.89% | 0.98%     | 0.22% | 1.41% | 0.95% | 0.85% | 0.00% |
| 05/22/2020 0.78% 0.73% 0.78% 0.14% 0.72% 0.85% 0.55% 0.40%   05/23/2020 0.64% 0.64% 0.62% 0.45% 0.71% 0.73% 0.84% 1.16%   05/24/2020 0.52% 0.83% 0.47% 0.24% 0.77% 0.54% 0.09%   05/26/2020 0.52% 0.83% 0.47% 0.24% 0.77% 0.58% 1.47%   05/26/2020 0.52% 0.33% 0.58% 0.26% 0.58% 0.55% 1.25% 1.23%   05/27/2020 0.59% 0.73% 0.58% 0.56% 0.41% 0.41%   05/28/2020 1.18% 0.86% 0.79% 0.14% 0.29% 0.45% 0.74% 0.42%   05/30/2020 0.44% 0.32% 0.00% 0.20% 0.71% 0.85% 0.00%   06/11/2020 0.53% 0.45% 0.32% 0.55% 0.57% 0.81%   06/03/2020 0.28% 0.76% 0.52% 0.51% <td>05/20/2020</td> <td>0.51%</td> <td>0.58%</td> <td>0.80%</td> <td>0.30%</td> <td>0.74%</td> <td>0.94%</td> <td>0.28%</td> <td>0.00%</td>                                                                                                                                                                                              | 05/20/2020 | 0.51% | 0.58% | 0.80%     | 0.30% | 0.74% | 0.94% | 0.28% | 0.00% |
| 05/23/2020 0.64% 0.62% 0.45% 0.71% 0.73% 0.84% 1.16%   05/24/2020 0.41% 0.66% 0.72% 0.09% 0.80% 0.77% 0.54% 0.00%   05/25/2020 0.52% 0.83% 0.47% 0.24% 0.78% 0.76% 0.58% 1.47%   05/27/2020 0.59% 0.73% 0.54% 0.58% 0.55% 1.23%   05/27/2020 0.59% 0.73% 0.58% 0.56% 0.56% 1.23%   05/28/2020 1.18% 0.86% 0.79% 0.19% 0.87% 0.55% 0.56% 0.41%   05/29/2020 0.91% 0.50% 0.47% 0.14% 0.29% 0.45% 0.74% 0.42%   05/30/2020 0.53% 0.45% 0.31% 0.18% 0.76% 0.52% 0.57% 0.81%   06/01/2020 0.39% 0.44% 0.26% 0.41% 0.46% 0.43% 0.40%   06/02/2020 0.28% 0.76% 0.73% <td>05/21/2020</td> <td>1.44%</td> <td>0.59%</td> <td>0.74%</td> <td>0.45%</td> <td>0.76%</td> <td>0.78%</td> <td>0.52%</td> <td>0.45%</td>                                                                                                                                                                                              | 05/21/2020 | 1.44% | 0.59% | 0.74%     | 0.45% | 0.76% | 0.78% | 0.52% | 0.45% |
| $\begin{array}{c ccccccccccccccccccccccccccccccccccc$                                                                                                                                                                                                                                                                                                                                                                                                                                                                                                                                                                                                                                                                                                                                                                                                                                                  | 05/22/2020 | 0.78% | 0.73% | 0.78%     | 0.14% | 0.72% | 0.85% | 0.55% | 0.40% |
| $\begin{array}{c ccccccccccccccccccccccccccccccccccc$                                                                                                                                                                                                                                                                                                                                                                                                                                                                                                                                                                                                                                                                                                                                                                                                                                                  | 05/23/2020 | 0.64% | 0.64% | 0.62%     | 0.45% | 0.71% | 0.73% | 0.84% | 1.16% |
| $\begin{array}{ c c c c c c c c c c c c c c c c c c c$                                                                                                                                                                                                                                                                                                                                                                                                                                                                                                                                                                                                                                                                                                                                                                                                                                                 | 05/24/2020 | 0.41% | 0.66% | 0.72%     | 0.09% | 0.80% | 0.77% | 0.54% | 0.00% |
| 05/27/2020 0.59% 0.73% 0.58% 0.26% 0.58% 0.56% 1.25% 1.23%   05/28/2020 1.18% 0.86% 0.79% 0.19% 0.87% 0.55% 0.56% 0.41%   05/29/2020 0.91% 0.50% 0.47% 0.14% 0.29% 0.45% 0.74% 0.42%   05/30/2020 0.44% 0.91% 0.32% 0.00% 0.20% 0.71% 0.85% 0.00%   05/31/2020 0.53% 0.45% 0.31% 0.18% 0.76% 0.52% 0.57% 0.81%   06/01/2020 0.58% 0.76% 0.92% 0.07% 0.68% 0.62% 0.51% 0.40%   06/02/2020 0.28% 0.76% 0.32% 0.67% 0.73% 0.00% 0.87%   06/05/2020 0.52% 0.56% 0.18% 0.92% 0.33% 0.28% 1.07%   06/05/2020 0.52% 0.54% 0.66% 0.46% 0.33% 0.26% 0.44%   06/07/2020 <td>05/25/2020</td> <td>0.52%</td> <td>0.83%</td> <td>0.47%</td> <td>0.24%</td> <td>0.78%</td> <td>0.76%</td> <td>0.58%</td> <td>1.47%</td>                                                                                                                                                                                              | 05/25/2020 | 0.52% | 0.83% | 0.47%     | 0.24% | 0.78% | 0.76% | 0.58% | 1.47% |
| 05/28/2020 1.18% 0.86% 0.79% 0.19% 0.87% 0.55% 0.56% 0.41%   05/29/2020 0.91% 0.50% 0.47% 0.14% 0.29% 0.45% 0.74% 0.42%   05/30/2020 0.44% 0.91% 0.32% 0.00% 0.20% 0.71% 0.85% 0.00%   05/31/2020 0.53% 0.45% 0.31% 0.18% 0.76% 0.52% 0.57% 0.81%   06/01/2020 0.39% 0.44% 0.26% 0.13% 0.99% 0.53% 0.00% 0.76%   06/02/2020 0.58% 0.76% 0.92% 0.07% 0.68% 0.62% 0.51% 0.40%   06/03/2020 0.29% 0.44% 0.32% 0.67% 0.73% 0.00% 0.87%   06/05/2020 0.85% 0.57% 0.56% 0.18% 0.54% 0.26% 0.44%   06/07/2020 0.29% 0.42% 0.33% 0.28% 0.37% 1.07% 0.74%   06/01/2020 <td>05/26/2020</td> <td>0.70%</td> <td>0.54%</td> <td>0.54%</td> <td>0.18%</td> <td>0.47%</td> <td>0.57%</td> <td>1.12%</td> <td>1.08%</td>                                                                                                                                                                                              | 05/26/2020 | 0.70% | 0.54% | 0.54%     | 0.18% | 0.47% | 0.57% | 1.12% | 1.08% |
| 05/29/2020 0.91% 0.50% 0.47% 0.14% 0.29% 0.45% 0.74% 0.42%   05/30/2020 0.44% 0.91% 0.32% 0.00% 0.20% 0.71% 0.85% 0.00%   05/31/2020 0.53% 0.45% 0.31% 0.18% 0.76% 0.52% 0.57% 0.81%   06/01/2020 0.39% 0.44% 0.26% 0.13% 0.99% 0.53% 0.00% 0.76%   06/02/2020 0.58% 0.76% 0.92% 0.07% 0.68% 0.62% 0.51% 0.40%   06/03/2020 0.29% 0.40% 0.45% 0.32% 0.67% 0.73% 0.00% 0.87%   06/04/2020 0.48% 0.57% 0.56% 0.18% 0.92% 0.33% 0.28% 1.07%   06/05/2020 0.52% 0.38% 0.49% 0.16% 0.58% 0.54% 0.26% 0.44%   06/07/2020 0.25% 0.63% 0.41% 0.23% 0.74% 0.49% 0.00% <td>05/27/2020</td> <td>0.59%</td> <td>0.73%</td> <td>0.58%</td> <td>0.26%</td> <td>0.58%</td> <td>0.56%</td> <td>1.25%</td> <td>1.23%</td>                                                                                                                                                                                               | 05/27/2020 | 0.59% | 0.73% | 0.58%     | 0.26% | 0.58% | 0.56% | 1.25% | 1.23% |
| 05/30/2020 0.44% 0.91% 0.32% 0.00% 0.20% 0.71% 0.85% 0.00%   05/31/2020 0.53% 0.45% 0.31% 0.18% 0.76% 0.52% 0.57% 0.81%   06/01/2020 0.39% 0.44% 0.26% 0.13% 0.99% 0.53% 0.00% 0.76%   06/02/2020 0.58% 0.76% 0.92% 0.07% 0.68% 0.62% 0.51% 0.40%   06/03/2020 0.29% 0.40% 0.45% 0.32% 0.67% 0.73% 0.00% 0.87%   06/04/2020 0.48% 0.57% 0.56% 0.18% 0.92% 0.33% 0.76% 1.05%   06/05/2020 0.85% 0.57% 0.54% 0.06% 0.46% 0.33% 0.28% 1.07%   06/07/2020 0.29% 0.42% 0.38% 0.00% 0.28% 0.37% 1.07% 0.74%   06/09/2020 0.74% 0.97% 0.27% 0.26% 0.61% 0.25% 0.00% <td>05/28/2020</td> <td>1.18%</td> <td>0.86%</td> <td>0.79%</td> <td>0.19%</td> <td>0.87%</td> <td>0.55%</td> <td>0.56%</td> <td>0.41%</td>                                                                                                                                                                                               | 05/28/2020 | 1.18% | 0.86% | 0.79%     | 0.19% | 0.87% | 0.55% | 0.56% | 0.41% |
| 05/31/2020 0.53% 0.45% 0.31% 0.18% 0.76% 0.52% 0.57% 0.81%   06/01/2020 0.39% 0.44% 0.26% 0.13% 0.99% 0.53% 0.00% 0.76%   06/02/2020 0.58% 0.76% 0.92% 0.07% 0.68% 0.62% 0.51% 0.40%   06/03/2020 0.29% 0.40% 0.45% 0.32% 0.67% 0.73% 0.00% 0.87%   06/04/2020 0.48% 0.57% 0.56% 0.18% 0.92% 0.33% 0.76% 1.05%   06/05/2020 0.85% 0.57% 0.54% 0.06% 0.46% 0.33% 0.28% 1.07%   06/06/2020 0.52% 0.38% 0.49% 0.16% 0.58% 0.54% 0.26% 0.44%   06/07/2020 0.25% 0.63% 0.41% 0.23% 0.74% 0.49% 0.00% 1.03%   06/09/2020 0.74% 0.97% 0.26% 0.61% 0.53% 0.26% 0.00% <td>05/29/2020</td> <td>0.91%</td> <td>0.50%</td> <td>0.47%</td> <td>0.14%</td> <td>0.29%</td> <td>0.45%</td> <td>0.74%</td> <td>0.42%</td>                                                                                                                                                                                               | 05/29/2020 | 0.91% | 0.50% | 0.47%     | 0.14% | 0.29% | 0.45% | 0.74% | 0.42% |
| 06/01/2020 0.39% 0.44% 0.26% 0.13% 0.99% 0.53% 0.00% 0.76%   06/02/2020 0.58% 0.76% 0.92% 0.07% 0.68% 0.62% 0.51% 0.40%   06/03/2020 0.29% 0.40% 0.45% 0.32% 0.67% 0.73% 0.00% 0.87%   06/04/2020 0.48% 0.57% 0.56% 0.18% 0.92% 0.33% 0.76% 1.05%   06/05/2020 0.85% 0.57% 0.54% 0.06% 0.46% 0.33% 0.28% 1.07%   06/06/2020 0.52% 0.38% 0.49% 0.16% 0.58% 0.54% 0.26% 0.44%   06/07/2020 0.29% 0.42% 0.38% 0.00% 0.28% 0.37% 1.07% 0.74%   06/08/2020 0.25% 0.63% 0.41% 0.23% 0.74% 0.49% 0.00% 1.03%   06/10/2020 0.55% 0.47% 0.13% 0.12% 0.64% 0.22% 0.25% <td>05/30/2020</td> <td>0.44%</td> <td>0.91%</td> <td>0.32%</td> <td>0.00%</td> <td>0.20%</td> <td>0.71%</td> <td>0.85%</td> <td>0.00%</td>                                                                                                                                                                                               | 05/30/2020 | 0.44% | 0.91% | 0.32%     | 0.00% | 0.20% | 0.71% | 0.85% | 0.00% |
| 06/02/20200.58%0.76%0.92%0.07%0.68%0.62%0.51%0.40%06/03/20200.29%0.40%0.45%0.32%0.67%0.73%0.00%0.87%06/04/20200.48%0.57%0.56%0.18%0.92%0.33%0.76%1.05%06/05/20200.85%0.57%0.54%0.06%0.46%0.33%0.28%1.07%06/06/20200.52%0.38%0.49%0.16%0.58%0.54%0.26%0.44%06/07/20200.29%0.42%0.38%0.00%0.28%0.37%1.07%0.74%06/08/20200.25%0.63%0.41%0.23%0.74%0.49%0.00%1.03%06/09/20200.74%0.97%0.27%0.26%0.61%0.53%0.26%0.00%06/11/20200.55%0.47%0.13%0.12%0.64%0.22%0.25%1.91%06/12/20200.61%0.40%0.46%0.23%0.75%0.43%0.26%0.39%06/12/20200.64%0.54%0.40%0.17%0.75%0.52%0.26%0.00%06/13/20200.46%0.54%0.40%0.17%0.75%0.52%0.26%0.00%06/15/20200.32%0.38%0.49%0.22%1.09%0.44%0.70%06/15/20200.32%0.38%0.49%0.22%1.09%0.44%0.70%06/15/20200.32%0.38%0.49%0.25%0.77%0.72% <td>05/31/2020</td> <td>0.53%</td> <td>0.45%</td> <td>0.31%</td> <td>0.18%</td> <td>0.76%</td> <td>0.52%</td> <td>0.57%</td> <td>0.81%</td> | 05/31/2020 | 0.53% | 0.45% | 0.31%     | 0.18% | 0.76% | 0.52% | 0.57% | 0.81% |
| 06/03/20200.29%0.40%0.45%0.32%0.67%0.73%0.00%0.87%06/04/20200.48%0.57%0.56%0.18%0.92%0.33%0.76%1.05%06/05/20200.85%0.57%0.54%0.06%0.46%0.33%0.28%1.07%06/06/20200.52%0.38%0.49%0.16%0.58%0.54%0.26%0.44%06/07/20200.29%0.42%0.38%0.00%0.28%0.37%1.07%0.74%06/08/20200.25%0.63%0.41%0.23%0.74%0.49%0.00%1.03%06/09/20200.74%0.97%0.27%0.26%0.61%0.53%0.26%0.00%06/10/20200.55%0.47%0.13%0.12%0.64%0.22%0.25%1.91%06/11/20200.55%0.47%0.13%0.12%0.64%0.22%0.25%1.91%06/12/20200.61%0.40%0.46%0.23%0.75%0.43%0.26%0.39%06/13/20200.64%0.54%0.40%0.17%0.75%0.52%0.26%0.00%06/14/20200.09%0.76%0.34%0.00%1.04%0.64%0.79%0.00%06/15/20200.32%0.38%0.49%0.22%1.09%0.42%0.44%0.70%06/16/20200.38%0.49%0.30%0.33%0.57%0.72%0.74%0.39%06/17/20200.16%0.44%0.33%0.69% <td>06/01/2020</td> <td>0.39%</td> <td>0.44%</td> <td>0.26%</td> <td>0.13%</td> <td>0.99%</td> <td>0.53%</td> <td>0.00%</td> <td>0.76%</td> | 06/01/2020 | 0.39% | 0.44% | 0.26%     | 0.13% | 0.99% | 0.53% | 0.00% | 0.76% |
| 06/04/20200.48%0.57%0.56%0.18%0.92%0.33%0.76%1.05%06/05/20200.85%0.57%0.54%0.06%0.46%0.33%0.28%1.07%06/06/20200.52%0.38%0.49%0.16%0.58%0.54%0.26%0.44%06/07/20200.29%0.42%0.38%0.00%0.28%0.37%1.07%0.74%06/08/20200.25%0.63%0.41%0.23%0.74%0.49%0.00%1.03%06/09/20200.74%0.97%0.27%0.26%0.61%0.53%0.26%0.00%06/10/20200.55%0.47%0.13%0.12%0.64%0.22%0.25%1.91%06/11/20200.61%0.40%0.46%0.23%0.75%0.43%0.26%0.39%06/12/20200.84%0.53%0.80%0.07%0.70%0.25%0.54%0.37%06/13/20200.46%0.54%0.40%0.17%0.75%0.52%0.26%0.00%06/14/20200.09%0.76%0.34%0.00%1.04%0.64%0.79%0.00%06/15/20200.32%0.38%0.49%0.32%0.73%0.30%0.48%0.68%06/15/20200.08%0.44%0.48%0.39%0.73%0.30%0.44%0.70%06/15/20200.08%0.44%0.48%0.39%0.73%0.30%0.44%0.33%06/18/20200.16%0.44%0.37%0.19% <td>06/02/2020</td> <td>0.58%</td> <td>0.76%</td> <td>0.92%</td> <td>0.07%</td> <td>0.68%</td> <td>0.62%</td> <td>0.51%</td> <td>0.40%</td> | 06/02/2020 | 0.58% | 0.76% | 0.92%     | 0.07% | 0.68% | 0.62% | 0.51% | 0.40% |
| 06/05/20200.85%0.57%0.54%0.06%0.46%0.33%0.28%1.07%06/06/20200.52%0.38%0.49%0.16%0.58%0.54%0.26%0.44%06/07/20200.29%0.42%0.38%0.00%0.28%0.37%1.07%0.74%06/08/20200.25%0.63%0.41%0.23%0.74%0.49%0.00%1.03%06/09/20200.74%0.97%0.27%0.26%0.61%0.53%0.26%0.00%06/10/20200.55%0.47%0.13%0.12%0.64%0.22%0.25%1.91%06/11/20200.61%0.40%0.46%0.23%0.75%0.43%0.26%0.39%06/12/20200.64%0.53%0.80%0.07%0.70%0.25%0.54%0.37%06/13/20200.46%0.54%0.40%0.17%0.75%0.52%0.26%0.00%06/14/20200.09%0.76%0.34%0.00%1.04%0.64%0.79%0.00%06/15/20200.32%0.38%0.49%0.22%1.09%0.42%0.44%0.70%06/16/20200.08%0.44%0.33%0.57%0.72%0.74%0.39%06/18/20200.16%0.49%0.30%0.33%0.57%0.74%0.39%06/18/20200.17%0.45%0.37%0.19%0.69%0.25%0.00%0.34%06/19/20200.64%0.55%0.40%0.26%0.70%0.44% <td>06/03/2020</td> <td>0.29%</td> <td>0.40%</td> <td>0.45%</td> <td>0.32%</td> <td>0.67%</td> <td>0.73%</td> <td>0.00%</td> <td>0.87%</td> | 06/03/2020 | 0.29% | 0.40% | 0.45%     | 0.32% | 0.67% | 0.73% | 0.00% | 0.87% |
| 06/06/20200.52%0.38%0.49%0.16%0.58%0.54%0.26%0.44%06/07/20200.29%0.42%0.38%0.00%0.28%0.37%1.07%0.74%06/08/20200.25%0.63%0.41%0.23%0.74%0.49%0.00%1.03%06/09/20200.74%0.97%0.27%0.26%0.61%0.53%0.26%0.00%06/10/20200.55%0.47%0.13%0.12%0.64%0.22%0.25%1.91%06/11/20200.61%0.40%0.46%0.23%0.75%0.43%0.26%0.39%06/12/20200.84%0.53%0.80%0.07%0.70%0.25%0.54%0.37%06/13/20200.46%0.54%0.40%0.17%0.75%0.52%0.26%0.00%06/14/20200.99%0.76%0.34%0.00%1.04%0.64%0.79%0.00%06/15/20200.32%0.38%0.49%0.22%1.09%0.42%0.44%0.70%06/16/20200.08%0.44%0.48%0.39%0.73%0.30%0.48%0.68%06/17/20200.16%0.49%0.37%0.19%0.69%0.25%0.00%0.34%06/18/20200.17%0.45%0.37%0.19%0.69%0.25%0.00%0.34%06/19/20200.64%0.55%0.40%0.26%0.70%0.44%0.21%0.66%06/20/20200.26%0.52%0.37%0.27% <td>06/04/2020</td> <td>0.48%</td> <td>0.57%</td> <td>0.56%</td> <td>0.18%</td> <td>0.92%</td> <td>0.33%</td> <td>0.76%</td> <td>1.05%</td> | 06/04/2020 | 0.48% | 0.57% | 0.56%     | 0.18% | 0.92% | 0.33% | 0.76% | 1.05% |
| 06/07/20200.29%0.42%0.38%0.00%0.28%0.37%1.07%0.74%06/08/20200.25%0.63%0.41%0.23%0.74%0.49%0.00%1.03%06/09/20200.74%0.97%0.27%0.26%0.61%0.53%0.26%0.00%06/10/20200.55%0.47%0.13%0.12%0.64%0.22%0.25%1.91%06/11/20200.55%0.47%0.13%0.12%0.64%0.22%0.25%1.91%06/11/20200.61%0.40%0.46%0.23%0.75%0.43%0.26%0.39%06/12/20200.84%0.53%0.80%0.07%0.70%0.25%0.54%0.37%06/13/20200.46%0.54%0.40%0.17%0.75%0.52%0.26%0.00%06/14/20200.99%0.76%0.34%0.00%1.04%0.64%0.79%0.00%06/15/20200.32%0.38%0.49%0.22%1.09%0.42%0.44%0.70%06/16/20200.08%0.44%0.48%0.39%0.73%0.30%0.48%0.68%06/17/20200.16%0.45%0.37%0.19%0.57%0.72%0.74%0.39%06/18/20200.17%0.45%0.37%0.19%0.69%0.25%0.00%0.34%06/19/20200.64%0.55%0.40%0.26%0.70%0.44%0.21%0.66%06/20/20200.26%0.52%0.25%0.37% <td>06/05/2020</td> <td>0.85%</td> <td>0.57%</td> <td>0.54%</td> <td>0.06%</td> <td>0.46%</td> <td>0.33%</td> <td>0.28%</td> <td>1.07%</td> | 06/05/2020 | 0.85% | 0.57% | 0.54%     | 0.06% | 0.46% | 0.33% | 0.28% | 1.07% |
| 06/08/20200.25%0.63%0.41%0.23%0.74%0.49%0.00%1.03%06/09/20200.74%0.97%0.27%0.26%0.61%0.53%0.26%0.00%06/10/20200.55%0.47%0.13%0.12%0.64%0.22%0.25%1.91%06/11/20200.61%0.40%0.46%0.23%0.75%0.43%0.26%0.39%06/12/20200.84%0.53%0.80%0.07%0.70%0.25%0.54%0.37%06/13/20200.46%0.54%0.40%0.17%0.75%0.52%0.26%0.00%06/14/20200.09%0.76%0.34%0.00%1.04%0.64%0.79%0.00%06/15/20200.32%0.38%0.49%0.22%1.09%0.42%0.44%0.70%06/16/20200.08%0.44%0.48%0.39%0.73%0.30%0.48%0.68%06/17/20200.16%0.49%0.30%0.33%0.57%0.72%0.74%0.39%06/18/20200.17%0.45%0.37%0.19%0.69%0.25%0.00%0.34%06/19/20200.64%0.55%0.40%0.26%0.70%0.44%0.21%0.66%06/20/20200.26%0.52%0.25%0.37%0.27%0.55%0.51%0.37%06/21/20200.26%0.57%0.44%0.33%0.66%0.66%0.00%1.11%                                                                                                                                                                           | 06/06/2020 | 0.52% | 0.38% | 0.49%     | 0.16% | 0.58% | 0.54% | 0.26% | 0.44% |
| 06/09/20200.74%0.97%0.27%0.26%0.61%0.53%0.26%0.00%06/10/20200.55%0.47%0.13%0.12%0.64%0.22%0.25%1.91%06/11/20200.61%0.40%0.46%0.23%0.75%0.43%0.26%0.39%06/12/20200.84%0.53%0.80%0.07%0.70%0.25%0.54%0.37%06/13/20200.46%0.54%0.40%0.17%0.75%0.52%0.26%0.00%06/14/20200.09%0.76%0.34%0.00%1.04%0.64%0.79%0.00%06/15/20200.32%0.38%0.49%0.22%1.09%0.42%0.44%0.70%06/16/20200.08%0.44%0.48%0.39%0.73%0.30%0.48%0.68%06/17/20200.16%0.49%0.30%0.33%0.57%0.72%0.74%0.39%06/18/20200.17%0.45%0.37%0.19%0.69%0.25%0.00%0.34%06/19/20200.64%0.55%0.40%0.26%0.70%0.44%0.21%0.66%06/20/20200.26%0.52%0.25%0.37%0.27%0.55%0.51%0.37%06/21/20200.25%0.57%0.44%0.33%0.66%0.66%0.00%1.11%                                                                                                                                                                                                                             | 06/07/2020 | 0.29% | 0.42% | 0.38%     | 0.00% | 0.28% | 0.37% | 1.07% | 0.74% |
| 06/10/20200.55%0.47%0.13%0.12%0.64%0.22%0.25%1.91%06/11/20200.61%0.40%0.46%0.23%0.75%0.43%0.26%0.39%06/12/20200.84%0.53%0.80%0.07%0.70%0.25%0.54%0.37%06/13/20200.46%0.54%0.40%0.17%0.75%0.52%0.26%0.00%06/14/20200.09%0.76%0.34%0.00%1.04%0.64%0.79%0.00%06/15/20200.32%0.38%0.49%0.22%1.09%0.42%0.44%0.70%06/16/20200.38%0.44%0.48%0.39%0.73%0.30%0.48%0.68%06/17/20200.16%0.49%0.30%0.33%0.57%0.72%0.74%0.39%06/18/20200.17%0.45%0.37%0.19%0.69%0.25%0.00%0.34%06/19/20200.64%0.55%0.40%0.26%0.70%0.44%0.21%0.66%06/20/20200.26%0.52%0.25%0.37%0.27%0.55%0.51%0.37%06/21/20200.25%0.57%0.44%0.33%0.66%0.66%0.00%1.11%                                                                                                                                                                                                                                                                               | 06/08/2020 | 0.25% | 0.63% | 0.41%     | 0.23% | 0.74% | 0.49% | 0.00% | 1.03% |
| 06/11/20200.61%0.40%0.46%0.23%0.75%0.43%0.26%0.39%06/12/20200.84%0.53%0.80%0.07%0.70%0.25%0.54%0.37%06/13/20200.46%0.54%0.40%0.17%0.75%0.52%0.26%0.00%06/14/20200.09%0.76%0.34%0.00%1.04%0.64%0.79%0.00%06/15/20200.32%0.38%0.49%0.22%1.09%0.42%0.44%0.70%06/16/20200.08%0.44%0.48%0.39%0.73%0.30%0.48%0.68%06/17/20200.16%0.49%0.30%0.33%0.57%0.72%0.74%0.39%06/18/20200.17%0.45%0.37%0.19%0.69%0.25%0.00%0.34%06/19/20200.64%0.55%0.40%0.26%0.70%0.44%0.21%0.66%06/20/20200.26%0.52%0.25%0.37%0.27%0.55%0.51%0.37%06/21/20200.25%0.57%0.44%0.33%0.66%0.66%0.00%1.11%                                                                                                                                                                                                                                                                                                                                 | 06/09/2020 | 0.74% | 0.97% | 0.27%     | 0.26% | 0.61% | 0.53% | 0.26% | 0.00% |
| 06/12/20200.84%0.53%0.80%0.07%0.70%0.25%0.54%0.37%06/13/20200.46%0.54%0.40%0.17%0.75%0.52%0.26%0.00%06/14/20200.09%0.76%0.34%0.00%1.04%0.64%0.79%0.00%06/15/20200.32%0.38%0.49%0.22%1.09%0.42%0.44%0.70%06/16/20200.08%0.44%0.48%0.39%0.73%0.30%0.48%0.68%06/17/20200.16%0.49%0.30%0.33%0.57%0.72%0.74%0.39%06/18/20200.17%0.45%0.37%0.19%0.69%0.25%0.00%0.34%06/19/20200.64%0.55%0.40%0.26%0.70%0.44%0.21%0.66%06/20/20200.26%0.52%0.25%0.37%0.27%0.55%0.51%0.37%06/21/20200.25%0.57%0.44%0.33%0.66%0.66%0.00%1.11%                                                                                                                                                                                                                                                                                                                                                                                   | 06/10/2020 | 0.55% | 0.47% | 0.13%     | 0.12% | 0.64% | 0.22% | 0.25% | 1.91% |
| 06/13/20200.46%0.54%0.40%0.17%0.75%0.52%0.26%0.00%06/14/20200.09%0.76%0.34%0.00%1.04%0.64%0.79%0.00%06/15/20200.32%0.38%0.49%0.22%1.09%0.42%0.44%0.70%06/16/20200.08%0.44%0.48%0.39%0.73%0.30%0.48%0.68%06/17/20200.16%0.49%0.30%0.33%0.57%0.72%0.74%0.39%06/18/20200.17%0.45%0.37%0.19%0.69%0.25%0.00%0.34%06/19/20200.64%0.55%0.40%0.26%0.70%0.44%0.21%0.66%06/20/20200.26%0.52%0.25%0.37%0.27%0.55%0.51%0.37%06/21/20200.25%0.57%0.44%0.33%0.66%0.66%0.00%1.11%                                                                                                                                                                                                                                                                                                                                                                                                                                     | 06/11/2020 | 0.61% | 0.40% | 0.46%     | 0.23% | 0.75% | 0.43% | 0.26% | 0.39% |
| 06/14/20200.09%0.76%0.34%0.00%1.04%0.64%0.79%0.00%06/15/20200.32%0.38%0.49%0.22%1.09%0.42%0.44%0.70%06/16/20200.08%0.44%0.48%0.39%0.73%0.30%0.48%0.68%06/17/20200.16%0.49%0.30%0.33%0.57%0.72%0.74%0.39%06/18/20200.17%0.45%0.37%0.19%0.69%0.25%0.00%0.34%06/19/20200.64%0.55%0.40%0.26%0.70%0.44%0.21%0.66%06/20/20200.26%0.52%0.25%0.37%0.27%0.55%0.51%0.37%06/21/20200.25%0.57%0.44%0.33%0.66%0.66%0.00%1.11%                                                                                                                                                                                                                                                                                                                                                                                                                                                                                       | 06/12/2020 | 0.84% | 0.53% | 0.80%     | 0.07% | 0.70% | 0.25% | 0.54% | 0.37% |
| 06/15/20200.32%0.38%0.49%0.22%1.09%0.42%0.44%0.70%06/16/20200.08%0.44%0.48%0.39%0.73%0.30%0.48%0.68%06/17/20200.16%0.49%0.30%0.33%0.57%0.72%0.74%0.39%06/18/20200.17%0.45%0.37%0.19%0.69%0.25%0.00%0.34%06/19/20200.64%0.55%0.40%0.26%0.70%0.44%0.21%0.66%06/20/20200.26%0.52%0.25%0.37%0.27%0.55%0.51%0.37%06/21/20200.25%0.57%0.44%0.33%0.66%0.66%0.00%1.11%                                                                                                                                                                                                                                                                                                                                                                                                                                                                                                                                         | 06/13/2020 | 0.46% | 0.54% | 0.40%     | 0.17% | 0.75% | 0.52% | 0.26% | 0.00% |
| 06/16/20200.08%0.44%0.48%0.39%0.73%0.30%0.48%0.68%06/17/20200.16%0.49%0.30%0.33%0.57%0.72%0.74%0.39%06/18/20200.17%0.45%0.37%0.19%0.69%0.25%0.00%0.34%06/19/20200.64%0.55%0.40%0.26%0.70%0.44%0.21%0.66%06/20/20200.26%0.52%0.25%0.37%0.27%0.55%0.51%0.37%06/21/20200.25%0.57%0.44%0.33%0.66%0.66%0.00%1.11%                                                                                                                                                                                                                                                                                                                                                                                                                                                                                                                                                                                           | 06/14/2020 | 0.09% | 0.76% | 0.34%     | 0.00% | 1.04% | 0.64% | 0.79% | 0.00% |
| 06/17/2020 0.16% 0.49% 0.30% 0.33% 0.57% 0.72% 0.74% 0.39%   06/18/2020 0.17% 0.45% 0.37% 0.19% 0.69% 0.25% 0.00% 0.34%   06/19/2020 0.64% 0.55% 0.40% 0.26% 0.70% 0.44% 0.21% 0.66%   06/20/2020 0.26% 0.52% 0.25% 0.37% 0.27% 0.55% 0.37%   06/21/2020 0.25% 0.57% 0.44% 0.33% 0.66% 0.66% 0.00% 1.11%                                                                                                                                                                                                                                                                                                                                                                                                                                                                                                                                                                                               | 06/15/2020 | 0.32% | 0.38% | 0.49%     | 0.22% | 1.09% | 0.42% | 0.44% | 0.70% |
| 06/18/2020 0.17% 0.45% 0.37% 0.19% 0.69% 0.25% 0.00% 0.34%   06/19/2020 0.64% 0.55% 0.40% 0.26% 0.70% 0.44% 0.21% 0.66%   06/20/2020 0.26% 0.52% 0.25% 0.37% 0.27% 0.55% 0.37%   06/21/2020 0.25% 0.57% 0.44% 0.33% 0.66% 0.66% 0.00% 1.11%                                                                                                                                                                                                                                                                                                                                                                                                                                                                                                                                                                                                                                                            | 06/16/2020 | 0.08% | 0.44% | 0.48%     | 0.39% | 0.73% | 0.30% | 0.48% | 0.68% |
| 06/19/2020 0.64% 0.55% 0.40% 0.26% 0.70% 0.44% 0.21% 0.66%   06/20/2020 0.26% 0.52% 0.25% 0.37% 0.27% 0.55% 0.51% 0.37%   06/21/2020 0.25% 0.57% 0.44% 0.33% 0.66% 0.66% 0.00% 1.11%                                                                                                                                                                                                                                                                                                                                                                                                                                                                                                                                                                                                                                                                                                                   | 06/17/2020 | 0.16% | 0.49% | 0.30%     | 0.33% | 0.57% | 0.72% | 0.74% | 0.39% |
| 06/20/2020 0.26% 0.52% 0.25% 0.37% 0.27% 0.55% 0.51% 0.37%   06/21/2020 0.25% 0.57% 0.44% 0.33% 0.66% 0.66% 0.00% 1.11%                                                                                                                                                                                                                                                                                                                                                                                                                                                                                                                                                                                                                                                                                                                                                                                | 06/18/2020 | 0.17% | 0.45% | 0.37%     | 0.19% | 0.69% | 0.25% | 0.00% | 0.34% |
| 06/21/2020 0.25% 0.57% 0.44% 0.33% 0.66% 0.66% 0.00% 1.11%                                                                                                                                                                                                                                                                                                                                                                                                                                                                                                                                                                                                                                                                                                                                                                                                                                             | 06/19/2020 | 0.64% | 0.55% | 0.40%     | 0.26% | 0.70% | 0.44% | 0.21% | 0.66% |
|                                                                                                                                                                                                                                                                                                                                                                                                                                                                                                                                                                                                                                                                                                                                                                                                                                                                                                        | 06/20/2020 | 0.26% | 0.52% | 0.25%     | 0.37% | 0.27% | 0.55% | 0.51% | 0.37% |
| 06/22/2020 0.21% 0.60% 0.53% 0.26% 0.40% 0.77% 0.91% 0.65%                                                                                                                                                                                                                                                                                                                                                                                                                                                                                                                                                                                                                                                                                                                                                                                                                                             | 06/21/2020 | 0.25% | 0.57% | 0.44%     | 0.33% | 0.66% | 0.66% | 0.00% | 1.11% |
|                                                                                                                                                                                                                                                                                                                                                                                                                                                                                                                                                                                                                                                                                                                                                                                                                                                                                                        | 06/22/2020 | 0.21% | 0.60% | 0.53%     | 0.26% | 0.40% | 0.77% | 0.91% | 0.65% |