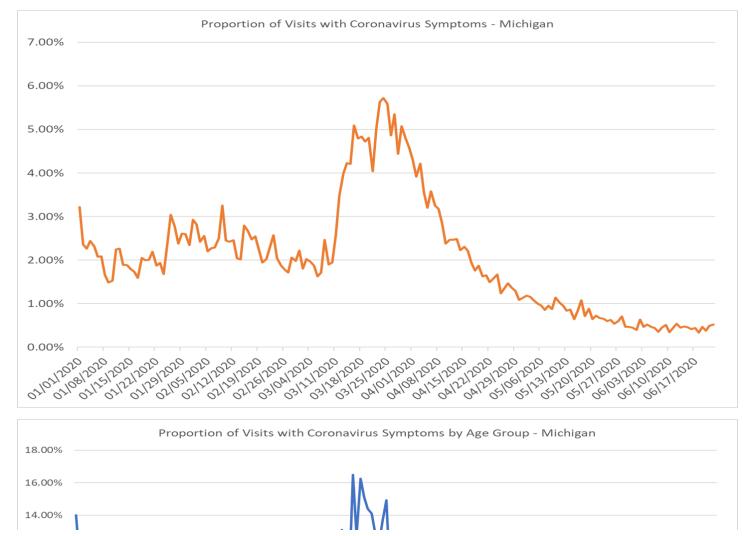

## **Proportion of Visits with Coronavirus Symptoms**

| Date       | Michigan |
|------------|----------|
| 01/01/2020 | 3.22%    |
| 01/02/2020 | 2.36%    |
| 01/03/2020 | 2.26%    |
| 01/04/2020 | 2.44%    |
| 01/05/2020 | 2.32%    |
| 01/06/2020 | 2.08%    |
| 01/07/2020 | 2.09%    |
| 01/08/2020 | 1.66%    |
| 01/09/2020 | 1.49%    |
| 01/10/2020 | 1.53%    |
| 01/11/2020 | 2.25%    |
| 01/12/2020 | 2.26%    |
| 01/13/2020 | 1.89%    |
| 01/14/2020 | 1.88%    |
| 01/15/2020 | 1.79%    |
| 01/16/2020 | 1.74%    |
| 01/17/2020 | 1.59%    |
| 01/18/2020 | 2.05%    |
| 01/19/2020 | 1.99%    |
| 01/20/2020 | 2.01%    |
| 01/21/2020 | 2.19%    |
| 01/22/2020 | 1.87%    |
| 01/23/2020 | 1.93%    |
| 01/24/2020 | 1.68%    |
| 01/25/2020 | 2.34%    |
| 01/26/2020 | 3.04%    |
| 01/27/2020 | 2.77%    |
| 01/28/2020 | 2.38%    |
| 01/29/2020 | 2.60%    |
| 01/30/2020 | 2.60%    |
| 01/31/2020 | 2.35%    |

https://www.michigan.gov/coronavirus/0,9753,7-406-98163\_98173\_99449---,00.html

| Date       | Michigan |
|------------|----------|
| 02/01/2020 | 2.92%    |
| 02/02/2020 | 2.82%    |
| 02/03/2020 | 2.42%    |
| 02/04/2020 | 2.55%    |
| 02/05/2020 | 2.20%    |
| 02/06/2020 | 2.27%    |
| 02/07/2020 | 2.29%    |
| 02/08/2020 | 2.50%    |
| 02/09/2020 | 3.25%    |
| 02/10/2020 | 2.45%    |
| 02/11/2020 | 2.42%    |
| 02/12/2020 | 2.46%    |
| 02/13/2020 | 2.04%    |
| 02/14/2020 | 2.01%    |
| 02/15/2020 | 2.79%    |
| 02/16/2020 | 2.68%    |
| 02/17/2020 | 2.47%    |
| 02/18/2020 | 2.54%    |
| 02/19/2020 | 2.24%    |
| 02/20/2020 | 1.95%    |
| 02/21/2020 | 2.03%    |
| 02/22/2020 | 2.29%    |
| 02/23/2020 | 2.57%    |
| 02/24/2020 | 2.04%    |
| 02/25/2020 | 1.87%    |
| 02/26/2020 | 1.78%    |
| 02/27/2020 | 1.72%    |
| 02/28/2020 | 2.06%    |
| 02/29/2020 | 1.98%    |
| 03/01/2020 | 2.22%    |
| 03/02/2020 | 1.81%    |
| 03/03/2020 | 2.02%    |
| 03/04/2020 | 1.97%    |
| 03/05/2020 | 1.87%    |
| 03/06/2020 | 1.62%    |
| 03/07/2020 | 1.72%    |
| 03/08/2020 | 2.47%    |
| 03/09/2020 | 1.90%    |
| 03/10/2020 | 1.94%    |
| 03/11/2020 | 2.56%    |
| 03/12/2020 | 3.47%    |
| 03/13/2020 | 3.99%    |
|            |          |

| Date       | Michigan |
|------------|----------|
| 03/14/2020 | 4.22%    |
| 03/15/2020 | 4.20%    |
| 03/16/2020 | 5.09%    |
| 03/17/2020 | 4.79%    |
| 03/18/2020 | 4.83%    |
| 03/19/2020 | 4.72%    |
| 03/20/2020 | 4.81%    |
| 03/21/2020 | 4.04%    |
| 03/22/2020 | 5.01%    |
| 03/23/2020 | 5.63%    |
| 03/24/2020 | 5.72%    |
| 03/25/2020 | 5.58%    |
| 03/26/2020 | 4.86%    |
| 03/27/2020 | 5.35%    |
| 03/28/2020 | 4.44%    |
| 03/29/2020 | 5.07%    |
| 03/30/2020 | 4.79%    |
| 03/31/2020 | 4.58%    |
| 04/01/2020 | 4.31%    |
| 04/02/2020 | 3.92%    |
| 04/03/2020 | 4.22%    |
| 04/04/2020 | 3.56%    |
| 04/05/2020 | 3.20%    |
| 04/06/2020 | 3.58%    |
| 04/07/2020 | 3.25%    |
| 04/08/2020 | 3.17%    |
| 04/09/2020 | 2.85%    |
| 04/10/2020 | 2.38%    |
| 04/11/2020 | 2.46%    |
| 04/12/2020 | 2.46%    |
| 04/13/2020 | 2.49%    |
| 04/14/2020 | 2.23%    |
| 04/15/2020 | 2.31%    |
| 04/16/2020 | 2.21%    |
| 04/17/2020 | 1.94%    |
| 04/18/2020 | 1.76%    |
| 04/19/2020 | 1.87%    |
| 04/20/2020 | 1.63%    |
| 04/21/2020 | 1.66%    |
| 04/22/2020 | 1.49%    |
| 04/23/2020 | 1.58%    |
| 04/24/2020 | 1.67%    |
|            |          |

| Date       | Michigan |
|------------|----------|
| 04/25/2020 | 1.24%    |
| 04/26/2020 | 1.35%    |
| 04/27/2020 | 1.47%    |
| 04/28/2020 | 1.37%    |
| 04/29/2020 | 1.29%    |
| 04/30/2020 | 1.08%    |
| 05/01/2020 | 1.13%    |
| 05/02/2020 | 1.18%    |
| 05/03/2020 | 1.16%    |
| 05/04/2020 | 1.08%    |
| 05/05/2020 | 1.01%    |
| 05/06/2020 | 0.96%    |
| 05/07/2020 | 0.86%    |
| 05/08/2020 | 0.95%    |
| 05/09/2020 | 0.88%    |
| 05/10/2020 | 1.14%    |
| 05/11/2020 | 1.02%    |
| 05/12/2020 | 0.95%    |
| 05/13/2020 | 0.84%    |
| 05/14/2020 | 0.86%    |
| 05/15/2020 | 0.65%    |
| 05/16/2020 | 0.84%    |
| 05/17/2020 | 1.08%    |
| 05/18/2020 | 0.72%    |
| 05/19/2020 | 0.89%    |
| 05/20/2020 | 0.64%    |
| 05/21/2020 | 0.73%    |
| 05/22/2020 | 0.67%    |
| 05/23/2020 | 0.66%    |
| 05/24/2020 | 0.60%    |
| 05/25/2020 | 0.62%    |
| 05/26/2020 | 0.54%    |
| 05/27/2020 | 0.60%    |
| 05/28/2020 | 0.71%    |
| 05/29/2020 | 0.46%    |
| 05/30/2020 | 0.47%    |
| 05/31/2020 | 0.45%    |
| 06/01/2020 | 0.40%    |
| 06/02/2020 | 0.64%    |
| 06/03/2020 | 0.47%    |
| 06/04/2020 | 0.52%    |
| 06/05/2020 | 0.47%    |
|            |          |

| Date       | Michigan |
|------------|----------|
| 06/06/2020 | 0.44%    |
| 06/07/2020 | 0.36%    |
| 06/08/2020 | 0.45%    |
| 06/09/2020 | 0.51%    |
| 06/10/2020 | 0.34%    |
| 06/11/2020 | 0.44%    |
| 06/12/2020 | 0.54%    |
| 06/13/2020 | 0.45%    |
| 06/14/2020 | 0.48%    |
| 06/15/2020 | 0.46%    |
| 06/16/2020 | 0.42%    |
| 06/17/2020 | 0.44%    |
| 06/18/2020 | 0.34%    |
| 06/19/2020 | 0.47%    |
| 06/20/2020 | 0.38%    |
| 06/21/2020 | 0.49%    |
| 06/22/2020 | 0.52%    |