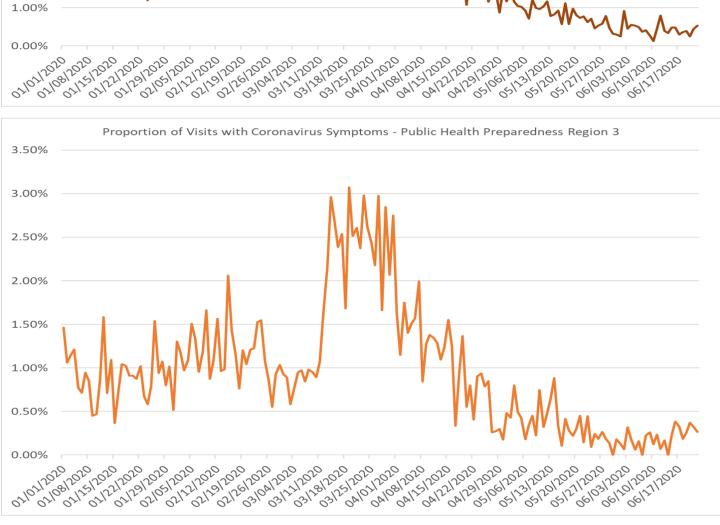

### Proportion of Visits with Coronavirus Symptoms by Public Health Preparedness Region

|            |       |       | -          | -     | , ,   |       |       |       |
|------------|-------|-------|------------|-------|-------|-------|-------|-------|
| Date       | 1     | 2N    | <b>2</b> S | 3     | 5     | 6     | 7     | 8     |
| 01/09/2020 | 0.82% | 1.81% | 1.52%      | 0.45% | 2.04% | 2.22% | 0.77% | 1.18% |
| 01/10/2020 | 1.52% | 1.70% | 1.34%      | 0.47% | 2.00% | 2.55% | 0.18% | 1.82% |
| 01/11/2020 | 1.21% | 2.55% | 2.03%      | 0.86% | 4.13% | 3.08% | 0.65% | 0.65% |
| 01/12/2020 | 0.65% | 2.59% | 1.87%      | 1.58% | 4.06% | 3.00% | 0.84% | 2.98% |
| 01/13/2020 | 1.35% | 2.25% | 1.93%      | 0.71% | 2.26% | 2.61% | 1.08% | 2.74% |
| 01/14/2020 | 0.82% | 2.51% | 1.58%      | 1.09% | 3.59% | 2.13% | 0.75% | 2.61% |
| 01/15/2020 | 0.85% | 1.88% | 1.80%      | 0.37% | 2.59% | 2.89% | 1.75% | 2.63% |
| 01/16/2020 | 0.93% | 1.99% | 1.70%      | 0.72% | 2.77% | 2.43% | 1.23% | 1.33% |
| 01/17/2020 | 0.68% | 1.71% | 1.73%      | 1.04% | 2.06% | 2.03% | 0.62% | 2.73% |
| 01/18/2020 | 1.64% | 1.89% | 1.53%      | 1.02% | 3.39% | 3.29% | 1.32% | 2.22% |
| 01/19/2020 | 1.14% | 1.37% | 2.04%      | 0.91% | 3.18% | 3.03% | 1.89% | 2.99% |
| 01/20/2020 | 1.05% | 1.72% | 2.07%      | 0.91% | 2.66% | 3.65% | 0.54% | 2.09% |
| 01/21/2020 | 1.56% | 1.95% | 2.10%      | 0.88% | 3.34% | 3.32% | 2.23% | 3.22% |
| 01/22/2020 | 1.48% | 1.48% | 1.84%      | 1.02% | 2.41% | 2.95% | 1.18% | 3.36% |
| 01/23/2020 | 0.93% | 1.70% | 1.90%      | 0.68% | 2.62% | 3.50% | 0.93% | 3.52% |
| 01/24/2020 | 1.13% | 2.06% | 1.20%      | 0.58% | 1.75% | 2.89% | 1.34% | 4.02% |
| 01/25/2020 | 1.46% | 2.25% | 2.21%      | 0.79% | 3.66% | 3.60% | 2.09% | 2.90% |
| 01/26/2020 | 1.92% | 2.61% | 2.89%      | 1.54% | 4.78% | 4.72% | 1.76% | 3.29% |
| 01/27/2020 | 1.49% | 2.99% | 2.66%      | 0.94% | 3.86% | 4.18% | 2.33% | 5.57% |
| 01/28/2020 | 1.99% | 1.84% | 2.11%      | 1.07% | 2.85% | 4.54% | 1.65% | 2.99% |
| 01/29/2020 | 1.71% | 2.99% | 2.26%      | 0.80% | 3.61% | 4.31% | 1.00% | 4.46% |
| 01/30/2020 | 1.92% | 2.60% | 2.22%      | 1.02% | 3.24% | 4.96% | 1.45% | 2.06% |
| 01/31/2020 | 2.09% | 2.32% | 2.25%      | 0.52% | 2.15% | 4.44% | 2.25% | 2.06% |
| 02/01/2020 | 2.08% | 3.20% | 2.82%      | 1.31% | 2.25% | 4.58% | 2.57% | 5.59% |
| 02/02/2020 | 2.86% | 2.80% | 2.48%      | 1.18% | 3.19% | 4.68% | 1.74% | 1.76% |
| 02/03/2020 | 2.56% | 1.87% | 2.69%      | 0.97% | 2.65% | 3.63% | 2.21% | 3.04% |
| 02/04/2020 | 2.05% | 2.70% | 2.36%      | 1.09% | 3.83% | 3.78% | 1.69% | 3.08% |
| 02/05/2020 | 1.91% | 1.76% | 2.17%      | 1.51% | 2.08% | 3.72% | 1.51% | 2.52% |
| 02/06/2020 | 1.46% | 1.98% | 2.37%      | 1.34% | 2.17% | 3.65% | 1.12% | 4.64% |
| 02/07/2020 | 2.06% | 1.81% | 2.14%      | 0.95% | 2.65% | 4.16% | 2.09% | 1.97% |
| 02/08/2020 | 1.89% | 2.20% | 2.41%      | 1.19% | 4.03% | 3.68% | 1.56% | 2.25% |
| 02/09/2020 | 1.52% | 2.86% | 3.61%      | 1.66% | 3.20% | 5.05% | 3.30% | 4.75% |
| 02/10/2020 | 2.11% | 1.92% | 2.79%      | 0.87% | 2.45% | 3.87% | 1.91% | 4.26% |
| 02/11/2020 | 1.99% | 2.38% | 2.34%      | 1.08% | 2.52% | 4.08% | 0.72% | 4.19% |
| 02/12/2020 | 1.52% | 2.65% | 2.57%      | 1.56% | 2.54% | 3.23% | 2.17% | 3.97% |
| 02/13/2020 | 1.77% | 2.16% | 2.11%      | 0.96% | 2.17% | 3.03% | 1.60% | 1.38% |
| 02/14/2020 | 1.23% | 2.24% | 2.15%      | 0.99% | 1.71% | 3.26% | 1.27% | 1.82% |
| 02/15/2020 | 2.17% | 2.62% | 2.92%      | 2.06% | 2.77% | 3.62% | 2.07% | 4.68% |
| 02/16/2020 | 1.53% | 2.63% | 2.58%      | 1.43% | 3.02% | 4.25% | 1.95% | 3.80% |
| 02/17/2020 | 1.53% | 2.44% | 2.27%      | 1.14% | 2.21% | 4.77% | 2.61% | 2.62% |
| 02/18/2020 | 2.27% | 2.44% | 2.82%      | 0.76% | 2.87% | 3.51% | 3.60% | 2.70% |
| 02/19/2020 | 1.91% | 2.21% | 2.31%      | 1.20% | 2.96% | 2.78% | 2.54% | 2.90% |

| Data       | 1     | 2N    | 25    | 3     | 5     | 6     | 7     | 8     |
|------------|-------|-------|-------|-------|-------|-------|-------|-------|
| Date       | -     |       |       |       |       |       |       |       |
| 02/20/2020 | 1.64% | 1.70% | 2.04% | 1.04% | 1.42% | 3.54% | 1.72% | 1.40% |
| 02/21/2020 | 1.53% | 2.55% | 2.11% | 1.21% | 1.96% | 2.54% | 1.47% | 1.69% |
| 02/22/2020 | 1.37% | 2.01% | 2.42% | 1.22% | 3.44% | 3.25% | 1.65% | 2.55% |
| 02/23/2020 | 1.61% | 2.51% | 2.56% | 1.52% | 2.80% | 3.94% | 1.02% | 4.44% |
| 02/24/2020 | 1.91% | 1.95% | 1.88% | 1.55% | 2.39% | 2.79% | 1.31% | 2.92% |
| 02/25/2020 | 1.31% | 1.72% | 1.82% | 1.07% | 2.53% | 2.73% | 0.73% | 4.05% |
| 02/26/2020 | 1.06% | 1.70% | 2.01% | 0.86% | 2.41% | 2.25% | 0.57% | 4.57% |
| 02/27/2020 | 1.45% | 1.51% | 1.57% | 0.55% | 2.66% | 2.77% | 1.64% | 2.27% |
| 02/28/2020 | 1.96% | 2.29% | 1.94% | 0.93% | 2.24% | 2.95% | 1.23% | 2.55% |
| 02/29/2020 | 1.76% | 1.71% | 1.95% | 1.03% | 2.35% | 2.94% | 2.02% | 2.04% |
| 03/01/2020 | 1.86% | 2.27% | 1.37% | 0.93% | 3.62% | 3.70% | 1.43% | 3.48% |
| 03/02/2020 | 1.25% | 1.97% | 1.48% | 0.89% | 1.94% | 2.86% | 1.15% | 5.25% |
| 03/03/2020 | 1.95% | 2.21% | 1.88% | 0.59% | 3.17% | 2.40% | 1.73% | 4.46% |
| 03/04/2020 | 1.07% | 1.67% | 2.05% | 0.78% | 3.13% | 2.95% | 1.57% | 3.18% |
| 03/05/2020 | 1.33% | 1.96% | 1.97% | 0.95% | 2.38% | 2.43% | 1.58% | 2.52% |
| 03/06/2020 | 1.58% | 1.44% | 1.47% | 0.97% | 1.12% | 2.68% | 1.30% | 3.83% |
| 03/07/2020 | 1.23% | 1.35% | 1.71% | 0.84% | 2.19% | 2.68% | 2.21% | 1.18% |
| 03/08/2020 | 2.43% | 1.76% | 2.59% | 0.98% | 3.58% | 2.63% | 3.05% | 7.20% |
| 03/09/2020 | 1.12% | 1.98% | 1.83% | 0.95% | 2.42% | 2.80% | 1.40% | 3.28% |
| 03/10/2020 | 1.52% | 1.97% | 2.03% | 0.89% | 2.05% | 2.87% | 0.87% | 3.35% |
| 03/11/2020 | 1.90% | 2.87% | 2.30% | 1.07% | 4.45% | 3.24% | 1.79% | 4.00% |
| 03/12/2020 | 3.11% | 4.43% | 3.56% | 1.62% | 3.85% | 3.72% | 3.30% | 5.42% |
| 03/13/2020 | 4.77% | 4.05% | 3.88% | 2.16% | 6.48% | 3.64% | 3.22% | 5.33% |
| 03/14/2020 | 4.09% | 5.81% | 3.83% | 2.96% | 4.81% | 3.48% | 5.40% | 4.28% |
| 03/15/2020 | 2.68% | 4.89% | 4.98% | 2.69% | 5.46% | 3.54% | 4.20% | 3.00% |
| 03/16/2020 | 4.53% | 5.07% | 5.06% | 2.39% | 7.21% | 6.49% | 5.05% | 6.09% |
| 03/17/2020 | 3.61% | 5.20% | 4.26% | 2.54% | 7.16% | 5.92% | 8.09% | 4.53% |
| 03/18/2020 | 2.93% | 5.05% | 5.63% | 1.68% | 6.07% | 5.24% | 8.08% | 3.42% |
| 03/19/2020 | 3.85% | 6.37% | 4.64% | 3.07% | 5.31% | 4.83% | 3.57% | 1.75% |
| 03/20/2020 | 3.90% | 5.76% | 5.72% | 2.51% | 4.59% | 4.66% | 4.04% | 2.39% |
| 03/21/2020 | 2.39% | 6.44% | 4.31% | 2.61% | 3.85% | 3.11% | 3.38% | 1.63% |
| 03/22/2020 | 3.73% | 7.30% | 5.98% | 2.37% | 4.70% | 3.40% | 5.32% | 1.78% |
| 03/23/2020 | 3.63% | 8.74% | 6.18% | 2.98% | 3.94% | 4.77% | 4.93% | 5.63% |
| 03/24/2020 | 2.90% | 9.47% | 6.65% | 2.62% | 4.81% | 3.23% | 5.19% | 2.56% |
| 03/25/2020 | 2.98% | 7.98% | 7.14% | 2.44% | 4.37% | 4.19% | 2.52% | 2.66% |
| 03/26/2020 | 2.73% | 6.92% | 6.12% | 2.18% | 4.03% | 3.59% | 5.30% | 0.65% |
| 03/27/2020 | 4.21% | 8.28% | 6.64% | 2.97% | 4.58% | 2.66% | 2.93% | 1.55% |
| 03/28/2020 | 2.10% | 7.06% | 5.67% | 1.66% | 3.81% | 2.83% | 2.72% | 3.68% |
| 03/29/2020 | 3.90% | 8.46% | 6.23% | 2.85% | 2.50% | 2.85% | 1.95% | 3.66% |
| 03/30/2020 | 3.62% | 7.30% | 5.95% | 2.07% | 5.00% | 2.62% | 2.15% | 1.18% |
| 03/31/2020 | 3.32% | 8.24% | 5.15% | 2.75% | 3.36% | 2.16% | 0.40% | 3.11% |
| 04/01/2020 | 2.52% | 7.23% | 4.96% | 1.64% | 2.48% | 2.94% | 5.65% | 1.04% |

|            |       | 1     | 1     |       |       |       | 1     | 1     |
|------------|-------|-------|-------|-------|-------|-------|-------|-------|
| Date       | 1     | 2N    | 2S    | 3     | 5     | 6     | 7     | 8     |
| 04/02/2020 | 3.24% | 5.60% | 5.38% | 1.15% | 2.73% | 2.28% | 2.99% | 3.05% |
| 04/03/2020 | 3.81% | 7.00% | 4.97% | 1.75% | 4.37% | 1.69% | 3.69% | 1.14% |
| 04/04/2020 | 2.35% | 6.06% | 4.22% | 1.40% | 3.99% | 1.45% | 2.63% | 0.63% |
| 04/05/2020 | 2.22% | 4.40% | 4.49% | 1.51% | 2.71% | 1.08% | 4.41% | 1.84% |
| 04/06/2020 | 2.40% | 4.91% | 3.92% | 1.57% | 4.30% | 2.91% | 3.08% | 5.44% |
| 04/07/2020 | 2.89% | 5.23% | 3.56% | 1.99% | 2.65% | 1.42% | 5.00% | 3.50% |
| 04/08/2020 | 1.39% | 5.51% | 3.99% | 0.85% | 2.56% | 2.68% | 1.20% | 1.97% |
| 04/09/2020 | 1.40% | 4.47% | 3.02% | 1.27% | 2.91% | 2.59% | 2.13% | 4.70% |
| 04/10/2020 | 2.67% | 3.87% | 3.24% | 1.38% | 0.95% | 1.33% | 0.00% | 1.85% |
| 04/11/2020 | 1.54% | 3.57% | 2.63% | 1.34% | 2.44% | 2.08% | 4.72% | 0.61% |
| 04/12/2020 | 1.54% | 5.51% | 2.53% | 1.29% | 1.72% | 1.81% | 0.41% | 0.72% |
| 04/13/2020 | 1.41% | 5.12% | 2.60% | 1.10% | 1.99% | 1.15% | 3.93% | 1.23% |
| 04/14/2020 | 1.36% | 3.62% | 2.50% | 1.23% | 1.97% | 1.69% | 2.25% | 2.09% |
| 04/15/2020 | 1.32% | 3.84% | 2.10% | 1.55% | 2.91% | 1.45% | 4.00% | 2.56% |
| 04/16/2020 | 2.35% | 4.01% | 2.27% | 1.25% | 1.75% | 1.50% | 1.39% | 0.60% |
| 04/17/2020 | 2.43% | 2.46% | 2.40% | 0.34% | 2.84% | 1.00% | 2.15% | 1.79% |
| 04/18/2020 | 1.66% | 2.99% | 1.92% | 0.91% | 0.73% | 1.36% | 2.00% | 2.67% |
| 04/19/2020 | 1.46% | 3.02% | 1.90% | 1.36% | 2.08% | 1.26% | 1.68% | 1.22% |
| 04/20/2020 | 0.70% | 3.06% | 1.08% | 0.55% | 1.99% | 1.68% | 2.11% | 3.63% |
| 04/21/2020 | 1.66% | 2.19% | 1.93% | 0.80% | 1.85% | 1.30% | 1.38% | 1.78% |
| 04/22/2020 | 0.98% | 1.57% | 1.84% | 0.41% | 2.95% | 1.32% | 1.68% | 0.57% |
| 04/23/2020 | 1.73% | 1.57% | 1.89% | 0.90% | 2.54% | 1.54% | 0.00% | 0.55% |
| 04/24/2020 | 1.27% | 2.26% | 2.00% | 0.94% | 1.52% | 1.40% | 1.44% | 2.63% |
| 04/25/2020 | 0.57% | 1.25% | 1.86% | 0.79% | 0.82% | 0.78% | 2.42% | 2.42% |
| 04/26/2020 | 2.04% | 1.88% | 1.16% | 0.85% | 1.56% | 1.06% | 1.04% | 1.11% |
| 04/27/2020 | 1.07% | 2.51% | 1.40% | 0.26% | 2.02% | 1.53% | 1.15% | 0.00% |
| 04/28/2020 | 0.77% | 1.70% | 1.42% | 0.27% | 2.40% | 1.43% | 2.14% | 0.51% |
| 04/29/2020 | 1.83% | 1.56% | 0.87% | 0.30% | 1.78% | 1.74% | 1.15% | 1.90% |
| 04/30/2020 | 0.74% | 1.61% | 1.45% | 0.18% | 1.82% | 0.87% | 0.00% | 0.50% |
| 05/01/2020 | 1.45% | 1.32% | 1.17% | 0.48% | 1.26% | 0.90% | 2.14% | 1.04% |
| 05/02/2020 | 1.56% | 1.60% | 1.47% | 0.43% | 1.23% | 0.81% | 0.72% | 0.45% |
| 05/03/2020 | 0.93% | 1.48% | 1.16% | 0.80% | 1.38% | 1.29% | 0.00% | 1.11% |
| 05/04/2020 | 1.45% | 1.27% | 1.05% | 0.50% | 0.57% | 1.48% | 0.68% | 1.58% |
| 05/05/2020 | 0.97% | 1.13% | 1.03% | 0.43% | 1.85% | 0.77% | 2.33% | 0.00% |
| 05/06/2020 | 0.47% | 1.32% | 0.93% | 0.18% | 1.91% | 0.92% | 0.70% | 1.18% |
| 05/07/2020 | 0.67% | 1.03% | 0.72% | 0.34% | 1.71% | 1.15% | 0.00% | 0.47% |
| 05/08/2020 | 0.37% | 0.91% | 1.21% | 0.45% | 0.73% | 1.23% | 1.47% | 1.83% |
| 05/09/2020 | 0.27% | 1.11% | 1.00% | 0.23% | 1.75% | 0.96% | 0.00% | 0.00% |
| 05/10/2020 | 0.43% | 1.45% | 0.97% | 0.75% | 1.07% | 1.31% | 2.86% | 1.72% |
| 05/11/2020 | 0.85% | 1.17% | 1.04% | 0.32% | 1.13% | 1.23% | 1.30% | 1.87% |
| 05/12/2020 | 0.45% | 1.21% | 1.17% | 0.48% | 0.73% | 1.11% | 0.97% | 0.97% |
| 05/13/2020 | 0.99% | 0.54% | 0.79% | 0.65% | 1.06% | 1.08% | 1.81% | 0.55% |

| Date 1 2N 2S 3 5 6 7 8   05/14/2020 0.62% 0.92% 0.83% 0.88% 1.18% 0.90% 1.05% 0.00%   05/15/2020 0.75% 0.62% 0.93% 0.33% 0.73% 0.33% 0.73% 0.58% 0.95% 1.10% 1.21% 0.54%   05/11/2020 1.20% 0.76% 0.73% 0.58% 0.28% 1.03% 0.97% 0.59% 1.68%   05/12/2020 1.20% 0.88% 0.80% 0.30% 0.74% 0.94% 0.28% 0.00%   05/22/2020 0.78% 0.78% 0.78% 0.78% 0.55% 0.44%   05/22/2020 0.78% 0.78% 0.76% 0.78% 0.76% 0.89% 0.44%   05/22/2020 0.41% 0.66% 0.72% 0.89% 0.76% 0.58% 1.47%   05/25/2020 0.53% 0.47% 0.78% 0.76% 0.58% 1.44% 1.08% <td< th=""><th>0/20/2020</th><th></th><th></th><th>•</th><th></th><th></th><th></th><th></th><th></th></td<>                                                                                                                                                                                                                                                            | 0/20/2020  |       |       | •         |       |       |       |       |       |
|--------------------------------------------------------------------------------------------------------------------------------------------------------------------------------------------------------------------------------------------------------------------------------------------------------------------------------------------------------------------------------------------------------------------------------------------------------------------------------------------------------------------------------------------------------------------------------------------------------------------------------------------------------------------------------------------------------------------------------------------------------------------------------------------------------------------------------------------------------------------------------------------------------|------------|-------|-------|-----------|-------|-------|-------|-------|-------|
| 05/15/2020 0.75% 0.62% 0.93% 0.33% 0.78% 0.32% 0.86% 0.44%   05/16/2020 0.86% 1.23% 0.58% 0.11% 1.14% 0.93% 1.33% 0.92%   05/17/2020 1.02% 1.53% 1.12% 0.42% 0.95% 1.10% 1.24% 0.55%   05/18/2020 0.76% 0.73% 0.58% 0.28% 1.03% 0.97% 0.59% 1.68%   05/12/2020 1.51% 0.58% 0.28% 0.74% 0.94% 0.28% 0.00%   05/21/2020 1.44% 0.59% 0.74% 0.78% 0.55% 0.40%   05/22/2020 0.44% 0.64% 0.62% 0.45% 0.71% 0.78% 0.76% 0.58% 0.40%   05/22/2020 0.44% 0.66% 0.72% 0.97% 0.78% 0.76% 0.58% 1.47%   05/26/2020 0.70% 0.54% 0.74% 0.47% 0.57% 1.12% 1.08%   05/28/2020 <th>Date</th> <th>1</th> <th>2N</th> <th><b>2S</b></th> <th>3</th> <th>5</th> <th>6</th> <th>7</th> <th>8</th>                                                                                                                                                                                                                           | Date       | 1     | 2N    | <b>2S</b> | 3     | 5     | 6     | 7     | 8     |
| $\begin{array}{c c c c c c c c c c c c c c c c c c c $                                                                                                                                                                                                                                                                                                                                                                                                                                                                                                                                                                                                                                                                                                                                                                                                                                                 | 05/14/2020 | 0.62% | 0.92% | 0.83%     | 0.88% | 1.18% | 0.90% | 1.05% | 0.00% |
| 05/17/2020 1.02% 1.53% 1.12% 0.42% 0.95% 1.10% 1.21% 0.54%   05/18/2020 0.76% 0.73% 0.58% 0.28% 1.03% 0.97% 0.59% 1.68%   05/20/2020 0.51% 0.58% 0.80% 0.22% 1.41% 0.95% 0.28% 0.00%   05/21/2020 1.44% 0.59% 0.74% 0.45% 0.76% 0.78% 0.28% 0.00%   05/22/2020 0.64% 0.64% 0.62% 0.45% 0.71% 0.73% 0.84% 1.16%   05/22/2020 0.64% 0.66% 0.72% 0.09% 0.80% 0.77% 0.54% 0.00%   05/26/2020 0.59% 0.73% 0.68% 0.77% 0.58% 1.47%   05/26/2020 0.59% 0.73% 0.58% 0.26% 0.58% 0.56% 1.25% 1.23%   05/28/2020 1.18% 0.86% 0.79% 0.18% 0.57% 0.56% 0.44%   05/29/202 <td>05/15/2020</td> <td>0.75%</td> <td>0.62%</td> <td>0.93%</td> <td>0.33%</td> <td>0.78%</td> <td>0.32%</td> <td>0.86%</td> <td>0.44%</td>                                                                                                                                                                                               | 05/15/2020 | 0.75% | 0.62% | 0.93%     | 0.33% | 0.78% | 0.32% | 0.86% | 0.44% |
| 05/18/2020 0.73% 0.58% 0.28% 1.03% 0.97% 0.59% 1.68%   05/19/2020 1.20% 0.89% 0.28% 0.22% 1.41% 0.95% 0.08%   05/20/2020 0.51% 0.58% 0.80% 0.30% 0.74% 0.94% 0.28% 0.00%   05/21/2020 1.44% 0.59% 0.74% 0.45% 0.76% 0.73% 0.45%   05/22/2020 0.64% 0.62% 0.45% 0.71% 0.73% 0.84% 1.16%   05/22/2020 0.54% 0.72% 0.09% 0.80% 0.77% 0.54% 0.04%   05/25/2020 0.52% 0.83% 0.47% 0.24% 0.78% 0.55% 1.47%   05/26/2020 0.70% 0.54% 0.44% 0.78% 0.55% 1.25% 1.23%   05/28/2020 0.14% 0.86% 0.79% 0.18% 0.65% 0.55% 0.41%   05/29/2020 0.44% 0.91% 0.32% 0.03% 0.74% <td>05/16/2020</td> <td>0.86%</td> <td>1.23%</td> <td>0.58%</td> <td>0.11%</td> <td>1.14%</td> <td>0.93%</td> <td>1.33%</td> <td>0.92%</td>                                                                                                                                                                                              | 05/16/2020 | 0.86% | 1.23% | 0.58%     | 0.11% | 1.14% | 0.93% | 1.33% | 0.92% |
| $\begin{array}{c c c c c c c c c c c c c c c c c c c $                                                                                                                                                                                                                                                                                                                                                                                                                                                                                                                                                                                                                                                                                                                                                                                                                                                 | 05/17/2020 | 1.02% | 1.53% | 1.12%     | 0.42% | 0.95% | 1.10% | 1.21% | 0.54% |
| 05/20/202 0.51% 0.58% 0.80% 0.30% 0.74% 0.94% 0.28% 0.00%   05/21/2020 1.44% 0.59% 0.74% 0.45% 0.76% 0.78% 0.52% 0.45%   05/23/2020 0.64% 0.62% 0.45% 0.73% 0.88% 0.55% 0.40%   05/23/2020 0.64% 0.62% 0.45% 0.77% 0.54% 0.64% 0.09% 0.80% 0.77% 0.84% 0.14% 0.66% 0.72% 0.09% 0.76% 0.54% 0.04% 0.09% 0.80% 0.77% 0.54% 0.09% 0.56% 0.54% 0.05% 1.47% 05/26/2020 0.79% 0.54% 0.56% 1.12% 1.83% 0.56% 1.25% 1.23% 05/27/2020 0.91% 0.32% 0.00% 0.26% 0.55% 0.56% 0.41% 0.57% 0.56% 0.41% 0.57% 0.56% 0.41% 0.52% 0.75% 0.56% 0.41% 0.42% 0.57% 0.56% 0.41% 0.42%                                                                                                                                                                                                                                                                                                                                       | 05/18/2020 | 0.76% | 0.73% | 0.58%     | 0.28% | 1.03% | 0.97% | 0.59% | 1.68% |
| $\begin{array}{c ccccccccccccccccccccccccccccccccccc$                                                                                                                                                                                                                                                                                                                                                                                                                                                                                                                                                                                                                                                                                                                                                                                                                                                  | 05/19/2020 | 1.20% | 0.89% | 0.98%     | 0.22% | 1.41% | 0.95% | 0.85% | 0.00% |
| 05/22/2020 0.78% 0.73% 0.78% 0.14% 0.72% 0.85% 0.55% 0.40%   05/23/2020 0.64% 0.64% 0.62% 0.45% 0.71% 0.73% 0.84% 1.16%   05/24/2020 0.52% 0.83% 0.47% 0.24% 0.77% 0.54% 0.09%   05/26/2020 0.52% 0.83% 0.47% 0.24% 0.77% 0.58% 1.47%   05/26/2020 0.52% 0.33% 0.58% 0.26% 0.58% 0.55% 1.25% 1.23%   05/27/2020 0.59% 0.73% 0.58% 0.56% 0.41% 0.41%   05/28/2020 1.18% 0.86% 0.79% 0.14% 0.29% 0.45% 0.74% 0.42%   05/30/2020 0.44% 0.32% 0.00% 0.20% 0.71% 0.85% 0.00%   06/11/2020 0.53% 0.45% 0.32% 0.55% 0.57% 0.81%   06/03/2020 0.28% 0.76% 0.52% 0.51% <td>05/20/2020</td> <td>0.51%</td> <td>0.58%</td> <td>0.80%</td> <td>0.30%</td> <td>0.74%</td> <td>0.94%</td> <td>0.28%</td> <td>0.00%</td>                                                                                                                                                                                              | 05/20/2020 | 0.51% | 0.58% | 0.80%     | 0.30% | 0.74% | 0.94% | 0.28% | 0.00% |
| 05/23/2020 0.64% 0.62% 0.45% 0.71% 0.73% 0.84% 1.16%   05/24/2020 0.41% 0.66% 0.72% 0.09% 0.80% 0.77% 0.54% 0.00%   05/25/2020 0.52% 0.83% 0.47% 0.24% 0.78% 0.76% 0.58% 1.47%   05/27/2020 0.59% 0.73% 0.54% 0.58% 0.55% 1.23%   05/27/2020 0.59% 0.73% 0.58% 0.56% 0.56% 1.23%   05/28/2020 1.18% 0.86% 0.79% 0.19% 0.87% 0.55% 0.56% 0.41%   05/29/2020 0.91% 0.50% 0.47% 0.14% 0.29% 0.45% 0.74% 0.42%   05/30/2020 0.53% 0.45% 0.31% 0.18% 0.76% 0.52% 0.57% 0.81%   06/01/2020 0.39% 0.44% 0.26% 0.41% 0.46% 0.43% 0.40%   06/02/2020 0.28% 0.76% 0.73% <td>05/21/2020</td> <td>1.44%</td> <td>0.59%</td> <td>0.74%</td> <td>0.45%</td> <td>0.76%</td> <td>0.78%</td> <td>0.52%</td> <td>0.45%</td>                                                                                                                                                                                              | 05/21/2020 | 1.44% | 0.59% | 0.74%     | 0.45% | 0.76% | 0.78% | 0.52% | 0.45% |
| $\begin{array}{c ccccccccccccccccccccccccccccccccccc$                                                                                                                                                                                                                                                                                                                                                                                                                                                                                                                                                                                                                                                                                                                                                                                                                                                  | 05/22/2020 | 0.78% | 0.73% | 0.78%     | 0.14% | 0.72% | 0.85% | 0.55% | 0.40% |
| $\begin{array}{c ccccccccccccccccccccccccccccccccccc$                                                                                                                                                                                                                                                                                                                                                                                                                                                                                                                                                                                                                                                                                                                                                                                                                                                  | 05/23/2020 | 0.64% | 0.64% | 0.62%     | 0.45% | 0.71% | 0.73% | 0.84% | 1.16% |
| $\begin{array}{ c c c c c c c c c c c c c c c c c c c$                                                                                                                                                                                                                                                                                                                                                                                                                                                                                                                                                                                                                                                                                                                                                                                                                                                 | 05/24/2020 | 0.41% | 0.66% | 0.72%     | 0.09% | 0.80% | 0.77% | 0.54% | 0.00% |
| 05/27/2020 0.59% 0.73% 0.58% 0.26% 0.58% 0.56% 1.25% 1.23%   05/28/2020 1.18% 0.86% 0.79% 0.19% 0.87% 0.55% 0.56% 0.41%   05/29/2020 0.91% 0.50% 0.47% 0.14% 0.29% 0.45% 0.74% 0.42%   05/30/2020 0.44% 0.91% 0.32% 0.00% 0.20% 0.71% 0.85% 0.00%   05/31/2020 0.53% 0.45% 0.31% 0.18% 0.76% 0.52% 0.57% 0.81%   06/01/2020 0.58% 0.76% 0.92% 0.07% 0.68% 0.62% 0.51% 0.40%   06/02/2020 0.28% 0.76% 0.32% 0.67% 0.73% 0.00% 0.87%   06/05/2020 0.52% 0.56% 0.18% 0.92% 0.33% 0.28% 1.07%   06/05/2020 0.52% 0.54% 0.66% 0.46% 0.33% 0.26% 0.44%   06/07/2020 <td>05/25/2020</td> <td>0.52%</td> <td>0.83%</td> <td>0.47%</td> <td>0.24%</td> <td>0.78%</td> <td>0.76%</td> <td>0.58%</td> <td>1.47%</td>                                                                                                                                                                                              | 05/25/2020 | 0.52% | 0.83% | 0.47%     | 0.24% | 0.78% | 0.76% | 0.58% | 1.47% |
| 05/28/2020 1.18% 0.86% 0.79% 0.19% 0.87% 0.55% 0.56% 0.41%   05/29/2020 0.91% 0.50% 0.47% 0.14% 0.29% 0.45% 0.74% 0.42%   05/30/2020 0.44% 0.91% 0.32% 0.00% 0.20% 0.71% 0.85% 0.00%   05/31/2020 0.53% 0.45% 0.31% 0.18% 0.76% 0.52% 0.57% 0.81%   06/01/2020 0.39% 0.44% 0.26% 0.13% 0.99% 0.53% 0.00% 0.76%   06/02/2020 0.58% 0.76% 0.92% 0.07% 0.68% 0.62% 0.51% 0.40%   06/03/2020 0.29% 0.44% 0.32% 0.67% 0.73% 0.00% 0.87%   06/05/2020 0.85% 0.57% 0.56% 0.18% 0.54% 0.26% 0.44%   06/07/2020 0.29% 0.42% 0.33% 0.28% 0.37% 1.07% 0.74%   06/01/2020 <td>05/26/2020</td> <td>0.70%</td> <td>0.54%</td> <td>0.54%</td> <td>0.18%</td> <td>0.47%</td> <td>0.57%</td> <td>1.12%</td> <td>1.08%</td>                                                                                                                                                                                              | 05/26/2020 | 0.70% | 0.54% | 0.54%     | 0.18% | 0.47% | 0.57% | 1.12% | 1.08% |
| 05/29/2020 0.91% 0.50% 0.47% 0.14% 0.29% 0.45% 0.74% 0.42%   05/30/2020 0.44% 0.91% 0.32% 0.00% 0.20% 0.71% 0.85% 0.00%   05/31/2020 0.53% 0.45% 0.31% 0.18% 0.76% 0.52% 0.57% 0.81%   06/01/2020 0.39% 0.44% 0.26% 0.13% 0.99% 0.53% 0.00% 0.76%   06/02/2020 0.58% 0.76% 0.92% 0.07% 0.68% 0.62% 0.51% 0.40%   06/03/2020 0.29% 0.40% 0.45% 0.32% 0.67% 0.73% 0.00% 0.87%   06/04/2020 0.48% 0.57% 0.56% 0.18% 0.92% 0.33% 0.28% 1.07%   06/05/2020 0.52% 0.38% 0.49% 0.16% 0.58% 0.54% 0.26% 0.44%   06/07/2020 0.25% 0.63% 0.41% 0.23% 0.74% 0.49% 0.00% <td>05/27/2020</td> <td>0.59%</td> <td>0.73%</td> <td>0.58%</td> <td>0.26%</td> <td>0.58%</td> <td>0.56%</td> <td>1.25%</td> <td>1.23%</td>                                                                                                                                                                                               | 05/27/2020 | 0.59% | 0.73% | 0.58%     | 0.26% | 0.58% | 0.56% | 1.25% | 1.23% |
| 05/30/2020 0.44% 0.91% 0.32% 0.00% 0.20% 0.71% 0.85% 0.00%   05/31/2020 0.53% 0.45% 0.31% 0.18% 0.76% 0.52% 0.57% 0.81%   06/01/2020 0.39% 0.44% 0.26% 0.13% 0.99% 0.53% 0.00% 0.76%   06/02/2020 0.58% 0.76% 0.92% 0.07% 0.68% 0.62% 0.51% 0.40%   06/03/2020 0.29% 0.40% 0.45% 0.32% 0.67% 0.73% 0.00% 0.87%   06/04/2020 0.48% 0.57% 0.56% 0.18% 0.92% 0.33% 0.76% 1.05%   06/05/2020 0.85% 0.57% 0.54% 0.06% 0.46% 0.33% 0.28% 1.07%   06/07/2020 0.29% 0.42% 0.38% 0.00% 0.28% 0.37% 1.07% 0.74%   06/09/2020 0.74% 0.97% 0.27% 0.26% 0.61% 0.25% 0.00% <td>05/28/2020</td> <td>1.18%</td> <td>0.86%</td> <td>0.79%</td> <td>0.19%</td> <td>0.87%</td> <td>0.55%</td> <td>0.56%</td> <td>0.41%</td>                                                                                                                                                                                               | 05/28/2020 | 1.18% | 0.86% | 0.79%     | 0.19% | 0.87% | 0.55% | 0.56% | 0.41% |
| 05/31/2020 0.53% 0.45% 0.31% 0.18% 0.76% 0.52% 0.57% 0.81%   06/01/2020 0.39% 0.44% 0.26% 0.13% 0.99% 0.53% 0.00% 0.76%   06/02/2020 0.58% 0.76% 0.92% 0.07% 0.68% 0.62% 0.51% 0.40%   06/03/2020 0.29% 0.40% 0.45% 0.32% 0.67% 0.73% 0.00% 0.87%   06/04/2020 0.48% 0.57% 0.56% 0.18% 0.92% 0.33% 0.76% 1.05%   06/05/2020 0.85% 0.57% 0.54% 0.06% 0.46% 0.33% 0.28% 1.07%   06/06/2020 0.52% 0.38% 0.49% 0.16% 0.58% 0.54% 0.26% 0.44%   06/07/2020 0.25% 0.63% 0.41% 0.23% 0.74% 0.49% 0.00% 1.03%   06/09/2020 0.74% 0.97% 0.26% 0.61% 0.53% 0.26% 0.00% <td>05/29/2020</td> <td>0.91%</td> <td>0.50%</td> <td>0.47%</td> <td>0.14%</td> <td>0.29%</td> <td>0.45%</td> <td>0.74%</td> <td>0.42%</td>                                                                                                                                                                                               | 05/29/2020 | 0.91% | 0.50% | 0.47%     | 0.14% | 0.29% | 0.45% | 0.74% | 0.42% |
| 06/01/2020 0.39% 0.44% 0.26% 0.13% 0.99% 0.53% 0.00% 0.76%   06/02/2020 0.58% 0.76% 0.92% 0.07% 0.68% 0.62% 0.51% 0.40%   06/03/2020 0.29% 0.40% 0.45% 0.32% 0.67% 0.73% 0.00% 0.87%   06/04/2020 0.48% 0.57% 0.56% 0.18% 0.92% 0.33% 0.76% 1.05%   06/05/2020 0.85% 0.57% 0.54% 0.06% 0.46% 0.33% 0.28% 1.07%   06/06/2020 0.52% 0.38% 0.49% 0.16% 0.58% 0.54% 0.26% 0.44%   06/07/2020 0.29% 0.42% 0.38% 0.00% 0.28% 0.37% 1.07% 0.74%   06/08/2020 0.25% 0.63% 0.41% 0.23% 0.74% 0.49% 0.00% 1.03%   06/10/2020 0.55% 0.47% 0.13% 0.12% 0.64% 0.22% 0.25% <td>05/30/2020</td> <td>0.44%</td> <td>0.91%</td> <td>0.32%</td> <td>0.00%</td> <td>0.20%</td> <td>0.71%</td> <td>0.85%</td> <td>0.00%</td>                                                                                                                                                                                               | 05/30/2020 | 0.44% | 0.91% | 0.32%     | 0.00% | 0.20% | 0.71% | 0.85% | 0.00% |
| 06/02/20200.58%0.76%0.92%0.07%0.68%0.62%0.51%0.40%06/03/20200.29%0.40%0.45%0.32%0.67%0.73%0.00%0.87%06/04/20200.48%0.57%0.56%0.18%0.92%0.33%0.76%1.05%06/05/20200.85%0.57%0.54%0.06%0.46%0.33%0.28%1.07%06/06/20200.52%0.38%0.49%0.16%0.58%0.54%0.26%0.44%06/07/20200.29%0.42%0.38%0.00%0.28%0.37%1.07%0.74%06/08/20200.25%0.63%0.41%0.23%0.74%0.49%0.00%1.03%06/09/20200.74%0.97%0.27%0.26%0.61%0.53%0.26%0.00%06/11/20200.55%0.47%0.13%0.12%0.64%0.22%0.25%1.91%06/12/20200.61%0.40%0.46%0.23%0.75%0.43%0.26%0.39%06/12/20200.64%0.54%0.40%0.17%0.75%0.52%0.26%0.00%06/13/20200.46%0.54%0.40%0.17%0.75%0.52%0.26%0.00%06/15/20200.32%0.38%0.49%0.22%1.09%0.44%0.70%06/15/20200.32%0.38%0.49%0.22%1.09%0.44%0.70%06/15/20200.32%0.38%0.49%0.25%0.77%0.72% <td>05/31/2020</td> <td>0.53%</td> <td>0.45%</td> <td>0.31%</td> <td>0.18%</td> <td>0.76%</td> <td>0.52%</td> <td>0.57%</td> <td>0.81%</td> | 05/31/2020 | 0.53% | 0.45% | 0.31%     | 0.18% | 0.76% | 0.52% | 0.57% | 0.81% |
| 06/03/20200.29%0.40%0.45%0.32%0.67%0.73%0.00%0.87%06/04/20200.48%0.57%0.56%0.18%0.92%0.33%0.76%1.05%06/05/20200.85%0.57%0.54%0.06%0.46%0.33%0.28%1.07%06/06/20200.52%0.38%0.49%0.16%0.58%0.54%0.26%0.44%06/07/20200.29%0.42%0.38%0.00%0.28%0.37%1.07%0.74%06/08/20200.25%0.63%0.41%0.23%0.74%0.49%0.00%1.03%06/09/20200.74%0.97%0.27%0.26%0.61%0.53%0.26%0.00%06/10/20200.55%0.47%0.13%0.12%0.64%0.22%0.25%1.91%06/11/20200.55%0.47%0.13%0.12%0.64%0.22%0.25%1.91%06/12/20200.61%0.40%0.46%0.23%0.75%0.43%0.26%0.39%06/13/20200.64%0.54%0.40%0.17%0.75%0.52%0.26%0.00%06/14/20200.09%0.76%0.34%0.00%1.04%0.64%0.79%0.00%06/15/20200.32%0.38%0.49%0.22%1.09%0.42%0.44%0.70%06/16/20200.38%0.49%0.30%0.33%0.57%0.72%0.74%0.39%06/17/20200.16%0.44%0.33%0.69% <td>06/01/2020</td> <td>0.39%</td> <td>0.44%</td> <td>0.26%</td> <td>0.13%</td> <td>0.99%</td> <td>0.53%</td> <td>0.00%</td> <td>0.76%</td> | 06/01/2020 | 0.39% | 0.44% | 0.26%     | 0.13% | 0.99% | 0.53% | 0.00% | 0.76% |
| 06/04/20200.48%0.57%0.56%0.18%0.92%0.33%0.76%1.05%06/05/20200.85%0.57%0.54%0.06%0.46%0.33%0.28%1.07%06/06/20200.52%0.38%0.49%0.16%0.58%0.54%0.26%0.44%06/07/20200.29%0.42%0.38%0.00%0.28%0.37%1.07%0.74%06/08/20200.25%0.63%0.41%0.23%0.74%0.49%0.00%1.03%06/09/20200.74%0.97%0.27%0.26%0.61%0.53%0.26%0.00%06/10/20200.55%0.47%0.13%0.12%0.64%0.22%0.25%1.91%06/11/20200.61%0.40%0.46%0.23%0.75%0.43%0.26%0.39%06/12/20200.84%0.53%0.80%0.07%0.70%0.25%0.54%0.37%06/13/20200.46%0.54%0.40%0.17%0.75%0.52%0.26%0.00%06/14/20200.09%0.76%0.34%0.00%1.04%0.64%0.79%0.00%06/15/20200.32%0.38%0.49%0.32%0.73%0.30%0.48%0.68%06/15/20200.08%0.44%0.48%0.39%0.73%0.30%0.44%0.70%06/15/20200.08%0.44%0.48%0.39%0.73%0.30%0.44%0.33%06/18/20200.16%0.44%0.37%0.19% <td>06/02/2020</td> <td>0.58%</td> <td>0.76%</td> <td>0.92%</td> <td>0.07%</td> <td>0.68%</td> <td>0.62%</td> <td>0.51%</td> <td>0.40%</td> | 06/02/2020 | 0.58% | 0.76% | 0.92%     | 0.07% | 0.68% | 0.62% | 0.51% | 0.40% |
| 06/05/20200.85%0.57%0.54%0.06%0.46%0.33%0.28%1.07%06/06/20200.52%0.38%0.49%0.16%0.58%0.54%0.26%0.44%06/07/20200.29%0.42%0.38%0.00%0.28%0.37%1.07%0.74%06/08/20200.25%0.63%0.41%0.23%0.74%0.49%0.00%1.03%06/09/20200.74%0.97%0.27%0.26%0.61%0.53%0.26%0.00%06/10/20200.55%0.47%0.13%0.12%0.64%0.22%0.25%1.91%06/11/20200.61%0.40%0.46%0.23%0.75%0.43%0.26%0.39%06/12/20200.64%0.53%0.80%0.07%0.70%0.25%0.54%0.37%06/13/20200.46%0.54%0.40%0.17%0.75%0.52%0.26%0.00%06/14/20200.09%0.76%0.34%0.00%1.04%0.64%0.79%0.00%06/15/20200.32%0.38%0.49%0.22%1.09%0.42%0.44%0.70%06/16/20200.08%0.44%0.33%0.57%0.72%0.74%0.39%06/18/20200.16%0.49%0.30%0.33%0.57%0.74%0.39%06/18/20200.17%0.45%0.37%0.19%0.69%0.25%0.00%0.34%06/19/20200.64%0.55%0.40%0.26%0.70%0.44% <td>06/03/2020</td> <td>0.29%</td> <td>0.40%</td> <td>0.45%</td> <td>0.32%</td> <td>0.67%</td> <td>0.73%</td> <td>0.00%</td> <td>0.87%</td> | 06/03/2020 | 0.29% | 0.40% | 0.45%     | 0.32% | 0.67% | 0.73% | 0.00% | 0.87% |
| 06/06/20200.52%0.38%0.49%0.16%0.58%0.54%0.26%0.44%06/07/20200.29%0.42%0.38%0.00%0.28%0.37%1.07%0.74%06/08/20200.25%0.63%0.41%0.23%0.74%0.49%0.00%1.03%06/09/20200.74%0.97%0.27%0.26%0.61%0.53%0.26%0.00%06/10/20200.55%0.47%0.13%0.12%0.64%0.22%0.25%1.91%06/11/20200.61%0.40%0.46%0.23%0.75%0.43%0.26%0.39%06/12/20200.84%0.53%0.80%0.07%0.70%0.25%0.54%0.37%06/13/20200.46%0.54%0.40%0.17%0.75%0.52%0.26%0.00%06/14/20200.99%0.76%0.34%0.00%1.04%0.64%0.79%0.00%06/15/20200.32%0.38%0.49%0.22%1.09%0.42%0.44%0.70%06/16/20200.08%0.44%0.48%0.39%0.73%0.30%0.48%0.68%06/17/20200.16%0.49%0.37%0.19%0.69%0.25%0.00%0.34%06/18/20200.17%0.45%0.37%0.19%0.69%0.25%0.00%0.34%06/19/20200.64%0.55%0.40%0.26%0.70%0.44%0.21%0.66%06/20/20200.26%0.52%0.37%0.27% <td>06/04/2020</td> <td>0.48%</td> <td>0.57%</td> <td>0.56%</td> <td>0.18%</td> <td>0.92%</td> <td>0.33%</td> <td>0.76%</td> <td>1.05%</td> | 06/04/2020 | 0.48% | 0.57% | 0.56%     | 0.18% | 0.92% | 0.33% | 0.76% | 1.05% |
| 06/07/20200.29%0.42%0.38%0.00%0.28%0.37%1.07%0.74%06/08/20200.25%0.63%0.41%0.23%0.74%0.49%0.00%1.03%06/09/20200.74%0.97%0.27%0.26%0.61%0.53%0.26%0.00%06/10/20200.55%0.47%0.13%0.12%0.64%0.22%0.25%1.91%06/11/20200.55%0.47%0.13%0.12%0.64%0.22%0.25%1.91%06/11/20200.61%0.40%0.46%0.23%0.75%0.43%0.26%0.39%06/12/20200.84%0.53%0.80%0.07%0.70%0.25%0.54%0.37%06/13/20200.46%0.54%0.40%0.17%0.75%0.52%0.26%0.00%06/14/20200.99%0.76%0.34%0.00%1.04%0.64%0.79%0.00%06/15/20200.32%0.38%0.49%0.22%1.09%0.42%0.44%0.70%06/16/20200.08%0.44%0.48%0.39%0.73%0.30%0.48%0.68%06/17/20200.16%0.45%0.37%0.19%0.57%0.72%0.74%0.39%06/18/20200.17%0.45%0.37%0.19%0.69%0.25%0.00%0.34%06/19/20200.64%0.55%0.40%0.26%0.70%0.44%0.21%0.66%06/20/20200.26%0.52%0.25%0.37% <td>06/05/2020</td> <td>0.85%</td> <td>0.57%</td> <td>0.54%</td> <td>0.06%</td> <td>0.46%</td> <td>0.33%</td> <td>0.28%</td> <td>1.07%</td> | 06/05/2020 | 0.85% | 0.57% | 0.54%     | 0.06% | 0.46% | 0.33% | 0.28% | 1.07% |
| 06/08/20200.25%0.63%0.41%0.23%0.74%0.49%0.00%1.03%06/09/20200.74%0.97%0.27%0.26%0.61%0.53%0.26%0.00%06/10/20200.55%0.47%0.13%0.12%0.64%0.22%0.25%1.91%06/11/20200.61%0.40%0.46%0.23%0.75%0.43%0.26%0.39%06/12/20200.84%0.53%0.80%0.07%0.70%0.25%0.54%0.37%06/13/20200.46%0.54%0.40%0.17%0.75%0.52%0.26%0.00%06/14/20200.09%0.76%0.34%0.00%1.04%0.64%0.79%0.00%06/15/20200.32%0.38%0.49%0.22%1.09%0.42%0.44%0.70%06/16/20200.08%0.44%0.48%0.39%0.73%0.30%0.48%0.68%06/17/20200.16%0.49%0.30%0.33%0.57%0.72%0.74%0.39%06/18/20200.17%0.45%0.37%0.19%0.69%0.25%0.00%0.34%06/19/20200.64%0.55%0.40%0.26%0.70%0.44%0.21%0.66%06/20/20200.26%0.52%0.25%0.37%0.27%0.55%0.51%0.37%06/21/20200.26%0.57%0.44%0.33%0.66%0.66%0.00%1.11%                                                                                                                                                                           | 06/06/2020 | 0.52% | 0.38% | 0.49%     | 0.16% | 0.58% | 0.54% | 0.26% | 0.44% |
| 06/09/20200.74%0.97%0.27%0.26%0.61%0.53%0.26%0.00%06/10/20200.55%0.47%0.13%0.12%0.64%0.22%0.25%1.91%06/11/20200.61%0.40%0.46%0.23%0.75%0.43%0.26%0.39%06/12/20200.84%0.53%0.80%0.07%0.70%0.25%0.54%0.37%06/13/20200.46%0.54%0.40%0.17%0.75%0.52%0.26%0.00%06/14/20200.09%0.76%0.34%0.00%1.04%0.64%0.79%0.00%06/15/20200.32%0.38%0.49%0.22%1.09%0.42%0.44%0.70%06/16/20200.08%0.44%0.48%0.39%0.73%0.30%0.48%0.68%06/17/20200.16%0.49%0.30%0.33%0.57%0.72%0.74%0.39%06/18/20200.17%0.45%0.37%0.19%0.69%0.25%0.00%0.34%06/19/20200.64%0.55%0.40%0.26%0.70%0.44%0.21%0.66%06/20/20200.26%0.52%0.25%0.37%0.27%0.55%0.51%0.37%06/21/20200.25%0.57%0.44%0.33%0.66%0.66%0.00%1.11%                                                                                                                                                                                                                             | 06/07/2020 | 0.29% | 0.42% | 0.38%     | 0.00% | 0.28% | 0.37% | 1.07% | 0.74% |
| 06/10/20200.55%0.47%0.13%0.12%0.64%0.22%0.25%1.91%06/11/20200.61%0.40%0.46%0.23%0.75%0.43%0.26%0.39%06/12/20200.84%0.53%0.80%0.07%0.70%0.25%0.54%0.37%06/13/20200.46%0.54%0.40%0.17%0.75%0.52%0.26%0.00%06/14/20200.09%0.76%0.34%0.00%1.04%0.64%0.79%0.00%06/15/20200.32%0.38%0.49%0.22%1.09%0.42%0.44%0.70%06/16/20200.38%0.44%0.48%0.39%0.73%0.30%0.48%0.68%06/17/20200.16%0.49%0.30%0.33%0.57%0.72%0.74%0.39%06/18/20200.17%0.45%0.37%0.19%0.69%0.25%0.00%0.34%06/19/20200.64%0.55%0.40%0.26%0.70%0.44%0.21%0.66%06/20/20200.26%0.52%0.25%0.37%0.27%0.55%0.51%0.37%06/21/20200.25%0.57%0.44%0.33%0.66%0.66%0.00%1.11%                                                                                                                                                                                                                                                                               | 06/08/2020 | 0.25% | 0.63% | 0.41%     | 0.23% | 0.74% | 0.49% | 0.00% | 1.03% |
| 06/11/20200.61%0.40%0.46%0.23%0.75%0.43%0.26%0.39%06/12/20200.84%0.53%0.80%0.07%0.70%0.25%0.54%0.37%06/13/20200.46%0.54%0.40%0.17%0.75%0.52%0.26%0.00%06/14/20200.09%0.76%0.34%0.00%1.04%0.64%0.79%0.00%06/15/20200.32%0.38%0.49%0.22%1.09%0.42%0.44%0.70%06/16/20200.08%0.44%0.48%0.39%0.73%0.30%0.48%0.68%06/17/20200.16%0.49%0.30%0.33%0.57%0.72%0.74%0.39%06/18/20200.17%0.45%0.37%0.19%0.69%0.25%0.00%0.34%06/19/20200.64%0.55%0.40%0.26%0.70%0.44%0.21%0.66%06/20/20200.26%0.52%0.25%0.37%0.27%0.55%0.51%0.37%06/21/20200.25%0.57%0.44%0.33%0.66%0.66%0.00%1.11%                                                                                                                                                                                                                                                                                                                                 | 06/09/2020 | 0.74% | 0.97% | 0.27%     | 0.26% | 0.61% | 0.53% | 0.26% | 0.00% |
| 06/12/20200.84%0.53%0.80%0.07%0.70%0.25%0.54%0.37%06/13/20200.46%0.54%0.40%0.17%0.75%0.52%0.26%0.00%06/14/20200.09%0.76%0.34%0.00%1.04%0.64%0.79%0.00%06/15/20200.32%0.38%0.49%0.22%1.09%0.42%0.44%0.70%06/16/20200.08%0.44%0.48%0.39%0.73%0.30%0.48%0.68%06/17/20200.16%0.49%0.30%0.33%0.57%0.72%0.74%0.39%06/18/20200.17%0.45%0.37%0.19%0.69%0.25%0.00%0.34%06/19/20200.64%0.55%0.40%0.26%0.70%0.44%0.21%0.66%06/20/20200.26%0.52%0.25%0.37%0.27%0.55%0.51%0.37%06/21/20200.25%0.57%0.44%0.33%0.66%0.66%0.00%1.11%                                                                                                                                                                                                                                                                                                                                                                                   | 06/10/2020 | 0.55% | 0.47% | 0.13%     | 0.12% | 0.64% | 0.22% | 0.25% | 1.91% |
| 06/13/20200.46%0.54%0.40%0.17%0.75%0.52%0.26%0.00%06/14/20200.09%0.76%0.34%0.00%1.04%0.64%0.79%0.00%06/15/20200.32%0.38%0.49%0.22%1.09%0.42%0.44%0.70%06/16/20200.08%0.44%0.48%0.39%0.73%0.30%0.48%0.68%06/17/20200.16%0.49%0.30%0.33%0.57%0.72%0.74%0.39%06/18/20200.17%0.45%0.37%0.19%0.69%0.25%0.00%0.34%06/19/20200.64%0.55%0.40%0.26%0.70%0.44%0.21%0.66%06/20/20200.26%0.52%0.25%0.37%0.27%0.55%0.51%0.37%06/21/20200.25%0.57%0.44%0.33%0.66%0.66%0.00%1.11%                                                                                                                                                                                                                                                                                                                                                                                                                                     | 06/11/2020 | 0.61% | 0.40% | 0.46%     | 0.23% | 0.75% | 0.43% | 0.26% | 0.39% |
| 06/14/20200.09%0.76%0.34%0.00%1.04%0.64%0.79%0.00%06/15/20200.32%0.38%0.49%0.22%1.09%0.42%0.44%0.70%06/16/20200.08%0.44%0.48%0.39%0.73%0.30%0.48%0.68%06/17/20200.16%0.49%0.30%0.33%0.57%0.72%0.74%0.39%06/18/20200.17%0.45%0.37%0.19%0.69%0.25%0.00%0.34%06/19/20200.64%0.55%0.40%0.26%0.70%0.44%0.21%0.66%06/20/20200.26%0.52%0.25%0.37%0.27%0.55%0.51%0.37%06/21/20200.25%0.57%0.44%0.33%0.66%0.66%0.00%1.11%                                                                                                                                                                                                                                                                                                                                                                                                                                                                                       | 06/12/2020 | 0.84% | 0.53% | 0.80%     | 0.07% | 0.70% | 0.25% | 0.54% | 0.37% |
| 06/15/20200.32%0.38%0.49%0.22%1.09%0.42%0.44%0.70%06/16/20200.08%0.44%0.48%0.39%0.73%0.30%0.48%0.68%06/17/20200.16%0.49%0.30%0.33%0.57%0.72%0.74%0.39%06/18/20200.17%0.45%0.37%0.19%0.69%0.25%0.00%0.34%06/19/20200.64%0.55%0.40%0.26%0.70%0.44%0.21%0.66%06/20/20200.26%0.52%0.25%0.37%0.27%0.55%0.51%0.37%06/21/20200.25%0.57%0.44%0.33%0.66%0.66%0.00%1.11%                                                                                                                                                                                                                                                                                                                                                                                                                                                                                                                                         | 06/13/2020 | 0.46% | 0.54% | 0.40%     | 0.17% | 0.75% | 0.52% | 0.26% | 0.00% |
| 06/16/20200.08%0.44%0.48%0.39%0.73%0.30%0.48%0.68%06/17/20200.16%0.49%0.30%0.33%0.57%0.72%0.74%0.39%06/18/20200.17%0.45%0.37%0.19%0.69%0.25%0.00%0.34%06/19/20200.64%0.55%0.40%0.26%0.70%0.44%0.21%0.66%06/20/20200.26%0.52%0.25%0.37%0.27%0.55%0.51%0.37%06/21/20200.25%0.57%0.44%0.33%0.66%0.66%0.00%1.11%                                                                                                                                                                                                                                                                                                                                                                                                                                                                                                                                                                                           | 06/14/2020 | 0.09% | 0.76% | 0.34%     | 0.00% | 1.04% | 0.64% | 0.79% | 0.00% |
| 06/17/2020 0.16% 0.49% 0.30% 0.33% 0.57% 0.72% 0.74% 0.39%   06/18/2020 0.17% 0.45% 0.37% 0.19% 0.69% 0.25% 0.00% 0.34%   06/19/2020 0.64% 0.55% 0.40% 0.26% 0.70% 0.44% 0.21% 0.66%   06/20/2020 0.26% 0.52% 0.25% 0.37% 0.27% 0.55% 0.37%   06/21/2020 0.25% 0.57% 0.44% 0.33% 0.66% 0.66% 0.00% 1.11%                                                                                                                                                                                                                                                                                                                                                                                                                                                                                                                                                                                               | 06/15/2020 | 0.32% | 0.38% | 0.49%     | 0.22% | 1.09% | 0.42% | 0.44% | 0.70% |
| 06/18/2020 0.17% 0.45% 0.37% 0.19% 0.69% 0.25% 0.00% 0.34%   06/19/2020 0.64% 0.55% 0.40% 0.26% 0.70% 0.44% 0.21% 0.66%   06/20/2020 0.26% 0.52% 0.25% 0.37% 0.27% 0.55% 0.37%   06/21/2020 0.25% 0.57% 0.44% 0.33% 0.66% 0.66% 0.00% 1.11%                                                                                                                                                                                                                                                                                                                                                                                                                                                                                                                                                                                                                                                            | 06/16/2020 | 0.08% | 0.44% | 0.48%     | 0.39% | 0.73% | 0.30% | 0.48% | 0.68% |
| 06/19/2020 0.64% 0.55% 0.40% 0.26% 0.70% 0.44% 0.21% 0.66%   06/20/2020 0.26% 0.52% 0.25% 0.37% 0.27% 0.55% 0.51% 0.37%   06/21/2020 0.25% 0.57% 0.44% 0.33% 0.66% 0.66% 0.00% 1.11%                                                                                                                                                                                                                                                                                                                                                                                                                                                                                                                                                                                                                                                                                                                   | 06/17/2020 | 0.16% | 0.49% | 0.30%     | 0.33% | 0.57% | 0.72% | 0.74% | 0.39% |
| 06/20/2020 0.26% 0.52% 0.25% 0.37% 0.27% 0.55% 0.51% 0.37%   06/21/2020 0.25% 0.57% 0.44% 0.33% 0.66% 0.66% 0.00% 1.11%                                                                                                                                                                                                                                                                                                                                                                                                                                                                                                                                                                                                                                                                                                                                                                                | 06/18/2020 | 0.17% | 0.45% | 0.37%     | 0.19% | 0.69% | 0.25% | 0.00% | 0.34% |
| 06/21/2020 0.25% 0.57% 0.44% 0.33% 0.66% 0.66% 0.00% 1.11%                                                                                                                                                                                                                                                                                                                                                                                                                                                                                                                                                                                                                                                                                                                                                                                                                                             | 06/19/2020 | 0.64% | 0.55% | 0.40%     | 0.26% | 0.70% | 0.44% | 0.21% | 0.66% |
|                                                                                                                                                                                                                                                                                                                                                                                                                                                                                                                                                                                                                                                                                                                                                                                                                                                                                                        | 06/20/2020 | 0.26% | 0.52% | 0.25%     | 0.37% | 0.27% | 0.55% | 0.51% | 0.37% |
| 06/22/2020 0.21% 0.60% 0.53% 0.26% 0.40% 0.77% 0.91% 0.65%                                                                                                                                                                                                                                                                                                                                                                                                                                                                                                                                                                                                                                                                                                                                                                                                                                             | 06/21/2020 | 0.25% | 0.57% | 0.44%     | 0.33% | 0.66% | 0.66% | 0.00% | 1.11% |
|                                                                                                                                                                                                                                                                                                                                                                                                                                                                                                                                                                                                                                                                                                                                                                                                                                                                                                        | 06/22/2020 | 0.21% | 0.60% | 0.53%     | 0.26% | 0.40% | 0.77% | 0.91% | 0.65% |