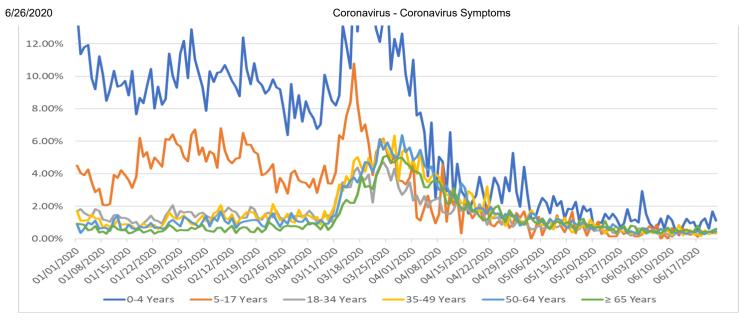

## Proportion of Visits with Coronavirus Symptoms by Age Group

| Proportion of Visits with Coronavirus Symptoms by Age Group |           |                     |        |             |        |               |  |
|-------------------------------------------------------------|-----------|---------------------|--------|-------------|--------|---------------|--|
| Date                                                        | 0-4 Years | 5-17 Years          |        | 35-49 Years |        | ≥65 Years     |  |
| 01/01/2020                                                  | 14.01%    | 4.50%               | 1.68%  | 1.72%       | 0.90%  | 0.92%         |  |
| 01/02/2020                                                  | 11.36%    | 4.05%               | 1.84%  | 1.12%       | 0.36%  | 0.91%         |  |
| 01/03/2020                                                  | 11.79%    | 3.91%               | 1.59%  | 1.12%       | 0.63%  | 0.86%         |  |
| 01/04/2020                                                  | 11.92%    | 4.28%               | 1.44%  | 1.15%       | 1.00%  | 0.52%         |  |
| 01/05/2020                                                  | 9.89%     | 3.48%               | 1.39%  | 1.51%       | 0.87%  | 0.59%         |  |
| 01/06/2020                                                  | 9.19%     | 2.88%               | 1.84%  | 1.27%       | 1.13%  | 0.79%         |  |
| 01/07/2020                                                  | 11.24%    | 3.08%               | 1.71%  | 1.23%       | 0.62%  | 0.39%         |  |
| 01/08/2020                                                  | 10.12%    | 2.09%               | 1.18%  | 0.67%       | 0.67%  | 0.47%         |  |
| 01/09/2020                                                  | 8.48%     | 2.06%               | 1.14%  | 0.88%       | 0.66%  | 0.31%         |  |
| 01/10/2020                                                  | 9.17%     | 2.14%               | 1.04%  | 0.74%       | 0.48%  | 0.64%         |  |
| 01/11/2020                                                  | 10.33%    | 3.94%               | 1.44%  | 0.84%       | 1.18%  | 0.80%         |  |
| 01/12/2020                                                  | 9.36%     | 3.74%               | 1.48%  | 1.13%       | 1.42%  | 0.59%         |  |
| 01/13/2020                                                  | 9.44%     | 4.22%               | 1.29%  | 0.85%       | 0.53%  | 0.52%         |  |
| 01/14/2020                                                  | 9.72%     | 3.92%               | 1.28%  | 0.91%       | 0.53%  | 0.60%         |  |
| 01/15/2020                                                  | 8.83%     | 3.61%               | 1.19%  | 0.88%       | 0.87%  | 0.33%         |  |
| 01/16/2020                                                  | 10.33%    | 3.12%               | 0.95%  | 0.79%       | 0.66%  | 0.38%         |  |
| 01/17/2020                                                  | 7.66%     | 3.82%               | 1.06%  | 0.59%       | 0.59%  | 0.53%         |  |
| 01/18/2020                                                  | 8.69%     | 6.21%               | 0.73%  | 0.72%       | 0.76%  | 0.60%         |  |
| 01/19/2020                                                  | 8.34%     | 5.05%               | 0.96%  | 0.96%       | 0.68%  | 0.38%         |  |
| 01/20/2020                                                  | 9.37%     | 5.34%               | 1.14%  | 0.80%       | 0.73%  | 0.46%         |  |
| 01/21/2020                                                  | 10.45%    | 4.32%               | 1.44%  | 0.75%       | 0.99%  | 0.54%         |  |
| 01/22/2020                                                  | 8.02%     | 5.00%               | 1.15%  | 0.85%       | 0.67%  | 0.30%         |  |
| 01/23/2020                                                  | 9.35%     | 4.76%               | 1.10%  | 0.61%       | 0.73%  | 0.43%         |  |
| 01/24/2020                                                  | 8.26%     | 4.44%               | 0.93%  | 0.79%       | 0.61%  | 0.46%         |  |
| 01/25/2020                                                  | 8.61%     | 6.13%               | 1.43%  | 1.14%       | 0.66%  | 0.60%         |  |
| 01/26/2020                                                  | 11.41%    | 6.09%               | 1.73%  | 1.65%       | 1.02%  | 0.85%         |  |
| 01/27/2020                                                  | 10.04%    | 6.42%               | 2.07%  | 1.35%       | 1.17%  | 0.73%         |  |
| 01/28/2020                                                  | 9.29%     | 5.82%               | 1.33%  | 1.22%       | 0.95%  | 0.49%         |  |
| 01/29/2020                                                  | 11.40%    | 5.68%               | 1.70%  | 1.28%       | 0.76%  | 0.54%         |  |
| 01/30/2020                                                  | 12.19%    | 5.03%               | 1.62%  | 1.46%       | 1.37%  | 0.52%         |  |
| 01/31/2020                                                  | 9.88%     | 4.76%               | 1.66%  | 1.13%       | 1.20%  | 0.53%         |  |
| 02/01/2020                                                  | 12.89%    | 6.40%               | 1.64%  | 0.92%       | 1.03%  | 0.69%         |  |
| 02/02/2020                                                  | 11.03%    | 6.73%               | 1.33%  | 0.85%       | 0.92%  | 0.59%         |  |
| 02/03/2020                                                  | 10.13%    | 5.17%               | 1.53%  | 1.19%       | 0.72%  | 0.74%         |  |
| 02/04/2020                                                  | 9.32%     | 5.63%               | 1.62%  | 1.42%       | 1.04%  | 0.86%         |  |
| 02/05/2020                                                  | 7.86%     | 4.75%               | 1.42%  | 1.10%       | 1.41%  | 0.53%         |  |
| 02/06/2020                                                  | 10.31%    | 5.39%               | 1.31%  | 1.03%       | 0.77%  | 0.33 <i>%</i> |  |
| 02/07/2020                                                  | 9.66%     | 5.21%               | 1.27%  | 1.57%       | 1.28%  | 0.43%         |  |
| 02/08/2020                                                  | 10.22%    | 4.35%               | 1.47%  | 1.68%       | 1.10%  | 0.68%         |  |
| 02/09/2020                                                  | 10.27%    | 6.81%               | 1.74%  | 2.06%       | 1.67%  | 0.69%         |  |
| 02/10/2020                                                  | 10.69%    | 5.43%               | 1.67%  | 1.30%       | 1.10%  | 0.40%         |  |
| 02/10/2020                                                  | 10.0970   | J. <del>4</del> J70 | 1.0770 | 1.5070      | 1.1070 | 0.4070        |  |

| Date       | 0-4 Years | 5-17 Years | 18-34 Years | 35-49 Years | 50-64 Years | ≥ 65 Years |
|------------|-----------|------------|-------------|-------------|-------------|------------|
| 02/11/2020 | 10.23%    | 4.86%      | 1.94%       | 1.19%       | 0.92%       | 0.62%      |
| 02/12/2020 | 9.72%     | 4.65%      | 1.75%       | 1.51%       | 1.28%       | 0.82%      |
| 02/13/2020 | 9.33%     | 4.92%      | 1.64%       | 0.85%       | 0.66%       | 0.36%      |
| 02/14/2020 | 8.76%     | 4.97%      | 1.29%       | 1.18%       | 0.96%       | 0.61%      |
| 02/15/2020 | 12.41%    | 6.53%      | 1.29%       | 1.41%       | 1.05%       | 0.71%      |
| 02/16/2020 | 10.45%    | 5.78%      | 1.31%       | 1.64%       | 1.10%       | 0.68%      |
| 02/17/2020 | 9.52%     | 5.80%      | 1.98%       | 1.66%       | 1.13%       | 0.44%      |
| 02/18/2020 | 10.81%    | 5.36%      | 1.82%       | 1.60%       | 1.17%       | 0.41%      |
| 02/19/2020 | 9.73%     | 5.21%      | 1.30%       | 1.11%       | 1.14%       | 0.70%      |
| 02/20/2020 | 9.45%     | 3.91%      | 1.17%       | 1.31%       | 0.81%       | 0.41%      |
| 02/21/2020 | 8.95%     | 4.01%      | 1.55%       | 1.51%       | 0.71%       | 0.59%      |
| 02/22/2020 | 9.18%     | 4.23%      | 1.63%       | 1.07%       | 1.23%       | 1.02%      |
| 02/23/2020 | 9.81%     | 4.60%      | 1.31%       | 2.14%       | 1.58%       | 0.84%      |
| 02/24/2020 | 9.31%     | 2.85%      | 1.71%       | 1.59%       | 1.13%       | 0.62%      |
| 02/25/2020 | 9.19%     | 3.74%      | 1.32%       | 1.15%       | 0.73%       | 0.51%      |
| 02/26/2020 | 7.97%     | 3.42%      | 1.24%       | 1.19%       | 1.16%       | 0.75%      |
| 02/27/2020 | 6.37%     | 2.77%      | 1.39%       | 1.56%       | 0.93%       | 0.82%      |
| 02/28/2020 | 9.53%     | 4.05%      | 1.27%       | 1.08%       | 1.60%       | 0.77%      |
| 02/29/2020 | 7.41%     | 4.19%      | 1.40%       | 1.00%       | 1.19%       | 0.78%      |
| 03/01/2020 | 8.85%     | 3.61%      | 1.40%       | 1.78%       | 1.05%       | 0.73%      |
| 03/02/2020 | 7.21%     | 3.49%      | 1.39%       | 1.30%       | 1.04%       | 0.60%      |
| 03/03/2020 | 8.45%     | 3.44%      | 1.46%       | 1.43%       | 1.29%       | 0.83%      |
| 03/04/2020 | 7.82%     | 3.17%      | 1.74%       | 1.44%       | 0.88%       | 0.97%      |
| 03/05/2020 | 7.43%     | 3.70%      | 1.42%       | 1.24%       | 0.98%       | 0.96%      |
| 03/06/2020 | 6.75%     | 2.84%      | 1.02%       | 1.36%       | 0.90%       | 0.81%      |
| 03/07/2020 | 7.04%     | 3.67%      | 1.07%       | 0.88%       | 1.16%       | 0.56%      |
| 03/08/2020 | 10.10%    | 4.51%      | 1.45%       | 1.71%       | 0.92%       | 0.96%      |
| 03/09/2020 | 9.26%     | 3.42%      | 1.46%       | 1.13%       | 0.94%       | 0.55%      |
| 03/10/2020 | 8.52%     | 3.40%      | 1.05%       | 1.67%       | 1.36%       | 0.75%      |
| 03/11/2020 | 8.21%     | 4.11%      | 2.39%       | 2.19%       | 1.44%       | 1.24%      |
| 03/12/2020 | 8.83%     | 6.37%      | 3.13%       | 3.36%       | 2.28%       | 1.53%      |
| 03/13/2020 | 13.11%    | 6.13%      | 3.48%       | 2.94%       | 3.28%       | 2.11%      |
| 03/14/2020 | 11.91%    | 7.56%      | 3.16%       | 3.86%       | 3.17%       | 2.40%      |
| 03/15/2020 | 10.47%    | 8.40%      | 3.18%       | 3.42%       | 3.58%       | 2.22%      |
| 03/16/2020 | 16.50%    | 10.78%     | 4.11%       | 4.81%       | 3.76%       | 2.22%      |
| 03/17/2020 | 12.75%    | 8.29%      | 4.38%       | 5.04%       | 3.46%       | 2.73%      |
| 03/18/2020 | 16.27%    | 6.62%      | 3.78%       | 4.40%       | 4.02%       | 3.85%      |
| 03/19/2020 | 15.13%    | 7.04%      | 3.62%       | 4.12%       | 4.71%       | 3.18%      |
| 03/20/2020 | 14.42%    | 5.85%      | 3.97%       | 4.98%       | 4.68%       | 3.24%      |
| 03/21/2020 | 14.11%    | 3.91%      | 2.24%       | 4.27%       | 4.11%       | 3.07%      |
| 03/22/2020 | 12.87%    | 5.34%      | 3.97%       | 5.05%       | 4.72%       | 3.86%      |
| 03/23/2020 | 12.12%    | 5.74%      | 4.47%       | 6.14%       | 6.15%       | 4.37%      |

| Date       | 0-4 Years | 5-17 Years | 18-34 Years | 35-49 Years | 50-64 Years | ≥ 65 Years |
|------------|-----------|------------|-------------|-------------|-------------|------------|
| 03/24/2020 | 13.57%    | 6.17%      | 4.72%       | 6.07%       | 5.47%       | 5.02%      |
| 03/25/2020 | 14.94%    | 5.22%      | 4.31%       | 5.41%       | 5.94%       | 5.13%      |
| 03/26/2020 | 10.40%    | 4.66%      | 3.59%       | 5.01%       | 5.40%       | 4.68%      |
| 03/27/2020 | 12.31%    | 5.15%      | 4.33%       | 6.35%       | 4.99%       | 4.71%      |
| 03/28/2020 | 11.24%    | 3.57%      | 3.15%       | 3.57%       | 5.13%       | 4.98%      |
| 03/29/2020 | 12.64%    | 3.56%      | 2.70%       | 5.35%       | 6.37%       | 4.97%      |
| 03/30/2020 | 10.11%    | 3.35%      | 2.97%       | 5.57%       | 5.33%       | 4.68%      |
| 03/31/2020 | 8.80%     | 3.76%      | 3.49%       | 4.32%       | 5.61%       | 4.48%      |
| 04/01/2020 | 11.03%    | 4.63%      | 2.35%       | 4.92%       | 4.83%       | 4.18%      |
| 04/02/2020 | 7.58%     | 1.30%      | 2.65%       | 3.98%       | 5.03%       | 4.13%      |
| 04/03/2020 | 7.79%     | 1.13%      | 2.10%       | 5.43%       | 5.49%       | 3.98%      |
| 04/04/2020 | 6.59%     | 1.90%      | 2.63%       | 3.78%       | 4.52%       | 3.19%      |
| 04/05/2020 | 3.85%     | 2.67%      | 1.93%       | 3.49%       | 4.23%       | 3.15%      |
| 04/06/2020 | 7.17%     | 1.73%      | 2.33%       | 3.84%       | 4.45%       | 3.48%      |
| 04/07/2020 | 2.52%     | 0.96%      | 2.42%       | 4.00%       | 3.56%       | 3.62%      |
| 04/08/2020 | 5.06%     | 1.51%      | 2.55%       | 3.79%       | 3.01%       | 3.52%      |
| 04/09/2020 | 4.74%     | 4.55%      | 1.65%       | 3.10%       | 3.01%       | 3.08%      |
| 04/10/2020 | 2.92%     | 1.06%      | 1.57%       | 2.70%       | 3.31%       | 2.16%      |
| 04/11/2020 | 6.58%     | 2.93%      | 1.53%       | 2.68%       | 2.69%       | 2.16%      |
| 04/12/2020 | 2.28%     | 2.06%      | 1.79%       | 2.39%       | 2.61%       | 3.13%      |
| 04/13/2020 | 4.62%     | 2.57%      | 2.40%       | 2.68%       | 2.22%       | 2.27%      |
| 04/14/2020 | 2.95%     | 0.34%      | 1.72%       | 2.18%       | 3.43%       | 1.91%      |
| 04/15/2020 | 2.60%     | 2.49%      | 2.06%       | 2.23%       | 3.14%       | 1.78%      |
| 04/16/2020 | 1.55%     | 1.83%      | 1.77%       | 2.95%       | 1.99%       | 2.31%      |
| 04/17/2020 | 2.33%     | 1.25%      | 1.69%       | 2.74%       | 1.66%       | 1.73%      |
| 04/18/2020 | 2.66%     | 1.59%      | 1.53%       | 1.71%       | 1.88%       | 1.70%      |
| 04/19/2020 | 3.83%     | 2.06%      | 2.13%       | 1.66%       | 1.90%       | 1.39%      |
| 04/20/2020 | 2.83%     | 1.12%      | 1.59%       | 1.89%       | 1.84%       | 1.16%      |
| 04/21/2020 | 1.63%     | 2.01%      | 0.86%       | 3.22%       | 1.54%       | 1.16%      |
| 04/22/2020 | 2.59%     | 0.88%      | 1.27%       | 1.23%       | 1.96%       | 1.48%      |
| 04/23/2020 | 3.77%     | 0.77%      | 1.26%       | 1.39%       | 1.54%       | 1.87%      |
| 04/24/2020 | 3.27%     | 1.06%      | 1.33%       | 1.54%       | 1.57%       | 2.04%      |
| 04/25/2020 | 2.17%     | 0.89%      | 0.86%       | 1.38%       | 1.27%       | 1.45%      |
| 04/26/2020 | 3.79%     | 1.47%      | 1.54%       | 0.78%       | 1.51%       | 1.01%      |
| 04/27/2020 | 2.93%     | 0.67%      | 1.28%       | 1.27%       | 1.51%       | 1.76%      |
| 04/28/2020 | 5.30%     | 0.92%      | 0.73%       | 1.47%       | 1.35%       | 1.43%      |
| 04/29/2020 | 2.87%     | 1.60%      | 1.00%       | 1.39%       | 1.44%       | 1.09%      |
| 04/30/2020 | 1.96%     | 1.28%      | 1.04%       | 1.15%       | 0.81%       | 1.06%      |
| 05/01/2020 | 4.43%     | 1.68%      | 1.08%       | 0.88%       | 0.96%       | 0.87%      |
| 05/02/2020 | 2.67%     | 0.88%      | 0.82%       | 1.32%       | 1.24%       | 1.21%      |
| 05/03/2020 | 1.25%     | 0.00%      | 0.57%       | 1.77%       | 1.58%       | 1.26%      |
| 05/04/2020 | 1.27%     | 0.58%      | 0.64%       | 1.41%       | 1.48%       | 1.00%      |

| Date       | 0-4 Years | 5-17 Years | 18-34 Years | 35-49 Years | 50-64 Years | ≥ 65 Years |
|------------|-----------|------------|-------------|-------------|-------------|------------|
| 05/05/2020 | 2.01%     | 1.35%      | 0.80%       | 0.98%       | 1.05%       | 0.94%      |
| 05/06/2020 | 2.52%     | 0.21%      | 0.64%       | 0.81%       | 1.05%       | 1.25%      |
| 05/07/2020 | 2.22%     | 0.82%      | 0.66%       | 0.95%       | 0.77%       | 0.85%      |
| 05/08/2020 | 1.57%     | 1.10%      | 0.76%       | 1.09%       | 1.23%       | 0.61%      |
| 05/09/2020 | 2.65%     | 0.60%      | 0.74%       | 0.57%       | 1.01%       | 0.92%      |
| 05/10/2020 | 2.02%     | 1.44%      | 0.71%       | 1.32%       | 1.25%       | 1.08%      |
| 05/11/2020 | 2.33%     | 0.76%      | 0.83%       | 0.91%       | 1.15%       | 0.95%      |
| 05/12/2020 | 1.25%     | 0.41%      | 0.85%       | 1.32%       | 0.76%       | 0.96%      |
| 05/13/2020 | 1.86%     | 0.89%      | 0.67%       | 0.76%       | 0.68%       | 1.03%      |
| 05/14/2020 | 1.81%     | 1.67%      | 0.72%       | 0.39%       | 1.15%       | 0.82%      |
| 05/15/2020 | 2.27%     | 0.33%      | 0.51%       | 0.53%       | 0.91%       | 0.48%      |
| 05/16/2020 | 1.09%     | 1.01%      | 0.61%       | 0.71%       | 0.84%       | 1.10%      |
| 05/17/2020 | 2.01%     | 0.77%      | 0.92%       | 0.82%       | 1.06%       | 1.25%      |
| 05/18/2020 | 1.69%     | 0.19%      | 0.52%       | 0.72%       | 0.89%       | 0.71%      |
| 05/19/2020 | 1.85%     | 0.71%      | 0.79%       | 1.19%       | 0.64%       | 0.87%      |
| 05/20/2020 | 0.57%     | 0.51%      | 0.49%       | 0.83%       | 0.61%       | 0.69%      |
| 05/21/2020 | 1.06%     | 1.06%      | 0.53%       | 0.76%       | 0.72%       | 0.73%      |
| 05/22/2020 | 0.97%     | 0.30%      | 0.48%       | 0.78%       | 0.71%       | 0.69%      |
| 05/23/2020 | 1.54%     | 0.53%      | 0.33%       | 0.34%       | 0.74%       | 1.09%      |
| 05/24/2020 | 1.21%     | 0.14%      | 0.74%       | 0.61%       | 0.53%       | 0.53%      |
| 05/25/2020 | 1.55%     | 0.14%      | 0.39%       | 0.55%       | 0.90%       | 0.63%      |
| 05/26/2020 | 1.27%     | 0.14%      | 0.31%       | 0.77%       | 0.75%       | 0.38%      |
| 05/27/2020 | 0.74%     | 0.59%      | 0.52%       | 0.53%       | 0.60%       | 0.68%      |
| 05/28/2020 | 0.93%     | 0.28%      | 0.81%       | 0.43%       | 0.69%       | 0.78%      |
| 05/29/2020 | 1.83%     | 0.42%      | 0.39%       | 0.40%       | 0.35%       | 0.43%      |
| 05/30/2020 | 1.08%     | 0.43%      | 0.20%       | 0.28%       | 0.48%       | 0.82%      |
| 05/31/2020 | 1.19%     | 0.14%      | 0.28%       | 0.40%       | 0.36%       | 0.76%      |
| 06/01/2020 | 1.00%     | 0.14%      | 0.64%       | 0.24%       | 0.26%       | 0.36%      |
| 06/02/2020 | 2.94%     | 0.26%      | 0.59%       | 0.36%       | 0.66%       | 0.61%      |
| 06/03/2020 | 1.53%     | 0.55%      | 0.32%       | 0.40%       | 0.63%       | 0.37%      |
| 06/04/2020 | 0.96%     | 0.79%      | 0.42%       | 0.48%       | 0.46%       | 0.51%      |
| 06/05/2020 | 0.68%     | 0.53%      | 0.58%       | 0.34%       | 0.43%       | 0.45%      |
| 06/06/2020 | 0.61%     | 0.89%      | 0.34%       | 0.38%       | 0.35%       | 0.49%      |
| 06/07/2020 | 1.26%     | 0.00%      | 0.21%       | 0.27%       | 0.62%       | 0.32%      |
| 06/08/2020 | 0.62%     | 0.24%      | 0.39%       | 0.43%       | 0.46%       | 0.55%      |
| 06/09/2020 | 1.43%     | 0.00%      | 0.26%       | 0.47%       | 0.65%       | 0.68%      |
| 06/10/2020 | 1.13%     | 0.67%      | 0.13%       | 0.24%       | 0.43%       | 0.37%      |
| 06/11/2020 | 0.50%     | 0.37%      | 0.31%       | 0.42%       | 0.37%       | C.60%      |
| 06/12/2020 | 0.23%     | 0.25%      | 0.48%       | 0.86%       | 0.48%       | C.48%      |
| 06/13/2020 | 0.81%     | 0.65%      | 0.50%       | 0.21%       | 0.37%       | 0.49%      |
| 06/14/2020 | 1.24%     | 0.35%      | 0.42%       | 0.51%       | 0.30%       | 0.58%      |
| 06/15/2020 | 0.94%     | 0.24%      | 0.41%       | 0.55%       | 0.42%       | 0.45%      |

Coronavirus - Coronavirus Symptoms

| Date       | 0-4 Years | 5-17 Years | 18-34 Years | 35-49 Years | 50-64 Years | ≥ 65 Years |
|------------|-----------|------------|-------------|-------------|-------------|------------|
| 06/16/2020 | 1.06%     | 0.35%      | 0.41%       | 0.27%       | 0.42%       | 0.46%      |
| 06/17/2020 | 0.48%     | 0.12%      | 0.29%       | 0.28%       | 0.47%       | 0.80%      |
| 06/18/2020 | 1.04%     | 0.47%      | 0.25%       | 0.18%       | 0.34%       | 0.35%      |
| 06/19/2020 | 1.25%     | 0.35%      | 0.51%       | 0.52%       | 0.28%       | 0.46%      |
| 06/20/2020 | 0.61%     | 0.33%      | 0.33%       | 0.29%       | 0.46%       | 0.43%      |
| 06/21/2020 | 1.69%     | 0.33%      | 0.52%       | 0.38%       | 0.39%       | 0.47%      |
| 06/22/2020 | 1.11%     | 0.41%      | 0.56%       | 0.31%       | 0.46%       | 0.62%      |