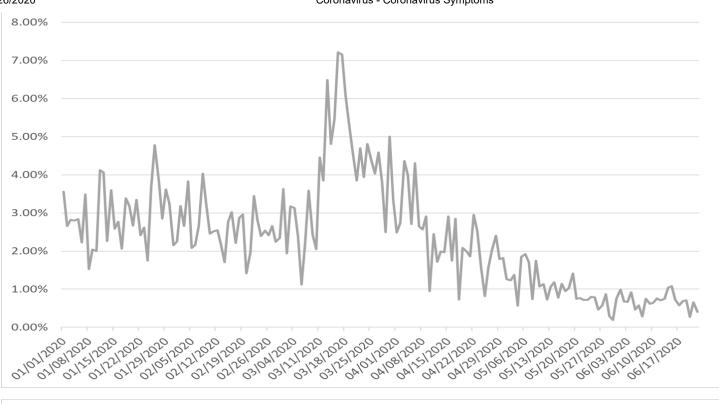

## **Proportion of Visits with Coronavirus Symptoms**

| Date       | Michigan |
|------------|----------|
| 01/01/2020 | 3.22%    |
| 01/02/2020 | 2.36%    |
| 01/03/2020 | 2.26%    |
| 01/04/2020 | 2.44%    |
| 01/05/2020 | 2.32%    |
| 01/06/2020 | 2.08%    |
| 01/07/2020 | 2.09%    |
| 01/08/2020 | 1.66%    |
| 01/09/2020 | 1.49%    |
| 01/10/2020 | 1.53%    |
| 01/11/2020 | 2.25%    |
| 01/12/2020 | 2.26%    |
| 01/13/2020 | 1.89%    |
| 01/14/2020 | 1.88%    |
| 01/15/2020 | 1.79%    |
| 01/16/2020 | 1.74%    |
| 01/17/2020 | 1.59%    |
| 01/18/2020 | 2.05%    |
| 01/19/2020 | 1.99%    |
| 01/20/2020 | 2.01%    |
| 01/21/2020 | 2.19%    |
| 01/22/2020 | 1.87%    |
| 01/23/2020 | 1.93%    |
| 01/24/2020 | 1.68%    |
| 01/25/2020 | 2.34%    |
| 01/26/2020 | 3.04%    |
| 01/27/2020 | 2.77%    |
| 01/28/2020 | 2.38%    |
| 01/29/2020 | 2.60%    |
| 01/30/2020 | 2.60%    |
| 01/31/2020 | 2.35%    |

https://www.michigan.gov/coronavirus/0,9753,7-406-98163\_98173\_99449---,00.html

| Date       | Michigan |
|------------|----------|
| 02/01/2020 | 2.92%    |
| 02/02/2020 | 2.82%    |
| 02/03/2020 | 2.42%    |
| 02/04/2020 | 2.55%    |
| 02/05/2020 | 2.20%    |
| 02/06/2020 | 2.27%    |
| 02/07/2020 | 2.29%    |
| 02/08/2020 | 2.50%    |
| 02/09/2020 | 3.25%    |
| 02/10/2020 | 2.45%    |
| 02/11/2020 | 2.42%    |
| 02/12/2020 | 2.46%    |
| 02/13/2020 | 2.04%    |
| 02/14/2020 | 2.01%    |
| 02/15/2020 | 2.79%    |
| 02/16/2020 | 2.68%    |
| 02/17/2020 | 2.47%    |
| 02/18/2020 | 2.54%    |
| 02/19/2020 | 2.24%    |
| 02/20/2020 | 1.95%    |
| 02/21/2020 | 2.03%    |
| 02/22/2020 | 2.29%    |
| 02/23/2020 | 2.57%    |
| 02/24/2020 | 2.04%    |
| 02/25/2020 | 1.87%    |
| 02/26/2020 | 1.78%    |
| 02/27/2020 | 1.72%    |
| 02/28/2020 | 2.06%    |
| 02/29/2020 | 1.98%    |
| 03/01/2020 | 2.22%    |
| 03/02/2020 | 1.81%    |
| 03/03/2020 | 2.02%    |
| 03/04/2020 | 1.97%    |
| 03/05/2020 | 1.87%    |
| 03/06/2020 | 1.62%    |
| 03/07/2020 | 1.72%    |
| 03/08/2020 | 2.47%    |
| 03/09/2020 | 1.90%    |
| 03/10/2020 | 1.94%    |
| 03/11/2020 | 2.56%    |
| 03/12/2020 | 3.47%    |
| 03/13/2020 | 3.99%    |
|            |          |

| Date       | Michigan |
|------------|----------|
| 03/14/2020 | 4.22%    |
| 03/15/2020 | 4.20%    |
| 03/16/2020 | 5.09%    |
| 03/17/2020 | 4.79%    |
| 03/18/2020 | 4.83%    |
| 03/19/2020 | 4.72%    |
| 03/20/2020 | 4.81%    |
| 03/21/2020 | 4.04%    |
| 03/22/2020 | 5.01%    |
| 03/23/2020 | 5.63%    |
| 03/24/2020 | 5.72%    |
| 03/25/2020 | 5.58%    |
| 03/26/2020 | 4.86%    |
| 03/27/2020 | 5.35%    |
| 03/28/2020 | 4.44%    |
| 03/29/2020 | 5.07%    |
| 03/30/2020 | 4.79%    |
| 03/31/2020 | 4.58%    |
| 04/01/2020 | 4.31%    |
| 04/02/2020 | 3.92%    |
| 04/03/2020 | 4.22%    |
| 04/04/2020 | 3.56%    |
| 04/05/2020 | 3.20%    |
| 04/06/2020 | 3.58%    |
| 04/07/2020 | 3.25%    |
| 04/08/2020 | 3.17%    |
| 04/09/2020 | 2.85%    |
| 04/10/2020 | 2.38%    |
| 04/11/2020 | 2.46%    |
| 04/12/2020 | 2.46%    |
| 04/13/2020 | 2.49%    |
| 04/14/2020 | 2.23%    |
| 04/15/2020 | 2.31%    |
| 04/16/2020 | 2.21%    |
| 04/17/2020 | 1.94%    |
| 04/18/2020 | 1.76%    |
| 04/19/2020 | 1.87%    |
| 04/20/2020 | 1.63%    |
| 04/21/2020 | 1.66%    |
| 04/22/2020 | 1.49%    |
| 04/23/2020 | 1.58%    |
| 04/24/2020 | 1.67%    |
|            |          |

| Date       | Michigan |
|------------|----------|
| 04/25/2020 | 1.24%    |
| 04/26/2020 | 1.35%    |
| 04/27/2020 | 1.47%    |
| 04/28/2020 | 1.37%    |
| 04/29/2020 | 1.29%    |
| 04/30/2020 | 1.08%    |
| 05/01/2020 | 1.13%    |
| 05/02/2020 | 1.18%    |
| 05/03/2020 | 1.16%    |
| 05/04/2020 | 1.08%    |
| 05/05/2020 | 1.01%    |
| 05/06/2020 | 0.96%    |
| 05/07/2020 | 0.86%    |
| 05/08/2020 | 0.95%    |
| 05/09/2020 | 0.88%    |
| 05/10/2020 | 1.14%    |
| 05/11/2020 | 1.02%    |
| 05/12/2020 | 0.95%    |
| 05/13/2020 | 0.84%    |
| 05/14/2020 | 0.86%    |
| 05/15/2020 | 0.65%    |
| 05/16/2020 | 0.84%    |
| 05/17/2020 | 1.08%    |
| 05/18/2020 | 0.72%    |
| 05/19/2020 | 0.89%    |
| 05/20/2020 | 0.64%    |
| 05/21/2020 | 0.73%    |
| 05/22/2020 | 0.67%    |
| 05/23/2020 | 0.66%    |
| 05/24/2020 | 0.60%    |
| 05/25/2020 | 0.62%    |
| 05/26/2020 | 0.54%    |
| 05/27/2020 | 0.60%    |
| 05/28/2020 | 0.71%    |
| 05/29/2020 | 0.46%    |
| 05/30/2020 | 0.47%    |
| 05/31/2020 | 0.45%    |
| 06/01/2020 | 0.40%    |
| 06/02/2020 | 0.64%    |
| 06/03/2020 | 0.47%    |
| 06/04/2020 | 0.52%    |
| 06/05/2020 | 0.47%    |
|            |          |

| Date       | Michigan |
|------------|----------|
| 06/06/2020 | 0.44%    |
| 06/07/2020 | 0.36%    |
| 06/08/2020 | 0.45%    |
| 06/09/2020 | 0.51%    |
| 06/10/2020 | 0.34%    |
| 06/11/2020 | 0.44%    |
| 06/12/2020 | 0.54%    |
| 06/13/2020 | 0.45%    |
| 06/14/2020 | 0.48%    |
| 06/15/2020 | 0.46%    |
| 06/16/2020 | 0.42%    |
| 06/17/2020 | 0.44%    |
| 06/18/2020 | 0.34%    |
| 06/19/2020 | 0.47%    |
| 06/20/2020 | 0.38%    |
| 06/21/2020 | 0.49%    |
| 06/22/2020 | 0.52%    |