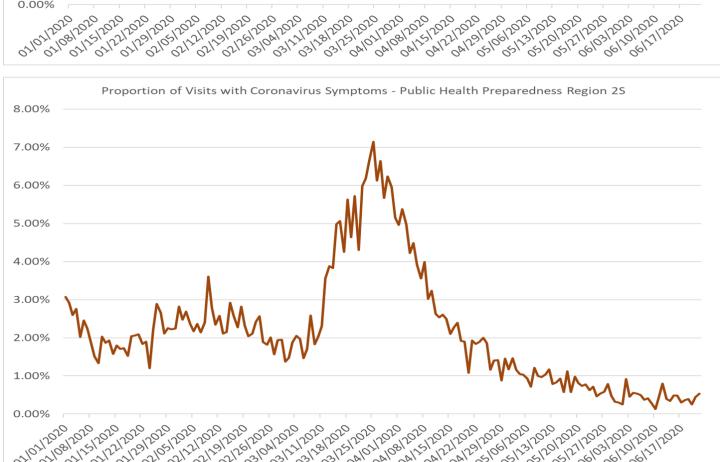

### Proportion of Visits with Coronavirus Symptoms by Public Health Preparedness Region

|            |       |       | -          | -     | , ,   |       |       |       |
|------------|-------|-------|------------|-------|-------|-------|-------|-------|
| Date       | 1     | 2N    | <b>2</b> S | 3     | 5     | 6     | 7     | 8     |
| 01/09/2020 | 0.82% | 1.81% | 1.52%      | 0.45% | 2.04% | 2.22% | 0.77% | 1.18% |
| 01/10/2020 | 1.52% | 1.70% | 1.34%      | 0.47% | 2.00% | 2.55% | 0.18% | 1.82% |
| 01/11/2020 | 1.21% | 2.55% | 2.03%      | 0.86% | 4.13% | 3.08% | 0.65% | 0.65% |
| 01/12/2020 | 0.65% | 2.59% | 1.87%      | 1.58% | 4.06% | 3.00% | 0.84% | 2.98% |
| 01/13/2020 | 1.35% | 2.25% | 1.93%      | 0.71% | 2.26% | 2.61% | 1.08% | 2.74% |
| 01/14/2020 | 0.82% | 2.51% | 1.58%      | 1.09% | 3.59% | 2.13% | 0.75% | 2.61% |
| 01/15/2020 | 0.85% | 1.88% | 1.80%      | 0.37% | 2.59% | 2.89% | 1.75% | 2.63% |
| 01/16/2020 | 0.93% | 1.99% | 1.70%      | 0.72% | 2.77% | 2.43% | 1.23% | 1.33% |
| 01/17/2020 | 0.68% | 1.71% | 1.73%      | 1.04% | 2.06% | 2.03% | 0.62% | 2.73% |
| 01/18/2020 | 1.64% | 1.89% | 1.53%      | 1.02% | 3.39% | 3.29% | 1.32% | 2.22% |
| 01/19/2020 | 1.14% | 1.37% | 2.04%      | 0.91% | 3.18% | 3.03% | 1.89% | 2.99% |
| 01/20/2020 | 1.05% | 1.72% | 2.07%      | 0.91% | 2.66% | 3.65% | 0.54% | 2.09% |
| 01/21/2020 | 1.56% | 1.95% | 2.10%      | 0.88% | 3.34% | 3.32% | 2.23% | 3.22% |
| 01/22/2020 | 1.48% | 1.48% | 1.84%      | 1.02% | 2.41% | 2.95% | 1.18% | 3.36% |
| 01/23/2020 | 0.93% | 1.70% | 1.90%      | 0.68% | 2.62% | 3.50% | 0.93% | 3.52% |
| 01/24/2020 | 1.13% | 2.06% | 1.20%      | 0.58% | 1.75% | 2.89% | 1.34% | 4.02% |
| 01/25/2020 | 1.46% | 2.25% | 2.21%      | 0.79% | 3.66% | 3.60% | 2.09% | 2.90% |
| 01/26/2020 | 1.92% | 2.61% | 2.89%      | 1.54% | 4.78% | 4.72% | 1.76% | 3.29% |
| 01/27/2020 | 1.49% | 2.99% | 2.66%      | 0.94% | 3.86% | 4.18% | 2.33% | 5.57% |
| 01/28/2020 | 1.99% | 1.84% | 2.11%      | 1.07% | 2.85% | 4.54% | 1.65% | 2.99% |
| 01/29/2020 | 1.71% | 2.99% | 2.26%      | 0.80% | 3.61% | 4.31% | 1.00% | 4.46% |
| 01/30/2020 | 1.92% | 2.60% | 2.22%      | 1.02% | 3.24% | 4.96% | 1.45% | 2.06% |
| 01/31/2020 | 2.09% | 2.32% | 2.25%      | 0.52% | 2.15% | 4.44% | 2.25% | 2.06% |
| 02/01/2020 | 2.08% | 3.20% | 2.82%      | 1.31% | 2.25% | 4.58% | 2.57% | 5.59% |
| 02/02/2020 | 2.86% | 2.80% | 2.48%      | 1.18% | 3.19% | 4.68% | 1.74% | 1.76% |
| 02/03/2020 | 2.56% | 1.87% | 2.69%      | 0.97% | 2.65% | 3.63% | 2.21% | 3.04% |
| 02/04/2020 | 2.05% | 2.70% | 2.36%      | 1.09% | 3.83% | 3.78% | 1.69% | 3.08% |
| 02/05/2020 | 1.91% | 1.76% | 2.17%      | 1.51% | 2.08% | 3.72% | 1.51% | 2.52% |
| 02/06/2020 | 1.46% | 1.98% | 2.37%      | 1.34% | 2.17% | 3.65% | 1.12% | 4.64% |
| 02/07/2020 | 2.06% | 1.81% | 2.14%      | 0.95% | 2.65% | 4.16% | 2.09% | 1.97% |
| 02/08/2020 | 1.89% | 2.20% | 2.41%      | 1.19% | 4.03% | 3.68% | 1.56% | 2.25% |
| 02/09/2020 | 1.52% | 2.86% | 3.61%      | 1.66% | 3.20% | 5.05% | 3.30% | 4.75% |
| 02/10/2020 | 2.11% | 1.92% | 2.79%      | 0.87% | 2.45% | 3.87% | 1.91% | 4.26% |
| 02/11/2020 | 1.99% | 2.38% | 2.34%      | 1.08% | 2.52% | 4.08% | 0.72% | 4.19% |
| 02/12/2020 | 1.52% | 2.65% | 2.57%      | 1.56% | 2.54% | 3.23% | 2.17% | 3.97% |
| 02/13/2020 | 1.77% | 2.16% | 2.11%      | 0.96% | 2.17% | 3.03% | 1.60% | 1.38% |
| 02/14/2020 | 1.23% | 2.24% | 2.15%      | 0.99% | 1.71% | 3.26% | 1.27% | 1.82% |
| 02/15/2020 | 2.17% | 2.62% | 2.92%      | 2.06% | 2.77% | 3.62% | 2.07% | 4.68% |
| 02/16/2020 | 1.53% | 2.63% | 2.58%      | 1.43% | 3.02% | 4.25% | 1.95% | 3.80% |
| 02/17/2020 | 1.53% | 2.44% | 2.27%      | 1.14% | 2.21% | 4.77% | 2.61% | 2.62% |
| 02/18/2020 | 2.27% | 2.44% | 2.82%      | 0.76% | 2.87% | 3.51% | 3.60% | 2.70% |
| 02/19/2020 | 1.91% | 2.21% | 2.31%      | 1.20% | 2.96% | 2.78% | 2.54% | 2.90% |

| Data       | 1     | 2N    | 25    | 3     | 5     | 6     | 7     | 8     |
|------------|-------|-------|-------|-------|-------|-------|-------|-------|
| Date       | -     |       |       |       |       |       |       |       |
| 02/20/2020 | 1.64% | 1.70% | 2.04% | 1.04% | 1.42% | 3.54% | 1.72% | 1.40% |
| 02/21/2020 | 1.53% | 2.55% | 2.11% | 1.21% | 1.96% | 2.54% | 1.47% | 1.69% |
| 02/22/2020 | 1.37% | 2.01% | 2.42% | 1.22% | 3.44% | 3.25% | 1.65% | 2.55% |
| 02/23/2020 | 1.61% | 2.51% | 2.56% | 1.52% | 2.80% | 3.94% | 1.02% | 4.44% |
| 02/24/2020 | 1.91% | 1.95% | 1.88% | 1.55% | 2.39% | 2.79% | 1.31% | 2.92% |
| 02/25/2020 | 1.31% | 1.72% | 1.82% | 1.07% | 2.53% | 2.73% | 0.73% | 4.05% |
| 02/26/2020 | 1.06% | 1.70% | 2.01% | 0.86% | 2.41% | 2.25% | 0.57% | 4.57% |
| 02/27/2020 | 1.45% | 1.51% | 1.57% | 0.55% | 2.66% | 2.77% | 1.64% | 2.27% |
| 02/28/2020 | 1.96% | 2.29% | 1.94% | 0.93% | 2.24% | 2.95% | 1.23% | 2.55% |
| 02/29/2020 | 1.76% | 1.71% | 1.95% | 1.03% | 2.35% | 2.94% | 2.02% | 2.04% |
| 03/01/2020 | 1.86% | 2.27% | 1.37% | 0.93% | 3.62% | 3.70% | 1.43% | 3.48% |
| 03/02/2020 | 1.25% | 1.97% | 1.48% | 0.89% | 1.94% | 2.86% | 1.15% | 5.25% |
| 03/03/2020 | 1.95% | 2.21% | 1.88% | 0.59% | 3.17% | 2.40% | 1.73% | 4.46% |
| 03/04/2020 | 1.07% | 1.67% | 2.05% | 0.78% | 3.13% | 2.95% | 1.57% | 3.18% |
| 03/05/2020 | 1.33% | 1.96% | 1.97% | 0.95% | 2.38% | 2.43% | 1.58% | 2.52% |
| 03/06/2020 | 1.58% | 1.44% | 1.47% | 0.97% | 1.12% | 2.68% | 1.30% | 3.83% |
| 03/07/2020 | 1.23% | 1.35% | 1.71% | 0.84% | 2.19% | 2.68% | 2.21% | 1.18% |
| 03/08/2020 | 2.43% | 1.76% | 2.59% | 0.98% | 3.58% | 2.63% | 3.05% | 7.20% |
| 03/09/2020 | 1.12% | 1.98% | 1.83% | 0.95% | 2.42% | 2.80% | 1.40% | 3.28% |
| 03/10/2020 | 1.52% | 1.97% | 2.03% | 0.89% | 2.05% | 2.87% | 0.87% | 3.35% |
| 03/11/2020 | 1.90% | 2.87% | 2.30% | 1.07% | 4.45% | 3.24% | 1.79% | 4.00% |
| 03/12/2020 | 3.11% | 4.43% | 3.56% | 1.62% | 3.85% | 3.72% | 3.30% | 5.42% |
| 03/13/2020 | 4.77% | 4.05% | 3.88% | 2.16% | 6.48% | 3.64% | 3.22% | 5.33% |
| 03/14/2020 | 4.09% | 5.81% | 3.83% | 2.96% | 4.81% | 3.48% | 5.40% | 4.28% |
| 03/15/2020 | 2.68% | 4.89% | 4.98% | 2.69% | 5.46% | 3.54% | 4.20% | 3.00% |
| 03/16/2020 | 4.53% | 5.07% | 5.06% | 2.39% | 7.21% | 6.49% | 5.05% | 6.09% |
| 03/17/2020 | 3.61% | 5.20% | 4.26% | 2.54% | 7.16% | 5.92% | 8.09% | 4.53% |
| 03/18/2020 | 2.93% | 5.05% | 5.63% | 1.68% | 6.07% | 5.24% | 8.08% | 3.42% |
| 03/19/2020 | 3.85% | 6.37% | 4.64% | 3.07% | 5.31% | 4.83% | 3.57% | 1.75% |
| 03/20/2020 | 3.90% | 5.76% | 5.72% | 2.51% | 4.59% | 4.66% | 4.04% | 2.39% |
| 03/21/2020 | 2.39% | 6.44% | 4.31% | 2.61% | 3.85% | 3.11% | 3.38% | 1.63% |
| 03/22/2020 | 3.73% | 7.30% | 5.98% | 2.37% | 4.70% | 3.40% | 5.32% | 1.78% |
| 03/23/2020 | 3.63% | 8.74% | 6.18% | 2.98% | 3.94% | 4.77% | 4.93% | 5.63% |
| 03/24/2020 | 2.90% | 9.47% | 6.65% | 2.62% | 4.81% | 3.23% | 5.19% | 2.56% |
| 03/25/2020 | 2.98% | 7.98% | 7.14% | 2.44% | 4.37% | 4.19% | 2.52% | 2.66% |
| 03/26/2020 | 2.73% | 6.92% | 6.12% | 2.18% | 4.03% | 3.59% | 5.30% | 0.65% |
| 03/27/2020 | 4.21% | 8.28% | 6.64% | 2.97% | 4.58% | 2.66% | 2.93% | 1.55% |
| 03/28/2020 | 2.10% | 7.06% | 5.67% | 1.66% | 3.81% | 2.83% | 2.72% | 3.68% |
| 03/29/2020 | 3.90% | 8.46% | 6.23% | 2.85% | 2.50% | 2.85% | 1.95% | 3.66% |
| 03/30/2020 | 3.62% | 7.30% | 5.95% | 2.07% | 5.00% | 2.62% | 2.15% | 1.18% |
| 03/31/2020 | 3.32% | 8.24% | 5.15% | 2.75% | 3.36% | 2.16% | 0.40% | 3.11% |
| 04/01/2020 | 2.52% | 7.23% | 4.96% | 1.64% | 2.48% | 2.94% | 5.65% | 1.04% |

|            |       | 1     | 1     |       |       |       | 1     | 1     |
|------------|-------|-------|-------|-------|-------|-------|-------|-------|
| Date       | 1     | 2N    | 2S    | 3     | 5     | 6     | 7     | 8     |
| 04/02/2020 | 3.24% | 5.60% | 5.38% | 1.15% | 2.73% | 2.28% | 2.99% | 3.05% |
| 04/03/2020 | 3.81% | 7.00% | 4.97% | 1.75% | 4.37% | 1.69% | 3.69% | 1.14% |
| 04/04/2020 | 2.35% | 6.06% | 4.22% | 1.40% | 3.99% | 1.45% | 2.63% | 0.63% |
| 04/05/2020 | 2.22% | 4.40% | 4.49% | 1.51% | 2.71% | 1.08% | 4.41% | 1.84% |
| 04/06/2020 | 2.40% | 4.91% | 3.92% | 1.57% | 4.30% | 2.91% | 3.08% | 5.44% |
| 04/07/2020 | 2.89% | 5.23% | 3.56% | 1.99% | 2.65% | 1.42% | 5.00% | 3.50% |
| 04/08/2020 | 1.39% | 5.51% | 3.99% | 0.85% | 2.56% | 2.68% | 1.20% | 1.97% |
| 04/09/2020 | 1.40% | 4.47% | 3.02% | 1.27% | 2.91% | 2.59% | 2.13% | 4.70% |
| 04/10/2020 | 2.67% | 3.87% | 3.24% | 1.38% | 0.95% | 1.33% | 0.00% | 1.85% |
| 04/11/2020 | 1.54% | 3.57% | 2.63% | 1.34% | 2.44% | 2.08% | 4.72% | 0.61% |
| 04/12/2020 | 1.54% | 5.51% | 2.53% | 1.29% | 1.72% | 1.81% | 0.41% | 0.72% |
| 04/13/2020 | 1.41% | 5.12% | 2.60% | 1.10% | 1.99% | 1.15% | 3.93% | 1.23% |
| 04/14/2020 | 1.36% | 3.62% | 2.50% | 1.23% | 1.97% | 1.69% | 2.25% | 2.09% |
| 04/15/2020 | 1.32% | 3.84% | 2.10% | 1.55% | 2.91% | 1.45% | 4.00% | 2.56% |
| 04/16/2020 | 2.35% | 4.01% | 2.27% | 1.25% | 1.75% | 1.50% | 1.39% | 0.60% |
| 04/17/2020 | 2.43% | 2.46% | 2.40% | 0.34% | 2.84% | 1.00% | 2.15% | 1.79% |
| 04/18/2020 | 1.66% | 2.99% | 1.92% | 0.91% | 0.73% | 1.36% | 2.00% | 2.67% |
| 04/19/2020 | 1.46% | 3.02% | 1.90% | 1.36% | 2.08% | 1.26% | 1.68% | 1.22% |
| 04/20/2020 | 0.70% | 3.06% | 1.08% | 0.55% | 1.99% | 1.68% | 2.11% | 3.63% |
| 04/21/2020 | 1.66% | 2.19% | 1.93% | 0.80% | 1.85% | 1.30% | 1.38% | 1.78% |
| 04/22/2020 | 0.98% | 1.57% | 1.84% | 0.41% | 2.95% | 1.32% | 1.68% | 0.57% |
| 04/23/2020 | 1.73% | 1.57% | 1.89% | 0.90% | 2.54% | 1.54% | 0.00% | 0.55% |
| 04/24/2020 | 1.27% | 2.26% | 2.00% | 0.94% | 1.52% | 1.40% | 1.44% | 2.63% |
| 04/25/2020 | 0.57% | 1.25% | 1.86% | 0.79% | 0.82% | 0.78% | 2.42% | 2.42% |
| 04/26/2020 | 2.04% | 1.88% | 1.16% | 0.85% | 1.56% | 1.06% | 1.04% | 1.11% |
| 04/27/2020 | 1.07% | 2.51% | 1.40% | 0.26% | 2.02% | 1.53% | 1.15% | 0.00% |
| 04/28/2020 | 0.77% | 1.70% | 1.42% | 0.27% | 2.40% | 1.43% | 2.14% | 0.51% |
| 04/29/2020 | 1.83% | 1.56% | 0.87% | 0.30% | 1.78% | 1.74% | 1.15% | 1.90% |
| 04/30/2020 | 0.74% | 1.61% | 1.45% | 0.18% | 1.82% | 0.87% | 0.00% | 0.50% |
| 05/01/2020 | 1.45% | 1.32% | 1.17% | 0.48% | 1.26% | 0.90% | 2.14% | 1.04% |
| 05/02/2020 | 1.56% | 1.60% | 1.47% | 0.43% | 1.23% | 0.81% | 0.72% | 0.45% |
| 05/03/2020 | 0.93% | 1.48% | 1.16% | 0.80% | 1.38% | 1.29% | 0.00% | 1.11% |
| 05/04/2020 | 1.45% | 1.27% | 1.05% | 0.50% | 0.57% | 1.48% | 0.68% | 1.58% |
| 05/05/2020 | 0.97% | 1.13% | 1.03% | 0.43% | 1.85% | 0.77% | 2.33% | 0.00% |
| 05/06/2020 | 0.47% | 1.32% | 0.93% | 0.18% | 1.91% | 0.92% | 0.70% | 1.18% |
| 05/07/2020 | 0.67% | 1.03% | 0.72% | 0.34% | 1.71% | 1.15% | 0.00% | 0.47% |
| 05/08/2020 | 0.37% | 0.91% | 1.21% | 0.45% | 0.73% | 1.23% | 1.47% | 1.83% |
| 05/09/2020 | 0.27% | 1.11% | 1.00% | 0.23% | 1.75% | 0.96% | 0.00% | 0.00% |
| 05/10/2020 | 0.43% | 1.45% | 0.97% | 0.75% | 1.07% | 1.31% | 2.86% | 1.72% |
| 05/11/2020 | 0.85% | 1.17% | 1.04% | 0.32% | 1.13% | 1.23% | 1.30% | 1.87% |
| 05/12/2020 | 0.45% | 1.21% | 1.17% | 0.48% | 0.73% | 1.11% | 0.97% | 0.97% |
| 05/13/2020 | 0.99% | 0.54% | 0.79% | 0.65% | 1.06% | 1.08% | 1.81% | 0.55% |

| Date 1 2N 2S 3 5 6 7 8   05/14/2020 0.62% 0.92% 0.83% 0.88% 1.18% 0.90% 1.05% 0.00%   05/15/2020 0.75% 0.62% 0.93% 0.33% 0.73% 0.33% 0.73% 0.58% 0.95% 1.10% 1.21% 0.54%   05/11/2020 1.20% 0.76% 0.73% 0.58% 0.28% 1.03% 0.97% 0.59% 1.68%   05/12/2020 1.20% 0.88% 0.80% 0.30% 0.74% 0.94% 0.28% 0.00%   05/22/2020 0.78% 0.78% 0.78% 0.78% 0.55% 0.44%   05/22/2020 0.78% 0.78% 0.76% 0.78% 0.76% 0.89% 0.44%   05/22/2020 0.41% 0.66% 0.72% 0.89% 0.76% 0.58% 1.47%   05/25/2020 0.53% 0.47% 0.78% 0.76% 0.58% 1.44% 1.08% <td< th=""><th>0/20/2020</th><th></th><th></th><th>•</th><th></th><th></th><th></th><th></th><th></th></td<>                                                                                                                                                                                                                                                            | 0/20/2020  |       |       | •         |       |       |       |       |       |
|--------------------------------------------------------------------------------------------------------------------------------------------------------------------------------------------------------------------------------------------------------------------------------------------------------------------------------------------------------------------------------------------------------------------------------------------------------------------------------------------------------------------------------------------------------------------------------------------------------------------------------------------------------------------------------------------------------------------------------------------------------------------------------------------------------------------------------------------------------------------------------------------------------|------------|-------|-------|-----------|-------|-------|-------|-------|-------|
| 05/15/2020 0.75% 0.62% 0.93% 0.33% 0.78% 0.32% 0.86% 0.44%   05/16/2020 0.86% 1.23% 0.58% 0.11% 1.14% 0.93% 1.33% 0.92%   05/17/2020 1.02% 1.53% 1.12% 0.42% 0.95% 1.10% 1.24% 0.55%   05/18/2020 0.76% 0.73% 0.58% 0.28% 1.03% 0.97% 0.59% 1.68%   05/12/2020 1.51% 0.58% 0.28% 0.74% 0.94% 0.28% 0.00%   05/21/2020 1.44% 0.59% 0.74% 0.78% 0.55% 0.40%   05/22/2020 0.44% 0.64% 0.62% 0.45% 0.71% 0.78% 0.76% 0.58% 0.40%   05/22/2020 0.44% 0.66% 0.72% 0.97% 0.78% 0.76% 0.58% 1.47%   05/26/2020 0.70% 0.54% 0.74% 0.47% 0.57% 1.12% 1.08%   05/28/2020 <th>Date</th> <th>1</th> <th>2N</th> <th><b>2S</b></th> <th>3</th> <th>5</th> <th>6</th> <th>7</th> <th>8</th>                                                                                                                                                                                                                           | Date       | 1     | 2N    | <b>2S</b> | 3     | 5     | 6     | 7     | 8     |
| $\begin{array}{c c c c c c c c c c c c c c c c c c c $                                                                                                                                                                                                                                                                                                                                                                                                                                                                                                                                                                                                                                                                                                                                                                                                                                                 | 05/14/2020 | 0.62% | 0.92% | 0.83%     | 0.88% | 1.18% | 0.90% | 1.05% | 0.00% |
| 05/17/2020 1.02% 1.53% 1.12% 0.42% 0.95% 1.10% 1.21% 0.54%   05/18/2020 0.76% 0.73% 0.58% 0.28% 1.03% 0.97% 0.59% 1.68%   05/20/2020 0.51% 0.58% 0.80% 0.22% 1.41% 0.95% 0.28% 0.00%   05/21/2020 1.44% 0.59% 0.74% 0.45% 0.76% 0.78% 0.28% 0.00%   05/22/2020 0.64% 0.64% 0.62% 0.45% 0.71% 0.73% 0.84% 1.16%   05/22/2020 0.64% 0.66% 0.72% 0.09% 0.80% 0.77% 0.54% 0.00%   05/26/2020 0.59% 0.73% 0.68% 0.77% 0.58% 1.47%   05/26/2020 0.59% 0.73% 0.58% 0.26% 0.58% 0.56% 1.25% 1.23%   05/28/2020 1.18% 0.86% 0.79% 0.18% 0.57% 0.56% 0.44%   05/29/202 <td>05/15/2020</td> <td>0.75%</td> <td>0.62%</td> <td>0.93%</td> <td>0.33%</td> <td>0.78%</td> <td>0.32%</td> <td>0.86%</td> <td>0.44%</td>                                                                                                                                                                                               | 05/15/2020 | 0.75% | 0.62% | 0.93%     | 0.33% | 0.78% | 0.32% | 0.86% | 0.44% |
| 05/18/2020 0.73% 0.58% 0.28% 1.03% 0.97% 0.59% 1.68%   05/19/2020 1.20% 0.89% 0.28% 0.22% 1.41% 0.95% 0.08%   05/20/2020 0.51% 0.58% 0.80% 0.30% 0.74% 0.94% 0.28% 0.00%   05/21/2020 1.44% 0.59% 0.74% 0.45% 0.76% 0.73% 0.45%   05/22/2020 0.64% 0.62% 0.45% 0.71% 0.73% 0.84% 1.16%   05/22/2020 0.54% 0.72% 0.09% 0.80% 0.77% 0.54% 0.04%   05/25/2020 0.52% 0.83% 0.47% 0.24% 0.78% 0.55% 1.47%   05/26/2020 0.70% 0.54% 0.44% 0.78% 0.55% 1.25% 1.23%   05/28/2020 0.14% 0.86% 0.79% 0.18% 0.65% 0.55% 0.41%   05/29/2020 0.44% 0.91% 0.32% 0.03% 0.74% <td>05/16/2020</td> <td>0.86%</td> <td>1.23%</td> <td>0.58%</td> <td>0.11%</td> <td>1.14%</td> <td>0.93%</td> <td>1.33%</td> <td>0.92%</td>                                                                                                                                                                                              | 05/16/2020 | 0.86% | 1.23% | 0.58%     | 0.11% | 1.14% | 0.93% | 1.33% | 0.92% |
| $\begin{array}{c c c c c c c c c c c c c c c c c c c $                                                                                                                                                                                                                                                                                                                                                                                                                                                                                                                                                                                                                                                                                                                                                                                                                                                 | 05/17/2020 | 1.02% | 1.53% | 1.12%     | 0.42% | 0.95% | 1.10% | 1.21% | 0.54% |
| 05/20/202 0.51% 0.58% 0.80% 0.30% 0.74% 0.94% 0.28% 0.00%   05/21/2020 1.44% 0.59% 0.74% 0.45% 0.76% 0.78% 0.52% 0.45%   05/23/2020 0.64% 0.62% 0.45% 0.73% 0.88% 0.55% 0.40%   05/23/2020 0.64% 0.62% 0.45% 0.77% 0.54% 0.64% 0.09% 0.80% 0.77% 0.84% 0.14% 0.66% 0.72% 0.09% 0.76% 0.54% 0.04% 0.09% 0.80% 0.77% 0.54% 0.09% 0.56% 0.54% 0.05% 1.47% 05/26/2020 0.79% 0.54% 0.56% 1.12% 1.83% 0.56% 1.25% 1.23% 05/27/2020 0.91% 0.32% 0.00% 0.26% 0.55% 0.56% 0.41% 0.57% 0.56% 0.41% 0.57% 0.56% 0.41% 0.52% 0.75% 0.56% 0.41% 0.42% 0.57% 0.56% 0.41% 0.42%                                                                                                                                                                                                                                                                                                                                       | 05/18/2020 | 0.76% | 0.73% | 0.58%     | 0.28% | 1.03% | 0.97% | 0.59% | 1.68% |
| $\begin{array}{c ccccccccccccccccccccccccccccccccccc$                                                                                                                                                                                                                                                                                                                                                                                                                                                                                                                                                                                                                                                                                                                                                                                                                                                  | 05/19/2020 | 1.20% | 0.89% | 0.98%     | 0.22% | 1.41% | 0.95% | 0.85% | 0.00% |
| 05/22/2020 0.78% 0.73% 0.78% 0.14% 0.72% 0.85% 0.55% 0.40%   05/23/2020 0.64% 0.64% 0.62% 0.45% 0.71% 0.73% 0.84% 1.16%   05/24/2020 0.52% 0.83% 0.47% 0.24% 0.77% 0.54% 0.09%   05/26/2020 0.52% 0.83% 0.47% 0.24% 0.77% 0.58% 1.47%   05/26/2020 0.52% 0.33% 0.58% 0.26% 0.58% 0.55% 1.25% 1.23%   05/27/2020 0.59% 0.73% 0.58% 0.56% 0.41% 0.41%   05/28/2020 1.18% 0.86% 0.79% 0.14% 0.29% 0.45% 0.74% 0.42%   05/30/2020 0.44% 0.32% 0.00% 0.20% 0.71% 0.85% 0.00%   06/11/2020 0.53% 0.45% 0.32% 0.55% 0.57% 0.81%   06/03/2020 0.28% 0.76% 0.52% 0.51% <td>05/20/2020</td> <td>0.51%</td> <td>0.58%</td> <td>0.80%</td> <td>0.30%</td> <td>0.74%</td> <td>0.94%</td> <td>0.28%</td> <td>0.00%</td>                                                                                                                                                                                              | 05/20/2020 | 0.51% | 0.58% | 0.80%     | 0.30% | 0.74% | 0.94% | 0.28% | 0.00% |
| 05/23/2020 0.64% 0.62% 0.45% 0.71% 0.73% 0.84% 1.16%   05/24/2020 0.41% 0.66% 0.72% 0.09% 0.80% 0.77% 0.54% 0.00%   05/25/2020 0.52% 0.83% 0.47% 0.24% 0.78% 0.76% 0.58% 1.47%   05/27/2020 0.59% 0.73% 0.54% 0.58% 0.55% 1.23%   05/27/2020 0.59% 0.73% 0.58% 0.56% 0.56% 1.23%   05/28/2020 1.18% 0.86% 0.79% 0.19% 0.87% 0.55% 0.56% 0.41%   05/29/2020 0.91% 0.50% 0.47% 0.14% 0.29% 0.45% 0.74% 0.42%   05/30/2020 0.53% 0.45% 0.31% 0.18% 0.76% 0.52% 0.57% 0.81%   06/01/2020 0.39% 0.44% 0.26% 0.41% 0.46% 0.43% 0.40%   06/02/2020 0.28% 0.76% 0.73% <td>05/21/2020</td> <td>1.44%</td> <td>0.59%</td> <td>0.74%</td> <td>0.45%</td> <td>0.76%</td> <td>0.78%</td> <td>0.52%</td> <td>0.45%</td>                                                                                                                                                                                              | 05/21/2020 | 1.44% | 0.59% | 0.74%     | 0.45% | 0.76% | 0.78% | 0.52% | 0.45% |
| $\begin{array}{c ccccccccccccccccccccccccccccccccccc$                                                                                                                                                                                                                                                                                                                                                                                                                                                                                                                                                                                                                                                                                                                                                                                                                                                  | 05/22/2020 | 0.78% | 0.73% | 0.78%     | 0.14% | 0.72% | 0.85% | 0.55% | 0.40% |
| $\begin{array}{c ccccccccccccccccccccccccccccccccccc$                                                                                                                                                                                                                                                                                                                                                                                                                                                                                                                                                                                                                                                                                                                                                                                                                                                  | 05/23/2020 | 0.64% | 0.64% | 0.62%     | 0.45% | 0.71% | 0.73% | 0.84% | 1.16% |
| $\begin{array}{ c c c c c c c c c c c c c c c c c c c$                                                                                                                                                                                                                                                                                                                                                                                                                                                                                                                                                                                                                                                                                                                                                                                                                                                 | 05/24/2020 | 0.41% | 0.66% | 0.72%     | 0.09% | 0.80% | 0.77% | 0.54% | 0.00% |
| 05/27/2020 0.59% 0.73% 0.58% 0.26% 0.58% 0.56% 1.25% 1.23%   05/28/2020 1.18% 0.86% 0.79% 0.19% 0.87% 0.55% 0.56% 0.41%   05/29/2020 0.91% 0.50% 0.47% 0.14% 0.29% 0.45% 0.74% 0.42%   05/30/2020 0.44% 0.91% 0.32% 0.00% 0.20% 0.71% 0.85% 0.00%   05/31/2020 0.53% 0.45% 0.31% 0.18% 0.76% 0.52% 0.57% 0.81%   06/01/2020 0.58% 0.76% 0.92% 0.07% 0.68% 0.62% 0.51% 0.40%   06/02/2020 0.28% 0.76% 0.32% 0.67% 0.73% 0.00% 0.87%   06/05/2020 0.52% 0.56% 0.18% 0.92% 0.33% 0.28% 1.07%   06/05/2020 0.52% 0.54% 0.66% 0.46% 0.33% 0.26% 0.44%   06/07/2020 <td>05/25/2020</td> <td>0.52%</td> <td>0.83%</td> <td>0.47%</td> <td>0.24%</td> <td>0.78%</td> <td>0.76%</td> <td>0.58%</td> <td>1.47%</td>                                                                                                                                                                                              | 05/25/2020 | 0.52% | 0.83% | 0.47%     | 0.24% | 0.78% | 0.76% | 0.58% | 1.47% |
| 05/28/2020 1.18% 0.86% 0.79% 0.19% 0.87% 0.55% 0.56% 0.41%   05/29/2020 0.91% 0.50% 0.47% 0.14% 0.29% 0.45% 0.74% 0.42%   05/30/2020 0.44% 0.91% 0.32% 0.00% 0.20% 0.71% 0.85% 0.00%   05/31/2020 0.53% 0.45% 0.31% 0.18% 0.76% 0.52% 0.57% 0.81%   06/01/2020 0.39% 0.44% 0.26% 0.13% 0.99% 0.53% 0.00% 0.76%   06/02/2020 0.58% 0.76% 0.92% 0.07% 0.68% 0.62% 0.51% 0.40%   06/03/2020 0.29% 0.44% 0.32% 0.67% 0.73% 0.00% 0.87%   06/05/2020 0.85% 0.57% 0.56% 0.18% 0.54% 0.26% 0.44%   06/07/2020 0.29% 0.42% 0.33% 0.28% 0.37% 1.07% 0.74%   06/01/2020 <td>05/26/2020</td> <td>0.70%</td> <td>0.54%</td> <td>0.54%</td> <td>0.18%</td> <td>0.47%</td> <td>0.57%</td> <td>1.12%</td> <td>1.08%</td>                                                                                                                                                                                              | 05/26/2020 | 0.70% | 0.54% | 0.54%     | 0.18% | 0.47% | 0.57% | 1.12% | 1.08% |
| 05/29/2020 0.91% 0.50% 0.47% 0.14% 0.29% 0.45% 0.74% 0.42%   05/30/2020 0.44% 0.91% 0.32% 0.00% 0.20% 0.71% 0.85% 0.00%   05/31/2020 0.53% 0.45% 0.31% 0.18% 0.76% 0.52% 0.57% 0.81%   06/01/2020 0.39% 0.44% 0.26% 0.13% 0.99% 0.53% 0.00% 0.76%   06/02/2020 0.58% 0.76% 0.92% 0.07% 0.68% 0.62% 0.51% 0.40%   06/03/2020 0.29% 0.40% 0.45% 0.32% 0.67% 0.73% 0.00% 0.87%   06/04/2020 0.48% 0.57% 0.56% 0.18% 0.92% 0.33% 0.28% 1.07%   06/05/2020 0.52% 0.38% 0.49% 0.16% 0.58% 0.54% 0.26% 0.44%   06/07/2020 0.25% 0.63% 0.41% 0.23% 0.74% 0.49% 0.00% <td>05/27/2020</td> <td>0.59%</td> <td>0.73%</td> <td>0.58%</td> <td>0.26%</td> <td>0.58%</td> <td>0.56%</td> <td>1.25%</td> <td>1.23%</td>                                                                                                                                                                                               | 05/27/2020 | 0.59% | 0.73% | 0.58%     | 0.26% | 0.58% | 0.56% | 1.25% | 1.23% |
| 05/30/2020 0.44% 0.91% 0.32% 0.00% 0.20% 0.71% 0.85% 0.00%   05/31/2020 0.53% 0.45% 0.31% 0.18% 0.76% 0.52% 0.57% 0.81%   06/01/2020 0.39% 0.44% 0.26% 0.13% 0.99% 0.53% 0.00% 0.76%   06/02/2020 0.58% 0.76% 0.92% 0.07% 0.68% 0.62% 0.51% 0.40%   06/03/2020 0.29% 0.40% 0.45% 0.32% 0.67% 0.73% 0.00% 0.87%   06/04/2020 0.48% 0.57% 0.56% 0.18% 0.92% 0.33% 0.76% 1.05%   06/05/2020 0.85% 0.57% 0.54% 0.06% 0.46% 0.33% 0.28% 1.07%   06/07/2020 0.29% 0.42% 0.38% 0.00% 0.28% 0.37% 1.07% 0.74%   06/09/2020 0.74% 0.97% 0.27% 0.26% 0.61% 0.25% 0.00% <td>05/28/2020</td> <td>1.18%</td> <td>0.86%</td> <td>0.79%</td> <td>0.19%</td> <td>0.87%</td> <td>0.55%</td> <td>0.56%</td> <td>0.41%</td>                                                                                                                                                                                               | 05/28/2020 | 1.18% | 0.86% | 0.79%     | 0.19% | 0.87% | 0.55% | 0.56% | 0.41% |
| 05/31/2020 0.53% 0.45% 0.31% 0.18% 0.76% 0.52% 0.57% 0.81%   06/01/2020 0.39% 0.44% 0.26% 0.13% 0.99% 0.53% 0.00% 0.76%   06/02/2020 0.58% 0.76% 0.92% 0.07% 0.68% 0.62% 0.51% 0.40%   06/03/2020 0.29% 0.40% 0.45% 0.32% 0.67% 0.73% 0.00% 0.87%   06/04/2020 0.48% 0.57% 0.56% 0.18% 0.92% 0.33% 0.76% 1.05%   06/05/2020 0.85% 0.57% 0.54% 0.06% 0.46% 0.33% 0.28% 1.07%   06/06/2020 0.52% 0.38% 0.49% 0.16% 0.58% 0.54% 0.26% 0.44%   06/07/2020 0.25% 0.63% 0.41% 0.23% 0.74% 0.49% 0.00% 1.03%   06/09/2020 0.74% 0.97% 0.26% 0.61% 0.53% 0.26% 0.00% <td>05/29/2020</td> <td>0.91%</td> <td>0.50%</td> <td>0.47%</td> <td>0.14%</td> <td>0.29%</td> <td>0.45%</td> <td>0.74%</td> <td>0.42%</td>                                                                                                                                                                                               | 05/29/2020 | 0.91% | 0.50% | 0.47%     | 0.14% | 0.29% | 0.45% | 0.74% | 0.42% |
| 06/01/2020 0.39% 0.44% 0.26% 0.13% 0.99% 0.53% 0.00% 0.76%   06/02/2020 0.58% 0.76% 0.92% 0.07% 0.68% 0.62% 0.51% 0.40%   06/03/2020 0.29% 0.40% 0.45% 0.32% 0.67% 0.73% 0.00% 0.87%   06/04/2020 0.48% 0.57% 0.56% 0.18% 0.92% 0.33% 0.76% 1.05%   06/05/2020 0.85% 0.57% 0.54% 0.06% 0.46% 0.33% 0.28% 1.07%   06/06/2020 0.52% 0.38% 0.49% 0.16% 0.58% 0.54% 0.26% 0.44%   06/07/2020 0.29% 0.42% 0.38% 0.00% 0.28% 0.37% 1.07% 0.74%   06/08/2020 0.25% 0.63% 0.41% 0.23% 0.74% 0.49% 0.00% 1.03%   06/10/2020 0.55% 0.47% 0.13% 0.12% 0.64% 0.22% 0.25% <td>05/30/2020</td> <td>0.44%</td> <td>0.91%</td> <td>0.32%</td> <td>0.00%</td> <td>0.20%</td> <td>0.71%</td> <td>0.85%</td> <td>0.00%</td>                                                                                                                                                                                               | 05/30/2020 | 0.44% | 0.91% | 0.32%     | 0.00% | 0.20% | 0.71% | 0.85% | 0.00% |
| 06/02/20200.58%0.76%0.92%0.07%0.68%0.62%0.51%0.40%06/03/20200.29%0.40%0.45%0.32%0.67%0.73%0.00%0.87%06/04/20200.48%0.57%0.56%0.18%0.92%0.33%0.76%1.05%06/05/20200.85%0.57%0.54%0.06%0.46%0.33%0.28%1.07%06/06/20200.52%0.38%0.49%0.16%0.58%0.54%0.26%0.44%06/07/20200.29%0.42%0.38%0.00%0.28%0.37%1.07%0.74%06/08/20200.25%0.63%0.41%0.23%0.74%0.49%0.00%1.03%06/09/20200.74%0.97%0.27%0.26%0.61%0.53%0.26%0.00%06/11/20200.55%0.47%0.13%0.12%0.64%0.22%0.25%1.91%06/12/20200.61%0.40%0.46%0.23%0.75%0.43%0.26%0.39%06/12/20200.64%0.54%0.40%0.17%0.75%0.52%0.26%0.00%06/13/20200.46%0.54%0.40%0.17%0.75%0.52%0.26%0.00%06/15/20200.32%0.38%0.49%0.22%1.09%0.44%0.70%06/15/20200.32%0.38%0.49%0.22%1.09%0.44%0.70%06/15/20200.32%0.38%0.49%0.25%0.77%0.72% <td>05/31/2020</td> <td>0.53%</td> <td>0.45%</td> <td>0.31%</td> <td>0.18%</td> <td>0.76%</td> <td>0.52%</td> <td>0.57%</td> <td>0.81%</td> | 05/31/2020 | 0.53% | 0.45% | 0.31%     | 0.18% | 0.76% | 0.52% | 0.57% | 0.81% |
| 06/03/20200.29%0.40%0.45%0.32%0.67%0.73%0.00%0.87%06/04/20200.48%0.57%0.56%0.18%0.92%0.33%0.76%1.05%06/05/20200.85%0.57%0.54%0.06%0.46%0.33%0.28%1.07%06/06/20200.52%0.38%0.49%0.16%0.58%0.54%0.26%0.44%06/07/20200.29%0.42%0.38%0.00%0.28%0.37%1.07%0.74%06/08/20200.25%0.63%0.41%0.23%0.74%0.49%0.00%1.03%06/09/20200.74%0.97%0.27%0.26%0.61%0.53%0.26%0.00%06/10/20200.55%0.47%0.13%0.12%0.64%0.22%0.25%1.91%06/11/20200.55%0.47%0.13%0.12%0.64%0.22%0.25%1.91%06/12/20200.61%0.40%0.46%0.23%0.75%0.43%0.26%0.39%06/13/20200.64%0.54%0.40%0.17%0.75%0.52%0.26%0.00%06/14/20200.09%0.76%0.34%0.00%1.04%0.64%0.79%0.00%06/15/20200.32%0.38%0.49%0.22%1.09%0.42%0.44%0.70%06/16/20200.38%0.49%0.30%0.33%0.57%0.72%0.74%0.39%06/17/20200.16%0.44%0.33%0.69% <td>06/01/2020</td> <td>0.39%</td> <td>0.44%</td> <td>0.26%</td> <td>0.13%</td> <td>0.99%</td> <td>0.53%</td> <td>0.00%</td> <td>0.76%</td> | 06/01/2020 | 0.39% | 0.44% | 0.26%     | 0.13% | 0.99% | 0.53% | 0.00% | 0.76% |
| 06/04/20200.48%0.57%0.56%0.18%0.92%0.33%0.76%1.05%06/05/20200.85%0.57%0.54%0.06%0.46%0.33%0.28%1.07%06/06/20200.52%0.38%0.49%0.16%0.58%0.54%0.26%0.44%06/07/20200.29%0.42%0.38%0.00%0.28%0.37%1.07%0.74%06/08/20200.25%0.63%0.41%0.23%0.74%0.49%0.00%1.03%06/09/20200.74%0.97%0.27%0.26%0.61%0.53%0.26%0.00%06/10/20200.55%0.47%0.13%0.12%0.64%0.22%0.25%1.91%06/11/20200.61%0.40%0.46%0.23%0.75%0.43%0.26%0.39%06/12/20200.84%0.53%0.80%0.07%0.70%0.25%0.54%0.37%06/13/20200.46%0.54%0.40%0.17%0.75%0.52%0.26%0.00%06/14/20200.09%0.76%0.34%0.00%1.04%0.64%0.79%0.00%06/15/20200.32%0.38%0.49%0.32%0.73%0.30%0.48%0.68%06/15/20200.08%0.44%0.48%0.39%0.73%0.30%0.44%0.70%06/15/20200.08%0.44%0.48%0.39%0.73%0.30%0.44%0.33%06/18/20200.16%0.44%0.37%0.19% <td>06/02/2020</td> <td>0.58%</td> <td>0.76%</td> <td>0.92%</td> <td>0.07%</td> <td>0.68%</td> <td>0.62%</td> <td>0.51%</td> <td>0.40%</td> | 06/02/2020 | 0.58% | 0.76% | 0.92%     | 0.07% | 0.68% | 0.62% | 0.51% | 0.40% |
| 06/05/20200.85%0.57%0.54%0.06%0.46%0.33%0.28%1.07%06/06/20200.52%0.38%0.49%0.16%0.58%0.54%0.26%0.44%06/07/20200.29%0.42%0.38%0.00%0.28%0.37%1.07%0.74%06/08/20200.25%0.63%0.41%0.23%0.74%0.49%0.00%1.03%06/09/20200.74%0.97%0.27%0.26%0.61%0.53%0.26%0.00%06/10/20200.55%0.47%0.13%0.12%0.64%0.22%0.25%1.91%06/11/20200.61%0.40%0.46%0.23%0.75%0.43%0.26%0.39%06/12/20200.64%0.53%0.80%0.07%0.70%0.25%0.54%0.37%06/13/20200.46%0.54%0.40%0.17%0.75%0.52%0.26%0.00%06/14/20200.09%0.76%0.34%0.00%1.04%0.64%0.79%0.00%06/15/20200.32%0.38%0.49%0.22%1.09%0.42%0.44%0.70%06/16/20200.08%0.44%0.33%0.57%0.72%0.74%0.39%06/18/20200.16%0.49%0.30%0.33%0.57%0.74%0.39%06/18/20200.17%0.45%0.37%0.19%0.69%0.25%0.00%0.34%06/19/20200.64%0.55%0.40%0.26%0.70%0.44% <td>06/03/2020</td> <td>0.29%</td> <td>0.40%</td> <td>0.45%</td> <td>0.32%</td> <td>0.67%</td> <td>0.73%</td> <td>0.00%</td> <td>0.87%</td> | 06/03/2020 | 0.29% | 0.40% | 0.45%     | 0.32% | 0.67% | 0.73% | 0.00% | 0.87% |
| 06/06/20200.52%0.38%0.49%0.16%0.58%0.54%0.26%0.44%06/07/20200.29%0.42%0.38%0.00%0.28%0.37%1.07%0.74%06/08/20200.25%0.63%0.41%0.23%0.74%0.49%0.00%1.03%06/09/20200.74%0.97%0.27%0.26%0.61%0.53%0.26%0.00%06/10/20200.55%0.47%0.13%0.12%0.64%0.22%0.25%1.91%06/11/20200.61%0.40%0.46%0.23%0.75%0.43%0.26%0.39%06/12/20200.84%0.53%0.80%0.07%0.70%0.25%0.54%0.37%06/13/20200.46%0.54%0.40%0.17%0.75%0.52%0.26%0.00%06/14/20200.99%0.76%0.34%0.00%1.04%0.64%0.79%0.00%06/15/20200.32%0.38%0.49%0.22%1.09%0.42%0.44%0.70%06/16/20200.08%0.44%0.48%0.39%0.73%0.30%0.48%0.68%06/17/20200.16%0.49%0.37%0.19%0.69%0.25%0.00%0.34%06/18/20200.17%0.45%0.37%0.19%0.69%0.25%0.00%0.34%06/19/20200.64%0.55%0.40%0.26%0.70%0.44%0.21%0.66%06/20/20200.26%0.52%0.37%0.27% <td>06/04/2020</td> <td>0.48%</td> <td>0.57%</td> <td>0.56%</td> <td>0.18%</td> <td>0.92%</td> <td>0.33%</td> <td>0.76%</td> <td>1.05%</td> | 06/04/2020 | 0.48% | 0.57% | 0.56%     | 0.18% | 0.92% | 0.33% | 0.76% | 1.05% |
| 06/07/20200.29%0.42%0.38%0.00%0.28%0.37%1.07%0.74%06/08/20200.25%0.63%0.41%0.23%0.74%0.49%0.00%1.03%06/09/20200.74%0.97%0.27%0.26%0.61%0.53%0.26%0.00%06/10/20200.55%0.47%0.13%0.12%0.64%0.22%0.25%1.91%06/11/20200.55%0.47%0.13%0.12%0.64%0.22%0.25%1.91%06/11/20200.61%0.40%0.46%0.23%0.75%0.43%0.26%0.39%06/12/20200.84%0.53%0.80%0.07%0.70%0.25%0.54%0.37%06/13/20200.46%0.54%0.40%0.17%0.75%0.52%0.26%0.00%06/14/20200.99%0.76%0.34%0.00%1.04%0.64%0.79%0.00%06/15/20200.32%0.38%0.49%0.22%1.09%0.42%0.44%0.70%06/16/20200.08%0.44%0.48%0.39%0.73%0.30%0.48%0.68%06/17/20200.16%0.45%0.37%0.19%0.57%0.72%0.74%0.39%06/18/20200.17%0.45%0.37%0.19%0.69%0.25%0.00%0.34%06/19/20200.64%0.55%0.40%0.26%0.70%0.44%0.21%0.66%06/20/20200.26%0.52%0.25%0.37% <td>06/05/2020</td> <td>0.85%</td> <td>0.57%</td> <td>0.54%</td> <td>0.06%</td> <td>0.46%</td> <td>0.33%</td> <td>0.28%</td> <td>1.07%</td> | 06/05/2020 | 0.85% | 0.57% | 0.54%     | 0.06% | 0.46% | 0.33% | 0.28% | 1.07% |
| 06/08/20200.25%0.63%0.41%0.23%0.74%0.49%0.00%1.03%06/09/20200.74%0.97%0.27%0.26%0.61%0.53%0.26%0.00%06/10/20200.55%0.47%0.13%0.12%0.64%0.22%0.25%1.91%06/11/20200.61%0.40%0.46%0.23%0.75%0.43%0.26%0.39%06/12/20200.84%0.53%0.80%0.07%0.70%0.25%0.54%0.37%06/13/20200.46%0.54%0.40%0.17%0.75%0.52%0.26%0.00%06/14/20200.09%0.76%0.34%0.00%1.04%0.64%0.79%0.00%06/15/20200.32%0.38%0.49%0.22%1.09%0.42%0.44%0.70%06/16/20200.08%0.44%0.48%0.39%0.73%0.30%0.48%0.68%06/17/20200.16%0.49%0.30%0.33%0.57%0.72%0.74%0.39%06/18/20200.17%0.45%0.37%0.19%0.69%0.25%0.00%0.34%06/19/20200.64%0.55%0.40%0.26%0.70%0.44%0.21%0.66%06/20/20200.26%0.52%0.25%0.37%0.27%0.55%0.51%0.37%06/21/20200.26%0.57%0.44%0.33%0.66%0.66%0.00%1.11%                                                                                                                                                                           | 06/06/2020 | 0.52% | 0.38% | 0.49%     | 0.16% | 0.58% | 0.54% | 0.26% | 0.44% |
| 06/09/20200.74%0.97%0.27%0.26%0.61%0.53%0.26%0.00%06/10/20200.55%0.47%0.13%0.12%0.64%0.22%0.25%1.91%06/11/20200.61%0.40%0.46%0.23%0.75%0.43%0.26%0.39%06/12/20200.84%0.53%0.80%0.07%0.70%0.25%0.54%0.37%06/13/20200.46%0.54%0.40%0.17%0.75%0.52%0.26%0.00%06/14/20200.09%0.76%0.34%0.00%1.04%0.64%0.79%0.00%06/15/20200.32%0.38%0.49%0.22%1.09%0.42%0.44%0.70%06/16/20200.08%0.44%0.48%0.39%0.73%0.30%0.48%0.68%06/17/20200.16%0.49%0.30%0.33%0.57%0.72%0.74%0.39%06/18/20200.17%0.45%0.37%0.19%0.69%0.25%0.00%0.34%06/19/20200.64%0.55%0.40%0.26%0.70%0.44%0.21%0.66%06/20/20200.26%0.52%0.25%0.37%0.27%0.55%0.51%0.37%06/21/20200.25%0.57%0.44%0.33%0.66%0.66%0.00%1.11%                                                                                                                                                                                                                             | 06/07/2020 | 0.29% | 0.42% | 0.38%     | 0.00% | 0.28% | 0.37% | 1.07% | 0.74% |
| 06/10/20200.55%0.47%0.13%0.12%0.64%0.22%0.25%1.91%06/11/20200.61%0.40%0.46%0.23%0.75%0.43%0.26%0.39%06/12/20200.84%0.53%0.80%0.07%0.70%0.25%0.54%0.37%06/13/20200.46%0.54%0.40%0.17%0.75%0.52%0.26%0.00%06/14/20200.09%0.76%0.34%0.00%1.04%0.64%0.79%0.00%06/15/20200.32%0.38%0.49%0.22%1.09%0.42%0.44%0.70%06/16/20200.38%0.44%0.48%0.39%0.73%0.30%0.48%0.68%06/17/20200.16%0.49%0.30%0.33%0.57%0.72%0.74%0.39%06/18/20200.17%0.45%0.37%0.19%0.69%0.25%0.00%0.34%06/19/20200.64%0.55%0.40%0.26%0.70%0.44%0.21%0.66%06/20/20200.26%0.52%0.25%0.37%0.27%0.55%0.51%0.37%06/21/20200.25%0.57%0.44%0.33%0.66%0.66%0.00%1.11%                                                                                                                                                                                                                                                                               | 06/08/2020 | 0.25% | 0.63% | 0.41%     | 0.23% | 0.74% | 0.49% | 0.00% | 1.03% |
| 06/11/20200.61%0.40%0.46%0.23%0.75%0.43%0.26%0.39%06/12/20200.84%0.53%0.80%0.07%0.70%0.25%0.54%0.37%06/13/20200.46%0.54%0.40%0.17%0.75%0.52%0.26%0.00%06/14/20200.09%0.76%0.34%0.00%1.04%0.64%0.79%0.00%06/15/20200.32%0.38%0.49%0.22%1.09%0.42%0.44%0.70%06/16/20200.08%0.44%0.48%0.39%0.73%0.30%0.48%0.68%06/17/20200.16%0.49%0.30%0.33%0.57%0.72%0.74%0.39%06/18/20200.17%0.45%0.37%0.19%0.69%0.25%0.00%0.34%06/19/20200.64%0.55%0.40%0.26%0.70%0.44%0.21%0.66%06/20/20200.26%0.52%0.25%0.37%0.27%0.55%0.51%0.37%06/21/20200.25%0.57%0.44%0.33%0.66%0.66%0.00%1.11%                                                                                                                                                                                                                                                                                                                                 | 06/09/2020 | 0.74% | 0.97% | 0.27%     | 0.26% | 0.61% | 0.53% | 0.26% | 0.00% |
| 06/12/20200.84%0.53%0.80%0.07%0.70%0.25%0.54%0.37%06/13/20200.46%0.54%0.40%0.17%0.75%0.52%0.26%0.00%06/14/20200.09%0.76%0.34%0.00%1.04%0.64%0.79%0.00%06/15/20200.32%0.38%0.49%0.22%1.09%0.42%0.44%0.70%06/16/20200.08%0.44%0.48%0.39%0.73%0.30%0.48%0.68%06/17/20200.16%0.49%0.30%0.33%0.57%0.72%0.74%0.39%06/18/20200.17%0.45%0.37%0.19%0.69%0.25%0.00%0.34%06/19/20200.64%0.55%0.40%0.26%0.70%0.44%0.21%0.66%06/20/20200.26%0.52%0.25%0.37%0.27%0.55%0.51%0.37%06/21/20200.25%0.57%0.44%0.33%0.66%0.66%0.00%1.11%                                                                                                                                                                                                                                                                                                                                                                                   | 06/10/2020 | 0.55% | 0.47% | 0.13%     | 0.12% | 0.64% | 0.22% | 0.25% | 1.91% |
| 06/13/20200.46%0.54%0.40%0.17%0.75%0.52%0.26%0.00%06/14/20200.09%0.76%0.34%0.00%1.04%0.64%0.79%0.00%06/15/20200.32%0.38%0.49%0.22%1.09%0.42%0.44%0.70%06/16/20200.08%0.44%0.48%0.39%0.73%0.30%0.48%0.68%06/17/20200.16%0.49%0.30%0.33%0.57%0.72%0.74%0.39%06/18/20200.17%0.45%0.37%0.19%0.69%0.25%0.00%0.34%06/19/20200.64%0.55%0.40%0.26%0.70%0.44%0.21%0.66%06/20/20200.26%0.52%0.25%0.37%0.27%0.55%0.51%0.37%06/21/20200.25%0.57%0.44%0.33%0.66%0.66%0.00%1.11%                                                                                                                                                                                                                                                                                                                                                                                                                                     | 06/11/2020 | 0.61% | 0.40% | 0.46%     | 0.23% | 0.75% | 0.43% | 0.26% | 0.39% |
| 06/14/20200.09%0.76%0.34%0.00%1.04%0.64%0.79%0.00%06/15/20200.32%0.38%0.49%0.22%1.09%0.42%0.44%0.70%06/16/20200.08%0.44%0.48%0.39%0.73%0.30%0.48%0.68%06/17/20200.16%0.49%0.30%0.33%0.57%0.72%0.74%0.39%06/18/20200.17%0.45%0.37%0.19%0.69%0.25%0.00%0.34%06/19/20200.64%0.55%0.40%0.26%0.70%0.44%0.21%0.66%06/20/20200.26%0.52%0.25%0.37%0.27%0.55%0.51%0.37%06/21/20200.25%0.57%0.44%0.33%0.66%0.66%0.00%1.11%                                                                                                                                                                                                                                                                                                                                                                                                                                                                                       | 06/12/2020 | 0.84% | 0.53% | 0.80%     | 0.07% | 0.70% | 0.25% | 0.54% | 0.37% |
| 06/15/20200.32%0.38%0.49%0.22%1.09%0.42%0.44%0.70%06/16/20200.08%0.44%0.48%0.39%0.73%0.30%0.48%0.68%06/17/20200.16%0.49%0.30%0.33%0.57%0.72%0.74%0.39%06/18/20200.17%0.45%0.37%0.19%0.69%0.25%0.00%0.34%06/19/20200.64%0.55%0.40%0.26%0.70%0.44%0.21%0.66%06/20/20200.26%0.52%0.25%0.37%0.27%0.55%0.51%0.37%06/21/20200.25%0.57%0.44%0.33%0.66%0.66%0.00%1.11%                                                                                                                                                                                                                                                                                                                                                                                                                                                                                                                                         | 06/13/2020 | 0.46% | 0.54% | 0.40%     | 0.17% | 0.75% | 0.52% | 0.26% | 0.00% |
| 06/16/20200.08%0.44%0.48%0.39%0.73%0.30%0.48%0.68%06/17/20200.16%0.49%0.30%0.33%0.57%0.72%0.74%0.39%06/18/20200.17%0.45%0.37%0.19%0.69%0.25%0.00%0.34%06/19/20200.64%0.55%0.40%0.26%0.70%0.44%0.21%0.66%06/20/20200.26%0.52%0.25%0.37%0.27%0.55%0.51%0.37%06/21/20200.25%0.57%0.44%0.33%0.66%0.66%0.00%1.11%                                                                                                                                                                                                                                                                                                                                                                                                                                                                                                                                                                                           | 06/14/2020 | 0.09% | 0.76% | 0.34%     | 0.00% | 1.04% | 0.64% | 0.79% | 0.00% |
| 06/17/2020 0.16% 0.49% 0.30% 0.33% 0.57% 0.72% 0.74% 0.39%   06/18/2020 0.17% 0.45% 0.37% 0.19% 0.69% 0.25% 0.00% 0.34%   06/19/2020 0.64% 0.55% 0.40% 0.26% 0.70% 0.44% 0.21% 0.66%   06/20/2020 0.26% 0.52% 0.25% 0.37% 0.27% 0.55% 0.37%   06/21/2020 0.25% 0.57% 0.44% 0.33% 0.66% 0.66% 0.00% 1.11%                                                                                                                                                                                                                                                                                                                                                                                                                                                                                                                                                                                               | 06/15/2020 | 0.32% | 0.38% | 0.49%     | 0.22% | 1.09% | 0.42% | 0.44% | 0.70% |
| 06/18/2020 0.17% 0.45% 0.37% 0.19% 0.69% 0.25% 0.00% 0.34%   06/19/2020 0.64% 0.55% 0.40% 0.26% 0.70% 0.44% 0.21% 0.66%   06/20/2020 0.26% 0.52% 0.25% 0.37% 0.27% 0.55% 0.37%   06/21/2020 0.25% 0.57% 0.44% 0.33% 0.66% 0.66% 0.00% 1.11%                                                                                                                                                                                                                                                                                                                                                                                                                                                                                                                                                                                                                                                            | 06/16/2020 | 0.08% | 0.44% | 0.48%     | 0.39% | 0.73% | 0.30% | 0.48% | 0.68% |
| 06/19/2020 0.64% 0.55% 0.40% 0.26% 0.70% 0.44% 0.21% 0.66%   06/20/2020 0.26% 0.52% 0.25% 0.37% 0.27% 0.55% 0.51% 0.37%   06/21/2020 0.25% 0.57% 0.44% 0.33% 0.66% 0.66% 0.00% 1.11%                                                                                                                                                                                                                                                                                                                                                                                                                                                                                                                                                                                                                                                                                                                   | 06/17/2020 | 0.16% | 0.49% | 0.30%     | 0.33% | 0.57% | 0.72% | 0.74% | 0.39% |
| 06/20/2020 0.26% 0.52% 0.25% 0.37% 0.27% 0.55% 0.51% 0.37%   06/21/2020 0.25% 0.57% 0.44% 0.33% 0.66% 0.66% 0.00% 1.11%                                                                                                                                                                                                                                                                                                                                                                                                                                                                                                                                                                                                                                                                                                                                                                                | 06/18/2020 | 0.17% | 0.45% | 0.37%     | 0.19% | 0.69% | 0.25% | 0.00% | 0.34% |
| 06/21/2020 0.25% 0.57% 0.44% 0.33% 0.66% 0.66% 0.00% 1.11%                                                                                                                                                                                                                                                                                                                                                                                                                                                                                                                                                                                                                                                                                                                                                                                                                                             | 06/19/2020 | 0.64% | 0.55% | 0.40%     | 0.26% | 0.70% | 0.44% | 0.21% | 0.66% |
|                                                                                                                                                                                                                                                                                                                                                                                                                                                                                                                                                                                                                                                                                                                                                                                                                                                                                                        | 06/20/2020 | 0.26% | 0.52% | 0.25%     | 0.37% | 0.27% | 0.55% | 0.51% | 0.37% |
| 06/22/2020 0.21% 0.60% 0.53% 0.26% 0.40% 0.77% 0.91% 0.65%                                                                                                                                                                                                                                                                                                                                                                                                                                                                                                                                                                                                                                                                                                                                                                                                                                             | 06/21/2020 | 0.25% | 0.57% | 0.44%     | 0.33% | 0.66% | 0.66% | 0.00% | 1.11% |
|                                                                                                                                                                                                                                                                                                                                                                                                                                                                                                                                                                                                                                                                                                                                                                                                                                                                                                        | 06/22/2020 | 0.21% | 0.60% | 0.53%     | 0.26% | 0.40% | 0.77% | 0.91% | 0.65% |