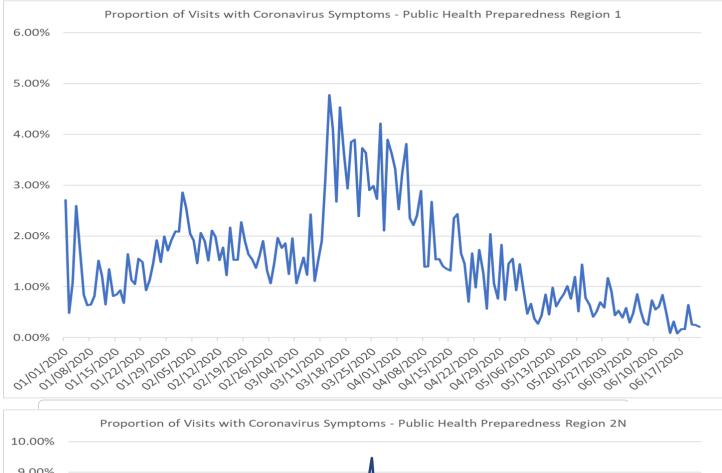

### Proportion of Visits with Coronavirus Symptoms by Public Health Preparedness Region

|            |       |       | -          | -     | , ,   |       |       |       |
|------------|-------|-------|------------|-------|-------|-------|-------|-------|
| Date       | 1     | 2N    | <b>2</b> S | 3     | 5     | 6     | 7     | 8     |
| 01/09/2020 | 0.82% | 1.81% | 1.52%      | 0.45% | 2.04% | 2.22% | 0.77% | 1.18% |
| 01/10/2020 | 1.52% | 1.70% | 1.34%      | 0.47% | 2.00% | 2.55% | 0.18% | 1.82% |
| 01/11/2020 | 1.21% | 2.55% | 2.03%      | 0.86% | 4.13% | 3.08% | 0.65% | 0.65% |
| 01/12/2020 | 0.65% | 2.59% | 1.87%      | 1.58% | 4.06% | 3.00% | 0.84% | 2.98% |
| 01/13/2020 | 1.35% | 2.25% | 1.93%      | 0.71% | 2.26% | 2.61% | 1.08% | 2.74% |
| 01/14/2020 | 0.82% | 2.51% | 1.58%      | 1.09% | 3.59% | 2.13% | 0.75% | 2.61% |
| 01/15/2020 | 0.85% | 1.88% | 1.80%      | 0.37% | 2.59% | 2.89% | 1.75% | 2.63% |
| 01/16/2020 | 0.93% | 1.99% | 1.70%      | 0.72% | 2.77% | 2.43% | 1.23% | 1.33% |
| 01/17/2020 | 0.68% | 1.71% | 1.73%      | 1.04% | 2.06% | 2.03% | 0.62% | 2.73% |
| 01/18/2020 | 1.64% | 1.89% | 1.53%      | 1.02% | 3.39% | 3.29% | 1.32% | 2.22% |
| 01/19/2020 | 1.14% | 1.37% | 2.04%      | 0.91% | 3.18% | 3.03% | 1.89% | 2.99% |
| 01/20/2020 | 1.05% | 1.72% | 2.07%      | 0.91% | 2.66% | 3.65% | 0.54% | 2.09% |
| 01/21/2020 | 1.56% | 1.95% | 2.10%      | 0.88% | 3.34% | 3.32% | 2.23% | 3.22% |
| 01/22/2020 | 1.48% | 1.48% | 1.84%      | 1.02% | 2.41% | 2.95% | 1.18% | 3.36% |
| 01/23/2020 | 0.93% | 1.70% | 1.90%      | 0.68% | 2.62% | 3.50% | 0.93% | 3.52% |
| 01/24/2020 | 1.13% | 2.06% | 1.20%      | 0.58% | 1.75% | 2.89% | 1.34% | 4.02% |
| 01/25/2020 | 1.46% | 2.25% | 2.21%      | 0.79% | 3.66% | 3.60% | 2.09% | 2.90% |
| 01/26/2020 | 1.92% | 2.61% | 2.89%      | 1.54% | 4.78% | 4.72% | 1.76% | 3.29% |
| 01/27/2020 | 1.49% | 2.99% | 2.66%      | 0.94% | 3.86% | 4.18% | 2.33% | 5.57% |
| 01/28/2020 | 1.99% | 1.84% | 2.11%      | 1.07% | 2.85% | 4.54% | 1.65% | 2.99% |
| 01/29/2020 | 1.71% | 2.99% | 2.26%      | 0.80% | 3.61% | 4.31% | 1.00% | 4.46% |
| 01/30/2020 | 1.92% | 2.60% | 2.22%      | 1.02% | 3.24% | 4.96% | 1.45% | 2.06% |
| 01/31/2020 | 2.09% | 2.32% | 2.25%      | 0.52% | 2.15% | 4.44% | 2.25% | 2.06% |
| 02/01/2020 | 2.08% | 3.20% | 2.82%      | 1.31% | 2.25% | 4.58% | 2.57% | 5.59% |
| 02/02/2020 | 2.86% | 2.80% | 2.48%      | 1.18% | 3.19% | 4.68% | 1.74% | 1.76% |
| 02/03/2020 | 2.56% | 1.87% | 2.69%      | 0.97% | 2.65% | 3.63% | 2.21% | 3.04% |
| 02/04/2020 | 2.05% | 2.70% | 2.36%      | 1.09% | 3.83% | 3.78% | 1.69% | 3.08% |
| 02/05/2020 | 1.91% | 1.76% | 2.17%      | 1.51% | 2.08% | 3.72% | 1.51% | 2.52% |
| 02/06/2020 | 1.46% | 1.98% | 2.37%      | 1.34% | 2.17% | 3.65% | 1.12% | 4.64% |
| 02/07/2020 | 2.06% | 1.81% | 2.14%      | 0.95% | 2.65% | 4.16% | 2.09% | 1.97% |
| 02/08/2020 | 1.89% | 2.20% | 2.41%      | 1.19% | 4.03% | 3.68% | 1.56% | 2.25% |
| 02/09/2020 | 1.52% | 2.86% | 3.61%      | 1.66% | 3.20% | 5.05% | 3.30% | 4.75% |
| 02/10/2020 | 2.11% | 1.92% | 2.79%      | 0.87% | 2.45% | 3.87% | 1.91% | 4.26% |
| 02/11/2020 | 1.99% | 2.38% | 2.34%      | 1.08% | 2.52% | 4.08% | 0.72% | 4.19% |
| 02/12/2020 | 1.52% | 2.65% | 2.57%      | 1.56% | 2.54% | 3.23% | 2.17% | 3.97% |
| 02/13/2020 | 1.77% | 2.16% | 2.11%      | 0.96% | 2.17% | 3.03% | 1.60% | 1.38% |
| 02/14/2020 | 1.23% | 2.24% | 2.15%      | 0.99% | 1.71% | 3.26% | 1.27% | 1.82% |
| 02/15/2020 | 2.17% | 2.62% | 2.92%      | 2.06% | 2.77% | 3.62% | 2.07% | 4.68% |
| 02/16/2020 | 1.53% | 2.63% | 2.58%      | 1.43% | 3.02% | 4.25% | 1.95% | 3.80% |
| 02/17/2020 | 1.53% | 2.44% | 2.27%      | 1.14% | 2.21% | 4.77% | 2.61% | 2.62% |
| 02/18/2020 | 2.27% | 2.44% | 2.82%      | 0.76% | 2.87% | 3.51% | 3.60% | 2.70% |
| 02/19/2020 | 1.91% | 2.21% | 2.31%      | 1.20% | 2.96% | 2.78% | 2.54% | 2.90% |

| Data       | 1     | 2N    | 25    | 3     | 5     | 6     | 7     | 8     |
|------------|-------|-------|-------|-------|-------|-------|-------|-------|
| Date       | -     |       |       |       |       |       |       |       |
| 02/20/2020 | 1.64% | 1.70% | 2.04% | 1.04% | 1.42% | 3.54% | 1.72% | 1.40% |
| 02/21/2020 | 1.53% | 2.55% | 2.11% | 1.21% | 1.96% | 2.54% | 1.47% | 1.69% |
| 02/22/2020 | 1.37% | 2.01% | 2.42% | 1.22% | 3.44% | 3.25% | 1.65% | 2.55% |
| 02/23/2020 | 1.61% | 2.51% | 2.56% | 1.52% | 2.80% | 3.94% | 1.02% | 4.44% |
| 02/24/2020 | 1.91% | 1.95% | 1.88% | 1.55% | 2.39% | 2.79% | 1.31% | 2.92% |
| 02/25/2020 | 1.31% | 1.72% | 1.82% | 1.07% | 2.53% | 2.73% | 0.73% | 4.05% |
| 02/26/2020 | 1.06% | 1.70% | 2.01% | 0.86% | 2.41% | 2.25% | 0.57% | 4.57% |
| 02/27/2020 | 1.45% | 1.51% | 1.57% | 0.55% | 2.66% | 2.77% | 1.64% | 2.27% |
| 02/28/2020 | 1.96% | 2.29% | 1.94% | 0.93% | 2.24% | 2.95% | 1.23% | 2.55% |
| 02/29/2020 | 1.76% | 1.71% | 1.95% | 1.03% | 2.35% | 2.94% | 2.02% | 2.04% |
| 03/01/2020 | 1.86% | 2.27% | 1.37% | 0.93% | 3.62% | 3.70% | 1.43% | 3.48% |
| 03/02/2020 | 1.25% | 1.97% | 1.48% | 0.89% | 1.94% | 2.86% | 1.15% | 5.25% |
| 03/03/2020 | 1.95% | 2.21% | 1.88% | 0.59% | 3.17% | 2.40% | 1.73% | 4.46% |
| 03/04/2020 | 1.07% | 1.67% | 2.05% | 0.78% | 3.13% | 2.95% | 1.57% | 3.18% |
| 03/05/2020 | 1.33% | 1.96% | 1.97% | 0.95% | 2.38% | 2.43% | 1.58% | 2.52% |
| 03/06/2020 | 1.58% | 1.44% | 1.47% | 0.97% | 1.12% | 2.68% | 1.30% | 3.83% |
| 03/07/2020 | 1.23% | 1.35% | 1.71% | 0.84% | 2.19% | 2.68% | 2.21% | 1.18% |
| 03/08/2020 | 2.43% | 1.76% | 2.59% | 0.98% | 3.58% | 2.63% | 3.05% | 7.20% |
| 03/09/2020 | 1.12% | 1.98% | 1.83% | 0.95% | 2.42% | 2.80% | 1.40% | 3.28% |
| 03/10/2020 | 1.52% | 1.97% | 2.03% | 0.89% | 2.05% | 2.87% | 0.87% | 3.35% |
| 03/11/2020 | 1.90% | 2.87% | 2.30% | 1.07% | 4.45% | 3.24% | 1.79% | 4.00% |
| 03/12/2020 | 3.11% | 4.43% | 3.56% | 1.62% | 3.85% | 3.72% | 3.30% | 5.42% |
| 03/13/2020 | 4.77% | 4.05% | 3.88% | 2.16% | 6.48% | 3.64% | 3.22% | 5.33% |
| 03/14/2020 | 4.09% | 5.81% | 3.83% | 2.96% | 4.81% | 3.48% | 5.40% | 4.28% |
| 03/15/2020 | 2.68% | 4.89% | 4.98% | 2.69% | 5.46% | 3.54% | 4.20% | 3.00% |
| 03/16/2020 | 4.53% | 5.07% | 5.06% | 2.39% | 7.21% | 6.49% | 5.05% | 6.09% |
| 03/17/2020 | 3.61% | 5.20% | 4.26% | 2.54% | 7.16% | 5.92% | 8.09% | 4.53% |
| 03/18/2020 | 2.93% | 5.05% | 5.63% | 1.68% | 6.07% | 5.24% | 8.08% | 3.42% |
| 03/19/2020 | 3.85% | 6.37% | 4.64% | 3.07% | 5.31% | 4.83% | 3.57% | 1.75% |
| 03/20/2020 | 3.90% | 5.76% | 5.72% | 2.51% | 4.59% | 4.66% | 4.04% | 2.39% |
| 03/21/2020 | 2.39% | 6.44% | 4.31% | 2.61% | 3.85% | 3.11% | 3.38% | 1.63% |
| 03/22/2020 | 3.73% | 7.30% | 5.98% | 2.37% | 4.70% | 3.40% | 5.32% | 1.78% |
| 03/23/2020 | 3.63% | 8.74% | 6.18% | 2.98% | 3.94% | 4.77% | 4.93% | 5.63% |
| 03/24/2020 | 2.90% | 9.47% | 6.65% | 2.62% | 4.81% | 3.23% | 5.19% | 2.56% |
| 03/25/2020 | 2.98% | 7.98% | 7.14% | 2.44% | 4.37% | 4.19% | 2.52% | 2.66% |
| 03/26/2020 | 2.73% | 6.92% | 6.12% | 2.18% | 4.03% | 3.59% | 5.30% | 0.65% |
| 03/27/2020 | 4.21% | 8.28% | 6.64% | 2.97% | 4.58% | 2.66% | 2.93% | 1.55% |
| 03/28/2020 | 2.10% | 7.06% | 5.67% | 1.66% | 3.81% | 2.83% | 2.72% | 3.68% |
| 03/29/2020 | 3.90% | 8.46% | 6.23% | 2.85% | 2.50% | 2.85% | 1.95% | 3.66% |
| 03/30/2020 | 3.62% | 7.30% | 5.95% | 2.07% | 5.00% | 2.62% | 2.15% | 1.18% |
| 03/31/2020 | 3.32% | 8.24% | 5.15% | 2.75% | 3.36% | 2.16% | 0.40% | 3.11% |
| 04/01/2020 | 2.52% | 7.23% | 4.96% | 1.64% | 2.48% | 2.94% | 5.65% | 1.04% |

|            |       | 1     | 1     |       |       |       | 1     | 1     |
|------------|-------|-------|-------|-------|-------|-------|-------|-------|
| Date       | 1     | 2N    | 2S    | 3     | 5     | 6     | 7     | 8     |
| 04/02/2020 | 3.24% | 5.60% | 5.38% | 1.15% | 2.73% | 2.28% | 2.99% | 3.05% |
| 04/03/2020 | 3.81% | 7.00% | 4.97% | 1.75% | 4.37% | 1.69% | 3.69% | 1.14% |
| 04/04/2020 | 2.35% | 6.06% | 4.22% | 1.40% | 3.99% | 1.45% | 2.63% | 0.63% |
| 04/05/2020 | 2.22% | 4.40% | 4.49% | 1.51% | 2.71% | 1.08% | 4.41% | 1.84% |
| 04/06/2020 | 2.40% | 4.91% | 3.92% | 1.57% | 4.30% | 2.91% | 3.08% | 5.44% |
| 04/07/2020 | 2.89% | 5.23% | 3.56% | 1.99% | 2.65% | 1.42% | 5.00% | 3.50% |
| 04/08/2020 | 1.39% | 5.51% | 3.99% | 0.85% | 2.56% | 2.68% | 1.20% | 1.97% |
| 04/09/2020 | 1.40% | 4.47% | 3.02% | 1.27% | 2.91% | 2.59% | 2.13% | 4.70% |
| 04/10/2020 | 2.67% | 3.87% | 3.24% | 1.38% | 0.95% | 1.33% | 0.00% | 1.85% |
| 04/11/2020 | 1.54% | 3.57% | 2.63% | 1.34% | 2.44% | 2.08% | 4.72% | 0.61% |
| 04/12/2020 | 1.54% | 5.51% | 2.53% | 1.29% | 1.72% | 1.81% | 0.41% | 0.72% |
| 04/13/2020 | 1.41% | 5.12% | 2.60% | 1.10% | 1.99% | 1.15% | 3.93% | 1.23% |
| 04/14/2020 | 1.36% | 3.62% | 2.50% | 1.23% | 1.97% | 1.69% | 2.25% | 2.09% |
| 04/15/2020 | 1.32% | 3.84% | 2.10% | 1.55% | 2.91% | 1.45% | 4.00% | 2.56% |
| 04/16/2020 | 2.35% | 4.01% | 2.27% | 1.25% | 1.75% | 1.50% | 1.39% | 0.60% |
| 04/17/2020 | 2.43% | 2.46% | 2.40% | 0.34% | 2.84% | 1.00% | 2.15% | 1.79% |
| 04/18/2020 | 1.66% | 2.99% | 1.92% | 0.91% | 0.73% | 1.36% | 2.00% | 2.67% |
| 04/19/2020 | 1.46% | 3.02% | 1.90% | 1.36% | 2.08% | 1.26% | 1.68% | 1.22% |
| 04/20/2020 | 0.70% | 3.06% | 1.08% | 0.55% | 1.99% | 1.68% | 2.11% | 3.63% |
| 04/21/2020 | 1.66% | 2.19% | 1.93% | 0.80% | 1.85% | 1.30% | 1.38% | 1.78% |
| 04/22/2020 | 0.98% | 1.57% | 1.84% | 0.41% | 2.95% | 1.32% | 1.68% | 0.57% |
| 04/23/2020 | 1.73% | 1.57% | 1.89% | 0.90% | 2.54% | 1.54% | 0.00% | 0.55% |
| 04/24/2020 | 1.27% | 2.26% | 2.00% | 0.94% | 1.52% | 1.40% | 1.44% | 2.63% |
| 04/25/2020 | 0.57% | 1.25% | 1.86% | 0.79% | 0.82% | 0.78% | 2.42% | 2.42% |
| 04/26/2020 | 2.04% | 1.88% | 1.16% | 0.85% | 1.56% | 1.06% | 1.04% | 1.11% |
| 04/27/2020 | 1.07% | 2.51% | 1.40% | 0.26% | 2.02% | 1.53% | 1.15% | 0.00% |
| 04/28/2020 | 0.77% | 1.70% | 1.42% | 0.27% | 2.40% | 1.43% | 2.14% | 0.51% |
| 04/29/2020 | 1.83% | 1.56% | 0.87% | 0.30% | 1.78% | 1.74% | 1.15% | 1.90% |
| 04/30/2020 | 0.74% | 1.61% | 1.45% | 0.18% | 1.82% | 0.87% | 0.00% | 0.50% |
| 05/01/2020 | 1.45% | 1.32% | 1.17% | 0.48% | 1.26% | 0.90% | 2.14% | 1.04% |
| 05/02/2020 | 1.56% | 1.60% | 1.47% | 0.43% | 1.23% | 0.81% | 0.72% | 0.45% |
| 05/03/2020 | 0.93% | 1.48% | 1.16% | 0.80% | 1.38% | 1.29% | 0.00% | 1.11% |
| 05/04/2020 | 1.45% | 1.27% | 1.05% | 0.50% | 0.57% | 1.48% | 0.68% | 1.58% |
| 05/05/2020 | 0.97% | 1.13% | 1.03% | 0.43% | 1.85% | 0.77% | 2.33% | 0.00% |
| 05/06/2020 | 0.47% | 1.32% | 0.93% | 0.18% | 1.91% | 0.92% | 0.70% | 1.18% |
| 05/07/2020 | 0.67% | 1.03% | 0.72% | 0.34% | 1.71% | 1.15% | 0.00% | 0.47% |
| 05/08/2020 | 0.37% | 0.91% | 1.21% | 0.45% | 0.73% | 1.23% | 1.47% | 1.83% |
| 05/09/2020 | 0.27% | 1.11% | 1.00% | 0.23% | 1.75% | 0.96% | 0.00% | 0.00% |
| 05/10/2020 | 0.43% | 1.45% | 0.97% | 0.75% | 1.07% | 1.31% | 2.86% | 1.72% |
| 05/11/2020 | 0.85% | 1.17% | 1.04% | 0.32% | 1.13% | 1.23% | 1.30% | 1.87% |
| 05/12/2020 | 0.45% | 1.21% | 1.17% | 0.48% | 0.73% | 1.11% | 0.97% | 0.97% |
| 05/13/2020 | 0.99% | 0.54% | 0.79% | 0.65% | 1.06% | 1.08% | 1.81% | 0.55% |

| Date 1 2N 2S 3 5 6 7 8   05/14/2020 0.62% 0.92% 0.83% 0.88% 1.18% 0.90% 1.05% 0.00%   05/15/2020 0.75% 0.62% 0.93% 0.33% 0.73% 0.33% 0.73% 0.58% 0.95% 1.10% 1.21% 0.54%   05/11/2020 1.20% 0.76% 0.73% 0.58% 0.28% 1.03% 0.97% 0.59% 1.68%   05/12/2020 1.20% 0.88% 0.80% 0.30% 0.74% 0.94% 0.28% 0.00%   05/22/2020 0.78% 0.78% 0.78% 0.78% 0.55% 0.44%   05/22/2020 0.78% 0.78% 0.76% 0.78% 0.76% 0.89% 0.44%   05/22/2020 0.41% 0.66% 0.72% 0.89% 0.76% 0.58% 1.47%   05/25/2020 0.53% 0.47% 0.78% 0.76% 0.58% 1.44% 1.08% <td< th=""><th>0/20/2020</th><th></th><th></th><th>•</th><th></th><th></th><th></th><th></th><th></th></td<>                                                                                                                                                                                                                                                            | 0/20/2020  |       |       | •         |       |       |       |       |       |
|--------------------------------------------------------------------------------------------------------------------------------------------------------------------------------------------------------------------------------------------------------------------------------------------------------------------------------------------------------------------------------------------------------------------------------------------------------------------------------------------------------------------------------------------------------------------------------------------------------------------------------------------------------------------------------------------------------------------------------------------------------------------------------------------------------------------------------------------------------------------------------------------------------|------------|-------|-------|-----------|-------|-------|-------|-------|-------|
| 05/15/2020 0.75% 0.62% 0.93% 0.33% 0.78% 0.32% 0.86% 0.44%   05/16/2020 0.86% 1.23% 0.58% 0.11% 1.14% 0.93% 1.33% 0.92%   05/17/2020 1.02% 1.53% 1.12% 0.42% 0.95% 1.10% 1.24% 0.55%   05/18/2020 0.76% 0.73% 0.58% 0.28% 1.03% 0.97% 0.59% 1.68%   05/12/2020 1.51% 0.58% 0.28% 0.74% 0.94% 0.28% 0.00%   05/21/2020 1.44% 0.59% 0.74% 0.78% 0.55% 0.40%   05/22/2020 0.44% 0.64% 0.62% 0.45% 0.71% 0.78% 0.76% 0.58% 0.40%   05/22/2020 0.44% 0.66% 0.72% 0.97% 0.78% 0.76% 0.58% 1.47%   05/26/2020 0.70% 0.54% 0.74% 0.47% 0.57% 1.12% 1.08%   05/28/2020 <th>Date</th> <th>1</th> <th>2N</th> <th><b>2S</b></th> <th>3</th> <th>5</th> <th>6</th> <th>7</th> <th>8</th>                                                                                                                                                                                                                           | Date       | 1     | 2N    | <b>2S</b> | 3     | 5     | 6     | 7     | 8     |
| $\begin{array}{c c c c c c c c c c c c c c c c c c c $                                                                                                                                                                                                                                                                                                                                                                                                                                                                                                                                                                                                                                                                                                                                                                                                                                                 | 05/14/2020 | 0.62% | 0.92% | 0.83%     | 0.88% | 1.18% | 0.90% | 1.05% | 0.00% |
| 05/17/2020 1.02% 1.53% 1.12% 0.42% 0.95% 1.10% 1.21% 0.54%   05/18/2020 0.76% 0.73% 0.58% 0.28% 1.03% 0.97% 0.59% 1.68%   05/20/2020 0.51% 0.58% 0.80% 0.22% 1.41% 0.95% 0.28% 0.00%   05/21/2020 1.44% 0.59% 0.74% 0.45% 0.76% 0.78% 0.28% 0.00%   05/22/2020 0.64% 0.64% 0.62% 0.45% 0.71% 0.73% 0.84% 1.16%   05/22/2020 0.64% 0.66% 0.72% 0.09% 0.80% 0.77% 0.54% 0.00%   05/26/2020 0.59% 0.73% 0.68% 0.77% 0.58% 1.47%   05/26/2020 0.59% 0.73% 0.58% 0.26% 0.58% 0.56% 1.25% 1.23%   05/28/2020 1.18% 0.86% 0.79% 0.18% 0.57% 0.56% 0.44%   05/29/202 <td>05/15/2020</td> <td>0.75%</td> <td>0.62%</td> <td>0.93%</td> <td>0.33%</td> <td>0.78%</td> <td>0.32%</td> <td>0.86%</td> <td>0.44%</td>                                                                                                                                                                                               | 05/15/2020 | 0.75% | 0.62% | 0.93%     | 0.33% | 0.78% | 0.32% | 0.86% | 0.44% |
| 05/18/2020 0.73% 0.58% 0.28% 1.03% 0.97% 0.59% 1.68%   05/19/2020 1.20% 0.89% 0.28% 0.22% 1.41% 0.95% 0.08%   05/20/2020 0.51% 0.58% 0.80% 0.30% 0.74% 0.94% 0.28% 0.00%   05/21/2020 1.44% 0.59% 0.74% 0.45% 0.76% 0.73% 0.45%   05/22/2020 0.64% 0.62% 0.45% 0.71% 0.73% 0.84% 1.16%   05/22/2020 0.54% 0.72% 0.09% 0.80% 0.77% 0.54% 0.04%   05/25/2020 0.52% 0.83% 0.47% 0.24% 0.78% 0.55% 1.47%   05/26/2020 0.70% 0.54% 0.44% 0.78% 0.55% 1.25% 1.23%   05/28/2020 0.14% 0.86% 0.79% 0.18% 0.65% 0.55% 0.41%   05/29/2020 0.44% 0.91% 0.32% 0.03% 0.74% <td>05/16/2020</td> <td>0.86%</td> <td>1.23%</td> <td>0.58%</td> <td>0.11%</td> <td>1.14%</td> <td>0.93%</td> <td>1.33%</td> <td>0.92%</td>                                                                                                                                                                                              | 05/16/2020 | 0.86% | 1.23% | 0.58%     | 0.11% | 1.14% | 0.93% | 1.33% | 0.92% |
| $\begin{array}{c c c c c c c c c c c c c c c c c c c $                                                                                                                                                                                                                                                                                                                                                                                                                                                                                                                                                                                                                                                                                                                                                                                                                                                 | 05/17/2020 | 1.02% | 1.53% | 1.12%     | 0.42% | 0.95% | 1.10% | 1.21% | 0.54% |
| 05/20/202 0.51% 0.58% 0.80% 0.30% 0.74% 0.94% 0.28% 0.00%   05/21/2020 1.44% 0.59% 0.74% 0.45% 0.76% 0.78% 0.52% 0.45%   05/23/2020 0.64% 0.62% 0.45% 0.73% 0.88% 0.55% 0.40%   05/23/2020 0.64% 0.62% 0.45% 0.77% 0.54% 0.64% 0.09% 0.80% 0.77% 0.84% 0.14% 0.66% 0.72% 0.09% 0.76% 0.54% 0.04% 0.09% 0.80% 0.77% 0.54% 0.09% 0.56% 0.54% 0.05% 1.47% 05/26/2020 0.79% 0.54% 0.56% 1.12% 1.83% 0.56% 1.25% 1.23% 05/27/2020 0.91% 0.32% 0.00% 0.26% 0.55% 0.56% 0.41% 0.57% 0.56% 0.41% 0.57% 0.56% 0.41% 0.52% 0.75% 0.56% 0.41% 0.42% 0.57% 0.56% 0.41% 0.42%                                                                                                                                                                                                                                                                                                                                       | 05/18/2020 | 0.76% | 0.73% | 0.58%     | 0.28% | 1.03% | 0.97% | 0.59% | 1.68% |
| $\begin{array}{c ccccccccccccccccccccccccccccccccccc$                                                                                                                                                                                                                                                                                                                                                                                                                                                                                                                                                                                                                                                                                                                                                                                                                                                  | 05/19/2020 | 1.20% | 0.89% | 0.98%     | 0.22% | 1.41% | 0.95% | 0.85% | 0.00% |
| 05/22/2020 0.78% 0.73% 0.78% 0.14% 0.72% 0.85% 0.55% 0.40%   05/23/2020 0.64% 0.64% 0.62% 0.45% 0.71% 0.73% 0.84% 1.16%   05/24/2020 0.52% 0.83% 0.47% 0.24% 0.77% 0.54% 0.09%   05/26/2020 0.52% 0.83% 0.47% 0.24% 0.77% 0.58% 1.47%   05/26/2020 0.52% 0.33% 0.58% 0.26% 0.58% 0.55% 1.25% 1.23%   05/27/2020 0.59% 0.73% 0.58% 0.56% 0.41% 0.41%   05/28/2020 1.18% 0.86% 0.79% 0.14% 0.29% 0.45% 0.74% 0.42%   05/30/2020 0.44% 0.32% 0.00% 0.20% 0.71% 0.85% 0.00%   06/11/2020 0.53% 0.45% 0.32% 0.55% 0.57% 0.81%   06/03/2020 0.28% 0.76% 0.52% 0.51% <td>05/20/2020</td> <td>0.51%</td> <td>0.58%</td> <td>0.80%</td> <td>0.30%</td> <td>0.74%</td> <td>0.94%</td> <td>0.28%</td> <td>0.00%</td>                                                                                                                                                                                              | 05/20/2020 | 0.51% | 0.58% | 0.80%     | 0.30% | 0.74% | 0.94% | 0.28% | 0.00% |
| 05/23/2020 0.64% 0.62% 0.45% 0.71% 0.73% 0.84% 1.16%   05/24/2020 0.41% 0.66% 0.72% 0.09% 0.80% 0.77% 0.54% 0.00%   05/25/2020 0.52% 0.83% 0.47% 0.24% 0.78% 0.76% 0.58% 1.47%   05/27/2020 0.59% 0.73% 0.54% 0.58% 0.55% 1.23%   05/27/2020 0.59% 0.73% 0.58% 0.56% 0.56% 1.23%   05/28/2020 1.18% 0.86% 0.79% 0.19% 0.87% 0.55% 0.56% 0.41%   05/29/2020 0.91% 0.50% 0.47% 0.14% 0.29% 0.45% 0.74% 0.42%   05/30/2020 0.53% 0.45% 0.31% 0.18% 0.76% 0.52% 0.57% 0.81%   06/01/2020 0.39% 0.44% 0.26% 0.41% 0.46% 0.43% 0.40%   06/02/2020 0.28% 0.76% 0.73% <td>05/21/2020</td> <td>1.44%</td> <td>0.59%</td> <td>0.74%</td> <td>0.45%</td> <td>0.76%</td> <td>0.78%</td> <td>0.52%</td> <td>0.45%</td>                                                                                                                                                                                              | 05/21/2020 | 1.44% | 0.59% | 0.74%     | 0.45% | 0.76% | 0.78% | 0.52% | 0.45% |
| $\begin{array}{c ccccccccccccccccccccccccccccccccccc$                                                                                                                                                                                                                                                                                                                                                                                                                                                                                                                                                                                                                                                                                                                                                                                                                                                  | 05/22/2020 | 0.78% | 0.73% | 0.78%     | 0.14% | 0.72% | 0.85% | 0.55% | 0.40% |
| $\begin{array}{c ccccccccccccccccccccccccccccccccccc$                                                                                                                                                                                                                                                                                                                                                                                                                                                                                                                                                                                                                                                                                                                                                                                                                                                  | 05/23/2020 | 0.64% | 0.64% | 0.62%     | 0.45% | 0.71% | 0.73% | 0.84% | 1.16% |
| $\begin{array}{ c c c c c c c c c c c c c c c c c c c$                                                                                                                                                                                                                                                                                                                                                                                                                                                                                                                                                                                                                                                                                                                                                                                                                                                 | 05/24/2020 | 0.41% | 0.66% | 0.72%     | 0.09% | 0.80% | 0.77% | 0.54% | 0.00% |
| 05/27/2020 0.59% 0.73% 0.58% 0.26% 0.58% 0.56% 1.25% 1.23%   05/28/2020 1.18% 0.86% 0.79% 0.19% 0.87% 0.55% 0.56% 0.41%   05/29/2020 0.91% 0.50% 0.47% 0.14% 0.29% 0.45% 0.74% 0.42%   05/30/2020 0.44% 0.91% 0.32% 0.00% 0.20% 0.71% 0.85% 0.00%   05/31/2020 0.53% 0.45% 0.31% 0.18% 0.76% 0.52% 0.57% 0.81%   06/01/2020 0.58% 0.76% 0.92% 0.07% 0.68% 0.62% 0.51% 0.40%   06/02/2020 0.28% 0.76% 0.32% 0.67% 0.73% 0.00% 0.87%   06/05/2020 0.52% 0.56% 0.18% 0.92% 0.33% 0.28% 1.07%   06/05/2020 0.52% 0.54% 0.66% 0.46% 0.33% 0.26% 0.44%   06/07/2020 <td>05/25/2020</td> <td>0.52%</td> <td>0.83%</td> <td>0.47%</td> <td>0.24%</td> <td>0.78%</td> <td>0.76%</td> <td>0.58%</td> <td>1.47%</td>                                                                                                                                                                                              | 05/25/2020 | 0.52% | 0.83% | 0.47%     | 0.24% | 0.78% | 0.76% | 0.58% | 1.47% |
| 05/28/2020 1.18% 0.86% 0.79% 0.19% 0.87% 0.55% 0.56% 0.41%   05/29/2020 0.91% 0.50% 0.47% 0.14% 0.29% 0.45% 0.74% 0.42%   05/30/2020 0.44% 0.91% 0.32% 0.00% 0.20% 0.71% 0.85% 0.00%   05/31/2020 0.53% 0.45% 0.31% 0.18% 0.76% 0.52% 0.57% 0.81%   06/01/2020 0.39% 0.44% 0.26% 0.13% 0.99% 0.53% 0.00% 0.76%   06/02/2020 0.58% 0.76% 0.92% 0.07% 0.68% 0.62% 0.51% 0.40%   06/03/2020 0.29% 0.44% 0.32% 0.67% 0.73% 0.00% 0.87%   06/05/2020 0.85% 0.57% 0.56% 0.18% 0.54% 0.26% 0.44%   06/07/2020 0.29% 0.42% 0.33% 0.28% 0.37% 1.07% 0.74%   06/01/2020 <td>05/26/2020</td> <td>0.70%</td> <td>0.54%</td> <td>0.54%</td> <td>0.18%</td> <td>0.47%</td> <td>0.57%</td> <td>1.12%</td> <td>1.08%</td>                                                                                                                                                                                              | 05/26/2020 | 0.70% | 0.54% | 0.54%     | 0.18% | 0.47% | 0.57% | 1.12% | 1.08% |
| 05/29/2020 0.91% 0.50% 0.47% 0.14% 0.29% 0.45% 0.74% 0.42%   05/30/2020 0.44% 0.91% 0.32% 0.00% 0.20% 0.71% 0.85% 0.00%   05/31/2020 0.53% 0.45% 0.31% 0.18% 0.76% 0.52% 0.57% 0.81%   06/01/2020 0.39% 0.44% 0.26% 0.13% 0.99% 0.53% 0.00% 0.76%   06/02/2020 0.58% 0.76% 0.92% 0.07% 0.68% 0.62% 0.51% 0.40%   06/03/2020 0.29% 0.40% 0.45% 0.32% 0.67% 0.73% 0.00% 0.87%   06/04/2020 0.48% 0.57% 0.56% 0.18% 0.92% 0.33% 0.28% 1.07%   06/05/2020 0.52% 0.38% 0.49% 0.16% 0.58% 0.54% 0.26% 0.44%   06/07/2020 0.25% 0.63% 0.41% 0.23% 0.74% 0.49% 0.00% <td>05/27/2020</td> <td>0.59%</td> <td>0.73%</td> <td>0.58%</td> <td>0.26%</td> <td>0.58%</td> <td>0.56%</td> <td>1.25%</td> <td>1.23%</td>                                                                                                                                                                                               | 05/27/2020 | 0.59% | 0.73% | 0.58%     | 0.26% | 0.58% | 0.56% | 1.25% | 1.23% |
| 05/30/2020 0.44% 0.91% 0.32% 0.00% 0.20% 0.71% 0.85% 0.00%   05/31/2020 0.53% 0.45% 0.31% 0.18% 0.76% 0.52% 0.57% 0.81%   06/01/2020 0.39% 0.44% 0.26% 0.13% 0.99% 0.53% 0.00% 0.76%   06/02/2020 0.58% 0.76% 0.92% 0.07% 0.68% 0.62% 0.51% 0.40%   06/03/2020 0.29% 0.40% 0.45% 0.32% 0.67% 0.73% 0.00% 0.87%   06/04/2020 0.48% 0.57% 0.56% 0.18% 0.92% 0.33% 0.76% 1.05%   06/05/2020 0.85% 0.57% 0.54% 0.06% 0.46% 0.33% 0.28% 1.07%   06/07/2020 0.29% 0.42% 0.38% 0.00% 0.28% 0.37% 1.07% 0.74%   06/09/2020 0.74% 0.97% 0.27% 0.26% 0.61% 0.25% 0.00% <td>05/28/2020</td> <td>1.18%</td> <td>0.86%</td> <td>0.79%</td> <td>0.19%</td> <td>0.87%</td> <td>0.55%</td> <td>0.56%</td> <td>0.41%</td>                                                                                                                                                                                               | 05/28/2020 | 1.18% | 0.86% | 0.79%     | 0.19% | 0.87% | 0.55% | 0.56% | 0.41% |
| 05/31/2020 0.53% 0.45% 0.31% 0.18% 0.76% 0.52% 0.57% 0.81%   06/01/2020 0.39% 0.44% 0.26% 0.13% 0.99% 0.53% 0.00% 0.76%   06/02/2020 0.58% 0.76% 0.92% 0.07% 0.68% 0.62% 0.51% 0.40%   06/03/2020 0.29% 0.40% 0.45% 0.32% 0.67% 0.73% 0.00% 0.87%   06/04/2020 0.48% 0.57% 0.56% 0.18% 0.92% 0.33% 0.76% 1.05%   06/05/2020 0.85% 0.57% 0.54% 0.06% 0.46% 0.33% 0.28% 1.07%   06/06/2020 0.52% 0.38% 0.49% 0.16% 0.58% 0.54% 0.26% 0.44%   06/07/2020 0.25% 0.63% 0.41% 0.23% 0.74% 0.49% 0.00% 1.03%   06/09/2020 0.74% 0.97% 0.26% 0.61% 0.53% 0.26% 0.00% <td>05/29/2020</td> <td>0.91%</td> <td>0.50%</td> <td>0.47%</td> <td>0.14%</td> <td>0.29%</td> <td>0.45%</td> <td>0.74%</td> <td>0.42%</td>                                                                                                                                                                                               | 05/29/2020 | 0.91% | 0.50% | 0.47%     | 0.14% | 0.29% | 0.45% | 0.74% | 0.42% |
| 06/01/2020 0.39% 0.44% 0.26% 0.13% 0.99% 0.53% 0.00% 0.76%   06/02/2020 0.58% 0.76% 0.92% 0.07% 0.68% 0.62% 0.51% 0.40%   06/03/2020 0.29% 0.40% 0.45% 0.32% 0.67% 0.73% 0.00% 0.87%   06/04/2020 0.48% 0.57% 0.56% 0.18% 0.92% 0.33% 0.76% 1.05%   06/05/2020 0.85% 0.57% 0.54% 0.06% 0.46% 0.33% 0.28% 1.07%   06/06/2020 0.52% 0.38% 0.49% 0.16% 0.58% 0.54% 0.26% 0.44%   06/07/2020 0.29% 0.42% 0.38% 0.00% 0.28% 0.37% 1.07% 0.74%   06/08/2020 0.25% 0.63% 0.41% 0.23% 0.74% 0.49% 0.00% 1.03%   06/10/2020 0.55% 0.47% 0.13% 0.12% 0.64% 0.22% 0.25% <td>05/30/2020</td> <td>0.44%</td> <td>0.91%</td> <td>0.32%</td> <td>0.00%</td> <td>0.20%</td> <td>0.71%</td> <td>0.85%</td> <td>0.00%</td>                                                                                                                                                                                               | 05/30/2020 | 0.44% | 0.91% | 0.32%     | 0.00% | 0.20% | 0.71% | 0.85% | 0.00% |
| 06/02/20200.58%0.76%0.92%0.07%0.68%0.62%0.51%0.40%06/03/20200.29%0.40%0.45%0.32%0.67%0.73%0.00%0.87%06/04/20200.48%0.57%0.56%0.18%0.92%0.33%0.76%1.05%06/05/20200.85%0.57%0.54%0.06%0.46%0.33%0.28%1.07%06/06/20200.52%0.38%0.49%0.16%0.58%0.54%0.26%0.44%06/07/20200.29%0.42%0.38%0.00%0.28%0.37%1.07%0.74%06/08/20200.25%0.63%0.41%0.23%0.74%0.49%0.00%1.03%06/09/20200.74%0.97%0.27%0.26%0.61%0.53%0.26%0.00%06/11/20200.55%0.47%0.13%0.12%0.64%0.22%0.25%1.91%06/12/20200.61%0.40%0.46%0.23%0.75%0.43%0.26%0.39%06/12/20200.64%0.54%0.40%0.17%0.75%0.52%0.26%0.00%06/13/20200.46%0.54%0.40%0.17%0.75%0.52%0.26%0.00%06/15/20200.32%0.38%0.49%0.22%1.09%0.44%0.70%06/15/20200.32%0.38%0.49%0.22%1.09%0.44%0.70%06/15/20200.32%0.38%0.49%0.25%0.77%0.72% <td>05/31/2020</td> <td>0.53%</td> <td>0.45%</td> <td>0.31%</td> <td>0.18%</td> <td>0.76%</td> <td>0.52%</td> <td>0.57%</td> <td>0.81%</td> | 05/31/2020 | 0.53% | 0.45% | 0.31%     | 0.18% | 0.76% | 0.52% | 0.57% | 0.81% |
| 06/03/20200.29%0.40%0.45%0.32%0.67%0.73%0.00%0.87%06/04/20200.48%0.57%0.56%0.18%0.92%0.33%0.76%1.05%06/05/20200.85%0.57%0.54%0.06%0.46%0.33%0.28%1.07%06/06/20200.52%0.38%0.49%0.16%0.58%0.54%0.26%0.44%06/07/20200.29%0.42%0.38%0.00%0.28%0.37%1.07%0.74%06/08/20200.25%0.63%0.41%0.23%0.74%0.49%0.00%1.03%06/09/20200.74%0.97%0.27%0.26%0.61%0.53%0.26%0.00%06/10/20200.55%0.47%0.13%0.12%0.64%0.22%0.25%1.91%06/11/20200.55%0.47%0.13%0.12%0.64%0.22%0.25%1.91%06/12/20200.61%0.40%0.46%0.23%0.75%0.43%0.26%0.39%06/13/20200.64%0.54%0.40%0.17%0.75%0.52%0.26%0.00%06/14/20200.09%0.76%0.34%0.00%1.04%0.64%0.79%0.00%06/15/20200.32%0.38%0.49%0.22%1.09%0.42%0.44%0.70%06/16/20200.38%0.49%0.30%0.33%0.57%0.72%0.74%0.39%06/17/20200.16%0.44%0.33%0.69% <td>06/01/2020</td> <td>0.39%</td> <td>0.44%</td> <td>0.26%</td> <td>0.13%</td> <td>0.99%</td> <td>0.53%</td> <td>0.00%</td> <td>0.76%</td> | 06/01/2020 | 0.39% | 0.44% | 0.26%     | 0.13% | 0.99% | 0.53% | 0.00% | 0.76% |
| 06/04/20200.48%0.57%0.56%0.18%0.92%0.33%0.76%1.05%06/05/20200.85%0.57%0.54%0.06%0.46%0.33%0.28%1.07%06/06/20200.52%0.38%0.49%0.16%0.58%0.54%0.26%0.44%06/07/20200.29%0.42%0.38%0.00%0.28%0.37%1.07%0.74%06/08/20200.25%0.63%0.41%0.23%0.74%0.49%0.00%1.03%06/09/20200.74%0.97%0.27%0.26%0.61%0.53%0.26%0.00%06/10/20200.55%0.47%0.13%0.12%0.64%0.22%0.25%1.91%06/11/20200.61%0.40%0.46%0.23%0.75%0.43%0.26%0.39%06/12/20200.84%0.53%0.80%0.07%0.70%0.25%0.54%0.37%06/13/20200.46%0.54%0.40%0.17%0.75%0.52%0.26%0.00%06/14/20200.09%0.76%0.34%0.00%1.04%0.64%0.79%0.00%06/15/20200.32%0.38%0.49%0.32%0.73%0.30%0.48%0.68%06/15/20200.08%0.44%0.48%0.39%0.73%0.30%0.44%0.70%06/15/20200.08%0.44%0.48%0.39%0.73%0.30%0.44%0.33%06/18/20200.16%0.44%0.37%0.19% <td>06/02/2020</td> <td>0.58%</td> <td>0.76%</td> <td>0.92%</td> <td>0.07%</td> <td>0.68%</td> <td>0.62%</td> <td>0.51%</td> <td>0.40%</td> | 06/02/2020 | 0.58% | 0.76% | 0.92%     | 0.07% | 0.68% | 0.62% | 0.51% | 0.40% |
| 06/05/20200.85%0.57%0.54%0.06%0.46%0.33%0.28%1.07%06/06/20200.52%0.38%0.49%0.16%0.58%0.54%0.26%0.44%06/07/20200.29%0.42%0.38%0.00%0.28%0.37%1.07%0.74%06/08/20200.25%0.63%0.41%0.23%0.74%0.49%0.00%1.03%06/09/20200.74%0.97%0.27%0.26%0.61%0.53%0.26%0.00%06/10/20200.55%0.47%0.13%0.12%0.64%0.22%0.25%1.91%06/11/20200.61%0.40%0.46%0.23%0.75%0.43%0.26%0.39%06/12/20200.64%0.53%0.80%0.07%0.70%0.25%0.54%0.37%06/13/20200.46%0.54%0.40%0.17%0.75%0.52%0.26%0.00%06/14/20200.09%0.76%0.34%0.00%1.04%0.64%0.79%0.00%06/15/20200.32%0.38%0.49%0.22%1.09%0.42%0.44%0.70%06/16/20200.08%0.44%0.33%0.57%0.72%0.74%0.39%06/18/20200.16%0.49%0.30%0.33%0.57%0.74%0.39%06/18/20200.17%0.45%0.37%0.19%0.69%0.25%0.00%0.34%06/19/20200.64%0.55%0.40%0.26%0.70%0.44% <td>06/03/2020</td> <td>0.29%</td> <td>0.40%</td> <td>0.45%</td> <td>0.32%</td> <td>0.67%</td> <td>0.73%</td> <td>0.00%</td> <td>0.87%</td> | 06/03/2020 | 0.29% | 0.40% | 0.45%     | 0.32% | 0.67% | 0.73% | 0.00% | 0.87% |
| 06/06/20200.52%0.38%0.49%0.16%0.58%0.54%0.26%0.44%06/07/20200.29%0.42%0.38%0.00%0.28%0.37%1.07%0.74%06/08/20200.25%0.63%0.41%0.23%0.74%0.49%0.00%1.03%06/09/20200.74%0.97%0.27%0.26%0.61%0.53%0.26%0.00%06/10/20200.55%0.47%0.13%0.12%0.64%0.22%0.25%1.91%06/11/20200.61%0.40%0.46%0.23%0.75%0.43%0.26%0.39%06/12/20200.84%0.53%0.80%0.07%0.70%0.25%0.54%0.37%06/13/20200.46%0.54%0.40%0.17%0.75%0.52%0.26%0.00%06/14/20200.99%0.76%0.34%0.00%1.04%0.64%0.79%0.00%06/15/20200.32%0.38%0.49%0.22%1.09%0.42%0.44%0.70%06/16/20200.08%0.44%0.48%0.39%0.73%0.30%0.48%0.68%06/17/20200.16%0.49%0.37%0.19%0.69%0.25%0.00%0.34%06/18/20200.17%0.45%0.37%0.19%0.69%0.25%0.00%0.34%06/19/20200.64%0.55%0.40%0.26%0.70%0.44%0.21%0.66%06/20/20200.26%0.52%0.37%0.27% <td>06/04/2020</td> <td>0.48%</td> <td>0.57%</td> <td>0.56%</td> <td>0.18%</td> <td>0.92%</td> <td>0.33%</td> <td>0.76%</td> <td>1.05%</td> | 06/04/2020 | 0.48% | 0.57% | 0.56%     | 0.18% | 0.92% | 0.33% | 0.76% | 1.05% |
| 06/07/20200.29%0.42%0.38%0.00%0.28%0.37%1.07%0.74%06/08/20200.25%0.63%0.41%0.23%0.74%0.49%0.00%1.03%06/09/20200.74%0.97%0.27%0.26%0.61%0.53%0.26%0.00%06/10/20200.55%0.47%0.13%0.12%0.64%0.22%0.25%1.91%06/11/20200.55%0.47%0.13%0.12%0.64%0.22%0.25%1.91%06/11/20200.61%0.40%0.46%0.23%0.75%0.43%0.26%0.39%06/12/20200.84%0.53%0.80%0.07%0.70%0.25%0.54%0.37%06/13/20200.46%0.54%0.40%0.17%0.75%0.52%0.26%0.00%06/14/20200.99%0.76%0.34%0.00%1.04%0.64%0.79%0.00%06/15/20200.32%0.38%0.49%0.22%1.09%0.42%0.44%0.70%06/16/20200.08%0.44%0.48%0.39%0.73%0.30%0.48%0.68%06/17/20200.16%0.45%0.37%0.19%0.57%0.72%0.74%0.39%06/18/20200.17%0.45%0.37%0.19%0.69%0.25%0.00%0.34%06/19/20200.64%0.55%0.40%0.26%0.70%0.44%0.21%0.66%06/20/20200.26%0.52%0.25%0.37% <td>06/05/2020</td> <td>0.85%</td> <td>0.57%</td> <td>0.54%</td> <td>0.06%</td> <td>0.46%</td> <td>0.33%</td> <td>0.28%</td> <td>1.07%</td> | 06/05/2020 | 0.85% | 0.57% | 0.54%     | 0.06% | 0.46% | 0.33% | 0.28% | 1.07% |
| 06/08/20200.25%0.63%0.41%0.23%0.74%0.49%0.00%1.03%06/09/20200.74%0.97%0.27%0.26%0.61%0.53%0.26%0.00%06/10/20200.55%0.47%0.13%0.12%0.64%0.22%0.25%1.91%06/11/20200.61%0.40%0.46%0.23%0.75%0.43%0.26%0.39%06/12/20200.84%0.53%0.80%0.07%0.70%0.25%0.54%0.37%06/13/20200.46%0.54%0.40%0.17%0.75%0.52%0.26%0.00%06/14/20200.09%0.76%0.34%0.00%1.04%0.64%0.79%0.00%06/15/20200.32%0.38%0.49%0.22%1.09%0.42%0.44%0.70%06/16/20200.08%0.44%0.48%0.39%0.73%0.30%0.48%0.68%06/17/20200.16%0.49%0.30%0.33%0.57%0.72%0.74%0.39%06/18/20200.17%0.45%0.37%0.19%0.69%0.25%0.00%0.34%06/19/20200.64%0.55%0.40%0.26%0.70%0.44%0.21%0.66%06/20/20200.26%0.52%0.25%0.37%0.27%0.55%0.51%0.37%06/21/20200.26%0.57%0.44%0.33%0.66%0.66%0.00%1.11%                                                                                                                                                                           | 06/06/2020 | 0.52% | 0.38% | 0.49%     | 0.16% | 0.58% | 0.54% | 0.26% | 0.44% |
| 06/09/20200.74%0.97%0.27%0.26%0.61%0.53%0.26%0.00%06/10/20200.55%0.47%0.13%0.12%0.64%0.22%0.25%1.91%06/11/20200.61%0.40%0.46%0.23%0.75%0.43%0.26%0.39%06/12/20200.84%0.53%0.80%0.07%0.70%0.25%0.54%0.37%06/13/20200.46%0.54%0.40%0.17%0.75%0.52%0.26%0.00%06/14/20200.09%0.76%0.34%0.00%1.04%0.64%0.79%0.00%06/15/20200.32%0.38%0.49%0.22%1.09%0.42%0.44%0.70%06/16/20200.08%0.44%0.48%0.39%0.73%0.30%0.48%0.68%06/17/20200.16%0.49%0.30%0.33%0.57%0.72%0.74%0.39%06/18/20200.17%0.45%0.37%0.19%0.69%0.25%0.00%0.34%06/19/20200.64%0.55%0.40%0.26%0.70%0.44%0.21%0.66%06/20/20200.26%0.52%0.25%0.37%0.27%0.55%0.51%0.37%06/21/20200.25%0.57%0.44%0.33%0.66%0.66%0.00%1.11%                                                                                                                                                                                                                             | 06/07/2020 | 0.29% | 0.42% | 0.38%     | 0.00% | 0.28% | 0.37% | 1.07% | 0.74% |
| 06/10/20200.55%0.47%0.13%0.12%0.64%0.22%0.25%1.91%06/11/20200.61%0.40%0.46%0.23%0.75%0.43%0.26%0.39%06/12/20200.84%0.53%0.80%0.07%0.70%0.25%0.54%0.37%06/13/20200.46%0.54%0.40%0.17%0.75%0.52%0.26%0.00%06/14/20200.09%0.76%0.34%0.00%1.04%0.64%0.79%0.00%06/15/20200.32%0.38%0.49%0.22%1.09%0.42%0.44%0.70%06/16/20200.38%0.44%0.48%0.39%0.73%0.30%0.48%0.68%06/17/20200.16%0.49%0.30%0.33%0.57%0.72%0.74%0.39%06/18/20200.17%0.45%0.37%0.19%0.69%0.25%0.00%0.34%06/19/20200.64%0.55%0.40%0.26%0.70%0.44%0.21%0.66%06/20/20200.26%0.52%0.25%0.37%0.27%0.55%0.51%0.37%06/21/20200.25%0.57%0.44%0.33%0.66%0.66%0.00%1.11%                                                                                                                                                                                                                                                                               | 06/08/2020 | 0.25% | 0.63% | 0.41%     | 0.23% | 0.74% | 0.49% | 0.00% | 1.03% |
| 06/11/20200.61%0.40%0.46%0.23%0.75%0.43%0.26%0.39%06/12/20200.84%0.53%0.80%0.07%0.70%0.25%0.54%0.37%06/13/20200.46%0.54%0.40%0.17%0.75%0.52%0.26%0.00%06/14/20200.09%0.76%0.34%0.00%1.04%0.64%0.79%0.00%06/15/20200.32%0.38%0.49%0.22%1.09%0.42%0.44%0.70%06/16/20200.08%0.44%0.48%0.39%0.73%0.30%0.48%0.68%06/17/20200.16%0.49%0.30%0.33%0.57%0.72%0.74%0.39%06/18/20200.17%0.45%0.37%0.19%0.69%0.25%0.00%0.34%06/19/20200.64%0.55%0.40%0.26%0.70%0.44%0.21%0.66%06/20/20200.26%0.52%0.25%0.37%0.27%0.55%0.51%0.37%06/21/20200.25%0.57%0.44%0.33%0.66%0.66%0.00%1.11%                                                                                                                                                                                                                                                                                                                                 | 06/09/2020 | 0.74% | 0.97% | 0.27%     | 0.26% | 0.61% | 0.53% | 0.26% | 0.00% |
| 06/12/20200.84%0.53%0.80%0.07%0.70%0.25%0.54%0.37%06/13/20200.46%0.54%0.40%0.17%0.75%0.52%0.26%0.00%06/14/20200.09%0.76%0.34%0.00%1.04%0.64%0.79%0.00%06/15/20200.32%0.38%0.49%0.22%1.09%0.42%0.44%0.70%06/16/20200.08%0.44%0.48%0.39%0.73%0.30%0.48%0.68%06/17/20200.16%0.49%0.30%0.33%0.57%0.72%0.74%0.39%06/18/20200.17%0.45%0.37%0.19%0.69%0.25%0.00%0.34%06/19/20200.64%0.55%0.40%0.26%0.70%0.44%0.21%0.66%06/20/20200.26%0.52%0.25%0.37%0.27%0.55%0.51%0.37%06/21/20200.25%0.57%0.44%0.33%0.66%0.66%0.00%1.11%                                                                                                                                                                                                                                                                                                                                                                                   | 06/10/2020 | 0.55% | 0.47% | 0.13%     | 0.12% | 0.64% | 0.22% | 0.25% | 1.91% |
| 06/13/20200.46%0.54%0.40%0.17%0.75%0.52%0.26%0.00%06/14/20200.09%0.76%0.34%0.00%1.04%0.64%0.79%0.00%06/15/20200.32%0.38%0.49%0.22%1.09%0.42%0.44%0.70%06/16/20200.08%0.44%0.48%0.39%0.73%0.30%0.48%0.68%06/17/20200.16%0.49%0.30%0.33%0.57%0.72%0.74%0.39%06/18/20200.17%0.45%0.37%0.19%0.69%0.25%0.00%0.34%06/19/20200.64%0.55%0.40%0.26%0.70%0.44%0.21%0.66%06/20/20200.26%0.52%0.25%0.37%0.27%0.55%0.51%0.37%06/21/20200.25%0.57%0.44%0.33%0.66%0.66%0.00%1.11%                                                                                                                                                                                                                                                                                                                                                                                                                                     | 06/11/2020 | 0.61% | 0.40% | 0.46%     | 0.23% | 0.75% | 0.43% | 0.26% | 0.39% |
| 06/14/20200.09%0.76%0.34%0.00%1.04%0.64%0.79%0.00%06/15/20200.32%0.38%0.49%0.22%1.09%0.42%0.44%0.70%06/16/20200.08%0.44%0.48%0.39%0.73%0.30%0.48%0.68%06/17/20200.16%0.49%0.30%0.33%0.57%0.72%0.74%0.39%06/18/20200.17%0.45%0.37%0.19%0.69%0.25%0.00%0.34%06/19/20200.64%0.55%0.40%0.26%0.70%0.44%0.21%0.66%06/20/20200.26%0.52%0.25%0.37%0.27%0.55%0.51%0.37%06/21/20200.25%0.57%0.44%0.33%0.66%0.66%0.00%1.11%                                                                                                                                                                                                                                                                                                                                                                                                                                                                                       | 06/12/2020 | 0.84% | 0.53% | 0.80%     | 0.07% | 0.70% | 0.25% | 0.54% | 0.37% |
| 06/15/20200.32%0.38%0.49%0.22%1.09%0.42%0.44%0.70%06/16/20200.08%0.44%0.48%0.39%0.73%0.30%0.48%0.68%06/17/20200.16%0.49%0.30%0.33%0.57%0.72%0.74%0.39%06/18/20200.17%0.45%0.37%0.19%0.69%0.25%0.00%0.34%06/19/20200.64%0.55%0.40%0.26%0.70%0.44%0.21%0.66%06/20/20200.26%0.52%0.25%0.37%0.27%0.55%0.51%0.37%06/21/20200.25%0.57%0.44%0.33%0.66%0.66%0.00%1.11%                                                                                                                                                                                                                                                                                                                                                                                                                                                                                                                                         | 06/13/2020 | 0.46% | 0.54% | 0.40%     | 0.17% | 0.75% | 0.52% | 0.26% | 0.00% |
| 06/16/20200.08%0.44%0.48%0.39%0.73%0.30%0.48%0.68%06/17/20200.16%0.49%0.30%0.33%0.57%0.72%0.74%0.39%06/18/20200.17%0.45%0.37%0.19%0.69%0.25%0.00%0.34%06/19/20200.64%0.55%0.40%0.26%0.70%0.44%0.21%0.66%06/20/20200.26%0.52%0.25%0.37%0.27%0.55%0.51%0.37%06/21/20200.25%0.57%0.44%0.33%0.66%0.66%0.00%1.11%                                                                                                                                                                                                                                                                                                                                                                                                                                                                                                                                                                                           | 06/14/2020 | 0.09% | 0.76% | 0.34%     | 0.00% | 1.04% | 0.64% | 0.79% | 0.00% |
| 06/17/2020 0.16% 0.49% 0.30% 0.33% 0.57% 0.72% 0.74% 0.39%   06/18/2020 0.17% 0.45% 0.37% 0.19% 0.69% 0.25% 0.00% 0.34%   06/19/2020 0.64% 0.55% 0.40% 0.26% 0.70% 0.44% 0.21% 0.66%   06/20/2020 0.26% 0.52% 0.25% 0.37% 0.27% 0.55% 0.37%   06/21/2020 0.25% 0.57% 0.44% 0.33% 0.66% 0.66% 0.00% 1.11%                                                                                                                                                                                                                                                                                                                                                                                                                                                                                                                                                                                               | 06/15/2020 | 0.32% | 0.38% | 0.49%     | 0.22% | 1.09% | 0.42% | 0.44% | 0.70% |
| 06/18/2020 0.17% 0.45% 0.37% 0.19% 0.69% 0.25% 0.00% 0.34%   06/19/2020 0.64% 0.55% 0.40% 0.26% 0.70% 0.44% 0.21% 0.66%   06/20/2020 0.26% 0.52% 0.25% 0.37% 0.27% 0.55% 0.37%   06/21/2020 0.25% 0.57% 0.44% 0.33% 0.66% 0.66% 0.00% 1.11%                                                                                                                                                                                                                                                                                                                                                                                                                                                                                                                                                                                                                                                            | 06/16/2020 | 0.08% | 0.44% | 0.48%     | 0.39% | 0.73% | 0.30% | 0.48% | 0.68% |
| 06/19/2020 0.64% 0.55% 0.40% 0.26% 0.70% 0.44% 0.21% 0.66%   06/20/2020 0.26% 0.52% 0.25% 0.37% 0.27% 0.55% 0.51% 0.37%   06/21/2020 0.25% 0.57% 0.44% 0.33% 0.66% 0.66% 0.00% 1.11%                                                                                                                                                                                                                                                                                                                                                                                                                                                                                                                                                                                                                                                                                                                   | 06/17/2020 | 0.16% | 0.49% | 0.30%     | 0.33% | 0.57% | 0.72% | 0.74% | 0.39% |
| 06/20/2020 0.26% 0.52% 0.25% 0.37% 0.27% 0.55% 0.51% 0.37%   06/21/2020 0.25% 0.57% 0.44% 0.33% 0.66% 0.66% 0.00% 1.11%                                                                                                                                                                                                                                                                                                                                                                                                                                                                                                                                                                                                                                                                                                                                                                                | 06/18/2020 | 0.17% | 0.45% | 0.37%     | 0.19% | 0.69% | 0.25% | 0.00% | 0.34% |
| 06/21/2020 0.25% 0.57% 0.44% 0.33% 0.66% 0.66% 0.00% 1.11%                                                                                                                                                                                                                                                                                                                                                                                                                                                                                                                                                                                                                                                                                                                                                                                                                                             | 06/19/2020 | 0.64% | 0.55% | 0.40%     | 0.26% | 0.70% | 0.44% | 0.21% | 0.66% |
|                                                                                                                                                                                                                                                                                                                                                                                                                                                                                                                                                                                                                                                                                                                                                                                                                                                                                                        | 06/20/2020 | 0.26% | 0.52% | 0.25%     | 0.37% | 0.27% | 0.55% | 0.51% | 0.37% |
| 06/22/2020 0.21% 0.60% 0.53% 0.26% 0.40% 0.77% 0.91% 0.65%                                                                                                                                                                                                                                                                                                                                                                                                                                                                                                                                                                                                                                                                                                                                                                                                                                             | 06/21/2020 | 0.25% | 0.57% | 0.44%     | 0.33% | 0.66% | 0.66% | 0.00% | 1.11% |
|                                                                                                                                                                                                                                                                                                                                                                                                                                                                                                                                                                                                                                                                                                                                                                                                                                                                                                        | 06/22/2020 | 0.21% | 0.60% | 0.53%     | 0.26% | 0.40% | 0.77% | 0.91% | 0.65% |