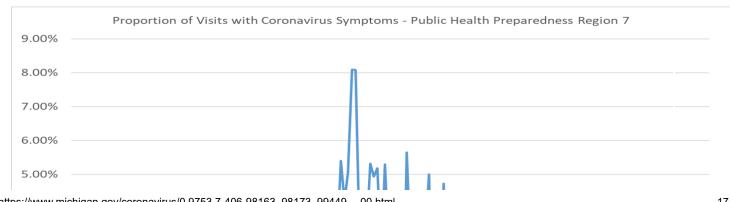

### Proportion of Visits with Coronavirus Symptoms by Public Health Preparedness Region

|            |       |       | -          | -     | , ,   |       |       |       |
|------------|-------|-------|------------|-------|-------|-------|-------|-------|
| Date       | 1     | 2N    | <b>2</b> S | 3     | 5     | 6     | 7     | 8     |
| 01/09/2020 | 0.82% | 1.81% | 1.52%      | 0.45% | 2.04% | 2.22% | 0.77% | 1.18% |
| 01/10/2020 | 1.52% | 1.70% | 1.34%      | 0.47% | 2.00% | 2.55% | 0.18% | 1.82% |
| 01/11/2020 | 1.21% | 2.55% | 2.03%      | 0.86% | 4.13% | 3.08% | 0.65% | 0.65% |
| 01/12/2020 | 0.65% | 2.59% | 1.87%      | 1.58% | 4.06% | 3.00% | 0.84% | 2.98% |
| 01/13/2020 | 1.35% | 2.25% | 1.93%      | 0.71% | 2.26% | 2.61% | 1.08% | 2.74% |
| 01/14/2020 | 0.82% | 2.51% | 1.58%      | 1.09% | 3.59% | 2.13% | 0.75% | 2.61% |
| 01/15/2020 | 0.85% | 1.88% | 1.80%      | 0.37% | 2.59% | 2.89% | 1.75% | 2.63% |
| 01/16/2020 | 0.93% | 1.99% | 1.70%      | 0.72% | 2.77% | 2.43% | 1.23% | 1.33% |
| 01/17/2020 | 0.68% | 1.71% | 1.73%      | 1.04% | 2.06% | 2.03% | 0.62% | 2.73% |
| 01/18/2020 | 1.64% | 1.89% | 1.53%      | 1.02% | 3.39% | 3.29% | 1.32% | 2.22% |
| 01/19/2020 | 1.14% | 1.37% | 2.04%      | 0.91% | 3.18% | 3.03% | 1.89% | 2.99% |
| 01/20/2020 | 1.05% | 1.72% | 2.07%      | 0.91% | 2.66% | 3.65% | 0.54% | 2.09% |
| 01/21/2020 | 1.56% | 1.95% | 2.10%      | 0.88% | 3.34% | 3.32% | 2.23% | 3.22% |
| 01/22/2020 | 1.48% | 1.48% | 1.84%      | 1.02% | 2.41% | 2.95% | 1.18% | 3.36% |
| 01/23/2020 | 0.93% | 1.70% | 1.90%      | 0.68% | 2.62% | 3.50% | 0.93% | 3.52% |
| 01/24/2020 | 1.13% | 2.06% | 1.20%      | 0.58% | 1.75% | 2.89% | 1.34% | 4.02% |
| 01/25/2020 | 1.46% | 2.25% | 2.21%      | 0.79% | 3.66% | 3.60% | 2.09% | 2.90% |
| 01/26/2020 | 1.92% | 2.61% | 2.89%      | 1.54% | 4.78% | 4.72% | 1.76% | 3.29% |
| 01/27/2020 | 1.49% | 2.99% | 2.66%      | 0.94% | 3.86% | 4.18% | 2.33% | 5.57% |
| 01/28/2020 | 1.99% | 1.84% | 2.11%      | 1.07% | 2.85% | 4.54% | 1.65% | 2.99% |
| 01/29/2020 | 1.71% | 2.99% | 2.26%      | 0.80% | 3.61% | 4.31% | 1.00% | 4.46% |
| 01/30/2020 | 1.92% | 2.60% | 2.22%      | 1.02% | 3.24% | 4.96% | 1.45% | 2.06% |
| 01/31/2020 | 2.09% | 2.32% | 2.25%      | 0.52% | 2.15% | 4.44% | 2.25% | 2.06% |
| 02/01/2020 | 2.08% | 3.20% | 2.82%      | 1.31% | 2.25% | 4.58% | 2.57% | 5.59% |
| 02/02/2020 | 2.86% | 2.80% | 2.48%      | 1.18% | 3.19% | 4.68% | 1.74% | 1.76% |
| 02/03/2020 | 2.56% | 1.87% | 2.69%      | 0.97% | 2.65% | 3.63% | 2.21% | 3.04% |
| 02/04/2020 | 2.05% | 2.70% | 2.36%      | 1.09% | 3.83% | 3.78% | 1.69% | 3.08% |
| 02/05/2020 | 1.91% | 1.76% | 2.17%      | 1.51% | 2.08% | 3.72% | 1.51% | 2.52% |
| 02/06/2020 | 1.46% | 1.98% | 2.37%      | 1.34% | 2.17% | 3.65% | 1.12% | 4.64% |
| 02/07/2020 | 2.06% | 1.81% | 2.14%      | 0.95% | 2.65% | 4.16% | 2.09% | 1.97% |
| 02/08/2020 | 1.89% | 2.20% | 2.41%      | 1.19% | 4.03% | 3.68% | 1.56% | 2.25% |
| 02/09/2020 | 1.52% | 2.86% | 3.61%      | 1.66% | 3.20% | 5.05% | 3.30% | 4.75% |
| 02/10/2020 | 2.11% | 1.92% | 2.79%      | 0.87% | 2.45% | 3.87% | 1.91% | 4.26% |
| 02/11/2020 | 1.99% | 2.38% | 2.34%      | 1.08% | 2.52% | 4.08% | 0.72% | 4.19% |
| 02/12/2020 | 1.52% | 2.65% | 2.57%      | 1.56% | 2.54% | 3.23% | 2.17% | 3.97% |
| 02/13/2020 | 1.77% | 2.16% | 2.11%      | 0.96% | 2.17% | 3.03% | 1.60% | 1.38% |
| 02/14/2020 | 1.23% | 2.24% | 2.15%      | 0.99% | 1.71% | 3.26% | 1.27% | 1.82% |
| 02/15/2020 | 2.17% | 2.62% | 2.92%      | 2.06% | 2.77% | 3.62% | 2.07% | 4.68% |
| 02/16/2020 | 1.53% | 2.63% | 2.58%      | 1.43% | 3.02% | 4.25% | 1.95% | 3.80% |
| 02/17/2020 | 1.53% | 2.44% | 2.27%      | 1.14% | 2.21% | 4.77% | 2.61% | 2.62% |
| 02/18/2020 | 2.27% | 2.44% | 2.82%      | 0.76% | 2.87% | 3.51% | 3.60% | 2.70% |
| 02/19/2020 | 1.91% | 2.21% | 2.31%      | 1.20% | 2.96% | 2.78% | 2.54% | 2.90% |

| Data       | 1     | 2N    | 25    | 3     | 5     | 6     | 7     | 8     |
|------------|-------|-------|-------|-------|-------|-------|-------|-------|
| Date       | -     |       |       |       |       |       |       |       |
| 02/20/2020 | 1.64% | 1.70% | 2.04% | 1.04% | 1.42% | 3.54% | 1.72% | 1.40% |
| 02/21/2020 | 1.53% | 2.55% | 2.11% | 1.21% | 1.96% | 2.54% | 1.47% | 1.69% |
| 02/22/2020 | 1.37% | 2.01% | 2.42% | 1.22% | 3.44% | 3.25% | 1.65% | 2.55% |
| 02/23/2020 | 1.61% | 2.51% | 2.56% | 1.52% | 2.80% | 3.94% | 1.02% | 4.44% |
| 02/24/2020 | 1.91% | 1.95% | 1.88% | 1.55% | 2.39% | 2.79% | 1.31% | 2.92% |
| 02/25/2020 | 1.31% | 1.72% | 1.82% | 1.07% | 2.53% | 2.73% | 0.73% | 4.05% |
| 02/26/2020 | 1.06% | 1.70% | 2.01% | 0.86% | 2.41% | 2.25% | 0.57% | 4.57% |
| 02/27/2020 | 1.45% | 1.51% | 1.57% | 0.55% | 2.66% | 2.77% | 1.64% | 2.27% |
| 02/28/2020 | 1.96% | 2.29% | 1.94% | 0.93% | 2.24% | 2.95% | 1.23% | 2.55% |
| 02/29/2020 | 1.76% | 1.71% | 1.95% | 1.03% | 2.35% | 2.94% | 2.02% | 2.04% |
| 03/01/2020 | 1.86% | 2.27% | 1.37% | 0.93% | 3.62% | 3.70% | 1.43% | 3.48% |
| 03/02/2020 | 1.25% | 1.97% | 1.48% | 0.89% | 1.94% | 2.86% | 1.15% | 5.25% |
| 03/03/2020 | 1.95% | 2.21% | 1.88% | 0.59% | 3.17% | 2.40% | 1.73% | 4.46% |
| 03/04/2020 | 1.07% | 1.67% | 2.05% | 0.78% | 3.13% | 2.95% | 1.57% | 3.18% |
| 03/05/2020 | 1.33% | 1.96% | 1.97% | 0.95% | 2.38% | 2.43% | 1.58% | 2.52% |
| 03/06/2020 | 1.58% | 1.44% | 1.47% | 0.97% | 1.12% | 2.68% | 1.30% | 3.83% |
| 03/07/2020 | 1.23% | 1.35% | 1.71% | 0.84% | 2.19% | 2.68% | 2.21% | 1.18% |
| 03/08/2020 | 2.43% | 1.76% | 2.59% | 0.98% | 3.58% | 2.63% | 3.05% | 7.20% |
| 03/09/2020 | 1.12% | 1.98% | 1.83% | 0.95% | 2.42% | 2.80% | 1.40% | 3.28% |
| 03/10/2020 | 1.52% | 1.97% | 2.03% | 0.89% | 2.05% | 2.87% | 0.87% | 3.35% |
| 03/11/2020 | 1.90% | 2.87% | 2.30% | 1.07% | 4.45% | 3.24% | 1.79% | 4.00% |
| 03/12/2020 | 3.11% | 4.43% | 3.56% | 1.62% | 3.85% | 3.72% | 3.30% | 5.42% |
| 03/13/2020 | 4.77% | 4.05% | 3.88% | 2.16% | 6.48% | 3.64% | 3.22% | 5.33% |
| 03/14/2020 | 4.09% | 5.81% | 3.83% | 2.96% | 4.81% | 3.48% | 5.40% | 4.28% |
| 03/15/2020 | 2.68% | 4.89% | 4.98% | 2.69% | 5.46% | 3.54% | 4.20% | 3.00% |
| 03/16/2020 | 4.53% | 5.07% | 5.06% | 2.39% | 7.21% | 6.49% | 5.05% | 6.09% |
| 03/17/2020 | 3.61% | 5.20% | 4.26% | 2.54% | 7.16% | 5.92% | 8.09% | 4.53% |
| 03/18/2020 | 2.93% | 5.05% | 5.63% | 1.68% | 6.07% | 5.24% | 8.08% | 3.42% |
| 03/19/2020 | 3.85% | 6.37% | 4.64% | 3.07% | 5.31% | 4.83% | 3.57% | 1.75% |
| 03/20/2020 | 3.90% | 5.76% | 5.72% | 2.51% | 4.59% | 4.66% | 4.04% | 2.39% |
| 03/21/2020 | 2.39% | 6.44% | 4.31% | 2.61% | 3.85% | 3.11% | 3.38% | 1.63% |
| 03/22/2020 | 3.73% | 7.30% | 5.98% | 2.37% | 4.70% | 3.40% | 5.32% | 1.78% |
| 03/23/2020 | 3.63% | 8.74% | 6.18% | 2.98% | 3.94% | 4.77% | 4.93% | 5.63% |
| 03/24/2020 | 2.90% | 9.47% | 6.65% | 2.62% | 4.81% | 3.23% | 5.19% | 2.56% |
| 03/25/2020 | 2.98% | 7.98% | 7.14% | 2.44% | 4.37% | 4.19% | 2.52% | 2.66% |
| 03/26/2020 | 2.73% | 6.92% | 6.12% | 2.18% | 4.03% | 3.59% | 5.30% | 0.65% |
| 03/27/2020 | 4.21% | 8.28% | 6.64% | 2.97% | 4.58% | 2.66% | 2.93% | 1.55% |
| 03/28/2020 | 2.10% | 7.06% | 5.67% | 1.66% | 3.81% | 2.83% | 2.72% | 3.68% |
| 03/29/2020 | 3.90% | 8.46% | 6.23% | 2.85% | 2.50% | 2.85% | 1.95% | 3.66% |
| 03/30/2020 | 3.62% | 7.30% | 5.95% | 2.07% | 5.00% | 2.62% | 2.15% | 1.18% |
| 03/31/2020 | 3.32% | 8.24% | 5.15% | 2.75% | 3.36% | 2.16% | 0.40% | 3.11% |
| 04/01/2020 | 2.52% | 7.23% | 4.96% | 1.64% | 2.48% | 2.94% | 5.65% | 1.04% |

|            |       | 1     | 1     |       |       |       | 1     | 1     |
|------------|-------|-------|-------|-------|-------|-------|-------|-------|
| Date       | 1     | 2N    | 2S    | 3     | 5     | 6     | 7     | 8     |
| 04/02/2020 | 3.24% | 5.60% | 5.38% | 1.15% | 2.73% | 2.28% | 2.99% | 3.05% |
| 04/03/2020 | 3.81% | 7.00% | 4.97% | 1.75% | 4.37% | 1.69% | 3.69% | 1.14% |
| 04/04/2020 | 2.35% | 6.06% | 4.22% | 1.40% | 3.99% | 1.45% | 2.63% | 0.63% |
| 04/05/2020 | 2.22% | 4.40% | 4.49% | 1.51% | 2.71% | 1.08% | 4.41% | 1.84% |
| 04/06/2020 | 2.40% | 4.91% | 3.92% | 1.57% | 4.30% | 2.91% | 3.08% | 5.44% |
| 04/07/2020 | 2.89% | 5.23% | 3.56% | 1.99% | 2.65% | 1.42% | 5.00% | 3.50% |
| 04/08/2020 | 1.39% | 5.51% | 3.99% | 0.85% | 2.56% | 2.68% | 1.20% | 1.97% |
| 04/09/2020 | 1.40% | 4.47% | 3.02% | 1.27% | 2.91% | 2.59% | 2.13% | 4.70% |
| 04/10/2020 | 2.67% | 3.87% | 3.24% | 1.38% | 0.95% | 1.33% | 0.00% | 1.85% |
| 04/11/2020 | 1.54% | 3.57% | 2.63% | 1.34% | 2.44% | 2.08% | 4.72% | 0.61% |
| 04/12/2020 | 1.54% | 5.51% | 2.53% | 1.29% | 1.72% | 1.81% | 0.41% | 0.72% |
| 04/13/2020 | 1.41% | 5.12% | 2.60% | 1.10% | 1.99% | 1.15% | 3.93% | 1.23% |
| 04/14/2020 | 1.36% | 3.62% | 2.50% | 1.23% | 1.97% | 1.69% | 2.25% | 2.09% |
| 04/15/2020 | 1.32% | 3.84% | 2.10% | 1.55% | 2.91% | 1.45% | 4.00% | 2.56% |
| 04/16/2020 | 2.35% | 4.01% | 2.27% | 1.25% | 1.75% | 1.50% | 1.39% | 0.60% |
| 04/17/2020 | 2.43% | 2.46% | 2.40% | 0.34% | 2.84% | 1.00% | 2.15% | 1.79% |
| 04/18/2020 | 1.66% | 2.99% | 1.92% | 0.91% | 0.73% | 1.36% | 2.00% | 2.67% |
| 04/19/2020 | 1.46% | 3.02% | 1.90% | 1.36% | 2.08% | 1.26% | 1.68% | 1.22% |
| 04/20/2020 | 0.70% | 3.06% | 1.08% | 0.55% | 1.99% | 1.68% | 2.11% | 3.63% |
| 04/21/2020 | 1.66% | 2.19% | 1.93% | 0.80% | 1.85% | 1.30% | 1.38% | 1.78% |
| 04/22/2020 | 0.98% | 1.57% | 1.84% | 0.41% | 2.95% | 1.32% | 1.68% | 0.57% |
| 04/23/2020 | 1.73% | 1.57% | 1.89% | 0.90% | 2.54% | 1.54% | 0.00% | 0.55% |
| 04/24/2020 | 1.27% | 2.26% | 2.00% | 0.94% | 1.52% | 1.40% | 1.44% | 2.63% |
| 04/25/2020 | 0.57% | 1.25% | 1.86% | 0.79% | 0.82% | 0.78% | 2.42% | 2.42% |
| 04/26/2020 | 2.04% | 1.88% | 1.16% | 0.85% | 1.56% | 1.06% | 1.04% | 1.11% |
| 04/27/2020 | 1.07% | 2.51% | 1.40% | 0.26% | 2.02% | 1.53% | 1.15% | 0.00% |
| 04/28/2020 | 0.77% | 1.70% | 1.42% | 0.27% | 2.40% | 1.43% | 2.14% | 0.51% |
| 04/29/2020 | 1.83% | 1.56% | 0.87% | 0.30% | 1.78% | 1.74% | 1.15% | 1.90% |
| 04/30/2020 | 0.74% | 1.61% | 1.45% | 0.18% | 1.82% | 0.87% | 0.00% | 0.50% |
| 05/01/2020 | 1.45% | 1.32% | 1.17% | 0.48% | 1.26% | 0.90% | 2.14% | 1.04% |
| 05/02/2020 | 1.56% | 1.60% | 1.47% | 0.43% | 1.23% | 0.81% | 0.72% | 0.45% |
| 05/03/2020 | 0.93% | 1.48% | 1.16% | 0.80% | 1.38% | 1.29% | 0.00% | 1.11% |
| 05/04/2020 | 1.45% | 1.27% | 1.05% | 0.50% | 0.57% | 1.48% | 0.68% | 1.58% |
| 05/05/2020 | 0.97% | 1.13% | 1.03% | 0.43% | 1.85% | 0.77% | 2.33% | 0.00% |
| 05/06/2020 | 0.47% | 1.32% | 0.93% | 0.18% | 1.91% | 0.92% | 0.70% | 1.18% |
| 05/07/2020 | 0.67% | 1.03% | 0.72% | 0.34% | 1.71% | 1.15% | 0.00% | 0.47% |
| 05/08/2020 | 0.37% | 0.91% | 1.21% | 0.45% | 0.73% | 1.23% | 1.47% | 1.83% |
| 05/09/2020 | 0.27% | 1.11% | 1.00% | 0.23% | 1.75% | 0.96% | 0.00% | 0.00% |
| 05/10/2020 | 0.43% | 1.45% | 0.97% | 0.75% | 1.07% | 1.31% | 2.86% | 1.72% |
| 05/11/2020 | 0.85% | 1.17% | 1.04% | 0.32% | 1.13% | 1.23% | 1.30% | 1.87% |
| 05/12/2020 | 0.45% | 1.21% | 1.17% | 0.48% | 0.73% | 1.11% | 0.97% | 0.97% |
| 05/13/2020 | 0.99% | 0.54% | 0.79% | 0.65% | 1.06% | 1.08% | 1.81% | 0.55% |

| Date 1 2N 2S 3 5 6 7 8   05/14/2020 0.62% 0.92% 0.83% 0.88% 1.18% 0.90% 1.05% 0.00%   05/15/2020 0.75% 0.62% 0.93% 0.33% 0.73% 0.33% 0.73% 0.58% 0.95% 1.10% 1.21% 0.54%   05/11/2020 1.20% 0.76% 0.73% 0.58% 0.28% 1.03% 0.97% 0.59% 1.68%   05/12/2020 1.20% 0.88% 0.80% 0.30% 0.74% 0.94% 0.28% 0.00%   05/22/2020 0.78% 0.78% 0.78% 0.78% 0.55% 0.44%   05/22/2020 0.78% 0.78% 0.76% 0.78% 0.76% 0.89% 0.44%   05/22/2020 0.41% 0.66% 0.72% 0.89% 0.76% 0.58% 1.47%   05/25/2020 0.53% 0.47% 0.78% 0.76% 0.58% 1.44% 1.08% <td< th=""><th>0/20/2020</th><th></th><th></th><th>•</th><th></th><th></th><th></th><th></th><th></th></td<>                                                                                                                                                                                                                                                            | 0/20/2020  |       |       | •         |       |       |       |       |       |
|--------------------------------------------------------------------------------------------------------------------------------------------------------------------------------------------------------------------------------------------------------------------------------------------------------------------------------------------------------------------------------------------------------------------------------------------------------------------------------------------------------------------------------------------------------------------------------------------------------------------------------------------------------------------------------------------------------------------------------------------------------------------------------------------------------------------------------------------------------------------------------------------------------|------------|-------|-------|-----------|-------|-------|-------|-------|-------|
| 05/15/2020 0.75% 0.62% 0.93% 0.33% 0.78% 0.32% 0.86% 0.44%   05/16/2020 0.86% 1.23% 0.58% 0.11% 1.14% 0.93% 1.33% 0.92%   05/17/2020 1.02% 1.53% 1.12% 0.42% 0.95% 1.10% 1.24% 0.55%   05/18/2020 0.76% 0.73% 0.58% 0.28% 1.03% 0.97% 0.59% 1.68%   05/12/2020 1.51% 0.58% 0.28% 0.74% 0.94% 0.28% 0.00%   05/21/2020 1.44% 0.59% 0.74% 0.78% 0.55% 0.40%   05/22/2020 0.44% 0.64% 0.62% 0.45% 0.71% 0.78% 0.76% 0.58% 0.40%   05/22/2020 0.44% 0.66% 0.72% 0.97% 0.78% 0.76% 0.58% 1.47%   05/26/2020 0.70% 0.54% 0.74% 0.47% 0.57% 1.12% 1.08%   05/28/2020 <th>Date</th> <th>1</th> <th>2N</th> <th><b>2S</b></th> <th>3</th> <th>5</th> <th>6</th> <th>7</th> <th>8</th>                                                                                                                                                                                                                           | Date       | 1     | 2N    | <b>2S</b> | 3     | 5     | 6     | 7     | 8     |
| $\begin{array}{c c c c c c c c c c c c c c c c c c c $                                                                                                                                                                                                                                                                                                                                                                                                                                                                                                                                                                                                                                                                                                                                                                                                                                                 | 05/14/2020 | 0.62% | 0.92% | 0.83%     | 0.88% | 1.18% | 0.90% | 1.05% | 0.00% |
| 05/17/2020 1.02% 1.53% 1.12% 0.42% 0.95% 1.10% 1.21% 0.54%   05/18/2020 0.76% 0.73% 0.58% 0.28% 1.03% 0.97% 0.59% 1.68%   05/20/2020 0.51% 0.58% 0.80% 0.22% 1.41% 0.95% 0.28% 0.00%   05/21/2020 1.44% 0.59% 0.74% 0.45% 0.76% 0.78% 0.28% 0.00%   05/22/2020 0.64% 0.64% 0.62% 0.45% 0.71% 0.73% 0.84% 1.16%   05/22/2020 0.64% 0.66% 0.72% 0.09% 0.80% 0.77% 0.54% 0.00%   05/26/2020 0.59% 0.73% 0.68% 0.77% 0.58% 1.47%   05/26/2020 0.59% 0.73% 0.58% 0.26% 0.58% 0.56% 1.25% 1.23%   05/28/2020 1.18% 0.86% 0.79% 0.18% 0.57% 0.56% 0.44%   05/29/202 <td>05/15/2020</td> <td>0.75%</td> <td>0.62%</td> <td>0.93%</td> <td>0.33%</td> <td>0.78%</td> <td>0.32%</td> <td>0.86%</td> <td>0.44%</td>                                                                                                                                                                                               | 05/15/2020 | 0.75% | 0.62% | 0.93%     | 0.33% | 0.78% | 0.32% | 0.86% | 0.44% |
| 05/18/2020 0.73% 0.58% 0.28% 1.03% 0.97% 0.59% 1.68%   05/19/2020 1.20% 0.89% 0.28% 0.22% 1.41% 0.95% 0.08%   05/20/2020 0.51% 0.58% 0.80% 0.30% 0.74% 0.94% 0.28% 0.00%   05/21/2020 1.44% 0.59% 0.74% 0.45% 0.76% 0.73% 0.45%   05/22/2020 0.64% 0.62% 0.45% 0.71% 0.73% 0.84% 1.16%   05/22/2020 0.54% 0.72% 0.09% 0.80% 0.77% 0.54% 0.04%   05/25/2020 0.52% 0.83% 0.47% 0.24% 0.78% 0.55% 1.47%   05/26/2020 0.70% 0.54% 0.44% 0.78% 0.55% 1.25% 1.23%   05/28/2020 0.14% 0.86% 0.79% 0.18% 0.65% 0.55% 0.41%   05/29/2020 0.44% 0.91% 0.32% 0.03% 0.74% <td>05/16/2020</td> <td>0.86%</td> <td>1.23%</td> <td>0.58%</td> <td>0.11%</td> <td>1.14%</td> <td>0.93%</td> <td>1.33%</td> <td>0.92%</td>                                                                                                                                                                                              | 05/16/2020 | 0.86% | 1.23% | 0.58%     | 0.11% | 1.14% | 0.93% | 1.33% | 0.92% |
| $\begin{array}{c c c c c c c c c c c c c c c c c c c $                                                                                                                                                                                                                                                                                                                                                                                                                                                                                                                                                                                                                                                                                                                                                                                                                                                 | 05/17/2020 | 1.02% | 1.53% | 1.12%     | 0.42% | 0.95% | 1.10% | 1.21% | 0.54% |
| 05/20/202 0.51% 0.58% 0.80% 0.30% 0.74% 0.94% 0.28% 0.00%   05/21/2020 1.44% 0.59% 0.74% 0.45% 0.76% 0.78% 0.52% 0.45%   05/23/2020 0.64% 0.62% 0.45% 0.73% 0.88% 0.55% 0.40%   05/23/2020 0.64% 0.62% 0.45% 0.77% 0.54% 0.64% 0.09% 0.80% 0.77% 0.84% 0.14% 0.66% 0.72% 0.09% 0.76% 0.54% 0.04% 0.09% 0.80% 0.77% 0.54% 0.09% 0.56% 0.54% 0.05% 1.47% 05/26/2020 0.79% 0.54% 0.56% 1.12% 1.83% 0.56% 1.25% 1.23% 05/27/2020 0.91% 0.32% 0.00% 0.26% 0.55% 0.56% 0.41% 0.57% 0.56% 0.41% 0.57% 0.56% 0.41% 0.52% 0.75% 0.56% 0.41% 0.42% 0.57% 0.56% 0.41% 0.42%                                                                                                                                                                                                                                                                                                                                       | 05/18/2020 | 0.76% | 0.73% | 0.58%     | 0.28% | 1.03% | 0.97% | 0.59% | 1.68% |
| $\begin{array}{c ccccccccccccccccccccccccccccccccccc$                                                                                                                                                                                                                                                                                                                                                                                                                                                                                                                                                                                                                                                                                                                                                                                                                                                  | 05/19/2020 | 1.20% | 0.89% | 0.98%     | 0.22% | 1.41% | 0.95% | 0.85% | 0.00% |
| 05/22/2020 0.78% 0.73% 0.78% 0.14% 0.72% 0.85% 0.55% 0.40%   05/23/2020 0.64% 0.64% 0.62% 0.45% 0.71% 0.73% 0.84% 1.16%   05/24/2020 0.52% 0.83% 0.47% 0.24% 0.77% 0.54% 0.09%   05/26/2020 0.52% 0.83% 0.47% 0.24% 0.77% 0.58% 1.47%   05/26/2020 0.52% 0.33% 0.58% 0.26% 0.58% 0.55% 1.25% 1.23%   05/27/2020 0.59% 0.73% 0.58% 0.56% 0.41% 0.41%   05/28/2020 1.18% 0.86% 0.79% 0.14% 0.29% 0.45% 0.74% 0.42%   05/30/2020 0.44% 0.32% 0.00% 0.20% 0.71% 0.85% 0.00%   06/11/2020 0.53% 0.45% 0.32% 0.55% 0.57% 0.81%   06/03/2020 0.28% 0.76% 0.52% 0.51% <td>05/20/2020</td> <td>0.51%</td> <td>0.58%</td> <td>0.80%</td> <td>0.30%</td> <td>0.74%</td> <td>0.94%</td> <td>0.28%</td> <td>0.00%</td>                                                                                                                                                                                              | 05/20/2020 | 0.51% | 0.58% | 0.80%     | 0.30% | 0.74% | 0.94% | 0.28% | 0.00% |
| 05/23/2020 0.64% 0.62% 0.45% 0.71% 0.73% 0.84% 1.16%   05/24/2020 0.41% 0.66% 0.72% 0.09% 0.80% 0.77% 0.54% 0.00%   05/25/2020 0.52% 0.83% 0.47% 0.24% 0.78% 0.76% 0.58% 1.47%   05/27/2020 0.59% 0.73% 0.54% 0.58% 0.55% 1.23%   05/27/2020 0.59% 0.73% 0.58% 0.56% 0.56% 1.23%   05/28/2020 1.18% 0.86% 0.79% 0.19% 0.87% 0.55% 0.56% 0.41%   05/29/2020 0.91% 0.50% 0.47% 0.14% 0.29% 0.45% 0.74% 0.42%   05/30/2020 0.53% 0.45% 0.31% 0.18% 0.76% 0.52% 0.57% 0.81%   06/01/2020 0.39% 0.44% 0.26% 0.41% 0.46% 0.43% 0.40%   06/02/2020 0.28% 0.76% 0.73% <td>05/21/2020</td> <td>1.44%</td> <td>0.59%</td> <td>0.74%</td> <td>0.45%</td> <td>0.76%</td> <td>0.78%</td> <td>0.52%</td> <td>0.45%</td>                                                                                                                                                                                              | 05/21/2020 | 1.44% | 0.59% | 0.74%     | 0.45% | 0.76% | 0.78% | 0.52% | 0.45% |
| $\begin{array}{c ccccccccccccccccccccccccccccccccccc$                                                                                                                                                                                                                                                                                                                                                                                                                                                                                                                                                                                                                                                                                                                                                                                                                                                  | 05/22/2020 | 0.78% | 0.73% | 0.78%     | 0.14% | 0.72% | 0.85% | 0.55% | 0.40% |
| $\begin{array}{c ccccccccccccccccccccccccccccccccccc$                                                                                                                                                                                                                                                                                                                                                                                                                                                                                                                                                                                                                                                                                                                                                                                                                                                  | 05/23/2020 | 0.64% | 0.64% | 0.62%     | 0.45% | 0.71% | 0.73% | 0.84% | 1.16% |
| $\begin{array}{ c c c c c c c c c c c c c c c c c c c$                                                                                                                                                                                                                                                                                                                                                                                                                                                                                                                                                                                                                                                                                                                                                                                                                                                 | 05/24/2020 | 0.41% | 0.66% | 0.72%     | 0.09% | 0.80% | 0.77% | 0.54% | 0.00% |
| 05/27/2020 0.59% 0.73% 0.58% 0.26% 0.58% 0.56% 1.25% 1.23%   05/28/2020 1.18% 0.86% 0.79% 0.19% 0.87% 0.55% 0.56% 0.41%   05/29/2020 0.91% 0.50% 0.47% 0.14% 0.29% 0.45% 0.74% 0.42%   05/30/2020 0.44% 0.91% 0.32% 0.00% 0.20% 0.71% 0.85% 0.00%   05/31/2020 0.53% 0.45% 0.31% 0.18% 0.76% 0.52% 0.57% 0.81%   06/01/2020 0.58% 0.76% 0.92% 0.07% 0.68% 0.62% 0.51% 0.40%   06/02/2020 0.28% 0.76% 0.32% 0.67% 0.73% 0.00% 0.87%   06/05/2020 0.52% 0.56% 0.18% 0.92% 0.33% 0.28% 1.07%   06/05/2020 0.52% 0.54% 0.66% 0.46% 0.33% 0.26% 0.44%   06/07/2020 <td>05/25/2020</td> <td>0.52%</td> <td>0.83%</td> <td>0.47%</td> <td>0.24%</td> <td>0.78%</td> <td>0.76%</td> <td>0.58%</td> <td>1.47%</td>                                                                                                                                                                                              | 05/25/2020 | 0.52% | 0.83% | 0.47%     | 0.24% | 0.78% | 0.76% | 0.58% | 1.47% |
| 05/28/2020 1.18% 0.86% 0.79% 0.19% 0.87% 0.55% 0.56% 0.41%   05/29/2020 0.91% 0.50% 0.47% 0.14% 0.29% 0.45% 0.74% 0.42%   05/30/2020 0.44% 0.91% 0.32% 0.00% 0.20% 0.71% 0.85% 0.00%   05/31/2020 0.53% 0.45% 0.31% 0.18% 0.76% 0.52% 0.57% 0.81%   06/01/2020 0.39% 0.44% 0.26% 0.13% 0.99% 0.53% 0.00% 0.76%   06/02/2020 0.58% 0.76% 0.92% 0.07% 0.68% 0.62% 0.51% 0.40%   06/03/2020 0.29% 0.44% 0.32% 0.67% 0.73% 0.00% 0.87%   06/05/2020 0.85% 0.57% 0.56% 0.18% 0.54% 0.26% 0.44%   06/07/2020 0.29% 0.42% 0.33% 0.28% 0.37% 1.07% 0.74%   06/01/2020 <td>05/26/2020</td> <td>0.70%</td> <td>0.54%</td> <td>0.54%</td> <td>0.18%</td> <td>0.47%</td> <td>0.57%</td> <td>1.12%</td> <td>1.08%</td>                                                                                                                                                                                              | 05/26/2020 | 0.70% | 0.54% | 0.54%     | 0.18% | 0.47% | 0.57% | 1.12% | 1.08% |
| 05/29/2020 0.91% 0.50% 0.47% 0.14% 0.29% 0.45% 0.74% 0.42%   05/30/2020 0.44% 0.91% 0.32% 0.00% 0.20% 0.71% 0.85% 0.00%   05/31/2020 0.53% 0.45% 0.31% 0.18% 0.76% 0.52% 0.57% 0.81%   06/01/2020 0.39% 0.44% 0.26% 0.13% 0.99% 0.53% 0.00% 0.76%   06/02/2020 0.58% 0.76% 0.92% 0.07% 0.68% 0.62% 0.51% 0.40%   06/03/2020 0.29% 0.40% 0.45% 0.32% 0.67% 0.73% 0.00% 0.87%   06/04/2020 0.48% 0.57% 0.56% 0.18% 0.92% 0.33% 0.28% 1.07%   06/05/2020 0.52% 0.38% 0.49% 0.16% 0.58% 0.54% 0.26% 0.44%   06/07/2020 0.25% 0.63% 0.41% 0.23% 0.74% 0.49% 0.00% <td>05/27/2020</td> <td>0.59%</td> <td>0.73%</td> <td>0.58%</td> <td>0.26%</td> <td>0.58%</td> <td>0.56%</td> <td>1.25%</td> <td>1.23%</td>                                                                                                                                                                                               | 05/27/2020 | 0.59% | 0.73% | 0.58%     | 0.26% | 0.58% | 0.56% | 1.25% | 1.23% |
| 05/30/2020 0.44% 0.91% 0.32% 0.00% 0.20% 0.71% 0.85% 0.00%   05/31/2020 0.53% 0.45% 0.31% 0.18% 0.76% 0.52% 0.57% 0.81%   06/01/2020 0.39% 0.44% 0.26% 0.13% 0.99% 0.53% 0.00% 0.76%   06/02/2020 0.58% 0.76% 0.92% 0.07% 0.68% 0.62% 0.51% 0.40%   06/03/2020 0.29% 0.40% 0.45% 0.32% 0.67% 0.73% 0.00% 0.87%   06/04/2020 0.48% 0.57% 0.56% 0.18% 0.92% 0.33% 0.76% 1.05%   06/05/2020 0.85% 0.57% 0.54% 0.06% 0.46% 0.33% 0.28% 1.07%   06/07/2020 0.29% 0.42% 0.38% 0.00% 0.28% 0.37% 1.07% 0.74%   06/09/2020 0.74% 0.97% 0.27% 0.26% 0.61% 0.25% 0.00% <td>05/28/2020</td> <td>1.18%</td> <td>0.86%</td> <td>0.79%</td> <td>0.19%</td> <td>0.87%</td> <td>0.55%</td> <td>0.56%</td> <td>0.41%</td>                                                                                                                                                                                               | 05/28/2020 | 1.18% | 0.86% | 0.79%     | 0.19% | 0.87% | 0.55% | 0.56% | 0.41% |
| 05/31/2020 0.53% 0.45% 0.31% 0.18% 0.76% 0.52% 0.57% 0.81%   06/01/2020 0.39% 0.44% 0.26% 0.13% 0.99% 0.53% 0.00% 0.76%   06/02/2020 0.58% 0.76% 0.92% 0.07% 0.68% 0.62% 0.51% 0.40%   06/03/2020 0.29% 0.40% 0.45% 0.32% 0.67% 0.73% 0.00% 0.87%   06/04/2020 0.48% 0.57% 0.56% 0.18% 0.92% 0.33% 0.76% 1.05%   06/05/2020 0.85% 0.57% 0.54% 0.06% 0.46% 0.33% 0.28% 1.07%   06/06/2020 0.52% 0.38% 0.49% 0.16% 0.58% 0.54% 0.26% 0.44%   06/07/2020 0.25% 0.63% 0.41% 0.23% 0.74% 0.49% 0.00% 1.03%   06/09/2020 0.74% 0.97% 0.26% 0.61% 0.53% 0.26% 0.00% <td>05/29/2020</td> <td>0.91%</td> <td>0.50%</td> <td>0.47%</td> <td>0.14%</td> <td>0.29%</td> <td>0.45%</td> <td>0.74%</td> <td>0.42%</td>                                                                                                                                                                                               | 05/29/2020 | 0.91% | 0.50% | 0.47%     | 0.14% | 0.29% | 0.45% | 0.74% | 0.42% |
| 06/01/2020 0.39% 0.44% 0.26% 0.13% 0.99% 0.53% 0.00% 0.76%   06/02/2020 0.58% 0.76% 0.92% 0.07% 0.68% 0.62% 0.51% 0.40%   06/03/2020 0.29% 0.40% 0.45% 0.32% 0.67% 0.73% 0.00% 0.87%   06/04/2020 0.48% 0.57% 0.56% 0.18% 0.92% 0.33% 0.76% 1.05%   06/05/2020 0.85% 0.57% 0.54% 0.06% 0.46% 0.33% 0.28% 1.07%   06/06/2020 0.52% 0.38% 0.49% 0.16% 0.58% 0.54% 0.26% 0.44%   06/07/2020 0.29% 0.42% 0.38% 0.00% 0.28% 0.37% 1.07% 0.74%   06/08/2020 0.25% 0.63% 0.41% 0.23% 0.74% 0.49% 0.00% 1.03%   06/10/2020 0.55% 0.47% 0.13% 0.12% 0.64% 0.22% 0.25% <td>05/30/2020</td> <td>0.44%</td> <td>0.91%</td> <td>0.32%</td> <td>0.00%</td> <td>0.20%</td> <td>0.71%</td> <td>0.85%</td> <td>0.00%</td>                                                                                                                                                                                               | 05/30/2020 | 0.44% | 0.91% | 0.32%     | 0.00% | 0.20% | 0.71% | 0.85% | 0.00% |
| 06/02/20200.58%0.76%0.92%0.07%0.68%0.62%0.51%0.40%06/03/20200.29%0.40%0.45%0.32%0.67%0.73%0.00%0.87%06/04/20200.48%0.57%0.56%0.18%0.92%0.33%0.76%1.05%06/05/20200.85%0.57%0.54%0.06%0.46%0.33%0.28%1.07%06/06/20200.52%0.38%0.49%0.16%0.58%0.54%0.26%0.44%06/07/20200.29%0.42%0.38%0.00%0.28%0.37%1.07%0.74%06/08/20200.25%0.63%0.41%0.23%0.74%0.49%0.00%1.03%06/09/20200.74%0.97%0.27%0.26%0.61%0.53%0.26%0.00%06/11/20200.55%0.47%0.13%0.12%0.64%0.22%0.25%1.91%06/12/20200.61%0.40%0.46%0.23%0.75%0.43%0.26%0.39%06/12/20200.64%0.54%0.40%0.17%0.75%0.52%0.26%0.00%06/13/20200.46%0.54%0.40%0.17%0.75%0.52%0.26%0.00%06/15/20200.32%0.38%0.49%0.22%1.09%0.44%0.70%06/15/20200.32%0.38%0.49%0.22%1.09%0.44%0.70%06/15/20200.32%0.38%0.49%0.25%0.77%0.72% <td>05/31/2020</td> <td>0.53%</td> <td>0.45%</td> <td>0.31%</td> <td>0.18%</td> <td>0.76%</td> <td>0.52%</td> <td>0.57%</td> <td>0.81%</td> | 05/31/2020 | 0.53% | 0.45% | 0.31%     | 0.18% | 0.76% | 0.52% | 0.57% | 0.81% |
| 06/03/20200.29%0.40%0.45%0.32%0.67%0.73%0.00%0.87%06/04/20200.48%0.57%0.56%0.18%0.92%0.33%0.76%1.05%06/05/20200.85%0.57%0.54%0.06%0.46%0.33%0.28%1.07%06/06/20200.52%0.38%0.49%0.16%0.58%0.54%0.26%0.44%06/07/20200.29%0.42%0.38%0.00%0.28%0.37%1.07%0.74%06/08/20200.25%0.63%0.41%0.23%0.74%0.49%0.00%1.03%06/09/20200.74%0.97%0.27%0.26%0.61%0.53%0.26%0.00%06/10/20200.55%0.47%0.13%0.12%0.64%0.22%0.25%1.91%06/11/20200.55%0.47%0.13%0.12%0.64%0.22%0.25%1.91%06/12/20200.61%0.40%0.46%0.23%0.75%0.43%0.26%0.39%06/13/20200.64%0.54%0.40%0.17%0.75%0.52%0.26%0.00%06/14/20200.09%0.76%0.34%0.00%1.04%0.64%0.79%0.00%06/15/20200.32%0.38%0.49%0.22%1.09%0.42%0.44%0.70%06/16/20200.38%0.49%0.30%0.33%0.57%0.72%0.74%0.39%06/17/20200.16%0.44%0.33%0.69% <td>06/01/2020</td> <td>0.39%</td> <td>0.44%</td> <td>0.26%</td> <td>0.13%</td> <td>0.99%</td> <td>0.53%</td> <td>0.00%</td> <td>0.76%</td> | 06/01/2020 | 0.39% | 0.44% | 0.26%     | 0.13% | 0.99% | 0.53% | 0.00% | 0.76% |
| 06/04/20200.48%0.57%0.56%0.18%0.92%0.33%0.76%1.05%06/05/20200.85%0.57%0.54%0.06%0.46%0.33%0.28%1.07%06/06/20200.52%0.38%0.49%0.16%0.58%0.54%0.26%0.44%06/07/20200.29%0.42%0.38%0.00%0.28%0.37%1.07%0.74%06/08/20200.25%0.63%0.41%0.23%0.74%0.49%0.00%1.03%06/09/20200.74%0.97%0.27%0.26%0.61%0.53%0.26%0.00%06/10/20200.55%0.47%0.13%0.12%0.64%0.22%0.25%1.91%06/11/20200.61%0.40%0.46%0.23%0.75%0.43%0.26%0.39%06/12/20200.84%0.53%0.80%0.07%0.70%0.25%0.54%0.37%06/13/20200.46%0.54%0.40%0.17%0.75%0.52%0.26%0.00%06/14/20200.09%0.76%0.34%0.00%1.04%0.64%0.79%0.00%06/15/20200.32%0.38%0.49%0.32%0.73%0.30%0.48%0.68%06/15/20200.08%0.44%0.48%0.39%0.73%0.30%0.44%0.70%06/15/20200.08%0.44%0.48%0.39%0.73%0.30%0.44%0.33%06/18/20200.16%0.44%0.37%0.19% <td>06/02/2020</td> <td>0.58%</td> <td>0.76%</td> <td>0.92%</td> <td>0.07%</td> <td>0.68%</td> <td>0.62%</td> <td>0.51%</td> <td>0.40%</td> | 06/02/2020 | 0.58% | 0.76% | 0.92%     | 0.07% | 0.68% | 0.62% | 0.51% | 0.40% |
| 06/05/20200.85%0.57%0.54%0.06%0.46%0.33%0.28%1.07%06/06/20200.52%0.38%0.49%0.16%0.58%0.54%0.26%0.44%06/07/20200.29%0.42%0.38%0.00%0.28%0.37%1.07%0.74%06/08/20200.25%0.63%0.41%0.23%0.74%0.49%0.00%1.03%06/09/20200.74%0.97%0.27%0.26%0.61%0.53%0.26%0.00%06/10/20200.55%0.47%0.13%0.12%0.64%0.22%0.25%1.91%06/11/20200.61%0.40%0.46%0.23%0.75%0.43%0.26%0.39%06/12/20200.64%0.53%0.80%0.07%0.70%0.25%0.54%0.37%06/13/20200.46%0.54%0.40%0.17%0.75%0.52%0.26%0.00%06/14/20200.09%0.76%0.34%0.00%1.04%0.64%0.79%0.00%06/15/20200.32%0.38%0.49%0.22%1.09%0.42%0.44%0.70%06/16/20200.08%0.44%0.33%0.57%0.72%0.74%0.39%06/18/20200.16%0.49%0.30%0.33%0.57%0.74%0.39%06/18/20200.17%0.45%0.37%0.19%0.69%0.25%0.00%0.34%06/19/20200.64%0.55%0.40%0.26%0.70%0.44% <td>06/03/2020</td> <td>0.29%</td> <td>0.40%</td> <td>0.45%</td> <td>0.32%</td> <td>0.67%</td> <td>0.73%</td> <td>0.00%</td> <td>0.87%</td> | 06/03/2020 | 0.29% | 0.40% | 0.45%     | 0.32% | 0.67% | 0.73% | 0.00% | 0.87% |
| 06/06/20200.52%0.38%0.49%0.16%0.58%0.54%0.26%0.44%06/07/20200.29%0.42%0.38%0.00%0.28%0.37%1.07%0.74%06/08/20200.25%0.63%0.41%0.23%0.74%0.49%0.00%1.03%06/09/20200.74%0.97%0.27%0.26%0.61%0.53%0.26%0.00%06/10/20200.55%0.47%0.13%0.12%0.64%0.22%0.25%1.91%06/11/20200.61%0.40%0.46%0.23%0.75%0.43%0.26%0.39%06/12/20200.84%0.53%0.80%0.07%0.70%0.25%0.54%0.37%06/13/20200.46%0.54%0.40%0.17%0.75%0.52%0.26%0.00%06/14/20200.99%0.76%0.34%0.00%1.04%0.64%0.79%0.00%06/15/20200.32%0.38%0.49%0.22%1.09%0.42%0.44%0.70%06/16/20200.08%0.44%0.48%0.39%0.73%0.30%0.48%0.68%06/17/20200.16%0.49%0.37%0.19%0.69%0.25%0.00%0.34%06/18/20200.17%0.45%0.37%0.19%0.69%0.25%0.00%0.34%06/19/20200.64%0.55%0.40%0.26%0.70%0.44%0.21%0.66%06/20/20200.26%0.52%0.37%0.27% <td>06/04/2020</td> <td>0.48%</td> <td>0.57%</td> <td>0.56%</td> <td>0.18%</td> <td>0.92%</td> <td>0.33%</td> <td>0.76%</td> <td>1.05%</td> | 06/04/2020 | 0.48% | 0.57% | 0.56%     | 0.18% | 0.92% | 0.33% | 0.76% | 1.05% |
| 06/07/20200.29%0.42%0.38%0.00%0.28%0.37%1.07%0.74%06/08/20200.25%0.63%0.41%0.23%0.74%0.49%0.00%1.03%06/09/20200.74%0.97%0.27%0.26%0.61%0.53%0.26%0.00%06/10/20200.55%0.47%0.13%0.12%0.64%0.22%0.25%1.91%06/11/20200.55%0.47%0.13%0.12%0.64%0.22%0.25%1.91%06/11/20200.61%0.40%0.46%0.23%0.75%0.43%0.26%0.39%06/12/20200.84%0.53%0.80%0.07%0.70%0.25%0.54%0.37%06/13/20200.46%0.54%0.40%0.17%0.75%0.52%0.26%0.00%06/14/20200.99%0.76%0.34%0.00%1.04%0.64%0.79%0.00%06/15/20200.32%0.38%0.49%0.22%1.09%0.42%0.44%0.70%06/16/20200.08%0.44%0.48%0.39%0.73%0.30%0.48%0.68%06/17/20200.16%0.45%0.37%0.19%0.57%0.72%0.74%0.39%06/18/20200.17%0.45%0.37%0.19%0.69%0.25%0.00%0.34%06/19/20200.64%0.55%0.40%0.26%0.70%0.44%0.21%0.66%06/20/20200.26%0.52%0.25%0.37% <td>06/05/2020</td> <td>0.85%</td> <td>0.57%</td> <td>0.54%</td> <td>0.06%</td> <td>0.46%</td> <td>0.33%</td> <td>0.28%</td> <td>1.07%</td> | 06/05/2020 | 0.85% | 0.57% | 0.54%     | 0.06% | 0.46% | 0.33% | 0.28% | 1.07% |
| 06/08/20200.25%0.63%0.41%0.23%0.74%0.49%0.00%1.03%06/09/20200.74%0.97%0.27%0.26%0.61%0.53%0.26%0.00%06/10/20200.55%0.47%0.13%0.12%0.64%0.22%0.25%1.91%06/11/20200.61%0.40%0.46%0.23%0.75%0.43%0.26%0.39%06/12/20200.84%0.53%0.80%0.07%0.70%0.25%0.54%0.37%06/13/20200.46%0.54%0.40%0.17%0.75%0.52%0.26%0.00%06/14/20200.09%0.76%0.34%0.00%1.04%0.64%0.79%0.00%06/15/20200.32%0.38%0.49%0.22%1.09%0.42%0.44%0.70%06/16/20200.08%0.44%0.48%0.39%0.73%0.30%0.48%0.68%06/17/20200.16%0.49%0.30%0.33%0.57%0.72%0.74%0.39%06/18/20200.17%0.45%0.37%0.19%0.69%0.25%0.00%0.34%06/19/20200.64%0.55%0.40%0.26%0.70%0.44%0.21%0.66%06/20/20200.26%0.52%0.25%0.37%0.27%0.55%0.51%0.37%06/21/20200.26%0.57%0.44%0.33%0.66%0.66%0.00%1.11%                                                                                                                                                                           | 06/06/2020 | 0.52% | 0.38% | 0.49%     | 0.16% | 0.58% | 0.54% | 0.26% | 0.44% |
| 06/09/20200.74%0.97%0.27%0.26%0.61%0.53%0.26%0.00%06/10/20200.55%0.47%0.13%0.12%0.64%0.22%0.25%1.91%06/11/20200.61%0.40%0.46%0.23%0.75%0.43%0.26%0.39%06/12/20200.84%0.53%0.80%0.07%0.70%0.25%0.54%0.37%06/13/20200.46%0.54%0.40%0.17%0.75%0.52%0.26%0.00%06/14/20200.09%0.76%0.34%0.00%1.04%0.64%0.79%0.00%06/15/20200.32%0.38%0.49%0.22%1.09%0.42%0.44%0.70%06/16/20200.08%0.44%0.48%0.39%0.73%0.30%0.48%0.68%06/17/20200.16%0.49%0.30%0.33%0.57%0.72%0.74%0.39%06/18/20200.17%0.45%0.37%0.19%0.69%0.25%0.00%0.34%06/19/20200.64%0.55%0.40%0.26%0.70%0.44%0.21%0.66%06/20/20200.26%0.52%0.25%0.37%0.27%0.55%0.51%0.37%06/21/20200.25%0.57%0.44%0.33%0.66%0.66%0.00%1.11%                                                                                                                                                                                                                             | 06/07/2020 | 0.29% | 0.42% | 0.38%     | 0.00% | 0.28% | 0.37% | 1.07% | 0.74% |
| 06/10/20200.55%0.47%0.13%0.12%0.64%0.22%0.25%1.91%06/11/20200.61%0.40%0.46%0.23%0.75%0.43%0.26%0.39%06/12/20200.84%0.53%0.80%0.07%0.70%0.25%0.54%0.37%06/13/20200.46%0.54%0.40%0.17%0.75%0.52%0.26%0.00%06/14/20200.09%0.76%0.34%0.00%1.04%0.64%0.79%0.00%06/15/20200.32%0.38%0.49%0.22%1.09%0.42%0.44%0.70%06/16/20200.38%0.44%0.48%0.39%0.73%0.30%0.48%0.68%06/17/20200.16%0.49%0.30%0.33%0.57%0.72%0.74%0.39%06/18/20200.17%0.45%0.37%0.19%0.69%0.25%0.00%0.34%06/19/20200.64%0.55%0.40%0.26%0.70%0.44%0.21%0.66%06/20/20200.26%0.52%0.25%0.37%0.27%0.55%0.51%0.37%06/21/20200.25%0.57%0.44%0.33%0.66%0.66%0.00%1.11%                                                                                                                                                                                                                                                                               | 06/08/2020 | 0.25% | 0.63% | 0.41%     | 0.23% | 0.74% | 0.49% | 0.00% | 1.03% |
| 06/11/20200.61%0.40%0.46%0.23%0.75%0.43%0.26%0.39%06/12/20200.84%0.53%0.80%0.07%0.70%0.25%0.54%0.37%06/13/20200.46%0.54%0.40%0.17%0.75%0.52%0.26%0.00%06/14/20200.09%0.76%0.34%0.00%1.04%0.64%0.79%0.00%06/15/20200.32%0.38%0.49%0.22%1.09%0.42%0.44%0.70%06/16/20200.08%0.44%0.48%0.39%0.73%0.30%0.48%0.68%06/17/20200.16%0.49%0.30%0.33%0.57%0.72%0.74%0.39%06/18/20200.17%0.45%0.37%0.19%0.69%0.25%0.00%0.34%06/19/20200.64%0.55%0.40%0.26%0.70%0.44%0.21%0.66%06/20/20200.26%0.52%0.25%0.37%0.27%0.55%0.51%0.37%06/21/20200.25%0.57%0.44%0.33%0.66%0.66%0.00%1.11%                                                                                                                                                                                                                                                                                                                                 | 06/09/2020 | 0.74% | 0.97% | 0.27%     | 0.26% | 0.61% | 0.53% | 0.26% | 0.00% |
| 06/12/20200.84%0.53%0.80%0.07%0.70%0.25%0.54%0.37%06/13/20200.46%0.54%0.40%0.17%0.75%0.52%0.26%0.00%06/14/20200.09%0.76%0.34%0.00%1.04%0.64%0.79%0.00%06/15/20200.32%0.38%0.49%0.22%1.09%0.42%0.44%0.70%06/16/20200.08%0.44%0.48%0.39%0.73%0.30%0.48%0.68%06/17/20200.16%0.49%0.30%0.33%0.57%0.72%0.74%0.39%06/18/20200.17%0.45%0.37%0.19%0.69%0.25%0.00%0.34%06/19/20200.64%0.55%0.40%0.26%0.70%0.44%0.21%0.66%06/20/20200.26%0.52%0.25%0.37%0.27%0.55%0.51%0.37%06/21/20200.25%0.57%0.44%0.33%0.66%0.66%0.00%1.11%                                                                                                                                                                                                                                                                                                                                                                                   | 06/10/2020 | 0.55% | 0.47% | 0.13%     | 0.12% | 0.64% | 0.22% | 0.25% | 1.91% |
| 06/13/20200.46%0.54%0.40%0.17%0.75%0.52%0.26%0.00%06/14/20200.09%0.76%0.34%0.00%1.04%0.64%0.79%0.00%06/15/20200.32%0.38%0.49%0.22%1.09%0.42%0.44%0.70%06/16/20200.08%0.44%0.48%0.39%0.73%0.30%0.48%0.68%06/17/20200.16%0.49%0.30%0.33%0.57%0.72%0.74%0.39%06/18/20200.17%0.45%0.37%0.19%0.69%0.25%0.00%0.34%06/19/20200.64%0.55%0.40%0.26%0.70%0.44%0.21%0.66%06/20/20200.26%0.52%0.25%0.37%0.27%0.55%0.51%0.37%06/21/20200.25%0.57%0.44%0.33%0.66%0.66%0.00%1.11%                                                                                                                                                                                                                                                                                                                                                                                                                                     | 06/11/2020 | 0.61% | 0.40% | 0.46%     | 0.23% | 0.75% | 0.43% | 0.26% | 0.39% |
| 06/14/20200.09%0.76%0.34%0.00%1.04%0.64%0.79%0.00%06/15/20200.32%0.38%0.49%0.22%1.09%0.42%0.44%0.70%06/16/20200.08%0.44%0.48%0.39%0.73%0.30%0.48%0.68%06/17/20200.16%0.49%0.30%0.33%0.57%0.72%0.74%0.39%06/18/20200.17%0.45%0.37%0.19%0.69%0.25%0.00%0.34%06/19/20200.64%0.55%0.40%0.26%0.70%0.44%0.21%0.66%06/20/20200.26%0.52%0.25%0.37%0.27%0.55%0.51%0.37%06/21/20200.25%0.57%0.44%0.33%0.66%0.66%0.00%1.11%                                                                                                                                                                                                                                                                                                                                                                                                                                                                                       | 06/12/2020 | 0.84% | 0.53% | 0.80%     | 0.07% | 0.70% | 0.25% | 0.54% | 0.37% |
| 06/15/20200.32%0.38%0.49%0.22%1.09%0.42%0.44%0.70%06/16/20200.08%0.44%0.48%0.39%0.73%0.30%0.48%0.68%06/17/20200.16%0.49%0.30%0.33%0.57%0.72%0.74%0.39%06/18/20200.17%0.45%0.37%0.19%0.69%0.25%0.00%0.34%06/19/20200.64%0.55%0.40%0.26%0.70%0.44%0.21%0.66%06/20/20200.26%0.52%0.25%0.37%0.27%0.55%0.51%0.37%06/21/20200.25%0.57%0.44%0.33%0.66%0.66%0.00%1.11%                                                                                                                                                                                                                                                                                                                                                                                                                                                                                                                                         | 06/13/2020 | 0.46% | 0.54% | 0.40%     | 0.17% | 0.75% | 0.52% | 0.26% | 0.00% |
| 06/16/20200.08%0.44%0.48%0.39%0.73%0.30%0.48%0.68%06/17/20200.16%0.49%0.30%0.33%0.57%0.72%0.74%0.39%06/18/20200.17%0.45%0.37%0.19%0.69%0.25%0.00%0.34%06/19/20200.64%0.55%0.40%0.26%0.70%0.44%0.21%0.66%06/20/20200.26%0.52%0.25%0.37%0.27%0.55%0.51%0.37%06/21/20200.25%0.57%0.44%0.33%0.66%0.66%0.00%1.11%                                                                                                                                                                                                                                                                                                                                                                                                                                                                                                                                                                                           | 06/14/2020 | 0.09% | 0.76% | 0.34%     | 0.00% | 1.04% | 0.64% | 0.79% | 0.00% |
| 06/17/2020 0.16% 0.49% 0.30% 0.33% 0.57% 0.72% 0.74% 0.39%   06/18/2020 0.17% 0.45% 0.37% 0.19% 0.69% 0.25% 0.00% 0.34%   06/19/2020 0.64% 0.55% 0.40% 0.26% 0.70% 0.44% 0.21% 0.66%   06/20/2020 0.26% 0.52% 0.25% 0.37% 0.27% 0.55% 0.37%   06/21/2020 0.25% 0.57% 0.44% 0.33% 0.66% 0.66% 0.00% 1.11%                                                                                                                                                                                                                                                                                                                                                                                                                                                                                                                                                                                               | 06/15/2020 | 0.32% | 0.38% | 0.49%     | 0.22% | 1.09% | 0.42% | 0.44% | 0.70% |
| 06/18/2020 0.17% 0.45% 0.37% 0.19% 0.69% 0.25% 0.00% 0.34%   06/19/2020 0.64% 0.55% 0.40% 0.26% 0.70% 0.44% 0.21% 0.66%   06/20/2020 0.26% 0.52% 0.25% 0.37% 0.27% 0.55% 0.37%   06/21/2020 0.25% 0.57% 0.44% 0.33% 0.66% 0.66% 0.00% 1.11%                                                                                                                                                                                                                                                                                                                                                                                                                                                                                                                                                                                                                                                            | 06/16/2020 | 0.08% | 0.44% | 0.48%     | 0.39% | 0.73% | 0.30% | 0.48% | 0.68% |
| 06/19/2020 0.64% 0.55% 0.40% 0.26% 0.70% 0.44% 0.21% 0.66%   06/20/2020 0.26% 0.52% 0.25% 0.37% 0.27% 0.55% 0.51% 0.37%   06/21/2020 0.25% 0.57% 0.44% 0.33% 0.66% 0.66% 0.00% 1.11%                                                                                                                                                                                                                                                                                                                                                                                                                                                                                                                                                                                                                                                                                                                   | 06/17/2020 | 0.16% | 0.49% | 0.30%     | 0.33% | 0.57% | 0.72% | 0.74% | 0.39% |
| 06/20/2020 0.26% 0.52% 0.25% 0.37% 0.27% 0.55% 0.51% 0.37%   06/21/2020 0.25% 0.57% 0.44% 0.33% 0.66% 0.66% 0.00% 1.11%                                                                                                                                                                                                                                                                                                                                                                                                                                                                                                                                                                                                                                                                                                                                                                                | 06/18/2020 | 0.17% | 0.45% | 0.37%     | 0.19% | 0.69% | 0.25% | 0.00% | 0.34% |
| 06/21/2020 0.25% 0.57% 0.44% 0.33% 0.66% 0.66% 0.00% 1.11%                                                                                                                                                                                                                                                                                                                                                                                                                                                                                                                                                                                                                                                                                                                                                                                                                                             | 06/19/2020 | 0.64% | 0.55% | 0.40%     | 0.26% | 0.70% | 0.44% | 0.21% | 0.66% |
|                                                                                                                                                                                                                                                                                                                                                                                                                                                                                                                                                                                                                                                                                                                                                                                                                                                                                                        | 06/20/2020 | 0.26% | 0.52% | 0.25%     | 0.37% | 0.27% | 0.55% | 0.51% | 0.37% |
| 06/22/2020 0.21% 0.60% 0.53% 0.26% 0.40% 0.77% 0.91% 0.65%                                                                                                                                                                                                                                                                                                                                                                                                                                                                                                                                                                                                                                                                                                                                                                                                                                             | 06/21/2020 | 0.25% | 0.57% | 0.44%     | 0.33% | 0.66% | 0.66% | 0.00% | 1.11% |
|                                                                                                                                                                                                                                                                                                                                                                                                                                                                                                                                                                                                                                                                                                                                                                                                                                                                                                        | 06/22/2020 | 0.21% | 0.60% | 0.53%     | 0.26% | 0.40% | 0.77% | 0.91% | 0.65% |