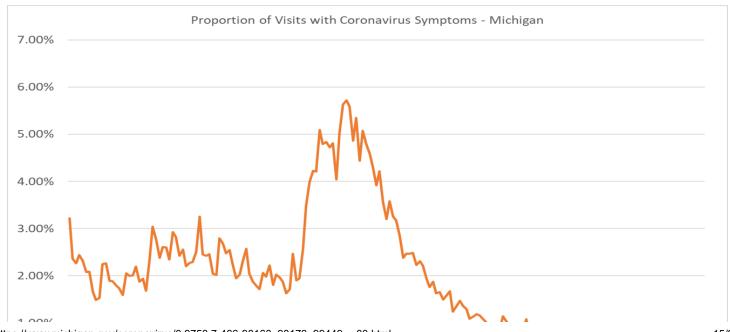

**Proportion of Visits with Coronavirus Symptoms** 

| Proportion of Visits with Coronavirus Symptoms |          |  |  |  |  |  |
|------------------------------------------------|----------|--|--|--|--|--|
| Date                                           | Michigan |  |  |  |  |  |
| 1/1/2020                                       | 3.22%    |  |  |  |  |  |
| 1/2/2020                                       | 2.36%    |  |  |  |  |  |
| 1/3/2020                                       | 2.26%    |  |  |  |  |  |
| 1/4/2020                                       | 2.44%    |  |  |  |  |  |
| 1/5/2020                                       | 2.32%    |  |  |  |  |  |
| 1/6/2020                                       | 2.08%    |  |  |  |  |  |
| 1/7/2020                                       | 2.09%    |  |  |  |  |  |
| 1/8/2020                                       | 1.66%    |  |  |  |  |  |
| 1/9/2020                                       | 1.49%    |  |  |  |  |  |
| 1/10/2020                                      | 1.53%    |  |  |  |  |  |
| 1/11/2020                                      | 2.25%    |  |  |  |  |  |
| 1/12/2020                                      | 2.26%    |  |  |  |  |  |
| 1/13/2020                                      | 1.89%    |  |  |  |  |  |
| 1/14/2020                                      | 1.88%    |  |  |  |  |  |
| 1/15/2020                                      | 1.79%    |  |  |  |  |  |
| 1/16/2020                                      | 1.74%    |  |  |  |  |  |
| 1/17/2020                                      | 1.59%    |  |  |  |  |  |
| 1/18/2020                                      | 2.05%    |  |  |  |  |  |
| 1/19/2020                                      | 1.99%    |  |  |  |  |  |
| 1/20/2020                                      | 2.01%    |  |  |  |  |  |
| 1/21/2020                                      | 2.19%    |  |  |  |  |  |
| 1/22/2020                                      | 1.87%    |  |  |  |  |  |
| 1/23/2020                                      | 1.93%    |  |  |  |  |  |
| 1/24/2020                                      | 1.68%    |  |  |  |  |  |
| 1/25/2020                                      | 2.34%    |  |  |  |  |  |
| 1/26/2020                                      | 3.04%    |  |  |  |  |  |
| 1/27/2020                                      | 2.77%    |  |  |  |  |  |
| 1/28/2020                                      | 2.38%    |  |  |  |  |  |
| 1/29/2020                                      | 2.60%    |  |  |  |  |  |
| 1/30/2020                                      | 2.60%    |  |  |  |  |  |
| 1/31/2020                                      | 2.35%    |  |  |  |  |  |
| 2/1/2020                                       | 2.92%    |  |  |  |  |  |
| 2/2/2020                                       | 2.82%    |  |  |  |  |  |
| 2/3/2020                                       | 2.42%    |  |  |  |  |  |
| 2/4/2020                                       | 2.55%    |  |  |  |  |  |
| 2/5/2020                                       | 2.20%    |  |  |  |  |  |
| 2/6/2020                                       | 2.27%    |  |  |  |  |  |
| 2/7/2020                                       | 2.29%    |  |  |  |  |  |
| 2/8/2020                                       | 2.50%    |  |  |  |  |  |
|                                                |          |  |  |  |  |  |

| Date      | Michigan |
|-----------|----------|
| 2/9/2020  | 3.25%    |
| 2/10/2020 | 2.45%    |
| 2/11/2020 | 2.42%    |
| 2/12/2020 | 2.46%    |
| 2/13/2020 | 2.04%    |
| 2/14/2020 | 2.01%    |
| 2/15/2020 | 2.79%    |
| 2/16/2020 | 2.68%    |
| 2/17/2020 | 2.47%    |
| 2/18/2020 | 2.54%    |
| 2/19/2020 | 2.24%    |
| 2/20/2020 | 1.95%    |
| 2/21/2020 | 2.03%    |
| 2/22/2020 | 2.29%    |
| 2/23/2020 | 2.57%    |
| 2/24/2020 | 2.04%    |
| 2/25/2020 | 1.87%    |
| 2/26/2020 | 1.78%    |
| 2/27/2020 | 1.72%    |
| 2/28/2020 | 2.06%    |
| 2/29/2020 | 1.98%    |
| 3/1/2020  | 2.22%    |
| 3/2/2020  | 1.81%    |
| 3/3/2020  | 2.02%    |
| 3/4/2020  | 1.97%    |
| 3/5/2020  | 1.87%    |
| 3/6/2020  | 1.62%    |
| 3/7/2020  | 1.72%    |
| 3/8/2020  | 2.47%    |
| 3/9/2020  | 1.90%    |
| 3/10/2020 | 1.94%    |
| 3/11/2020 | 2.56%    |
| 3/12/2020 | 3.47%    |
| 3/13/2020 | 3.99%    |
| 3/14/2020 | 4.22%    |
| 3/15/2020 | 4.20%    |
| 3/16/2020 | 5.09%    |
| 3/17/2020 | 4.79%    |
| 3/18/2020 | 4.83%    |
| 3/19/2020 | 4.72%    |
| 3/20/2020 | 4.81%    |
| 3/21/2020 | 4.04%    |

| Date      | Michigan |
|-----------|----------|
| 3/22/2020 | 5.01%    |
| 3/23/2020 | 5.63%    |
| 3/24/2020 | 5.72%    |
| 3/25/2020 | 5.58%    |
| 3/26/2020 | 4.86%    |
| 3/27/2020 | 5.35%    |
| 3/28/2020 | 4.44%    |
| 3/29/2020 | 5.07%    |
| 3/30/2020 | 4.79%    |
| 3/31/2020 | 4.58%    |
| 4/1/2020  | 4.31%    |
| 4/2/2020  | 3.92%    |
| 4/3/2020  | 4.22%    |
| 4/4/2020  | 3.56%    |
| 4/5/2020  | 3.20%    |
| 4/6/2020  | 3.58%    |
| 4/7/2020  | 3.25%    |
| 4/8/2020  | 3.17%    |
| 4/9/2020  | 2.85%    |
| 4/10/2020 | 2.38%    |
| 4/11/2020 | 2.46%    |
| 4/12/2020 | 2.46%    |
| 4/13/2020 | 2.49%    |
| 4/14/2020 | 2.23%    |
| 4/15/2020 | 2.31%    |
| 4/16/2020 | 2.21%    |
| 4/17/2020 | 1.94%    |
| 4/18/2020 | 1.76%    |
| 4/19/2020 | 1.87%    |
| 4/20/2020 | 1.63%    |
| 4/21/2020 | 1.66%    |
| 4/22/2020 | 1.49%    |
| 4/23/2020 | 1.58%    |
| 4/24/2020 | 1.67%    |
| 4/25/2020 | 1.24%    |
| 4/26/2020 | 1.35%    |
| 4/27/2020 | 1.47%    |
| 4/28/2020 | 1.37%    |
| 4/29/2020 | 1.29%    |
| 4/30/2020 | 1.08%    |
| 5/1/2020  | 1.13%    |
| 5/2/2020  | 1.18%    |

| 5/3/2020  | 1.16% |
|-----------|-------|
| 5/4/2020  | 1.08% |
| 5/5/2020  | 1.01% |
| 5/6/2020  | 0.96% |
| 5/7/2020  | 0.86% |
| 5/8/2020  | 0.95% |
| 5/9/2020  | 0.88% |
| 5/10/2020 | 1.14% |
| 5/11/2020 | 1.02% |
| 5/12/2020 | 0.95% |
| 5/13/2020 | 0.84% |
| 5/14/2020 | 0.86% |
| 5/15/2020 | 0.65% |
| 5/16/2020 | 0.84% |
| 5/17/2020 | 1.08% |
| 5/18/2020 | 0.72% |
| 5/19/2020 | 0.89% |
| 5/20/2020 | 0.64% |
| 5/21/2020 | 0.73% |
| 5/22/2020 | 0.67% |
| 5/23/2020 | 0.66% |
| 5/24/2020 | 0.60% |
| 5/25/2020 | 0.62% |
| 5/26/2020 | 0.54% |
| 5/27/2020 | 0.60% |
| 5/28/2020 | 0.71% |
| 5/29/2020 | 0.46% |
| 5/30/2020 | 0.47% |
| 5/31/2020 | 0.45% |
| 6/1/2020  | 0.40% |
| 6/2/2020  | 0.64% |
| 6/3/2020  | 0.47% |
| 6/4/2020  | 0.52% |
| 6/5/2020  | 0.47% |
| 6/6/2020  | 0.44% |
| 6/7/2020  | 0.36% |
| 6/8/2020  | 0.45% |
| 6/9/2020  | 0.51% |
| 6/10/2020 | 0.34% |
| 6/11/2020 | 0.44% |
| 6/12/2020 | 0.54% |
| 6/13/2020 | 0.45% |

| Date      | Michigan |
|-----------|----------|
| 6/14/2020 | 0.48%    |
| 6/15/2020 | 0.46%    |
| 6/16/2020 | 0.42%    |
| 6/17/2020 | 0.44%    |
| 6/18/2020 | 0.34%    |
| 6/19/2020 | 0.47%    |
| 6/20/2020 | 0.38%    |
| 6/21/2020 | 0.49%    |
| 6/22/2020 | 0.52%    |
| 6/23/2020 | 0.48%    |
| 6/24/2020 | 0.54%    |
| 6/25/2020 | 0.31%    |
| 6/26/2020 | 0.41%    |
| 6/27/2020 | 0.35%    |
| 6/28/2020 | 0.56%    |
| 6/29/2020 | 0.55%    |
| 6/30/2020 | 0.39%    |
| 7/1/2020  | 0.40%    |
| 7/2/2020  | 0.46%    |
| 7/3/2020  | 0.57%    |
| 7/4/2020  | 0.38%    |
| 7/5/2020  | 0.53%    |
| 7/6/2020  | 0.60%    |
| 7/7/2020  | 0.54%    |
| 7/8/2020  | 0.49%    |
| 7/9/2020  | 0.64%    |
|           |          |