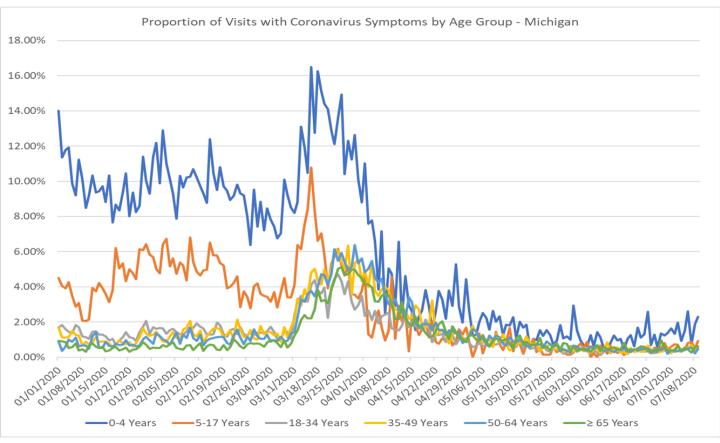

**Proportion of Visits with Coronavirus Symptoms by Age Group** 

| Proportion of visits with Coronavirus Symptoms by Age Group |           |            |             |             |                    |            |
|-------------------------------------------------------------|-----------|------------|-------------|-------------|--------------------|------------|
| Date                                                        | 0-4 Years | 5-17 Years | 18-34 Years | 35-49 Years | <b>50-64 Years</b> | ≥ 65 Years |
| 1/1/2020                                                    | 14.01%    | 4.50%      | 1.68%       | 1.72%       | 0.90%              | 0.92%      |
| 1/2/2020                                                    | 11.36%    | 4.05%      | 1.84%       | 1.12%       | 0.36%              | 0.91%      |
| 1/3/2020                                                    | 11.79%    | 3.91%      | 1.59%       | 1.12%       | 0.63%              | 0.86%      |
| 1/4/2020                                                    | 11.92%    | 4.28%      | 1.44%       | 1.15%       | 1.00%              | 0.52%      |
| 1/5/2020                                                    | 9.89%     | 3.48%      | 1.39%       | 1.51%       | 0.87%              | 0.59%      |
| 1/6/2020                                                    | 9.19%     | 2.88%      | 1.84%       | 1.27%       | 1.13%              | 0.79%      |
| 1/7/2020                                                    | 11.24%    | 3.08%      | 1.71%       | 1.23%       | 0.62%              | 0.39%      |
| 1/8/2020                                                    | 10.12%    | 2.09%      | 1.18%       | 0.67%       | 0.67%              | 0.47%      |
| 1/9/2020                                                    | 8.48%     | 2.06%      | 1.14%       | 0.88%       | 0.66%              | 0.31%      |
| 1/10/2020                                                   | 9.17%     | 2.14%      | 1.04%       | 0.74%       | 0.48%              | 0.64%      |
| 1/11/2020                                                   | 10.33%    | 3.94%      | 1.44%       | 0.84%       | 1.18%              | 0.80%      |
| 1/12/2020                                                   | 9.36%     | 3.74%      | 1.48%       | 1.13%       | 1.42%              | 0.59%      |
| 1/13/2020                                                   | 9.44%     | 4.22%      | 1.29%       | 0.85%       | 0.53%              | 0.52%      |
| 1/14/2020                                                   | 9.72%     | 3.92%      | 1.28%       | 0.91%       | 0.53%              | 0.60%      |
| 1/15/2020                                                   | 8.83%     | 3.61%      | 1.19%       | 0.88%       | 0.87%              | 0.33%      |
| 1/16/2020                                                   | 10.33%    | 3.12%      | 0.95%       | 0.79%       | 0.66%              | 0.38%      |
| 1/17/2020                                                   | 7.66%     | 3.82%      | 1.06%       | 0.59%       | 0.59%              | 0.53%      |
| 1/18/2020                                                   | 8.69%     | 6.21%      | 0.73%       | 0.72%       | 0.76%              | 0.60%      |
| 1/19/2020                                                   | 8.34%     | 5.05%      | 0.96%       | 0.96%       | 0.68%              | 0.38%      |
| 1/20/2020                                                   | 9.37%     | 5.34%      | 1.14%       | 0.80%       | 0.73%              | 0.46%      |
| 1/21/2020                                                   | 10.45%    | 4.32%      | 1.44%       | 0.75%       | 0.99%              | 0.54%      |
| 1/22/2020                                                   | 8.02%     | 5.00%      | 1.15%       | 0.85%       | 0.67%              | 0.30%      |
| 1/23/2020                                                   | 9.35%     | 4.76%      | 1.10%       | 0.61%       | 0.73%              | 0.43%      |

|           |           |            |             | , ,         |                    |            |
|-----------|-----------|------------|-------------|-------------|--------------------|------------|
| Date      | 0-4 Years | 5-17 Years | 18-34 Years | 35-49 Years | <b>50-64 Years</b> | ≥ 65 Years |
| 1/24/2020 | 8.26%     | 4.44%      | 0.93%       | 0.79%       | 0.61%              | 0.46%      |
| 1/25/2020 | 8.61%     | 6.13%      | 1.43%       | 1.14%       | 0.66%              | 0.60%      |
| 1/26/2020 | 11.41%    | 6.09%      | 1.73%       | 1.65%       | 1.02%              | 0.85%      |
| 1/27/2020 | 10.04%    | 6.42%      | 2.07%       | 1.35%       | 1.17%              | 0.73%      |
| 1/28/2020 | 9.29%     | 5.82%      | 1.33%       | 1.22%       | 0.95%              | 0.49%      |
| 1/29/2020 | 11.40%    | 5.68%      | 1.70%       | 1.28%       | 0.76%              | 0.54%      |
| 1/30/2020 | 12.19%    | 5.03%      | 1.62%       | 1.46%       | 1.37%              | 0.52%      |
| 1/31/2020 | 9.88%     | 4.76%      | 1.66%       | 1.13%       | 1.20%              | 0.53%      |
| 2/1/2020  | 12.89%    | 6.40%      | 1.64%       | 0.92%       | 1.03%              | 0.69%      |
| 2/2/2020  | 11.03%    | 6.73%      | 1.33%       | 0.85%       | 0.92%              | 0.59%      |
| 2/3/2020  | 10.13%    | 5.17%      | 1.53%       | 1.19%       | 0.72%              | 0.74%      |
| 2/4/2020  | 9.32%     | 5.63%      | 1.62%       | 1.42%       | 1.04%              | 0.86%      |
| 2/5/2020  | 7.86%     | 4.75%      | 1.42%       | 1.10%       | 1.41%              | 0.53%      |
| 2/6/2020  | 10.31%    | 5.39%      | 1.31%       | 1.03%       | 0.77%              | 0.47%      |
| 2/7/2020  | 9.66%     | 5.21%      | 1.27%       | 1.57%       | 1.28%              | 0.43%      |
| 2/8/2020  | 10.22%    | 4.35%      | 1.47%       | 1.68%       | 1.10%              | 0.68%      |
| 2/9/2020  | 10.27%    | 6.81%      | 1.74%       | 2.06%       | 1.67%              | 0.69%      |
| 2/10/2020 | 10.69%    | 5.43%      | 1.67%       | 1.30%       | 1.10%              | 0.40%      |
| 2/11/2020 | 10.23%    | 4.86%      | 1.94%       | 1.19%       | 0.92%              | 0.62%      |
| 2/12/2020 | 9.72%     | 4.65%      | 1.75%       | 1.51%       | 1.28%              | 0.82%      |
| 2/13/2020 | 9.33%     | 4.92%      | 1.64%       | 0.85%       | 0.66%              | 0.36%      |
| 2/14/2020 | 8.76%     | 4.97%      | 1.29%       | 1.18%       | 0.96%              | 0.61%      |
| 2/15/2020 | 12.41%    | 6.53%      | 1.29%       | 1.41%       | 1.05%              | 0.71%      |
| 2/16/2020 | 10.45%    | 5.78%      | 1.31%       | 1.64%       | 1.10%              | 0.68%      |
| 2/17/2020 | 9.52%     | 5.80%      | 1.98%       | 1.66%       | 1.13%              | 0.44%      |
| 2/18/2020 | 10.81%    | 5.36%      | 1.82%       | 1.60%       | 1.17%              | 0.41%      |
| 2/19/2020 | 9.73%     | 5.21%      | 1.30%       | 1.11%       | 1.14%              | 0.70%      |
| 2/20/2020 | 9.45%     | 3.91%      | 1.17%       | 1.31%       | 0.81%              | 0.41%      |
| 2/21/2020 | 8.95%     | 4.01%      | 1.55%       | 1.51%       | 0.71%              | 0.59%      |
| 2/22/2020 | 9.18%     | 4.23%      | 1.63%       | 1.07%       | 1.23%              | 1.02%      |
| 2/23/2020 | 9.81%     | 4.60%      | 1.31%       | 2.14%       | 1.58%              | 0.84%      |
| 2/24/2020 | 9.31%     | 2.85%      | 1.71%       | 1.59%       | 1.13%              | 0.62%      |
| 2/25/2020 | 9.19%     | 3.74%      | 1.32%       | 1.15%       | 0.73%              | 0.51%      |
| 2/26/2020 | 7.97%     | 3.42%      | 1.24%       | 1.19%       | 1.16%              | 0.75%      |
| 2/27/2020 | 6.37%     | 2.77%      | 1.39%       | 1.56%       | 0.93%              | 0.82%      |
| 2/28/2020 | 9.53%     | 4.05%      | 1.27%       | 1.08%       | 1.60%              | 0.77%      |
| 2/29/2020 | 7.41%     | 4.19%      | 1.40%       | 1.00%       | 1.19%              | 0.78%      |
| 3/1/2020  | 8.85%     | 3.61%      | 1.40%       | 1.78%       | 1.05%              | C.73%      |
| 3/2/2020  | 7.21%     | 3.49%      | 1.39%       | 1.30%       | 1.04%              | C.60%      |
| 3/3/2020  | 8.45%     | 3.44%      | 1.46%       | 1.43%       | 1.29%              | 0.83%      |
| 3/4/2020  | 7.82%     | 3.17%      | 1.74%       | 1.44%       | 0.88%              | 0.97%      |
| 3/5/2020  | 7.43%     | 3.70%      | 1.42%       | 1.24%       | 0.98%              | 0.96%      |

|           |           |            |             | - ·         |                    |            |
|-----------|-----------|------------|-------------|-------------|--------------------|------------|
| Date      | 0-4 Years | 5-17 Years | 18-34 Years | 35-49 Years | <b>50-64 Years</b> | ≥ 65 Years |
| 3/6/2020  | 6.75%     | 2.84%      | 1.02%       | 1.36%       | 0.90%              | 0.81%      |
| 3/7/2020  | 7.04%     | 3.67%      | 1.07%       | 0.88%       | 1.16%              | 0.56%      |
| 3/8/2020  | 10.10%    | 4.51%      | 1.45%       | 1.71%       | 0.92%              | 0.96%      |
| 3/9/2020  | 9.26%     | 3.42%      | 1.46%       | 1.13%       | 0.94%              | 0.55%      |
| 3/10/2020 | 8.52%     | 3.40%      | 1.05%       | 1.67%       | 1.36%              | 0.75%      |
| 3/11/2020 | 8.21%     | 4.11%      | 2.39%       | 2.19%       | 1.44%              | 1.24%      |
| 3/12/2020 | 8.83%     | 6.37%      | 3.13%       | 3.36%       | 2.28%              | 1.53%      |
| 3/13/2020 | 13.11%    | 6.13%      | 3.48%       | 2.94%       | 3.28%              | 2.11%      |
| 3/14/2020 | 11.91%    | 7.56%      | 3.16%       | 3.86%       | 3.17%              | 2.40%      |
| 3/15/2020 | 10.47%    | 8.40%      | 3.18%       | 3.42%       | 3.58%              | 2.22%      |
| 3/16/2020 | 16.50%    | 10.78%     | 4.11%       | 4.81%       | 3.76%              | 2.22%      |
| 3/17/2020 | 12.75%    | 8.29%      | 4.38%       | 5.04%       | 3.46%              | 2.73%      |
| 3/18/2020 | 16.27%    | 6.62%      | 3.78%       | 4.40%       | 4.02%              | 3.85%      |
| 3/19/2020 | 15.13%    | 7.04%      | 3.62%       | 4.12%       | 4.71%              | 3.18%      |
| 3/20/2020 | 14.42%    | 5.85%      | 3.97%       | 4.98%       | 4.68%              | 3.24%      |
| 3/21/2020 | 14.11%    | 3.91%      | 2.24%       | 4.27%       | 4.11%              | 3.07%      |
| 3/22/2020 | 12.87%    | 5.34%      | 3.97%       | 5.05%       | 4.72%              | 3.86%      |
| 3/23/2020 | 12.12%    | 5.74%      | 4.47%       | 6.14%       | 6.15%              | 4.37%      |
| 3/24/2020 | 13.57%    | 6.17%      | 4.72%       | 6.07%       | 5.47%              | 5.02%      |
| 3/25/2020 | 14.94%    | 5.22%      | 4.31%       | 5.41%       | 5.94%              | 5.13%      |
| 3/26/2020 | 10.40%    | 4.66%      | 3.59%       | 5.01%       | 5.40%              | 4.68%      |
| 3/27/2020 | 12.31%    | 5.15%      | 4.33%       | 6.35%       | 4.99%              | 4.71%      |
| 3/28/2020 | 11.24%    | 3.57%      | 3.15%       | 3.57%       | 5.13%              | 4.98%      |
| 3/29/2020 | 12.64%    | 3.56%      | 2.70%       | 5.35%       | 6.37%              | 4.97%      |
| 3/30/2020 | 10.11%    | 3.35%      | 2.97%       | 5.57%       | 5.33%              | 4.68%      |
| 3/31/2020 | 8.80%     | 3.76%      | 3.49%       | 4.32%       | 5.61%              | 4.48%      |
| 4/1/2020  | 11.03%    | 4.63%      | 2.35%       | 4.92%       | 4.83%              | 4.18%      |
| 4/2/2020  | 7.58%     | 1.30%      | 2.65%       | 3.98%       | 5.03%              | 4.13%      |
| 4/3/2020  | 7.79%     | 1.13%      | 2.10%       | 5.43%       | 5.49%              | 3.98%      |
| 4/4/2020  | 6.59%     | 1.90%      | 2.63%       | 3.78%       | 4.52%              | 3.19%      |
| 4/5/2020  | 3.85%     | 2.67%      | 1.93%       | 3.49%       | 4.23%              | 3.15%      |
| 4/6/2020  | 7.17%     | 1.73%      | 2.33%       | 3.84%       | 4.45%              | 3.48%      |
| 4/7/2020  | 2.52%     | 0.96%      | 2.42%       | 4.00%       | 3.56%              | 3.62%      |
| 4/8/2020  | 5.06%     | 1.51%      | 2.55%       | 3.79%       | 3.01%              | 3.52%      |
| 4/9/2020  | 4.74%     | 4.55%      | 1.65%       | 3.10%       | 3.01%              | 3.08%      |
| 4/10/2020 | 2.92%     | 1.06%      | 1.57%       | 2.70%       | 3.31%              | 2.16%      |
| 4/11/2020 | 6.58%     | 2.93%      | 1.53%       | 2.68%       | 2.69%              | 2.16%      |
| 4/12/2020 | 2.28%     | 2.06%      | 1.79%       | 2.39%       | 2.61%              | 3.13%      |
| 4/13/2020 | 4.62%     | 2.57%      | 2.40%       | 2.68%       | 2.22%              | 2.27%      |
| 4/14/2020 | 2.95%     | 0.34%      | 1.72%       | 2.18%       | 3.43%              | 1.91%      |
| 4/15/2020 | 2.60%     | 2.49%      | 2.06%       | 2.23%       | 3.14%              | 1.78%      |
| 4/16/2020 | 1.55%     | 1.83%      | 1.77%       | 2.95%       | 1.99%              | 2.31%      |

| Date      | 0-4 Years | 5-17 Years | 18-34 Years | 35-49 Years | <b>50-64 Years</b> | ≥ 65 Years |
|-----------|-----------|------------|-------------|-------------|--------------------|------------|
| 4/17/2020 | 2.33%     | 1.25%      | 1.69%       | 2.74%       | 1.66%              | 1.73%      |
| 4/18/2020 | 2.66%     | 1.59%      | 1.53%       | 1.71%       | 1.88%              | 1.70%      |
| 4/19/2020 | 3.83%     | 2.06%      | 2.13%       | 1.66%       | 1.90%              | 1.39%      |
| 4/20/2020 | 2.83%     | 1.12%      | 1.59%       | 1.89%       | 1.84%              | 1.16%      |
| 4/21/2020 | 1.63%     | 2.01%      | 0.86%       | 3.22%       | 1.54%              | 1.16%      |
| 4/22/2020 | 2.59%     | 0.88%      | 1.27%       | 1.23%       | 1.96%              | 1.48%      |
| 4/23/2020 | 3.77%     | 0.77%      | 1.26%       | 1.39%       | 1.54%              | 1.87%      |
| 4/24/2020 | 3.27%     | 1.06%      | 1.33%       | 1.54%       | 1.57%              | 2.04%      |
| 4/25/2020 | 2.17%     | 0.89%      | 0.86%       | 1.38%       | 1.27%              | 1.45%      |
| 4/26/2020 | 3.79%     | 1.47%      | 1.54%       | 0.78%       | 1.51%              | 1.01%      |
| 4/27/2020 | 2.93%     | 0.67%      | 1.28%       | 1.27%       | 1.51%              | 1.76%      |
| 4/28/2020 | 5.30%     | 0.92%      | 0.73%       | 1.47%       | 1.35%              | 1.43%      |
| 4/29/2020 | 2.87%     | 1.60%      | 1.00%       | 1.39%       | 1.44%              | 1.09%      |
| 4/30/2020 | 1.96%     | 1.28%      | 1.04%       | 1.15%       | 0.81%              | 1.06%      |
| 5/1/2020  | 4.43%     | 1.68%      | 1.08%       | 0.88%       | 0.96%              | 0.87%      |
| 5/2/2020  | 2.67%     | 0.88%      | 0.82%       | 1.32%       | 1.24%              | 1.21%      |
| 5/3/2020  | 1.25%     | 0.00%      | 0.57%       | 1.77%       | 1.58%              | 1.26%      |
| 5/4/2020  | 1.27%     | 0.58%      | 0.64%       | 1.41%       | 1.48%              | 1.00%      |
| 5/5/2020  | 2.01%     | 1.35%      | 0.80%       | 0.98%       | 1.05%              | 0.94%      |
| 5/6/2020  | 2.52%     | 0.21%      | 0.64%       | 0.81%       | 1.05%              | 1.25%      |
| 5/7/2020  | 2.22%     | 0.82%      | 0.66%       | 0.95%       | 0.77%              | 0.85%      |
| 5/8/2020  | 1.57%     | 1.10%      | 0.76%       | 1.09%       | 1.23%              | 0.61%      |
| 5/9/2020  | 2.65%     | 0.60%      | 0.74%       | 0.57%       | 1.01%              | 0.92%      |
| 5/10/2020 | 2.02%     | 1.44%      | 0.71%       | 1.32%       | 1.25%              | 1.08%      |
| 5/11/2020 | 2.33%     | 0.76%      | 0.83%       | 0.91%       | 1.15%              | 0.95%      |
| 5/12/2020 | 1.25%     | 0.41%      | 0.85%       | 1.32%       | 0.76%              | 0.96%      |
| 5/13/2020 | 1.86%     | 0.89%      | 0.67%       | 0.76%       | 0.68%              | 1.03%      |
| 5/14/2020 | 1.81%     | 1.67%      | 0.72%       | 0.39%       | 1.15%              | 0.82%      |
| 5/15/2020 | 2.27%     | 0.33%      | 0.51%       | 0.53%       | 0.91%              | 0.48%      |
| 5/16/2020 | 1.09%     | 1.01%      | 0.61%       | 0.71%       | 0.84%              | 1.10%      |
| 5/17/2020 | 2.01%     | 0.77%      | 0.92%       | 0.82%       | 1.06%              | 1.25%      |
| 5/18/2020 | 1.69%     | 0.19%      | 0.52%       | 0.72%       | 0.89%              | 0.71%      |
| 5/19/2020 | 1.85%     | 0.71%      | 0.79%       | 1.19%       | 0.64%              | 0.87%      |
| 5/20/2020 | 0.57%     | 0.51%      | 0.49%       | 0.83%       | 0.61%              | 0.69%      |
| 5/21/2020 | 1.06%     | 1.06%      | 0.53%       | 0.76%       | 0.72%              | 0.73%      |
| 5/22/2020 | 0.97%     | 0.30%      | 0.48%       | 0.78%       | 0.71%              | 0.69%      |
| 5/23/2020 | 1.54%     | 0.53%      | 0.33%       | 0.34%       | 0.74%              | 1.09%      |
| 5/24/2020 | 1.21%     | 0.14%      | 0.74%       | 0.61%       | 0.53%              | C.53%      |
| 5/25/2020 | 1.55%     | 0.14%      | 0.39%       | 0.55%       | 0.90%              | 0.63%      |
| 5/26/2020 | 1.27%     | 0.14%      | 0.31%       | 0.77%       | 0.75%              | 0.38%      |
| 5/27/2020 | 0.74%     | 0.59%      | 0.52%       | 0.53%       | 0.60%              | 0.68%      |
| 5/28/2020 | 0.93%     | 0.28%      | 0.81%       | 0.43%       | 0.69%              | 0.78%      |

| Date      | 0-4 Years | 5-17 Years | 18-34 Years | 35-49 Years | 50-64 Years | ≥ 65 Years |
|-----------|-----------|------------|-------------|-------------|-------------|------------|
| 5/29/2020 | 1.83%     | 0.42%      | 0.39%       | 0.40%       | 0.35%       | 0.43%      |
| 5/30/2020 | 1.08%     | 0.43%      | 0.20%       | 0.28%       | 0.48%       | 0.82%      |
| 5/31/2020 | 1.19%     | 0.14%      | 0.28%       | 0.40%       | 0.36%       | 0.76%      |
| 6/1/2020  | 1.00%     | 0.14%      | 0.64%       | 0.24%       | 0.26%       | 0.36%      |
| 6/2/2020  | 2.94%     | 0.26%      | 0.59%       | 0.36%       | 0.66%       | 0.61%      |
| 6/3/2020  | 1.53%     | 0.55%      | 0.32%       | 0.40%       | 0.63%       | 0.37%      |
| 6/4/2020  | 0.96%     | 0.79%      | 0.42%       | 0.48%       | 0.46%       | 0.51%      |
| 6/5/2020  | 0.68%     | 0.53%      | 0.58%       | 0.34%       | 0.43%       | 0.45%      |
| 6/6/2020  | 0.61%     | 0.89%      | 0.34%       | 0.38%       | 0.35%       | 0.49%      |
| 6/7/2020  | 1.26%     | 0.00%      | 0.21%       | 0.27%       | 0.62%       | 0.32%      |
| 6/8/2020  | 0.62%     | 0.24%      | 0.39%       | 0.43%       | 0.46%       | 0.55%      |
| 6/9/2020  | 1.43%     | 0.00%      | 0.26%       | 0.47%       | 0.65%       | 0.68%      |
| 6/10/2020 | 1.13%     | 0.67%      | 0.13%       | 0.24%       | 0.43%       | 0.37%      |
| 6/11/2020 | 0.50%     | 0.37%      | 0.31%       | 0.42%       | 0.37%       | 0.60%      |
| 6/12/2020 | 0.23%     | 0.25%      | 0.48%       | 0.86%       | 0.48%       | 0.48%      |
| 6/13/2020 | 0.81%     | 0.65%      | 0.50%       | 0.21%       | 0.37%       | 0.49%      |
| 6/14/2020 | 1.24%     | 0.35%      | 0.42%       | 0.51%       | 0.30%       | 0.58%      |
| 6/15/2020 | 0.94%     | 0.24%      | 0.41%       | 0.55%       | 0.42%       | 0.45%      |
| 6/16/2020 | 1.06%     | 0.35%      | 0.41%       | 0.27%       | 0.42%       | 0.46%      |
| 6/17/2020 | 0.48%     | 0.12%      | 0.29%       | 0.28%       | 0.47%       | 0.80%      |
| 6/18/2020 | 1.04%     | 0.47%      | 0.25%       | 0.18%       | 0.34%       | 0.35%      |
| 6/19/2020 | 1.25%     | 0.35%      | 0.51%       | 0.52%       | 0.28%       | 0.46%      |
| 6/20/2020 | 0.61%     | 0.33%      | 0.33%       | 0.29%       | 0.46%       | 0.43%      |
| 6/21/2020 | 1.69%     | 0.33%      | 0.52%       | 0.38%       | 0.39%       | 0.47%      |
| 6/22/2020 | 1.11%     | 0.41%      | 0.56%       | 0.31%       | 0.46%       | 0.62%      |
| 6/23/2020 | 1.30%     | 0.59%      | 0.32%       | 0.30%       | 0.49%       | 0.60%      |
| 6/24/2020 | 2.59%     | 0.56%      | 0.34%       | 0.67%       | 0.51%       | 0.36%      |
| 6/25/2020 | 0.68%     | 0.22%      | 0.21%       | 0.43%       | 0.33%       | 0.30%      |
| 6/26/2020 | 1.30%     | 0.54%      | 0.24%       | 0.46%       | 0.44%       | 0.33%      |
| 6/27/2020 | 0.55%     | 0.49%      | 0.28%       | 0.28%       | 0.44%       | 0.32%      |
| 6/28/2020 | 1.36%     | 0.53%      | 0.41%       | 0.32%       | 0.41%       | 0.98%      |
| 6/29/2020 | 1.23%     | 0.81%      | 0.53%       | 0.35%       | 0.55%       | 0.57%      |
| 6/30/2020 | 1.38%     | 0.43%      | 0.35%       | 0.46%       | 0.20%       | 0.39%      |
| 7/1/2020  | 1.64%     | 0.60%      | 0.28%       | 0.21%       | 0.40%       | 0.42%      |
| 7/2/2020  | 1.33%     | 0.74%      | 0.41%       | 0.51%       | 0.31%       | 0.39%      |
| 7/3/2020  | 1.97%     | 0.73%      | 0.34%       | 0.63%       | 0.35%       | 0.65%      |
| 7/4/2020  | 0.92%     | 0.30%      | 0.35%       | 0.33%       | 0.46%       | 0.33%      |
| 7/5/2020  | 1.51%     | 0.45%      | 0.41%       | 0.57%       | 0.42%       | C:.55%     |
| 7/6/2020  | 2.60%     | 0.80%      | 0.59%       | 0.45%       | 0.48%       | C.45%      |
| 7/7/2020  | 0.73%     | 0.87%      | 0.52%       | 0.71%       | 0.54%       | 0.27%      |
| 7/8/2020  | 1.87%     | 0.49%      | 0.59%       | 0.28%       | 0.22%       | 0.54%      |
| 7/9/2020  | 2.30%     | 0.94%      | 0.49%       | 0.57%       | 0.49%       | 0.63%      |