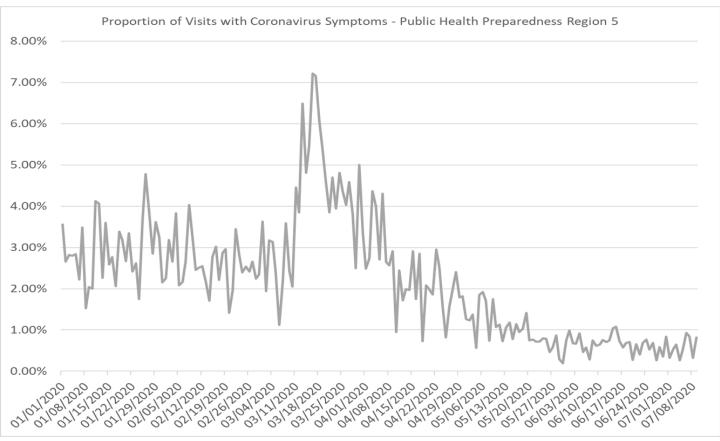

#### Proportion of Visits with Coronavirus Symptoms by Public Health Preparedness Region

|          |       |       |       | •     |       |       |       | •     |
|----------|-------|-------|-------|-------|-------|-------|-------|-------|
| Date     | 1     | 2N    | 25    | 3     | 5     | 6     | 7     | 8     |
| 1/1/2020 | 2.70% | 3.90% | 3.08% | 1.46% | 3.56% | 4.29% | 1.66% | 3.69% |
| 1/2/2020 | 0.49% | 2.42% | 2.92% | 1.06% | 2.65% | 3.45% | 2.13% | 1.63% |
| 1/3/2020 | 1.08% | 2.53% | 2.59% | 1.15% | 2.82% | 2.96% | 0.76% | 2.66% |
| 1/4/2020 | 2.59% | 2.24% | 2.76% | 1.21% | 2.80% | 3.19% | 1.16% | 1.45% |
| 1/5/2020 | 1.66% | 2.66% | 2.02% | 0.77% | 2.84% | 3.54% | 2.36% | 1.80% |
| 1/6/2020 | 0.84% | 2.33% | 2.45% | 0.71% | 2.23% | 3.11% | 1.19% | 1.85% |
| 1/7/2020 | 0.64% | 2.04% | 2.25% | 0.95% | 3.49% | 3.08% | 0.72% | 2.25% |
| 1/8/2020 | 0.65% | 2.16% | 1.88% | 0.85% | 1.53% | 2.11% | 1.86% | 0.96% |

| Date      | 1     | 2N    | 2S    | 3     | 5     | 6     | 7     | 8     |
|-----------|-------|-------|-------|-------|-------|-------|-------|-------|
| 1/9/2020  | 0.82% | 1.81% | 1.52% | 0.45% | 2.04% | 2.22% | 0.77% | 1.18% |
| 1/10/2020 | 1.52% | 1.70% | 1.34% | 0.47% | 2.00% | 2.55% | 0.18% | 1.82% |
| 1/11/2020 | 1.21% | 2.55% | 2.03% | 0.86% | 4.13% | 3.08% | 0.65% | 0.65% |
| 1/12/2020 | 0.65% | 2.59% | 1.87% | 1.58% | 4.06% | 3.00% | 0.84% | 2.98% |
| 1/13/2020 | 1.35% | 2.25% | 1.93% | 0.71% | 2.26% | 2.61% | 1.08% | 2.74% |
| 1/14/2020 | 0.82% | 2.51% | 1.58% | 1.09% | 3.59% | 2.13% | 0.75% | 2.61% |
| 1/15/2020 | 0.85% | 1.88% | 1.80% | 0.37% | 2.59% | 2.13% | 1.75% | 2.63% |
| 1/16/2020 | 0.83% | 1.99% | 1.70% | 0.72% | 2.77% | 2.43% | 1.23% | 1.33% |
| 1/17/2020 | 0.93% | 1.71% | 1.73% | 1.04% | 2.77% | 2.43% | 0.62% | 2.73% |
| 1/17/2020 |       | 1.89% | 1.53% | 1.04% | 3.39% | 3.29% | 1.32% | 2.73% |
|           | 1.64% |       |       |       |       |       |       |       |
| 1/19/2020 | 1.14% | 1.37% | 2.04% | 0.91% | 3.18% | 3.03% | 1.89% | 2.99% |
| 1/20/2020 | 1.05% | 1.72% | 2.07% | 0.91% | 2.66% | 3.65% | 0.54% | 2.09% |
| 1/21/2020 | 1.56% | 1.95% | 2.10% | 0.88% | 3.34% | 3.32% | 2.23% | 3.22% |
| 1/22/2020 | 1.48% | 1.48% | 1.84% | 1.02% | 2.41% | 2.95% | 1.18% | 3.36% |
| 1/23/2020 | 0.93% | 1.70% | 1.90% | 0.68% | 2.62% | 3.50% | 0.93% | 3.52% |
| 1/24/2020 | 1.13% | 2.06% | 1.20% | 0.58% | 1.75% | 2.89% | 1.34% | 4.02% |
| 1/25/2020 | 1.46% | 2.25% | 2.21% | 0.79% | 3.66% | 3.60% | 2.09% | 2.90% |
| 1/26/2020 | 1.92% | 2.61% | 2.89% | 1.54% | 4.78% | 4.72% | 1.76% | 3.29% |
| 1/27/2020 | 1.49% | 2.99% | 2.66% | 0.94% | 3.86% | 4.18% | 2.33% | 5.57% |
| 1/28/2020 | 1.99% | 1.84% | 2.11% | 1.07% | 2.85% | 4.54% | 1.65% | 2.99% |
| 1/29/2020 | 1.71% | 2.99% | 2.26% | 0.80% | 3.61% | 4.31% | 1.00% | 4.46% |
| 1/30/2020 | 1.92% | 2.60% | 2.22% | 1.02% | 3.24% | 4.96% | 1.45% | 2.06% |
| 1/31/2020 | 2.09% | 2.32% | 2.25% | 0.52% | 2.15% | 4.44% | 2.25% | 2.06% |
| 2/1/2020  | 2.08% | 3.20% | 2.82% | 1.31% | 2.25% | 4.58% | 2.57% | 5.59% |
| 2/2/2020  | 2.86% | 2.80% | 2.48% | 1.18% | 3.19% | 4.68% | 1.74% | 1.76% |
| 2/3/2020  | 2.56% | 1.87% | 2.69% | 0.97% | 2.65% | 3.63% | 2.21% | 3.04% |
| 2/4/2020  | 2.05% | 2.70% | 2.36% | 1.09% | 3.83% | 3.78% | 1.69% | 3.08% |
| 2/5/2020  | 1.91% | 1.76% | 2.17% | 1.51% | 2.08% | 3.72% | 1.51% | 2.52% |
| 2/6/2020  | 1.46% | 1.98% | 2.37% | 1.34% | 2.17% | 3.65% | 1.12% | 4.64% |
| 2/7/2020  | 2.06% | 1.81% | 2.14% | 0.95% | 2.65% | 4.16% | 2.09% | 1.97% |
| 2/8/2020  | 1.89% | 2.20% | 2.41% | 1.19% | 4.03% | 3.68% | 1.56% | 2.25% |
| 2/9/2020  | 1.52% | 2.86% | 3.61% | 1.66% | 3.20% | 5.05% | 3.30% | 4.75% |
| 2/10/2020 | 2.11% | 1.92% | 2.79% | 0.87% | 2.45% | 3.87% | 1.91% | 4.26% |
| 2/11/2020 | 1.99% | 2.38% | 2.34% | 1.08% | 2.52% | 4.08% | 0.72% | 4.19% |
| 2/12/2020 | 1.52% | 2.65% | 2.57% | 1.56% | 2.54% | 3.23% | 2.17% | 3.97% |
| 2/13/2020 | 1.77% | 2.16% | 2.11% | 0.96% | 2.17% | 3.03% | 1.60% | 1.38% |
| 2/14/2020 | 1.23% | 2.24% | 2.15% | 0.99% | 1.71% | 3.26% | 1.27% | 1.82% |
| 2/15/2020 | 2.17% | 2.62% | 2.92% | 2.06% | 2.77% | 3.62% | 2.07% | 4.68% |
| 2/16/2020 | 1.53% | 2.63% | 2.58% | 1.43% | 3.02% | 4.25% | 1.95% | 3.80% |
| 2/17/2020 | 1.53% | 2.44% | 2.27% | 1.14% | 2.21% | 4.77% | 2.61% | 2.62% |
| 2/18/2020 | 2.27% | 2.44% | 2.82% | 0.76% | 2.87% | 3.51% | 3.60% | 2.70% |
| 2/19/2020 | 1.91% | 2.21% | 2.31% | 1.20% | 2.96% | 2.78% | 2.54% | 2.90% |

| Date      | 1     | 2N    | 25    | 3     | 5     | 6     | 7     | 8     |
|-----------|-------|-------|-------|-------|-------|-------|-------|-------|
| 2/20/2020 | 1.64% | 1.70% | 2.04% | 1.04% | 1.42% | 3.54% | 1.72% | 1.40% |
| 2/21/2020 | 1.53% | 2.55% | 2.11% | 1.21% | 1.96% | 2.54% | 1.47% | 1.69% |
| 2/22/2020 | 1.37% | 2.01% | 2.42% | 1.22% | 3.44% | 3.25% | 1.65% | 2.55% |
| 2/23/2020 | 1.61% | 2.51% | 2.56% | 1.52% | 2.80% | 3.94% | 1.02% | 4.44% |
| 2/24/2020 | 1.91% | 1.95% | 1.88% | 1.55% | 2.39% | 2.79% | 1.31% | 2.92% |
| 2/25/2020 | 1.31% | 1.72% | 1.82% | 1.07% | 2.53% | 2.73% | 0.73% | 4.05% |
| 2/26/2020 | 1.06% | 1.70% | 2.01% | 0.86% | 2.41% | 2.25% | 0.57% | 4.57% |
| 2/27/2020 | 1.45% | 1.51% | 1.57% | 0.55% | 2.66% | 2.77% | 1.64% | 2.27% |
| 2/28/2020 | 1.96% | 2.29% | 1.94% | 0.93% | 2.24% | 2.95% | 1.23% | 2.55% |
| 2/29/2020 | 1.76% | 1.71% | 1.95% | 1.03% | 2.35% | 2.94% | 2.02% | 2.04% |
| 3/1/2020  | 1.86% | 2.27% | 1.37% | 0.93% | 3.62% | 3.70% | 1.43% | 3.48% |
| 3/2/2020  | 1.25% | 1.97% | 1.48% | 0.89% | 1.94% | 2.86% | 1.15% | 5.25% |
| 3/3/2020  | 1.95% | 2.21% | 1.88% | 0.59% | 3.17% | 2.40% | 1.73% | 4.46% |
| 3/4/2020  | 1.07% | 1.67% | 2.05% | 0.78% | 3.13% | 2.95% | 1.57% | 3.18% |
| 3/5/2020  | 1.33% | 1.96% | 1.97% | 0.95% | 2.38% | 2.43% | 1.58% | 2.52% |
| 3/6/2020  | 1.58% | 1.44% | 1.47% | 0.97% | 1.12% | 2.68% | 1.30% | 3.83% |
| 3/7/2020  | 1.23% | 1.35% | 1.71% | 0.84% | 2.19% | 2.68% | 2.21% | 1.18% |
| 3/8/2020  | 2.43% | 1.76% | 2.59% | 0.98% | 3.58% | 2.63% | 3.05% | 7.20% |
| 3/9/2020  | 1.12% | 1.98% | 1.83% | 0.95% | 2.42% | 2.80% | 1.40% | 3.28% |
| 3/10/2020 | 1.52% | 1.97% | 2.03% | 0.89% | 2.05% | 2.87% | 0.87% | 3.35% |
| 3/11/2020 | 1.90% | 2.87% | 2.30% | 1.07% | 4.45% | 3.24% | 1.79% | 4.00% |
| 3/12/2020 | 3.11% | 4.43% | 3.56% | 1.62% | 3.85% | 3.72% | 3.30% | 5.42% |
| 3/13/2020 | 4.77% | 4.05% | 3.88% | 2.16% | 6.48% | 3.64% | 3.22% | 5.33% |
| 3/14/2020 | 4.09% | 5.81% | 3.83% | 2.96% | 4.81% | 3.48% | 5.40% | 4.28% |
| 3/15/2020 | 2.68% | 4.89% | 4.98% | 2.69% | 5.46% | 3.54% | 4.20% | 3.00% |
| 3/16/2020 | 4.53% | 5.07% | 5.06% | 2.39% | 7.21% | 6.49% | 5.05% | 6.09% |
| 3/17/2020 | 3.61% | 5.20% | 4.26% | 2.54% | 7.16% | 5.92% | 8.09% | 4.53% |
| 3/18/2020 | 2.93% | 5.05% | 5.63% | 1.68% | 6.07% | 5.24% | 8.08% | 3.42% |
| 3/19/2020 | 3.85% | 6.37% | 4.64% | 3.07% | 5.31% | 4.83% | 3.57% | 1.75% |
| 3/20/2020 | 3.90% | 5.76% | 5.72% | 2.51% | 4.59% | 4.66% | 4.04% | 2.39% |
| 3/21/2020 | 2.39% | 6.44% | 4.31% | 2.61% | 3.85% | 3.11% | 3.38% | 1.63% |
| 3/22/2020 | 3.73% | 7.30% | 5.98% | 2.37% | 4.70% | 3.40% | 5.32% | 1.78% |
| 3/23/2020 | 3.63% | 8.74% | 6.18% | 2.98% | 3.94% | 4.77% | 4.93% | 5.63% |
| 3/24/2020 | 2.90% | 9.47% | 6.65% | 2.62% | 4.81% | 3.23% | 5.19% | 2.56% |
| 3/25/2020 | 2.98% | 7.98% | 7.14% | 2.44% | 4.37% | 4.19% | 2.52% | 2.66% |
| 3/26/2020 | 2.73% | 6.92% | 6.12% | 2.18% | 4.03% | 3.59% | 5.30% | 0.65% |
| 3/27/2020 | 4.21% | 8.28% | 6.64% | 2.97% | 4.58% | 2.66% | 2.93% | 1.55% |
| 3/28/2020 | 2.10% | 7.06% | 5.67% | 1.66% | 3.81% | 2.83% | 2.72% | 3.68% |
| 3/29/2020 | 3.90% | 8.46% | 6.23% | 2.85% | 2.50% | 2.85% | 1.95% | 3.66% |
| 3/30/2020 | 3.62% | 7.30% | 5.95% | 2.07% | 5.00% | 2.62% | 2.15% | 1.18% |
| 3/31/2020 | 3.32% | 8.24% | 5.15% | 2.75% | 3.36% | 2.16% | 0.40% | 3.11% |
| 4/1/2020  | 2.52% | 7.23% | 4.96% | 1.64% | 2.48% | 2.94% | 5.65% | 1.04% |