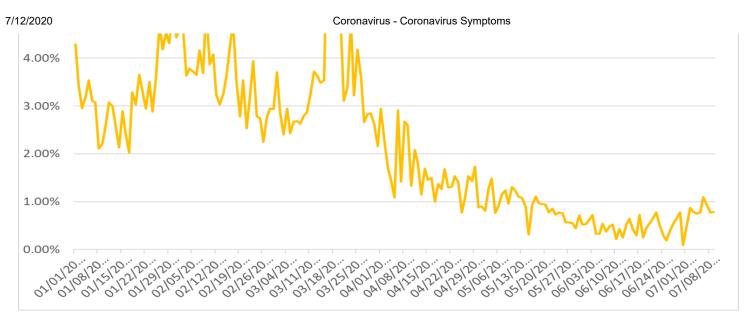

**Proportion of Visits with Coronavirus Symptoms** 

| Proportion of Visits with Coronavirus Symptoms |          |  |  |  |  |  |
|------------------------------------------------|----------|--|--|--|--|--|
| Date                                           | Michigan |  |  |  |  |  |
| 1/1/2020                                       | 3.22%    |  |  |  |  |  |
| 1/2/2020                                       | 2.36%    |  |  |  |  |  |
| 1/3/2020                                       | 2.26%    |  |  |  |  |  |
| 1/4/2020                                       | 2.44%    |  |  |  |  |  |
| 1/5/2020                                       | 2.32%    |  |  |  |  |  |
| 1/6/2020                                       | 2.08%    |  |  |  |  |  |
| 1/7/2020                                       | 2.09%    |  |  |  |  |  |
| 1/8/2020                                       | 1.66%    |  |  |  |  |  |
| 1/9/2020                                       | 1.49%    |  |  |  |  |  |
| 1/10/2020                                      | 1.53%    |  |  |  |  |  |
| 1/11/2020                                      | 2.25%    |  |  |  |  |  |
| 1/12/2020                                      | 2.26%    |  |  |  |  |  |
| 1/13/2020                                      | 1.89%    |  |  |  |  |  |
| 1/14/2020                                      | 1.88%    |  |  |  |  |  |
| 1/15/2020                                      | 1.79%    |  |  |  |  |  |
| 1/16/2020                                      | 1.74%    |  |  |  |  |  |
| 1/17/2020                                      | 1.59%    |  |  |  |  |  |
| 1/18/2020                                      | 2.05%    |  |  |  |  |  |
| 1/19/2020                                      | 1.99%    |  |  |  |  |  |
| 1/20/2020                                      | 2.01%    |  |  |  |  |  |
| 1/21/2020                                      | 2.19%    |  |  |  |  |  |
| 1/22/2020                                      | 1.87%    |  |  |  |  |  |
| 1/23/2020                                      | 1.93%    |  |  |  |  |  |
| 1/24/2020                                      | 1.68%    |  |  |  |  |  |
| 1/25/2020                                      | 2.34%    |  |  |  |  |  |
| 1/26/2020                                      | 3.04%    |  |  |  |  |  |
| 1/27/2020                                      | 2.77%    |  |  |  |  |  |
| 1/28/2020                                      | 2.38%    |  |  |  |  |  |
| 1/29/2020                                      | 2.60%    |  |  |  |  |  |
| 1/30/2020                                      | 2.60%    |  |  |  |  |  |
| 1/31/2020                                      | 2.35%    |  |  |  |  |  |
| 2/1/2020                                       | 2.92%    |  |  |  |  |  |
| 2/2/2020                                       | 2.82%    |  |  |  |  |  |
| 2/3/2020                                       | 2.42%    |  |  |  |  |  |
| 2/4/2020                                       | 2.55%    |  |  |  |  |  |
| 2/5/2020                                       | 2.20%    |  |  |  |  |  |
| 2/6/2020                                       | 2.27%    |  |  |  |  |  |
| 2/7/2020                                       | 2.29%    |  |  |  |  |  |
| 2/8/2020                                       | 2.50%    |  |  |  |  |  |
|                                                |          |  |  |  |  |  |

| Date      | Michigan |
|-----------|----------|
| 2/9/2020  | 3.25%    |
| 2/10/2020 | 2.45%    |
| 2/11/2020 | 2.42%    |
| 2/12/2020 | 2.46%    |
| 2/13/2020 | 2.04%    |
| 2/14/2020 | 2.01%    |
| 2/15/2020 | 2.79%    |
| 2/16/2020 | 2.68%    |
| 2/17/2020 | 2.47%    |
| 2/18/2020 | 2.54%    |
| 2/19/2020 | 2.24%    |
| 2/20/2020 | 1.95%    |
| 2/21/2020 | 2.03%    |
| 2/22/2020 | 2.29%    |
| 2/23/2020 | 2.57%    |
| 2/24/2020 | 2.04%    |
| 2/25/2020 | 1.87%    |
| 2/26/2020 | 1.78%    |
| 2/27/2020 | 1.72%    |
| 2/28/2020 | 2.06%    |
| 2/29/2020 | 1.98%    |
| 3/1/2020  | 2.22%    |
| 3/2/2020  | 1.81%    |
| 3/3/2020  | 2.02%    |
| 3/4/2020  | 1.97%    |
| 3/5/2020  | 1.87%    |
| 3/6/2020  | 1.62%    |
| 3/7/2020  | 1.72%    |
| 3/8/2020  | 2.47%    |
| 3/9/2020  | 1.90%    |
| 3/10/2020 | 1.94%    |
| 3/11/2020 | 2.56%    |
| 3/12/2020 | 3.47%    |
| 3/13/2020 | 3.99%    |
| 3/14/2020 | 4.22%    |
| 3/15/2020 | 4.20%    |
| 3/16/2020 | 5.09%    |
| 3/17/2020 | 4.79%    |
| 3/18/2020 | 4.83%    |
| 3/19/2020 | 4.72%    |
| 3/20/2020 | 4.81%    |
| 3/21/2020 | 4.04%    |

| Date      | Michigan |
|-----------|----------|
| 3/22/2020 | 5.01%    |
| 3/23/2020 | 5.63%    |
| 3/24/2020 | 5.72%    |
| 3/25/2020 | 5.58%    |
| 3/26/2020 | 4.86%    |
| 3/27/2020 | 5.35%    |
| 3/28/2020 | 4.44%    |
| 3/29/2020 | 5.07%    |
| 3/30/2020 | 4.79%    |
| 3/31/2020 | 4.58%    |
| 4/1/2020  | 4.31%    |
| 4/2/2020  | 3.92%    |
| 4/3/2020  | 4.22%    |
| 4/4/2020  | 3.56%    |
| 4/5/2020  | 3.20%    |
| 4/6/2020  | 3.58%    |
| 4/7/2020  | 3.25%    |
| 4/8/2020  | 3.17%    |
| 4/9/2020  | 2.85%    |
| 4/10/2020 | 2.38%    |
| 4/11/2020 | 2.46%    |
| 4/12/2020 | 2.46%    |
| 4/13/2020 | 2.49%    |
| 4/14/2020 | 2.23%    |
| 4/15/2020 | 2.31%    |
| 4/16/2020 | 2.21%    |
| 4/17/2020 | 1.94%    |
| 4/18/2020 | 1.76%    |
| 4/19/2020 | 1.87%    |
| 4/20/2020 | 1.63%    |
| 4/21/2020 | 1.66%    |
| 4/22/2020 | 1.49%    |
| 4/23/2020 | 1.58%    |
| 4/24/2020 | 1.67%    |
| 4/25/2020 | 1.24%    |
| 4/26/2020 | 1.35%    |
| 4/27/2020 | 1.47%    |
| 4/28/2020 | 1.37%    |
| 4/29/2020 | 1.29%    |
| 4/30/2020 | 1.08%    |
| 5/1/2020  | 1.13%    |
| 5/2/2020  | 1.18%    |

| 5/3/2020  | 1.16% |
|-----------|-------|
| 5/4/2020  | 1.08% |
| 5/5/2020  | 1.01% |
| 5/6/2020  | 0.96% |
| 5/7/2020  | 0.86% |
| 5/8/2020  | 0.95% |
| 5/9/2020  | 0.88% |
| 5/10/2020 | 1.14% |
| 5/11/2020 | 1.02% |
| 5/12/2020 | 0.95% |
| 5/13/2020 | 0.84% |
| 5/14/2020 | 0.86% |
| 5/15/2020 | 0.65% |
| 5/16/2020 | 0.84% |
| 5/17/2020 | 1.08% |
| 5/18/2020 | 0.72% |
| 5/19/2020 | 0.89% |
| 5/20/2020 | 0.64% |
| 5/21/2020 | 0.73% |
| 5/22/2020 | 0.67% |
| 5/23/2020 | 0.66% |
| 5/24/2020 | 0.60% |
| 5/25/2020 | 0.62% |
| 5/26/2020 | 0.54% |
| 5/27/2020 | 0.60% |
| 5/28/2020 | 0.71% |
| 5/29/2020 | 0.46% |
| 5/30/2020 | 0.47% |
| 5/31/2020 | 0.45% |
| 6/1/2020  | 0.40% |
| 6/2/2020  | 0.64% |
| 6/3/2020  | 0.47% |
| 6/4/2020  | 0.52% |
| 6/5/2020  | 0.47% |
| 6/6/2020  | 0.44% |
| 6/7/2020  | 0.36% |
| 6/8/2020  | 0.45% |
| 6/9/2020  | 0.51% |
| 6/10/2020 | 0.34% |
| 6/11/2020 | 0.44% |
| 6/12/2020 | 0.54% |
| 6/13/2020 | 0.45% |

| Date      | Michigan |
|-----------|----------|
| 6/14/2020 | 0.48%    |
| 6/15/2020 | 0.46%    |
| 6/16/2020 | 0.42%    |
| 6/17/2020 | 0.44%    |
| 6/18/2020 | 0.34%    |
| 6/19/2020 | 0.47%    |
| 6/20/2020 | 0.38%    |
| 6/21/2020 | 0.49%    |
| 6/22/2020 | 0.52%    |
| 6/23/2020 | 0.48%    |
| 6/24/2020 | 0.54%    |
| 6/25/2020 | 0.31%    |
| 6/26/2020 | 0.41%    |
| 6/27/2020 | 0.35%    |
| 6/28/2020 | 0.56%    |
| 6/29/2020 | 0.55%    |
| 6/30/2020 | 0.39%    |
| 7/1/2020  | 0.40%    |
| 7/2/2020  | 0.46%    |
| 7/3/2020  | 0.57%    |
| 7/4/2020  | 0.38%    |
| 7/5/2020  | 0.53%    |
| 7/6/2020  | 0.60%    |
| 7/7/2020  | 0.54%    |
| 7/8/2020  | 0.49%    |
| 7/9/2020  | 0.64%    |
|           |          |