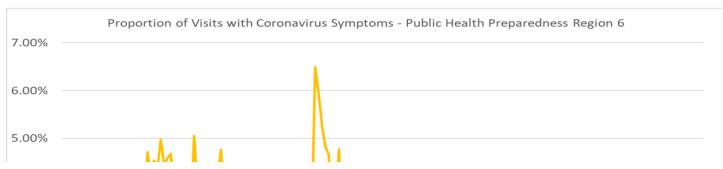

#### Proportion of Visits with Coronavirus Symptoms by Public Health Preparedness Region

|          |       |       |       | •     |       |       |       | •     |
|----------|-------|-------|-------|-------|-------|-------|-------|-------|
| Date     | 1     | 2N    | 25    | 3     | 5     | 6     | 7     | 8     |
| 1/1/2020 | 2.70% | 3.90% | 3.08% | 1.46% | 3.56% | 4.29% | 1.66% | 3.69% |
| 1/2/2020 | 0.49% | 2.42% | 2.92% | 1.06% | 2.65% | 3.45% | 2.13% | 1.63% |
| 1/3/2020 | 1.08% | 2.53% | 2.59% | 1.15% | 2.82% | 2.96% | 0.76% | 2.66% |
| 1/4/2020 | 2.59% | 2.24% | 2.76% | 1.21% | 2.80% | 3.19% | 1.16% | 1.45% |
| 1/5/2020 | 1.66% | 2.66% | 2.02% | 0.77% | 2.84% | 3.54% | 2.36% | 1.80% |
| 1/6/2020 | 0.84% | 2.33% | 2.45% | 0.71% | 2.23% | 3.11% | 1.19% | 1.85% |
| 1/7/2020 | 0.64% | 2.04% | 2.25% | 0.95% | 3.49% | 3.08% | 0.72% | 2.25% |
| 1/8/2020 | 0.65% | 2.16% | 1.88% | 0.85% | 1.53% | 2.11% | 1.86% | 0.96% |

| Date      | 1     | 2N    | 2S    | 3     | 5     | 6     | 7     | 8     |
|-----------|-------|-------|-------|-------|-------|-------|-------|-------|
| 1/9/2020  | 0.82% | 1.81% | 1.52% | 0.45% | 2.04% | 2.22% | 0.77% | 1.18% |
| 1/10/2020 | 1.52% | 1.70% | 1.34% | 0.47% | 2.00% | 2.55% | 0.18% | 1.82% |
| 1/11/2020 | 1.21% | 2.55% | 2.03% | 0.86% | 4.13% | 3.08% | 0.65% | 0.65% |
| 1/12/2020 | 0.65% | 2.59% | 1.87% | 1.58% | 4.06% | 3.00% | 0.84% | 2.98% |
| 1/13/2020 | 1.35% | 2.25% | 1.93% | 0.71% | 2.26% | 2.61% | 1.08% | 2.74% |
| 1/14/2020 | 0.82% | 2.51% | 1.58% | 1.09% | 3.59% | 2.13% | 0.75% | 2.61% |
| 1/15/2020 | 0.85% | 1.88% | 1.80% | 0.37% | 2.59% | 2.13% | 1.75% | 2.63% |
| 1/16/2020 | 0.83% | 1.99% | 1.70% | 0.72% | 2.77% | 2.43% | 1.23% | 1.33% |
| 1/17/2020 | 0.93% | 1.71% | 1.73% | 1.04% | 2.77% | 2.43% | 0.62% | 2.73% |
| 1/17/2020 |       | 1.89% | 1.53% | 1.04% | 3.39% | 3.29% | 1.32% | 2.73% |
|           | 1.64% |       |       |       |       |       |       |       |
| 1/19/2020 | 1.14% | 1.37% | 2.04% | 0.91% | 3.18% | 3.03% | 1.89% | 2.99% |
| 1/20/2020 | 1.05% | 1.72% | 2.07% | 0.91% | 2.66% | 3.65% | 0.54% | 2.09% |
| 1/21/2020 | 1.56% | 1.95% | 2.10% | 0.88% | 3.34% | 3.32% | 2.23% | 3.22% |
| 1/22/2020 | 1.48% | 1.48% | 1.84% | 1.02% | 2.41% | 2.95% | 1.18% | 3.36% |
| 1/23/2020 | 0.93% | 1.70% | 1.90% | 0.68% | 2.62% | 3.50% | 0.93% | 3.52% |
| 1/24/2020 | 1.13% | 2.06% | 1.20% | 0.58% | 1.75% | 2.89% | 1.34% | 4.02% |
| 1/25/2020 | 1.46% | 2.25% | 2.21% | 0.79% | 3.66% | 3.60% | 2.09% | 2.90% |
| 1/26/2020 | 1.92% | 2.61% | 2.89% | 1.54% | 4.78% | 4.72% | 1.76% | 3.29% |
| 1/27/2020 | 1.49% | 2.99% | 2.66% | 0.94% | 3.86% | 4.18% | 2.33% | 5.57% |
| 1/28/2020 | 1.99% | 1.84% | 2.11% | 1.07% | 2.85% | 4.54% | 1.65% | 2.99% |
| 1/29/2020 | 1.71% | 2.99% | 2.26% | 0.80% | 3.61% | 4.31% | 1.00% | 4.46% |
| 1/30/2020 | 1.92% | 2.60% | 2.22% | 1.02% | 3.24% | 4.96% | 1.45% | 2.06% |
| 1/31/2020 | 2.09% | 2.32% | 2.25% | 0.52% | 2.15% | 4.44% | 2.25% | 2.06% |
| 2/1/2020  | 2.08% | 3.20% | 2.82% | 1.31% | 2.25% | 4.58% | 2.57% | 5.59% |
| 2/2/2020  | 2.86% | 2.80% | 2.48% | 1.18% | 3.19% | 4.68% | 1.74% | 1.76% |
| 2/3/2020  | 2.56% | 1.87% | 2.69% | 0.97% | 2.65% | 3.63% | 2.21% | 3.04% |
| 2/4/2020  | 2.05% | 2.70% | 2.36% | 1.09% | 3.83% | 3.78% | 1.69% | 3.08% |
| 2/5/2020  | 1.91% | 1.76% | 2.17% | 1.51% | 2.08% | 3.72% | 1.51% | 2.52% |
| 2/6/2020  | 1.46% | 1.98% | 2.37% | 1.34% | 2.17% | 3.65% | 1.12% | 4.64% |
| 2/7/2020  | 2.06% | 1.81% | 2.14% | 0.95% | 2.65% | 4.16% | 2.09% | 1.97% |
| 2/8/2020  | 1.89% | 2.20% | 2.41% | 1.19% | 4.03% | 3.68% | 1.56% | 2.25% |
| 2/9/2020  | 1.52% | 2.86% | 3.61% | 1.66% | 3.20% | 5.05% | 3.30% | 4.75% |
| 2/10/2020 | 2.11% | 1.92% | 2.79% | 0.87% | 2.45% | 3.87% | 1.91% | 4.26% |
| 2/11/2020 | 1.99% | 2.38% | 2.34% | 1.08% | 2.52% | 4.08% | 0.72% | 4.19% |
| 2/12/2020 | 1.52% | 2.65% | 2.57% | 1.56% | 2.54% | 3.23% | 2.17% | 3.97% |
| 2/13/2020 | 1.77% | 2.16% | 2.11% | 0.96% | 2.17% | 3.03% | 1.60% | 1.38% |
| 2/14/2020 | 1.23% | 2.24% | 2.15% | 0.99% | 1.71% | 3.26% | 1.27% | 1.82% |
| 2/15/2020 | 2.17% | 2.62% | 2.92% | 2.06% | 2.77% | 3.62% | 2.07% | 4.68% |
| 2/16/2020 | 1.53% | 2.63% | 2.58% | 1.43% | 3.02% | 4.25% | 1.95% | 3.80% |
| 2/17/2020 | 1.53% | 2.44% | 2.27% | 1.14% | 2.21% | 4.77% | 2.61% | 2.62% |
| 2/18/2020 | 2.27% | 2.44% | 2.82% | 0.76% | 2.87% | 3.51% | 3.60% | 2.70% |
| 2/19/2020 | 1.91% | 2.21% | 2.31% | 1.20% | 2.96% | 2.78% | 2.54% | 2.90% |

| Date      | 1     | 2N    | 25    | 3     | 5     | 6     | 7     | 8     |
|-----------|-------|-------|-------|-------|-------|-------|-------|-------|
| 2/20/2020 | 1.64% | 1.70% | 2.04% | 1.04% | 1.42% | 3.54% | 1.72% | 1.40% |
| 2/21/2020 | 1.53% | 2.55% | 2.11% | 1.21% | 1.96% | 2.54% | 1.47% | 1.69% |
| 2/22/2020 | 1.37% | 2.01% | 2.42% | 1.22% | 3.44% | 3.25% | 1.65% | 2.55% |
| 2/23/2020 | 1.61% | 2.51% | 2.56% | 1.52% | 2.80% | 3.94% | 1.02% | 4.44% |
| 2/24/2020 | 1.91% | 1.95% | 1.88% | 1.55% | 2.39% | 2.79% | 1.31% | 2.92% |
| 2/25/2020 | 1.31% | 1.72% | 1.82% | 1.07% | 2.53% | 2.73% | 0.73% | 4.05% |
| 2/26/2020 | 1.06% | 1.70% | 2.01% | 0.86% | 2.41% | 2.25% | 0.57% | 4.57% |
| 2/27/2020 | 1.45% | 1.51% | 1.57% | 0.55% | 2.66% | 2.77% | 1.64% | 2.27% |
| 2/28/2020 | 1.96% | 2.29% | 1.94% | 0.93% | 2.24% | 2.95% | 1.23% | 2.55% |
| 2/29/2020 | 1.76% | 1.71% | 1.95% | 1.03% | 2.35% | 2.94% | 2.02% | 2.04% |
| 3/1/2020  | 1.86% | 2.27% | 1.37% | 0.93% | 3.62% | 3.70% | 1.43% | 3.48% |
| 3/2/2020  | 1.25% | 1.97% | 1.48% | 0.89% | 1.94% | 2.86% | 1.15% | 5.25% |
| 3/3/2020  | 1.95% | 2.21% | 1.88% | 0.59% | 3.17% | 2.40% | 1.73% | 4.46% |
| 3/4/2020  | 1.07% | 1.67% | 2.05% | 0.78% | 3.13% | 2.95% | 1.57% | 3.18% |
| 3/5/2020  | 1.33% | 1.96% | 1.97% | 0.95% | 2.38% | 2.43% | 1.58% | 2.52% |
| 3/6/2020  | 1.58% | 1.44% | 1.47% | 0.97% | 1.12% | 2.68% | 1.30% | 3.83% |
| 3/7/2020  | 1.23% | 1.35% | 1.71% | 0.84% | 2.19% | 2.68% | 2.21% | 1.18% |
| 3/8/2020  | 2.43% | 1.76% | 2.59% | 0.98% | 3.58% | 2.63% | 3.05% | 7.20% |
| 3/9/2020  | 1.12% | 1.98% | 1.83% | 0.95% | 2.42% | 2.80% | 1.40% | 3.28% |
| 3/10/2020 | 1.52% | 1.97% | 2.03% | 0.89% | 2.05% | 2.87% | 0.87% | 3.35% |
| 3/11/2020 | 1.90% | 2.87% | 2.30% | 1.07% | 4.45% | 3.24% | 1.79% | 4.00% |
| 3/12/2020 | 3.11% | 4.43% | 3.56% | 1.62% | 3.85% | 3.72% | 3.30% | 5.42% |
| 3/13/2020 | 4.77% | 4.05% | 3.88% | 2.16% | 6.48% | 3.64% | 3.22% | 5.33% |
| 3/14/2020 | 4.09% | 5.81% | 3.83% | 2.96% | 4.81% | 3.48% | 5.40% | 4.28% |
| 3/15/2020 | 2.68% | 4.89% | 4.98% | 2.69% | 5.46% | 3.54% | 4.20% | 3.00% |
| 3/16/2020 | 4.53% | 5.07% | 5.06% | 2.39% | 7.21% | 6.49% | 5.05% | 6.09% |
| 3/17/2020 | 3.61% | 5.20% | 4.26% | 2.54% | 7.16% | 5.92% | 8.09% | 4.53% |
| 3/18/2020 | 2.93% | 5.05% | 5.63% | 1.68% | 6.07% | 5.24% | 8.08% | 3.42% |
| 3/19/2020 | 3.85% | 6.37% | 4.64% | 3.07% | 5.31% | 4.83% | 3.57% | 1.75% |
| 3/20/2020 | 3.90% | 5.76% | 5.72% | 2.51% | 4.59% | 4.66% | 4.04% | 2.39% |
| 3/21/2020 | 2.39% | 6.44% | 4.31% | 2.61% | 3.85% | 3.11% | 3.38% | 1.63% |
| 3/22/2020 | 3.73% | 7.30% | 5.98% | 2.37% | 4.70% | 3.40% | 5.32% | 1.78% |
| 3/23/2020 | 3.63% | 8.74% | 6.18% | 2.98% | 3.94% | 4.77% | 4.93% | 5.63% |
| 3/24/2020 | 2.90% | 9.47% | 6.65% | 2.62% | 4.81% | 3.23% | 5.19% | 2.56% |
| 3/25/2020 | 2.98% | 7.98% | 7.14% | 2.44% | 4.37% | 4.19% | 2.52% | 2.66% |
| 3/26/2020 | 2.73% | 6.92% | 6.12% | 2.18% | 4.03% | 3.59% | 5.30% | 0.65% |
| 3/27/2020 | 4.21% | 8.28% | 6.64% | 2.97% | 4.58% | 2.66% | 2.93% | 1.55% |
| 3/28/2020 | 2.10% | 7.06% | 5.67% | 1.66% | 3.81% | 2.83% | 2.72% | 3.68% |
| 3/29/2020 | 3.90% | 8.46% | 6.23% | 2.85% | 2.50% | 2.85% | 1.95% | 3.66% |
| 3/30/2020 | 3.62% | 7.30% | 5.95% | 2.07% | 5.00% | 2.62% | 2.15% | 1.18% |
| 3/31/2020 | 3.32% | 8.24% | 5.15% | 2.75% | 3.36% | 2.16% | 0.40% | 3.11% |
| 4/1/2020  | 2.52% | 7.23% | 4.96% | 1.64% | 2.48% | 2.94% | 5.65% | 1.04% |