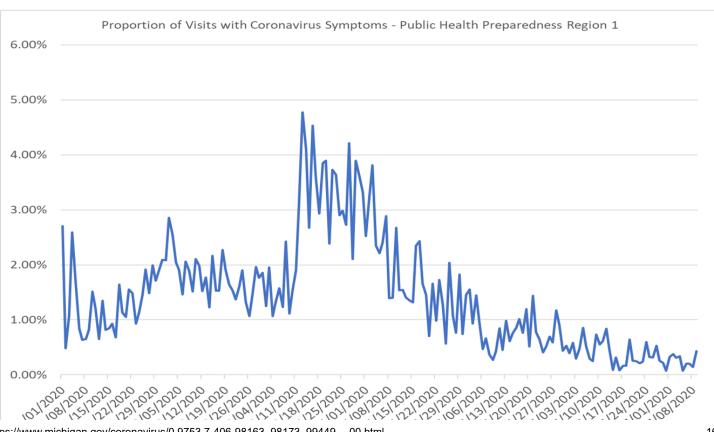

#### Proportion of Visits with Coronavirus Symptoms by Public Health Preparedness Region

|          |       |       |       | •     |       |       |       | •     |
|----------|-------|-------|-------|-------|-------|-------|-------|-------|
| Date     | 1     | 2N    | 25    | 3     | 5     | 6     | 7     | 8     |
| 1/1/2020 | 2.70% | 3.90% | 3.08% | 1.46% | 3.56% | 4.29% | 1.66% | 3.69% |
| 1/2/2020 | 0.49% | 2.42% | 2.92% | 1.06% | 2.65% | 3.45% | 2.13% | 1.63% |
| 1/3/2020 | 1.08% | 2.53% | 2.59% | 1.15% | 2.82% | 2.96% | 0.76% | 2.66% |
| 1/4/2020 | 2.59% | 2.24% | 2.76% | 1.21% | 2.80% | 3.19% | 1.16% | 1.45% |
| 1/5/2020 | 1.66% | 2.66% | 2.02% | 0.77% | 2.84% | 3.54% | 2.36% | 1.80% |
| 1/6/2020 | 0.84% | 2.33% | 2.45% | 0.71% | 2.23% | 3.11% | 1.19% | 1.85% |
| 1/7/2020 | 0.64% | 2.04% | 2.25% | 0.95% | 3.49% | 3.08% | 0.72% | 2.25% |
| 1/8/2020 | 0.65% | 2.16% | 1.88% | 0.85% | 1.53% | 2.11% | 1.86% | 0.96% |

| Date      | 1     | 2N    | 2S    | 3     | 5     | 6     | 7     | 8     |
|-----------|-------|-------|-------|-------|-------|-------|-------|-------|
| 1/9/2020  | 0.82% | 1.81% | 1.52% | 0.45% | 2.04% | 2.22% | 0.77% | 1.18% |
| 1/10/2020 | 1.52% | 1.70% | 1.34% | 0.47% | 2.00% | 2.55% | 0.18% | 1.82% |
| 1/11/2020 | 1.21% | 2.55% | 2.03% | 0.86% | 4.13% | 3.08% | 0.65% | 0.65% |
| 1/12/2020 | 0.65% | 2.59% | 1.87% | 1.58% | 4.06% | 3.00% | 0.84% | 2.98% |
| 1/13/2020 | 1.35% | 2.25% | 1.93% | 0.71% | 2.26% | 2.61% | 1.08% | 2.74% |
| 1/14/2020 | 0.82% | 2.51% | 1.58% | 1.09% | 3.59% | 2.13% | 0.75% | 2.61% |
| 1/15/2020 | 0.85% | 1.88% | 1.80% | 0.37% | 2.59% | 2.13% | 1.75% | 2.63% |
| 1/16/2020 | 0.83% | 1.99% | 1.70% | 0.72% | 2.77% | 2.43% | 1.23% | 1.33% |
| 1/17/2020 | 0.93% | 1.71% | 1.73% | 1.04% | 2.77% | 2.43% | 0.62% | 2.73% |
| 1/17/2020 |       | 1.89% | 1.53% | 1.04% | 3.39% | 3.29% | 1.32% | 2.73% |
|           | 1.64% |       |       |       |       |       |       |       |
| 1/19/2020 | 1.14% | 1.37% | 2.04% | 0.91% | 3.18% | 3.03% | 1.89% | 2.99% |
| 1/20/2020 | 1.05% | 1.72% | 2.07% | 0.91% | 2.66% | 3.65% | 0.54% | 2.09% |
| 1/21/2020 | 1.56% | 1.95% | 2.10% | 0.88% | 3.34% | 3.32% | 2.23% | 3.22% |
| 1/22/2020 | 1.48% | 1.48% | 1.84% | 1.02% | 2.41% | 2.95% | 1.18% | 3.36% |
| 1/23/2020 | 0.93% | 1.70% | 1.90% | 0.68% | 2.62% | 3.50% | 0.93% | 3.52% |
| 1/24/2020 | 1.13% | 2.06% | 1.20% | 0.58% | 1.75% | 2.89% | 1.34% | 4.02% |
| 1/25/2020 | 1.46% | 2.25% | 2.21% | 0.79% | 3.66% | 3.60% | 2.09% | 2.90% |
| 1/26/2020 | 1.92% | 2.61% | 2.89% | 1.54% | 4.78% | 4.72% | 1.76% | 3.29% |
| 1/27/2020 | 1.49% | 2.99% | 2.66% | 0.94% | 3.86% | 4.18% | 2.33% | 5.57% |
| 1/28/2020 | 1.99% | 1.84% | 2.11% | 1.07% | 2.85% | 4.54% | 1.65% | 2.99% |
| 1/29/2020 | 1.71% | 2.99% | 2.26% | 0.80% | 3.61% | 4.31% | 1.00% | 4.46% |
| 1/30/2020 | 1.92% | 2.60% | 2.22% | 1.02% | 3.24% | 4.96% | 1.45% | 2.06% |
| 1/31/2020 | 2.09% | 2.32% | 2.25% | 0.52% | 2.15% | 4.44% | 2.25% | 2.06% |
| 2/1/2020  | 2.08% | 3.20% | 2.82% | 1.31% | 2.25% | 4.58% | 2.57% | 5.59% |
| 2/2/2020  | 2.86% | 2.80% | 2.48% | 1.18% | 3.19% | 4.68% | 1.74% | 1.76% |
| 2/3/2020  | 2.56% | 1.87% | 2.69% | 0.97% | 2.65% | 3.63% | 2.21% | 3.04% |
| 2/4/2020  | 2.05% | 2.70% | 2.36% | 1.09% | 3.83% | 3.78% | 1.69% | 3.08% |
| 2/5/2020  | 1.91% | 1.76% | 2.17% | 1.51% | 2.08% | 3.72% | 1.51% | 2.52% |
| 2/6/2020  | 1.46% | 1.98% | 2.37% | 1.34% | 2.17% | 3.65% | 1.12% | 4.64% |
| 2/7/2020  | 2.06% | 1.81% | 2.14% | 0.95% | 2.65% | 4.16% | 2.09% | 1.97% |
| 2/8/2020  | 1.89% | 2.20% | 2.41% | 1.19% | 4.03% | 3.68% | 1.56% | 2.25% |
| 2/9/2020  | 1.52% | 2.86% | 3.61% | 1.66% | 3.20% | 5.05% | 3.30% | 4.75% |
| 2/10/2020 | 2.11% | 1.92% | 2.79% | 0.87% | 2.45% | 3.87% | 1.91% | 4.26% |
| 2/11/2020 | 1.99% | 2.38% | 2.34% | 1.08% | 2.52% | 4.08% | 0.72% | 4.19% |
| 2/12/2020 | 1.52% | 2.65% | 2.57% | 1.56% | 2.54% | 3.23% | 2.17% | 3.97% |
| 2/13/2020 | 1.77% | 2.16% | 2.11% | 0.96% | 2.17% | 3.03% | 1.60% | 1.38% |
| 2/14/2020 | 1.23% | 2.24% | 2.15% | 0.99% | 1.71% | 3.26% | 1.27% | 1.82% |
| 2/15/2020 | 2.17% | 2.62% | 2.92% | 2.06% | 2.77% | 3.62% | 2.07% | 4.68% |
| 2/16/2020 | 1.53% | 2.63% | 2.58% | 1.43% | 3.02% | 4.25% | 1.95% | 3.80% |
| 2/17/2020 | 1.53% | 2.44% | 2.27% | 1.14% | 2.21% | 4.77% | 2.61% | 2.62% |
| 2/18/2020 | 2.27% | 2.44% | 2.82% | 0.76% | 2.87% | 3.51% | 3.60% | 2.70% |
| 2/19/2020 | 1.91% | 2.21% | 2.31% | 1.20% | 2.96% | 2.78% | 2.54% | 2.90% |

| Date      | 1     | 2N    | 25    | 3     | 5     | 6     | 7     | 8     |
|-----------|-------|-------|-------|-------|-------|-------|-------|-------|
| 2/20/2020 | 1.64% | 1.70% | 2.04% | 1.04% | 1.42% | 3.54% | 1.72% | 1.40% |
| 2/21/2020 | 1.53% | 2.55% | 2.11% | 1.21% | 1.96% | 2.54% | 1.47% | 1.69% |
| 2/22/2020 | 1.37% | 2.01% | 2.42% | 1.22% | 3.44% | 3.25% | 1.65% | 2.55% |
| 2/23/2020 | 1.61% | 2.51% | 2.56% | 1.52% | 2.80% | 3.94% | 1.02% | 4.44% |
| 2/24/2020 | 1.91% | 1.95% | 1.88% | 1.55% | 2.39% | 2.79% | 1.31% | 2.92% |
| 2/25/2020 | 1.31% | 1.72% | 1.82% | 1.07% | 2.53% | 2.73% | 0.73% | 4.05% |
| 2/26/2020 | 1.06% | 1.70% | 2.01% | 0.86% | 2.41% | 2.25% | 0.57% | 4.57% |
| 2/27/2020 | 1.45% | 1.51% | 1.57% | 0.55% | 2.66% | 2.77% | 1.64% | 2.27% |
| 2/28/2020 | 1.96% | 2.29% | 1.94% | 0.93% | 2.24% | 2.95% | 1.23% | 2.55% |
| 2/29/2020 | 1.76% | 1.71% | 1.95% | 1.03% | 2.35% | 2.94% | 2.02% | 2.04% |
| 3/1/2020  | 1.86% | 2.27% | 1.37% | 0.93% | 3.62% | 3.70% | 1.43% | 3.48% |
| 3/2/2020  | 1.25% | 1.97% | 1.48% | 0.89% | 1.94% | 2.86% | 1.15% | 5.25% |
| 3/3/2020  | 1.95% | 2.21% | 1.88% | 0.59% | 3.17% | 2.40% | 1.73% | 4.46% |
| 3/4/2020  | 1.07% | 1.67% | 2.05% | 0.78% | 3.13% | 2.95% | 1.57% | 3.18% |
| 3/5/2020  | 1.33% | 1.96% | 1.97% | 0.95% | 2.38% | 2.43% | 1.58% | 2.52% |
| 3/6/2020  | 1.58% | 1.44% | 1.47% | 0.97% | 1.12% | 2.68% | 1.30% | 3.83% |
| 3/7/2020  | 1.23% | 1.35% | 1.71% | 0.84% | 2.19% | 2.68% | 2.21% | 1.18% |
| 3/8/2020  | 2.43% | 1.76% | 2.59% | 0.98% | 3.58% | 2.63% | 3.05% | 7.20% |
| 3/9/2020  | 1.12% | 1.98% | 1.83% | 0.95% | 2.42% | 2.80% | 1.40% | 3.28% |
| 3/10/2020 | 1.52% | 1.97% | 2.03% | 0.89% | 2.05% | 2.87% | 0.87% | 3.35% |
| 3/11/2020 | 1.90% | 2.87% | 2.30% | 1.07% | 4.45% | 3.24% | 1.79% | 4.00% |
| 3/12/2020 | 3.11% | 4.43% | 3.56% | 1.62% | 3.85% | 3.72% | 3.30% | 5.42% |
| 3/13/2020 | 4.77% | 4.05% | 3.88% | 2.16% | 6.48% | 3.64% | 3.22% | 5.33% |
| 3/14/2020 | 4.09% | 5.81% | 3.83% | 2.96% | 4.81% | 3.48% | 5.40% | 4.28% |
| 3/15/2020 | 2.68% | 4.89% | 4.98% | 2.69% | 5.46% | 3.54% | 4.20% | 3.00% |
| 3/16/2020 | 4.53% | 5.07% | 5.06% | 2.39% | 7.21% | 6.49% | 5.05% | 6.09% |
| 3/17/2020 | 3.61% | 5.20% | 4.26% | 2.54% | 7.16% | 5.92% | 8.09% | 4.53% |
| 3/18/2020 | 2.93% | 5.05% | 5.63% | 1.68% | 6.07% | 5.24% | 8.08% | 3.42% |
| 3/19/2020 | 3.85% | 6.37% | 4.64% | 3.07% | 5.31% | 4.83% | 3.57% | 1.75% |
| 3/20/2020 | 3.90% | 5.76% | 5.72% | 2.51% | 4.59% | 4.66% | 4.04% | 2.39% |
| 3/21/2020 | 2.39% | 6.44% | 4.31% | 2.61% | 3.85% | 3.11% | 3.38% | 1.63% |
| 3/22/2020 | 3.73% | 7.30% | 5.98% | 2.37% | 4.70% | 3.40% | 5.32% | 1.78% |
| 3/23/2020 | 3.63% | 8.74% | 6.18% | 2.98% | 3.94% | 4.77% | 4.93% | 5.63% |
| 3/24/2020 | 2.90% | 9.47% | 6.65% | 2.62% | 4.81% | 3.23% | 5.19% | 2.56% |
| 3/25/2020 | 2.98% | 7.98% | 7.14% | 2.44% | 4.37% | 4.19% | 2.52% | 2.66% |
| 3/26/2020 | 2.73% | 6.92% | 6.12% | 2.18% | 4.03% | 3.59% | 5.30% | 0.65% |
| 3/27/2020 | 4.21% | 8.28% | 6.64% | 2.97% | 4.58% | 2.66% | 2.93% | 1.55% |
| 3/28/2020 | 2.10% | 7.06% | 5.67% | 1.66% | 3.81% | 2.83% | 2.72% | 3.68% |
| 3/29/2020 | 3.90% | 8.46% | 6.23% | 2.85% | 2.50% | 2.85% | 1.95% | 3.66% |
| 3/30/2020 | 3.62% | 7.30% | 5.95% | 2.07% | 5.00% | 2.62% | 2.15% | 1.18% |
| 3/31/2020 | 3.32% | 8.24% | 5.15% | 2.75% | 3.36% | 2.16% | 0.40% | 3.11% |
| 4/1/2020  | 2.52% | 7.23% | 4.96% | 1.64% | 2.48% | 2.94% | 5.65% | 1.04% |

| 8<br>05%<br>14%<br>63%<br>84%  |
|--------------------------------|
| 14%<br>63%                     |
| 63%                            |
|                                |
| 0 <del>4</del> 70              |
| 44%                            |
|                                |
| 50%                            |
| 97%                            |
| 70%                            |
| 85%                            |
| 61%                            |
| 72%                            |
| 23%                            |
| 09%                            |
| 56%                            |
| 60%                            |
| 79%                            |
| 67%                            |
| 22%                            |
| 63%                            |
| 78%                            |
| 57%                            |
| 55%                            |
| 63%                            |
| 42%                            |
| 11%                            |
| 00%                            |
| 51%                            |
| 90%                            |
| 50%                            |
| 04%                            |
| 45%                            |
| 11%                            |
| 58%                            |
| 00%                            |
| 18%                            |
| 47%                            |
| 83%                            |
| 00%                            |
| 72%                            |
| 87%                            |
| 97%                            |
| 55%                            |
| 455786726755641055041501480785 |

| Date 1 2N 2S 3 5 6 7                                                                                                                                                  | 8       |
|-----------------------------------------------------------------------------------------------------------------------------------------------------------------------|---------|
| 5/14/2020 0.62% 0.92% 0.83% 0.88% 1.18% 0.90% 1.05%                                                                                                                   |         |
| 5/15/2020 0.75% 0.62% 0.93% 0.33% 0.78% 0.32% 0.86%                                                                                                                   |         |
| 5/16/2020     0.75%     0.02%     0.93%     0.33%     0.78%     0.32%     0.86%       5/16/2020     0.86%     1.23%     0.58%     0.11%     1.14%     0.93%     1.33% |         |
| 5/10/2020 0.86% 1.23% 0.36% 0.11% 1.14% 0.95% 1.33%   5/17/2020 1.02% 1.53% 1.12% 0.42% 0.95% 1.10% 1.21%                                                             |         |
|                                                                                                                                                                       |         |
|                                                                                                                                                                       |         |
| 5/19/2020 1.20% 0.89% 0.98% 0.22% 1.41% 0.95% 0.85%   5/19/2020 0.51% 0.58% 0.98% 0.20% 0.74% 0.04% 0.38%                                                             |         |
| 5/20/2020     0.51%     0.58%     0.80%     0.30%     0.74%     0.94%     0.28%       5/20/2020     1.44%     0.50%     0.74%     0.45%     0.76%     0.78%     0.53% |         |
| 5/21/2020 1.44% 0.59% 0.74% 0.45% 0.76% 0.78% 0.52%   5/23/2020 0.70% 0.72% 0.72% 0.72% 0.72% 0.75% 0.75%                                                             |         |
| 5/22/2020     0.78%     0.73%     0.78%     0.14%     0.72%     0.85%     0.55%                                                                                       |         |
| 5/23/2020 0.64% 0.64% 0.62% 0.45% 0.71% 0.73% 0.84%                                                                                                                   |         |
| 5/24/2020     0.41%     0.66%     0.72%     0.09%     0.80%     0.77%     0.54%                                                                                       |         |
| 5/25/2020     0.52%     0.83%     0.47%     0.24%     0.78%     0.76%     0.58%                                                                                       |         |
| 5/26/2020 0.70% 0.54% 0.54% 0.18% 0.47% 0.57% 1.12%                                                                                                                   |         |
| 5/27/2020 0.59% 0.73% 0.58% 0.26% 0.58% 0.56% 1.25%                                                                                                                   |         |
| 5/28/2020 1.18% 0.86% 0.79% 0.19% 0.87% 0.55% 0.56%                                                                                                                   |         |
| 5/29/2020 0.91% 0.50% 0.47% 0.14% 0.29% 0.45% 0.74%                                                                                                                   |         |
| 5/30/2020 0.44% 0.91% 0.32% 0.00% 0.20% 0.71% 0.85%                                                                                                                   |         |
| 5/31/2020 0.53% 0.45% 0.31% 0.18% 0.76% 0.52% 0.57%                                                                                                                   |         |
| 6/1/2020 0.39% 0.44% 0.26% 0.13% 0.99% 0.53% 0.00%                                                                                                                    |         |
| 6/2/2020 0.58% 0.76% 0.92% 0.07% 0.68% 0.62% 0.51%                                                                                                                    | 6 0.40% |
| 6/3/2020 0.29% 0.40% 0.45% 0.32% 0.67% 0.73% 0.00%                                                                                                                    | 6 0.87% |
| 6/4/2020 0.48% 0.57% 0.56% 0.18% 0.92% 0.33% 0.76%                                                                                                                    | 6 1.05% |
| 6/5/2020 0.85% 0.57% 0.54% 0.06% 0.46% 0.33% 0.28%                                                                                                                    | 6 1.07% |
| 6/6/2020 0.52% 0.38% 0.49% 0.16% 0.58% 0.54% 0.26%                                                                                                                    | 6 0.44% |
| 6/7/2020 0.29% 0.42% 0.38% 0.00% 0.28% 0.37% 1.07%                                                                                                                    | 6 0.74% |
| 6/8/2020 0.25% 0.63% 0.41% 0.23% 0.74% 0.49% 0.00%                                                                                                                    | 6 1.03% |
| 6/9/2020 0.74% 0.97% 0.27% 0.26% 0.61% 0.53% 0.26%                                                                                                                    | 6 0.00% |
| 6/10/2020 0.55% 0.47% 0.13% 0.12% 0.64% 0.22% 0.25%                                                                                                                   | 6 1.91% |
| 6/11/2020 0.61% 0.40% 0.46% 0.23% 0.75% 0.43% 0.26%                                                                                                                   | 6 0.39% |
| 6/12/2020 0.84% 0.53% 0.80% 0.07% 0.70% 0.25% 0.54%                                                                                                                   | 6 0.37% |
| 6/13/2020 0.46% 0.54% 0.40% 0.17% 0.75% 0.52% 0.26%                                                                                                                   | 6 0.00% |
| 6/14/2020 0.09% 0.76% 0.34% 0.00% 1.04% 0.64% 0.79%                                                                                                                   | 6 0.00% |
| 6/15/2020 0.32% 0.38% 0.49% 0.22% 1.09% 0.42% 0.44%                                                                                                                   | 6 0.70% |
| 6/16/2020 0.08% 0.44% 0.48% 0.39% 0.73% 0.30% 0.48%                                                                                                                   | 6 0.68% |
| 6/17/2020 0.16% 0.49% 0.30% 0.33% 0.57% 0.72% 0.74%                                                                                                                   | 6 0.39% |
| 6/18/2020 0.17% 0.45% 0.37% 0.19% 0.69% 0.25% 0.00%                                                                                                                   | 6 0.34% |
| 6/19/2020 0.64% 0.55% 0.40% 0.26% 0.70% 0.44% 0.22%                                                                                                                   | 6 0.66% |
| 6/20/2020 0.26% 0.52% 0.25% 0.37% 0.27% 0.55% 0.51%                                                                                                                   | 6 0.37% |
| 6/21/2020 0.25% 0.57% 0.44% 0.33% 0.66% 0.66% 0.00%                                                                                                                   | 6 1.11% |
| 6/22/2020 0.21% 0.60% 0.53% 0.26% 0.41% 0.77% 0.91%                                                                                                                   | 6 0.65% |
| 6/23/2020 0.24% 0.86% 0.34% 0.06% 0.69% 0.50% 0.75%                                                                                                                   | 6 1.05% |
| 6/24/2020 0.60% 0.77% 0.55% 0.19% 0.77% 0.30% 0.46%                                                                                                                   |         |

| Date      | 1     | 2N    | 25    | 3     | 5     | 6     | 7     | 8     |
|-----------|-------|-------|-------|-------|-------|-------|-------|-------|
| 6/25/2020 | 0.33% | 0.25% | 0.41% | 0.17% | 0.52% | 0.19% | 0.24% | 0.78% |
| 6/26/2020 | 0.32% | 0.36% | 0.48% | 0.24% | 0.68% | 0.39% | 0.45% | 0.31% |
| 6/27/2020 | 0.53% | 0.39% | 0.23% | 0.15% | 0.26% | 0.54% | 0.44% | 0.32% |
| 6/28/2020 | 0.25% | 0.59% | 0.77% | 0.08% | 0.59% | 0.64% | 0.67% | 0.67% |
| 6/29/2020 | 0.22% | 0.90% | 0.46% | 0.32% | 0.35% | 0.78% | 0.81% | 0.00% |
| 6/30/2020 | 0.08% | 0.61% | 0.63% | 0.06% | 0.84% | 0.09% | 0.43% | 0.00% |
| 7/1/2020  | 0.32% | 0.46% | 0.44% | 0.23% | 0.33% | 0.49% | 0.24% | 0.56% |
| 7/2/2020  | 0.38% | 0.36% | 0.37% | 0.18% | 0.54% | 0.87% | 0.21% | 1.46% |
| 7/3/2020  | 0.31% | 0.52% | 0.60% | 0.41% | 0.65% | 0.79% | 0.42% | 0.80% |
| 7/4/2020  | 0.34% | 0.48% | 0.25% | 0.23% | 0.26% | 0.75% | 0.42% | 0.00% |
| 7/5/2020  | 0.08% | 0.67% | 0.68% | 0.07% | 0.53% | 0.77% | 0.58% | 0.00% |
| 7/6/2020  | 0.20% | 0.61% | 0.42% | 0.20% | 0.93% | 1.10% | 1.31% | 0.27% |
| 7/7/2020  | 0.21% | 0.36% | 0.67% | 0.16% | 0.85% | 0.93% | 0.59% | 0.31% |
| 7/8/2020  | 0.15% | 0.55% | 0.55% | 0.33% | 0.32% | 0.77% | 0.00% | 0.92% |
| 7/9/2020  | 0.44% | 0.65% | 0.64% | 0.11% | 0.82% | 0.78% | 1.55% | 1.35% |