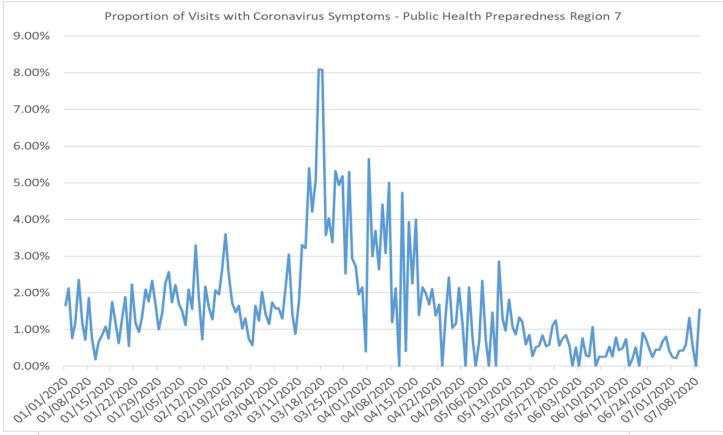

#### Proportion of Visits with Coronavirus Symptoms by Public Health Preparedness Region

|          |       |       |       | •     |       |       |       | •     |
|----------|-------|-------|-------|-------|-------|-------|-------|-------|
| Date     | 1     | 2N    | 25    | 3     | 5     | 6     | 7     | 8     |
| 1/1/2020 | 2.70% | 3.90% | 3.08% | 1.46% | 3.56% | 4.29% | 1.66% | 3.69% |
| 1/2/2020 | 0.49% | 2.42% | 2.92% | 1.06% | 2.65% | 3.45% | 2.13% | 1.63% |
| 1/3/2020 | 1.08% | 2.53% | 2.59% | 1.15% | 2.82% | 2.96% | 0.76% | 2.66% |
| 1/4/2020 | 2.59% | 2.24% | 2.76% | 1.21% | 2.80% | 3.19% | 1.16% | 1.45% |
| 1/5/2020 | 1.66% | 2.66% | 2.02% | 0.77% | 2.84% | 3.54% | 2.36% | 1.80% |
| 1/6/2020 | 0.84% | 2.33% | 2.45% | 0.71% | 2.23% | 3.11% | 1.19% | 1.85% |
| 1/7/2020 | 0.64% | 2.04% | 2.25% | 0.95% | 3.49% | 3.08% | 0.72% | 2.25% |
| 1/8/2020 | 0.65% | 2.16% | 1.88% | 0.85% | 1.53% | 2.11% | 1.86% | 0.96% |

| Date      | 1     | 2N    | 2S    | 3     | 5     | 6     | 7     | 8     |
|-----------|-------|-------|-------|-------|-------|-------|-------|-------|
| 1/9/2020  | 0.82% | 1.81% | 1.52% | 0.45% | 2.04% | 2.22% | 0.77% | 1.18% |
| 1/10/2020 | 1.52% | 1.70% | 1.34% | 0.47% | 2.00% | 2.55% | 0.18% | 1.82% |
| 1/11/2020 | 1.21% | 2.55% | 2.03% | 0.86% | 4.13% | 3.08% | 0.65% | 0.65% |
| 1/12/2020 | 0.65% | 2.59% | 1.87% | 1.58% | 4.06% | 3.00% | 0.84% | 2.98% |
| 1/13/2020 | 1.35% | 2.25% | 1.93% | 0.71% | 2.26% | 2.61% | 1.08% | 2.74% |
| 1/14/2020 | 0.82% | 2.51% | 1.58% | 1.09% | 3.59% | 2.13% | 0.75% | 2.61% |
| 1/15/2020 | 0.85% | 1.88% | 1.80% | 0.37% | 2.59% | 2.13% | 1.75% | 2.63% |
| 1/16/2020 | 0.83% | 1.99% | 1.70% | 0.72% | 2.77% | 2.43% | 1.23% | 1.33% |
| 1/17/2020 | 0.93% | 1.71% | 1.73% | 1.04% | 2.77% | 2.43% | 0.62% | 2.73% |
| 1/17/2020 |       | 1.89% | 1.53% | 1.04% | 3.39% | 3.29% | 1.32% | 2.73% |
|           | 1.64% |       |       |       |       |       |       |       |
| 1/19/2020 | 1.14% | 1.37% | 2.04% | 0.91% | 3.18% | 3.03% | 1.89% | 2.99% |
| 1/20/2020 | 1.05% | 1.72% | 2.07% | 0.91% | 2.66% | 3.65% | 0.54% | 2.09% |
| 1/21/2020 | 1.56% | 1.95% | 2.10% | 0.88% | 3.34% | 3.32% | 2.23% | 3.22% |
| 1/22/2020 | 1.48% | 1.48% | 1.84% | 1.02% | 2.41% | 2.95% | 1.18% | 3.36% |
| 1/23/2020 | 0.93% | 1.70% | 1.90% | 0.68% | 2.62% | 3.50% | 0.93% | 3.52% |
| 1/24/2020 | 1.13% | 2.06% | 1.20% | 0.58% | 1.75% | 2.89% | 1.34% | 4.02% |
| 1/25/2020 | 1.46% | 2.25% | 2.21% | 0.79% | 3.66% | 3.60% | 2.09% | 2.90% |
| 1/26/2020 | 1.92% | 2.61% | 2.89% | 1.54% | 4.78% | 4.72% | 1.76% | 3.29% |
| 1/27/2020 | 1.49% | 2.99% | 2.66% | 0.94% | 3.86% | 4.18% | 2.33% | 5.57% |
| 1/28/2020 | 1.99% | 1.84% | 2.11% | 1.07% | 2.85% | 4.54% | 1.65% | 2.99% |
| 1/29/2020 | 1.71% | 2.99% | 2.26% | 0.80% | 3.61% | 4.31% | 1.00% | 4.46% |
| 1/30/2020 | 1.92% | 2.60% | 2.22% | 1.02% | 3.24% | 4.96% | 1.45% | 2.06% |
| 1/31/2020 | 2.09% | 2.32% | 2.25% | 0.52% | 2.15% | 4.44% | 2.25% | 2.06% |
| 2/1/2020  | 2.08% | 3.20% | 2.82% | 1.31% | 2.25% | 4.58% | 2.57% | 5.59% |
| 2/2/2020  | 2.86% | 2.80% | 2.48% | 1.18% | 3.19% | 4.68% | 1.74% | 1.76% |
| 2/3/2020  | 2.56% | 1.87% | 2.69% | 0.97% | 2.65% | 3.63% | 2.21% | 3.04% |
| 2/4/2020  | 2.05% | 2.70% | 2.36% | 1.09% | 3.83% | 3.78% | 1.69% | 3.08% |
| 2/5/2020  | 1.91% | 1.76% | 2.17% | 1.51% | 2.08% | 3.72% | 1.51% | 2.52% |
| 2/6/2020  | 1.46% | 1.98% | 2.37% | 1.34% | 2.17% | 3.65% | 1.12% | 4.64% |
| 2/7/2020  | 2.06% | 1.81% | 2.14% | 0.95% | 2.65% | 4.16% | 2.09% | 1.97% |
| 2/8/2020  | 1.89% | 2.20% | 2.41% | 1.19% | 4.03% | 3.68% | 1.56% | 2.25% |
| 2/9/2020  | 1.52% | 2.86% | 3.61% | 1.66% | 3.20% | 5.05% | 3.30% | 4.75% |
| 2/10/2020 | 2.11% | 1.92% | 2.79% | 0.87% | 2.45% | 3.87% | 1.91% | 4.26% |
| 2/11/2020 | 1.99% | 2.38% | 2.34% | 1.08% | 2.52% | 4.08% | 0.72% | 4.19% |
| 2/12/2020 | 1.52% | 2.65% | 2.57% | 1.56% | 2.54% | 3.23% | 2.17% | 3.97% |
| 2/13/2020 | 1.77% | 2.16% | 2.11% | 0.96% | 2.17% | 3.03% | 1.60% | 1.38% |
| 2/14/2020 | 1.23% | 2.24% | 2.15% | 0.99% | 1.71% | 3.26% | 1.27% | 1.82% |
| 2/15/2020 | 2.17% | 2.62% | 2.92% | 2.06% | 2.77% | 3.62% | 2.07% | 4.68% |
| 2/16/2020 | 1.53% | 2.63% | 2.58% | 1.43% | 3.02% | 4.25% | 1.95% | 3.80% |
| 2/17/2020 | 1.53% | 2.44% | 2.27% | 1.14% | 2.21% | 4.77% | 2.61% | 2.62% |
| 2/18/2020 | 2.27% | 2.44% | 2.82% | 0.76% | 2.87% | 3.51% | 3.60% | 2.70% |
| 2/19/2020 | 1.91% | 2.21% | 2.31% | 1.20% | 2.96% | 2.78% | 2.54% | 2.90% |

| Date      | 1     | 2N    | 25    | 3     | 5     | 6     | 7     | 8     |
|-----------|-------|-------|-------|-------|-------|-------|-------|-------|
| 2/20/2020 | 1.64% | 1.70% | 2.04% | 1.04% | 1.42% | 3.54% | 1.72% | 1.40% |
| 2/21/2020 | 1.53% | 2.55% | 2.11% | 1.21% | 1.96% | 2.54% | 1.47% | 1.69% |
| 2/22/2020 | 1.37% | 2.01% | 2.42% | 1.22% | 3.44% | 3.25% | 1.65% | 2.55% |
| 2/23/2020 | 1.61% | 2.51% | 2.56% | 1.52% | 2.80% | 3.94% | 1.02% | 4.44% |
| 2/24/2020 | 1.91% | 1.95% | 1.88% | 1.55% | 2.39% | 2.79% | 1.31% | 2.92% |
| 2/25/2020 | 1.31% | 1.72% | 1.82% | 1.07% | 2.53% | 2.73% | 0.73% | 4.05% |
| 2/26/2020 | 1.06% | 1.70% | 2.01% | 0.86% | 2.41% | 2.25% | 0.57% | 4.57% |
| 2/27/2020 | 1.45% | 1.51% | 1.57% | 0.55% | 2.66% | 2.77% | 1.64% | 2.27% |
| 2/28/2020 | 1.96% | 2.29% | 1.94% | 0.93% | 2.24% | 2.95% | 1.23% | 2.55% |
| 2/29/2020 | 1.76% | 1.71% | 1.95% | 1.03% | 2.35% | 2.94% | 2.02% | 2.04% |
| 3/1/2020  | 1.86% | 2.27% | 1.37% | 0.93% | 3.62% | 3.70% | 1.43% | 3.48% |
| 3/2/2020  | 1.25% | 1.97% | 1.48% | 0.89% | 1.94% | 2.86% | 1.15% | 5.25% |
| 3/3/2020  | 1.95% | 2.21% | 1.88% | 0.59% | 3.17% | 2.40% | 1.73% | 4.46% |
| 3/4/2020  | 1.07% | 1.67% | 2.05% | 0.78% | 3.13% | 2.95% | 1.57% | 3.18% |
| 3/5/2020  | 1.33% | 1.96% | 1.97% | 0.95% | 2.38% | 2.43% | 1.58% | 2.52% |
| 3/6/2020  | 1.58% | 1.44% | 1.47% | 0.97% | 1.12% | 2.68% | 1.30% | 3.83% |
| 3/7/2020  | 1.23% | 1.35% | 1.71% | 0.84% | 2.19% | 2.68% | 2.21% | 1.18% |
| 3/8/2020  | 2.43% | 1.76% | 2.59% | 0.98% | 3.58% | 2.63% | 3.05% | 7.20% |
| 3/9/2020  | 1.12% | 1.98% | 1.83% | 0.95% | 2.42% | 2.80% | 1.40% | 3.28% |
| 3/10/2020 | 1.52% | 1.97% | 2.03% | 0.89% | 2.05% | 2.87% | 0.87% | 3.35% |
| 3/11/2020 | 1.90% | 2.87% | 2.30% | 1.07% | 4.45% | 3.24% | 1.79% | 4.00% |
| 3/12/2020 | 3.11% | 4.43% | 3.56% | 1.62% | 3.85% | 3.72% | 3.30% | 5.42% |
| 3/13/2020 | 4.77% | 4.05% | 3.88% | 2.16% | 6.48% | 3.64% | 3.22% | 5.33% |
| 3/14/2020 | 4.09% | 5.81% | 3.83% | 2.96% | 4.81% | 3.48% | 5.40% | 4.28% |
| 3/15/2020 | 2.68% | 4.89% | 4.98% | 2.69% | 5.46% | 3.54% | 4.20% | 3.00% |
| 3/16/2020 | 4.53% | 5.07% | 5.06% | 2.39% | 7.21% | 6.49% | 5.05% | 6.09% |
| 3/17/2020 | 3.61% | 5.20% | 4.26% | 2.54% | 7.16% | 5.92% | 8.09% | 4.53% |
| 3/18/2020 | 2.93% | 5.05% | 5.63% | 1.68% | 6.07% | 5.24% | 8.08% | 3.42% |
| 3/19/2020 | 3.85% | 6.37% | 4.64% | 3.07% | 5.31% | 4.83% | 3.57% | 1.75% |
| 3/20/2020 | 3.90% | 5.76% | 5.72% | 2.51% | 4.59% | 4.66% | 4.04% | 2.39% |
| 3/21/2020 | 2.39% | 6.44% | 4.31% | 2.61% | 3.85% | 3.11% | 3.38% | 1.63% |
| 3/22/2020 | 3.73% | 7.30% | 5.98% | 2.37% | 4.70% | 3.40% | 5.32% | 1.78% |
| 3/23/2020 | 3.63% | 8.74% | 6.18% | 2.98% | 3.94% | 4.77% | 4.93% | 5.63% |
| 3/24/2020 | 2.90% | 9.47% | 6.65% | 2.62% | 4.81% | 3.23% | 5.19% | 2.56% |
| 3/25/2020 | 2.98% | 7.98% | 7.14% | 2.44% | 4.37% | 4.19% | 2.52% | 2.66% |
| 3/26/2020 | 2.73% | 6.92% | 6.12% | 2.18% | 4.03% | 3.59% | 5.30% | 0.65% |
| 3/27/2020 | 4.21% | 8.28% | 6.64% | 2.97% | 4.58% | 2.66% | 2.93% | 1.55% |
| 3/28/2020 | 2.10% | 7.06% | 5.67% | 1.66% | 3.81% | 2.83% | 2.72% | 3.68% |
| 3/29/2020 | 3.90% | 8.46% | 6.23% | 2.85% | 2.50% | 2.85% | 1.95% | 3.66% |
| 3/30/2020 | 3.62% | 7.30% | 5.95% | 2.07% | 5.00% | 2.62% | 2.15% | 1.18% |
| 3/31/2020 | 3.32% | 8.24% | 5.15% | 2.75% | 3.36% | 2.16% | 0.40% | 3.11% |
| 4/1/2020  | 2.52% | 7.23% | 4.96% | 1.64% | 2.48% | 2.94% | 5.65% | 1.04% |

| 8<br>05%<br>14%<br>63%<br>84%  |
|--------------------------------|
| 14%<br>63%                     |
| 63%                            |
|                                |
| 0 <del>4</del> 70              |
| 44%                            |
|                                |
| 50%                            |
| 97%                            |
| 70%                            |
| 85%                            |
| 61%                            |
| 72%                            |
| 23%                            |
| 09%                            |
| 56%                            |
| 60%                            |
| 79%                            |
| 67%                            |
| 22%                            |
| 63%                            |
| 78%                            |
| 57%                            |
| 55%                            |
| 63%                            |
| 42%                            |
| 11%                            |
| 00%                            |
| 51%                            |
| 90%                            |
| 50%                            |
| 04%                            |
| 45%                            |
| 11%                            |
| 58%                            |
| 00%                            |
| 18%                            |
| 47%                            |
| 83%                            |
| 00%                            |
| 72%                            |
| 87%                            |
| 97%                            |
| 55%                            |
| 455786726755641055041501480785 |

| Date 1 2N 2S 3 5 6 7                                                                                                                                                  | 8       |
|-----------------------------------------------------------------------------------------------------------------------------------------------------------------------|---------|
| 5/14/2020 0.62% 0.92% 0.83% 0.88% 1.18% 0.90% 1.05%                                                                                                                   |         |
| 5/15/2020 0.75% 0.62% 0.93% 0.33% 0.78% 0.32% 0.86%                                                                                                                   |         |
| 5/16/2020     0.75%     0.02%     0.93%     0.33%     0.78%     0.32%     0.86%       5/16/2020     0.86%     1.23%     0.58%     0.11%     1.14%     0.93%     1.33% |         |
| 5/10/2020 0.86% 1.23% 0.36% 0.11% 1.14% 0.95% 1.33%   5/17/2020 1.02% 1.53% 1.12% 0.42% 0.95% 1.10% 1.21%                                                             |         |
|                                                                                                                                                                       |         |
|                                                                                                                                                                       |         |
| 5/19/2020 1.20% 0.89% 0.98% 0.22% 1.41% 0.95% 0.85%   5/19/2020 0.51% 0.58% 0.98% 0.20% 0.74% 0.04% 0.38%                                                             |         |
| 5/20/2020     0.51%     0.58%     0.80%     0.30%     0.74%     0.94%     0.28%       5/20/2020     1.44%     0.50%     0.74%     0.45%     0.76%     0.78%     0.53% |         |
| 5/21/2020 1.44% 0.59% 0.74% 0.45% 0.76% 0.78% 0.52%   5/23/2020 0.70% 0.72% 0.72% 0.72% 0.72% 0.75% 0.75%                                                             |         |
| 5/22/2020     0.78%     0.73%     0.78%     0.14%     0.72%     0.85%     0.55%                                                                                       |         |
| 5/23/2020 0.64% 0.64% 0.62% 0.45% 0.71% 0.73% 0.84%                                                                                                                   |         |
| 5/24/2020     0.41%     0.66%     0.72%     0.09%     0.80%     0.77%     0.54%                                                                                       |         |
| 5/25/2020     0.52%     0.83%     0.47%     0.24%     0.78%     0.76%     0.58%                                                                                       |         |
| 5/26/2020 0.70% 0.54% 0.54% 0.18% 0.47% 0.57% 1.12%                                                                                                                   |         |
| 5/27/2020 0.59% 0.73% 0.58% 0.26% 0.58% 0.56% 1.25%                                                                                                                   |         |
| 5/28/2020 1.18% 0.86% 0.79% 0.19% 0.87% 0.55% 0.56%                                                                                                                   |         |
| 5/29/2020 0.91% 0.50% 0.47% 0.14% 0.29% 0.45% 0.74%                                                                                                                   |         |
| 5/30/2020 0.44% 0.91% 0.32% 0.00% 0.20% 0.71% 0.85%                                                                                                                   |         |
| 5/31/2020 0.53% 0.45% 0.31% 0.18% 0.76% 0.52% 0.57%                                                                                                                   |         |
| 6/1/2020 0.39% 0.44% 0.26% 0.13% 0.99% 0.53% 0.00%                                                                                                                    |         |
| 6/2/2020 0.58% 0.76% 0.92% 0.07% 0.68% 0.62% 0.51%                                                                                                                    | 6 0.40% |
| 6/3/2020 0.29% 0.40% 0.45% 0.32% 0.67% 0.73% 0.00%                                                                                                                    | 6 0.87% |
| 6/4/2020 0.48% 0.57% 0.56% 0.18% 0.92% 0.33% 0.76%                                                                                                                    | 6 1.05% |
| 6/5/2020 0.85% 0.57% 0.54% 0.06% 0.46% 0.33% 0.28%                                                                                                                    | 6 1.07% |
| 6/6/2020 0.52% 0.38% 0.49% 0.16% 0.58% 0.54% 0.26%                                                                                                                    | 6 0.44% |
| 6/7/2020 0.29% 0.42% 0.38% 0.00% 0.28% 0.37% 1.07%                                                                                                                    | 6 0.74% |
| 6/8/2020 0.25% 0.63% 0.41% 0.23% 0.74% 0.49% 0.00%                                                                                                                    | 6 1.03% |
| 6/9/2020 0.74% 0.97% 0.27% 0.26% 0.61% 0.53% 0.26%                                                                                                                    | 6 0.00% |
| 6/10/2020 0.55% 0.47% 0.13% 0.12% 0.64% 0.22% 0.25%                                                                                                                   | 6 1.91% |
| 6/11/2020 0.61% 0.40% 0.46% 0.23% 0.75% 0.43% 0.26%                                                                                                                   | 6 0.39% |
| 6/12/2020 0.84% 0.53% 0.80% 0.07% 0.70% 0.25% 0.54%                                                                                                                   | 6 0.37% |
| 6/13/2020 0.46% 0.54% 0.40% 0.17% 0.75% 0.52% 0.26%                                                                                                                   | 6 0.00% |
| 6/14/2020 0.09% 0.76% 0.34% 0.00% 1.04% 0.64% 0.79%                                                                                                                   | 6 0.00% |
| 6/15/2020 0.32% 0.38% 0.49% 0.22% 1.09% 0.42% 0.44%                                                                                                                   | 6 0.70% |
| 6/16/2020 0.08% 0.44% 0.48% 0.39% 0.73% 0.30% 0.48%                                                                                                                   | 6 0.68% |
| 6/17/2020 0.16% 0.49% 0.30% 0.33% 0.57% 0.72% 0.74%                                                                                                                   | 6 0.39% |
| 6/18/2020 0.17% 0.45% 0.37% 0.19% 0.69% 0.25% 0.00%                                                                                                                   | 6 0.34% |
| 6/19/2020 0.64% 0.55% 0.40% 0.26% 0.70% 0.44% 0.22%                                                                                                                   | 6 0.66% |
| 6/20/2020 0.26% 0.52% 0.25% 0.37% 0.27% 0.55% 0.51%                                                                                                                   | 6 0.37% |
| 6/21/2020 0.25% 0.57% 0.44% 0.33% 0.66% 0.66% 0.00%                                                                                                                   | 6 1.11% |
| 6/22/2020 0.21% 0.60% 0.53% 0.26% 0.41% 0.77% 0.91%                                                                                                                   | 6 0.65% |
| 6/23/2020 0.24% 0.86% 0.34% 0.06% 0.69% 0.50% 0.75%                                                                                                                   | 6 1.05% |
| 6/24/2020 0.60% 0.77% 0.55% 0.19% 0.77% 0.30% 0.46%                                                                                                                   |         |

| Date      | 1     | 2N    | 25    | 3     | 5     | 6     | 7     | 8     |
|-----------|-------|-------|-------|-------|-------|-------|-------|-------|
| 6/25/2020 | 0.33% | 0.25% | 0.41% | 0.17% | 0.52% | 0.19% | 0.24% | 0.78% |
| 6/26/2020 | 0.32% | 0.36% | 0.48% | 0.24% | 0.68% | 0.39% | 0.45% | 0.31% |
| 6/27/2020 | 0.53% | 0.39% | 0.23% | 0.15% | 0.26% | 0.54% | 0.44% | 0.32% |
| 6/28/2020 | 0.25% | 0.59% | 0.77% | 0.08% | 0.59% | 0.64% | 0.67% | 0.67% |
| 6/29/2020 | 0.22% | 0.90% | 0.46% | 0.32% | 0.35% | 0.78% | 0.81% | 0.00% |
| 6/30/2020 | 0.08% | 0.61% | 0.63% | 0.06% | 0.84% | 0.09% | 0.43% | 0.00% |
| 7/1/2020  | 0.32% | 0.46% | 0.44% | 0.23% | 0.33% | 0.49% | 0.24% | 0.56% |
| 7/2/2020  | 0.38% | 0.36% | 0.37% | 0.18% | 0.54% | 0.87% | 0.21% | 1.46% |
| 7/3/2020  | 0.31% | 0.52% | 0.60% | 0.41% | 0.65% | 0.79% | 0.42% | 0.80% |
| 7/4/2020  | 0.34% | 0.48% | 0.25% | 0.23% | 0.26% | 0.75% | 0.42% | 0.00% |
| 7/5/2020  | 0.08% | 0.67% | 0.68% | 0.07% | 0.53% | 0.77% | 0.58% | 0.00% |
| 7/6/2020  | 0.20% | 0.61% | 0.42% | 0.20% | 0.93% | 1.10% | 1.31% | 0.27% |
| 7/7/2020  | 0.21% | 0.36% | 0.67% | 0.16% | 0.85% | 0.93% | 0.59% | 0.31% |
| 7/8/2020  | 0.15% | 0.55% | 0.55% | 0.33% | 0.32% | 0.77% | 0.00% | 0.92% |
| 7/9/2020  | 0.44% | 0.65% | 0.64% | 0.11% | 0.82% | 0.78% | 1.55% | 1.35% |