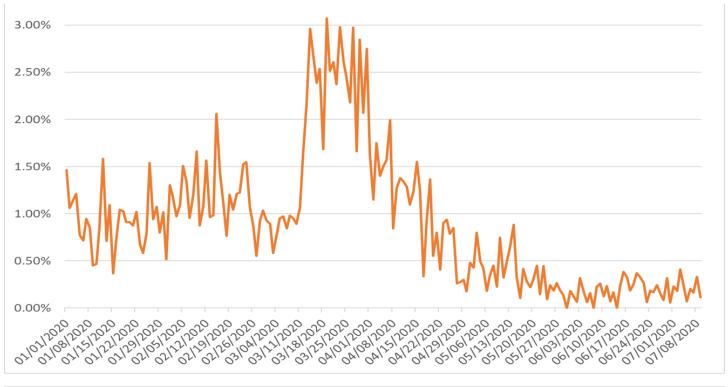

02, 02, 02, 02, 02, 03, 03, 03, 03, 03, 03, 03, 03, 08, 08, 08, 08, 08, 02, 02, 02, 02, 02, 00, 00, 00, 00, 01, 01,

Proportion of Visits with Coronavirus Symptoms - Public Health Preparedness Region 3 3.50%