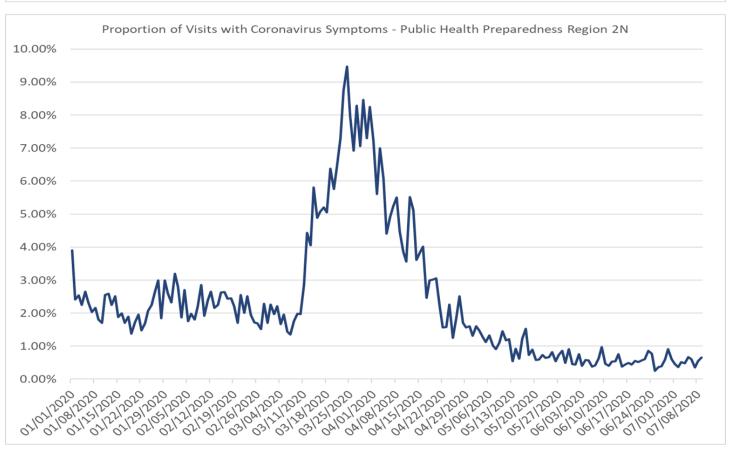

#### Proportion of Visits with Coronavirus Symptoms by Public Health Preparedness Region

|          |       |       |       | •     |       |       |       | •     |
|----------|-------|-------|-------|-------|-------|-------|-------|-------|
| Date     | 1     | 2N    | 25    | 3     | 5     | 6     | 7     | 8     |
| 1/1/2020 | 2.70% | 3.90% | 3.08% | 1.46% | 3.56% | 4.29% | 1.66% | 3.69% |
| 1/2/2020 | 0.49% | 2.42% | 2.92% | 1.06% | 2.65% | 3.45% | 2.13% | 1.63% |
| 1/3/2020 | 1.08% | 2.53% | 2.59% | 1.15% | 2.82% | 2.96% | 0.76% | 2.66% |
| 1/4/2020 | 2.59% | 2.24% | 2.76% | 1.21% | 2.80% | 3.19% | 1.16% | 1.45% |
| 1/5/2020 | 1.66% | 2.66% | 2.02% | 0.77% | 2.84% | 3.54% | 2.36% | 1.80% |
| 1/6/2020 | 0.84% | 2.33% | 2.45% | 0.71% | 2.23% | 3.11% | 1.19% | 1.85% |
| 1/7/2020 | 0.64% | 2.04% | 2.25% | 0.95% | 3.49% | 3.08% | 0.72% | 2.25% |
| 1/8/2020 | 0.65% | 2.16% | 1.88% | 0.85% | 1.53% | 2.11% | 1.86% | 0.96% |

| Date      | 1     | 2N    | 2S    | 3     | 5     | 6     | 7     | 8     |
|-----------|-------|-------|-------|-------|-------|-------|-------|-------|
| 1/9/2020  | 0.82% | 1.81% | 1.52% | 0.45% | 2.04% | 2.22% | 0.77% | 1.18% |
| 1/10/2020 | 1.52% | 1.70% | 1.34% | 0.47% | 2.00% | 2.55% | 0.18% | 1.82% |
| 1/11/2020 | 1.21% | 2.55% | 2.03% | 0.86% | 4.13% | 3.08% | 0.65% | 0.65% |
| 1/12/2020 | 0.65% | 2.59% | 1.87% | 1.58% | 4.06% | 3.00% | 0.84% | 2.98% |
| 1/13/2020 | 1.35% | 2.25% | 1.93% | 0.71% | 2.26% | 2.61% | 1.08% | 2.74% |
| 1/14/2020 | 0.82% | 2.51% | 1.58% | 1.09% | 3.59% | 2.13% | 0.75% | 2.61% |
| 1/15/2020 | 0.85% | 1.88% | 1.80% | 0.37% | 2.59% | 2.13% | 1.75% | 2.63% |
| 1/16/2020 | 0.83% | 1.99% | 1.70% | 0.72% | 2.77% | 2.43% | 1.23% | 1.33% |
| 1/17/2020 | 0.93% | 1.71% | 1.73% | 1.04% | 2.77% | 2.43% | 0.62% | 2.73% |
| 1/17/2020 |       | 1.89% | 1.53% | 1.04% | 3.39% | 3.29% | 1.32% | 2.73% |
|           | 1.64% |       |       |       |       |       |       |       |
| 1/19/2020 | 1.14% | 1.37% | 2.04% | 0.91% | 3.18% | 3.03% | 1.89% | 2.99% |
| 1/20/2020 | 1.05% | 1.72% | 2.07% | 0.91% | 2.66% | 3.65% | 0.54% | 2.09% |
| 1/21/2020 | 1.56% | 1.95% | 2.10% | 0.88% | 3.34% | 3.32% | 2.23% | 3.22% |
| 1/22/2020 | 1.48% | 1.48% | 1.84% | 1.02% | 2.41% | 2.95% | 1.18% | 3.36% |
| 1/23/2020 | 0.93% | 1.70% | 1.90% | 0.68% | 2.62% | 3.50% | 0.93% | 3.52% |
| 1/24/2020 | 1.13% | 2.06% | 1.20% | 0.58% | 1.75% | 2.89% | 1.34% | 4.02% |
| 1/25/2020 | 1.46% | 2.25% | 2.21% | 0.79% | 3.66% | 3.60% | 2.09% | 2.90% |
| 1/26/2020 | 1.92% | 2.61% | 2.89% | 1.54% | 4.78% | 4.72% | 1.76% | 3.29% |
| 1/27/2020 | 1.49% | 2.99% | 2.66% | 0.94% | 3.86% | 4.18% | 2.33% | 5.57% |
| 1/28/2020 | 1.99% | 1.84% | 2.11% | 1.07% | 2.85% | 4.54% | 1.65% | 2.99% |
| 1/29/2020 | 1.71% | 2.99% | 2.26% | 0.80% | 3.61% | 4.31% | 1.00% | 4.46% |
| 1/30/2020 | 1.92% | 2.60% | 2.22% | 1.02% | 3.24% | 4.96% | 1.45% | 2.06% |
| 1/31/2020 | 2.09% | 2.32% | 2.25% | 0.52% | 2.15% | 4.44% | 2.25% | 2.06% |
| 2/1/2020  | 2.08% | 3.20% | 2.82% | 1.31% | 2.25% | 4.58% | 2.57% | 5.59% |
| 2/2/2020  | 2.86% | 2.80% | 2.48% | 1.18% | 3.19% | 4.68% | 1.74% | 1.76% |
| 2/3/2020  | 2.56% | 1.87% | 2.69% | 0.97% | 2.65% | 3.63% | 2.21% | 3.04% |
| 2/4/2020  | 2.05% | 2.70% | 2.36% | 1.09% | 3.83% | 3.78% | 1.69% | 3.08% |
| 2/5/2020  | 1.91% | 1.76% | 2.17% | 1.51% | 2.08% | 3.72% | 1.51% | 2.52% |
| 2/6/2020  | 1.46% | 1.98% | 2.37% | 1.34% | 2.17% | 3.65% | 1.12% | 4.64% |
| 2/7/2020  | 2.06% | 1.81% | 2.14% | 0.95% | 2.65% | 4.16% | 2.09% | 1.97% |
| 2/8/2020  | 1.89% | 2.20% | 2.41% | 1.19% | 4.03% | 3.68% | 1.56% | 2.25% |
| 2/9/2020  | 1.52% | 2.86% | 3.61% | 1.66% | 3.20% | 5.05% | 3.30% | 4.75% |
| 2/10/2020 | 2.11% | 1.92% | 2.79% | 0.87% | 2.45% | 3.87% | 1.91% | 4.26% |
| 2/11/2020 | 1.99% | 2.38% | 2.34% | 1.08% | 2.52% | 4.08% | 0.72% | 4.19% |
| 2/12/2020 | 1.52% | 2.65% | 2.57% | 1.56% | 2.54% | 3.23% | 2.17% | 3.97% |
| 2/13/2020 | 1.77% | 2.16% | 2.11% | 0.96% | 2.17% | 3.03% | 1.60% | 1.38% |
| 2/14/2020 | 1.23% | 2.24% | 2.15% | 0.99% | 1.71% | 3.26% | 1.27% | 1.82% |
| 2/15/2020 | 2.17% | 2.62% | 2.92% | 2.06% | 2.77% | 3.62% | 2.07% | 4.68% |
| 2/16/2020 | 1.53% | 2.63% | 2.58% | 1.43% | 3.02% | 4.25% | 1.95% | 3.80% |
| 2/17/2020 | 1.53% | 2.44% | 2.27% | 1.14% | 2.21% | 4.77% | 2.61% | 2.62% |
| 2/18/2020 | 2.27% | 2.44% | 2.82% | 0.76% | 2.87% | 3.51% | 3.60% | 2.70% |
| 2/19/2020 | 1.91% | 2.21% | 2.31% | 1.20% | 2.96% | 2.78% | 2.54% | 2.90% |

| Date      | 1     | 2N    | 25    | 3     | 5     | 6     | 7     | 8     |
|-----------|-------|-------|-------|-------|-------|-------|-------|-------|
| 2/20/2020 | 1.64% | 1.70% | 2.04% | 1.04% | 1.42% | 3.54% | 1.72% | 1.40% |
| 2/21/2020 | 1.53% | 2.55% | 2.11% | 1.21% | 1.96% | 2.54% | 1.47% | 1.69% |
| 2/22/2020 | 1.37% | 2.01% | 2.42% | 1.22% | 3.44% | 3.25% | 1.65% | 2.55% |
| 2/23/2020 | 1.61% | 2.51% | 2.56% | 1.52% | 2.80% | 3.94% | 1.02% | 4.44% |
| 2/24/2020 | 1.91% | 1.95% | 1.88% | 1.55% | 2.39% | 2.79% | 1.31% | 2.92% |
| 2/25/2020 | 1.31% | 1.72% | 1.82% | 1.07% | 2.53% | 2.73% | 0.73% | 4.05% |
| 2/26/2020 | 1.06% | 1.70% | 2.01% | 0.86% | 2.41% | 2.25% | 0.57% | 4.57% |
| 2/27/2020 | 1.45% | 1.51% | 1.57% | 0.55% | 2.66% | 2.77% | 1.64% | 2.27% |
| 2/28/2020 | 1.96% | 2.29% | 1.94% | 0.93% | 2.24% | 2.95% | 1.23% | 2.55% |
| 2/29/2020 | 1.76% | 1.71% | 1.95% | 1.03% | 2.35% | 2.94% | 2.02% | 2.04% |
| 3/1/2020  | 1.86% | 2.27% | 1.37% | 0.93% | 3.62% | 3.70% | 1.43% | 3.48% |
| 3/2/2020  | 1.25% | 1.97% | 1.48% | 0.89% | 1.94% | 2.86% | 1.15% | 5.25% |
| 3/3/2020  | 1.95% | 2.21% | 1.88% | 0.59% | 3.17% | 2.40% | 1.73% | 4.46% |
| 3/4/2020  | 1.07% | 1.67% | 2.05% | 0.78% | 3.13% | 2.95% | 1.57% | 3.18% |
| 3/5/2020  | 1.33% | 1.96% | 1.97% | 0.95% | 2.38% | 2.43% | 1.58% | 2.52% |
| 3/6/2020  | 1.58% | 1.44% | 1.47% | 0.97% | 1.12% | 2.68% | 1.30% | 3.83% |
| 3/7/2020  | 1.23% | 1.35% | 1.71% | 0.84% | 2.19% | 2.68% | 2.21% | 1.18% |
| 3/8/2020  | 2.43% | 1.76% | 2.59% | 0.98% | 3.58% | 2.63% | 3.05% | 7.20% |
| 3/9/2020  | 1.12% | 1.98% | 1.83% | 0.95% | 2.42% | 2.80% | 1.40% | 3.28% |
| 3/10/2020 | 1.52% | 1.97% | 2.03% | 0.89% | 2.05% | 2.87% | 0.87% | 3.35% |
| 3/11/2020 | 1.90% | 2.87% | 2.30% | 1.07% | 4.45% | 3.24% | 1.79% | 4.00% |
| 3/12/2020 | 3.11% | 4.43% | 3.56% | 1.62% | 3.85% | 3.72% | 3.30% | 5.42% |
| 3/13/2020 | 4.77% | 4.05% | 3.88% | 2.16% | 6.48% | 3.64% | 3.22% | 5.33% |
| 3/14/2020 | 4.09% | 5.81% | 3.83% | 2.96% | 4.81% | 3.48% | 5.40% | 4.28% |
| 3/15/2020 | 2.68% | 4.89% | 4.98% | 2.69% | 5.46% | 3.54% | 4.20% | 3.00% |
| 3/16/2020 | 4.53% | 5.07% | 5.06% | 2.39% | 7.21% | 6.49% | 5.05% | 6.09% |
| 3/17/2020 | 3.61% | 5.20% | 4.26% | 2.54% | 7.16% | 5.92% | 8.09% | 4.53% |
| 3/18/2020 | 2.93% | 5.05% | 5.63% | 1.68% | 6.07% | 5.24% | 8.08% | 3.42% |
| 3/19/2020 | 3.85% | 6.37% | 4.64% | 3.07% | 5.31% | 4.83% | 3.57% | 1.75% |
| 3/20/2020 | 3.90% | 5.76% | 5.72% | 2.51% | 4.59% | 4.66% | 4.04% | 2.39% |
| 3/21/2020 | 2.39% | 6.44% | 4.31% | 2.61% | 3.85% | 3.11% | 3.38% | 1.63% |
| 3/22/2020 | 3.73% | 7.30% | 5.98% | 2.37% | 4.70% | 3.40% | 5.32% | 1.78% |
| 3/23/2020 | 3.63% | 8.74% | 6.18% | 2.98% | 3.94% | 4.77% | 4.93% | 5.63% |
| 3/24/2020 | 2.90% | 9.47% | 6.65% | 2.62% | 4.81% | 3.23% | 5.19% | 2.56% |
| 3/25/2020 | 2.98% | 7.98% | 7.14% | 2.44% | 4.37% | 4.19% | 2.52% | 2.66% |
| 3/26/2020 | 2.73% | 6.92% | 6.12% | 2.18% | 4.03% | 3.59% | 5.30% | 0.65% |
| 3/27/2020 | 4.21% | 8.28% | 6.64% | 2.97% | 4.58% | 2.66% | 2.93% | 1.55% |
| 3/28/2020 | 2.10% | 7.06% | 5.67% | 1.66% | 3.81% | 2.83% | 2.72% | 3.68% |
| 3/29/2020 | 3.90% | 8.46% | 6.23% | 2.85% | 2.50% | 2.85% | 1.95% | 3.66% |
| 3/30/2020 | 3.62% | 7.30% | 5.95% | 2.07% | 5.00% | 2.62% | 2.15% | 1.18% |
| 3/31/2020 | 3.32% | 8.24% | 5.15% | 2.75% | 3.36% | 2.16% | 0.40% | 3.11% |
| 4/1/2020  | 2.52% | 7.23% | 4.96% | 1.64% | 2.48% | 2.94% | 5.65% | 1.04% |

| 8<br>05%<br>14%<br>63%<br>84%  |
|--------------------------------|
| 14%<br>63%                     |
| 63%                            |
|                                |
| 0 <del>4</del> 70              |
| 44%                            |
|                                |
| 50%                            |
| 97%                            |
| 70%                            |
| 85%                            |
| 61%                            |
| 72%                            |
| 23%                            |
| 09%                            |
| 56%                            |
| 60%                            |
| 79%                            |
| 67%                            |
| 22%                            |
| 63%                            |
| 78%                            |
| 57%                            |
| 55%                            |
| 63%                            |
| 42%                            |
| 11%                            |
| 00%                            |
| 51%                            |
| 90%                            |
| 50%                            |
| 04%                            |
| 45%                            |
| 11%                            |
| 58%                            |
| 00%                            |
| 18%                            |
| 47%                            |
| 83%                            |
| 00%                            |
| 72%                            |
| 87%                            |
| 97%                            |
| 55%                            |
| 455786726755641055041501480785 |

| Date 1 2N 2S 3 5 6 7                                                                                                                                                  | 8       |
|-----------------------------------------------------------------------------------------------------------------------------------------------------------------------|---------|
| 5/14/2020 0.62% 0.92% 0.83% 0.88% 1.18% 0.90% 1.05%                                                                                                                   |         |
| 5/15/2020 0.75% 0.62% 0.93% 0.33% 0.78% 0.32% 0.86%                                                                                                                   |         |
| 5/16/2020     0.75%     0.02%     0.93%     0.33%     0.78%     0.32%     0.86%       5/16/2020     0.86%     1.23%     0.58%     0.11%     1.14%     0.93%     1.33% |         |
| 5/10/2020 0.86% 1.23% 0.36% 0.11% 1.14% 0.95% 1.33%   5/17/2020 1.02% 1.53% 1.12% 0.42% 0.95% 1.10% 1.21%                                                             |         |
|                                                                                                                                                                       |         |
|                                                                                                                                                                       |         |
| 5/19/2020 1.20% 0.89% 0.98% 0.22% 1.41% 0.95% 0.85%   5/19/2020 0.51% 0.58% 0.98% 0.20% 0.74% 0.04% 0.38%                                                             |         |
| 5/20/2020     0.51%     0.58%     0.80%     0.30%     0.74%     0.94%     0.28%       5/20/2020     1.44%     0.50%     0.74%     0.45%     0.76%     0.78%     0.53% |         |
| 5/21/2020 1.44% 0.59% 0.74% 0.45% 0.76% 0.78% 0.52%   5/23/2020 0.70% 0.72% 0.72% 0.72% 0.72% 0.75% 0.75%                                                             |         |
| 5/22/2020     0.78%     0.73%     0.78%     0.14%     0.72%     0.85%     0.55%                                                                                       |         |
| 5/23/2020 0.64% 0.64% 0.62% 0.45% 0.71% 0.73% 0.84%                                                                                                                   |         |
| 5/24/2020     0.41%     0.66%     0.72%     0.09%     0.80%     0.77%     0.54%                                                                                       |         |
| 5/25/2020     0.52%     0.83%     0.47%     0.24%     0.78%     0.76%     0.58%                                                                                       |         |
| 5/26/2020 0.70% 0.54% 0.54% 0.18% 0.47% 0.57% 1.12%                                                                                                                   |         |
| 5/27/2020 0.59% 0.73% 0.58% 0.26% 0.58% 0.56% 1.25%                                                                                                                   |         |
| 5/28/2020 1.18% 0.86% 0.79% 0.19% 0.87% 0.55% 0.56%                                                                                                                   |         |
| 5/29/2020 0.91% 0.50% 0.47% 0.14% 0.29% 0.45% 0.74%                                                                                                                   |         |
| 5/30/2020 0.44% 0.91% 0.32% 0.00% 0.20% 0.71% 0.85%                                                                                                                   |         |
| 5/31/2020 0.53% 0.45% 0.31% 0.18% 0.76% 0.52% 0.57%                                                                                                                   |         |
| 6/1/2020 0.39% 0.44% 0.26% 0.13% 0.99% 0.53% 0.00%                                                                                                                    |         |
| 6/2/2020 0.58% 0.76% 0.92% 0.07% 0.68% 0.62% 0.51%                                                                                                                    | 6 0.40% |
| 6/3/2020 0.29% 0.40% 0.45% 0.32% 0.67% 0.73% 0.00%                                                                                                                    | 6 0.87% |
| 6/4/2020 0.48% 0.57% 0.56% 0.18% 0.92% 0.33% 0.76%                                                                                                                    | 6 1.05% |
| 6/5/2020 0.85% 0.57% 0.54% 0.06% 0.46% 0.33% 0.28%                                                                                                                    | 6 1.07% |
| 6/6/2020 0.52% 0.38% 0.49% 0.16% 0.58% 0.54% 0.26%                                                                                                                    | 6 0.44% |
| 6/7/2020 0.29% 0.42% 0.38% 0.00% 0.28% 0.37% 1.07%                                                                                                                    | 6 0.74% |
| 6/8/2020 0.25% 0.63% 0.41% 0.23% 0.74% 0.49% 0.00%                                                                                                                    | 6 1.03% |
| 6/9/2020 0.74% 0.97% 0.27% 0.26% 0.61% 0.53% 0.26%                                                                                                                    | 6 0.00% |
| 6/10/2020 0.55% 0.47% 0.13% 0.12% 0.64% 0.22% 0.25%                                                                                                                   | 6 1.91% |
| 6/11/2020 0.61% 0.40% 0.46% 0.23% 0.75% 0.43% 0.26%                                                                                                                   | 6 0.39% |
| 6/12/2020 0.84% 0.53% 0.80% 0.07% 0.70% 0.25% 0.54%                                                                                                                   | 6 0.37% |
| 6/13/2020 0.46% 0.54% 0.40% 0.17% 0.75% 0.52% 0.26%                                                                                                                   | 6 0.00% |
| 6/14/2020 0.09% 0.76% 0.34% 0.00% 1.04% 0.64% 0.79%                                                                                                                   | 6 0.00% |
| 6/15/2020 0.32% 0.38% 0.49% 0.22% 1.09% 0.42% 0.44%                                                                                                                   | 6 0.70% |
| 6/16/2020 0.08% 0.44% 0.48% 0.39% 0.73% 0.30% 0.48%                                                                                                                   | 6 0.68% |
| 6/17/2020 0.16% 0.49% 0.30% 0.33% 0.57% 0.72% 0.74%                                                                                                                   | 6 0.39% |
| 6/18/2020 0.17% 0.45% 0.37% 0.19% 0.69% 0.25% 0.00%                                                                                                                   | 6 0.34% |
| 6/19/2020 0.64% 0.55% 0.40% 0.26% 0.70% 0.44% 0.22%                                                                                                                   | 6 0.66% |
| 6/20/2020 0.26% 0.52% 0.25% 0.37% 0.27% 0.55% 0.51%                                                                                                                   | 6 0.37% |
| 6/21/2020 0.25% 0.57% 0.44% 0.33% 0.66% 0.66% 0.00%                                                                                                                   | 6 1.11% |
| 6/22/2020 0.21% 0.60% 0.53% 0.26% 0.41% 0.77% 0.91%                                                                                                                   | 6 0.65% |
| 6/23/2020 0.24% 0.86% 0.34% 0.06% 0.69% 0.50% 0.75%                                                                                                                   | 6 1.05% |
| 6/24/2020 0.60% 0.77% 0.55% 0.19% 0.77% 0.30% 0.46%                                                                                                                   |         |

| Date      | 1     | 2N    | 25    | 3     | 5     | 6     | 7     | 8     |
|-----------|-------|-------|-------|-------|-------|-------|-------|-------|
| 6/25/2020 | 0.33% | 0.25% | 0.41% | 0.17% | 0.52% | 0.19% | 0.24% | 0.78% |
| 6/26/2020 | 0.32% | 0.36% | 0.48% | 0.24% | 0.68% | 0.39% | 0.45% | 0.31% |
| 6/27/2020 | 0.53% | 0.39% | 0.23% | 0.15% | 0.26% | 0.54% | 0.44% | 0.32% |
| 6/28/2020 | 0.25% | 0.59% | 0.77% | 0.08% | 0.59% | 0.64% | 0.67% | 0.67% |
| 6/29/2020 | 0.22% | 0.90% | 0.46% | 0.32% | 0.35% | 0.78% | 0.81% | 0.00% |
| 6/30/2020 | 0.08% | 0.61% | 0.63% | 0.06% | 0.84% | 0.09% | 0.43% | 0.00% |
| 7/1/2020  | 0.32% | 0.46% | 0.44% | 0.23% | 0.33% | 0.49% | 0.24% | 0.56% |
| 7/2/2020  | 0.38% | 0.36% | 0.37% | 0.18% | 0.54% | 0.87% | 0.21% | 1.46% |
| 7/3/2020  | 0.31% | 0.52% | 0.60% | 0.41% | 0.65% | 0.79% | 0.42% | 0.80% |
| 7/4/2020  | 0.34% | 0.48% | 0.25% | 0.23% | 0.26% | 0.75% | 0.42% | 0.00% |
| 7/5/2020  | 0.08% | 0.67% | 0.68% | 0.07% | 0.53% | 0.77% | 0.58% | 0.00% |
| 7/6/2020  | 0.20% | 0.61% | 0.42% | 0.20% | 0.93% | 1.10% | 1.31% | 0.27% |
| 7/7/2020  | 0.21% | 0.36% | 0.67% | 0.16% | 0.85% | 0.93% | 0.59% | 0.31% |
| 7/8/2020  | 0.15% | 0.55% | 0.55% | 0.33% | 0.32% | 0.77% | 0.00% | 0.92% |
| 7/9/2020  | 0.44% | 0.65% | 0.64% | 0.11% | 0.82% | 0.78% | 1.55% | 1.35% |