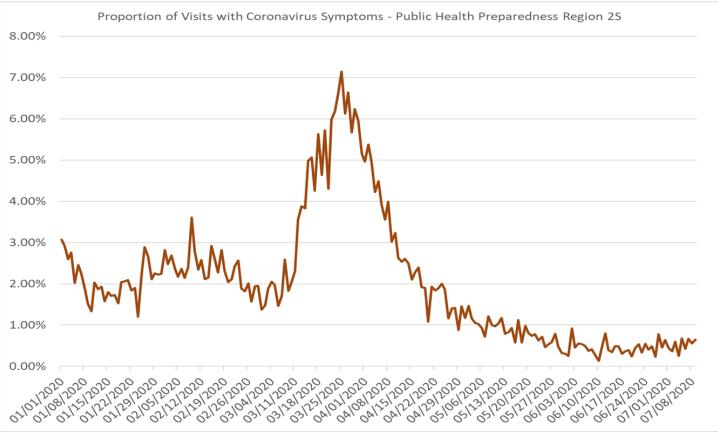

#### Proportion of Visits with Coronavirus Symptoms by Public Health Preparedness Region

|          |       |       |       | •     |       |       |       | •     |
|----------|-------|-------|-------|-------|-------|-------|-------|-------|
| Date     | 1     | 2N    | 25    | 3     | 5     | 6     | 7     | 8     |
| 1/1/2020 | 2.70% | 3.90% | 3.08% | 1.46% | 3.56% | 4.29% | 1.66% | 3.69% |
| 1/2/2020 | 0.49% | 2.42% | 2.92% | 1.06% | 2.65% | 3.45% | 2.13% | 1.63% |
| 1/3/2020 | 1.08% | 2.53% | 2.59% | 1.15% | 2.82% | 2.96% | 0.76% | 2.66% |
| 1/4/2020 | 2.59% | 2.24% | 2.76% | 1.21% | 2.80% | 3.19% | 1.16% | 1.45% |
| 1/5/2020 | 1.66% | 2.66% | 2.02% | 0.77% | 2.84% | 3.54% | 2.36% | 1.80% |
| 1/6/2020 | 0.84% | 2.33% | 2.45% | 0.71% | 2.23% | 3.11% | 1.19% | 1.85% |
| 1/7/2020 | 0.64% | 2.04% | 2.25% | 0.95% | 3.49% | 3.08% | 0.72% | 2.25% |
| 1/8/2020 | 0.65% | 2.16% | 1.88% | 0.85% | 1.53% | 2.11% | 1.86% | 0.96% |

| Date      | 1     | 2N    | 2S    | 3     | 5     | 6     | 7     | 8     |
|-----------|-------|-------|-------|-------|-------|-------|-------|-------|
| 1/9/2020  | 0.82% | 1.81% | 1.52% | 0.45% | 2.04% | 2.22% | 0.77% | 1.18% |
| 1/10/2020 | 1.52% | 1.70% | 1.34% | 0.47% | 2.00% | 2.55% | 0.18% | 1.82% |
| 1/11/2020 | 1.21% | 2.55% | 2.03% | 0.86% | 4.13% | 3.08% | 0.65% | 0.65% |
| 1/12/2020 | 0.65% | 2.59% | 1.87% | 1.58% | 4.06% | 3.00% | 0.84% | 2.98% |
| 1/13/2020 | 1.35% | 2.25% | 1.93% | 0.71% | 2.26% | 2.61% | 1.08% | 2.74% |
| 1/14/2020 | 0.82% | 2.51% | 1.58% | 1.09% | 3.59% | 2.13% | 0.75% | 2.61% |
| 1/15/2020 | 0.85% | 1.88% | 1.80% | 0.37% | 2.59% | 2.13% | 1.75% | 2.63% |
| 1/16/2020 | 0.83% | 1.99% | 1.70% | 0.72% | 2.77% | 2.43% | 1.23% | 1.33% |
| 1/17/2020 | 0.93% | 1.71% | 1.73% | 1.04% | 2.77% | 2.43% | 0.62% | 2.73% |
| 1/17/2020 |       | 1.89% | 1.53% | 1.04% | 3.39% | 3.29% | 1.32% | 2.73% |
|           | 1.64% |       |       |       |       |       |       |       |
| 1/19/2020 | 1.14% | 1.37% | 2.04% | 0.91% | 3.18% | 3.03% | 1.89% | 2.99% |
| 1/20/2020 | 1.05% | 1.72% | 2.07% | 0.91% | 2.66% | 3.65% | 0.54% | 2.09% |
| 1/21/2020 | 1.56% | 1.95% | 2.10% | 0.88% | 3.34% | 3.32% | 2.23% | 3.22% |
| 1/22/2020 | 1.48% | 1.48% | 1.84% | 1.02% | 2.41% | 2.95% | 1.18% | 3.36% |
| 1/23/2020 | 0.93% | 1.70% | 1.90% | 0.68% | 2.62% | 3.50% | 0.93% | 3.52% |
| 1/24/2020 | 1.13% | 2.06% | 1.20% | 0.58% | 1.75% | 2.89% | 1.34% | 4.02% |
| 1/25/2020 | 1.46% | 2.25% | 2.21% | 0.79% | 3.66% | 3.60% | 2.09% | 2.90% |
| 1/26/2020 | 1.92% | 2.61% | 2.89% | 1.54% | 4.78% | 4.72% | 1.76% | 3.29% |
| 1/27/2020 | 1.49% | 2.99% | 2.66% | 0.94% | 3.86% | 4.18% | 2.33% | 5.57% |
| 1/28/2020 | 1.99% | 1.84% | 2.11% | 1.07% | 2.85% | 4.54% | 1.65% | 2.99% |
| 1/29/2020 | 1.71% | 2.99% | 2.26% | 0.80% | 3.61% | 4.31% | 1.00% | 4.46% |
| 1/30/2020 | 1.92% | 2.60% | 2.22% | 1.02% | 3.24% | 4.96% | 1.45% | 2.06% |
| 1/31/2020 | 2.09% | 2.32% | 2.25% | 0.52% | 2.15% | 4.44% | 2.25% | 2.06% |
| 2/1/2020  | 2.08% | 3.20% | 2.82% | 1.31% | 2.25% | 4.58% | 2.57% | 5.59% |
| 2/2/2020  | 2.86% | 2.80% | 2.48% | 1.18% | 3.19% | 4.68% | 1.74% | 1.76% |
| 2/3/2020  | 2.56% | 1.87% | 2.69% | 0.97% | 2.65% | 3.63% | 2.21% | 3.04% |
| 2/4/2020  | 2.05% | 2.70% | 2.36% | 1.09% | 3.83% | 3.78% | 1.69% | 3.08% |
| 2/5/2020  | 1.91% | 1.76% | 2.17% | 1.51% | 2.08% | 3.72% | 1.51% | 2.52% |
| 2/6/2020  | 1.46% | 1.98% | 2.37% | 1.34% | 2.17% | 3.65% | 1.12% | 4.64% |
| 2/7/2020  | 2.06% | 1.81% | 2.14% | 0.95% | 2.65% | 4.16% | 2.09% | 1.97% |
| 2/8/2020  | 1.89% | 2.20% | 2.41% | 1.19% | 4.03% | 3.68% | 1.56% | 2.25% |
| 2/9/2020  | 1.52% | 2.86% | 3.61% | 1.66% | 3.20% | 5.05% | 3.30% | 4.75% |
| 2/10/2020 | 2.11% | 1.92% | 2.79% | 0.87% | 2.45% | 3.87% | 1.91% | 4.26% |
| 2/11/2020 | 1.99% | 2.38% | 2.34% | 1.08% | 2.52% | 4.08% | 0.72% | 4.19% |
| 2/12/2020 | 1.52% | 2.65% | 2.57% | 1.56% | 2.54% | 3.23% | 2.17% | 3.97% |
| 2/13/2020 | 1.77% | 2.16% | 2.11% | 0.96% | 2.17% | 3.03% | 1.60% | 1.38% |
| 2/14/2020 | 1.23% | 2.24% | 2.15% | 0.99% | 1.71% | 3.26% | 1.27% | 1.82% |
| 2/15/2020 | 2.17% | 2.62% | 2.92% | 2.06% | 2.77% | 3.62% | 2.07% | 4.68% |
| 2/16/2020 | 1.53% | 2.63% | 2.58% | 1.43% | 3.02% | 4.25% | 1.95% | 3.80% |
| 2/17/2020 | 1.53% | 2.44% | 2.27% | 1.14% | 2.21% | 4.77% | 2.61% | 2.62% |
| 2/18/2020 | 2.27% | 2.44% | 2.82% | 0.76% | 2.87% | 3.51% | 3.60% | 2.70% |
| 2/19/2020 | 1.91% | 2.21% | 2.31% | 1.20% | 2.96% | 2.78% | 2.54% | 2.90% |

| Date      | 1     | 2N    | 25    | 3     | 5     | 6     | 7     | 8     |
|-----------|-------|-------|-------|-------|-------|-------|-------|-------|
| 2/20/2020 | 1.64% | 1.70% | 2.04% | 1.04% | 1.42% | 3.54% | 1.72% | 1.40% |
| 2/21/2020 | 1.53% | 2.55% | 2.11% | 1.21% | 1.96% | 2.54% | 1.47% | 1.69% |
| 2/22/2020 | 1.37% | 2.01% | 2.42% | 1.22% | 3.44% | 3.25% | 1.65% | 2.55% |
| 2/23/2020 | 1.61% | 2.51% | 2.56% | 1.52% | 2.80% | 3.94% | 1.02% | 4.44% |
| 2/24/2020 | 1.91% | 1.95% | 1.88% | 1.55% | 2.39% | 2.79% | 1.31% | 2.92% |
| 2/25/2020 | 1.31% | 1.72% | 1.82% | 1.07% | 2.53% | 2.73% | 0.73% | 4.05% |
| 2/26/2020 | 1.06% | 1.70% | 2.01% | 0.86% | 2.41% | 2.25% | 0.57% | 4.57% |
| 2/27/2020 | 1.45% | 1.51% | 1.57% | 0.55% | 2.66% | 2.77% | 1.64% | 2.27% |
| 2/28/2020 | 1.96% | 2.29% | 1.94% | 0.93% | 2.24% | 2.95% | 1.23% | 2.55% |
| 2/29/2020 | 1.76% | 1.71% | 1.95% | 1.03% | 2.35% | 2.94% | 2.02% | 2.04% |
| 3/1/2020  | 1.86% | 2.27% | 1.37% | 0.93% | 3.62% | 3.70% | 1.43% | 3.48% |
| 3/2/2020  | 1.25% | 1.97% | 1.48% | 0.89% | 1.94% | 2.86% | 1.15% | 5.25% |
| 3/3/2020  | 1.95% | 2.21% | 1.88% | 0.59% | 3.17% | 2.40% | 1.73% | 4.46% |
| 3/4/2020  | 1.07% | 1.67% | 2.05% | 0.78% | 3.13% | 2.95% | 1.57% | 3.18% |
| 3/5/2020  | 1.33% | 1.96% | 1.97% | 0.95% | 2.38% | 2.43% | 1.58% | 2.52% |
| 3/6/2020  | 1.58% | 1.44% | 1.47% | 0.97% | 1.12% | 2.68% | 1.30% | 3.83% |
| 3/7/2020  | 1.23% | 1.35% | 1.71% | 0.84% | 2.19% | 2.68% | 2.21% | 1.18% |
| 3/8/2020  | 2.43% | 1.76% | 2.59% | 0.98% | 3.58% | 2.63% | 3.05% | 7.20% |
| 3/9/2020  | 1.12% | 1.98% | 1.83% | 0.95% | 2.42% | 2.80% | 1.40% | 3.28% |
| 3/10/2020 | 1.52% | 1.97% | 2.03% | 0.89% | 2.05% | 2.87% | 0.87% | 3.35% |
| 3/11/2020 | 1.90% | 2.87% | 2.30% | 1.07% | 4.45% | 3.24% | 1.79% | 4.00% |
| 3/12/2020 | 3.11% | 4.43% | 3.56% | 1.62% | 3.85% | 3.72% | 3.30% | 5.42% |
| 3/13/2020 | 4.77% | 4.05% | 3.88% | 2.16% | 6.48% | 3.64% | 3.22% | 5.33% |
| 3/14/2020 | 4.09% | 5.81% | 3.83% | 2.96% | 4.81% | 3.48% | 5.40% | 4.28% |
| 3/15/2020 | 2.68% | 4.89% | 4.98% | 2.69% | 5.46% | 3.54% | 4.20% | 3.00% |
| 3/16/2020 | 4.53% | 5.07% | 5.06% | 2.39% | 7.21% | 6.49% | 5.05% | 6.09% |
| 3/17/2020 | 3.61% | 5.20% | 4.26% | 2.54% | 7.16% | 5.92% | 8.09% | 4.53% |
| 3/18/2020 | 2.93% | 5.05% | 5.63% | 1.68% | 6.07% | 5.24% | 8.08% | 3.42% |
| 3/19/2020 | 3.85% | 6.37% | 4.64% | 3.07% | 5.31% | 4.83% | 3.57% | 1.75% |
| 3/20/2020 | 3.90% | 5.76% | 5.72% | 2.51% | 4.59% | 4.66% | 4.04% | 2.39% |
| 3/21/2020 | 2.39% | 6.44% | 4.31% | 2.61% | 3.85% | 3.11% | 3.38% | 1.63% |
| 3/22/2020 | 3.73% | 7.30% | 5.98% | 2.37% | 4.70% | 3.40% | 5.32% | 1.78% |
| 3/23/2020 | 3.63% | 8.74% | 6.18% | 2.98% | 3.94% | 4.77% | 4.93% | 5.63% |
| 3/24/2020 | 2.90% | 9.47% | 6.65% | 2.62% | 4.81% | 3.23% | 5.19% | 2.56% |
| 3/25/2020 | 2.98% | 7.98% | 7.14% | 2.44% | 4.37% | 4.19% | 2.52% | 2.66% |
| 3/26/2020 | 2.73% | 6.92% | 6.12% | 2.18% | 4.03% | 3.59% | 5.30% | 0.65% |
| 3/27/2020 | 4.21% | 8.28% | 6.64% | 2.97% | 4.58% | 2.66% | 2.93% | 1.55% |
| 3/28/2020 | 2.10% | 7.06% | 5.67% | 1.66% | 3.81% | 2.83% | 2.72% | 3.68% |
| 3/29/2020 | 3.90% | 8.46% | 6.23% | 2.85% | 2.50% | 2.85% | 1.95% | 3.66% |
| 3/30/2020 | 3.62% | 7.30% | 5.95% | 2.07% | 5.00% | 2.62% | 2.15% | 1.18% |
| 3/31/2020 | 3.32% | 8.24% | 5.15% | 2.75% | 3.36% | 2.16% | 0.40% | 3.11% |
| 4/1/2020  | 2.52% | 7.23% | 4.96% | 1.64% | 2.48% | 2.94% | 5.65% | 1.04% |