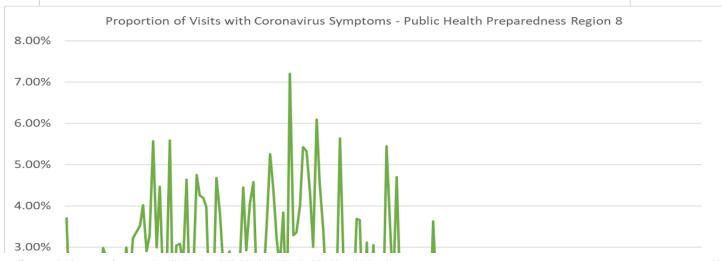

#### Proportion of Visits with Coronavirus Symptoms by Public Health Preparedness Region

|          |       |       |       | •     |       |       |       | •     |
|----------|-------|-------|-------|-------|-------|-------|-------|-------|
| Date     | 1     | 2N    | 25    | 3     | 5     | 6     | 7     | 8     |
| 1/1/2020 | 2.70% | 3.90% | 3.08% | 1.46% | 3.56% | 4.29% | 1.66% | 3.69% |
| 1/2/2020 | 0.49% | 2.42% | 2.92% | 1.06% | 2.65% | 3.45% | 2.13% | 1.63% |
| 1/3/2020 | 1.08% | 2.53% | 2.59% | 1.15% | 2.82% | 2.96% | 0.76% | 2.66% |
| 1/4/2020 | 2.59% | 2.24% | 2.76% | 1.21% | 2.80% | 3.19% | 1.16% | 1.45% |
| 1/5/2020 | 1.66% | 2.66% | 2.02% | 0.77% | 2.84% | 3.54% | 2.36% | 1.80% |
| 1/6/2020 | 0.84% | 2.33% | 2.45% | 0.71% | 2.23% | 3.11% | 1.19% | 1.85% |
| 1/7/2020 | 0.64% | 2.04% | 2.25% | 0.95% | 3.49% | 3.08% | 0.72% | 2.25% |
| 1/8/2020 | 0.65% | 2.16% | 1.88% | 0.85% | 1.53% | 2.11% | 1.86% | 0.96% |

| Date      | 1     | 2N    | 2S    | 3     | 5     | 6     | 7     | 8     |
|-----------|-------|-------|-------|-------|-------|-------|-------|-------|
| 1/9/2020  | 0.82% | 1.81% | 1.52% | 0.45% | 2.04% | 2.22% | 0.77% | 1.18% |
| 1/10/2020 | 1.52% | 1.70% | 1.34% | 0.47% | 2.00% | 2.55% | 0.18% | 1.82% |
| 1/11/2020 | 1.21% | 2.55% | 2.03% | 0.86% | 4.13% | 3.08% | 0.65% | 0.65% |
| 1/12/2020 | 0.65% | 2.59% | 1.87% | 1.58% | 4.06% | 3.00% | 0.84% | 2.98% |
| 1/13/2020 | 1.35% | 2.25% | 1.93% | 0.71% | 2.26% | 2.61% | 1.08% | 2.74% |
| 1/14/2020 | 0.82% | 2.51% | 1.58% | 1.09% | 3.59% | 2.13% | 0.75% | 2.61% |
| 1/15/2020 | 0.85% | 1.88% | 1.80% | 0.37% | 2.59% | 2.13% | 1.75% | 2.63% |
| 1/16/2020 | 0.83% | 1.99% | 1.70% | 0.72% | 2.77% | 2.43% | 1.23% | 1.33% |
| 1/17/2020 | 0.93% | 1.71% | 1.73% | 1.04% | 2.77% | 2.43% | 0.62% | 2.73% |
| 1/17/2020 |       | 1.89% | 1.53% | 1.04% | 3.39% | 3.29% | 1.32% | 2.73% |
|           | 1.64% |       |       |       |       |       |       |       |
| 1/19/2020 | 1.14% | 1.37% | 2.04% | 0.91% | 3.18% | 3.03% | 1.89% | 2.99% |
| 1/20/2020 | 1.05% | 1.72% | 2.07% | 0.91% | 2.66% | 3.65% | 0.54% | 2.09% |
| 1/21/2020 | 1.56% | 1.95% | 2.10% | 0.88% | 3.34% | 3.32% | 2.23% | 3.22% |
| 1/22/2020 | 1.48% | 1.48% | 1.84% | 1.02% | 2.41% | 2.95% | 1.18% | 3.36% |
| 1/23/2020 | 0.93% | 1.70% | 1.90% | 0.68% | 2.62% | 3.50% | 0.93% | 3.52% |
| 1/24/2020 | 1.13% | 2.06% | 1.20% | 0.58% | 1.75% | 2.89% | 1.34% | 4.02% |
| 1/25/2020 | 1.46% | 2.25% | 2.21% | 0.79% | 3.66% | 3.60% | 2.09% | 2.90% |
| 1/26/2020 | 1.92% | 2.61% | 2.89% | 1.54% | 4.78% | 4.72% | 1.76% | 3.29% |
| 1/27/2020 | 1.49% | 2.99% | 2.66% | 0.94% | 3.86% | 4.18% | 2.33% | 5.57% |
| 1/28/2020 | 1.99% | 1.84% | 2.11% | 1.07% | 2.85% | 4.54% | 1.65% | 2.99% |
| 1/29/2020 | 1.71% | 2.99% | 2.26% | 0.80% | 3.61% | 4.31% | 1.00% | 4.46% |
| 1/30/2020 | 1.92% | 2.60% | 2.22% | 1.02% | 3.24% | 4.96% | 1.45% | 2.06% |
| 1/31/2020 | 2.09% | 2.32% | 2.25% | 0.52% | 2.15% | 4.44% | 2.25% | 2.06% |
| 2/1/2020  | 2.08% | 3.20% | 2.82% | 1.31% | 2.25% | 4.58% | 2.57% | 5.59% |
| 2/2/2020  | 2.86% | 2.80% | 2.48% | 1.18% | 3.19% | 4.68% | 1.74% | 1.76% |
| 2/3/2020  | 2.56% | 1.87% | 2.69% | 0.97% | 2.65% | 3.63% | 2.21% | 3.04% |
| 2/4/2020  | 2.05% | 2.70% | 2.36% | 1.09% | 3.83% | 3.78% | 1.69% | 3.08% |
| 2/5/2020  | 1.91% | 1.76% | 2.17% | 1.51% | 2.08% | 3.72% | 1.51% | 2.52% |
| 2/6/2020  | 1.46% | 1.98% | 2.37% | 1.34% | 2.17% | 3.65% | 1.12% | 4.64% |
| 2/7/2020  | 2.06% | 1.81% | 2.14% | 0.95% | 2.65% | 4.16% | 2.09% | 1.97% |
| 2/8/2020  | 1.89% | 2.20% | 2.41% | 1.19% | 4.03% | 3.68% | 1.56% | 2.25% |
| 2/9/2020  | 1.52% | 2.86% | 3.61% | 1.66% | 3.20% | 5.05% | 3.30% | 4.75% |
| 2/10/2020 | 2.11% | 1.92% | 2.79% | 0.87% | 2.45% | 3.87% | 1.91% | 4.26% |
| 2/11/2020 | 1.99% | 2.38% | 2.34% | 1.08% | 2.52% | 4.08% | 0.72% | 4.19% |
| 2/12/2020 | 1.52% | 2.65% | 2.57% | 1.56% | 2.54% | 3.23% | 2.17% | 3.97% |
| 2/13/2020 | 1.77% | 2.16% | 2.11% | 0.96% | 2.17% | 3.03% | 1.60% | 1.38% |
| 2/14/2020 | 1.23% | 2.24% | 2.15% | 0.99% | 1.71% | 3.26% | 1.27% | 1.82% |
| 2/15/2020 | 2.17% | 2.62% | 2.92% | 2.06% | 2.77% | 3.62% | 2.07% | 4.68% |
| 2/16/2020 | 1.53% | 2.63% | 2.58% | 1.43% | 3.02% | 4.25% | 1.95% | 3.80% |
| 2/17/2020 | 1.53% | 2.44% | 2.27% | 1.14% | 2.21% | 4.77% | 2.61% | 2.62% |
| 2/18/2020 | 2.27% | 2.44% | 2.82% | 0.76% | 2.87% | 3.51% | 3.60% | 2.70% |
| 2/19/2020 | 1.91% | 2.21% | 2.31% | 1.20% | 2.96% | 2.78% | 2.54% | 2.90% |

| Date      | 1     | 2N    | 25    | 3     | 5     | 6     | 7     | 8     |
|-----------|-------|-------|-------|-------|-------|-------|-------|-------|
| 2/20/2020 | 1.64% | 1.70% | 2.04% | 1.04% | 1.42% | 3.54% | 1.72% | 1.40% |
| 2/21/2020 | 1.53% | 2.55% | 2.11% | 1.21% | 1.96% | 2.54% | 1.47% | 1.69% |
| 2/22/2020 | 1.37% | 2.01% | 2.42% | 1.22% | 3.44% | 3.25% | 1.65% | 2.55% |
| 2/23/2020 | 1.61% | 2.51% | 2.56% | 1.52% | 2.80% | 3.94% | 1.02% | 4.44% |
| 2/24/2020 | 1.91% | 1.95% | 1.88% | 1.55% | 2.39% | 2.79% | 1.31% | 2.92% |
| 2/25/2020 | 1.31% | 1.72% | 1.82% | 1.07% | 2.53% | 2.73% | 0.73% | 4.05% |
| 2/26/2020 | 1.06% | 1.70% | 2.01% | 0.86% | 2.41% | 2.25% | 0.57% | 4.57% |
| 2/27/2020 | 1.45% | 1.51% | 1.57% | 0.55% | 2.66% | 2.77% | 1.64% | 2.27% |
| 2/28/2020 | 1.96% | 2.29% | 1.94% | 0.93% | 2.24% | 2.95% | 1.23% | 2.55% |
| 2/29/2020 | 1.76% | 1.71% | 1.95% | 1.03% | 2.35% | 2.94% | 2.02% | 2.04% |
| 3/1/2020  | 1.86% | 2.27% | 1.37% | 0.93% | 3.62% | 3.70% | 1.43% | 3.48% |
| 3/2/2020  | 1.25% | 1.97% | 1.48% | 0.89% | 1.94% | 2.86% | 1.15% | 5.25% |
| 3/3/2020  | 1.95% | 2.21% | 1.88% | 0.59% | 3.17% | 2.40% | 1.73% | 4.46% |
| 3/4/2020  | 1.07% | 1.67% | 2.05% | 0.78% | 3.13% | 2.95% | 1.57% | 3.18% |
| 3/5/2020  | 1.33% | 1.96% | 1.97% | 0.95% | 2.38% | 2.43% | 1.58% | 2.52% |
| 3/6/2020  | 1.58% | 1.44% | 1.47% | 0.97% | 1.12% | 2.68% | 1.30% | 3.83% |
| 3/7/2020  | 1.23% | 1.35% | 1.71% | 0.84% | 2.19% | 2.68% | 2.21% | 1.18% |
| 3/8/2020  | 2.43% | 1.76% | 2.59% | 0.98% | 3.58% | 2.63% | 3.05% | 7.20% |
| 3/9/2020  | 1.12% | 1.98% | 1.83% | 0.95% | 2.42% | 2.80% | 1.40% | 3.28% |
| 3/10/2020 | 1.52% | 1.97% | 2.03% | 0.89% | 2.05% | 2.87% | 0.87% | 3.35% |
| 3/11/2020 | 1.90% | 2.87% | 2.30% | 1.07% | 4.45% | 3.24% | 1.79% | 4.00% |
| 3/12/2020 | 3.11% | 4.43% | 3.56% | 1.62% | 3.85% | 3.72% | 3.30% | 5.42% |
| 3/13/2020 | 4.77% | 4.05% | 3.88% | 2.16% | 6.48% | 3.64% | 3.22% | 5.33% |
| 3/14/2020 | 4.09% | 5.81% | 3.83% | 2.96% | 4.81% | 3.48% | 5.40% | 4.28% |
| 3/15/2020 | 2.68% | 4.89% | 4.98% | 2.69% | 5.46% | 3.54% | 4.20% | 3.00% |
| 3/16/2020 | 4.53% | 5.07% | 5.06% | 2.39% | 7.21% | 6.49% | 5.05% | 6.09% |
| 3/17/2020 | 3.61% | 5.20% | 4.26% | 2.54% | 7.16% | 5.92% | 8.09% | 4.53% |
| 3/18/2020 | 2.93% | 5.05% | 5.63% | 1.68% | 6.07% | 5.24% | 8.08% | 3.42% |
| 3/19/2020 | 3.85% | 6.37% | 4.64% | 3.07% | 5.31% | 4.83% | 3.57% | 1.75% |
| 3/20/2020 | 3.90% | 5.76% | 5.72% | 2.51% | 4.59% | 4.66% | 4.04% | 2.39% |
| 3/21/2020 | 2.39% | 6.44% | 4.31% | 2.61% | 3.85% | 3.11% | 3.38% | 1.63% |
| 3/22/2020 | 3.73% | 7.30% | 5.98% | 2.37% | 4.70% | 3.40% | 5.32% | 1.78% |
| 3/23/2020 | 3.63% | 8.74% | 6.18% | 2.98% | 3.94% | 4.77% | 4.93% | 5.63% |
| 3/24/2020 | 2.90% | 9.47% | 6.65% | 2.62% | 4.81% | 3.23% | 5.19% | 2.56% |
| 3/25/2020 | 2.98% | 7.98% | 7.14% | 2.44% | 4.37% | 4.19% | 2.52% | 2.66% |
| 3/26/2020 | 2.73% | 6.92% | 6.12% | 2.18% | 4.03% | 3.59% | 5.30% | 0.65% |
| 3/27/2020 | 4.21% | 8.28% | 6.64% | 2.97% | 4.58% | 2.66% | 2.93% | 1.55% |
| 3/28/2020 | 2.10% | 7.06% | 5.67% | 1.66% | 3.81% | 2.83% | 2.72% | 3.68% |
| 3/29/2020 | 3.90% | 8.46% | 6.23% | 2.85% | 2.50% | 2.85% | 1.95% | 3.66% |
| 3/30/2020 | 3.62% | 7.30% | 5.95% | 2.07% | 5.00% | 2.62% | 2.15% | 1.18% |
| 3/31/2020 | 3.32% | 8.24% | 5.15% | 2.75% | 3.36% | 2.16% | 0.40% | 3.11% |
| 4/1/2020  | 2.52% | 7.23% | 4.96% | 1.64% | 2.48% | 2.94% | 5.65% | 1.04% |

| 8<br>05%<br>14%<br>63%<br>84%  |
|--------------------------------|
| 14%<br>63%                     |
| 63%                            |
|                                |
| 0 <del>4</del> 70              |
| 44%                            |
|                                |
| 50%                            |
| 97%                            |
| 70%                            |
| 85%                            |
| 61%                            |
| 72%                            |
| 23%                            |
| 09%                            |
| 56%                            |
| 60%                            |
| 79%                            |
| 67%                            |
| 22%                            |
| 63%                            |
| 78%                            |
| 57%                            |
| 55%                            |
| 63%                            |
| 42%                            |
| 11%                            |
| 00%                            |
| 51%                            |
| 90%                            |
| 50%                            |
| 04%                            |
| 45%                            |
| 11%                            |
| 58%                            |
| 00%                            |
| 18%                            |
| 47%                            |
| 83%                            |
| 00%                            |
| 72%                            |
| 87%                            |
| 97%                            |
| 55%                            |
| 455786726755641055041501480785 |

| Date 1 2N 2S 3 5 6 7                                                                                                                                                  | 8       |
|-----------------------------------------------------------------------------------------------------------------------------------------------------------------------|---------|
| 5/14/2020 0.62% 0.92% 0.83% 0.88% 1.18% 0.90% 1.05%                                                                                                                   |         |
| 5/15/2020 0.75% 0.62% 0.93% 0.33% 0.78% 0.32% 0.86%                                                                                                                   |         |
| 5/16/2020     0.75%     0.02%     0.93%     0.33%     0.78%     0.32%     0.86%       5/16/2020     0.86%     1.23%     0.58%     0.11%     1.14%     0.93%     1.33% |         |
| 5/10/2020 0.86% 1.23% 0.36% 0.11% 1.14% 0.95% 1.33%   5/17/2020 1.02% 1.53% 1.12% 0.42% 0.95% 1.10% 1.21%                                                             |         |
|                                                                                                                                                                       |         |
|                                                                                                                                                                       |         |
| 5/19/2020 1.20% 0.89% 0.98% 0.22% 1.41% 0.95% 0.85%   5/19/2020 0.51% 0.58% 0.98% 0.20% 0.74% 0.04% 0.38%                                                             |         |
| 5/20/2020     0.51%     0.58%     0.80%     0.30%     0.74%     0.94%     0.28%       5/20/2020     1.44%     0.50%     0.74%     0.45%     0.76%     0.78%     0.53% |         |
| 5/21/2020 1.44% 0.59% 0.74% 0.45% 0.76% 0.78% 0.52%   5/23/2020 0.70% 0.72% 0.72% 0.72% 0.72% 0.75% 0.75%                                                             |         |
| 5/22/2020     0.78%     0.73%     0.78%     0.14%     0.72%     0.85%     0.55%                                                                                       |         |
| 5/23/2020 0.64% 0.64% 0.62% 0.45% 0.71% 0.73% 0.84%                                                                                                                   |         |
| 5/24/2020     0.41%     0.66%     0.72%     0.09%     0.80%     0.77%     0.54%                                                                                       |         |
| 5/25/2020     0.52%     0.83%     0.47%     0.24%     0.78%     0.76%     0.58%                                                                                       |         |
| 5/26/2020 0.70% 0.54% 0.54% 0.18% 0.47% 0.57% 1.12%                                                                                                                   |         |
| 5/27/2020 0.59% 0.73% 0.58% 0.26% 0.58% 0.56% 1.25%                                                                                                                   |         |
| 5/28/2020 1.18% 0.86% 0.79% 0.19% 0.87% 0.55% 0.56%                                                                                                                   |         |
| 5/29/2020 0.91% 0.50% 0.47% 0.14% 0.29% 0.45% 0.74%                                                                                                                   |         |
| 5/30/2020 0.44% 0.91% 0.32% 0.00% 0.20% 0.71% 0.85%                                                                                                                   |         |
| 5/31/2020 0.53% 0.45% 0.31% 0.18% 0.76% 0.52% 0.57%                                                                                                                   |         |
| 6/1/2020 0.39% 0.44% 0.26% 0.13% 0.99% 0.53% 0.00%                                                                                                                    |         |
| 6/2/2020 0.58% 0.76% 0.92% 0.07% 0.68% 0.62% 0.51%                                                                                                                    | 6 0.40% |
| 6/3/2020 0.29% 0.40% 0.45% 0.32% 0.67% 0.73% 0.00%                                                                                                                    | 6 0.87% |
| 6/4/2020 0.48% 0.57% 0.56% 0.18% 0.92% 0.33% 0.76%                                                                                                                    | 6 1.05% |
| 6/5/2020 0.85% 0.57% 0.54% 0.06% 0.46% 0.33% 0.28%                                                                                                                    | 6 1.07% |
| 6/6/2020 0.52% 0.38% 0.49% 0.16% 0.58% 0.54% 0.26%                                                                                                                    | 6 0.44% |
| 6/7/2020 0.29% 0.42% 0.38% 0.00% 0.28% 0.37% 1.07%                                                                                                                    | 6 0.74% |
| 6/8/2020 0.25% 0.63% 0.41% 0.23% 0.74% 0.49% 0.00%                                                                                                                    | 6 1.03% |
| 6/9/2020 0.74% 0.97% 0.27% 0.26% 0.61% 0.53% 0.26%                                                                                                                    | 6 0.00% |
| 6/10/2020 0.55% 0.47% 0.13% 0.12% 0.64% 0.22% 0.25%                                                                                                                   | 6 1.91% |
| 6/11/2020 0.61% 0.40% 0.46% 0.23% 0.75% 0.43% 0.26%                                                                                                                   | 6 0.39% |
| 6/12/2020 0.84% 0.53% 0.80% 0.07% 0.70% 0.25% 0.54%                                                                                                                   | 6 0.37% |
| 6/13/2020 0.46% 0.54% 0.40% 0.17% 0.75% 0.52% 0.26%                                                                                                                   | 6 0.00% |
| 6/14/2020 0.09% 0.76% 0.34% 0.00% 1.04% 0.64% 0.79%                                                                                                                   | 6 0.00% |
| 6/15/2020 0.32% 0.38% 0.49% 0.22% 1.09% 0.42% 0.44%                                                                                                                   | 6 0.70% |
| 6/16/2020 0.08% 0.44% 0.48% 0.39% 0.73% 0.30% 0.48%                                                                                                                   | 6 0.68% |
| 6/17/2020 0.16% 0.49% 0.30% 0.33% 0.57% 0.72% 0.74%                                                                                                                   | 6 0.39% |
| 6/18/2020 0.17% 0.45% 0.37% 0.19% 0.69% 0.25% 0.00%                                                                                                                   | 6 0.34% |
| 6/19/2020 0.64% 0.55% 0.40% 0.26% 0.70% 0.44% 0.22%                                                                                                                   | 6 0.66% |
| 6/20/2020 0.26% 0.52% 0.25% 0.37% 0.27% 0.55% 0.51%                                                                                                                   | 6 0.37% |
| 6/21/2020 0.25% 0.57% 0.44% 0.33% 0.66% 0.66% 0.00%                                                                                                                   | 6 1.11% |
| 6/22/2020 0.21% 0.60% 0.53% 0.26% 0.41% 0.77% 0.91%                                                                                                                   | 6 0.65% |
| 6/23/2020 0.24% 0.86% 0.34% 0.06% 0.69% 0.50% 0.75%                                                                                                                   | 6 1.05% |
| 6/24/2020 0.60% 0.77% 0.55% 0.19% 0.77% 0.30% 0.46%                                                                                                                   |         |

| Date      | 1     | 2N    | 25    | 3     | 5     | 6     | 7     | 8     |
|-----------|-------|-------|-------|-------|-------|-------|-------|-------|
| 6/25/2020 | 0.33% | 0.25% | 0.41% | 0.17% | 0.52% | 0.19% | 0.24% | 0.78% |
| 6/26/2020 | 0.32% | 0.36% | 0.48% | 0.24% | 0.68% | 0.39% | 0.45% | 0.31% |
| 6/27/2020 | 0.53% | 0.39% | 0.23% | 0.15% | 0.26% | 0.54% | 0.44% | 0.32% |
| 6/28/2020 | 0.25% | 0.59% | 0.77% | 0.08% | 0.59% | 0.64% | 0.67% | 0.67% |
| 6/29/2020 | 0.22% | 0.90% | 0.46% | 0.32% | 0.35% | 0.78% | 0.81% | 0.00% |
| 6/30/2020 | 0.08% | 0.61% | 0.63% | 0.06% | 0.84% | 0.09% | 0.43% | 0.00% |
| 7/1/2020  | 0.32% | 0.46% | 0.44% | 0.23% | 0.33% | 0.49% | 0.24% | 0.56% |
| 7/2/2020  | 0.38% | 0.36% | 0.37% | 0.18% | 0.54% | 0.87% | 0.21% | 1.46% |
| 7/3/2020  | 0.31% | 0.52% | 0.60% | 0.41% | 0.65% | 0.79% | 0.42% | 0.80% |
| 7/4/2020  | 0.34% | 0.48% | 0.25% | 0.23% | 0.26% | 0.75% | 0.42% | 0.00% |
| 7/5/2020  | 0.08% | 0.67% | 0.68% | 0.07% | 0.53% | 0.77% | 0.58% | 0.00% |
| 7/6/2020  | 0.20% | 0.61% | 0.42% | 0.20% | 0.93% | 1.10% | 1.31% | 0.27% |
| 7/7/2020  | 0.21% | 0.36% | 0.67% | 0.16% | 0.85% | 0.93% | 0.59% | 0.31% |
| 7/8/2020  | 0.15% | 0.55% | 0.55% | 0.33% | 0.32% | 0.77% | 0.00% | 0.92% |
| 7/9/2020  | 0.44% | 0.65% | 0.64% | 0.11% | 0.82% | 0.78% | 1.55% | 1.35% |