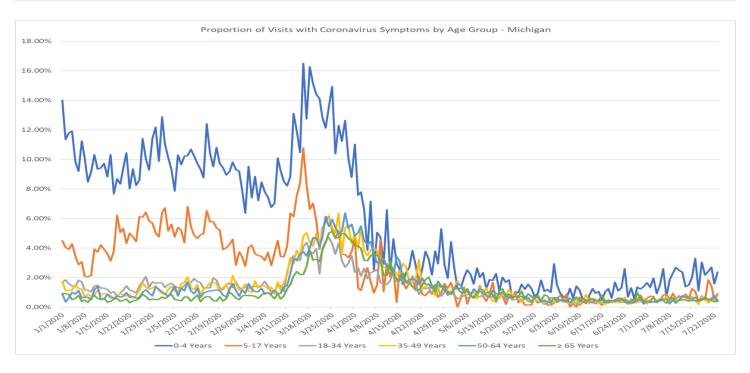

**Proportion of Visits with Coronavirus Symptoms by Age Group** 

|           | •         |            |             | <del>,</del> |                    |            |  |
|-----------|-----------|------------|-------------|--------------|--------------------|------------|--|
| Date      | 0-4 Years | 5-17 Years | 18-34 Years | 35-49 Years  | <b>50-64 Years</b> | ≥ 65 Years |  |
| 1/1/2020  | 14.01%    | 4.50%      | 1.68%       | 1.72%        | 0.90%              | 0.92%      |  |
| 1/2/2020  | 11.36%    | 4.05%      | 1.84%       | 1.12%        | 0.36%              | 0.91%      |  |
| 1/3/2020  | 11.79%    | 3.91%      | 1.59%       | 1.12%        | 0.63%              | 0.86%      |  |
| 1/4/2020  | 11.92%    | 4.28%      | 1.44%       | 1.15%        | 1.00%              | 0.52%      |  |
| 1/5/2020  | 9.89%     | 3.48%      | 1.39%       | 1.51%        | 0.87%              | 0.59%      |  |
| 1/6/2020  | 9.19%     | 2.88%      | 1.84%       | 1.27%        | 1.13%              | 0.79%      |  |
| 1/7/2020  | 11.24%    | 3.08%      | 1.71%       | 1.23%        | 0.62%              | 0.39%      |  |
| 1/8/2020  | 10.12%    | 2.09%      | 1.18%       | 0.67%        | 0.67%              | 0.47%      |  |
| 1/9/2020  | 8.48%     | 2.06%      | 1.14%       | 0.88%        | 0.66%              | 0.31%      |  |
| 1/10/2020 | 9.17%     | 2.14%      | 1.04%       | 0.74%        | 0.48%              | 0.64%      |  |

|           |           |            |             | - ·         |                    |            |
|-----------|-----------|------------|-------------|-------------|--------------------|------------|
| Date      | 0-4 Years | 5-17 Years | 18-34 Years | 35-49 Years | <b>50-64 Years</b> | ≥ 65 Years |
| 1/11/2020 | 10.33%    | 3.94%      | 1.44%       | 0.84%       | 1.18%              | 0.80%      |
| 1/12/2020 | 9.36%     | 3.74%      | 1.48%       | 1.13%       | 1.42%              | 0.59%      |
| 1/13/2020 | 9.44%     | 4.22%      | 1.29%       | 0.85%       | 0.53%              | 0.52%      |
| 1/14/2020 | 9.72%     | 3.92%      | 1.28%       | 0.91%       | 0.53%              | 0.60%      |
| 1/15/2020 | 8.83%     | 3.61%      | 1.19%       | 0.88%       | 0.87%              | 0.33%      |
| 1/16/2020 | 10.33%    | 3.12%      | 0.95%       | 0.79%       | 0.66%              | 0.38%      |
| 1/17/2020 | 7.66%     | 3.82%      | 1.06%       | 0.59%       | 0.59%              | 0.53%      |
| 1/18/2020 | 8.69%     | 6.21%      | 0.73%       | 0.72%       | 0.76%              | 0.60%      |
| 1/19/2020 | 8.34%     | 5.05%      | 0.96%       | 0.96%       | 0.68%              | 0.38%      |
| 1/20/2020 | 9.37%     | 5.34%      | 1.14%       | 0.80%       | 0.73%              | 0.46%      |
| 1/21/2020 | 10.45%    | 4.32%      | 1.44%       | 0.75%       | 0.99%              | 0.54%      |
| 1/22/2020 | 8.02%     | 5.00%      | 1.15%       | 0.85%       | 0.67%              | 0.30%      |
| 1/23/2020 | 9.35%     | 4.76%      | 1.10%       | 0.61%       | 0.73%              | 0.43%      |
| 1/24/2020 | 8.26%     | 4.44%      | 0.93%       | 0.79%       | 0.61%              | 0.46%      |
| 1/25/2020 | 8.61%     | 6.13%      | 1.43%       | 1.14%       | 0.66%              | 0.60%      |
| 1/26/2020 | 11.41%    | 6.09%      | 1.73%       | 1.65%       | 1.02%              | 0.85%      |
| 1/27/2020 | 10.04%    | 6.42%      | 2.07%       | 1.35%       | 1.17%              | 0.73%      |
| 1/28/2020 | 9.29%     | 5.82%      | 1.33%       | 1.22%       | 0.95%              | 0.49%      |
| 1/29/2020 | 11.40%    | 5.68%      | 1.70%       | 1.28%       | 0.76%              | 0.54%      |
| 1/30/2020 | 12.19%    | 5.03%      | 1.62%       | 1.46%       | 1.37%              | 0.52%      |
| 1/31/2020 | 9.88%     | 4.76%      | 1.66%       | 1.13%       | 1.20%              | 0.53%      |
| 2/1/2020  | 12.89%    | 6.40%      | 1.64%       | 0.92%       | 1.03%              | 0.69%      |
| 2/2/2020  | 11.03%    | 6.73%      | 1.33%       | 0.85%       | 0.92%              | 0.59%      |
| 2/3/2020  | 10.13%    | 5.17%      | 1.53%       | 1.19%       | 0.72%              | 0.74%      |
| 2/4/2020  | 9.32%     | 5.63%      | 1.62%       | 1.42%       | 1.04%              | 0.86%      |
| 2/5/2020  | 7.86%     | 4.75%      | 1.42%       | 1.10%       | 1.41%              | 0.53%      |
| 2/6/2020  | 10.31%    | 5.39%      | 1.31%       | 1.03%       | 0.77%              | 0.47%      |
| 2/7/2020  | 9.66%     | 5.21%      | 1.27%       | 1.57%       | 1.28%              | 0.43%      |
| 2/8/2020  | 10.22%    | 4.35%      | 1.47%       | 1.68%       | 1.10%              | 0.68%      |
| 2/9/2020  | 10.27%    | 6.81%      | 1.74%       | 2.06%       | 1.67%              | 0.69%      |
| 2/10/2020 | 10.69%    | 5.43%      | 1.67%       | 1.30%       | 1.10%              | 0.40%      |
| 2/11/2020 | 10.23%    | 4.86%      | 1.94%       | 1.19%       | 0.92%              | 0.62%      |
| 2/12/2020 | 9.72%     | 4.65%      | 1.75%       | 1.51%       | 1.28%              | 0.82%      |
| 2/13/2020 | 9.33%     | 4.92%      | 1.64%       | 0.85%       | 0.66%              | 0.36%      |
| 2/14/2020 | 8.76%     | 4.97%      | 1.29%       | 1.18%       | 0.96%              | 0.61%      |
| 2/15/2020 | 12.41%    | 6.53%      | 1.29%       | 1.41%       | 1.05%              | 0.71%      |
| 2/16/2020 | 10.45%    | 5.78%      | 1.31%       | 1.64%       | 1.10%              | 0.68%      |
| 2/17/2020 | 9.52%     | 5.80%      | 1.98%       | 1.66%       | 1.13%              | 0.44%      |
| 2/18/2020 | 10.81%    | 5.36%      | 1.82%       | 1.60%       | 1.17%              | 0.41%      |
| 2/19/2020 | 9.73%     | 5.21%      | 1.30%       | 1.11%       | 1.14%              | 0.70%      |
| 2/20/2020 | 9.45%     | 3.91%      | 1.17%       | 1.31%       | 0.81%              | 0.41%      |
| 2/21/2020 | 8.95%     | 4.01%      | 1.55%       | 1.51%       | 0.71%              | 0.59%      |

| Date      | 0-4 Years | 5-17 Years | 18-34 Years | 35-49 Years | <b>50-64 Years</b> | ≥ 65 Years |
|-----------|-----------|------------|-------------|-------------|--------------------|------------|
| 2/22/2020 | 9.18%     | 4.23%      | 1.63%       | 1.07%       | 1.23%              | 1.02%      |
| 2/23/2020 | 9.81%     | 4.60%      | 1.31%       | 2.14%       | 1.58%              | 0.84%      |
| 2/24/2020 | 9.31%     | 2.85%      | 1.71%       | 1.59%       | 1.13%              | 0.62%      |
| 2/25/2020 | 9.19%     | 3.74%      | 1.32%       | 1.15%       | 0.73%              | 0.51%      |
| 2/26/2020 | 7.97%     | 3.42%      | 1.24%       | 1.19%       | 1.16%              | 0.75%      |
| 2/27/2020 | 6.37%     | 2.77%      | 1.39%       | 1.56%       | 0.93%              | 0.82%      |
| 2/28/2020 | 9.53%     | 4.05%      | 1.27%       | 1.08%       | 1.60%              | 0.77%      |
| 2/29/2020 | 7.41%     | 4.19%      | 1.40%       | 1.00%       | 1.19%              | 0.78%      |
| 3/1/2020  | 8.85%     | 3.61%      | 1.40%       | 1.78%       | 1.05%              | 0.73%      |
| 3/2/2020  | 7.21%     | 3.49%      | 1.39%       | 1.30%       | 1.04%              | 0.60%      |
| 3/3/2020  | 8.45%     | 3.44%      | 1.46%       | 1.43%       | 1.29%              | 0.83%      |
| 3/4/2020  | 7.82%     | 3.17%      | 1.74%       | 1.44%       | 0.88%              | 0.97%      |
| 3/5/2020  | 7.43%     | 3.70%      | 1.42%       | 1.24%       | 0.98%              | 0.96%      |
| 3/6/2020  | 6.75%     | 2.84%      | 1.02%       | 1.36%       | 0.90%              | 0.81%      |
| 3/7/2020  | 7.04%     | 3.67%      | 1.07%       | 0.88%       | 1.16%              | 0.56%      |
| 3/8/2020  | 10.10%    | 4.51%      | 1.45%       | 1.71%       | 0.92%              | 0.96%      |
| 3/9/2020  | 9.26%     | 3.42%      | 1.46%       | 1.13%       | 0.94%              | 0.55%      |
| 3/10/2020 | 8.52%     | 3.40%      | 1.05%       | 1.67%       | 1.36%              | 0.75%      |
| 3/11/2020 | 8.21%     | 4.11%      | 2.39%       | 2.19%       | 1.44%              | 1.24%      |
| 3/12/2020 | 8.83%     | 6.37%      | 3.13%       | 3.36%       | 2.28%              | 1.53%      |
| 3/13/2020 | 13.11%    | 6.13%      | 3.48%       | 2.94%       | 3.28%              | 2.11%      |
| 3/14/2020 | 11.91%    | 7.56%      | 3.16%       | 3.86%       | 3.17%              | 2.40%      |
| 3/15/2020 | 10.47%    | 8.40%      | 3.18%       | 3.42%       | 3.58%              | 2.22%      |
| 3/16/2020 | 16.50%    | 10.78%     | 4.11%       | 4.81%       | 3.76%              | 2.22%      |
| 3/17/2020 | 12.75%    | 8.29%      | 4.38%       | 5.04%       | 3.46%              | 2.73%      |
| 3/18/2020 | 16.27%    | 6.62%      | 3.78%       | 4.40%       | 4.02%              | 3.85%      |
| 3/19/2020 | 15.13%    | 7.04%      | 3.62%       | 4.12%       | 4.71%              | 3.18%      |
| 3/20/2020 | 14.42%    | 5.85%      | 3.97%       | 4.98%       | 4.68%              | 3.24%      |
| 3/21/2020 | 14.11%    | 3.91%      | 2.24%       | 4.27%       | 4.11%              | 3.07%      |
| 3/22/2020 | 12.87%    | 5.34%      | 3.97%       | 5.05%       | 4.72%              | 3.86%      |
| 3/23/2020 | 12.12%    | 5.74%      | 4.47%       | 6.14%       | 6.15%              | 4.37%      |
| 3/24/2020 | 13.57%    | 6.17%      | 4.72%       | 6.07%       | 5.47%              | 5.02%      |
| 3/25/2020 | 14.94%    | 5.22%      | 4.31%       | 5.41%       | 5.94%              | 5.13%      |
| 3/26/2020 | 10.40%    | 4.66%      | 3.59%       | 5.01%       | 5.40%              | 4.68%      |
| 3/27/2020 | 12.31%    | 5.15%      | 4.33%       | 6.35%       | 4.99%              | 4.71%      |
| 3/28/2020 | 11.24%    | 3.57%      | 3.15%       | 3.57%       | 5.13%              | 4.98%      |
| 3/29/2020 | 12.64%    | 3.56%      | 2.70%       | 5.35%       | 6.37%              | 4.97%      |
| 3/30/2020 | 10.11%    | 3.35%      | 2.97%       | 5.57%       | 5.33%              | 4.68%      |
| 3/31/2020 | 8.80%     | 3.76%      | 3.49%       | 4.32%       | 5.61%              | 4.48%      |
| 4/1/2020  | 11.03%    | 4.63%      | 2.35%       | 4.92%       | 4.83%              | 4.18%      |
| 4/2/2020  | 7.58%     | 1.30%      | 2.65%       | 3.98%       | 5.03%              | 4.13%      |
| 4/3/2020  | 7.79%     | 1.13%      | 2.10%       | 5.43%       | 5.49%              | 3.98%      |

|           |           |            |             | • •         |                    |            |
|-----------|-----------|------------|-------------|-------------|--------------------|------------|
| Date      | 0-4 Years | 5-17 Years | 18-34 Years | 35-49 Years | <b>50-64 Years</b> | ≥ 65 Years |
| 4/4/2020  | 6.59%     | 1.90%      | 2.63%       | 3.78%       | 4.52%              | 3.19%      |
| 4/5/2020  | 3.85%     | 2.67%      | 1.93%       | 3.49%       | 4.23%              | 3.15%      |
| 4/6/2020  | 7.17%     | 1.73%      | 2.33%       | 3.84%       | 4.45%              | 3.48%      |
| 4/7/2020  | 2.52%     | 0.96%      | 2.42%       | 4.00%       | 3.56%              | 3.62%      |
| 4/8/2020  | 5.06%     | 1.51%      | 2.55%       | 3.79%       | 3.01%              | 3.52%      |
| 4/9/2020  | 4.74%     | 4.55%      | 1.65%       | 3.10%       | 3.01%              | 3.08%      |
| 4/10/2020 | 2.92%     | 1.06%      | 1.57%       | 2.70%       | 3.31%              | 2.16%      |
| 4/11/2020 | 6.58%     | 2.93%      | 1.53%       | 2.68%       | 2.69%              | 2.16%      |
| 4/12/2020 | 2.28%     | 2.06%      | 1.79%       | 2.39%       | 2.61%              | 3.13%      |
| 4/13/2020 | 4.62%     | 2.57%      | 2.40%       | 2.68%       | 2.22%              | 2.27%      |
| 4/14/2020 | 2.95%     | 0.34%      | 1.72%       | 2.18%       | 3.43%              | 1.91%      |
| 4/15/2020 | 2.60%     | 2.49%      | 2.06%       | 2.23%       | 3.14%              | 1.78%      |
| 4/16/2020 | 1.55%     | 1.83%      | 1.77%       | 2.95%       | 1.99%              | 2.31%      |
| 4/17/2020 | 2.33%     | 1.25%      | 1.69%       | 2.74%       | 1.66%              | 1.73%      |
| 4/18/2020 | 2.66%     | 1.59%      | 1.53%       | 1.71%       | 1.88%              | 1.70%      |
| 4/19/2020 | 3.83%     | 2.06%      | 2.13%       | 1.66%       | 1.90%              | 1.39%      |
| 4/20/2020 | 2.83%     | 1.12%      | 1.59%       | 1.89%       | 1.84%              | 1.16%      |
| 4/21/2020 | 1.63%     | 2.01%      | 0.86%       | 3.22%       | 1.54%              | 1.16%      |
| 4/22/2020 | 2.59%     | 0.88%      | 1.27%       | 1.23%       | 1.96%              | 1.48%      |
| 4/23/2020 | 3.77%     | 0.77%      | 1.26%       | 1.39%       | 1.54%              | 1.87%      |
| 4/24/2020 | 3.27%     | 1.06%      | 1.33%       | 1.54%       | 1.57%              | 2.04%      |
| 4/25/2020 | 2.17%     | 0.89%      | 0.86%       | 1.38%       | 1.27%              | 1.45%      |
| 4/26/2020 | 3.79%     | 1.47%      | 1.54%       | 0.78%       | 1.51%              | 1.01%      |
| 4/27/2020 | 2.93%     | 0.67%      | 1.28%       | 1.27%       | 1.51%              | 1.76%      |
| 4/28/2020 | 5.30%     | 0.92%      | 0.73%       | 1.47%       | 1.35%              | 1.43%      |
| 4/29/2020 | 2.87%     | 1.60%      | 1.00%       | 1.39%       | 1.44%              | 1.09%      |
| 4/30/2020 | 1.96%     | 1.28%      | 1.04%       | 1.15%       | 0.81%              | 1.06%      |
| 5/1/2020  | 4.43%     | 1.68%      | 1.08%       | 0.88%       | 0.96%              | 0.87%      |
| 5/2/2020  | 2.67%     | 0.88%      | 0.82%       | 1.32%       | 1.24%              | 1.21%      |
| 5/3/2020  | 1.25%     | 0.00%      | 0.57%       | 1.77%       | 1.58%              | 1.26%      |
| 5/4/2020  | 1.27%     | 0.58%      | 0.64%       | 1.41%       | 1.48%              | 1.00%      |
| 5/5/2020  | 2.01%     | 1.35%      | 0.80%       | 0.98%       | 1.05%              | 0.94%      |
| 5/6/2020  | 2.52%     | 0.21%      | 0.64%       | 0.81%       | 1.05%              | 1.25%      |
| 5/7/2020  | 2.22%     | 0.82%      | 0.66%       | 0.95%       | 0.77%              | 0.85%      |
| 5/8/2020  | 1.57%     | 1.10%      | 0.76%       | 1.09%       | 1.23%              | 0.61%      |
| 5/9/2020  | 2.65%     | 0.60%      | 0.74%       | 0.57%       | 1.01%              | 0.92%      |
| 5/10/2020 | 2.02%     | 1.44%      | 0.71%       | 1.32%       | 1.25%              | 1.08%      |
| 5/11/2020 | 2.33%     | 0.76%      | 0.83%       | 0.91%       | 1.15%              | 0.95%      |
| 5/12/2020 | 1.25%     | 0.41%      | 0.85%       | 1.32%       | 0.76%              | 0.96%      |
| 5/13/2020 | 1.86%     | 0.89%      | 0.67%       | 0.76%       | 0.68%              | 1.03%      |
| 5/14/2020 | 1.81%     | 1.67%      | 0.72%       | 0.39%       | 1.15%              | 0.82%      |
| 5/15/2020 | 2.27%     | 0.33%      | 0.51%       | 0.53%       | 0.91%              | 0.48%      |

| Date      | 0-4 Years | 5-17 Years | 18-34 Years | 35-49 Years | 50-64 Years | ≥ 65 Years |
|-----------|-----------|------------|-------------|-------------|-------------|------------|
| 5/16/2020 | 1.09%     | 1.01%      | 0.61%       | 0.71%       | 0.84%       | 1.10%      |
| 5/17/2020 | 2.01%     | 0.77%      | 0.92%       | 0.82%       | 1.06%       | 1.25%      |
| 5/18/2020 | 1.69%     | 0.19%      | 0.52%       | 0.72%       | 0.89%       | 0.71%      |
| 5/19/2020 | 1.85%     | 0.71%      | 0.79%       | 1.19%       | 0.64%       | 0.87%      |
| 5/20/2020 | 0.57%     | 0.51%      | 0.49%       | 0.83%       | 0.61%       | 0.69%      |
| 5/21/2020 | 1.06%     | 1.06%      | 0.53%       | 0.76%       | 0.72%       | 0.73%      |
| 5/22/2020 | 0.97%     | 0.30%      | 0.48%       | 0.78%       | 0.71%       | 0.69%      |
| 5/23/2020 | 1.54%     | 0.53%      | 0.33%       | 0.34%       | 0.74%       | 1.09%      |
| 5/24/2020 | 1.21%     | 0.14%      | 0.74%       | 0.61%       | 0.53%       | 0.53%      |
| 5/25/2020 | 1.55%     | 0.14%      | 0.39%       | 0.55%       | 0.90%       | 0.63%      |
| 5/26/2020 | 1.27%     | 0.14%      | 0.31%       | 0.77%       | 0.75%       | 0.38%      |
| 5/27/2020 | 0.74%     | 0.59%      | 0.52%       | 0.53%       | 0.60%       | 0.68%      |
| 5/28/2020 | 0.93%     | 0.28%      | 0.81%       | 0.43%       | 0.69%       | 0.78%      |
| 5/29/2020 | 1.83%     | 0.42%      | 0.39%       | 0.40%       | 0.35%       | 0.43%      |
| 5/30/2020 | 1.08%     | 0.43%      | 0.20%       | 0.28%       | 0.48%       | 0.82%      |
| 5/31/2020 | 1.19%     | 0.14%      | 0.28%       | 0.40%       | 0.36%       | 0.76%      |
| 6/1/2020  | 1.00%     | 0.14%      | 0.64%       | 0.24%       | 0.26%       | 0.36%      |
| 6/2/2020  | 2.94%     | 0.26%      | 0.59%       | 0.36%       | 0.66%       | 0.61%      |
| 6/3/2020  | 1.53%     | 0.55%      | 0.32%       | 0.40%       | 0.63%       | 0.37%      |
| 6/4/2020  | 0.96%     | 0.79%      | 0.42%       | 0.48%       | 0.46%       | 0.51%      |
| 6/5/2020  | 0.68%     | 0.53%      | 0.58%       | 0.34%       | 0.43%       | 0.45%      |
| 6/6/2020  | 0.61%     | 0.89%      | 0.34%       | 0.38%       | 0.35%       | 0.49%      |
| 6/7/2020  | 1.26%     | 0.00%      | 0.21%       | 0.27%       | 0.62%       | 0.32%      |
| 6/8/2020  | 0.62%     | 0.24%      | 0.39%       | 0.43%       | 0.46%       | 0.55%      |
| 6/9/2020  | 1.43%     | 0.00%      | 0.26%       | 0.47%       | 0.65%       | 0.68%      |
| 6/10/2020 | 1.13%     | 0.67%      | 0.13%       | 0.24%       | 0.43%       | 0.37%      |
| 6/11/2020 | 0.50%     | 0.37%      | 0.31%       | 0.42%       | 0.37%       | 0.60%      |
| 6/12/2020 | 0.23%     | 0.25%      | 0.48%       | 0.86%       | 0.48%       | 0.48%      |
| 6/13/2020 | 0.81%     | 0.65%      | 0.50%       | 0.21%       | 0.37%       | 0.49%      |
| 6/14/2020 | 1.24%     | 0.35%      | 0.42%       | 0.51%       | 0.30%       | 0.58%      |
| 6/15/2020 | 0.94%     | 0.24%      | 0.41%       | 0.55%       | 0.42%       | 0.45%      |
| 6/16/2020 | 1.06%     | 0.35%      | 0.41%       | 0.27%       | 0.42%       | 0.46%      |
| 6/17/2020 | 0.48%     | 0.12%      | 0.29%       | 0.28%       | 0.47%       | 0.80%      |
| 6/18/2020 | 1.04%     | 0.47%      | 0.25%       | 0.18%       | 0.34%       | 0.35%      |
| 6/19/2020 | 1.25%     | 0.35%      | 0.51%       | 0.52%       | 0.28%       | 0.46%      |
| 6/20/2020 | 0.61%     | 0.33%      | 0.33%       | 0.29%       | 0.46%       | 0.43%      |
| 6/21/2020 | 1.69%     | 0.33%      | 0.52%       | 0.38%       | 0.39%       | 0.47%      |
| 6/22/2020 | 1.11%     | 0.41%      | 0.56%       | 0.31%       | 0.46%       | 0.62%      |
| 6/23/2020 | 1.30%     | 0.59%      | 0.32%       | 0.30%       | 0.49%       | 0.60%      |
| 6/24/2020 | 2.59%     | 0.56%      | 0.34%       | 0.67%       | 0.51%       | 0.36%      |
| 6/25/2020 | 0.68%     | 0.22%      | 0.21%       | 0.43%       | 0.33%       | 0.30%      |
| 6/26/2020 | 1.30%     | 0.54%      | 0.24%       | 0.46%       | 0.44%       | 0.33%      |

| Coronavirus - Coronavirus - Symptoms |           |            |             |             |                    |            |  |  |  |
|--------------------------------------|-----------|------------|-------------|-------------|--------------------|------------|--|--|--|
| Date                                 | 0-4 Years | 5-17 Years | 18-34 Years | 35-49 Years | <b>50-64 Years</b> | ≥ 65 Years |  |  |  |
| 6/27/2020                            | 0.55%     | 0.49%      | 0.28%       | 0.28%       | 0.44%              | 0.32%      |  |  |  |
| 6/28/2020                            | 1.36%     | 0.53%      | 0.41%       | 0.32%       | 0.41%              | 0.98%      |  |  |  |
| 6/29/2020                            | 1.23%     | 0.81%      | 0.53%       | 0.35%       | 0.55%              | 0.56%      |  |  |  |
| 6/30/2020                            | 1.38%     | 0.43%      | 0.35%       | 0.46%       | 0.20%              | 0.39%      |  |  |  |
| 7/1/2020                             | 1.64%     | 0.60%      | 0.28%       | 0.21%       | 0.40%              | 0.42%      |  |  |  |
| 7/2/2020                             | 1.33%     | 0.74%      | 0.41%       | 0.51%       | 0.31%              | 0.39%      |  |  |  |
| 7/3/2020                             | 1.97%     | 0.73%      | 0.34%       | 0.63%       | 0.35%              | 0.65%      |  |  |  |
| 7/4/2020                             | 0.92%     | 0.30%      | 0.35%       | 0.33%       | 0.46%              | 0.33%      |  |  |  |
| 7/5/2020                             | 1.51%     | 0.45%      | 0.41%       | 0.57%       | 0.42%              | 0.55%      |  |  |  |
| 7/6/2020                             | 2.60%     | 0.80%      | 0.59%       | 0.45%       | 0.48%              | 0.45%      |  |  |  |
| 7/7/2020                             | 0.73%     | 0.87%      | 0.55%       | 0.71%       | 0.54%              | 0.27%      |  |  |  |
| 7/8/2020                             | 1.87%     | 0.49%      | 0.59%       | 0.28%       | 0.22%              | 0.54%      |  |  |  |
| 7/9/2020                             | 2.30%     | 0.94%      | 0.49%       | 0.57%       | 0.49%              | 0.63%      |  |  |  |
| 7/10/2020                            | 2.69%     | 0.55%      | 0.63%       | 0.51%       | 0.27%              | 0.35%      |  |  |  |
| 7/11/2020                            | 2.49%     | 0.78%      | 0.68%       | 0.44%       | 0.50%              | 0.44%      |  |  |  |
| 7/12/2020                            | 2.37%     | 0.63%      | 0.70%       | 0.65%       | 0.78%              | 0.51%      |  |  |  |
| 7/13/2020                            | 1.39%     | 0.88%      | 0.68%       | 0.61%       | 0.67%              | 0.48%      |  |  |  |
| 7/14/2020                            | 1.50%     | 0.59%      | 0.48%       | 0.51%       | 0.62%              | 0.41%      |  |  |  |
| 7/15/2020                            | 2.02%     | 1.25%      | 0.45%       | 0.73%       | 0.55%              | 0.48%      |  |  |  |
| 7/16/2020                            | 3.29%     | 1.07%      | 0.43%       | 0.44%       | 0.66%              | 0.42%      |  |  |  |
| 7/17/2020                            | 1.12%     | 0.37%      | 0.47%       | 0.20%       | 0.48%              | 0.43%      |  |  |  |
| 7/18/2020                            | 3.04%     | 0.75%      | 0.47%       | 0.71%       | 0.55%              | 0.46%      |  |  |  |
| 7/19/2020                            | 2.17%     | 0.48%      | 0.60%       | 0.57%       | 0.56%              | 0.69%      |  |  |  |
| 7/20/2020                            | 2.41%     | 1.84%      | 0.36%       | 0.28%       | 0.54%              | 0.52%      |  |  |  |
| 7/21/2020                            | 2.70%     | 1.45%      | 0.64%       | 0.51%       | 0.52%              | 0.47%      |  |  |  |
| 7/22/2020                            | 1.57%     | 0.45%      | 0.55%       | 0.44%       | 0.78%              | 0.35%      |  |  |  |
| 7/23/2020                            | 2.37%     | 0.89%      | 0.50%       | 0.57%       | 0.37%              | 0.44%      |  |  |  |