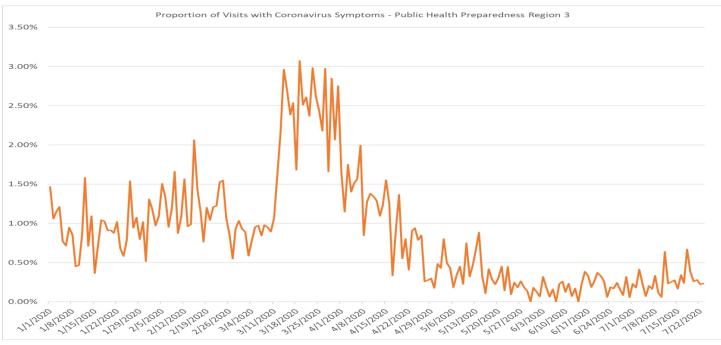

### **Proportion of Visits with Coronavirus Symptoms by Public Health Preparedness Region**

| Date     | 1     | 2N    | 25    | 3     | 5     | 6     | 7     | 8     |
|----------|-------|-------|-------|-------|-------|-------|-------|-------|
| 1/1/2020 | 2.70% | 3.90% | 3.08% | 1.46% | 3.56% | 4.29% | 1.66% | 3.69% |
| 1/2/2020 | 0.49% | 2.42% | 2.92% | 1.06% | 2.65% | 3.45% | 2.13% | 1.63% |
| 1/3/2020 | 1.08% | 2.53% | 2.59% | 1.15% | 2.82% | 2.96% | 0.76% | 2.66% |
| 1/4/2020 | 2.59% | 2.24% | 2.76% | 1.21% | 2.80% | 3.19% | 1.16% | 1.45% |
| 1/5/2020 | 1.66% | 2.66% | 2.02% | 0.77% | 2.84% | 3.54% | 2.36% | 1.80% |
| 1/6/2020 | 0.84% | 2.33% | 2.45% | 0.71% | 2.23% | 3.11% | 1.19% | 1.85% |
| 1/7/2020 | 0.64% | 2.04% | 2.25% | 0.95% | 3.49% | 3.08% | 0.72% | 2.25% |
| 1/8/2020 | 0.65% | 2.16% | 1.88% | 0.85% | 1.53% | 2.11% | 1.86% | 0,96% |
| 1/9/2020 | 0.82% | 1.81% | 1.52% | 0.45% | 2.04% | 2.22% | 0.77% | 1.18% |

|           | _     |       |       |       |       |       |       |       |
|-----------|-------|-------|-------|-------|-------|-------|-------|-------|
| Date      | 1     | 2N    | 25    | 3     | 5     | 6     | 7     | 8     |
| 1/10/2020 | 1.52% | 1.70% | 1.34% | 0.47% | 2.00% | 2.55% | 0.18% | 1.82% |
| 1/11/2020 | 1.21% | 2.55% | 2.03% | 0.86% | 4.13% | 3.08% | 0.65% | 0.65% |
| 1/12/2020 | 0.65% | 2.59% | 1.87% | 1.58% | 4.06% | 3.00% | 0.84% | 2.98% |
| 1/13/2020 | 1.35% | 2.25% | 1.93% | 0.71% | 2.26% | 2.61% | 1.08% | 2.74% |
| 1/14/2020 | 0.82% | 2.51% | 1.58% | 1.09% | 3.59% | 2.13% | 0.75% | 2.61% |
| 1/15/2020 | 0.85% | 1.88% | 1.80% | 0.37% | 2.59% | 2.89% | 1.75% | 2.63% |
| 1/16/2020 | 0.93% | 1.99% | 1.70% | 0.72% | 2.77% | 2.43% | 1.23% | 1.33% |
| 1/17/2020 | 0.68% | 1.71% | 1.73% | 1.04% | 2.06% | 2.03% | 0.62% | 2.73% |
| 1/18/2020 | 1.64% | 1.89% | 1.53% | 1.02% | 3.39% | 3.29% | 1.32% | 2.22% |
| 1/19/2020 | 1.14% | 1.37% | 2.04% | 0.91% | 3.18% | 3.03% | 1.89% | 2.99% |
| 1/20/2020 | 1.05% | 1.72% | 2.07% | 0.91% | 2.66% | 3.65% | 0.54% | 2.09% |
| 1/21/2020 | 1.56% | 1.95% | 2.10% | 0.88% | 3.34% | 3.32% | 2.23% | 3.22% |
| 1/22/2020 | 1.48% | 1.48% | 1.84% | 1.02% | 2.41% | 2.95% | 1.18% | 3.36% |
| 1/23/2020 | 0.93% | 1.70% | 1.90% | 0.68% | 2.62% | 3.50% | 0.93% | 3.52% |
| 1/24/2020 | 1.13% | 2.06% | 1.20% | 0.58% | 1.75% | 2.89% | 1.34% | 4.02% |
| 1/25/2020 | 1.46% | 2.25% | 2.21% | 0.79% | 3.66% | 3.60% | 2.09% | 2.90% |
| 1/26/2020 | 1.92% | 2.61% | 2.89% | 1.54% | 4.78% | 4.72% | 1.76% | 3.29% |
| 1/27/2020 | 1.49% | 2.99% | 2.66% | 0.94% | 3.86% | 4.18% | 2.33% | 5.57% |
| 1/28/2020 | 1.99% | 1.84% | 2.11% | 1.07% | 2.85% | 4.54% | 1.65% | 2.99% |
| 1/29/2020 | 1.71% | 2.99% | 2.26% | 0.80% | 3.61% | 4.31% | 1.00% | 4.46% |
| 1/30/2020 | 1.92% | 2.60% | 2.22% | 1.02% | 3.24% | 4.96% | 1.45% | 2.06% |
| 1/31/2020 | 2.09% | 2.32% | 2.25% | 0.52% | 2.15% | 4.44% | 2.25% | 2.06% |
| 2/1/2020  | 2.08% | 3.20% | 2.82% | 1.31% | 2.25% | 4.58% | 2.57% | 5.59% |
| 2/2/2020  | 2.86% | 2.80% | 2.48% | 1.18% | 3.19% | 4.68% | 1.74% | 1.76% |
| 2/3/2020  | 2.56% | 1.87% | 2.69% | 0.97% | 2.65% | 3.63% | 2.21% | 3.04% |
| 2/4/2020  | 2.05% | 2.70% | 2.36% | 1.09% | 3.83% | 3.78% | 1.69% | 3.08% |
| 2/5/2020  | 1.91% | 1.76% | 2.17% | 1.51% | 2.08% | 3.72% | 1.51% | 2.52% |
| 2/6/2020  | 1.46% | 1.98% | 2.37% | 1.34% | 2.17% | 3.65% | 1.12% | 4.64% |
| 2/7/2020  | 2.06% | 1.81% | 2.14% | 0.95% | 2.65% | 4.16% | 2.09% | 1.97% |
| 2/8/2020  | 1.89% | 2.20% | 2.41% | 1.19% | 4.03% | 3.68% | 1.56% | 2.25% |
| 2/9/2020  | 1.52% | 2.86% | 3.61% | 1.66% | 3.20% | 5.05% | 3.30% | 4.75% |
| 2/10/2020 | 2.11% | 1.92% | 2.79% | 0.87% | 2.45% | 3.87% | 1.91% | 4.26% |
| 2/11/2020 | 1.99% | 2.38% | 2.34% | 1.08% | 2.52% | 4.08% | 0.72% | 4.19% |
| 2/12/2020 | 1.52% | 2.65% | 2.57% | 1.56% | 2.54% | 3.23% | 2.17% | 3.97% |
| 2/13/2020 | 1.77% | 2.16% | 2.11% | 0.96% | 2.17% | 3.03% | 1.60% | 1.38% |
| 2/14/2020 | 1.23% | 2.24% | 2.15% | 0.99% | 1.71% | 3.26% | 1.27% | 1.82% |
| 2/15/2020 | 2.17% | 2.62% | 2.92% | 2.06% | 2.77% | 3.62% | 2.07% | 4.68% |
| 2/16/2020 | 1.53% | 2.63% | 2.58% | 1.43% | 3.02% | 4.25% | 1.95% | 3.80% |
| 2/17/2020 | 1.53% | 2.44% | 2.27% | 1.14% | 2.21% | 4.77% | 2.61% | 2.62% |
| 2/18/2020 | 2.27% | 2.44% | 2.82% | 0.76% | 2.87% | 3.51% | 3.60% | 2.70% |
| 2/19/2020 | 1.91% | 2.21% | 2.31% | 1.20% | 2.96% | 2.78% | 2.54% | 2.90% |
| 2/20/2020 | 1.64% | 1.70% | 2.04% | 1.04% | 1.42% | 3.54% | 1.72% |       |
| 2/20/2020 | 1.64% | 1.70% | 2.04% | 1.04% | 1.42% | 3.54% | 1.72% | 1.40% |

|           |        |        |           |         | Tiaviras Cymptomi |       |       |             |
|-----------|--------|--------|-----------|---------|-------------------|-------|-------|-------------|
| Date      | 1      | 2N     | 25        | 3       | 5                 | 6     | 7     | 8           |
| 2/21/2020 | 1.53%  | 2.55%  | 2.11%     | 1.21%   | 1.96%             | 2.54% | 1.47% | 1.69%       |
| 2/22/2020 | 1.37%  | 2.01%  | 2.42%     | 1.22%   | 3.44%             | 3.25% | 1.65% | 2.55%       |
| 2/23/2020 | 1.61%  | 2.51%  | 2.56%     | 1.52%   | 2.80%             | 3.94% | 1.02% | 4.44%       |
| 2/24/2020 | 1.91%  | 1.95%  | 1.88%     | 1.55%   | 2.39%             | 2.79% | 1.31% | 2.92%       |
| 2/25/2020 | 1.31%  | 1.72%  | 1.82%     | 1.07%   | 2.53%             | 2.73% | 0.73% | 4.05%       |
| 2/26/2020 | 1.06%  | 1.70%  | 2.01%     | 0.86%   | 2.41%             | 2.25% | 0.57% | 4.57%       |
| 2/27/2020 | 1.45%  | 1.51%  | 1.57%     | 0.55%   | 2.66%             | 2.77% | 1.64% | 2.27%       |
| 2/28/2020 | 1.96%  | 2.29%  | 1.94%     | 0.93%   | 2.24%             | 2.95% | 1.23% | 2.55%       |
| 2/29/2020 | 1.76%  | 1.71%  | 1.95%     | 1.03%   | 2.35%             | 2.94% | 2.02% | 2.04%       |
| 3/1/2020  | 1.86%  | 2.27%  | 1.37%     | 0.93%   | 3.62%             | 3.70% | 1.43% | 3.48%       |
| 3/2/2020  | 1.25%  | 1.97%  | 1.48%     | 0.89%   | 1.94%             | 2.86% | 1.15% | 5.25%       |
| 3/3/2020  | 1.95%  | 2.21%  | 1.88%     | 0.59%   | 3.17%             | 2.40% | 1.73% | 4.46%       |
| 3/4/2020  | 1.07%  | 1.67%  | 2.05%     | 0.78%   | 3.13%             | 2.95% | 1.57% | 3.18%       |
| 3/5/2020  | 1.33%  | 1.96%  | 1.97%     | 0.95%   | 2.38%             | 2.43% | 1.58% | 2.52%       |
| 3/6/2020  | 1.58%  | 1.44%  | 1.47%     | 0.97%   | 1.12%             | 2.68% | 1.30% | 3.83%       |
| 3/7/2020  | 1.23%  | 1.35%  | 1.71%     | 0.84%   | 2.19%             | 2.68% | 2.21% | 1.18%       |
| 3/8/2020  | 2.43%  | 1.76%  | 2.59%     | 0.98%   | 3.58%             | 2.63% | 3.05% | 7.20%       |
| 3/9/2020  | 1.12%  | 1.98%  | 1.83%     | 0.95%   | 2.42%             | 2.80% | 1.40% | 3.28%       |
| 3/10/2020 | 1.52%  | 1.97%  | 2.03%     | 0.89%   | 2.05%             | 2.87% | 0.87% | 3.35%       |
| 3/11/2020 | 1.90%  | 2.87%  | 2.30%     | 1.07%   | 4.45%             | 3.24% | 1.79% | 4.00%       |
| 3/12/2020 | 3.11%  | 4.43%  | 3.56%     | 1.62%   | 3.85%             | 3.72% | 3.30% | 5.42%       |
| 3/13/2020 | 4.77%  | 4.05%  | 3.88%     | 2.16%   | 6.48%             | 3.64% | 3.22% | 5.33%       |
| 3/14/2020 | 4.09%  | 5.81%  | 3.83%     | 2.96%   | 4.81%             | 3.48% | 5.40% | 4.28%       |
| 3/15/2020 | 2.68%  | 4.89%  | 4.98%     | 2.69%   | 5.46%             | 3.54% | 4.20% | 3.00%       |
| 3/16/2020 | 4.53%  | 5.07%  | 5.06%     | 2.39%   | 7.21%             | 6.49% | 5.05% | 6.09%       |
| 3/17/2020 | 3.61%  | 5.20%  | 4.26%     | 2.54%   | 7.16%             | 5.92% | 8.09% | 4.53%       |
| 3/18/2020 | 2.93%  | 5.05%  | 5.63%     | 1.68%   | 6.07%             | 5.24% | 8.08% | 3.42%       |
| 3/19/2020 | 3.85%  | 6.37%  | 4.64%     | 3.07%   | 5.31%             | 4.83% | 3.57% | 1.75%       |
| 3/20/2020 | 3.90%  | 5.76%  | 5.72%     | 2.51%   | 4.59%             | 4.66% | 4.04% | 2.39%       |
| 3/21/2020 | 2.39%  | 6.44%  | 4.31%     | 2.61%   | 3.85%             | 3.11% | 3.38% | 1.63%       |
| 3/22/2020 | 3.73%  | 7.30%  | 5.98%     | 2.37%   | 4.70%             | 3.40% | 5.32% | 1.78%       |
| 3/23/2020 | 3.63%  | 8.74%  | 6.18%     | 2.98%   | 3.94%             | 4.77% | 4.93% | 5.63%       |
| 3/24/2020 | 2.90%  | 9.47%  | 6.65%     | 2.62%   | 4.81%             | 3.23% | 5.19% | 2.56%       |
| 3/25/2020 | 2.98%  | 7.98%  | 7.14%     | 2.44%   | 4.37%             | 4.19% | 2.52% | 2.66%       |
| 3/26/2020 | 2.73%  | 6.92%  | 6.12%     | 2.18%   | 4.03%             | 3.59% | 5.30% | 0.65%       |
| 3/27/2020 | 4.21%  | 8.28%  | 6.64%     | 2.97%   | 4.58%             | 2.66% | 2.93% | 1.55%       |
| 3/28/2020 | 2.10%  | 7.06%  | 5.67%     | 1.66%   | 3.81%             | 2.83% | 2.72% | 3.68%       |
| 3/29/2020 | 3.90%  | 8.46%  | 6.23%     | 2.85%   | 2.50%             | 2.85% | 1.95% | 3.66%       |
| 3/30/2020 | 3.62%  | 7.30%  | 5.95%     | 2.07%   | 5.00%             | 2.62% | 2.15% | 1.18%       |
| 3/31/2020 | 3.32%  | 8.24%  | 5.15%     | 2.75%   | 3.36%             | 2.16% | 0.40% | 3.11%       |
| 4/1/2020  | 2.52%  | 7.23%  | 4.96%     | 1.64%   | 2.48%             | 2.94% | 5.65% | 1,04%       |
|           | 2.5270 | 7.2370 | 1.75 0 70 | 1.00.70 |                   |       |       | . , 0 . , 0 |

|           |       |       |       |       |       |       | _     |       |
|-----------|-------|-------|-------|-------|-------|-------|-------|-------|
| Date      | 1     | 2N    | 25    | 3     | 5     | 6     | 7     | 8     |
| 4/3/2020  | 3.81% | 7.00% | 4.97% | 1.75% | 4.37% | 1.69% | 3.69% | 1.14% |
| 4/4/2020  | 2.35% | 6.06% | 4.22% | 1.40% | 3.99% | 1.45% | 2.63% | 0.63% |
| 4/5/2020  | 2.22% | 4.40% | 4.49% | 1.51% | 2.71% | 1.08% | 4.41% | 1.84% |
| 4/6/2020  | 2.40% | 4.91% | 3.92% | 1.57% | 4.30% | 2.91% | 3.08% | 5.44% |
| 4/7/2020  | 2.89% | 5.23% | 3.56% | 1.99% | 2.65% | 1.42% | 5.00% | 3.50% |
| 4/8/2020  | 1.39% | 5.51% | 3.99% | 0.85% | 2.56% | 2.68% | 1.20% | 1.97% |
| 4/9/2020  | 1.40% | 4.47% | 3.02% | 1.27% | 2.91% | 2.59% | 2.13% | 4.70% |
| 4/10/2020 | 2.67% | 3.87% | 3.24% | 1.38% | 0.95% | 1.33% | 0.00% | 1.85% |
| 4/11/2020 | 1.54% | 3.57% | 2.63% | 1.34% | 2.44% | 2.08% | 4.72% | 0.61% |
| 4/12/2020 | 1.54% | 5.51% | 2.53% | 1.29% | 1.72% | 1.81% | 0.41% | 0.72% |
| 4/13/2020 | 1.41% | 5.12% | 2.60% | 1.10% | 1.99% | 1.15% | 3.93% | 1.23% |
| 4/14/2020 | 1.36% | 3.62% | 2.50% | 1.23% | 1.97% | 1.69% | 2.25% | 2.09% |
| 4/15/2020 | 1.32% | 3.84% | 2.10% | 1.55% | 2.91% | 1.45% | 4.00% | 2.56% |
| 4/16/2020 | 2.35% | 4.01% | 2.27% | 1.25% | 1.75% | 1.50% | 1.39% | 0.60% |
| 4/17/2020 | 2.43% | 2.46% | 2.40% | 0.34% | 2.84% | 1.00% | 2.15% | 1.79% |
| 4/18/2020 | 1.66% | 2.99% | 1.92% | 0.91% | 0.73% | 1.36% | 2.00% | 2.67% |
| 4/19/2020 | 1.46% | 3.02% | 1.90% | 1.36% | 2.08% | 1.26% | 1.68% | 1.22% |
| 4/20/2020 | 0.70% | 3.06% | 1.08% | 0.55% | 1.99% | 1.68% | 2.11% | 3.63% |
| 4/21/2020 | 1.66% | 2.19% | 1.93% | 0.80% | 1.85% | 1.30% | 1.38% | 1.78% |
| 4/22/2020 | 0.98% | 1.57% | 1.84% | 0.41% | 2.95% | 1.32% | 1.68% | 0.57% |
| 4/23/2020 | 1.73% | 1.57% | 1.89% | 0.90% | 2.54% | 1.54% | 0.00% | 0.55% |
| 4/24/2020 | 1.27% | 2.26% | 2.00% | 0.94% | 1.52% | 1.40% | 1.44% | 2.63% |
| 4/25/2020 | 0.57% | 1.25% | 1.86% | 0.79% | 0.82% | 0.78% | 2.42% | 2.42% |
| 4/26/2020 | 2.04% | 1.88% | 1.16% | 0.85% | 1.56% | 1.06% | 1.04% | 1.11% |
| 4/27/2020 | 1.07% | 2.51% | 1.40% | 0.26% | 2.02% | 1.53% | 1.15% | 0.00% |
| 4/28/2020 | 0.77% | 1.70% | 1.42% | 0.27% | 2.40% | 1.43% | 2.14% | 0.51% |
| 4/29/2020 | 1.83% | 1.56% | 0.87% | 0.30% | 1.78% | 1.74% | 1.15% | 1.90% |
| 4/30/2020 | 0.74% | 1.61% | 1.45% | 0.18% | 1.82% | 0.87% | 0.00% | 0.50% |
| 5/1/2020  | 1.45% | 1.32% | 1.17% | 0.48% | 1.26% | 0.90% | 2.14% | 1.04% |
| 5/2/2020  | 1.56% | 1.60% | 1.47% | 0.43% | 1.23% | 0.81% | 0.72% | 0.45% |
| 5/3/2020  | 0.93% | 1.48% | 1.16% | 0.80% | 1.38% | 1.29% | 0.00% | 1.11% |
| 5/4/2020  | 1.45% | 1.27% | 1.05% | 0.50% | 0.57% | 1.48% | 0.68% | 1.58% |
| 5/5/2020  | 0.97% | 1.13% | 1.03% | 0.43% | 1.85% | 0.77% | 2.33% | 0.00% |
| 5/6/2020  | 0.47% | 1.32% | 0.93% | 0.18% | 1.91% | 0.92% | 0.70% | 1.18% |
| 5/7/2020  | 0.67% | 1.03% | 0.72% | 0.34% | 1.71% | 1.15% | 0.00% | 0.47% |
| 5/8/2020  | 0.37% | 0.91% | 1.21% | 0.45% | 0.73% | 1.23% | 1.47% | 1.83% |
| 5/9/2020  | 0.27% | 1.11% | 1.00% | 0.23% | 1.75% | 0.96% | 0.00% | 0.00% |
| 5/10/2020 | 0.43% | 1.45% | 0.97% | 0.75% | 1.07% | 1.31% | 2.86% | 1.72% |
| 5/11/2020 | 0.85% | 1.17% | 1.04% | 0.32% | 1.13% | 1.23% | 1.30% | 1.87% |
| 5/12/2020 | 0.45% | 1.21% | 1.17% | 0.48% | 0.73% | 1.11% | 0.97% | 0.97% |
| 5/13/2020 | 0.99% | 0.54% | 0.79% | 0.65% | 1.06% | 1.08% | 1.81% | 0.55% |
| 5/14/2020 | 0.62% | 0.92% | 0.83% | 0.88% | 1.18% | 0.90% | 1.05% | 0.00% |
|           | 1     | 1     | 1     | 1     | 1     | 1     | 1     |       |

| Date      | 1     | 2N    | 25    | 3     | 5     | 6     | 7     | 8     |
|-----------|-------|-------|-------|-------|-------|-------|-------|-------|
| 5/15/2020 | 0.75% | 0.62% | 0.93% | 0.33% | 0.78% | 0.32% | 0.86% | 0.44% |
| 5/16/2020 | 0.86% | 1.23% | 0.58% | 0.11% | 1.14% | 0.93% | 1.33% | 0.92% |
| 5/17/2020 | 1.02% | 1.53% | 1.12% | 0.42% | 0.95% | 1.10% | 1.21% | 0.54% |
| 5/18/2020 | 0.76% | 0.73% | 0.58% | 0.28% | 1.03% | 0.97% | 0.59% | 1.68% |
| 5/19/2020 | 1.20% | 0.89% | 0.98% | 0.22% | 1.41% | 0.95% | 0.85% | 0.00% |
| 5/20/2020 | 0.51% | 0.58% | 0.80% | 0.30% | 0.74% | 0.94% | 0.28% | 0.00% |
| 5/21/2020 | 1.44% | 0.59% | 0.74% | 0.45% | 0.76% | 0.78% | 0.52% | 0.45% |
| 5/22/2020 | 0.78% | 0.73% | 0.78% | 0.14% | 0.72% | 0.85% | 0.55% | 0.40% |
| 5/23/2020 | 0.64% | 0.64% | 0.62% | 0.45% | 0.71% | 0.73% | 0.84% | 1.16% |
| 5/24/2020 | 0.41% | 0.66% | 0.72% | 0.09% | 0.80% | 0.77% | 0.54% | 0.00% |
| 5/25/2020 | 0.52% | 0.83% | 0.47% | 0.24% | 0.78% | 0.76% | 0.58% | 1.47% |
| 5/26/2020 | 0.70% | 0.54% | 0.54% | 0.18% | 0.47% | 0.57% | 1.12% | 1.08% |
| 5/27/2020 | 0.59% | 0.73% | 0.58% | 0.26% | 0.58% | 0.56% | 1.25% | 1.23% |
| 5/28/2020 | 1.18% | 0.86% | 0.79% | 0.19% | 0.87% | 0.55% | 0.56% | 0.41% |
| 5/29/2020 | 0.91% | 0.50% | 0.47% | 0.14% | 0.29% | 0.45% | 0.74% | 0.42% |
| 5/30/2020 | 0.44% | 0.91% | 0.32% | 0.00% | 0.20% | 0.71% | 0.85% | 0.00% |
| 5/31/2020 | 0.53% | 0.45% | 0.31% | 0.18% | 0.76% | 0.52% | 0.57% | 0.81% |
| 6/1/2020  | 0.39% | 0.44% | 0.26% | 0.13% | 0.99% | 0.53% | 0.00% | 0.76% |
| 6/2/2020  | 0.58% | 0.76% | 0.92% | 0.07% | 0.68% | 0.62% | 0.51% | 0.40% |
| 6/3/2020  | 0.29% | 0.40% | 0.45% | 0.32% | 0.67% | 0.73% | 0.00% | 0.87% |
| 6/4/2020  | 0.48% | 0.57% | 0.56% | 0.18% | 0.92% | 0.33% | 0.76% | 1.05% |
| 6/5/2020  | 0.85% | 0.57% | 0.54% | 0.06% | 0.46% | 0.33% | 0.28% | 1.07% |
| 6/6/2020  | 0.52% | 0.38% | 0.49% | 0.16% | 0.58% | 0.54% | 0.26% | 0.44% |
| 6/7/2020  | 0.29% | 0.42% | 0.38% | 0.00% | 0.28% | 0.37% | 1.07% | 0.74% |
| 6/8/2020  | 0.25% | 0.63% | 0.41% | 0.23% | 0.74% | 0.49% | 0.00% | 1.03% |
| 6/9/2020  | 0.74% | 0.97% | 0.27% | 0.26% | 0.61% | 0.53% | 0.26% | 0.00% |
| 6/10/2020 | 0.55% | 0.47% | 0.13% | 0.12% | 0.64% | 0.22% | 0.25% | 1.91% |
| 6/11/2020 | 0.61% | 0.40% | 0.46% | 0.23% | 0.75% | 0.43% | 0.26% | 0.39% |
| 6/12/2020 | 0.84% | 0.53% | 0.80% | 0.07% | 0.70% | 0.25% | 0.54% | 0.37% |
| 6/13/2020 | 0.46% | 0.54% | 0.40% | 0.17% | 0.75% | 0.52% | 0.26% | 0.00% |
| 6/14/2020 | 0.09% | 0.76% | 0.34% | 0.00% | 1.04% | 0.64% | 0.79% | 0.00% |
| 6/15/2020 | 0.32% | 0.38% | 0.49% | 0.22% | 1.09% | 0.42% | 0.44% | 0.70% |
| 6/16/2020 | 0.08% | 0.44% | 0.48% | 0.39% | 0.73% | 0.30% | 0.48% | 0.68% |
| 6/17/2020 | 0.16% | 0.49% | 0.30% | 0.33% | 0.57% | 0.72% | 0.74% | 0.39% |
| 6/18/2020 | 0.17% | 0.45% | 0.37% | 0.19% | 0.69% | 0.25% | 0.00% | 0.34% |
| 6/19/2020 | 0.64% | 0.55% | 0.40% | 0.26% | 0.70% | 0.44% | 0.22% | 0.66% |
| 6/20/2020 | 0.26% | 0.52% | 0.25% | 0.37% | 0.27% | 0.55% | 0.51% | 0.37% |
| 6/21/2020 | 0.25% | 0.57% | 0.44% | 0.33% | 0.66% | 0.66% | 0.00% | 1.11% |
| 6/22/2020 | 0.21% | 0.60% | 0.53% | 0.26% | 0.41% | 0.77% | 0.91% | 0.65% |
| 6/23/2020 | 0.24% | 0.86% | 0.34% | 0.06% | 0.69% | 0.50% | 0.75% | 1.05% |
| 6/24/2020 | 0.60% | 0.77% | 0.55% | 0.19% | 0.77% | 0.30% | 0.46% | 1.10% |
| 6/25/2020 | 0.33% | 0.25% | 0.41% | 0.17% | 0.52% | 0.19% | 0.24% | 0.78% |

| Date      | 1     | 2N    | 25    | 3     | 5     | 6     | 7     | 8     |
|-----------|-------|-------|-------|-------|-------|-------|-------|-------|
| 6/26/2020 | 0.32% | 0.36% | 0.48% | 0.24% | 0.68% | 0.39% | 0.45% | 0.31% |
| 6/27/2020 | 0.53% | 0.39% | 0.23% | 0.15% | 0.26% | 0.54% | 0.44% | 0.32% |
| 6/28/2020 | 0.25% | 0.59% | 0.77% | 0.08% | 0.59% | 0.64% | 0.67% | 0.67% |
| 6/29/2020 | 0.22% | 0.90% | 0.46% | 0.32% | 0.35% | 0.78% | 0.81% | 0.00% |
| 6/30/2020 | 0.08% | 0.61% | 0.63% | 0.06% | 0.84% | 0.09% | 0.43% | 0.00% |
| 7/1/2020  | 0.32% | 0.46% | 0.44% | 0.23% | 0.33% | 0.49% | 0.24% | 0.56% |
| 7/2/2020  | 0.38% | 0.36% | 0.37% | 0.18% | 0.54% | 0.87% | 0.21% | 1.46% |
| 7/3/2020  | 0.31% | 0.51% | 0.60% | 0.41% | 0.65% | 0.79% | 0.42% | 0.80% |
| 7/4/2020  | 0.34% | 0.48% | 0.25% | 0.23% | 0.26% | 0.75% | 0.42% | 0.00% |
| 7/5/2020  | 0.08% | 0.67% | 0.68% | 0.07% | 0.53% | 0.77% | 0.58% | 0.00% |
| 7/6/2020  | 0.20% | 0.61% | 0.42% | 0.20% | 0.93% | 1.10% | 1.31% | 0.27% |
| 7/7/2020  | 0.21% | 0.36% | 0.69% | 0.16% | 0.85% | 0.93% | 0.59% | 0.31% |
| 7/8/2020  | 0.15% | 0.55% | 0.55% | 0.33% | 0.32% | 0.77% | 0.00% | 0.92% |
| 7/9/2020  | 0.44% | 0.65% | 0.64% | 0.11% | 0.81% | 0.78% | 1.55% | 1.35% |
| 7/10/2020 | 0.31% | 0.52% | 0.47% | 0.06% | 1.01% | 0.83% | 0.41% | 1.45% |
| 7/11/2020 | 0.24% | 0.54% | 0.72% | 0.64% | 0.64% | 0.97% | 0.42% | 0.30% |
| 7/12/2020 | 0.34% | 0.65% | 0.74% | 0.23% | 0.83% | 1.19% | 0.70% | 1.67% |
| 7/13/2020 | 0.21% | 0.41% | 0.77% | 0.25% | 0.76% | 1.42% | 0.36% | 0.89% |
| 7/14/2020 | 0.80% | 0.53% | 0.54% | 0.28% | 0.75% | 0.63% | 0.23% | 0.37% |
| 7/15/2020 | 0.51% | 0.62% | 0.71% | 0.17% | 0.66% | 1.15% | 0.49% | 0.31% |
| 7/16/2020 | 0.39% | 0.62% | 0.78% | 0.34% | 1.19% | 0.45% | 1.11% | 0.66% |
| 7/17/2020 | 0.32% | 0.50% | 0.31% | 0.24% | 0.91% | 0.31% | 0.67% | 1.35% |
| 7/18/2020 | 0.33% | 0.68% | 0.59% | 0.67% | 0.96% | 0.67% | 0.90% | 0.97% |
| 7/19/2020 | 0.18% | 0.41% | 0.81% | 0.38% | 1.10% | 0.81% | 1.10% | 1.04% |
| 7/20/2020 | 0.53% | 0.69% | 0.59% | 0.26% | 0.67% | 0.76% | 1.26% | 0.60% |
| 7/21/2020 | 0.76% | 0.75% | 0.43% | 0.28% | 1.14% | 1.09% | 1.11% | 0.00% |
| 7/22/2020 | 0.23% | 0.76% | 0.45% | 0.22% | 0.88% | 0.75% | 0.47% | 1.18% |
| 7/23/2020 | 0.31% | 0.63% | 0.52% | 0.23% | 0.75% | 0.90% | 0.61% | 0.98% |