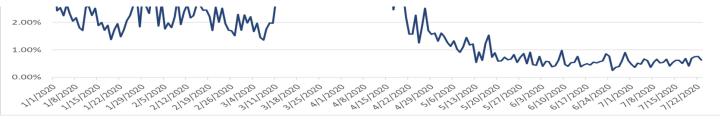

### **Proportion of Visits with Coronavirus Symptoms by Public Health Preparedness Region**

| Date     | 1     | 2N    | 25    | 3     | 5     | 6     | 7     | 8     |
|----------|-------|-------|-------|-------|-------|-------|-------|-------|
| 1/1/2020 | 2.70% | 3.90% | 3.08% | 1.46% | 3.56% | 4.29% | 1.66% | 3.69% |
| 1/2/2020 | 0.49% | 2.42% | 2.92% | 1.06% | 2.65% | 3.45% | 2.13% | 1.63% |
| 1/3/2020 | 1.08% | 2.53% | 2.59% | 1.15% | 2.82% | 2.96% | 0.76% | 2.66% |
| 1/4/2020 | 2.59% | 2.24% | 2.76% | 1.21% | 2.80% | 3.19% | 1.16% | 1.45% |
| 1/5/2020 | 1.66% | 2.66% | 2.02% | 0.77% | 2.84% | 3.54% | 2.36% | 1.80% |
| 1/6/2020 | 0.84% | 2.33% | 2.45% | 0.71% | 2.23% | 3.11% | 1.19% | 1.85% |
| 1/7/2020 | 0.64% | 2.04% | 2.25% | 0.95% | 3.49% | 3.08% | 0.72% | 2.25% |
| 1/8/2020 | 0.65% | 2.16% | 1.88% | 0.85% | 1.53% | 2.11% | 1.86% | 0,96% |
| 1/9/2020 | 0.82% | 1.81% | 1.52% | 0.45% | 2.04% | 2.22% | 0.77% | 1.18% |

|           | _     |       |       |       |       |       |       |       |
|-----------|-------|-------|-------|-------|-------|-------|-------|-------|
| Date      | 1     | 2N    | 25    | 3     | 5     | 6     | 7     | 8     |
| 1/10/2020 | 1.52% | 1.70% | 1.34% | 0.47% | 2.00% | 2.55% | 0.18% | 1.82% |
| 1/11/2020 | 1.21% | 2.55% | 2.03% | 0.86% | 4.13% | 3.08% | 0.65% | 0.65% |
| 1/12/2020 | 0.65% | 2.59% | 1.87% | 1.58% | 4.06% | 3.00% | 0.84% | 2.98% |
| 1/13/2020 | 1.35% | 2.25% | 1.93% | 0.71% | 2.26% | 2.61% | 1.08% | 2.74% |
| 1/14/2020 | 0.82% | 2.51% | 1.58% | 1.09% | 3.59% | 2.13% | 0.75% | 2.61% |
| 1/15/2020 | 0.85% | 1.88% | 1.80% | 0.37% | 2.59% | 2.89% | 1.75% | 2.63% |
| 1/16/2020 | 0.93% | 1.99% | 1.70% | 0.72% | 2.77% | 2.43% | 1.23% | 1.33% |
| 1/17/2020 | 0.68% | 1.71% | 1.73% | 1.04% | 2.06% | 2.03% | 0.62% | 2.73% |
| 1/18/2020 | 1.64% | 1.89% | 1.53% | 1.02% | 3.39% | 3.29% | 1.32% | 2.22% |
| 1/19/2020 | 1.14% | 1.37% | 2.04% | 0.91% | 3.18% | 3.03% | 1.89% | 2.99% |
| 1/20/2020 | 1.05% | 1.72% | 2.07% | 0.91% | 2.66% | 3.65% | 0.54% | 2.09% |
| 1/21/2020 | 1.56% | 1.95% | 2.10% | 0.88% | 3.34% | 3.32% | 2.23% | 3.22% |
| 1/22/2020 | 1.48% | 1.48% | 1.84% | 1.02% | 2.41% | 2.95% | 1.18% | 3.36% |
| 1/23/2020 | 0.93% | 1.70% | 1.90% | 0.68% | 2.62% | 3.50% | 0.93% | 3.52% |
| 1/24/2020 | 1.13% | 2.06% | 1.20% | 0.58% | 1.75% | 2.89% | 1.34% | 4.02% |
| 1/25/2020 | 1.46% | 2.25% | 2.21% | 0.79% | 3.66% | 3.60% | 2.09% | 2.90% |
| 1/26/2020 | 1.92% | 2.61% | 2.89% | 1.54% | 4.78% | 4.72% | 1.76% | 3.29% |
| 1/27/2020 | 1.49% | 2.99% | 2.66% | 0.94% | 3.86% | 4.18% | 2.33% | 5.57% |
| 1/28/2020 | 1.99% | 1.84% | 2.11% | 1.07% | 2.85% | 4.54% | 1.65% | 2.99% |
| 1/29/2020 | 1.71% | 2.99% | 2.26% | 0.80% | 3.61% | 4.31% | 1.00% | 4.46% |
| 1/30/2020 | 1.92% | 2.60% | 2.22% | 1.02% | 3.24% | 4.96% | 1.45% | 2.06% |
| 1/31/2020 | 2.09% | 2.32% | 2.25% | 0.52% | 2.15% | 4.44% | 2.25% | 2.06% |
| 2/1/2020  | 2.08% | 3.20% | 2.82% | 1.31% | 2.25% | 4.58% | 2.57% | 5.59% |
| 2/2/2020  | 2.86% | 2.80% | 2.48% | 1.18% | 3.19% | 4.68% | 1.74% | 1.76% |
| 2/3/2020  | 2.56% | 1.87% | 2.69% | 0.97% | 2.65% | 3.63% | 2.21% | 3.04% |
| 2/4/2020  | 2.05% | 2.70% | 2.36% | 1.09% | 3.83% | 3.78% | 1.69% | 3.08% |
| 2/5/2020  | 1.91% | 1.76% | 2.17% | 1.51% | 2.08% | 3.72% | 1.51% | 2.52% |
| 2/6/2020  | 1.46% | 1.98% | 2.37% | 1.34% | 2.17% | 3.65% | 1.12% | 4.64% |
| 2/7/2020  | 2.06% | 1.81% | 2.14% | 0.95% | 2.65% | 4.16% | 2.09% | 1.97% |
| 2/8/2020  | 1.89% | 2.20% | 2.41% | 1.19% | 4.03% | 3.68% | 1.56% | 2.25% |
| 2/9/2020  | 1.52% | 2.86% | 3.61% | 1.66% | 3.20% | 5.05% | 3.30% | 4.75% |
| 2/10/2020 | 2.11% | 1.92% | 2.79% | 0.87% | 2.45% | 3.87% | 1.91% | 4.26% |
| 2/11/2020 | 1.99% | 2.38% | 2.34% | 1.08% | 2.52% | 4.08% | 0.72% | 4.19% |
| 2/12/2020 | 1.52% | 2.65% | 2.57% | 1.56% | 2.54% | 3.23% | 2.17% | 3.97% |
| 2/13/2020 | 1.77% | 2.16% | 2.11% | 0.96% | 2.17% | 3.03% | 1.60% | 1.38% |
| 2/14/2020 | 1.23% | 2.24% | 2.15% | 0.99% | 1.71% | 3.26% | 1.27% | 1.82% |
| 2/15/2020 | 2.17% | 2.62% | 2.92% | 2.06% | 2.77% | 3.62% | 2.07% | 4.68% |
| 2/16/2020 | 1.53% | 2.63% | 2.58% | 1.43% | 3.02% | 4.25% | 1.95% | 3.80% |
| 2/17/2020 | 1.53% | 2.44% | 2.27% | 1.14% | 2.21% | 4.77% | 2.61% | 2.62% |
| 2/18/2020 | 2.27% | 2.44% | 2.82% | 0.76% | 2.87% | 3.51% | 3.60% | 2.70% |
| 2/19/2020 | 1.91% | 2.21% | 2.31% | 1.20% | 2.96% | 2.78% | 2.54% | 2.90% |
| 2/20/2020 | 1.64% | 1.70% | 2.04% | 1.04% | 1.42% | 3.54% | 1.72% |       |
| 2/20/2020 | 1.64% | 1.70% | 2.04% | 1.04% | 1.42% | 3.54% | 1.72% | 1.40% |

|           |        |        |           |         | Tiaviras Cymptomi |       |       |             |
|-----------|--------|--------|-----------|---------|-------------------|-------|-------|-------------|
| Date      | 1      | 2N     | 25        | 3       | 5                 | 6     | 7     | 8           |
| 2/21/2020 | 1.53%  | 2.55%  | 2.11%     | 1.21%   | 1.96%             | 2.54% | 1.47% | 1.69%       |
| 2/22/2020 | 1.37%  | 2.01%  | 2.42%     | 1.22%   | 3.44%             | 3.25% | 1.65% | 2.55%       |
| 2/23/2020 | 1.61%  | 2.51%  | 2.56%     | 1.52%   | 2.80%             | 3.94% | 1.02% | 4.44%       |
| 2/24/2020 | 1.91%  | 1.95%  | 1.88%     | 1.55%   | 2.39%             | 2.79% | 1.31% | 2.92%       |
| 2/25/2020 | 1.31%  | 1.72%  | 1.82%     | 1.07%   | 2.53%             | 2.73% | 0.73% | 4.05%       |
| 2/26/2020 | 1.06%  | 1.70%  | 2.01%     | 0.86%   | 2.41%             | 2.25% | 0.57% | 4.57%       |
| 2/27/2020 | 1.45%  | 1.51%  | 1.57%     | 0.55%   | 2.66%             | 2.77% | 1.64% | 2.27%       |
| 2/28/2020 | 1.96%  | 2.29%  | 1.94%     | 0.93%   | 2.24%             | 2.95% | 1.23% | 2.55%       |
| 2/29/2020 | 1.76%  | 1.71%  | 1.95%     | 1.03%   | 2.35%             | 2.94% | 2.02% | 2.04%       |
| 3/1/2020  | 1.86%  | 2.27%  | 1.37%     | 0.93%   | 3.62%             | 3.70% | 1.43% | 3.48%       |
| 3/2/2020  | 1.25%  | 1.97%  | 1.48%     | 0.89%   | 1.94%             | 2.86% | 1.15% | 5.25%       |
| 3/3/2020  | 1.95%  | 2.21%  | 1.88%     | 0.59%   | 3.17%             | 2.40% | 1.73% | 4.46%       |
| 3/4/2020  | 1.07%  | 1.67%  | 2.05%     | 0.78%   | 3.13%             | 2.95% | 1.57% | 3.18%       |
| 3/5/2020  | 1.33%  | 1.96%  | 1.97%     | 0.95%   | 2.38%             | 2.43% | 1.58% | 2.52%       |
| 3/6/2020  | 1.58%  | 1.44%  | 1.47%     | 0.97%   | 1.12%             | 2.68% | 1.30% | 3.83%       |
| 3/7/2020  | 1.23%  | 1.35%  | 1.71%     | 0.84%   | 2.19%             | 2.68% | 2.21% | 1.18%       |
| 3/8/2020  | 2.43%  | 1.76%  | 2.59%     | 0.98%   | 3.58%             | 2.63% | 3.05% | 7.20%       |
| 3/9/2020  | 1.12%  | 1.98%  | 1.83%     | 0.95%   | 2.42%             | 2.80% | 1.40% | 3.28%       |
| 3/10/2020 | 1.52%  | 1.97%  | 2.03%     | 0.89%   | 2.05%             | 2.87% | 0.87% | 3.35%       |
| 3/11/2020 | 1.90%  | 2.87%  | 2.30%     | 1.07%   | 4.45%             | 3.24% | 1.79% | 4.00%       |
| 3/12/2020 | 3.11%  | 4.43%  | 3.56%     | 1.62%   | 3.85%             | 3.72% | 3.30% | 5.42%       |
| 3/13/2020 | 4.77%  | 4.05%  | 3.88%     | 2.16%   | 6.48%             | 3.64% | 3.22% | 5.33%       |
| 3/14/2020 | 4.09%  | 5.81%  | 3.83%     | 2.96%   | 4.81%             | 3.48% | 5.40% | 4.28%       |
| 3/15/2020 | 2.68%  | 4.89%  | 4.98%     | 2.69%   | 5.46%             | 3.54% | 4.20% | 3.00%       |
| 3/16/2020 | 4.53%  | 5.07%  | 5.06%     | 2.39%   | 7.21%             | 6.49% | 5.05% | 6.09%       |
| 3/17/2020 | 3.61%  | 5.20%  | 4.26%     | 2.54%   | 7.16%             | 5.92% | 8.09% | 4.53%       |
| 3/18/2020 | 2.93%  | 5.05%  | 5.63%     | 1.68%   | 6.07%             | 5.24% | 8.08% | 3.42%       |
| 3/19/2020 | 3.85%  | 6.37%  | 4.64%     | 3.07%   | 5.31%             | 4.83% | 3.57% | 1.75%       |
| 3/20/2020 | 3.90%  | 5.76%  | 5.72%     | 2.51%   | 4.59%             | 4.66% | 4.04% | 2.39%       |
| 3/21/2020 | 2.39%  | 6.44%  | 4.31%     | 2.61%   | 3.85%             | 3.11% | 3.38% | 1.63%       |
| 3/22/2020 | 3.73%  | 7.30%  | 5.98%     | 2.37%   | 4.70%             | 3.40% | 5.32% | 1.78%       |
| 3/23/2020 | 3.63%  | 8.74%  | 6.18%     | 2.98%   | 3.94%             | 4.77% | 4.93% | 5.63%       |
| 3/24/2020 | 2.90%  | 9.47%  | 6.65%     | 2.62%   | 4.81%             | 3.23% | 5.19% | 2.56%       |
| 3/25/2020 | 2.98%  | 7.98%  | 7.14%     | 2.44%   | 4.37%             | 4.19% | 2.52% | 2.66%       |
| 3/26/2020 | 2.73%  | 6.92%  | 6.12%     | 2.18%   | 4.03%             | 3.59% | 5.30% | 0.65%       |
| 3/27/2020 | 4.21%  | 8.28%  | 6.64%     | 2.97%   | 4.58%             | 2.66% | 2.93% | 1.55%       |
| 3/28/2020 | 2.10%  | 7.06%  | 5.67%     | 1.66%   | 3.81%             | 2.83% | 2.72% | 3.68%       |
| 3/29/2020 | 3.90%  | 8.46%  | 6.23%     | 2.85%   | 2.50%             | 2.85% | 1.95% | 3.66%       |
| 3/30/2020 | 3.62%  | 7.30%  | 5.95%     | 2.07%   | 5.00%             | 2.62% | 2.15% | 1.18%       |
| 3/31/2020 | 3.32%  | 8.24%  | 5.15%     | 2.75%   | 3.36%             | 2.16% | 0.40% | 3.11%       |
| 4/1/2020  | 2.52%  | 7.23%  | 4.96%     | 1.64%   | 2.48%             | 2.94% | 5.65% | 1,04%       |
|           | 2.5270 | 7.2370 | 1.75 0 70 | 1.00.70 |                   |       |       | . , 0 . , 0 |

|           |       |       |       |       |       |       | _     |       |
|-----------|-------|-------|-------|-------|-------|-------|-------|-------|
| Date      | 1     | 2N    | 25    | 3     | 5     | 6     | 7     | 8     |
| 4/3/2020  | 3.81% | 7.00% | 4.97% | 1.75% | 4.37% | 1.69% | 3.69% | 1.14% |
| 4/4/2020  | 2.35% | 6.06% | 4.22% | 1.40% | 3.99% | 1.45% | 2.63% | 0.63% |
| 4/5/2020  | 2.22% | 4.40% | 4.49% | 1.51% | 2.71% | 1.08% | 4.41% | 1.84% |
| 4/6/2020  | 2.40% | 4.91% | 3.92% | 1.57% | 4.30% | 2.91% | 3.08% | 5.44% |
| 4/7/2020  | 2.89% | 5.23% | 3.56% | 1.99% | 2.65% | 1.42% | 5.00% | 3.50% |
| 4/8/2020  | 1.39% | 5.51% | 3.99% | 0.85% | 2.56% | 2.68% | 1.20% | 1.97% |
| 4/9/2020  | 1.40% | 4.47% | 3.02% | 1.27% | 2.91% | 2.59% | 2.13% | 4.70% |
| 4/10/2020 | 2.67% | 3.87% | 3.24% | 1.38% | 0.95% | 1.33% | 0.00% | 1.85% |
| 4/11/2020 | 1.54% | 3.57% | 2.63% | 1.34% | 2.44% | 2.08% | 4.72% | 0.61% |
| 4/12/2020 | 1.54% | 5.51% | 2.53% | 1.29% | 1.72% | 1.81% | 0.41% | 0.72% |
| 4/13/2020 | 1.41% | 5.12% | 2.60% | 1.10% | 1.99% | 1.15% | 3.93% | 1.23% |
| 4/14/2020 | 1.36% | 3.62% | 2.50% | 1.23% | 1.97% | 1.69% | 2.25% | 2.09% |
| 4/15/2020 | 1.32% | 3.84% | 2.10% | 1.55% | 2.91% | 1.45% | 4.00% | 2.56% |
| 4/16/2020 | 2.35% | 4.01% | 2.27% | 1.25% | 1.75% | 1.50% | 1.39% | 0.60% |
| 4/17/2020 | 2.43% | 2.46% | 2.40% | 0.34% | 2.84% | 1.00% | 2.15% | 1.79% |
| 4/18/2020 | 1.66% | 2.99% | 1.92% | 0.91% | 0.73% | 1.36% | 2.00% | 2.67% |
| 4/19/2020 | 1.46% | 3.02% | 1.90% | 1.36% | 2.08% | 1.26% | 1.68% | 1.22% |
| 4/20/2020 | 0.70% | 3.06% | 1.08% | 0.55% | 1.99% | 1.68% | 2.11% | 3.63% |
| 4/21/2020 | 1.66% | 2.19% | 1.93% | 0.80% | 1.85% | 1.30% | 1.38% | 1.78% |
| 4/22/2020 | 0.98% | 1.57% | 1.84% | 0.41% | 2.95% | 1.32% | 1.68% | 0.57% |
| 4/23/2020 | 1.73% | 1.57% | 1.89% | 0.90% | 2.54% | 1.54% | 0.00% | 0.55% |
| 4/24/2020 | 1.27% | 2.26% | 2.00% | 0.94% | 1.52% | 1.40% | 1.44% | 2.63% |
| 4/25/2020 | 0.57% | 1.25% | 1.86% | 0.79% | 0.82% | 0.78% | 2.42% | 2.42% |
| 4/26/2020 | 2.04% | 1.88% | 1.16% | 0.85% | 1.56% | 1.06% | 1.04% | 1.11% |
| 4/27/2020 | 1.07% | 2.51% | 1.40% | 0.26% | 2.02% | 1.53% | 1.15% | 0.00% |
| 4/28/2020 | 0.77% | 1.70% | 1.42% | 0.27% | 2.40% | 1.43% | 2.14% | 0.51% |
| 4/29/2020 | 1.83% | 1.56% | 0.87% | 0.30% | 1.78% | 1.74% | 1.15% | 1.90% |
| 4/30/2020 | 0.74% | 1.61% | 1.45% | 0.18% | 1.82% | 0.87% | 0.00% | 0.50% |
| 5/1/2020  | 1.45% | 1.32% | 1.17% | 0.48% | 1.26% | 0.90% | 2.14% | 1.04% |
| 5/2/2020  | 1.56% | 1.60% | 1.47% | 0.43% | 1.23% | 0.81% | 0.72% | 0.45% |
| 5/3/2020  | 0.93% | 1.48% | 1.16% | 0.80% | 1.38% | 1.29% | 0.00% | 1.11% |
| 5/4/2020  | 1.45% | 1.27% | 1.05% | 0.50% | 0.57% | 1.48% | 0.68% | 1.58% |
| 5/5/2020  | 0.97% | 1.13% | 1.03% | 0.43% | 1.85% | 0.77% | 2.33% | 0.00% |
| 5/6/2020  | 0.47% | 1.32% | 0.93% | 0.18% | 1.91% | 0.92% | 0.70% | 1.18% |
| 5/7/2020  | 0.67% | 1.03% | 0.72% | 0.34% | 1.71% | 1.15% | 0.00% | 0.47% |
| 5/8/2020  | 0.37% | 0.91% | 1.21% | 0.45% | 0.73% | 1.23% | 1.47% | 1.83% |
| 5/9/2020  | 0.27% | 1.11% | 1.00% | 0.23% | 1.75% | 0.96% | 0.00% | 0.00% |
| 5/10/2020 | 0.43% | 1.45% | 0.97% | 0.75% | 1.07% | 1.31% | 2.86% | 1.72% |
| 5/11/2020 | 0.85% | 1.17% | 1.04% | 0.32% | 1.13% | 1.23% | 1.30% | 1.87% |
| 5/12/2020 | 0.45% | 1.21% | 1.17% | 0.48% | 0.73% | 1.11% | 0.97% | 0.97% |
| 5/13/2020 | 0.99% | 0.54% | 0.79% | 0.65% | 1.06% | 1.08% | 1.81% | 0.55% |
| 5/14/2020 | 0.62% | 0.92% | 0.83% | 0.88% | 1.18% | 0.90% | 1.05% | 0.00% |
|           | 1     | 1     | 1     | 1     | 1     | 1     | 1     |       |

| Date      | 1     | 2N    | 25    | 3     | 5     | 6     | 7     | 8     |
|-----------|-------|-------|-------|-------|-------|-------|-------|-------|
| 5/15/2020 | 0.75% | 0.62% | 0.93% | 0.33% | 0.78% | 0.32% | 0.86% | 0.44% |
| 5/16/2020 | 0.86% | 1.23% | 0.58% | 0.11% | 1.14% | 0.93% | 1.33% | 0.92% |
| 5/17/2020 | 1.02% | 1.53% | 1.12% | 0.42% | 0.95% | 1.10% | 1.21% | 0.54% |
| 5/18/2020 | 0.76% | 0.73% | 0.58% | 0.28% | 1.03% | 0.97% | 0.59% | 1.68% |
| 5/19/2020 | 1.20% | 0.89% | 0.98% | 0.22% | 1.41% | 0.95% | 0.85% | 0.00% |
| 5/20/2020 | 0.51% | 0.58% | 0.80% | 0.30% | 0.74% | 0.94% | 0.28% | 0.00% |
| 5/21/2020 | 1.44% | 0.59% | 0.74% | 0.45% | 0.76% | 0.78% | 0.52% | 0.45% |
| 5/22/2020 | 0.78% | 0.73% | 0.78% | 0.14% | 0.72% | 0.85% | 0.55% | 0.40% |
| 5/23/2020 | 0.64% | 0.64% | 0.62% | 0.45% | 0.71% | 0.73% | 0.84% | 1.16% |
| 5/24/2020 | 0.41% | 0.66% | 0.72% | 0.09% | 0.80% | 0.77% | 0.54% | 0.00% |
| 5/25/2020 | 0.52% | 0.83% | 0.47% | 0.24% | 0.78% | 0.76% | 0.58% | 1.47% |
| 5/26/2020 | 0.70% | 0.54% | 0.54% | 0.18% | 0.47% | 0.57% | 1.12% | 1.08% |
| 5/27/2020 | 0.59% | 0.73% | 0.58% | 0.26% | 0.58% | 0.56% | 1.25% | 1.23% |
| 5/28/2020 | 1.18% | 0.86% | 0.79% | 0.19% | 0.87% | 0.55% | 0.56% | 0.41% |
| 5/29/2020 | 0.91% | 0.50% | 0.47% | 0.14% | 0.29% | 0.45% | 0.74% | 0.42% |
| 5/30/2020 | 0.44% | 0.91% | 0.32% | 0.00% | 0.20% | 0.71% | 0.85% | 0.00% |
| 5/31/2020 | 0.53% | 0.45% | 0.31% | 0.18% | 0.76% | 0.52% | 0.57% | 0.81% |
| 6/1/2020  | 0.39% | 0.44% | 0.26% | 0.13% | 0.99% | 0.53% | 0.00% | 0.76% |
| 6/2/2020  | 0.58% | 0.76% | 0.92% | 0.07% | 0.68% | 0.62% | 0.51% | 0.40% |
| 6/3/2020  | 0.29% | 0.40% | 0.45% | 0.32% | 0.67% | 0.73% | 0.00% | 0.87% |
| 6/4/2020  | 0.48% | 0.57% | 0.56% | 0.18% | 0.92% | 0.33% | 0.76% | 1.05% |
| 6/5/2020  | 0.85% | 0.57% | 0.54% | 0.06% | 0.46% | 0.33% | 0.28% | 1.07% |
| 6/6/2020  | 0.52% | 0.38% | 0.49% | 0.16% | 0.58% | 0.54% | 0.26% | 0.44% |
| 6/7/2020  | 0.29% | 0.42% | 0.38% | 0.00% | 0.28% | 0.37% | 1.07% | 0.74% |
| 6/8/2020  | 0.25% | 0.63% | 0.41% | 0.23% | 0.74% | 0.49% | 0.00% | 1.03% |
| 6/9/2020  | 0.74% | 0.97% | 0.27% | 0.26% | 0.61% | 0.53% | 0.26% | 0.00% |
| 6/10/2020 | 0.55% | 0.47% | 0.13% | 0.12% | 0.64% | 0.22% | 0.25% | 1.91% |
| 6/11/2020 | 0.61% | 0.40% | 0.46% | 0.23% | 0.75% | 0.43% | 0.26% | 0.39% |
| 6/12/2020 | 0.84% | 0.53% | 0.80% | 0.07% | 0.70% | 0.25% | 0.54% | 0.37% |
| 6/13/2020 | 0.46% | 0.54% | 0.40% | 0.17% | 0.75% | 0.52% | 0.26% | 0.00% |
| 6/14/2020 | 0.09% | 0.76% | 0.34% | 0.00% | 1.04% | 0.64% | 0.79% | 0.00% |
| 6/15/2020 | 0.32% | 0.38% | 0.49% | 0.22% | 1.09% | 0.42% | 0.44% | 0.70% |
| 6/16/2020 | 0.08% | 0.44% | 0.48% | 0.39% | 0.73% | 0.30% | 0.48% | 0.68% |
| 6/17/2020 | 0.16% | 0.49% | 0.30% | 0.33% | 0.57% | 0.72% | 0.74% | 0.39% |
| 6/18/2020 | 0.17% | 0.45% | 0.37% | 0.19% | 0.69% | 0.25% | 0.00% | 0.34% |
| 6/19/2020 | 0.64% | 0.55% | 0.40% | 0.26% | 0.70% | 0.44% | 0.22% | 0.66% |
| 6/20/2020 | 0.26% | 0.52% | 0.25% | 0.37% | 0.27% | 0.55% | 0.51% | 0.37% |
| 6/21/2020 | 0.25% | 0.57% | 0.44% | 0.33% | 0.66% | 0.66% | 0.00% | 1.11% |
| 6/22/2020 | 0.21% | 0.60% | 0.53% | 0.26% | 0.41% | 0.77% | 0.91% | 0.65% |
| 6/23/2020 | 0.24% | 0.86% | 0.34% | 0.06% | 0.69% | 0.50% | 0.75% | 1.05% |
| 6/24/2020 | 0.60% | 0.77% | 0.55% | 0.19% | 0.77% | 0.30% | 0.46% | 1.10% |
| 6/25/2020 | 0.33% | 0.25% | 0.41% | 0.17% | 0.52% | 0.19% | 0.24% | 0.78% |

| Date      | 1     | 2N    | 25    | 3     | 5     | 6     | 7     | 8     |
|-----------|-------|-------|-------|-------|-------|-------|-------|-------|
| 6/26/2020 | 0.32% | 0.36% | 0.48% | 0.24% | 0.68% | 0.39% | 0.45% | 0.31% |
| 6/27/2020 | 0.53% | 0.39% | 0.23% | 0.15% | 0.26% | 0.54% | 0.44% | 0.32% |
| 6/28/2020 | 0.25% | 0.59% | 0.77% | 0.08% | 0.59% | 0.64% | 0.67% | 0.67% |
| 6/29/2020 | 0.22% | 0.90% | 0.46% | 0.32% | 0.35% | 0.78% | 0.81% | 0.00% |
| 6/30/2020 | 0.08% | 0.61% | 0.63% | 0.06% | 0.84% | 0.09% | 0.43% | 0.00% |
| 7/1/2020  | 0.32% | 0.46% | 0.44% | 0.23% | 0.33% | 0.49% | 0.24% | 0.56% |
| 7/2/2020  | 0.38% | 0.36% | 0.37% | 0.18% | 0.54% | 0.87% | 0.21% | 1.46% |
| 7/3/2020  | 0.31% | 0.51% | 0.60% | 0.41% | 0.65% | 0.79% | 0.42% | 0.80% |
| 7/4/2020  | 0.34% | 0.48% | 0.25% | 0.23% | 0.26% | 0.75% | 0.42% | 0.00% |
| 7/5/2020  | 0.08% | 0.67% | 0.68% | 0.07% | 0.53% | 0.77% | 0.58% | 0.00% |
| 7/6/2020  | 0.20% | 0.61% | 0.42% | 0.20% | 0.93% | 1.10% | 1.31% | 0.27% |
| 7/7/2020  | 0.21% | 0.36% | 0.69% | 0.16% | 0.85% | 0.93% | 0.59% | 0.31% |
| 7/8/2020  | 0.15% | 0.55% | 0.55% | 0.33% | 0.32% | 0.77% | 0.00% | 0.92% |
| 7/9/2020  | 0.44% | 0.65% | 0.64% | 0.11% | 0.81% | 0.78% | 1.55% | 1.35% |
| 7/10/2020 | 0.31% | 0.52% | 0.47% | 0.06% | 1.01% | 0.83% | 0.41% | 1.45% |
| 7/11/2020 | 0.24% | 0.54% | 0.72% | 0.64% | 0.64% | 0.97% | 0.42% | 0.30% |
| 7/12/2020 | 0.34% | 0.65% | 0.74% | 0.23% | 0.83% | 1.19% | 0.70% | 1.67% |
| 7/13/2020 | 0.21% | 0.41% | 0.77% | 0.25% | 0.76% | 1.42% | 0.36% | 0.89% |
| 7/14/2020 | 0.80% | 0.53% | 0.54% | 0.28% | 0.75% | 0.63% | 0.23% | 0.37% |
| 7/15/2020 | 0.51% | 0.62% | 0.71% | 0.17% | 0.66% | 1.15% | 0.49% | 0.31% |
| 7/16/2020 | 0.39% | 0.62% | 0.78% | 0.34% | 1.19% | 0.45% | 1.11% | 0.66% |
| 7/17/2020 | 0.32% | 0.50% | 0.31% | 0.24% | 0.91% | 0.31% | 0.67% | 1.35% |
| 7/18/2020 | 0.33% | 0.68% | 0.59% | 0.67% | 0.96% | 0.67% | 0.90% | 0.97% |
| 7/19/2020 | 0.18% | 0.41% | 0.81% | 0.38% | 1.10% | 0.81% | 1.10% | 1.04% |
| 7/20/2020 | 0.53% | 0.69% | 0.59% | 0.26% | 0.67% | 0.76% | 1.26% | 0.60% |
| 7/21/2020 | 0.76% | 0.75% | 0.43% | 0.28% | 1.14% | 1.09% | 1.11% | 0.00% |
| 7/22/2020 | 0.23% | 0.76% | 0.45% | 0.22% | 0.88% | 0.75% | 0.47% | 1.18% |
| 7/23/2020 | 0.31% | 0.63% | 0.52% | 0.23% | 0.75% | 0.90% | 0.61% | 0.98% |