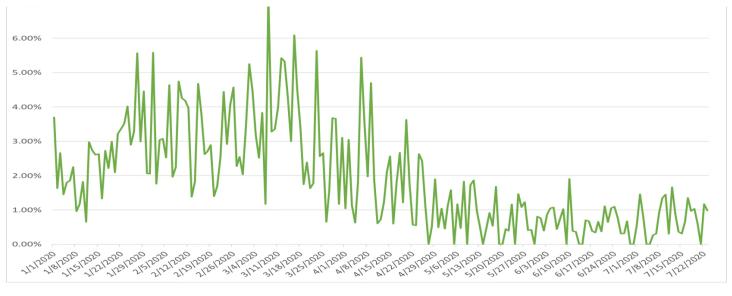

**Proportion of Visits with Coronavirus Symptoms** 

| Date      | Michigan |
|-----------|----------|
| 1/1/2020  | 3.22%    |
| 1/2/2020  | 2.36%    |
| 1/3/2020  | 2.26%    |
| 1/4/2020  | 2.44%    |
| 1/5/2020  | 2.32%    |
| 1/6/2020  | 2.08%    |
| 1/7/2020  | 2.09%    |
| 1/8/2020  | 1.66%    |
| 1/9/2020  | 1.49%    |
| 1/10/2020 | 1.53%    |
| 1/11/2020 | 2.25%    |

| Date      | Michigan |
|-----------|----------|
| 1/12/2020 | 2.26%    |
| 1/13/2020 | 1.89%    |
| 1/14/2020 | 1.88%    |
| 1/15/2020 | 1.79%    |
| 1/16/2020 | 1.74%    |
| 1/17/2020 | 1.59%    |
| 1/18/2020 | 2.05%    |
| 1/19/2020 | 1.99%    |
| 1/20/2020 | 2.01%    |
| 1/21/2020 | 2.19%    |
| 1/22/2020 | 1.87%    |
| 1/23/2020 | 1.93%    |
| 1/24/2020 | 1.68%    |
| 1/25/2020 | 2.34%    |
| 1/26/2020 | 3.04%    |
| 1/27/2020 | 2.77%    |
| 1/28/2020 | 2.38%    |
| 1/29/2020 | 2.60%    |
| 1/30/2020 | 2.60%    |
| 1/31/2020 | 2.35%    |
| 2/1/2020  | 2.92%    |
| 2/2/2020  | 2.82%    |
| 2/3/2020  | 2.42%    |
| 2/4/2020  | 2.55%    |
| 2/5/2020  | 2.20%    |
| 2/6/2020  | 2.27%    |
| 2/7/2020  | 2.29%    |
| 2/8/2020  | 2.50%    |
| 2/9/2020  | 3.25%    |
| 2/10/2020 | 2.45%    |
| 2/11/2020 | 2.42%    |
| 2/12/2020 | 2.46%    |
| 2/13/2020 | 2.04%    |
| 2/14/2020 | 2.01%    |
| 2/15/2020 | 2.79%    |
| 2/16/2020 | 2.68%    |
| 2/17/2020 | 2.47%    |
| 2/18/2020 | 2.54%    |
| 2/19/2020 | 2.24%    |
| 2/20/2020 | 1.95%    |
| 2/21/2020 | 2.03%    |
| 2/22/2020 | 2.29%    |

| Date      | Michigan |
|-----------|----------|
| 2/23/2020 | 2.57%    |
| 2/24/2020 | 2.04%    |
| 2/25/2020 | 1.87%    |
| 2/26/2020 | 1.78%    |
| 2/27/2020 | 1.72%    |
| 2/28/2020 | 2.06%    |
| 2/29/2020 | 1.98%    |
| 3/1/2020  | 2.22%    |
| 3/2/2020  | 1.81%    |
| 3/3/2020  | 2.02%    |
| 3/4/2020  | 1.97%    |
| 3/5/2020  | 1.87%    |
| 3/6/2020  | 1.62%    |
| 3/7/2020  | 1.72%    |
| 3/8/2020  | 2.47%    |
| 3/9/2020  | 1.90%    |
| 3/10/2020 | 1.94%    |
| 3/11/2020 | 2.56%    |
| 3/12/2020 | 3.47%    |
| 3/13/2020 | 3.99%    |
| 3/14/2020 | 4.22%    |
| 3/15/2020 | 4.20%    |
| 3/16/2020 | 5.09%    |
| 3/17/2020 | 4.79%    |
| 3/18/2020 | 4.83%    |
| 3/19/2020 | 4.72%    |
| 3/20/2020 | 4.81%    |
| 3/21/2020 | 4.04%    |
| 3/22/2020 | 5.01%    |
| 3/23/2020 | 5.63%    |
| 3/24/2020 | 5.72%    |
| 3/25/2020 | 5.58%    |
| 3/26/2020 | 4.86%    |
| 3/27/2020 | 5.35%    |
| 3/28/2020 | 4.44%    |
| 3/29/2020 | 5.07%    |
| 3/30/2020 | 4.79%    |
| 3/31/2020 | 4.58%    |
| 4/1/2020  | 4.31%    |
| 4/2/2020  | 3.92%    |
| 4/3/2020  | 4.22%    |
| 4/4/2020  | 3.56%    |

| Date      | Michigan |
|-----------|----------|
| 4/5/2020  | 3.20%    |
| 4/6/2020  | 3.58%    |
| 4/7/2020  | 3.25%    |
| 4/8/2020  | 3.17%    |
| 4/9/2020  | 2.85%    |
| 4/10/2020 | 2.38%    |
| 4/11/2020 | 2.46%    |
| 4/12/2020 | 2.46%    |
| 4/13/2020 | 2.49%    |
| 4/14/2020 | 2.23%    |
| 4/15/2020 | 2.31%    |
| 4/16/2020 | 2.21%    |
| 4/17/2020 | 1.94%    |
| 4/18/2020 | 1.76%    |
| 4/19/2020 | 1.87%    |
| 4/20/2020 | 1.63%    |
| 4/21/2020 | 1.66%    |
| 4/22/2020 | 1.49%    |
| 4/23/2020 | 1.58%    |
| 4/24/2020 | 1.67%    |
| 4/25/2020 | 1.24%    |
| 4/26/2020 | 1.35%    |
| 4/27/2020 | 1.47%    |
| 4/28/2020 | 1.37%    |
| 4/29/2020 | 1.29%    |
| 4/30/2020 | 1.08%    |
| 5/1/2020  | 1.13%    |
| 5/2/2020  | 1.18%    |
| 5/3/2020  | 1.16%    |
| 5/4/2020  | 1.08%    |
| 5/5/2020  | 1.01%    |
| 5/6/2020  | 0.96%    |
| 5/7/2020  | 0.86%    |
| 5/8/2020  | 0.95%    |
| 5/9/2020  | 0.88%    |
| 5/10/2020 | 1.14%    |
| 5/11/2020 | 1.02%    |
| 5/12/2020 | 0.95%    |
| 5/13/2020 | 0.84%    |
| 5/14/2020 | 0.86%    |
| 5/15/2020 | 0.65%    |
| 5/16/2020 | 0.84%    |

| Date      | Michigan |
|-----------|----------|
| 5/17/2020 | 1.08%    |
| 5/18/2020 | 0.72%    |
| 5/19/2020 | 0.89%    |
| 5/20/2020 | 0.64%    |
| 5/21/2020 | 0.73%    |
| 5/22/2020 | 0.67%    |
| 5/23/2020 | 0.66%    |
| 5/24/2020 | 0.60%    |
| 5/25/2020 | 0.62%    |
| 5/26/2020 | 0.54%    |
| 5/27/2020 | 0.60%    |
| 5/28/2020 | 0.71%    |
| 5/29/2020 | 0.46%    |
| 5/30/2020 | 0.47%    |
| 5/31/2020 | 0.45%    |
| 6/1/2020  | 0.40%    |
| 6/2/2020  | 0.64%    |
| 6/3/2020  | 0.47%    |
| 6/4/2020  | 0.52%    |
| 6/5/2020  | 0.47%    |
| 6/6/2020  | 0.44%    |
| 6/7/2020  | 0.36%    |
| 6/8/2020  | 0.45%    |
| 6/9/2020  | 0.51%    |
| 6/10/2020 | 0.34%    |
| 6/11/2020 | 0.44%    |
| 6/12/2020 | 0.54%    |
| 6/13/2020 | 0.45%    |
| 6/14/2020 | 0.48%    |
| 6/15/2020 | 0.46%    |
| 6/16/2020 | 0.42%    |
| 6/17/2020 | 0.44%    |
| 6/18/2020 | 0.34%    |
| 6/19/2020 | 0.47%    |
| 6/20/2020 | 0.38%    |
| 6/21/2020 | 0.49%    |
| 6/22/2020 | 0.52%    |
| 6/23/2020 | 0.48%    |
| 6/24/2020 | 0.54%    |
| 6/25/2020 | 0.31%    |
| 6/26/2020 | 0.41%    |
| 6/27/2020 | 0.35%    |

| Date      | Michigan |
|-----------|----------|
| 6/28/2020 | 0.56%    |
| 6/29/2020 | 0.55%    |
| 6/30/2020 | 0.39%    |
| 7/1/2020  | 0.40%    |
| 7/2/2020  | 0.46%    |
| 7/3/2020  | 0.57%    |
| 7/4/2020  | 0.38%    |
| 7/5/2020  | 0.53%    |
| 7/6/2020  | 0.60%    |
| 7/7/2020  | 0.55%    |
| 7/8/2020  | 0.49%    |
| 7/9/2020  | 0.64%    |
| 7/10/2020 | 0.55%    |
| 7/11/2020 | 0.64%    |
| 7/12/2020 | 0.74%    |
| 7/13/2020 | 0.66%    |
| 7/14/2020 | 0.55%    |
| 7/15/2020 | 0.65%    |
| 7/16/2020 | 0.64%    |
| 7/17/2020 | 0.43%    |
| 7/18/2020 | 0.66%    |
| 7/19/2020 | 0.67%    |
| 7/20/2020 | 0.61%    |
| 7/21/2020 | 0.70%    |
| 7/22/2020 | 0.56%    |
| 7/23/2020 | 0.58%    |