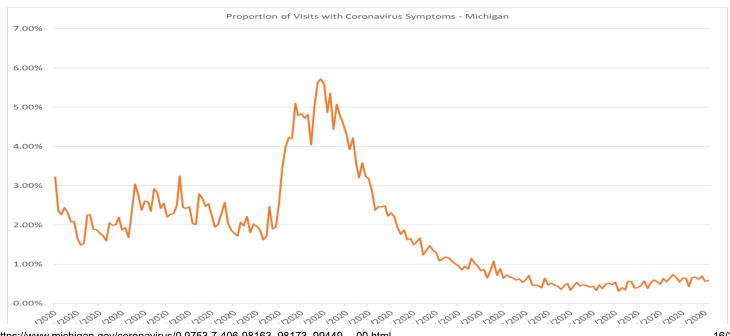

**Proportion of Visits with Coronavirus Symptoms** 

| Date      | Michigan |
|-----------|----------|
| 1/1/2020  | 3.22%    |
| 1/2/2020  | 2.36%    |
| 1/3/2020  | 2.26%    |
| 1/4/2020  | 2.44%    |
| 1/5/2020  | 2.32%    |
| 1/6/2020  | 2.08%    |
| 1/7/2020  | 2.09%    |
| 1/8/2020  | 1.66%    |
| 1/9/2020  | 1.49%    |
| 1/10/2020 | 1.53%    |
| 1/11/2020 | 2.25%    |

| Date      | Michigan |
|-----------|----------|
| 1/12/2020 | 2.26%    |
| 1/13/2020 | 1.89%    |
| 1/14/2020 | 1.88%    |
| 1/15/2020 | 1.79%    |
| 1/16/2020 | 1.74%    |
| 1/17/2020 | 1.59%    |
| 1/18/2020 | 2.05%    |
| 1/19/2020 | 1.99%    |
| 1/20/2020 | 2.01%    |
| 1/21/2020 | 2.19%    |
| 1/22/2020 | 1.87%    |
| 1/23/2020 | 1.93%    |
| 1/24/2020 | 1.68%    |
| 1/25/2020 | 2.34%    |
| 1/26/2020 | 3.04%    |
| 1/27/2020 | 2.77%    |
| 1/28/2020 | 2.38%    |
| 1/29/2020 | 2.60%    |
| 1/30/2020 | 2.60%    |
| 1/31/2020 | 2.35%    |
| 2/1/2020  | 2.92%    |
| 2/2/2020  | 2.82%    |
| 2/3/2020  | 2.42%    |
| 2/4/2020  | 2.55%    |
| 2/5/2020  | 2.20%    |
| 2/6/2020  | 2.27%    |
| 2/7/2020  | 2.29%    |
| 2/8/2020  | 2.50%    |
| 2/9/2020  | 3.25%    |
| 2/10/2020 | 2.45%    |
| 2/11/2020 | 2.42%    |
| 2/12/2020 | 2.46%    |
| 2/13/2020 | 2.04%    |
| 2/14/2020 | 2.01%    |
| 2/15/2020 | 2.79%    |
| 2/16/2020 | 2.68%    |
| 2/17/2020 | 2.47%    |
| 2/18/2020 | 2.54%    |
| 2/19/2020 | 2.24%    |
| 2/20/2020 | 1.95%    |
| 2/21/2020 | 2.03%    |
| 2/22/2020 | 2.29%    |

| Date      | Michigan |
|-----------|----------|
| 2/23/2020 | 2.57%    |
| 2/24/2020 | 2.04%    |
| 2/25/2020 | 1.87%    |
| 2/26/2020 | 1.78%    |
| 2/27/2020 | 1.72%    |
| 2/28/2020 | 2.06%    |
| 2/29/2020 | 1.98%    |
| 3/1/2020  | 2.22%    |
| 3/2/2020  | 1.81%    |
| 3/3/2020  | 2.02%    |
| 3/4/2020  | 1.97%    |
| 3/5/2020  | 1.87%    |
| 3/6/2020  | 1.62%    |
| 3/7/2020  | 1.72%    |
| 3/8/2020  | 2.47%    |
| 3/9/2020  | 1.90%    |
| 3/10/2020 | 1.94%    |
| 3/11/2020 | 2.56%    |
| 3/12/2020 | 3.47%    |
| 3/13/2020 | 3.99%    |
| 3/14/2020 | 4.22%    |
| 3/15/2020 | 4.20%    |
| 3/16/2020 | 5.09%    |
| 3/17/2020 | 4.79%    |
| 3/18/2020 | 4.83%    |
| 3/19/2020 | 4.72%    |
| 3/20/2020 | 4.81%    |
| 3/21/2020 | 4.04%    |
| 3/22/2020 | 5.01%    |
| 3/23/2020 | 5.63%    |
| 3/24/2020 | 5.72%    |
| 3/25/2020 | 5.58%    |
| 3/26/2020 | 4.86%    |
| 3/27/2020 | 5.35%    |
| 3/28/2020 | 4.44%    |
| 3/29/2020 | 5.07%    |
| 3/30/2020 | 4.79%    |
| 3/31/2020 | 4.58%    |
| 4/1/2020  | 4.31%    |
| 4/2/2020  | 3.92%    |
| 4/3/2020  | 4.22%    |
| 4/4/2020  | 3.56%    |

| Date      | Michigan |
|-----------|----------|
| 4/5/2020  | 3.20%    |
| 4/6/2020  | 3.58%    |
| 4/7/2020  | 3.25%    |
| 4/8/2020  | 3.17%    |
| 4/9/2020  | 2.85%    |
| 4/10/2020 | 2.38%    |
| 4/11/2020 | 2.46%    |
| 4/12/2020 | 2.46%    |
| 4/13/2020 | 2.49%    |
| 4/14/2020 | 2.23%    |
| 4/15/2020 | 2.31%    |
| 4/16/2020 | 2.21%    |
| 4/17/2020 | 1.94%    |
| 4/18/2020 | 1.76%    |
| 4/19/2020 | 1.87%    |
| 4/20/2020 | 1.63%    |
| 4/21/2020 | 1.66%    |
| 4/22/2020 | 1.49%    |
| 4/23/2020 | 1.58%    |
| 4/24/2020 | 1.67%    |
| 4/25/2020 | 1.24%    |
| 4/26/2020 | 1.35%    |
| 4/27/2020 | 1.47%    |
| 4/28/2020 | 1.37%    |
| 4/29/2020 | 1.29%    |
| 4/30/2020 | 1.08%    |
| 5/1/2020  | 1.13%    |
| 5/2/2020  | 1.18%    |
| 5/3/2020  | 1.16%    |
| 5/4/2020  | 1.08%    |
| 5/5/2020  | 1.01%    |
| 5/6/2020  | 0.96%    |
| 5/7/2020  | 0.86%    |
| 5/8/2020  | 0.95%    |
| 5/9/2020  | 0.88%    |
| 5/10/2020 | 1.14%    |
| 5/11/2020 | 1.02%    |
| 5/12/2020 | 0.95%    |
| 5/13/2020 | 0.84%    |
| 5/14/2020 | 0.86%    |
| 5/15/2020 | 0.65%    |
| 5/16/2020 | 0.84%    |

| Date      | Michigan |
|-----------|----------|
| 5/17/2020 | 1.08%    |
| 5/18/2020 | 0.72%    |
| 5/19/2020 | 0.89%    |
| 5/20/2020 | 0.64%    |
| 5/21/2020 | 0.73%    |
| 5/22/2020 | 0.67%    |
| 5/23/2020 | 0.66%    |
| 5/24/2020 | 0.60%    |
| 5/25/2020 | 0.62%    |
| 5/26/2020 | 0.54%    |
| 5/27/2020 | 0.60%    |
| 5/28/2020 | 0.71%    |
| 5/29/2020 | 0.46%    |
| 5/30/2020 | 0.47%    |
| 5/31/2020 | 0.45%    |
| 6/1/2020  | 0.40%    |
| 6/2/2020  | 0.64%    |
| 6/3/2020  | 0.47%    |
| 6/4/2020  | 0.52%    |
| 6/5/2020  | 0.47%    |
| 6/6/2020  | 0.44%    |
| 6/7/2020  | 0.36%    |
| 6/8/2020  | 0.45%    |
| 6/9/2020  | 0.51%    |
| 6/10/2020 | 0.34%    |
| 6/11/2020 | 0.44%    |
| 6/12/2020 | 0.54%    |
| 6/13/2020 | 0.45%    |
| 6/14/2020 | 0.48%    |
| 6/15/2020 | 0.46%    |
| 6/16/2020 | 0.42%    |
| 6/17/2020 | 0.44%    |
| 6/18/2020 | 0.34%    |
| 6/19/2020 | 0.47%    |
| 6/20/2020 | 0.38%    |
| 6/21/2020 | 0.49%    |
| 6/22/2020 | 0.52%    |
| 6/23/2020 | 0.48%    |
| 6/24/2020 | 0.54%    |
| 6/25/2020 | 0.31%    |
| 6/26/2020 | 0.41%    |
| 6/27/2020 | 0.35%    |

| Date      | Michigan |
|-----------|----------|
| 6/28/2020 | 0.56%    |
| 6/29/2020 | 0.55%    |
| 6/30/2020 | 0.39%    |
| 7/1/2020  | 0.40%    |
| 7/2/2020  | 0.46%    |
| 7/3/2020  | 0.57%    |
| 7/4/2020  | 0.38%    |
| 7/5/2020  | 0.53%    |
| 7/6/2020  | 0.60%    |
| 7/7/2020  | 0.55%    |
| 7/8/2020  | 0.49%    |
| 7/9/2020  | 0.64%    |
| 7/10/2020 | 0.55%    |
| 7/11/2020 | 0.64%    |
| 7/12/2020 | 0.74%    |
| 7/13/2020 | 0.66%    |
| 7/14/2020 | 0.55%    |
| 7/15/2020 | 0.65%    |
| 7/16/2020 | 0.64%    |
| 7/17/2020 | 0.43%    |
| 7/18/2020 | 0.66%    |
| 7/19/2020 | 0.67%    |
| 7/20/2020 | 0.61%    |
| 7/21/2020 | 0.70%    |
| 7/22/2020 | 0.56%    |
| 7/23/2020 | 0.58%    |