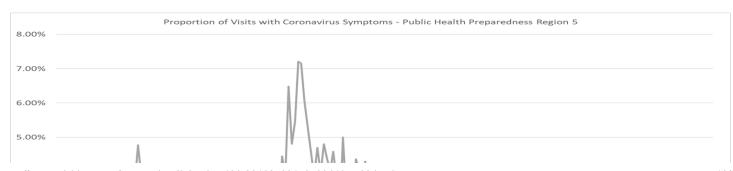

### **Proportion of Visits with Coronavirus Symptoms by Public Health Preparedness Region**

| Date     | 1     | 2N    | 25    | 3     | 5     | 6     | 7     | 8     |
|----------|-------|-------|-------|-------|-------|-------|-------|-------|
| 1/1/2020 | 2.70% | 3.90% | 3.08% | 1.46% | 3.56% | 4.29% | 1.66% | 3.69% |
| 1/2/2020 | 0.49% | 2.42% | 2.92% | 1.06% | 2.65% | 3.45% | 2.13% | 1.63% |
| 1/3/2020 | 1.08% | 2.53% | 2.59% | 1.15% | 2.82% | 2.96% | 0.76% | 2.66% |
| 1/4/2020 | 2.59% | 2.24% | 2.76% | 1.21% | 2.80% | 3.19% | 1.16% | 1.45% |
| 1/5/2020 | 1.66% | 2.66% | 2.02% | 0.77% | 2.84% | 3.54% | 2.36% | 1.80% |
| 1/6/2020 | 0.84% | 2.33% | 2.45% | 0.71% | 2.23% | 3.11% | 1.19% | 1.85% |
| 1/7/2020 | 0.64% | 2.04% | 2.25% | 0.95% | 3.49% | 3.08% | 0.72% | 2.25% |
| 1/8/2020 | 0.65% | 2.16% | 1.88% | 0.85% | 1.53% | 2.11% | 1.86% | 0,96% |
| 1/9/2020 | 0.82% | 1.81% | 1.52% | 0.45% | 2.04% | 2.22% | 0.77% | 1.18% |

|           | _     |       |       |       |       |       |       |       |
|-----------|-------|-------|-------|-------|-------|-------|-------|-------|
| Date      | 1     | 2N    | 25    | 3     | 5     | 6     | 7     | 8     |
| 1/10/2020 | 1.52% | 1.70% | 1.34% | 0.47% | 2.00% | 2.55% | 0.18% | 1.82% |
| 1/11/2020 | 1.21% | 2.55% | 2.03% | 0.86% | 4.13% | 3.08% | 0.65% | 0.65% |
| 1/12/2020 | 0.65% | 2.59% | 1.87% | 1.58% | 4.06% | 3.00% | 0.84% | 2.98% |
| 1/13/2020 | 1.35% | 2.25% | 1.93% | 0.71% | 2.26% | 2.61% | 1.08% | 2.74% |
| 1/14/2020 | 0.82% | 2.51% | 1.58% | 1.09% | 3.59% | 2.13% | 0.75% | 2.61% |
| 1/15/2020 | 0.85% | 1.88% | 1.80% | 0.37% | 2.59% | 2.89% | 1.75% | 2.63% |
| 1/16/2020 | 0.93% | 1.99% | 1.70% | 0.72% | 2.77% | 2.43% | 1.23% | 1.33% |
| 1/17/2020 | 0.68% | 1.71% | 1.73% | 1.04% | 2.06% | 2.03% | 0.62% | 2.73% |
| 1/18/2020 | 1.64% | 1.89% | 1.53% | 1.02% | 3.39% | 3.29% | 1.32% | 2.22% |
| 1/19/2020 | 1.14% | 1.37% | 2.04% | 0.91% | 3.18% | 3.03% | 1.89% | 2.99% |
| 1/20/2020 | 1.05% | 1.72% | 2.07% | 0.91% | 2.66% | 3.65% | 0.54% | 2.09% |
| 1/21/2020 | 1.56% | 1.95% | 2.10% | 0.88% | 3.34% | 3.32% | 2.23% | 3.22% |
| 1/22/2020 | 1.48% | 1.48% | 1.84% | 1.02% | 2.41% | 2.95% | 1.18% | 3.36% |
| 1/23/2020 | 0.93% | 1.70% | 1.90% | 0.68% | 2.62% | 3.50% | 0.93% | 3.52% |
| 1/24/2020 | 1.13% | 2.06% | 1.20% | 0.58% | 1.75% | 2.89% | 1.34% | 4.02% |
| 1/25/2020 | 1.46% | 2.25% | 2.21% | 0.79% | 3.66% | 3.60% | 2.09% | 2.90% |
| 1/26/2020 | 1.92% | 2.61% | 2.89% | 1.54% | 4.78% | 4.72% | 1.76% | 3.29% |
| 1/27/2020 | 1.49% | 2.99% | 2.66% | 0.94% | 3.86% | 4.18% | 2.33% | 5.57% |
| 1/28/2020 | 1.99% | 1.84% | 2.11% | 1.07% | 2.85% | 4.54% | 1.65% | 2.99% |
| 1/29/2020 | 1.71% | 2.99% | 2.26% | 0.80% | 3.61% | 4.31% | 1.00% | 4.46% |
| 1/30/2020 | 1.92% | 2.60% | 2.22% | 1.02% | 3.24% | 4.96% | 1.45% | 2.06% |
| 1/31/2020 | 2.09% | 2.32% | 2.25% | 0.52% | 2.15% | 4.44% | 2.25% | 2.06% |
| 2/1/2020  | 2.08% | 3.20% | 2.82% | 1.31% | 2.25% | 4.58% | 2.57% | 5.59% |
| 2/2/2020  | 2.86% | 2.80% | 2.48% | 1.18% | 3.19% | 4.68% | 1.74% | 1.76% |
| 2/3/2020  | 2.56% | 1.87% | 2.69% | 0.97% | 2.65% | 3.63% | 2.21% | 3.04% |
| 2/4/2020  | 2.05% | 2.70% | 2.36% | 1.09% | 3.83% | 3.78% | 1.69% | 3.08% |
| 2/5/2020  | 1.91% | 1.76% | 2.17% | 1.51% | 2.08% | 3.72% | 1.51% | 2.52% |
| 2/6/2020  | 1.46% | 1.98% | 2.37% | 1.34% | 2.17% | 3.65% | 1.12% | 4.64% |
| 2/7/2020  | 2.06% | 1.81% | 2.14% | 0.95% | 2.65% | 4.16% | 2.09% | 1.97% |
| 2/8/2020  | 1.89% | 2.20% | 2.41% | 1.19% | 4.03% | 3.68% | 1.56% | 2.25% |
| 2/9/2020  | 1.52% | 2.86% | 3.61% | 1.66% | 3.20% | 5.05% | 3.30% | 4.75% |
| 2/10/2020 | 2.11% | 1.92% | 2.79% | 0.87% | 2.45% | 3.87% | 1.91% | 4.26% |
| 2/11/2020 | 1.99% | 2.38% | 2.34% | 1.08% | 2.52% | 4.08% | 0.72% | 4.19% |
| 2/12/2020 | 1.52% | 2.65% | 2.57% | 1.56% | 2.54% | 3.23% | 2.17% | 3.97% |
| 2/13/2020 | 1.77% | 2.16% | 2.11% | 0.96% | 2.17% | 3.03% | 1.60% | 1.38% |
| 2/14/2020 | 1.23% | 2.24% | 2.15% | 0.99% | 1.71% | 3.26% | 1.27% | 1.82% |
| 2/15/2020 | 2.17% | 2.62% | 2.92% | 2.06% | 2.77% | 3.62% | 2.07% | 4.68% |
| 2/16/2020 | 1.53% | 2.63% | 2.58% | 1.43% | 3.02% | 4.25% | 1.95% | 3.80% |
| 2/17/2020 | 1.53% | 2.44% | 2.27% | 1.14% | 2.21% | 4.77% | 2.61% | 2.62% |
| 2/18/2020 | 2.27% | 2.44% | 2.82% | 0.76% | 2.87% | 3.51% | 3.60% | 2.70% |
| 2/19/2020 | 1.91% | 2.21% | 2.31% | 1.20% | 2.96% | 2.78% | 2.54% | 2.90% |
| 2/20/2020 | 1.64% | 1.70% | 2.04% | 1.04% | 1.42% | 3.54% | 1.72% |       |
| 2/20/2020 | 1.64% | 1.70% | 2.04% | 1.04% | 1.42% | 3.54% | 1.72% | 1.40% |

|           |        |        |           |         | Tiaviras Cymptomi |       |       |             |
|-----------|--------|--------|-----------|---------|-------------------|-------|-------|-------------|
| Date      | 1      | 2N     | 25        | 3       | 5                 | 6     | 7     | 8           |
| 2/21/2020 | 1.53%  | 2.55%  | 2.11%     | 1.21%   | 1.96%             | 2.54% | 1.47% | 1.69%       |
| 2/22/2020 | 1.37%  | 2.01%  | 2.42%     | 1.22%   | 3.44%             | 3.25% | 1.65% | 2.55%       |
| 2/23/2020 | 1.61%  | 2.51%  | 2.56%     | 1.52%   | 2.80%             | 3.94% | 1.02% | 4.44%       |
| 2/24/2020 | 1.91%  | 1.95%  | 1.88%     | 1.55%   | 2.39%             | 2.79% | 1.31% | 2.92%       |
| 2/25/2020 | 1.31%  | 1.72%  | 1.82%     | 1.07%   | 2.53%             | 2.73% | 0.73% | 4.05%       |
| 2/26/2020 | 1.06%  | 1.70%  | 2.01%     | 0.86%   | 2.41%             | 2.25% | 0.57% | 4.57%       |
| 2/27/2020 | 1.45%  | 1.51%  | 1.57%     | 0.55%   | 2.66%             | 2.77% | 1.64% | 2.27%       |
| 2/28/2020 | 1.96%  | 2.29%  | 1.94%     | 0.93%   | 2.24%             | 2.95% | 1.23% | 2.55%       |
| 2/29/2020 | 1.76%  | 1.71%  | 1.95%     | 1.03%   | 2.35%             | 2.94% | 2.02% | 2.04%       |
| 3/1/2020  | 1.86%  | 2.27%  | 1.37%     | 0.93%   | 3.62%             | 3.70% | 1.43% | 3.48%       |
| 3/2/2020  | 1.25%  | 1.97%  | 1.48%     | 0.89%   | 1.94%             | 2.86% | 1.15% | 5.25%       |
| 3/3/2020  | 1.95%  | 2.21%  | 1.88%     | 0.59%   | 3.17%             | 2.40% | 1.73% | 4.46%       |
| 3/4/2020  | 1.07%  | 1.67%  | 2.05%     | 0.78%   | 3.13%             | 2.95% | 1.57% | 3.18%       |
| 3/5/2020  | 1.33%  | 1.96%  | 1.97%     | 0.95%   | 2.38%             | 2.43% | 1.58% | 2.52%       |
| 3/6/2020  | 1.58%  | 1.44%  | 1.47%     | 0.97%   | 1.12%             | 2.68% | 1.30% | 3.83%       |
| 3/7/2020  | 1.23%  | 1.35%  | 1.71%     | 0.84%   | 2.19%             | 2.68% | 2.21% | 1.18%       |
| 3/8/2020  | 2.43%  | 1.76%  | 2.59%     | 0.98%   | 3.58%             | 2.63% | 3.05% | 7.20%       |
| 3/9/2020  | 1.12%  | 1.98%  | 1.83%     | 0.95%   | 2.42%             | 2.80% | 1.40% | 3.28%       |
| 3/10/2020 | 1.52%  | 1.97%  | 2.03%     | 0.89%   | 2.05%             | 2.87% | 0.87% | 3.35%       |
| 3/11/2020 | 1.90%  | 2.87%  | 2.30%     | 1.07%   | 4.45%             | 3.24% | 1.79% | 4.00%       |
| 3/12/2020 | 3.11%  | 4.43%  | 3.56%     | 1.62%   | 3.85%             | 3.72% | 3.30% | 5.42%       |
| 3/13/2020 | 4.77%  | 4.05%  | 3.88%     | 2.16%   | 6.48%             | 3.64% | 3.22% | 5.33%       |
| 3/14/2020 | 4.09%  | 5.81%  | 3.83%     | 2.96%   | 4.81%             | 3.48% | 5.40% | 4.28%       |
| 3/15/2020 | 2.68%  | 4.89%  | 4.98%     | 2.69%   | 5.46%             | 3.54% | 4.20% | 3.00%       |
| 3/16/2020 | 4.53%  | 5.07%  | 5.06%     | 2.39%   | 7.21%             | 6.49% | 5.05% | 6.09%       |
| 3/17/2020 | 3.61%  | 5.20%  | 4.26%     | 2.54%   | 7.16%             | 5.92% | 8.09% | 4.53%       |
| 3/18/2020 | 2.93%  | 5.05%  | 5.63%     | 1.68%   | 6.07%             | 5.24% | 8.08% | 3.42%       |
| 3/19/2020 | 3.85%  | 6.37%  | 4.64%     | 3.07%   | 5.31%             | 4.83% | 3.57% | 1.75%       |
| 3/20/2020 | 3.90%  | 5.76%  | 5.72%     | 2.51%   | 4.59%             | 4.66% | 4.04% | 2.39%       |
| 3/21/2020 | 2.39%  | 6.44%  | 4.31%     | 2.61%   | 3.85%             | 3.11% | 3.38% | 1.63%       |
| 3/22/2020 | 3.73%  | 7.30%  | 5.98%     | 2.37%   | 4.70%             | 3.40% | 5.32% | 1.78%       |
| 3/23/2020 | 3.63%  | 8.74%  | 6.18%     | 2.98%   | 3.94%             | 4.77% | 4.93% | 5.63%       |
| 3/24/2020 | 2.90%  | 9.47%  | 6.65%     | 2.62%   | 4.81%             | 3.23% | 5.19% | 2.56%       |
| 3/25/2020 | 2.98%  | 7.98%  | 7.14%     | 2.44%   | 4.37%             | 4.19% | 2.52% | 2.66%       |
| 3/26/2020 | 2.73%  | 6.92%  | 6.12%     | 2.18%   | 4.03%             | 3.59% | 5.30% | 0.65%       |
| 3/27/2020 | 4.21%  | 8.28%  | 6.64%     | 2.97%   | 4.58%             | 2.66% | 2.93% | 1.55%       |
| 3/28/2020 | 2.10%  | 7.06%  | 5.67%     | 1.66%   | 3.81%             | 2.83% | 2.72% | 3.68%       |
| 3/29/2020 | 3.90%  | 8.46%  | 6.23%     | 2.85%   | 2.50%             | 2.85% | 1.95% | 3.66%       |
| 3/30/2020 | 3.62%  | 7.30%  | 5.95%     | 2.07%   | 5.00%             | 2.62% | 2.15% | 1.18%       |
| 3/31/2020 | 3.32%  | 8.24%  | 5.15%     | 2.75%   | 3.36%             | 2.16% | 0.40% | 3.11%       |
| 4/1/2020  | 2.52%  | 7.23%  | 4.96%     | 1.64%   | 2.48%             | 2.94% | 5.65% | 1,04%       |
|           | 2.5270 | 7.2370 | 1.75 0 70 | 1.00.70 |                   |       |       | . , 0 . , 0 |

|           |       |       |       |       |       |       | _     |       |
|-----------|-------|-------|-------|-------|-------|-------|-------|-------|
| Date      | 1     | 2N    | 25    | 3     | 5     | 6     | 7     | 8     |
| 4/3/2020  | 3.81% | 7.00% | 4.97% | 1.75% | 4.37% | 1.69% | 3.69% | 1.14% |
| 4/4/2020  | 2.35% | 6.06% | 4.22% | 1.40% | 3.99% | 1.45% | 2.63% | 0.63% |
| 4/5/2020  | 2.22% | 4.40% | 4.49% | 1.51% | 2.71% | 1.08% | 4.41% | 1.84% |
| 4/6/2020  | 2.40% | 4.91% | 3.92% | 1.57% | 4.30% | 2.91% | 3.08% | 5.44% |
| 4/7/2020  | 2.89% | 5.23% | 3.56% | 1.99% | 2.65% | 1.42% | 5.00% | 3.50% |
| 4/8/2020  | 1.39% | 5.51% | 3.99% | 0.85% | 2.56% | 2.68% | 1.20% | 1.97% |
| 4/9/2020  | 1.40% | 4.47% | 3.02% | 1.27% | 2.91% | 2.59% | 2.13% | 4.70% |
| 4/10/2020 | 2.67% | 3.87% | 3.24% | 1.38% | 0.95% | 1.33% | 0.00% | 1.85% |
| 4/11/2020 | 1.54% | 3.57% | 2.63% | 1.34% | 2.44% | 2.08% | 4.72% | 0.61% |
| 4/12/2020 | 1.54% | 5.51% | 2.53% | 1.29% | 1.72% | 1.81% | 0.41% | 0.72% |
| 4/13/2020 | 1.41% | 5.12% | 2.60% | 1.10% | 1.99% | 1.15% | 3.93% | 1.23% |
| 4/14/2020 | 1.36% | 3.62% | 2.50% | 1.23% | 1.97% | 1.69% | 2.25% | 2.09% |
| 4/15/2020 | 1.32% | 3.84% | 2.10% | 1.55% | 2.91% | 1.45% | 4.00% | 2.56% |
| 4/16/2020 | 2.35% | 4.01% | 2.27% | 1.25% | 1.75% | 1.50% | 1.39% | 0.60% |
| 4/17/2020 | 2.43% | 2.46% | 2.40% | 0.34% | 2.84% | 1.00% | 2.15% | 1.79% |
| 4/18/2020 | 1.66% | 2.99% | 1.92% | 0.91% | 0.73% | 1.36% | 2.00% | 2.67% |
| 4/19/2020 | 1.46% | 3.02% | 1.90% | 1.36% | 2.08% | 1.26% | 1.68% | 1.22% |
| 4/20/2020 | 0.70% | 3.06% | 1.08% | 0.55% | 1.99% | 1.68% | 2.11% | 3.63% |
| 4/21/2020 | 1.66% | 2.19% | 1.93% | 0.80% | 1.85% | 1.30% | 1.38% | 1.78% |
| 4/22/2020 | 0.98% | 1.57% | 1.84% | 0.41% | 2.95% | 1.32% | 1.68% | 0.57% |
| 4/23/2020 | 1.73% | 1.57% | 1.89% | 0.90% | 2.54% | 1.54% | 0.00% | 0.55% |
| 4/24/2020 | 1.27% | 2.26% | 2.00% | 0.94% | 1.52% | 1.40% | 1.44% | 2.63% |
| 4/25/2020 | 0.57% | 1.25% | 1.86% | 0.79% | 0.82% | 0.78% | 2.42% | 2.42% |
| 4/26/2020 | 2.04% | 1.88% | 1.16% | 0.85% | 1.56% | 1.06% | 1.04% | 1.11% |
| 4/27/2020 | 1.07% | 2.51% | 1.40% | 0.26% | 2.02% | 1.53% | 1.15% | 0.00% |
| 4/28/2020 | 0.77% | 1.70% | 1.42% | 0.27% | 2.40% | 1.43% | 2.14% | 0.51% |
| 4/29/2020 | 1.83% | 1.56% | 0.87% | 0.30% | 1.78% | 1.74% | 1.15% | 1.90% |
| 4/30/2020 | 0.74% | 1.61% | 1.45% | 0.18% | 1.82% | 0.87% | 0.00% | 0.50% |
| 5/1/2020  | 1.45% | 1.32% | 1.17% | 0.48% | 1.26% | 0.90% | 2.14% | 1.04% |
| 5/2/2020  | 1.56% | 1.60% | 1.47% | 0.43% | 1.23% | 0.81% | 0.72% | 0.45% |
| 5/3/2020  | 0.93% | 1.48% | 1.16% | 0.80% | 1.38% | 1.29% | 0.00% | 1.11% |
| 5/4/2020  | 1.45% | 1.27% | 1.05% | 0.50% | 0.57% | 1.48% | 0.68% | 1.58% |
| 5/5/2020  | 0.97% | 1.13% | 1.03% | 0.43% | 1.85% | 0.77% | 2.33% | 0.00% |
| 5/6/2020  | 0.47% | 1.32% | 0.93% | 0.18% | 1.91% | 0.92% | 0.70% | 1.18% |
| 5/7/2020  | 0.67% | 1.03% | 0.72% | 0.34% | 1.71% | 1.15% | 0.00% | 0.47% |
| 5/8/2020  | 0.37% | 0.91% | 1.21% | 0.45% | 0.73% | 1.23% | 1.47% | 1.83% |
| 5/9/2020  | 0.27% | 1.11% | 1.00% | 0.23% | 1.75% | 0.96% | 0.00% | 0.00% |
| 5/10/2020 | 0.43% | 1.45% | 0.97% | 0.75% | 1.07% | 1.31% | 2.86% | 1.72% |
| 5/11/2020 | 0.85% | 1.17% | 1.04% | 0.32% | 1.13% | 1.23% | 1.30% | 1.87% |
| 5/12/2020 | 0.45% | 1.21% | 1.17% | 0.48% | 0.73% | 1.11% | 0.97% | 0.97% |
| 5/13/2020 | 0.99% | 0.54% | 0.79% | 0.65% | 1.06% | 1.08% | 1.81% | 0.55% |
| 5/14/2020 | 0.62% | 0.92% | 0.83% | 0.88% | 1.18% | 0.90% | 1.05% | 0.00% |
|           | 1     | 1     | 1     | 1     | 1     | 1     | 1     |       |

| Date      | 1     | 2N    | 25    | 3     | 5     | 6     | 7     | 8     |
|-----------|-------|-------|-------|-------|-------|-------|-------|-------|
| 5/15/2020 | 0.75% | 0.62% | 0.93% | 0.33% | 0.78% | 0.32% | 0.86% | 0.44% |
| 5/16/2020 | 0.86% | 1.23% | 0.58% | 0.11% | 1.14% | 0.93% | 1.33% | 0.92% |
| 5/17/2020 | 1.02% | 1.53% | 1.12% | 0.42% | 0.95% | 1.10% | 1.21% | 0.54% |
| 5/18/2020 | 0.76% | 0.73% | 0.58% | 0.28% | 1.03% | 0.97% | 0.59% | 1.68% |
| 5/19/2020 | 1.20% | 0.89% | 0.98% | 0.22% | 1.41% | 0.95% | 0.85% | 0.00% |
| 5/20/2020 | 0.51% | 0.58% | 0.80% | 0.30% | 0.74% | 0.94% | 0.28% | 0.00% |
| 5/21/2020 | 1.44% | 0.59% | 0.74% | 0.45% | 0.76% | 0.78% | 0.52% | 0.45% |
| 5/22/2020 | 0.78% | 0.73% | 0.78% | 0.14% | 0.72% | 0.85% | 0.55% | 0.40% |
| 5/23/2020 | 0.64% | 0.64% | 0.62% | 0.45% | 0.71% | 0.73% | 0.84% | 1.16% |
| 5/24/2020 | 0.41% | 0.66% | 0.72% | 0.09% | 0.80% | 0.77% | 0.54% | 0.00% |
| 5/25/2020 | 0.52% | 0.83% | 0.47% | 0.24% | 0.78% | 0.76% | 0.58% | 1.47% |
| 5/26/2020 | 0.70% | 0.54% | 0.54% | 0.18% | 0.47% | 0.57% | 1.12% | 1.08% |
| 5/27/2020 | 0.59% | 0.73% | 0.58% | 0.26% | 0.58% | 0.56% | 1.25% | 1.23% |
| 5/28/2020 | 1.18% | 0.86% | 0.79% | 0.19% | 0.87% | 0.55% | 0.56% | 0.41% |
| 5/29/2020 | 0.91% | 0.50% | 0.47% | 0.14% | 0.29% | 0.45% | 0.74% | 0.42% |
| 5/30/2020 | 0.44% | 0.91% | 0.32% | 0.00% | 0.20% | 0.71% | 0.85% | 0.00% |
| 5/31/2020 | 0.53% | 0.45% | 0.31% | 0.18% | 0.76% | 0.52% | 0.57% | 0.81% |
| 6/1/2020  | 0.39% | 0.44% | 0.26% | 0.13% | 0.99% | 0.53% | 0.00% | 0.76% |
| 6/2/2020  | 0.58% | 0.76% | 0.92% | 0.07% | 0.68% | 0.62% | 0.51% | 0.40% |
| 6/3/2020  | 0.29% | 0.40% | 0.45% | 0.32% | 0.67% | 0.73% | 0.00% | 0.87% |
| 6/4/2020  | 0.48% | 0.57% | 0.56% | 0.18% | 0.92% | 0.33% | 0.76% | 1.05% |
| 6/5/2020  | 0.85% | 0.57% | 0.54% | 0.06% | 0.46% | 0.33% | 0.28% | 1.07% |
| 6/6/2020  | 0.52% | 0.38% | 0.49% | 0.16% | 0.58% | 0.54% | 0.26% | 0.44% |
| 6/7/2020  | 0.29% | 0.42% | 0.38% | 0.00% | 0.28% | 0.37% | 1.07% | 0.74% |
| 6/8/2020  | 0.25% | 0.63% | 0.41% | 0.23% | 0.74% | 0.49% | 0.00% | 1.03% |
| 6/9/2020  | 0.74% | 0.97% | 0.27% | 0.26% | 0.61% | 0.53% | 0.26% | 0.00% |
| 6/10/2020 | 0.55% | 0.47% | 0.13% | 0.12% | 0.64% | 0.22% | 0.25% | 1.91% |
| 6/11/2020 | 0.61% | 0.40% | 0.46% | 0.23% | 0.75% | 0.43% | 0.26% | 0.39% |
| 6/12/2020 | 0.84% | 0.53% | 0.80% | 0.07% | 0.70% | 0.25% | 0.54% | 0.37% |
| 6/13/2020 | 0.46% | 0.54% | 0.40% | 0.17% | 0.75% | 0.52% | 0.26% | 0.00% |
| 6/14/2020 | 0.09% | 0.76% | 0.34% | 0.00% | 1.04% | 0.64% | 0.79% | 0.00% |
| 6/15/2020 | 0.32% | 0.38% | 0.49% | 0.22% | 1.09% | 0.42% | 0.44% | 0.70% |
| 6/16/2020 | 0.08% | 0.44% | 0.48% | 0.39% | 0.73% | 0.30% | 0.48% | 0.68% |
| 6/17/2020 | 0.16% | 0.49% | 0.30% | 0.33% | 0.57% | 0.72% | 0.74% | 0.39% |
| 6/18/2020 | 0.17% | 0.45% | 0.37% | 0.19% | 0.69% | 0.25% | 0.00% | 0.34% |
| 6/19/2020 | 0.64% | 0.55% | 0.40% | 0.26% | 0.70% | 0.44% | 0.22% | 0.66% |
| 6/20/2020 | 0.26% | 0.52% | 0.25% | 0.37% | 0.27% | 0.55% | 0.51% | 0.37% |
| 6/21/2020 | 0.25% | 0.57% | 0.44% | 0.33% | 0.66% | 0.66% | 0.00% | 1.11% |
| 6/22/2020 | 0.21% | 0.60% | 0.53% | 0.26% | 0.41% | 0.77% | 0.91% | 0.65% |
| 6/23/2020 | 0.24% | 0.86% | 0.34% | 0.06% | 0.69% | 0.50% | 0.75% | 1.05% |
| 6/24/2020 | 0.60% | 0.77% | 0.55% | 0.19% | 0.77% | 0.30% | 0.46% | 1.10% |
| 6/25/2020 | 0.33% | 0.25% | 0.41% | 0.17% | 0.52% | 0.19% | 0.24% | 0.78% |

| Date      | 1     | 2N    | 25    | 3     | 5     | 6     | 7     | 8     |
|-----------|-------|-------|-------|-------|-------|-------|-------|-------|
| 6/26/2020 | 0.32% | 0.36% | 0.48% | 0.24% | 0.68% | 0.39% | 0.45% | 0.31% |
| 6/27/2020 | 0.53% | 0.39% | 0.23% | 0.15% | 0.26% | 0.54% | 0.44% | 0.32% |
| 6/28/2020 | 0.25% | 0.59% | 0.77% | 0.08% | 0.59% | 0.64% | 0.67% | 0.67% |
| 6/29/2020 | 0.22% | 0.90% | 0.46% | 0.32% | 0.35% | 0.78% | 0.81% | 0.00% |
| 6/30/2020 | 0.08% | 0.61% | 0.63% | 0.06% | 0.84% | 0.09% | 0.43% | 0.00% |
| 7/1/2020  | 0.32% | 0.46% | 0.44% | 0.23% | 0.33% | 0.49% | 0.24% | 0.56% |
| 7/2/2020  | 0.38% | 0.36% | 0.37% | 0.18% | 0.54% | 0.87% | 0.21% | 1.46% |
| 7/3/2020  | 0.31% | 0.51% | 0.60% | 0.41% | 0.65% | 0.79% | 0.42% | 0.80% |
| 7/4/2020  | 0.34% | 0.48% | 0.25% | 0.23% | 0.26% | 0.75% | 0.42% | 0.00% |
| 7/5/2020  | 0.08% | 0.67% | 0.68% | 0.07% | 0.53% | 0.77% | 0.58% | 0.00% |
| 7/6/2020  | 0.20% | 0.61% | 0.42% | 0.20% | 0.93% | 1.10% | 1.31% | 0.27% |
| 7/7/2020  | 0.21% | 0.36% | 0.69% | 0.16% | 0.85% | 0.93% | 0.59% | 0.31% |
| 7/8/2020  | 0.15% | 0.55% | 0.55% | 0.33% | 0.32% | 0.77% | 0.00% | 0.92% |
| 7/9/2020  | 0.44% | 0.65% | 0.64% | 0.11% | 0.81% | 0.78% | 1.55% | 1.35% |
| 7/10/2020 | 0.31% | 0.52% | 0.47% | 0.06% | 1.01% | 0.83% | 0.41% | 1.45% |
| 7/11/2020 | 0.24% | 0.54% | 0.72% | 0.64% | 0.64% | 0.97% | 0.42% | 0.30% |
| 7/12/2020 | 0.34% | 0.65% | 0.74% | 0.23% | 0.83% | 1.19% | 0.70% | 1.67% |
| 7/13/2020 | 0.21% | 0.41% | 0.77% | 0.25% | 0.76% | 1.42% | 0.36% | 0.89% |
| 7/14/2020 | 0.80% | 0.53% | 0.54% | 0.28% | 0.75% | 0.63% | 0.23% | 0.37% |
| 7/15/2020 | 0.51% | 0.62% | 0.71% | 0.17% | 0.66% | 1.15% | 0.49% | 0.31% |
| 7/16/2020 | 0.39% | 0.62% | 0.78% | 0.34% | 1.19% | 0.45% | 1.11% | 0.66% |
| 7/17/2020 | 0.32% | 0.50% | 0.31% | 0.24% | 0.91% | 0.31% | 0.67% | 1.35% |
| 7/18/2020 | 0.33% | 0.68% | 0.59% | 0.67% | 0.96% | 0.67% | 0.90% | 0.97% |
| 7/19/2020 | 0.18% | 0.41% | 0.81% | 0.38% | 1.10% | 0.81% | 1.10% | 1.04% |
| 7/20/2020 | 0.53% | 0.69% | 0.59% | 0.26% | 0.67% | 0.76% | 1.26% | 0.60% |
| 7/21/2020 | 0.76% | 0.75% | 0.43% | 0.28% | 1.14% | 1.09% | 1.11% | 0.00% |
| 7/22/2020 | 0.23% | 0.76% | 0.45% | 0.22% | 0.88% | 0.75% | 0.47% | 1.18% |
| 7/23/2020 | 0.31% | 0.63% | 0.52% | 0.23% | 0.75% | 0.90% | 0.61% | 0.98% |