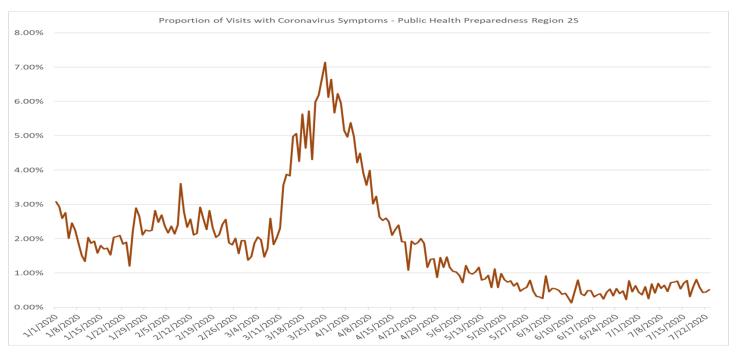

### **Proportion of Visits with Coronavirus Symptoms by Public Health Preparedness Region**

| Date     | 1     | 2N    | 25    | 3     | 5     | 6     | 7     | 8     |
|----------|-------|-------|-------|-------|-------|-------|-------|-------|
| 1/1/2020 | 2.70% | 3.90% | 3.08% | 1.46% | 3.56% | 4.29% | 1.66% | 3.69% |
| 1/2/2020 | 0.49% | 2.42% | 2.92% | 1.06% | 2.65% | 3.45% | 2.13% | 1.63% |
| 1/3/2020 | 1.08% | 2.53% | 2.59% | 1.15% | 2.82% | 2.96% | 0.76% | 2.66% |
| 1/4/2020 | 2.59% | 2.24% | 2.76% | 1.21% | 2.80% | 3.19% | 1.16% | 1.45% |
| 1/5/2020 | 1.66% | 2.66% | 2.02% | 0.77% | 2.84% | 3.54% | 2.36% | 1.80% |
| 1/6/2020 | 0.84% | 2.33% | 2.45% | 0.71% | 2.23% | 3.11% | 1.19% | 1.85% |
| 1/7/2020 | 0.64% | 2.04% | 2.25% | 0.95% | 3.49% | 3.08% | 0.72% | 2.25% |
| 1/8/2020 | 0.65% | 2.16% | 1.88% | 0.85% | 1.53% | 2.11% | 1.86% | 0,96% |
| 1/9/2020 | 0.82% | 1.81% | 1.52% | 0.45% | 2.04% | 2.22% | 0.77% | 1.18% |

|           | _     |       |       |       |       |       |       |       |
|-----------|-------|-------|-------|-------|-------|-------|-------|-------|
| Date      | 1     | 2N    | 25    | 3     | 5     | 6     | 7     | 8     |
| 1/10/2020 | 1.52% | 1.70% | 1.34% | 0.47% | 2.00% | 2.55% | 0.18% | 1.82% |
| 1/11/2020 | 1.21% | 2.55% | 2.03% | 0.86% | 4.13% | 3.08% | 0.65% | 0.65% |
| 1/12/2020 | 0.65% | 2.59% | 1.87% | 1.58% | 4.06% | 3.00% | 0.84% | 2.98% |
| 1/13/2020 | 1.35% | 2.25% | 1.93% | 0.71% | 2.26% | 2.61% | 1.08% | 2.74% |
| 1/14/2020 | 0.82% | 2.51% | 1.58% | 1.09% | 3.59% | 2.13% | 0.75% | 2.61% |
| 1/15/2020 | 0.85% | 1.88% | 1.80% | 0.37% | 2.59% | 2.89% | 1.75% | 2.63% |
| 1/16/2020 | 0.93% | 1.99% | 1.70% | 0.72% | 2.77% | 2.43% | 1.23% | 1.33% |
| 1/17/2020 | 0.68% | 1.71% | 1.73% | 1.04% | 2.06% | 2.03% | 0.62% | 2.73% |
| 1/18/2020 | 1.64% | 1.89% | 1.53% | 1.02% | 3.39% | 3.29% | 1.32% | 2.22% |
| 1/19/2020 | 1.14% | 1.37% | 2.04% | 0.91% | 3.18% | 3.03% | 1.89% | 2.99% |
| 1/20/2020 | 1.05% | 1.72% | 2.07% | 0.91% | 2.66% | 3.65% | 0.54% | 2.09% |
| 1/21/2020 | 1.56% | 1.95% | 2.10% | 0.88% | 3.34% | 3.32% | 2.23% | 3.22% |
| 1/22/2020 | 1.48% | 1.48% | 1.84% | 1.02% | 2.41% | 2.95% | 1.18% | 3.36% |
| 1/23/2020 | 0.93% | 1.70% | 1.90% | 0.68% | 2.62% | 3.50% | 0.93% | 3.52% |
| 1/24/2020 | 1.13% | 2.06% | 1.20% | 0.58% | 1.75% | 2.89% | 1.34% | 4.02% |
| 1/25/2020 | 1.46% | 2.25% | 2.21% | 0.79% | 3.66% | 3.60% | 2.09% | 2.90% |
| 1/26/2020 | 1.92% | 2.61% | 2.89% | 1.54% | 4.78% | 4.72% | 1.76% | 3.29% |
| 1/27/2020 | 1.49% | 2.99% | 2.66% | 0.94% | 3.86% | 4.18% | 2.33% | 5.57% |
| 1/28/2020 | 1.99% | 1.84% | 2.11% | 1.07% | 2.85% | 4.54% | 1.65% | 2.99% |
| 1/29/2020 | 1.71% | 2.99% | 2.26% | 0.80% | 3.61% | 4.31% | 1.00% | 4.46% |
| 1/30/2020 | 1.92% | 2.60% | 2.22% | 1.02% | 3.24% | 4.96% | 1.45% | 2.06% |
| 1/31/2020 | 2.09% | 2.32% | 2.25% | 0.52% | 2.15% | 4.44% | 2.25% | 2.06% |
| 2/1/2020  | 2.08% | 3.20% | 2.82% | 1.31% | 2.25% | 4.58% | 2.57% | 5.59% |
| 2/2/2020  | 2.86% | 2.80% | 2.48% | 1.18% | 3.19% | 4.68% | 1.74% | 1.76% |
| 2/3/2020  | 2.56% | 1.87% | 2.69% | 0.97% | 2.65% | 3.63% | 2.21% | 3.04% |
| 2/4/2020  | 2.05% | 2.70% | 2.36% | 1.09% | 3.83% | 3.78% | 1.69% | 3.08% |
| 2/5/2020  | 1.91% | 1.76% | 2.17% | 1.51% | 2.08% | 3.72% | 1.51% | 2.52% |
| 2/6/2020  | 1.46% | 1.98% | 2.37% | 1.34% | 2.17% | 3.65% | 1.12% | 4.64% |
| 2/7/2020  | 2.06% | 1.81% | 2.14% | 0.95% | 2.65% | 4.16% | 2.09% | 1.97% |
| 2/8/2020  | 1.89% | 2.20% | 2.41% | 1.19% | 4.03% | 3.68% | 1.56% | 2.25% |
| 2/9/2020  | 1.52% | 2.86% | 3.61% | 1.66% | 3.20% | 5.05% | 3.30% | 4.75% |
| 2/10/2020 | 2.11% | 1.92% | 2.79% | 0.87% | 2.45% | 3.87% | 1.91% | 4.26% |
| 2/11/2020 | 1.99% | 2.38% | 2.34% | 1.08% | 2.52% | 4.08% | 0.72% | 4.19% |
| 2/12/2020 | 1.52% | 2.65% | 2.57% | 1.56% | 2.54% | 3.23% | 2.17% | 3.97% |
| 2/13/2020 | 1.77% | 2.16% | 2.11% | 0.96% | 2.17% | 3.03% | 1.60% | 1.38% |
| 2/14/2020 | 1.23% | 2.24% | 2.15% | 0.99% | 1.71% | 3.26% | 1.27% | 1.82% |
| 2/15/2020 | 2.17% | 2.62% | 2.92% | 2.06% | 2.77% | 3.62% | 2.07% | 4.68% |
| 2/16/2020 | 1.53% | 2.63% | 2.58% | 1.43% | 3.02% | 4.25% | 1.95% | 3.80% |
| 2/17/2020 | 1.53% | 2.44% | 2.27% | 1.14% | 2.21% | 4.77% | 2.61% | 2.62% |
| 2/18/2020 | 2.27% | 2.44% | 2.82% | 0.76% | 2.87% | 3.51% | 3.60% | 2.70% |
| 2/19/2020 | 1.91% | 2.21% | 2.31% | 1.20% | 2.96% | 2.78% | 2.54% | 2.90% |
| 2/20/2020 | 1.64% | 1.70% | 2.04% | 1.04% | 1.42% | 3.54% | 1.72% |       |
| 2/20/2020 | 1.64% | 1.70% | 2.04% | 1.04% | 1.42% | 3.54% | 1.72% | 1.40% |

|           |        |        |           |         | Tiaviras Cymptomi |       |       |             |
|-----------|--------|--------|-----------|---------|-------------------|-------|-------|-------------|
| Date      | 1      | 2N     | 25        | 3       | 5                 | 6     | 7     | 8           |
| 2/21/2020 | 1.53%  | 2.55%  | 2.11%     | 1.21%   | 1.96%             | 2.54% | 1.47% | 1.69%       |
| 2/22/2020 | 1.37%  | 2.01%  | 2.42%     | 1.22%   | 3.44%             | 3.25% | 1.65% | 2.55%       |
| 2/23/2020 | 1.61%  | 2.51%  | 2.56%     | 1.52%   | 2.80%             | 3.94% | 1.02% | 4.44%       |
| 2/24/2020 | 1.91%  | 1.95%  | 1.88%     | 1.55%   | 2.39%             | 2.79% | 1.31% | 2.92%       |
| 2/25/2020 | 1.31%  | 1.72%  | 1.82%     | 1.07%   | 2.53%             | 2.73% | 0.73% | 4.05%       |
| 2/26/2020 | 1.06%  | 1.70%  | 2.01%     | 0.86%   | 2.41%             | 2.25% | 0.57% | 4.57%       |
| 2/27/2020 | 1.45%  | 1.51%  | 1.57%     | 0.55%   | 2.66%             | 2.77% | 1.64% | 2.27%       |
| 2/28/2020 | 1.96%  | 2.29%  | 1.94%     | 0.93%   | 2.24%             | 2.95% | 1.23% | 2.55%       |
| 2/29/2020 | 1.76%  | 1.71%  | 1.95%     | 1.03%   | 2.35%             | 2.94% | 2.02% | 2.04%       |
| 3/1/2020  | 1.86%  | 2.27%  | 1.37%     | 0.93%   | 3.62%             | 3.70% | 1.43% | 3.48%       |
| 3/2/2020  | 1.25%  | 1.97%  | 1.48%     | 0.89%   | 1.94%             | 2.86% | 1.15% | 5.25%       |
| 3/3/2020  | 1.95%  | 2.21%  | 1.88%     | 0.59%   | 3.17%             | 2.40% | 1.73% | 4.46%       |
| 3/4/2020  | 1.07%  | 1.67%  | 2.05%     | 0.78%   | 3.13%             | 2.95% | 1.57% | 3.18%       |
| 3/5/2020  | 1.33%  | 1.96%  | 1.97%     | 0.95%   | 2.38%             | 2.43% | 1.58% | 2.52%       |
| 3/6/2020  | 1.58%  | 1.44%  | 1.47%     | 0.97%   | 1.12%             | 2.68% | 1.30% | 3.83%       |
| 3/7/2020  | 1.23%  | 1.35%  | 1.71%     | 0.84%   | 2.19%             | 2.68% | 2.21% | 1.18%       |
| 3/8/2020  | 2.43%  | 1.76%  | 2.59%     | 0.98%   | 3.58%             | 2.63% | 3.05% | 7.20%       |
| 3/9/2020  | 1.12%  | 1.98%  | 1.83%     | 0.95%   | 2.42%             | 2.80% | 1.40% | 3.28%       |
| 3/10/2020 | 1.52%  | 1.97%  | 2.03%     | 0.89%   | 2.05%             | 2.87% | 0.87% | 3.35%       |
| 3/11/2020 | 1.90%  | 2.87%  | 2.30%     | 1.07%   | 4.45%             | 3.24% | 1.79% | 4.00%       |
| 3/12/2020 | 3.11%  | 4.43%  | 3.56%     | 1.62%   | 3.85%             | 3.72% | 3.30% | 5.42%       |
| 3/13/2020 | 4.77%  | 4.05%  | 3.88%     | 2.16%   | 6.48%             | 3.64% | 3.22% | 5.33%       |
| 3/14/2020 | 4.09%  | 5.81%  | 3.83%     | 2.96%   | 4.81%             | 3.48% | 5.40% | 4.28%       |
| 3/15/2020 | 2.68%  | 4.89%  | 4.98%     | 2.69%   | 5.46%             | 3.54% | 4.20% | 3.00%       |
| 3/16/2020 | 4.53%  | 5.07%  | 5.06%     | 2.39%   | 7.21%             | 6.49% | 5.05% | 6.09%       |
| 3/17/2020 | 3.61%  | 5.20%  | 4.26%     | 2.54%   | 7.16%             | 5.92% | 8.09% | 4.53%       |
| 3/18/2020 | 2.93%  | 5.05%  | 5.63%     | 1.68%   | 6.07%             | 5.24% | 8.08% | 3.42%       |
| 3/19/2020 | 3.85%  | 6.37%  | 4.64%     | 3.07%   | 5.31%             | 4.83% | 3.57% | 1.75%       |
| 3/20/2020 | 3.90%  | 5.76%  | 5.72%     | 2.51%   | 4.59%             | 4.66% | 4.04% | 2.39%       |
| 3/21/2020 | 2.39%  | 6.44%  | 4.31%     | 2.61%   | 3.85%             | 3.11% | 3.38% | 1.63%       |
| 3/22/2020 | 3.73%  | 7.30%  | 5.98%     | 2.37%   | 4.70%             | 3.40% | 5.32% | 1.78%       |
| 3/23/2020 | 3.63%  | 8.74%  | 6.18%     | 2.98%   | 3.94%             | 4.77% | 4.93% | 5.63%       |
| 3/24/2020 | 2.90%  | 9.47%  | 6.65%     | 2.62%   | 4.81%             | 3.23% | 5.19% | 2.56%       |
| 3/25/2020 | 2.98%  | 7.98%  | 7.14%     | 2.44%   | 4.37%             | 4.19% | 2.52% | 2.66%       |
| 3/26/2020 | 2.73%  | 6.92%  | 6.12%     | 2.18%   | 4.03%             | 3.59% | 5.30% | 0.65%       |
| 3/27/2020 | 4.21%  | 8.28%  | 6.64%     | 2.97%   | 4.58%             | 2.66% | 2.93% | 1.55%       |
| 3/28/2020 | 2.10%  | 7.06%  | 5.67%     | 1.66%   | 3.81%             | 2.83% | 2.72% | 3.68%       |
| 3/29/2020 | 3.90%  | 8.46%  | 6.23%     | 2.85%   | 2.50%             | 2.85% | 1.95% | 3.66%       |
| 3/30/2020 | 3.62%  | 7.30%  | 5.95%     | 2.07%   | 5.00%             | 2.62% | 2.15% | 1.18%       |
| 3/31/2020 | 3.32%  | 8.24%  | 5.15%     | 2.75%   | 3.36%             | 2.16% | 0.40% | 3.11%       |
| 4/1/2020  | 2.52%  | 7.23%  | 4.96%     | 1.64%   | 2.48%             | 2.94% | 5.65% | 1,04%       |
|           | 2.5270 | 7.2370 | 1.75 0 70 | 1.00.70 |                   |       |       | . , 0 . , 0 |

|           |       |       |       |       |       |       | _     |       |
|-----------|-------|-------|-------|-------|-------|-------|-------|-------|
| Date      | 1     | 2N    | 25    | 3     | 5     | 6     | 7     | 8     |
| 4/3/2020  | 3.81% | 7.00% | 4.97% | 1.75% | 4.37% | 1.69% | 3.69% | 1.14% |
| 4/4/2020  | 2.35% | 6.06% | 4.22% | 1.40% | 3.99% | 1.45% | 2.63% | 0.63% |
| 4/5/2020  | 2.22% | 4.40% | 4.49% | 1.51% | 2.71% | 1.08% | 4.41% | 1.84% |
| 4/6/2020  | 2.40% | 4.91% | 3.92% | 1.57% | 4.30% | 2.91% | 3.08% | 5.44% |
| 4/7/2020  | 2.89% | 5.23% | 3.56% | 1.99% | 2.65% | 1.42% | 5.00% | 3.50% |
| 4/8/2020  | 1.39% | 5.51% | 3.99% | 0.85% | 2.56% | 2.68% | 1.20% | 1.97% |
| 4/9/2020  | 1.40% | 4.47% | 3.02% | 1.27% | 2.91% | 2.59% | 2.13% | 4.70% |
| 4/10/2020 | 2.67% | 3.87% | 3.24% | 1.38% | 0.95% | 1.33% | 0.00% | 1.85% |
| 4/11/2020 | 1.54% | 3.57% | 2.63% | 1.34% | 2.44% | 2.08% | 4.72% | 0.61% |
| 4/12/2020 | 1.54% | 5.51% | 2.53% | 1.29% | 1.72% | 1.81% | 0.41% | 0.72% |
| 4/13/2020 | 1.41% | 5.12% | 2.60% | 1.10% | 1.99% | 1.15% | 3.93% | 1.23% |
| 4/14/2020 | 1.36% | 3.62% | 2.50% | 1.23% | 1.97% | 1.69% | 2.25% | 2.09% |
| 4/15/2020 | 1.32% | 3.84% | 2.10% | 1.55% | 2.91% | 1.45% | 4.00% | 2.56% |
| 4/16/2020 | 2.35% | 4.01% | 2.27% | 1.25% | 1.75% | 1.50% | 1.39% | 0.60% |
| 4/17/2020 | 2.43% | 2.46% | 2.40% | 0.34% | 2.84% | 1.00% | 2.15% | 1.79% |
| 4/18/2020 | 1.66% | 2.99% | 1.92% | 0.91% | 0.73% | 1.36% | 2.00% | 2.67% |
| 4/19/2020 | 1.46% | 3.02% | 1.90% | 1.36% | 2.08% | 1.26% | 1.68% | 1.22% |
| 4/20/2020 | 0.70% | 3.06% | 1.08% | 0.55% | 1.99% | 1.68% | 2.11% | 3.63% |
| 4/21/2020 | 1.66% | 2.19% | 1.93% | 0.80% | 1.85% | 1.30% | 1.38% | 1.78% |
| 4/22/2020 | 0.98% | 1.57% | 1.84% | 0.41% | 2.95% | 1.32% | 1.68% | 0.57% |
| 4/23/2020 | 1.73% | 1.57% | 1.89% | 0.90% | 2.54% | 1.54% | 0.00% | 0.55% |
| 4/24/2020 | 1.27% | 2.26% | 2.00% | 0.94% | 1.52% | 1.40% | 1.44% | 2.63% |
| 4/25/2020 | 0.57% | 1.25% | 1.86% | 0.79% | 0.82% | 0.78% | 2.42% | 2.42% |
| 4/26/2020 | 2.04% | 1.88% | 1.16% | 0.85% | 1.56% | 1.06% | 1.04% | 1.11% |
| 4/27/2020 | 1.07% | 2.51% | 1.40% | 0.26% | 2.02% | 1.53% | 1.15% | 0.00% |
| 4/28/2020 | 0.77% | 1.70% | 1.42% | 0.27% | 2.40% | 1.43% | 2.14% | 0.51% |
| 4/29/2020 | 1.83% | 1.56% | 0.87% | 0.30% | 1.78% | 1.74% | 1.15% | 1.90% |
| 4/30/2020 | 0.74% | 1.61% | 1.45% | 0.18% | 1.82% | 0.87% | 0.00% | 0.50% |
| 5/1/2020  | 1.45% | 1.32% | 1.17% | 0.48% | 1.26% | 0.90% | 2.14% | 1.04% |
| 5/2/2020  | 1.56% | 1.60% | 1.47% | 0.43% | 1.23% | 0.81% | 0.72% | 0.45% |
| 5/3/2020  | 0.93% | 1.48% | 1.16% | 0.80% | 1.38% | 1.29% | 0.00% | 1.11% |
| 5/4/2020  | 1.45% | 1.27% | 1.05% | 0.50% | 0.57% | 1.48% | 0.68% | 1.58% |
| 5/5/2020  | 0.97% | 1.13% | 1.03% | 0.43% | 1.85% | 0.77% | 2.33% | 0.00% |
| 5/6/2020  | 0.47% | 1.32% | 0.93% | 0.18% | 1.91% | 0.92% | 0.70% | 1.18% |
| 5/7/2020  | 0.67% | 1.03% | 0.72% | 0.34% | 1.71% | 1.15% | 0.00% | 0.47% |
| 5/8/2020  | 0.37% | 0.91% | 1.21% | 0.45% | 0.73% | 1.23% | 1.47% | 1.83% |
| 5/9/2020  | 0.27% | 1.11% | 1.00% | 0.23% | 1.75% | 0.96% | 0.00% | 0.00% |
| 5/10/2020 | 0.43% | 1.45% | 0.97% | 0.75% | 1.07% | 1.31% | 2.86% | 1.72% |
| 5/11/2020 | 0.85% | 1.17% | 1.04% | 0.32% | 1.13% | 1.23% | 1.30% | 1.87% |
| 5/12/2020 | 0.45% | 1.21% | 1.17% | 0.48% | 0.73% | 1.11% | 0.97% | 0.97% |
| 5/13/2020 | 0.99% | 0.54% | 0.79% | 0.65% | 1.06% | 1.08% | 1.81% | 0.55% |
| 5/14/2020 | 0.62% | 0.92% | 0.83% | 0.88% | 1.18% | 0.90% | 1.05% | 0.00% |
|           | 1     | 1     | 1     | 1     | 1     | 1     | 1     |       |

| Date      | 1     | 2N    | 25    | 3     | 5     | 6     | 7     | 8     |
|-----------|-------|-------|-------|-------|-------|-------|-------|-------|
| 5/15/2020 | 0.75% | 0.62% | 0.93% | 0.33% | 0.78% | 0.32% | 0.86% | 0.44% |
| 5/16/2020 | 0.86% | 1.23% | 0.58% | 0.11% | 1.14% | 0.93% | 1.33% | 0.92% |
| 5/17/2020 | 1.02% | 1.53% | 1.12% | 0.42% | 0.95% | 1.10% | 1.21% | 0.54% |
| 5/18/2020 | 0.76% | 0.73% | 0.58% | 0.28% | 1.03% | 0.97% | 0.59% | 1.68% |
| 5/19/2020 | 1.20% | 0.89% | 0.98% | 0.22% | 1.41% | 0.95% | 0.85% | 0.00% |
| 5/20/2020 | 0.51% | 0.58% | 0.80% | 0.30% | 0.74% | 0.94% | 0.28% | 0.00% |
| 5/21/2020 | 1.44% | 0.59% | 0.74% | 0.45% | 0.76% | 0.78% | 0.52% | 0.45% |
| 5/22/2020 | 0.78% | 0.73% | 0.78% | 0.14% | 0.72% | 0.85% | 0.55% | 0.40% |
| 5/23/2020 | 0.64% | 0.64% | 0.62% | 0.45% | 0.71% | 0.73% | 0.84% | 1.16% |
| 5/24/2020 | 0.41% | 0.66% | 0.72% | 0.09% | 0.80% | 0.77% | 0.54% | 0.00% |
| 5/25/2020 | 0.52% | 0.83% | 0.47% | 0.24% | 0.78% | 0.76% | 0.58% | 1.47% |
| 5/26/2020 | 0.70% | 0.54% | 0.54% | 0.18% | 0.47% | 0.57% | 1.12% | 1.08% |
| 5/27/2020 | 0.59% | 0.73% | 0.58% | 0.26% | 0.58% | 0.56% | 1.25% | 1.23% |
| 5/28/2020 | 1.18% | 0.86% | 0.79% | 0.19% | 0.87% | 0.55% | 0.56% | 0.41% |
| 5/29/2020 | 0.91% | 0.50% | 0.47% | 0.14% | 0.29% | 0.45% | 0.74% | 0.42% |
| 5/30/2020 | 0.44% | 0.91% | 0.32% | 0.00% | 0.20% | 0.71% | 0.85% | 0.00% |
| 5/31/2020 | 0.53% | 0.45% | 0.31% | 0.18% | 0.76% | 0.52% | 0.57% | 0.81% |
| 6/1/2020  | 0.39% | 0.44% | 0.26% | 0.13% | 0.99% | 0.53% | 0.00% | 0.76% |
| 6/2/2020  | 0.58% | 0.76% | 0.92% | 0.07% | 0.68% | 0.62% | 0.51% | 0.40% |
| 6/3/2020  | 0.29% | 0.40% | 0.45% | 0.32% | 0.67% | 0.73% | 0.00% | 0.87% |
| 6/4/2020  | 0.48% | 0.57% | 0.56% | 0.18% | 0.92% | 0.33% | 0.76% | 1.05% |
| 6/5/2020  | 0.85% | 0.57% | 0.54% | 0.06% | 0.46% | 0.33% | 0.28% | 1.07% |
| 6/6/2020  | 0.52% | 0.38% | 0.49% | 0.16% | 0.58% | 0.54% | 0.26% | 0.44% |
| 6/7/2020  | 0.29% | 0.42% | 0.38% | 0.00% | 0.28% | 0.37% | 1.07% | 0.74% |
| 6/8/2020  | 0.25% | 0.63% | 0.41% | 0.23% | 0.74% | 0.49% | 0.00% | 1.03% |
| 6/9/2020  | 0.74% | 0.97% | 0.27% | 0.26% | 0.61% | 0.53% | 0.26% | 0.00% |
| 6/10/2020 | 0.55% | 0.47% | 0.13% | 0.12% | 0.64% | 0.22% | 0.25% | 1.91% |
| 6/11/2020 | 0.61% | 0.40% | 0.46% | 0.23% | 0.75% | 0.43% | 0.26% | 0.39% |
| 6/12/2020 | 0.84% | 0.53% | 0.80% | 0.07% | 0.70% | 0.25% | 0.54% | 0.37% |
| 6/13/2020 | 0.46% | 0.54% | 0.40% | 0.17% | 0.75% | 0.52% | 0.26% | 0.00% |
| 6/14/2020 | 0.09% | 0.76% | 0.34% | 0.00% | 1.04% | 0.64% | 0.79% | 0.00% |
| 6/15/2020 | 0.32% | 0.38% | 0.49% | 0.22% | 1.09% | 0.42% | 0.44% | 0.70% |
| 6/16/2020 | 0.08% | 0.44% | 0.48% | 0.39% | 0.73% | 0.30% | 0.48% | 0.68% |
| 6/17/2020 | 0.16% | 0.49% | 0.30% | 0.33% | 0.57% | 0.72% | 0.74% | 0.39% |
| 6/18/2020 | 0.17% | 0.45% | 0.37% | 0.19% | 0.69% | 0.25% | 0.00% | 0.34% |
| 6/19/2020 | 0.64% | 0.55% | 0.40% | 0.26% | 0.70% | 0.44% | 0.22% | 0.66% |
| 6/20/2020 | 0.26% | 0.52% | 0.25% | 0.37% | 0.27% | 0.55% | 0.51% | 0.37% |
| 6/21/2020 | 0.25% | 0.57% | 0.44% | 0.33% | 0.66% | 0.66% | 0.00% | 1.11% |
| 6/22/2020 | 0.21% | 0.60% | 0.53% | 0.26% | 0.41% | 0.77% | 0.91% | 0.65% |
| 6/23/2020 | 0.24% | 0.86% | 0.34% | 0.06% | 0.69% | 0.50% | 0.75% | 1.05% |
| 6/24/2020 | 0.60% | 0.77% | 0.55% | 0.19% | 0.77% | 0.30% | 0.46% | 1.10% |
| 6/25/2020 | 0.33% | 0.25% | 0.41% | 0.17% | 0.52% | 0.19% | 0.24% | 0.78% |

| Date      | 1     | 2N    | 25    | 3     | 5     | 6     | 7     | 8     |
|-----------|-------|-------|-------|-------|-------|-------|-------|-------|
| 6/26/2020 | 0.32% | 0.36% | 0.48% | 0.24% | 0.68% | 0.39% | 0.45% | 0.31% |
| 6/27/2020 | 0.53% | 0.39% | 0.23% | 0.15% | 0.26% | 0.54% | 0.44% | 0.32% |
| 6/28/2020 | 0.25% | 0.59% | 0.77% | 0.08% | 0.59% | 0.64% | 0.67% | 0.67% |
| 6/29/2020 | 0.22% | 0.90% | 0.46% | 0.32% | 0.35% | 0.78% | 0.81% | 0.00% |
| 6/30/2020 | 0.08% | 0.61% | 0.63% | 0.06% | 0.84% | 0.09% | 0.43% | 0.00% |
| 7/1/2020  | 0.32% | 0.46% | 0.44% | 0.23% | 0.33% | 0.49% | 0.24% | 0.56% |
| 7/2/2020  | 0.38% | 0.36% | 0.37% | 0.18% | 0.54% | 0.87% | 0.21% | 1.46% |
| 7/3/2020  | 0.31% | 0.51% | 0.60% | 0.41% | 0.65% | 0.79% | 0.42% | 0.80% |
| 7/4/2020  | 0.34% | 0.48% | 0.25% | 0.23% | 0.26% | 0.75% | 0.42% | 0.00% |
| 7/5/2020  | 0.08% | 0.67% | 0.68% | 0.07% | 0.53% | 0.77% | 0.58% | 0.00% |
| 7/6/2020  | 0.20% | 0.61% | 0.42% | 0.20% | 0.93% | 1.10% | 1.31% | 0.27% |
| 7/7/2020  | 0.21% | 0.36% | 0.69% | 0.16% | 0.85% | 0.93% | 0.59% | 0.31% |
| 7/8/2020  | 0.15% | 0.55% | 0.55% | 0.33% | 0.32% | 0.77% | 0.00% | 0.92% |
| 7/9/2020  | 0.44% | 0.65% | 0.64% | 0.11% | 0.81% | 0.78% | 1.55% | 1.35% |
| 7/10/2020 | 0.31% | 0.52% | 0.47% | 0.06% | 1.01% | 0.83% | 0.41% | 1.45% |
| 7/11/2020 | 0.24% | 0.54% | 0.72% | 0.64% | 0.64% | 0.97% | 0.42% | 0.30% |
| 7/12/2020 | 0.34% | 0.65% | 0.74% | 0.23% | 0.83% | 1.19% | 0.70% | 1.67% |
| 7/13/2020 | 0.21% | 0.41% | 0.77% | 0.25% | 0.76% | 1.42% | 0.36% | 0.89% |
| 7/14/2020 | 0.80% | 0.53% | 0.54% | 0.28% | 0.75% | 0.63% | 0.23% | 0.37% |
| 7/15/2020 | 0.51% | 0.62% | 0.71% | 0.17% | 0.66% | 1.15% | 0.49% | 0.31% |
| 7/16/2020 | 0.39% | 0.62% | 0.78% | 0.34% | 1.19% | 0.45% | 1.11% | 0.66% |
| 7/17/2020 | 0.32% | 0.50% | 0.31% | 0.24% | 0.91% | 0.31% | 0.67% | 1.35% |
| 7/18/2020 | 0.33% | 0.68% | 0.59% | 0.67% | 0.96% | 0.67% | 0.90% | 0.97% |
| 7/19/2020 | 0.18% | 0.41% | 0.81% | 0.38% | 1.10% | 0.81% | 1.10% | 1.04% |
| 7/20/2020 | 0.53% | 0.69% | 0.59% | 0.26% | 0.67% | 0.76% | 1.26% | 0.60% |
| 7/21/2020 | 0.76% | 0.75% | 0.43% | 0.28% | 1.14% | 1.09% | 1.11% | 0.00% |
| 7/22/2020 | 0.23% | 0.76% | 0.45% | 0.22% | 0.88% | 0.75% | 0.47% | 1.18% |
| 7/23/2020 | 0.31% | 0.63% | 0.52% | 0.23% | 0.75% | 0.90% | 0.61% | 0.98% |