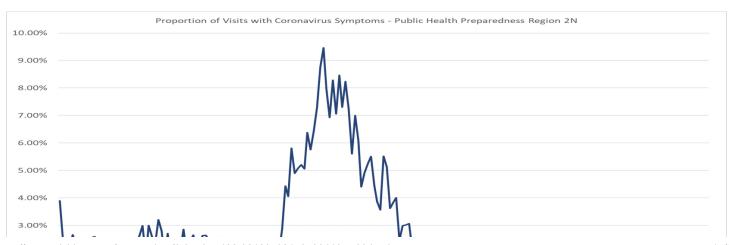

### **Proportion of Visits with Coronavirus Symptoms by Public Health Preparedness Region**

| Date     | 1     | 2N    | 25    | 3     | 5     | 6     | 7     | 8     |
|----------|-------|-------|-------|-------|-------|-------|-------|-------|
| 1/1/2020 | 2.70% | 3.90% | 3.08% | 1.46% | 3.56% | 4.29% | 1.66% | 3.69% |
| 1/2/2020 | 0.49% | 2.42% | 2.92% | 1.06% | 2.65% | 3.45% | 2.13% | 1.63% |
| 1/3/2020 | 1.08% | 2.53% | 2.59% | 1.15% | 2.82% | 2.96% | 0.76% | 2.66% |
| 1/4/2020 | 2.59% | 2.24% | 2.76% | 1.21% | 2.80% | 3.19% | 1.16% | 1.45% |
| 1/5/2020 | 1.66% | 2.66% | 2.02% | 0.77% | 2.84% | 3.54% | 2.36% | 1.80% |
| 1/6/2020 | 0.84% | 2.33% | 2.45% | 0.71% | 2.23% | 3.11% | 1.19% | 1.85% |
| 1/7/2020 | 0.64% | 2.04% | 2.25% | 0.95% | 3.49% | 3.08% | 0.72% | 2.25% |
| 1/8/2020 | 0.65% | 2.16% | 1.88% | 0.85% | 1.53% | 2.11% | 1.86% | 0,96% |
| 1/9/2020 | 0.82% | 1.81% | 1.52% | 0.45% | 2.04% | 2.22% | 0.77% | 1.18% |

|           | _     |       |       |       |       |       |       |       |
|-----------|-------|-------|-------|-------|-------|-------|-------|-------|
| Date      | 1     | 2N    | 25    | 3     | 5     | 6     | 7     | 8     |
| 1/10/2020 | 1.52% | 1.70% | 1.34% | 0.47% | 2.00% | 2.55% | 0.18% | 1.82% |
| 1/11/2020 | 1.21% | 2.55% | 2.03% | 0.86% | 4.13% | 3.08% | 0.65% | 0.65% |
| 1/12/2020 | 0.65% | 2.59% | 1.87% | 1.58% | 4.06% | 3.00% | 0.84% | 2.98% |
| 1/13/2020 | 1.35% | 2.25% | 1.93% | 0.71% | 2.26% | 2.61% | 1.08% | 2.74% |
| 1/14/2020 | 0.82% | 2.51% | 1.58% | 1.09% | 3.59% | 2.13% | 0.75% | 2.61% |
| 1/15/2020 | 0.85% | 1.88% | 1.80% | 0.37% | 2.59% | 2.89% | 1.75% | 2.63% |
| 1/16/2020 | 0.93% | 1.99% | 1.70% | 0.72% | 2.77% | 2.43% | 1.23% | 1.33% |
| 1/17/2020 | 0.68% | 1.71% | 1.73% | 1.04% | 2.06% | 2.03% | 0.62% | 2.73% |
| 1/18/2020 | 1.64% | 1.89% | 1.53% | 1.02% | 3.39% | 3.29% | 1.32% | 2.22% |
| 1/19/2020 | 1.14% | 1.37% | 2.04% | 0.91% | 3.18% | 3.03% | 1.89% | 2.99% |
| 1/20/2020 | 1.05% | 1.72% | 2.07% | 0.91% | 2.66% | 3.65% | 0.54% | 2.09% |
| 1/21/2020 | 1.56% | 1.95% | 2.10% | 0.88% | 3.34% | 3.32% | 2.23% | 3.22% |
| 1/22/2020 | 1.48% | 1.48% | 1.84% | 1.02% | 2.41% | 2.95% | 1.18% | 3.36% |
| 1/23/2020 | 0.93% | 1.70% | 1.90% | 0.68% | 2.62% | 3.50% | 0.93% | 3.52% |
| 1/24/2020 | 1.13% | 2.06% | 1.20% | 0.58% | 1.75% | 2.89% | 1.34% | 4.02% |
| 1/25/2020 | 1.46% | 2.25% | 2.21% | 0.79% | 3.66% | 3.60% | 2.09% | 2.90% |
| 1/26/2020 | 1.92% | 2.61% | 2.89% | 1.54% | 4.78% | 4.72% | 1.76% | 3.29% |
| 1/27/2020 | 1.49% | 2.99% | 2.66% | 0.94% | 3.86% | 4.18% | 2.33% | 5.57% |
| 1/28/2020 | 1.99% | 1.84% | 2.11% | 1.07% | 2.85% | 4.54% | 1.65% | 2.99% |
| 1/29/2020 | 1.71% | 2.99% | 2.26% | 0.80% | 3.61% | 4.31% | 1.00% | 4.46% |
| 1/30/2020 | 1.92% | 2.60% | 2.22% | 1.02% | 3.24% | 4.96% | 1.45% | 2.06% |
| 1/31/2020 | 2.09% | 2.32% | 2.25% | 0.52% | 2.15% | 4.44% | 2.25% | 2.06% |
| 2/1/2020  | 2.08% | 3.20% | 2.82% | 1.31% | 2.25% | 4.58% | 2.57% | 5.59% |
| 2/2/2020  | 2.86% | 2.80% | 2.48% | 1.18% | 3.19% | 4.68% | 1.74% | 1.76% |
| 2/3/2020  | 2.56% | 1.87% | 2.69% | 0.97% | 2.65% | 3.63% | 2.21% | 3.04% |
| 2/4/2020  | 2.05% | 2.70% | 2.36% | 1.09% | 3.83% | 3.78% | 1.69% | 3.08% |
| 2/5/2020  | 1.91% | 1.76% | 2.17% | 1.51% | 2.08% | 3.72% | 1.51% | 2.52% |
| 2/6/2020  | 1.46% | 1.98% | 2.37% | 1.34% | 2.17% | 3.65% | 1.12% | 4.64% |
| 2/7/2020  | 2.06% | 1.81% | 2.14% | 0.95% | 2.65% | 4.16% | 2.09% | 1.97% |
| 2/8/2020  | 1.89% | 2.20% | 2.41% | 1.19% | 4.03% | 3.68% | 1.56% | 2.25% |
| 2/9/2020  | 1.52% | 2.86% | 3.61% | 1.66% | 3.20% | 5.05% | 3.30% | 4.75% |
| 2/10/2020 | 2.11% | 1.92% | 2.79% | 0.87% | 2.45% | 3.87% | 1.91% | 4.26% |
| 2/11/2020 | 1.99% | 2.38% | 2.34% | 1.08% | 2.52% | 4.08% | 0.72% | 4.19% |
| 2/12/2020 | 1.52% | 2.65% | 2.57% | 1.56% | 2.54% | 3.23% | 2.17% | 3.97% |
| 2/13/2020 | 1.77% | 2.16% | 2.11% | 0.96% | 2.17% | 3.03% | 1.60% | 1.38% |
| 2/14/2020 | 1.23% | 2.24% | 2.15% | 0.99% | 1.71% | 3.26% | 1.27% | 1.82% |
| 2/15/2020 | 2.17% | 2.62% | 2.92% | 2.06% | 2.77% | 3.62% | 2.07% | 4.68% |
| 2/16/2020 | 1.53% | 2.63% | 2.58% | 1.43% | 3.02% | 4.25% | 1.95% | 3.80% |
| 2/17/2020 | 1.53% | 2.44% | 2.27% | 1.14% | 2.21% | 4.77% | 2.61% | 2.62% |
| 2/18/2020 | 2.27% | 2.44% | 2.82% | 0.76% | 2.87% | 3.51% | 3.60% | 2.70% |
| 2/19/2020 | 1.91% | 2.21% | 2.31% | 1.20% | 2.96% | 2.78% | 2.54% | 2.90% |
| 2/20/2020 | 1.64% | 1.70% | 2.04% | 1.04% | 1.42% | 3.54% | 1.72% |       |
| 2/20/2020 | 1.64% | 1.70% | 2.04% | 1.04% | 1.42% | 3.54% | 1.72% | 1.40% |

|           |        |        |           |         | Tiaviras Cymptomi |       |       |             |
|-----------|--------|--------|-----------|---------|-------------------|-------|-------|-------------|
| Date      | 1      | 2N     | 25        | 3       | 5                 | 6     | 7     | 8           |
| 2/21/2020 | 1.53%  | 2.55%  | 2.11%     | 1.21%   | 1.96%             | 2.54% | 1.47% | 1.69%       |
| 2/22/2020 | 1.37%  | 2.01%  | 2.42%     | 1.22%   | 3.44%             | 3.25% | 1.65% | 2.55%       |
| 2/23/2020 | 1.61%  | 2.51%  | 2.56%     | 1.52%   | 2.80%             | 3.94% | 1.02% | 4.44%       |
| 2/24/2020 | 1.91%  | 1.95%  | 1.88%     | 1.55%   | 2.39%             | 2.79% | 1.31% | 2.92%       |
| 2/25/2020 | 1.31%  | 1.72%  | 1.82%     | 1.07%   | 2.53%             | 2.73% | 0.73% | 4.05%       |
| 2/26/2020 | 1.06%  | 1.70%  | 2.01%     | 0.86%   | 2.41%             | 2.25% | 0.57% | 4.57%       |
| 2/27/2020 | 1.45%  | 1.51%  | 1.57%     | 0.55%   | 2.66%             | 2.77% | 1.64% | 2.27%       |
| 2/28/2020 | 1.96%  | 2.29%  | 1.94%     | 0.93%   | 2.24%             | 2.95% | 1.23% | 2.55%       |
| 2/29/2020 | 1.76%  | 1.71%  | 1.95%     | 1.03%   | 2.35%             | 2.94% | 2.02% | 2.04%       |
| 3/1/2020  | 1.86%  | 2.27%  | 1.37%     | 0.93%   | 3.62%             | 3.70% | 1.43% | 3.48%       |
| 3/2/2020  | 1.25%  | 1.97%  | 1.48%     | 0.89%   | 1.94%             | 2.86% | 1.15% | 5.25%       |
| 3/3/2020  | 1.95%  | 2.21%  | 1.88%     | 0.59%   | 3.17%             | 2.40% | 1.73% | 4.46%       |
| 3/4/2020  | 1.07%  | 1.67%  | 2.05%     | 0.78%   | 3.13%             | 2.95% | 1.57% | 3.18%       |
| 3/5/2020  | 1.33%  | 1.96%  | 1.97%     | 0.95%   | 2.38%             | 2.43% | 1.58% | 2.52%       |
| 3/6/2020  | 1.58%  | 1.44%  | 1.47%     | 0.97%   | 1.12%             | 2.68% | 1.30% | 3.83%       |
| 3/7/2020  | 1.23%  | 1.35%  | 1.71%     | 0.84%   | 2.19%             | 2.68% | 2.21% | 1.18%       |
| 3/8/2020  | 2.43%  | 1.76%  | 2.59%     | 0.98%   | 3.58%             | 2.63% | 3.05% | 7.20%       |
| 3/9/2020  | 1.12%  | 1.98%  | 1.83%     | 0.95%   | 2.42%             | 2.80% | 1.40% | 3.28%       |
| 3/10/2020 | 1.52%  | 1.97%  | 2.03%     | 0.89%   | 2.05%             | 2.87% | 0.87% | 3.35%       |
| 3/11/2020 | 1.90%  | 2.87%  | 2.30%     | 1.07%   | 4.45%             | 3.24% | 1.79% | 4.00%       |
| 3/12/2020 | 3.11%  | 4.43%  | 3.56%     | 1.62%   | 3.85%             | 3.72% | 3.30% | 5.42%       |
| 3/13/2020 | 4.77%  | 4.05%  | 3.88%     | 2.16%   | 6.48%             | 3.64% | 3.22% | 5.33%       |
| 3/14/2020 | 4.09%  | 5.81%  | 3.83%     | 2.96%   | 4.81%             | 3.48% | 5.40% | 4.28%       |
| 3/15/2020 | 2.68%  | 4.89%  | 4.98%     | 2.69%   | 5.46%             | 3.54% | 4.20% | 3.00%       |
| 3/16/2020 | 4.53%  | 5.07%  | 5.06%     | 2.39%   | 7.21%             | 6.49% | 5.05% | 6.09%       |
| 3/17/2020 | 3.61%  | 5.20%  | 4.26%     | 2.54%   | 7.16%             | 5.92% | 8.09% | 4.53%       |
| 3/18/2020 | 2.93%  | 5.05%  | 5.63%     | 1.68%   | 6.07%             | 5.24% | 8.08% | 3.42%       |
| 3/19/2020 | 3.85%  | 6.37%  | 4.64%     | 3.07%   | 5.31%             | 4.83% | 3.57% | 1.75%       |
| 3/20/2020 | 3.90%  | 5.76%  | 5.72%     | 2.51%   | 4.59%             | 4.66% | 4.04% | 2.39%       |
| 3/21/2020 | 2.39%  | 6.44%  | 4.31%     | 2.61%   | 3.85%             | 3.11% | 3.38% | 1.63%       |
| 3/22/2020 | 3.73%  | 7.30%  | 5.98%     | 2.37%   | 4.70%             | 3.40% | 5.32% | 1.78%       |
| 3/23/2020 | 3.63%  | 8.74%  | 6.18%     | 2.98%   | 3.94%             | 4.77% | 4.93% | 5.63%       |
| 3/24/2020 | 2.90%  | 9.47%  | 6.65%     | 2.62%   | 4.81%             | 3.23% | 5.19% | 2.56%       |
| 3/25/2020 | 2.98%  | 7.98%  | 7.14%     | 2.44%   | 4.37%             | 4.19% | 2.52% | 2.66%       |
| 3/26/2020 | 2.73%  | 6.92%  | 6.12%     | 2.18%   | 4.03%             | 3.59% | 5.30% | 0.65%       |
| 3/27/2020 | 4.21%  | 8.28%  | 6.64%     | 2.97%   | 4.58%             | 2.66% | 2.93% | 1.55%       |
| 3/28/2020 | 2.10%  | 7.06%  | 5.67%     | 1.66%   | 3.81%             | 2.83% | 2.72% | 3.68%       |
| 3/29/2020 | 3.90%  | 8.46%  | 6.23%     | 2.85%   | 2.50%             | 2.85% | 1.95% | 3.66%       |
| 3/30/2020 | 3.62%  | 7.30%  | 5.95%     | 2.07%   | 5.00%             | 2.62% | 2.15% | 1.18%       |
| 3/31/2020 | 3.32%  | 8.24%  | 5.15%     | 2.75%   | 3.36%             | 2.16% | 0.40% | 3.11%       |
| 4/1/2020  | 2.52%  | 7.23%  | 4.96%     | 1.64%   | 2.48%             | 2.94% | 5.65% | 1,04%       |
|           | 2.5270 | 7.2370 | 1.75 0 70 | 1.00.70 |                   |       |       | . , 0 . , 0 |

|           |       |       |       |       |       |       | _     |       |
|-----------|-------|-------|-------|-------|-------|-------|-------|-------|
| Date      | 1     | 2N    | 25    | 3     | 5     | 6     | 7     | 8     |
| 4/3/2020  | 3.81% | 7.00% | 4.97% | 1.75% | 4.37% | 1.69% | 3.69% | 1.14% |
| 4/4/2020  | 2.35% | 6.06% | 4.22% | 1.40% | 3.99% | 1.45% | 2.63% | 0.63% |
| 4/5/2020  | 2.22% | 4.40% | 4.49% | 1.51% | 2.71% | 1.08% | 4.41% | 1.84% |
| 4/6/2020  | 2.40% | 4.91% | 3.92% | 1.57% | 4.30% | 2.91% | 3.08% | 5.44% |
| 4/7/2020  | 2.89% | 5.23% | 3.56% | 1.99% | 2.65% | 1.42% | 5.00% | 3.50% |
| 4/8/2020  | 1.39% | 5.51% | 3.99% | 0.85% | 2.56% | 2.68% | 1.20% | 1.97% |
| 4/9/2020  | 1.40% | 4.47% | 3.02% | 1.27% | 2.91% | 2.59% | 2.13% | 4.70% |
| 4/10/2020 | 2.67% | 3.87% | 3.24% | 1.38% | 0.95% | 1.33% | 0.00% | 1.85% |
| 4/11/2020 | 1.54% | 3.57% | 2.63% | 1.34% | 2.44% | 2.08% | 4.72% | 0.61% |
| 4/12/2020 | 1.54% | 5.51% | 2.53% | 1.29% | 1.72% | 1.81% | 0.41% | 0.72% |
| 4/13/2020 | 1.41% | 5.12% | 2.60% | 1.10% | 1.99% | 1.15% | 3.93% | 1.23% |
| 4/14/2020 | 1.36% | 3.62% | 2.50% | 1.23% | 1.97% | 1.69% | 2.25% | 2.09% |
| 4/15/2020 | 1.32% | 3.84% | 2.10% | 1.55% | 2.91% | 1.45% | 4.00% | 2.56% |
| 4/16/2020 | 2.35% | 4.01% | 2.27% | 1.25% | 1.75% | 1.50% | 1.39% | 0.60% |
| 4/17/2020 | 2.43% | 2.46% | 2.40% | 0.34% | 2.84% | 1.00% | 2.15% | 1.79% |
| 4/18/2020 | 1.66% | 2.99% | 1.92% | 0.91% | 0.73% | 1.36% | 2.00% | 2.67% |
| 4/19/2020 | 1.46% | 3.02% | 1.90% | 1.36% | 2.08% | 1.26% | 1.68% | 1.22% |
| 4/20/2020 | 0.70% | 3.06% | 1.08% | 0.55% | 1.99% | 1.68% | 2.11% | 3.63% |
| 4/21/2020 | 1.66% | 2.19% | 1.93% | 0.80% | 1.85% | 1.30% | 1.38% | 1.78% |
| 4/22/2020 | 0.98% | 1.57% | 1.84% | 0.41% | 2.95% | 1.32% | 1.68% | 0.57% |
| 4/23/2020 | 1.73% | 1.57% | 1.89% | 0.90% | 2.54% | 1.54% | 0.00% | 0.55% |
| 4/24/2020 | 1.27% | 2.26% | 2.00% | 0.94% | 1.52% | 1.40% | 1.44% | 2.63% |
| 4/25/2020 | 0.57% | 1.25% | 1.86% | 0.79% | 0.82% | 0.78% | 2.42% | 2.42% |
| 4/26/2020 | 2.04% | 1.88% | 1.16% | 0.85% | 1.56% | 1.06% | 1.04% | 1.11% |
| 4/27/2020 | 1.07% | 2.51% | 1.40% | 0.26% | 2.02% | 1.53% | 1.15% | 0.00% |
| 4/28/2020 | 0.77% | 1.70% | 1.42% | 0.27% | 2.40% | 1.43% | 2.14% | 0.51% |
| 4/29/2020 | 1.83% | 1.56% | 0.87% | 0.30% | 1.78% | 1.74% | 1.15% | 1.90% |
| 4/30/2020 | 0.74% | 1.61% | 1.45% | 0.18% | 1.82% | 0.87% | 0.00% | 0.50% |
| 5/1/2020  | 1.45% | 1.32% | 1.17% | 0.48% | 1.26% | 0.90% | 2.14% | 1.04% |
| 5/2/2020  | 1.56% | 1.60% | 1.47% | 0.43% | 1.23% | 0.81% | 0.72% | 0.45% |
| 5/3/2020  | 0.93% | 1.48% | 1.16% | 0.80% | 1.38% | 1.29% | 0.00% | 1.11% |
| 5/4/2020  | 1.45% | 1.27% | 1.05% | 0.50% | 0.57% | 1.48% | 0.68% | 1.58% |
| 5/5/2020  | 0.97% | 1.13% | 1.03% | 0.43% | 1.85% | 0.77% | 2.33% | 0.00% |
| 5/6/2020  | 0.47% | 1.32% | 0.93% | 0.18% | 1.91% | 0.92% | 0.70% | 1.18% |
| 5/7/2020  | 0.67% | 1.03% | 0.72% | 0.34% | 1.71% | 1.15% | 0.00% | 0.47% |
| 5/8/2020  | 0.37% | 0.91% | 1.21% | 0.45% | 0.73% | 1.23% | 1.47% | 1.83% |
| 5/9/2020  | 0.27% | 1.11% | 1.00% | 0.23% | 1.75% | 0.96% | 0.00% | 0.00% |
| 5/10/2020 | 0.43% | 1.45% | 0.97% | 0.75% | 1.07% | 1.31% | 2.86% | 1.72% |
| 5/11/2020 | 0.85% | 1.17% | 1.04% | 0.32% | 1.13% | 1.23% | 1.30% | 1.87% |
| 5/12/2020 | 0.45% | 1.21% | 1.17% | 0.48% | 0.73% | 1.11% | 0.97% | 0.97% |
| 5/13/2020 | 0.99% | 0.54% | 0.79% | 0.65% | 1.06% | 1.08% | 1.81% | 0.55% |
| 5/14/2020 | 0.62% | 0.92% | 0.83% | 0.88% | 1.18% | 0.90% | 1.05% | 0.00% |
|           | 1     | 1     | 1     | 1     | 1     | 1     | 1     |       |

| Date      | 1     | 2N    | 25    | 3     | 5     | 6     | 7     | 8     |
|-----------|-------|-------|-------|-------|-------|-------|-------|-------|
| 5/15/2020 | 0.75% | 0.62% | 0.93% | 0.33% | 0.78% | 0.32% | 0.86% | 0.44% |
| 5/16/2020 | 0.86% | 1.23% | 0.58% | 0.11% | 1.14% | 0.93% | 1.33% | 0.92% |
| 5/17/2020 | 1.02% | 1.53% | 1.12% | 0.42% | 0.95% | 1.10% | 1.21% | 0.54% |
| 5/18/2020 | 0.76% | 0.73% | 0.58% | 0.28% | 1.03% | 0.97% | 0.59% | 1.68% |
| 5/19/2020 | 1.20% | 0.89% | 0.98% | 0.22% | 1.41% | 0.95% | 0.85% | 0.00% |
| 5/20/2020 | 0.51% | 0.58% | 0.80% | 0.30% | 0.74% | 0.94% | 0.28% | 0.00% |
| 5/21/2020 | 1.44% | 0.59% | 0.74% | 0.45% | 0.76% | 0.78% | 0.52% | 0.45% |
| 5/22/2020 | 0.78% | 0.73% | 0.78% | 0.14% | 0.72% | 0.85% | 0.55% | 0.40% |
| 5/23/2020 | 0.64% | 0.64% | 0.62% | 0.45% | 0.71% | 0.73% | 0.84% | 1.16% |
| 5/24/2020 | 0.41% | 0.66% | 0.72% | 0.09% | 0.80% | 0.77% | 0.54% | 0.00% |
| 5/25/2020 | 0.52% | 0.83% | 0.47% | 0.24% | 0.78% | 0.76% | 0.58% | 1.47% |
| 5/26/2020 | 0.70% | 0.54% | 0.54% | 0.18% | 0.47% | 0.57% | 1.12% | 1.08% |
| 5/27/2020 | 0.59% | 0.73% | 0.58% | 0.26% | 0.58% | 0.56% | 1.25% | 1.23% |
| 5/28/2020 | 1.18% | 0.86% | 0.79% | 0.19% | 0.87% | 0.55% | 0.56% | 0.41% |
| 5/29/2020 | 0.91% | 0.50% | 0.47% | 0.14% | 0.29% | 0.45% | 0.74% | 0.42% |
| 5/30/2020 | 0.44% | 0.91% | 0.32% | 0.00% | 0.20% | 0.71% | 0.85% | 0.00% |
| 5/31/2020 | 0.53% | 0.45% | 0.31% | 0.18% | 0.76% | 0.52% | 0.57% | 0.81% |
| 6/1/2020  | 0.39% | 0.44% | 0.26% | 0.13% | 0.99% | 0.53% | 0.00% | 0.76% |
| 6/2/2020  | 0.58% | 0.76% | 0.92% | 0.07% | 0.68% | 0.62% | 0.51% | 0.40% |
| 6/3/2020  | 0.29% | 0.40% | 0.45% | 0.32% | 0.67% | 0.73% | 0.00% | 0.87% |
| 6/4/2020  | 0.48% | 0.57% | 0.56% | 0.18% | 0.92% | 0.33% | 0.76% | 1.05% |
| 6/5/2020  | 0.85% | 0.57% | 0.54% | 0.06% | 0.46% | 0.33% | 0.28% | 1.07% |
| 6/6/2020  | 0.52% | 0.38% | 0.49% | 0.16% | 0.58% | 0.54% | 0.26% | 0.44% |
| 6/7/2020  | 0.29% | 0.42% | 0.38% | 0.00% | 0.28% | 0.37% | 1.07% | 0.74% |
| 6/8/2020  | 0.25% | 0.63% | 0.41% | 0.23% | 0.74% | 0.49% | 0.00% | 1.03% |
| 6/9/2020  | 0.74% | 0.97% | 0.27% | 0.26% | 0.61% | 0.53% | 0.26% | 0.00% |
| 6/10/2020 | 0.55% | 0.47% | 0.13% | 0.12% | 0.64% | 0.22% | 0.25% | 1.91% |
| 6/11/2020 | 0.61% | 0.40% | 0.46% | 0.23% | 0.75% | 0.43% | 0.26% | 0.39% |
| 6/12/2020 | 0.84% | 0.53% | 0.80% | 0.07% | 0.70% | 0.25% | 0.54% | 0.37% |
| 6/13/2020 | 0.46% | 0.54% | 0.40% | 0.17% | 0.75% | 0.52% | 0.26% | 0.00% |
| 6/14/2020 | 0.09% | 0.76% | 0.34% | 0.00% | 1.04% | 0.64% | 0.79% | 0.00% |
| 6/15/2020 | 0.32% | 0.38% | 0.49% | 0.22% | 1.09% | 0.42% | 0.44% | 0.70% |
| 6/16/2020 | 0.08% | 0.44% | 0.48% | 0.39% | 0.73% | 0.30% | 0.48% | 0.68% |
| 6/17/2020 | 0.16% | 0.49% | 0.30% | 0.33% | 0.57% | 0.72% | 0.74% | 0.39% |
| 6/18/2020 | 0.17% | 0.45% | 0.37% | 0.19% | 0.69% | 0.25% | 0.00% | 0.34% |
| 6/19/2020 | 0.64% | 0.55% | 0.40% | 0.26% | 0.70% | 0.44% | 0.22% | 0.66% |
| 6/20/2020 | 0.26% | 0.52% | 0.25% | 0.37% | 0.27% | 0.55% | 0.51% | 0.37% |
| 6/21/2020 | 0.25% | 0.57% | 0.44% | 0.33% | 0.66% | 0.66% | 0.00% | 1.11% |
| 6/22/2020 | 0.21% | 0.60% | 0.53% | 0.26% | 0.41% | 0.77% | 0.91% | 0.65% |
| 6/23/2020 | 0.24% | 0.86% | 0.34% | 0.06% | 0.69% | 0.50% | 0.75% | 1.05% |
| 6/24/2020 | 0.60% | 0.77% | 0.55% | 0.19% | 0.77% | 0.30% | 0.46% | 1.10% |
| 6/25/2020 | 0.33% | 0.25% | 0.41% | 0.17% | 0.52% | 0.19% | 0.24% | 0.78% |

| Date      | 1     | 2N    | 25    | 3     | 5     | 6     | 7     | 8     |
|-----------|-------|-------|-------|-------|-------|-------|-------|-------|
| 6/26/2020 | 0.32% | 0.36% | 0.48% | 0.24% | 0.68% | 0.39% | 0.45% | 0.31% |
| 6/27/2020 | 0.53% | 0.39% | 0.23% | 0.15% | 0.26% | 0.54% | 0.44% | 0.32% |
| 6/28/2020 | 0.25% | 0.59% | 0.77% | 0.08% | 0.59% | 0.64% | 0.67% | 0.67% |
| 6/29/2020 | 0.22% | 0.90% | 0.46% | 0.32% | 0.35% | 0.78% | 0.81% | 0.00% |
| 6/30/2020 | 0.08% | 0.61% | 0.63% | 0.06% | 0.84% | 0.09% | 0.43% | 0.00% |
| 7/1/2020  | 0.32% | 0.46% | 0.44% | 0.23% | 0.33% | 0.49% | 0.24% | 0.56% |
| 7/2/2020  | 0.38% | 0.36% | 0.37% | 0.18% | 0.54% | 0.87% | 0.21% | 1.46% |
| 7/3/2020  | 0.31% | 0.51% | 0.60% | 0.41% | 0.65% | 0.79% | 0.42% | 0.80% |
| 7/4/2020  | 0.34% | 0.48% | 0.25% | 0.23% | 0.26% | 0.75% | 0.42% | 0.00% |
| 7/5/2020  | 0.08% | 0.67% | 0.68% | 0.07% | 0.53% | 0.77% | 0.58% | 0.00% |
| 7/6/2020  | 0.20% | 0.61% | 0.42% | 0.20% | 0.93% | 1.10% | 1.31% | 0.27% |
| 7/7/2020  | 0.21% | 0.36% | 0.69% | 0.16% | 0.85% | 0.93% | 0.59% | 0.31% |
| 7/8/2020  | 0.15% | 0.55% | 0.55% | 0.33% | 0.32% | 0.77% | 0.00% | 0.92% |
| 7/9/2020  | 0.44% | 0.65% | 0.64% | 0.11% | 0.81% | 0.78% | 1.55% | 1.35% |
| 7/10/2020 | 0.31% | 0.52% | 0.47% | 0.06% | 1.01% | 0.83% | 0.41% | 1.45% |
| 7/11/2020 | 0.24% | 0.54% | 0.72% | 0.64% | 0.64% | 0.97% | 0.42% | 0.30% |
| 7/12/2020 | 0.34% | 0.65% | 0.74% | 0.23% | 0.83% | 1.19% | 0.70% | 1.67% |
| 7/13/2020 | 0.21% | 0.41% | 0.77% | 0.25% | 0.76% | 1.42% | 0.36% | 0.89% |
| 7/14/2020 | 0.80% | 0.53% | 0.54% | 0.28% | 0.75% | 0.63% | 0.23% | 0.37% |
| 7/15/2020 | 0.51% | 0.62% | 0.71% | 0.17% | 0.66% | 1.15% | 0.49% | 0.31% |
| 7/16/2020 | 0.39% | 0.62% | 0.78% | 0.34% | 1.19% | 0.45% | 1.11% | 0.66% |
| 7/17/2020 | 0.32% | 0.50% | 0.31% | 0.24% | 0.91% | 0.31% | 0.67% | 1.35% |
| 7/18/2020 | 0.33% | 0.68% | 0.59% | 0.67% | 0.96% | 0.67% | 0.90% | 0.97% |
| 7/19/2020 | 0.18% | 0.41% | 0.81% | 0.38% | 1.10% | 0.81% | 1.10% | 1.04% |
| 7/20/2020 | 0.53% | 0.69% | 0.59% | 0.26% | 0.67% | 0.76% | 1.26% | 0.60% |
| 7/21/2020 | 0.76% | 0.75% | 0.43% | 0.28% | 1.14% | 1.09% | 1.11% | 0.00% |
| 7/22/2020 | 0.23% | 0.76% | 0.45% | 0.22% | 0.88% | 0.75% | 0.47% | 1.18% |
| 7/23/2020 | 0.31% | 0.63% | 0.52% | 0.23% | 0.75% | 0.90% | 0.61% | 0.98% |