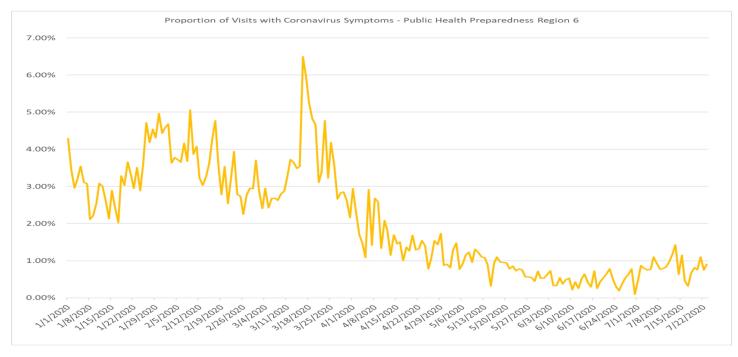

### **Proportion of Visits with Coronavirus Symptoms by Public Health Preparedness Region**

| Date     | 1     | 2N    | 25    | 3     | 5     | 6     | 7     | 8     |
|----------|-------|-------|-------|-------|-------|-------|-------|-------|
| 1/1/2020 | 2.70% | 3.90% | 3.08% | 1.46% | 3.56% | 4.29% | 1.66% | 3.69% |
| 1/2/2020 | 0.49% | 2.42% | 2.92% | 1.06% | 2.65% | 3.45% | 2.13% | 1.63% |
| 1/3/2020 | 1.08% | 2.53% | 2.59% | 1.15% | 2.82% | 2.96% | 0.76% | 2.66% |
| 1/4/2020 | 2.59% | 2.24% | 2.76% | 1.21% | 2.80% | 3.19% | 1.16% | 1.45% |
| 1/5/2020 | 1.66% | 2.66% | 2.02% | 0.77% | 2.84% | 3.54% | 2.36% | 1.80% |
| 1/6/2020 | 0.84% | 2.33% | 2.45% | 0.71% | 2.23% | 3.11% | 1.19% | 1.85% |
| 1/7/2020 | 0.64% | 2.04% | 2.25% | 0.95% | 3.49% | 3.08% | 0.72% | 2.25% |
| 1/8/2020 | 0.65% | 2.16% | 1.88% | 0.85% | 1.53% | 2.11% | 1.86% | 0,96% |
| 1/9/2020 | 0.82% | 1.81% | 1.52% | 0.45% | 2.04% | 2.22% | 0.77% | 1.18% |

|           | _     |       |       |       |       |       |       |       |
|-----------|-------|-------|-------|-------|-------|-------|-------|-------|
| Date      | 1     | 2N    | 25    | 3     | 5     | 6     | 7     | 8     |
| 1/10/2020 | 1.52% | 1.70% | 1.34% | 0.47% | 2.00% | 2.55% | 0.18% | 1.82% |
| 1/11/2020 | 1.21% | 2.55% | 2.03% | 0.86% | 4.13% | 3.08% | 0.65% | 0.65% |
| 1/12/2020 | 0.65% | 2.59% | 1.87% | 1.58% | 4.06% | 3.00% | 0.84% | 2.98% |
| 1/13/2020 | 1.35% | 2.25% | 1.93% | 0.71% | 2.26% | 2.61% | 1.08% | 2.74% |
| 1/14/2020 | 0.82% | 2.51% | 1.58% | 1.09% | 3.59% | 2.13% | 0.75% | 2.61% |
| 1/15/2020 | 0.85% | 1.88% | 1.80% | 0.37% | 2.59% | 2.89% | 1.75% | 2.63% |
| 1/16/2020 | 0.93% | 1.99% | 1.70% | 0.72% | 2.77% | 2.43% | 1.23% | 1.33% |
| 1/17/2020 | 0.68% | 1.71% | 1.73% | 1.04% | 2.06% | 2.03% | 0.62% | 2.73% |
| 1/18/2020 | 1.64% | 1.89% | 1.53% | 1.02% | 3.39% | 3.29% | 1.32% | 2.22% |
| 1/19/2020 | 1.14% | 1.37% | 2.04% | 0.91% | 3.18% | 3.03% | 1.89% | 2.99% |
| 1/20/2020 | 1.05% | 1.72% | 2.07% | 0.91% | 2.66% | 3.65% | 0.54% | 2.09% |
| 1/21/2020 | 1.56% | 1.95% | 2.10% | 0.88% | 3.34% | 3.32% | 2.23% | 3.22% |
| 1/22/2020 | 1.48% | 1.48% | 1.84% | 1.02% | 2.41% | 2.95% | 1.18% | 3.36% |
| 1/23/2020 | 0.93% | 1.70% | 1.90% | 0.68% | 2.62% | 3.50% | 0.93% | 3.52% |
| 1/24/2020 | 1.13% | 2.06% | 1.20% | 0.58% | 1.75% | 2.89% | 1.34% | 4.02% |
| 1/25/2020 | 1.46% | 2.25% | 2.21% | 0.79% | 3.66% | 3.60% | 2.09% | 2.90% |
| 1/26/2020 | 1.92% | 2.61% | 2.89% | 1.54% | 4.78% | 4.72% | 1.76% | 3.29% |
| 1/27/2020 | 1.49% | 2.99% | 2.66% | 0.94% | 3.86% | 4.18% | 2.33% | 5.57% |
| 1/28/2020 | 1.99% | 1.84% | 2.11% | 1.07% | 2.85% | 4.54% | 1.65% | 2.99% |
| 1/29/2020 | 1.71% | 2.99% | 2.26% | 0.80% | 3.61% | 4.31% | 1.00% | 4.46% |
| 1/30/2020 | 1.92% | 2.60% | 2.22% | 1.02% | 3.24% | 4.96% | 1.45% | 2.06% |
| 1/31/2020 | 2.09% | 2.32% | 2.25% | 0.52% | 2.15% | 4.44% | 2.25% | 2.06% |
| 2/1/2020  | 2.08% | 3.20% | 2.82% | 1.31% | 2.25% | 4.58% | 2.57% | 5.59% |
| 2/2/2020  | 2.86% | 2.80% | 2.48% | 1.18% | 3.19% | 4.68% | 1.74% | 1.76% |
| 2/3/2020  | 2.56% | 1.87% | 2.69% | 0.97% | 2.65% | 3.63% | 2.21% | 3.04% |
| 2/4/2020  | 2.05% | 2.70% | 2.36% | 1.09% | 3.83% | 3.78% | 1.69% | 3.08% |
| 2/5/2020  | 1.91% | 1.76% | 2.17% | 1.51% | 2.08% | 3.72% | 1.51% | 2.52% |
| 2/6/2020  | 1.46% | 1.98% | 2.37% | 1.34% | 2.17% | 3.65% | 1.12% | 4.64% |
| 2/7/2020  | 2.06% | 1.81% | 2.14% | 0.95% | 2.65% | 4.16% | 2.09% | 1.97% |
| 2/8/2020  | 1.89% | 2.20% | 2.41% | 1.19% | 4.03% | 3.68% | 1.56% | 2.25% |
| 2/9/2020  | 1.52% | 2.86% | 3.61% | 1.66% | 3.20% | 5.05% | 3.30% | 4.75% |
| 2/10/2020 | 2.11% | 1.92% | 2.79% | 0.87% | 2.45% | 3.87% | 1.91% | 4.26% |
| 2/11/2020 | 1.99% | 2.38% | 2.34% | 1.08% | 2.52% | 4.08% | 0.72% | 4.19% |
| 2/12/2020 | 1.52% | 2.65% | 2.57% | 1.56% | 2.54% | 3.23% | 2.17% | 3.97% |
| 2/13/2020 | 1.77% | 2.16% | 2.11% | 0.96% | 2.17% | 3.03% | 1.60% | 1.38% |
| 2/14/2020 | 1.23% | 2.24% | 2.15% | 0.99% | 1.71% | 3.26% | 1.27% | 1.82% |
| 2/15/2020 | 2.17% | 2.62% | 2.92% | 2.06% | 2.77% | 3.62% | 2.07% | 4.68% |
| 2/16/2020 | 1.53% | 2.63% | 2.58% | 1.43% | 3.02% | 4.25% | 1.95% | 3.80% |
| 2/17/2020 | 1.53% | 2.44% | 2.27% | 1.14% | 2.21% | 4.77% | 2.61% | 2.62% |
| 2/18/2020 | 2.27% | 2.44% | 2.82% | 0.76% | 2.87% | 3.51% | 3.60% | 2.70% |
| 2/19/2020 | 1.91% | 2.21% | 2.31% | 1.20% | 2.96% | 2.78% | 2.54% | 2.90% |
| 2/20/2020 | 1.64% | 1.70% | 2.04% | 1.04% | 1.42% | 3.54% | 1.72% |       |
| 2/20/2020 | 1.64% | 1.70% | 2.04% | 1.04% | 1.42% | 3.54% | 1.72% | 1.40% |

|           |        |        |           |         | Tiaviras Cymptomi |       |       |             |
|-----------|--------|--------|-----------|---------|-------------------|-------|-------|-------------|
| Date      | 1      | 2N     | 25        | 3       | 5                 | 6     | 7     | 8           |
| 2/21/2020 | 1.53%  | 2.55%  | 2.11%     | 1.21%   | 1.96%             | 2.54% | 1.47% | 1.69%       |
| 2/22/2020 | 1.37%  | 2.01%  | 2.42%     | 1.22%   | 3.44%             | 3.25% | 1.65% | 2.55%       |
| 2/23/2020 | 1.61%  | 2.51%  | 2.56%     | 1.52%   | 2.80%             | 3.94% | 1.02% | 4.44%       |
| 2/24/2020 | 1.91%  | 1.95%  | 1.88%     | 1.55%   | 2.39%             | 2.79% | 1.31% | 2.92%       |
| 2/25/2020 | 1.31%  | 1.72%  | 1.82%     | 1.07%   | 2.53%             | 2.73% | 0.73% | 4.05%       |
| 2/26/2020 | 1.06%  | 1.70%  | 2.01%     | 0.86%   | 2.41%             | 2.25% | 0.57% | 4.57%       |
| 2/27/2020 | 1.45%  | 1.51%  | 1.57%     | 0.55%   | 2.66%             | 2.77% | 1.64% | 2.27%       |
| 2/28/2020 | 1.96%  | 2.29%  | 1.94%     | 0.93%   | 2.24%             | 2.95% | 1.23% | 2.55%       |
| 2/29/2020 | 1.76%  | 1.71%  | 1.95%     | 1.03%   | 2.35%             | 2.94% | 2.02% | 2.04%       |
| 3/1/2020  | 1.86%  | 2.27%  | 1.37%     | 0.93%   | 3.62%             | 3.70% | 1.43% | 3.48%       |
| 3/2/2020  | 1.25%  | 1.97%  | 1.48%     | 0.89%   | 1.94%             | 2.86% | 1.15% | 5.25%       |
| 3/3/2020  | 1.95%  | 2.21%  | 1.88%     | 0.59%   | 3.17%             | 2.40% | 1.73% | 4.46%       |
| 3/4/2020  | 1.07%  | 1.67%  | 2.05%     | 0.78%   | 3.13%             | 2.95% | 1.57% | 3.18%       |
| 3/5/2020  | 1.33%  | 1.96%  | 1.97%     | 0.95%   | 2.38%             | 2.43% | 1.58% | 2.52%       |
| 3/6/2020  | 1.58%  | 1.44%  | 1.47%     | 0.97%   | 1.12%             | 2.68% | 1.30% | 3.83%       |
| 3/7/2020  | 1.23%  | 1.35%  | 1.71%     | 0.84%   | 2.19%             | 2.68% | 2.21% | 1.18%       |
| 3/8/2020  | 2.43%  | 1.76%  | 2.59%     | 0.98%   | 3.58%             | 2.63% | 3.05% | 7.20%       |
| 3/9/2020  | 1.12%  | 1.98%  | 1.83%     | 0.95%   | 2.42%             | 2.80% | 1.40% | 3.28%       |
| 3/10/2020 | 1.52%  | 1.97%  | 2.03%     | 0.89%   | 2.05%             | 2.87% | 0.87% | 3.35%       |
| 3/11/2020 | 1.90%  | 2.87%  | 2.30%     | 1.07%   | 4.45%             | 3.24% | 1.79% | 4.00%       |
| 3/12/2020 | 3.11%  | 4.43%  | 3.56%     | 1.62%   | 3.85%             | 3.72% | 3.30% | 5.42%       |
| 3/13/2020 | 4.77%  | 4.05%  | 3.88%     | 2.16%   | 6.48%             | 3.64% | 3.22% | 5.33%       |
| 3/14/2020 | 4.09%  | 5.81%  | 3.83%     | 2.96%   | 4.81%             | 3.48% | 5.40% | 4.28%       |
| 3/15/2020 | 2.68%  | 4.89%  | 4.98%     | 2.69%   | 5.46%             | 3.54% | 4.20% | 3.00%       |
| 3/16/2020 | 4.53%  | 5.07%  | 5.06%     | 2.39%   | 7.21%             | 6.49% | 5.05% | 6.09%       |
| 3/17/2020 | 3.61%  | 5.20%  | 4.26%     | 2.54%   | 7.16%             | 5.92% | 8.09% | 4.53%       |
| 3/18/2020 | 2.93%  | 5.05%  | 5.63%     | 1.68%   | 6.07%             | 5.24% | 8.08% | 3.42%       |
| 3/19/2020 | 3.85%  | 6.37%  | 4.64%     | 3.07%   | 5.31%             | 4.83% | 3.57% | 1.75%       |
| 3/20/2020 | 3.90%  | 5.76%  | 5.72%     | 2.51%   | 4.59%             | 4.66% | 4.04% | 2.39%       |
| 3/21/2020 | 2.39%  | 6.44%  | 4.31%     | 2.61%   | 3.85%             | 3.11% | 3.38% | 1.63%       |
| 3/22/2020 | 3.73%  | 7.30%  | 5.98%     | 2.37%   | 4.70%             | 3.40% | 5.32% | 1.78%       |
| 3/23/2020 | 3.63%  | 8.74%  | 6.18%     | 2.98%   | 3.94%             | 4.77% | 4.93% | 5.63%       |
| 3/24/2020 | 2.90%  | 9.47%  | 6.65%     | 2.62%   | 4.81%             | 3.23% | 5.19% | 2.56%       |
| 3/25/2020 | 2.98%  | 7.98%  | 7.14%     | 2.44%   | 4.37%             | 4.19% | 2.52% | 2.66%       |
| 3/26/2020 | 2.73%  | 6.92%  | 6.12%     | 2.18%   | 4.03%             | 3.59% | 5.30% | 0.65%       |
| 3/27/2020 | 4.21%  | 8.28%  | 6.64%     | 2.97%   | 4.58%             | 2.66% | 2.93% | 1.55%       |
| 3/28/2020 | 2.10%  | 7.06%  | 5.67%     | 1.66%   | 3.81%             | 2.83% | 2.72% | 3.68%       |
| 3/29/2020 | 3.90%  | 8.46%  | 6.23%     | 2.85%   | 2.50%             | 2.85% | 1.95% | 3.66%       |
| 3/30/2020 | 3.62%  | 7.30%  | 5.95%     | 2.07%   | 5.00%             | 2.62% | 2.15% | 1.18%       |
| 3/31/2020 | 3.32%  | 8.24%  | 5.15%     | 2.75%   | 3.36%             | 2.16% | 0.40% | 3.11%       |
| 4/1/2020  | 2.52%  | 7.23%  | 4.96%     | 1.64%   | 2.48%             | 2.94% | 5.65% | 1,04%       |
|           | 2.5270 | 7.2370 | 1.75 0 70 | 1.00.70 |                   |       |       | . , 0 . , 0 |

|           |       |       |       |       |       |       | _     |       |
|-----------|-------|-------|-------|-------|-------|-------|-------|-------|
| Date      | 1     | 2N    | 25    | 3     | 5     | 6     | 7     | 8     |
| 4/3/2020  | 3.81% | 7.00% | 4.97% | 1.75% | 4.37% | 1.69% | 3.69% | 1.14% |
| 4/4/2020  | 2.35% | 6.06% | 4.22% | 1.40% | 3.99% | 1.45% | 2.63% | 0.63% |
| 4/5/2020  | 2.22% | 4.40% | 4.49% | 1.51% | 2.71% | 1.08% | 4.41% | 1.84% |
| 4/6/2020  | 2.40% | 4.91% | 3.92% | 1.57% | 4.30% | 2.91% | 3.08% | 5.44% |
| 4/7/2020  | 2.89% | 5.23% | 3.56% | 1.99% | 2.65% | 1.42% | 5.00% | 3.50% |
| 4/8/2020  | 1.39% | 5.51% | 3.99% | 0.85% | 2.56% | 2.68% | 1.20% | 1.97% |
| 4/9/2020  | 1.40% | 4.47% | 3.02% | 1.27% | 2.91% | 2.59% | 2.13% | 4.70% |
| 4/10/2020 | 2.67% | 3.87% | 3.24% | 1.38% | 0.95% | 1.33% | 0.00% | 1.85% |
| 4/11/2020 | 1.54% | 3.57% | 2.63% | 1.34% | 2.44% | 2.08% | 4.72% | 0.61% |
| 4/12/2020 | 1.54% | 5.51% | 2.53% | 1.29% | 1.72% | 1.81% | 0.41% | 0.72% |
| 4/13/2020 | 1.41% | 5.12% | 2.60% | 1.10% | 1.99% | 1.15% | 3.93% | 1.23% |
| 4/14/2020 | 1.36% | 3.62% | 2.50% | 1.23% | 1.97% | 1.69% | 2.25% | 2.09% |
| 4/15/2020 | 1.32% | 3.84% | 2.10% | 1.55% | 2.91% | 1.45% | 4.00% | 2.56% |
| 4/16/2020 | 2.35% | 4.01% | 2.27% | 1.25% | 1.75% | 1.50% | 1.39% | 0.60% |
| 4/17/2020 | 2.43% | 2.46% | 2.40% | 0.34% | 2.84% | 1.00% | 2.15% | 1.79% |
| 4/18/2020 | 1.66% | 2.99% | 1.92% | 0.91% | 0.73% | 1.36% | 2.00% | 2.67% |
| 4/19/2020 | 1.46% | 3.02% | 1.90% | 1.36% | 2.08% | 1.26% | 1.68% | 1.22% |
| 4/20/2020 | 0.70% | 3.06% | 1.08% | 0.55% | 1.99% | 1.68% | 2.11% | 3.63% |
| 4/21/2020 | 1.66% | 2.19% | 1.93% | 0.80% | 1.85% | 1.30% | 1.38% | 1.78% |
| 4/22/2020 | 0.98% | 1.57% | 1.84% | 0.41% | 2.95% | 1.32% | 1.68% | 0.57% |
| 4/23/2020 | 1.73% | 1.57% | 1.89% | 0.90% | 2.54% | 1.54% | 0.00% | 0.55% |
| 4/24/2020 | 1.27% | 2.26% | 2.00% | 0.94% | 1.52% | 1.40% | 1.44% | 2.63% |
| 4/25/2020 | 0.57% | 1.25% | 1.86% | 0.79% | 0.82% | 0.78% | 2.42% | 2.42% |
| 4/26/2020 | 2.04% | 1.88% | 1.16% | 0.85% | 1.56% | 1.06% | 1.04% | 1.11% |
| 4/27/2020 | 1.07% | 2.51% | 1.40% | 0.26% | 2.02% | 1.53% | 1.15% | 0.00% |
| 4/28/2020 | 0.77% | 1.70% | 1.42% | 0.27% | 2.40% | 1.43% | 2.14% | 0.51% |
| 4/29/2020 | 1.83% | 1.56% | 0.87% | 0.30% | 1.78% | 1.74% | 1.15% | 1.90% |
| 4/30/2020 | 0.74% | 1.61% | 1.45% | 0.18% | 1.82% | 0.87% | 0.00% | 0.50% |
| 5/1/2020  | 1.45% | 1.32% | 1.17% | 0.48% | 1.26% | 0.90% | 2.14% | 1.04% |
| 5/2/2020  | 1.56% | 1.60% | 1.47% | 0.43% | 1.23% | 0.81% | 0.72% | 0.45% |
| 5/3/2020  | 0.93% | 1.48% | 1.16% | 0.80% | 1.38% | 1.29% | 0.00% | 1.11% |
| 5/4/2020  | 1.45% | 1.27% | 1.05% | 0.50% | 0.57% | 1.48% | 0.68% | 1.58% |
| 5/5/2020  | 0.97% | 1.13% | 1.03% | 0.43% | 1.85% | 0.77% | 2.33% | 0.00% |
| 5/6/2020  | 0.47% | 1.32% | 0.93% | 0.18% | 1.91% | 0.92% | 0.70% | 1.18% |
| 5/7/2020  | 0.67% | 1.03% | 0.72% | 0.34% | 1.71% | 1.15% | 0.00% | 0.47% |
| 5/8/2020  | 0.37% | 0.91% | 1.21% | 0.45% | 0.73% | 1.23% | 1.47% | 1.83% |
| 5/9/2020  | 0.27% | 1.11% | 1.00% | 0.23% | 1.75% | 0.96% | 0.00% | 0.00% |
| 5/10/2020 | 0.43% | 1.45% | 0.97% | 0.75% | 1.07% | 1.31% | 2.86% | 1.72% |
| 5/11/2020 | 0.85% | 1.17% | 1.04% | 0.32% | 1.13% | 1.23% | 1.30% | 1.87% |
| 5/12/2020 | 0.45% | 1.21% | 1.17% | 0.48% | 0.73% | 1.11% | 0.97% | 0.97% |
| 5/13/2020 | 0.99% | 0.54% | 0.79% | 0.65% | 1.06% | 1.08% | 1.81% | 0.55% |
| 5/14/2020 | 0.62% | 0.92% | 0.83% | 0.88% | 1.18% | 0.90% | 1.05% | 0.00% |
|           | 1     | 1     | 1     | 1     | 1     | 1     | 1     |       |

| Date      | 1     | 2N    | 25    | 3     | 5     | 6     | 7     | 8     |
|-----------|-------|-------|-------|-------|-------|-------|-------|-------|
| 5/15/2020 | 0.75% | 0.62% | 0.93% | 0.33% | 0.78% | 0.32% | 0.86% | 0.44% |
| 5/16/2020 | 0.86% | 1.23% | 0.58% | 0.11% | 1.14% | 0.93% | 1.33% | 0.92% |
| 5/17/2020 | 1.02% | 1.53% | 1.12% | 0.42% | 0.95% | 1.10% | 1.21% | 0.54% |
| 5/18/2020 | 0.76% | 0.73% | 0.58% | 0.28% | 1.03% | 0.97% | 0.59% | 1.68% |
| 5/19/2020 | 1.20% | 0.89% | 0.98% | 0.22% | 1.41% | 0.95% | 0.85% | 0.00% |
| 5/20/2020 | 0.51% | 0.58% | 0.80% | 0.30% | 0.74% | 0.94% | 0.28% | 0.00% |
| 5/21/2020 | 1.44% | 0.59% | 0.74% | 0.45% | 0.76% | 0.78% | 0.52% | 0.45% |
| 5/22/2020 | 0.78% | 0.73% | 0.78% | 0.14% | 0.72% | 0.85% | 0.55% | 0.40% |
| 5/23/2020 | 0.64% | 0.64% | 0.62% | 0.45% | 0.71% | 0.73% | 0.84% | 1.16% |
| 5/24/2020 | 0.41% | 0.66% | 0.72% | 0.09% | 0.80% | 0.77% | 0.54% | 0.00% |
| 5/25/2020 | 0.52% | 0.83% | 0.47% | 0.24% | 0.78% | 0.76% | 0.58% | 1.47% |
| 5/26/2020 | 0.70% | 0.54% | 0.54% | 0.18% | 0.47% | 0.57% | 1.12% | 1.08% |
| 5/27/2020 | 0.59% | 0.73% | 0.58% | 0.26% | 0.58% | 0.56% | 1.25% | 1.23% |
| 5/28/2020 | 1.18% | 0.86% | 0.79% | 0.19% | 0.87% | 0.55% | 0.56% | 0.41% |
| 5/29/2020 | 0.91% | 0.50% | 0.47% | 0.14% | 0.29% | 0.45% | 0.74% | 0.42% |
| 5/30/2020 | 0.44% | 0.91% | 0.32% | 0.00% | 0.20% | 0.71% | 0.85% | 0.00% |
| 5/31/2020 | 0.53% | 0.45% | 0.31% | 0.18% | 0.76% | 0.52% | 0.57% | 0.81% |
| 6/1/2020  | 0.39% | 0.44% | 0.26% | 0.13% | 0.99% | 0.53% | 0.00% | 0.76% |
| 6/2/2020  | 0.58% | 0.76% | 0.92% | 0.07% | 0.68% | 0.62% | 0.51% | 0.40% |
| 6/3/2020  | 0.29% | 0.40% | 0.45% | 0.32% | 0.67% | 0.73% | 0.00% | 0.87% |
| 6/4/2020  | 0.48% | 0.57% | 0.56% | 0.18% | 0.92% | 0.33% | 0.76% | 1.05% |
| 6/5/2020  | 0.85% | 0.57% | 0.54% | 0.06% | 0.46% | 0.33% | 0.28% | 1.07% |
| 6/6/2020  | 0.52% | 0.38% | 0.49% | 0.16% | 0.58% | 0.54% | 0.26% | 0.44% |
| 6/7/2020  | 0.29% | 0.42% | 0.38% | 0.00% | 0.28% | 0.37% | 1.07% | 0.74% |
| 6/8/2020  | 0.25% | 0.63% | 0.41% | 0.23% | 0.74% | 0.49% | 0.00% | 1.03% |
| 6/9/2020  | 0.74% | 0.97% | 0.27% | 0.26% | 0.61% | 0.53% | 0.26% | 0.00% |
| 6/10/2020 | 0.55% | 0.47% | 0.13% | 0.12% | 0.64% | 0.22% | 0.25% | 1.91% |
| 6/11/2020 | 0.61% | 0.40% | 0.46% | 0.23% | 0.75% | 0.43% | 0.26% | 0.39% |
| 6/12/2020 | 0.84% | 0.53% | 0.80% | 0.07% | 0.70% | 0.25% | 0.54% | 0.37% |
| 6/13/2020 | 0.46% | 0.54% | 0.40% | 0.17% | 0.75% | 0.52% | 0.26% | 0.00% |
| 6/14/2020 | 0.09% | 0.76% | 0.34% | 0.00% | 1.04% | 0.64% | 0.79% | 0.00% |
| 6/15/2020 | 0.32% | 0.38% | 0.49% | 0.22% | 1.09% | 0.42% | 0.44% | 0.70% |
| 6/16/2020 | 0.08% | 0.44% | 0.48% | 0.39% | 0.73% | 0.30% | 0.48% | 0.68% |
| 6/17/2020 | 0.16% | 0.49% | 0.30% | 0.33% | 0.57% | 0.72% | 0.74% | 0.39% |
| 6/18/2020 | 0.17% | 0.45% | 0.37% | 0.19% | 0.69% | 0.25% | 0.00% | 0.34% |
| 6/19/2020 | 0.64% | 0.55% | 0.40% | 0.26% | 0.70% | 0.44% | 0.22% | 0.66% |
| 6/20/2020 | 0.26% | 0.52% | 0.25% | 0.37% | 0.27% | 0.55% | 0.51% | 0.37% |
| 6/21/2020 | 0.25% | 0.57% | 0.44% | 0.33% | 0.66% | 0.66% | 0.00% | 1.11% |
| 6/22/2020 | 0.21% | 0.60% | 0.53% | 0.26% | 0.41% | 0.77% | 0.91% | 0.65% |
| 6/23/2020 | 0.24% | 0.86% | 0.34% | 0.06% | 0.69% | 0.50% | 0.75% | 1.05% |
| 6/24/2020 | 0.60% | 0.77% | 0.55% | 0.19% | 0.77% | 0.30% | 0.46% | 1.10% |
| 6/25/2020 | 0.33% | 0.25% | 0.41% | 0.17% | 0.52% | 0.19% | 0.24% | 0.78% |

| Date      | 1     | 2N    | 25    | 3     | 5     | 6     | 7     | 8     |
|-----------|-------|-------|-------|-------|-------|-------|-------|-------|
| 6/26/2020 | 0.32% | 0.36% | 0.48% | 0.24% | 0.68% | 0.39% | 0.45% | 0.31% |
| 6/27/2020 | 0.53% | 0.39% | 0.23% | 0.15% | 0.26% | 0.54% | 0.44% | 0.32% |
| 6/28/2020 | 0.25% | 0.59% | 0.77% | 0.08% | 0.59% | 0.64% | 0.67% | 0.67% |
| 6/29/2020 | 0.22% | 0.90% | 0.46% | 0.32% | 0.35% | 0.78% | 0.81% | 0.00% |
| 6/30/2020 | 0.08% | 0.61% | 0.63% | 0.06% | 0.84% | 0.09% | 0.43% | 0.00% |
| 7/1/2020  | 0.32% | 0.46% | 0.44% | 0.23% | 0.33% | 0.49% | 0.24% | 0.56% |
| 7/2/2020  | 0.38% | 0.36% | 0.37% | 0.18% | 0.54% | 0.87% | 0.21% | 1.46% |
| 7/3/2020  | 0.31% | 0.51% | 0.60% | 0.41% | 0.65% | 0.79% | 0.42% | 0.80% |
| 7/4/2020  | 0.34% | 0.48% | 0.25% | 0.23% | 0.26% | 0.75% | 0.42% | 0.00% |
| 7/5/2020  | 0.08% | 0.67% | 0.68% | 0.07% | 0.53% | 0.77% | 0.58% | 0.00% |
| 7/6/2020  | 0.20% | 0.61% | 0.42% | 0.20% | 0.93% | 1.10% | 1.31% | 0.27% |
| 7/7/2020  | 0.21% | 0.36% | 0.69% | 0.16% | 0.85% | 0.93% | 0.59% | 0.31% |
| 7/8/2020  | 0.15% | 0.55% | 0.55% | 0.33% | 0.32% | 0.77% | 0.00% | 0.92% |
| 7/9/2020  | 0.44% | 0.65% | 0.64% | 0.11% | 0.81% | 0.78% | 1.55% | 1.35% |
| 7/10/2020 | 0.31% | 0.52% | 0.47% | 0.06% | 1.01% | 0.83% | 0.41% | 1.45% |
| 7/11/2020 | 0.24% | 0.54% | 0.72% | 0.64% | 0.64% | 0.97% | 0.42% | 0.30% |
| 7/12/2020 | 0.34% | 0.65% | 0.74% | 0.23% | 0.83% | 1.19% | 0.70% | 1.67% |
| 7/13/2020 | 0.21% | 0.41% | 0.77% | 0.25% | 0.76% | 1.42% | 0.36% | 0.89% |
| 7/14/2020 | 0.80% | 0.53% | 0.54% | 0.28% | 0.75% | 0.63% | 0.23% | 0.37% |
| 7/15/2020 | 0.51% | 0.62% | 0.71% | 0.17% | 0.66% | 1.15% | 0.49% | 0.31% |
| 7/16/2020 | 0.39% | 0.62% | 0.78% | 0.34% | 1.19% | 0.45% | 1.11% | 0.66% |
| 7/17/2020 | 0.32% | 0.50% | 0.31% | 0.24% | 0.91% | 0.31% | 0.67% | 1.35% |
| 7/18/2020 | 0.33% | 0.68% | 0.59% | 0.67% | 0.96% | 0.67% | 0.90% | 0.97% |
| 7/19/2020 | 0.18% | 0.41% | 0.81% | 0.38% | 1.10% | 0.81% | 1.10% | 1.04% |
| 7/20/2020 | 0.53% | 0.69% | 0.59% | 0.26% | 0.67% | 0.76% | 1.26% | 0.60% |
| 7/21/2020 | 0.76% | 0.75% | 0.43% | 0.28% | 1.14% | 1.09% | 1.11% | 0.00% |
| 7/22/2020 | 0.23% | 0.76% | 0.45% | 0.22% | 0.88% | 0.75% | 0.47% | 1.18% |
| 7/23/2020 | 0.31% | 0.63% | 0.52% | 0.23% | 0.75% | 0.90% | 0.61% | 0.98% |