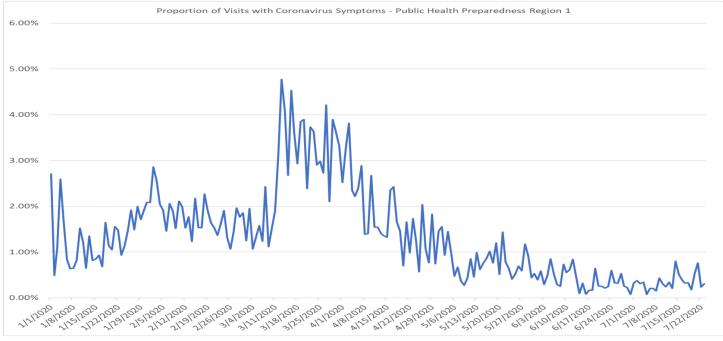

### **Proportion of Visits with Coronavirus Symptoms by Public Health Preparedness Region**

| Date     | 1     | 2N    | 25    | 3     | 5     | 6     | 7     | 8     |
|----------|-------|-------|-------|-------|-------|-------|-------|-------|
| 1/1/2020 | 2.70% | 3.90% | 3.08% | 1.46% | 3.56% | 4.29% | 1.66% | 3.69% |
| 1/2/2020 | 0.49% | 2.42% | 2.92% | 1.06% | 2.65% | 3.45% | 2.13% | 1.63% |
| 1/3/2020 | 1.08% | 2.53% | 2.59% | 1.15% | 2.82% | 2.96% | 0.76% | 2.66% |
| 1/4/2020 | 2.59% | 2.24% | 2.76% | 1.21% | 2.80% | 3.19% | 1.16% | 1.45% |
| 1/5/2020 | 1.66% | 2.66% | 2.02% | 0.77% | 2.84% | 3.54% | 2.36% | 1.80% |
| 1/6/2020 | 0.84% | 2.33% | 2.45% | 0.71% | 2.23% | 3.11% | 1.19% | 1.85% |
| 1/7/2020 | 0.64% | 2.04% | 2.25% | 0.95% | 3.49% | 3.08% | 0.72% | 2.25% |
| 1/8/2020 | 0.65% | 2.16% | 1.88% | 0.85% | 1.53% | 2.11% | 1.86% | 0,96% |
| 1/9/2020 | 0.82% | 1.81% | 1.52% | 0.45% | 2.04% | 2.22% | 0.77% | 1.18% |

|           | _     |       |       |       |       |       |       |       |
|-----------|-------|-------|-------|-------|-------|-------|-------|-------|
| Date      | 1     | 2N    | 25    | 3     | 5     | 6     | 7     | 8     |
| 1/10/2020 | 1.52% | 1.70% | 1.34% | 0.47% | 2.00% | 2.55% | 0.18% | 1.82% |
| 1/11/2020 | 1.21% | 2.55% | 2.03% | 0.86% | 4.13% | 3.08% | 0.65% | 0.65% |
| 1/12/2020 | 0.65% | 2.59% | 1.87% | 1.58% | 4.06% | 3.00% | 0.84% | 2.98% |
| 1/13/2020 | 1.35% | 2.25% | 1.93% | 0.71% | 2.26% | 2.61% | 1.08% | 2.74% |
| 1/14/2020 | 0.82% | 2.51% | 1.58% | 1.09% | 3.59% | 2.13% | 0.75% | 2.61% |
| 1/15/2020 | 0.85% | 1.88% | 1.80% | 0.37% | 2.59% | 2.89% | 1.75% | 2.63% |
| 1/16/2020 | 0.93% | 1.99% | 1.70% | 0.72% | 2.77% | 2.43% | 1.23% | 1.33% |
| 1/17/2020 | 0.68% | 1.71% | 1.73% | 1.04% | 2.06% | 2.03% | 0.62% | 2.73% |
| 1/18/2020 | 1.64% | 1.89% | 1.53% | 1.02% | 3.39% | 3.29% | 1.32% | 2.22% |
| 1/19/2020 | 1.14% | 1.37% | 2.04% | 0.91% | 3.18% | 3.03% | 1.89% | 2.99% |
| 1/20/2020 | 1.05% | 1.72% | 2.07% | 0.91% | 2.66% | 3.65% | 0.54% | 2.09% |
| 1/21/2020 | 1.56% | 1.95% | 2.10% | 0.88% | 3.34% | 3.32% | 2.23% | 3.22% |
| 1/22/2020 | 1.48% | 1.48% | 1.84% | 1.02% | 2.41% | 2.95% | 1.18% | 3.36% |
| 1/23/2020 | 0.93% | 1.70% | 1.90% | 0.68% | 2.62% | 3.50% | 0.93% | 3.52% |
| 1/24/2020 | 1.13% | 2.06% | 1.20% | 0.58% | 1.75% | 2.89% | 1.34% | 4.02% |
| 1/25/2020 | 1.46% | 2.25% | 2.21% | 0.79% | 3.66% | 3.60% | 2.09% | 2.90% |
| 1/26/2020 | 1.92% | 2.61% | 2.89% | 1.54% | 4.78% | 4.72% | 1.76% | 3.29% |
| 1/27/2020 | 1.49% | 2.99% | 2.66% | 0.94% | 3.86% | 4.18% | 2.33% | 5.57% |
| 1/28/2020 | 1.99% | 1.84% | 2.11% | 1.07% | 2.85% | 4.54% | 1.65% | 2.99% |
| 1/29/2020 | 1.71% | 2.99% | 2.26% | 0.80% | 3.61% | 4.31% | 1.00% | 4.46% |
| 1/30/2020 | 1.92% | 2.60% | 2.22% | 1.02% | 3.24% | 4.96% | 1.45% | 2.06% |
| 1/31/2020 | 2.09% | 2.32% | 2.25% | 0.52% | 2.15% | 4.44% | 2.25% | 2.06% |
| 2/1/2020  | 2.08% | 3.20% | 2.82% | 1.31% | 2.25% | 4.58% | 2.57% | 5.59% |
| 2/2/2020  | 2.86% | 2.80% | 2.48% | 1.18% | 3.19% | 4.68% | 1.74% | 1.76% |
| 2/3/2020  | 2.56% | 1.87% | 2.69% | 0.97% | 2.65% | 3.63% | 2.21% | 3.04% |
| 2/4/2020  | 2.05% | 2.70% | 2.36% | 1.09% | 3.83% | 3.78% | 1.69% | 3.08% |
| 2/5/2020  | 1.91% | 1.76% | 2.17% | 1.51% | 2.08% | 3.72% | 1.51% | 2.52% |
| 2/6/2020  | 1.46% | 1.98% | 2.37% | 1.34% | 2.17% | 3.65% | 1.12% | 4.64% |
| 2/7/2020  | 2.06% | 1.81% | 2.14% | 0.95% | 2.65% | 4.16% | 2.09% | 1.97% |
| 2/8/2020  | 1.89% | 2.20% | 2.41% | 1.19% | 4.03% | 3.68% | 1.56% | 2.25% |
| 2/9/2020  | 1.52% | 2.86% | 3.61% | 1.66% | 3.20% | 5.05% | 3.30% | 4.75% |
| 2/10/2020 | 2.11% | 1.92% | 2.79% | 0.87% | 2.45% | 3.87% | 1.91% | 4.26% |
| 2/11/2020 | 1.99% | 2.38% | 2.34% | 1.08% | 2.52% | 4.08% | 0.72% | 4.19% |
| 2/12/2020 | 1.52% | 2.65% | 2.57% | 1.56% | 2.54% | 3.23% | 2.17% | 3.97% |
| 2/13/2020 | 1.77% | 2.16% | 2.11% | 0.96% | 2.17% | 3.03% | 1.60% | 1.38% |
| 2/14/2020 | 1.23% | 2.24% | 2.15% | 0.99% | 1.71% | 3.26% | 1.27% | 1.82% |
| 2/15/2020 | 2.17% | 2.62% | 2.92% | 2.06% | 2.77% | 3.62% | 2.07% | 4.68% |
| 2/16/2020 | 1.53% | 2.63% | 2.58% | 1.43% | 3.02% | 4.25% | 1.95% | 3.80% |
| 2/17/2020 | 1.53% | 2.44% | 2.27% | 1.14% | 2.21% | 4.77% | 2.61% | 2.62% |
| 2/18/2020 | 2.27% | 2.44% | 2.82% | 0.76% | 2.87% | 3.51% | 3.60% | 2.70% |
| 2/19/2020 | 1.91% | 2.21% | 2.31% | 1.20% | 2.96% | 2.78% | 2.54% | 2.90% |
| 2/20/2020 | 1.64% | 1.70% | 2.04% | 1.04% | 1.42% | 3.54% | 1.72% |       |
| 2/20/2020 | 1.64% | 1.70% | 2.04% | 1.04% | 1.42% | 3.54% | 1.72% | 1.40% |

|           |        |        |           |         | Tiaviras Cymptomi |       |       |             |
|-----------|--------|--------|-----------|---------|-------------------|-------|-------|-------------|
| Date      | 1      | 2N     | 25        | 3       | 5                 | 6     | 7     | 8           |
| 2/21/2020 | 1.53%  | 2.55%  | 2.11%     | 1.21%   | 1.96%             | 2.54% | 1.47% | 1.69%       |
| 2/22/2020 | 1.37%  | 2.01%  | 2.42%     | 1.22%   | 3.44%             | 3.25% | 1.65% | 2.55%       |
| 2/23/2020 | 1.61%  | 2.51%  | 2.56%     | 1.52%   | 2.80%             | 3.94% | 1.02% | 4.44%       |
| 2/24/2020 | 1.91%  | 1.95%  | 1.88%     | 1.55%   | 2.39%             | 2.79% | 1.31% | 2.92%       |
| 2/25/2020 | 1.31%  | 1.72%  | 1.82%     | 1.07%   | 2.53%             | 2.73% | 0.73% | 4.05%       |
| 2/26/2020 | 1.06%  | 1.70%  | 2.01%     | 0.86%   | 2.41%             | 2.25% | 0.57% | 4.57%       |
| 2/27/2020 | 1.45%  | 1.51%  | 1.57%     | 0.55%   | 2.66%             | 2.77% | 1.64% | 2.27%       |
| 2/28/2020 | 1.96%  | 2.29%  | 1.94%     | 0.93%   | 2.24%             | 2.95% | 1.23% | 2.55%       |
| 2/29/2020 | 1.76%  | 1.71%  | 1.95%     | 1.03%   | 2.35%             | 2.94% | 2.02% | 2.04%       |
| 3/1/2020  | 1.86%  | 2.27%  | 1.37%     | 0.93%   | 3.62%             | 3.70% | 1.43% | 3.48%       |
| 3/2/2020  | 1.25%  | 1.97%  | 1.48%     | 0.89%   | 1.94%             | 2.86% | 1.15% | 5.25%       |
| 3/3/2020  | 1.95%  | 2.21%  | 1.88%     | 0.59%   | 3.17%             | 2.40% | 1.73% | 4.46%       |
| 3/4/2020  | 1.07%  | 1.67%  | 2.05%     | 0.78%   | 3.13%             | 2.95% | 1.57% | 3.18%       |
| 3/5/2020  | 1.33%  | 1.96%  | 1.97%     | 0.95%   | 2.38%             | 2.43% | 1.58% | 2.52%       |
| 3/6/2020  | 1.58%  | 1.44%  | 1.47%     | 0.97%   | 1.12%             | 2.68% | 1.30% | 3.83%       |
| 3/7/2020  | 1.23%  | 1.35%  | 1.71%     | 0.84%   | 2.19%             | 2.68% | 2.21% | 1.18%       |
| 3/8/2020  | 2.43%  | 1.76%  | 2.59%     | 0.98%   | 3.58%             | 2.63% | 3.05% | 7.20%       |
| 3/9/2020  | 1.12%  | 1.98%  | 1.83%     | 0.95%   | 2.42%             | 2.80% | 1.40% | 3.28%       |
| 3/10/2020 | 1.52%  | 1.97%  | 2.03%     | 0.89%   | 2.05%             | 2.87% | 0.87% | 3.35%       |
| 3/11/2020 | 1.90%  | 2.87%  | 2.30%     | 1.07%   | 4.45%             | 3.24% | 1.79% | 4.00%       |
| 3/12/2020 | 3.11%  | 4.43%  | 3.56%     | 1.62%   | 3.85%             | 3.72% | 3.30% | 5.42%       |
| 3/13/2020 | 4.77%  | 4.05%  | 3.88%     | 2.16%   | 6.48%             | 3.64% | 3.22% | 5.33%       |
| 3/14/2020 | 4.09%  | 5.81%  | 3.83%     | 2.96%   | 4.81%             | 3.48% | 5.40% | 4.28%       |
| 3/15/2020 | 2.68%  | 4.89%  | 4.98%     | 2.69%   | 5.46%             | 3.54% | 4.20% | 3.00%       |
| 3/16/2020 | 4.53%  | 5.07%  | 5.06%     | 2.39%   | 7.21%             | 6.49% | 5.05% | 6.09%       |
| 3/17/2020 | 3.61%  | 5.20%  | 4.26%     | 2.54%   | 7.16%             | 5.92% | 8.09% | 4.53%       |
| 3/18/2020 | 2.93%  | 5.05%  | 5.63%     | 1.68%   | 6.07%             | 5.24% | 8.08% | 3.42%       |
| 3/19/2020 | 3.85%  | 6.37%  | 4.64%     | 3.07%   | 5.31%             | 4.83% | 3.57% | 1.75%       |
| 3/20/2020 | 3.90%  | 5.76%  | 5.72%     | 2.51%   | 4.59%             | 4.66% | 4.04% | 2.39%       |
| 3/21/2020 | 2.39%  | 6.44%  | 4.31%     | 2.61%   | 3.85%             | 3.11% | 3.38% | 1.63%       |
| 3/22/2020 | 3.73%  | 7.30%  | 5.98%     | 2.37%   | 4.70%             | 3.40% | 5.32% | 1.78%       |
| 3/23/2020 | 3.63%  | 8.74%  | 6.18%     | 2.98%   | 3.94%             | 4.77% | 4.93% | 5.63%       |
| 3/24/2020 | 2.90%  | 9.47%  | 6.65%     | 2.62%   | 4.81%             | 3.23% | 5.19% | 2.56%       |
| 3/25/2020 | 2.98%  | 7.98%  | 7.14%     | 2.44%   | 4.37%             | 4.19% | 2.52% | 2.66%       |
| 3/26/2020 | 2.73%  | 6.92%  | 6.12%     | 2.18%   | 4.03%             | 3.59% | 5.30% | 0.65%       |
| 3/27/2020 | 4.21%  | 8.28%  | 6.64%     | 2.97%   | 4.58%             | 2.66% | 2.93% | 1.55%       |
| 3/28/2020 | 2.10%  | 7.06%  | 5.67%     | 1.66%   | 3.81%             | 2.83% | 2.72% | 3.68%       |
| 3/29/2020 | 3.90%  | 8.46%  | 6.23%     | 2.85%   | 2.50%             | 2.85% | 1.95% | 3.66%       |
| 3/30/2020 | 3.62%  | 7.30%  | 5.95%     | 2.07%   | 5.00%             | 2.62% | 2.15% | 1.18%       |
| 3/31/2020 | 3.32%  | 8.24%  | 5.15%     | 2.75%   | 3.36%             | 2.16% | 0.40% | 3.11%       |
| 4/1/2020  | 2.52%  | 7.23%  | 4.96%     | 1.64%   | 2.48%             | 2.94% | 5.65% | 1,04%       |
|           | 2.5270 | 7.2370 | 1.75 0 70 | 1.00.70 |                   |       |       | . , 0 . , 0 |

|           |       |       |       |       |       |       | _     |       |
|-----------|-------|-------|-------|-------|-------|-------|-------|-------|
| Date      | 1     | 2N    | 25    | 3     | 5     | 6     | 7     | 8     |
| 4/3/2020  | 3.81% | 7.00% | 4.97% | 1.75% | 4.37% | 1.69% | 3.69% | 1.14% |
| 4/4/2020  | 2.35% | 6.06% | 4.22% | 1.40% | 3.99% | 1.45% | 2.63% | 0.63% |
| 4/5/2020  | 2.22% | 4.40% | 4.49% | 1.51% | 2.71% | 1.08% | 4.41% | 1.84% |
| 4/6/2020  | 2.40% | 4.91% | 3.92% | 1.57% | 4.30% | 2.91% | 3.08% | 5.44% |
| 4/7/2020  | 2.89% | 5.23% | 3.56% | 1.99% | 2.65% | 1.42% | 5.00% | 3.50% |
| 4/8/2020  | 1.39% | 5.51% | 3.99% | 0.85% | 2.56% | 2.68% | 1.20% | 1.97% |
| 4/9/2020  | 1.40% | 4.47% | 3.02% | 1.27% | 2.91% | 2.59% | 2.13% | 4.70% |
| 4/10/2020 | 2.67% | 3.87% | 3.24% | 1.38% | 0.95% | 1.33% | 0.00% | 1.85% |
| 4/11/2020 | 1.54% | 3.57% | 2.63% | 1.34% | 2.44% | 2.08% | 4.72% | 0.61% |
| 4/12/2020 | 1.54% | 5.51% | 2.53% | 1.29% | 1.72% | 1.81% | 0.41% | 0.72% |
| 4/13/2020 | 1.41% | 5.12% | 2.60% | 1.10% | 1.99% | 1.15% | 3.93% | 1.23% |
| 4/14/2020 | 1.36% | 3.62% | 2.50% | 1.23% | 1.97% | 1.69% | 2.25% | 2.09% |
| 4/15/2020 | 1.32% | 3.84% | 2.10% | 1.55% | 2.91% | 1.45% | 4.00% | 2.56% |
| 4/16/2020 | 2.35% | 4.01% | 2.27% | 1.25% | 1.75% | 1.50% | 1.39% | 0.60% |
| 4/17/2020 | 2.43% | 2.46% | 2.40% | 0.34% | 2.84% | 1.00% | 2.15% | 1.79% |
| 4/18/2020 | 1.66% | 2.99% | 1.92% | 0.91% | 0.73% | 1.36% | 2.00% | 2.67% |
| 4/19/2020 | 1.46% | 3.02% | 1.90% | 1.36% | 2.08% | 1.26% | 1.68% | 1.22% |
| 4/20/2020 | 0.70% | 3.06% | 1.08% | 0.55% | 1.99% | 1.68% | 2.11% | 3.63% |
| 4/21/2020 | 1.66% | 2.19% | 1.93% | 0.80% | 1.85% | 1.30% | 1.38% | 1.78% |
| 4/22/2020 | 0.98% | 1.57% | 1.84% | 0.41% | 2.95% | 1.32% | 1.68% | 0.57% |
| 4/23/2020 | 1.73% | 1.57% | 1.89% | 0.90% | 2.54% | 1.54% | 0.00% | 0.55% |
| 4/24/2020 | 1.27% | 2.26% | 2.00% | 0.94% | 1.52% | 1.40% | 1.44% | 2.63% |
| 4/25/2020 | 0.57% | 1.25% | 1.86% | 0.79% | 0.82% | 0.78% | 2.42% | 2.42% |
| 4/26/2020 | 2.04% | 1.88% | 1.16% | 0.85% | 1.56% | 1.06% | 1.04% | 1.11% |
| 4/27/2020 | 1.07% | 2.51% | 1.40% | 0.26% | 2.02% | 1.53% | 1.15% | 0.00% |
| 4/28/2020 | 0.77% | 1.70% | 1.42% | 0.27% | 2.40% | 1.43% | 2.14% | 0.51% |
| 4/29/2020 | 1.83% | 1.56% | 0.87% | 0.30% | 1.78% | 1.74% | 1.15% | 1.90% |
| 4/30/2020 | 0.74% | 1.61% | 1.45% | 0.18% | 1.82% | 0.87% | 0.00% | 0.50% |
| 5/1/2020  | 1.45% | 1.32% | 1.17% | 0.48% | 1.26% | 0.90% | 2.14% | 1.04% |
| 5/2/2020  | 1.56% | 1.60% | 1.47% | 0.43% | 1.23% | 0.81% | 0.72% | 0.45% |
| 5/3/2020  | 0.93% | 1.48% | 1.16% | 0.80% | 1.38% | 1.29% | 0.00% | 1.11% |
| 5/4/2020  | 1.45% | 1.27% | 1.05% | 0.50% | 0.57% | 1.48% | 0.68% | 1.58% |
| 5/5/2020  | 0.97% | 1.13% | 1.03% | 0.43% | 1.85% | 0.77% | 2.33% | 0.00% |
| 5/6/2020  | 0.47% | 1.32% | 0.93% | 0.18% | 1.91% | 0.92% | 0.70% | 1.18% |
| 5/7/2020  | 0.67% | 1.03% | 0.72% | 0.34% | 1.71% | 1.15% | 0.00% | 0.47% |
| 5/8/2020  | 0.37% | 0.91% | 1.21% | 0.45% | 0.73% | 1.23% | 1.47% | 1.83% |
| 5/9/2020  | 0.27% | 1.11% | 1.00% | 0.23% | 1.75% | 0.96% | 0.00% | 0.00% |
| 5/10/2020 | 0.43% | 1.45% | 0.97% | 0.75% | 1.07% | 1.31% | 2.86% | 1.72% |
| 5/11/2020 | 0.85% | 1.17% | 1.04% | 0.32% | 1.13% | 1.23% | 1.30% | 1.87% |
| 5/12/2020 | 0.45% | 1.21% | 1.17% | 0.48% | 0.73% | 1.11% | 0.97% | 0.97% |
| 5/13/2020 | 0.99% | 0.54% | 0.79% | 0.65% | 1.06% | 1.08% | 1.81% | 0.55% |
| 5/14/2020 | 0.62% | 0.92% | 0.83% | 0.88% | 1.18% | 0.90% | 1.05% | 0.00% |
|           | 1     | 1     | 1     | 1     | 1     | 1     | 1     |       |

| Date      | 1     | 2N    | 25    | 3     | 5     | 6     | 7     | 8     |
|-----------|-------|-------|-------|-------|-------|-------|-------|-------|
| 5/15/2020 | 0.75% | 0.62% | 0.93% | 0.33% | 0.78% | 0.32% | 0.86% | 0.44% |
| 5/16/2020 | 0.86% | 1.23% | 0.58% | 0.11% | 1.14% | 0.93% | 1.33% | 0.92% |
| 5/17/2020 | 1.02% | 1.53% | 1.12% | 0.42% | 0.95% | 1.10% | 1.21% | 0.54% |
| 5/18/2020 | 0.76% | 0.73% | 0.58% | 0.28% | 1.03% | 0.97% | 0.59% | 1.68% |
| 5/19/2020 | 1.20% | 0.89% | 0.98% | 0.22% | 1.41% | 0.95% | 0.85% | 0.00% |
| 5/20/2020 | 0.51% | 0.58% | 0.80% | 0.30% | 0.74% | 0.94% | 0.28% | 0.00% |
| 5/21/2020 | 1.44% | 0.59% | 0.74% | 0.45% | 0.76% | 0.78% | 0.52% | 0.45% |
| 5/22/2020 | 0.78% | 0.73% | 0.78% | 0.14% | 0.72% | 0.85% | 0.55% | 0.40% |
| 5/23/2020 | 0.64% | 0.64% | 0.62% | 0.45% | 0.71% | 0.73% | 0.84% | 1.16% |
| 5/24/2020 | 0.41% | 0.66% | 0.72% | 0.09% | 0.80% | 0.77% | 0.54% | 0.00% |
| 5/25/2020 | 0.52% | 0.83% | 0.47% | 0.24% | 0.78% | 0.76% | 0.58% | 1.47% |
| 5/26/2020 | 0.70% | 0.54% | 0.54% | 0.18% | 0.47% | 0.57% | 1.12% | 1.08% |
| 5/27/2020 | 0.59% | 0.73% | 0.58% | 0.26% | 0.58% | 0.56% | 1.25% | 1.23% |
| 5/28/2020 | 1.18% | 0.86% | 0.79% | 0.19% | 0.87% | 0.55% | 0.56% | 0.41% |
| 5/29/2020 | 0.91% | 0.50% | 0.47% | 0.14% | 0.29% | 0.45% | 0.74% | 0.42% |
| 5/30/2020 | 0.44% | 0.91% | 0.32% | 0.00% | 0.20% | 0.71% | 0.85% | 0.00% |
| 5/31/2020 | 0.53% | 0.45% | 0.31% | 0.18% | 0.76% | 0.52% | 0.57% | 0.81% |
| 6/1/2020  | 0.39% | 0.44% | 0.26% | 0.13% | 0.99% | 0.53% | 0.00% | 0.76% |
| 6/2/2020  | 0.58% | 0.76% | 0.92% | 0.07% | 0.68% | 0.62% | 0.51% | 0.40% |
| 6/3/2020  | 0.29% | 0.40% | 0.45% | 0.32% | 0.67% | 0.73% | 0.00% | 0.87% |
| 6/4/2020  | 0.48% | 0.57% | 0.56% | 0.18% | 0.92% | 0.33% | 0.76% | 1.05% |
| 6/5/2020  | 0.85% | 0.57% | 0.54% | 0.06% | 0.46% | 0.33% | 0.28% | 1.07% |
| 6/6/2020  | 0.52% | 0.38% | 0.49% | 0.16% | 0.58% | 0.54% | 0.26% | 0.44% |
| 6/7/2020  | 0.29% | 0.42% | 0.38% | 0.00% | 0.28% | 0.37% | 1.07% | 0.74% |
| 6/8/2020  | 0.25% | 0.63% | 0.41% | 0.23% | 0.74% | 0.49% | 0.00% | 1.03% |
| 6/9/2020  | 0.74% | 0.97% | 0.27% | 0.26% | 0.61% | 0.53% | 0.26% | 0.00% |
| 6/10/2020 | 0.55% | 0.47% | 0.13% | 0.12% | 0.64% | 0.22% | 0.25% | 1.91% |
| 6/11/2020 | 0.61% | 0.40% | 0.46% | 0.23% | 0.75% | 0.43% | 0.26% | 0.39% |
| 6/12/2020 | 0.84% | 0.53% | 0.80% | 0.07% | 0.70% | 0.25% | 0.54% | 0.37% |
| 6/13/2020 | 0.46% | 0.54% | 0.40% | 0.17% | 0.75% | 0.52% | 0.26% | 0.00% |
| 6/14/2020 | 0.09% | 0.76% | 0.34% | 0.00% | 1.04% | 0.64% | 0.79% | 0.00% |
| 6/15/2020 | 0.32% | 0.38% | 0.49% | 0.22% | 1.09% | 0.42% | 0.44% | 0.70% |
| 6/16/2020 | 0.08% | 0.44% | 0.48% | 0.39% | 0.73% | 0.30% | 0.48% | 0.68% |
| 6/17/2020 | 0.16% | 0.49% | 0.30% | 0.33% | 0.57% | 0.72% | 0.74% | 0.39% |
| 6/18/2020 | 0.17% | 0.45% | 0.37% | 0.19% | 0.69% | 0.25% | 0.00% | 0.34% |
| 6/19/2020 | 0.64% | 0.55% | 0.40% | 0.26% | 0.70% | 0.44% | 0.22% | 0.66% |
| 6/20/2020 | 0.26% | 0.52% | 0.25% | 0.37% | 0.27% | 0.55% | 0.51% | 0.37% |
| 6/21/2020 | 0.25% | 0.57% | 0.44% | 0.33% | 0.66% | 0.66% | 0.00% | 1.11% |
| 6/22/2020 | 0.21% | 0.60% | 0.53% | 0.26% | 0.41% | 0.77% | 0.91% | 0.65% |
| 6/23/2020 | 0.24% | 0.86% | 0.34% | 0.06% | 0.69% | 0.50% | 0.75% | 1.05% |
| 6/24/2020 | 0.60% | 0.77% | 0.55% | 0.19% | 0.77% | 0.30% | 0.46% | 1.10% |
| 6/25/2020 | 0.33% | 0.25% | 0.41% | 0.17% | 0.52% | 0.19% | 0.24% | 0.78% |

| Date      | 1     | 2N    | 25    | 3     | 5     | 6     | 7     | 8     |
|-----------|-------|-------|-------|-------|-------|-------|-------|-------|
| 6/26/2020 | 0.32% | 0.36% | 0.48% | 0.24% | 0.68% | 0.39% | 0.45% | 0.31% |
| 6/27/2020 | 0.53% | 0.39% | 0.23% | 0.15% | 0.26% | 0.54% | 0.44% | 0.32% |
| 6/28/2020 | 0.25% | 0.59% | 0.77% | 0.08% | 0.59% | 0.64% | 0.67% | 0.67% |
| 6/29/2020 | 0.22% | 0.90% | 0.46% | 0.32% | 0.35% | 0.78% | 0.81% | 0.00% |
| 6/30/2020 | 0.08% | 0.61% | 0.63% | 0.06% | 0.84% | 0.09% | 0.43% | 0.00% |
| 7/1/2020  | 0.32% | 0.46% | 0.44% | 0.23% | 0.33% | 0.49% | 0.24% | 0.56% |
| 7/2/2020  | 0.38% | 0.36% | 0.37% | 0.18% | 0.54% | 0.87% | 0.21% | 1.46% |
| 7/3/2020  | 0.31% | 0.51% | 0.60% | 0.41% | 0.65% | 0.79% | 0.42% | 0.80% |
| 7/4/2020  | 0.34% | 0.48% | 0.25% | 0.23% | 0.26% | 0.75% | 0.42% | 0.00% |
| 7/5/2020  | 0.08% | 0.67% | 0.68% | 0.07% | 0.53% | 0.77% | 0.58% | 0.00% |
| 7/6/2020  | 0.20% | 0.61% | 0.42% | 0.20% | 0.93% | 1.10% | 1.31% | 0.27% |
| 7/7/2020  | 0.21% | 0.36% | 0.69% | 0.16% | 0.85% | 0.93% | 0.59% | 0.31% |
| 7/8/2020  | 0.15% | 0.55% | 0.55% | 0.33% | 0.32% | 0.77% | 0.00% | 0.92% |
| 7/9/2020  | 0.44% | 0.65% | 0.64% | 0.11% | 0.81% | 0.78% | 1.55% | 1.35% |
| 7/10/2020 | 0.31% | 0.52% | 0.47% | 0.06% | 1.01% | 0.83% | 0.41% | 1.45% |
| 7/11/2020 | 0.24% | 0.54% | 0.72% | 0.64% | 0.64% | 0.97% | 0.42% | 0.30% |
| 7/12/2020 | 0.34% | 0.65% | 0.74% | 0.23% | 0.83% | 1.19% | 0.70% | 1.67% |
| 7/13/2020 | 0.21% | 0.41% | 0.77% | 0.25% | 0.76% | 1.42% | 0.36% | 0.89% |
| 7/14/2020 | 0.80% | 0.53% | 0.54% | 0.28% | 0.75% | 0.63% | 0.23% | 0.37% |
| 7/15/2020 | 0.51% | 0.62% | 0.71% | 0.17% | 0.66% | 1.15% | 0.49% | 0.31% |
| 7/16/2020 | 0.39% | 0.62% | 0.78% | 0.34% | 1.19% | 0.45% | 1.11% | 0.66% |
| 7/17/2020 | 0.32% | 0.50% | 0.31% | 0.24% | 0.91% | 0.31% | 0.67% | 1.35% |
| 7/18/2020 | 0.33% | 0.68% | 0.59% | 0.67% | 0.96% | 0.67% | 0.90% | 0.97% |
| 7/19/2020 | 0.18% | 0.41% | 0.81% | 0.38% | 1.10% | 0.81% | 1.10% | 1.04% |
| 7/20/2020 | 0.53% | 0.69% | 0.59% | 0.26% | 0.67% | 0.76% | 1.26% | 0.60% |
| 7/21/2020 | 0.76% | 0.75% | 0.43% | 0.28% | 1.14% | 1.09% | 1.11% | 0.00% |
| 7/22/2020 | 0.23% | 0.76% | 0.45% | 0.22% | 0.88% | 0.75% | 0.47% | 1.18% |
| 7/23/2020 | 0.31% | 0.63% | 0.52% | 0.23% | 0.75% | 0.90% | 0.61% | 0.98% |