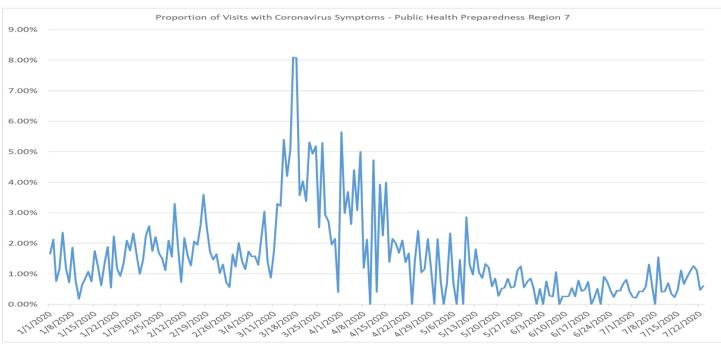

### **Proportion of Visits with Coronavirus Symptoms by Public Health Preparedness Region**

| Date     | 1     | 2N    | 25    | 3     | 5     | 6     | 7     | 8     |
|----------|-------|-------|-------|-------|-------|-------|-------|-------|
| 1/1/2020 | 2.70% | 3.90% | 3.08% | 1.46% | 3.56% | 4.29% | 1.66% | 3.69% |
| 1/2/2020 | 0.49% | 2.42% | 2.92% | 1.06% | 2.65% | 3.45% | 2.13% | 1.63% |
| 1/3/2020 | 1.08% | 2.53% | 2.59% | 1.15% | 2.82% | 2.96% | 0.76% | 2.66% |
| 1/4/2020 | 2.59% | 2.24% | 2.76% | 1.21% | 2.80% | 3.19% | 1.16% | 1.45% |
| 1/5/2020 | 1.66% | 2.66% | 2.02% | 0.77% | 2.84% | 3.54% | 2.36% | 1.80% |
| 1/6/2020 | 0.84% | 2.33% | 2.45% | 0.71% | 2.23% | 3.11% | 1.19% | 1.85% |
| 1/7/2020 | 0.64% | 2.04% | 2.25% | 0.95% | 3.49% | 3.08% | 0.72% | 2.25% |
| 1/8/2020 | 0.65% | 2.16% | 1.88% | 0.85% | 1.53% | 2.11% | 1.86% | 0,96% |
| 1/9/2020 | 0.82% | 1.81% | 1.52% | 0.45% | 2.04% | 2.22% | 0.77% | 1.18% |

|           | _     |       |       |       |       |       |       |       |
|-----------|-------|-------|-------|-------|-------|-------|-------|-------|
| Date      | 1     | 2N    | 25    | 3     | 5     | 6     | 7     | 8     |
| 1/10/2020 | 1.52% | 1.70% | 1.34% | 0.47% | 2.00% | 2.55% | 0.18% | 1.82% |
| 1/11/2020 | 1.21% | 2.55% | 2.03% | 0.86% | 4.13% | 3.08% | 0.65% | 0.65% |
| 1/12/2020 | 0.65% | 2.59% | 1.87% | 1.58% | 4.06% | 3.00% | 0.84% | 2.98% |
| 1/13/2020 | 1.35% | 2.25% | 1.93% | 0.71% | 2.26% | 2.61% | 1.08% | 2.74% |
| 1/14/2020 | 0.82% | 2.51% | 1.58% | 1.09% | 3.59% | 2.13% | 0.75% | 2.61% |
| 1/15/2020 | 0.85% | 1.88% | 1.80% | 0.37% | 2.59% | 2.89% | 1.75% | 2.63% |
| 1/16/2020 | 0.93% | 1.99% | 1.70% | 0.72% | 2.77% | 2.43% | 1.23% | 1.33% |
| 1/17/2020 | 0.68% | 1.71% | 1.73% | 1.04% | 2.06% | 2.03% | 0.62% | 2.73% |
| 1/18/2020 | 1.64% | 1.89% | 1.53% | 1.02% | 3.39% | 3.29% | 1.32% | 2.22% |
| 1/19/2020 | 1.14% | 1.37% | 2.04% | 0.91% | 3.18% | 3.03% | 1.89% | 2.99% |
| 1/20/2020 | 1.05% | 1.72% | 2.07% | 0.91% | 2.66% | 3.65% | 0.54% | 2.09% |
| 1/21/2020 | 1.56% | 1.95% | 2.10% | 0.88% | 3.34% | 3.32% | 2.23% | 3.22% |
| 1/22/2020 | 1.48% | 1.48% | 1.84% | 1.02% | 2.41% | 2.95% | 1.18% | 3.36% |
| 1/23/2020 | 0.93% | 1.70% | 1.90% | 0.68% | 2.62% | 3.50% | 0.93% | 3.52% |
| 1/24/2020 | 1.13% | 2.06% | 1.20% | 0.58% | 1.75% | 2.89% | 1.34% | 4.02% |
| 1/25/2020 | 1.46% | 2.25% | 2.21% | 0.79% | 3.66% | 3.60% | 2.09% | 2.90% |
| 1/26/2020 | 1.92% | 2.61% | 2.89% | 1.54% | 4.78% | 4.72% | 1.76% | 3.29% |
| 1/27/2020 | 1.49% | 2.99% | 2.66% | 0.94% | 3.86% | 4.18% | 2.33% | 5.57% |
| 1/28/2020 | 1.99% | 1.84% | 2.11% | 1.07% | 2.85% | 4.54% | 1.65% | 2.99% |
| 1/29/2020 | 1.71% | 2.99% | 2.26% | 0.80% | 3.61% | 4.31% | 1.00% | 4.46% |
| 1/30/2020 | 1.92% | 2.60% | 2.22% | 1.02% | 3.24% | 4.96% | 1.45% | 2.06% |
| 1/31/2020 | 2.09% | 2.32% | 2.25% | 0.52% | 2.15% | 4.44% | 2.25% | 2.06% |
| 2/1/2020  | 2.08% | 3.20% | 2.82% | 1.31% | 2.25% | 4.58% | 2.57% | 5.59% |
| 2/2/2020  | 2.86% | 2.80% | 2.48% | 1.18% | 3.19% | 4.68% | 1.74% | 1.76% |
| 2/3/2020  | 2.56% | 1.87% | 2.69% | 0.97% | 2.65% | 3.63% | 2.21% | 3.04% |
| 2/4/2020  | 2.05% | 2.70% | 2.36% | 1.09% | 3.83% | 3.78% | 1.69% | 3.08% |
| 2/5/2020  | 1.91% | 1.76% | 2.17% | 1.51% | 2.08% | 3.72% | 1.51% | 2.52% |
| 2/6/2020  | 1.46% | 1.98% | 2.37% | 1.34% | 2.17% | 3.65% | 1.12% | 4.64% |
| 2/7/2020  | 2.06% | 1.81% | 2.14% | 0.95% | 2.65% | 4.16% | 2.09% | 1.97% |
| 2/8/2020  | 1.89% | 2.20% | 2.41% | 1.19% | 4.03% | 3.68% | 1.56% | 2.25% |
| 2/9/2020  | 1.52% | 2.86% | 3.61% | 1.66% | 3.20% | 5.05% | 3.30% | 4.75% |
| 2/10/2020 | 2.11% | 1.92% | 2.79% | 0.87% | 2.45% | 3.87% | 1.91% | 4.26% |
| 2/11/2020 | 1.99% | 2.38% | 2.34% | 1.08% | 2.52% | 4.08% | 0.72% | 4.19% |
| 2/12/2020 | 1.52% | 2.65% | 2.57% | 1.56% | 2.54% | 3.23% | 2.17% | 3.97% |
| 2/13/2020 | 1.77% | 2.16% | 2.11% | 0.96% | 2.17% | 3.03% | 1.60% | 1.38% |
| 2/14/2020 | 1.23% | 2.24% | 2.15% | 0.99% | 1.71% | 3.26% | 1.27% | 1.82% |
| 2/15/2020 | 2.17% | 2.62% | 2.92% | 2.06% | 2.77% | 3.62% | 2.07% | 4.68% |
| 2/16/2020 | 1.53% | 2.63% | 2.58% | 1.43% | 3.02% | 4.25% | 1.95% | 3.80% |
| 2/17/2020 | 1.53% | 2.44% | 2.27% | 1.14% | 2.21% | 4.77% | 2.61% | 2.62% |
| 2/18/2020 | 2.27% | 2.44% | 2.82% | 0.76% | 2.87% | 3.51% | 3.60% | 2.70% |
| 2/19/2020 | 1.91% | 2.21% | 2.31% | 1.20% | 2.96% | 2.78% | 2.54% | 2.90% |
| 2/20/2020 | 1.64% | 1.70% | 2.04% | 1.04% | 1.42% | 3.54% | 1.72% |       |
| 2/20/2020 | 1.64% | 1.70% | 2.04% | 1.04% | 1.42% | 3.54% | 1.72% | 1.40% |

|           |        |        |           |         | Tiaviras Cymptomi |       |       |             |
|-----------|--------|--------|-----------|---------|-------------------|-------|-------|-------------|
| Date      | 1      | 2N     | 25        | 3       | 5                 | 6     | 7     | 8           |
| 2/21/2020 | 1.53%  | 2.55%  | 2.11%     | 1.21%   | 1.96%             | 2.54% | 1.47% | 1.69%       |
| 2/22/2020 | 1.37%  | 2.01%  | 2.42%     | 1.22%   | 3.44%             | 3.25% | 1.65% | 2.55%       |
| 2/23/2020 | 1.61%  | 2.51%  | 2.56%     | 1.52%   | 2.80%             | 3.94% | 1.02% | 4.44%       |
| 2/24/2020 | 1.91%  | 1.95%  | 1.88%     | 1.55%   | 2.39%             | 2.79% | 1.31% | 2.92%       |
| 2/25/2020 | 1.31%  | 1.72%  | 1.82%     | 1.07%   | 2.53%             | 2.73% | 0.73% | 4.05%       |
| 2/26/2020 | 1.06%  | 1.70%  | 2.01%     | 0.86%   | 2.41%             | 2.25% | 0.57% | 4.57%       |
| 2/27/2020 | 1.45%  | 1.51%  | 1.57%     | 0.55%   | 2.66%             | 2.77% | 1.64% | 2.27%       |
| 2/28/2020 | 1.96%  | 2.29%  | 1.94%     | 0.93%   | 2.24%             | 2.95% | 1.23% | 2.55%       |
| 2/29/2020 | 1.76%  | 1.71%  | 1.95%     | 1.03%   | 2.35%             | 2.94% | 2.02% | 2.04%       |
| 3/1/2020  | 1.86%  | 2.27%  | 1.37%     | 0.93%   | 3.62%             | 3.70% | 1.43% | 3.48%       |
| 3/2/2020  | 1.25%  | 1.97%  | 1.48%     | 0.89%   | 1.94%             | 2.86% | 1.15% | 5.25%       |
| 3/3/2020  | 1.95%  | 2.21%  | 1.88%     | 0.59%   | 3.17%             | 2.40% | 1.73% | 4.46%       |
| 3/4/2020  | 1.07%  | 1.67%  | 2.05%     | 0.78%   | 3.13%             | 2.95% | 1.57% | 3.18%       |
| 3/5/2020  | 1.33%  | 1.96%  | 1.97%     | 0.95%   | 2.38%             | 2.43% | 1.58% | 2.52%       |
| 3/6/2020  | 1.58%  | 1.44%  | 1.47%     | 0.97%   | 1.12%             | 2.68% | 1.30% | 3.83%       |
| 3/7/2020  | 1.23%  | 1.35%  | 1.71%     | 0.84%   | 2.19%             | 2.68% | 2.21% | 1.18%       |
| 3/8/2020  | 2.43%  | 1.76%  | 2.59%     | 0.98%   | 3.58%             | 2.63% | 3.05% | 7.20%       |
| 3/9/2020  | 1.12%  | 1.98%  | 1.83%     | 0.95%   | 2.42%             | 2.80% | 1.40% | 3.28%       |
| 3/10/2020 | 1.52%  | 1.97%  | 2.03%     | 0.89%   | 2.05%             | 2.87% | 0.87% | 3.35%       |
| 3/11/2020 | 1.90%  | 2.87%  | 2.30%     | 1.07%   | 4.45%             | 3.24% | 1.79% | 4.00%       |
| 3/12/2020 | 3.11%  | 4.43%  | 3.56%     | 1.62%   | 3.85%             | 3.72% | 3.30% | 5.42%       |
| 3/13/2020 | 4.77%  | 4.05%  | 3.88%     | 2.16%   | 6.48%             | 3.64% | 3.22% | 5.33%       |
| 3/14/2020 | 4.09%  | 5.81%  | 3.83%     | 2.96%   | 4.81%             | 3.48% | 5.40% | 4.28%       |
| 3/15/2020 | 2.68%  | 4.89%  | 4.98%     | 2.69%   | 5.46%             | 3.54% | 4.20% | 3.00%       |
| 3/16/2020 | 4.53%  | 5.07%  | 5.06%     | 2.39%   | 7.21%             | 6.49% | 5.05% | 6.09%       |
| 3/17/2020 | 3.61%  | 5.20%  | 4.26%     | 2.54%   | 7.16%             | 5.92% | 8.09% | 4.53%       |
| 3/18/2020 | 2.93%  | 5.05%  | 5.63%     | 1.68%   | 6.07%             | 5.24% | 8.08% | 3.42%       |
| 3/19/2020 | 3.85%  | 6.37%  | 4.64%     | 3.07%   | 5.31%             | 4.83% | 3.57% | 1.75%       |
| 3/20/2020 | 3.90%  | 5.76%  | 5.72%     | 2.51%   | 4.59%             | 4.66% | 4.04% | 2.39%       |
| 3/21/2020 | 2.39%  | 6.44%  | 4.31%     | 2.61%   | 3.85%             | 3.11% | 3.38% | 1.63%       |
| 3/22/2020 | 3.73%  | 7.30%  | 5.98%     | 2.37%   | 4.70%             | 3.40% | 5.32% | 1.78%       |
| 3/23/2020 | 3.63%  | 8.74%  | 6.18%     | 2.98%   | 3.94%             | 4.77% | 4.93% | 5.63%       |
| 3/24/2020 | 2.90%  | 9.47%  | 6.65%     | 2.62%   | 4.81%             | 3.23% | 5.19% | 2.56%       |
| 3/25/2020 | 2.98%  | 7.98%  | 7.14%     | 2.44%   | 4.37%             | 4.19% | 2.52% | 2.66%       |
| 3/26/2020 | 2.73%  | 6.92%  | 6.12%     | 2.18%   | 4.03%             | 3.59% | 5.30% | 0.65%       |
| 3/27/2020 | 4.21%  | 8.28%  | 6.64%     | 2.97%   | 4.58%             | 2.66% | 2.93% | 1.55%       |
| 3/28/2020 | 2.10%  | 7.06%  | 5.67%     | 1.66%   | 3.81%             | 2.83% | 2.72% | 3.68%       |
| 3/29/2020 | 3.90%  | 8.46%  | 6.23%     | 2.85%   | 2.50%             | 2.85% | 1.95% | 3.66%       |
| 3/30/2020 | 3.62%  | 7.30%  | 5.95%     | 2.07%   | 5.00%             | 2.62% | 2.15% | 1.18%       |
| 3/31/2020 | 3.32%  | 8.24%  | 5.15%     | 2.75%   | 3.36%             | 2.16% | 0.40% | 3.11%       |
| 4/1/2020  | 2.52%  | 7.23%  | 4.96%     | 1.64%   | 2.48%             | 2.94% | 5.65% | 1,04%       |
|           | 2.5270 | 7.2370 | 1.75 0 70 | 1.00.70 |                   |       |       | . , 0 . , 0 |

|           |       |       |       |       |       |       | _     |       |
|-----------|-------|-------|-------|-------|-------|-------|-------|-------|
| Date      | 1     | 2N    | 25    | 3     | 5     | 6     | 7     | 8     |
| 4/3/2020  | 3.81% | 7.00% | 4.97% | 1.75% | 4.37% | 1.69% | 3.69% | 1.14% |
| 4/4/2020  | 2.35% | 6.06% | 4.22% | 1.40% | 3.99% | 1.45% | 2.63% | 0.63% |
| 4/5/2020  | 2.22% | 4.40% | 4.49% | 1.51% | 2.71% | 1.08% | 4.41% | 1.84% |
| 4/6/2020  | 2.40% | 4.91% | 3.92% | 1.57% | 4.30% | 2.91% | 3.08% | 5.44% |
| 4/7/2020  | 2.89% | 5.23% | 3.56% | 1.99% | 2.65% | 1.42% | 5.00% | 3.50% |
| 4/8/2020  | 1.39% | 5.51% | 3.99% | 0.85% | 2.56% | 2.68% | 1.20% | 1.97% |
| 4/9/2020  | 1.40% | 4.47% | 3.02% | 1.27% | 2.91% | 2.59% | 2.13% | 4.70% |
| 4/10/2020 | 2.67% | 3.87% | 3.24% | 1.38% | 0.95% | 1.33% | 0.00% | 1.85% |
| 4/11/2020 | 1.54% | 3.57% | 2.63% | 1.34% | 2.44% | 2.08% | 4.72% | 0.61% |
| 4/12/2020 | 1.54% | 5.51% | 2.53% | 1.29% | 1.72% | 1.81% | 0.41% | 0.72% |
| 4/13/2020 | 1.41% | 5.12% | 2.60% | 1.10% | 1.99% | 1.15% | 3.93% | 1.23% |
| 4/14/2020 | 1.36% | 3.62% | 2.50% | 1.23% | 1.97% | 1.69% | 2.25% | 2.09% |
| 4/15/2020 | 1.32% | 3.84% | 2.10% | 1.55% | 2.91% | 1.45% | 4.00% | 2.56% |
| 4/16/2020 | 2.35% | 4.01% | 2.27% | 1.25% | 1.75% | 1.50% | 1.39% | 0.60% |
| 4/17/2020 | 2.43% | 2.46% | 2.40% | 0.34% | 2.84% | 1.00% | 2.15% | 1.79% |
| 4/18/2020 | 1.66% | 2.99% | 1.92% | 0.91% | 0.73% | 1.36% | 2.00% | 2.67% |
| 4/19/2020 | 1.46% | 3.02% | 1.90% | 1.36% | 2.08% | 1.26% | 1.68% | 1.22% |
| 4/20/2020 | 0.70% | 3.06% | 1.08% | 0.55% | 1.99% | 1.68% | 2.11% | 3.63% |
| 4/21/2020 | 1.66% | 2.19% | 1.93% | 0.80% | 1.85% | 1.30% | 1.38% | 1.78% |
| 4/22/2020 | 0.98% | 1.57% | 1.84% | 0.41% | 2.95% | 1.32% | 1.68% | 0.57% |
| 4/23/2020 | 1.73% | 1.57% | 1.89% | 0.90% | 2.54% | 1.54% | 0.00% | 0.55% |
| 4/24/2020 | 1.27% | 2.26% | 2.00% | 0.94% | 1.52% | 1.40% | 1.44% | 2.63% |
| 4/25/2020 | 0.57% | 1.25% | 1.86% | 0.79% | 0.82% | 0.78% | 2.42% | 2.42% |
| 4/26/2020 | 2.04% | 1.88% | 1.16% | 0.85% | 1.56% | 1.06% | 1.04% | 1.11% |
| 4/27/2020 | 1.07% | 2.51% | 1.40% | 0.26% | 2.02% | 1.53% | 1.15% | 0.00% |
| 4/28/2020 | 0.77% | 1.70% | 1.42% | 0.27% | 2.40% | 1.43% | 2.14% | 0.51% |
| 4/29/2020 | 1.83% | 1.56% | 0.87% | 0.30% | 1.78% | 1.74% | 1.15% | 1.90% |
| 4/30/2020 | 0.74% | 1.61% | 1.45% | 0.18% | 1.82% | 0.87% | 0.00% | 0.50% |
| 5/1/2020  | 1.45% | 1.32% | 1.17% | 0.48% | 1.26% | 0.90% | 2.14% | 1.04% |
| 5/2/2020  | 1.56% | 1.60% | 1.47% | 0.43% | 1.23% | 0.81% | 0.72% | 0.45% |
| 5/3/2020  | 0.93% | 1.48% | 1.16% | 0.80% | 1.38% | 1.29% | 0.00% | 1.11% |
| 5/4/2020  | 1.45% | 1.27% | 1.05% | 0.50% | 0.57% | 1.48% | 0.68% | 1.58% |
| 5/5/2020  | 0.97% | 1.13% | 1.03% | 0.43% | 1.85% | 0.77% | 2.33% | 0.00% |
| 5/6/2020  | 0.47% | 1.32% | 0.93% | 0.18% | 1.91% | 0.92% | 0.70% | 1.18% |
| 5/7/2020  | 0.67% | 1.03% | 0.72% | 0.34% | 1.71% | 1.15% | 0.00% | 0.47% |
| 5/8/2020  | 0.37% | 0.91% | 1.21% | 0.45% | 0.73% | 1.23% | 1.47% | 1.83% |
| 5/9/2020  | 0.27% | 1.11% | 1.00% | 0.23% | 1.75% | 0.96% | 0.00% | 0.00% |
| 5/10/2020 | 0.43% | 1.45% | 0.97% | 0.75% | 1.07% | 1.31% | 2.86% | 1.72% |
| 5/11/2020 | 0.85% | 1.17% | 1.04% | 0.32% | 1.13% | 1.23% | 1.30% | 1.87% |
| 5/12/2020 | 0.45% | 1.21% | 1.17% | 0.48% | 0.73% | 1.11% | 0.97% | 0.97% |
| 5/13/2020 | 0.99% | 0.54% | 0.79% | 0.65% | 1.06% | 1.08% | 1.81% | 0.55% |
| 5/14/2020 | 0.62% | 0.92% | 0.83% | 0.88% | 1.18% | 0.90% | 1.05% | 0.00% |
|           | 1     | 1     | 1     | 1     | 1     | 1     | 1     |       |

| Date      | 1     | 2N    | 25    | 3     | 5     | 6     | 7     | 8     |
|-----------|-------|-------|-------|-------|-------|-------|-------|-------|
| 5/15/2020 | 0.75% | 0.62% | 0.93% | 0.33% | 0.78% | 0.32% | 0.86% | 0.44% |
| 5/16/2020 | 0.86% | 1.23% | 0.58% | 0.11% | 1.14% | 0.93% | 1.33% | 0.92% |
| 5/17/2020 | 1.02% | 1.53% | 1.12% | 0.42% | 0.95% | 1.10% | 1.21% | 0.54% |
| 5/18/2020 | 0.76% | 0.73% | 0.58% | 0.28% | 1.03% | 0.97% | 0.59% | 1.68% |
| 5/19/2020 | 1.20% | 0.89% | 0.98% | 0.22% | 1.41% | 0.95% | 0.85% | 0.00% |
| 5/20/2020 | 0.51% | 0.58% | 0.80% | 0.30% | 0.74% | 0.94% | 0.28% | 0.00% |
| 5/21/2020 | 1.44% | 0.59% | 0.74% | 0.45% | 0.76% | 0.78% | 0.52% | 0.45% |
| 5/22/2020 | 0.78% | 0.73% | 0.78% | 0.14% | 0.72% | 0.85% | 0.55% | 0.40% |
| 5/23/2020 | 0.64% | 0.64% | 0.62% | 0.45% | 0.71% | 0.73% | 0.84% | 1.16% |
| 5/24/2020 | 0.41% | 0.66% | 0.72% | 0.09% | 0.80% | 0.77% | 0.54% | 0.00% |
| 5/25/2020 | 0.52% | 0.83% | 0.47% | 0.24% | 0.78% | 0.76% | 0.58% | 1.47% |
| 5/26/2020 | 0.70% | 0.54% | 0.54% | 0.18% | 0.47% | 0.57% | 1.12% | 1.08% |
| 5/27/2020 | 0.59% | 0.73% | 0.58% | 0.26% | 0.58% | 0.56% | 1.25% | 1.23% |
| 5/28/2020 | 1.18% | 0.86% | 0.79% | 0.19% | 0.87% | 0.55% | 0.56% | 0.41% |
| 5/29/2020 | 0.91% | 0.50% | 0.47% | 0.14% | 0.29% | 0.45% | 0.74% | 0.42% |
| 5/30/2020 | 0.44% | 0.91% | 0.32% | 0.00% | 0.20% | 0.71% | 0.85% | 0.00% |
| 5/31/2020 | 0.53% | 0.45% | 0.31% | 0.18% | 0.76% | 0.52% | 0.57% | 0.81% |
| 6/1/2020  | 0.39% | 0.44% | 0.26% | 0.13% | 0.99% | 0.53% | 0.00% | 0.76% |
| 6/2/2020  | 0.58% | 0.76% | 0.92% | 0.07% | 0.68% | 0.62% | 0.51% | 0.40% |
| 6/3/2020  | 0.29% | 0.40% | 0.45% | 0.32% | 0.67% | 0.73% | 0.00% | 0.87% |
| 6/4/2020  | 0.48% | 0.57% | 0.56% | 0.18% | 0.92% | 0.33% | 0.76% | 1.05% |
| 6/5/2020  | 0.85% | 0.57% | 0.54% | 0.06% | 0.46% | 0.33% | 0.28% | 1.07% |
| 6/6/2020  | 0.52% | 0.38% | 0.49% | 0.16% | 0.58% | 0.54% | 0.26% | 0.44% |
| 6/7/2020  | 0.29% | 0.42% | 0.38% | 0.00% | 0.28% | 0.37% | 1.07% | 0.74% |
| 6/8/2020  | 0.25% | 0.63% | 0.41% | 0.23% | 0.74% | 0.49% | 0.00% | 1.03% |
| 6/9/2020  | 0.74% | 0.97% | 0.27% | 0.26% | 0.61% | 0.53% | 0.26% | 0.00% |
| 6/10/2020 | 0.55% | 0.47% | 0.13% | 0.12% | 0.64% | 0.22% | 0.25% | 1.91% |
| 6/11/2020 | 0.61% | 0.40% | 0.46% | 0.23% | 0.75% | 0.43% | 0.26% | 0.39% |
| 6/12/2020 | 0.84% | 0.53% | 0.80% | 0.07% | 0.70% | 0.25% | 0.54% | 0.37% |
| 6/13/2020 | 0.46% | 0.54% | 0.40% | 0.17% | 0.75% | 0.52% | 0.26% | 0.00% |
| 6/14/2020 | 0.09% | 0.76% | 0.34% | 0.00% | 1.04% | 0.64% | 0.79% | 0.00% |
| 6/15/2020 | 0.32% | 0.38% | 0.49% | 0.22% | 1.09% | 0.42% | 0.44% | 0.70% |
| 6/16/2020 | 0.08% | 0.44% | 0.48% | 0.39% | 0.73% | 0.30% | 0.48% | 0.68% |
| 6/17/2020 | 0.16% | 0.49% | 0.30% | 0.33% | 0.57% | 0.72% | 0.74% | 0.39% |
| 6/18/2020 | 0.17% | 0.45% | 0.37% | 0.19% | 0.69% | 0.25% | 0.00% | 0.34% |
| 6/19/2020 | 0.64% | 0.55% | 0.40% | 0.26% | 0.70% | 0.44% | 0.22% | 0.66% |
| 6/20/2020 | 0.26% | 0.52% | 0.25% | 0.37% | 0.27% | 0.55% | 0.51% | 0.37% |
| 6/21/2020 | 0.25% | 0.57% | 0.44% | 0.33% | 0.66% | 0.66% | 0.00% | 1.11% |
| 6/22/2020 | 0.21% | 0.60% | 0.53% | 0.26% | 0.41% | 0.77% | 0.91% | 0.65% |
| 6/23/2020 | 0.24% | 0.86% | 0.34% | 0.06% | 0.69% | 0.50% | 0.75% | 1.05% |
| 6/24/2020 | 0.60% | 0.77% | 0.55% | 0.19% | 0.77% | 0.30% | 0.46% | 1.10% |
| 6/25/2020 | 0.33% | 0.25% | 0.41% | 0.17% | 0.52% | 0.19% | 0.24% | 0.78% |

| Date      | 1     | 2N    | 25    | 3     | 5     | 6     | 7     | 8     |
|-----------|-------|-------|-------|-------|-------|-------|-------|-------|
| 6/26/2020 | 0.32% | 0.36% | 0.48% | 0.24% | 0.68% | 0.39% | 0.45% | 0.31% |
| 6/27/2020 | 0.53% | 0.39% | 0.23% | 0.15% | 0.26% | 0.54% | 0.44% | 0.32% |
| 6/28/2020 | 0.25% | 0.59% | 0.77% | 0.08% | 0.59% | 0.64% | 0.67% | 0.67% |
| 6/29/2020 | 0.22% | 0.90% | 0.46% | 0.32% | 0.35% | 0.78% | 0.81% | 0.00% |
| 6/30/2020 | 0.08% | 0.61% | 0.63% | 0.06% | 0.84% | 0.09% | 0.43% | 0.00% |
| 7/1/2020  | 0.32% | 0.46% | 0.44% | 0.23% | 0.33% | 0.49% | 0.24% | 0.56% |
| 7/2/2020  | 0.38% | 0.36% | 0.37% | 0.18% | 0.54% | 0.87% | 0.21% | 1.46% |
| 7/3/2020  | 0.31% | 0.51% | 0.60% | 0.41% | 0.65% | 0.79% | 0.42% | 0.80% |
| 7/4/2020  | 0.34% | 0.48% | 0.25% | 0.23% | 0.26% | 0.75% | 0.42% | 0.00% |
| 7/5/2020  | 0.08% | 0.67% | 0.68% | 0.07% | 0.53% | 0.77% | 0.58% | 0.00% |
| 7/6/2020  | 0.20% | 0.61% | 0.42% | 0.20% | 0.93% | 1.10% | 1.31% | 0.27% |
| 7/7/2020  | 0.21% | 0.36% | 0.69% | 0.16% | 0.85% | 0.93% | 0.59% | 0.31% |
| 7/8/2020  | 0.15% | 0.55% | 0.55% | 0.33% | 0.32% | 0.77% | 0.00% | 0.92% |
| 7/9/2020  | 0.44% | 0.65% | 0.64% | 0.11% | 0.81% | 0.78% | 1.55% | 1.35% |
| 7/10/2020 | 0.31% | 0.52% | 0.47% | 0.06% | 1.01% | 0.83% | 0.41% | 1.45% |
| 7/11/2020 | 0.24% | 0.54% | 0.72% | 0.64% | 0.64% | 0.97% | 0.42% | 0.30% |
| 7/12/2020 | 0.34% | 0.65% | 0.74% | 0.23% | 0.83% | 1.19% | 0.70% | 1.67% |
| 7/13/2020 | 0.21% | 0.41% | 0.77% | 0.25% | 0.76% | 1.42% | 0.36% | 0.89% |
| 7/14/2020 | 0.80% | 0.53% | 0.54% | 0.28% | 0.75% | 0.63% | 0.23% | 0.37% |
| 7/15/2020 | 0.51% | 0.62% | 0.71% | 0.17% | 0.66% | 1.15% | 0.49% | 0.31% |
| 7/16/2020 | 0.39% | 0.62% | 0.78% | 0.34% | 1.19% | 0.45% | 1.11% | 0.66% |
| 7/17/2020 | 0.32% | 0.50% | 0.31% | 0.24% | 0.91% | 0.31% | 0.67% | 1.35% |
| 7/18/2020 | 0.33% | 0.68% | 0.59% | 0.67% | 0.96% | 0.67% | 0.90% | 0.97% |
| 7/19/2020 | 0.18% | 0.41% | 0.81% | 0.38% | 1.10% | 0.81% | 1.10% | 1.04% |
| 7/20/2020 | 0.53% | 0.69% | 0.59% | 0.26% | 0.67% | 0.76% | 1.26% | 0.60% |
| 7/21/2020 | 0.76% | 0.75% | 0.43% | 0.28% | 1.14% | 1.09% | 1.11% | 0.00% |
| 7/22/2020 | 0.23% | 0.76% | 0.45% | 0.22% | 0.88% | 0.75% | 0.47% | 1.18% |
| 7/23/2020 | 0.31% | 0.63% | 0.52% | 0.23% | 0.75% | 0.90% | 0.61% | 0.98% |