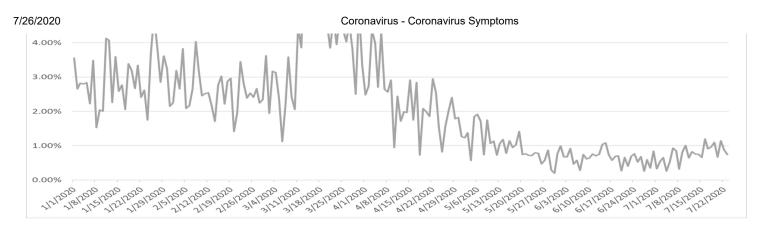

**Proportion of Visits with Coronavirus Symptoms** 

| Date      | Michigan |
|-----------|----------|
| 1/1/2020  | 3.22%    |
| 1/2/2020  | 2.36%    |
| 1/3/2020  | 2.26%    |
| 1/4/2020  | 2.44%    |
| 1/5/2020  | 2.32%    |
| 1/6/2020  | 2.08%    |
| 1/7/2020  | 2.09%    |
| 1/8/2020  | 1.66%    |
| 1/9/2020  | 1.49%    |
| 1/10/2020 | 1.53%    |
| 1/11/2020 | 2.25%    |

| Date      | Michigan |
|-----------|----------|
| 1/12/2020 | 2.26%    |
| 1/13/2020 | 1.89%    |
| 1/14/2020 | 1.88%    |
| 1/15/2020 | 1.79%    |
| 1/16/2020 | 1.74%    |
| 1/17/2020 | 1.59%    |
| 1/18/2020 | 2.05%    |
| 1/19/2020 | 1.99%    |
| 1/20/2020 | 2.01%    |
| 1/21/2020 | 2.19%    |
| 1/22/2020 | 1.87%    |
| 1/23/2020 | 1.93%    |
| 1/24/2020 | 1.68%    |
| 1/25/2020 | 2.34%    |
| 1/26/2020 | 3.04%    |
| 1/27/2020 | 2.77%    |
| 1/28/2020 | 2.38%    |
| 1/29/2020 | 2.60%    |
| 1/30/2020 | 2.60%    |
| 1/31/2020 | 2.35%    |
| 2/1/2020  | 2.92%    |
| 2/2/2020  | 2.82%    |
| 2/3/2020  | 2.42%    |
| 2/4/2020  | 2.55%    |
| 2/5/2020  | 2.20%    |
| 2/6/2020  | 2.27%    |
| 2/7/2020  | 2.29%    |
| 2/8/2020  | 2.50%    |
| 2/9/2020  | 3.25%    |
| 2/10/2020 | 2.45%    |
| 2/11/2020 | 2.42%    |
| 2/12/2020 | 2.46%    |
| 2/13/2020 | 2.04%    |
| 2/14/2020 | 2.01%    |
| 2/15/2020 | 2.79%    |
| 2/16/2020 | 2.68%    |
| 2/17/2020 | 2.47%    |
| 2/18/2020 | 2.54%    |
| 2/19/2020 | 2.24%    |
| 2/20/2020 | 1.95%    |
| 2/21/2020 | 2.03%    |
| 2/22/2020 | 2.29%    |

| Date      | Michigan |
|-----------|----------|
| 2/23/2020 | 2.57%    |
| 2/24/2020 | 2.04%    |
| 2/25/2020 | 1.87%    |
| 2/26/2020 | 1.78%    |
| 2/27/2020 | 1.72%    |
| 2/28/2020 | 2.06%    |
| 2/29/2020 | 1.98%    |
| 3/1/2020  | 2.22%    |
| 3/2/2020  | 1.81%    |
| 3/3/2020  | 2.02%    |
| 3/4/2020  | 1.97%    |
| 3/5/2020  | 1.87%    |
| 3/6/2020  | 1.62%    |
| 3/7/2020  | 1.72%    |
| 3/8/2020  | 2.47%    |
| 3/9/2020  | 1.90%    |
| 3/10/2020 | 1.94%    |
| 3/11/2020 | 2.56%    |
| 3/12/2020 | 3.47%    |
| 3/13/2020 | 3.99%    |
| 3/14/2020 | 4.22%    |
| 3/15/2020 | 4.20%    |
| 3/16/2020 | 5.09%    |
| 3/17/2020 | 4.79%    |
| 3/18/2020 | 4.83%    |
| 3/19/2020 | 4.72%    |
| 3/20/2020 | 4.81%    |
| 3/21/2020 | 4.04%    |
| 3/22/2020 | 5.01%    |
| 3/23/2020 | 5.63%    |
| 3/24/2020 | 5.72%    |
| 3/25/2020 | 5.58%    |
| 3/26/2020 | 4.86%    |
| 3/27/2020 | 5.35%    |
| 3/28/2020 | 4.44%    |
| 3/29/2020 | 5.07%    |
| 3/30/2020 | 4.79%    |
| 3/31/2020 | 4.58%    |
| 4/1/2020  | 4.31%    |
| 4/2/2020  | 3.92%    |
| 4/3/2020  | 4.22%    |
| 4/4/2020  | 3.56%    |

| Date      | Michigan |
|-----------|----------|
| 4/5/2020  | 3.20%    |
| 4/6/2020  | 3.58%    |
| 4/7/2020  | 3.25%    |
| 4/8/2020  | 3.17%    |
| 4/9/2020  | 2.85%    |
| 4/10/2020 | 2.38%    |
| 4/11/2020 | 2.46%    |
| 4/12/2020 | 2.46%    |
| 4/13/2020 | 2.49%    |
| 4/14/2020 | 2.23%    |
| 4/15/2020 | 2.31%    |
| 4/16/2020 | 2.21%    |
| 4/17/2020 | 1.94%    |
| 4/18/2020 | 1.76%    |
| 4/19/2020 | 1.87%    |
| 4/20/2020 | 1.63%    |
| 4/21/2020 | 1.66%    |
| 4/22/2020 | 1.49%    |
| 4/23/2020 | 1.58%    |
| 4/24/2020 | 1.67%    |
| 4/25/2020 | 1.24%    |
| 4/26/2020 | 1.35%    |
| 4/27/2020 | 1.47%    |
| 4/28/2020 | 1.37%    |
| 4/29/2020 | 1.29%    |
| 4/30/2020 | 1.08%    |
| 5/1/2020  | 1.13%    |
| 5/2/2020  | 1.18%    |
| 5/3/2020  | 1.16%    |
| 5/4/2020  | 1.08%    |
| 5/5/2020  | 1.01%    |
| 5/6/2020  | 0.96%    |
| 5/7/2020  | 0.86%    |
| 5/8/2020  | 0.95%    |
| 5/9/2020  | 0.88%    |
| 5/10/2020 | 1.14%    |
| 5/11/2020 | 1.02%    |
| 5/12/2020 | 0.95%    |
| 5/13/2020 | 0.84%    |
| 5/14/2020 | 0.86%    |
| 5/15/2020 | 0.65%    |
| 5/16/2020 | 0.84%    |

| Date      | Michigan |
|-----------|----------|
| 5/17/2020 | 1.08%    |
| 5/18/2020 | 0.72%    |
| 5/19/2020 | 0.89%    |
| 5/20/2020 | 0.64%    |
| 5/21/2020 | 0.73%    |
| 5/22/2020 | 0.67%    |
| 5/23/2020 | 0.66%    |
| 5/24/2020 | 0.60%    |
| 5/25/2020 | 0.62%    |
| 5/26/2020 | 0.54%    |
| 5/27/2020 | 0.60%    |
| 5/28/2020 | 0.71%    |
| 5/29/2020 | 0.46%    |
| 5/30/2020 | 0.47%    |
| 5/31/2020 | 0.45%    |
| 6/1/2020  | 0.40%    |
| 6/2/2020  | 0.64%    |
| 6/3/2020  | 0.47%    |
| 6/4/2020  | 0.52%    |
| 6/5/2020  | 0.47%    |
| 6/6/2020  | 0.44%    |
| 6/7/2020  | 0.36%    |
| 6/8/2020  | 0.45%    |
| 6/9/2020  | 0.51%    |
| 6/10/2020 | 0.34%    |
| 6/11/2020 | 0.44%    |
| 6/12/2020 | 0.54%    |
| 6/13/2020 | 0.45%    |
| 6/14/2020 | 0.48%    |
| 6/15/2020 | 0.46%    |
| 6/16/2020 | 0.42%    |
| 6/17/2020 | 0.44%    |
| 6/18/2020 | 0.34%    |
| 6/19/2020 | 0.47%    |
| 6/20/2020 | 0.38%    |
| 6/21/2020 | 0.49%    |
| 6/22/2020 | 0.52%    |
| 6/23/2020 | 0.48%    |
| 6/24/2020 | 0.54%    |
| 6/25/2020 | 0.31%    |
| 6/26/2020 | 0.41%    |
| 6/27/2020 | 0.35%    |

| Date      | Michigan |
|-----------|----------|
| 6/28/2020 | 0.56%    |
| 6/29/2020 | 0.55%    |
| 6/30/2020 | 0.39%    |
| 7/1/2020  | 0.40%    |
| 7/2/2020  | 0.46%    |
| 7/3/2020  | 0.57%    |
| 7/4/2020  | 0.38%    |
| 7/5/2020  | 0.53%    |
| 7/6/2020  | 0.60%    |
| 7/7/2020  | 0.55%    |
| 7/8/2020  | 0.49%    |
| 7/9/2020  | 0.64%    |
| 7/10/2020 | 0.55%    |
| 7/11/2020 | 0.64%    |
| 7/12/2020 | 0.74%    |
| 7/13/2020 | 0.66%    |
| 7/14/2020 | 0.55%    |
| 7/15/2020 | 0.65%    |
| 7/16/2020 | 0.64%    |
| 7/17/2020 | 0.43%    |
| 7/18/2020 | 0.66%    |
| 7/19/2020 | 0.67%    |
| 7/20/2020 | 0.61%    |
| 7/21/2020 | 0.70%    |
| 7/22/2020 | 0.56%    |
| 7/23/2020 | 0.58%    |