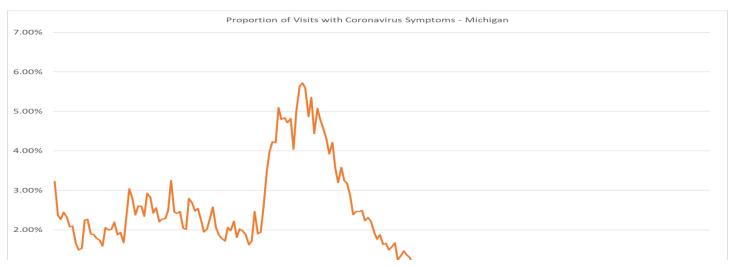

### Michigan Syndromic Surveillance - COVID-19

Syndromic Surveillance System data is obtained from approximately 183 facilities participating in syndromic surveillance (132 Emergency Departments (ED), 51 Urgent Cares) across the State of Michigan. The reporting is based on individuals who present at EDs and may not be representative of the overall population.

## **DESCRIPTION OF THE QUERY**

**Coronavirus-like symptoms:** This query searches visit free-text (chief complaint, triage notes, and clinical impression) for fever or chills AND cough or shortness of breath or difficulty breathing.

### Information is updated daily.

**Note:** Recent changes in healthcare seeking behavior, including increasing use of telemedicine and recommendations to limit emergency department (ED) visits to severe illness, as well as changes in ED triage practices and alternative COVID-19 testing sites, are impacting ED visits in Michigan. These changes affect the numbers of people and their reasons for seeking care in the Urgent Care and ED settings.