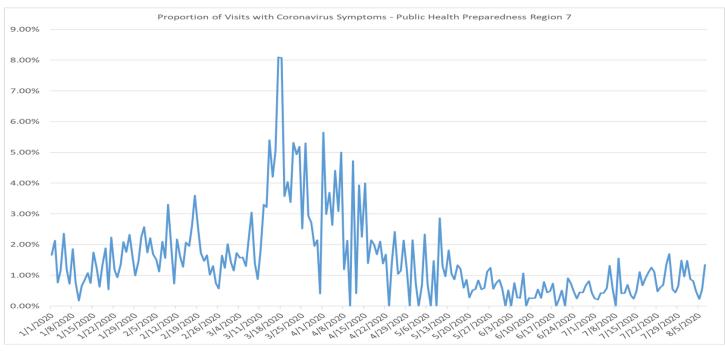

### **Proportion of Visits with Coronavirus Symptoms by Public Health Preparedness Region**

| Date     | 1     | 2N    | 25    | 3     | 5     | 6     | 7     | 8     |
|----------|-------|-------|-------|-------|-------|-------|-------|-------|
| 1/1/2020 | 2.70% | 3.90% | 3.08% | 1.46% | 3.56% | 4.29% | 1.66% | 3.69% |
| 1/2/2020 | 0.49% | 2.42% | 2.92% | 1.06% | 2.65% | 3.45% | 2.13% | 1.63% |
| 1/3/2020 | 1.08% | 2.53% | 2.59% | 1.15% | 2.82% | 2.96% | 0.76% | 2.66% |
| 1/4/2020 | 2.59% | 2.24% | 2.76% | 1.21% | 2.80% | 3.19% | 1.16% | 1.45% |
| 1/5/2020 | 1.66% | 2.66% | 2.02% | 0.77% | 2.84% | 3.54% | 2.36% | 1.80% |
| 1/6/2020 | 0.84% | 2.33% | 2.45% | 0.71% | 2.23% | 3.11% | 1.19% | 1.85% |
| 1/7/2020 | 0.64% | 2.04% | 2.25% | 0.95% | 3.49% | 3.08% | 0.72% | 2.25% |
| 1/8/2020 | 0.65% | 2.16% | 1.88% | 0.85% | 1.53% | 2.11% | 1.86% | 0,96% |
| 1/9/2020 | 0.82% | 1.81% | 1.52% | 0.45% | 2.04% | 2.22% | 0.77% | 1.18% |

| Date      | 1     | 2N    | 25    | 3     | 5     | 6     | 7     | 8     |
|-----------|-------|-------|-------|-------|-------|-------|-------|-------|
| 1/10/2020 | 1.52% | 1.70% | 1.34% | 0.47% | 2.00% | 2.55% | 0.18% | 1.82% |
| 1/11/2020 | 1.21% | 2.55% | 2.03% | 0.86% | 4.13% | 3.08% | 0.65% | 0.65% |
| 1/12/2020 | 0.65% | 2.59% | 1.87% | 1.58% | 4.06% | 3.00% | 0.84% | 2.98% |
| 1/13/2020 | 1.35% | 2.25% | 1.93% | 0.71% | 2.26% | 2.61% | 1.08% | 2.74% |
| 1/14/2020 | 0.82% | 2.51% | 1.58% | 1.09% | 3.59% | 2.13% | 0.75% | 2.61% |
| 1/15/2020 | 0.85% | 1.88% | 1.80% | 0.37% | 2.59% | 2.89% | 1.75% | 2.63% |
| 1/16/2020 | 0.93% | 1.99% | 1.70% | 0.72% | 2.77% | 2.43% | 1.23% | 1.33% |
| 1/17/2020 | 0.68% | 1.71% | 1.73% | 1.04% | 2.06% | 2.03% | 0.62% | 2.73% |
| 1/18/2020 | 1.64% | 1.89% | 1.53% | 1.02% | 3.39% | 3.29% | 1.32% | 2.22% |
| 1/19/2020 | 1.14% | 1.37% | 2.04% | 0.91% | 3.18% | 3.03% | 1.89% | 2.99% |
| 1/20/2020 | 1.05% | 1.72% | 2.07% | 0.91% | 2.66% | 3.65% | 0.54% | 2.09% |
| 1/21/2020 | 1.56% | 1.95% | 2.10% | 0.88% | 3.34% | 3.32% | 2.23% | 3.22% |
| 1/22/2020 | 1.48% | 1.48% | 1.84% | 1.02% | 2.41% | 2.95% | 1.18% | 3.36% |
| 1/23/2020 | 0.93% | 1.70% | 1.90% | 0.68% | 2.62% | 3.50% | 0.93% | 3.52% |
| 1/24/2020 | 1.13% | 2.06% | 1.20% | 0.58% | 1.75% | 2.89% | 1.34% | 4.02% |
| 1/25/2020 | 1.46% | 2.25% | 2.21% | 0.79% | 3.66% | 3.60% | 2.09% | 2.90% |
| 1/26/2020 | 1.92% | 2.61% | 2.89% | 1.54% | 4.78% | 4.72% | 1.76% | 3.29% |
| 1/27/2020 | 1.49% | 2.99% | 2.66% | 0.94% | 3.86% | 4.18% | 2.33% | 5.57% |
| 1/28/2020 | 1.99% | 1.84% | 2.11% | 1.07% | 2.85% | 4.54% | 1.65% | 2.99% |
| 1/29/2020 | 1.71% | 2.99% | 2.26% | 0.80% | 3.61% | 4.31% | 1.00% | 4.46% |
| 1/30/2020 | 1.92% | 2.60% | 2.22% | 1.02% | 3.24% | 4.96% | 1.45% | 2.06% |
| 1/31/2020 | 2.09% | 2.32% | 2.25% | 0.52% | 2.15% | 4.44% | 2.25% | 2.06% |
| 2/1/2020  | 2.08% | 3.20% | 2.82% | 1.31% | 2.25% | 4.58% | 2.57% | 5.59% |
| 2/2/2020  | 2.86% | 2.80% | 2.48% | 1.18% | 3.19% | 4.68% | 1.74% | 1.76% |
| 2/3/2020  | 2.56% | 1.87% | 2.69% | 0.97% | 2.65% | 3.63% | 2.21% | 3.04% |
| 2/4/2020  | 2.05% | 2.70% | 2.36% | 1.09% | 3.83% | 3.78% | 1.69% | 3.08% |
| 2/5/2020  | 1.91% | 1.76% | 2.17% | 1.51% | 2.08% | 3.72% | 1.51% | 2.52% |
| 2/6/2020  | 1.46% | 1.98% | 2.37% | 1.34% | 2.17% | 3.65% | 1.12% | 4.64% |
| 2/7/2020  | 2.06% | 1.81% | 2.14% | 0.95% | 2.65% | 4.16% | 2.09% | 1.97% |
| 2/8/2020  | 1.89% | 2.20% | 2.41% | 1.19% | 4.03% | 3.68% | 1.56% | 2.25% |
| 2/9/2020  | 1.52% | 2.86% | 3.61% | 1.66% | 3.20% | 5.05% | 3.30% | 4.75% |
| 2/10/2020 | 2.11% | 1.92% | 2.79% | 0.87% | 2.45% | 3.87% | 1.91% | 4.26% |
| 2/11/2020 | 1.99% | 2.38% | 2.34% | 1.08% | 2.52% | 4.08% | 0.72% | 4.19% |
| 2/12/2020 | 1.52% | 2.65% | 2.57% | 1.56% | 2.54% | 3.23% | 2.17% | 3.97% |
| 2/13/2020 | 1.77% | 2.16% | 2.11% | 0.96% | 2.17% | 3.03% | 1.60% | 1.38% |
| 2/14/2020 | 1.23% | 2.24% | 2.15% | 0.99% | 1.71% | 3.26% | 1.27% | 1.82% |
| 2/15/2020 | 2.17% | 2.62% | 2.92% | 2.06% | 2.77% | 3.62% | 2.07% | 4.68% |
| 2/16/2020 | 1.53% | 2.63% | 2.58% | 1.43% | 3.02% | 4.25% | 1.95% | 3.80% |
| 2/17/2020 | 1.53% | 2.44% | 2.27% | 1.14% | 2.21% | 4.77% | 2.61% | 2.62% |
| 2/18/2020 | 2.27% | 2.44% | 2.82% | 0.76% | 2.87% | 3.51% | 3.60% | 2.70% |
| 2/19/2020 | 1.91% | 2.21% | 2.31% | 1.20% | 2.96% | 2.78% | 2.54% | 2.90% |
| 2/20/2020 | 1.64% | 1.70% | 2.04% | 1.04% | 1.42% | 3.54% | 1.72% | 1.40% |

| Data        | 1       | 201    | 25           | 3      | 5      | 6      | 7      | 0        |
|-------------|---------|--------|--------------|--------|--------|--------|--------|----------|
| <b>Date</b> | 1 520/  | 2N     | <del> </del> |        |        | 6      |        | 1.600/   |
| 2/21/2020   | 1.53%   | 2.55%  | 2.11%        | 1.21%  | 1.96%  | 2.54%  | 1.47%  | 1.69%    |
| 2/22/2020   | 1.37%   | 2.01%  | 2.42%        | 1.22%  | 3.44%  | 3.25%  | 1.65%  | 2.55%    |
| 2/23/2020   | 1.61%   | 2.51%  | 2.56%        | 1.52%  | 2.80%  | 3.94%  | 1.02%  | 4.44%    |
| 2/24/2020   | 1.91%   | 1.95%  | 1.88%        | 1.55%  | 2.39%  | 2.79%  | 1.31%  | 2.92%    |
| 2/25/2020   | 1.31%   | 1.72%  | 1.82%        | 1.07%  | 2.53%  | 2.73%  | 0.73%  | 4.05%    |
| 2/26/2020   | 1.06%   | 1.70%  | 2.01%        | 0.86%  | 2.41%  | 2.25%  | 0.57%  | 4.57%    |
| 2/27/2020   | 1.45%   | 1.51%  | 1.57%        | 0.55%  | 2.66%  | 2.77%  | 1.64%  | 2.27%    |
| 2/28/2020   | 1.96%   | 2.29%  | 1.94%        | 0.93%  | 2.24%  | 2.95%  | 1.23%  | 2.55%    |
| 2/29/2020   | 1.76%   | 1.71%  | 1.95%        | 1.03%  | 2.35%  | 2.94%  | 2.02%  | 2.04%    |
| 3/1/2020    | 1.86%   | 2.27%  | 1.37%        | 0.93%  | 3.62%  | 3.70%  | 1.43%  | 3.48%    |
| 3/2/2020    | 1.25%   | 1.97%  | 1.48%        | 0.89%  | 1.94%  | 2.86%  | 1.15%  | 5.25%    |
| 3/3/2020    | 1.95%   | 2.21%  | 1.88%        | 0.59%  | 3.17%  | 2.40%  | 1.73%  | 4.46%    |
| 3/4/2020    | 1.07%   | 1.67%  | 2.05%        | 0.78%  | 3.13%  | 2.95%  | 1.57%  | 3.18%    |
| 3/5/2020    | 1.33%   | 1.96%  | 1.97%        | 0.95%  | 2.38%  | 2.43%  | 1.58%  | 2.52%    |
| 3/6/2020    | 1.58%   | 1.44%  | 1.47%        | 0.97%  | 1.12%  | 2.68%  | 1.30%  | 3.83%    |
| 3/7/2020    | 1.23%   | 1.35%  | 1.71%        | 0.84%  | 2.19%  | 2.68%  | 2.21%  | 1.18%    |
| 3/8/2020    | 2.43%   | 1.76%  | 2.59%        | 0.98%  | 3.58%  | 2.63%  | 3.05%  | 7.20%    |
| 3/9/2020    | 1.12%   | 1.98%  | 1.83%        | 0.95%  | 2.42%  | 2.80%  | 1.40%  | 3.28%    |
| 3/10/2020   | 1.52%   | 1.97%  | 2.03%        | 0.89%  | 2.05%  | 2.87%  | 0.87%  | 3.35%    |
| 3/11/2020   | 1.90%   | 2.87%  | 2.30%        | 1.07%  | 4.45%  | 3.24%  | 1.79%  | 4.00%    |
| 3/12/2020   | 3.11%   | 4.43%  | 3.56%        | 1.62%  | 3.85%  | 3.72%  | 3.30%  | 5.42%    |
| 3/13/2020   | 4.77%   | 4.05%  | 3.88%        | 2.16%  | 6.48%  | 3.64%  | 3.22%  | 5.33%    |
| 3/14/2020   | 4.09%   | 5.81%  | 3.83%        | 2.96%  | 4.81%  | 3.48%  | 5.40%  | 4.28%    |
| 3/15/2020   | 2.68%   | 4.89%  | 4.98%        | 2.69%  | 5.46%  | 3.54%  | 4.20%  | 3.00%    |
| 3/16/2020   | 4.53%   | 5.07%  | 5.06%        | 2.39%  | 7.21%  | 6.49%  | 5.05%  | 6.09%    |
| 3/17/2020   | 3.61%   | 5.20%  | 4.26%        | 2.54%  | 7.16%  | 5.92%  | 8.09%  | 4.53%    |
| 3/18/2020   | 2.93%   | 5.05%  | 5.63%        | 1.68%  | 6.07%  | 5.24%  | 8.08%  | 3.42%    |
| 3/19/2020   | 3.85%   | 6.37%  | 4.64%        | 3.07%  | 5.31%  | 4.83%  | 3.57%  | 1.75%    |
| 3/20/2020   | 3.90%   | 5.76%  | 5.72%        | 2.51%  | 4.59%  | 4.66%  | 4.04%  | 2.39%    |
| 3/21/2020   | 2.39%   | 6.44%  | 4.31%        | 2.61%  | 3.85%  | 3.11%  | 3.38%  | 1.63%    |
| 3/22/2020   | 3.73%   | 7.30%  | 5.98%        | 2.37%  | 4.70%  | 3.40%  | 5.32%  | 1.78%    |
| 3/23/2020   | 3.63%   | 8.74%  | 6.18%        | 2.98%  | 3.94%  | 4.77%  | 4.93%  | 5.63%    |
| 3/24/2020   | 2.90%   | 9.47%  | 6.65%        | 2.62%  | 4.81%  | 3.23%  | 5.19%  | 2.56%    |
| 3/25/2020   | 2.98%   | 7.98%  | 7.14%        | 2.44%  | 4.37%  | 4.19%  | 2.52%  | 2.66%    |
| 3/26/2020   | 2.73%   | 6.92%  | 6.12%        | 2.18%  | 4.03%  | 3.59%  | 5.30%  | 0.65%    |
| 3/27/2020   | 4.21%   | 8.28%  | 6.64%        | 2.97%  | 4.58%  | 2.66%  | 2.93%  | 1.55%    |
| 3/28/2020   | 2.10%   | 7.06%  | 5.67%        | 1.66%  | 3.81%  | 2.83%  | 2.72%  | 3.68%    |
| 3/29/2020   | 3.90%   | 8.46%  | 6.23%        | 2.85%  | 2.50%  | 2.85%  | 1.95%  | 3.66%    |
| 3/30/2020   | 3.62%   | 7.30%  | 5.95%        | 2.07%  | 5.00%  | 2.62%  | 2.15%  | 1.18%    |
| 3/31/2020   | 3.32%   | 8.24%  | 5.15%        | 2.75%  | 3.36%  | 2.16%  | 0.40%  | 3.11%    |
| 4/1/2020    | 2.52%   | 7.23%  | 4.96%        | 1.64%  | 2.48%  | 2.94%  | 5.65%  | 1,04%    |
| 4/2/2020    | 3.24%   | 5.60%  | 5.38%        | 1.15%  | 2.73%  | 2.28%  | 2.99%  | 3.05%    |
| 71 21 2020  | J.Z-7/0 | J.0070 | J.JU/0       | 1.13/0 | 2.7370 | 2.2070 | 2.55/0 | ا 9%د0اد |

| Date      | 1     | 2N    | 25    | 3     | 5     | 6     | 7     | 8     |
|-----------|-------|-------|-------|-------|-------|-------|-------|-------|
| 4/3/2020  | 3.81% | 7.00% | 4.97% | 1.75% | 4.37% | 1.69% | 3.69% | 1.14% |
| 4/4/2020  | 2.35% | 6.06% | 4.22% | 1.40% | 3.99% | 1.45% | 2.63% | 0.63% |
| 4/5/2020  | 2.22% | 4.40% | 4.49% | 1.51% | 2.71% | 1.08% | 4.41% | 1.84% |
| 4/6/2020  | 2.40% | 4.91% | 3.92% | 1.57% | 4.30% | 2.91% | 3.08% | 5.44% |
| 4/7/2020  | 2.89% | 5.23% | 3.56% | 1.99% | 2.65% | 1.42% | 5.00% | 3.50% |
| 4/8/2020  | 1.39% | 5.51% | 3.99% | 0.85% | 2.56% | 2.68% | 1.20% | 1.97% |
| 4/9/2020  | 1.40% | 4.47% | 3.02% | 1.27% | 2.91% | 2.59% | 2.13% | 4.70% |
| 4/10/2020 | 2.67% | 3.87% | 3.24% | 1.38% | 0.95% | 1.33% | 0.00% | 1.85% |
| 4/11/2020 | 1.54% | 3.57% | 2.63% | 1.34% | 2.44% | 2.08% | 4.72% | 0.61% |
| 4/12/2020 | 1.54% | 5.51% | 2.53% | 1.29% | 1.72% | 1.81% | 0.41% | 0.72% |
| 4/13/2020 | 1.41% | 5.12% | 2.60% | 1.10% | 1.99% | 1.15% | 3.93% | 1.23% |
| 4/14/2020 | 1.36% | 3.62% | 2.50% | 1.23% | 1.97% | 1.69% | 2.25% | 2.09% |
| 4/15/2020 | 1.32% | 3.84% | 2.10% | 1.55% | 2.91% | 1.45% | 4.00% | 2.56% |
| 4/16/2020 | 2.35% | 4.01% | 2.27% | 1.25% | 1.75% | 1.50% | 1.39% | 0.60% |
| 4/17/2020 | 2.43% | 2.46% | 2.40% | 0.34% | 2.84% | 1.00% | 2.15% | 1.79% |
| 4/18/2020 | 1.66% | 2.99% | 1.92% | 0.91% | 0.73% | 1.36% | 2.00% | 2.67% |
| 4/19/2020 | 1.46% | 3.02% | 1.90% | 1.36% | 2.08% | 1.26% | 1.68% | 1.22% |
| 4/20/2020 | 0.70% | 3.06% | 1.08% | 0.55% | 1.99% | 1.68% | 2.11% | 3.63% |
| 4/21/2020 | 1.66% | 2.19% | 1.93% | 0.80% | 1.85% | 1.30% | 1.38% | 1.78% |
| 4/22/2020 | 0.98% | 1.57% | 1.84% | 0.41% | 2.95% | 1.32% | 1.68% | 0.57% |
| 4/23/2020 | 1.73% | 1.57% | 1.89% | 0.90% | 2.54% | 1.54% | 0.00% | 0.55% |
| 4/24/2020 | 1.27% | 2.26% | 2.00% | 0.94% | 1.52% | 1.40% | 1.44% | 2.63% |
| 4/25/2020 | 0.57% | 1.25% | 1.86% | 0.79% | 0.82% | 0.78% | 2.42% | 2.42% |
| 4/26/2020 | 2.04% | 1.88% | 1.16% | 0.85% | 1.56% | 1.06% | 1.04% | 1.11% |
| 4/27/2020 | 1.07% | 2.51% | 1.40% | 0.26% | 2.02% | 1.53% | 1.15% | 0.00% |
| 4/28/2020 | 0.77% | 1.70% | 1.42% | 0.27% | 2.40% | 1.43% | 2.14% | 0.51% |
| 4/29/2020 | 1.83% | 1.56% | 0.87% | 0.30% | 1.78% | 1.74% | 1.15% | 1.90% |
| 4/30/2020 | 0.74% | 1.61% | 1.45% | 0.18% | 1.82% | 0.87% | 0.00% | 0.50% |
| 5/1/2020  | 1.45% | 1.32% | 1.17% | 0.48% | 1.26% | 0.90% | 2.14% | 1.04% |
| 5/2/2020  | 1.56% | 1.60% | 1.47% | 0.43% | 1.23% | 0.81% | 0.72% | 0.45% |
| 5/3/2020  | 0.93% | 1.48% | 1.16% | 0.80% | 1.38% | 1.29% | 0.00% | 1.11% |
| 5/4/2020  | 1.45% | 1.27% | 1.05% | 0.50% | 0.57% | 1.48% | 0.68% | 1.58% |
| 5/5/2020  | 0.97% | 1.13% | 1.03% | 0.43% | 1.85% | 0.77% | 2.33% | 0.00% |
| 5/6/2020  | 0.47% | 1.32% | 0.93% | 0.18% | 1.91% | 0.92% | 0.70% | 1.18% |
| 5/7/2020  | 0.67% | 1.03% | 0.72% | 0.34% | 1.71% | 1.15% | 0.00% | 0.47% |
| 5/8/2020  | 0.37% | 0.91% | 1.21% | 0.45% | 0.73% | 1.23% | 1.47% | 1.83% |
| 5/9/2020  | 0.27% | 1.11% | 1.00% | 0.23% | 1.75% | 0.96% | 0.00% | 0.00% |
| 5/10/2020 | 0.43% | 1.45% | 0.97% | 0.75% | 1.07% | 1.31% | 2.86% | 1.72% |
| 5/11/2020 | 0.85% | 1.17% | 1.04% | 0.32% | 1.13% | 1.23% | 1.30% | 1.87% |
| 5/12/2020 | 0.45% | 1.21% | 1.17% | 0.48% | 0.73% | 1.11% | 0.97% | 0.97% |
| 5/13/2020 | 0.99% | 0.54% | 0.79% | 0.65% | 1.06% | 1.08% | 1.81% | 0.55% |
| 5/14/2020 | 0.62% | 0.92% | 0.83% | 0.88% | 1.18% | 0.90% | 1.05% | 0.00% |

| Date      | 1     | 2N    | 25    | 3     | 5     | 6     | 7     | 8     |
|-----------|-------|-------|-------|-------|-------|-------|-------|-------|
| 5/15/2020 | 0.75% | 0.62% | 0.93% | 0.33% | 0.78% | 0.32% | 0.86% | 0.44% |
| 5/16/2020 | 0.86% | 1.23% | 0.58% | 0.11% | 1.14% | 0.93% | 1.33% | 0.92% |
| 5/17/2020 | 1.02% | 1.53% | 1.12% | 0.42% | 0.95% | 1.10% | 1.21% | 0.54% |
| 5/18/2020 | 0.76% | 0.73% | 0.58% | 0.28% | 1.03% | 0.97% | 0.59% | 1.68% |
| 5/19/2020 | 1.20% | 0.89% | 0.98% | 0.22% | 1.41% | 0.95% | 0.85% | 0.00% |
| 5/20/2020 | 0.51% | 0.58% | 0.80% | 0.30% | 0.74% | 0.94% | 0.28% | 0.00% |
| 5/21/2020 | 1.44% | 0.59% | 0.74% | 0.45% | 0.76% | 0.78% | 0.52% | 0.45% |
| 5/22/2020 | 0.78% | 0.73% | 0.78% | 0.14% | 0.72% | 0.85% | 0.55% | 0.40% |
| 5/23/2020 | 0.64% | 0.64% | 0.62% | 0.45% | 0.71% | 0.73% | 0.84% | 1.16% |
| 5/24/2020 | 0.41% | 0.66% | 0.72% | 0.09% | 0.80% | 0.77% | 0.54% | 0.00% |
| 5/25/2020 | 0.52% | 0.83% | 0.47% | 0.24% | 0.78% | 0.76% | 0.58% | 1.47% |
| 5/26/2020 | 0.70% | 0.54% | 0.54% | 0.18% | 0.47% | 0.57% | 1.12% | 1.08% |
| 5/27/2020 | 0.59% | 0.73% | 0.58% | 0.26% | 0.58% | 0.56% | 1.25% | 1.23% |
| 5/28/2020 | 1.18% | 0.86% | 0.79% | 0.19% | 0.87% | 0.55% | 0.56% | 0.41% |
| 5/29/2020 | 0.91% | 0.50% | 0.47% | 0.14% | 0.29% | 0.45% | 0.74% | 0.42% |
| 5/30/2020 | 0.44% | 0.91% | 0.32% | 0.00% | 0.20% | 0.71% | 0.85% | 0.00% |
| 5/31/2020 | 0.53% | 0.45% | 0.31% | 0.18% | 0.76% | 0.52% | 0.57% | 0.81% |
| 6/1/2020  | 0.39% | 0.44% | 0.26% | 0.13% | 0.99% | 0.53% | 0.00% | 0.76% |
| 6/2/2020  | 0.58% | 0.76% | 0.92% | 0.07% | 0.68% | 0.62% | 0.51% | 0.40% |
| 6/3/2020  | 0.29% | 0.40% | 0.45% | 0.32% | 0.67% | 0.73% | 0.00% | 0.87% |
| 6/4/2020  | 0.48% | 0.57% | 0.56% | 0.18% | 0.92% | 0.33% | 0.76% | 1.05% |
| 6/5/2020  | 0.85% | 0.57% | 0.54% | 0.06% | 0.46% | 0.33% | 0.28% | 1.07% |
| 6/6/2020  | 0.52% | 0.38% | 0.49% | 0.16% | 0.58% | 0.54% | 0.26% | 0.44% |
| 6/7/2020  | 0.29% | 0.42% | 0.38% | 0.00% | 0.28% | 0.37% | 1.07% | 0.74% |
| 6/8/2020  | 0.25% | 0.63% | 0.41% | 0.23% | 0.74% | 0.49% | 0.00% | 1.03% |
| 6/9/2020  | 0.74% | 0.97% | 0.27% | 0.26% | 0.61% | 0.53% | 0.26% | 0.00% |
| 6/10/2020 | 0.55% | 0.47% | 0.13% | 0.12% | 0.64% | 0.22% | 0.25% | 1.91% |
| 6/11/2020 | 0.61% | 0.40% | 0.46% | 0.23% | 0.75% | 0.43% | 0.26% | 0.39% |
| 6/12/2020 | 0.84% | 0.53% | 0.80% | 0.07% | 0.70% | 0.25% | 0.54% | 0.37% |
| 6/13/2020 | 0.46% | 0.54% | 0.40% | 0.17% | 0.75% | 0.52% | 0.26% | 0.00% |
| 6/14/2020 | 0.09% | 0.76% | 0.34% | 0.00% | 1.04% | 0.64% | 0.79% | 0.00% |
| 6/15/2020 | 0.32% | 0.38% | 0.49% | 0.22% | 1.09% | 0.42% | 0.44% | 0.70% |
| 6/16/2020 | 0.08% | 0.44% | 0.48% | 0.39% | 0.73% | 0.30% | 0.48% | 0.68% |
| 6/17/2020 | 0.16% | 0.49% | 0.30% | 0.33% | 0.57% | 0.72% | 0.74% | 0.39% |
| 6/18/2020 | 0.17% | 0.45% | 0.37% | 0.19% | 0.69% | 0.25% | 0.00% | 0.34% |
| 6/19/2020 | 0.64% | 0.55% | 0.40% | 0.26% | 0.70% | 0.44% | 0.22% | 0.66% |
| 6/20/2020 | 0.26% | 0.52% | 0.25% | 0.37% | 0.27% | 0.55% | 0.51% | 0.37% |
| 6/21/2020 | 0.25% | 0.57% | 0.44% | 0.33% | 0.66% | 0.66% | 0.00% | 1.11% |
| 6/22/2020 | 0.21% | 0.60% | 0.53% | 0.26% | 0.41% | 0.77% | 0.91% | 0.65% |
| 6/23/2020 | 0.24% | 0.86% | 0.34% | 0.06% | 0.69% | 0.50% | 0.75% | 1.05% |
| 6/24/2020 | 0.60% | 0.77% | 0.55% | 0.19% | 0.77% | 0.30% | 0.46% | 1.10% |
| 6/25/2020 | 0.33% | 0.25% | 0.41% | 0.17% | 0.52% | 0.19% | 0.24% | 0.78% |

| Date      | 1     | 2N    | <b>2S</b> | 3     | 5     | 6     | 7     | 8     |
|-----------|-------|-------|-----------|-------|-------|-------|-------|-------|
| 6/26/2020 | 0.32% | 0.36% | 0.48%     | 0.24% | 0.68% | 0.39% | 0.45% | 0.31% |
| 6/27/2020 | 0.53% | 0.39% | 0.23%     | 0.15% | 0.26% | 0.54% | 0.44% | 0.32% |
| 6/28/2020 | 0.25% | 0.59% | 0.77%     | 0.08% | 0.59% | 0.64% | 0.67% | 0.67% |
| 6/29/2020 | 0.22% | 0.90% | 0.46%     | 0.32% | 0.35% | 0.78% | 0.81% | 0.00% |
| 6/30/2020 | 0.08% | 0.61% | 0.63%     | 0.06% | 0.84% | 0.09% | 0.43% | 0.00% |
| 7/1/2020  | 0.32% | 0.46% | 0.44%     | 0.23% | 0.33% | 0.49% | 0.24% | 0.41% |
| 7/2/2020  | 0.38% | 0.36% | 0.37%     | 0.18% | 0.54% | 0.87% | 0.21% | 1.41% |
| 7/3/2020  | 0.31% | 0.51% | 0.60%     | 0.41% | 0.65% | 0.79% | 0.42% | 0.80% |
| 7/4/2020  | 0.34% | 0.48% | 0.25%     | 0.23% | 0.26% | 0.75% | 0.42% | 0.00% |
| 7/5/2020  | 0.08% | 0.66% | 0.68%     | 0.07% | 0.53% | 0.77% | 0.58% | 0.00% |
| 7/6/2020  | 0.20% | 0.61% | 0.42%     | 0.20% | 0.93% | 1.10% | 1.32% | 0.27% |
| 7/7/2020  | 0.21% | 0.36% | 0.69%     | 0.16% | 0.85% | 0.93% | 0.59% | 0.31% |
| 7/8/2020  | 0.15% | 0.55% | 0.55%     | 0.33% | 0.32% | 0.77% | 0.00% | 0.92% |
| 7/9/2020  | 0.43% | 0.65% | 0.64%     | 0.11% | 0.81% | 0.78% | 1.55% | 1.35% |
| 7/10/2020 | 0.31% | 0.52% | 0.47%     | 0.06% | 1.01% | 0.83% | 0.41% | 1.45% |
| 7/11/2020 | 0.24% | 0.54% | 0.72%     | 0.64% | 0.64% | 0.97% | 0.42% | 0.30% |
| 7/12/2020 | 0.34% | 0.65% | 0.74%     | 0.23% | 0.83% | 1.19% | 0.70% | 1.67% |
| 7/13/2020 | 0.21% | 0.41% | 0.77%     | 0.25% | 0.76% | 1.42% | 0.36% | 0.89% |
| 7/14/2020 | 0.80% | 0.53% | 0.54%     | 0.28% | 0.75% | 0.63% | 0.23% | 0.36% |
| 7/15/2020 | 0.51% | 0.62% | 0.71%     | 0.17% | 0.66% | 1.15% | 0.49% | 0.31% |
| 7/16/2020 | 0.39% | 0.62% | 0.78%     | 0.34% | 1.19% | 0.45% | 1.11% | 0.66% |
| 7/17/2020 | 0.32% | 0.50% | 0.31%     | 0.24% | 0.91% | 0.31% | 0.67% | 1.35% |
| 7/18/2020 | 0.33% | 0.68% | 0.59%     | 0.67% | 0.96% | 0.67% | 0.90% | 0.97% |
| 7/19/2020 | 0.18% | 0.41% | 0.81%     | 0.38% | 1.10% | 0.81% | 1.10% | 1.04% |
| 7/20/2020 | 0.53% | 0.69% | 0.59%     | 0.26% | 0.67% | 0.76% | 1.26% | 0.60% |
| 7/21/2020 | 0.76% | 0.75% | 0.43%     | 0.28% | 1.14% | 1.09% | 1.11% | 0.00% |
| 7/22/2020 | 0.23% | 0.76% | 0.45%     | 0.22% | 0.88% | 0.75% | 0.47% | 1.18% |
| 7/23/2020 | 0.31% | 0.63% | 0.52%     | 0.23% | 0.75% | 0.90% | 0.61% | 0.98% |
| 7/24/2020 | 0.31% | 0.46% | 0.45%     | 0.24% | 1.13% | 0.69% | 0.68% | 0.34% |
| 7/25/2020 | 0.72% | 0.61% | 0.45%     | 0.52% | 0.45% | 0.54% | 1.37% | 0.00% |
| 7/26/2020 | 0.49% | 0.81% | 0.61%     | 0.43% | 0.96% | 0.80% | 1.69% | 0.72% |
| 7/27/2020 | 0.68% | 0.27% | 0.78%     | 0.31% | 0.67% | 0.62% | 0.55% | 0.91% |
| 7/28/2020 | 0.38% | 0.46% | 0.46%     | 0.38% | 0.96% | 0.72% | 0.44% | 0.87% |
| 7/29/2020 | 0.58% | 0.43% | 0.57%     | 0.27% | 0.79% | 0.80% | 0.65% | 1.57% |
| 7/30/2020 | 0.37% | 0.54% | 0.59%     | 0.28% | 0.90% | 0.89% | 1.48% | 0.31% |
| 7/31/2020 | 0.37% | 0.71% | 0.68%     | 0.35% | 0.94% | 0.87% | 0.96% | 0.30% |
| 8/1/2020  | 0.08% | 0.88% | 0.54%     | 0.30% | 0.60% | 0.64% | 1.48% | 0.62% |
| 8/2/2020  | 0.35% | 1.13% | 0.68%     | 0.39% | 1.20% | 0.68% | 0.87% | 0.38% |
| 8/3/2020  | 0.22% | 0.63% | 0.46%     | 0.37% | 0.53% | 0.52% | 0.81% | 2.13% |
| 8/4/2020  | 0.39% | 0.84% | 0.43%     | 0.26% | 1.22% | 0.60% | 0.49% | 0.00% |
| 8/5/2020  | 0.32% | 0.72% | 0.64%     | 0.81% | 1.05% | 0.92% | 0.23% | 0.70% |
| 8/6/2020  | 0.31% | 0.84% | 0.67%     | 0.54% | 1.28% | 0.96% | 0.55% | 1.01% |

| Date     | 1     | 2N    | 25    | 3     | 5     | 6     | 7     | 8     |
|----------|-------|-------|-------|-------|-------|-------|-------|-------|
| 8/7/2020 | 0.23% | 0.78% | 0.40% | 0.18% | 0.87% | 1.04% | 1.34% | 0.34% |