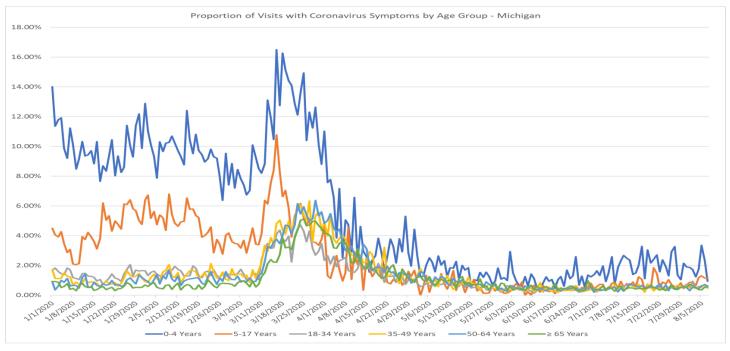

**Proportion of Visits with Coronavirus Symptoms by Age Group** 

| Proportion of Visits with Coronavirus Symptoms by Age Group |           |            |             |             |                    |            |  |  |  |  |
|-------------------------------------------------------------|-----------|------------|-------------|-------------|--------------------|------------|--|--|--|--|
| Date                                                        | 0-4 Years | 5-17 Years | 18-34 Years | 35-49 Years | <b>50-64 Years</b> | ≥ 65 Years |  |  |  |  |
| 1/1/2020                                                    | 14.01%    | 4.50%      | 1.68%       | 1.72%       | 0.90%              | 0.92%      |  |  |  |  |
| 1/2/2020                                                    | 11.36%    | 4.05%      | 1.84%       | 1.12%       | 0.36%              | 0.91%      |  |  |  |  |
| 1/3/2020                                                    | 11.79%    | 3.91%      | 1.59%       | 1.12%       | 0.63%              | 0.86%      |  |  |  |  |
| 1/4/2020                                                    | 11.92%    | 4.28%      | 1.44%       | 1.15%       | 1.00%              | 0.52%      |  |  |  |  |
| 1/5/2020                                                    | 9.89%     | 3.48%      | 1.39%       | 1.51%       | 0.87%              | 0.59%      |  |  |  |  |
| 1/6/2020                                                    | 9.19%     | 2.88%      | 1.84%       | 1.27%       | 1.13%              | 0.79%      |  |  |  |  |
| 1/7/2020                                                    | 11.24%    | 3.08%      | 1.71%       | 1.23%       | 0.62%              | 0.39%      |  |  |  |  |
| 1/8/2020                                                    | 10.12%    | 2.09%      | 1.18%       | 0.67%       | 0.67%              | 0.47%      |  |  |  |  |
| 1/9/2020                                                    | 8.48%     | 2.06%      | 1.14%       | 0.88%       | 0.66%              | 0.31%      |  |  |  |  |
| 1/10/2020                                                   | 9.17%     | 2.14%      | 1.04%       | 0.74%       | 0.48%              | 0.64%      |  |  |  |  |
| 1/11/2020                                                   | 10.33%    | 3.94%      | 1.44%       | 0.84%       | 1.18%              | 0.80%      |  |  |  |  |
| 1/12/2020                                                   | 9.36%     | 3.74%      | 1.48%       | 1.13%       | 1.42%              | 0.59%      |  |  |  |  |
| 1/13/2020                                                   | 9.44%     | 4.22%      | 1.29%       | 0.85%       | 0.53%              | 0.52%      |  |  |  |  |
| 1/14/2020                                                   | 9.72%     | 3.92%      | 1.28%       | 0.91%       | 0.53%              | 0.60%      |  |  |  |  |
| 1/15/2020                                                   | 8.83%     | 3.61%      | 1.19%       | 0.88%       | 0.87%              | 0.33%      |  |  |  |  |
| 1/16/2020                                                   | 10.33%    | 3.12%      | 0.95%       | 0.79%       | 0.66%              | 0.38%      |  |  |  |  |
| 1/17/2020                                                   | 7.66%     | 3.82%      | 1.06%       | 0.59%       | 0.59%              | 0.53%      |  |  |  |  |
| 1/18/2020                                                   | 8.69%     | 6.21%      | 0.73%       | 0.72%       | 0.76%              | 0.60%      |  |  |  |  |
| 1/19/2020                                                   | 8.34%     | 5.05%      | 0.96%       | 0.96%       | 0.68%              | 0.38%      |  |  |  |  |
| 1/20/2020                                                   | 9.37%     | 5.34%      | 1.14%       | 0.80%       | 0.73%              | 0.46%      |  |  |  |  |
| 1/21/2020                                                   | 10.45%    | 4.32%      | 1.44%       | 0.75%       | 0.99%              | 0.54%      |  |  |  |  |
| 1/22/2020                                                   | 8.02%     | 5.00%      | 1.15%       | 0.85%       | 0.67%              | 0.30%      |  |  |  |  |
| 1/23/2020                                                   | 9.35%     | 4.76%      | 1.10%       | 0.61%       | 0.73%              | 0.43%      |  |  |  |  |
| 1/24/2020                                                   | 8.26%     | 4.44%      | 0.93%       | 0.79%       | 0.61%              | 0.46%      |  |  |  |  |
| 1/25/2020                                                   | 8.61%     | 6.13%      | 1.43%       | 1.14%       | 0.66%              | 0.60%      |  |  |  |  |
| 1/26/2020                                                   | 11.41%    | 6.09%      | 1.73%       | 1.65%       | 1.02%              | 0.85%      |  |  |  |  |
| 1/27/2020                                                   | 10.04%    | 6.42%      | 2.07%       | 1.35%       | 1.17%              | 0.73%      |  |  |  |  |
| 1/28/2020                                                   | 9.29%     | 5.82%      | 1.33%       | 1.22%       | 0.95%              | 0.49%      |  |  |  |  |
| 1/29/2020                                                   | 11.40%    | 5.68%      | 1.70%       | 1.28%       | 0.76%              | 0.54%      |  |  |  |  |
| 1/30/2020                                                   | 12.19%    | 5.03%      | 1.62%       | 1.46%       | 1.37%              | 0.52%      |  |  |  |  |
| 1/31/2020                                                   | 9.88%     | 4.76%      | 1.66%       | 1.13%       | 1.20%              | 0.53%      |  |  |  |  |
| 2/1/2020                                                    | 12.89%    | 6.40%      | 1.64%       | 0.92%       | 1.03%              | 0.69%      |  |  |  |  |
| 2/2/2020                                                    | 11.03%    | 6.73%      | 1.33%       | 0.85%       | 0.92%              | 0.59%      |  |  |  |  |
| 2/3/2020                                                    | 10.13%    | 5.17%      | 1.53%       | 1.19%       | 0.72%              | 0.74%      |  |  |  |  |
| 2/4/2020                                                    | 9.32%     | 5.63%      | 1.62%       | 1.42%       | 1.04%              | 0.86%      |  |  |  |  |
| 2/5/2020                                                    | 7.86%     | 4.75%      | 1.42%       | 1.10%       | 1.41%              | 0.53%      |  |  |  |  |
| 2/6/2020                                                    | 10.31%    | 5.39%      | 1.31%       | 1.03%       | 0.77%              | 0.47%      |  |  |  |  |