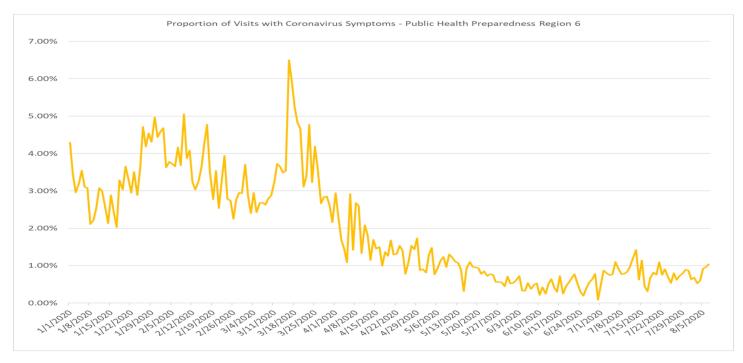

### **Proportion of Visits with Coronavirus Symptoms by Public Health Preparedness Region**

| Date     | 1     | 2N    | 25    | 3     | 5     | 6     | 7     | 8     |
|----------|-------|-------|-------|-------|-------|-------|-------|-------|
| 1/1/2020 | 2.70% | 3.90% | 3.08% | 1.46% | 3.56% | 4.29% | 1.66% | 3.69% |
| 1/2/2020 | 0.49% | 2.42% | 2.92% | 1.06% | 2.65% | 3.45% | 2.13% | 1.63% |
| 1/3/2020 | 1.08% | 2.53% | 2.59% | 1.15% | 2.82% | 2.96% | 0.76% | 2.66% |
| 1/4/2020 | 2.59% | 2.24% | 2.76% | 1.21% | 2.80% | 3.19% | 1.16% | 1.45% |
| 1/5/2020 | 1.66% | 2.66% | 2.02% | 0.77% | 2.84% | 3.54% | 2.36% | 1.80% |
| 1/6/2020 | 0.84% | 2.33% | 2.45% | 0.71% | 2.23% | 3.11% | 1.19% | 1.85% |
| 1/7/2020 | 0.64% | 2.04% | 2.25% | 0.95% | 3.49% | 3.08% | 0.72% | 2.25% |
| 1/8/2020 | 0.65% | 2.16% | 1.88% | 0.85% | 1.53% | 2.11% | 1.86% | 0,96% |
| 1/9/2020 | 0.82% | 1.81% | 1.52% | 0.45% | 2.04% | 2.22% | 0.77% | 1.18% |

| Date      | 1     | 2N    | 25    | 3     | 5     | 6     | 7     | 8     |
|-----------|-------|-------|-------|-------|-------|-------|-------|-------|
| 1/10/2020 | 1.52% | 1.70% | 1.34% | 0.47% | 2.00% | 2.55% | 0.18% | 1.82% |
| 1/11/2020 | 1.21% | 2.55% | 2.03% | 0.86% | 4.13% | 3.08% | 0.65% | 0.65% |
| 1/12/2020 | 0.65% | 2.59% | 1.87% | 1.58% | 4.06% | 3.00% | 0.84% | 2.98% |
| 1/13/2020 | 1.35% | 2.25% | 1.93% | 0.71% | 2.26% | 2.61% | 1.08% | 2.74% |
| 1/14/2020 | 0.82% | 2.51% | 1.58% | 1.09% | 3.59% | 2.13% | 0.75% | 2.61% |
| 1/15/2020 | 0.85% | 1.88% | 1.80% | 0.37% | 2.59% | 2.89% | 1.75% | 2.63% |
| 1/16/2020 | 0.93% | 1.99% | 1.70% | 0.72% | 2.77% | 2.43% | 1.23% | 1.33% |
| 1/17/2020 | 0.68% | 1.71% | 1.73% | 1.04% | 2.06% | 2.03% | 0.62% | 2.73% |
| 1/18/2020 | 1.64% | 1.89% | 1.53% | 1.02% | 3.39% | 3.29% | 1.32% | 2.22% |
| 1/19/2020 | 1.14% | 1.37% | 2.04% | 0.91% | 3.18% | 3.03% | 1.89% | 2.99% |
| 1/20/2020 | 1.05% | 1.72% | 2.07% | 0.91% | 2.66% | 3.65% | 0.54% | 2.09% |
| 1/21/2020 | 1.56% | 1.95% | 2.10% | 0.88% | 3.34% | 3.32% | 2.23% | 3.22% |
| 1/22/2020 | 1.48% | 1.48% | 1.84% | 1.02% | 2.41% | 2.95% | 1.18% | 3.36% |
| 1/23/2020 | 0.93% | 1.70% | 1.90% | 0.68% | 2.62% | 3.50% | 0.93% | 3.52% |
| 1/24/2020 | 1.13% | 2.06% | 1.20% | 0.58% | 1.75% | 2.89% | 1.34% | 4.02% |
| 1/25/2020 | 1.46% | 2.25% | 2.21% | 0.79% | 3.66% | 3.60% | 2.09% | 2.90% |
| 1/26/2020 | 1.92% | 2.61% | 2.89% | 1.54% | 4.78% | 4.72% | 1.76% | 3.29% |
| 1/27/2020 | 1.49% | 2.99% | 2.66% | 0.94% | 3.86% | 4.18% | 2.33% | 5.57% |
| 1/28/2020 | 1.99% | 1.84% | 2.11% | 1.07% | 2.85% | 4.54% | 1.65% | 2.99% |
| 1/29/2020 | 1.71% | 2.99% | 2.26% | 0.80% | 3.61% | 4.31% | 1.00% | 4.46% |
| 1/30/2020 | 1.92% | 2.60% | 2.22% | 1.02% | 3.24% | 4.96% | 1.45% | 2.06% |
| 1/31/2020 | 2.09% | 2.32% | 2.25% | 0.52% | 2.15% | 4.44% | 2.25% | 2.06% |
| 2/1/2020  | 2.08% | 3.20% | 2.82% | 1.31% | 2.25% | 4.58% | 2.57% | 5.59% |
| 2/2/2020  | 2.86% | 2.80% | 2.48% | 1.18% | 3.19% | 4.68% | 1.74% | 1.76% |
| 2/3/2020  | 2.56% | 1.87% | 2.69% | 0.97% | 2.65% | 3.63% | 2.21% | 3.04% |
| 2/4/2020  | 2.05% | 2.70% | 2.36% | 1.09% | 3.83% | 3.78% | 1.69% | 3.08% |
| 2/5/2020  | 1.91% | 1.76% | 2.17% | 1.51% | 2.08% | 3.72% | 1.51% | 2.52% |
| 2/6/2020  | 1.46% | 1.98% | 2.37% | 1.34% | 2.17% | 3.65% | 1.12% | 4.64% |
| 2/7/2020  | 2.06% | 1.81% | 2.14% | 0.95% | 2.65% | 4.16% | 2.09% | 1.97% |
| 2/8/2020  | 1.89% | 2.20% | 2.41% | 1.19% | 4.03% | 3.68% | 1.56% | 2.25% |
| 2/9/2020  | 1.52% | 2.86% | 3.61% | 1.66% | 3.20% | 5.05% | 3.30% | 4.75% |
| 2/10/2020 | 2.11% | 1.92% | 2.79% | 0.87% | 2.45% | 3.87% | 1.91% | 4.26% |
| 2/11/2020 | 1.99% | 2.38% | 2.34% | 1.08% | 2.52% | 4.08% | 0.72% | 4.19% |
| 2/12/2020 | 1.52% | 2.65% | 2.57% | 1.56% | 2.54% | 3.23% | 2.17% | 3.97% |
| 2/13/2020 | 1.77% | 2.16% | 2.11% | 0.96% | 2.17% | 3.03% | 1.60% | 1.38% |
| 2/14/2020 | 1.23% | 2.24% | 2.15% | 0.99% | 1.71% | 3.26% | 1.27% | 1.82% |
| 2/15/2020 | 2.17% | 2.62% | 2.92% | 2.06% | 2.77% | 3.62% | 2.07% | 4.68% |
| 2/16/2020 | 1.53% | 2.63% | 2.58% | 1.43% | 3.02% | 4.25% | 1.95% | 3.80% |
| 2/17/2020 | 1.53% | 2.44% | 2.27% | 1.14% | 2.21% | 4.77% | 2.61% | 2.62% |
| 2/18/2020 | 2.27% | 2.44% | 2.82% | 0.76% | 2.87% | 3.51% | 3.60% | 2.70% |
| 2/19/2020 | 1.91% | 2.21% | 2.31% | 1.20% | 2.96% | 2.78% | 2.54% | 2.90% |
| 2/20/2020 | 1.64% | 1.70% | 2.04% | 1.04% | 1.42% | 3.54% | 1.72% | 1.40% |

| Data        | 1       | 201    | 25           | 3      | 5      | 6      | 7      | 0        |
|-------------|---------|--------|--------------|--------|--------|--------|--------|----------|
| <b>Date</b> | 1 520/  | 2N     | <del> </del> |        |        | 6      |        | 1.600/   |
| 2/21/2020   | 1.53%   | 2.55%  | 2.11%        | 1.21%  | 1.96%  | 2.54%  | 1.47%  | 1.69%    |
| 2/22/2020   | 1.37%   | 2.01%  | 2.42%        | 1.22%  | 3.44%  | 3.25%  | 1.65%  | 2.55%    |
| 2/23/2020   | 1.61%   | 2.51%  | 2.56%        | 1.52%  | 2.80%  | 3.94%  | 1.02%  | 4.44%    |
| 2/24/2020   | 1.91%   | 1.95%  | 1.88%        | 1.55%  | 2.39%  | 2.79%  | 1.31%  | 2.92%    |
| 2/25/2020   | 1.31%   | 1.72%  | 1.82%        | 1.07%  | 2.53%  | 2.73%  | 0.73%  | 4.05%    |
| 2/26/2020   | 1.06%   | 1.70%  | 2.01%        | 0.86%  | 2.41%  | 2.25%  | 0.57%  | 4.57%    |
| 2/27/2020   | 1.45%   | 1.51%  | 1.57%        | 0.55%  | 2.66%  | 2.77%  | 1.64%  | 2.27%    |
| 2/28/2020   | 1.96%   | 2.29%  | 1.94%        | 0.93%  | 2.24%  | 2.95%  | 1.23%  | 2.55%    |
| 2/29/2020   | 1.76%   | 1.71%  | 1.95%        | 1.03%  | 2.35%  | 2.94%  | 2.02%  | 2.04%    |
| 3/1/2020    | 1.86%   | 2.27%  | 1.37%        | 0.93%  | 3.62%  | 3.70%  | 1.43%  | 3.48%    |
| 3/2/2020    | 1.25%   | 1.97%  | 1.48%        | 0.89%  | 1.94%  | 2.86%  | 1.15%  | 5.25%    |
| 3/3/2020    | 1.95%   | 2.21%  | 1.88%        | 0.59%  | 3.17%  | 2.40%  | 1.73%  | 4.46%    |
| 3/4/2020    | 1.07%   | 1.67%  | 2.05%        | 0.78%  | 3.13%  | 2.95%  | 1.57%  | 3.18%    |
| 3/5/2020    | 1.33%   | 1.96%  | 1.97%        | 0.95%  | 2.38%  | 2.43%  | 1.58%  | 2.52%    |
| 3/6/2020    | 1.58%   | 1.44%  | 1.47%        | 0.97%  | 1.12%  | 2.68%  | 1.30%  | 3.83%    |
| 3/7/2020    | 1.23%   | 1.35%  | 1.71%        | 0.84%  | 2.19%  | 2.68%  | 2.21%  | 1.18%    |
| 3/8/2020    | 2.43%   | 1.76%  | 2.59%        | 0.98%  | 3.58%  | 2.63%  | 3.05%  | 7.20%    |
| 3/9/2020    | 1.12%   | 1.98%  | 1.83%        | 0.95%  | 2.42%  | 2.80%  | 1.40%  | 3.28%    |
| 3/10/2020   | 1.52%   | 1.97%  | 2.03%        | 0.89%  | 2.05%  | 2.87%  | 0.87%  | 3.35%    |
| 3/11/2020   | 1.90%   | 2.87%  | 2.30%        | 1.07%  | 4.45%  | 3.24%  | 1.79%  | 4.00%    |
| 3/12/2020   | 3.11%   | 4.43%  | 3.56%        | 1.62%  | 3.85%  | 3.72%  | 3.30%  | 5.42%    |
| 3/13/2020   | 4.77%   | 4.05%  | 3.88%        | 2.16%  | 6.48%  | 3.64%  | 3.22%  | 5.33%    |
| 3/14/2020   | 4.09%   | 5.81%  | 3.83%        | 2.96%  | 4.81%  | 3.48%  | 5.40%  | 4.28%    |
| 3/15/2020   | 2.68%   | 4.89%  | 4.98%        | 2.69%  | 5.46%  | 3.54%  | 4.20%  | 3.00%    |
| 3/16/2020   | 4.53%   | 5.07%  | 5.06%        | 2.39%  | 7.21%  | 6.49%  | 5.05%  | 6.09%    |
| 3/17/2020   | 3.61%   | 5.20%  | 4.26%        | 2.54%  | 7.16%  | 5.92%  | 8.09%  | 4.53%    |
| 3/18/2020   | 2.93%   | 5.05%  | 5.63%        | 1.68%  | 6.07%  | 5.24%  | 8.08%  | 3.42%    |
| 3/19/2020   | 3.85%   | 6.37%  | 4.64%        | 3.07%  | 5.31%  | 4.83%  | 3.57%  | 1.75%    |
| 3/20/2020   | 3.90%   | 5.76%  | 5.72%        | 2.51%  | 4.59%  | 4.66%  | 4.04%  | 2.39%    |
| 3/21/2020   | 2.39%   | 6.44%  | 4.31%        | 2.61%  | 3.85%  | 3.11%  | 3.38%  | 1.63%    |
| 3/22/2020   | 3.73%   | 7.30%  | 5.98%        | 2.37%  | 4.70%  | 3.40%  | 5.32%  | 1.78%    |
| 3/23/2020   | 3.63%   | 8.74%  | 6.18%        | 2.98%  | 3.94%  | 4.77%  | 4.93%  | 5.63%    |
| 3/24/2020   | 2.90%   | 9.47%  | 6.65%        | 2.62%  | 4.81%  | 3.23%  | 5.19%  | 2.56%    |
| 3/25/2020   | 2.98%   | 7.98%  | 7.14%        | 2.44%  | 4.37%  | 4.19%  | 2.52%  | 2.66%    |
| 3/26/2020   | 2.73%   | 6.92%  | 6.12%        | 2.18%  | 4.03%  | 3.59%  | 5.30%  | 0.65%    |
| 3/27/2020   | 4.21%   | 8.28%  | 6.64%        | 2.97%  | 4.58%  | 2.66%  | 2.93%  | 1.55%    |
| 3/28/2020   | 2.10%   | 7.06%  | 5.67%        | 1.66%  | 3.81%  | 2.83%  | 2.72%  | 3.68%    |
| 3/29/2020   | 3.90%   | 8.46%  | 6.23%        | 2.85%  | 2.50%  | 2.85%  | 1.95%  | 3.66%    |
| 3/30/2020   | 3.62%   | 7.30%  | 5.95%        | 2.07%  | 5.00%  | 2.62%  | 2.15%  | 1.18%    |
| 3/31/2020   | 3.32%   | 8.24%  | 5.15%        | 2.75%  | 3.36%  | 2.16%  | 0.40%  | 3.11%    |
| 4/1/2020    | 2.52%   | 7.23%  | 4.96%        | 1.64%  | 2.48%  | 2.94%  | 5.65%  | 1,04%    |
| 4/2/2020    | 3.24%   | 5.60%  | 5.38%        | 1.15%  | 2.73%  | 2.28%  | 2.99%  | 3.05%    |
| 71 21 2020  | J.Z-7/0 | J.0070 | J.JU/0       | 1.13/0 | 2.7370 | 2.2070 | 2.55/0 | ا 9%د0اد |

| Date      | 1     | 2N    | 25    | 3     | 5     | 6     | 7     | 8     |
|-----------|-------|-------|-------|-------|-------|-------|-------|-------|
| 4/3/2020  | 3.81% | 7.00% | 4.97% | 1.75% | 4.37% | 1.69% | 3.69% | 1.14% |
| 4/4/2020  | 2.35% | 6.06% | 4.22% | 1.40% | 3.99% | 1.45% | 2.63% | 0.63% |
| 4/5/2020  | 2.22% | 4.40% | 4.49% | 1.51% | 2.71% | 1.08% | 4.41% | 1.84% |
| 4/6/2020  | 2.40% | 4.91% | 3.92% | 1.57% | 4.30% | 2.91% | 3.08% | 5.44% |
| 4/7/2020  | 2.89% | 5.23% | 3.56% | 1.99% | 2.65% | 1.42% | 5.00% | 3.50% |
| 4/8/2020  | 1.39% | 5.51% | 3.99% | 0.85% | 2.56% | 2.68% | 1.20% | 1.97% |
| 4/9/2020  | 1.40% | 4.47% | 3.02% | 1.27% | 2.91% | 2.59% | 2.13% | 4.70% |
| 4/10/2020 | 2.67% | 3.87% | 3.24% | 1.38% | 0.95% | 1.33% | 0.00% | 1.85% |
| 4/11/2020 | 1.54% | 3.57% | 2.63% | 1.34% | 2.44% | 2.08% | 4.72% | 0.61% |
| 4/12/2020 | 1.54% | 5.51% | 2.53% | 1.29% | 1.72% | 1.81% | 0.41% | 0.72% |
| 4/13/2020 | 1.41% | 5.12% | 2.60% | 1.10% | 1.99% | 1.15% | 3.93% | 1.23% |
| 4/14/2020 | 1.36% | 3.62% | 2.50% | 1.23% | 1.97% | 1.69% | 2.25% | 2.09% |
| 4/15/2020 | 1.32% | 3.84% | 2.10% | 1.55% | 2.91% | 1.45% | 4.00% | 2.56% |
| 4/16/2020 | 2.35% | 4.01% | 2.27% | 1.25% | 1.75% | 1.50% | 1.39% | 0.60% |
| 4/17/2020 | 2.43% | 2.46% | 2.40% | 0.34% | 2.84% | 1.00% | 2.15% | 1.79% |
| 4/18/2020 | 1.66% | 2.99% | 1.92% | 0.91% | 0.73% | 1.36% | 2.00% | 2.67% |
| 4/19/2020 | 1.46% | 3.02% | 1.90% | 1.36% | 2.08% | 1.26% | 1.68% | 1.22% |
| 4/20/2020 | 0.70% | 3.06% | 1.08% | 0.55% | 1.99% | 1.68% | 2.11% | 3.63% |
| 4/21/2020 | 1.66% | 2.19% | 1.93% | 0.80% | 1.85% | 1.30% | 1.38% | 1.78% |
| 4/22/2020 | 0.98% | 1.57% | 1.84% | 0.41% | 2.95% | 1.32% | 1.68% | 0.57% |
| 4/23/2020 | 1.73% | 1.57% | 1.89% | 0.90% | 2.54% | 1.54% | 0.00% | 0.55% |
| 4/24/2020 | 1.27% | 2.26% | 2.00% | 0.94% | 1.52% | 1.40% | 1.44% | 2.63% |
| 4/25/2020 | 0.57% | 1.25% | 1.86% | 0.79% | 0.82% | 0.78% | 2.42% | 2.42% |
| 4/26/2020 | 2.04% | 1.88% | 1.16% | 0.85% | 1.56% | 1.06% | 1.04% | 1.11% |
| 4/27/2020 | 1.07% | 2.51% | 1.40% | 0.26% | 2.02% | 1.53% | 1.15% | 0.00% |
| 4/28/2020 | 0.77% | 1.70% | 1.42% | 0.27% | 2.40% | 1.43% | 2.14% | 0.51% |
| 4/29/2020 | 1.83% | 1.56% | 0.87% | 0.30% | 1.78% | 1.74% | 1.15% | 1.90% |
| 4/30/2020 | 0.74% | 1.61% | 1.45% | 0.18% | 1.82% | 0.87% | 0.00% | 0.50% |
| 5/1/2020  | 1.45% | 1.32% | 1.17% | 0.48% | 1.26% | 0.90% | 2.14% | 1.04% |
| 5/2/2020  | 1.56% | 1.60% | 1.47% | 0.43% | 1.23% | 0.81% | 0.72% | 0.45% |
| 5/3/2020  | 0.93% | 1.48% | 1.16% | 0.80% | 1.38% | 1.29% | 0.00% | 1.11% |
| 5/4/2020  | 1.45% | 1.27% | 1.05% | 0.50% | 0.57% | 1.48% | 0.68% | 1.58% |
| 5/5/2020  | 0.97% | 1.13% | 1.03% | 0.43% | 1.85% | 0.77% | 2.33% | 0.00% |
| 5/6/2020  | 0.47% | 1.32% | 0.93% | 0.18% | 1.91% | 0.92% | 0.70% | 1.18% |
| 5/7/2020  | 0.67% | 1.03% | 0.72% | 0.34% | 1.71% | 1.15% | 0.00% | 0.47% |
| 5/8/2020  | 0.37% | 0.91% | 1.21% | 0.45% | 0.73% | 1.23% | 1.47% | 1.83% |
| 5/9/2020  | 0.27% | 1.11% | 1.00% | 0.23% | 1.75% | 0.96% | 0.00% | 0.00% |
| 5/10/2020 | 0.43% | 1.45% | 0.97% | 0.75% | 1.07% | 1.31% | 2.86% | 1.72% |
| 5/11/2020 | 0.85% | 1.17% | 1.04% | 0.32% | 1.13% | 1.23% | 1.30% | 1.87% |
| 5/12/2020 | 0.45% | 1.21% | 1.17% | 0.48% | 0.73% | 1.11% | 0.97% | 0.97% |
| 5/13/2020 | 0.99% | 0.54% | 0.79% | 0.65% | 1.06% | 1.08% | 1.81% | 0.55% |
| 5/14/2020 | 0.62% | 0.92% | 0.83% | 0.88% | 1.18% | 0.90% | 1.05% | 0.00% |

| Date      | 1     | 2N    | 25    | 3     | 5     | 6     | 7     | 8     |
|-----------|-------|-------|-------|-------|-------|-------|-------|-------|
| 5/15/2020 | 0.75% | 0.62% | 0.93% | 0.33% | 0.78% | 0.32% | 0.86% | 0.44% |
| 5/16/2020 | 0.86% | 1.23% | 0.58% | 0.11% | 1.14% | 0.93% | 1.33% | 0.92% |
| 5/17/2020 | 1.02% | 1.53% | 1.12% | 0.42% | 0.95% | 1.10% | 1.21% | 0.54% |
| 5/18/2020 | 0.76% | 0.73% | 0.58% | 0.28% | 1.03% | 0.97% | 0.59% | 1.68% |
| 5/19/2020 | 1.20% | 0.89% | 0.98% | 0.22% | 1.41% | 0.95% | 0.85% | 0.00% |
| 5/20/2020 | 0.51% | 0.58% | 0.80% | 0.30% | 0.74% | 0.94% | 0.28% | 0.00% |
| 5/21/2020 | 1.44% | 0.59% | 0.74% | 0.45% | 0.76% | 0.78% | 0.52% | 0.45% |
| 5/22/2020 | 0.78% | 0.73% | 0.78% | 0.14% | 0.72% | 0.85% | 0.55% | 0.40% |
| 5/23/2020 | 0.64% | 0.64% | 0.62% | 0.45% | 0.71% | 0.73% | 0.84% | 1.16% |
| 5/24/2020 | 0.41% | 0.66% | 0.72% | 0.09% | 0.80% | 0.77% | 0.54% | 0.00% |
| 5/25/2020 | 0.52% | 0.83% | 0.47% | 0.24% | 0.78% | 0.76% | 0.58% | 1.47% |
| 5/26/2020 | 0.70% | 0.54% | 0.54% | 0.18% | 0.47% | 0.57% | 1.12% | 1.08% |
| 5/27/2020 | 0.59% | 0.73% | 0.58% | 0.26% | 0.58% | 0.56% | 1.25% | 1.23% |
| 5/28/2020 | 1.18% | 0.86% | 0.79% | 0.19% | 0.87% | 0.55% | 0.56% | 0.41% |
| 5/29/2020 | 0.91% | 0.50% | 0.47% | 0.14% | 0.29% | 0.45% | 0.74% | 0.42% |
| 5/30/2020 | 0.44% | 0.91% | 0.32% | 0.00% | 0.20% | 0.71% | 0.85% | 0.00% |
| 5/31/2020 | 0.53% | 0.45% | 0.31% | 0.18% | 0.76% | 0.52% | 0.57% | 0.81% |
| 6/1/2020  | 0.39% | 0.44% | 0.26% | 0.13% | 0.99% | 0.53% | 0.00% | 0.76% |
| 6/2/2020  | 0.58% | 0.76% | 0.92% | 0.07% | 0.68% | 0.62% | 0.51% | 0.40% |
| 6/3/2020  | 0.29% | 0.40% | 0.45% | 0.32% | 0.67% | 0.73% | 0.00% | 0.87% |
| 6/4/2020  | 0.48% | 0.57% | 0.56% | 0.18% | 0.92% | 0.33% | 0.76% | 1.05% |
| 6/5/2020  | 0.85% | 0.57% | 0.54% | 0.06% | 0.46% | 0.33% | 0.28% | 1.07% |
| 6/6/2020  | 0.52% | 0.38% | 0.49% | 0.16% | 0.58% | 0.54% | 0.26% | 0.44% |
| 6/7/2020  | 0.29% | 0.42% | 0.38% | 0.00% | 0.28% | 0.37% | 1.07% | 0.74% |
| 6/8/2020  | 0.25% | 0.63% | 0.41% | 0.23% | 0.74% | 0.49% | 0.00% | 1.03% |
| 6/9/2020  | 0.74% | 0.97% | 0.27% | 0.26% | 0.61% | 0.53% | 0.26% | 0.00% |
| 6/10/2020 | 0.55% | 0.47% | 0.13% | 0.12% | 0.64% | 0.22% | 0.25% | 1.91% |
| 6/11/2020 | 0.61% | 0.40% | 0.46% | 0.23% | 0.75% | 0.43% | 0.26% | 0.39% |
| 6/12/2020 | 0.84% | 0.53% | 0.80% | 0.07% | 0.70% | 0.25% | 0.54% | 0.37% |
| 6/13/2020 | 0.46% | 0.54% | 0.40% | 0.17% | 0.75% | 0.52% | 0.26% | 0.00% |
| 6/14/2020 | 0.09% | 0.76% | 0.34% | 0.00% | 1.04% | 0.64% | 0.79% | 0.00% |
| 6/15/2020 | 0.32% | 0.38% | 0.49% | 0.22% | 1.09% | 0.42% | 0.44% | 0.70% |
| 6/16/2020 | 0.08% | 0.44% | 0.48% | 0.39% | 0.73% | 0.30% | 0.48% | 0.68% |
| 6/17/2020 | 0.16% | 0.49% | 0.30% | 0.33% | 0.57% | 0.72% | 0.74% | 0.39% |
| 6/18/2020 | 0.17% | 0.45% | 0.37% | 0.19% | 0.69% | 0.25% | 0.00% | 0.34% |
| 6/19/2020 | 0.64% | 0.55% | 0.40% | 0.26% | 0.70% | 0.44% | 0.22% | 0.66% |
| 6/20/2020 | 0.26% | 0.52% | 0.25% | 0.37% | 0.27% | 0.55% | 0.51% | 0.37% |
| 6/21/2020 | 0.25% | 0.57% | 0.44% | 0.33% | 0.66% | 0.66% | 0.00% | 1.11% |
| 6/22/2020 | 0.21% | 0.60% | 0.53% | 0.26% | 0.41% | 0.77% | 0.91% | 0.65% |
| 6/23/2020 | 0.24% | 0.86% | 0.34% | 0.06% | 0.69% | 0.50% | 0.75% | 1.05% |
| 6/24/2020 | 0.60% | 0.77% | 0.55% | 0.19% | 0.77% | 0.30% | 0.46% | 1.10% |
| 6/25/2020 | 0.33% | 0.25% | 0.41% | 0.17% | 0.52% | 0.19% | 0.24% | 0.78% |

| Date      | 1     | 2N    | <b>2S</b> | 3     | 5     | 6     | 7     | 8     |
|-----------|-------|-------|-----------|-------|-------|-------|-------|-------|
| 6/26/2020 | 0.32% | 0.36% | 0.48%     | 0.24% | 0.68% | 0.39% | 0.45% | 0.31% |
| 6/27/2020 | 0.53% | 0.39% | 0.23%     | 0.15% | 0.26% | 0.54% | 0.44% | 0.32% |
| 6/28/2020 | 0.25% | 0.59% | 0.77%     | 0.08% | 0.59% | 0.64% | 0.67% | 0.67% |
| 6/29/2020 | 0.22% | 0.90% | 0.46%     | 0.32% | 0.35% | 0.78% | 0.81% | 0.00% |
| 6/30/2020 | 0.08% | 0.61% | 0.63%     | 0.06% | 0.84% | 0.09% | 0.43% | 0.00% |
| 7/1/2020  | 0.32% | 0.46% | 0.44%     | 0.23% | 0.33% | 0.49% | 0.24% | 0.41% |
| 7/2/2020  | 0.38% | 0.36% | 0.37%     | 0.18% | 0.54% | 0.87% | 0.21% | 1.41% |
| 7/3/2020  | 0.31% | 0.51% | 0.60%     | 0.41% | 0.65% | 0.79% | 0.42% | 0.80% |
| 7/4/2020  | 0.34% | 0.48% | 0.25%     | 0.23% | 0.26% | 0.75% | 0.42% | 0.00% |
| 7/5/2020  | 0.08% | 0.66% | 0.68%     | 0.07% | 0.53% | 0.77% | 0.58% | 0.00% |
| 7/6/2020  | 0.20% | 0.61% | 0.42%     | 0.20% | 0.93% | 1.10% | 1.32% | 0.27% |
| 7/7/2020  | 0.21% | 0.36% | 0.69%     | 0.16% | 0.85% | 0.93% | 0.59% | 0.31% |
| 7/8/2020  | 0.15% | 0.55% | 0.55%     | 0.33% | 0.32% | 0.77% | 0.00% | 0.92% |
| 7/9/2020  | 0.43% | 0.65% | 0.64%     | 0.11% | 0.81% | 0.78% | 1.55% | 1.35% |
| 7/10/2020 | 0.31% | 0.52% | 0.47%     | 0.06% | 1.01% | 0.83% | 0.41% | 1.45% |
| 7/11/2020 | 0.24% | 0.54% | 0.72%     | 0.64% | 0.64% | 0.97% | 0.42% | 0.30% |
| 7/12/2020 | 0.34% | 0.65% | 0.74%     | 0.23% | 0.83% | 1.19% | 0.70% | 1.67% |
| 7/13/2020 | 0.21% | 0.41% | 0.77%     | 0.25% | 0.76% | 1.42% | 0.36% | 0.89% |
| 7/14/2020 | 0.80% | 0.53% | 0.54%     | 0.28% | 0.75% | 0.63% | 0.23% | 0.36% |
| 7/15/2020 | 0.51% | 0.62% | 0.71%     | 0.17% | 0.66% | 1.15% | 0.49% | 0.31% |
| 7/16/2020 | 0.39% | 0.62% | 0.78%     | 0.34% | 1.19% | 0.45% | 1.11% | 0.66% |
| 7/17/2020 | 0.32% | 0.50% | 0.31%     | 0.24% | 0.91% | 0.31% | 0.67% | 1.35% |
| 7/18/2020 | 0.33% | 0.68% | 0.59%     | 0.67% | 0.96% | 0.67% | 0.90% | 0.97% |
| 7/19/2020 | 0.18% | 0.41% | 0.81%     | 0.38% | 1.10% | 0.81% | 1.10% | 1.04% |
| 7/20/2020 | 0.53% | 0.69% | 0.59%     | 0.26% | 0.67% | 0.76% | 1.26% | 0.60% |
| 7/21/2020 | 0.76% | 0.75% | 0.43%     | 0.28% | 1.14% | 1.09% | 1.11% | 0.00% |
| 7/22/2020 | 0.23% | 0.76% | 0.45%     | 0.22% | 0.88% | 0.75% | 0.47% | 1.18% |
| 7/23/2020 | 0.31% | 0.63% | 0.52%     | 0.23% | 0.75% | 0.90% | 0.61% | 0.98% |
| 7/24/2020 | 0.31% | 0.46% | 0.45%     | 0.24% | 1.13% | 0.69% | 0.68% | 0.34% |
| 7/25/2020 | 0.72% | 0.61% | 0.45%     | 0.52% | 0.45% | 0.54% | 1.37% | 0.00% |
| 7/26/2020 | 0.49% | 0.81% | 0.61%     | 0.43% | 0.96% | 0.80% | 1.69% | 0.72% |
| 7/27/2020 | 0.68% | 0.27% | 0.78%     | 0.31% | 0.67% | 0.62% | 0.55% | 0.91% |
| 7/28/2020 | 0.38% | 0.46% | 0.46%     | 0.38% | 0.96% | 0.72% | 0.44% | 0.87% |
| 7/29/2020 | 0.58% | 0.43% | 0.57%     | 0.27% | 0.79% | 0.80% | 0.65% | 1.57% |
| 7/30/2020 | 0.37% | 0.54% | 0.59%     | 0.28% | 0.90% | 0.89% | 1.48% | 0.31% |
| 7/31/2020 | 0.37% | 0.71% | 0.68%     | 0.35% | 0.94% | 0.87% | 0.96% | 0.30% |
| 8/1/2020  | 0.08% | 0.88% | 0.54%     | 0.30% | 0.60% | 0.64% | 1.48% | 0.62% |
| 8/2/2020  | 0.35% | 1.13% | 0.68%     | 0.39% | 1.20% | 0.68% | 0.87% | 0.38% |
| 8/3/2020  | 0.22% | 0.63% | 0.46%     | 0.37% | 0.53% | 0.52% | 0.81% | 2.13% |
| 8/4/2020  | 0.39% | 0.84% | 0.43%     | 0.26% | 1.22% | 0.60% | 0.49% | 0.00% |
| 8/5/2020  | 0.32% | 0.72% | 0.64%     | 0.81% | 1.05% | 0.92% | 0.23% | 0.70% |
| 8/6/2020  | 0.31% | 0.84% | 0.67%     | 0.54% | 1.28% | 0.96% | 0.55% | 1.01% |

| Date     | 1     | 2N    | 25    | 3     | 5     | 6     | 7     | 8     |
|----------|-------|-------|-------|-------|-------|-------|-------|-------|
| 8/7/2020 | 0.23% | 0.78% | 0.40% | 0.18% | 0.87% | 1.04% | 1.34% | 0.34% |