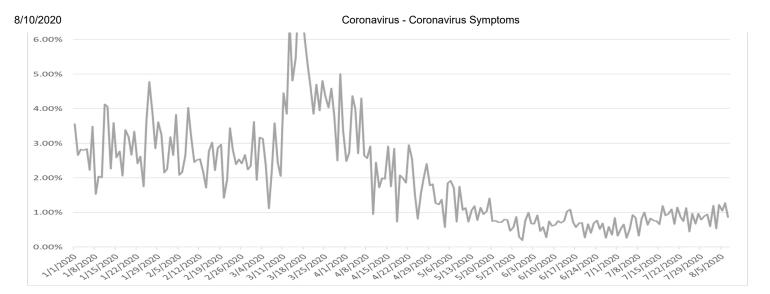

# **Coronavirus Symptoms**

### Michigan Syndromic Surveillance - COVID-19

Syndromic Surveillance System data is obtained from approximately 183 facilities participating in syndromic surveillance (132 Emergency Departments (ED), 51 Urgent Cares) across the State of Michigan. The reporting is based on individuals who present at EDs and may not be representative of the overall population.

## **DESCRIPTION OF THE QUERY**

**Coronavirus-like symptoms:** This query searches visit free-text (chief complaint, triage notes, and clinical impression) for fever or chills AND cough or shortness of breath or difficulty breathing.

### **Proportion of Visits with Coronavirus Symptoms by Public Health Preparedness Region**

| Date     | 1     | 2N    | 25    | 3     | 5     | 6     | 7     | 8     |
|----------|-------|-------|-------|-------|-------|-------|-------|-------|
| 1/1/2020 | 2.70% | 3.90% | 3.08% | 1.46% | 3.56% | 4.29% | 1.66% | 3.69% |
| 1/2/2020 | 0.49% | 2.42% | 2.92% | 1.06% | 2.65% | 3.45% | 2.13% | 1.63% |
| 1/3/2020 | 1.08% | 2.53% | 2.59% | 1.15% | 2.82% | 2.96% | 0.76% | 2.66% |
| 1/4/2020 | 2.59% | 2.24% | 2.76% | 1.21% | 2.80% | 3.19% | 1.16% | 1.45% |
| 1/5/2020 | 1.66% | 2.66% | 2.02% | 0.77% | 2.84% | 3.54% | 2.36% | 1.80% |
| 1/6/2020 | 0.84% | 2.33% | 2.45% | 0.71% | 2.23% | 3.11% | 1.19% | 1.85% |
| 1/7/2020 | 0.64% | 2.04% | 2.25% | 0.95% | 3.49% | 3.08% | 0.72% | 2.25% |
| 1/8/2020 | 0.65% | 2.16% | 1.88% | 0.85% | 1.53% | 2.11% | 1.86% | 0,96% |
| 1/9/2020 | 0.82% | 1.81% | 1.52% | 0.45% | 2.04% | 2.22% | 0.77% | 1.18% |

| Date      | 1     | 2N    | 25    | 3     | 5     | 6     | 7     | 8     |
|-----------|-------|-------|-------|-------|-------|-------|-------|-------|
| 1/10/2020 | 1.52% | 1.70% | 1.34% | 0.47% | 2.00% | 2.55% | 0.18% | 1.82% |
| 1/11/2020 | 1.21% | 2.55% | 2.03% | 0.86% | 4.13% | 3.08% | 0.65% | 0.65% |
| 1/12/2020 | 0.65% | 2.59% | 1.87% | 1.58% | 4.06% | 3.00% | 0.84% | 2.98% |
| 1/13/2020 | 1.35% | 2.25% | 1.93% | 0.71% | 2.26% | 2.61% | 1.08% | 2.74% |
| 1/14/2020 | 0.82% | 2.51% | 1.58% | 1.09% | 3.59% | 2.13% | 0.75% | 2.61% |
| 1/15/2020 | 0.85% | 1.88% | 1.80% | 0.37% | 2.59% | 2.89% | 1.75% | 2.63% |
| 1/16/2020 | 0.93% | 1.99% | 1.70% | 0.72% | 2.77% | 2.43% | 1.23% | 1.33% |
| 1/17/2020 | 0.68% | 1.71% | 1.73% | 1.04% | 2.06% | 2.03% | 0.62% | 2.73% |
| 1/18/2020 | 1.64% | 1.89% | 1.53% | 1.02% | 3.39% | 3.29% | 1.32% | 2.22% |
| 1/19/2020 | 1.14% | 1.37% | 2.04% | 0.91% | 3.18% | 3.03% | 1.89% | 2.99% |
| 1/20/2020 | 1.05% | 1.72% | 2.07% | 0.91% | 2.66% | 3.65% | 0.54% | 2.09% |
| 1/21/2020 | 1.56% | 1.95% | 2.10% | 0.88% | 3.34% | 3.32% | 2.23% | 3.22% |
| 1/22/2020 | 1.48% | 1.48% | 1.84% | 1.02% | 2.41% | 2.95% | 1.18% | 3.36% |
| 1/23/2020 | 0.93% | 1.70% | 1.90% | 0.68% | 2.62% | 3.50% | 0.93% | 3.52% |
| 1/24/2020 | 1.13% | 2.06% | 1.20% | 0.58% | 1.75% | 2.89% | 1.34% | 4.02% |
| 1/25/2020 | 1.46% | 2.25% | 2.21% | 0.79% | 3.66% | 3.60% | 2.09% | 2.90% |
| 1/26/2020 | 1.92% | 2.61% | 2.89% | 1.54% | 4.78% | 4.72% | 1.76% | 3.29% |
| 1/27/2020 | 1.49% | 2.99% | 2.66% | 0.94% | 3.86% | 4.18% | 2.33% | 5.57% |
| 1/28/2020 | 1.99% | 1.84% | 2.11% | 1.07% | 2.85% | 4.54% | 1.65% | 2.99% |
| 1/29/2020 | 1.71% | 2.99% | 2.26% | 0.80% | 3.61% | 4.31% | 1.00% | 4.46% |
| 1/30/2020 | 1.92% | 2.60% | 2.22% | 1.02% | 3.24% | 4.96% | 1.45% | 2.06% |
| 1/31/2020 | 2.09% | 2.32% | 2.25% | 0.52% | 2.15% | 4.44% | 2.25% | 2.06% |
| 2/1/2020  | 2.08% | 3.20% | 2.82% | 1.31% | 2.25% | 4.58% | 2.57% | 5.59% |
| 2/2/2020  | 2.86% | 2.80% | 2.48% | 1.18% | 3.19% | 4.68% | 1.74% | 1.76% |
| 2/3/2020  | 2.56% | 1.87% | 2.69% | 0.97% | 2.65% | 3.63% | 2.21% | 3.04% |
| 2/4/2020  | 2.05% | 2.70% | 2.36% | 1.09% | 3.83% | 3.78% | 1.69% | 3.08% |
| 2/5/2020  | 1.91% | 1.76% | 2.17% | 1.51% | 2.08% | 3.72% | 1.51% | 2.52% |
| 2/6/2020  | 1.46% | 1.98% | 2.37% | 1.34% | 2.17% | 3.65% | 1.12% | 4.64% |
| 2/7/2020  | 2.06% | 1.81% | 2.14% | 0.95% | 2.65% | 4.16% | 2.09% | 1.97% |
| 2/8/2020  | 1.89% | 2.20% | 2.41% | 1.19% | 4.03% | 3.68% | 1.56% | 2.25% |
| 2/9/2020  | 1.52% | 2.86% | 3.61% | 1.66% | 3.20% | 5.05% | 3.30% | 4.75% |
| 2/10/2020 | 2.11% | 1.92% | 2.79% | 0.87% | 2.45% | 3.87% | 1.91% | 4.26% |
| 2/11/2020 | 1.99% | 2.38% | 2.34% | 1.08% | 2.52% | 4.08% | 0.72% | 4.19% |
| 2/12/2020 | 1.52% | 2.65% | 2.57% | 1.56% | 2.54% | 3.23% | 2.17% | 3.97% |
| 2/13/2020 | 1.77% | 2.16% | 2.11% | 0.96% | 2.17% | 3.03% | 1.60% | 1.38% |
| 2/14/2020 | 1.23% | 2.24% | 2.15% | 0.99% | 1.71% | 3.26% | 1.27% | 1.82% |
| 2/15/2020 | 2.17% | 2.62% | 2.92% | 2.06% | 2.77% | 3.62% | 2.07% | 4.68% |
| 2/16/2020 | 1.53% | 2.63% | 2.58% | 1.43% | 3.02% | 4.25% | 1.95% | 3.80% |
| 2/17/2020 | 1.53% | 2.44% | 2.27% | 1.14% | 2.21% | 4.77% | 2.61% | 2.62% |
| 2/18/2020 | 2.27% | 2.44% | 2.82% | 0.76% | 2.87% | 3.51% | 3.60% | 2.70% |
| 2/19/2020 | 1.91% | 2.21% | 2.31% | 1.20% | 2.96% | 2.78% | 2.54% | 2.90% |
| 2/20/2020 | 1.64% | 1.70% | 2.04% | 1.04% | 1.42% | 3.54% | 1.72% | 1.40% |

| Data        | 1       | 201    | 25           | 3      | 5      | 6      | 7      | 0        |
|-------------|---------|--------|--------------|--------|--------|--------|--------|----------|
| <b>Date</b> | 1 520/  | 2N     | <del> </del> |        |        | 6      |        | 1.600/   |
| 2/21/2020   | 1.53%   | 2.55%  | 2.11%        | 1.21%  | 1.96%  | 2.54%  | 1.47%  | 1.69%    |
| 2/22/2020   | 1.37%   | 2.01%  | 2.42%        | 1.22%  | 3.44%  | 3.25%  | 1.65%  | 2.55%    |
| 2/23/2020   | 1.61%   | 2.51%  | 2.56%        | 1.52%  | 2.80%  | 3.94%  | 1.02%  | 4.44%    |
| 2/24/2020   | 1.91%   | 1.95%  | 1.88%        | 1.55%  | 2.39%  | 2.79%  | 1.31%  | 2.92%    |
| 2/25/2020   | 1.31%   | 1.72%  | 1.82%        | 1.07%  | 2.53%  | 2.73%  | 0.73%  | 4.05%    |
| 2/26/2020   | 1.06%   | 1.70%  | 2.01%        | 0.86%  | 2.41%  | 2.25%  | 0.57%  | 4.57%    |
| 2/27/2020   | 1.45%   | 1.51%  | 1.57%        | 0.55%  | 2.66%  | 2.77%  | 1.64%  | 2.27%    |
| 2/28/2020   | 1.96%   | 2.29%  | 1.94%        | 0.93%  | 2.24%  | 2.95%  | 1.23%  | 2.55%    |
| 2/29/2020   | 1.76%   | 1.71%  | 1.95%        | 1.03%  | 2.35%  | 2.94%  | 2.02%  | 2.04%    |
| 3/1/2020    | 1.86%   | 2.27%  | 1.37%        | 0.93%  | 3.62%  | 3.70%  | 1.43%  | 3.48%    |
| 3/2/2020    | 1.25%   | 1.97%  | 1.48%        | 0.89%  | 1.94%  | 2.86%  | 1.15%  | 5.25%    |
| 3/3/2020    | 1.95%   | 2.21%  | 1.88%        | 0.59%  | 3.17%  | 2.40%  | 1.73%  | 4.46%    |
| 3/4/2020    | 1.07%   | 1.67%  | 2.05%        | 0.78%  | 3.13%  | 2.95%  | 1.57%  | 3.18%    |
| 3/5/2020    | 1.33%   | 1.96%  | 1.97%        | 0.95%  | 2.38%  | 2.43%  | 1.58%  | 2.52%    |
| 3/6/2020    | 1.58%   | 1.44%  | 1.47%        | 0.97%  | 1.12%  | 2.68%  | 1.30%  | 3.83%    |
| 3/7/2020    | 1.23%   | 1.35%  | 1.71%        | 0.84%  | 2.19%  | 2.68%  | 2.21%  | 1.18%    |
| 3/8/2020    | 2.43%   | 1.76%  | 2.59%        | 0.98%  | 3.58%  | 2.63%  | 3.05%  | 7.20%    |
| 3/9/2020    | 1.12%   | 1.98%  | 1.83%        | 0.95%  | 2.42%  | 2.80%  | 1.40%  | 3.28%    |
| 3/10/2020   | 1.52%   | 1.97%  | 2.03%        | 0.89%  | 2.05%  | 2.87%  | 0.87%  | 3.35%    |
| 3/11/2020   | 1.90%   | 2.87%  | 2.30%        | 1.07%  | 4.45%  | 3.24%  | 1.79%  | 4.00%    |
| 3/12/2020   | 3.11%   | 4.43%  | 3.56%        | 1.62%  | 3.85%  | 3.72%  | 3.30%  | 5.42%    |
| 3/13/2020   | 4.77%   | 4.05%  | 3.88%        | 2.16%  | 6.48%  | 3.64%  | 3.22%  | 5.33%    |
| 3/14/2020   | 4.09%   | 5.81%  | 3.83%        | 2.96%  | 4.81%  | 3.48%  | 5.40%  | 4.28%    |
| 3/15/2020   | 2.68%   | 4.89%  | 4.98%        | 2.69%  | 5.46%  | 3.54%  | 4.20%  | 3.00%    |
| 3/16/2020   | 4.53%   | 5.07%  | 5.06%        | 2.39%  | 7.21%  | 6.49%  | 5.05%  | 6.09%    |
| 3/17/2020   | 3.61%   | 5.20%  | 4.26%        | 2.54%  | 7.16%  | 5.92%  | 8.09%  | 4.53%    |
| 3/18/2020   | 2.93%   | 5.05%  | 5.63%        | 1.68%  | 6.07%  | 5.24%  | 8.08%  | 3.42%    |
| 3/19/2020   | 3.85%   | 6.37%  | 4.64%        | 3.07%  | 5.31%  | 4.83%  | 3.57%  | 1.75%    |
| 3/20/2020   | 3.90%   | 5.76%  | 5.72%        | 2.51%  | 4.59%  | 4.66%  | 4.04%  | 2.39%    |
| 3/21/2020   | 2.39%   | 6.44%  | 4.31%        | 2.61%  | 3.85%  | 3.11%  | 3.38%  | 1.63%    |
| 3/22/2020   | 3.73%   | 7.30%  | 5.98%        | 2.37%  | 4.70%  | 3.40%  | 5.32%  | 1.78%    |
| 3/23/2020   | 3.63%   | 8.74%  | 6.18%        | 2.98%  | 3.94%  | 4.77%  | 4.93%  | 5.63%    |
| 3/24/2020   | 2.90%   | 9.47%  | 6.65%        | 2.62%  | 4.81%  | 3.23%  | 5.19%  | 2.56%    |
| 3/25/2020   | 2.98%   | 7.98%  | 7.14%        | 2.44%  | 4.37%  | 4.19%  | 2.52%  | 2.66%    |
| 3/26/2020   | 2.73%   | 6.92%  | 6.12%        | 2.18%  | 4.03%  | 3.59%  | 5.30%  | 0.65%    |
| 3/27/2020   | 4.21%   | 8.28%  | 6.64%        | 2.97%  | 4.58%  | 2.66%  | 2.93%  | 1.55%    |
| 3/28/2020   | 2.10%   | 7.06%  | 5.67%        | 1.66%  | 3.81%  | 2.83%  | 2.72%  | 3.68%    |
| 3/29/2020   | 3.90%   | 8.46%  | 6.23%        | 2.85%  | 2.50%  | 2.85%  | 1.95%  | 3.66%    |
| 3/30/2020   | 3.62%   | 7.30%  | 5.95%        | 2.07%  | 5.00%  | 2.62%  | 2.15%  | 1.18%    |
| 3/31/2020   | 3.32%   | 8.24%  | 5.15%        | 2.75%  | 3.36%  | 2.16%  | 0.40%  | 3.11%    |
| 4/1/2020    | 2.52%   | 7.23%  | 4.96%        | 1.64%  | 2.48%  | 2.94%  | 5.65%  | 1,04%    |
| 4/2/2020    | 3.24%   | 5.60%  | 5.38%        | 1.15%  | 2.73%  | 2.28%  | 2.99%  | 3.05%    |
| 71 21 2020  | J.Z-7/0 | J.0070 | J.JU/0       | 1.13/0 | 2.7370 | 2.2070 | 2.55/0 | ا 9%د0اد |

| Date      | 1     | 2N    | 25    | 3     | 5     | 6     | 7     | 8     |
|-----------|-------|-------|-------|-------|-------|-------|-------|-------|
| 4/3/2020  | 3.81% | 7.00% | 4.97% | 1.75% | 4.37% | 1.69% | 3.69% | 1.14% |
| 4/4/2020  | 2.35% | 6.06% | 4.22% | 1.40% | 3.99% | 1.45% | 2.63% | 0.63% |
| 4/5/2020  | 2.22% | 4.40% | 4.49% | 1.51% | 2.71% | 1.08% | 4.41% | 1.84% |
| 4/6/2020  | 2.40% | 4.91% | 3.92% | 1.57% | 4.30% | 2.91% | 3.08% | 5.44% |
| 4/7/2020  | 2.89% | 5.23% | 3.56% | 1.99% | 2.65% | 1.42% | 5.00% | 3.50% |
| 4/8/2020  | 1.39% | 5.51% | 3.99% | 0.85% | 2.56% | 2.68% | 1.20% | 1.97% |
| 4/9/2020  | 1.40% | 4.47% | 3.02% | 1.27% | 2.91% | 2.59% | 2.13% | 4.70% |
| 4/10/2020 | 2.67% | 3.87% | 3.24% | 1.38% | 0.95% | 1.33% | 0.00% | 1.85% |
| 4/11/2020 | 1.54% | 3.57% | 2.63% | 1.34% | 2.44% | 2.08% | 4.72% | 0.61% |
| 4/12/2020 | 1.54% | 5.51% | 2.53% | 1.29% | 1.72% | 1.81% | 0.41% | 0.72% |
| 4/13/2020 | 1.41% | 5.12% | 2.60% | 1.10% | 1.99% | 1.15% | 3.93% | 1.23% |
| 4/14/2020 | 1.36% | 3.62% | 2.50% | 1.23% | 1.97% | 1.69% | 2.25% | 2.09% |
| 4/15/2020 | 1.32% | 3.84% | 2.10% | 1.55% | 2.91% | 1.45% | 4.00% | 2.56% |
| 4/16/2020 | 2.35% | 4.01% | 2.27% | 1.25% | 1.75% | 1.50% | 1.39% | 0.60% |
| 4/17/2020 | 2.43% | 2.46% | 2.40% | 0.34% | 2.84% | 1.00% | 2.15% | 1.79% |
| 4/18/2020 | 1.66% | 2.99% | 1.92% | 0.91% | 0.73% | 1.36% | 2.00% | 2.67% |
| 4/19/2020 | 1.46% | 3.02% | 1.90% | 1.36% | 2.08% | 1.26% | 1.68% | 1.22% |
| 4/20/2020 | 0.70% | 3.06% | 1.08% | 0.55% | 1.99% | 1.68% | 2.11% | 3.63% |
| 4/21/2020 | 1.66% | 2.19% | 1.93% | 0.80% | 1.85% | 1.30% | 1.38% | 1.78% |
| 4/22/2020 | 0.98% | 1.57% | 1.84% | 0.41% | 2.95% | 1.32% | 1.68% | 0.57% |
| 4/23/2020 | 1.73% | 1.57% | 1.89% | 0.90% | 2.54% | 1.54% | 0.00% | 0.55% |
| 4/24/2020 | 1.27% | 2.26% | 2.00% | 0.94% | 1.52% | 1.40% | 1.44% | 2.63% |
| 4/25/2020 | 0.57% | 1.25% | 1.86% | 0.79% | 0.82% | 0.78% | 2.42% | 2.42% |
| 4/26/2020 | 2.04% | 1.88% | 1.16% | 0.85% | 1.56% | 1.06% | 1.04% | 1.11% |
| 4/27/2020 | 1.07% | 2.51% | 1.40% | 0.26% | 2.02% | 1.53% | 1.15% | 0.00% |
| 4/28/2020 | 0.77% | 1.70% | 1.42% | 0.27% | 2.40% | 1.43% | 2.14% | 0.51% |
| 4/29/2020 | 1.83% | 1.56% | 0.87% | 0.30% | 1.78% | 1.74% | 1.15% | 1.90% |
| 4/30/2020 | 0.74% | 1.61% | 1.45% | 0.18% | 1.82% | 0.87% | 0.00% | 0.50% |
| 5/1/2020  | 1.45% | 1.32% | 1.17% | 0.48% | 1.26% | 0.90% | 2.14% | 1.04% |
| 5/2/2020  | 1.56% | 1.60% | 1.47% | 0.43% | 1.23% | 0.81% | 0.72% | 0.45% |
| 5/3/2020  | 0.93% | 1.48% | 1.16% | 0.80% | 1.38% | 1.29% | 0.00% | 1.11% |
| 5/4/2020  | 1.45% | 1.27% | 1.05% | 0.50% | 0.57% | 1.48% | 0.68% | 1.58% |
| 5/5/2020  | 0.97% | 1.13% | 1.03% | 0.43% | 1.85% | 0.77% | 2.33% | 0.00% |
| 5/6/2020  | 0.47% | 1.32% | 0.93% | 0.18% | 1.91% | 0.92% | 0.70% | 1.18% |
| 5/7/2020  | 0.67% | 1.03% | 0.72% | 0.34% | 1.71% | 1.15% | 0.00% | 0.47% |
| 5/8/2020  | 0.37% | 0.91% | 1.21% | 0.45% | 0.73% | 1.23% | 1.47% | 1.83% |
| 5/9/2020  | 0.27% | 1.11% | 1.00% | 0.23% | 1.75% | 0.96% | 0.00% | 0.00% |
| 5/10/2020 | 0.43% | 1.45% | 0.97% | 0.75% | 1.07% | 1.31% | 2.86% | 1.72% |
| 5/11/2020 | 0.85% | 1.17% | 1.04% | 0.32% | 1.13% | 1.23% | 1.30% | 1.87% |
| 5/12/2020 | 0.45% | 1.21% | 1.17% | 0.48% | 0.73% | 1.11% | 0.97% | 0.97% |
| 5/13/2020 | 0.99% | 0.54% | 0.79% | 0.65% | 1.06% | 1.08% | 1.81% | 0.55% |
| 5/14/2020 | 0.62% | 0.92% | 0.83% | 0.88% | 1.18% | 0.90% | 1.05% | 0.00% |

| Date      | 1     | 2N    | 25    | 3     | 5     | 6     | 7     | 8     |
|-----------|-------|-------|-------|-------|-------|-------|-------|-------|
| 5/15/2020 | 0.75% | 0.62% | 0.93% | 0.33% | 0.78% | 0.32% | 0.86% | 0.44% |
| 5/16/2020 | 0.86% | 1.23% | 0.58% | 0.11% | 1.14% | 0.93% | 1.33% | 0.92% |
| 5/17/2020 | 1.02% | 1.53% | 1.12% | 0.42% | 0.95% | 1.10% | 1.21% | 0.54% |
| 5/18/2020 | 0.76% | 0.73% | 0.58% | 0.28% | 1.03% | 0.97% | 0.59% | 1.68% |
| 5/19/2020 | 1.20% | 0.89% | 0.98% | 0.22% | 1.41% | 0.95% | 0.85% | 0.00% |
| 5/20/2020 | 0.51% | 0.58% | 0.80% | 0.30% | 0.74% | 0.94% | 0.28% | 0.00% |
| 5/21/2020 | 1.44% | 0.59% | 0.74% | 0.45% | 0.76% | 0.78% | 0.52% | 0.45% |
| 5/22/2020 | 0.78% | 0.73% | 0.78% | 0.14% | 0.72% | 0.85% | 0.55% | 0.40% |
| 5/23/2020 | 0.64% | 0.64% | 0.62% | 0.45% | 0.71% | 0.73% | 0.84% | 1.16% |
| 5/24/2020 | 0.41% | 0.66% | 0.72% | 0.09% | 0.80% | 0.77% | 0.54% | 0.00% |
| 5/25/2020 | 0.52% | 0.83% | 0.47% | 0.24% | 0.78% | 0.76% | 0.58% | 1.47% |
| 5/26/2020 | 0.70% | 0.54% | 0.54% | 0.18% | 0.47% | 0.57% | 1.12% | 1.08% |
| 5/27/2020 | 0.59% | 0.73% | 0.58% | 0.26% | 0.58% | 0.56% | 1.25% | 1.23% |
| 5/28/2020 | 1.18% | 0.86% | 0.79% | 0.19% | 0.87% | 0.55% | 0.56% | 0.41% |
| 5/29/2020 | 0.91% | 0.50% | 0.47% | 0.14% | 0.29% | 0.45% | 0.74% | 0.42% |
| 5/30/2020 | 0.44% | 0.91% | 0.32% | 0.00% | 0.20% | 0.71% | 0.85% | 0.00% |
| 5/31/2020 | 0.53% | 0.45% | 0.31% | 0.18% | 0.76% | 0.52% | 0.57% | 0.81% |
| 6/1/2020  | 0.39% | 0.44% | 0.26% | 0.13% | 0.99% | 0.53% | 0.00% | 0.76% |
| 6/2/2020  | 0.58% | 0.76% | 0.92% | 0.07% | 0.68% | 0.62% | 0.51% | 0.40% |
| 6/3/2020  | 0.29% | 0.40% | 0.45% | 0.32% | 0.67% | 0.73% | 0.00% | 0.87% |
| 6/4/2020  | 0.48% | 0.57% | 0.56% | 0.18% | 0.92% | 0.33% | 0.76% | 1.05% |
| 6/5/2020  | 0.85% | 0.57% | 0.54% | 0.06% | 0.46% | 0.33% | 0.28% | 1.07% |
| 6/6/2020  | 0.52% | 0.38% | 0.49% | 0.16% | 0.58% | 0.54% | 0.26% | 0.44% |
| 6/7/2020  | 0.29% | 0.42% | 0.38% | 0.00% | 0.28% | 0.37% | 1.07% | 0.74% |
| 6/8/2020  | 0.25% | 0.63% | 0.41% | 0.23% | 0.74% | 0.49% | 0.00% | 1.03% |
| 6/9/2020  | 0.74% | 0.97% | 0.27% | 0.26% | 0.61% | 0.53% | 0.26% | 0.00% |
| 6/10/2020 | 0.55% | 0.47% | 0.13% | 0.12% | 0.64% | 0.22% | 0.25% | 1.91% |
| 6/11/2020 | 0.61% | 0.40% | 0.46% | 0.23% | 0.75% | 0.43% | 0.26% | 0.39% |
| 6/12/2020 | 0.84% | 0.53% | 0.80% | 0.07% | 0.70% | 0.25% | 0.54% | 0.37% |
| 6/13/2020 | 0.46% | 0.54% | 0.40% | 0.17% | 0.75% | 0.52% | 0.26% | 0.00% |
| 6/14/2020 | 0.09% | 0.76% | 0.34% | 0.00% | 1.04% | 0.64% | 0.79% | 0.00% |
| 6/15/2020 | 0.32% | 0.38% | 0.49% | 0.22% | 1.09% | 0.42% | 0.44% | 0.70% |
| 6/16/2020 | 0.08% | 0.44% | 0.48% | 0.39% | 0.73% | 0.30% | 0.48% | 0.68% |
| 6/17/2020 | 0.16% | 0.49% | 0.30% | 0.33% | 0.57% | 0.72% | 0.74% | 0.39% |
| 6/18/2020 | 0.17% | 0.45% | 0.37% | 0.19% | 0.69% | 0.25% | 0.00% | 0.34% |
| 6/19/2020 | 0.64% | 0.55% | 0.40% | 0.26% | 0.70% | 0.44% | 0.22% | 0.66% |
| 6/20/2020 | 0.26% | 0.52% | 0.25% | 0.37% | 0.27% | 0.55% | 0.51% | 0.37% |
| 6/21/2020 | 0.25% | 0.57% | 0.44% | 0.33% | 0.66% | 0.66% | 0.00% | 1.11% |
| 6/22/2020 | 0.21% | 0.60% | 0.53% | 0.26% | 0.41% | 0.77% | 0.91% | 0.65% |
| 6/23/2020 | 0.24% | 0.86% | 0.34% | 0.06% | 0.69% | 0.50% | 0.75% | 1.05% |
| 6/24/2020 | 0.60% | 0.77% | 0.55% | 0.19% | 0.77% | 0.30% | 0.46% | 1.10% |
| 6/25/2020 | 0.33% | 0.25% | 0.41% | 0.17% | 0.52% | 0.19% | 0.24% | 0.78% |

| Date      | 1     | 2N    | <b>2S</b> | 3     | 5     | 6     | 7     | 8     |
|-----------|-------|-------|-----------|-------|-------|-------|-------|-------|
| 6/26/2020 | 0.32% | 0.36% | 0.48%     | 0.24% | 0.68% | 0.39% | 0.45% | 0.31% |
| 6/27/2020 | 0.53% | 0.39% | 0.23%     | 0.15% | 0.26% | 0.54% | 0.44% | 0.32% |
| 6/28/2020 | 0.25% | 0.59% | 0.77%     | 0.08% | 0.59% | 0.64% | 0.67% | 0.67% |
| 6/29/2020 | 0.22% | 0.90% | 0.46%     | 0.32% | 0.35% | 0.78% | 0.81% | 0.00% |
| 6/30/2020 | 0.08% | 0.61% | 0.63%     | 0.06% | 0.84% | 0.09% | 0.43% | 0.00% |
| 7/1/2020  | 0.32% | 0.46% | 0.44%     | 0.23% | 0.33% | 0.49% | 0.24% | 0.41% |
| 7/2/2020  | 0.38% | 0.36% | 0.37%     | 0.18% | 0.54% | 0.87% | 0.21% | 1.41% |
| 7/3/2020  | 0.31% | 0.51% | 0.60%     | 0.41% | 0.65% | 0.79% | 0.42% | 0.80% |
| 7/4/2020  | 0.34% | 0.48% | 0.25%     | 0.23% | 0.26% | 0.75% | 0.42% | 0.00% |
| 7/5/2020  | 0.08% | 0.66% | 0.68%     | 0.07% | 0.53% | 0.77% | 0.58% | 0.00% |
| 7/6/2020  | 0.20% | 0.61% | 0.42%     | 0.20% | 0.93% | 1.10% | 1.32% | 0.27% |
| 7/7/2020  | 0.21% | 0.36% | 0.69%     | 0.16% | 0.85% | 0.93% | 0.59% | 0.31% |
| 7/8/2020  | 0.15% | 0.55% | 0.55%     | 0.33% | 0.32% | 0.77% | 0.00% | 0.92% |
| 7/9/2020  | 0.43% | 0.65% | 0.64%     | 0.11% | 0.81% | 0.78% | 1.55% | 1.35% |
| 7/10/2020 | 0.31% | 0.52% | 0.47%     | 0.06% | 1.01% | 0.83% | 0.41% | 1.45% |
| 7/11/2020 | 0.24% | 0.54% | 0.72%     | 0.64% | 0.64% | 0.97% | 0.42% | 0.30% |
| 7/12/2020 | 0.34% | 0.65% | 0.74%     | 0.23% | 0.83% | 1.19% | 0.70% | 1.67% |
| 7/13/2020 | 0.21% | 0.41% | 0.77%     | 0.25% | 0.76% | 1.42% | 0.36% | 0.89% |
| 7/14/2020 | 0.80% | 0.53% | 0.54%     | 0.28% | 0.75% | 0.63% | 0.23% | 0.36% |
| 7/15/2020 | 0.51% | 0.62% | 0.71%     | 0.17% | 0.66% | 1.15% | 0.49% | 0.31% |
| 7/16/2020 | 0.39% | 0.62% | 0.78%     | 0.34% | 1.19% | 0.45% | 1.11% | 0.66% |
| 7/17/2020 | 0.32% | 0.50% | 0.31%     | 0.24% | 0.91% | 0.31% | 0.67% | 1.35% |
| 7/18/2020 | 0.33% | 0.68% | 0.59%     | 0.67% | 0.96% | 0.67% | 0.90% | 0.97% |
| 7/19/2020 | 0.18% | 0.41% | 0.81%     | 0.38% | 1.10% | 0.81% | 1.10% | 1.04% |
| 7/20/2020 | 0.53% | 0.69% | 0.59%     | 0.26% | 0.67% | 0.76% | 1.26% | 0.60% |
| 7/21/2020 | 0.76% | 0.75% | 0.43%     | 0.28% | 1.14% | 1.09% | 1.11% | 0.00% |
| 7/22/2020 | 0.23% | 0.76% | 0.45%     | 0.22% | 0.88% | 0.75% | 0.47% | 1.18% |
| 7/23/2020 | 0.31% | 0.63% | 0.52%     | 0.23% | 0.75% | 0.90% | 0.61% | 0.98% |
| 7/24/2020 | 0.31% | 0.46% | 0.45%     | 0.24% | 1.13% | 0.69% | 0.68% | 0.34% |
| 7/25/2020 | 0.72% | 0.61% | 0.45%     | 0.52% | 0.45% | 0.54% | 1.37% | 0.00% |
| 7/26/2020 | 0.49% | 0.81% | 0.61%     | 0.43% | 0.96% | 0.80% | 1.69% | 0.72% |
| 7/27/2020 | 0.68% | 0.27% | 0.78%     | 0.31% | 0.67% | 0.62% | 0.55% | 0.91% |
| 7/28/2020 | 0.38% | 0.46% | 0.46%     | 0.38% | 0.96% | 0.72% | 0.44% | 0.87% |
| 7/29/2020 | 0.58% | 0.43% | 0.57%     | 0.27% | 0.79% | 0.80% | 0.65% | 1.57% |
| 7/30/2020 | 0.37% | 0.54% | 0.59%     | 0.28% | 0.90% | 0.89% | 1.48% | 0.31% |
| 7/31/2020 | 0.37% | 0.71% | 0.68%     | 0.35% | 0.94% | 0.87% | 0.96% | 0.30% |
| 8/1/2020  | 0.08% | 0.88% | 0.54%     | 0.30% | 0.60% | 0.64% | 1.48% | 0.62% |
| 8/2/2020  | 0.35% | 1.13% | 0.68%     | 0.39% | 1.20% | 0.68% | 0.87% | 0.38% |
| 8/3/2020  | 0.22% | 0.63% | 0.46%     | 0.37% | 0.53% | 0.52% | 0.81% | 2.13% |
| 8/4/2020  | 0.39% | 0.84% | 0.43%     | 0.26% | 1.22% | 0.60% | 0.49% | 0.00% |
| 8/5/2020  | 0.32% | 0.72% | 0.64%     | 0.81% | 1.05% | 0.92% | 0.23% | 0.70% |
| 8/6/2020  | 0.31% | 0.84% | 0.67%     | 0.54% | 1.28% | 0.96% | 0.55% | 1.01% |

| Date     | 1     | 2N    | 25    | 3     | 5     | 6     | 7     | 8     |
|----------|-------|-------|-------|-------|-------|-------|-------|-------|
| 8/7/2020 | 0.23% | 0.78% | 0.40% | 0.18% | 0.87% | 1.04% | 1.34% | 0.34% |