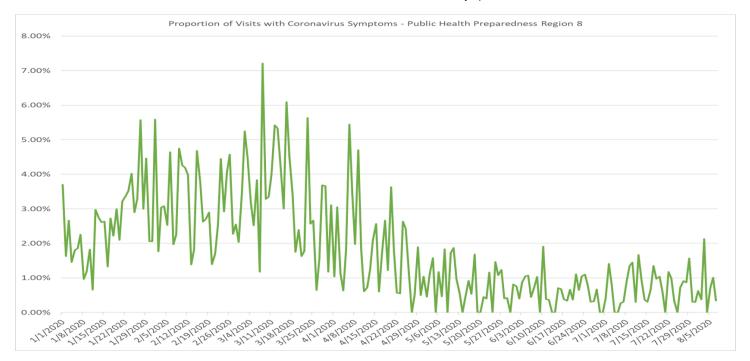

### **Proportion of Visits with Coronavirus Symptoms by Public Health Preparedness Region**

| Date     | 1     | 2N    | 25    | 3     | 5     | 6     | 7     | 8     |
|----------|-------|-------|-------|-------|-------|-------|-------|-------|
| 1/1/2020 | 2.70% | 3.90% | 3.08% | 1.46% | 3.56% | 4.29% | 1.66% | 3.69% |
| 1/2/2020 | 0.49% | 2.42% | 2.92% | 1.06% | 2.65% | 3.45% | 2.13% | 1.63% |
| 1/3/2020 | 1.08% | 2.53% | 2.59% | 1.15% | 2.82% | 2.96% | 0.76% | 2.66% |
| 1/4/2020 | 2.59% | 2.24% | 2.76% | 1.21% | 2.80% | 3.19% | 1.16% | 1.45% |
| 1/5/2020 | 1.66% | 2.66% | 2.02% | 0.77% | 2.84% | 3.54% | 2.36% | 1.80% |
| 1/6/2020 | 0.84% | 2.33% | 2.45% | 0.71% | 2.23% | 3.11% | 1.19% | 1.85% |
| 1/7/2020 | 0.64% | 2.04% | 2.25% | 0.95% | 3.49% | 3.08% | 0.72% | 2.25% |
| 1/8/2020 | 0.65% | 2.16% | 1.88% | 0.85% | 1.53% | 2.11% | 1.86% | 0,96% |
| 1/9/2020 | 0.82% | 1.81% | 1.52% | 0.45% | 2.04% | 2.22% | 0.77% | 1.18% |

| Date      | 1     | 2N    | 25    | 3     | 5     | 6     | 7     | 8     |
|-----------|-------|-------|-------|-------|-------|-------|-------|-------|
| 1/10/2020 | 1.52% | 1.70% | 1.34% | 0.47% | 2.00% | 2.55% | 0.18% | 1.82% |
| 1/11/2020 | 1.21% | 2.55% | 2.03% | 0.86% | 4.13% | 3.08% | 0.65% | 0.65% |
| 1/12/2020 | 0.65% | 2.59% | 1.87% | 1.58% | 4.06% | 3.00% | 0.84% | 2.98% |
| 1/13/2020 | 1.35% | 2.25% | 1.93% | 0.71% | 2.26% | 2.61% | 1.08% | 2.74% |
| 1/14/2020 | 0.82% | 2.51% | 1.58% | 1.09% | 3.59% | 2.13% | 0.75% | 2.61% |
| 1/15/2020 | 0.85% | 1.88% | 1.80% | 0.37% | 2.59% | 2.89% | 1.75% | 2.63% |
| 1/16/2020 | 0.93% | 1.99% | 1.70% | 0.72% | 2.77% | 2.43% | 1.23% | 1.33% |
| 1/17/2020 | 0.68% | 1.71% | 1.73% | 1.04% | 2.06% | 2.03% | 0.62% | 2.73% |
| 1/18/2020 | 1.64% | 1.89% | 1.53% | 1.02% | 3.39% | 3.29% | 1.32% | 2.22% |
| 1/19/2020 | 1.14% | 1.37% | 2.04% | 0.91% | 3.18% | 3.03% | 1.89% | 2.99% |
| 1/20/2020 | 1.05% | 1.72% | 2.07% | 0.91% | 2.66% | 3.65% | 0.54% | 2.09% |
| 1/21/2020 | 1.56% | 1.95% | 2.10% | 0.88% | 3.34% | 3.32% | 2.23% | 3.22% |
| 1/22/2020 | 1.48% | 1.48% | 1.84% | 1.02% | 2.41% | 2.95% | 1.18% | 3.36% |
| 1/23/2020 | 0.93% | 1.70% | 1.90% | 0.68% | 2.62% | 3.50% | 0.93% | 3.52% |
| 1/24/2020 | 1.13% | 2.06% | 1.20% | 0.58% | 1.75% | 2.89% | 1.34% | 4.02% |
| 1/25/2020 | 1.46% | 2.25% | 2.21% | 0.79% | 3.66% | 3.60% | 2.09% | 2.90% |
| 1/26/2020 | 1.92% | 2.61% | 2.89% | 1.54% | 4.78% | 4.72% | 1.76% | 3.29% |
| 1/27/2020 | 1.49% | 2.99% | 2.66% | 0.94% | 3.86% | 4.18% | 2.33% | 5.57% |
| 1/28/2020 | 1.99% | 1.84% | 2.11% | 1.07% | 2.85% | 4.54% | 1.65% | 2.99% |
| 1/29/2020 | 1.71% | 2.99% | 2.26% | 0.80% | 3.61% | 4.31% | 1.00% | 4.46% |
| 1/30/2020 | 1.92% | 2.60% | 2.22% | 1.02% | 3.24% | 4.96% | 1.45% | 2.06% |
| 1/31/2020 | 2.09% | 2.32% | 2.25% | 0.52% | 2.15% | 4.44% | 2.25% | 2.06% |
| 2/1/2020  | 2.08% | 3.20% | 2.82% | 1.31% | 2.25% | 4.58% | 2.57% | 5.59% |
| 2/2/2020  | 2.86% | 2.80% | 2.48% | 1.18% | 3.19% | 4.68% | 1.74% | 1.76% |
| 2/3/2020  | 2.56% | 1.87% | 2.69% | 0.97% | 2.65% | 3.63% | 2.21% | 3.04% |
| 2/4/2020  | 2.05% | 2.70% | 2.36% | 1.09% | 3.83% | 3.78% | 1.69% | 3.08% |
| 2/5/2020  | 1.91% | 1.76% | 2.17% | 1.51% | 2.08% | 3.72% | 1.51% | 2.52% |
| 2/6/2020  | 1.46% | 1.98% | 2.37% | 1.34% | 2.17% | 3.65% | 1.12% | 4.64% |
| 2/7/2020  | 2.06% | 1.81% | 2.14% | 0.95% | 2.65% | 4.16% | 2.09% | 1.97% |
| 2/8/2020  | 1.89% | 2.20% | 2.41% | 1.19% | 4.03% | 3.68% | 1.56% | 2.25% |
| 2/9/2020  | 1.52% | 2.86% | 3.61% | 1.66% | 3.20% | 5.05% | 3.30% | 4.75% |
| 2/10/2020 | 2.11% | 1.92% | 2.79% | 0.87% | 2.45% | 3.87% | 1.91% | 4.26% |
| 2/11/2020 | 1.99% | 2.38% | 2.34% | 1.08% | 2.52% | 4.08% | 0.72% | 4.19% |
| 2/12/2020 | 1.52% | 2.65% | 2.57% | 1.56% | 2.54% | 3.23% | 2.17% | 3.97% |
| 2/13/2020 | 1.77% | 2.16% | 2.11% | 0.96% | 2.17% | 3.03% | 1.60% | 1.38% |
| 2/14/2020 | 1.23% | 2.24% | 2.15% | 0.99% | 1.71% | 3.26% | 1.27% | 1.82% |
| 2/15/2020 | 2.17% | 2.62% | 2.92% | 2.06% | 2.77% | 3.62% | 2.07% | 4.68% |
| 2/16/2020 | 1.53% | 2.63% | 2.58% | 1.43% | 3.02% | 4.25% | 1.95% | 3.80% |
| 2/17/2020 | 1.53% | 2.44% | 2.27% | 1.14% | 2.21% | 4.77% | 2.61% | 2.62% |
| 2/18/2020 | 2.27% | 2.44% | 2.82% | 0.76% | 2.87% | 3.51% | 3.60% | 2.70% |
| 2/19/2020 | 1.91% | 2.21% | 2.31% | 1.20% | 2.96% | 2.78% | 2.54% | 2.90% |
| 2/20/2020 | 1.64% | 1.70% | 2.04% | 1.04% | 1.42% | 3.54% | 1.72% | 1.40% |

| Data        | 1       | 201    | 25           | 3      | 5      | 6      | 7      | 0        |
|-------------|---------|--------|--------------|--------|--------|--------|--------|----------|
| <b>Date</b> | 1 520/  | 2N     | <del> </del> |        |        | 6      |        | 1.600/   |
| 2/21/2020   | 1.53%   | 2.55%  | 2.11%        | 1.21%  | 1.96%  | 2.54%  | 1.47%  | 1.69%    |
| 2/22/2020   | 1.37%   | 2.01%  | 2.42%        | 1.22%  | 3.44%  | 3.25%  | 1.65%  | 2.55%    |
| 2/23/2020   | 1.61%   | 2.51%  | 2.56%        | 1.52%  | 2.80%  | 3.94%  | 1.02%  | 4.44%    |
| 2/24/2020   | 1.91%   | 1.95%  | 1.88%        | 1.55%  | 2.39%  | 2.79%  | 1.31%  | 2.92%    |
| 2/25/2020   | 1.31%   | 1.72%  | 1.82%        | 1.07%  | 2.53%  | 2.73%  | 0.73%  | 4.05%    |
| 2/26/2020   | 1.06%   | 1.70%  | 2.01%        | 0.86%  | 2.41%  | 2.25%  | 0.57%  | 4.57%    |
| 2/27/2020   | 1.45%   | 1.51%  | 1.57%        | 0.55%  | 2.66%  | 2.77%  | 1.64%  | 2.27%    |
| 2/28/2020   | 1.96%   | 2.29%  | 1.94%        | 0.93%  | 2.24%  | 2.95%  | 1.23%  | 2.55%    |
| 2/29/2020   | 1.76%   | 1.71%  | 1.95%        | 1.03%  | 2.35%  | 2.94%  | 2.02%  | 2.04%    |
| 3/1/2020    | 1.86%   | 2.27%  | 1.37%        | 0.93%  | 3.62%  | 3.70%  | 1.43%  | 3.48%    |
| 3/2/2020    | 1.25%   | 1.97%  | 1.48%        | 0.89%  | 1.94%  | 2.86%  | 1.15%  | 5.25%    |
| 3/3/2020    | 1.95%   | 2.21%  | 1.88%        | 0.59%  | 3.17%  | 2.40%  | 1.73%  | 4.46%    |
| 3/4/2020    | 1.07%   | 1.67%  | 2.05%        | 0.78%  | 3.13%  | 2.95%  | 1.57%  | 3.18%    |
| 3/5/2020    | 1.33%   | 1.96%  | 1.97%        | 0.95%  | 2.38%  | 2.43%  | 1.58%  | 2.52%    |
| 3/6/2020    | 1.58%   | 1.44%  | 1.47%        | 0.97%  | 1.12%  | 2.68%  | 1.30%  | 3.83%    |
| 3/7/2020    | 1.23%   | 1.35%  | 1.71%        | 0.84%  | 2.19%  | 2.68%  | 2.21%  | 1.18%    |
| 3/8/2020    | 2.43%   | 1.76%  | 2.59%        | 0.98%  | 3.58%  | 2.63%  | 3.05%  | 7.20%    |
| 3/9/2020    | 1.12%   | 1.98%  | 1.83%        | 0.95%  | 2.42%  | 2.80%  | 1.40%  | 3.28%    |
| 3/10/2020   | 1.52%   | 1.97%  | 2.03%        | 0.89%  | 2.05%  | 2.87%  | 0.87%  | 3.35%    |
| 3/11/2020   | 1.90%   | 2.87%  | 2.30%        | 1.07%  | 4.45%  | 3.24%  | 1.79%  | 4.00%    |
| 3/12/2020   | 3.11%   | 4.43%  | 3.56%        | 1.62%  | 3.85%  | 3.72%  | 3.30%  | 5.42%    |
| 3/13/2020   | 4.77%   | 4.05%  | 3.88%        | 2.16%  | 6.48%  | 3.64%  | 3.22%  | 5.33%    |
| 3/14/2020   | 4.09%   | 5.81%  | 3.83%        | 2.96%  | 4.81%  | 3.48%  | 5.40%  | 4.28%    |
| 3/15/2020   | 2.68%   | 4.89%  | 4.98%        | 2.69%  | 5.46%  | 3.54%  | 4.20%  | 3.00%    |
| 3/16/2020   | 4.53%   | 5.07%  | 5.06%        | 2.39%  | 7.21%  | 6.49%  | 5.05%  | 6.09%    |
| 3/17/2020   | 3.61%   | 5.20%  | 4.26%        | 2.54%  | 7.16%  | 5.92%  | 8.09%  | 4.53%    |
| 3/18/2020   | 2.93%   | 5.05%  | 5.63%        | 1.68%  | 6.07%  | 5.24%  | 8.08%  | 3.42%    |
| 3/19/2020   | 3.85%   | 6.37%  | 4.64%        | 3.07%  | 5.31%  | 4.83%  | 3.57%  | 1.75%    |
| 3/20/2020   | 3.90%   | 5.76%  | 5.72%        | 2.51%  | 4.59%  | 4.66%  | 4.04%  | 2.39%    |
| 3/21/2020   | 2.39%   | 6.44%  | 4.31%        | 2.61%  | 3.85%  | 3.11%  | 3.38%  | 1.63%    |
| 3/22/2020   | 3.73%   | 7.30%  | 5.98%        | 2.37%  | 4.70%  | 3.40%  | 5.32%  | 1.78%    |
| 3/23/2020   | 3.63%   | 8.74%  | 6.18%        | 2.98%  | 3.94%  | 4.77%  | 4.93%  | 5.63%    |
| 3/24/2020   | 2.90%   | 9.47%  | 6.65%        | 2.62%  | 4.81%  | 3.23%  | 5.19%  | 2.56%    |
| 3/25/2020   | 2.98%   | 7.98%  | 7.14%        | 2.44%  | 4.37%  | 4.19%  | 2.52%  | 2.66%    |
| 3/26/2020   | 2.73%   | 6.92%  | 6.12%        | 2.18%  | 4.03%  | 3.59%  | 5.30%  | 0.65%    |
| 3/27/2020   | 4.21%   | 8.28%  | 6.64%        | 2.97%  | 4.58%  | 2.66%  | 2.93%  | 1.55%    |
| 3/28/2020   | 2.10%   | 7.06%  | 5.67%        | 1.66%  | 3.81%  | 2.83%  | 2.72%  | 3.68%    |
| 3/29/2020   | 3.90%   | 8.46%  | 6.23%        | 2.85%  | 2.50%  | 2.85%  | 1.95%  | 3.66%    |
| 3/30/2020   | 3.62%   | 7.30%  | 5.95%        | 2.07%  | 5.00%  | 2.62%  | 2.15%  | 1.18%    |
| 3/31/2020   | 3.32%   | 8.24%  | 5.15%        | 2.75%  | 3.36%  | 2.16%  | 0.40%  | 3.11%    |
| 4/1/2020    | 2.52%   | 7.23%  | 4.96%        | 1.64%  | 2.48%  | 2.94%  | 5.65%  | 1,04%    |
| 4/2/2020    | 3.24%   | 5.60%  | 5.38%        | 1.15%  | 2.73%  | 2.28%  | 2.99%  | 3.05%    |
| 71 21 2020  | J.Z-7/0 | J.0070 | J.JU/0       | 1.13/0 | 2.7370 | 2.2070 | 2.55/0 | ا 9%د0اد |

| Date      | 1     | 2N    | 25    | 3     | 5     | 6     | 7     | 8     |
|-----------|-------|-------|-------|-------|-------|-------|-------|-------|
| 4/3/2020  | 3.81% | 7.00% | 4.97% | 1.75% | 4.37% | 1.69% | 3.69% | 1.14% |
| 4/4/2020  | 2.35% | 6.06% | 4.22% | 1.40% | 3.99% | 1.45% | 2.63% | 0.63% |
| 4/5/2020  | 2.22% | 4.40% | 4.49% | 1.51% | 2.71% | 1.08% | 4.41% | 1.84% |
| 4/6/2020  | 2.40% | 4.91% | 3.92% | 1.57% | 4.30% | 2.91% | 3.08% | 5.44% |
| 4/7/2020  | 2.89% | 5.23% | 3.56% | 1.99% | 2.65% | 1.42% | 5.00% | 3.50% |
| 4/8/2020  | 1.39% | 5.51% | 3.99% | 0.85% | 2.56% | 2.68% | 1.20% | 1.97% |
| 4/9/2020  | 1.40% | 4.47% | 3.02% | 1.27% | 2.91% | 2.59% | 2.13% | 4.70% |
| 4/10/2020 | 2.67% | 3.87% | 3.24% | 1.38% | 0.95% | 1.33% | 0.00% | 1.85% |
| 4/11/2020 | 1.54% | 3.57% | 2.63% | 1.34% | 2.44% | 2.08% | 4.72% | 0.61% |
| 4/12/2020 | 1.54% | 5.51% | 2.53% | 1.29% | 1.72% | 1.81% | 0.41% | 0.72% |
| 4/13/2020 | 1.41% | 5.12% | 2.60% | 1.10% | 1.99% | 1.15% | 3.93% | 1.23% |
| 4/14/2020 | 1.36% | 3.62% | 2.50% | 1.23% | 1.97% | 1.69% | 2.25% | 2.09% |
| 4/15/2020 | 1.32% | 3.84% | 2.10% | 1.55% | 2.91% | 1.45% | 4.00% | 2.56% |
| 4/16/2020 | 2.35% | 4.01% | 2.27% | 1.25% | 1.75% | 1.50% | 1.39% | 0.60% |
| 4/17/2020 | 2.43% | 2.46% | 2.40% | 0.34% | 2.84% | 1.00% | 2.15% | 1.79% |
| 4/18/2020 | 1.66% | 2.99% | 1.92% | 0.91% | 0.73% | 1.36% | 2.00% | 2.67% |
| 4/19/2020 | 1.46% | 3.02% | 1.90% | 1.36% | 2.08% | 1.26% | 1.68% | 1.22% |
| 4/20/2020 | 0.70% | 3.06% | 1.08% | 0.55% | 1.99% | 1.68% | 2.11% | 3.63% |
| 4/21/2020 | 1.66% | 2.19% | 1.93% | 0.80% | 1.85% | 1.30% | 1.38% | 1.78% |
| 4/22/2020 | 0.98% | 1.57% | 1.84% | 0.41% | 2.95% | 1.32% | 1.68% | 0.57% |
| 4/23/2020 | 1.73% | 1.57% | 1.89% | 0.90% | 2.54% | 1.54% | 0.00% | 0.55% |
| 4/24/2020 | 1.27% | 2.26% | 2.00% | 0.94% | 1.52% | 1.40% | 1.44% | 2.63% |
| 4/25/2020 | 0.57% | 1.25% | 1.86% | 0.79% | 0.82% | 0.78% | 2.42% | 2.42% |
| 4/26/2020 | 2.04% | 1.88% | 1.16% | 0.85% | 1.56% | 1.06% | 1.04% | 1.11% |
| 4/27/2020 | 1.07% | 2.51% | 1.40% | 0.26% | 2.02% | 1.53% | 1.15% | 0.00% |
| 4/28/2020 | 0.77% | 1.70% | 1.42% | 0.27% | 2.40% | 1.43% | 2.14% | 0.51% |
| 4/29/2020 | 1.83% | 1.56% | 0.87% | 0.30% | 1.78% | 1.74% | 1.15% | 1.90% |
| 4/30/2020 | 0.74% | 1.61% | 1.45% | 0.18% | 1.82% | 0.87% | 0.00% | 0.50% |
| 5/1/2020  | 1.45% | 1.32% | 1.17% | 0.48% | 1.26% | 0.90% | 2.14% | 1.04% |
| 5/2/2020  | 1.56% | 1.60% | 1.47% | 0.43% | 1.23% | 0.81% | 0.72% | 0.45% |
| 5/3/2020  | 0.93% | 1.48% | 1.16% | 0.80% | 1.38% | 1.29% | 0.00% | 1.11% |
| 5/4/2020  | 1.45% | 1.27% | 1.05% | 0.50% | 0.57% | 1.48% | 0.68% | 1.58% |
| 5/5/2020  | 0.97% | 1.13% | 1.03% | 0.43% | 1.85% | 0.77% | 2.33% | 0.00% |
| 5/6/2020  | 0.47% | 1.32% | 0.93% | 0.18% | 1.91% | 0.92% | 0.70% | 1.18% |
| 5/7/2020  | 0.67% | 1.03% | 0.72% | 0.34% | 1.71% | 1.15% | 0.00% | 0.47% |
| 5/8/2020  | 0.37% | 0.91% | 1.21% | 0.45% | 0.73% | 1.23% | 1.47% | 1.83% |
| 5/9/2020  | 0.27% | 1.11% | 1.00% | 0.23% | 1.75% | 0.96% | 0.00% | 0.00% |
| 5/10/2020 | 0.43% | 1.45% | 0.97% | 0.75% | 1.07% | 1.31% | 2.86% | 1.72% |
| 5/11/2020 | 0.85% | 1.17% | 1.04% | 0.32% | 1.13% | 1.23% | 1.30% | 1.87% |
| 5/12/2020 | 0.45% | 1.21% | 1.17% | 0.48% | 0.73% | 1.11% | 0.97% | 0.97% |
| 5/13/2020 | 0.99% | 0.54% | 0.79% | 0.65% | 1.06% | 1.08% | 1.81% | 0.55% |
| 5/14/2020 | 0.62% | 0.92% | 0.83% | 0.88% | 1.18% | 0.90% | 1.05% | 0.00% |

| Date      | 1     | 2N    | 25    | 3     | 5     | 6     | 7     | 8     |
|-----------|-------|-------|-------|-------|-------|-------|-------|-------|
| 5/15/2020 | 0.75% | 0.62% | 0.93% | 0.33% | 0.78% | 0.32% | 0.86% | 0.44% |
| 5/16/2020 | 0.86% | 1.23% | 0.58% | 0.11% | 1.14% | 0.93% | 1.33% | 0.92% |
| 5/17/2020 | 1.02% | 1.53% | 1.12% | 0.42% | 0.95% | 1.10% | 1.21% | 0.54% |
| 5/18/2020 | 0.76% | 0.73% | 0.58% | 0.28% | 1.03% | 0.97% | 0.59% | 1.68% |
| 5/19/2020 | 1.20% | 0.89% | 0.98% | 0.22% | 1.41% | 0.95% | 0.85% | 0.00% |
| 5/20/2020 | 0.51% | 0.58% | 0.80% | 0.30% | 0.74% | 0.94% | 0.28% | 0.00% |
| 5/21/2020 | 1.44% | 0.59% | 0.74% | 0.45% | 0.76% | 0.78% | 0.52% | 0.45% |
| 5/22/2020 | 0.78% | 0.73% | 0.78% | 0.14% | 0.72% | 0.85% | 0.55% | 0.40% |
| 5/23/2020 | 0.64% | 0.64% | 0.62% | 0.45% | 0.71% | 0.73% | 0.84% | 1.16% |
| 5/24/2020 | 0.41% | 0.66% | 0.72% | 0.09% | 0.80% | 0.77% | 0.54% | 0.00% |
| 5/25/2020 | 0.52% | 0.83% | 0.47% | 0.24% | 0.78% | 0.76% | 0.58% | 1.47% |
| 5/26/2020 | 0.70% | 0.54% | 0.54% | 0.18% | 0.47% | 0.57% | 1.12% | 1.08% |
| 5/27/2020 | 0.59% | 0.73% | 0.58% | 0.26% | 0.58% | 0.56% | 1.25% | 1.23% |
| 5/28/2020 | 1.18% | 0.86% | 0.79% | 0.19% | 0.87% | 0.55% | 0.56% | 0.41% |
| 5/29/2020 | 0.91% | 0.50% | 0.47% | 0.14% | 0.29% | 0.45% | 0.74% | 0.42% |
| 5/30/2020 | 0.44% | 0.91% | 0.32% | 0.00% | 0.20% | 0.71% | 0.85% | 0.00% |
| 5/31/2020 | 0.53% | 0.45% | 0.31% | 0.18% | 0.76% | 0.52% | 0.57% | 0.81% |
| 6/1/2020  | 0.39% | 0.44% | 0.26% | 0.13% | 0.99% | 0.53% | 0.00% | 0.76% |
| 6/2/2020  | 0.58% | 0.76% | 0.92% | 0.07% | 0.68% | 0.62% | 0.51% | 0.40% |
| 6/3/2020  | 0.29% | 0.40% | 0.45% | 0.32% | 0.67% | 0.73% | 0.00% | 0.87% |
| 6/4/2020  | 0.48% | 0.57% | 0.56% | 0.18% | 0.92% | 0.33% | 0.76% | 1.05% |
| 6/5/2020  | 0.85% | 0.57% | 0.54% | 0.06% | 0.46% | 0.33% | 0.28% | 1.07% |
| 6/6/2020  | 0.52% | 0.38% | 0.49% | 0.16% | 0.58% | 0.54% | 0.26% | 0.44% |
| 6/7/2020  | 0.29% | 0.42% | 0.38% | 0.00% | 0.28% | 0.37% | 1.07% | 0.74% |
| 6/8/2020  | 0.25% | 0.63% | 0.41% | 0.23% | 0.74% | 0.49% | 0.00% | 1.03% |
| 6/9/2020  | 0.74% | 0.97% | 0.27% | 0.26% | 0.61% | 0.53% | 0.26% | 0.00% |
| 6/10/2020 | 0.55% | 0.47% | 0.13% | 0.12% | 0.64% | 0.22% | 0.25% | 1.91% |
| 6/11/2020 | 0.61% | 0.40% | 0.46% | 0.23% | 0.75% | 0.43% | 0.26% | 0.39% |
| 6/12/2020 | 0.84% | 0.53% | 0.80% | 0.07% | 0.70% | 0.25% | 0.54% | 0.37% |
| 6/13/2020 | 0.46% | 0.54% | 0.40% | 0.17% | 0.75% | 0.52% | 0.26% | 0.00% |
| 6/14/2020 | 0.09% | 0.76% | 0.34% | 0.00% | 1.04% | 0.64% | 0.79% | 0.00% |
| 6/15/2020 | 0.32% | 0.38% | 0.49% | 0.22% | 1.09% | 0.42% | 0.44% | 0.70% |
| 6/16/2020 | 0.08% | 0.44% | 0.48% | 0.39% | 0.73% | 0.30% | 0.48% | 0.68% |
| 6/17/2020 | 0.16% | 0.49% | 0.30% | 0.33% | 0.57% | 0.72% | 0.74% | 0.39% |
| 6/18/2020 | 0.17% | 0.45% | 0.37% | 0.19% | 0.69% | 0.25% | 0.00% | 0.34% |
| 6/19/2020 | 0.64% | 0.55% | 0.40% | 0.26% | 0.70% | 0.44% | 0.22% | 0.66% |
| 6/20/2020 | 0.26% | 0.52% | 0.25% | 0.37% | 0.27% | 0.55% | 0.51% | 0.37% |
| 6/21/2020 | 0.25% | 0.57% | 0.44% | 0.33% | 0.66% | 0.66% | 0.00% | 1.11% |
| 6/22/2020 | 0.21% | 0.60% | 0.53% | 0.26% | 0.41% | 0.77% | 0.91% | 0.65% |
| 6/23/2020 | 0.24% | 0.86% | 0.34% | 0.06% | 0.69% | 0.50% | 0.75% | 1.05% |
| 6/24/2020 | 0.60% | 0.77% | 0.55% | 0.19% | 0.77% | 0.30% | 0.46% | 1.10% |
| 6/25/2020 | 0.33% | 0.25% | 0.41% | 0.17% | 0.52% | 0.19% | 0.24% | 0.78% |

| Date      | 1     | 2N    | <b>2S</b> | 3     | 5     | 6     | 7     | 8     |
|-----------|-------|-------|-----------|-------|-------|-------|-------|-------|
| 6/26/2020 | 0.32% | 0.36% | 0.48%     | 0.24% | 0.68% | 0.39% | 0.45% | 0.31% |
| 6/27/2020 | 0.53% | 0.39% | 0.23%     | 0.15% | 0.26% | 0.54% | 0.44% | 0.32% |
| 6/28/2020 | 0.25% | 0.59% | 0.77%     | 0.08% | 0.59% | 0.64% | 0.67% | 0.67% |
| 6/29/2020 | 0.22% | 0.90% | 0.46%     | 0.32% | 0.35% | 0.78% | 0.81% | 0.00% |
| 6/30/2020 | 0.08% | 0.61% | 0.63%     | 0.06% | 0.84% | 0.09% | 0.43% | 0.00% |
| 7/1/2020  | 0.32% | 0.46% | 0.44%     | 0.23% | 0.33% | 0.49% | 0.24% | 0.41% |
| 7/2/2020  | 0.38% | 0.36% | 0.37%     | 0.18% | 0.54% | 0.87% | 0.21% | 1.41% |
| 7/3/2020  | 0.31% | 0.51% | 0.60%     | 0.41% | 0.65% | 0.79% | 0.42% | 0.80% |
| 7/4/2020  | 0.34% | 0.48% | 0.25%     | 0.23% | 0.26% | 0.75% | 0.42% | 0.00% |
| 7/5/2020  | 0.08% | 0.66% | 0.68%     | 0.07% | 0.53% | 0.77% | 0.58% | 0.00% |
| 7/6/2020  | 0.20% | 0.61% | 0.42%     | 0.20% | 0.93% | 1.10% | 1.32% | 0.27% |
| 7/7/2020  | 0.21% | 0.36% | 0.69%     | 0.16% | 0.85% | 0.93% | 0.59% | 0.31% |
| 7/8/2020  | 0.15% | 0.55% | 0.55%     | 0.33% | 0.32% | 0.77% | 0.00% | 0.92% |
| 7/9/2020  | 0.43% | 0.65% | 0.64%     | 0.11% | 0.81% | 0.78% | 1.55% | 1.35% |
| 7/10/2020 | 0.31% | 0.52% | 0.47%     | 0.06% | 1.01% | 0.83% | 0.41% | 1.45% |
| 7/11/2020 | 0.24% | 0.54% | 0.72%     | 0.64% | 0.64% | 0.97% | 0.42% | 0.30% |
| 7/12/2020 | 0.34% | 0.65% | 0.74%     | 0.23% | 0.83% | 1.19% | 0.70% | 1.67% |
| 7/13/2020 | 0.21% | 0.41% | 0.77%     | 0.25% | 0.76% | 1.42% | 0.36% | 0.89% |
| 7/14/2020 | 0.80% | 0.53% | 0.54%     | 0.28% | 0.75% | 0.63% | 0.23% | 0.36% |
| 7/15/2020 | 0.51% | 0.62% | 0.71%     | 0.17% | 0.66% | 1.15% | 0.49% | 0.31% |
| 7/16/2020 | 0.39% | 0.62% | 0.78%     | 0.34% | 1.19% | 0.45% | 1.11% | 0.66% |
| 7/17/2020 | 0.32% | 0.50% | 0.31%     | 0.24% | 0.91% | 0.31% | 0.67% | 1.35% |
| 7/18/2020 | 0.33% | 0.68% | 0.59%     | 0.67% | 0.96% | 0.67% | 0.90% | 0.97% |
| 7/19/2020 | 0.18% | 0.41% | 0.81%     | 0.38% | 1.10% | 0.81% | 1.10% | 1.04% |
| 7/20/2020 | 0.53% | 0.69% | 0.59%     | 0.26% | 0.67% | 0.76% | 1.26% | 0.60% |
| 7/21/2020 | 0.76% | 0.75% | 0.43%     | 0.28% | 1.14% | 1.09% | 1.11% | 0.00% |
| 7/22/2020 | 0.23% | 0.76% | 0.45%     | 0.22% | 0.88% | 0.75% | 0.47% | 1.18% |
| 7/23/2020 | 0.31% | 0.63% | 0.52%     | 0.23% | 0.75% | 0.90% | 0.61% | 0.98% |
| 7/24/2020 | 0.31% | 0.46% | 0.45%     | 0.24% | 1.13% | 0.69% | 0.68% | 0.34% |
| 7/25/2020 | 0.72% | 0.61% | 0.45%     | 0.52% | 0.45% | 0.54% | 1.37% | 0.00% |
| 7/26/2020 | 0.49% | 0.81% | 0.61%     | 0.43% | 0.96% | 0.80% | 1.69% | 0.72% |
| 7/27/2020 | 0.68% | 0.27% | 0.78%     | 0.31% | 0.67% | 0.62% | 0.55% | 0.91% |
| 7/28/2020 | 0.38% | 0.46% | 0.46%     | 0.38% | 0.96% | 0.72% | 0.44% | 0.87% |
| 7/29/2020 | 0.58% | 0.43% | 0.57%     | 0.27% | 0.79% | 0.80% | 0.65% | 1.57% |
| 7/30/2020 | 0.37% | 0.54% | 0.59%     | 0.28% | 0.90% | 0.89% | 1.48% | 0.31% |
| 7/31/2020 | 0.37% | 0.71% | 0.68%     | 0.35% | 0.94% | 0.87% | 0.96% | 0.30% |
| 8/1/2020  | 0.08% | 0.88% | 0.54%     | 0.30% | 0.60% | 0.64% | 1.48% | 0.62% |
| 8/2/2020  | 0.35% | 1.13% | 0.68%     | 0.39% | 1.20% | 0.68% | 0.87% | 0.38% |
| 8/3/2020  | 0.22% | 0.63% | 0.46%     | 0.37% | 0.53% | 0.52% | 0.81% | 2.13% |
| 8/4/2020  | 0.39% | 0.84% | 0.43%     | 0.26% | 1.22% | 0.60% | 0.49% | 0.00% |
| 8/5/2020  | 0.32% | 0.72% | 0.64%     | 0.81% | 1.05% | 0.92% | 0.23% | 0.70% |
| 8/6/2020  | 0.31% | 0.84% | 0.67%     | 0.54% | 1.28% | 0.96% | 0.55% | 1.01% |

| Date     | 1     | 2N    | 25    | 3     | 5     | 6     | 7     | 8     |
|----------|-------|-------|-------|-------|-------|-------|-------|-------|
| 8/7/2020 | 0.23% | 0.78% | 0.40% | 0.18% | 0.87% | 1.04% | 1.34% | 0.34% |