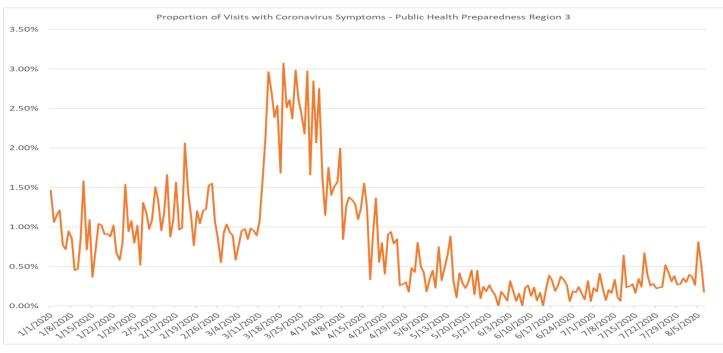

### **Proportion of Visits with Coronavirus Symptoms by Public Health Preparedness Region**

| Date     | 1     | 2N    | 25    | 3     | 5     | 6     | 7     | 8     |
|----------|-------|-------|-------|-------|-------|-------|-------|-------|
| 1/1/2020 | 2.70% | 3.90% | 3.08% | 1.46% | 3.56% | 4.29% | 1.66% | 3.69% |
| 1/2/2020 | 0.49% | 2.42% | 2.92% | 1.06% | 2.65% | 3.45% | 2.13% | 1.63% |
| 1/3/2020 | 1.08% | 2.53% | 2.59% | 1.15% | 2.82% | 2.96% | 0.76% | 2.66% |
| 1/4/2020 | 2.59% | 2.24% | 2.76% | 1.21% | 2.80% | 3.19% | 1.16% | 1.45% |
| 1/5/2020 | 1.66% | 2.66% | 2.02% | 0.77% | 2.84% | 3.54% | 2.36% | 1.80% |
| 1/6/2020 | 0.84% | 2.33% | 2.45% | 0.71% | 2.23% | 3.11% | 1.19% | 1.85% |
| 1/7/2020 | 0.64% | 2.04% | 2.25% | 0.95% | 3.49% | 3.08% | 0.72% | 2.25% |
| 1/8/2020 | 0.65% | 2.16% | 1.88% | 0.85% | 1.53% | 2.11% | 1.86% | 0,96% |
| 1/9/2020 | 0.82% | 1.81% | 1.52% | 0.45% | 2.04% | 2.22% | 0.77% | 1.18% |

| Date      | 1     | 2N    | 25    | 3     | 5     | 6     | 7     | 8     |
|-----------|-------|-------|-------|-------|-------|-------|-------|-------|
| 1/10/2020 | 1.52% | 1.70% | 1.34% | 0.47% | 2.00% | 2.55% | 0.18% | 1.82% |
| 1/11/2020 | 1.21% | 2.55% | 2.03% | 0.86% | 4.13% | 3.08% | 0.65% | 0.65% |
| 1/12/2020 | 0.65% | 2.59% | 1.87% | 1.58% | 4.06% | 3.00% | 0.84% | 2.98% |
| 1/13/2020 | 1.35% | 2.25% | 1.93% | 0.71% | 2.26% | 2.61% | 1.08% | 2.74% |
| 1/14/2020 | 0.82% | 2.51% | 1.58% | 1.09% | 3.59% | 2.13% | 0.75% | 2.61% |
| 1/15/2020 | 0.85% | 1.88% | 1.80% | 0.37% | 2.59% | 2.89% | 1.75% | 2.63% |
| 1/16/2020 | 0.93% | 1.99% | 1.70% | 0.72% | 2.77% | 2.43% | 1.23% | 1.33% |
| 1/17/2020 | 0.68% | 1.71% | 1.73% | 1.04% | 2.06% | 2.03% | 0.62% | 2.73% |
| 1/18/2020 | 1.64% | 1.89% | 1.53% | 1.02% | 3.39% | 3.29% | 1.32% | 2.22% |
| 1/19/2020 | 1.14% | 1.37% | 2.04% | 0.91% | 3.18% | 3.03% | 1.89% | 2.99% |
| 1/20/2020 | 1.05% | 1.72% | 2.07% | 0.91% | 2.66% | 3.65% | 0.54% | 2.09% |
| 1/21/2020 | 1.56% | 1.95% | 2.10% | 0.88% | 3.34% | 3.32% | 2.23% | 3.22% |
| 1/22/2020 | 1.48% | 1.48% | 1.84% | 1.02% | 2.41% | 2.95% | 1.18% | 3.36% |
| 1/23/2020 | 0.93% | 1.70% | 1.90% | 0.68% | 2.62% | 3.50% | 0.93% | 3.52% |
| 1/24/2020 | 1.13% | 2.06% | 1.20% | 0.58% | 1.75% | 2.89% | 1.34% | 4.02% |
| 1/25/2020 | 1.46% | 2.25% | 2.21% | 0.79% | 3.66% | 3.60% | 2.09% | 2.90% |
| 1/26/2020 | 1.92% | 2.61% | 2.89% | 1.54% | 4.78% | 4.72% | 1.76% | 3.29% |
| 1/27/2020 | 1.49% | 2.99% | 2.66% | 0.94% | 3.86% | 4.18% | 2.33% | 5.57% |
| 1/28/2020 | 1.99% | 1.84% | 2.11% | 1.07% | 2.85% | 4.54% | 1.65% | 2.99% |
| 1/29/2020 | 1.71% | 2.99% | 2.26% | 0.80% | 3.61% | 4.31% | 1.00% | 4.46% |
| 1/30/2020 | 1.92% | 2.60% | 2.22% | 1.02% | 3.24% | 4.96% | 1.45% | 2.06% |
| 1/31/2020 | 2.09% | 2.32% | 2.25% | 0.52% | 2.15% | 4.44% | 2.25% | 2.06% |
| 2/1/2020  | 2.08% | 3.20% | 2.82% | 1.31% | 2.25% | 4.58% | 2.57% | 5.59% |
| 2/2/2020  | 2.86% | 2.80% | 2.48% | 1.18% | 3.19% | 4.68% | 1.74% | 1.76% |
| 2/3/2020  | 2.56% | 1.87% | 2.69% | 0.97% | 2.65% | 3.63% | 2.21% | 3.04% |
| 2/4/2020  | 2.05% | 2.70% | 2.36% | 1.09% | 3.83% | 3.78% | 1.69% | 3.08% |
| 2/5/2020  | 1.91% | 1.76% | 2.17% | 1.51% | 2.08% | 3.72% | 1.51% | 2.52% |
| 2/6/2020  | 1.46% | 1.98% | 2.37% | 1.34% | 2.17% | 3.65% | 1.12% | 4.64% |
| 2/7/2020  | 2.06% | 1.81% | 2.14% | 0.95% | 2.65% | 4.16% | 2.09% | 1.97% |
| 2/8/2020  | 1.89% | 2.20% | 2.41% | 1.19% | 4.03% | 3.68% | 1.56% | 2.25% |
| 2/9/2020  | 1.52% | 2.86% | 3.61% | 1.66% | 3.20% | 5.05% | 3.30% | 4.75% |
| 2/10/2020 | 2.11% | 1.92% | 2.79% | 0.87% | 2.45% | 3.87% | 1.91% | 4.26% |
| 2/11/2020 | 1.99% | 2.38% | 2.34% | 1.08% | 2.52% | 4.08% | 0.72% | 4.19% |
| 2/12/2020 | 1.52% | 2.65% | 2.57% | 1.56% | 2.54% | 3.23% | 2.17% | 3.97% |
| 2/13/2020 | 1.77% | 2.16% | 2.11% | 0.96% | 2.17% | 3.03% | 1.60% | 1.38% |
| 2/14/2020 | 1.23% | 2.24% | 2.15% | 0.99% | 1.71% | 3.26% | 1.27% | 1.82% |
| 2/15/2020 | 2.17% | 2.62% | 2.92% | 2.06% | 2.77% | 3.62% | 2.07% | 4.68% |
| 2/16/2020 | 1.53% | 2.63% | 2.58% | 1.43% | 3.02% | 4.25% | 1.95% | 3.80% |
| 2/17/2020 | 1.53% | 2.44% | 2.27% | 1.14% | 2.21% | 4.77% | 2.61% | 2.62% |
| 2/18/2020 | 2.27% | 2.44% | 2.82% | 0.76% | 2.87% | 3.51% | 3.60% | 2.70% |
| 2/19/2020 | 1.91% | 2.21% | 2.31% | 1.20% | 2.96% | 2.78% | 2.54% | 2.90% |
| 2/20/2020 | 1.64% | 1.70% | 2.04% | 1.04% | 1.42% | 3.54% | 1.72% | 1.40% |

| Data        | 1       | 201    | 25           | 3      | 5      | 6      | 7      | 0        |
|-------------|---------|--------|--------------|--------|--------|--------|--------|----------|
| <b>Date</b> | 1 520/  | 2N     | <del> </del> |        |        | 6      |        | 1.600/   |
| 2/21/2020   | 1.53%   | 2.55%  | 2.11%        | 1.21%  | 1.96%  | 2.54%  | 1.47%  | 1.69%    |
| 2/22/2020   | 1.37%   | 2.01%  | 2.42%        | 1.22%  | 3.44%  | 3.25%  | 1.65%  | 2.55%    |
| 2/23/2020   | 1.61%   | 2.51%  | 2.56%        | 1.52%  | 2.80%  | 3.94%  | 1.02%  | 4.44%    |
| 2/24/2020   | 1.91%   | 1.95%  | 1.88%        | 1.55%  | 2.39%  | 2.79%  | 1.31%  | 2.92%    |
| 2/25/2020   | 1.31%   | 1.72%  | 1.82%        | 1.07%  | 2.53%  | 2.73%  | 0.73%  | 4.05%    |
| 2/26/2020   | 1.06%   | 1.70%  | 2.01%        | 0.86%  | 2.41%  | 2.25%  | 0.57%  | 4.57%    |
| 2/27/2020   | 1.45%   | 1.51%  | 1.57%        | 0.55%  | 2.66%  | 2.77%  | 1.64%  | 2.27%    |
| 2/28/2020   | 1.96%   | 2.29%  | 1.94%        | 0.93%  | 2.24%  | 2.95%  | 1.23%  | 2.55%    |
| 2/29/2020   | 1.76%   | 1.71%  | 1.95%        | 1.03%  | 2.35%  | 2.94%  | 2.02%  | 2.04%    |
| 3/1/2020    | 1.86%   | 2.27%  | 1.37%        | 0.93%  | 3.62%  | 3.70%  | 1.43%  | 3.48%    |
| 3/2/2020    | 1.25%   | 1.97%  | 1.48%        | 0.89%  | 1.94%  | 2.86%  | 1.15%  | 5.25%    |
| 3/3/2020    | 1.95%   | 2.21%  | 1.88%        | 0.59%  | 3.17%  | 2.40%  | 1.73%  | 4.46%    |
| 3/4/2020    | 1.07%   | 1.67%  | 2.05%        | 0.78%  | 3.13%  | 2.95%  | 1.57%  | 3.18%    |
| 3/5/2020    | 1.33%   | 1.96%  | 1.97%        | 0.95%  | 2.38%  | 2.43%  | 1.58%  | 2.52%    |
| 3/6/2020    | 1.58%   | 1.44%  | 1.47%        | 0.97%  | 1.12%  | 2.68%  | 1.30%  | 3.83%    |
| 3/7/2020    | 1.23%   | 1.35%  | 1.71%        | 0.84%  | 2.19%  | 2.68%  | 2.21%  | 1.18%    |
| 3/8/2020    | 2.43%   | 1.76%  | 2.59%        | 0.98%  | 3.58%  | 2.63%  | 3.05%  | 7.20%    |
| 3/9/2020    | 1.12%   | 1.98%  | 1.83%        | 0.95%  | 2.42%  | 2.80%  | 1.40%  | 3.28%    |
| 3/10/2020   | 1.52%   | 1.97%  | 2.03%        | 0.89%  | 2.05%  | 2.87%  | 0.87%  | 3.35%    |
| 3/11/2020   | 1.90%   | 2.87%  | 2.30%        | 1.07%  | 4.45%  | 3.24%  | 1.79%  | 4.00%    |
| 3/12/2020   | 3.11%   | 4.43%  | 3.56%        | 1.62%  | 3.85%  | 3.72%  | 3.30%  | 5.42%    |
| 3/13/2020   | 4.77%   | 4.05%  | 3.88%        | 2.16%  | 6.48%  | 3.64%  | 3.22%  | 5.33%    |
| 3/14/2020   | 4.09%   | 5.81%  | 3.83%        | 2.96%  | 4.81%  | 3.48%  | 5.40%  | 4.28%    |
| 3/15/2020   | 2.68%   | 4.89%  | 4.98%        | 2.69%  | 5.46%  | 3.54%  | 4.20%  | 3.00%    |
| 3/16/2020   | 4.53%   | 5.07%  | 5.06%        | 2.39%  | 7.21%  | 6.49%  | 5.05%  | 6.09%    |
| 3/17/2020   | 3.61%   | 5.20%  | 4.26%        | 2.54%  | 7.16%  | 5.92%  | 8.09%  | 4.53%    |
| 3/18/2020   | 2.93%   | 5.05%  | 5.63%        | 1.68%  | 6.07%  | 5.24%  | 8.08%  | 3.42%    |
| 3/19/2020   | 3.85%   | 6.37%  | 4.64%        | 3.07%  | 5.31%  | 4.83%  | 3.57%  | 1.75%    |
| 3/20/2020   | 3.90%   | 5.76%  | 5.72%        | 2.51%  | 4.59%  | 4.66%  | 4.04%  | 2.39%    |
| 3/21/2020   | 2.39%   | 6.44%  | 4.31%        | 2.61%  | 3.85%  | 3.11%  | 3.38%  | 1.63%    |
| 3/22/2020   | 3.73%   | 7.30%  | 5.98%        | 2.37%  | 4.70%  | 3.40%  | 5.32%  | 1.78%    |
| 3/23/2020   | 3.63%   | 8.74%  | 6.18%        | 2.98%  | 3.94%  | 4.77%  | 4.93%  | 5.63%    |
| 3/24/2020   | 2.90%   | 9.47%  | 6.65%        | 2.62%  | 4.81%  | 3.23%  | 5.19%  | 2.56%    |
| 3/25/2020   | 2.98%   | 7.98%  | 7.14%        | 2.44%  | 4.37%  | 4.19%  | 2.52%  | 2.66%    |
| 3/26/2020   | 2.73%   | 6.92%  | 6.12%        | 2.18%  | 4.03%  | 3.59%  | 5.30%  | 0.65%    |
| 3/27/2020   | 4.21%   | 8.28%  | 6.64%        | 2.97%  | 4.58%  | 2.66%  | 2.93%  | 1.55%    |
| 3/28/2020   | 2.10%   | 7.06%  | 5.67%        | 1.66%  | 3.81%  | 2.83%  | 2.72%  | 3.68%    |
| 3/29/2020   | 3.90%   | 8.46%  | 6.23%        | 2.85%  | 2.50%  | 2.85%  | 1.95%  | 3.66%    |
| 3/30/2020   | 3.62%   | 7.30%  | 5.95%        | 2.07%  | 5.00%  | 2.62%  | 2.15%  | 1.18%    |
| 3/31/2020   | 3.32%   | 8.24%  | 5.15%        | 2.75%  | 3.36%  | 2.16%  | 0.40%  | 3.11%    |
| 4/1/2020    | 2.52%   | 7.23%  | 4.96%        | 1.64%  | 2.48%  | 2.94%  | 5.65%  | 1,04%    |
| 4/2/2020    | 3.24%   | 5.60%  | 5.38%        | 1.15%  | 2.73%  | 2.28%  | 2.99%  | 3.05%    |
| 71 21 2020  | J.Z-7/0 | J.0070 | J.JU/0       | 1.13/0 | 2.7370 | 2.2070 | 2.55/0 | ا 9%د0اد |

| Date      | 1     | 2N    | 25    | 3     | 5     | 6     | 7     | 8     |
|-----------|-------|-------|-------|-------|-------|-------|-------|-------|
| 4/3/2020  | 3.81% | 7.00% | 4.97% | 1.75% | 4.37% | 1.69% | 3.69% | 1.14% |
| 4/4/2020  | 2.35% | 6.06% | 4.22% | 1.40% | 3.99% | 1.45% | 2.63% | 0.63% |
| 4/5/2020  | 2.22% | 4.40% | 4.49% | 1.51% | 2.71% | 1.08% | 4.41% | 1.84% |
| 4/6/2020  | 2.40% | 4.91% | 3.92% | 1.57% | 4.30% | 2.91% | 3.08% | 5.44% |
| 4/7/2020  | 2.89% | 5.23% | 3.56% | 1.99% | 2.65% | 1.42% | 5.00% | 3.50% |
| 4/8/2020  | 1.39% | 5.51% | 3.99% | 0.85% | 2.56% | 2.68% | 1.20% | 1.97% |
| 4/9/2020  | 1.40% | 4.47% | 3.02% | 1.27% | 2.91% | 2.59% | 2.13% | 4.70% |
| 4/10/2020 | 2.67% | 3.87% | 3.24% | 1.38% | 0.95% | 1.33% | 0.00% | 1.85% |
| 4/11/2020 | 1.54% | 3.57% | 2.63% | 1.34% | 2.44% | 2.08% | 4.72% | 0.61% |
| 4/12/2020 | 1.54% | 5.51% | 2.53% | 1.29% | 1.72% | 1.81% | 0.41% | 0.72% |
| 4/13/2020 | 1.41% | 5.12% | 2.60% | 1.10% | 1.99% | 1.15% | 3.93% | 1.23% |
| 4/14/2020 | 1.36% | 3.62% | 2.50% | 1.23% | 1.97% | 1.69% | 2.25% | 2.09% |
| 4/15/2020 | 1.32% | 3.84% | 2.10% | 1.55% | 2.91% | 1.45% | 4.00% | 2.56% |
| 4/16/2020 | 2.35% | 4.01% | 2.27% | 1.25% | 1.75% | 1.50% | 1.39% | 0.60% |
| 4/17/2020 | 2.43% | 2.46% | 2.40% | 0.34% | 2.84% | 1.00% | 2.15% | 1.79% |
| 4/18/2020 | 1.66% | 2.99% | 1.92% | 0.91% | 0.73% | 1.36% | 2.00% | 2.67% |
| 4/19/2020 | 1.46% | 3.02% | 1.90% | 1.36% | 2.08% | 1.26% | 1.68% | 1.22% |
| 4/20/2020 | 0.70% | 3.06% | 1.08% | 0.55% | 1.99% | 1.68% | 2.11% | 3.63% |
| 4/21/2020 | 1.66% | 2.19% | 1.93% | 0.80% | 1.85% | 1.30% | 1.38% | 1.78% |
| 4/22/2020 | 0.98% | 1.57% | 1.84% | 0.41% | 2.95% | 1.32% | 1.68% | 0.57% |
| 4/23/2020 | 1.73% | 1.57% | 1.89% | 0.90% | 2.54% | 1.54% | 0.00% | 0.55% |
| 4/24/2020 | 1.27% | 2.26% | 2.00% | 0.94% | 1.52% | 1.40% | 1.44% | 2.63% |
| 4/25/2020 | 0.57% | 1.25% | 1.86% | 0.79% | 0.82% | 0.78% | 2.42% | 2.42% |
| 4/26/2020 | 2.04% | 1.88% | 1.16% | 0.85% | 1.56% | 1.06% | 1.04% | 1.11% |
| 4/27/2020 | 1.07% | 2.51% | 1.40% | 0.26% | 2.02% | 1.53% | 1.15% | 0.00% |
| 4/28/2020 | 0.77% | 1.70% | 1.42% | 0.27% | 2.40% | 1.43% | 2.14% | 0.51% |
| 4/29/2020 | 1.83% | 1.56% | 0.87% | 0.30% | 1.78% | 1.74% | 1.15% | 1.90% |
| 4/30/2020 | 0.74% | 1.61% | 1.45% | 0.18% | 1.82% | 0.87% | 0.00% | 0.50% |
| 5/1/2020  | 1.45% | 1.32% | 1.17% | 0.48% | 1.26% | 0.90% | 2.14% | 1.04% |
| 5/2/2020  | 1.56% | 1.60% | 1.47% | 0.43% | 1.23% | 0.81% | 0.72% | 0.45% |
| 5/3/2020  | 0.93% | 1.48% | 1.16% | 0.80% | 1.38% | 1.29% | 0.00% | 1.11% |
| 5/4/2020  | 1.45% | 1.27% | 1.05% | 0.50% | 0.57% | 1.48% | 0.68% | 1.58% |
| 5/5/2020  | 0.97% | 1.13% | 1.03% | 0.43% | 1.85% | 0.77% | 2.33% | 0.00% |
| 5/6/2020  | 0.47% | 1.32% | 0.93% | 0.18% | 1.91% | 0.92% | 0.70% | 1.18% |
| 5/7/2020  | 0.67% | 1.03% | 0.72% | 0.34% | 1.71% | 1.15% | 0.00% | 0.47% |
| 5/8/2020  | 0.37% | 0.91% | 1.21% | 0.45% | 0.73% | 1.23% | 1.47% | 1.83% |
| 5/9/2020  | 0.27% | 1.11% | 1.00% | 0.23% | 1.75% | 0.96% | 0.00% | 0.00% |
| 5/10/2020 | 0.43% | 1.45% | 0.97% | 0.75% | 1.07% | 1.31% | 2.86% | 1.72% |
| 5/11/2020 | 0.85% | 1.17% | 1.04% | 0.32% | 1.13% | 1.23% | 1.30% | 1.87% |
| 5/12/2020 | 0.45% | 1.21% | 1.17% | 0.48% | 0.73% | 1.11% | 0.97% | 0.97% |
| 5/13/2020 | 0.99% | 0.54% | 0.79% | 0.65% | 1.06% | 1.08% | 1.81% | 0.55% |
| 5/14/2020 | 0.62% | 0.92% | 0.83% | 0.88% | 1.18% | 0.90% | 1.05% | 0.00% |

| Date      | 1     | 2N    | 25    | 3     | 5     | 6     | 7     | 8     |
|-----------|-------|-------|-------|-------|-------|-------|-------|-------|
| 5/15/2020 | 0.75% | 0.62% | 0.93% | 0.33% | 0.78% | 0.32% | 0.86% | 0.44% |
| 5/16/2020 | 0.86% | 1.23% | 0.58% | 0.11% | 1.14% | 0.93% | 1.33% | 0.92% |
| 5/17/2020 | 1.02% | 1.53% | 1.12% | 0.42% | 0.95% | 1.10% | 1.21% | 0.54% |
| 5/18/2020 | 0.76% | 0.73% | 0.58% | 0.28% | 1.03% | 0.97% | 0.59% | 1.68% |
| 5/19/2020 | 1.20% | 0.89% | 0.98% | 0.22% | 1.41% | 0.95% | 0.85% | 0.00% |
| 5/20/2020 | 0.51% | 0.58% | 0.80% | 0.30% | 0.74% | 0.94% | 0.28% | 0.00% |
| 5/21/2020 | 1.44% | 0.59% | 0.74% | 0.45% | 0.76% | 0.78% | 0.52% | 0.45% |
| 5/22/2020 | 0.78% | 0.73% | 0.78% | 0.14% | 0.72% | 0.85% | 0.55% | 0.40% |
| 5/23/2020 | 0.64% | 0.64% | 0.62% | 0.45% | 0.71% | 0.73% | 0.84% | 1.16% |
| 5/24/2020 | 0.41% | 0.66% | 0.72% | 0.09% | 0.80% | 0.77% | 0.54% | 0.00% |
| 5/25/2020 | 0.52% | 0.83% | 0.47% | 0.24% | 0.78% | 0.76% | 0.58% | 1.47% |
| 5/26/2020 | 0.70% | 0.54% | 0.54% | 0.18% | 0.47% | 0.57% | 1.12% | 1.08% |
| 5/27/2020 | 0.59% | 0.73% | 0.58% | 0.26% | 0.58% | 0.56% | 1.25% | 1.23% |
| 5/28/2020 | 1.18% | 0.86% | 0.79% | 0.19% | 0.87% | 0.55% | 0.56% | 0.41% |
| 5/29/2020 | 0.91% | 0.50% | 0.47% | 0.14% | 0.29% | 0.45% | 0.74% | 0.42% |
| 5/30/2020 | 0.44% | 0.91% | 0.32% | 0.00% | 0.20% | 0.71% | 0.85% | 0.00% |
| 5/31/2020 | 0.53% | 0.45% | 0.31% | 0.18% | 0.76% | 0.52% | 0.57% | 0.81% |
| 6/1/2020  | 0.39% | 0.44% | 0.26% | 0.13% | 0.99% | 0.53% | 0.00% | 0.76% |
| 6/2/2020  | 0.58% | 0.76% | 0.92% | 0.07% | 0.68% | 0.62% | 0.51% | 0.40% |
| 6/3/2020  | 0.29% | 0.40% | 0.45% | 0.32% | 0.67% | 0.73% | 0.00% | 0.87% |
| 6/4/2020  | 0.48% | 0.57% | 0.56% | 0.18% | 0.92% | 0.33% | 0.76% | 1.05% |
| 6/5/2020  | 0.85% | 0.57% | 0.54% | 0.06% | 0.46% | 0.33% | 0.28% | 1.07% |
| 6/6/2020  | 0.52% | 0.38% | 0.49% | 0.16% | 0.58% | 0.54% | 0.26% | 0.44% |
| 6/7/2020  | 0.29% | 0.42% | 0.38% | 0.00% | 0.28% | 0.37% | 1.07% | 0.74% |
| 6/8/2020  | 0.25% | 0.63% | 0.41% | 0.23% | 0.74% | 0.49% | 0.00% | 1.03% |
| 6/9/2020  | 0.74% | 0.97% | 0.27% | 0.26% | 0.61% | 0.53% | 0.26% | 0.00% |
| 6/10/2020 | 0.55% | 0.47% | 0.13% | 0.12% | 0.64% | 0.22% | 0.25% | 1.91% |
| 6/11/2020 | 0.61% | 0.40% | 0.46% | 0.23% | 0.75% | 0.43% | 0.26% | 0.39% |
| 6/12/2020 | 0.84% | 0.53% | 0.80% | 0.07% | 0.70% | 0.25% | 0.54% | 0.37% |
| 6/13/2020 | 0.46% | 0.54% | 0.40% | 0.17% | 0.75% | 0.52% | 0.26% | 0.00% |
| 6/14/2020 | 0.09% | 0.76% | 0.34% | 0.00% | 1.04% | 0.64% | 0.79% | 0.00% |
| 6/15/2020 | 0.32% | 0.38% | 0.49% | 0.22% | 1.09% | 0.42% | 0.44% | 0.70% |
| 6/16/2020 | 0.08% | 0.44% | 0.48% | 0.39% | 0.73% | 0.30% | 0.48% | 0.68% |
| 6/17/2020 | 0.16% | 0.49% | 0.30% | 0.33% | 0.57% | 0.72% | 0.74% | 0.39% |
| 6/18/2020 | 0.17% | 0.45% | 0.37% | 0.19% | 0.69% | 0.25% | 0.00% | 0.34% |
| 6/19/2020 | 0.64% | 0.55% | 0.40% | 0.26% | 0.70% | 0.44% | 0.22% | 0.66% |
| 6/20/2020 | 0.26% | 0.52% | 0.25% | 0.37% | 0.27% | 0.55% | 0.51% | 0.37% |
| 6/21/2020 | 0.25% | 0.57% | 0.44% | 0.33% | 0.66% | 0.66% | 0.00% | 1.11% |
| 6/22/2020 | 0.21% | 0.60% | 0.53% | 0.26% | 0.41% | 0.77% | 0.91% | 0.65% |
| 6/23/2020 | 0.24% | 0.86% | 0.34% | 0.06% | 0.69% | 0.50% | 0.75% | 1.05% |
| 6/24/2020 | 0.60% | 0.77% | 0.55% | 0.19% | 0.77% | 0.30% | 0.46% | 1.10% |
| 6/25/2020 | 0.33% | 0.25% | 0.41% | 0.17% | 0.52% | 0.19% | 0.24% | 0.78% |

| Date      | 1     | 2N    | <b>2S</b> | 3     | 5     | 6     | 7     | 8     |
|-----------|-------|-------|-----------|-------|-------|-------|-------|-------|
| 6/26/2020 | 0.32% | 0.36% | 0.48%     | 0.24% | 0.68% | 0.39% | 0.45% | 0.31% |
| 6/27/2020 | 0.53% | 0.39% | 0.23%     | 0.15% | 0.26% | 0.54% | 0.44% | 0.32% |
| 6/28/2020 | 0.25% | 0.59% | 0.77%     | 0.08% | 0.59% | 0.64% | 0.67% | 0.67% |
| 6/29/2020 | 0.22% | 0.90% | 0.46%     | 0.32% | 0.35% | 0.78% | 0.81% | 0.00% |
| 6/30/2020 | 0.08% | 0.61% | 0.63%     | 0.06% | 0.84% | 0.09% | 0.43% | 0.00% |
| 7/1/2020  | 0.32% | 0.46% | 0.44%     | 0.23% | 0.33% | 0.49% | 0.24% | 0.41% |
| 7/2/2020  | 0.38% | 0.36% | 0.37%     | 0.18% | 0.54% | 0.87% | 0.21% | 1.41% |
| 7/3/2020  | 0.31% | 0.51% | 0.60%     | 0.41% | 0.65% | 0.79% | 0.42% | 0.80% |
| 7/4/2020  | 0.34% | 0.48% | 0.25%     | 0.23% | 0.26% | 0.75% | 0.42% | 0.00% |
| 7/5/2020  | 0.08% | 0.66% | 0.68%     | 0.07% | 0.53% | 0.77% | 0.58% | 0.00% |
| 7/6/2020  | 0.20% | 0.61% | 0.42%     | 0.20% | 0.93% | 1.10% | 1.32% | 0.27% |
| 7/7/2020  | 0.21% | 0.36% | 0.69%     | 0.16% | 0.85% | 0.93% | 0.59% | 0.31% |
| 7/8/2020  | 0.15% | 0.55% | 0.55%     | 0.33% | 0.32% | 0.77% | 0.00% | 0.92% |
| 7/9/2020  | 0.43% | 0.65% | 0.64%     | 0.11% | 0.81% | 0.78% | 1.55% | 1.35% |
| 7/10/2020 | 0.31% | 0.52% | 0.47%     | 0.06% | 1.01% | 0.83% | 0.41% | 1.45% |
| 7/11/2020 | 0.24% | 0.54% | 0.72%     | 0.64% | 0.64% | 0.97% | 0.42% | 0.30% |
| 7/12/2020 | 0.34% | 0.65% | 0.74%     | 0.23% | 0.83% | 1.19% | 0.70% | 1.67% |
| 7/13/2020 | 0.21% | 0.41% | 0.77%     | 0.25% | 0.76% | 1.42% | 0.36% | 0.89% |
| 7/14/2020 | 0.80% | 0.53% | 0.54%     | 0.28% | 0.75% | 0.63% | 0.23% | 0.36% |
| 7/15/2020 | 0.51% | 0.62% | 0.71%     | 0.17% | 0.66% | 1.15% | 0.49% | 0.31% |
| 7/16/2020 | 0.39% | 0.62% | 0.78%     | 0.34% | 1.19% | 0.45% | 1.11% | 0.66% |
| 7/17/2020 | 0.32% | 0.50% | 0.31%     | 0.24% | 0.91% | 0.31% | 0.67% | 1.35% |
| 7/18/2020 | 0.33% | 0.68% | 0.59%     | 0.67% | 0.96% | 0.67% | 0.90% | 0.97% |
| 7/19/2020 | 0.18% | 0.41% | 0.81%     | 0.38% | 1.10% | 0.81% | 1.10% | 1.04% |
| 7/20/2020 | 0.53% | 0.69% | 0.59%     | 0.26% | 0.67% | 0.76% | 1.26% | 0.60% |
| 7/21/2020 | 0.76% | 0.75% | 0.43%     | 0.28% | 1.14% | 1.09% | 1.11% | 0.00% |
| 7/22/2020 | 0.23% | 0.76% | 0.45%     | 0.22% | 0.88% | 0.75% | 0.47% | 1.18% |
| 7/23/2020 | 0.31% | 0.63% | 0.52%     | 0.23% | 0.75% | 0.90% | 0.61% | 0.98% |
| 7/24/2020 | 0.31% | 0.46% | 0.45%     | 0.24% | 1.13% | 0.69% | 0.68% | 0.34% |
| 7/25/2020 | 0.72% | 0.61% | 0.45%     | 0.52% | 0.45% | 0.54% | 1.37% | 0.00% |
| 7/26/2020 | 0.49% | 0.81% | 0.61%     | 0.43% | 0.96% | 0.80% | 1.69% | 0.72% |
| 7/27/2020 | 0.68% | 0.27% | 0.78%     | 0.31% | 0.67% | 0.62% | 0.55% | 0.91% |
| 7/28/2020 | 0.38% | 0.46% | 0.46%     | 0.38% | 0.96% | 0.72% | 0.44% | 0.87% |
| 7/29/2020 | 0.58% | 0.43% | 0.57%     | 0.27% | 0.79% | 0.80% | 0.65% | 1.57% |
| 7/30/2020 | 0.37% | 0.54% | 0.59%     | 0.28% | 0.90% | 0.89% | 1.48% | 0.31% |
| 7/31/2020 | 0.37% | 0.71% | 0.68%     | 0.35% | 0.94% | 0.87% | 0.96% | 0.30% |
| 8/1/2020  | 0.08% | 0.88% | 0.54%     | 0.30% | 0.60% | 0.64% | 1.48% | 0.62% |
| 8/2/2020  | 0.35% | 1.13% | 0.68%     | 0.39% | 1.20% | 0.68% | 0.87% | 0.38% |
| 8/3/2020  | 0.22% | 0.63% | 0.46%     | 0.37% | 0.53% | 0.52% | 0.81% | 2.13% |
| 8/4/2020  | 0.39% | 0.84% | 0.43%     | 0.26% | 1.22% | 0.60% | 0.49% | 0.00% |
| 8/5/2020  | 0.32% | 0.72% | 0.64%     | 0.81% | 1.05% | 0.92% | 0.23% | 0.70% |
| 8/6/2020  | 0.31% | 0.84% | 0.67%     | 0.54% | 1.28% | 0.96% | 0.55% | 1.01% |

| Date     | 1     | 2N    | 25    | 3     | 5     | 6     | 7     | 8     |
|----------|-------|-------|-------|-------|-------|-------|-------|-------|
| 8/7/2020 | 0.23% | 0.78% | 0.40% | 0.18% | 0.87% | 1.04% | 1.34% | 0.34% |