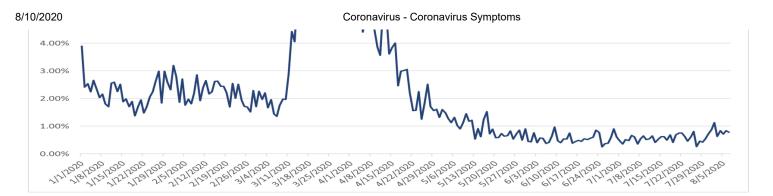

### **Proportion of Visits with Coronavirus Symptoms by Public Health Preparedness Region**

| Date     | 1     | 2N    | 25    | 3     | 5     | 6     | 7     | 8     |
|----------|-------|-------|-------|-------|-------|-------|-------|-------|
| 1/1/2020 | 2.70% | 3.90% | 3.08% | 1.46% | 3.56% | 4.29% | 1.66% | 3.69% |
| 1/2/2020 | 0.49% | 2.42% | 2.92% | 1.06% | 2.65% | 3.45% | 2.13% | 1.63% |
| 1/3/2020 | 1.08% | 2.53% | 2.59% | 1.15% | 2.82% | 2.96% | 0.76% | 2.66% |
| 1/4/2020 | 2.59% | 2.24% | 2.76% | 1.21% | 2.80% | 3.19% | 1.16% | 1.45% |
| 1/5/2020 | 1.66% | 2.66% | 2.02% | 0.77% | 2.84% | 3.54% | 2.36% | 1.80% |
| 1/6/2020 | 0.84% | 2.33% | 2.45% | 0.71% | 2.23% | 3.11% | 1.19% | 1.85% |
| 1/7/2020 | 0.64% | 2.04% | 2.25% | 0.95% | 3.49% | 3.08% | 0.72% | 2.25% |
| 1/8/2020 | 0.65% | 2.16% | 1.88% | 0.85% | 1.53% | 2.11% | 1.86% | 0,96% |
| 1/9/2020 | 0.82% | 1.81% | 1.52% | 0.45% | 2.04% | 2.22% | 0.77% | 1.18% |

| Date      | 1     | 2N    | 25    | 3     | 5     | 6     | 7     | 8     |
|-----------|-------|-------|-------|-------|-------|-------|-------|-------|
| 1/10/2020 | 1.52% | 1.70% | 1.34% | 0.47% | 2.00% | 2.55% | 0.18% | 1.82% |
| 1/11/2020 | 1.21% | 2.55% | 2.03% | 0.86% | 4.13% | 3.08% | 0.65% | 0.65% |
| 1/12/2020 | 0.65% | 2.59% | 1.87% | 1.58% | 4.06% | 3.00% | 0.84% | 2.98% |
| 1/13/2020 | 1.35% | 2.25% | 1.93% | 0.71% | 2.26% | 2.61% | 1.08% | 2.74% |
| 1/14/2020 | 0.82% | 2.51% | 1.58% | 1.09% | 3.59% | 2.13% | 0.75% | 2.61% |
| 1/15/2020 | 0.85% | 1.88% | 1.80% | 0.37% | 2.59% | 2.89% | 1.75% | 2.63% |
| 1/16/2020 | 0.93% | 1.99% | 1.70% | 0.72% | 2.77% | 2.43% | 1.23% | 1.33% |
| 1/17/2020 | 0.68% | 1.71% | 1.73% | 1.04% | 2.06% | 2.03% | 0.62% | 2.73% |
| 1/18/2020 | 1.64% | 1.89% | 1.53% | 1.02% | 3.39% | 3.29% | 1.32% | 2.22% |
| 1/19/2020 | 1.14% | 1.37% | 2.04% | 0.91% | 3.18% | 3.03% | 1.89% | 2.99% |
| 1/20/2020 | 1.05% | 1.72% | 2.07% | 0.91% | 2.66% | 3.65% | 0.54% | 2.09% |
| 1/21/2020 | 1.56% | 1.95% | 2.10% | 0.88% | 3.34% | 3.32% | 2.23% | 3.22% |
| 1/22/2020 | 1.48% | 1.48% | 1.84% | 1.02% | 2.41% | 2.95% | 1.18% | 3.36% |
| 1/23/2020 | 0.93% | 1.70% | 1.90% | 0.68% | 2.62% | 3.50% | 0.93% | 3.52% |
| 1/24/2020 | 1.13% | 2.06% | 1.20% | 0.58% | 1.75% | 2.89% | 1.34% | 4.02% |
| 1/25/2020 | 1.46% | 2.25% | 2.21% | 0.79% | 3.66% | 3.60% | 2.09% | 2.90% |
| 1/26/2020 | 1.92% | 2.61% | 2.89% | 1.54% | 4.78% | 4.72% | 1.76% | 3.29% |
| 1/27/2020 | 1.49% | 2.99% | 2.66% | 0.94% | 3.86% | 4.18% | 2.33% | 5.57% |
| 1/28/2020 | 1.99% | 1.84% | 2.11% | 1.07% | 2.85% | 4.54% | 1.65% | 2.99% |
| 1/29/2020 | 1.71% | 2.99% | 2.26% | 0.80% | 3.61% | 4.31% | 1.00% | 4.46% |
| 1/30/2020 | 1.92% | 2.60% | 2.22% | 1.02% | 3.24% | 4.96% | 1.45% | 2.06% |
| 1/31/2020 | 2.09% | 2.32% | 2.25% | 0.52% | 2.15% | 4.44% | 2.25% | 2.06% |
| 2/1/2020  | 2.08% | 3.20% | 2.82% | 1.31% | 2.25% | 4.58% | 2.57% | 5.59% |
| 2/2/2020  | 2.86% | 2.80% | 2.48% | 1.18% | 3.19% | 4.68% | 1.74% | 1.76% |
| 2/3/2020  | 2.56% | 1.87% | 2.69% | 0.97% | 2.65% | 3.63% | 2.21% | 3.04% |
| 2/4/2020  | 2.05% | 2.70% | 2.36% | 1.09% | 3.83% | 3.78% | 1.69% | 3.08% |
| 2/5/2020  | 1.91% | 1.76% | 2.17% | 1.51% | 2.08% | 3.72% | 1.51% | 2.52% |
| 2/6/2020  | 1.46% | 1.98% | 2.37% | 1.34% | 2.17% | 3.65% | 1.12% | 4.64% |
| 2/7/2020  | 2.06% | 1.81% | 2.14% | 0.95% | 2.65% | 4.16% | 2.09% | 1.97% |
| 2/8/2020  | 1.89% | 2.20% | 2.41% | 1.19% | 4.03% | 3.68% | 1.56% | 2.25% |
| 2/9/2020  | 1.52% | 2.86% | 3.61% | 1.66% | 3.20% | 5.05% | 3.30% | 4.75% |
| 2/10/2020 | 2.11% | 1.92% | 2.79% | 0.87% | 2.45% | 3.87% | 1.91% | 4.26% |
| 2/11/2020 | 1.99% | 2.38% | 2.34% | 1.08% | 2.52% | 4.08% | 0.72% | 4.19% |
| 2/12/2020 | 1.52% | 2.65% | 2.57% | 1.56% | 2.54% | 3.23% | 2.17% | 3.97% |
| 2/13/2020 | 1.77% | 2.16% | 2.11% | 0.96% | 2.17% | 3.03% | 1.60% | 1.38% |
| 2/14/2020 | 1.23% | 2.24% | 2.15% | 0.99% | 1.71% | 3.26% | 1.27% | 1.82% |
| 2/15/2020 | 2.17% | 2.62% | 2.92% | 2.06% | 2.77% | 3.62% | 2.07% | 4.68% |
| 2/16/2020 | 1.53% | 2.63% | 2.58% | 1.43% | 3.02% | 4.25% | 1.95% | 3.80% |
| 2/17/2020 | 1.53% | 2.44% | 2.27% | 1.14% | 2.21% | 4.77% | 2.61% | 2.62% |
| 2/18/2020 | 2.27% | 2.44% | 2.82% | 0.76% | 2.87% | 3.51% | 3.60% | 2.70% |
| 2/19/2020 | 1.91% | 2.21% | 2.31% | 1.20% | 2.96% | 2.78% | 2.54% | 2.90% |
| 2/20/2020 | 1.64% | 1.70% | 2.04% | 1.04% | 1.42% | 3.54% | 1.72% | 1.40% |

| Data        | 1       | 201    | 25           | 3      | 5      | 6      | 7      | 0        |
|-------------|---------|--------|--------------|--------|--------|--------|--------|----------|
| <b>Date</b> | 1 520/  | 2N     | <del> </del> |        |        | 6      |        | 1.600/   |
| 2/21/2020   | 1.53%   | 2.55%  | 2.11%        | 1.21%  | 1.96%  | 2.54%  | 1.47%  | 1.69%    |
| 2/22/2020   | 1.37%   | 2.01%  | 2.42%        | 1.22%  | 3.44%  | 3.25%  | 1.65%  | 2.55%    |
| 2/23/2020   | 1.61%   | 2.51%  | 2.56%        | 1.52%  | 2.80%  | 3.94%  | 1.02%  | 4.44%    |
| 2/24/2020   | 1.91%   | 1.95%  | 1.88%        | 1.55%  | 2.39%  | 2.79%  | 1.31%  | 2.92%    |
| 2/25/2020   | 1.31%   | 1.72%  | 1.82%        | 1.07%  | 2.53%  | 2.73%  | 0.73%  | 4.05%    |
| 2/26/2020   | 1.06%   | 1.70%  | 2.01%        | 0.86%  | 2.41%  | 2.25%  | 0.57%  | 4.57%    |
| 2/27/2020   | 1.45%   | 1.51%  | 1.57%        | 0.55%  | 2.66%  | 2.77%  | 1.64%  | 2.27%    |
| 2/28/2020   | 1.96%   | 2.29%  | 1.94%        | 0.93%  | 2.24%  | 2.95%  | 1.23%  | 2.55%    |
| 2/29/2020   | 1.76%   | 1.71%  | 1.95%        | 1.03%  | 2.35%  | 2.94%  | 2.02%  | 2.04%    |
| 3/1/2020    | 1.86%   | 2.27%  | 1.37%        | 0.93%  | 3.62%  | 3.70%  | 1.43%  | 3.48%    |
| 3/2/2020    | 1.25%   | 1.97%  | 1.48%        | 0.89%  | 1.94%  | 2.86%  | 1.15%  | 5.25%    |
| 3/3/2020    | 1.95%   | 2.21%  | 1.88%        | 0.59%  | 3.17%  | 2.40%  | 1.73%  | 4.46%    |
| 3/4/2020    | 1.07%   | 1.67%  | 2.05%        | 0.78%  | 3.13%  | 2.95%  | 1.57%  | 3.18%    |
| 3/5/2020    | 1.33%   | 1.96%  | 1.97%        | 0.95%  | 2.38%  | 2.43%  | 1.58%  | 2.52%    |
| 3/6/2020    | 1.58%   | 1.44%  | 1.47%        | 0.97%  | 1.12%  | 2.68%  | 1.30%  | 3.83%    |
| 3/7/2020    | 1.23%   | 1.35%  | 1.71%        | 0.84%  | 2.19%  | 2.68%  | 2.21%  | 1.18%    |
| 3/8/2020    | 2.43%   | 1.76%  | 2.59%        | 0.98%  | 3.58%  | 2.63%  | 3.05%  | 7.20%    |
| 3/9/2020    | 1.12%   | 1.98%  | 1.83%        | 0.95%  | 2.42%  | 2.80%  | 1.40%  | 3.28%    |
| 3/10/2020   | 1.52%   | 1.97%  | 2.03%        | 0.89%  | 2.05%  | 2.87%  | 0.87%  | 3.35%    |
| 3/11/2020   | 1.90%   | 2.87%  | 2.30%        | 1.07%  | 4.45%  | 3.24%  | 1.79%  | 4.00%    |
| 3/12/2020   | 3.11%   | 4.43%  | 3.56%        | 1.62%  | 3.85%  | 3.72%  | 3.30%  | 5.42%    |
| 3/13/2020   | 4.77%   | 4.05%  | 3.88%        | 2.16%  | 6.48%  | 3.64%  | 3.22%  | 5.33%    |
| 3/14/2020   | 4.09%   | 5.81%  | 3.83%        | 2.96%  | 4.81%  | 3.48%  | 5.40%  | 4.28%    |
| 3/15/2020   | 2.68%   | 4.89%  | 4.98%        | 2.69%  | 5.46%  | 3.54%  | 4.20%  | 3.00%    |
| 3/16/2020   | 4.53%   | 5.07%  | 5.06%        | 2.39%  | 7.21%  | 6.49%  | 5.05%  | 6.09%    |
| 3/17/2020   | 3.61%   | 5.20%  | 4.26%        | 2.54%  | 7.16%  | 5.92%  | 8.09%  | 4.53%    |
| 3/18/2020   | 2.93%   | 5.05%  | 5.63%        | 1.68%  | 6.07%  | 5.24%  | 8.08%  | 3.42%    |
| 3/19/2020   | 3.85%   | 6.37%  | 4.64%        | 3.07%  | 5.31%  | 4.83%  | 3.57%  | 1.75%    |
| 3/20/2020   | 3.90%   | 5.76%  | 5.72%        | 2.51%  | 4.59%  | 4.66%  | 4.04%  | 2.39%    |
| 3/21/2020   | 2.39%   | 6.44%  | 4.31%        | 2.61%  | 3.85%  | 3.11%  | 3.38%  | 1.63%    |
| 3/22/2020   | 3.73%   | 7.30%  | 5.98%        | 2.37%  | 4.70%  | 3.40%  | 5.32%  | 1.78%    |
| 3/23/2020   | 3.63%   | 8.74%  | 6.18%        | 2.98%  | 3.94%  | 4.77%  | 4.93%  | 5.63%    |
| 3/24/2020   | 2.90%   | 9.47%  | 6.65%        | 2.62%  | 4.81%  | 3.23%  | 5.19%  | 2.56%    |
| 3/25/2020   | 2.98%   | 7.98%  | 7.14%        | 2.44%  | 4.37%  | 4.19%  | 2.52%  | 2.66%    |
| 3/26/2020   | 2.73%   | 6.92%  | 6.12%        | 2.18%  | 4.03%  | 3.59%  | 5.30%  | 0.65%    |
| 3/27/2020   | 4.21%   | 8.28%  | 6.64%        | 2.97%  | 4.58%  | 2.66%  | 2.93%  | 1.55%    |
| 3/28/2020   | 2.10%   | 7.06%  | 5.67%        | 1.66%  | 3.81%  | 2.83%  | 2.72%  | 3.68%    |
| 3/29/2020   | 3.90%   | 8.46%  | 6.23%        | 2.85%  | 2.50%  | 2.85%  | 1.95%  | 3.66%    |
| 3/30/2020   | 3.62%   | 7.30%  | 5.95%        | 2.07%  | 5.00%  | 2.62%  | 2.15%  | 1.18%    |
| 3/31/2020   | 3.32%   | 8.24%  | 5.15%        | 2.75%  | 3.36%  | 2.16%  | 0.40%  | 3.11%    |
| 4/1/2020    | 2.52%   | 7.23%  | 4.96%        | 1.64%  | 2.48%  | 2.94%  | 5.65%  | 1,04%    |
| 4/2/2020    | 3.24%   | 5.60%  | 5.38%        | 1.15%  | 2.73%  | 2.28%  | 2.99%  | 3.05%    |
| 71 21 2020  | J.Z-7/0 | J.0070 | J.JU/0       | 1.13/0 | 2.7370 | 2.2070 | 2.55/0 | ا 9%د0اد |

| Date      | 1     | 2N    | 25    | 3     | 5     | 6     | 7     | 8     |
|-----------|-------|-------|-------|-------|-------|-------|-------|-------|
| 4/3/2020  | 3.81% | 7.00% | 4.97% | 1.75% | 4.37% | 1.69% | 3.69% | 1.14% |
| 4/4/2020  | 2.35% | 6.06% | 4.22% | 1.40% | 3.99% | 1.45% | 2.63% | 0.63% |
| 4/5/2020  | 2.22% | 4.40% | 4.49% | 1.51% | 2.71% | 1.08% | 4.41% | 1.84% |
| 4/6/2020  | 2.40% | 4.91% | 3.92% | 1.57% | 4.30% | 2.91% | 3.08% | 5.44% |
| 4/7/2020  | 2.89% | 5.23% | 3.56% | 1.99% | 2.65% | 1.42% | 5.00% | 3.50% |
| 4/8/2020  | 1.39% | 5.51% | 3.99% | 0.85% | 2.56% | 2.68% | 1.20% | 1.97% |
| 4/9/2020  | 1.40% | 4.47% | 3.02% | 1.27% | 2.91% | 2.59% | 2.13% | 4.70% |
| 4/10/2020 | 2.67% | 3.87% | 3.24% | 1.38% | 0.95% | 1.33% | 0.00% | 1.85% |
| 4/11/2020 | 1.54% | 3.57% | 2.63% | 1.34% | 2.44% | 2.08% | 4.72% | 0.61% |
| 4/12/2020 | 1.54% | 5.51% | 2.53% | 1.29% | 1.72% | 1.81% | 0.41% | 0.72% |
| 4/13/2020 | 1.41% | 5.12% | 2.60% | 1.10% | 1.99% | 1.15% | 3.93% | 1.23% |
| 4/14/2020 | 1.36% | 3.62% | 2.50% | 1.23% | 1.97% | 1.69% | 2.25% | 2.09% |
| 4/15/2020 | 1.32% | 3.84% | 2.10% | 1.55% | 2.91% | 1.45% | 4.00% | 2.56% |
| 4/16/2020 | 2.35% | 4.01% | 2.27% | 1.25% | 1.75% | 1.50% | 1.39% | 0.60% |
| 4/17/2020 | 2.43% | 2.46% | 2.40% | 0.34% | 2.84% | 1.00% | 2.15% | 1.79% |
| 4/18/2020 | 1.66% | 2.99% | 1.92% | 0.91% | 0.73% | 1.36% | 2.00% | 2.67% |
| 4/19/2020 | 1.46% | 3.02% | 1.90% | 1.36% | 2.08% | 1.26% | 1.68% | 1.22% |
| 4/20/2020 | 0.70% | 3.06% | 1.08% | 0.55% | 1.99% | 1.68% | 2.11% | 3.63% |
| 4/21/2020 | 1.66% | 2.19% | 1.93% | 0.80% | 1.85% | 1.30% | 1.38% | 1.78% |
| 4/22/2020 | 0.98% | 1.57% | 1.84% | 0.41% | 2.95% | 1.32% | 1.68% | 0.57% |
| 4/23/2020 | 1.73% | 1.57% | 1.89% | 0.90% | 2.54% | 1.54% | 0.00% | 0.55% |
| 4/24/2020 | 1.27% | 2.26% | 2.00% | 0.94% | 1.52% | 1.40% | 1.44% | 2.63% |
| 4/25/2020 | 0.57% | 1.25% | 1.86% | 0.79% | 0.82% | 0.78% | 2.42% | 2.42% |
| 4/26/2020 | 2.04% | 1.88% | 1.16% | 0.85% | 1.56% | 1.06% | 1.04% | 1.11% |
| 4/27/2020 | 1.07% | 2.51% | 1.40% | 0.26% | 2.02% | 1.53% | 1.15% | 0.00% |
| 4/28/2020 | 0.77% | 1.70% | 1.42% | 0.27% | 2.40% | 1.43% | 2.14% | 0.51% |
| 4/29/2020 | 1.83% | 1.56% | 0.87% | 0.30% | 1.78% | 1.74% | 1.15% | 1.90% |
| 4/30/2020 | 0.74% | 1.61% | 1.45% | 0.18% | 1.82% | 0.87% | 0.00% | 0.50% |
| 5/1/2020  | 1.45% | 1.32% | 1.17% | 0.48% | 1.26% | 0.90% | 2.14% | 1.04% |
| 5/2/2020  | 1.56% | 1.60% | 1.47% | 0.43% | 1.23% | 0.81% | 0.72% | 0.45% |
| 5/3/2020  | 0.93% | 1.48% | 1.16% | 0.80% | 1.38% | 1.29% | 0.00% | 1.11% |
| 5/4/2020  | 1.45% | 1.27% | 1.05% | 0.50% | 0.57% | 1.48% | 0.68% | 1.58% |
| 5/5/2020  | 0.97% | 1.13% | 1.03% | 0.43% | 1.85% | 0.77% | 2.33% | 0.00% |
| 5/6/2020  | 0.47% | 1.32% | 0.93% | 0.18% | 1.91% | 0.92% | 0.70% | 1.18% |
| 5/7/2020  | 0.67% | 1.03% | 0.72% | 0.34% | 1.71% | 1.15% | 0.00% | 0.47% |
| 5/8/2020  | 0.37% | 0.91% | 1.21% | 0.45% | 0.73% | 1.23% | 1.47% | 1.83% |
| 5/9/2020  | 0.27% | 1.11% | 1.00% | 0.23% | 1.75% | 0.96% | 0.00% | 0.00% |
| 5/10/2020 | 0.43% | 1.45% | 0.97% | 0.75% | 1.07% | 1.31% | 2.86% | 1.72% |
| 5/11/2020 | 0.85% | 1.17% | 1.04% | 0.32% | 1.13% | 1.23% | 1.30% | 1.87% |
| 5/12/2020 | 0.45% | 1.21% | 1.17% | 0.48% | 0.73% | 1.11% | 0.97% | 0.97% |
| 5/13/2020 | 0.99% | 0.54% | 0.79% | 0.65% | 1.06% | 1.08% | 1.81% | 0.55% |
| 5/14/2020 | 0.62% | 0.92% | 0.83% | 0.88% | 1.18% | 0.90% | 1.05% | 0.00% |

| Date      | 1     | 2N    | 25    | 3     | 5     | 6     | 7     | 8     |
|-----------|-------|-------|-------|-------|-------|-------|-------|-------|
| 5/15/2020 | 0.75% | 0.62% | 0.93% | 0.33% | 0.78% | 0.32% | 0.86% | 0.44% |
| 5/16/2020 | 0.86% | 1.23% | 0.58% | 0.11% | 1.14% | 0.93% | 1.33% | 0.92% |
| 5/17/2020 | 1.02% | 1.53% | 1.12% | 0.42% | 0.95% | 1.10% | 1.21% | 0.54% |
| 5/18/2020 | 0.76% | 0.73% | 0.58% | 0.28% | 1.03% | 0.97% | 0.59% | 1.68% |
| 5/19/2020 | 1.20% | 0.89% | 0.98% | 0.22% | 1.41% | 0.95% | 0.85% | 0.00% |
| 5/20/2020 | 0.51% | 0.58% | 0.80% | 0.30% | 0.74% | 0.94% | 0.28% | 0.00% |
| 5/21/2020 | 1.44% | 0.59% | 0.74% | 0.45% | 0.76% | 0.78% | 0.52% | 0.45% |
| 5/22/2020 | 0.78% | 0.73% | 0.78% | 0.14% | 0.72% | 0.85% | 0.55% | 0.40% |
| 5/23/2020 | 0.64% | 0.64% | 0.62% | 0.45% | 0.71% | 0.73% | 0.84% | 1.16% |
| 5/24/2020 | 0.41% | 0.66% | 0.72% | 0.09% | 0.80% | 0.77% | 0.54% | 0.00% |
| 5/25/2020 | 0.52% | 0.83% | 0.47% | 0.24% | 0.78% | 0.76% | 0.58% | 1.47% |
| 5/26/2020 | 0.70% | 0.54% | 0.54% | 0.18% | 0.47% | 0.57% | 1.12% | 1.08% |
| 5/27/2020 | 0.59% | 0.73% | 0.58% | 0.26% | 0.58% | 0.56% | 1.25% | 1.23% |
| 5/28/2020 | 1.18% | 0.86% | 0.79% | 0.19% | 0.87% | 0.55% | 0.56% | 0.41% |
| 5/29/2020 | 0.91% | 0.50% | 0.47% | 0.14% | 0.29% | 0.45% | 0.74% | 0.42% |
| 5/30/2020 | 0.44% | 0.91% | 0.32% | 0.00% | 0.20% | 0.71% | 0.85% | 0.00% |
| 5/31/2020 | 0.53% | 0.45% | 0.31% | 0.18% | 0.76% | 0.52% | 0.57% | 0.81% |
| 6/1/2020  | 0.39% | 0.44% | 0.26% | 0.13% | 0.99% | 0.53% | 0.00% | 0.76% |
| 6/2/2020  | 0.58% | 0.76% | 0.92% | 0.07% | 0.68% | 0.62% | 0.51% | 0.40% |
| 6/3/2020  | 0.29% | 0.40% | 0.45% | 0.32% | 0.67% | 0.73% | 0.00% | 0.87% |
| 6/4/2020  | 0.48% | 0.57% | 0.56% | 0.18% | 0.92% | 0.33% | 0.76% | 1.05% |
| 6/5/2020  | 0.85% | 0.57% | 0.54% | 0.06% | 0.46% | 0.33% | 0.28% | 1.07% |
| 6/6/2020  | 0.52% | 0.38% | 0.49% | 0.16% | 0.58% | 0.54% | 0.26% | 0.44% |
| 6/7/2020  | 0.29% | 0.42% | 0.38% | 0.00% | 0.28% | 0.37% | 1.07% | 0.74% |
| 6/8/2020  | 0.25% | 0.63% | 0.41% | 0.23% | 0.74% | 0.49% | 0.00% | 1.03% |
| 6/9/2020  | 0.74% | 0.97% | 0.27% | 0.26% | 0.61% | 0.53% | 0.26% | 0.00% |
| 6/10/2020 | 0.55% | 0.47% | 0.13% | 0.12% | 0.64% | 0.22% | 0.25% | 1.91% |
| 6/11/2020 | 0.61% | 0.40% | 0.46% | 0.23% | 0.75% | 0.43% | 0.26% | 0.39% |
| 6/12/2020 | 0.84% | 0.53% | 0.80% | 0.07% | 0.70% | 0.25% | 0.54% | 0.37% |
| 6/13/2020 | 0.46% | 0.54% | 0.40% | 0.17% | 0.75% | 0.52% | 0.26% | 0.00% |
| 6/14/2020 | 0.09% | 0.76% | 0.34% | 0.00% | 1.04% | 0.64% | 0.79% | 0.00% |
| 6/15/2020 | 0.32% | 0.38% | 0.49% | 0.22% | 1.09% | 0.42% | 0.44% | 0.70% |
| 6/16/2020 | 0.08% | 0.44% | 0.48% | 0.39% | 0.73% | 0.30% | 0.48% | 0.68% |
| 6/17/2020 | 0.16% | 0.49% | 0.30% | 0.33% | 0.57% | 0.72% | 0.74% | 0.39% |
| 6/18/2020 | 0.17% | 0.45% | 0.37% | 0.19% | 0.69% | 0.25% | 0.00% | 0.34% |
| 6/19/2020 | 0.64% | 0.55% | 0.40% | 0.26% | 0.70% | 0.44% | 0.22% | 0.66% |
| 6/20/2020 | 0.26% | 0.52% | 0.25% | 0.37% | 0.27% | 0.55% | 0.51% | 0.37% |
| 6/21/2020 | 0.25% | 0.57% | 0.44% | 0.33% | 0.66% | 0.66% | 0.00% | 1.11% |
| 6/22/2020 | 0.21% | 0.60% | 0.53% | 0.26% | 0.41% | 0.77% | 0.91% | 0.65% |
| 6/23/2020 | 0.24% | 0.86% | 0.34% | 0.06% | 0.69% | 0.50% | 0.75% | 1.05% |
| 6/24/2020 | 0.60% | 0.77% | 0.55% | 0.19% | 0.77% | 0.30% | 0.46% | 1.10% |
| 6/25/2020 | 0.33% | 0.25% | 0.41% | 0.17% | 0.52% | 0.19% | 0.24% | 0.78% |

| Date      | 1     | 2N    | <b>2S</b> | 3     | 5     | 6     | 7     | 8     |
|-----------|-------|-------|-----------|-------|-------|-------|-------|-------|
| 6/26/2020 | 0.32% | 0.36% | 0.48%     | 0.24% | 0.68% | 0.39% | 0.45% | 0.31% |
| 6/27/2020 | 0.53% | 0.39% | 0.23%     | 0.15% | 0.26% | 0.54% | 0.44% | 0.32% |
| 6/28/2020 | 0.25% | 0.59% | 0.77%     | 0.08% | 0.59% | 0.64% | 0.67% | 0.67% |
| 6/29/2020 | 0.22% | 0.90% | 0.46%     | 0.32% | 0.35% | 0.78% | 0.81% | 0.00% |
| 6/30/2020 | 0.08% | 0.61% | 0.63%     | 0.06% | 0.84% | 0.09% | 0.43% | 0.00% |
| 7/1/2020  | 0.32% | 0.46% | 0.44%     | 0.23% | 0.33% | 0.49% | 0.24% | 0.41% |
| 7/2/2020  | 0.38% | 0.36% | 0.37%     | 0.18% | 0.54% | 0.87% | 0.21% | 1.41% |
| 7/3/2020  | 0.31% | 0.51% | 0.60%     | 0.41% | 0.65% | 0.79% | 0.42% | 0.80% |
| 7/4/2020  | 0.34% | 0.48% | 0.25%     | 0.23% | 0.26% | 0.75% | 0.42% | 0.00% |
| 7/5/2020  | 0.08% | 0.66% | 0.68%     | 0.07% | 0.53% | 0.77% | 0.58% | 0.00% |
| 7/6/2020  | 0.20% | 0.61% | 0.42%     | 0.20% | 0.93% | 1.10% | 1.32% | 0.27% |
| 7/7/2020  | 0.21% | 0.36% | 0.69%     | 0.16% | 0.85% | 0.93% | 0.59% | 0.31% |
| 7/8/2020  | 0.15% | 0.55% | 0.55%     | 0.33% | 0.32% | 0.77% | 0.00% | 0.92% |
| 7/9/2020  | 0.43% | 0.65% | 0.64%     | 0.11% | 0.81% | 0.78% | 1.55% | 1.35% |
| 7/10/2020 | 0.31% | 0.52% | 0.47%     | 0.06% | 1.01% | 0.83% | 0.41% | 1.45% |
| 7/11/2020 | 0.24% | 0.54% | 0.72%     | 0.64% | 0.64% | 0.97% | 0.42% | 0.30% |
| 7/12/2020 | 0.34% | 0.65% | 0.74%     | 0.23% | 0.83% | 1.19% | 0.70% | 1.67% |
| 7/13/2020 | 0.21% | 0.41% | 0.77%     | 0.25% | 0.76% | 1.42% | 0.36% | 0.89% |
| 7/14/2020 | 0.80% | 0.53% | 0.54%     | 0.28% | 0.75% | 0.63% | 0.23% | 0.36% |
| 7/15/2020 | 0.51% | 0.62% | 0.71%     | 0.17% | 0.66% | 1.15% | 0.49% | 0.31% |
| 7/16/2020 | 0.39% | 0.62% | 0.78%     | 0.34% | 1.19% | 0.45% | 1.11% | 0.66% |
| 7/17/2020 | 0.32% | 0.50% | 0.31%     | 0.24% | 0.91% | 0.31% | 0.67% | 1.35% |
| 7/18/2020 | 0.33% | 0.68% | 0.59%     | 0.67% | 0.96% | 0.67% | 0.90% | 0.97% |
| 7/19/2020 | 0.18% | 0.41% | 0.81%     | 0.38% | 1.10% | 0.81% | 1.10% | 1.04% |
| 7/20/2020 | 0.53% | 0.69% | 0.59%     | 0.26% | 0.67% | 0.76% | 1.26% | 0.60% |
| 7/21/2020 | 0.76% | 0.75% | 0.43%     | 0.28% | 1.14% | 1.09% | 1.11% | 0.00% |
| 7/22/2020 | 0.23% | 0.76% | 0.45%     | 0.22% | 0.88% | 0.75% | 0.47% | 1.18% |
| 7/23/2020 | 0.31% | 0.63% | 0.52%     | 0.23% | 0.75% | 0.90% | 0.61% | 0.98% |
| 7/24/2020 | 0.31% | 0.46% | 0.45%     | 0.24% | 1.13% | 0.69% | 0.68% | 0.34% |
| 7/25/2020 | 0.72% | 0.61% | 0.45%     | 0.52% | 0.45% | 0.54% | 1.37% | 0.00% |
| 7/26/2020 | 0.49% | 0.81% | 0.61%     | 0.43% | 0.96% | 0.80% | 1.69% | 0.72% |
| 7/27/2020 | 0.68% | 0.27% | 0.78%     | 0.31% | 0.67% | 0.62% | 0.55% | 0.91% |
| 7/28/2020 | 0.38% | 0.46% | 0.46%     | 0.38% | 0.96% | 0.72% | 0.44% | 0.87% |
| 7/29/2020 | 0.58% | 0.43% | 0.57%     | 0.27% | 0.79% | 0.80% | 0.65% | 1.57% |
| 7/30/2020 | 0.37% | 0.54% | 0.59%     | 0.28% | 0.90% | 0.89% | 1.48% | 0.31% |
| 7/31/2020 | 0.37% | 0.71% | 0.68%     | 0.35% | 0.94% | 0.87% | 0.96% | 0.30% |
| 8/1/2020  | 0.08% | 0.88% | 0.54%     | 0.30% | 0.60% | 0.64% | 1.48% | 0.62% |
| 8/2/2020  | 0.35% | 1.13% | 0.68%     | 0.39% | 1.20% | 0.68% | 0.87% | 0.38% |
| 8/3/2020  | 0.22% | 0.63% | 0.46%     | 0.37% | 0.53% | 0.52% | 0.81% | 2.13% |
| 8/4/2020  | 0.39% | 0.84% | 0.43%     | 0.26% | 1.22% | 0.60% | 0.49% | 0.00% |
| 8/5/2020  | 0.32% | 0.72% | 0.64%     | 0.81% | 1.05% | 0.92% | 0.23% | 0.70% |
| 8/6/2020  | 0.31% | 0.84% | 0.67%     | 0.54% | 1.28% | 0.96% | 0.55% | 1.01% |

| Date     | 1     | 2N    | 25    | 3     | 5     | 6     | 7     | 8     |
|----------|-------|-------|-------|-------|-------|-------|-------|-------|
| 8/7/2020 | 0.23% | 0.78% | 0.40% | 0.18% | 0.87% | 1.04% | 1.34% | 0.34% |