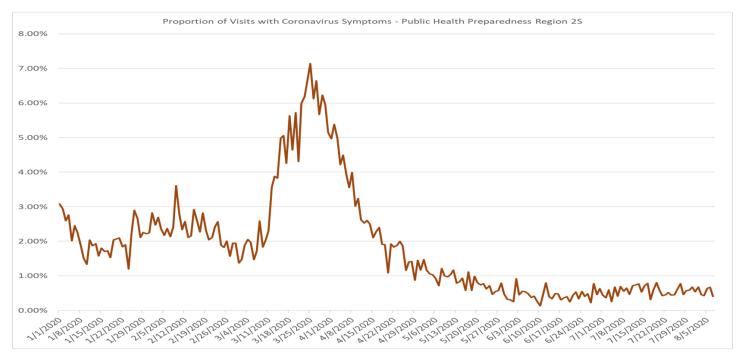

### **Proportion of Visits with Coronavirus Symptoms by Public Health Preparedness Region**

| Date     | 1     | 2N    | 25    | 3     | 5     | 6     | 7     | 8     |
|----------|-------|-------|-------|-------|-------|-------|-------|-------|
| 1/1/2020 | 2.70% | 3.90% | 3.08% | 1.46% | 3.56% | 4.29% | 1.66% | 3.69% |
| 1/2/2020 | 0.49% | 2.42% | 2.92% | 1.06% | 2.65% | 3.45% | 2.13% | 1.63% |
| 1/3/2020 | 1.08% | 2.53% | 2.59% | 1.15% | 2.82% | 2.96% | 0.76% | 2.66% |
| 1/4/2020 | 2.59% | 2.24% | 2.76% | 1.21% | 2.80% | 3.19% | 1.16% | 1.45% |
| 1/5/2020 | 1.66% | 2.66% | 2.02% | 0.77% | 2.84% | 3.54% | 2.36% | 1.80% |
| 1/6/2020 | 0.84% | 2.33% | 2.45% | 0.71% | 2.23% | 3.11% | 1.19% | 1.85% |
| 1/7/2020 | 0.64% | 2.04% | 2.25% | 0.95% | 3.49% | 3.08% | 0.72% | 2.25% |
| 1/8/2020 | 0.65% | 2.16% | 1.88% | 0.85% | 1.53% | 2.11% | 1.86% | 0,96% |
| 1/9/2020 | 0.82% | 1.81% | 1.52% | 0.45% | 2.04% | 2.22% | 0.77% | 1.18% |

| Date      | 1     | 2N    | 25    | 3     | 5     | 6     | 7     | 8     |
|-----------|-------|-------|-------|-------|-------|-------|-------|-------|
| 1/10/2020 | 1.52% | 1.70% | 1.34% | 0.47% | 2.00% | 2.55% | 0.18% | 1.82% |
| 1/11/2020 | 1.21% | 2.55% | 2.03% | 0.86% | 4.13% | 3.08% | 0.65% | 0.65% |
| 1/12/2020 | 0.65% | 2.59% | 1.87% | 1.58% | 4.06% | 3.00% | 0.84% | 2.98% |
| 1/13/2020 | 1.35% | 2.25% | 1.93% | 0.71% | 2.26% | 2.61% | 1.08% | 2.74% |
| 1/14/2020 | 0.82% | 2.51% | 1.58% | 1.09% | 3.59% | 2.13% | 0.75% | 2.61% |
| 1/15/2020 | 0.85% | 1.88% | 1.80% | 0.37% | 2.59% | 2.89% | 1.75% | 2.63% |
| 1/16/2020 | 0.93% | 1.99% | 1.70% | 0.72% | 2.77% | 2.43% | 1.23% | 1.33% |
| 1/17/2020 | 0.68% | 1.71% | 1.73% | 1.04% | 2.06% | 2.03% | 0.62% | 2.73% |
| 1/18/2020 | 1.64% | 1.89% | 1.53% | 1.02% | 3.39% | 3.29% | 1.32% | 2.22% |
| 1/19/2020 | 1.14% | 1.37% | 2.04% | 0.91% | 3.18% | 3.03% | 1.89% | 2.99% |
| 1/20/2020 | 1.05% | 1.72% | 2.07% | 0.91% | 2.66% | 3.65% | 0.54% | 2.09% |
| 1/21/2020 | 1.56% | 1.95% | 2.10% | 0.88% | 3.34% | 3.32% | 2.23% | 3.22% |
| 1/22/2020 | 1.48% | 1.48% | 1.84% | 1.02% | 2.41% | 2.95% | 1.18% | 3.36% |
| 1/23/2020 | 0.93% | 1.70% | 1.90% | 0.68% | 2.62% | 3.50% | 0.93% | 3.52% |
| 1/24/2020 | 1.13% | 2.06% | 1.20% | 0.58% | 1.75% | 2.89% | 1.34% | 4.02% |
| 1/25/2020 | 1.46% | 2.25% | 2.21% | 0.79% | 3.66% | 3.60% | 2.09% | 2.90% |
| 1/26/2020 | 1.92% | 2.61% | 2.89% | 1.54% | 4.78% | 4.72% | 1.76% | 3.29% |
| 1/27/2020 | 1.49% | 2.99% | 2.66% | 0.94% | 3.86% | 4.18% | 2.33% | 5.57% |
| 1/28/2020 | 1.99% | 1.84% | 2.11% | 1.07% | 2.85% | 4.54% | 1.65% | 2.99% |
| 1/29/2020 | 1.71% | 2.99% | 2.26% | 0.80% | 3.61% | 4.31% | 1.00% | 4.46% |
| 1/30/2020 | 1.92% | 2.60% | 2.22% | 1.02% | 3.24% | 4.96% | 1.45% | 2.06% |
| 1/31/2020 | 2.09% | 2.32% | 2.25% | 0.52% | 2.15% | 4.44% | 2.25% | 2.06% |
| 2/1/2020  | 2.08% | 3.20% | 2.82% | 1.31% | 2.25% | 4.58% | 2.57% | 5.59% |
| 2/2/2020  | 2.86% | 2.80% | 2.48% | 1.18% | 3.19% | 4.68% | 1.74% | 1.76% |
| 2/3/2020  | 2.56% | 1.87% | 2.69% | 0.97% | 2.65% | 3.63% | 2.21% | 3.04% |
| 2/4/2020  | 2.05% | 2.70% | 2.36% | 1.09% | 3.83% | 3.78% | 1.69% | 3.08% |
| 2/5/2020  | 1.91% | 1.76% | 2.17% | 1.51% | 2.08% | 3.72% | 1.51% | 2.52% |
| 2/6/2020  | 1.46% | 1.98% | 2.37% | 1.34% | 2.17% | 3.65% | 1.12% | 4.64% |
| 2/7/2020  | 2.06% | 1.81% | 2.14% | 0.95% | 2.65% | 4.16% | 2.09% | 1.97% |
| 2/8/2020  | 1.89% | 2.20% | 2.41% | 1.19% | 4.03% | 3.68% | 1.56% | 2.25% |
| 2/9/2020  | 1.52% | 2.86% | 3.61% | 1.66% | 3.20% | 5.05% | 3.30% | 4.75% |
| 2/10/2020 | 2.11% | 1.92% | 2.79% | 0.87% | 2.45% | 3.87% | 1.91% | 4.26% |
| 2/11/2020 | 1.99% | 2.38% | 2.34% | 1.08% | 2.52% | 4.08% | 0.72% | 4.19% |
| 2/12/2020 | 1.52% | 2.65% | 2.57% | 1.56% | 2.54% | 3.23% | 2.17% | 3.97% |
| 2/13/2020 | 1.77% | 2.16% | 2.11% | 0.96% | 2.17% | 3.03% | 1.60% | 1.38% |
| 2/14/2020 | 1.23% | 2.24% | 2.15% | 0.99% | 1.71% | 3.26% | 1.27% | 1.82% |
| 2/15/2020 | 2.17% | 2.62% | 2.92% | 2.06% | 2.77% | 3.62% | 2.07% | 4.68% |
| 2/16/2020 | 1.53% | 2.63% | 2.58% | 1.43% | 3.02% | 4.25% | 1.95% | 3.80% |
| 2/17/2020 | 1.53% | 2.44% | 2.27% | 1.14% | 2.21% | 4.77% | 2.61% | 2.62% |
| 2/18/2020 | 2.27% | 2.44% | 2.82% | 0.76% | 2.87% | 3.51% | 3.60% | 2.70% |
| 2/19/2020 | 1.91% | 2.21% | 2.31% | 1.20% | 2.96% | 2.78% | 2.54% | 2.90% |
| 2/20/2020 | 1.64% | 1.70% | 2.04% | 1.04% | 1.42% | 3.54% | 1.72% | 1.40% |

| Data        | 1       | 201    | 25           | 3      | 5      | 6      | 7      | 0        |
|-------------|---------|--------|--------------|--------|--------|--------|--------|----------|
| <b>Date</b> | 1 520/  | 2N     | <del> </del> |        |        | 6      |        | 1.600/   |
| 2/21/2020   | 1.53%   | 2.55%  | 2.11%        | 1.21%  | 1.96%  | 2.54%  | 1.47%  | 1.69%    |
| 2/22/2020   | 1.37%   | 2.01%  | 2.42%        | 1.22%  | 3.44%  | 3.25%  | 1.65%  | 2.55%    |
| 2/23/2020   | 1.61%   | 2.51%  | 2.56%        | 1.52%  | 2.80%  | 3.94%  | 1.02%  | 4.44%    |
| 2/24/2020   | 1.91%   | 1.95%  | 1.88%        | 1.55%  | 2.39%  | 2.79%  | 1.31%  | 2.92%    |
| 2/25/2020   | 1.31%   | 1.72%  | 1.82%        | 1.07%  | 2.53%  | 2.73%  | 0.73%  | 4.05%    |
| 2/26/2020   | 1.06%   | 1.70%  | 2.01%        | 0.86%  | 2.41%  | 2.25%  | 0.57%  | 4.57%    |
| 2/27/2020   | 1.45%   | 1.51%  | 1.57%        | 0.55%  | 2.66%  | 2.77%  | 1.64%  | 2.27%    |
| 2/28/2020   | 1.96%   | 2.29%  | 1.94%        | 0.93%  | 2.24%  | 2.95%  | 1.23%  | 2.55%    |
| 2/29/2020   | 1.76%   | 1.71%  | 1.95%        | 1.03%  | 2.35%  | 2.94%  | 2.02%  | 2.04%    |
| 3/1/2020    | 1.86%   | 2.27%  | 1.37%        | 0.93%  | 3.62%  | 3.70%  | 1.43%  | 3.48%    |
| 3/2/2020    | 1.25%   | 1.97%  | 1.48%        | 0.89%  | 1.94%  | 2.86%  | 1.15%  | 5.25%    |
| 3/3/2020    | 1.95%   | 2.21%  | 1.88%        | 0.59%  | 3.17%  | 2.40%  | 1.73%  | 4.46%    |
| 3/4/2020    | 1.07%   | 1.67%  | 2.05%        | 0.78%  | 3.13%  | 2.95%  | 1.57%  | 3.18%    |
| 3/5/2020    | 1.33%   | 1.96%  | 1.97%        | 0.95%  | 2.38%  | 2.43%  | 1.58%  | 2.52%    |
| 3/6/2020    | 1.58%   | 1.44%  | 1.47%        | 0.97%  | 1.12%  | 2.68%  | 1.30%  | 3.83%    |
| 3/7/2020    | 1.23%   | 1.35%  | 1.71%        | 0.84%  | 2.19%  | 2.68%  | 2.21%  | 1.18%    |
| 3/8/2020    | 2.43%   | 1.76%  | 2.59%        | 0.98%  | 3.58%  | 2.63%  | 3.05%  | 7.20%    |
| 3/9/2020    | 1.12%   | 1.98%  | 1.83%        | 0.95%  | 2.42%  | 2.80%  | 1.40%  | 3.28%    |
| 3/10/2020   | 1.52%   | 1.97%  | 2.03%        | 0.89%  | 2.05%  | 2.87%  | 0.87%  | 3.35%    |
| 3/11/2020   | 1.90%   | 2.87%  | 2.30%        | 1.07%  | 4.45%  | 3.24%  | 1.79%  | 4.00%    |
| 3/12/2020   | 3.11%   | 4.43%  | 3.56%        | 1.62%  | 3.85%  | 3.72%  | 3.30%  | 5.42%    |
| 3/13/2020   | 4.77%   | 4.05%  | 3.88%        | 2.16%  | 6.48%  | 3.64%  | 3.22%  | 5.33%    |
| 3/14/2020   | 4.09%   | 5.81%  | 3.83%        | 2.96%  | 4.81%  | 3.48%  | 5.40%  | 4.28%    |
| 3/15/2020   | 2.68%   | 4.89%  | 4.98%        | 2.69%  | 5.46%  | 3.54%  | 4.20%  | 3.00%    |
| 3/16/2020   | 4.53%   | 5.07%  | 5.06%        | 2.39%  | 7.21%  | 6.49%  | 5.05%  | 6.09%    |
| 3/17/2020   | 3.61%   | 5.20%  | 4.26%        | 2.54%  | 7.16%  | 5.92%  | 8.09%  | 4.53%    |
| 3/18/2020   | 2.93%   | 5.05%  | 5.63%        | 1.68%  | 6.07%  | 5.24%  | 8.08%  | 3.42%    |
| 3/19/2020   | 3.85%   | 6.37%  | 4.64%        | 3.07%  | 5.31%  | 4.83%  | 3.57%  | 1.75%    |
| 3/20/2020   | 3.90%   | 5.76%  | 5.72%        | 2.51%  | 4.59%  | 4.66%  | 4.04%  | 2.39%    |
| 3/21/2020   | 2.39%   | 6.44%  | 4.31%        | 2.61%  | 3.85%  | 3.11%  | 3.38%  | 1.63%    |
| 3/22/2020   | 3.73%   | 7.30%  | 5.98%        | 2.37%  | 4.70%  | 3.40%  | 5.32%  | 1.78%    |
| 3/23/2020   | 3.63%   | 8.74%  | 6.18%        | 2.98%  | 3.94%  | 4.77%  | 4.93%  | 5.63%    |
| 3/24/2020   | 2.90%   | 9.47%  | 6.65%        | 2.62%  | 4.81%  | 3.23%  | 5.19%  | 2.56%    |
| 3/25/2020   | 2.98%   | 7.98%  | 7.14%        | 2.44%  | 4.37%  | 4.19%  | 2.52%  | 2.66%    |
| 3/26/2020   | 2.73%   | 6.92%  | 6.12%        | 2.18%  | 4.03%  | 3.59%  | 5.30%  | 0.65%    |
| 3/27/2020   | 4.21%   | 8.28%  | 6.64%        | 2.97%  | 4.58%  | 2.66%  | 2.93%  | 1.55%    |
| 3/28/2020   | 2.10%   | 7.06%  | 5.67%        | 1.66%  | 3.81%  | 2.83%  | 2.72%  | 3.68%    |
| 3/29/2020   | 3.90%   | 8.46%  | 6.23%        | 2.85%  | 2.50%  | 2.85%  | 1.95%  | 3.66%    |
| 3/30/2020   | 3.62%   | 7.30%  | 5.95%        | 2.07%  | 5.00%  | 2.62%  | 2.15%  | 1.18%    |
| 3/31/2020   | 3.32%   | 8.24%  | 5.15%        | 2.75%  | 3.36%  | 2.16%  | 0.40%  | 3.11%    |
| 4/1/2020    | 2.52%   | 7.23%  | 4.96%        | 1.64%  | 2.48%  | 2.94%  | 5.65%  | 1,04%    |
| 4/2/2020    | 3.24%   | 5.60%  | 5.38%        | 1.15%  | 2.73%  | 2.28%  | 2.99%  | 3.05%    |
| 71 21 2020  | J.Z-7/0 | J.0070 | J.JU/0       | 1.13/0 | 2.7370 | 2.2070 | 2.55/0 | ا 9%د0اد |

| Date      | 1     | 2N    | 25    | 3     | 5     | 6     | 7     | 8     |
|-----------|-------|-------|-------|-------|-------|-------|-------|-------|
| 4/3/2020  | 3.81% | 7.00% | 4.97% | 1.75% | 4.37% | 1.69% | 3.69% | 1.14% |
| 4/4/2020  | 2.35% | 6.06% | 4.22% | 1.40% | 3.99% | 1.45% | 2.63% | 0.63% |
| 4/5/2020  | 2.22% | 4.40% | 4.49% | 1.51% | 2.71% | 1.08% | 4.41% | 1.84% |
| 4/6/2020  | 2.40% | 4.91% | 3.92% | 1.57% | 4.30% | 2.91% | 3.08% | 5.44% |
| 4/7/2020  | 2.89% | 5.23% | 3.56% | 1.99% | 2.65% | 1.42% | 5.00% | 3.50% |
| 4/8/2020  | 1.39% | 5.51% | 3.99% | 0.85% | 2.56% | 2.68% | 1.20% | 1.97% |
| 4/9/2020  | 1.40% | 4.47% | 3.02% | 1.27% | 2.91% | 2.59% | 2.13% | 4.70% |
| 4/10/2020 | 2.67% | 3.87% | 3.24% | 1.38% | 0.95% | 1.33% | 0.00% | 1.85% |
| 4/11/2020 | 1.54% | 3.57% | 2.63% | 1.34% | 2.44% | 2.08% | 4.72% | 0.61% |
| 4/12/2020 | 1.54% | 5.51% | 2.53% | 1.29% | 1.72% | 1.81% | 0.41% | 0.72% |
| 4/13/2020 | 1.41% | 5.12% | 2.60% | 1.10% | 1.99% | 1.15% | 3.93% | 1.23% |
| 4/14/2020 | 1.36% | 3.62% | 2.50% | 1.23% | 1.97% | 1.69% | 2.25% | 2.09% |
| 4/15/2020 | 1.32% | 3.84% | 2.10% | 1.55% | 2.91% | 1.45% | 4.00% | 2.56% |
| 4/16/2020 | 2.35% | 4.01% | 2.27% | 1.25% | 1.75% | 1.50% | 1.39% | 0.60% |
| 4/17/2020 | 2.43% | 2.46% | 2.40% | 0.34% | 2.84% | 1.00% | 2.15% | 1.79% |
| 4/18/2020 | 1.66% | 2.99% | 1.92% | 0.91% | 0.73% | 1.36% | 2.00% | 2.67% |
| 4/19/2020 | 1.46% | 3.02% | 1.90% | 1.36% | 2.08% | 1.26% | 1.68% | 1.22% |
| 4/20/2020 | 0.70% | 3.06% | 1.08% | 0.55% | 1.99% | 1.68% | 2.11% | 3.63% |
| 4/21/2020 | 1.66% | 2.19% | 1.93% | 0.80% | 1.85% | 1.30% | 1.38% | 1.78% |
| 4/22/2020 | 0.98% | 1.57% | 1.84% | 0.41% | 2.95% | 1.32% | 1.68% | 0.57% |
| 4/23/2020 | 1.73% | 1.57% | 1.89% | 0.90% | 2.54% | 1.54% | 0.00% | 0.55% |
| 4/24/2020 | 1.27% | 2.26% | 2.00% | 0.94% | 1.52% | 1.40% | 1.44% | 2.63% |
| 4/25/2020 | 0.57% | 1.25% | 1.86% | 0.79% | 0.82% | 0.78% | 2.42% | 2.42% |
| 4/26/2020 | 2.04% | 1.88% | 1.16% | 0.85% | 1.56% | 1.06% | 1.04% | 1.11% |
| 4/27/2020 | 1.07% | 2.51% | 1.40% | 0.26% | 2.02% | 1.53% | 1.15% | 0.00% |
| 4/28/2020 | 0.77% | 1.70% | 1.42% | 0.27% | 2.40% | 1.43% | 2.14% | 0.51% |
| 4/29/2020 | 1.83% | 1.56% | 0.87% | 0.30% | 1.78% | 1.74% | 1.15% | 1.90% |
| 4/30/2020 | 0.74% | 1.61% | 1.45% | 0.18% | 1.82% | 0.87% | 0.00% | 0.50% |
| 5/1/2020  | 1.45% | 1.32% | 1.17% | 0.48% | 1.26% | 0.90% | 2.14% | 1.04% |
| 5/2/2020  | 1.56% | 1.60% | 1.47% | 0.43% | 1.23% | 0.81% | 0.72% | 0.45% |
| 5/3/2020  | 0.93% | 1.48% | 1.16% | 0.80% | 1.38% | 1.29% | 0.00% | 1.11% |
| 5/4/2020  | 1.45% | 1.27% | 1.05% | 0.50% | 0.57% | 1.48% | 0.68% | 1.58% |
| 5/5/2020  | 0.97% | 1.13% | 1.03% | 0.43% | 1.85% | 0.77% | 2.33% | 0.00% |
| 5/6/2020  | 0.47% | 1.32% | 0.93% | 0.18% | 1.91% | 0.92% | 0.70% | 1.18% |
| 5/7/2020  | 0.67% | 1.03% | 0.72% | 0.34% | 1.71% | 1.15% | 0.00% | 0.47% |
| 5/8/2020  | 0.37% | 0.91% | 1.21% | 0.45% | 0.73% | 1.23% | 1.47% | 1.83% |
| 5/9/2020  | 0.27% | 1.11% | 1.00% | 0.23% | 1.75% | 0.96% | 0.00% | 0.00% |
| 5/10/2020 | 0.43% | 1.45% | 0.97% | 0.75% | 1.07% | 1.31% | 2.86% | 1.72% |
| 5/11/2020 | 0.85% | 1.17% | 1.04% | 0.32% | 1.13% | 1.23% | 1.30% | 1.87% |
| 5/12/2020 | 0.45% | 1.21% | 1.17% | 0.48% | 0.73% | 1.11% | 0.97% | 0.97% |
| 5/13/2020 | 0.99% | 0.54% | 0.79% | 0.65% | 1.06% | 1.08% | 1.81% | 0.55% |
| 5/14/2020 | 0.62% | 0.92% | 0.83% | 0.88% | 1.18% | 0.90% | 1.05% | 0.00% |

| Date      | 1     | 2N    | 25    | 3     | 5     | 6     | 7     | 8     |
|-----------|-------|-------|-------|-------|-------|-------|-------|-------|
| 5/15/2020 | 0.75% | 0.62% | 0.93% | 0.33% | 0.78% | 0.32% | 0.86% | 0.44% |
| 5/16/2020 | 0.86% | 1.23% | 0.58% | 0.11% | 1.14% | 0.93% | 1.33% | 0.92% |
| 5/17/2020 | 1.02% | 1.53% | 1.12% | 0.42% | 0.95% | 1.10% | 1.21% | 0.54% |
| 5/18/2020 | 0.76% | 0.73% | 0.58% | 0.28% | 1.03% | 0.97% | 0.59% | 1.68% |
| 5/19/2020 | 1.20% | 0.89% | 0.98% | 0.22% | 1.41% | 0.95% | 0.85% | 0.00% |
| 5/20/2020 | 0.51% | 0.58% | 0.80% | 0.30% | 0.74% | 0.94% | 0.28% | 0.00% |
| 5/21/2020 | 1.44% | 0.59% | 0.74% | 0.45% | 0.76% | 0.78% | 0.52% | 0.45% |
| 5/22/2020 | 0.78% | 0.73% | 0.78% | 0.14% | 0.72% | 0.85% | 0.55% | 0.40% |
| 5/23/2020 | 0.64% | 0.64% | 0.62% | 0.45% | 0.71% | 0.73% | 0.84% | 1.16% |
| 5/24/2020 | 0.41% | 0.66% | 0.72% | 0.09% | 0.80% | 0.77% | 0.54% | 0.00% |
| 5/25/2020 | 0.52% | 0.83% | 0.47% | 0.24% | 0.78% | 0.76% | 0.58% | 1.47% |
| 5/26/2020 | 0.70% | 0.54% | 0.54% | 0.18% | 0.47% | 0.57% | 1.12% | 1.08% |
| 5/27/2020 | 0.59% | 0.73% | 0.58% | 0.26% | 0.58% | 0.56% | 1.25% | 1.23% |
| 5/28/2020 | 1.18% | 0.86% | 0.79% | 0.19% | 0.87% | 0.55% | 0.56% | 0.41% |
| 5/29/2020 | 0.91% | 0.50% | 0.47% | 0.14% | 0.29% | 0.45% | 0.74% | 0.42% |
| 5/30/2020 | 0.44% | 0.91% | 0.32% | 0.00% | 0.20% | 0.71% | 0.85% | 0.00% |
| 5/31/2020 | 0.53% | 0.45% | 0.31% | 0.18% | 0.76% | 0.52% | 0.57% | 0.81% |
| 6/1/2020  | 0.39% | 0.44% | 0.26% | 0.13% | 0.99% | 0.53% | 0.00% | 0.76% |
| 6/2/2020  | 0.58% | 0.76% | 0.92% | 0.07% | 0.68% | 0.62% | 0.51% | 0.40% |
| 6/3/2020  | 0.29% | 0.40% | 0.45% | 0.32% | 0.67% | 0.73% | 0.00% | 0.87% |
| 6/4/2020  | 0.48% | 0.57% | 0.56% | 0.18% | 0.92% | 0.33% | 0.76% | 1.05% |
| 6/5/2020  | 0.85% | 0.57% | 0.54% | 0.06% | 0.46% | 0.33% | 0.28% | 1.07% |
| 6/6/2020  | 0.52% | 0.38% | 0.49% | 0.16% | 0.58% | 0.54% | 0.26% | 0.44% |
| 6/7/2020  | 0.29% | 0.42% | 0.38% | 0.00% | 0.28% | 0.37% | 1.07% | 0.74% |
| 6/8/2020  | 0.25% | 0.63% | 0.41% | 0.23% | 0.74% | 0.49% | 0.00% | 1.03% |
| 6/9/2020  | 0.74% | 0.97% | 0.27% | 0.26% | 0.61% | 0.53% | 0.26% | 0.00% |
| 6/10/2020 | 0.55% | 0.47% | 0.13% | 0.12% | 0.64% | 0.22% | 0.25% | 1.91% |
| 6/11/2020 | 0.61% | 0.40% | 0.46% | 0.23% | 0.75% | 0.43% | 0.26% | 0.39% |
| 6/12/2020 | 0.84% | 0.53% | 0.80% | 0.07% | 0.70% | 0.25% | 0.54% | 0.37% |
| 6/13/2020 | 0.46% | 0.54% | 0.40% | 0.17% | 0.75% | 0.52% | 0.26% | 0.00% |
| 6/14/2020 | 0.09% | 0.76% | 0.34% | 0.00% | 1.04% | 0.64% | 0.79% | 0.00% |
| 6/15/2020 | 0.32% | 0.38% | 0.49% | 0.22% | 1.09% | 0.42% | 0.44% | 0.70% |
| 6/16/2020 | 0.08% | 0.44% | 0.48% | 0.39% | 0.73% | 0.30% | 0.48% | 0.68% |
| 6/17/2020 | 0.16% | 0.49% | 0.30% | 0.33% | 0.57% | 0.72% | 0.74% | 0.39% |
| 6/18/2020 | 0.17% | 0.45% | 0.37% | 0.19% | 0.69% | 0.25% | 0.00% | 0.34% |
| 6/19/2020 | 0.64% | 0.55% | 0.40% | 0.26% | 0.70% | 0.44% | 0.22% | 0.66% |
| 6/20/2020 | 0.26% | 0.52% | 0.25% | 0.37% | 0.27% | 0.55% | 0.51% | 0.37% |
| 6/21/2020 | 0.25% | 0.57% | 0.44% | 0.33% | 0.66% | 0.66% | 0.00% | 1.11% |
| 6/22/2020 | 0.21% | 0.60% | 0.53% | 0.26% | 0.41% | 0.77% | 0.91% | 0.65% |
| 6/23/2020 | 0.24% | 0.86% | 0.34% | 0.06% | 0.69% | 0.50% | 0.75% | 1.05% |
| 6/24/2020 | 0.60% | 0.77% | 0.55% | 0.19% | 0.77% | 0.30% | 0.46% | 1.10% |
| 6/25/2020 | 0.33% | 0.25% | 0.41% | 0.17% | 0.52% | 0.19% | 0.24% | 0.78% |

| Date      | 1     | 2N    | <b>2S</b> | 3     | 5     | 6     | 7     | 8     |
|-----------|-------|-------|-----------|-------|-------|-------|-------|-------|
| 6/26/2020 | 0.32% | 0.36% | 0.48%     | 0.24% | 0.68% | 0.39% | 0.45% | 0.31% |
| 6/27/2020 | 0.53% | 0.39% | 0.23%     | 0.15% | 0.26% | 0.54% | 0.44% | 0.32% |
| 6/28/2020 | 0.25% | 0.59% | 0.77%     | 0.08% | 0.59% | 0.64% | 0.67% | 0.67% |
| 6/29/2020 | 0.22% | 0.90% | 0.46%     | 0.32% | 0.35% | 0.78% | 0.81% | 0.00% |
| 6/30/2020 | 0.08% | 0.61% | 0.63%     | 0.06% | 0.84% | 0.09% | 0.43% | 0.00% |
| 7/1/2020  | 0.32% | 0.46% | 0.44%     | 0.23% | 0.33% | 0.49% | 0.24% | 0.41% |
| 7/2/2020  | 0.38% | 0.36% | 0.37%     | 0.18% | 0.54% | 0.87% | 0.21% | 1.41% |
| 7/3/2020  | 0.31% | 0.51% | 0.60%     | 0.41% | 0.65% | 0.79% | 0.42% | 0.80% |
| 7/4/2020  | 0.34% | 0.48% | 0.25%     | 0.23% | 0.26% | 0.75% | 0.42% | 0.00% |
| 7/5/2020  | 0.08% | 0.66% | 0.68%     | 0.07% | 0.53% | 0.77% | 0.58% | 0.00% |
| 7/6/2020  | 0.20% | 0.61% | 0.42%     | 0.20% | 0.93% | 1.10% | 1.32% | 0.27% |
| 7/7/2020  | 0.21% | 0.36% | 0.69%     | 0.16% | 0.85% | 0.93% | 0.59% | 0.31% |
| 7/8/2020  | 0.15% | 0.55% | 0.55%     | 0.33% | 0.32% | 0.77% | 0.00% | 0.92% |
| 7/9/2020  | 0.43% | 0.65% | 0.64%     | 0.11% | 0.81% | 0.78% | 1.55% | 1.35% |
| 7/10/2020 | 0.31% | 0.52% | 0.47%     | 0.06% | 1.01% | 0.83% | 0.41% | 1.45% |
| 7/11/2020 | 0.24% | 0.54% | 0.72%     | 0.64% | 0.64% | 0.97% | 0.42% | 0.30% |
| 7/12/2020 | 0.34% | 0.65% | 0.74%     | 0.23% | 0.83% | 1.19% | 0.70% | 1.67% |
| 7/13/2020 | 0.21% | 0.41% | 0.77%     | 0.25% | 0.76% | 1.42% | 0.36% | 0.89% |
| 7/14/2020 | 0.80% | 0.53% | 0.54%     | 0.28% | 0.75% | 0.63% | 0.23% | 0.36% |
| 7/15/2020 | 0.51% | 0.62% | 0.71%     | 0.17% | 0.66% | 1.15% | 0.49% | 0.31% |
| 7/16/2020 | 0.39% | 0.62% | 0.78%     | 0.34% | 1.19% | 0.45% | 1.11% | 0.66% |
| 7/17/2020 | 0.32% | 0.50% | 0.31%     | 0.24% | 0.91% | 0.31% | 0.67% | 1.35% |
| 7/18/2020 | 0.33% | 0.68% | 0.59%     | 0.67% | 0.96% | 0.67% | 0.90% | 0.97% |
| 7/19/2020 | 0.18% | 0.41% | 0.81%     | 0.38% | 1.10% | 0.81% | 1.10% | 1.04% |
| 7/20/2020 | 0.53% | 0.69% | 0.59%     | 0.26% | 0.67% | 0.76% | 1.26% | 0.60% |
| 7/21/2020 | 0.76% | 0.75% | 0.43%     | 0.28% | 1.14% | 1.09% | 1.11% | 0.00% |
| 7/22/2020 | 0.23% | 0.76% | 0.45%     | 0.22% | 0.88% | 0.75% | 0.47% | 1.18% |
| 7/23/2020 | 0.31% | 0.63% | 0.52%     | 0.23% | 0.75% | 0.90% | 0.61% | 0.98% |
| 7/24/2020 | 0.31% | 0.46% | 0.45%     | 0.24% | 1.13% | 0.69% | 0.68% | 0.34% |
| 7/25/2020 | 0.72% | 0.61% | 0.45%     | 0.52% | 0.45% | 0.54% | 1.37% | 0.00% |
| 7/26/2020 | 0.49% | 0.81% | 0.61%     | 0.43% | 0.96% | 0.80% | 1.69% | 0.72% |
| 7/27/2020 | 0.68% | 0.27% | 0.78%     | 0.31% | 0.67% | 0.62% | 0.55% | 0.91% |
| 7/28/2020 | 0.38% | 0.46% | 0.46%     | 0.38% | 0.96% | 0.72% | 0.44% | 0.87% |
| 7/29/2020 | 0.58% | 0.43% | 0.57%     | 0.27% | 0.79% | 0.80% | 0.65% | 1.57% |
| 7/30/2020 | 0.37% | 0.54% | 0.59%     | 0.28% | 0.90% | 0.89% | 1.48% | 0.31% |
| 7/31/2020 | 0.37% | 0.71% | 0.68%     | 0.35% | 0.94% | 0.87% | 0.96% | 0.30% |
| 8/1/2020  | 0.08% | 0.88% | 0.54%     | 0.30% | 0.60% | 0.64% | 1.48% | 0.62% |
| 8/2/2020  | 0.35% | 1.13% | 0.68%     | 0.39% | 1.20% | 0.68% | 0.87% | 0.38% |
| 8/3/2020  | 0.22% | 0.63% | 0.46%     | 0.37% | 0.53% | 0.52% | 0.81% | 2.13% |
| 8/4/2020  | 0.39% | 0.84% | 0.43%     | 0.26% | 1.22% | 0.60% | 0.49% | 0.00% |
| 8/5/2020  | 0.32% | 0.72% | 0.64%     | 0.81% | 1.05% | 0.92% | 0.23% | 0.70% |
| 8/6/2020  | 0.31% | 0.84% | 0.67%     | 0.54% | 1.28% | 0.96% | 0.55% | 1.01% |

| Date     | 1     | 2N    | 25    | 3     | 5     | 6     | 7     | 8     |
|----------|-------|-------|-------|-------|-------|-------|-------|-------|
| 8/7/2020 | 0.23% | 0.78% | 0.40% | 0.18% | 0.87% | 1.04% | 1.34% | 0.34% |