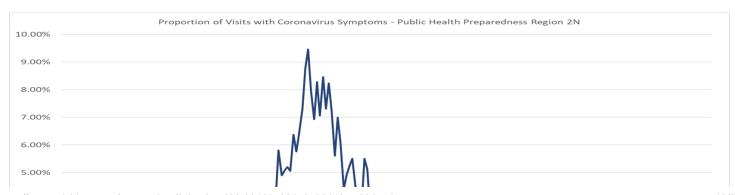

### **Proportion of Visits with Coronavirus Symptoms by Public Health Preparedness Region**

| Date     | 1     | 2N    | 25    | 3     | 5     | 6     | 7     | 8     |
|----------|-------|-------|-------|-------|-------|-------|-------|-------|
| 1/1/2020 | 2.70% | 3.90% | 3.08% | 1.46% | 3.56% | 4.29% | 1.66% | 3.69% |
| 1/2/2020 | 0.49% | 2.42% | 2.92% | 1.06% | 2.65% | 3.45% | 2.13% | 1.63% |
| 1/3/2020 | 1.08% | 2.53% | 2.59% | 1.15% | 2.82% | 2.96% | 0.76% | 2.66% |
| 1/4/2020 | 2.59% | 2.24% | 2.76% | 1.21% | 2.80% | 3.19% | 1.16% | 1.45% |
| 1/5/2020 | 1.66% | 2.66% | 2.02% | 0.77% | 2.84% | 3.54% | 2.36% | 1.80% |
| 1/6/2020 | 0.84% | 2.33% | 2.45% | 0.71% | 2.23% | 3.11% | 1.19% | 1.85% |
| 1/7/2020 | 0.64% | 2.04% | 2.25% | 0.95% | 3.49% | 3.08% | 0.72% | 2.25% |
| 1/8/2020 | 0.65% | 2.16% | 1.88% | 0.85% | 1.53% | 2.11% | 1.86% | 0,96% |
| 1/9/2020 | 0.82% | 1.81% | 1.52% | 0.45% | 2.04% | 2.22% | 0.77% | 1.18% |