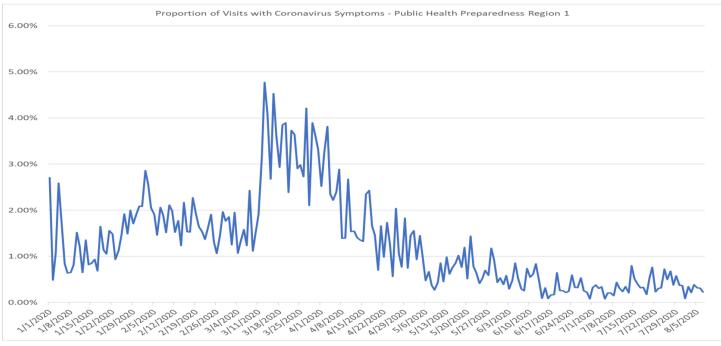

### **Proportion of Visits with Coronavirus Symptoms by Public Health Preparedness Region**

| Date     | 1     | 2N    | 25    | 3     | 5     | 6     | 7     | 8     |
|----------|-------|-------|-------|-------|-------|-------|-------|-------|
| 1/1/2020 | 2.70% | 3.90% | 3.08% | 1.46% | 3.56% | 4.29% | 1.66% | 3.69% |
| 1/2/2020 | 0.49% | 2.42% | 2.92% | 1.06% | 2.65% | 3.45% | 2.13% | 1.63% |
| 1/3/2020 | 1.08% | 2.53% | 2.59% | 1.15% | 2.82% | 2.96% | 0.76% | 2.66% |
| 1/4/2020 | 2.59% | 2.24% | 2.76% | 1.21% | 2.80% | 3.19% | 1.16% | 1.45% |
| 1/5/2020 | 1.66% | 2.66% | 2.02% | 0.77% | 2.84% | 3.54% | 2.36% | 1.80% |
| 1/6/2020 | 0.84% | 2.33% | 2.45% | 0.71% | 2.23% | 3.11% | 1.19% | 1.85% |
| 1/7/2020 | 0.64% | 2.04% | 2.25% | 0.95% | 3.49% | 3.08% | 0.72% | 2.25% |
| 1/8/2020 | 0.65% | 2.16% | 1.88% | 0.85% | 1.53% | 2.11% | 1.86% | 0,96% |
| 1/9/2020 | 0.82% | 1.81% | 1.52% | 0.45% | 2.04% | 2.22% | 0.77% | 1.18% |