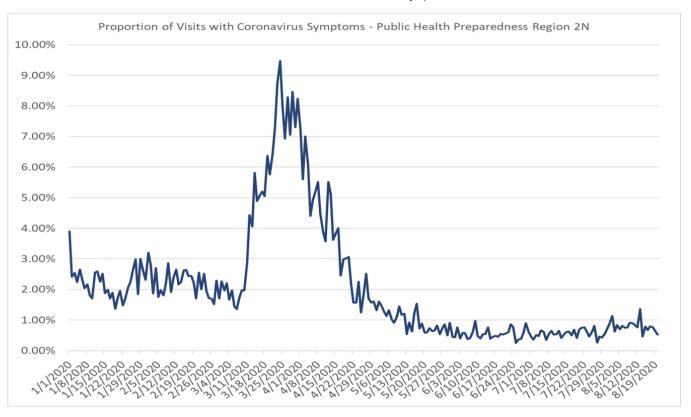

### **Proportion of Visits with Coronavirus Symptoms by Public Health Preparedness Region**

| Date       | 1     | 2N    | 25    | 3     | 5     | 6     | 7     | 8     |
|------------|-------|-------|-------|-------|-------|-------|-------|-------|
| 01/01/2020 | 2.70% | 3.90% | 3.08% | 1.46% | 3.56% | 4.29% | 1.66% | 3.69% |
| 01/02/2020 | 0.49% | 2.42% | 2.92% | 1.06% | 2.65% | 3.45% | 2.13% | 1.63% |
| 01/03/2020 | 1.08% | 2.53% | 2.59% | 1.15% | 2.82% | 2.96% | 0.76% | 2.66% |
| 01/04/2020 | 2.59% | 2.24% | 2.76% | 1.21% | 2.80% | 3.19% | 1.16% | 1.45% |
| 01/05/2020 | 1.66% | 2.66% | 2.02% | 0.77% | 2.84% | 3.54% | 2.36% | 1.80% |
| 01/06/2020 | 0.84% | 2.33% | 2.45% | 0.71% | 2.23% | 3.11% | 1.19% | 1.85% |
| 01/07/2020 | 0.64% | 2.04% | 2.25% | 0.95% | 3.49% | 3.08% | 0.72% | 2.25% |
| 01/08/2020 | 0.65% | 2.16% | 1.88% | 0.85% | 1.53% | 2.11% | 1.86% | 0,96% |
| 01/09/2020 | 0.82% | 1.81% | 1.52% | 0.45% | 2.04% | 2.22% | 0.77% | 1.18% |

| Date       | 1     | 2N    | 25    | 3     | 5     | 6     | 7     | 8     |
|------------|-------|-------|-------|-------|-------|-------|-------|-------|
| 01/10/2020 | 1.52% | 1.70% | 1.34% | 0.47% | 2.00% | 2.55% | 0.18% | 1.82% |
| 01/11/2020 | 1.21% | 2.55% | 2.03% | 0.86% | 4.13% | 3.08% | 0.65% | 0.65% |
| 01/12/2020 | 0.65% | 2.59% | 1.87% | 1.58% | 4.06% | 3.00% | 0.84% | 2.98% |
| 01/13/2020 | 1.35% | 2.25% | 1.93% | 0.71% | 2.26% | 2.61% | 1.08% | 2.74% |
| 01/14/2020 | 0.82% | 2.51% | 1.58% | 1.09% | 3.59% | 2.13% | 0.75% | 2.61% |
| 01/15/2020 | 0.85% | 1.88% | 1.80% | 0.37% | 2.59% | 2.89% | 1.75% | 2.63% |
| 01/16/2020 | 0.93% | 1.99% | 1.70% | 0.72% | 2.77% | 2.43% | 1.23% | 1.33% |
| 01/17/2020 | 0.68% | 1.71% | 1.73% | 1.04% | 2.06% | 2.03% | 0.62% | 2.73% |
| 01/18/2020 | 1.64% | 1.89% | 1.53% | 1.02% | 3.39% | 3.29% | 1.32% | 2.22% |
| 01/19/2020 | 1.14% | 1.37% | 2.04% | 0.91% | 3.18% | 3.03% | 1.89% | 2.99% |
| 01/20/2020 | 1.05% | 1.72% | 2.07% | 0.91% | 2.66% | 3.65% | 0.54% | 2.09% |
| 01/21/2020 | 1.56% | 1.95% | 2.10% | 0.88% | 3.34% | 3.32% | 2.23% | 3.22% |
| 01/22/2020 | 1.48% | 1.48% | 1.84% | 1.02% | 2.41% | 2.95% | 1.18% | 3.36% |
| 01/23/2020 | 0.93% | 1.70% | 1.90% | 0.68% | 2.62% | 3.50% | 0.93% | 3.52% |
| 01/24/2020 | 1.13% | 2.06% | 1.20% | 0.58% | 1.75% | 2.89% | 1.34% | 4.02% |
| 01/25/2020 | 1.46% | 2.25% | 2.21% | 0.79% | 3.66% | 3.60% | 2.09% | 2.90% |
| 01/26/2020 | 1.92% | 2.61% | 2.89% | 1.54% | 4.78% | 4.72% | 1.76% | 3.29% |
| 01/27/2020 | 1.49% | 2.99% | 2.66% | 0.94% | 3.86% | 4.18% | 2.33% | 5.57% |
| 01/28/2020 | 1.99% | 1.84% | 2.11% | 1.07% | 2.85% | 4.54% | 1.65% | 2.99% |
| 01/29/2020 | 1.71% | 2.99% | 2.26% | 0.80% | 3.61% | 4.31% | 1.00% | 4.46% |
| 01/30/2020 | 1.92% | 2.60% | 2.22% | 1.02% | 3.24% | 4.96% | 1.45% | 2.06% |
| 01/31/2020 | 2.09% | 2.32% | 2.25% | 0.52% | 2.15% | 4.44% | 2.25% | 2.06% |
| 02/01/2020 | 2.08% | 3.20% | 2.82% | 1.31% | 2.25% | 4.58% | 2.57% | 5.59% |
| 02/02/2020 | 2.86% | 2.80% | 2.48% | 1.18% | 3.19% | 4.68% | 1.74% | 1.76% |
| 02/03/2020 | 2.56% | 1.87% | 2.69% | 0.97% | 2.65% | 3.63% | 2.21% | 3.04% |
| 02/04/2020 | 2.05% | 2.70% | 2.36% | 1.09% | 3.83% | 3.78% | 1.69% | 3.08% |
| 02/05/2020 | 1.91% | 1.76% | 2.17% | 1.51% | 2.08% | 3.72% | 1.51% | 2.52% |
| 02/06/2020 | 1.46% | 1.98% | 2.37% | 1.34% | 2.17% | 3.65% | 1.12% | 4.64% |
| 02/07/2020 | 2.06% | 1.81% | 2.14% | 0.95% | 2.65% | 4.16% | 2.09% | 1.97% |
| 02/08/2020 | 1.89% | 2.20% | 2.41% | 1.19% | 4.03% | 3.68% | 1.56% | 2.25% |
| 02/09/2020 | 1.52% | 2.86% | 3.61% | 1.66% | 3.20% | 5.05% | 3.30% | 4.75% |
| 02/10/2020 | 2.11% | 1.92% | 2.79% | 0.87% | 2.45% | 3.87% | 1.91% | 4.26% |
| 02/11/2020 | 1.99% | 2.38% | 2.34% | 1.08% | 2.52% | 4.08% | 0.72% | 4.19% |
| 02/12/2020 | 1.52% | 2.65% | 2.57% | 1.56% | 2.54% | 3.23% | 2.17% | 3.97% |
| 02/13/2020 | 1.77% | 2.16% | 2.11% | 0.96% | 2.17% | 3.03% | 1.60% | 1.38% |
| 02/14/2020 | 1.23% | 2.24% | 2.15% | 0.99% | 1.71% | 3.26% | 1.27% | 1.82% |
| 02/15/2020 | 2.17% | 2.62% | 2.92% | 2.06% | 2.77% | 3.62% | 2.07% | 4.68% |
| 02/16/2020 | 1.53% | 2.63% | 2.58% | 1.43% | 3.02% | 4.25% | 1.95% | 3.80% |
| 02/17/2020 | 1.53% | 2.44% | 2.27% | 1.14% | 2.21% | 4.77% | 2.61% | 2.62% |
| 02/18/2020 | 2.27% | 2.44% | 2.82% | 0.76% | 2.87% | 3.51% | 3.60% | 2.70% |
| 02/19/2020 | 1.91% | 2.21% | 2.31% | 1.20% | 2.96% | 2.78% | 2.54% | 2.90% |
| 02/20/2020 | 1.64% | 1.70% | 2.04% | 1.04% | 1.42% | 3.54% | 1.72% | 1.40% |

| Date       | 1     | 2N    | 25    | 3     | 5     | 6     | 7     | 8     |
|------------|-------|-------|-------|-------|-------|-------|-------|-------|
| 02/21/2020 | 1.53% | 2.55% | 2.11% | 1.21% | 1.96% | 2.54% | 1.47% | 1.69% |
| 02/22/2020 | 1.37% | 2.01% | 2.42% | 1.22% | 3.44% | 3.25% | 1.65% | 2.55% |
| 02/23/2020 | 1.61% | 2.51% | 2.56% | 1.52% | 2.80% | 3.94% | 1.02% | 4.44% |
| 02/24/2020 | 1.91% | 1.95% | 1.88% | 1.55% | 2.39% | 2.79% | 1.31% | 2.92% |
| 02/25/2020 | 1.31% | 1.72% | 1.82% | 1.07% | 2.53% | 2.73% | 0.73% | 4.05% |
| 02/26/2020 | 1.06% | 1.70% | 2.01% | 0.86% | 2.41% | 2.25% | 0.57% | 4.57% |
| 02/27/2020 | 1.45% | 1.51% | 1.57% | 0.55% | 2.66% | 2.77% | 1.64% | 2.27% |
| 02/28/2020 | 1.96% | 2.29% | 1.94% | 0.93% | 2.24% | 2.95% | 1.23% | 2.55% |
| 02/29/2020 | 1.76% | 1.71% | 1.95% | 1.03% | 2.35% | 2.94% | 2.02% | 2.04% |
| 03/01/2020 | 1.86% | 2.27% | 1.37% | 0.93% | 3.62% | 3.70% | 1.43% | 3.48% |
| 03/02/2020 | 1.25% | 1.97% | 1.48% | 0.89% | 1.94% | 2.86% | 1.15% | 5.25% |
| 03/03/2020 | 1.95% | 2.21% | 1.88% | 0.59% | 3.17% | 2.40% | 1.73% | 4.46% |
| 03/04/2020 | 1.07% | 1.67% | 2.05% | 0.78% | 3.13% | 2.95% | 1.57% | 3.18% |
| 03/05/2020 | 1.33% | 1.96% | 1.97% | 0.95% | 2.38% | 2.43% | 1.58% | 2.52% |
| 03/06/2020 | 1.58% | 1.44% | 1.47% | 0.97% | 1.12% | 2.68% | 1.30% | 3.83% |
| 03/07/2020 | 1.23% | 1.35% | 1.71% | 0.84% | 2.19% | 2.68% | 2.21% | 1.18% |
| 03/08/2020 | 2.43% | 1.76% | 2.59% | 0.98% | 3.58% | 2.63% | 3.05% | 7.20% |
| 03/09/2020 | 1.12% | 1.98% | 1.83% | 0.95% | 2.42% | 2.80% | 1.40% | 3.28% |
| 03/10/2020 | 1.52% | 1.97% | 2.03% | 0.89% | 2.05% | 2.87% | 0.87% | 3.35% |
| 03/11/2020 | 1.90% | 2.87% | 2.30% | 1.07% | 4.45% | 3.24% | 1.79% | 4.00% |
| 03/12/2020 | 3.11% | 4.43% | 3.56% | 1.62% | 3.85% | 3.72% | 3.30% | 5.42% |
| 03/13/2020 | 4.77% | 4.05% | 3.88% | 2.16% | 6.48% | 3.64% | 3.22% | 5.33% |
| 03/14/2020 | 4.09% | 5.81% | 3.83% | 2.96% | 4.81% | 3.48% | 5.40% | 4.28% |
| 03/15/2020 | 2.68% | 4.89% | 4.98% | 2.69% | 5.46% | 3.54% | 4.20% | 3.00% |
| 03/16/2020 | 4.53% | 5.07% | 5.06% | 2.39% | 7.21% | 6.49% | 5.05% | 6.09% |
| 03/17/2020 | 3.61% | 5.20% | 4.26% | 2.54% | 7.16% | 5.92% | 8.09% | 4.53% |
| 03/18/2020 | 2.93% | 5.05% | 5.63% | 1.68% | 6.07% | 5.24% | 8.08% | 3.42% |
| 03/19/2020 | 3.85% | 6.37% | 4.64% | 3.07% | 5.31% | 4.83% | 3.57% | 1.75% |
| 03/20/2020 | 3.90% | 5.76% | 5.72% | 2.51% | 4.59% | 4.66% | 4.04% | 2.39% |
| 03/21/2020 | 2.39% | 6.44% | 4.31% | 2.61% | 3.85% | 3.11% | 3.38% | 1.63% |
| 03/22/2020 | 3.73% | 7.30% | 5.98% | 2.37% | 4.70% | 3.40% | 5.32% | 1.78% |
| 03/23/2020 | 3.63% | 8.74% | 6.18% | 2.98% | 3.94% | 4.77% | 4.93% | 5.63% |
| 03/24/2020 | 2.90% | 9.47% | 6.65% | 2.62% | 4.81% | 3.23% | 5.19% | 2.56% |
| 03/25/2020 | 2.98% | 7.98% | 7.14% | 2.44% | 4.37% | 4.19% | 2.52% | 2.66% |
| 03/26/2020 | 2.73% | 6.92% | 6.12% | 2.18% | 4.03% | 3.59% | 5.30% | 0.65% |
| 03/27/2020 | 4.21% | 8.28% | 6.64% | 2.97% | 4.58% | 2.66% | 2.93% | 1.55% |
| 03/28/2020 | 2.10% | 7.06% | 5.67% | 1.66% | 3.81% | 2.83% | 2.72% | 3.68% |
| 03/29/2020 | 3.90% | 8.46% | 6.23% | 2.85% | 2.50% | 2.85% | 1.95% | 3.66% |
| 03/30/2020 | 3.62% | 7.30% | 5.95% | 2.07% | 5.00% | 2.62% | 2.15% | 1.18% |
| 03/31/2020 | 3.32% | 8.24% | 5.15% | 2.75% | 3.36% | 2.16% | 0.40% | 3.11% |
| 04/01/2020 | 2.52% | 7.23% | 4.96% | 1.64% | 2.48% | 2.94% | 5.65% | 1.04% |
| 04/02/2020 | 3.24% | 5.60% | 5.38% | 1.15% | 2.73% | 2.28% | 2.99% | 3.05% |

| Date       | 1     | 2N    | 25    | 3     | 5     | 6     | 7     | 8     |
|------------|-------|-------|-------|-------|-------|-------|-------|-------|
| 04/03/2020 | 3.81% | 7.00% | 4.97% | 1.75% | 4.37% | 1.69% | 3.69% | 1.14% |
| 04/04/2020 | 2.35% | 6.06% | 4.22% | 1.40% | 3.99% | 1.45% | 2.63% | 0.63% |
| 04/05/2020 | 2.22% | 4.40% | 4.49% | 1.51% | 2.71% | 1.08% | 4.41% | 1.84% |
| 04/06/2020 | 2.40% | 4.91% | 3.92% | 1.57% | 4.30% | 2.91% | 3.08% | 5.44% |
| 04/07/2020 | 2.89% | 5.23% | 3.56% | 1.99% | 2.65% | 1.42% | 5.00% | 3.50% |
| 04/08/2020 | 1.39% | 5.51% | 3.99% | 0.85% | 2.56% | 2.68% | 1.20% | 1.97% |
| 04/09/2020 | 1.40% | 4.47% | 3.02% | 1.27% | 2.91% | 2.59% | 2.13% | 4.70% |
| 04/10/2020 | 2.67% | 3.87% | 3.24% | 1.38% | 0.95% | 1.33% | 0.00% | 1.85% |
| 04/11/2020 | 1.54% | 3.57% | 2.63% | 1.34% | 2.44% | 2.08% | 4.72% | 0.61% |
| 04/12/2020 | 1.54% | 5.51% | 2.53% | 1.29% | 1.72% | 1.81% | 0.41% | 0.72% |
| 04/13/2020 | 1.41% | 5.12% | 2.60% | 1.10% | 1.99% | 1.15% | 3.93% | 1.23% |
| 04/14/2020 | 1.36% | 3.62% | 2.50% | 1.23% | 1.97% | 1.69% | 2.25% | 2.09% |
| 04/15/2020 | 1.32% | 3.84% | 2.10% | 1.55% | 2.91% | 1.45% | 4.00% | 2.56% |
| 04/16/2020 | 2.35% | 4.01% | 2.27% | 1.25% | 1.75% | 1.50% | 1.39% | 0.60% |
| 04/17/2020 | 2.43% | 2.46% | 2.40% | 0.34% | 2.84% | 1.00% | 2.15% | 1.79% |
| 04/18/2020 | 1.66% | 2.99% | 1.92% | 0.91% | 0.73% | 1.36% | 2.00% | 2.67% |
| 04/19/2020 | 1.46% | 3.02% | 1.90% | 1.36% | 2.08% | 1.26% | 1.68% | 1.22% |
| 04/20/2020 | 0.70% | 3.06% | 1.08% | 0.55% | 1.99% | 1.68% | 2.11% | 3.63% |
| 04/21/2020 | 1.66% | 2.19% | 1.93% | 0.80% | 1.85% | 1.30% | 1.38% | 1.78% |
| 04/22/2020 | 0.98% | 1.57% | 1.84% | 0.41% | 2.95% | 1.32% | 1.68% | 0.57% |
| 04/23/2020 | 1.73% | 1.57% | 1.89% | 0.90% | 2.54% | 1.54% | 0.00% | 0.55% |
| 04/24/2020 | 1.27% | 2.26% | 2.00% | 0.94% | 1.52% | 1.40% | 1.44% | 2.63% |
| 04/25/2020 | 0.57% | 1.25% | 1.86% | 0.79% | 0.82% | 0.78% | 2.42% | 2.42% |
| 04/26/2020 | 2.04% | 1.88% | 1.16% | 0.85% | 1.56% | 1.06% | 1.04% | 1.11% |
| 04/27/2020 | 1.07% | 2.51% | 1.40% | 0.26% | 2.02% | 1.53% | 1.15% | 0.00% |
| 04/28/2020 | 0.77% | 1.70% | 1.42% | 0.27% | 2.40% | 1.43% | 2.14% | 0.51% |
| 04/29/2020 | 1.83% | 1.56% | 0.87% | 0.30% | 1.78% | 1.74% | 1.15% | 1.90% |
| 04/30/2020 | 0.74% | 1.61% | 1.45% | 0.18% | 1.82% | 0.87% | 0.00% | 0.50% |
| 05/01/2020 | 1.45% | 1.32% | 1.17% | 0.48% | 1.26% | 0.90% | 2.14% | 1.04% |
| 05/02/2020 | 1.56% | 1.60% | 1.47% | 0.43% | 1.23% | 0.81% | 0.72% | 0.45% |
| 05/03/2020 | 0.93% | 1.48% | 1.16% | 0.80% | 1.38% | 1.29% | 0.00% | 1.11% |
| 05/04/2020 | 1.45% | 1.27% | 1.05% | 0.50% | 0.57% | 1.48% | 0.68% | 1.58% |
| 05/05/2020 | 0.97% | 1.13% | 1.03% | 0.43% | 1.85% | 0.77% | 2.33% | 0.00% |
| 05/06/2020 | 0.47% | 1.32% | 0.93% | 0.18% | 1.91% | 0.92% | 0.70% | 1.18% |
| 05/07/2020 | 0.67% | 1.03% | 0.72% | 0.34% | 1.71% | 1.15% | 0.00% | 0.47% |
| 05/08/2020 | 0.37% | 0.91% | 1.21% | 0.45% | 0.73% | 1.23% | 1.47% | 1.83% |
| 05/09/2020 | 0.27% | 1.11% | 1.00% | 0.23% | 1.75% | 0.96% | 0.00% | 0.00% |
| 05/10/2020 | 0.43% | 1.45% | 0.97% | 0.75% | 1.07% | 1.31% | 2.86% | 1.72% |
| 05/11/2020 | 0.85% | 1.17% | 1.04% | 0.32% | 1.13% | 1.23% | 1.30% | 1.87% |
| 05/12/2020 | 0.45% | 1.21% | 1.17% | 0.48% | 0.73% | 1.11% | 0.97% | 0.97% |
| 05/13/2020 | 0.99% | 0.54% | 0.79% | 0.65% | 1.06% | 1.08% | 1.81% | 0.55% |
| 05/14/2020 | 0.62% | 0.92% | 0.83% | 0.88% | 1.18% | 0.90% | 1.05% | 0.00% |

| Date       | 1     | 2N    | 25    | 3     | 5     | 6     | 7     | 8     |
|------------|-------|-------|-------|-------|-------|-------|-------|-------|
| 05/15/2020 | 0.75% | 0.62% | 0.93% | 0.33% | 0.78% | 0.32% | 0.86% | 0.44% |
| 05/16/2020 | 0.86% | 1.23% | 0.58% | 0.11% | 1.14% | 0.93% | 1.33% | 0.92% |
| 05/17/2020 | 1.02% | 1.53% | 1.12% | 0.42% | 0.95% | 1.10% | 1.21% | 0.54% |
| 05/18/2020 | 0.76% | 0.73% | 0.58% | 0.28% | 1.03% | 0.97% | 0.59% | 1.68% |
| 05/19/2020 | 1.20% | 0.89% | 0.98% | 0.22% | 1.41% | 0.95% | 0.85% | 0.00% |
| 05/20/2020 | 0.51% | 0.58% | 0.80% | 0.30% | 0.74% | 0.94% | 0.28% | 0.00% |
| 05/21/2020 | 1.44% | 0.59% | 0.74% | 0.45% | 0.76% | 0.78% | 0.52% | 0.45% |
| 05/22/2020 | 0.78% | 0.73% | 0.78% | 0.14% | 0.72% | 0.85% | 0.55% | 0.40% |
| 05/23/2020 | 0.64% | 0.64% | 0.62% | 0.45% | 0.71% | 0.73% | 0.84% | 1.16% |
| 05/24/2020 | 0.41% | 0.66% | 0.72% | 0.09% | 0.80% | 0.77% | 0.54% | 0.00% |
| 05/25/2020 | 0.52% | 0.83% | 0.47% | 0.24% | 0.78% | 0.76% | 0.58% | 1.47% |
| 05/26/2020 | 0.70% | 0.54% | 0.54% | 0.18% | 0.47% | 0.57% | 1.12% | 1.08% |
| 05/27/2020 | 0.59% | 0.73% | 0.58% | 0.26% | 0.58% | 0.56% | 1.25% | 1.23% |
| 05/28/2020 | 1.18% | 0.86% | 0.79% | 0.19% | 0.87% | 0.55% | 0.56% | 0.41% |
| 05/29/2020 | 0.91% | 0.50% | 0.47% | 0.14% | 0.29% | 0.45% | 0.74% | 0.42% |
| 05/30/2020 | 0.44% | 0.91% | 0.32% | 0.00% | 0.20% | 0.71% | 0.85% | 0.00% |
| 05/31/2020 | 0.53% | 0.45% | 0.31% | 0.18% | 0.76% | 0.52% | 0.57% | 0.81% |
| 06/01/2020 | 0.39% | 0.44% | 0.26% | 0.13% | 0.99% | 0.53% | 0.00% | 0.76% |
| 06/02/2020 | 0.58% | 0.76% | 0.92% | 0.07% | 0.68% | 0.62% | 0.51% | 0.40% |
| 06/03/2020 | 0.29% | 0.40% | 0.45% | 0.32% | 0.67% | 0.73% | 0.00% | 0.87% |
| 06/04/2020 | 0.48% | 0.57% | 0.56% | 0.18% | 0.92% | 0.33% | 0.76% | 1.05% |
| 06/05/2020 | 0.85% | 0.57% | 0.54% | 0.06% | 0.46% | 0.33% | 0.28% | 1.07% |
| 06/06/2020 | 0.52% | 0.38% | 0.49% | 0.16% | 0.58% | 0.54% | 0.26% | 0.44% |
| 06/07/2020 | 0.29% | 0.42% | 0.38% | 0.00% | 0.28% | 0.37% | 1.07% | 0.74% |
| 06/08/2020 | 0.25% | 0.63% | 0.41% | 0.23% | 0.74% | 0.49% | 0.00% | 1.03% |
| 06/09/2020 | 0.74% | 0.97% | 0.27% | 0.26% | 0.61% | 0.53% | 0.26% | 0.00% |
| 06/10/2020 | 0.55% | 0.47% | 0.13% | 0.12% | 0.64% | 0.22% | 0.25% | 1.91% |
| 06/11/2020 | 0.61% | 0.40% | 0.46% | 0.23% | 0.75% | 0.43% | 0.26% | 0.39% |
| 06/12/2020 | 0.84% | 0.53% | 0.80% | 0.07% | 0.70% | 0.25% | 0.54% | 0.37% |
| 06/13/2020 | 0.46% | 0.54% | 0.40% | 0.17% | 0.75% | 0.52% | 0.26% | 0.00% |
| 06/14/2020 | 0.09% | 0.76% | 0.34% | 0.00% | 1.04% | 0.64% | 0.79% | 0.00% |
| 06/15/2020 | 0.32% | 0.38% | 0.49% | 0.22% | 1.09% | 0.42% | 0.44% | 0.70% |
| 06/16/2020 | 0.08% | 0.44% | 0.48% | 0.39% | 0.73% | 0.30% | 0.48% | 0.68% |
| 06/17/2020 | 0.16% | 0.49% | 0.30% | 0.33% | 0.57% | 0.72% | 0.74% | 0.39% |
| 06/18/2020 | 0.17% | 0.45% | 0.37% | 0.19% | 0.69% | 0.25% | 0.00% | 0.34% |
| 06/19/2020 | 0.64% | 0.55% | 0.40% | 0.26% | 0.70% | 0.44% | 0.22% | 0.66% |
| 06/20/2020 | 0.26% | 0.52% | 0.25% | 0.37% | 0.27% | 0.55% | 0.51% | 0.37% |
| 06/21/2020 | 0.25% | 0.57% | 0.44% | 0.33% | 0.66% | 0.66% | 0.00% | 1.11% |
| 06/22/2020 | 0.21% | 0.60% | 0.53% | 0.26% | 0.41% | 0.77% | 0.91% | 0.65% |
| 06/23/2020 | 0.24% | 0.86% | 0.34% | 0.06% | 0.69% | 0.50% | 0.75% | 1.05% |
| 06/24/2020 | 0.60% | 0.77% | 0.55% | 0.19% | 0.77% | 0.30% | 0.46% | 1.10% |
| 06/25/2020 | 0.33% | 0.25% | 0.41% | 0.17% | 0.52% | 0.19% | 0.24% | 0.78% |

| Date       | 1     | 2N    | 25    | 3     | 5     | 6     | 7     | 8     |
|------------|-------|-------|-------|-------|-------|-------|-------|-------|
| 06/26/2020 | 0.32% | 0.36% | 0.48% | 0.24% | 0.68% | 0.39% | 0.45% | 0.31% |
| 06/27/2020 | 0.53% | 0.39% | 0.23% | 0.15% | 0.26% | 0.54% | 0.44% | 0.32% |
| 06/28/2020 | 0.25% | 0.59% | 0.77% | 0.08% | 0.59% | 0.64% | 0.67% | 0.67% |
| 06/29/2020 | 0.22% | 0.90% | 0.46% | 0.32% | 0.35% | 0.78% | 0.81% | 0.00% |
| 06/30/2020 | 0.08% | 0.61% | 0.63% | 0.06% | 0.84% | 0.09% | 0.43% | 0.00% |
| 07/01/2020 | 0.32% | 0.46% | 0.44% | 0.23% | 0.33% | 0.49% | 0.24% | 0.41% |
| 07/02/2020 | 0.38% | 0.36% | 0.37% | 0.18% | 0.54% | 0.87% | 0.21% | 1.41% |
| 07/03/2020 | 0.31% | 0.51% | 0.60% | 0.41% | 0.65% | 0.79% | 0.42% | 0.80% |
| 07/04/2020 | 0.34% | 0.48% | 0.25% | 0.23% | 0.26% | 0.75% | 0.42% | 0.00% |
| 07/05/2020 | 0.08% | 0.66% | 0.68% | 0.07% | 0.53% | 0.77% | 0.58% | 0.00% |
| 07/06/2020 | 0.20% | 0.61% | 0.42% | 0.20% | 0.93% | 1.10% | 1.32% | 0.27% |
| 07/07/2020 | 0.21% | 0.36% | 0.69% | 0.16% | 0.85% | 0.93% | 0.59% | 0.31% |
| 07/08/2020 | 0.15% | 0.55% | 0.55% | 0.33% | 0.32% | 0.77% | 0.00% | 0.92% |
| 07/09/2020 | 0.43% | 0.65% | 0.64% | 0.11% | 0.81% | 0.78% | 1.55% | 1.35% |
| 07/10/2020 | 0.31% | 0.52% | 0.47% | 0.06% | 1.01% | 0.83% | 0.41% | 1.45% |
| 07/11/2020 | 0.24% | 0.54% | 0.72% | 0.64% | 0.64% | 0.97% | 0.42% | 0.30% |
| 07/12/2020 | 0.34% | 0.65% | 0.74% | 0.23% | 0.83% | 1.19% | 0.70% | 1.67% |
| 07/13/2020 | 0.21% | 0.41% | 0.77% | 0.25% | 0.76% | 1.42% | 0.36% | 0.89% |
| 07/14/2020 | 0.80% | 0.53% | 0.54% | 0.28% | 0.75% | 0.63% | 0.23% | 0.36% |
| 07/15/2020 | 0.51% | 0.62% | 0.71% | 0.17% | 0.66% | 1.15% | 0.49% | 0.31% |
| 07/16/2020 | 0.39% | 0.62% | 0.78% | 0.34% | 1.19% | 0.45% | 1.11% | 0.66% |
| 07/17/2020 | 0.32% | 0.50% | 0.31% | 0.24% | 0.91% | 0.31% | 0.67% | 1.35% |
| 07/18/2020 | 0.33% | 0.68% | 0.59% | 0.67% | 0.96% | 0.67% | 0.90% | 0.97% |
| 07/19/2020 | 0.18% | 0.41% | 0.81% | 0.38% | 1.10% | 0.81% | 1.10% | 1.04% |
| 07/20/2020 | 0.53% | 0.69% | 0.59% | 0.26% | 0.67% | 0.76% | 1.26% | 0.60% |
| 07/21/2020 | 0.76% | 0.75% | 0.43% | 0.28% | 1.14% | 1.09% | 1.11% | 0.00% |
| 07/22/2020 | 0.23% | 0.76% | 0.45% | 0.22% | 0.88% | 0.75% | 0.47% | 1.18% |
| 07/23/2020 | 0.31% | 0.63% | 0.52% | 0.23% | 0.75% | 0.90% | 0.61% | 0.98% |
| 07/24/2020 | 0.31% | 0.46% | 0.45% | 0.24% | 1.13% | 0.69% | 0.68% | 0.34% |
| 07/25/2020 | 0.72% | 0.61% | 0.45% | 0.52% | 0.45% | 0.54% | 1.37% | 0.00% |
| 07/26/2020 | 0.49% | 0.81% | 0.61% | 0.43% | 0.96% | 0.80% | 1.69% | 0.72% |
| 07/27/2020 | 0.68% | 0.27% | 0.78% | 0.31% | 0.67% | 0.62% | 0.55% | 0.91% |
| 07/28/2020 | 0.38% | 0.46% | 0.46% | 0.38% | 0.96% | 0.72% | 0.44% | 0.87% |
| 07/29/2020 | 0.58% | 0.43% | 0.57% | 0.27% | 0.79% | 0.80% | 0.65% | 1.57% |
| 07/30/2020 | 0.37% | 0.54% | 0.59% | 0.28% | 0.90% | 0.89% | 1.48% | 0.31% |
| 07/31/2020 | 0.37% | 0.71% | 0.68% | 0.35% | 0.94% | 0.87% | 0.96% | 0.30% |
| 08/01/2020 | 0.08% | 0.88% | 0.54% | 0.30% | 0.60% | 0.64% | 1.48% | 0.62% |
| 08/02/2020 | 0.35% | 1.14% | 0.67% | 0.39% | 1.20% | 0.68% | 0.87% | 0.38% |
| 08/03/2020 | 0.22% | 0.63% | 0.46% | 0.37% | 0.53% | 0.52% | 0.81% | 2.13% |
| 08/04/2020 | 0.38% | 0.84% | 0.43% | 0.26% | 1.22% | 0.60% | 0.49% | 0.00% |
| 08/05/2020 | 0.31% | 0.69% | 0.64% | 0.50% | 1.05% | 0.90% | 0.23% | 0.70% |
| 08/06/2020 | 0.31% | 0.81% | 0.67% | 0.34% | 1.28% | 0.94% | 0.55% | 1.01% |

| Date       | 1     | 2N    | 25    | 3     | 5     | 6     | 7     | 8     |
|------------|-------|-------|-------|-------|-------|-------|-------|-------|
| 08/07/2020 | 0.22% | 0.75% | 0.40% | 0.12% | 0.87% | 1.02% | 1.11% | 0.34% |
| 08/08/2020 | 0.41% | 0.76% | 0.64% | 0.30% | 0.84% | 1.03% | 1.25% | 0.68% |
| 08/09/2020 | 0.08% | 0.91% | 0.66% | 0.27% | 0.67% | 0.56% | 0.83% | 0.63% |
| 08/10/2020 | 0.54% | 0.89% | 0.71% | 0.30% | 1.07% | 0.94% | 0.56% | 1.33% |
| 08/11/2020 | 0.22% | 0.84% | 0.36% | 0.22% | 0.78% | 0.90% | 0.47% | 0.33% |
| 08/12/2020 | 0.22% | 0.76% | 0.41% | 0.32% | 0.81% | 0.67% | 1.30% | 0.32% |
| 08/13/2020 | 0.60% | 1.36% | 0.88% | 0.39% | 1.15% | 0.85% | 1.17% | 0.65% |
| 08/14/2020 | 0.51% | 0.46% | 0.64% | 0.22% | 0.48% | 0.90% | 0.50% | 0.88% |
| 08/15/2020 | 0.32% | 0.78% | 0.40% | 0.21% | 1.14% | 0.38% | 0.53% | 0.35% |
| 08/16/2020 | 0.39% | 0.68% | 0.75% | 0.22% | 0.93% | 0.73% | 0.76% | 0.32% |
| 08/17/2020 | 0.47% | 0.79% | 0.34% | 0.26% | 0.60% | 0.72% | 0.73% | 0.28% |
| 08/18/2020 | 0.63% | 0.76% | 0.45% | 0.48% | 0.75% | 0.94% | 0.53% | 1.10% |
| 08/19/2020 | 0.30% | 0.63% | 0.55% | 0.35% | 0.82% | 0.66% | 1.23% | 0.33% |
| 08/20/2020 | 0.56% | 0.52% | 0.49% | 0.06% | 0.68% | 0.75% | 0.28% | 1.23% |