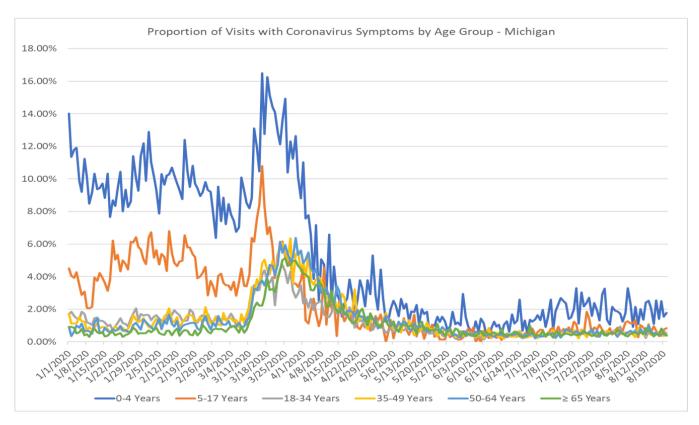

### Michigan Syndromic Surveillance - COVID-19

Syndromic Surveillance System data is obtained from approximately 183 facilities participating in syndromic surveillance (132 Emergency Departments (ED), 51 Urgent Cares) across the State of Michigan. The reporting is based on individuals who present at EDs and may not be representative of the overall population.

## **DESCRIPTION OF THE QUERY**

**Coronavirus-like symptoms:** This query searches visit free-text (chief complaint, triage notes, and clinical impression) for fever or chills AND cough or shortness of breath or difficulty breathing.

### Information is updated daily.

**Note:** Recent changes in healthcare seeking behavior, including increasing use of telemedicine and recommendations to limit emergency department (ED) visits to severe illness, as well as changes in ED triage practices and alternative COVID-19 testing sites, are impacting ED visits in Michigan. These changes affect the numbers of people and their reasons for seeking care in the Urgent Care and ED settings.