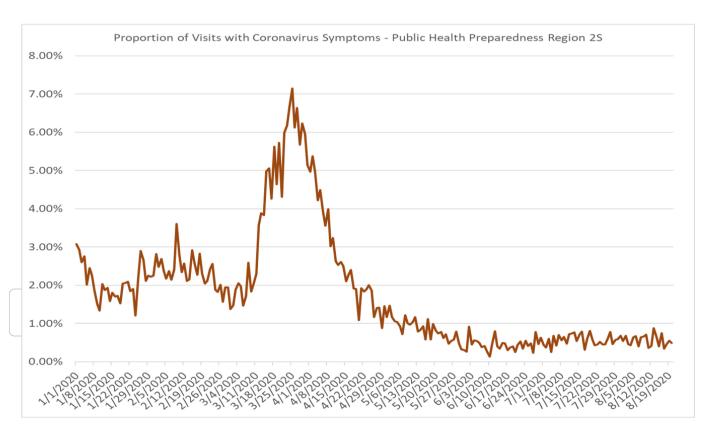

### **Proportion of Visits with Coronavirus Symptoms by Public Health Preparedness Region**

| Date       | 1     | 2N    | 25    | 3     | 5     | 6     | 7     | 8     |
|------------|-------|-------|-------|-------|-------|-------|-------|-------|
| 01/01/2020 | 2.70% | 3.90% | 3.08% | 1.46% | 3.56% | 4.29% | 1.66% | 3.69% |
| 01/02/2020 | 0.49% | 2.42% | 2.92% | 1.06% | 2.65% | 3.45% | 2.13% | 1.63% |
| 01/03/2020 | 1.08% | 2.53% | 2.59% | 1.15% | 2.82% | 2.96% | 0.76% | 2.66% |
| 01/04/2020 | 2.59% | 2.24% | 2.76% | 1.21% | 2.80% | 3.19% | 1.16% | 1.45% |
| 01/05/2020 | 1.66% | 2.66% | 2.02% | 0.77% | 2.84% | 3.54% | 2.36% | 1.80% |
| 01/06/2020 | 0.84% | 2.33% | 2.45% | 0.71% | 2.23% | 3.11% | 1.19% | 1.85% |
| 01/07/2020 | 0.64% | 2.04% | 2.25% | 0.95% | 3.49% | 3.08% | 0.72% | 2.25% |
| 01/08/2020 | 0.65% | 2.16% | 1.88% | 0.85% | 1.53% | 2.11% | 1.86% | 0,96% |
| 01/09/2020 | 0.82% | 1.81% | 1.52% | 0.45% | 2.04% | 2.22% | 0.77% | 1.18% |

| Date       | 1     | 2N    | 25    | 3     | 5     | 6     | 7     | 8     |
|------------|-------|-------|-------|-------|-------|-------|-------|-------|
| 01/10/2020 | 1.52% | 1.70% | 1.34% | 0.47% | 2.00% | 2.55% | 0.18% | 1.82% |
| 01/11/2020 | 1.21% | 2.55% | 2.03% | 0.86% | 4.13% | 3.08% | 0.65% | 0.65% |
| 01/12/2020 | 0.65% | 2.59% | 1.87% | 1.58% | 4.06% | 3.00% | 0.84% | 2.98% |
| 01/13/2020 | 1.35% | 2.25% | 1.93% | 0.71% | 2.26% | 2.61% | 1.08% | 2.74% |
| 01/14/2020 | 0.82% | 2.51% | 1.58% | 1.09% | 3.59% | 2.13% | 0.75% | 2.61% |
| 01/15/2020 | 0.85% | 1.88% | 1.80% | 0.37% | 2.59% | 2.89% | 1.75% | 2.63% |
| 01/16/2020 | 0.93% | 1.99% | 1.70% | 0.72% | 2.77% | 2.43% | 1.23% | 1.33% |
| 01/17/2020 | 0.68% | 1.71% | 1.73% | 1.04% | 2.06% | 2.03% | 0.62% | 2.73% |
| 01/18/2020 | 1.64% | 1.89% | 1.53% | 1.02% | 3.39% | 3.29% | 1.32% | 2.22% |
| 01/19/2020 | 1.14% | 1.37% | 2.04% | 0.91% | 3.18% | 3.03% | 1.89% | 2.99% |
| 01/20/2020 | 1.05% | 1.72% | 2.07% | 0.91% | 2.66% | 3.65% | 0.54% | 2.09% |
| 01/21/2020 | 1.56% | 1.95% | 2.10% | 0.88% | 3.34% | 3.32% | 2.23% | 3.22% |
| 01/22/2020 | 1.48% | 1.48% | 1.84% | 1.02% | 2.41% | 2.95% | 1.18% | 3.36% |
| 01/23/2020 | 0.93% | 1.70% | 1.90% | 0.68% | 2.62% | 3.50% | 0.93% | 3.52% |
| 01/24/2020 | 1.13% | 2.06% | 1.20% | 0.58% | 1.75% | 2.89% | 1.34% | 4.02% |
| 01/25/2020 | 1.46% | 2.25% | 2.21% | 0.79% | 3.66% | 3.60% | 2.09% | 2.90% |
| 01/26/2020 | 1.92% | 2.61% | 2.89% | 1.54% | 4.78% | 4.72% | 1.76% | 3.29% |
| 01/27/2020 | 1.49% | 2.99% | 2.66% | 0.94% | 3.86% | 4.18% | 2.33% | 5.57% |
| 01/28/2020 | 1.99% | 1.84% | 2.11% | 1.07% | 2.85% | 4.54% | 1.65% | 2.99% |
| 01/29/2020 | 1.71% | 2.99% | 2.26% | 0.80% | 3.61% | 4.31% | 1.00% | 4.46% |
| 01/30/2020 | 1.92% | 2.60% | 2.22% | 1.02% | 3.24% | 4.96% | 1.45% | 2.06% |
| 01/31/2020 | 2.09% | 2.32% | 2.25% | 0.52% | 2.15% | 4.44% | 2.25% | 2.06% |
| 02/01/2020 | 2.08% | 3.20% | 2.82% | 1.31% | 2.25% | 4.58% | 2.57% | 5.59% |
| 02/02/2020 | 2.86% | 2.80% | 2.48% | 1.18% | 3.19% | 4.68% | 1.74% | 1.76% |
| 02/03/2020 | 2.56% | 1.87% | 2.69% | 0.97% | 2.65% | 3.63% | 2.21% | 3.04% |
| 02/04/2020 | 2.05% | 2.70% | 2.36% | 1.09% | 3.83% | 3.78% | 1.69% | 3.08% |
| 02/05/2020 | 1.91% | 1.76% | 2.17% | 1.51% | 2.08% | 3.72% | 1.51% | 2.52% |
| 02/06/2020 | 1.46% | 1.98% | 2.37% | 1.34% | 2.17% | 3.65% | 1.12% | 4.64% |
| 02/07/2020 | 2.06% | 1.81% | 2.14% | 0.95% | 2.65% | 4.16% | 2.09% | 1.97% |
| 02/08/2020 | 1.89% | 2.20% | 2.41% | 1.19% | 4.03% | 3.68% | 1.56% | 2.25% |
| 02/09/2020 | 1.52% | 2.86% | 3.61% | 1.66% | 3.20% | 5.05% | 3.30% | 4.75% |
| 02/10/2020 | 2.11% | 1.92% | 2.79% | 0.87% | 2.45% | 3.87% | 1.91% | 4.26% |
| 02/11/2020 | 1.99% | 2.38% | 2.34% | 1.08% | 2.52% | 4.08% | 0.72% | 4.19% |
| 02/12/2020 | 1.52% | 2.65% | 2.57% | 1.56% | 2.54% | 3.23% | 2.17% | 3.97% |
| 02/13/2020 | 1.77% | 2.16% | 2.11% | 0.96% | 2.17% | 3.03% | 1.60% | 1.38% |
| 02/14/2020 | 1.23% | 2.24% | 2.15% | 0.99% | 1.71% | 3.26% | 1.27% | 1.82% |
| 02/15/2020 | 2.17% | 2.62% | 2.92% | 2.06% | 2.77% | 3.62% | 2.07% | 4.68% |
| 02/16/2020 | 1.53% | 2.63% | 2.58% | 1.43% | 3.02% | 4.25% | 1.95% | 3.80% |
| 02/17/2020 | 1.53% | 2.44% | 2.27% | 1.14% | 2.21% | 4.77% | 2.61% | 2.62% |
| 02/18/2020 | 2.27% | 2.44% | 2.82% | 0.76% | 2.87% | 3.51% | 3.60% | 2.70% |
| 02/19/2020 | 1.91% | 2.21% | 2.31% | 1.20% | 2.96% | 2.78% | 2.54% | 2.90% |
| 02/20/2020 | 1.64% | 1.70% | 2.04% | 1.04% | 1.42% | 3.54% | 1.72% | 1.40% |

| Date       | 1     | 2N    | 25    | 3     | 5     | 6     | 7     | 8     |
|------------|-------|-------|-------|-------|-------|-------|-------|-------|
| 02/21/2020 | 1.53% | 2.55% | 2.11% | 1.21% | 1.96% | 2.54% | 1.47% | 1.69% |
| 02/22/2020 | 1.37% | 2.01% | 2.42% | 1.22% | 3.44% | 3.25% | 1.65% | 2.55% |
| 02/23/2020 | 1.61% | 2.51% | 2.56% | 1.52% | 2.80% | 3.94% | 1.02% | 4.44% |
| 02/24/2020 | 1.91% | 1.95% | 1.88% | 1.55% | 2.39% | 2.79% | 1.31% | 2.92% |
| 02/25/2020 | 1.31% | 1.72% | 1.82% | 1.07% | 2.53% | 2.73% | 0.73% | 4.05% |
| 02/26/2020 | 1.06% | 1.70% | 2.01% | 0.86% | 2.41% | 2.25% | 0.57% | 4.57% |
| 02/27/2020 | 1.45% | 1.51% | 1.57% | 0.55% | 2.66% | 2.77% | 1.64% | 2.27% |
| 02/28/2020 | 1.96% | 2.29% | 1.94% | 0.93% | 2.24% | 2.95% | 1.23% | 2.55% |
| 02/29/2020 | 1.76% | 1.71% | 1.95% | 1.03% | 2.35% | 2.94% | 2.02% | 2.04% |
| 03/01/2020 | 1.86% | 2.27% | 1.37% | 0.93% | 3.62% | 3.70% | 1.43% | 3.48% |
| 03/02/2020 | 1.25% | 1.97% | 1.48% | 0.89% | 1.94% | 2.86% | 1.15% | 5.25% |
| 03/03/2020 | 1.95% | 2.21% | 1.88% | 0.59% | 3.17% | 2.40% | 1.73% | 4.46% |
| 03/04/2020 | 1.07% | 1.67% | 2.05% | 0.78% | 3.13% | 2.95% | 1.57% | 3.18% |
| 03/05/2020 | 1.33% | 1.96% | 1.97% | 0.95% | 2.38% | 2.43% | 1.58% | 2.52% |
| 03/06/2020 | 1.58% | 1.44% | 1.47% | 0.97% | 1.12% | 2.68% | 1.30% | 3.83% |
| 03/07/2020 | 1.23% | 1.35% | 1.71% | 0.84% | 2.19% | 2.68% | 2.21% | 1.18% |
| 03/08/2020 | 2.43% | 1.76% | 2.59% | 0.98% | 3.58% | 2.63% | 3.05% | 7.20% |
| 03/09/2020 | 1.12% | 1.98% | 1.83% | 0.95% | 2.42% | 2.80% | 1.40% | 3.28% |
| 03/10/2020 | 1.52% | 1.97% | 2.03% | 0.89% | 2.05% | 2.87% | 0.87% | 3.35% |
| 03/11/2020 | 1.90% | 2.87% | 2.30% | 1.07% | 4.45% | 3.24% | 1.79% | 4.00% |
| 03/12/2020 | 3.11% | 4.43% | 3.56% | 1.62% | 3.85% | 3.72% | 3.30% | 5.42% |
| 03/13/2020 | 4.77% | 4.05% | 3.88% | 2.16% | 6.48% | 3.64% | 3.22% | 5.33% |
| 03/14/2020 | 4.09% | 5.81% | 3.83% | 2.96% | 4.81% | 3.48% | 5.40% | 4.28% |
| 03/15/2020 | 2.68% | 4.89% | 4.98% | 2.69% | 5.46% | 3.54% | 4.20% | 3.00% |
| 03/16/2020 | 4.53% | 5.07% | 5.06% | 2.39% | 7.21% | 6.49% | 5.05% | 6.09% |
| 03/17/2020 | 3.61% | 5.20% | 4.26% | 2.54% | 7.16% | 5.92% | 8.09% | 4.53% |
| 03/18/2020 | 2.93% | 5.05% | 5.63% | 1.68% | 6.07% | 5.24% | 8.08% | 3.42% |
| 03/19/2020 | 3.85% | 6.37% | 4.64% | 3.07% | 5.31% | 4.83% | 3.57% | 1.75% |
| 03/20/2020 | 3.90% | 5.76% | 5.72% | 2.51% | 4.59% | 4.66% | 4.04% | 2.39% |
| 03/21/2020 | 2.39% | 6.44% | 4.31% | 2.61% | 3.85% | 3.11% | 3.38% | 1.63% |
| 03/22/2020 | 3.73% | 7.30% | 5.98% | 2.37% | 4.70% | 3.40% | 5.32% | 1.78% |
| 03/23/2020 | 3.63% | 8.74% | 6.18% | 2.98% | 3.94% | 4.77% | 4.93% | 5.63% |
| 03/24/2020 | 2.90% | 9.47% | 6.65% | 2.62% | 4.81% | 3.23% | 5.19% | 2.56% |
| 03/25/2020 | 2.98% | 7.98% | 7.14% | 2.44% | 4.37% | 4.19% | 2.52% | 2.66% |
| 03/26/2020 | 2.73% | 6.92% | 6.12% | 2.18% | 4.03% | 3.59% | 5.30% | 0.65% |
| 03/27/2020 | 4.21% | 8.28% | 6.64% | 2.97% | 4.58% | 2.66% | 2.93% | 1.55% |
| 03/28/2020 | 2.10% | 7.06% | 5.67% | 1.66% | 3.81% | 2.83% | 2.72% | 3.68% |
| 03/29/2020 | 3.90% | 8.46% | 6.23% | 2.85% | 2.50% | 2.85% | 1.95% | 3.66% |
| 03/30/2020 | 3.62% | 7.30% | 5.95% | 2.07% | 5.00% | 2.62% | 2.15% | 1.18% |
| 03/31/2020 | 3.32% | 8.24% | 5.15% | 2.75% | 3.36% | 2.16% | 0.40% | 3.11% |
| 04/01/2020 | 2.52% | 7.23% | 4.96% | 1.64% | 2.48% | 2.94% | 5.65% | 1.04% |
| 04/02/2020 | 3.24% | 5.60% | 5.38% | 1.15% | 2.73% | 2.28% | 2.99% | 3.05% |

| Date       | 1     | 2N    | 25    | 3     | 5     | 6     | 7     | 8     |
|------------|-------|-------|-------|-------|-------|-------|-------|-------|
| 04/03/2020 | 3.81% | 7.00% | 4.97% | 1.75% | 4.37% | 1.69% | 3.69% | 1.14% |
| 04/04/2020 | 2.35% | 6.06% | 4.22% | 1.40% | 3.99% | 1.45% | 2.63% | 0.63% |
| 04/05/2020 | 2.22% | 4.40% | 4.49% | 1.51% | 2.71% | 1.08% | 4.41% | 1.84% |
| 04/06/2020 | 2.40% | 4.91% | 3.92% | 1.57% | 4.30% | 2.91% | 3.08% | 5.44% |
| 04/07/2020 | 2.89% | 5.23% | 3.56% | 1.99% | 2.65% | 1.42% | 5.00% | 3.50% |
| 04/08/2020 | 1.39% | 5.51% | 3.99% | 0.85% | 2.56% | 2.68% | 1.20% | 1.97% |
| 04/09/2020 | 1.40% | 4.47% | 3.02% | 1.27% | 2.91% | 2.59% | 2.13% | 4.70% |
| 04/10/2020 | 2.67% | 3.87% | 3.24% | 1.38% | 0.95% | 1.33% | 0.00% | 1.85% |
| 04/11/2020 | 1.54% | 3.57% | 2.63% | 1.34% | 2.44% | 2.08% | 4.72% | 0.61% |
| 04/12/2020 | 1.54% | 5.51% | 2.53% | 1.29% | 1.72% | 1.81% | 0.41% | 0.72% |
| 04/13/2020 | 1.41% | 5.12% | 2.60% | 1.10% | 1.99% | 1.15% | 3.93% | 1.23% |
| 04/14/2020 | 1.36% | 3.62% | 2.50% | 1.23% | 1.97% | 1.69% | 2.25% | 2.09% |
| 04/15/2020 | 1.32% | 3.84% | 2.10% | 1.55% | 2.91% | 1.45% | 4.00% | 2.56% |
| 04/16/2020 | 2.35% | 4.01% | 2.27% | 1.25% | 1.75% | 1.50% | 1.39% | 0.60% |
| 04/17/2020 | 2.43% | 2.46% | 2.40% | 0.34% | 2.84% | 1.00% | 2.15% | 1.79% |
| 04/18/2020 | 1.66% | 2.99% | 1.92% | 0.91% | 0.73% | 1.36% | 2.00% | 2.67% |
| 04/19/2020 | 1.46% | 3.02% | 1.90% | 1.36% | 2.08% | 1.26% | 1.68% | 1.22% |
| 04/20/2020 | 0.70% | 3.06% | 1.08% | 0.55% | 1.99% | 1.68% | 2.11% | 3.63% |
| 04/21/2020 | 1.66% | 2.19% | 1.93% | 0.80% | 1.85% | 1.30% | 1.38% | 1.78% |
| 04/22/2020 | 0.98% | 1.57% | 1.84% | 0.41% | 2.95% | 1.32% | 1.68% | 0.57% |
| 04/23/2020 | 1.73% | 1.57% | 1.89% | 0.90% | 2.54% | 1.54% | 0.00% | 0.55% |
| 04/24/2020 | 1.27% | 2.26% | 2.00% | 0.94% | 1.52% | 1.40% | 1.44% | 2.63% |
| 04/25/2020 | 0.57% | 1.25% | 1.86% | 0.79% | 0.82% | 0.78% | 2.42% | 2.42% |
| 04/26/2020 | 2.04% | 1.88% | 1.16% | 0.85% | 1.56% | 1.06% | 1.04% | 1.11% |
| 04/27/2020 | 1.07% | 2.51% | 1.40% | 0.26% | 2.02% | 1.53% | 1.15% | 0.00% |
| 04/28/2020 | 0.77% | 1.70% | 1.42% | 0.27% | 2.40% | 1.43% | 2.14% | 0.51% |
| 04/29/2020 | 1.83% | 1.56% | 0.87% | 0.30% | 1.78% | 1.74% | 1.15% | 1.90% |
| 04/30/2020 | 0.74% | 1.61% | 1.45% | 0.18% | 1.82% | 0.87% | 0.00% | 0.50% |
| 05/01/2020 | 1.45% | 1.32% | 1.17% | 0.48% | 1.26% | 0.90% | 2.14% | 1.04% |
| 05/02/2020 | 1.56% | 1.60% | 1.47% | 0.43% | 1.23% | 0.81% | 0.72% | 0.45% |
| 05/03/2020 | 0.93% | 1.48% | 1.16% | 0.80% | 1.38% | 1.29% | 0.00% | 1.11% |
| 05/04/2020 | 1.45% | 1.27% | 1.05% | 0.50% | 0.57% | 1.48% | 0.68% | 1.58% |
| 05/05/2020 | 0.97% | 1.13% | 1.03% | 0.43% | 1.85% | 0.77% | 2.33% | 0.00% |
| 05/06/2020 | 0.47% | 1.32% | 0.93% | 0.18% | 1.91% | 0.92% | 0.70% | 1.18% |
| 05/07/2020 | 0.67% | 1.03% | 0.72% | 0.34% | 1.71% | 1.15% | 0.00% | 0.47% |
| 05/08/2020 | 0.37% | 0.91% | 1.21% | 0.45% | 0.73% | 1.23% | 1.47% | 1.83% |
| 05/09/2020 | 0.27% | 1.11% | 1.00% | 0.23% | 1.75% | 0.96% | 0.00% | 0.00% |
| 05/10/2020 | 0.43% | 1.45% | 0.97% | 0.75% | 1.07% | 1.31% | 2.86% | 1.72% |
| 05/11/2020 | 0.85% | 1.17% | 1.04% | 0.32% | 1.13% | 1.23% | 1.30% | 1.87% |
| 05/12/2020 | 0.45% | 1.21% | 1.17% | 0.48% | 0.73% | 1.11% | 0.97% | 0.97% |
| 05/13/2020 | 0.99% | 0.54% | 0.79% | 0.65% | 1.06% | 1.08% | 1.81% | 0.55% |
| 05/14/2020 | 0.62% | 0.92% | 0.83% | 0.88% | 1.18% | 0.90% | 1.05% | 0.00% |

| Date       | 1     | 2N    | 25    | 3     | 5     | 6     | 7     | 8     |
|------------|-------|-------|-------|-------|-------|-------|-------|-------|
| 05/15/2020 | 0.75% | 0.62% | 0.93% | 0.33% | 0.78% | 0.32% | 0.86% | 0.44% |
| 05/16/2020 | 0.86% | 1.23% | 0.58% | 0.11% | 1.14% | 0.93% | 1.33% | 0.92% |
| 05/17/2020 | 1.02% | 1.53% | 1.12% | 0.42% | 0.95% | 1.10% | 1.21% | 0.54% |
| 05/18/2020 | 0.76% | 0.73% | 0.58% | 0.28% | 1.03% | 0.97% | 0.59% | 1.68% |
| 05/19/2020 | 1.20% | 0.89% | 0.98% | 0.22% | 1.41% | 0.95% | 0.85% | 0.00% |
| 05/20/2020 | 0.51% | 0.58% | 0.80% | 0.30% | 0.74% | 0.94% | 0.28% | 0.00% |
| 05/21/2020 | 1.44% | 0.59% | 0.74% | 0.45% | 0.76% | 0.78% | 0.52% | 0.45% |
| 05/22/2020 | 0.78% | 0.73% | 0.78% | 0.14% | 0.72% | 0.85% | 0.55% | 0.40% |
| 05/23/2020 | 0.64% | 0.64% | 0.62% | 0.45% | 0.71% | 0.73% | 0.84% | 1.16% |
| 05/24/2020 | 0.41% | 0.66% | 0.72% | 0.09% | 0.80% | 0.77% | 0.54% | 0.00% |
| 05/25/2020 | 0.52% | 0.83% | 0.47% | 0.24% | 0.78% | 0.76% | 0.58% | 1.47% |
| 05/26/2020 | 0.70% | 0.54% | 0.54% | 0.18% | 0.47% | 0.57% | 1.12% | 1.08% |
| 05/27/2020 | 0.59% | 0.73% | 0.58% | 0.26% | 0.58% | 0.56% | 1.25% | 1.23% |
| 05/28/2020 | 1.18% | 0.86% | 0.79% | 0.19% | 0.87% | 0.55% | 0.56% | 0.41% |
| 05/29/2020 | 0.91% | 0.50% | 0.47% | 0.14% | 0.29% | 0.45% | 0.74% | 0.42% |
| 05/30/2020 | 0.44% | 0.91% | 0.32% | 0.00% | 0.20% | 0.71% | 0.85% | 0.00% |
| 05/31/2020 | 0.53% | 0.45% | 0.31% | 0.18% | 0.76% | 0.52% | 0.57% | 0.81% |
| 06/01/2020 | 0.39% | 0.44% | 0.26% | 0.13% | 0.99% | 0.53% | 0.00% | 0.76% |
| 06/02/2020 | 0.58% | 0.76% | 0.92% | 0.07% | 0.68% | 0.62% | 0.51% | 0.40% |
| 06/03/2020 | 0.29% | 0.40% | 0.45% | 0.32% | 0.67% | 0.73% | 0.00% | 0.87% |
| 06/04/2020 | 0.48% | 0.57% | 0.56% | 0.18% | 0.92% | 0.33% | 0.76% | 1.05% |
| 06/05/2020 | 0.85% | 0.57% | 0.54% | 0.06% | 0.46% | 0.33% | 0.28% | 1.07% |
| 06/06/2020 | 0.52% | 0.38% | 0.49% | 0.16% | 0.58% | 0.54% | 0.26% | 0.44% |
| 06/07/2020 | 0.29% | 0.42% | 0.38% | 0.00% | 0.28% | 0.37% | 1.07% | 0.74% |
| 06/08/2020 | 0.25% | 0.63% | 0.41% | 0.23% | 0.74% | 0.49% | 0.00% | 1.03% |
| 06/09/2020 | 0.74% | 0.97% | 0.27% | 0.26% | 0.61% | 0.53% | 0.26% | 0.00% |
| 06/10/2020 | 0.55% | 0.47% | 0.13% | 0.12% | 0.64% | 0.22% | 0.25% | 1.91% |
| 06/11/2020 | 0.61% | 0.40% | 0.46% | 0.23% | 0.75% | 0.43% | 0.26% | 0.39% |
| 06/12/2020 | 0.84% | 0.53% | 0.80% | 0.07% | 0.70% | 0.25% | 0.54% | 0.37% |
| 06/13/2020 | 0.46% | 0.54% | 0.40% | 0.17% | 0.75% | 0.52% | 0.26% | 0.00% |
| 06/14/2020 | 0.09% | 0.76% | 0.34% | 0.00% | 1.04% | 0.64% | 0.79% | 0.00% |
| 06/15/2020 | 0.32% | 0.38% | 0.49% | 0.22% | 1.09% | 0.42% | 0.44% | 0.70% |
| 06/16/2020 | 0.08% | 0.44% | 0.48% | 0.39% | 0.73% | 0.30% | 0.48% | 0.68% |
| 06/17/2020 | 0.16% | 0.49% | 0.30% | 0.33% | 0.57% | 0.72% | 0.74% | 0.39% |
| 06/18/2020 | 0.17% | 0.45% | 0.37% | 0.19% | 0.69% | 0.25% | 0.00% | 0.34% |
| 06/19/2020 | 0.64% | 0.55% | 0.40% | 0.26% | 0.70% | 0.44% | 0.22% | 0.66% |
| 06/20/2020 | 0.26% | 0.52% | 0.25% | 0.37% | 0.27% | 0.55% | 0.51% | 0.37% |
| 06/21/2020 | 0.25% | 0.57% | 0.44% | 0.33% | 0.66% | 0.66% | 0.00% | 1.11% |
| 06/22/2020 | 0.21% | 0.60% | 0.53% | 0.26% | 0.41% | 0.77% | 0.91% | 0.65% |
| 06/23/2020 | 0.24% | 0.86% | 0.34% | 0.06% | 0.69% | 0.50% | 0.75% | 1.05% |
| 06/24/2020 | 0.60% | 0.77% | 0.55% | 0.19% | 0.77% | 0.30% | 0.46% | 1.10% |
| 06/25/2020 | 0.33% | 0.25% | 0.41% | 0.17% | 0.52% | 0.19% | 0.24% | 0.78% |

| Date       | 1     | 2N    | 25    | 3     | 5     | 6     | 7     | 8     |
|------------|-------|-------|-------|-------|-------|-------|-------|-------|
| 06/26/2020 | 0.32% | 0.36% | 0.48% | 0.24% | 0.68% | 0.39% | 0.45% | 0.31% |
| 06/27/2020 | 0.53% | 0.39% | 0.23% | 0.15% | 0.26% | 0.54% | 0.44% | 0.32% |
| 06/28/2020 | 0.25% | 0.59% | 0.77% | 0.08% | 0.59% | 0.64% | 0.67% | 0.67% |
| 06/29/2020 | 0.22% | 0.90% | 0.46% | 0.32% | 0.35% | 0.78% | 0.81% | 0.00% |
| 06/30/2020 | 0.08% | 0.61% | 0.63% | 0.06% | 0.84% | 0.09% | 0.43% | 0.00% |
| 07/01/2020 | 0.32% | 0.46% | 0.44% | 0.23% | 0.33% | 0.49% | 0.24% | 0.41% |
| 07/02/2020 | 0.38% | 0.36% | 0.37% | 0.18% | 0.54% | 0.87% | 0.21% | 1.41% |
| 07/03/2020 | 0.31% | 0.51% | 0.60% | 0.41% | 0.65% | 0.79% | 0.42% | 0.80% |
| 07/04/2020 | 0.34% | 0.48% | 0.25% | 0.23% | 0.26% | 0.75% | 0.42% | 0.00% |
| 07/05/2020 | 0.08% | 0.66% | 0.68% | 0.07% | 0.53% | 0.77% | 0.58% | 0.00% |
| 07/06/2020 | 0.20% | 0.61% | 0.42% | 0.20% | 0.93% | 1.10% | 1.32% | 0.27% |
| 07/07/2020 | 0.21% | 0.36% | 0.69% | 0.16% | 0.85% | 0.93% | 0.59% | 0.31% |
| 07/08/2020 | 0.15% | 0.55% | 0.55% | 0.33% | 0.32% | 0.77% | 0.00% | 0.92% |
| 07/09/2020 | 0.43% | 0.65% | 0.64% | 0.11% | 0.81% | 0.78% | 1.55% | 1.35% |
| 07/10/2020 | 0.31% | 0.52% | 0.47% | 0.06% | 1.01% | 0.83% | 0.41% | 1.45% |
| 07/11/2020 | 0.24% | 0.54% | 0.72% | 0.64% | 0.64% | 0.97% | 0.42% | 0.30% |
| 07/12/2020 | 0.34% | 0.65% | 0.74% | 0.23% | 0.83% | 1.19% | 0.70% | 1.67% |
| 07/13/2020 | 0.21% | 0.41% | 0.77% | 0.25% | 0.76% | 1.42% | 0.36% | 0.89% |
| 07/14/2020 | 0.80% | 0.53% | 0.54% | 0.28% | 0.75% | 0.63% | 0.23% | 0.36% |
| 07/15/2020 | 0.51% | 0.62% | 0.71% | 0.17% | 0.66% | 1.15% | 0.49% | 0.31% |
| 07/16/2020 | 0.39% | 0.62% | 0.78% | 0.34% | 1.19% | 0.45% | 1.11% | 0.66% |
| 07/17/2020 | 0.32% | 0.50% | 0.31% | 0.24% | 0.91% | 0.31% | 0.67% | 1.35% |
| 07/18/2020 | 0.33% | 0.68% | 0.59% | 0.67% | 0.96% | 0.67% | 0.90% | 0.97% |
| 07/19/2020 | 0.18% | 0.41% | 0.81% | 0.38% | 1.10% | 0.81% | 1.10% | 1.04% |
| 07/20/2020 | 0.53% | 0.69% | 0.59% | 0.26% | 0.67% | 0.76% | 1.26% | 0.60% |
| 07/21/2020 | 0.76% | 0.75% | 0.43% | 0.28% | 1.14% | 1.09% | 1.11% | 0.00% |
| 07/22/2020 | 0.23% | 0.76% | 0.45% | 0.22% | 0.88% | 0.75% | 0.47% | 1.18% |
| 07/23/2020 | 0.31% | 0.63% | 0.52% | 0.23% | 0.75% | 0.90% | 0.61% | 0.98% |
| 07/24/2020 | 0.31% | 0.46% | 0.45% | 0.24% | 1.13% | 0.69% | 0.68% | 0.34% |
| 07/25/2020 | 0.72% | 0.61% | 0.45% | 0.52% | 0.45% | 0.54% | 1.37% | 0.00% |
| 07/26/2020 | 0.49% | 0.81% | 0.61% | 0.43% | 0.96% | 0.80% | 1.69% | 0.72% |
| 07/27/2020 | 0.68% | 0.27% | 0.78% | 0.31% | 0.67% | 0.62% | 0.55% | 0.91% |
| 07/28/2020 | 0.38% | 0.46% | 0.46% | 0.38% | 0.96% | 0.72% | 0.44% | 0.87% |
| 07/29/2020 | 0.58% | 0.43% | 0.57% | 0.27% | 0.79% | 0.80% | 0.65% | 1.57% |
| 07/30/2020 | 0.37% | 0.54% | 0.59% | 0.28% | 0.90% | 0.89% | 1.48% | 0.31% |
| 07/31/2020 | 0.37% | 0.71% | 0.68% | 0.35% | 0.94% | 0.87% | 0.96% | 0.30% |
| 08/01/2020 | 0.08% | 0.88% | 0.54% | 0.30% | 0.60% | 0.64% | 1.48% | 0.62% |
| 08/02/2020 | 0.35% | 1.14% | 0.67% | 0.39% | 1.20% | 0.68% | 0.87% | 0.38% |
| 08/03/2020 | 0.22% | 0.63% | 0.46% | 0.37% | 0.53% | 0.52% | 0.81% | 2.13% |
| 08/04/2020 | 0.38% | 0.84% | 0.43% | 0.26% | 1.22% | 0.60% | 0.49% | 0.00% |
| 08/05/2020 | 0.31% | 0.69% | 0.64% | 0.50% | 1.05% | 0.90% | 0.23% | 0.70% |
| 08/06/2020 | 0.31% | 0.81% | 0.67% | 0.34% | 1.28% | 0.94% | 0.55% | 1.01% |

| Date       | 1     | 2N    | 25    | 3     | 5     | 6     | 7     | 8     |
|------------|-------|-------|-------|-------|-------|-------|-------|-------|
| 08/07/2020 | 0.22% | 0.75% | 0.40% | 0.12% | 0.87% | 1.02% | 1.11% | 0.34% |
| 08/08/2020 | 0.41% | 0.76% | 0.64% | 0.30% | 0.84% | 1.03% | 1.25% | 0.68% |
| 08/09/2020 | 0.08% | 0.91% | 0.66% | 0.27% | 0.67% | 0.56% | 0.83% | 0.63% |
| 08/10/2020 | 0.54% | 0.89% | 0.71% | 0.30% | 1.07% | 0.94% | 0.56% | 1.33% |
| 08/11/2020 | 0.22% | 0.84% | 0.36% | 0.22% | 0.78% | 0.90% | 0.47% | 0.33% |
| 08/12/2020 | 0.22% | 0.76% | 0.41% | 0.32% | 0.81% | 0.67% | 1.30% | 0.32% |
| 08/13/2020 | 0.60% | 1.36% | 0.88% | 0.39% | 1.15% | 0.85% | 1.17% | 0.65% |
| 08/14/2020 | 0.51% | 0.46% | 0.64% | 0.22% | 0.48% | 0.90% | 0.50% | 0.88% |
| 08/15/2020 | 0.32% | 0.78% | 0.40% | 0.21% | 1.14% | 0.38% | 0.53% | 0.35% |
| 08/16/2020 | 0.39% | 0.68% | 0.75% | 0.22% | 0.93% | 0.73% | 0.76% | 0.32% |
| 08/17/2020 | 0.47% | 0.79% | 0.34% | 0.26% | 0.60% | 0.72% | 0.73% | 0.28% |
| 08/18/2020 | 0.63% | 0.76% | 0.45% | 0.48% | 0.75% | 0.94% | 0.53% | 1.10% |
| 08/19/2020 | 0.30% | 0.63% | 0.55% | 0.35% | 0.82% | 0.66% | 1.23% | 0.33% |
| 08/20/2020 | 0.56% | 0.52% | 0.49% | 0.06% | 0.68% | 0.75% | 0.28% | 1.23% |