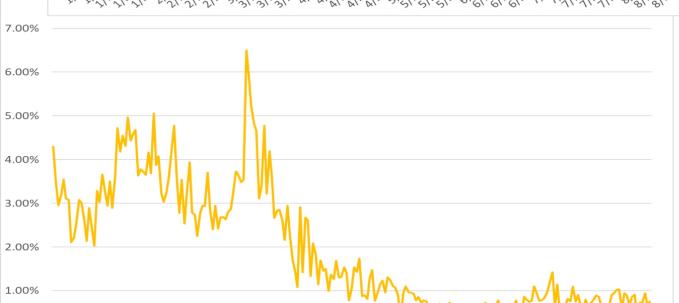

### **Proportion of Visits with Coronavirus Symptoms by Public Health Preparedness Region**

| Date       | 1     | 2N    | 25    | 3     | 5     | 6     | 7     | 8     |
|------------|-------|-------|-------|-------|-------|-------|-------|-------|
| 01/01/2020 | 2.70% | 3.90% | 3.08% | 1.46% | 3.56% | 4.29% | 1.66% | 3.69% |
| 01/02/2020 | 0.49% | 2.42% | 2.92% | 1.06% | 2.65% | 3.45% | 2.13% | 1.63% |
| 01/03/2020 | 1.08% | 2.53% | 2.59% | 1.15% | 2.82% | 2.96% | 0.76% | 2.66% |
| 01/04/2020 | 2.59% | 2.24% | 2.76% | 1.21% | 2.80% | 3.19% | 1.16% | 1.45% |
| 01/05/2020 | 1.66% | 2.66% | 2.02% | 0.77% | 2.84% | 3.54% | 2.36% | 1.80% |
| 01/06/2020 | 0.84% | 2.33% | 2.45% | 0.71% | 2.23% | 3.11% | 1.19% | 1.85% |
| 01/07/2020 | 0.64% | 2.04% | 2.25% | 0.95% | 3.49% | 3.08% | 0.72% | 2.25% |
| 01/08/2020 | 0.65% | 2.16% | 1.88% | 0.85% | 1.53% | 2.11% | 1.86% | 0,96% |
| 01/09/2020 | 0.82% | 1.81% | 1.52% | 0.45% | 2.04% | 2.22% | 0.77% | 1.18% |