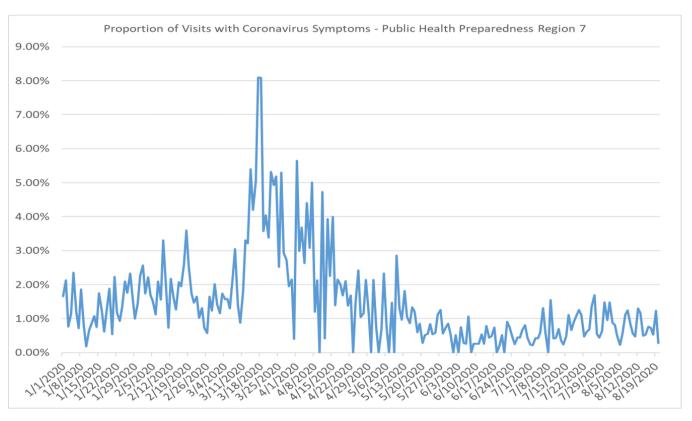

### **Proportion of Visits with Coronavirus Symptoms by Public Health Preparedness Region**

| Date       | 1     | 2N    | 25    | 3     | 5     | 6     | 7     | 8     |
|------------|-------|-------|-------|-------|-------|-------|-------|-------|
| 01/01/2020 | 2.70% | 3.90% | 3.08% | 1.46% | 3.56% | 4.29% | 1.66% | 3.69% |
| 01/02/2020 | 0.49% | 2.42% | 2.92% | 1.06% | 2.65% | 3.45% | 2.13% | 1.63% |
| 01/03/2020 | 1.08% | 2.53% | 2.59% | 1.15% | 2.82% | 2.96% | 0.76% | 2.66% |
| 01/04/2020 | 2.59% | 2.24% | 2.76% | 1.21% | 2.80% | 3.19% | 1.16% | 1.45% |
| 01/05/2020 | 1.66% | 2.66% | 2.02% | 0.77% | 2.84% | 3.54% | 2.36% | 1.80% |
| 01/06/2020 | 0.84% | 2.33% | 2.45% | 0.71% | 2.23% | 3.11% | 1.19% | 1.85% |
| 01/07/2020 | 0.64% | 2.04% | 2.25% | 0.95% | 3.49% | 3.08% | 0.72% | 2.25% |
| 01/08/2020 | 0.65% | 2.16% | 1.88% | 0.85% | 1.53% | 2.11% | 1.86% | 0,96% |
| 01/09/2020 | 0.82% | 1.81% | 1.52% | 0.45% | 2.04% | 2.22% | 0.77% | 1.18% |

| Date       | 1     | 2N    | 25    | 3     | 5     | 6     | 7     | 8     |
|------------|-------|-------|-------|-------|-------|-------|-------|-------|
| 01/10/2020 | 1.52% | 1.70% | 1.34% | 0.47% | 2.00% | 2.55% | 0.18% | 1.82% |
| 01/11/2020 | 1.21% | 2.55% | 2.03% | 0.86% | 4.13% | 3.08% | 0.65% | 0.65% |
| 01/12/2020 | 0.65% | 2.59% | 1.87% | 1.58% | 4.06% | 3.00% | 0.84% | 2.98% |
| 01/13/2020 | 1.35% | 2.25% | 1.93% | 0.71% | 2.26% | 2.61% | 1.08% | 2.74% |
| 01/14/2020 | 0.82% | 2.51% | 1.58% | 1.09% | 3.59% | 2.13% | 0.75% | 2.61% |
| 01/15/2020 | 0.85% | 1.88% | 1.80% | 0.37% | 2.59% | 2.89% | 1.75% | 2.63% |
| 01/16/2020 | 0.93% | 1.99% | 1.70% | 0.72% | 2.77% | 2.43% | 1.23% | 1.33% |
| 01/17/2020 | 0.68% | 1.71% | 1.73% | 1.04% | 2.06% | 2.03% | 0.62% | 2.73% |
| 01/18/2020 | 1.64% | 1.89% | 1.53% | 1.02% | 3.39% | 3.29% | 1.32% | 2.22% |
| 01/19/2020 | 1.14% | 1.37% | 2.04% | 0.91% | 3.18% | 3.03% | 1.89% | 2.99% |
| 01/20/2020 | 1.05% | 1.72% | 2.07% | 0.91% | 2.66% | 3.65% | 0.54% | 2.09% |
| 01/21/2020 | 1.56% | 1.95% | 2.10% | 0.88% | 3.34% | 3.32% | 2.23% | 3.22% |
| 01/22/2020 | 1.48% | 1.48% | 1.84% | 1.02% | 2.41% | 2.95% | 1.18% | 3.36% |
| 01/23/2020 | 0.93% | 1.70% | 1.90% | 0.68% | 2.62% | 3.50% | 0.93% | 3.52% |
| 01/24/2020 | 1.13% | 2.06% | 1.20% | 0.58% | 1.75% | 2.89% | 1.34% | 4.02% |
| 01/25/2020 | 1.46% | 2.25% | 2.21% | 0.79% | 3.66% | 3.60% | 2.09% | 2.90% |
| 01/26/2020 | 1.92% | 2.61% | 2.89% | 1.54% | 4.78% | 4.72% | 1.76% | 3.29% |
| 01/27/2020 | 1.49% | 2.99% | 2.66% | 0.94% | 3.86% | 4.18% | 2.33% | 5.57% |
| 01/28/2020 | 1.99% | 1.84% | 2.11% | 1.07% | 2.85% | 4.54% | 1.65% | 2.99% |
| 01/29/2020 | 1.71% | 2.99% | 2.26% | 0.80% | 3.61% | 4.31% | 1.00% | 4.46% |
| 01/30/2020 | 1.92% | 2.60% | 2.22% | 1.02% | 3.24% | 4.96% | 1.45% | 2.06% |
| 01/31/2020 | 2.09% | 2.32% | 2.25% | 0.52% | 2.15% | 4.44% | 2.25% | 2.06% |
| 02/01/2020 | 2.08% | 3.20% | 2.82% | 1.31% | 2.25% | 4.58% | 2.57% | 5.59% |
| 02/02/2020 | 2.86% | 2.80% | 2.48% | 1.18% | 3.19% | 4.68% | 1.74% | 1.76% |
| 02/03/2020 | 2.56% | 1.87% | 2.69% | 0.97% | 2.65% | 3.63% | 2.21% | 3.04% |
| 02/04/2020 | 2.05% | 2.70% | 2.36% | 1.09% | 3.83% | 3.78% | 1.69% | 3.08% |
| 02/05/2020 | 1.91% | 1.76% | 2.17% | 1.51% | 2.08% | 3.72% | 1.51% | 2.52% |
| 02/06/2020 | 1.46% | 1.98% | 2.37% | 1.34% | 2.17% | 3.65% | 1.12% | 4.64% |
| 02/07/2020 | 2.06% | 1.81% | 2.14% | 0.95% | 2.65% | 4.16% | 2.09% | 1.97% |
| 02/08/2020 | 1.89% | 2.20% | 2.41% | 1.19% | 4.03% | 3.68% | 1.56% | 2.25% |
| 02/09/2020 | 1.52% | 2.86% | 3.61% | 1.66% | 3.20% | 5.05% | 3.30% | 4.75% |
| 02/10/2020 | 2.11% | 1.92% | 2.79% | 0.87% | 2.45% | 3.87% | 1.91% | 4.26% |
| 02/11/2020 | 1.99% | 2.38% | 2.34% | 1.08% | 2.52% | 4.08% | 0.72% | 4.19% |
| 02/12/2020 | 1.52% | 2.65% | 2.57% | 1.56% | 2.54% | 3.23% | 2.17% | 3.97% |
| 02/13/2020 | 1.77% | 2.16% | 2.11% | 0.96% | 2.17% | 3.03% | 1.60% | 1.38% |
| 02/14/2020 | 1.23% | 2.24% | 2.15% | 0.99% | 1.71% | 3.26% | 1.27% | 1.82% |
| 02/15/2020 | 2.17% | 2.62% | 2.92% | 2.06% | 2.77% | 3.62% | 2.07% | 4.68% |
| 02/16/2020 | 1.53% | 2.63% | 2.58% | 1.43% | 3.02% | 4.25% | 1.95% | 3.80% |
| 02/17/2020 | 1.53% | 2.44% | 2.27% | 1.14% | 2.21% | 4.77% | 2.61% | 2.62% |
| 02/18/2020 | 2.27% | 2.44% | 2.82% | 0.76% | 2.87% | 3.51% | 3.60% | 2.70% |
| 02/19/2020 | 1.91% | 2.21% | 2.31% | 1.20% | 2.96% | 2.78% | 2.54% | 2.90% |
| 02/20/2020 | 1.64% | 1.70% | 2.04% | 1.04% | 1.42% | 3.54% | 1.72% | 1.40% |

| Date       | 1     | 2N    | 25    | 3     | 5     | 6     | 7     | 8     |
|------------|-------|-------|-------|-------|-------|-------|-------|-------|
| 02/21/2020 | 1.53% | 2.55% | 2.11% | 1.21% | 1.96% | 2.54% | 1.47% | 1.69% |
| 02/22/2020 | 1.37% | 2.01% | 2.42% | 1.22% | 3.44% | 3.25% | 1.65% | 2.55% |
| 02/23/2020 | 1.61% | 2.51% | 2.56% | 1.52% | 2.80% | 3.94% | 1.02% | 4.44% |
| 02/24/2020 | 1.91% | 1.95% | 1.88% | 1.55% | 2.39% | 2.79% | 1.31% | 2.92% |
| 02/25/2020 | 1.31% | 1.72% | 1.82% | 1.07% | 2.53% | 2.73% | 0.73% | 4.05% |
| 02/26/2020 | 1.06% | 1.70% | 2.01% | 0.86% | 2.41% | 2.25% | 0.57% | 4.57% |
| 02/27/2020 | 1.45% | 1.51% | 1.57% | 0.55% | 2.66% | 2.77% | 1.64% | 2.27% |
| 02/28/2020 | 1.96% | 2.29% | 1.94% | 0.93% | 2.24% | 2.95% | 1.23% | 2.55% |
| 02/29/2020 | 1.76% | 1.71% | 1.95% | 1.03% | 2.35% | 2.94% | 2.02% | 2.04% |
| 03/01/2020 | 1.86% | 2.27% | 1.37% | 0.93% | 3.62% | 3.70% | 1.43% | 3.48% |
| 03/02/2020 | 1.25% | 1.97% | 1.48% | 0.89% | 1.94% | 2.86% | 1.15% | 5.25% |
| 03/03/2020 | 1.95% | 2.21% | 1.88% | 0.59% | 3.17% | 2.40% | 1.73% | 4.46% |
| 03/04/2020 | 1.07% | 1.67% | 2.05% | 0.78% | 3.13% | 2.95% | 1.57% | 3.18% |
| 03/05/2020 | 1.33% | 1.96% | 1.97% | 0.95% | 2.38% | 2.43% | 1.58% | 2.52% |
| 03/06/2020 | 1.58% | 1.44% | 1.47% | 0.97% | 1.12% | 2.68% | 1.30% | 3.83% |
| 03/07/2020 | 1.23% | 1.35% | 1.71% | 0.84% | 2.19% | 2.68% | 2.21% | 1.18% |
| 03/08/2020 | 2.43% | 1.76% | 2.59% | 0.98% | 3.58% | 2.63% | 3.05% | 7.20% |
| 03/09/2020 | 1.12% | 1.98% | 1.83% | 0.95% | 2.42% | 2.80% | 1.40% | 3.28% |
| 03/10/2020 | 1.52% | 1.97% | 2.03% | 0.89% | 2.05% | 2.87% | 0.87% | 3.35% |
| 03/11/2020 | 1.90% | 2.87% | 2.30% | 1.07% | 4.45% | 3.24% | 1.79% | 4.00% |
| 03/12/2020 | 3.11% | 4.43% | 3.56% | 1.62% | 3.85% | 3.72% | 3.30% | 5.42% |
| 03/13/2020 | 4.77% | 4.05% | 3.88% | 2.16% | 6.48% | 3.64% | 3.22% | 5.33% |
| 03/14/2020 | 4.09% | 5.81% | 3.83% | 2.96% | 4.81% | 3.48% | 5.40% | 4.28% |
| 03/15/2020 | 2.68% | 4.89% | 4.98% | 2.69% | 5.46% | 3.54% | 4.20% | 3.00% |
| 03/16/2020 | 4.53% | 5.07% | 5.06% | 2.39% | 7.21% | 6.49% | 5.05% | 6.09% |
| 03/17/2020 | 3.61% | 5.20% | 4.26% | 2.54% | 7.16% | 5.92% | 8.09% | 4.53% |
| 03/18/2020 | 2.93% | 5.05% | 5.63% | 1.68% | 6.07% | 5.24% | 8.08% | 3.42% |
| 03/19/2020 | 3.85% | 6.37% | 4.64% | 3.07% | 5.31% | 4.83% | 3.57% | 1.75% |
| 03/20/2020 | 3.90% | 5.76% | 5.72% | 2.51% | 4.59% | 4.66% | 4.04% | 2.39% |
| 03/21/2020 | 2.39% | 6.44% | 4.31% | 2.61% | 3.85% | 3.11% | 3.38% | 1.63% |
| 03/22/2020 | 3.73% | 7.30% | 5.98% | 2.37% | 4.70% | 3.40% | 5.32% | 1.78% |
| 03/23/2020 | 3.63% | 8.74% | 6.18% | 2.98% | 3.94% | 4.77% | 4.93% | 5.63% |
| 03/24/2020 | 2.90% | 9.47% | 6.65% | 2.62% | 4.81% | 3.23% | 5.19% | 2.56% |
| 03/25/2020 | 2.98% | 7.98% | 7.14% | 2.44% | 4.37% | 4.19% | 2.52% | 2.66% |
| 03/26/2020 | 2.73% | 6.92% | 6.12% | 2.18% | 4.03% | 3.59% | 5.30% | 0.65% |
| 03/27/2020 | 4.21% | 8.28% | 6.64% | 2.97% | 4.58% | 2.66% | 2.93% | 1.55% |
| 03/28/2020 | 2.10% | 7.06% | 5.67% | 1.66% | 3.81% | 2.83% | 2.72% | 3.68% |
| 03/29/2020 | 3.90% | 8.46% | 6.23% | 2.85% | 2.50% | 2.85% | 1.95% | 3.66% |
| 03/30/2020 | 3.62% | 7.30% | 5.95% | 2.07% | 5.00% | 2.62% | 2.15% | 1.18% |
| 03/31/2020 | 3.32% | 8.24% | 5.15% | 2.75% | 3.36% | 2.16% | 0.40% | 3.11% |
| 04/01/2020 | 2.52% | 7.23% | 4.96% | 1.64% | 2.48% | 2.94% | 5.65% | 1.04% |
| 04/02/2020 | 3.24% | 5.60% | 5.38% | 1.15% | 2.73% | 2.28% | 2.99% | 3.05% |

| Date       | 1     | 2N    | 25    | 3     | 5     | 6     | 7     | 8     |
|------------|-------|-------|-------|-------|-------|-------|-------|-------|
| 04/03/2020 | 3.81% | 7.00% | 4.97% | 1.75% | 4.37% | 1.69% | 3.69% | 1.14% |
| 04/04/2020 | 2.35% | 6.06% | 4.22% | 1.40% | 3.99% | 1.45% | 2.63% | 0.63% |
| 04/05/2020 | 2.22% | 4.40% | 4.49% | 1.51% | 2.71% | 1.08% | 4.41% | 1.84% |
| 04/06/2020 | 2.40% | 4.91% | 3.92% | 1.57% | 4.30% | 2.91% | 3.08% | 5.44% |
| 04/07/2020 | 2.89% | 5.23% | 3.56% | 1.99% | 2.65% | 1.42% | 5.00% | 3.50% |
| 04/08/2020 | 1.39% | 5.51% | 3.99% | 0.85% | 2.56% | 2.68% | 1.20% | 1.97% |
| 04/09/2020 | 1.40% | 4.47% | 3.02% | 1.27% | 2.91% | 2.59% | 2.13% | 4.70% |
| 04/10/2020 | 2.67% | 3.87% | 3.24% | 1.38% | 0.95% | 1.33% | 0.00% | 1.85% |
| 04/11/2020 | 1.54% | 3.57% | 2.63% | 1.34% | 2.44% | 2.08% | 4.72% | 0.61% |
| 04/12/2020 | 1.54% | 5.51% | 2.53% | 1.29% | 1.72% | 1.81% | 0.41% | 0.72% |
| 04/13/2020 | 1.41% | 5.12% | 2.60% | 1.10% | 1.99% | 1.15% | 3.93% | 1.23% |
| 04/14/2020 | 1.36% | 3.62% | 2.50% | 1.23% | 1.97% | 1.69% | 2.25% | 2.09% |
| 04/15/2020 | 1.32% | 3.84% | 2.10% | 1.55% | 2.91% | 1.45% | 4.00% | 2.56% |
| 04/16/2020 | 2.35% | 4.01% | 2.27% | 1.25% | 1.75% | 1.50% | 1.39% | 0.60% |
| 04/17/2020 | 2.43% | 2.46% | 2.40% | 0.34% | 2.84% | 1.00% | 2.15% | 1.79% |
| 04/18/2020 | 1.66% | 2.99% | 1.92% | 0.91% | 0.73% | 1.36% | 2.00% | 2.67% |
| 04/19/2020 | 1.46% | 3.02% | 1.90% | 1.36% | 2.08% | 1.26% | 1.68% | 1.22% |
| 04/20/2020 | 0.70% | 3.06% | 1.08% | 0.55% | 1.99% | 1.68% | 2.11% | 3.63% |
| 04/21/2020 | 1.66% | 2.19% | 1.93% | 0.80% | 1.85% | 1.30% | 1.38% | 1.78% |
| 04/22/2020 | 0.98% | 1.57% | 1.84% | 0.41% | 2.95% | 1.32% | 1.68% | 0.57% |
| 04/23/2020 | 1.73% | 1.57% | 1.89% | 0.90% | 2.54% | 1.54% | 0.00% | 0.55% |
| 04/24/2020 | 1.27% | 2.26% | 2.00% | 0.94% | 1.52% | 1.40% | 1.44% | 2.63% |
| 04/25/2020 | 0.57% | 1.25% | 1.86% | 0.79% | 0.82% | 0.78% | 2.42% | 2.42% |
| 04/26/2020 | 2.04% | 1.88% | 1.16% | 0.85% | 1.56% | 1.06% | 1.04% | 1.11% |
| 04/27/2020 | 1.07% | 2.51% | 1.40% | 0.26% | 2.02% | 1.53% | 1.15% | 0.00% |
| 04/28/2020 | 0.77% | 1.70% | 1.42% | 0.27% | 2.40% | 1.43% | 2.14% | 0.51% |
| 04/29/2020 | 1.83% | 1.56% | 0.87% | 0.30% | 1.78% | 1.74% | 1.15% | 1.90% |
| 04/30/2020 | 0.74% | 1.61% | 1.45% | 0.18% | 1.82% | 0.87% | 0.00% | 0.50% |
| 05/01/2020 | 1.45% | 1.32% | 1.17% | 0.48% | 1.26% | 0.90% | 2.14% | 1.04% |
| 05/02/2020 | 1.56% | 1.60% | 1.47% | 0.43% | 1.23% | 0.81% | 0.72% | 0.45% |
| 05/03/2020 | 0.93% | 1.48% | 1.16% | 0.80% | 1.38% | 1.29% | 0.00% | 1.11% |
| 05/04/2020 | 1.45% | 1.27% | 1.05% | 0.50% | 0.57% | 1.48% | 0.68% | 1.58% |
| 05/05/2020 | 0.97% | 1.13% | 1.03% | 0.43% | 1.85% | 0.77% | 2.33% | 0.00% |
| 05/06/2020 | 0.47% | 1.32% | 0.93% | 0.18% | 1.91% | 0.92% | 0.70% | 1.18% |
| 05/07/2020 | 0.67% | 1.03% | 0.72% | 0.34% | 1.71% | 1.15% | 0.00% | 0.47% |
| 05/08/2020 | 0.37% | 0.91% | 1.21% | 0.45% | 0.73% | 1.23% | 1.47% | 1.83% |
| 05/09/2020 | 0.27% | 1.11% | 1.00% | 0.23% | 1.75% | 0.96% | 0.00% | 0.00% |
| 05/10/2020 | 0.43% | 1.45% | 0.97% | 0.75% | 1.07% | 1.31% | 2.86% | 1.72% |
| 05/11/2020 | 0.85% | 1.17% | 1.04% | 0.32% | 1.13% | 1.23% | 1.30% | 1.87% |
| 05/12/2020 | 0.45% | 1.21% | 1.17% | 0.48% | 0.73% | 1.11% | 0.97% | 0.97% |
| 05/13/2020 | 0.99% | 0.54% | 0.79% | 0.65% | 1.06% | 1.08% | 1.81% | 0.55% |
| 05/14/2020 | 0.62% | 0.92% | 0.83% | 0.88% | 1.18% | 0.90% | 1.05% | 0.00% |

| Date       | 1     | 2N    | 25    | 3     | 5     | 6     | 7     | 8     |
|------------|-------|-------|-------|-------|-------|-------|-------|-------|
| 05/15/2020 | 0.75% | 0.62% | 0.93% | 0.33% | 0.78% | 0.32% | 0.86% | 0.44% |
| 05/16/2020 | 0.86% | 1.23% | 0.58% | 0.11% | 1.14% | 0.93% | 1.33% | 0.92% |
| 05/17/2020 | 1.02% | 1.53% | 1.12% | 0.42% | 0.95% | 1.10% | 1.21% | 0.54% |
| 05/18/2020 | 0.76% | 0.73% | 0.58% | 0.28% | 1.03% | 0.97% | 0.59% | 1.68% |
| 05/19/2020 | 1.20% | 0.89% | 0.98% | 0.22% | 1.41% | 0.95% | 0.85% | 0.00% |
| 05/20/2020 | 0.51% | 0.58% | 0.80% | 0.30% | 0.74% | 0.94% | 0.28% | 0.00% |
| 05/21/2020 | 1.44% | 0.59% | 0.74% | 0.45% | 0.76% | 0.78% | 0.52% | 0.45% |
| 05/22/2020 | 0.78% | 0.73% | 0.78% | 0.14% | 0.72% | 0.85% | 0.55% | 0.40% |
| 05/23/2020 | 0.64% | 0.64% | 0.62% | 0.45% | 0.71% | 0.73% | 0.84% | 1.16% |
| 05/24/2020 | 0.41% | 0.66% | 0.72% | 0.09% | 0.80% | 0.77% | 0.54% | 0.00% |
| 05/25/2020 | 0.52% | 0.83% | 0.47% | 0.24% | 0.78% | 0.76% | 0.58% | 1.47% |
| 05/26/2020 | 0.70% | 0.54% | 0.54% | 0.18% | 0.47% | 0.57% | 1.12% | 1.08% |
| 05/27/2020 | 0.59% | 0.73% | 0.58% | 0.26% | 0.58% | 0.56% | 1.25% | 1.23% |
| 05/28/2020 | 1.18% | 0.86% | 0.79% | 0.19% | 0.87% | 0.55% | 0.56% | 0.41% |
| 05/29/2020 | 0.91% | 0.50% | 0.47% | 0.14% | 0.29% | 0.45% | 0.74% | 0.42% |
| 05/30/2020 | 0.44% | 0.91% | 0.32% | 0.00% | 0.20% | 0.71% | 0.85% | 0.00% |
| 05/31/2020 | 0.53% | 0.45% | 0.31% | 0.18% | 0.76% | 0.52% | 0.57% | 0.81% |
| 06/01/2020 | 0.39% | 0.44% | 0.26% | 0.13% | 0.99% | 0.53% | 0.00% | 0.76% |
| 06/02/2020 | 0.58% | 0.76% | 0.92% | 0.07% | 0.68% | 0.62% | 0.51% | 0.40% |
| 06/03/2020 | 0.29% | 0.40% | 0.45% | 0.32% | 0.67% | 0.73% | 0.00% | 0.87% |
| 06/04/2020 | 0.48% | 0.57% | 0.56% | 0.18% | 0.92% | 0.33% | 0.76% | 1.05% |
| 06/05/2020 | 0.85% | 0.57% | 0.54% | 0.06% | 0.46% | 0.33% | 0.28% | 1.07% |
| 06/06/2020 | 0.52% | 0.38% | 0.49% | 0.16% | 0.58% | 0.54% | 0.26% | 0.44% |
| 06/07/2020 | 0.29% | 0.42% | 0.38% | 0.00% | 0.28% | 0.37% | 1.07% | 0.74% |
| 06/08/2020 | 0.25% | 0.63% | 0.41% | 0.23% | 0.74% | 0.49% | 0.00% | 1.03% |
| 06/09/2020 | 0.74% | 0.97% | 0.27% | 0.26% | 0.61% | 0.53% | 0.26% | 0.00% |
| 06/10/2020 | 0.55% | 0.47% | 0.13% | 0.12% | 0.64% | 0.22% | 0.25% | 1.91% |
| 06/11/2020 | 0.61% | 0.40% | 0.46% | 0.23% | 0.75% | 0.43% | 0.26% | 0.39% |
| 06/12/2020 | 0.84% | 0.53% | 0.80% | 0.07% | 0.70% | 0.25% | 0.54% | 0.37% |
| 06/13/2020 | 0.46% | 0.54% | 0.40% | 0.17% | 0.75% | 0.52% | 0.26% | 0.00% |
| 06/14/2020 | 0.09% | 0.76% | 0.34% | 0.00% | 1.04% | 0.64% | 0.79% | 0.00% |
| 06/15/2020 | 0.32% | 0.38% | 0.49% | 0.22% | 1.09% | 0.42% | 0.44% | 0.70% |
| 06/16/2020 | 0.08% | 0.44% | 0.48% | 0.39% | 0.73% | 0.30% | 0.48% | 0.68% |
| 06/17/2020 | 0.16% | 0.49% | 0.30% | 0.33% | 0.57% | 0.72% | 0.74% | 0.39% |
| 06/18/2020 | 0.17% | 0.45% | 0.37% | 0.19% | 0.69% | 0.25% | 0.00% | 0.34% |
| 06/19/2020 | 0.64% | 0.55% | 0.40% | 0.26% | 0.70% | 0.44% | 0.22% | 0.66% |
| 06/20/2020 | 0.26% | 0.52% | 0.25% | 0.37% | 0.27% | 0.55% | 0.51% | 0.37% |
| 06/21/2020 | 0.25% | 0.57% | 0.44% | 0.33% | 0.66% | 0.66% | 0.00% | 1.11% |
| 06/22/2020 | 0.21% | 0.60% | 0.53% | 0.26% | 0.41% | 0.77% | 0.91% | 0.65% |
| 06/23/2020 | 0.24% | 0.86% | 0.34% | 0.06% | 0.69% | 0.50% | 0.75% | 1.05% |
| 06/24/2020 | 0.60% | 0.77% | 0.55% | 0.19% | 0.77% | 0.30% | 0.46% | 1.10% |
| 06/25/2020 | 0.33% | 0.25% | 0.41% | 0.17% | 0.52% | 0.19% | 0.24% | 0.78% |

| Date       | 1     | 2N    | 25    | 3     | 5     | 6     | 7     | 8     |
|------------|-------|-------|-------|-------|-------|-------|-------|-------|
| 06/26/2020 | 0.32% | 0.36% | 0.48% | 0.24% | 0.68% | 0.39% | 0.45% | 0.31% |
| 06/27/2020 | 0.53% | 0.39% | 0.23% | 0.15% | 0.26% | 0.54% | 0.44% | 0.32% |
| 06/28/2020 | 0.25% | 0.59% | 0.77% | 0.08% | 0.59% | 0.64% | 0.67% | 0.67% |
| 06/29/2020 | 0.22% | 0.90% | 0.46% | 0.32% | 0.35% | 0.78% | 0.81% | 0.00% |
| 06/30/2020 | 0.08% | 0.61% | 0.63% | 0.06% | 0.84% | 0.09% | 0.43% | 0.00% |
| 07/01/2020 | 0.32% | 0.46% | 0.44% | 0.23% | 0.33% | 0.49% | 0.24% | 0.41% |
| 07/02/2020 | 0.38% | 0.36% | 0.37% | 0.18% | 0.54% | 0.87% | 0.21% | 1.41% |
| 07/03/2020 | 0.31% | 0.51% | 0.60% | 0.41% | 0.65% | 0.79% | 0.42% | 0.80% |
| 07/04/2020 | 0.34% | 0.48% | 0.25% | 0.23% | 0.26% | 0.75% | 0.42% | 0.00% |
| 07/05/2020 | 0.08% | 0.66% | 0.68% | 0.07% | 0.53% | 0.77% | 0.58% | 0.00% |
| 07/06/2020 | 0.20% | 0.61% | 0.42% | 0.20% | 0.93% | 1.10% | 1.32% | 0.27% |
| 07/07/2020 | 0.21% | 0.36% | 0.69% | 0.16% | 0.85% | 0.93% | 0.59% | 0.31% |
| 07/08/2020 | 0.15% | 0.55% | 0.55% | 0.33% | 0.32% | 0.77% | 0.00% | 0.92% |
| 07/09/2020 | 0.43% | 0.65% | 0.64% | 0.11% | 0.81% | 0.78% | 1.55% | 1.35% |
| 07/10/2020 | 0.31% | 0.52% | 0.47% | 0.06% | 1.01% | 0.83% | 0.41% | 1.45% |
| 07/11/2020 | 0.24% | 0.54% | 0.72% | 0.64% | 0.64% | 0.97% | 0.42% | 0.30% |
| 07/12/2020 | 0.34% | 0.65% | 0.74% | 0.23% | 0.83% | 1.19% | 0.70% | 1.67% |
| 07/13/2020 | 0.21% | 0.41% | 0.77% | 0.25% | 0.76% | 1.42% | 0.36% | 0.89% |
| 07/14/2020 | 0.80% | 0.53% | 0.54% | 0.28% | 0.75% | 0.63% | 0.23% | 0.36% |
| 07/15/2020 | 0.51% | 0.62% | 0.71% | 0.17% | 0.66% | 1.15% | 0.49% | 0.31% |
| 07/16/2020 | 0.39% | 0.62% | 0.78% | 0.34% | 1.19% | 0.45% | 1.11% | 0.66% |
| 07/17/2020 | 0.32% | 0.50% | 0.31% | 0.24% | 0.91% | 0.31% | 0.67% | 1.35% |
| 07/18/2020 | 0.33% | 0.68% | 0.59% | 0.67% | 0.96% | 0.67% | 0.90% | 0.97% |
| 07/19/2020 | 0.18% | 0.41% | 0.81% | 0.38% | 1.10% | 0.81% | 1.10% | 1.04% |
| 07/20/2020 | 0.53% | 0.69% | 0.59% | 0.26% | 0.67% | 0.76% | 1.26% | 0.60% |
| 07/21/2020 | 0.76% | 0.75% | 0.43% | 0.28% | 1.14% | 1.09% | 1.11% | 0.00% |
| 07/22/2020 | 0.23% | 0.76% | 0.45% | 0.22% | 0.88% | 0.75% | 0.47% | 1.18% |
| 07/23/2020 | 0.31% | 0.63% | 0.52% | 0.23% | 0.75% | 0.90% | 0.61% | 0.98% |
| 07/24/2020 | 0.31% | 0.46% | 0.45% | 0.24% | 1.13% | 0.69% | 0.68% | 0.34% |
| 07/25/2020 | 0.72% | 0.61% | 0.45% | 0.52% | 0.45% | 0.54% | 1.37% | 0.00% |
| 07/26/2020 | 0.49% | 0.81% | 0.61% | 0.43% | 0.96% | 0.80% | 1.69% | 0.72% |
| 07/27/2020 | 0.68% | 0.27% | 0.78% | 0.31% | 0.67% | 0.62% | 0.55% | 0.91% |
| 07/28/2020 | 0.38% | 0.46% | 0.46% | 0.38% | 0.96% | 0.72% | 0.44% | 0.87% |
| 07/29/2020 | 0.58% | 0.43% | 0.57% | 0.27% | 0.79% | 0.80% | 0.65% | 1.57% |
| 07/30/2020 | 0.37% | 0.54% | 0.59% | 0.28% | 0.90% | 0.89% | 1.48% | 0.31% |
| 07/31/2020 | 0.37% | 0.71% | 0.68% | 0.35% | 0.94% | 0.87% | 0.96% | 0.30% |
| 08/01/2020 | 0.08% | 0.88% | 0.54% | 0.30% | 0.60% | 0.64% | 1.48% | 0.62% |
| 08/02/2020 | 0.35% | 1.14% | 0.67% | 0.39% | 1.20% | 0.68% | 0.87% | 0.38% |
| 08/03/2020 | 0.22% | 0.63% | 0.46% | 0.37% | 0.53% | 0.52% | 0.81% | 2.13% |
| 08/04/2020 | 0.38% | 0.84% | 0.43% | 0.26% | 1.22% | 0.60% | 0.49% | 0.00% |
| 08/05/2020 | 0.31% | 0.69% | 0.64% | 0.50% | 1.05% | 0.90% | 0.23% | 0.70% |
| 08/06/2020 | 0.31% | 0.81% | 0.67% | 0.34% | 1.28% | 0.94% | 0.55% | 1.01% |

| Date       | 1     | 2N    | 25    | 3     | 5     | 6     | 7     | 8     |
|------------|-------|-------|-------|-------|-------|-------|-------|-------|
| 08/07/2020 | 0.22% | 0.75% | 0.40% | 0.12% | 0.87% | 1.02% | 1.11% | 0.34% |
| 08/08/2020 | 0.41% | 0.76% | 0.64% | 0.30% | 0.84% | 1.03% | 1.25% | 0.68% |
| 08/09/2020 | 0.08% | 0.91% | 0.66% | 0.27% | 0.67% | 0.56% | 0.83% | 0.63% |
| 08/10/2020 | 0.54% | 0.89% | 0.71% | 0.30% | 1.07% | 0.94% | 0.56% | 1.33% |
| 08/11/2020 | 0.22% | 0.84% | 0.36% | 0.22% | 0.78% | 0.90% | 0.47% | 0.33% |
| 08/12/2020 | 0.22% | 0.76% | 0.41% | 0.32% | 0.81% | 0.67% | 1.30% | 0.32% |
| 08/13/2020 | 0.60% | 1.36% | 0.88% | 0.39% | 1.15% | 0.85% | 1.17% | 0.65% |
| 08/14/2020 | 0.51% | 0.46% | 0.64% | 0.22% | 0.48% | 0.90% | 0.50% | 0.88% |
| 08/15/2020 | 0.32% | 0.78% | 0.40% | 0.21% | 1.14% | 0.38% | 0.53% | 0.35% |
| 08/16/2020 | 0.39% | 0.68% | 0.75% | 0.22% | 0.93% | 0.73% | 0.76% | 0.32% |
| 08/17/2020 | 0.47% | 0.79% | 0.34% | 0.26% | 0.60% | 0.72% | 0.73% | 0.28% |
| 08/18/2020 | 0.63% | 0.76% | 0.45% | 0.48% | 0.75% | 0.94% | 0.53% | 1.10% |
| 08/19/2020 | 0.30% | 0.63% | 0.55% | 0.35% | 0.82% | 0.66% | 1.23% | 0.33% |
| 08/20/2020 | 0.56% | 0.52% | 0.49% | 0.06% | 0.68% | 0.75% | 0.28% | 1.23% |