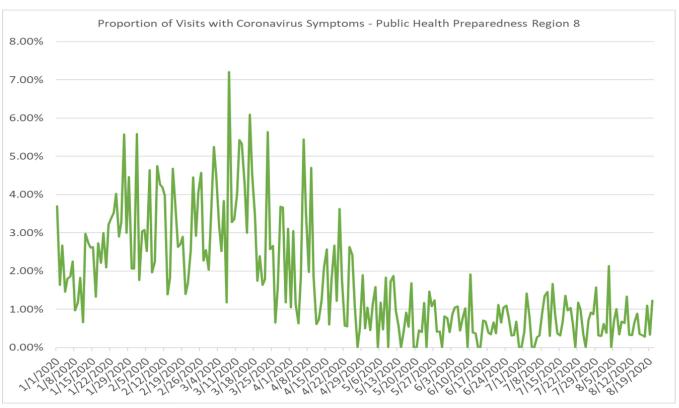

### **Proportion of Visits with Coronavirus Symptoms by Public Health Preparedness Region**

| Date       | 1     | 2N    | 25    | 3     | 5     | 6     | 7     | 8     |
|------------|-------|-------|-------|-------|-------|-------|-------|-------|
| 01/01/2020 | 2.70% | 3.90% | 3.08% | 1.46% | 3.56% | 4.29% | 1.66% | 3.69% |
| 01/02/2020 | 0.49% | 2.42% | 2.92% | 1.06% | 2.65% | 3.45% | 2.13% | 1.63% |
| 01/03/2020 | 1.08% | 2.53% | 2.59% | 1.15% | 2.82% | 2.96% | 0.76% | 2.66% |
| 01/04/2020 | 2.59% | 2.24% | 2.76% | 1.21% | 2.80% | 3.19% | 1.16% | 1.45% |
| 01/05/2020 | 1.66% | 2.66% | 2.02% | 0.77% | 2.84% | 3.54% | 2.36% | 1.80% |
| 01/06/2020 | 0.84% | 2.33% | 2.45% | 0.71% | 2.23% | 3.11% | 1.19% | 1.85% |
| 01/07/2020 | 0.64% | 2.04% | 2.25% | 0.95% | 3.49% | 3.08% | 0.72% | 2.25% |
| 01/08/2020 | 0.65% | 2.16% | 1.88% | 0.85% | 1.53% | 2.11% | 1.86% | 0,96% |
| 01/09/2020 | 0.82% | 1.81% | 1.52% | 0.45% | 2.04% | 2.22% | 0.77% | 1.18% |

| Date       | 1     | 2N    | 25    | 3     | 5     | 6     | 7     | 8     |
|------------|-------|-------|-------|-------|-------|-------|-------|-------|
| 01/10/2020 | 1.52% | 1.70% | 1.34% | 0.47% | 2.00% | 2.55% | 0.18% | 1.82% |
| 01/11/2020 | 1.21% | 2.55% | 2.03% | 0.86% | 4.13% | 3.08% | 0.65% | 0.65% |
| 01/12/2020 | 0.65% | 2.59% | 1.87% | 1.58% | 4.06% | 3.00% | 0.84% | 2.98% |
| 01/13/2020 | 1.35% | 2.25% | 1.93% | 0.71% | 2.26% | 2.61% | 1.08% | 2.74% |
| 01/14/2020 | 0.82% | 2.51% | 1.58% | 1.09% | 3.59% | 2.13% | 0.75% | 2.61% |
| 01/15/2020 | 0.85% | 1.88% | 1.80% | 0.37% | 2.59% | 2.89% | 1.75% | 2.63% |
| 01/16/2020 | 0.93% | 1.99% | 1.70% | 0.72% | 2.77% | 2.43% | 1.23% | 1.33% |
| 01/17/2020 | 0.68% | 1.71% | 1.73% | 1.04% | 2.06% | 2.03% | 0.62% | 2.73% |
| 01/18/2020 | 1.64% | 1.89% | 1.53% | 1.02% | 3.39% | 3.29% | 1.32% | 2.22% |
| 01/19/2020 | 1.14% | 1.37% | 2.04% | 0.91% | 3.18% | 3.03% | 1.89% | 2.99% |
| 01/20/2020 | 1.05% | 1.72% | 2.07% | 0.91% | 2.66% | 3.65% | 0.54% | 2.09% |
| 01/21/2020 | 1.56% | 1.95% | 2.10% | 0.88% | 3.34% | 3.32% | 2.23% | 3.22% |
| 01/22/2020 | 1.48% | 1.48% | 1.84% | 1.02% | 2.41% | 2.95% | 1.18% | 3.36% |
| 01/23/2020 | 0.93% | 1.70% | 1.90% | 0.68% | 2.62% | 3.50% | 0.93% | 3.52% |
| 01/24/2020 | 1.13% | 2.06% | 1.20% | 0.58% | 1.75% | 2.89% | 1.34% | 4.02% |
| 01/25/2020 | 1.46% | 2.25% | 2.21% | 0.79% | 3.66% | 3.60% | 2.09% | 2.90% |
| 01/26/2020 | 1.92% | 2.61% | 2.89% | 1.54% | 4.78% | 4.72% | 1.76% | 3.29% |
| 01/27/2020 | 1.49% | 2.99% | 2.66% | 0.94% | 3.86% | 4.18% | 2.33% | 5.57% |
| 01/28/2020 | 1.99% | 1.84% | 2.11% | 1.07% | 2.85% | 4.54% | 1.65% | 2.99% |
| 01/29/2020 | 1.71% | 2.99% | 2.26% | 0.80% | 3.61% | 4.31% | 1.00% | 4.46% |
| 01/30/2020 | 1.92% | 2.60% | 2.22% | 1.02% | 3.24% | 4.96% | 1.45% | 2.06% |
| 01/31/2020 | 2.09% | 2.32% | 2.25% | 0.52% | 2.15% | 4.44% | 2.25% | 2.06% |
| 02/01/2020 | 2.08% | 3.20% | 2.82% | 1.31% | 2.25% | 4.58% | 2.57% | 5.59% |
| 02/02/2020 | 2.86% | 2.80% | 2.48% | 1.18% | 3.19% | 4.68% | 1.74% | 1.76% |
| 02/03/2020 | 2.56% | 1.87% | 2.69% | 0.97% | 2.65% | 3.63% | 2.21% | 3.04% |
| 02/04/2020 | 2.05% | 2.70% | 2.36% | 1.09% | 3.83% | 3.78% | 1.69% | 3.08% |
| 02/05/2020 | 1.91% | 1.76% | 2.17% | 1.51% | 2.08% | 3.72% | 1.51% | 2.52% |
| 02/06/2020 | 1.46% | 1.98% | 2.37% | 1.34% | 2.17% | 3.65% | 1.12% | 4.64% |
| 02/07/2020 | 2.06% | 1.81% | 2.14% | 0.95% | 2.65% | 4.16% | 2.09% | 1.97% |
| 02/08/2020 | 1.89% | 2.20% | 2.41% | 1.19% | 4.03% | 3.68% | 1.56% | 2.25% |
| 02/09/2020 | 1.52% | 2.86% | 3.61% | 1.66% | 3.20% | 5.05% | 3.30% | 4.75% |
| 02/10/2020 | 2.11% | 1.92% | 2.79% | 0.87% | 2.45% | 3.87% | 1.91% | 4.26% |
| 02/11/2020 | 1.99% | 2.38% | 2.34% | 1.08% | 2.52% | 4.08% | 0.72% | 4.19% |
| 02/12/2020 | 1.52% | 2.65% | 2.57% | 1.56% | 2.54% | 3.23% | 2.17% | 3.97% |
| 02/13/2020 | 1.77% | 2.16% | 2.11% | 0.96% | 2.17% | 3.03% | 1.60% | 1.38% |
| 02/14/2020 | 1.23% | 2.24% | 2.15% | 0.99% | 1.71% | 3.26% | 1.27% | 1.82% |
| 02/15/2020 | 2.17% | 2.62% | 2.92% | 2.06% | 2.77% | 3.62% | 2.07% | 4.68% |
| 02/16/2020 | 1.53% | 2.63% | 2.58% | 1.43% | 3.02% | 4.25% | 1.95% | 3.80% |
| 02/17/2020 | 1.53% | 2.44% | 2.27% | 1.14% | 2.21% | 4.77% | 2.61% | 2.62% |
| 02/18/2020 | 2.27% | 2.44% | 2.82% | 0.76% | 2.87% | 3.51% | 3.60% | 2.70% |
| 02/19/2020 | 1.91% | 2.21% | 2.31% | 1.20% | 2.96% | 2.78% | 2.54% | 2.90% |
| 02/20/2020 | 1.64% | 1.70% | 2.04% | 1.04% | 1.42% | 3.54% | 1.72% | 1.40% |

| Date       | 1     | 2N    | 25    | 3     | 5     | 6     | 7     | 8     |
|------------|-------|-------|-------|-------|-------|-------|-------|-------|
| 02/21/2020 | 1.53% | 2.55% | 2.11% | 1.21% | 1.96% | 2.54% | 1.47% | 1.69% |
| 02/22/2020 | 1.37% | 2.01% | 2.42% | 1.22% | 3.44% | 3.25% | 1.65% | 2.55% |
| 02/23/2020 | 1.61% | 2.51% | 2.56% | 1.52% | 2.80% | 3.94% | 1.02% | 4.44% |
| 02/24/2020 | 1.91% | 1.95% | 1.88% | 1.55% | 2.39% | 2.79% | 1.31% | 2.92% |
| 02/25/2020 | 1.31% | 1.72% | 1.82% | 1.07% | 2.53% | 2.73% | 0.73% | 4.05% |
| 02/26/2020 | 1.06% | 1.70% | 2.01% | 0.86% | 2.41% | 2.25% | 0.57% | 4.57% |
| 02/27/2020 | 1.45% | 1.51% | 1.57% | 0.55% | 2.66% | 2.77% | 1.64% | 2.27% |
| 02/28/2020 | 1.96% | 2.29% | 1.94% | 0.93% | 2.24% | 2.95% | 1.23% | 2.55% |
| 02/29/2020 | 1.76% | 1.71% | 1.95% | 1.03% | 2.35% | 2.94% | 2.02% | 2.04% |
| 03/01/2020 | 1.86% | 2.27% | 1.37% | 0.93% | 3.62% | 3.70% | 1.43% | 3.48% |
| 03/02/2020 | 1.25% | 1.97% | 1.48% | 0.89% | 1.94% | 2.86% | 1.15% | 5.25% |
| 03/03/2020 | 1.95% | 2.21% | 1.88% | 0.59% | 3.17% | 2.40% | 1.73% | 4.46% |
| 03/04/2020 | 1.07% | 1.67% | 2.05% | 0.78% | 3.13% | 2.95% | 1.57% | 3.18% |
| 03/05/2020 | 1.33% | 1.96% | 1.97% | 0.95% | 2.38% | 2.43% | 1.58% | 2.52% |
| 03/06/2020 | 1.58% | 1.44% | 1.47% | 0.97% | 1.12% | 2.68% | 1.30% | 3.83% |
| 03/07/2020 | 1.23% | 1.35% | 1.71% | 0.84% | 2.19% | 2.68% | 2.21% | 1.18% |
| 03/08/2020 | 2.43% | 1.76% | 2.59% | 0.98% | 3.58% | 2.63% | 3.05% | 7.20% |
| 03/09/2020 | 1.12% | 1.98% | 1.83% | 0.95% | 2.42% | 2.80% | 1.40% | 3.28% |
| 03/10/2020 | 1.52% | 1.97% | 2.03% | 0.89% | 2.05% | 2.87% | 0.87% | 3.35% |
| 03/11/2020 | 1.90% | 2.87% | 2.30% | 1.07% | 4.45% | 3.24% | 1.79% | 4.00% |
| 03/12/2020 | 3.11% | 4.43% | 3.56% | 1.62% | 3.85% | 3.72% | 3.30% | 5.42% |
| 03/13/2020 | 4.77% | 4.05% | 3.88% | 2.16% | 6.48% | 3.64% | 3.22% | 5.33% |
| 03/14/2020 | 4.09% | 5.81% | 3.83% | 2.96% | 4.81% | 3.48% | 5.40% | 4.28% |
| 03/15/2020 | 2.68% | 4.89% | 4.98% | 2.69% | 5.46% | 3.54% | 4.20% | 3.00% |
| 03/16/2020 | 4.53% | 5.07% | 5.06% | 2.39% | 7.21% | 6.49% | 5.05% | 6.09% |
| 03/17/2020 | 3.61% | 5.20% | 4.26% | 2.54% | 7.16% | 5.92% | 8.09% | 4.53% |
| 03/18/2020 | 2.93% | 5.05% | 5.63% | 1.68% | 6.07% | 5.24% | 8.08% | 3.42% |
| 03/19/2020 | 3.85% | 6.37% | 4.64% | 3.07% | 5.31% | 4.83% | 3.57% | 1.75% |
| 03/20/2020 | 3.90% | 5.76% | 5.72% | 2.51% | 4.59% | 4.66% | 4.04% | 2.39% |
| 03/21/2020 | 2.39% | 6.44% | 4.31% | 2.61% | 3.85% | 3.11% | 3.38% | 1.63% |
| 03/22/2020 | 3.73% | 7.30% | 5.98% | 2.37% | 4.70% | 3.40% | 5.32% | 1.78% |
| 03/23/2020 | 3.63% | 8.74% | 6.18% | 2.98% | 3.94% | 4.77% | 4.93% | 5.63% |
| 03/24/2020 | 2.90% | 9.47% | 6.65% | 2.62% | 4.81% | 3.23% | 5.19% | 2.56% |
| 03/25/2020 | 2.98% | 7.98% | 7.14% | 2.44% | 4.37% | 4.19% | 2.52% | 2.66% |
| 03/26/2020 | 2.73% | 6.92% | 6.12% | 2.18% | 4.03% | 3.59% | 5.30% | 0.65% |
| 03/27/2020 | 4.21% | 8.28% | 6.64% | 2.97% | 4.58% | 2.66% | 2.93% | 1.55% |
| 03/28/2020 | 2.10% | 7.06% | 5.67% | 1.66% | 3.81% | 2.83% | 2.72% | 3.68% |
| 03/29/2020 | 3.90% | 8.46% | 6.23% | 2.85% | 2.50% | 2.85% | 1.95% | 3.66% |
| 03/30/2020 | 3.62% | 7.30% | 5.95% | 2.07% | 5.00% | 2.62% | 2.15% | 1.18% |
| 03/31/2020 | 3.32% | 8.24% | 5.15% | 2.75% | 3.36% | 2.16% | 0.40% | 3.11% |
| 04/01/2020 | 2.52% | 7.23% | 4.96% | 1.64% | 2.48% | 2.94% | 5.65% | 1.04% |
| 04/02/2020 | 3.24% | 5.60% | 5.38% | 1.15% | 2.73% | 2.28% | 2.99% | 3.05% |

| Date       | 1     | 2N    | 25    | 3     | 5     | 6     | 7     | 8     |
|------------|-------|-------|-------|-------|-------|-------|-------|-------|
| 04/03/2020 | 3.81% | 7.00% | 4.97% | 1.75% | 4.37% | 1.69% | 3.69% | 1.14% |
| 04/04/2020 | 2.35% | 6.06% | 4.22% | 1.40% | 3.99% | 1.45% | 2.63% | 0.63% |
| 04/05/2020 | 2.22% | 4.40% | 4.49% | 1.51% | 2.71% | 1.08% | 4.41% | 1.84% |
| 04/06/2020 | 2.40% | 4.91% | 3.92% | 1.57% | 4.30% | 2.91% | 3.08% | 5.44% |
| 04/07/2020 | 2.89% | 5.23% | 3.56% | 1.99% | 2.65% | 1.42% | 5.00% | 3.50% |
| 04/08/2020 | 1.39% | 5.51% | 3.99% | 0.85% | 2.56% | 2.68% | 1.20% | 1.97% |
| 04/09/2020 | 1.40% | 4.47% | 3.02% | 1.27% | 2.91% | 2.59% | 2.13% | 4.70% |
| 04/10/2020 | 2.67% | 3.87% | 3.24% | 1.38% | 0.95% | 1.33% | 0.00% | 1.85% |
| 04/11/2020 | 1.54% | 3.57% | 2.63% | 1.34% | 2.44% | 2.08% | 4.72% | 0.61% |
| 04/12/2020 | 1.54% | 5.51% | 2.53% | 1.29% | 1.72% | 1.81% | 0.41% | 0.72% |
| 04/13/2020 | 1.41% | 5.12% | 2.60% | 1.10% | 1.99% | 1.15% | 3.93% | 1.23% |
| 04/14/2020 | 1.36% | 3.62% | 2.50% | 1.23% | 1.97% | 1.69% | 2.25% | 2.09% |
| 04/15/2020 | 1.32% | 3.84% | 2.10% | 1.55% | 2.91% | 1.45% | 4.00% | 2.56% |
| 04/16/2020 | 2.35% | 4.01% | 2.27% | 1.25% | 1.75% | 1.50% | 1.39% | 0.60% |
| 04/17/2020 | 2.43% | 2.46% | 2.40% | 0.34% | 2.84% | 1.00% | 2.15% | 1.79% |
| 04/18/2020 | 1.66% | 2.99% | 1.92% | 0.91% | 0.73% | 1.36% | 2.00% | 2.67% |
| 04/19/2020 | 1.46% | 3.02% | 1.90% | 1.36% | 2.08% | 1.26% | 1.68% | 1.22% |
| 04/20/2020 | 0.70% | 3.06% | 1.08% | 0.55% | 1.99% | 1.68% | 2.11% | 3.63% |
| 04/21/2020 | 1.66% | 2.19% | 1.93% | 0.80% | 1.85% | 1.30% | 1.38% | 1.78% |
| 04/22/2020 | 0.98% | 1.57% | 1.84% | 0.41% | 2.95% | 1.32% | 1.68% | 0.57% |
| 04/23/2020 | 1.73% | 1.57% | 1.89% | 0.90% | 2.54% | 1.54% | 0.00% | 0.55% |
| 04/24/2020 | 1.27% | 2.26% | 2.00% | 0.94% | 1.52% | 1.40% | 1.44% | 2.63% |
| 04/25/2020 | 0.57% | 1.25% | 1.86% | 0.79% | 0.82% | 0.78% | 2.42% | 2.42% |
| 04/26/2020 | 2.04% | 1.88% | 1.16% | 0.85% | 1.56% | 1.06% | 1.04% | 1.11% |
| 04/27/2020 | 1.07% | 2.51% | 1.40% | 0.26% | 2.02% | 1.53% | 1.15% | 0.00% |
| 04/28/2020 | 0.77% | 1.70% | 1.42% | 0.27% | 2.40% | 1.43% | 2.14% | 0.51% |
| 04/29/2020 | 1.83% | 1.56% | 0.87% | 0.30% | 1.78% | 1.74% | 1.15% | 1.90% |
| 04/30/2020 | 0.74% | 1.61% | 1.45% | 0.18% | 1.82% | 0.87% | 0.00% | 0.50% |
| 05/01/2020 | 1.45% | 1.32% | 1.17% | 0.48% | 1.26% | 0.90% | 2.14% | 1.04% |
| 05/02/2020 | 1.56% | 1.60% | 1.47% | 0.43% | 1.23% | 0.81% | 0.72% | 0.45% |
| 05/03/2020 | 0.93% | 1.48% | 1.16% | 0.80% | 1.38% | 1.29% | 0.00% | 1.11% |
| 05/04/2020 | 1.45% | 1.27% | 1.05% | 0.50% | 0.57% | 1.48% | 0.68% | 1.58% |
| 05/05/2020 | 0.97% | 1.13% | 1.03% | 0.43% | 1.85% | 0.77% | 2.33% | 0.00% |
| 05/06/2020 | 0.47% | 1.32% | 0.93% | 0.18% | 1.91% | 0.92% | 0.70% | 1.18% |
| 05/07/2020 | 0.67% | 1.03% | 0.72% | 0.34% | 1.71% | 1.15% | 0.00% | 0.47% |
| 05/08/2020 | 0.37% | 0.91% | 1.21% | 0.45% | 0.73% | 1.23% | 1.47% | 1.83% |
| 05/09/2020 | 0.27% | 1.11% | 1.00% | 0.23% | 1.75% | 0.96% | 0.00% | 0.00% |
| 05/10/2020 | 0.43% | 1.45% | 0.97% | 0.75% | 1.07% | 1.31% | 2.86% | 1.72% |
| 05/11/2020 | 0.85% | 1.17% | 1.04% | 0.32% | 1.13% | 1.23% | 1.30% | 1.87% |
| 05/12/2020 | 0.45% | 1.21% | 1.17% | 0.48% | 0.73% | 1.11% | 0.97% | 0.97% |
| 05/13/2020 | 0.99% | 0.54% | 0.79% | 0.65% | 1.06% | 1.08% | 1.81% | 0.55% |
| 05/14/2020 | 0.62% | 0.92% | 0.83% | 0.88% | 1.18% | 0.90% | 1.05% | 0.00% |

| Date       | 1     | 2N    | 25    | 3     | 5     | 6     | 7     | 8     |
|------------|-------|-------|-------|-------|-------|-------|-------|-------|
| 05/15/2020 | 0.75% | 0.62% | 0.93% | 0.33% | 0.78% | 0.32% | 0.86% | 0.44% |
| 05/16/2020 | 0.86% | 1.23% | 0.58% | 0.11% | 1.14% | 0.93% | 1.33% | 0.92% |
| 05/17/2020 | 1.02% | 1.53% | 1.12% | 0.42% | 0.95% | 1.10% | 1.21% | 0.54% |
| 05/18/2020 | 0.76% | 0.73% | 0.58% | 0.28% | 1.03% | 0.97% | 0.59% | 1.68% |
| 05/19/2020 | 1.20% | 0.89% | 0.98% | 0.22% | 1.41% | 0.95% | 0.85% | 0.00% |
| 05/20/2020 | 0.51% | 0.58% | 0.80% | 0.30% | 0.74% | 0.94% | 0.28% | 0.00% |
| 05/21/2020 | 1.44% | 0.59% | 0.74% | 0.45% | 0.76% | 0.78% | 0.52% | 0.45% |
| 05/22/2020 | 0.78% | 0.73% | 0.78% | 0.14% | 0.72% | 0.85% | 0.55% | 0.40% |
| 05/23/2020 | 0.64% | 0.64% | 0.62% | 0.45% | 0.71% | 0.73% | 0.84% | 1.16% |
| 05/24/2020 | 0.41% | 0.66% | 0.72% | 0.09% | 0.80% | 0.77% | 0.54% | 0.00% |
| 05/25/2020 | 0.52% | 0.83% | 0.47% | 0.24% | 0.78% | 0.76% | 0.58% | 1.47% |
| 05/26/2020 | 0.70% | 0.54% | 0.54% | 0.18% | 0.47% | 0.57% | 1.12% | 1.08% |
| 05/27/2020 | 0.59% | 0.73% | 0.58% | 0.26% | 0.58% | 0.56% | 1.25% | 1.23% |
| 05/28/2020 | 1.18% | 0.86% | 0.79% | 0.19% | 0.87% | 0.55% | 0.56% | 0.41% |
| 05/29/2020 | 0.91% | 0.50% | 0.47% | 0.14% | 0.29% | 0.45% | 0.74% | 0.42% |
| 05/30/2020 | 0.44% | 0.91% | 0.32% | 0.00% | 0.20% | 0.71% | 0.85% | 0.00% |
| 05/31/2020 | 0.53% | 0.45% | 0.31% | 0.18% | 0.76% | 0.52% | 0.57% | 0.81% |
| 06/01/2020 | 0.39% | 0.44% | 0.26% | 0.13% | 0.99% | 0.53% | 0.00% | 0.76% |
| 06/02/2020 | 0.58% | 0.76% | 0.92% | 0.07% | 0.68% | 0.62% | 0.51% | 0.40% |
| 06/03/2020 | 0.29% | 0.40% | 0.45% | 0.32% | 0.67% | 0.73% | 0.00% | 0.87% |
| 06/04/2020 | 0.48% | 0.57% | 0.56% | 0.18% | 0.92% | 0.33% | 0.76% | 1.05% |
| 06/05/2020 | 0.85% | 0.57% | 0.54% | 0.06% | 0.46% | 0.33% | 0.28% | 1.07% |
| 06/06/2020 | 0.52% | 0.38% | 0.49% | 0.16% | 0.58% | 0.54% | 0.26% | 0.44% |
| 06/07/2020 | 0.29% | 0.42% | 0.38% | 0.00% | 0.28% | 0.37% | 1.07% | 0.74% |
| 06/08/2020 | 0.25% | 0.63% | 0.41% | 0.23% | 0.74% | 0.49% | 0.00% | 1.03% |
| 06/09/2020 | 0.74% | 0.97% | 0.27% | 0.26% | 0.61% | 0.53% | 0.26% | 0.00% |
| 06/10/2020 | 0.55% | 0.47% | 0.13% | 0.12% | 0.64% | 0.22% | 0.25% | 1.91% |
| 06/11/2020 | 0.61% | 0.40% | 0.46% | 0.23% | 0.75% | 0.43% | 0.26% | 0.39% |
| 06/12/2020 | 0.84% | 0.53% | 0.80% | 0.07% | 0.70% | 0.25% | 0.54% | 0.37% |
| 06/13/2020 | 0.46% | 0.54% | 0.40% | 0.17% | 0.75% | 0.52% | 0.26% | 0.00% |
| 06/14/2020 | 0.09% | 0.76% | 0.34% | 0.00% | 1.04% | 0.64% | 0.79% | 0.00% |
| 06/15/2020 | 0.32% | 0.38% | 0.49% | 0.22% | 1.09% | 0.42% | 0.44% | 0.70% |
| 06/16/2020 | 0.08% | 0.44% | 0.48% | 0.39% | 0.73% | 0.30% | 0.48% | 0.68% |
| 06/17/2020 | 0.16% | 0.49% | 0.30% | 0.33% | 0.57% | 0.72% | 0.74% | 0.39% |
| 06/18/2020 | 0.17% | 0.45% | 0.37% | 0.19% | 0.69% | 0.25% | 0.00% | 0.34% |
| 06/19/2020 | 0.64% | 0.55% | 0.40% | 0.26% | 0.70% | 0.44% | 0.22% | 0.66% |
| 06/20/2020 | 0.26% | 0.52% | 0.25% | 0.37% | 0.27% | 0.55% | 0.51% | 0.37% |
| 06/21/2020 | 0.25% | 0.57% | 0.44% | 0.33% | 0.66% | 0.66% | 0.00% | 1.11% |
| 06/22/2020 | 0.21% | 0.60% | 0.53% | 0.26% | 0.41% | 0.77% | 0.91% | 0.65% |
| 06/23/2020 | 0.24% | 0.86% | 0.34% | 0.06% | 0.69% | 0.50% | 0.75% | 1.05% |
| 06/24/2020 | 0.60% | 0.77% | 0.55% | 0.19% | 0.77% | 0.30% | 0.46% | 1.10% |
| 06/25/2020 | 0.33% | 0.25% | 0.41% | 0.17% | 0.52% | 0.19% | 0.24% | 0.78% |

| Date       | 1     | 2N    | 25    | 3     | 5     | 6     | 7     | 8     |
|------------|-------|-------|-------|-------|-------|-------|-------|-------|
| 06/26/2020 | 0.32% | 0.36% | 0.48% | 0.24% | 0.68% | 0.39% | 0.45% | 0.31% |
| 06/27/2020 | 0.53% | 0.39% | 0.23% | 0.15% | 0.26% | 0.54% | 0.44% | 0.32% |
| 06/28/2020 | 0.25% | 0.59% | 0.77% | 0.08% | 0.59% | 0.64% | 0.67% | 0.67% |
| 06/29/2020 | 0.22% | 0.90% | 0.46% | 0.32% | 0.35% | 0.78% | 0.81% | 0.00% |
| 06/30/2020 | 0.08% | 0.61% | 0.63% | 0.06% | 0.84% | 0.09% | 0.43% | 0.00% |
| 07/01/2020 | 0.32% | 0.46% | 0.44% | 0.23% | 0.33% | 0.49% | 0.24% | 0.41% |
| 07/02/2020 | 0.38% | 0.36% | 0.37% | 0.18% | 0.54% | 0.87% | 0.21% | 1.41% |
| 07/03/2020 | 0.31% | 0.51% | 0.60% | 0.41% | 0.65% | 0.79% | 0.42% | 0.80% |
| 07/04/2020 | 0.34% | 0.48% | 0.25% | 0.23% | 0.26% | 0.75% | 0.42% | 0.00% |
| 07/05/2020 | 0.08% | 0.66% | 0.68% | 0.07% | 0.53% | 0.77% | 0.58% | 0.00% |
| 07/06/2020 | 0.20% | 0.61% | 0.42% | 0.20% | 0.93% | 1.10% | 1.32% | 0.27% |
| 07/07/2020 | 0.21% | 0.36% | 0.69% | 0.16% | 0.85% | 0.93% | 0.59% | 0.31% |
| 07/08/2020 | 0.15% | 0.55% | 0.55% | 0.33% | 0.32% | 0.77% | 0.00% | 0.92% |
| 07/09/2020 | 0.43% | 0.65% | 0.64% | 0.11% | 0.81% | 0.78% | 1.55% | 1.35% |
| 07/10/2020 | 0.31% | 0.52% | 0.47% | 0.06% | 1.01% | 0.83% | 0.41% | 1.45% |
| 07/11/2020 | 0.24% | 0.54% | 0.72% | 0.64% | 0.64% | 0.97% | 0.42% | 0.30% |
| 07/12/2020 | 0.34% | 0.65% | 0.74% | 0.23% | 0.83% | 1.19% | 0.70% | 1.67% |
| 07/13/2020 | 0.21% | 0.41% | 0.77% | 0.25% | 0.76% | 1.42% | 0.36% | 0.89% |
| 07/14/2020 | 0.80% | 0.53% | 0.54% | 0.28% | 0.75% | 0.63% | 0.23% | 0.36% |
| 07/15/2020 | 0.51% | 0.62% | 0.71% | 0.17% | 0.66% | 1.15% | 0.49% | 0.31% |
| 07/16/2020 | 0.39% | 0.62% | 0.78% | 0.34% | 1.19% | 0.45% | 1.11% | 0.66% |
| 07/17/2020 | 0.32% | 0.50% | 0.31% | 0.24% | 0.91% | 0.31% | 0.67% | 1.35% |
| 07/18/2020 | 0.33% | 0.68% | 0.59% | 0.67% | 0.96% | 0.67% | 0.90% | 0.97% |
| 07/19/2020 | 0.18% | 0.41% | 0.81% | 0.38% | 1.10% | 0.81% | 1.10% | 1.04% |
| 07/20/2020 | 0.53% | 0.69% | 0.59% | 0.26% | 0.67% | 0.76% | 1.26% | 0.60% |
| 07/21/2020 | 0.76% | 0.75% | 0.43% | 0.28% | 1.14% | 1.09% | 1.11% | 0.00% |
| 07/22/2020 | 0.23% | 0.76% | 0.45% | 0.22% | 0.88% | 0.75% | 0.47% | 1.18% |
| 07/23/2020 | 0.31% | 0.63% | 0.52% | 0.23% | 0.75% | 0.90% | 0.61% | 0.98% |
| 07/24/2020 | 0.31% | 0.46% | 0.45% | 0.24% | 1.13% | 0.69% | 0.68% | 0.34% |
| 07/25/2020 | 0.72% | 0.61% | 0.45% | 0.52% | 0.45% | 0.54% | 1.37% | 0.00% |
| 07/26/2020 | 0.49% | 0.81% | 0.61% | 0.43% | 0.96% | 0.80% | 1.69% | 0.72% |
| 07/27/2020 | 0.68% | 0.27% | 0.78% | 0.31% | 0.67% | 0.62% | 0.55% | 0.91% |
| 07/28/2020 | 0.38% | 0.46% | 0.46% | 0.38% | 0.96% | 0.72% | 0.44% | 0.87% |
| 07/29/2020 | 0.58% | 0.43% | 0.57% | 0.27% | 0.79% | 0.80% | 0.65% | 1.57% |
| 07/30/2020 | 0.37% | 0.54% | 0.59% | 0.28% | 0.90% | 0.89% | 1.48% | 0.31% |
| 07/31/2020 | 0.37% | 0.71% | 0.68% | 0.35% | 0.94% | 0.87% | 0.96% | 0.30% |
| 08/01/2020 | 0.08% | 0.88% | 0.54% | 0.30% | 0.60% | 0.64% | 1.48% | 0.62% |
| 08/02/2020 | 0.35% | 1.14% | 0.67% | 0.39% | 1.20% | 0.68% | 0.87% | 0.38% |
| 08/03/2020 | 0.22% | 0.63% | 0.46% | 0.37% | 0.53% | 0.52% | 0.81% | 2.13% |
| 08/04/2020 | 0.38% | 0.84% | 0.43% | 0.26% | 1.22% | 0.60% | 0.49% | 0.00% |
| 08/05/2020 | 0.31% | 0.69% | 0.64% | 0.50% | 1.05% | 0.90% | 0.23% | 0.70% |
| 08/06/2020 | 0.31% | 0.81% | 0.67% | 0.34% | 1.28% | 0.94% | 0.55% | 1.01% |

| Date       | 1     | 2N    | 25    | 3     | 5     | 6     | 7     | 8     |
|------------|-------|-------|-------|-------|-------|-------|-------|-------|
| 08/07/2020 | 0.22% | 0.75% | 0.40% | 0.12% | 0.87% | 1.02% | 1.11% | 0.34% |
| 08/08/2020 | 0.41% | 0.76% | 0.64% | 0.30% | 0.84% | 1.03% | 1.25% | 0.68% |
| 08/09/2020 | 0.08% | 0.91% | 0.66% | 0.27% | 0.67% | 0.56% | 0.83% | 0.63% |
| 08/10/2020 | 0.54% | 0.89% | 0.71% | 0.30% | 1.07% | 0.94% | 0.56% | 1.33% |
| 08/11/2020 | 0.22% | 0.84% | 0.36% | 0.22% | 0.78% | 0.90% | 0.47% | 0.33% |
| 08/12/2020 | 0.22% | 0.76% | 0.41% | 0.32% | 0.81% | 0.67% | 1.30% | 0.32% |
| 08/13/2020 | 0.60% | 1.36% | 0.88% | 0.39% | 1.15% | 0.85% | 1.17% | 0.65% |
| 08/14/2020 | 0.51% | 0.46% | 0.64% | 0.22% | 0.48% | 0.90% | 0.50% | 0.88% |
| 08/15/2020 | 0.32% | 0.78% | 0.40% | 0.21% | 1.14% | 0.38% | 0.53% | 0.35% |
| 08/16/2020 | 0.39% | 0.68% | 0.75% | 0.22% | 0.93% | 0.73% | 0.76% | 0.32% |
| 08/17/2020 | 0.47% | 0.79% | 0.34% | 0.26% | 0.60% | 0.72% | 0.73% | 0.28% |
| 08/18/2020 | 0.63% | 0.76% | 0.45% | 0.48% | 0.75% | 0.94% | 0.53% | 1.10% |
| 08/19/2020 | 0.30% | 0.63% | 0.55% | 0.35% | 0.82% | 0.66% | 1.23% | 0.33% |
| 08/20/2020 | 0.56% | 0.52% | 0.49% | 0.06% | 0.68% | 0.75% | 0.28% | 1.23% |