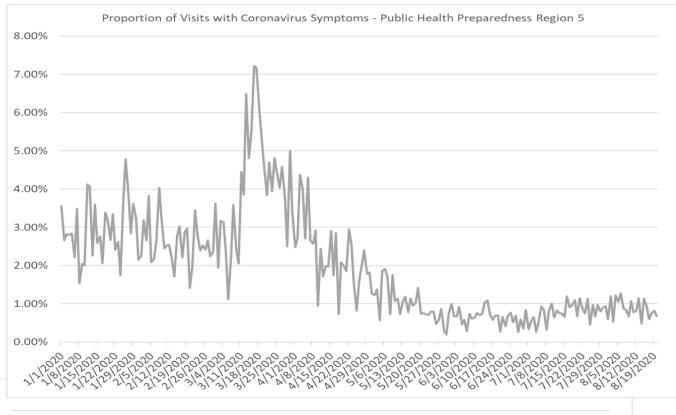

### **Proportion of Visits with Coronavirus Symptoms by Public Health Preparedness Region**

| Date       | 1     | 2N    | 25    | 3     | 5     | 6     | 7     | 8     |
|------------|-------|-------|-------|-------|-------|-------|-------|-------|
| 01/01/2020 | 2.70% | 3.90% | 3.08% | 1.46% | 3.56% | 4.29% | 1.66% | 3.69% |
| 01/02/2020 | 0.49% | 2.42% | 2.92% | 1.06% | 2.65% | 3.45% | 2.13% | 1.63% |
| 01/03/2020 | 1.08% | 2.53% | 2.59% | 1.15% | 2.82% | 2.96% | 0.76% | 2.66% |
| 01/04/2020 | 2.59% | 2.24% | 2.76% | 1.21% | 2.80% | 3.19% | 1.16% | 1.45% |
| 01/05/2020 | 1.66% | 2.66% | 2.02% | 0.77% | 2.84% | 3.54% | 2.36% | 1.80% |
| 01/06/2020 | 0.84% | 2.33% | 2.45% | 0.71% | 2.23% | 3.11% | 1.19% | 1.85% |
| 01/07/2020 | 0.64% | 2.04% | 2.25% | 0.95% | 3.49% | 3.08% | 0.72% | 2.25% |
| 01/08/2020 | 0.65% | 2.16% | 1.88% | 0.85% | 1.53% | 2.11% | 1.86% | 0,96% |
| 01/09/2020 | 0.82% | 1.81% | 1.52% | 0.45% | 2.04% | 2.22% | 0.77% | 1.18% |