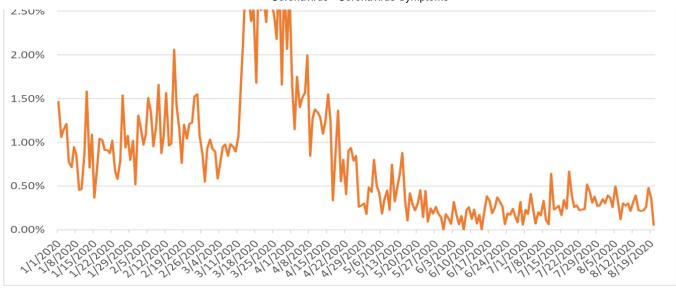

## **DESCRIPTION OF THE QUERY**

**Coronavirus-like symptoms:** This query searches visit free-text (chief complaint, triage notes, and clinical impression) for fever or chills AND cough or shortness of breath or difficulty breathing.

### Information is updated daily.

**Note:** Recent changes in healthcare seeking behavior, including increasing use of telemedicine and recommendations to limit emergency department (ED) visits to severe illness, as well as changes in ED triage practices and alternative COVID-19 testing sites, are impacting ED visits in Michigan. These changes affect the numbers of people and their reasons for seeking care in the Urgent Care and ED settings.