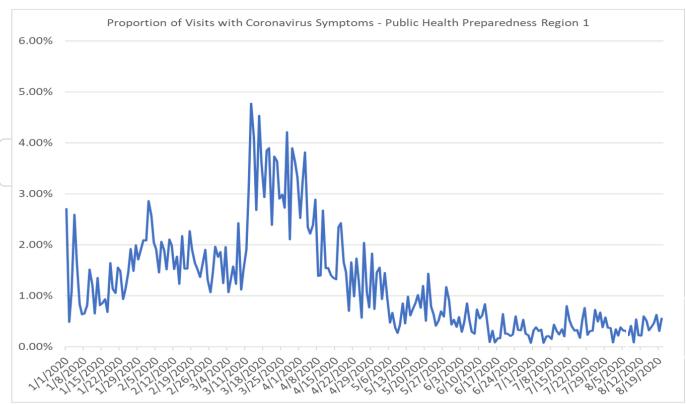

### **Proportion of Visits with Coronavirus Symptoms by Public Health Preparedness Region**

| Date       | 1     | 2N    | 25    | 3     | 5     | 6     | 7     | 8     |
|------------|-------|-------|-------|-------|-------|-------|-------|-------|
| 01/01/2020 | 2.70% | 3.90% | 3.08% | 1.46% | 3.56% | 4.29% | 1.66% | 3.69% |
| 01/02/2020 | 0.49% | 2.42% | 2.92% | 1.06% | 2.65% | 3.45% | 2.13% | 1.63% |
| 01/03/2020 | 1.08% | 2.53% | 2.59% | 1.15% | 2.82% | 2.96% | 0.76% | 2.66% |
| 01/04/2020 | 2.59% | 2.24% | 2.76% | 1.21% | 2.80% | 3.19% | 1.16% | 1.45% |
| 01/05/2020 | 1.66% | 2.66% | 2.02% | 0.77% | 2.84% | 3.54% | 2.36% | 1.80% |
| 01/06/2020 | 0.84% | 2.33% | 2.45% | 0.71% | 2.23% | 3.11% | 1.19% | 1.85% |
| 01/07/2020 | 0.64% | 2.04% | 2.25% | 0.95% | 3.49% | 3.08% | 0.72% | 2.25% |
| 01/08/2020 | 0.65% | 2.16% | 1.88% | 0.85% | 1.53% | 2.11% | 1.86% | 0,96% |
| 01/09/2020 | 0.82% | 1.81% | 1.52% | 0.45% | 2.04% | 2.22% | 0.77% | 1.18% |

| Date       | 1     | 2N    | 25    | 3     | 5     | 6     | 7     | 8     |
|------------|-------|-------|-------|-------|-------|-------|-------|-------|
| 01/10/2020 | 1.52% | 1.70% | 1.34% | 0.47% | 2.00% | 2.55% | 0.18% | 1.82% |
| 01/11/2020 | 1.21% | 2.55% | 2.03% | 0.86% | 4.13% | 3.08% | 0.65% | 0.65% |
| 01/12/2020 | 0.65% | 2.59% | 1.87% | 1.58% | 4.06% | 3.00% | 0.84% | 2.98% |
| 01/13/2020 | 1.35% | 2.25% | 1.93% | 0.71% | 2.26% | 2.61% | 1.08% | 2.74% |
| 01/14/2020 | 0.82% | 2.51% | 1.58% | 1.09% | 3.59% | 2.13% | 0.75% | 2.61% |
| 01/15/2020 | 0.85% | 1.88% | 1.80% | 0.37% | 2.59% | 2.89% | 1.75% | 2.63% |
| 01/16/2020 | 0.93% | 1.99% | 1.70% | 0.72% | 2.77% | 2.43% | 1.23% | 1.33% |
| 01/17/2020 | 0.68% | 1.71% | 1.73% | 1.04% | 2.06% | 2.03% | 0.62% | 2.73% |
| 01/18/2020 | 1.64% | 1.89% | 1.53% | 1.02% | 3.39% | 3.29% | 1.32% | 2.22% |
| 01/19/2020 | 1.14% | 1.37% | 2.04% | 0.91% | 3.18% | 3.03% | 1.89% | 2.99% |
| 01/20/2020 | 1.05% | 1.72% | 2.07% | 0.91% | 2.66% | 3.65% | 0.54% | 2.09% |
| 01/21/2020 | 1.56% | 1.95% | 2.10% | 0.88% | 3.34% | 3.32% | 2.23% | 3.22% |
| 01/22/2020 | 1.48% | 1.48% | 1.84% | 1.02% | 2.41% | 2.95% | 1.18% | 3.36% |
| 01/23/2020 | 0.93% | 1.70% | 1.90% | 0.68% | 2.62% | 3.50% | 0.93% | 3.52% |
| 01/24/2020 | 1.13% | 2.06% | 1.20% | 0.58% | 1.75% | 2.89% | 1.34% | 4.02% |
| 01/25/2020 | 1.46% | 2.25% | 2.21% | 0.79% | 3.66% | 3.60% | 2.09% | 2.90% |
| 01/26/2020 | 1.92% | 2.61% | 2.89% | 1.54% | 4.78% | 4.72% | 1.76% | 3.29% |
| 01/27/2020 | 1.49% | 2.99% | 2.66% | 0.94% | 3.86% | 4.18% | 2.33% | 5.57% |
| 01/28/2020 | 1.99% | 1.84% | 2.11% | 1.07% | 2.85% | 4.54% | 1.65% | 2.99% |
| 01/29/2020 | 1.71% | 2.99% | 2.26% | 0.80% | 3.61% | 4.31% | 1.00% | 4.46% |
| 01/30/2020 | 1.92% | 2.60% | 2.22% | 1.02% | 3.24% | 4.96% | 1.45% | 2.06% |
| 01/31/2020 | 2.09% | 2.32% | 2.25% | 0.52% | 2.15% | 4.44% | 2.25% | 2.06% |
| 02/01/2020 | 2.08% | 3.20% | 2.82% | 1.31% | 2.25% | 4.58% | 2.57% | 5.59% |
| 02/02/2020 | 2.86% | 2.80% | 2.48% | 1.18% | 3.19% | 4.68% | 1.74% | 1.76% |
| 02/03/2020 | 2.56% | 1.87% | 2.69% | 0.97% | 2.65% | 3.63% | 2.21% | 3.04% |
| 02/04/2020 | 2.05% | 2.70% | 2.36% | 1.09% | 3.83% | 3.78% | 1.69% | 3.08% |
| 02/05/2020 | 1.91% | 1.76% | 2.17% | 1.51% | 2.08% | 3.72% | 1.51% | 2.52% |
| 02/06/2020 | 1.46% | 1.98% | 2.37% | 1.34% | 2.17% | 3.65% | 1.12% | 4.64% |
| 02/07/2020 | 2.06% | 1.81% | 2.14% | 0.95% | 2.65% | 4.16% | 2.09% | 1.97% |
| 02/08/2020 | 1.89% | 2.20% | 2.41% | 1.19% | 4.03% | 3.68% | 1.56% | 2.25% |
| 02/09/2020 | 1.52% | 2.86% | 3.61% | 1.66% | 3.20% | 5.05% | 3.30% | 4.75% |
| 02/10/2020 | 2.11% | 1.92% | 2.79% | 0.87% | 2.45% | 3.87% | 1.91% | 4.26% |
| 02/11/2020 | 1.99% | 2.38% | 2.34% | 1.08% | 2.52% | 4.08% | 0.72% | 4.19% |
| 02/12/2020 | 1.52% | 2.65% | 2.57% | 1.56% | 2.54% | 3.23% | 2.17% | 3.97% |
| 02/13/2020 | 1.77% | 2.16% | 2.11% | 0.96% | 2.17% | 3.03% | 1.60% | 1.38% |
| 02/14/2020 | 1.23% | 2.24% | 2.15% | 0.99% | 1.71% | 3.26% | 1.27% | 1.82% |
| 02/15/2020 | 2.17% | 2.62% | 2.92% | 2.06% | 2.77% | 3.62% | 2.07% | 4.68% |
| 02/16/2020 | 1.53% | 2.63% | 2.58% | 1.43% | 3.02% | 4.25% | 1.95% | 3.80% |
| 02/17/2020 | 1.53% | 2.44% | 2.27% | 1.14% | 2.21% | 4.77% | 2.61% | 2.62% |
| 02/18/2020 | 2.27% | 2.44% | 2.82% | 0.76% | 2.87% | 3.51% | 3.60% | 2.70% |
| 02/19/2020 | 1.91% | 2.21% | 2.31% | 1.20% | 2.96% | 2.78% | 2.54% | 2.90% |
| 02/20/2020 | 1.64% | 1.70% | 2.04% | 1.04% | 1.42% | 3.54% | 1.72% | 1.40% |

| Date       | 1     | 2N    | 25    | 3     | 5     | 6     | 7     | 8     |
|------------|-------|-------|-------|-------|-------|-------|-------|-------|
| 02/21/2020 | 1.53% | 2.55% | 2.11% | 1.21% | 1.96% | 2.54% | 1.47% | 1.69% |
| 02/22/2020 | 1.37% | 2.01% | 2.42% | 1.22% | 3.44% | 3.25% | 1.65% | 2.55% |
| 02/23/2020 | 1.61% | 2.51% | 2.56% | 1.52% | 2.80% | 3.94% | 1.02% | 4.44% |
| 02/24/2020 | 1.91% | 1.95% | 1.88% | 1.55% | 2.39% | 2.79% | 1.31% | 2.92% |
| 02/25/2020 | 1.31% | 1.72% | 1.82% | 1.07% | 2.53% | 2.73% | 0.73% | 4.05% |
| 02/26/2020 | 1.06% | 1.70% | 2.01% | 0.86% | 2.41% | 2.25% | 0.57% | 4.57% |
| 02/27/2020 | 1.45% | 1.51% | 1.57% | 0.55% | 2.66% | 2.77% | 1.64% | 2.27% |
| 02/28/2020 | 1.96% | 2.29% | 1.94% | 0.93% | 2.24% | 2.95% | 1.23% | 2.55% |
| 02/29/2020 | 1.76% | 1.71% | 1.95% | 1.03% | 2.35% | 2.94% | 2.02% | 2.04% |
| 03/01/2020 | 1.86% | 2.27% | 1.37% | 0.93% | 3.62% | 3.70% | 1.43% | 3.48% |
| 03/02/2020 | 1.25% | 1.97% | 1.48% | 0.89% | 1.94% | 2.86% | 1.15% | 5.25% |
| 03/03/2020 | 1.95% | 2.21% | 1.88% | 0.59% | 3.17% | 2.40% | 1.73% | 4.46% |
| 03/04/2020 | 1.07% | 1.67% | 2.05% | 0.78% | 3.13% | 2.95% | 1.57% | 3.18% |
| 03/05/2020 | 1.33% | 1.96% | 1.97% | 0.95% | 2.38% | 2.43% | 1.58% | 2.52% |
| 03/06/2020 | 1.58% | 1.44% | 1.47% | 0.97% | 1.12% | 2.68% | 1.30% | 3.83% |
| 03/07/2020 | 1.23% | 1.35% | 1.71% | 0.84% | 2.19% | 2.68% | 2.21% | 1.18% |
| 03/08/2020 | 2.43% | 1.76% | 2.59% | 0.98% | 3.58% | 2.63% | 3.05% | 7.20% |
| 03/09/2020 | 1.12% | 1.98% | 1.83% | 0.95% | 2.42% | 2.80% | 1.40% | 3.28% |
| 03/10/2020 | 1.52% | 1.97% | 2.03% | 0.89% | 2.05% | 2.87% | 0.87% | 3.35% |
| 03/11/2020 | 1.90% | 2.87% | 2.30% | 1.07% | 4.45% | 3.24% | 1.79% | 4.00% |
| 03/12/2020 | 3.11% | 4.43% | 3.56% | 1.62% | 3.85% | 3.72% | 3.30% | 5.42% |
| 03/13/2020 | 4.77% | 4.05% | 3.88% | 2.16% | 6.48% | 3.64% | 3.22% | 5.33% |
| 03/14/2020 | 4.09% | 5.81% | 3.83% | 2.96% | 4.81% | 3.48% | 5.40% | 4.28% |
| 03/15/2020 | 2.68% | 4.89% | 4.98% | 2.69% | 5.46% | 3.54% | 4.20% | 3.00% |
| 03/16/2020 | 4.53% | 5.07% | 5.06% | 2.39% | 7.21% | 6.49% | 5.05% | 6.09% |
| 03/17/2020 | 3.61% | 5.20% | 4.26% | 2.54% | 7.16% | 5.92% | 8.09% | 4.53% |
| 03/18/2020 | 2.93% | 5.05% | 5.63% | 1.68% | 6.07% | 5.24% | 8.08% | 3.42% |
| 03/19/2020 | 3.85% | 6.37% | 4.64% | 3.07% | 5.31% | 4.83% | 3.57% | 1.75% |
| 03/20/2020 | 3.90% | 5.76% | 5.72% | 2.51% | 4.59% | 4.66% | 4.04% | 2.39% |
| 03/21/2020 | 2.39% | 6.44% | 4.31% | 2.61% | 3.85% | 3.11% | 3.38% | 1.63% |
| 03/22/2020 | 3.73% | 7.30% | 5.98% | 2.37% | 4.70% | 3.40% | 5.32% | 1.78% |
| 03/23/2020 | 3.63% | 8.74% | 6.18% | 2.98% | 3.94% | 4.77% | 4.93% | 5.63% |
| 03/24/2020 | 2.90% | 9.47% | 6.65% | 2.62% | 4.81% | 3.23% | 5.19% | 2.56% |
| 03/25/2020 | 2.98% | 7.98% | 7.14% | 2.44% | 4.37% | 4.19% | 2.52% | 2.66% |
| 03/26/2020 | 2.73% | 6.92% | 6.12% | 2.18% | 4.03% | 3.59% | 5.30% | 0.65% |
| 03/27/2020 | 4.21% | 8.28% | 6.64% | 2.97% | 4.58% | 2.66% | 2.93% | 1.55% |
| 03/28/2020 | 2.10% | 7.06% | 5.67% | 1.66% | 3.81% | 2.83% | 2.72% | 3.68% |
| 03/29/2020 | 3.90% | 8.46% | 6.23% | 2.85% | 2.50% | 2.85% | 1.95% | 3.66% |
| 03/30/2020 | 3.62% | 7.30% | 5.95% | 2.07% | 5.00% | 2.62% | 2.15% | 1.18% |
| 03/31/2020 | 3.32% | 8.24% | 5.15% | 2.75% | 3.36% | 2.16% | 0.40% | 3.11% |
| 04/01/2020 | 2.52% | 7.23% | 4.96% | 1.64% | 2.48% | 2.94% | 5.65% | 1.04% |
| 04/02/2020 | 3.24% | 5.60% | 5.38% | 1.15% | 2.73% | 2.28% | 2.99% | 3.05% |

| Date       | 1     | 2N    | 25    | 3     | 5     | 6     | 7     | 8     |
|------------|-------|-------|-------|-------|-------|-------|-------|-------|
| 04/03/2020 | 3.81% | 7.00% | 4.97% | 1.75% | 4.37% | 1.69% | 3.69% | 1.14% |
| 04/04/2020 | 2.35% | 6.06% | 4.22% | 1.40% | 3.99% | 1.45% | 2.63% | 0.63% |
| 04/05/2020 | 2.22% | 4.40% | 4.49% | 1.51% | 2.71% | 1.08% | 4.41% | 1.84% |
| 04/06/2020 | 2.40% | 4.91% | 3.92% | 1.57% | 4.30% | 2.91% | 3.08% | 5.44% |
| 04/07/2020 | 2.89% | 5.23% | 3.56% | 1.99% | 2.65% | 1.42% | 5.00% | 3.50% |
| 04/08/2020 | 1.39% | 5.51% | 3.99% | 0.85% | 2.56% | 2.68% | 1.20% | 1.97% |
| 04/09/2020 | 1.40% | 4.47% | 3.02% | 1.27% | 2.91% | 2.59% | 2.13% | 4.70% |
| 04/10/2020 | 2.67% | 3.87% | 3.24% | 1.38% | 0.95% | 1.33% | 0.00% | 1.85% |
| 04/11/2020 | 1.54% | 3.57% | 2.63% | 1.34% | 2.44% | 2.08% | 4.72% | 0.61% |
| 04/12/2020 | 1.54% | 5.51% | 2.53% | 1.29% | 1.72% | 1.81% | 0.41% | 0.72% |
| 04/13/2020 | 1.41% | 5.12% | 2.60% | 1.10% | 1.99% | 1.15% | 3.93% | 1.23% |
| 04/14/2020 | 1.36% | 3.62% | 2.50% | 1.23% | 1.97% | 1.69% | 2.25% | 2.09% |
| 04/15/2020 | 1.32% | 3.84% | 2.10% | 1.55% | 2.91% | 1.45% | 4.00% | 2.56% |
| 04/16/2020 | 2.35% | 4.01% | 2.27% | 1.25% | 1.75% | 1.50% | 1.39% | 0.60% |
| 04/17/2020 | 2.43% | 2.46% | 2.40% | 0.34% | 2.84% | 1.00% | 2.15% | 1.79% |
| 04/18/2020 | 1.66% | 2.99% | 1.92% | 0.91% | 0.73% | 1.36% | 2.00% | 2.67% |
| 04/19/2020 | 1.46% | 3.02% | 1.90% | 1.36% | 2.08% | 1.26% | 1.68% | 1.22% |
| 04/20/2020 | 0.70% | 3.06% | 1.08% | 0.55% | 1.99% | 1.68% | 2.11% | 3.63% |
| 04/21/2020 | 1.66% | 2.19% | 1.93% | 0.80% | 1.85% | 1.30% | 1.38% | 1.78% |
| 04/22/2020 | 0.98% | 1.57% | 1.84% | 0.41% | 2.95% | 1.32% | 1.68% | 0.57% |
| 04/23/2020 | 1.73% | 1.57% | 1.89% | 0.90% | 2.54% | 1.54% | 0.00% | 0.55% |
| 04/24/2020 | 1.27% | 2.26% | 2.00% | 0.94% | 1.52% | 1.40% | 1.44% | 2.63% |
| 04/25/2020 | 0.57% | 1.25% | 1.86% | 0.79% | 0.82% | 0.78% | 2.42% | 2.42% |
| 04/26/2020 | 2.04% | 1.88% | 1.16% | 0.85% | 1.56% | 1.06% | 1.04% | 1.11% |
| 04/27/2020 | 1.07% | 2.51% | 1.40% | 0.26% | 2.02% | 1.53% | 1.15% | 0.00% |
| 04/28/2020 | 0.77% | 1.70% | 1.42% | 0.27% | 2.40% | 1.43% | 2.14% | 0.51% |
| 04/29/2020 | 1.83% | 1.56% | 0.87% | 0.30% | 1.78% | 1.74% | 1.15% | 1.90% |
| 04/30/2020 | 0.74% | 1.61% | 1.45% | 0.18% | 1.82% | 0.87% | 0.00% | 0.50% |
| 05/01/2020 | 1.45% | 1.32% | 1.17% | 0.48% | 1.26% | 0.90% | 2.14% | 1.04% |
| 05/02/2020 | 1.56% | 1.60% | 1.47% | 0.43% | 1.23% | 0.81% | 0.72% | 0.45% |
| 05/03/2020 | 0.93% | 1.48% | 1.16% | 0.80% | 1.38% | 1.29% | 0.00% | 1.11% |
| 05/04/2020 | 1.45% | 1.27% | 1.05% | 0.50% | 0.57% | 1.48% | 0.68% | 1.58% |
| 05/05/2020 | 0.97% | 1.13% | 1.03% | 0.43% | 1.85% | 0.77% | 2.33% | 0.00% |
| 05/06/2020 | 0.47% | 1.32% | 0.93% | 0.18% | 1.91% | 0.92% | 0.70% | 1.18% |
| 05/07/2020 | 0.67% | 1.03% | 0.72% | 0.34% | 1.71% | 1.15% | 0.00% | 0.47% |
| 05/08/2020 | 0.37% | 0.91% | 1.21% | 0.45% | 0.73% | 1.23% | 1.47% | 1.83% |
| 05/09/2020 | 0.27% | 1.11% | 1.00% | 0.23% | 1.75% | 0.96% | 0.00% | 0.00% |
| 05/10/2020 | 0.43% | 1.45% | 0.97% | 0.75% | 1.07% | 1.31% | 2.86% | 1.72% |
| 05/11/2020 | 0.85% | 1.17% | 1.04% | 0.32% | 1.13% | 1.23% | 1.30% | 1.87% |
| 05/12/2020 | 0.45% | 1.21% | 1.17% | 0.48% | 0.73% | 1.11% | 0.97% | 0.97% |
| 05/13/2020 | 0.99% | 0.54% | 0.79% | 0.65% | 1.06% | 1.08% | 1.81% | 0.55% |
| 05/14/2020 | 0.62% | 0.92% | 0.83% | 0.88% | 1.18% | 0.90% | 1.05% | 0.00% |

| Date       | 1     | 2N    | 25    | 3     | 5     | 6     | 7     | 8     |
|------------|-------|-------|-------|-------|-------|-------|-------|-------|
| 05/15/2020 | 0.75% | 0.62% | 0.93% | 0.33% | 0.78% | 0.32% | 0.86% | 0.44% |
| 05/16/2020 | 0.86% | 1.23% | 0.58% | 0.11% | 1.14% | 0.93% | 1.33% | 0.92% |
| 05/17/2020 | 1.02% | 1.53% | 1.12% | 0.42% | 0.95% | 1.10% | 1.21% | 0.54% |
| 05/18/2020 | 0.76% | 0.73% | 0.58% | 0.28% | 1.03% | 0.97% | 0.59% | 1.68% |
| 05/19/2020 | 1.20% | 0.89% | 0.98% | 0.22% | 1.41% | 0.95% | 0.85% | 0.00% |
| 05/20/2020 | 0.51% | 0.58% | 0.80% | 0.30% | 0.74% | 0.94% | 0.28% | 0.00% |
| 05/21/2020 | 1.44% | 0.59% | 0.74% | 0.45% | 0.76% | 0.78% | 0.52% | 0.45% |
| 05/22/2020 | 0.78% | 0.73% | 0.78% | 0.14% | 0.72% | 0.85% | 0.55% | 0.40% |
| 05/23/2020 | 0.64% | 0.64% | 0.62% | 0.45% | 0.71% | 0.73% | 0.84% | 1.16% |
| 05/24/2020 | 0.41% | 0.66% | 0.72% | 0.09% | 0.80% | 0.77% | 0.54% | 0.00% |
| 05/25/2020 | 0.52% | 0.83% | 0.47% | 0.24% | 0.78% | 0.76% | 0.58% | 1.47% |
| 05/26/2020 | 0.70% | 0.54% | 0.54% | 0.18% | 0.47% | 0.57% | 1.12% | 1.08% |
| 05/27/2020 | 0.59% | 0.73% | 0.58% | 0.26% | 0.58% | 0.56% | 1.25% | 1.23% |
| 05/28/2020 | 1.18% | 0.86% | 0.79% | 0.19% | 0.87% | 0.55% | 0.56% | 0.41% |
| 05/29/2020 | 0.91% | 0.50% | 0.47% | 0.14% | 0.29% | 0.45% | 0.74% | 0.42% |
| 05/30/2020 | 0.44% | 0.91% | 0.32% | 0.00% | 0.20% | 0.71% | 0.85% | 0.00% |
| 05/31/2020 | 0.53% | 0.45% | 0.31% | 0.18% | 0.76% | 0.52% | 0.57% | 0.81% |
| 06/01/2020 | 0.39% | 0.44% | 0.26% | 0.13% | 0.99% | 0.53% | 0.00% | 0.76% |
| 06/02/2020 | 0.58% | 0.76% | 0.92% | 0.07% | 0.68% | 0.62% | 0.51% | 0.40% |
| 06/03/2020 | 0.29% | 0.40% | 0.45% | 0.32% | 0.67% | 0.73% | 0.00% | 0.87% |
| 06/04/2020 | 0.48% | 0.57% | 0.56% | 0.18% | 0.92% | 0.33% | 0.76% | 1.05% |
| 06/05/2020 | 0.85% | 0.57% | 0.54% | 0.06% | 0.46% | 0.33% | 0.28% | 1.07% |
| 06/06/2020 | 0.52% | 0.38% | 0.49% | 0.16% | 0.58% | 0.54% | 0.26% | 0.44% |
| 06/07/2020 | 0.29% | 0.42% | 0.38% | 0.00% | 0.28% | 0.37% | 1.07% | 0.74% |
| 06/08/2020 | 0.25% | 0.63% | 0.41% | 0.23% | 0.74% | 0.49% | 0.00% | 1.03% |
| 06/09/2020 | 0.74% | 0.97% | 0.27% | 0.26% | 0.61% | 0.53% | 0.26% | 0.00% |
| 06/10/2020 | 0.55% | 0.47% | 0.13% | 0.12% | 0.64% | 0.22% | 0.25% | 1.91% |
| 06/11/2020 | 0.61% | 0.40% | 0.46% | 0.23% | 0.75% | 0.43% | 0.26% | 0.39% |
| 06/12/2020 | 0.84% | 0.53% | 0.80% | 0.07% | 0.70% | 0.25% | 0.54% | 0.37% |
| 06/13/2020 | 0.46% | 0.54% | 0.40% | 0.17% | 0.75% | 0.52% | 0.26% | 0.00% |
| 06/14/2020 | 0.09% | 0.76% | 0.34% | 0.00% | 1.04% | 0.64% | 0.79% | 0.00% |
| 06/15/2020 | 0.32% | 0.38% | 0.49% | 0.22% | 1.09% | 0.42% | 0.44% | 0.70% |
| 06/16/2020 | 0.08% | 0.44% | 0.48% | 0.39% | 0.73% | 0.30% | 0.48% | 0.68% |
| 06/17/2020 | 0.16% | 0.49% | 0.30% | 0.33% | 0.57% | 0.72% | 0.74% | 0.39% |
| 06/18/2020 | 0.17% | 0.45% | 0.37% | 0.19% | 0.69% | 0.25% | 0.00% | 0.34% |
| 06/19/2020 | 0.64% | 0.55% | 0.40% | 0.26% | 0.70% | 0.44% | 0.22% | 0.66% |
| 06/20/2020 | 0.26% | 0.52% | 0.25% | 0.37% | 0.27% | 0.55% | 0.51% | 0.37% |
| 06/21/2020 | 0.25% | 0.57% | 0.44% | 0.33% | 0.66% | 0.66% | 0.00% | 1.11% |
| 06/22/2020 | 0.21% | 0.60% | 0.53% | 0.26% | 0.41% | 0.77% | 0.91% | 0.65% |
| 06/23/2020 | 0.24% | 0.86% | 0.34% | 0.06% | 0.69% | 0.50% | 0.75% | 1.05% |
| 06/24/2020 | 0.60% | 0.77% | 0.55% | 0.19% | 0.77% | 0.30% | 0.46% | 1.10% |
| 06/25/2020 | 0.33% | 0.25% | 0.41% | 0.17% | 0.52% | 0.19% | 0.24% | 0.78% |

| Date       | 1     | 2N    | 25    | 3     | 5     | 6     | 7     | 8     |
|------------|-------|-------|-------|-------|-------|-------|-------|-------|
| 06/26/2020 | 0.32% | 0.36% | 0.48% | 0.24% | 0.68% | 0.39% | 0.45% | 0.31% |
| 06/27/2020 | 0.53% | 0.39% | 0.23% | 0.15% | 0.26% | 0.54% | 0.44% | 0.32% |
| 06/28/2020 | 0.25% | 0.59% | 0.77% | 0.08% | 0.59% | 0.64% | 0.67% | 0.67% |
| 06/29/2020 | 0.22% | 0.90% | 0.46% | 0.32% | 0.35% | 0.78% | 0.81% | 0.00% |
| 06/30/2020 | 0.08% | 0.61% | 0.63% | 0.06% | 0.84% | 0.09% | 0.43% | 0.00% |
| 07/01/2020 | 0.32% | 0.46% | 0.44% | 0.23% | 0.33% | 0.49% | 0.24% | 0.41% |
| 07/02/2020 | 0.38% | 0.36% | 0.37% | 0.18% | 0.54% | 0.87% | 0.21% | 1.41% |
| 07/03/2020 | 0.31% | 0.51% | 0.60% | 0.41% | 0.65% | 0.79% | 0.42% | 0.80% |
| 07/04/2020 | 0.34% | 0.48% | 0.25% | 0.23% | 0.26% | 0.75% | 0.42% | 0.00% |
| 07/05/2020 | 0.08% | 0.66% | 0.68% | 0.07% | 0.53% | 0.77% | 0.58% | 0.00% |
| 07/06/2020 | 0.20% | 0.61% | 0.42% | 0.20% | 0.93% | 1.10% | 1.32% | 0.27% |
| 07/07/2020 | 0.21% | 0.36% | 0.69% | 0.16% | 0.85% | 0.93% | 0.59% | 0.31% |
| 07/08/2020 | 0.15% | 0.55% | 0.55% | 0.33% | 0.32% | 0.77% | 0.00% | 0.92% |
| 07/09/2020 | 0.43% | 0.65% | 0.64% | 0.11% | 0.81% | 0.78% | 1.55% | 1.35% |
| 07/10/2020 | 0.31% | 0.52% | 0.47% | 0.06% | 1.01% | 0.83% | 0.41% | 1.45% |
| 07/11/2020 | 0.24% | 0.54% | 0.72% | 0.64% | 0.64% | 0.97% | 0.42% | 0.30% |
| 07/12/2020 | 0.34% | 0.65% | 0.74% | 0.23% | 0.83% | 1.19% | 0.70% | 1.67% |
| 07/13/2020 | 0.21% | 0.41% | 0.77% | 0.25% | 0.76% | 1.42% | 0.36% | 0.89% |
| 07/14/2020 | 0.80% | 0.53% | 0.54% | 0.28% | 0.75% | 0.63% | 0.23% | 0.36% |
| 07/15/2020 | 0.51% | 0.62% | 0.71% | 0.17% | 0.66% | 1.15% | 0.49% | 0.31% |
| 07/16/2020 | 0.39% | 0.62% | 0.78% | 0.34% | 1.19% | 0.45% | 1.11% | 0.66% |
| 07/17/2020 | 0.32% | 0.50% | 0.31% | 0.24% | 0.91% | 0.31% | 0.67% | 1.35% |
| 07/18/2020 | 0.33% | 0.68% | 0.59% | 0.67% | 0.96% | 0.67% | 0.90% | 0.97% |
| 07/19/2020 | 0.18% | 0.41% | 0.81% | 0.38% | 1.10% | 0.81% | 1.10% | 1.04% |
| 07/20/2020 | 0.53% | 0.69% | 0.59% | 0.26% | 0.67% | 0.76% | 1.26% | 0.60% |
| 07/21/2020 | 0.76% | 0.75% | 0.43% | 0.28% | 1.14% | 1.09% | 1.11% | 0.00% |
| 07/22/2020 | 0.23% | 0.76% | 0.45% | 0.22% | 0.88% | 0.75% | 0.47% | 1.18% |
| 07/23/2020 | 0.31% | 0.63% | 0.52% | 0.23% | 0.75% | 0.90% | 0.61% | 0.98% |
| 07/24/2020 | 0.31% | 0.46% | 0.45% | 0.24% | 1.13% | 0.69% | 0.68% | 0.34% |
| 07/25/2020 | 0.72% | 0.61% | 0.45% | 0.52% | 0.45% | 0.54% | 1.37% | 0.00% |
| 07/26/2020 | 0.49% | 0.81% | 0.61% | 0.43% | 0.96% | 0.80% | 1.69% | 0.72% |
| 07/27/2020 | 0.68% | 0.27% | 0.78% | 0.31% | 0.67% | 0.62% | 0.55% | 0.91% |
| 07/28/2020 | 0.38% | 0.46% | 0.46% | 0.38% | 0.96% | 0.72% | 0.44% | 0.87% |
| 07/29/2020 | 0.58% | 0.43% | 0.57% | 0.27% | 0.79% | 0.80% | 0.65% | 1.57% |
| 07/30/2020 | 0.37% | 0.54% | 0.59% | 0.28% | 0.90% | 0.89% | 1.48% | 0.31% |
| 07/31/2020 | 0.37% | 0.71% | 0.68% | 0.35% | 0.94% | 0.87% | 0.96% | 0.30% |
| 08/01/2020 | 0.08% | 0.88% | 0.54% | 0.30% | 0.60% | 0.64% | 1.48% | 0.62% |
| 08/02/2020 | 0.35% | 1.14% | 0.67% | 0.39% | 1.20% | 0.68% | 0.87% | 0.38% |
| 08/03/2020 | 0.22% | 0.63% | 0.46% | 0.37% | 0.53% | 0.52% | 0.81% | 2.13% |
| 08/04/2020 | 0.38% | 0.84% | 0.43% | 0.26% | 1.22% | 0.60% | 0.49% | 0.00% |
| 08/05/2020 | 0.31% | 0.69% | 0.64% | 0.50% | 1.05% | 0.90% | 0.23% | 0.70% |
| 08/06/2020 | 0.31% | 0.81% | 0.67% | 0.34% | 1.28% | 0.94% | 0.55% | 1.01% |

| Date       | 1     | 2N    | 25    | 3     | 5     | 6     | 7     | 8     |
|------------|-------|-------|-------|-------|-------|-------|-------|-------|
| 08/07/2020 | 0.22% | 0.75% | 0.40% | 0.12% | 0.87% | 1.02% | 1.11% | 0.34% |
| 08/08/2020 | 0.41% | 0.76% | 0.64% | 0.30% | 0.84% | 1.03% | 1.25% | 0.68% |
| 08/09/2020 | 0.08% | 0.91% | 0.66% | 0.27% | 0.67% | 0.56% | 0.83% | 0.63% |
| 08/10/2020 | 0.54% | 0.89% | 0.71% | 0.30% | 1.07% | 0.94% | 0.56% | 1.33% |
| 08/11/2020 | 0.22% | 0.84% | 0.36% | 0.22% | 0.78% | 0.90% | 0.47% | 0.33% |
| 08/12/2020 | 0.22% | 0.76% | 0.41% | 0.32% | 0.81% | 0.67% | 1.30% | 0.32% |
| 08/13/2020 | 0.60% | 1.36% | 0.88% | 0.39% | 1.15% | 0.85% | 1.17% | 0.65% |
| 08/14/2020 | 0.51% | 0.46% | 0.64% | 0.22% | 0.48% | 0.90% | 0.50% | 0.88% |
| 08/15/2020 | 0.32% | 0.78% | 0.40% | 0.21% | 1.14% | 0.38% | 0.53% | 0.35% |
| 08/16/2020 | 0.39% | 0.68% | 0.75% | 0.22% | 0.93% | 0.73% | 0.76% | 0.32% |
| 08/17/2020 | 0.47% | 0.79% | 0.34% | 0.26% | 0.60% | 0.72% | 0.73% | 0.28% |
| 08/18/2020 | 0.63% | 0.76% | 0.45% | 0.48% | 0.75% | 0.94% | 0.53% | 1.10% |
| 08/19/2020 | 0.30% | 0.63% | 0.55% | 0.35% | 0.82% | 0.66% | 1.23% | 0.33% |
| 08/20/2020 | 0.56% | 0.52% | 0.49% | 0.06% | 0.68% | 0.75% | 0.28% | 1.23% |