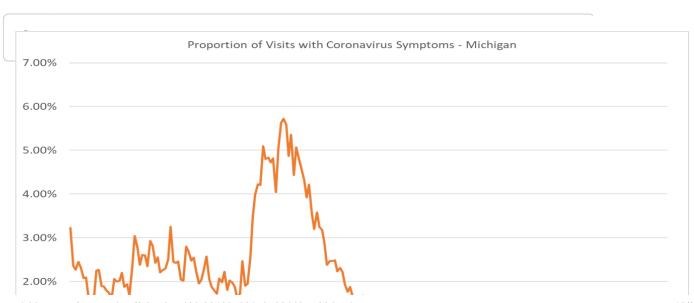

### Michigan Syndromic Surveillance - COVID-19

Syndromic Surveillance System data is obtained from approximately 183 facilities participating in syndromic surveillance (132 Emergency Departments (ED), 51 Urgent Cares) across the State of Michigan. The reporting is based on individuals who present at EDs and may not be representative of the overall population.

## **DESCRIPTION OF THE QUERY**

**Coronavirus-like symptoms:** This query searches visit free-text (chief complaint, triage notes, and clinical impression) for fever or chills AND cough or shortness of breath or difficulty breathing.

### Information is updated daily.

**Note:** Recent changes in healthcare seeking behavior, including increasing use of telemedicine and recommendations to limit emergency department (ED) visits to severe illness, as well as changes in ED triage practices and alternative COVID-19 testing sites, are impacting ED visits in Michigan. These changes affect the numbers of people and their reasons for seeking care in the Urgent Care and ED settings.