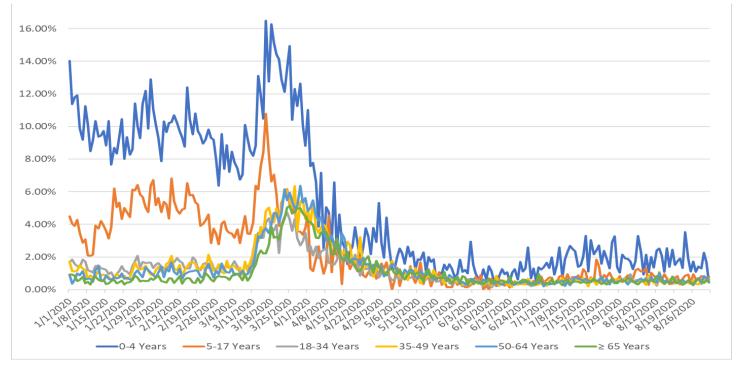

**Proportion of Visits with Coronavirus Symptoms by Age Group** 

|           | Troportion of visits with coronavirus symptoms by Age Group |            |             |             |                    |            |  |  |  |  |
|-----------|-------------------------------------------------------------|------------|-------------|-------------|--------------------|------------|--|--|--|--|
| Date      | 0-4 Years                                                   | 5-17 Years | 18-34 Years | 35-49 Years | <b>50-64 Years</b> | ≥ 65 Years |  |  |  |  |
| 1/1/2020  | 14.01%                                                      | 4.50%      | 1.68%       | 1.72%       | 0.90%              | 0.92%      |  |  |  |  |
| 1/2/2020  | 11.36%                                                      | 4.05%      | 1.84%       | 1.12%       | 0.36%              | 0.91%      |  |  |  |  |
| 1/3/2020  | 11.79%                                                      | 3.91%      | 1.59%       | 1.12%       | 0.63%              | 0.86%      |  |  |  |  |
| 1/4/2020  | 11.92%                                                      | 4.28%      | 1.44%       | 1.15%       | 1.00%              | 0.52%      |  |  |  |  |
| 1/5/2020  | 9.89%                                                       | 3.48%      | 1.39%       | 1.51%       | 0.87%              | 0.59%      |  |  |  |  |
| 1/6/2020  | 9.19%                                                       | 2.88%      | 1.84%       | 1.27%       | 1.13%              | 0.79%      |  |  |  |  |
| 1/7/2020  | 11.24%                                                      | 3.08%      | 1.71%       | 1.23%       | 0.62%              | 0.39%      |  |  |  |  |
| 1/8/2020  | 10.12%                                                      | 2.09%      | 1.18%       | 0.67%       | 0.67%              | 0.47%      |  |  |  |  |
| 1/9/2020  | 8.48%                                                       | 2.06%      | 1.14%       | 0.88%       | 0.66%              | 0.31%      |  |  |  |  |
| 1/10/2020 | 9.17%                                                       | 2.14%      | 1.04%       | 0.74%       | 0.48%              | 0.64%      |  |  |  |  |
| 1/11/2020 | 10.33%                                                      | 3.94%      | 1.44%       | 0.84%       | 1.18%              | 0.80%      |  |  |  |  |
| 1/12/2020 | 9.36%                                                       | 3.74%      | 1.48%       | 1.13%       | 1.42%              | 0.59%      |  |  |  |  |

| Date      | 0-4 Years | 5-17 Years | 18-34 Years | 35-49 Years | <b>50-64 Years</b> | ≥ 65 Years |
|-----------|-----------|------------|-------------|-------------|--------------------|------------|
| 1/13/2020 | 9.44%     | 4.22%      | 1.29%       | 0.85%       | 0.53%              | 0.52%      |
| 1/14/2020 | 9.72%     | 3.92%      | 1.28%       | 0.91%       | 0.53%              | 0.60%      |
| 1/15/2020 | 8.83%     | 3.61%      | 1.19%       | 0.88%       | 0.87%              | 0.33%      |
| 1/16/2020 | 10.33%    | 3.12%      | 0.95%       | 0.79%       | 0.66%              | 0.38%      |
| 1/17/2020 | 7.66%     | 3.82%      | 1.06%       | 0.59%       | 0.59%              | 0.53%      |
| 1/18/2020 | 8.69%     | 6.21%      | 0.73%       | 0.72%       | 0.76%              | 0.60%      |
| 1/19/2020 | 8.34%     | 5.05%      | 0.96%       | 0.96%       | 0.68%              | 0.38%      |
| 1/20/2020 | 9.37%     | 5.34%      | 1.14%       | 0.80%       | 0.73%              | 0.46%      |
| 1/21/2020 | 10.45%    | 4.32%      | 1.44%       | 0.75%       | 0.99%              | 0.54%      |
| 1/22/2020 | 8.02%     | 5.00%      | 1.15%       | 0.85%       | 0.67%              | 0.30%      |
| 1/23/2020 | 9.35%     | 4.76%      | 1.10%       | 0.61%       | 0.73%              | 0.43%      |
| 1/24/2020 | 8.26%     | 4.44%      | 0.93%       | 0.79%       | 0.61%              | 0.46%      |
| 1/25/2020 | 8.61%     | 6.13%      | 1.43%       | 1.14%       | 0.66%              | 0.60%      |
| 1/26/2020 | 11.41%    | 6.09%      | 1.73%       | 1.65%       | 1.02%              | 0.85%      |
| 1/27/2020 | 10.04%    | 6.42%      | 2.07%       | 1.35%       | 1.17%              | 0.73%      |
| 1/28/2020 | 9.29%     | 5.82%      | 1.33%       | 1.22%       | 0.95%              | 0.49%      |
| 1/29/2020 | 11.40%    | 5.68%      | 1.70%       | 1.28%       | 0.76%              | 0.54%      |
| 1/30/2020 | 12.19%    | 5.03%      | 1.62%       | 1.46%       | 1.37%              | 0.52%      |
| 1/31/2020 | 9.88%     | 4.76%      | 1.66%       | 1.13%       | 1.20%              | 0.53%      |
| 2/1/2020  | 12.89%    | 6.40%      | 1.64%       | 0.92%       | 1.03%              | 0.69%      |
| 2/2/2020  | 11.03%    | 6.73%      | 1.33%       | 0.85%       | 0.92%              | 0.59%      |
| 2/3/2020  | 10.13%    | 5.17%      | 1.53%       | 1.19%       | 0.72%              | 0.74%      |
| 2/4/2020  | 9.32%     | 5.63%      | 1.62%       | 1.42%       | 1.04%              | 0.86%      |
| 2/5/2020  | 7.86%     | 4.75%      | 1.42%       | 1.10%       | 1.41%              | 0.53%      |
| 2/6/2020  | 10.31%    | 5.39%      | 1.31%       | 1.03%       | 0.77%              | 0.47%      |
| 2/7/2020  | 9.66%     | 5.21%      | 1.27%       | 1.57%       | 1.28%              | 0.43%      |
| 2/8/2020  | 10.22%    | 4.35%      | 1.47%       | 1.68%       | 1.10%              | 0.68%      |
| 2/9/2020  | 10.27%    | 6.81%      | 1.74%       | 2.06%       | 1.67%              | 0.69%      |
| 2/10/2020 | 10.69%    | 5.43%      | 1.67%       | 1.30%       | 1.10%              | 0.40%      |
| 2/11/2020 | 10.23%    | 4.86%      | 1.94%       | 1.19%       | 0.92%              | 0.62%      |
| 2/12/2020 | 9.72%     | 4.65%      | 1.75%       | 1.51%       | 1.28%              | 0.82%      |
| 2/13/2020 | 9.33%     | 4.92%      | 1.64%       | 0.85%       | 0.66%              | 0.36%      |
| 2/14/2020 | 8.76%     | 4.97%      | 1.29%       | 1.18%       | 0.96%              | 0.61%      |
| 2/15/2020 | 12.41%    | 6.53%      | 1.29%       | 1.41%       | 1.05%              | 0.71%      |
| 2/16/2020 | 10.45%    | 5.78%      | 1.31%       | 1.64%       | 1.10%              | 0.68%      |
| 2/17/2020 | 9.52%     | 5.80%      | 1.98%       | 1.66%       | 1.13%              | 0.44%      |
| 2/18/2020 | 10.81%    | 5.36%      | 1.82%       | 1.60%       | 1.17%              | 0.41%      |
| 2/19/2020 | 9.73%     | 5.21%      | 1.30%       | 1.11%       | 1.14%              | 0.70%      |
| 2/20/2020 | 9.45%     | 3.91%      | 1.17%       | 1.31%       | 0.81%              | 0.41%      |
| 2/21/2020 | 8.95%     | 4.01%      | 1.55%       | 1.51%       | 0.71%              | 0.59%      |
| 2/22/2020 | 9.18%     | 4.23%      | 1.63%       | 1.07%       | 1.23%              | 1.02%      |
| 2/23/2020 | 9.81%     | 4.60%      | 1.31%       | 2.14%       | 1.58%              | 0.84%      |

|           |           |            |             | • •         |                    |            |
|-----------|-----------|------------|-------------|-------------|--------------------|------------|
| Date      | 0-4 Years | 5-17 Years | 18-34 Years | 35-49 Years | <b>50-64 Years</b> | ≥ 65 Years |
| 2/24/2020 | 9.31%     | 2.85%      | 1.71%       | 1.59%       | 1.13%              | 0.62%      |
| 2/25/2020 | 9.19%     | 3.74%      | 1.32%       | 1.15%       | 0.73%              | 0.51%      |
| 2/26/2020 | 7.97%     | 3.42%      | 1.24%       | 1.19%       | 1.16%              | 0.75%      |
| 2/27/2020 | 6.37%     | 2.77%      | 1.39%       | 1.56%       | 0.93%              | 0.82%      |
| 2/28/2020 | 9.53%     | 4.05%      | 1.27%       | 1.08%       | 1.60%              | 0.77%      |
| 2/29/2020 | 7.41%     | 4.19%      | 1.40%       | 1.00%       | 1.19%              | 0.78%      |
| 3/1/2020  | 8.85%     | 3.61%      | 1.40%       | 1.78%       | 1.05%              | 0.73%      |
| 3/2/2020  | 7.21%     | 3.49%      | 1.39%       | 1.30%       | 1.04%              | 0.60%      |
| 3/3/2020  | 8.45%     | 3.44%      | 1.46%       | 1.43%       | 1.29%              | 0.83%      |
| 3/4/2020  | 7.82%     | 3.17%      | 1.74%       | 1.44%       | 0.88%              | 0.97%      |
| 3/5/2020  | 7.43%     | 3.70%      | 1.42%       | 1.24%       | 0.98%              | 0.96%      |
| 3/6/2020  | 6.75%     | 2.84%      | 1.02%       | 1.36%       | 0.90%              | 0.81%      |
| 3/7/2020  | 7.04%     | 3.67%      | 1.07%       | 0.88%       | 1.16%              | 0.56%      |
| 3/8/2020  | 10.10%    | 4.51%      | 1.45%       | 1.71%       | 0.92%              | 0.96%      |
| 3/9/2020  | 9.26%     | 3.42%      | 1.46%       | 1.13%       | 0.94%              | 0.55%      |
| 3/10/2020 | 8.52%     | 3.40%      | 1.05%       | 1.67%       | 1.36%              | 0.75%      |
| 3/11/2020 | 8.21%     | 4.11%      | 2.39%       | 2.19%       | 1.44%              | 1.24%      |
| 3/12/2020 | 8.83%     | 6.37%      | 3.13%       | 3.36%       | 2.28%              | 1.53%      |
| 3/13/2020 | 13.11%    | 6.13%      | 3.48%       | 2.94%       | 3.28%              | 2.11%      |
| 3/14/2020 | 11.91%    | 7.56%      | 3.16%       | 3.86%       | 3.17%              | 2.40%      |
| 3/15/2020 | 10.47%    | 8.40%      | 3.18%       | 3.42%       | 3.58%              | 2.22%      |
| 3/16/2020 | 16.50%    | 10.78%     | 4.11%       | 4.81%       | 3.76%              | 2.22%      |
| 3/17/2020 | 12.75%    | 8.29%      | 4.38%       | 5.04%       | 3.46%              | 2.73%      |
| 3/18/2020 | 16.27%    | 6.62%      | 3.78%       | 4.40%       | 4.02%              | 3.85%      |
| 3/19/2020 | 15.13%    | 7.04%      | 3.62%       | 4.12%       | 4.71%              | 3.18%      |
| 3/20/2020 | 14.42%    | 5.85%      | 3.97%       | 4.98%       | 4.68%              | 3.24%      |
| 3/21/2020 | 14.11%    | 3.91%      | 2.24%       | 4.27%       | 4.11%              | 3.07%      |
| 3/22/2020 | 12.87%    | 5.34%      | 3.97%       | 5.05%       | 4.72%              | 3.86%      |
| 3/23/2020 | 12.12%    | 5.74%      | 4.47%       | 6.14%       | 6.15%              | 4.37%      |
| 3/24/2020 | 13.57%    | 6.17%      | 4.72%       | 6.07%       | 5.47%              | 5.02%      |
| 3/25/2020 | 14.94%    | 5.22%      | 4.31%       | 5.41%       | 5.94%              | 5.13%      |
| 3/26/2020 | 10.40%    | 4.66%      | 3.59%       | 5.01%       | 5.40%              | 4.68%      |
| 3/27/2020 | 12.31%    | 5.15%      | 4.33%       | 6.35%       | 4.99%              | 4.71%      |
| 3/28/2020 | 11.24%    | 3.57%      | 3.15%       | 3.57%       | 5.13%              | 4.98%      |
| 3/29/2020 | 12.64%    | 3.56%      | 2.70%       | 5.35%       | 6.37%              | 4.97%      |
| 3/30/2020 | 10.11%    | 3.35%      | 2.97%       | 5.57%       | 5.33%              | 4.68%      |
| 3/31/2020 | 8.80%     | 3.76%      | 3.49%       | 4.32%       | 5.61%              | 4.48%      |
| 4/1/2020  | 11.03%    | 4.63%      | 2.35%       | 4.92%       | 4.83%              | 4.18%      |
| 4/2/2020  | 7.58%     | 1.30%      | 2.65%       | 3.98%       | 5.03%              | 4.13%      |
| 4/3/2020  | 7.79%     | 1.13%      | 2.10%       | 5.43%       | 5.49%              | 3.98%      |
| 4/4/2020  | 6.59%     | 1.90%      | 2.63%       | 3.78%       | 4.52%              | 3.19%      |
| 4/5/2020  | 3.85%     | 2.67%      | 1.93%       | 3.49%       | 4.23%              | 3.15%      |

| Date      | 0-4 Years | 5-17 Years | 18-34 Years | 35-49 Years | <b>50-64 Years</b> | ≥ 65 Years |
|-----------|-----------|------------|-------------|-------------|--------------------|------------|
| 4/6/2020  | 7.17%     | 1.73%      | 2.33%       | 3.84%       | 4.45%              | 3.48%      |
| 4/7/2020  | 2.52%     | 0.96%      | 2.42%       | 4.00%       | 3.56%              | 3.62%      |
| 4/8/2020  | 5.06%     | 1.51%      | 2.55%       | 3.79%       | 3.01%              | 3.52%      |
| 4/9/2020  | 4.74%     | 4.55%      | 1.65%       | 3.10%       | 3.01%              | 3.08%      |
| 4/10/2020 | 2.92%     | 1.06%      | 1.57%       | 2.70%       | 3.31%              | 2.16%      |
| 4/11/2020 | 6.58%     | 2.93%      | 1.53%       | 2.68%       | 2.69%              | 2.16%      |
| 4/12/2020 | 2.28%     | 2.06%      | 1.79%       | 2.39%       | 2.61%              | 3.13%      |
| 4/13/2020 | 4.62%     | 2.57%      | 2.40%       | 2.68%       | 2.22%              | 2.27%      |
| 4/14/2020 | 2.95%     | 0.34%      | 1.72%       | 2.18%       | 3.43%              | 1.91%      |
| 4/15/2020 | 2.60%     | 2.49%      | 2.06%       | 2.23%       | 3.14%              | 1.78%      |
| 4/16/2020 | 1.55%     | 1.83%      | 1.77%       | 2.95%       | 1.99%              | 2.31%      |
| 4/17/2020 | 2.33%     | 1.25%      | 1.69%       | 2.74%       | 1.66%              | 1.73%      |
| 4/18/2020 | 2.66%     | 1.59%      | 1.53%       | 1.71%       | 1.88%              | 1.70%      |
| 4/19/2020 | 3.83%     | 2.06%      | 2.13%       | 1.66%       | 1.90%              | 1.39%      |
| 4/20/2020 | 2.83%     | 1.12%      | 1.59%       | 1.89%       | 1.84%              | 1.16%      |
| 4/21/2020 | 1.63%     | 2.01%      | 0.86%       | 3.22%       | 1.54%              | 1.16%      |
| 4/22/2020 | 2.59%     | 0.88%      | 1.27%       | 1.23%       | 1.96%              | 1.48%      |
| 4/23/2020 | 3.77%     | 0.77%      | 1.26%       | 1.39%       | 1.54%              | 1.87%      |
| 4/24/2020 | 3.27%     | 1.06%      | 1.33%       | 1.54%       | 1.57%              | 2.04%      |
| 4/25/2020 | 2.17%     | 0.89%      | 0.86%       | 1.38%       | 1.27%              | 1.45%      |
| 4/26/2020 | 3.79%     | 1.47%      | 1.54%       | 0.78%       | 1.51%              | 1.01%      |
| 4/27/2020 | 2.93%     | 0.67%      | 1.28%       | 1.27%       | 1.51%              | 1.76%      |
| 4/28/2020 | 5.30%     | 0.92%      | 0.73%       | 1.47%       | 1.35%              | 1.43%      |
| 4/29/2020 | 2.87%     | 1.60%      | 1.00%       | 1.39%       | 1.44%              | 1.09%      |
| 4/30/2020 | 1.96%     | 1.28%      | 1.04%       | 1.15%       | 0.81%              | 1.06%      |
| 5/1/2020  | 4.43%     | 1.68%      | 1.08%       | 0.88%       | 0.96%              | 0.87%      |
| 5/2/2020  | 2.67%     | 0.88%      | 0.82%       | 1.32%       | 1.24%              | 1.21%      |
| 5/3/2020  | 1.25%     | 0.00%      | 0.57%       | 1.77%       | 1.58%              | 1.26%      |
| 5/4/2020  | 1.27%     | 0.58%      | 0.64%       | 1.41%       | 1.48%              | 1.00%      |
| 5/5/2020  | 2.01%     | 1.35%      | 0.80%       | 0.98%       | 1.05%              | 0.94%      |
| 5/6/2020  | 2.52%     | 0.21%      | 0.64%       | 0.81%       | 1.05%              | 1.25%      |
| 5/7/2020  | 2.22%     | 0.82%      | 0.66%       | 0.95%       | 0.77%              | 0.85%      |
| 5/8/2020  | 1.57%     | 1.10%      | 0.76%       | 1.09%       | 1.23%              | 0.61%      |
| 5/9/2020  | 2.65%     | 0.60%      | 0.74%       | 0.57%       | 1.01%              | 0.92%      |
| 5/10/2020 | 2.02%     | 1.44%      | 0.71%       | 1.32%       | 1.25%              | 1.08%      |
| 5/11/2020 | 2.33%     | 0.76%      | 0.83%       | 0.91%       | 1.15%              | 0.95%      |
| 5/12/2020 | 1.25%     | 0.41%      | 0.85%       | 1.32%       | 0.76%              | 0.96%      |
| 5/13/2020 | 1.86%     | 0.89%      | 0.67%       | 0.76%       | 0.68%              | 1.03%      |
| 5/14/2020 | 1.81%     | 1.67%      | 0.72%       | 0.39%       | 1.15%              | 0.82%      |
| 5/15/2020 | 2.27%     | 0.33%      | 0.51%       | 0.53%       | 0.91%              | 0.48%      |
| 5/16/2020 | 1.09%     | 1.01%      | 0.61%       | 0.71%       | 0.84%              | 1.10%      |
| 5/17/2020 | 2.01%     | 0.77%      | 0.92%       | 0.82%       | 1.06%              | 1.25%      |

| Date      | 0-4 Years | 5-17 Years | 18-34 Years | 35-49 Years | 50-64 Years | ≥ 65 Years |
|-----------|-----------|------------|-------------|-------------|-------------|------------|
| 5/18/2020 | 1.69%     | 0.19%      | 0.52%       | 0.72%       | 0.89%       | 0.71%      |
| 5/19/2020 | 1.85%     | 0.71%      | 0.79%       | 1.19%       | 0.64%       | 0.87%      |
| 5/20/2020 | 0.57%     | 0.51%      | 0.49%       | 0.83%       | 0.61%       | 0.69%      |
| 5/21/2020 | 1.06%     | 1.06%      | 0.53%       | 0.76%       | 0.72%       | 0.73%      |
| 5/22/2020 | 0.97%     | 0.30%      | 0.48%       | 0.78%       | 0.71%       | 0.69%      |
| 5/23/2020 | 1.54%     | 0.53%      | 0.33%       | 0.34%       | 0.74%       | 1.09%      |
| 5/24/2020 | 1.21%     | 0.14%      | 0.74%       | 0.61%       | 0.53%       | 0.53%      |
| 5/25/2020 | 1.55%     | 0.14%      | 0.39%       | 0.55%       | 0.90%       | 0.63%      |
| 5/26/2020 | 1.27%     | 0.14%      | 0.31%       | 0.77%       | 0.75%       | 0.38%      |
| 5/27/2020 | 0.74%     | 0.59%      | 0.52%       | 0.53%       | 0.60%       | 0.68%      |
| 5/28/2020 | 0.93%     | 0.28%      | 0.81%       | 0.43%       | 0.69%       | 0.78%      |
| 5/29/2020 | 1.83%     | 0.42%      | 0.39%       | 0.40%       | 0.35%       | 0.43%      |
| 5/30/2020 | 1.08%     | 0.43%      | 0.20%       | 0.28%       | 0.48%       | 0.82%      |
| 5/31/2020 | 1.19%     | 0.14%      | 0.28%       | 0.40%       | 0.36%       | 0.76%      |
| 6/1/2020  | 1.00%     | 0.14%      | 0.64%       | 0.24%       | 0.26%       | 0.36%      |
| 6/2/2020  | 2.94%     | 0.26%      | 0.59%       | 0.36%       | 0.66%       | 0.61%      |
| 6/3/2020  | 1.53%     | 0.55%      | 0.32%       | 0.40%       | 0.63%       | 0.37%      |
| 6/4/2020  | 0.96%     | 0.79%      | 0.42%       | 0.48%       | 0.46%       | 0.51%      |
| 6/5/2020  | 0.68%     | 0.53%      | 0.58%       | 0.34%       | 0.43%       | 0.45%      |
| 6/6/2020  | 0.61%     | 0.89%      | 0.34%       | 0.38%       | 0.35%       | 0.49%      |
| 6/7/2020  | 1.26%     | 0.00%      | 0.21%       | 0.27%       | 0.62%       | 0.32%      |
| 6/8/2020  | 0.62%     | 0.24%      | 0.39%       | 0.43%       | 0.46%       | 0.55%      |
| 6/9/2020  | 1.43%     | 0.00%      | 0.26%       | 0.47%       | 0.65%       | 0.68%      |
| 6/10/2020 | 1.13%     | 0.67%      | 0.13%       | 0.24%       | 0.43%       | 0.37%      |
| 6/11/2020 | 0.50%     | 0.37%      | 0.31%       | 0.42%       | 0.37%       | 0.60%      |
| 6/12/2020 | 0.23%     | 0.25%      | 0.48%       | 0.86%       | 0.48%       | 0.48%      |
| 6/13/2020 | 0.81%     | 0.65%      | 0.50%       | 0.21%       | 0.37%       | 0.49%      |
| 6/14/2020 | 1.24%     | 0.35%      | 0.42%       | 0.51%       | 0.30%       | 0.58%      |
| 6/15/2020 | 0.94%     | 0.24%      | 0.41%       | 0.55%       | 0.42%       | 0.45%      |
| 6/16/2020 | 1.06%     | 0.35%      | 0.41%       | 0.27%       | 0.42%       | 0.46%      |
| 6/17/2020 | 0.48%     | 0.12%      | 0.29%       | 0.28%       | 0.47%       | 0.80%      |
| 6/18/2020 | 1.04%     | 0.47%      | 0.25%       | 0.18%       | 0.34%       | 0.35%      |
| 6/19/2020 | 1.25%     | 0.35%      | 0.51%       | 0.52%       | 0.28%       | 0.46%      |
| 6/20/2020 | 0.61%     | 0.33%      | 0.33%       | 0.29%       | 0.46%       | 0.43%      |
| 6/21/2020 | 1.69%     | 0.33%      | 0.52%       | 0.38%       | 0.39%       | 0.47%      |
| 6/22/2020 | 1.11%     | 0.41%      | 0.56%       | 0.31%       | 0.46%       | 0.62%      |
| 6/23/2020 | 1.30%     | 0.59%      | 0.32%       | 0.30%       | 0.49%       | 0.60%      |
| 6/24/2020 | 2.59%     | 0.56%      | 0.34%       | 0.67%       | 0.51%       | 0.36%      |
| 6/25/2020 | 0.68%     | 0.22%      | 0.21%       | 0.43%       | 0.33%       | 0.30%      |
| 6/26/2020 | 1.30%     | 0.54%      | 0.24%       | 0.46%       | 0.44%       | 0.33%      |
| 6/27/2020 | 0.55%     | 0.49%      | 0.28%       | 0.28%       | 0.44%       | 0.32%      |
| 6/28/2020 | 1.36%     | 0.53%      | 0.41%       | 0.32%       | 0.41%       | 0.98%      |

| Date      | 0-4 Years | 5-17 Years | 18-34 Years | 35-49 Years | <b>50-64 Years</b> | ≥ 65 Years |
|-----------|-----------|------------|-------------|-------------|--------------------|------------|
| 6/29/2020 | 1.23%     | 0.81%      | 0.53%       | 0.35%       | 0.55%              | 0.56%      |
| 6/30/2020 | 1.37%     | 0.43%      | 0.35%       | 0.46%       | 0.20%              | 0.39%      |
| 7/1/2020  | 1.64%     | 0.59%      | 0.28%       | 0.21%       | 0.40%              | 0.42%      |
| 7/2/2020  | 1.32%     | 0.74%      | 0.41%       | 0.51%       | 0.31%              | 0.39%      |
| 7/3/2020  | 1.97%     | 0.73%      | 0.34%       | 0.63%       | 0.35%              | 0.65%      |
| 7/4/2020  | 0.92%     | 0.30%      | 0.35%       | 0.33%       | 0.46%              | 0.33%      |
| 7/5/2020  | 1.51%     | 0.45%      | 0.41%       | 0.57%       | 0.42%              | 0.55%      |
| 7/6/2020  | 2.59%     | 0.80%      | 0.59%       | 0.45%       | 0.48%              | 0.45%      |
| 7/7/2020  | 0.73%     | 0.87%      | 0.55%       | 0.71%       | 0.54%              | 0.27%      |
| 7/8/2020  | 1.87%     | 0.49%      | 0.59%       | 0.28%       | 0.22%              | 0.54%      |
| 7/9/2020  | 2.30%     | 0.94%      | 0.49%       | 0.57%       | 0.49%              | 0.63%      |
| 7/10/2020 | 2.68%     | 0.55%      | 0.63%       | 0.51%       | 0.27%              | 0.35%      |
| 7/11/2020 | 2.49%     | 0.78%      | 0.68%       | 0.44%       | 0.50%              | 0.44%      |
| 7/12/2020 | 2.36%     | 0.63%      | 0.70%       | 0.65%       | 0.78%              | 0.51%      |
| 7/13/2020 | 1.39%     | 0.88%      | 0.68%       | 0.61%       | 0.67%              | 0.48%      |
| 7/14/2020 | 1.50%     | 0.59%      | 0.48%       | 0.51%       | 0.62%              | 0.41%      |
| 7/15/2020 | 2.02%     | 1.24%      | 0.45%       | 0.73%       | 0.55%              | 0.48%      |
| 7/16/2020 | 3.29%     | 1.06%      | 0.43%       | 0.44%       | 0.66%              | 0.42%      |
| 7/17/2020 | 1.12%     | 0.37%      | 0.47%       | 0.20%       | 0.48%              | 0.43%      |
| 7/18/2020 | 3.04%     | 0.75%      | 0.47%       | 0.71%       | 0.55%              | 0.46%      |
| 7/19/2020 | 2.17%     | 0.48%      | 0.60%       | 0.57%       | 0.56%              | 0.69%      |
| 7/20/2020 | 2.41%     | 1.84%      | 0.36%       | 0.28%       | 0.54%              | 0.52%      |
| 7/21/2020 | 2.70%     | 1.45%      | 0.64%       | 0.50%       | 0.52%              | 0.47%      |
| 7/22/2020 | 1.58%     | 0.45%      | 0.55%       | 0.44%       | 0.78%              | 0.35%      |
| 7/23/2020 | 2.37%     | 0.89%      | 0.50%       | 0.57%       | 0.37%              | 0.44%      |
| 7/24/2020 | 1.92%     | 0.76%      | 0.35%       | 0.41%       | 0.70%              | 0.30%      |
| 7/25/2020 | 1.30%     | 1.04%      | 0.52%       | 0.54%       | 0.31%              | 0.48%      |
| 7/26/2020 | 2.93%     | 0.72%      | 0.50%       | 0.61%       | 0.68%              | 0.69%      |
| 7/27/2020 | 3.26%     | 0.58%      | 0.39%       | 0.55%       | 0.45%              | 0.40%      |
| 7/28/2020 | 1.36%     | 0.54%      | 0.53%       | 0.67%       | 0.45%              | 0.37%      |
| 7/29/2020 | 1.05%     | 0.83%      | 0.49%       | 0.62%       | 0.53%              | 0.54%      |
| 7/30/2020 | 2.15%     | 0.44%      | 0.61%       | 0.51%       | 0.58%              | 0.52%      |
| 7/31/2020 | 1.91%     | 0.70%      | 0.72%       | 0.64%       | 0.51%              | 0.53%      |
| 8/1/2020  | 1.87%     | 0.87%      | 0.48%       | 0.49%       | 0.30%              | 0.73%      |
| 8/2/2020  | 1.72%     | 0.88%      | 0.94%       | 0.48%       | 0.56%              | 0.66%      |
| 8/3/2020  | 1.24%     | 0.65%      | 0.46%       | 0.46%       | 0.51%              | 0.50%      |
| 8/4/2020  | 1.75%     | 1.18%      | 0.58%       | 0.51%       | 0.42%              | 0.38%      |
| 8/5/2020  | 3.30%     | 1.27%      | 0.56%       | 0.48%       | 0.59%              | 0.32%      |
| 8/6/2020  | 2.28%     | 1.11%      | 0.62%       | 0.68%       | 0.66%              | 0.49%      |
| 8/7/2020  | 0.91%     | 1.14%      | 0.55%       | 0.44%       | 0.57%              | 0.50%      |
| 8/8/2020  | 2.15%     | 1.33%      | 0.72%       | 0.28%       | 0.64%              | 0.57%      |
| 8/9/2020  | 1.07%     | 0.28%      | 0.64%       | 0.84%       | 0.43%              | 0.47%      |

| Date      | 0-4 Years | 5-17 Years | 18-34 Years | 35-49 Years | 50-64 Years | ≥ 65 Years |
|-----------|-----------|------------|-------------|-------------|-------------|------------|
| 8/10/2020 | 2.00%     | 1.04%      | 0.69%       | 0.64%       | 0.79%       | 0.57%      |
| 8/11/2020 | 1.34%     | 0.86%      | 0.52%       | 0.41%       | 0.52%       | 0.50%      |
| 8/12/2020 | 2.41%     | 0.69%      | 0.24%       | 0.35%       | 0.43%       | 0.84%      |
| 8/13/2020 | 2.51%     | 0.90%      | 0.62%       | 1.08%       | 1.02%       | 0.73%      |
| 8/14/2020 | 2.07%     | 0.57%      | 0.43%       | 0.43%       | 0.63%       | 0.53%      |
| 8/15/2020 | 1.08%     | 0.94%      | 0.47%       | 0.45%       | 0.51%       | 0.33%      |
| 8/16/2020 | 2.53%     | 0.68%      | 0.58%       | 0.51%       | 0.56%       | 0.47%      |
| 8/17/2020 | 1.39%     | 0.34%      | 0.56%       | 0.63%       | 0.44%       | 0.39%      |
| 8/18/2020 | 2.44%     | 0.37%      | 0.51%       | 0.56%       | 0.46%       | 0.81%      |
| 8/19/2020 | 1.51%     | 0.74%      | 0.69%       | 0.35%       | 0.46%       | 0.50%      |
| 8/20/2020 | 1.75%     | 0.83%      | 0.49%       | 0.44%       | 0.38%       | 0.37%      |
| 8/21/2020 | 1.92%     | 0.30%      | 0.37%       | 0.53%       | 0.52%       | 0.58%      |
| 8/22/2020 | 1.32%     | 0.67%      | 0.48%       | 0.54%       | 0.63%       | 0.30%      |
| 8/23/2020 | 3.53%     | 0.84%      | 0.48%       | 0.44%       | 0.43%       | 0.38%      |
| 8/24/2020 | 1.92%     | 0.91%      | 0.43%       | 0.42%       | 0.55%       | 0.57%      |
| 8/25/2020 | 1.11%     | 0.38%      | 0.44%       | 0.34%       | 0.41%       | 0.46%      |
| 8/26/2020 | 1.72%     | 0.95%      | 0.55%       | 0.58%       | 0.27%       | 0.34%      |
| 8/27/2020 | 1.08%     | 0.65%      | 0.48%       | 0.37%       | 0.56%       | 0.52%      |
| 8/28/2020 | 1.41%     | 0.59%      | 0.70%       | 0.32%       | 0.70%       | 0.66%      |
| 8/29/2020 | 1.30%     | 0.84%      | 0.34%       | 0.57%       | 0.43%       | 0.56%      |
| 8/30/2020 | 2.26%     | 0.76%      | 0.67%       | 0.58%       | 0.82%       | 0.41%      |
| 8/31/2020 | 1.68%     | 0.64%      | 0.49%       | 0.57%       | 0.72%       | 0.56%      |
| 9/1/2020  | 0.42%     | 0.78%      | 0.65%       | 0.52%       | 0.43%       | 0.47%      |