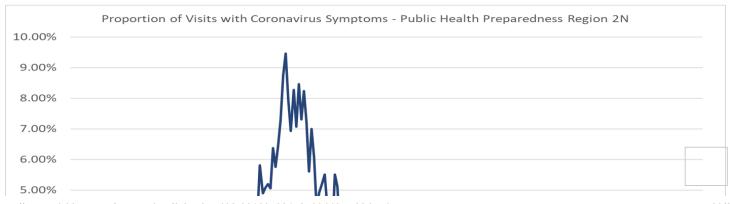

### **Proportion of Visits with Coronavirus Symptoms by Public Health Preparedness Region**

| Date     | 1     | 2N    | <b>2S</b> | 3     | 5     | 6     | 7     | 8     |
|----------|-------|-------|-----------|-------|-------|-------|-------|-------|
| 1/1/2020 | 2.70% | 3.90% | 3.08%     | 1.46% | 3.56% | 4.29% | 1.66% | 3.69% |
| 1/2/2020 | 0.49% | 2.42% | 2.92%     | 1.06% | 2.65% | 3.45% | 2.13% | 1.63% |
| 1/3/2020 | 1.08% | 2.53% | 2.59%     | 1.15% | 2.82% | 2.96% | 0.76% | 2.66% |
| 1/4/2020 | 2.59% | 2.24% | 2.76%     | 1.21% | 2.80% | 3.19% | 1.16% | 1.45% |
| 1/5/2020 | 1.66% | 2.66% | 2.02%     | 0.77% | 2.84% | 3.54% | 2.36% | 1.80% |
| 1/6/2020 | 0.84% | 2.33% | 2.45%     | 0.71% | 2.23% | 3.11% | 1.19% | 1.85% |
| 1/7/2020 | 0.64% | 2.04% | 2.25%     | 0.95% | 3.49% | 3.08% | 0.72% | 2.25% |
| 1/8/2020 | 0.65% | 2.16% | 1.88%     | 0.85% | 1.53% | 2.11% | 1.86% | 0,96% |
| 1/9/2020 | 0.82% | 1.81% | 1.52%     | 0.45% | 2.04% | 2.22% | 0.77% | 1.18% |

| Date      | 1     | 2N    | 25    | 3     | 5     | 6     | 7     | 8     |
|-----------|-------|-------|-------|-------|-------|-------|-------|-------|
| 1/10/2020 | 1.52% | 1.70% | 1.34% | 0.47% | 2.00% | 2.55% | 0.18% | 1.82% |
| 1/11/2020 | 1.21% | 2.55% | 2.03% | 0.86% | 4.13% | 3.08% | 0.65% | 0.65% |
| 1/12/2020 | 0.65% | 2.59% | 1.87% | 1.58% | 4.06% | 3.00% | 0.84% | 2.98% |
| 1/13/2020 | 1.35% | 2.25% | 1.93% | 0.71% | 2.26% | 2.61% | 1.08% | 2.74% |
| 1/14/2020 | 0.82% | 2.51% | 1.58% | 1.09% | 3.59% | 2.13% | 0.75% | 2.61% |
| 1/15/2020 | 0.85% | 1.88% | 1.80% | 0.37% | 2.59% | 2.89% | 1.75% | 2.63% |
| 1/16/2020 | 0.93% | 1.99% | 1.70% | 0.72% | 2.77% | 2.43% | 1.23% | 1.33% |
| 1/17/2020 | 0.68% | 1.71% | 1.73% | 1.04% | 2.06% | 2.03% | 0.62% | 2.73% |
| 1/18/2020 | 1.64% | 1.89% | 1.53% | 1.02% | 3.39% | 3.29% | 1.32% | 2.22% |
| 1/19/2020 | 1.14% | 1.37% | 2.04% | 0.91% | 3.18% | 3.03% | 1.89% | 2.99% |
| 1/20/2020 | 1.05% | 1.72% | 2.07% | 0.91% | 2.66% | 3.65% | 0.54% | 2.09% |
| 1/21/2020 | 1.56% | 1.95% | 2.10% | 0.88% | 3.34% | 3.32% | 2.23% | 3.22% |
| 1/22/2020 | 1.48% | 1.48% | 1.84% | 1.02% | 2.41% | 2.95% | 1.18% | 3.36% |
| 1/23/2020 | 0.93% | 1.70% | 1.90% | 0.68% | 2.62% | 3.50% | 0.93% | 3.52% |
| 1/24/2020 | 1.13% | 2.06% | 1.20% | 0.58% | 1.75% | 2.89% | 1.34% | 4.02% |
| 1/25/2020 | 1.46% | 2.25% | 2.21% | 0.79% | 3.66% | 3.60% | 2.09% | 2.90% |
| 1/26/2020 | 1.92% | 2.61% | 2.89% | 1.54% | 4.78% | 4.72% | 1.76% | 3.29% |
| 1/27/2020 | 1.49% | 2.99% | 2.66% | 0.94% | 3.86% | 4.18% | 2.33% | 5.57% |
| 1/28/2020 | 1.99% | 1.84% | 2.11% | 1.07% | 2.85% | 4.54% | 1.65% | 2.99% |
| 1/29/2020 | 1.71% | 2.99% | 2.26% | 0.80% | 3.61% | 4.31% | 1.00% | 4.46% |
| 1/30/2020 | 1.92% | 2.60% | 2.22% | 1.02% | 3.24% | 4.96% | 1.45% | 2.06% |
| 1/31/2020 | 2.09% | 2.32% | 2.25% | 0.52% | 2.15% | 4.44% | 2.25% | 2.06% |
| 2/1/2020  | 2.08% | 3.20% | 2.82% | 1.31% | 2.25% | 4.58% | 2.57% | 5.59% |
| 2/2/2020  | 2.86% | 2.80% | 2.48% | 1.18% | 3.19% | 4.68% | 1.74% | 1.76% |
| 2/3/2020  | 2.56% | 1.87% | 2.69% | 0.97% | 2.65% | 3.63% | 2.21% | 3.04% |
| 2/4/2020  | 2.05% | 2.70% | 2.36% | 1.09% | 3.83% | 3.78% | 1.69% | 3.08% |
| 2/5/2020  | 1.91% | 1.76% | 2.17% | 1.51% | 2.08% | 3.72% | 1.51% | 2.52% |
| 2/6/2020  | 1.46% | 1.98% | 2.37% | 1.34% | 2.17% | 3.65% | 1.12% | 4.64% |
| 2/7/2020  | 2.06% | 1.81% | 2.14% | 0.95% | 2.65% | 4.16% | 2.09% | 1.97% |
| 2/8/2020  | 1.89% | 2.20% | 2.41% | 1.19% | 4.03% | 3.68% | 1.56% | 2.25% |
| 2/9/2020  | 1.52% | 2.86% | 3.61% | 1.66% | 3.20% | 5.05% | 3.30% | 4.75% |
| 2/10/2020 | 2.11% | 1.92% | 2.79% | 0.87% | 2.45% | 3.87% | 1.91% | 4.26% |
| 2/11/2020 | 1.99% | 2.38% | 2.34% | 1.08% | 2.52% | 4.08% | 0.72% | 4.19% |
| 2/12/2020 | 1.52% | 2.65% | 2.57% | 1.56% | 2.54% | 3.23% | 2.17% | 3.97% |
| 2/13/2020 | 1.77% | 2.16% | 2.11% | 0.96% | 2.17% | 3.03% | 1.60% | 1.38% |
| 2/14/2020 | 1.23% | 2.24% | 2.15% | 0.99% | 1.71% | 3.26% | 1.27% | 1.82% |
| 2/15/2020 | 2.17% | 2.62% | 2.92% | 2.06% | 2.77% | 3.62% | 2.07% | 4.68% |
| 2/16/2020 | 1.53% | 2.63% | 2.58% | 1.43% | 3.02% | 4.25% | 1.95% | 3.80% |
| 2/17/2020 | 1.53% | 2.44% | 2.27% | 1.14% | 2.21% | 4.77% | 2.61% | 2.62% |
| 2/18/2020 | 2.27% | 2.44% | 2.82% | 0.76% | 2.87% | 3.51% | 3.60% | 2.70% |
| 2/19/2020 | 1.91% | 2.21% | 2.31% | 1.20% | 2.96% | 2.78% | 2.54% | 2,90% |
| 2/20/2020 | 1.64% | 1.70% | 2.04% | 1.04% | 1.42% | 3.54% | 1.72% | 1.40% |

| Date      | 1     | 2N    | 25    | 3     | 5     | 6     | 7     | 8     |
|-----------|-------|-------|-------|-------|-------|-------|-------|-------|
| 2/21/2020 | 1.53% | 2.55% | 2.11% | 1.21% | 1.96% | 2.54% | 1.47% | 1.69% |
| 2/22/2020 | 1.37% | 2.01% | 2.42% | 1.22% | 3.44% | 3.25% | 1.65% | 2.55% |
| 2/23/2020 | 1.61% | 2.51% | 2.56% | 1.52% | 2.80% | 3.94% | 1.02% | 4.44% |
| 2/24/2020 | 1.91% | 1.95% | 1.88% | 1.55% | 2.39% | 2.79% | 1.31% | 2.92% |
| 2/25/2020 | 1.31% | 1.72% | 1.82% | 1.07% | 2.53% | 2.73% | 0.73% | 4.05% |
| 2/26/2020 | 1.06% | 1.70% | 2.01% | 0.86% | 2.41% | 2.25% | 0.57% | 4.57% |
| 2/27/2020 | 1.45% | 1.51% | 1.57% | 0.55% | 2.66% | 2.77% | 1.64% | 2.27% |
| 2/28/2020 | 1.96% | 2.29% | 1.94% | 0.93% | 2.24% | 2.95% | 1.23% | 2.55% |
| 2/29/2020 | 1.76% | 1.71% | 1.95% | 1.03% | 2.35% | 2.94% | 2.02% | 2.04% |
| 3/1/2020  | 1.86% | 2.27% | 1.37% | 0.93% | 3.62% | 3.70% | 1.43% | 3.48% |
| 3/2/2020  | 1.25% | 1.97% | 1.48% | 0.89% | 1.94% | 2.86% | 1.15% | 5.25% |
| 3/3/2020  | 1.95% | 2.21% | 1.88% | 0.59% | 3.17% | 2.40% | 1.73% | 4.46% |
| 3/4/2020  | 1.07% | 1.67% | 2.05% | 0.78% | 3.13% | 2.95% | 1.57% | 3.18% |
| 3/5/2020  | 1.33% | 1.96% | 1.97% | 0.95% | 2.38% | 2.43% | 1.58% | 2.52% |
| 3/6/2020  | 1.58% | 1.44% | 1.47% | 0.97% | 1.12% | 2.68% | 1.30% | 3.83% |
| 3/7/2020  | 1.23% | 1.35% | 1.71% | 0.84% | 2.19% | 2.68% | 2.21% | 1.18% |
| 3/8/2020  | 2.43% | 1.76% | 2.59% | 0.98% | 3.58% | 2.63% | 3.05% | 7.20% |
| 3/9/2020  | 1.12% | 1.98% | 1.83% | 0.95% | 2.42% | 2.80% | 1.40% | 3.28% |
| 3/10/2020 | 1.52% | 1.97% | 2.03% | 0.89% | 2.05% | 2.87% | 0.87% | 3.35% |
| 3/11/2020 | 1.90% | 2.87% | 2.30% | 1.07% | 4.45% | 3.24% | 1.79% | 4.00% |
| 3/12/2020 | 3.11% | 4.43% | 3.56% | 1.62% | 3.85% | 3.72% | 3.30% | 5.42% |
| 3/13/2020 | 4.77% | 4.05% | 3.88% | 2.16% | 6.48% | 3.64% | 3.22% | 5.33% |
| 3/14/2020 | 4.09% | 5.81% | 3.83% | 2.96% | 4.81% | 3.48% | 5.40% | 4.28% |
| 3/15/2020 | 2.68% | 4.89% | 4.98% | 2.69% | 5.46% | 3.54% | 4.20% | 3.00% |
| 3/16/2020 | 4.53% | 5.07% | 5.06% | 2.39% | 7.21% | 6.49% | 5.05% | 6.09% |
| 3/17/2020 | 3.61% | 5.20% | 4.26% | 2.54% | 7.16% | 5.92% | 8.09% | 4.53% |
| 3/18/2020 | 2.93% | 5.05% | 5.63% | 1.68% | 6.07% | 5.24% | 8.08% | 3.42% |
| 3/19/2020 | 3.85% | 6.37% | 4.64% | 3.07% | 5.31% | 4.83% | 3.57% | 1.75% |
| 3/20/2020 | 3.90% | 5.76% | 5.72% | 2.51% | 4.59% | 4.66% | 4.04% | 2.39% |
| 3/21/2020 | 2.39% | 6.44% | 4.31% | 2.61% | 3.85% | 3.11% | 3.38% | 1.63% |
| 3/22/2020 | 3.73% | 7.30% | 5.98% | 2.37% | 4.70% | 3.40% | 5.32% | 1.78% |
| 3/23/2020 | 3.63% | 8.74% | 6.18% | 2.98% | 3.94% | 4.77% | 4.93% | 5.63% |
| 3/24/2020 | 2.90% | 9.47% | 6.65% | 2.62% | 4.81% | 3.23% | 5.19% | 2.56% |
| 3/25/2020 | 2.98% | 7.98% | 7.14% | 2.44% | 4.37% | 4.19% | 2.52% | 2.66% |
| 3/26/2020 | 2.73% | 6.92% | 6.12% | 2.18% | 4.03% | 3.59% | 5.30% | 0.65% |
| 3/27/2020 | 4.21% | 8.28% | 6.64% | 2.97% | 4.58% | 2.66% | 2.93% | 1.55% |
| 3/28/2020 | 2.10% | 7.06% | 5.67% | 1.66% | 3.81% | 2.83% | 2.72% | 3.68% |
| 3/29/2020 | 3.90% | 8.46% | 6.23% | 2.85% | 2.50% | 2.85% | 1.95% | 3.66% |
| 3/30/2020 | 3.62% | 7.30% | 5.95% | 2.07% | 5.00% | 2.62% | 2.15% | 1.18% |
| 3/31/2020 | 3.32% | 8.24% | 5.15% | 2.75% | 3.36% | 2.16% | 0.40% | 3.11% |
| 4/1/2020  | 2.52% | 7.23% | 4.96% | 1.64% | 2.48% | 2.94% | 5.65% | 1,04% |
| 4/2/2020  | 3.24% | 5.60% | 5.38% | 1.15% | 2.73% | 2.28% | 2.99% | 3.05% |

| Date      | 1     | 2N    | 25    | 3     | 5     | 6     | 7     | 8     |
|-----------|-------|-------|-------|-------|-------|-------|-------|-------|
| 4/3/2020  | 3.81% | 7.00% | 4.97% | 1.75% | 4.37% | 1.69% | 3.69% | 1.14% |
| 4/4/2020  | 2.35% | 6.06% | 4.22% | 1.40% | 3.99% | 1.45% | 2.63% | 0.63% |
| 4/5/2020  | 2.22% | 4.40% | 4.49% | 1.51% | 2.71% | 1.08% | 4.41% | 1.84% |
| 4/6/2020  | 2.40% | 4.91% | 3.92% | 1.57% | 4.30% | 2.91% | 3.08% | 5.44% |
| 4/7/2020  | 2.89% | 5.23% | 3.56% | 1.99% | 2.65% | 1.42% | 5.00% | 3.50% |
| 4/8/2020  | 1.39% | 5.51% | 3.99% | 0.85% | 2.56% | 2.68% | 1.20% | 1.97% |
| 4/9/2020  | 1.40% | 4.47% | 3.02% | 1.27% | 2.91% | 2.59% | 2.13% | 4.70% |
| 4/10/2020 | 2.67% | 3.87% | 3.24% | 1.38% | 0.95% | 1.33% | 0.00% | 1.85% |
| 4/11/2020 | 1.54% | 3.57% | 2.63% | 1.34% | 2.44% | 2.08% | 4.72% | 0.61% |
| 4/12/2020 | 1.54% | 5.51% | 2.53% | 1.29% | 1.72% | 1.81% | 0.41% | 0.72% |
| 4/13/2020 | 1.41% | 5.12% | 2.60% | 1.10% | 1.99% | 1.15% | 3.93% | 1.23% |
| 4/14/2020 | 1.36% | 3.62% | 2.50% | 1.23% | 1.97% | 1.69% | 2.25% | 2.09% |
| 4/15/2020 | 1.32% | 3.84% | 2.10% | 1.55% | 2.91% | 1.45% | 4.00% | 2.56% |
| 4/16/2020 | 2.35% | 4.01% | 2.27% | 1.25% | 1.75% | 1.50% | 1.39% | 0.60% |
| 4/17/2020 | 2.43% | 2.46% | 2.40% | 0.34% | 2.84% | 1.00% | 2.15% | 1.79% |
| 4/18/2020 | 1.66% | 2.99% | 1.92% | 0.91% | 0.73% | 1.36% | 2.00% | 2.67% |
| 4/19/2020 | 1.46% | 3.02% | 1.90% | 1.36% | 2.08% | 1.26% | 1.68% | 1.22% |
| 4/20/2020 | 0.70% | 3.06% | 1.08% | 0.55% | 1.99% | 1.68% | 2.11% | 3.63% |
| 4/21/2020 | 1.66% | 2.19% | 1.93% | 0.80% | 1.85% | 1.30% | 1.38% | 1.78% |
| 4/22/2020 | 0.98% | 1.57% | 1.84% | 0.41% | 2.95% | 1.32% | 1.68% | 0.57% |
| 4/23/2020 | 1.73% | 1.57% | 1.89% | 0.90% | 2.54% | 1.54% | 0.00% | 0.55% |
| 4/24/2020 | 1.27% | 2.26% | 2.00% | 0.94% | 1.52% | 1.40% | 1.44% | 2.63% |
| 4/25/2020 | 0.57% | 1.25% | 1.86% | 0.79% | 0.82% | 0.78% | 2.42% | 2.42% |
| 4/26/2020 | 2.04% | 1.88% | 1.16% | 0.85% | 1.56% | 1.06% | 1.04% | 1.11% |
| 4/27/2020 | 1.07% | 2.51% | 1.40% | 0.26% | 2.02% | 1.53% | 1.15% | 0.00% |
| 4/28/2020 | 0.77% | 1.70% | 1.42% | 0.27% | 2.40% | 1.43% | 2.14% | 0.51% |
| 4/29/2020 | 1.83% | 1.56% | 0.87% | 0.30% | 1.78% | 1.74% | 1.15% | 1.90% |
| 4/30/2020 | 0.74% | 1.61% | 1.45% | 0.18% | 1.82% | 0.87% | 0.00% | 0.50% |
| 5/1/2020  | 1.45% | 1.32% | 1.17% | 0.48% | 1.26% | 0.90% | 2.14% | 1.04% |
| 5/2/2020  | 1.56% | 1.60% | 1.47% | 0.43% | 1.23% | 0.81% | 0.72% | 0.45% |
| 5/3/2020  | 0.93% | 1.48% | 1.16% | 0.80% | 1.38% | 1.29% | 0.00% | 1.11% |
| 5/4/2020  | 1.45% | 1.27% | 1.05% | 0.50% | 0.57% | 1.48% | 0.68% | 1.58% |
| 5/5/2020  | 0.97% | 1.13% | 1.03% | 0.43% | 1.85% | 0.77% | 2.33% | 0.00% |
| 5/6/2020  | 0.47% | 1.32% | 0.93% | 0.18% | 1.91% | 0.92% | 0.70% | 1.18% |
| 5/7/2020  | 0.67% | 1.03% | 0.72% | 0.34% | 1.71% | 1.15% | 0.00% | 0.47% |
| 5/8/2020  | 0.37% | 0.91% | 1.21% | 0.45% | 0.73% | 1.23% | 1.47% | 1.83% |
| 5/9/2020  | 0.27% | 1.11% | 1.00% | 0.23% | 1.75% | 0.96% | 0.00% | 0.00% |
| 5/10/2020 | 0.43% | 1.45% | 0.97% | 0.75% | 1.07% | 1.31% | 2.86% | 1.72% |
| 5/11/2020 | 0.85% | 1.17% | 1.04% | 0.32% | 1.13% | 1.23% | 1.30% | 1.87% |
| 5/12/2020 | 0.45% | 1.21% | 1.17% | 0.48% | 0.73% | 1.11% | 0.97% | 0.97% |
| 5/13/2020 | 0.99% | 0.54% | 0.79% | 0.65% | 1.06% | 1.08% | 1.81% | 0.55% |
| 5/14/2020 | 0.62% | 0.92% | 0.83% | 0.88% | 1.18% | 0.90% | 1.05% | 0.00% |

|           |       |       | 1     |       |       | 1     |       |       |
|-----------|-------|-------|-------|-------|-------|-------|-------|-------|
| Date      | 1     | 2N    | 25    | 3     | 5     | 6     | 7     | 8     |
| 5/15/2020 | 0.75% | 0.62% | 0.93% | 0.33% | 0.78% | 0.32% | 0.86% | 0.44% |
| 5/16/2020 | 0.86% | 1.23% | 0.58% | 0.11% | 1.14% | 0.93% | 1.33% | 0.92% |
| 5/17/2020 | 1.02% | 1.53% | 1.12% | 0.42% | 0.95% | 1.10% | 1.21% | 0.54% |
| 5/18/2020 | 0.76% | 0.73% | 0.58% | 0.28% | 1.03% | 0.97% | 0.59% | 1.68% |
| 5/19/2020 | 1.20% | 0.89% | 0.98% | 0.22% | 1.41% | 0.95% | 0.85% | 0.00% |
| 5/20/2020 | 0.51% | 0.58% | 0.80% | 0.30% | 0.74% | 0.94% | 0.28% | 0.00% |
| 5/21/2020 | 1.44% | 0.59% | 0.74% | 0.45% | 0.76% | 0.78% | 0.52% | 0.45% |
| 5/22/2020 | 0.78% | 0.73% | 0.78% | 0.14% | 0.72% | 0.85% | 0.55% | 0.40% |
| 5/23/2020 | 0.64% | 0.64% | 0.62% | 0.45% | 0.71% | 0.73% | 0.84% | 1.16% |
| 5/24/2020 | 0.41% | 0.66% | 0.72% | 0.09% | 0.80% | 0.77% | 0.54% | 0.00% |
| 5/25/2020 | 0.52% | 0.83% | 0.47% | 0.24% | 0.78% | 0.76% | 0.58% | 1.47% |
| 5/26/2020 | 0.70% | 0.54% | 0.54% | 0.18% | 0.47% | 0.57% | 1.12% | 1.08% |
| 5/27/2020 | 0.59% | 0.73% | 0.58% | 0.26% | 0.58% | 0.56% | 1.25% | 1.23% |
| 5/28/2020 | 1.18% | 0.86% | 0.79% | 0.19% | 0.87% | 0.55% | 0.56% | 0.41% |
| 5/29/2020 | 0.91% | 0.50% | 0.47% | 0.14% | 0.29% | 0.45% | 0.74% | 0.42% |
| 5/30/2020 | 0.44% | 0.91% | 0.32% | 0.00% | 0.20% | 0.71% | 0.85% | 0.00% |
| 5/31/2020 | 0.53% | 0.45% | 0.31% | 0.18% | 0.76% | 0.52% | 0.57% | 0.81% |
| 6/1/2020  | 0.39% | 0.44% | 0.26% | 0.13% | 0.99% | 0.53% | 0.00% | 0.76% |
| 6/2/2020  | 0.58% | 0.76% | 0.92% | 0.07% | 0.68% | 0.62% | 0.51% | 0.40% |
| 6/3/2020  | 0.29% | 0.40% | 0.45% | 0.32% | 0.67% | 0.73% | 0.00% | 0.87% |
| 6/4/2020  | 0.48% | 0.57% | 0.56% | 0.18% | 0.92% | 0.33% | 0.76% | 1.05% |
| 6/5/2020  | 0.85% | 0.57% | 0.54% | 0.06% | 0.46% | 0.33% | 0.28% | 1.07% |
| 6/6/2020  | 0.52% | 0.38% | 0.49% | 0.16% | 0.58% | 0.54% | 0.26% | 0.44% |
| 6/7/2020  | 0.29% | 0.42% | 0.38% | 0.00% | 0.28% | 0.37% | 1.07% | 0.74% |
| 6/8/2020  | 0.25% | 0.63% | 0.41% | 0.23% | 0.74% | 0.49% | 0.00% | 1.03% |
| 6/9/2020  | 0.74% | 0.97% | 0.27% | 0.26% | 0.61% | 0.53% | 0.26% | 0.00% |
| 6/10/2020 | 0.55% | 0.47% | 0.13% | 0.12% | 0.64% | 0.22% | 0.25% | 1.91% |
| 6/11/2020 | 0.61% | 0.40% | 0.46% | 0.23% | 0.75% | 0.43% | 0.26% | 0.39% |
| 6/12/2020 | 0.84% | 0.53% | 0.80% | 0.07% | 0.70% | 0.25% | 0.54% | 0.37% |
| 6/13/2020 | 0.46% | 0.54% | 0.40% | 0.17% | 0.75% | 0.52% | 0.26% | 0.00% |
| 6/14/2020 | 0.09% | 0.76% | 0.34% | 0.00% | 1.04% | 0.64% | 0.79% | 0.00% |
| 6/15/2020 | 0.32% | 0.38% | 0.49% | 0.22% | 1.09% | 0.42% | 0.44% | 0.70% |
| 6/16/2020 | 0.08% | 0.44% | 0.48% | 0.39% | 0.73% | 0.30% | 0.48% | 0.68% |
| 6/17/2020 | 0.16% | 0.49% | 0.30% | 0.33% | 0.57% | 0.72% | 0.74% | 0.39% |
| 6/18/2020 | 0.17% | 0.45% | 0.37% | 0.19% | 0.69% | 0.25% | 0.00% | 0.34% |
| 6/19/2020 | 0.64% | 0.55% | 0.40% | 0.26% | 0.70% | 0.44% | 0.22% | 0.66% |
| 6/20/2020 | 0.26% | 0.52% | 0.25% | 0.37% | 0.27% | 0.55% | 0.51% | 0.37% |
| 6/21/2020 | 0.25% | 0.57% | 0.44% | 0.33% | 0.66% | 0.66% | 0.00% | 1.11% |
| 6/22/2020 | 0.21% | 0.60% | 0.53% | 0.26% | 0.41% | 0.77% | 0.91% | 0.65% |
| 6/23/2020 | 0.24% | 0.86% | 0.34% | 0.06% | 0.69% | 0.50% | 0.75% | 1.05% |
| 6/24/2020 | 0.60% | 0.77% | 0.55% | 0.19% | 0.77% | 0.30% | 0.46% | 1,10% |
| 6/25/2020 | 0.33% | 0.25% | 0.41% | 0.17% | 0.52% | 0.19% | 0.24% | 0.78% |

| Date      | 1     | 2N    | 25    | 3     | 5     | 6     | 7     | 8     |
|-----------|-------|-------|-------|-------|-------|-------|-------|-------|
| 6/26/2020 | 0.32% | 0.36% | 0.48% | 0.24% | 0.68% | 0.39% | 0.45% | 0.31% |
| 6/27/2020 | 0.53% | 0.39% | 0.23% | 0.15% | 0.26% | 0.54% | 0.44% | 0.32% |
| 6/28/2020 | 0.25% | 0.59% | 0.77% | 0.08% | 0.59% | 0.64% | 0.67% | 0.67% |
| 6/29/2020 | 0.22% | 0.90% | 0.46% | 0.32% | 0.35% | 0.78% | 0.81% | 0.00% |
| 6/30/2020 | 0.08% | 0.61% | 0.63% | 0.06% | 0.84% | 0.09% | 0.43% | 0.00% |
| 7/1/2020  | 0.32% | 0.46% | 0.44% | 0.23% | 0.33% | 0.49% | 0.24% | 0.41% |
| 7/2/2020  | 0.38% | 0.36% | 0.37% | 0.18% | 0.54% | 0.87% | 0.21% | 1.41% |
| 7/3/2020  | 0.31% | 0.51% | 0.60% | 0.41% | 0.65% | 0.79% | 0.42% | 0.80% |
| 7/4/2020  | 0.34% | 0.48% | 0.25% | 0.23% | 0.26% | 0.75% | 0.42% | 0.00% |
| 7/5/2020  | 0.08% | 0.66% | 0.68% | 0.07% | 0.53% | 0.77% | 0.58% | 0.00% |
| 7/6/2020  | 0.20% | 0.61% | 0.42% | 0.20% | 0.93% | 1.10% | 1.32% | 0.27% |
| 7/7/2020  | 0.21% | 0.36% | 0.69% | 0.16% | 0.85% | 0.93% | 0.59% | 0.31% |
| 7/8/2020  | 0.15% | 0.55% | 0.55% | 0.33% | 0.32% | 0.77% | 0.00% | 0.92% |
| 7/9/2020  | 0.43% | 0.65% | 0.64% | 0.11% | 0.81% | 0.78% | 1.55% | 1.35% |
| 7/10/2020 | 0.31% | 0.52% | 0.47% | 0.06% | 1.01% | 0.83% | 0.41% | 1.45% |
| 7/11/2020 | 0.24% | 0.54% | 0.72% | 0.64% | 0.64% | 0.97% | 0.42% | 0.30% |
| 7/12/2020 | 0.34% | 0.65% | 0.74% | 0.23% | 0.83% | 1.19% | 0.70% | 1.67% |
| 7/13/2020 | 0.21% | 0.41% | 0.77% | 0.25% | 0.76% | 1.42% | 0.36% | 0.89% |
| 7/14/2020 | 0.80% | 0.53% | 0.54% | 0.28% | 0.75% | 0.63% | 0.23% | 0.36% |
| 7/15/2020 | 0.51% | 0.62% | 0.71% | 0.17% | 0.66% | 1.15% | 0.49% | 0.31% |
| 7/16/2020 | 0.39% | 0.62% | 0.78% | 0.34% | 1.19% | 0.45% | 1.11% | 0.66% |
| 7/17/2020 | 0.32% | 0.50% | 0.31% | 0.24% | 0.91% | 0.31% | 0.67% | 1.35% |
| 7/18/2020 | 0.33% | 0.68% | 0.59% | 0.67% | 0.96% | 0.67% | 0.90% | 0.97% |
| 7/19/2020 | 0.18% | 0.41% | 0.81% | 0.38% | 1.10% | 0.81% | 1.10% | 1.04% |
| 7/20/2020 | 0.53% | 0.69% | 0.59% | 0.26% | 0.67% | 0.76% | 1.26% | 0.60% |
| 7/21/2020 | 0.76% | 0.75% | 0.43% | 0.28% | 1.14% | 1.09% | 1.11% | 0.00% |
| 7/22/2020 | 0.23% | 0.76% | 0.45% | 0.22% | 0.88% | 0.75% | 0.47% | 1.18% |
| 7/23/2020 | 0.31% | 0.63% | 0.52% | 0.23% | 0.75% | 0.90% | 0.61% | 0.98% |
| 7/24/2020 | 0.31% | 0.46% | 0.45% | 0.24% | 1.13% | 0.69% | 0.68% | 0.34% |
| 7/25/2020 | 0.72% | 0.61% | 0.45% | 0.52% | 0.45% | 0.54% | 1.37% | 0.00% |
| 7/26/2020 | 0.49% | 0.81% | 0.61% | 0.43% | 0.96% | 0.80% | 1.69% | 0.72% |
| 7/27/2020 | 0.68% | 0.27% | 0.78% | 0.31% | 0.67% | 0.62% | 0.55% | 0.91% |
| 7/28/2020 | 0.38% | 0.46% | 0.46% | 0.38% | 0.96% | 0.72% | 0.44% | 0.87% |
| 7/29/2020 | 0.58% | 0.43% | 0.57% | 0.27% | 0.79% | 0.80% | 0.65% | 1.57% |
| 7/30/2020 | 0.37% | 0.54% | 0.59% | 0.28% | 0.90% | 0.89% | 1.48% | 0.31% |
| 7/31/2020 | 0.37% | 0.71% | 0.68% | 0.35% | 0.94% | 0.87% | 0.96% | 0.30% |
| 8/1/2020  | 0.08% | 0.88% | 0.54% | 0.30% | 0.60% | 0.64% | 1.48% | 0.62% |
| 8/2/2020  | 0.35% | 1.14% | 0.67% | 0.39% | 1.20% | 0.68% | 0.87% | 0.38% |
| 8/3/2020  | 0.22% | 0.63% | 0.46% | 0.37% | 0.53% | 0.52% | 0.81% | 2.13% |
| 8/4/2020  | 0.38% | 0.84% | 0.43% | 0.26% | 1.22% | 0.60% | 0.49% | 0.00% |
| 8/5/2020  | 0.31% | 0.69% | 0.64% | 0.50% | 1.05% | 0.90% | 0.23% | 0.70% |
| 8/6/2020  | 0.31% | 0.81% | 0.67% | 0.34% | 1.28% | 0.94% | 0.55% | 1.01% |

| Date      | 1     | 2N    | 25    | 3     | 5     | 6     | 7     | 8     |
|-----------|-------|-------|-------|-------|-------|-------|-------|-------|
| 8/7/2020  | 0.22% | 0.75% | 0.40% | 0.12% | 0.87% | 1.02% | 1.11% | 0.34% |
| 8/8/2020  | 0.41% | 0.76% | 0.64% | 0.30% | 0.84% | 1.03% | 1.25% | 0.68% |
| 8/9/2020  | 0.08% | 0.91% | 0.66% | 0.27% | 0.67% | 0.56% | 0.83% | 0.63% |
| 8/10/2020 | 0.54% | 0.89% | 0.71% | 0.30% | 1.07% | 0.94% | 0.56% | 1.33% |
| 8/11/2020 | 0.22% | 0.84% | 0.36% | 0.21% | 0.78% | 0.90% | 0.46% | 0.33% |
| 8/12/2020 | 0.22% | 0.75% | 0.41% | 0.32% | 0.81% | 0.67% | 1.26% | 0.32% |
| 8/13/2020 | 0.60% | 1.36% | 0.88% | 0.39% | 1.15% | 0.85% | 1.15% | 0.65% |
| 8/14/2020 | 0.51% | 0.46% | 0.64% | 0.22% | 0.48% | 0.90% | 0.50% | 0.88% |
| 8/15/2020 | 0.32% | 0.78% | 0.40% | 0.21% | 1.14% | 0.38% | 0.50% | 0.35% |
| 8/16/2020 | 0.39% | 0.68% | 0.75% | 0.21% | 0.93% | 0.72% | 0.71% | 0.32% |
| 8/17/2020 | 0.47% | 0.79% | 0.34% | 0.25% | 0.60% | 0.72% | 0.64% | 0.28% |
| 8/18/2020 | 0.63% | 0.76% | 0.45% | 0.46% | 0.75% | 0.94% | 0.47% | 1.09% |
| 8/19/2020 | 0.30% | 0.67% | 0.52% | 0.34% | 0.82% | 0.65% | 1.35% | 0.33% |
| 8/20/2020 | 0.56% | 0.52% | 0.49% | 0.06% | 0.68% | 0.75% | 0.25% | 1.23% |
| 8/21/2020 | 0.24% | 0.88% | 0.48% | 0.35% | 0.41% | 0.37% | 0.84% | 1.63% |
| 8/22/2020 | 0.24% | 0.54% | 0.49% | 0.14% | 0.89% | 0.68% | 1.00% | 0.73% |
| 8/23/2020 | 0.41% | 0.83% | 0.51% | 0.19% | 0.77% | 0.62% | 1.01% | 1.38% |
| 8/24/2020 | 0.46% | 0.50% | 0.56% | 0.32% | 0.74% | 0.84% | 0.63% | 0.91% |
| 8/25/2020 | 0.29% | 0.41% | 0.30% | 0.05% | 0.66% | 0.94% | 0.38% | 1.01% |
| 8/26/2020 | 0.30% | 0.66% | 0.44% | 0.50% | 0.66% | 0.54% | 0.40% | 1.41% |
| 8/27/2020 | 0.46% | 0.88% | 0.29% | 0.32% | 0.47% | 0.50% | 1.42% | 0.33% |
| 8/28/2020 | 0.49% | 0.91% | 0.60% | 0.22% | 0.47% | 0.64% | 1.26% | 1.41% |
| 8/29/2020 | 0.62% | 0.58% | 0.41% | 0.29% | 0.27% | 0.65% | 1.56% | 0.72% |
| 8/30/2020 | 0.41% | 1.23% | 0.53% | 0.44% | 0.71% | 0.68% | 1.02% | 0.71% |
| 8/31/2020 | 0.28% | 0.69% | 0.55% | 0.25% | 1.45% | 0.38% | 1.17% | 2.50% |
| 9/1/2020  | 0.23% | 0.73% | 0.43% | 0.18% | 0.96% | 0.63% | 1.12% | 0.36% |