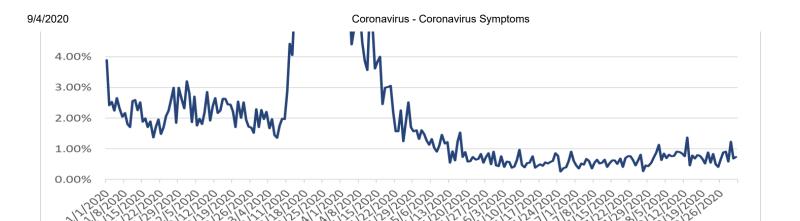

**Proportion of Visits with Coronavirus Symptoms** 

| Date      | Michigan |  |  |
|-----------|----------|--|--|
| 1/1/2020  | 3.22%    |  |  |
| 1/2/2020  | 2.36%    |  |  |
| 1/3/2020  | 2.26%    |  |  |
| 1/4/2020  | 2.44%    |  |  |
| 1/5/2020  | 2.32%    |  |  |
| 1/6/2020  | 2.08%    |  |  |
| 1/7/2020  | 2.09%    |  |  |
| 1/8/2020  | 1.66%    |  |  |
| 1/9/2020  | 1.49%    |  |  |
| 1/10/2020 | 1.53%    |  |  |
| 1/11/2020 | 2.25%    |  |  |
| 1/12/2020 | 2.26%    |  |  |
| 1/13/2020 | 1.89%    |  |  |
| 1/14/2020 | 1.88%    |  |  |
| 1/15/2020 | 1.79%    |  |  |
|           |          |  |  |

| Date      | Michigan |
|-----------|----------|
| 1/16/2020 | 1.74%    |
| 1/17/2020 | 1.59%    |
| 1/18/2020 | 2.05%    |
| 1/19/2020 | 1.99%    |
| 1/20/2020 | 2.01%    |
| 1/21/2020 | 2.19%    |
| 1/22/2020 | 1.87%    |
| 1/23/2020 | 1.93%    |
| 1/24/2020 | 1.68%    |
| 1/25/2020 | 2.34%    |
| 1/26/2020 | 3.04%    |
| 1/27/2020 | 2.77%    |
| 1/28/2020 | 2.38%    |
| 1/29/2020 | 2.60%    |
| 1/30/2020 | 2.60%    |
| 1/31/2020 | 2.35%    |
| 2/1/2020  | 2.92%    |
| 2/2/2020  | 2.82%    |
| 2/3/2020  | 2.42%    |
| 2/4/2020  | 2.55%    |
| 2/5/2020  | 2.20%    |
| 2/6/2020  | 2.27%    |
| 2/7/2020  | 2.29%    |
| 2/8/2020  | 2.50%    |
| 2/9/2020  | 3.25%    |
| 2/10/2020 | 2.45%    |
| 2/11/2020 | 2.42%    |
| 2/12/2020 | 2.46%    |
| 2/13/2020 | 2.04%    |
| 2/14/2020 | 2.01%    |
| 2/15/2020 | 2.79%    |
| 2/16/2020 | 2.68%    |
| 2/17/2020 | 2.47%    |
| 2/18/2020 | 2.54%    |
| 2/19/2020 | 2.24%    |
| 2/20/2020 | 1.95%    |
| 2/21/2020 | 2.03%    |
| 2/22/2020 | 2.29%    |
| 2/23/2020 | 2.57%    |
| 2/24/2020 | 2.04%    |
| 2/25/2020 | 1.87%    |
| 2/26/2020 | 1.78%    |

| Date      | Michigan |
|-----------|----------|
| 2/27/2020 | 1.72%    |
| 2/28/2020 | 2.06%    |
| 2/29/2020 | 1.98%    |
| 3/1/2020  | 2.22%    |
| 3/2/2020  | 1.81%    |
| 3/3/2020  | 2.02%    |
| 3/4/2020  | 1.97%    |
| 3/5/2020  | 1.87%    |
| 3/6/2020  | 1.62%    |
| 3/7/2020  | 1.72%    |
| 3/8/2020  | 2.47%    |
| 3/9/2020  | 1.90%    |
| 3/10/2020 | 1.94%    |
| 3/11/2020 | 2.56%    |
| 3/12/2020 | 3.47%    |
| 3/13/2020 | 3.99%    |
| 3/14/2020 | 4.22%    |
| 3/15/2020 | 4.20%    |
| 3/16/2020 | 5.09%    |
| 3/17/2020 | 4.79%    |
| 3/18/2020 | 4.83%    |
| 3/19/2020 | 4.72%    |
| 3/20/2020 | 4.81%    |
| 3/21/2020 | 4.04%    |
| 3/22/2020 | 5.01%    |
| 3/23/2020 | 5.63%    |
| 3/24/2020 | 5.72%    |
| 3/25/2020 | 5.58%    |
| 3/26/2020 | 4.86%    |
| 3/27/2020 | 5.35%    |
| 3/28/2020 | 4.44%    |
| 3/29/2020 | 5.07%    |
| 3/30/2020 | 4.79%    |
| 3/31/2020 | 4.58%    |
| 4/1/2020  | 4.31%    |
| 4/2/2020  | 3.92%    |
| 4/3/2020  | 4.22%    |
| 4/4/2020  | 3.56%    |
| 4/5/2020  | 3.20%    |
| 4/6/2020  | 3.58%    |
| 4/7/2020  | 3.25%    |
| 4/8/2020  | 3.17%    |

| Date      | Michigan |
|-----------|----------|
| 4/9/2020  | 2.85%    |
| 4/10/2020 | 2.38%    |
| 4/11/2020 | 2.46%    |
| 4/12/2020 | 2.46%    |
| 4/13/2020 | 2.49%    |
| 4/14/2020 | 2.23%    |
| 4/15/2020 | 2.31%    |
| 4/16/2020 | 2.21%    |
| 4/17/2020 | 1.94%    |
| 4/18/2020 | 1.76%    |
| 4/19/2020 | 1.87%    |
| 4/20/2020 | 1.63%    |
| 4/21/2020 | 1.66%    |
| 4/22/2020 | 1.49%    |
| 4/23/2020 | 1.58%    |
| 4/24/2020 | 1.67%    |
| 4/25/2020 | 1.24%    |
| 4/26/2020 | 1.35%    |
| 4/27/2020 | 1.47%    |
| 4/28/2020 | 1.37%    |
| 4/29/2020 | 1.29%    |
| 4/30/2020 | 1.08%    |
| 5/1/2020  | 1.13%    |
| 5/2/2020  | 1.18%    |
| 5/3/2020  | 1.16%    |
| 5/4/2020  | 1.08%    |
| 5/5/2020  | 1.01%    |
| 5/6/2020  | 0.96%    |
| 5/7/2020  | 0.86%    |
| 5/8/2020  | 0.95%    |
| 5/9/2020  | 0.88%    |
| 5/10/2020 | 1.14%    |
| 5/11/2020 | 1.02%    |
| 5/12/2020 | 0.95%    |
| 5/13/2020 | 0.84%    |
| 5/14/2020 | 0.86%    |
| 5/15/2020 | 0.65%    |
| 5/16/2020 | 0.84%    |
| 5/17/2020 | 1.08%    |
| 5/18/2020 | 0.72%    |
| 5/19/2020 | 0.89%    |
| 5/20/2020 | 0.64%    |

| 5/21/2020 | 0.73% |
|-----------|-------|
| 5/22/2020 | 0.67% |
| 5/23/2020 | 0.66% |
| 5/24/2020 | 0.60% |
| 5/25/2020 | 0.62% |
| 5/26/2020 | 0.54% |
| 5/27/2020 | 0.60% |
| 5/28/2020 | 0.71% |
| 5/29/2020 | 0.46% |
| 5/30/2020 | 0.47% |
| 5/31/2020 | 0.45% |
| 6/1/2020  | 0.40% |
| 6/2/2020  | 0.64% |
| 6/3/2020  | 0.47% |
| 6/4/2020  | 0.52% |
| 6/5/2020  | 0.47% |
| 6/6/2020  | 0.44% |
| 6/7/2020  | 0.36% |
| 6/8/2020  | 0.45% |
| 6/9/2020  | 0.51% |
| 6/10/2020 | 0.34% |
| 6/11/2020 | 0.44% |
| 6/12/2020 | 0.54% |
| 6/13/2020 | 0.45% |
| 6/14/2020 | 0.48% |
| 6/15/2020 | 0.46% |
| 6/16/2020 | 0.42% |
| 6/17/2020 | 0.44% |
| 6/18/2020 | 0.34% |
| 6/19/2020 | 0.47% |
| 6/20/2020 | 0.38% |
| 6/21/2020 | 0.49% |
| 6/22/2020 | 0.52% |
| 6/23/2020 | 0.48% |
| 6/24/2020 | 0.54% |
| 6/25/2020 | 0.31% |
| 6/26/2020 | 0.41% |
| 6/27/2020 | 0.35% |
| 6/28/2020 | 0.56% |
| 6/29/2020 | 0.55% |
| 6/30/2020 | 0.39% |
| 7/1/2020  | 0.39% |

| Date      | Michigan |
|-----------|----------|
| 7/2/2020  | 0.46%    |
| 7/3/2020  | 0.57%    |
| 7/4/2020  | 0.38%    |
| 7/5/2020  | 0.52%    |
| 7/6/2020  | 0.60%    |
| 7/7/2020  | 0.55%    |
| 7/8/2020  | 0.49%    |
| 7/9/2020  | 0.64%    |
| 7/10/2020 | 0.55%    |
| 7/11/2020 | 0.64%    |
| 7/12/2020 | 0.74%    |
| 7/13/2020 | 0.66%    |
| 7/14/2020 | 0.55%    |
| 7/15/2020 | 0.65%    |
| 7/16/2020 | 0.64%    |
| 7/17/2020 | 0.43%    |
| 7/18/2020 | 0.66%    |
| 7/19/2020 | 0.67%    |
| 7/20/2020 | 0.61%    |
| 7/21/2020 | 0.70%    |
| 7/22/2020 | 0.56%    |
| 7/23/2020 | 0.58%    |
| 7/24/2020 | 0.52%    |
| 7/25/2020 | 0.55%    |
| 7/26/2020 | 0.72%    |
| 7/27/2020 | 0.56%    |
| 7/28/2020 | 0.54%    |
| 7/29/2020 | 0.58%    |
| 7/30/2020 | 0.62%    |
| 7/31/2020 | 0.67%    |
| 8/1/2020  | 0.60%    |
| 8/2/2020  | 0.76%    |
| 8/3/2020  | 0.53%    |
| 8/4/2020  | 0.58%    |
| 8/5/2020  | 0.66%    |
| 8/6/2020  | 0.72%    |
| 8/7/2020  | 0.58%    |
| 8/8/2020  | 0.71%    |
| 8/9/2020  | 0.59%    |
| 8/10/2020 | 0.75%    |
| 8/11/2020 | 0.55%    |
| 8/12/2020 | 0.55%    |

| 5, 1/2020 COTOLIA VIII C | onavide Colonavide Cympienie |  |  |
|--------------------------|------------------------------|--|--|
| Date                     | Michigan                     |  |  |
| 8/13/2020                | 0.90%                        |  |  |
| 8/14/2020                | 0.57%                        |  |  |
| 8/15/2020                | 0.51%                        |  |  |
| 8/16/2020                | 0.64%                        |  |  |
| 8/17/2020                | 0.53%                        |  |  |
| 8/18/2020                | 0.65%                        |  |  |
| 8/19/2020                | 0.58%                        |  |  |
| 8/20/2020                | 0.51%                        |  |  |
| 8/21/2020                | 0.54%                        |  |  |
| 8/22/2020                | 0.53%                        |  |  |
| 8/23/2020                | 0.61%                        |  |  |
| 8/24/2020                | 0.58%                        |  |  |
| 8/25/2020                | 0.44%                        |  |  |
| 8/26/2020                | 0.53%                        |  |  |
| 8/27/2020                | 0.52%                        |  |  |
| 8/28/2020                | 0.64%                        |  |  |
| 8/29/2020                | 0.53%                        |  |  |
| 8/30/2020                | 0.71%                        |  |  |
| 8/31/2020                | 0.63%                        |  |  |
| 9/1/2020                 | 0.54%                        |  |  |
|                          |                              |  |  |