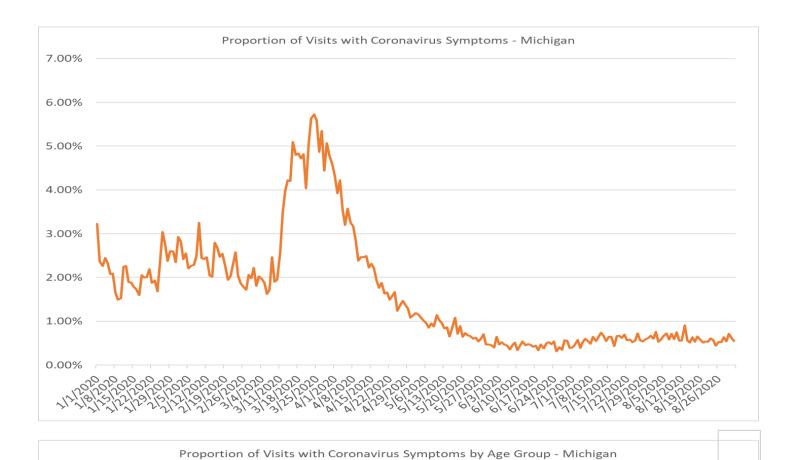

**Proportion of Visits with Coronavirus Symptoms** 

| Date      | Michigan |  |  |
|-----------|----------|--|--|
| 1/1/2020  | 3.22%    |  |  |
| 1/2/2020  | 2.36%    |  |  |
| 1/3/2020  | 2.26%    |  |  |
| 1/4/2020  | 2.44%    |  |  |
| 1/5/2020  | 2.32%    |  |  |
| 1/6/2020  | 2.08%    |  |  |
| 1/7/2020  | 2.09%    |  |  |
| 1/8/2020  | 1.66%    |  |  |
| 1/9/2020  | 1.49%    |  |  |
| 1/10/2020 | 1.53%    |  |  |
| 1/11/2020 | 2.25%    |  |  |
| 1/12/2020 | 2.26%    |  |  |
| 1/13/2020 | 1.89%    |  |  |
| 1/14/2020 | 1.88%    |  |  |
| 1/15/2020 | 1.79%    |  |  |
|           |          |  |  |

| Date      | Michigan |
|-----------|----------|
| 1/16/2020 | 1.74%    |
| 1/17/2020 | 1.59%    |
| 1/18/2020 | 2.05%    |
| 1/19/2020 | 1.99%    |
| 1/20/2020 | 2.01%    |
| 1/21/2020 | 2.19%    |
| 1/22/2020 | 1.87%    |
| 1/23/2020 | 1.93%    |
| 1/24/2020 | 1.68%    |
| 1/25/2020 | 2.34%    |
| 1/26/2020 | 3.04%    |
| 1/27/2020 | 2.77%    |
| 1/28/2020 | 2.38%    |
| 1/29/2020 | 2.60%    |
| 1/30/2020 | 2.60%    |
| 1/31/2020 | 2.35%    |
| 2/1/2020  | 2.92%    |
| 2/2/2020  | 2.82%    |
| 2/3/2020  | 2.42%    |
| 2/4/2020  | 2.55%    |
| 2/5/2020  | 2.20%    |
| 2/6/2020  | 2.27%    |
| 2/7/2020  | 2.29%    |
| 2/8/2020  | 2.50%    |
| 2/9/2020  | 3.25%    |
| 2/10/2020 | 2.45%    |
| 2/11/2020 | 2.42%    |
| 2/12/2020 | 2.46%    |
| 2/13/2020 | 2.04%    |
| 2/14/2020 | 2.01%    |
| 2/15/2020 | 2.79%    |
| 2/16/2020 | 2.68%    |
| 2/17/2020 | 2.47%    |
| 2/18/2020 | 2.54%    |
| 2/19/2020 | 2.24%    |
| 2/20/2020 | 1.95%    |
| 2/21/2020 | 2.03%    |
| 2/22/2020 | 2.29%    |
| 2/23/2020 | 2.57%    |
| 2/24/2020 | 2.04%    |
| 2/25/2020 | 1.87%    |
| 2/26/2020 | 1.78%    |

| Date      | Michigan |
|-----------|----------|
| 2/27/2020 | 1.72%    |
| 2/28/2020 | 2.06%    |
| 2/29/2020 | 1.98%    |
| 3/1/2020  | 2.22%    |
| 3/2/2020  | 1.81%    |
| 3/3/2020  | 2.02%    |
| 3/4/2020  | 1.97%    |
| 3/5/2020  | 1.87%    |
| 3/6/2020  | 1.62%    |
| 3/7/2020  | 1.72%    |
| 3/8/2020  | 2.47%    |
| 3/9/2020  | 1.90%    |
| 3/10/2020 | 1.94%    |
| 3/11/2020 | 2.56%    |
| 3/12/2020 | 3.47%    |
| 3/13/2020 | 3.99%    |
| 3/14/2020 | 4.22%    |
| 3/15/2020 | 4.20%    |
| 3/16/2020 | 5.09%    |
| 3/17/2020 | 4.79%    |
| 3/18/2020 | 4.83%    |
| 3/19/2020 | 4.72%    |
| 3/20/2020 | 4.81%    |
| 3/21/2020 | 4.04%    |
| 3/22/2020 | 5.01%    |
| 3/23/2020 | 5.63%    |
| 3/24/2020 | 5.72%    |
| 3/25/2020 | 5.58%    |
| 3/26/2020 | 4.86%    |
| 3/27/2020 | 5.35%    |
| 3/28/2020 | 4.44%    |
| 3/29/2020 | 5.07%    |
| 3/30/2020 | 4.79%    |
| 3/31/2020 | 4.58%    |
| 4/1/2020  | 4.31%    |
| 4/2/2020  | 3.92%    |
| 4/3/2020  | 4.22%    |
| 4/4/2020  | 3.56%    |
| 4/5/2020  | 3.20%    |
| 4/6/2020  | 3.58%    |
| 4/7/2020  | 3.25%    |
| 4/8/2020  | 3.17%    |

| Date      | Michigan |
|-----------|----------|
| 4/9/2020  | 2.85%    |
| 4/10/2020 | 2.38%    |
| 4/11/2020 | 2.46%    |
| 4/12/2020 | 2.46%    |
| 4/13/2020 | 2.49%    |
| 4/14/2020 | 2.23%    |
| 4/15/2020 | 2.31%    |
| 4/16/2020 | 2.21%    |
| 4/17/2020 | 1.94%    |
| 4/18/2020 | 1.76%    |
| 4/19/2020 | 1.87%    |
| 4/20/2020 | 1.63%    |
| 4/21/2020 | 1.66%    |
| 4/22/2020 | 1.49%    |
| 4/23/2020 | 1.58%    |
| 4/24/2020 | 1.67%    |
| 4/25/2020 | 1.24%    |
| 4/26/2020 | 1.35%    |
| 4/27/2020 | 1.47%    |
| 4/28/2020 | 1.37%    |
| 4/29/2020 | 1.29%    |
| 4/30/2020 | 1.08%    |
| 5/1/2020  | 1.13%    |
| 5/2/2020  | 1.18%    |
| 5/3/2020  | 1.16%    |
| 5/4/2020  | 1.08%    |
| 5/5/2020  | 1.01%    |
| 5/6/2020  | 0.96%    |
| 5/7/2020  | 0.86%    |
| 5/8/2020  | 0.95%    |
| 5/9/2020  | 0.88%    |
| 5/10/2020 | 1.14%    |
| 5/11/2020 | 1.02%    |
| 5/12/2020 | 0.95%    |
| 5/13/2020 | 0.84%    |
| 5/14/2020 | 0.86%    |
| 5/15/2020 | 0.65%    |
| 5/16/2020 | 0.84%    |
| 5/17/2020 | 1.08%    |
| 5/18/2020 | 0.72%    |
| 5/19/2020 | 0.89%    |
| 5/20/2020 | 0.64%    |

| 5/21/2020 | 0.73% |
|-----------|-------|
| 5/22/2020 | 0.67% |
| 5/23/2020 | 0.66% |
| 5/24/2020 | 0.60% |
| 5/25/2020 | 0.62% |
| 5/26/2020 | 0.54% |
| 5/27/2020 | 0.60% |
| 5/28/2020 | 0.71% |
| 5/29/2020 | 0.46% |
| 5/30/2020 | 0.47% |
| 5/31/2020 | 0.45% |
| 6/1/2020  | 0.40% |
| 6/2/2020  | 0.64% |
| 6/3/2020  | 0.47% |
| 6/4/2020  | 0.52% |
| 6/5/2020  | 0.47% |
| 6/6/2020  | 0.44% |
| 6/7/2020  | 0.36% |
| 6/8/2020  | 0.45% |
| 6/9/2020  | 0.51% |
| 6/10/2020 | 0.34% |
| 6/11/2020 | 0.44% |
| 6/12/2020 | 0.54% |
| 6/13/2020 | 0.45% |
| 6/14/2020 | 0.48% |
| 6/15/2020 | 0.46% |
| 6/16/2020 | 0.42% |
| 6/17/2020 | 0.44% |
| 6/18/2020 | 0.34% |
| 6/19/2020 | 0.47% |
| 6/20/2020 | 0.38% |
| 6/21/2020 | 0.49% |
| 6/22/2020 | 0.52% |
| 6/23/2020 | 0.48% |
| 6/24/2020 | 0.54% |
| 6/25/2020 | 0.31% |
| 6/26/2020 | 0.41% |
| 6/27/2020 | 0.35% |
| 6/28/2020 | 0.56% |
| 6/29/2020 | 0.55% |
| 6/30/2020 | 0.39% |
| 7/1/2020  | 0.39% |

| Date      | Michigan |
|-----------|----------|
| 7/2/2020  | 0.46%    |
| 7/3/2020  | 0.57%    |
| 7/4/2020  | 0.38%    |
| 7/5/2020  | 0.52%    |
| 7/6/2020  | 0.60%    |
| 7/7/2020  | 0.55%    |
| 7/8/2020  | 0.49%    |
| 7/9/2020  | 0.64%    |
| 7/10/2020 | 0.55%    |
| 7/11/2020 | 0.64%    |
| 7/12/2020 | 0.74%    |
| 7/13/2020 | 0.66%    |
| 7/14/2020 | 0.55%    |
| 7/15/2020 | 0.65%    |
| 7/16/2020 | 0.64%    |
| 7/17/2020 | 0.43%    |
| 7/18/2020 | 0.66%    |
| 7/19/2020 | 0.67%    |
| 7/20/2020 | 0.61%    |
| 7/21/2020 | 0.70%    |
| 7/22/2020 | 0.56%    |
| 7/23/2020 | 0.58%    |
| 7/24/2020 | 0.52%    |
| 7/25/2020 | 0.55%    |
| 7/26/2020 | 0.72%    |
| 7/27/2020 | 0.56%    |
| 7/28/2020 | 0.54%    |
| 7/29/2020 | 0.58%    |
| 7/30/2020 | 0.62%    |
| 7/31/2020 | 0.67%    |
| 8/1/2020  | 0.60%    |
| 8/2/2020  | 0.76%    |
| 8/3/2020  | 0.53%    |
| 8/4/2020  | 0.58%    |
| 8/5/2020  | 0.66%    |
| 8/6/2020  | 0.72%    |
| 8/7/2020  | 0.58%    |
| 8/8/2020  | 0.71%    |
| 8/9/2020  | 0.59%    |
| 8/10/2020 | 0.75%    |
| 8/11/2020 | 0.55%    |
| 8/12/2020 | 0.55%    |

| 5, 1/2020 COTOLIA VIII C | onavide Colonavide Cympienie |  |  |
|--------------------------|------------------------------|--|--|
| Date                     | Michigan                     |  |  |
| 8/13/2020                | 0.90%                        |  |  |
| 8/14/2020                | 0.57%                        |  |  |
| 8/15/2020                | 0.51%                        |  |  |
| 8/16/2020                | 0.64%                        |  |  |
| 8/17/2020                | 0.53%                        |  |  |
| 8/18/2020                | 0.65%                        |  |  |
| 8/19/2020                | 0.58%                        |  |  |
| 8/20/2020                | 0.51%                        |  |  |
| 8/21/2020                | 0.54%                        |  |  |
| 8/22/2020                | 0.53%                        |  |  |
| 8/23/2020                | 0.61%                        |  |  |
| 8/24/2020                | 0.58%                        |  |  |
| 8/25/2020                | 0.44%                        |  |  |
| 8/26/2020                | 0.53%                        |  |  |
| 8/27/2020                | 0.52%                        |  |  |
| 8/28/2020                | 0.64%                        |  |  |
| 8/29/2020                | 0.53%                        |  |  |
| 8/30/2020                | 0.71%                        |  |  |
| 8/31/2020                | 0.63%                        |  |  |
| 9/1/2020                 | 0.54%                        |  |  |
|                          |                              |  |  |