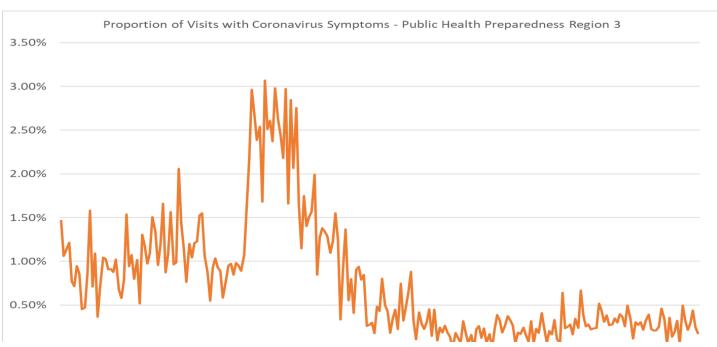

### **Proportion of Visits with Coronavirus Symptoms by Public Health Preparedness Region**

| Date     | 1     | 2N    | <b>2S</b> | 3     | 5     | 6     | 7     | 8     |
|----------|-------|-------|-----------|-------|-------|-------|-------|-------|
| 1/1/2020 | 2.70% | 3.90% | 3.08%     | 1.46% | 3.56% | 4.29% | 1.66% | 3.69% |
| 1/2/2020 | 0.49% | 2.42% | 2.92%     | 1.06% | 2.65% | 3.45% | 2.13% | 1.63% |
| 1/3/2020 | 1.08% | 2.53% | 2.59%     | 1.15% | 2.82% | 2.96% | 0.76% | 2.66% |
| 1/4/2020 | 2.59% | 2.24% | 2.76%     | 1.21% | 2.80% | 3.19% | 1.16% | 1.45% |
| 1/5/2020 | 1.66% | 2.66% | 2.02%     | 0.77% | 2.84% | 3.54% | 2.36% | 1.80% |
| 1/6/2020 | 0.84% | 2.33% | 2.45%     | 0.71% | 2.23% | 3.11% | 1.19% | 1.85% |
| 1/7/2020 | 0.64% | 2.04% | 2.25%     | 0.95% | 3.49% | 3.08% | 0.72% | 2.25% |
| 1/8/2020 | 0.65% | 2.16% | 1.88%     | 0.85% | 1.53% | 2.11% | 1.86% | 0,96% |
| 1/9/2020 | 0.82% | 1.81% | 1.52%     | 0.45% | 2.04% | 2.22% | 0.77% | 1.18% |

| Date      | 1     | 2N    | 25    | 3     | 5     | 6     | 7     | 8     |
|-----------|-------|-------|-------|-------|-------|-------|-------|-------|
| 1/10/2020 | 1.52% | 1.70% | 1.34% | 0.47% | 2.00% | 2.55% | 0.18% | 1.82% |
| 1/11/2020 | 1.21% | 2.55% | 2.03% | 0.86% | 4.13% | 3.08% | 0.65% | 0.65% |
| 1/12/2020 | 0.65% | 2.59% | 1.87% | 1.58% | 4.06% | 3.00% | 0.84% | 2.98% |
| 1/13/2020 | 1.35% | 2.25% | 1.93% | 0.71% | 2.26% | 2.61% | 1.08% | 2.74% |
| 1/14/2020 | 0.82% | 2.51% | 1.58% | 1.09% | 3.59% | 2.13% | 0.75% | 2.61% |
| 1/15/2020 | 0.85% | 1.88% | 1.80% | 0.37% | 2.59% | 2.89% | 1.75% | 2.63% |
| 1/16/2020 | 0.93% | 1.99% | 1.70% | 0.72% | 2.77% | 2.43% | 1.23% | 1.33% |
| 1/17/2020 | 0.68% | 1.71% | 1.73% | 1.04% | 2.06% | 2.03% | 0.62% | 2.73% |
| 1/18/2020 | 1.64% | 1.89% | 1.53% | 1.02% | 3.39% | 3.29% | 1.32% | 2.22% |
| 1/19/2020 | 1.14% | 1.37% | 2.04% | 0.91% | 3.18% | 3.03% | 1.89% | 2.99% |
| 1/20/2020 | 1.05% | 1.72% | 2.07% | 0.91% | 2.66% | 3.65% | 0.54% | 2.09% |
| 1/21/2020 | 1.56% | 1.95% | 2.10% | 0.88% | 3.34% | 3.32% | 2.23% | 3.22% |
| 1/22/2020 | 1.48% | 1.48% | 1.84% | 1.02% | 2.41% | 2.95% | 1.18% | 3.36% |
| 1/23/2020 | 0.93% | 1.70% | 1.90% | 0.68% | 2.62% | 3.50% | 0.93% | 3.52% |
| 1/24/2020 | 1.13% | 2.06% | 1.20% | 0.58% | 1.75% | 2.89% | 1.34% | 4.02% |
| 1/25/2020 | 1.46% | 2.25% | 2.21% | 0.79% | 3.66% | 3.60% | 2.09% | 2.90% |
| 1/26/2020 | 1.92% | 2.61% | 2.89% | 1.54% | 4.78% | 4.72% | 1.76% | 3.29% |
| 1/27/2020 | 1.49% | 2.99% | 2.66% | 0.94% | 3.86% | 4.18% | 2.33% | 5.57% |
| 1/28/2020 | 1.99% | 1.84% | 2.11% | 1.07% | 2.85% | 4.54% | 1.65% | 2.99% |
| 1/29/2020 | 1.71% | 2.99% | 2.26% | 0.80% | 3.61% | 4.31% | 1.00% | 4.46% |
| 1/30/2020 | 1.92% | 2.60% | 2.22% | 1.02% | 3.24% | 4.96% | 1.45% | 2.06% |
| 1/31/2020 | 2.09% | 2.32% | 2.25% | 0.52% | 2.15% | 4.44% | 2.25% | 2.06% |
| 2/1/2020  | 2.08% | 3.20% | 2.82% | 1.31% | 2.25% | 4.58% | 2.57% | 5.59% |
| 2/2/2020  | 2.86% | 2.80% | 2.48% | 1.18% | 3.19% | 4.68% | 1.74% | 1.76% |
| 2/3/2020  | 2.56% | 1.87% | 2.69% | 0.97% | 2.65% | 3.63% | 2.21% | 3.04% |
| 2/4/2020  | 2.05% | 2.70% | 2.36% | 1.09% | 3.83% | 3.78% | 1.69% | 3.08% |
| 2/5/2020  | 1.91% | 1.76% | 2.17% | 1.51% | 2.08% | 3.72% | 1.51% | 2.52% |
| 2/6/2020  | 1.46% | 1.98% | 2.37% | 1.34% | 2.17% | 3.65% | 1.12% | 4.64% |
| 2/7/2020  | 2.06% | 1.81% | 2.14% | 0.95% | 2.65% | 4.16% | 2.09% | 1.97% |
| 2/8/2020  | 1.89% | 2.20% | 2.41% | 1.19% | 4.03% | 3.68% | 1.56% | 2.25% |
| 2/9/2020  | 1.52% | 2.86% | 3.61% | 1.66% | 3.20% | 5.05% | 3.30% | 4.75% |
| 2/10/2020 | 2.11% | 1.92% | 2.79% | 0.87% | 2.45% | 3.87% | 1.91% | 4.26% |
| 2/11/2020 | 1.99% | 2.38% | 2.34% | 1.08% | 2.52% | 4.08% | 0.72% | 4.19% |
| 2/12/2020 | 1.52% | 2.65% | 2.57% | 1.56% | 2.54% | 3.23% | 2.17% | 3.97% |
| 2/13/2020 | 1.77% | 2.16% | 2.11% | 0.96% | 2.17% | 3.03% | 1.60% | 1.38% |
| 2/14/2020 | 1.23% | 2.24% | 2.15% | 0.99% | 1.71% | 3.26% | 1.27% | 1.82% |
| 2/15/2020 | 2.17% | 2.62% | 2.92% | 2.06% | 2.77% | 3.62% | 2.07% | 4.68% |
| 2/16/2020 | 1.53% | 2.63% | 2.58% | 1.43% | 3.02% | 4.25% | 1.95% | 3.80% |
| 2/17/2020 | 1.53% | 2.44% | 2.27% | 1.14% | 2.21% | 4.77% | 2.61% | 2.62% |
| 2/18/2020 | 2.27% | 2.44% | 2.82% | 0.76% | 2.87% | 3.51% | 3.60% | 2.70% |
| 2/19/2020 | 1.91% | 2.21% | 2.31% | 1.20% | 2.96% | 2.78% | 2.54% | 2,90% |
| 2/20/2020 | 1.64% | 1.70% | 2.04% | 1.04% | 1.42% | 3.54% | 1.72% | 1.40% |

| Date      | 1     | 2N    | 25    | 3     | 5     | 6     | 7     | 8     |
|-----------|-------|-------|-------|-------|-------|-------|-------|-------|
| 2/21/2020 | 1.53% | 2.55% | 2.11% | 1.21% | 1.96% | 2.54% | 1.47% | 1.69% |
| 2/22/2020 | 1.37% | 2.01% | 2.42% | 1.22% | 3.44% | 3.25% | 1.65% | 2.55% |
| 2/23/2020 | 1.61% | 2.51% | 2.56% | 1.52% | 2.80% | 3.94% | 1.02% | 4.44% |
| 2/24/2020 | 1.91% | 1.95% | 1.88% | 1.55% | 2.39% | 2.79% | 1.31% | 2.92% |
| 2/25/2020 | 1.31% | 1.72% | 1.82% | 1.07% | 2.53% | 2.73% | 0.73% | 4.05% |
| 2/26/2020 | 1.06% | 1.70% | 2.01% | 0.86% | 2.41% | 2.25% | 0.57% | 4.57% |
| 2/27/2020 | 1.45% | 1.51% | 1.57% | 0.55% | 2.66% | 2.77% | 1.64% | 2.27% |
| 2/28/2020 | 1.96% | 2.29% | 1.94% | 0.93% | 2.24% | 2.95% | 1.23% | 2.55% |
| 2/29/2020 | 1.76% | 1.71% | 1.95% | 1.03% | 2.35% | 2.94% | 2.02% | 2.04% |
| 3/1/2020  | 1.86% | 2.27% | 1.37% | 0.93% | 3.62% | 3.70% | 1.43% | 3.48% |
| 3/2/2020  | 1.25% | 1.97% | 1.48% | 0.89% | 1.94% | 2.86% | 1.15% | 5.25% |
| 3/3/2020  | 1.95% | 2.21% | 1.88% | 0.59% | 3.17% | 2.40% | 1.73% | 4.46% |
| 3/4/2020  | 1.07% | 1.67% | 2.05% | 0.78% | 3.13% | 2.95% | 1.57% | 3.18% |
| 3/5/2020  | 1.33% | 1.96% | 1.97% | 0.95% | 2.38% | 2.43% | 1.58% | 2.52% |
| 3/6/2020  | 1.58% | 1.44% | 1.47% | 0.97% | 1.12% | 2.68% | 1.30% | 3.83% |
| 3/7/2020  | 1.23% | 1.35% | 1.71% | 0.84% | 2.19% | 2.68% | 2.21% | 1.18% |
| 3/8/2020  | 2.43% | 1.76% | 2.59% | 0.98% | 3.58% | 2.63% | 3.05% | 7.20% |
| 3/9/2020  | 1.12% | 1.98% | 1.83% | 0.95% | 2.42% | 2.80% | 1.40% | 3.28% |
| 3/10/2020 | 1.52% | 1.97% | 2.03% | 0.89% | 2.05% | 2.87% | 0.87% | 3.35% |
| 3/11/2020 | 1.90% | 2.87% | 2.30% | 1.07% | 4.45% | 3.24% | 1.79% | 4.00% |
| 3/12/2020 | 3.11% | 4.43% | 3.56% | 1.62% | 3.85% | 3.72% | 3.30% | 5.42% |
| 3/13/2020 | 4.77% | 4.05% | 3.88% | 2.16% | 6.48% | 3.64% | 3.22% | 5.33% |
| 3/14/2020 | 4.09% | 5.81% | 3.83% | 2.96% | 4.81% | 3.48% | 5.40% | 4.28% |
| 3/15/2020 | 2.68% | 4.89% | 4.98% | 2.69% | 5.46% | 3.54% | 4.20% | 3.00% |
| 3/16/2020 | 4.53% | 5.07% | 5.06% | 2.39% | 7.21% | 6.49% | 5.05% | 6.09% |
| 3/17/2020 | 3.61% | 5.20% | 4.26% | 2.54% | 7.16% | 5.92% | 8.09% | 4.53% |
| 3/18/2020 | 2.93% | 5.05% | 5.63% | 1.68% | 6.07% | 5.24% | 8.08% | 3.42% |
| 3/19/2020 | 3.85% | 6.37% | 4.64% | 3.07% | 5.31% | 4.83% | 3.57% | 1.75% |
| 3/20/2020 | 3.90% | 5.76% | 5.72% | 2.51% | 4.59% | 4.66% | 4.04% | 2.39% |
| 3/21/2020 | 2.39% | 6.44% | 4.31% | 2.61% | 3.85% | 3.11% | 3.38% | 1.63% |
| 3/22/2020 | 3.73% | 7.30% | 5.98% | 2.37% | 4.70% | 3.40% | 5.32% | 1.78% |
| 3/23/2020 | 3.63% | 8.74% | 6.18% | 2.98% | 3.94% | 4.77% | 4.93% | 5.63% |
| 3/24/2020 | 2.90% | 9.47% | 6.65% | 2.62% | 4.81% | 3.23% | 5.19% | 2.56% |
| 3/25/2020 | 2.98% | 7.98% | 7.14% | 2.44% | 4.37% | 4.19% | 2.52% | 2.66% |
| 3/26/2020 | 2.73% | 6.92% | 6.12% | 2.18% | 4.03% | 3.59% | 5.30% | 0.65% |
| 3/27/2020 | 4.21% | 8.28% | 6.64% | 2.97% | 4.58% | 2.66% | 2.93% | 1.55% |
| 3/28/2020 | 2.10% | 7.06% | 5.67% | 1.66% | 3.81% | 2.83% | 2.72% | 3.68% |
| 3/29/2020 | 3.90% | 8.46% | 6.23% | 2.85% | 2.50% | 2.85% | 1.95% | 3.66% |
| 3/30/2020 | 3.62% | 7.30% | 5.95% | 2.07% | 5.00% | 2.62% | 2.15% | 1.18% |
| 3/31/2020 | 3.32% | 8.24% | 5.15% | 2.75% | 3.36% | 2.16% | 0.40% | 3.11% |
| 4/1/2020  | 2.52% | 7.23% | 4.96% | 1.64% | 2.48% | 2.94% | 5.65% | 1,04% |
| 4/2/2020  | 3.24% | 5.60% | 5.38% | 1.15% | 2.73% | 2.28% | 2.99% | 3.05% |

| Date      | 1     | 2N    | 25    | 3     | 5     | 6     | 7     | 8     |
|-----------|-------|-------|-------|-------|-------|-------|-------|-------|
| 4/3/2020  | 3.81% | 7.00% | 4.97% | 1.75% | 4.37% | 1.69% | 3.69% | 1.14% |
| 4/4/2020  | 2.35% | 6.06% | 4.22% | 1.40% | 3.99% | 1.45% | 2.63% | 0.63% |
| 4/5/2020  | 2.22% | 4.40% | 4.49% | 1.51% | 2.71% | 1.08% | 4.41% | 1.84% |
| 4/6/2020  | 2.40% | 4.91% | 3.92% | 1.57% | 4.30% | 2.91% | 3.08% | 5.44% |
| 4/7/2020  | 2.89% | 5.23% | 3.56% | 1.99% | 2.65% | 1.42% | 5.00% | 3.50% |
| 4/8/2020  | 1.39% | 5.51% | 3.99% | 0.85% | 2.56% | 2.68% | 1.20% | 1.97% |
| 4/9/2020  | 1.40% | 4.47% | 3.02% | 1.27% | 2.91% | 2.59% | 2.13% | 4.70% |
| 4/10/2020 | 2.67% | 3.87% | 3.24% | 1.38% | 0.95% | 1.33% | 0.00% | 1.85% |
| 4/11/2020 | 1.54% | 3.57% | 2.63% | 1.34% | 2.44% | 2.08% | 4.72% | 0.61% |
| 4/12/2020 | 1.54% | 5.51% | 2.53% | 1.29% | 1.72% | 1.81% | 0.41% | 0.72% |
| 4/13/2020 | 1.41% | 5.12% | 2.60% | 1.10% | 1.99% | 1.15% | 3.93% | 1.23% |
| 4/14/2020 | 1.36% | 3.62% | 2.50% | 1.23% | 1.97% | 1.69% | 2.25% | 2.09% |
| 4/15/2020 | 1.32% | 3.84% | 2.10% | 1.55% | 2.91% | 1.45% | 4.00% | 2.56% |
| 4/16/2020 | 2.35% | 4.01% | 2.27% | 1.25% | 1.75% | 1.50% | 1.39% | 0.60% |
| 4/17/2020 | 2.43% | 2.46% | 2.40% | 0.34% | 2.84% | 1.00% | 2.15% | 1.79% |
| 4/18/2020 | 1.66% | 2.99% | 1.92% | 0.91% | 0.73% | 1.36% | 2.00% | 2.67% |
| 4/19/2020 | 1.46% | 3.02% | 1.90% | 1.36% | 2.08% | 1.26% | 1.68% | 1.22% |
| 4/20/2020 | 0.70% | 3.06% | 1.08% | 0.55% | 1.99% | 1.68% | 2.11% | 3.63% |
| 4/21/2020 | 1.66% | 2.19% | 1.93% | 0.80% | 1.85% | 1.30% | 1.38% | 1.78% |
| 4/22/2020 | 0.98% | 1.57% | 1.84% | 0.41% | 2.95% | 1.32% | 1.68% | 0.57% |
| 4/23/2020 | 1.73% | 1.57% | 1.89% | 0.90% | 2.54% | 1.54% | 0.00% | 0.55% |
| 4/24/2020 | 1.27% | 2.26% | 2.00% | 0.94% | 1.52% | 1.40% | 1.44% | 2.63% |
| 4/25/2020 | 0.57% | 1.25% | 1.86% | 0.79% | 0.82% | 0.78% | 2.42% | 2.42% |
| 4/26/2020 | 2.04% | 1.88% | 1.16% | 0.85% | 1.56% | 1.06% | 1.04% | 1.11% |
| 4/27/2020 | 1.07% | 2.51% | 1.40% | 0.26% | 2.02% | 1.53% | 1.15% | 0.00% |
| 4/28/2020 | 0.77% | 1.70% | 1.42% | 0.27% | 2.40% | 1.43% | 2.14% | 0.51% |
| 4/29/2020 | 1.83% | 1.56% | 0.87% | 0.30% | 1.78% | 1.74% | 1.15% | 1.90% |
| 4/30/2020 | 0.74% | 1.61% | 1.45% | 0.18% | 1.82% | 0.87% | 0.00% | 0.50% |
| 5/1/2020  | 1.45% | 1.32% | 1.17% | 0.48% | 1.26% | 0.90% | 2.14% | 1.04% |
| 5/2/2020  | 1.56% | 1.60% | 1.47% | 0.43% | 1.23% | 0.81% | 0.72% | 0.45% |
| 5/3/2020  | 0.93% | 1.48% | 1.16% | 0.80% | 1.38% | 1.29% | 0.00% | 1.11% |
| 5/4/2020  | 1.45% | 1.27% | 1.05% | 0.50% | 0.57% | 1.48% | 0.68% | 1.58% |
| 5/5/2020  | 0.97% | 1.13% | 1.03% | 0.43% | 1.85% | 0.77% | 2.33% | 0.00% |
| 5/6/2020  | 0.47% | 1.32% | 0.93% | 0.18% | 1.91% | 0.92% | 0.70% | 1.18% |
| 5/7/2020  | 0.67% | 1.03% | 0.72% | 0.34% | 1.71% | 1.15% | 0.00% | 0.47% |
| 5/8/2020  | 0.37% | 0.91% | 1.21% | 0.45% | 0.73% | 1.23% | 1.47% | 1.83% |
| 5/9/2020  | 0.27% | 1.11% | 1.00% | 0.23% | 1.75% | 0.96% | 0.00% | 0.00% |
| 5/10/2020 | 0.43% | 1.45% | 0.97% | 0.75% | 1.07% | 1.31% | 2.86% | 1.72% |
| 5/11/2020 | 0.85% | 1.17% | 1.04% | 0.32% | 1.13% | 1.23% | 1.30% | 1.87% |
| 5/12/2020 | 0.45% | 1.21% | 1.17% | 0.48% | 0.73% | 1.11% | 0.97% | 0.97% |
| 5/13/2020 | 0.99% | 0.54% | 0.79% | 0.65% | 1.06% | 1.08% | 1.81% | 0.55% |
| 5/14/2020 | 0.62% | 0.92% | 0.83% | 0.88% | 1.18% | 0.90% | 1.05% | 0.00% |