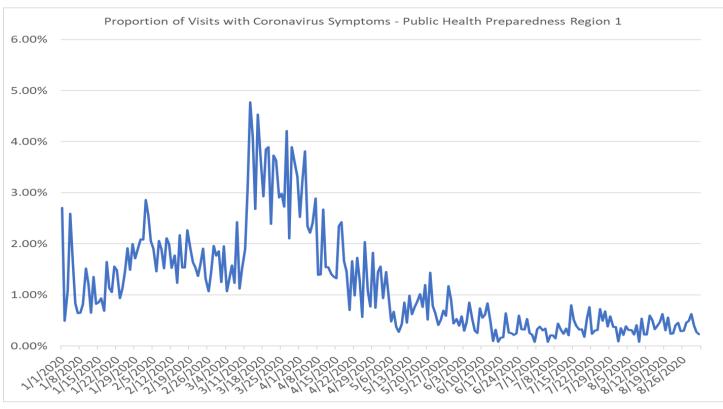

### **Proportion of Visits with Coronavirus Symptoms by Public Health Preparedness Region**

| Date     | 1     | 2N    | <b>2S</b> | 3     | 5     | 6     | 7     | 8     |
|----------|-------|-------|-----------|-------|-------|-------|-------|-------|
| 1/1/2020 | 2.70% | 3.90% | 3.08%     | 1.46% | 3.56% | 4.29% | 1.66% | 3.69% |
| 1/2/2020 | 0.49% | 2.42% | 2.92%     | 1.06% | 2.65% | 3.45% | 2.13% | 1.63% |
| 1/3/2020 | 1.08% | 2.53% | 2.59%     | 1.15% | 2.82% | 2.96% | 0.76% | 2.66% |
| 1/4/2020 | 2.59% | 2.24% | 2.76%     | 1.21% | 2.80% | 3.19% | 1.16% | 1.45% |
| 1/5/2020 | 1.66% | 2.66% | 2.02%     | 0.77% | 2.84% | 3.54% | 2.36% | 1.80% |
| 1/6/2020 | 0.84% | 2.33% | 2.45%     | 0.71% | 2.23% | 3.11% | 1.19% | 1.85% |
| 1/7/2020 | 0.64% | 2.04% | 2.25%     | 0.95% | 3.49% | 3.08% | 0.72% | 2.25% |
| 1/8/2020 | 0.65% | 2.16% | 1.88%     | 0.85% | 1.53% | 2.11% | 1.86% | 0,96% |
| 1/9/2020 | 0.82% | 1.81% | 1.52%     | 0.45% | 2.04% | 2.22% | 0.77% | 1.18% |

| Date      | 1     | 2N    | 25    | 3     | 5     | 6     | 7     | 8     |
|-----------|-------|-------|-------|-------|-------|-------|-------|-------|
| 1/10/2020 | 1.52% | 1.70% | 1.34% | 0.47% | 2.00% | 2.55% | 0.18% | 1.82% |
| 1/11/2020 | 1.21% | 2.55% | 2.03% | 0.86% | 4.13% | 3.08% | 0.65% | 0.65% |
| 1/12/2020 | 0.65% | 2.59% | 1.87% | 1.58% | 4.06% | 3.00% | 0.84% | 2.98% |
| 1/13/2020 | 1.35% | 2.25% | 1.93% | 0.71% | 2.26% | 2.61% | 1.08% | 2.74% |
| 1/14/2020 | 0.82% | 2.51% | 1.58% | 1.09% | 3.59% | 2.13% | 0.75% | 2.61% |
| 1/15/2020 | 0.85% | 1.88% | 1.80% | 0.37% | 2.59% | 2.89% | 1.75% | 2.63% |
| 1/16/2020 | 0.93% | 1.99% | 1.70% | 0.72% | 2.77% | 2.43% | 1.23% | 1.33% |
| 1/17/2020 | 0.68% | 1.71% | 1.73% | 1.04% | 2.06% | 2.03% | 0.62% | 2.73% |
| 1/18/2020 | 1.64% | 1.89% | 1.53% | 1.02% | 3.39% | 3.29% | 1.32% | 2.22% |
| 1/19/2020 | 1.14% | 1.37% | 2.04% | 0.91% | 3.18% | 3.03% | 1.89% | 2.99% |
| 1/20/2020 | 1.05% | 1.72% | 2.07% | 0.91% | 2.66% | 3.65% | 0.54% | 2.09% |
| 1/21/2020 | 1.56% | 1.95% | 2.10% | 0.88% | 3.34% | 3.32% | 2.23% | 3.22% |
| 1/22/2020 | 1.48% | 1.48% | 1.84% | 1.02% | 2.41% | 2.95% | 1.18% | 3.36% |
| 1/23/2020 | 0.93% | 1.70% | 1.90% | 0.68% | 2.62% | 3.50% | 0.93% | 3.52% |
| 1/24/2020 | 1.13% | 2.06% | 1.20% | 0.58% | 1.75% | 2.89% | 1.34% | 4.02% |
| 1/25/2020 | 1.46% | 2.25% | 2.21% | 0.79% | 3.66% | 3.60% | 2.09% | 2.90% |
| 1/26/2020 | 1.92% | 2.61% | 2.89% | 1.54% | 4.78% | 4.72% | 1.76% | 3.29% |
| 1/27/2020 | 1.49% | 2.99% | 2.66% | 0.94% | 3.86% | 4.18% | 2.33% | 5.57% |
| 1/28/2020 | 1.99% | 1.84% | 2.11% | 1.07% | 2.85% | 4.54% | 1.65% | 2.99% |
| 1/29/2020 | 1.71% | 2.99% | 2.26% | 0.80% | 3.61% | 4.31% | 1.00% | 4.46% |
| 1/30/2020 | 1.92% | 2.60% | 2.22% | 1.02% | 3.24% | 4.96% | 1.45% | 2.06% |
| 1/31/2020 | 2.09% | 2.32% | 2.25% | 0.52% | 2.15% | 4.44% | 2.25% | 2.06% |
| 2/1/2020  | 2.08% | 3.20% | 2.82% | 1.31% | 2.25% | 4.58% | 2.57% | 5.59% |
| 2/2/2020  | 2.86% | 2.80% | 2.48% | 1.18% | 3.19% | 4.68% | 1.74% | 1.76% |
| 2/3/2020  | 2.56% | 1.87% | 2.69% | 0.97% | 2.65% | 3.63% | 2.21% | 3.04% |
| 2/4/2020  | 2.05% | 2.70% | 2.36% | 1.09% | 3.83% | 3.78% | 1.69% | 3.08% |
| 2/5/2020  | 1.91% | 1.76% | 2.17% | 1.51% | 2.08% | 3.72% | 1.51% | 2.52% |
| 2/6/2020  | 1.46% | 1.98% | 2.37% | 1.34% | 2.17% | 3.65% | 1.12% | 4.64% |
| 2/7/2020  | 2.06% | 1.81% | 2.14% | 0.95% | 2.65% | 4.16% | 2.09% | 1.97% |
| 2/8/2020  | 1.89% | 2.20% | 2.41% | 1.19% | 4.03% | 3.68% | 1.56% | 2.25% |
| 2/9/2020  | 1.52% | 2.86% | 3.61% | 1.66% | 3.20% | 5.05% | 3.30% | 4.75% |
| 2/10/2020 | 2.11% | 1.92% | 2.79% | 0.87% | 2.45% | 3.87% | 1.91% | 4.26% |
| 2/11/2020 | 1.99% | 2.38% | 2.34% | 1.08% | 2.52% | 4.08% | 0.72% | 4.19% |
| 2/12/2020 | 1.52% | 2.65% | 2.57% | 1.56% | 2.54% | 3.23% | 2.17% | 3.97% |
| 2/13/2020 | 1.77% | 2.16% | 2.11% | 0.96% | 2.17% | 3.03% | 1.60% | 1.38% |
| 2/14/2020 | 1.23% | 2.24% | 2.15% | 0.99% | 1.71% | 3.26% | 1.27% | 1.82% |
| 2/15/2020 | 2.17% | 2.62% | 2.92% | 2.06% | 2.77% | 3.62% | 2.07% | 4.68% |
| 2/16/2020 | 1.53% | 2.63% | 2.58% | 1.43% | 3.02% | 4.25% | 1.95% | 3.80% |
| 2/17/2020 | 1.53% | 2.44% | 2.27% | 1.14% | 2.21% | 4.77% | 2.61% | 2.62% |
| 2/18/2020 | 2.27% | 2.44% | 2.82% | 0.76% | 2.87% | 3.51% | 3.60% | 2.70% |
| 2/19/2020 | 1.91% | 2.21% | 2.31% | 1.20% | 2.96% | 2.78% | 2.54% | 2,90% |
| 2/20/2020 | 1.64% | 1.70% | 2.04% | 1.04% | 1.42% | 3.54% | 1.72% | 1.40% |

| Date      | 1     | 2N    | 25    | 3     | 5     | 6     | 7     | 8     |
|-----------|-------|-------|-------|-------|-------|-------|-------|-------|
| 2/21/2020 | 1.53% | 2.55% | 2.11% | 1.21% | 1.96% | 2.54% | 1.47% | 1.69% |
| 2/22/2020 | 1.37% | 2.01% | 2.42% | 1.22% | 3.44% | 3.25% | 1.65% | 2.55% |
| 2/23/2020 | 1.61% | 2.51% | 2.56% | 1.52% | 2.80% | 3.94% | 1.02% | 4.44% |
| 2/24/2020 | 1.91% | 1.95% | 1.88% | 1.55% | 2.39% | 2.79% | 1.31% | 2.92% |
| 2/25/2020 | 1.31% | 1.72% | 1.82% | 1.07% | 2.53% | 2.73% | 0.73% | 4.05% |
| 2/26/2020 | 1.06% | 1.70% | 2.01% | 0.86% | 2.41% | 2.25% | 0.57% | 4.57% |
| 2/27/2020 | 1.45% | 1.51% | 1.57% | 0.55% | 2.66% | 2.77% | 1.64% | 2.27% |
| 2/28/2020 | 1.96% | 2.29% | 1.94% | 0.93% | 2.24% | 2.95% | 1.23% | 2.55% |
| 2/29/2020 | 1.76% | 1.71% | 1.95% | 1.03% | 2.35% | 2.94% | 2.02% | 2.04% |
| 3/1/2020  | 1.86% | 2.27% | 1.37% | 0.93% | 3.62% | 3.70% | 1.43% | 3.48% |
| 3/2/2020  | 1.25% | 1.97% | 1.48% | 0.89% | 1.94% | 2.86% | 1.15% | 5.25% |
| 3/3/2020  | 1.95% | 2.21% | 1.88% | 0.59% | 3.17% | 2.40% | 1.73% | 4.46% |
| 3/4/2020  | 1.07% | 1.67% | 2.05% | 0.78% | 3.13% | 2.95% | 1.57% | 3.18% |
| 3/5/2020  | 1.33% | 1.96% | 1.97% | 0.95% | 2.38% | 2.43% | 1.58% | 2.52% |
| 3/6/2020  | 1.58% | 1.44% | 1.47% | 0.97% | 1.12% | 2.68% | 1.30% | 3.83% |
| 3/7/2020  | 1.23% | 1.35% | 1.71% | 0.84% | 2.19% | 2.68% | 2.21% | 1.18% |
| 3/8/2020  | 2.43% | 1.76% | 2.59% | 0.98% | 3.58% | 2.63% | 3.05% | 7.20% |
| 3/9/2020  | 1.12% | 1.98% | 1.83% | 0.95% | 2.42% | 2.80% | 1.40% | 3.28% |
| 3/10/2020 | 1.52% | 1.97% | 2.03% | 0.89% | 2.05% | 2.87% | 0.87% | 3.35% |
| 3/11/2020 | 1.90% | 2.87% | 2.30% | 1.07% | 4.45% | 3.24% | 1.79% | 4.00% |
| 3/12/2020 | 3.11% | 4.43% | 3.56% | 1.62% | 3.85% | 3.72% | 3.30% | 5.42% |
| 3/13/2020 | 4.77% | 4.05% | 3.88% | 2.16% | 6.48% | 3.64% | 3.22% | 5.33% |
| 3/14/2020 | 4.09% | 5.81% | 3.83% | 2.96% | 4.81% | 3.48% | 5.40% | 4.28% |
| 3/15/2020 | 2.68% | 4.89% | 4.98% | 2.69% | 5.46% | 3.54% | 4.20% | 3.00% |
| 3/16/2020 | 4.53% | 5.07% | 5.06% | 2.39% | 7.21% | 6.49% | 5.05% | 6.09% |
| 3/17/2020 | 3.61% | 5.20% | 4.26% | 2.54% | 7.16% | 5.92% | 8.09% | 4.53% |
| 3/18/2020 | 2.93% | 5.05% | 5.63% | 1.68% | 6.07% | 5.24% | 8.08% | 3.42% |
| 3/19/2020 | 3.85% | 6.37% | 4.64% | 3.07% | 5.31% | 4.83% | 3.57% | 1.75% |
| 3/20/2020 | 3.90% | 5.76% | 5.72% | 2.51% | 4.59% | 4.66% | 4.04% | 2.39% |
| 3/21/2020 | 2.39% | 6.44% | 4.31% | 2.61% | 3.85% | 3.11% | 3.38% | 1.63% |
| 3/22/2020 | 3.73% | 7.30% | 5.98% | 2.37% | 4.70% | 3.40% | 5.32% | 1.78% |
| 3/23/2020 | 3.63% | 8.74% | 6.18% | 2.98% | 3.94% | 4.77% | 4.93% | 5.63% |
| 3/24/2020 | 2.90% | 9.47% | 6.65% | 2.62% | 4.81% | 3.23% | 5.19% | 2.56% |
| 3/25/2020 | 2.98% | 7.98% | 7.14% | 2.44% | 4.37% | 4.19% | 2.52% | 2.66% |
| 3/26/2020 | 2.73% | 6.92% | 6.12% | 2.18% | 4.03% | 3.59% | 5.30% | 0.65% |
| 3/27/2020 | 4.21% | 8.28% | 6.64% | 2.97% | 4.58% | 2.66% | 2.93% | 1.55% |
| 3/28/2020 | 2.10% | 7.06% | 5.67% | 1.66% | 3.81% | 2.83% | 2.72% | 3.68% |
| 3/29/2020 | 3.90% | 8.46% | 6.23% | 2.85% | 2.50% | 2.85% | 1.95% | 3.66% |
| 3/30/2020 | 3.62% | 7.30% | 5.95% | 2.07% | 5.00% | 2.62% | 2.15% | 1.18% |
| 3/31/2020 | 3.32% | 8.24% | 5.15% | 2.75% | 3.36% | 2.16% | 0.40% | 3.11% |
| 4/1/2020  | 2.52% | 7.23% | 4.96% | 1.64% | 2.48% | 2.94% | 5.65% | 1,04% |
| 4/2/2020  | 3.24% | 5.60% | 5.38% | 1.15% | 2.73% | 2.28% | 2.99% | 3.05% |

| Date      | 1     | 2N    | 25    | 3     | 5     | 6     | 7     | 8     |
|-----------|-------|-------|-------|-------|-------|-------|-------|-------|
| 4/3/2020  | 3.81% | 7.00% | 4.97% | 1.75% | 4.37% | 1.69% | 3.69% | 1.14% |
| 4/4/2020  | 2.35% | 6.06% | 4.22% | 1.40% | 3.99% | 1.45% | 2.63% | 0.63% |
| 4/5/2020  | 2.22% | 4.40% | 4.49% | 1.51% | 2.71% | 1.08% | 4.41% | 1.84% |
| 4/6/2020  | 2.40% | 4.91% | 3.92% | 1.57% | 4.30% | 2.91% | 3.08% | 5.44% |
| 4/7/2020  | 2.89% | 5.23% | 3.56% | 1.99% | 2.65% | 1.42% | 5.00% | 3.50% |
| 4/8/2020  | 1.39% | 5.51% | 3.99% | 0.85% | 2.56% | 2.68% | 1.20% | 1.97% |
| 4/9/2020  | 1.40% | 4.47% | 3.02% | 1.27% | 2.91% | 2.59% | 2.13% | 4.70% |
| 4/10/2020 | 2.67% | 3.87% | 3.24% | 1.38% | 0.95% | 1.33% | 0.00% | 1.85% |
| 4/11/2020 | 1.54% | 3.57% | 2.63% | 1.34% | 2.44% | 2.08% | 4.72% | 0.61% |
| 4/12/2020 | 1.54% | 5.51% | 2.53% | 1.29% | 1.72% | 1.81% | 0.41% | 0.72% |
| 4/13/2020 | 1.41% | 5.12% | 2.60% | 1.10% | 1.99% | 1.15% | 3.93% | 1.23% |
| 4/14/2020 | 1.36% | 3.62% | 2.50% | 1.23% | 1.97% | 1.69% | 2.25% | 2.09% |
| 4/15/2020 | 1.32% | 3.84% | 2.10% | 1.55% | 2.91% | 1.45% | 4.00% | 2.56% |
| 4/16/2020 | 2.35% | 4.01% | 2.27% | 1.25% | 1.75% | 1.50% | 1.39% | 0.60% |
| 4/17/2020 | 2.43% | 2.46% | 2.40% | 0.34% | 2.84% | 1.00% | 2.15% | 1.79% |
| 4/18/2020 | 1.66% | 2.99% | 1.92% | 0.91% | 0.73% | 1.36% | 2.00% | 2.67% |
| 4/19/2020 | 1.46% | 3.02% | 1.90% | 1.36% | 2.08% | 1.26% | 1.68% | 1.22% |
| 4/20/2020 | 0.70% | 3.06% | 1.08% | 0.55% | 1.99% | 1.68% | 2.11% | 3.63% |
| 4/21/2020 | 1.66% | 2.19% | 1.93% | 0.80% | 1.85% | 1.30% | 1.38% | 1.78% |
| 4/22/2020 | 0.98% | 1.57% | 1.84% | 0.41% | 2.95% | 1.32% | 1.68% | 0.57% |
| 4/23/2020 | 1.73% | 1.57% | 1.89% | 0.90% | 2.54% | 1.54% | 0.00% | 0.55% |
| 4/24/2020 | 1.27% | 2.26% | 2.00% | 0.94% | 1.52% | 1.40% | 1.44% | 2.63% |
| 4/25/2020 | 0.57% | 1.25% | 1.86% | 0.79% | 0.82% | 0.78% | 2.42% | 2.42% |
| 4/26/2020 | 2.04% | 1.88% | 1.16% | 0.85% | 1.56% | 1.06% | 1.04% | 1.11% |
| 4/27/2020 | 1.07% | 2.51% | 1.40% | 0.26% | 2.02% | 1.53% | 1.15% | 0.00% |
| 4/28/2020 | 0.77% | 1.70% | 1.42% | 0.27% | 2.40% | 1.43% | 2.14% | 0.51% |
| 4/29/2020 | 1.83% | 1.56% | 0.87% | 0.30% | 1.78% | 1.74% | 1.15% | 1.90% |
| 4/30/2020 | 0.74% | 1.61% | 1.45% | 0.18% | 1.82% | 0.87% | 0.00% | 0.50% |
| 5/1/2020  | 1.45% | 1.32% | 1.17% | 0.48% | 1.26% | 0.90% | 2.14% | 1.04% |
| 5/2/2020  | 1.56% | 1.60% | 1.47% | 0.43% | 1.23% | 0.81% | 0.72% | 0.45% |
| 5/3/2020  | 0.93% | 1.48% | 1.16% | 0.80% | 1.38% | 1.29% | 0.00% | 1.11% |
| 5/4/2020  | 1.45% | 1.27% | 1.05% | 0.50% | 0.57% | 1.48% | 0.68% | 1.58% |
| 5/5/2020  | 0.97% | 1.13% | 1.03% | 0.43% | 1.85% | 0.77% | 2.33% | 0.00% |
| 5/6/2020  | 0.47% | 1.32% | 0.93% | 0.18% | 1.91% | 0.92% | 0.70% | 1.18% |
| 5/7/2020  | 0.67% | 1.03% | 0.72% | 0.34% | 1.71% | 1.15% | 0.00% | 0.47% |
| 5/8/2020  | 0.37% | 0.91% | 1.21% | 0.45% | 0.73% | 1.23% | 1.47% | 1.83% |
| 5/9/2020  | 0.27% | 1.11% | 1.00% | 0.23% | 1.75% | 0.96% | 0.00% | 0.00% |
| 5/10/2020 | 0.43% | 1.45% | 0.97% | 0.75% | 1.07% | 1.31% | 2.86% | 1.72% |
| 5/11/2020 | 0.85% | 1.17% | 1.04% | 0.32% | 1.13% | 1.23% | 1.30% | 1.87% |
| 5/12/2020 | 0.45% | 1.21% | 1.17% | 0.48% | 0.73% | 1.11% | 0.97% | 0.97% |
| 5/13/2020 | 0.99% | 0.54% | 0.79% | 0.65% | 1.06% | 1.08% | 1.81% | 0.55% |
| 5/14/2020 | 0.62% | 0.92% | 0.83% | 0.88% | 1.18% | 0.90% | 1.05% | 0.00% |

|           |       |       | 1     |       |       | 1     |       |       |
|-----------|-------|-------|-------|-------|-------|-------|-------|-------|
| Date      | 1     | 2N    | 25    | 3     | 5     | 6     | 7     | 8     |
| 5/15/2020 | 0.75% | 0.62% | 0.93% | 0.33% | 0.78% | 0.32% | 0.86% | 0.44% |
| 5/16/2020 | 0.86% | 1.23% | 0.58% | 0.11% | 1.14% | 0.93% | 1.33% | 0.92% |
| 5/17/2020 | 1.02% | 1.53% | 1.12% | 0.42% | 0.95% | 1.10% | 1.21% | 0.54% |
| 5/18/2020 | 0.76% | 0.73% | 0.58% | 0.28% | 1.03% | 0.97% | 0.59% | 1.68% |
| 5/19/2020 | 1.20% | 0.89% | 0.98% | 0.22% | 1.41% | 0.95% | 0.85% | 0.00% |
| 5/20/2020 | 0.51% | 0.58% | 0.80% | 0.30% | 0.74% | 0.94% | 0.28% | 0.00% |
| 5/21/2020 | 1.44% | 0.59% | 0.74% | 0.45% | 0.76% | 0.78% | 0.52% | 0.45% |
| 5/22/2020 | 0.78% | 0.73% | 0.78% | 0.14% | 0.72% | 0.85% | 0.55% | 0.40% |
| 5/23/2020 | 0.64% | 0.64% | 0.62% | 0.45% | 0.71% | 0.73% | 0.84% | 1.16% |
| 5/24/2020 | 0.41% | 0.66% | 0.72% | 0.09% | 0.80% | 0.77% | 0.54% | 0.00% |
| 5/25/2020 | 0.52% | 0.83% | 0.47% | 0.24% | 0.78% | 0.76% | 0.58% | 1.47% |
| 5/26/2020 | 0.70% | 0.54% | 0.54% | 0.18% | 0.47% | 0.57% | 1.12% | 1.08% |
| 5/27/2020 | 0.59% | 0.73% | 0.58% | 0.26% | 0.58% | 0.56% | 1.25% | 1.23% |
| 5/28/2020 | 1.18% | 0.86% | 0.79% | 0.19% | 0.87% | 0.55% | 0.56% | 0.41% |
| 5/29/2020 | 0.91% | 0.50% | 0.47% | 0.14% | 0.29% | 0.45% | 0.74% | 0.42% |
| 5/30/2020 | 0.44% | 0.91% | 0.32% | 0.00% | 0.20% | 0.71% | 0.85% | 0.00% |
| 5/31/2020 | 0.53% | 0.45% | 0.31% | 0.18% | 0.76% | 0.52% | 0.57% | 0.81% |
| 6/1/2020  | 0.39% | 0.44% | 0.26% | 0.13% | 0.99% | 0.53% | 0.00% | 0.76% |
| 6/2/2020  | 0.58% | 0.76% | 0.92% | 0.07% | 0.68% | 0.62% | 0.51% | 0.40% |
| 6/3/2020  | 0.29% | 0.40% | 0.45% | 0.32% | 0.67% | 0.73% | 0.00% | 0.87% |
| 6/4/2020  | 0.48% | 0.57% | 0.56% | 0.18% | 0.92% | 0.33% | 0.76% | 1.05% |
| 6/5/2020  | 0.85% | 0.57% | 0.54% | 0.06% | 0.46% | 0.33% | 0.28% | 1.07% |
| 6/6/2020  | 0.52% | 0.38% | 0.49% | 0.16% | 0.58% | 0.54% | 0.26% | 0.44% |
| 6/7/2020  | 0.29% | 0.42% | 0.38% | 0.00% | 0.28% | 0.37% | 1.07% | 0.74% |
| 6/8/2020  | 0.25% | 0.63% | 0.41% | 0.23% | 0.74% | 0.49% | 0.00% | 1.03% |
| 6/9/2020  | 0.74% | 0.97% | 0.27% | 0.26% | 0.61% | 0.53% | 0.26% | 0.00% |
| 6/10/2020 | 0.55% | 0.47% | 0.13% | 0.12% | 0.64% | 0.22% | 0.25% | 1.91% |
| 6/11/2020 | 0.61% | 0.40% | 0.46% | 0.23% | 0.75% | 0.43% | 0.26% | 0.39% |
| 6/12/2020 | 0.84% | 0.53% | 0.80% | 0.07% | 0.70% | 0.25% | 0.54% | 0.37% |
| 6/13/2020 | 0.46% | 0.54% | 0.40% | 0.17% | 0.75% | 0.52% | 0.26% | 0.00% |
| 6/14/2020 | 0.09% | 0.76% | 0.34% | 0.00% | 1.04% | 0.64% | 0.79% | 0.00% |
| 6/15/2020 | 0.32% | 0.38% | 0.49% | 0.22% | 1.09% | 0.42% | 0.44% | 0.70% |
| 6/16/2020 | 0.08% | 0.44% | 0.48% | 0.39% | 0.73% | 0.30% | 0.48% | 0.68% |
| 6/17/2020 | 0.16% | 0.49% | 0.30% | 0.33% | 0.57% | 0.72% | 0.74% | 0.39% |
| 6/18/2020 | 0.17% | 0.45% | 0.37% | 0.19% | 0.69% | 0.25% | 0.00% | 0.34% |
| 6/19/2020 | 0.64% | 0.55% | 0.40% | 0.26% | 0.70% | 0.44% | 0.22% | 0.66% |
| 6/20/2020 | 0.26% | 0.52% | 0.25% | 0.37% | 0.27% | 0.55% | 0.51% | 0.37% |
| 6/21/2020 | 0.25% | 0.57% | 0.44% | 0.33% | 0.66% | 0.66% | 0.00% | 1.11% |
| 6/22/2020 | 0.21% | 0.60% | 0.53% | 0.26% | 0.41% | 0.77% | 0.91% | 0.65% |
| 6/23/2020 | 0.24% | 0.86% | 0.34% | 0.06% | 0.69% | 0.50% | 0.75% | 1.05% |
| 6/24/2020 | 0.60% | 0.77% | 0.55% | 0.19% | 0.77% | 0.30% | 0.46% | 1,10% |
| 6/25/2020 | 0.33% | 0.25% | 0.41% | 0.17% | 0.52% | 0.19% | 0.24% | 0.78% |

| Date      | 1     | 2N    | 25    | 3     | 5     | 6     | 7     | 8     |
|-----------|-------|-------|-------|-------|-------|-------|-------|-------|
| 6/26/2020 | 0.32% | 0.36% | 0.48% | 0.24% | 0.68% | 0.39% | 0.45% | 0.31% |
| 6/27/2020 | 0.53% | 0.39% | 0.23% | 0.15% | 0.26% | 0.54% | 0.44% | 0.32% |
| 6/28/2020 | 0.25% | 0.59% | 0.77% | 0.08% | 0.59% | 0.64% | 0.67% | 0.67% |
| 6/29/2020 | 0.22% | 0.90% | 0.46% | 0.32% | 0.35% | 0.78% | 0.81% | 0.00% |
| 6/30/2020 | 0.08% | 0.61% | 0.63% | 0.06% | 0.84% | 0.09% | 0.43% | 0.00% |
| 7/1/2020  | 0.32% | 0.46% | 0.44% | 0.23% | 0.33% | 0.49% | 0.24% | 0.41% |
| 7/2/2020  | 0.38% | 0.36% | 0.37% | 0.18% | 0.54% | 0.87% | 0.21% | 1.41% |
| 7/3/2020  | 0.31% | 0.51% | 0.60% | 0.41% | 0.65% | 0.79% | 0.42% | 0.80% |
| 7/4/2020  | 0.34% | 0.48% | 0.25% | 0.23% | 0.26% | 0.75% | 0.42% | 0.00% |
| 7/5/2020  | 0.08% | 0.66% | 0.68% | 0.07% | 0.53% | 0.77% | 0.58% | 0.00% |
| 7/6/2020  | 0.20% | 0.61% | 0.42% | 0.20% | 0.93% | 1.10% | 1.32% | 0.27% |
| 7/7/2020  | 0.21% | 0.36% | 0.69% | 0.16% | 0.85% | 0.93% | 0.59% | 0.31% |
| 7/8/2020  | 0.15% | 0.55% | 0.55% | 0.33% | 0.32% | 0.77% | 0.00% | 0.92% |
| 7/9/2020  | 0.43% | 0.65% | 0.64% | 0.11% | 0.81% | 0.78% | 1.55% | 1.35% |
| 7/10/2020 | 0.31% | 0.52% | 0.47% | 0.06% | 1.01% | 0.83% | 0.41% | 1.45% |
| 7/11/2020 | 0.24% | 0.54% | 0.72% | 0.64% | 0.64% | 0.97% | 0.42% | 0.30% |
| 7/12/2020 | 0.34% | 0.65% | 0.74% | 0.23% | 0.83% | 1.19% | 0.70% | 1.67% |
| 7/13/2020 | 0.21% | 0.41% | 0.77% | 0.25% | 0.76% | 1.42% | 0.36% | 0.89% |
| 7/14/2020 | 0.80% | 0.53% | 0.54% | 0.28% | 0.75% | 0.63% | 0.23% | 0.36% |
| 7/15/2020 | 0.51% | 0.62% | 0.71% | 0.17% | 0.66% | 1.15% | 0.49% | 0.31% |
| 7/16/2020 | 0.39% | 0.62% | 0.78% | 0.34% | 1.19% | 0.45% | 1.11% | 0.66% |
| 7/17/2020 | 0.32% | 0.50% | 0.31% | 0.24% | 0.91% | 0.31% | 0.67% | 1.35% |
| 7/18/2020 | 0.33% | 0.68% | 0.59% | 0.67% | 0.96% | 0.67% | 0.90% | 0.97% |
| 7/19/2020 | 0.18% | 0.41% | 0.81% | 0.38% | 1.10% | 0.81% | 1.10% | 1.04% |
| 7/20/2020 | 0.53% | 0.69% | 0.59% | 0.26% | 0.67% | 0.76% | 1.26% | 0.60% |
| 7/21/2020 | 0.76% | 0.75% | 0.43% | 0.28% | 1.14% | 1.09% | 1.11% | 0.00% |
| 7/22/2020 | 0.23% | 0.76% | 0.45% | 0.22% | 0.88% | 0.75% | 0.47% | 1.18% |
| 7/23/2020 | 0.31% | 0.63% | 0.52% | 0.23% | 0.75% | 0.90% | 0.61% | 0.98% |
| 7/24/2020 | 0.31% | 0.46% | 0.45% | 0.24% | 1.13% | 0.69% | 0.68% | 0.34% |
| 7/25/2020 | 0.72% | 0.61% | 0.45% | 0.52% | 0.45% | 0.54% | 1.37% | 0.00% |
| 7/26/2020 | 0.49% | 0.81% | 0.61% | 0.43% | 0.96% | 0.80% | 1.69% | 0.72% |
| 7/27/2020 | 0.68% | 0.27% | 0.78% | 0.31% | 0.67% | 0.62% | 0.55% | 0.91% |
| 7/28/2020 | 0.38% | 0.46% | 0.46% | 0.38% | 0.96% | 0.72% | 0.44% | 0.87% |
| 7/29/2020 | 0.58% | 0.43% | 0.57% | 0.27% | 0.79% | 0.80% | 0.65% | 1.57% |
| 7/30/2020 | 0.37% | 0.54% | 0.59% | 0.28% | 0.90% | 0.89% | 1.48% | 0.31% |
| 7/31/2020 | 0.37% | 0.71% | 0.68% | 0.35% | 0.94% | 0.87% | 0.96% | 0.30% |
| 8/1/2020  | 0.08% | 0.88% | 0.54% | 0.30% | 0.60% | 0.64% | 1.48% | 0.62% |
| 8/2/2020  | 0.35% | 1.14% | 0.67% | 0.39% | 1.20% | 0.68% | 0.87% | 0.38% |
| 8/3/2020  | 0.22% | 0.63% | 0.46% | 0.37% | 0.53% | 0.52% | 0.81% | 2.13% |
| 8/4/2020  | 0.38% | 0.84% | 0.43% | 0.26% | 1.22% | 0.60% | 0.49% | 0.00% |
| 8/5/2020  | 0.31% | 0.69% | 0.64% | 0.50% | 1.05% | 0.90% | 0.23% | 0.70% |
| 8/6/2020  | 0.31% | 0.81% | 0.67% | 0.34% | 1.28% | 0.94% | 0.55% | 1.01% |

| Date      | 1     | 2N    | 25    | 3     | 5     | 6     | 7     | 8     |
|-----------|-------|-------|-------|-------|-------|-------|-------|-------|
| 8/7/2020  | 0.22% | 0.75% | 0.40% | 0.12% | 0.87% | 1.02% | 1.11% | 0.34% |
| 8/8/2020  | 0.41% | 0.76% | 0.64% | 0.30% | 0.84% | 1.03% | 1.25% | 0.68% |
| 8/9/2020  | 0.08% | 0.91% | 0.66% | 0.27% | 0.67% | 0.56% | 0.83% | 0.63% |
| 8/10/2020 | 0.54% | 0.89% | 0.71% | 0.30% | 1.07% | 0.94% | 0.56% | 1.33% |
| 8/11/2020 | 0.22% | 0.84% | 0.36% | 0.21% | 0.78% | 0.90% | 0.46% | 0.33% |
| 8/12/2020 | 0.22% | 0.75% | 0.41% | 0.32% | 0.81% | 0.67% | 1.26% | 0.32% |
| 8/13/2020 | 0.60% | 1.36% | 0.88% | 0.39% | 1.15% | 0.85% | 1.15% | 0.65% |
| 8/14/2020 | 0.51% | 0.46% | 0.64% | 0.22% | 0.48% | 0.90% | 0.50% | 0.88% |
| 8/15/2020 | 0.32% | 0.78% | 0.40% | 0.21% | 1.14% | 0.38% | 0.50% | 0.35% |
| 8/16/2020 | 0.39% | 0.68% | 0.75% | 0.21% | 0.93% | 0.72% | 0.71% | 0.32% |
| 8/17/2020 | 0.47% | 0.79% | 0.34% | 0.25% | 0.60% | 0.72% | 0.64% | 0.28% |
| 8/18/2020 | 0.63% | 0.76% | 0.45% | 0.46% | 0.75% | 0.94% | 0.47% | 1.09% |
| 8/19/2020 | 0.30% | 0.67% | 0.52% | 0.34% | 0.82% | 0.65% | 1.35% | 0.33% |
| 8/20/2020 | 0.56% | 0.52% | 0.49% | 0.06% | 0.68% | 0.75% | 0.25% | 1.23% |
| 8/21/2020 | 0.24% | 0.88% | 0.48% | 0.35% | 0.41% | 0.37% | 0.84% | 1.63% |
| 8/22/2020 | 0.24% | 0.54% | 0.49% | 0.14% | 0.89% | 0.68% | 1.00% | 0.73% |
| 8/23/2020 | 0.41% | 0.83% | 0.51% | 0.19% | 0.77% | 0.62% | 1.01% | 1.38% |
| 8/24/2020 | 0.46% | 0.50% | 0.56% | 0.32% | 0.74% | 0.84% | 0.63% | 0.91% |
| 8/25/2020 | 0.29% | 0.41% | 0.30% | 0.05% | 0.66% | 0.94% | 0.38% | 1.01% |
| 8/26/2020 | 0.30% | 0.66% | 0.44% | 0.50% | 0.66% | 0.54% | 0.40% | 1.41% |
| 8/27/2020 | 0.46% | 0.88% | 0.29% | 0.32% | 0.47% | 0.50% | 1.42% | 0.33% |
| 8/28/2020 | 0.49% | 0.91% | 0.60% | 0.22% | 0.47% | 0.64% | 1.26% | 1.41% |
| 8/29/2020 | 0.62% | 0.58% | 0.41% | 0.29% | 0.27% | 0.65% | 1.56% | 0.72% |
| 8/30/2020 | 0.41% | 1.23% | 0.53% | 0.44% | 0.71% | 0.68% | 1.02% | 0.71% |
| 8/31/2020 | 0.28% | 0.69% | 0.55% | 0.25% | 1.45% | 0.38% | 1.17% | 2.50% |
| 9/1/2020  | 0.23% | 0.73% | 0.43% | 0.18% | 0.96% | 0.63% | 1.12% | 0.36% |