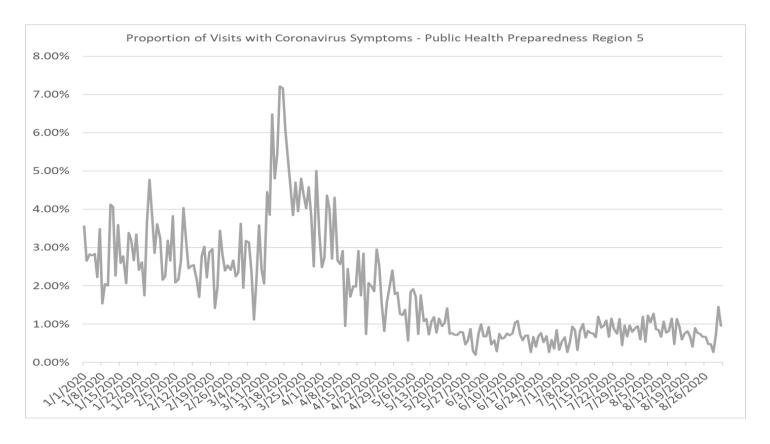

### **Proportion of Visits with Coronavirus Symptoms by Public Health Preparedness Region**

| Date     | 1     | 2N    | <b>2S</b> | 3     | 5     | 6     | 7     | 8     |
|----------|-------|-------|-----------|-------|-------|-------|-------|-------|
| 1/1/2020 | 2.70% | 3.90% | 3.08%     | 1.46% | 3.56% | 4.29% | 1.66% | 3.69% |
| 1/2/2020 | 0.49% | 2.42% | 2.92%     | 1.06% | 2.65% | 3.45% | 2.13% | 1.63% |
| 1/3/2020 | 1.08% | 2.53% | 2.59%     | 1.15% | 2.82% | 2.96% | 0.76% | 2.66% |
| 1/4/2020 | 2.59% | 2.24% | 2.76%     | 1.21% | 2.80% | 3.19% | 1.16% | 1.45% |
| 1/5/2020 | 1.66% | 2.66% | 2.02%     | 0.77% | 2.84% | 3.54% | 2.36% | 1.80% |
| 1/6/2020 | 0.84% | 2.33% | 2.45%     | 0.71% | 2.23% | 3.11% | 1.19% | 1.85% |
| 1/7/2020 | 0.64% | 2.04% | 2.25%     | 0.95% | 3.49% | 3.08% | 0.72% | 2.25% |
| 1/8/2020 | 0.65% | 2.16% | 1.88%     | 0.85% | 1.53% | 2.11% | 1.86% | 0,96% |
| 1/9/2020 | 0.82% | 1.81% | 1.52%     | 0.45% | 2.04% | 2.22% | 0.77% | 1.18% |

| Date      | 1     | 2N    | 25    | 3     | 5     | 6     | 7     | 8     |
|-----------|-------|-------|-------|-------|-------|-------|-------|-------|
| 1/10/2020 | 1.52% | 1.70% | 1.34% | 0.47% | 2.00% | 2.55% | 0.18% | 1.82% |
| 1/11/2020 | 1.21% | 2.55% | 2.03% | 0.86% | 4.13% | 3.08% | 0.65% | 0.65% |
| 1/12/2020 | 0.65% | 2.59% | 1.87% | 1.58% | 4.06% | 3.00% | 0.84% | 2.98% |
| 1/13/2020 | 1.35% | 2.25% | 1.93% | 0.71% | 2.26% | 2.61% | 1.08% | 2.74% |
| 1/14/2020 | 0.82% | 2.51% | 1.58% | 1.09% | 3.59% | 2.13% | 0.75% | 2.61% |
| 1/15/2020 | 0.85% | 1.88% | 1.80% | 0.37% | 2.59% | 2.89% | 1.75% | 2.63% |
| 1/16/2020 | 0.93% | 1.99% | 1.70% | 0.72% | 2.77% | 2.43% | 1.23% | 1.33% |
| 1/17/2020 | 0.68% | 1.71% | 1.73% | 1.04% | 2.06% | 2.03% | 0.62% | 2.73% |
| 1/18/2020 | 1.64% | 1.89% | 1.53% | 1.02% | 3.39% | 3.29% | 1.32% | 2.22% |
| 1/19/2020 | 1.14% | 1.37% | 2.04% | 0.91% | 3.18% | 3.03% | 1.89% | 2.99% |
| 1/20/2020 | 1.05% | 1.72% | 2.07% | 0.91% | 2.66% | 3.65% | 0.54% | 2.09% |
| 1/21/2020 | 1.56% | 1.95% | 2.10% | 0.88% | 3.34% | 3.32% | 2.23% | 3.22% |
| 1/22/2020 | 1.48% | 1.48% | 1.84% | 1.02% | 2.41% | 2.95% | 1.18% | 3.36% |
| 1/23/2020 | 0.93% | 1.70% | 1.90% | 0.68% | 2.62% | 3.50% | 0.93% | 3.52% |
| 1/24/2020 | 1.13% | 2.06% | 1.20% | 0.58% | 1.75% | 2.89% | 1.34% | 4.02% |
| 1/25/2020 | 1.46% | 2.25% | 2.21% | 0.79% | 3.66% | 3.60% | 2.09% | 2.90% |
| 1/26/2020 | 1.92% | 2.61% | 2.89% | 1.54% | 4.78% | 4.72% | 1.76% | 3.29% |
| 1/27/2020 | 1.49% | 2.99% | 2.66% | 0.94% | 3.86% | 4.18% | 2.33% | 5.57% |
| 1/28/2020 | 1.99% | 1.84% | 2.11% | 1.07% | 2.85% | 4.54% | 1.65% | 2.99% |
| 1/29/2020 | 1.71% | 2.99% | 2.26% | 0.80% | 3.61% | 4.31% | 1.00% | 4.46% |
| 1/30/2020 | 1.92% | 2.60% | 2.22% | 1.02% | 3.24% | 4.96% | 1.45% | 2.06% |
| 1/31/2020 | 2.09% | 2.32% | 2.25% | 0.52% | 2.15% | 4.44% | 2.25% | 2.06% |
| 2/1/2020  | 2.08% | 3.20% | 2.82% | 1.31% | 2.25% | 4.58% | 2.57% | 5.59% |
| 2/2/2020  | 2.86% | 2.80% | 2.48% | 1.18% | 3.19% | 4.68% | 1.74% | 1.76% |
| 2/3/2020  | 2.56% | 1.87% | 2.69% | 0.97% | 2.65% | 3.63% | 2.21% | 3.04% |
| 2/4/2020  | 2.05% | 2.70% | 2.36% | 1.09% | 3.83% | 3.78% | 1.69% | 3.08% |
| 2/5/2020  | 1.91% | 1.76% | 2.17% | 1.51% | 2.08% | 3.72% | 1.51% | 2.52% |
| 2/6/2020  | 1.46% | 1.98% | 2.37% | 1.34% | 2.17% | 3.65% | 1.12% | 4.64% |
| 2/7/2020  | 2.06% | 1.81% | 2.14% | 0.95% | 2.65% | 4.16% | 2.09% | 1.97% |
| 2/8/2020  | 1.89% | 2.20% | 2.41% | 1.19% | 4.03% | 3.68% | 1.56% | 2.25% |
| 2/9/2020  | 1.52% | 2.86% | 3.61% | 1.66% | 3.20% | 5.05% | 3.30% | 4.75% |
| 2/10/2020 | 2.11% | 1.92% | 2.79% | 0.87% | 2.45% | 3.87% | 1.91% | 4.26% |
| 2/11/2020 | 1.99% | 2.38% | 2.34% | 1.08% | 2.52% | 4.08% | 0.72% | 4.19% |
| 2/12/2020 | 1.52% | 2.65% | 2.57% | 1.56% | 2.54% | 3.23% | 2.17% | 3.97% |
| 2/13/2020 | 1.77% | 2.16% | 2.11% | 0.96% | 2.17% | 3.03% | 1.60% | 1.38% |
| 2/14/2020 | 1.23% | 2.24% | 2.15% | 0.99% | 1.71% | 3.26% | 1.27% | 1.82% |
| 2/15/2020 | 2.17% | 2.62% | 2.92% | 2.06% | 2.77% | 3.62% | 2.07% | 4.68% |
| 2/16/2020 | 1.53% | 2.63% | 2.58% | 1.43% | 3.02% | 4.25% | 1.95% | 3.80% |
| 2/17/2020 | 1.53% | 2.44% | 2.27% | 1.14% | 2.21% | 4.77% | 2.61% | 2.62% |
| 2/18/2020 | 2.27% | 2.44% | 2.82% | 0.76% | 2.87% | 3.51% | 3.60% | 2.70% |
| 2/19/2020 | 1.91% | 2.21% | 2.31% | 1.20% | 2.96% | 2.78% | 2.54% | 2,90% |
| 2/20/2020 | 1.64% | 1.70% | 2.04% | 1.04% | 1.42% | 3.54% | 1.72% | 1.40% |

| Date      | 1     | 2N    | 25    | 3     | 5     | 6     | 7     | 8     |
|-----------|-------|-------|-------|-------|-------|-------|-------|-------|
| 2/21/2020 | 1.53% | 2.55% | 2.11% | 1.21% | 1.96% | 2.54% | 1.47% | 1.69% |
| 2/22/2020 | 1.37% | 2.01% | 2.42% | 1.22% | 3.44% | 3.25% | 1.65% | 2.55% |
| 2/23/2020 | 1.61% | 2.51% | 2.56% | 1.52% | 2.80% | 3.94% | 1.02% | 4.44% |
| 2/24/2020 | 1.91% | 1.95% | 1.88% | 1.55% | 2.39% | 2.79% | 1.31% | 2.92% |
| 2/25/2020 | 1.31% | 1.72% | 1.82% | 1.07% | 2.53% | 2.73% | 0.73% | 4.05% |
| 2/26/2020 | 1.06% | 1.70% | 2.01% | 0.86% | 2.41% | 2.25% | 0.57% | 4.57% |
| 2/27/2020 | 1.45% | 1.51% | 1.57% | 0.55% | 2.66% | 2.77% | 1.64% | 2.27% |
| 2/28/2020 | 1.96% | 2.29% | 1.94% | 0.93% | 2.24% | 2.95% | 1.23% | 2.55% |
| 2/29/2020 | 1.76% | 1.71% | 1.95% | 1.03% | 2.35% | 2.94% | 2.02% | 2.04% |
| 3/1/2020  | 1.86% | 2.27% | 1.37% | 0.93% | 3.62% | 3.70% | 1.43% | 3.48% |
| 3/2/2020  | 1.25% | 1.97% | 1.48% | 0.89% | 1.94% | 2.86% | 1.15% | 5.25% |
| 3/3/2020  | 1.95% | 2.21% | 1.88% | 0.59% | 3.17% | 2.40% | 1.73% | 4.46% |
| 3/4/2020  | 1.07% | 1.67% | 2.05% | 0.78% | 3.13% | 2.95% | 1.57% | 3.18% |
| 3/5/2020  | 1.33% | 1.96% | 1.97% | 0.95% | 2.38% | 2.43% | 1.58% | 2.52% |
| 3/6/2020  | 1.58% | 1.44% | 1.47% | 0.97% | 1.12% | 2.68% | 1.30% | 3.83% |
| 3/7/2020  | 1.23% | 1.35% | 1.71% | 0.84% | 2.19% | 2.68% | 2.21% | 1.18% |
| 3/8/2020  | 2.43% | 1.76% | 2.59% | 0.98% | 3.58% | 2.63% | 3.05% | 7.20% |
| 3/9/2020  | 1.12% | 1.98% | 1.83% | 0.95% | 2.42% | 2.80% | 1.40% | 3.28% |
| 3/10/2020 | 1.52% | 1.97% | 2.03% | 0.89% | 2.05% | 2.87% | 0.87% | 3.35% |
| 3/11/2020 | 1.90% | 2.87% | 2.30% | 1.07% | 4.45% | 3.24% | 1.79% | 4.00% |
| 3/12/2020 | 3.11% | 4.43% | 3.56% | 1.62% | 3.85% | 3.72% | 3.30% | 5.42% |
| 3/13/2020 | 4.77% | 4.05% | 3.88% | 2.16% | 6.48% | 3.64% | 3.22% | 5.33% |
| 3/14/2020 | 4.09% | 5.81% | 3.83% | 2.96% | 4.81% | 3.48% | 5.40% | 4.28% |
| 3/15/2020 | 2.68% | 4.89% | 4.98% | 2.69% | 5.46% | 3.54% | 4.20% | 3.00% |
| 3/16/2020 | 4.53% | 5.07% | 5.06% | 2.39% | 7.21% | 6.49% | 5.05% | 6.09% |
| 3/17/2020 | 3.61% | 5.20% | 4.26% | 2.54% | 7.16% | 5.92% | 8.09% | 4.53% |
| 3/18/2020 | 2.93% | 5.05% | 5.63% | 1.68% | 6.07% | 5.24% | 8.08% | 3.42% |
| 3/19/2020 | 3.85% | 6.37% | 4.64% | 3.07% | 5.31% | 4.83% | 3.57% | 1.75% |
| 3/20/2020 | 3.90% | 5.76% | 5.72% | 2.51% | 4.59% | 4.66% | 4.04% | 2.39% |
| 3/21/2020 | 2.39% | 6.44% | 4.31% | 2.61% | 3.85% | 3.11% | 3.38% | 1.63% |
| 3/22/2020 | 3.73% | 7.30% | 5.98% | 2.37% | 4.70% | 3.40% | 5.32% | 1.78% |
| 3/23/2020 | 3.63% | 8.74% | 6.18% | 2.98% | 3.94% | 4.77% | 4.93% | 5.63% |
| 3/24/2020 | 2.90% | 9.47% | 6.65% | 2.62% | 4.81% | 3.23% | 5.19% | 2.56% |
| 3/25/2020 | 2.98% | 7.98% | 7.14% | 2.44% | 4.37% | 4.19% | 2.52% | 2.66% |
| 3/26/2020 | 2.73% | 6.92% | 6.12% | 2.18% | 4.03% | 3.59% | 5.30% | 0.65% |
| 3/27/2020 | 4.21% | 8.28% | 6.64% | 2.97% | 4.58% | 2.66% | 2.93% | 1.55% |
| 3/28/2020 | 2.10% | 7.06% | 5.67% | 1.66% | 3.81% | 2.83% | 2.72% | 3.68% |
| 3/29/2020 | 3.90% | 8.46% | 6.23% | 2.85% | 2.50% | 2.85% | 1.95% | 3.66% |
| 3/30/2020 | 3.62% | 7.30% | 5.95% | 2.07% | 5.00% | 2.62% | 2.15% | 1.18% |
| 3/31/2020 | 3.32% | 8.24% | 5.15% | 2.75% | 3.36% | 2.16% | 0.40% | 3.11% |
| 4/1/2020  | 2.52% | 7.23% | 4.96% | 1.64% | 2.48% | 2.94% | 5.65% | 1,04% |
| 4/2/2020  | 3.24% | 5.60% | 5.38% | 1.15% | 2.73% | 2.28% | 2.99% | 3.05% |

| Date      | 1     | 2N    | 25    | 3     | 5     | 6     | 7     | 8     |
|-----------|-------|-------|-------|-------|-------|-------|-------|-------|
| 4/3/2020  | 3.81% | 7.00% | 4.97% | 1.75% | 4.37% | 1.69% | 3.69% | 1.14% |
| 4/4/2020  | 2.35% | 6.06% | 4.22% | 1.40% | 3.99% | 1.45% | 2.63% | 0.63% |
| 4/5/2020  | 2.22% | 4.40% | 4.49% | 1.51% | 2.71% | 1.08% | 4.41% | 1.84% |
| 4/6/2020  | 2.40% | 4.91% | 3.92% | 1.57% | 4.30% | 2.91% | 3.08% | 5.44% |
| 4/7/2020  | 2.89% | 5.23% | 3.56% | 1.99% | 2.65% | 1.42% | 5.00% | 3.50% |
| 4/8/2020  | 1.39% | 5.51% | 3.99% | 0.85% | 2.56% | 2.68% | 1.20% | 1.97% |
| 4/9/2020  | 1.40% | 4.47% | 3.02% | 1.27% | 2.91% | 2.59% | 2.13% | 4.70% |
| 4/10/2020 | 2.67% | 3.87% | 3.24% | 1.38% | 0.95% | 1.33% | 0.00% | 1.85% |
| 4/11/2020 | 1.54% | 3.57% | 2.63% | 1.34% | 2.44% | 2.08% | 4.72% | 0.61% |
| 4/12/2020 | 1.54% | 5.51% | 2.53% | 1.29% | 1.72% | 1.81% | 0.41% | 0.72% |
| 4/13/2020 | 1.41% | 5.12% | 2.60% | 1.10% | 1.99% | 1.15% | 3.93% | 1.23% |
| 4/14/2020 | 1.36% | 3.62% | 2.50% | 1.23% | 1.97% | 1.69% | 2.25% | 2.09% |
| 4/15/2020 | 1.32% | 3.84% | 2.10% | 1.55% | 2.91% | 1.45% | 4.00% | 2.56% |
| 4/16/2020 | 2.35% | 4.01% | 2.27% | 1.25% | 1.75% | 1.50% | 1.39% | 0.60% |
| 4/17/2020 | 2.43% | 2.46% | 2.40% | 0.34% | 2.84% | 1.00% | 2.15% | 1.79% |
| 4/18/2020 | 1.66% | 2.99% | 1.92% | 0.91% | 0.73% | 1.36% | 2.00% | 2.67% |
| 4/19/2020 | 1.46% | 3.02% | 1.90% | 1.36% | 2.08% | 1.26% | 1.68% | 1.22% |
| 4/20/2020 | 0.70% | 3.06% | 1.08% | 0.55% | 1.99% | 1.68% | 2.11% | 3.63% |
| 4/21/2020 | 1.66% | 2.19% | 1.93% | 0.80% | 1.85% | 1.30% | 1.38% | 1.78% |
| 4/22/2020 | 0.98% | 1.57% | 1.84% | 0.41% | 2.95% | 1.32% | 1.68% | 0.57% |
| 4/23/2020 | 1.73% | 1.57% | 1.89% | 0.90% | 2.54% | 1.54% | 0.00% | 0.55% |
| 4/24/2020 | 1.27% | 2.26% | 2.00% | 0.94% | 1.52% | 1.40% | 1.44% | 2.63% |
| 4/25/2020 | 0.57% | 1.25% | 1.86% | 0.79% | 0.82% | 0.78% | 2.42% | 2.42% |
| 4/26/2020 | 2.04% | 1.88% | 1.16% | 0.85% | 1.56% | 1.06% | 1.04% | 1.11% |
| 4/27/2020 | 1.07% | 2.51% | 1.40% | 0.26% | 2.02% | 1.53% | 1.15% | 0.00% |
| 4/28/2020 | 0.77% | 1.70% | 1.42% | 0.27% | 2.40% | 1.43% | 2.14% | 0.51% |
| 4/29/2020 | 1.83% | 1.56% | 0.87% | 0.30% | 1.78% | 1.74% | 1.15% | 1.90% |
| 4/30/2020 | 0.74% | 1.61% | 1.45% | 0.18% | 1.82% | 0.87% | 0.00% | 0.50% |
| 5/1/2020  | 1.45% | 1.32% | 1.17% | 0.48% | 1.26% | 0.90% | 2.14% | 1.04% |
| 5/2/2020  | 1.56% | 1.60% | 1.47% | 0.43% | 1.23% | 0.81% | 0.72% | 0.45% |
| 5/3/2020  | 0.93% | 1.48% | 1.16% | 0.80% | 1.38% | 1.29% | 0.00% | 1.11% |
| 5/4/2020  | 1.45% | 1.27% | 1.05% | 0.50% | 0.57% | 1.48% | 0.68% | 1.58% |
| 5/5/2020  | 0.97% | 1.13% | 1.03% | 0.43% | 1.85% | 0.77% | 2.33% | 0.00% |
| 5/6/2020  | 0.47% | 1.32% | 0.93% | 0.18% | 1.91% | 0.92% | 0.70% | 1.18% |
| 5/7/2020  | 0.67% | 1.03% | 0.72% | 0.34% | 1.71% | 1.15% | 0.00% | 0.47% |
| 5/8/2020  | 0.37% | 0.91% | 1.21% | 0.45% | 0.73% | 1.23% | 1.47% | 1.83% |
| 5/9/2020  | 0.27% | 1.11% | 1.00% | 0.23% | 1.75% | 0.96% | 0.00% | 0.00% |
| 5/10/2020 | 0.43% | 1.45% | 0.97% | 0.75% | 1.07% | 1.31% | 2.86% | 1.72% |
| 5/11/2020 | 0.85% | 1.17% | 1.04% | 0.32% | 1.13% | 1.23% | 1.30% | 1.87% |
| 5/12/2020 | 0.45% | 1.21% | 1.17% | 0.48% | 0.73% | 1.11% | 0.97% | 0.97% |
| 5/13/2020 | 0.99% | 0.54% | 0.79% | 0.65% | 1.06% | 1.08% | 1.81% | 0.55% |
| 5/14/2020 | 0.62% | 0.92% | 0.83% | 0.88% | 1.18% | 0.90% | 1.05% | 0.00% |

|           |       |       | 1     |       |       | 1     |       |       |
|-----------|-------|-------|-------|-------|-------|-------|-------|-------|
| Date      | 1     | 2N    | 25    | 3     | 5     | 6     | 7     | 8     |
| 5/15/2020 | 0.75% | 0.62% | 0.93% | 0.33% | 0.78% | 0.32% | 0.86% | 0.44% |
| 5/16/2020 | 0.86% | 1.23% | 0.58% | 0.11% | 1.14% | 0.93% | 1.33% | 0.92% |
| 5/17/2020 | 1.02% | 1.53% | 1.12% | 0.42% | 0.95% | 1.10% | 1.21% | 0.54% |
| 5/18/2020 | 0.76% | 0.73% | 0.58% | 0.28% | 1.03% | 0.97% | 0.59% | 1.68% |
| 5/19/2020 | 1.20% | 0.89% | 0.98% | 0.22% | 1.41% | 0.95% | 0.85% | 0.00% |
| 5/20/2020 | 0.51% | 0.58% | 0.80% | 0.30% | 0.74% | 0.94% | 0.28% | 0.00% |
| 5/21/2020 | 1.44% | 0.59% | 0.74% | 0.45% | 0.76% | 0.78% | 0.52% | 0.45% |
| 5/22/2020 | 0.78% | 0.73% | 0.78% | 0.14% | 0.72% | 0.85% | 0.55% | 0.40% |
| 5/23/2020 | 0.64% | 0.64% | 0.62% | 0.45% | 0.71% | 0.73% | 0.84% | 1.16% |
| 5/24/2020 | 0.41% | 0.66% | 0.72% | 0.09% | 0.80% | 0.77% | 0.54% | 0.00% |
| 5/25/2020 | 0.52% | 0.83% | 0.47% | 0.24% | 0.78% | 0.76% | 0.58% | 1.47% |
| 5/26/2020 | 0.70% | 0.54% | 0.54% | 0.18% | 0.47% | 0.57% | 1.12% | 1.08% |
| 5/27/2020 | 0.59% | 0.73% | 0.58% | 0.26% | 0.58% | 0.56% | 1.25% | 1.23% |
| 5/28/2020 | 1.18% | 0.86% | 0.79% | 0.19% | 0.87% | 0.55% | 0.56% | 0.41% |
| 5/29/2020 | 0.91% | 0.50% | 0.47% | 0.14% | 0.29% | 0.45% | 0.74% | 0.42% |
| 5/30/2020 | 0.44% | 0.91% | 0.32% | 0.00% | 0.20% | 0.71% | 0.85% | 0.00% |
| 5/31/2020 | 0.53% | 0.45% | 0.31% | 0.18% | 0.76% | 0.52% | 0.57% | 0.81% |
| 6/1/2020  | 0.39% | 0.44% | 0.26% | 0.13% | 0.99% | 0.53% | 0.00% | 0.76% |
| 6/2/2020  | 0.58% | 0.76% | 0.92% | 0.07% | 0.68% | 0.62% | 0.51% | 0.40% |
| 6/3/2020  | 0.29% | 0.40% | 0.45% | 0.32% | 0.67% | 0.73% | 0.00% | 0.87% |
| 6/4/2020  | 0.48% | 0.57% | 0.56% | 0.18% | 0.92% | 0.33% | 0.76% | 1.05% |
| 6/5/2020  | 0.85% | 0.57% | 0.54% | 0.06% | 0.46% | 0.33% | 0.28% | 1.07% |
| 6/6/2020  | 0.52% | 0.38% | 0.49% | 0.16% | 0.58% | 0.54% | 0.26% | 0.44% |
| 6/7/2020  | 0.29% | 0.42% | 0.38% | 0.00% | 0.28% | 0.37% | 1.07% | 0.74% |
| 6/8/2020  | 0.25% | 0.63% | 0.41% | 0.23% | 0.74% | 0.49% | 0.00% | 1.03% |
| 6/9/2020  | 0.74% | 0.97% | 0.27% | 0.26% | 0.61% | 0.53% | 0.26% | 0.00% |
| 6/10/2020 | 0.55% | 0.47% | 0.13% | 0.12% | 0.64% | 0.22% | 0.25% | 1.91% |
| 6/11/2020 | 0.61% | 0.40% | 0.46% | 0.23% | 0.75% | 0.43% | 0.26% | 0.39% |
| 6/12/2020 | 0.84% | 0.53% | 0.80% | 0.07% | 0.70% | 0.25% | 0.54% | 0.37% |
| 6/13/2020 | 0.46% | 0.54% | 0.40% | 0.17% | 0.75% | 0.52% | 0.26% | 0.00% |
| 6/14/2020 | 0.09% | 0.76% | 0.34% | 0.00% | 1.04% | 0.64% | 0.79% | 0.00% |
| 6/15/2020 | 0.32% | 0.38% | 0.49% | 0.22% | 1.09% | 0.42% | 0.44% | 0.70% |
| 6/16/2020 | 0.08% | 0.44% | 0.48% | 0.39% | 0.73% | 0.30% | 0.48% | 0.68% |
| 6/17/2020 | 0.16% | 0.49% | 0.30% | 0.33% | 0.57% | 0.72% | 0.74% | 0.39% |
| 6/18/2020 | 0.17% | 0.45% | 0.37% | 0.19% | 0.69% | 0.25% | 0.00% | 0.34% |
| 6/19/2020 | 0.64% | 0.55% | 0.40% | 0.26% | 0.70% | 0.44% | 0.22% | 0.66% |
| 6/20/2020 | 0.26% | 0.52% | 0.25% | 0.37% | 0.27% | 0.55% | 0.51% | 0.37% |
| 6/21/2020 | 0.25% | 0.57% | 0.44% | 0.33% | 0.66% | 0.66% | 0.00% | 1.11% |
| 6/22/2020 | 0.21% | 0.60% | 0.53% | 0.26% | 0.41% | 0.77% | 0.91% | 0.65% |
| 6/23/2020 | 0.24% | 0.86% | 0.34% | 0.06% | 0.69% | 0.50% | 0.75% | 1.05% |
| 6/24/2020 | 0.60% | 0.77% | 0.55% | 0.19% | 0.77% | 0.30% | 0.46% | 1,10% |
| 6/25/2020 | 0.33% | 0.25% | 0.41% | 0.17% | 0.52% | 0.19% | 0.24% | 0.78% |

| Date      | 1     | 2N    | 25    | 3     | 5     | 6     | 7     | 8     |
|-----------|-------|-------|-------|-------|-------|-------|-------|-------|
| 6/26/2020 | 0.32% | 0.36% | 0.48% | 0.24% | 0.68% | 0.39% | 0.45% | 0.31% |
| 6/27/2020 | 0.53% | 0.39% | 0.23% | 0.15% | 0.26% | 0.54% | 0.44% | 0.32% |
| 6/28/2020 | 0.25% | 0.59% | 0.77% | 0.08% | 0.59% | 0.64% | 0.67% | 0.67% |
| 6/29/2020 | 0.22% | 0.90% | 0.46% | 0.32% | 0.35% | 0.78% | 0.81% | 0.00% |
| 6/30/2020 | 0.08% | 0.61% | 0.63% | 0.06% | 0.84% | 0.09% | 0.43% | 0.00% |
| 7/1/2020  | 0.32% | 0.46% | 0.44% | 0.23% | 0.33% | 0.49% | 0.24% | 0.41% |
| 7/2/2020  | 0.38% | 0.36% | 0.37% | 0.18% | 0.54% | 0.87% | 0.21% | 1.41% |
| 7/3/2020  | 0.31% | 0.51% | 0.60% | 0.41% | 0.65% | 0.79% | 0.42% | 0.80% |
| 7/4/2020  | 0.34% | 0.48% | 0.25% | 0.23% | 0.26% | 0.75% | 0.42% | 0.00% |
| 7/5/2020  | 0.08% | 0.66% | 0.68% | 0.07% | 0.53% | 0.77% | 0.58% | 0.00% |
| 7/6/2020  | 0.20% | 0.61% | 0.42% | 0.20% | 0.93% | 1.10% | 1.32% | 0.27% |
| 7/7/2020  | 0.21% | 0.36% | 0.69% | 0.16% | 0.85% | 0.93% | 0.59% | 0.31% |
| 7/8/2020  | 0.15% | 0.55% | 0.55% | 0.33% | 0.32% | 0.77% | 0.00% | 0.92% |
| 7/9/2020  | 0.43% | 0.65% | 0.64% | 0.11% | 0.81% | 0.78% | 1.55% | 1.35% |
| 7/10/2020 | 0.31% | 0.52% | 0.47% | 0.06% | 1.01% | 0.83% | 0.41% | 1.45% |
| 7/11/2020 | 0.24% | 0.54% | 0.72% | 0.64% | 0.64% | 0.97% | 0.42% | 0.30% |
| 7/12/2020 | 0.34% | 0.65% | 0.74% | 0.23% | 0.83% | 1.19% | 0.70% | 1.67% |
| 7/13/2020 | 0.21% | 0.41% | 0.77% | 0.25% | 0.76% | 1.42% | 0.36% | 0.89% |
| 7/14/2020 | 0.80% | 0.53% | 0.54% | 0.28% | 0.75% | 0.63% | 0.23% | 0.36% |
| 7/15/2020 | 0.51% | 0.62% | 0.71% | 0.17% | 0.66% | 1.15% | 0.49% | 0.31% |
| 7/16/2020 | 0.39% | 0.62% | 0.78% | 0.34% | 1.19% | 0.45% | 1.11% | 0.66% |
| 7/17/2020 | 0.32% | 0.50% | 0.31% | 0.24% | 0.91% | 0.31% | 0.67% | 1.35% |
| 7/18/2020 | 0.33% | 0.68% | 0.59% | 0.67% | 0.96% | 0.67% | 0.90% | 0.97% |
| 7/19/2020 | 0.18% | 0.41% | 0.81% | 0.38% | 1.10% | 0.81% | 1.10% | 1.04% |
| 7/20/2020 | 0.53% | 0.69% | 0.59% | 0.26% | 0.67% | 0.76% | 1.26% | 0.60% |
| 7/21/2020 | 0.76% | 0.75% | 0.43% | 0.28% | 1.14% | 1.09% | 1.11% | 0.00% |
| 7/22/2020 | 0.23% | 0.76% | 0.45% | 0.22% | 0.88% | 0.75% | 0.47% | 1.18% |
| 7/23/2020 | 0.31% | 0.63% | 0.52% | 0.23% | 0.75% | 0.90% | 0.61% | 0.98% |
| 7/24/2020 | 0.31% | 0.46% | 0.45% | 0.24% | 1.13% | 0.69% | 0.68% | 0.34% |
| 7/25/2020 | 0.72% | 0.61% | 0.45% | 0.52% | 0.45% | 0.54% | 1.37% | 0.00% |
| 7/26/2020 | 0.49% | 0.81% | 0.61% | 0.43% | 0.96% | 0.80% | 1.69% | 0.72% |
| 7/27/2020 | 0.68% | 0.27% | 0.78% | 0.31% | 0.67% | 0.62% | 0.55% | 0.91% |
| 7/28/2020 | 0.38% | 0.46% | 0.46% | 0.38% | 0.96% | 0.72% | 0.44% | 0.87% |
| 7/29/2020 | 0.58% | 0.43% | 0.57% | 0.27% | 0.79% | 0.80% | 0.65% | 1.57% |
| 7/30/2020 | 0.37% | 0.54% | 0.59% | 0.28% | 0.90% | 0.89% | 1.48% | 0.31% |
| 7/31/2020 | 0.37% | 0.71% | 0.68% | 0.35% | 0.94% | 0.87% | 0.96% | 0.30% |
| 8/1/2020  | 0.08% | 0.88% | 0.54% | 0.30% | 0.60% | 0.64% | 1.48% | 0.62% |
| 8/2/2020  | 0.35% | 1.14% | 0.67% | 0.39% | 1.20% | 0.68% | 0.87% | 0.38% |
| 8/3/2020  | 0.22% | 0.63% | 0.46% | 0.37% | 0.53% | 0.52% | 0.81% | 2.13% |
| 8/4/2020  | 0.38% | 0.84% | 0.43% | 0.26% | 1.22% | 0.60% | 0.49% | 0.00% |
| 8/5/2020  | 0.31% | 0.69% | 0.64% | 0.50% | 1.05% | 0.90% | 0.23% | 0.70% |
| 8/6/2020  | 0.31% | 0.81% | 0.67% | 0.34% | 1.28% | 0.94% | 0.55% | 1.01% |

| Date      | 1     | 2N    | 25    | 3     | 5     | 6     | 7     | 8     |
|-----------|-------|-------|-------|-------|-------|-------|-------|-------|
| 8/7/2020  | 0.22% | 0.75% | 0.40% | 0.12% | 0.87% | 1.02% | 1.11% | 0.34% |
| 8/8/2020  | 0.41% | 0.76% | 0.64% | 0.30% | 0.84% | 1.03% | 1.25% | 0.68% |
| 8/9/2020  | 0.08% | 0.91% | 0.66% | 0.27% | 0.67% | 0.56% | 0.83% | 0.63% |
| 8/10/2020 | 0.54% | 0.89% | 0.71% | 0.30% | 1.07% | 0.94% | 0.56% | 1.33% |
| 8/11/2020 | 0.22% | 0.84% | 0.36% | 0.21% | 0.78% | 0.90% | 0.46% | 0.33% |
| 8/12/2020 | 0.22% | 0.75% | 0.41% | 0.32% | 0.81% | 0.67% | 1.26% | 0.32% |
| 8/13/2020 | 0.60% | 1.36% | 0.88% | 0.39% | 1.15% | 0.85% | 1.15% | 0.65% |
| 8/14/2020 | 0.51% | 0.46% | 0.64% | 0.22% | 0.48% | 0.90% | 0.50% | 0.88% |
| 8/15/2020 | 0.32% | 0.78% | 0.40% | 0.21% | 1.14% | 0.38% | 0.50% | 0.35% |
| 8/16/2020 | 0.39% | 0.68% | 0.75% | 0.21% | 0.93% | 0.72% | 0.71% | 0.32% |
| 8/17/2020 | 0.47% | 0.79% | 0.34% | 0.25% | 0.60% | 0.72% | 0.64% | 0.28% |
| 8/18/2020 | 0.63% | 0.76% | 0.45% | 0.46% | 0.75% | 0.94% | 0.47% | 1.09% |
| 8/19/2020 | 0.30% | 0.67% | 0.52% | 0.34% | 0.82% | 0.65% | 1.35% | 0.33% |
| 8/20/2020 | 0.56% | 0.52% | 0.49% | 0.06% | 0.68% | 0.75% | 0.25% | 1.23% |
| 8/21/2020 | 0.24% | 0.88% | 0.48% | 0.35% | 0.41% | 0.37% | 0.84% | 1.63% |
| 8/22/2020 | 0.24% | 0.54% | 0.49% | 0.14% | 0.89% | 0.68% | 1.00% | 0.73% |
| 8/23/2020 | 0.41% | 0.83% | 0.51% | 0.19% | 0.77% | 0.62% | 1.01% | 1.38% |
| 8/24/2020 | 0.46% | 0.50% | 0.56% | 0.32% | 0.74% | 0.84% | 0.63% | 0.91% |
| 8/25/2020 | 0.29% | 0.41% | 0.30% | 0.05% | 0.66% | 0.94% | 0.38% | 1.01% |
| 8/26/2020 | 0.30% | 0.66% | 0.44% | 0.50% | 0.66% | 0.54% | 0.40% | 1.41% |
| 8/27/2020 | 0.46% | 0.88% | 0.29% | 0.32% | 0.47% | 0.50% | 1.42% | 0.33% |
| 8/28/2020 | 0.49% | 0.91% | 0.60% | 0.22% | 0.47% | 0.64% | 1.26% | 1.41% |
| 8/29/2020 | 0.62% | 0.58% | 0.41% | 0.29% | 0.27% | 0.65% | 1.56% | 0.72% |
| 8/30/2020 | 0.41% | 1.23% | 0.53% | 0.44% | 0.71% | 0.68% | 1.02% | 0.71% |
| 8/31/2020 | 0.28% | 0.69% | 0.55% | 0.25% | 1.45% | 0.38% | 1.17% | 2.50% |
| 9/1/2020  | 0.23% | 0.73% | 0.43% | 0.18% | 0.96% | 0.63% | 1.12% | 0.36% |