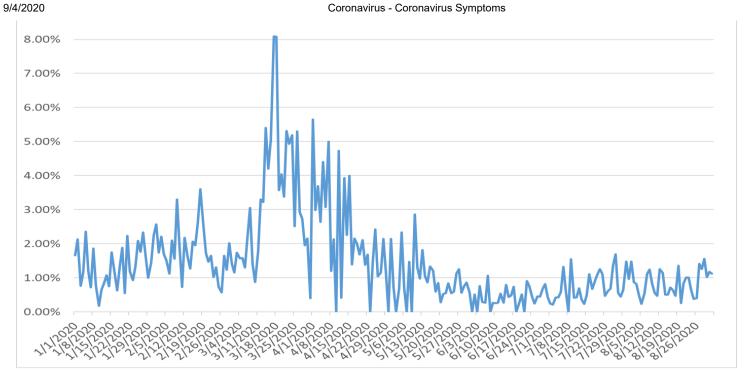

**Proportion of Visits with Coronavirus Symptoms** 

| Date      | Michigan |  |  |
|-----------|----------|--|--|
| 1/1/2020  | 3.22%    |  |  |
| 1/2/2020  | 2.36%    |  |  |
| 1/3/2020  | 2.26%    |  |  |
| 1/4/2020  | 2.44%    |  |  |
| 1/5/2020  | 2.32%    |  |  |
| 1/6/2020  | 2.08%    |  |  |
| 1/7/2020  | 2.09%    |  |  |
| 1/8/2020  | 1.66%    |  |  |
| 1/9/2020  | 1.49%    |  |  |
| 1/10/2020 | 1.53%    |  |  |
| 1/11/2020 | 2.25%    |  |  |
| 1/12/2020 | 2.26%    |  |  |
| 1/13/2020 | 1.89%    |  |  |
| 1/14/2020 | 1.88%    |  |  |
| 1/15/2020 | 1.79%    |  |  |
|           |          |  |  |

| Date      | Michigan |
|-----------|----------|
| 1/16/2020 | 1.74%    |
| 1/17/2020 | 1.59%    |
| 1/18/2020 | 2.05%    |
| 1/19/2020 | 1.99%    |
| 1/20/2020 | 2.01%    |
| 1/21/2020 | 2.19%    |
| 1/22/2020 | 1.87%    |
| 1/23/2020 | 1.93%    |
| 1/24/2020 | 1.68%    |
| 1/25/2020 | 2.34%    |
| 1/26/2020 | 3.04%    |
| 1/27/2020 | 2.77%    |
| 1/28/2020 | 2.38%    |
| 1/29/2020 | 2.60%    |
| 1/30/2020 | 2.60%    |
| 1/31/2020 | 2.35%    |
| 2/1/2020  | 2.92%    |
| 2/2/2020  | 2.82%    |
| 2/3/2020  | 2.42%    |
| 2/4/2020  | 2.55%    |
| 2/5/2020  | 2.20%    |
| 2/6/2020  | 2.27%    |
| 2/7/2020  | 2.29%    |
| 2/8/2020  | 2.50%    |
| 2/9/2020  | 3.25%    |
| 2/10/2020 | 2.45%    |
| 2/11/2020 | 2.42%    |
| 2/12/2020 | 2.46%    |
| 2/13/2020 | 2.04%    |
| 2/14/2020 | 2.01%    |
| 2/15/2020 | 2.79%    |
| 2/16/2020 | 2.68%    |
| 2/17/2020 | 2.47%    |
| 2/18/2020 | 2.54%    |
| 2/19/2020 | 2.24%    |
| 2/20/2020 | 1.95%    |
| 2/21/2020 | 2.03%    |
| 2/22/2020 | 2.29%    |
| 2/23/2020 | 2.57%    |
| 2/24/2020 | 2.04%    |
| 2/25/2020 | 1.87%    |
| 2/26/2020 | 1.78%    |

| Date      | Michigan |
|-----------|----------|
| 2/27/2020 | 1.72%    |
| 2/28/2020 | 2.06%    |
| 2/29/2020 | 1.98%    |
| 3/1/2020  | 2.22%    |
| 3/2/2020  | 1.81%    |
| 3/3/2020  | 2.02%    |
| 3/4/2020  | 1.97%    |
| 3/5/2020  | 1.87%    |
| 3/6/2020  | 1.62%    |
| 3/7/2020  | 1.72%    |
| 3/8/2020  | 2.47%    |
| 3/9/2020  | 1.90%    |
| 3/10/2020 | 1.94%    |
| 3/11/2020 | 2.56%    |
| 3/12/2020 | 3.47%    |
| 3/13/2020 | 3.99%    |
| 3/14/2020 | 4.22%    |
| 3/15/2020 | 4.20%    |
| 3/16/2020 | 5.09%    |
| 3/17/2020 | 4.79%    |
| 3/18/2020 | 4.83%    |
| 3/19/2020 | 4.72%    |
| 3/20/2020 | 4.81%    |
| 3/21/2020 | 4.04%    |
| 3/22/2020 | 5.01%    |
| 3/23/2020 | 5.63%    |
| 3/24/2020 | 5.72%    |
| 3/25/2020 | 5.58%    |
| 3/26/2020 | 4.86%    |
| 3/27/2020 | 5.35%    |
| 3/28/2020 | 4.44%    |
| 3/29/2020 | 5.07%    |
| 3/30/2020 | 4.79%    |
| 3/31/2020 | 4.58%    |
| 4/1/2020  | 4.31%    |
| 4/2/2020  | 3.92%    |
| 4/3/2020  | 4.22%    |
| 4/4/2020  | 3.56%    |
| 4/5/2020  | 3.20%    |
| 4/6/2020  | 3.58%    |
| 4/7/2020  | 3.25%    |
| 4/8/2020  | 3.17%    |

| Date      | Michigan |
|-----------|----------|
| 4/9/2020  | 2.85%    |
| 4/10/2020 | 2.38%    |
| 4/11/2020 | 2.46%    |
| 4/12/2020 | 2.46%    |
| 4/13/2020 | 2.49%    |
| 4/14/2020 | 2.23%    |
| 4/15/2020 | 2.31%    |
| 4/16/2020 | 2.21%    |
| 4/17/2020 | 1.94%    |
| 4/18/2020 | 1.76%    |
| 4/19/2020 | 1.87%    |
| 4/20/2020 | 1.63%    |
| 4/21/2020 | 1.66%    |
| 4/22/2020 | 1.49%    |
| 4/23/2020 | 1.58%    |
| 4/24/2020 | 1.67%    |
| 4/25/2020 | 1.24%    |
| 4/26/2020 | 1.35%    |
| 4/27/2020 | 1.47%    |
| 4/28/2020 | 1.37%    |
| 4/29/2020 | 1.29%    |
| 4/30/2020 | 1.08%    |
| 5/1/2020  | 1.13%    |
| 5/2/2020  | 1.18%    |
| 5/3/2020  | 1.16%    |
| 5/4/2020  | 1.08%    |
| 5/5/2020  | 1.01%    |
| 5/6/2020  | 0.96%    |
| 5/7/2020  | 0.86%    |
| 5/8/2020  | 0.95%    |
| 5/9/2020  | 0.88%    |
| 5/10/2020 | 1.14%    |
| 5/11/2020 | 1.02%    |
| 5/12/2020 | 0.95%    |
| 5/13/2020 | 0.84%    |
| 5/14/2020 | 0.86%    |
| 5/15/2020 | 0.65%    |
| 5/16/2020 | 0.84%    |
| 5/17/2020 | 1.08%    |
| 5/18/2020 | 0.72%    |
| 5/19/2020 | 0.89%    |
| 5/20/2020 | 0.64%    |

| 5/21/2020 | 0.73% |
|-----------|-------|
| 5/22/2020 | 0.67% |
| 5/23/2020 | 0.66% |
| 5/24/2020 | 0.60% |
| 5/25/2020 | 0.62% |
| 5/26/2020 | 0.54% |
| 5/27/2020 | 0.60% |
| 5/28/2020 | 0.71% |
| 5/29/2020 | 0.46% |
| 5/30/2020 | 0.47% |
| 5/31/2020 | 0.45% |
| 6/1/2020  | 0.40% |
| 6/2/2020  | 0.64% |
| 6/3/2020  | 0.47% |
| 6/4/2020  | 0.52% |
| 6/5/2020  | 0.47% |
| 6/6/2020  | 0.44% |
| 6/7/2020  | 0.36% |
| 6/8/2020  | 0.45% |
| 6/9/2020  | 0.51% |
| 6/10/2020 | 0.34% |
| 6/11/2020 | 0.44% |
| 6/12/2020 | 0.54% |
| 6/13/2020 | 0.45% |
| 6/14/2020 | 0.48% |
| 6/15/2020 | 0.46% |
| 6/16/2020 | 0.42% |
| 6/17/2020 | 0.44% |
| 6/18/2020 | 0.34% |
| 6/19/2020 | 0.47% |
| 6/20/2020 | 0.38% |
| 6/21/2020 | 0.49% |
| 6/22/2020 | 0.52% |
| 6/23/2020 | 0.48% |
| 6/24/2020 | 0.54% |
| 6/25/2020 | 0.31% |
| 6/26/2020 | 0.41% |
| 6/27/2020 | 0.35% |
| 6/28/2020 | 0.56% |
| 6/29/2020 | 0.55% |
| 6/30/2020 | 0.39% |
| 7/1/2020  | 0.39% |

| Date      | Michigan |
|-----------|----------|
| 7/2/2020  | 0.46%    |
| 7/3/2020  | 0.57%    |
| 7/4/2020  | 0.38%    |
| 7/5/2020  | 0.52%    |
| 7/6/2020  | 0.60%    |
| 7/7/2020  | 0.55%    |
| 7/8/2020  | 0.49%    |
| 7/9/2020  | 0.64%    |
| 7/10/2020 | 0.55%    |
| 7/11/2020 | 0.64%    |
| 7/12/2020 | 0.74%    |
| 7/13/2020 | 0.66%    |
| 7/14/2020 | 0.55%    |
| 7/15/2020 | 0.65%    |
| 7/16/2020 | 0.64%    |
| 7/17/2020 | 0.43%    |
| 7/18/2020 | 0.66%    |
| 7/19/2020 | 0.67%    |
| 7/20/2020 | 0.61%    |
| 7/21/2020 | 0.70%    |
| 7/22/2020 | 0.56%    |
| 7/23/2020 | 0.58%    |
| 7/24/2020 | 0.52%    |
| 7/25/2020 | 0.55%    |
| 7/26/2020 | 0.72%    |
| 7/27/2020 | 0.56%    |
| 7/28/2020 | 0.54%    |
| 7/29/2020 | 0.58%    |
| 7/30/2020 | 0.62%    |
| 7/31/2020 | 0.67%    |
| 8/1/2020  | 0.60%    |
| 8/2/2020  | 0.76%    |
| 8/3/2020  | 0.53%    |
| 8/4/2020  | 0.58%    |
| 8/5/2020  | 0.66%    |
| 8/6/2020  | 0.72%    |
| 8/7/2020  | 0.58%    |
| 8/8/2020  | 0.71%    |
| 8/9/2020  | 0.59%    |
| 8/10/2020 | 0.75%    |
| 8/11/2020 | 0.55%    |
| 8/12/2020 | 0.55%    |

| 5, 1/2020 COTOLIA VIII C | onavide Colonavide Cympienie |  |  |
|--------------------------|------------------------------|--|--|
| Date                     | Michigan                     |  |  |
| 8/13/2020                | 0.90%                        |  |  |
| 8/14/2020                | 0.57%                        |  |  |
| 8/15/2020                | 0.51%                        |  |  |
| 8/16/2020                | 0.64%                        |  |  |
| 8/17/2020                | 0.53%                        |  |  |
| 8/18/2020                | 0.65%                        |  |  |
| 8/19/2020                | 0.58%                        |  |  |
| 8/20/2020                | 0.51%                        |  |  |
| 8/21/2020                | 0.54%                        |  |  |
| 8/22/2020                | 0.53%                        |  |  |
| 8/23/2020                | 0.61%                        |  |  |
| 8/24/2020                | 0.58%                        |  |  |
| 8/25/2020                | 0.44%                        |  |  |
| 8/26/2020                | 0.53%                        |  |  |
| 8/27/2020                | 0.52%                        |  |  |
| 8/28/2020                | 0.64%                        |  |  |
| 8/29/2020                | 0.53%                        |  |  |
| 8/30/2020                | 0.71%                        |  |  |
| 8/31/2020                | 0.63%                        |  |  |
| 9/1/2020                 | 0.54%                        |  |  |
|                          |                              |  |  |