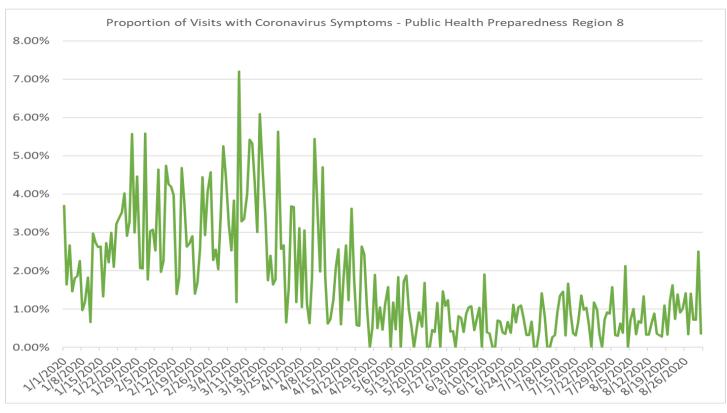

### **Proportion of Visits with Coronavirus Symptoms by Public Health Preparedness Region**

| Date     | 1     | 2N    | <b>2S</b> | 3     | 5     | 6     | 7     | 8     |
|----------|-------|-------|-----------|-------|-------|-------|-------|-------|
| 1/1/2020 | 2.70% | 3.90% | 3.08%     | 1.46% | 3.56% | 4.29% | 1.66% | 3.69% |
| 1/2/2020 | 0.49% | 2.42% | 2.92%     | 1.06% | 2.65% | 3.45% | 2.13% | 1.63% |
| 1/3/2020 | 1.08% | 2.53% | 2.59%     | 1.15% | 2.82% | 2.96% | 0.76% | 2.66% |
| 1/4/2020 | 2.59% | 2.24% | 2.76%     | 1.21% | 2.80% | 3.19% | 1.16% | 1.45% |
| 1/5/2020 | 1.66% | 2.66% | 2.02%     | 0.77% | 2.84% | 3.54% | 2.36% | 1.80% |
| 1/6/2020 | 0.84% | 2.33% | 2.45%     | 0.71% | 2.23% | 3.11% | 1.19% | 1.85% |
| 1/7/2020 | 0.64% | 2.04% | 2.25%     | 0.95% | 3.49% | 3.08% | 0.72% | 2.25% |
| 1/8/2020 | 0.65% | 2.16% | 1.88%     | 0.85% | 1.53% | 2.11% | 1.86% | 0,96% |
| 1/9/2020 | 0.82% | 1.81% | 1.52%     | 0.45% | 2.04% | 2.22% | 0.77% | 1.18% |

| Date      | 1     | 2N    | 25    | 3     | 5     | 6     | 7     | 8     |
|-----------|-------|-------|-------|-------|-------|-------|-------|-------|
| 1/10/2020 | 1.52% | 1.70% | 1.34% | 0.47% | 2.00% | 2.55% | 0.18% | 1.82% |
| 1/11/2020 | 1.21% | 2.55% | 2.03% | 0.86% | 4.13% | 3.08% | 0.65% | 0.65% |
| 1/12/2020 | 0.65% | 2.59% | 1.87% | 1.58% | 4.06% | 3.00% | 0.84% | 2.98% |
| 1/13/2020 | 1.35% | 2.25% | 1.93% | 0.71% | 2.26% | 2.61% | 1.08% | 2.74% |
| 1/14/2020 | 0.82% | 2.51% | 1.58% | 1.09% | 3.59% | 2.13% | 0.75% | 2.61% |
| 1/15/2020 | 0.85% | 1.88% | 1.80% | 0.37% | 2.59% | 2.89% | 1.75% | 2.63% |
| 1/16/2020 | 0.93% | 1.99% | 1.70% | 0.72% | 2.77% | 2.43% | 1.23% | 1.33% |
| 1/17/2020 | 0.68% | 1.71% | 1.73% | 1.04% | 2.06% | 2.03% | 0.62% | 2.73% |
| 1/18/2020 | 1.64% | 1.89% | 1.53% | 1.02% | 3.39% | 3.29% | 1.32% | 2.22% |
| 1/19/2020 | 1.14% | 1.37% | 2.04% | 0.91% | 3.18% | 3.03% | 1.89% | 2.99% |
| 1/20/2020 | 1.05% | 1.72% | 2.07% | 0.91% | 2.66% | 3.65% | 0.54% | 2.09% |
| 1/21/2020 | 1.56% | 1.95% | 2.10% | 0.88% | 3.34% | 3.32% | 2.23% | 3.22% |
| 1/22/2020 | 1.48% | 1.48% | 1.84% | 1.02% | 2.41% | 2.95% | 1.18% | 3.36% |
| 1/23/2020 | 0.93% | 1.70% | 1.90% | 0.68% | 2.62% | 3.50% | 0.93% | 3.52% |
| 1/24/2020 | 1.13% | 2.06% | 1.20% | 0.58% | 1.75% | 2.89% | 1.34% | 4.02% |
| 1/25/2020 | 1.46% | 2.25% | 2.21% | 0.79% | 3.66% | 3.60% | 2.09% | 2.90% |
| 1/26/2020 | 1.92% | 2.61% | 2.89% | 1.54% | 4.78% | 4.72% | 1.76% | 3.29% |
| 1/27/2020 | 1.49% | 2.99% | 2.66% | 0.94% | 3.86% | 4.18% | 2.33% | 5.57% |
| 1/28/2020 | 1.99% | 1.84% | 2.11% | 1.07% | 2.85% | 4.54% | 1.65% | 2.99% |
| 1/29/2020 | 1.71% | 2.99% | 2.26% | 0.80% | 3.61% | 4.31% | 1.00% | 4.46% |
| 1/30/2020 | 1.92% | 2.60% | 2.22% | 1.02% | 3.24% | 4.96% | 1.45% | 2.06% |
| 1/31/2020 | 2.09% | 2.32% | 2.25% | 0.52% | 2.15% | 4.44% | 2.25% | 2.06% |
| 2/1/2020  | 2.08% | 3.20% | 2.82% | 1.31% | 2.25% | 4.58% | 2.57% | 5.59% |
| 2/2/2020  | 2.86% | 2.80% | 2.48% | 1.18% | 3.19% | 4.68% | 1.74% | 1.76% |
| 2/3/2020  | 2.56% | 1.87% | 2.69% | 0.97% | 2.65% | 3.63% | 2.21% | 3.04% |
| 2/4/2020  | 2.05% | 2.70% | 2.36% | 1.09% | 3.83% | 3.78% | 1.69% | 3.08% |
| 2/5/2020  | 1.91% | 1.76% | 2.17% | 1.51% | 2.08% | 3.72% | 1.51% | 2.52% |
| 2/6/2020  | 1.46% | 1.98% | 2.37% | 1.34% | 2.17% | 3.65% | 1.12% | 4.64% |
| 2/7/2020  | 2.06% | 1.81% | 2.14% | 0.95% | 2.65% | 4.16% | 2.09% | 1.97% |
| 2/8/2020  | 1.89% | 2.20% | 2.41% | 1.19% | 4.03% | 3.68% | 1.56% | 2.25% |
| 2/9/2020  | 1.52% | 2.86% | 3.61% | 1.66% | 3.20% | 5.05% | 3.30% | 4.75% |
| 2/10/2020 | 2.11% | 1.92% | 2.79% | 0.87% | 2.45% | 3.87% | 1.91% | 4.26% |
| 2/11/2020 | 1.99% | 2.38% | 2.34% | 1.08% | 2.52% | 4.08% | 0.72% | 4.19% |
| 2/12/2020 | 1.52% | 2.65% | 2.57% | 1.56% | 2.54% | 3.23% | 2.17% | 3.97% |
| 2/13/2020 | 1.77% | 2.16% | 2.11% | 0.96% | 2.17% | 3.03% | 1.60% | 1.38% |
| 2/14/2020 | 1.23% | 2.24% | 2.15% | 0.99% | 1.71% | 3.26% | 1.27% | 1.82% |
| 2/15/2020 | 2.17% | 2.62% | 2.92% | 2.06% | 2.77% | 3.62% | 2.07% | 4.68% |
| 2/16/2020 | 1.53% | 2.63% | 2.58% | 1.43% | 3.02% | 4.25% | 1.95% | 3.80% |
| 2/17/2020 | 1.53% | 2.44% | 2.27% | 1.14% | 2.21% | 4.77% | 2.61% | 2.62% |
| 2/18/2020 | 2.27% | 2.44% | 2.82% | 0.76% | 2.87% | 3.51% | 3.60% | 2.70% |
| 2/19/2020 | 1.91% | 2.21% | 2.31% | 1.20% | 2.96% | 2.78% | 2.54% | 2,90% |
| 2/20/2020 | 1.64% | 1.70% | 2.04% | 1.04% | 1.42% | 3.54% | 1.72% | 1.40% |

| Date      | 1     | 2N    | 25    | 3     | 5     | 6     | 7     | 8     |
|-----------|-------|-------|-------|-------|-------|-------|-------|-------|
| 2/21/2020 | 1.53% | 2.55% | 2.11% | 1.21% | 1.96% | 2.54% | 1.47% | 1.69% |
| 2/22/2020 | 1.37% | 2.01% | 2.42% | 1.22% | 3.44% | 3.25% | 1.65% | 2.55% |
| 2/23/2020 | 1.61% | 2.51% | 2.56% | 1.52% | 2.80% | 3.94% | 1.02% | 4.44% |
| 2/24/2020 | 1.91% | 1.95% | 1.88% | 1.55% | 2.39% | 2.79% | 1.31% | 2.92% |
| 2/25/2020 | 1.31% | 1.72% | 1.82% | 1.07% | 2.53% | 2.73% | 0.73% | 4.05% |
| 2/26/2020 | 1.06% | 1.70% | 2.01% | 0.86% | 2.41% | 2.25% | 0.57% | 4.57% |
| 2/27/2020 | 1.45% | 1.51% | 1.57% | 0.55% | 2.66% | 2.77% | 1.64% | 2.27% |
| 2/28/2020 | 1.96% | 2.29% | 1.94% | 0.93% | 2.24% | 2.95% | 1.23% | 2.55% |
| 2/29/2020 | 1.76% | 1.71% | 1.95% | 1.03% | 2.35% | 2.94% | 2.02% | 2.04% |
| 3/1/2020  | 1.86% | 2.27% | 1.37% | 0.93% | 3.62% | 3.70% | 1.43% | 3.48% |
| 3/2/2020  | 1.25% | 1.97% | 1.48% | 0.89% | 1.94% | 2.86% | 1.15% | 5.25% |
| 3/3/2020  | 1.95% | 2.21% | 1.88% | 0.59% | 3.17% | 2.40% | 1.73% | 4.46% |
| 3/4/2020  | 1.07% | 1.67% | 2.05% | 0.78% | 3.13% | 2.95% | 1.57% | 3.18% |
| 3/5/2020  | 1.33% | 1.96% | 1.97% | 0.95% | 2.38% | 2.43% | 1.58% | 2.52% |
| 3/6/2020  | 1.58% | 1.44% | 1.47% | 0.97% | 1.12% | 2.68% | 1.30% | 3.83% |
| 3/7/2020  | 1.23% | 1.35% | 1.71% | 0.84% | 2.19% | 2.68% | 2.21% | 1.18% |
| 3/8/2020  | 2.43% | 1.76% | 2.59% | 0.98% | 3.58% | 2.63% | 3.05% | 7.20% |
| 3/9/2020  | 1.12% | 1.98% | 1.83% | 0.95% | 2.42% | 2.80% | 1.40% | 3.28% |
| 3/10/2020 | 1.52% | 1.97% | 2.03% | 0.89% | 2.05% | 2.87% | 0.87% | 3.35% |
| 3/11/2020 | 1.90% | 2.87% | 2.30% | 1.07% | 4.45% | 3.24% | 1.79% | 4.00% |
| 3/12/2020 | 3.11% | 4.43% | 3.56% | 1.62% | 3.85% | 3.72% | 3.30% | 5.42% |
| 3/13/2020 | 4.77% | 4.05% | 3.88% | 2.16% | 6.48% | 3.64% | 3.22% | 5.33% |
| 3/14/2020 | 4.09% | 5.81% | 3.83% | 2.96% | 4.81% | 3.48% | 5.40% | 4.28% |
| 3/15/2020 | 2.68% | 4.89% | 4.98% | 2.69% | 5.46% | 3.54% | 4.20% | 3.00% |
| 3/16/2020 | 4.53% | 5.07% | 5.06% | 2.39% | 7.21% | 6.49% | 5.05% | 6.09% |
| 3/17/2020 | 3.61% | 5.20% | 4.26% | 2.54% | 7.16% | 5.92% | 8.09% | 4.53% |
| 3/18/2020 | 2.93% | 5.05% | 5.63% | 1.68% | 6.07% | 5.24% | 8.08% | 3.42% |
| 3/19/2020 | 3.85% | 6.37% | 4.64% | 3.07% | 5.31% | 4.83% | 3.57% | 1.75% |
| 3/20/2020 | 3.90% | 5.76% | 5.72% | 2.51% | 4.59% | 4.66% | 4.04% | 2.39% |
| 3/21/2020 | 2.39% | 6.44% | 4.31% | 2.61% | 3.85% | 3.11% | 3.38% | 1.63% |
| 3/22/2020 | 3.73% | 7.30% | 5.98% | 2.37% | 4.70% | 3.40% | 5.32% | 1.78% |
| 3/23/2020 | 3.63% | 8.74% | 6.18% | 2.98% | 3.94% | 4.77% | 4.93% | 5.63% |
| 3/24/2020 | 2.90% | 9.47% | 6.65% | 2.62% | 4.81% | 3.23% | 5.19% | 2.56% |
| 3/25/2020 | 2.98% | 7.98% | 7.14% | 2.44% | 4.37% | 4.19% | 2.52% | 2.66% |
| 3/26/2020 | 2.73% | 6.92% | 6.12% | 2.18% | 4.03% | 3.59% | 5.30% | 0.65% |
| 3/27/2020 | 4.21% | 8.28% | 6.64% | 2.97% | 4.58% | 2.66% | 2.93% | 1.55% |
| 3/28/2020 | 2.10% | 7.06% | 5.67% | 1.66% | 3.81% | 2.83% | 2.72% | 3.68% |
| 3/29/2020 | 3.90% | 8.46% | 6.23% | 2.85% | 2.50% | 2.85% | 1.95% | 3.66% |
| 3/30/2020 | 3.62% | 7.30% | 5.95% | 2.07% | 5.00% | 2.62% | 2.15% | 1.18% |
| 3/31/2020 | 3.32% | 8.24% | 5.15% | 2.75% | 3.36% | 2.16% | 0.40% | 3.11% |
| 4/1/2020  | 2.52% | 7.23% | 4.96% | 1.64% | 2.48% | 2.94% | 5.65% | 1,04% |
| 4/2/2020  | 3.24% | 5.60% | 5.38% | 1.15% | 2.73% | 2.28% | 2.99% | 3.05% |

| Date      | 1     | 2N    | 25    | 3     | 5     | 6     | 7     | 8     |
|-----------|-------|-------|-------|-------|-------|-------|-------|-------|
| 4/3/2020  | 3.81% | 7.00% | 4.97% | 1.75% | 4.37% | 1.69% | 3.69% | 1.14% |
| 4/4/2020  | 2.35% | 6.06% | 4.22% | 1.40% | 3.99% | 1.45% | 2.63% | 0.63% |
| 4/5/2020  | 2.22% | 4.40% | 4.49% | 1.51% | 2.71% | 1.08% | 4.41% | 1.84% |
| 4/6/2020  | 2.40% | 4.91% | 3.92% | 1.57% | 4.30% | 2.91% | 3.08% | 5.44% |
| 4/7/2020  | 2.89% | 5.23% | 3.56% | 1.99% | 2.65% | 1.42% | 5.00% | 3.50% |
| 4/8/2020  | 1.39% | 5.51% | 3.99% | 0.85% | 2.56% | 2.68% | 1.20% | 1.97% |
| 4/9/2020  | 1.40% | 4.47% | 3.02% | 1.27% | 2.91% | 2.59% | 2.13% | 4.70% |
| 4/10/2020 | 2.67% | 3.87% | 3.24% | 1.38% | 0.95% | 1.33% | 0.00% | 1.85% |
| 4/11/2020 | 1.54% | 3.57% | 2.63% | 1.34% | 2.44% | 2.08% | 4.72% | 0.61% |
| 4/12/2020 | 1.54% | 5.51% | 2.53% | 1.29% | 1.72% | 1.81% | 0.41% | 0.72% |
| 4/13/2020 | 1.41% | 5.12% | 2.60% | 1.10% | 1.99% | 1.15% | 3.93% | 1.23% |
| 4/14/2020 | 1.36% | 3.62% | 2.50% | 1.23% | 1.97% | 1.69% | 2.25% | 2.09% |
| 4/15/2020 | 1.32% | 3.84% | 2.10% | 1.55% | 2.91% | 1.45% | 4.00% | 2.56% |
| 4/16/2020 | 2.35% | 4.01% | 2.27% | 1.25% | 1.75% | 1.50% | 1.39% | 0.60% |
| 4/17/2020 | 2.43% | 2.46% | 2.40% | 0.34% | 2.84% | 1.00% | 2.15% | 1.79% |
| 4/18/2020 | 1.66% | 2.99% | 1.92% | 0.91% | 0.73% | 1.36% | 2.00% | 2.67% |
| 4/19/2020 | 1.46% | 3.02% | 1.90% | 1.36% | 2.08% | 1.26% | 1.68% | 1.22% |
| 4/20/2020 | 0.70% | 3.06% | 1.08% | 0.55% | 1.99% | 1.68% | 2.11% | 3.63% |
| 4/21/2020 | 1.66% | 2.19% | 1.93% | 0.80% | 1.85% | 1.30% | 1.38% | 1.78% |
| 4/22/2020 | 0.98% | 1.57% | 1.84% | 0.41% | 2.95% | 1.32% | 1.68% | 0.57% |
| 4/23/2020 | 1.73% | 1.57% | 1.89% | 0.90% | 2.54% | 1.54% | 0.00% | 0.55% |
| 4/24/2020 | 1.27% | 2.26% | 2.00% | 0.94% | 1.52% | 1.40% | 1.44% | 2.63% |
| 4/25/2020 | 0.57% | 1.25% | 1.86% | 0.79% | 0.82% | 0.78% | 2.42% | 2.42% |
| 4/26/2020 | 2.04% | 1.88% | 1.16% | 0.85% | 1.56% | 1.06% | 1.04% | 1.11% |
| 4/27/2020 | 1.07% | 2.51% | 1.40% | 0.26% | 2.02% | 1.53% | 1.15% | 0.00% |
| 4/28/2020 | 0.77% | 1.70% | 1.42% | 0.27% | 2.40% | 1.43% | 2.14% | 0.51% |
| 4/29/2020 | 1.83% | 1.56% | 0.87% | 0.30% | 1.78% | 1.74% | 1.15% | 1.90% |
| 4/30/2020 | 0.74% | 1.61% | 1.45% | 0.18% | 1.82% | 0.87% | 0.00% | 0.50% |
| 5/1/2020  | 1.45% | 1.32% | 1.17% | 0.48% | 1.26% | 0.90% | 2.14% | 1.04% |
| 5/2/2020  | 1.56% | 1.60% | 1.47% | 0.43% | 1.23% | 0.81% | 0.72% | 0.45% |
| 5/3/2020  | 0.93% | 1.48% | 1.16% | 0.80% | 1.38% | 1.29% | 0.00% | 1.11% |
| 5/4/2020  | 1.45% | 1.27% | 1.05% | 0.50% | 0.57% | 1.48% | 0.68% | 1.58% |
| 5/5/2020  | 0.97% | 1.13% | 1.03% | 0.43% | 1.85% | 0.77% | 2.33% | 0.00% |
| 5/6/2020  | 0.47% | 1.32% | 0.93% | 0.18% | 1.91% | 0.92% | 0.70% | 1.18% |
| 5/7/2020  | 0.67% | 1.03% | 0.72% | 0.34% | 1.71% | 1.15% | 0.00% | 0.47% |
| 5/8/2020  | 0.37% | 0.91% | 1.21% | 0.45% | 0.73% | 1.23% | 1.47% | 1.83% |
| 5/9/2020  | 0.27% | 1.11% | 1.00% | 0.23% | 1.75% | 0.96% | 0.00% | 0.00% |
| 5/10/2020 | 0.43% | 1.45% | 0.97% | 0.75% | 1.07% | 1.31% | 2.86% | 1.72% |
| 5/11/2020 | 0.85% | 1.17% | 1.04% | 0.32% | 1.13% | 1.23% | 1.30% | 1.87% |
| 5/12/2020 | 0.45% | 1.21% | 1.17% | 0.48% | 0.73% | 1.11% | 0.97% | 0.97% |
| 5/13/2020 | 0.99% | 0.54% | 0.79% | 0.65% | 1.06% | 1.08% | 1.81% | 0.55% |
| 5/14/2020 | 0.62% | 0.92% | 0.83% | 0.88% | 1.18% | 0.90% | 1.05% | 0.00% |

|           |       |       | 1     |       |       | 1     |       |       |
|-----------|-------|-------|-------|-------|-------|-------|-------|-------|
| Date      | 1     | 2N    | 25    | 3     | 5     | 6     | 7     | 8     |
| 5/15/2020 | 0.75% | 0.62% | 0.93% | 0.33% | 0.78% | 0.32% | 0.86% | 0.44% |
| 5/16/2020 | 0.86% | 1.23% | 0.58% | 0.11% | 1.14% | 0.93% | 1.33% | 0.92% |
| 5/17/2020 | 1.02% | 1.53% | 1.12% | 0.42% | 0.95% | 1.10% | 1.21% | 0.54% |
| 5/18/2020 | 0.76% | 0.73% | 0.58% | 0.28% | 1.03% | 0.97% | 0.59% | 1.68% |
| 5/19/2020 | 1.20% | 0.89% | 0.98% | 0.22% | 1.41% | 0.95% | 0.85% | 0.00% |
| 5/20/2020 | 0.51% | 0.58% | 0.80% | 0.30% | 0.74% | 0.94% | 0.28% | 0.00% |
| 5/21/2020 | 1.44% | 0.59% | 0.74% | 0.45% | 0.76% | 0.78% | 0.52% | 0.45% |
| 5/22/2020 | 0.78% | 0.73% | 0.78% | 0.14% | 0.72% | 0.85% | 0.55% | 0.40% |
| 5/23/2020 | 0.64% | 0.64% | 0.62% | 0.45% | 0.71% | 0.73% | 0.84% | 1.16% |
| 5/24/2020 | 0.41% | 0.66% | 0.72% | 0.09% | 0.80% | 0.77% | 0.54% | 0.00% |
| 5/25/2020 | 0.52% | 0.83% | 0.47% | 0.24% | 0.78% | 0.76% | 0.58% | 1.47% |
| 5/26/2020 | 0.70% | 0.54% | 0.54% | 0.18% | 0.47% | 0.57% | 1.12% | 1.08% |
| 5/27/2020 | 0.59% | 0.73% | 0.58% | 0.26% | 0.58% | 0.56% | 1.25% | 1.23% |
| 5/28/2020 | 1.18% | 0.86% | 0.79% | 0.19% | 0.87% | 0.55% | 0.56% | 0.41% |
| 5/29/2020 | 0.91% | 0.50% | 0.47% | 0.14% | 0.29% | 0.45% | 0.74% | 0.42% |
| 5/30/2020 | 0.44% | 0.91% | 0.32% | 0.00% | 0.20% | 0.71% | 0.85% | 0.00% |
| 5/31/2020 | 0.53% | 0.45% | 0.31% | 0.18% | 0.76% | 0.52% | 0.57% | 0.81% |
| 6/1/2020  | 0.39% | 0.44% | 0.26% | 0.13% | 0.99% | 0.53% | 0.00% | 0.76% |
| 6/2/2020  | 0.58% | 0.76% | 0.92% | 0.07% | 0.68% | 0.62% | 0.51% | 0.40% |
| 6/3/2020  | 0.29% | 0.40% | 0.45% | 0.32% | 0.67% | 0.73% | 0.00% | 0.87% |
| 6/4/2020  | 0.48% | 0.57% | 0.56% | 0.18% | 0.92% | 0.33% | 0.76% | 1.05% |
| 6/5/2020  | 0.85% | 0.57% | 0.54% | 0.06% | 0.46% | 0.33% | 0.28% | 1.07% |
| 6/6/2020  | 0.52% | 0.38% | 0.49% | 0.16% | 0.58% | 0.54% | 0.26% | 0.44% |
| 6/7/2020  | 0.29% | 0.42% | 0.38% | 0.00% | 0.28% | 0.37% | 1.07% | 0.74% |
| 6/8/2020  | 0.25% | 0.63% | 0.41% | 0.23% | 0.74% | 0.49% | 0.00% | 1.03% |
| 6/9/2020  | 0.74% | 0.97% | 0.27% | 0.26% | 0.61% | 0.53% | 0.26% | 0.00% |
| 6/10/2020 | 0.55% | 0.47% | 0.13% | 0.12% | 0.64% | 0.22% | 0.25% | 1.91% |
| 6/11/2020 | 0.61% | 0.40% | 0.46% | 0.23% | 0.75% | 0.43% | 0.26% | 0.39% |
| 6/12/2020 | 0.84% | 0.53% | 0.80% | 0.07% | 0.70% | 0.25% | 0.54% | 0.37% |
| 6/13/2020 | 0.46% | 0.54% | 0.40% | 0.17% | 0.75% | 0.52% | 0.26% | 0.00% |
| 6/14/2020 | 0.09% | 0.76% | 0.34% | 0.00% | 1.04% | 0.64% | 0.79% | 0.00% |
| 6/15/2020 | 0.32% | 0.38% | 0.49% | 0.22% | 1.09% | 0.42% | 0.44% | 0.70% |
| 6/16/2020 | 0.08% | 0.44% | 0.48% | 0.39% | 0.73% | 0.30% | 0.48% | 0.68% |
| 6/17/2020 | 0.16% | 0.49% | 0.30% | 0.33% | 0.57% | 0.72% | 0.74% | 0.39% |
| 6/18/2020 | 0.17% | 0.45% | 0.37% | 0.19% | 0.69% | 0.25% | 0.00% | 0.34% |
| 6/19/2020 | 0.64% | 0.55% | 0.40% | 0.26% | 0.70% | 0.44% | 0.22% | 0.66% |
| 6/20/2020 | 0.26% | 0.52% | 0.25% | 0.37% | 0.27% | 0.55% | 0.51% | 0.37% |
| 6/21/2020 | 0.25% | 0.57% | 0.44% | 0.33% | 0.66% | 0.66% | 0.00% | 1.11% |
| 6/22/2020 | 0.21% | 0.60% | 0.53% | 0.26% | 0.41% | 0.77% | 0.91% | 0.65% |
| 6/23/2020 | 0.24% | 0.86% | 0.34% | 0.06% | 0.69% | 0.50% | 0.75% | 1.05% |
| 6/24/2020 | 0.60% | 0.77% | 0.55% | 0.19% | 0.77% | 0.30% | 0.46% | 1,10% |
| 6/25/2020 | 0.33% | 0.25% | 0.41% | 0.17% | 0.52% | 0.19% | 0.24% | 0.78% |

| Date      | 1     | 2N    | 25    | 3     | 5     | 6     | 7     | 8     |
|-----------|-------|-------|-------|-------|-------|-------|-------|-------|
| 6/26/2020 | 0.32% | 0.36% | 0.48% | 0.24% | 0.68% | 0.39% | 0.45% | 0.31% |
| 6/27/2020 | 0.53% | 0.39% | 0.23% | 0.15% | 0.26% | 0.54% | 0.44% | 0.32% |
| 6/28/2020 | 0.25% | 0.59% | 0.77% | 0.08% | 0.59% | 0.64% | 0.67% | 0.67% |
| 6/29/2020 | 0.22% | 0.90% | 0.46% | 0.32% | 0.35% | 0.78% | 0.81% | 0.00% |
| 6/30/2020 | 0.08% | 0.61% | 0.63% | 0.06% | 0.84% | 0.09% | 0.43% | 0.00% |
| 7/1/2020  | 0.32% | 0.46% | 0.44% | 0.23% | 0.33% | 0.49% | 0.24% | 0.41% |
| 7/2/2020  | 0.38% | 0.36% | 0.37% | 0.18% | 0.54% | 0.87% | 0.21% | 1.41% |
| 7/3/2020  | 0.31% | 0.51% | 0.60% | 0.41% | 0.65% | 0.79% | 0.42% | 0.80% |
| 7/4/2020  | 0.34% | 0.48% | 0.25% | 0.23% | 0.26% | 0.75% | 0.42% | 0.00% |
| 7/5/2020  | 0.08% | 0.66% | 0.68% | 0.07% | 0.53% | 0.77% | 0.58% | 0.00% |
| 7/6/2020  | 0.20% | 0.61% | 0.42% | 0.20% | 0.93% | 1.10% | 1.32% | 0.27% |
| 7/7/2020  | 0.21% | 0.36% | 0.69% | 0.16% | 0.85% | 0.93% | 0.59% | 0.31% |
| 7/8/2020  | 0.15% | 0.55% | 0.55% | 0.33% | 0.32% | 0.77% | 0.00% | 0.92% |
| 7/9/2020  | 0.43% | 0.65% | 0.64% | 0.11% | 0.81% | 0.78% | 1.55% | 1.35% |
| 7/10/2020 | 0.31% | 0.52% | 0.47% | 0.06% | 1.01% | 0.83% | 0.41% | 1.45% |
| 7/11/2020 | 0.24% | 0.54% | 0.72% | 0.64% | 0.64% | 0.97% | 0.42% | 0.30% |
| 7/12/2020 | 0.34% | 0.65% | 0.74% | 0.23% | 0.83% | 1.19% | 0.70% | 1.67% |
| 7/13/2020 | 0.21% | 0.41% | 0.77% | 0.25% | 0.76% | 1.42% | 0.36% | 0.89% |
| 7/14/2020 | 0.80% | 0.53% | 0.54% | 0.28% | 0.75% | 0.63% | 0.23% | 0.36% |
| 7/15/2020 | 0.51% | 0.62% | 0.71% | 0.17% | 0.66% | 1.15% | 0.49% | 0.31% |
| 7/16/2020 | 0.39% | 0.62% | 0.78% | 0.34% | 1.19% | 0.45% | 1.11% | 0.66% |
| 7/17/2020 | 0.32% | 0.50% | 0.31% | 0.24% | 0.91% | 0.31% | 0.67% | 1.35% |
| 7/18/2020 | 0.33% | 0.68% | 0.59% | 0.67% | 0.96% | 0.67% | 0.90% | 0.97% |
| 7/19/2020 | 0.18% | 0.41% | 0.81% | 0.38% | 1.10% | 0.81% | 1.10% | 1.04% |
| 7/20/2020 | 0.53% | 0.69% | 0.59% | 0.26% | 0.67% | 0.76% | 1.26% | 0.60% |
| 7/21/2020 | 0.76% | 0.75% | 0.43% | 0.28% | 1.14% | 1.09% | 1.11% | 0.00% |
| 7/22/2020 | 0.23% | 0.76% | 0.45% | 0.22% | 0.88% | 0.75% | 0.47% | 1.18% |
| 7/23/2020 | 0.31% | 0.63% | 0.52% | 0.23% | 0.75% | 0.90% | 0.61% | 0.98% |
| 7/24/2020 | 0.31% | 0.46% | 0.45% | 0.24% | 1.13% | 0.69% | 0.68% | 0.34% |
| 7/25/2020 | 0.72% | 0.61% | 0.45% | 0.52% | 0.45% | 0.54% | 1.37% | 0.00% |
| 7/26/2020 | 0.49% | 0.81% | 0.61% | 0.43% | 0.96% | 0.80% | 1.69% | 0.72% |
| 7/27/2020 | 0.68% | 0.27% | 0.78% | 0.31% | 0.67% | 0.62% | 0.55% | 0.91% |
| 7/28/2020 | 0.38% | 0.46% | 0.46% | 0.38% | 0.96% | 0.72% | 0.44% | 0.87% |
| 7/29/2020 | 0.58% | 0.43% | 0.57% | 0.27% | 0.79% | 0.80% | 0.65% | 1.57% |
| 7/30/2020 | 0.37% | 0.54% | 0.59% | 0.28% | 0.90% | 0.89% | 1.48% | 0.31% |
| 7/31/2020 | 0.37% | 0.71% | 0.68% | 0.35% | 0.94% | 0.87% | 0.96% | 0.30% |
| 8/1/2020  | 0.08% | 0.88% | 0.54% | 0.30% | 0.60% | 0.64% | 1.48% | 0.62% |
| 8/2/2020  | 0.35% | 1.14% | 0.67% | 0.39% | 1.20% | 0.68% | 0.87% | 0.38% |
| 8/3/2020  | 0.22% | 0.63% | 0.46% | 0.37% | 0.53% | 0.52% | 0.81% | 2.13% |
| 8/4/2020  | 0.38% | 0.84% | 0.43% | 0.26% | 1.22% | 0.60% | 0.49% | 0.00% |
| 8/5/2020  | 0.31% | 0.69% | 0.64% | 0.50% | 1.05% | 0.90% | 0.23% | 0.70% |
| 8/6/2020  | 0.31% | 0.81% | 0.67% | 0.34% | 1.28% | 0.94% | 0.55% | 1.01% |

| Date      | 1     | 2N    | 25    | 3     | 5     | 6     | 7     | 8     |
|-----------|-------|-------|-------|-------|-------|-------|-------|-------|
| 8/7/2020  | 0.22% | 0.75% | 0.40% | 0.12% | 0.87% | 1.02% | 1.11% | 0.34% |
| 8/8/2020  | 0.41% | 0.76% | 0.64% | 0.30% | 0.84% | 1.03% | 1.25% | 0.68% |
| 8/9/2020  | 0.08% | 0.91% | 0.66% | 0.27% | 0.67% | 0.56% | 0.83% | 0.63% |
| 8/10/2020 | 0.54% | 0.89% | 0.71% | 0.30% | 1.07% | 0.94% | 0.56% | 1.33% |
| 8/11/2020 | 0.22% | 0.84% | 0.36% | 0.21% | 0.78% | 0.90% | 0.46% | 0.33% |
| 8/12/2020 | 0.22% | 0.75% | 0.41% | 0.32% | 0.81% | 0.67% | 1.26% | 0.32% |
| 8/13/2020 | 0.60% | 1.36% | 0.88% | 0.39% | 1.15% | 0.85% | 1.15% | 0.65% |
| 8/14/2020 | 0.51% | 0.46% | 0.64% | 0.22% | 0.48% | 0.90% | 0.50% | 0.88% |
| 8/15/2020 | 0.32% | 0.78% | 0.40% | 0.21% | 1.14% | 0.38% | 0.50% | 0.35% |
| 8/16/2020 | 0.39% | 0.68% | 0.75% | 0.21% | 0.93% | 0.72% | 0.71% | 0.32% |
| 8/17/2020 | 0.47% | 0.79% | 0.34% | 0.25% | 0.60% | 0.72% | 0.64% | 0.28% |
| 8/18/2020 | 0.63% | 0.76% | 0.45% | 0.46% | 0.75% | 0.94% | 0.47% | 1.09% |
| 8/19/2020 | 0.30% | 0.67% | 0.52% | 0.34% | 0.82% | 0.65% | 1.35% | 0.33% |
| 8/20/2020 | 0.56% | 0.52% | 0.49% | 0.06% | 0.68% | 0.75% | 0.25% | 1.23% |
| 8/21/2020 | 0.24% | 0.88% | 0.48% | 0.35% | 0.41% | 0.37% | 0.84% | 1.63% |
| 8/22/2020 | 0.24% | 0.54% | 0.49% | 0.14% | 0.89% | 0.68% | 1.00% | 0.73% |
| 8/23/2020 | 0.41% | 0.83% | 0.51% | 0.19% | 0.77% | 0.62% | 1.01% | 1.38% |
| 8/24/2020 | 0.46% | 0.50% | 0.56% | 0.32% | 0.74% | 0.84% | 0.63% | 0.91% |
| 8/25/2020 | 0.29% | 0.41% | 0.30% | 0.05% | 0.66% | 0.94% | 0.38% | 1.01% |
| 8/26/2020 | 0.30% | 0.66% | 0.44% | 0.50% | 0.66% | 0.54% | 0.40% | 1.41% |
| 8/27/2020 | 0.46% | 0.88% | 0.29% | 0.32% | 0.47% | 0.50% | 1.42% | 0.33% |
| 8/28/2020 | 0.49% | 0.91% | 0.60% | 0.22% | 0.47% | 0.64% | 1.26% | 1.41% |
| 8/29/2020 | 0.62% | 0.58% | 0.41% | 0.29% | 0.27% | 0.65% | 1.56% | 0.72% |
| 8/30/2020 | 0.41% | 1.23% | 0.53% | 0.44% | 0.71% | 0.68% | 1.02% | 0.71% |
| 8/31/2020 | 0.28% | 0.69% | 0.55% | 0.25% | 1.45% | 0.38% | 1.17% | 2.50% |
| 9/1/2020  | 0.23% | 0.73% | 0.43% | 0.18% | 0.96% | 0.63% | 1.12% | 0.36% |