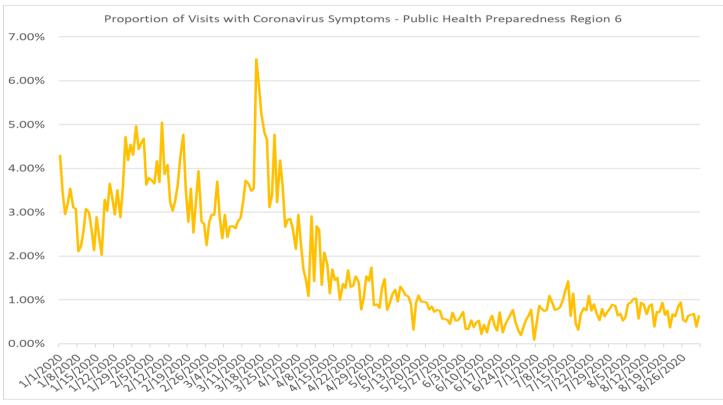

### **Proportion of Visits with Coronavirus Symptoms by Public Health Preparedness Region**

| Date     | 1     | 2N    | <b>2S</b> | 3     | 5     | 6     | 7     | 8     |
|----------|-------|-------|-----------|-------|-------|-------|-------|-------|
| 1/1/2020 | 2.70% | 3.90% | 3.08%     | 1.46% | 3.56% | 4.29% | 1.66% | 3.69% |
| 1/2/2020 | 0.49% | 2.42% | 2.92%     | 1.06% | 2.65% | 3.45% | 2.13% | 1.63% |
| 1/3/2020 | 1.08% | 2.53% | 2.59%     | 1.15% | 2.82% | 2.96% | 0.76% | 2.66% |
| 1/4/2020 | 2.59% | 2.24% | 2.76%     | 1.21% | 2.80% | 3.19% | 1.16% | 1.45% |
| 1/5/2020 | 1.66% | 2.66% | 2.02%     | 0.77% | 2.84% | 3.54% | 2.36% | 1.80% |
| 1/6/2020 | 0.84% | 2.33% | 2.45%     | 0.71% | 2.23% | 3.11% | 1.19% | 1.85% |
| 1/7/2020 | 0.64% | 2.04% | 2.25%     | 0.95% | 3.49% | 3.08% | 0.72% | 2.25% |
| 1/8/2020 | 0.65% | 2.16% | 1.88%     | 0.85% | 1.53% | 2.11% | 1.86% | 0,96% |
| 1/9/2020 | 0.82% | 1.81% | 1.52%     | 0.45% | 2.04% | 2.22% | 0.77% | 1.18% |

| Date      | 1     | 2N    | 25    | 3     | 5     | 6     | 7     | 8     |
|-----------|-------|-------|-------|-------|-------|-------|-------|-------|
| 1/10/2020 | 1.52% | 1.70% | 1.34% | 0.47% | 2.00% | 2.55% | 0.18% | 1.82% |
| 1/11/2020 | 1.21% | 2.55% | 2.03% | 0.86% | 4.13% | 3.08% | 0.65% | 0.65% |
| 1/12/2020 | 0.65% | 2.59% | 1.87% | 1.58% | 4.06% | 3.00% | 0.84% | 2.98% |
| 1/13/2020 | 1.35% | 2.25% | 1.93% | 0.71% | 2.26% | 2.61% | 1.08% | 2.74% |
| 1/14/2020 | 0.82% | 2.51% | 1.58% | 1.09% | 3.59% | 2.13% | 0.75% | 2.61% |
| 1/15/2020 | 0.85% | 1.88% | 1.80% | 0.37% | 2.59% | 2.89% | 1.75% | 2.63% |
| 1/16/2020 | 0.93% | 1.99% | 1.70% | 0.72% | 2.77% | 2.43% | 1.23% | 1.33% |
| 1/17/2020 | 0.68% | 1.71% | 1.73% | 1.04% | 2.06% | 2.03% | 0.62% | 2.73% |
| 1/18/2020 | 1.64% | 1.89% | 1.53% | 1.02% | 3.39% | 3.29% | 1.32% | 2.22% |
| 1/19/2020 | 1.14% | 1.37% | 2.04% | 0.91% | 3.18% | 3.03% | 1.89% | 2.99% |
| 1/20/2020 | 1.05% | 1.72% | 2.07% | 0.91% | 2.66% | 3.65% | 0.54% | 2.09% |
| 1/21/2020 | 1.56% | 1.95% | 2.10% | 0.88% | 3.34% | 3.32% | 2.23% | 3.22% |
| 1/22/2020 | 1.48% | 1.48% | 1.84% | 1.02% | 2.41% | 2.95% | 1.18% | 3.36% |
| 1/23/2020 | 0.93% | 1.70% | 1.90% | 0.68% | 2.62% | 3.50% | 0.93% | 3.52% |
| 1/24/2020 | 1.13% | 2.06% | 1.20% | 0.58% | 1.75% | 2.89% | 1.34% | 4.02% |
| 1/25/2020 | 1.46% | 2.25% | 2.21% | 0.79% | 3.66% | 3.60% | 2.09% | 2.90% |
| 1/26/2020 | 1.92% | 2.61% | 2.89% | 1.54% | 4.78% | 4.72% | 1.76% | 3.29% |
| 1/27/2020 | 1.49% | 2.99% | 2.66% | 0.94% | 3.86% | 4.18% | 2.33% | 5.57% |
| 1/28/2020 | 1.99% | 1.84% | 2.11% | 1.07% | 2.85% | 4.54% | 1.65% | 2.99% |
| 1/29/2020 | 1.71% | 2.99% | 2.26% | 0.80% | 3.61% | 4.31% | 1.00% | 4.46% |
| 1/30/2020 | 1.92% | 2.60% | 2.22% | 1.02% | 3.24% | 4.96% | 1.45% | 2.06% |
| 1/31/2020 | 2.09% | 2.32% | 2.25% | 0.52% | 2.15% | 4.44% | 2.25% | 2.06% |
| 2/1/2020  | 2.08% | 3.20% | 2.82% | 1.31% | 2.25% | 4.58% | 2.57% | 5.59% |
| 2/2/2020  | 2.86% | 2.80% | 2.48% | 1.18% | 3.19% | 4.68% | 1.74% | 1.76% |
| 2/3/2020  | 2.56% | 1.87% | 2.69% | 0.97% | 2.65% | 3.63% | 2.21% | 3.04% |
| 2/4/2020  | 2.05% | 2.70% | 2.36% | 1.09% | 3.83% | 3.78% | 1.69% | 3.08% |
| 2/5/2020  | 1.91% | 1.76% | 2.17% | 1.51% | 2.08% | 3.72% | 1.51% | 2.52% |
| 2/6/2020  | 1.46% | 1.98% | 2.37% | 1.34% | 2.17% | 3.65% | 1.12% | 4.64% |
| 2/7/2020  | 2.06% | 1.81% | 2.14% | 0.95% | 2.65% | 4.16% | 2.09% | 1.97% |
| 2/8/2020  | 1.89% | 2.20% | 2.41% | 1.19% | 4.03% | 3.68% | 1.56% | 2.25% |
| 2/9/2020  | 1.52% | 2.86% | 3.61% | 1.66% | 3.20% | 5.05% | 3.30% | 4.75% |
| 2/10/2020 | 2.11% | 1.92% | 2.79% | 0.87% | 2.45% | 3.87% | 1.91% | 4.26% |
| 2/11/2020 | 1.99% | 2.38% | 2.34% | 1.08% | 2.52% | 4.08% | 0.72% | 4.19% |
| 2/12/2020 | 1.52% | 2.65% | 2.57% | 1.56% | 2.54% | 3.23% | 2.17% | 3.97% |
| 2/13/2020 | 1.77% | 2.16% | 2.11% | 0.96% | 2.17% | 3.03% | 1.60% | 1.38% |
| 2/14/2020 | 1.23% | 2.24% | 2.15% | 0.99% | 1.71% | 3.26% | 1.27% | 1.82% |
| 2/15/2020 | 2.17% | 2.62% | 2.92% | 2.06% | 2.77% | 3.62% | 2.07% | 4.68% |
| 2/16/2020 | 1.53% | 2.63% | 2.58% | 1.43% | 3.02% | 4.25% | 1.95% | 3.80% |
| 2/17/2020 | 1.53% | 2.44% | 2.27% | 1.14% | 2.21% | 4.77% | 2.61% | 2.62% |
| 2/18/2020 | 2.27% | 2.44% | 2.82% | 0.76% | 2.87% | 3.51% | 3.60% | 2.70% |
| 2/19/2020 | 1.91% | 2.21% | 2.31% | 1.20% | 2.96% | 2.78% | 2.54% | 2,90% |
| 2/20/2020 | 1.64% | 1.70% | 2.04% | 1.04% | 1.42% | 3.54% | 1.72% | 1.40% |

| Date      | 1     | 2N    | 25    | 3     | 5     | 6     | 7     | 8     |
|-----------|-------|-------|-------|-------|-------|-------|-------|-------|
| 2/21/2020 | 1.53% | 2.55% | 2.11% | 1.21% | 1.96% | 2.54% | 1.47% | 1.69% |
| 2/22/2020 | 1.37% | 2.01% | 2.42% | 1.22% | 3.44% | 3.25% | 1.65% | 2.55% |
| 2/23/2020 | 1.61% | 2.51% | 2.56% | 1.52% | 2.80% | 3.94% | 1.02% | 4.44% |
| 2/24/2020 | 1.91% | 1.95% | 1.88% | 1.55% | 2.39% | 2.79% | 1.31% | 2.92% |
| 2/25/2020 | 1.31% | 1.72% | 1.82% | 1.07% | 2.53% | 2.73% | 0.73% | 4.05% |
| 2/26/2020 | 1.06% | 1.70% | 2.01% | 0.86% | 2.41% | 2.25% | 0.57% | 4.57% |
| 2/27/2020 | 1.45% | 1.51% | 1.57% | 0.55% | 2.66% | 2.77% | 1.64% | 2.27% |
| 2/28/2020 | 1.96% | 2.29% | 1.94% | 0.93% | 2.24% | 2.95% | 1.23% | 2.55% |
| 2/29/2020 | 1.76% | 1.71% | 1.95% | 1.03% | 2.35% | 2.94% | 2.02% | 2.04% |
| 3/1/2020  | 1.86% | 2.27% | 1.37% | 0.93% | 3.62% | 3.70% | 1.43% | 3.48% |
| 3/2/2020  | 1.25% | 1.97% | 1.48% | 0.89% | 1.94% | 2.86% | 1.15% | 5.25% |
| 3/3/2020  | 1.95% | 2.21% | 1.88% | 0.59% | 3.17% | 2.40% | 1.73% | 4.46% |
| 3/4/2020  | 1.07% | 1.67% | 2.05% | 0.78% | 3.13% | 2.95% | 1.57% | 3.18% |
| 3/5/2020  | 1.33% | 1.96% | 1.97% | 0.95% | 2.38% | 2.43% | 1.58% | 2.52% |
| 3/6/2020  | 1.58% | 1.44% | 1.47% | 0.97% | 1.12% | 2.68% | 1.30% | 3.83% |
| 3/7/2020  | 1.23% | 1.35% | 1.71% | 0.84% | 2.19% | 2.68% | 2.21% | 1.18% |
| 3/8/2020  | 2.43% | 1.76% | 2.59% | 0.98% | 3.58% | 2.63% | 3.05% | 7.20% |
| 3/9/2020  | 1.12% | 1.98% | 1.83% | 0.95% | 2.42% | 2.80% | 1.40% | 3.28% |
| 3/10/2020 | 1.52% | 1.97% | 2.03% | 0.89% | 2.05% | 2.87% | 0.87% | 3.35% |
| 3/11/2020 | 1.90% | 2.87% | 2.30% | 1.07% | 4.45% | 3.24% | 1.79% | 4.00% |
| 3/12/2020 | 3.11% | 4.43% | 3.56% | 1.62% | 3.85% | 3.72% | 3.30% | 5.42% |
| 3/13/2020 | 4.77% | 4.05% | 3.88% | 2.16% | 6.48% | 3.64% | 3.22% | 5.33% |
| 3/14/2020 | 4.09% | 5.81% | 3.83% | 2.96% | 4.81% | 3.48% | 5.40% | 4.28% |
| 3/15/2020 | 2.68% | 4.89% | 4.98% | 2.69% | 5.46% | 3.54% | 4.20% | 3.00% |
| 3/16/2020 | 4.53% | 5.07% | 5.06% | 2.39% | 7.21% | 6.49% | 5.05% | 6.09% |
| 3/17/2020 | 3.61% | 5.20% | 4.26% | 2.54% | 7.16% | 5.92% | 8.09% | 4.53% |
| 3/18/2020 | 2.93% | 5.05% | 5.63% | 1.68% | 6.07% | 5.24% | 8.08% | 3.42% |
| 3/19/2020 | 3.85% | 6.37% | 4.64% | 3.07% | 5.31% | 4.83% | 3.57% | 1.75% |
| 3/20/2020 | 3.90% | 5.76% | 5.72% | 2.51% | 4.59% | 4.66% | 4.04% | 2.39% |
| 3/21/2020 | 2.39% | 6.44% | 4.31% | 2.61% | 3.85% | 3.11% | 3.38% | 1.63% |
| 3/22/2020 | 3.73% | 7.30% | 5.98% | 2.37% | 4.70% | 3.40% | 5.32% | 1.78% |
| 3/23/2020 | 3.63% | 8.74% | 6.18% | 2.98% | 3.94% | 4.77% | 4.93% | 5.63% |
| 3/24/2020 | 2.90% | 9.47% | 6.65% | 2.62% | 4.81% | 3.23% | 5.19% | 2.56% |
| 3/25/2020 | 2.98% | 7.98% | 7.14% | 2.44% | 4.37% | 4.19% | 2.52% | 2.66% |
| 3/26/2020 | 2.73% | 6.92% | 6.12% | 2.18% | 4.03% | 3.59% | 5.30% | 0.65% |
| 3/27/2020 | 4.21% | 8.28% | 6.64% | 2.97% | 4.58% | 2.66% | 2.93% | 1.55% |
| 3/28/2020 | 2.10% | 7.06% | 5.67% | 1.66% | 3.81% | 2.83% | 2.72% | 3.68% |
| 3/29/2020 | 3.90% | 8.46% | 6.23% | 2.85% | 2.50% | 2.85% | 1.95% | 3.66% |
| 3/30/2020 | 3.62% | 7.30% | 5.95% | 2.07% | 5.00% | 2.62% | 2.15% | 1.18% |
| 3/31/2020 | 3.32% | 8.24% | 5.15% | 2.75% | 3.36% | 2.16% | 0.40% | 3.11% |
| 4/1/2020  | 2.52% | 7.23% | 4.96% | 1.64% | 2.48% | 2.94% | 5.65% | 1,04% |
| 4/2/2020  | 3.24% | 5.60% | 5.38% | 1.15% | 2.73% | 2.28% | 2.99% | 3.05% |

| Date      | 1     | 2N    | 25    | 3     | 5     | 6     | 7     | 8     |
|-----------|-------|-------|-------|-------|-------|-------|-------|-------|
| 4/3/2020  | 3.81% | 7.00% | 4.97% | 1.75% | 4.37% | 1.69% | 3.69% | 1.14% |
| 4/4/2020  | 2.35% | 6.06% | 4.22% | 1.40% | 3.99% | 1.45% | 2.63% | 0.63% |
| 4/5/2020  | 2.22% | 4.40% | 4.49% | 1.51% | 2.71% | 1.08% | 4.41% | 1.84% |
| 4/6/2020  | 2.40% | 4.91% | 3.92% | 1.57% | 4.30% | 2.91% | 3.08% | 5.44% |
| 4/7/2020  | 2.89% | 5.23% | 3.56% | 1.99% | 2.65% | 1.42% | 5.00% | 3.50% |
| 4/8/2020  | 1.39% | 5.51% | 3.99% | 0.85% | 2.56% | 2.68% | 1.20% | 1.97% |
| 4/9/2020  | 1.40% | 4.47% | 3.02% | 1.27% | 2.91% | 2.59% | 2.13% | 4.70% |
| 4/10/2020 | 2.67% | 3.87% | 3.24% | 1.38% | 0.95% | 1.33% | 0.00% | 1.85% |
| 4/11/2020 | 1.54% | 3.57% | 2.63% | 1.34% | 2.44% | 2.08% | 4.72% | 0.61% |
| 4/12/2020 | 1.54% | 5.51% | 2.53% | 1.29% | 1.72% | 1.81% | 0.41% | 0.72% |
| 4/13/2020 | 1.41% | 5.12% | 2.60% | 1.10% | 1.99% | 1.15% | 3.93% | 1.23% |
| 4/14/2020 | 1.36% | 3.62% | 2.50% | 1.23% | 1.97% | 1.69% | 2.25% | 2.09% |
| 4/15/2020 | 1.32% | 3.84% | 2.10% | 1.55% | 2.91% | 1.45% | 4.00% | 2.56% |
| 4/16/2020 | 2.35% | 4.01% | 2.27% | 1.25% | 1.75% | 1.50% | 1.39% | 0.60% |
| 4/17/2020 | 2.43% | 2.46% | 2.40% | 0.34% | 2.84% | 1.00% | 2.15% | 1.79% |
| 4/18/2020 | 1.66% | 2.99% | 1.92% | 0.91% | 0.73% | 1.36% | 2.00% | 2.67% |
| 4/19/2020 | 1.46% | 3.02% | 1.90% | 1.36% | 2.08% | 1.26% | 1.68% | 1.22% |
| 4/20/2020 | 0.70% | 3.06% | 1.08% | 0.55% | 1.99% | 1.68% | 2.11% | 3.63% |
| 4/21/2020 | 1.66% | 2.19% | 1.93% | 0.80% | 1.85% | 1.30% | 1.38% | 1.78% |
| 4/22/2020 | 0.98% | 1.57% | 1.84% | 0.41% | 2.95% | 1.32% | 1.68% | 0.57% |
| 4/23/2020 | 1.73% | 1.57% | 1.89% | 0.90% | 2.54% | 1.54% | 0.00% | 0.55% |
| 4/24/2020 | 1.27% | 2.26% | 2.00% | 0.94% | 1.52% | 1.40% | 1.44% | 2.63% |
| 4/25/2020 | 0.57% | 1.25% | 1.86% | 0.79% | 0.82% | 0.78% | 2.42% | 2.42% |
| 4/26/2020 | 2.04% | 1.88% | 1.16% | 0.85% | 1.56% | 1.06% | 1.04% | 1.11% |
| 4/27/2020 | 1.07% | 2.51% | 1.40% | 0.26% | 2.02% | 1.53% | 1.15% | 0.00% |
| 4/28/2020 | 0.77% | 1.70% | 1.42% | 0.27% | 2.40% | 1.43% | 2.14% | 0.51% |
| 4/29/2020 | 1.83% | 1.56% | 0.87% | 0.30% | 1.78% | 1.74% | 1.15% | 1.90% |
| 4/30/2020 | 0.74% | 1.61% | 1.45% | 0.18% | 1.82% | 0.87% | 0.00% | 0.50% |
| 5/1/2020  | 1.45% | 1.32% | 1.17% | 0.48% | 1.26% | 0.90% | 2.14% | 1.04% |
| 5/2/2020  | 1.56% | 1.60% | 1.47% | 0.43% | 1.23% | 0.81% | 0.72% | 0.45% |
| 5/3/2020  | 0.93% | 1.48% | 1.16% | 0.80% | 1.38% | 1.29% | 0.00% | 1.11% |
| 5/4/2020  | 1.45% | 1.27% | 1.05% | 0.50% | 0.57% | 1.48% | 0.68% | 1.58% |
| 5/5/2020  | 0.97% | 1.13% | 1.03% | 0.43% | 1.85% | 0.77% | 2.33% | 0.00% |
| 5/6/2020  | 0.47% | 1.32% | 0.93% | 0.18% | 1.91% | 0.92% | 0.70% | 1.18% |
| 5/7/2020  | 0.67% | 1.03% | 0.72% | 0.34% | 1.71% | 1.15% | 0.00% | 0.47% |
| 5/8/2020  | 0.37% | 0.91% | 1.21% | 0.45% | 0.73% | 1.23% | 1.47% | 1.83% |
| 5/9/2020  | 0.27% | 1.11% | 1.00% | 0.23% | 1.75% | 0.96% | 0.00% | 0.00% |
| 5/10/2020 | 0.43% | 1.45% | 0.97% | 0.75% | 1.07% | 1.31% | 2.86% | 1.72% |
| 5/11/2020 | 0.85% | 1.17% | 1.04% | 0.32% | 1.13% | 1.23% | 1.30% | 1.87% |
| 5/12/2020 | 0.45% | 1.21% | 1.17% | 0.48% | 0.73% | 1.11% | 0.97% | 0.97% |
| 5/13/2020 | 0.99% | 0.54% | 0.79% | 0.65% | 1.06% | 1.08% | 1.81% | 0.55% |
| 5/14/2020 | 0.62% | 0.92% | 0.83% | 0.88% | 1.18% | 0.90% | 1.05% | 0.00% |

|           |       |       | 1     |       |       | 1     |       |       |
|-----------|-------|-------|-------|-------|-------|-------|-------|-------|
| Date      | 1     | 2N    | 25    | 3     | 5     | 6     | 7     | 8     |
| 5/15/2020 | 0.75% | 0.62% | 0.93% | 0.33% | 0.78% | 0.32% | 0.86% | 0.44% |
| 5/16/2020 | 0.86% | 1.23% | 0.58% | 0.11% | 1.14% | 0.93% | 1.33% | 0.92% |
| 5/17/2020 | 1.02% | 1.53% | 1.12% | 0.42% | 0.95% | 1.10% | 1.21% | 0.54% |
| 5/18/2020 | 0.76% | 0.73% | 0.58% | 0.28% | 1.03% | 0.97% | 0.59% | 1.68% |
| 5/19/2020 | 1.20% | 0.89% | 0.98% | 0.22% | 1.41% | 0.95% | 0.85% | 0.00% |
| 5/20/2020 | 0.51% | 0.58% | 0.80% | 0.30% | 0.74% | 0.94% | 0.28% | 0.00% |
| 5/21/2020 | 1.44% | 0.59% | 0.74% | 0.45% | 0.76% | 0.78% | 0.52% | 0.45% |
| 5/22/2020 | 0.78% | 0.73% | 0.78% | 0.14% | 0.72% | 0.85% | 0.55% | 0.40% |
| 5/23/2020 | 0.64% | 0.64% | 0.62% | 0.45% | 0.71% | 0.73% | 0.84% | 1.16% |
| 5/24/2020 | 0.41% | 0.66% | 0.72% | 0.09% | 0.80% | 0.77% | 0.54% | 0.00% |
| 5/25/2020 | 0.52% | 0.83% | 0.47% | 0.24% | 0.78% | 0.76% | 0.58% | 1.47% |
| 5/26/2020 | 0.70% | 0.54% | 0.54% | 0.18% | 0.47% | 0.57% | 1.12% | 1.08% |
| 5/27/2020 | 0.59% | 0.73% | 0.58% | 0.26% | 0.58% | 0.56% | 1.25% | 1.23% |
| 5/28/2020 | 1.18% | 0.86% | 0.79% | 0.19% | 0.87% | 0.55% | 0.56% | 0.41% |
| 5/29/2020 | 0.91% | 0.50% | 0.47% | 0.14% | 0.29% | 0.45% | 0.74% | 0.42% |
| 5/30/2020 | 0.44% | 0.91% | 0.32% | 0.00% | 0.20% | 0.71% | 0.85% | 0.00% |
| 5/31/2020 | 0.53% | 0.45% | 0.31% | 0.18% | 0.76% | 0.52% | 0.57% | 0.81% |
| 6/1/2020  | 0.39% | 0.44% | 0.26% | 0.13% | 0.99% | 0.53% | 0.00% | 0.76% |
| 6/2/2020  | 0.58% | 0.76% | 0.92% | 0.07% | 0.68% | 0.62% | 0.51% | 0.40% |
| 6/3/2020  | 0.29% | 0.40% | 0.45% | 0.32% | 0.67% | 0.73% | 0.00% | 0.87% |
| 6/4/2020  | 0.48% | 0.57% | 0.56% | 0.18% | 0.92% | 0.33% | 0.76% | 1.05% |
| 6/5/2020  | 0.85% | 0.57% | 0.54% | 0.06% | 0.46% | 0.33% | 0.28% | 1.07% |
| 6/6/2020  | 0.52% | 0.38% | 0.49% | 0.16% | 0.58% | 0.54% | 0.26% | 0.44% |
| 6/7/2020  | 0.29% | 0.42% | 0.38% | 0.00% | 0.28% | 0.37% | 1.07% | 0.74% |
| 6/8/2020  | 0.25% | 0.63% | 0.41% | 0.23% | 0.74% | 0.49% | 0.00% | 1.03% |
| 6/9/2020  | 0.74% | 0.97% | 0.27% | 0.26% | 0.61% | 0.53% | 0.26% | 0.00% |
| 6/10/2020 | 0.55% | 0.47% | 0.13% | 0.12% | 0.64% | 0.22% | 0.25% | 1.91% |
| 6/11/2020 | 0.61% | 0.40% | 0.46% | 0.23% | 0.75% | 0.43% | 0.26% | 0.39% |
| 6/12/2020 | 0.84% | 0.53% | 0.80% | 0.07% | 0.70% | 0.25% | 0.54% | 0.37% |
| 6/13/2020 | 0.46% | 0.54% | 0.40% | 0.17% | 0.75% | 0.52% | 0.26% | 0.00% |
| 6/14/2020 | 0.09% | 0.76% | 0.34% | 0.00% | 1.04% | 0.64% | 0.79% | 0.00% |
| 6/15/2020 | 0.32% | 0.38% | 0.49% | 0.22% | 1.09% | 0.42% | 0.44% | 0.70% |
| 6/16/2020 | 0.08% | 0.44% | 0.48% | 0.39% | 0.73% | 0.30% | 0.48% | 0.68% |
| 6/17/2020 | 0.16% | 0.49% | 0.30% | 0.33% | 0.57% | 0.72% | 0.74% | 0.39% |
| 6/18/2020 | 0.17% | 0.45% | 0.37% | 0.19% | 0.69% | 0.25% | 0.00% | 0.34% |
| 6/19/2020 | 0.64% | 0.55% | 0.40% | 0.26% | 0.70% | 0.44% | 0.22% | 0.66% |
| 6/20/2020 | 0.26% | 0.52% | 0.25% | 0.37% | 0.27% | 0.55% | 0.51% | 0.37% |
| 6/21/2020 | 0.25% | 0.57% | 0.44% | 0.33% | 0.66% | 0.66% | 0.00% | 1.11% |
| 6/22/2020 | 0.21% | 0.60% | 0.53% | 0.26% | 0.41% | 0.77% | 0.91% | 0.65% |
| 6/23/2020 | 0.24% | 0.86% | 0.34% | 0.06% | 0.69% | 0.50% | 0.75% | 1.05% |
| 6/24/2020 | 0.60% | 0.77% | 0.55% | 0.19% | 0.77% | 0.30% | 0.46% | 1,10% |
| 6/25/2020 | 0.33% | 0.25% | 0.41% | 0.17% | 0.52% | 0.19% | 0.24% | 0.78% |

| Date      | 1     | 2N    | 25    | 3     | 5     | 6     | 7     | 8     |
|-----------|-------|-------|-------|-------|-------|-------|-------|-------|
| 6/26/2020 | 0.32% | 0.36% | 0.48% | 0.24% | 0.68% | 0.39% | 0.45% | 0.31% |
| 6/27/2020 | 0.53% | 0.39% | 0.23% | 0.15% | 0.26% | 0.54% | 0.44% | 0.32% |
| 6/28/2020 | 0.25% | 0.59% | 0.77% | 0.08% | 0.59% | 0.64% | 0.67% | 0.67% |
| 6/29/2020 | 0.22% | 0.90% | 0.46% | 0.32% | 0.35% | 0.78% | 0.81% | 0.00% |
| 6/30/2020 | 0.08% | 0.61% | 0.63% | 0.06% | 0.84% | 0.09% | 0.43% | 0.00% |
| 7/1/2020  | 0.32% | 0.46% | 0.44% | 0.23% | 0.33% | 0.49% | 0.24% | 0.41% |
| 7/2/2020  | 0.38% | 0.36% | 0.37% | 0.18% | 0.54% | 0.87% | 0.21% | 1.41% |
| 7/3/2020  | 0.31% | 0.51% | 0.60% | 0.41% | 0.65% | 0.79% | 0.42% | 0.80% |
| 7/4/2020  | 0.34% | 0.48% | 0.25% | 0.23% | 0.26% | 0.75% | 0.42% | 0.00% |
| 7/5/2020  | 0.08% | 0.66% | 0.68% | 0.07% | 0.53% | 0.77% | 0.58% | 0.00% |
| 7/6/2020  | 0.20% | 0.61% | 0.42% | 0.20% | 0.93% | 1.10% | 1.32% | 0.27% |
| 7/7/2020  | 0.21% | 0.36% | 0.69% | 0.16% | 0.85% | 0.93% | 0.59% | 0.31% |
| 7/8/2020  | 0.15% | 0.55% | 0.55% | 0.33% | 0.32% | 0.77% | 0.00% | 0.92% |
| 7/9/2020  | 0.43% | 0.65% | 0.64% | 0.11% | 0.81% | 0.78% | 1.55% | 1.35% |
| 7/10/2020 | 0.31% | 0.52% | 0.47% | 0.06% | 1.01% | 0.83% | 0.41% | 1.45% |
| 7/11/2020 | 0.24% | 0.54% | 0.72% | 0.64% | 0.64% | 0.97% | 0.42% | 0.30% |
| 7/12/2020 | 0.34% | 0.65% | 0.74% | 0.23% | 0.83% | 1.19% | 0.70% | 1.67% |
| 7/13/2020 | 0.21% | 0.41% | 0.77% | 0.25% | 0.76% | 1.42% | 0.36% | 0.89% |
| 7/14/2020 | 0.80% | 0.53% | 0.54% | 0.28% | 0.75% | 0.63% | 0.23% | 0.36% |
| 7/15/2020 | 0.51% | 0.62% | 0.71% | 0.17% | 0.66% | 1.15% | 0.49% | 0.31% |
| 7/16/2020 | 0.39% | 0.62% | 0.78% | 0.34% | 1.19% | 0.45% | 1.11% | 0.66% |
| 7/17/2020 | 0.32% | 0.50% | 0.31% | 0.24% | 0.91% | 0.31% | 0.67% | 1.35% |
| 7/18/2020 | 0.33% | 0.68% | 0.59% | 0.67% | 0.96% | 0.67% | 0.90% | 0.97% |
| 7/19/2020 | 0.18% | 0.41% | 0.81% | 0.38% | 1.10% | 0.81% | 1.10% | 1.04% |
| 7/20/2020 | 0.53% | 0.69% | 0.59% | 0.26% | 0.67% | 0.76% | 1.26% | 0.60% |
| 7/21/2020 | 0.76% | 0.75% | 0.43% | 0.28% | 1.14% | 1.09% | 1.11% | 0.00% |
| 7/22/2020 | 0.23% | 0.76% | 0.45% | 0.22% | 0.88% | 0.75% | 0.47% | 1.18% |
| 7/23/2020 | 0.31% | 0.63% | 0.52% | 0.23% | 0.75% | 0.90% | 0.61% | 0.98% |
| 7/24/2020 | 0.31% | 0.46% | 0.45% | 0.24% | 1.13% | 0.69% | 0.68% | 0.34% |
| 7/25/2020 | 0.72% | 0.61% | 0.45% | 0.52% | 0.45% | 0.54% | 1.37% | 0.00% |
| 7/26/2020 | 0.49% | 0.81% | 0.61% | 0.43% | 0.96% | 0.80% | 1.69% | 0.72% |
| 7/27/2020 | 0.68% | 0.27% | 0.78% | 0.31% | 0.67% | 0.62% | 0.55% | 0.91% |
| 7/28/2020 | 0.38% | 0.46% | 0.46% | 0.38% | 0.96% | 0.72% | 0.44% | 0.87% |
| 7/29/2020 | 0.58% | 0.43% | 0.57% | 0.27% | 0.79% | 0.80% | 0.65% | 1.57% |
| 7/30/2020 | 0.37% | 0.54% | 0.59% | 0.28% | 0.90% | 0.89% | 1.48% | 0.31% |
| 7/31/2020 | 0.37% | 0.71% | 0.68% | 0.35% | 0.94% | 0.87% | 0.96% | 0.30% |
| 8/1/2020  | 0.08% | 0.88% | 0.54% | 0.30% | 0.60% | 0.64% | 1.48% | 0.62% |
| 8/2/2020  | 0.35% | 1.14% | 0.67% | 0.39% | 1.20% | 0.68% | 0.87% | 0.38% |
| 8/3/2020  | 0.22% | 0.63% | 0.46% | 0.37% | 0.53% | 0.52% | 0.81% | 2.13% |
| 8/4/2020  | 0.38% | 0.84% | 0.43% | 0.26% | 1.22% | 0.60% | 0.49% | 0.00% |
| 8/5/2020  | 0.31% | 0.69% | 0.64% | 0.50% | 1.05% | 0.90% | 0.23% | 0.70% |
| 8/6/2020  | 0.31% | 0.81% | 0.67% | 0.34% | 1.28% | 0.94% | 0.55% | 1.01% |

| Date      | 1     | 2N    | 25    | 3     | 5     | 6     | 7     | 8     |
|-----------|-------|-------|-------|-------|-------|-------|-------|-------|
| 8/7/2020  | 0.22% | 0.75% | 0.40% | 0.12% | 0.87% | 1.02% | 1.11% | 0.34% |
| 8/8/2020  | 0.41% | 0.76% | 0.64% | 0.30% | 0.84% | 1.03% | 1.25% | 0.68% |
| 8/9/2020  | 0.08% | 0.91% | 0.66% | 0.27% | 0.67% | 0.56% | 0.83% | 0.63% |
| 8/10/2020 | 0.54% | 0.89% | 0.71% | 0.30% | 1.07% | 0.94% | 0.56% | 1.33% |
| 8/11/2020 | 0.22% | 0.84% | 0.36% | 0.21% | 0.78% | 0.90% | 0.46% | 0.33% |
| 8/12/2020 | 0.22% | 0.75% | 0.41% | 0.32% | 0.81% | 0.67% | 1.26% | 0.32% |
| 8/13/2020 | 0.60% | 1.36% | 0.88% | 0.39% | 1.15% | 0.85% | 1.15% | 0.65% |
| 8/14/2020 | 0.51% | 0.46% | 0.64% | 0.22% | 0.48% | 0.90% | 0.50% | 0.88% |
| 8/15/2020 | 0.32% | 0.78% | 0.40% | 0.21% | 1.14% | 0.38% | 0.50% | 0.35% |
| 8/16/2020 | 0.39% | 0.68% | 0.75% | 0.21% | 0.93% | 0.72% | 0.71% | 0.32% |
| 8/17/2020 | 0.47% | 0.79% | 0.34% | 0.25% | 0.60% | 0.72% | 0.64% | 0.28% |
| 8/18/2020 | 0.63% | 0.76% | 0.45% | 0.46% | 0.75% | 0.94% | 0.47% | 1.09% |
| 8/19/2020 | 0.30% | 0.67% | 0.52% | 0.34% | 0.82% | 0.65% | 1.35% | 0.33% |
| 8/20/2020 | 0.56% | 0.52% | 0.49% | 0.06% | 0.68% | 0.75% | 0.25% | 1.23% |
| 8/21/2020 | 0.24% | 0.88% | 0.48% | 0.35% | 0.41% | 0.37% | 0.84% | 1.63% |
| 8/22/2020 | 0.24% | 0.54% | 0.49% | 0.14% | 0.89% | 0.68% | 1.00% | 0.73% |
| 8/23/2020 | 0.41% | 0.83% | 0.51% | 0.19% | 0.77% | 0.62% | 1.01% | 1.38% |
| 8/24/2020 | 0.46% | 0.50% | 0.56% | 0.32% | 0.74% | 0.84% | 0.63% | 0.91% |
| 8/25/2020 | 0.29% | 0.41% | 0.30% | 0.05% | 0.66% | 0.94% | 0.38% | 1.01% |
| 8/26/2020 | 0.30% | 0.66% | 0.44% | 0.50% | 0.66% | 0.54% | 0.40% | 1.41% |
| 8/27/2020 | 0.46% | 0.88% | 0.29% | 0.32% | 0.47% | 0.50% | 1.42% | 0.33% |
| 8/28/2020 | 0.49% | 0.91% | 0.60% | 0.22% | 0.47% | 0.64% | 1.26% | 1.41% |
| 8/29/2020 | 0.62% | 0.58% | 0.41% | 0.29% | 0.27% | 0.65% | 1.56% | 0.72% |
| 8/30/2020 | 0.41% | 1.23% | 0.53% | 0.44% | 0.71% | 0.68% | 1.02% | 0.71% |
| 8/31/2020 | 0.28% | 0.69% | 0.55% | 0.25% | 1.45% | 0.38% | 1.17% | 2.50% |
| 9/1/2020  | 0.23% | 0.73% | 0.43% | 0.18% | 0.96% | 0.63% | 1.12% | 0.36% |