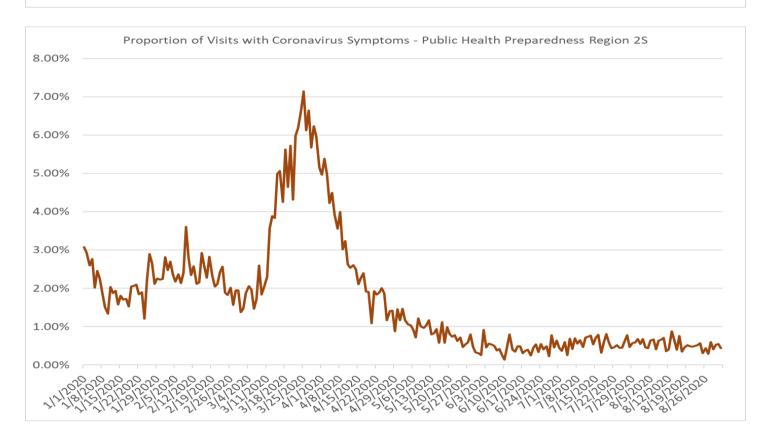

### **Proportion of Visits with Coronavirus Symptoms by Public Health Preparedness Region**

| Date     | 1     | 2N    | <b>2S</b> | 3     | 5     | 6     | 7     | 8     |
|----------|-------|-------|-----------|-------|-------|-------|-------|-------|
| 1/1/2020 | 2.70% | 3.90% | 3.08%     | 1.46% | 3.56% | 4.29% | 1.66% | 3.69% |
| 1/2/2020 | 0.49% | 2.42% | 2.92%     | 1.06% | 2.65% | 3.45% | 2.13% | 1.63% |
| 1/3/2020 | 1.08% | 2.53% | 2.59%     | 1.15% | 2.82% | 2.96% | 0.76% | 2.66% |
| 1/4/2020 | 2.59% | 2.24% | 2.76%     | 1.21% | 2.80% | 3.19% | 1.16% | 1.45% |
| 1/5/2020 | 1.66% | 2.66% | 2.02%     | 0.77% | 2.84% | 3.54% | 2.36% | 1.80% |
| 1/6/2020 | 0.84% | 2.33% | 2.45%     | 0.71% | 2.23% | 3.11% | 1.19% | 1.85% |
| 1/7/2020 | 0.64% | 2.04% | 2.25%     | 0.95% | 3.49% | 3.08% | 0.72% | 2.25% |
| 1/8/2020 | 0.65% | 2.16% | 1.88%     | 0.85% | 1.53% | 2.11% | 1.86% | 0,96% |
| 1/9/2020 | 0.82% | 1.81% | 1.52%     | 0.45% | 2.04% | 2.22% | 0.77% | 1.18% |

| Date      | 1     | 2N    | 25    | 3     | 5     | 6     | 7     | 8     |
|-----------|-------|-------|-------|-------|-------|-------|-------|-------|
| 1/10/2020 | 1.52% | 1.70% | 1.34% | 0.47% | 2.00% | 2.55% | 0.18% | 1.82% |
| 1/11/2020 | 1.21% | 2.55% | 2.03% | 0.86% | 4.13% | 3.08% | 0.65% | 0.65% |
| 1/12/2020 | 0.65% | 2.59% | 1.87% | 1.58% | 4.06% | 3.00% | 0.84% | 2.98% |
| 1/13/2020 | 1.35% | 2.25% | 1.93% | 0.71% | 2.26% | 2.61% | 1.08% | 2.74% |
| 1/14/2020 | 0.82% | 2.51% | 1.58% | 1.09% | 3.59% | 2.13% | 0.75% | 2.61% |
| 1/15/2020 | 0.85% | 1.88% | 1.80% | 0.37% | 2.59% | 2.89% | 1.75% | 2.63% |
| 1/16/2020 | 0.93% | 1.99% | 1.70% | 0.72% | 2.77% | 2.43% | 1.23% | 1.33% |
| 1/17/2020 | 0.68% | 1.71% | 1.73% | 1.04% | 2.06% | 2.03% | 0.62% | 2.73% |
| 1/18/2020 | 1.64% | 1.89% | 1.53% | 1.02% | 3.39% | 3.29% | 1.32% | 2.22% |
| 1/19/2020 | 1.14% | 1.37% | 2.04% | 0.91% | 3.18% | 3.03% | 1.89% | 2.99% |
| 1/20/2020 | 1.05% | 1.72% | 2.07% | 0.91% | 2.66% | 3.65% | 0.54% | 2.09% |
| 1/21/2020 | 1.56% | 1.95% | 2.10% | 0.88% | 3.34% | 3.32% | 2.23% | 3.22% |
| 1/22/2020 | 1.48% | 1.48% | 1.84% | 1.02% | 2.41% | 2.95% | 1.18% | 3.36% |
| 1/23/2020 | 0.93% | 1.70% | 1.90% | 0.68% | 2.62% | 3.50% | 0.93% | 3.52% |
| 1/24/2020 | 1.13% | 2.06% | 1.20% | 0.58% | 1.75% | 2.89% | 1.34% | 4.02% |
| 1/25/2020 | 1.46% | 2.25% | 2.21% | 0.79% | 3.66% | 3.60% | 2.09% | 2.90% |
| 1/26/2020 | 1.92% | 2.61% | 2.89% | 1.54% | 4.78% | 4.72% | 1.76% | 3.29% |
| 1/27/2020 | 1.49% | 2.99% | 2.66% | 0.94% | 3.86% | 4.18% | 2.33% | 5.57% |
| 1/28/2020 | 1.99% | 1.84% | 2.11% | 1.07% | 2.85% | 4.54% | 1.65% | 2.99% |
| 1/29/2020 | 1.71% | 2.99% | 2.26% | 0.80% | 3.61% | 4.31% | 1.00% | 4.46% |
| 1/30/2020 | 1.92% | 2.60% | 2.22% | 1.02% | 3.24% | 4.96% | 1.45% | 2.06% |
| 1/31/2020 | 2.09% | 2.32% | 2.25% | 0.52% | 2.15% | 4.44% | 2.25% | 2.06% |
| 2/1/2020  | 2.08% | 3.20% | 2.82% | 1.31% | 2.25% | 4.58% | 2.57% | 5.59% |
| 2/2/2020  | 2.86% | 2.80% | 2.48% | 1.18% | 3.19% | 4.68% | 1.74% | 1.76% |
| 2/3/2020  | 2.56% | 1.87% | 2.69% | 0.97% | 2.65% | 3.63% | 2.21% | 3.04% |
| 2/4/2020  | 2.05% | 2.70% | 2.36% | 1.09% | 3.83% | 3.78% | 1.69% | 3.08% |
| 2/5/2020  | 1.91% | 1.76% | 2.17% | 1.51% | 2.08% | 3.72% | 1.51% | 2.52% |
| 2/6/2020  | 1.46% | 1.98% | 2.37% | 1.34% | 2.17% | 3.65% | 1.12% | 4.64% |
| 2/7/2020  | 2.06% | 1.81% | 2.14% | 0.95% | 2.65% | 4.16% | 2.09% | 1.97% |
| 2/8/2020  | 1.89% | 2.20% | 2.41% | 1.19% | 4.03% | 3.68% | 1.56% | 2.25% |
| 2/9/2020  | 1.52% | 2.86% | 3.61% | 1.66% | 3.20% | 5.05% | 3.30% | 4.75% |
| 2/10/2020 | 2.11% | 1.92% | 2.79% | 0.87% | 2.45% | 3.87% | 1.91% | 4.26% |
| 2/11/2020 | 1.99% | 2.38% | 2.34% | 1.08% | 2.52% | 4.08% | 0.72% | 4.19% |
| 2/12/2020 | 1.52% | 2.65% | 2.57% | 1.56% | 2.54% | 3.23% | 2.17% | 3.97% |
| 2/13/2020 | 1.77% | 2.16% | 2.11% | 0.96% | 2.17% | 3.03% | 1.60% | 1.38% |
| 2/14/2020 | 1.23% | 2.24% | 2.15% | 0.99% | 1.71% | 3.26% | 1.27% | 1.82% |
| 2/15/2020 | 2.17% | 2.62% | 2.92% | 2.06% | 2.77% | 3.62% | 2.07% | 4.68% |
| 2/16/2020 | 1.53% | 2.63% | 2.58% | 1.43% | 3.02% | 4.25% | 1.95% | 3.80% |
| 2/17/2020 | 1.53% | 2.44% | 2.27% | 1.14% | 2.21% | 4.77% | 2.61% | 2.62% |
| 2/18/2020 | 2.27% | 2.44% | 2.82% | 0.76% | 2.87% | 3.51% | 3.60% | 2.70% |
| 2/19/2020 | 1.91% | 2.21% | 2.31% | 1.20% | 2.96% | 2.78% | 2.54% | 2,90% |
| 2/20/2020 | 1.64% | 1.70% | 2.04% | 1.04% | 1.42% | 3.54% | 1.72% | 1.40% |

| Date      | 1     | 2N    | 25    | 3     | 5     | 6     | 7     | 8     |
|-----------|-------|-------|-------|-------|-------|-------|-------|-------|
| 2/21/2020 | 1.53% | 2.55% | 2.11% | 1.21% | 1.96% | 2.54% | 1.47% | 1.69% |
| 2/22/2020 | 1.37% | 2.01% | 2.42% | 1.22% | 3.44% | 3.25% | 1.65% | 2.55% |
| 2/23/2020 | 1.61% | 2.51% | 2.56% | 1.52% | 2.80% | 3.94% | 1.02% | 4.44% |
| 2/24/2020 | 1.91% | 1.95% | 1.88% | 1.55% | 2.39% | 2.79% | 1.31% | 2.92% |
| 2/25/2020 | 1.31% | 1.72% | 1.82% | 1.07% | 2.53% | 2.73% | 0.73% | 4.05% |
| 2/26/2020 | 1.06% | 1.70% | 2.01% | 0.86% | 2.41% | 2.25% | 0.57% | 4.57% |
| 2/27/2020 | 1.45% | 1.51% | 1.57% | 0.55% | 2.66% | 2.77% | 1.64% | 2.27% |
| 2/28/2020 | 1.96% | 2.29% | 1.94% | 0.93% | 2.24% | 2.95% | 1.23% | 2.55% |
| 2/29/2020 | 1.76% | 1.71% | 1.95% | 1.03% | 2.35% | 2.94% | 2.02% | 2.04% |
| 3/1/2020  | 1.86% | 2.27% | 1.37% | 0.93% | 3.62% | 3.70% | 1.43% | 3.48% |
| 3/2/2020  | 1.25% | 1.97% | 1.48% | 0.89% | 1.94% | 2.86% | 1.15% | 5.25% |
| 3/3/2020  | 1.95% | 2.21% | 1.88% | 0.59% | 3.17% | 2.40% | 1.73% | 4.46% |
| 3/4/2020  | 1.07% | 1.67% | 2.05% | 0.78% | 3.13% | 2.95% | 1.57% | 3.18% |
| 3/5/2020  | 1.33% | 1.96% | 1.97% | 0.95% | 2.38% | 2.43% | 1.58% | 2.52% |
| 3/6/2020  | 1.58% | 1.44% | 1.47% | 0.97% | 1.12% | 2.68% | 1.30% | 3.83% |
| 3/7/2020  | 1.23% | 1.35% | 1.71% | 0.84% | 2.19% | 2.68% | 2.21% | 1.18% |
| 3/8/2020  | 2.43% | 1.76% | 2.59% | 0.98% | 3.58% | 2.63% | 3.05% | 7.20% |
| 3/9/2020  | 1.12% | 1.98% | 1.83% | 0.95% | 2.42% | 2.80% | 1.40% | 3.28% |
| 3/10/2020 | 1.52% | 1.97% | 2.03% | 0.89% | 2.05% | 2.87% | 0.87% | 3.35% |
| 3/11/2020 | 1.90% | 2.87% | 2.30% | 1.07% | 4.45% | 3.24% | 1.79% | 4.00% |
| 3/12/2020 | 3.11% | 4.43% | 3.56% | 1.62% | 3.85% | 3.72% | 3.30% | 5.42% |
| 3/13/2020 | 4.77% | 4.05% | 3.88% | 2.16% | 6.48% | 3.64% | 3.22% | 5.33% |
| 3/14/2020 | 4.09% | 5.81% | 3.83% | 2.96% | 4.81% | 3.48% | 5.40% | 4.28% |
| 3/15/2020 | 2.68% | 4.89% | 4.98% | 2.69% | 5.46% | 3.54% | 4.20% | 3.00% |
| 3/16/2020 | 4.53% | 5.07% | 5.06% | 2.39% | 7.21% | 6.49% | 5.05% | 6.09% |
| 3/17/2020 | 3.61% | 5.20% | 4.26% | 2.54% | 7.16% | 5.92% | 8.09% | 4.53% |
| 3/18/2020 | 2.93% | 5.05% | 5.63% | 1.68% | 6.07% | 5.24% | 8.08% | 3.42% |
| 3/19/2020 | 3.85% | 6.37% | 4.64% | 3.07% | 5.31% | 4.83% | 3.57% | 1.75% |
| 3/20/2020 | 3.90% | 5.76% | 5.72% | 2.51% | 4.59% | 4.66% | 4.04% | 2.39% |
| 3/21/2020 | 2.39% | 6.44% | 4.31% | 2.61% | 3.85% | 3.11% | 3.38% | 1.63% |
| 3/22/2020 | 3.73% | 7.30% | 5.98% | 2.37% | 4.70% | 3.40% | 5.32% | 1.78% |
| 3/23/2020 | 3.63% | 8.74% | 6.18% | 2.98% | 3.94% | 4.77% | 4.93% | 5.63% |
| 3/24/2020 | 2.90% | 9.47% | 6.65% | 2.62% | 4.81% | 3.23% | 5.19% | 2.56% |
| 3/25/2020 | 2.98% | 7.98% | 7.14% | 2.44% | 4.37% | 4.19% | 2.52% | 2.66% |
| 3/26/2020 | 2.73% | 6.92% | 6.12% | 2.18% | 4.03% | 3.59% | 5.30% | 0.65% |
| 3/27/2020 | 4.21% | 8.28% | 6.64% | 2.97% | 4.58% | 2.66% | 2.93% | 1.55% |
| 3/28/2020 | 2.10% | 7.06% | 5.67% | 1.66% | 3.81% | 2.83% | 2.72% | 3.68% |
| 3/29/2020 | 3.90% | 8.46% | 6.23% | 2.85% | 2.50% | 2.85% | 1.95% | 3.66% |
| 3/30/2020 | 3.62% | 7.30% | 5.95% | 2.07% | 5.00% | 2.62% | 2.15% | 1.18% |
| 3/31/2020 | 3.32% | 8.24% | 5.15% | 2.75% | 3.36% | 2.16% | 0.40% | 3.11% |
| 4/1/2020  | 2.52% | 7.23% | 4.96% | 1.64% | 2.48% | 2.94% | 5.65% | 1,04% |
| 4/2/2020  | 3.24% | 5.60% | 5.38% | 1.15% | 2.73% | 2.28% | 2.99% | 3.05% |

| Date      | 1     | 2N    | 25    | 3     | 5     | 6     | 7     | 8     |
|-----------|-------|-------|-------|-------|-------|-------|-------|-------|
| 4/3/2020  | 3.81% | 7.00% | 4.97% | 1.75% | 4.37% | 1.69% | 3.69% | 1.14% |
| 4/4/2020  | 2.35% | 6.06% | 4.22% | 1.40% | 3.99% | 1.45% | 2.63% | 0.63% |
| 4/5/2020  | 2.22% | 4.40% | 4.49% | 1.51% | 2.71% | 1.08% | 4.41% | 1.84% |
| 4/6/2020  | 2.40% | 4.91% | 3.92% | 1.57% | 4.30% | 2.91% | 3.08% | 5.44% |
| 4/7/2020  | 2.89% | 5.23% | 3.56% | 1.99% | 2.65% | 1.42% | 5.00% | 3.50% |
| 4/8/2020  | 1.39% | 5.51% | 3.99% | 0.85% | 2.56% | 2.68% | 1.20% | 1.97% |
| 4/9/2020  | 1.40% | 4.47% | 3.02% | 1.27% | 2.91% | 2.59% | 2.13% | 4.70% |
| 4/10/2020 | 2.67% | 3.87% | 3.24% | 1.38% | 0.95% | 1.33% | 0.00% | 1.85% |
| 4/11/2020 | 1.54% | 3.57% | 2.63% | 1.34% | 2.44% | 2.08% | 4.72% | 0.61% |
| 4/12/2020 | 1.54% | 5.51% | 2.53% | 1.29% | 1.72% | 1.81% | 0.41% | 0.72% |
| 4/13/2020 | 1.41% | 5.12% | 2.60% | 1.10% | 1.99% | 1.15% | 3.93% | 1.23% |
| 4/14/2020 | 1.36% | 3.62% | 2.50% | 1.23% | 1.97% | 1.69% | 2.25% | 2.09% |
| 4/15/2020 | 1.32% | 3.84% | 2.10% | 1.55% | 2.91% | 1.45% | 4.00% | 2.56% |
| 4/16/2020 | 2.35% | 4.01% | 2.27% | 1.25% | 1.75% | 1.50% | 1.39% | 0.60% |
| 4/17/2020 | 2.43% | 2.46% | 2.40% | 0.34% | 2.84% | 1.00% | 2.15% | 1.79% |
| 4/18/2020 | 1.66% | 2.99% | 1.92% | 0.91% | 0.73% | 1.36% | 2.00% | 2.67% |
| 4/19/2020 | 1.46% | 3.02% | 1.90% | 1.36% | 2.08% | 1.26% | 1.68% | 1.22% |
| 4/20/2020 | 0.70% | 3.06% | 1.08% | 0.55% | 1.99% | 1.68% | 2.11% | 3.63% |
| 4/21/2020 | 1.66% | 2.19% | 1.93% | 0.80% | 1.85% | 1.30% | 1.38% | 1.78% |
| 4/22/2020 | 0.98% | 1.57% | 1.84% | 0.41% | 2.95% | 1.32% | 1.68% | 0.57% |
| 4/23/2020 | 1.73% | 1.57% | 1.89% | 0.90% | 2.54% | 1.54% | 0.00% | 0.55% |
| 4/24/2020 | 1.27% | 2.26% | 2.00% | 0.94% | 1.52% | 1.40% | 1.44% | 2.63% |
| 4/25/2020 | 0.57% | 1.25% | 1.86% | 0.79% | 0.82% | 0.78% | 2.42% | 2.42% |
| 4/26/2020 | 2.04% | 1.88% | 1.16% | 0.85% | 1.56% | 1.06% | 1.04% | 1.11% |
| 4/27/2020 | 1.07% | 2.51% | 1.40% | 0.26% | 2.02% | 1.53% | 1.15% | 0.00% |
| 4/28/2020 | 0.77% | 1.70% | 1.42% | 0.27% | 2.40% | 1.43% | 2.14% | 0.51% |
| 4/29/2020 | 1.83% | 1.56% | 0.87% | 0.30% | 1.78% | 1.74% | 1.15% | 1.90% |
| 4/30/2020 | 0.74% | 1.61% | 1.45% | 0.18% | 1.82% | 0.87% | 0.00% | 0.50% |
| 5/1/2020  | 1.45% | 1.32% | 1.17% | 0.48% | 1.26% | 0.90% | 2.14% | 1.04% |
| 5/2/2020  | 1.56% | 1.60% | 1.47% | 0.43% | 1.23% | 0.81% | 0.72% | 0.45% |
| 5/3/2020  | 0.93% | 1.48% | 1.16% | 0.80% | 1.38% | 1.29% | 0.00% | 1.11% |
| 5/4/2020  | 1.45% | 1.27% | 1.05% | 0.50% | 0.57% | 1.48% | 0.68% | 1.58% |
| 5/5/2020  | 0.97% | 1.13% | 1.03% | 0.43% | 1.85% | 0.77% | 2.33% | 0.00% |
| 5/6/2020  | 0.47% | 1.32% | 0.93% | 0.18% | 1.91% | 0.92% | 0.70% | 1.18% |
| 5/7/2020  | 0.67% | 1.03% | 0.72% | 0.34% | 1.71% | 1.15% | 0.00% | 0.47% |
| 5/8/2020  | 0.37% | 0.91% | 1.21% | 0.45% | 0.73% | 1.23% | 1.47% | 1.83% |
| 5/9/2020  | 0.27% | 1.11% | 1.00% | 0.23% | 1.75% | 0.96% | 0.00% | 0.00% |
| 5/10/2020 | 0.43% | 1.45% | 0.97% | 0.75% | 1.07% | 1.31% | 2.86% | 1.72% |
| 5/11/2020 | 0.85% | 1.17% | 1.04% | 0.32% | 1.13% | 1.23% | 1.30% | 1.87% |
| 5/12/2020 | 0.45% | 1.21% | 1.17% | 0.48% | 0.73% | 1.11% | 0.97% | 0.97% |
| 5/13/2020 | 0.99% | 0.54% | 0.79% | 0.65% | 1.06% | 1.08% | 1.81% | 0.55% |
| 5/14/2020 | 0.62% | 0.92% | 0.83% | 0.88% | 1.18% | 0.90% | 1.05% | 0.00% |