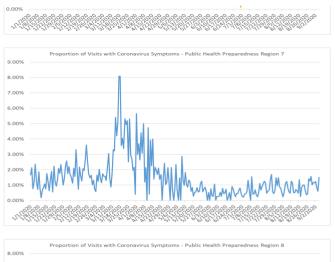

Data reported may change as visit information is received.

Proportion of Visits with Coronavirus Symptoms by Public
Health Preparedness Region

|           |       | пеан  | rrepe | areane | 33 KEE | 1011  |       |       |
|-----------|-------|-------|-------|--------|--------|-------|-------|-------|
| Date      | 1     | 2N    | 25    | 3      | 5      | 6     | 7     | 8     |
| 1/1/2020  | 2.70% | 3.90% | 3.08% | 1.46%  | 3.56%  | 4.29% | 1.66% | 3.69% |
| 1/2/2020  | 0.49% | 2.42% | 2.92% | 1.06%  | 2.65%  | 3.45% | 2.13% | 1.63% |
| 1/3/2020  | 1.08% | 2.53% | 2.59% | 1.15%  | 2.82%  | 2.96% | 0.76% | 2.66% |
| 1/4/2020  | 2.59% | 2.24% | 2.76% | 1.21%  | 2.80%  | 3.19% | 1.16% | 1.45% |
| 1/5/2020  | 1.66% | 2.66% | 2.02% | 0.77%  | 2.84%  | 3.54% | 2.36% | 1.80% |
| 1/6/2020  | 0.84% | 2.33% | 2.45% | 0.71%  | 2.23%  | 3.11% | 1.19% | 1.85% |
| 1/7/2020  | 0.64% | 2.04% | 2.25% | 0.95%  | 3.49%  | 3.08% | 0.72% | 2.25% |
| 1/8/2020  | 0.65% | 2.16% | 1.88% | 0.85%  | 1.53%  | 2.11% | 1.86% | 0.96% |
| 1/9/2020  | 0.82% | 1.81% | 1.52% | 0.45%  | 2.04%  | 2.22% | 0.77% | 1.18% |
| 1/10/2020 | 1.52% | 1.70% | 1.34% | 0.47%  | 2.00%  | 2.55% | 0.18% | 1.82% |
| 1/11/2020 | 1.21% | 2.55% | 2.03% | 0.86%  | 4.13%  | 3.08% | 0.65% | 0.65% |
| 1/12/2020 | 0.65% | 2.59% |       | 1.58%  | 4.06%  | 3.00% | 0.84% | 2.98% |
| 1/13/2020 | 1.35% | 2.25% | 1.93% | 0.71%  | 2.26%  | 2.61% | 1.08% | 2.74% |
| 1/14/2020 | 0.82% | 2.51% | 1.58% | 1.09%  | 3.59%  | 2.13% | 0.75% | 2.61% |
| 1/15/2020 | 0.85% | 1.88% | 1.80% | 0.37%  | 2.59%  | 2.89% | 1.75% | 2.63% |
| 1/16/2020 | 0.93% | 1.99% | 1.70% | 0.72%  | 2.77%  | 2.43% | 1.23% | 1.33% |
| 1/17/2020 | 0.68% | 1.71% | 1.73% | 1.04%  | 2.06%  | 2.03% | 0.62% | 2.73% |
| 1/18/2020 | 1.64% | 1.89% | 1.53% | 1.02%  | 3.39%  | 3.29% | 1.32% | 2.22% |
| 1/19/2020 | 1.14% | 1.37% | 2.04% | 0.91%  | 3.18%  | 3.03% | 1.89% | 2.99% |
| 1/20/2020 | 1.05% | 1.72% | 2.07% | 0.91%  | 2.66%  | 3.65% | 0.54% | 2.09% |
| 1/21/2020 | 1.56% | 1.95% | 2.10% | 0.88%  | 3.34%  | 3.32% | 2.23% | 3.22% |
| 1/22/2020 | 1.48% | 1.48% | 1.84% | 1.02%  | 2.41%  | 2.95% | 1.18% | 3.36% |
| 1/23/2020 | 0.93% | 1.70% | 1.90% | 0.68%  | 2.62%  | 3.50% | 0.93% | 3.52% |
| 1/24/2020 | 1.13% | 2.06% | 1.20% | 0.58%  | 1.75%  | 2.89% | 1.34% | 4.02% |
| 1/25/2020 | 1.46% | 2.25% | 2.21% | 0.79%  | 3.66%  | 3.60% | 2.09% | 2.90% |
| 1/26/2020 | 1.92% | 2.61% | 2.89% | 1.54%  | 4.78%  | 4.72% | 1.76% | 3.29% |
| 1/27/2020 | 1.49% | 2.99% | 2.66% | 0.94%  | 3.86%  | 4.18% | 2.33% | 5.57% |
| 1/28/2020 | 1.99% | 1.84% | 2.11% | 1.07%  | 2.85%  | 4.54% | 1.65% | 2.99% |

| Date        | 1       | 2N    | 25       | 3     | 5       | 6           | 7     | 8      |
|-------------|---------|-------|----------|-------|---------|-------------|-------|--------|
| 1/29/2020   |         | 2.99% |          | _     | _       | -           | 1.00% | 4.46%  |
| 1/30/2020   |         | _     | _        | 1.02% |         | 4.96%       | 1.45% | 2.06%  |
| 1/31/2020   |         |       |          |       |         | 4.44%       | 2.25% | 2.06%  |
| 2/1/2020    |         | 3.20% |          | 1.31% |         | 4.58%       |       | 5.59%  |
| 2/2/2020    |         | 2.80% |          | 1.18% |         | 4.68%       | 1.74% | 1.76%  |
| 2/3/2020    | 2.56%   |       | 2.69%    |       |         | 3.63%       | 2.21% | 3.04%  |
| 2/4/2020    |         | 2.70% |          | 1.09% |         | 3.78%       | 1.69% | 3.08%  |
| 2/5/2020    |         | 1.76% |          | 1.51% |         |             | 1.51% | 2.52%  |
| 2/6/2020    | 1.46%   |       | 2.37%    |       |         | 3.65%       | 1.12% | 4.64%  |
| 2/7/2020    | 2.06%   | _     | 2.14%    |       |         | 4.16%       |       | 1.97%  |
| 2/8/2020    |         | 2.20% |          |       | 4.03%   |             | 1.56% | 2.25%  |
| 2/9/2020    |         | 2.86% |          |       |         | 5.05%       | 3.30% | 4.75%  |
| 2/10/2020   |         |       |          |       |         | 3.87%       |       | 4.26%  |
| 2/11/2020   |         |       |          |       |         | 4.08%       |       | 4.19%  |
| 2/12/2020   |         |       |          |       | _       | 3.23%       |       | 3.97%  |
| 2/13/2020   |         |       |          |       |         | 3.03%       |       | 1.38%  |
| 2/14/2020   |         |       |          |       |         | 3.26%       | 1.27% | 1.82%  |
| 2/15/2020   |         | _     | _        | _     |         | 3.62%       |       | 4.68%  |
| 2/16/2020   |         | _     | _        |       |         | 4.25%       |       | 3.80%  |
| 2/17/2020   |         |       |          |       | 2.21%   |             |       | 2.62%  |
| 2/17/2020   |         |       |          |       |         | 3.51%       |       | 2.70%  |
| 2/19/2020   |         | _     | _        | _     |         | 2.78%       |       | 2.90%  |
| 2/19/2020   |         |       |          |       |         | 3.54%       |       | 1.40%  |
| 2/21/2020   |         | 1     | 1        |       |         | 2.54%       | 1.47% | 1.69%  |
| 2/21/2020   |         |       |          |       |         | 3.25%       | 1.65% | 2.55%  |
| 2/23/2020   |         |       |          |       |         | 3.94%       | 1.02% | 4.44%  |
| 2/24/2020   |         |       |          |       | _       | 2.79%       | 1.31% | 2.92%  |
| 2/25/2020   |         |       | 1.82%    |       |         | 2.73%       | 0.73% | 4.05%  |
| 2/26/2020   |         |       | 2.01%    |       |         | 2.25%       |       | 4.57%  |
| 2/27/2020   |         |       | 1.57%    |       |         | 2.77%       | 1.64% | 2.27%  |
| 2/28/2020   |         |       | 1.94%    |       |         | 2.95%       | 1.23% | 2.55%  |
| 2/29/2020   |         |       | 1.95%    |       |         | 2.94%       | 2.02% | 2.04%  |
| 3/1/2020    |         | 2.27% | 1.37%    |       |         | 3.70%       | 1.43% | 3.48%  |
| 3/2/2020    | 1.25%   | _     | 1.48%    |       |         |             | 1.15% | 5.25%  |
| 3/3/2020    | 1.95%   |       | 1.88%    |       | _       |             | 1.73% | 4.46%  |
| 3/4/2020    |         | 1.67% |          |       |         |             | 1.57% | 3.18%  |
| 3/5/2020    |         |       |          |       |         | <del></del> | 1.58% |        |
| 3/6/2020    | 1.58%   |       | 1.47%    |       |         | <del></del> | 1.30% | 3.83%  |
| 3/7/2020    |         | 1.35% |          |       | 2.19%   |             |       | 1.18%  |
| 3/8/2020    | 2.43%   |       | 2.59%    |       | 3.58%   | <del></del> |       | 7.20%  |
| 3/9/2020    | 1.12%   |       | 1.83%    |       | 2.42%   |             | 1.40% | 3.28%  |
| 3/10/2020   |         | 1     | 2.03%    |       | 2.05%   |             |       | 3.35%  |
| 3/11/2020   |         |       |          |       | 4.45%   | <del></del> | 1.79% | 4.00%  |
| 3/12/2020   |         |       |          |       | 3.85%   |             |       | 5.42%  |
| 3/13/2020   |         |       |          |       |         | <del></del> | 3.22% | 5.33%  |
| 3/14/2020   |         |       |          |       | 4.81%   |             |       |        |
| 3/15/2020   |         |       |          |       |         |             | 4.20% | 3.00%  |
| 3/16/2020   |         |       |          |       |         |             |       |        |
| 3/17/2020   |         |       |          |       |         | <del></del> |       | 4.53%  |
| 3/18/2020   |         |       |          |       |         |             |       |        |
| 3/19/2020   |         |       |          |       |         | 4.83%       |       | 1.75%  |
| 3/20/2020   |         |       |          |       | 4.59%   |             |       |        |
| 3/21/2020   |         |       |          |       | 3.85%   | <del></del> |       | 1.63%  |
| 3/22/2020   |         | 1     | 1        |       | 4.70%   |             |       | 1.78%  |
| 3/23/2020   |         | 1     | 1        |       | _       | 4.77%       |       | 5.63%  |
| 3/24/2020   |         | 1     | 1        |       | 4.81%   |             |       | 2.56%  |
| 3/25/2020   |         |       |          |       | 4.37%   |             |       | 2.66%  |
| 3/26/2020   |         |       |          |       | 4.03%   |             |       | 0.65%  |
| 3/27/2020   |         |       |          |       |         |             |       | 1.55%  |
|             |         | 7.06% |          |       | 3.81%   |             |       | 3.68%  |
| 15/20//07/0 | 🔾 / 🗸 1 | 1     | 12.2, /0 | 1     | 12.2.70 | 55 /0       |       | 2.20/0 |

| 1012020   |       |       |       |       |       |       |       | COLOTIC |
|-----------|-------|-------|-------|-------|-------|-------|-------|---------|
| Date      | 1     | 2N    | 25    | 3     | 5     | 6     | 7     | 8       |
| 3/29/2020 | 3.90% | 8.46% | 6.23% | 2.85% | 2.50% | 2.85% | 1.95% | 3.66%   |
| 3/30/2020 | 3.62% | 7.30% | 5.95% | 2.07% | 5.00% | 2.62% | 2.15% | 1.18%   |
| 3/31/2020 | 3.32% | 8.24% | 5.15% | 2.75% | 3.36% | 2.16% | 0.40% | 3.11%   |
| 4/1/2020  | 2.52% | 7.23% | 4.96% | 1.64% | 2.48% | 2.94% | 5.65% | 1.04%   |
| 4/2/2020  | 3.24% | 5.60% | 5.38% | 1.15% | 2.73% | 2.28% | 2.99% | 3.05%   |
| 4/3/2020  | 3.81% | 7.00% | 4.97% | 1.75% | 4.37% | 1.69% |       | 1.14%   |
| 4/4/2020  | 2.35% | 6.06% | 4.22% | 1.40% | 3.99% | 1.45% | 2.63% | 0.63%   |
| 4/5/2020  | 2.22% | 4.40% | 4.49% | 1.51% | 2.71% | 1.08% | 4.41% | 1.84%   |
| 4/6/2020  | 2.40% | 4.91% | 3.92% | 1.57% | 4.30% | 2.91% |       | 5.44%   |
| 4/7/2020  | 2.89% | 5.23% | 3.56% | 1.99% | 2.65% | 1.42% | 5.00% | 3.50%   |
| 4/8/2020  | 1.39% | 5.51% | 3.99% | 0.85% | 2.56% | 2.68% | 1.20% | 1.97%   |
| 4/9/2020  | 1.40% | 4.47% | 3.02% | 1.27% | 2.91% | 2.59% | 2.13% | 4.70%   |
| 4/10/2020 |       | 3.87% | 3.24% | 1.38% | 0.95% | 1.33% | 0.00% | 1.85%   |
| 4/11/2020 |       | 3.57% | 2.63% | 1.34% | 2.44% | 2.08% | 4.72% | 0.61%   |
| 4/12/2020 |       | 5.51% | 2.53% | 1.29% | 1.72% | 1.81% |       | 0.72%   |
| 4/13/2020 |       | 5.12% | 2.60% | 1.10% | 1.99% | 1.15% |       | 1.23%   |
| 4/14/2020 |       |       | 2.50% |       |       |       |       |         |
| 4/15/2020 |       | 3.62% |       | 1.23% | 1.97% |       | 2.25% | 2.09%   |
|           |       | 3.84% | 2.10% | 1.55% | 2.91% | 1.45% |       | 2.56%   |
| 4/16/2020 |       | 4.01% | 2.27% | 1.25% | 1.75% | 1.50% | 1.39% | 0.60%   |
| 4/17/2020 |       | 2.46% | 2.40% | 0.34% | 2.84% |       | 2.15% | 1.79%   |
| 4/18/2020 |       | 2.99% |       |       | 0.73% |       | 2.00% | 2.67%   |
| 4/19/2020 |       | 3.02% | 1.90% |       | 2.08% | 1.26% | 1.68% | 1.22%   |
| 4/20/2020 |       | 3.06% | 1.08% | 0.55% | 1.99% |       | 2.11% | 3.63%   |
| 4/21/2020 |       | 2.19% | 1.93% | 0.80% | 1.85% | 1.30% | 1.38% | 1.78%   |
| 4/22/2020 |       | 1.57% |       |       | 2.95% | 1.32% | 1.68% | 0.57%   |
| 4/23/2020 |       | 1.57% |       | 0.90% |       | 1.54% | 0.00% | 0.55%   |
| 4/24/2020 | 1.27% | 2.26% |       | 0.94% | 1.52% | 1.40% | 1.44% | 2.63%   |
| 4/25/2020 | 0.57% | 1.25% | 1.86% |       | 0.82% | 0.78% | 2.42% | 2.42%   |
| 4/26/2020 | 2.04% | 1.88% | 1.16% | 0.85% | 1.56% | 1.06% | 1.04% | 1.11%   |
| 4/27/2020 | 1.07% | 2.51% | 1.40% | 0.26% | 2.02% | 1.53% | 1.15% | 0.00%   |
| 4/28/2020 | 0.77% | 1.70% | 1.42% | 0.27% | 2.40% | 1.43% | 2.14% | 0.51%   |
| 4/29/2020 | 1.83% | 1.56% | 0.87% | 0.30% | 1.78% | 1.74% | 1.15% | 1.90%   |
| 4/30/2020 | 0.74% |       | 1.45% | 0.18% | 1.82% | 0.87% | 0.00% | 0.50%   |
| 5/1/2020  | 1.45% | 1.32% | 1.17% | 0.48% | 1.26% | 0.90% | 2.14% | 1.04%   |
| 5/2/2020  | 1.56% | 1.60% | 1.47% | 0.43% | 1.23% | 0.81% | 0.72% | 0.45%   |
| 5/3/2020  | 0.93% | 1.48% | 1.16% | 0.80% | 1.38% | 1.29% | 0.00% | 1.11%   |
| 5/4/2020  | 1.45% | 1.27% | 1.05% | 0.50% | 0.57% | 1.48% | 0.68% | 1.58%   |
| 5/5/2020  | 0.97% | 1.13% | 1.03% | 0.43% | 1.85% | 0.77% | 2.33% | 0.00%   |
| 5/6/2020  | 0.47% | 1.32% | 0.93% | 0.18% | 1.91% | 0.92% | 0.70% | 1.18%   |
| 5/7/2020  | 0.67% | 1.03% | 0.72% | 0.34% | 1.71% | 1.15% | 0.00% | 0.47%   |
| 5/8/2020  | 0.37% | 0.91% | 1.21% | 0.45% | 0.73% | 1.23% | 1.47% | 1.83%   |
| 5/9/2020  | 0.27% | 1.11% | 1.00% | 0.23% | 1.75% | 0.96% | 0.00% | 0.00%   |
| 5/10/2020 | 0.43% |       | 0.97% |       |       |       | 2.86% | 1.72%   |
| 5/11/2020 |       |       | 1.04% |       | 1.13% |       | 1.30% | 1.87%   |
| 5/12/2020 |       |       | 1.17% |       | 0.73% |       | 0.97% | 0.97%   |
| 5/13/2020 |       |       | 0.79% |       |       |       | 1.81% | 0.55%   |
| 5/14/2020 |       |       | 0.83% |       | 1.18% |       | 1.05% | 0.00%   |
| 5/15/2020 |       |       | 0.93% |       | 0.78% |       | 0.86% | 0.44%   |
| 5/16/2020 |       |       | 0.58% |       |       |       | 1.33% | 0.92%   |
| 5/17/2020 |       |       | 1.12% |       |       |       | 1.21% |         |
| 5/18/2020 |       |       | 0.58% |       |       |       | 0.59% | 1.68%   |
| 5/19/2020 |       |       | 0.98% |       |       |       | 0.85% | 0.00%   |
| 5/20/2020 |       |       | 0.80% |       |       |       | 0.28% | 0.00%   |
| 5/21/2020 |       |       | 0.74% |       |       |       | 0.52% |         |
| 5/21/2020 |       |       | 0.74% |       |       |       | 0.55% |         |
| 5/23/2020 |       |       | 0.62% |       |       |       | 0.84% | 1.16%   |
| 5/24/2020 |       |       | 0.72% |       |       |       | 0.54% | 0.00%   |
| 5/24/2020 |       |       |       |       |       |       |       | 1.47%   |
|           |       |       | 0.47% |       |       |       | 0.58% |         |
| 5/26/2020 |       |       |       |       |       |       |       | 1.08%   |
| 5/27/2020 | 0.59% | 0.75% | U.36% | ∪.∠೮% | U.36% | U.30% | 1.25% | 1.23%   |

| D - 4 -      | _       | 221    | 25     |          |        | _      | _     |         |
|--------------|---------|--------|--------|----------|--------|--------|-------|---------|
| Date         | 1       | 2N     | 25     | 3        | 5      | 6      | 7     | 8       |
| 5/28/2020    | 1.18%   | 0.86%  | 0.79%  | 0.19%    | 0.87%  | 0.55%  | 0.56% | 0.41%   |
| 5/29/2020    | 0.91%   | 0.50%  | 0.47%  | 0.14%    | 0.29%  | 0.45%  | 0.74% | 0.42%   |
| 5/30/2020    | 0.44%   | 0.91%  | 0.32%  | 0.00%    | 0.20%  | 0.71%  | 0.85% | 0.00%   |
| 5/31/2020    | 0.53%   | 0.45%  | 0.31%  | 0.18%    | 0.76%  | 0.52%  | 0.57% | 0.81%   |
| 6/1/2020     | 0.39%   | 0.44%  | 0.26%  | 0.13%    | 0.99%  | 0.53%  | 0.00% | 0.76%   |
| 6/2/2020     | 0.58%   | 0.76%  | 0.92%  | 0.07%    | 0.68%  | 0.62%  | 0.51% | 0.40%   |
| 6/3/2020     | 0.29%   | 0.40%  | 0.45%  | 0.32%    | 0.67%  | 0.73%  | 0.00% | 0.87%   |
| 6/4/2020     | 0.48%   | 0.57%  | 0.56%  |          | 0.92%  | 0.33%  | 0.76% | 1.05%   |
| 6/5/2020     | 0.85%   | 0.57%  | 0.54%  |          | 0.46%  | 0.33%  | 0.28% | 1.07%   |
| 6/6/2020     | 0.52%   | 0.38%  | 0.49%  |          | 0.58%  | 0.54%  | 0.26% | 0.44%   |
| 6/7/2020     | 0.29%   | 0.42%  | 0.38%  |          | 0.28%  | 0.37%  | 1.07% | 0.74%   |
|              | 0.25%   |        | 0.38%  | 0.23%    |        |        |       | -       |
| 6/8/2020     |         |        |        |          | _      | 0.49%  | 0.00% | 1.03%   |
| 6/9/2020     | 0.74%   |        | 0.27%  | 0.26%    |        | 0.53%  | 0.26% | 0.00%   |
| 6/10/2020    |         | 0.47%  | 0.13%  | 0.12%    |        | 0.22%  | 0.25% | 1.91%   |
| 6/11/2020    |         | 0.40%  | 0.46%  |          | 0.75%  | 0.43%  | 0.26% | 0.39%   |
| 6/12/2020    | 0.84%   | 0.53%  | 0.80%  | 0.07%    | 0.70%  | 0.25%  |       | 0.37%   |
| 6/13/2020    | 0.46%   | 0.54%  | 0.40%  | 0.17%    | 0.75%  | 0.52%  | 0.26% | 0.00%   |
| 6/14/2020    | 0.09%   | 0.76%  | 0.34%  | 0.00%    | 1.04%  | 0.64%  | 0.79% | 0.00%   |
| 6/15/2020    | 0.32%   | 0.38%  | 0.49%  | 0.22%    | 1.09%  | 0.42%  | 0.44% | 0.70%   |
| 6/16/2020    | 0.08%   | 0.44%  | 0.48%  | 0.39%    | 0.73%  | 0.30%  | 0.48% | 0.68%   |
| 6/17/2020    | 0.16%   | 0.49%  | 0.30%  | 0.33%    | 0.57%  | 0.72%  | 0.74% | 0.39%   |
| 6/18/2020    |         |        | 0.37%  | 0.19%    |        | 0.25%  | 0.00% | 0.34%   |
| 6/19/2020    |         | 0.55%  | 0.40%  | 0.26%    |        | 0.44%  | 0.22% | 0.66%   |
| 6/20/2020    |         | 0.52%  | 0.25%  |          | 0.27%  | 0.55%  | 0.51% | 0.37%   |
| 6/21/2020    |         |        | 0.44%  |          | 0.66%  | 0.66%  | 0.00% | 1.11%   |
| 6/22/2020    |         | 0.60%  | 0.53%  | 0.26%    |        | 0.77%  | 0.91% | 0.65%   |
|              |         |        |        |          |        |        |       |         |
| 6/23/2020    |         | 0.86%  | 0.34%  | 0.06%    |        | 0.50%  | 0.75% | 1.05%   |
| 6/24/2020    |         | 0.77%  | 0.55%  | 0.19%    |        | 0.30%  |       | 1.10%   |
| 6/25/2020    |         | 0.25%  | 0.41%  | 0.17%    |        | 0.19%  | 0.24% | 0.78%   |
| 6/26/2020    |         | 0.36%  | 0.48%  | 0.24%    |        | 0.39%  | 0.45% | 0.31%   |
| 6/27/2020    |         | 0.39%  | 0.23%  | 0.15%    |        | 0.54%  | 0.44% | 0.32%   |
|              |         | 0.59%  | 0.77%  | 0.08%    |        | 0.64%  | 0.67% | 0.67%   |
| 6/29/2020    | 0.22%   | 0.90%  | 0.46%  | 0.32%    | 0.35%  | 0.78%  | 0.81% | 0.00%   |
| 6/30/2020    | 0.08%   | 0.61%  | 0.63%  | 0.06%    | 0.84%  | 0.09%  | 0.43% | 0.00%   |
| 7/1/2020     | 0.32%   | 0.46%  | 0.44%  | 0.23%    | 0.33%  | 0.49%  | 0.24% | 0.41%   |
| 7/2/2020     | 0.38%   | 0.36%  | 0.37%  | 0.18%    | 0.54%  | 0.87%  | 0.21% | 1.41%   |
| 7/3/2020     | 0.31%   | 0.51%  | 0.60%  | 0.41%    | 0.65%  | 0.79%  | 0.42% | 0.80%   |
| 7/4/2020     | 0.34%   | 0.48%  | 0.25%  | 0.23%    | 0.26%  | 0.75%  | 0.42% | 0.00%   |
| 7/5/2020     |         |        |        |          |        | 0.77%  |       | 0.00%   |
| 7/6/2020     | 0.20%   |        | 0.42%  |          | 0.93%  |        | 1.32% | 0.27%   |
| 7/7/2020     | 0.21%   |        | 0.69%  |          |        | 0.93%  |       | 0.31%   |
| 7/8/2020     | 0.15%   |        | 0.55%  |          |        | 0.77%  |       | 0.92%   |
| 7/9/2020     | 0.43%   |        | 0.64%  |          | 0.81%  |        | 1.55% | 1.35%   |
| 7/10/2020    |         |        | 0.47%  |          |        |        |       | 1.45%   |
| 7/11/2020    |         |        |        |          |        |        |       |         |
|              |         |        | 0.72%  |          |        | 0.97%  |       | 0.30%   |
| 7/12/2020    |         |        |        |          | 0.83%  |        |       | 1.67%   |
| 7/13/2020    |         | 0.41%  |        |          | 0.76%  |        |       | 0.89%   |
| 7/14/2020    |         |        |        |          |        | 0.63%  |       | 0.36%   |
| 7/15/2020    |         |        | 0.71%  |          | 0.66%  |        |       | 0.31%   |
| 7/16/2020    |         |        |        |          |        | 0.45%  |       | 0.66%   |
| 7/17/2020    |         |        |        |          |        | 0.31%  | 0.67% | 1.35%   |
| 7/18/2020    |         | _      |        | 0.67%    | 0.96%  | 0.67%  | 0.90% | 0.97%   |
| 7/19/2020    | 0.18%   | 0.41%  | 0.81%  | 0.38%    | 1.10%  | 0.81%  | 1.10% | 1.04%   |
| 7/20/2020    | 0.53%   | 0.69%  | 0.59%  | 0.26%    | 0.67%  | 0.76%  | 1.26% | 0.60%   |
| 7/21/2020    | 0.76%   | 0.75%  | 0.43%  | 0.28%    | 1.14%  | 1.09%  | 1.11% | 0.00%   |
| 7/22/2020    |         |        |        | i e      | 0.88%  | 0.75%  | 0.47% | 1.18%   |
| 7/23/2020    |         | 0.63%  |        | 0.23%    |        |        |       | 0.98%   |
| 7/24/2020    |         | 0.46%  |        | 0.24%    |        |        | 0.68% | 0.34%   |
| 7/25/2020    |         |        | 0.45%  |          | 0.45%  |        | 1.37% | 0.00%   |
| 7/26/2020    |         |        | 0.61%  |          | 0.96%  | 0.80%  | 1.69% | 0.72%   |
| . , 23, 2020 | 3 3 / 0 | 3.5170 | 3.5170 | 13. 13/0 | 3.5070 | 3.5570 | 1     | 3., 2,0 |

| Date      | 1     | 2N    | 25    | 3     | 5     | 6     | 7     | 8     |
|-----------|-------|-------|-------|-------|-------|-------|-------|-------|
| 7/27/2020 | 0.68% | 0.27% | 0.78% | 0.31% | 0.67% | 0.62% | 0.55% | 0.91% |
| 7/28/2020 | 0.38% | 0.46% | 0.46% | 0.38% | 0.96% | 0.72% | 0.44% | 0.87% |
| 7/29/2020 | 0.58% | 0.43% | 0.57% | 0.27% | 0.79% | 0.80% | 0.65% | 1.57% |
| 7/30/2020 | 0.37% | 0.54% | 0.59% | 0.28% | 0.90% | 0.89% | 1.48% | 0.31% |
| 7/31/2020 | 0.37% | 0.71% | 0.68% | 0.35% | 0.94% | 0.87% | 0.96% | 0.30% |
| 8/1/2020  | 0.08% | 0.88% | 0.54% | 0.30% | 0.60% | 0.64% | 1.48% | 0.62% |
| 8/2/2020  | 0.35% | 1.14% | 0.67% | 0.39% | 1.20% | 0.68% | 0.87% | 0.38% |
| 8/3/2020  | 0.22% | 0.63% | 0.46% | 0.37% | 0.53% | 0.52% | 0.81% | 2.13% |
| 8/4/2020  | 0.38% | 0.84% | 0.43% | 0.26% | 1.22% | 0.60% | 0.49% | 0.00% |
| 8/5/2020  | 0.31% | 0.69% | 0.64% | 0.50% | 1.05% | 0.90% | 0.23% | 0.70% |
| 8/6/2020  | 0.31% | 0.81% | 0.67% | 0.34% | 1.28% | 0.94% | 0.55% | 1.01% |
| 8/7/2020  | 0.22% | 0.75% | 0.40% | 0.12% | 0.87% | 1.02% | 1.11% | 0.34% |
| 8/8/2020  | 0.41% | 0.76% | 0.64% | 0.30% | 0.84% | 1.03% | 1.25% | 0.68% |
| 8/9/2020  | 0.08% | 0.91% | 0.66% | 0.27% | 0.67% | 0.56% | 0.83% | 0.63% |
| 8/10/2020 | 0.54% | 0.89% | 0.71% | 0.30% | 1.07% | 0.94% | 0.56% | 1.33% |
| 8/11/2020 | 0.22% | 0.84% | 0.36% | 0.21% | 0.78% | 0.90% | 0.46% | 0.33% |
| 8/12/2020 | 0.22% | 0.75% | 0.41% | 0.32% | 0.81% | 0.67% | 1.26% | 0.32% |
| 8/13/2020 | 0.60% | 1.36% | 0.88% | 0.39% | 1.15% | 0.85% | 1.15% | 0.65% |
| 8/14/2020 | 0.51% | 0.46% | 0.64% | 0.22% | 0.48% | 0.90% | 0.50% | 0.88% |
| 8/15/2020 | 0.32% | 0.78% | 0.40% | 0.21% | 1.14% | 0.38% | 0.50% | 0.35% |
| 8/16/2020 | 0.39% | 0.68% | 0.75% | 0.21% | 0.93% | 0.72% | 0.71% | 0.32% |
| 8/17/2020 | 0.47% | 0.79% | 0.34% | 0.25% | 0.60% | 0.72% | 0.64% | 0.28% |
| 8/18/2020 | 0.63% | 0.76% | 0.45% | 0.46% | 0.75% | 0.94% | 0.47% | 1.09% |
| 8/19/2020 | 0.30% | 0.67% | 0.52% | 0.34% | 0.82% | 0.65% | 1.35% | 0.33% |
| 8/20/2020 | 0.56% | 0.52% | 0.49% | 0.06% | 0.68% | 0.75% | 0.25% | 1.23% |
| 8/21/2020 | 0.24% | 0.88% | 0.48% | 0.35% | 0.41% | 0.37% | 0.84% | 1.63% |
| 8/22/2020 | 0.24% | 0.54% | 0.49% | 0.14% | 0.89% | 0.68% | 1.00% | 0.73% |
| 8/23/2020 | 0.41% | 0.83% | 0.51% | 0.19% | 0.77% | 0.62% | 1.01% | 1.38% |
| 8/24/2020 | 0.46% | 0.50% | 0.56% | 0.32% | 0.74% | 0.84% | 0.63% | 0.91% |
| 8/25/2020 | 0.29% | 0.41% | 0.30% | 0.05% | 0.66% | 0.94% | 0.38% | 1.01% |
| 8/26/2020 | 0.30% | 0.66% | 0.44% | 0.50% | 0.66% | 0.54% | 0.40% | 1.41% |
| 8/27/2020 | 0.46% | 0.88% | 0.29% | 0.32% | 0.47% | 0.50% | 1.42% | 0.33% |
| 8/28/2020 | 0.49% | 0.91% | 0.60% | 0.22% | 0.47% | 0.64% | 1.26% | 1.41% |
| 8/29/2020 | 0.62% | 0.58% | 0.41% | 0.29% | 0.27% | 0.65% | 1.56% | 0.72% |
| 8/30/2020 | 0.41% | 1.23% | 0.53% | 0.44% | 0.71% | 0.68% | 1.02% | 0.71% |
| 8/31/2020 | 0.28% | 0.69% | 0.55% | 0.24% | 1.45% | 0.38% | 1.17% | 2.49% |
| 9/1/2020  | 0.23% | 0.73% | 0.46% | 0.18% | 0.96% | 0.63% | 1.13% | 0.36% |
| 9/2/2020  | 0.39% | 0.81% | 0.31% | 0.21% | 0.99% | 0.74% | 1.23% | 2.13% |
| 9/3/2020  | 0.55% | 0.50% | 0.37% | 0.46% | 0.66% | 0.44% | 0.84% | 0.34% |
| 9/4/2020  | 0.32% | 0.55% | 0.46% | 0.13% | 0.41% | 0.35% | 0.59% | 0.91% |
| 9/5/2020  | 0.00% | 0.66% | 0.23% | 0.29% | 0.59% | 0.86% | 1.50% | 0.61% |