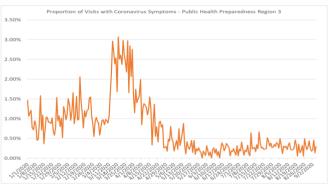

Data reported may change as visit information is received.

Proportion of Visits with Coronavirus Symptoms by Public
Health Preparedness Region

|           |       | пеан  | rrepe | areane | 33 KEE | 1011  |       |       |
|-----------|-------|-------|-------|--------|--------|-------|-------|-------|
| Date      | 1     | 2N    | 25    | 3      | 5      | 6     | 7     | 8     |
| 1/1/2020  | 2.70% | 3.90% | 3.08% | 1.46%  | 3.56%  | 4.29% | 1.66% | 3.69% |
| 1/2/2020  | 0.49% | 2.42% | 2.92% | 1.06%  | 2.65%  | 3.45% | 2.13% | 1.63% |
| 1/3/2020  | 1.08% | 2.53% | 2.59% | 1.15%  | 2.82%  | 2.96% | 0.76% | 2.66% |
| 1/4/2020  | 2.59% | 2.24% | 2.76% | 1.21%  | 2.80%  | 3.19% | 1.16% | 1.45% |
| 1/5/2020  | 1.66% | 2.66% | 2.02% | 0.77%  | 2.84%  | 3.54% | 2.36% | 1.80% |
| 1/6/2020  | 0.84% | 2.33% | 2.45% | 0.71%  | 2.23%  | 3.11% | 1.19% | 1.85% |
| 1/7/2020  | 0.64% | 2.04% | 2.25% | 0.95%  | 3.49%  | 3.08% | 0.72% | 2.25% |
| 1/8/2020  | 0.65% | 2.16% | 1.88% | 0.85%  | 1.53%  | 2.11% | 1.86% | 0.96% |
| 1/9/2020  | 0.82% | 1.81% | 1.52% | 0.45%  | 2.04%  | 2.22% | 0.77% | 1.18% |
| 1/10/2020 | 1.52% | 1.70% | 1.34% | 0.47%  | 2.00%  | 2.55% | 0.18% | 1.82% |
| 1/11/2020 | 1.21% | 2.55% | 2.03% | 0.86%  | 4.13%  | 3.08% | 0.65% | 0.65% |
| 1/12/2020 | 0.65% | 2.59% |       | 1.58%  | 4.06%  | 3.00% | 0.84% | 2.98% |
| 1/13/2020 | 1.35% | 2.25% | 1.93% | 0.71%  | 2.26%  | 2.61% | 1.08% | 2.74% |
| 1/14/2020 | 0.82% | 2.51% | 1.58% | 1.09%  | 3.59%  | 2.13% | 0.75% | 2.61% |
| 1/15/2020 | 0.85% | 1.88% | 1.80% | 0.37%  | 2.59%  | 2.89% | 1.75% | 2.63% |
| 1/16/2020 | 0.93% | 1.99% | 1.70% | 0.72%  | 2.77%  | 2.43% | 1.23% | 1.33% |
| 1/17/2020 | 0.68% | 1.71% | 1.73% | 1.04%  | 2.06%  | 2.03% | 0.62% | 2.73% |
| 1/18/2020 | 1.64% | 1.89% | 1.53% | 1.02%  | 3.39%  | 3.29% | 1.32% | 2.22% |
| 1/19/2020 | 1.14% | 1.37% | 2.04% | 0.91%  | 3.18%  | 3.03% | 1.89% | 2.99% |
| 1/20/2020 | 1.05% | 1.72% | 2.07% | 0.91%  | 2.66%  | 3.65% | 0.54% | 2.09% |
| 1/21/2020 | 1.56% | 1.95% | 2.10% | 0.88%  | 3.34%  | 3.32% | 2.23% | 3.22% |
| 1/22/2020 | 1.48% | 1.48% | 1.84% | 1.02%  | 2.41%  | 2.95% | 1.18% | 3.36% |
| 1/23/2020 | 0.93% | 1.70% | 1.90% | 0.68%  | 2.62%  | 3.50% | 0.93% | 3.52% |
| 1/24/2020 | 1.13% | 2.06% | 1.20% | 0.58%  | 1.75%  | 2.89% | 1.34% | 4.02% |
| 1/25/2020 | 1.46% | 2.25% | 2.21% | 0.79%  | 3.66%  | 3.60% | 2.09% | 2.90% |
| 1/26/2020 | 1.92% | 2.61% | 2.89% | 1.54%  | 4.78%  | 4.72% | 1.76% | 3.29% |
| 1/27/2020 | 1.49% | 2.99% | 2.66% | 0.94%  | 3.86%  | 4.18% | 2.33% | 5.57% |
| 1/28/2020 | 1.99% | 1.84% | 2.11% | 1.07%  | 2.85%  | 4.54% | 1.65% | 2.99% |

| Date        | 1       | 2N    | 25       | 3     | 5       | 6           | 7     | 8      |
|-------------|---------|-------|----------|-------|---------|-------------|-------|--------|
| 1/29/2020   |         | 2.99% |          | _     | _       | -           | 1.00% | 4.46%  |
| 1/30/2020   |         | _     | _        | 1.02% |         | 4.96%       | 1.45% | 2.06%  |
| 1/31/2020   |         |       |          |       |         | 4.44%       | 2.25% | 2.06%  |
| 2/1/2020    |         | 3.20% |          | 1.31% |         | 4.58%       |       | 5.59%  |
| 2/2/2020    |         | 2.80% |          | 1.18% |         | 4.68%       | 1.74% | 1.76%  |
| 2/3/2020    | 2.56%   |       | 2.69%    |       |         | 3.63%       | 2.21% | 3.04%  |
| 2/4/2020    |         | 2.70% |          | 1.09% |         | 3.78%       | 1.69% | 3.08%  |
| 2/5/2020    |         | 1.76% |          | 1.51% |         |             | 1.51% | 2.52%  |
| 2/6/2020    | 1.46%   |       | 2.37%    |       |         | 3.65%       | 1.12% | 4.64%  |
| 2/7/2020    | 2.06%   | _     | 2.14%    |       |         | 4.16%       |       | 1.97%  |
| 2/8/2020    |         | 2.20% |          |       | 4.03%   |             | 1.56% | 2.25%  |
| 2/9/2020    |         | 2.86% |          |       |         | 5.05%       | 3.30% | 4.75%  |
| 2/10/2020   |         |       |          |       |         | 3.87%       |       | 4.26%  |
| 2/11/2020   |         |       |          |       |         | 4.08%       |       | 4.19%  |
| 2/12/2020   |         |       |          |       | _       | 3.23%       |       | 3.97%  |
| 2/13/2020   |         |       |          |       |         | 3.03%       |       | 1.38%  |
| 2/14/2020   |         |       |          |       |         | 3.26%       | 1.27% | 1.82%  |
| 2/15/2020   |         | _     | _        | _     |         | 3.62%       |       | 4.68%  |
| 2/16/2020   |         | _     | _        |       |         | 4.25%       |       | 3.80%  |
| 2/17/2020   |         |       |          |       | 2.21%   |             |       | 2.62%  |
| 2/17/2020   |         |       |          |       |         | 3.51%       |       | 2.70%  |
| 2/19/2020   |         | _     | _        | _     |         | 2.78%       |       | 2.90%  |
| 2/19/2020   |         |       |          |       |         | 3.54%       |       | 1.40%  |
| 2/21/2020   |         | 1     | 1        |       |         | 2.54%       | 1.47% | 1.69%  |
| 2/21/2020   |         |       |          |       |         | 3.25%       | 1.65% | 2.55%  |
| 2/23/2020   |         |       |          |       |         | 3.94%       | 1.02% | 4.44%  |
| 2/24/2020   |         |       |          |       | _       | 2.79%       | 1.31% | 2.92%  |
| 2/25/2020   |         |       | 1.82%    |       |         | 2.73%       | 0.73% | 4.05%  |
| 2/26/2020   |         |       | 2.01%    |       |         | 2.25%       |       | 4.57%  |
| 2/27/2020   |         |       | 1.57%    |       |         | 2.77%       | 1.64% | 2.27%  |
| 2/28/2020   |         |       | 1.94%    |       |         | 2.95%       | 1.23% | 2.55%  |
| 2/29/2020   |         |       | 1.95%    |       |         | 2.94%       | 2.02% | 2.04%  |
| 3/1/2020    |         | 2.27% | 1.37%    |       |         | 3.70%       | 1.43% | 3.48%  |
| 3/2/2020    | 1.25%   | _     | 1.48%    |       |         |             | 1.15% | 5.25%  |
| 3/3/2020    | 1.95%   |       | 1.88%    |       | _       |             | 1.73% | 4.46%  |
| 3/4/2020    |         | 1.67% |          |       |         |             | 1.57% | 3.18%  |
| 3/5/2020    |         |       |          |       |         | <del></del> | 1.58% |        |
| 3/6/2020    | 1.58%   |       | 1.47%    |       |         | <del></del> | 1.30% | 3.83%  |
| 3/7/2020    |         | 1.35% |          |       | 2.19%   |             |       | 1.18%  |
| 3/8/2020    | 2.43%   |       | 2.59%    |       | 3.58%   | <del></del> |       | 7.20%  |
| 3/9/2020    | 1.12%   |       | 1.83%    |       | 2.42%   |             | 1.40% | 3.28%  |
| 3/10/2020   |         | 1     | 2.03%    |       | 2.05%   |             |       | 3.35%  |
| 3/11/2020   |         |       |          |       | 4.45%   | <del></del> | 1.79% | 4.00%  |
| 3/12/2020   |         |       |          |       | 3.85%   |             |       | 5.42%  |
| 3/13/2020   |         |       |          |       |         | <del></del> | 3.22% | 5.33%  |
| 3/14/2020   |         |       |          |       | 4.81%   |             |       |        |
| 3/15/2020   |         |       |          |       |         |             | 4.20% | 3.00%  |
| 3/16/2020   |         |       |          |       |         |             |       |        |
| 3/17/2020   |         |       |          |       |         | <del></del> |       | 4.53%  |
| 3/18/2020   |         |       |          |       |         |             |       |        |
| 3/19/2020   |         |       |          |       |         | 4.83%       |       | 1.75%  |
| 3/20/2020   |         |       |          |       | 4.59%   |             |       |        |
| 3/21/2020   |         |       |          |       | 3.85%   | <del></del> |       | 1.63%  |
| 3/22/2020   |         | 1     | 1        |       | 4.70%   |             |       | 1.78%  |
| 3/23/2020   |         | 1     | 1        |       | _       | 4.77%       |       | 5.63%  |
| 3/24/2020   |         | 1     | 1        |       | 4.81%   |             |       | 2.56%  |
| 3/25/2020   |         |       |          |       | 4.37%   |             |       | 2.66%  |
| 3/26/2020   |         |       |          |       | 4.03%   |             |       | 0.65%  |
| 3/27/2020   |         |       |          |       |         |             |       | 1.55%  |
|             |         | 7.06% |          |       | 3.81%   |             |       | 3.68%  |
| 15/20//07/0 | 🔾 / 🗸 1 | 1     | 12.2, /0 | 1     | 12.2.70 | 55 /0       |       | 2.20/0 |

| 1012020   |       |       |       |       |       |       |       | COLOTIC |
|-----------|-------|-------|-------|-------|-------|-------|-------|---------|
| Date      | 1     | 2N    | 25    | 3     | 5     | 6     | 7     | 8       |
| 3/29/2020 | 3.90% | 8.46% | 6.23% | 2.85% | 2.50% | 2.85% | 1.95% | 3.66%   |
| 3/30/2020 | 3.62% | 7.30% | 5.95% | 2.07% | 5.00% | 2.62% | 2.15% | 1.18%   |
| 3/31/2020 | 3.32% | 8.24% | 5.15% | 2.75% | 3.36% | 2.16% | 0.40% | 3.11%   |
| 4/1/2020  | 2.52% | 7.23% | 4.96% | 1.64% | 2.48% | 2.94% | 5.65% | 1.04%   |
| 4/2/2020  | 3.24% | 5.60% | 5.38% | 1.15% | 2.73% | 2.28% | 2.99% | 3.05%   |
| 4/3/2020  | 3.81% | 7.00% | 4.97% | 1.75% | 4.37% | 1.69% |       | 1.14%   |
| 4/4/2020  | 2.35% | 6.06% | 4.22% | 1.40% | 3.99% | 1.45% | 2.63% | 0.63%   |
| 4/5/2020  | 2.22% | 4.40% | 4.49% | 1.51% | 2.71% | 1.08% | 4.41% | 1.84%   |
| 4/6/2020  | 2.40% | 4.91% | 3.92% | 1.57% | 4.30% | 2.91% |       | 5.44%   |
| 4/7/2020  | 2.89% | 5.23% | 3.56% | 1.99% | 2.65% | 1.42% | 5.00% | 3.50%   |
| 4/8/2020  | 1.39% | 5.51% | 3.99% | 0.85% | 2.56% | 2.68% | 1.20% | 1.97%   |
| 4/9/2020  | 1.40% | 4.47% | 3.02% | 1.27% | 2.91% | 2.59% | 2.13% | 4.70%   |
| 4/10/2020 |       | 3.87% | 3.24% | 1.38% | 0.95% | 1.33% | 0.00% | 1.85%   |
| 4/11/2020 |       | 3.57% | 2.63% | 1.34% | 2.44% | 2.08% | 4.72% | 0.61%   |
| 4/12/2020 |       | 5.51% | 2.53% | 1.29% | 1.72% | 1.81% |       | 0.72%   |
| 4/13/2020 |       | 5.12% | 2.60% | 1.10% | 1.99% | 1.15% |       | 1.23%   |
| 4/14/2020 |       |       | 2.50% |       |       |       |       |         |
| 4/15/2020 |       | 3.62% |       | 1.23% | 1.97% |       | 2.25% | 2.09%   |
|           |       | 3.84% | 2.10% | 1.55% | 2.91% | 1.45% |       | 2.56%   |
| 4/16/2020 |       | 4.01% | 2.27% | 1.25% | 1.75% | 1.50% | 1.39% | 0.60%   |
| 4/17/2020 |       | 2.46% | 2.40% | 0.34% | 2.84% |       | 2.15% | 1.79%   |
| 4/18/2020 |       | 2.99% |       |       | 0.73% |       | 2.00% | 2.67%   |
| 4/19/2020 |       | 3.02% | 1.90% |       | 2.08% | 1.26% | 1.68% | 1.22%   |
| 4/20/2020 |       | 3.06% | 1.08% | 0.55% | 1.99% |       | 2.11% | 3.63%   |
| 4/21/2020 |       | 2.19% | 1.93% | 0.80% | 1.85% | 1.30% | 1.38% | 1.78%   |
| 4/22/2020 |       | 1.57% |       |       | 2.95% | 1.32% | 1.68% | 0.57%   |
| 4/23/2020 |       | 1.57% |       | 0.90% |       | 1.54% | 0.00% | 0.55%   |
| 4/24/2020 | 1.27% | 2.26% |       | 0.94% | 1.52% | 1.40% | 1.44% | 2.63%   |
| 4/25/2020 | 0.57% | 1.25% | 1.86% |       | 0.82% | 0.78% | 2.42% | 2.42%   |
| 4/26/2020 | 2.04% | 1.88% | 1.16% | 0.85% | 1.56% | 1.06% | 1.04% | 1.11%   |
| 4/27/2020 | 1.07% | 2.51% | 1.40% | 0.26% | 2.02% | 1.53% | 1.15% | 0.00%   |
| 4/28/2020 | 0.77% | 1.70% | 1.42% | 0.27% | 2.40% | 1.43% | 2.14% | 0.51%   |
| 4/29/2020 | 1.83% | 1.56% | 0.87% | 0.30% | 1.78% | 1.74% | 1.15% | 1.90%   |
| 4/30/2020 | 0.74% |       | 1.45% | 0.18% | 1.82% | 0.87% | 0.00% | 0.50%   |
| 5/1/2020  | 1.45% | 1.32% | 1.17% | 0.48% | 1.26% | 0.90% | 2.14% | 1.04%   |
| 5/2/2020  | 1.56% | 1.60% | 1.47% | 0.43% | 1.23% | 0.81% | 0.72% | 0.45%   |
| 5/3/2020  | 0.93% | 1.48% | 1.16% | 0.80% | 1.38% | 1.29% | 0.00% | 1.11%   |
| 5/4/2020  | 1.45% | 1.27% | 1.05% | 0.50% | 0.57% | 1.48% | 0.68% | 1.58%   |
| 5/5/2020  | 0.97% | 1.13% | 1.03% | 0.43% | 1.85% | 0.77% | 2.33% | 0.00%   |
| 5/6/2020  | 0.47% | 1.32% | 0.93% | 0.18% | 1.91% | 0.92% | 0.70% | 1.18%   |
| 5/7/2020  | 0.67% | 1.03% | 0.72% | 0.34% | 1.71% | 1.15% | 0.00% | 0.47%   |
| 5/8/2020  | 0.37% | 0.91% | 1.21% | 0.45% | 0.73% | 1.23% | 1.47% | 1.83%   |
| 5/9/2020  | 0.27% | 1.11% | 1.00% | 0.23% | 1.75% | 0.96% | 0.00% | 0.00%   |
| 5/10/2020 | 0.43% |       | 0.97% |       |       |       | 2.86% | 1.72%   |
| 5/11/2020 |       |       | 1.04% |       | 1.13% |       | 1.30% | 1.87%   |
| 5/12/2020 |       |       | 1.17% |       | 0.73% |       | 0.97% | 0.97%   |
| 5/13/2020 |       |       | 0.79% |       |       |       | 1.81% | 0.55%   |
| 5/14/2020 |       |       | 0.83% |       | 1.18% |       | 1.05% | 0.00%   |
| 5/15/2020 |       |       | 0.93% |       | 0.78% |       | 0.86% | 0.44%   |
| 5/16/2020 |       |       | 0.58% |       |       |       | 1.33% | 0.92%   |
| 5/17/2020 |       |       | 1.12% |       |       |       | 1.21% |         |
| 5/18/2020 |       |       | 0.58% |       |       |       | 0.59% | 1.68%   |
| 5/19/2020 |       |       | 0.98% |       |       |       | 0.85% | 0.00%   |
| 5/20/2020 |       |       | 0.80% |       |       |       | 0.28% | 0.00%   |
| 5/21/2020 |       |       | 0.74% |       |       |       | 0.52% |         |
| 5/21/2020 |       |       | 0.74% |       |       |       | 0.55% |         |
| 5/23/2020 |       |       | 0.62% |       |       |       | 0.84% | 1.16%   |
| 5/24/2020 |       |       | 0.72% |       |       |       | 0.54% | 0.00%   |
| 5/24/2020 |       |       |       |       |       |       |       | 1.47%   |
|           |       |       | 0.47% |       |       |       | 0.58% |         |
| 5/26/2020 |       |       |       |       |       |       |       | 1.08%   |
| 5/27/2020 | 0.59% | 0.75% | U.36% | ∪.∠೮% | U.36% | U.30% | 1.25% | 1.23%   |

| D - 4 -      | _       | 221    | 25     |          |        | _      | _     |         |
|--------------|---------|--------|--------|----------|--------|--------|-------|---------|
| Date         | 1       | 2N     | 25     | 3        | 5      | 6      | 7     | 8       |
| 5/28/2020    | 1.18%   | 0.86%  | 0.79%  | 0.19%    | 0.87%  | 0.55%  | 0.56% | 0.41%   |
| 5/29/2020    | 0.91%   | 0.50%  | 0.47%  | 0.14%    | 0.29%  | 0.45%  | 0.74% | 0.42%   |
| 5/30/2020    | 0.44%   | 0.91%  | 0.32%  | 0.00%    | 0.20%  | 0.71%  | 0.85% | 0.00%   |
| 5/31/2020    | 0.53%   | 0.45%  | 0.31%  | 0.18%    | 0.76%  | 0.52%  | 0.57% | 0.81%   |
| 6/1/2020     | 0.39%   | 0.44%  | 0.26%  | 0.13%    | 0.99%  | 0.53%  | 0.00% | 0.76%   |
| 6/2/2020     | 0.58%   | 0.76%  | 0.92%  | 0.07%    | 0.68%  | 0.62%  | 0.51% | 0.40%   |
| 6/3/2020     | 0.29%   | 0.40%  | 0.45%  | 0.32%    | 0.67%  | 0.73%  | 0.00% | 0.87%   |
| 6/4/2020     | 0.48%   | 0.57%  | 0.56%  |          | 0.92%  | 0.33%  | 0.76% | 1.05%   |
| 6/5/2020     | 0.85%   | 0.57%  | 0.54%  |          | 0.46%  | 0.33%  | 0.28% | 1.07%   |
| 6/6/2020     | 0.52%   | 0.38%  | 0.49%  |          | 0.58%  | 0.54%  | 0.26% | 0.44%   |
| 6/7/2020     | 0.29%   | 0.42%  | 0.38%  |          | 0.28%  | 0.37%  | 1.07% | 0.74%   |
|              | 0.25%   |        | 0.38%  | 0.23%    |        |        |       | -       |
| 6/8/2020     |         |        |        |          | _      | 0.49%  | 0.00% | 1.03%   |
| 6/9/2020     | 0.74%   |        | 0.27%  | 0.26%    |        | 0.53%  | 0.26% | 0.00%   |
| 6/10/2020    |         | 0.47%  | 0.13%  | 0.12%    |        | 0.22%  | 0.25% | 1.91%   |
| 6/11/2020    |         | 0.40%  | 0.46%  |          | 0.75%  | 0.43%  | 0.26% | 0.39%   |
| 6/12/2020    | 0.84%   | 0.53%  | 0.80%  | 0.07%    | 0.70%  | 0.25%  |       | 0.37%   |
| 6/13/2020    | 0.46%   | 0.54%  | 0.40%  | 0.17%    | 0.75%  | 0.52%  | 0.26% | 0.00%   |
| 6/14/2020    | 0.09%   | 0.76%  | 0.34%  | 0.00%    | 1.04%  | 0.64%  | 0.79% | 0.00%   |
| 6/15/2020    | 0.32%   | 0.38%  | 0.49%  | 0.22%    | 1.09%  | 0.42%  | 0.44% | 0.70%   |
| 6/16/2020    | 0.08%   | 0.44%  | 0.48%  | 0.39%    | 0.73%  | 0.30%  | 0.48% | 0.68%   |
| 6/17/2020    | 0.16%   | 0.49%  | 0.30%  | 0.33%    | 0.57%  | 0.72%  | 0.74% | 0.39%   |
| 6/18/2020    |         |        | 0.37%  | 0.19%    |        | 0.25%  | 0.00% | 0.34%   |
| 6/19/2020    |         | 0.55%  | 0.40%  | 0.26%    |        | 0.44%  | 0.22% | 0.66%   |
| 6/20/2020    |         | 0.52%  | 0.25%  |          | 0.27%  | 0.55%  | 0.51% | 0.37%   |
| 6/21/2020    |         |        | 0.44%  |          | 0.66%  | 0.66%  | 0.00% | 1.11%   |
| 6/22/2020    |         | 0.60%  | 0.53%  | 0.26%    |        | 0.77%  | 0.91% | 0.65%   |
|              |         |        |        |          |        |        |       |         |
| 6/23/2020    |         | 0.86%  | 0.34%  | 0.06%    |        | 0.50%  | 0.75% | 1.05%   |
| 6/24/2020    |         | 0.77%  | 0.55%  | 0.19%    |        | 0.30%  |       | 1.10%   |
| 6/25/2020    |         | 0.25%  | 0.41%  | 0.17%    |        | 0.19%  | 0.24% | 0.78%   |
| 6/26/2020    |         | 0.36%  | 0.48%  | 0.24%    |        | 0.39%  | 0.45% | 0.31%   |
| 6/27/2020    |         | 0.39%  | 0.23%  | 0.15%    |        | 0.54%  | 0.44% | 0.32%   |
|              |         | 0.59%  | 0.77%  | 0.08%    |        | 0.64%  | 0.67% | 0.67%   |
| 6/29/2020    | 0.22%   | 0.90%  | 0.46%  | 0.32%    | 0.35%  | 0.78%  | 0.81% | 0.00%   |
| 6/30/2020    | 0.08%   | 0.61%  | 0.63%  | 0.06%    | 0.84%  | 0.09%  | 0.43% | 0.00%   |
| 7/1/2020     | 0.32%   | 0.46%  | 0.44%  | 0.23%    | 0.33%  | 0.49%  | 0.24% | 0.41%   |
| 7/2/2020     | 0.38%   | 0.36%  | 0.37%  | 0.18%    | 0.54%  | 0.87%  | 0.21% | 1.41%   |
| 7/3/2020     | 0.31%   | 0.51%  | 0.60%  | 0.41%    | 0.65%  | 0.79%  | 0.42% | 0.80%   |
| 7/4/2020     | 0.34%   | 0.48%  | 0.25%  | 0.23%    | 0.26%  | 0.75%  | 0.42% | 0.00%   |
| 7/5/2020     |         |        |        |          |        | 0.77%  |       | 0.00%   |
| 7/6/2020     | 0.20%   |        | 0.42%  |          | 0.93%  |        | 1.32% | 0.27%   |
| 7/7/2020     | 0.21%   |        | 0.69%  |          |        | 0.93%  |       | 0.31%   |
| 7/8/2020     | 0.15%   |        | 0.55%  |          |        | 0.77%  |       | 0.92%   |
| 7/9/2020     | 0.43%   |        | 0.64%  |          | 0.81%  |        | 1.55% | 1.35%   |
| 7/10/2020    |         |        | 0.47%  |          |        |        |       | 1.45%   |
| 7/11/2020    |         |        |        |          |        |        |       |         |
|              |         |        | 0.72%  |          |        | 0.97%  |       | 0.30%   |
| 7/12/2020    |         |        |        |          | 0.83%  |        |       | 1.67%   |
| 7/13/2020    |         | 0.41%  |        |          | 0.76%  |        |       | 0.89%   |
| 7/14/2020    |         |        |        |          |        | 0.63%  |       | 0.36%   |
| 7/15/2020    |         |        | 0.71%  |          | 0.66%  |        |       | 0.31%   |
| 7/16/2020    |         |        |        |          |        | 0.45%  |       | 0.66%   |
| 7/17/2020    |         |        |        |          |        | 0.31%  | 0.67% | 1.35%   |
| 7/18/2020    |         | _      |        | 0.67%    | 0.96%  | 0.67%  | 0.90% | 0.97%   |
| 7/19/2020    | 0.18%   | 0.41%  | 0.81%  | 0.38%    | 1.10%  | 0.81%  | 1.10% | 1.04%   |
| 7/20/2020    | 0.53%   | 0.69%  | 0.59%  | 0.26%    | 0.67%  | 0.76%  | 1.26% | 0.60%   |
| 7/21/2020    | 0.76%   | 0.75%  | 0.43%  | 0.28%    | 1.14%  | 1.09%  | 1.11% | 0.00%   |
| 7/22/2020    |         |        |        | i e      | 0.88%  | 0.75%  | 0.47% | 1.18%   |
| 7/23/2020    |         | 0.63%  |        | 0.23%    |        |        |       | 0.98%   |
| 7/24/2020    |         | 0.46%  |        | 0.24%    |        |        | 0.68% | 0.34%   |
| 7/25/2020    |         |        | 0.45%  |          | 0.45%  |        | 1.37% | 0.00%   |
| 7/26/2020    |         |        | 0.61%  |          | 0.96%  | 0.80%  | 1.69% | 0.72%   |
| . , 23, 2020 | 3 3 / 0 | 3.5170 | 3.5170 | 13. 13/0 | 3.5070 | 3.5570 | 1     | 3., 2,0 |

| Date      | 1     | 2N    | 25    | 3     | 5     | 6     | 7     | 8     |
|-----------|-------|-------|-------|-------|-------|-------|-------|-------|
| 7/27/2020 | 0.68% | 0.27% | 0.78% | 0.31% | 0.67% | 0.62% | 0.55% | 0.91% |
| 7/28/2020 | 0.38% | 0.46% | 0.46% | 0.38% | 0.96% | 0.72% | 0.44% | 0.87% |
| 7/29/2020 | 0.58% | 0.43% | 0.57% | 0.27% | 0.79% | 0.80% | 0.65% | 1.57% |
| 7/30/2020 | 0.37% | 0.54% | 0.59% | 0.28% | 0.90% | 0.89% | 1.48% | 0.31% |
| 7/31/2020 | 0.37% | 0.71% | 0.68% | 0.35% | 0.94% | 0.87% | 0.96% | 0.30% |
| 8/1/2020  | 0.08% | 0.88% | 0.54% | 0.30% | 0.60% | 0.64% | 1.48% | 0.62% |
| 8/2/2020  | 0.35% | 1.14% | 0.67% | 0.39% | 1.20% | 0.68% | 0.87% | 0.38% |
| 8/3/2020  | 0.22% | 0.63% | 0.46% | 0.37% | 0.53% | 0.52% | 0.81% | 2.13% |
| 8/4/2020  | 0.38% | 0.84% | 0.43% | 0.26% | 1.22% | 0.60% | 0.49% | 0.00% |
| 8/5/2020  | 0.31% | 0.69% | 0.64% | 0.50% | 1.05% | 0.90% | 0.23% | 0.70% |
| 8/6/2020  | 0.31% | 0.81% | 0.67% | 0.34% | 1.28% | 0.94% | 0.55% | 1.01% |
| 8/7/2020  | 0.22% | 0.75% | 0.40% | 0.12% | 0.87% | 1.02% | 1.11% | 0.34% |
| 8/8/2020  | 0.41% | 0.76% | 0.64% | 0.30% | 0.84% | 1.03% | 1.25% | 0.68% |
| 8/9/2020  | 0.08% | 0.91% | 0.66% | 0.27% | 0.67% | 0.56% | 0.83% | 0.63% |
| 8/10/2020 | 0.54% | 0.89% | 0.71% | 0.30% | 1.07% | 0.94% | 0.56% | 1.33% |
| 8/11/2020 | 0.22% | 0.84% | 0.36% | 0.21% | 0.78% | 0.90% | 0.46% | 0.33% |
| 8/12/2020 | 0.22% | 0.75% | 0.41% | 0.32% | 0.81% | 0.67% | 1.26% | 0.32% |
| 8/13/2020 | 0.60% | 1.36% | 0.88% | 0.39% | 1.15% | 0.85% | 1.15% | 0.65% |
| 8/14/2020 | 0.51% | 0.46% | 0.64% | 0.22% | 0.48% | 0.90% | 0.50% | 0.88% |
| 8/15/2020 | 0.32% | 0.78% | 0.40% | 0.21% | 1.14% | 0.38% | 0.50% | 0.35% |
| 8/16/2020 | 0.39% | 0.68% | 0.75% | 0.21% | 0.93% | 0.72% | 0.71% | 0.32% |
| 8/17/2020 | 0.47% | 0.79% | 0.34% | 0.25% | 0.60% | 0.72% | 0.64% | 0.28% |
| 8/18/2020 | 0.63% | 0.76% | 0.45% | 0.46% | 0.75% | 0.94% | 0.47% | 1.09% |
| 8/19/2020 | 0.30% | 0.67% | 0.52% | 0.34% | 0.82% | 0.65% | 1.35% | 0.33% |
| 8/20/2020 | 0.56% | 0.52% | 0.49% | 0.06% | 0.68% | 0.75% | 0.25% | 1.23% |
| 8/21/2020 | 0.24% | 0.88% | 0.48% | 0.35% | 0.41% | 0.37% | 0.84% | 1.63% |
| 8/22/2020 | 0.24% | 0.54% | 0.49% | 0.14% | 0.89% | 0.68% | 1.00% | 0.73% |
| 8/23/2020 | 0.41% | 0.83% | 0.51% | 0.19% | 0.77% | 0.62% | 1.01% | 1.38% |
| 8/24/2020 | 0.46% | 0.50% | 0.56% | 0.32% | 0.74% | 0.84% | 0.63% | 0.91% |
| 8/25/2020 | 0.29% | 0.41% | 0.30% | 0.05% | 0.66% | 0.94% | 0.38% | 1.01% |
| 8/26/2020 | 0.30% | 0.66% | 0.44% | 0.50% | 0.66% | 0.54% | 0.40% | 1.41% |
| 8/27/2020 | 0.46% | 0.88% | 0.29% | 0.32% | 0.47% | 0.50% | 1.42% | 0.33% |
| 8/28/2020 | 0.49% | 0.91% | 0.60% | 0.22% | 0.47% | 0.64% | 1.26% | 1.41% |
| 8/29/2020 | 0.62% | 0.58% | 0.41% | 0.29% | 0.27% | 0.65% | 1.56% | 0.72% |
| 8/30/2020 | 0.41% | 1.23% | 0.53% | 0.44% | 0.71% | 0.68% | 1.02% | 0.71% |
| 8/31/2020 | 0.28% | 0.69% | 0.55% | 0.24% | 1.45% | 0.38% | 1.17% | 2.49% |
| 9/1/2020  | 0.23% | 0.73% | 0.46% | 0.18% | 0.96% | 0.63% | 1.13% | 0.36% |
| 9/2/2020  | 0.39% | 0.81% | 0.31% | 0.21% | 0.99% | 0.74% | 1.23% | 2.13% |
| 9/3/2020  | 0.55% | 0.50% | 0.37% | 0.46% | 0.66% | 0.44% | 0.84% | 0.34% |
| 9/4/2020  | 0.32% | 0.55% | 0.46% | 0.13% | 0.41% | 0.35% | 0.59% | 0.91% |
| 9/5/2020  | 0.00% | 0.66% | 0.23% | 0.29% | 0.59% | 0.86% | 1.50% | 0.61% |