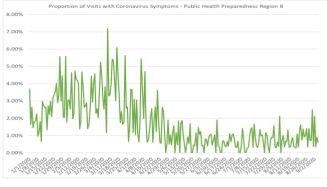

Data reported may change as visit information is received.

Proportion of Visits with Coronavirus Symptoms by Public
Health Preparedness Region

|           |       | пеан  | rrepe | areane | 33 KEE | 1011  |       |       |
|-----------|-------|-------|-------|--------|--------|-------|-------|-------|
| Date      | 1     | 2N    | 25    | 3      | 5      | 6     | 7     | 8     |
| 1/1/2020  | 2.70% | 3.90% | 3.08% | 1.46%  | 3.56%  | 4.29% | 1.66% | 3.69% |
| 1/2/2020  | 0.49% | 2.42% | 2.92% | 1.06%  | 2.65%  | 3.45% | 2.13% | 1.63% |
| 1/3/2020  | 1.08% | 2.53% | 2.59% | 1.15%  | 2.82%  | 2.96% | 0.76% | 2.66% |
| 1/4/2020  | 2.59% | 2.24% | 2.76% | 1.21%  | 2.80%  | 3.19% | 1.16% | 1.45% |
| 1/5/2020  | 1.66% | 2.66% | 2.02% | 0.77%  | 2.84%  | 3.54% | 2.36% | 1.80% |
| 1/6/2020  | 0.84% | 2.33% | 2.45% | 0.71%  | 2.23%  | 3.11% | 1.19% | 1.85% |
| 1/7/2020  | 0.64% | 2.04% | 2.25% | 0.95%  | 3.49%  | 3.08% | 0.72% | 2.25% |
| 1/8/2020  | 0.65% | 2.16% | 1.88% | 0.85%  | 1.53%  | 2.11% | 1.86% | 0.96% |
| 1/9/2020  | 0.82% | 1.81% | 1.52% | 0.45%  | 2.04%  | 2.22% | 0.77% | 1.18% |
| 1/10/2020 | 1.52% | 1.70% | 1.34% | 0.47%  | 2.00%  | 2.55% | 0.18% | 1.82% |
| 1/11/2020 | 1.21% | 2.55% | 2.03% | 0.86%  | 4.13%  | 3.08% | 0.65% | 0.65% |
| 1/12/2020 | 0.65% | 2.59% |       | 1.58%  | 4.06%  | 3.00% | 0.84% | 2.98% |
| 1/13/2020 | 1.35% | 2.25% | 1.93% | 0.71%  | 2.26%  | 2.61% | 1.08% | 2.74% |
| 1/14/2020 | 0.82% | 2.51% | 1.58% | 1.09%  | 3.59%  | 2.13% | 0.75% | 2.61% |
| 1/15/2020 | 0.85% | 1.88% | 1.80% | 0.37%  | 2.59%  | 2.89% | 1.75% | 2.63% |
| 1/16/2020 | 0.93% | 1.99% | 1.70% | 0.72%  | 2.77%  | 2.43% | 1.23% | 1.33% |
| 1/17/2020 | 0.68% | 1.71% | 1.73% | 1.04%  | 2.06%  | 2.03% | 0.62% | 2.73% |
| 1/18/2020 | 1.64% | 1.89% | 1.53% | 1.02%  | 3.39%  | 3.29% | 1.32% | 2.22% |
| 1/19/2020 | 1.14% | 1.37% | 2.04% | 0.91%  | 3.18%  | 3.03% | 1.89% | 2.99% |
| 1/20/2020 | 1.05% | 1.72% | 2.07% | 0.91%  | 2.66%  | 3.65% | 0.54% | 2.09% |
| 1/21/2020 | 1.56% | 1.95% | 2.10% | 0.88%  | 3.34%  | 3.32% | 2.23% | 3.22% |
| 1/22/2020 | 1.48% | 1.48% | 1.84% | 1.02%  | 2.41%  | 2.95% | 1.18% | 3.36% |
| 1/23/2020 | 0.93% | 1.70% | 1.90% | 0.68%  | 2.62%  | 3.50% | 0.93% | 3.52% |
| 1/24/2020 | 1.13% | 2.06% | 1.20% | 0.58%  | 1.75%  | 2.89% | 1.34% | 4.02% |
| 1/25/2020 | 1.46% | 2.25% | 2.21% | 0.79%  | 3.66%  | 3.60% | 2.09% | 2.90% |
| 1/26/2020 | 1.92% | 2.61% | 2.89% | 1.54%  | 4.78%  | 4.72% | 1.76% | 3.29% |
| 1/27/2020 | 1.49% | 2.99% | 2.66% | 0.94%  | 3.86%  | 4.18% | 2.33% | 5.57% |
| 1/28/2020 | 1.99% | 1.84% | 2.11% | 1.07%  | 2.85%  | 4.54% | 1.65% | 2.99% |

| Date        | 1       | 2N    | 25       | 3     | 5       | 6           | 7     | 8      |
|-------------|---------|-------|----------|-------|---------|-------------|-------|--------|
| 1/29/2020   |         | 2.99% |          | _     | _       | -           | 1.00% | 4.46%  |
| 1/30/2020   |         | _     | _        | 1.02% |         | 4.96%       | 1.45% | 2.06%  |
| 1/31/2020   |         |       |          |       |         | 4.44%       | 2.25% | 2.06%  |
| 2/1/2020    |         | 3.20% |          | 1.31% |         | 4.58%       |       | 5.59%  |
| 2/2/2020    |         | 2.80% |          | 1.18% |         | 4.68%       | 1.74% | 1.76%  |
| 2/3/2020    | 2.56%   |       | 2.69%    |       |         | 3.63%       | 2.21% | 3.04%  |
| 2/4/2020    |         | 2.70% |          | 1.09% |         | 3.78%       | 1.69% | 3.08%  |
| 2/5/2020    |         | 1.76% |          | 1.51% |         |             | 1.51% | 2.52%  |
| 2/6/2020    | 1.46%   |       | 2.37%    |       |         | 3.65%       | 1.12% | 4.64%  |
| 2/7/2020    | 2.06%   | _     | 2.14%    |       |         | 4.16%       |       | 1.97%  |
| 2/8/2020    |         | 2.20% |          |       | 4.03%   |             | 1.56% | 2.25%  |
| 2/9/2020    |         | 2.86% |          |       |         | 5.05%       | 3.30% | 4.75%  |
| 2/10/2020   |         |       |          |       |         | 3.87%       |       | 4.26%  |
| 2/11/2020   |         |       |          |       |         | 4.08%       |       | 4.19%  |
| 2/12/2020   |         |       |          |       | _       | 3.23%       |       | 3.97%  |
| 2/13/2020   |         |       |          |       |         | 3.03%       |       | 1.38%  |
| 2/14/2020   |         |       |          |       |         | 3.26%       | 1.27% | 1.82%  |
| 2/15/2020   |         | _     | _        | _     |         | 3.62%       |       | 4.68%  |
| 2/16/2020   |         | _     | _        |       |         | 4.25%       |       | 3.80%  |
| 2/17/2020   |         |       |          |       | 2.21%   |             |       | 2.62%  |
| 2/17/2020   |         |       |          |       |         | 3.51%       |       | 2.70%  |
| 2/19/2020   |         | _     | _        | _     |         | 2.78%       |       | 2.90%  |
| 2/19/2020   |         |       |          |       |         | 3.54%       |       | 1.40%  |
| 2/21/2020   |         | 1     | 1        |       |         | 2.54%       | 1.47% | 1.69%  |
| 2/21/2020   |         |       |          |       |         | 3.25%       | 1.65% | 2.55%  |
| 2/23/2020   |         |       |          |       |         | 3.94%       | 1.02% | 4.44%  |
| 2/24/2020   |         |       |          |       | _       | 2.79%       | 1.31% | 2.92%  |
| 2/25/2020   |         |       | 1.82%    |       |         | 2.73%       | 0.73% | 4.05%  |
| 2/26/2020   |         |       | 2.01%    |       |         | 2.25%       |       | 4.57%  |
| 2/27/2020   |         |       | 1.57%    |       |         | 2.77%       | 1.64% | 2.27%  |
| 2/28/2020   |         |       | 1.94%    |       |         | 2.95%       | 1.23% | 2.55%  |
| 2/29/2020   |         |       | 1.95%    |       |         | 2.94%       | 2.02% | 2.04%  |
| 3/1/2020    |         | 2.27% | 1.37%    |       |         | 3.70%       | 1.43% | 3.48%  |
| 3/2/2020    | 1.25%   | _     | 1.48%    |       |         |             | 1.15% | 5.25%  |
| 3/3/2020    | 1.95%   |       | 1.88%    |       | _       |             | 1.73% | 4.46%  |
| 3/4/2020    |         | 1.67% |          |       |         |             | 1.57% | 3.18%  |
| 3/5/2020    |         |       |          |       |         | <del></del> | 1.58% |        |
| 3/6/2020    | 1.58%   |       | 1.47%    |       |         | <del></del> | 1.30% | 3.83%  |
| 3/7/2020    |         | 1.35% |          |       | 2.19%   |             |       | 1.18%  |
| 3/8/2020    | 2.43%   |       | 2.59%    |       | 3.58%   | <del></del> |       | 7.20%  |
| 3/9/2020    | 1.12%   |       | 1.83%    |       | 2.42%   |             | 1.40% | 3.28%  |
| 3/10/2020   |         | 1     | 2.03%    |       | 2.05%   |             |       | 3.35%  |
| 3/11/2020   |         |       |          |       | 4.45%   | <del></del> | 1.79% | 4.00%  |
| 3/12/2020   |         |       |          |       | 3.85%   |             |       | 5.42%  |
| 3/13/2020   |         |       |          |       |         | <del></del> | 3.22% | 5.33%  |
| 3/14/2020   |         |       |          |       | 4.81%   |             |       |        |
| 3/15/2020   |         |       |          |       |         |             | 4.20% | 3.00%  |
| 3/16/2020   |         |       |          |       |         |             |       |        |
| 3/17/2020   |         |       |          |       |         | <del></del> |       | 4.53%  |
| 3/18/2020   |         |       |          |       |         |             |       |        |
| 3/19/2020   |         |       |          |       |         | 4.83%       |       | 1.75%  |
| 3/20/2020   |         |       |          |       | 4.59%   |             |       |        |
| 3/21/2020   |         |       |          |       | 3.85%   | <del></del> |       | 1.63%  |
| 3/22/2020   |         | 1     | 1        |       | 4.70%   |             |       | 1.78%  |
| 3/23/2020   |         | 1     | 1        |       | _       | 4.77%       |       | 5.63%  |
| 3/24/2020   |         | 1     | 1        |       | 4.81%   |             |       | 2.56%  |
| 3/25/2020   |         |       |          |       | 4.37%   |             |       | 2.66%  |
| 3/26/2020   |         |       |          |       | 4.03%   |             |       | 0.65%  |
| 3/27/2020   |         |       |          |       |         |             |       | 1.55%  |
|             |         | 7.06% |          |       | 3.81%   |             |       | 3.68%  |
| 15/20//07/0 | 🔾 / 🗸 1 | 1     | 12.2, /0 | 1     | 12.2.70 | 55 /0       |       | 2.20/0 |

| 1012020   |       |       |       |       |       |       |       | COLOTIC |
|-----------|-------|-------|-------|-------|-------|-------|-------|---------|
| Date      | 1     | 2N    | 25    | 3     | 5     | 6     | 7     | 8       |
| 3/29/2020 | 3.90% | 8.46% | 6.23% | 2.85% | 2.50% | 2.85% | 1.95% | 3.66%   |
| 3/30/2020 | 3.62% | 7.30% | 5.95% | 2.07% | 5.00% | 2.62% | 2.15% | 1.18%   |
| 3/31/2020 | 3.32% | 8.24% | 5.15% | 2.75% | 3.36% | 2.16% | 0.40% | 3.11%   |
| 4/1/2020  | 2.52% | 7.23% | 4.96% | 1.64% | 2.48% | 2.94% | 5.65% | 1.04%   |
| 4/2/2020  | 3.24% | 5.60% | 5.38% | 1.15% | 2.73% | 2.28% | 2.99% | 3.05%   |
| 4/3/2020  | 3.81% | 7.00% | 4.97% | 1.75% | 4.37% | 1.69% |       | 1.14%   |
| 4/4/2020  | 2.35% | 6.06% | 4.22% | 1.40% | 3.99% | 1.45% | 2.63% | 0.63%   |
| 4/5/2020  | 2.22% | 4.40% | 4.49% | 1.51% | 2.71% | 1.08% | 4.41% | 1.84%   |
| 4/6/2020  | 2.40% | 4.91% | 3.92% | 1.57% | 4.30% | 2.91% |       | 5.44%   |
| 4/7/2020  | 2.89% | 5.23% | 3.56% | 1.99% | 2.65% | 1.42% | 5.00% | 3.50%   |
| 4/8/2020  | 1.39% | 5.51% | 3.99% | 0.85% | 2.56% | 2.68% | 1.20% | 1.97%   |
| 4/9/2020  | 1.40% | 4.47% | 3.02% | 1.27% | 2.91% | 2.59% | 2.13% | 4.70%   |
| 4/10/2020 |       | 3.87% | 3.24% | 1.38% | 0.95% | 1.33% | 0.00% | 1.85%   |
| 4/11/2020 |       | 3.57% | 2.63% | 1.34% | 2.44% | 2.08% | 4.72% | 0.61%   |
| 4/12/2020 |       | 5.51% | 2.53% | 1.29% | 1.72% | 1.81% |       | 0.72%   |
| 4/13/2020 |       | 5.12% | 2.60% | 1.10% | 1.99% | 1.15% |       | 1.23%   |
| 4/14/2020 |       |       | 2.50% |       |       |       |       |         |
| 4/15/2020 |       | 3.62% |       | 1.23% | 1.97% |       | 2.25% | 2.09%   |
|           |       | 3.84% | 2.10% | 1.55% | 2.91% | 1.45% |       | 2.56%   |
| 4/16/2020 |       | 4.01% | 2.27% | 1.25% | 1.75% | 1.50% | 1.39% | 0.60%   |
| 4/17/2020 |       | 2.46% | 2.40% | 0.34% | 2.84% |       | 2.15% | 1.79%   |
| 4/18/2020 |       | 2.99% |       |       | 0.73% |       | 2.00% | 2.67%   |
| 4/19/2020 |       | 3.02% | 1.90% |       | 2.08% | 1.26% | 1.68% | 1.22%   |
| 4/20/2020 |       | 3.06% | 1.08% | 0.55% | 1.99% |       | 2.11% | 3.63%   |
| 4/21/2020 |       | 2.19% | 1.93% | 0.80% | 1.85% | 1.30% | 1.38% | 1.78%   |
| 4/22/2020 |       | 1.57% |       |       | 2.95% | 1.32% | 1.68% | 0.57%   |
| 4/23/2020 |       | 1.57% |       | 0.90% |       | 1.54% | 0.00% | 0.55%   |
| 4/24/2020 | 1.27% | 2.26% |       | 0.94% | 1.52% | 1.40% | 1.44% | 2.63%   |
| 4/25/2020 | 0.57% | 1.25% | 1.86% |       | 0.82% | 0.78% | 2.42% | 2.42%   |
| 4/26/2020 | 2.04% | 1.88% | 1.16% | 0.85% | 1.56% | 1.06% | 1.04% | 1.11%   |
| 4/27/2020 | 1.07% | 2.51% | 1.40% | 0.26% | 2.02% | 1.53% | 1.15% | 0.00%   |
| 4/28/2020 | 0.77% | 1.70% | 1.42% | 0.27% | 2.40% | 1.43% | 2.14% | 0.51%   |
| 4/29/2020 | 1.83% | 1.56% | 0.87% | 0.30% | 1.78% | 1.74% | 1.15% | 1.90%   |
| 4/30/2020 | 0.74% |       | 1.45% | 0.18% | 1.82% | 0.87% | 0.00% | 0.50%   |
| 5/1/2020  | 1.45% | 1.32% | 1.17% | 0.48% | 1.26% | 0.90% | 2.14% | 1.04%   |
| 5/2/2020  | 1.56% | 1.60% | 1.47% | 0.43% | 1.23% | 0.81% | 0.72% | 0.45%   |
| 5/3/2020  | 0.93% | 1.48% | 1.16% | 0.80% | 1.38% | 1.29% | 0.00% | 1.11%   |
| 5/4/2020  | 1.45% | 1.27% | 1.05% | 0.50% | 0.57% | 1.48% | 0.68% | 1.58%   |
| 5/5/2020  | 0.97% | 1.13% | 1.03% | 0.43% | 1.85% | 0.77% | 2.33% | 0.00%   |
| 5/6/2020  | 0.47% | 1.32% | 0.93% | 0.18% | 1.91% | 0.92% | 0.70% | 1.18%   |
| 5/7/2020  | 0.67% | 1.03% | 0.72% | 0.34% | 1.71% | 1.15% | 0.00% | 0.47%   |
| 5/8/2020  | 0.37% | 0.91% | 1.21% | 0.45% | 0.73% | 1.23% | 1.47% | 1.83%   |
| 5/9/2020  | 0.27% | 1.11% | 1.00% | 0.23% | 1.75% | 0.96% | 0.00% | 0.00%   |
| 5/10/2020 | 0.43% |       | 0.97% |       |       |       | 2.86% | 1.72%   |
| 5/11/2020 |       |       | 1.04% |       | 1.13% |       | 1.30% | 1.87%   |
| 5/12/2020 |       |       | 1.17% |       | 0.73% |       | 0.97% | 0.97%   |
| 5/13/2020 |       |       | 0.79% |       |       |       | 1.81% | 0.55%   |
| 5/14/2020 |       |       | 0.83% |       | 1.18% |       | 1.05% | 0.00%   |
| 5/15/2020 |       |       | 0.93% |       | 0.78% |       | 0.86% | 0.44%   |
| 5/16/2020 |       |       | 0.58% |       |       |       | 1.33% | 0.92%   |
| 5/17/2020 |       |       | 1.12% |       |       |       | 1.21% |         |
| 5/18/2020 |       |       | 0.58% |       |       |       | 0.59% | 1.68%   |
| 5/19/2020 |       |       | 0.98% |       |       |       | 0.85% | 0.00%   |
| 5/20/2020 |       |       | 0.80% |       |       |       | 0.28% | 0.00%   |
| 5/21/2020 |       |       | 0.74% |       |       |       | 0.52% |         |
| 5/21/2020 |       |       | 0.74% |       |       |       | 0.55% |         |
| 5/23/2020 |       |       | 0.62% |       |       |       | 0.84% | 1.16%   |
| 5/24/2020 |       |       | 0.72% |       |       |       | 0.54% | 0.00%   |
| 5/24/2020 |       |       |       |       |       |       |       | 1.47%   |
|           |       |       | 0.47% |       |       |       | 0.58% |         |
| 5/26/2020 |       |       |       |       |       |       |       | 1.08%   |
| 5/27/2020 | 0.59% | 0.75% | U.36% | ∪.∠೮% | U.36% | U.30% | 1.25% | 1.23%   |

| D - 4 -      | _       | 221    | 25     |          |        | _      | _     |         |
|--------------|---------|--------|--------|----------|--------|--------|-------|---------|
| Date         | 1       | 2N     | 25     | 3        | 5      | 6      | 7     | 8       |
| 5/28/2020    | 1.18%   | 0.86%  | 0.79%  | 0.19%    | 0.87%  | 0.55%  | 0.56% | 0.41%   |
| 5/29/2020    | 0.91%   | 0.50%  | 0.47%  | 0.14%    | 0.29%  | 0.45%  | 0.74% | 0.42%   |
| 5/30/2020    | 0.44%   | 0.91%  | 0.32%  | 0.00%    | 0.20%  | 0.71%  | 0.85% | 0.00%   |
| 5/31/2020    | 0.53%   | 0.45%  | 0.31%  | 0.18%    | 0.76%  | 0.52%  | 0.57% | 0.81%   |
| 6/1/2020     | 0.39%   | 0.44%  | 0.26%  | 0.13%    | 0.99%  | 0.53%  | 0.00% | 0.76%   |
| 6/2/2020     | 0.58%   | 0.76%  | 0.92%  | 0.07%    | 0.68%  | 0.62%  | 0.51% | 0.40%   |
| 6/3/2020     | 0.29%   | 0.40%  | 0.45%  | 0.32%    | 0.67%  | 0.73%  | 0.00% | 0.87%   |
| 6/4/2020     | 0.48%   | 0.57%  | 0.56%  |          | 0.92%  | 0.33%  | 0.76% | 1.05%   |
| 6/5/2020     | 0.85%   | 0.57%  | 0.54%  |          | 0.46%  | 0.33%  | 0.28% | 1.07%   |
| 6/6/2020     | 0.52%   | 0.38%  | 0.49%  |          | 0.58%  | 0.54%  | 0.26% | 0.44%   |
| 6/7/2020     | 0.29%   | 0.42%  | 0.38%  |          | 0.28%  | 0.37%  | 1.07% | 0.74%   |
|              | 0.25%   |        | 0.38%  | 0.23%    |        |        |       | -       |
| 6/8/2020     |         |        |        |          | _      | 0.49%  | 0.00% | 1.03%   |
| 6/9/2020     | 0.74%   |        | 0.27%  | 0.26%    |        | 0.53%  | 0.26% | 0.00%   |
| 6/10/2020    |         | 0.47%  | 0.13%  | 0.12%    |        | 0.22%  | 0.25% | 1.91%   |
| 6/11/2020    |         | 0.40%  | 0.46%  |          | 0.75%  | 0.43%  | 0.26% | 0.39%   |
| 6/12/2020    | 0.84%   | 0.53%  | 0.80%  | 0.07%    | 0.70%  | 0.25%  |       | 0.37%   |
| 6/13/2020    | 0.46%   | 0.54%  | 0.40%  | 0.17%    | 0.75%  | 0.52%  | 0.26% | 0.00%   |
| 6/14/2020    | 0.09%   | 0.76%  | 0.34%  | 0.00%    | 1.04%  | 0.64%  | 0.79% | 0.00%   |
| 6/15/2020    | 0.32%   | 0.38%  | 0.49%  | 0.22%    | 1.09%  | 0.42%  | 0.44% | 0.70%   |
| 6/16/2020    | 0.08%   | 0.44%  | 0.48%  | 0.39%    | 0.73%  | 0.30%  | 0.48% | 0.68%   |
| 6/17/2020    | 0.16%   | 0.49%  | 0.30%  | 0.33%    | 0.57%  | 0.72%  | 0.74% | 0.39%   |
| 6/18/2020    |         |        | 0.37%  | 0.19%    |        | 0.25%  | 0.00% | 0.34%   |
| 6/19/2020    |         | 0.55%  | 0.40%  | 0.26%    |        | 0.44%  | 0.22% | 0.66%   |
| 6/20/2020    |         | 0.52%  | 0.25%  |          | 0.27%  | 0.55%  | 0.51% | 0.37%   |
| 6/21/2020    |         |        | 0.44%  |          | 0.66%  | 0.66%  | 0.00% | 1.11%   |
| 6/22/2020    |         | 0.60%  | 0.53%  | 0.26%    |        | 0.77%  | 0.91% | 0.65%   |
|              |         |        |        |          |        |        |       |         |
| 6/23/2020    |         | 0.86%  | 0.34%  | 0.06%    |        | 0.50%  | 0.75% | 1.05%   |
| 6/24/2020    |         | 0.77%  | 0.55%  | 0.19%    |        | 0.30%  |       | 1.10%   |
| 6/25/2020    |         | 0.25%  | 0.41%  | 0.17%    |        | 0.19%  | 0.24% | 0.78%   |
| 6/26/2020    |         | 0.36%  | 0.48%  | 0.24%    |        | 0.39%  | 0.45% | 0.31%   |
| 6/27/2020    |         | 0.39%  | 0.23%  | 0.15%    |        | 0.54%  | 0.44% | 0.32%   |
|              |         | 0.59%  | 0.77%  | 0.08%    |        | 0.64%  | 0.67% | 0.67%   |
| 6/29/2020    | 0.22%   | 0.90%  | 0.46%  | 0.32%    | 0.35%  | 0.78%  | 0.81% | 0.00%   |
| 6/30/2020    | 0.08%   | 0.61%  | 0.63%  | 0.06%    | 0.84%  | 0.09%  | 0.43% | 0.00%   |
| 7/1/2020     | 0.32%   | 0.46%  | 0.44%  | 0.23%    | 0.33%  | 0.49%  | 0.24% | 0.41%   |
| 7/2/2020     | 0.38%   | 0.36%  | 0.37%  | 0.18%    | 0.54%  | 0.87%  | 0.21% | 1.41%   |
| 7/3/2020     | 0.31%   | 0.51%  | 0.60%  | 0.41%    | 0.65%  | 0.79%  | 0.42% | 0.80%   |
| 7/4/2020     | 0.34%   | 0.48%  | 0.25%  | 0.23%    | 0.26%  | 0.75%  | 0.42% | 0.00%   |
| 7/5/2020     |         |        |        |          |        | 0.77%  |       | 0.00%   |
| 7/6/2020     | 0.20%   |        | 0.42%  |          | 0.93%  |        | 1.32% | 0.27%   |
| 7/7/2020     | 0.21%   |        | 0.69%  |          |        | 0.93%  |       | 0.31%   |
| 7/8/2020     | 0.15%   |        | 0.55%  |          |        | 0.77%  |       | 0.92%   |
| 7/9/2020     | 0.43%   |        | 0.64%  |          | 0.81%  |        | 1.55% | 1.35%   |
| 7/10/2020    |         |        | 0.47%  |          |        |        |       | 1.45%   |
| 7/11/2020    |         |        |        |          |        |        |       |         |
|              |         |        | 0.72%  |          |        | 0.97%  |       | 0.30%   |
| 7/12/2020    |         |        |        |          | 0.83%  |        |       | 1.67%   |
| 7/13/2020    |         | 0.41%  |        |          | 0.76%  |        |       | 0.89%   |
| 7/14/2020    |         |        |        |          |        | 0.63%  |       | 0.36%   |
| 7/15/2020    |         |        | 0.71%  |          | 0.66%  |        |       | 0.31%   |
| 7/16/2020    |         |        |        |          |        | 0.45%  |       | 0.66%   |
| 7/17/2020    |         |        |        |          |        | 0.31%  | 0.67% | 1.35%   |
| 7/18/2020    |         | _      |        | 0.67%    | 0.96%  | 0.67%  | 0.90% | 0.97%   |
| 7/19/2020    | 0.18%   | 0.41%  | 0.81%  | 0.38%    | 1.10%  | 0.81%  | 1.10% | 1.04%   |
| 7/20/2020    | 0.53%   | 0.69%  | 0.59%  | 0.26%    | 0.67%  | 0.76%  | 1.26% | 0.60%   |
| 7/21/2020    | 0.76%   | 0.75%  | 0.43%  | 0.28%    | 1.14%  | 1.09%  | 1.11% | 0.00%   |
| 7/22/2020    |         |        |        | i e      | 0.88%  | 0.75%  | 0.47% | 1.18%   |
| 7/23/2020    |         | 0.63%  |        | 0.23%    |        |        |       | 0.98%   |
| 7/24/2020    |         | 0.46%  |        | 0.24%    |        |        | 0.68% | 0.34%   |
| 7/25/2020    |         |        | 0.45%  |          | 0.45%  |        | 1.37% | 0.00%   |
| 7/26/2020    |         |        | 0.61%  |          | 0.96%  | 0.80%  | 1.69% | 0.72%   |
| . , 23, 2020 | 3 3 / 0 | 3.5170 | 3.5170 | 13. 13/0 | 3.5070 | 3.5570 | 1     | 3., 2,0 |

| Date      | 1     | 2N    | 25    | 3     | 5     | 6     | 7     | 8     |
|-----------|-------|-------|-------|-------|-------|-------|-------|-------|
| 7/27/2020 | 0.68% | 0.27% | 0.78% | 0.31% | 0.67% | 0.62% | 0.55% | 0.91% |
| 7/28/2020 | 0.38% | 0.46% | 0.46% | 0.38% | 0.96% | 0.72% | 0.44% | 0.87% |
| 7/29/2020 | 0.58% | 0.43% | 0.57% | 0.27% | 0.79% | 0.80% | 0.65% | 1.57% |
| 7/30/2020 | 0.37% | 0.54% | 0.59% | 0.28% | 0.90% | 0.89% | 1.48% | 0.31% |
| 7/31/2020 | 0.37% | 0.71% | 0.68% | 0.35% | 0.94% | 0.87% | 0.96% | 0.30% |
| 8/1/2020  | 0.08% | 0.88% | 0.54% | 0.30% | 0.60% | 0.64% | 1.48% | 0.62% |
| 8/2/2020  | 0.35% | 1.14% | 0.67% | 0.39% | 1.20% | 0.68% | 0.87% | 0.38% |
| 8/3/2020  | 0.22% | 0.63% | 0.46% | 0.37% | 0.53% | 0.52% | 0.81% | 2.13% |
| 8/4/2020  | 0.38% | 0.84% | 0.43% | 0.26% | 1.22% | 0.60% | 0.49% | 0.00% |
| 8/5/2020  | 0.31% | 0.69% | 0.64% | 0.50% | 1.05% | 0.90% | 0.23% | 0.70% |
| 8/6/2020  | 0.31% | 0.81% | 0.67% | 0.34% | 1.28% | 0.94% | 0.55% | 1.01% |
| 8/7/2020  | 0.22% | 0.75% | 0.40% | 0.12% | 0.87% | 1.02% | 1.11% | 0.34% |
| 8/8/2020  | 0.41% | 0.76% | 0.64% | 0.30% | 0.84% | 1.03% | 1.25% | 0.68% |
| 8/9/2020  | 0.08% | 0.91% | 0.66% | 0.27% | 0.67% | 0.56% | 0.83% | 0.63% |
| 8/10/2020 | 0.54% | 0.89% | 0.71% | 0.30% | 1.07% | 0.94% | 0.56% | 1.33% |
| 8/11/2020 | 0.22% | 0.84% | 0.36% | 0.21% | 0.78% | 0.90% | 0.46% | 0.33% |
| 8/12/2020 | 0.22% | 0.75% | 0.41% | 0.32% | 0.81% | 0.67% | 1.26% | 0.32% |
| 8/13/2020 | 0.60% | 1.36% | 0.88% | 0.39% | 1.15% | 0.85% | 1.15% | 0.65% |
| 8/14/2020 | 0.51% | 0.46% | 0.64% | 0.22% | 0.48% | 0.90% | 0.50% | 0.88% |
| 8/15/2020 | 0.32% | 0.78% | 0.40% | 0.21% | 1.14% | 0.38% | 0.50% | 0.35% |
| 8/16/2020 | 0.39% | 0.68% | 0.75% | 0.21% | 0.93% | 0.72% | 0.71% | 0.32% |
| 8/17/2020 | 0.47% | 0.79% | 0.34% | 0.25% | 0.60% | 0.72% | 0.64% | 0.28% |
| 8/18/2020 | 0.63% | 0.76% | 0.45% | 0.46% | 0.75% | 0.94% | 0.47% | 1.09% |
| 8/19/2020 | 0.30% | 0.67% | 0.52% | 0.34% | 0.82% | 0.65% | 1.35% | 0.33% |
| 8/20/2020 | 0.56% | 0.52% | 0.49% | 0.06% | 0.68% | 0.75% | 0.25% | 1.23% |
| 8/21/2020 | 0.24% | 0.88% | 0.48% | 0.35% | 0.41% | 0.37% | 0.84% | 1.63% |
| 8/22/2020 | 0.24% | 0.54% | 0.49% | 0.14% | 0.89% | 0.68% | 1.00% | 0.73% |
| 8/23/2020 | 0.41% | 0.83% | 0.51% | 0.19% | 0.77% | 0.62% | 1.01% | 1.38% |
| 8/24/2020 | 0.46% | 0.50% | 0.56% | 0.32% | 0.74% | 0.84% | 0.63% | 0.91% |
| 8/25/2020 | 0.29% | 0.41% | 0.30% | 0.05% | 0.66% | 0.94% | 0.38% | 1.01% |
| 8/26/2020 | 0.30% | 0.66% | 0.44% | 0.50% | 0.66% | 0.54% | 0.40% | 1.41% |
| 8/27/2020 | 0.46% | 0.88% | 0.29% | 0.32% | 0.47% | 0.50% | 1.42% | 0.33% |
| 8/28/2020 | 0.49% | 0.91% | 0.60% | 0.22% | 0.47% | 0.64% | 1.26% | 1.41% |
| 8/29/2020 | 0.62% | 0.58% | 0.41% | 0.29% | 0.27% | 0.65% | 1.56% | 0.72% |
| 8/30/2020 | 0.41% | 1.23% | 0.53% | 0.44% | 0.71% | 0.68% | 1.02% | 0.71% |
| 8/31/2020 | 0.28% | 0.69% | 0.55% | 0.24% | 1.45% | 0.38% | 1.17% | 2.49% |
| 9/1/2020  | 0.23% | 0.73% | 0.46% | 0.18% | 0.96% | 0.63% | 1.13% | 0.36% |
| 9/2/2020  | 0.39% | 0.81% | 0.31% | 0.21% | 0.99% | 0.74% | 1.23% | 2.13% |
| 9/3/2020  | 0.55% | 0.50% | 0.37% | 0.46% | 0.66% | 0.44% | 0.84% | 0.34% |
| 9/4/2020  | 0.32% | 0.55% | 0.46% | 0.13% | 0.41% | 0.35% | 0.59% | 0.91% |
| 9/5/2020  | 0.00% | 0.66% | 0.23% | 0.29% | 0.59% | 0.86% | 1.50% | 0.61% |