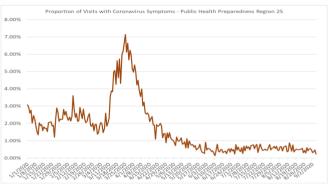

Data reported may change as visit information is received.

Proportion of Visits with Coronavirus Symptoms by Public
Health Preparedness Region

|           |       | пеан  | rrepe | areane | 33 KEE | 1011  |       |       |
|-----------|-------|-------|-------|--------|--------|-------|-------|-------|
| Date      | 1     | 2N    | 25    | 3      | 5      | 6     | 7     | 8     |
| 1/1/2020  | 2.70% | 3.90% | 3.08% | 1.46%  | 3.56%  | 4.29% | 1.66% | 3.69% |
| 1/2/2020  | 0.49% | 2.42% | 2.92% | 1.06%  | 2.65%  | 3.45% | 2.13% | 1.63% |
| 1/3/2020  | 1.08% | 2.53% | 2.59% | 1.15%  | 2.82%  | 2.96% | 0.76% | 2.66% |
| 1/4/2020  | 2.59% | 2.24% | 2.76% | 1.21%  | 2.80%  | 3.19% | 1.16% | 1.45% |
| 1/5/2020  | 1.66% | 2.66% | 2.02% | 0.77%  | 2.84%  | 3.54% | 2.36% | 1.80% |
| 1/6/2020  | 0.84% | 2.33% | 2.45% | 0.71%  | 2.23%  | 3.11% | 1.19% | 1.85% |
| 1/7/2020  | 0.64% | 2.04% | 2.25% | 0.95%  | 3.49%  | 3.08% | 0.72% | 2.25% |
| 1/8/2020  | 0.65% | 2.16% | 1.88% | 0.85%  | 1.53%  | 2.11% | 1.86% | 0.96% |
| 1/9/2020  | 0.82% | 1.81% | 1.52% | 0.45%  | 2.04%  | 2.22% | 0.77% | 1.18% |
| 1/10/2020 | 1.52% | 1.70% | 1.34% | 0.47%  | 2.00%  | 2.55% | 0.18% | 1.82% |
| 1/11/2020 | 1.21% | 2.55% | 2.03% | 0.86%  | 4.13%  | 3.08% | 0.65% | 0.65% |
| 1/12/2020 | 0.65% | 2.59% |       | 1.58%  | 4.06%  | 3.00% | 0.84% | 2.98% |
| 1/13/2020 | 1.35% | 2.25% | 1.93% | 0.71%  | 2.26%  | 2.61% | 1.08% | 2.74% |
| 1/14/2020 | 0.82% | 2.51% | 1.58% | 1.09%  | 3.59%  | 2.13% | 0.75% | 2.61% |
| 1/15/2020 | 0.85% | 1.88% | 1.80% | 0.37%  | 2.59%  | 2.89% | 1.75% | 2.63% |
| 1/16/2020 | 0.93% | 1.99% | 1.70% | 0.72%  | 2.77%  | 2.43% | 1.23% | 1.33% |
| 1/17/2020 | 0.68% | 1.71% | 1.73% | 1.04%  | 2.06%  | 2.03% | 0.62% | 2.73% |
| 1/18/2020 | 1.64% | 1.89% | 1.53% | 1.02%  | 3.39%  | 3.29% | 1.32% | 2.22% |
| 1/19/2020 | 1.14% | 1.37% | 2.04% | 0.91%  | 3.18%  | 3.03% | 1.89% | 2.99% |
| 1/20/2020 | 1.05% | 1.72% | 2.07% | 0.91%  | 2.66%  | 3.65% | 0.54% | 2.09% |
| 1/21/2020 | 1.56% | 1.95% | 2.10% | 0.88%  | 3.34%  | 3.32% | 2.23% | 3.22% |
| 1/22/2020 | 1.48% | 1.48% | 1.84% | 1.02%  | 2.41%  | 2.95% | 1.18% | 3.36% |
| 1/23/2020 | 0.93% | 1.70% | 1.90% | 0.68%  | 2.62%  | 3.50% | 0.93% | 3.52% |
| 1/24/2020 | 1.13% | 2.06% | 1.20% | 0.58%  | 1.75%  | 2.89% | 1.34% | 4.02% |
| 1/25/2020 | 1.46% | 2.25% | 2.21% | 0.79%  | 3.66%  | 3.60% | 2.09% | 2.90% |
| 1/26/2020 | 1.92% | 2.61% | 2.89% | 1.54%  | 4.78%  | 4.72% | 1.76% | 3.29% |
| 1/27/2020 | 1.49% | 2.99% | 2.66% | 0.94%  | 3.86%  | 4.18% | 2.33% | 5.57% |
| 1/28/2020 | 1.99% | 1.84% | 2.11% | 1.07%  | 2.85%  | 4.54% | 1.65% | 2.99% |

| Date        | 1       | 2N    | 25       | 3     | 5       | 6           | 7     | 8      |
|-------------|---------|-------|----------|-------|---------|-------------|-------|--------|
| 1/29/2020   |         | 2.99% |          | _     | _       | -           | 1.00% | 4.46%  |
| 1/30/2020   |         | _     | _        | 1.02% |         | 4.96%       | 1.45% | 2.06%  |
| 1/31/2020   |         |       |          |       |         | 4.44%       | 2.25% | 2.06%  |
| 2/1/2020    |         | 3.20% |          | 1.31% |         | 4.58%       |       | 5.59%  |
| 2/2/2020    |         | 2.80% |          | 1.18% |         | 4.68%       | 1.74% | 1.76%  |
| 2/3/2020    | 2.56%   |       | 2.69%    |       |         | 3.63%       | 2.21% | 3.04%  |
| 2/4/2020    |         | 2.70% |          | 1.09% |         | 3.78%       | 1.69% | 3.08%  |
| 2/5/2020    |         | 1.76% |          | 1.51% |         |             | 1.51% | 2.52%  |
| 2/6/2020    | 1.46%   |       | 2.37%    |       |         | 3.65%       | 1.12% | 4.64%  |
| 2/7/2020    | 2.06%   | _     | 2.14%    |       |         | 4.16%       |       | 1.97%  |
| 2/8/2020    |         | 2.20% |          |       | 4.03%   |             | 1.56% | 2.25%  |
| 2/9/2020    |         | 2.86% |          |       |         | 5.05%       | 3.30% | 4.75%  |
| 2/10/2020   |         |       |          |       |         | 3.87%       |       | 4.26%  |
| 2/11/2020   |         |       |          |       |         | 4.08%       |       | 4.19%  |
| 2/12/2020   |         |       |          |       | _       | 3.23%       |       | 3.97%  |
| 2/13/2020   |         |       |          |       |         | 3.03%       |       | 1.38%  |
| 2/14/2020   |         |       |          |       |         | 3.26%       | 1.27% | 1.82%  |
| 2/15/2020   |         | _     | _        | _     |         | 3.62%       |       | 4.68%  |
| 2/16/2020   |         | _     | _        |       |         | 4.25%       |       | 3.80%  |
| 2/17/2020   |         |       |          |       | 2.21%   |             |       | 2.62%  |
| 2/17/2020   |         |       |          |       |         | 3.51%       |       | 2.70%  |
| 2/19/2020   |         | _     | _        | _     |         | 2.78%       |       | 2.90%  |
| 2/19/2020   |         |       |          |       |         | 3.54%       |       | 1.40%  |
| 2/21/2020   |         | 1     | 1        |       |         | 2.54%       | 1.47% | 1.69%  |
| 2/21/2020   |         |       |          |       |         | 3.25%       | 1.65% | 2.55%  |
| 2/23/2020   |         |       |          |       |         | 3.94%       | 1.02% | 4.44%  |
| 2/24/2020   |         |       |          |       | _       | 2.79%       | 1.31% | 2.92%  |
| 2/25/2020   |         |       | 1.82%    |       |         | 2.73%       | 0.73% | 4.05%  |
| 2/26/2020   |         |       | 2.01%    |       |         | 2.25%       |       | 4.57%  |
| 2/27/2020   |         |       | 1.57%    |       |         | 2.77%       | 1.64% | 2.27%  |
| 2/28/2020   |         |       | 1.94%    |       |         | 2.95%       | 1.23% | 2.55%  |
| 2/29/2020   |         |       | 1.95%    |       |         | 2.94%       | 2.02% | 2.04%  |
| 3/1/2020    |         | 2.27% | 1.37%    |       |         | 3.70%       | 1.43% | 3.48%  |
| 3/2/2020    | 1.25%   | _     | 1.48%    |       |         |             | 1.15% | 5.25%  |
| 3/3/2020    | 1.95%   |       | 1.88%    |       | _       |             | 1.73% | 4.46%  |
| 3/4/2020    |         | 1.67% |          |       |         |             | 1.57% | 3.18%  |
| 3/5/2020    |         |       |          |       |         | <del></del> | 1.58% |        |
| 3/6/2020    | 1.58%   |       | 1.47%    |       |         | <del></del> | 1.30% | 3.83%  |
| 3/7/2020    |         | 1.35% |          |       | 2.19%   |             |       | 1.18%  |
| 3/8/2020    | 2.43%   |       | 2.59%    |       | 3.58%   | <del></del> |       | 7.20%  |
| 3/9/2020    | 1.12%   |       | 1.83%    |       | 2.42%   |             | 1.40% | 3.28%  |
| 3/10/2020   |         | 1     | 2.03%    |       | 2.05%   |             |       | 3.35%  |
| 3/11/2020   |         |       |          |       | 4.45%   | <del></del> | 1.79% | 4.00%  |
| 3/12/2020   |         |       |          |       | 3.85%   |             |       | 5.42%  |
| 3/13/2020   |         |       |          |       |         | <del></del> | 3.22% | 5.33%  |
| 3/14/2020   |         |       |          |       | 4.81%   |             |       |        |
| 3/15/2020   |         |       |          |       |         |             | 4.20% | 3.00%  |
| 3/16/2020   |         |       |          |       |         |             |       |        |
| 3/17/2020   |         |       |          |       |         | <del></del> |       | 4.53%  |
| 3/18/2020   |         |       |          |       |         |             |       |        |
| 3/19/2020   |         |       |          |       |         | 4.83%       |       | 1.75%  |
| 3/20/2020   |         |       |          |       | 4.59%   |             |       |        |
| 3/21/2020   |         |       |          |       | 3.85%   | <del></del> |       | 1.63%  |
| 3/22/2020   |         | 1     | 1        |       | 4.70%   |             |       | 1.78%  |
| 3/23/2020   |         | 1     | 1        |       | _       | 4.77%       |       | 5.63%  |
| 3/24/2020   |         | 1     | 1        |       | 4.81%   |             |       | 2.56%  |
| 3/25/2020   |         |       |          |       | 4.37%   |             |       | 2.66%  |
| 3/26/2020   |         |       |          |       | 4.03%   |             |       | 0.65%  |
| 3/27/2020   |         |       |          |       |         |             |       | 1.55%  |
|             |         | 7.06% |          |       | 3.81%   |             |       | 3.68%  |
| 15/20//07/0 | 🔾 / 🗸 1 | 1     | 12.2, /0 | 1     | 12.2.70 | 55 /0       |       | 2.20/0 |

| 1012020   |       |       |       |       |       |       |       | COLOTIC |
|-----------|-------|-------|-------|-------|-------|-------|-------|---------|
| Date      | 1     | 2N    | 25    | 3     | 5     | 6     | 7     | 8       |
| 3/29/2020 | 3.90% | 8.46% | 6.23% | 2.85% | 2.50% | 2.85% | 1.95% | 3.66%   |
| 3/30/2020 | 3.62% | 7.30% | 5.95% | 2.07% | 5.00% | 2.62% | 2.15% | 1.18%   |
| 3/31/2020 | 3.32% | 8.24% | 5.15% | 2.75% | 3.36% | 2.16% | 0.40% | 3.11%   |
| 4/1/2020  | 2.52% | 7.23% | 4.96% | 1.64% | 2.48% | 2.94% | 5.65% | 1.04%   |
| 4/2/2020  | 3.24% | 5.60% | 5.38% | 1.15% | 2.73% | 2.28% | 2.99% | 3.05%   |
| 4/3/2020  | 3.81% | 7.00% | 4.97% | 1.75% | 4.37% | 1.69% |       | 1.14%   |
| 4/4/2020  | 2.35% | 6.06% | 4.22% | 1.40% | 3.99% | 1.45% | 2.63% | 0.63%   |
| 4/5/2020  | 2.22% | 4.40% | 4.49% | 1.51% | 2.71% | 1.08% | 4.41% | 1.84%   |
| 4/6/2020  | 2.40% | 4.91% | 3.92% | 1.57% | 4.30% | 2.91% |       | 5.44%   |
| 4/7/2020  | 2.89% | 5.23% | 3.56% | 1.99% | 2.65% | 1.42% | 5.00% | 3.50%   |
| 4/8/2020  | 1.39% | 5.51% | 3.99% | 0.85% | 2.56% | 2.68% | 1.20% | 1.97%   |
| 4/9/2020  | 1.40% | 4.47% | 3.02% | 1.27% | 2.91% | 2.59% | 2.13% | 4.70%   |
| 4/10/2020 |       | 3.87% | 3.24% | 1.38% | 0.95% | 1.33% | 0.00% | 1.85%   |
| 4/11/2020 |       | 3.57% | 2.63% | 1.34% | 2.44% | 2.08% | 4.72% | 0.61%   |
| 4/12/2020 |       | 5.51% | 2.53% | 1.29% | 1.72% | 1.81% |       | 0.72%   |
| 4/13/2020 |       | 5.12% | 2.60% | 1.10% | 1.99% | 1.15% |       | 1.23%   |
| 4/14/2020 |       |       | 2.50% |       |       |       |       |         |
| 4/15/2020 |       | 3.62% |       | 1.23% | 1.97% |       | 2.25% | 2.09%   |
|           |       | 3.84% | 2.10% | 1.55% | 2.91% | 1.45% |       | 2.56%   |
| 4/16/2020 |       | 4.01% | 2.27% | 1.25% | 1.75% | 1.50% | 1.39% | 0.60%   |
| 4/17/2020 |       | 2.46% | 2.40% | 0.34% | 2.84% |       | 2.15% | 1.79%   |
| 4/18/2020 |       | 2.99% |       |       | 0.73% |       | 2.00% | 2.67%   |
| 4/19/2020 |       | 3.02% | 1.90% |       | 2.08% | 1.26% | 1.68% | 1.22%   |
| 4/20/2020 |       | 3.06% | 1.08% | 0.55% | 1.99% |       | 2.11% | 3.63%   |
| 4/21/2020 |       | 2.19% | 1.93% | 0.80% | 1.85% | 1.30% | 1.38% | 1.78%   |
| 4/22/2020 |       | 1.57% |       |       | 2.95% | 1.32% | 1.68% | 0.57%   |
| 4/23/2020 |       | 1.57% |       | 0.90% |       | 1.54% | 0.00% | 0.55%   |
| 4/24/2020 | 1.27% | 2.26% |       | 0.94% | 1.52% | 1.40% | 1.44% | 2.63%   |
| 4/25/2020 | 0.57% | 1.25% | 1.86% |       | 0.82% | 0.78% | 2.42% | 2.42%   |
| 4/26/2020 | 2.04% | 1.88% | 1.16% | 0.85% | 1.56% | 1.06% | 1.04% | 1.11%   |
| 4/27/2020 | 1.07% | 2.51% | 1.40% | 0.26% | 2.02% | 1.53% | 1.15% | 0.00%   |
| 4/28/2020 | 0.77% | 1.70% | 1.42% | 0.27% | 2.40% | 1.43% | 2.14% | 0.51%   |
| 4/29/2020 | 1.83% | 1.56% | 0.87% | 0.30% | 1.78% | 1.74% | 1.15% | 1.90%   |
| 4/30/2020 | 0.74% |       | 1.45% | 0.18% | 1.82% | 0.87% | 0.00% | 0.50%   |
| 5/1/2020  | 1.45% | 1.32% | 1.17% | 0.48% | 1.26% | 0.90% | 2.14% | 1.04%   |
| 5/2/2020  | 1.56% | 1.60% | 1.47% | 0.43% | 1.23% | 0.81% | 0.72% | 0.45%   |
| 5/3/2020  | 0.93% | 1.48% | 1.16% | 0.80% | 1.38% | 1.29% | 0.00% | 1.11%   |
| 5/4/2020  | 1.45% | 1.27% | 1.05% | 0.50% | 0.57% | 1.48% | 0.68% | 1.58%   |
| 5/5/2020  | 0.97% | 1.13% | 1.03% | 0.43% | 1.85% | 0.77% | 2.33% | 0.00%   |
| 5/6/2020  | 0.47% | 1.32% | 0.93% | 0.18% | 1.91% | 0.92% | 0.70% | 1.18%   |
| 5/7/2020  | 0.67% | 1.03% | 0.72% | 0.34% | 1.71% | 1.15% | 0.00% | 0.47%   |
| 5/8/2020  | 0.37% | 0.91% | 1.21% | 0.45% | 0.73% | 1.23% | 1.47% | 1.83%   |
| 5/9/2020  | 0.27% | 1.11% | 1.00% | 0.23% | 1.75% | 0.96% | 0.00% | 0.00%   |
| 5/10/2020 | 0.43% |       | 0.97% |       |       |       | 2.86% | 1.72%   |
| 5/11/2020 |       |       | 1.04% |       | 1.13% |       | 1.30% | 1.87%   |
| 5/12/2020 |       |       | 1.17% |       | 0.73% |       | 0.97% | 0.97%   |
| 5/13/2020 |       |       | 0.79% |       |       |       | 1.81% | 0.55%   |
| 5/14/2020 |       |       | 0.83% |       | 1.18% |       | 1.05% | 0.00%   |
| 5/15/2020 |       |       | 0.93% |       | 0.78% |       | 0.86% | 0.44%   |
| 5/16/2020 |       |       | 0.58% |       |       |       | 1.33% | 0.92%   |
| 5/17/2020 |       |       | 1.12% |       |       |       | 1.21% |         |
| 5/18/2020 |       |       | 0.58% |       |       |       | 0.59% | 1.68%   |
| 5/19/2020 |       |       | 0.98% |       |       |       | 0.85% | 0.00%   |
| 5/20/2020 |       |       | 0.80% |       |       |       | 0.28% | 0.00%   |
| 5/21/2020 |       |       | 0.74% |       |       |       | 0.52% |         |
| 5/21/2020 |       |       | 0.74% |       |       |       | 0.55% |         |
| 5/23/2020 |       |       | 0.62% |       |       |       | 0.84% | 1.16%   |
| 5/24/2020 |       |       | 0.72% |       |       |       | 0.54% | 0.00%   |
| 5/24/2020 |       |       |       |       |       |       |       | 1.47%   |
|           |       |       | 0.47% |       |       |       | 0.58% |         |
| 5/26/2020 |       |       |       |       |       |       |       | 1.08%   |
| 5/27/2020 | 0.59% | 0.75% | U.36% | ∪.∠೮% | U.36% | U.30% | 1.25% | 1.23%   |

| D - 4 -      | _       | 221    | 25     |          |        | _      | _     |         |
|--------------|---------|--------|--------|----------|--------|--------|-------|---------|
| Date         | 1       | 2N     | 25     | 3        | 5      | 6      | 7     | 8       |
| 5/28/2020    | 1.18%   | 0.86%  | 0.79%  | 0.19%    | 0.87%  | 0.55%  | 0.56% | 0.41%   |
| 5/29/2020    | 0.91%   | 0.50%  | 0.47%  | 0.14%    | 0.29%  | 0.45%  | 0.74% | 0.42%   |
| 5/30/2020    | 0.44%   | 0.91%  | 0.32%  | 0.00%    | 0.20%  | 0.71%  | 0.85% | 0.00%   |
| 5/31/2020    | 0.53%   | 0.45%  | 0.31%  | 0.18%    | 0.76%  | 0.52%  | 0.57% | 0.81%   |
| 6/1/2020     | 0.39%   | 0.44%  | 0.26%  | 0.13%    | 0.99%  | 0.53%  | 0.00% | 0.76%   |
| 6/2/2020     | 0.58%   | 0.76%  | 0.92%  | 0.07%    | 0.68%  | 0.62%  | 0.51% | 0.40%   |
| 6/3/2020     | 0.29%   | 0.40%  | 0.45%  | 0.32%    | 0.67%  | 0.73%  | 0.00% | 0.87%   |
| 6/4/2020     | 0.48%   | 0.57%  | 0.56%  |          | 0.92%  | 0.33%  | 0.76% | 1.05%   |
| 6/5/2020     | 0.85%   | 0.57%  | 0.54%  |          | 0.46%  | 0.33%  | 0.28% | 1.07%   |
| 6/6/2020     | 0.52%   | 0.38%  | 0.49%  |          | 0.58%  | 0.54%  | 0.26% | 0.44%   |
| 6/7/2020     | 0.29%   | 0.42%  | 0.38%  |          | 0.28%  | 0.37%  | 1.07% | 0.74%   |
|              | 0.25%   |        | 0.38%  | 0.23%    |        |        |       | -       |
| 6/8/2020     |         |        |        |          | _      | 0.49%  | 0.00% | 1.03%   |
| 6/9/2020     | 0.74%   |        | 0.27%  | 0.26%    |        | 0.53%  | 0.26% | 0.00%   |
| 6/10/2020    |         | 0.47%  | 0.13%  | 0.12%    |        | 0.22%  | 0.25% | 1.91%   |
| 6/11/2020    |         | 0.40%  | 0.46%  |          | 0.75%  | 0.43%  | 0.26% | 0.39%   |
| 6/12/2020    | 0.84%   | 0.53%  | 0.80%  | 0.07%    | 0.70%  | 0.25%  |       | 0.37%   |
| 6/13/2020    | 0.46%   | 0.54%  | 0.40%  | 0.17%    | 0.75%  | 0.52%  | 0.26% | 0.00%   |
| 6/14/2020    | 0.09%   | 0.76%  | 0.34%  | 0.00%    | 1.04%  | 0.64%  | 0.79% | 0.00%   |
| 6/15/2020    | 0.32%   | 0.38%  | 0.49%  | 0.22%    | 1.09%  | 0.42%  | 0.44% | 0.70%   |
| 6/16/2020    | 0.08%   | 0.44%  | 0.48%  | 0.39%    | 0.73%  | 0.30%  | 0.48% | 0.68%   |
| 6/17/2020    | 0.16%   | 0.49%  | 0.30%  | 0.33%    | 0.57%  | 0.72%  | 0.74% | 0.39%   |
| 6/18/2020    |         |        | 0.37%  | 0.19%    |        | 0.25%  | 0.00% | 0.34%   |
| 6/19/2020    |         | 0.55%  | 0.40%  | 0.26%    |        | 0.44%  | 0.22% | 0.66%   |
| 6/20/2020    |         | 0.52%  | 0.25%  |          | 0.27%  | 0.55%  | 0.51% | 0.37%   |
| 6/21/2020    |         |        | 0.44%  |          | 0.66%  | 0.66%  | 0.00% | 1.11%   |
| 6/22/2020    |         | 0.60%  | 0.53%  | 0.26%    |        | 0.77%  | 0.91% | 0.65%   |
|              |         |        |        |          |        |        |       |         |
| 6/23/2020    |         | 0.86%  | 0.34%  | 0.06%    |        | 0.50%  | 0.75% | 1.05%   |
| 6/24/2020    |         | 0.77%  | 0.55%  | 0.19%    |        | 0.30%  |       | 1.10%   |
| 6/25/2020    |         | 0.25%  | 0.41%  | 0.17%    |        | 0.19%  | 0.24% | 0.78%   |
| 6/26/2020    |         | 0.36%  | 0.48%  | 0.24%    |        | 0.39%  | 0.45% | 0.31%   |
| 6/27/2020    |         | 0.39%  | 0.23%  | 0.15%    |        | 0.54%  | 0.44% | 0.32%   |
|              |         | 0.59%  | 0.77%  | 0.08%    |        | 0.64%  | 0.67% | 0.67%   |
| 6/29/2020    | 0.22%   | 0.90%  | 0.46%  | 0.32%    | 0.35%  | 0.78%  | 0.81% | 0.00%   |
| 6/30/2020    | 0.08%   | 0.61%  | 0.63%  | 0.06%    | 0.84%  | 0.09%  | 0.43% | 0.00%   |
| 7/1/2020     | 0.32%   | 0.46%  | 0.44%  | 0.23%    | 0.33%  | 0.49%  | 0.24% | 0.41%   |
| 7/2/2020     | 0.38%   | 0.36%  | 0.37%  | 0.18%    | 0.54%  | 0.87%  | 0.21% | 1.41%   |
| 7/3/2020     | 0.31%   | 0.51%  | 0.60%  | 0.41%    | 0.65%  | 0.79%  | 0.42% | 0.80%   |
| 7/4/2020     | 0.34%   | 0.48%  | 0.25%  | 0.23%    | 0.26%  | 0.75%  | 0.42% | 0.00%   |
| 7/5/2020     |         |        |        |          |        | 0.77%  |       | 0.00%   |
| 7/6/2020     | 0.20%   |        | 0.42%  |          | 0.93%  |        | 1.32% | 0.27%   |
| 7/7/2020     | 0.21%   |        | 0.69%  |          |        | 0.93%  |       | 0.31%   |
| 7/8/2020     | 0.15%   |        | 0.55%  |          |        | 0.77%  |       | 0.92%   |
| 7/9/2020     | 0.43%   |        | 0.64%  |          | 0.81%  |        | 1.55% | 1.35%   |
| 7/10/2020    |         |        | 0.47%  |          |        |        |       | 1.45%   |
| 7/11/2020    |         |        |        |          |        |        |       |         |
|              |         |        | 0.72%  |          |        | 0.97%  |       | 0.30%   |
| 7/12/2020    |         |        |        |          | 0.83%  |        |       | 1.67%   |
| 7/13/2020    |         | 0.41%  |        |          | 0.76%  |        |       | 0.89%   |
| 7/14/2020    |         |        |        |          |        | 0.63%  |       | 0.36%   |
| 7/15/2020    |         |        | 0.71%  |          | 0.66%  |        |       | 0.31%   |
| 7/16/2020    |         |        |        |          |        | 0.45%  |       | 0.66%   |
| 7/17/2020    |         |        |        |          |        | 0.31%  | 0.67% | 1.35%   |
| 7/18/2020    |         | _      |        | 0.67%    | 0.96%  | 0.67%  | 0.90% | 0.97%   |
| 7/19/2020    | 0.18%   | 0.41%  | 0.81%  | 0.38%    | 1.10%  | 0.81%  | 1.10% | 1.04%   |
| 7/20/2020    | 0.53%   | 0.69%  | 0.59%  | 0.26%    | 0.67%  | 0.76%  | 1.26% | 0.60%   |
| 7/21/2020    | 0.76%   | 0.75%  | 0.43%  | 0.28%    | 1.14%  | 1.09%  | 1.11% | 0.00%   |
| 7/22/2020    |         |        |        | i e      | 0.88%  | 0.75%  | 0.47% | 1.18%   |
| 7/23/2020    |         | 0.63%  |        | 0.23%    |        |        |       | 0.98%   |
| 7/24/2020    |         | 0.46%  |        | 0.24%    |        |        | 0.68% | 0.34%   |
| 7/25/2020    |         |        | 0.45%  |          | 0.45%  |        | 1.37% | 0.00%   |
| 7/26/2020    |         |        | 0.61%  |          | 0.96%  | 0.80%  | 1.69% | 0.72%   |
| . , 23, 2020 | 3 3 / 0 | 3.5170 | 3.5170 | 13. 13/0 | 3.5070 | 3.5570 | 1     | 3., 2,0 |

| Date      | 1     | 2N    | 25    | 3     | 5     | 6     | 7     | 8     |
|-----------|-------|-------|-------|-------|-------|-------|-------|-------|
| 7/27/2020 | 0.68% | 0.27% | 0.78% | 0.31% | 0.67% | 0.62% | 0.55% | 0.91% |
| 7/28/2020 | 0.38% | 0.46% | 0.46% | 0.38% | 0.96% | 0.72% | 0.44% | 0.87% |
| 7/29/2020 | 0.58% | 0.43% | 0.57% | 0.27% | 0.79% | 0.80% | 0.65% | 1.57% |
| 7/30/2020 | 0.37% | 0.54% | 0.59% | 0.28% | 0.90% | 0.89% | 1.48% | 0.31% |
| 7/31/2020 | 0.37% | 0.71% | 0.68% | 0.35% | 0.94% | 0.87% | 0.96% | 0.30% |
| 8/1/2020  | 0.08% | 0.88% | 0.54% | 0.30% | 0.60% | 0.64% | 1.48% | 0.62% |
| 8/2/2020  | 0.35% | 1.14% | 0.67% | 0.39% | 1.20% | 0.68% | 0.87% | 0.38% |
| 8/3/2020  | 0.22% | 0.63% | 0.46% | 0.37% | 0.53% | 0.52% | 0.81% | 2.13% |
| 8/4/2020  | 0.38% | 0.84% | 0.43% | 0.26% | 1.22% | 0.60% | 0.49% | 0.00% |
| 8/5/2020  | 0.31% | 0.69% | 0.64% | 0.50% | 1.05% | 0.90% | 0.23% | 0.70% |
| 8/6/2020  | 0.31% | 0.81% | 0.67% | 0.34% | 1.28% | 0.94% | 0.55% | 1.01% |
| 8/7/2020  | 0.22% | 0.75% | 0.40% | 0.12% | 0.87% | 1.02% | 1.11% | 0.34% |
| 8/8/2020  | 0.41% | 0.76% | 0.64% | 0.30% | 0.84% | 1.03% | 1.25% | 0.68% |
| 8/9/2020  | 0.08% | 0.91% | 0.66% | 0.27% | 0.67% | 0.56% | 0.83% | 0.63% |
| 8/10/2020 | 0.54% | 0.89% | 0.71% | 0.30% | 1.07% | 0.94% | 0.56% | 1.33% |
| 8/11/2020 | 0.22% | 0.84% | 0.36% | 0.21% | 0.78% | 0.90% | 0.46% | 0.33% |
| 8/12/2020 | 0.22% | 0.75% | 0.41% | 0.32% | 0.81% | 0.67% | 1.26% | 0.32% |
| 8/13/2020 | 0.60% | 1.36% | 0.88% | 0.39% | 1.15% | 0.85% | 1.15% | 0.65% |
| 8/14/2020 | 0.51% | 0.46% | 0.64% | 0.22% | 0.48% | 0.90% | 0.50% | 0.88% |
| 8/15/2020 | 0.32% | 0.78% | 0.40% | 0.21% | 1.14% | 0.38% | 0.50% | 0.35% |
| 8/16/2020 | 0.39% | 0.68% | 0.75% | 0.21% | 0.93% | 0.72% | 0.71% | 0.32% |
| 8/17/2020 | 0.47% | 0.79% | 0.34% | 0.25% | 0.60% | 0.72% | 0.64% | 0.28% |
| 8/18/2020 | 0.63% | 0.76% | 0.45% | 0.46% | 0.75% | 0.94% | 0.47% | 1.09% |
| 8/19/2020 | 0.30% | 0.67% | 0.52% | 0.34% | 0.82% | 0.65% | 1.35% | 0.33% |
| 8/20/2020 | 0.56% | 0.52% | 0.49% | 0.06% | 0.68% | 0.75% | 0.25% | 1.23% |
| 8/21/2020 | 0.24% | 0.88% | 0.48% | 0.35% | 0.41% | 0.37% | 0.84% | 1.63% |
| 8/22/2020 | 0.24% | 0.54% | 0.49% | 0.14% | 0.89% | 0.68% | 1.00% | 0.73% |
| 8/23/2020 | 0.41% | 0.83% | 0.51% | 0.19% | 0.77% | 0.62% | 1.01% | 1.38% |
| 8/24/2020 | 0.46% | 0.50% | 0.56% | 0.32% | 0.74% | 0.84% | 0.63% | 0.91% |
| 8/25/2020 | 0.29% | 0.41% | 0.30% | 0.05% | 0.66% | 0.94% | 0.38% | 1.01% |
| 8/26/2020 | 0.30% | 0.66% | 0.44% | 0.50% | 0.66% | 0.54% | 0.40% | 1.41% |
| 8/27/2020 | 0.46% | 0.88% | 0.29% | 0.32% | 0.47% | 0.50% | 1.42% | 0.33% |
| 8/28/2020 | 0.49% | 0.91% | 0.60% | 0.22% | 0.47% | 0.64% | 1.26% | 1.41% |
| 8/29/2020 | 0.62% | 0.58% | 0.41% | 0.29% | 0.27% | 0.65% | 1.56% | 0.72% |
| 8/30/2020 | 0.41% | 1.23% | 0.53% | 0.44% | 0.71% | 0.68% | 1.02% | 0.71% |
| 8/31/2020 | 0.28% | 0.69% | 0.55% | 0.24% | 1.45% | 0.38% | 1.17% | 2.49% |
| 9/1/2020  | 0.23% | 0.73% | 0.46% | 0.18% | 0.96% | 0.63% | 1.13% | 0.36% |
| 9/2/2020  | 0.39% | 0.81% | 0.31% | 0.21% | 0.99% | 0.74% | 1.23% | 2.13% |
| 9/3/2020  | 0.55% | 0.50% | 0.37% | 0.46% | 0.66% | 0.44% | 0.84% | 0.34% |
| 9/4/2020  | 0.32% | 0.55% | 0.46% | 0.13% | 0.41% | 0.35% | 0.59% | 0.91% |
| 9/5/2020  | 0.00% | 0.66% | 0.23% | 0.29% | 0.59% | 0.86% | 1.50% | 0.61% |