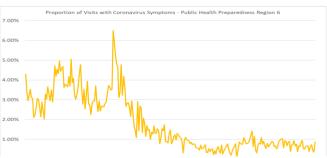

Data reported may change as visit information is received.

Proportion of Visits with Coronavirus Symptoms by Public
Health Preparedness Region

|           |       | пеан  | rrepe | areane | 33 KEE | 1011  |       |       |
|-----------|-------|-------|-------|--------|--------|-------|-------|-------|
| Date      | 1     | 2N    | 25    | 3      | 5      | 6     | 7     | 8     |
| 1/1/2020  | 2.70% | 3.90% | 3.08% | 1.46%  | 3.56%  | 4.29% | 1.66% | 3.69% |
| 1/2/2020  | 0.49% | 2.42% | 2.92% | 1.06%  | 2.65%  | 3.45% | 2.13% | 1.63% |
| 1/3/2020  | 1.08% | 2.53% | 2.59% | 1.15%  | 2.82%  | 2.96% | 0.76% | 2.66% |
| 1/4/2020  | 2.59% | 2.24% | 2.76% | 1.21%  | 2.80%  | 3.19% | 1.16% | 1.45% |
| 1/5/2020  | 1.66% | 2.66% | 2.02% | 0.77%  | 2.84%  | 3.54% | 2.36% | 1.80% |
| 1/6/2020  | 0.84% | 2.33% | 2.45% | 0.71%  | 2.23%  | 3.11% | 1.19% | 1.85% |
| 1/7/2020  | 0.64% | 2.04% | 2.25% | 0.95%  | 3.49%  | 3.08% | 0.72% | 2.25% |
| 1/8/2020  | 0.65% | 2.16% | 1.88% | 0.85%  | 1.53%  | 2.11% | 1.86% | 0.96% |
| 1/9/2020  | 0.82% | 1.81% | 1.52% | 0.45%  | 2.04%  | 2.22% | 0.77% | 1.18% |
| 1/10/2020 | 1.52% | 1.70% | 1.34% | 0.47%  | 2.00%  | 2.55% | 0.18% | 1.82% |
| 1/11/2020 | 1.21% | 2.55% | 2.03% | 0.86%  | 4.13%  | 3.08% | 0.65% | 0.65% |
| 1/12/2020 | 0.65% | 2.59% |       | 1.58%  | 4.06%  | 3.00% | 0.84% | 2.98% |
| 1/13/2020 | 1.35% | 2.25% | 1.93% | 0.71%  | 2.26%  | 2.61% | 1.08% | 2.74% |
| 1/14/2020 | 0.82% | 2.51% | 1.58% | 1.09%  | 3.59%  | 2.13% | 0.75% | 2.61% |
| 1/15/2020 | 0.85% | 1.88% | 1.80% | 0.37%  | 2.59%  | 2.89% | 1.75% | 2.63% |
| 1/16/2020 | 0.93% | 1.99% | 1.70% | 0.72%  | 2.77%  | 2.43% | 1.23% | 1.33% |
| 1/17/2020 | 0.68% | 1.71% | 1.73% | 1.04%  | 2.06%  | 2.03% | 0.62% | 2.73% |
| 1/18/2020 | 1.64% | 1.89% | 1.53% | 1.02%  | 3.39%  | 3.29% | 1.32% | 2.22% |
| 1/19/2020 | 1.14% | 1.37% | 2.04% | 0.91%  | 3.18%  | 3.03% | 1.89% | 2.99% |
| 1/20/2020 | 1.05% | 1.72% | 2.07% | 0.91%  | 2.66%  | 3.65% | 0.54% | 2.09% |
| 1/21/2020 | 1.56% | 1.95% | 2.10% | 0.88%  | 3.34%  | 3.32% | 2.23% | 3.22% |
| 1/22/2020 | 1.48% | 1.48% | 1.84% | 1.02%  | 2.41%  | 2.95% | 1.18% | 3.36% |
| 1/23/2020 | 0.93% | 1.70% | 1.90% | 0.68%  | 2.62%  | 3.50% | 0.93% | 3.52% |
| 1/24/2020 | 1.13% | 2.06% | 1.20% | 0.58%  | 1.75%  | 2.89% | 1.34% | 4.02% |
| 1/25/2020 | 1.46% | 2.25% | 2.21% | 0.79%  | 3.66%  | 3.60% | 2.09% | 2.90% |
| 1/26/2020 | 1.92% | 2.61% | 2.89% | 1.54%  | 4.78%  | 4.72% | 1.76% | 3.29% |
| 1/27/2020 | 1.49% | 2.99% | 2.66% | 0.94%  | 3.86%  | 4.18% | 2.33% | 5.57% |
| 1/28/2020 | 1.99% | 1.84% | 2.11% | 1.07%  | 2.85%  | 4.54% | 1.65% | 2.99% |

| Date        | 1       | 2N    | 25       | 3     | 5       | 6           | 7     | 8      |
|-------------|---------|-------|----------|-------|---------|-------------|-------|--------|
| 1/29/2020   |         | 2.99% |          | _     | _       | -           | 1.00% | 4.46%  |
| 1/30/2020   |         | _     | _        | 1.02% |         | 4.96%       | 1.45% | 2.06%  |
| 1/31/2020   |         |       |          |       |         | 4.44%       | 2.25% | 2.06%  |
| 2/1/2020    |         | 3.20% |          | 1.31% |         | 4.58%       |       | 5.59%  |
| 2/2/2020    |         | 2.80% |          | 1.18% |         | 4.68%       | 1.74% | 1.76%  |
| 2/3/2020    | 2.56%   |       | 2.69%    |       |         | 3.63%       | 2.21% | 3.04%  |
| 2/4/2020    |         | 2.70% |          | 1.09% |         | 3.78%       | 1.69% | 3.08%  |
| 2/5/2020    |         | 1.76% |          | 1.51% |         |             | 1.51% | 2.52%  |
| 2/6/2020    | 1.46%   |       | 2.37%    |       |         | 3.65%       | 1.12% | 4.64%  |
| 2/7/2020    | 2.06%   | _     | 2.14%    |       |         | 4.16%       |       | 1.97%  |
| 2/8/2020    |         | 2.20% |          |       | 4.03%   |             | 1.56% | 2.25%  |
| 2/9/2020    |         | 2.86% |          |       |         | 5.05%       | 3.30% | 4.75%  |
| 2/10/2020   |         |       |          |       |         | 3.87%       |       | 4.26%  |
| 2/11/2020   |         |       |          |       |         | 4.08%       |       | 4.19%  |
| 2/12/2020   |         |       |          |       | _       | 3.23%       |       | 3.97%  |
| 2/13/2020   |         |       |          |       |         | 3.03%       |       | 1.38%  |
| 2/14/2020   |         |       |          |       |         | 3.26%       | 1.27% | 1.82%  |
| 2/15/2020   |         | _     | _        | _     |         | 3.62%       |       | 4.68%  |
| 2/16/2020   |         | _     | _        |       |         | 4.25%       |       | 3.80%  |
| 2/17/2020   |         |       |          |       | 2.21%   |             |       | 2.62%  |
| 2/17/2020   |         |       |          |       |         | 3.51%       |       | 2.70%  |
| 2/19/2020   |         | _     | _        | _     |         | 2.78%       |       | 2.90%  |
| 2/19/2020   |         |       |          |       |         | 3.54%       |       | 1.40%  |
| 2/21/2020   |         | 1     | 1        |       |         | 2.54%       | 1.47% | 1.69%  |
| 2/21/2020   |         |       |          |       |         | 3.25%       | 1.65% | 2.55%  |
| 2/23/2020   |         |       |          |       |         | 3.94%       | 1.02% | 4.44%  |
| 2/24/2020   |         |       |          |       | _       | 2.79%       | 1.31% | 2.92%  |
| 2/25/2020   |         |       | 1.82%    |       |         | 2.73%       | 0.73% | 4.05%  |
| 2/26/2020   |         |       | 2.01%    |       |         | 2.25%       |       | 4.57%  |
| 2/27/2020   |         |       | 1.57%    |       |         | 2.77%       | 1.64% | 2.27%  |
| 2/28/2020   |         |       | 1.94%    |       |         | 2.95%       | 1.23% | 2.55%  |
| 2/29/2020   |         |       | 1.95%    |       |         | 2.94%       | 2.02% | 2.04%  |
| 3/1/2020    |         | 2.27% | 1.37%    |       |         | 3.70%       | 1.43% | 3.48%  |
| 3/2/2020    | 1.25%   | _     | 1.48%    |       |         |             | 1.15% | 5.25%  |
| 3/3/2020    | 1.95%   |       | 1.88%    |       | _       |             | 1.73% | 4.46%  |
| 3/4/2020    |         | 1.67% |          |       |         |             | 1.57% | 3.18%  |
| 3/5/2020    |         |       |          |       |         | <del></del> | 1.58% |        |
| 3/6/2020    | 1.58%   |       | 1.47%    |       |         | <del></del> | 1.30% | 3.83%  |
| 3/7/2020    |         | 1.35% |          |       | 2.19%   |             |       | 1.18%  |
| 3/8/2020    | 2.43%   |       | 2.59%    |       | 3.58%   | <del></del> |       | 7.20%  |
| 3/9/2020    | 1.12%   |       | 1.83%    |       | 2.42%   |             | 1.40% | 3.28%  |
| 3/10/2020   |         | 1     | 2.03%    |       | 2.05%   |             |       | 3.35%  |
| 3/11/2020   |         |       |          |       | 4.45%   | <del></del> | 1.79% | 4.00%  |
| 3/12/2020   |         |       |          |       | 3.85%   |             |       | 5.42%  |
| 3/13/2020   |         |       |          |       |         | <del></del> | 3.22% | 5.33%  |
| 3/14/2020   |         |       |          |       | 4.81%   |             |       |        |
| 3/15/2020   |         |       |          |       |         |             | 4.20% | 3.00%  |
| 3/16/2020   |         |       |          |       |         |             |       |        |
| 3/17/2020   |         |       |          |       |         | <del></del> |       | 4.53%  |
| 3/18/2020   |         |       |          |       |         |             |       |        |
| 3/19/2020   |         |       |          |       |         | 4.83%       |       | 1.75%  |
| 3/20/2020   |         |       |          |       | 4.59%   |             |       |        |
| 3/21/2020   |         |       |          |       | 3.85%   | <del></del> |       | 1.63%  |
| 3/22/2020   |         | 1     | 1        |       | 4.70%   |             |       | 1.78%  |
| 3/23/2020   |         | 1     | 1        |       | _       | 4.77%       |       | 5.63%  |
| 3/24/2020   |         | 1     | 1        |       | 4.81%   |             |       | 2.56%  |
| 3/25/2020   |         |       |          |       | 4.37%   |             |       | 2.66%  |
| 3/26/2020   |         |       |          |       | 4.03%   |             |       | 0.65%  |
| 3/27/2020   |         |       |          |       |         |             |       | 1.55%  |
|             |         | 7.06% |          |       | 3.81%   |             |       | 3.68%  |
| 15/20//07/0 | 🔾 / 🗸 1 | 1     | 12.2, /0 | 1     | 12.2.70 | 55 /0       |       | 2.20/0 |

| 1012020   |       |       |       |       |       |       |       | COLOTIC |
|-----------|-------|-------|-------|-------|-------|-------|-------|---------|
| Date      | 1     | 2N    | 25    | 3     | 5     | 6     | 7     | 8       |
| 3/29/2020 | 3.90% | 8.46% | 6.23% | 2.85% | 2.50% | 2.85% | 1.95% | 3.66%   |
| 3/30/2020 | 3.62% | 7.30% | 5.95% | 2.07% | 5.00% | 2.62% | 2.15% | 1.18%   |
| 3/31/2020 | 3.32% | 8.24% | 5.15% | 2.75% | 3.36% | 2.16% | 0.40% | 3.11%   |
| 4/1/2020  | 2.52% | 7.23% | 4.96% | 1.64% | 2.48% | 2.94% | 5.65% | 1.04%   |
| 4/2/2020  | 3.24% | 5.60% | 5.38% | 1.15% | 2.73% | 2.28% | 2.99% | 3.05%   |
| 4/3/2020  | 3.81% | 7.00% | 4.97% | 1.75% | 4.37% | 1.69% |       | 1.14%   |
| 4/4/2020  | 2.35% | 6.06% | 4.22% | 1.40% | 3.99% | 1.45% | 2.63% | 0.63%   |
| 4/5/2020  | 2.22% | 4.40% | 4.49% | 1.51% | 2.71% | 1.08% | 4.41% | 1.84%   |
| 4/6/2020  | 2.40% | 4.91% | 3.92% | 1.57% | 4.30% | 2.91% |       | 5.44%   |
| 4/7/2020  | 2.89% | 5.23% | 3.56% | 1.99% | 2.65% | 1.42% | 5.00% | 3.50%   |
| 4/8/2020  | 1.39% | 5.51% | 3.99% | 0.85% | 2.56% | 2.68% | 1.20% | 1.97%   |
| 4/9/2020  | 1.40% | 4.47% | 3.02% | 1.27% | 2.91% | 2.59% | 2.13% | 4.70%   |
| 4/10/2020 |       | 3.87% | 3.24% | 1.38% | 0.95% | 1.33% | 0.00% | 1.85%   |
| 4/11/2020 |       | 3.57% | 2.63% | 1.34% | 2.44% | 2.08% | 4.72% | 0.61%   |
| 4/12/2020 |       | 5.51% | 2.53% | 1.29% | 1.72% | 1.81% |       | 0.72%   |
| 4/13/2020 |       | 5.12% | 2.60% | 1.10% | 1.99% | 1.15% |       | 1.23%   |
| 4/14/2020 |       |       | 2.50% |       |       |       |       |         |
| 4/15/2020 |       | 3.62% |       | 1.23% | 1.97% |       | 2.25% | 2.09%   |
|           |       | 3.84% | 2.10% | 1.55% | 2.91% | 1.45% |       | 2.56%   |
| 4/16/2020 |       | 4.01% | 2.27% | 1.25% | 1.75% | 1.50% | 1.39% | 0.60%   |
| 4/17/2020 |       | 2.46% | 2.40% | 0.34% | 2.84% |       | 2.15% | 1.79%   |
| 4/18/2020 |       | 2.99% |       |       | 0.73% |       | 2.00% | 2.67%   |
| 4/19/2020 |       | 3.02% | 1.90% |       | 2.08% | 1.26% | 1.68% | 1.22%   |
| 4/20/2020 |       | 3.06% | 1.08% | 0.55% | 1.99% |       | 2.11% | 3.63%   |
| 4/21/2020 |       | 2.19% | 1.93% | 0.80% | 1.85% | 1.30% | 1.38% | 1.78%   |
| 4/22/2020 |       | 1.57% |       |       | 2.95% | 1.32% | 1.68% | 0.57%   |
| 4/23/2020 |       | 1.57% |       | 0.90% |       | 1.54% | 0.00% | 0.55%   |
| 4/24/2020 | 1.27% | 2.26% |       | 0.94% | 1.52% | 1.40% | 1.44% | 2.63%   |
| 4/25/2020 | 0.57% | 1.25% | 1.86% |       | 0.82% | 0.78% | 2.42% | 2.42%   |
| 4/26/2020 | 2.04% | 1.88% | 1.16% | 0.85% | 1.56% | 1.06% | 1.04% | 1.11%   |
| 4/27/2020 | 1.07% | 2.51% | 1.40% | 0.26% | 2.02% | 1.53% | 1.15% | 0.00%   |
| 4/28/2020 | 0.77% | 1.70% | 1.42% | 0.27% | 2.40% | 1.43% | 2.14% | 0.51%   |
| 4/29/2020 | 1.83% | 1.56% | 0.87% | 0.30% | 1.78% | 1.74% | 1.15% | 1.90%   |
| 4/30/2020 | 0.74% |       | 1.45% | 0.18% | 1.82% | 0.87% | 0.00% | 0.50%   |
| 5/1/2020  | 1.45% | 1.32% | 1.17% | 0.48% | 1.26% | 0.90% | 2.14% | 1.04%   |
| 5/2/2020  | 1.56% | 1.60% | 1.47% | 0.43% | 1.23% | 0.81% | 0.72% | 0.45%   |
| 5/3/2020  | 0.93% | 1.48% | 1.16% | 0.80% | 1.38% | 1.29% | 0.00% | 1.11%   |
| 5/4/2020  | 1.45% | 1.27% | 1.05% | 0.50% | 0.57% | 1.48% | 0.68% | 1.58%   |
| 5/5/2020  | 0.97% | 1.13% | 1.03% | 0.43% | 1.85% | 0.77% | 2.33% | 0.00%   |
| 5/6/2020  | 0.47% | 1.32% | 0.93% | 0.18% | 1.91% | 0.92% | 0.70% | 1.18%   |
| 5/7/2020  | 0.67% | 1.03% | 0.72% | 0.34% | 1.71% | 1.15% | 0.00% | 0.47%   |
| 5/8/2020  | 0.37% | 0.91% | 1.21% | 0.45% | 0.73% | 1.23% | 1.47% | 1.83%   |
| 5/9/2020  | 0.27% | 1.11% | 1.00% | 0.23% | 1.75% | 0.96% | 0.00% | 0.00%   |
| 5/10/2020 | 0.43% |       | 0.97% |       |       |       | 2.86% | 1.72%   |
| 5/11/2020 |       |       | 1.04% |       | 1.13% |       | 1.30% | 1.87%   |
| 5/12/2020 |       |       | 1.17% |       | 0.73% |       | 0.97% | 0.97%   |
| 5/13/2020 |       |       | 0.79% |       |       |       | 1.81% | 0.55%   |
| 5/14/2020 |       |       | 0.83% |       | 1.18% |       | 1.05% | 0.00%   |
| 5/15/2020 |       |       | 0.93% |       | 0.78% |       | 0.86% | 0.44%   |
| 5/16/2020 |       |       | 0.58% |       |       |       | 1.33% | 0.92%   |
| 5/17/2020 |       |       | 1.12% |       |       |       | 1.21% |         |
| 5/18/2020 |       |       | 0.58% |       |       |       | 0.59% | 1.68%   |
| 5/19/2020 |       |       | 0.98% |       |       |       | 0.85% | 0.00%   |
| 5/20/2020 |       |       | 0.80% |       |       |       | 0.28% | 0.00%   |
| 5/21/2020 |       |       | 0.74% |       |       |       | 0.52% |         |
| 5/21/2020 |       |       | 0.74% |       |       |       | 0.55% |         |
| 5/23/2020 |       |       | 0.62% |       |       |       | 0.84% | 1.16%   |
| 5/24/2020 |       |       | 0.72% |       |       |       | 0.54% | 0.00%   |
| 5/24/2020 |       |       |       |       |       |       |       | 1.47%   |
|           |       |       | 0.47% |       |       |       | 0.58% |         |
| 5/26/2020 |       |       |       |       |       |       |       | 1.08%   |
| 5/27/2020 | 0.59% | 0.75% | U.36% | ∪.∠೮% | U.36% | U.30% | 1.25% | 1.23%   |

| D - 4 -      | _       | 221    | 25     |          |        | _      | _     |         |
|--------------|---------|--------|--------|----------|--------|--------|-------|---------|
| Date         | 1       | 2N     | 25     | 3        | 5      | 6      | 7     | 8       |
| 5/28/2020    | 1.18%   | 0.86%  | 0.79%  | 0.19%    | 0.87%  | 0.55%  | 0.56% | 0.41%   |
| 5/29/2020    | 0.91%   | 0.50%  | 0.47%  | 0.14%    | 0.29%  | 0.45%  | 0.74% | 0.42%   |
| 5/30/2020    | 0.44%   | 0.91%  | 0.32%  | 0.00%    | 0.20%  | 0.71%  | 0.85% | 0.00%   |
| 5/31/2020    | 0.53%   | 0.45%  | 0.31%  | 0.18%    | 0.76%  | 0.52%  | 0.57% | 0.81%   |
| 6/1/2020     | 0.39%   | 0.44%  | 0.26%  | 0.13%    | 0.99%  | 0.53%  | 0.00% | 0.76%   |
| 6/2/2020     | 0.58%   | 0.76%  | 0.92%  | 0.07%    | 0.68%  | 0.62%  | 0.51% | 0.40%   |
| 6/3/2020     | 0.29%   | 0.40%  | 0.45%  | 0.32%    | 0.67%  | 0.73%  | 0.00% | 0.87%   |
| 6/4/2020     | 0.48%   | 0.57%  | 0.56%  |          | 0.92%  | 0.33%  | 0.76% | 1.05%   |
| 6/5/2020     | 0.85%   | 0.57%  | 0.54%  |          | 0.46%  | 0.33%  | 0.28% | 1.07%   |
| 6/6/2020     | 0.52%   | 0.38%  | 0.49%  |          | 0.58%  | 0.54%  | 0.26% | 0.44%   |
| 6/7/2020     | 0.29%   | 0.42%  | 0.38%  |          | 0.28%  | 0.37%  | 1.07% | 0.74%   |
|              | 0.25%   |        | 0.38%  | 0.23%    |        |        |       | -       |
| 6/8/2020     |         |        |        |          | _      | 0.49%  | 0.00% | 1.03%   |
| 6/9/2020     | 0.74%   |        | 0.27%  | 0.26%    |        | 0.53%  | 0.26% | 0.00%   |
| 6/10/2020    |         | 0.47%  | 0.13%  | 0.12%    |        | 0.22%  | 0.25% | 1.91%   |
| 6/11/2020    |         | 0.40%  | 0.46%  |          | 0.75%  | 0.43%  | 0.26% | 0.39%   |
| 6/12/2020    | 0.84%   | 0.53%  | 0.80%  | 0.07%    | 0.70%  | 0.25%  |       | 0.37%   |
| 6/13/2020    | 0.46%   | 0.54%  | 0.40%  | 0.17%    | 0.75%  | 0.52%  | 0.26% | 0.00%   |
| 6/14/2020    | 0.09%   | 0.76%  | 0.34%  | 0.00%    | 1.04%  | 0.64%  | 0.79% | 0.00%   |
| 6/15/2020    | 0.32%   | 0.38%  | 0.49%  | 0.22%    | 1.09%  | 0.42%  | 0.44% | 0.70%   |
| 6/16/2020    | 0.08%   | 0.44%  | 0.48%  | 0.39%    | 0.73%  | 0.30%  | 0.48% | 0.68%   |
| 6/17/2020    | 0.16%   | 0.49%  | 0.30%  | 0.33%    | 0.57%  | 0.72%  | 0.74% | 0.39%   |
| 6/18/2020    |         |        | 0.37%  | 0.19%    |        | 0.25%  | 0.00% | 0.34%   |
| 6/19/2020    |         | 0.55%  | 0.40%  | 0.26%    |        | 0.44%  | 0.22% | 0.66%   |
| 6/20/2020    |         | 0.52%  | 0.25%  |          | 0.27%  | 0.55%  | 0.51% | 0.37%   |
| 6/21/2020    |         |        | 0.44%  |          | 0.66%  | 0.66%  | 0.00% | 1.11%   |
| 6/22/2020    |         | 0.60%  | 0.53%  | 0.26%    |        | 0.77%  | 0.91% | 0.65%   |
|              |         |        |        |          |        |        |       |         |
| 6/23/2020    |         | 0.86%  | 0.34%  | 0.06%    |        | 0.50%  | 0.75% | 1.05%   |
| 6/24/2020    |         | 0.77%  | 0.55%  | 0.19%    |        | 0.30%  |       | 1.10%   |
| 6/25/2020    |         | 0.25%  | 0.41%  | 0.17%    |        | 0.19%  | 0.24% | 0.78%   |
| 6/26/2020    |         | 0.36%  | 0.48%  | 0.24%    |        | 0.39%  | 0.45% | 0.31%   |
| 6/27/2020    |         | 0.39%  | 0.23%  | 0.15%    |        | 0.54%  | 0.44% | 0.32%   |
|              |         | 0.59%  | 0.77%  | 0.08%    |        | 0.64%  | 0.67% | 0.67%   |
| 6/29/2020    | 0.22%   | 0.90%  | 0.46%  | 0.32%    | 0.35%  | 0.78%  | 0.81% | 0.00%   |
| 6/30/2020    | 0.08%   | 0.61%  | 0.63%  | 0.06%    | 0.84%  | 0.09%  | 0.43% | 0.00%   |
| 7/1/2020     | 0.32%   | 0.46%  | 0.44%  | 0.23%    | 0.33%  | 0.49%  | 0.24% | 0.41%   |
| 7/2/2020     | 0.38%   | 0.36%  | 0.37%  | 0.18%    | 0.54%  | 0.87%  | 0.21% | 1.41%   |
| 7/3/2020     | 0.31%   | 0.51%  | 0.60%  | 0.41%    | 0.65%  | 0.79%  | 0.42% | 0.80%   |
| 7/4/2020     | 0.34%   | 0.48%  | 0.25%  | 0.23%    | 0.26%  | 0.75%  | 0.42% | 0.00%   |
| 7/5/2020     |         |        |        |          |        | 0.77%  |       | 0.00%   |
| 7/6/2020     | 0.20%   |        | 0.42%  |          | 0.93%  |        | 1.32% | 0.27%   |
| 7/7/2020     | 0.21%   |        | 0.69%  |          |        | 0.93%  |       | 0.31%   |
| 7/8/2020     | 0.15%   |        | 0.55%  |          |        | 0.77%  |       | 0.92%   |
| 7/9/2020     | 0.43%   |        | 0.64%  |          | 0.81%  |        | 1.55% | 1.35%   |
| 7/10/2020    |         |        | 0.47%  |          |        |        |       | 1.45%   |
| 7/11/2020    |         |        |        |          |        |        |       |         |
|              |         |        | 0.72%  |          |        | 0.97%  |       | 0.30%   |
| 7/12/2020    |         |        |        |          | 0.83%  |        |       | 1.67%   |
| 7/13/2020    |         | 0.41%  |        |          | 0.76%  |        |       | 0.89%   |
| 7/14/2020    |         |        |        |          |        | 0.63%  |       | 0.36%   |
| 7/15/2020    |         |        | 0.71%  |          | 0.66%  |        |       | 0.31%   |
| 7/16/2020    |         |        |        |          |        | 0.45%  |       | 0.66%   |
| 7/17/2020    |         |        |        |          |        | 0.31%  | 0.67% | 1.35%   |
| 7/18/2020    |         | _      |        | 0.67%    | 0.96%  | 0.67%  | 0.90% | 0.97%   |
| 7/19/2020    | 0.18%   | 0.41%  | 0.81%  | 0.38%    | 1.10%  | 0.81%  | 1.10% | 1.04%   |
| 7/20/2020    | 0.53%   | 0.69%  | 0.59%  | 0.26%    | 0.67%  | 0.76%  | 1.26% | 0.60%   |
| 7/21/2020    | 0.76%   | 0.75%  | 0.43%  | 0.28%    | 1.14%  | 1.09%  | 1.11% | 0.00%   |
| 7/22/2020    |         |        |        | i e      | 0.88%  | 0.75%  | 0.47% | 1.18%   |
| 7/23/2020    |         | 0.63%  |        | 0.23%    |        |        |       | 0.98%   |
| 7/24/2020    |         | 0.46%  |        | 0.24%    |        |        | 0.68% | 0.34%   |
| 7/25/2020    |         |        | 0.45%  |          | 0.45%  |        | 1.37% | 0.00%   |
| 7/26/2020    |         |        | 0.61%  |          | 0.96%  | 0.80%  | 1.69% | 0.72%   |
| . , 23, 2020 | 3 3 / 0 | 3.5170 | 3.5170 | 13. 13/0 | 3.5070 | 3.5570 | 1     | 3., 2,0 |

| Date      | 1     | 2N    | 25    | 3     | 5     | 6     | 7     | 8     |
|-----------|-------|-------|-------|-------|-------|-------|-------|-------|
| 7/27/2020 | 0.68% | 0.27% | 0.78% | 0.31% | 0.67% | 0.62% | 0.55% | 0.91% |
| 7/28/2020 | 0.38% | 0.46% | 0.46% | 0.38% | 0.96% | 0.72% | 0.44% | 0.87% |
| 7/29/2020 | 0.58% | 0.43% | 0.57% | 0.27% | 0.79% | 0.80% | 0.65% | 1.57% |
| 7/30/2020 | 0.37% | 0.54% | 0.59% | 0.28% | 0.90% | 0.89% | 1.48% | 0.31% |
| 7/31/2020 | 0.37% | 0.71% | 0.68% | 0.35% | 0.94% | 0.87% | 0.96% | 0.30% |
| 8/1/2020  | 0.08% | 0.88% | 0.54% | 0.30% | 0.60% | 0.64% | 1.48% | 0.62% |
| 8/2/2020  | 0.35% | 1.14% | 0.67% | 0.39% | 1.20% | 0.68% | 0.87% | 0.38% |
| 8/3/2020  | 0.22% | 0.63% | 0.46% | 0.37% | 0.53% | 0.52% | 0.81% | 2.13% |
| 8/4/2020  | 0.38% | 0.84% | 0.43% | 0.26% | 1.22% | 0.60% | 0.49% | 0.00% |
| 8/5/2020  | 0.31% | 0.69% | 0.64% | 0.50% | 1.05% | 0.90% | 0.23% | 0.70% |
| 8/6/2020  | 0.31% | 0.81% | 0.67% | 0.34% | 1.28% | 0.94% | 0.55% | 1.01% |
| 8/7/2020  | 0.22% | 0.75% | 0.40% | 0.12% | 0.87% | 1.02% | 1.11% | 0.34% |
| 8/8/2020  | 0.41% | 0.76% | 0.64% | 0.30% | 0.84% | 1.03% | 1.25% | 0.68% |
| 8/9/2020  | 0.08% | 0.91% | 0.66% | 0.27% | 0.67% | 0.56% | 0.83% | 0.63% |
| 8/10/2020 | 0.54% | 0.89% | 0.71% | 0.30% | 1.07% | 0.94% | 0.56% | 1.33% |
| 8/11/2020 | 0.22% | 0.84% | 0.36% | 0.21% | 0.78% | 0.90% | 0.46% | 0.33% |
| 8/12/2020 | 0.22% | 0.75% | 0.41% | 0.32% | 0.81% | 0.67% | 1.26% | 0.32% |
| 8/13/2020 | 0.60% | 1.36% | 0.88% | 0.39% | 1.15% | 0.85% | 1.15% | 0.65% |
| 8/14/2020 | 0.51% | 0.46% | 0.64% | 0.22% | 0.48% | 0.90% | 0.50% | 0.88% |
| 8/15/2020 | 0.32% | 0.78% | 0.40% | 0.21% | 1.14% | 0.38% | 0.50% | 0.35% |
| 8/16/2020 | 0.39% | 0.68% | 0.75% | 0.21% | 0.93% | 0.72% | 0.71% | 0.32% |
| 8/17/2020 | 0.47% | 0.79% | 0.34% | 0.25% | 0.60% | 0.72% | 0.64% | 0.28% |
| 8/18/2020 | 0.63% | 0.76% | 0.45% | 0.46% | 0.75% | 0.94% | 0.47% | 1.09% |
| 8/19/2020 | 0.30% | 0.67% | 0.52% | 0.34% | 0.82% | 0.65% | 1.35% | 0.33% |
| 8/20/2020 | 0.56% | 0.52% | 0.49% | 0.06% | 0.68% | 0.75% | 0.25% | 1.23% |
| 8/21/2020 | 0.24% | 0.88% | 0.48% | 0.35% | 0.41% | 0.37% | 0.84% | 1.63% |
| 8/22/2020 | 0.24% | 0.54% | 0.49% | 0.14% | 0.89% | 0.68% | 1.00% | 0.73% |
| 8/23/2020 | 0.41% | 0.83% | 0.51% | 0.19% | 0.77% | 0.62% | 1.01% | 1.38% |
| 8/24/2020 | 0.46% | 0.50% | 0.56% | 0.32% | 0.74% | 0.84% | 0.63% | 0.91% |
| 8/25/2020 | 0.29% | 0.41% | 0.30% | 0.05% | 0.66% | 0.94% | 0.38% | 1.01% |
| 8/26/2020 | 0.30% | 0.66% | 0.44% | 0.50% | 0.66% | 0.54% | 0.40% | 1.41% |
| 8/27/2020 | 0.46% | 0.88% | 0.29% | 0.32% | 0.47% | 0.50% | 1.42% | 0.33% |
| 8/28/2020 | 0.49% | 0.91% | 0.60% | 0.22% | 0.47% | 0.64% | 1.26% | 1.41% |
| 8/29/2020 | 0.62% | 0.58% | 0.41% | 0.29% | 0.27% | 0.65% | 1.56% | 0.72% |
| 8/30/2020 | 0.41% | 1.23% | 0.53% | 0.44% | 0.71% | 0.68% | 1.02% | 0.71% |
| 8/31/2020 | 0.28% | 0.69% | 0.55% | 0.24% | 1.45% | 0.38% | 1.17% | 2.49% |
| 9/1/2020  | 0.23% | 0.73% | 0.46% | 0.18% | 0.96% | 0.63% | 1.13% | 0.36% |
| 9/2/2020  | 0.39% | 0.81% | 0.31% | 0.21% | 0.99% | 0.74% | 1.23% | 2.13% |
| 9/3/2020  | 0.55% | 0.50% | 0.37% | 0.46% | 0.66% | 0.44% | 0.84% | 0.34% |
| 9/4/2020  | 0.32% | 0.55% | 0.46% | 0.13% | 0.41% | 0.35% | 0.59% | 0.91% |
| 9/5/2020  | 0.00% | 0.66% | 0.23% | 0.29% | 0.59% | 0.86% | 1.50% | 0.61% |