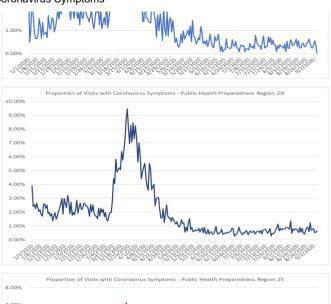

Data reported may change as visit information is received.

Proportion of Visits with Coronavirus Symptoms by Public
Health Preparedness Region

|           |       | пеан  | rrepe | areane | 33 KEE | 1011  |       |       |
|-----------|-------|-------|-------|--------|--------|-------|-------|-------|
| Date      | 1     | 2N    | 25    | 3      | 5      | 6     | 7     | 8     |
| 1/1/2020  | 2.70% | 3.90% | 3.08% | 1.46%  | 3.56%  | 4.29% | 1.66% | 3.69% |
| 1/2/2020  | 0.49% | 2.42% | 2.92% | 1.06%  | 2.65%  | 3.45% | 2.13% | 1.63% |
| 1/3/2020  | 1.08% | 2.53% | 2.59% | 1.15%  | 2.82%  | 2.96% | 0.76% | 2.66% |
| 1/4/2020  | 2.59% | 2.24% | 2.76% | 1.21%  | 2.80%  | 3.19% | 1.16% | 1.45% |
| 1/5/2020  | 1.66% | 2.66% | 2.02% | 0.77%  | 2.84%  | 3.54% | 2.36% | 1.80% |
| 1/6/2020  | 0.84% | 2.33% | 2.45% | 0.71%  | 2.23%  | 3.11% | 1.19% | 1.85% |
| 1/7/2020  | 0.64% | 2.04% | 2.25% | 0.95%  | 3.49%  | 3.08% | 0.72% | 2.25% |
| 1/8/2020  | 0.65% | 2.16% | 1.88% | 0.85%  | 1.53%  | 2.11% | 1.86% | 0.96% |
| 1/9/2020  | 0.82% | 1.81% | 1.52% | 0.45%  | 2.04%  | 2.22% | 0.77% | 1.18% |
| 1/10/2020 | 1.52% | 1.70% | 1.34% | 0.47%  | 2.00%  | 2.55% | 0.18% | 1.82% |
| 1/11/2020 | 1.21% | 2.55% | 2.03% | 0.86%  | 4.13%  | 3.08% | 0.65% | 0.65% |
| 1/12/2020 | 0.65% | 2.59% |       | 1.58%  | 4.06%  | 3.00% | 0.84% | 2.98% |
| 1/13/2020 | 1.35% | 2.25% | 1.93% | 0.71%  | 2.26%  | 2.61% | 1.08% | 2.74% |
| 1/14/2020 | 0.82% | 2.51% | 1.58% | 1.09%  | 3.59%  | 2.13% | 0.75% | 2.61% |
| 1/15/2020 | 0.85% | 1.88% | 1.80% | 0.37%  | 2.59%  | 2.89% | 1.75% | 2.63% |
| 1/16/2020 | 0.93% | 1.99% | 1.70% | 0.72%  | 2.77%  | 2.43% | 1.23% | 1.33% |
| 1/17/2020 | 0.68% | 1.71% | 1.73% | 1.04%  | 2.06%  | 2.03% | 0.62% | 2.73% |
| 1/18/2020 | 1.64% | 1.89% | 1.53% | 1.02%  | 3.39%  | 3.29% | 1.32% | 2.22% |
| 1/19/2020 | 1.14% | 1.37% | 2.04% | 0.91%  | 3.18%  | 3.03% | 1.89% | 2.99% |
| 1/20/2020 | 1.05% | 1.72% | 2.07% | 0.91%  | 2.66%  | 3.65% | 0.54% | 2.09% |
| 1/21/2020 | 1.56% | 1.95% | 2.10% | 0.88%  | 3.34%  | 3.32% | 2.23% | 3.22% |
| 1/22/2020 | 1.48% | 1.48% | 1.84% | 1.02%  | 2.41%  | 2.95% | 1.18% | 3.36% |
| 1/23/2020 | 0.93% | 1.70% | 1.90% | 0.68%  | 2.62%  | 3.50% | 0.93% | 3.52% |
| 1/24/2020 | 1.13% | 2.06% | 1.20% | 0.58%  | 1.75%  | 2.89% | 1.34% | 4.02% |
| 1/25/2020 | 1.46% | 2.25% | 2.21% | 0.79%  | 3.66%  | 3.60% | 2.09% | 2.90% |
| 1/26/2020 | 1.92% | 2.61% | 2.89% | 1.54%  | 4.78%  | 4.72% | 1.76% | 3.29% |
| 1/27/2020 | 1.49% | 2.99% | 2.66% | 0.94%  | 3.86%  | 4.18% | 2.33% | 5.57% |
| 1/28/2020 | 1.99% | 1.84% | 2.11% | 1.07%  | 2.85%  | 4.54% | 1.65% | 2.99% |

| Date        | 1       | 2N    | 25       | 3     | 5       | 6           | 7     | 8      |
|-------------|---------|-------|----------|-------|---------|-------------|-------|--------|
| 1/29/2020   |         | 2.99% |          | _     | _       | -           | 1.00% | 4.46%  |
| 1/30/2020   |         | _     | _        | 1.02% |         | 4.96%       | 1.45% | 2.06%  |
| 1/31/2020   |         |       |          |       |         | 4.44%       | 2.25% | 2.06%  |
| 2/1/2020    |         | 3.20% |          | 1.31% |         | 4.58%       |       | 5.59%  |
| 2/2/2020    |         | 2.80% |          | 1.18% |         | 4.68%       | 1.74% | 1.76%  |
| 2/3/2020    | 2.56%   |       | 2.69%    |       |         | 3.63%       | 2.21% | 3.04%  |
| 2/4/2020    |         | 2.70% |          | 1.09% |         | 3.78%       | 1.69% | 3.08%  |
| 2/5/2020    |         | 1.76% |          | 1.51% |         |             | 1.51% | 2.52%  |
| 2/6/2020    | 1.46%   |       | 2.37%    |       |         | 3.65%       | 1.12% | 4.64%  |
| 2/7/2020    | 2.06%   | _     | 2.14%    |       |         | 4.16%       |       | 1.97%  |
| 2/8/2020    |         | 2.20% |          |       | 4.03%   |             | 1.56% | 2.25%  |
| 2/9/2020    |         | 2.86% |          |       |         | 5.05%       | 3.30% | 4.75%  |
| 2/10/2020   |         |       |          |       |         | 3.87%       |       | 4.26%  |
| 2/11/2020   |         |       |          |       |         | 4.08%       |       | 4.19%  |
| 2/12/2020   |         |       |          |       | _       | 3.23%       |       | 3.97%  |
| 2/13/2020   |         |       |          |       |         | 3.03%       |       | 1.38%  |
| 2/14/2020   |         |       |          |       |         | 3.26%       | 1.27% | 1.82%  |
| 2/15/2020   |         | _     | _        | _     |         | 3.62%       |       | 4.68%  |
| 2/16/2020   |         | _     | _        |       |         | 4.25%       |       | 3.80%  |
| 2/17/2020   |         |       |          |       | 2.21%   |             |       | 2.62%  |
| 2/17/2020   |         |       |          |       |         | 3.51%       |       | 2.70%  |
| 2/19/2020   |         | _     | _        | _     |         | 2.78%       |       | 2.90%  |
| 2/19/2020   |         |       |          |       |         | 3.54%       |       | 1.40%  |
| 2/21/2020   |         | 1     | 1        |       |         | 2.54%       | 1.47% | 1.69%  |
| 2/21/2020   |         |       |          |       |         | 3.25%       | 1.65% | 2.55%  |
| 2/23/2020   |         |       |          |       |         | 3.94%       | 1.02% | 4.44%  |
| 2/24/2020   |         |       |          |       | _       | 2.79%       | 1.31% | 2.92%  |
| 2/25/2020   |         |       | 1.82%    |       |         | 2.73%       | 0.73% | 4.05%  |
| 2/26/2020   |         |       | 2.01%    |       |         | 2.25%       |       | 4.57%  |
| 2/27/2020   |         |       | 1.57%    |       |         | 2.77%       | 1.64% | 2.27%  |
| 2/28/2020   |         |       | 1.94%    |       |         | 2.95%       | 1.23% | 2.55%  |
| 2/29/2020   |         |       | 1.95%    |       |         | 2.94%       | 2.02% | 2.04%  |
| 3/1/2020    |         | 2.27% | 1.37%    |       |         | 3.70%       | 1.43% | 3.48%  |
| 3/2/2020    | 1.25%   | _     | 1.48%    |       |         |             | 1.15% | 5.25%  |
| 3/3/2020    | 1.95%   |       | 1.88%    |       | _       |             | 1.73% | 4.46%  |
| 3/4/2020    |         | 1.67% |          |       |         |             | 1.57% | 3.18%  |
| 3/5/2020    |         |       |          |       |         | <del></del> | 1.58% |        |
| 3/6/2020    | 1.58%   |       | 1.47%    |       |         | <del></del> | 1.30% | 3.83%  |
| 3/7/2020    |         | 1.35% |          |       | 2.19%   |             |       | 1.18%  |
| 3/8/2020    | 2.43%   |       | 2.59%    |       | 3.58%   | <del></del> |       | 7.20%  |
| 3/9/2020    | 1.12%   |       | 1.83%    |       | 2.42%   |             | 1.40% | 3.28%  |
| 3/10/2020   |         | 1     | 2.03%    |       | 2.05%   |             |       | 3.35%  |
| 3/11/2020   |         |       |          |       | 4.45%   | <del></del> | 1.79% | 4.00%  |
| 3/12/2020   |         |       |          |       | 3.85%   |             |       | 5.42%  |
| 3/13/2020   |         |       |          |       |         | <del></del> | 3.22% | 5.33%  |
| 3/14/2020   |         |       |          |       | 4.81%   |             |       |        |
| 3/15/2020   |         |       |          |       |         |             | 4.20% | 3.00%  |
| 3/16/2020   |         |       |          |       |         |             |       |        |
| 3/17/2020   |         |       |          |       |         | <del></del> |       | 4.53%  |
| 3/18/2020   |         |       |          |       |         |             |       |        |
| 3/19/2020   |         |       |          |       |         | 4.83%       |       | 1.75%  |
| 3/20/2020   |         |       |          |       | 4.59%   |             |       |        |
| 3/21/2020   |         |       |          |       | 3.85%   | <del></del> |       | 1.63%  |
| 3/22/2020   |         | 1     | 1        |       | 4.70%   |             |       | 1.78%  |
| 3/23/2020   |         | 1     | 1        |       | _       | 4.77%       |       | 5.63%  |
| 3/24/2020   |         | 1     | 1        |       | 4.81%   |             |       | 2.56%  |
| 3/25/2020   |         |       |          |       | 4.37%   |             |       | 2.66%  |
| 3/26/2020   |         |       |          |       | 4.03%   |             |       | 0.65%  |
| 3/27/2020   |         |       |          |       |         |             |       | 1.55%  |
|             |         | 7.06% |          |       | 3.81%   |             |       | 3.68%  |
| 15/20//07/0 | 🔾 / 🗸 1 | 1     | 12.2, /0 | 1     | 12.2.70 | 55 /0       |       | 2.20/0 |

| 1012020   |       |       |       |       |       |       |       | COLOTIC |
|-----------|-------|-------|-------|-------|-------|-------|-------|---------|
| Date      | 1     | 2N    | 25    | 3     | 5     | 6     | 7     | 8       |
| 3/29/2020 | 3.90% | 8.46% | 6.23% | 2.85% | 2.50% | 2.85% | 1.95% | 3.66%   |
| 3/30/2020 | 3.62% | 7.30% | 5.95% | 2.07% | 5.00% | 2.62% | 2.15% | 1.18%   |
| 3/31/2020 | 3.32% | 8.24% | 5.15% | 2.75% | 3.36% | 2.16% | 0.40% | 3.11%   |
| 4/1/2020  | 2.52% | 7.23% | 4.96% | 1.64% | 2.48% | 2.94% | 5.65% | 1.04%   |
| 4/2/2020  | 3.24% | 5.60% | 5.38% | 1.15% | 2.73% | 2.28% | 2.99% | 3.05%   |
| 4/3/2020  | 3.81% | 7.00% | 4.97% | 1.75% | 4.37% | 1.69% |       | 1.14%   |
| 4/4/2020  | 2.35% | 6.06% | 4.22% | 1.40% | 3.99% | 1.45% | 2.63% | 0.63%   |
| 4/5/2020  | 2.22% | 4.40% | 4.49% | 1.51% | 2.71% | 1.08% | 4.41% | 1.84%   |
| 4/6/2020  | 2.40% | 4.91% | 3.92% | 1.57% | 4.30% | 2.91% |       | 5.44%   |
| 4/7/2020  | 2.89% | 5.23% | 3.56% | 1.99% | 2.65% | 1.42% | 5.00% | 3.50%   |
| 4/8/2020  | 1.39% | 5.51% | 3.99% | 0.85% | 2.56% | 2.68% | 1.20% | 1.97%   |
| 4/9/2020  | 1.40% | 4.47% | 3.02% | 1.27% | 2.91% | 2.59% | 2.13% | 4.70%   |
| 4/10/2020 |       | 3.87% | 3.24% | 1.38% | 0.95% | 1.33% | 0.00% | 1.85%   |
| 4/11/2020 |       | 3.57% | 2.63% | 1.34% | 2.44% | 2.08% | 4.72% | 0.61%   |
| 4/12/2020 |       | 5.51% | 2.53% | 1.29% | 1.72% | 1.81% |       | 0.72%   |
| 4/13/2020 |       | 5.12% | 2.60% | 1.10% | 1.99% | 1.15% |       | 1.23%   |
| 4/14/2020 |       |       | 2.50% |       |       |       |       |         |
| 4/15/2020 |       | 3.62% |       | 1.23% | 1.97% |       | 2.25% | 2.09%   |
|           |       | 3.84% | 2.10% | 1.55% | 2.91% | 1.45% |       | 2.56%   |
| 4/16/2020 |       | 4.01% | 2.27% | 1.25% | 1.75% | 1.50% | 1.39% | 0.60%   |
| 4/17/2020 |       | 2.46% | 2.40% | 0.34% | 2.84% |       | 2.15% | 1.79%   |
| 4/18/2020 |       | 2.99% |       |       | 0.73% |       | 2.00% | 2.67%   |
| 4/19/2020 |       | 3.02% | 1.90% |       | 2.08% | 1.26% | 1.68% | 1.22%   |
| 4/20/2020 |       | 3.06% | 1.08% | 0.55% | 1.99% |       | 2.11% | 3.63%   |
| 4/21/2020 |       | 2.19% | 1.93% | 0.80% | 1.85% | 1.30% | 1.38% | 1.78%   |
| 4/22/2020 |       | 1.57% |       |       | 2.95% | 1.32% | 1.68% | 0.57%   |
| 4/23/2020 |       | 1.57% |       | 0.90% |       | 1.54% | 0.00% | 0.55%   |
| 4/24/2020 | 1.27% | 2.26% |       | 0.94% | 1.52% | 1.40% | 1.44% | 2.63%   |
| 4/25/2020 | 0.57% | 1.25% | 1.86% |       | 0.82% | 0.78% | 2.42% | 2.42%   |
| 4/26/2020 | 2.04% | 1.88% | 1.16% | 0.85% | 1.56% | 1.06% | 1.04% | 1.11%   |
| 4/27/2020 | 1.07% | 2.51% | 1.40% | 0.26% | 2.02% | 1.53% | 1.15% | 0.00%   |
| 4/28/2020 | 0.77% | 1.70% | 1.42% | 0.27% | 2.40% | 1.43% | 2.14% | 0.51%   |
| 4/29/2020 | 1.83% | 1.56% | 0.87% | 0.30% | 1.78% | 1.74% | 1.15% | 1.90%   |
| 4/30/2020 | 0.74% |       | 1.45% | 0.18% | 1.82% | 0.87% | 0.00% | 0.50%   |
| 5/1/2020  | 1.45% | 1.32% | 1.17% | 0.48% | 1.26% | 0.90% | 2.14% | 1.04%   |
| 5/2/2020  | 1.56% | 1.60% | 1.47% | 0.43% | 1.23% | 0.81% | 0.72% | 0.45%   |
| 5/3/2020  | 0.93% | 1.48% | 1.16% | 0.80% | 1.38% | 1.29% | 0.00% | 1.11%   |
| 5/4/2020  | 1.45% | 1.27% | 1.05% | 0.50% | 0.57% | 1.48% | 0.68% | 1.58%   |
| 5/5/2020  | 0.97% | 1.13% | 1.03% | 0.43% | 1.85% | 0.77% | 2.33% | 0.00%   |
| 5/6/2020  | 0.47% | 1.32% | 0.93% | 0.18% | 1.91% | 0.92% | 0.70% | 1.18%   |
| 5/7/2020  | 0.67% | 1.03% | 0.72% | 0.34% | 1.71% | 1.15% | 0.00% | 0.47%   |
| 5/8/2020  | 0.37% | 0.91% | 1.21% | 0.45% | 0.73% | 1.23% | 1.47% | 1.83%   |
| 5/9/2020  | 0.27% | 1.11% | 1.00% | 0.23% | 1.75% | 0.96% | 0.00% | 0.00%   |
| 5/10/2020 | 0.43% |       | 0.97% |       |       |       | 2.86% | 1.72%   |
| 5/11/2020 |       |       | 1.04% |       | 1.13% |       | 1.30% | 1.87%   |
| 5/12/2020 |       |       | 1.17% |       | 0.73% |       | 0.97% | 0.97%   |
| 5/13/2020 |       |       | 0.79% |       |       |       | 1.81% | 0.55%   |
| 5/14/2020 |       |       | 0.83% |       | 1.18% |       | 1.05% | 0.00%   |
| 5/15/2020 |       |       | 0.93% |       | 0.78% |       | 0.86% | 0.44%   |
| 5/16/2020 |       |       | 0.58% |       |       |       | 1.33% | 0.92%   |
| 5/17/2020 |       |       | 1.12% |       |       |       | 1.21% |         |
| 5/18/2020 |       |       | 0.58% |       |       |       | 0.59% | 1.68%   |
| 5/19/2020 |       |       | 0.98% |       |       |       | 0.85% | 0.00%   |
| 5/20/2020 |       |       | 0.80% |       |       |       | 0.28% | 0.00%   |
| 5/21/2020 |       |       | 0.74% |       |       |       | 0.52% |         |
| 5/21/2020 |       |       | 0.74% |       |       |       | 0.55% |         |
| 5/23/2020 |       |       | 0.62% |       |       |       | 0.84% | 1.16%   |
| 5/24/2020 |       |       | 0.72% |       |       |       | 0.54% | 0.00%   |
| 5/24/2020 |       |       |       |       |       |       |       | 1.47%   |
|           |       |       | 0.47% |       |       |       | 0.58% |         |
| 5/26/2020 |       |       |       |       |       |       |       | 1.08%   |
| 5/27/2020 | 0.59% | 0.75% | U.36% | ∪.∠೮% | U.36% | U.30% | 1.25% | 1.23%   |

| D - 4 -      | _       | 221    | 25     |          |        | _      | _     |         |
|--------------|---------|--------|--------|----------|--------|--------|-------|---------|
| Date         | 1       | 2N     | 25     | 3        | 5      | 6      | 7     | 8       |
| 5/28/2020    | 1.18%   | 0.86%  | 0.79%  | 0.19%    | 0.87%  | 0.55%  | 0.56% | 0.41%   |
| 5/29/2020    | 0.91%   | 0.50%  | 0.47%  | 0.14%    | 0.29%  | 0.45%  | 0.74% | 0.42%   |
| 5/30/2020    | 0.44%   | 0.91%  | 0.32%  | 0.00%    | 0.20%  | 0.71%  | 0.85% | 0.00%   |
| 5/31/2020    | 0.53%   | 0.45%  | 0.31%  | 0.18%    | 0.76%  | 0.52%  | 0.57% | 0.81%   |
| 6/1/2020     | 0.39%   | 0.44%  | 0.26%  | 0.13%    | 0.99%  | 0.53%  | 0.00% | 0.76%   |
| 6/2/2020     | 0.58%   | 0.76%  | 0.92%  | 0.07%    | 0.68%  | 0.62%  | 0.51% | 0.40%   |
| 6/3/2020     | 0.29%   | 0.40%  | 0.45%  | 0.32%    | 0.67%  | 0.73%  | 0.00% | 0.87%   |
| 6/4/2020     | 0.48%   | 0.57%  | 0.56%  |          | 0.92%  | 0.33%  | 0.76% | 1.05%   |
| 6/5/2020     | 0.85%   | 0.57%  | 0.54%  |          | 0.46%  | 0.33%  | 0.28% | 1.07%   |
| 6/6/2020     | 0.52%   | 0.38%  | 0.49%  |          | 0.58%  | 0.54%  | 0.26% | 0.44%   |
| 6/7/2020     | 0.29%   | 0.42%  | 0.38%  |          | 0.28%  | 0.37%  | 1.07% | 0.74%   |
|              | 0.25%   |        | 0.38%  | 0.23%    |        |        |       | -       |
| 6/8/2020     |         |        |        |          | _      | 0.49%  | 0.00% | 1.03%   |
| 6/9/2020     | 0.74%   |        | 0.27%  | 0.26%    |        | 0.53%  | 0.26% | 0.00%   |
| 6/10/2020    |         | 0.47%  | 0.13%  | 0.12%    |        | 0.22%  | 0.25% | 1.91%   |
| 6/11/2020    |         | 0.40%  | 0.46%  |          | 0.75%  | 0.43%  | 0.26% | 0.39%   |
| 6/12/2020    | 0.84%   | 0.53%  | 0.80%  | 0.07%    | 0.70%  | 0.25%  |       | 0.37%   |
| 6/13/2020    | 0.46%   | 0.54%  | 0.40%  | 0.17%    | 0.75%  | 0.52%  | 0.26% | 0.00%   |
| 6/14/2020    | 0.09%   | 0.76%  | 0.34%  | 0.00%    | 1.04%  | 0.64%  | 0.79% | 0.00%   |
| 6/15/2020    | 0.32%   | 0.38%  | 0.49%  | 0.22%    | 1.09%  | 0.42%  | 0.44% | 0.70%   |
| 6/16/2020    | 0.08%   | 0.44%  | 0.48%  | 0.39%    | 0.73%  | 0.30%  | 0.48% | 0.68%   |
| 6/17/2020    | 0.16%   | 0.49%  | 0.30%  | 0.33%    | 0.57%  | 0.72%  | 0.74% | 0.39%   |
| 6/18/2020    |         |        | 0.37%  | 0.19%    |        | 0.25%  | 0.00% | 0.34%   |
| 6/19/2020    |         | 0.55%  | 0.40%  | 0.26%    |        | 0.44%  | 0.22% | 0.66%   |
| 6/20/2020    |         | 0.52%  | 0.25%  |          | 0.27%  | 0.55%  | 0.51% | 0.37%   |
| 6/21/2020    |         |        | 0.44%  |          | 0.66%  | 0.66%  | 0.00% | 1.11%   |
| 6/22/2020    |         | 0.60%  | 0.53%  | 0.26%    |        | 0.77%  | 0.91% | 0.65%   |
|              |         |        |        |          |        |        |       |         |
| 6/23/2020    |         | 0.86%  | 0.34%  | 0.06%    |        | 0.50%  | 0.75% | 1.05%   |
| 6/24/2020    |         | 0.77%  | 0.55%  | 0.19%    |        | 0.30%  |       | 1.10%   |
| 6/25/2020    |         | 0.25%  | 0.41%  | 0.17%    |        | 0.19%  | 0.24% | 0.78%   |
| 6/26/2020    |         | 0.36%  | 0.48%  | 0.24%    |        | 0.39%  | 0.45% | 0.31%   |
| 6/27/2020    |         | 0.39%  | 0.23%  | 0.15%    |        | 0.54%  | 0.44% | 0.32%   |
|              |         | 0.59%  | 0.77%  | 0.08%    |        | 0.64%  | 0.67% | 0.67%   |
| 6/29/2020    | 0.22%   | 0.90%  | 0.46%  | 0.32%    | 0.35%  | 0.78%  | 0.81% | 0.00%   |
| 6/30/2020    | 0.08%   | 0.61%  | 0.63%  | 0.06%    | 0.84%  | 0.09%  | 0.43% | 0.00%   |
| 7/1/2020     | 0.32%   | 0.46%  | 0.44%  | 0.23%    | 0.33%  | 0.49%  | 0.24% | 0.41%   |
| 7/2/2020     | 0.38%   | 0.36%  | 0.37%  | 0.18%    | 0.54%  | 0.87%  | 0.21% | 1.41%   |
| 7/3/2020     | 0.31%   | 0.51%  | 0.60%  | 0.41%    | 0.65%  | 0.79%  | 0.42% | 0.80%   |
| 7/4/2020     | 0.34%   | 0.48%  | 0.25%  | 0.23%    | 0.26%  | 0.75%  | 0.42% | 0.00%   |
| 7/5/2020     |         |        |        |          |        | 0.77%  |       | 0.00%   |
| 7/6/2020     | 0.20%   |        | 0.42%  |          | 0.93%  |        | 1.32% | 0.27%   |
| 7/7/2020     | 0.21%   |        | 0.69%  |          |        | 0.93%  |       | 0.31%   |
| 7/8/2020     | 0.15%   |        | 0.55%  |          |        | 0.77%  |       | 0.92%   |
| 7/9/2020     | 0.43%   |        | 0.64%  |          | 0.81%  |        | 1.55% | 1.35%   |
| 7/10/2020    |         |        | 0.47%  |          |        |        |       | 1.45%   |
| 7/11/2020    |         |        |        |          |        |        |       |         |
|              |         |        | 0.72%  |          |        | 0.97%  |       | 0.30%   |
| 7/12/2020    |         |        |        |          | 0.83%  |        |       | 1.67%   |
| 7/13/2020    |         | 0.41%  |        |          | 0.76%  |        |       | 0.89%   |
| 7/14/2020    |         |        |        |          |        | 0.63%  |       | 0.36%   |
| 7/15/2020    |         |        | 0.71%  |          | 0.66%  |        |       | 0.31%   |
| 7/16/2020    |         |        |        |          |        | 0.45%  |       | 0.66%   |
| 7/17/2020    |         |        |        |          |        | 0.31%  | 0.67% | 1.35%   |
| 7/18/2020    |         | _      |        | 0.67%    | 0.96%  | 0.67%  | 0.90% | 0.97%   |
| 7/19/2020    | 0.18%   | 0.41%  | 0.81%  | 0.38%    | 1.10%  | 0.81%  | 1.10% | 1.04%   |
| 7/20/2020    | 0.53%   | 0.69%  | 0.59%  | 0.26%    | 0.67%  | 0.76%  | 1.26% | 0.60%   |
| 7/21/2020    | 0.76%   | 0.75%  | 0.43%  | 0.28%    | 1.14%  | 1.09%  | 1.11% | 0.00%   |
| 7/22/2020    |         |        |        | i e      | 0.88%  | 0.75%  | 0.47% | 1.18%   |
| 7/23/2020    |         | 0.63%  |        | 0.23%    |        |        |       | 0.98%   |
| 7/24/2020    |         | 0.46%  |        | 0.24%    |        |        | 0.68% | 0.34%   |
| 7/25/2020    |         |        | 0.45%  |          | 0.45%  |        | 1.37% | 0.00%   |
| 7/26/2020    |         |        | 0.61%  |          | 0.96%  | 0.80%  | 1.69% | 0.72%   |
| . , 23, 2020 | 3 3 / 0 | 3.5170 | 3.5170 | 13. 13/0 | 3.5070 | 3.5570 | 1     | 3., 2,0 |

| Date      | 1     | 2N    | 25    | 3     | 5     | 6     | 7     | 8     |
|-----------|-------|-------|-------|-------|-------|-------|-------|-------|
| 7/27/2020 | 0.68% | 0.27% | 0.78% | 0.31% | 0.67% | 0.62% | 0.55% | 0.91% |
| 7/28/2020 | 0.38% | 0.46% | 0.46% | 0.38% | 0.96% | 0.72% | 0.44% | 0.87% |
| 7/29/2020 | 0.58% | 0.43% | 0.57% | 0.27% | 0.79% | 0.80% | 0.65% | 1.57% |
| 7/30/2020 | 0.37% | 0.54% | 0.59% | 0.28% | 0.90% | 0.89% | 1.48% | 0.31% |
| 7/31/2020 | 0.37% | 0.71% | 0.68% | 0.35% | 0.94% | 0.87% | 0.96% | 0.30% |
| 8/1/2020  | 0.08% | 0.88% | 0.54% | 0.30% | 0.60% | 0.64% | 1.48% | 0.62% |
| 8/2/2020  | 0.35% | 1.14% | 0.67% | 0.39% | 1.20% | 0.68% | 0.87% | 0.38% |
| 8/3/2020  | 0.22% | 0.63% | 0.46% | 0.37% | 0.53% | 0.52% | 0.81% | 2.13% |
| 8/4/2020  | 0.38% | 0.84% | 0.43% | 0.26% | 1.22% | 0.60% | 0.49% | 0.00% |
| 8/5/2020  | 0.31% | 0.69% | 0.64% | 0.50% | 1.05% | 0.90% | 0.23% | 0.70% |
| 8/6/2020  | 0.31% | 0.81% | 0.67% | 0.34% | 1.28% | 0.94% | 0.55% | 1.01% |
| 8/7/2020  | 0.22% | 0.75% | 0.40% | 0.12% | 0.87% | 1.02% | 1.11% | 0.34% |
| 8/8/2020  | 0.41% | 0.76% | 0.64% | 0.30% | 0.84% | 1.03% | 1.25% | 0.68% |
| 8/9/2020  | 0.08% | 0.91% | 0.66% | 0.27% | 0.67% | 0.56% | 0.83% | 0.63% |
| 8/10/2020 | 0.54% | 0.89% | 0.71% | 0.30% | 1.07% | 0.94% | 0.56% | 1.33% |
| 8/11/2020 | 0.22% | 0.84% | 0.36% | 0.21% | 0.78% | 0.90% | 0.46% | 0.33% |
| 8/12/2020 | 0.22% | 0.75% | 0.41% | 0.32% | 0.81% | 0.67% | 1.26% | 0.32% |
| 8/13/2020 | 0.60% | 1.36% | 0.88% | 0.39% | 1.15% | 0.85% | 1.15% | 0.65% |
| 8/14/2020 | 0.51% | 0.46% | 0.64% | 0.22% | 0.48% | 0.90% | 0.50% | 0.88% |
| 8/15/2020 | 0.32% | 0.78% | 0.40% | 0.21% | 1.14% | 0.38% | 0.50% | 0.35% |
| 8/16/2020 | 0.39% | 0.68% | 0.75% | 0.21% | 0.93% | 0.72% | 0.71% | 0.32% |
| 8/17/2020 | 0.47% | 0.79% | 0.34% | 0.25% | 0.60% | 0.72% | 0.64% | 0.28% |
| 8/18/2020 | 0.63% | 0.76% | 0.45% | 0.46% | 0.75% | 0.94% | 0.47% | 1.09% |
| 8/19/2020 | 0.30% | 0.67% | 0.52% | 0.34% | 0.82% | 0.65% | 1.35% | 0.33% |
| 8/20/2020 | 0.56% | 0.52% | 0.49% | 0.06% | 0.68% | 0.75% | 0.25% | 1.23% |
| 8/21/2020 | 0.24% | 0.88% | 0.48% | 0.35% | 0.41% | 0.37% | 0.84% | 1.63% |
| 8/22/2020 | 0.24% | 0.54% | 0.49% | 0.14% | 0.89% | 0.68% | 1.00% | 0.73% |
| 8/23/2020 | 0.41% | 0.83% | 0.51% | 0.19% | 0.77% | 0.62% | 1.01% | 1.38% |
| 8/24/2020 | 0.46% | 0.50% | 0.56% | 0.32% | 0.74% | 0.84% | 0.63% | 0.91% |
| 8/25/2020 | 0.29% | 0.41% | 0.30% | 0.05% | 0.66% | 0.94% | 0.38% | 1.01% |
| 8/26/2020 | 0.30% | 0.66% | 0.44% | 0.50% | 0.66% | 0.54% | 0.40% | 1.41% |
| 8/27/2020 | 0.46% | 0.88% | 0.29% | 0.32% | 0.47% | 0.50% | 1.42% | 0.33% |
| 8/28/2020 | 0.49% | 0.91% | 0.60% | 0.22% | 0.47% | 0.64% | 1.26% | 1.41% |
| 8/29/2020 | 0.62% | 0.58% | 0.41% | 0.29% | 0.27% | 0.65% | 1.56% | 0.72% |
| 8/30/2020 | 0.41% | 1.23% | 0.53% | 0.44% | 0.71% | 0.68% | 1.02% | 0.71% |
| 8/31/2020 | 0.28% | 0.69% | 0.55% | 0.24% | 1.45% | 0.38% | 1.17% | 2.49% |
| 9/1/2020  | 0.23% | 0.73% | 0.46% | 0.18% | 0.96% | 0.63% | 1.13% | 0.36% |
| 9/2/2020  | 0.39% | 0.81% | 0.31% | 0.21% | 0.99% | 0.74% | 1.23% | 2.13% |
| 9/3/2020  | 0.55% | 0.50% | 0.37% | 0.46% | 0.66% | 0.44% | 0.84% | 0.34% |
| 9/4/2020  | 0.32% | 0.55% | 0.46% | 0.13% | 0.41% | 0.35% | 0.59% | 0.91% |
| 9/5/2020  | 0.00% | 0.66% | 0.23% | 0.29% | 0.59% | 0.86% | 1.50% | 0.61% |