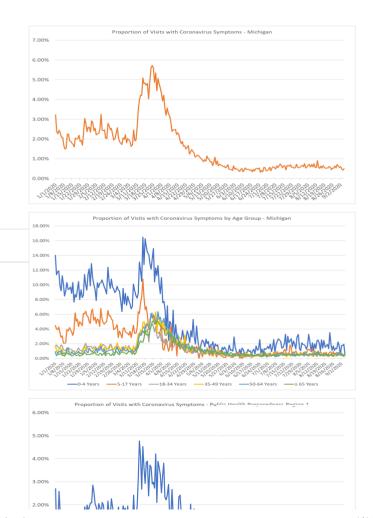

## Michigan Syndromic Surveillance - COVID-19

Syndromic Surveillance System data is obtained from approximately 183 facilities participating in syndromic surveillance (132 Emergency Departments (ED), 51 Urgent Cares) across the State of Michigan. The reporting is based on individuals who present at EDs and may not be representative of the overall population.

## **DESCRIPTION OF THE QUERY**

**Coronavirus-like symptoms:** This query searches visit free-text (chief complaint, triage notes, and clinical impression) for fever or chills AND cough or shortness of breath or difficulty breathing.

## Information is updated daily.

**Note:** Recent changes in healthcare seeking behavior, including increasing use of telemedicine and recommendations to limit emergency department (ED) visits to severe illness, as well as changes in ED triage practices and alternative COVID-19 testing sites, are impacting ED visits in Michigan. These changes affect the numbers of people and their reasons for seeking care in the Urgent Care and ED settings.

Data reported may change as visit information is received.

Proportion of Visits with Coronavirus Symptoms by Public
Health Preparedness Region

|           |       | пеан  | rrepe | areane | 33 KEE | 1011  |       |       |
|-----------|-------|-------|-------|--------|--------|-------|-------|-------|
| Date      | 1     | 2N    | 25    | 3      | 5      | 6     | 7     | 8     |
| 1/1/2020  | 2.70% | 3.90% | 3.08% | 1.46%  | 3.56%  | 4.29% | 1.66% | 3.69% |
| 1/2/2020  | 0.49% | 2.42% | 2.92% | 1.06%  | 2.65%  | 3.45% | 2.13% | 1.63% |
| 1/3/2020  | 1.08% | 2.53% | 2.59% | 1.15%  | 2.82%  | 2.96% | 0.76% | 2.66% |
| 1/4/2020  | 2.59% | 2.24% | 2.76% | 1.21%  | 2.80%  | 3.19% | 1.16% | 1.45% |
| 1/5/2020  | 1.66% | 2.66% | 2.02% | 0.77%  | 2.84%  | 3.54% | 2.36% | 1.80% |
| 1/6/2020  | 0.84% | 2.33% | 2.45% | 0.71%  | 2.23%  | 3.11% | 1.19% | 1.85% |
| 1/7/2020  | 0.64% | 2.04% | 2.25% | 0.95%  | 3.49%  | 3.08% | 0.72% | 2.25% |
| 1/8/2020  | 0.65% | 2.16% | 1.88% | 0.85%  | 1.53%  | 2.11% | 1.86% | 0.96% |
| 1/9/2020  | 0.82% | 1.81% | 1.52% | 0.45%  | 2.04%  | 2.22% | 0.77% | 1.18% |
| 1/10/2020 | 1.52% | 1.70% | 1.34% | 0.47%  | 2.00%  | 2.55% | 0.18% | 1.82% |
| 1/11/2020 | 1.21% | 2.55% | 2.03% | 0.86%  | 4.13%  | 3.08% | 0.65% | 0.65% |
| 1/12/2020 | 0.65% | 2.59% |       | 1.58%  | 4.06%  | 3.00% | 0.84% | 2.98% |
| 1/13/2020 | 1.35% | 2.25% | 1.93% | 0.71%  | 2.26%  | 2.61% | 1.08% | 2.74% |
| 1/14/2020 | 0.82% | 2.51% | 1.58% | 1.09%  | 3.59%  | 2.13% | 0.75% | 2.61% |
| 1/15/2020 | 0.85% | 1.88% | 1.80% | 0.37%  | 2.59%  | 2.89% | 1.75% | 2.63% |
| 1/16/2020 | 0.93% | 1.99% | 1.70% | 0.72%  | 2.77%  | 2.43% | 1.23% | 1.33% |
| 1/17/2020 | 0.68% | 1.71% | 1.73% | 1.04%  | 2.06%  | 2.03% | 0.62% | 2.73% |
| 1/18/2020 | 1.64% | 1.89% | 1.53% | 1.02%  | 3.39%  | 3.29% | 1.32% | 2.22% |
| 1/19/2020 | 1.14% | 1.37% | 2.04% | 0.91%  | 3.18%  | 3.03% | 1.89% | 2.99% |
| 1/20/2020 | 1.05% | 1.72% | 2.07% | 0.91%  | 2.66%  | 3.65% | 0.54% | 2.09% |
| 1/21/2020 | 1.56% | 1.95% | 2.10% | 0.88%  | 3.34%  | 3.32% | 2.23% | 3.22% |
| 1/22/2020 | 1.48% | 1.48% | 1.84% | 1.02%  | 2.41%  | 2.95% | 1.18% | 3.36% |
| 1/23/2020 | 0.93% | 1.70% | 1.90% | 0.68%  | 2.62%  | 3.50% | 0.93% | 3.52% |
| 1/24/2020 | 1.13% | 2.06% | 1.20% | 0.58%  | 1.75%  | 2.89% | 1.34% | 4.02% |
| 1/25/2020 | 1.46% | 2.25% | 2.21% | 0.79%  | 3.66%  | 3.60% | 2.09% | 2.90% |
| 1/26/2020 | 1.92% | 2.61% | 2.89% | 1.54%  | 4.78%  | 4.72% | 1.76% | 3.29% |
| 1/27/2020 | 1.49% | 2.99% | 2.66% | 0.94%  | 3.86%  | 4.18% | 2.33% | 5.57% |
| 1/28/2020 | 1.99% | 1.84% | 2.11% | 1.07%  | 2.85%  | 4.54% | 1.65% | 2.99% |

Proportion of Visits with Coronavirus Symptoms by Age Group

| roportion of visits with coronavirus symptoms by Age droup |        |       |       |       |       |       |  |
|------------------------------------------------------------|--------|-------|-------|-------|-------|-------|--|
| Date                                                       | 0-4    | 5-17  | 18-34 | 35-49 | 50-64 | ≥ 65  |  |
| Date                                                       | Years  | Years | Years | Years | Years | Years |  |
| 1/1/2020                                                   | 14.01% | 4.50% | 1.68% | 1.72% | 0.90% | 0.92% |  |
| 1/2/2020                                                   | 11.36% | 4.05% | 1.84% | 1.12% | 0.36% | 0.91% |  |
| 1/3/2020                                                   | 11.79% | 3.91% | 1.59% | 1.12% | 0.63% | 0.86% |  |
| 1/4/2020                                                   | 11.92% | 4.28% | 1.44% | 1.15% | 1.00% | 0.52% |  |
| 1/5/2020                                                   | 9.89%  | 3.48% | 1.39% | 1.51% | 0.87% | 0.59% |  |
| 1/6/2020                                                   | 9.19%  | 2.88% | 1.84% | 1.27% | 1.13% | 0.79% |  |
| 1/7/2020                                                   | 11.24% | 3.08% | 1.71% | 1.23% | 0.62% | 0.39% |  |
| 1/8/2020                                                   | 10.12% | 2.09% | 1.18% | 0.67% | 0.67% | 0.47% |  |
| 1/9/2020                                                   | 8.48%  | 2.06% | 1.14% | 0.88% | 0.66% | 0.31% |  |
| 1/10/2020                                                  | 9.17%  | 2.14% | 1.04% | 0.74% | 0.48% | 0.64% |  |
| 1/11/2020                                                  | 10.33% | 3.94% | 1.44% | 0.84% | 1.18% | 0.80% |  |
| 1/12/2020                                                  | 9.36%  | 3.74% | 1.48% | 1.13% | 1.42% | 0.59% |  |
| 1/13/2020                                                  | 9.44%  | 4.22% | 1.29% | 0.85% | 0.53% | 0.52% |  |
| 1/14/2020                                                  | 9.72%  | 3.92% | 1.28% | 0.91% | 0.53% | 0.60% |  |
|                                                            |        |       |       |       |       |       |  |

**Proportion of Visits with Coronavirus Symptoms** 

| Proportion of Visits with Coronavirus Symptoms |          |  |  |  |  |  |  |
|------------------------------------------------|----------|--|--|--|--|--|--|
| Date                                           | Michigan |  |  |  |  |  |  |
| 1/1/2020                                       | 3.22%    |  |  |  |  |  |  |
| 1/2/2020                                       | 2.36%    |  |  |  |  |  |  |
| 1/3/2020                                       | 2.26%    |  |  |  |  |  |  |
| 1/4/2020                                       | 2.44%    |  |  |  |  |  |  |
| 1/5/2020                                       | 2.32%    |  |  |  |  |  |  |
| 1/6/2020                                       | 2.08%    |  |  |  |  |  |  |
| 1/7/2020                                       | 2.09%    |  |  |  |  |  |  |
| 1/8/2020                                       | 1.66%    |  |  |  |  |  |  |
| 1/9/2020                                       | 1.49%    |  |  |  |  |  |  |
| 1/10/2020                                      | 1.53%    |  |  |  |  |  |  |
| 1/11/2020                                      | 2.25%    |  |  |  |  |  |  |
| 1/12/2020                                      | 2.26%    |  |  |  |  |  |  |
| 1/13/2020                                      | 1.89%    |  |  |  |  |  |  |
| 1/14/2020                                      | 1.88%    |  |  |  |  |  |  |
| 1/15/2020                                      | 1.79%    |  |  |  |  |  |  |
| 1/16/2020                                      | 1.74%    |  |  |  |  |  |  |
| 1/17/2020                                      | 1.59%    |  |  |  |  |  |  |
| 1/18/2020                                      | 2.05%    |  |  |  |  |  |  |
| 1/19/2020                                      | 1.99%    |  |  |  |  |  |  |
| 1/20/2020                                      | 2.01%    |  |  |  |  |  |  |
| 1/21/2020                                      | 2.19%    |  |  |  |  |  |  |
| 1/21/2020                                      | 1.87%    |  |  |  |  |  |  |
| 1/23/2020                                      | 1.93%    |  |  |  |  |  |  |
| 1/24/2020                                      | 1.68%    |  |  |  |  |  |  |
| 1/25/2020                                      | 2.34%    |  |  |  |  |  |  |
|                                                | 3.04%    |  |  |  |  |  |  |
| 1/26/2020                                      |          |  |  |  |  |  |  |
| 1/27/2020                                      | 2.77%    |  |  |  |  |  |  |
| 1/28/2020                                      | 2.38%    |  |  |  |  |  |  |
| 1/29/2020                                      | 2.60%    |  |  |  |  |  |  |
| 1/30/2020                                      | 2.60%    |  |  |  |  |  |  |
| 1/31/2020                                      | 2.35%    |  |  |  |  |  |  |
| 2/1/2020                                       | 2.92%    |  |  |  |  |  |  |
| 2/2/2020                                       | 2.82%    |  |  |  |  |  |  |
| 2/3/2020                                       | 2.42%    |  |  |  |  |  |  |
| 2/4/2020                                       | 2.55%    |  |  |  |  |  |  |
| 2/5/2020                                       | 2.20%    |  |  |  |  |  |  |
| 2/6/2020                                       | 2.27%    |  |  |  |  |  |  |
| 2/7/2020                                       | 2.29%    |  |  |  |  |  |  |
| 2/8/2020                                       | 2.50%    |  |  |  |  |  |  |
| 2/9/2020                                       | 3.25%    |  |  |  |  |  |  |
| 2/10/2020                                      | 2.45%    |  |  |  |  |  |  |
| 2/11/2020                                      | 2.42%    |  |  |  |  |  |  |
| 2/12/2020                                      | 2.46%    |  |  |  |  |  |  |
| 2/13/2020                                      | 2.04%    |  |  |  |  |  |  |
| 2/14/2020                                      | 2.01%    |  |  |  |  |  |  |
| 2/15/2020                                      | 2.79%    |  |  |  |  |  |  |
| 2/16/2020                                      | 2.68%    |  |  |  |  |  |  |
| 2/17/2020                                      | 2.47%    |  |  |  |  |  |  |
| 2/18/2020                                      | 2.54%    |  |  |  |  |  |  |
| 2/19/2020                                      | 2.24%    |  |  |  |  |  |  |
| 2/20/2020                                      | 1.95%    |  |  |  |  |  |  |
| 2/21/2020                                      | 2.03%    |  |  |  |  |  |  |
| 2/22/2020                                      | 2.29%    |  |  |  |  |  |  |
| 2/23/2020                                      | 2.57%    |  |  |  |  |  |  |
| 2/24/2020                                      | 2.04%    |  |  |  |  |  |  |
| 2/25/2020                                      | 1.87%    |  |  |  |  |  |  |
| 2/26/2020                                      | 1.78%    |  |  |  |  |  |  |
| 2/27/2020                                      | 1.72%    |  |  |  |  |  |  |
| 2/28/2020                                      | 2.06%    |  |  |  |  |  |  |
| · · · · · · · · · · · · · · · · · · ·          | +        |  |  |  |  |  |  |