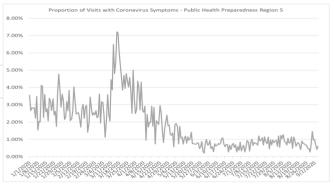

Data reported may change as visit information is received.

Proportion of Visits with Coronavirus Symptoms by Public
Health Preparedness Region

|           |       | пеан  | rrepe | areane | 33 KEE | 1011  |       |       |
|-----------|-------|-------|-------|--------|--------|-------|-------|-------|
| Date      | 1     | 2N    | 25    | 3      | 5      | 6     | 7     | 8     |
| 1/1/2020  | 2.70% | 3.90% | 3.08% | 1.46%  | 3.56%  | 4.29% | 1.66% | 3.69% |
| 1/2/2020  | 0.49% | 2.42% | 2.92% | 1.06%  | 2.65%  | 3.45% | 2.13% | 1.63% |
| 1/3/2020  | 1.08% | 2.53% | 2.59% | 1.15%  | 2.82%  | 2.96% | 0.76% | 2.66% |
| 1/4/2020  | 2.59% | 2.24% | 2.76% | 1.21%  | 2.80%  | 3.19% | 1.16% | 1.45% |
| 1/5/2020  | 1.66% | 2.66% | 2.02% | 0.77%  | 2.84%  | 3.54% | 2.36% | 1.80% |
| 1/6/2020  | 0.84% | 2.33% | 2.45% | 0.71%  | 2.23%  | 3.11% | 1.19% | 1.85% |
| 1/7/2020  | 0.64% | 2.04% | 2.25% | 0.95%  | 3.49%  | 3.08% | 0.72% | 2.25% |
| 1/8/2020  | 0.65% | 2.16% | 1.88% | 0.85%  | 1.53%  | 2.11% | 1.86% | 0.96% |
| 1/9/2020  | 0.82% | 1.81% | 1.52% | 0.45%  | 2.04%  | 2.22% | 0.77% | 1.18% |
| 1/10/2020 | 1.52% | 1.70% | 1.34% | 0.47%  | 2.00%  | 2.55% | 0.18% | 1.82% |
| 1/11/2020 | 1.21% | 2.55% | 2.03% | 0.86%  | 4.13%  | 3.08% | 0.65% | 0.65% |
| 1/12/2020 | 0.65% | 2.59% |       | 1.58%  | 4.06%  | 3.00% | 0.84% | 2.98% |
| 1/13/2020 | 1.35% | 2.25% | 1.93% | 0.71%  | 2.26%  | 2.61% | 1.08% | 2.74% |
| 1/14/2020 | 0.82% | 2.51% | 1.58% | 1.09%  | 3.59%  | 2.13% | 0.75% | 2.61% |
| 1/15/2020 | 0.85% | 1.88% | 1.80% | 0.37%  | 2.59%  | 2.89% | 1.75% | 2.63% |
| 1/16/2020 | 0.93% | 1.99% | 1.70% | 0.72%  | 2.77%  | 2.43% | 1.23% | 1.33% |
| 1/17/2020 | 0.68% | 1.71% | 1.73% | 1.04%  | 2.06%  | 2.03% | 0.62% | 2.73% |
| 1/18/2020 | 1.64% | 1.89% | 1.53% | 1.02%  | 3.39%  | 3.29% | 1.32% | 2.22% |
| 1/19/2020 | 1.14% | 1.37% | 2.04% | 0.91%  | 3.18%  | 3.03% | 1.89% | 2.99% |
| 1/20/2020 | 1.05% | 1.72% | 2.07% | 0.91%  | 2.66%  | 3.65% | 0.54% | 2.09% |
| 1/21/2020 | 1.56% | 1.95% | 2.10% | 0.88%  | 3.34%  | 3.32% | 2.23% | 3.22% |
| 1/22/2020 | 1.48% | 1.48% | 1.84% | 1.02%  | 2.41%  | 2.95% | 1.18% | 3.36% |
| 1/23/2020 | 0.93% | 1.70% | 1.90% | 0.68%  | 2.62%  | 3.50% | 0.93% | 3.52% |
| 1/24/2020 | 1.13% | 2.06% | 1.20% | 0.58%  | 1.75%  | 2.89% | 1.34% | 4.02% |
| 1/25/2020 | 1.46% | 2.25% | 2.21% | 0.79%  | 3.66%  | 3.60% | 2.09% | 2.90% |
| 1/26/2020 | 1.92% | 2.61% | 2.89% | 1.54%  | 4.78%  | 4.72% | 1.76% | 3.29% |
| 1/27/2020 | 1.49% | 2.99% | 2.66% | 0.94%  | 3.86%  | 4.18% | 2.33% | 5.57% |
| 1/28/2020 | 1.99% | 1.84% | 2.11% | 1.07%  | 2.85%  | 4.54% | 1.65% | 2.99% |

| Date        | 1       | 2N    | 25       | 3     | 5       | 6           | 7     | 8      |
|-------------|---------|-------|----------|-------|---------|-------------|-------|--------|
| 1/29/2020   |         | 2.99% |          | _     | _       | -           | 1.00% | 4.46%  |
| 1/30/2020   |         | _     | _        | 1.02% |         | 4.96%       | 1.45% | 2.06%  |
| 1/31/2020   |         |       |          |       |         | 4.44%       | 2.25% | 2.06%  |
| 2/1/2020    |         | 3.20% |          | 1.31% |         | 4.58%       |       | 5.59%  |
| 2/2/2020    |         | 2.80% |          | 1.18% |         | 4.68%       | 1.74% | 1.76%  |
| 2/3/2020    | 2.56%   |       | 2.69%    |       |         | 3.63%       | 2.21% | 3.04%  |
| 2/4/2020    |         | 2.70% |          | 1.09% |         | 3.78%       | 1.69% | 3.08%  |
| 2/5/2020    |         | 1.76% |          | 1.51% |         |             | 1.51% | 2.52%  |
| 2/6/2020    | 1.46%   |       | 2.37%    |       |         | 3.65%       | 1.12% | 4.64%  |
| 2/7/2020    | 2.06%   | _     | 2.14%    |       |         | 4.16%       |       | 1.97%  |
| 2/8/2020    |         | 2.20% |          |       | 4.03%   |             | 1.56% | 2.25%  |
| 2/9/2020    |         | 2.86% |          |       |         | 5.05%       | 3.30% | 4.75%  |
| 2/10/2020   |         |       |          |       |         | 3.87%       |       | 4.26%  |
| 2/11/2020   |         |       |          |       |         | 4.08%       |       | 4.19%  |
| 2/12/2020   |         |       |          |       | _       | 3.23%       |       | 3.97%  |
| 2/13/2020   |         |       |          |       |         | 3.03%       |       | 1.38%  |
| 2/14/2020   |         |       |          |       |         | 3.26%       | 1.27% | 1.82%  |
| 2/15/2020   |         | _     | _        | _     |         | 3.62%       |       | 4.68%  |
| 2/16/2020   |         | _     | _        |       |         | 4.25%       |       | 3.80%  |
| 2/17/2020   |         |       |          |       | 2.21%   |             |       | 2.62%  |
| 2/17/2020   |         |       |          |       |         | 3.51%       |       | 2.70%  |
| 2/19/2020   |         | _     | _        | _     |         | 2.78%       |       | 2.90%  |
| 2/19/2020   |         |       |          |       |         | 3.54%       |       | 1.40%  |
| 2/21/2020   |         | 1     | 1        |       |         | 2.54%       | 1.47% | 1.69%  |
| 2/21/2020   |         |       |          |       |         | 3.25%       | 1.65% | 2.55%  |
| 2/23/2020   |         |       |          |       |         | 3.94%       | 1.02% | 4.44%  |
| 2/24/2020   |         |       |          |       | _       | 2.79%       | 1.31% | 2.92%  |
| 2/25/2020   |         |       | 1.82%    |       |         | 2.73%       | 0.73% | 4.05%  |
| 2/26/2020   |         |       | 2.01%    |       |         | 2.25%       |       | 4.57%  |
| 2/27/2020   |         |       | 1.57%    |       |         | 2.77%       | 1.64% | 2.27%  |
| 2/28/2020   |         |       | 1.94%    |       |         | 2.95%       | 1.23% | 2.55%  |
| 2/29/2020   |         |       | 1.95%    |       |         | 2.94%       | 2.02% | 2.04%  |
| 3/1/2020    |         | 2.27% | 1.37%    |       |         | 3.70%       | 1.43% | 3.48%  |
| 3/2/2020    | 1.25%   | _     | 1.48%    |       |         |             | 1.15% | 5.25%  |
| 3/3/2020    | 1.95%   |       | 1.88%    |       | _       |             | 1.73% | 4.46%  |
| 3/4/2020    |         | 1.67% |          |       |         |             | 1.57% | 3.18%  |
| 3/5/2020    |         |       |          |       |         | <del></del> | 1.58% |        |
| 3/6/2020    | 1.58%   |       | 1.47%    |       |         | <del></del> | 1.30% | 3.83%  |
| 3/7/2020    |         | 1.35% |          |       | 2.19%   |             |       | 1.18%  |
| 3/8/2020    | 2.43%   |       | 2.59%    |       | 3.58%   | <del></del> |       | 7.20%  |
| 3/9/2020    | 1.12%   |       | 1.83%    |       | 2.42%   |             | 1.40% | 3.28%  |
| 3/10/2020   |         | 1     | 2.03%    |       | 2.05%   |             |       | 3.35%  |
| 3/11/2020   |         |       |          |       | 4.45%   | <del></del> | 1.79% | 4.00%  |
| 3/12/2020   |         |       |          |       | 3.85%   |             |       | 5.42%  |
| 3/13/2020   |         |       |          |       |         | <del></del> | 3.22% | 5.33%  |
| 3/14/2020   |         |       |          |       | 4.81%   |             |       |        |
| 3/15/2020   |         |       |          |       |         |             | 4.20% | 3.00%  |
| 3/16/2020   |         |       |          |       |         |             |       |        |
| 3/17/2020   |         |       |          |       |         | <del></del> |       | 4.53%  |
| 3/18/2020   |         |       |          |       |         |             |       |        |
| 3/19/2020   |         |       |          |       |         | 4.83%       |       | 1.75%  |
| 3/20/2020   |         |       |          |       | 4.59%   |             |       |        |
| 3/21/2020   |         |       |          |       | 3.85%   | <del></del> |       | 1.63%  |
| 3/22/2020   |         | 1     | 1        |       | 4.70%   |             |       | 1.78%  |
| 3/23/2020   |         | 1     | 1        |       | _       | 4.77%       |       | 5.63%  |
| 3/24/2020   |         | 1     | 1        |       | 4.81%   |             |       | 2.56%  |
| 3/25/2020   |         |       |          |       | 4.37%   |             |       | 2.66%  |
| 3/26/2020   |         |       |          |       | 4.03%   |             |       | 0.65%  |
| 3/27/2020   |         |       |          |       |         |             |       | 1.55%  |
|             |         | 7.06% |          |       | 3.81%   |             |       | 3.68%  |
| 15/20//07/0 | 🔾 / 🗸 1 | 1     | 12.2, /0 | 1     | 12.2.70 | 55 /0       |       | 2.20/0 |

| 1012020   |       |       |       |       |       |       |       | COLOTIC |
|-----------|-------|-------|-------|-------|-------|-------|-------|---------|
| Date      | 1     | 2N    | 25    | 3     | 5     | 6     | 7     | 8       |
| 3/29/2020 | 3.90% | 8.46% | 6.23% | 2.85% | 2.50% | 2.85% | 1.95% | 3.66%   |
| 3/30/2020 | 3.62% | 7.30% | 5.95% | 2.07% | 5.00% | 2.62% | 2.15% | 1.18%   |
| 3/31/2020 | 3.32% | 8.24% | 5.15% | 2.75% | 3.36% | 2.16% | 0.40% | 3.11%   |
| 4/1/2020  | 2.52% | 7.23% | 4.96% | 1.64% | 2.48% | 2.94% | 5.65% | 1.04%   |
| 4/2/2020  | 3.24% | 5.60% | 5.38% | 1.15% | 2.73% | 2.28% | 2.99% | 3.05%   |
| 4/3/2020  | 3.81% | 7.00% | 4.97% | 1.75% | 4.37% | 1.69% |       | 1.14%   |
| 4/4/2020  | 2.35% | 6.06% | 4.22% | 1.40% | 3.99% | 1.45% | 2.63% | 0.63%   |
| 4/5/2020  | 2.22% | 4.40% | 4.49% | 1.51% | 2.71% | 1.08% | 4.41% | 1.84%   |
| 4/6/2020  | 2.40% | 4.91% | 3.92% | 1.57% | 4.30% | 2.91% |       | 5.44%   |
| 4/7/2020  | 2.89% | 5.23% | 3.56% | 1.99% | 2.65% | 1.42% | 5.00% | 3.50%   |
| 4/8/2020  | 1.39% | 5.51% | 3.99% | 0.85% | 2.56% | 2.68% | 1.20% | 1.97%   |
| 4/9/2020  | 1.40% | 4.47% | 3.02% | 1.27% | 2.91% | 2.59% | 2.13% | 4.70%   |
| 4/10/2020 |       | 3.87% | 3.24% | 1.38% | 0.95% | 1.33% | 0.00% | 1.85%   |
| 4/11/2020 |       | 3.57% | 2.63% | 1.34% | 2.44% | 2.08% | 4.72% | 0.61%   |
| 4/12/2020 |       | 5.51% | 2.53% | 1.29% | 1.72% | 1.81% |       | 0.72%   |
| 4/13/2020 |       | 5.12% | 2.60% | 1.10% | 1.99% | 1.15% |       | 1.23%   |
| 4/14/2020 |       |       | 2.50% |       |       |       |       |         |
| 4/15/2020 |       | 3.62% |       | 1.23% | 1.97% |       | 2.25% | 2.09%   |
|           |       | 3.84% | 2.10% | 1.55% | 2.91% | 1.45% |       | 2.56%   |
| 4/16/2020 |       | 4.01% | 2.27% | 1.25% | 1.75% | 1.50% | 1.39% | 0.60%   |
| 4/17/2020 |       | 2.46% | 2.40% | 0.34% | 2.84% |       | 2.15% | 1.79%   |
| 4/18/2020 |       | 2.99% |       |       | 0.73% |       | 2.00% | 2.67%   |
| 4/19/2020 |       | 3.02% | 1.90% |       | 2.08% | 1.26% | 1.68% | 1.22%   |
| 4/20/2020 |       | 3.06% | 1.08% | 0.55% | 1.99% |       | 2.11% | 3.63%   |
| 4/21/2020 |       | 2.19% | 1.93% | 0.80% | 1.85% | 1.30% | 1.38% | 1.78%   |
| 4/22/2020 |       | 1.57% |       |       | 2.95% | 1.32% | 1.68% | 0.57%   |
| 4/23/2020 |       | 1.57% |       | 0.90% |       | 1.54% | 0.00% | 0.55%   |
| 4/24/2020 | 1.27% | 2.26% |       | 0.94% | 1.52% | 1.40% | 1.44% | 2.63%   |
| 4/25/2020 | 0.57% | 1.25% | 1.86% |       | 0.82% | 0.78% | 2.42% | 2.42%   |
| 4/26/2020 | 2.04% | 1.88% | 1.16% | 0.85% | 1.56% | 1.06% | 1.04% | 1.11%   |
| 4/27/2020 | 1.07% | 2.51% | 1.40% | 0.26% | 2.02% | 1.53% | 1.15% | 0.00%   |
| 4/28/2020 | 0.77% | 1.70% | 1.42% | 0.27% | 2.40% | 1.43% | 2.14% | 0.51%   |
| 4/29/2020 | 1.83% | 1.56% | 0.87% | 0.30% | 1.78% | 1.74% | 1.15% | 1.90%   |
| 4/30/2020 | 0.74% |       | 1.45% | 0.18% | 1.82% | 0.87% | 0.00% | 0.50%   |
| 5/1/2020  | 1.45% | 1.32% | 1.17% | 0.48% | 1.26% | 0.90% | 2.14% | 1.04%   |
| 5/2/2020  | 1.56% | 1.60% | 1.47% | 0.43% | 1.23% | 0.81% | 0.72% | 0.45%   |
| 5/3/2020  | 0.93% | 1.48% | 1.16% | 0.80% | 1.38% | 1.29% | 0.00% | 1.11%   |
| 5/4/2020  | 1.45% | 1.27% | 1.05% | 0.50% | 0.57% | 1.48% | 0.68% | 1.58%   |
| 5/5/2020  | 0.97% | 1.13% | 1.03% | 0.43% | 1.85% | 0.77% | 2.33% | 0.00%   |
| 5/6/2020  | 0.47% | 1.32% | 0.93% | 0.18% | 1.91% | 0.92% | 0.70% | 1.18%   |
| 5/7/2020  | 0.67% | 1.03% | 0.72% | 0.34% | 1.71% | 1.15% | 0.00% | 0.47%   |
| 5/8/2020  | 0.37% | 0.91% | 1.21% | 0.45% | 0.73% | 1.23% | 1.47% | 1.83%   |
| 5/9/2020  | 0.27% | 1.11% | 1.00% | 0.23% | 1.75% | 0.96% | 0.00% | 0.00%   |
| 5/10/2020 | 0.43% |       | 0.97% |       |       |       | 2.86% | 1.72%   |
| 5/11/2020 |       |       | 1.04% |       | 1.13% |       | 1.30% | 1.87%   |
| 5/12/2020 |       |       | 1.17% |       | 0.73% |       | 0.97% | 0.97%   |
| 5/13/2020 |       |       | 0.79% |       |       |       | 1.81% | 0.55%   |
| 5/14/2020 |       |       | 0.83% |       | 1.18% |       | 1.05% | 0.00%   |
| 5/15/2020 |       |       | 0.93% |       | 0.78% |       | 0.86% | 0.44%   |
| 5/16/2020 |       |       | 0.58% |       |       |       | 1.33% | 0.92%   |
| 5/17/2020 |       |       | 1.12% |       |       |       | 1.21% |         |
| 5/18/2020 |       |       | 0.58% |       |       |       | 0.59% | 1.68%   |
| 5/19/2020 |       |       | 0.98% |       |       |       | 0.85% | 0.00%   |
| 5/20/2020 |       |       | 0.80% |       |       |       | 0.28% | 0.00%   |
| 5/21/2020 |       |       | 0.74% |       |       |       | 0.52% |         |
| 5/21/2020 |       |       | 0.74% |       |       |       | 0.55% |         |
| 5/23/2020 |       |       | 0.62% |       |       |       | 0.84% | 1.16%   |
| 5/24/2020 |       |       | 0.72% |       |       |       | 0.54% | 0.00%   |
| 5/24/2020 |       |       |       |       |       |       |       | 1.47%   |
|           |       |       | 0.47% |       |       |       | 0.58% |         |
| 5/26/2020 |       |       |       |       |       |       |       | 1.08%   |
| 5/27/2020 | 0.59% | 0.75% | U.36% | ∪.∠೮% | U.36% | U.30% | 1.25% | 1.23%   |

| D - 4 -      | _       | 221    | 25     |          |        | _      | _     |         |
|--------------|---------|--------|--------|----------|--------|--------|-------|---------|
| Date         | 1       | 2N     | 25     | 3        | 5      | 6      | 7     | 8       |
| 5/28/2020    | 1.18%   | 0.86%  | 0.79%  | 0.19%    | 0.87%  | 0.55%  | 0.56% | 0.41%   |
| 5/29/2020    | 0.91%   | 0.50%  | 0.47%  | 0.14%    | 0.29%  | 0.45%  | 0.74% | 0.42%   |
| 5/30/2020    | 0.44%   | 0.91%  | 0.32%  | 0.00%    | 0.20%  | 0.71%  | 0.85% | 0.00%   |
| 5/31/2020    | 0.53%   | 0.45%  | 0.31%  | 0.18%    | 0.76%  | 0.52%  | 0.57% | 0.81%   |
| 6/1/2020     | 0.39%   | 0.44%  | 0.26%  | 0.13%    | 0.99%  | 0.53%  | 0.00% | 0.76%   |
| 6/2/2020     | 0.58%   | 0.76%  | 0.92%  | 0.07%    | 0.68%  | 0.62%  | 0.51% | 0.40%   |
| 6/3/2020     | 0.29%   | 0.40%  | 0.45%  | 0.32%    | 0.67%  | 0.73%  | 0.00% | 0.87%   |
| 6/4/2020     | 0.48%   | 0.57%  | 0.56%  |          | 0.92%  | 0.33%  | 0.76% | 1.05%   |
| 6/5/2020     | 0.85%   | 0.57%  | 0.54%  |          | 0.46%  | 0.33%  | 0.28% | 1.07%   |
| 6/6/2020     | 0.52%   | 0.38%  | 0.49%  |          | 0.58%  | 0.54%  | 0.26% | 0.44%   |
| 6/7/2020     | 0.29%   | 0.42%  | 0.38%  |          | 0.28%  | 0.37%  | 1.07% | 0.74%   |
|              | 0.25%   |        | 0.38%  | 0.23%    |        |        |       | -       |
| 6/8/2020     |         |        |        |          | _      | 0.49%  | 0.00% | 1.03%   |
| 6/9/2020     | 0.74%   |        | 0.27%  | 0.26%    |        | 0.53%  | 0.26% | 0.00%   |
| 6/10/2020    |         | 0.47%  | 0.13%  | 0.12%    |        | 0.22%  | 0.25% | 1.91%   |
| 6/11/2020    |         | 0.40%  | 0.46%  |          | 0.75%  | 0.43%  | 0.26% | 0.39%   |
| 6/12/2020    | 0.84%   | 0.53%  | 0.80%  | 0.07%    | 0.70%  | 0.25%  |       | 0.37%   |
| 6/13/2020    | 0.46%   | 0.54%  | 0.40%  | 0.17%    | 0.75%  | 0.52%  | 0.26% | 0.00%   |
| 6/14/2020    | 0.09%   | 0.76%  | 0.34%  | 0.00%    | 1.04%  | 0.64%  | 0.79% | 0.00%   |
| 6/15/2020    | 0.32%   | 0.38%  | 0.49%  | 0.22%    | 1.09%  | 0.42%  | 0.44% | 0.70%   |
| 6/16/2020    | 0.08%   | 0.44%  | 0.48%  | 0.39%    | 0.73%  | 0.30%  | 0.48% | 0.68%   |
| 6/17/2020    | 0.16%   | 0.49%  | 0.30%  | 0.33%    | 0.57%  | 0.72%  | 0.74% | 0.39%   |
| 6/18/2020    |         |        | 0.37%  | 0.19%    |        | 0.25%  | 0.00% | 0.34%   |
| 6/19/2020    |         | 0.55%  | 0.40%  | 0.26%    |        | 0.44%  | 0.22% | 0.66%   |
| 6/20/2020    |         | 0.52%  | 0.25%  |          | 0.27%  | 0.55%  | 0.51% | 0.37%   |
| 6/21/2020    |         |        | 0.44%  |          | 0.66%  | 0.66%  | 0.00% | 1.11%   |
| 6/22/2020    |         | 0.60%  | 0.53%  | 0.26%    |        | 0.77%  | 0.91% | 0.65%   |
|              |         |        |        |          |        |        |       |         |
| 6/23/2020    |         | 0.86%  | 0.34%  | 0.06%    |        | 0.50%  | 0.75% | 1.05%   |
| 6/24/2020    |         | 0.77%  | 0.55%  | 0.19%    |        | 0.30%  |       | 1.10%   |
| 6/25/2020    |         | 0.25%  | 0.41%  | 0.17%    |        | 0.19%  | 0.24% | 0.78%   |
| 6/26/2020    |         | 0.36%  | 0.48%  | 0.24%    |        | 0.39%  | 0.45% | 0.31%   |
| 6/27/2020    |         | 0.39%  | 0.23%  | 0.15%    |        | 0.54%  | 0.44% | 0.32%   |
|              |         | 0.59%  | 0.77%  | 0.08%    |        | 0.64%  | 0.67% | 0.67%   |
| 6/29/2020    | 0.22%   | 0.90%  | 0.46%  | 0.32%    | 0.35%  | 0.78%  | 0.81% | 0.00%   |
| 6/30/2020    | 0.08%   | 0.61%  | 0.63%  | 0.06%    | 0.84%  | 0.09%  | 0.43% | 0.00%   |
| 7/1/2020     | 0.32%   | 0.46%  | 0.44%  | 0.23%    | 0.33%  | 0.49%  | 0.24% | 0.41%   |
| 7/2/2020     | 0.38%   | 0.36%  | 0.37%  | 0.18%    | 0.54%  | 0.87%  | 0.21% | 1.41%   |
| 7/3/2020     | 0.31%   | 0.51%  | 0.60%  | 0.41%    | 0.65%  | 0.79%  | 0.42% | 0.80%   |
| 7/4/2020     | 0.34%   | 0.48%  | 0.25%  | 0.23%    | 0.26%  | 0.75%  | 0.42% | 0.00%   |
| 7/5/2020     |         |        |        |          |        | 0.77%  |       | 0.00%   |
| 7/6/2020     | 0.20%   |        | 0.42%  |          | 0.93%  |        | 1.32% | 0.27%   |
| 7/7/2020     | 0.21%   |        | 0.69%  |          |        | 0.93%  |       | 0.31%   |
| 7/8/2020     | 0.15%   |        | 0.55%  |          |        | 0.77%  |       | 0.92%   |
| 7/9/2020     | 0.43%   |        | 0.64%  |          | 0.81%  |        | 1.55% | 1.35%   |
| 7/10/2020    |         |        | 0.47%  |          |        |        |       | 1.45%   |
| 7/11/2020    |         |        |        |          |        |        |       |         |
|              |         |        | 0.72%  |          |        | 0.97%  |       | 0.30%   |
| 7/12/2020    |         |        |        |          | 0.83%  |        |       | 1.67%   |
| 7/13/2020    |         | 0.41%  |        |          | 0.76%  |        |       | 0.89%   |
| 7/14/2020    |         |        |        |          |        | 0.63%  |       | 0.36%   |
| 7/15/2020    |         |        | 0.71%  |          | 0.66%  |        |       | 0.31%   |
| 7/16/2020    |         |        |        |          |        | 0.45%  |       | 0.66%   |
| 7/17/2020    |         |        |        |          |        | 0.31%  | 0.67% | 1.35%   |
| 7/18/2020    |         | _      |        | 0.67%    | 0.96%  | 0.67%  | 0.90% | 0.97%   |
| 7/19/2020    | 0.18%   | 0.41%  | 0.81%  | 0.38%    | 1.10%  | 0.81%  | 1.10% | 1.04%   |
| 7/20/2020    | 0.53%   | 0.69%  | 0.59%  | 0.26%    | 0.67%  | 0.76%  | 1.26% | 0.60%   |
| 7/21/2020    | 0.76%   | 0.75%  | 0.43%  | 0.28%    | 1.14%  | 1.09%  | 1.11% | 0.00%   |
| 7/22/2020    |         |        |        | i e      | 0.88%  | 0.75%  | 0.47% | 1.18%   |
| 7/23/2020    |         | 0.63%  |        | 0.23%    |        |        |       | 0.98%   |
| 7/24/2020    |         | 0.46%  |        | 0.24%    |        |        | 0.68% | 0.34%   |
| 7/25/2020    |         |        | 0.45%  |          | 0.45%  |        | 1.37% | 0.00%   |
| 7/26/2020    |         |        | 0.61%  |          | 0.96%  | 0.80%  | 1.69% | 0.72%   |
| . , 23, 2020 | 3 3 / 0 | 3.5170 | 3.5170 | 13. 13/0 | 3.5070 | 3.5570 | 1     | 3., 2,0 |

| Date      | 1     | 2N    | 25    | 3     | 5     | 6     | 7     | 8     |
|-----------|-------|-------|-------|-------|-------|-------|-------|-------|
| 7/27/2020 | 0.68% | 0.27% | 0.78% | 0.31% | 0.67% | 0.62% | 0.55% | 0.91% |
| 7/28/2020 | 0.38% | 0.46% | 0.46% | 0.38% | 0.96% | 0.72% | 0.44% | 0.87% |
| 7/29/2020 | 0.58% | 0.43% | 0.57% | 0.27% | 0.79% | 0.80% | 0.65% | 1.57% |
| 7/30/2020 | 0.37% | 0.54% | 0.59% | 0.28% | 0.90% | 0.89% | 1.48% | 0.31% |
| 7/31/2020 | 0.37% | 0.71% | 0.68% | 0.35% | 0.94% | 0.87% | 0.96% | 0.30% |
| 8/1/2020  | 0.08% | 0.88% | 0.54% | 0.30% | 0.60% | 0.64% | 1.48% | 0.62% |
| 8/2/2020  | 0.35% | 1.14% | 0.67% | 0.39% | 1.20% | 0.68% | 0.87% | 0.38% |
| 8/3/2020  | 0.22% | 0.63% | 0.46% | 0.37% | 0.53% | 0.52% | 0.81% | 2.13% |
| 8/4/2020  | 0.38% | 0.84% | 0.43% | 0.26% | 1.22% | 0.60% | 0.49% | 0.00% |
| 8/5/2020  | 0.31% | 0.69% | 0.64% | 0.50% | 1.05% | 0.90% | 0.23% | 0.70% |
| 8/6/2020  | 0.31% | 0.81% | 0.67% | 0.34% | 1.28% | 0.94% | 0.55% | 1.01% |
| 8/7/2020  | 0.22% | 0.75% | 0.40% | 0.12% | 0.87% | 1.02% | 1.11% | 0.34% |
| 8/8/2020  | 0.41% | 0.76% | 0.64% | 0.30% | 0.84% | 1.03% | 1.25% | 0.68% |
| 8/9/2020  | 0.08% | 0.91% | 0.66% | 0.27% | 0.67% | 0.56% | 0.83% | 0.63% |
| 8/10/2020 | 0.54% | 0.89% | 0.71% | 0.30% | 1.07% | 0.94% | 0.56% | 1.33% |
| 8/11/2020 | 0.22% | 0.84% | 0.36% | 0.21% | 0.78% | 0.90% | 0.46% | 0.33% |
| 8/12/2020 | 0.22% | 0.75% | 0.41% | 0.32% | 0.81% | 0.67% | 1.26% | 0.32% |
| 8/13/2020 | 0.60% | 1.36% | 0.88% | 0.39% | 1.15% | 0.85% | 1.15% | 0.65% |
| 8/14/2020 | 0.51% | 0.46% | 0.64% | 0.22% | 0.48% | 0.90% | 0.50% | 0.88% |
| 8/15/2020 | 0.32% | 0.78% | 0.40% | 0.21% | 1.14% | 0.38% | 0.50% | 0.35% |
| 8/16/2020 | 0.39% | 0.68% | 0.75% | 0.21% | 0.93% | 0.72% | 0.71% | 0.32% |
| 8/17/2020 | 0.47% | 0.79% | 0.34% | 0.25% | 0.60% | 0.72% | 0.64% | 0.28% |
| 8/18/2020 | 0.63% | 0.76% | 0.45% | 0.46% | 0.75% | 0.94% | 0.47% | 1.09% |
| 8/19/2020 | 0.30% | 0.67% | 0.52% | 0.34% | 0.82% | 0.65% | 1.35% | 0.33% |
| 8/20/2020 | 0.56% | 0.52% | 0.49% | 0.06% | 0.68% | 0.75% | 0.25% | 1.23% |
| 8/21/2020 | 0.24% | 0.88% | 0.48% | 0.35% | 0.41% | 0.37% | 0.84% | 1.63% |
| 8/22/2020 | 0.24% | 0.54% | 0.49% | 0.14% | 0.89% | 0.68% | 1.00% | 0.73% |
| 8/23/2020 | 0.41% | 0.83% | 0.51% | 0.19% | 0.77% | 0.62% | 1.01% | 1.38% |
| 8/24/2020 | 0.46% | 0.50% | 0.56% | 0.32% | 0.74% | 0.84% | 0.63% | 0.91% |
| 8/25/2020 | 0.29% | 0.41% | 0.30% | 0.05% | 0.66% | 0.94% | 0.38% | 1.01% |
| 8/26/2020 | 0.30% | 0.66% | 0.44% | 0.50% | 0.66% | 0.54% | 0.40% | 1.41% |
| 8/27/2020 | 0.46% | 0.88% | 0.29% | 0.32% | 0.47% | 0.50% | 1.42% | 0.33% |
| 8/28/2020 | 0.49% | 0.91% | 0.60% | 0.22% | 0.47% | 0.64% | 1.26% | 1.41% |
| 8/29/2020 | 0.62% | 0.58% | 0.41% | 0.29% | 0.27% | 0.65% | 1.56% | 0.72% |
| 8/30/2020 | 0.41% | 1.23% | 0.53% | 0.44% | 0.71% | 0.68% | 1.02% | 0.71% |
| 8/31/2020 | 0.28% | 0.69% | 0.55% | 0.24% | 1.45% | 0.38% | 1.17% | 2.49% |
| 9/1/2020  | 0.23% | 0.73% | 0.46% | 0.18% | 0.96% | 0.63% | 1.13% | 0.36% |
| 9/2/2020  | 0.39% | 0.81% | 0.31% | 0.21% | 0.99% | 0.74% | 1.23% | 2.13% |
| 9/3/2020  | 0.55% | 0.50% | 0.37% | 0.46% | 0.66% | 0.44% | 0.84% | 0.34% |
| 9/4/2020  | 0.32% | 0.55% | 0.46% | 0.13% | 0.41% | 0.35% | 0.59% | 0.91% |
| 9/5/2020  | 0.00% | 0.66% | 0.23% | 0.29% | 0.59% | 0.86% | 1.50% | 0.61% |