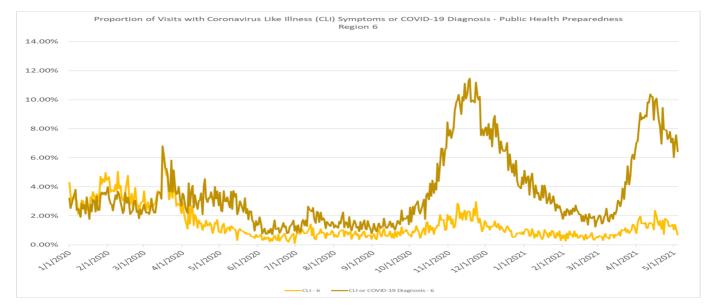

Proportion of Visits with Coronavirus Symptoms by Public Health Preparedness Region

| Date      | 1     | 2N     | 2S    | 3     | 5     | 6      | 7     | 8     |
|-----------|-------|--------|-------|-------|-------|--------|-------|-------|
| 1/19/2020 | 1.14% | 1.37%  | 2.04% | 0.91% | 3.18% | 3.03%  | 1.89% | 2.99% |
| 1/20/2020 | 1.05% | 1.72%  | 2.07% | 0.91% | 2.66% | 3.65%  | 0.54% | 2.09% |
| 1/21/2020 | 1.56% | 1.95%  | 2.10% | 0.88% | 3.34% | 3.32%  | 2.23% | 3.22% |
| 1/22/2020 | 1.48% | 1.48%  | 1.84% | 1.02% | 2.41% | 2.95%  | 1.18% | 3.36% |
| 1/23/2020 | 0.93% | 1.70%  | 1.90% | 0.68% | 2.62% | 3.50%  | 0.93% | 3.52% |
| 1/24/2020 | 1.13% | 2.06%  | 1.20% | 0.58% | 1.75% | 2.89%  | 1.34% | 4.02% |
| 1/25/2020 | 1.46% | 2.00 % | 2.21% | 0.79% | 3.66% | 3.60%  | 2.09% | 2.90% |
| 1/26/2020 | 1.92% | 2.23%  | 2.21% | 1.54% | 4.78% | 4.72%  | 1.76% | 3.29% |
| 1/27/2020 | 1.49% | 2.99%  | 2.66% | 0.94% | 3.86% | 4.12%  | 2.33% | 5.57% |
|           |       |        |       |       |       |        |       |       |
| 1/28/2020 | 1.99% | 1.84%  | 2.11% | 1.07% | 2.85% | 4.54%  | 1.65% | 2.99% |
| 1/29/2020 | 1.71% | 2.99%  | 2.26% | 0.80% | 3.61% | 4.31%  | 1.00% | 4.46% |
| 1/30/2020 | 1.92% | 2.60%  | 2.22% | 1.02% | 3.24% | 4.96%  | 1.45% | 2.06% |
| 1/31/2020 | 2.09% | 2.32%  | 2.25% | 0.52% | 2.15% | 4.44%  | 2.25% | 2.06% |
| 2/1/2020  | 2.08% | 3.20%  | 2.82% | 1.31% | 2.25% | 4.58%  | 2.57% | 5.59% |
| 2/2/2020  | 2.86% | 2.80%  | 2.48% | 1.18% | 3.19% | 4.68%  | 1.74% | 1.76% |
| 2/3/2020  | 2.56% | 1.87%  | 2.69% | 0.97% | 2.65% | 3.63%  | 2.21% | 3.04% |
| 2/4/2020  | 2.05% | 2.70%  | 2.36% | 1.09% | 3.83% | 3.78%  | 1.69% | 3.08% |
| 2/5/2020  | 1.91% | 1.76%  | 2.17% | 1.51% | 2.08% | 3.72%  | 1.51% | 2.52% |
| 2/6/2020  | 1.46% | 1.98%  | 2.37% | 1.34% | 2.17% | 3.65%  | 1.12% | 4.64% |
| 2/7/2020  | 2.06% | 1.81%  | 2.14% | 0.95% | 2.65% | 4.16%  | 2.09% | 1.97% |
| 2/8/2020  | 1.89% | 2.20%  | 2.41% | 1.19% | 4.03% | 3.68%  | 1.56% | 2.25% |
| 2/9/2020  | 1.52% | 2.86%  | 3.61% | 1.66% | 3.20% | 5.05%  | 3.30% | 4.75% |
| 2/10/2020 | 2.11% | 1.92%  | 2.79% | 0.87% | 2.45% | 3.87%  | 1.91% | 4.26% |
| 2/11/2020 | 1.99% | 2.38%  | 2.34% | 1.08% | 2.52% | 4.08%  | 0.72% | 4.19% |
| 2/12/2020 | 1.52% | 2.65%  | 2.57% | 1.56% | 2.54% | 3.23%  | 2.17% | 3.97% |
| 2/13/2020 | 1.77% | 2.16%  | 2.11% | 0.96% | 2.17% | 3.03%  | 1.60% | 1.38% |
| 2/14/2020 | 1.23% | 2.24%  | 2.15% | 0.99% | 1.71% | 3.26%  | 1.27% | 1.82% |
| 2/15/2020 | 2.17% | 2.62%  | 2.92% | 2.06% | 2.77% | 3.62%  | 2.07% | 4.68% |
| 2/16/2020 | 1.53% | 2.63%  | 2.58% | 1.43% | 3.02% | 4.25%  | 1.95% | 3.80% |
| 2/17/2020 | 1.53% | 2.44%  | 2.27% | 1.14% | 2.21% | 4.77%  | 2.61% | 2.62% |
| 2/18/2020 | 2.27% | 2.44%  | 2.82% | 0.76% | 2.87% | 3.51%  | 3.60% | 2.70% |
| 2/19/2020 | 1.91% | 2.21%  | 2.31% | 1.20% | 2.96% | 2.78%  | 2.54% | 2.90% |
| 2/20/2020 | 1.64% | 1.70%  | 2.04% | 1.04% | 1.42% | 3.54%  | 1.72% | 1.40% |
| 2/21/2020 | 1.53% | 2.55%  | 2.11% | 1.21% | 1.96% | 2.54%  | 1.47% | 1.69% |
| 2/22/2020 | 1.37% | 2.01%  | 2.42% | 1.22% | 3.44% | 3.25%  | 1.65% | 2.55% |
| 2/23/2020 | 1.61% | 2.51%  | 2.56% | 1.52% | 2.80% | 3.94%  | 1.02% | 4.44% |
| 2/24/2020 | 1.91% | 1.95%  | 1.88% | 1.55% | 2.39% | 2.79%  | 1.31% | 2.92% |
| 2/25/2020 | 1.31% | 1.72%  | 1.82% | 1.07% | 2.53% | 2.73%  | 0.73% | 4.05% |
| 2/26/2020 | 1.06% | 1.70%  | 2.01% | 0.86% | 2.41% | 2.25%  | 0.57% | 4.57% |
| 2/27/2020 | 1.45% | 1.51%  | 1.57% | 0.55% | 2.66% | 2.77%  | 1.64% | 2.27% |
| 2/28/2020 | 1.96% | 2.29%  | 1.94% | 0.93% | 2.24% | 2.95%  | 1.23% | 2.55% |
| 2/29/2020 | 1.76% | 1.71%  | 1.95% | 1.03% | 2.35% | 2.94%  | 2.02% | 2.04% |
| 3/1/2020  | 1.86% | 2.27%  | 1.37% | 0.93% | 3.62% | 3.70%  | 1.43% | 3.48% |
| 3/2/2020  | 1.25% | 1.97%  | 1.48% | 0.89% | 1.94% | 2.86%  | 1.15% | 5.25% |
| 3/3/2020  | 1.95% | 2.21%  | 1.88% | 0.59% | 3.17% | 2.40%  | 1.73% | 4.46% |
| 3/4/2020  | 1.07% | 1.67%  | 2.05% | 0.78% | 3.13% | 2.40 % | 1.57% | 3.18% |
| 3/5/2020  | 1.33% | 1.96%  | 1.97% | 0.95% | 2.38% | 2.43%  | 1.58% | 2.52% |
| 3/6/2020  | 1.58% | 1.44%  | 1.47% | 0.95% | 1.12% | 2.43%  | 1.30% | 3.83% |
| 3/7/2020  | 1.23% | 1.35%  | 1.71% | 0.97% | 2.19% | 2.68%  | 2.21% | 1.18% |
| 3/8/2020  | 2.43% | 1.35%  | 2.59% | 0.84% | 3.58% | 2.63%  | 3.05% | 7.20% |
|           |       |        |       |       |       |        |       |       |
| 3/9/2020  | 1.12% | 1.98%  | 1.83% | 0.95% | 2.42% | 2.80%  | 1.40% | 3.28% |
| 3/10/2020 | 1.52% | 1.97%  | 2.03% | 0.89% | 2.05% | 2.87%  | 0.87% | 3.35% |
| 3/11/2020 | 1.90% | 2.87%  | 2.30% | 1.07% | 4.45% | 3.24%  | 1.79% | 4.00% |
| 3/12/2020 | 3.11% | 4.43%  | 3.56% | 1.62% | 3.85% | 3.72%  | 3.30% | 5.42% |
| 3/13/2020 | 4.77% | 4.05%  | 3.88% | 2.16% | 6.48% | 3.64%  | 3.22% | 5.33% |