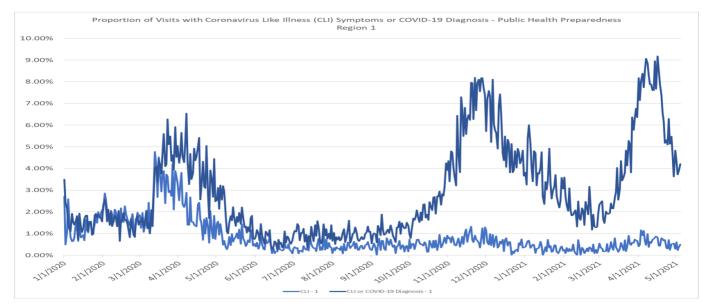

Proportion of Visits with Coronavirus Symptoms by Public Health Preparedness Region

| Date      | 1     | 2N     | 2S    | 3     | 5     | 6      | 7     | 8     |
|-----------|-------|--------|-------|-------|-------|--------|-------|-------|
| 1/19/2020 | 1.14% | 1.37%  | 2.04% | 0.91% | 3.18% | 3.03%  | 1.89% | 2.99% |
| 1/20/2020 | 1.05% | 1.72%  | 2.07% | 0.91% | 2.66% | 3.65%  | 0.54% | 2.09% |
| 1/21/2020 | 1.56% | 1.95%  | 2.10% | 0.88% | 3.34% | 3.32%  | 2.23% | 3.22% |
| 1/22/2020 | 1.48% | 1.48%  | 1.84% | 1.02% | 2.41% | 2.95%  | 1.18% | 3.36% |
| 1/23/2020 | 0.93% | 1.70%  | 1.90% | 0.68% | 2.62% | 3.50%  | 0.93% | 3.52% |
| 1/24/2020 | 1.13% | 2.06%  | 1.20% | 0.58% | 1.75% | 2.89%  | 1.34% | 4.02% |
| 1/25/2020 | 1.46% | 2.00 % | 2.21% | 0.79% | 3.66% | 3.60%  | 2.09% | 2.90% |
| 1/26/2020 | 1.92% | 2.23%  | 2.21% | 1.54% | 4.78% | 4.72%  | 1.76% | 3.29% |
| 1/27/2020 | 1.49% | 2.99%  | 2.66% | 0.94% | 3.86% | 4.12%  | 2.33% | 5.57% |
|           |       |        |       |       |       |        |       |       |
| 1/28/2020 | 1.99% | 1.84%  | 2.11% | 1.07% | 2.85% | 4.54%  | 1.65% | 2.99% |
| 1/29/2020 | 1.71% | 2.99%  | 2.26% | 0.80% | 3.61% | 4.31%  | 1.00% | 4.46% |
| 1/30/2020 | 1.92% | 2.60%  | 2.22% | 1.02% | 3.24% | 4.96%  | 1.45% | 2.06% |
| 1/31/2020 | 2.09% | 2.32%  | 2.25% | 0.52% | 2.15% | 4.44%  | 2.25% | 2.06% |
| 2/1/2020  | 2.08% | 3.20%  | 2.82% | 1.31% | 2.25% | 4.58%  | 2.57% | 5.59% |
| 2/2/2020  | 2.86% | 2.80%  | 2.48% | 1.18% | 3.19% | 4.68%  | 1.74% | 1.76% |
| 2/3/2020  | 2.56% | 1.87%  | 2.69% | 0.97% | 2.65% | 3.63%  | 2.21% | 3.04% |
| 2/4/2020  | 2.05% | 2.70%  | 2.36% | 1.09% | 3.83% | 3.78%  | 1.69% | 3.08% |
| 2/5/2020  | 1.91% | 1.76%  | 2.17% | 1.51% | 2.08% | 3.72%  | 1.51% | 2.52% |
| 2/6/2020  | 1.46% | 1.98%  | 2.37% | 1.34% | 2.17% | 3.65%  | 1.12% | 4.64% |
| 2/7/2020  | 2.06% | 1.81%  | 2.14% | 0.95% | 2.65% | 4.16%  | 2.09% | 1.97% |
| 2/8/2020  | 1.89% | 2.20%  | 2.41% | 1.19% | 4.03% | 3.68%  | 1.56% | 2.25% |
| 2/9/2020  | 1.52% | 2.86%  | 3.61% | 1.66% | 3.20% | 5.05%  | 3.30% | 4.75% |
| 2/10/2020 | 2.11% | 1.92%  | 2.79% | 0.87% | 2.45% | 3.87%  | 1.91% | 4.26% |
| 2/11/2020 | 1.99% | 2.38%  | 2.34% | 1.08% | 2.52% | 4.08%  | 0.72% | 4.19% |
| 2/12/2020 | 1.52% | 2.65%  | 2.57% | 1.56% | 2.54% | 3.23%  | 2.17% | 3.97% |
| 2/13/2020 | 1.77% | 2.16%  | 2.11% | 0.96% | 2.17% | 3.03%  | 1.60% | 1.38% |
| 2/14/2020 | 1.23% | 2.24%  | 2.15% | 0.99% | 1.71% | 3.26%  | 1.27% | 1.82% |
| 2/15/2020 | 2.17% | 2.62%  | 2.92% | 2.06% | 2.77% | 3.62%  | 2.07% | 4.68% |
| 2/16/2020 | 1.53% | 2.63%  | 2.58% | 1.43% | 3.02% | 4.25%  | 1.95% | 3.80% |
| 2/17/2020 | 1.53% | 2.44%  | 2.27% | 1.14% | 2.21% | 4.77%  | 2.61% | 2.62% |
| 2/18/2020 | 2.27% | 2.44%  | 2.82% | 0.76% | 2.87% | 3.51%  | 3.60% | 2.70% |
| 2/19/2020 | 1.91% | 2.21%  | 2.31% | 1.20% | 2.96% | 2.78%  | 2.54% | 2.90% |
| 2/20/2020 | 1.64% | 1.70%  | 2.04% | 1.04% | 1.42% | 3.54%  | 1.72% | 1.40% |
| 2/21/2020 | 1.53% | 2.55%  | 2.11% | 1.21% | 1.96% | 2.54%  | 1.47% | 1.69% |
| 2/22/2020 | 1.37% | 2.01%  | 2.42% | 1.22% | 3.44% | 3.25%  | 1.65% | 2.55% |
| 2/23/2020 | 1.61% | 2.51%  | 2.56% | 1.52% | 2.80% | 3.94%  | 1.02% | 4.44% |
| 2/24/2020 | 1.91% | 1.95%  | 1.88% | 1.55% | 2.39% | 2.79%  | 1.31% | 2.92% |
| 2/25/2020 | 1.31% | 1.72%  | 1.82% | 1.07% | 2.53% | 2.73%  | 0.73% | 4.05% |
| 2/26/2020 | 1.06% | 1.70%  | 2.01% | 0.86% | 2.41% | 2.25%  | 0.57% | 4.57% |
| 2/27/2020 | 1.45% | 1.51%  | 1.57% | 0.55% | 2.66% | 2.77%  | 1.64% | 2.27% |
| 2/28/2020 | 1.96% | 2.29%  | 1.94% | 0.93% | 2.24% | 2.95%  | 1.23% | 2.55% |
| 2/29/2020 | 1.76% | 1.71%  | 1.95% | 1.03% | 2.35% | 2.94%  | 2.02% | 2.04% |
| 3/1/2020  | 1.86% | 2.27%  | 1.37% | 0.93% | 3.62% | 3.70%  | 1.43% | 3.48% |
| 3/2/2020  | 1.25% | 1.97%  | 1.48% | 0.89% | 1.94% | 2.86%  | 1.15% | 5.25% |
| 3/3/2020  | 1.95% | 2.21%  | 1.88% | 0.59% | 3.17% | 2.40%  | 1.73% | 4.46% |
| 3/4/2020  | 1.07% | 1.67%  | 2.05% | 0.78% | 3.13% | 2.40 % | 1.57% | 3.18% |
| 3/5/2020  | 1.33% | 1.96%  | 1.97% | 0.95% | 2.38% | 2.43%  | 1.58% | 2.52% |
| 3/6/2020  | 1.58% | 1.44%  | 1.47% | 0.95% | 1.12% | 2.43%  | 1.30% | 3.83% |
| 3/7/2020  | 1.23% | 1.35%  | 1.71% | 0.97% | 2.19% | 2.68%  | 2.21% | 1.18% |
| 3/8/2020  | 2.43% | 1.35%  | 2.59% | 0.84% | 3.58% | 2.63%  | 3.05% | 7.20% |
|           |       |        |       |       |       |        |       |       |
| 3/9/2020  | 1.12% | 1.98%  | 1.83% | 0.95% | 2.42% | 2.80%  | 1.40% | 3.28% |
| 3/10/2020 | 1.52% | 1.97%  | 2.03% | 0.89% | 2.05% | 2.87%  | 0.87% | 3.35% |
| 3/11/2020 | 1.90% | 2.87%  | 2.30% | 1.07% | 4.45% | 3.24%  | 1.79% | 4.00% |
| 3/12/2020 | 3.11% | 4.43%  | 3.56% | 1.62% | 3.85% | 3.72%  | 3.30% | 5.42% |
| 3/13/2020 | 4.77% | 4.05%  | 3.88% | 2.16% | 6.48% | 3.64%  | 3.22% | 5.33% |