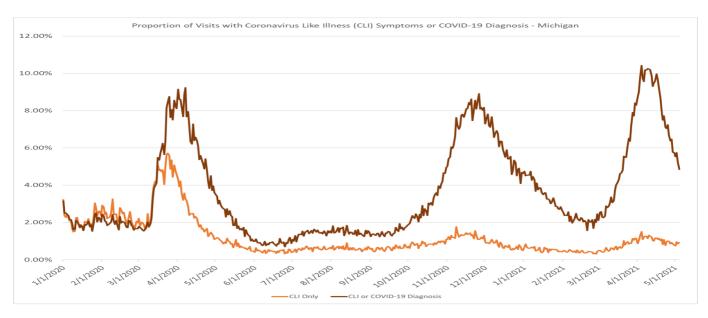

## **DESCRIPTION OF THE QUERY**

**Coronavirus-like symptoms:** This query searches visit free-text (chief complaint, triage notes, and clinical impression) for fever or chills AND cough or shortness of breath or difficulty breathing.