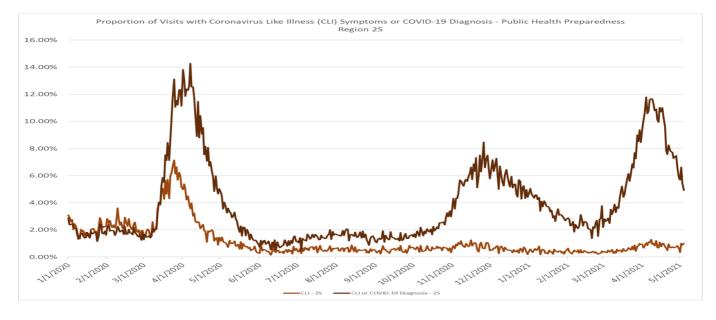

## **DESCRIPTION OF THE QUERY**

**Coronavirus-like symptoms:** This query searches visit free-text (chief complaint, triage notes, and clinical impression) for fever or chills AND cough or shortness of breath or difficulty breathing.