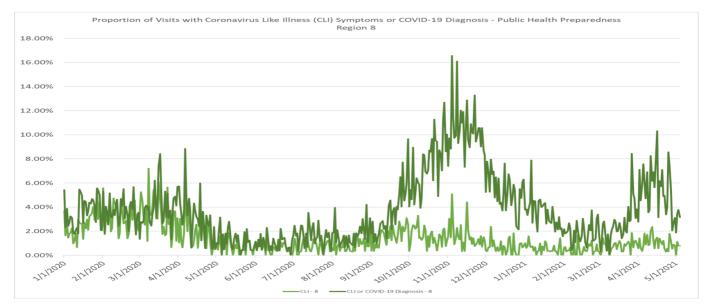

Proportion of Visits with Coronavirus Symptoms by Public Health Preparedness Region

| Date      | 1     | 2N     | 2S    | 3     | 5     | 6      | 7     | 8     |
|-----------|-------|--------|-------|-------|-------|--------|-------|-------|
| 1/19/2020 | 1.14% | 1.37%  | 2.04% | 0.91% | 3.18% | 3.03%  | 1.89% | 2.99% |
| 1/20/2020 | 1.05% | 1.72%  | 2.07% | 0.91% | 2.66% | 3.65%  | 0.54% | 2.09% |
| 1/21/2020 | 1.56% | 1.95%  | 2.10% | 0.88% | 3.34% | 3.32%  | 2.23% | 3.22% |
| 1/22/2020 | 1.48% | 1.48%  | 1.84% | 1.02% | 2.41% | 2.95%  | 1.18% | 3.36% |
| 1/23/2020 | 0.93% | 1.70%  | 1.90% | 0.68% | 2.62% | 3.50%  | 0.93% | 3.52% |
| 1/24/2020 | 1.13% | 2.06%  | 1.20% | 0.58% | 1.75% | 2.89%  | 1.34% | 4.02% |
| 1/25/2020 | 1.46% | 2.00 % | 2.21% | 0.79% | 3.66% | 3.60%  | 2.09% | 2.90% |
| 1/26/2020 | 1.92% | 2.23%  | 2.21% | 1.54% | 4.78% | 4.72%  | 1.76% | 3.29% |
| 1/27/2020 | 1.49% | 2.99%  | 2.66% | 0.94% | 3.86% | 4.12%  | 2.33% | 5.57% |
|           |       |        |       |       |       |        |       |       |
| 1/28/2020 | 1.99% | 1.84%  | 2.11% | 1.07% | 2.85% | 4.54%  | 1.65% | 2.99% |
| 1/29/2020 | 1.71% | 2.99%  | 2.26% | 0.80% | 3.61% | 4.31%  | 1.00% | 4.46% |
| 1/30/2020 | 1.92% | 2.60%  | 2.22% | 1.02% | 3.24% | 4.96%  | 1.45% | 2.06% |
| 1/31/2020 | 2.09% | 2.32%  | 2.25% | 0.52% | 2.15% | 4.44%  | 2.25% | 2.06% |
| 2/1/2020  | 2.08% | 3.20%  | 2.82% | 1.31% | 2.25% | 4.58%  | 2.57% | 5.59% |
| 2/2/2020  | 2.86% | 2.80%  | 2.48% | 1.18% | 3.19% | 4.68%  | 1.74% | 1.76% |
| 2/3/2020  | 2.56% | 1.87%  | 2.69% | 0.97% | 2.65% | 3.63%  | 2.21% | 3.04% |
| 2/4/2020  | 2.05% | 2.70%  | 2.36% | 1.09% | 3.83% | 3.78%  | 1.69% | 3.08% |
| 2/5/2020  | 1.91% | 1.76%  | 2.17% | 1.51% | 2.08% | 3.72%  | 1.51% | 2.52% |
| 2/6/2020  | 1.46% | 1.98%  | 2.37% | 1.34% | 2.17% | 3.65%  | 1.12% | 4.64% |
| 2/7/2020  | 2.06% | 1.81%  | 2.14% | 0.95% | 2.65% | 4.16%  | 2.09% | 1.97% |
| 2/8/2020  | 1.89% | 2.20%  | 2.41% | 1.19% | 4.03% | 3.68%  | 1.56% | 2.25% |
| 2/9/2020  | 1.52% | 2.86%  | 3.61% | 1.66% | 3.20% | 5.05%  | 3.30% | 4.75% |
| 2/10/2020 | 2.11% | 1.92%  | 2.79% | 0.87% | 2.45% | 3.87%  | 1.91% | 4.26% |
| 2/11/2020 | 1.99% | 2.38%  | 2.34% | 1.08% | 2.52% | 4.08%  | 0.72% | 4.19% |
| 2/12/2020 | 1.52% | 2.65%  | 2.57% | 1.56% | 2.54% | 3.23%  | 2.17% | 3.97% |
| 2/13/2020 | 1.77% | 2.16%  | 2.11% | 0.96% | 2.17% | 3.03%  | 1.60% | 1.38% |
| 2/14/2020 | 1.23% | 2.24%  | 2.15% | 0.99% | 1.71% | 3.26%  | 1.27% | 1.82% |
| 2/15/2020 | 2.17% | 2.62%  | 2.92% | 2.06% | 2.77% | 3.62%  | 2.07% | 4.68% |
| 2/16/2020 | 1.53% | 2.63%  | 2.58% | 1.43% | 3.02% | 4.25%  | 1.95% | 3.80% |
| 2/17/2020 | 1.53% | 2.44%  | 2.27% | 1.14% | 2.21% | 4.77%  | 2.61% | 2.62% |
| 2/18/2020 | 2.27% | 2.44%  | 2.82% | 0.76% | 2.87% | 3.51%  | 3.60% | 2.70% |
| 2/19/2020 | 1.91% | 2.21%  | 2.31% | 1.20% | 2.96% | 2.78%  | 2.54% | 2.90% |
| 2/20/2020 | 1.64% | 1.70%  | 2.04% | 1.04% | 1.42% | 3.54%  | 1.72% | 1.40% |
| 2/21/2020 | 1.53% | 2.55%  | 2.11% | 1.21% | 1.96% | 2.54%  | 1.47% | 1.69% |
| 2/22/2020 | 1.37% | 2.01%  | 2.42% | 1.22% | 3.44% | 3.25%  | 1.65% | 2.55% |
| 2/23/2020 | 1.61% | 2.51%  | 2.56% | 1.52% | 2.80% | 3.94%  | 1.02% | 4.44% |
| 2/24/2020 | 1.91% | 1.95%  | 1.88% | 1.55% | 2.39% | 2.79%  | 1.31% | 2.92% |
| 2/25/2020 | 1.31% | 1.72%  | 1.82% | 1.07% | 2.53% | 2.73%  | 0.73% | 4.05% |
| 2/26/2020 | 1.06% | 1.70%  | 2.01% | 0.86% | 2.41% | 2.25%  | 0.57% | 4.57% |
| 2/27/2020 | 1.45% | 1.51%  | 1.57% | 0.55% | 2.66% | 2.77%  | 1.64% | 2.27% |
| 2/28/2020 | 1.96% | 2.29%  | 1.94% | 0.93% | 2.24% | 2.95%  | 1.23% | 2.55% |
| 2/29/2020 | 1.76% | 1.71%  | 1.95% | 1.03% | 2.35% | 2.94%  | 2.02% | 2.04% |
| 3/1/2020  | 1.86% | 2.27%  | 1.37% | 0.93% | 3.62% | 3.70%  | 1.43% | 3.48% |
| 3/2/2020  | 1.25% | 1.97%  | 1.48% | 0.89% | 1.94% | 2.86%  | 1.15% | 5.25% |
| 3/3/2020  | 1.95% | 2.21%  | 1.88% | 0.59% | 3.17% | 2.40%  | 1.73% | 4.46% |
| 3/4/2020  | 1.07% | 1.67%  | 2.05% | 0.78% | 3.13% | 2.40 % | 1.57% | 3.18% |
| 3/5/2020  | 1.33% | 1.96%  | 1.97% | 0.95% | 2.38% | 2.43%  | 1.58% | 2.52% |
| 3/6/2020  | 1.58% | 1.44%  | 1.47% | 0.95% | 1.12% | 2.43%  | 1.30% | 3.83% |
| 3/7/2020  | 1.23% | 1.35%  | 1.71% | 0.97% | 2.19% | 2.68%  | 2.21% | 1.18% |
| 3/8/2020  | 2.43% | 1.35%  | 2.59% | 0.84% | 3.58% | 2.63%  | 3.05% | 7.20% |
|           |       |        |       |       |       |        |       |       |
| 3/9/2020  | 1.12% | 1.98%  | 1.83% | 0.95% | 2.42% | 2.80%  | 1.40% | 3.28% |
| 3/10/2020 | 1.52% | 1.97%  | 2.03% | 0.89% | 2.05% | 2.87%  | 0.87% | 3.35% |
| 3/11/2020 | 1.90% | 2.87%  | 2.30% | 1.07% | 4.45% | 3.24%  | 1.79% | 4.00% |
| 3/12/2020 | 3.11% | 4.43%  | 3.56% | 1.62% | 3.85% | 3.72%  | 3.30% | 5.42% |
| 3/13/2020 | 4.77% | 4.05%  | 3.88% | 2.16% | 6.48% | 3.64%  | 3.22% | 5.33% |