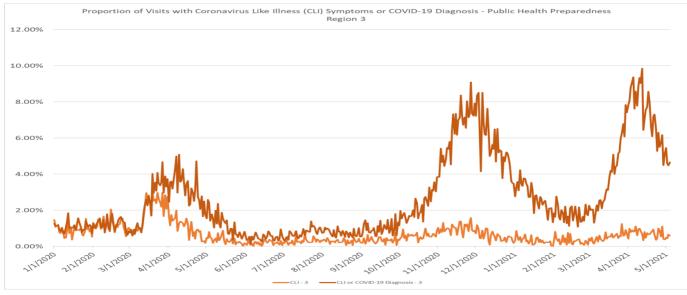

## **DESCRIPTION OF THE QUERY**

**Coronavirus-like symptoms:** This query searches visit free-text (chief complaint, triage notes, and clinical impression) for fever or chills AND cough or shortness of breath or difficulty breathing.