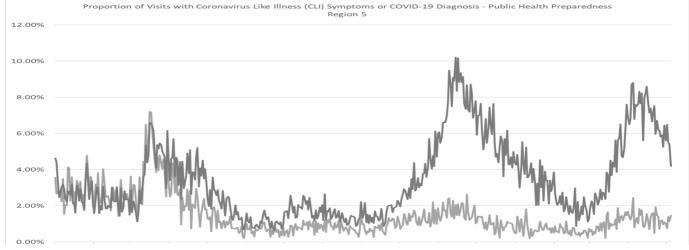

Proportion of Visits with Coronavirus Symptoms by Public Health Preparedness Region

| Date      | 1     | 2N     | 2S    | 3     | 5     | 6      | 7     | 8     |
|-----------|-------|--------|-------|-------|-------|--------|-------|-------|
| 1/19/2020 | 1.14% | 1.37%  | 2.04% | 0.91% | 3.18% | 3.03%  | 1.89% | 2.99% |
| 1/20/2020 | 1.05% | 1.72%  | 2.07% | 0.91% | 2.66% | 3.65%  | 0.54% | 2.09% |
| 1/21/2020 | 1.56% | 1.95%  | 2.10% | 0.88% | 3.34% | 3.32%  | 2.23% | 3.22% |
| 1/22/2020 | 1.48% | 1.48%  | 1.84% | 1.02% | 2.41% | 2.95%  | 1.18% | 3.36% |
| 1/23/2020 | 0.93% | 1.70%  | 1.90% | 0.68% | 2.62% | 3.50%  | 0.93% | 3.52% |
| 1/24/2020 | 1.13% | 2.06%  | 1.20% | 0.58% | 1.75% | 2.89%  | 1.34% | 4.02% |
| 1/25/2020 | 1.46% | 2.00 % | 2.21% | 0.79% | 3.66% | 3.60%  | 2.09% | 2.90% |
| 1/26/2020 | 1.92% | 2.23%  | 2.21% | 1.54% | 4.78% | 4.72%  | 1.76% | 3.29% |
| 1/27/2020 | 1.49% | 2.99%  | 2.66% | 0.94% | 3.86% | 4.12%  | 2.33% | 5.57% |
|           |       |        |       |       |       |        |       |       |
| 1/28/2020 | 1.99% | 1.84%  | 2.11% | 1.07% | 2.85% | 4.54%  | 1.65% | 2.99% |
| 1/29/2020 | 1.71% | 2.99%  | 2.26% | 0.80% | 3.61% | 4.31%  | 1.00% | 4.46% |
| 1/30/2020 | 1.92% | 2.60%  | 2.22% | 1.02% | 3.24% | 4.96%  | 1.45% | 2.06% |
| 1/31/2020 | 2.09% | 2.32%  | 2.25% | 0.52% | 2.15% | 4.44%  | 2.25% | 2.06% |
| 2/1/2020  | 2.08% | 3.20%  | 2.82% | 1.31% | 2.25% | 4.58%  | 2.57% | 5.59% |
| 2/2/2020  | 2.86% | 2.80%  | 2.48% | 1.18% | 3.19% | 4.68%  | 1.74% | 1.76% |
| 2/3/2020  | 2.56% | 1.87%  | 2.69% | 0.97% | 2.65% | 3.63%  | 2.21% | 3.04% |
| 2/4/2020  | 2.05% | 2.70%  | 2.36% | 1.09% | 3.83% | 3.78%  | 1.69% | 3.08% |
| 2/5/2020  | 1.91% | 1.76%  | 2.17% | 1.51% | 2.08% | 3.72%  | 1.51% | 2.52% |
| 2/6/2020  | 1.46% | 1.98%  | 2.37% | 1.34% | 2.17% | 3.65%  | 1.12% | 4.64% |
| 2/7/2020  | 2.06% | 1.81%  | 2.14% | 0.95% | 2.65% | 4.16%  | 2.09% | 1.97% |
| 2/8/2020  | 1.89% | 2.20%  | 2.41% | 1.19% | 4.03% | 3.68%  | 1.56% | 2.25% |
| 2/9/2020  | 1.52% | 2.86%  | 3.61% | 1.66% | 3.20% | 5.05%  | 3.30% | 4.75% |
| 2/10/2020 | 2.11% | 1.92%  | 2.79% | 0.87% | 2.45% | 3.87%  | 1.91% | 4.26% |
| 2/11/2020 | 1.99% | 2.38%  | 2.34% | 1.08% | 2.52% | 4.08%  | 0.72% | 4.19% |
| 2/12/2020 | 1.52% | 2.65%  | 2.57% | 1.56% | 2.54% | 3.23%  | 2.17% | 3.97% |
| 2/13/2020 | 1.77% | 2.16%  | 2.11% | 0.96% | 2.17% | 3.03%  | 1.60% | 1.38% |
| 2/14/2020 | 1.23% | 2.24%  | 2.15% | 0.99% | 1.71% | 3.26%  | 1.27% | 1.82% |
| 2/15/2020 | 2.17% | 2.62%  | 2.92% | 2.06% | 2.77% | 3.62%  | 2.07% | 4.68% |
| 2/16/2020 | 1.53% | 2.63%  | 2.58% | 1.43% | 3.02% | 4.25%  | 1.95% | 3.80% |
| 2/17/2020 | 1.53% | 2.44%  | 2.27% | 1.14% | 2.21% | 4.77%  | 2.61% | 2.62% |
| 2/18/2020 | 2.27% | 2.44%  | 2.82% | 0.76% | 2.87% | 3.51%  | 3.60% | 2.70% |
| 2/19/2020 | 1.91% | 2.21%  | 2.31% | 1.20% | 2.96% | 2.78%  | 2.54% | 2.90% |
| 2/20/2020 | 1.64% | 1.70%  | 2.04% | 1.04% | 1.42% | 3.54%  | 1.72% | 1.40% |
| 2/21/2020 | 1.53% | 2.55%  | 2.11% | 1.21% | 1.96% | 2.54%  | 1.47% | 1.69% |
| 2/22/2020 | 1.37% | 2.01%  | 2.42% | 1.22% | 3.44% | 3.25%  | 1.65% | 2.55% |
| 2/23/2020 | 1.61% | 2.51%  | 2.56% | 1.52% | 2.80% | 3.94%  | 1.02% | 4.44% |
| 2/24/2020 | 1.91% | 1.95%  | 1.88% | 1.55% | 2.39% | 2.79%  | 1.31% | 2.92% |
| 2/25/2020 | 1.31% | 1.72%  | 1.82% | 1.07% | 2.53% | 2.73%  | 0.73% | 4.05% |
| 2/26/2020 | 1.06% | 1.70%  | 2.01% | 0.86% | 2.41% | 2.25%  | 0.57% | 4.57% |
| 2/27/2020 | 1.45% | 1.51%  | 1.57% | 0.55% | 2.66% | 2.77%  | 1.64% | 2.27% |
| 2/28/2020 | 1.96% | 2.29%  | 1.94% | 0.93% | 2.24% | 2.95%  | 1.23% | 2.55% |
| 2/29/2020 | 1.76% | 1.71%  | 1.95% | 1.03% | 2.35% | 2.94%  | 2.02% | 2.04% |
| 3/1/2020  | 1.86% | 2.27%  | 1.37% | 0.93% | 3.62% | 3.70%  | 1.43% | 3.48% |
| 3/2/2020  | 1.25% | 1.97%  | 1.48% | 0.89% | 1.94% | 2.86%  | 1.15% | 5.25% |
| 3/3/2020  | 1.95% | 2.21%  | 1.88% | 0.59% | 3.17% | 2.40%  | 1.73% | 4.46% |
| 3/4/2020  | 1.07% | 1.67%  | 2.05% | 0.78% | 3.13% | 2.40 % | 1.57% | 3.18% |
| 3/5/2020  | 1.33% | 1.96%  | 1.97% | 0.95% | 2.38% | 2.43%  | 1.58% | 2.52% |
| 3/6/2020  | 1.58% | 1.44%  | 1.47% | 0.95% | 1.12% | 2.43%  | 1.30% | 3.83% |
| 3/7/2020  | 1.23% | 1.35%  | 1.71% | 0.97% | 2.19% | 2.68%  | 2.21% | 1.18% |
| 3/8/2020  | 2.43% | 1.35%  | 2.59% | 0.84% | 3.58% | 2.63%  | 3.05% | 7.20% |
|           |       |        |       |       |       |        |       |       |
| 3/9/2020  | 1.12% | 1.98%  | 1.83% | 0.95% | 2.42% | 2.80%  | 1.40% | 3.28% |
| 3/10/2020 | 1.52% | 1.97%  | 2.03% | 0.89% | 2.05% | 2.87%  | 0.87% | 3.35% |
| 3/11/2020 | 1.90% | 2.87%  | 2.30% | 1.07% | 4.45% | 3.24%  | 1.79% | 4.00% |
| 3/12/2020 | 3.11% | 4.43%  | 3.56% | 1.62% | 3.85% | 3.72%  | 3.30% | 5.42% |
| 3/13/2020 | 4.77% | 4.05%  | 3.88% | 2.16% | 6.48% | 3.64%  | 3.22% | 5.33% |