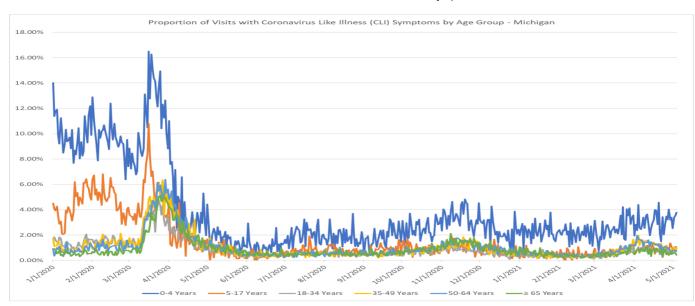

## **DESCRIPTION OF THE QUERY**

**Coronavirus-like symptoms:** This query searches visit free-text (chief complaint, triage notes, and clinical impression) for fever or chills AND cough or shortness of breath or difficulty breathing.