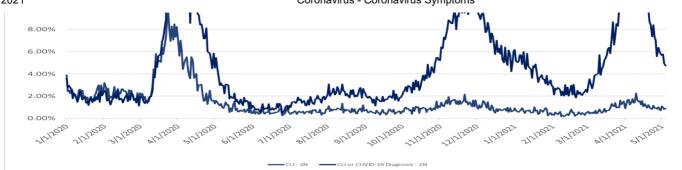

## **DESCRIPTION OF THE QUERY**

**Coronavirus-like symptoms:** This query searches visit free-text (chief complaint, triage notes, and clinical impression) for fever or chills AND cough or shortness of breath or difficulty breathing.