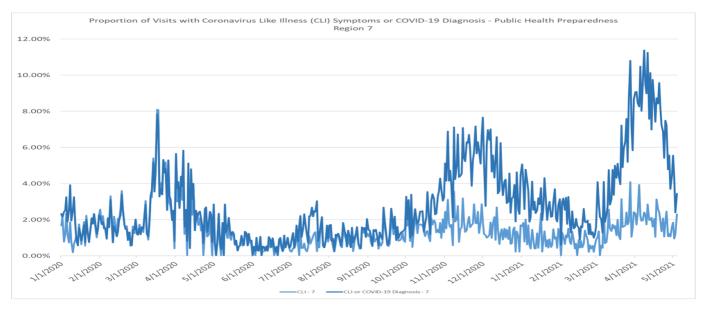

Proportion of Visits with Coronavirus Symptoms by Public Health Preparedness Region

| Date      | 1     | 2N     | 2S    | 3     | 5     | 6      | 7     | 8     |
|-----------|-------|--------|-------|-------|-------|--------|-------|-------|
| 1/19/2020 | 1.14% | 1.37%  | 2.04% | 0.91% | 3.18% | 3.03%  | 1.89% | 2.99% |
| 1/20/2020 | 1.05% | 1.72%  | 2.07% | 0.91% | 2.66% | 3.65%  | 0.54% | 2.09% |
| 1/21/2020 | 1.56% | 1.95%  | 2.10% | 0.88% | 3.34% | 3.32%  | 2.23% | 3.22% |
| 1/22/2020 | 1.48% | 1.48%  | 1.84% | 1.02% | 2.41% | 2.95%  | 1.18% | 3.36% |
| 1/23/2020 | 0.93% | 1.70%  | 1.90% | 0.68% | 2.62% | 3.50%  | 0.93% | 3.52% |
| 1/24/2020 | 1.13% | 2.06%  | 1.20% | 0.58% | 1.75% | 2.89%  | 1.34% | 4.02% |
| 1/25/2020 | 1.46% | 2.00 % | 2.21% | 0.79% | 3.66% | 3.60%  | 2.09% | 2.90% |
| 1/26/2020 | 1.92% | 2.23%  | 2.21% | 1.54% | 4.78% | 4.72%  | 1.76% | 3.29% |
| 1/27/2020 | 1.49% | 2.99%  | 2.66% | 0.94% | 3.86% | 4.12%  | 2.33% | 5.57% |
|           |       |        |       |       |       |        |       |       |
| 1/28/2020 | 1.99% | 1.84%  | 2.11% | 1.07% | 2.85% | 4.54%  | 1.65% | 2.99% |
| 1/29/2020 | 1.71% | 2.99%  | 2.26% | 0.80% | 3.61% | 4.31%  | 1.00% | 4.46% |
| 1/30/2020 | 1.92% | 2.60%  | 2.22% | 1.02% | 3.24% | 4.96%  | 1.45% | 2.06% |
| 1/31/2020 | 2.09% | 2.32%  | 2.25% | 0.52% | 2.15% | 4.44%  | 2.25% | 2.06% |
| 2/1/2020  | 2.08% | 3.20%  | 2.82% | 1.31% | 2.25% | 4.58%  | 2.57% | 5.59% |
| 2/2/2020  | 2.86% | 2.80%  | 2.48% | 1.18% | 3.19% | 4.68%  | 1.74% | 1.76% |
| 2/3/2020  | 2.56% | 1.87%  | 2.69% | 0.97% | 2.65% | 3.63%  | 2.21% | 3.04% |
| 2/4/2020  | 2.05% | 2.70%  | 2.36% | 1.09% | 3.83% | 3.78%  | 1.69% | 3.08% |
| 2/5/2020  | 1.91% | 1.76%  | 2.17% | 1.51% | 2.08% | 3.72%  | 1.51% | 2.52% |
| 2/6/2020  | 1.46% | 1.98%  | 2.37% | 1.34% | 2.17% | 3.65%  | 1.12% | 4.64% |
| 2/7/2020  | 2.06% | 1.81%  | 2.14% | 0.95% | 2.65% | 4.16%  | 2.09% | 1.97% |
| 2/8/2020  | 1.89% | 2.20%  | 2.41% | 1.19% | 4.03% | 3.68%  | 1.56% | 2.25% |
| 2/9/2020  | 1.52% | 2.86%  | 3.61% | 1.66% | 3.20% | 5.05%  | 3.30% | 4.75% |
| 2/10/2020 | 2.11% | 1.92%  | 2.79% | 0.87% | 2.45% | 3.87%  | 1.91% | 4.26% |
| 2/11/2020 | 1.99% | 2.38%  | 2.34% | 1.08% | 2.52% | 4.08%  | 0.72% | 4.19% |
| 2/12/2020 | 1.52% | 2.65%  | 2.57% | 1.56% | 2.54% | 3.23%  | 2.17% | 3.97% |
| 2/13/2020 | 1.77% | 2.16%  | 2.11% | 0.96% | 2.17% | 3.03%  | 1.60% | 1.38% |
| 2/14/2020 | 1.23% | 2.24%  | 2.15% | 0.99% | 1.71% | 3.26%  | 1.27% | 1.82% |
| 2/15/2020 | 2.17% | 2.62%  | 2.92% | 2.06% | 2.77% | 3.62%  | 2.07% | 4.68% |
| 2/16/2020 | 1.53% | 2.63%  | 2.58% | 1.43% | 3.02% | 4.25%  | 1.95% | 3.80% |
| 2/17/2020 | 1.53% | 2.44%  | 2.27% | 1.14% | 2.21% | 4.77%  | 2.61% | 2.62% |
| 2/18/2020 | 2.27% | 2.44%  | 2.82% | 0.76% | 2.87% | 3.51%  | 3.60% | 2.70% |
| 2/19/2020 | 1.91% | 2.21%  | 2.31% | 1.20% | 2.96% | 2.78%  | 2.54% | 2.90% |
| 2/20/2020 | 1.64% | 1.70%  | 2.04% | 1.04% | 1.42% | 3.54%  | 1.72% | 1.40% |
| 2/21/2020 | 1.53% | 2.55%  | 2.11% | 1.21% | 1.96% | 2.54%  | 1.47% | 1.69% |
| 2/22/2020 | 1.37% | 2.01%  | 2.42% | 1.22% | 3.44% | 3.25%  | 1.65% | 2.55% |
| 2/23/2020 | 1.61% | 2.51%  | 2.56% | 1.52% | 2.80% | 3.94%  | 1.02% | 4.44% |
| 2/24/2020 | 1.91% | 1.95%  | 1.88% | 1.55% | 2.39% | 2.79%  | 1.31% | 2.92% |
| 2/25/2020 | 1.31% | 1.72%  | 1.82% | 1.07% | 2.53% | 2.73%  | 0.73% | 4.05% |
| 2/26/2020 | 1.06% | 1.70%  | 2.01% | 0.86% | 2.41% | 2.25%  | 0.57% | 4.57% |
| 2/27/2020 | 1.45% | 1.51%  | 1.57% | 0.55% | 2.66% | 2.77%  | 1.64% | 2.27% |
| 2/28/2020 | 1.96% | 2.29%  | 1.94% | 0.93% | 2.24% | 2.95%  | 1.23% | 2.55% |
| 2/29/2020 | 1.76% | 1.71%  | 1.95% | 1.03% | 2.35% | 2.94%  | 2.02% | 2.04% |
| 3/1/2020  | 1.86% | 2.27%  | 1.37% | 0.93% | 3.62% | 3.70%  | 1.43% | 3.48% |
| 3/2/2020  | 1.25% | 1.97%  | 1.48% | 0.89% | 1.94% | 2.86%  | 1.15% | 5.25% |
| 3/3/2020  | 1.95% | 2.21%  | 1.88% | 0.59% | 3.17% | 2.40%  | 1.73% | 4.46% |
| 3/4/2020  | 1.07% | 1.67%  | 2.05% | 0.78% | 3.13% | 2.40 % | 1.57% | 3.18% |
| 3/5/2020  | 1.33% | 1.96%  | 1.97% | 0.95% | 2.38% | 2.43%  | 1.58% | 2.52% |
| 3/6/2020  | 1.58% | 1.44%  | 1.47% | 0.95% | 1.12% | 2.43%  | 1.30% | 3.83% |
| 3/7/2020  | 1.23% | 1.35%  | 1.71% | 0.97% | 2.19% | 2.68%  | 2.21% | 1.18% |
| 3/8/2020  | 2.43% | 1.35%  | 2.59% | 0.84% | 3.58% | 2.63%  | 3.05% | 7.20% |
|           |       |        |       |       |       |        |       |       |
| 3/9/2020  | 1.12% | 1.98%  | 1.83% | 0.95% | 2.42% | 2.80%  | 1.40% | 3.28% |
| 3/10/2020 | 1.52% | 1.97%  | 2.03% | 0.89% | 2.05% | 2.87%  | 0.87% | 3.35% |
| 3/11/2020 | 1.90% | 2.87%  | 2.30% | 1.07% | 4.45% | 3.24%  | 1.79% | 4.00% |
| 3/12/2020 | 3.11% | 4.43%  | 3.56% | 1.62% | 3.85% | 3.72%  | 3.30% | 5.42% |
| 3/13/2020 | 4.77% | 4.05%  | 3.88% | 2.16% | 6.48% | 3.64%  | 3.22% | 5.33% |