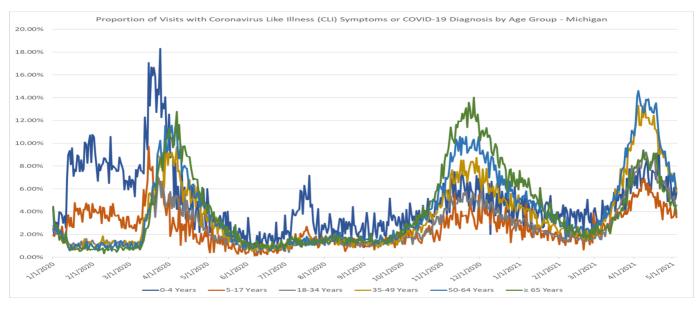

## **DESCRIPTION OF THE QUERY**

**Coronavirus-like symptoms:** This query searches visit free-text (chief complaint, triage notes, and clinical impression) for fever or chills AND cough or shortness of breath or difficulty breathing.