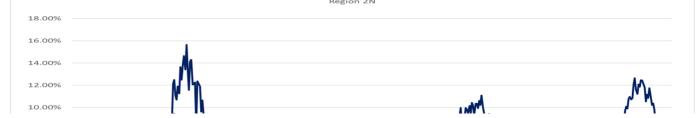

Proportion of Visits with Coronavirus Symptoms by Public Health Preparedness Region

| Date      | 1     | 2N     | 2S    | 3     | 5     | 6      | 7     | 8     |
|-----------|-------|--------|-------|-------|-------|--------|-------|-------|
| 1/19/2020 | 1.14% | 1.37%  | 2.04% | 0.91% | 3.18% | 3.03%  | 1.89% | 2.99% |
| 1/20/2020 | 1.05% | 1.72%  | 2.07% | 0.91% | 2.66% | 3.65%  | 0.54% | 2.09% |
| 1/21/2020 | 1.56% | 1.95%  | 2.10% | 0.88% | 3.34% | 3.32%  | 2.23% | 3.22% |
| 1/22/2020 | 1.48% | 1.48%  | 1.84% | 1.02% | 2.41% | 2.95%  | 1.18% | 3.36% |
| 1/23/2020 | 0.93% | 1.70%  | 1.90% | 0.68% | 2.62% | 3.50%  | 0.93% | 3.52% |
| 1/24/2020 | 1.13% | 2.06%  | 1.20% | 0.58% | 1.75% | 2.89%  | 1.34% | 4.02% |
| 1/25/2020 | 1.46% | 2.00 % | 2.21% | 0.79% | 3.66% | 3.60%  | 2.09% | 2.90% |
| 1/26/2020 | 1.92% | 2.23%  | 2.21% | 1.54% | 4.78% | 4.72%  | 1.76% | 3.29% |
| 1/27/2020 | 1.49% | 2.99%  | 2.66% | 0.94% | 3.86% | 4.12%  | 2.33% | 5.57% |
|           |       |        |       |       |       |        |       |       |
| 1/28/2020 | 1.99% | 1.84%  | 2.11% | 1.07% | 2.85% | 4.54%  | 1.65% | 2.99% |
| 1/29/2020 | 1.71% | 2.99%  | 2.26% | 0.80% | 3.61% | 4.31%  | 1.00% | 4.46% |
| 1/30/2020 | 1.92% | 2.60%  | 2.22% | 1.02% | 3.24% | 4.96%  | 1.45% | 2.06% |
| 1/31/2020 | 2.09% | 2.32%  | 2.25% | 0.52% | 2.15% | 4.44%  | 2.25% | 2.06% |
| 2/1/2020  | 2.08% | 3.20%  | 2.82% | 1.31% | 2.25% | 4.58%  | 2.57% | 5.59% |
| 2/2/2020  | 2.86% | 2.80%  | 2.48% | 1.18% | 3.19% | 4.68%  | 1.74% | 1.76% |
| 2/3/2020  | 2.56% | 1.87%  | 2.69% | 0.97% | 2.65% | 3.63%  | 2.21% | 3.04% |
| 2/4/2020  | 2.05% | 2.70%  | 2.36% | 1.09% | 3.83% | 3.78%  | 1.69% | 3.08% |
| 2/5/2020  | 1.91% | 1.76%  | 2.17% | 1.51% | 2.08% | 3.72%  | 1.51% | 2.52% |
| 2/6/2020  | 1.46% | 1.98%  | 2.37% | 1.34% | 2.17% | 3.65%  | 1.12% | 4.64% |
| 2/7/2020  | 2.06% | 1.81%  | 2.14% | 0.95% | 2.65% | 4.16%  | 2.09% | 1.97% |
| 2/8/2020  | 1.89% | 2.20%  | 2.41% | 1.19% | 4.03% | 3.68%  | 1.56% | 2.25% |
| 2/9/2020  | 1.52% | 2.86%  | 3.61% | 1.66% | 3.20% | 5.05%  | 3.30% | 4.75% |
| 2/10/2020 | 2.11% | 1.92%  | 2.79% | 0.87% | 2.45% | 3.87%  | 1.91% | 4.26% |
| 2/11/2020 | 1.99% | 2.38%  | 2.34% | 1.08% | 2.52% | 4.08%  | 0.72% | 4.19% |
| 2/12/2020 | 1.52% | 2.65%  | 2.57% | 1.56% | 2.54% | 3.23%  | 2.17% | 3.97% |
| 2/13/2020 | 1.77% | 2.16%  | 2.11% | 0.96% | 2.17% | 3.03%  | 1.60% | 1.38% |
| 2/14/2020 | 1.23% | 2.24%  | 2.15% | 0.99% | 1.71% | 3.26%  | 1.27% | 1.82% |
| 2/15/2020 | 2.17% | 2.62%  | 2.92% | 2.06% | 2.77% | 3.62%  | 2.07% | 4.68% |
| 2/16/2020 | 1.53% | 2.63%  | 2.58% | 1.43% | 3.02% | 4.25%  | 1.95% | 3.80% |
| 2/17/2020 | 1.53% | 2.44%  | 2.27% | 1.14% | 2.21% | 4.77%  | 2.61% | 2.62% |
| 2/18/2020 | 2.27% | 2.44%  | 2.82% | 0.76% | 2.87% | 3.51%  | 3.60% | 2.70% |
| 2/19/2020 | 1.91% | 2.21%  | 2.31% | 1.20% | 2.96% | 2.78%  | 2.54% | 2.90% |
| 2/20/2020 | 1.64% | 1.70%  | 2.04% | 1.04% | 1.42% | 3.54%  | 1.72% | 1.40% |
| 2/21/2020 | 1.53% | 2.55%  | 2.11% | 1.21% | 1.96% | 2.54%  | 1.47% | 1.69% |
| 2/22/2020 | 1.37% | 2.01%  | 2.42% | 1.22% | 3.44% | 3.25%  | 1.65% | 2.55% |
| 2/23/2020 | 1.61% | 2.51%  | 2.56% | 1.52% | 2.80% | 3.94%  | 1.02% | 4.44% |
| 2/24/2020 | 1.91% | 1.95%  | 1.88% | 1.55% | 2.39% | 2.79%  | 1.31% | 2.92% |
| 2/25/2020 | 1.31% | 1.72%  | 1.82% | 1.07% | 2.53% | 2.73%  | 0.73% | 4.05% |
| 2/26/2020 | 1.06% | 1.70%  | 2.01% | 0.86% | 2.41% | 2.25%  | 0.57% | 4.57% |
| 2/27/2020 | 1.45% | 1.51%  | 1.57% | 0.55% | 2.66% | 2.77%  | 1.64% | 2.27% |
| 2/28/2020 | 1.96% | 2.29%  | 1.94% | 0.93% | 2.24% | 2.95%  | 1.23% | 2.55% |
| 2/29/2020 | 1.76% | 1.71%  | 1.95% | 1.03% | 2.35% | 2.94%  | 2.02% | 2.04% |
| 3/1/2020  | 1.86% | 2.27%  | 1.37% | 0.93% | 3.62% | 3.70%  | 1.43% | 3.48% |
| 3/2/2020  | 1.25% | 1.97%  | 1.48% | 0.89% | 1.94% | 2.86%  | 1.15% | 5.25% |
| 3/3/2020  | 1.95% | 2.21%  | 1.88% | 0.59% | 3.17% | 2.40%  | 1.73% | 4.46% |
| 3/4/2020  | 1.07% | 1.67%  | 2.05% | 0.78% | 3.13% | 2.40 % | 1.57% | 3.18% |
| 3/5/2020  | 1.33% | 1.96%  | 1.97% | 0.95% | 2.38% | 2.43%  | 1.58% | 2.52% |
| 3/6/2020  | 1.58% | 1.44%  | 1.47% | 0.95% | 1.12% | 2.43%  | 1.30% | 3.83% |
| 3/7/2020  | 1.23% | 1.35%  | 1.71% | 0.97% | 2.19% | 2.68%  | 2.21% | 1.18% |
| 3/8/2020  | 2.43% | 1.35%  | 2.59% | 0.84% | 3.58% | 2.63%  | 3.05% | 7.20% |
|           |       |        |       |       |       |        |       |       |
| 3/9/2020  | 1.12% | 1.98%  | 1.83% | 0.95% | 2.42% | 2.80%  | 1.40% | 3.28% |
| 3/10/2020 | 1.52% | 1.97%  | 2.03% | 0.89% | 2.05% | 2.87%  | 0.87% | 3.35% |
| 3/11/2020 | 1.90% | 2.87%  | 2.30% | 1.07% | 4.45% | 3.24%  | 1.79% | 4.00% |
| 3/12/2020 | 3.11% | 4.43%  | 3.56% | 1.62% | 3.85% | 3.72%  | 3.30% | 5.42% |
| 3/13/2020 | 4.77% | 4.05%  | 3.88% | 2.16% | 6.48% | 3.64%  | 3.22% | 5.33% |