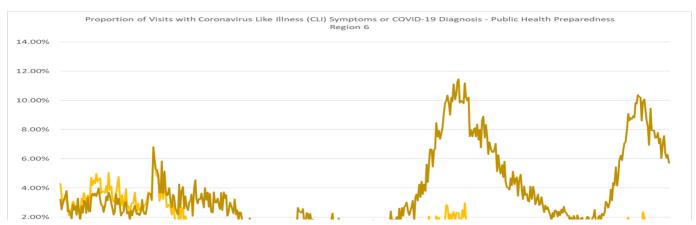

#### Proportion of Visits with Coronavirus Symptoms by Public Health Preparedness Region

| Date      | 1     | 2N    | 2S    | 3     | 5     | 6     | 7     | 8     |
|-----------|-------|-------|-------|-------|-------|-------|-------|-------|
| 1/1/2020  | 2.70% | 3.90% | 3.08% | 1.46% | 3.56% | 4.29% | 1.66% | 3.69% |
| 1/2/2020  | 0.49% | 2.42% | 2.92% | 1.06% | 2.65% | 3.45% | 2.13% | 1.63% |
| 1/3/2020  | 1.08% | 2.53% | 2.59% | 1.15% | 2.82% | 2.96% | 0.76% | 2.66% |
| 1/4/2020  | 2.59% | 2.24% | 2.76% | 1.21% | 2.80% | 3.19% | 1.16% | 1.45% |
| 1/5/2020  | 1.66% | 2.66% | 2.02% | 0.77% | 2.84% | 3.54% | 2.36% | 1.80% |
| 1/6/2020  | 0.84% | 2.33% | 2.45% | 0.71% | 2.23% | 3.11% | 1.19% | 1.85% |
| 1/7/2020  | 0.64% | 2.04% | 2.25% | 0.95% | 3.49% | 3.08% | 0.72% | 2.25% |
| 1/8/2020  | 0.65% | 2.16% | 1.88% | 0.85% | 1.53% | 2.11% | 1.86% | 0.96% |
| 1/9/2020  | 0.82% | 1.81% | 1.52% | 0.45% | 2.04% | 2.22% | 0.77% | 1.18% |
| 1/10/2020 | 1.52% | 1.70% | 1.34% | 0.47% | 2.00% | 2.55% | 0.18% | 1.82% |
| 1/11/2020 | 1.21% | 2.55% | 2.03% | 0.86% | 4.13% | 3.08% | 0.65% | 0.65% |
| 1/12/2020 | 0.65% | 2.59% | 1.87% | 1.58% | 4.06% | 3.00% | 0.84% | 2.98% |
| 1/13/2020 | 1.35% | 2.25% | 1.93% | 0.71% | 2.26% | 2.61% | 1.08% | 2.74% |
| 1/14/2020 | 0.82% | 2.51% | 1.58% | 1.09% | 3.59% | 2.13% | 0.75% | 2.61% |
| 1/15/2020 | 0.85% | 1.88% | 1.80% | 0.37% | 2.59% | 2.89% | 1.75% | 2.63% |
| 1/16/2020 | 0.93% | 1.99% | 1.70% | 0.72% | 2.77% | 2.43% | 1.23% | 1.33% |
| 1/17/2020 | 0.68% | 1.71% | 1.73% | 1.04% | 2.06% | 2.03% | 0.62% | 2.73% |