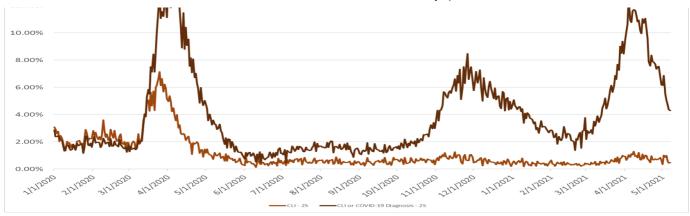

#### Proportion of Visits with Coronavirus Symptoms by Public Health Preparedness Region

| Date      | 1     | 2N    | 2S    | 3     | 5     | 6     | 7     | 8     |
|-----------|-------|-------|-------|-------|-------|-------|-------|-------|
| 1/1/2020  | 2.70% | 3.90% | 3.08% | 1.46% | 3.56% | 4.29% | 1.66% | 3.69% |
| 1/2/2020  | 0.49% | 2.42% | 2.92% | 1.06% | 2.65% | 3.45% | 2.13% | 1.63% |
| 1/3/2020  | 1.08% | 2.53% | 2.59% | 1.15% | 2.82% | 2.96% | 0.76% | 2.66% |
| 1/4/2020  | 2.59% | 2.24% | 2.76% | 1.21% | 2.80% | 3.19% | 1.16% | 1.45% |
| 1/5/2020  | 1.66% | 2.66% | 2.02% | 0.77% | 2.84% | 3.54% | 2.36% | 1.80% |
| 1/6/2020  | 0.84% | 2.33% | 2.45% | 0.71% | 2.23% | 3.11% | 1.19% | 1.85% |
| 1/7/2020  | 0.64% | 2.04% | 2.25% | 0.95% | 3.49% | 3.08% | 0.72% | 2.25% |
| 1/8/2020  | 0.65% | 2.16% | 1.88% | 0.85% | 1.53% | 2.11% | 1.86% | 0.96% |
| 1/9/2020  | 0.82% | 1.81% | 1.52% | 0.45% | 2.04% | 2.22% | 0.77% | 1.18% |
| 1/10/2020 | 1.52% | 1.70% | 1.34% | 0.47% | 2.00% | 2.55% | 0.18% | 1.82% |
| 1/11/2020 | 1.21% | 2.55% | 2.03% | 0.86% | 4.13% | 3.08% | 0.65% | 0.65% |
| 1/12/2020 | 0.65% | 2.59% | 1.87% | 1.58% | 4.06% | 3.00% | 0.84% | 2.98% |
| 1/13/2020 | 1.35% | 2.25% | 1.93% | 0.71% | 2.26% | 2.61% | 1.08% | 2.74% |
| 1/14/2020 | 0.82% | 2.51% | 1.58% | 1.09% | 3.59% | 2.13% | 0.75% | 2.61% |
| 1/15/2020 | 0.85% | 1.88% | 1.80% | 0.37% | 2.59% | 2.89% | 1.75% | 2.63% |
| 1/16/2020 | 0.93% | 1.99% | 1.70% | 0.72% | 2.77% | 2.43% | 1.23% | 1.33% |
| 1/17/2020 | 0.68% | 1.71% | 1.73% | 1.04% | 2.06% | 2.03% | 0.62% | 2.73% |