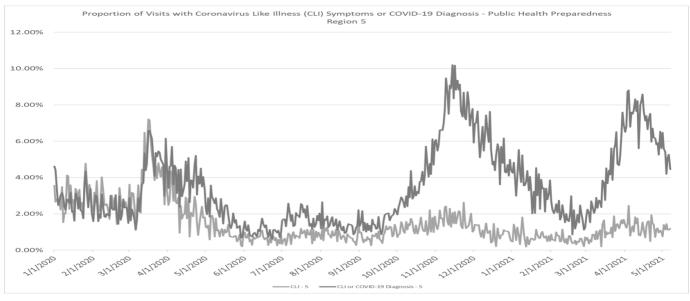

#### Proportion of Visits with Coronavirus Symptoms by Public Health Preparedness Region

| Date      | 1     | 2N    | 2S    | 3     | 5     | 6     | 7     | 8     |
|-----------|-------|-------|-------|-------|-------|-------|-------|-------|
| 1/1/2020  | 2.70% | 3.90% | 3.08% | 1.46% | 3.56% | 4.29% | 1.66% | 3.69% |
| 1/2/2020  | 0.49% | 2.42% | 2.92% | 1.06% | 2.65% | 3.45% | 2.13% | 1.63% |
| 1/3/2020  | 1.08% | 2.53% | 2.59% | 1.15% | 2.82% | 2.96% | 0.76% | 2.66% |
| 1/4/2020  | 2.59% | 2.24% | 2.76% | 1.21% | 2.80% | 3.19% | 1.16% | 1.45% |
| 1/5/2020  | 1.66% | 2.66% | 2.02% | 0.77% | 2.84% | 3.54% | 2.36% | 1.80% |
| 1/6/2020  | 0.84% | 2.33% | 2.45% | 0.71% | 2.23% | 3.11% | 1.19% | 1.85% |
| 1/7/2020  | 0.64% | 2.04% | 2.25% | 0.95% | 3.49% | 3.08% | 0.72% | 2.25% |
| 1/8/2020  | 0.65% | 2.16% | 1.88% | 0.85% | 1.53% | 2.11% | 1.86% | 0.96% |
| 1/9/2020  | 0.82% | 1.81% | 1.52% | 0.45% | 2.04% | 2.22% | 0.77% | 1.18% |
| 1/10/2020 | 1.52% | 1.70% | 1.34% | 0.47% | 2.00% | 2.55% | 0.18% | 1.82% |
| 1/11/2020 | 1.21% | 2.55% | 2.03% | 0.86% | 4.13% | 3.08% | 0.65% | 0.65% |
| 1/12/2020 | 0.65% | 2.59% | 1.87% | 1.58% | 4.06% | 3.00% | 0.84% | 2.98% |
| 1/13/2020 | 1.35% | 2.25% | 1.93% | 0.71% | 2.26% | 2.61% | 1.08% | 2.74% |
| 1/14/2020 | 0.82% | 2.51% | 1.58% | 1.09% | 3.59% | 2.13% | 0.75% | 2.61% |
| 1/15/2020 | 0.85% | 1.88% | 1.80% | 0.37% | 2.59% | 2.89% | 1.75% | 2.63% |
| 1/16/2020 | 0.93% | 1.99% | 1.70% | 0.72% | 2.77% | 2.43% | 1.23% | 1.33% |
| 1/17/2020 | 0.68% | 1.71% | 1.73% | 1.04% | 2.06% | 2.03% | 0.62% | 2.73% |