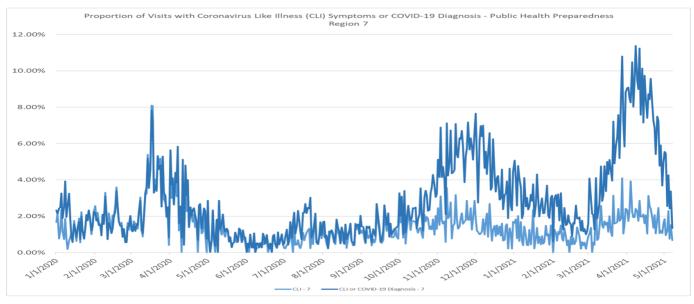

#### Proportion of Visits with Coronavirus Symptoms by Public Health Preparedness Region

| Date      | 1     | 2N    | 2S    | 3     | 5     | 6     | 7     | 8     |
|-----------|-------|-------|-------|-------|-------|-------|-------|-------|
| 1/1/2020  | 2.70% | 3.90% | 3.08% | 1.46% | 3.56% | 4.29% | 1.66% | 3.69% |
| 1/2/2020  | 0.49% | 2.42% | 2.92% | 1.06% | 2.65% | 3.45% | 2.13% | 1.63% |
| 1/3/2020  | 1.08% | 2.53% | 2.59% | 1.15% | 2.82% | 2.96% | 0.76% | 2.66% |
| 1/4/2020  | 2.59% | 2.24% | 2.76% | 1.21% | 2.80% | 3.19% | 1.16% | 1.45% |
| 1/5/2020  | 1.66% | 2.66% | 2.02% | 0.77% | 2.84% | 3.54% | 2.36% | 1.80% |
| 1/6/2020  | 0.84% | 2.33% | 2.45% | 0.71% | 2.23% | 3.11% | 1.19% | 1.85% |
| 1/7/2020  | 0.64% | 2.04% | 2.25% | 0.95% | 3.49% | 3.08% | 0.72% | 2.25% |
| 1/8/2020  | 0.65% | 2.16% | 1.88% | 0.85% | 1.53% | 2.11% | 1.86% | 0.96% |
| 1/9/2020  | 0.82% | 1.81% | 1.52% | 0.45% | 2.04% | 2.22% | 0.77% | 1.18% |
| 1/10/2020 | 1.52% | 1.70% | 1.34% | 0.47% | 2.00% | 2.55% | 0.18% | 1.82% |
| 1/11/2020 | 1.21% | 2.55% | 2.03% | 0.86% | 4.13% | 3.08% | 0.65% | 0.65% |
| 1/12/2020 | 0.65% | 2.59% | 1.87% | 1.58% | 4.06% | 3.00% | 0.84% | 2.98% |
| 1/13/2020 | 1.35% | 2.25% | 1.93% | 0.71% | 2.26% | 2.61% | 1.08% | 2.74% |
| 1/14/2020 | 0.82% | 2.51% | 1.58% | 1.09% | 3.59% | 2.13% | 0.75% | 2.61% |
| 1/15/2020 | 0.85% | 1.88% | 1.80% | 0.37% | 2.59% | 2.89% | 1.75% | 2.63% |
| 1/16/2020 | 0.93% | 1.99% | 1.70% | 0.72% | 2.77% | 2.43% | 1.23% | 1.33% |
| 1/17/2020 | 0.68% | 1.71% | 1.73% | 1.04% | 2.06% | 2.03% | 0.62% | 2.73% |