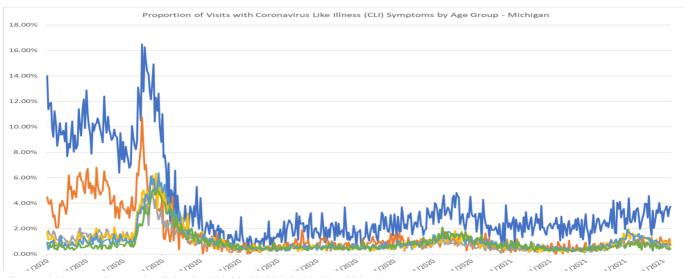

### **DESCRIPTION OF THE QUERY**

**Coronavirus-like symptoms:** This query searches visit free-text (chief complaint, triage notes, and clinical impression) for fever or chills AND cough or shortness of breath or difficulty breathing.