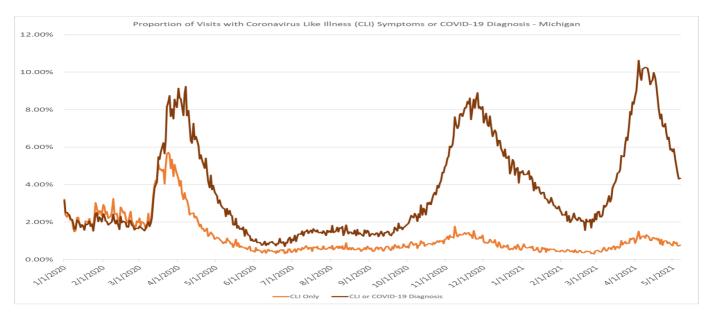

### **DESCRIPTION OF THE QUERY**

**Coronavirus-like symptoms:** This query searches visit free-text (chief complaint, triage notes, and clinical impression) for fever or chills AND cough or shortness of breath or difficulty breathing.