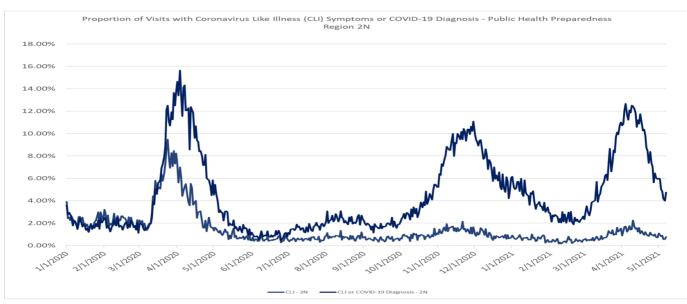

#### Proportion of Visits with Coronavirus Symptoms by Public Health Preparedness Region

| Date      | 1     | 2N    | 2S    | 3     | 5     | 6     | 7     | 8     |
|-----------|-------|-------|-------|-------|-------|-------|-------|-------|
| 1/1/2020  | 2.70% | 3.90% | 3.08% | 1.46% | 3.56% | 4.29% | 1.66% | 3.69% |
| 1/2/2020  | 0.49% | 2.42% | 2.92% | 1.06% | 2.65% | 3.45% | 2.13% | 1.63% |
| 1/3/2020  | 1.08% | 2.53% | 2.59% | 1.15% | 2.82% | 2.96% | 0.76% | 2.66% |
| 1/4/2020  | 2.59% | 2.24% | 2.76% | 1.21% | 2.80% | 3.19% | 1.16% | 1.45% |
| 1/5/2020  | 1.66% | 2.66% | 2.02% | 0.77% | 2.84% | 3.54% | 2.36% | 1.80% |
| 1/6/2020  | 0.84% | 2.33% | 2.45% | 0.71% | 2.23% | 3.11% | 1.19% | 1.85% |
| 1/7/2020  | 0.64% | 2.04% | 2.25% | 0.95% | 3.49% | 3.08% | 0.72% | 2.25% |
| 1/8/2020  | 0.65% | 2.16% | 1.88% | 0.85% | 1.53% | 2.11% | 1.86% | 0.96% |
| 1/9/2020  | 0.82% | 1.81% | 1.52% | 0.45% | 2.04% | 2.22% | 0.77% | 1.18% |
| 1/10/2020 | 1.52% | 1.70% | 1.34% | 0.47% | 2.00% | 2.55% | 0.18% | 1.82% |
| 1/11/2020 | 1.21% | 2.55% | 2.03% | 0.86% | 4.13% | 3.08% | 0.65% | 0.65% |
| 1/12/2020 | 0.65% | 2.59% | 1.87% | 1.58% | 4.06% | 3.00% | 0.84% | 2.98% |
| 1/13/2020 | 1.35% | 2.25% | 1.93% | 0.71% | 2.26% | 2.61% | 1.08% | 2.74% |
| 1/14/2020 | 0.82% | 2.51% | 1.58% | 1.09% | 3.59% | 2.13% | 0.75% | 2.61% |
| 1/15/2020 | 0.85% | 1.88% | 1.80% | 0.37% | 2.59% | 2.89% | 1.75% | 2.63% |
| 1/16/2020 | 0.93% | 1.99% | 1.70% | 0.72% | 2.77% | 2.43% | 1.23% | 1.33% |
| 1/17/2020 | 0.68% | 1.71% | 1.73% | 1.04% | 2.06% | 2.03% | 0.62% | 2.73% |