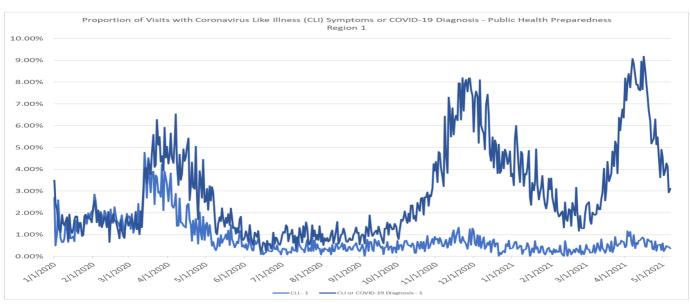

#### Proportion of Visits with Coronavirus Symptoms by Public Health Preparedness Region

| Date      | 1     | 2N    | 2S    | 3     | 5     | 6     | 7     | 8     |
|-----------|-------|-------|-------|-------|-------|-------|-------|-------|
| 1/1/2020  | 2.70% | 3.90% | 3.08% | 1.46% | 3.56% | 4.29% | 1.66% | 3.69% |
| 1/2/2020  | 0.49% | 2.42% | 2.92% | 1.06% | 2.65% | 3.45% | 2.13% | 1.63% |
| 1/3/2020  | 1.08% | 2.53% | 2.59% | 1.15% | 2.82% | 2.96% | 0.76% | 2.66% |
| 1/4/2020  | 2.59% | 2.24% | 2.76% | 1.21% | 2.80% | 3.19% | 1.16% | 1.45% |
| 1/5/2020  | 1.66% | 2.66% | 2.02% | 0.77% | 2.84% | 3.54% | 2.36% | 1.80% |
| 1/6/2020  | 0.84% | 2.33% | 2.45% | 0.71% | 2.23% | 3.11% | 1.19% | 1.85% |
| 1/7/2020  | 0.64% | 2.04% | 2.25% | 0.95% | 3.49% | 3.08% | 0.72% | 2.25% |
| 1/8/2020  | 0.65% | 2.16% | 1.88% | 0.85% | 1.53% | 2.11% | 1.86% | 0.96% |
| 1/9/2020  | 0.82% | 1.81% | 1.52% | 0.45% | 2.04% | 2.22% | 0.77% | 1.18% |
| 1/10/2020 | 1.52% | 1.70% | 1.34% | 0.47% | 2.00% | 2.55% | 0.18% | 1.82% |
| 1/11/2020 | 1.21% | 2.55% | 2.03% | 0.86% | 4.13% | 3.08% | 0.65% | 0.65% |
| 1/12/2020 | 0.65% | 2.59% | 1.87% | 1.58% | 4.06% | 3.00% | 0.84% | 2.98% |
| 1/13/2020 | 1.35% | 2.25% | 1.93% | 0.71% | 2.26% | 2.61% | 1.08% | 2.74% |
| 1/14/2020 | 0.82% | 2.51% | 1.58% | 1.09% | 3.59% | 2.13% | 0.75% | 2.61% |
| 1/15/2020 | 0.85% | 1.88% | 1.80% | 0.37% | 2.59% | 2.89% | 1.75% | 2.63% |
| 1/16/2020 | 0.93% | 1.99% | 1.70% | 0.72% | 2.77% | 2.43% | 1.23% | 1.33% |
| 1/17/2020 | 0.68% | 1.71% | 1.73% | 1.04% | 2.06% | 2.03% | 0.62% | 2.73% |