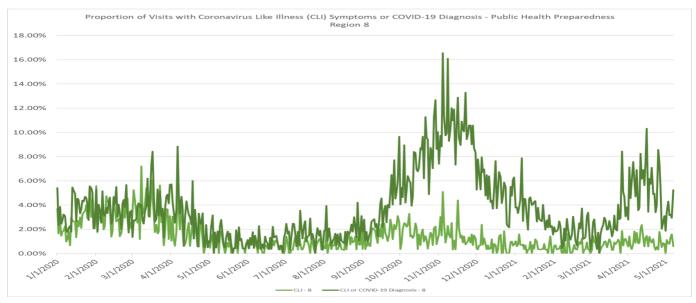

#### Proportion of Visits with Coronavirus Symptoms by Public Health Preparedness Region

| Date      | 1     | 2N    | 2S    | 3     | 5     | 6     | 7     | 8     |
|-----------|-------|-------|-------|-------|-------|-------|-------|-------|
| 1/1/2020  | 2.70% | 3.90% | 3.08% | 1.46% | 3.56% | 4.29% | 1.66% | 3.69% |
| 1/2/2020  | 0.49% | 2.42% | 2.92% | 1.06% | 2.65% | 3.45% | 2.13% | 1.63% |
| 1/3/2020  | 1.08% | 2.53% | 2.59% | 1.15% | 2.82% | 2.96% | 0.76% | 2.66% |
| 1/4/2020  | 2.59% | 2.24% | 2.76% | 1.21% | 2.80% | 3.19% | 1.16% | 1.45% |
| 1/5/2020  | 1.66% | 2.66% | 2.02% | 0.77% | 2.84% | 3.54% | 2.36% | 1.80% |
| 1/6/2020  | 0.84% | 2.33% | 2.45% | 0.71% | 2.23% | 3.11% | 1.19% | 1.85% |
| 1/7/2020  | 0.64% | 2.04% | 2.25% | 0.95% | 3.49% | 3.08% | 0.72% | 2.25% |
| 1/8/2020  | 0.65% | 2.16% | 1.88% | 0.85% | 1.53% | 2.11% | 1.86% | 0.96% |
| 1/9/2020  | 0.82% | 1.81% | 1.52% | 0.45% | 2.04% | 2.22% | 0.77% | 1.18% |
| 1/10/2020 | 1.52% | 1.70% | 1.34% | 0.47% | 2.00% | 2.55% | 0.18% | 1.82% |
| 1/11/2020 | 1.21% | 2.55% | 2.03% | 0.86% | 4.13% | 3.08% | 0.65% | 0.65% |
| 1/12/2020 | 0.65% | 2.59% | 1.87% | 1.58% | 4.06% | 3.00% | 0.84% | 2.98% |
| 1/13/2020 | 1.35% | 2.25% | 1.93% | 0.71% | 2.26% | 2.61% | 1.08% | 2.74% |
| 1/14/2020 | 0.82% | 2.51% | 1.58% | 1.09% | 3.59% | 2.13% | 0.75% | 2.61% |
| 1/15/2020 | 0.85% | 1.88% | 1.80% | 0.37% | 2.59% | 2.89% | 1.75% | 2.63% |
| 1/16/2020 | 0.93% | 1.99% | 1.70% | 0.72% | 2.77% | 2.43% | 1.23% | 1.33% |
| 1/17/2020 | 0.68% | 1.71% | 1.73% | 1.04% | 2.06% | 2.03% | 0.62% | 2.73% |