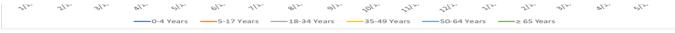

### **DESCRIPTION OF THE QUERY**

**Coronavirus-like symptoms:** This query searches visit free-text (chief complaint, triage notes, and clinical impression) for fever or chills AND cough or shortness of breath or difficulty breathing.