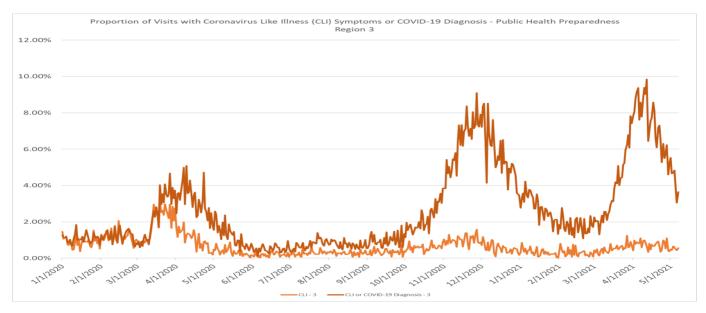

#### Proportion of Visits with Coronavirus Symptoms by Public Health Preparedness Region

| Date      | 1     | 2N    | 2S    | 3     | 5     | 6     | 7     | 8     |
|-----------|-------|-------|-------|-------|-------|-------|-------|-------|
| 1/1/2020  | 2.70% | 3.90% | 3.08% | 1.46% | 3.56% | 4.29% | 1.66% | 3.69% |
| 1/2/2020  | 0.49% | 2.42% | 2.92% | 1.06% | 2.65% | 3.45% | 2.13% | 1.63% |
| 1/3/2020  | 1.08% | 2.53% | 2.59% | 1.15% | 2.82% | 2.96% | 0.76% | 2.66% |
| 1/4/2020  | 2.59% | 2.24% | 2.76% | 1.21% | 2.80% | 3.19% | 1.16% | 1.45% |
| 1/5/2020  | 1.66% | 2.66% | 2.02% | 0.77% | 2.84% | 3.54% | 2.36% | 1.80% |
| 1/6/2020  | 0.84% | 2.33% | 2.45% | 0.71% | 2.23% | 3.11% | 1.19% | 1.85% |
| 1/7/2020  | 0.64% | 2.04% | 2.25% | 0.95% | 3.49% | 3.08% | 0.72% | 2.25% |
| 1/8/2020  | 0.65% | 2.16% | 1.88% | 0.85% | 1.53% | 2.11% | 1.86% | 0.96% |
| 1/9/2020  | 0.82% | 1.81% | 1.52% | 0.45% | 2.04% | 2.22% | 0.77% | 1.18% |
| 1/10/2020 | 1.52% | 1.70% | 1.34% | 0.47% | 2.00% | 2.55% | 0.18% | 1.82% |
| 1/11/2020 | 1.21% | 2.55% | 2.03% | 0.86% | 4.13% | 3.08% | 0.65% | 0.65% |
| 1/12/2020 | 0.65% | 2.59% | 1.87% | 1.58% | 4.06% | 3.00% | 0.84% | 2.98% |
| 1/13/2020 | 1.35% | 2.25% | 1.93% | 0.71% | 2.26% | 2.61% | 1.08% | 2.74% |
| 1/14/2020 | 0.82% | 2.51% | 1.58% | 1.09% | 3.59% | 2.13% | 0.75% | 2.61% |
| 1/15/2020 | 0.85% | 1.88% | 1.80% | 0.37% | 2.59% | 2.89% | 1.75% | 2.63% |
| 1/16/2020 | 0.93% | 1.99% | 1.70% | 0.72% | 2.77% | 2.43% | 1.23% | 1.33% |
| 1/17/2020 | 0.68% | 1.71% | 1.73% | 1.04% | 2.06% | 2.03% | 0.62% | 2.73% |