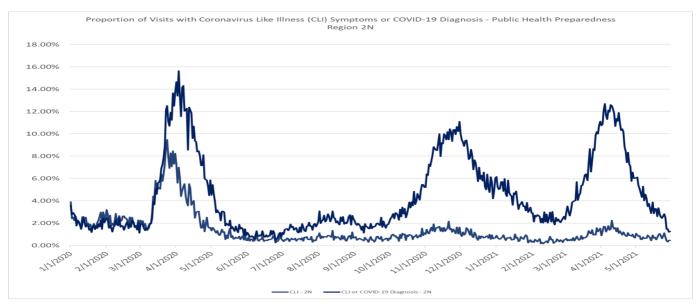

#### Proportion of Visits with Coronavirus Symptoms by Public Health Preparedness Region

| Date      | 1     | 2N    | <b>2S</b> | 3     | 5     | 6     | 7     | 8     |
|-----------|-------|-------|-----------|-------|-------|-------|-------|-------|
| 1/1/2020  | 2.70% | 3.90% | 3.08%     | 1.46% | 3.56% | 4.29% | 1.66% | 3.69% |
| 1/2/2020  | 0.49% | 2.42% | 2.92%     | 1.06% | 2.65% | 3.45% | 2.13% | 1.63% |
| 1/3/2020  | 1.08% | 2.53% | 2.59%     | 1.15% | 2.82% | 2.96% | 0.76% | 2.66% |
| 1/4/2020  | 2.59% | 2.24% | 2.76%     | 1.21% | 2.80% | 3.19% | 1.16% | 1.45% |
| 1/5/2020  | 1.66% | 2.66% | 2.02%     | 0.77% | 2.84% | 3.54% | 2.36% | 1.80% |
| 1/6/2020  | 0.84% | 2.33% | 2.45%     | 0.71% | 2.23% | 3.11% | 1.19% | 1.85% |
| 1/7/2020  | 0.64% | 2.04% | 2.25%     | 0.95% | 3.49% | 3.08% | 0.72% | 2.25% |
| 1/8/2020  | 0.65% | 2.16% | 1.88%     | 0.85% | 1.53% | 2.11% | 1.86% | 0.96% |
| 1/9/2020  | 0.82% | 1.81% | 1.52%     | 0.45% | 2.04% | 2.22% | 0.77% | 1.18% |
| 1/10/2020 | 1.52% | 1.70% | 1.34%     | 0.47% | 2.00% | 2.55% | 0.18% | 1.82% |
| 1/11/2020 | 1.21% | 2.55% | 2.03%     | 0.86% | 4.13% | 3.08% | 0.65% | 0.65% |
| 1/12/2020 | 0.65% | 2.59% | 1.87%     | 1.58% | 4.06% | 3.00% | 0.84% | 2.98% |
| 1/13/2020 | 1.35% | 2.25% | 1.93%     | 0.71% | 2.26% | 2.61% | 1.08% | 2.74% |
| 1/14/2020 | 0.82% | 2.51% | 1.58%     | 1.09% | 3.59% | 2.13% | 0.75% | 2.61% |
| 1/15/2020 | 0.85% | 1.88% | 1.80%     | 0.37% | 2.59% | 2.89% | 1.75% | 2.63% |
| 1/16/2020 | 0.93% | 1.99% | 1.70%     | 0.72% | 2.77% | 2.43% | 1.23% | 1.33% |
| 1/17/2020 | 0.68% | 1.71% | 1.73%     | 1.04% | 2.06% | 2.03% | 0.62% | 2.73% |
| 1/18/2020 | 1.64% | 1.89% | 1.53%     | 1.02% | 3.39% | 3.29% | 1.32% | 2.22% |
| 1/19/2020 | 1.14% | 1.37% | 2.04%     | 0.91% | 3.18% | 3.03% | 1.89% | 2.99% |
| 1/20/2020 | 1.05% | 1.72% | 2.07%     | 0.91% | 2.66% | 3.65% | 0.54% | 2.09% |

|           |        |       |       | , ,    |       |       |        |        |
|-----------|--------|-------|-------|--------|-------|-------|--------|--------|
| Date      | 1      | 2N    | 2S    | 3      | 5     | 6     | 7      | 8      |
| 1/21/2020 | 1.56%  | 1.95% | 2.10% | 0.88%  | 3.34% | 3.32% | 2.23%  | 3.22%  |
| 1/22/2020 | 1.48%  | 1.48% | 1.84% | 1.02%  | 2.41% | 2.95% | 1.18%  | 3.36%  |
| 1/23/2020 | 0.93%  | 1.70% | 1.90% | 0.68%  | 2.62% | 3.50% | 0.93%  | 3.52%  |
| 1/24/2020 | 1.13%  | 2.06% | 1.20% | 0.58%  | 1.75% | 2.89% | 1.34%  | 4.02%  |
| 1/25/2020 | 1.46%  | 2.25% | 2.21% | 0.79%  | 3.66% | 3.60% | 2.09%  | 2.90%  |
| 1/26/2020 | 1.92%  | 2.61% | 2.89% | 1.54%  | 4.78% | 4.72% | 1.76%  | 3.29%  |
| 1/27/2020 | 1.49%  | 2.99% | 2.66% | 0.94%  | 3.86% | 4.18% | 2.33%  | 5.57%  |
| 1/28/2020 | 1.99%  | 1.84% | 2.11% | 1.07%  | 2.85% | 4.54% | 1.65%  | 2.99%  |
| 1/29/2020 | 1.71%  | 2.99% | 2.26% | 0.80%  | 3.61% | 4.31% | 1.00%  | 4.46%  |
| 1/30/2020 | 1.92%  | 2.60% | 2.22% | 1.02%  | 3.24% | 4.96% | 1.45%  | 2.06%  |
| 1/31/2020 | 2.09%  | 2.32% | 2.25% | 0.52%  | 2.15% | 4.44% | 2.25%  | 2.06%  |
| 2/1/2020  | 2.08%  | 3.20% | 2.82% | 1.31%  | 2.25% | 4.58% | 2.57%  | 5.59%  |
| 2/2/2020  | 2.86%  | 2.80% | 2.48% | 1.18%  | 3.19% | 4.68% | 1.74%  | 1.76%  |
| 2/3/2020  | 2.56%  | 1.87% | 2.69% | 0.97%  | 2.65% | 3.63% | 2.21%  | 3.04%  |
| 2/4/2020  | 2.05%  | 2.70% | 2.36% | 1.09%  | 3.83% | 3.78% | 1.69%  | 3.08%  |
| 2/5/2020  | 1.91%  | 1.76% | 2.17% | 1.51%  | 2.08% | 3.72% | 1.51%  | 2.52%  |
| 2/6/2020  | 1.46%  | 1.98% | 2.37% | 1.34%  | 2.17% | 3.65% | 1.12%  | 4.64%  |
| 2/7/2020  | 2.06%  | 1.81% | 2.14% | 0.95%  | 2.65% | 4.16% | 2.09%  | 1.97%  |
| 2/8/2020  | 1.89%  | 2.20% | 2.41% | 1.19%  | 4.03% | 3.68% | 1.56%  | 2.25%  |
| 2/9/2020  | 1.52%  | 2.86% | 3.61% | 1.66%  | 3.20% | 5.05% | 3.30%  | 4.75%  |
| 2/10/2020 | 2.11%  | 1.92% | 2.79% | 0.87%  | 2.45% | 3.87% | 1.91%  | 4.26%  |
| 2/11/2020 | 1.99%  | 2.38% | 2.34% | 1.08%  | 2.52% | 4.08% | 0.72%  | 4.19%  |
| 2/12/2020 | 1.52%  | 2.65% | 2.57% | 1.56%  | 2.54% | 3.23% | 2.17%  | 3.97%  |
| 2/13/2020 | 1.77%  | 2.16% | 2.11% | 0.96%  | 2.17% | 3.03% | 1.60%  | 1.38%  |
| 2/14/2020 | 1.23%  | 2.24% | 2.15% | 0.99%  | 1.71% | 3.26% | 1.27%  | 1.82%  |
| 2/15/2020 | 2.17%  | 2.62% | 2.92% | 2.06%  | 2.77% | 3.62% | 2.07%  | 4.68%  |
| 2/16/2020 | 1.53%  | 2.63% | 2.58% | 1.43%  | 3.02% | 4.25% | 1.95%  | 3.80%  |
| 2/17/2020 | 1.53%  | 2.44% | 2.27% | 1.14%  | 2.21% | 4.77% | 2.61%  | 2.62%  |
| 2/18/2020 | 2.27%  | 2.44% | 2.82% | 0.76%  | 2.87% | 3.51% | 3.60%  | 2.70%  |
| 2/19/2020 | 1.91%  | 2.21% | 2.31% | 1.20%  | 2.96% | 2.78% | 2.54%  | 2.90%  |
| 2/20/2020 | 1.64%  | 1.70% | 2.04% | 1.04%  | 1.42% | 3.54% | 1.72%  | 1.40%  |
| 2/21/2020 | 1.53%  | 2.55% | 2.11% | 1.21%  | 1.96% | 2.54% | 1.47%  | 1.69%  |
| 2/22/2020 | 1.37%  | 2.01% | 2.42% | 1.22%  | 3.44% | 3.25% | 1.65%  | 2.55%  |
| 2/23/2020 | 1.61%  | 2.51% | 2.56% | 1.52%  | 2.80% | 3.94% | 1.02%  | 4.44%  |
| 2/24/2020 | 1.91%  | 1.95% | 1.88% | 1.55%  | 2.39% | 2.79% | 1.31%  | 2.92%  |
| 2/25/2020 | 1.31%  | 1.72% | 1.82% | 1.07%  | 2.53% | 2.73% | 0.73%  | 4.05%  |
| 2/26/2020 | 1.06%  | 1.70% | 2.01% | 0.86%  | 2.41% | 2.25% | 0.73%  | 4.57%  |
| 2/27/2020 | 1.45%  | 1.51% | 1.57% | 0.55%  | 2.66% | 2.77% | 1.64%  | 2.27%  |
| 2/28/2020 | 1.96%  | 2.29% | 1.94% | 0.93%  | 2.24% | 2.95% | 1.23%  | 2.55%  |
| 2/29/2020 | 1.76%  | 1.71% | 1.95% | 1.03%  | 2.35% | 2.94% | 2.02%  | 2.04%  |
| 3/1/2020  | 1.86%  | 2.27% | 1.37% | 0.93%  | 3.62% | 3.70% | 1.43%  | 3.48%  |
| 3/2/2020  | 1.25%  | 1.97% | 1.48% | 0.89%  | 1.94% | 2.86% | 1.15%  | 5.25%  |
| 3/3/2020  | 1.95%  | 2.21% | 1.88% | 0.59%  | 3.17% | 2.40% | 1.73%  | 4.46%  |
| 3/4/2020  | 1.07%  | 1.67% | 2.05% | 0.78%  | 3.13% | 2.95% | 1.57%  | 3.18%  |
| 3/5/2020  | 1.33%  | 1.96% | 1.97% | 0.75%  | 2.38% | 2.43% | 1.58%  | 2.52%  |
| 3/6/2020  | 1.58%  | 1.44% | 1.47% | 0.97%  | 1.12% | 2.68% | 1.30%  | 3.83%  |
| 3/7/2020  | 1.23%  | 1.35% | 1.71% | 0.84%  | 2.19% | 2.68% | 2.21%  | 1.18%  |
| 3/8/2020  | 2.43%  | 1.76% | 2.59% | 0.84 % | 3.58% | 2.63% | 3.05%  | 7.20%  |
| 3/9/2020  | 1.12%  | 1.76% | 1.83% | 0.95%  | 2.42% | 2.80% | 1.40%  | 3.28%  |
| 3/10/2020 | 1.12%  | 1.98% | 2.03% | 0.89%  | 2.42% | 2.87% | 0.87%  | 3.35%  |
| 3/11/2020 | 1.90%  | 2.87% | 2.03% | 1.07%  | 4.45% | 3.24% | 1.79%  | 4.00%  |
| 3/11/2020 | 3.11%  | 4.43% | 3.56% | 1.62%  | 3.85% | 3.72% | 3.30%  | 5.42%  |
| 3/13/2020 | 4.77%  | 4.43% | 3.88% | 2.16%  | 6.48% | 3.72% | 3.22%  | 5.42%  |
| 3/13/2020 | 4.1170 | 4.05% | 3.00% | 2.1070 | 0.40% | 3.04% | J.ZZ70 | J.JJ70 |

| Date                 | 1     | 2N     | <b>2S</b> | 3     | 5     | 6     | 7     | 8     |
|----------------------|-------|--------|-----------|-------|-------|-------|-------|-------|
| 3/14/2020            | 4.09% | 5.81%  | 3.83%     | 2.96% | 4.81% | 3.48% | 5.40% | 4.28% |
| 3/15/2020            | 2.68% | 4.89%  | 4.98%     | 2.69% | 5.46% | 3.54% | 4.20% | 3.00% |
| 3/16/2020            | 4.53% | 5.07%  | 5.06%     | 2.39% | 7.21% | 6.49% | 5.05% | 6.09% |
| 3/17/2020            | 3.61% | 5.20%  | 4.26%     | 2.54% | 7.16% | 5.92% | 8.09% | 4.53% |
| 3/18/2020            | 2.93% | 5.05%  | 5.63%     | 1.68% | 6.07% | 5.24% | 8.08% | 3.42% |
| 3/19/2020            | 3.85% | 6.37%  | 4.64%     | 3.07% | 5.31% | 4.83% | 3.57% | 1.75% |
| 3/20/2020            | 3.90% | 5.76%  | 5.72%     | 2.51% | 4.59% | 4.66% | 4.04% | 2.39% |
| 3/21/2020            | 2.39% | 6.44%  | 4.31%     | 2.61% | 3.85% | 3.11% | 3.38% | 1.63% |
| 3/22/2020            | 3.73% | 7.30%  | 5.98%     | 2.37% | 4.70% | 3.40% | 5.32% | 1.78% |
| 3/23/2020            | 3.63% | 8.74%  | 6.18%     | 2.98% | 3.94% | 4.77% | 4.93% | 5.63% |
| 3/24/2020            | 2.90% | 9.47%  | 6.65%     | 2.62% | 4.81% | 3.23% | 5.19% | 2.56% |
| 3/25/2020            | 2.98% | 7.98%  | 7.14%     | 2.44% | 4.37% | 4.19% | 2.52% | 2.66% |
| 3/26/2020            | 2.73% | 6.92%  | 6.12%     | 2.18% | 4.03% | 3.59% | 5.30% | 0.65% |
| 3/27/2020            | 4.21% | 8.28%  | 6.64%     | 2.97% | 4.58% | 2.66% | 2.93% | 1.55% |
| 3/28/2020            | 2.10% | 7.06%  | 5.67%     | 1.66% | 3.81% | 2.83% | 2.72% | 3.68% |
| 3/29/2020            | 3.90% | 8.46%  | 6.23%     | 2.85% | 2.50% | 2.85% | 1.95% | 3.66% |
| 3/30/2020            | 3.62% | 7.30%  | 5.95%     | 2.07% | 5.00% | 2.62% | 2.15% | 1.18% |
| 3/31/2020            | 3.32% | 8.24%  | 5.15%     | 2.75% | 3.36% | 2.16% | 0.40% | 3.11% |
| 4/1/2020             | 2.52% | 7.23%  | 4.96%     | 1.64% | 2.48% | 2.94% | 5.65% | 1.04% |
| 4/2/2020             | 3.24% | 5.60%  | 5.38%     | 1.15% | 2.73% | 2.28% | 2.99% | 3.05% |
| 4/3/2020             | 3.81% | 7.00%  | 4.97%     | 1.75% | 4.37% | 1.69% | 3.69% | 1.14% |
| 4/4/2020             | 2.35% | 6.06%  | 4.22%     | 1.40% | 3.99% | 1.45% | 2.63% | 0.63% |
| 4/5/2020             | 2.33% | 4.40%  | 4.49%     | 1.51% | 2.71% | 1.45% | 4.41% | 1.84% |
| 4/6/2020             | 2.40% | 4.40 % | 3.92%     | 1.57% | 4.30% | 2.91% | 3.08% | 5.44% |
|                      |       |        |           |       |       |       |       |       |
| 4/7/2020<br>4/8/2020 | 2.89% | 5.23%  | 3.56%     | 1.99% | 2.65% | 1.42% | 5.00% | 3.50% |
|                      | 1.39% | 5.51%  | 3.99%     | 0.85% | 2.56% | 2.68% | 1.20% | 1.97% |
| 4/9/2020             | 1.40% | 4.47%  | 3.02%     | 1.27% | 2.91% | 2.59% | 2.13% | 4.70% |
| 4/10/2020            | 2.67% | 3.87%  | 3.24%     | 1.38% | 0.95% | 1.33% | 0.00% | 1.85% |
| 4/11/2020            | 1.54% | 3.57%  | 2.63%     | 1.34% | 2.44% | 2.08% | 4.72% | 0.61% |
| 4/12/2020            | 1.54% | 5.51%  | 2.53%     | 1.29% | 1.72% | 1.81% | 0.41% | 0.72% |
| 4/13/2020            | 1.41% | 5.12%  | 2.60%     | 1.10% | 1.99% | 1.15% | 3.93% | 1.23% |
| 4/14/2020            | 1.36% | 3.62%  | 2.50%     | 1.23% | 1.97% | 1.69% | 2.25% | 2.09% |
| 4/15/2020            | 1.32% | 3.84%  | 2.10%     | 1.55% | 2.91% | 1.45% | 4.00% | 2.56% |
| 4/16/2020            | 2.35% | 4.01%  | 2.27%     | 1.25% | 1.75% | 1.50% | 1.39% | 0.60% |
| 4/17/2020            | 2.43% | 2.46%  | 2.40%     | 0.34% | 2.84% | 1.00% | 2.15% | 1.79% |
| 4/18/2020            | 1.66% | 2.99%  | 1.92%     | 0.91% | 0.73% | 1.36% | 2.00% | 2.67% |
| 4/19/2020            | 1.46% | 3.02%  | 1.90%     | 1.36% | 2.08% | 1.26% | 1.68% | 1.22% |
| 4/20/2020            | 0.70% | 3.06%  | 1.08%     | 0.55% | 1.99% | 1.68% | 2.11% | 3.63% |
| 4/21/2020            | 1.66% | 2.19%  | 1.93%     | 0.80% | 1.85% | 1.30% | 1.38% | 1.78% |
| 4/22/2020            | 0.98% | 1.57%  | 1.84%     | 0.41% | 2.95% | 1.32% | 1.68% | 0.57% |
| 4/23/2020            | 1.73% | 1.57%  | 1.89%     | 0.90% | 2.54% | 1.54% | 0.00% | 0.55% |
| 4/24/2020            | 1.27% | 2.26%  | 2.00%     | 0.94% | 1.52% | 1.40% | 1.44% | 2.63% |
| 4/25/2020            | 0.57% | 1.25%  | 1.86%     | 0.79% | 0.82% | 0.78% | 2.42% | 2.42% |
| 4/26/2020            | 2.04% | 1.88%  | 1.16%     | 0.85% | 1.56% | 1.06% | 1.04% | 1.11% |
| 4/27/2020            | 1.07% | 2.51%  | 1.40%     | 0.26% | 2.02% | 1.53% | 1.15% | 0.00% |
| 4/28/2020            | 0.77% | 1.70%  | 1.42%     | 0.27% | 2.40% | 1.43% | 2.14% | 0.51% |
| 4/29/2020            | 1.83% | 1.56%  | 0.87%     | 0.30% | 1.78% | 1.74% | 1.15% | 1.90% |
| 4/30/2020            | 0.74% | 1.61%  | 1.45%     | 0.18% | 1.82% | 0.87% | 0.00% | 0.50% |
| 5/1/2020             | 1.45% | 1.32%  | 1.17%     | 0.48% | 1.26% | 0.90% | 2.14% | 1.04% |
| 5/2/2020             | 1.56% | 1.60%  | 1.47%     | 0.43% | 1.23% | 0.81% | 0.72% | 0.45% |
| 5/3/2020             | 0.93% | 1.48%  | 1.16%     | 0.80% | 1.38% | 1.29% | 0.00% | 1.11% |
| 5/4/2020             | 1.45% | 1.27%  | 1.05%     | 0.50% | 0.57% | 1.48% | 0.68% | 1.58% |
| 5/5/2020             | 0.97% | 1.13%  | 1.03%     | 0.43% | 1.85% | 0.77% | 2.33% | 0.00% |

| Date      | 1      | 2N     | 28     | 3      | 5      | 6      | 7       | 8       |
|-----------|--------|--------|--------|--------|--------|--------|---------|---------|
| 5/6/2020  | 0.47%  | 1.32%  | 0.93%  | 0.18%  | 1.91%  | 0.92%  | 0.70%   | 1.18%   |
| 5/7/2020  | 0.67%  | 1.03%  | 0.72%  | 0.34%  | 1.71%  | 1.15%  | 0.00%   | 0.47%   |
| 5/8/2020  | 0.37%  | 0.91%  | 1.21%  | 0.45%  | 0.73%  | 1.23%  | 1.47%   | 1.83%   |
| 5/9/2020  | 0.27%  | 1.11%  | 1.00%  | 0.23%  | 1.75%  | 0.96%  | 0.00%   | 0.00%   |
| 5/10/2020 | 0.43%  | 1.45%  | 0.97%  | 0.75%  | 1.07%  | 1.31%  | 2.86%   | 1.72%   |
| 5/11/2020 | 0.85%  | 1.17%  | 1.04%  | 0.32%  | 1.13%  | 1.23%  | 1.30%   | 1.87%   |
| 5/12/2020 | 0.45%  | 1.21%  | 1.17%  | 0.48%  | 0.73%  | 1.11%  | 0.97%   | 0.97%   |
| 5/13/2020 | 0.99%  | 0.54%  | 0.79%  | 0.65%  | 1.06%  | 1.08%  | 1.81%   | 0.55%   |
| 5/14/2020 | 0.62%  | 0.92%  | 0.83%  | 0.88%  | 1.18%  | 0.90%  | 1.05%   | 0.00%   |
| 5/15/2020 | 0.75%  | 0.62%  | 0.93%  | 0.33%  | 0.78%  | 0.32%  | 0.86%   | 0.44%   |
| 5/16/2020 | 0.86%  | 1.23%  | 0.58%  | 0.11%  | 1.14%  | 0.93%  | 1.33%   | 0.92%   |
| 5/17/2020 | 1.02%  | 1.53%  | 1.12%  | 0.42%  | 0.95%  | 1.10%  | 1.21%   | 0.54%   |
| 5/18/2020 | 0.76%  | 0.73%  | 0.58%  | 0.28%  | 1.03%  | 0.97%  | 0.59%   | 1.68%   |
| 5/19/2020 | 1.20%  | 0.89%  | 0.98%  | 0.22%  | 1.41%  | 0.95%  | 0.85%   | 0.00%   |
| 5/20/2020 | 0.51%  | 0.58%  | 0.80%  | 0.30%  | 0.74%  | 0.94%  | 0.28%   | 0.00%   |
| 5/21/2020 | 1.44%  | 0.59%  | 0.74%  | 0.45%  | 0.76%  | 0.78%  | 0.52%   | 0.45%   |
| 5/22/2020 | 0.78%  | 0.73%  | 0.78%  | 0.14%  | 0.72%  | 0.85%  | 0.55%   | 0.40%   |
| 5/23/2020 | 0.64%  | 0.64%  | 0.62%  | 0.45%  | 0.71%  | 0.73%  | 0.84%   | 1.16%   |
| 5/24/2020 | 0.41%  | 0.66%  | 0.72%  | 0.09%  | 0.80%  | 0.77%  | 0.54%   | 0.00%   |
| 5/25/2020 | 0.52%  | 0.83%  | 0.47%  | 0.24%  | 0.78%  | 0.76%  | 0.58%   | 1.47%   |
| 5/26/2020 | 0.70%  | 0.54%  | 0.54%  | 0.18%  | 0.47%  | 0.57%  | 1.12%   | 1.08%   |
| 5/27/2020 | 0.59%  | 0.73%  | 0.58%  | 0.26%  | 0.58%  | 0.56%  | 1.25%   | 1.23%   |
| 5/28/2020 | 1.18%  | 0.86%  | 0.79%  | 0.19%  | 0.87%  | 0.55%  | 0.56%   | 0.41%   |
| 5/29/2020 | 0.91%  | 0.50%  | 0.47%  | 0.14%  | 0.29%  | 0.45%  | 0.74%   | 0.42%   |
| 5/30/2020 | 0.44%  | 0.91%  | 0.32%  | 0.00%  | 0.20%  | 0.71%  | 0.85%   | 0.00%   |
| 5/31/2020 | 0.53%  | 0.45%  | 0.31%  | 0.18%  | 0.76%  | 0.52%  | 0.57%   | 0.81%   |
| 6/1/2020  | 0.39%  | 0.44%  | 0.26%  | 0.13%  | 0.99%  | 0.53%  | 0.00%   | 0.76%   |
| 6/2/2020  | 0.58%  | 0.76%  | 0.92%  | 0.07%  | 0.68%  | 0.62%  | 0.51%   | 0.40%   |
| 6/3/2020  | 0.29%  | 0.40%  | 0.45%  | 0.32%  | 0.67%  | 0.73%  | 0.00%   | 0.87%   |
| 6/4/2020  | 0.48%  | 0.57%  | 0.56%  | 0.18%  | 0.92%  | 0.33%  | 0.76%   | 1.05%   |
| 6/5/2020  | 0.85%  | 0.57%  | 0.54%  | 0.06%  | 0.46%  | 0.33%  | 0.28%   | 1.07%   |
| 6/6/2020  | 0.52%  | 0.38%  | 0.49%  | 0.16%  | 0.58%  | 0.54%  | 0.26%   | 0.44%   |
| 6/7/2020  | 0.29%  | 0.42%  | 0.38%  | 0.00%  | 0.28%  | 0.37%  | 1.07%   | 0.74%   |
| 6/8/2020  | 0.25%  | 0.63%  | 0.41%  | 0.23%  | 0.74%  | 0.49%  | 0.00%   | 1.03%   |
| 6/9/2020  | 0.74%  | 0.97%  | 0.27%  | 0.26%  | 0.61%  | 0.53%  | 0.26%   | 0.00%   |
| 6/10/2020 | 0.55%  | 0.47%  | 0.13%  | 0.12%  | 0.64%  | 0.22%  | 0.25%   | 1.91%   |
| 6/11/2020 | 0.61%  | 0.40%  | 0.46%  | 0.23%  | 0.75%  | 0.43%  | 0.26%   | 0.39%   |
| 6/12/2020 | 0.84%  | 0.53%  | 0.80%  | 0.07%  | 0.70%  | 0.25%  | 0.54%   | 0.37%   |
| 6/13/2020 | 0.46%  | 0.54%  | 0.40%  | 0.17%  | 0.75%  | 0.52%  | 0.26%   | 0.00%   |
| 6/14/2020 | 0.09%  | 0.76%  | 0.34%  | 0.00%  | 1.04%  | 0.64%  | 0.79%   | 0.00%   |
| 6/15/2020 | 0.32%  | 0.38%  | 0.49%  | 0.22%  | 1.09%  | 0.42%  | 0.44%   | 0.70%   |
| 6/16/2020 | 0.08%  | 0.44%  | 0.48%  | 0.39%  | 0.73%  | 0.30%  | 0.48%   | 0.68%   |
| 6/17/2020 | 0.16%  | 0.49%  | 0.30%  | 0.33%  | 0.57%  | 0.72%  | 0.74%   | 0.39%   |
| 6/18/2020 | 0.17%  | 0.45%  | 0.37%  | 0.19%  | 0.69%  | 0.25%  | 0.00%   | 0.34%   |
| 6/19/2020 | 0.64%  | 0.55%  | 0.40%  | 0.15%  | 0.70%  | 0.44%  | 0.22%   | 0.66%   |
| 6/20/2020 | 0.26%  | 0.52%  | 0.45%  | 0.20%  | 0.70%  | 0.55%  | 0.51%   | 0.37%   |
| 6/21/2020 | 0.25%  | 0.57%  | 0.44%  | 0.33%  | 0.66%  | 0.66%  | 0.00%   | 1.11%   |
| 6/22/2020 | 0.21%  | 0.60%  | 0.53%  | 0.26%  | 0.41%  | 0.77%  | 0.91%   | 0.65%   |
| 6/23/2020 | 0.21%  | 0.86%  | 0.34%  | 0.06%  | 0.69%  | 0.50%  | 0.75%   | 1.05%   |
| 6/24/2020 | 0.60%  | 0.77%  | 0.55%  | 0.19%  | 0.77%  | 0.30%  | 0.46%   | 1.10%   |
| 6/25/2020 | 0.33%  | 0.25%  | 0.41%  | 0.17%  | 0.52%  | 0.19%  | 0.46%   | 0.78%   |
| 6/26/2020 | 0.32%  | 0.36%  | 0.41%  | 0.17 % | 0.68%  | 0.19%  | 0.45%   | 0.70%   |
| 6/27/2020 | 0.53%  | 0.39%  | 0.43%  | 0.24%  | 0.26%  | 0.54%  | 0.44%   | 0.32%   |
| UIZIIZUZU | 0.0070 | 0.5570 | 0.2070 | 0.1070 | 0.2070 | 0.0770 | U.77 /0 | 0.02 /0 |

| Date      | 1      | 2N      | 2S     | 3      | 5       | 6      | 7      | 8      |
|-----------|--------|---------|--------|--------|---------|--------|--------|--------|
| 6/28/2020 | 0.25%  | 0.59%   | 0.77%  | 0.08%  | 0.59%   | 0.64%  | 0.67%  | 0.67%  |
| 6/29/2020 | 0.22%  | 0.90%   | 0.46%  | 0.32%  | 0.35%   | 0.78%  | 0.81%  | 0.00%  |
| 6/30/2020 | 0.08%  | 0.61%   | 0.63%  | 0.06%  | 0.84%   | 0.09%  | 0.43%  | 0.00%  |
| 7/1/2020  | 0.32%  | 0.46%   | 0.44%  | 0.23%  | 0.33%   | 0.49%  | 0.24%  | 0.41%  |
| 7/2/2020  | 0.38%  | 0.36%   | 0.37%  | 0.18%  | 0.54%   | 0.87%  | 0.21%  | 1.41%  |
| 7/3/2020  | 0.31%  | 0.51%   | 0.60%  | 0.41%  | 0.65%   | 0.79%  | 0.42%  | 0.80%  |
| 7/4/2020  | 0.34%  | 0.48%   | 0.25%  | 0.23%  | 0.26%   | 0.75%  | 0.42%  | 0.00%  |
| 7/5/2020  | 0.08%  | 0.66%   | 0.68%  | 0.07%  | 0.53%   | 0.77%  | 0.58%  | 0.00%  |
| 7/6/2020  | 0.20%  | 0.61%   | 0.42%  | 0.20%  | 0.93%   | 1.10%  | 1.32%  | 0.27%  |
| 7/7/2020  | 0.21%  | 0.36%   | 0.69%  | 0.16%  | 0.85%   | 0.93%  | 0.59%  | 0.31%  |
| 7/8/2020  | 0.15%  | 0.55%   | 0.55%  | 0.33%  | 0.32%   | 0.77%  | 0.00%  | 0.92%  |
| 7/9/2020  | 0.43%  | 0.65%   | 0.64%  | 0.11%  | 0.81%   | 0.78%  | 1.55%  | 1.35%  |
| 7/10/2020 | 0.31%  | 0.52%   | 0.47%  | 0.06%  | 1.01%   | 0.83%  | 0.41%  | 1.45%  |
| 7/11/2020 | 0.24%  | 0.54%   | 0.72%  | 0.64%  | 0.64%   | 0.97%  | 0.42%  | 0.30%  |
| 7/12/2020 | 0.34%  | 0.64%   | 0.74%  | 0.23%  | 0.82%   | 1.19%  | 0.69%  | 1.67%  |
| 7/13/2020 | 0.21%  | 0.40%   | 0.77%  | 0.24%  | 0.76%   | 1.42%  | 0.35%  | 0.89%  |
| 7/14/2020 | 0.80%  | 0.52%   | 0.54%  | 0.27%  | 0.75%   | 0.63%  | 0.23%  | 0.36%  |
| 7/15/2020 | 0.51%  | 0.61%   | 0.70%  | 0.16%  | 0.66%   | 1.14%  | 0.48%  | 0.31%  |
| 7/16/2020 | 0.39%  | 0.61%   | 0.78%  | 0.33%  | 1.19%   | 0.45%  | 1.10%  | 0.66%  |
| 7/17/2020 | 0.32%  | 0.50%   | 0.31%  | 0.23%  | 0.91%   | 0.36%  | 0.66%  | 1.35%  |
| 7/18/2020 | 0.33%  | 0.68%   | 0.62%  | 0.65%  | 0.96%   | 0.67%  | 0.89%  | 0.97%  |
| 7/19/2020 | 0.18%  | 0.41%   | 0.84%  | 0.37%  | 1.09%   | 0.76%  | 1.08%  | 1.05%  |
| 7/20/2020 | 0.53%  | 0.75%   | 0.53%  | 0.29%  | 0.67%   | 0.76%  | 1.24%  | 0.60%  |
| 7/21/2020 | 0.76%  | 0.70%   | 0.49%  | 0.22%  | 1.14%   | 1.09%  | 1.32%  | 0.00%  |
| 7/22/2020 | 0.23%  | 0.79%   | 0.42%  | 0.21%  | 0.88%   | 0.80%  | 0.23%  | 1.17%  |
| 7/23/2020 | 0.38%  | 0.55%   | 0.52%  | 0.22%  | 0.83%   | 0.86%  | 0.81%  | 0.98%  |
| 7/24/2020 | 0.23%  | 0.53%   | 0.42%  | 0.22%  | 1.13%   | 0.78%  | 0.45%  | 0.34%  |
| 7/25/2020 | 0.96%  | 0.52%   | 0.45%  | 0.57%  | 0.36%   | 0.44%  | 1.58%  | 0.00%  |
| 7/26/2020 | 0.25%  | 0.80%   | 0.64%  | 0.42%  | 1.14%   | 0.84%  | 1.44%  | 0.72%  |
| 7/27/2020 | 0.74%  | 0.30%   | 0.80%  | 0.24%  | 0.52%   | 0.66%  | 0.55%  | 0.91%  |
| 7/28/2020 | 0.30%  | 0.50%   | 0.40%  | 0.39%  | 1.04%   | 0.72%  | 0.45%  | 1.16%  |
| 7/29/2020 | 0.58%  | 0.42%   | 0.63%  | 0.31%  | 0.71%   | 0.71%  | 0.85%  | 1.26%  |
| 7/30/2020 | 0.37%  | 0.47%   | 0.59%  | 0.21%  | 0.98%   | 0.99%  | 1.47%  | 0.31%  |
| 7/31/2020 | 0.37%  | 0.81%   | 0.65%  | 0.34%  | 0.86%   | 0.87%  | 0.76%  | 0.29%  |
| 8/1/2020  | 0.08%  | 0.82%   | 0.64%  | 0.29%  | 0.60%   | 0.54%  | 1.47%  | 0.62%  |
| 8/2/2020  | 0.35%  | 1.13%   | 0.67%  | 0.38%  | 1.20%   | 0.68%  | 0.86%  | 0.37%  |
| 8/3/2020  | 0.22%  | 0.62%   | 0.46%  | 0.35%  | 0.53%   | 0.53%  | 0.81%  | 2.12%  |
| 8/4/2020  | 0.38%  | 0.83%   | 0.43%  | 0.25%  | 1.22%   | 0.60%  | 0.47%  | 0.00%  |
| 8/5/2020  | 0.31%  | 0.68%   | 0.64%  | 0.47%  | 1.05%   | 0.90%  | 0.22%  | 0.70%  |
| 8/6/2020  | 0.31%  | 0.80%   | 0.67%  | 0.33%  | 1.28%   | 0.94%  | 0.71%  | 0.99%  |
| 8/7/2020  | 0.22%  | 0.78%   | 0.40%  | 0.11%  | 0.87%   | 1.02%  | 1.08%  | 0.34%  |
| 8/8/2020  | 0.41%  | 0.75%   | 0.64%  | 0.29%  | 0.84%   | 1.03%  | 1.24%  | 0.68%  |
| 8/9/2020  | 0.08%  | 0.90%   | 0.66%  | 0.27%  | 0.67%   | 0.56%  | 0.81%  | 0.63%  |
| 8/10/2020 | 0.54%  | 0.87%   | 0.71%  | 0.29%  | 1.07%   | 0.94%  | 0.55%  | 1.33%  |
| 8/11/2020 | 0.22%  | 0.83%   | 0.36%  | 0.20%  | 0.78%   | 0.90%  | 0.45%  | 0.33%  |
| 8/12/2020 | 0.22%  | 0.74%   | 0.41%  | 0.20%  | 0.75%   | 0.67%  | 1.43%  | 0.32%  |
| 8/13/2020 | 0.60%  | 1.34%   | 0.41%  | 0.38%  | 1.15%   | 0.85%  | 1.11%  | 0.65%  |
| 8/14/2020 | 0.51%  | 0.49%   | 0.61%  | 0.21%  | 0.48%   | 0.90%  | 0.94%  | 0.84%  |
| 8/15/2020 | 0.32%  | 0.43%   | 0.40%  | 0.21%  | 1.14%   | 0.38%  | 0.49%  | 0.35%  |
| 8/16/2020 | 0.39%  | 0.67%   | 0.75%  | 0.21%  | 0.93%   | 0.72%  | 0.43%  | 0.32%  |
| 8/17/2020 | 0.47%  | 0.78%   | 0.73%  | 0.25%  | 0.60%   | 0.72%  | 0.63%  | 0.32%  |
| 8/18/2020 | 0.62%  | 0.75%   | 0.45%  | 0.25%  | 0.75%   | 0.72%  | 0.46%  | 1.09%  |
| 8/19/2020 | 0.30%  | 0.62%   | 0.55%  | 0.46%  | 0.73%   | 0.65%  | 1.34%  | 0.33%  |
| 0/13/2020 | 0.5070 | 0.02 /0 | 0.0070 | 0.0770 | 0.02 /0 | 0.0070 | 1.07/0 | 0.0070 |

| Date       | 1     | 2N     | <b>2S</b> | 3      | 5      | 6              | 7     | 8     |
|------------|-------|--------|-----------|--------|--------|----------------|-------|-------|
| 8/20/2020  | 0.55% | 0.51%  | 0.49%     | 0.06%  | 0.68%  | 0.75%          | 0.24% | 1.23% |
| 8/21/2020  | 0.24% | 0.90%  | 0.48%     | 0.35%  | 0.41%  | 0.37%          | 0.82% | 1.60% |
| 8/22/2020  | 0.24% | 0.57%  | 0.49%     | 0.14%  | 0.89%  | 0.68%          | 1.20% | 0.72% |
| 8/23/2020  | 0.41% | 0.84%  | 0.51%     | 0.19%  | 0.77%  | 0.62%          | 1.20% | 1.37% |
| 8/24/2020  | 0.46% | 0.48%  | 0.56%     | 0.32%  | 0.74%  | 0.84%          | 0.63% | 0.90% |
| 8/25/2020  | 0.29% | 0.39%  | 0.30%     | 0.05%  | 0.66%  | 0.94%          | 0.38% | 1.01% |
| 8/26/2020  | 0.30% | 0.64%  | 0.44%     | 0.49%  | 0.66%  | 0.54%          | 0.40% | 1.41% |
| 8/27/2020  | 0.46% | 0.85%  | 0.29%     | 0.32%  | 0.47%  | 0.50%          | 1.42% | 0.33% |
| 8/28/2020  | 0.49% | 0.89%  | 0.59%     | 0.22%  | 0.47%  | 0.64%          | 1.26% | 1.40% |
| 8/29/2020  | 0.62% | 0.57%  | 0.41%     | 0.29%  | 0.27%  | 0.65%          | 1.56% | 0.71% |
| 8/30/2020  | 0.41% | 1.20%  | 0.52%     | 0.44%  | 0.71%  | 0.68%          | 1.02% | 0.71% |
| 8/31/2020  | 0.28% | 0.67%  | 0.55%     | 0.24%  | 1.45%  | 0.38%          | 1.25% | 2.48% |
| 9/1/2020   | 0.23% | 0.71%  | 0.46%     | 0.18%  | 0.96%  | 0.63%          | 1.06% | 0.36% |
| 9/2/2020   | 0.39% | 0.78%  | 0.31%     | 0.21%  | 0.99%  | 0.74%          | 1.24% | 2.11% |
| 9/3/2020   | 0.55% | 0.49%  | 0.37%     | 0.46%  | 0.67%  | 0.44%          | 0.74% | 0.34% |
| 9/4/2020   | 0.32% | 0.53%  | 0.49%     | 0.13%  | 0.41%  | 0.35%          | 0.52% | 0.90% |
| 9/5/2020   | 0.00% | 0.65%  | 0.43%     | 0.13%  | 0.59%  | 0.86%          | 1.26% | 0.62% |
| 9/6/2020   | 0.48% | 0.60%  | 0.48%     | 0.65%  | 0.51%  | 1.09%          | 0.76% | 0.88% |
| 9/7/2020   | 0.40% | 0.52%  | 0.43%     | 0.26%  | 0.74%  | 0.68%          | 0.70% | 0.59% |
| 9/8/2020   | 0.77% | 0.32 % | 0.53%     | 0.20%  | 0.74%  | 0.56%          | 1.00% | 1.76% |
| 9/9/2020   | 0.68% | 0.41%  | 0.55%     | 0.53%  | 0.64%  | 0.89%          | 0.37% | 2.12% |
| 9/10/2020  | 0.66% | 0.41%  | 0.33%     | 0.34%  | 0.04 % | 1.12%          | 0.74% | 2.00% |
| 9/11/2020  | 0.31% | 0.72%  | 0.42%     | 0.34 % | 0.26%  | 0.60%          | 0.74% | 1.85% |
| 9/12/2020  | 0.31% | 0.50%  | 0.38 %    | 0.20%  | 0.83%  | 0.64%          | 0.72% | 1.23% |
|            |       |        |           |        |        |                |       |       |
| 9/13/2020  | 0.79% | 0.30%  | 0.46%     | 0.21%  | 0.75%  | 0.56%          | 2.48% | 0.84% |
| 9/14/2020  | 0.63% | 0.58%  | 0.56%     | 0.30%  | 0.93%  | 0.72%<br>0.94% | 1.58% | 2.03% |
| 9/15/2020  | 0.47% | 0.78%  | 0.56%     | 0.52%  | 0.64%  |                | 1.20% | 1.38% |
| 9/16/2020  | 0.73% | 0.48%  | 0.63%     | 0.52%  | 1.04%  | 0.50%          | 0.58% | 2.42% |
| 9/17/2020  | 0.51% | 0.51%  | 0.48%     | 0.34%  | 0.59%  | 0.77%          | 0.52% | 1.23% |
| 9/18/2020  | 0.38% | 0.33%  | 0.54%     | 0.26%  | 0.52%  | 0.44%          | 0.68% | 2.51% |
| 9/19/2020  | 0.46% | 0.46%  | 0.68%     | 0.42%  | 0.38%  | 0.93%          | 2.02% | 1.69% |
| 9/20/2020  | 0.08% | 0.78%  | 0.46%     | 0.07%  | 0.85%  | 0.52%          | 1.68% | 1.42% |
| 9/21/2020  | 0.41% | 0.83%  | 0.84%     | 0.47%  | 0.97%  | 0.91%          | 1.17% | 1.01% |
| 9/22/2020  | 0.42% | 0.63%  | 0.45%     | 0.31%  | 1.33%  | 0.86%          | 1.81% | 1.62% |
| 9/23/2020  | 0.67% | 0.56%  | 0.33%     | 0.37%  | 1.13%  | 0.61%          | 0.86% | 2.82% |
| 9/24/2020  | 0.28% | 0.80%  | 0.35%     | 0.30%  | 1.14%  | 1.22%          | 1.28% | 2.34% |
| 9/25/2020  | 0.43% | 0.38%  | 0.53%     | 0.41%  | 1.30%  | 0.75%          | 0.82% | 1.15% |
| 9/26/2020  | 0.47% | 0.52%  | 0.28%     | 0.20%  | 1.26%  | 0.90%          | 0.84% | 2.39% |
| 9/27/2020  | 0.15% | 0.55%  | 0.55%     | 0.35%  | 0.75%  | 0.92%          | 0.93% | 1.98% |
| 9/28/2020  | 0.42% | 0.64%  | 0.84%     | 0.75%  | 0.83%  | 1.04%          | 1.34% | 2.24% |
| 9/29/2020  | 0.43% | 0.64%  | 0.66%     | 0.06%  | 1.41%  | 0.83%          | 0.86% | 3.11% |
| 9/30/2020  | 0.17% | 0.43%  | 0.72%     | 0.38%  | 1.10%  | 0.68%          | 0.75% | 2.56% |
| 10/1/2020  | 0.73% | 0.66%  | 0.69%     | 0.34%  | 0.71%  | 0.68%          | 2.55% | 0.34% |
| 10/2/2020  | 0.31% | 0.58%  | 0.60%     | 0.46%  | 0.87%  | 0.54%          | 1.65% | 0.91% |
| 10/3/2020  | 0.52% | 0.92%  | 0.54%     | 0.51%  | 0.90%  | 0.95%          | 2.27% | 2.03% |
| 10/4/2020  | 0.54% | 1.00%  | 0.74%     | 0.95%  | 1.55%  | 0.84%          | 0.80% | 2.52% |
| 10/5/2020  | 0.27% | 0.84%  | 0.63%     | 0.45%  | 1.37%  | 0.95%          | 2.75% | 2.46% |
| 10/6/2020  | 0.48% | 0.88%  | 0.34%     | 0.61%  | 1.02%  | 1.30%          | 0.47% | 2.18% |
| 10/7/2020  | 0.72% | 0.69%  | 0.84%     | 0.31%  | 0.94%  | 0.99%          | 1.28% | 2.33% |
| 10/8/2020  | 0.74% | 0.75%  | 0.40%     | 0.69%  | 1.57%  | 0.85%          | 2.07% | 3.30% |
| 10/9/2020  | 0.58% | 0.38%  | 0.42%     | 0.57%  | 1.13%  | 0.47%          | 1.89% | 1.40% |
| 10/10/2020 | 0.49% | 0.99%  | 0.45%     | 0.59%  | 1.44%  | 0.64%          | 1.23% | 1.51% |
| 10/11/2020 | 0.50% | 0.63%  | 0.48%     | 0.66%  | 1.37%  | 0.96%          | 1.70% | 1.26% |