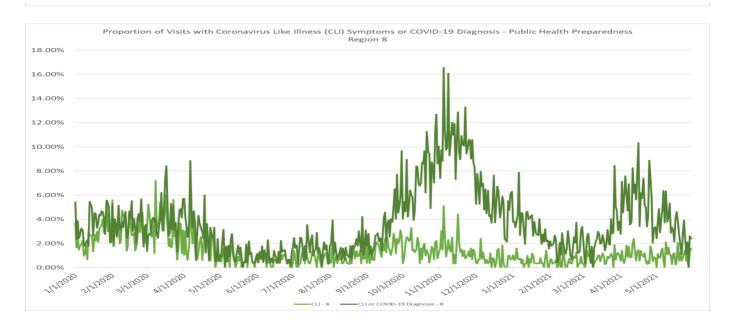

#### Proportion of Visits with Coronavirus Symptoms by Public Health Preparedness Region

| Date      | 1     | 2N    | <b>2S</b> | 3     | 5     | 6     | 7     | 8     |
|-----------|-------|-------|-----------|-------|-------|-------|-------|-------|
| 1/1/2020  | 2.70% | 3.90% | 3.08%     | 1.46% | 3.56% | 4.29% | 1.66% | 3.69% |
| 1/2/2020  | 0.49% | 2.42% | 2.92%     | 1.06% | 2.65% | 3.45% | 2.13% | 1.63% |
| 1/3/2020  | 1.08% | 2.53% | 2.59%     | 1.15% | 2.82% | 2.96% | 0.76% | 2.66% |
| 1/4/2020  | 2.59% | 2.24% | 2.76%     | 1.21% | 2.80% | 3.19% | 1.16% | 1.45% |
| 1/5/2020  | 1.66% | 2.66% | 2.02%     | 0.77% | 2.84% | 3.54% | 2.36% | 1.80% |
| 1/6/2020  | 0.84% | 2.33% | 2.45%     | 0.71% | 2.23% | 3.11% | 1.19% | 1.85% |
| 1/7/2020  | 0.64% | 2.04% | 2.25%     | 0.95% | 3.49% | 3.08% | 0.72% | 2.25% |
| 1/8/2020  | 0.65% | 2.16% | 1.88%     | 0.85% | 1.53% | 2.11% | 1.86% | 0.96% |
| 1/9/2020  | 0.82% | 1.81% | 1.52%     | 0.45% | 2.04% | 2.22% | 0.77% | 1.18% |
| 1/10/2020 | 1.52% | 1.70% | 1.34%     | 0.47% | 2.00% | 2.55% | 0.18% | 1.82% |
| 1/11/2020 | 1.21% | 2.55% | 2.03%     | 0.86% | 4.13% | 3.08% | 0.65% | 0.65% |
| 1/12/2020 | 0.65% | 2.59% | 1.87%     | 1.58% | 4.06% | 3.00% | 0.84% | 2.98% |
| 1/13/2020 | 1.35% | 2.25% | 1.93%     | 0.71% | 2.26% | 2.61% | 1.08% | 2.74% |
| 1/14/2020 | 0.82% | 2.51% | 1.58%     | 1.09% | 3.59% | 2.13% | 0.75% | 2.61% |
| 1/15/2020 | 0.85% | 1.88% | 1.80%     | 0.37% | 2.59% | 2.89% | 1.75% | 2.63% |
| 1/16/2020 | 0.93% | 1.99% | 1.70%     | 0.72% | 2.77% | 2.43% | 1.23% | 1.33% |
| 1/17/2020 | 0.68% | 1.71% | 1.73%     | 1.04% | 2.06% | 2.03% | 0.62% | 2.73% |
| 1/18/2020 | 1.64% | 1.89% | 1.53%     | 1.02% | 3.39% | 3.29% | 1.32% | 2.22% |
| 1/19/2020 | 1.14% | 1.37% | 2.04%     | 0.91% | 3.18% | 3.03% | 1.89% | 2.99% |
| 1/20/2020 | 1.05% | 1.72% | 2.07%     | 0.91% | 2.66% | 3.65% | 0.54% | 2.09% |