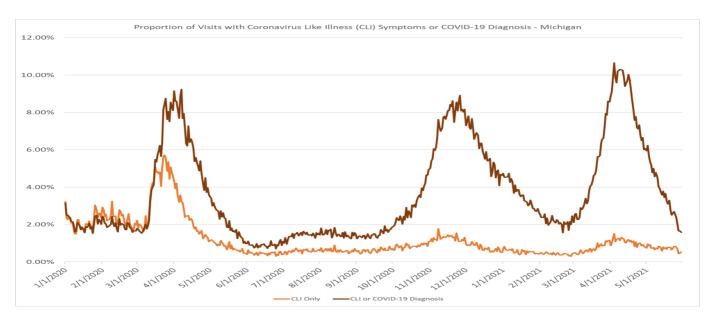

### **DESCRIPTION OF THE QUERY**

**Coronavirus-like symptoms:** This query searches visit free-text (chief complaint, triage notes, and clinical impression) for fever or chills AND cough or shortness of breath or difficulty breathing.

#### Information is updated Monday - Friday.

**Note:** Recent changes in healthcare seeking behavior, including increasing use of telemedicine and recommendations to limit emergency department (ED) visits to severe illness, as well as changes in ED triage practices and alternative COVID-19 testing sites, are impacting ED visits in Michigan. These changes affect the numbers of people and their reasons for seeking care in the Urgent Care and ED settings.