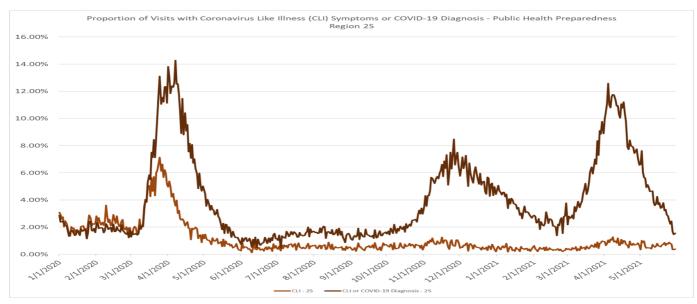

#### Proportion of Visits with Coronavirus Symptoms by Public Health Preparedness Region

| Date      | 1     | 2N    | <b>2S</b> | 3     | 5     | 6     | 7     | 8     |
|-----------|-------|-------|-----------|-------|-------|-------|-------|-------|
| 1/1/2020  | 2.70% | 3.90% | 3.08%     | 1.46% | 3.56% | 4.29% | 1.66% | 3.69% |
| 1/2/2020  | 0.49% | 2.42% | 2.92%     | 1.06% | 2.65% | 3.45% | 2.13% | 1.63% |
| 1/3/2020  | 1.08% | 2.53% | 2.59%     | 1.15% | 2.82% | 2.96% | 0.76% | 2.66% |
| 1/4/2020  | 2.59% | 2.24% | 2.76%     | 1.21% | 2.80% | 3.19% | 1.16% | 1.45% |
| 1/5/2020  | 1.66% | 2.66% | 2.02%     | 0.77% | 2.84% | 3.54% | 2.36% | 1.80% |
| 1/6/2020  | 0.84% | 2.33% | 2.45%     | 0.71% | 2.23% | 3.11% | 1.19% | 1.85% |
| 1/7/2020  | 0.64% | 2.04% | 2.25%     | 0.95% | 3.49% | 3.08% | 0.72% | 2.25% |
| 1/8/2020  | 0.65% | 2.16% | 1.88%     | 0.85% | 1.53% | 2.11% | 1.86% | 0.96% |
| 1/9/2020  | 0.82% | 1.81% | 1.52%     | 0.45% | 2.04% | 2.22% | 0.77% | 1.18% |
| 1/10/2020 | 1.52% | 1.70% | 1.34%     | 0.47% | 2.00% | 2.55% | 0.18% | 1.82% |
| 1/11/2020 | 1.21% | 2.55% | 2.03%     | 0.86% | 4.13% | 3.08% | 0.65% | 0.65% |
| 1/12/2020 | 0.65% | 2.59% | 1.87%     | 1.58% | 4.06% | 3.00% | 0.84% | 2.98% |
| 1/13/2020 | 1.35% | 2.25% | 1.93%     | 0.71% | 2.26% | 2.61% | 1.08% | 2.74% |
| 1/14/2020 | 0.82% | 2.51% | 1.58%     | 1.09% | 3.59% | 2.13% | 0.75% | 2.61% |
| 1/15/2020 | 0.85% | 1.88% | 1.80%     | 0.37% | 2.59% | 2.89% | 1.75% | 2.63% |
| 1/16/2020 | 0.93% | 1.99% | 1.70%     | 0.72% | 2.77% | 2.43% | 1.23% | 1.33% |
| 1/17/2020 | 0.68% | 1.71% | 1.73%     | 1.04% | 2.06% | 2.03% | 0.62% | 2.73% |
| 1/18/2020 | 1.64% | 1.89% | 1.53%     | 1.02% | 3.39% | 3.29% | 1.32% | 2.22% |
| 1/19/2020 | 1.14% | 1.37% | 2.04%     | 0.91% | 3.18% | 3.03% | 1.89% | 2.99% |
| 1/20/2020 | 1.05% | 1.72% | 2.07%     | 0.91% | 2.66% | 3.65% | 0.54% | 2.09% |

|           |        |       |       | , ,    |       |       |        |        |
|-----------|--------|-------|-------|--------|-------|-------|--------|--------|
| Date      | 1      | 2N    | 2S    | 3      | 5     | 6     | 7      | 8      |
| 1/21/2020 | 1.56%  | 1.95% | 2.10% | 0.88%  | 3.34% | 3.32% | 2.23%  | 3.22%  |
| 1/22/2020 | 1.48%  | 1.48% | 1.84% | 1.02%  | 2.41% | 2.95% | 1.18%  | 3.36%  |
| 1/23/2020 | 0.93%  | 1.70% | 1.90% | 0.68%  | 2.62% | 3.50% | 0.93%  | 3.52%  |
| 1/24/2020 | 1.13%  | 2.06% | 1.20% | 0.58%  | 1.75% | 2.89% | 1.34%  | 4.02%  |
| 1/25/2020 | 1.46%  | 2.25% | 2.21% | 0.79%  | 3.66% | 3.60% | 2.09%  | 2.90%  |
| 1/26/2020 | 1.92%  | 2.61% | 2.89% | 1.54%  | 4.78% | 4.72% | 1.76%  | 3.29%  |
| 1/27/2020 | 1.49%  | 2.99% | 2.66% | 0.94%  | 3.86% | 4.18% | 2.33%  | 5.57%  |
| 1/28/2020 | 1.99%  | 1.84% | 2.11% | 1.07%  | 2.85% | 4.54% | 1.65%  | 2.99%  |
| 1/29/2020 | 1.71%  | 2.99% | 2.26% | 0.80%  | 3.61% | 4.31% | 1.00%  | 4.46%  |
| 1/30/2020 | 1.92%  | 2.60% | 2.22% | 1.02%  | 3.24% | 4.96% | 1.45%  | 2.06%  |
| 1/31/2020 | 2.09%  | 2.32% | 2.25% | 0.52%  | 2.15% | 4.44% | 2.25%  | 2.06%  |
| 2/1/2020  | 2.08%  | 3.20% | 2.82% | 1.31%  | 2.25% | 4.58% | 2.57%  | 5.59%  |
| 2/2/2020  | 2.86%  | 2.80% | 2.48% | 1.18%  | 3.19% | 4.68% | 1.74%  | 1.76%  |
| 2/3/2020  | 2.56%  | 1.87% | 2.69% | 0.97%  | 2.65% | 3.63% | 2.21%  | 3.04%  |
| 2/4/2020  | 2.05%  | 2.70% | 2.36% | 1.09%  | 3.83% | 3.78% | 1.69%  | 3.08%  |
| 2/5/2020  | 1.91%  | 1.76% | 2.17% | 1.51%  | 2.08% | 3.72% | 1.51%  | 2.52%  |
| 2/6/2020  | 1.46%  | 1.98% | 2.37% | 1.34%  | 2.17% | 3.65% | 1.12%  | 4.64%  |
| 2/7/2020  | 2.06%  | 1.81% | 2.14% | 0.95%  | 2.65% | 4.16% | 2.09%  | 1.97%  |
| 2/8/2020  | 1.89%  | 2.20% | 2.41% | 1.19%  | 4.03% | 3.68% | 1.56%  | 2.25%  |
| 2/9/2020  | 1.52%  | 2.86% | 3.61% | 1.66%  | 3.20% | 5.05% | 3.30%  | 4.75%  |
| 2/10/2020 | 2.11%  | 1.92% | 2.79% | 0.87%  | 2.45% | 3.87% | 1.91%  | 4.26%  |
| 2/11/2020 | 1.99%  | 2.38% | 2.34% | 1.08%  | 2.52% | 4.08% | 0.72%  | 4.19%  |
| 2/12/2020 | 1.52%  | 2.65% | 2.57% | 1.56%  | 2.54% | 3.23% | 2.17%  | 3.97%  |
| 2/13/2020 | 1.77%  | 2.16% | 2.11% | 0.96%  | 2.17% | 3.03% | 1.60%  | 1.38%  |
| 2/14/2020 | 1.23%  | 2.24% | 2.15% | 0.99%  | 1.71% | 3.26% | 1.27%  | 1.82%  |
| 2/15/2020 | 2.17%  | 2.62% | 2.92% | 2.06%  | 2.77% | 3.62% | 2.07%  | 4.68%  |
| 2/16/2020 | 1.53%  | 2.63% | 2.58% | 1.43%  | 3.02% | 4.25% | 1.95%  | 3.80%  |
| 2/17/2020 | 1.53%  | 2.44% | 2.27% | 1.14%  | 2.21% | 4.77% | 2.61%  | 2.62%  |
| 2/18/2020 | 2.27%  | 2.44% | 2.82% | 0.76%  | 2.87% | 3.51% | 3.60%  | 2.70%  |
| 2/19/2020 | 1.91%  | 2.21% | 2.31% | 1.20%  | 2.96% | 2.78% | 2.54%  | 2.90%  |
| 2/20/2020 | 1.64%  | 1.70% | 2.04% | 1.04%  | 1.42% | 3.54% | 1.72%  | 1.40%  |
| 2/21/2020 | 1.53%  | 2.55% | 2.11% | 1.21%  | 1.96% | 2.54% | 1.47%  | 1.69%  |
| 2/22/2020 | 1.37%  | 2.01% | 2.42% | 1.22%  | 3.44% | 3.25% | 1.65%  | 2.55%  |
| 2/23/2020 | 1.61%  | 2.51% | 2.56% | 1.52%  | 2.80% | 3.94% | 1.02%  | 4.44%  |
| 2/24/2020 | 1.91%  | 1.95% | 1.88% | 1.55%  | 2.39% | 2.79% | 1.31%  | 2.92%  |
| 2/25/2020 | 1.31%  | 1.72% | 1.82% | 1.07%  | 2.53% | 2.73% | 0.73%  | 4.05%  |
| 2/26/2020 | 1.06%  | 1.70% | 2.01% | 0.86%  | 2.41% | 2.25% | 0.73%  | 4.57%  |
| 2/27/2020 | 1.45%  | 1.51% | 1.57% | 0.55%  | 2.66% | 2.77% | 1.64%  | 2.27%  |
| 2/28/2020 | 1.96%  | 2.29% | 1.94% | 0.93%  | 2.24% | 2.95% | 1.23%  | 2.55%  |
| 2/29/2020 | 1.76%  | 1.71% | 1.95% | 1.03%  | 2.35% | 2.94% | 2.02%  | 2.04%  |
| 3/1/2020  | 1.86%  | 2.27% | 1.37% | 0.93%  | 3.62% | 3.70% | 1.43%  | 3.48%  |
| 3/2/2020  | 1.25%  | 1.97% | 1.48% | 0.89%  | 1.94% | 2.86% | 1.15%  | 5.25%  |
| 3/3/2020  | 1.95%  | 2.21% | 1.88% | 0.59%  | 3.17% | 2.40% | 1.73%  | 4.46%  |
| 3/4/2020  | 1.07%  | 1.67% | 2.05% | 0.78%  | 3.13% | 2.95% | 1.57%  | 3.18%  |
| 3/5/2020  | 1.33%  | 1.96% | 1.97% | 0.75%  | 2.38% | 2.43% | 1.58%  | 2.52%  |
| 3/6/2020  | 1.58%  | 1.44% | 1.47% | 0.97%  | 1.12% | 2.68% | 1.30%  | 3.83%  |
| 3/7/2020  | 1.23%  | 1.35% | 1.71% | 0.84%  | 2.19% | 2.68% | 2.21%  | 1.18%  |
| 3/8/2020  | 2.43%  | 1.76% | 2.59% | 0.84 % | 3.58% | 2.63% | 3.05%  | 7.20%  |
| 3/9/2020  | 1.12%  | 1.76% | 1.83% | 0.95%  | 2.42% | 2.80% | 1.40%  | 3.28%  |
| 3/10/2020 | 1.12%  | 1.98% | 2.03% | 0.89%  | 2.42% | 2.87% | 0.87%  | 3.35%  |
| 3/11/2020 | 1.90%  | 2.87% | 2.03% | 1.07%  | 4.45% | 3.24% | 1.79%  | 4.00%  |
| 3/11/2020 | 3.11%  | 4.43% | 3.56% | 1.62%  | 3.85% | 3.72% | 3.30%  | 5.42%  |
| 3/13/2020 | 4.77%  | 4.43% | 3.88% | 2.16%  | 6.48% | 3.72% | 3.22%  | 5.42%  |
| 3/13/2020 | 4.1170 | 4.05% | 3.00% | 2.1070 | 0.40% | 3.04% | J.ZZ70 | J.JJ70 |

| Date                 | 1     | 2N     | <b>2S</b> | 3     | 5     | 6     | 7     | 8     |
|----------------------|-------|--------|-----------|-------|-------|-------|-------|-------|
| 3/14/2020            | 4.09% | 5.81%  | 3.83%     | 2.96% | 4.81% | 3.48% | 5.40% | 4.28% |
| 3/15/2020            | 2.68% | 4.89%  | 4.98%     | 2.69% | 5.46% | 3.54% | 4.20% | 3.00% |
| 3/16/2020            | 4.53% | 5.07%  | 5.06%     | 2.39% | 7.21% | 6.49% | 5.05% | 6.09% |
| 3/17/2020            | 3.61% | 5.20%  | 4.26%     | 2.54% | 7.16% | 5.92% | 8.09% | 4.53% |
| 3/18/2020            | 2.93% | 5.05%  | 5.63%     | 1.68% | 6.07% | 5.24% | 8.08% | 3.42% |
| 3/19/2020            | 3.85% | 6.37%  | 4.64%     | 3.07% | 5.31% | 4.83% | 3.57% | 1.75% |
| 3/20/2020            | 3.90% | 5.76%  | 5.72%     | 2.51% | 4.59% | 4.66% | 4.04% | 2.39% |
| 3/21/2020            | 2.39% | 6.44%  | 4.31%     | 2.61% | 3.85% | 3.11% | 3.38% | 1.63% |
| 3/22/2020            | 3.73% | 7.30%  | 5.98%     | 2.37% | 4.70% | 3.40% | 5.32% | 1.78% |
| 3/23/2020            | 3.63% | 8.74%  | 6.18%     | 2.98% | 3.94% | 4.77% | 4.93% | 5.63% |
| 3/24/2020            | 2.90% | 9.47%  | 6.65%     | 2.62% | 4.81% | 3.23% | 5.19% | 2.56% |
| 3/25/2020            | 2.98% | 7.98%  | 7.14%     | 2.44% | 4.37% | 4.19% | 2.52% | 2.66% |
| 3/26/2020            | 2.73% | 6.92%  | 6.12%     | 2.18% | 4.03% | 3.59% | 5.30% | 0.65% |
| 3/27/2020            | 4.21% | 8.28%  | 6.64%     | 2.97% | 4.58% | 2.66% | 2.93% | 1.55% |
| 3/28/2020            | 2.10% | 7.06%  | 5.67%     | 1.66% | 3.81% | 2.83% | 2.72% | 3.68% |
| 3/29/2020            | 3.90% | 8.46%  | 6.23%     | 2.85% | 2.50% | 2.85% | 1.95% | 3.66% |
| 3/30/2020            | 3.62% | 7.30%  | 5.95%     | 2.07% | 5.00% | 2.62% | 2.15% | 1.18% |
| 3/31/2020            | 3.32% | 8.24%  | 5.15%     | 2.75% | 3.36% | 2.16% | 0.40% | 3.11% |
| 4/1/2020             | 2.52% | 7.23%  | 4.96%     | 1.64% | 2.48% | 2.94% | 5.65% | 1.04% |
| 4/2/2020             | 3.24% | 5.60%  | 5.38%     | 1.15% | 2.73% | 2.28% | 2.99% | 3.05% |
| 4/3/2020             | 3.81% | 7.00%  | 4.97%     | 1.75% | 4.37% | 1.69% | 3.69% | 1.14% |
| 4/4/2020             | 2.35% | 6.06%  | 4.22%     | 1.40% | 3.99% | 1.45% | 2.63% | 0.63% |
| 4/5/2020             | 2.33% | 4.40%  | 4.49%     | 1.51% | 2.71% | 1.45% | 4.41% | 1.84% |
| 4/6/2020             | 2.40% | 4.40 % | 3.92%     | 1.57% | 4.30% | 2.91% | 3.08% | 5.44% |
|                      |       |        |           |       |       |       |       |       |
| 4/7/2020<br>4/8/2020 | 2.89% | 5.23%  | 3.56%     | 1.99% | 2.65% | 1.42% | 5.00% | 3.50% |
|                      | 1.39% | 5.51%  | 3.99%     | 0.85% | 2.56% | 2.68% | 1.20% | 1.97% |
| 4/9/2020             | 1.40% | 4.47%  | 3.02%     | 1.27% | 2.91% | 2.59% | 2.13% | 4.70% |
| 4/10/2020            | 2.67% | 3.87%  | 3.24%     | 1.38% | 0.95% | 1.33% | 0.00% | 1.85% |
| 4/11/2020            | 1.54% | 3.57%  | 2.63%     | 1.34% | 2.44% | 2.08% | 4.72% | 0.61% |
| 4/12/2020            | 1.54% | 5.51%  | 2.53%     | 1.29% | 1.72% | 1.81% | 0.41% | 0.72% |
| 4/13/2020            | 1.41% | 5.12%  | 2.60%     | 1.10% | 1.99% | 1.15% | 3.93% | 1.23% |
| 4/14/2020            | 1.36% | 3.62%  | 2.50%     | 1.23% | 1.97% | 1.69% | 2.25% | 2.09% |
| 4/15/2020            | 1.32% | 3.84%  | 2.10%     | 1.55% | 2.91% | 1.45% | 4.00% | 2.56% |
| 4/16/2020            | 2.35% | 4.01%  | 2.27%     | 1.25% | 1.75% | 1.50% | 1.39% | 0.60% |
| 4/17/2020            | 2.43% | 2.46%  | 2.40%     | 0.34% | 2.84% | 1.00% | 2.15% | 1.79% |
| 4/18/2020            | 1.66% | 2.99%  | 1.92%     | 0.91% | 0.73% | 1.36% | 2.00% | 2.67% |
| 4/19/2020            | 1.46% | 3.02%  | 1.90%     | 1.36% | 2.08% | 1.26% | 1.68% | 1.22% |
| 4/20/2020            | 0.70% | 3.06%  | 1.08%     | 0.55% | 1.99% | 1.68% | 2.11% | 3.63% |
| 4/21/2020            | 1.66% | 2.19%  | 1.93%     | 0.80% | 1.85% | 1.30% | 1.38% | 1.78% |
| 4/22/2020            | 0.98% | 1.57%  | 1.84%     | 0.41% | 2.95% | 1.32% | 1.68% | 0.57% |
| 4/23/2020            | 1.73% | 1.57%  | 1.89%     | 0.90% | 2.54% | 1.54% | 0.00% | 0.55% |
| 4/24/2020            | 1.27% | 2.26%  | 2.00%     | 0.94% | 1.52% | 1.40% | 1.44% | 2.63% |
| 4/25/2020            | 0.57% | 1.25%  | 1.86%     | 0.79% | 0.82% | 0.78% | 2.42% | 2.42% |
| 4/26/2020            | 2.04% | 1.88%  | 1.16%     | 0.85% | 1.56% | 1.06% | 1.04% | 1.11% |
| 4/27/2020            | 1.07% | 2.51%  | 1.40%     | 0.26% | 2.02% | 1.53% | 1.15% | 0.00% |
| 4/28/2020            | 0.77% | 1.70%  | 1.42%     | 0.27% | 2.40% | 1.43% | 2.14% | 0.51% |
| 4/29/2020            | 1.83% | 1.56%  | 0.87%     | 0.30% | 1.78% | 1.74% | 1.15% | 1.90% |
| 4/30/2020            | 0.74% | 1.61%  | 1.45%     | 0.18% | 1.82% | 0.87% | 0.00% | 0.50% |
| 5/1/2020             | 1.45% | 1.32%  | 1.17%     | 0.48% | 1.26% | 0.90% | 2.14% | 1.04% |
| 5/2/2020             | 1.56% | 1.60%  | 1.47%     | 0.43% | 1.23% | 0.81% | 0.72% | 0.45% |
| 5/3/2020             | 0.93% | 1.48%  | 1.16%     | 0.80% | 1.38% | 1.29% | 0.00% | 1.11% |
| 5/4/2020             | 1.45% | 1.27%  | 1.05%     | 0.50% | 0.57% | 1.48% | 0.68% | 1.58% |
| 5/5/2020             | 0.97% | 1.13%  | 1.03%     | 0.43% | 1.85% | 0.77% | 2.33% | 0.00% |

| Date      | 1      | 2N     | 28     | 3      | 5      | 6      | 7       | 8       |
|-----------|--------|--------|--------|--------|--------|--------|---------|---------|
| 5/6/2020  | 0.47%  | 1.32%  | 0.93%  | 0.18%  | 1.91%  | 0.92%  | 0.70%   | 1.18%   |
| 5/7/2020  | 0.67%  | 1.03%  | 0.72%  | 0.34%  | 1.71%  | 1.15%  | 0.00%   | 0.47%   |
| 5/8/2020  | 0.37%  | 0.91%  | 1.21%  | 0.45%  | 0.73%  | 1.23%  | 1.47%   | 1.83%   |
| 5/9/2020  | 0.27%  | 1.11%  | 1.00%  | 0.23%  | 1.75%  | 0.96%  | 0.00%   | 0.00%   |
| 5/10/2020 | 0.43%  | 1.45%  | 0.97%  | 0.75%  | 1.07%  | 1.31%  | 2.86%   | 1.72%   |
| 5/11/2020 | 0.85%  | 1.17%  | 1.04%  | 0.32%  | 1.13%  | 1.23%  | 1.30%   | 1.87%   |
| 5/12/2020 | 0.45%  | 1.21%  | 1.17%  | 0.48%  | 0.73%  | 1.11%  | 0.97%   | 0.97%   |
| 5/13/2020 | 0.99%  | 0.54%  | 0.79%  | 0.65%  | 1.06%  | 1.08%  | 1.81%   | 0.55%   |
| 5/14/2020 | 0.62%  | 0.92%  | 0.83%  | 0.88%  | 1.18%  | 0.90%  | 1.05%   | 0.00%   |
| 5/15/2020 | 0.75%  | 0.62%  | 0.93%  | 0.33%  | 0.78%  | 0.32%  | 0.86%   | 0.44%   |
| 5/16/2020 | 0.86%  | 1.23%  | 0.58%  | 0.11%  | 1.14%  | 0.93%  | 1.33%   | 0.92%   |
| 5/17/2020 | 1.02%  | 1.53%  | 1.12%  | 0.42%  | 0.95%  | 1.10%  | 1.21%   | 0.54%   |
| 5/18/2020 | 0.76%  | 0.73%  | 0.58%  | 0.28%  | 1.03%  | 0.97%  | 0.59%   | 1.68%   |
| 5/19/2020 | 1.20%  | 0.89%  | 0.98%  | 0.22%  | 1.41%  | 0.95%  | 0.85%   | 0.00%   |
| 5/20/2020 | 0.51%  | 0.58%  | 0.80%  | 0.30%  | 0.74%  | 0.94%  | 0.28%   | 0.00%   |
| 5/21/2020 | 1.44%  | 0.59%  | 0.74%  | 0.45%  | 0.76%  | 0.78%  | 0.52%   | 0.45%   |
| 5/22/2020 | 0.78%  | 0.73%  | 0.78%  | 0.14%  | 0.72%  | 0.85%  | 0.55%   | 0.40%   |
| 5/23/2020 | 0.64%  | 0.64%  | 0.62%  | 0.45%  | 0.71%  | 0.73%  | 0.84%   | 1.16%   |
| 5/24/2020 | 0.41%  | 0.66%  | 0.72%  | 0.09%  | 0.80%  | 0.77%  | 0.54%   | 0.00%   |
| 5/25/2020 | 0.52%  | 0.83%  | 0.47%  | 0.24%  | 0.78%  | 0.76%  | 0.58%   | 1.47%   |
| 5/26/2020 | 0.70%  | 0.54%  | 0.54%  | 0.18%  | 0.47%  | 0.57%  | 1.12%   | 1.08%   |
| 5/27/2020 | 0.59%  | 0.73%  | 0.58%  | 0.26%  | 0.58%  | 0.56%  | 1.25%   | 1.23%   |
| 5/28/2020 | 1.18%  | 0.86%  | 0.79%  | 0.19%  | 0.87%  | 0.55%  | 0.56%   | 0.41%   |
| 5/29/2020 | 0.91%  | 0.50%  | 0.47%  | 0.14%  | 0.29%  | 0.45%  | 0.74%   | 0.42%   |
| 5/30/2020 | 0.44%  | 0.91%  | 0.32%  | 0.00%  | 0.20%  | 0.71%  | 0.85%   | 0.00%   |
| 5/31/2020 | 0.53%  | 0.45%  | 0.31%  | 0.18%  | 0.76%  | 0.52%  | 0.57%   | 0.81%   |
| 6/1/2020  | 0.39%  | 0.44%  | 0.26%  | 0.13%  | 0.99%  | 0.53%  | 0.00%   | 0.76%   |
| 6/2/2020  | 0.58%  | 0.76%  | 0.92%  | 0.07%  | 0.68%  | 0.62%  | 0.51%   | 0.40%   |
| 6/3/2020  | 0.29%  | 0.40%  | 0.45%  | 0.32%  | 0.67%  | 0.73%  | 0.00%   | 0.87%   |
| 6/4/2020  | 0.48%  | 0.57%  | 0.56%  | 0.18%  | 0.92%  | 0.33%  | 0.76%   | 1.05%   |
| 6/5/2020  | 0.85%  | 0.57%  | 0.54%  | 0.06%  | 0.46%  | 0.33%  | 0.28%   | 1.07%   |
| 6/6/2020  | 0.52%  | 0.38%  | 0.49%  | 0.16%  | 0.58%  | 0.54%  | 0.26%   | 0.44%   |
| 6/7/2020  | 0.29%  | 0.42%  | 0.38%  | 0.00%  | 0.28%  | 0.37%  | 1.07%   | 0.74%   |
| 6/8/2020  | 0.25%  | 0.63%  | 0.41%  | 0.23%  | 0.74%  | 0.49%  | 0.00%   | 1.03%   |
| 6/9/2020  | 0.74%  | 0.97%  | 0.27%  | 0.26%  | 0.61%  | 0.53%  | 0.26%   | 0.00%   |
| 6/10/2020 | 0.55%  | 0.47%  | 0.13%  | 0.12%  | 0.64%  | 0.22%  | 0.25%   | 1.91%   |
| 6/11/2020 | 0.61%  | 0.40%  | 0.46%  | 0.23%  | 0.75%  | 0.43%  | 0.26%   | 0.39%   |
| 6/12/2020 | 0.84%  | 0.53%  | 0.80%  | 0.07%  | 0.70%  | 0.25%  | 0.54%   | 0.37%   |
| 6/13/2020 | 0.46%  | 0.54%  | 0.40%  | 0.17%  | 0.75%  | 0.52%  | 0.26%   | 0.00%   |
| 6/14/2020 | 0.09%  | 0.76%  | 0.34%  | 0.00%  | 1.04%  | 0.64%  | 0.79%   | 0.00%   |
| 6/15/2020 | 0.32%  | 0.38%  | 0.49%  | 0.22%  | 1.09%  | 0.42%  | 0.44%   | 0.70%   |
| 6/16/2020 | 0.08%  | 0.44%  | 0.48%  | 0.39%  | 0.73%  | 0.30%  | 0.48%   | 0.68%   |
| 6/17/2020 | 0.16%  | 0.49%  | 0.30%  | 0.33%  | 0.57%  | 0.72%  | 0.74%   | 0.39%   |
| 6/18/2020 | 0.17%  | 0.45%  | 0.37%  | 0.19%  | 0.69%  | 0.25%  | 0.00%   | 0.34%   |
| 6/19/2020 | 0.64%  | 0.55%  | 0.40%  | 0.15%  | 0.70%  | 0.44%  | 0.22%   | 0.66%   |
| 6/20/2020 | 0.26%  | 0.52%  | 0.45%  | 0.20%  | 0.70%  | 0.55%  | 0.51%   | 0.37%   |
| 6/21/2020 | 0.25%  | 0.57%  | 0.44%  | 0.33%  | 0.66%  | 0.66%  | 0.00%   | 1.11%   |
| 6/22/2020 | 0.21%  | 0.60%  | 0.53%  | 0.26%  | 0.41%  | 0.77%  | 0.91%   | 0.65%   |
| 6/23/2020 | 0.21%  | 0.86%  | 0.34%  | 0.06%  | 0.69%  | 0.50%  | 0.75%   | 1.05%   |
| 6/24/2020 | 0.60%  | 0.77%  | 0.55%  | 0.19%  | 0.77%  | 0.30%  | 0.46%   | 1.10%   |
| 6/25/2020 | 0.33%  | 0.25%  | 0.41%  | 0.17%  | 0.52%  | 0.19%  | 0.46%   | 0.78%   |
| 6/26/2020 | 0.32%  | 0.36%  | 0.41%  | 0.17 % | 0.68%  | 0.19%  | 0.45%   | 0.70%   |
| 6/27/2020 | 0.53%  | 0.39%  | 0.43%  | 0.24%  | 0.26%  | 0.54%  | 0.44%   | 0.32%   |
| UIZIIZUZU | 0.0070 | 0.5570 | 0.2070 | 0.1070 | 0.2070 | 0.0770 | U.77 /0 | 0.02 /0 |

| Date      | 1      | 2N      | 2S     | 3      | 5       | 6      | 7      | 8      |
|-----------|--------|---------|--------|--------|---------|--------|--------|--------|
| 6/28/2020 | 0.25%  | 0.59%   | 0.77%  | 0.08%  | 0.59%   | 0.64%  | 0.67%  | 0.67%  |
| 6/29/2020 | 0.22%  | 0.90%   | 0.46%  | 0.32%  | 0.35%   | 0.78%  | 0.81%  | 0.00%  |
| 6/30/2020 | 0.08%  | 0.61%   | 0.63%  | 0.06%  | 0.84%   | 0.09%  | 0.43%  | 0.00%  |
| 7/1/2020  | 0.32%  | 0.46%   | 0.44%  | 0.23%  | 0.33%   | 0.49%  | 0.24%  | 0.41%  |
| 7/2/2020  | 0.38%  | 0.36%   | 0.37%  | 0.18%  | 0.54%   | 0.87%  | 0.21%  | 1.41%  |
| 7/3/2020  | 0.31%  | 0.51%   | 0.60%  | 0.41%  | 0.65%   | 0.79%  | 0.42%  | 0.80%  |
| 7/4/2020  | 0.34%  | 0.48%   | 0.25%  | 0.23%  | 0.26%   | 0.75%  | 0.42%  | 0.00%  |
| 7/5/2020  | 0.08%  | 0.66%   | 0.68%  | 0.07%  | 0.53%   | 0.77%  | 0.58%  | 0.00%  |
| 7/6/2020  | 0.20%  | 0.61%   | 0.42%  | 0.20%  | 0.93%   | 1.10%  | 1.32%  | 0.27%  |
| 7/7/2020  | 0.21%  | 0.36%   | 0.69%  | 0.16%  | 0.85%   | 0.93%  | 0.59%  | 0.31%  |
| 7/8/2020  | 0.15%  | 0.55%   | 0.55%  | 0.33%  | 0.32%   | 0.77%  | 0.00%  | 0.92%  |
| 7/9/2020  | 0.43%  | 0.65%   | 0.64%  | 0.11%  | 0.81%   | 0.78%  | 1.55%  | 1.35%  |
| 7/10/2020 | 0.31%  | 0.52%   | 0.47%  | 0.06%  | 1.01%   | 0.83%  | 0.41%  | 1.45%  |
| 7/11/2020 | 0.24%  | 0.54%   | 0.72%  | 0.64%  | 0.64%   | 0.97%  | 0.42%  | 0.30%  |
| 7/12/2020 | 0.34%  | 0.64%   | 0.74%  | 0.23%  | 0.82%   | 1.19%  | 0.69%  | 1.67%  |
| 7/13/2020 | 0.21%  | 0.40%   | 0.77%  | 0.24%  | 0.76%   | 1.42%  | 0.35%  | 0.89%  |
| 7/14/2020 | 0.80%  | 0.52%   | 0.54%  | 0.27%  | 0.75%   | 0.63%  | 0.23%  | 0.36%  |
| 7/15/2020 | 0.51%  | 0.61%   | 0.70%  | 0.16%  | 0.66%   | 1.14%  | 0.48%  | 0.31%  |
| 7/16/2020 | 0.39%  | 0.61%   | 0.78%  | 0.33%  | 1.19%   | 0.45%  | 1.10%  | 0.66%  |
| 7/17/2020 | 0.32%  | 0.50%   | 0.31%  | 0.23%  | 0.91%   | 0.36%  | 0.66%  | 1.35%  |
| 7/18/2020 | 0.33%  | 0.68%   | 0.62%  | 0.65%  | 0.96%   | 0.67%  | 0.89%  | 0.97%  |
| 7/19/2020 | 0.18%  | 0.41%   | 0.84%  | 0.37%  | 1.09%   | 0.76%  | 1.08%  | 1.05%  |
| 7/20/2020 | 0.53%  | 0.75%   | 0.53%  | 0.29%  | 0.67%   | 0.76%  | 1.24%  | 0.60%  |
| 7/21/2020 | 0.76%  | 0.70%   | 0.49%  | 0.22%  | 1.14%   | 1.09%  | 1.32%  | 0.00%  |
| 7/22/2020 | 0.23%  | 0.79%   | 0.42%  | 0.21%  | 0.88%   | 0.80%  | 0.23%  | 1.17%  |
| 7/23/2020 | 0.38%  | 0.55%   | 0.52%  | 0.22%  | 0.83%   | 0.86%  | 0.81%  | 0.98%  |
| 7/24/2020 | 0.23%  | 0.53%   | 0.42%  | 0.22%  | 1.13%   | 0.78%  | 0.45%  | 0.34%  |
| 7/25/2020 | 0.96%  | 0.52%   | 0.45%  | 0.57%  | 0.36%   | 0.44%  | 1.58%  | 0.00%  |
| 7/26/2020 | 0.25%  | 0.80%   | 0.64%  | 0.42%  | 1.14%   | 0.84%  | 1.44%  | 0.72%  |
| 7/27/2020 | 0.74%  | 0.30%   | 0.80%  | 0.24%  | 0.52%   | 0.66%  | 0.55%  | 0.91%  |
| 7/28/2020 | 0.30%  | 0.50%   | 0.40%  | 0.39%  | 1.04%   | 0.72%  | 0.45%  | 1.16%  |
| 7/29/2020 | 0.58%  | 0.42%   | 0.63%  | 0.31%  | 0.71%   | 0.71%  | 0.85%  | 1.26%  |
| 7/30/2020 | 0.37%  | 0.47%   | 0.59%  | 0.21%  | 0.98%   | 0.99%  | 1.47%  | 0.31%  |
| 7/31/2020 | 0.37%  | 0.81%   | 0.65%  | 0.34%  | 0.86%   | 0.87%  | 0.76%  | 0.29%  |
| 8/1/2020  | 0.08%  | 0.82%   | 0.64%  | 0.29%  | 0.60%   | 0.54%  | 1.47%  | 0.62%  |
| 8/2/2020  | 0.35%  | 1.13%   | 0.67%  | 0.38%  | 1.20%   | 0.68%  | 0.86%  | 0.37%  |
| 8/3/2020  | 0.22%  | 0.62%   | 0.46%  | 0.35%  | 0.53%   | 0.53%  | 0.81%  | 2.12%  |
| 8/4/2020  | 0.38%  | 0.83%   | 0.43%  | 0.25%  | 1.22%   | 0.60%  | 0.47%  | 0.00%  |
| 8/5/2020  | 0.31%  | 0.68%   | 0.64%  | 0.47%  | 1.05%   | 0.90%  | 0.22%  | 0.70%  |
| 8/6/2020  | 0.31%  | 0.80%   | 0.67%  | 0.33%  | 1.28%   | 0.94%  | 0.71%  | 0.99%  |
| 8/7/2020  | 0.22%  | 0.78%   | 0.40%  | 0.11%  | 0.87%   | 1.02%  | 1.08%  | 0.34%  |
| 8/8/2020  | 0.41%  | 0.75%   | 0.64%  | 0.29%  | 0.84%   | 1.03%  | 1.24%  | 0.68%  |
| 8/9/2020  | 0.08%  | 0.90%   | 0.66%  | 0.27%  | 0.67%   | 0.56%  | 0.81%  | 0.63%  |
| 8/10/2020 | 0.54%  | 0.87%   | 0.71%  | 0.29%  | 1.07%   | 0.94%  | 0.55%  | 1.33%  |
| 8/11/2020 | 0.22%  | 0.83%   | 0.36%  | 0.20%  | 0.78%   | 0.90%  | 0.45%  | 0.33%  |
| 8/12/2020 | 0.22%  | 0.74%   | 0.41%  | 0.20%  | 0.75%   | 0.67%  | 1.43%  | 0.32%  |
| 8/13/2020 | 0.60%  | 1.34%   | 0.41%  | 0.38%  | 1.15%   | 0.85%  | 1.11%  | 0.65%  |
| 8/14/2020 | 0.51%  | 0.49%   | 0.61%  | 0.21%  | 0.48%   | 0.90%  | 0.94%  | 0.84%  |
| 8/15/2020 | 0.32%  | 0.43%   | 0.40%  | 0.21%  | 1.14%   | 0.38%  | 0.49%  | 0.35%  |
| 8/16/2020 | 0.39%  | 0.67%   | 0.75%  | 0.21%  | 0.93%   | 0.72%  | 0.43%  | 0.32%  |
| 8/17/2020 | 0.47%  | 0.78%   | 0.73%  | 0.25%  | 0.60%   | 0.72%  | 0.63%  | 0.32%  |
| 8/18/2020 | 0.62%  | 0.75%   | 0.45%  | 0.25%  | 0.75%   | 0.72%  | 0.46%  | 1.09%  |
| 8/19/2020 | 0.30%  | 0.62%   | 0.55%  | 0.46%  | 0.73%   | 0.65%  | 1.34%  | 0.33%  |
| 0/13/2020 | 0.5070 | 0.02 /0 | 0.0070 | 0.0770 | 0.02 /0 | 0.0070 | 1.07/0 | 0.0070 |

| Date       | 1     | 2N     | <b>2S</b> | 3      | 5      | 6              | 7     | 8     |
|------------|-------|--------|-----------|--------|--------|----------------|-------|-------|
| 8/20/2020  | 0.55% | 0.51%  | 0.49%     | 0.06%  | 0.68%  | 0.75%          | 0.24% | 1.23% |
| 8/21/2020  | 0.24% | 0.90%  | 0.48%     | 0.35%  | 0.41%  | 0.37%          | 0.82% | 1.60% |
| 8/22/2020  | 0.24% | 0.57%  | 0.49%     | 0.14%  | 0.89%  | 0.68%          | 1.20% | 0.72% |
| 8/23/2020  | 0.41% | 0.84%  | 0.51%     | 0.19%  | 0.77%  | 0.62%          | 1.20% | 1.37% |
| 8/24/2020  | 0.46% | 0.48%  | 0.56%     | 0.32%  | 0.74%  | 0.84%          | 0.63% | 0.90% |
| 8/25/2020  | 0.29% | 0.39%  | 0.30%     | 0.05%  | 0.66%  | 0.94%          | 0.38% | 1.01% |
| 8/26/2020  | 0.30% | 0.64%  | 0.44%     | 0.49%  | 0.66%  | 0.54%          | 0.40% | 1.41% |
| 8/27/2020  | 0.46% | 0.85%  | 0.29%     | 0.32%  | 0.47%  | 0.50%          | 1.42% | 0.33% |
| 8/28/2020  | 0.49% | 0.89%  | 0.59%     | 0.22%  | 0.47%  | 0.64%          | 1.26% | 1.40% |
| 8/29/2020  | 0.62% | 0.57%  | 0.41%     | 0.29%  | 0.27%  | 0.65%          | 1.56% | 0.71% |
| 8/30/2020  | 0.41% | 1.20%  | 0.52%     | 0.44%  | 0.71%  | 0.68%          | 1.02% | 0.71% |
| 8/31/2020  | 0.28% | 0.67%  | 0.55%     | 0.24%  | 1.45%  | 0.38%          | 1.25% | 2.48% |
| 9/1/2020   | 0.23% | 0.71%  | 0.46%     | 0.18%  | 0.96%  | 0.63%          | 1.06% | 0.36% |
| 9/2/2020   | 0.39% | 0.78%  | 0.31%     | 0.21%  | 0.99%  | 0.74%          | 1.24% | 2.11% |
| 9/3/2020   | 0.55% | 0.49%  | 0.37%     | 0.46%  | 0.67%  | 0.44%          | 0.74% | 0.34% |
| 9/4/2020   | 0.32% | 0.53%  | 0.49%     | 0.13%  | 0.41%  | 0.35%          | 0.52% | 0.90% |
| 9/5/2020   | 0.00% | 0.65%  | 0.43%     | 0.13%  | 0.59%  | 0.86%          | 1.26% | 0.62% |
| 9/6/2020   | 0.48% | 0.60%  | 0.48%     | 0.65%  | 0.51%  | 1.09%          | 0.76% | 0.88% |
| 9/7/2020   | 0.40% | 0.52%  | 0.43%     | 0.26%  | 0.74%  | 0.68%          | 0.70% | 0.59% |
| 9/8/2020   | 0.77% | 0.32 % | 0.53%     | 0.20%  | 0.74%  | 0.56%          | 1.00% | 1.76% |
| 9/9/2020   | 0.68% | 0.41%  | 0.55%     | 0.53%  | 0.64%  | 0.89%          | 0.37% | 2.12% |
| 9/10/2020  | 0.66% | 0.41%  | 0.33%     | 0.34%  | 0.04 % | 1.12%          | 0.74% | 2.00% |
| 9/11/2020  | 0.31% | 0.72%  | 0.42%     | 0.34 % | 0.26%  | 0.60%          | 0.74% | 1.85% |
| 9/12/2020  | 0.31% | 0.50%  | 0.38 %    | 0.20%  | 0.83%  | 0.64%          | 0.72% | 1.23% |
|            |       |        |           |        |        |                |       |       |
| 9/13/2020  | 0.79% | 0.30%  | 0.46%     | 0.21%  | 0.75%  | 0.56%          | 2.48% | 0.84% |
| 9/14/2020  | 0.63% | 0.58%  | 0.56%     | 0.30%  | 0.93%  | 0.72%<br>0.94% | 1.58% | 2.03% |
| 9/15/2020  | 0.47% | 0.78%  | 0.56%     | 0.52%  | 0.64%  |                | 1.20% | 1.38% |
| 9/16/2020  | 0.73% | 0.48%  | 0.63%     | 0.52%  | 1.04%  | 0.50%          | 0.58% | 2.42% |
| 9/17/2020  | 0.51% | 0.51%  | 0.48%     | 0.34%  | 0.59%  | 0.77%          | 0.52% | 1.23% |
| 9/18/2020  | 0.38% | 0.33%  | 0.54%     | 0.26%  | 0.52%  | 0.44%          | 0.68% | 2.51% |
| 9/19/2020  | 0.46% | 0.46%  | 0.68%     | 0.42%  | 0.38%  | 0.93%          | 2.02% | 1.69% |
| 9/20/2020  | 0.08% | 0.78%  | 0.46%     | 0.07%  | 0.85%  | 0.52%          | 1.68% | 1.42% |
| 9/21/2020  | 0.41% | 0.83%  | 0.84%     | 0.47%  | 0.97%  | 0.91%          | 1.17% | 1.01% |
| 9/22/2020  | 0.42% | 0.63%  | 0.45%     | 0.31%  | 1.33%  | 0.86%          | 1.81% | 1.62% |
| 9/23/2020  | 0.67% | 0.56%  | 0.33%     | 0.37%  | 1.13%  | 0.61%          | 0.86% | 2.82% |
| 9/24/2020  | 0.28% | 0.80%  | 0.35%     | 0.30%  | 1.14%  | 1.22%          | 1.28% | 2.34% |
| 9/25/2020  | 0.43% | 0.38%  | 0.53%     | 0.41%  | 1.30%  | 0.75%          | 0.82% | 1.15% |
| 9/26/2020  | 0.47% | 0.52%  | 0.28%     | 0.20%  | 1.26%  | 0.90%          | 0.84% | 2.39% |
| 9/27/2020  | 0.15% | 0.55%  | 0.55%     | 0.35%  | 0.75%  | 0.92%          | 0.93% | 1.98% |
| 9/28/2020  | 0.42% | 0.64%  | 0.84%     | 0.75%  | 0.83%  | 1.04%          | 1.34% | 2.24% |
| 9/29/2020  | 0.43% | 0.64%  | 0.66%     | 0.06%  | 1.41%  | 0.83%          | 0.86% | 3.11% |
| 9/30/2020  | 0.17% | 0.43%  | 0.72%     | 0.38%  | 1.10%  | 0.68%          | 0.75% | 2.56% |
| 10/1/2020  | 0.73% | 0.66%  | 0.69%     | 0.34%  | 0.71%  | 0.68%          | 2.55% | 0.34% |
| 10/2/2020  | 0.31% | 0.58%  | 0.60%     | 0.46%  | 0.87%  | 0.54%          | 1.65% | 0.91% |
| 10/3/2020  | 0.52% | 0.92%  | 0.54%     | 0.51%  | 0.90%  | 0.95%          | 2.27% | 2.03% |
| 10/4/2020  | 0.54% | 1.00%  | 0.74%     | 0.95%  | 1.55%  | 0.84%          | 0.80% | 2.52% |
| 10/5/2020  | 0.27% | 0.84%  | 0.63%     | 0.45%  | 1.37%  | 0.95%          | 2.75% | 2.46% |
| 10/6/2020  | 0.48% | 0.88%  | 0.34%     | 0.61%  | 1.02%  | 1.30%          | 0.47% | 2.18% |
| 10/7/2020  | 0.72% | 0.69%  | 0.84%     | 0.31%  | 0.94%  | 0.99%          | 1.28% | 2.33% |
| 10/8/2020  | 0.74% | 0.75%  | 0.40%     | 0.69%  | 1.57%  | 0.85%          | 2.07% | 3.30% |
| 10/9/2020  | 0.58% | 0.38%  | 0.42%     | 0.57%  | 1.13%  | 0.47%          | 1.89% | 1.40% |
| 10/10/2020 | 0.49% | 0.99%  | 0.45%     | 0.59%  | 1.44%  | 0.64%          | 1.23% | 1.51% |
| 10/11/2020 | 0.50% | 0.63%  | 0.48%     | 0.66%  | 1.37%  | 0.96%          | 1.70% | 1.26% |