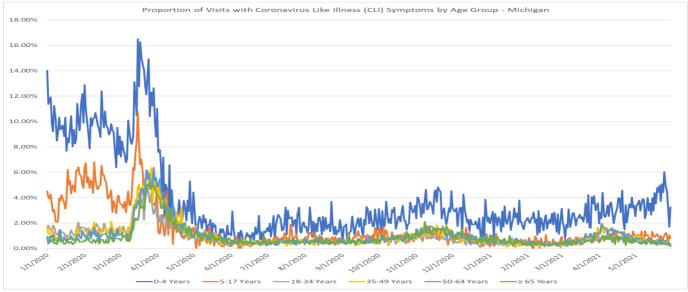

### **DESCRIPTION OF THE QUERY**

**Coronavirus-like symptoms:** This query searches visit free-text (chief complaint, triage notes, and clinical impression) for fever or chills AND cough or shortness of breath or difficulty breathing.