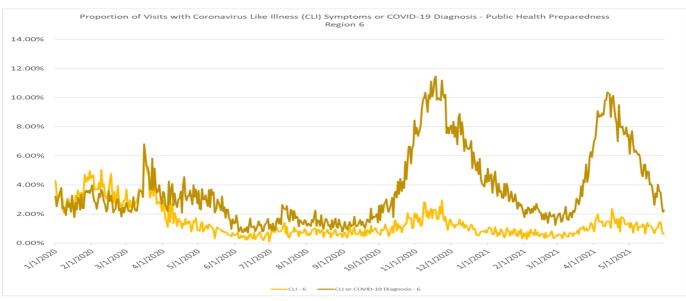

#### Proportion of Visits with Coronavirus Symptoms by Public Health Preparedness Region

| Date      | 1     | 2N    | <b>2S</b> | 3     | 5     | 6     | 7     | 8     |
|-----------|-------|-------|-----------|-------|-------|-------|-------|-------|
| 1/1/2020  | 2.70% | 3.90% | 3.08%     | 1.46% | 3.56% | 4.29% | 1.66% | 3.69% |
| 1/2/2020  | 0.49% | 2.42% | 2.92%     | 1.06% | 2.65% | 3.45% | 2.13% | 1.63% |
| 1/3/2020  | 1.08% | 2.53% | 2.59%     | 1.15% | 2.82% | 2.96% | 0.76% | 2.66% |
| 1/4/2020  | 2.59% | 2.24% | 2.76%     | 1.21% | 2.80% | 3.19% | 1.16% | 1.45% |
| 1/5/2020  | 1.66% | 2.66% | 2.02%     | 0.77% | 2.84% | 3.54% | 2.36% | 1.80% |
| 1/6/2020  | 0.84% | 2.33% | 2.45%     | 0.71% | 2.23% | 3.11% | 1.19% | 1.85% |
| 1/7/2020  | 0.64% | 2.04% | 2.25%     | 0.95% | 3.49% | 3.08% | 0.72% | 2.25% |
| 1/8/2020  | 0.65% | 2.16% | 1.88%     | 0.85% | 1.53% | 2.11% | 1.86% | 0.96% |
| 1/9/2020  | 0.82% | 1.81% | 1.52%     | 0.45% | 2.04% | 2.22% | 0.77% | 1.18% |
| 1/10/2020 | 1.52% | 1.70% | 1.34%     | 0.47% | 2.00% | 2.55% | 0.18% | 1.82% |
| 1/11/2020 | 1.21% | 2.55% | 2.03%     | 0.86% | 4.13% | 3.08% | 0.65% | 0.65% |
| 1/12/2020 | 0.65% | 2.59% | 1.87%     | 1.58% | 4.06% | 3.00% | 0.84% | 2.98% |
| 1/13/2020 | 1.35% | 2.25% | 1.93%     | 0.71% | 2.26% | 2.61% | 1.08% | 2.74% |
| 1/14/2020 | 0.82% | 2.51% | 1.58%     | 1.09% | 3.59% | 2.13% | 0.75% | 2.61% |
| 1/15/2020 | 0.85% | 1.88% | 1.80%     | 0.37% | 2.59% | 2.89% | 1.75% | 2.63% |
| 1/16/2020 | 0.93% | 1.99% | 1.70%     | 0.72% | 2.77% | 2.43% | 1.23% | 1.33% |
| 1/17/2020 | 0.68% | 1.71% | 1.73%     | 1.04% | 2.06% | 2.03% | 0.62% | 2.73% |
| 1/18/2020 | 1.64% | 1.89% | 1.53%     | 1.02% | 3.39% | 3.29% | 1.32% | 2.22% |
| 1/19/2020 | 1.14% | 1.37% | 2.04%     | 0.91% | 3.18% | 3.03% | 1.89% | 2.99% |
| 1/20/2020 | 1.05% | 1.72% | 2.07%     | 0.91% | 2.66% | 3.65% | 0.54% | 2.09% |