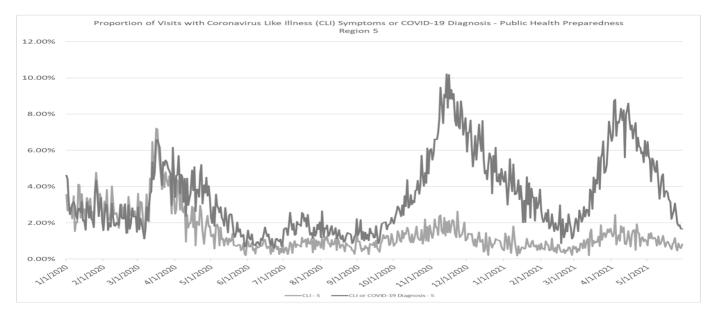

#### Proportion of Visits with Coronavirus Symptoms by Public Health Preparedness Region

| Date      | 1     | 2N    | <b>2S</b> | 3     | 5     | 6     | 7     | 8     |
|-----------|-------|-------|-----------|-------|-------|-------|-------|-------|
| 1/1/2020  | 2.70% | 3.90% | 3.08%     | 1.46% | 3.56% | 4.29% | 1.66% | 3.69% |
| 1/2/2020  | 0.49% | 2.42% | 2.92%     | 1.06% | 2.65% | 3.45% | 2.13% | 1.63% |
| 1/3/2020  | 1.08% | 2.53% | 2.59%     | 1.15% | 2.82% | 2.96% | 0.76% | 2.66% |
| 1/4/2020  | 2.59% | 2.24% | 2.76%     | 1.21% | 2.80% | 3.19% | 1.16% | 1.45% |
| 1/5/2020  | 1.66% | 2.66% | 2.02%     | 0.77% | 2.84% | 3.54% | 2.36% | 1.80% |
| 1/6/2020  | 0.84% | 2.33% | 2.45%     | 0.71% | 2.23% | 3.11% | 1.19% | 1.85% |
| 1/7/2020  | 0.64% | 2.04% | 2.25%     | 0.95% | 3.49% | 3.08% | 0.72% | 2.25% |
| 1/8/2020  | 0.65% | 2.16% | 1.88%     | 0.85% | 1.53% | 2.11% | 1.86% | 0.96% |
| 1/9/2020  | 0.82% | 1.81% | 1.52%     | 0.45% | 2.04% | 2.22% | 0.77% | 1.18% |
| 1/10/2020 | 1.52% | 1.70% | 1.34%     | 0.47% | 2.00% | 2.55% | 0.18% | 1.82% |
| 1/11/2020 | 1.21% | 2.55% | 2.03%     | 0.86% | 4.13% | 3.08% | 0.65% | 0.65% |
| 1/12/2020 | 0.65% | 2.59% | 1.87%     | 1.58% | 4.06% | 3.00% | 0.84% | 2.98% |
| 1/13/2020 | 1.35% | 2.25% | 1.93%     | 0.71% | 2.26% | 2.61% | 1.08% | 2.74% |
| 1/14/2020 | 0.82% | 2.51% | 1.58%     | 1.09% | 3.59% | 2.13% | 0.75% | 2.61% |
| 1/15/2020 | 0.85% | 1.88% | 1.80%     | 0.37% | 2.59% | 2.89% | 1.75% | 2.63% |
| 1/16/2020 | 0.93% | 1.99% | 1.70%     | 0.72% | 2.77% | 2.43% | 1.23% | 1.33% |
| 1/17/2020 | 0.68% | 1.71% | 1.73%     | 1.04% | 2.06% | 2.03% | 0.62% | 2.73% |
| 1/18/2020 | 1.64% | 1.89% | 1.53%     | 1.02% | 3.39% | 3.29% | 1.32% | 2.22% |
| 1/19/2020 | 1.14% | 1.37% | 2.04%     | 0.91% | 3.18% | 3.03% | 1.89% | 2.99% |
| 1/20/2020 | 1.05% | 1.72% | 2.07%     | 0.91% | 2.66% | 3.65% | 0.54% | 2.09% |