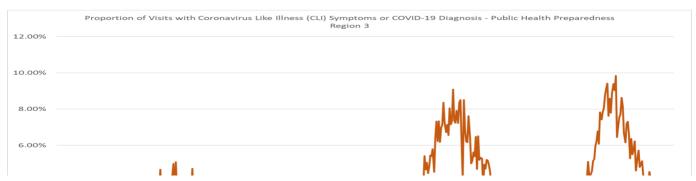

#### Proportion of Visits with Coronavirus Symptoms by Public Health Preparedness Region

| Date      | 1     | 2N    | <b>2S</b> | 3     | 5     | 6     | 7     | 8     |
|-----------|-------|-------|-----------|-------|-------|-------|-------|-------|
| 1/1/2020  | 2.70% | 3.90% | 3.08%     | 1.46% | 3.56% | 4.29% | 1.66% | 3.69% |
| 1/2/2020  | 0.49% | 2.42% | 2.92%     | 1.06% | 2.65% | 3.45% | 2.13% | 1.63% |
| 1/3/2020  | 1.08% | 2.53% | 2.59%     | 1.15% | 2.82% | 2.96% | 0.76% | 2.66% |
| 1/4/2020  | 2.59% | 2.24% | 2.76%     | 1.21% | 2.80% | 3.19% | 1.16% | 1.45% |
| 1/5/2020  | 1.66% | 2.66% | 2.02%     | 0.77% | 2.84% | 3.54% | 2.36% | 1.80% |
| 1/6/2020  | 0.84% | 2.33% | 2.45%     | 0.71% | 2.23% | 3.11% | 1.19% | 1.85% |
| 1/7/2020  | 0.64% | 2.04% | 2.25%     | 0.95% | 3.49% | 3.08% | 0.72% | 2.25% |
| 1/8/2020  | 0.65% | 2.16% | 1.88%     | 0.85% | 1.53% | 2.11% | 1.86% | 0.96% |
| 1/9/2020  | 0.82% | 1.81% | 1.52%     | 0.45% | 2.04% | 2.22% | 0.77% | 1.18% |
| 1/10/2020 | 1.52% | 1.70% | 1.34%     | 0.47% | 2.00% | 2.55% | 0.18% | 1.82% |
| 1/11/2020 | 1.21% | 2.55% | 2.03%     | 0.86% | 4.13% | 3.08% | 0.65% | 0.65% |
| 1/12/2020 | 0.65% | 2.59% | 1.87%     | 1.58% | 4.06% | 3.00% | 0.84% | 2.98% |
| 1/13/2020 | 1.35% | 2.25% | 1.93%     | 0.71% | 2.26% | 2.61% | 1.08% | 2.74% |
| 1/14/2020 | 0.82% | 2.51% | 1.58%     | 1.09% | 3.59% | 2.13% | 0.75% | 2.61% |
| 1/15/2020 | 0.85% | 1.88% | 1.80%     | 0.37% | 2.59% | 2.89% | 1.75% | 2.63% |
| 1/16/2020 | 0.93% | 1.99% | 1.70%     | 0.72% | 2.77% | 2.43% | 1.23% | 1.33% |
| 1/17/2020 | 0.68% | 1.71% | 1.73%     | 1.04% | 2.06% | 2.03% | 0.62% | 2.73% |
| 1/18/2020 | 1.64% | 1.89% | 1.53%     | 1.02% | 3.39% | 3.29% | 1.32% | 2.22% |
| 1/19/2020 | 1.14% | 1.37% | 2.04%     | 0.91% | 3.18% | 3.03% | 1.89% | 2.99% |
| 1/20/2020 | 1.05% | 1.72% | 2.07%     | 0.91% | 2.66% | 3.65% | 0.54% | 2.09% |

|           |        |       |       | , ,    |       |       |        |        |
|-----------|--------|-------|-------|--------|-------|-------|--------|--------|
| Date      | 1      | 2N    | 2S    | 3      | 5     | 6     | 7      | 8      |
| 1/21/2020 | 1.56%  | 1.95% | 2.10% | 0.88%  | 3.34% | 3.32% | 2.23%  | 3.22%  |
| 1/22/2020 | 1.48%  | 1.48% | 1.84% | 1.02%  | 2.41% | 2.95% | 1.18%  | 3.36%  |
| 1/23/2020 | 0.93%  | 1.70% | 1.90% | 0.68%  | 2.62% | 3.50% | 0.93%  | 3.52%  |
| 1/24/2020 | 1.13%  | 2.06% | 1.20% | 0.58%  | 1.75% | 2.89% | 1.34%  | 4.02%  |
| 1/25/2020 | 1.46%  | 2.25% | 2.21% | 0.79%  | 3.66% | 3.60% | 2.09%  | 2.90%  |
| 1/26/2020 | 1.92%  | 2.61% | 2.89% | 1.54%  | 4.78% | 4.72% | 1.76%  | 3.29%  |
| 1/27/2020 | 1.49%  | 2.99% | 2.66% | 0.94%  | 3.86% | 4.18% | 2.33%  | 5.57%  |
| 1/28/2020 | 1.99%  | 1.84% | 2.11% | 1.07%  | 2.85% | 4.54% | 1.65%  | 2.99%  |
| 1/29/2020 | 1.71%  | 2.99% | 2.26% | 0.80%  | 3.61% | 4.31% | 1.00%  | 4.46%  |
| 1/30/2020 | 1.92%  | 2.60% | 2.22% | 1.02%  | 3.24% | 4.96% | 1.45%  | 2.06%  |
| 1/31/2020 | 2.09%  | 2.32% | 2.25% | 0.52%  | 2.15% | 4.44% | 2.25%  | 2.06%  |
| 2/1/2020  | 2.08%  | 3.20% | 2.82% | 1.31%  | 2.25% | 4.58% | 2.57%  | 5.59%  |
| 2/2/2020  | 2.86%  | 2.80% | 2.48% | 1.18%  | 3.19% | 4.68% | 1.74%  | 1.76%  |
| 2/3/2020  | 2.56%  | 1.87% | 2.69% | 0.97%  | 2.65% | 3.63% | 2.21%  | 3.04%  |
| 2/4/2020  | 2.05%  | 2.70% | 2.36% | 1.09%  | 3.83% | 3.78% | 1.69%  | 3.08%  |
| 2/5/2020  | 1.91%  | 1.76% | 2.17% | 1.51%  | 2.08% | 3.72% | 1.51%  | 2.52%  |
| 2/6/2020  | 1.46%  | 1.98% | 2.37% | 1.34%  | 2.17% | 3.65% | 1.12%  | 4.64%  |
| 2/7/2020  | 2.06%  | 1.81% | 2.14% | 0.95%  | 2.65% | 4.16% | 2.09%  | 1.97%  |
| 2/8/2020  | 1.89%  | 2.20% | 2.41% | 1.19%  | 4.03% | 3.68% | 1.56%  | 2.25%  |
| 2/9/2020  | 1.52%  | 2.86% | 3.61% | 1.66%  | 3.20% | 5.05% | 3.30%  | 4.75%  |
| 2/10/2020 | 2.11%  | 1.92% | 2.79% | 0.87%  | 2.45% | 3.87% | 1.91%  | 4.26%  |
| 2/11/2020 | 1.99%  | 2.38% | 2.34% | 1.08%  | 2.52% | 4.08% | 0.72%  | 4.19%  |
| 2/12/2020 | 1.52%  | 2.65% | 2.57% | 1.56%  | 2.54% | 3.23% | 2.17%  | 3.97%  |
| 2/13/2020 | 1.77%  | 2.16% | 2.11% | 0.96%  | 2.17% | 3.03% | 1.60%  | 1.38%  |
| 2/14/2020 | 1.23%  | 2.24% | 2.15% | 0.99%  | 1.71% | 3.26% | 1.27%  | 1.82%  |
| 2/15/2020 | 2.17%  | 2.62% | 2.92% | 2.06%  | 2.77% | 3.62% | 2.07%  | 4.68%  |
| 2/16/2020 | 1.53%  | 2.63% | 2.58% | 1.43%  | 3.02% | 4.25% | 1.95%  | 3.80%  |
| 2/17/2020 | 1.53%  | 2.44% | 2.27% | 1.14%  | 2.21% | 4.77% | 2.61%  | 2.62%  |
| 2/18/2020 | 2.27%  | 2.44% | 2.82% | 0.76%  | 2.87% | 3.51% | 3.60%  | 2.70%  |
| 2/19/2020 | 1.91%  | 2.21% | 2.31% | 1.20%  | 2.96% | 2.78% | 2.54%  | 2.90%  |
| 2/20/2020 | 1.64%  | 1.70% | 2.04% | 1.04%  | 1.42% | 3.54% | 1.72%  | 1.40%  |
| 2/21/2020 | 1.53%  | 2.55% | 2.11% | 1.21%  | 1.96% | 2.54% | 1.47%  | 1.69%  |
| 2/22/2020 | 1.37%  | 2.01% | 2.42% | 1.22%  | 3.44% | 3.25% | 1.65%  | 2.55%  |
| 2/23/2020 | 1.61%  | 2.51% | 2.56% | 1.52%  | 2.80% | 3.94% | 1.02%  | 4.44%  |
| 2/24/2020 | 1.91%  | 1.95% | 1.88% | 1.55%  | 2.39% | 2.79% | 1.31%  | 2.92%  |
| 2/25/2020 | 1.31%  | 1.72% | 1.82% | 1.07%  | 2.53% | 2.73% | 0.73%  | 4.05%  |
| 2/26/2020 | 1.06%  | 1.70% | 2.01% | 0.86%  | 2.41% | 2.25% | 0.73%  | 4.57%  |
| 2/27/2020 | 1.45%  | 1.51% | 1.57% | 0.55%  | 2.66% | 2.77% | 1.64%  | 2.27%  |
| 2/28/2020 | 1.96%  | 2.29% | 1.94% | 0.93%  | 2.24% | 2.95% | 1.23%  | 2.55%  |
| 2/29/2020 | 1.76%  | 1.71% | 1.95% | 1.03%  | 2.35% | 2.94% | 2.02%  | 2.04%  |
| 3/1/2020  | 1.86%  | 2.27% | 1.37% | 0.93%  | 3.62% | 3.70% | 1.43%  | 3.48%  |
| 3/2/2020  | 1.25%  | 1.97% | 1.48% | 0.89%  | 1.94% | 2.86% | 1.15%  | 5.25%  |
| 3/3/2020  | 1.95%  | 2.21% | 1.88% | 0.59%  | 3.17% | 2.40% | 1.73%  | 4.46%  |
| 3/4/2020  | 1.07%  | 1.67% | 2.05% | 0.78%  | 3.13% | 2.95% | 1.57%  | 3.18%  |
| 3/5/2020  | 1.33%  | 1.96% | 1.97% | 0.75%  | 2.38% | 2.43% | 1.58%  | 2.52%  |
| 3/6/2020  | 1.58%  | 1.44% | 1.47% | 0.97%  | 1.12% | 2.68% | 1.30%  | 3.83%  |
| 3/7/2020  | 1.23%  | 1.35% | 1.71% | 0.84%  | 2.19% | 2.68% | 2.21%  | 1.18%  |
| 3/8/2020  | 2.43%  | 1.76% | 2.59% | 0.84 % | 3.58% | 2.63% | 3.05%  | 7.20%  |
| 3/9/2020  | 1.12%  | 1.76% | 1.83% | 0.95%  | 2.42% | 2.80% | 1.40%  | 3.28%  |
| 3/10/2020 | 1.12%  | 1.98% | 2.03% | 0.89%  | 2.42% | 2.87% | 0.87%  | 3.35%  |
| 3/11/2020 | 1.90%  | 2.87% | 2.03% | 1.07%  | 4.45% | 3.24% | 1.79%  | 4.00%  |
| 3/11/2020 | 3.11%  | 4.43% | 3.56% | 1.62%  | 3.85% | 3.72% | 3.30%  | 5.42%  |
| 3/13/2020 | 4.77%  | 4.43% | 3.88% | 2.16%  | 6.48% | 3.72% | 3.22%  | 5.42%  |
| 3/13/2020 | 4.1170 | 4.05% | 3.00% | 2.1070 | 0.40% | 3.04% | J.ZZ70 | J.JJ70 |

| Date                 | 1     | 2N     | <b>2S</b> | 3     | 5     | 6     | 7     | 8     |
|----------------------|-------|--------|-----------|-------|-------|-------|-------|-------|
| 3/14/2020            | 4.09% | 5.81%  | 3.83%     | 2.96% | 4.81% | 3.48% | 5.40% | 4.28% |
| 3/15/2020            | 2.68% | 4.89%  | 4.98%     | 2.69% | 5.46% | 3.54% | 4.20% | 3.00% |
| 3/16/2020            | 4.53% | 5.07%  | 5.06%     | 2.39% | 7.21% | 6.49% | 5.05% | 6.09% |
| 3/17/2020            | 3.61% | 5.20%  | 4.26%     | 2.54% | 7.16% | 5.92% | 8.09% | 4.53% |
| 3/18/2020            | 2.93% | 5.05%  | 5.63%     | 1.68% | 6.07% | 5.24% | 8.08% | 3.42% |
| 3/19/2020            | 3.85% | 6.37%  | 4.64%     | 3.07% | 5.31% | 4.83% | 3.57% | 1.75% |
| 3/20/2020            | 3.90% | 5.76%  | 5.72%     | 2.51% | 4.59% | 4.66% | 4.04% | 2.39% |
| 3/21/2020            | 2.39% | 6.44%  | 4.31%     | 2.61% | 3.85% | 3.11% | 3.38% | 1.63% |
| 3/22/2020            | 3.73% | 7.30%  | 5.98%     | 2.37% | 4.70% | 3.40% | 5.32% | 1.78% |
| 3/23/2020            | 3.63% | 8.74%  | 6.18%     | 2.98% | 3.94% | 4.77% | 4.93% | 5.63% |
| 3/24/2020            | 2.90% | 9.47%  | 6.65%     | 2.62% | 4.81% | 3.23% | 5.19% | 2.56% |
| 3/25/2020            | 2.98% | 7.98%  | 7.14%     | 2.44% | 4.37% | 4.19% | 2.52% | 2.66% |
| 3/26/2020            | 2.73% | 6.92%  | 6.12%     | 2.18% | 4.03% | 3.59% | 5.30% | 0.65% |
| 3/27/2020            | 4.21% | 8.28%  | 6.64%     | 2.97% | 4.58% | 2.66% | 2.93% | 1.55% |
| 3/28/2020            | 2.10% | 7.06%  | 5.67%     | 1.66% | 3.81% | 2.83% | 2.72% | 3.68% |
| 3/29/2020            | 3.90% | 8.46%  | 6.23%     | 2.85% | 2.50% | 2.85% | 1.95% | 3.66% |
| 3/30/2020            | 3.62% | 7.30%  | 5.95%     | 2.07% | 5.00% | 2.62% | 2.15% | 1.18% |
| 3/31/2020            | 3.32% | 8.24%  | 5.15%     | 2.75% | 3.36% | 2.16% | 0.40% | 3.11% |
| 4/1/2020             | 2.52% | 7.23%  | 4.96%     | 1.64% | 2.48% | 2.94% | 5.65% | 1.04% |
| 4/2/2020             | 3.24% | 5.60%  | 5.38%     | 1.15% | 2.73% | 2.28% | 2.99% | 3.05% |
| 4/3/2020             | 3.81% | 7.00%  | 4.97%     | 1.75% | 4.37% | 1.69% | 3.69% | 1.14% |
| 4/4/2020             | 2.35% | 6.06%  | 4.22%     | 1.40% | 3.99% | 1.45% | 2.63% | 0.63% |
| 4/5/2020             | 2.33% | 4.40%  | 4.49%     | 1.51% | 2.71% | 1.45% | 4.41% | 1.84% |
| 4/6/2020             | 2.40% | 4.40 % | 3.92%     | 1.57% | 4.30% | 2.91% | 3.08% | 5.44% |
|                      |       |        |           |       |       |       |       |       |
| 4/7/2020<br>4/8/2020 | 2.89% | 5.23%  | 3.56%     | 1.99% | 2.65% | 1.42% | 5.00% | 3.50% |
|                      | 1.39% | 5.51%  | 3.99%     | 0.85% | 2.56% | 2.68% | 1.20% | 1.97% |
| 4/9/2020             | 1.40% | 4.47%  | 3.02%     | 1.27% | 2.91% | 2.59% | 2.13% | 4.70% |
| 4/10/2020            | 2.67% | 3.87%  | 3.24%     | 1.38% | 0.95% | 1.33% | 0.00% | 1.85% |
| 4/11/2020            | 1.54% | 3.57%  | 2.63%     | 1.34% | 2.44% | 2.08% | 4.72% | 0.61% |
| 4/12/2020            | 1.54% | 5.51%  | 2.53%     | 1.29% | 1.72% | 1.81% | 0.41% | 0.72% |
| 4/13/2020            | 1.41% | 5.12%  | 2.60%     | 1.10% | 1.99% | 1.15% | 3.93% | 1.23% |
| 4/14/2020            | 1.36% | 3.62%  | 2.50%     | 1.23% | 1.97% | 1.69% | 2.25% | 2.09% |
| 4/15/2020            | 1.32% | 3.84%  | 2.10%     | 1.55% | 2.91% | 1.45% | 4.00% | 2.56% |
| 4/16/2020            | 2.35% | 4.01%  | 2.27%     | 1.25% | 1.75% | 1.50% | 1.39% | 0.60% |
| 4/17/2020            | 2.43% | 2.46%  | 2.40%     | 0.34% | 2.84% | 1.00% | 2.15% | 1.79% |
| 4/18/2020            | 1.66% | 2.99%  | 1.92%     | 0.91% | 0.73% | 1.36% | 2.00% | 2.67% |
| 4/19/2020            | 1.46% | 3.02%  | 1.90%     | 1.36% | 2.08% | 1.26% | 1.68% | 1.22% |
| 4/20/2020            | 0.70% | 3.06%  | 1.08%     | 0.55% | 1.99% | 1.68% | 2.11% | 3.63% |
| 4/21/2020            | 1.66% | 2.19%  | 1.93%     | 0.80% | 1.85% | 1.30% | 1.38% | 1.78% |
| 4/22/2020            | 0.98% | 1.57%  | 1.84%     | 0.41% | 2.95% | 1.32% | 1.68% | 0.57% |
| 4/23/2020            | 1.73% | 1.57%  | 1.89%     | 0.90% | 2.54% | 1.54% | 0.00% | 0.55% |
| 4/24/2020            | 1.27% | 2.26%  | 2.00%     | 0.94% | 1.52% | 1.40% | 1.44% | 2.63% |
| 4/25/2020            | 0.57% | 1.25%  | 1.86%     | 0.79% | 0.82% | 0.78% | 2.42% | 2.42% |
| 4/26/2020            | 2.04% | 1.88%  | 1.16%     | 0.85% | 1.56% | 1.06% | 1.04% | 1.11% |
| 4/27/2020            | 1.07% | 2.51%  | 1.40%     | 0.26% | 2.02% | 1.53% | 1.15% | 0.00% |
| 4/28/2020            | 0.77% | 1.70%  | 1.42%     | 0.27% | 2.40% | 1.43% | 2.14% | 0.51% |
| 4/29/2020            | 1.83% | 1.56%  | 0.87%     | 0.30% | 1.78% | 1.74% | 1.15% | 1.90% |
| 4/30/2020            | 0.74% | 1.61%  | 1.45%     | 0.18% | 1.82% | 0.87% | 0.00% | 0.50% |
| 5/1/2020             | 1.45% | 1.32%  | 1.17%     | 0.48% | 1.26% | 0.90% | 2.14% | 1.04% |
| 5/2/2020             | 1.56% | 1.60%  | 1.47%     | 0.43% | 1.23% | 0.81% | 0.72% | 0.45% |
| 5/3/2020             | 0.93% | 1.48%  | 1.16%     | 0.80% | 1.38% | 1.29% | 0.00% | 1.11% |
| 5/4/2020             | 1.45% | 1.27%  | 1.05%     | 0.50% | 0.57% | 1.48% | 0.68% | 1.58% |
| 5/5/2020             | 0.97% | 1.13%  | 1.03%     | 0.43% | 1.85% | 0.77% | 2.33% | 0.00% |

| Date      | 1      | 2N     | 28     | 3      | 5      | 6      | 7       | 8       |
|-----------|--------|--------|--------|--------|--------|--------|---------|---------|
| 5/6/2020  | 0.47%  | 1.32%  | 0.93%  | 0.18%  | 1.91%  | 0.92%  | 0.70%   | 1.18%   |
| 5/7/2020  | 0.67%  | 1.03%  | 0.72%  | 0.34%  | 1.71%  | 1.15%  | 0.00%   | 0.47%   |
| 5/8/2020  | 0.37%  | 0.91%  | 1.21%  | 0.45%  | 0.73%  | 1.23%  | 1.47%   | 1.83%   |
| 5/9/2020  | 0.27%  | 1.11%  | 1.00%  | 0.23%  | 1.75%  | 0.96%  | 0.00%   | 0.00%   |
| 5/10/2020 | 0.43%  | 1.45%  | 0.97%  | 0.75%  | 1.07%  | 1.31%  | 2.86%   | 1.72%   |
| 5/11/2020 | 0.85%  | 1.17%  | 1.04%  | 0.32%  | 1.13%  | 1.23%  | 1.30%   | 1.87%   |
| 5/12/2020 | 0.45%  | 1.21%  | 1.17%  | 0.48%  | 0.73%  | 1.11%  | 0.97%   | 0.97%   |
| 5/13/2020 | 0.99%  | 0.54%  | 0.79%  | 0.65%  | 1.06%  | 1.08%  | 1.81%   | 0.55%   |
| 5/14/2020 | 0.62%  | 0.92%  | 0.83%  | 0.88%  | 1.18%  | 0.90%  | 1.05%   | 0.00%   |
| 5/15/2020 | 0.75%  | 0.62%  | 0.93%  | 0.33%  | 0.78%  | 0.32%  | 0.86%   | 0.44%   |
| 5/16/2020 | 0.86%  | 1.23%  | 0.58%  | 0.11%  | 1.14%  | 0.93%  | 1.33%   | 0.92%   |
| 5/17/2020 | 1.02%  | 1.53%  | 1.12%  | 0.42%  | 0.95%  | 1.10%  | 1.21%   | 0.54%   |
| 5/18/2020 | 0.76%  | 0.73%  | 0.58%  | 0.28%  | 1.03%  | 0.97%  | 0.59%   | 1.68%   |
| 5/19/2020 | 1.20%  | 0.89%  | 0.98%  | 0.22%  | 1.41%  | 0.95%  | 0.85%   | 0.00%   |
| 5/20/2020 | 0.51%  | 0.58%  | 0.80%  | 0.30%  | 0.74%  | 0.94%  | 0.28%   | 0.00%   |
| 5/21/2020 | 1.44%  | 0.59%  | 0.74%  | 0.45%  | 0.76%  | 0.78%  | 0.52%   | 0.45%   |
| 5/22/2020 | 0.78%  | 0.73%  | 0.78%  | 0.14%  | 0.72%  | 0.85%  | 0.55%   | 0.40%   |
| 5/23/2020 | 0.64%  | 0.64%  | 0.62%  | 0.45%  | 0.71%  | 0.73%  | 0.84%   | 1.16%   |
| 5/24/2020 | 0.41%  | 0.66%  | 0.72%  | 0.09%  | 0.80%  | 0.77%  | 0.54%   | 0.00%   |
| 5/25/2020 | 0.52%  | 0.83%  | 0.47%  | 0.24%  | 0.78%  | 0.76%  | 0.58%   | 1.47%   |
| 5/26/2020 | 0.70%  | 0.54%  | 0.54%  | 0.18%  | 0.47%  | 0.57%  | 1.12%   | 1.08%   |
| 5/27/2020 | 0.59%  | 0.73%  | 0.58%  | 0.26%  | 0.58%  | 0.56%  | 1.25%   | 1.23%   |
| 5/28/2020 | 1.18%  | 0.86%  | 0.79%  | 0.19%  | 0.87%  | 0.55%  | 0.56%   | 0.41%   |
| 5/29/2020 | 0.91%  | 0.50%  | 0.47%  | 0.14%  | 0.29%  | 0.45%  | 0.74%   | 0.42%   |
| 5/30/2020 | 0.44%  | 0.91%  | 0.32%  | 0.00%  | 0.20%  | 0.71%  | 0.85%   | 0.00%   |
| 5/31/2020 | 0.53%  | 0.45%  | 0.31%  | 0.18%  | 0.76%  | 0.52%  | 0.57%   | 0.81%   |
| 6/1/2020  | 0.39%  | 0.44%  | 0.26%  | 0.13%  | 0.99%  | 0.53%  | 0.00%   | 0.76%   |
| 6/2/2020  | 0.58%  | 0.76%  | 0.92%  | 0.07%  | 0.68%  | 0.62%  | 0.51%   | 0.40%   |
| 6/3/2020  | 0.29%  | 0.40%  | 0.45%  | 0.32%  | 0.67%  | 0.73%  | 0.00%   | 0.87%   |
| 6/4/2020  | 0.48%  | 0.57%  | 0.56%  | 0.18%  | 0.92%  | 0.33%  | 0.76%   | 1.05%   |
| 6/5/2020  | 0.85%  | 0.57%  | 0.54%  | 0.06%  | 0.46%  | 0.33%  | 0.28%   | 1.07%   |
| 6/6/2020  | 0.52%  | 0.38%  | 0.49%  | 0.16%  | 0.58%  | 0.54%  | 0.26%   | 0.44%   |
| 6/7/2020  | 0.29%  | 0.42%  | 0.38%  | 0.00%  | 0.28%  | 0.37%  | 1.07%   | 0.74%   |
| 6/8/2020  | 0.25%  | 0.63%  | 0.41%  | 0.23%  | 0.74%  | 0.49%  | 0.00%   | 1.03%   |
| 6/9/2020  | 0.74%  | 0.97%  | 0.27%  | 0.26%  | 0.61%  | 0.53%  | 0.26%   | 0.00%   |
| 6/10/2020 | 0.55%  | 0.47%  | 0.13%  | 0.12%  | 0.64%  | 0.22%  | 0.25%   | 1.91%   |
| 6/11/2020 | 0.61%  | 0.40%  | 0.46%  | 0.23%  | 0.75%  | 0.43%  | 0.26%   | 0.39%   |
| 6/12/2020 | 0.84%  | 0.53%  | 0.80%  | 0.07%  | 0.70%  | 0.25%  | 0.54%   | 0.37%   |
| 6/13/2020 | 0.46%  | 0.54%  | 0.40%  | 0.17%  | 0.75%  | 0.52%  | 0.26%   | 0.00%   |
| 6/14/2020 | 0.09%  | 0.76%  | 0.34%  | 0.00%  | 1.04%  | 0.64%  | 0.79%   | 0.00%   |
| 6/15/2020 | 0.32%  | 0.38%  | 0.49%  | 0.22%  | 1.09%  | 0.42%  | 0.44%   | 0.70%   |
| 6/16/2020 | 0.08%  | 0.44%  | 0.48%  | 0.39%  | 0.73%  | 0.30%  | 0.48%   | 0.68%   |
| 6/17/2020 | 0.16%  | 0.49%  | 0.30%  | 0.33%  | 0.57%  | 0.72%  | 0.74%   | 0.39%   |
| 6/18/2020 | 0.17%  | 0.45%  | 0.37%  | 0.19%  | 0.69%  | 0.25%  | 0.00%   | 0.34%   |
| 6/19/2020 | 0.64%  | 0.55%  | 0.40%  | 0.15%  | 0.70%  | 0.44%  | 0.22%   | 0.66%   |
| 6/20/2020 | 0.26%  | 0.52%  | 0.45%  | 0.20%  | 0.70%  | 0.55%  | 0.51%   | 0.37%   |
| 6/21/2020 | 0.25%  | 0.57%  | 0.44%  | 0.33%  | 0.66%  | 0.66%  | 0.00%   | 1.11%   |
| 6/22/2020 | 0.21%  | 0.60%  | 0.53%  | 0.26%  | 0.41%  | 0.77%  | 0.91%   | 0.65%   |
| 6/23/2020 | 0.21%  | 0.86%  | 0.34%  | 0.06%  | 0.69%  | 0.50%  | 0.75%   | 1.05%   |
| 6/24/2020 | 0.60%  | 0.77%  | 0.55%  | 0.19%  | 0.77%  | 0.30%  | 0.46%   | 1.10%   |
| 6/25/2020 | 0.33%  | 0.25%  | 0.41%  | 0.17%  | 0.52%  | 0.19%  | 0.46%   | 0.78%   |
| 6/26/2020 | 0.32%  | 0.36%  | 0.41%  | 0.17 % | 0.68%  | 0.19%  | 0.45%   | 0.70%   |
| 6/27/2020 | 0.53%  | 0.39%  | 0.43%  | 0.24%  | 0.26%  | 0.54%  | 0.44%   | 0.32%   |
| UIZIIZUZU | 0.0070 | 0.5570 | 0.2070 | 0.1070 | 0.2070 | 0.0770 | U.77 /0 | 0.02 /0 |

| Date      | 1      | 2N      | 2S     | 3      | 5       | 6      | 7      | 8      |
|-----------|--------|---------|--------|--------|---------|--------|--------|--------|
| 6/28/2020 | 0.25%  | 0.59%   | 0.77%  | 0.08%  | 0.59%   | 0.64%  | 0.67%  | 0.67%  |
| 6/29/2020 | 0.22%  | 0.90%   | 0.46%  | 0.32%  | 0.35%   | 0.78%  | 0.81%  | 0.00%  |
| 6/30/2020 | 0.08%  | 0.61%   | 0.63%  | 0.06%  | 0.84%   | 0.09%  | 0.43%  | 0.00%  |
| 7/1/2020  | 0.32%  | 0.46%   | 0.44%  | 0.23%  | 0.33%   | 0.49%  | 0.24%  | 0.41%  |
| 7/2/2020  | 0.38%  | 0.36%   | 0.37%  | 0.18%  | 0.54%   | 0.87%  | 0.21%  | 1.41%  |
| 7/3/2020  | 0.31%  | 0.51%   | 0.60%  | 0.41%  | 0.65%   | 0.79%  | 0.42%  | 0.80%  |
| 7/4/2020  | 0.34%  | 0.48%   | 0.25%  | 0.23%  | 0.26%   | 0.75%  | 0.42%  | 0.00%  |
| 7/5/2020  | 0.08%  | 0.66%   | 0.68%  | 0.07%  | 0.53%   | 0.77%  | 0.58%  | 0.00%  |
| 7/6/2020  | 0.20%  | 0.61%   | 0.42%  | 0.20%  | 0.93%   | 1.10%  | 1.32%  | 0.27%  |
| 7/7/2020  | 0.21%  | 0.36%   | 0.69%  | 0.16%  | 0.85%   | 0.93%  | 0.59%  | 0.31%  |
| 7/8/2020  | 0.15%  | 0.55%   | 0.55%  | 0.33%  | 0.32%   | 0.77%  | 0.00%  | 0.92%  |
| 7/9/2020  | 0.43%  | 0.65%   | 0.64%  | 0.11%  | 0.81%   | 0.78%  | 1.55%  | 1.35%  |
| 7/10/2020 | 0.31%  | 0.52%   | 0.47%  | 0.06%  | 1.01%   | 0.83%  | 0.41%  | 1.45%  |
| 7/11/2020 | 0.24%  | 0.54%   | 0.72%  | 0.64%  | 0.64%   | 0.97%  | 0.42%  | 0.30%  |
| 7/12/2020 | 0.34%  | 0.64%   | 0.74%  | 0.23%  | 0.82%   | 1.19%  | 0.69%  | 1.67%  |
| 7/13/2020 | 0.21%  | 0.40%   | 0.77%  | 0.24%  | 0.76%   | 1.42%  | 0.35%  | 0.89%  |
| 7/14/2020 | 0.80%  | 0.52%   | 0.54%  | 0.27%  | 0.75%   | 0.63%  | 0.23%  | 0.36%  |
| 7/15/2020 | 0.51%  | 0.61%   | 0.70%  | 0.16%  | 0.66%   | 1.14%  | 0.48%  | 0.31%  |
| 7/16/2020 | 0.39%  | 0.61%   | 0.78%  | 0.33%  | 1.19%   | 0.45%  | 1.10%  | 0.66%  |
| 7/17/2020 | 0.32%  | 0.50%   | 0.31%  | 0.23%  | 0.91%   | 0.36%  | 0.66%  | 1.35%  |
| 7/18/2020 | 0.33%  | 0.68%   | 0.62%  | 0.65%  | 0.96%   | 0.67%  | 0.89%  | 0.97%  |
| 7/19/2020 | 0.18%  | 0.41%   | 0.84%  | 0.37%  | 1.09%   | 0.76%  | 1.08%  | 1.05%  |
| 7/20/2020 | 0.53%  | 0.75%   | 0.53%  | 0.29%  | 0.67%   | 0.76%  | 1.24%  | 0.60%  |
| 7/21/2020 | 0.76%  | 0.70%   | 0.49%  | 0.22%  | 1.14%   | 1.09%  | 1.32%  | 0.00%  |
| 7/22/2020 | 0.23%  | 0.79%   | 0.42%  | 0.21%  | 0.88%   | 0.80%  | 0.23%  | 1.17%  |
| 7/23/2020 | 0.38%  | 0.55%   | 0.52%  | 0.22%  | 0.83%   | 0.86%  | 0.81%  | 0.98%  |
| 7/24/2020 | 0.23%  | 0.53%   | 0.42%  | 0.22%  | 1.13%   | 0.78%  | 0.45%  | 0.34%  |
| 7/25/2020 | 0.96%  | 0.52%   | 0.45%  | 0.57%  | 0.36%   | 0.44%  | 1.58%  | 0.00%  |
| 7/26/2020 | 0.25%  | 0.80%   | 0.64%  | 0.42%  | 1.14%   | 0.84%  | 1.44%  | 0.72%  |
| 7/27/2020 | 0.74%  | 0.30%   | 0.80%  | 0.24%  | 0.52%   | 0.66%  | 0.55%  | 0.91%  |
| 7/28/2020 | 0.30%  | 0.50%   | 0.40%  | 0.39%  | 1.04%   | 0.72%  | 0.45%  | 1.16%  |
| 7/29/2020 | 0.58%  | 0.42%   | 0.63%  | 0.31%  | 0.71%   | 0.71%  | 0.85%  | 1.26%  |
| 7/30/2020 | 0.37%  | 0.47%   | 0.59%  | 0.21%  | 0.98%   | 0.99%  | 1.47%  | 0.31%  |
| 7/31/2020 | 0.37%  | 0.81%   | 0.65%  | 0.34%  | 0.86%   | 0.87%  | 0.76%  | 0.29%  |
| 8/1/2020  | 0.08%  | 0.82%   | 0.64%  | 0.29%  | 0.60%   | 0.54%  | 1.47%  | 0.62%  |
| 8/2/2020  | 0.35%  | 1.13%   | 0.67%  | 0.38%  | 1.20%   | 0.68%  | 0.86%  | 0.37%  |
| 8/3/2020  | 0.22%  | 0.62%   | 0.46%  | 0.35%  | 0.53%   | 0.53%  | 0.81%  | 2.12%  |
| 8/4/2020  | 0.38%  | 0.83%   | 0.43%  | 0.25%  | 1.22%   | 0.60%  | 0.47%  | 0.00%  |
| 8/5/2020  | 0.31%  | 0.68%   | 0.64%  | 0.47%  | 1.05%   | 0.90%  | 0.22%  | 0.70%  |
| 8/6/2020  | 0.31%  | 0.80%   | 0.67%  | 0.33%  | 1.28%   | 0.94%  | 0.71%  | 0.99%  |
| 8/7/2020  | 0.22%  | 0.78%   | 0.40%  | 0.11%  | 0.87%   | 1.02%  | 1.08%  | 0.34%  |
| 8/8/2020  | 0.41%  | 0.75%   | 0.64%  | 0.29%  | 0.84%   | 1.03%  | 1.24%  | 0.68%  |
| 8/9/2020  | 0.08%  | 0.90%   | 0.66%  | 0.27%  | 0.67%   | 0.56%  | 0.81%  | 0.63%  |
| 8/10/2020 | 0.54%  | 0.87%   | 0.71%  | 0.29%  | 1.07%   | 0.94%  | 0.55%  | 1.33%  |
| 8/11/2020 | 0.22%  | 0.83%   | 0.36%  | 0.20%  | 0.78%   | 0.90%  | 0.45%  | 0.33%  |
| 8/12/2020 | 0.22%  | 0.74%   | 0.41%  | 0.20%  | 0.75%   | 0.67%  | 1.43%  | 0.32%  |
| 8/13/2020 | 0.60%  | 1.34%   | 0.41%  | 0.38%  | 1.15%   | 0.85%  | 1.11%  | 0.65%  |
| 8/14/2020 | 0.51%  | 0.49%   | 0.61%  | 0.21%  | 0.48%   | 0.90%  | 0.94%  | 0.84%  |
| 8/15/2020 | 0.32%  | 0.43%   | 0.40%  | 0.21%  | 1.14%   | 0.38%  | 0.49%  | 0.35%  |
| 8/16/2020 | 0.39%  | 0.67%   | 0.75%  | 0.21%  | 0.93%   | 0.72%  | 0.43%  | 0.32%  |
| 8/17/2020 | 0.47%  | 0.78%   | 0.73%  | 0.25%  | 0.60%   | 0.72%  | 0.63%  | 0.32%  |
| 8/18/2020 | 0.62%  | 0.75%   | 0.45%  | 0.25%  | 0.75%   | 0.72%  | 0.46%  | 1.09%  |
| 8/19/2020 | 0.30%  | 0.62%   | 0.55%  | 0.46%  | 0.73%   | 0.65%  | 1.34%  | 0.33%  |
| 0/13/2020 | 0.5070 | 0.02 /0 | 0.0070 | 0.0770 | 0.02 /0 | 0.0070 | 1.07/0 | 0.0070 |

| Date       | 1     | 2N     | <b>2S</b> | 3      | 5      | 6              | 7     | 8     |
|------------|-------|--------|-----------|--------|--------|----------------|-------|-------|
| 8/20/2020  | 0.55% | 0.51%  | 0.49%     | 0.06%  | 0.68%  | 0.75%          | 0.24% | 1.23% |
| 8/21/2020  | 0.24% | 0.90%  | 0.48%     | 0.35%  | 0.41%  | 0.37%          | 0.82% | 1.60% |
| 8/22/2020  | 0.24% | 0.57%  | 0.49%     | 0.14%  | 0.89%  | 0.68%          | 1.20% | 0.72% |
| 8/23/2020  | 0.41% | 0.84%  | 0.51%     | 0.19%  | 0.77%  | 0.62%          | 1.20% | 1.37% |
| 8/24/2020  | 0.46% | 0.48%  | 0.56%     | 0.32%  | 0.74%  | 0.84%          | 0.63% | 0.90% |
| 8/25/2020  | 0.29% | 0.39%  | 0.30%     | 0.05%  | 0.66%  | 0.94%          | 0.38% | 1.01% |
| 8/26/2020  | 0.30% | 0.64%  | 0.44%     | 0.49%  | 0.66%  | 0.54%          | 0.40% | 1.41% |
| 8/27/2020  | 0.46% | 0.85%  | 0.29%     | 0.32%  | 0.47%  | 0.50%          | 1.42% | 0.33% |
| 8/28/2020  | 0.49% | 0.89%  | 0.59%     | 0.22%  | 0.47%  | 0.64%          | 1.26% | 1.40% |
| 8/29/2020  | 0.62% | 0.57%  | 0.41%     | 0.29%  | 0.27%  | 0.65%          | 1.56% | 0.71% |
| 8/30/2020  | 0.41% | 1.20%  | 0.52%     | 0.44%  | 0.71%  | 0.68%          | 1.02% | 0.71% |
| 8/31/2020  | 0.28% | 0.67%  | 0.55%     | 0.24%  | 1.45%  | 0.38%          | 1.25% | 2.48% |
| 9/1/2020   | 0.23% | 0.71%  | 0.46%     | 0.18%  | 0.96%  | 0.63%          | 1.06% | 0.36% |
| 9/2/2020   | 0.39% | 0.78%  | 0.31%     | 0.21%  | 0.99%  | 0.74%          | 1.24% | 2.11% |
| 9/3/2020   | 0.55% | 0.49%  | 0.37%     | 0.46%  | 0.67%  | 0.44%          | 0.74% | 0.34% |
| 9/4/2020   | 0.32% | 0.53%  | 0.49%     | 0.13%  | 0.41%  | 0.35%          | 0.52% | 0.90% |
| 9/5/2020   | 0.00% | 0.65%  | 0.43%     | 0.13%  | 0.59%  | 0.86%          | 1.26% | 0.62% |
| 9/6/2020   | 0.48% | 0.60%  | 0.48%     | 0.65%  | 0.51%  | 1.09%          | 0.76% | 0.88% |
| 9/7/2020   | 0.40% | 0.52%  | 0.43%     | 0.26%  | 0.74%  | 0.68%          | 0.70% | 0.59% |
| 9/8/2020   | 0.77% | 0.32 % | 0.53%     | 0.20%  | 0.74%  | 0.56%          | 1.00% | 1.76% |
| 9/9/2020   | 0.68% | 0.41%  | 0.55%     | 0.53%  | 0.64%  | 0.89%          | 0.37% | 2.12% |
| 9/10/2020  | 0.66% | 0.41%  | 0.33%     | 0.34%  | 0.04 % | 1.12%          | 0.74% | 2.00% |
| 9/11/2020  | 0.31% | 0.72%  | 0.42%     | 0.34 % | 0.26%  | 0.60%          | 0.74% | 1.85% |
| 9/12/2020  | 0.31% | 0.50%  | 0.38 %    | 0.20%  | 0.83%  | 0.64%          | 0.72% | 1.23% |
|            |       |        |           |        |        |                |       |       |
| 9/13/2020  | 0.79% | 0.30%  | 0.46%     | 0.21%  | 0.75%  | 0.56%          | 2.48% | 0.84% |
| 9/14/2020  | 0.63% | 0.58%  | 0.56%     | 0.30%  | 0.93%  | 0.72%<br>0.94% | 1.58% | 2.03% |
| 9/15/2020  | 0.47% | 0.78%  | 0.56%     | 0.52%  | 0.64%  |                | 1.20% | 1.38% |
| 9/16/2020  | 0.73% | 0.48%  | 0.63%     | 0.52%  | 1.04%  | 0.50%          | 0.58% | 2.42% |
| 9/17/2020  | 0.51% | 0.51%  | 0.48%     | 0.34%  | 0.59%  | 0.77%          | 0.52% | 1.23% |
| 9/18/2020  | 0.38% | 0.33%  | 0.54%     | 0.26%  | 0.52%  | 0.44%          | 0.68% | 2.51% |
| 9/19/2020  | 0.46% | 0.46%  | 0.68%     | 0.42%  | 0.38%  | 0.93%          | 2.02% | 1.69% |
| 9/20/2020  | 0.08% | 0.78%  | 0.46%     | 0.07%  | 0.85%  | 0.52%          | 1.68% | 1.42% |
| 9/21/2020  | 0.41% | 0.83%  | 0.84%     | 0.47%  | 0.97%  | 0.91%          | 1.17% | 1.01% |
| 9/22/2020  | 0.42% | 0.63%  | 0.45%     | 0.31%  | 1.33%  | 0.86%          | 1.81% | 1.62% |
| 9/23/2020  | 0.67% | 0.56%  | 0.33%     | 0.37%  | 1.13%  | 0.61%          | 0.86% | 2.82% |
| 9/24/2020  | 0.28% | 0.80%  | 0.35%     | 0.30%  | 1.14%  | 1.22%          | 1.28% | 2.34% |
| 9/25/2020  | 0.43% | 0.38%  | 0.53%     | 0.41%  | 1.30%  | 0.75%          | 0.82% | 1.15% |
| 9/26/2020  | 0.47% | 0.52%  | 0.28%     | 0.20%  | 1.26%  | 0.90%          | 0.84% | 2.39% |
| 9/27/2020  | 0.15% | 0.55%  | 0.55%     | 0.35%  | 0.75%  | 0.92%          | 0.93% | 1.98% |
| 9/28/2020  | 0.42% | 0.64%  | 0.84%     | 0.75%  | 0.83%  | 1.04%          | 1.34% | 2.24% |
| 9/29/2020  | 0.43% | 0.64%  | 0.66%     | 0.06%  | 1.41%  | 0.83%          | 0.86% | 3.11% |
| 9/30/2020  | 0.17% | 0.43%  | 0.72%     | 0.38%  | 1.10%  | 0.68%          | 0.75% | 2.56% |
| 10/1/2020  | 0.73% | 0.66%  | 0.69%     | 0.34%  | 0.71%  | 0.68%          | 2.55% | 0.34% |
| 10/2/2020  | 0.31% | 0.58%  | 0.60%     | 0.46%  | 0.87%  | 0.54%          | 1.65% | 0.91% |
| 10/3/2020  | 0.52% | 0.92%  | 0.54%     | 0.51%  | 0.90%  | 0.95%          | 2.27% | 2.03% |
| 10/4/2020  | 0.54% | 1.00%  | 0.74%     | 0.95%  | 1.55%  | 0.84%          | 0.80% | 2.52% |
| 10/5/2020  | 0.27% | 0.84%  | 0.63%     | 0.45%  | 1.37%  | 0.95%          | 2.75% | 2.46% |
| 10/6/2020  | 0.48% | 0.88%  | 0.34%     | 0.61%  | 1.02%  | 1.30%          | 0.47% | 2.18% |
| 10/7/2020  | 0.72% | 0.69%  | 0.84%     | 0.31%  | 0.94%  | 0.99%          | 1.28% | 2.33% |
| 10/8/2020  | 0.74% | 0.75%  | 0.40%     | 0.69%  | 1.57%  | 0.85%          | 2.07% | 3.30% |
| 10/9/2020  | 0.58% | 0.38%  | 0.42%     | 0.57%  | 1.13%  | 0.47%          | 1.89% | 1.40% |
| 10/10/2020 | 0.49% | 0.99%  | 0.45%     | 0.59%  | 1.44%  | 0.64%          | 1.23% | 1.51% |
| 10/11/2020 | 0.50% | 0.63%  | 0.48%     | 0.66%  | 1.37%  | 0.96%          | 1.70% | 1.26% |