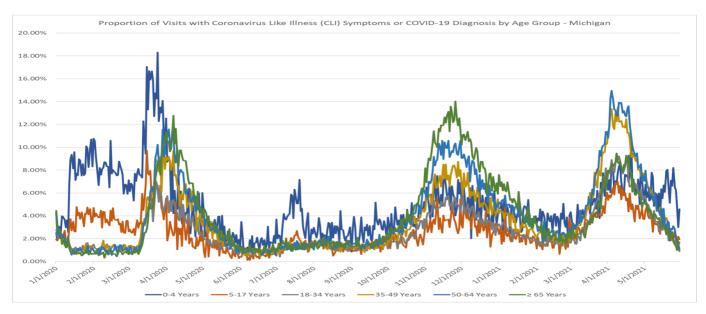

### **DESCRIPTION OF THE QUERY**

**Coronavirus-like symptoms:** This query searches visit free-text (chief complaint, triage notes, and clinical impression) for fever or chills AND cough or shortness of breath or difficulty breathing.