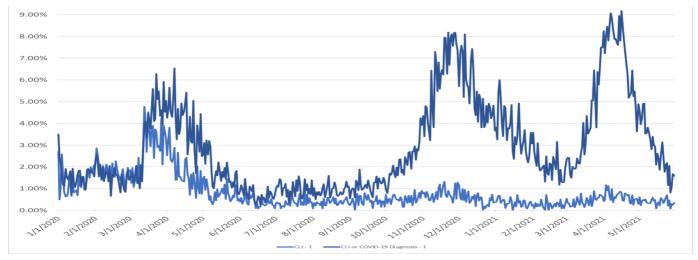

### **DESCRIPTION OF THE QUERY**

**Coronavirus-like symptoms:** This query searches visit free-text (chief complaint, triage notes, and clinical impression) for fever or chills AND cough or shortness of breath or difficulty breathing.