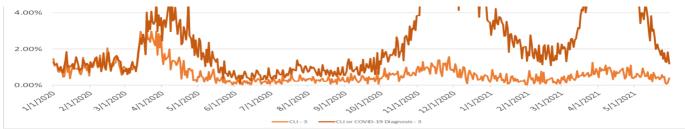

#### Proportion of Visits with Coronavirus Symptoms by Public Health Preparedness Region

| Date      | 1     | 2N    | <b>2S</b> | 3     | 5     | 6     | 7     | 8     |
|-----------|-------|-------|-----------|-------|-------|-------|-------|-------|
| 1/1/2020  | 2.70% | 3.90% | 3.08%     | 1.46% | 3.56% | 4.29% | 1.66% | 3.69% |
| 1/2/2020  | 0.49% | 2.42% | 2.92%     | 1.06% | 2.65% | 3.45% | 2.13% | 1.63% |
| 1/3/2020  | 1.08% | 2.53% | 2.59%     | 1.15% | 2.82% | 2.96% | 0.76% | 2.66% |
| 1/4/2020  | 2.59% | 2.24% | 2.76%     | 1.21% | 2.80% | 3.19% | 1.16% | 1.45% |
| 1/5/2020  | 1.66% | 2.66% | 2.02%     | 0.77% | 2.84% | 3.54% | 2.36% | 1.80% |
| 1/6/2020  | 0.84% | 2.33% | 2.45%     | 0.71% | 2.23% | 3.11% | 1.19% | 1.85% |
| 1/7/2020  | 0.64% | 2.04% | 2.25%     | 0.95% | 3.49% | 3.08% | 0.72% | 2.25% |
| 1/8/2020  | 0.65% | 2.16% | 1.88%     | 0.85% | 1.53% | 2.11% | 1.86% | 0.96% |
| 1/9/2020  | 0.82% | 1.81% | 1.52%     | 0.45% | 2.04% | 2.22% | 0.77% | 1.18% |
| 1/10/2020 | 1.52% | 1.70% | 1.34%     | 0.47% | 2.00% | 2.55% | 0.18% | 1.82% |
| 1/11/2020 | 1.21% | 2.55% | 2.03%     | 0.86% | 4.13% | 3.08% | 0.65% | 0.65% |
| 1/12/2020 | 0.65% | 2.59% | 1.87%     | 1.58% | 4.06% | 3.00% | 0.84% | 2.98% |
| 1/13/2020 | 1.35% | 2.25% | 1.93%     | 0.71% | 2.26% | 2.61% | 1.08% | 2.74% |
| 1/14/2020 | 0.82% | 2.51% | 1.58%     | 1.09% | 3.59% | 2.13% | 0.75% | 2.61% |
| 1/15/2020 | 0.85% | 1.88% | 1.80%     | 0.37% | 2.59% | 2.89% | 1.75% | 2.63% |
| 1/16/2020 | 0.93% | 1.99% | 1.70%     | 0.72% | 2.77% | 2.43% | 1.23% | 1.33% |
| 1/17/2020 | 0.68% | 1.71% | 1.73%     | 1.04% | 2.06% | 2.03% | 0.62% | 2.73% |
| 1/18/2020 | 1.64% | 1.89% | 1.53%     | 1.02% | 3.39% | 3.29% | 1.32% | 2.22% |
| 1/19/2020 | 1.14% | 1.37% | 2.04%     | 0.91% | 3.18% | 3.03% | 1.89% | 2.99% |
| 1/20/2020 | 1.05% | 1.72% | 2.07%     | 0.91% | 2.66% | 3.65% | 0.54% | 2.09% |

|           |        |       |       | , ,    |       |       |        |        |
|-----------|--------|-------|-------|--------|-------|-------|--------|--------|
| Date      | 1      | 2N    | 2S    | 3      | 5     | 6     | 7      | 8      |
| 1/21/2020 | 1.56%  | 1.95% | 2.10% | 0.88%  | 3.34% | 3.32% | 2.23%  | 3.22%  |
| 1/22/2020 | 1.48%  | 1.48% | 1.84% | 1.02%  | 2.41% | 2.95% | 1.18%  | 3.36%  |
| 1/23/2020 | 0.93%  | 1.70% | 1.90% | 0.68%  | 2.62% | 3.50% | 0.93%  | 3.52%  |
| 1/24/2020 | 1.13%  | 2.06% | 1.20% | 0.58%  | 1.75% | 2.89% | 1.34%  | 4.02%  |
| 1/25/2020 | 1.46%  | 2.25% | 2.21% | 0.79%  | 3.66% | 3.60% | 2.09%  | 2.90%  |
| 1/26/2020 | 1.92%  | 2.61% | 2.89% | 1.54%  | 4.78% | 4.72% | 1.76%  | 3.29%  |
| 1/27/2020 | 1.49%  | 2.99% | 2.66% | 0.94%  | 3.86% | 4.18% | 2.33%  | 5.57%  |
| 1/28/2020 | 1.99%  | 1.84% | 2.11% | 1.07%  | 2.85% | 4.54% | 1.65%  | 2.99%  |
| 1/29/2020 | 1.71%  | 2.99% | 2.26% | 0.80%  | 3.61% | 4.31% | 1.00%  | 4.46%  |
| 1/30/2020 | 1.92%  | 2.60% | 2.22% | 1.02%  | 3.24% | 4.96% | 1.45%  | 2.06%  |
| 1/31/2020 | 2.09%  | 2.32% | 2.25% | 0.52%  | 2.15% | 4.44% | 2.25%  | 2.06%  |
| 2/1/2020  | 2.08%  | 3.20% | 2.82% | 1.31%  | 2.25% | 4.58% | 2.57%  | 5.59%  |
| 2/2/2020  | 2.86%  | 2.80% | 2.48% | 1.18%  | 3.19% | 4.68% | 1.74%  | 1.76%  |
| 2/3/2020  | 2.56%  | 1.87% | 2.69% | 0.97%  | 2.65% | 3.63% | 2.21%  | 3.04%  |
| 2/4/2020  | 2.05%  | 2.70% | 2.36% | 1.09%  | 3.83% | 3.78% | 1.69%  | 3.08%  |
| 2/5/2020  | 1.91%  | 1.76% | 2.17% | 1.51%  | 2.08% | 3.72% | 1.51%  | 2.52%  |
| 2/6/2020  | 1.46%  | 1.98% | 2.37% | 1.34%  | 2.17% | 3.65% | 1.12%  | 4.64%  |
| 2/7/2020  | 2.06%  | 1.81% | 2.14% | 0.95%  | 2.65% | 4.16% | 2.09%  | 1.97%  |
| 2/8/2020  | 1.89%  | 2.20% | 2.41% | 1.19%  | 4.03% | 3.68% | 1.56%  | 2.25%  |
| 2/9/2020  | 1.52%  | 2.86% | 3.61% | 1.66%  | 3.20% | 5.05% | 3.30%  | 4.75%  |
| 2/10/2020 | 2.11%  | 1.92% | 2.79% | 0.87%  | 2.45% | 3.87% | 1.91%  | 4.26%  |
| 2/11/2020 | 1.99%  | 2.38% | 2.34% | 1.08%  | 2.52% | 4.08% | 0.72%  | 4.19%  |
| 2/12/2020 | 1.52%  | 2.65% | 2.57% | 1.56%  | 2.54% | 3.23% | 2.17%  | 3.97%  |
| 2/13/2020 | 1.77%  | 2.16% | 2.11% | 0.96%  | 2.17% | 3.03% | 1.60%  | 1.38%  |
| 2/14/2020 | 1.23%  | 2.24% | 2.15% | 0.99%  | 1.71% | 3.26% | 1.27%  | 1.82%  |
| 2/15/2020 | 2.17%  | 2.62% | 2.92% | 2.06%  | 2.77% | 3.62% | 2.07%  | 4.68%  |
| 2/16/2020 | 1.53%  | 2.63% | 2.58% | 1.43%  | 3.02% | 4.25% | 1.95%  | 3.80%  |
| 2/17/2020 | 1.53%  | 2.44% | 2.27% | 1.14%  | 2.21% | 4.77% | 2.61%  | 2.62%  |
| 2/18/2020 | 2.27%  | 2.44% | 2.82% | 0.76%  | 2.87% | 3.51% | 3.60%  | 2.70%  |
| 2/19/2020 | 1.91%  | 2.21% | 2.31% | 1.20%  | 2.96% | 2.78% | 2.54%  | 2.90%  |
| 2/20/2020 | 1.64%  | 1.70% | 2.04% | 1.04%  | 1.42% | 3.54% | 1.72%  | 1.40%  |
| 2/21/2020 | 1.53%  | 2.55% | 2.11% | 1.21%  | 1.96% | 2.54% | 1.47%  | 1.69%  |
| 2/22/2020 | 1.37%  | 2.01% | 2.42% | 1.22%  | 3.44% | 3.25% | 1.65%  | 2.55%  |
| 2/23/2020 | 1.61%  | 2.51% | 2.56% | 1.52%  | 2.80% | 3.94% | 1.02%  | 4.44%  |
| 2/24/2020 | 1.91%  | 1.95% | 1.88% | 1.55%  | 2.39% | 2.79% | 1.31%  | 2.92%  |
| 2/25/2020 | 1.31%  | 1.72% | 1.82% | 1.07%  | 2.53% | 2.73% | 0.73%  | 4.05%  |
| 2/26/2020 | 1.06%  | 1.70% | 2.01% | 0.86%  | 2.41% | 2.25% | 0.73%  | 4.57%  |
| 2/27/2020 | 1.45%  | 1.51% | 1.57% | 0.55%  | 2.66% | 2.77% | 1.64%  | 2.27%  |
| 2/28/2020 | 1.96%  | 2.29% | 1.94% | 0.93%  | 2.24% | 2.95% | 1.23%  | 2.55%  |
| 2/29/2020 | 1.76%  | 1.71% | 1.95% | 1.03%  | 2.35% | 2.94% | 2.02%  | 2.04%  |
| 3/1/2020  | 1.86%  | 2.27% | 1.37% | 0.93%  | 3.62% | 3.70% | 1.43%  | 3.48%  |
| 3/2/2020  | 1.25%  | 1.97% | 1.48% | 0.89%  | 1.94% | 2.86% | 1.15%  | 5.25%  |
| 3/3/2020  | 1.95%  | 2.21% | 1.88% | 0.59%  | 3.17% | 2.40% | 1.73%  | 4.46%  |
| 3/4/2020  | 1.07%  | 1.67% | 2.05% | 0.78%  | 3.13% | 2.95% | 1.57%  | 3.18%  |
| 3/5/2020  | 1.33%  | 1.96% | 1.97% | 0.75%  | 2.38% | 2.43% | 1.58%  | 2.52%  |
| 3/6/2020  | 1.58%  | 1.44% | 1.47% | 0.97%  | 1.12% | 2.68% | 1.30%  | 3.83%  |
| 3/7/2020  | 1.23%  | 1.35% | 1.71% | 0.84%  | 2.19% | 2.68% | 2.21%  | 1.18%  |
| 3/8/2020  | 2.43%  | 1.76% | 2.59% | 0.84 % | 3.58% | 2.63% | 3.05%  | 7.20%  |
| 3/9/2020  | 1.12%  | 1.76% | 1.83% | 0.95%  | 2.42% | 2.80% | 1.40%  | 3.28%  |
| 3/10/2020 | 1.12%  | 1.98% | 2.03% | 0.89%  | 2.42% | 2.87% | 0.87%  | 3.35%  |
| 3/11/2020 | 1.90%  | 2.87% | 2.03% | 1.07%  | 4.45% | 3.24% | 1.79%  | 4.00%  |
| 3/11/2020 | 3.11%  | 4.43% | 3.56% | 1.62%  | 3.85% | 3.72% | 3.30%  | 5.42%  |
| 3/13/2020 | 4.77%  | 4.43% | 3.88% | 2.16%  | 6.48% | 3.72% | 3.22%  | 5.42%  |
| 3/13/2020 | 4.1170 | 4.05% | 3.00% | 2.1070 | 0.40% | 3.04% | J.ZZ70 | J.JJ70 |

| Date                 | 1     | 2N     | <b>2S</b> | 3     | 5     | 6     | 7     | 8     |
|----------------------|-------|--------|-----------|-------|-------|-------|-------|-------|
| 3/14/2020            | 4.09% | 5.81%  | 3.83%     | 2.96% | 4.81% | 3.48% | 5.40% | 4.28% |
| 3/15/2020            | 2.68% | 4.89%  | 4.98%     | 2.69% | 5.46% | 3.54% | 4.20% | 3.00% |
| 3/16/2020            | 4.53% | 5.07%  | 5.06%     | 2.39% | 7.21% | 6.49% | 5.05% | 6.09% |
| 3/17/2020            | 3.61% | 5.20%  | 4.26%     | 2.54% | 7.16% | 5.92% | 8.09% | 4.53% |
| 3/18/2020            | 2.93% | 5.05%  | 5.63%     | 1.68% | 6.07% | 5.24% | 8.08% | 3.42% |
| 3/19/2020            | 3.85% | 6.37%  | 4.64%     | 3.07% | 5.31% | 4.83% | 3.57% | 1.75% |
| 3/20/2020            | 3.90% | 5.76%  | 5.72%     | 2.51% | 4.59% | 4.66% | 4.04% | 2.39% |
| 3/21/2020            | 2.39% | 6.44%  | 4.31%     | 2.61% | 3.85% | 3.11% | 3.38% | 1.63% |
| 3/22/2020            | 3.73% | 7.30%  | 5.98%     | 2.37% | 4.70% | 3.40% | 5.32% | 1.78% |
| 3/23/2020            | 3.63% | 8.74%  | 6.18%     | 2.98% | 3.94% | 4.77% | 4.93% | 5.63% |
| 3/24/2020            | 2.90% | 9.47%  | 6.65%     | 2.62% | 4.81% | 3.23% | 5.19% | 2.56% |
| 3/25/2020            | 2.98% | 7.98%  | 7.14%     | 2.44% | 4.37% | 4.19% | 2.52% | 2.66% |
| 3/26/2020            | 2.73% | 6.92%  | 6.12%     | 2.18% | 4.03% | 3.59% | 5.30% | 0.65% |
| 3/27/2020            | 4.21% | 8.28%  | 6.64%     | 2.97% | 4.58% | 2.66% | 2.93% | 1.55% |
| 3/28/2020            | 2.10% | 7.06%  | 5.67%     | 1.66% | 3.81% | 2.83% | 2.72% | 3.68% |
| 3/29/2020            | 3.90% | 8.46%  | 6.23%     | 2.85% | 2.50% | 2.85% | 1.95% | 3.66% |
| 3/30/2020            | 3.62% | 7.30%  | 5.95%     | 2.07% | 5.00% | 2.62% | 2.15% | 1.18% |
| 3/31/2020            | 3.32% | 8.24%  | 5.15%     | 2.75% | 3.36% | 2.16% | 0.40% | 3.11% |
| 4/1/2020             | 2.52% | 7.23%  | 4.96%     | 1.64% | 2.48% | 2.94% | 5.65% | 1.04% |
| 4/2/2020             | 3.24% | 5.60%  | 5.38%     | 1.15% | 2.73% | 2.28% | 2.99% | 3.05% |
| 4/3/2020             | 3.81% | 7.00%  | 4.97%     | 1.75% | 4.37% | 1.69% | 3.69% | 1.14% |
| 4/4/2020             | 2.35% | 6.06%  | 4.22%     | 1.40% | 3.99% | 1.45% | 2.63% | 0.63% |
| 4/5/2020             | 2.33% | 4.40%  | 4.49%     | 1.51% | 2.71% | 1.45% | 4.41% | 1.84% |
| 4/6/2020             | 2.40% | 4.40 % | 3.92%     | 1.57% | 4.30% | 2.91% | 3.08% | 5.44% |
|                      |       |        |           |       |       |       |       |       |
| 4/7/2020<br>4/8/2020 | 2.89% | 5.23%  | 3.56%     | 1.99% | 2.65% | 1.42% | 5.00% | 3.50% |
|                      | 1.39% | 5.51%  | 3.99%     | 0.85% | 2.56% | 2.68% | 1.20% | 1.97% |
| 4/9/2020             | 1.40% | 4.47%  | 3.02%     | 1.27% | 2.91% | 2.59% | 2.13% | 4.70% |
| 4/10/2020            | 2.67% | 3.87%  | 3.24%     | 1.38% | 0.95% | 1.33% | 0.00% | 1.85% |
| 4/11/2020            | 1.54% | 3.57%  | 2.63%     | 1.34% | 2.44% | 2.08% | 4.72% | 0.61% |
| 4/12/2020            | 1.54% | 5.51%  | 2.53%     | 1.29% | 1.72% | 1.81% | 0.41% | 0.72% |
| 4/13/2020            | 1.41% | 5.12%  | 2.60%     | 1.10% | 1.99% | 1.15% | 3.93% | 1.23% |
| 4/14/2020            | 1.36% | 3.62%  | 2.50%     | 1.23% | 1.97% | 1.69% | 2.25% | 2.09% |
| 4/15/2020            | 1.32% | 3.84%  | 2.10%     | 1.55% | 2.91% | 1.45% | 4.00% | 2.56% |
| 4/16/2020            | 2.35% | 4.01%  | 2.27%     | 1.25% | 1.75% | 1.50% | 1.39% | 0.60% |
| 4/17/2020            | 2.43% | 2.46%  | 2.40%     | 0.34% | 2.84% | 1.00% | 2.15% | 1.79% |
| 4/18/2020            | 1.66% | 2.99%  | 1.92%     | 0.91% | 0.73% | 1.36% | 2.00% | 2.67% |
| 4/19/2020            | 1.46% | 3.02%  | 1.90%     | 1.36% | 2.08% | 1.26% | 1.68% | 1.22% |
| 4/20/2020            | 0.70% | 3.06%  | 1.08%     | 0.55% | 1.99% | 1.68% | 2.11% | 3.63% |
| 4/21/2020            | 1.66% | 2.19%  | 1.93%     | 0.80% | 1.85% | 1.30% | 1.38% | 1.78% |
| 4/22/2020            | 0.98% | 1.57%  | 1.84%     | 0.41% | 2.95% | 1.32% | 1.68% | 0.57% |
| 4/23/2020            | 1.73% | 1.57%  | 1.89%     | 0.90% | 2.54% | 1.54% | 0.00% | 0.55% |
| 4/24/2020            | 1.27% | 2.26%  | 2.00%     | 0.94% | 1.52% | 1.40% | 1.44% | 2.63% |
| 4/25/2020            | 0.57% | 1.25%  | 1.86%     | 0.79% | 0.82% | 0.78% | 2.42% | 2.42% |
| 4/26/2020            | 2.04% | 1.88%  | 1.16%     | 0.85% | 1.56% | 1.06% | 1.04% | 1.11% |
| 4/27/2020            | 1.07% | 2.51%  | 1.40%     | 0.26% | 2.02% | 1.53% | 1.15% | 0.00% |
| 4/28/2020            | 0.77% | 1.70%  | 1.42%     | 0.27% | 2.40% | 1.43% | 2.14% | 0.51% |
| 4/29/2020            | 1.83% | 1.56%  | 0.87%     | 0.30% | 1.78% | 1.74% | 1.15% | 1.90% |
| 4/30/2020            | 0.74% | 1.61%  | 1.45%     | 0.18% | 1.82% | 0.87% | 0.00% | 0.50% |
| 5/1/2020             | 1.45% | 1.32%  | 1.17%     | 0.48% | 1.26% | 0.90% | 2.14% | 1.04% |
| 5/2/2020             | 1.56% | 1.60%  | 1.47%     | 0.43% | 1.23% | 0.81% | 0.72% | 0.45% |
| 5/3/2020             | 0.93% | 1.48%  | 1.16%     | 0.80% | 1.38% | 1.29% | 0.00% | 1.11% |
| 5/4/2020             | 1.45% | 1.27%  | 1.05%     | 0.50% | 0.57% | 1.48% | 0.68% | 1.58% |
| 5/5/2020             | 0.97% | 1.13%  | 1.03%     | 0.43% | 1.85% | 0.77% | 2.33% | 0.00% |

| Date      | 1      | 2N     | 28     | 3      | 5      | 6      | 7       | 8       |
|-----------|--------|--------|--------|--------|--------|--------|---------|---------|
| 5/6/2020  | 0.47%  | 1.32%  | 0.93%  | 0.18%  | 1.91%  | 0.92%  | 0.70%   | 1.18%   |
| 5/7/2020  | 0.67%  | 1.03%  | 0.72%  | 0.34%  | 1.71%  | 1.15%  | 0.00%   | 0.47%   |
| 5/8/2020  | 0.37%  | 0.91%  | 1.21%  | 0.45%  | 0.73%  | 1.23%  | 1.47%   | 1.83%   |
| 5/9/2020  | 0.27%  | 1.11%  | 1.00%  | 0.23%  | 1.75%  | 0.96%  | 0.00%   | 0.00%   |
| 5/10/2020 | 0.43%  | 1.45%  | 0.97%  | 0.75%  | 1.07%  | 1.31%  | 2.86%   | 1.72%   |
| 5/11/2020 | 0.85%  | 1.17%  | 1.04%  | 0.32%  | 1.13%  | 1.23%  | 1.30%   | 1.87%   |
| 5/12/2020 | 0.45%  | 1.21%  | 1.17%  | 0.48%  | 0.73%  | 1.11%  | 0.97%   | 0.97%   |
| 5/13/2020 | 0.99%  | 0.54%  | 0.79%  | 0.65%  | 1.06%  | 1.08%  | 1.81%   | 0.55%   |
| 5/14/2020 | 0.62%  | 0.92%  | 0.83%  | 0.88%  | 1.18%  | 0.90%  | 1.05%   | 0.00%   |
| 5/15/2020 | 0.75%  | 0.62%  | 0.93%  | 0.33%  | 0.78%  | 0.32%  | 0.86%   | 0.44%   |
| 5/16/2020 | 0.86%  | 1.23%  | 0.58%  | 0.11%  | 1.14%  | 0.93%  | 1.33%   | 0.92%   |
| 5/17/2020 | 1.02%  | 1.53%  | 1.12%  | 0.42%  | 0.95%  | 1.10%  | 1.21%   | 0.54%   |
| 5/18/2020 | 0.76%  | 0.73%  | 0.58%  | 0.28%  | 1.03%  | 0.97%  | 0.59%   | 1.68%   |
| 5/19/2020 | 1.20%  | 0.89%  | 0.98%  | 0.22%  | 1.41%  | 0.95%  | 0.85%   | 0.00%   |
| 5/20/2020 | 0.51%  | 0.58%  | 0.80%  | 0.30%  | 0.74%  | 0.94%  | 0.28%   | 0.00%   |
| 5/21/2020 | 1.44%  | 0.59%  | 0.74%  | 0.45%  | 0.76%  | 0.78%  | 0.52%   | 0.45%   |
| 5/22/2020 | 0.78%  | 0.73%  | 0.78%  | 0.14%  | 0.72%  | 0.85%  | 0.55%   | 0.40%   |
| 5/23/2020 | 0.64%  | 0.64%  | 0.62%  | 0.45%  | 0.71%  | 0.73%  | 0.84%   | 1.16%   |
| 5/24/2020 | 0.41%  | 0.66%  | 0.72%  | 0.09%  | 0.80%  | 0.77%  | 0.54%   | 0.00%   |
| 5/25/2020 | 0.52%  | 0.83%  | 0.47%  | 0.24%  | 0.78%  | 0.76%  | 0.58%   | 1.47%   |
| 5/26/2020 | 0.70%  | 0.54%  | 0.54%  | 0.18%  | 0.47%  | 0.57%  | 1.12%   | 1.08%   |
| 5/27/2020 | 0.59%  | 0.73%  | 0.58%  | 0.26%  | 0.58%  | 0.56%  | 1.25%   | 1.23%   |
| 5/28/2020 | 1.18%  | 0.86%  | 0.79%  | 0.19%  | 0.87%  | 0.55%  | 0.56%   | 0.41%   |
| 5/29/2020 | 0.91%  | 0.50%  | 0.47%  | 0.14%  | 0.29%  | 0.45%  | 0.74%   | 0.42%   |
| 5/30/2020 | 0.44%  | 0.91%  | 0.32%  | 0.00%  | 0.20%  | 0.71%  | 0.85%   | 0.00%   |
| 5/31/2020 | 0.53%  | 0.45%  | 0.31%  | 0.18%  | 0.76%  | 0.52%  | 0.57%   | 0.81%   |
| 6/1/2020  | 0.39%  | 0.44%  | 0.26%  | 0.13%  | 0.99%  | 0.53%  | 0.00%   | 0.76%   |
| 6/2/2020  | 0.58%  | 0.76%  | 0.92%  | 0.07%  | 0.68%  | 0.62%  | 0.51%   | 0.40%   |
| 6/3/2020  | 0.29%  | 0.40%  | 0.45%  | 0.32%  | 0.67%  | 0.73%  | 0.00%   | 0.87%   |
| 6/4/2020  | 0.48%  | 0.57%  | 0.56%  | 0.18%  | 0.92%  | 0.33%  | 0.76%   | 1.05%   |
| 6/5/2020  | 0.85%  | 0.57%  | 0.54%  | 0.06%  | 0.46%  | 0.33%  | 0.28%   | 1.07%   |
| 6/6/2020  | 0.52%  | 0.38%  | 0.49%  | 0.16%  | 0.58%  | 0.54%  | 0.26%   | 0.44%   |
| 6/7/2020  | 0.29%  | 0.42%  | 0.38%  | 0.00%  | 0.28%  | 0.37%  | 1.07%   | 0.74%   |
| 6/8/2020  | 0.25%  | 0.63%  | 0.41%  | 0.23%  | 0.74%  | 0.49%  | 0.00%   | 1.03%   |
| 6/9/2020  | 0.74%  | 0.97%  | 0.27%  | 0.26%  | 0.61%  | 0.53%  | 0.26%   | 0.00%   |
| 6/10/2020 | 0.55%  | 0.47%  | 0.13%  | 0.12%  | 0.64%  | 0.22%  | 0.25%   | 1.91%   |
| 6/11/2020 | 0.61%  | 0.40%  | 0.46%  | 0.23%  | 0.75%  | 0.43%  | 0.26%   | 0.39%   |
| 6/12/2020 | 0.84%  | 0.53%  | 0.80%  | 0.07%  | 0.70%  | 0.25%  | 0.54%   | 0.37%   |
| 6/13/2020 | 0.46%  | 0.54%  | 0.40%  | 0.17%  | 0.75%  | 0.52%  | 0.26%   | 0.00%   |
| 6/14/2020 | 0.09%  | 0.76%  | 0.34%  | 0.00%  | 1.04%  | 0.64%  | 0.79%   | 0.00%   |
| 6/15/2020 | 0.32%  | 0.38%  | 0.49%  | 0.22%  | 1.09%  | 0.42%  | 0.44%   | 0.70%   |
| 6/16/2020 | 0.08%  | 0.44%  | 0.48%  | 0.39%  | 0.73%  | 0.30%  | 0.48%   | 0.68%   |
| 6/17/2020 | 0.16%  | 0.49%  | 0.30%  | 0.33%  | 0.57%  | 0.72%  | 0.74%   | 0.39%   |
| 6/18/2020 | 0.17%  | 0.45%  | 0.37%  | 0.19%  | 0.69%  | 0.25%  | 0.00%   | 0.34%   |
| 6/19/2020 | 0.64%  | 0.55%  | 0.40%  | 0.15%  | 0.70%  | 0.44%  | 0.22%   | 0.66%   |
| 6/20/2020 | 0.26%  | 0.52%  | 0.45%  | 0.20%  | 0.70%  | 0.55%  | 0.51%   | 0.37%   |
| 6/21/2020 | 0.25%  | 0.57%  | 0.44%  | 0.33%  | 0.66%  | 0.66%  | 0.00%   | 1.11%   |
| 6/22/2020 | 0.21%  | 0.60%  | 0.53%  | 0.26%  | 0.41%  | 0.77%  | 0.91%   | 0.65%   |
| 6/23/2020 | 0.21%  | 0.86%  | 0.34%  | 0.06%  | 0.69%  | 0.50%  | 0.75%   | 1.05%   |
| 6/24/2020 | 0.60%  | 0.77%  | 0.55%  | 0.19%  | 0.77%  | 0.30%  | 0.46%   | 1.10%   |
| 6/25/2020 | 0.33%  | 0.25%  | 0.41%  | 0.17%  | 0.52%  | 0.19%  | 0.46%   | 0.78%   |
| 6/26/2020 | 0.32%  | 0.36%  | 0.41%  | 0.17 % | 0.68%  | 0.19%  | 0.45%   | 0.70%   |
| 6/27/2020 | 0.53%  | 0.39%  | 0.43%  | 0.24%  | 0.26%  | 0.54%  | 0.44%   | 0.32%   |
| UIZIIZUZU | 0.0070 | 0.5570 | 0.2070 | 0.1070 | 0.2070 | 0.0770 | U.77 /0 | 0.02 /0 |

| Date      | 1      | 2N      | 2S     | 3      | 5       | 6      | 7      | 8      |
|-----------|--------|---------|--------|--------|---------|--------|--------|--------|
| 6/28/2020 | 0.25%  | 0.59%   | 0.77%  | 0.08%  | 0.59%   | 0.64%  | 0.67%  | 0.67%  |
| 6/29/2020 | 0.22%  | 0.90%   | 0.46%  | 0.32%  | 0.35%   | 0.78%  | 0.81%  | 0.00%  |
| 6/30/2020 | 0.08%  | 0.61%   | 0.63%  | 0.06%  | 0.84%   | 0.09%  | 0.43%  | 0.00%  |
| 7/1/2020  | 0.32%  | 0.46%   | 0.44%  | 0.23%  | 0.33%   | 0.49%  | 0.24%  | 0.41%  |
| 7/2/2020  | 0.38%  | 0.36%   | 0.37%  | 0.18%  | 0.54%   | 0.87%  | 0.21%  | 1.41%  |
| 7/3/2020  | 0.31%  | 0.51%   | 0.60%  | 0.41%  | 0.65%   | 0.79%  | 0.42%  | 0.80%  |
| 7/4/2020  | 0.34%  | 0.48%   | 0.25%  | 0.23%  | 0.26%   | 0.75%  | 0.42%  | 0.00%  |
| 7/5/2020  | 0.08%  | 0.66%   | 0.68%  | 0.07%  | 0.53%   | 0.77%  | 0.58%  | 0.00%  |
| 7/6/2020  | 0.20%  | 0.61%   | 0.42%  | 0.20%  | 0.93%   | 1.10%  | 1.32%  | 0.27%  |
| 7/7/2020  | 0.21%  | 0.36%   | 0.69%  | 0.16%  | 0.85%   | 0.93%  | 0.59%  | 0.31%  |
| 7/8/2020  | 0.15%  | 0.55%   | 0.55%  | 0.33%  | 0.32%   | 0.77%  | 0.00%  | 0.92%  |
| 7/9/2020  | 0.43%  | 0.65%   | 0.64%  | 0.11%  | 0.81%   | 0.78%  | 1.55%  | 1.35%  |
| 7/10/2020 | 0.31%  | 0.52%   | 0.47%  | 0.06%  | 1.01%   | 0.83%  | 0.41%  | 1.45%  |
| 7/11/2020 | 0.24%  | 0.54%   | 0.72%  | 0.64%  | 0.64%   | 0.97%  | 0.42%  | 0.30%  |
| 7/12/2020 | 0.34%  | 0.64%   | 0.74%  | 0.23%  | 0.82%   | 1.19%  | 0.69%  | 1.67%  |
| 7/13/2020 | 0.21%  | 0.40%   | 0.77%  | 0.24%  | 0.76%   | 1.42%  | 0.35%  | 0.89%  |
| 7/14/2020 | 0.80%  | 0.52%   | 0.54%  | 0.27%  | 0.75%   | 0.63%  | 0.23%  | 0.36%  |
| 7/15/2020 | 0.51%  | 0.61%   | 0.70%  | 0.16%  | 0.66%   | 1.14%  | 0.48%  | 0.31%  |
| 7/16/2020 | 0.39%  | 0.61%   | 0.78%  | 0.33%  | 1.19%   | 0.45%  | 1.10%  | 0.66%  |
| 7/17/2020 | 0.32%  | 0.50%   | 0.31%  | 0.23%  | 0.91%   | 0.36%  | 0.66%  | 1.35%  |
| 7/18/2020 | 0.33%  | 0.68%   | 0.62%  | 0.65%  | 0.96%   | 0.67%  | 0.89%  | 0.97%  |
| 7/19/2020 | 0.18%  | 0.41%   | 0.84%  | 0.37%  | 1.09%   | 0.76%  | 1.08%  | 1.05%  |
| 7/20/2020 | 0.53%  | 0.75%   | 0.53%  | 0.29%  | 0.67%   | 0.76%  | 1.24%  | 0.60%  |
| 7/21/2020 | 0.76%  | 0.70%   | 0.49%  | 0.22%  | 1.14%   | 1.09%  | 1.32%  | 0.00%  |
| 7/22/2020 | 0.23%  | 0.79%   | 0.42%  | 0.21%  | 0.88%   | 0.80%  | 0.23%  | 1.17%  |
| 7/23/2020 | 0.38%  | 0.55%   | 0.52%  | 0.22%  | 0.83%   | 0.86%  | 0.81%  | 0.98%  |
| 7/24/2020 | 0.23%  | 0.53%   | 0.42%  | 0.22%  | 1.13%   | 0.78%  | 0.45%  | 0.34%  |
| 7/25/2020 | 0.96%  | 0.52%   | 0.45%  | 0.57%  | 0.36%   | 0.44%  | 1.58%  | 0.00%  |
| 7/26/2020 | 0.25%  | 0.80%   | 0.64%  | 0.42%  | 1.14%   | 0.84%  | 1.44%  | 0.72%  |
| 7/27/2020 | 0.74%  | 0.30%   | 0.80%  | 0.24%  | 0.52%   | 0.66%  | 0.55%  | 0.91%  |
| 7/28/2020 | 0.30%  | 0.50%   | 0.40%  | 0.39%  | 1.04%   | 0.72%  | 0.45%  | 1.16%  |
| 7/29/2020 | 0.58%  | 0.42%   | 0.63%  | 0.31%  | 0.71%   | 0.71%  | 0.85%  | 1.26%  |
| 7/30/2020 | 0.37%  | 0.47%   | 0.59%  | 0.21%  | 0.98%   | 0.99%  | 1.47%  | 0.31%  |
| 7/31/2020 | 0.37%  | 0.81%   | 0.65%  | 0.34%  | 0.86%   | 0.87%  | 0.76%  | 0.29%  |
| 8/1/2020  | 0.08%  | 0.82%   | 0.64%  | 0.29%  | 0.60%   | 0.54%  | 1.47%  | 0.62%  |
| 8/2/2020  | 0.35%  | 1.13%   | 0.67%  | 0.38%  | 1.20%   | 0.68%  | 0.86%  | 0.37%  |
| 8/3/2020  | 0.22%  | 0.62%   | 0.46%  | 0.35%  | 0.53%   | 0.53%  | 0.81%  | 2.12%  |
| 8/4/2020  | 0.38%  | 0.83%   | 0.43%  | 0.25%  | 1.22%   | 0.60%  | 0.47%  | 0.00%  |
| 8/5/2020  | 0.31%  | 0.68%   | 0.64%  | 0.47%  | 1.05%   | 0.90%  | 0.22%  | 0.70%  |
| 8/6/2020  | 0.31%  | 0.80%   | 0.67%  | 0.33%  | 1.28%   | 0.94%  | 0.71%  | 0.99%  |
| 8/7/2020  | 0.22%  | 0.78%   | 0.40%  | 0.11%  | 0.87%   | 1.02%  | 1.08%  | 0.34%  |
| 8/8/2020  | 0.41%  | 0.75%   | 0.64%  | 0.29%  | 0.84%   | 1.03%  | 1.24%  | 0.68%  |
| 8/9/2020  | 0.08%  | 0.90%   | 0.66%  | 0.27%  | 0.67%   | 0.56%  | 0.81%  | 0.63%  |
| 8/10/2020 | 0.54%  | 0.87%   | 0.71%  | 0.29%  | 1.07%   | 0.94%  | 0.55%  | 1.33%  |
| 8/11/2020 | 0.22%  | 0.83%   | 0.36%  | 0.20%  | 0.78%   | 0.90%  | 0.45%  | 0.33%  |
| 8/12/2020 | 0.22%  | 0.74%   | 0.41%  | 0.20%  | 0.75%   | 0.67%  | 1.43%  | 0.32%  |
| 8/13/2020 | 0.60%  | 1.34%   | 0.41%  | 0.38%  | 1.15%   | 0.85%  | 1.11%  | 0.65%  |
| 8/14/2020 | 0.51%  | 0.49%   | 0.61%  | 0.21%  | 0.48%   | 0.90%  | 0.94%  | 0.84%  |
| 8/15/2020 | 0.32%  | 0.43%   | 0.40%  | 0.21%  | 1.14%   | 0.38%  | 0.49%  | 0.35%  |
| 8/16/2020 | 0.39%  | 0.67%   | 0.75%  | 0.21%  | 0.93%   | 0.72%  | 0.43%  | 0.32%  |
| 8/17/2020 | 0.47%  | 0.78%   | 0.73%  | 0.25%  | 0.60%   | 0.72%  | 0.63%  | 0.32%  |
| 8/18/2020 | 0.62%  | 0.75%   | 0.45%  | 0.25%  | 0.75%   | 0.72%  | 0.46%  | 1.09%  |
| 8/19/2020 | 0.30%  | 0.62%   | 0.55%  | 0.46%  | 0.73%   | 0.65%  | 1.34%  | 0.33%  |
| 0/13/2020 | 0.5070 | 0.02 /0 | 0.0070 | 0.0770 | 0.02 /0 | 0.0070 | 1.07/0 | 0.0070 |

| Date       | 1     | 2N     | <b>2S</b> | 3      | 5      | 6              | 7     | 8     |
|------------|-------|--------|-----------|--------|--------|----------------|-------|-------|
| 8/20/2020  | 0.55% | 0.51%  | 0.49%     | 0.06%  | 0.68%  | 0.75%          | 0.24% | 1.23% |
| 8/21/2020  | 0.24% | 0.90%  | 0.48%     | 0.35%  | 0.41%  | 0.37%          | 0.82% | 1.60% |
| 8/22/2020  | 0.24% | 0.57%  | 0.49%     | 0.14%  | 0.89%  | 0.68%          | 1.20% | 0.72% |
| 8/23/2020  | 0.41% | 0.84%  | 0.51%     | 0.19%  | 0.77%  | 0.62%          | 1.20% | 1.37% |
| 8/24/2020  | 0.46% | 0.48%  | 0.56%     | 0.32%  | 0.74%  | 0.84%          | 0.63% | 0.90% |
| 8/25/2020  | 0.29% | 0.39%  | 0.30%     | 0.05%  | 0.66%  | 0.94%          | 0.38% | 1.01% |
| 8/26/2020  | 0.30% | 0.64%  | 0.44%     | 0.49%  | 0.66%  | 0.54%          | 0.40% | 1.41% |
| 8/27/2020  | 0.46% | 0.85%  | 0.29%     | 0.32%  | 0.47%  | 0.50%          | 1.42% | 0.33% |
| 8/28/2020  | 0.49% | 0.89%  | 0.59%     | 0.22%  | 0.47%  | 0.64%          | 1.26% | 1.40% |
| 8/29/2020  | 0.62% | 0.57%  | 0.41%     | 0.29%  | 0.27%  | 0.65%          | 1.56% | 0.71% |
| 8/30/2020  | 0.41% | 1.20%  | 0.52%     | 0.44%  | 0.71%  | 0.68%          | 1.02% | 0.71% |
| 8/31/2020  | 0.28% | 0.67%  | 0.55%     | 0.24%  | 1.45%  | 0.38%          | 1.25% | 2.48% |
| 9/1/2020   | 0.23% | 0.71%  | 0.46%     | 0.18%  | 0.96%  | 0.63%          | 1.06% | 0.36% |
| 9/2/2020   | 0.39% | 0.78%  | 0.31%     | 0.21%  | 0.99%  | 0.74%          | 1.24% | 2.11% |
| 9/3/2020   | 0.55% | 0.49%  | 0.37%     | 0.46%  | 0.67%  | 0.44%          | 0.74% | 0.34% |
| 9/4/2020   | 0.32% | 0.53%  | 0.49%     | 0.13%  | 0.41%  | 0.35%          | 0.52% | 0.90% |
| 9/5/2020   | 0.00% | 0.65%  | 0.43%     | 0.13%  | 0.59%  | 0.86%          | 1.26% | 0.62% |
| 9/6/2020   | 0.48% | 0.60%  | 0.48%     | 0.65%  | 0.51%  | 1.09%          | 0.76% | 0.88% |
| 9/7/2020   | 0.40% | 0.52%  | 0.43%     | 0.26%  | 0.74%  | 0.68%          | 0.70% | 0.59% |
| 9/8/2020   | 0.77% | 0.32 % | 0.53%     | 0.20%  | 0.74%  | 0.56%          | 1.00% | 1.76% |
| 9/9/2020   | 0.68% | 0.41%  | 0.55%     | 0.53%  | 0.64%  | 0.89%          | 0.37% | 2.12% |
| 9/10/2020  | 0.66% | 0.41%  | 0.33%     | 0.34%  | 0.04 % | 1.12%          | 0.74% | 2.00% |
| 9/11/2020  | 0.31% | 0.72%  | 0.42%     | 0.34 % | 0.26%  | 0.60%          | 0.74% | 1.85% |
| 9/12/2020  | 0.31% | 0.50%  | 0.38 %    | 0.20%  | 0.83%  | 0.64%          | 0.72% | 1.23% |
|            |       |        |           |        |        |                |       |       |
| 9/13/2020  | 0.79% | 0.30%  | 0.46%     | 0.21%  | 0.75%  | 0.56%          | 2.48% | 0.84% |
| 9/14/2020  | 0.63% | 0.58%  | 0.56%     | 0.30%  | 0.93%  | 0.72%<br>0.94% | 1.58% | 2.03% |
| 9/15/2020  | 0.47% | 0.78%  | 0.56%     | 0.52%  | 0.64%  |                | 1.20% | 1.38% |
| 9/16/2020  | 0.73% | 0.48%  | 0.63%     | 0.52%  | 1.04%  | 0.50%          | 0.58% | 2.42% |
| 9/17/2020  | 0.51% | 0.51%  | 0.48%     | 0.34%  | 0.59%  | 0.77%          | 0.52% | 1.23% |
| 9/18/2020  | 0.38% | 0.33%  | 0.54%     | 0.26%  | 0.52%  | 0.44%          | 0.68% | 2.51% |
| 9/19/2020  | 0.46% | 0.46%  | 0.68%     | 0.42%  | 0.38%  | 0.93%          | 2.02% | 1.69% |
| 9/20/2020  | 0.08% | 0.78%  | 0.46%     | 0.07%  | 0.85%  | 0.52%          | 1.68% | 1.42% |
| 9/21/2020  | 0.41% | 0.83%  | 0.84%     | 0.47%  | 0.97%  | 0.91%          | 1.17% | 1.01% |
| 9/22/2020  | 0.42% | 0.63%  | 0.45%     | 0.31%  | 1.33%  | 0.86%          | 1.81% | 1.62% |
| 9/23/2020  | 0.67% | 0.56%  | 0.33%     | 0.37%  | 1.13%  | 0.61%          | 0.86% | 2.82% |
| 9/24/2020  | 0.28% | 0.80%  | 0.35%     | 0.30%  | 1.14%  | 1.22%          | 1.28% | 2.34% |
| 9/25/2020  | 0.43% | 0.38%  | 0.53%     | 0.41%  | 1.30%  | 0.75%          | 0.82% | 1.15% |
| 9/26/2020  | 0.47% | 0.52%  | 0.28%     | 0.20%  | 1.26%  | 0.90%          | 0.84% | 2.39% |
| 9/27/2020  | 0.15% | 0.55%  | 0.55%     | 0.35%  | 0.75%  | 0.92%          | 0.93% | 1.98% |
| 9/28/2020  | 0.42% | 0.64%  | 0.84%     | 0.75%  | 0.83%  | 1.04%          | 1.34% | 2.24% |
| 9/29/2020  | 0.43% | 0.64%  | 0.66%     | 0.06%  | 1.41%  | 0.83%          | 0.86% | 3.11% |
| 9/30/2020  | 0.17% | 0.43%  | 0.72%     | 0.38%  | 1.10%  | 0.68%          | 0.75% | 2.56% |
| 10/1/2020  | 0.73% | 0.66%  | 0.69%     | 0.34%  | 0.71%  | 0.68%          | 2.55% | 0.34% |
| 10/2/2020  | 0.31% | 0.58%  | 0.60%     | 0.46%  | 0.87%  | 0.54%          | 1.65% | 0.91% |
| 10/3/2020  | 0.52% | 0.92%  | 0.54%     | 0.51%  | 0.90%  | 0.95%          | 2.27% | 2.03% |
| 10/4/2020  | 0.54% | 1.00%  | 0.74%     | 0.95%  | 1.55%  | 0.84%          | 0.80% | 2.52% |
| 10/5/2020  | 0.27% | 0.84%  | 0.63%     | 0.45%  | 1.37%  | 0.95%          | 2.75% | 2.46% |
| 10/6/2020  | 0.48% | 0.88%  | 0.34%     | 0.61%  | 1.02%  | 1.30%          | 0.47% | 2.18% |
| 10/7/2020  | 0.72% | 0.69%  | 0.84%     | 0.31%  | 0.94%  | 0.99%          | 1.28% | 2.33% |
| 10/8/2020  | 0.74% | 0.75%  | 0.40%     | 0.69%  | 1.57%  | 0.85%          | 2.07% | 3.30% |
| 10/9/2020  | 0.58% | 0.38%  | 0.42%     | 0.57%  | 1.13%  | 0.47%          | 1.89% | 1.40% |
| 10/10/2020 | 0.49% | 0.99%  | 0.45%     | 0.59%  | 1.44%  | 0.64%          | 1.23% | 1.51% |
| 10/11/2020 | 0.50% | 0.63%  | 0.48%     | 0.66%  | 1.37%  | 0.96%          | 1.70% | 1.26% |