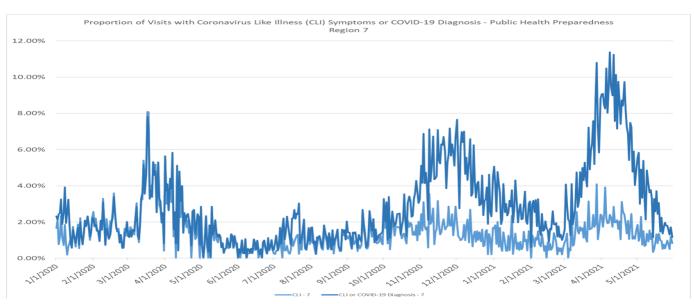

#### Proportion of Visits with Coronavirus Symptoms by Public Health Preparedness Region

| Date      | 1     | 2N    | <b>2S</b> | 3     | 5     | 6     | 7     | 8     |
|-----------|-------|-------|-----------|-------|-------|-------|-------|-------|
| 1/1/2020  | 2.70% | 3.90% | 3.08%     | 1.46% | 3.56% | 4.29% | 1.66% | 3.69% |
| 1/2/2020  | 0.49% | 2.42% | 2.92%     | 1.06% | 2.65% | 3.45% | 2.13% | 1.63% |
| 1/3/2020  | 1.08% | 2.53% | 2.59%     | 1.15% | 2.82% | 2.96% | 0.76% | 2.66% |
| 1/4/2020  | 2.59% | 2.24% | 2.76%     | 1.21% | 2.80% | 3.19% | 1.16% | 1.45% |
| 1/5/2020  | 1.66% | 2.66% | 2.02%     | 0.77% | 2.84% | 3.54% | 2.36% | 1.80% |
| 1/6/2020  | 0.84% | 2.33% | 2.45%     | 0.71% | 2.23% | 3.11% | 1.19% | 1.85% |
| 1/7/2020  | 0.64% | 2.04% | 2.25%     | 0.95% | 3.49% | 3.08% | 0.72% | 2.25% |
| 1/8/2020  | 0.65% | 2.16% | 1.88%     | 0.85% | 1.53% | 2.11% | 1.86% | 0.96% |
| 1/9/2020  | 0.82% | 1.81% | 1.52%     | 0.45% | 2.04% | 2.22% | 0.77% | 1.18% |
| 1/10/2020 | 1.52% | 1.70% | 1.34%     | 0.47% | 2.00% | 2.55% | 0.18% | 1.82% |
| 1/11/2020 | 1.21% | 2.55% | 2.03%     | 0.86% | 4.13% | 3.08% | 0.65% | 0.65% |
| 1/12/2020 | 0.65% | 2.59% | 1.87%     | 1.58% | 4.06% | 3.00% | 0.84% | 2.98% |
| 1/13/2020 | 1.35% | 2.25% | 1.93%     | 0.71% | 2.26% | 2.61% | 1.08% | 2.74% |
| 1/14/2020 | 0.82% | 2.51% | 1.58%     | 1.09% | 3.59% | 2.13% | 0.75% | 2.61% |
| 1/15/2020 | 0.85% | 1.88% | 1.80%     | 0.37% | 2.59% | 2.89% | 1.75% | 2.63% |
| 1/16/2020 | 0.93% | 1.99% | 1.70%     | 0.72% | 2.77% | 2.43% | 1.23% | 1.33% |
| 1/17/2020 | 0.68% | 1.71% | 1.73%     | 1.04% | 2.06% | 2.03% | 0.62% | 2.73% |
| 1/18/2020 | 1.64% | 1.89% | 1.53%     | 1.02% | 3.39% | 3.29% | 1.32% | 2.22% |
| 1/19/2020 | 1.14% | 1.37% | 2.04%     | 0.91% | 3.18% | 3.03% | 1.89% | 2.99% |
| 1/20/2020 | 1.05% | 1.72% | 2.07%     | 0.91% | 2.66% | 3.65% | 0.54% | 2.09% |