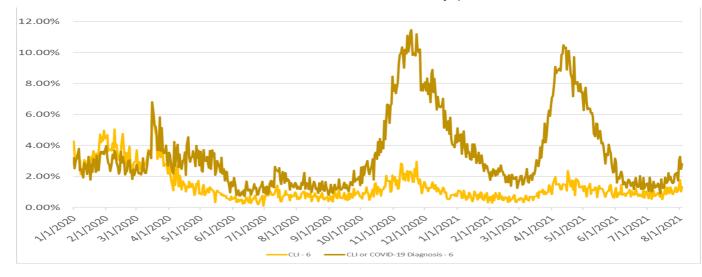

Proportion of Visits with Coronavirus Symptoms by Public Health Preparedness Region

| 8/6/2021             | •     |                | virus - Corona |       |                | 6              | 7              | 0              |
|----------------------|-------|----------------|----------------|-------|----------------|----------------|----------------|----------------|
| Date                 | 1     | 2N             | 2S             | 3     | 5              | <b>6</b>       | 7              | 8              |
| 1/20/2020            | 1.05% | 1.72%          | 2.07%          | 0.91% | 2.66%          | 3.65%          | 0.54%          | 2.09%          |
| 1/21/2020            | 1.56% | 1.95%          | 2.10%          | 0.88% | 3.34%          | 3.32%          | 2.23%          | 3.22%          |
| 1/22/2020            | 1.48% | 1.48%          | 1.84%          | 1.02% | 2.41%          | 2.95%          | 1.18%          | 3.36%          |
| 1/23/2020            | 0.93% | 1.70%          | 1.90%          | 0.68% | 2.62%          | 3.50%          | 0.93%          | 3.52%          |
| 1/24/2020            | 1.13% | 2.06%          | 1.20%          | 0.58% | 1.75%          | 2.89%          | 1.34%          | 4.02%          |
| 1/25/2020            | 1.46% | 2.25%          | 2.21%          | 0.79% | 3.66%          | 3.60%          | 2.09%          | 2.90%          |
| 1/26/2020            | 1.92% | 2.61%          | 2.89%          | 1.54% | 4.78%          | 4.72%          | 1.76%          | 3.29%          |
| 1/27/2020            | 1.49% | 2.99%          | 2.66%          | 0.94% | 3.86%          | 4.18%          | 2.33%          | 5.57%          |
| 1/28/2020            | 1.99% | 1.84%          | 2.11%          | 1.07% | 2.85%          | 4.54%          | 1.65%          | 2.99%          |
| 1/29/2020            | 1.71% | 2.99%          | 2.26%          | 0.80% | 3.61%          | 4.31%          | 1.00%          | 4.46%          |
| 1/30/2020            | 1.92% | 2.60%          | 2.22%          | 1.02% | 3.24%          | 4.96%          | 1.45%          | 2.06%          |
| 1/31/2020            | 2.09% | 2.32%          | 2.25%          | 0.52% | 2.15%          | 4.44%          | 2.25%          | 2.06%          |
| 2/1/2020             | 2.08% | 3.20%          | 2.82%          | 1.31% | 2.25%          | 4.58%          | 2.57%          | 5.59%          |
| 2/2/2020             | 2.86% | 2.80%          | 2.48%          | 1.18% | 3.19%          | 4.68%          | 1.74%          | 1.76%          |
| 2/3/2020             | 2.56% | 1.87%          | 2.69%          | 0.97% | 2.65%          | 3.63%          | 2.21%          | 3.04%          |
| 2/4/2020             | 2.05% | 2.70%          | 2.36%          | 1.09% | 3.83%          | 3.78%          | 1.69%          | 3.08%          |
| 2/5/2020             | 1.91% | 1.76%          | 2.17%          | 1.51% | 2.08%          | 3.72%          | 1.51%          | 2.52%          |
| 2/6/2020             | 1.46% | 1.98%          | 2.37%          | 1.34% | 2.17%          | 3.65%          | 1.12%          | 4.64%          |
| 2/7/2020             | 2.06% | 1.81%          | 2.14%          | 0.95% | 2.65%          | 4.16%          | 2.09%          | 1.97%          |
| 2/8/2020             | 1.89% | 2.20%          | 2.41%          | 1.19% | 4.03%          | 3.68%          | 1.56%          | 2.25%          |
| 2/9/2020             | 1.52% | 2.86%          | 3.61%          | 1.66% | 3.20%          | 5.05%          | 3.30%          | 4.75%          |
| 2/10/2020            | 2.11% | 1.92%          | 2.79%          | 0.87% | 2.45%          | 3.87%          | 1.91%          | 4.26%          |
| 2/11/2020            | 1.99% | 2.38%          | 2.34%          | 1.08% | 2.52%          | 4.08%          | 0.72%          | 4.19%          |
| 2/12/2020            | 1.52% | 2.65%          | 2.57%          | 1.56% | 2.54%          | 3.23%          | 2.17%          | 3.97%          |
| 2/13/2020            | 1.77% | 2.16%          | 2.11%          | 0.96% | 2.17%          | 3.03%          | 1.60%          | 1.38%          |
| 2/14/2020            | 1.23% | 2.24%          | 2.15%          | 0.99% | 1.71%          | 3.26%          | 1.27%          | 1.82%          |
| 2/15/2020            | 2.17% | 2.62%          | 2.92%          | 2.06% | 2.77%          | 3.62%          | 2.07%          | 4.68%          |
| 2/16/2020            | 1.53% | 2.63%          | 2.58%          | 1.43% | 3.02%          | 4.25%          | 1.95%          | 3.80%          |
| 2/17/2020            | 1.53% | 2.44%          | 2.27%          | 1.14% | 2.21%          | 4.77%          | 2.61%          | 2.62%          |
| 2/18/2020            | 2.27% | 2.44%          | 2.82%          | 0.76% | 2.87%          | 3.51%          | 3.60%          | 2.70%          |
| 2/19/2020            | 1.91% | 2.21%          | 2.31%          | 1.20% | 2.96%          | 2.78%          | 2.54%          | 2.90%          |
| 2/20/2020            | 1.64% | 1.70%          | 2.04%          | 1.04% | 1.42%          | 3.54%          | 1.72%          | 1.40%          |
| 2/21/2020            | 1.53% | 2.55%          | 2.11%          | 1.21% | 1.96%          | 2.54%          | 1.47%          | 1.69%          |
| 2/22/2020            | 1.37% | 2.01%          | 2.42%          | 1.22% | 3.44%          | 3.25%          | 1.65%          | 2.55%          |
| 2/23/2020            | 1.61% | 2.51%          | 2.56%          | 1.52% | 2.80%          | 3.94%          | 1.02%          | 4.44%          |
| 2/24/2020            | 1.91% | 1.95%          | 1.88%          | 1.55% | 2.39%          | 2.79%          | 1.31%          | 2.92%          |
| 2/25/2020            | 1.31% | 1.72%          | 1.82%          | 1.07% | 2.53%          | 2.73%          | 0.73%          | 4.05%          |
| 2/26/2020            | 1.06% | 1.70%          | 2.01%          | 0.86% | 2.41%          | 2.25%          | 0.57%          | 4.57%          |
| 2/27/2020            | 1.45% | 1.51%          | 1.57%          | 0.55% | 2.66%          | 2.77%          | 1.64%          | 2.27%          |
| 2/28/2020            | 1.96% | 2.29%          | 1.94%          | 0.93% | 2.24%          | 2.95%          | 1.23%          | 2.55%          |
| 2/29/2020            | 1.76% | 1.71%          | 1.95%          | 1.03% | 2.35%          | 2.94%          | 2.02%          | 2.00%          |
| 3/1/2020             | 1.86% | 2.27%          | 1.37%          | 0.93% | 3.62%          | 3.70%          | 1.43%          | 3.48%          |
| 3/2/2020             | 1.25% | 1.97%          | 1.48%          | 0.89% | 1.94%          | 2.86%          | 1.45%          | 5.25%          |
| 3/3/2020             | 1.95% | 2.21%          | 1.88%          | 0.59% | 3.17%          | 2.40%          | 1.73%          | 4.46%          |
|                      |       |                |                |       |                |                |                |                |
| 3/4/2020<br>3/5/2020 | 1.07% | 1.67%<br>1.96% | 2.05%          | 0.78% | 3.13%<br>2.38% | 2.95%<br>2.43% | 1.57%<br>1.58% | 3.18%<br>2.52% |
| 3/6/2020             | 1.53% | 1.90%          | 1.97%          | 0.95% | 1.12%          |                | 1.30%          | 3.83%          |
|                      |       |                |                |       |                | 2.68%          |                |                |
| 3/7/2020             | 1.23% | 1.35%          | 1.71%          | 0.84% | 2.19%          | 2.68%          | 2.21%          | 1.18%          |
| 3/8/2020             | 2.43% | 1.76%          | 2.59%          | 0.98% | 3.58%          | 2.63%          | 3.05%          | 7.20%          |
| 3/9/2020             | 1.12% | 1.98%          | 1.83%          | 0.95% | 2.42%          | 2.80%          | 1.40%          | 3.28%          |
| 3/10/2020            | 1.52% | 1.97%          | 2.03%          | 0.89% | 2.05%          | 2.87%          | 0.87%          | 3.35%          |
| 3/11/2020            | 1.90% | 2.87%          | 2.30%          | 1.07% | 4.45%          | 3.24%          | 1.79%          | 4.00%          |
| 3/12/2020            | 3.11% | 4.43%          | 3.56%          | 1.62% | 3.85%          | 3.72%          | 3.30%          | 5.42%          |

Coronavirus - Coronavirus Symptoms

| 3/6/2021  |       |       |       | avirus Sympto |       |       |       |       |
|-----------|-------|-------|-------|---------------|-------|-------|-------|-------|
| Date      | 1     | 2N    | 2S    | 3             | 5     | 6     | 7     | 8     |
| 3/13/2020 | 4.77% | 4.05% | 3.88% | 2.16%         | 6.48% | 3.64% | 3.22% | 5.33% |
| 3/14/2020 | 4.09% | 5.81% | 3.83% | 2.96%         | 4.81% | 3.48% | 5.40% | 4.28% |
| 3/15/2020 | 2.68% | 4.89% | 4.98% | 2.69%         | 5.46% | 3.54% | 4.20% | 3.00% |
| 3/16/2020 | 4.53% | 5.07% | 5.06% | 2.39%         | 7.21% | 6.49% | 5.05% | 6.09% |
| 3/17/2020 | 3.61% | 5.20% | 4.26% | 2.54%         | 7.16% | 5.92% | 8.09% | 4.53% |
| 3/18/2020 | 2.93% | 5.05% | 5.63% | 1.68%         | 6.07% | 5.24% | 8.08% | 3.42% |
| 3/19/2020 | 3.85% | 6.37% | 4.64% | 3.07%         | 5.31% | 4.83% | 3.57% | 1.75% |
| 3/20/2020 | 3.90% | 5.76% | 5.72% | 2.51%         | 4.59% | 4.66% | 4.04% | 2.39% |
| 3/21/2020 | 2.39% | 6.44% | 4.31% | 2.61%         | 3.85% | 3.11% | 3.38% | 1.63% |
| 3/22/2020 | 3.73% | 7.30% | 5.98% | 2.37%         | 4.70% | 3.40% | 5.32% | 1.78% |
| 3/23/2020 | 3.63% | 8.74% | 6.18% | 2.98%         | 3.94% | 4.77% | 4.93% | 5.63% |
| 3/24/2020 | 2.90% | 9.47% | 6.65% | 2.62%         | 4.81% | 3.23% | 5.19% | 2.56% |
| 3/25/2020 | 2.98% | 7.98% | 7.14% | 2.44%         | 4.37% | 4.19% | 2.52% | 2.66% |
| 3/26/2020 | 2.73% | 6.92% | 6.12% | 2.18%         | 4.03% | 3.59% | 5.30% | 0.65% |
| 3/27/2020 | 4.21% | 8.28% | 6.64% | 2.97%         | 4.58% | 2.66% | 2.93% | 1.55% |
| 3/28/2020 | 2.10% | 7.06% | 5.67% | 1.66%         | 3.81% | 2.83% | 2.72% | 3.68% |
| 3/29/2020 | 3.90% | 8.46% | 6.23% | 2.85%         | 2.50% | 2.85% | 1.95% | 3.66% |
| 3/30/2020 | 3.62% | 7.30% | 5.95% | 2.07%         | 5.00% | 2.62% | 2.15% | 1.18% |
| 3/31/2020 | 3.32% | 8.24% | 5.15% | 2.75%         | 3.36% | 2.16% | 0.40% | 3.11% |
| 4/1/2020  | 2.52% | 7.23% | 4.96% | 1.64%         | 2.48% | 2.94% | 5.65% | 1.04% |
| 4/2/2020  | 3.24% | 5.60% | 5.38% | 1.15%         | 2.73% | 2.28% | 2.99% | 3.05% |
| 4/3/2020  | 3.81% | 7.00% | 4.97% | 1.75%         | 4.37% | 1.69% | 3.69% | 1.14% |
| 4/4/2020  | 2.35% | 6.06% | 4.22% | 1.40%         | 3.99% | 1.45% | 2.63% | 0.63% |
| 4/5/2020  | 2.22% | 4.40% | 4.49% | 1.51%         | 2.71% | 1.08% | 4.41% | 1.84% |
| 4/6/2020  | 2.40% | 4.91% | 3.92% | 1.57%         | 4.30% | 2.91% | 3.08% | 5.44% |
| 4/7/2020  | 2.89% | 5.23% | 3.56% | 1.99%         | 2.65% | 1.42% | 5.00% | 3.50% |
| 4/8/2020  | 1.39% | 5.51% | 3.99% | 0.85%         | 2.56% | 2.68% | 1.20% | 1.97% |
| 4/9/2020  | 1.40% | 4.47% | 3.02% | 1.27%         | 2.91% | 2.59% | 2.13% | 4.70% |
| 4/10/2020 | 2.67% | 3.87% | 3.24% | 1.38%         | 0.95% | 1.33% | 0.00% | 1.85% |
| 4/11/2020 | 1.54% | 3.57% | 2.63% | 1.34%         | 2.44% | 2.08% | 4.72% | 0.61% |
| 4/12/2020 | 1.54% | 5.51% | 2.53% | 1.29%         | 1.72% | 1.81% | 0.41% | 0.01% |
| 4/13/2020 | 1.41% | 5.12% | 2.60% | 1.10%         | 1.99% | 1.15% | 3.93% | 1.23% |
| 4/13/2020 | 1.36% | 3.62% | 2.50% | 1.10%         | 1.99% | 1.69% | 2.25% | 2.09% |
| 4/15/2020 | 1.30% | 3.84% | 2.30% | 1.25%         | 2.91% | 1.45% | 4.00% | 2.09% |
|           | 2.35% | 4.01% | 2.10% | 1.25%         | 1.75% | 1.45% | 1.39% | 0.60% |
| 4/16/2020 | 2.35% |       |       |               |       |       |       |       |
| 4/17/2020 |       | 2.46% | 2.40% | 0.34%         | 2.84% | 1.00% | 2.15% | 1.79% |
| 4/18/2020 | 1.66% | 2.99% | 1.92% | 0.91%         | 0.73% | 1.36% | 2.00% | 2.67% |
| 4/19/2020 | 1.46% | 3.02% | 1.90% | 1.36%         | 2.08% | 1.26% | 1.68% | 1.22% |
| 4/20/2020 | 0.70% | 3.06% | 1.08% | 0.55%         | 1.99% | 1.68% | 2.11% | 3.63% |
| 4/21/2020 | 1.66% | 2.19% | 1.93% | 0.80%         | 1.85% | 1.30% | 1.38% | 1.78% |
| 4/22/2020 | 0.98% | 1.57% | 1.84% | 0.41%         | 2.95% | 1.32% | 1.68% | 0.57% |
| 4/23/2020 | 1.73% | 1.57% | 1.89% | 0.90%         | 2.54% | 1.54% | 0.00% | 0.55% |
| 4/24/2020 | 1.27% | 2.26% | 2.00% | 0.94%         | 1.52% | 1.40% | 1.44% | 2.63% |
| 4/25/2020 | 0.57% | 1.25% | 1.86% | 0.79%         | 0.82% | 0.78% | 2.42% | 2.42% |
| 4/26/2020 | 2.04% | 1.88% | 1.16% | 0.85%         | 1.56% | 1.06% | 1.04% | 1.11% |
| 4/27/2020 | 1.07% | 2.51% | 1.40% | 0.26%         | 2.02% | 1.53% | 1.15% | 0.00% |
| 4/28/2020 | 0.77% | 1.70% | 1.42% | 0.27%         | 2.40% | 1.43% | 2.14% | 0.51% |
| 4/29/2020 | 1.83% | 1.56% | 0.87% | 0.30%         | 1.78% | 1.74% | 1.15% | 1.90% |
| 4/30/2020 | 0.74% | 1.61% | 1.45% | 0.18%         | 1.82% | 0.87% | 0.00% | 0.50% |
| 5/1/2020  | 1.45% | 1.32% | 1.17% | 0.48%         | 1.26% | 0.90% | 2.14% | 1.04% |
| 5/2/2020  | 1.56% | 1.60% | 1.47% | 0.43%         | 1.23% | 0.81% | 0.72% | 0.45% |
| 5/3/2020  | 0.93% | 1.48% | 1.16% | 0.80%         | 1.38% | 1.29% | 0.00% | 1.11% |
| 5/4/2020  | 1.45% | 1.27% | 1.05% | 0.50%         | 0.57% | 1.48% | 0.68% | 1.58% |