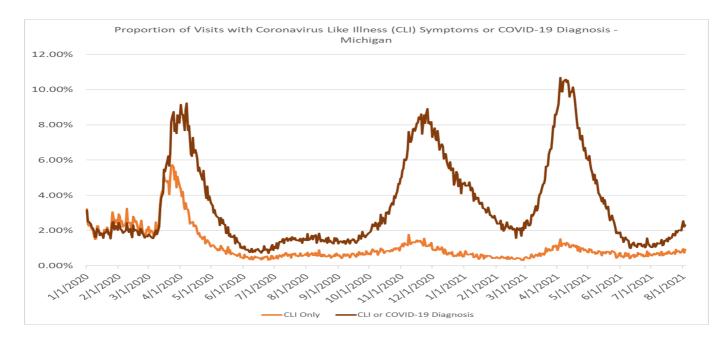

## **DESCRIPTION OF THE QUERY**

**Coronavirus-like symptoms:** This query searches visit free-text (chief complaint, triage notes, and clinical impression) for fever or chills AND cough or shortness of breath or difficulty breathing.

# COVID case and testing data will be posted three times a week on Mondays, Wednesdays and Fridays.

**Note:** Recent changes in healthcare seeking behavior, including increasing use of telemedicine and recommendations to limit emergency department (ED) visits to severe illness, as well as changes in ED triage practices and alternative COVID-19 testing sites, are impacting ED visits in Michigan. These changes affect the numbers of people and their reasons for seeking care in the Urgent Care and ED settings.