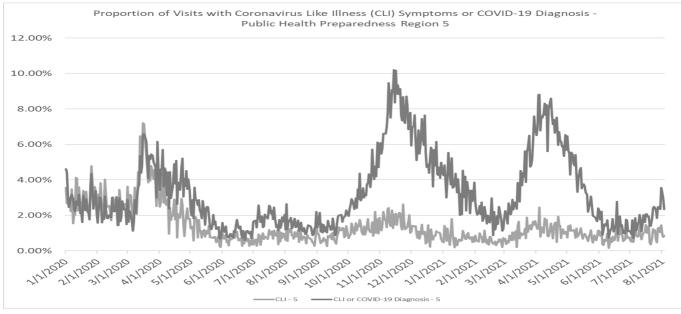

Proportion of Visits with Coronavirus Symptoms by Public Health Preparedness Region

| 8/6/2021             | •     |                | virus - Corona |       |                | 6              | 7              | 0              |
|----------------------|-------|----------------|----------------|-------|----------------|----------------|----------------|----------------|
| Date                 | 1     | 2N             | 2S             | 3     | 5              | <b>6</b>       | 7              | 8              |
| 1/20/2020            | 1.05% | 1.72%          | 2.07%          | 0.91% | 2.66%          | 3.65%          | 0.54%          | 2.09%          |
| 1/21/2020            | 1.56% | 1.95%          | 2.10%          | 0.88% | 3.34%          | 3.32%          | 2.23%          | 3.22%          |
| 1/22/2020            | 1.48% | 1.48%          | 1.84%          | 1.02% | 2.41%          | 2.95%          | 1.18%          | 3.36%          |
| 1/23/2020            | 0.93% | 1.70%          | 1.90%          | 0.68% | 2.62%          | 3.50%          | 0.93%          | 3.52%          |
| 1/24/2020            | 1.13% | 2.06%          | 1.20%          | 0.58% | 1.75%          | 2.89%          | 1.34%          | 4.02%          |
| 1/25/2020            | 1.46% | 2.25%          | 2.21%          | 0.79% | 3.66%          | 3.60%          | 2.09%          | 2.90%          |
| 1/26/2020            | 1.92% | 2.61%          | 2.89%          | 1.54% | 4.78%          | 4.72%          | 1.76%          | 3.29%          |
| 1/27/2020            | 1.49% | 2.99%          | 2.66%          | 0.94% | 3.86%          | 4.18%          | 2.33%          | 5.57%          |
| 1/28/2020            | 1.99% | 1.84%          | 2.11%          | 1.07% | 2.85%          | 4.54%          | 1.65%          | 2.99%          |
| 1/29/2020            | 1.71% | 2.99%          | 2.26%          | 0.80% | 3.61%          | 4.31%          | 1.00%          | 4.46%          |
| 1/30/2020            | 1.92% | 2.60%          | 2.22%          | 1.02% | 3.24%          | 4.96%          | 1.45%          | 2.06%          |
| 1/31/2020            | 2.09% | 2.32%          | 2.25%          | 0.52% | 2.15%          | 4.44%          | 2.25%          | 2.06%          |
| 2/1/2020             | 2.08% | 3.20%          | 2.82%          | 1.31% | 2.25%          | 4.58%          | 2.57%          | 5.59%          |
| 2/2/2020             | 2.86% | 2.80%          | 2.48%          | 1.18% | 3.19%          | 4.68%          | 1.74%          | 1.76%          |
| 2/3/2020             | 2.56% | 1.87%          | 2.69%          | 0.97% | 2.65%          | 3.63%          | 2.21%          | 3.04%          |
| 2/4/2020             | 2.05% | 2.70%          | 2.36%          | 1.09% | 3.83%          | 3.78%          | 1.69%          | 3.08%          |
| 2/5/2020             | 1.91% | 1.76%          | 2.17%          | 1.51% | 2.08%          | 3.72%          | 1.51%          | 2.52%          |
| 2/6/2020             | 1.46% | 1.98%          | 2.37%          | 1.34% | 2.17%          | 3.65%          | 1.12%          | 4.64%          |
| 2/7/2020             | 2.06% | 1.81%          | 2.14%          | 0.95% | 2.65%          | 4.16%          | 2.09%          | 1.97%          |
| 2/8/2020             | 1.89% | 2.20%          | 2.41%          | 1.19% | 4.03%          | 3.68%          | 1.56%          | 2.25%          |
| 2/9/2020             | 1.52% | 2.86%          | 3.61%          | 1.66% | 3.20%          | 5.05%          | 3.30%          | 4.75%          |
| 2/10/2020            | 2.11% | 1.92%          | 2.79%          | 0.87% | 2.45%          | 3.87%          | 1.91%          | 4.26%          |
| 2/11/2020            | 1.99% | 2.38%          | 2.34%          | 1.08% | 2.52%          | 4.08%          | 0.72%          | 4.19%          |
| 2/12/2020            | 1.52% | 2.65%          | 2.57%          | 1.56% | 2.54%          | 3.23%          | 2.17%          | 3.97%          |
| 2/13/2020            | 1.77% | 2.16%          | 2.11%          | 0.96% | 2.17%          | 3.03%          | 1.60%          | 1.38%          |
| 2/14/2020            | 1.23% | 2.24%          | 2.15%          | 0.99% | 1.71%          | 3.26%          | 1.27%          | 1.82%          |
| 2/15/2020            | 2.17% | 2.62%          | 2.92%          | 2.06% | 2.77%          | 3.62%          | 2.07%          | 4.68%          |
| 2/16/2020            | 1.53% | 2.63%          | 2.58%          | 1.43% | 3.02%          | 4.25%          | 1.95%          | 3.80%          |
| 2/17/2020            | 1.53% | 2.44%          | 2.27%          | 1.14% | 2.21%          | 4.77%          | 2.61%          | 2.62%          |
| 2/18/2020            | 2.27% | 2.44%          | 2.82%          | 0.76% | 2.87%          | 3.51%          | 3.60%          | 2.70%          |
| 2/19/2020            | 1.91% | 2.21%          | 2.31%          | 1.20% | 2.96%          | 2.78%          | 2.54%          | 2.90%          |
| 2/20/2020            | 1.64% | 1.70%          | 2.04%          | 1.04% | 1.42%          | 3.54%          | 1.72%          | 1.40%          |
| 2/21/2020            | 1.53% | 2.55%          | 2.11%          | 1.21% | 1.96%          | 2.54%          | 1.47%          | 1.69%          |
| 2/22/2020            | 1.37% | 2.01%          | 2.42%          | 1.22% | 3.44%          | 3.25%          | 1.65%          | 2.55%          |
| 2/23/2020            | 1.61% | 2.51%          | 2.56%          | 1.52% | 2.80%          | 3.94%          | 1.02%          | 4.44%          |
| 2/24/2020            | 1.91% | 1.95%          | 1.88%          | 1.55% | 2.39%          | 2.79%          | 1.31%          | 2.92%          |
| 2/25/2020            | 1.31% | 1.72%          | 1.82%          | 1.07% | 2.53%          | 2.73%          | 0.73%          | 4.05%          |
| 2/26/2020            | 1.06% | 1.70%          | 2.01%          | 0.86% | 2.41%          | 2.25%          | 0.57%          | 4.57%          |
| 2/27/2020            | 1.45% | 1.51%          | 1.57%          | 0.55% | 2.66%          | 2.77%          | 1.64%          | 2.27%          |
| 2/28/2020            | 1.96% | 2.29%          | 1.94%          | 0.93% | 2.24%          | 2.95%          | 1.23%          | 2.55%          |
| 2/29/2020            | 1.76% | 1.71%          | 1.95%          | 1.03% | 2.35%          | 2.94%          | 2.02%          | 2.00%          |
| 3/1/2020             | 1.86% | 2.27%          | 1.37%          | 0.93% | 3.62%          | 3.70%          | 1.43%          | 3.48%          |
| 3/2/2020             | 1.25% | 1.97%          | 1.48%          | 0.89% | 1.94%          | 2.86%          | 1.45%          | 5.25%          |
| 3/3/2020             | 1.95% | 2.21%          | 1.88%          | 0.59% | 3.17%          | 2.40%          | 1.73%          | 4.46%          |
|                      |       |                |                |       |                |                |                |                |
| 3/4/2020<br>3/5/2020 | 1.07% | 1.67%<br>1.96% | 2.05%          | 0.78% | 3.13%<br>2.38% | 2.95%<br>2.43% | 1.57%<br>1.58% | 3.18%<br>2.52% |
| 3/6/2020             | 1.53% | 1.90%          | 1.97%          | 0.95% | 1.12%          |                | 1.30%          | 3.83%          |
|                      |       |                |                |       |                | 2.68%          |                |                |
| 3/7/2020             | 1.23% | 1.35%          | 1.71%          | 0.84% | 2.19%          | 2.68%          | 2.21%          | 1.18%          |
| 3/8/2020             | 2.43% | 1.76%          | 2.59%          | 0.98% | 3.58%          | 2.63%          | 3.05%          | 7.20%          |
| 3/9/2020             | 1.12% | 1.98%          | 1.83%          | 0.95% | 2.42%          | 2.80%          | 1.40%          | 3.28%          |
| 3/10/2020            | 1.52% | 1.97%          | 2.03%          | 0.89% | 2.05%          | 2.87%          | 0.87%          | 3.35%          |
| 3/11/2020            | 1.90% | 2.87%          | 2.30%          | 1.07% | 4.45%          | 3.24%          | 1.79%          | 4.00%          |
| 3/12/2020            | 3.11% | 4.43%          | 3.56%          | 1.62% | 3.85%          | 3.72%          | 3.30%          | 5.42%          |

Coronavirus - Coronavirus Symptoms

| 3/6/2021  |       |       |       | avirus Sympto |       |       |       |       |
|-----------|-------|-------|-------|---------------|-------|-------|-------|-------|
| Date      | 1     | 2N    | 2S    | 3             | 5     | 6     | 7     | 8     |
| 3/13/2020 | 4.77% | 4.05% | 3.88% | 2.16%         | 6.48% | 3.64% | 3.22% | 5.33% |
| 3/14/2020 | 4.09% | 5.81% | 3.83% | 2.96%         | 4.81% | 3.48% | 5.40% | 4.28% |
| 3/15/2020 | 2.68% | 4.89% | 4.98% | 2.69%         | 5.46% | 3.54% | 4.20% | 3.00% |
| 3/16/2020 | 4.53% | 5.07% | 5.06% | 2.39%         | 7.21% | 6.49% | 5.05% | 6.09% |
| 3/17/2020 | 3.61% | 5.20% | 4.26% | 2.54%         | 7.16% | 5.92% | 8.09% | 4.53% |
| 3/18/2020 | 2.93% | 5.05% | 5.63% | 1.68%         | 6.07% | 5.24% | 8.08% | 3.42% |
| 3/19/2020 | 3.85% | 6.37% | 4.64% | 3.07%         | 5.31% | 4.83% | 3.57% | 1.75% |
| 3/20/2020 | 3.90% | 5.76% | 5.72% | 2.51%         | 4.59% | 4.66% | 4.04% | 2.39% |
| 3/21/2020 | 2.39% | 6.44% | 4.31% | 2.61%         | 3.85% | 3.11% | 3.38% | 1.63% |
| 3/22/2020 | 3.73% | 7.30% | 5.98% | 2.37%         | 4.70% | 3.40% | 5.32% | 1.78% |
| 3/23/2020 | 3.63% | 8.74% | 6.18% | 2.98%         | 3.94% | 4.77% | 4.93% | 5.63% |
| 3/24/2020 | 2.90% | 9.47% | 6.65% | 2.62%         | 4.81% | 3.23% | 5.19% | 2.56% |
| 3/25/2020 | 2.98% | 7.98% | 7.14% | 2.44%         | 4.37% | 4.19% | 2.52% | 2.66% |
| 3/26/2020 | 2.73% | 6.92% | 6.12% | 2.18%         | 4.03% | 3.59% | 5.30% | 0.65% |
| 3/27/2020 | 4.21% | 8.28% | 6.64% | 2.97%         | 4.58% | 2.66% | 2.93% | 1.55% |
| 3/28/2020 | 2.10% | 7.06% | 5.67% | 1.66%         | 3.81% | 2.83% | 2.72% | 3.68% |
| 3/29/2020 | 3.90% | 8.46% | 6.23% | 2.85%         | 2.50% | 2.85% | 1.95% | 3.66% |
| 3/30/2020 | 3.62% | 7.30% | 5.95% | 2.07%         | 5.00% | 2.62% | 2.15% | 1.18% |
| 3/31/2020 | 3.32% | 8.24% | 5.15% | 2.75%         | 3.36% | 2.16% | 0.40% | 3.11% |
| 4/1/2020  | 2.52% | 7.23% | 4.96% | 1.64%         | 2.48% | 2.94% | 5.65% | 1.04% |
| 4/2/2020  | 3.24% | 5.60% | 5.38% | 1.15%         | 2.73% | 2.28% | 2.99% | 3.05% |
| 4/3/2020  | 3.81% | 7.00% | 4.97% | 1.75%         | 4.37% | 1.69% | 3.69% | 1.14% |
| 4/4/2020  | 2.35% | 6.06% | 4.22% | 1.40%         | 3.99% | 1.45% | 2.63% | 0.63% |
| 4/5/2020  | 2.22% | 4.40% | 4.49% | 1.51%         | 2.71% | 1.08% | 4.41% | 1.84% |
| 4/6/2020  | 2.40% | 4.91% | 3.92% | 1.57%         | 4.30% | 2.91% | 3.08% | 5.44% |
| 4/7/2020  | 2.89% | 5.23% | 3.56% | 1.99%         | 2.65% | 1.42% | 5.00% | 3.50% |
| 4/8/2020  | 1.39% | 5.51% | 3.99% | 0.85%         | 2.56% | 2.68% | 1.20% | 1.97% |
| 4/9/2020  | 1.40% | 4.47% | 3.02% | 1.27%         | 2.91% | 2.59% | 2.13% | 4.70% |
| 4/10/2020 | 2.67% | 3.87% | 3.24% | 1.38%         | 0.95% | 1.33% | 0.00% | 1.85% |
| 4/11/2020 | 1.54% | 3.57% | 2.63% | 1.34%         | 2.44% | 2.08% | 4.72% | 0.61% |
| 4/12/2020 | 1.54% | 5.51% | 2.53% | 1.29%         | 1.72% | 1.81% | 0.41% | 0.01% |
| 4/13/2020 | 1.41% | 5.12% | 2.60% | 1.10%         | 1.99% | 1.15% | 3.93% | 1.23% |
| 4/13/2020 | 1.36% | 3.62% | 2.50% | 1.10%         | 1.99% | 1.69% | 2.25% | 2.09% |
| 4/15/2020 | 1.30% | 3.84% | 2.30% | 1.25%         | 2.91% | 1.45% | 4.00% | 2.09% |
|           | 2.35% | 4.01% | 2.10% | 1.25%         | 1.75% | 1.45% | 1.39% | 0.60% |
| 4/16/2020 | 2.35% |       |       |               |       |       |       |       |
| 4/17/2020 |       | 2.46% | 2.40% | 0.34%         | 2.84% | 1.00% | 2.15% | 1.79% |
| 4/18/2020 | 1.66% | 2.99% | 1.92% | 0.91%         | 0.73% | 1.36% | 2.00% | 2.67% |
| 4/19/2020 | 1.46% | 3.02% | 1.90% | 1.36%         | 2.08% | 1.26% | 1.68% | 1.22% |
| 4/20/2020 | 0.70% | 3.06% | 1.08% | 0.55%         | 1.99% | 1.68% | 2.11% | 3.63% |
| 4/21/2020 | 1.66% | 2.19% | 1.93% | 0.80%         | 1.85% | 1.30% | 1.38% | 1.78% |
| 4/22/2020 | 0.98% | 1.57% | 1.84% | 0.41%         | 2.95% | 1.32% | 1.68% | 0.57% |
| 4/23/2020 | 1.73% | 1.57% | 1.89% | 0.90%         | 2.54% | 1.54% | 0.00% | 0.55% |
| 4/24/2020 | 1.27% | 2.26% | 2.00% | 0.94%         | 1.52% | 1.40% | 1.44% | 2.63% |
| 4/25/2020 | 0.57% | 1.25% | 1.86% | 0.79%         | 0.82% | 0.78% | 2.42% | 2.42% |
| 4/26/2020 | 2.04% | 1.88% | 1.16% | 0.85%         | 1.56% | 1.06% | 1.04% | 1.11% |
| 4/27/2020 | 1.07% | 2.51% | 1.40% | 0.26%         | 2.02% | 1.53% | 1.15% | 0.00% |
| 4/28/2020 | 0.77% | 1.70% | 1.42% | 0.27%         | 2.40% | 1.43% | 2.14% | 0.51% |
| 4/29/2020 | 1.83% | 1.56% | 0.87% | 0.30%         | 1.78% | 1.74% | 1.15% | 1.90% |
| 4/30/2020 | 0.74% | 1.61% | 1.45% | 0.18%         | 1.82% | 0.87% | 0.00% | 0.50% |
| 5/1/2020  | 1.45% | 1.32% | 1.17% | 0.48%         | 1.26% | 0.90% | 2.14% | 1.04% |
| 5/2/2020  | 1.56% | 1.60% | 1.47% | 0.43%         | 1.23% | 0.81% | 0.72% | 0.45% |
| 5/3/2020  | 0.93% | 1.48% | 1.16% | 0.80%         | 1.38% | 1.29% | 0.00% | 1.11% |
| 5/4/2020  | 1.45% | 1.27% | 1.05% | 0.50%         | 0.57% | 1.48% | 0.68% | 1.58% |