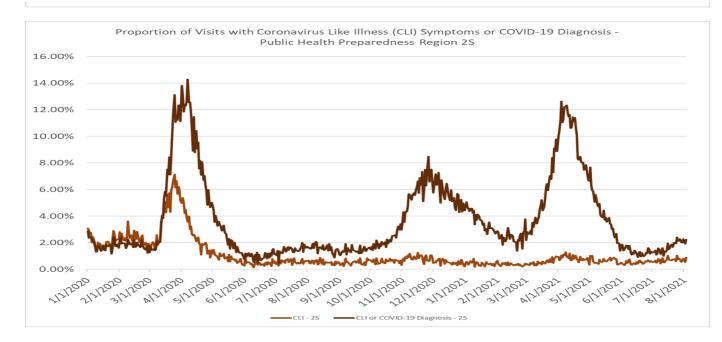

### Michigan Syndromic Surveillance - COVID-19

Syndromic Surveillance System data is obtained from approximately 183 facilities participating in syndromic surveillance (132 Emergency Departments (ED), 51 Urgent Cares) across the State of Michigan. The reporting is based on individuals who present at EDs and may not be representative of the overall population.

## **DESCRIPTION OF THE QUERY**

**Coronavirus-like symptoms:** This query searches visit free-text (chief complaint, triage notes, and clinical impression) for fever or chills AND cough or shortness of breath or difficulty breathing.

Proportion of Visits with Coronavirus Symptoms by Public Health Preparedness Region

| 8/6/2021             | •     |                | virus - Corona |       |                | 6              | 7              | 0              |
|----------------------|-------|----------------|----------------|-------|----------------|----------------|----------------|----------------|
| Date                 | 1     | 2N             | 2S             | 3     | 5              | <b>6</b>       | 7              | 8              |
| 1/20/2020            | 1.05% | 1.72%          | 2.07%          | 0.91% | 2.66%          | 3.65%          | 0.54%          | 2.09%          |
| 1/21/2020            | 1.56% | 1.95%          | 2.10%          | 0.88% | 3.34%          | 3.32%          | 2.23%          | 3.22%          |
| 1/22/2020            | 1.48% | 1.48%          | 1.84%          | 1.02% | 2.41%          | 2.95%          | 1.18%          | 3.36%          |
| 1/23/2020            | 0.93% | 1.70%          | 1.90%          | 0.68% | 2.62%          | 3.50%          | 0.93%          | 3.52%          |
| 1/24/2020            | 1.13% | 2.06%          | 1.20%          | 0.58% | 1.75%          | 2.89%          | 1.34%          | 4.02%          |
| 1/25/2020            | 1.46% | 2.25%          | 2.21%          | 0.79% | 3.66%          | 3.60%          | 2.09%          | 2.90%          |
| 1/26/2020            | 1.92% | 2.61%          | 2.89%          | 1.54% | 4.78%          | 4.72%          | 1.76%          | 3.29%          |
| 1/27/2020            | 1.49% | 2.99%          | 2.66%          | 0.94% | 3.86%          | 4.18%          | 2.33%          | 5.57%          |
| 1/28/2020            | 1.99% | 1.84%          | 2.11%          | 1.07% | 2.85%          | 4.54%          | 1.65%          | 2.99%          |
| 1/29/2020            | 1.71% | 2.99%          | 2.26%          | 0.80% | 3.61%          | 4.31%          | 1.00%          | 4.46%          |
| 1/30/2020            | 1.92% | 2.60%          | 2.22%          | 1.02% | 3.24%          | 4.96%          | 1.45%          | 2.06%          |
| 1/31/2020            | 2.09% | 2.32%          | 2.25%          | 0.52% | 2.15%          | 4.44%          | 2.25%          | 2.06%          |
| 2/1/2020             | 2.08% | 3.20%          | 2.82%          | 1.31% | 2.25%          | 4.58%          | 2.57%          | 5.59%          |
| 2/2/2020             | 2.86% | 2.80%          | 2.48%          | 1.18% | 3.19%          | 4.68%          | 1.74%          | 1.76%          |
| 2/3/2020             | 2.56% | 1.87%          | 2.69%          | 0.97% | 2.65%          | 3.63%          | 2.21%          | 3.04%          |
| 2/4/2020             | 2.05% | 2.70%          | 2.36%          | 1.09% | 3.83%          | 3.78%          | 1.69%          | 3.08%          |
| 2/5/2020             | 1.91% | 1.76%          | 2.17%          | 1.51% | 2.08%          | 3.72%          | 1.51%          | 2.52%          |
| 2/6/2020             | 1.46% | 1.98%          | 2.37%          | 1.34% | 2.17%          | 3.65%          | 1.12%          | 4.64%          |
| 2/7/2020             | 2.06% | 1.81%          | 2.14%          | 0.95% | 2.65%          | 4.16%          | 2.09%          | 1.97%          |
| 2/8/2020             | 1.89% | 2.20%          | 2.41%          | 1.19% | 4.03%          | 3.68%          | 1.56%          | 2.25%          |
| 2/9/2020             | 1.52% | 2.86%          | 3.61%          | 1.66% | 3.20%          | 5.05%          | 3.30%          | 4.75%          |
| 2/10/2020            | 2.11% | 1.92%          | 2.79%          | 0.87% | 2.45%          | 3.87%          | 1.91%          | 4.26%          |
| 2/11/2020            | 1.99% | 2.38%          | 2.34%          | 1.08% | 2.52%          | 4.08%          | 0.72%          | 4.19%          |
| 2/12/2020            | 1.52% | 2.65%          | 2.57%          | 1.56% | 2.54%          | 3.23%          | 2.17%          | 3.97%          |
| 2/13/2020            | 1.77% | 2.16%          | 2.11%          | 0.96% | 2.17%          | 3.03%          | 1.60%          | 1.38%          |
| 2/14/2020            | 1.23% | 2.24%          | 2.15%          | 0.99% | 1.71%          | 3.26%          | 1.27%          | 1.82%          |
| 2/15/2020            | 2.17% | 2.62%          | 2.92%          | 2.06% | 2.77%          | 3.62%          | 2.07%          | 4.68%          |
| 2/16/2020            | 1.53% | 2.63%          | 2.58%          | 1.43% | 3.02%          | 4.25%          | 1.95%          | 3.80%          |
| 2/17/2020            | 1.53% | 2.44%          | 2.27%          | 1.14% | 2.21%          | 4.77%          | 2.61%          | 2.62%          |
| 2/18/2020            | 2.27% | 2.44%          | 2.82%          | 0.76% | 2.87%          | 3.51%          | 3.60%          | 2.70%          |
| 2/19/2020            | 1.91% | 2.21%          | 2.31%          | 1.20% | 2.96%          | 2.78%          | 2.54%          | 2.90%          |
| 2/20/2020            | 1.64% | 1.70%          | 2.04%          | 1.04% | 1.42%          | 3.54%          | 1.72%          | 1.40%          |
| 2/21/2020            | 1.53% | 2.55%          | 2.11%          | 1.21% | 1.96%          | 2.54%          | 1.47%          | 1.69%          |
| 2/22/2020            | 1.37% | 2.01%          | 2.42%          | 1.22% | 3.44%          | 3.25%          | 1.65%          | 2.55%          |
| 2/23/2020            | 1.61% | 2.51%          | 2.56%          | 1.52% | 2.80%          | 3.94%          | 1.02%          | 4.44%          |
| 2/24/2020            | 1.91% | 1.95%          | 1.88%          | 1.55% | 2.39%          | 2.79%          | 1.31%          | 2.92%          |
| 2/25/2020            | 1.31% | 1.72%          | 1.82%          | 1.07% | 2.53%          | 2.73%          | 0.73%          | 4.05%          |
| 2/26/2020            | 1.06% | 1.70%          | 2.01%          | 0.86% | 2.41%          | 2.25%          | 0.57%          | 4.57%          |
| 2/27/2020            | 1.45% | 1.51%          | 1.57%          | 0.55% | 2.66%          | 2.77%          | 1.64%          | 2.27%          |
| 2/28/2020            | 1.96% | 2.29%          | 1.94%          | 0.93% | 2.24%          | 2.95%          | 1.23%          | 2.55%          |
| 2/29/2020            | 1.76% | 1.71%          | 1.95%          | 1.03% | 2.35%          | 2.94%          | 2.02%          | 2.00%          |
| 3/1/2020             | 1.86% | 2.27%          | 1.37%          | 0.93% | 3.62%          | 3.70%          | 1.43%          | 3.48%          |
| 3/2/2020             | 1.25% | 1.97%          | 1.48%          | 0.89% | 1.94%          | 2.86%          | 1.45%          | 5.25%          |
| 3/3/2020             | 1.95% | 2.21%          | 1.88%          | 0.59% | 3.17%          | 2.40%          | 1.73%          | 4.46%          |
|                      |       |                |                |       |                |                |                |                |
| 3/4/2020<br>3/5/2020 | 1.07% | 1.67%<br>1.96% | 2.05%          | 0.78% | 3.13%<br>2.38% | 2.95%<br>2.43% | 1.57%<br>1.58% | 3.18%<br>2.52% |
| 3/6/2020             | 1.53% | 1.90%          | 1.97%          | 0.95% | 1.12%          |                | 1.30%          | 3.83%          |
|                      |       |                |                |       |                | 2.68%          |                |                |
| 3/7/2020             | 1.23% | 1.35%          | 1.71%          | 0.84% | 2.19%          | 2.68%          | 2.21%          | 1.18%          |
| 3/8/2020             | 2.43% | 1.76%          | 2.59%          | 0.98% | 3.58%          | 2.63%          | 3.05%          | 7.20%          |
| 3/9/2020             | 1.12% | 1.98%          | 1.83%          | 0.95% | 2.42%          | 2.80%          | 1.40%          | 3.28%          |
| 3/10/2020            | 1.52% | 1.97%          | 2.03%          | 0.89% | 2.05%          | 2.87%          | 0.87%          | 3.35%          |
| 3/11/2020            | 1.90% | 2.87%          | 2.30%          | 1.07% | 4.45%          | 3.24%          | 1.79%          | 4.00%          |
| 3/12/2020            | 3.11% | 4.43%          | 3.56%          | 1.62% | 3.85%          | 3.72%          | 3.30%          | 5.42%          |