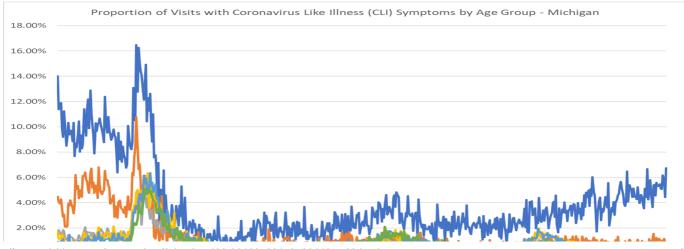

## Proportion of Visits with Coronavirus Symptoms by Age Group

| Date      | 0-4<br>Years | 5-17<br>Years | 18-34<br>Years | 35-49<br>Years | 50-64<br>Years | ≥ 65<br>Years |
|-----------|--------------|---------------|----------------|----------------|----------------|---------------|
| 1/1/2020  | 14.01%       | 4.50%         | 1.68%          | 1.72%          | 0.90%          | 0.92%         |
| 1/2/2020  | 11.36%       | 4.05%         | 1.84%          | 1.12%          | 0.36%          | 0.91%         |
| 1/3/2020  | 11.79%       | 3.91%         | 1.59%          | 1.12%          | 0.63%          | 0.86%         |
| 1/4/2020  | 11.92%       | 4.28%         | 1.44%          | 1.15%          | 1.00%          | 0.52%         |
| 1/5/2020  | 9.89%        | 3.48%         | 1.39%          | 1.51%          | 0.87%          | 0.59%         |
| 1/6/2020  | 9.19%        | 2.88%         | 1.84%          | 1.27%          | 1.13%          | 0.79%         |
| 1/7/2020  | 11.24%       | 3.08%         | 1.71%          | 1.23%          | 0.62%          | 0.39%         |
| 1/8/2020  | 10.12%       | 2.09%         | 1.18%          | 0.67%          | 0.67%          | 0.47%         |
| 1/9/2020  | 8.48%        | 2.06%         | 1.14%          | 0.88%          | 0.66%          | 0.31%         |
| 1/10/2020 | 9.17%        | 2.14%         | 1.04%          | 0.74%          | 0.48%          | 0.64%         |
| 1/11/2020 | 10.33%       | 3.94%         | 1.44%          | 0.84%          | 1.18%          | 0.80%         |
| 1/12/2020 | 9.36%        | 3.74%         | 1.48%          | 1.13%          | 1.42%          | 0.59%         |
| 1/13/2020 | 9.44%        | 4.22%         | 1.29%          | 0.85%          | 0.53%          | 0.52%         |
| 1/14/2020 | 9.72%        | 3.92%         | 1.28%          | 0.91%          | 0.53%          | 0.60%         |

| 8/6/2021  | Coronavirus - Coron |       |       |       |       |       |
|-----------|---------------------|-------|-------|-------|-------|-------|
| Date      | 0-4                 | 5-17  | 18-34 | 35-49 | 50-64 | ≥ 65  |
|           | Years               | Years | Years | Years | Years | Years |
| 1/15/2020 | 8.83%               | 3.61% | 1.19% | 0.88% | 0.87% | 0.33% |
| 1/16/2020 | 10.33%              | 3.12% | 0.95% | 0.79% | 0.66% | 0.38% |
| 1/17/2020 | 7.66%               | 3.82% | 1.06% | 0.59% | 0.59% | 0.53% |
| 1/18/2020 | 8.69%               | 6.21% | 0.73% | 0.72% | 0.76% | 0.60% |
| 1/19/2020 | 8.34%               | 5.05% | 0.96% | 0.96% | 0.68% | 0.38% |
| 1/20/2020 | 9.37%               | 5.34% | 1.14% | 0.80% | 0.73% | 0.46% |
| 1/21/2020 | 10.45%              | 4.32% | 1.44% | 0.75% | 0.99% | 0.54% |
| 1/22/2020 | 8.02%               | 5.00% | 1.15% | 0.85% | 0.67% | 0.30% |
| 1/23/2020 | 9.35%               | 4.76% | 1.10% | 0.61% | 0.73% | 0.43% |
| 1/24/2020 | 8.26%               | 4.44% | 0.93% | 0.79% | 0.61% | 0.46% |
| 1/25/2020 | 8.61%               | 6.13% | 1.43% | 1.14% | 0.66% | 0.60% |
| 1/26/2020 | 11.41%              | 6.09% | 1.73% | 1.65% | 1.02% | 0.85% |
| 1/27/2020 | 10.04%              | 6.42% | 2.07% | 1.35% | 1.17% | 0.73% |
| 1/28/2020 | 9.29%               | 5.82% | 1.33% | 1.22% | 0.95% | 0.49% |
| 1/29/2020 | 11.40%              | 5.68% | 1.70% | 1.28% | 0.76% | 0.54% |
| 1/30/2020 | 12.19%              | 5.03% | 1.62% | 1.46% | 1.37% | 0.52% |
| 1/31/2020 | 9.88%               | 4.76% | 1.66% | 1.13% | 1.20% | 0.53% |
| 2/1/2020  | 12.89%              | 6.40% | 1.64% | 0.92% | 1.03% | 0.69% |
| 2/2/2020  | 11.03%              | 6.73% | 1.33% | 0.85% | 0.92% | 0.59% |
| 2/3/2020  | 10.13%              | 5.17% | 1.53% | 1.19% | 0.72% | 0.74% |
| 2/4/2020  | 9.32%               | 5.63% | 1.62% | 1.42% | 1.04% | 0.86% |
| 2/5/2020  | 7.86%               | 4.75% | 1.42% | 1.10% | 1.41% | 0.53% |
| 2/6/2020  | 10.31%              | 5.39% | 1.31% | 1.03% | 0.77% | 0.47% |
| 2/7/2020  | 9.66%               | 5.21% | 1.27% | 1.57% | 1.28% | 0.43% |
| 2/8/2020  | 10.22%              | 4.35% | 1.47% | 1.68% | 1.10% | 0.68% |
| 2/9/2020  | 10.27%              | 6.81% | 1.74% | 2.06% | 1.67% | 0.69% |
| 2/10/2020 | 10.69%              | 5.43% | 1.67% | 1.30% | 1.10% | 0.40% |
| 2/11/2020 | 10.23%              | 4.86% | 1.94% | 1.19% | 0.92% | 0.62% |
| 2/12/2020 | 9.72%               | 4.65% | 1.75% | 1.51% | 1.28% | 0.82% |
| 2/13/2020 | 9.33%               | 4.92% | 1.64% | 0.85% | 0.66% | 0.36% |
| 2/14/2020 | 8.76%               | 4.97% | 1.29% | 1.18% | 0.96% | 0.61% |
| 2/15/2020 | 12.41%              | 6.53% | 1.29% | 1.41% | 1.05% | 0.71% |
| 2/16/2020 | 10.45%              | 5.78% | 1.31% | 1.64% | 1.10% | 0.68% |
| 2/17/2020 | 9.52%               | 5.80% | 1.98% | 1.66% | 1.13% | 0.44% |
| 2/18/2020 | 10.81%              | 5.36% | 1.82% | 1.60% | 1.17% | 0.41% |
| 2/19/2020 | 9.73%               | 5.21% | 1.30% | 1.11% | 1.14% | 0.70% |
| 2/20/2020 | 9.45%               | 3.91% | 1.17% | 1.31% | 0.81% | 0.41% |
| 2/21/2020 | 8.95%               | 4.01% | 1.55% | 1.51% | 0.71% | 0.59% |
| 2/22/2020 | 9.18%               | 4.23% | 1.63% | 1.07% | 1.23% | 1.02% |
| 2/23/2020 | 9.81%               | 4.60% | 1.31% | 2.14% | 1.58% | 0.84% |
| 2/24/2020 | 9.31%               | 2.85% | 1.71% | 1.59% | 1.13% | 0.62% |
| 2/25/2020 | 9.19%               | 3.74% | 1.32% | 1.15% | 0.73% | 0.51% |
| 2/26/2020 | 7.97%               | 3.42% | 1.24% | 1.19% | 1.16% | 0.75% |
| 2/27/2020 | 6.37%               | 2.77% | 1.39% | 1.56% | 0.93% | 0.82% |
| 2/28/2020 | 9.53%               | 4.05% | 1.27% | 1.08% | 1.60% | 0.77% |
| 2/29/2020 | 7.41%               | 4.19% | 1.40% | 1.00% | 1.19% | 0.78% |
| 3/1/2020  | 8.85%               | 3.61% | 1.40% | 1.78% | 1.05% | 0.73% |
| 3/2/2020  | 7.21%               | 3.49% | 1.39% | 1.30% | 1.04% | 0.60% |
| 3/3/2020  | 8.45%               | 3.44% | 1.46% | 1.43% | 1.29% | 0.83% |
| 3/4/2020  | 7.82%               | 3.17% | 1.74% | 1.44% | 0.88% | 0.97% |
| 3/5/2020  | 7.43%               | 3.70% | 1.42% | 1.24% | 0.98% | 0.96% |
| 3/6/2020  | 6.75%               | 2.84% | 1.02% | 1.36% | 0.90% | 0.81% |

| 3/6/2021  | Coronavirus - Coron   |                |                    |       |                | 1     |
|-----------|-----------------------|----------------|--------------------|-------|----------------|-------|
| Date      | 0-4                   | 5-17           | 18-34              | 35-49 | 50-64          | ≥ 65  |
| 3/7/2020  | <b>Years</b><br>7.04% | Years          | <b>Years</b> 1.07% | Years | Years          | Years |
| 3/8/2020  | 10.10%                | 3.67%<br>4.51% | 1.45%              | 0.88% | 1.16%<br>0.92% | 0.56% |
| 3/8/2020  | 9.26%                 | 3.42%          | 1.45%              | 1.13% | 0.92%          | 0.90% |
| 3/10/2020 | 8.52%                 | 3.42 %         | 1.40 %             | 1.67% | 1.36%          | 0.75% |
| 3/11/2020 | 8.21%                 | 4.11%          | 2.39%              | 2.19% | 1.44%          | 1.24% |
| 3/12/2020 | 8.83%                 | 6.37%          | 3.13%              | 3.36% | 2.28%          | 1.53% |
| 3/13/2020 | 13.11%                | 6.13%          | 3.48%              | 2.94% | 3.28%          | 2.11% |
| 3/14/2020 | 11.91%                | 7.56%          | 3.16%              | 3.86% | 3.17%          | 2.11% |
| 3/15/2020 | 10.47%                | 8.40%          | 3.18%              | 3.42% | 3.58%          | 2.22% |
| 3/16/2020 | 16.50%                | 10.78%         | 4.11%              | 4.81% | 3.76%          | 2.22% |
| 3/17/2020 | 12.75%                | 8.29%          | 4.38%              | 5.04% | 3.46%          | 2.73% |
| 3/18/2020 | 16.27%                | 6.62%          | 3.78%              | 4.40% | 4.02%          | 3.85% |
| 3/19/2020 | 15.13%                | 7.04%          | 3.62%              | 4.12% | 4.71%          | 3.18% |
| 3/20/2020 | 14.42%                | 5.85%          | 3.97%              | 4.98% | 4.68%          | 3.24% |
| 3/21/2020 | 14.11%                | 3.91%          | 2.24%              | 4.27% | 4.11%          | 3.07% |
| 3/22/2020 | 12.87%                | 5.34%          | 3.97%              | 5.05% | 4.72%          | 3.86% |
| 3/23/2020 | 12.12%                | 5.74%          | 4.47%              | 6.14% | 6.15%          | 4.37% |
| 3/24/2020 | 13.57%                | 6.17%          | 4.72%              | 6.07% | 5.47%          | 5.02% |
| 3/25/2020 | 14.94%                | 5.22%          | 4.31%              | 5.41% | 5.94%          | 5.13% |
| 3/26/2020 | 10.40%                | 4.66%          | 3.59%              | 5.01% | 5.40%          | 4.68% |
| 3/27/2020 | 12.31%                | 5.15%          | 4.33%              | 6.35% | 4.99%          | 4.71% |
| 3/28/2020 | 11.24%                | 3.57%          | 3.15%              | 3.57% | 5.13%          | 4.98% |
| 3/29/2020 | 12.64%                | 3.56%          | 2.70%              | 5.35% | 6.37%          | 4.97% |
| 3/30/2020 | 10.11%                | 3.35%          | 2.97%              | 5.57% | 5.33%          | 4.68% |
| 3/31/2020 | 8.80%                 | 3.76%          | 3.49%              | 4.32% | 5.61%          | 4.48% |
| 4/1/2020  | 11.03%                | 4.63%          | 2.35%              | 4.92% | 4.83%          | 4.18% |
| 4/2/2020  | 7.58%                 | 1.30%          | 2.65%              | 3.98% | 5.03%          | 4.13% |
| 4/3/2020  | 7.79%                 | 1.13%          | 2.10%              | 5.43% | 5.49%          | 3.98% |
| 4/4/2020  | 6.59%                 | 1.90%          | 2.63%              | 3.78% | 4.52%          | 3.19% |
| 4/5/2020  | 3.85%                 | 2.67%          | 1.93%              | 3.49% | 4.23%          | 3.15% |
| 4/6/2020  | 7.17%                 | 1.73%          | 2.33%              | 3.84% | 4.45%          | 3.48% |
| 4/7/2020  | 2.52%                 | 0.96%          | 2.42%              | 4.00% | 3.56%          | 3.62% |
| 4/8/2020  | 5.06%                 | 1.51%          | 2.55%              | 3.79% | 3.01%          | 3.52% |
| 4/9/2020  | 4.74%                 | 4.55%          | 1.65%              | 3.10% | 3.01%          | 3.08% |
| 4/10/2020 | 2.92%                 | 1.06%          | 1.57%              | 2.70% | 3.31%          | 2.16% |
| 4/11/2020 | 6.58%                 | 2.93%          | 1.53%              | 2.68% | 2.69%          | 2.16% |
| 4/12/2020 | 2.28%                 | 2.06%          | 1.79%              | 2.39% | 2.61%          | 3.13% |
| 4/13/2020 | 4.62%                 | 2.57%          | 2.40%              | 2.68% | 2.22%          | 2.27% |
| 4/14/2020 | 2.95%                 | 0.34%          | 1.72%              | 2.18% | 3.43%          | 1.91% |
| 4/15/2020 | 2.60%                 | 2.49%          | 2.06%              | 2.23% | 3.14%          | 1.78% |
| 4/16/2020 | 1.55%                 | 1.83%          | 1.77%              | 2.95% | 1.99%          | 2.31% |
| 4/17/2020 | 2.33%                 | 1.25%          | 1.69%              | 2.74% | 1.66%          | 1.73% |
| 4/18/2020 | 2.66%                 | 1.59%          | 1.53%              | 1.71% | 1.88%          | 1.70% |
| 4/19/2020 | 3.83%                 | 2.06%          | 2.13%              | 1.66% | 1.90%          | 1.39% |
| 4/20/2020 | 2.83%                 | 1.12%          | 1.59%              | 1.89% | 1.84%          | 1.16% |
| 4/21/2020 | 1.63%                 | 2.01%          | 0.86%              | 3.22% | 1.54%          | 1.16% |
| 4/22/2020 | 2.59%                 | 0.88%          | 1.27%              | 1.23% | 1.96%          | 1.48% |
| 4/23/2020 | 3.77%                 | 0.77%          | 1.26%              | 1.39% | 1.54%          | 1.87% |
| 4/24/2020 | 3.27%                 | 1.06%          | 1.33%              | 1.54% | 1.57%          | 2.04% |
| 4/25/2020 | 2.17%                 | 0.89%          | 0.86%              | 1.38% | 1.27%          | 1.45% |
| 4/26/2020 | 3.79%                 | 1.47%          | 1.54%              | 0.78% | 1.51%          | 1.01% |
| 4/27/2020 | 2.93%                 | 0.67%          | 1.28%              | 1.27% | 1.51%          | 1.76% |