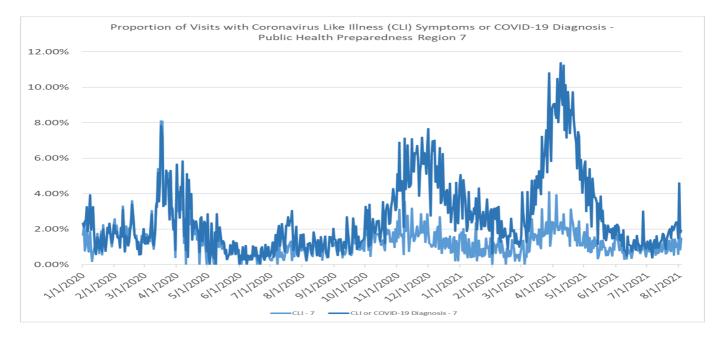

Proportion of Visits with Coronavirus Symptoms by Public Health Preparedness Region

| 8/6/2021             | •     |                | virus - Corona |       |                | 6              | 7              | 0              |
|----------------------|-------|----------------|----------------|-------|----------------|----------------|----------------|----------------|
| Date                 | 1     | 2N             | 2S             | 3     | 5              | <b>6</b>       | 7              | 8              |
| 1/20/2020            | 1.05% | 1.72%          | 2.07%          | 0.91% | 2.66%          | 3.65%          | 0.54%          | 2.09%          |
| 1/21/2020            | 1.56% | 1.95%          | 2.10%          | 0.88% | 3.34%          | 3.32%          | 2.23%          | 3.22%          |
| 1/22/2020            | 1.48% | 1.48%          | 1.84%          | 1.02% | 2.41%          | 2.95%          | 1.18%          | 3.36%          |
| 1/23/2020            | 0.93% | 1.70%          | 1.90%          | 0.68% | 2.62%          | 3.50%          | 0.93%          | 3.52%          |
| 1/24/2020            | 1.13% | 2.06%          | 1.20%          | 0.58% | 1.75%          | 2.89%          | 1.34%          | 4.02%          |
| 1/25/2020            | 1.46% | 2.25%          | 2.21%          | 0.79% | 3.66%          | 3.60%          | 2.09%          | 2.90%          |
| 1/26/2020            | 1.92% | 2.61%          | 2.89%          | 1.54% | 4.78%          | 4.72%          | 1.76%          | 3.29%          |
| 1/27/2020            | 1.49% | 2.99%          | 2.66%          | 0.94% | 3.86%          | 4.18%          | 2.33%          | 5.57%          |
| 1/28/2020            | 1.99% | 1.84%          | 2.11%          | 1.07% | 2.85%          | 4.54%          | 1.65%          | 2.99%          |
| 1/29/2020            | 1.71% | 2.99%          | 2.26%          | 0.80% | 3.61%          | 4.31%          | 1.00%          | 4.46%          |
| 1/30/2020            | 1.92% | 2.60%          | 2.22%          | 1.02% | 3.24%          | 4.96%          | 1.45%          | 2.06%          |
| 1/31/2020            | 2.09% | 2.32%          | 2.25%          | 0.52% | 2.15%          | 4.44%          | 2.25%          | 2.06%          |
| 2/1/2020             | 2.08% | 3.20%          | 2.82%          | 1.31% | 2.25%          | 4.58%          | 2.57%          | 5.59%          |
| 2/2/2020             | 2.86% | 2.80%          | 2.48%          | 1.18% | 3.19%          | 4.68%          | 1.74%          | 1.76%          |
| 2/3/2020             | 2.56% | 1.87%          | 2.69%          | 0.97% | 2.65%          | 3.63%          | 2.21%          | 3.04%          |
| 2/4/2020             | 2.05% | 2.70%          | 2.36%          | 1.09% | 3.83%          | 3.78%          | 1.69%          | 3.08%          |
| 2/5/2020             | 1.91% | 1.76%          | 2.17%          | 1.51% | 2.08%          | 3.72%          | 1.51%          | 2.52%          |
| 2/6/2020             | 1.46% | 1.98%          | 2.37%          | 1.34% | 2.17%          | 3.65%          | 1.12%          | 4.64%          |
| 2/7/2020             | 2.06% | 1.81%          | 2.14%          | 0.95% | 2.65%          | 4.16%          | 2.09%          | 1.97%          |
| 2/8/2020             | 1.89% | 2.20%          | 2.41%          | 1.19% | 4.03%          | 3.68%          | 1.56%          | 2.25%          |
| 2/9/2020             | 1.52% | 2.86%          | 3.61%          | 1.66% | 3.20%          | 5.05%          | 3.30%          | 4.75%          |
| 2/10/2020            | 2.11% | 1.92%          | 2.79%          | 0.87% | 2.45%          | 3.87%          | 1.91%          | 4.26%          |
| 2/11/2020            | 1.99% | 2.38%          | 2.34%          | 1.08% | 2.52%          | 4.08%          | 0.72%          | 4.19%          |
| 2/12/2020            | 1.52% | 2.65%          | 2.57%          | 1.56% | 2.54%          | 3.23%          | 2.17%          | 3.97%          |
| 2/13/2020            | 1.77% | 2.16%          | 2.11%          | 0.96% | 2.17%          | 3.03%          | 1.60%          | 1.38%          |
| 2/14/2020            | 1.23% | 2.24%          | 2.15%          | 0.99% | 1.71%          | 3.26%          | 1.27%          | 1.82%          |
| 2/15/2020            | 2.17% | 2.62%          | 2.92%          | 2.06% | 2.77%          | 3.62%          | 2.07%          | 4.68%          |
| 2/16/2020            | 1.53% | 2.63%          | 2.58%          | 1.43% | 3.02%          | 4.25%          | 1.95%          | 3.80%          |
| 2/17/2020            | 1.53% | 2.44%          | 2.27%          | 1.14% | 2.21%          | 4.77%          | 2.61%          | 2.62%          |
| 2/18/2020            | 2.27% | 2.44%          | 2.82%          | 0.76% | 2.87%          | 3.51%          | 3.60%          | 2.70%          |
| 2/19/2020            | 1.91% | 2.21%          | 2.31%          | 1.20% | 2.96%          | 2.78%          | 2.54%          | 2.90%          |
| 2/20/2020            | 1.64% | 1.70%          | 2.04%          | 1.04% | 1.42%          | 3.54%          | 1.72%          | 1.40%          |
| 2/21/2020            | 1.53% | 2.55%          | 2.11%          | 1.21% | 1.96%          | 2.54%          | 1.47%          | 1.69%          |
| 2/22/2020            | 1.37% | 2.01%          | 2.42%          | 1.22% | 3.44%          | 3.25%          | 1.65%          | 2.55%          |
| 2/23/2020            | 1.61% | 2.51%          | 2.56%          | 1.52% | 2.80%          | 3.94%          | 1.02%          | 4.44%          |
| 2/24/2020            | 1.91% | 1.95%          | 1.88%          | 1.55% | 2.39%          | 2.79%          | 1.31%          | 2.92%          |
| 2/25/2020            | 1.31% | 1.72%          | 1.82%          | 1.07% | 2.53%          | 2.73%          | 0.73%          | 4.05%          |
| 2/26/2020            | 1.06% | 1.70%          | 2.01%          | 0.86% | 2.41%          | 2.25%          | 0.57%          | 4.57%          |
| 2/27/2020            | 1.45% | 1.51%          | 1.57%          | 0.55% | 2.66%          | 2.77%          | 1.64%          | 2.27%          |
| 2/28/2020            | 1.96% | 2.29%          | 1.94%          | 0.93% | 2.24%          | 2.95%          | 1.23%          | 2.55%          |
| 2/29/2020            | 1.76% | 1.71%          | 1.95%          | 1.03% | 2.35%          | 2.94%          | 2.02%          | 2.00%          |
| 3/1/2020             | 1.86% | 2.27%          | 1.37%          | 0.93% | 3.62%          | 3.70%          | 1.43%          | 3.48%          |
| 3/2/2020             | 1.25% | 1.97%          | 1.48%          | 0.89% | 1.94%          | 2.86%          | 1.45%          | 5.25%          |
| 3/3/2020             | 1.95% | 2.21%          | 1.88%          | 0.59% | 3.17%          | 2.40%          | 1.73%          | 4.46%          |
|                      |       |                |                |       |                |                |                |                |
| 3/4/2020<br>3/5/2020 | 1.07% | 1.67%<br>1.96% | 2.05%          | 0.78% | 3.13%<br>2.38% | 2.95%<br>2.43% | 1.57%<br>1.58% | 3.18%<br>2.52% |
| 3/6/2020             | 1.53% | 1.90%          | 1.97%          | 0.95% | 1.12%          |                | 1.30%          | 3.83%          |
|                      |       |                |                |       |                | 2.68%          |                |                |
| 3/7/2020             | 1.23% | 1.35%          | 1.71%          | 0.84% | 2.19%          | 2.68%          | 2.21%          | 1.18%          |
| 3/8/2020             | 2.43% | 1.76%          | 2.59%          | 0.98% | 3.58%          | 2.63%          | 3.05%          | 7.20%          |
| 3/9/2020             | 1.12% | 1.98%          | 1.83%          | 0.95% | 2.42%          | 2.80%          | 1.40%          | 3.28%          |
| 3/10/2020            | 1.52% | 1.97%          | 2.03%          | 0.89% | 2.05%          | 2.87%          | 0.87%          | 3.35%          |
| 3/11/2020            | 1.90% | 2.87%          | 2.30%          | 1.07% | 4.45%          | 3.24%          | 1.79%          | 4.00%          |
| 3/12/2020            | 3.11% | 4.43%          | 3.56%          | 1.62% | 3.85%          | 3.72%          | 3.30%          | 5.42%          |

Coronavirus - Coronavirus Symptoms

| 3/6/2021  |       |       |       | avirus Sympto |       |       |       |       |
|-----------|-------|-------|-------|---------------|-------|-------|-------|-------|
| Date      | 1     | 2N    | 2S    | 3             | 5     | 6     | 7     | 8     |
| 3/13/2020 | 4.77% | 4.05% | 3.88% | 2.16%         | 6.48% | 3.64% | 3.22% | 5.33% |
| 3/14/2020 | 4.09% | 5.81% | 3.83% | 2.96%         | 4.81% | 3.48% | 5.40% | 4.28% |
| 3/15/2020 | 2.68% | 4.89% | 4.98% | 2.69%         | 5.46% | 3.54% | 4.20% | 3.00% |
| 3/16/2020 | 4.53% | 5.07% | 5.06% | 2.39%         | 7.21% | 6.49% | 5.05% | 6.09% |
| 3/17/2020 | 3.61% | 5.20% | 4.26% | 2.54%         | 7.16% | 5.92% | 8.09% | 4.53% |
| 3/18/2020 | 2.93% | 5.05% | 5.63% | 1.68%         | 6.07% | 5.24% | 8.08% | 3.42% |
| 3/19/2020 | 3.85% | 6.37% | 4.64% | 3.07%         | 5.31% | 4.83% | 3.57% | 1.75% |
| 3/20/2020 | 3.90% | 5.76% | 5.72% | 2.51%         | 4.59% | 4.66% | 4.04% | 2.39% |
| 3/21/2020 | 2.39% | 6.44% | 4.31% | 2.61%         | 3.85% | 3.11% | 3.38% | 1.63% |
| 3/22/2020 | 3.73% | 7.30% | 5.98% | 2.37%         | 4.70% | 3.40% | 5.32% | 1.78% |
| 3/23/2020 | 3.63% | 8.74% | 6.18% | 2.98%         | 3.94% | 4.77% | 4.93% | 5.63% |
| 3/24/2020 | 2.90% | 9.47% | 6.65% | 2.62%         | 4.81% | 3.23% | 5.19% | 2.56% |
| 3/25/2020 | 2.98% | 7.98% | 7.14% | 2.44%         | 4.37% | 4.19% | 2.52% | 2.66% |
| 3/26/2020 | 2.73% | 6.92% | 6.12% | 2.18%         | 4.03% | 3.59% | 5.30% | 0.65% |
| 3/27/2020 | 4.21% | 8.28% | 6.64% | 2.97%         | 4.58% | 2.66% | 2.93% | 1.55% |
| 3/28/2020 | 2.10% | 7.06% | 5.67% | 1.66%         | 3.81% | 2.83% | 2.72% | 3.68% |
| 3/29/2020 | 3.90% | 8.46% | 6.23% | 2.85%         | 2.50% | 2.85% | 1.95% | 3.66% |
| 3/30/2020 | 3.62% | 7.30% | 5.95% | 2.07%         | 5.00% | 2.62% | 2.15% | 1.18% |
| 3/31/2020 | 3.32% | 8.24% | 5.15% | 2.75%         | 3.36% | 2.16% | 0.40% | 3.11% |
| 4/1/2020  | 2.52% | 7.23% | 4.96% | 1.64%         | 2.48% | 2.94% | 5.65% | 1.04% |
| 4/2/2020  | 3.24% | 5.60% | 5.38% | 1.15%         | 2.73% | 2.28% | 2.99% | 3.05% |
| 4/3/2020  | 3.81% | 7.00% | 4.97% | 1.75%         | 4.37% | 1.69% | 3.69% | 1.14% |
| 4/4/2020  | 2.35% | 6.06% | 4.22% | 1.40%         | 3.99% | 1.45% | 2.63% | 0.63% |
| 4/5/2020  | 2.22% | 4.40% | 4.49% | 1.51%         | 2.71% | 1.08% | 4.41% | 1.84% |
| 4/6/2020  | 2.40% | 4.91% | 3.92% | 1.57%         | 4.30% | 2.91% | 3.08% | 5.44% |
| 4/7/2020  | 2.89% | 5.23% | 3.56% | 1.99%         | 2.65% | 1.42% | 5.00% | 3.50% |
| 4/8/2020  | 1.39% | 5.51% | 3.99% | 0.85%         | 2.56% | 2.68% | 1.20% | 1.97% |
| 4/9/2020  | 1.40% | 4.47% | 3.02% | 1.27%         | 2.91% | 2.59% | 2.13% | 4.70% |
| 4/10/2020 | 2.67% | 3.87% | 3.24% | 1.38%         | 0.95% | 1.33% | 0.00% | 1.85% |
| 4/11/2020 | 1.54% | 3.57% | 2.63% | 1.34%         | 2.44% | 2.08% | 4.72% | 0.61% |
| 4/12/2020 | 1.54% | 5.51% | 2.53% | 1.29%         | 1.72% | 1.81% | 0.41% | 0.01% |
| 4/13/2020 | 1.41% | 5.12% | 2.60% | 1.10%         | 1.99% | 1.15% | 3.93% | 1.23% |
| 4/13/2020 | 1.36% | 3.62% | 2.50% | 1.10%         | 1.99% | 1.69% | 2.25% | 2.09% |
| 4/15/2020 | 1.30% | 3.84% | 2.30% | 1.25%         | 2.91% | 1.45% | 4.00% | 2.09% |
|           | 2.35% | 4.01% | 2.10% | 1.25%         | 1.75% | 1.45% | 1.39% | 0.60% |
| 4/16/2020 | 2.35% |       |       |               |       |       |       |       |
| 4/17/2020 |       | 2.46% | 2.40% | 0.34%         | 2.84% | 1.00% | 2.15% | 1.79% |
| 4/18/2020 | 1.66% | 2.99% | 1.92% | 0.91%         | 0.73% | 1.36% | 2.00% | 2.67% |
| 4/19/2020 | 1.46% | 3.02% | 1.90% | 1.36%         | 2.08% | 1.26% | 1.68% | 1.22% |
| 4/20/2020 | 0.70% | 3.06% | 1.08% | 0.55%         | 1.99% | 1.68% | 2.11% | 3.63% |
| 4/21/2020 | 1.66% | 2.19% | 1.93% | 0.80%         | 1.85% | 1.30% | 1.38% | 1.78% |
| 4/22/2020 | 0.98% | 1.57% | 1.84% | 0.41%         | 2.95% | 1.32% | 1.68% | 0.57% |
| 4/23/2020 | 1.73% | 1.57% | 1.89% | 0.90%         | 2.54% | 1.54% | 0.00% | 0.55% |
| 4/24/2020 | 1.27% | 2.26% | 2.00% | 0.94%         | 1.52% | 1.40% | 1.44% | 2.63% |
| 4/25/2020 | 0.57% | 1.25% | 1.86% | 0.79%         | 0.82% | 0.78% | 2.42% | 2.42% |
| 4/26/2020 | 2.04% | 1.88% | 1.16% | 0.85%         | 1.56% | 1.06% | 1.04% | 1.11% |
| 4/27/2020 | 1.07% | 2.51% | 1.40% | 0.26%         | 2.02% | 1.53% | 1.15% | 0.00% |
| 4/28/2020 | 0.77% | 1.70% | 1.42% | 0.27%         | 2.40% | 1.43% | 2.14% | 0.51% |
| 4/29/2020 | 1.83% | 1.56% | 0.87% | 0.30%         | 1.78% | 1.74% | 1.15% | 1.90% |
| 4/30/2020 | 0.74% | 1.61% | 1.45% | 0.18%         | 1.82% | 0.87% | 0.00% | 0.50% |
| 5/1/2020  | 1.45% | 1.32% | 1.17% | 0.48%         | 1.26% | 0.90% | 2.14% | 1.04% |
| 5/2/2020  | 1.56% | 1.60% | 1.47% | 0.43%         | 1.23% | 0.81% | 0.72% | 0.45% |
| 5/3/2020  | 0.93% | 1.48% | 1.16% | 0.80%         | 1.38% | 1.29% | 0.00% | 1.11% |
| 5/4/2020  | 1.45% | 1.27% | 1.05% | 0.50%         | 0.57% | 1.48% | 0.68% | 1.58% |