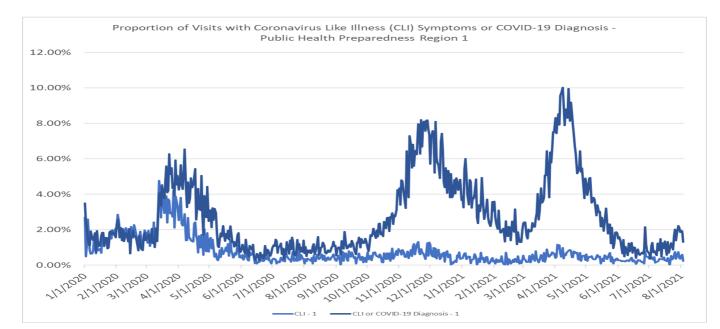

### Michigan Syndromic Surveillance - COVID-19

Syndromic Surveillance System data is obtained from approximately 183 facilities participating in syndromic surveillance (132 Emergency Departments (ED), 51 Urgent Cares) across the State of Michigan. The reporting is based on individuals who present at EDs and may not be representative of the overall population.

## **DESCRIPTION OF THE QUERY**

**Coronavirus-like symptoms:** This query searches visit free-text (chief complaint, triage notes, and clinical impression) for fever or chills AND cough or shortness of breath or difficulty breathing.

Proportion of Visits with Coronavirus Symptoms by Public Health Preparedness Region

| 8/6/2021             | •     |                | virus - Corona |       |                | 6              | 7              | 0              |
|----------------------|-------|----------------|----------------|-------|----------------|----------------|----------------|----------------|
| Date                 | 1     | 2N             | 2S             | 3     | 5              | <b>6</b>       | 7              | 8              |
| 1/20/2020            | 1.05% | 1.72%          | 2.07%          | 0.91% | 2.66%          | 3.65%          | 0.54%          | 2.09%          |
| 1/21/2020            | 1.56% | 1.95%          | 2.10%          | 0.88% | 3.34%          | 3.32%          | 2.23%          | 3.22%          |
| 1/22/2020            | 1.48% | 1.48%          | 1.84%          | 1.02% | 2.41%          | 2.95%          | 1.18%          | 3.36%          |
| 1/23/2020            | 0.93% | 1.70%          | 1.90%          | 0.68% | 2.62%          | 3.50%          | 0.93%          | 3.52%          |
| 1/24/2020            | 1.13% | 2.06%          | 1.20%          | 0.58% | 1.75%          | 2.89%          | 1.34%          | 4.02%          |
| 1/25/2020            | 1.46% | 2.25%          | 2.21%          | 0.79% | 3.66%          | 3.60%          | 2.09%          | 2.90%          |
| 1/26/2020            | 1.92% | 2.61%          | 2.89%          | 1.54% | 4.78%          | 4.72%          | 1.76%          | 3.29%          |
| 1/27/2020            | 1.49% | 2.99%          | 2.66%          | 0.94% | 3.86%          | 4.18%          | 2.33%          | 5.57%          |
| 1/28/2020            | 1.99% | 1.84%          | 2.11%          | 1.07% | 2.85%          | 4.54%          | 1.65%          | 2.99%          |
| 1/29/2020            | 1.71% | 2.99%          | 2.26%          | 0.80% | 3.61%          | 4.31%          | 1.00%          | 4.46%          |
| 1/30/2020            | 1.92% | 2.60%          | 2.22%          | 1.02% | 3.24%          | 4.96%          | 1.45%          | 2.06%          |
| 1/31/2020            | 2.09% | 2.32%          | 2.25%          | 0.52% | 2.15%          | 4.44%          | 2.25%          | 2.06%          |
| 2/1/2020             | 2.08% | 3.20%          | 2.82%          | 1.31% | 2.25%          | 4.58%          | 2.57%          | 5.59%          |
| 2/2/2020             | 2.86% | 2.80%          | 2.48%          | 1.18% | 3.19%          | 4.68%          | 1.74%          | 1.76%          |
| 2/3/2020             | 2.56% | 1.87%          | 2.69%          | 0.97% | 2.65%          | 3.63%          | 2.21%          | 3.04%          |
| 2/4/2020             | 2.05% | 2.70%          | 2.36%          | 1.09% | 3.83%          | 3.78%          | 1.69%          | 3.08%          |
| 2/5/2020             | 1.91% | 1.76%          | 2.17%          | 1.51% | 2.08%          | 3.72%          | 1.51%          | 2.52%          |
| 2/6/2020             | 1.46% | 1.98%          | 2.37%          | 1.34% | 2.17%          | 3.65%          | 1.12%          | 4.64%          |
| 2/7/2020             | 2.06% | 1.81%          | 2.14%          | 0.95% | 2.65%          | 4.16%          | 2.09%          | 1.97%          |
| 2/8/2020             | 1.89% | 2.20%          | 2.41%          | 1.19% | 4.03%          | 3.68%          | 1.56%          | 2.25%          |
| 2/9/2020             | 1.52% | 2.86%          | 3.61%          | 1.66% | 3.20%          | 5.05%          | 3.30%          | 4.75%          |
| 2/10/2020            | 2.11% | 1.92%          | 2.79%          | 0.87% | 2.45%          | 3.87%          | 1.91%          | 4.26%          |
| 2/11/2020            | 1.99% | 2.38%          | 2.34%          | 1.08% | 2.52%          | 4.08%          | 0.72%          | 4.19%          |
| 2/12/2020            | 1.52% | 2.65%          | 2.57%          | 1.56% | 2.54%          | 3.23%          | 2.17%          | 3.97%          |
| 2/13/2020            | 1.77% | 2.16%          | 2.11%          | 0.96% | 2.17%          | 3.03%          | 1.60%          | 1.38%          |
| 2/14/2020            | 1.23% | 2.24%          | 2.15%          | 0.99% | 1.71%          | 3.26%          | 1.27%          | 1.82%          |
| 2/15/2020            | 2.17% | 2.62%          | 2.92%          | 2.06% | 2.77%          | 3.62%          | 2.07%          | 4.68%          |
| 2/16/2020            | 1.53% | 2.63%          | 2.58%          | 1.43% | 3.02%          | 4.25%          | 1.95%          | 3.80%          |
| 2/17/2020            | 1.53% | 2.44%          | 2.27%          | 1.14% | 2.21%          | 4.77%          | 2.61%          | 2.62%          |
| 2/18/2020            | 2.27% | 2.44%          | 2.82%          | 0.76% | 2.87%          | 3.51%          | 3.60%          | 2.70%          |
| 2/19/2020            | 1.91% | 2.21%          | 2.31%          | 1.20% | 2.96%          | 2.78%          | 2.54%          | 2.90%          |
| 2/20/2020            | 1.64% | 1.70%          | 2.04%          | 1.04% | 1.42%          | 3.54%          | 1.72%          | 1.40%          |
| 2/21/2020            | 1.53% | 2.55%          | 2.11%          | 1.21% | 1.96%          | 2.54%          | 1.47%          | 1.69%          |
| 2/22/2020            | 1.37% | 2.01%          | 2.42%          | 1.22% | 3.44%          | 3.25%          | 1.65%          | 2.55%          |
| 2/23/2020            | 1.61% | 2.51%          | 2.56%          | 1.52% | 2.80%          | 3.94%          | 1.02%          | 4.44%          |
| 2/24/2020            | 1.91% | 1.95%          | 1.88%          | 1.55% | 2.39%          | 2.79%          | 1.31%          | 2.92%          |
| 2/25/2020            | 1.31% | 1.72%          | 1.82%          | 1.07% | 2.53%          | 2.73%          | 0.73%          | 4.05%          |
| 2/26/2020            | 1.06% | 1.70%          | 2.01%          | 0.86% | 2.41%          | 2.25%          | 0.57%          | 4.57%          |
| 2/27/2020            | 1.45% | 1.51%          | 1.57%          | 0.55% | 2.66%          | 2.77%          | 1.64%          | 2.27%          |
| 2/28/2020            | 1.96% | 2.29%          | 1.94%          | 0.93% | 2.24%          | 2.95%          | 1.23%          | 2.55%          |
| 2/29/2020            | 1.76% | 1.71%          | 1.95%          | 1.03% | 2.35%          | 2.94%          | 2.02%          | 2.00%          |
| 3/1/2020             | 1.86% | 2.27%          | 1.37%          | 0.93% | 3.62%          | 3.70%          | 1.43%          | 3.48%          |
| 3/2/2020             | 1.25% | 1.97%          | 1.48%          | 0.89% | 1.94%          | 2.86%          | 1.45%          | 5.25%          |
| 3/3/2020             | 1.95% | 2.21%          | 1.88%          | 0.59% | 3.17%          | 2.40%          | 1.73%          | 4.46%          |
|                      |       |                |                |       |                |                |                |                |
| 3/4/2020<br>3/5/2020 | 1.07% | 1.67%<br>1.96% | 2.05%          | 0.78% | 3.13%<br>2.38% | 2.95%<br>2.43% | 1.57%<br>1.58% | 3.18%<br>2.52% |
| 3/6/2020             | 1.53% | 1.90%          | 1.97%          | 0.95% | 1.12%          |                | 1.30%          | 3.83%          |
|                      |       |                |                |       |                | 2.68%          |                |                |
| 3/7/2020             | 1.23% | 1.35%          | 1.71%          | 0.84% | 2.19%          | 2.68%          | 2.21%          | 1.18%          |
| 3/8/2020             | 2.43% | 1.76%          | 2.59%          | 0.98% | 3.58%          | 2.63%          | 3.05%          | 7.20%          |
| 3/9/2020             | 1.12% | 1.98%          | 1.83%          | 0.95% | 2.42%          | 2.80%          | 1.40%          | 3.28%          |
| 3/10/2020            | 1.52% | 1.97%          | 2.03%          | 0.89% | 2.05%          | 2.87%          | 0.87%          | 3.35%          |
| 3/11/2020            | 1.90% | 2.87%          | 2.30%          | 1.07% | 4.45%          | 3.24%          | 1.79%          | 4.00%          |
| 3/12/2020            | 3.11% | 4.43%          | 3.56%          | 1.62% | 3.85%          | 3.72%          | 3.30%          | 5.42%          |