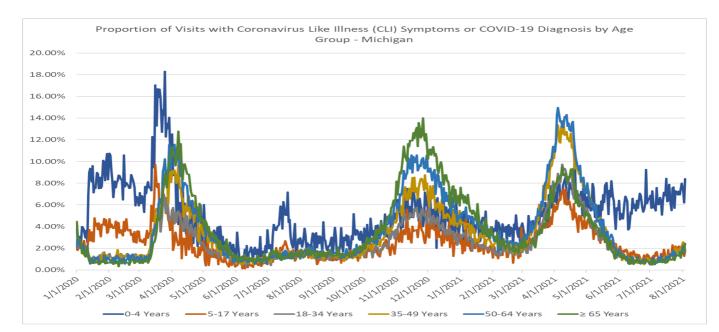

## Proportion of Visits with Coronavirus Symptoms by Age Group

| Date      | 0-4<br>Years | 5-17<br>Years | 18-34<br>Years | 35-49<br>Years | 50-64<br>Years | ≥ 65<br>Years |
|-----------|--------------|---------------|----------------|----------------|----------------|---------------|
| 1/1/2020  | 14.01%       | 4.50%         | 1.68%          | 1.72%          | 0.90%          | 0.92%         |
| 1/2/2020  | 11.36%       | 4.05%         | 1.84%          | 1.12%          | 0.36%          | 0.91%         |
| 1/3/2020  | 11.79%       | 3.91%         | 1.59%          | 1.12%          | 0.63%          | 0.86%         |
| 1/4/2020  | 11.92%       | 4.28%         | 1.44%          | 1.15%          | 1.00%          | 0.52%         |
| 1/5/2020  | 9.89%        | 3.48%         | 1.39%          | 1.51%          | 0.87%          | 0.59%         |
| 1/6/2020  | 9.19%        | 2.88%         | 1.84%          | 1.27%          | 1.13%          | 0.79%         |
| 1/7/2020  | 11.24%       | 3.08%         | 1.71%          | 1.23%          | 0.62%          | 0.39%         |
| 1/8/2020  | 10.12%       | 2.09%         | 1.18%          | 0.67%          | 0.67%          | 0.47%         |
| 1/9/2020  | 8.48%        | 2.06%         | 1.14%          | 0.88%          | 0.66%          | 0.31%         |
| 1/10/2020 | 9.17%        | 2.14%         | 1.04%          | 0.74%          | 0.48%          | 0.64%         |
| 1/11/2020 | 10.33%       | 3.94%         | 1.44%          | 0.84%          | 1.18%          | 0.80%         |
| 1/12/2020 | 9.36%        | 3.74%         | 1.48%          | 1.13%          | 1.42%          | 0.59%         |
| 1/13/2020 | 9.44%        | 4.22%         | 1.29%          | 0.85%          | 0.53%          | 0.52%         |
| 1/14/2020 | 9.72%        | 3.92%         | 1.28%          | 0.91%          | 0.53%          | 0.60%         |

| 8/6/2021  | Coronavirus - Coron |       |       |       |       |       |
|-----------|---------------------|-------|-------|-------|-------|-------|
| Date      | 0-4                 | 5-17  | 18-34 | 35-49 | 50-64 | ≥ 65  |
|           | Years               | Years | Years | Years | Years | Years |
| 1/15/2020 | 8.83%               | 3.61% | 1.19% | 0.88% | 0.87% | 0.33% |
| 1/16/2020 | 10.33%              | 3.12% | 0.95% | 0.79% | 0.66% | 0.38% |
| 1/17/2020 | 7.66%               | 3.82% | 1.06% | 0.59% | 0.59% | 0.53% |
| 1/18/2020 | 8.69%               | 6.21% | 0.73% | 0.72% | 0.76% | 0.60% |
| 1/19/2020 | 8.34%               | 5.05% | 0.96% | 0.96% | 0.68% | 0.38% |
| 1/20/2020 | 9.37%               | 5.34% | 1.14% | 0.80% | 0.73% | 0.46% |
| 1/21/2020 | 10.45%              | 4.32% | 1.44% | 0.75% | 0.99% | 0.54% |
| 1/22/2020 | 8.02%               | 5.00% | 1.15% | 0.85% | 0.67% | 0.30% |
| 1/23/2020 | 9.35%               | 4.76% | 1.10% | 0.61% | 0.73% | 0.43% |
| 1/24/2020 | 8.26%               | 4.44% | 0.93% | 0.79% | 0.61% | 0.46% |
| 1/25/2020 | 8.61%               | 6.13% | 1.43% | 1.14% | 0.66% | 0.60% |
| 1/26/2020 | 11.41%              | 6.09% | 1.73% | 1.65% | 1.02% | 0.85% |
| 1/27/2020 | 10.04%              | 6.42% | 2.07% | 1.35% | 1.17% | 0.73% |
| 1/28/2020 | 9.29%               | 5.82% | 1.33% | 1.22% | 0.95% | 0.49% |
| 1/29/2020 | 11.40%              | 5.68% | 1.70% | 1.28% | 0.76% | 0.54% |
| 1/30/2020 | 12.19%              | 5.03% | 1.62% | 1.46% | 1.37% | 0.52% |
| 1/31/2020 | 9.88%               | 4.76% | 1.66% | 1.13% | 1.20% | 0.53% |
| 2/1/2020  | 12.89%              | 6.40% | 1.64% | 0.92% | 1.03% | 0.69% |
| 2/2/2020  | 11.03%              | 6.73% | 1.33% | 0.85% | 0.92% | 0.59% |
| 2/3/2020  | 10.13%              | 5.17% | 1.53% | 1.19% | 0.72% | 0.74% |
| 2/4/2020  | 9.32%               | 5.63% | 1.62% | 1.42% | 1.04% | 0.86% |
| 2/5/2020  | 7.86%               | 4.75% | 1.42% | 1.10% | 1.41% | 0.53% |
| 2/6/2020  | 10.31%              | 5.39% | 1.31% | 1.03% | 0.77% | 0.47% |
| 2/7/2020  | 9.66%               | 5.21% | 1.27% | 1.57% | 1.28% | 0.43% |
| 2/8/2020  | 10.22%              | 4.35% | 1.47% | 1.68% | 1.10% | 0.68% |
| 2/9/2020  | 10.27%              | 6.81% | 1.74% | 2.06% | 1.67% | 0.69% |
| 2/10/2020 | 10.69%              | 5.43% | 1.67% | 1.30% | 1.10% | 0.40% |
| 2/11/2020 | 10.23%              | 4.86% | 1.94% | 1.19% | 0.92% | 0.62% |
| 2/12/2020 | 9.72%               | 4.65% | 1.75% | 1.51% | 1.28% | 0.82% |
| 2/13/2020 | 9.33%               | 4.92% | 1.64% | 0.85% | 0.66% | 0.36% |
| 2/14/2020 | 8.76%               | 4.97% | 1.29% | 1.18% | 0.96% | 0.61% |
| 2/15/2020 | 12.41%              | 6.53% | 1.29% | 1.41% | 1.05% | 0.71% |
| 2/16/2020 | 10.45%              | 5.78% | 1.31% | 1.64% | 1.10% | 0.68% |
| 2/17/2020 | 9.52%               | 5.80% | 1.98% | 1.66% | 1.13% | 0.44% |
| 2/18/2020 | 10.81%              | 5.36% | 1.82% | 1.60% | 1.17% | 0.41% |
| 2/19/2020 | 9.73%               | 5.21% | 1.30% | 1.11% | 1.14% | 0.70% |
| 2/20/2020 | 9.45%               | 3.91% | 1.17% | 1.31% | 0.81% | 0.41% |
| 2/21/2020 | 8.95%               | 4.01% | 1.55% | 1.51% | 0.71% | 0.59% |
| 2/22/2020 | 9.18%               | 4.23% | 1.63% | 1.07% | 1.23% | 1.02% |
| 2/23/2020 | 9.81%               | 4.60% | 1.31% | 2.14% | 1.58% | 0.84% |
| 2/24/2020 | 9.31%               | 2.85% | 1.71% | 1.59% | 1.13% | 0.62% |
| 2/25/2020 | 9.19%               | 3.74% | 1.32% | 1.15% | 0.73% | 0.51% |
| 2/26/2020 | 7.97%               | 3.42% | 1.24% | 1.19% | 1.16% | 0.75% |
| 2/27/2020 | 6.37%               | 2.77% | 1.39% | 1.56% | 0.93% | 0.82% |
| 2/28/2020 | 9.53%               | 4.05% | 1.27% | 1.08% | 1.60% | 0.77% |
| 2/29/2020 | 7.41%               | 4.19% | 1.40% | 1.00% | 1.19% | 0.78% |
| 3/1/2020  | 8.85%               | 3.61% | 1.40% | 1.78% | 1.05% | 0.73% |
| 3/2/2020  | 7.21%               | 3.49% | 1.39% | 1.30% | 1.04% | 0.60% |
| 3/3/2020  | 8.45%               | 3.44% | 1.46% | 1.43% | 1.29% | 0.83% |
| 3/4/2020  | 7.82%               | 3.17% | 1.74% | 1.44% | 0.88% | 0.97% |
| 3/5/2020  | 7.43%               | 3.70% | 1.42% | 1.24% | 0.98% | 0.96% |
| 3/6/2020  | 6.75%               | 2.84% | 1.02% | 1.36% | 0.90% | 0.81% |

| 3/6/2021  | Coronavirus - Coron   |                |                    |       |                | 1     |
|-----------|-----------------------|----------------|--------------------|-------|----------------|-------|
| Date      | 0-4                   | 5-17           | 18-34              | 35-49 | 50-64          | ≥ 65  |
| 3/7/2020  | <b>Years</b><br>7.04% | Years          | <b>Years</b> 1.07% | Years | Years          | Years |
| 3/8/2020  | 10.10%                | 3.67%<br>4.51% | 1.45%              | 0.88% | 1.16%<br>0.92% | 0.56% |
| 3/8/2020  | 9.26%                 | 3.42%          | 1.45%              | 1.13% | 0.92%          | 0.90% |
| 3/10/2020 | 8.52%                 | 3.42 %         | 1.40 %             | 1.67% | 1.36%          | 0.75% |
| 3/11/2020 | 8.21%                 | 4.11%          | 2.39%              | 2.19% | 1.44%          | 1.24% |
| 3/12/2020 | 8.83%                 | 6.37%          | 3.13%              | 3.36% | 2.28%          | 1.53% |
| 3/13/2020 | 13.11%                | 6.13%          | 3.48%              | 2.94% | 3.28%          | 2.11% |
| 3/14/2020 | 11.91%                | 7.56%          | 3.16%              | 3.86% | 3.17%          | 2.11% |
| 3/15/2020 | 10.47%                | 8.40%          | 3.18%              | 3.42% | 3.58%          | 2.22% |
| 3/16/2020 | 16.50%                | 10.78%         | 4.11%              | 4.81% | 3.76%          | 2.22% |
| 3/17/2020 | 12.75%                | 8.29%          | 4.38%              | 5.04% | 3.46%          | 2.73% |
| 3/18/2020 | 16.27%                | 6.62%          | 3.78%              | 4.40% | 4.02%          | 3.85% |
| 3/19/2020 | 15.13%                | 7.04%          | 3.62%              | 4.12% | 4.71%          | 3.18% |
| 3/20/2020 | 14.42%                | 5.85%          | 3.97%              | 4.98% | 4.68%          | 3.24% |
| 3/21/2020 | 14.11%                | 3.91%          | 2.24%              | 4.27% | 4.11%          | 3.07% |
| 3/22/2020 | 12.87%                | 5.34%          | 3.97%              | 5.05% | 4.72%          | 3.86% |
| 3/23/2020 | 12.12%                | 5.74%          | 4.47%              | 6.14% | 6.15%          | 4.37% |
| 3/24/2020 | 13.57%                | 6.17%          | 4.72%              | 6.07% | 5.47%          | 5.02% |
| 3/25/2020 | 14.94%                | 5.22%          | 4.31%              | 5.41% | 5.94%          | 5.13% |
| 3/26/2020 | 10.40%                | 4.66%          | 3.59%              | 5.01% | 5.40%          | 4.68% |
| 3/27/2020 | 12.31%                | 5.15%          | 4.33%              | 6.35% | 4.99%          | 4.71% |
| 3/28/2020 | 11.24%                | 3.57%          | 3.15%              | 3.57% | 5.13%          | 4.98% |
| 3/29/2020 | 12.64%                | 3.56%          | 2.70%              | 5.35% | 6.37%          | 4.97% |
| 3/30/2020 | 10.11%                | 3.35%          | 2.97%              | 5.57% | 5.33%          | 4.68% |
| 3/31/2020 | 8.80%                 | 3.76%          | 3.49%              | 4.32% | 5.61%          | 4.48% |
| 4/1/2020  | 11.03%                | 4.63%          | 2.35%              | 4.92% | 4.83%          | 4.18% |
| 4/2/2020  | 7.58%                 | 1.30%          | 2.65%              | 3.98% | 5.03%          | 4.13% |
| 4/3/2020  | 7.79%                 | 1.13%          | 2.10%              | 5.43% | 5.49%          | 3.98% |
| 4/4/2020  | 6.59%                 | 1.90%          | 2.63%              | 3.78% | 4.52%          | 3.19% |
| 4/5/2020  | 3.85%                 | 2.67%          | 1.93%              | 3.49% | 4.23%          | 3.15% |
| 4/6/2020  | 7.17%                 | 1.73%          | 2.33%              | 3.84% | 4.45%          | 3.48% |
| 4/7/2020  | 2.52%                 | 0.96%          | 2.42%              | 4.00% | 3.56%          | 3.62% |
| 4/8/2020  | 5.06%                 | 1.51%          | 2.55%              | 3.79% | 3.01%          | 3.52% |
| 4/9/2020  | 4.74%                 | 4.55%          | 1.65%              | 3.10% | 3.01%          | 3.08% |
| 4/10/2020 | 2.92%                 | 1.06%          | 1.57%              | 2.70% | 3.31%          | 2.16% |
| 4/11/2020 | 6.58%                 | 2.93%          | 1.53%              | 2.68% | 2.69%          | 2.16% |
| 4/12/2020 | 2.28%                 | 2.06%          | 1.79%              | 2.39% | 2.61%          | 3.13% |
| 4/13/2020 | 4.62%                 | 2.57%          | 2.40%              | 2.68% | 2.22%          | 2.27% |
| 4/14/2020 | 2.95%                 | 0.34%          | 1.72%              | 2.18% | 3.43%          | 1.91% |
| 4/15/2020 | 2.60%                 | 2.49%          | 2.06%              | 2.23% | 3.14%          | 1.78% |
| 4/16/2020 | 1.55%                 | 1.83%          | 1.77%              | 2.95% | 1.99%          | 2.31% |
| 4/17/2020 | 2.33%                 | 1.25%          | 1.69%              | 2.74% | 1.66%          | 1.73% |
| 4/18/2020 | 2.66%                 | 1.59%          | 1.53%              | 1.71% | 1.88%          | 1.70% |
| 4/19/2020 | 3.83%                 | 2.06%          | 2.13%              | 1.66% | 1.90%          | 1.39% |
| 4/20/2020 | 2.83%                 | 1.12%          | 1.59%              | 1.89% | 1.84%          | 1.16% |
| 4/21/2020 | 1.63%                 | 2.01%          | 0.86%              | 3.22% | 1.54%          | 1.16% |
| 4/22/2020 | 2.59%                 | 0.88%          | 1.27%              | 1.23% | 1.96%          | 1.48% |
| 4/23/2020 | 3.77%                 | 0.77%          | 1.26%              | 1.39% | 1.54%          | 1.87% |
| 4/24/2020 | 3.27%                 | 1.06%          | 1.33%              | 1.54% | 1.57%          | 2.04% |
| 4/25/2020 | 2.17%                 | 0.89%          | 0.86%              | 1.38% | 1.27%          | 1.45% |
| 4/26/2020 | 3.79%                 | 1.47%          | 1.54%              | 0.78% | 1.51%          | 1.01% |
| 4/27/2020 | 2.93%                 | 0.67%          | 1.28%              | 1.27% | 1.51%          | 1.76% |