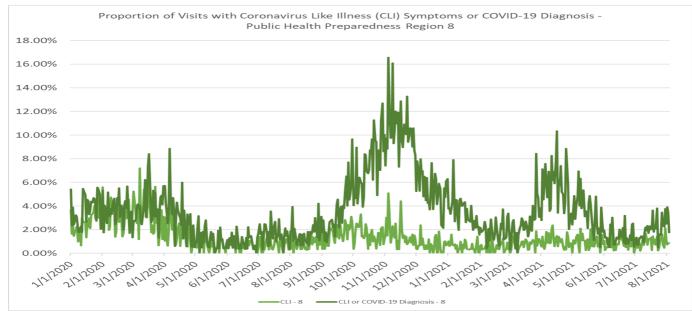

Proportion of Visits with Coronavirus Symptoms by Public Health Preparedness Region

| 8/6/2021             | •     |                | virus - Corona |       |                | 6              | 7              | 0              |
|----------------------|-------|----------------|----------------|-------|----------------|----------------|----------------|----------------|
| Date                 | 1     | 2N             | 2S             | 3     | 5              | <b>6</b>       | 7              | 8              |
| 1/20/2020            | 1.05% | 1.72%          | 2.07%          | 0.91% | 2.66%          | 3.65%          | 0.54%          | 2.09%          |
| 1/21/2020            | 1.56% | 1.95%          | 2.10%          | 0.88% | 3.34%          | 3.32%          | 2.23%          | 3.22%          |
| 1/22/2020            | 1.48% | 1.48%          | 1.84%          | 1.02% | 2.41%          | 2.95%          | 1.18%          | 3.36%          |
| 1/23/2020            | 0.93% | 1.70%          | 1.90%          | 0.68% | 2.62%          | 3.50%          | 0.93%          | 3.52%          |
| 1/24/2020            | 1.13% | 2.06%          | 1.20%          | 0.58% | 1.75%          | 2.89%          | 1.34%          | 4.02%          |
| 1/25/2020            | 1.46% | 2.25%          | 2.21%          | 0.79% | 3.66%          | 3.60%          | 2.09%          | 2.90%          |
| 1/26/2020            | 1.92% | 2.61%          | 2.89%          | 1.54% | 4.78%          | 4.72%          | 1.76%          | 3.29%          |
| 1/27/2020            | 1.49% | 2.99%          | 2.66%          | 0.94% | 3.86%          | 4.18%          | 2.33%          | 5.57%          |
| 1/28/2020            | 1.99% | 1.84%          | 2.11%          | 1.07% | 2.85%          | 4.54%          | 1.65%          | 2.99%          |
| 1/29/2020            | 1.71% | 2.99%          | 2.26%          | 0.80% | 3.61%          | 4.31%          | 1.00%          | 4.46%          |
| 1/30/2020            | 1.92% | 2.60%          | 2.22%          | 1.02% | 3.24%          | 4.96%          | 1.45%          | 2.06%          |
| 1/31/2020            | 2.09% | 2.32%          | 2.25%          | 0.52% | 2.15%          | 4.44%          | 2.25%          | 2.06%          |
| 2/1/2020             | 2.08% | 3.20%          | 2.82%          | 1.31% | 2.25%          | 4.58%          | 2.57%          | 5.59%          |
| 2/2/2020             | 2.86% | 2.80%          | 2.48%          | 1.18% | 3.19%          | 4.68%          | 1.74%          | 1.76%          |
| 2/3/2020             | 2.56% | 1.87%          | 2.69%          | 0.97% | 2.65%          | 3.63%          | 2.21%          | 3.04%          |
| 2/4/2020             | 2.05% | 2.70%          | 2.36%          | 1.09% | 3.83%          | 3.78%          | 1.69%          | 3.08%          |
| 2/5/2020             | 1.91% | 1.76%          | 2.17%          | 1.51% | 2.08%          | 3.72%          | 1.51%          | 2.52%          |
| 2/6/2020             | 1.46% | 1.98%          | 2.37%          | 1.34% | 2.17%          | 3.65%          | 1.12%          | 4.64%          |
| 2/7/2020             | 2.06% | 1.81%          | 2.14%          | 0.95% | 2.65%          | 4.16%          | 2.09%          | 1.97%          |
| 2/8/2020             | 1.89% | 2.20%          | 2.41%          | 1.19% | 4.03%          | 3.68%          | 1.56%          | 2.25%          |
| 2/9/2020             | 1.52% | 2.86%          | 3.61%          | 1.66% | 3.20%          | 5.05%          | 3.30%          | 4.75%          |
| 2/10/2020            | 2.11% | 1.92%          | 2.79%          | 0.87% | 2.45%          | 3.87%          | 1.91%          | 4.26%          |
| 2/11/2020            | 1.99% | 2.38%          | 2.34%          | 1.08% | 2.52%          | 4.08%          | 0.72%          | 4.19%          |
| 2/12/2020            | 1.52% | 2.65%          | 2.57%          | 1.56% | 2.54%          | 3.23%          | 2.17%          | 3.97%          |
| 2/13/2020            | 1.77% | 2.16%          | 2.11%          | 0.96% | 2.17%          | 3.03%          | 1.60%          | 1.38%          |
| 2/14/2020            | 1.23% | 2.24%          | 2.15%          | 0.99% | 1.71%          | 3.26%          | 1.27%          | 1.82%          |
| 2/15/2020            | 2.17% | 2.62%          | 2.92%          | 2.06% | 2.77%          | 3.62%          | 2.07%          | 4.68%          |
| 2/16/2020            | 1.53% | 2.63%          | 2.58%          | 1.43% | 3.02%          | 4.25%          | 1.95%          | 3.80%          |
| 2/17/2020            | 1.53% | 2.44%          | 2.27%          | 1.14% | 2.21%          | 4.77%          | 2.61%          | 2.62%          |
| 2/18/2020            | 2.27% | 2.44%          | 2.82%          | 0.76% | 2.87%          | 3.51%          | 3.60%          | 2.70%          |
| 2/19/2020            | 1.91% | 2.21%          | 2.31%          | 1.20% | 2.96%          | 2.78%          | 2.54%          | 2.90%          |
| 2/20/2020            | 1.64% | 1.70%          | 2.04%          | 1.04% | 1.42%          | 3.54%          | 1.72%          | 1.40%          |
| 2/21/2020            | 1.53% | 2.55%          | 2.11%          | 1.21% | 1.96%          | 2.54%          | 1.47%          | 1.69%          |
| 2/22/2020            | 1.37% | 2.01%          | 2.42%          | 1.22% | 3.44%          | 3.25%          | 1.65%          | 2.55%          |
| 2/23/2020            | 1.61% | 2.51%          | 2.56%          | 1.52% | 2.80%          | 3.94%          | 1.02%          | 4.44%          |
| 2/24/2020            | 1.91% | 1.95%          | 1.88%          | 1.55% | 2.39%          | 2.79%          | 1.31%          | 2.92%          |
| 2/25/2020            | 1.31% | 1.72%          | 1.82%          | 1.07% | 2.53%          | 2.73%          | 0.73%          | 4.05%          |
| 2/26/2020            | 1.06% | 1.70%          | 2.01%          | 0.86% | 2.41%          | 2.25%          | 0.57%          | 4.57%          |
| 2/27/2020            | 1.45% | 1.51%          | 1.57%          | 0.55% | 2.66%          | 2.77%          | 1.64%          | 2.27%          |
| 2/28/2020            | 1.96% | 2.29%          | 1.94%          | 0.93% | 2.24%          | 2.95%          | 1.23%          | 2.55%          |
| 2/29/2020            | 1.76% | 1.71%          | 1.95%          | 1.03% | 2.35%          | 2.94%          | 2.02%          | 2.00%          |
| 3/1/2020             | 1.86% | 2.27%          | 1.37%          | 0.93% | 3.62%          | 3.70%          | 1.43%          | 3.48%          |
| 3/2/2020             | 1.25% | 1.97%          | 1.48%          | 0.89% | 1.94%          | 2.86%          | 1.45%          | 5.25%          |
| 3/3/2020             | 1.95% | 2.21%          | 1.88%          | 0.59% | 3.17%          | 2.40%          | 1.73%          | 4.46%          |
|                      |       |                |                |       |                |                |                |                |
| 3/4/2020<br>3/5/2020 | 1.07% | 1.67%<br>1.96% | 2.05%          | 0.78% | 3.13%<br>2.38% | 2.95%<br>2.43% | 1.57%<br>1.58% | 3.18%<br>2.52% |
| 3/6/2020             | 1.53% | 1.90%          | 1.97%          | 0.95% | 1.12%          |                | 1.30%          | 3.83%          |
|                      |       |                |                |       |                | 2.68%          |                |                |
| 3/7/2020             | 1.23% | 1.35%          | 1.71%          | 0.84% | 2.19%          | 2.68%          | 2.21%          | 1.18%          |
| 3/8/2020             | 2.43% | 1.76%          | 2.59%          | 0.98% | 3.58%          | 2.63%          | 3.05%          | 7.20%          |
| 3/9/2020             | 1.12% | 1.98%          | 1.83%          | 0.95% | 2.42%          | 2.80%          | 1.40%          | 3.28%          |
| 3/10/2020            | 1.52% | 1.97%          | 2.03%          | 0.89% | 2.05%          | 2.87%          | 0.87%          | 3.35%          |
| 3/11/2020            | 1.90% | 2.87%          | 2.30%          | 1.07% | 4.45%          | 3.24%          | 1.79%          | 4.00%          |
| 3/12/2020            | 3.11% | 4.43%          | 3.56%          | 1.62% | 3.85%          | 3.72%          | 3.30%          | 5.42%          |

Coronavirus - Coronavirus Symptoms

| 3/6/2021  |       |       |       | avirus Sympto |       |       |       |       |
|-----------|-------|-------|-------|---------------|-------|-------|-------|-------|
| Date      | 1     | 2N    | 2S    | 3             | 5     | 6     | 7     | 8     |
| 3/13/2020 | 4.77% | 4.05% | 3.88% | 2.16%         | 6.48% | 3.64% | 3.22% | 5.33% |
| 3/14/2020 | 4.09% | 5.81% | 3.83% | 2.96%         | 4.81% | 3.48% | 5.40% | 4.28% |
| 3/15/2020 | 2.68% | 4.89% | 4.98% | 2.69%         | 5.46% | 3.54% | 4.20% | 3.00% |
| 3/16/2020 | 4.53% | 5.07% | 5.06% | 2.39%         | 7.21% | 6.49% | 5.05% | 6.09% |
| 3/17/2020 | 3.61% | 5.20% | 4.26% | 2.54%         | 7.16% | 5.92% | 8.09% | 4.53% |
| 3/18/2020 | 2.93% | 5.05% | 5.63% | 1.68%         | 6.07% | 5.24% | 8.08% | 3.42% |
| 3/19/2020 | 3.85% | 6.37% | 4.64% | 3.07%         | 5.31% | 4.83% | 3.57% | 1.75% |
| 3/20/2020 | 3.90% | 5.76% | 5.72% | 2.51%         | 4.59% | 4.66% | 4.04% | 2.39% |
| 3/21/2020 | 2.39% | 6.44% | 4.31% | 2.61%         | 3.85% | 3.11% | 3.38% | 1.63% |
| 3/22/2020 | 3.73% | 7.30% | 5.98% | 2.37%         | 4.70% | 3.40% | 5.32% | 1.78% |
| 3/23/2020 | 3.63% | 8.74% | 6.18% | 2.98%         | 3.94% | 4.77% | 4.93% | 5.63% |
| 3/24/2020 | 2.90% | 9.47% | 6.65% | 2.62%         | 4.81% | 3.23% | 5.19% | 2.56% |
| 3/25/2020 | 2.98% | 7.98% | 7.14% | 2.44%         | 4.37% | 4.19% | 2.52% | 2.66% |
| 3/26/2020 | 2.73% | 6.92% | 6.12% | 2.18%         | 4.03% | 3.59% | 5.30% | 0.65% |
| 3/27/2020 | 4.21% | 8.28% | 6.64% | 2.97%         | 4.58% | 2.66% | 2.93% | 1.55% |
| 3/28/2020 | 2.10% | 7.06% | 5.67% | 1.66%         | 3.81% | 2.83% | 2.72% | 3.68% |
| 3/29/2020 | 3.90% | 8.46% | 6.23% | 2.85%         | 2.50% | 2.85% | 1.95% | 3.66% |
| 3/30/2020 | 3.62% | 7.30% | 5.95% | 2.07%         | 5.00% | 2.62% | 2.15% | 1.18% |
| 3/31/2020 | 3.32% | 8.24% | 5.15% | 2.75%         | 3.36% | 2.16% | 0.40% | 3.11% |
| 4/1/2020  | 2.52% | 7.23% | 4.96% | 1.64%         | 2.48% | 2.94% | 5.65% | 1.04% |
| 4/2/2020  | 3.24% | 5.60% | 5.38% | 1.15%         | 2.73% | 2.28% | 2.99% | 3.05% |
| 4/3/2020  | 3.81% | 7.00% | 4.97% | 1.75%         | 4.37% | 1.69% | 3.69% | 1.14% |
| 4/4/2020  | 2.35% | 6.06% | 4.22% | 1.40%         | 3.99% | 1.45% | 2.63% | 0.63% |
| 4/5/2020  | 2.22% | 4.40% | 4.49% | 1.51%         | 2.71% | 1.08% | 4.41% | 1.84% |
| 4/6/2020  | 2.40% | 4.91% | 3.92% | 1.57%         | 4.30% | 2.91% | 3.08% | 5.44% |
| 4/7/2020  | 2.89% | 5.23% | 3.56% | 1.99%         | 2.65% | 1.42% | 5.00% | 3.50% |
| 4/8/2020  | 1.39% | 5.51% | 3.99% | 0.85%         | 2.56% | 2.68% | 1.20% | 1.97% |
| 4/9/2020  | 1.40% | 4.47% | 3.02% | 1.27%         | 2.91% | 2.59% | 2.13% | 4.70% |
| 4/10/2020 | 2.67% | 3.87% | 3.24% | 1.38%         | 0.95% | 1.33% | 0.00% | 1.85% |
| 4/11/2020 | 1.54% | 3.57% | 2.63% | 1.34%         | 2.44% | 2.08% | 4.72% | 0.61% |
| 4/12/2020 | 1.54% | 5.51% | 2.53% | 1.29%         | 1.72% | 1.81% | 0.41% | 0.01% |
| 4/13/2020 | 1.41% | 5.12% | 2.60% | 1.10%         | 1.99% | 1.15% | 3.93% | 1.23% |
| 4/13/2020 | 1.36% | 3.62% | 2.50% | 1.10%         | 1.99% | 1.69% | 2.25% | 2.09% |
| 4/15/2020 | 1.30% | 3.84% | 2.30% | 1.25%         | 2.91% | 1.45% | 4.00% | 2.09% |
|           | 2.35% | 4.01% | 2.10% | 1.25%         | 1.75% | 1.45% | 1.39% | 0.60% |
| 4/16/2020 | 2.35% |       |       |               |       |       |       |       |
| 4/17/2020 |       | 2.46% | 2.40% | 0.34%         | 2.84% | 1.00% | 2.15% | 1.79% |
| 4/18/2020 | 1.66% | 2.99% | 1.92% | 0.91%         | 0.73% | 1.36% | 2.00% | 2.67% |
| 4/19/2020 | 1.46% | 3.02% | 1.90% | 1.36%         | 2.08% | 1.26% | 1.68% | 1.22% |
| 4/20/2020 | 0.70% | 3.06% | 1.08% | 0.55%         | 1.99% | 1.68% | 2.11% | 3.63% |
| 4/21/2020 | 1.66% | 2.19% | 1.93% | 0.80%         | 1.85% | 1.30% | 1.38% | 1.78% |
| 4/22/2020 | 0.98% | 1.57% | 1.84% | 0.41%         | 2.95% | 1.32% | 1.68% | 0.57% |
| 4/23/2020 | 1.73% | 1.57% | 1.89% | 0.90%         | 2.54% | 1.54% | 0.00% | 0.55% |
| 4/24/2020 | 1.27% | 2.26% | 2.00% | 0.94%         | 1.52% | 1.40% | 1.44% | 2.63% |
| 4/25/2020 | 0.57% | 1.25% | 1.86% | 0.79%         | 0.82% | 0.78% | 2.42% | 2.42% |
| 4/26/2020 | 2.04% | 1.88% | 1.16% | 0.85%         | 1.56% | 1.06% | 1.04% | 1.11% |
| 4/27/2020 | 1.07% | 2.51% | 1.40% | 0.26%         | 2.02% | 1.53% | 1.15% | 0.00% |
| 4/28/2020 | 0.77% | 1.70% | 1.42% | 0.27%         | 2.40% | 1.43% | 2.14% | 0.51% |
| 4/29/2020 | 1.83% | 1.56% | 0.87% | 0.30%         | 1.78% | 1.74% | 1.15% | 1.90% |
| 4/30/2020 | 0.74% | 1.61% | 1.45% | 0.18%         | 1.82% | 0.87% | 0.00% | 0.50% |
| 5/1/2020  | 1.45% | 1.32% | 1.17% | 0.48%         | 1.26% | 0.90% | 2.14% | 1.04% |
| 5/2/2020  | 1.56% | 1.60% | 1.47% | 0.43%         | 1.23% | 0.81% | 0.72% | 0.45% |
| 5/3/2020  | 0.93% | 1.48% | 1.16% | 0.80%         | 1.38% | 1.29% | 0.00% | 1.11% |
| 5/4/2020  | 1.45% | 1.27% | 1.05% | 0.50%         | 0.57% | 1.48% | 0.68% | 1.58% |