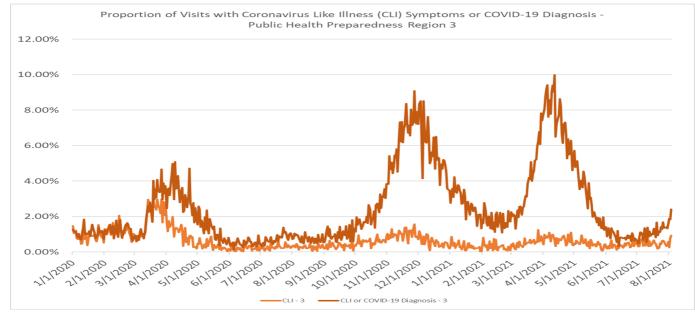

### Michigan Syndromic Surveillance - COVID-19

Syndromic Surveillance System data is obtained from approximately 183 facilities participating in syndromic surveillance (132 Emergency Departments (ED), 51 Urgent Cares) across the State of Michigan. The reporting is based on individuals who present at EDs and may not be representative of the overall population.

## **DESCRIPTION OF THE QUERY**

**Coronavirus-like symptoms:** This query searches visit free-text (chief complaint, triage notes, and clinical impression) for fever or chills AND cough or shortness of breath or difficulty breathing.

Proportion of Visits with Coronavirus Symptoms by Public Health Preparedness Region

| 8/6/2021             | •     |                | virus - Corona |       |                | 6              | 7              | 0              |
|----------------------|-------|----------------|----------------|-------|----------------|----------------|----------------|----------------|
| Date                 | 1     | 2N             | 2S             | 3     | 5              | <b>6</b>       | 7              | 8              |
| 1/20/2020            | 1.05% | 1.72%          | 2.07%          | 0.91% | 2.66%          | 3.65%          | 0.54%          | 2.09%          |
| 1/21/2020            | 1.56% | 1.95%          | 2.10%          | 0.88% | 3.34%          | 3.32%          | 2.23%          | 3.22%          |
| 1/22/2020            | 1.48% | 1.48%          | 1.84%          | 1.02% | 2.41%          | 2.95%          | 1.18%          | 3.36%          |
| 1/23/2020            | 0.93% | 1.70%          | 1.90%          | 0.68% | 2.62%          | 3.50%          | 0.93%          | 3.52%          |
| 1/24/2020            | 1.13% | 2.06%          | 1.20%          | 0.58% | 1.75%          | 2.89%          | 1.34%          | 4.02%          |
| 1/25/2020            | 1.46% | 2.25%          | 2.21%          | 0.79% | 3.66%          | 3.60%          | 2.09%          | 2.90%          |
| 1/26/2020            | 1.92% | 2.61%          | 2.89%          | 1.54% | 4.78%          | 4.72%          | 1.76%          | 3.29%          |
| 1/27/2020            | 1.49% | 2.99%          | 2.66%          | 0.94% | 3.86%          | 4.18%          | 2.33%          | 5.57%          |
| 1/28/2020            | 1.99% | 1.84%          | 2.11%          | 1.07% | 2.85%          | 4.54%          | 1.65%          | 2.99%          |
| 1/29/2020            | 1.71% | 2.99%          | 2.26%          | 0.80% | 3.61%          | 4.31%          | 1.00%          | 4.46%          |
| 1/30/2020            | 1.92% | 2.60%          | 2.22%          | 1.02% | 3.24%          | 4.96%          | 1.45%          | 2.06%          |
| 1/31/2020            | 2.09% | 2.32%          | 2.25%          | 0.52% | 2.15%          | 4.44%          | 2.25%          | 2.06%          |
| 2/1/2020             | 2.08% | 3.20%          | 2.82%          | 1.31% | 2.25%          | 4.58%          | 2.57%          | 5.59%          |
| 2/2/2020             | 2.86% | 2.80%          | 2.48%          | 1.18% | 3.19%          | 4.68%          | 1.74%          | 1.76%          |
| 2/3/2020             | 2.56% | 1.87%          | 2.69%          | 0.97% | 2.65%          | 3.63%          | 2.21%          | 3.04%          |
| 2/4/2020             | 2.05% | 2.70%          | 2.36%          | 1.09% | 3.83%          | 3.78%          | 1.69%          | 3.08%          |
| 2/5/2020             | 1.91% | 1.76%          | 2.17%          | 1.51% | 2.08%          | 3.72%          | 1.51%          | 2.52%          |
| 2/6/2020             | 1.46% | 1.98%          | 2.37%          | 1.34% | 2.17%          | 3.65%          | 1.12%          | 4.64%          |
| 2/7/2020             | 2.06% | 1.81%          | 2.14%          | 0.95% | 2.65%          | 4.16%          | 2.09%          | 1.97%          |
| 2/8/2020             | 1.89% | 2.20%          | 2.41%          | 1.19% | 4.03%          | 3.68%          | 1.56%          | 2.25%          |
| 2/9/2020             | 1.52% | 2.86%          | 3.61%          | 1.66% | 3.20%          | 5.05%          | 3.30%          | 4.75%          |
| 2/10/2020            | 2.11% | 1.92%          | 2.79%          | 0.87% | 2.45%          | 3.87%          | 1.91%          | 4.26%          |
| 2/11/2020            | 1.99% | 2.38%          | 2.34%          | 1.08% | 2.52%          | 4.08%          | 0.72%          | 4.19%          |
| 2/12/2020            | 1.52% | 2.65%          | 2.57%          | 1.56% | 2.54%          | 3.23%          | 2.17%          | 3.97%          |
| 2/13/2020            | 1.77% | 2.16%          | 2.11%          | 0.96% | 2.17%          | 3.03%          | 1.60%          | 1.38%          |
| 2/14/2020            | 1.23% | 2.24%          | 2.15%          | 0.99% | 1.71%          | 3.26%          | 1.27%          | 1.82%          |
| 2/15/2020            | 2.17% | 2.62%          | 2.92%          | 2.06% | 2.77%          | 3.62%          | 2.07%          | 4.68%          |
| 2/16/2020            | 1.53% | 2.63%          | 2.58%          | 1.43% | 3.02%          | 4.25%          | 1.95%          | 3.80%          |
| 2/17/2020            | 1.53% | 2.44%          | 2.27%          | 1.14% | 2.21%          | 4.77%          | 2.61%          | 2.62%          |
| 2/18/2020            | 2.27% | 2.44%          | 2.82%          | 0.76% | 2.87%          | 3.51%          | 3.60%          | 2.70%          |
| 2/19/2020            | 1.91% | 2.21%          | 2.31%          | 1.20% | 2.96%          | 2.78%          | 2.54%          | 2.90%          |
| 2/20/2020            | 1.64% | 1.70%          | 2.04%          | 1.04% | 1.42%          | 3.54%          | 1.72%          | 1.40%          |
| 2/21/2020            | 1.53% | 2.55%          | 2.11%          | 1.21% | 1.96%          | 2.54%          | 1.47%          | 1.69%          |
| 2/22/2020            | 1.37% | 2.01%          | 2.42%          | 1.22% | 3.44%          | 3.25%          | 1.65%          | 2.55%          |
| 2/23/2020            | 1.61% | 2.51%          | 2.56%          | 1.52% | 2.80%          | 3.94%          | 1.02%          | 4.44%          |
| 2/24/2020            | 1.91% | 1.95%          | 1.88%          | 1.55% | 2.39%          | 2.79%          | 1.31%          | 2.92%          |
| 2/25/2020            | 1.31% | 1.72%          | 1.82%          | 1.07% | 2.53%          | 2.73%          | 0.73%          | 4.05%          |
| 2/26/2020            | 1.06% | 1.70%          | 2.01%          | 0.86% | 2.41%          | 2.25%          | 0.57%          | 4.57%          |
| 2/27/2020            | 1.45% | 1.51%          | 1.57%          | 0.55% | 2.66%          | 2.77%          | 1.64%          | 2.27%          |
| 2/28/2020            | 1.96% | 2.29%          | 1.94%          | 0.93% | 2.24%          | 2.95%          | 1.23%          | 2.55%          |
| 2/29/2020            | 1.76% | 1.71%          | 1.95%          | 1.03% | 2.35%          | 2.94%          | 2.02%          | 2.00%          |
| 3/1/2020             | 1.86% | 2.27%          | 1.37%          | 0.93% | 3.62%          | 3.70%          | 1.43%          | 3.48%          |
| 3/2/2020             | 1.25% | 1.97%          | 1.48%          | 0.89% | 1.94%          | 2.86%          | 1.45%          | 5.25%          |
| 3/3/2020             | 1.95% | 2.21%          | 1.88%          | 0.59% | 3.17%          | 2.40%          | 1.73%          | 4.46%          |
|                      |       |                |                |       |                |                |                |                |
| 3/4/2020<br>3/5/2020 | 1.07% | 1.67%<br>1.96% | 2.05%          | 0.78% | 3.13%<br>2.38% | 2.95%<br>2.43% | 1.57%<br>1.58% | 3.18%<br>2.52% |
| 3/6/2020             | 1.53% | 1.90%          | 1.97%          | 0.95% | 1.12%          |                | 1.30%          | 3.83%          |
|                      |       |                |                |       |                | 2.68%          |                |                |
| 3/7/2020             | 1.23% | 1.35%          | 1.71%          | 0.84% | 2.19%          | 2.68%          | 2.21%          | 1.18%          |
| 3/8/2020             | 2.43% | 1.76%          | 2.59%          | 0.98% | 3.58%          | 2.63%          | 3.05%          | 7.20%          |
| 3/9/2020             | 1.12% | 1.98%          | 1.83%          | 0.95% | 2.42%          | 2.80%          | 1.40%          | 3.28%          |
| 3/10/2020            | 1.52% | 1.97%          | 2.03%          | 0.89% | 2.05%          | 2.87%          | 0.87%          | 3.35%          |
| 3/11/2020            | 1.90% | 2.87%          | 2.30%          | 1.07% | 4.45%          | 3.24%          | 1.79%          | 4.00%          |
| 3/12/2020            | 3.11% | 4.43%          | 3.56%          | 1.62% | 3.85%          | 3.72%          | 3.30%          | 5.42%          |