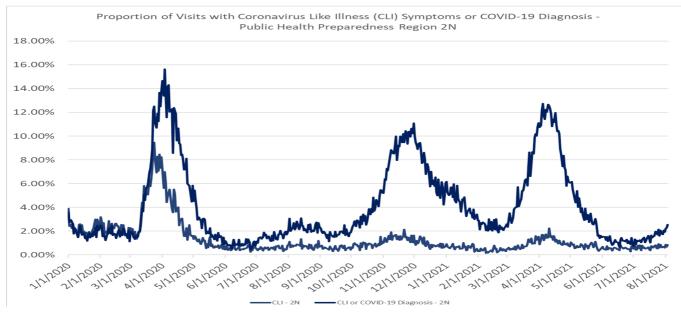

### Michigan Syndromic Surveillance - COVID-19

Syndromic Surveillance System data is obtained from approximately 183 facilities participating in syndromic surveillance (132 Emergency Departments (ED), 51 Urgent Cares) across the State of Michigan. The reporting is based on individuals who present at EDs and may not be representative of the overall population.

## **DESCRIPTION OF THE QUERY**

**Coronavirus-like symptoms:** This query searches visit free-text (chief complaint, triage notes, and clinical impression) for fever or chills AND cough or shortness of breath or difficulty breathing.

Proportion of Visits with Coronavirus Symptoms by Public Health Preparedness Region

| 8/6/2021             | •     |                | virus - Corona |       |                | 6              | 7              | 0              |
|----------------------|-------|----------------|----------------|-------|----------------|----------------|----------------|----------------|
| Date                 | 1     | 2N             | 2S             | 3     | 5              | <b>6</b>       | 7              | 8              |
| 1/20/2020            | 1.05% | 1.72%          | 2.07%          | 0.91% | 2.66%          | 3.65%          | 0.54%          | 2.09%          |
| 1/21/2020            | 1.56% | 1.95%          | 2.10%          | 0.88% | 3.34%          | 3.32%          | 2.23%          | 3.22%          |
| 1/22/2020            | 1.48% | 1.48%          | 1.84%          | 1.02% | 2.41%          | 2.95%          | 1.18%          | 3.36%          |
| 1/23/2020            | 0.93% | 1.70%          | 1.90%          | 0.68% | 2.62%          | 3.50%          | 0.93%          | 3.52%          |
| 1/24/2020            | 1.13% | 2.06%          | 1.20%          | 0.58% | 1.75%          | 2.89%          | 1.34%          | 4.02%          |
| 1/25/2020            | 1.46% | 2.25%          | 2.21%          | 0.79% | 3.66%          | 3.60%          | 2.09%          | 2.90%          |
| 1/26/2020            | 1.92% | 2.61%          | 2.89%          | 1.54% | 4.78%          | 4.72%          | 1.76%          | 3.29%          |
| 1/27/2020            | 1.49% | 2.99%          | 2.66%          | 0.94% | 3.86%          | 4.18%          | 2.33%          | 5.57%          |
| 1/28/2020            | 1.99% | 1.84%          | 2.11%          | 1.07% | 2.85%          | 4.54%          | 1.65%          | 2.99%          |
| 1/29/2020            | 1.71% | 2.99%          | 2.26%          | 0.80% | 3.61%          | 4.31%          | 1.00%          | 4.46%          |
| 1/30/2020            | 1.92% | 2.60%          | 2.22%          | 1.02% | 3.24%          | 4.96%          | 1.45%          | 2.06%          |
| 1/31/2020            | 2.09% | 2.32%          | 2.25%          | 0.52% | 2.15%          | 4.44%          | 2.25%          | 2.06%          |
| 2/1/2020             | 2.08% | 3.20%          | 2.82%          | 1.31% | 2.25%          | 4.58%          | 2.57%          | 5.59%          |
| 2/2/2020             | 2.86% | 2.80%          | 2.48%          | 1.18% | 3.19%          | 4.68%          | 1.74%          | 1.76%          |
| 2/3/2020             | 2.56% | 1.87%          | 2.69%          | 0.97% | 2.65%          | 3.63%          | 2.21%          | 3.04%          |
| 2/4/2020             | 2.05% | 2.70%          | 2.36%          | 1.09% | 3.83%          | 3.78%          | 1.69%          | 3.08%          |
| 2/5/2020             | 1.91% | 1.76%          | 2.17%          | 1.51% | 2.08%          | 3.72%          | 1.51%          | 2.52%          |
| 2/6/2020             | 1.46% | 1.98%          | 2.37%          | 1.34% | 2.17%          | 3.65%          | 1.12%          | 4.64%          |
| 2/7/2020             | 2.06% | 1.81%          | 2.14%          | 0.95% | 2.65%          | 4.16%          | 2.09%          | 1.97%          |
| 2/8/2020             | 1.89% | 2.20%          | 2.41%          | 1.19% | 4.03%          | 3.68%          | 1.56%          | 2.25%          |
| 2/9/2020             | 1.52% | 2.86%          | 3.61%          | 1.66% | 3.20%          | 5.05%          | 3.30%          | 4.75%          |
| 2/10/2020            | 2.11% | 1.92%          | 2.79%          | 0.87% | 2.45%          | 3.87%          | 1.91%          | 4.26%          |
| 2/11/2020            | 1.99% | 2.38%          | 2.34%          | 1.08% | 2.52%          | 4.08%          | 0.72%          | 4.19%          |
| 2/12/2020            | 1.52% | 2.65%          | 2.57%          | 1.56% | 2.54%          | 3.23%          | 2.17%          | 3.97%          |
| 2/13/2020            | 1.77% | 2.16%          | 2.11%          | 0.96% | 2.17%          | 3.03%          | 1.60%          | 1.38%          |
| 2/14/2020            | 1.23% | 2.24%          | 2.15%          | 0.99% | 1.71%          | 3.26%          | 1.27%          | 1.82%          |
| 2/15/2020            | 2.17% | 2.62%          | 2.92%          | 2.06% | 2.77%          | 3.62%          | 2.07%          | 4.68%          |
| 2/16/2020            | 1.53% | 2.63%          | 2.58%          | 1.43% | 3.02%          | 4.25%          | 1.95%          | 3.80%          |
| 2/17/2020            | 1.53% | 2.44%          | 2.27%          | 1.14% | 2.21%          | 4.77%          | 2.61%          | 2.62%          |
| 2/18/2020            | 2.27% | 2.44%          | 2.82%          | 0.76% | 2.87%          | 3.51%          | 3.60%          | 2.70%          |
| 2/19/2020            | 1.91% | 2.21%          | 2.31%          | 1.20% | 2.96%          | 2.78%          | 2.54%          | 2.90%          |
| 2/20/2020            | 1.64% | 1.70%          | 2.04%          | 1.04% | 1.42%          | 3.54%          | 1.72%          | 1.40%          |
| 2/21/2020            | 1.53% | 2.55%          | 2.11%          | 1.21% | 1.96%          | 2.54%          | 1.47%          | 1.69%          |
| 2/22/2020            | 1.37% | 2.01%          | 2.42%          | 1.22% | 3.44%          | 3.25%          | 1.65%          | 2.55%          |
| 2/23/2020            | 1.61% | 2.51%          | 2.56%          | 1.52% | 2.80%          | 3.94%          | 1.02%          | 4.44%          |
| 2/24/2020            | 1.91% | 1.95%          | 1.88%          | 1.55% | 2.39%          | 2.79%          | 1.31%          | 2.92%          |
| 2/25/2020            | 1.31% | 1.72%          | 1.82%          | 1.07% | 2.53%          | 2.73%          | 0.73%          | 4.05%          |
| 2/26/2020            | 1.06% | 1.70%          | 2.01%          | 0.86% | 2.41%          | 2.25%          | 0.57%          | 4.57%          |
| 2/27/2020            | 1.45% | 1.51%          | 1.57%          | 0.55% | 2.66%          | 2.77%          | 1.64%          | 2.27%          |
| 2/28/2020            | 1.96% | 2.29%          | 1.94%          | 0.93% | 2.24%          | 2.95%          | 1.23%          | 2.55%          |
| 2/29/2020            | 1.76% | 1.71%          | 1.95%          | 1.03% | 2.35%          | 2.94%          | 2.02%          | 2.00%          |
| 3/1/2020             | 1.86% | 2.27%          | 1.37%          | 0.93% | 3.62%          | 3.70%          | 1.43%          | 3.48%          |
| 3/2/2020             | 1.25% | 1.97%          | 1.48%          | 0.89% | 1.94%          | 2.86%          | 1.45%          | 5.25%          |
| 3/3/2020             | 1.95% | 2.21%          | 1.88%          | 0.59% | 3.17%          | 2.40%          | 1.73%          | 4.46%          |
|                      |       |                |                |       |                |                |                |                |
| 3/4/2020<br>3/5/2020 | 1.07% | 1.67%<br>1.96% | 2.05%          | 0.78% | 3.13%<br>2.38% | 2.95%<br>2.43% | 1.57%<br>1.58% | 3.18%<br>2.52% |
| 3/6/2020             | 1.53% | 1.90%          | 1.97%          | 0.95% | 1.12%          |                | 1.30%          | 3.83%          |
|                      |       |                |                |       |                | 2.68%          |                |                |
| 3/7/2020             | 1.23% | 1.35%          | 1.71%          | 0.84% | 2.19%          | 2.68%          | 2.21%          | 1.18%          |
| 3/8/2020             | 2.43% | 1.76%          | 2.59%          | 0.98% | 3.58%          | 2.63%          | 3.05%          | 7.20%          |
| 3/9/2020             | 1.12% | 1.98%          | 1.83%          | 0.95% | 2.42%          | 2.80%          | 1.40%          | 3.28%          |
| 3/10/2020            | 1.52% | 1.97%          | 2.03%          | 0.89% | 2.05%          | 2.87%          | 0.87%          | 3.35%          |
| 3/11/2020            | 1.90% | 2.87%          | 2.30%          | 1.07% | 4.45%          | 3.24%          | 1.79%          | 4.00%          |
| 3/12/2020            | 3.11% | 4.43%          | 3.56%          | 1.62% | 3.85%          | 3.72%          | 3.30%          | 5.42%          |