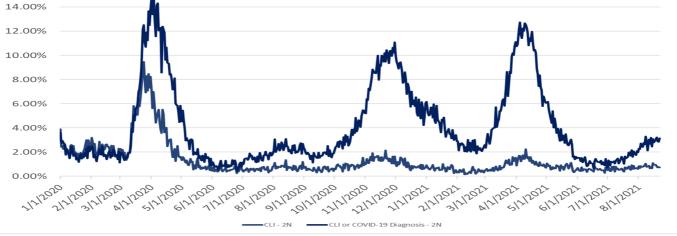

Proportion of Visits with Coronavirus Symptoms by Public Health Preparedness Region

| Date 1                           | 2N      | 2S     | 3     | 5      | 6     | 7      | 8     |
|----------------------------------|---------|--------|-------|--------|-------|--------|-------|
|                                  |         |        |       |        |       | -      | •     |
| 1/21/2020 1.56                   | % 1.95% | 2.10%  | 0.88% | 3.34%  | 3.32% | 2.23%  | 3.22% |
| 1/22/2020 1.48                   | % 1.48% | 1.84%  | 1.02% | 2.41%  | 2.95% | 1.18%  | 3.36% |
| 1/23/2020 0.93                   | % 1.70% | 1.90%  | 0.68% | 2.62%  | 3.50% | 0.93%  | 3.52% |
| 1/24/2020 1.13                   | % 2.06% | 1.20%  | 0.58% | 1.75%  | 2.89% | 1.34%  | 4.02% |
| 1/25/2020 1.46                   | % 2.25% | 2.21%  | 0.79% | 3.66%  | 3.60% | 2.09%  | 2.90% |
| 1/26/2020 1.92                   |         | 2.89%  | 1.54% | 4.78%  | 4.72% | 1.76%  | 3.29% |
| 1/27/2020 1.49                   |         | 2.66%  | 0.94% | 3.86%  | 4.18% | 2.33%  | 5.57% |
| 1/28/2020 1.99                   |         | 2.11%  | 1.07% | 2.85%  | 4.54% | 1.65%  | 2.99% |
| 1/29/2020 1.71                   |         | 2.26%  | 0.80% | 3.61%  | 4.31% | 1.00%  | 4.46% |
| 1/30/2020 1.92                   |         | 2.22%  | 1.02% | 3.24%  | 4.96% | 1.45%  | 2.06% |
| 1/31/2020 2.09                   |         | 2.25%  | 0.52% | 2.15%  | 4.44% | 2.25%  | 2.06% |
| 2/1/2020 2.08                    |         | 2.82%  | 1.31% | 2.25%  | 4.58% | 2.57%  | 5.59% |
| 2/2/2020 2.86                    |         | 2.48%  | 1.18% | 3.19%  | 4.68% | 1.74%  | 1.76% |
| 2/3/2020 2.56                    |         | 2.69%  | 0.97% | 2.65%  | 3.63% | 2.21%  | 3.04% |
| 2/4/2020 2.05                    |         | 2.36%  | 1.09% | 3.83%  | 3.78% | 1.69%  | 3.08% |
| 2/5/2020 1.91                    |         | 2.17%  | 1.51% | 2.08%  | 3.72% | 1.51%  | 2.52% |
| 2/6/2020 1.46                    |         | 2.37%  | 1.34% | 2.17%  | 3.65% | 1.12%  | 4.64% |
| 2/7/2020 2.06                    |         | 2.14%  | 0.95% | 2.65%  | 4.16% | 2.09%  | 1.97% |
| 2/8/2020 1.89                    |         | 2.41%  | 1.19% | 4.03%  | 3.68% | 1.56%  | 2.25% |
| 2/9/2020 1.52                    |         | 3.61%  | 1.66% | 3.20%  | 5.05% | 3.30%  | 4.75% |
| 2/10/2020 2.11                   |         | 2.79%  | 0.87% | 2.45%  | 3.87% | 1.91%  | 4.26% |
| 2/11/2020 1.99                   |         | 2.34%  | 1.08% | 2.52%  | 4.08% | 0.72%  | 4.19% |
| 2/12/2020 1.52                   |         | 2.57%  | 1.56% | 2.54%  | 3.23% | 2.17%  | 3.97% |
| 2/13/2020 1.77                   |         | 2.11%  | 0.96% | 2.17%  | 3.03% | 1.60%  | 1.38% |
| 2/13/2020 1.23                   |         | 2.11%  | 0.99% | 1.71%  | 3.26% | 1.00 % | 1.82% |
| 2/15/2020 2.17                   |         | 2.92%  | 2.06% | 2.77%  | 3.62% | 2.07%  | 4.68% |
| 2/16/2020 1.53                   |         | 2.58%  | 1.43% | 3.02%  | 4.25% | 1.95%  | 3.80% |
| 2/17/2020 1.53                   |         | 2.30%  | 1.14% | 2.21%  | 4.77% | 2.61%  | 2.62% |
| 2/18/2020 2.27                   |         | 2.82%  | 0.76% | 2.21%  | 3.51% | 3.60%  | 2.70% |
| 2/19/2020 1.91                   |         | 2.31%  | 1.20% | 2.96%  | 2.78% | 2.54%  | 2.90% |
| 2/20/2020 1.64                   |         | 2.04%  | 1.04% | 1.42%  | 3.54% | 1.72%  | 1.40% |
| 2/21/2020 1.53                   |         | 2.04%  | 1.21% | 1.96%  | 2.54% | 1.47%  | 1.69% |
| 2/22/2020 1.33                   |         | 2.11%  | 1.21% | 3.44%  | 3.25% | 1.65%  | 2.55% |
| 2/23/2020 1.57                   |         | 2.42%  | 1.52% | 2.80%  | 3.94% | 1.03%  | 4.44% |
|                                  |         |        | -     |        |       | 1.31%  | 2.92% |
| 2/24/2020 1.91<br>2/25/2020 1.31 |         | 1.88%  | 1.55% | 2.39%  | 2.79% | 0.73%  | 4.05% |
| 2/26/2020 1.06                   |         | 1.82%  | 0.86% | 2.33%  | 2.75% | 0.73%  | 4.03% |
| 2/27/2020 1.45                   |         | 1.57%  | 0.55% | 2.41%  | 2.25% | 1.64%  | 2.27% |
| 2/28/2020 1.45                   |         | 1.94%  | 0.93% | 2.00%  | 2.95% | 1.23%  | 2.27% |
| 2/29/2020 1.76                   |         | 1.94 % | 1.03% | 2.24 % | 2.93% | 2.02%  | 2.04% |
|                                  |         |        | -     |        |       |        |       |
| 3/1/2020 1.86                    |         | 1.37%  | 0.93% | 3.62%  | 3.70% | 1.43%  | 3.48% |
| 3/2/2020 1.25                    |         | 1.48%  | 0.89% | 1.94%  | 2.86% | 1.15%  | 5.25% |
| 3/3/2020 1.95                    |         | 1.88%  | 0.59% | 3.17%  | 2.40% | 1.73%  | 4.46% |
| 3/4/2020 1.07                    |         | 2.05%  | 0.78% | 3.13%  | 2.95% | 1.57%  | 3.18% |
| 3/5/2020 1.33                    |         | 1.97%  | 0.95% | 2.38%  | 2.43% | 1.58%  | 2.52% |
| 3/6/2020 1.58                    |         | 1.47%  | 0.97% | 1.12%  | 2.68% | 1.30%  | 3.83% |
| 3/7/2020 1.23                    |         | 1.71%  | 0.84% | 2.19%  | 2.68% | 2.21%  | 1.18% |
| 3/8/2020 2.43                    |         | 2.59%  | 0.98% | 3.58%  | 2.63% | 3.05%  | 7.20% |
| 3/9/2020 1.12                    |         | 1.83%  | 0.95% | 2.42%  | 2.80% | 1.40%  | 3.28% |
| 3/10/2020 1.52                   |         | 2.03%  | 0.89% | 2.05%  | 2.87% | 0.87%  | 3.35% |
| 3/11/2020 1.90                   |         | 2.30%  | 1.07% | 4.45%  | 3.24% | 1.79%  | 4.00% |
| 3/12/2020 3.11                   |         | 3.56%  | 1.62% | 3.85%  | 3.72% | 3.30%  | 5.42% |
| 3/13/2020 4.77                   |         | 3.88%  | 2.16% | 6.48%  | 3.64% | 3.22%  | 5.33% |
| 3/14/2020 4.09                   |         | 3.83%  | 2.96% | 4.81%  | 3.48% | 5.40%  | 4.28% |
| 3/15/2020 2.68                   | % 4.89% | 4.98%  | 2.69% | 5.46%  | 3.54% | 4.20%  | 3.00% |

| 3/25/2021 |        | Corona | wirus - Coron |        | oms    |        |                |                |
|-----------|--------|--------|---------------|--------|--------|--------|----------------|----------------|
| Date      | 1      | 2N     | 2S            | 3      | 5      | 6      | 7              | 8              |
| 3/16/2020 | 4.53%  | 5.07%  | 5.06%         | 2.39%  | 7.21%  | 6.49%  | 5.05%          | 6.09%          |
| 3/17/2020 | 3.61%  | 5.20%  | 4.26%         | 2.54%  | 7.16%  | 5.92%  | 8.09%          | 4.53%          |
| 3/18/2020 | 2.93%  | 5.05%  | 5.63%         | 1.68%  | 6.07%  | 5.24%  | 8.08%          | 3.42%          |
| 3/19/2020 | 3.85%  | 6.37%  | 4.64%         | 3.07%  | 5.31%  | 4.83%  | 3.57%          | 1.75%          |
| 3/20/2020 | 3.90%  | 5.76%  | 5.72%         | 2.51%  | 4.59%  | 4.66%  | 4.04%          | 2.39%          |
| 3/21/2020 | 2.39%  | 6.44%  | 4.31%         | 2.61%  | 3.85%  | 3.11%  | 3.38%          | 1.63%          |
| 3/22/2020 | 3.73%  | 7.30%  | 5.98%         | 2.37%  | 4.70%  | 3.40%  | 5.32%          | 1.78%          |
| 3/23/2020 | 3.63%  | 8.74%  | 6.18%         | 2.98%  | 3.94%  | 4.77%  | 4.93%          | 5.63%          |
| 3/24/2020 | 2.90%  | 9.47%  | 6.65%         | 2.62%  | 4.81%  | 3.23%  | 5.19%          | 2.56%          |
| 3/25/2020 | 2.98%  | 7.98%  | 7.14%         | 2.44%  | 4.37%  | 4.19%  | 2.52%          | 2.66%          |
| 3/26/2020 | 2.73%  | 6.92%  | 6.12%         | 2.18%  | 4.03%  | 3.59%  | 5.30%          | 0.65%          |
| 3/27/2020 | 4.21%  | 8.28%  | 6.64%         | 2.97%  | 4.58%  | 2.66%  | 2.93%          | 1.55%          |
| 3/28/2020 | 2.10%  | 7.06%  | 5.67%         | 1.66%  | 3.81%  | 2.83%  | 2.72%          | 3.68%          |
| 3/29/2020 | 3.90%  | 8.46%  | 6.23%         | 2.85%  | 2.50%  | 2.85%  | 1.95%          | 3.66%          |
| 3/30/2020 | 3.62%  | 7.30%  | 5.95%         | 2.03%  | 5.00%  | 2.62%  | 2.15%          | 1.18%          |
| 3/31/2020 | 3.32%  | 8.24%  | 5.15%         | 2.07 % | 3.36%  | 2.02 % | 0.40%          | 3.11%          |
|           |        |        |               |        |        |        |                |                |
| 4/1/2020  | 2.52%  | 7.23%  | 4.96%         | 1.64%  | 2.48%  | 2.94%  | 5.65%<br>2.99% | 1.04%<br>3.05% |
| 4/2/2020  | 3.24%  | 5.60%  | 5.38%         | 1.15%  | 2.73%  | 2.28%  |                |                |
| 4/3/2020  | 3.81%  | 7.00%  | 4.97%         | 1.75%  | 4.37%  | 1.69%  | 3.69%          | 1.14%          |
| 4/4/2020  | 2.35%  | 6.06%  | 4.22%         | 1.40%  | 3.99%  | 1.45%  | 2.63%          | 0.63%          |
| 4/5/2020  | 2.22%  | 4.40%  | 4.49%         | 1.51%  | 2.71%  | 1.08%  | 4.41%          | 1.84%          |
| 4/6/2020  | 2.40%  | 4.91%  | 3.92%         | 1.57%  | 4.30%  | 2.91%  | 3.08%          | 5.44%          |
| 4/7/2020  | 2.89%  | 5.23%  | 3.56%         | 1.99%  | 2.65%  | 1.42%  | 5.00%          | 3.50%          |
| 4/8/2020  | 1.39%  | 5.51%  | 3.99%         | 0.85%  | 2.56%  | 2.68%  | 1.20%          | 1.97%          |
| 4/9/2020  | 1.40%  | 4.47%  | 3.02%         | 1.27%  | 2.91%  | 2.59%  | 2.13%          | 4.70%          |
| 4/10/2020 | 2.67%  | 3.87%  | 3.24%         | 1.38%  | 0.95%  | 1.33%  | 0.00%          | 1.85%          |
| 4/11/2020 | 1.54%  | 3.57%  | 2.63%         | 1.34%  | 2.44%  | 2.08%  | 4.72%          | 0.61%          |
| 4/12/2020 | 1.54%  | 5.51%  | 2.53%         | 1.29%  | 1.72%  | 1.81%  | 0.41%          | 0.72%          |
| 4/13/2020 | 1.41%  | 5.12%  | 2.60%         | 1.10%  | 1.99%  | 1.15%  | 3.93%          | 1.23%          |
| 4/14/2020 | 1.36%  | 3.62%  | 2.50%         | 1.23%  | 1.97%  | 1.69%  | 2.25%          | 2.09%          |
| 4/15/2020 | 1.32%  | 3.84%  | 2.10%         | 1.55%  | 2.91%  | 1.45%  | 4.00%          | 2.56%          |
| 4/16/2020 | 2.35%  | 4.01%  | 2.27%         | 1.25%  | 1.75%  | 1.50%  | 1.39%          | 0.60%          |
| 4/17/2020 | 2.43%  | 2.46%  | 2.40%         | 0.34%  | 2.84%  | 1.00%  | 2.15%          | 1.79%          |
| 4/18/2020 | 1.66%  | 2.99%  | 1.92%         | 0.91%  | 0.73%  | 1.36%  | 2.00%          | 2.67%          |
| 4/19/2020 | 1.46%  | 3.02%  | 1.90%         | 1.36%  | 2.08%  | 1.26%  | 1.68%          | 1.22%          |
| 4/20/2020 | 0.70%  | 3.06%  | 1.08%         | 0.55%  | 1.99%  | 1.68%  | 2.11%          | 3.63%          |
| 4/21/2020 | 1.66%  | 2.19%  | 1.93%         | 0.80%  | 1.85%  | 1.30%  | 1.38%          | 1.78%          |
| 4/22/2020 | 0.98%  | 1.57%  | 1.84%         | 0.41%  | 2.95%  | 1.32%  | 1.68%          | 0.57%          |
| 4/23/2020 | 1.73%  | 1.57%  | 1.89%         | 0.90%  | 2.54%  | 1.54%  | 0.00%          | 0.55%          |
| 4/24/2020 | 1.27%  | 2.26%  | 2.00%         | 0.94%  | 1.52%  | 1.40%  | 1.44%          | 2.63%          |
| 4/25/2020 | 0.57%  | 1.25%  | 1.86%         | 0.79%  | 0.82%  | 0.78%  | 2.42%          | 2.42%          |
| 4/26/2020 | 2.04%  | 1.88%  | 1.16%         | 0.85%  | 1.56%  | 1.06%  | 1.04%          | 1.11%          |
| 4/27/2020 | 1.07%  | 2.51%  | 1.40%         | 0.26%  | 2.02%  | 1.53%  | 1.15%          | 0.00%          |
| 4/28/2020 | 0.77%  | 1.70%  | 1.42%         | 0.27%  | 2.40%  | 1.43%  | 2.14%          | 0.51%          |
| 4/29/2020 | 1.83%  | 1.56%  | 0.87%         | 0.30%  | 1.78%  | 1.74%  | 1.15%          | 1.90%          |
| 4/30/2020 | 0.74%  | 1.61%  | 1.45%         | 0.18%  | 1.82%  | 0.87%  | 0.00%          | 0.50%          |
| 5/1/2020  | 1.45%  | 1.32%  | 1.17%         | 0.48%  | 1.26%  | 0.90%  | 2.14%          | 1.04%          |
| 5/2/2020  | 1.56%  | 1.60%  | 1.47%         | 0.43%  | 1.23%  | 0.81%  | 0.72%          | 0.45%          |
| 5/3/2020  | 0.93%  | 1.48%  | 1.16%         | 0.80%  | 1.38%  | 1.29%  | 0.00%          | 1.11%          |
| 5/4/2020  | 1.45%  | 1.27%  | 1.05%         | 0.50%  | 0.57%  | 1.48%  | 0.68%          | 1.58%          |
| 5/5/2020  | 0.97%  | 1.13%  | 1.03%         | 0.43%  | 1.85%  | 0.77%  | 2.33%          | 0.00%          |
| 5/6/2020  | 0.47%  | 1.32%  | 0.93%         | 0.18%  | 1.91%  | 0.92%  | 0.70%          | 1.18%          |
| 5/7/2020  | 0.67%  | 1.03%  | 0.72%         | 0.34%  | 1.71%  | 1.15%  | 0.00%          | 0.47%          |
| 5/8/2020  | 0.37%  | 0.91%  | 1.21%         | 0.45%  | 0.73%  | 1.23%  | 1.47%          | 1.83%          |
| 5/9/2020  | 0.27%  | 1.11%  | 1.00%         | 0.23%  | 1.75%  | 0.96%  | 0.00%          | 0.00%          |
| 01012020  | 0.2170 | 1.11/0 | 1.0070        | 0.2070 | 1.1070 | 0.0070 | 0.0070         | 0.0070         |