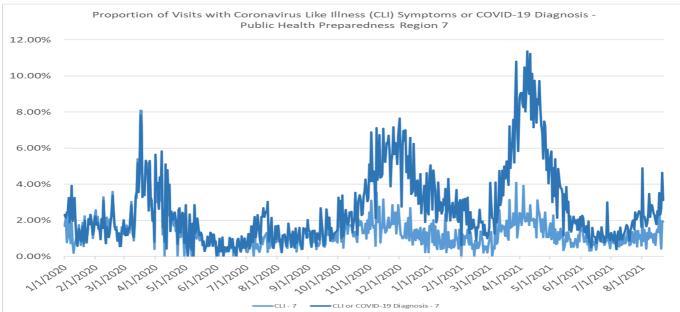

Proportion of Visits with Coronavirus Symptoms by Public Health Preparedness Region

| Date 1                           | 2N      | 2S     | 3     | 5      | 6     | 7      | 8     |
|----------------------------------|---------|--------|-------|--------|-------|--------|-------|
|                                  |         |        |       |        |       | -      | •     |
| 1/21/2020 1.56                   | % 1.95% | 2.10%  | 0.88% | 3.34%  | 3.32% | 2.23%  | 3.22% |
| 1/22/2020 1.48                   | % 1.48% | 1.84%  | 1.02% | 2.41%  | 2.95% | 1.18%  | 3.36% |
| 1/23/2020 0.93                   | % 1.70% | 1.90%  | 0.68% | 2.62%  | 3.50% | 0.93%  | 3.52% |
| 1/24/2020 1.13                   | % 2.06% | 1.20%  | 0.58% | 1.75%  | 2.89% | 1.34%  | 4.02% |
| 1/25/2020 1.46                   | % 2.25% | 2.21%  | 0.79% | 3.66%  | 3.60% | 2.09%  | 2.90% |
| 1/26/2020 1.92                   |         | 2.89%  | 1.54% | 4.78%  | 4.72% | 1.76%  | 3.29% |
| 1/27/2020 1.49                   |         | 2.66%  | 0.94% | 3.86%  | 4.18% | 2.33%  | 5.57% |
| 1/28/2020 1.99                   |         | 2.11%  | 1.07% | 2.85%  | 4.54% | 1.65%  | 2.99% |
| 1/29/2020 1.71                   |         | 2.26%  | 0.80% | 3.61%  | 4.31% | 1.00%  | 4.46% |
| 1/30/2020 1.92                   |         | 2.22%  | 1.02% | 3.24%  | 4.96% | 1.45%  | 2.06% |
| 1/31/2020 2.09                   |         | 2.25%  | 0.52% | 2.15%  | 4.44% | 2.25%  | 2.06% |
| 2/1/2020 2.08                    |         | 2.82%  | 1.31% | 2.25%  | 4.58% | 2.57%  | 5.59% |
| 2/2/2020 2.86                    |         | 2.48%  | 1.18% | 3.19%  | 4.68% | 1.74%  | 1.76% |
| 2/3/2020 2.56                    |         | 2.69%  | 0.97% | 2.65%  | 3.63% | 2.21%  | 3.04% |
| 2/4/2020 2.05                    |         | 2.36%  | 1.09% | 3.83%  | 3.78% | 1.69%  | 3.08% |
| 2/5/2020 1.91                    |         | 2.17%  | 1.51% | 2.08%  | 3.72% | 1.51%  | 2.52% |
| 2/6/2020 1.46                    |         | 2.37%  | 1.34% | 2.17%  | 3.65% | 1.12%  | 4.64% |
| 2/7/2020 2.06                    |         | 2.14%  | 0.95% | 2.65%  | 4.16% | 2.09%  | 1.97% |
| 2/8/2020 1.89                    |         | 2.41%  | 1.19% | 4.03%  | 3.68% | 1.56%  | 2.25% |
| 2/9/2020 1.52                    |         | 3.61%  | 1.66% | 3.20%  | 5.05% | 3.30%  | 4.75% |
| 2/10/2020 2.11                   |         | 2.79%  | 0.87% | 2.45%  | 3.87% | 1.91%  | 4.26% |
| 2/11/2020 1.99                   |         | 2.34%  | 1.08% | 2.52%  | 4.08% | 0.72%  | 4.19% |
| 2/12/2020 1.52                   |         | 2.57%  | 1.56% | 2.54%  | 3.23% | 2.17%  | 3.97% |
| 2/13/2020 1.77                   |         | 2.11%  | 0.96% | 2.17%  | 3.03% | 1.60%  | 1.38% |
| 2/13/2020 1.23                   |         | 2.11%  | 0.99% | 1.71%  | 3.26% | 1.00 % | 1.82% |
| 2/15/2020 2.17                   |         | 2.92%  | 2.06% | 2.77%  | 3.62% | 2.07%  | 4.68% |
| 2/16/2020 1.53                   |         | 2.58%  | 1.43% | 3.02%  | 4.25% | 1.95%  | 3.80% |
| 2/17/2020 1.53                   |         | 2.30%  | 1.14% | 2.21%  | 4.77% | 2.61%  | 2.62% |
| 2/18/2020 2.27                   |         | 2.82%  | 0.76% | 2.21%  | 3.51% | 3.60%  | 2.70% |
| 2/19/2020 1.91                   |         | 2.31%  | 1.20% | 2.96%  | 2.78% | 2.54%  | 2.90% |
| 2/20/2020 1.64                   |         | 2.04%  | 1.04% | 1.42%  | 3.54% | 1.72%  | 1.40% |
| 2/21/2020 1.53                   |         | 2.04%  | 1.21% | 1.96%  | 2.54% | 1.47%  | 1.69% |
| 2/22/2020 1.33                   |         | 2.11%  | 1.21% | 3.44%  | 3.25% | 1.65%  | 2.55% |
| 2/23/2020 1.57                   |         | 2.42%  | 1.52% | 2.80%  | 3.94% | 1.03%  | 4.44% |
|                                  |         |        | -     |        |       | 1.31%  | 2.92% |
| 2/24/2020 1.91<br>2/25/2020 1.31 |         | 1.88%  | 1.55% | 2.39%  | 2.79% | 0.73%  | 4.05% |
| 2/26/2020 1.06                   |         | 1.82%  | 0.86% | 2.33%  | 2.75% | 0.73%  | 4.03% |
| 2/27/2020 1.45                   |         | 1.57%  | 0.55% | 2.41%  | 2.25% | 1.64%  | 2.27% |
| 2/28/2020 1.45                   |         | 1.94%  | 0.93% | 2.00%  | 2.95% | 1.23%  | 2.27% |
| 2/29/2020 1.76                   |         | 1.94 % | 1.03% | 2.24 % | 2.93% | 2.02%  | 2.04% |
|                                  |         |        | -     |        |       |        |       |
| 3/1/2020 1.86                    |         | 1.37%  | 0.93% | 3.62%  | 3.70% | 1.43%  | 3.48% |
| 3/2/2020 1.25                    |         | 1.48%  | 0.89% | 1.94%  | 2.86% | 1.15%  | 5.25% |
| 3/3/2020 1.95                    |         | 1.88%  | 0.59% | 3.17%  | 2.40% | 1.73%  | 4.46% |
| 3/4/2020 1.07                    |         | 2.05%  | 0.78% | 3.13%  | 2.95% | 1.57%  | 3.18% |
| 3/5/2020 1.33                    |         | 1.97%  | 0.95% | 2.38%  | 2.43% | 1.58%  | 2.52% |
| 3/6/2020 1.58                    |         | 1.47%  | 0.97% | 1.12%  | 2.68% | 1.30%  | 3.83% |
| 3/7/2020 1.23                    |         | 1.71%  | 0.84% | 2.19%  | 2.68% | 2.21%  | 1.18% |
| 3/8/2020 2.43                    |         | 2.59%  | 0.98% | 3.58%  | 2.63% | 3.05%  | 7.20% |
| 3/9/2020 1.12                    |         | 1.83%  | 0.95% | 2.42%  | 2.80% | 1.40%  | 3.28% |
| 3/10/2020 1.52                   |         | 2.03%  | 0.89% | 2.05%  | 2.87% | 0.87%  | 3.35% |
| 3/11/2020 1.90                   |         | 2.30%  | 1.07% | 4.45%  | 3.24% | 1.79%  | 4.00% |
| 3/12/2020 3.11                   |         | 3.56%  | 1.62% | 3.85%  | 3.72% | 3.30%  | 5.42% |
| 3/13/2020 4.77                   |         | 3.88%  | 2.16% | 6.48%  | 3.64% | 3.22%  | 5.33% |
| 3/14/2020 4.09                   |         | 3.83%  | 2.96% | 4.81%  | 3.48% | 5.40%  | 4.28% |
| 3/15/2020 2.68                   | % 4.89% | 4.98%  | 2.69% | 5.46%  | 3.54% | 4.20%  | 3.00% |