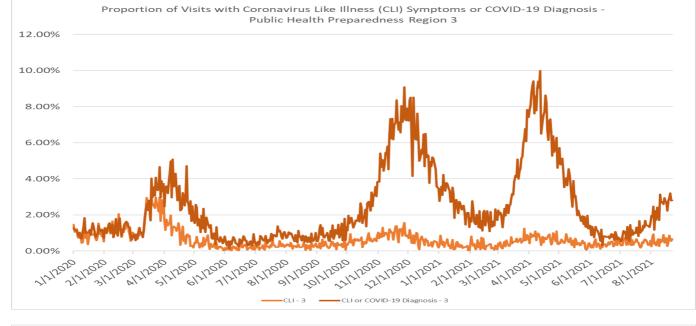

Proportion of Visits with Coronavirus Symptoms by Public Health Preparedness Region

| Date 1                           | 2N      | 2S     | 3     | 5      | 6     | 7      | 8     |
|----------------------------------|---------|--------|-------|--------|-------|--------|-------|
|                                  |         |        |       |        |       | -      | •     |
| 1/21/2020 1.56                   | % 1.95% | 2.10%  | 0.88% | 3.34%  | 3.32% | 2.23%  | 3.22% |
| 1/22/2020 1.48                   | % 1.48% | 1.84%  | 1.02% | 2.41%  | 2.95% | 1.18%  | 3.36% |
| 1/23/2020 0.93                   | % 1.70% | 1.90%  | 0.68% | 2.62%  | 3.50% | 0.93%  | 3.52% |
| 1/24/2020 1.13                   | % 2.06% | 1.20%  | 0.58% | 1.75%  | 2.89% | 1.34%  | 4.02% |
| 1/25/2020 1.46                   | % 2.25% | 2.21%  | 0.79% | 3.66%  | 3.60% | 2.09%  | 2.90% |
| 1/26/2020 1.92                   |         | 2.89%  | 1.54% | 4.78%  | 4.72% | 1.76%  | 3.29% |
| 1/27/2020 1.49                   |         | 2.66%  | 0.94% | 3.86%  | 4.18% | 2.33%  | 5.57% |
| 1/28/2020 1.99                   |         | 2.11%  | 1.07% | 2.85%  | 4.54% | 1.65%  | 2.99% |
| 1/29/2020 1.71                   |         | 2.26%  | 0.80% | 3.61%  | 4.31% | 1.00%  | 4.46% |
| 1/30/2020 1.92                   |         | 2.22%  | 1.02% | 3.24%  | 4.96% | 1.45%  | 2.06% |
| 1/31/2020 2.09                   |         | 2.25%  | 0.52% | 2.15%  | 4.44% | 2.25%  | 2.06% |
| 2/1/2020 2.08                    |         | 2.82%  | 1.31% | 2.25%  | 4.58% | 2.57%  | 5.59% |
| 2/2/2020 2.86                    |         | 2.48%  | 1.18% | 3.19%  | 4.68% | 1.74%  | 1.76% |
| 2/3/2020 2.56                    |         | 2.69%  | 0.97% | 2.65%  | 3.63% | 2.21%  | 3.04% |
| 2/4/2020 2.05                    |         | 2.36%  | 1.09% | 3.83%  | 3.78% | 1.69%  | 3.08% |
| 2/5/2020 1.91                    |         | 2.17%  | 1.51% | 2.08%  | 3.72% | 1.51%  | 2.52% |
| 2/6/2020 1.46                    |         | 2.37%  | 1.34% | 2.17%  | 3.65% | 1.12%  | 4.64% |
| 2/7/2020 2.06                    |         | 2.14%  | 0.95% | 2.65%  | 4.16% | 2.09%  | 1.97% |
| 2/8/2020 1.89                    |         | 2.41%  | 1.19% | 4.03%  | 3.68% | 1.56%  | 2.25% |
| 2/9/2020 1.52                    |         | 3.61%  | 1.66% | 3.20%  | 5.05% | 3.30%  | 4.75% |
| 2/10/2020 2.11                   |         | 2.79%  | 0.87% | 2.45%  | 3.87% | 1.91%  | 4.26% |
| 2/11/2020 1.99                   |         | 2.34%  | 1.08% | 2.52%  | 4.08% | 0.72%  | 4.19% |
| 2/12/2020 1.52                   |         | 2.57%  | 1.56% | 2.54%  | 3.23% | 2.17%  | 3.97% |
| 2/13/2020 1.77                   |         | 2.11%  | 0.96% | 2.17%  | 3.03% | 1.60%  | 1.38% |
| 2/13/2020 1.23                   |         | 2.11%  | 0.99% | 1.71%  | 3.26% | 1.00 % | 1.82% |
| 2/15/2020 2.17                   |         | 2.92%  | 2.06% | 2.77%  | 3.62% | 2.07%  | 4.68% |
| 2/16/2020 1.53                   |         | 2.58%  | 1.43% | 3.02%  | 4.25% | 1.95%  | 3.80% |
| 2/17/2020 1.53                   |         | 2.30%  | 1.14% | 2.21%  | 4.77% | 2.61%  | 2.62% |
| 2/18/2020 2.27                   |         | 2.82%  | 0.76% | 2.21%  | 3.51% | 3.60%  | 2.70% |
| 2/19/2020 1.91                   |         | 2.31%  | 1.20% | 2.96%  | 2.78% | 2.54%  | 2.90% |
| 2/20/2020 1.64                   |         | 2.04%  | 1.04% | 1.42%  | 3.54% | 1.72%  | 1.40% |
| 2/21/2020 1.53                   |         | 2.04%  | 1.21% | 1.96%  | 2.54% | 1.47%  | 1.69% |
| 2/22/2020 1.33                   |         | 2.11%  | 1.21% | 3.44%  | 3.25% | 1.65%  | 2.55% |
| 2/23/2020 1.57                   |         | 2.42%  | 1.52% | 2.80%  | 3.94% | 1.03%  | 4.44% |
|                                  |         |        | -     |        |       | 1.31%  | 2.92% |
| 2/24/2020 1.91<br>2/25/2020 1.31 |         | 1.88%  | 1.55% | 2.39%  | 2.79% | 0.73%  | 4.05% |
| 2/26/2020 1.06                   |         | 1.82%  | 0.86% | 2.33%  | 2.75% | 0.73%  | 4.03% |
| 2/27/2020 1.45                   |         | 1.57%  | 0.55% | 2.41%  | 2.25% | 1.64%  | 2.27% |
| 2/28/2020 1.45                   |         | 1.94%  | 0.93% | 2.00%  | 2.95% | 1.23%  | 2.27% |
| 2/29/2020 1.76                   |         | 1.94 % | 1.03% | 2.24 % | 2.93% | 2.02%  | 2.04% |
|                                  |         |        | -     |        |       |        |       |
| 3/1/2020 1.86                    |         | 1.37%  | 0.93% | 3.62%  | 3.70% | 1.43%  | 3.48% |
| 3/2/2020 1.25                    |         | 1.48%  | 0.89% | 1.94%  | 2.86% | 1.15%  | 5.25% |
| 3/3/2020 1.95                    |         | 1.88%  | 0.59% | 3.17%  | 2.40% | 1.73%  | 4.46% |
| 3/4/2020 1.07                    |         | 2.05%  | 0.78% | 3.13%  | 2.95% | 1.57%  | 3.18% |
| 3/5/2020 1.33                    |         | 1.97%  | 0.95% | 2.38%  | 2.43% | 1.58%  | 2.52% |
| 3/6/2020 1.58                    |         | 1.47%  | 0.97% | 1.12%  | 2.68% | 1.30%  | 3.83% |
| 3/7/2020 1.23                    |         | 1.71%  | 0.84% | 2.19%  | 2.68% | 2.21%  | 1.18% |
| 3/8/2020 2.43                    |         | 2.59%  | 0.98% | 3.58%  | 2.63% | 3.05%  | 7.20% |
| 3/9/2020 1.12                    |         | 1.83%  | 0.95% | 2.42%  | 2.80% | 1.40%  | 3.28% |
| 3/10/2020 1.52                   |         | 2.03%  | 0.89% | 2.05%  | 2.87% | 0.87%  | 3.35% |
| 3/11/2020 1.90                   |         | 2.30%  | 1.07% | 4.45%  | 3.24% | 1.79%  | 4.00% |
| 3/12/2020 3.11                   |         | 3.56%  | 1.62% | 3.85%  | 3.72% | 3.30%  | 5.42% |
| 3/13/2020 4.77                   |         | 3.88%  | 2.16% | 6.48%  | 3.64% | 3.22%  | 5.33% |
| 3/14/2020 4.09                   |         | 3.83%  | 2.96% | 4.81%  | 3.48% | 5.40%  | 4.28% |
| 3/15/2020 2.68                   | % 4.89% | 4.98%  | 2.69% | 5.46%  | 3.54% | 4.20%  | 3.00% |

| 3/25/2021 |        | Corona | wirus - Coron |        | oms    |        |                |                |
|-----------|--------|--------|---------------|--------|--------|--------|----------------|----------------|
| Date      | 1      | 2N     | 2S            | 3      | 5      | 6      | 7              | 8              |
| 3/16/2020 | 4.53%  | 5.07%  | 5.06%         | 2.39%  | 7.21%  | 6.49%  | 5.05%          | 6.09%          |
| 3/17/2020 | 3.61%  | 5.20%  | 4.26%         | 2.54%  | 7.16%  | 5.92%  | 8.09%          | 4.53%          |
| 3/18/2020 | 2.93%  | 5.05%  | 5.63%         | 1.68%  | 6.07%  | 5.24%  | 8.08%          | 3.42%          |
| 3/19/2020 | 3.85%  | 6.37%  | 4.64%         | 3.07%  | 5.31%  | 4.83%  | 3.57%          | 1.75%          |
| 3/20/2020 | 3.90%  | 5.76%  | 5.72%         | 2.51%  | 4.59%  | 4.66%  | 4.04%          | 2.39%          |
| 3/21/2020 | 2.39%  | 6.44%  | 4.31%         | 2.61%  | 3.85%  | 3.11%  | 3.38%          | 1.63%          |
| 3/22/2020 | 3.73%  | 7.30%  | 5.98%         | 2.37%  | 4.70%  | 3.40%  | 5.32%          | 1.78%          |
| 3/23/2020 | 3.63%  | 8.74%  | 6.18%         | 2.98%  | 3.94%  | 4.77%  | 4.93%          | 5.63%          |
| 3/24/2020 | 2.90%  | 9.47%  | 6.65%         | 2.62%  | 4.81%  | 3.23%  | 5.19%          | 2.56%          |
| 3/25/2020 | 2.98%  | 7.98%  | 7.14%         | 2.44%  | 4.37%  | 4.19%  | 2.52%          | 2.66%          |
| 3/26/2020 | 2.73%  | 6.92%  | 6.12%         | 2.18%  | 4.03%  | 3.59%  | 5.30%          | 0.65%          |
| 3/27/2020 | 4.21%  | 8.28%  | 6.64%         | 2.97%  | 4.58%  | 2.66%  | 2.93%          | 1.55%          |
| 3/28/2020 | 2.10%  | 7.06%  | 5.67%         | 1.66%  | 3.81%  | 2.83%  | 2.72%          | 3.68%          |
| 3/29/2020 | 3.90%  | 8.46%  | 6.23%         | 2.85%  | 2.50%  | 2.85%  | 1.95%          | 3.66%          |
| 3/30/2020 | 3.62%  | 7.30%  | 5.95%         | 2.03%  | 5.00%  | 2.62%  | 2.15%          | 1.18%          |
| 3/31/2020 | 3.32%  | 8.24%  | 5.15%         | 2.07 % | 3.36%  | 2.02 % | 0.40%          | 3.11%          |
|           |        |        |               |        |        |        |                |                |
| 4/1/2020  | 2.52%  | 7.23%  | 4.96%         | 1.64%  | 2.48%  | 2.94%  | 5.65%<br>2.99% | 1.04%<br>3.05% |
| 4/2/2020  | 3.24%  | 5.60%  | 5.38%         | 1.15%  | 2.73%  | 2.28%  |                |                |
| 4/3/2020  | 3.81%  | 7.00%  | 4.97%         | 1.75%  | 4.37%  | 1.69%  | 3.69%          | 1.14%          |
| 4/4/2020  | 2.35%  | 6.06%  | 4.22%         | 1.40%  | 3.99%  | 1.45%  | 2.63%          | 0.63%          |
| 4/5/2020  | 2.22%  | 4.40%  | 4.49%         | 1.51%  | 2.71%  | 1.08%  | 4.41%          | 1.84%          |
| 4/6/2020  | 2.40%  | 4.91%  | 3.92%         | 1.57%  | 4.30%  | 2.91%  | 3.08%          | 5.44%          |
| 4/7/2020  | 2.89%  | 5.23%  | 3.56%         | 1.99%  | 2.65%  | 1.42%  | 5.00%          | 3.50%          |
| 4/8/2020  | 1.39%  | 5.51%  | 3.99%         | 0.85%  | 2.56%  | 2.68%  | 1.20%          | 1.97%          |
| 4/9/2020  | 1.40%  | 4.47%  | 3.02%         | 1.27%  | 2.91%  | 2.59%  | 2.13%          | 4.70%          |
| 4/10/2020 | 2.67%  | 3.87%  | 3.24%         | 1.38%  | 0.95%  | 1.33%  | 0.00%          | 1.85%          |
| 4/11/2020 | 1.54%  | 3.57%  | 2.63%         | 1.34%  | 2.44%  | 2.08%  | 4.72%          | 0.61%          |
| 4/12/2020 | 1.54%  | 5.51%  | 2.53%         | 1.29%  | 1.72%  | 1.81%  | 0.41%          | 0.72%          |
| 4/13/2020 | 1.41%  | 5.12%  | 2.60%         | 1.10%  | 1.99%  | 1.15%  | 3.93%          | 1.23%          |
| 4/14/2020 | 1.36%  | 3.62%  | 2.50%         | 1.23%  | 1.97%  | 1.69%  | 2.25%          | 2.09%          |
| 4/15/2020 | 1.32%  | 3.84%  | 2.10%         | 1.55%  | 2.91%  | 1.45%  | 4.00%          | 2.56%          |
| 4/16/2020 | 2.35%  | 4.01%  | 2.27%         | 1.25%  | 1.75%  | 1.50%  | 1.39%          | 0.60%          |
| 4/17/2020 | 2.43%  | 2.46%  | 2.40%         | 0.34%  | 2.84%  | 1.00%  | 2.15%          | 1.79%          |
| 4/18/2020 | 1.66%  | 2.99%  | 1.92%         | 0.91%  | 0.73%  | 1.36%  | 2.00%          | 2.67%          |
| 4/19/2020 | 1.46%  | 3.02%  | 1.90%         | 1.36%  | 2.08%  | 1.26%  | 1.68%          | 1.22%          |
| 4/20/2020 | 0.70%  | 3.06%  | 1.08%         | 0.55%  | 1.99%  | 1.68%  | 2.11%          | 3.63%          |
| 4/21/2020 | 1.66%  | 2.19%  | 1.93%         | 0.80%  | 1.85%  | 1.30%  | 1.38%          | 1.78%          |
| 4/22/2020 | 0.98%  | 1.57%  | 1.84%         | 0.41%  | 2.95%  | 1.32%  | 1.68%          | 0.57%          |
| 4/23/2020 | 1.73%  | 1.57%  | 1.89%         | 0.90%  | 2.54%  | 1.54%  | 0.00%          | 0.55%          |
| 4/24/2020 | 1.27%  | 2.26%  | 2.00%         | 0.94%  | 1.52%  | 1.40%  | 1.44%          | 2.63%          |
| 4/25/2020 | 0.57%  | 1.25%  | 1.86%         | 0.79%  | 0.82%  | 0.78%  | 2.42%          | 2.42%          |
| 4/26/2020 | 2.04%  | 1.88%  | 1.16%         | 0.85%  | 1.56%  | 1.06%  | 1.04%          | 1.11%          |
| 4/27/2020 | 1.07%  | 2.51%  | 1.40%         | 0.26%  | 2.02%  | 1.53%  | 1.15%          | 0.00%          |
| 4/28/2020 | 0.77%  | 1.70%  | 1.42%         | 0.27%  | 2.40%  | 1.43%  | 2.14%          | 0.51%          |
| 4/29/2020 | 1.83%  | 1.56%  | 0.87%         | 0.30%  | 1.78%  | 1.74%  | 1.15%          | 1.90%          |
| 4/30/2020 | 0.74%  | 1.61%  | 1.45%         | 0.18%  | 1.82%  | 0.87%  | 0.00%          | 0.50%          |
| 5/1/2020  | 1.45%  | 1.32%  | 1.17%         | 0.48%  | 1.26%  | 0.90%  | 2.14%          | 1.04%          |
| 5/2/2020  | 1.56%  | 1.60%  | 1.47%         | 0.43%  | 1.23%  | 0.81%  | 0.72%          | 0.45%          |
| 5/3/2020  | 0.93%  | 1.48%  | 1.16%         | 0.80%  | 1.38%  | 1.29%  | 0.00%          | 1.11%          |
| 5/4/2020  | 1.45%  | 1.27%  | 1.05%         | 0.50%  | 0.57%  | 1.48%  | 0.68%          | 1.58%          |
| 5/5/2020  | 0.97%  | 1.13%  | 1.03%         | 0.43%  | 1.85%  | 0.77%  | 2.33%          | 0.00%          |
| 5/6/2020  | 0.47%  | 1.32%  | 0.93%         | 0.18%  | 1.91%  | 0.92%  | 0.70%          | 1.18%          |
| 5/7/2020  | 0.67%  | 1.03%  | 0.72%         | 0.34%  | 1.71%  | 1.15%  | 0.00%          | 0.47%          |
| 5/8/2020  | 0.37%  | 0.91%  | 1.21%         | 0.45%  | 0.73%  | 1.23%  | 1.47%          | 1.83%          |
| 5/9/2020  | 0.27%  | 1.11%  | 1.00%         | 0.23%  | 1.75%  | 0.96%  | 0.00%          | 0.00%          |
| 01012020  | 0.2170 | 1.11/0 | 1.0070        | 0.2070 | 1.1070 | 0.0070 | 0.0070         | 0.0070         |