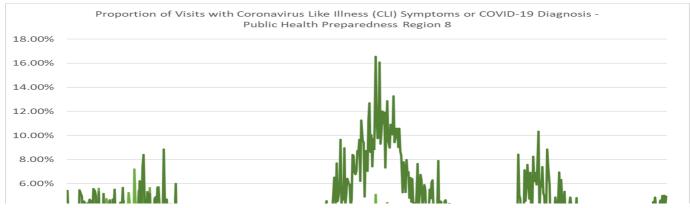

Proportion of Visits with Coronavirus Symptoms by Public Health Preparedness Region

| Date 1                           | 2N      | 2S     | 3     | 5      | 6     | 7      | 8     |
|----------------------------------|---------|--------|-------|--------|-------|--------|-------|
|                                  |         |        |       |        |       | -      | •     |
| 1/21/2020 1.56                   | % 1.95% | 2.10%  | 0.88% | 3.34%  | 3.32% | 2.23%  | 3.22% |
| 1/22/2020 1.48                   | % 1.48% | 1.84%  | 1.02% | 2.41%  | 2.95% | 1.18%  | 3.36% |
| 1/23/2020 0.93                   | % 1.70% | 1.90%  | 0.68% | 2.62%  | 3.50% | 0.93%  | 3.52% |
| 1/24/2020 1.13                   | % 2.06% | 1.20%  | 0.58% | 1.75%  | 2.89% | 1.34%  | 4.02% |
| 1/25/2020 1.46                   | % 2.25% | 2.21%  | 0.79% | 3.66%  | 3.60% | 2.09%  | 2.90% |
| 1/26/2020 1.92                   |         | 2.89%  | 1.54% | 4.78%  | 4.72% | 1.76%  | 3.29% |
| 1/27/2020 1.49                   |         | 2.66%  | 0.94% | 3.86%  | 4.18% | 2.33%  | 5.57% |
| 1/28/2020 1.99                   |         | 2.11%  | 1.07% | 2.85%  | 4.54% | 1.65%  | 2.99% |
| 1/29/2020 1.71                   |         | 2.26%  | 0.80% | 3.61%  | 4.31% | 1.00%  | 4.46% |
| 1/30/2020 1.92                   |         | 2.22%  | 1.02% | 3.24%  | 4.96% | 1.45%  | 2.06% |
| 1/31/2020 2.09                   |         | 2.25%  | 0.52% | 2.15%  | 4.44% | 2.25%  | 2.06% |
| 2/1/2020 2.08                    |         | 2.82%  | 1.31% | 2.25%  | 4.58% | 2.57%  | 5.59% |
| 2/2/2020 2.86                    |         | 2.48%  | 1.18% | 3.19%  | 4.68% | 1.74%  | 1.76% |
| 2/3/2020 2.56                    |         | 2.69%  | 0.97% | 2.65%  | 3.63% | 2.21%  | 3.04% |
| 2/4/2020 2.05                    |         | 2.36%  | 1.09% | 3.83%  | 3.78% | 1.69%  | 3.08% |
| 2/5/2020 1.91                    |         | 2.17%  | 1.51% | 2.08%  | 3.72% | 1.51%  | 2.52% |
| 2/6/2020 1.46                    |         | 2.37%  | 1.34% | 2.17%  | 3.65% | 1.12%  | 4.64% |
| 2/7/2020 2.06                    |         | 2.14%  | 0.95% | 2.65%  | 4.16% | 2.09%  | 1.97% |
| 2/8/2020 1.89                    |         | 2.41%  | 1.19% | 4.03%  | 3.68% | 1.56%  | 2.25% |
| 2/9/2020 1.52                    |         | 3.61%  | 1.66% | 3.20%  | 5.05% | 3.30%  | 4.75% |
| 2/10/2020 2.11                   |         | 2.79%  | 0.87% | 2.45%  | 3.87% | 1.91%  | 4.26% |
| 2/11/2020 1.99                   |         | 2.34%  | 1.08% | 2.52%  | 4.08% | 0.72%  | 4.19% |
| 2/12/2020 1.52                   |         | 2.57%  | 1.56% | 2.54%  | 3.23% | 2.17%  | 3.97% |
| 2/13/2020 1.77                   |         | 2.11%  | 0.96% | 2.17%  | 3.03% | 1.60%  | 1.38% |
| 2/13/2020 1.23                   |         | 2.11%  | 0.99% | 1.71%  | 3.26% | 1.00 % | 1.82% |
| 2/15/2020 2.17                   |         | 2.92%  | 2.06% | 2.77%  | 3.62% | 2.07%  | 4.68% |
| 2/16/2020 1.53                   |         | 2.58%  | 1.43% | 3.02%  | 4.25% | 1.95%  | 3.80% |
| 2/17/2020 1.53                   |         | 2.30%  | 1.14% | 2.21%  | 4.77% | 2.61%  | 2.62% |
| 2/18/2020 2.27                   |         | 2.82%  | 0.76% | 2.21%  | 3.51% | 3.60%  | 2.70% |
| 2/19/2020 1.91                   |         | 2.31%  | 1.20% | 2.96%  | 2.78% | 2.54%  | 2.90% |
| 2/20/2020 1.64                   |         | 2.04%  | 1.04% | 1.42%  | 3.54% | 1.72%  | 1.40% |
| 2/21/2020 1.53                   |         | 2.04%  | 1.21% | 1.96%  | 2.54% | 1.47%  | 1.69% |
| 2/22/2020 1.33                   |         | 2.11%  | 1.21% | 3.44%  | 3.25% | 1.65%  | 2.55% |
| 2/23/2020 1.57                   |         | 2.42%  | 1.52% | 2.80%  | 3.94% | 1.03%  | 4.44% |
|                                  |         |        | -     |        |       | 1.31%  | 2.92% |
| 2/24/2020 1.91<br>2/25/2020 1.31 |         | 1.88%  | 1.55% | 2.39%  | 2.79% | 0.73%  | 4.05% |
| 2/26/2020 1.06                   |         | 1.82%  | 0.86% | 2.33%  | 2.75% | 0.73%  | 4.03% |
| 2/27/2020 1.45                   |         | 1.57%  | 0.55% | 2.41%  | 2.25% | 1.64%  | 2.27% |
| 2/28/2020 1.45                   |         | 1.94%  | 0.93% | 2.00%  | 2.95% | 1.23%  | 2.27% |
| 2/29/2020 1.76                   |         | 1.94 % | 1.03% | 2.24 % | 2.93% | 2.02%  | 2.04% |
|                                  |         |        | -     |        |       |        |       |
| 3/1/2020 1.86                    |         | 1.37%  | 0.93% | 3.62%  | 3.70% | 1.43%  | 3.48% |
| 3/2/2020 1.25                    |         | 1.48%  | 0.89% | 1.94%  | 2.86% | 1.15%  | 5.25% |
| 3/3/2020 1.95                    |         | 1.88%  | 0.59% | 3.17%  | 2.40% | 1.73%  | 4.46% |
| 3/4/2020 1.07                    |         | 2.05%  | 0.78% | 3.13%  | 2.95% | 1.57%  | 3.18% |
| 3/5/2020 1.33                    |         | 1.97%  | 0.95% | 2.38%  | 2.43% | 1.58%  | 2.52% |
| 3/6/2020 1.58                    |         | 1.47%  | 0.97% | 1.12%  | 2.68% | 1.30%  | 3.83% |
| 3/7/2020 1.23                    |         | 1.71%  | 0.84% | 2.19%  | 2.68% | 2.21%  | 1.18% |
| 3/8/2020 2.43                    |         | 2.59%  | 0.98% | 3.58%  | 2.63% | 3.05%  | 7.20% |
| 3/9/2020 1.12                    |         | 1.83%  | 0.95% | 2.42%  | 2.80% | 1.40%  | 3.28% |
| 3/10/2020 1.52                   |         | 2.03%  | 0.89% | 2.05%  | 2.87% | 0.87%  | 3.35% |
| 3/11/2020 1.90                   |         | 2.30%  | 1.07% | 4.45%  | 3.24% | 1.79%  | 4.00% |
| 3/12/2020 3.11                   |         | 3.56%  | 1.62% | 3.85%  | 3.72% | 3.30%  | 5.42% |
| 3/13/2020 4.77                   |         | 3.88%  | 2.16% | 6.48%  | 3.64% | 3.22%  | 5.33% |
| 3/14/2020 4.09                   |         | 3.83%  | 2.96% | 4.81%  | 3.48% | 5.40%  | 4.28% |
| 3/15/2020 2.68                   | % 4.89% | 4.98%  | 2.69% | 5.46%  | 3.54% | 4.20%  | 3.00% |