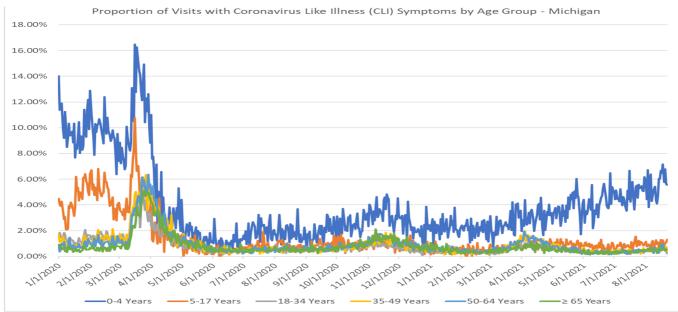

### **DESCRIPTION OF THE QUERY**

**Coronavirus-like symptoms:** This query searches visit free-text (chief complaint, triage notes, and clinical impression) for fever or chills AND cough or shortness of breath or difficulty breathing.