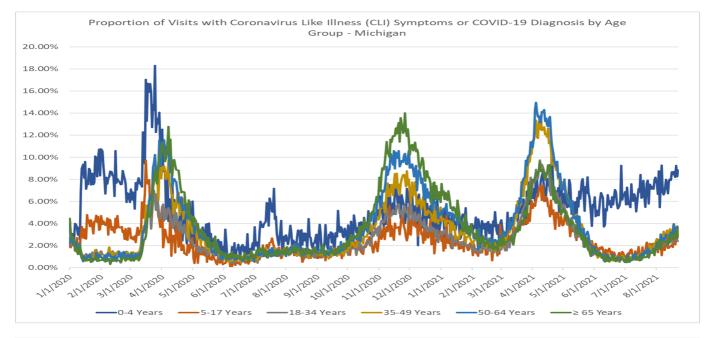

### **DESCRIPTION OF THE QUERY**

**Coronavirus-like symptoms:** This query searches visit free-text (chief complaint, triage notes, and clinical impression) for fever or chills AND cough or shortness of breath or difficulty breathing.