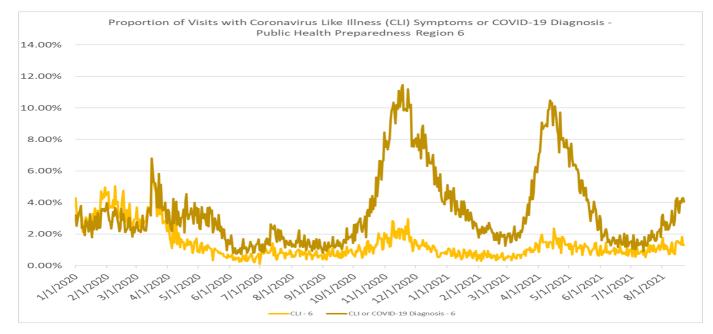

Proportion of Visits with Coronavirus Symptoms by Public Health Preparedness Region

| Date 1                           | 2N      | 2S     | 3     | 5      | 6     | 7      | 8     |
|----------------------------------|---------|--------|-------|--------|-------|--------|-------|
|                                  |         |        |       |        |       | -      | •     |
| 1/21/2020 1.56                   | % 1.95% | 2.10%  | 0.88% | 3.34%  | 3.32% | 2.23%  | 3.22% |
| 1/22/2020 1.48                   | % 1.48% | 1.84%  | 1.02% | 2.41%  | 2.95% | 1.18%  | 3.36% |
| 1/23/2020 0.93                   | % 1.70% | 1.90%  | 0.68% | 2.62%  | 3.50% | 0.93%  | 3.52% |
| 1/24/2020 1.13                   | % 2.06% | 1.20%  | 0.58% | 1.75%  | 2.89% | 1.34%  | 4.02% |
| 1/25/2020 1.46                   | % 2.25% | 2.21%  | 0.79% | 3.66%  | 3.60% | 2.09%  | 2.90% |
| 1/26/2020 1.92                   |         | 2.89%  | 1.54% | 4.78%  | 4.72% | 1.76%  | 3.29% |
| 1/27/2020 1.49                   |         | 2.66%  | 0.94% | 3.86%  | 4.18% | 2.33%  | 5.57% |
| 1/28/2020 1.99                   |         | 2.11%  | 1.07% | 2.85%  | 4.54% | 1.65%  | 2.99% |
| 1/29/2020 1.71                   |         | 2.26%  | 0.80% | 3.61%  | 4.31% | 1.00%  | 4.46% |
| 1/30/2020 1.92                   |         | 2.22%  | 1.02% | 3.24%  | 4.96% | 1.45%  | 2.06% |
| 1/31/2020 2.09                   |         | 2.25%  | 0.52% | 2.15%  | 4.44% | 2.25%  | 2.06% |
| 2/1/2020 2.08                    |         | 2.82%  | 1.31% | 2.25%  | 4.58% | 2.57%  | 5.59% |
| 2/2/2020 2.86                    |         | 2.48%  | 1.18% | 3.19%  | 4.68% | 1.74%  | 1.76% |
| 2/3/2020 2.56                    |         | 2.69%  | 0.97% | 2.65%  | 3.63% | 2.21%  | 3.04% |
| 2/4/2020 2.05                    |         | 2.36%  | 1.09% | 3.83%  | 3.78% | 1.69%  | 3.08% |
| 2/5/2020 1.91                    |         | 2.17%  | 1.51% | 2.08%  | 3.72% | 1.51%  | 2.52% |
| 2/6/2020 1.46                    |         | 2.37%  | 1.34% | 2.17%  | 3.65% | 1.12%  | 4.64% |
| 2/7/2020 2.06                    |         | 2.14%  | 0.95% | 2.65%  | 4.16% | 2.09%  | 1.97% |
| 2/8/2020 1.89                    |         | 2.41%  | 1.19% | 4.03%  | 3.68% | 1.56%  | 2.25% |
| 2/9/2020 1.52                    |         | 3.61%  | 1.66% | 3.20%  | 5.05% | 3.30%  | 4.75% |
| 2/10/2020 2.11                   |         | 2.79%  | 0.87% | 2.45%  | 3.87% | 1.91%  | 4.26% |
| 2/11/2020 1.99                   |         | 2.34%  | 1.08% | 2.52%  | 4.08% | 0.72%  | 4.19% |
| 2/12/2020 1.52                   |         | 2.57%  | 1.56% | 2.54%  | 3.23% | 2.17%  | 3.97% |
| 2/13/2020 1.77                   |         | 2.11%  | 0.96% | 2.17%  | 3.03% | 1.60%  | 1.38% |
| 2/13/2020 1.23                   |         | 2.11%  | 0.99% | 1.71%  | 3.26% | 1.00 % | 1.82% |
| 2/15/2020 2.17                   |         | 2.92%  | 2.06% | 2.77%  | 3.62% | 2.07%  | 4.68% |
| 2/16/2020 1.53                   |         | 2.58%  | 1.43% | 3.02%  | 4.25% | 1.95%  | 3.80% |
| 2/17/2020 1.53                   |         | 2.30%  | 1.14% | 2.21%  | 4.77% | 2.61%  | 2.62% |
| 2/18/2020 2.27                   |         | 2.82%  | 0.76% | 2.21%  | 3.51% | 3.60%  | 2.70% |
| 2/19/2020 1.91                   |         | 2.31%  | 1.20% | 2.96%  | 2.78% | 2.54%  | 2.90% |
| 2/20/2020 1.64                   |         | 2.04%  | 1.04% | 1.42%  | 3.54% | 1.72%  | 1.40% |
| 2/21/2020 1.53                   |         | 2.04%  | 1.21% | 1.96%  | 2.54% | 1.47%  | 1.69% |
| 2/22/2020 1.33                   |         | 2.11%  | 1.21% | 3.44%  | 3.25% | 1.65%  | 2.55% |
| 2/23/2020 1.57                   |         | 2.42%  | 1.52% | 2.80%  | 3.94% | 1.03%  | 4.44% |
|                                  |         |        | -     |        |       | 1.31%  | 2.92% |
| 2/24/2020 1.91<br>2/25/2020 1.31 |         | 1.88%  | 1.55% | 2.39%  | 2.79% | 0.73%  | 4.05% |
| 2/26/2020 1.06                   |         | 1.82%  | 0.86% | 2.33%  | 2.75% | 0.73%  | 4.03% |
| 2/27/2020 1.45                   |         | 1.57%  | 0.55% | 2.41%  | 2.25% | 1.64%  | 2.27% |
| 2/28/2020 1.45                   |         | 1.94%  | 0.93% | 2.00%  | 2.95% | 1.23%  | 2.27% |
| 2/29/2020 1.76                   |         | 1.94 % | 1.03% | 2.24 % | 2.93% | 2.02%  | 2.04% |
|                                  |         |        | -     |        |       |        |       |
| 3/1/2020 1.86                    |         | 1.37%  | 0.93% | 3.62%  | 3.70% | 1.43%  | 3.48% |
| 3/2/2020 1.25                    |         | 1.48%  | 0.89% | 1.94%  | 2.86% | 1.15%  | 5.25% |
| 3/3/2020 1.95                    |         | 1.88%  | 0.59% | 3.17%  | 2.40% | 1.73%  | 4.46% |
| 3/4/2020 1.07                    |         | 2.05%  | 0.78% | 3.13%  | 2.95% | 1.57%  | 3.18% |
| 3/5/2020 1.33                    |         | 1.97%  | 0.95% | 2.38%  | 2.43% | 1.58%  | 2.52% |
| 3/6/2020 1.58                    |         | 1.47%  | 0.97% | 1.12%  | 2.68% | 1.30%  | 3.83% |
| 3/7/2020 1.23                    |         | 1.71%  | 0.84% | 2.19%  | 2.68% | 2.21%  | 1.18% |
| 3/8/2020 2.43                    |         | 2.59%  | 0.98% | 3.58%  | 2.63% | 3.05%  | 7.20% |
| 3/9/2020 1.12                    |         | 1.83%  | 0.95% | 2.42%  | 2.80% | 1.40%  | 3.28% |
| 3/10/2020 1.52                   |         | 2.03%  | 0.89% | 2.05%  | 2.87% | 0.87%  | 3.35% |
| 3/11/2020 1.90                   |         | 2.30%  | 1.07% | 4.45%  | 3.24% | 1.79%  | 4.00% |
| 3/12/2020 3.11                   |         | 3.56%  | 1.62% | 3.85%  | 3.72% | 3.30%  | 5.42% |
| 3/13/2020 4.77                   |         | 3.88%  | 2.16% | 6.48%  | 3.64% | 3.22%  | 5.33% |
| 3/14/2020 4.09                   |         | 3.83%  | 2.96% | 4.81%  | 3.48% | 5.40%  | 4.28% |
| 3/15/2020 2.68                   | % 4.89% | 4.98%  | 2.69% | 5.46%  | 3.54% | 4.20%  | 3.00% |