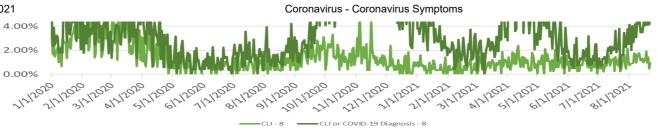

### **DESCRIPTION OF THE QUERY**

**Coronavirus-like symptoms:** This query searches visit free-text (chief complaint, triage notes, and clinical impression) for fever or chills AND cough or shortness of breath or difficulty breathing.

Proportion of Visits with Coronavirus Symptoms by Public Health Preparedness Region

| Date 1                           | 2N      | 2S     | 3     | 5      | 6     | 7      | 8     |
|----------------------------------|---------|--------|-------|--------|-------|--------|-------|
|                                  |         |        |       |        |       | -      | •     |
| 1/21/2020 1.56                   | % 1.95% | 2.10%  | 0.88% | 3.34%  | 3.32% | 2.23%  | 3.22% |
| 1/22/2020 1.48                   | % 1.48% | 1.84%  | 1.02% | 2.41%  | 2.95% | 1.18%  | 3.36% |
| 1/23/2020 0.93                   | % 1.70% | 1.90%  | 0.68% | 2.62%  | 3.50% | 0.93%  | 3.52% |
| 1/24/2020 1.13                   | % 2.06% | 1.20%  | 0.58% | 1.75%  | 2.89% | 1.34%  | 4.02% |
| 1/25/2020 1.46                   | % 2.25% | 2.21%  | 0.79% | 3.66%  | 3.60% | 2.09%  | 2.90% |
| 1/26/2020 1.92                   |         | 2.89%  | 1.54% | 4.78%  | 4.72% | 1.76%  | 3.29% |
| 1/27/2020 1.49                   |         | 2.66%  | 0.94% | 3.86%  | 4.18% | 2.33%  | 5.57% |
| 1/28/2020 1.99                   |         | 2.11%  | 1.07% | 2.85%  | 4.54% | 1.65%  | 2.99% |
| 1/29/2020 1.71                   |         | 2.26%  | 0.80% | 3.61%  | 4.31% | 1.00%  | 4.46% |
| 1/30/2020 1.92                   |         | 2.22%  | 1.02% | 3.24%  | 4.96% | 1.45%  | 2.06% |
| 1/31/2020 2.09                   |         | 2.25%  | 0.52% | 2.15%  | 4.44% | 2.25%  | 2.06% |
| 2/1/2020 2.08                    |         | 2.82%  | 1.31% | 2.25%  | 4.58% | 2.57%  | 5.59% |
| 2/2/2020 2.86                    |         | 2.48%  | 1.18% | 3.19%  | 4.68% | 1.74%  | 1.76% |
| 2/3/2020 2.56                    |         | 2.69%  | 0.97% | 2.65%  | 3.63% | 2.21%  | 3.04% |
| 2/4/2020 2.05                    |         | 2.36%  | 1.09% | 3.83%  | 3.78% | 1.69%  | 3.08% |
| 2/5/2020 1.91                    |         | 2.17%  | 1.51% | 2.08%  | 3.72% | 1.51%  | 2.52% |
| 2/6/2020 1.46                    |         | 2.37%  | 1.34% | 2.17%  | 3.65% | 1.12%  | 4.64% |
| 2/7/2020 2.06                    |         | 2.14%  | 0.95% | 2.65%  | 4.16% | 2.09%  | 1.97% |
| 2/8/2020 1.89                    |         | 2.41%  | 1.19% | 4.03%  | 3.68% | 1.56%  | 2.25% |
| 2/9/2020 1.52                    |         | 3.61%  | 1.66% | 3.20%  | 5.05% | 3.30%  | 4.75% |
| 2/10/2020 2.11                   |         | 2.79%  | 0.87% | 2.45%  | 3.87% | 1.91%  | 4.26% |
| 2/11/2020 1.99                   |         | 2.34%  | 1.08% | 2.52%  | 4.08% | 0.72%  | 4.19% |
| 2/12/2020 1.52                   |         | 2.57%  | 1.56% | 2.54%  | 3.23% | 2.17%  | 3.97% |
| 2/13/2020 1.77                   |         | 2.11%  | 0.96% | 2.17%  | 3.03% | 1.60%  | 1.38% |
| 2/13/2020 1.23                   |         | 2.11%  | 0.99% | 1.71%  | 3.26% | 1.00 % | 1.82% |
| 2/15/2020 2.17                   |         | 2.92%  | 2.06% | 2.77%  | 3.62% | 2.07%  | 4.68% |
| 2/16/2020 1.53                   |         | 2.58%  | 1.43% | 3.02%  | 4.25% | 1.95%  | 3.80% |
| 2/17/2020 1.53                   |         | 2.30%  | 1.14% | 2.21%  | 4.77% | 2.61%  | 2.62% |
| 2/18/2020 2.27                   |         | 2.82%  | 0.76% | 2.21%  | 3.51% | 3.60%  | 2.70% |
| 2/19/2020 1.91                   |         | 2.31%  | 1.20% | 2.96%  | 2.78% | 2.54%  | 2.90% |
| 2/20/2020 1.64                   |         | 2.04%  | 1.04% | 1.42%  | 3.54% | 1.72%  | 1.40% |
| 2/21/2020 1.53                   |         | 2.04%  | 1.21% | 1.96%  | 2.54% | 1.47%  | 1.69% |
| 2/22/2020 1.33                   |         | 2.11%  | 1.21% | 3.44%  | 3.25% | 1.65%  | 2.55% |
| 2/23/2020 1.57                   |         | 2.42%  | 1.52% | 2.80%  | 3.94% | 1.03%  | 4.44% |
|                                  |         |        | -     |        |       | 1.31%  | 2.92% |
| 2/24/2020 1.91<br>2/25/2020 1.31 |         | 1.88%  | 1.55% | 2.39%  | 2.79% | 0.73%  | 4.05% |
| 2/26/2020 1.06                   |         | 1.82%  | 0.86% | 2.33%  | 2.75% | 0.73%  | 4.03% |
| 2/27/2020 1.45                   |         | 1.57%  | 0.55% | 2.41%  | 2.25% | 1.64%  | 2.27% |
| 2/28/2020 1.45                   |         | 1.94%  | 0.93% | 2.00%  | 2.95% | 1.23%  | 2.27% |
| 2/29/2020 1.76                   |         | 1.94 % | 1.03% | 2.24 % | 2.93% | 2.02%  | 2.04% |
|                                  |         |        | -     |        |       |        |       |
| 3/1/2020 1.86                    |         | 1.37%  | 0.93% | 3.62%  | 3.70% | 1.43%  | 3.48% |
| 3/2/2020 1.25                    |         | 1.48%  | 0.89% | 1.94%  | 2.86% | 1.15%  | 5.25% |
| 3/3/2020 1.95                    |         | 1.88%  | 0.59% | 3.17%  | 2.40% | 1.73%  | 4.46% |
| 3/4/2020 1.07                    |         | 2.05%  | 0.78% | 3.13%  | 2.95% | 1.57%  | 3.18% |
| 3/5/2020 1.33                    |         | 1.97%  | 0.95% | 2.38%  | 2.43% | 1.58%  | 2.52% |
| 3/6/2020 1.58                    |         | 1.47%  | 0.97% | 1.12%  | 2.68% | 1.30%  | 3.83% |
| 3/7/2020 1.23                    |         | 1.71%  | 0.84% | 2.19%  | 2.68% | 2.21%  | 1.18% |
| 3/8/2020 2.43                    |         | 2.59%  | 0.98% | 3.58%  | 2.63% | 3.05%  | 7.20% |
| 3/9/2020 1.12                    |         | 1.83%  | 0.95% | 2.42%  | 2.80% | 1.40%  | 3.28% |
| 3/10/2020 1.52                   |         | 2.03%  | 0.89% | 2.05%  | 2.87% | 0.87%  | 3.35% |
| 3/11/2020 1.90                   |         | 2.30%  | 1.07% | 4.45%  | 3.24% | 1.79%  | 4.00% |
| 3/12/2020 3.11                   |         | 3.56%  | 1.62% | 3.85%  | 3.72% | 3.30%  | 5.42% |
| 3/13/2020 4.77                   |         | 3.88%  | 2.16% | 6.48%  | 3.64% | 3.22%  | 5.33% |
| 3/14/2020 4.09                   |         | 3.83%  | 2.96% | 4.81%  | 3.48% | 5.40%  | 4.28% |
| 3/15/2020 2.68                   | % 4.89% | 4.98%  | 2.69% | 5.46%  | 3.54% | 4.20%  | 3.00% |

| 3/25/2021 |        | Corona | wirus - Coron |        | oms    |        |                |                |
|-----------|--------|--------|---------------|--------|--------|--------|----------------|----------------|
| Date      | 1      | 2N     | 2S            | 3      | 5      | 6      | 7              | 8              |
| 3/16/2020 | 4.53%  | 5.07%  | 5.06%         | 2.39%  | 7.21%  | 6.49%  | 5.05%          | 6.09%          |
| 3/17/2020 | 3.61%  | 5.20%  | 4.26%         | 2.54%  | 7.16%  | 5.92%  | 8.09%          | 4.53%          |
| 3/18/2020 | 2.93%  | 5.05%  | 5.63%         | 1.68%  | 6.07%  | 5.24%  | 8.08%          | 3.42%          |
| 3/19/2020 | 3.85%  | 6.37%  | 4.64%         | 3.07%  | 5.31%  | 4.83%  | 3.57%          | 1.75%          |
| 3/20/2020 | 3.90%  | 5.76%  | 5.72%         | 2.51%  | 4.59%  | 4.66%  | 4.04%          | 2.39%          |
| 3/21/2020 | 2.39%  | 6.44%  | 4.31%         | 2.61%  | 3.85%  | 3.11%  | 3.38%          | 1.63%          |
| 3/22/2020 | 3.73%  | 7.30%  | 5.98%         | 2.37%  | 4.70%  | 3.40%  | 5.32%          | 1.78%          |
| 3/23/2020 | 3.63%  | 8.74%  | 6.18%         | 2.98%  | 3.94%  | 4.77%  | 4.93%          | 5.63%          |
| 3/24/2020 | 2.90%  | 9.47%  | 6.65%         | 2.62%  | 4.81%  | 3.23%  | 5.19%          | 2.56%          |
| 3/25/2020 | 2.98%  | 7.98%  | 7.14%         | 2.44%  | 4.37%  | 4.19%  | 2.52%          | 2.66%          |
| 3/26/2020 | 2.73%  | 6.92%  | 6.12%         | 2.18%  | 4.03%  | 3.59%  | 5.30%          | 0.65%          |
| 3/27/2020 | 4.21%  | 8.28%  | 6.64%         | 2.97%  | 4.58%  | 2.66%  | 2.93%          | 1.55%          |
| 3/28/2020 | 2.10%  | 7.06%  | 5.67%         | 1.66%  | 3.81%  | 2.83%  | 2.72%          | 3.68%          |
| 3/29/2020 | 3.90%  | 8.46%  | 6.23%         | 2.85%  | 2.50%  | 2.85%  | 1.95%          | 3.66%          |
| 3/30/2020 | 3.62%  | 7.30%  | 5.95%         | 2.03%  | 5.00%  | 2.62%  | 2.15%          | 1.18%          |
| 3/31/2020 | 3.32%  | 8.24%  | 5.15%         | 2.07 % | 3.36%  | 2.02 % | 0.40%          | 3.11%          |
|           |        |        |               |        |        |        |                |                |
| 4/1/2020  | 2.52%  | 7.23%  | 4.96%         | 1.64%  | 2.48%  | 2.94%  | 5.65%<br>2.99% | 1.04%<br>3.05% |
| 4/2/2020  | 3.24%  | 5.60%  | 5.38%         | 1.15%  | 2.73%  | 2.28%  |                |                |
| 4/3/2020  | 3.81%  | 7.00%  | 4.97%         | 1.75%  | 4.37%  | 1.69%  | 3.69%          | 1.14%          |
| 4/4/2020  | 2.35%  | 6.06%  | 4.22%         | 1.40%  | 3.99%  | 1.45%  | 2.63%          | 0.63%          |
| 4/5/2020  | 2.22%  | 4.40%  | 4.49%         | 1.51%  | 2.71%  | 1.08%  | 4.41%          | 1.84%          |
| 4/6/2020  | 2.40%  | 4.91%  | 3.92%         | 1.57%  | 4.30%  | 2.91%  | 3.08%          | 5.44%          |
| 4/7/2020  | 2.89%  | 5.23%  | 3.56%         | 1.99%  | 2.65%  | 1.42%  | 5.00%          | 3.50%          |
| 4/8/2020  | 1.39%  | 5.51%  | 3.99%         | 0.85%  | 2.56%  | 2.68%  | 1.20%          | 1.97%          |
| 4/9/2020  | 1.40%  | 4.47%  | 3.02%         | 1.27%  | 2.91%  | 2.59%  | 2.13%          | 4.70%          |
| 4/10/2020 | 2.67%  | 3.87%  | 3.24%         | 1.38%  | 0.95%  | 1.33%  | 0.00%          | 1.85%          |
| 4/11/2020 | 1.54%  | 3.57%  | 2.63%         | 1.34%  | 2.44%  | 2.08%  | 4.72%          | 0.61%          |
| 4/12/2020 | 1.54%  | 5.51%  | 2.53%         | 1.29%  | 1.72%  | 1.81%  | 0.41%          | 0.72%          |
| 4/13/2020 | 1.41%  | 5.12%  | 2.60%         | 1.10%  | 1.99%  | 1.15%  | 3.93%          | 1.23%          |
| 4/14/2020 | 1.36%  | 3.62%  | 2.50%         | 1.23%  | 1.97%  | 1.69%  | 2.25%          | 2.09%          |
| 4/15/2020 | 1.32%  | 3.84%  | 2.10%         | 1.55%  | 2.91%  | 1.45%  | 4.00%          | 2.56%          |
| 4/16/2020 | 2.35%  | 4.01%  | 2.27%         | 1.25%  | 1.75%  | 1.50%  | 1.39%          | 0.60%          |
| 4/17/2020 | 2.43%  | 2.46%  | 2.40%         | 0.34%  | 2.84%  | 1.00%  | 2.15%          | 1.79%          |
| 4/18/2020 | 1.66%  | 2.99%  | 1.92%         | 0.91%  | 0.73%  | 1.36%  | 2.00%          | 2.67%          |
| 4/19/2020 | 1.46%  | 3.02%  | 1.90%         | 1.36%  | 2.08%  | 1.26%  | 1.68%          | 1.22%          |
| 4/20/2020 | 0.70%  | 3.06%  | 1.08%         | 0.55%  | 1.99%  | 1.68%  | 2.11%          | 3.63%          |
| 4/21/2020 | 1.66%  | 2.19%  | 1.93%         | 0.80%  | 1.85%  | 1.30%  | 1.38%          | 1.78%          |
| 4/22/2020 | 0.98%  | 1.57%  | 1.84%         | 0.41%  | 2.95%  | 1.32%  | 1.68%          | 0.57%          |
| 4/23/2020 | 1.73%  | 1.57%  | 1.89%         | 0.90%  | 2.54%  | 1.54%  | 0.00%          | 0.55%          |
| 4/24/2020 | 1.27%  | 2.26%  | 2.00%         | 0.94%  | 1.52%  | 1.40%  | 1.44%          | 2.63%          |
| 4/25/2020 | 0.57%  | 1.25%  | 1.86%         | 0.79%  | 0.82%  | 0.78%  | 2.42%          | 2.42%          |
| 4/26/2020 | 2.04%  | 1.88%  | 1.16%         | 0.85%  | 1.56%  | 1.06%  | 1.04%          | 1.11%          |
| 4/27/2020 | 1.07%  | 2.51%  | 1.40%         | 0.26%  | 2.02%  | 1.53%  | 1.15%          | 0.00%          |
| 4/28/2020 | 0.77%  | 1.70%  | 1.42%         | 0.27%  | 2.40%  | 1.43%  | 2.14%          | 0.51%          |
| 4/29/2020 | 1.83%  | 1.56%  | 0.87%         | 0.30%  | 1.78%  | 1.74%  | 1.15%          | 1.90%          |
| 4/30/2020 | 0.74%  | 1.61%  | 1.45%         | 0.18%  | 1.82%  | 0.87%  | 0.00%          | 0.50%          |
| 5/1/2020  | 1.45%  | 1.32%  | 1.17%         | 0.48%  | 1.26%  | 0.90%  | 2.14%          | 1.04%          |
| 5/2/2020  | 1.56%  | 1.60%  | 1.47%         | 0.43%  | 1.23%  | 0.81%  | 0.72%          | 0.45%          |
| 5/3/2020  | 0.93%  | 1.48%  | 1.16%         | 0.80%  | 1.38%  | 1.29%  | 0.00%          | 1.11%          |
| 5/4/2020  | 1.45%  | 1.27%  | 1.05%         | 0.50%  | 0.57%  | 1.48%  | 0.68%          | 1.58%          |
| 5/5/2020  | 0.97%  | 1.13%  | 1.03%         | 0.43%  | 1.85%  | 0.77%  | 2.33%          | 0.00%          |
| 5/6/2020  | 0.47%  | 1.32%  | 0.93%         | 0.18%  | 1.91%  | 0.92%  | 0.70%          | 1.18%          |
| 5/7/2020  | 0.67%  | 1.03%  | 0.72%         | 0.34%  | 1.71%  | 1.15%  | 0.00%          | 0.47%          |
| 5/8/2020  | 0.37%  | 0.91%  | 1.21%         | 0.45%  | 0.73%  | 1.23%  | 1.47%          | 1.83%          |
| 5/9/2020  | 0.27%  | 1.11%  | 1.00%         | 0.23%  | 1.75%  | 0.96%  | 0.00%          | 0.00%          |
| 01012020  | 0.2170 | 1.11/0 | 1.0070        | 0.2070 | 1.1070 | 0.0070 | 0.0070         | 0.0070         |