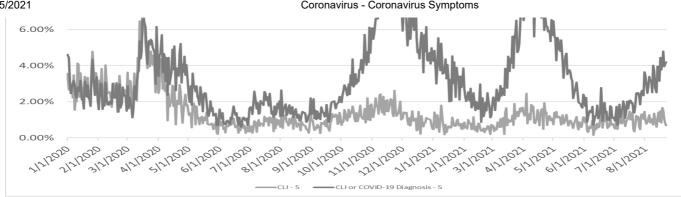

### **DESCRIPTION OF THE QUERY**

**Coronavirus-like symptoms:** This query searches visit free-text (chief complaint, triage notes, and clinical impression) for fever or chills AND cough or shortness of breath or difficulty breathing.

Proportion of Visits with Coronavirus Symptoms by Public Health Preparedness Region

| Date 1                           | 2N      | 2S     | 3     | 5      | 6     | 7      | 8     |
|----------------------------------|---------|--------|-------|--------|-------|--------|-------|
|                                  |         |        |       |        |       | -      | •     |
| 1/21/2020 1.56                   | % 1.95% | 2.10%  | 0.88% | 3.34%  | 3.32% | 2.23%  | 3.22% |
| 1/22/2020 1.48                   | % 1.48% | 1.84%  | 1.02% | 2.41%  | 2.95% | 1.18%  | 3.36% |
| 1/23/2020 0.93                   | % 1.70% | 1.90%  | 0.68% | 2.62%  | 3.50% | 0.93%  | 3.52% |
| 1/24/2020 1.13                   | % 2.06% | 1.20%  | 0.58% | 1.75%  | 2.89% | 1.34%  | 4.02% |
| 1/25/2020 1.46                   | % 2.25% | 2.21%  | 0.79% | 3.66%  | 3.60% | 2.09%  | 2.90% |
| 1/26/2020 1.92                   |         | 2.89%  | 1.54% | 4.78%  | 4.72% | 1.76%  | 3.29% |
| 1/27/2020 1.49                   |         | 2.66%  | 0.94% | 3.86%  | 4.18% | 2.33%  | 5.57% |
| 1/28/2020 1.99                   |         | 2.11%  | 1.07% | 2.85%  | 4.54% | 1.65%  | 2.99% |
| 1/29/2020 1.71                   |         | 2.26%  | 0.80% | 3.61%  | 4.31% | 1.00%  | 4.46% |
| 1/30/2020 1.92                   |         | 2.22%  | 1.02% | 3.24%  | 4.96% | 1.45%  | 2.06% |
| 1/31/2020 2.09                   |         | 2.25%  | 0.52% | 2.15%  | 4.44% | 2.25%  | 2.06% |
| 2/1/2020 2.08                    |         | 2.82%  | 1.31% | 2.25%  | 4.58% | 2.57%  | 5.59% |
| 2/2/2020 2.86                    |         | 2.48%  | 1.18% | 3.19%  | 4.68% | 1.74%  | 1.76% |
| 2/3/2020 2.56                    |         | 2.69%  | 0.97% | 2.65%  | 3.63% | 2.21%  | 3.04% |
| 2/4/2020 2.05                    |         | 2.36%  | 1.09% | 3.83%  | 3.78% | 1.69%  | 3.08% |
| 2/5/2020 1.91                    |         | 2.17%  | 1.51% | 2.08%  | 3.72% | 1.51%  | 2.52% |
| 2/6/2020 1.46                    |         | 2.37%  | 1.34% | 2.17%  | 3.65% | 1.12%  | 4.64% |
| 2/7/2020 2.06                    |         | 2.14%  | 0.95% | 2.65%  | 4.16% | 2.09%  | 1.97% |
| 2/8/2020 1.89                    |         | 2.41%  | 1.19% | 4.03%  | 3.68% | 1.56%  | 2.25% |
| 2/9/2020 1.52                    |         | 3.61%  | 1.66% | 3.20%  | 5.05% | 3.30%  | 4.75% |
| 2/10/2020 2.11                   |         | 2.79%  | 0.87% | 2.45%  | 3.87% | 1.91%  | 4.26% |
| 2/11/2020 1.99                   |         | 2.34%  | 1.08% | 2.52%  | 4.08% | 0.72%  | 4.19% |
| 2/12/2020 1.52                   |         | 2.57%  | 1.56% | 2.54%  | 3.23% | 2.17%  | 3.97% |
| 2/13/2020 1.77                   |         | 2.11%  | 0.96% | 2.17%  | 3.03% | 1.60%  | 1.38% |
| 2/13/2020 1.23                   |         | 2.11%  | 0.99% | 1.71%  | 3.26% | 1.00 % | 1.82% |
| 2/15/2020 2.17                   |         | 2.92%  | 2.06% | 2.77%  | 3.62% | 2.07%  | 4.68% |
| 2/16/2020 1.53                   |         | 2.58%  | 1.43% | 3.02%  | 4.25% | 1.95%  | 3.80% |
| 2/17/2020 1.53                   |         | 2.30%  | 1.14% | 2.21%  | 4.77% | 2.61%  | 2.62% |
| 2/18/2020 2.27                   |         | 2.82%  | 0.76% | 2.21%  | 3.51% | 3.60%  | 2.70% |
| 2/19/2020 1.91                   |         | 2.31%  | 1.20% | 2.96%  | 2.78% | 2.54%  | 2.90% |
| 2/20/2020 1.64                   |         | 2.04%  | 1.04% | 1.42%  | 3.54% | 1.72%  | 1.40% |
| 2/21/2020 1.53                   |         | 2.04%  | 1.21% | 1.96%  | 2.54% | 1.47%  | 1.69% |
| 2/22/2020 1.33                   |         | 2.11%  | 1.21% | 3.44%  | 3.25% | 1.65%  | 2.55% |
| 2/23/2020 1.57                   |         | 2.42%  | 1.52% | 2.80%  | 3.94% | 1.03%  | 4.44% |
|                                  |         |        | -     |        |       | 1.31%  | 2.92% |
| 2/24/2020 1.91<br>2/25/2020 1.31 |         | 1.88%  | 1.55% | 2.39%  | 2.79% | 0.73%  | 4.05% |
| 2/26/2020 1.06                   |         | 1.82%  | 0.86% | 2.33%  | 2.75% | 0.73%  | 4.03% |
| 2/27/2020 1.45                   |         | 1.57%  | 0.55% | 2.41%  | 2.25% | 1.64%  | 2.27% |
| 2/28/2020 1.45                   |         | 1.94%  | 0.93% | 2.00%  | 2.95% | 1.23%  | 2.27% |
| 2/29/2020 1.76                   |         | 1.94 % | 1.03% | 2.24 % | 2.93% | 2.02%  | 2.04% |
|                                  |         |        | -     |        |       |        |       |
| 3/1/2020 1.86                    |         | 1.37%  | 0.93% | 3.62%  | 3.70% | 1.43%  | 3.48% |
| 3/2/2020 1.25                    |         | 1.48%  | 0.89% | 1.94%  | 2.86% | 1.15%  | 5.25% |
| 3/3/2020 1.95                    |         | 1.88%  | 0.59% | 3.17%  | 2.40% | 1.73%  | 4.46% |
| 3/4/2020 1.07                    |         | 2.05%  | 0.78% | 3.13%  | 2.95% | 1.57%  | 3.18% |
| 3/5/2020 1.33                    |         | 1.97%  | 0.95% | 2.38%  | 2.43% | 1.58%  | 2.52% |
| 3/6/2020 1.58                    |         | 1.47%  | 0.97% | 1.12%  | 2.68% | 1.30%  | 3.83% |
| 3/7/2020 1.23                    |         | 1.71%  | 0.84% | 2.19%  | 2.68% | 2.21%  | 1.18% |
| 3/8/2020 2.43                    |         | 2.59%  | 0.98% | 3.58%  | 2.63% | 3.05%  | 7.20% |
| 3/9/2020 1.12                    |         | 1.83%  | 0.95% | 2.42%  | 2.80% | 1.40%  | 3.28% |
| 3/10/2020 1.52                   |         | 2.03%  | 0.89% | 2.05%  | 2.87% | 0.87%  | 3.35% |
| 3/11/2020 1.90                   |         | 2.30%  | 1.07% | 4.45%  | 3.24% | 1.79%  | 4.00% |
| 3/12/2020 3.11                   |         | 3.56%  | 1.62% | 3.85%  | 3.72% | 3.30%  | 5.42% |
| 3/13/2020 4.77                   |         | 3.88%  | 2.16% | 6.48%  | 3.64% | 3.22%  | 5.33% |
| 3/14/2020 4.09                   |         | 3.83%  | 2.96% | 4.81%  | 3.48% | 5.40%  | 4.28% |
| 3/15/2020 2.68                   | % 4.89% | 4.98%  | 2.69% | 5.46%  | 3.54% | 4.20%  | 3.00% |

| 3/25/2021 |        | Corona | wirus - Coron |        | oms    |        |                |                |
|-----------|--------|--------|---------------|--------|--------|--------|----------------|----------------|
| Date      | 1      | 2N     | 2S            | 3      | 5      | 6      | 7              | 8              |
| 3/16/2020 | 4.53%  | 5.07%  | 5.06%         | 2.39%  | 7.21%  | 6.49%  | 5.05%          | 6.09%          |
| 3/17/2020 | 3.61%  | 5.20%  | 4.26%         | 2.54%  | 7.16%  | 5.92%  | 8.09%          | 4.53%          |
| 3/18/2020 | 2.93%  | 5.05%  | 5.63%         | 1.68%  | 6.07%  | 5.24%  | 8.08%          | 3.42%          |
| 3/19/2020 | 3.85%  | 6.37%  | 4.64%         | 3.07%  | 5.31%  | 4.83%  | 3.57%          | 1.75%          |
| 3/20/2020 | 3.90%  | 5.76%  | 5.72%         | 2.51%  | 4.59%  | 4.66%  | 4.04%          | 2.39%          |
| 3/21/2020 | 2.39%  | 6.44%  | 4.31%         | 2.61%  | 3.85%  | 3.11%  | 3.38%          | 1.63%          |
| 3/22/2020 | 3.73%  | 7.30%  | 5.98%         | 2.37%  | 4.70%  | 3.40%  | 5.32%          | 1.78%          |
| 3/23/2020 | 3.63%  | 8.74%  | 6.18%         | 2.98%  | 3.94%  | 4.77%  | 4.93%          | 5.63%          |
| 3/24/2020 | 2.90%  | 9.47%  | 6.65%         | 2.62%  | 4.81%  | 3.23%  | 5.19%          | 2.56%          |
| 3/25/2020 | 2.98%  | 7.98%  | 7.14%         | 2.44%  | 4.37%  | 4.19%  | 2.52%          | 2.66%          |
| 3/26/2020 | 2.73%  | 6.92%  | 6.12%         | 2.18%  | 4.03%  | 3.59%  | 5.30%          | 0.65%          |
| 3/27/2020 | 4.21%  | 8.28%  | 6.64%         | 2.97%  | 4.58%  | 2.66%  | 2.93%          | 1.55%          |
| 3/28/2020 | 2.10%  | 7.06%  | 5.67%         | 1.66%  | 3.81%  | 2.83%  | 2.72%          | 3.68%          |
| 3/29/2020 | 3.90%  | 8.46%  | 6.23%         | 2.85%  | 2.50%  | 2.85%  | 1.95%          | 3.66%          |
| 3/30/2020 | 3.62%  | 7.30%  | 5.95%         | 2.03%  | 5.00%  | 2.62%  | 2.15%          | 1.18%          |
| 3/31/2020 | 3.32%  | 8.24%  | 5.15%         | 2.07 % | 3.36%  | 2.02 % | 0.40%          | 3.11%          |
|           |        |        |               |        |        |        |                |                |
| 4/1/2020  | 2.52%  | 7.23%  | 4.96%         | 1.64%  | 2.48%  | 2.94%  | 5.65%<br>2.99% | 1.04%<br>3.05% |
| 4/2/2020  | 3.24%  | 5.60%  | 5.38%         | 1.15%  | 2.73%  | 2.28%  |                |                |
| 4/3/2020  | 3.81%  | 7.00%  | 4.97%         | 1.75%  | 4.37%  | 1.69%  | 3.69%          | 1.14%          |
| 4/4/2020  | 2.35%  | 6.06%  | 4.22%         | 1.40%  | 3.99%  | 1.45%  | 2.63%          | 0.63%          |
| 4/5/2020  | 2.22%  | 4.40%  | 4.49%         | 1.51%  | 2.71%  | 1.08%  | 4.41%          | 1.84%          |
| 4/6/2020  | 2.40%  | 4.91%  | 3.92%         | 1.57%  | 4.30%  | 2.91%  | 3.08%          | 5.44%          |
| 4/7/2020  | 2.89%  | 5.23%  | 3.56%         | 1.99%  | 2.65%  | 1.42%  | 5.00%          | 3.50%          |
| 4/8/2020  | 1.39%  | 5.51%  | 3.99%         | 0.85%  | 2.56%  | 2.68%  | 1.20%          | 1.97%          |
| 4/9/2020  | 1.40%  | 4.47%  | 3.02%         | 1.27%  | 2.91%  | 2.59%  | 2.13%          | 4.70%          |
| 4/10/2020 | 2.67%  | 3.87%  | 3.24%         | 1.38%  | 0.95%  | 1.33%  | 0.00%          | 1.85%          |
| 4/11/2020 | 1.54%  | 3.57%  | 2.63%         | 1.34%  | 2.44%  | 2.08%  | 4.72%          | 0.61%          |
| 4/12/2020 | 1.54%  | 5.51%  | 2.53%         | 1.29%  | 1.72%  | 1.81%  | 0.41%          | 0.72%          |
| 4/13/2020 | 1.41%  | 5.12%  | 2.60%         | 1.10%  | 1.99%  | 1.15%  | 3.93%          | 1.23%          |
| 4/14/2020 | 1.36%  | 3.62%  | 2.50%         | 1.23%  | 1.97%  | 1.69%  | 2.25%          | 2.09%          |
| 4/15/2020 | 1.32%  | 3.84%  | 2.10%         | 1.55%  | 2.91%  | 1.45%  | 4.00%          | 2.56%          |
| 4/16/2020 | 2.35%  | 4.01%  | 2.27%         | 1.25%  | 1.75%  | 1.50%  | 1.39%          | 0.60%          |
| 4/17/2020 | 2.43%  | 2.46%  | 2.40%         | 0.34%  | 2.84%  | 1.00%  | 2.15%          | 1.79%          |
| 4/18/2020 | 1.66%  | 2.99%  | 1.92%         | 0.91%  | 0.73%  | 1.36%  | 2.00%          | 2.67%          |
| 4/19/2020 | 1.46%  | 3.02%  | 1.90%         | 1.36%  | 2.08%  | 1.26%  | 1.68%          | 1.22%          |
| 4/20/2020 | 0.70%  | 3.06%  | 1.08%         | 0.55%  | 1.99%  | 1.68%  | 2.11%          | 3.63%          |
| 4/21/2020 | 1.66%  | 2.19%  | 1.93%         | 0.80%  | 1.85%  | 1.30%  | 1.38%          | 1.78%          |
| 4/22/2020 | 0.98%  | 1.57%  | 1.84%         | 0.41%  | 2.95%  | 1.32%  | 1.68%          | 0.57%          |
| 4/23/2020 | 1.73%  | 1.57%  | 1.89%         | 0.90%  | 2.54%  | 1.54%  | 0.00%          | 0.55%          |
| 4/24/2020 | 1.27%  | 2.26%  | 2.00%         | 0.94%  | 1.52%  | 1.40%  | 1.44%          | 2.63%          |
| 4/25/2020 | 0.57%  | 1.25%  | 1.86%         | 0.79%  | 0.82%  | 0.78%  | 2.42%          | 2.42%          |
| 4/26/2020 | 2.04%  | 1.88%  | 1.16%         | 0.85%  | 1.56%  | 1.06%  | 1.04%          | 1.11%          |
| 4/27/2020 | 1.07%  | 2.51%  | 1.40%         | 0.26%  | 2.02%  | 1.53%  | 1.15%          | 0.00%          |
| 4/28/2020 | 0.77%  | 1.70%  | 1.42%         | 0.27%  | 2.40%  | 1.43%  | 2.14%          | 0.51%          |
| 4/29/2020 | 1.83%  | 1.56%  | 0.87%         | 0.30%  | 1.78%  | 1.74%  | 1.15%          | 1.90%          |
| 4/30/2020 | 0.74%  | 1.61%  | 1.45%         | 0.18%  | 1.82%  | 0.87%  | 0.00%          | 0.50%          |
| 5/1/2020  | 1.45%  | 1.32%  | 1.17%         | 0.48%  | 1.26%  | 0.90%  | 2.14%          | 1.04%          |
| 5/2/2020  | 1.56%  | 1.60%  | 1.47%         | 0.43%  | 1.23%  | 0.81%  | 0.72%          | 0.45%          |
| 5/3/2020  | 0.93%  | 1.48%  | 1.16%         | 0.80%  | 1.38%  | 1.29%  | 0.00%          | 1.11%          |
| 5/4/2020  | 1.45%  | 1.27%  | 1.05%         | 0.50%  | 0.57%  | 1.48%  | 0.68%          | 1.58%          |
| 5/5/2020  | 0.97%  | 1.13%  | 1.03%         | 0.43%  | 1.85%  | 0.77%  | 2.33%          | 0.00%          |
| 5/6/2020  | 0.47%  | 1.32%  | 0.93%         | 0.18%  | 1.91%  | 0.92%  | 0.70%          | 1.18%          |
| 5/7/2020  | 0.67%  | 1.03%  | 0.72%         | 0.34%  | 1.71%  | 1.15%  | 0.00%          | 0.47%          |
| 5/8/2020  | 0.37%  | 0.91%  | 1.21%         | 0.45%  | 0.73%  | 1.23%  | 1.47%          | 1.83%          |
| 5/9/2020  | 0.27%  | 1.11%  | 1.00%         | 0.23%  | 1.75%  | 0.96%  | 0.00%          | 0.00%          |
| 01012020  | 0.2170 | 1.11/0 | 1.0070        | 0.2070 | 1.1070 | 0.0070 | 0.0070         | 0.0070         |