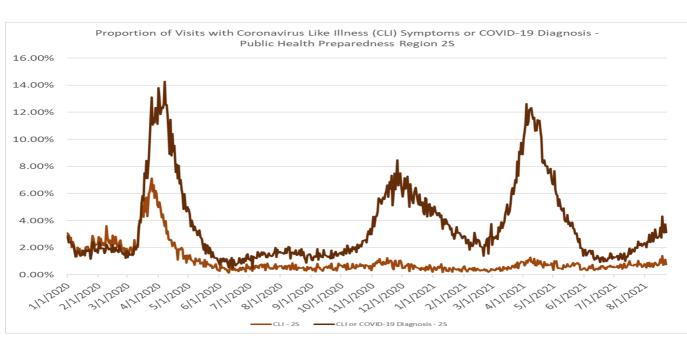

Proportion of Visits with Coronavirus Symptoms by Public Health Preparedness Region

| Date 1                           | 2N      | 2S     | 3     | 5      | 6     | 7      | 8     |
|----------------------------------|---------|--------|-------|--------|-------|--------|-------|
|                                  |         |        |       |        |       | -      | •     |
| 1/21/2020 1.56                   | % 1.95% | 2.10%  | 0.88% | 3.34%  | 3.32% | 2.23%  | 3.22% |
| 1/22/2020 1.48                   | % 1.48% | 1.84%  | 1.02% | 2.41%  | 2.95% | 1.18%  | 3.36% |
| 1/23/2020 0.93                   | % 1.70% | 1.90%  | 0.68% | 2.62%  | 3.50% | 0.93%  | 3.52% |
| 1/24/2020 1.13                   | % 2.06% | 1.20%  | 0.58% | 1.75%  | 2.89% | 1.34%  | 4.02% |
| 1/25/2020 1.46                   | % 2.25% | 2.21%  | 0.79% | 3.66%  | 3.60% | 2.09%  | 2.90% |
| 1/26/2020 1.92                   |         | 2.89%  | 1.54% | 4.78%  | 4.72% | 1.76%  | 3.29% |
| 1/27/2020 1.49                   |         | 2.66%  | 0.94% | 3.86%  | 4.18% | 2.33%  | 5.57% |
| 1/28/2020 1.99                   |         | 2.11%  | 1.07% | 2.85%  | 4.54% | 1.65%  | 2.99% |
| 1/29/2020 1.71                   |         | 2.26%  | 0.80% | 3.61%  | 4.31% | 1.00%  | 4.46% |
| 1/30/2020 1.92                   |         | 2.22%  | 1.02% | 3.24%  | 4.96% | 1.45%  | 2.06% |
| 1/31/2020 2.09                   |         | 2.25%  | 0.52% | 2.15%  | 4.44% | 2.25%  | 2.06% |
| 2/1/2020 2.08                    |         | 2.82%  | 1.31% | 2.25%  | 4.58% | 2.57%  | 5.59% |
| 2/2/2020 2.86                    |         | 2.48%  | 1.18% | 3.19%  | 4.68% | 1.74%  | 1.76% |
| 2/3/2020 2.56                    |         | 2.69%  | 0.97% | 2.65%  | 3.63% | 2.21%  | 3.04% |
| 2/4/2020 2.05                    |         | 2.36%  | 1.09% | 3.83%  | 3.78% | 1.69%  | 3.08% |
| 2/5/2020 1.91                    |         | 2.17%  | 1.51% | 2.08%  | 3.72% | 1.51%  | 2.52% |
| 2/6/2020 1.46                    |         | 2.37%  | 1.34% | 2.17%  | 3.65% | 1.12%  | 4.64% |
| 2/7/2020 2.06                    |         | 2.14%  | 0.95% | 2.65%  | 4.16% | 2.09%  | 1.97% |
| 2/8/2020 1.89                    |         | 2.41%  | 1.19% | 4.03%  | 3.68% | 1.56%  | 2.25% |
| 2/9/2020 1.52                    |         | 3.61%  | 1.66% | 3.20%  | 5.05% | 3.30%  | 4.75% |
| 2/10/2020 2.11                   |         | 2.79%  | 0.87% | 2.45%  | 3.87% | 1.91%  | 4.26% |
| 2/11/2020 1.99                   |         | 2.34%  | 1.08% | 2.52%  | 4.08% | 0.72%  | 4.19% |
| 2/12/2020 1.52                   |         | 2.57%  | 1.56% | 2.54%  | 3.23% | 2.17%  | 3.97% |
| 2/13/2020 1.77                   |         | 2.11%  | 0.96% | 2.17%  | 3.03% | 1.60%  | 1.38% |
| 2/13/2020 1.23                   |         | 2.11%  | 0.99% | 1.71%  | 3.26% | 1.00 % | 1.82% |
| 2/15/2020 2.17                   |         | 2.92%  | 2.06% | 2.77%  | 3.62% | 2.07%  | 4.68% |
| 2/16/2020 1.53                   |         | 2.58%  | 1.43% | 3.02%  | 4.25% | 1.95%  | 3.80% |
| 2/17/2020 1.53                   |         | 2.30%  | 1.14% | 2.21%  | 4.77% | 2.61%  | 2.62% |
| 2/18/2020 2.27                   |         | 2.82%  | 0.76% | 2.21%  | 3.51% | 3.60%  | 2.70% |
| 2/19/2020 1.91                   |         | 2.31%  | 1.20% | 2.96%  | 2.78% | 2.54%  | 2.90% |
| 2/20/2020 1.64                   |         | 2.04%  | 1.04% | 1.42%  | 3.54% | 1.72%  | 1.40% |
| 2/21/2020 1.53                   |         | 2.04%  | 1.21% | 1.96%  | 2.54% | 1.47%  | 1.69% |
| 2/22/2020 1.33                   |         | 2.11%  | 1.21% | 3.44%  | 3.25% | 1.65%  | 2.55% |
| 2/23/2020 1.57                   |         | 2.42%  | 1.52% | 2.80%  | 3.94% | 1.03%  | 4.44% |
|                                  |         |        | -     |        |       | 1.31%  | 2.92% |
| 2/24/2020 1.91<br>2/25/2020 1.31 |         | 1.88%  | 1.55% | 2.39%  | 2.79% | 0.73%  | 4.05% |
| 2/26/2020 1.06                   |         | 1.82%  | 0.86% | 2.33%  | 2.75% | 0.73%  | 4.03% |
| 2/27/2020 1.45                   |         | 1.57%  | 0.55% | 2.41%  | 2.25% | 1.64%  | 2.27% |
| 2/28/2020 1.45                   |         | 1.94%  | 0.93% | 2.00%  | 2.95% | 1.23%  | 2.27% |
| 2/29/2020 1.76                   |         | 1.94 % | 1.03% | 2.24 % | 2.93% | 2.02%  | 2.04% |
|                                  |         |        | -     |        |       |        |       |
| 3/1/2020 1.86                    |         | 1.37%  | 0.93% | 3.62%  | 3.70% | 1.43%  | 3.48% |
| 3/2/2020 1.25                    |         | 1.48%  | 0.89% | 1.94%  | 2.86% | 1.15%  | 5.25% |
| 3/3/2020 1.95                    |         | 1.88%  | 0.59% | 3.17%  | 2.40% | 1.73%  | 4.46% |
| 3/4/2020 1.07                    |         | 2.05%  | 0.78% | 3.13%  | 2.95% | 1.57%  | 3.18% |
| 3/5/2020 1.33                    |         | 1.97%  | 0.95% | 2.38%  | 2.43% | 1.58%  | 2.52% |
| 3/6/2020 1.58                    |         | 1.47%  | 0.97% | 1.12%  | 2.68% | 1.30%  | 3.83% |
| 3/7/2020 1.23                    |         | 1.71%  | 0.84% | 2.19%  | 2.68% | 2.21%  | 1.18% |
| 3/8/2020 2.43                    |         | 2.59%  | 0.98% | 3.58%  | 2.63% | 3.05%  | 7.20% |
| 3/9/2020 1.12                    |         | 1.83%  | 0.95% | 2.42%  | 2.80% | 1.40%  | 3.28% |
| 3/10/2020 1.52                   |         | 2.03%  | 0.89% | 2.05%  | 2.87% | 0.87%  | 3.35% |
| 3/11/2020 1.90                   |         | 2.30%  | 1.07% | 4.45%  | 3.24% | 1.79%  | 4.00% |
| 3/12/2020 3.11                   |         | 3.56%  | 1.62% | 3.85%  | 3.72% | 3.30%  | 5.42% |
| 3/13/2020 4.77                   |         | 3.88%  | 2.16% | 6.48%  | 3.64% | 3.22%  | 5.33% |
| 3/14/2020 4.09                   |         | 3.83%  | 2.96% | 4.81%  | 3.48% | 5.40%  | 4.28% |
| 3/15/2020 2.68                   | % 4.89% | 4.98%  | 2.69% | 5.46%  | 3.54% | 4.20%  | 3.00% |

| 3/25/2021 |        | Corona | wirus - Coron |        | oms    |        |                |                |
|-----------|--------|--------|---------------|--------|--------|--------|----------------|----------------|
| Date      | 1      | 2N     | 2S            | 3      | 5      | 6      | 7              | 8              |
| 3/16/2020 | 4.53%  | 5.07%  | 5.06%         | 2.39%  | 7.21%  | 6.49%  | 5.05%          | 6.09%          |
| 3/17/2020 | 3.61%  | 5.20%  | 4.26%         | 2.54%  | 7.16%  | 5.92%  | 8.09%          | 4.53%          |
| 3/18/2020 | 2.93%  | 5.05%  | 5.63%         | 1.68%  | 6.07%  | 5.24%  | 8.08%          | 3.42%          |
| 3/19/2020 | 3.85%  | 6.37%  | 4.64%         | 3.07%  | 5.31%  | 4.83%  | 3.57%          | 1.75%          |
| 3/20/2020 | 3.90%  | 5.76%  | 5.72%         | 2.51%  | 4.59%  | 4.66%  | 4.04%          | 2.39%          |
| 3/21/2020 | 2.39%  | 6.44%  | 4.31%         | 2.61%  | 3.85%  | 3.11%  | 3.38%          | 1.63%          |
| 3/22/2020 | 3.73%  | 7.30%  | 5.98%         | 2.37%  | 4.70%  | 3.40%  | 5.32%          | 1.78%          |
| 3/23/2020 | 3.63%  | 8.74%  | 6.18%         | 2.98%  | 3.94%  | 4.77%  | 4.93%          | 5.63%          |
| 3/24/2020 | 2.90%  | 9.47%  | 6.65%         | 2.62%  | 4.81%  | 3.23%  | 5.19%          | 2.56%          |
| 3/25/2020 | 2.98%  | 7.98%  | 7.14%         | 2.44%  | 4.37%  | 4.19%  | 2.52%          | 2.66%          |
| 3/26/2020 | 2.73%  | 6.92%  | 6.12%         | 2.18%  | 4.03%  | 3.59%  | 5.30%          | 0.65%          |
| 3/27/2020 | 4.21%  | 8.28%  | 6.64%         | 2.97%  | 4.58%  | 2.66%  | 2.93%          | 1.55%          |
| 3/28/2020 | 2.10%  | 7.06%  | 5.67%         | 1.66%  | 3.81%  | 2.83%  | 2.72%          | 3.68%          |
| 3/29/2020 | 3.90%  | 8.46%  | 6.23%         | 2.85%  | 2.50%  | 2.85%  | 1.95%          | 3.66%          |
| 3/30/2020 | 3.62%  | 7.30%  | 5.95%         | 2.03%  | 5.00%  | 2.62%  | 2.15%          | 1.18%          |
| 3/31/2020 | 3.32%  | 8.24%  | 5.15%         | 2.07 % | 3.36%  | 2.02 % | 0.40%          | 3.11%          |
|           |        |        |               |        |        |        |                |                |
| 4/1/2020  | 2.52%  | 7.23%  | 4.96%         | 1.64%  | 2.48%  | 2.94%  | 5.65%<br>2.99% | 1.04%<br>3.05% |
| 4/2/2020  | 3.24%  | 5.60%  | 5.38%         | 1.15%  | 2.73%  | 2.28%  |                |                |
| 4/3/2020  | 3.81%  | 7.00%  | 4.97%         | 1.75%  | 4.37%  | 1.69%  | 3.69%          | 1.14%          |
| 4/4/2020  | 2.35%  | 6.06%  | 4.22%         | 1.40%  | 3.99%  | 1.45%  | 2.63%          | 0.63%          |
| 4/5/2020  | 2.22%  | 4.40%  | 4.49%         | 1.51%  | 2.71%  | 1.08%  | 4.41%          | 1.84%          |
| 4/6/2020  | 2.40%  | 4.91%  | 3.92%         | 1.57%  | 4.30%  | 2.91%  | 3.08%          | 5.44%          |
| 4/7/2020  | 2.89%  | 5.23%  | 3.56%         | 1.99%  | 2.65%  | 1.42%  | 5.00%          | 3.50%          |
| 4/8/2020  | 1.39%  | 5.51%  | 3.99%         | 0.85%  | 2.56%  | 2.68%  | 1.20%          | 1.97%          |
| 4/9/2020  | 1.40%  | 4.47%  | 3.02%         | 1.27%  | 2.91%  | 2.59%  | 2.13%          | 4.70%          |
| 4/10/2020 | 2.67%  | 3.87%  | 3.24%         | 1.38%  | 0.95%  | 1.33%  | 0.00%          | 1.85%          |
| 4/11/2020 | 1.54%  | 3.57%  | 2.63%         | 1.34%  | 2.44%  | 2.08%  | 4.72%          | 0.61%          |
| 4/12/2020 | 1.54%  | 5.51%  | 2.53%         | 1.29%  | 1.72%  | 1.81%  | 0.41%          | 0.72%          |
| 4/13/2020 | 1.41%  | 5.12%  | 2.60%         | 1.10%  | 1.99%  | 1.15%  | 3.93%          | 1.23%          |
| 4/14/2020 | 1.36%  | 3.62%  | 2.50%         | 1.23%  | 1.97%  | 1.69%  | 2.25%          | 2.09%          |
| 4/15/2020 | 1.32%  | 3.84%  | 2.10%         | 1.55%  | 2.91%  | 1.45%  | 4.00%          | 2.56%          |
| 4/16/2020 | 2.35%  | 4.01%  | 2.27%         | 1.25%  | 1.75%  | 1.50%  | 1.39%          | 0.60%          |
| 4/17/2020 | 2.43%  | 2.46%  | 2.40%         | 0.34%  | 2.84%  | 1.00%  | 2.15%          | 1.79%          |
| 4/18/2020 | 1.66%  | 2.99%  | 1.92%         | 0.91%  | 0.73%  | 1.36%  | 2.00%          | 2.67%          |
| 4/19/2020 | 1.46%  | 3.02%  | 1.90%         | 1.36%  | 2.08%  | 1.26%  | 1.68%          | 1.22%          |
| 4/20/2020 | 0.70%  | 3.06%  | 1.08%         | 0.55%  | 1.99%  | 1.68%  | 2.11%          | 3.63%          |
| 4/21/2020 | 1.66%  | 2.19%  | 1.93%         | 0.80%  | 1.85%  | 1.30%  | 1.38%          | 1.78%          |
| 4/22/2020 | 0.98%  | 1.57%  | 1.84%         | 0.41%  | 2.95%  | 1.32%  | 1.68%          | 0.57%          |
| 4/23/2020 | 1.73%  | 1.57%  | 1.89%         | 0.90%  | 2.54%  | 1.54%  | 0.00%          | 0.55%          |
| 4/24/2020 | 1.27%  | 2.26%  | 2.00%         | 0.94%  | 1.52%  | 1.40%  | 1.44%          | 2.63%          |
| 4/25/2020 | 0.57%  | 1.25%  | 1.86%         | 0.79%  | 0.82%  | 0.78%  | 2.42%          | 2.42%          |
| 4/26/2020 | 2.04%  | 1.88%  | 1.16%         | 0.85%  | 1.56%  | 1.06%  | 1.04%          | 1.11%          |
| 4/27/2020 | 1.07%  | 2.51%  | 1.40%         | 0.26%  | 2.02%  | 1.53%  | 1.15%          | 0.00%          |
| 4/28/2020 | 0.77%  | 1.70%  | 1.42%         | 0.27%  | 2.40%  | 1.43%  | 2.14%          | 0.51%          |
| 4/29/2020 | 1.83%  | 1.56%  | 0.87%         | 0.30%  | 1.78%  | 1.74%  | 1.15%          | 1.90%          |
| 4/30/2020 | 0.74%  | 1.61%  | 1.45%         | 0.18%  | 1.82%  | 0.87%  | 0.00%          | 0.50%          |
| 5/1/2020  | 1.45%  | 1.32%  | 1.17%         | 0.48%  | 1.26%  | 0.90%  | 2.14%          | 1.04%          |
| 5/2/2020  | 1.56%  | 1.60%  | 1.47%         | 0.43%  | 1.23%  | 0.81%  | 0.72%          | 0.45%          |
| 5/3/2020  | 0.93%  | 1.48%  | 1.16%         | 0.80%  | 1.38%  | 1.29%  | 0.00%          | 1.11%          |
| 5/4/2020  | 1.45%  | 1.27%  | 1.05%         | 0.50%  | 0.57%  | 1.48%  | 0.68%          | 1.58%          |
| 5/5/2020  | 0.97%  | 1.13%  | 1.03%         | 0.43%  | 1.85%  | 0.77%  | 2.33%          | 0.00%          |
| 5/6/2020  | 0.47%  | 1.32%  | 0.93%         | 0.18%  | 1.91%  | 0.92%  | 0.70%          | 1.18%          |
| 5/7/2020  | 0.67%  | 1.03%  | 0.72%         | 0.34%  | 1.71%  | 1.15%  | 0.00%          | 0.47%          |
| 5/8/2020  | 0.37%  | 0.91%  | 1.21%         | 0.45%  | 0.73%  | 1.23%  | 1.47%          | 1.83%          |
| 5/9/2020  | 0.27%  | 1.11%  | 1.00%         | 0.23%  | 1.75%  | 0.96%  | 0.00%          | 0.00%          |
| 01012020  | 0.2170 | 1.11/0 | 1.0070        | 0.2070 | 1.1070 | 0.0070 | 0.0070         | 0.0070         |