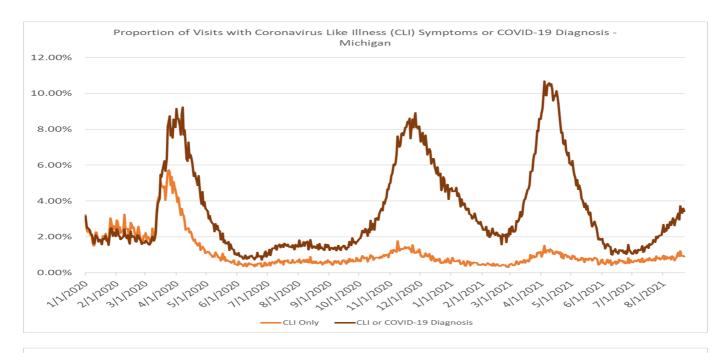

### **DESCRIPTION OF THE QUERY**

**Coronavirus-like symptoms:** This query searches visit free-text (chief complaint, triage notes, and clinical impression) for fever or chills AND cough or shortness of breath or difficulty breathing.