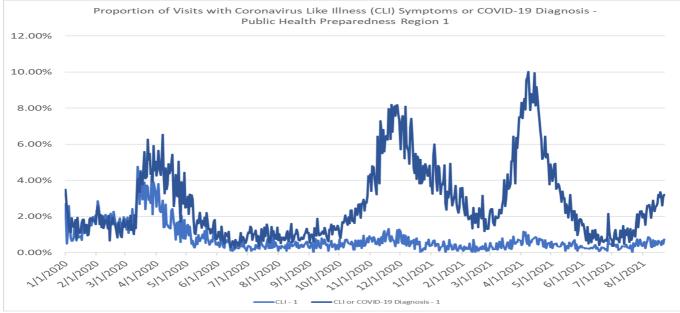

### **DESCRIPTION OF THE QUERY**

**Coronavirus-like symptoms:** This query searches visit free-text (chief complaint, triage notes, and clinical impression) for fever or chills AND cough or shortness of breath or difficulty breathing.